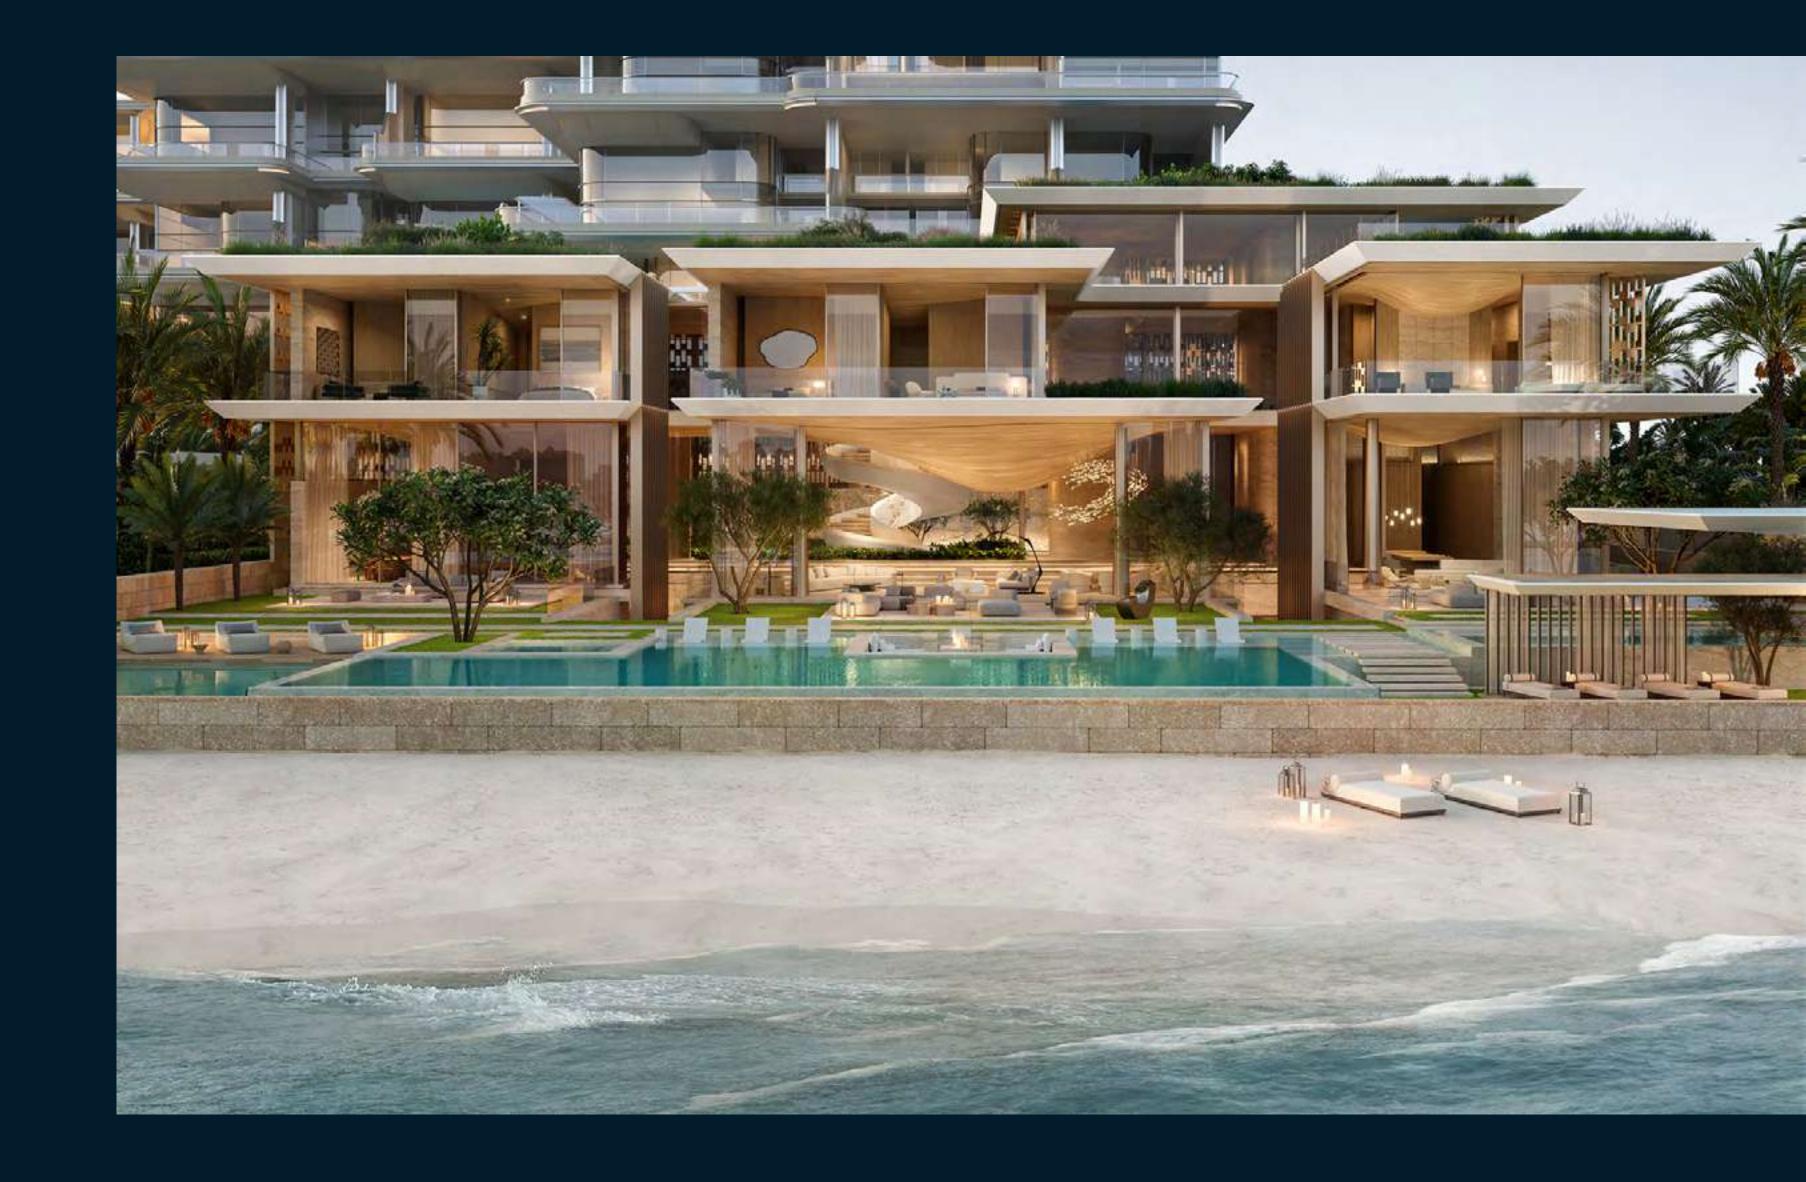

### At the apex of an icon, Palm Jumeirah

An iconic luxury peninsula with a unique connection to the sea, the Palm Jumeirah is a destination without peer, with many of Dubai's finest restaurants, clubs and beach resorts only moments away, while the rest of the wonders of Dubai lie within easy reach.

Situated on an 29,000 square-metre beachfront plot at the apex of the Palm's crescent, ORLA enjoys a privileged position and uninterrupted 270-degree views from Dubai's sky-scraping skyline to the turquoise waters of the Arabian Gulf that stretch to the horizon.

### Beach Mansion

The Dubai dream comes alive at ORLA's mansion, designed by Award-winning international architecture firm SAOTA. The mansion provides unique vantage point straight down the trunk of Palm Jumeirah, allowing you to step down from your private pool veranda directly onto your verdant garden and the warm white sands of a sparkling beach below. Ideal as a fabulous family residence or the ultimate beachside second home, the mansion offer every imaginable convenience and amenities.

## ORLA beach club

ORLA inhabits Dubai's first of its kind lifestyle experience with its exclusive resident-only beach club, sprawling across 150 metres of unspoiled Palm Jumeirah beach and crystal waters of the Arabian Gulf. Proudly placed next to the beach club is a large glistening infinity pool lined with comfortable sun loungers as well as luxurious cabanas, complemented with five-star services for all of your culinary desires.