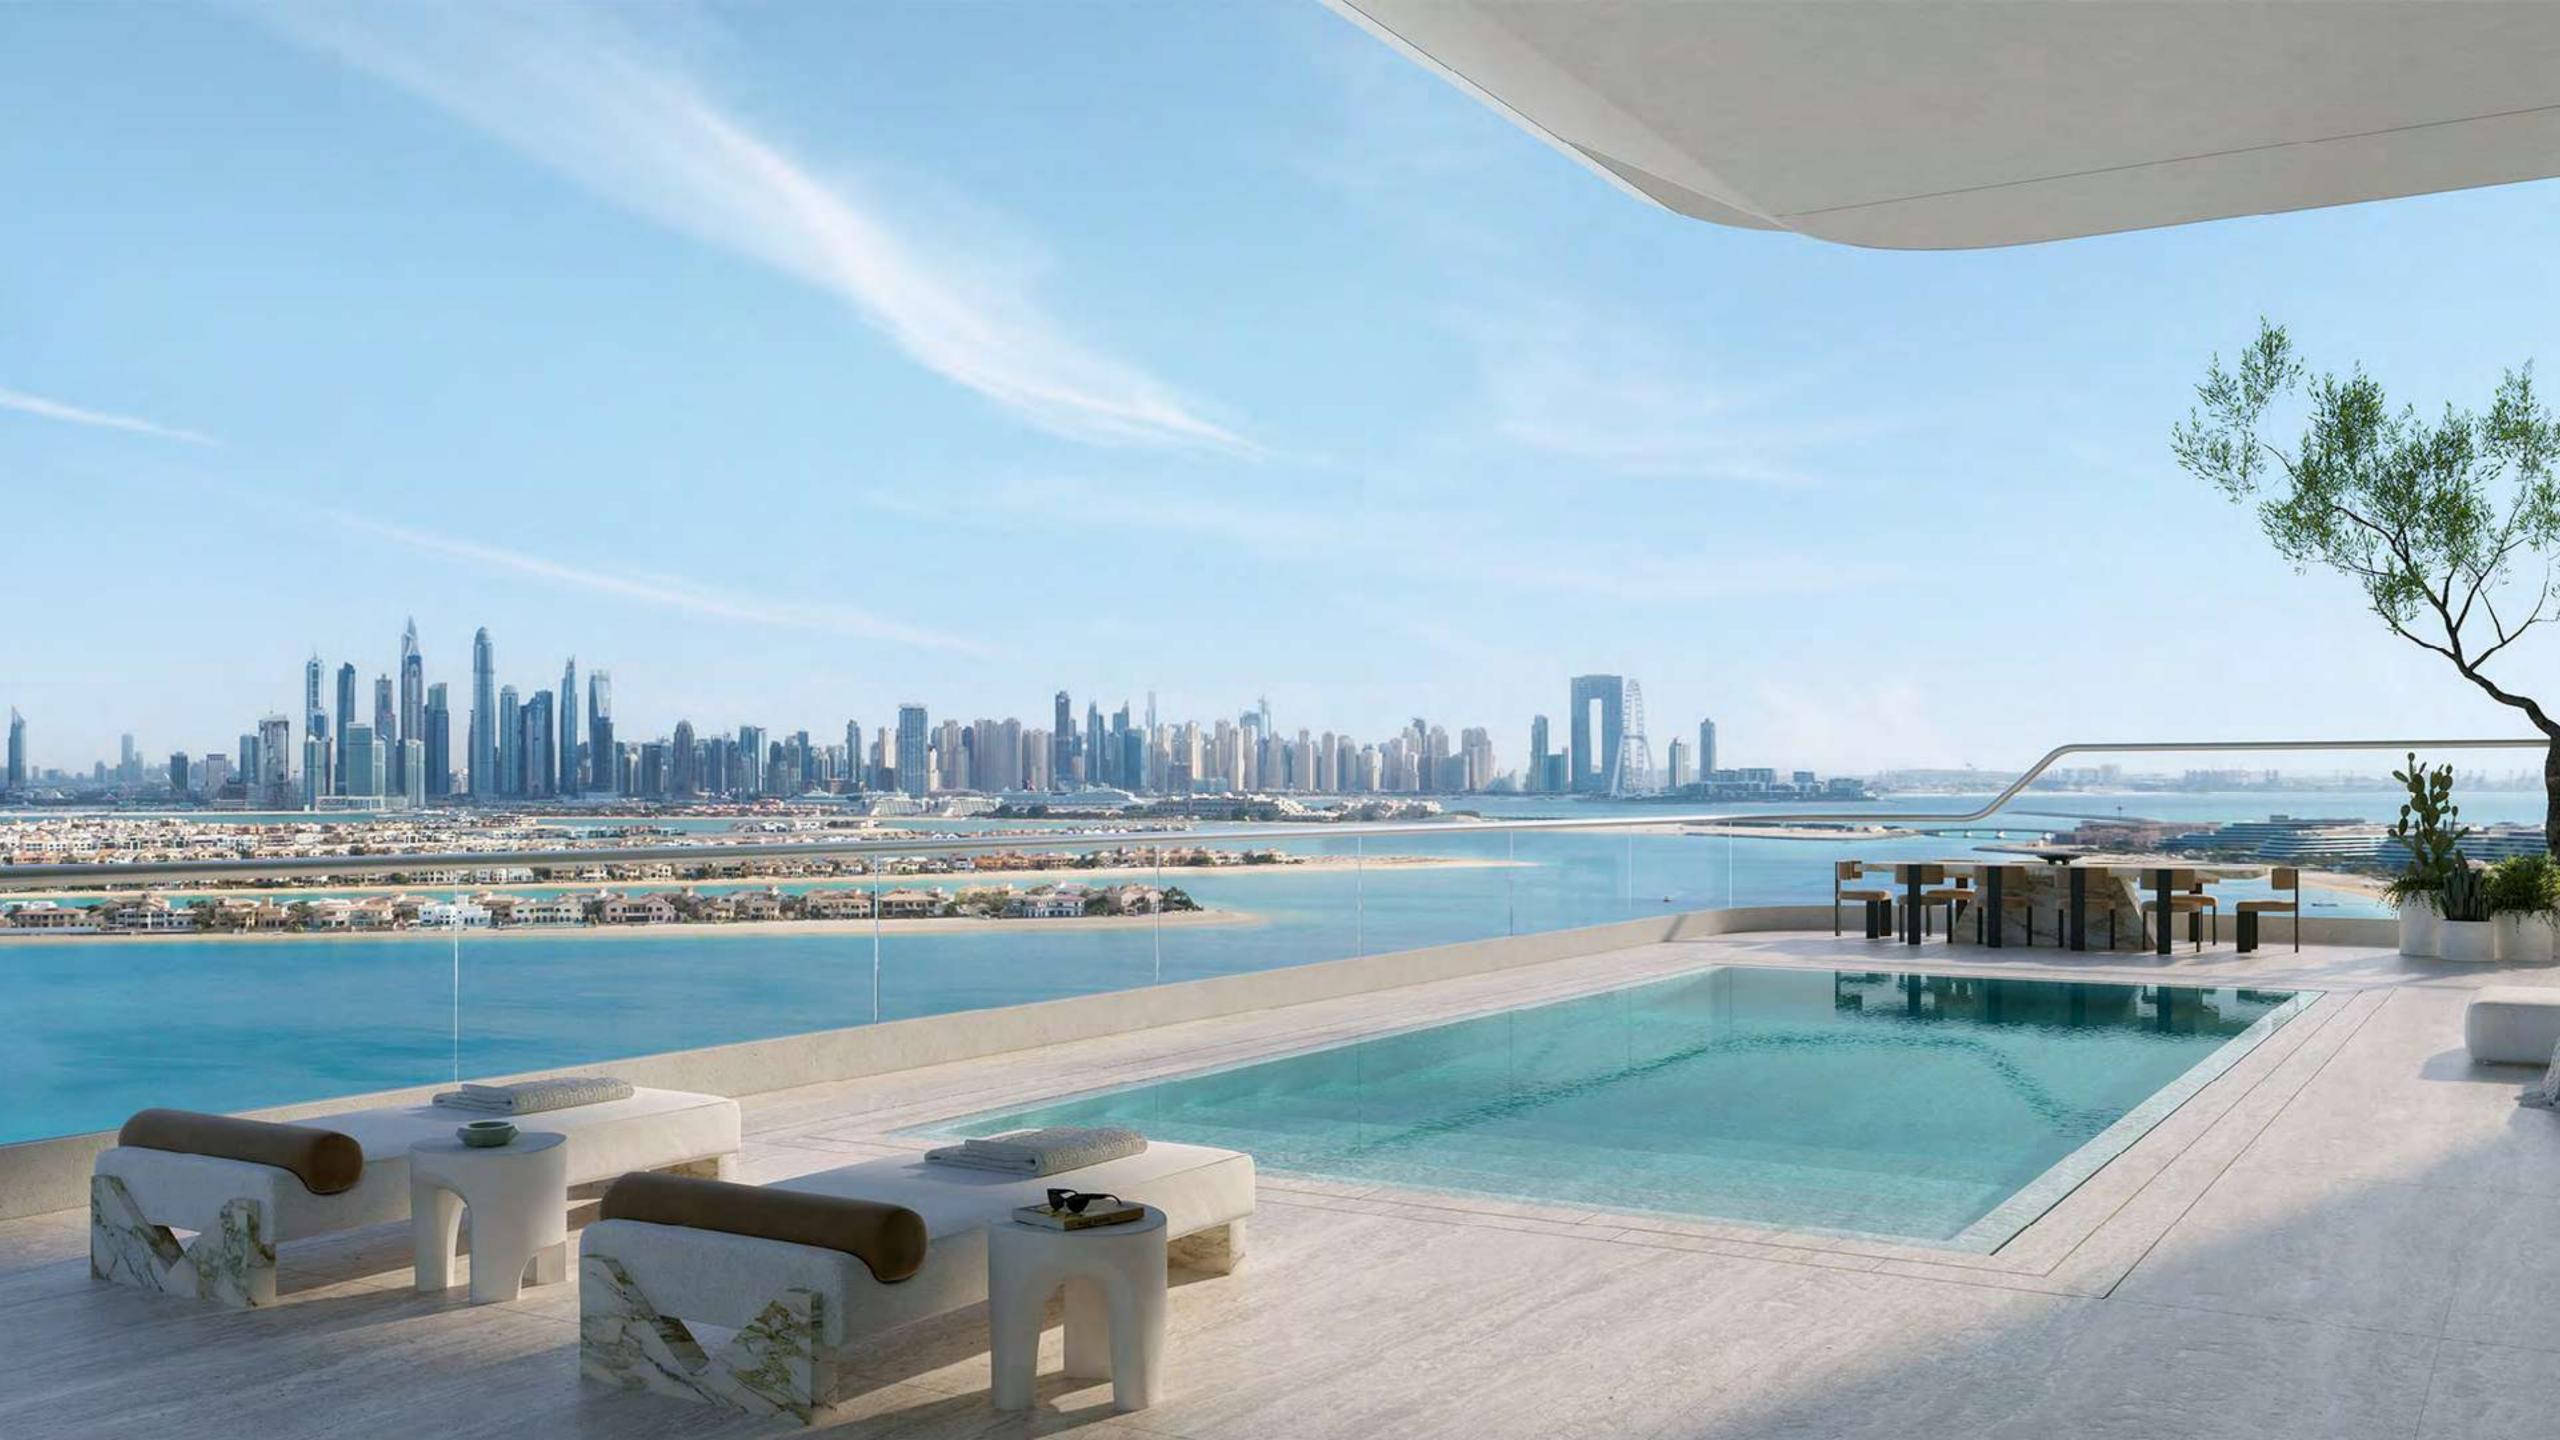

### Views

Uninterrupted 270 degree views from Dubai's skyline to the turquoise waters of the Arabian Gulf that stretch to the horizon.

## ORLA beach club

ORLA inhabits Dubai's first of its kind lifestyle experience with its exclusive resident-only beach club, sprawling across 150 metres of unspoiled Palm Jumeirah beach and crystal waters of the Arabian Gulf. Proudly placed next to the beach club is a large glistening infinity pool lined with comfortable sun loungers as well as luxurious cabanas, complemented with five-star services for all of your culinary desires.

Spend your day sipping on refreshing cocktails in privacy, and enjoy a poolside lunch with family and friends while you leave the hustle and bustle of Dubai behind you.