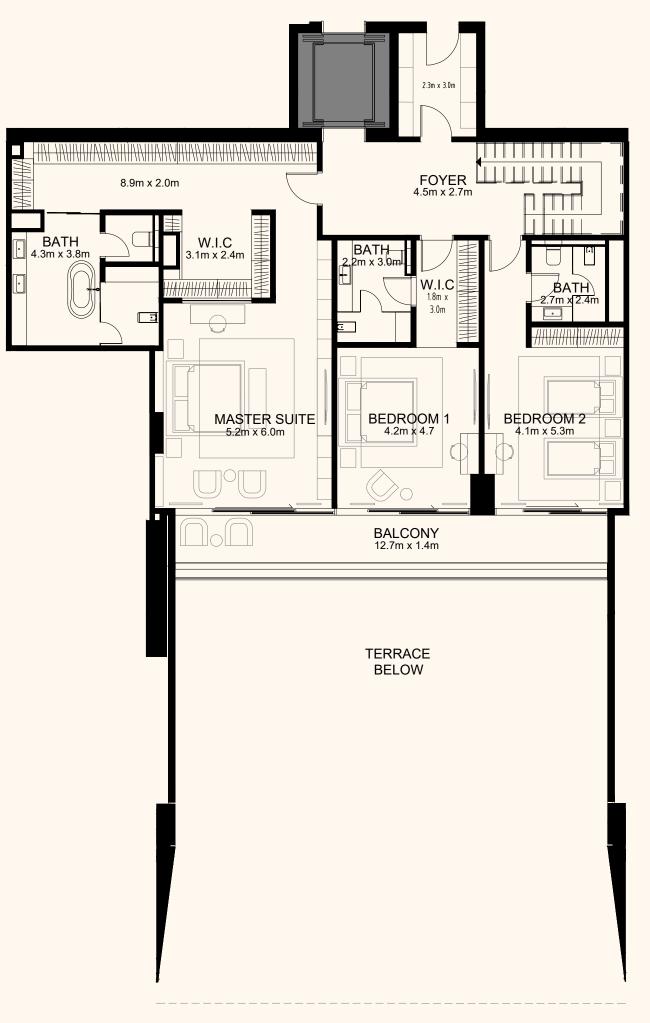

#### 3 Bedroom Duplex

| Residence | 3,509 sq. ft. |  |
|-----------|---------------|--|
| Terrace   | 2,293 sq. ft. |  |
| Total     | 5,802 sq. ft. |  |

Lower floor Upper floor