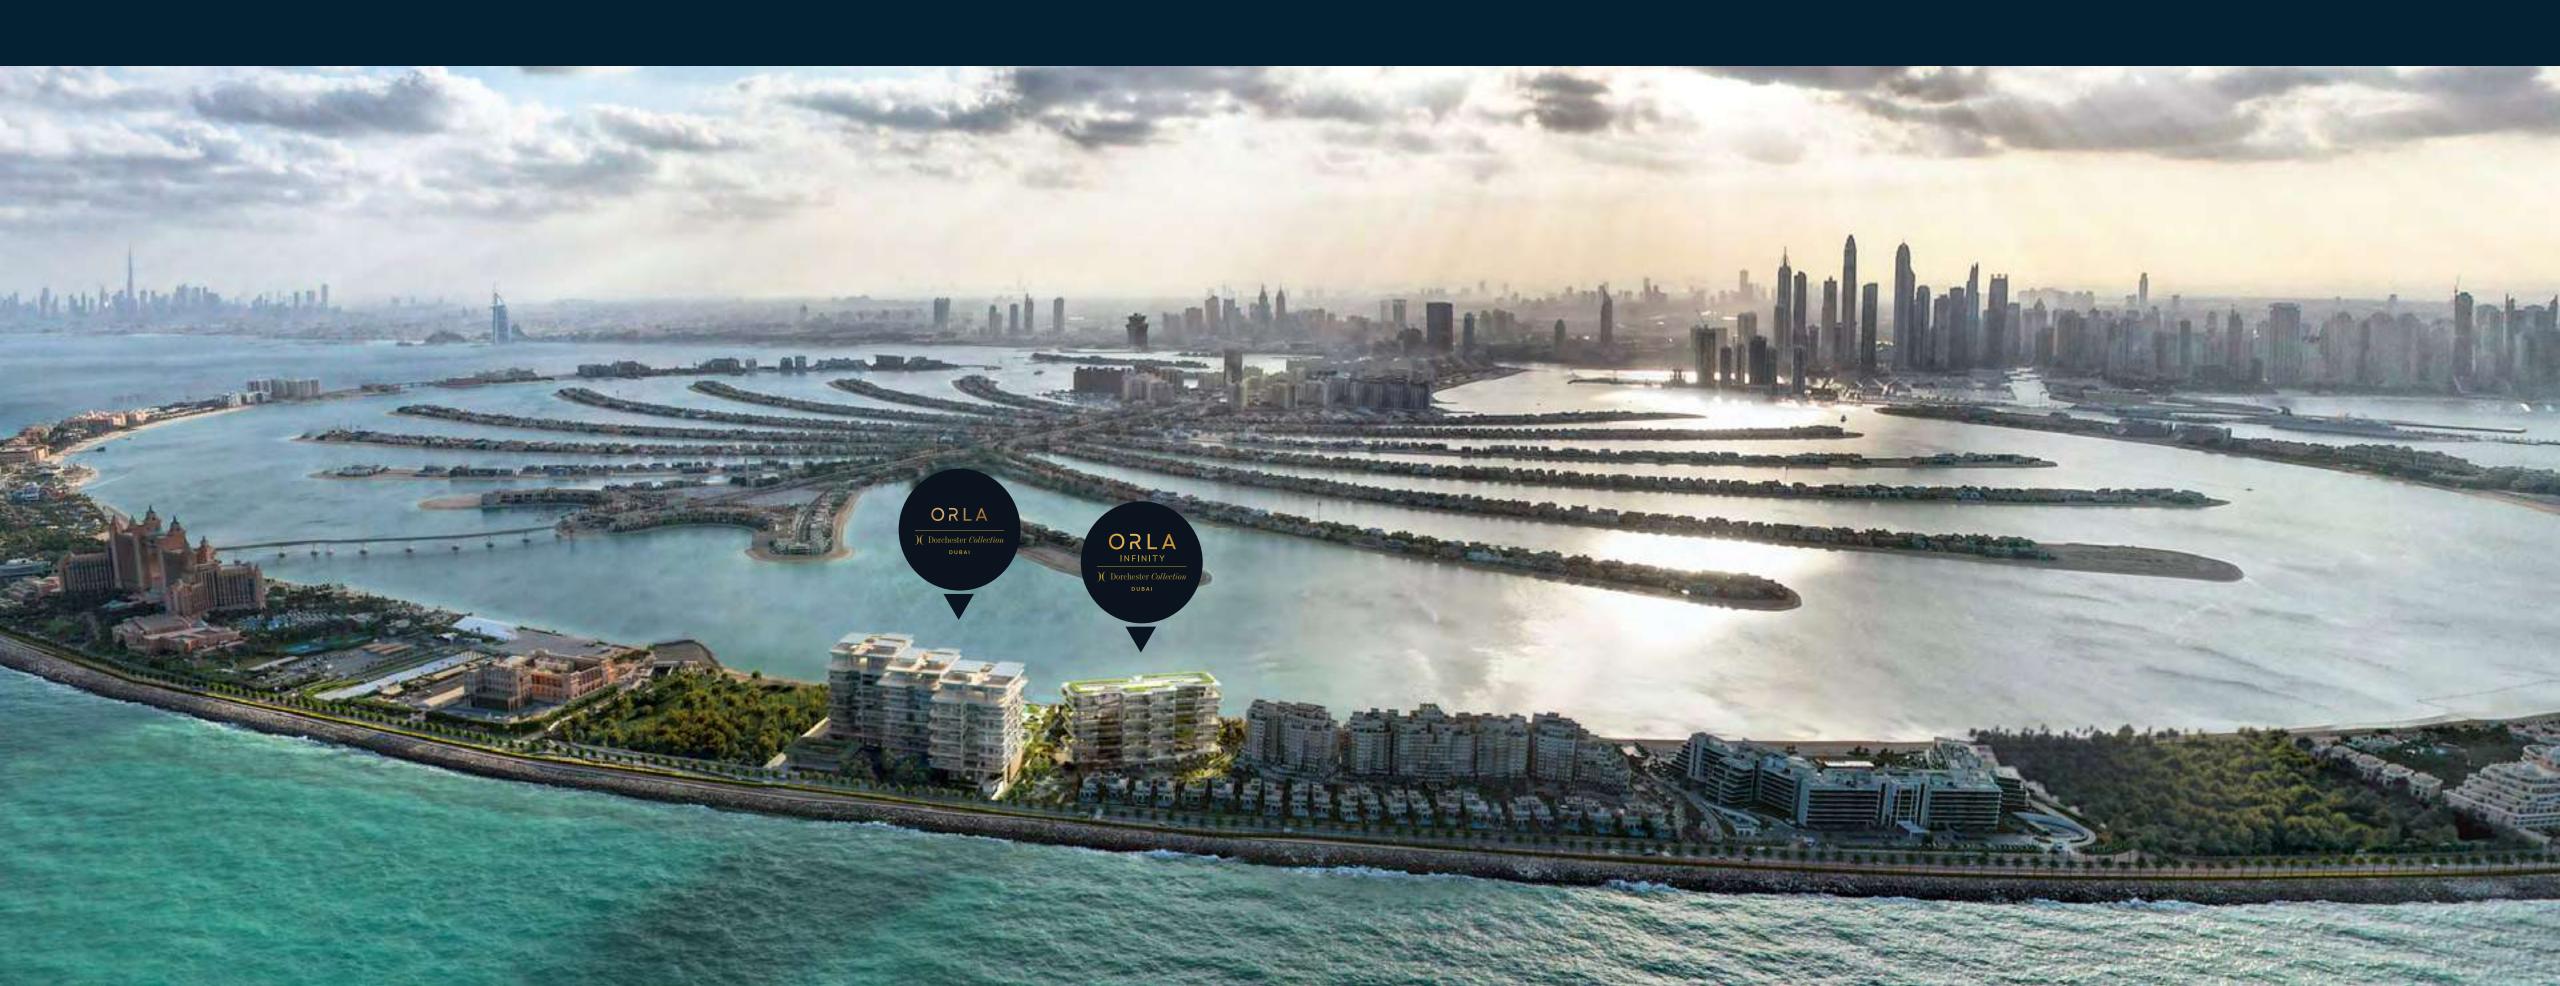

### At the apex of an icon, Palm Jumeirah

An iconic luxury peninsula with a unique connection to the sea, the Palm Jumeirah is a destination without peer, with many of Dubai's finest restaurants, clubs and beach resorts only moments away, while the rest of the wonders of Dubai lie within easy reach.

Situated on an 29,000 square-metre beachfront plot at the apex of the Palm's crescent, ORLA enjoys a privileged position and uninterrupted 270-degree views from Dubai's sky-scraping skyline to the turquoise waters of the Arabian Gulf that stretch to the horizon.

## Location

Situated on the crescent of the world-renowned landmark, Palm Jumeriah, ORLA occupies a beachfront position right at the pinnacle of Dubai's archipelago.