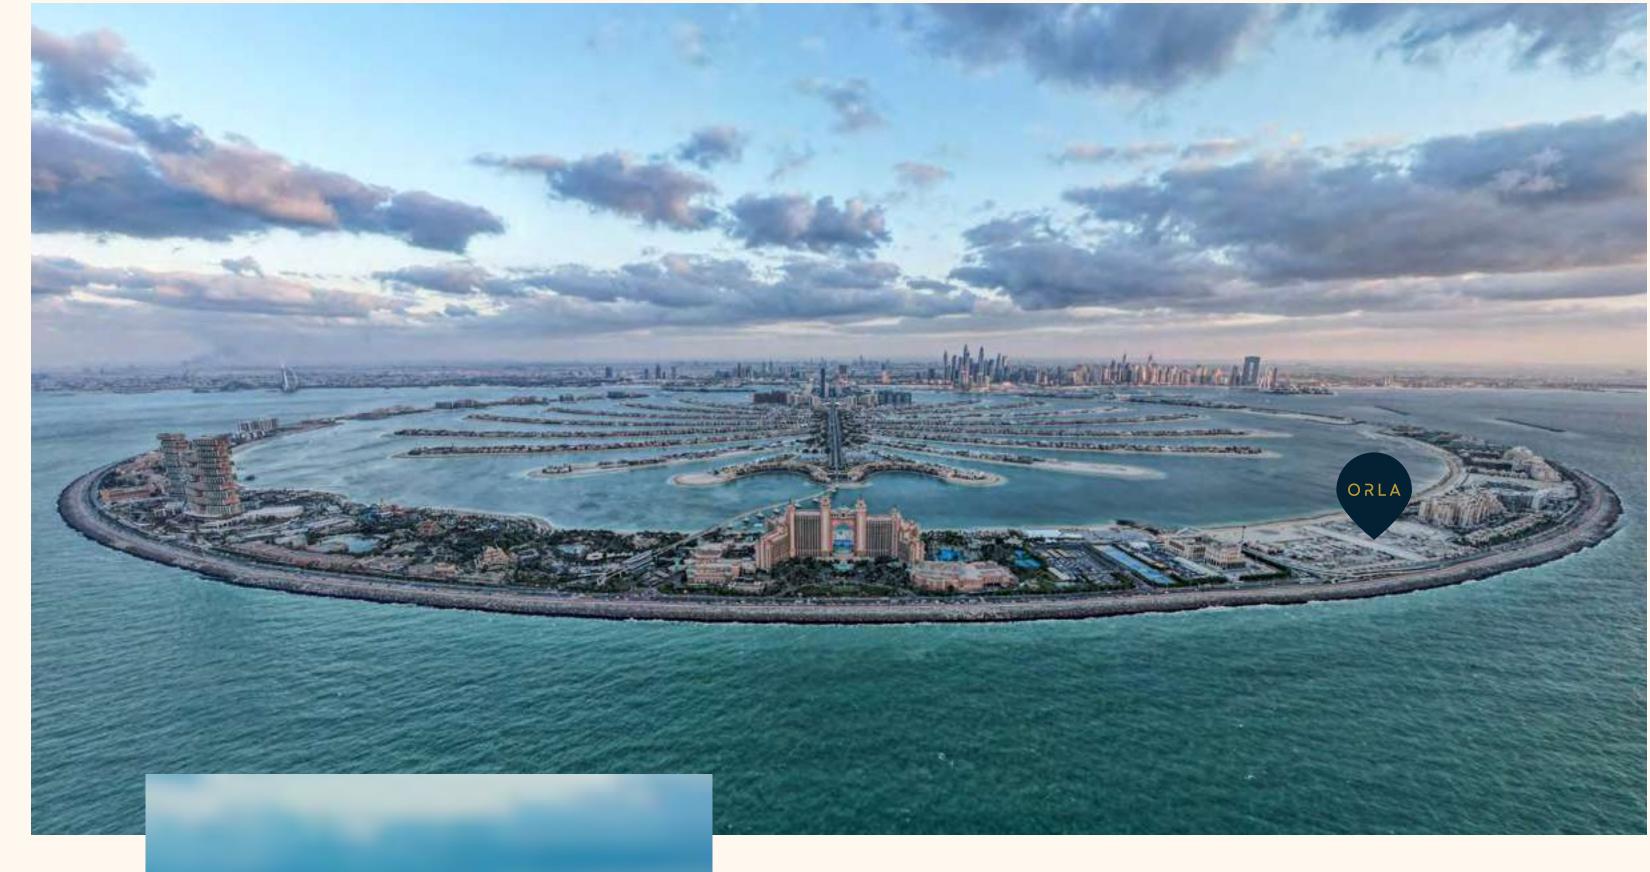

### At the apex of an icon, Palm Jumeirah

An iconic luxury peninsula with a unique connection to the sea, the Palm Jumeirah is a destination without peer, with many of Dubai's finest restaurants, clubs and beach resorts only moments away, while the rest of the wonders of Dubai lie within easy reach.

Situated on an 29,000 square-metre beachfront plot at the apex of the Palm's crescent, ORLA enjoys a privileged position and uninterrupted 270-degree views from Dubai's sky-scraping skyline to the turquoise waters of the Arabian Gulf that stretch to the horizon.

## Location

Situated on the crescent of the world-renowned landmark, Palm Jumeriah, ORLA occupies a beachfront position right at the pinnacle of Dubai's archipelago.