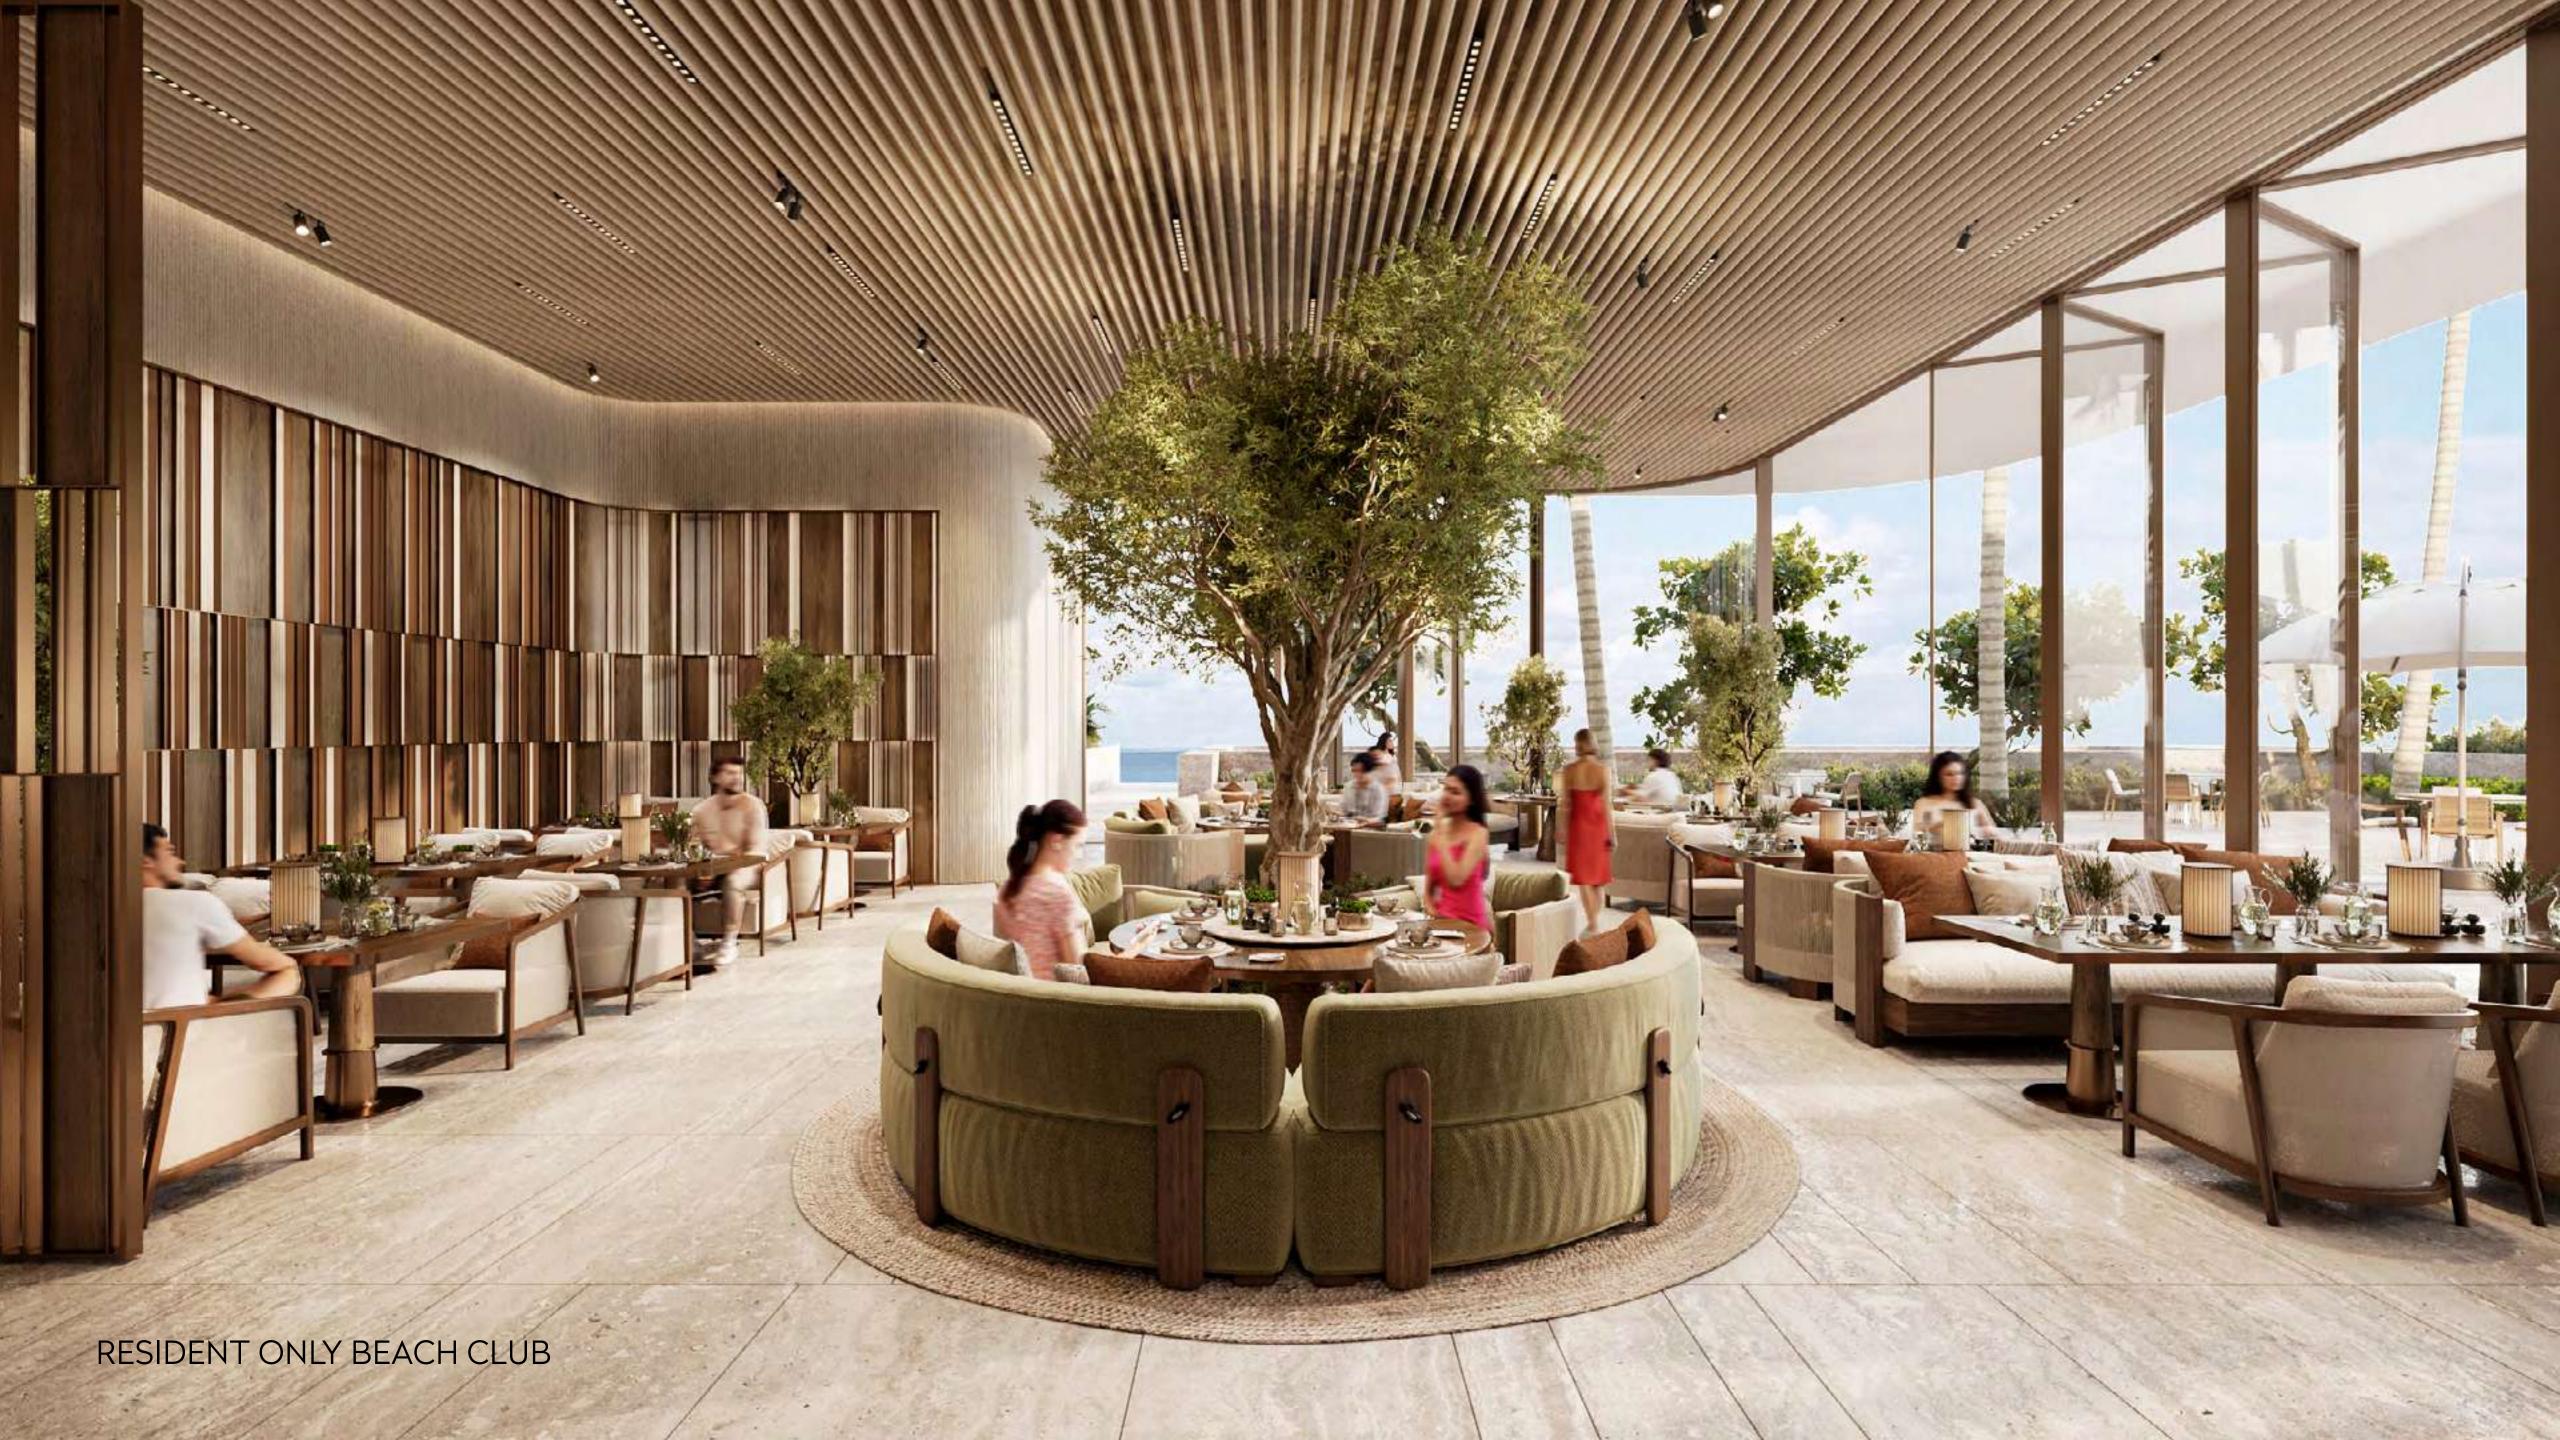

## ORLA beach club

ORLA inhabits Dubai's first of its kind lifestyle experience with its exclusive resident-only beach club, sprawling across 150 metres of unspoiled Palm Jumeirah beach and crystal waters of the Arabian Gulf. Proudly placed next to the beach club is a large glistening infinity pool lined with comfortable sun loungers as well as luxurious cabanas, complemented with five-star services for all of your culinary desires.

Spend your day sipping on refreshing cocktails in privacy, and enjoy a poolside lunch with family and friends while you leave the hustle and bustle of Dubai behind you.