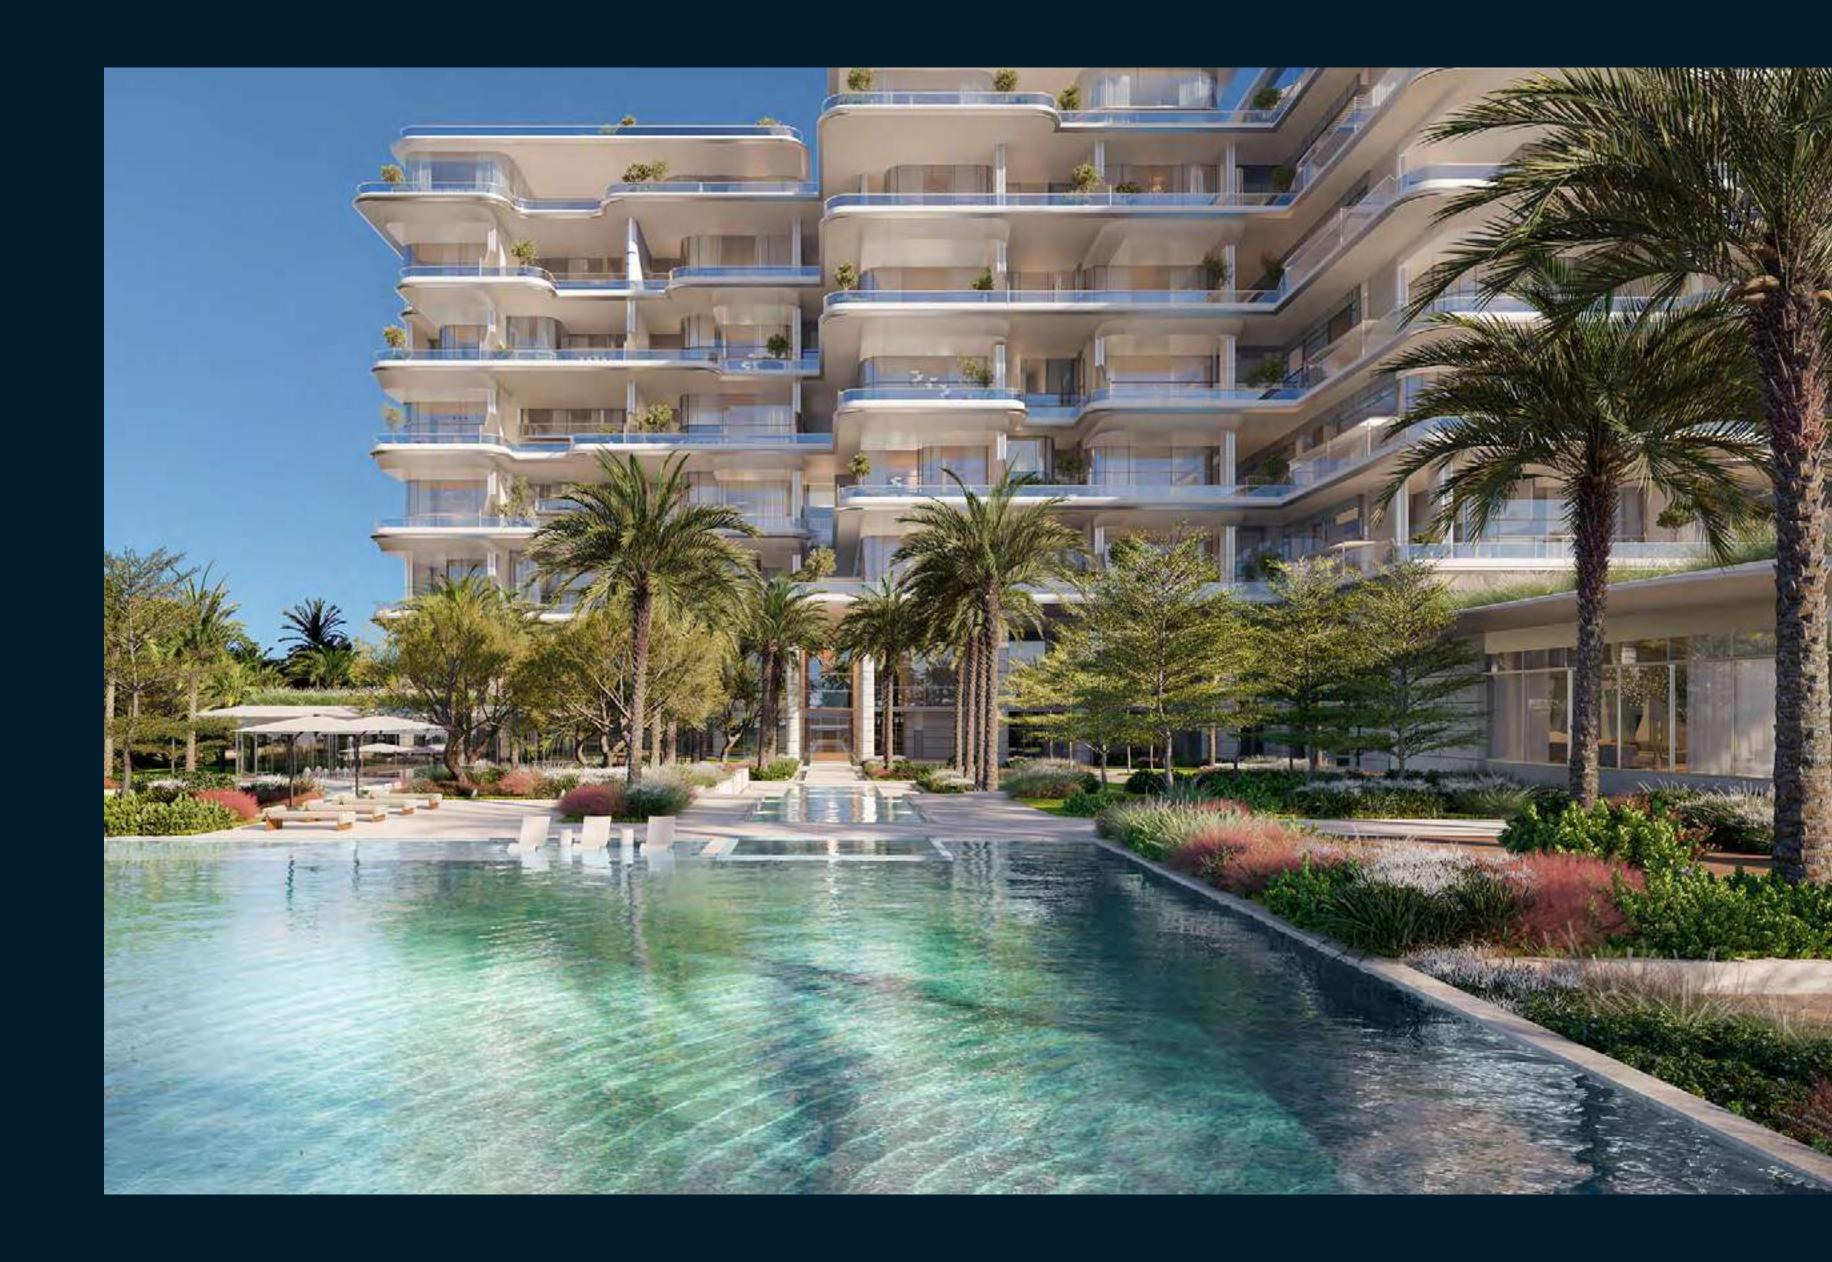

### At the apex of an icon, Palm Jumeirah

An iconic luxury peninsula with a unique connection to the sea, the Palm Jumeirah is a destination without peer, with many of Dubai's finest restaurants, clubs and beach resorts only moments away, while the rest of the wonders of Dubai lie within easy reach.

Situated on an 29,000 square-metre beachfront plot at the apex of the Palm's crescent, ORLA enjoys a privileged position and uninterrupted 270-degree views from Dubai's sky-scraping skyline to the turquoise waters of the Arabian Gulf that stretch to the horizon.

# Stunning from sea to sky

Your residence at ORLA is your exclusive escape, where indoor and outdoor blend seamlessly with sea and sky, as energising light streams through each residence creating eternal vistas from the moment the sun rises above the horizon to the last golden rays shimmering off the sea below.