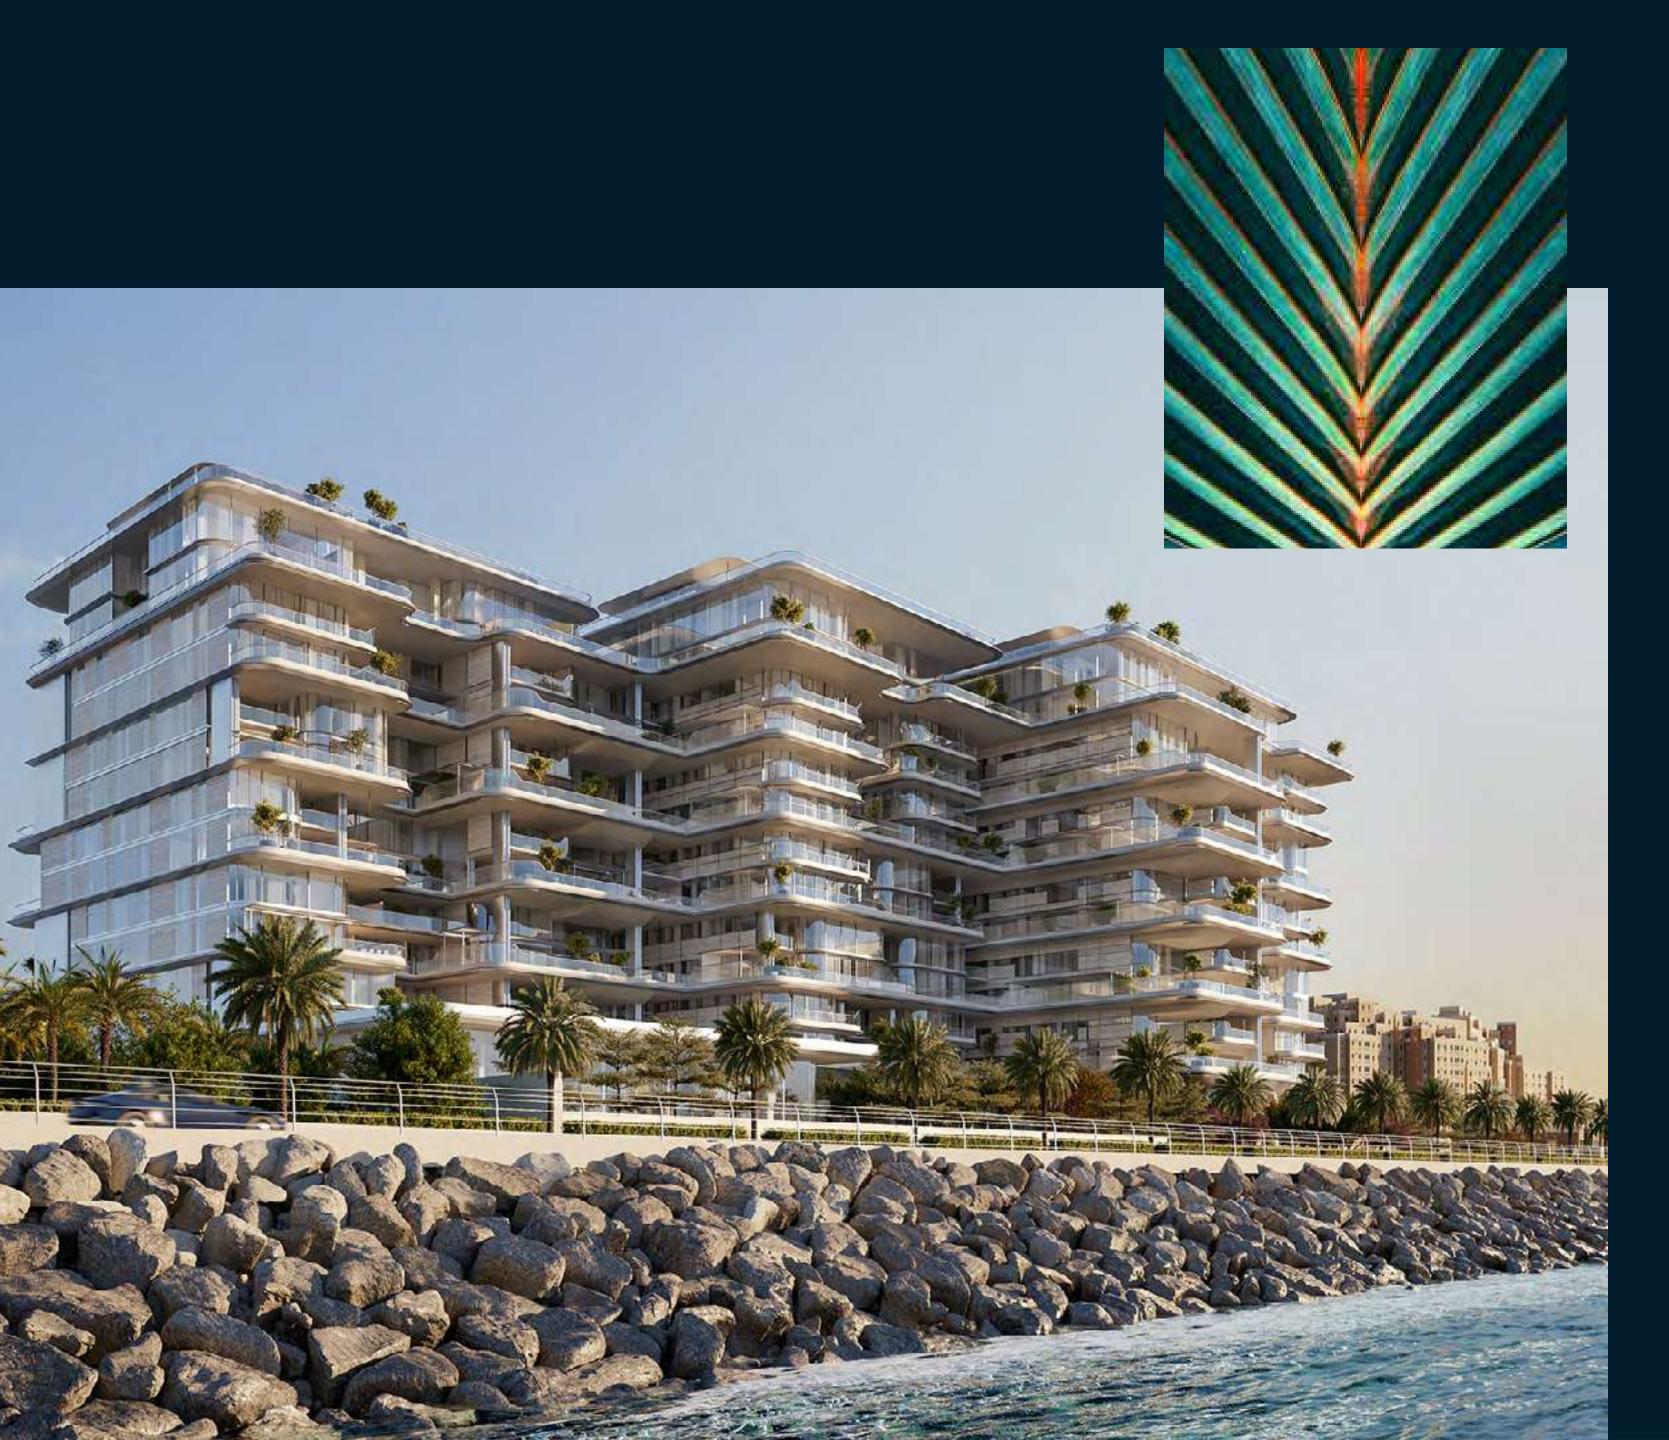

### At the apex of an icon, Palm Jumeirah

An iconic luxury peninsula with a unique connection to the sea, the Palm Jumeirah is a destination without peer, with many of Dubai's finest restaurants, clubs and beach resorts only moments away, while the rest of the wonders of Dubai lie within easy reach.

Situated on an 29,000 square-metre beachfront plot at the apex of the Palm's crescent, ORLA enjoys a privileged position and uninterrupted 270-degree views from Dubai's sky-scraping skyline to the turquoise waters of the Arabian Gulf that stretch to the horizon.