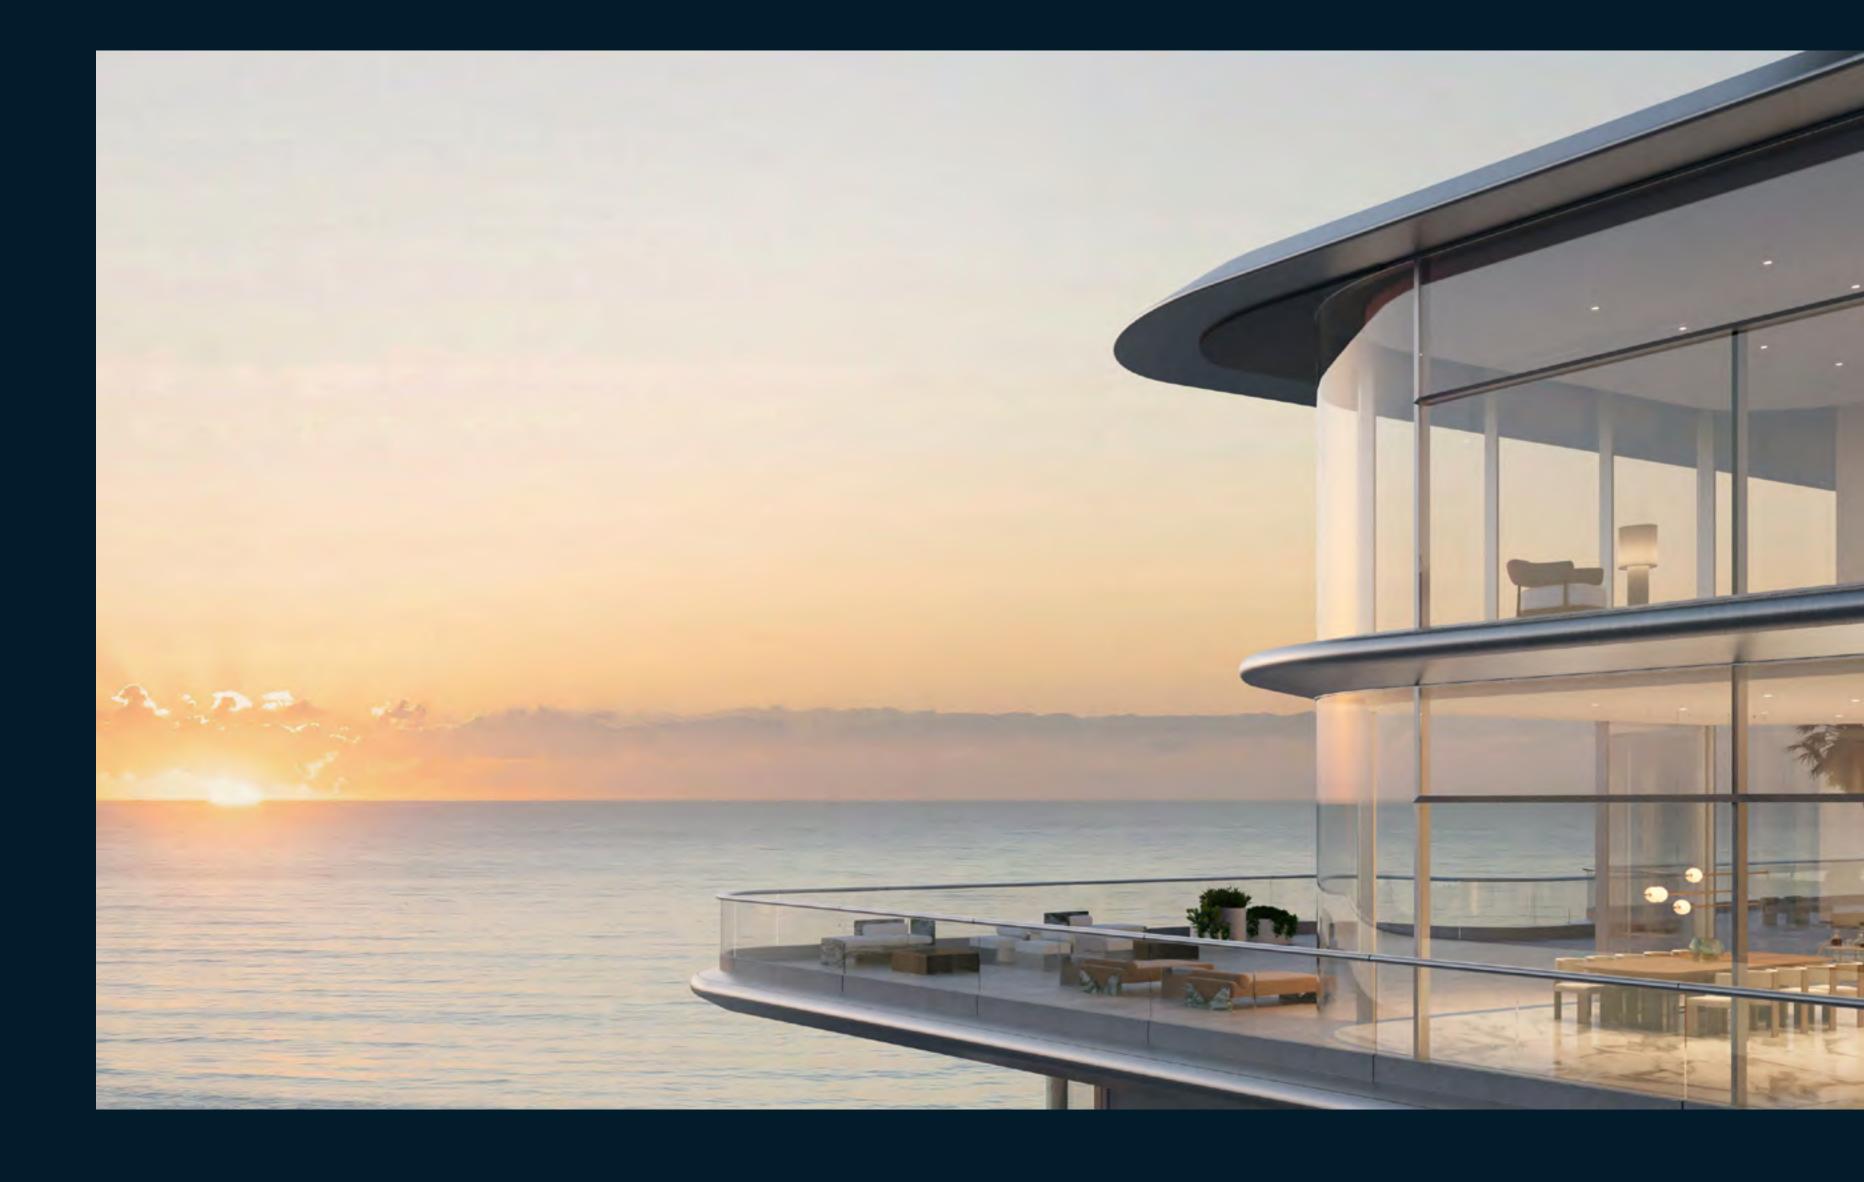

Situated on an 29,000 square-metre beachfront plot at the apex of the Palm's crescent, ORLA enjoys a privileged position and uninterrupted 270-degree views from Dubai's sky-scraping skyline to the turquoise waters of the Arabian Gulf that stretch to the horizon.

### Views

Uninterrupted 270 degree views from Dubai's skyline to the turquoise waters of the Arabian Gulf that stretch to the horizon.

# Stunning from sea to sky

Your residence at ORLA is your exclusive escape, where indoor and outdoor blend seamlessly with sea and sky, as energising light streams through each residence creating eternal vistas from the moment the sun rises above the horizon to the last golden rays shimmering off the sea below.