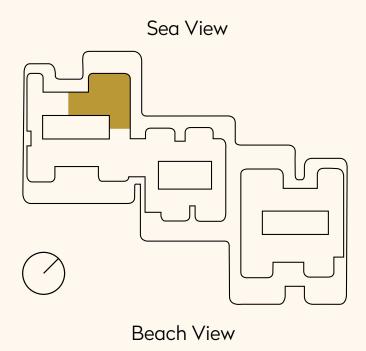

#### Unit 401 – Type 1

4 Bedroom Simplex
Typical Duplex level floor

| Residence | 4,564 sq. ft. |
|-----------|---------------|
| Terrace   | 1,970 sq. ft. |
| Total     | 6,535 sq. ft. |

)( Dorchester Collection