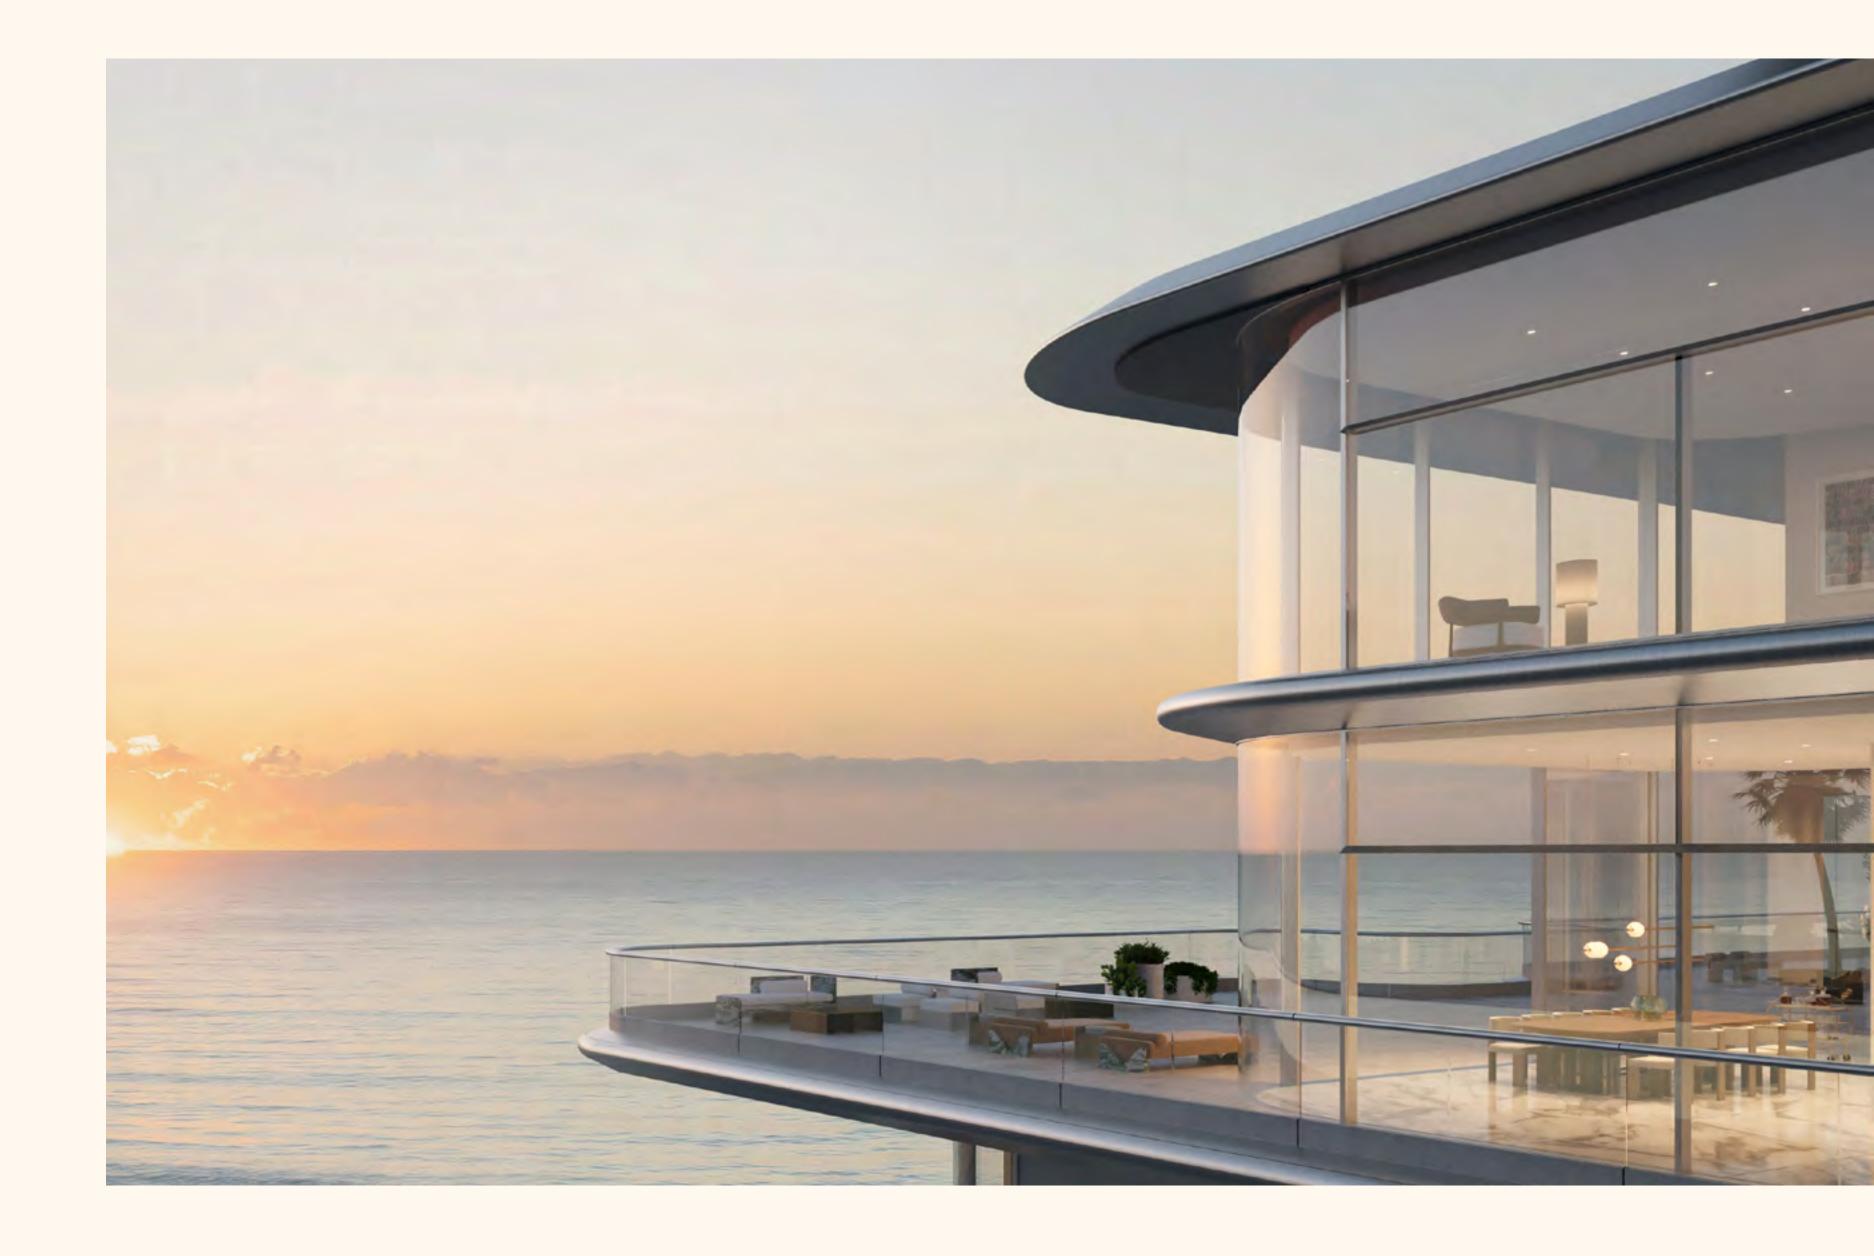

# Stunning from sea to sky

Your residence at ORLA is your exclusive escape, where indoor and outdoor blend seamlessly with sea and sky, as energising light streams through each residence creating eternal vistas from the moment the sun rises above the horizon to the last golden rays shimmering off the sea below.

Once you have arrived into your private paradise you will be welcomed by full floor to ceiling windows, double height spaces of up to 6.5 metre, and huge terraces with landscaping all around.

Larger units will have private swimming pools on their terraces, enthralled by a vista of city and sea.

Indoor outdoor living is maximized through floor to ceiling windows, oversized glass glazing and sumptuous terraces with grand spaces to seamlessly blend the natural elements of sun sea and expansive views with the elegant interiors