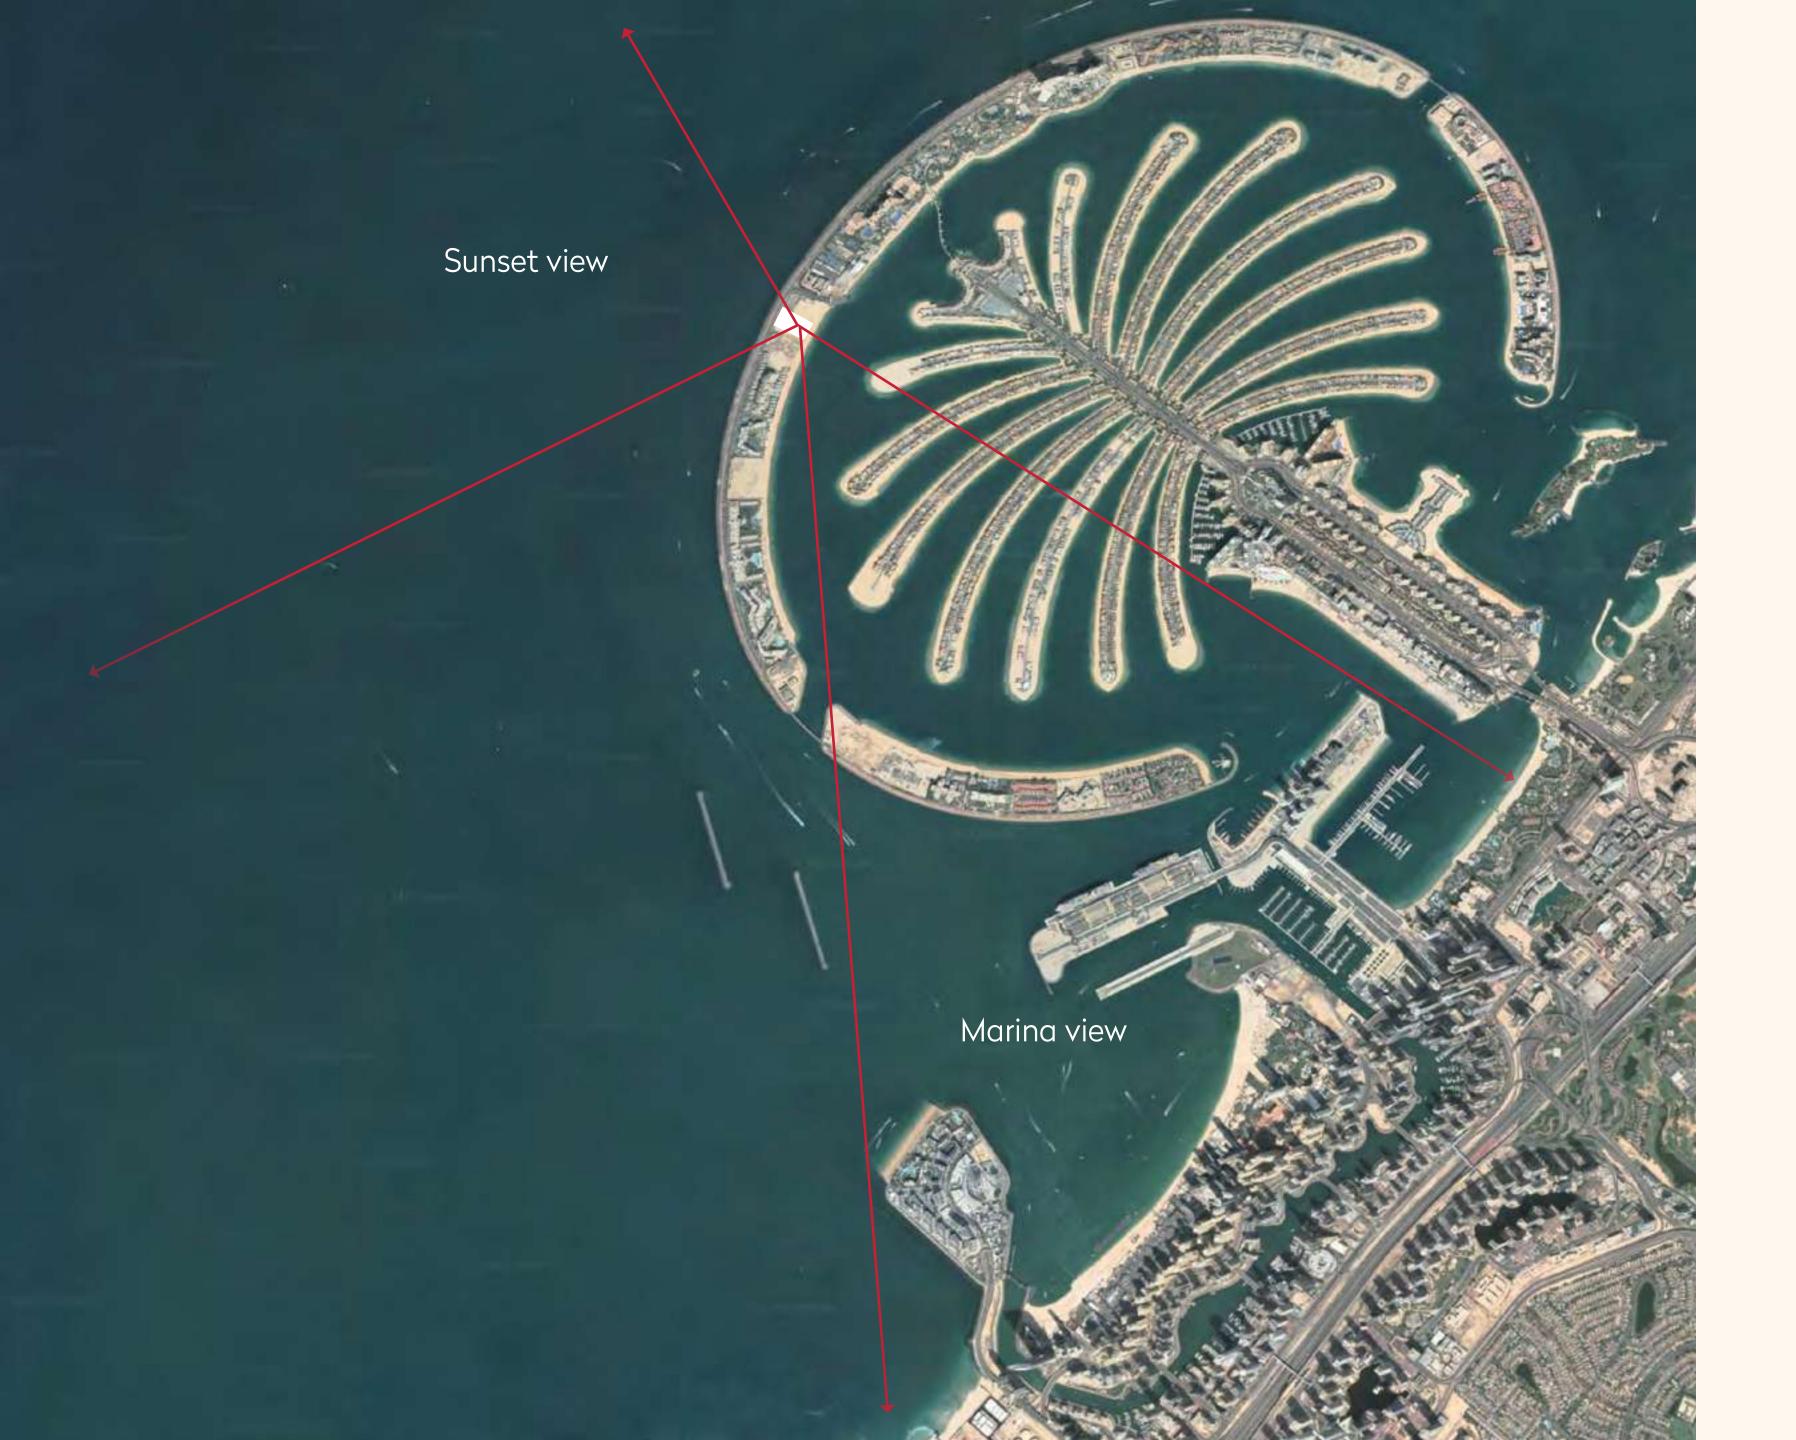

Situated on an 29,000 square-metre beachfront plot at the apex of the Palm's crescent, ORLA enjoys a privileged position and uninterrupted 270-degree views from Dubai's sky-scraping skyline to the turquoise waters of the Arabian Gulf that stretch to the horizon.

### Views

Uninterrupted 270 degree views from Dubai's skyline to the turquoise waters of the Arabian Gulf that stretch to the horizon.

Organic by design, ORLA's towers are linked together to optimise the wind flow to assist in channelling the cooling breezes to the residences and situated to allow residents to enjoy both sunrise and sunset experiences.