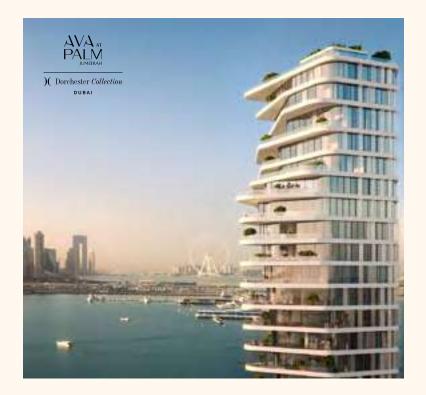

### At the apex of an icon, Palm Jumeirah

An iconic luxury peninsula with a unique connection to the sea, the Palm Jumeirah is a destination without peer, with many of Dubai's finest restaurants, clubs and beach resorts only moments away, while the rest of the wonders of Dubai lie within easy reach.

Situated on an 29,000 square-metre beachfront plot at the apex of the Palm's crescent, ORLA enjoys a privileged position and uninterrupted 270-degree views from Dubai's sky-scraping skyline to the turquoise waters of the Arabian Gulf that stretch to the horizon.

### Views

Uninterrupted 270 degree views from Dubai's skyline to the turquoise waters of the Arabian Gulf that stretch to the horizon.