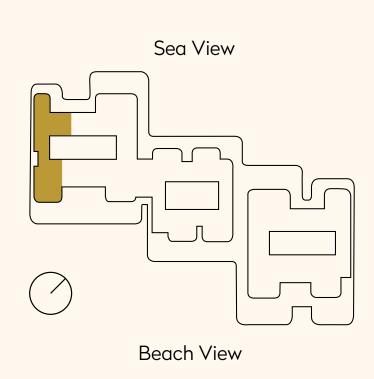

### No two are quite alike

ORLA's 85 tower residences and 3 sky palaces are a mix of two, three and four-bedroom units floating above the resort and shimmering sea. Each have a unique layout spread over one or two storeys, ensuring the best use of each space and providing an array of options to suit every resident's individual desires.

- 16 Two Bedroom Simplex 2,799 to 4,299 sq. ft.
- 17 Three Bedroom Simplex 3,181 to 4,435 sq. ft.
- 15 Three Bedroom Duplex 4,871 to 6,749 sq. ft.
- 6 Four Bedroom Simplex 4,413 to 4,618 sq. ft.
- 13 Four Bedroom Duplex (Double Height Living) 6,282 to 8,202 sq. ft.
- 18 Four Bedroom Duplex 7,741 to 11,550 sq. ft.
- 3 Sky Palaces 35,000 to 50,000 sq. ft.
- 1 Mansion up to 70,000 sq. ft.