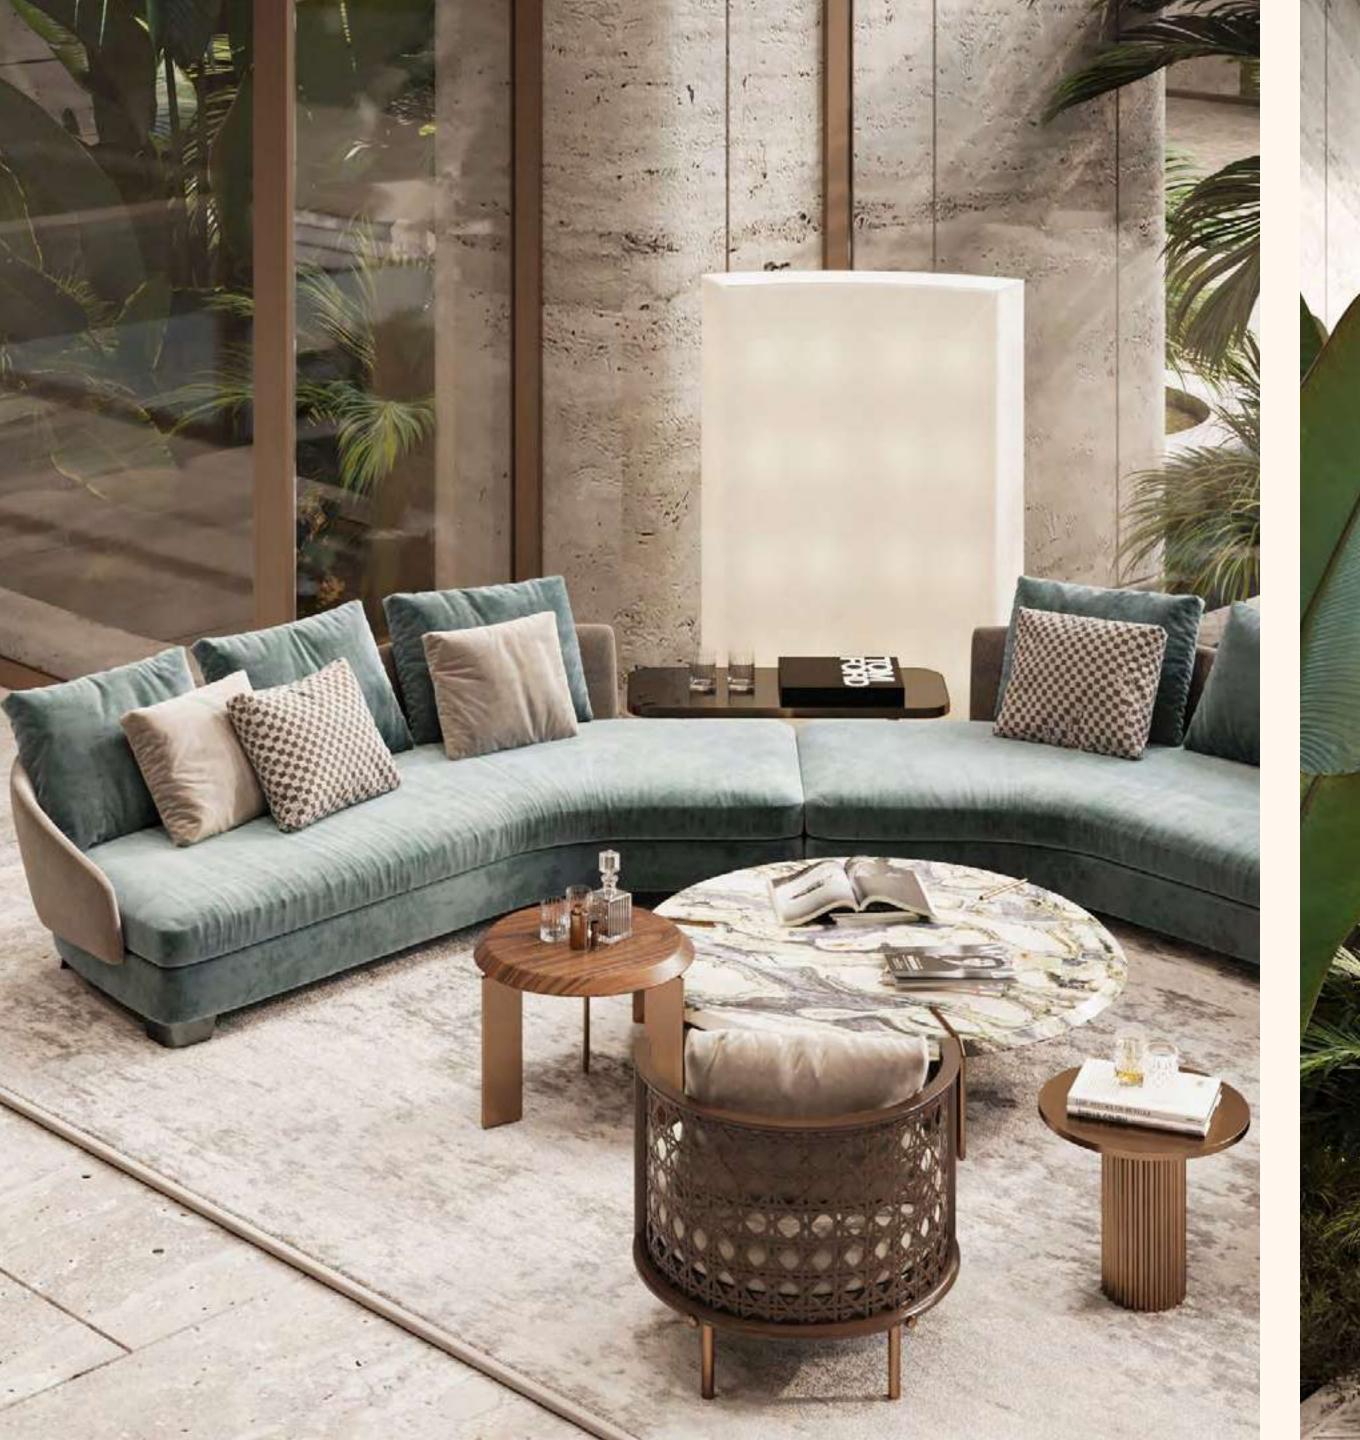

# A lifestyle beyond compare

Offering the finest amenities and five-star service, for the pleasure of residents of ORLA's 85 residences, 3 sky palaces, and 1 luxury mansion, you will find privacy, prestige and personalised service from the moment you set foot in the vast, elevated lobby.

### Amenities elevated

Your health and wellbeing are at the heart of the ORLA experience, with every aspect of a premium Dubai lifestyle carefully considered and crafted for your pleasure.

ORLA contains an abundance of resident-only experiences and facilities at your disposal, all managed by Dorchester Collection. Punctuated by breath-taking vistas and soothing sounds, you will find exclusive escapes for every taste, resident only beach club and a private cinema for up to 16 guests to a sophisticated cigar lounge and relaxation lounges throughout, contributing to a refined lifestyle that reflects your stature.

#### Residents enjoy exclusive use of ORLA's unbeatable amenities:

- Resident only beach club with indoor and outdoor dining
- Large infinity temperature controlled outdoor pool
- Indoor lap pool
- Children's pool and play area
- Spa with treatment rooms, salon, sauna & steam room
- State-of-the-art fitness centre
- Plunge pools and jacuzzis
- Cycling and yoga studios
- Business centre with 2 meeting rooms, boardroom and multi-functional events space
- Library lounge
- Cigar lounge
- Private cinema
- Bowling alley