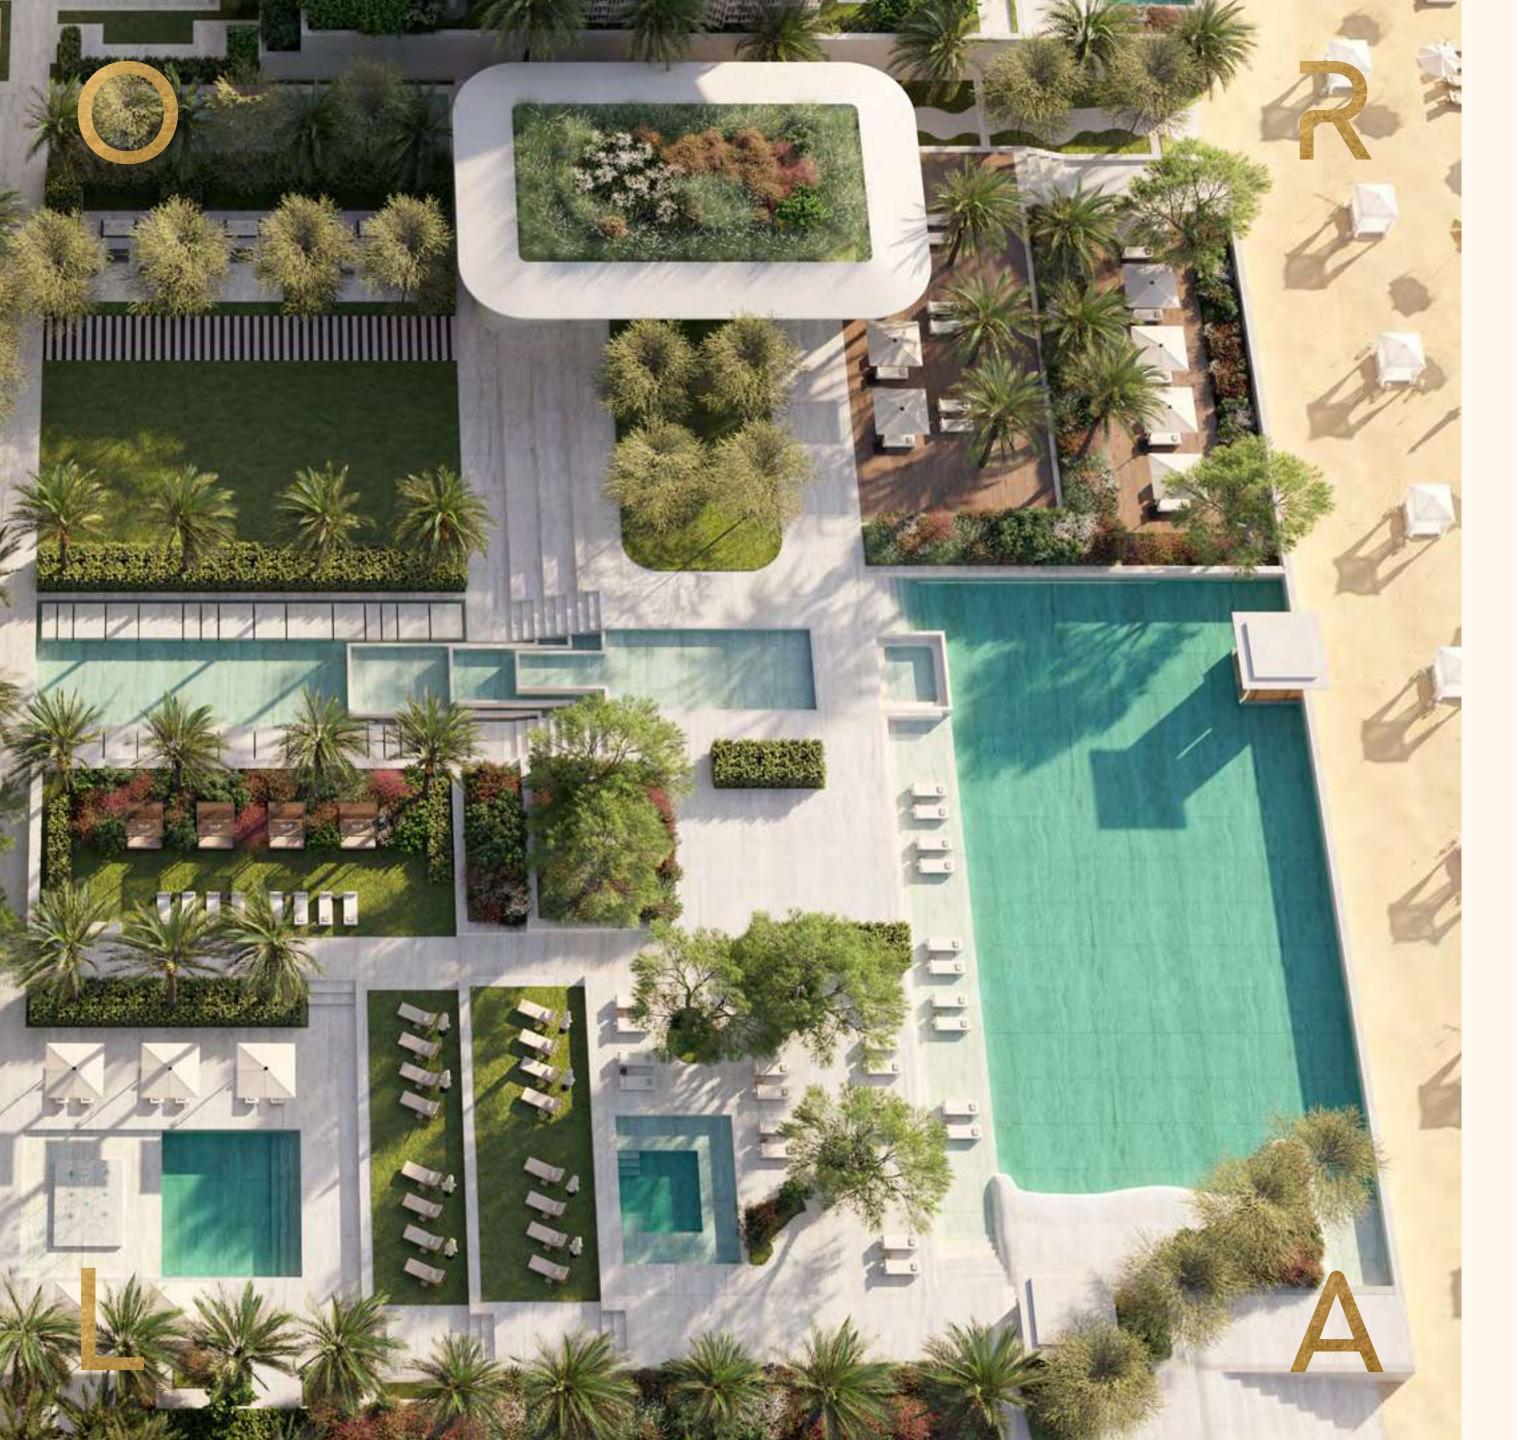

## ORLA beach club

ORLA inhabits Dubai's first of its kind lifestyle experience with its exclusive resident-only beach club, sprawling across 150 metres of unspoiled Palm Jumeirah beach and crystal waters of the Arabian Gulf. Proudly placed next to the beach club is a large glistening infinity pool lined with comfortable sun loungers as well as luxurious cabanas, complemented with five-star services for all of your culinary desires.

Spend your day sipping on refreshing cocktails in privacy, and enjoy a poolside lunch with family and friends while you leave the hustle and bustle of Dubai behind you.

#### Residents enjoy exclusive use of ORLA's unbeatable amenities:

- Resident only beach club with indoor and outdoor dining
- Large infinity temperature controlled outdoor pool
- Indoor lap pool
- Children's pool and play area
- Spa with treatment rooms, salon, sauna & steam room
- State-of-the-art fitness centre
- Plunge pools and jacuzzis
- Cycling and yoga studios
- Business centre with 2 meeting rooms, boardroom and multi-functional events space
- Library lounge
- Cigar lounge
- Private cinema
- Bowling alley