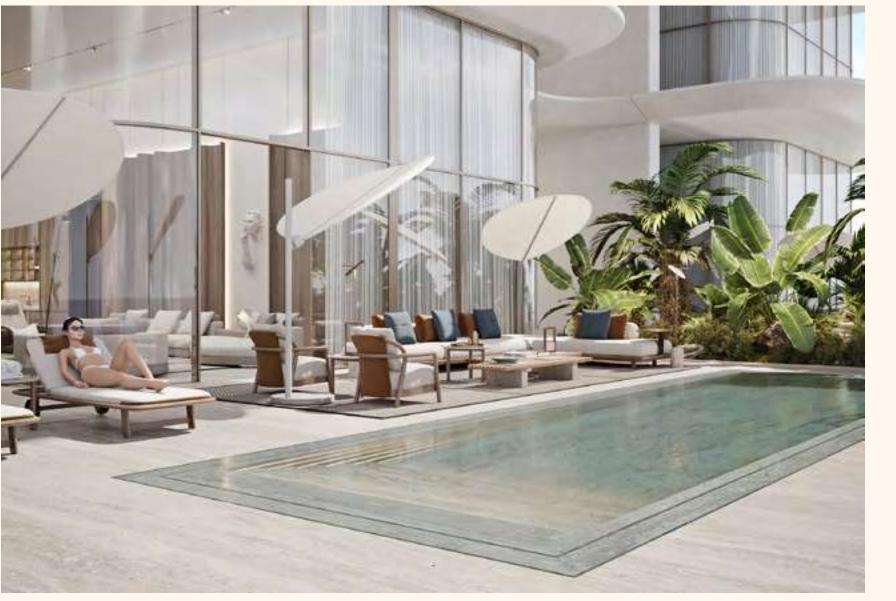

### Amenities elevated

Your health and wellbeing are at the heart of the ORLA experience, with every aspect of a premium Dubai lifestyle carefully considered and crafted for your pleasure.

ORLA contains an abundance of resident-only experiences and facilities at your disposal, all managed by Dorchester Collection. Punctuated by breath-taking vistas and soothing sounds, you will find exclusive escapes for every taste, resident only beach club and a private cinema for up to 16 guests to a sophisticated cigar lounge and relaxation lounges throughout, contributing to a refined lifestyle that reflects your stature.

## ORLA beach club

ORLA inhabits Dubai's first of its kind lifestyle experience with its exclusive resident-only beach club, sprawling across 150 metres of unspoiled Palm Jumeirah beach and crystal waters of the Arabian Gulf. Proudly placed next to the beach club is a large glistening infinity pool lined with comfortable sun loungers as well as luxurious cabanas, complemented with five-star services for all of your culinary desires.

Spend your day sipping on refreshing cocktails in privacy, and enjoy a poolside lunch with family and friends while you leave the hustle and bustle of Dubai behind you.