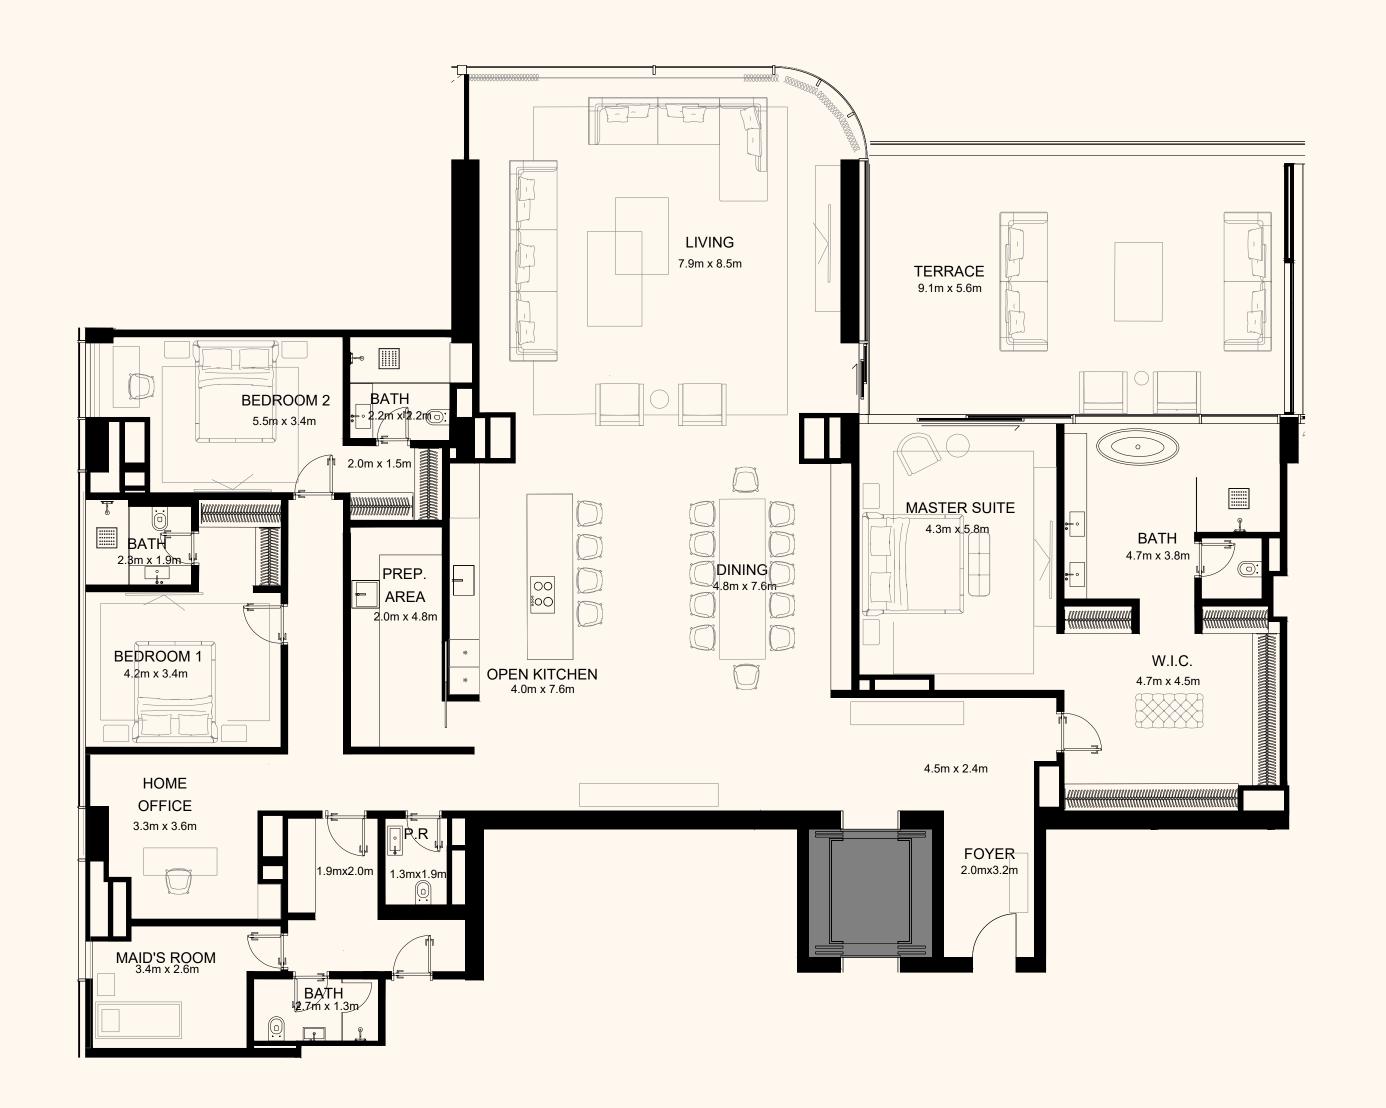

#### Unit 401 – Type 1

4 Bedroom Simplex
Typical Duplex level floor

| Residence | 4,564 sq. ft. |
|-----------|---------------|
| Terrace   | 1,970 sq. ft. |
| Total     | 6,535 sq. ft. |

)( Dorchester Collection