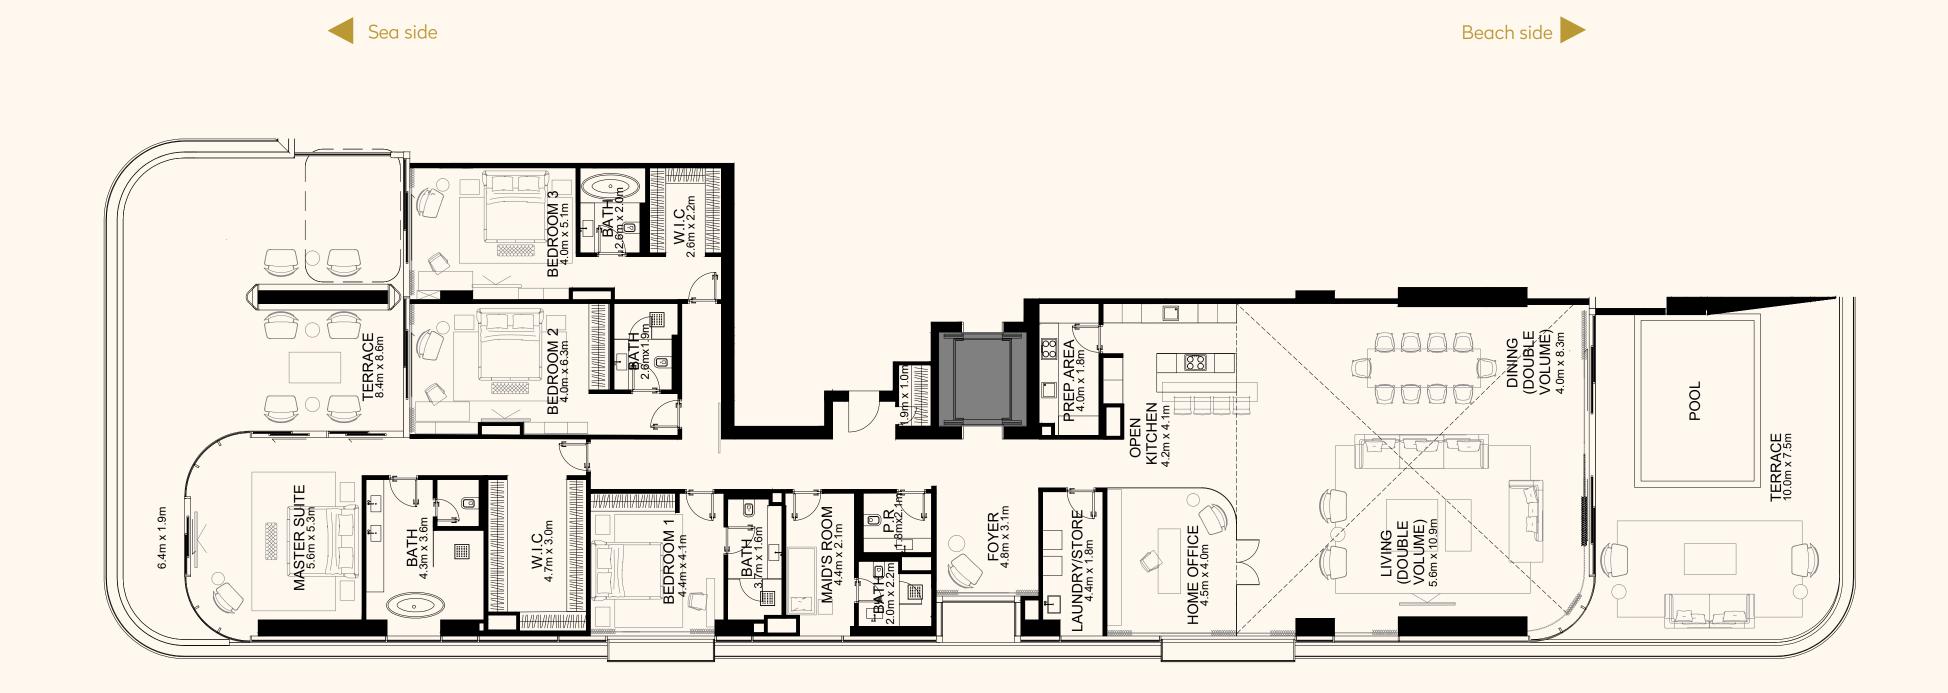

#### Unit 401 – Type 1

4 Bedroom Simplex
Typical Duplex level floor

| Residence | 4,564 sq. ft. |
|-----------|---------------|
| Terrace   | 1,970 sq. ft. |
| Total     | 6,535 sq. ft. |

)( Dorchester Collection