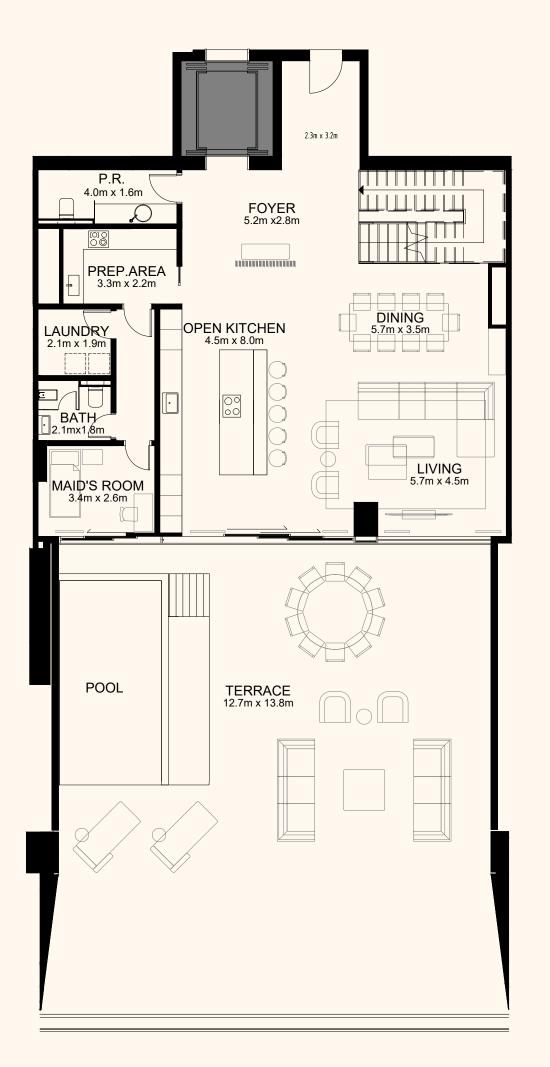

#### 3 Bedroom Duplex

| Residence | 3,509 sq. ft. |  |
|-----------|---------------|--|
| Terrace   | 2,293 sq. ft. |  |
| Total     | 5,802 sq. ft. |  |

Lower floor Upper floor