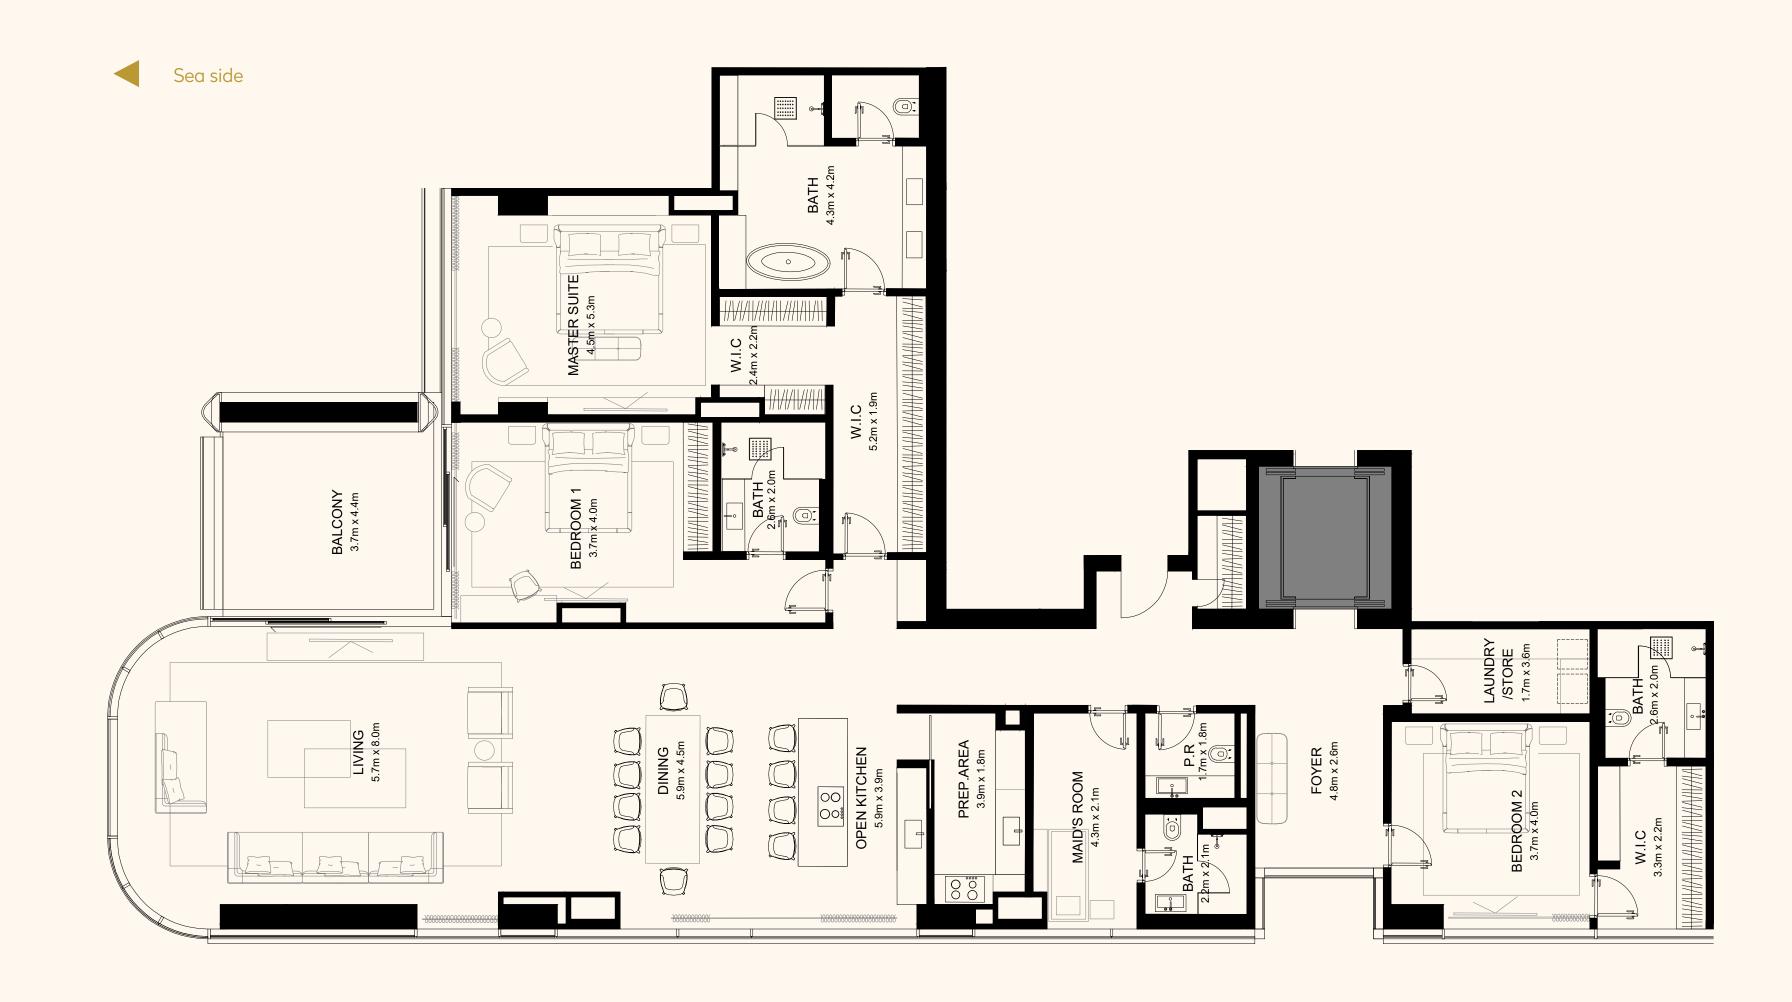

### Unit 402 – Type 2

#### 3 Bedroom Duplex

| Residence | 3,509 sq. ft. |  |
|-----------|---------------|--|
| Terrace   | 2,293 sq. ft. |  |
| Total     | 5,802 sq. ft. |  |

Lower floor Upper floor