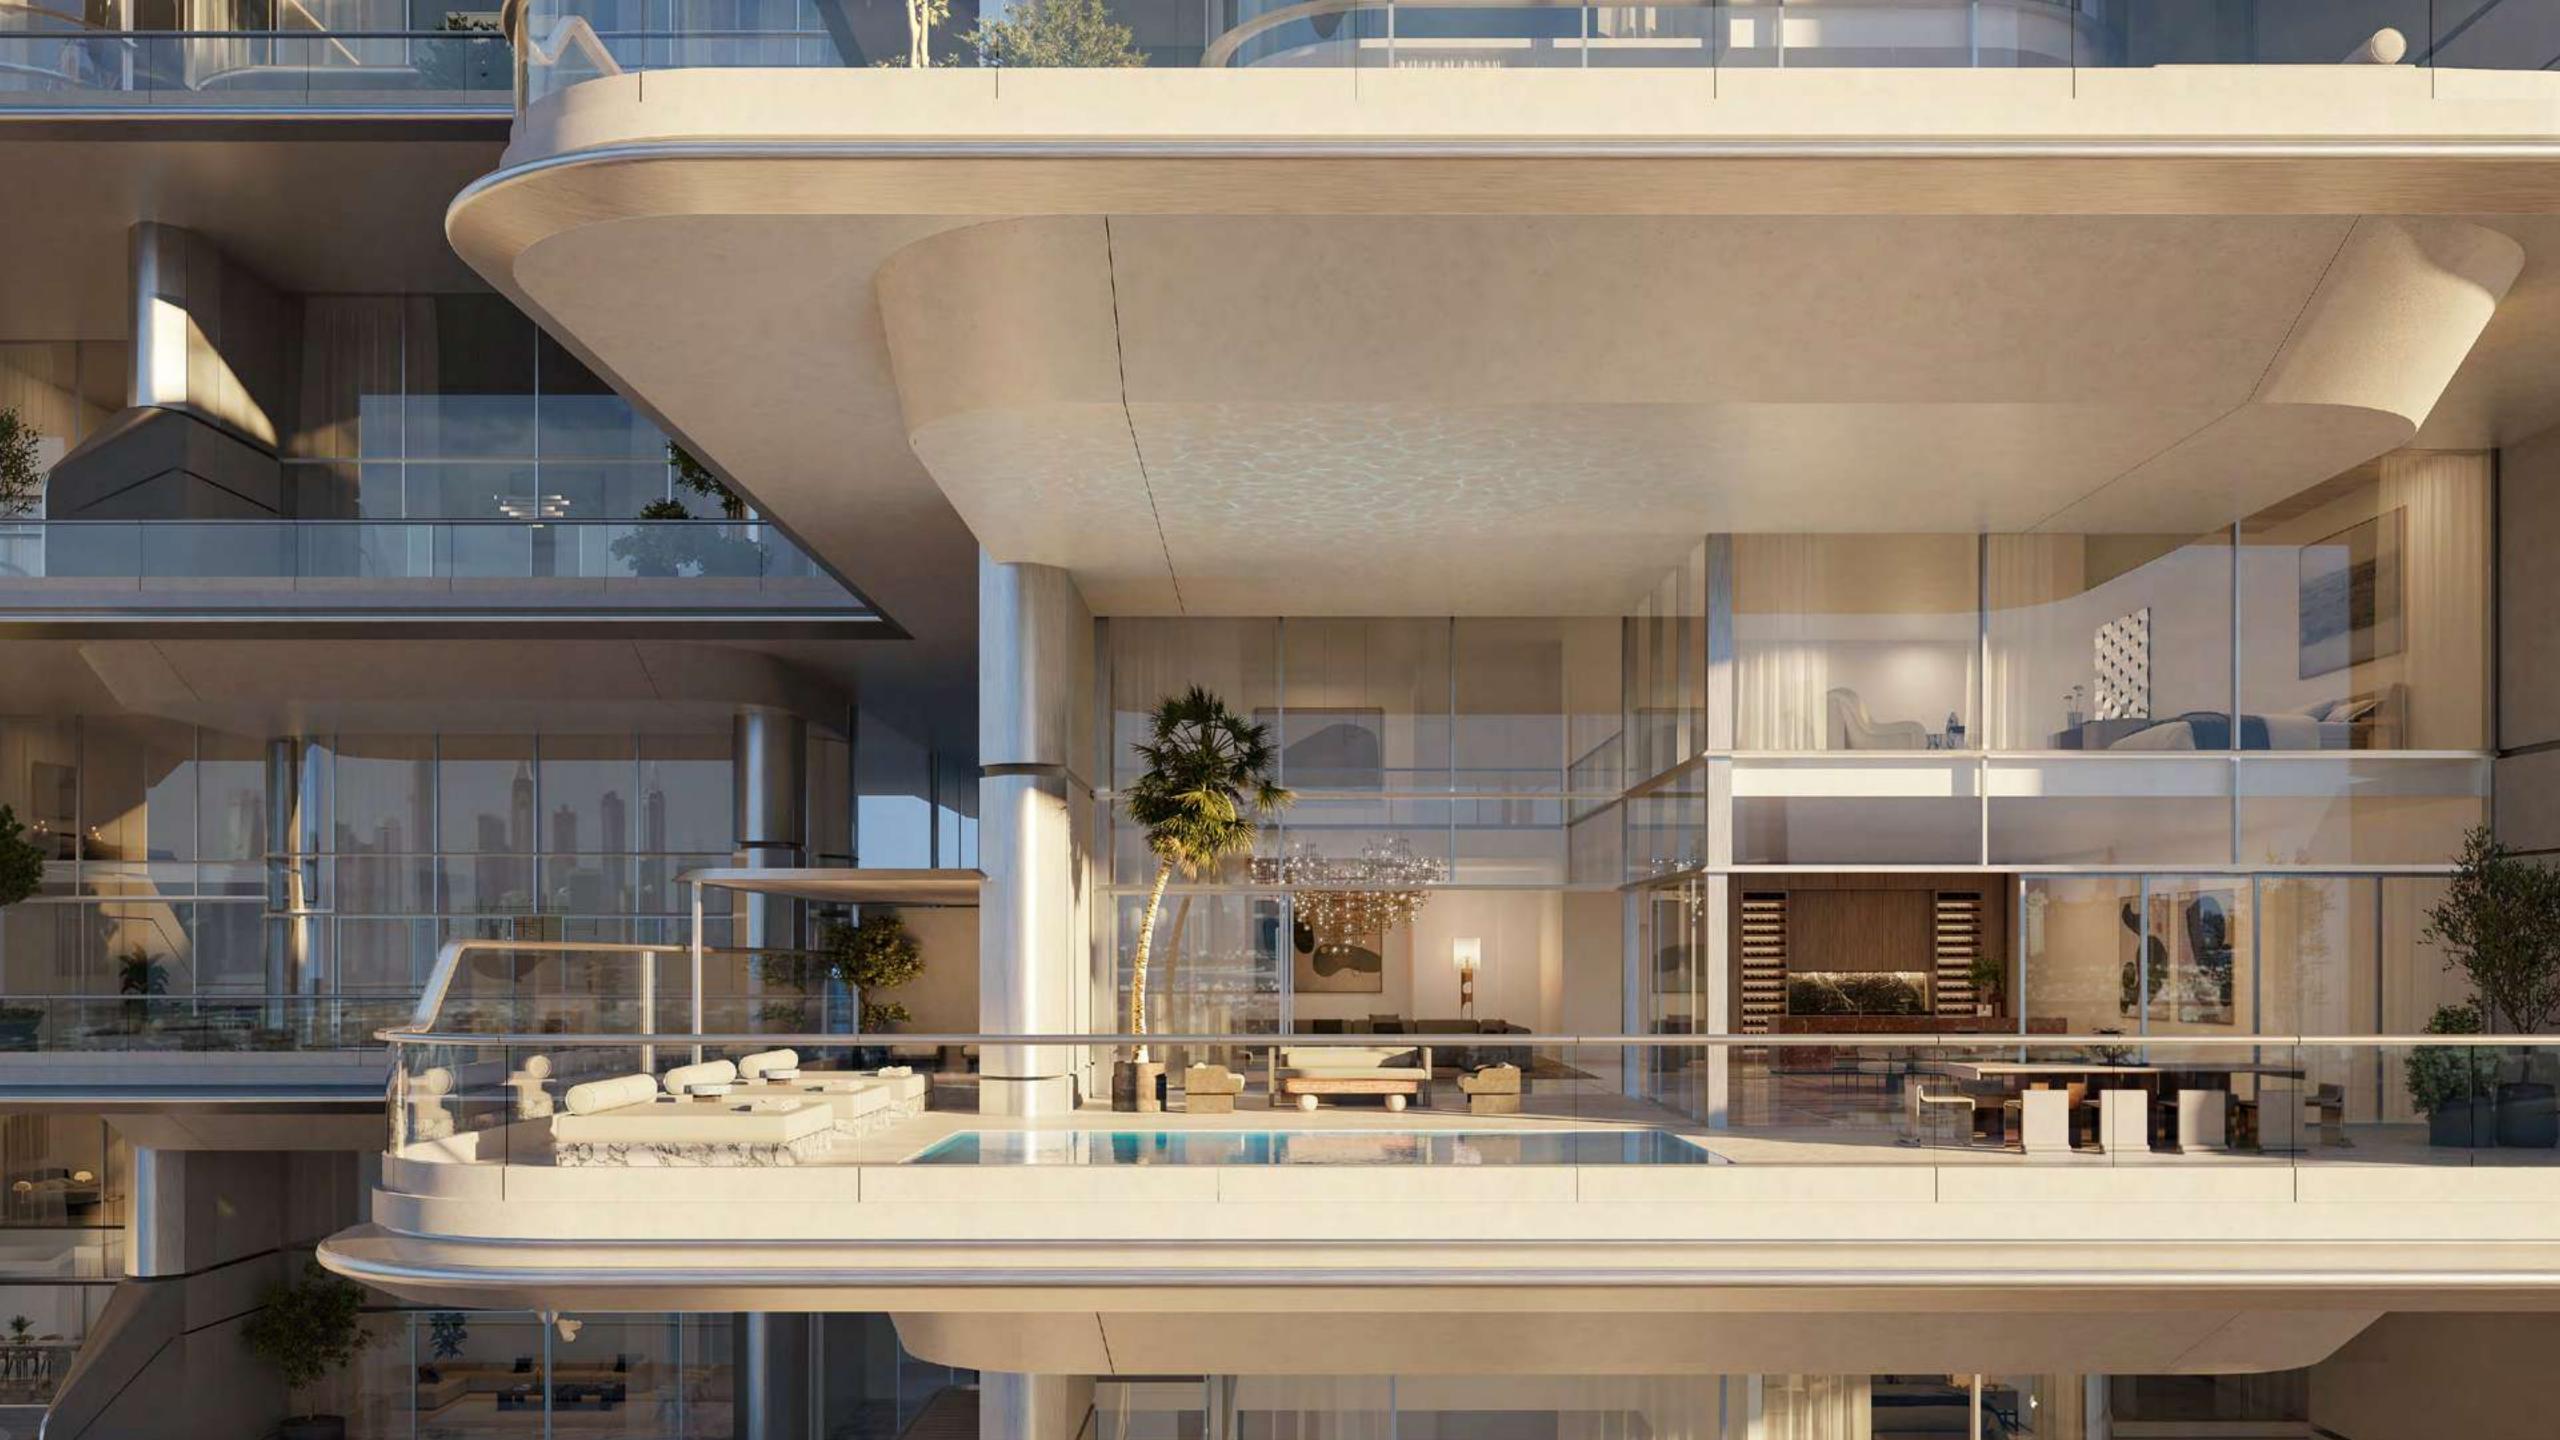

### Residences that stand apart

With each residence carefully positioned and designed to beautifully blend indoor and outdoor spaces and create vantage points to capturing the many magnificent views across the facilities and to the city beyond, you will be left in awe at the ever-shifting seascapes that greet you around every corner.

Once you have arrived into your private paradise you will be welcomed by full floor to ceiling windows, double height spaces of up to 6.5 metre, and huge terraces with landscaping all around.

Larger units will have private swimming pools on their terraces, enthralled by a vista of city and sea.

Indoor outdoor living is maximized through floor to ceiling windows, oversized glass glazing and sumptuous terraces with grand spaces to seamlessly blend the natural elements of sun sea and expansive views with the elegant interiors