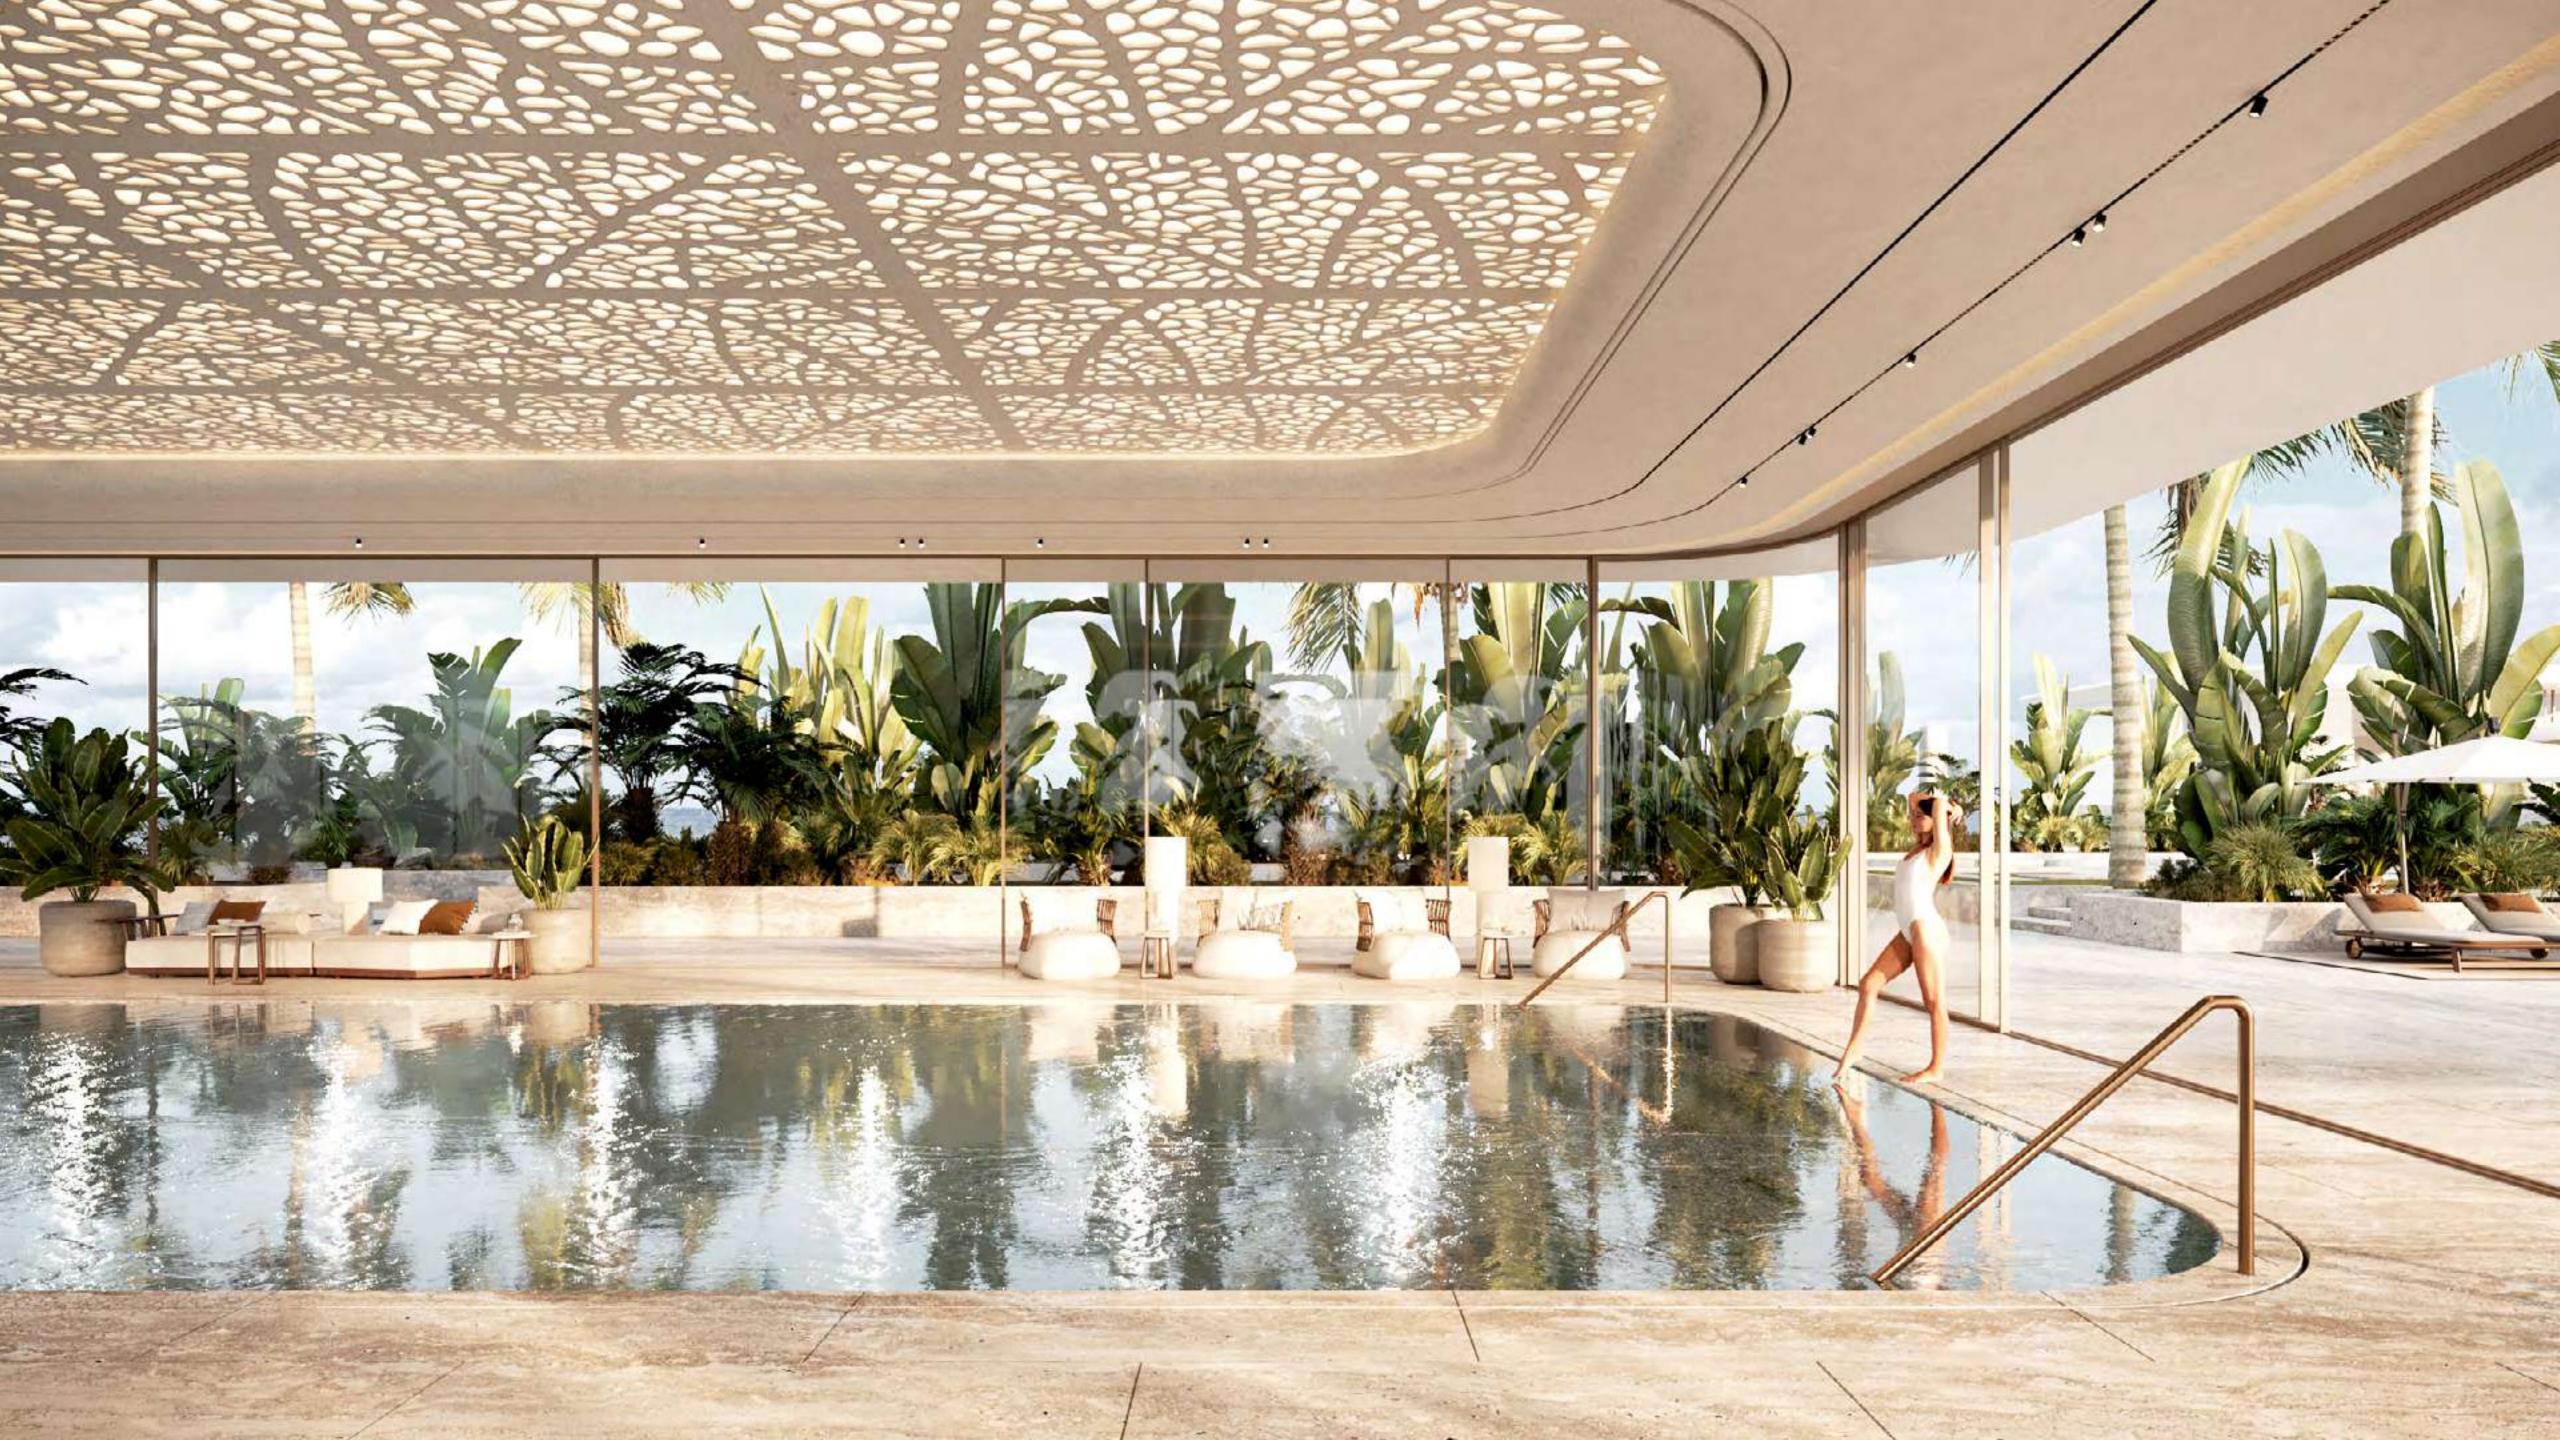

### Amenities elevated

Your health and wellbeing are at the heart of the ORLA experience, with every aspect of a premium Dubai lifestyle carefully considered and crafted for your pleasure.

ORLA contains an abundance of resident-only experiences and facilities at your disposal, all managed by Dorchester Collection. Punctuated by breath-taking vistas and soothing sounds, you will find exclusive escapes for every taste, resident only beach club and a private cinema for up to 16 guests to a sophisticated cigar lounge and relaxation lounges throughout, contributing to a refined lifestyle that reflects your stature.

## ORLA beach club

ORLA inhabits Dubai's first of its kind lifestyle experience with its exclusive resident-only beach club, sprawling across 150 metres of unspoiled Palm Jumeirah beach and crystal waters of the Arabian Gulf. Proudly placed next to the beach club is a large glistening infinity pool lined with comfortable sun loungers as well as luxurious cabanas, complemented with five-star services for all of your culinary desires.

#### Residents enjoy exclusive use of ORLA's unbeatable amenities:

- Resident only beach club with indoor and outdoor dining
- Large infinity temperature controlled outdoor pool
- Indoor lap pool
- Children's pool and play area
- Spa with treatment rooms, salon, sauna & steam room
- State-of-the-art fitness centre
- Plunge pools and jacuzzis
- Cycling and yoga studios
- Business centre with 2 meeting rooms, boardroom and multi-functional events space
- Library lounge
- Cigar lounge
- Private cinema
- Bowling alley