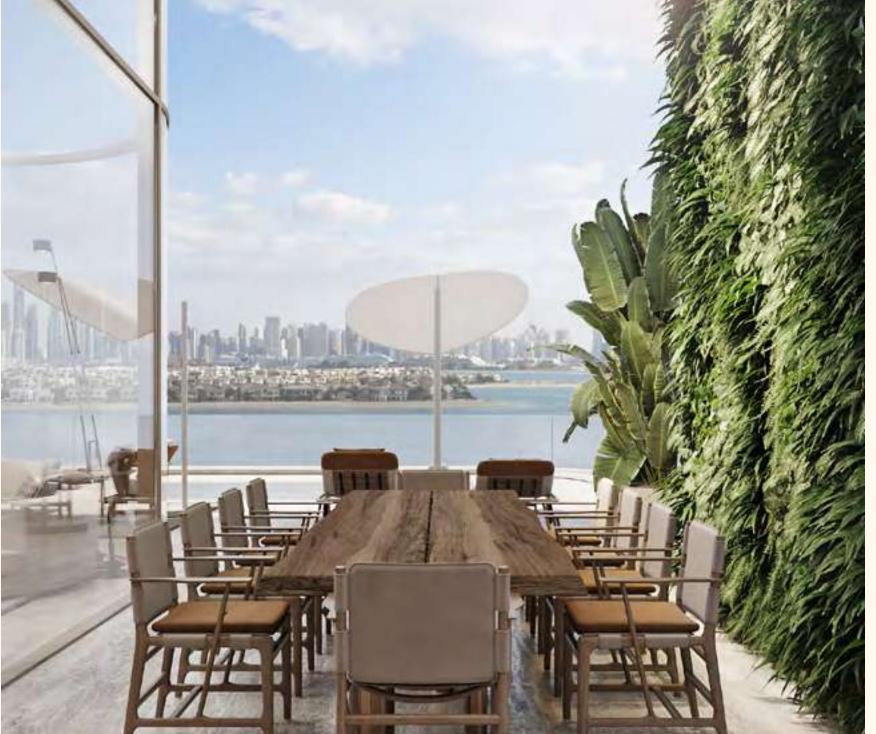

### Residences that stand apart

With each residence carefully positioned and designed to beautifully blend indoor and outdoor spaces and create vantage points to capturing the many magnificent views across the facilities and to the city beyond, you will be left in awe at the ever-shifting seascapes that greet you around every corner.

Indoor outdoor living is maximized through floor to ceiling windows, oversized glass glazing and sumptuous terraces with grand spaces to seamlessly blend the natural elements of sun sea and expansive views with the elegant interiors

## ORLA beach club

ORLA inhabits Dubai's first of its kind lifestyle experience with its exclusive resident-only beach club, sprawling across 150 metres of unspoiled Palm Jumeirah beach and crystal waters of the Arabian Gulf. Proudly placed next to the beach club is a large glistening infinity pool lined with comfortable sun loungers as well as luxurious cabanas, complemented with five-star services for all of your culinary desires.