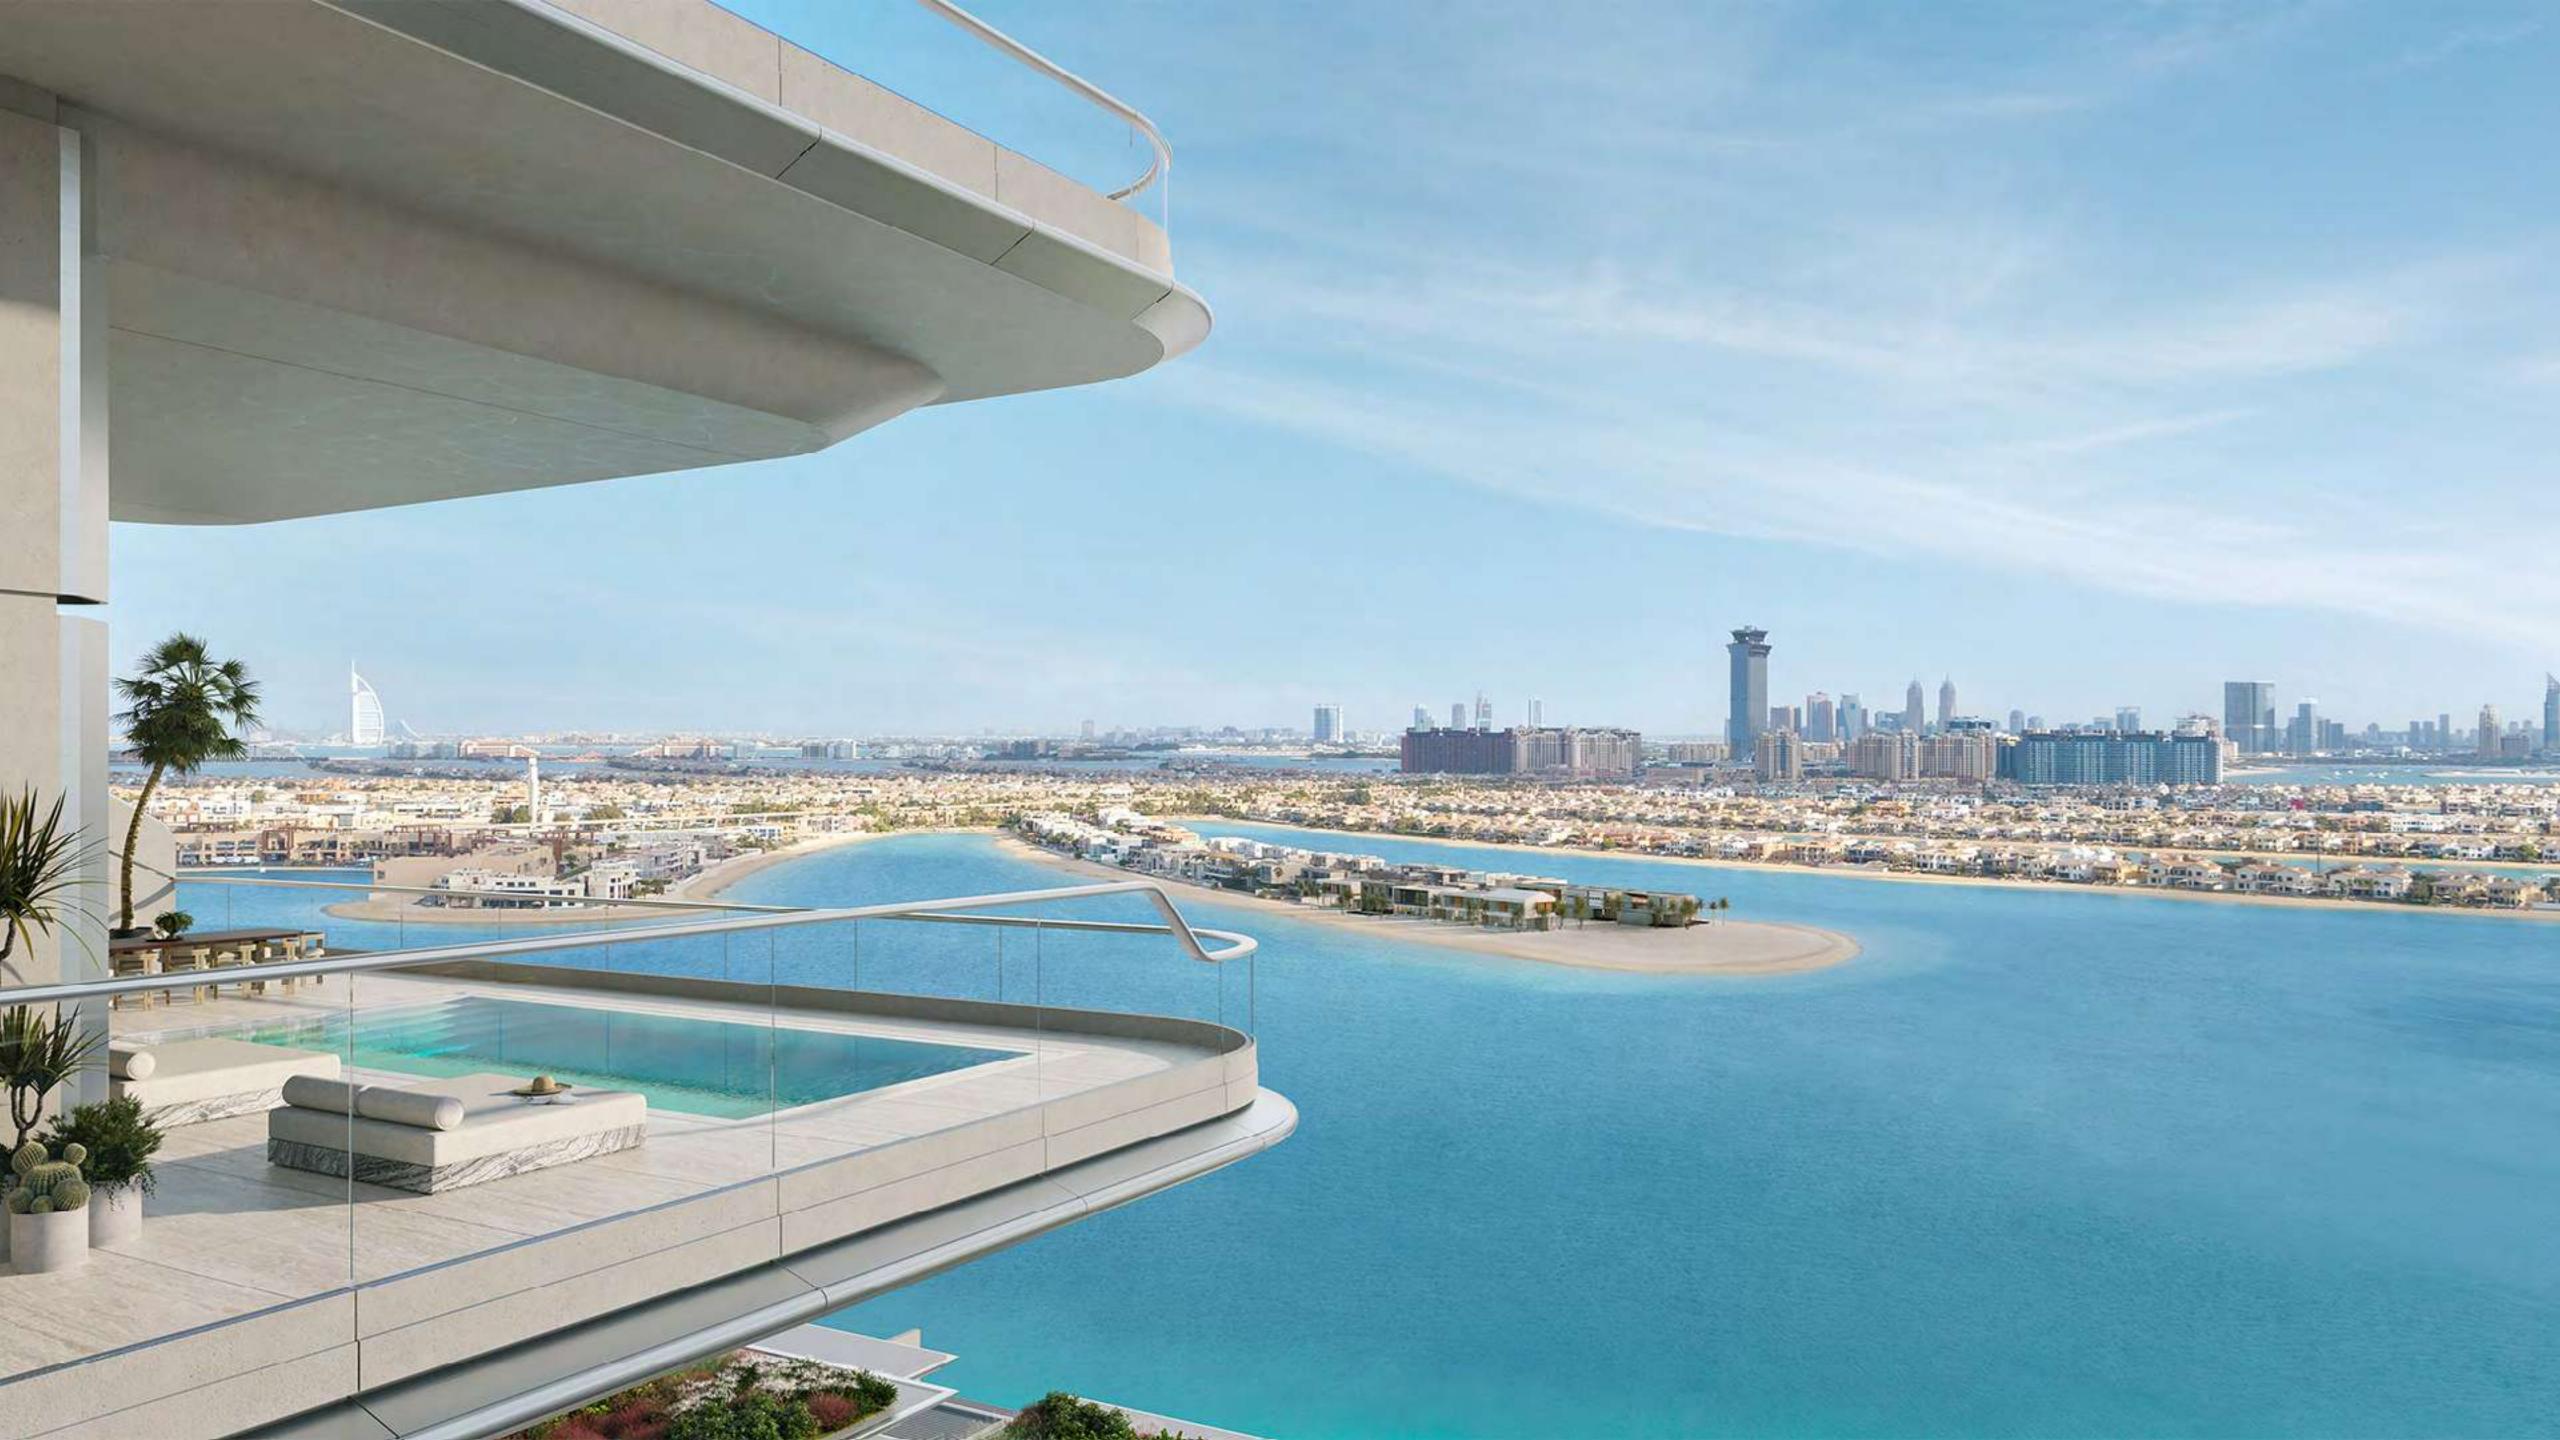

Situated on an 29,000 square-metre beachfront plot at the apex of the Palm's crescent, ORLA enjoys a privileged position and uninterrupted 270-degree views from Dubai's sky-scraping skyline to the turquoise waters of the Arabian Gulf that stretch to the horizon.

### Views

Uninterrupted 270 degree views from Dubai's skyline to the turquoise waters of the Arabian Gulf that stretch to the horizon.

Once you have arrived into your private paradise you will be welcomed by full floor to ceiling windows, double height spaces of up to 6.5 metre, and huge terraces with landscaping all around.

Larger units will have private swimming pools on their terraces, enthralled by a vista of city and sea.