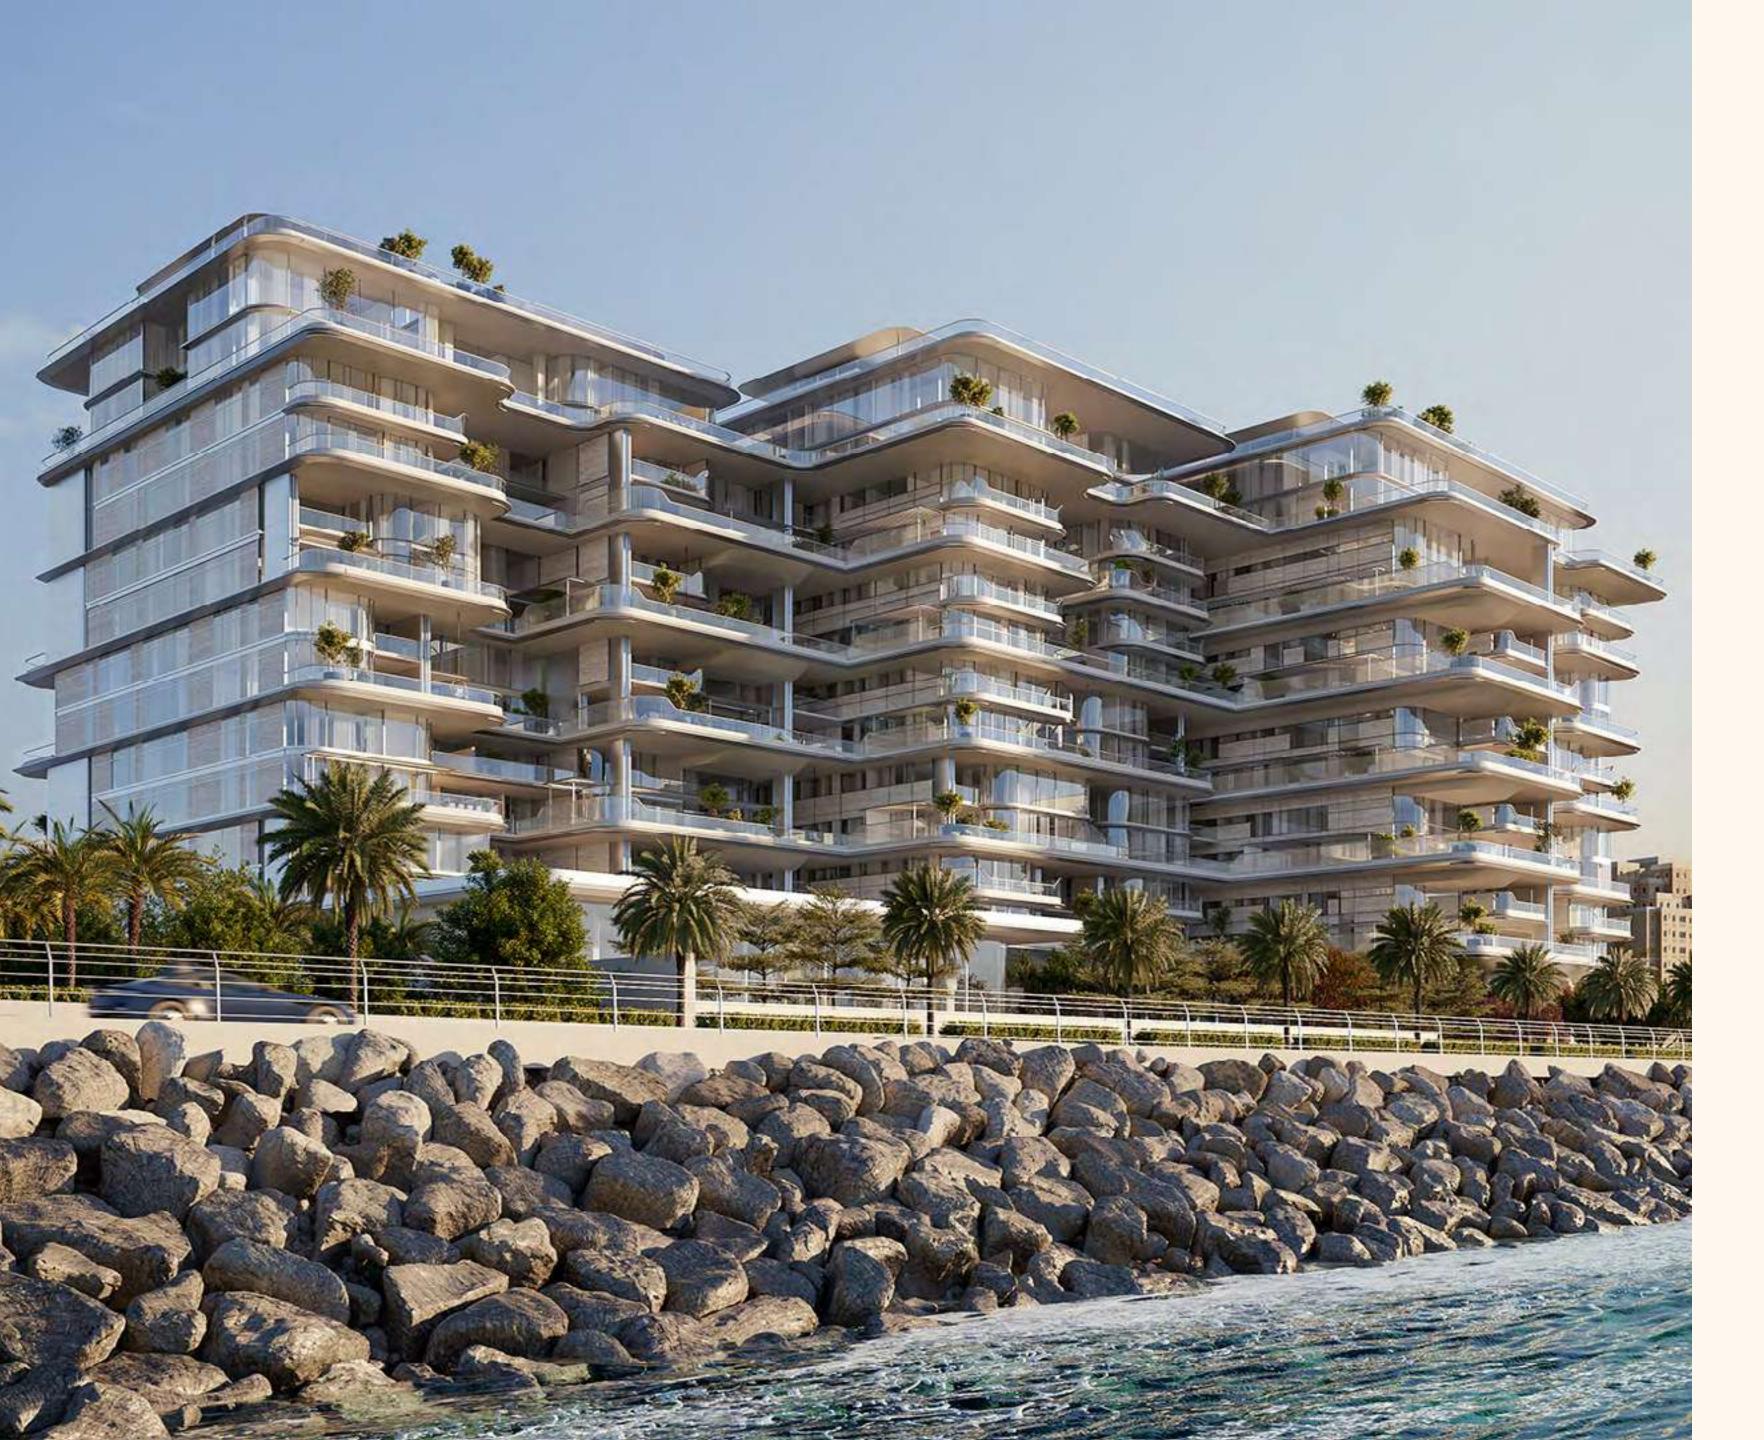

### At the apex of an icon, Palm Jumeirah

An iconic luxury peninsula with a unique connection to the sea, the Palm Jumeirah is a destination without peer, with many of Dubai's finest restaurants, clubs and beach resorts only moments away, while the rest of the wonders of Dubai lie within easy reach.

Situated on an 29,000 square-metre beachfront plot at the apex of the Palm's crescent, ORLA enjoys a privileged position and uninterrupted 270-degree views from Dubai's sky-scraping skyline to the turquoise waters of the Arabian Gulf that stretch to the horizon.

#### **Foster + Partners**

OMNIYAT is once again working with pioneers in their field to craft ORLA's 3 interconnected towers. Internationally acclaimed, Foster + Partners has been selected as architect for the produce the staggered towers that are linked together to create a single dramatic form.

Organic by design, ORLA's towers are linked together to optimise the wind flow to assist in channelling the cooling breezes to the residences and situated to allow residents to enjoy both sunrise and sunset experiences.