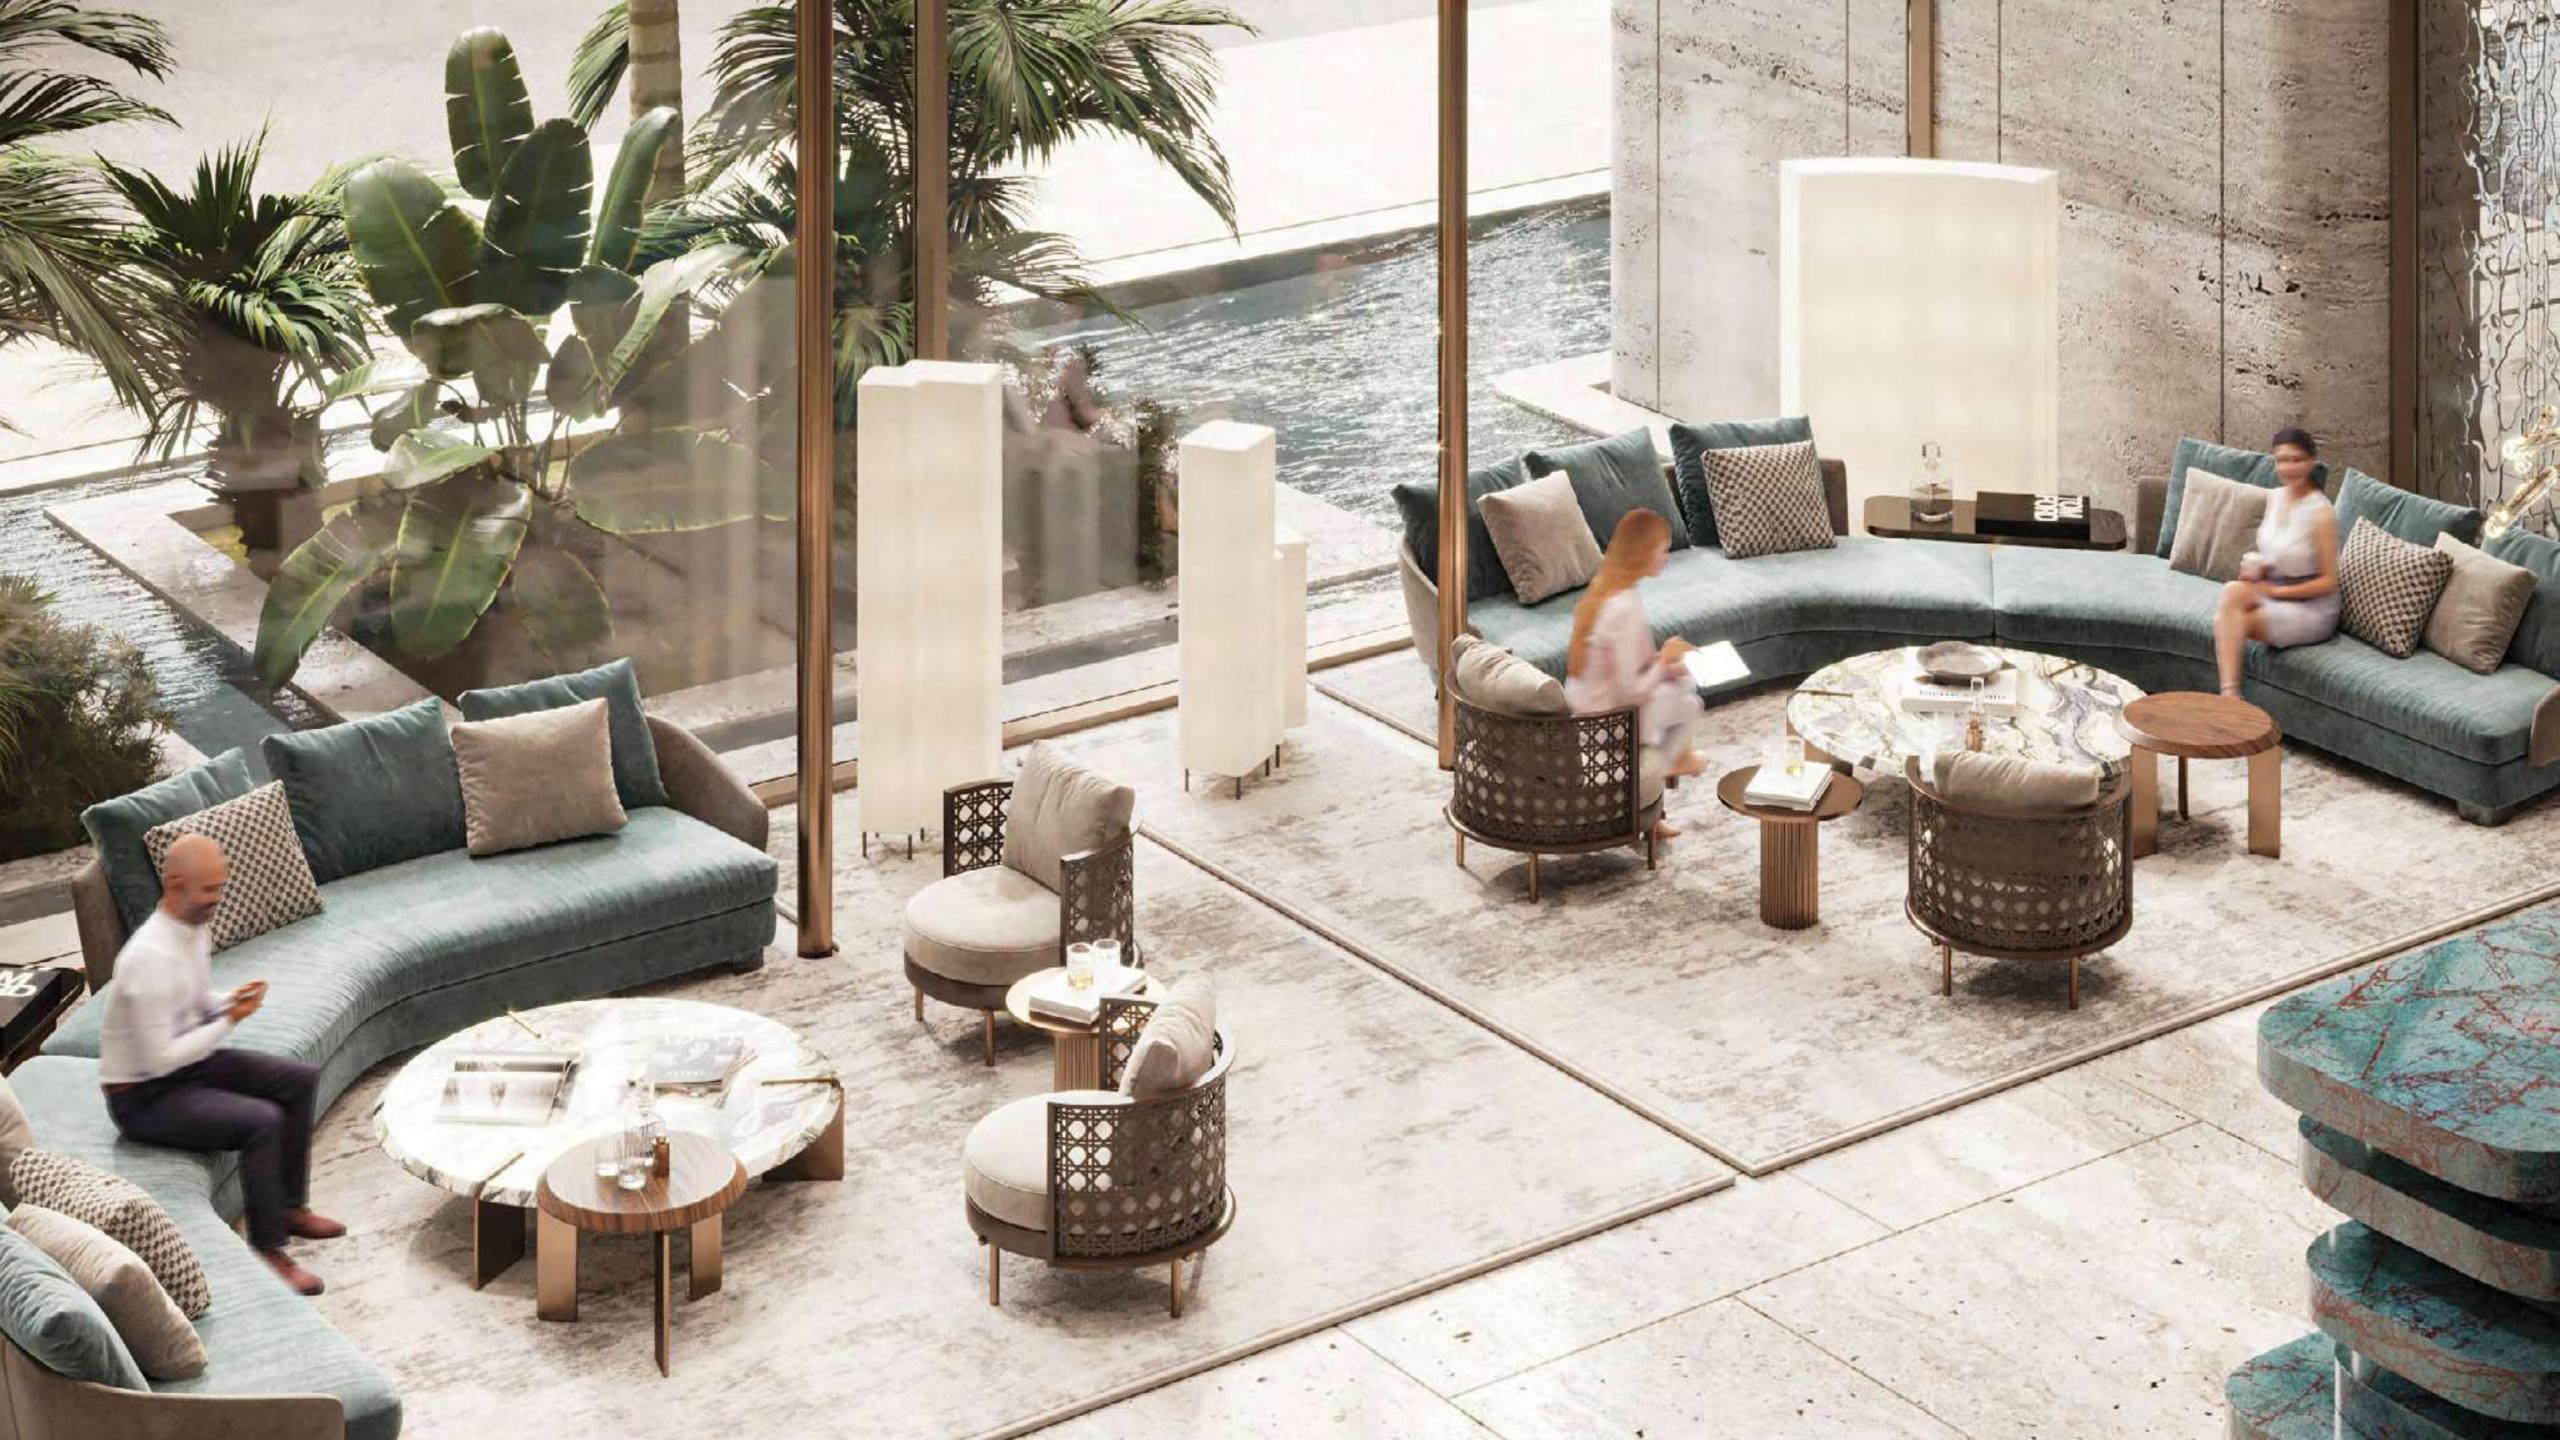

# A lifestyle beyond compare

Offering the finest amenities and five-star service, for the pleasure of residents of ORLA's 85 residences, 3 sky palaces, and 1 luxury mansion, you will find privacy, prestige and personalised service from the moment you set foot in the vast, elevated lobby.

### Amenities elevated

Your health and wellbeing are at the heart of the ORLA experience, with every aspect of a premium Dubai lifestyle carefully considered and crafted for your pleasure.

ORLA contains an abundance of resident-only experiences and facilities at your disposal, all managed by Dorchester Collection. Punctuated by breath-taking vistas and soothing sounds, you will find exclusive escapes for every taste, resident only beach club and a private cinema for up to 16 guests to a sophisticated cigar lounge and relaxation lounges throughout, contributing to a refined lifestyle that reflects your stature.

#### Residents enjoy exclusive use of ORLA's unbeatable amenities:

- Resident only beach club with indoor and outdoor dining
- Large infinity temperature controlled outdoor pool
- Indoor lap pool
- Children's pool and play area
- Spa with treatment rooms, salon, sauna & steam room
- State-of-the-art fitness centre
- Plunge pools and jacuzzis
- Cycling and yoga studios
- Business centre with 2 meeting rooms, boardroom and multi-functional events space
- Library lounge
- Cigar lounge
- Private cinema
- Bowling alley