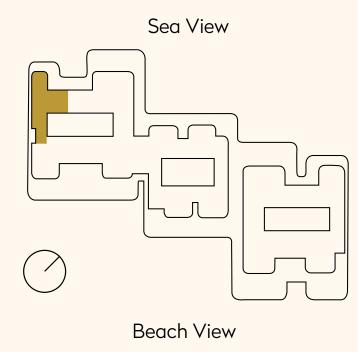

### Unit 402 – Type 2

#### 3 Bedroom Duplex

| Residence | 3,509 sq. ft. |  |
|-----------|---------------|--|
| Terrace   | 2,293 sq. ft. |  |
| Total     | 5,802 sq. ft. |  |

Lower floor Upper floor