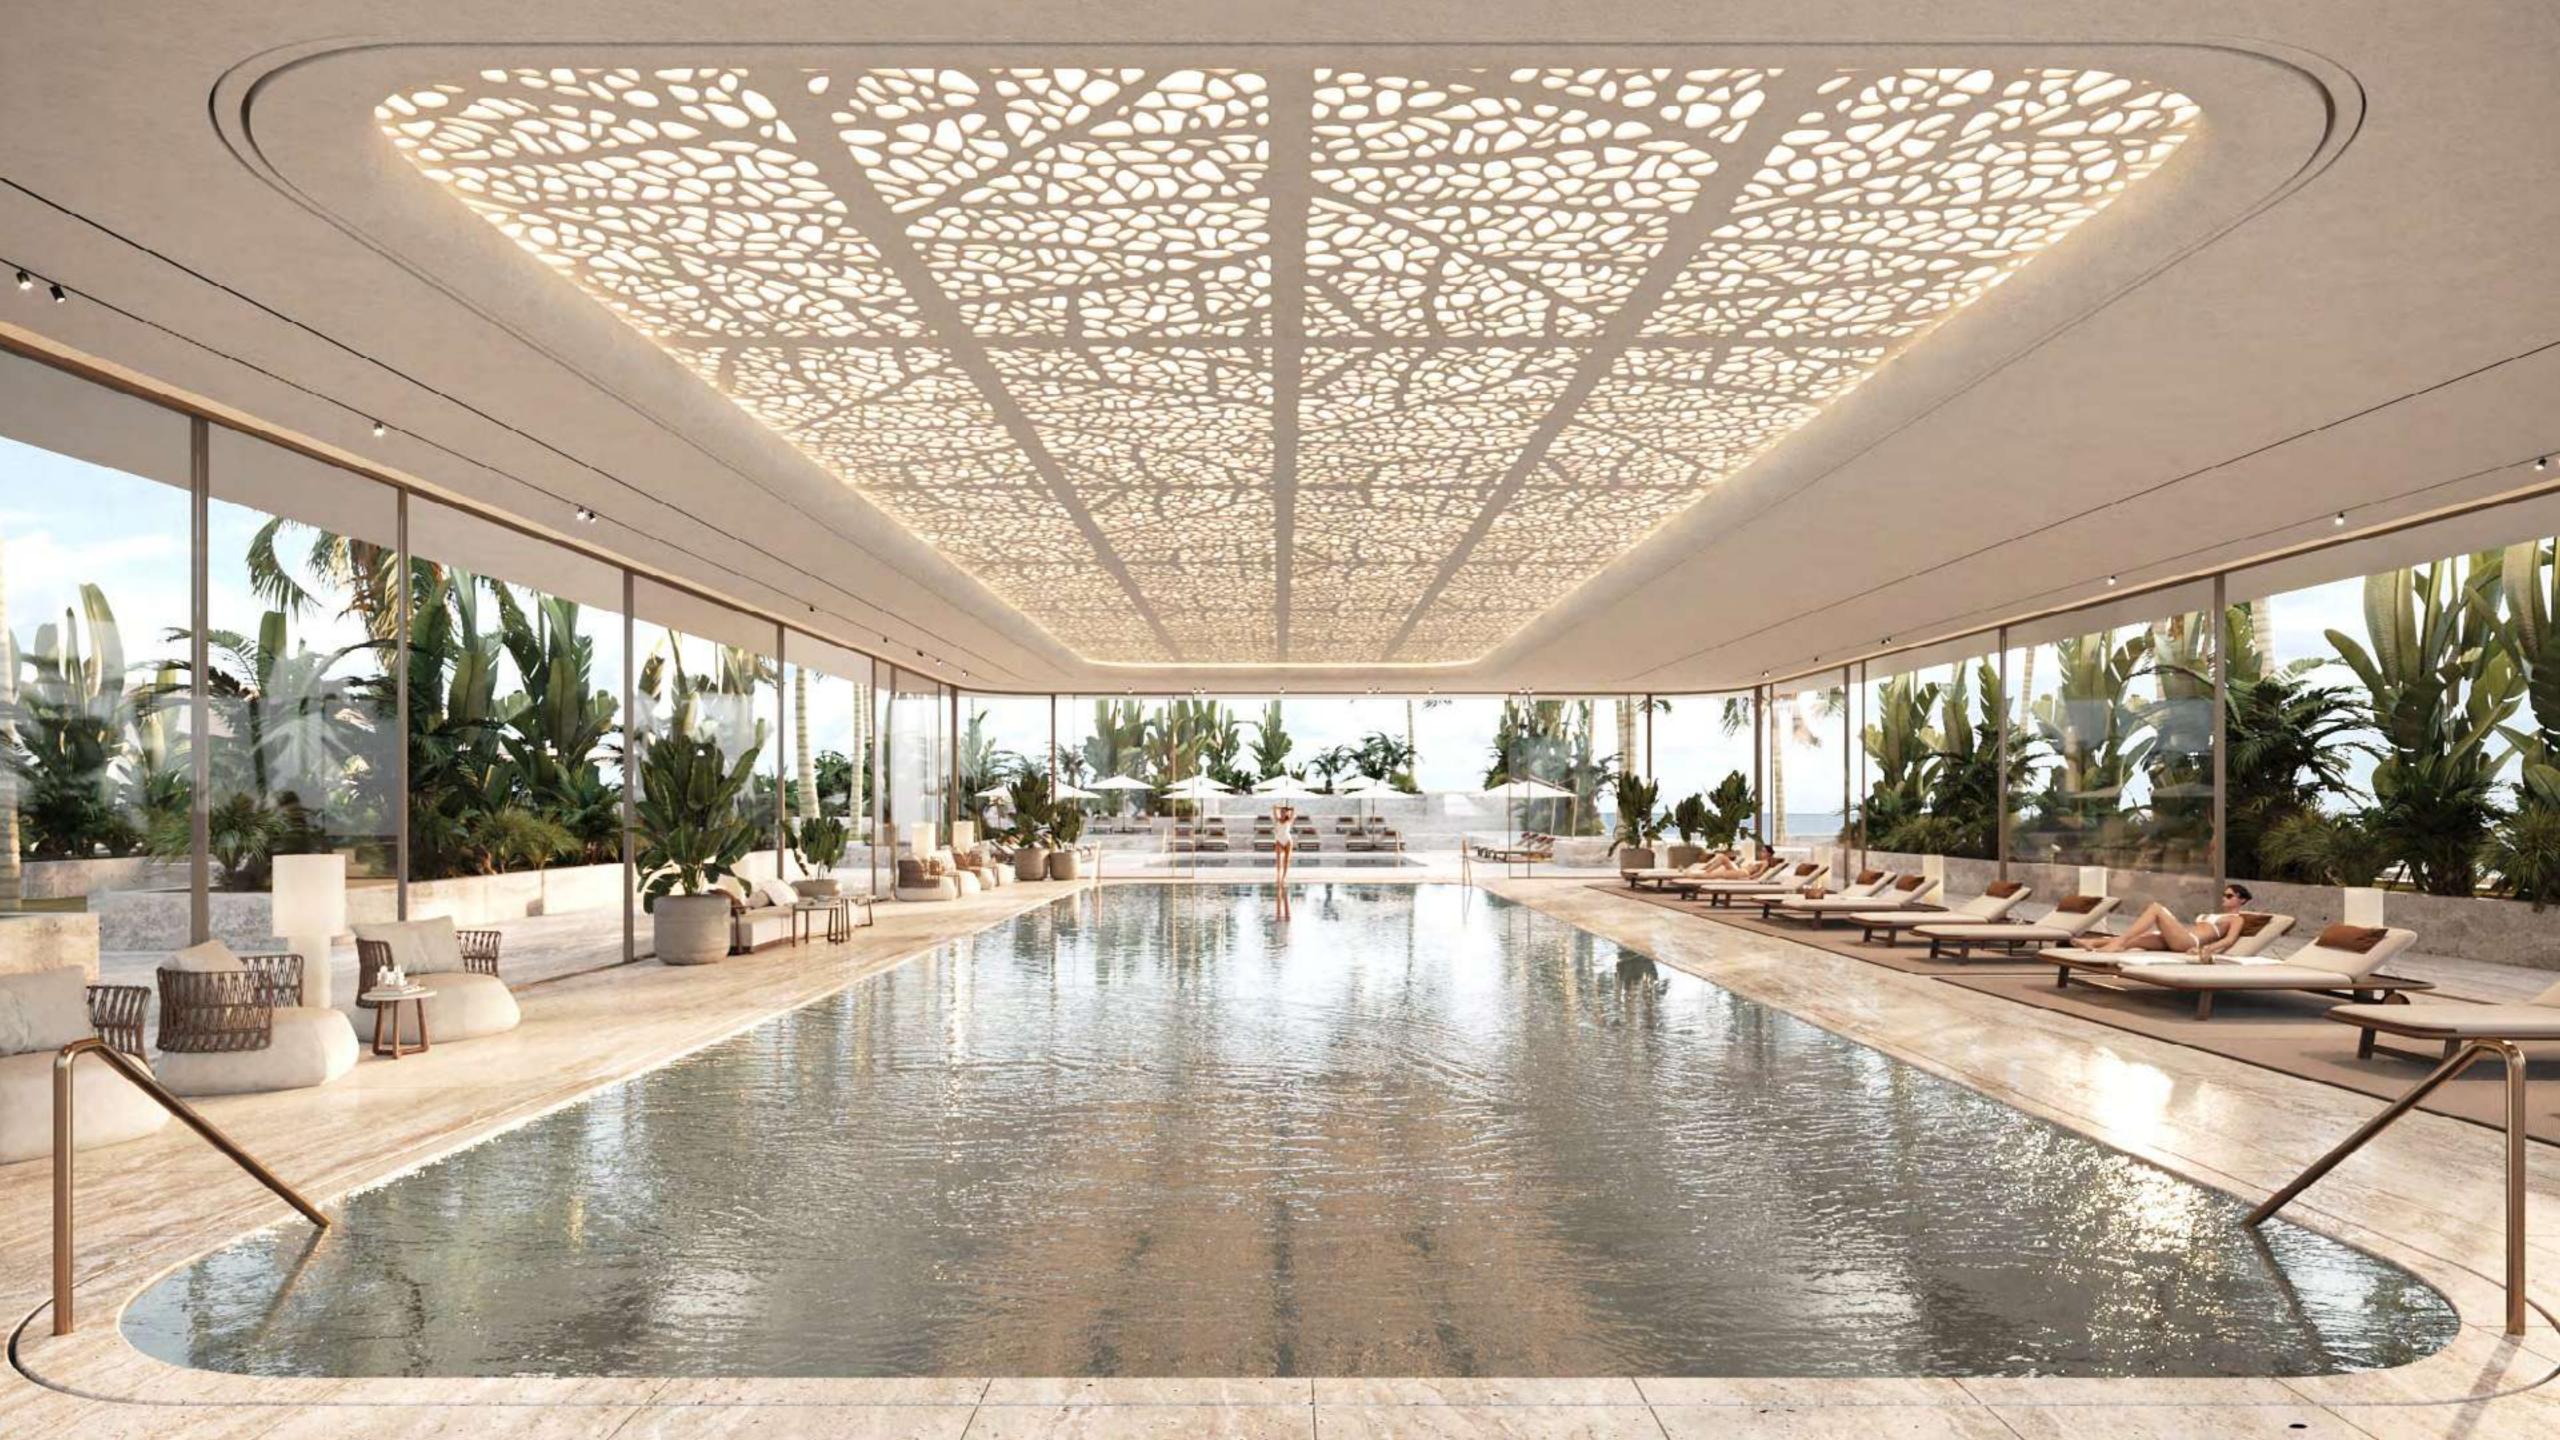

### Amenities elevated

Your health and wellbeing are at the heart of the ORLA experience, with every aspect of a premium Dubai lifestyle carefully considered and crafted for your pleasure.

ORLA contains an abundance of resident-only experiences and facilities at your disposal, all managed by Dorchester Collection. Punctuated by breath-taking vistas and soothing sounds, you will find exclusive escapes for every taste, resident only beach club and a private cinema for up to 16 guests to a sophisticated cigar lounge and relaxation lounges throughout, contributing to a refined lifestyle that reflects your stature.

## ORLA beach club

ORLA inhabits Dubai's first of its kind lifestyle experience with its exclusive resident-only beach club, sprawling across 150 metres of unspoiled Palm Jumeirah beach and crystal waters of the Arabian Gulf. Proudly placed next to the beach club is a large glistening infinity pool lined with comfortable sun loungers as well as luxurious cabanas, complemented with five-star services for all of your culinary desires.

#### Residents enjoy exclusive use of ORLA's unbeatable amenities:

- Resident only beach club with indoor and outdoor dining
- Large infinity temperature controlled outdoor pool
- Indoor lap pool
- Children's pool and play area
- Spa with treatment rooms, salon, sauna & steam room
- State-of-the-art fitness centre
- Plunge pools and jacuzzis
- Cycling and yoga studios
- Business centre with 2 meeting rooms, boardroom and multi-functional events space
- Library lounge
- Cigar lounge
- Private cinema
- Bowling alley