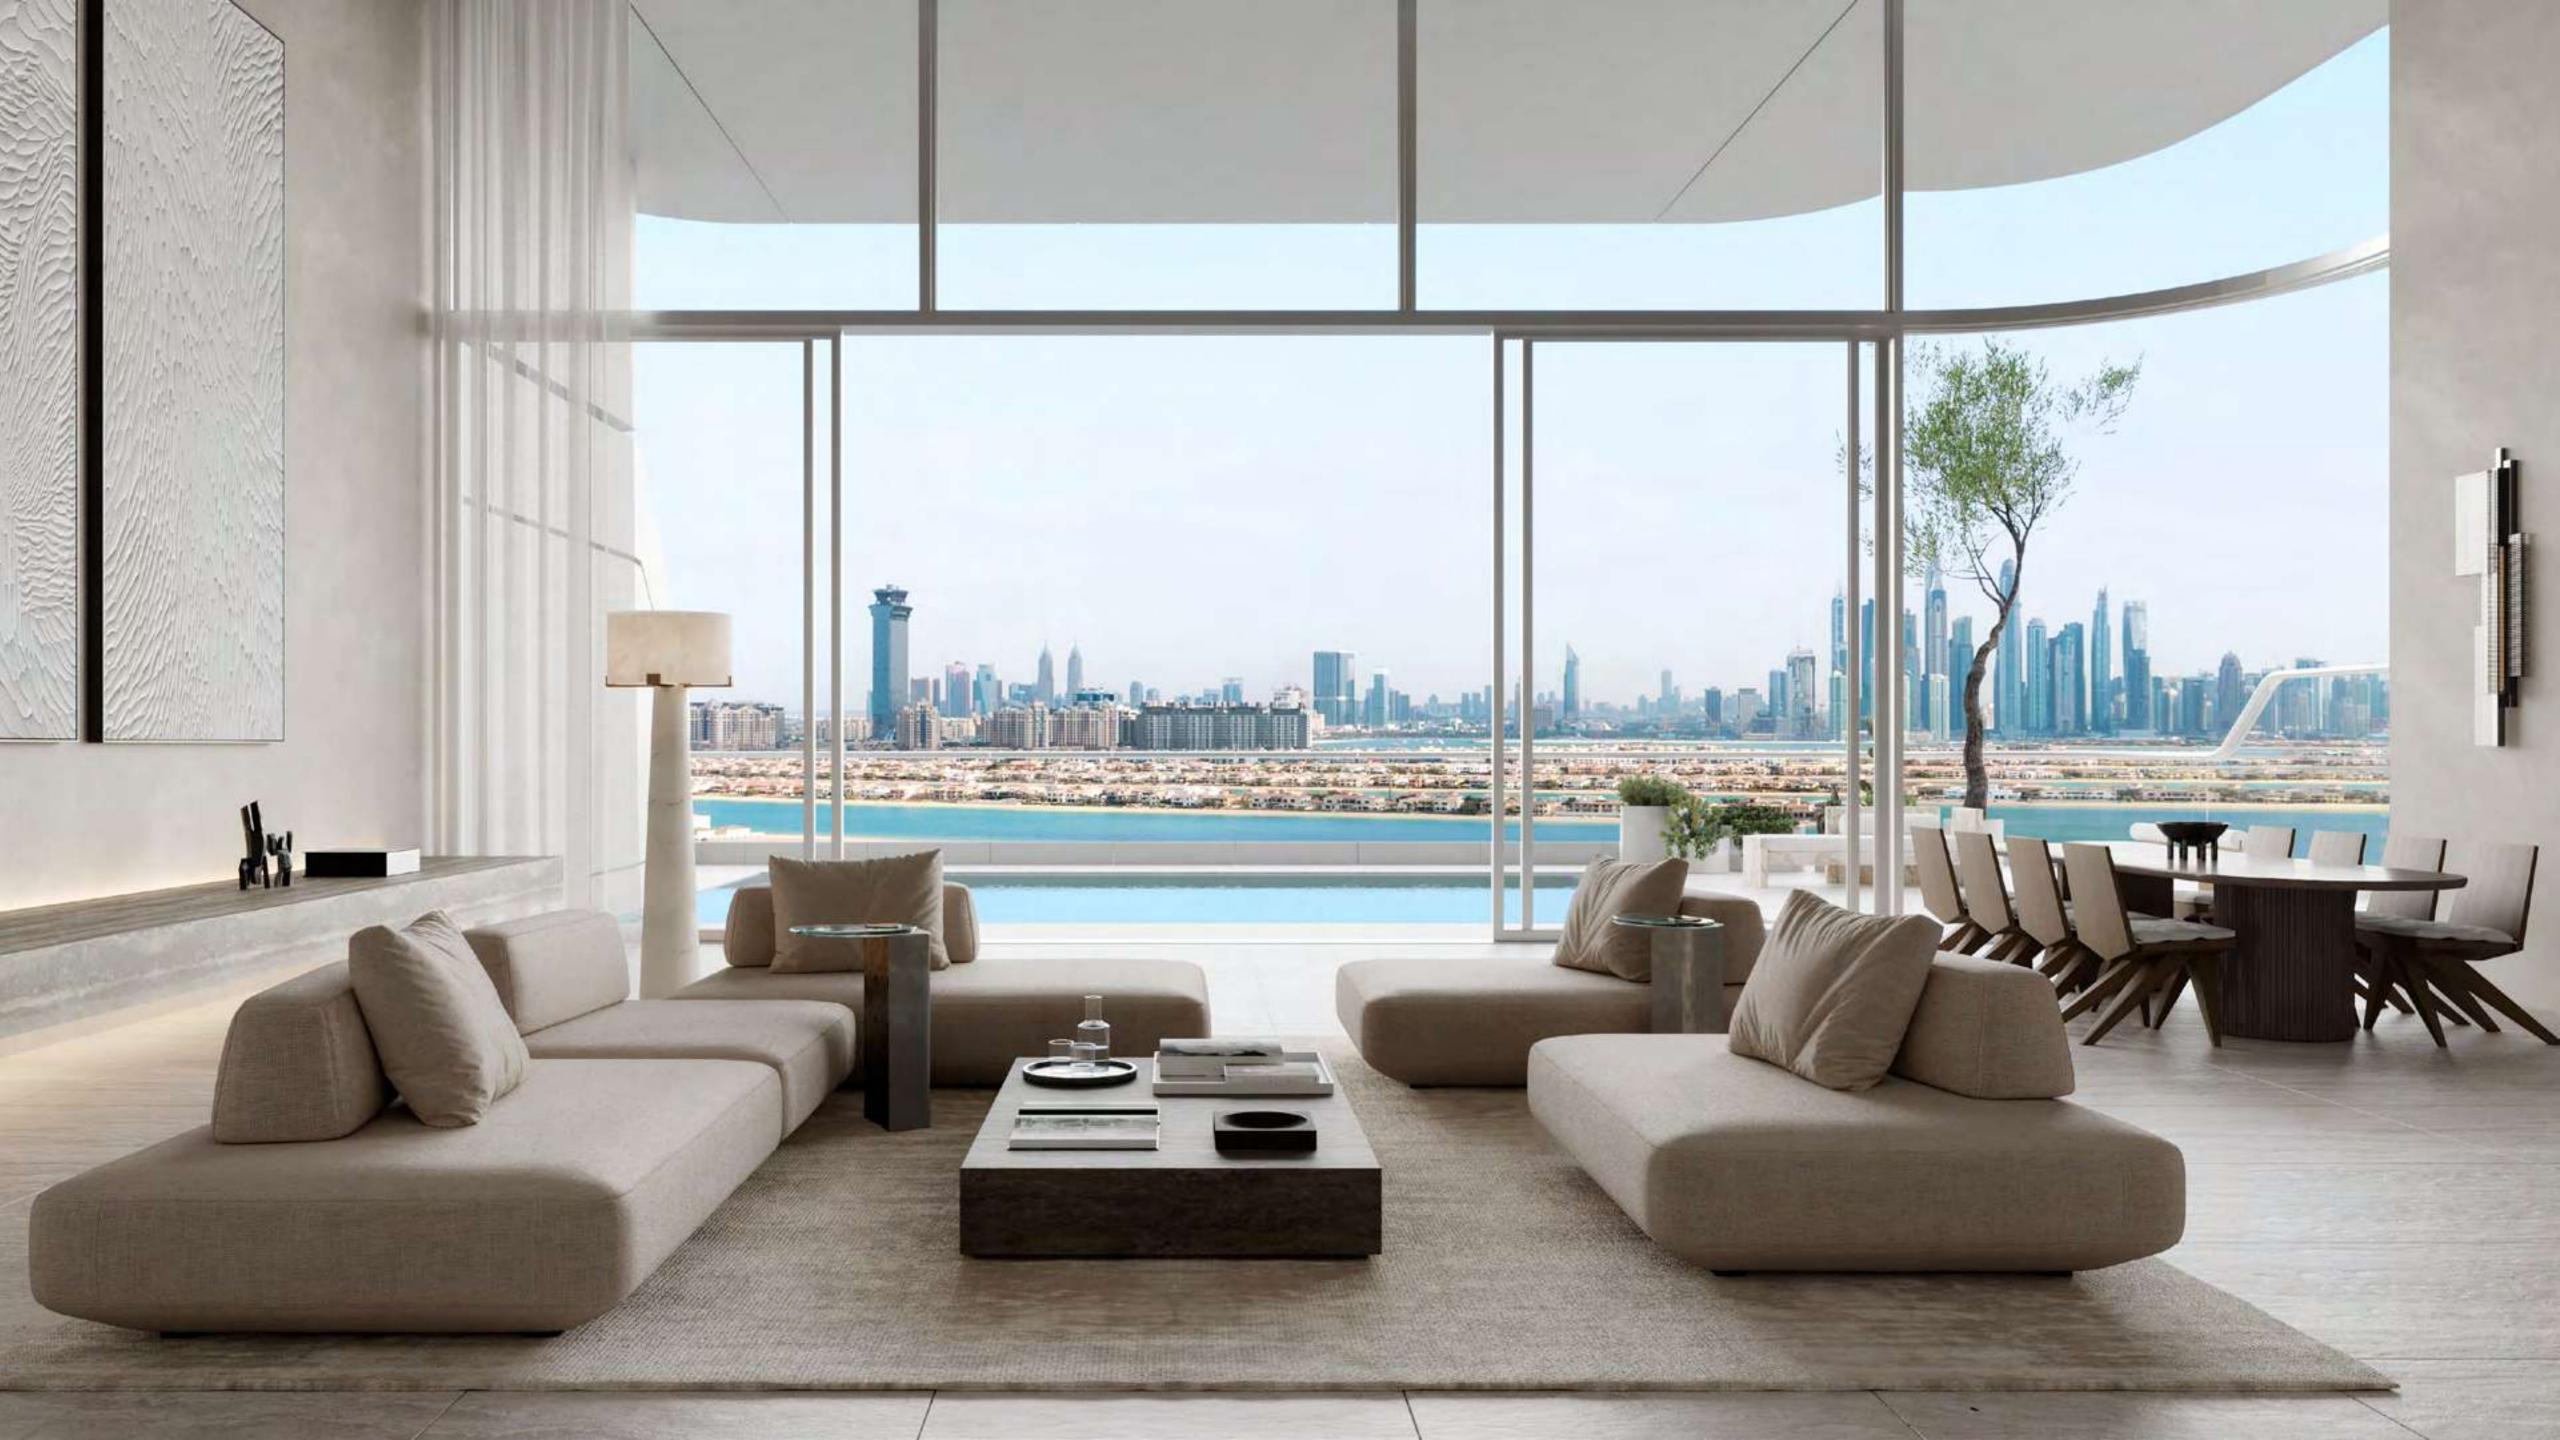

Once you have arrived into your private paradise you will be welcomed by full floor to ceiling windows, double height spaces of up to 6.5 metre, and huge terraces with landscaping all around.

Larger units will have private swimming pools on their terraces, enthralled by a vista of city and sea.

Indoor outdoor living is maximized through floor to ceiling windows, oversized glass glazing and sumptuous terraces with grand spaces to seamlessly blend the natural elements of sun sea and expansive views with the elegant interiors