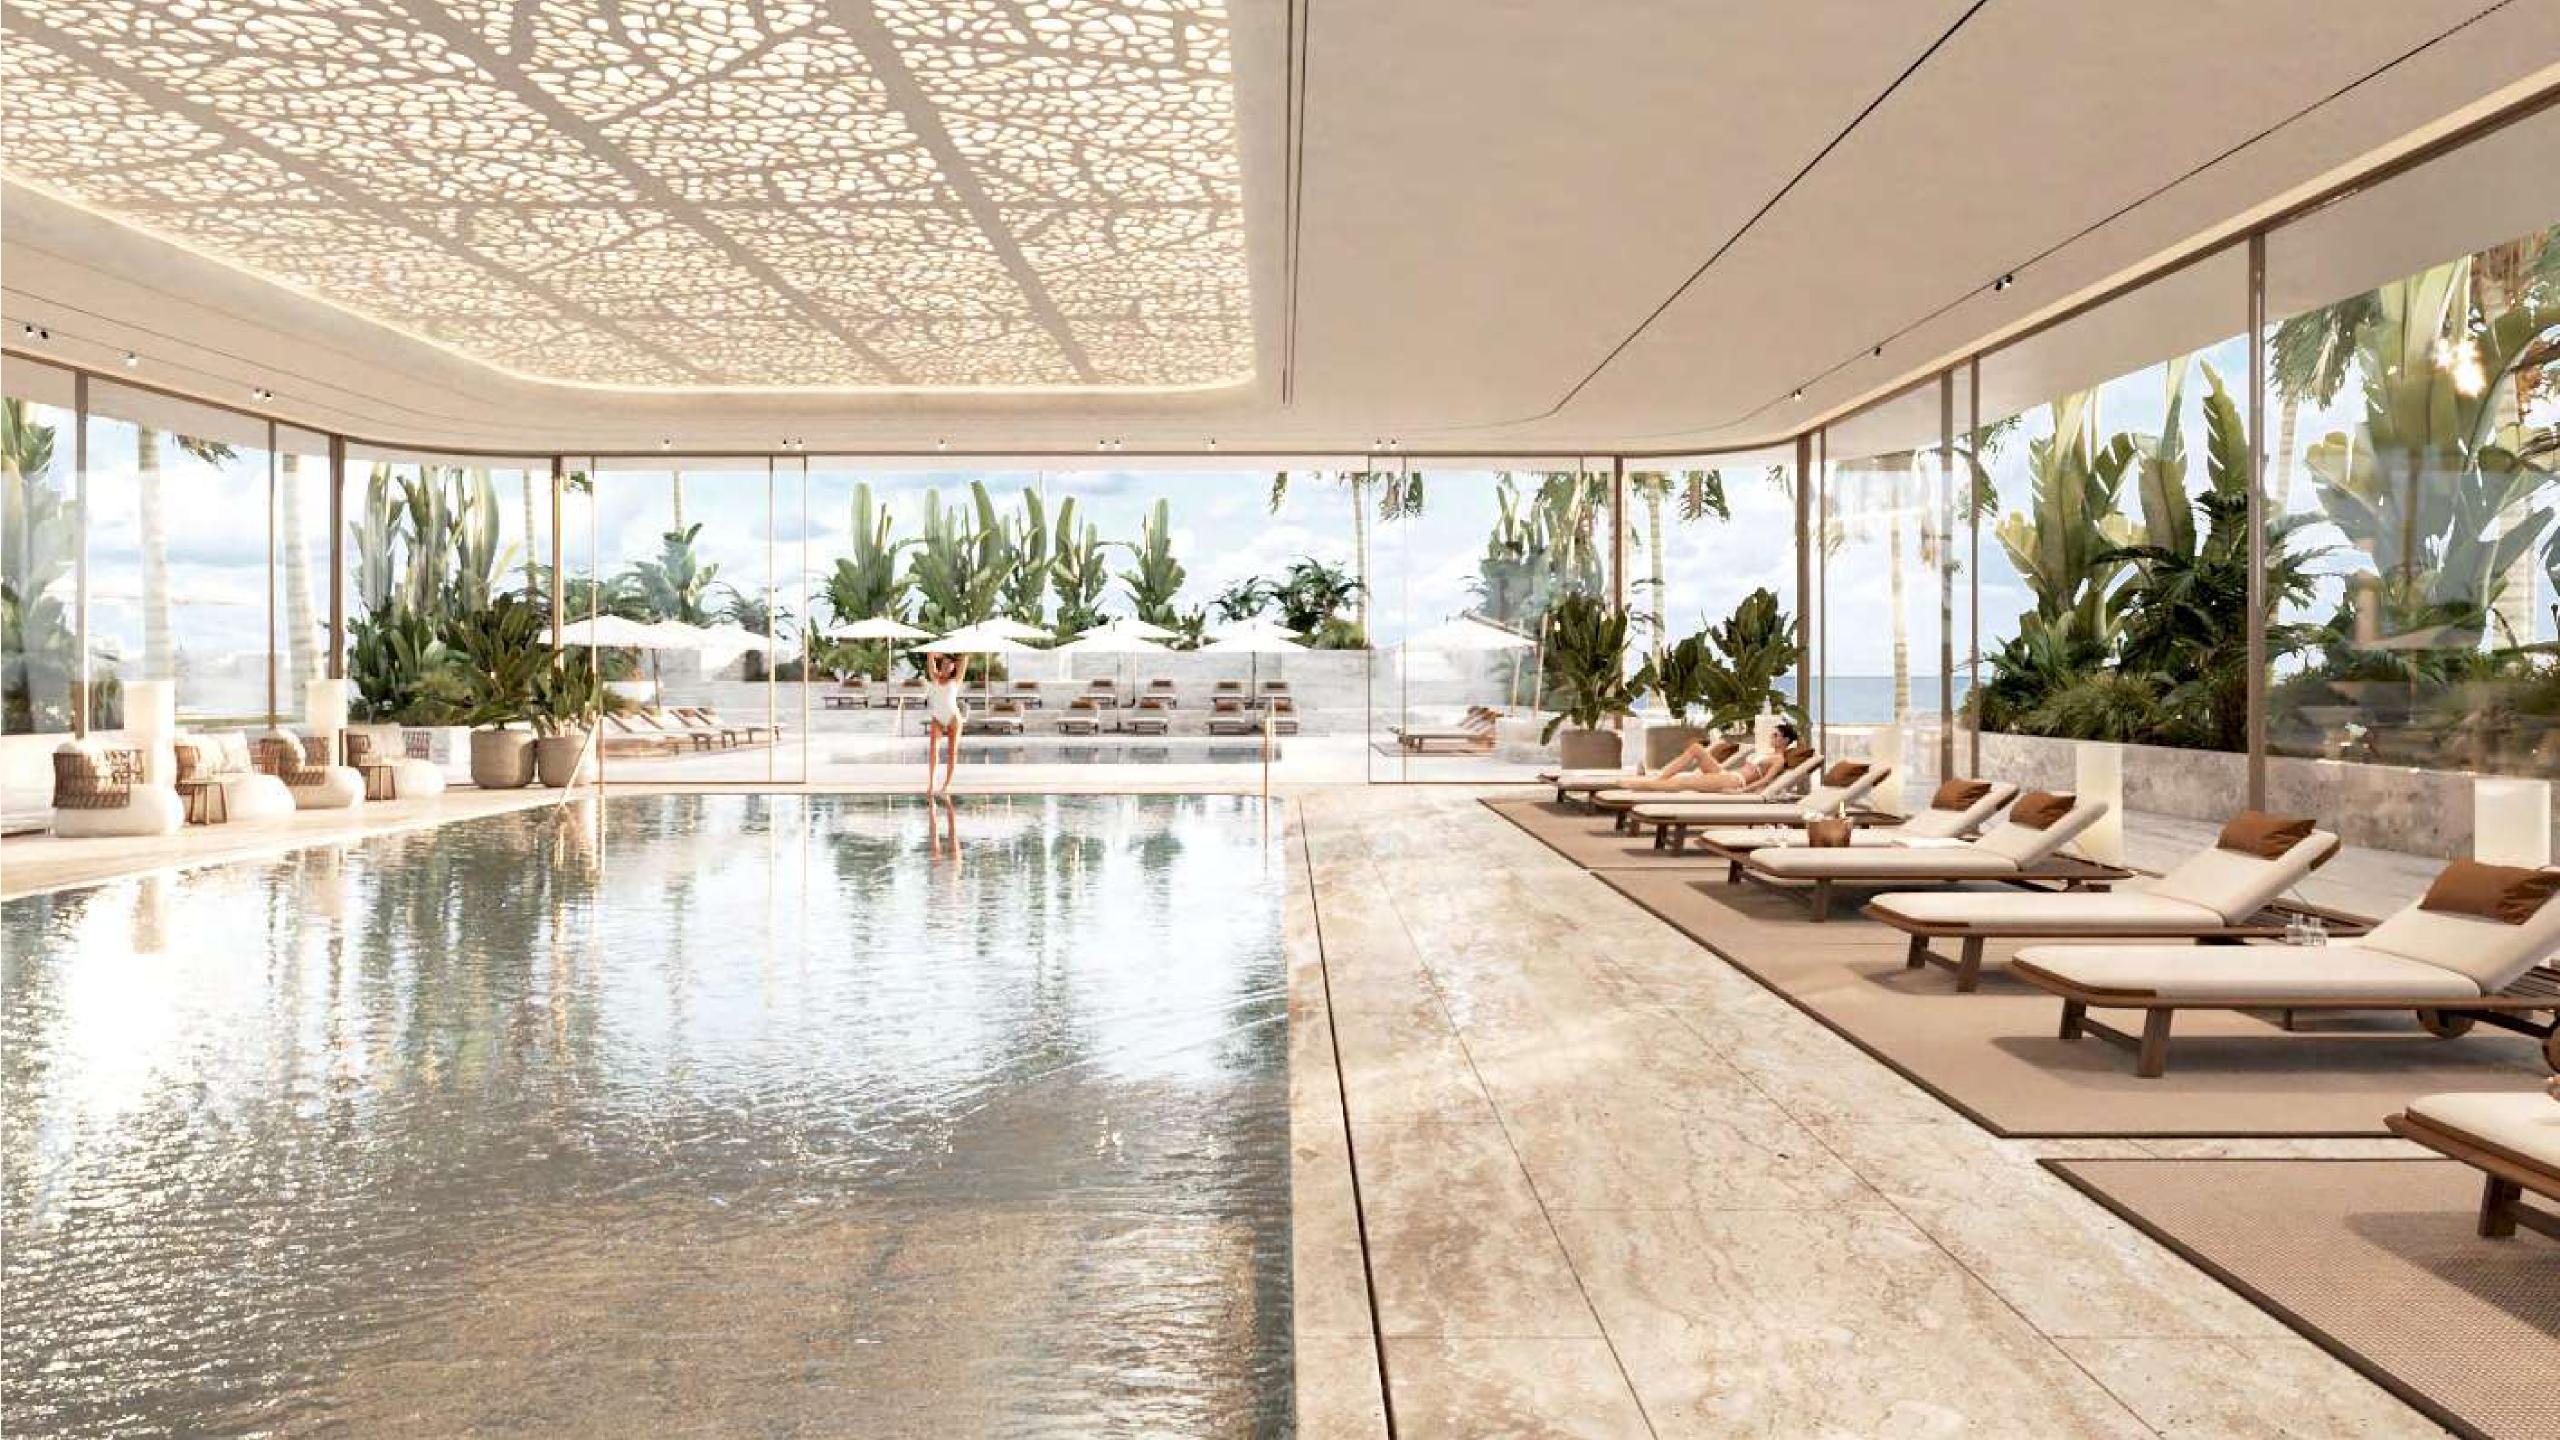

### Amenities elevated

Your health and wellbeing are at the heart of the ORLA experience, with every aspect of a premium Dubai lifestyle carefully considered and crafted for your pleasure.

ORLA contains an abundance of resident-only experiences and facilities at your disposal, all managed by Dorchester Collection. Punctuated by breath-taking vistas and soothing sounds, you will find exclusive escapes for every taste, resident only beach club and a private cinema for up to 16 guests to a sophisticated cigar lounge and relaxation lounges throughout, contributing to a refined lifestyle that reflects your stature.

## ORLA beach club

ORLA inhabits Dubai's first of its kind lifestyle experience with its exclusive resident-only beach club, sprawling across 150 metres of unspoiled Palm Jumeirah beach and crystal waters of the Arabian Gulf. Proudly placed next to the beach club is a large glistening infinity pool lined with comfortable sun loungers as well as luxurious cabanas, complemented with five-star services for all of your culinary desires.

#### Residents enjoy exclusive use of ORLA's unbeatable amenities:

- Resident only beach club with indoor and outdoor dining
- Large infinity temperature controlled outdoor pool
- Indoor lap pool
- Children's pool and play area
- Spa with treatment rooms, salon, sauna & steam room
- State-of-the-art fitness centre
- Plunge pools and jacuzzis
- Cycling and yoga studios
- Business centre with 2 meeting rooms, boardroom and multi-functional events space
- Library lounge
- Cigar lounge
- Private cinema
- Bowling alley