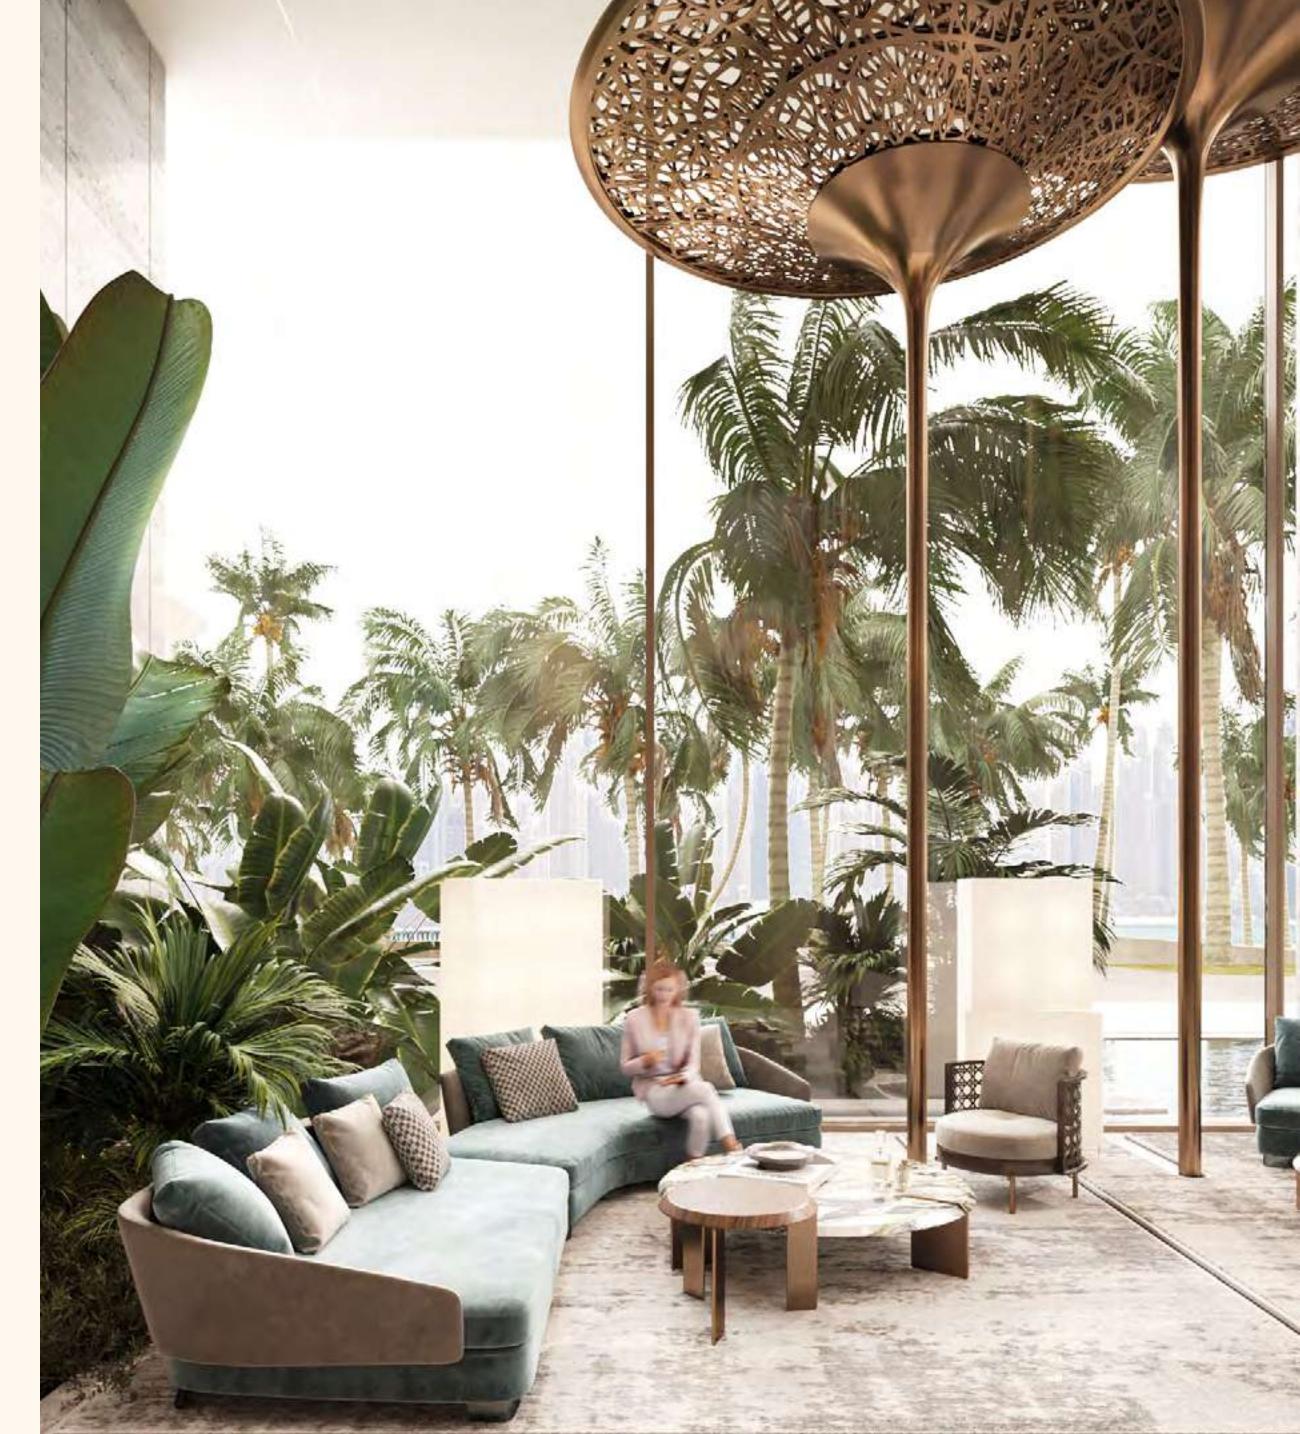

# A lifestyle beyond compare

Offering the finest amenities and five-star service, for the pleasure of residents of ORLA's 85 residences, 3 sky palaces, and 1 luxury mansion, you will find privacy, prestige and personalised service from the moment you set foot in the vast, elevated lobby.

### Amenities elevated

Your health and wellbeing are at the heart of the ORLA experience, with every aspect of a premium Dubai lifestyle carefully considered and crafted for your pleasure.

ORLA contains an abundance of resident-only experiences and facilities at your disposal, all managed by Dorchester Collection. Punctuated by breath-taking vistas and soothing sounds, you will find exclusive escapes for every taste, resident only beach club and a private cinema for up to 16 guests to a sophisticated cigar lounge and relaxation lounges throughout, contributing to a refined lifestyle that reflects your stature.

#### Residents enjoy exclusive use of ORLA's unbeatable amenities:

- Resident only beach club with indoor and outdoor dining
- Large infinity temperature controlled outdoor pool
- Indoor lap pool
- Children's pool and play area
- Spa with treatment rooms, salon, sauna & steam room
- State-of-the-art fitness centre
- Plunge pools and jacuzzis
- Cycling and yoga studios
- Business centre with 2 meeting rooms, boardroom and multi-functional events space
- Library lounge
- Cigar lounge
- Private cinema
- Bowling alley