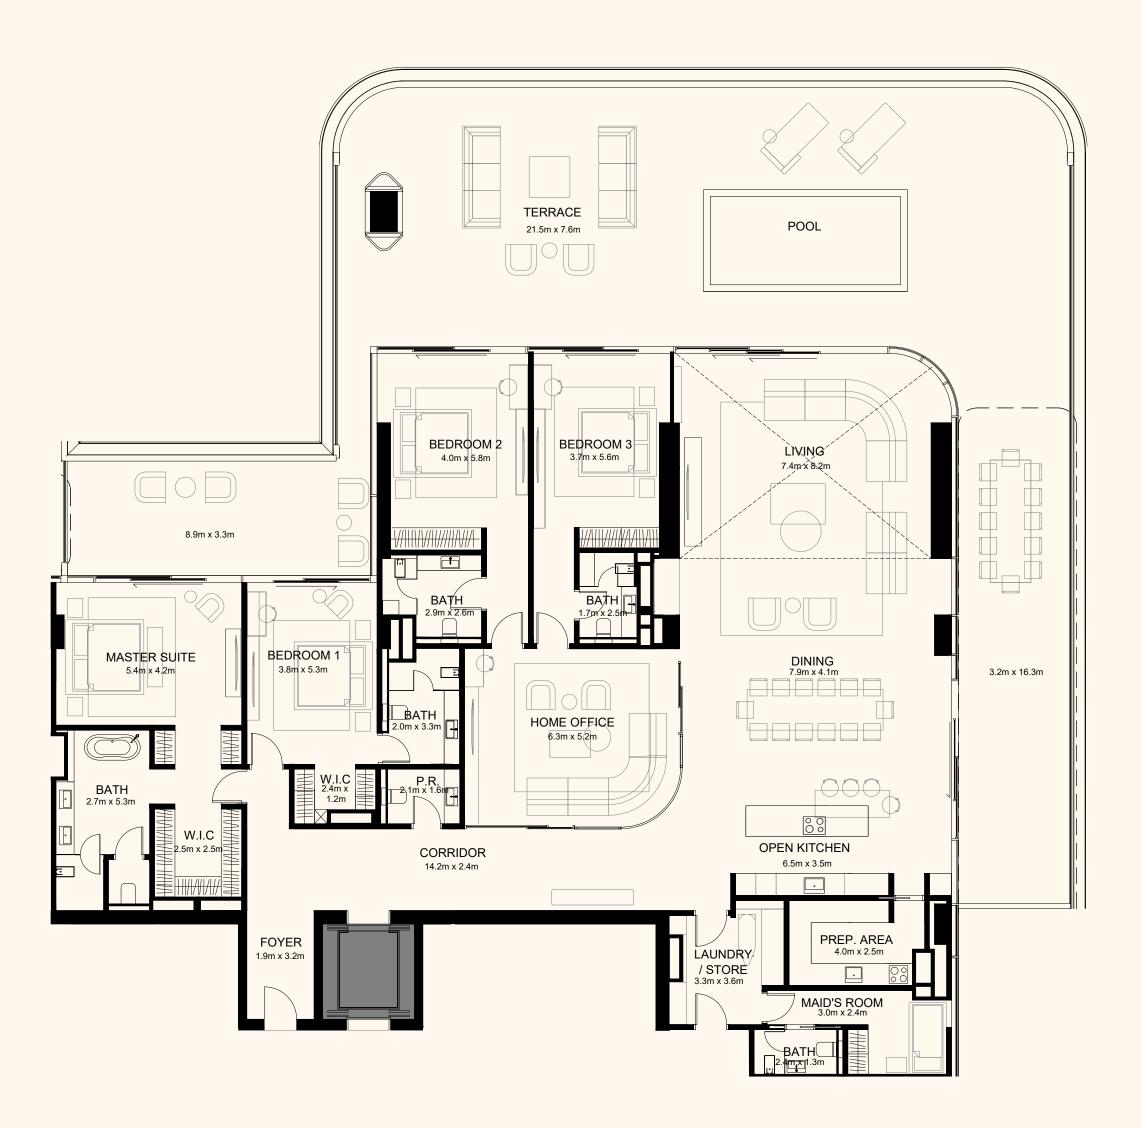

#### Unit 401 – Type 1

4 Bedroom Simplex
Typical Duplex level floor

| Residence | 4,564 sq. ft. |
|-----------|---------------|
| Terrace   | 1,970 sq. ft. |
| Total     | 6,535 sq. ft. |

)( Dorchester Collection