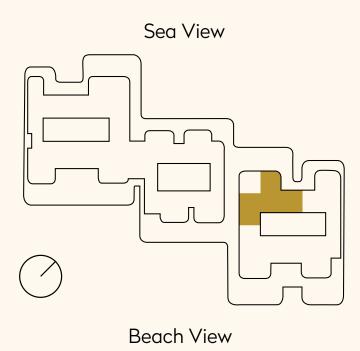

### No two are quite alike

ORLA's 85 tower residences and 3 sky palaces are a mix of two, three and four-bedroom units floating above the resort and shimmering sea. Each have a unique layout spread over one or two storeys, ensuring the best use of each space and providing an array of options to suit every resident's individual desires.

- 16 Two Bedroom Simplex 2,799 to 4,299 sq. ft.
- 17 Three Bedroom Simplex 3,181 to 4,435 sq. ft.
- 15 Three Bedroom Duplex 4,871 to 6,749 sq. ft.
- 6 Four Bedroom Simplex 4,413 to 4,618 sq. ft.
- 13 Four Bedroom Duplex (Double Height Living) 6,282 to 8,202 sq. ft.
- 18 Four Bedroom Duplex 7,741 to 11,550 sq. ft.
- 3 Sky Palaces 35,000 to 50,000 sq. ft.
- 1 Mansion up to 70,000 sq. ft.