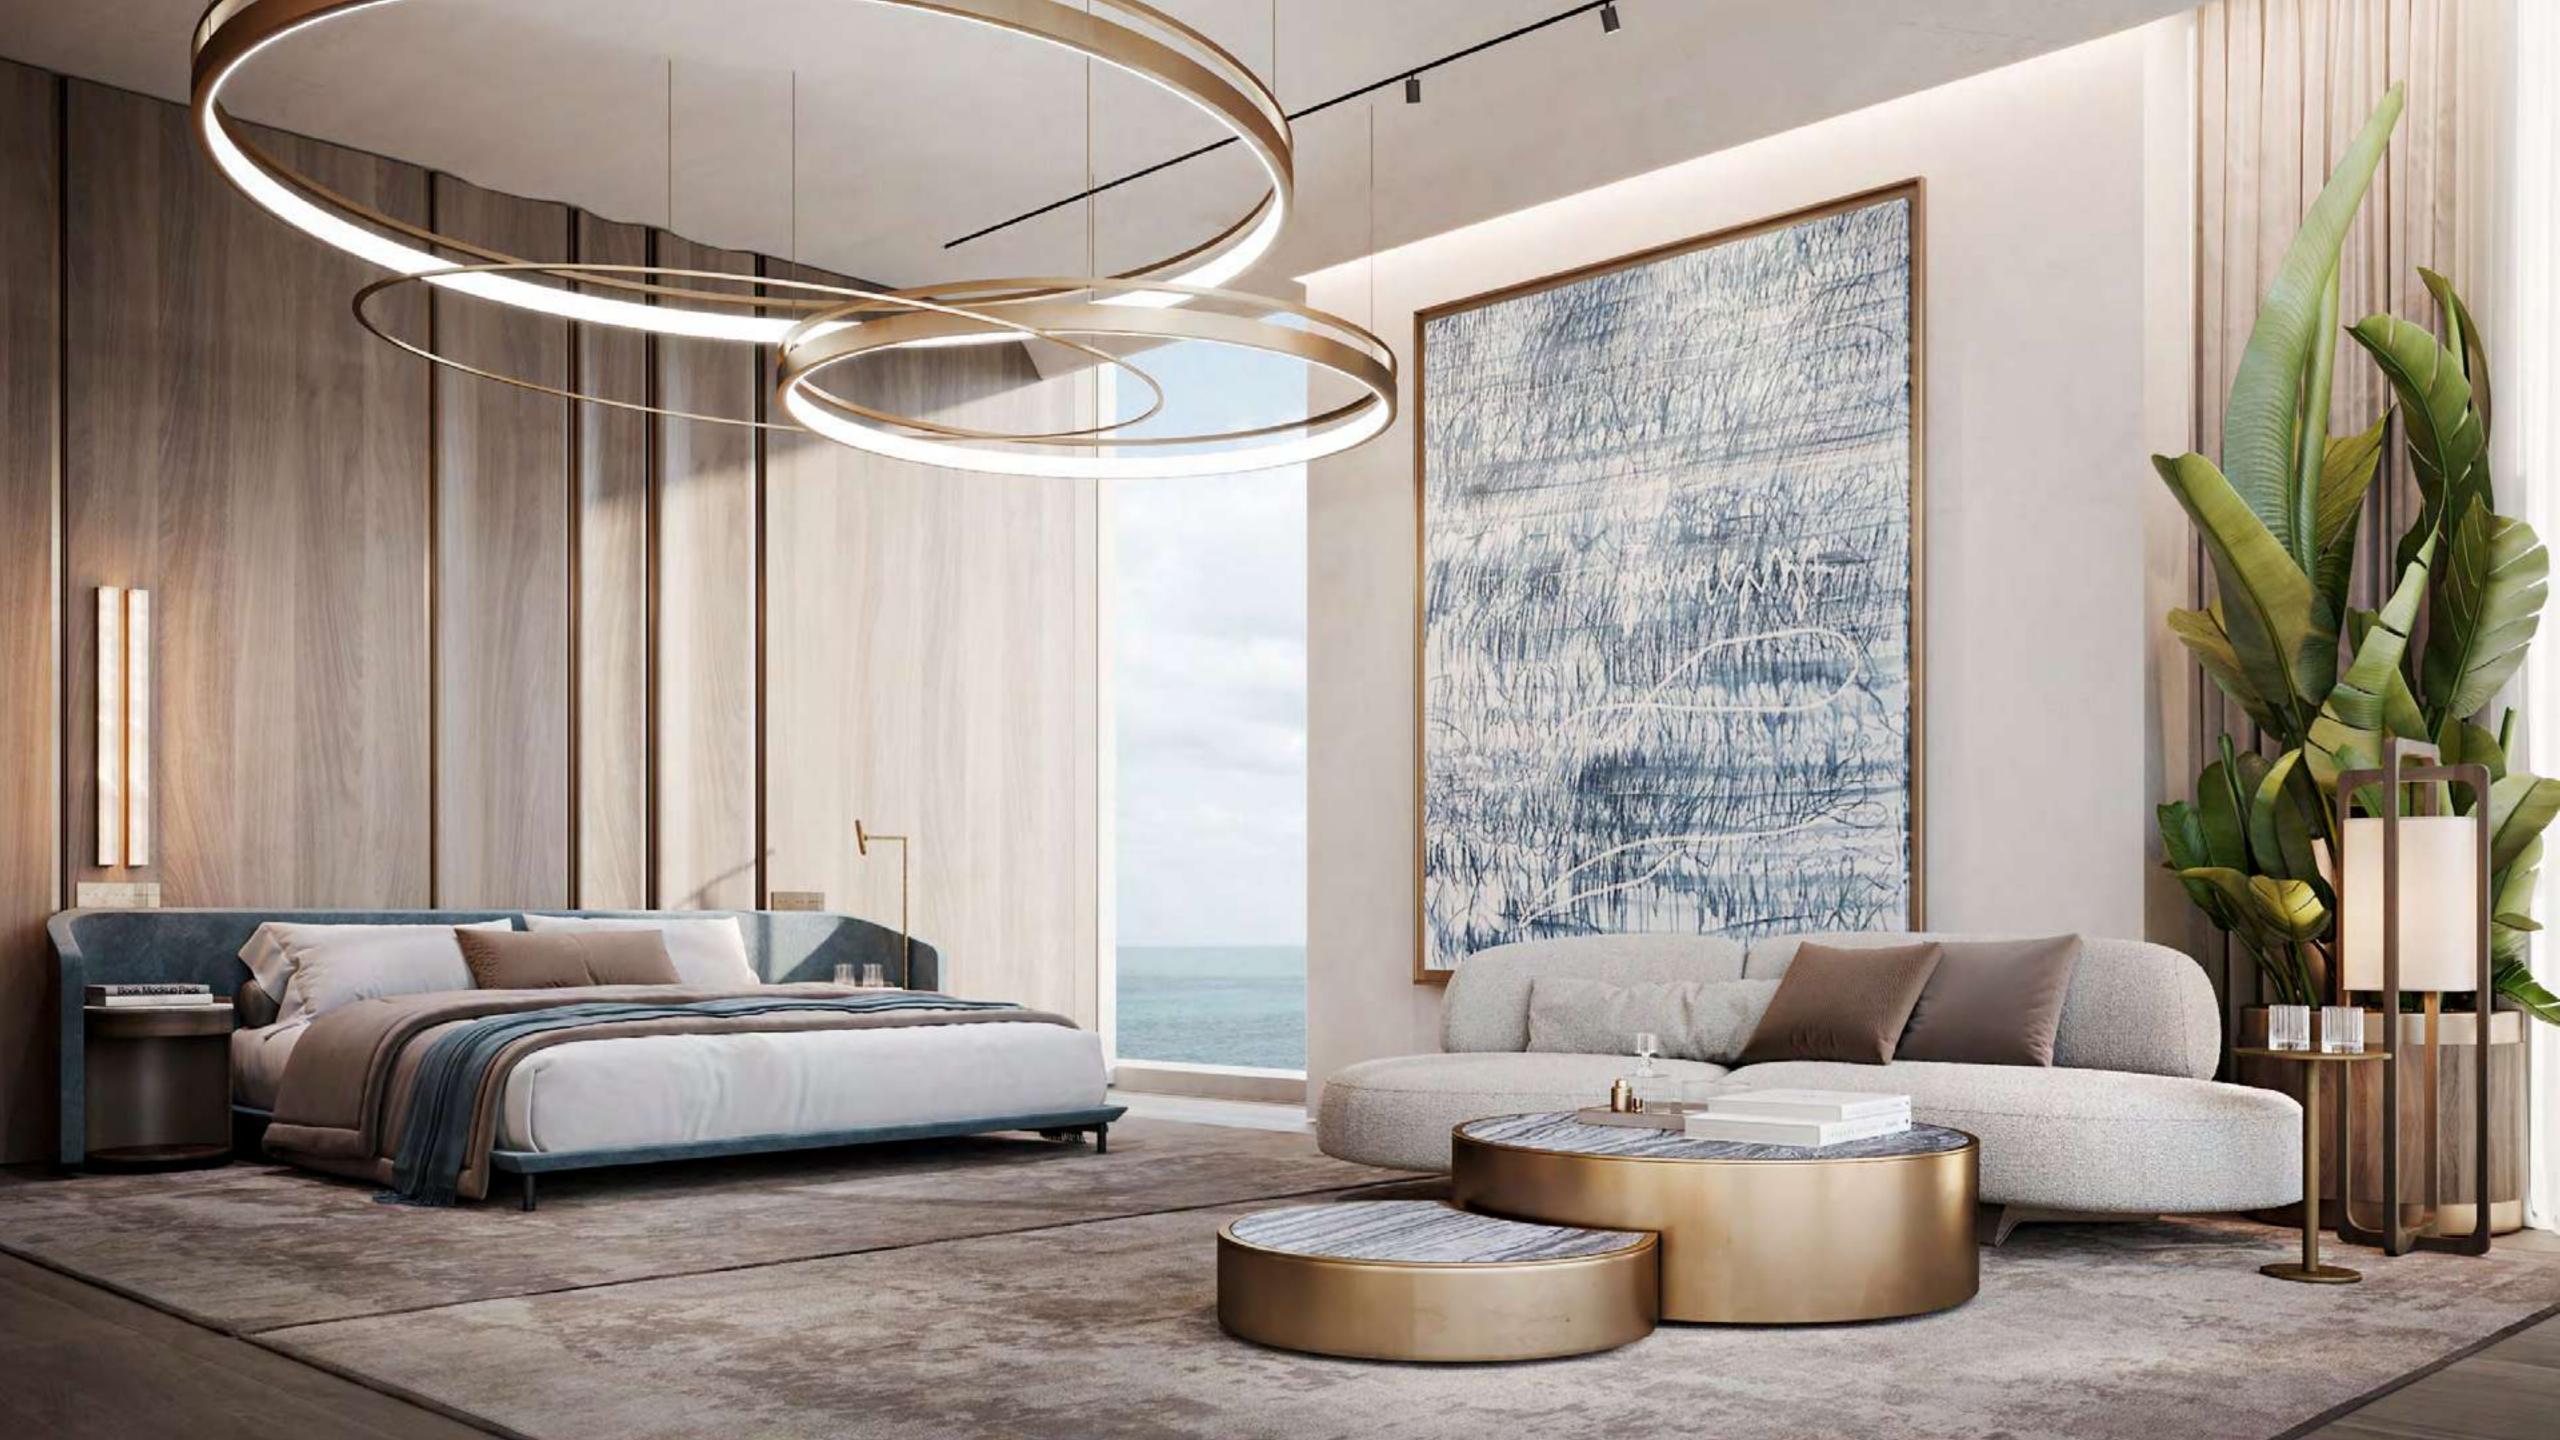

Once you have arrived into your private paradise you will be welcomed by full floor to ceiling windows, double height spaces of up to 6.5 metre, and huge terraces with landscaping all around.

Larger units will have private swimming pools on their terraces, enthralled by a vista of city and sea.

Indoor outdoor living is maximized through floor to ceiling windows, oversized glass glazing and sumptuous terraces with grand spaces to seamlessly blend the natural elements of sun sea and expansive views with the elegant interiors