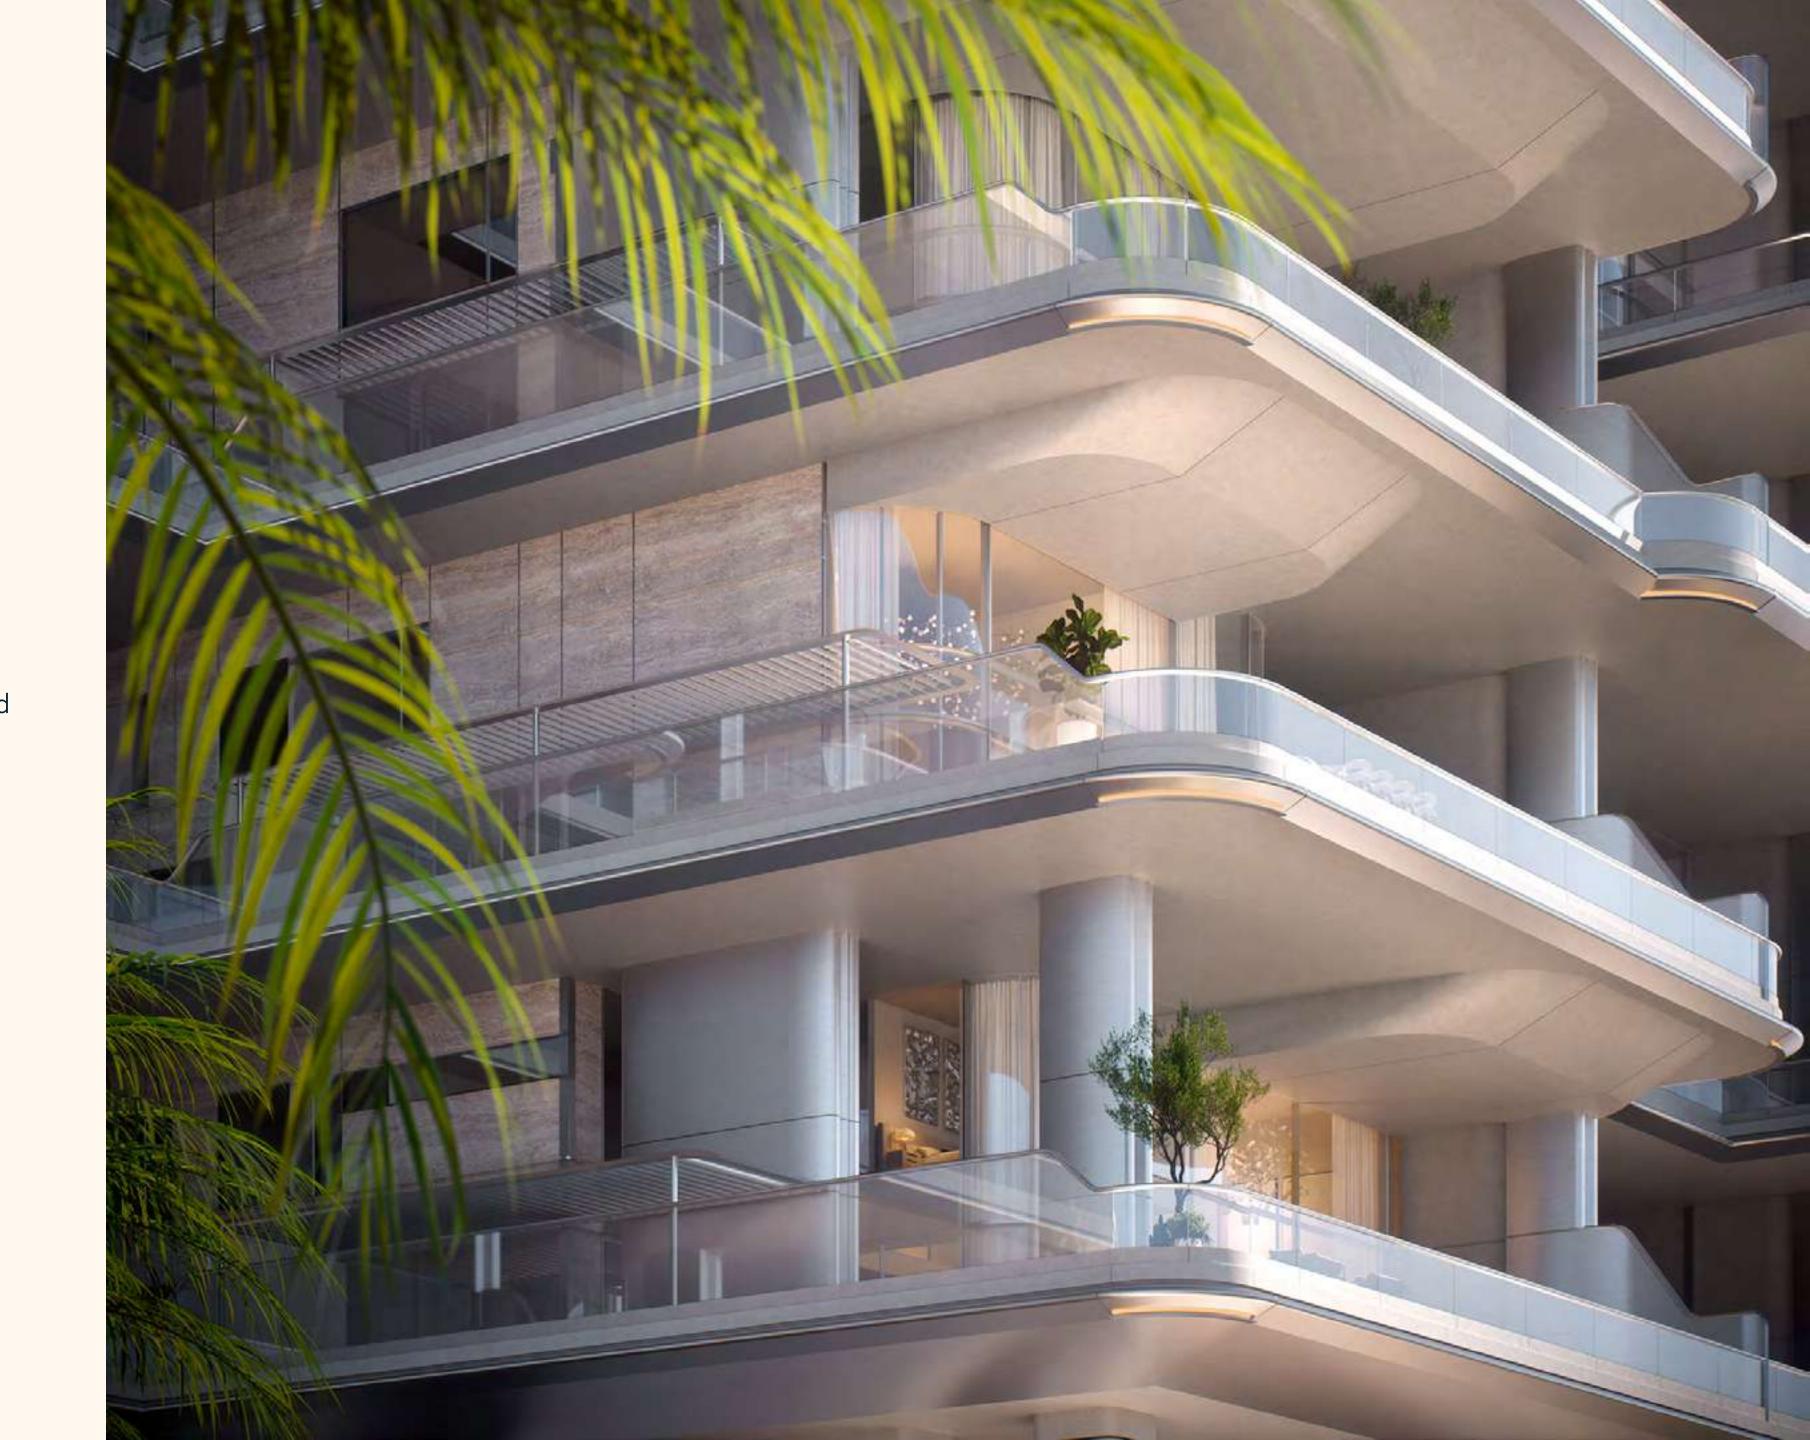

### Residences that stand apart

With each residence carefully positioned and designed to beautifully blend indoor and outdoor spaces and create vantage points to capturing the many magnificent views across the facilities and to the city beyond, you will be left in awe at the ever-shifting seascapes that greet you around every corner.

Once you have arrived into your private paradise you will be welcomed by full floor to ceiling windows, double height spaces of up to 6.5 metre, and huge terraces with landscaping all around.

Larger units will have private swimming pools on their terraces, enthralled by a vista of city and sea.

Indoor outdoor living is maximized through floor to ceiling windows, oversized glass glazing and sumptuous terraces with grand spaces to seamlessly blend the natural elements of sun sea and expansive views with the elegant interiors