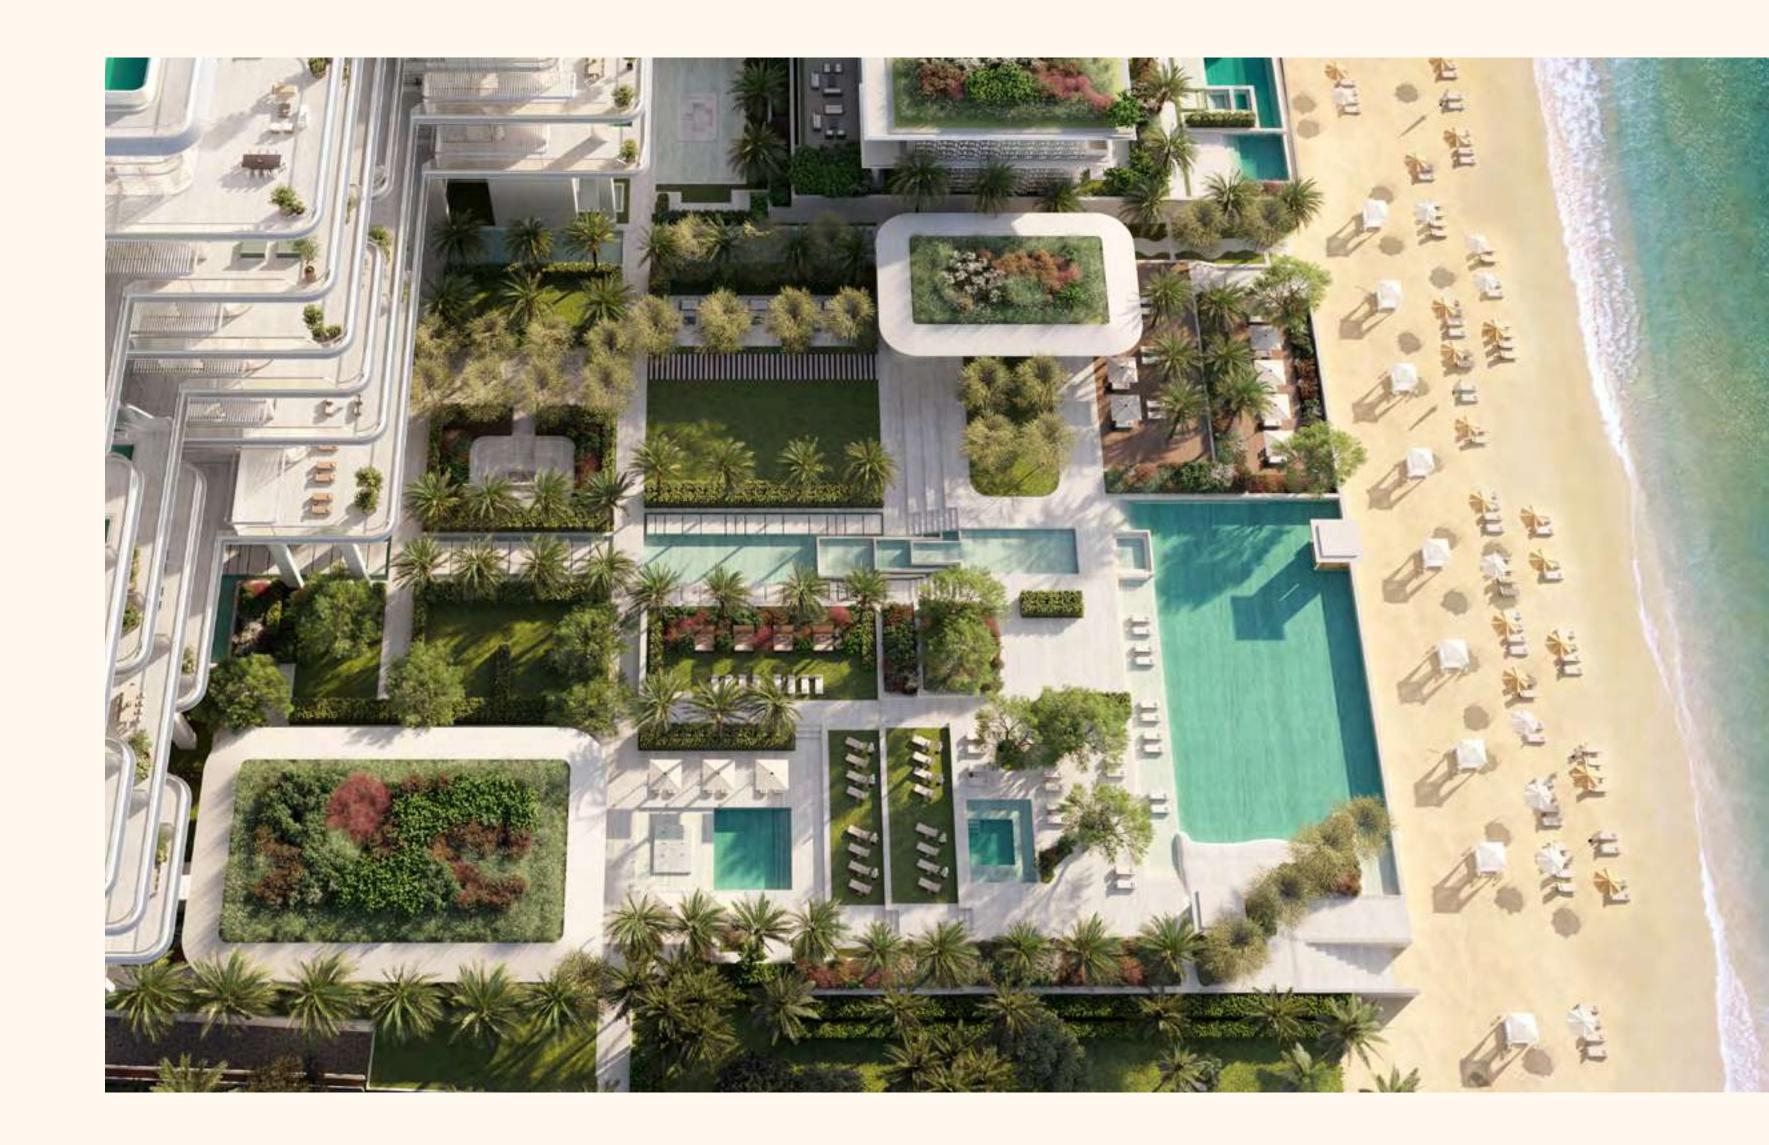

### Amenities elevated

Your health and wellbeing are at the heart of the ORLA experience, with every aspect of a premium Dubai lifestyle carefully considered and crafted for your pleasure.

ORLA contains an abundance of resident-only experiences and facilities at your disposal, all managed by Dorchester Collection. Punctuated by breath-taking vistas and soothing sounds, you will find exclusive escapes for every taste, resident only beach club and a private cinema for up to 16 guests to a sophisticated cigar lounge and relaxation lounges throughout, contributing to a refined lifestyle that reflects your stature.

## ORLA beach club

ORLA inhabits Dubai's first of its kind lifestyle experience with its exclusive resident-only beach club, sprawling across 150 metres of unspoiled Palm Jumeirah beach and crystal waters of the Arabian Gulf. Proudly placed next to the beach club is a large glistening infinity pool lined with comfortable sun loungers as well as luxurious cabanas, complemented with five-star services for all of your culinary desires.

Spend your day sipping on refreshing cocktails in privacy, and enjoy a poolside lunch with family and friends while you leave the hustle and bustle of Dubai behind you.

#### Residents enjoy exclusive use of ORLA's unbeatable amenities:

- Resident only beach club with indoor and outdoor dining
- Large infinity temperature controlled outdoor pool
- Indoor lap pool
- Children's pool and play area
- Spa with treatment rooms, salon, sauna & steam room
- State-of-the-art fitness centre
- Plunge pools and jacuzzis
- Cycling and yoga studios
- Business centre with 2 meeting rooms, boardroom and multi-functional events space
- Library lounge
- Cigar lounge
- Private cinema
- Bowling alley

With a plethora of first-class facilities both within each tower and across the lush waterfront grounds, ORLA residents enjoy the best aspects of a world-class retreat, all within the private confines of the property.