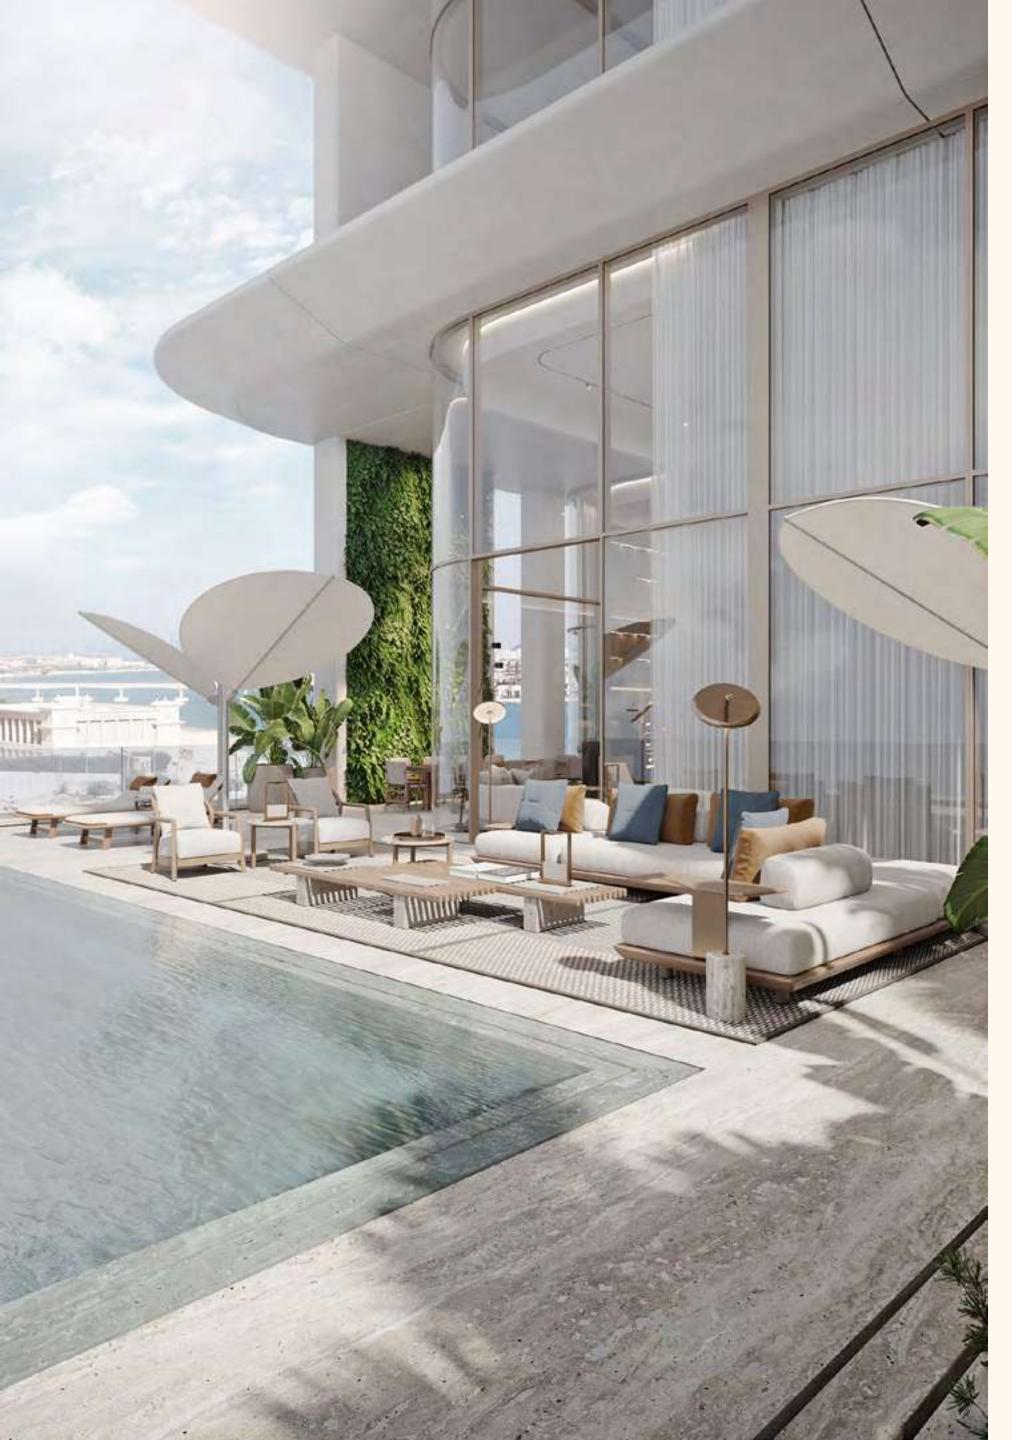

Once you have arrived into your private paradise you will be welcomed by full floor to ceiling windows, double height spaces of up to 6.5 metre, and huge terraces with landscaping all around.

Larger units will have private swimming pools on their terraces, enthralled by a vista of city and sea.

Indoor outdoor living is maximized through floor to ceiling windows, oversized glass glazing and sumptuous terraces with grand spaces to seamlessly blend the natural elements of sun sea and expansive views with the elegant interiors

## ORLA beach club

ORLA inhabits Dubai's first of its kind lifestyle experience with its exclusive resident-only beach club, sprawling across 150 metres of unspoiled Palm Jumeirah beach and crystal waters of the Arabian Gulf. Proudly placed next to the beach club is a large glistening infinity pool lined with comfortable sun loungers as well as luxurious cabanas, complemented with five-star services for all of your culinary desires.

Spend your day sipping on refreshing cocktails in privacy, and enjoy a poolside lunch with family and friends while you leave the hustle and bustle of Dubai behind you.