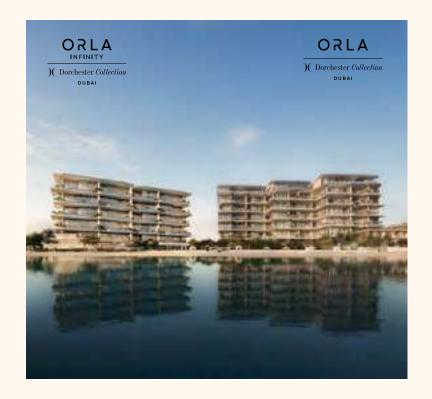

### ORLA

) ( Dorchester Collection DUBAI

OMNIYAT

Situated on an 29,000 square-metre beachfront plot at the apex of the Palm's crescent, ORLA enjoys a privileged position and uninterrupted 270-degree views from Dubai's sky-scraping skyline to the turquoise waters of the Arabian Gulf that stretch to the horizon.

## Location

Situated on the crescent of the world-renowned landmark, Palm Jumeriah, ORLA occupies a beachfront position right at the pinnacle of Dubai's archipelago.