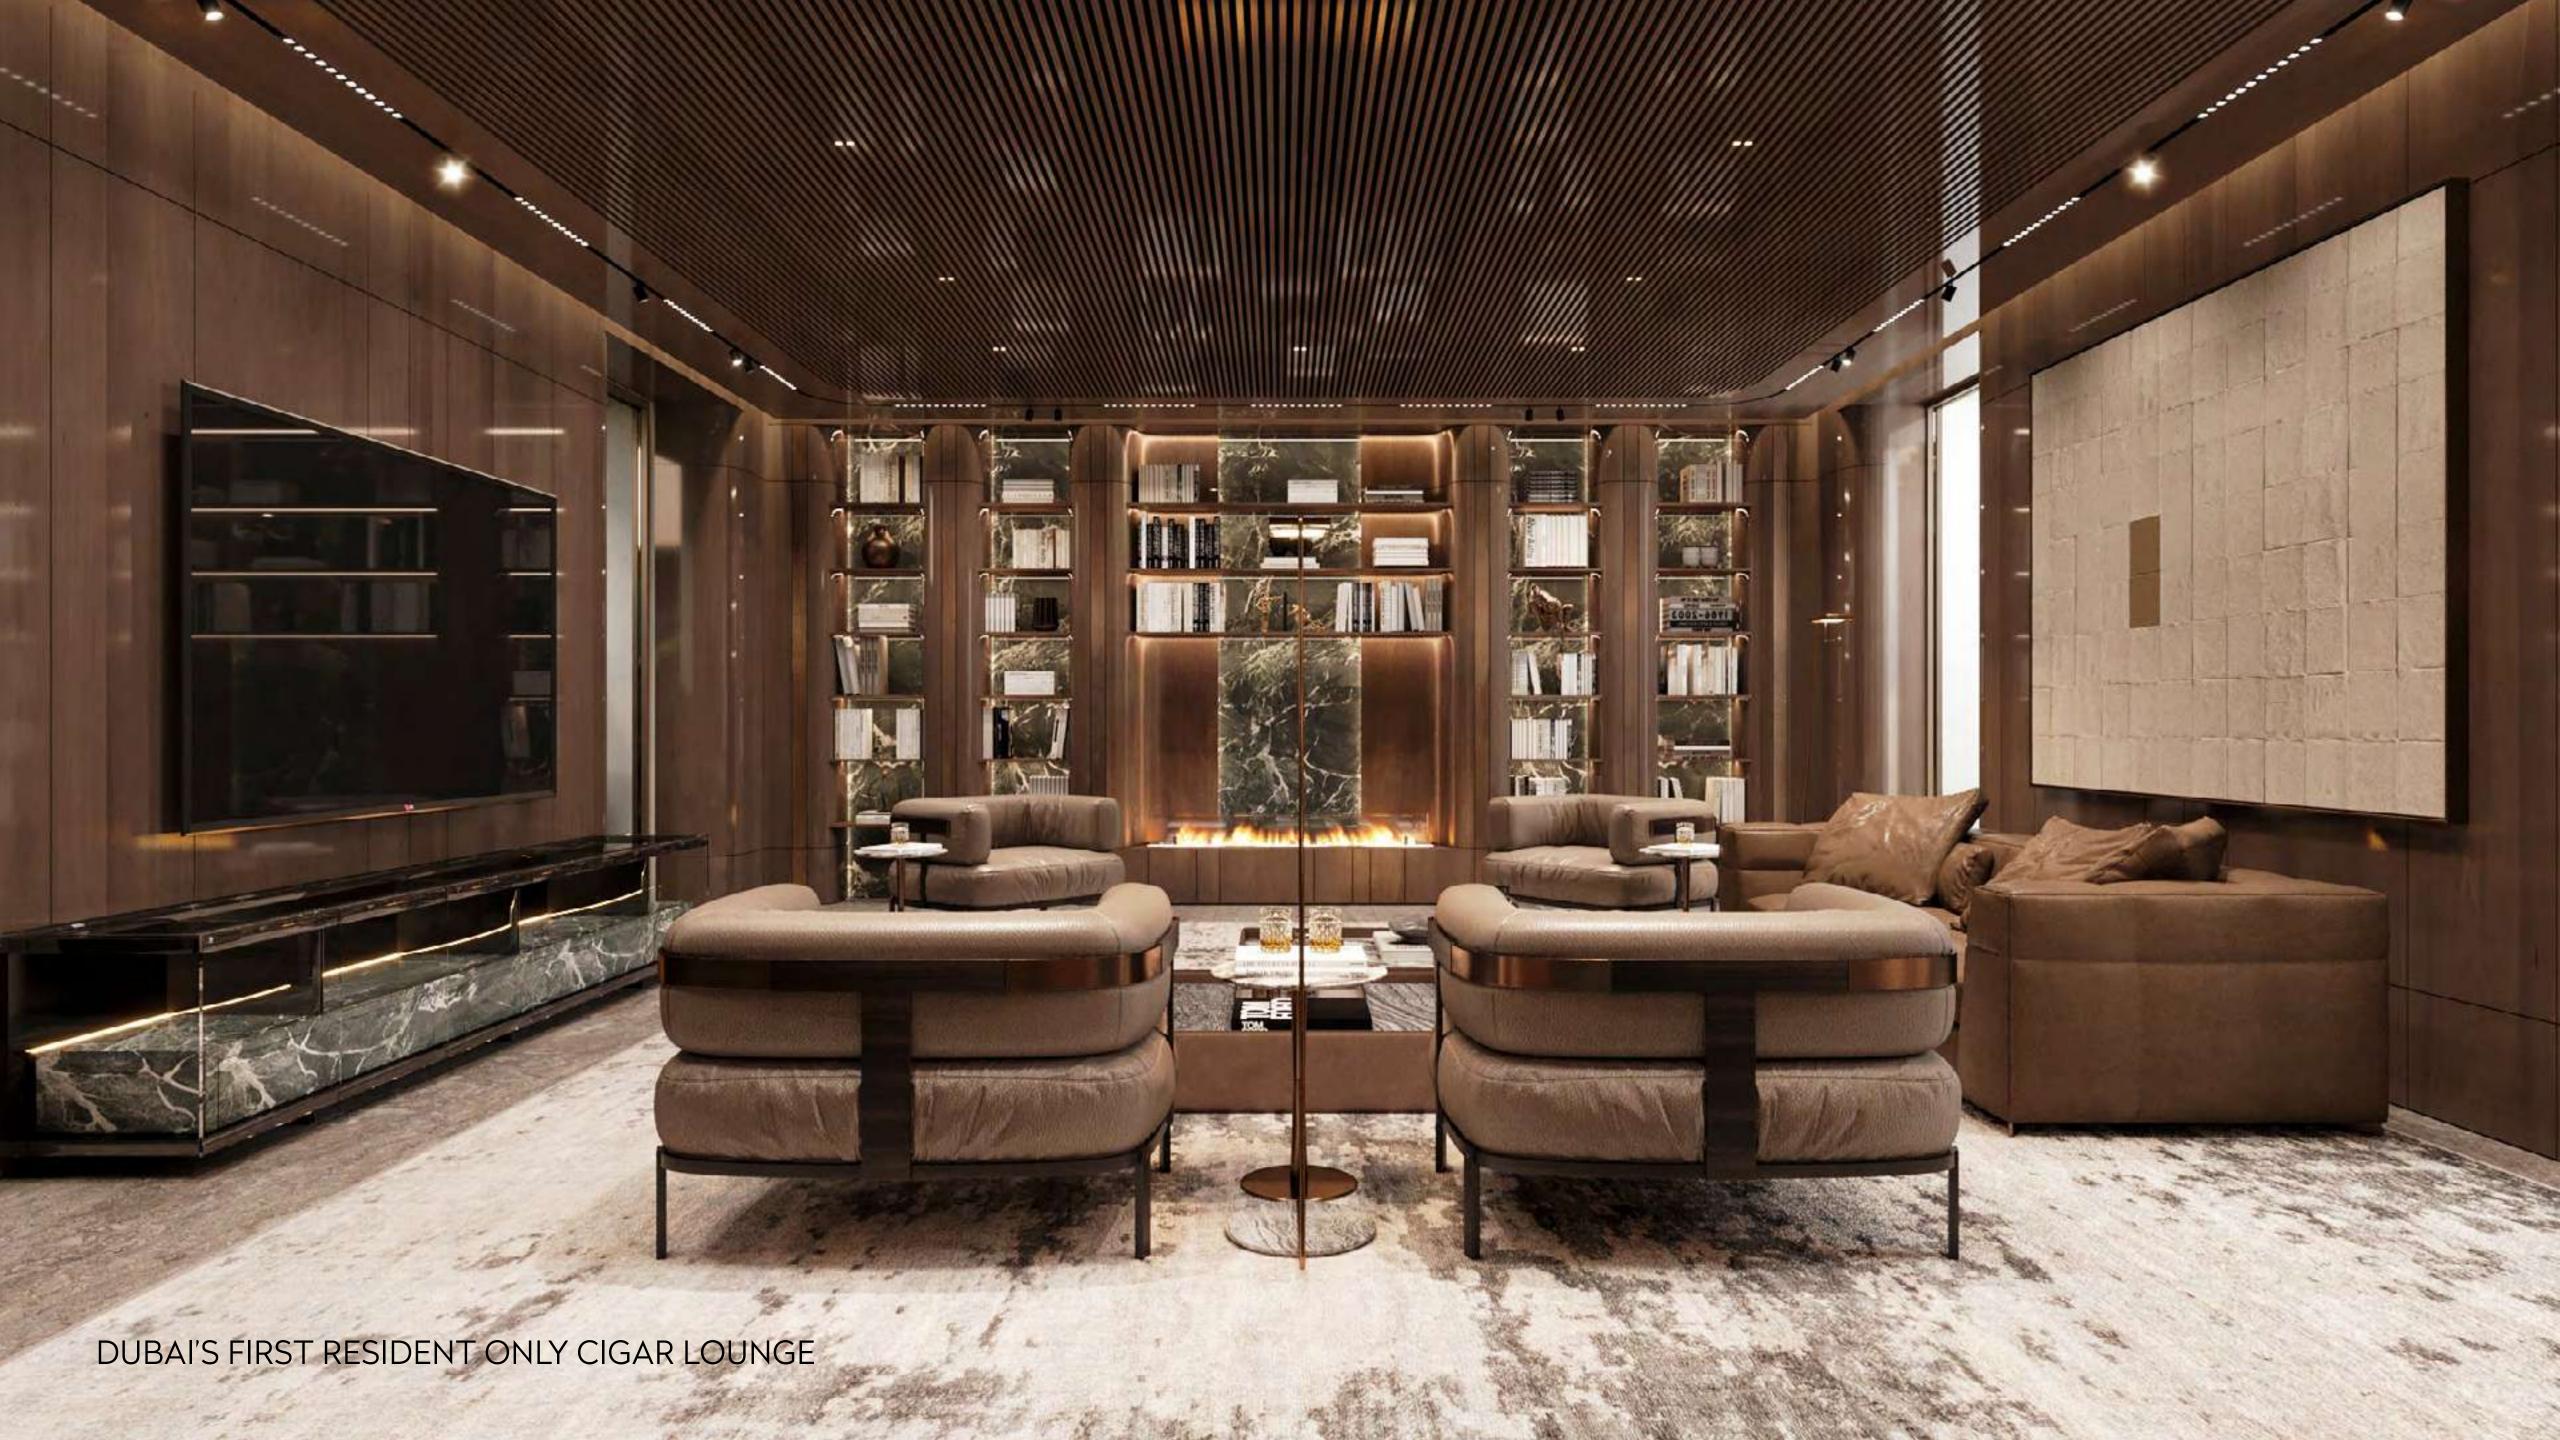

#### Residents enjoy exclusive use of ORLA's unbeatable amenities:

- Resident only beach club with indoor and outdoor dining
- Large infinity temperature controlled outdoor pool
- Indoor lap pool
- Children's pool and play area
- Spa with treatment rooms, salon, sauna & steam room
- State-of-the-art fitness centre
- Plunge pools and jacuzzis
- Cycling and yoga studios
- Business centre with 2 meeting rooms, boardroom and multi-functional events space
- Library lounge
- Cigar lounge
- Private cinema
- Bowling alley