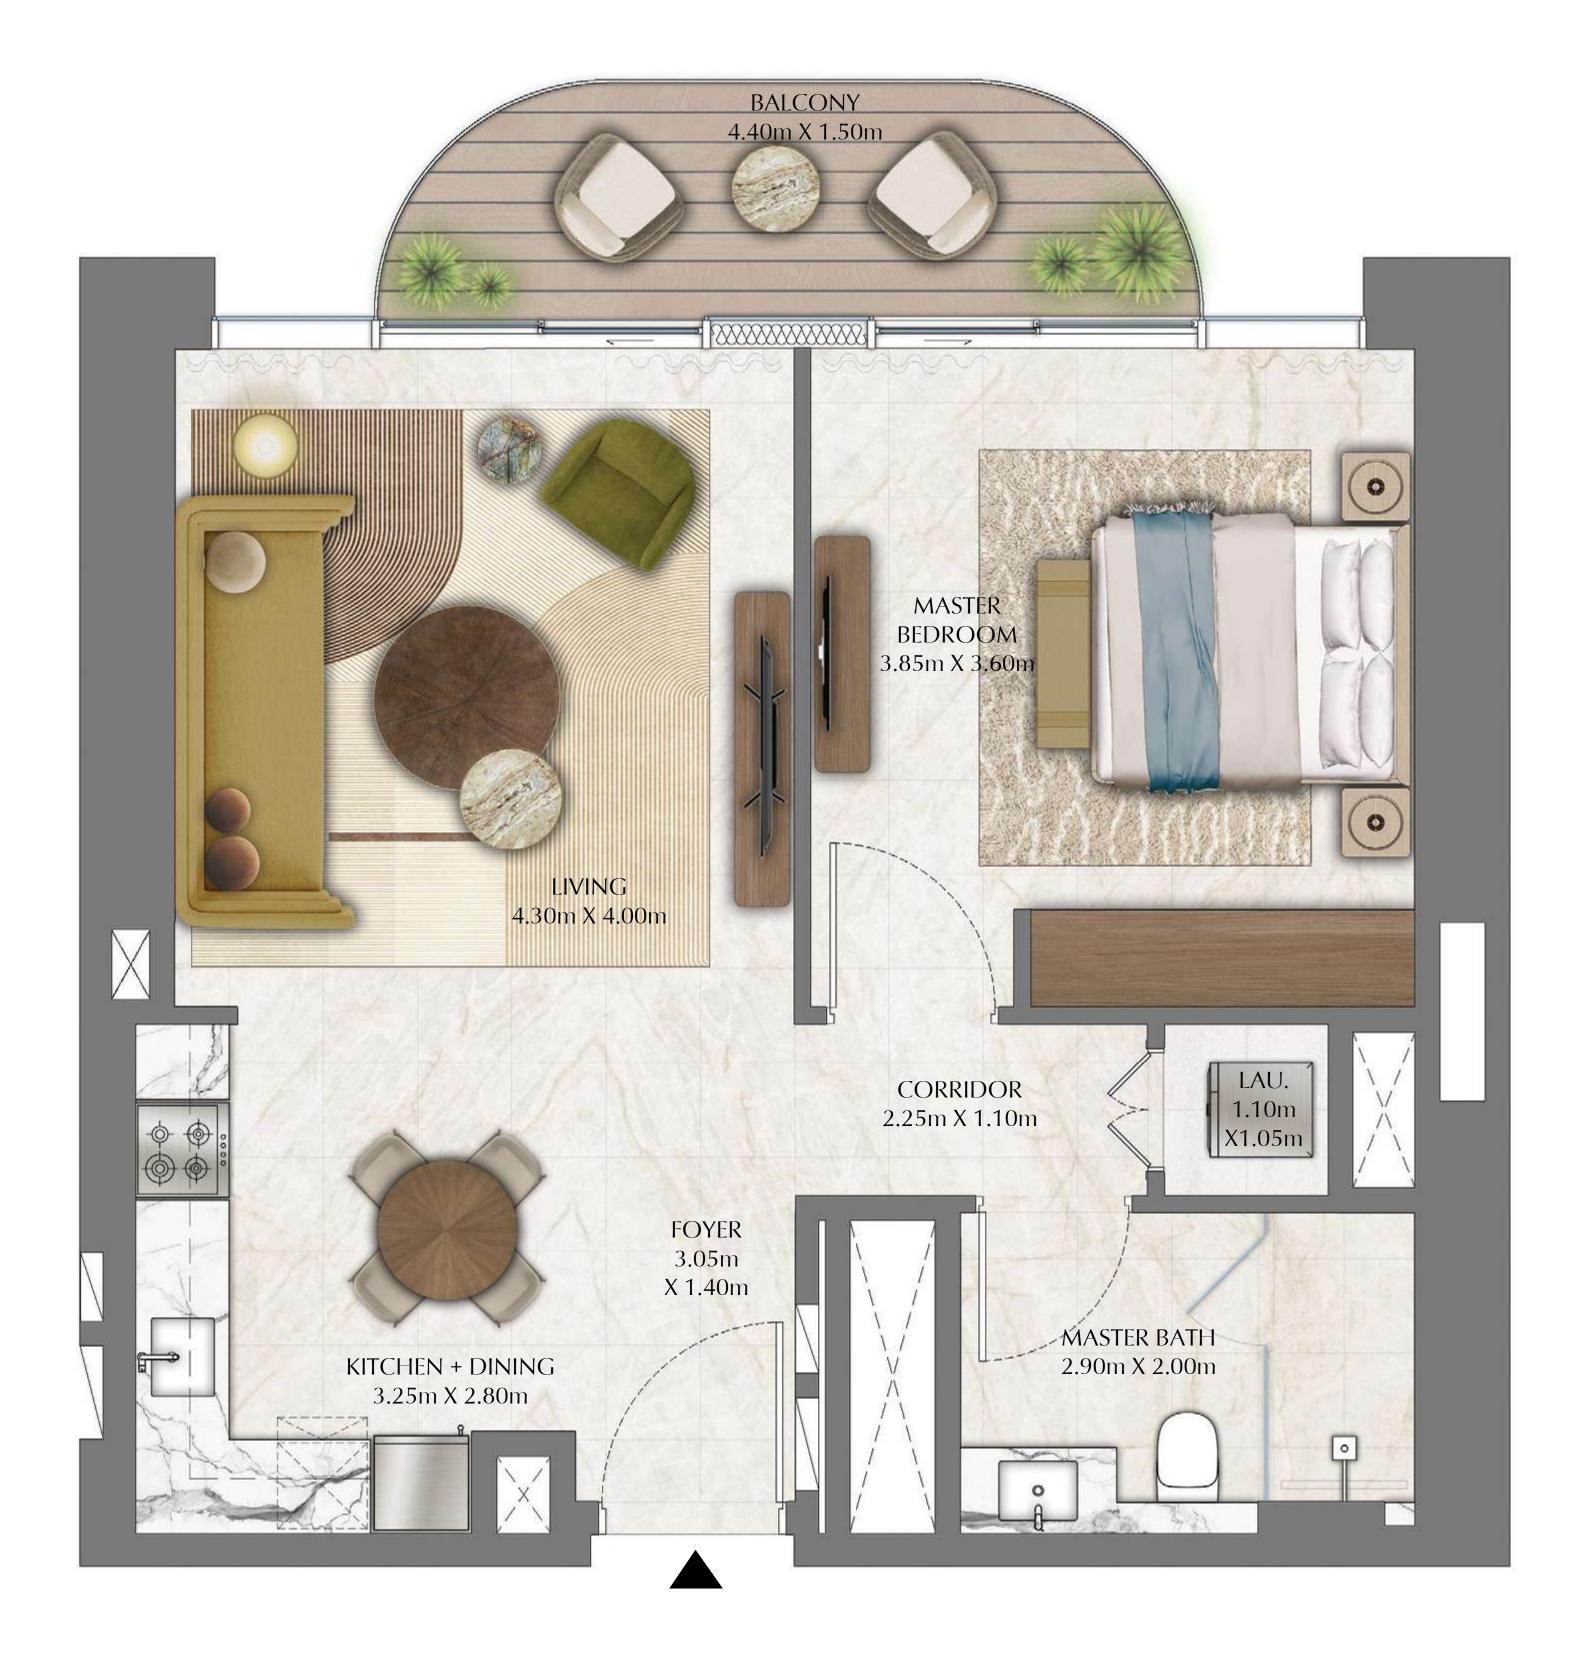

# TOWER 1 1 BEDROOM

PODIUM LEVEL 1 UNIT 03

SUITE AREA

BALCONY AREA

TOTAL AREA

763.38 SQ.FT.

293.10 SQ.FT.

1,056.48 SQ.FT.

KEY PLAN

FLOOR PLAN 1. All dimensions are in imperial and metric, and measured from finish to finish excluding construction tolerances. 2. All materials, dimensions, and drawings are approximate only. 3. Information is subject to change without notice, at developer's absolute discretion. 4. Actual area may vary from the stated area. 5. Drawings not to scale. 6. All images used are for illustrative purposes only and do not represent the actual size, features, specifications, fittings, and furnishings. 7. The developer reserves the right to make revisions / alterations, at it's absolute discretion, without any liability whatsoever.

70.92 SQ.M.

27.23 SQ.M.

98.15 SQ.M.

DIFC Views