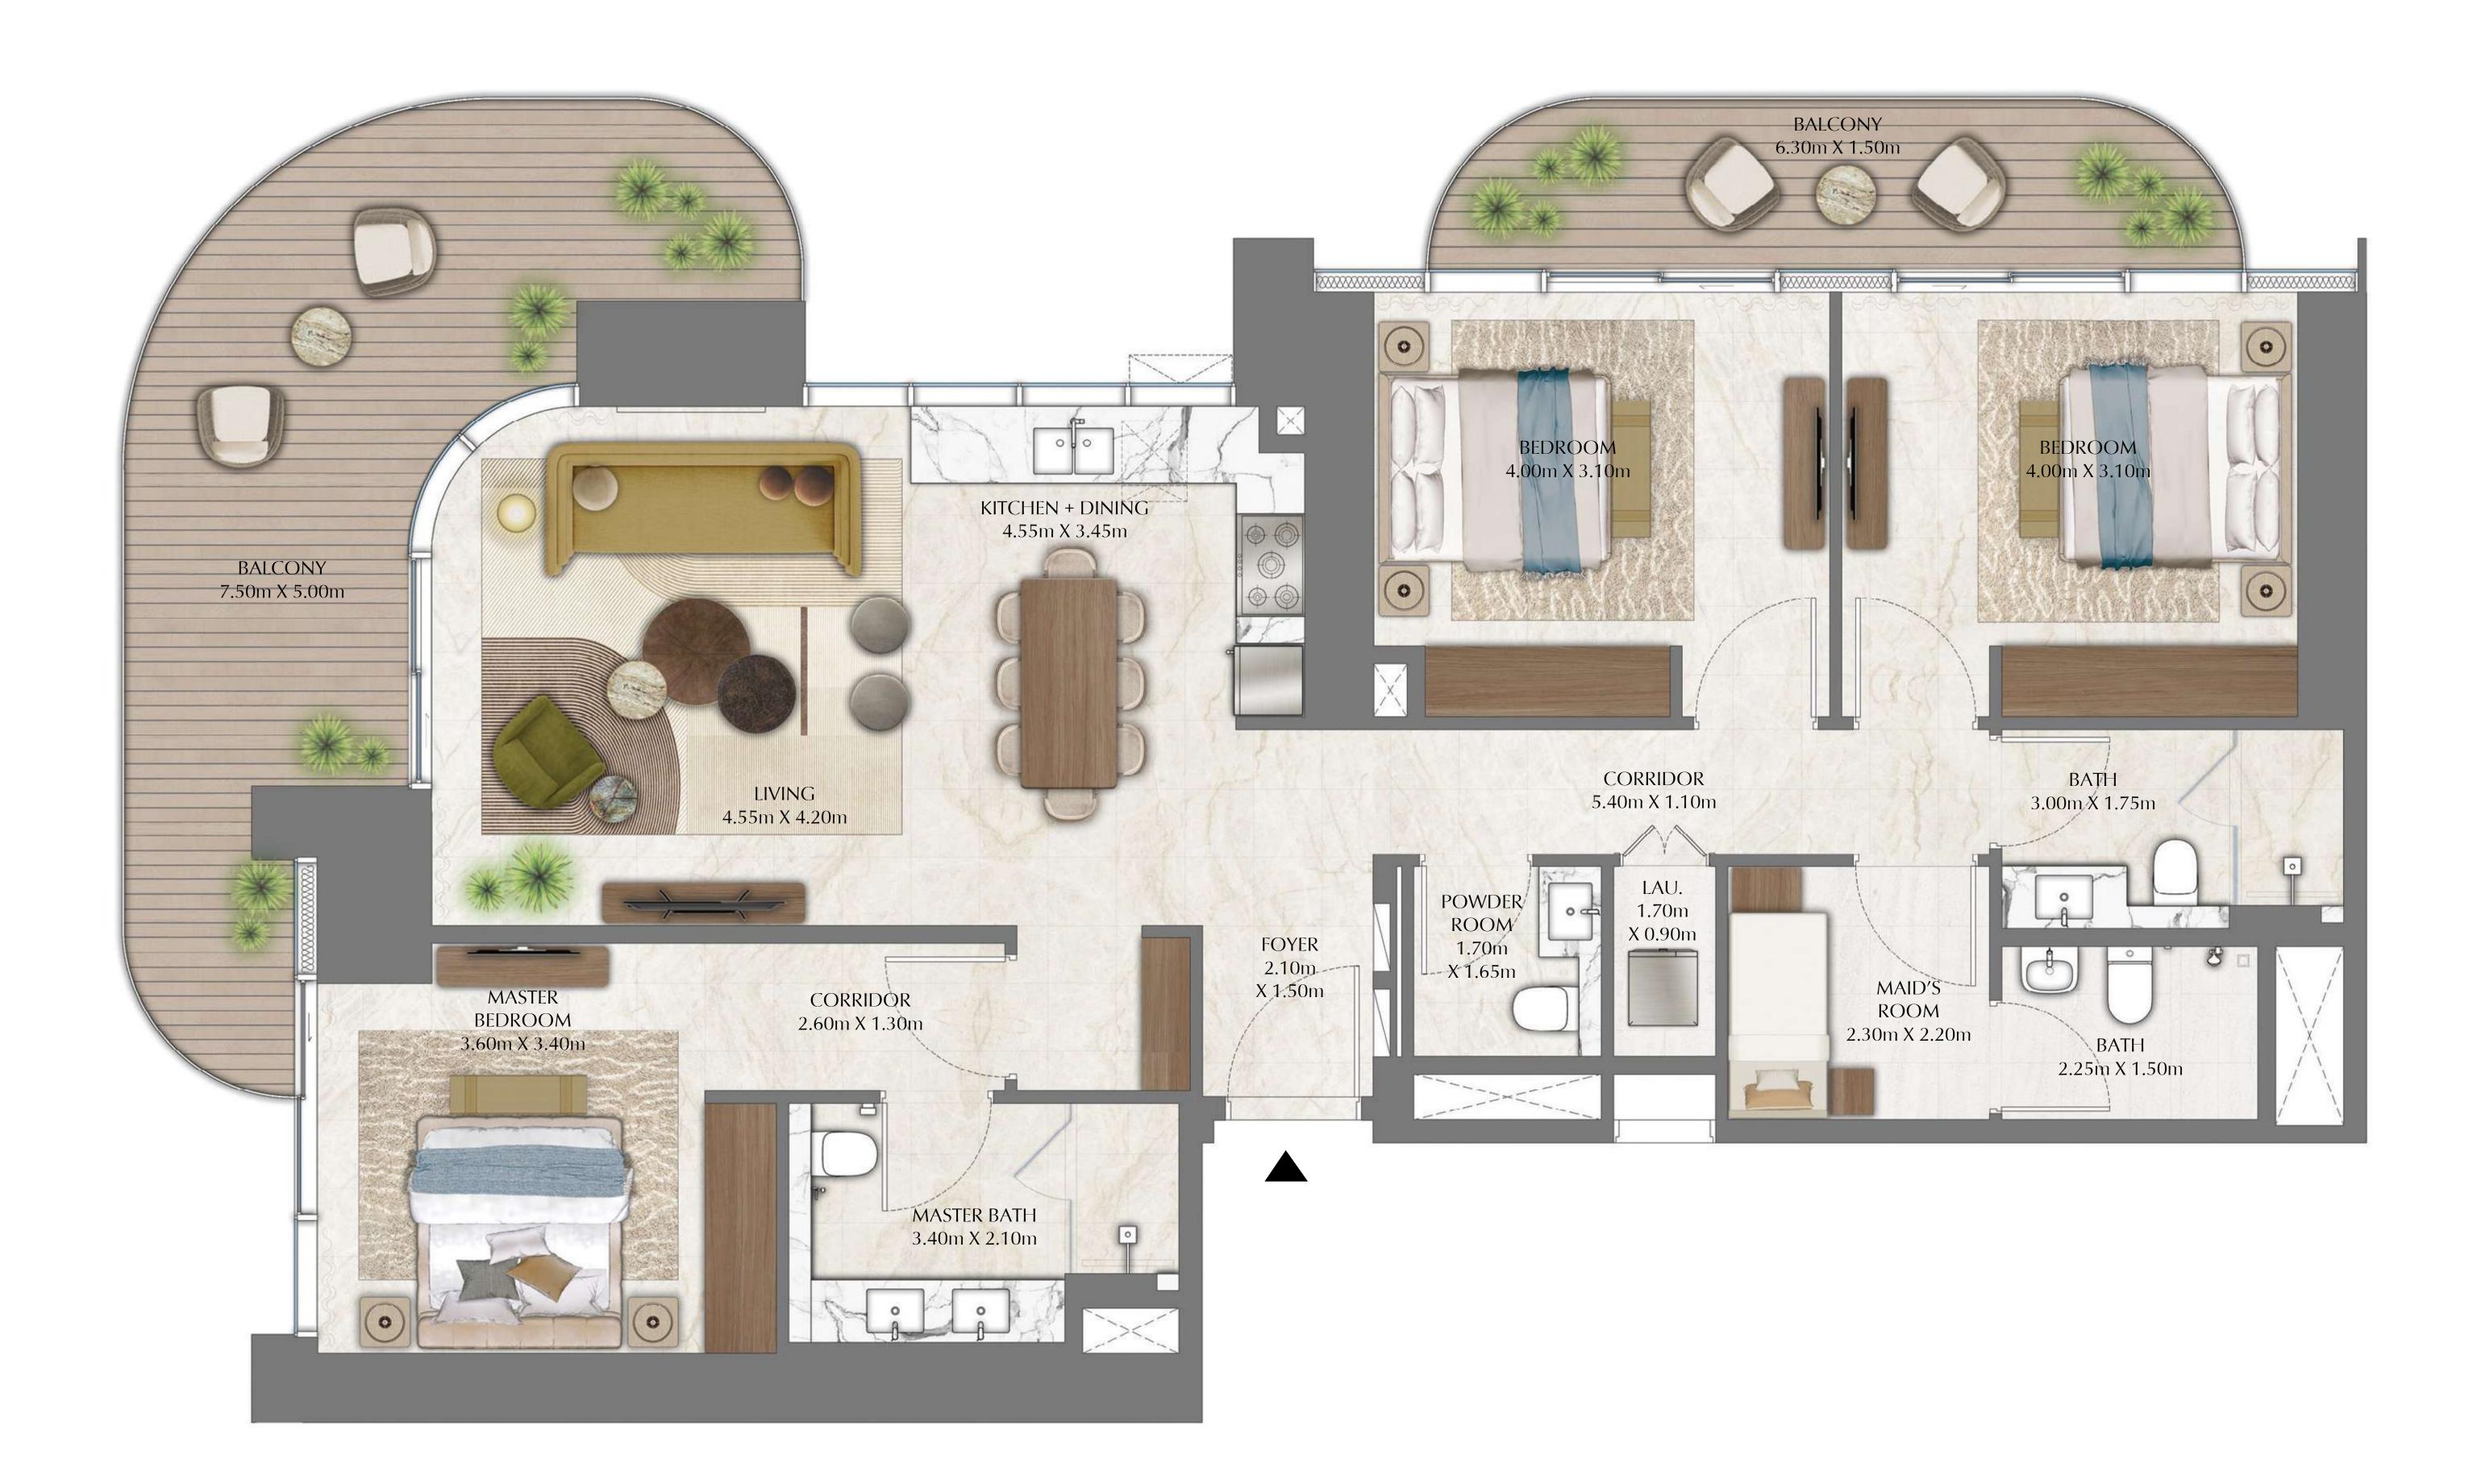

# TOWER 1 2 BEDROOM

PODIUM LEVEL 1 UNIT 04

SUITE AREA

1,093.72 SQ.FT.

293.10 SQ.FT.

BALCONY AREA

TOTAL AREA

1,386.82 SQ.FT.

101.61 SQ.M.

27.23 SQ.M.

128.84 SQ.M.

DIFC Views