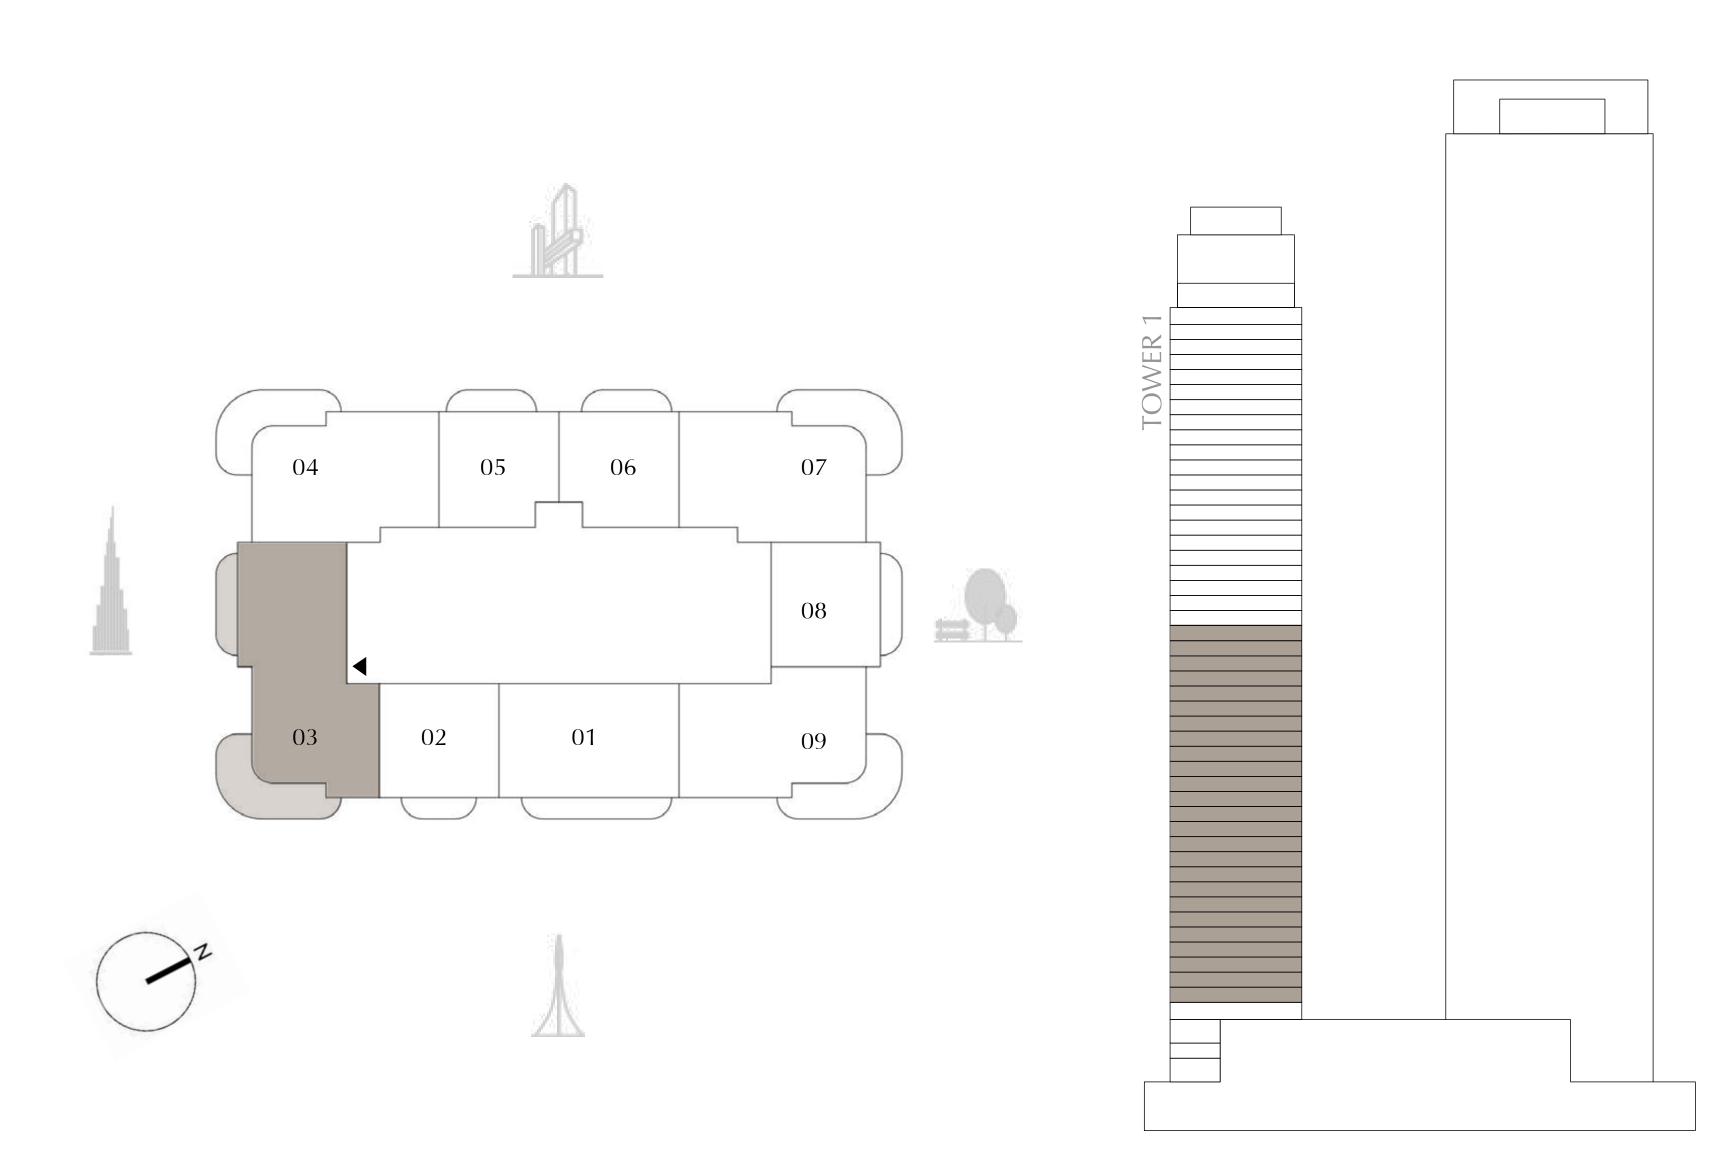

# TOWER 1 1 BEDROOM

PODIUM LEVEL 1 UNIT 03

SUITE AREA

BALCONY AREA

TOTAL AREA

763.38 SQ.FT.

293.10 SQ.FT.

1,056.48 SQ.FT.

KEY PLAN

FLOOR PLAN 1. All dimensions are in imperial and metric, and measured from finish to finish excluding construction tolerances. 2. All materials, dimensions, and drawings are approximate only. 3. Information is subject to change without notice, at developer's absolute discretion. 4. Actual area may vary from the stated area. 5. Drawings not to scale. 6. All images used are for illustrative purposes only and do not represent the actual size, features, specifications, fittings, and furnishings. 7. The developer reserves the right to make revisions / alterations, at it's absolute discretion, without any liability whatsoever.

70.92 SQ.M.

27.23 SQ.M.

98.15 SQ.M.

DIFC Views