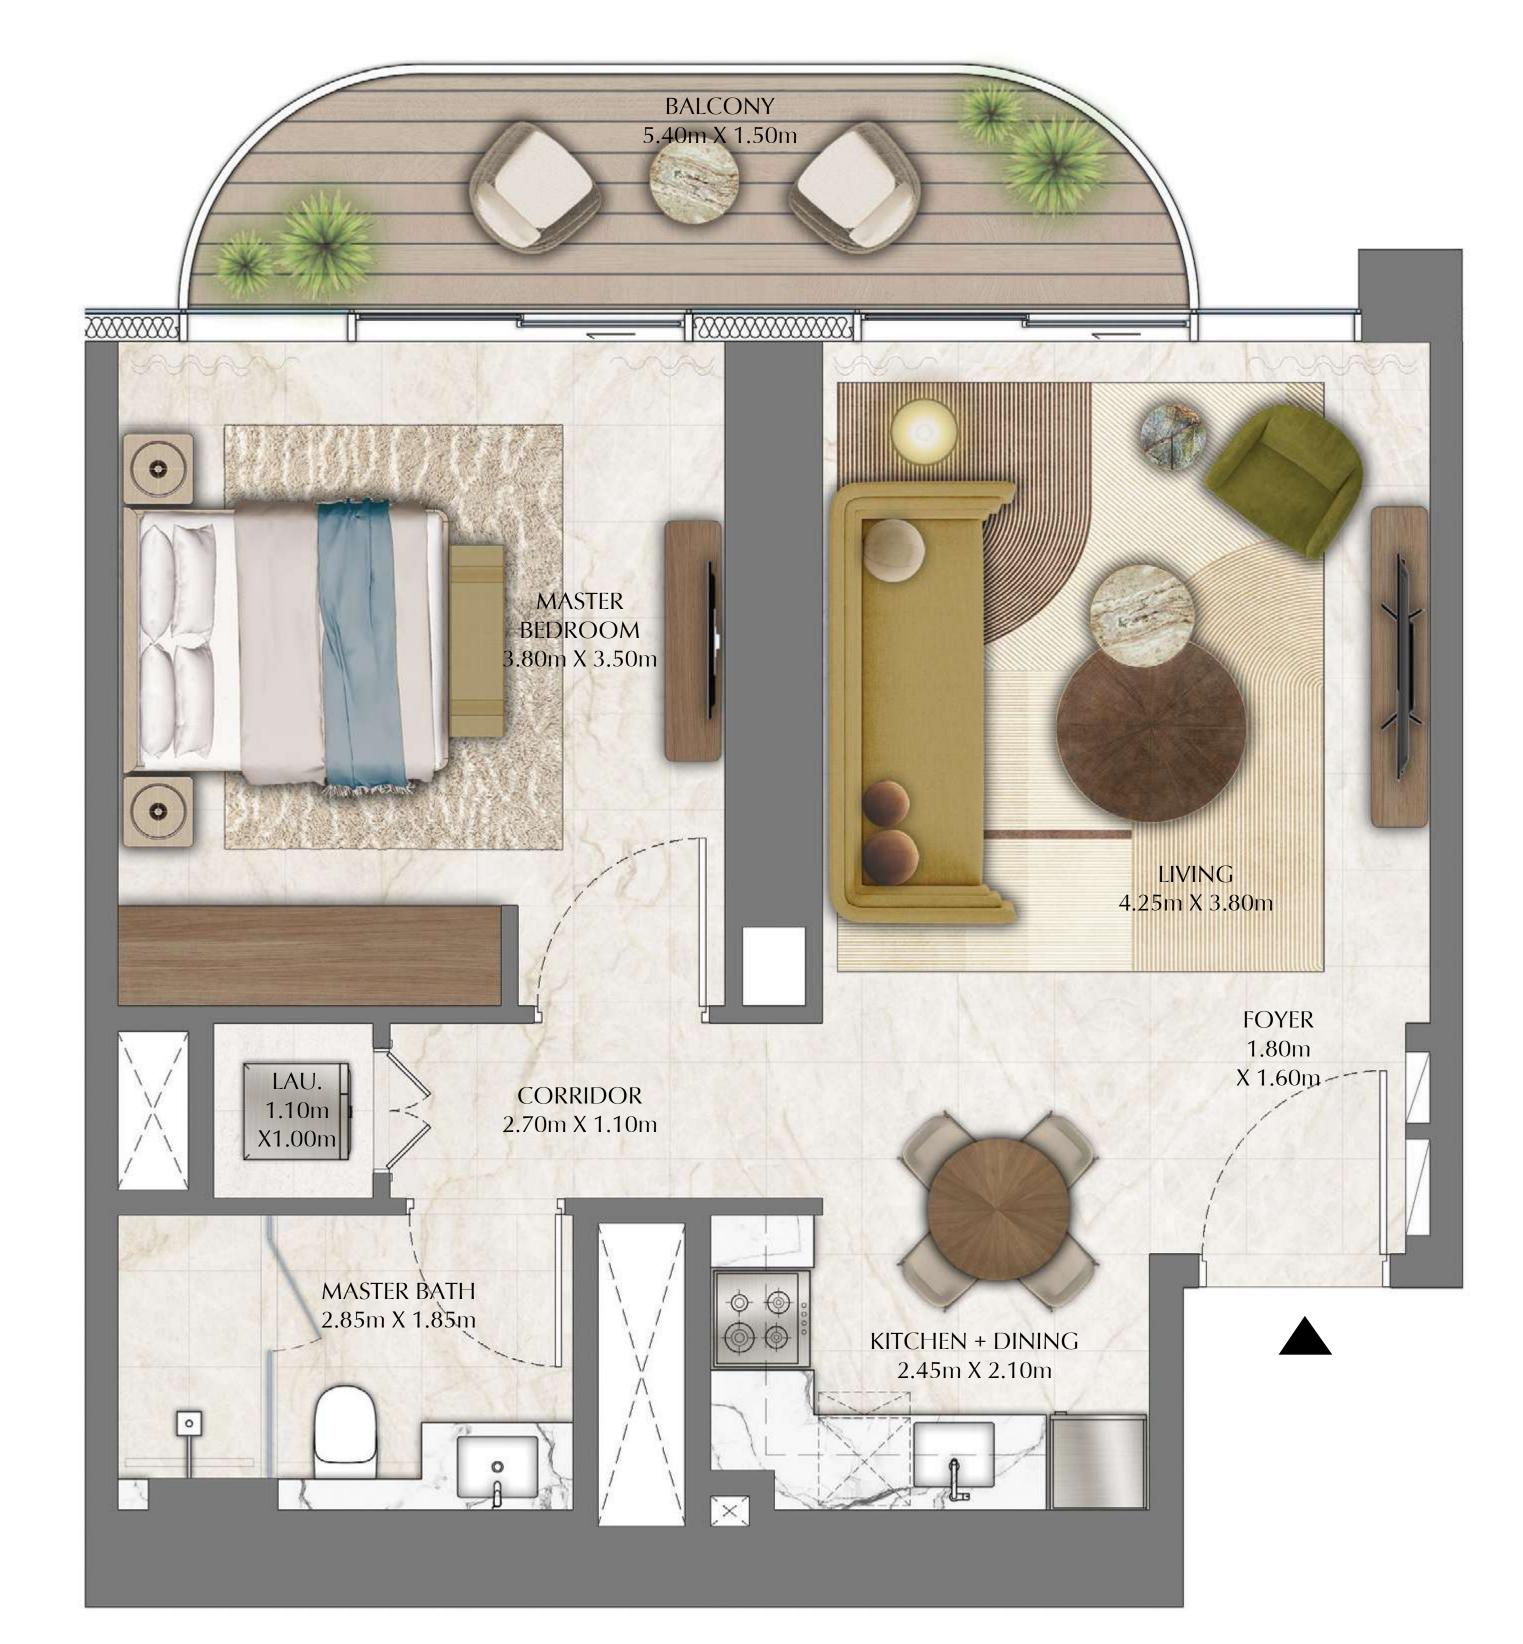

# TOWER 1 BEDROOM

UNIT 05 LEVELS 04 - 28

SUITE AREA 644.54 SQ.FT. BALCONY AREA 94.83 SQ.FT. TOTAL AREA 739.37 SQ.FT.

KEY PLAN

7. The developer reserves the right to make revisions / alterations, at it's absolute discretion, without any liability whatsoever.

59.88 SQ.M.

8.81 SQ.M.

68.69 SQ.M.

#### **KEY SECTION**

FLOOR PLAN 1. All dimensions are in imperial and metric, and measured from finish to finish excluding construction tolerances. 2. All materials, dimensions, and drawings are approximate only. 3. Information is subject to change without notice, at developer's absolute discretion. 4. Actual area may vary from the stated area. 5. Drawings not to scale. 6. All images used are for illustrative purposes only and do not represent the actual size, features, specifications, fittings, and furnishings.