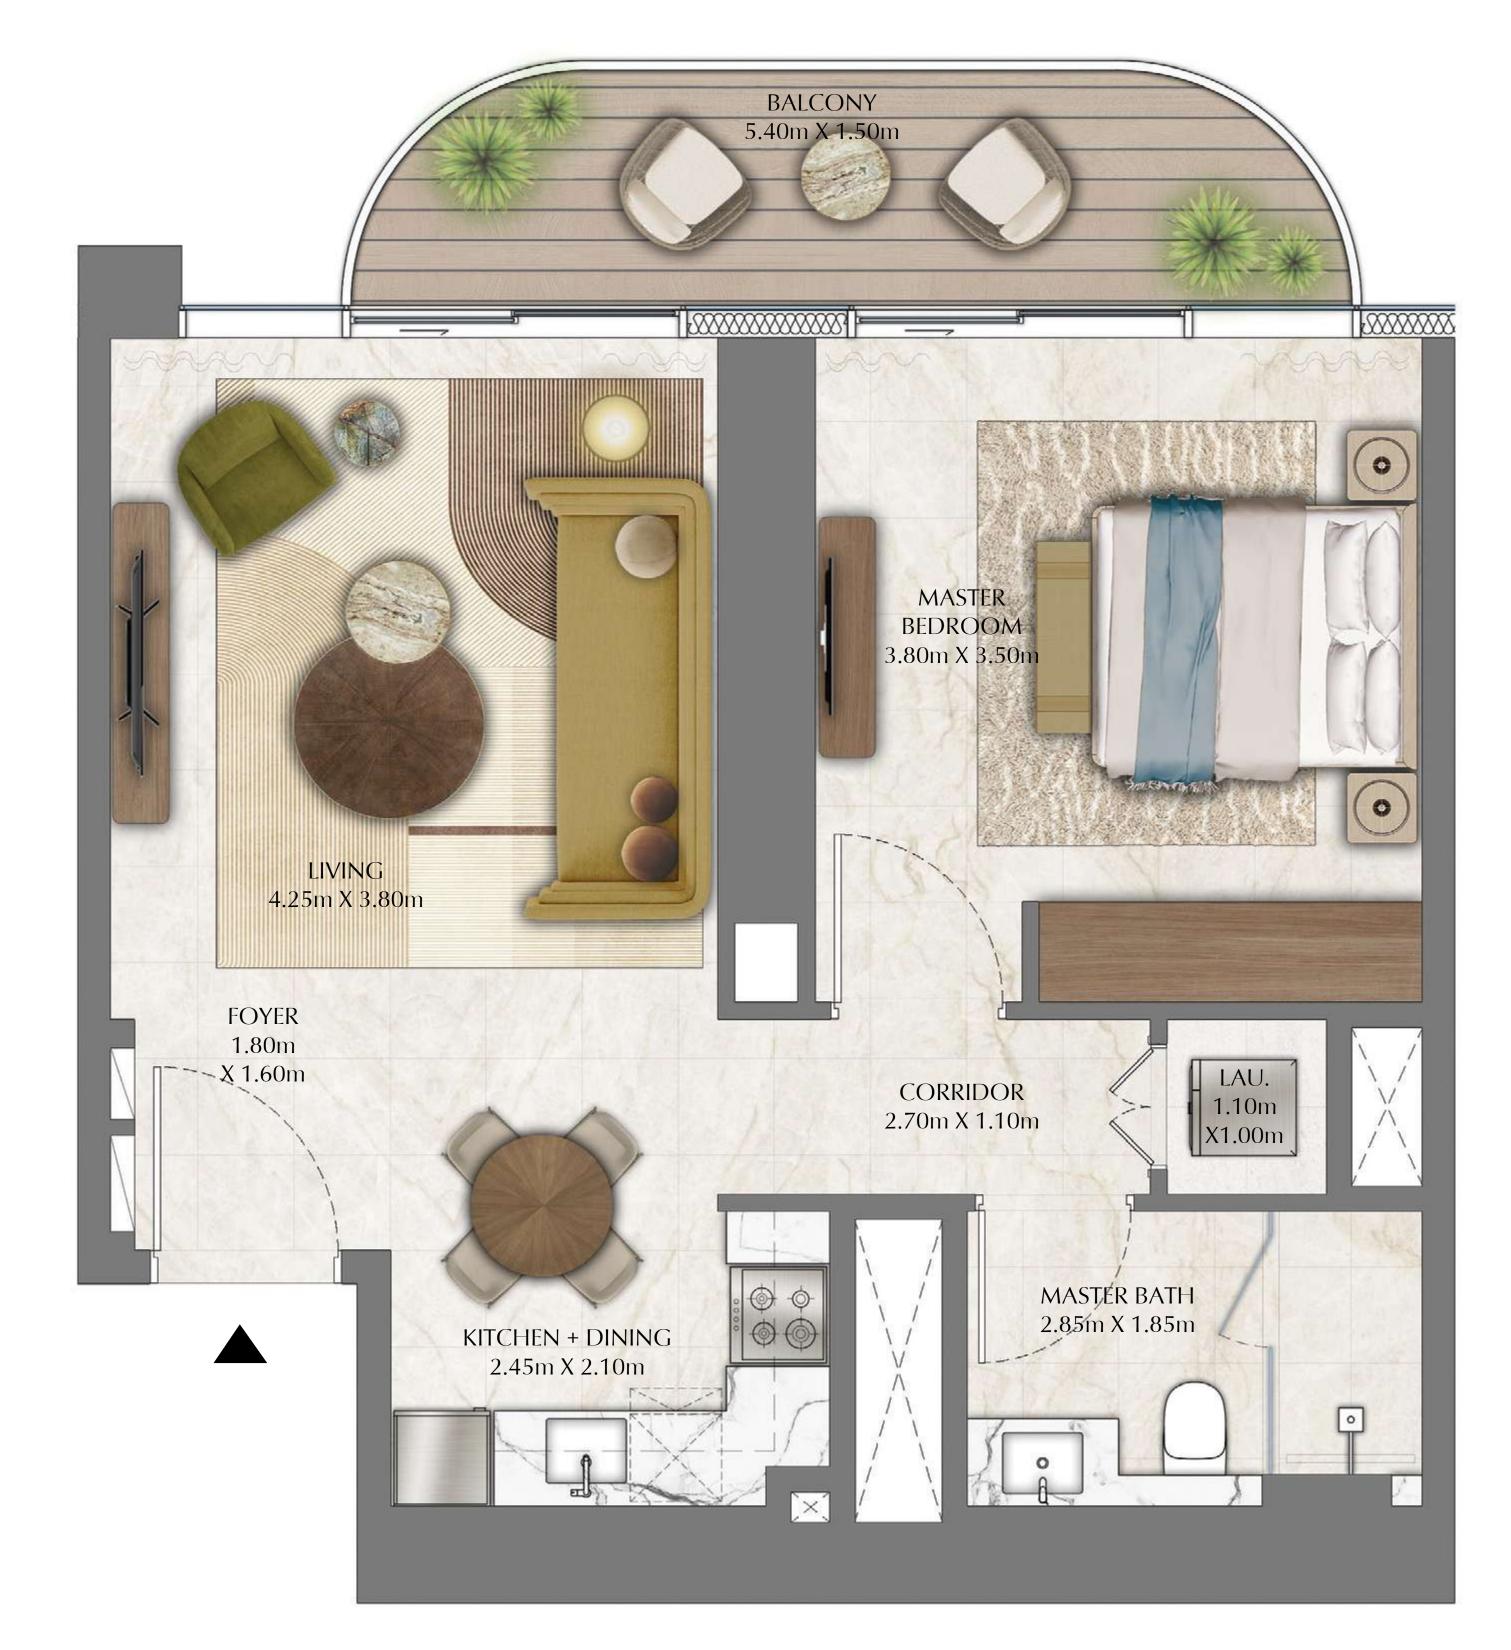

# TOWER 1 1 BEDROOM

LEVELS 04 - 28 UNIT 06

SUITE AREA644.54 SQ.FT.BALCONY AREA94.83 SQ.FT.TOTAL AREA739.37 SQ.FT.

KEY PLAN

FLOOR PLAN 1. All dimensions are in imperial and metric, and measured from finish to finish excluding construction tolerances. 2. All materials, dimensions, and drawings are approximate only. 3. Information is subject to change without notice, at developer's absolute discretion. 4. Actual area may vary from the stated area. 5. Drawings not to scale. 6. All images used are for illustrative purposes only and do not represent the actual size, features, specifications, fittings, and furnishings. 7. The developer reserves the right to make revisions / alterations, at it's absolute discretion, without any liability whatsoever.

59.88 SQ.M.

8.81 SQ.M.

68.69 SQ.M.

DIFC Views