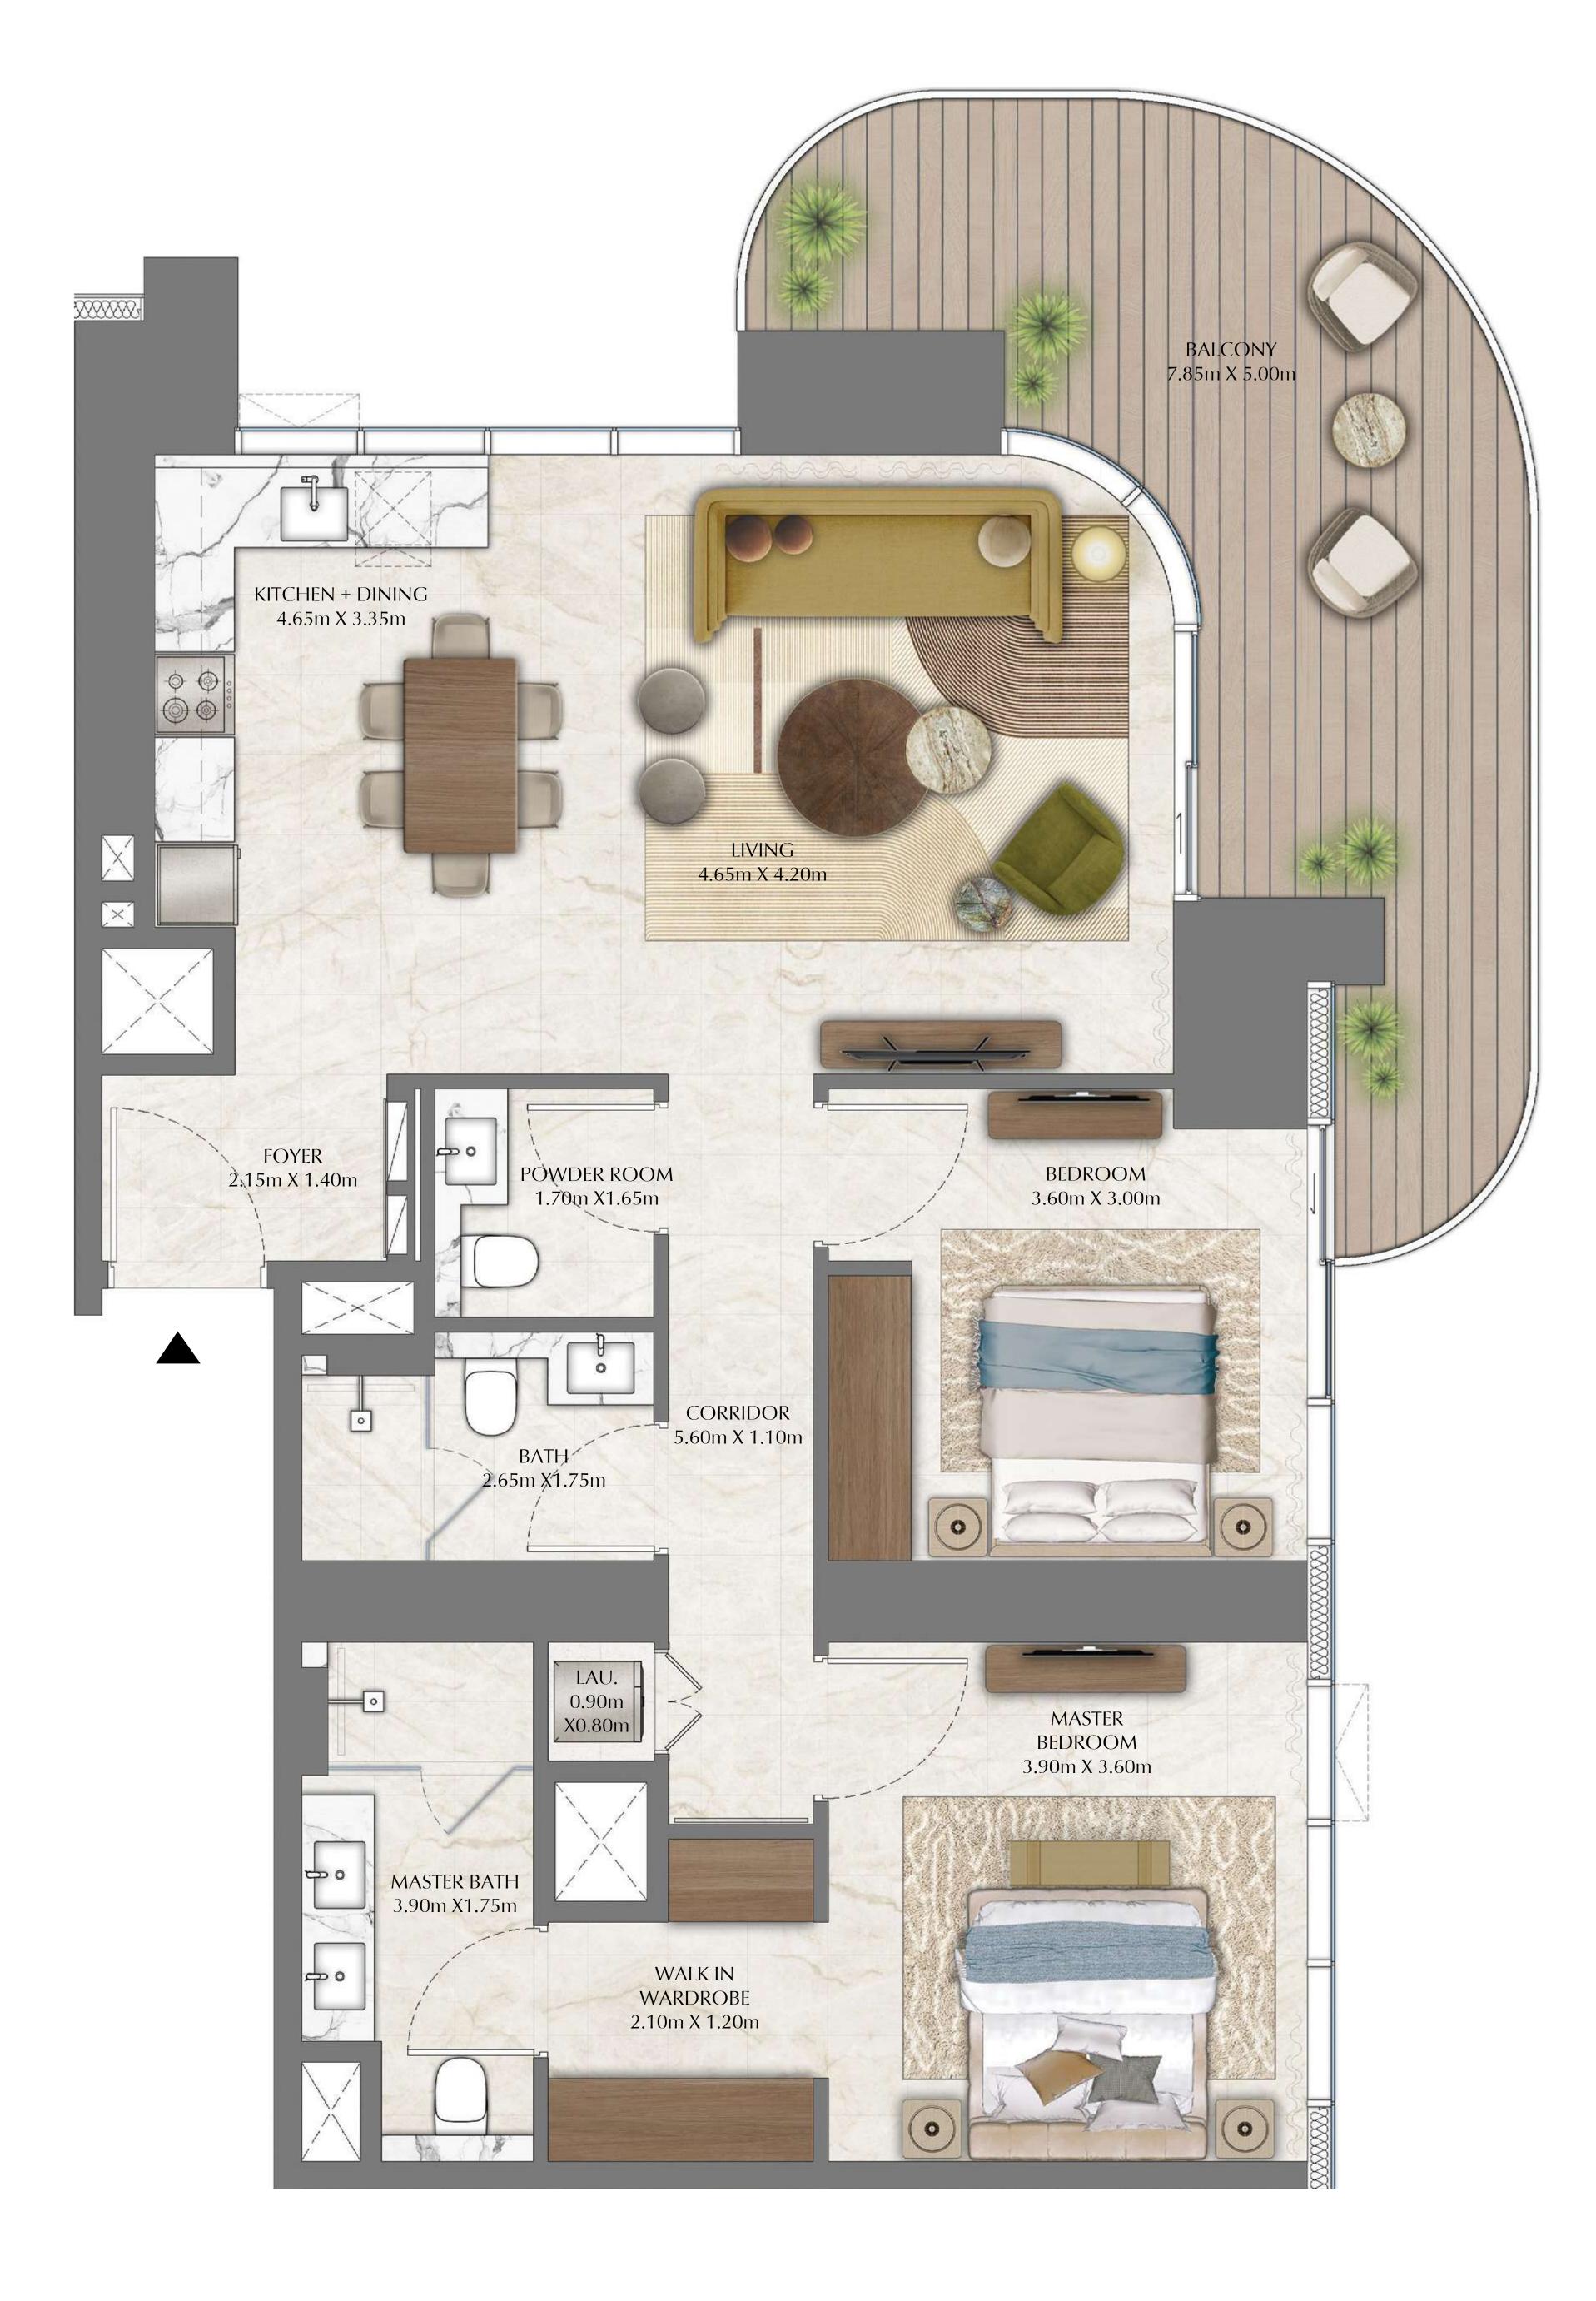

# TOWER 1 3 BEDROOM

PODIUM LEVEL 2 UNIT 03

SUITE AREA

1,431.82 SQ.FT.

401.92 SQ.FT.

BALCONY AREA

TOTAL AREA

1,833.74 SQ.FT.

KEY PLAN

FLOOR PLAN 1. All dimensions are in imperial and metric, and measured from finish to finish excluding construction tolerances. 2. All materials, dimensions, and drawings are approximate only. 3. Information is subject to change without notice, at developer's absolute discretion. 4. Actual area may vary from the stated area. 5. Drawings not to scale. 6. All images used are for illustrative purposes only and do not represent the actual size, features, specifications, fittings, and furnishings. 7. The developer reserves the right to make revisions / alterations, at it's absolute discretion, without any liability whatsoever.

37.34 SQ.M.

170.36 SQ.M.

DIFC Views