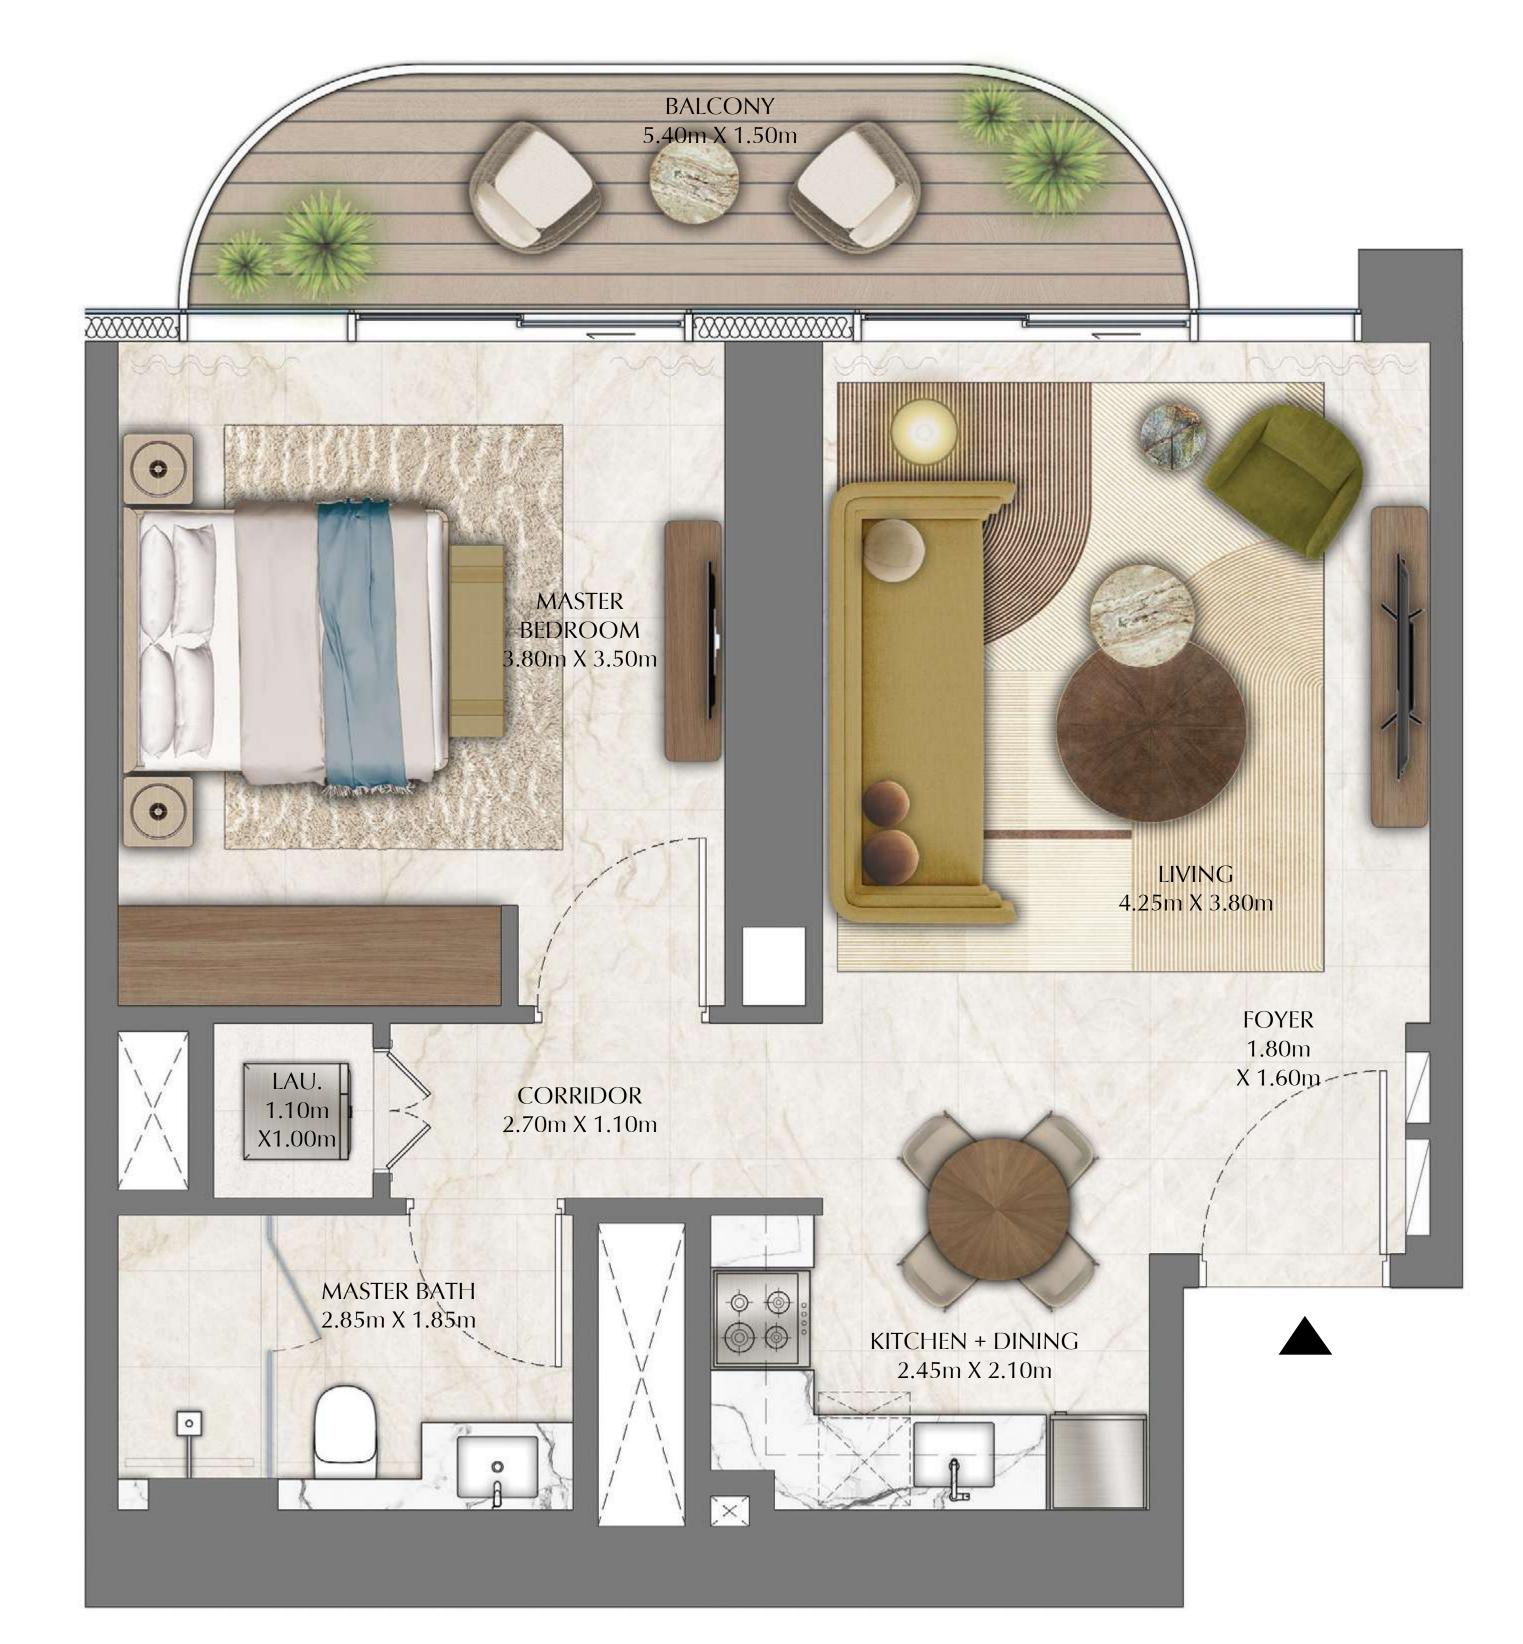

# TOWER 1 2 BEDROOM

PODIUM LEVEL 2 UNIT 05

SUITE AREA

1,093.72 SQ.FT.

BALCONY AREA

TOTAL AREA

1,386.82 SQ.FT.

293.10 SQ.FT.

KEY PLAN

FLOOR PLAN 1. All dimensions are in imperial and metric, and measured from finish to finish excluding construction tolerances. 2. All materials, dimensions, and drawings are approximate only. 3. Information is subject to change without notice, at developer's absolute discretion. 4. Actual area may vary from the stated area. 5. Drawings not to scale. 6. All images used are for illustrative purposes only and do not represent the actual size, features, specifications, fittings, and furnishings. 7. The developer reserves the right to make revisions / alterations, at it's absolute discretion, without any liability whatsoever.

101.61 SQ.M.

27.23 SQ.M.

128.84 SQ.M.

DIFC Views