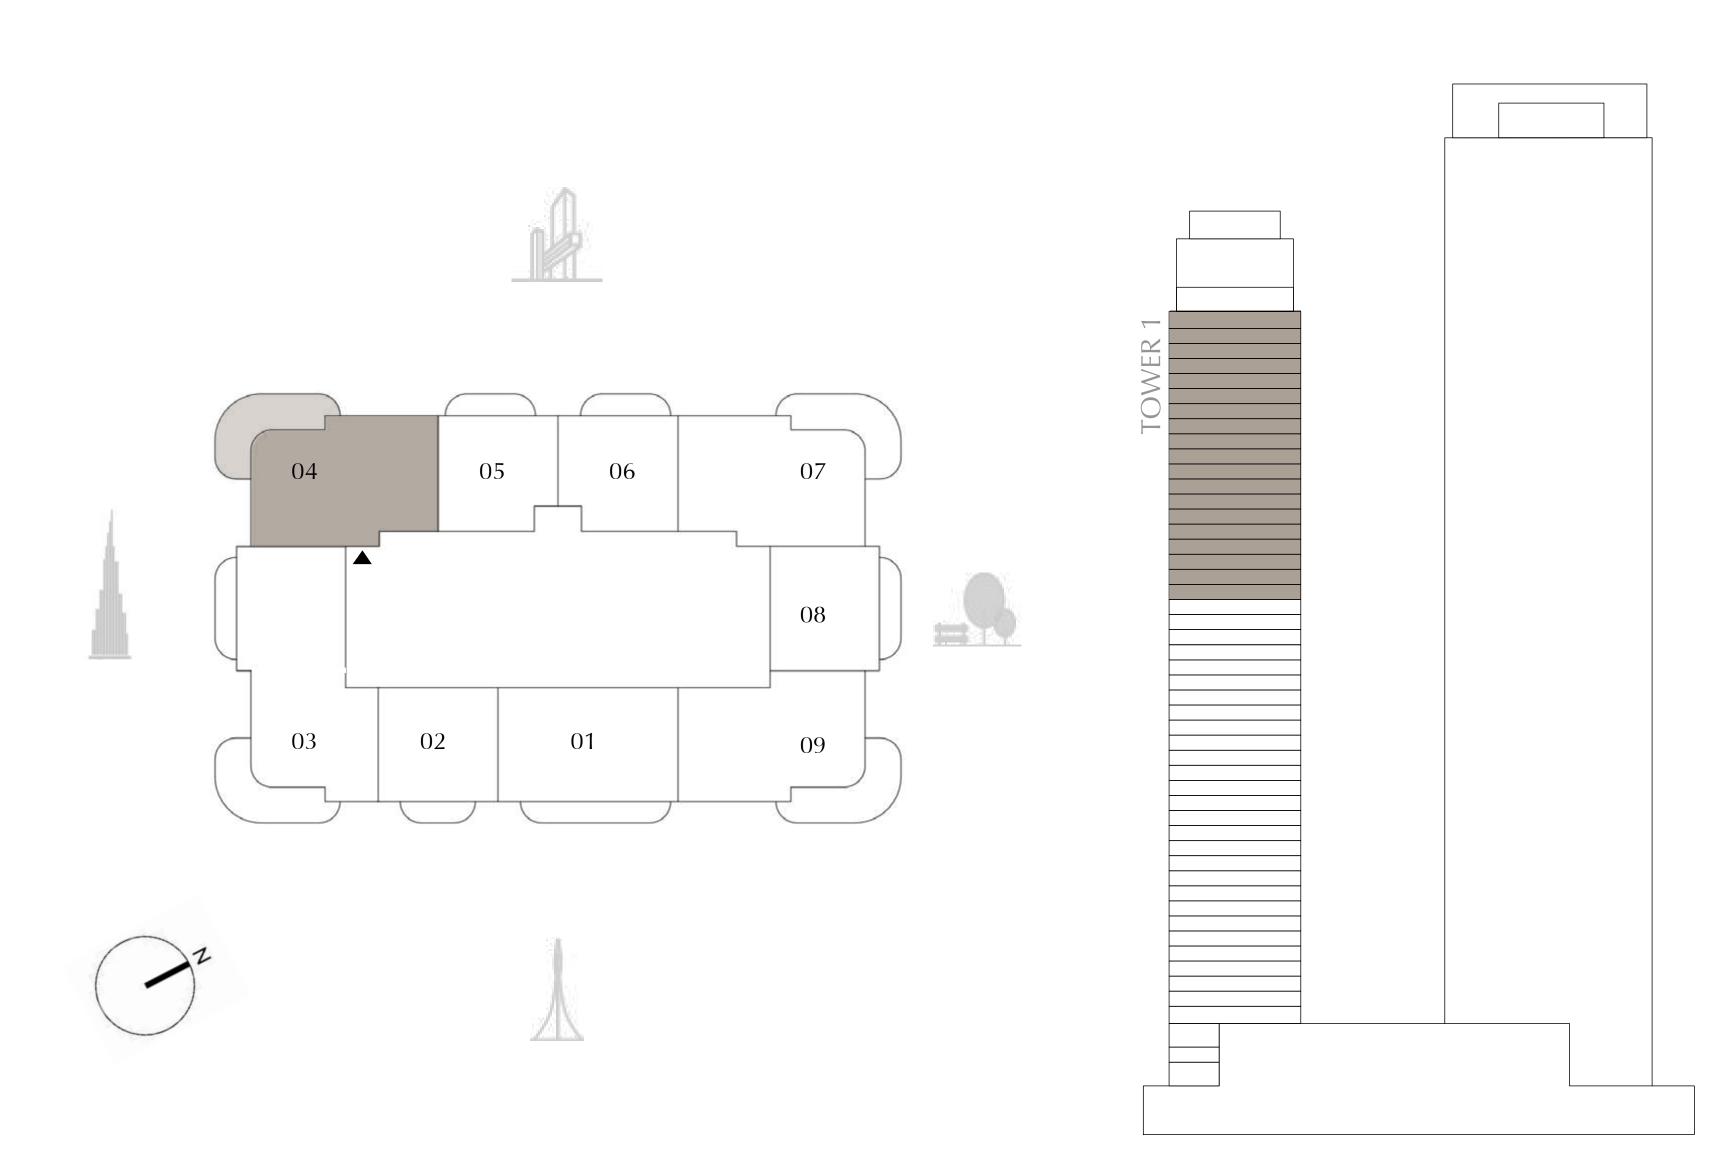

# TOWER 1 2 BEDROOM

PODIUM LEVEL 1 UNIT 04

SUITE AREA

1,093.72 SQ.FT.

293.10 SQ.FT.

BALCONY AREA

TOTAL AREA

1,386.82 SQ.FT.

KEY PLAN

FLOOR PLAN 1. All dimensions are in imperial and metric, and measured from finish to finish excluding construction tolerances. 2. All materials, dimensions, and drawings are approximate only. 3. Information is subject to change without notice, at developer's absolute discretion. 4. Actual area may vary from the stated area. 5. Drawings not to scale. 6. All images used are for illustrative purposes only and do not represent the actual size, features, specifications, fittings, and furnishings. 7. The developer reserves the right to make revisions / alterations, at it's absolute discretion, without any liability whatsoever.

101.61 SQ.M.

27.23 SQ.M.

128.84 SQ.M.

DIFC Views