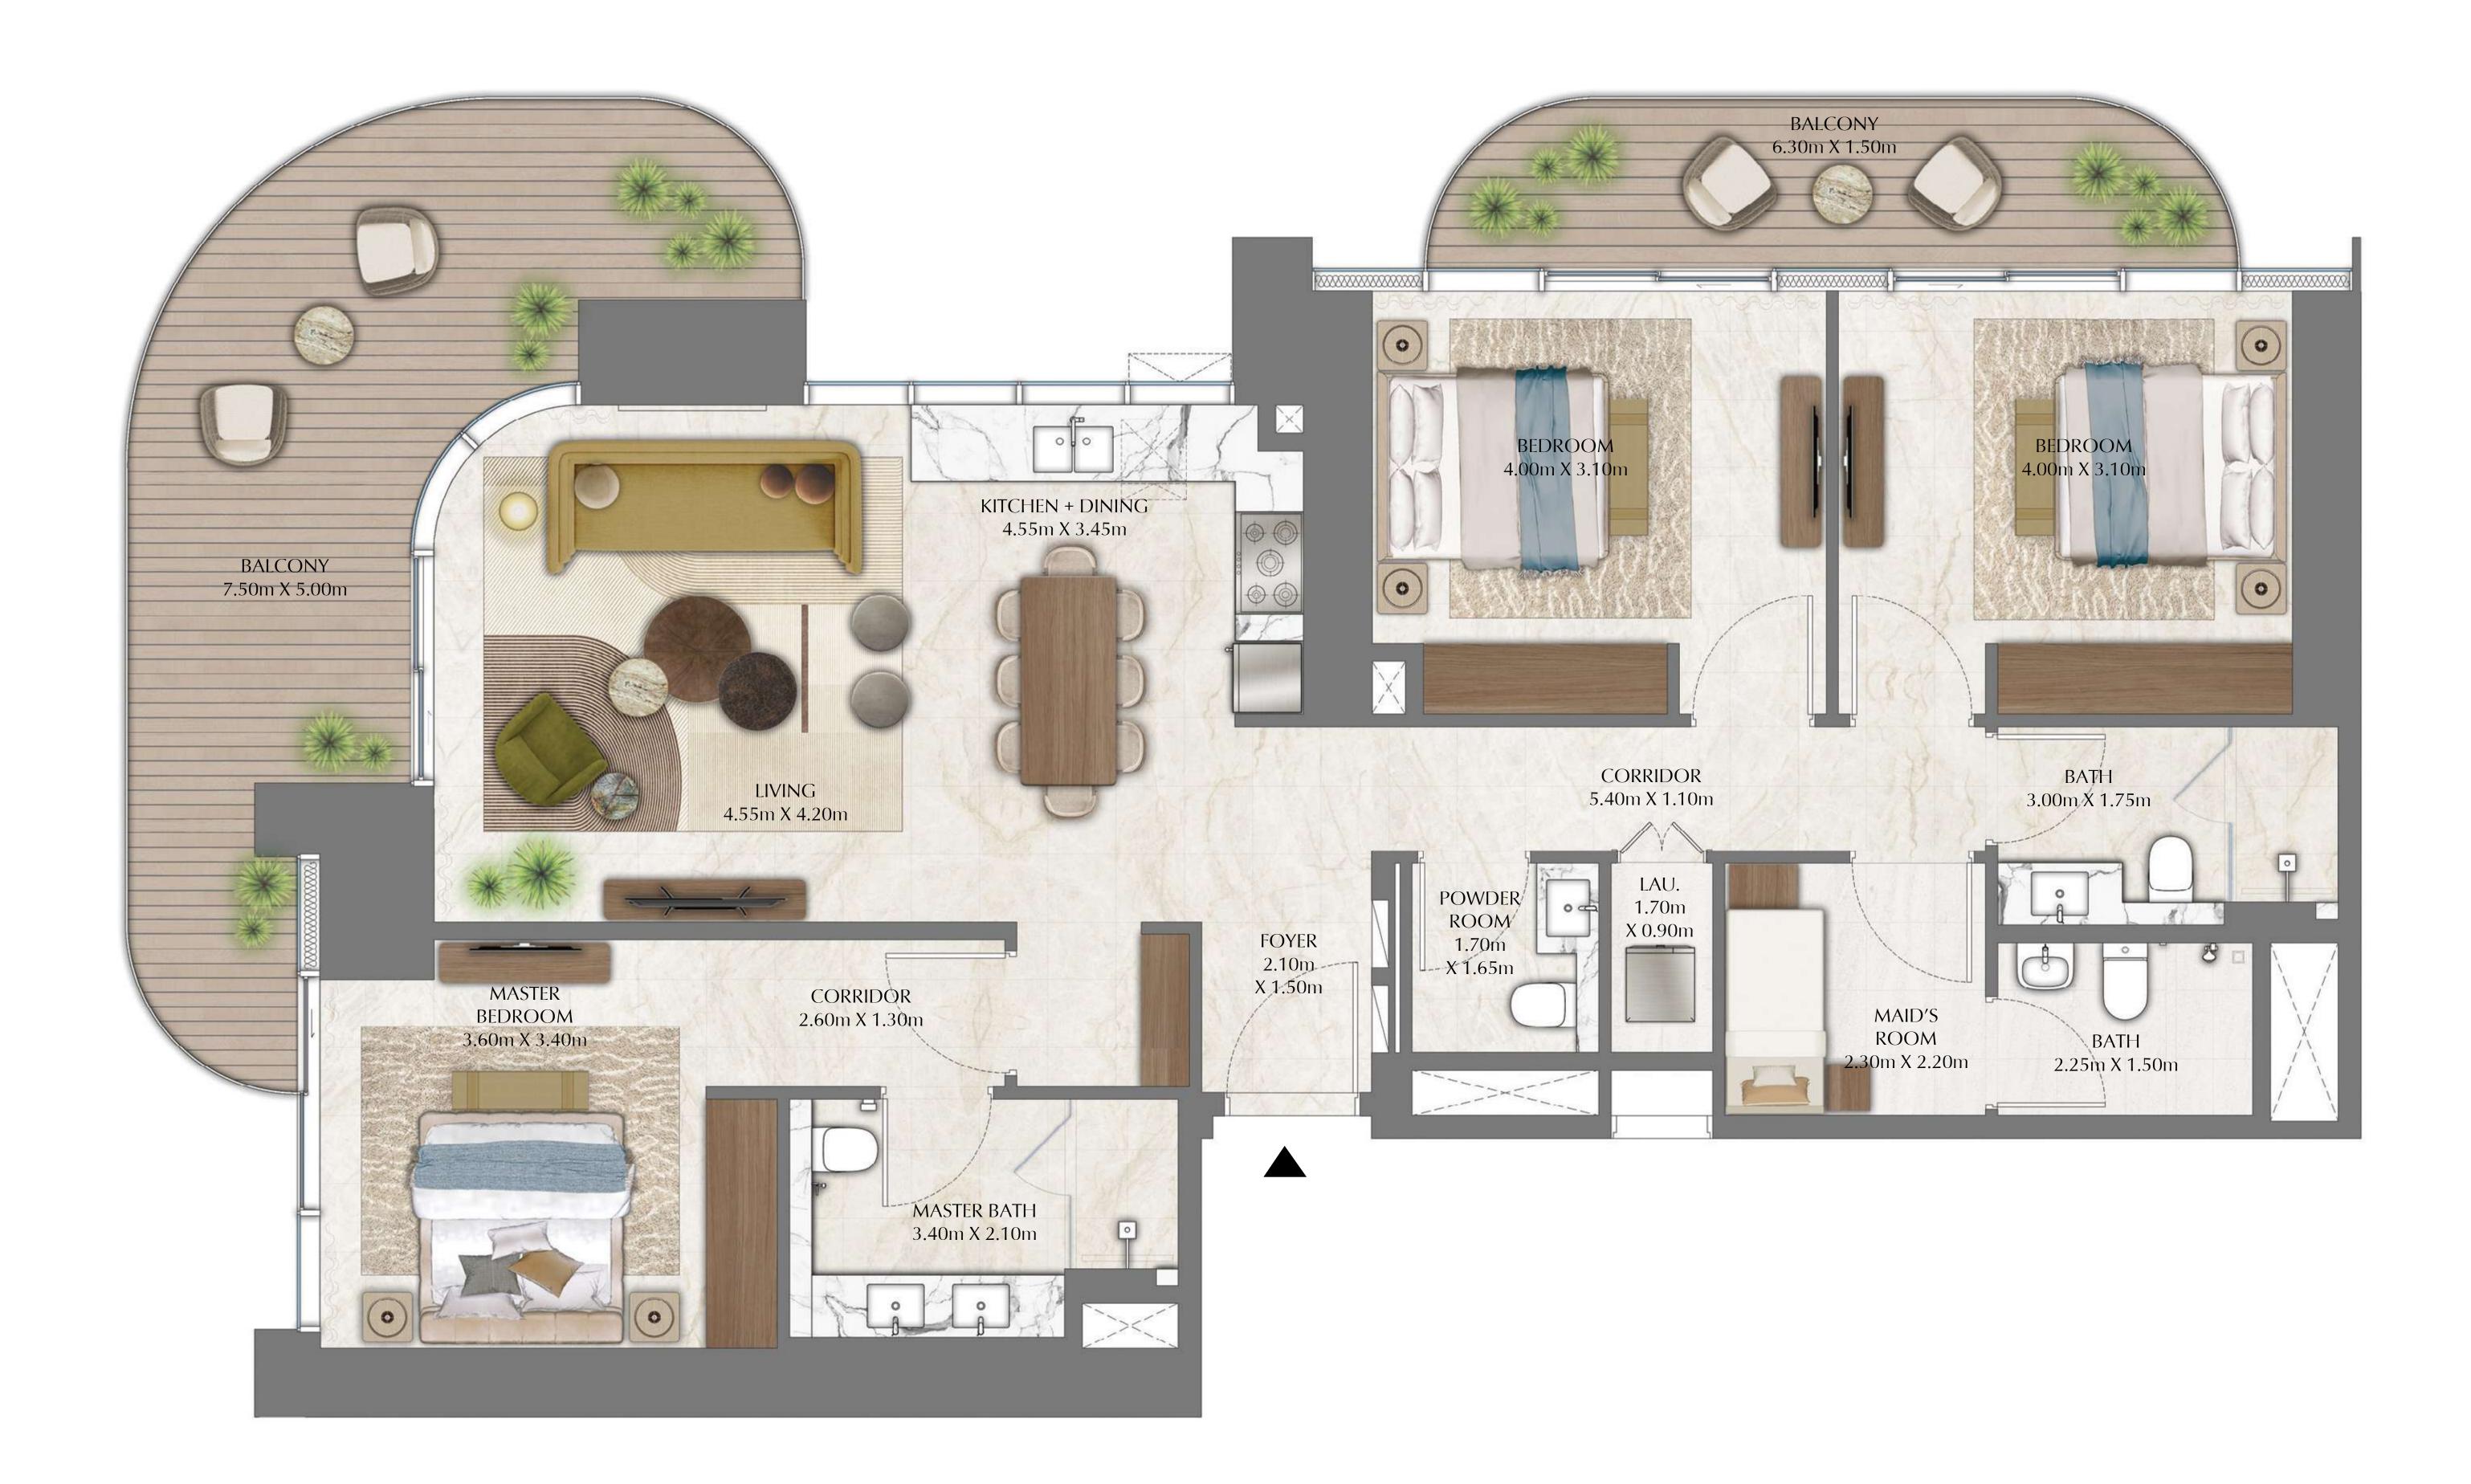

# TOWER 1 2 BEDROOM

PODIUM LEVEL 1 UNIT 04

SUITE AREA

1,093.72 SQ.FT.

293.10 SQ.FT.

BALCONY AREA

TOTAL AREA

1,386.82 SQ.FT.

KEY PLAN

FLOOR PLAN 1. All dimensions are in imperial and metric, and measured from finish to finish excluding construction tolerances. 2. All materials, dimensions, and drawings are approximate only. 3. Information is subject to change without notice, at developer's absolute discretion. 4. Actual area may vary from the stated area. 5. Drawings not to scale. 6. All images used are for illustrative purposes only and do not represent the actual size, features, specifications, fittings, and furnishings. 7. The developer reserves the right to make revisions / alterations, at it's absolute discretion, without any liability whatsoever.

101.61 SQ.M.

27.23 SQ.M.

128.84 SQ.M.

DIFC Views