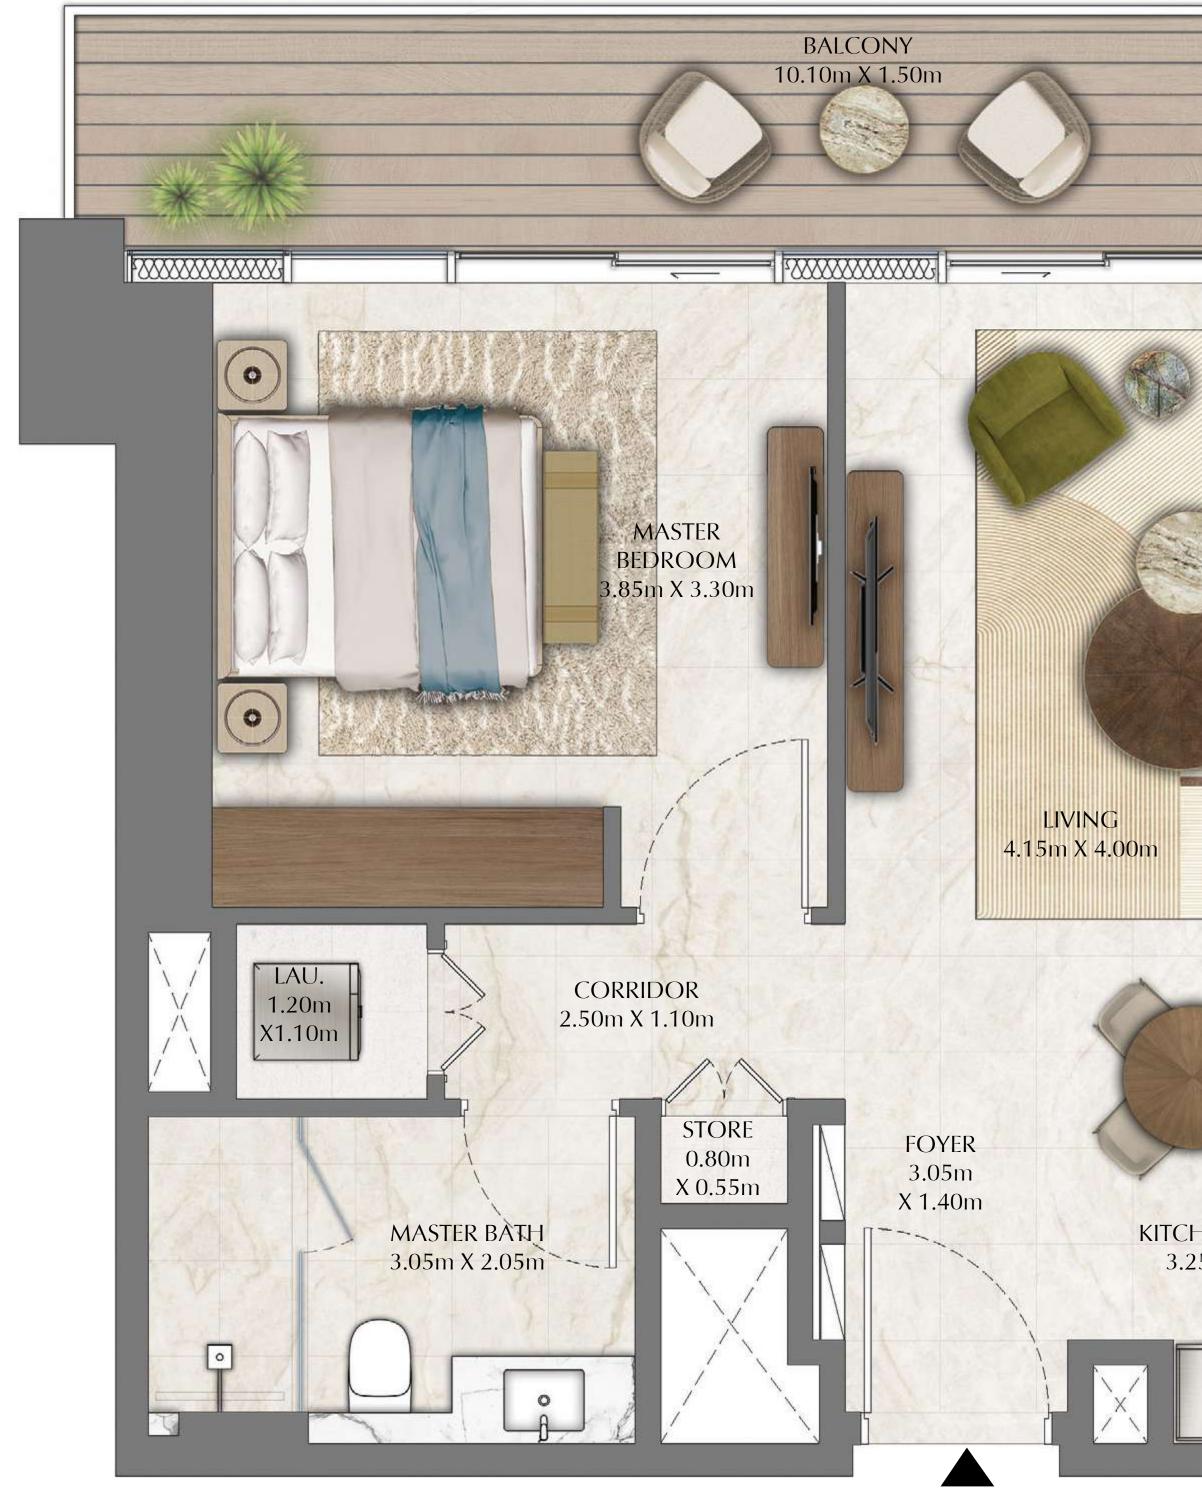

# TOWER 1 2 BEDROOM

PODIUM LEVEL 1 UNIT 01

SUITE AREA 997.38 SQ.FT. BALCONY AREA 165.87 SQ.FT.

TOTAL AREA

1,163.25 SQ.FT.

KEY PLAN

7. The developer reserves the right to make revisions / alterations, at it's absolute discretion, without any liability whatsoever.

92.66 SQ.M.

15.41 SQ.M.

108.07 SQ.M.

#### **KEY SECTION**

FLOOR PLAN 1. All dimensions are in imperial and metric, and measured from finish to finish excluding construction tolerances. 2. All materials, dimensions, and drawings are approximate only. 3. Information is subject to change without notice, at developer's absolute discretion. 4. Actual area may vary from the stated area. 5. Drawings not to scale. 6. All images used are for illustrative purposes only and do not represent the actual size, features, specifications, fittings, and furnishings.