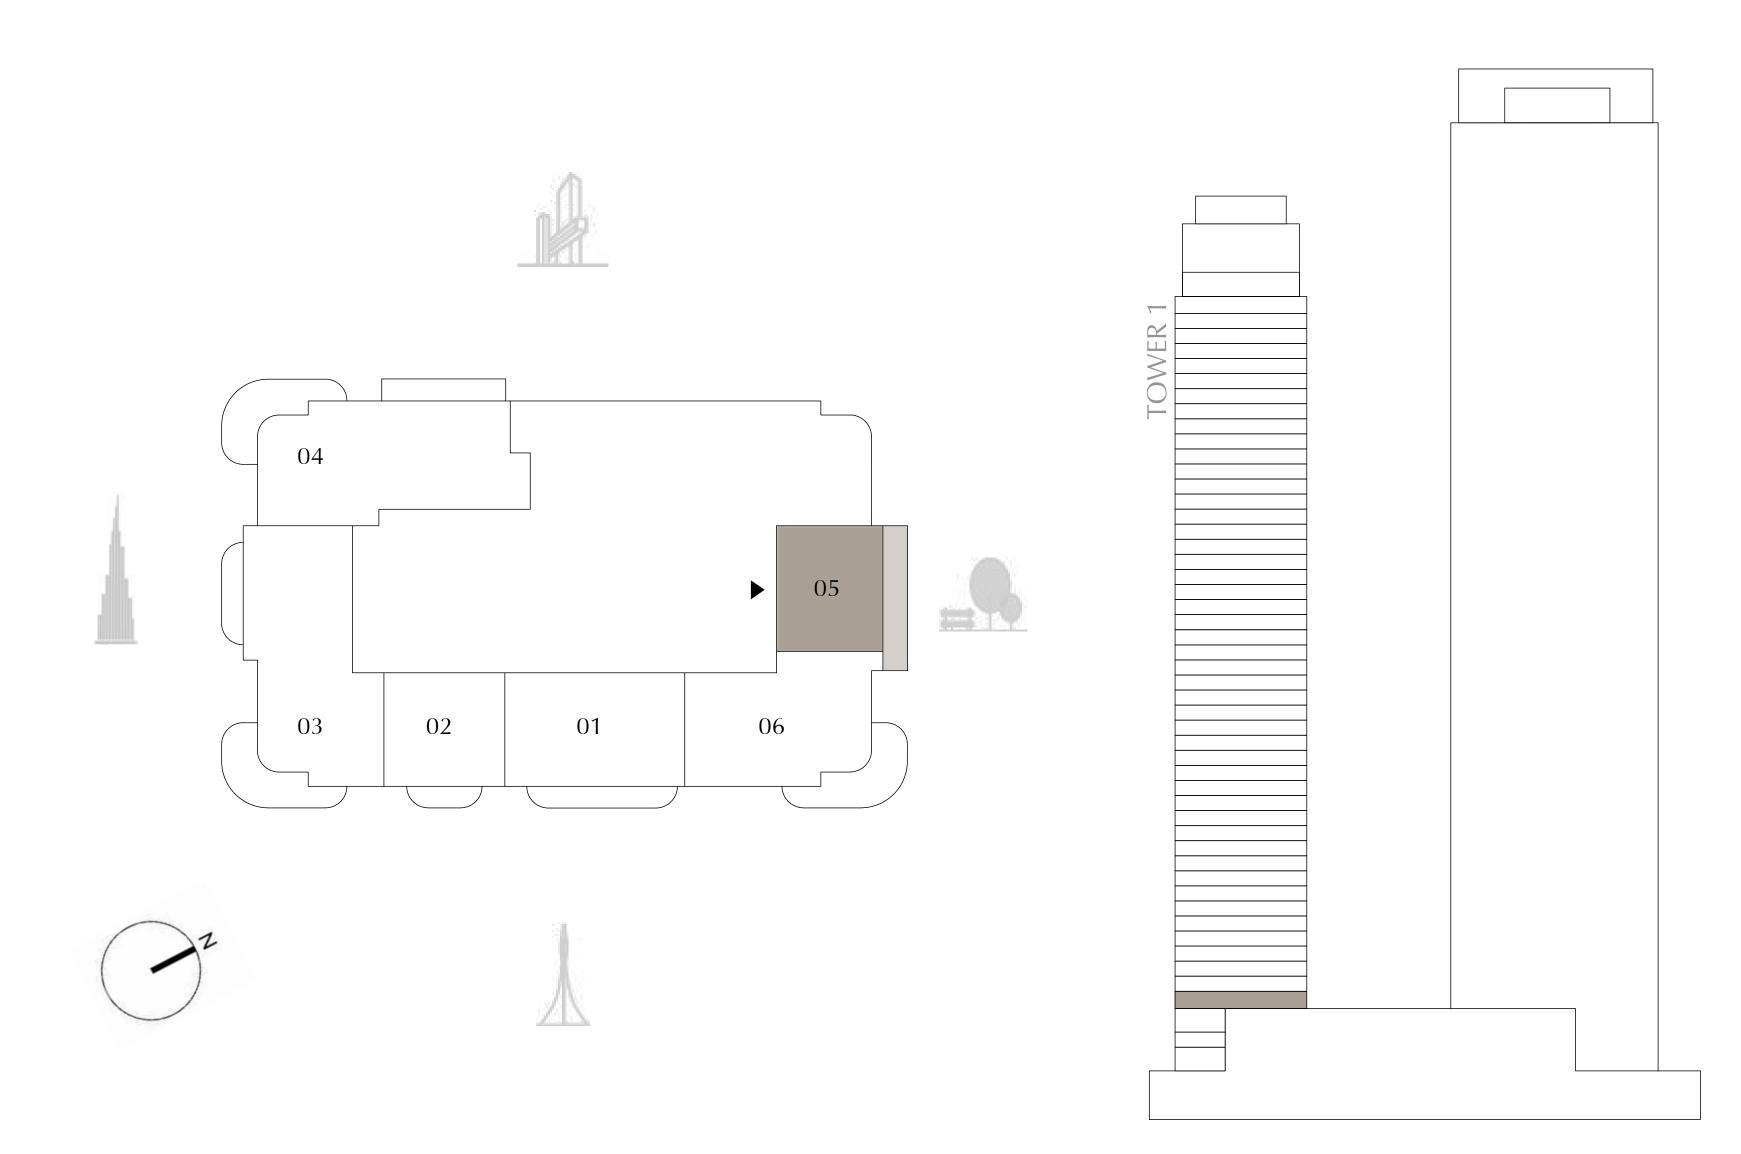

# TOWER 1 2 BEDROOM

PODIUM LEVEL 2 UNIT 05

SUITE AREA

1,093.72 SQ.FT.

BALCONY AREA

TOTAL AREA

1,386.82 SQ.FT.

293.10 SQ.FT.

KEY PLAN

FLOOR PLAN 1. All dimensions are in imperial and metric, and measured from finish to finish excluding construction tolerances. 2. All materials, dimensions, and drawings are approximate only. 3. Information is subject to change without notice, at developer's absolute discretion. 4. Actual area may vary from the stated area. 5. Drawings not to scale. 6. All images used are for illustrative purposes only and do not represent the actual size, features, specifications, fittings, and furnishings. 7. The developer reserves the right to make revisions / alterations, at it's absolute discretion, without any liability whatsoever.

101.61 SQ.M.

27.23 SQ.M.

128.84 SQ.M.

DIFC Views