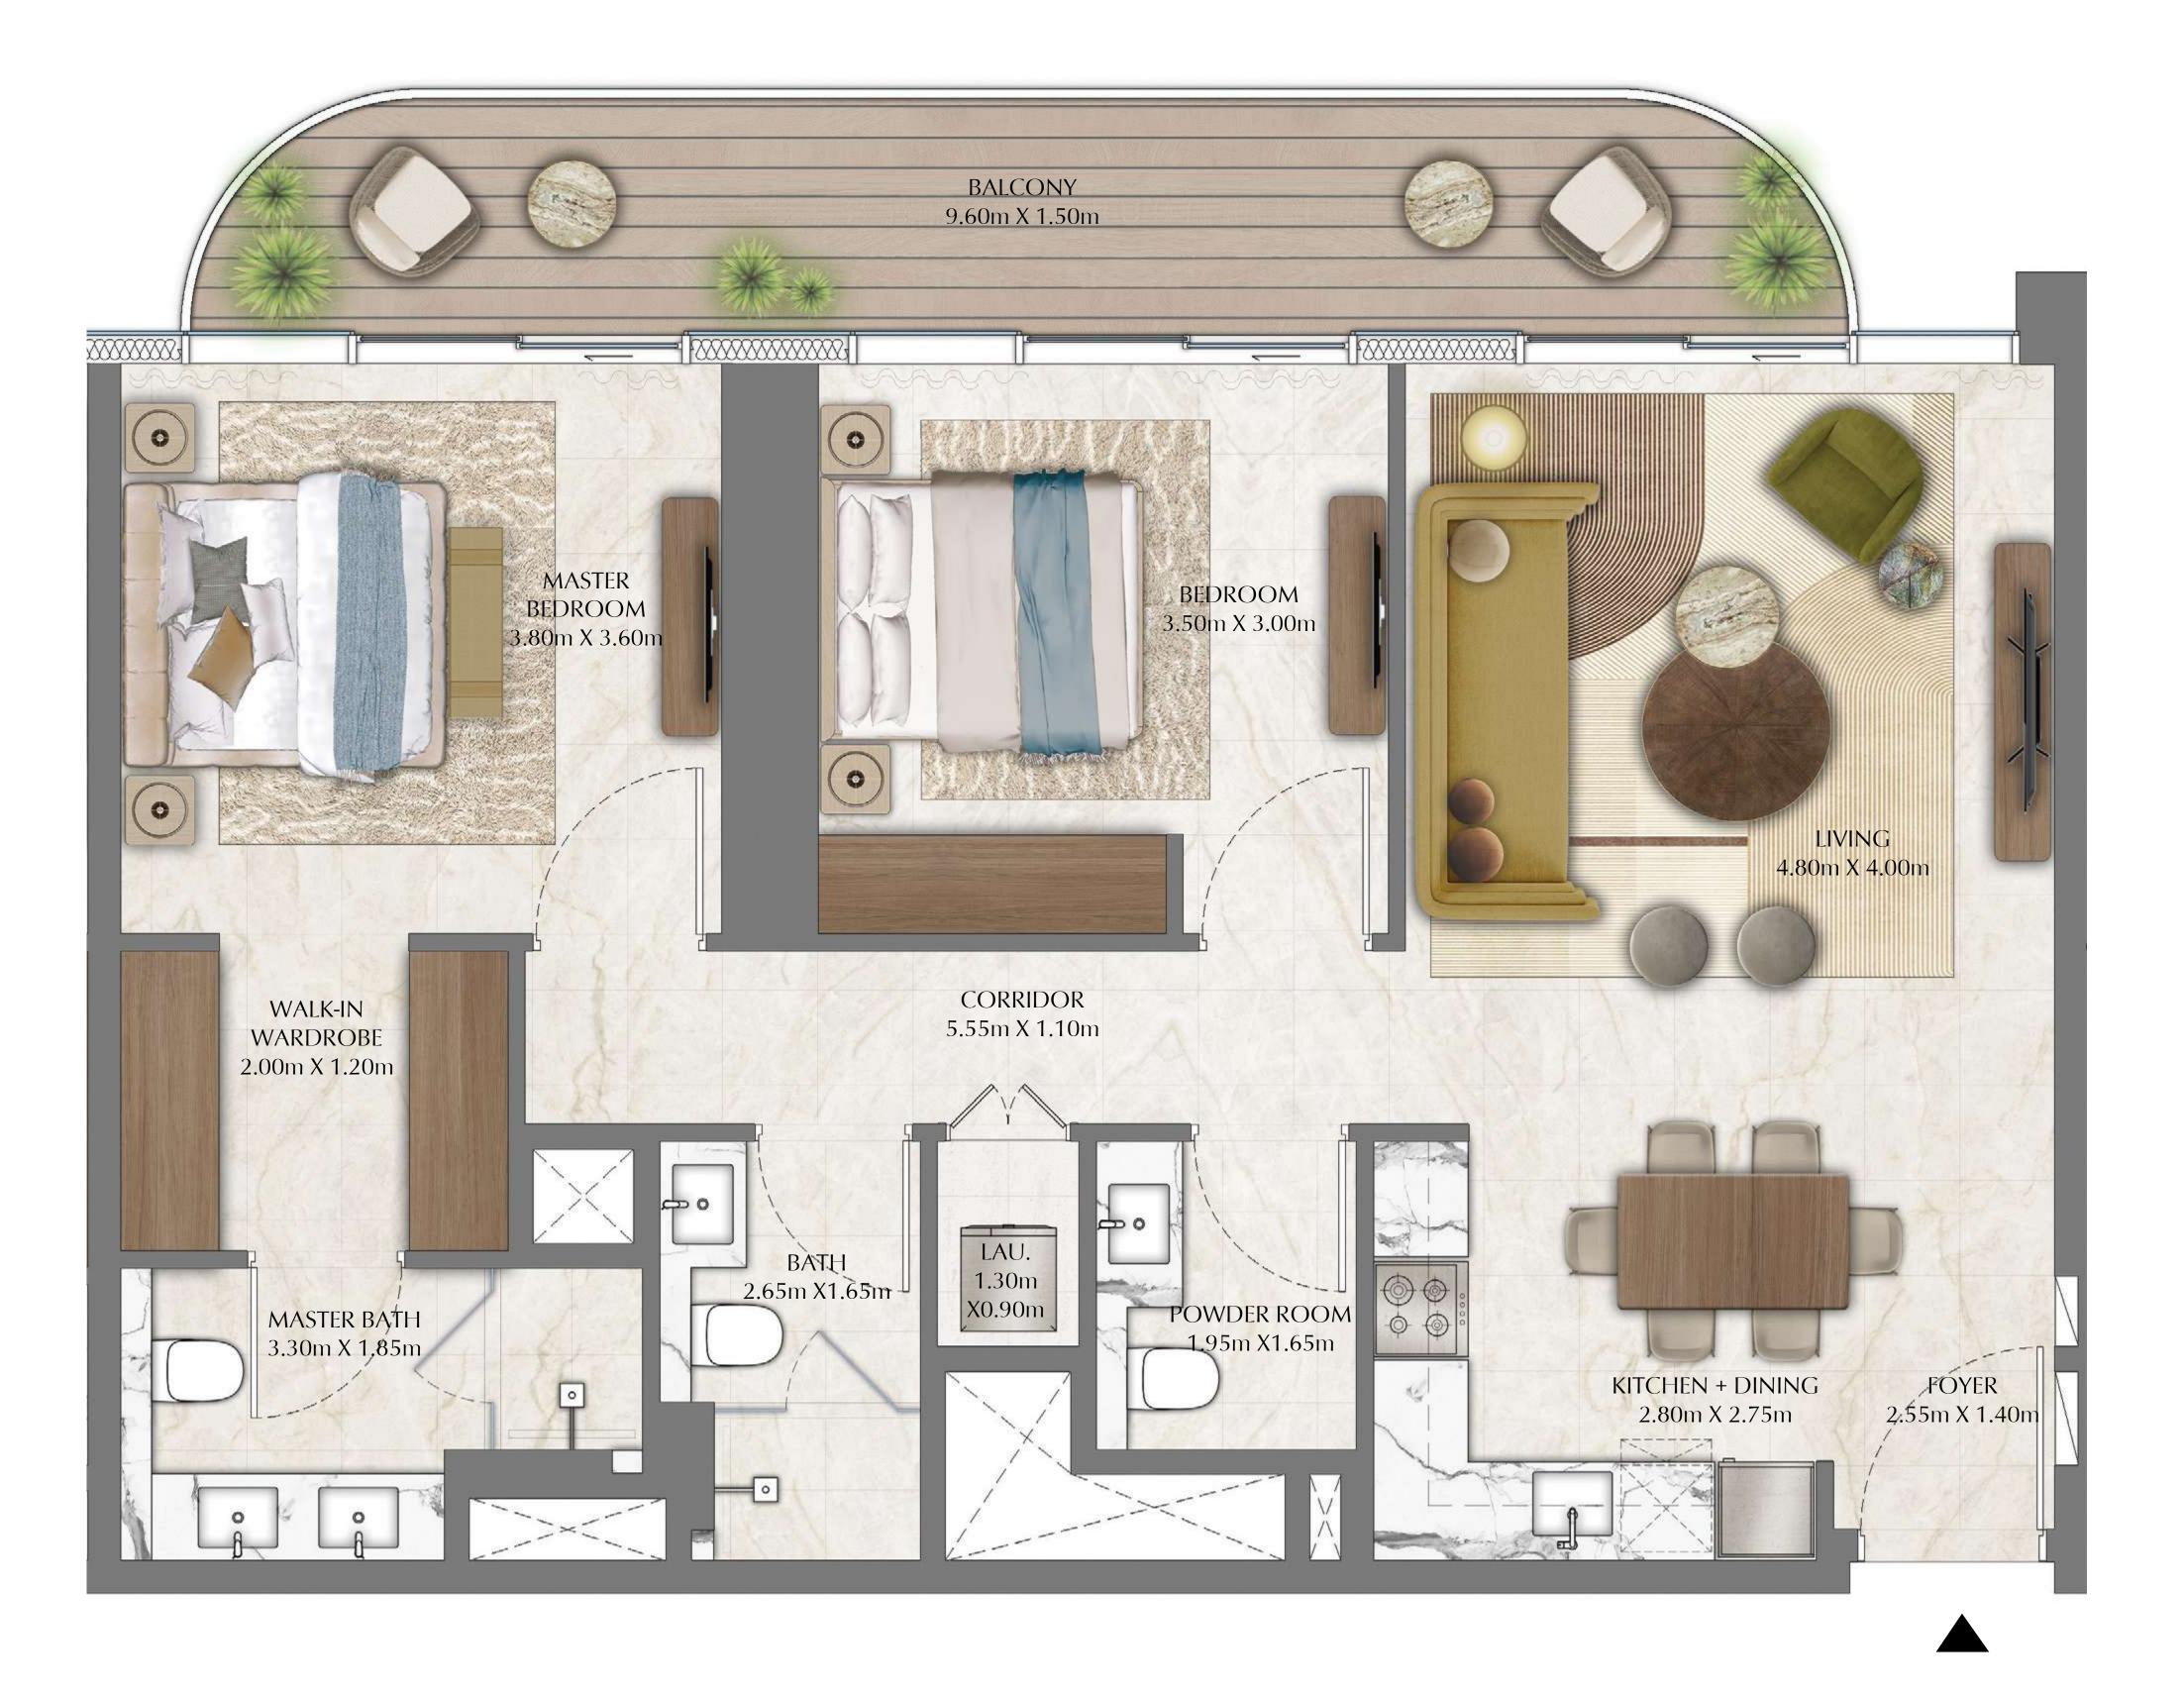

# TOWER 1 2 BEDROOM

LEVELS 04 - 28 UNIT 07

SUITE AREA

1,116.22 SQ.FT.

BALCONY AREA

TOTAL AREA

293.21 SQ.FT.

1,409.43 SQ.FT.

KEY PLAN

FLOOR PLAN 1. All dimensions are in imperial and metric, and measured from finish to finish excluding construction tolerances. 2. All materials, dimensions, and drawings are approximate only. 3. Information is subject to change without notice, at developer's absolute discretion. 4. Actual area may vary from the stated area. 5. Drawings not to scale. 6. All images used are for illustrative purposes only and do not represent the actual size, features, specifications, fittings, and furnishings. 7. The developer reserves the right to make revisions / alterations, at it's absolute discretion, without any liability whatsoever.

103.70 SQ.M.

27.24 SQ.M.

130.94 SQ.M.

DIFC Views