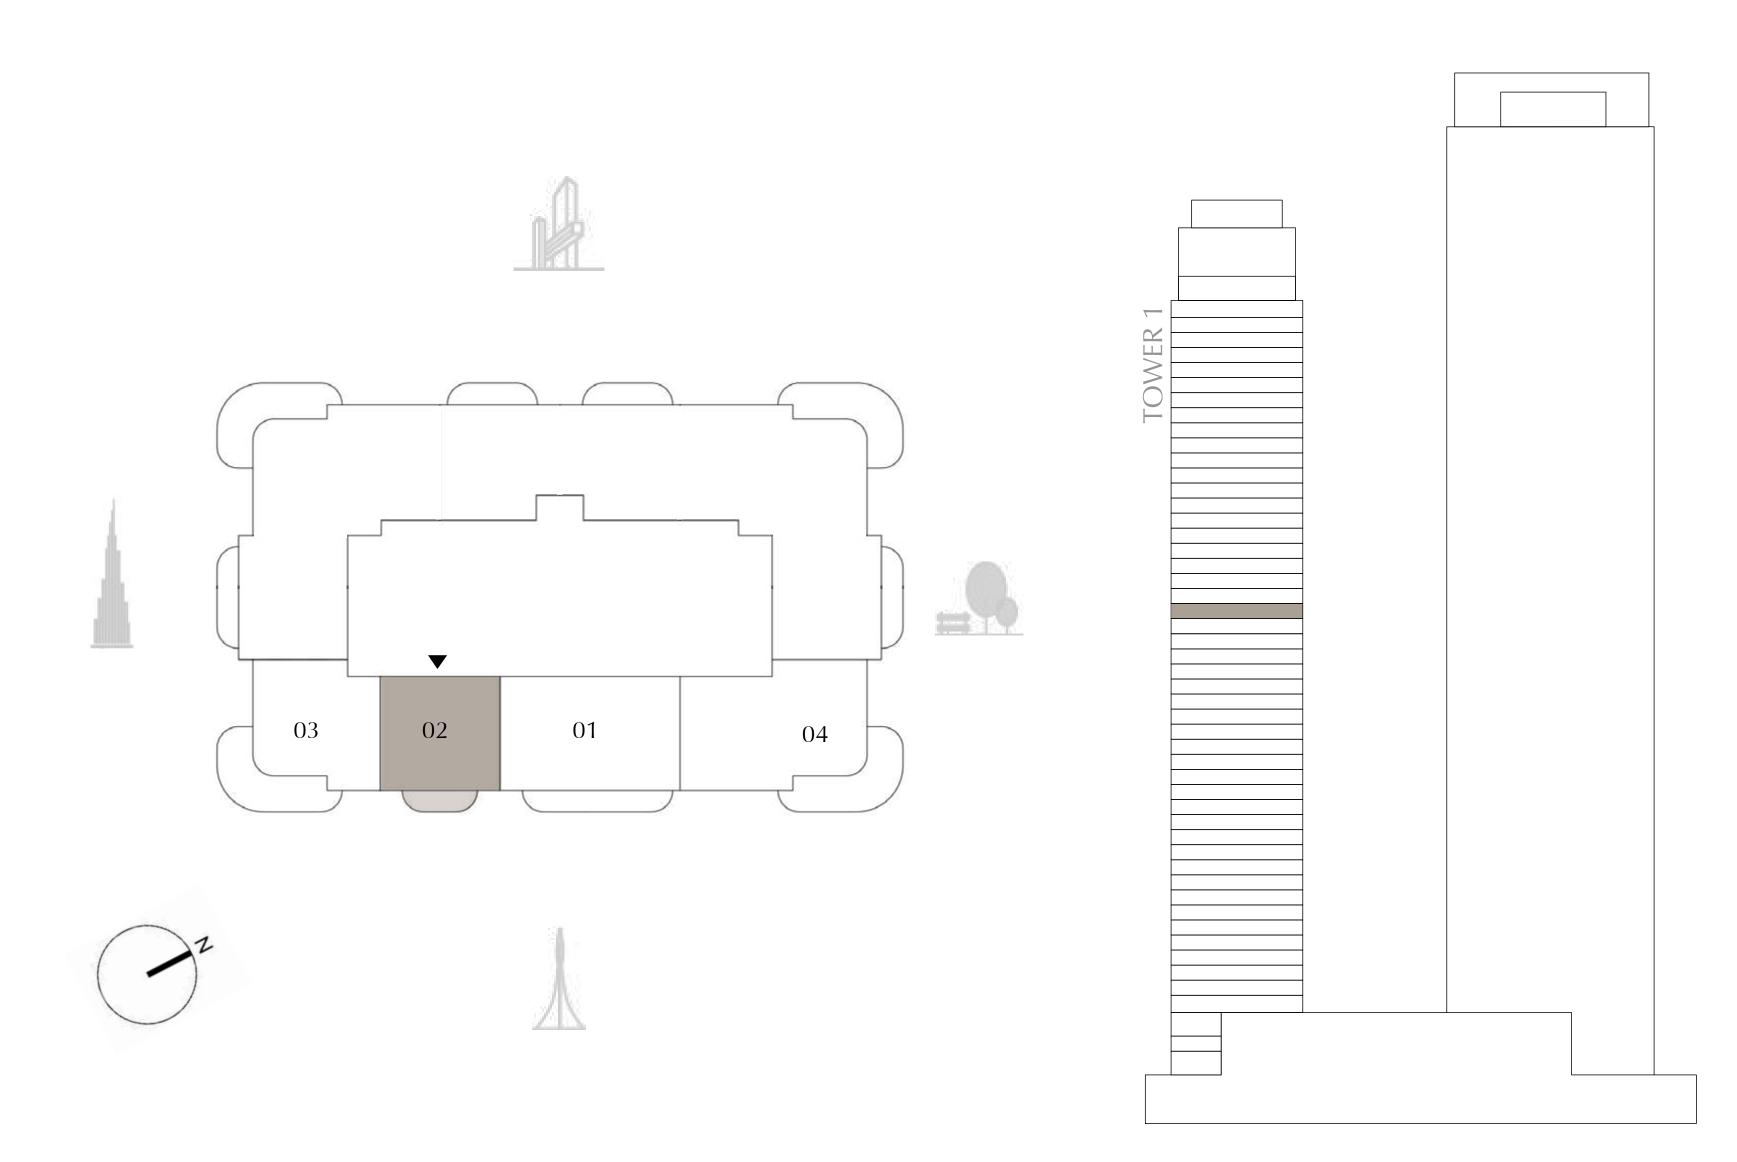

# TOWER 1 1 BEDROOM

PODIUM LEVEL 1 UNIT 02

| SUITE AREA   | 687.92 SQ.FT. |
|--------------|---------------|
| BALCONY AREA | 77.28 SQ.FT.  |
| TOTAL AREA   | 765.20 SQ.FT. |

KEY PLAN

FLOOR PLAN 1. All dimensions are in imperial and metric, and measured from finish to finish excluding construction tolerances. 2. All materials, dimensions, and drawings are approximate only. 3. Information is subject to change without notice, at developer's absolute discretion. 4. Actual area may vary from the stated area. 5. Drawings not to scale. 6. All images used are for illustrative purposes only and do not represent the actual size, features, specifications, fittings, and furnishings. 7. The developer reserves the right to make revisions / alterations, at it's absolute discretion, without any liability whatsoever.

63.91 SQ.M.

7.18 SQ.M.

71.09 SQ.M.

DIFC Views