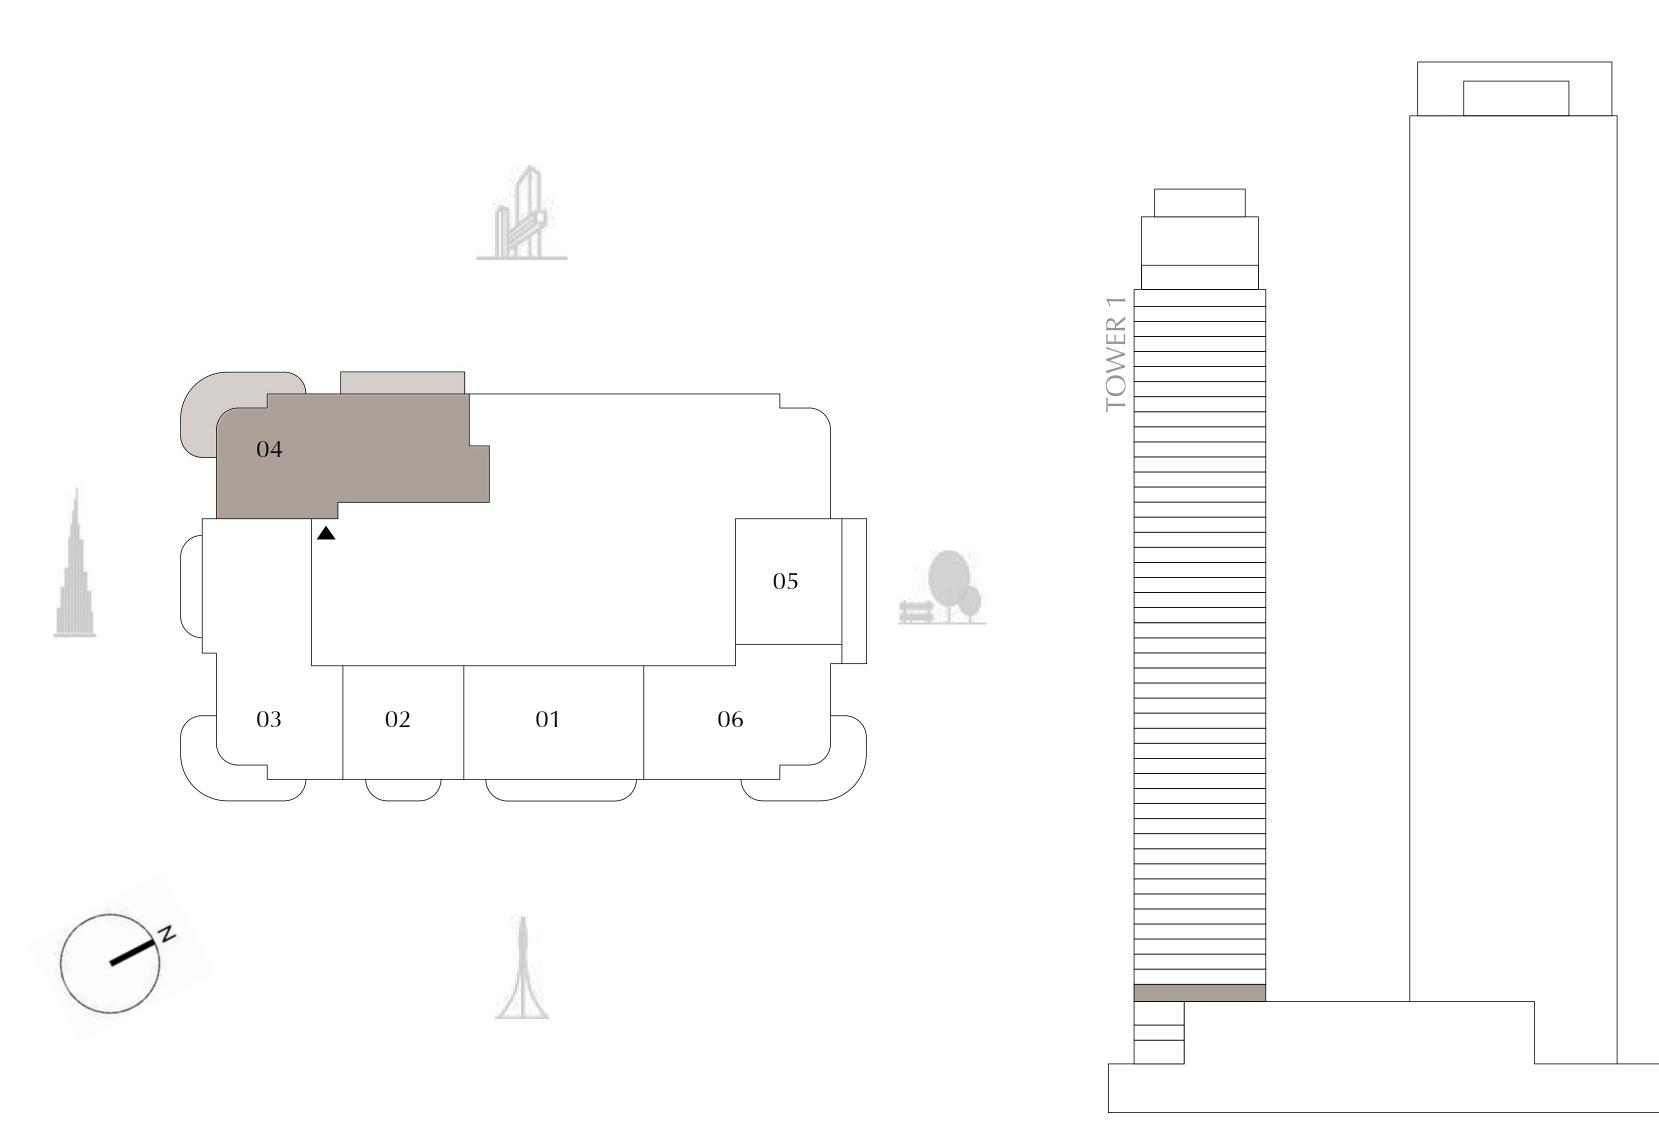

# TOWER 1 2 BEDROOM

PODIUM LEVEL 1 UNIT 04

SUITE AREA

1,093.72 SQ.FT.

293.10 SQ.FT.

BALCONY AREA

TOTAL AREA

1,386.82 SQ.FT.

KEY PLAN

FLOOR PLAN 1. All dimensions are in imperial and metric, and measured from finish to finish excluding construction tolerances. 2. All materials, dimensions, and drawings are approximate only. 3. Information is subject to change without notice, at developer's absolute discretion. 4. Actual area may vary from the stated area. 5. Drawings not to scale. 6. All images used are for illustrative purposes only and do not represent the actual size, features, specifications, fittings, and furnishings. 7. The developer reserves the right to make revisions / alterations, at it's absolute discretion, without any liability whatsoever.

101.61 SQ.M.

27.23 SQ.M.

128.84 SQ.M.

DIFC Views