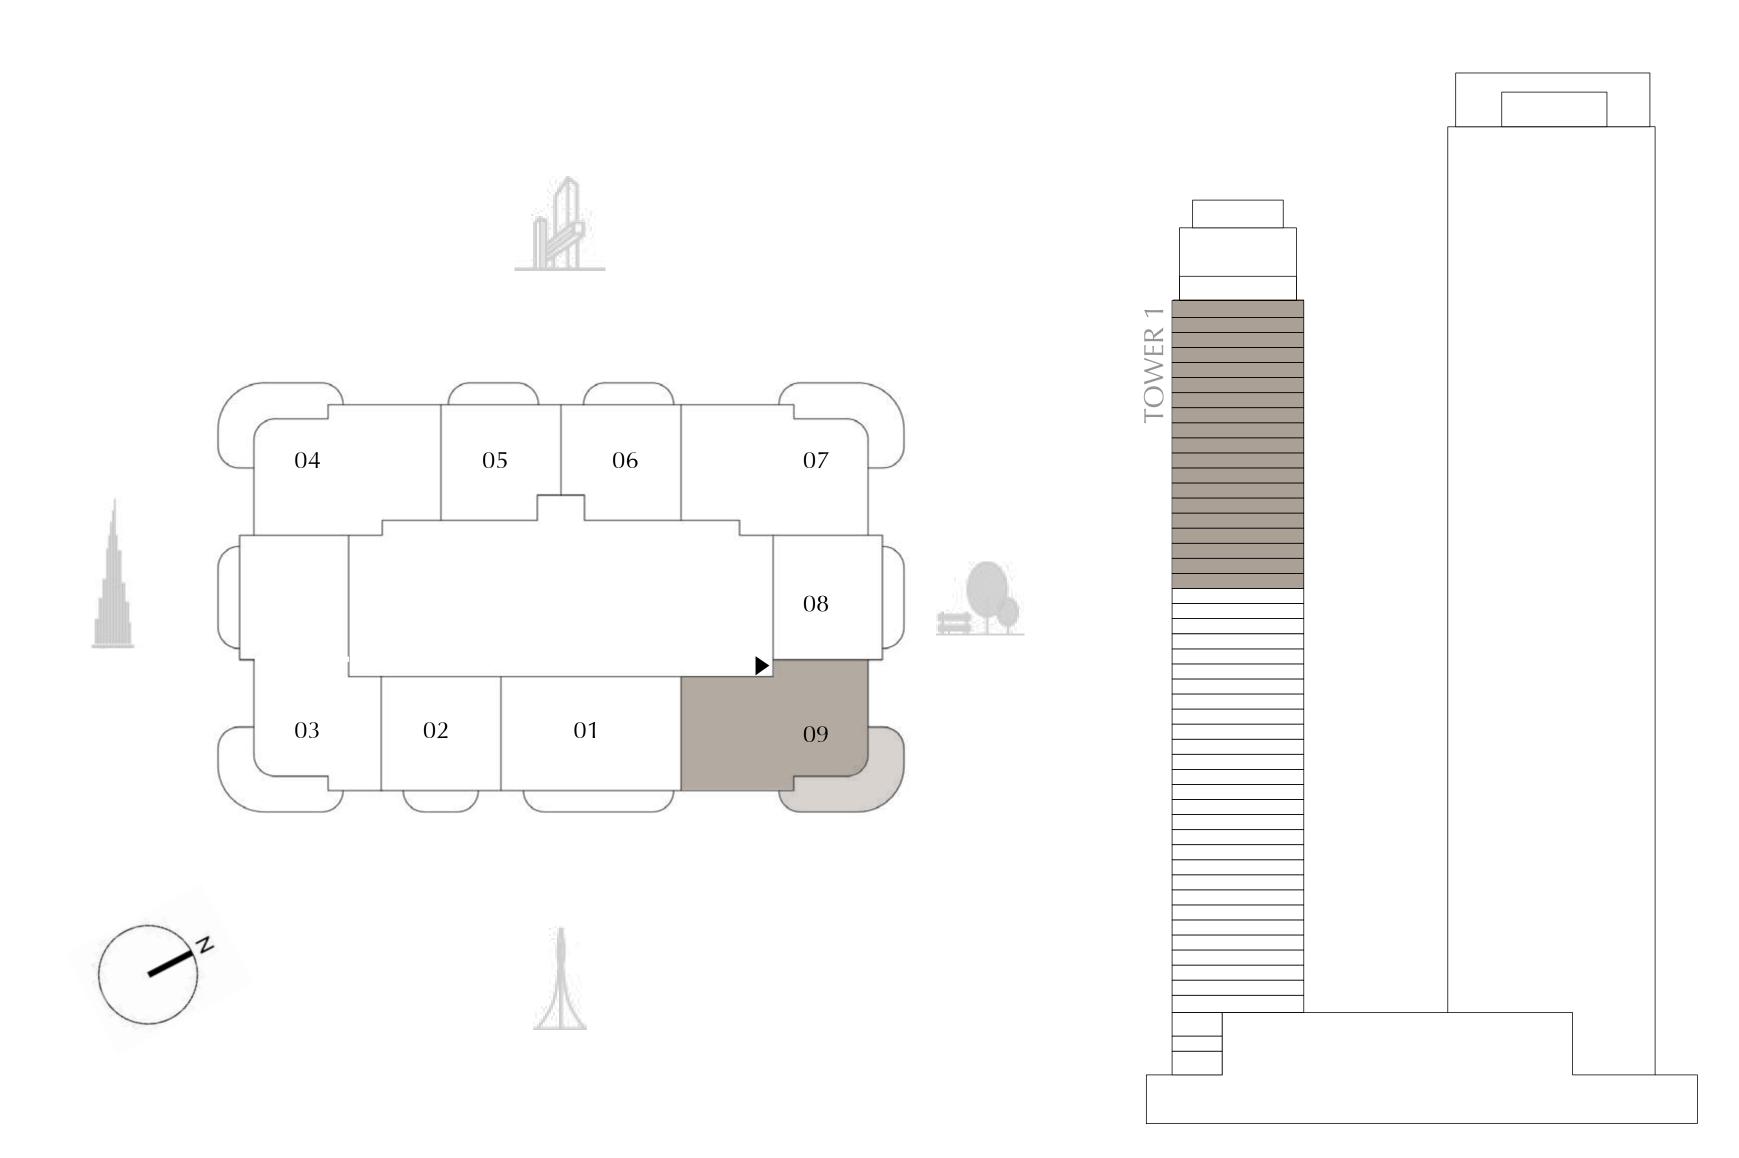

# TOWER 1 2 BEDROOM

LEVELS 04 - 28 UNIT 09

SUITE AREA

1,096.41 SQ.FT.

BALCONY AREA

TOTAL AREA

293.21 SQ.FT.

1,389.62 SQ.FT.

KEY PLAN

FLOOR PLAN 1. All dimensions are in imperial and metric, and measured from finish to finish excluding construction tolerances. 2. All materials, dimensions, and drawings are approximate only. 3. Information is subject to change without notice, at developer's absolute discretion. 4. Actual area may vary from the stated area. 5. Drawings not to scale. 6. All images used are for illustrative purposes only and do not represent the actual size, features, specifications, fittings, and furnishings. 7. The developer reserves the right to make revisions / alterations, at it's absolute discretion, without any liability whatsoever.

101.86 SQ.M.

27.24 SQ.M.

129.10 SQ.M.

DIFC Views