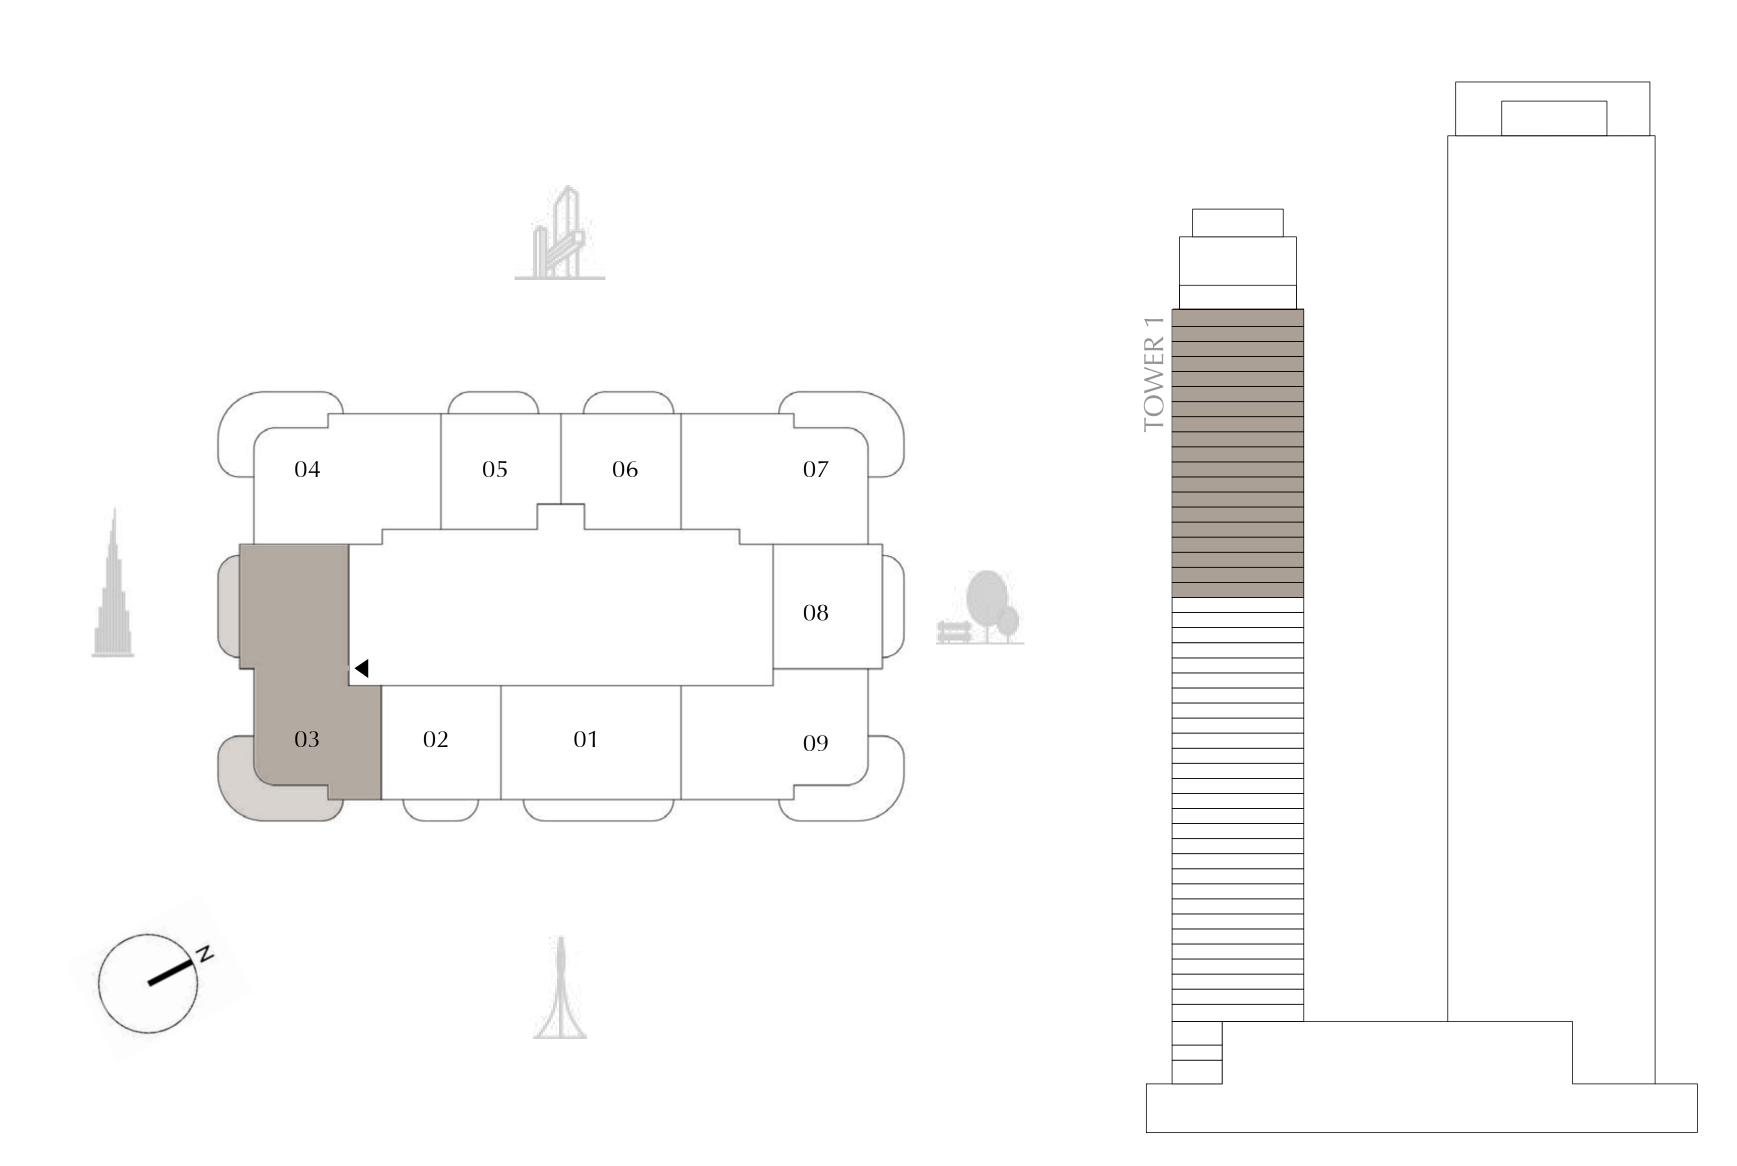

# TOWER 1 1 BEDROOM

PODIUM LEVEL 1 UNIT 03

SUITE AREA

BALCONY AREA

TOTAL AREA

763.38 SQ.FT.

293.10 SQ.FT.

1,056.48 SQ.FT.

KEY PLAN

FLOOR PLAN 1. All dimensions are in imperial and metric, and measured from finish to finish excluding construction tolerances. 2. All materials, dimensions, and drawings are approximate only. 3. Information is subject to change without notice, at developer's absolute discretion. 4. Actual area may vary from the stated area. 5. Drawings not to scale. 6. All images used are for illustrative purposes only and do not represent the actual size, features, specifications, fittings, and furnishings. 7. The developer reserves the right to make revisions / alterations, at it's absolute discretion, without any liability whatsoever.

70.92 SQ.M.

27.23 SQ.M.

98.15 SQ.M.

DIFC Views