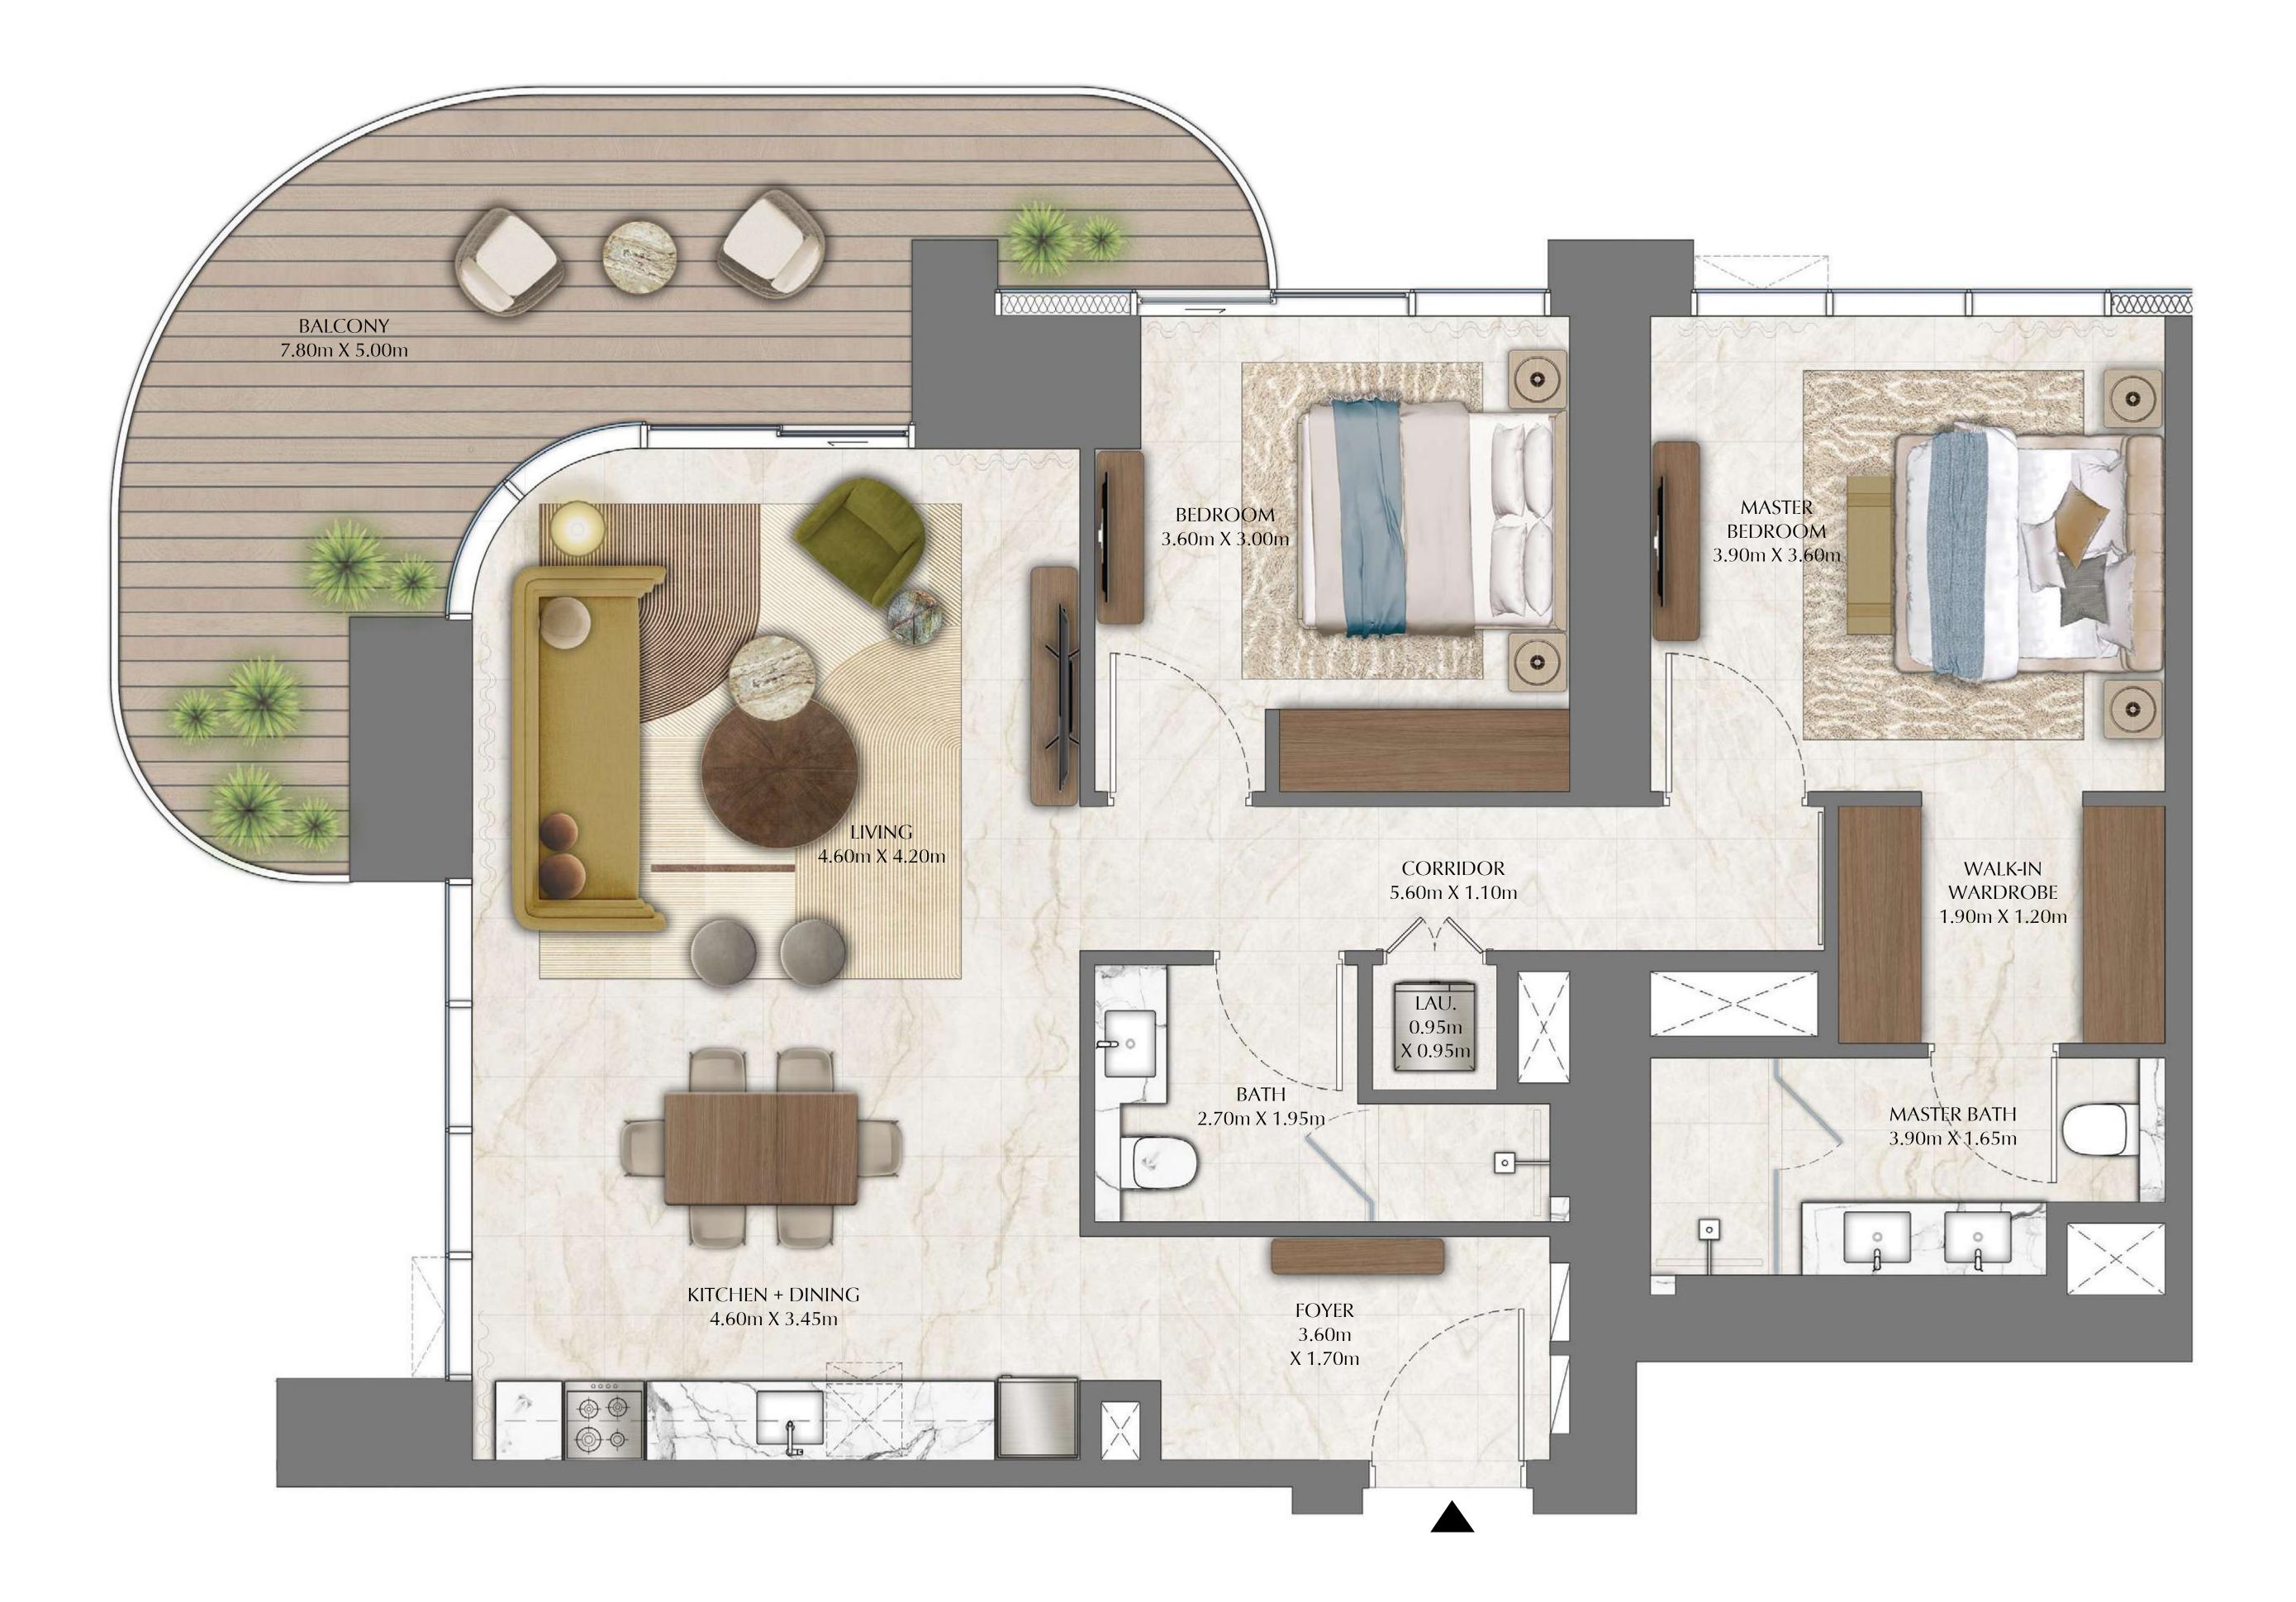

# TOWER 1 2 BEDROOM

PODIUM LEVEL 1 UNIT 04

SUITE AREA

1,093.72 SQ.FT.

293.10 SQ.FT.

BALCONY AREA

TOTAL AREA

1,386.82 SQ.FT.

KEY PLAN

FLOOR PLAN 1. All dimensions are in imperial and metric, and measured from finish to finish excluding construction tolerances. 2. All materials, dimensions, and drawings are approximate only. 3. Information is subject to change without notice, at developer's absolute discretion. 4. Actual area may vary from the stated area. 5. Drawings not to scale. 6. All images used are for illustrative purposes only and do not represent the actual size, features, specifications, fittings, and furnishings. 7. The developer reserves the right to make revisions / alterations, at it's absolute discretion, without any liability whatsoever.

101.61 SQ.M.

27.23 SQ.M.

128.84 SQ.M.

DIFC Views