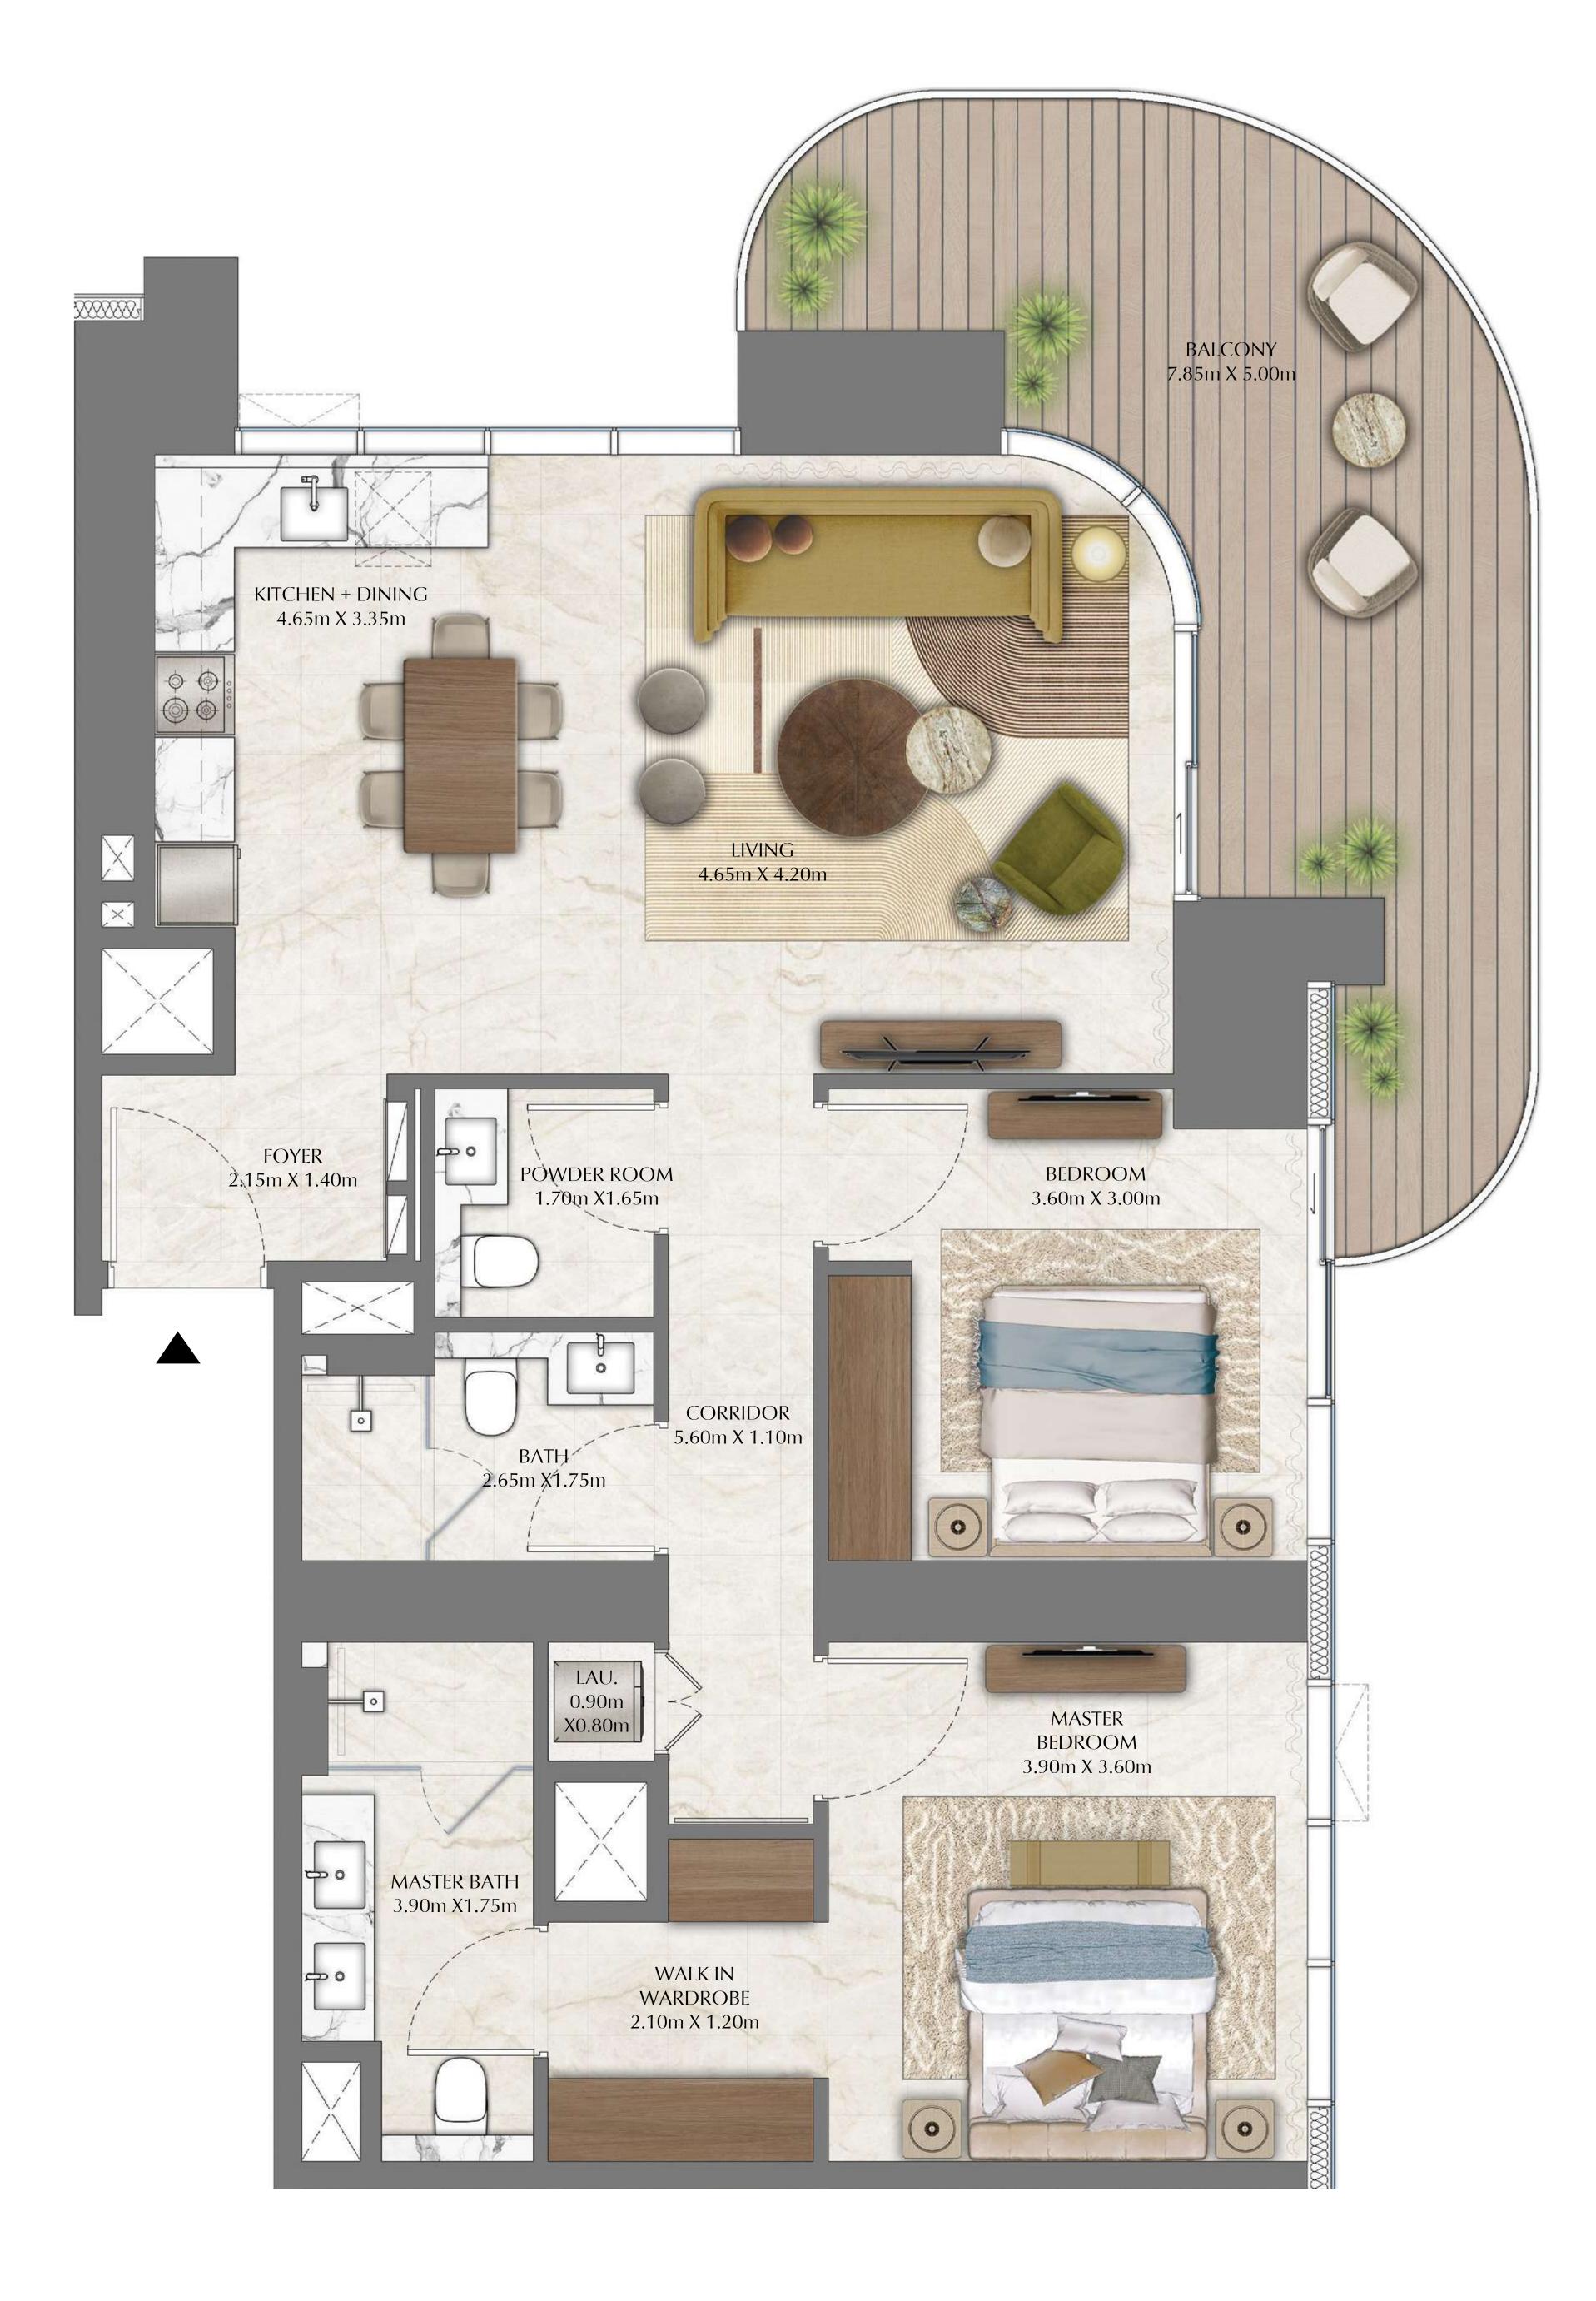

# TOWER 1 3 BEDROOM

LEVELS 04 - 28 UNIT 03

SUITE AREA

1,424.50 SQ.FT.

BALCONY AREA

TOTAL AREA

401.82 SQ.FT.

1,826.32 SQ.FT.

KEY PLAN

FLOOR PLAN 1. All dimensions are in imperial and metric, and measured from finish to finish excluding construction tolerances. 2. All materials, dimensions, and drawings are approximate only. 3. Information is subject to change without notice, at developer's absolute discretion. 4. Actual area may vary from the stated area. 5. Drawings not to scale. 6. All images used are for illustrative purposes only and do not represent the actual size, features, specifications, fittings, and furnishings. 7. The developer reserves the right to make revisions / alterations, at it's absolute discretion, without any liability whatsoever.

37.33 SQ.M.

169.67 SQ.M.

DIFC Views