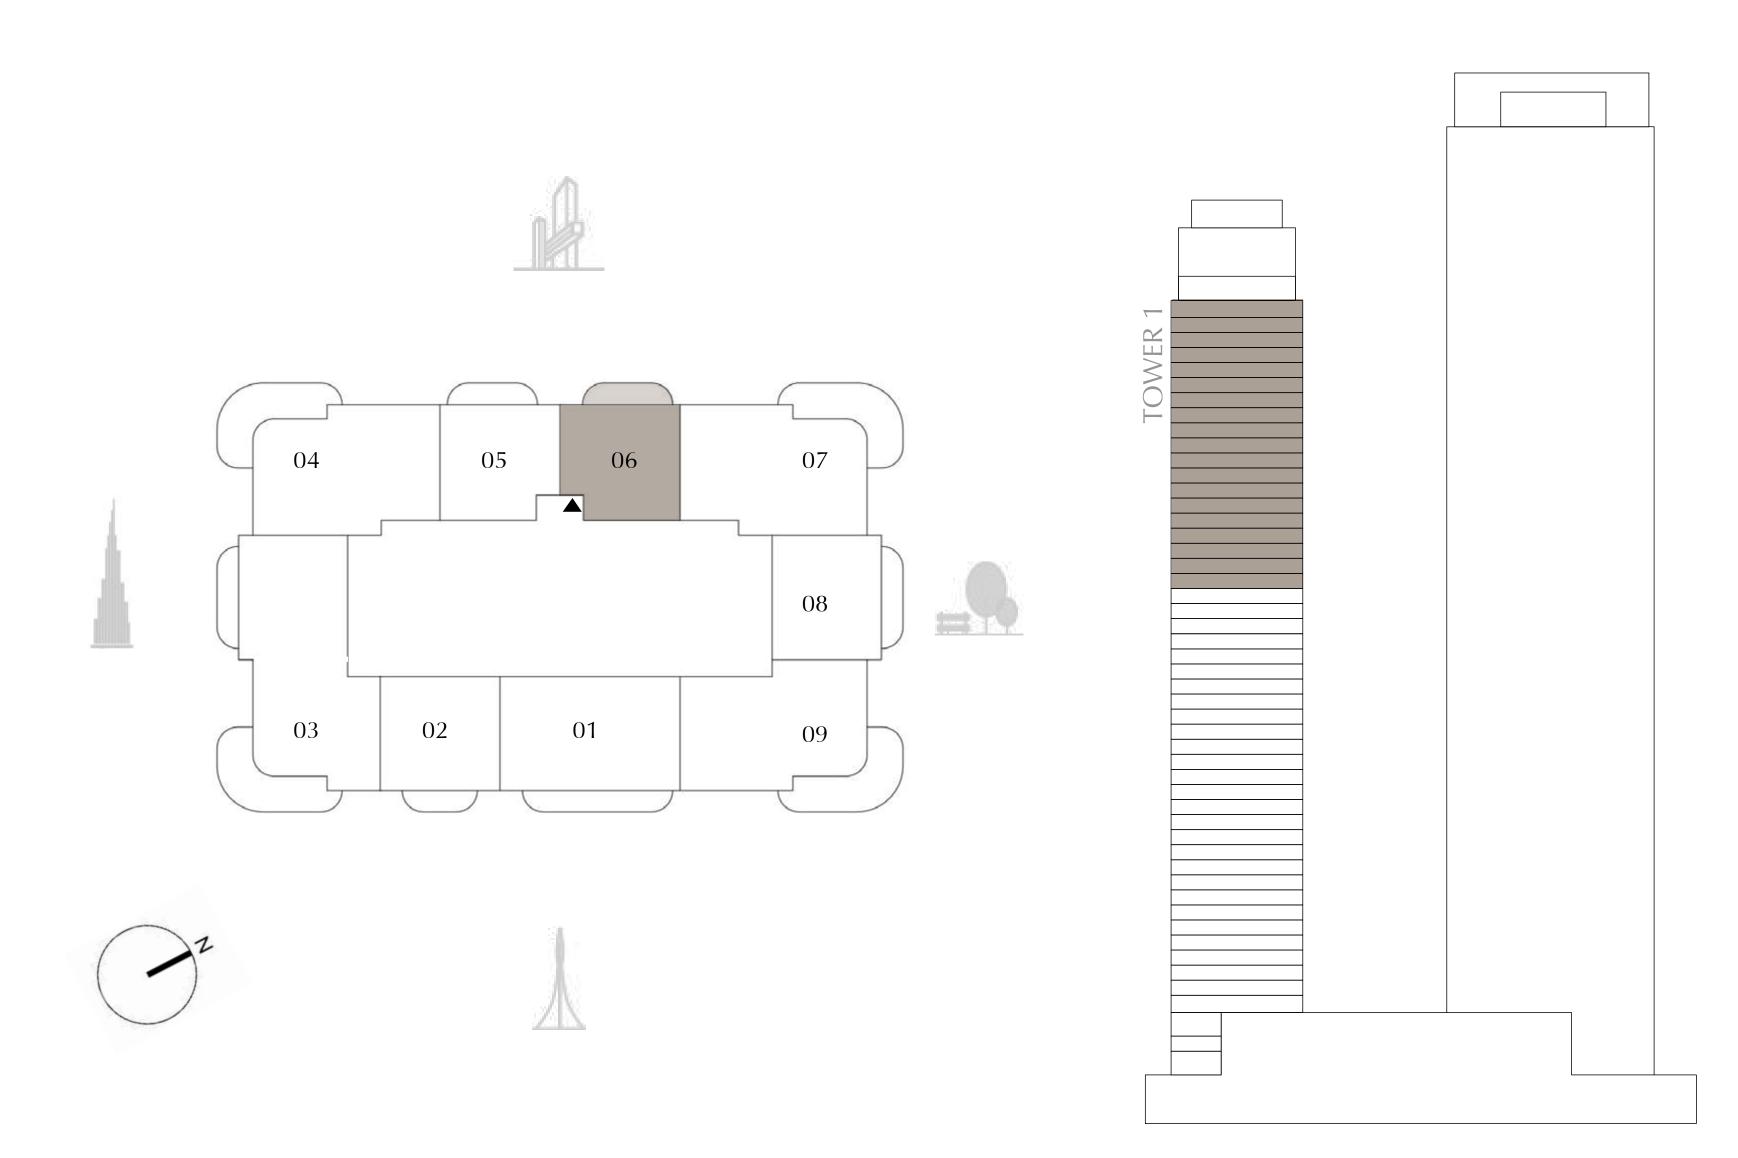

# TOWER 1 1 BEDROOM

LEVELS 04 - 28 UNIT 06

SUITE AREA644.54 SQ.FT.BALCONY AREA94.83 SQ.FT.TOTAL AREA739.37 SQ.FT.

KEY PLAN

FLOOR PLAN 1. All dimensions are in imperial and metric, and measured from finish to finish excluding construction tolerances. 2. All materials, dimensions, and drawings are approximate only. 3. Information is subject to change without notice, at developer's absolute discretion. 4. Actual area may vary from the stated area. 5. Drawings not to scale. 6. All images used are for illustrative purposes only and do not represent the actual size, features, specifications, fittings, and furnishings. 7. The developer reserves the right to make revisions / alterations, at it's absolute discretion, without any liability whatsoever.

59.88 SQ.M.

8.81 SQ.M.

68.69 SQ.M.

DIFC Views