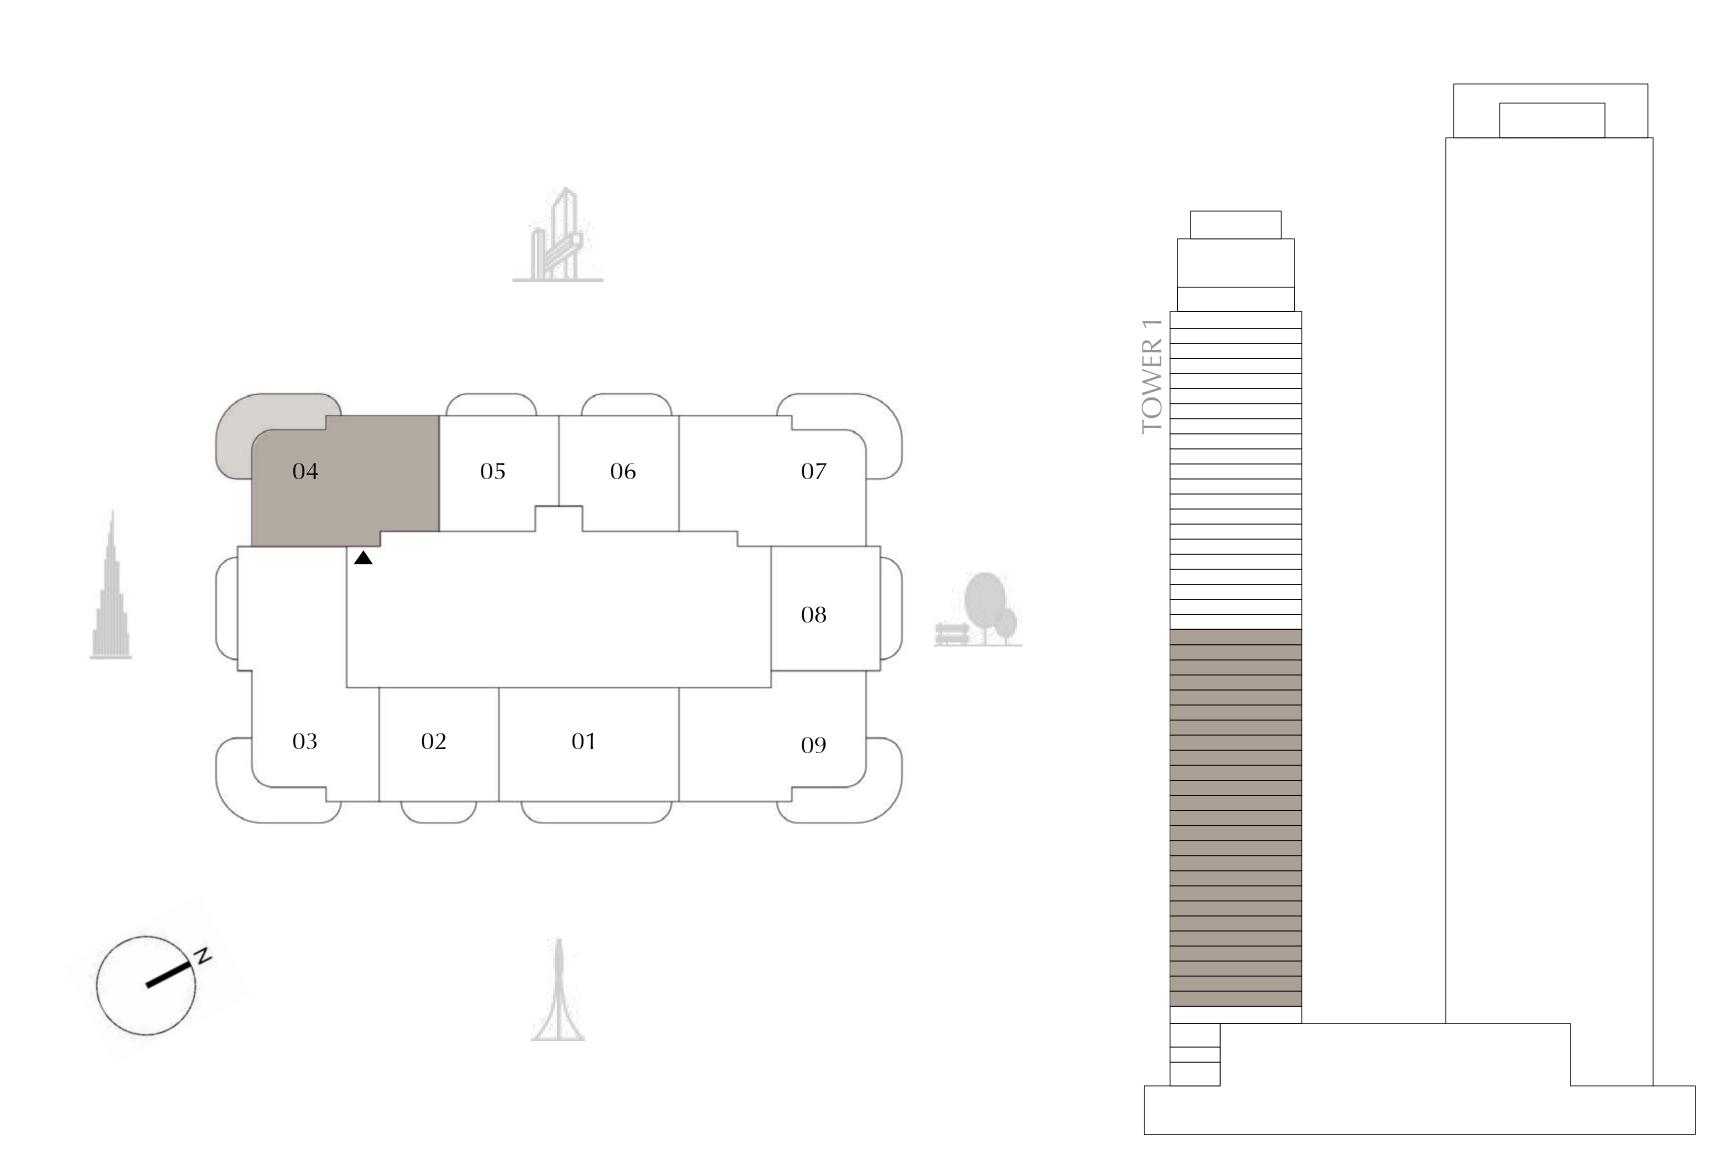

# TOWER 1 2 BEDROOM

PODIUM LEVEL 1 UNIT 04

SUITE AREA

1,093.72 SQ.FT.

293.10 SQ.FT.

BALCONY AREA

TOTAL AREA

1,386.82 SQ.FT.

KEY PLAN

FLOOR PLAN 1. All dimensions are in imperial and metric, and measured from finish to finish excluding construction tolerances. 2. All materials, dimensions, and drawings are approximate only. 3. Information is subject to change without notice, at developer's absolute discretion. 4. Actual area may vary from the stated area. 5. Drawings not to scale. 6. All images used are for illustrative purposes only and do not represent the actual size, features, specifications, fittings, and furnishings. 7. The developer reserves the right to make revisions / alterations, at it's absolute discretion, without any liability whatsoever.

101.61 SQ.M.

27.23 SQ.M.

128.84 SQ.M.

DIFC Views