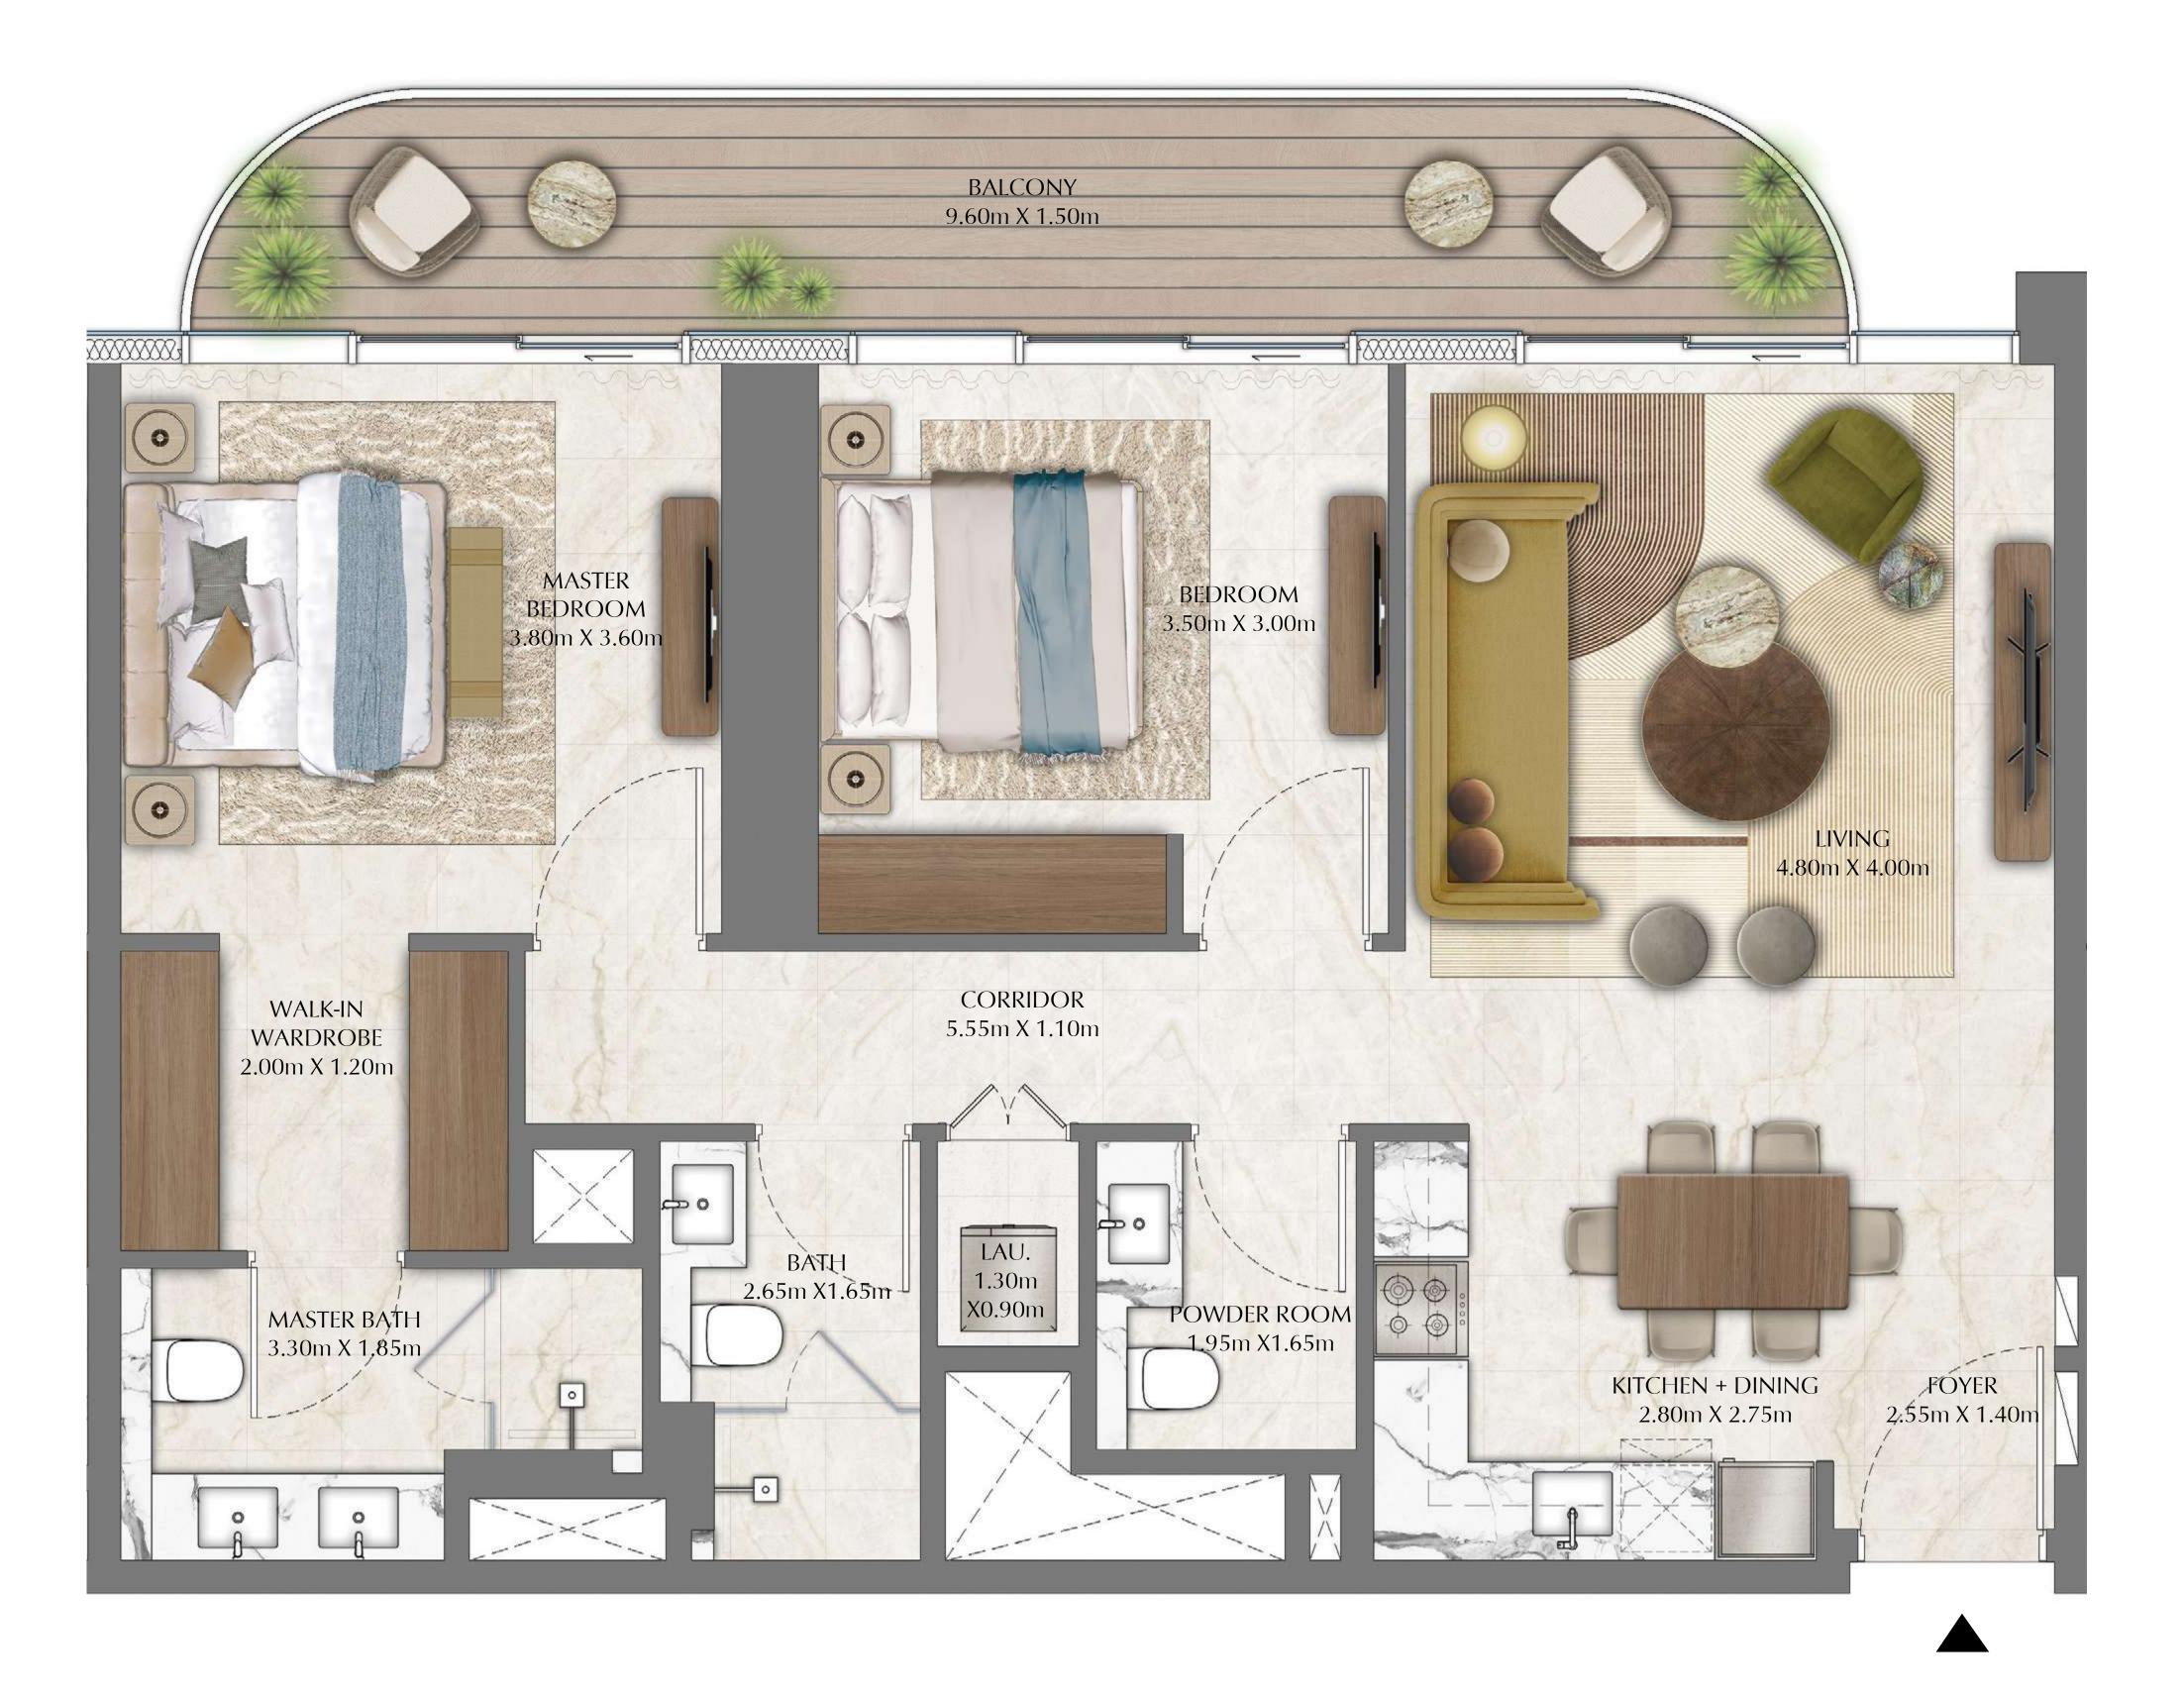

# TOWER 1 3 BEDROOM

LEVELS 04 - 28 UNIT 03

SUITE AREA

1,424.50 SQ.FT.

BALCONY AREA

TOTAL AREA

401.82 SQ.FT.

1,826.32 SQ.FT.

KEY PLAN

FLOOR PLAN 1. All dimensions are in imperial and metric, and measured from finish to finish excluding construction tolerances. 2. All materials, dimensions, and drawings are approximate only. 3. Information is subject to change without notice, at developer's absolute discretion. 4. Actual area may vary from the stated area. 5. Drawings not to scale. 6. All images used are for illustrative purposes only and do not represent the actual size, features, specifications, fittings, and furnishings. 7. The developer reserves the right to make revisions / alterations, at it's absolute discretion, without any liability whatsoever.

37.33 SQ.M.

169.67 SQ.M.

DIFC Views