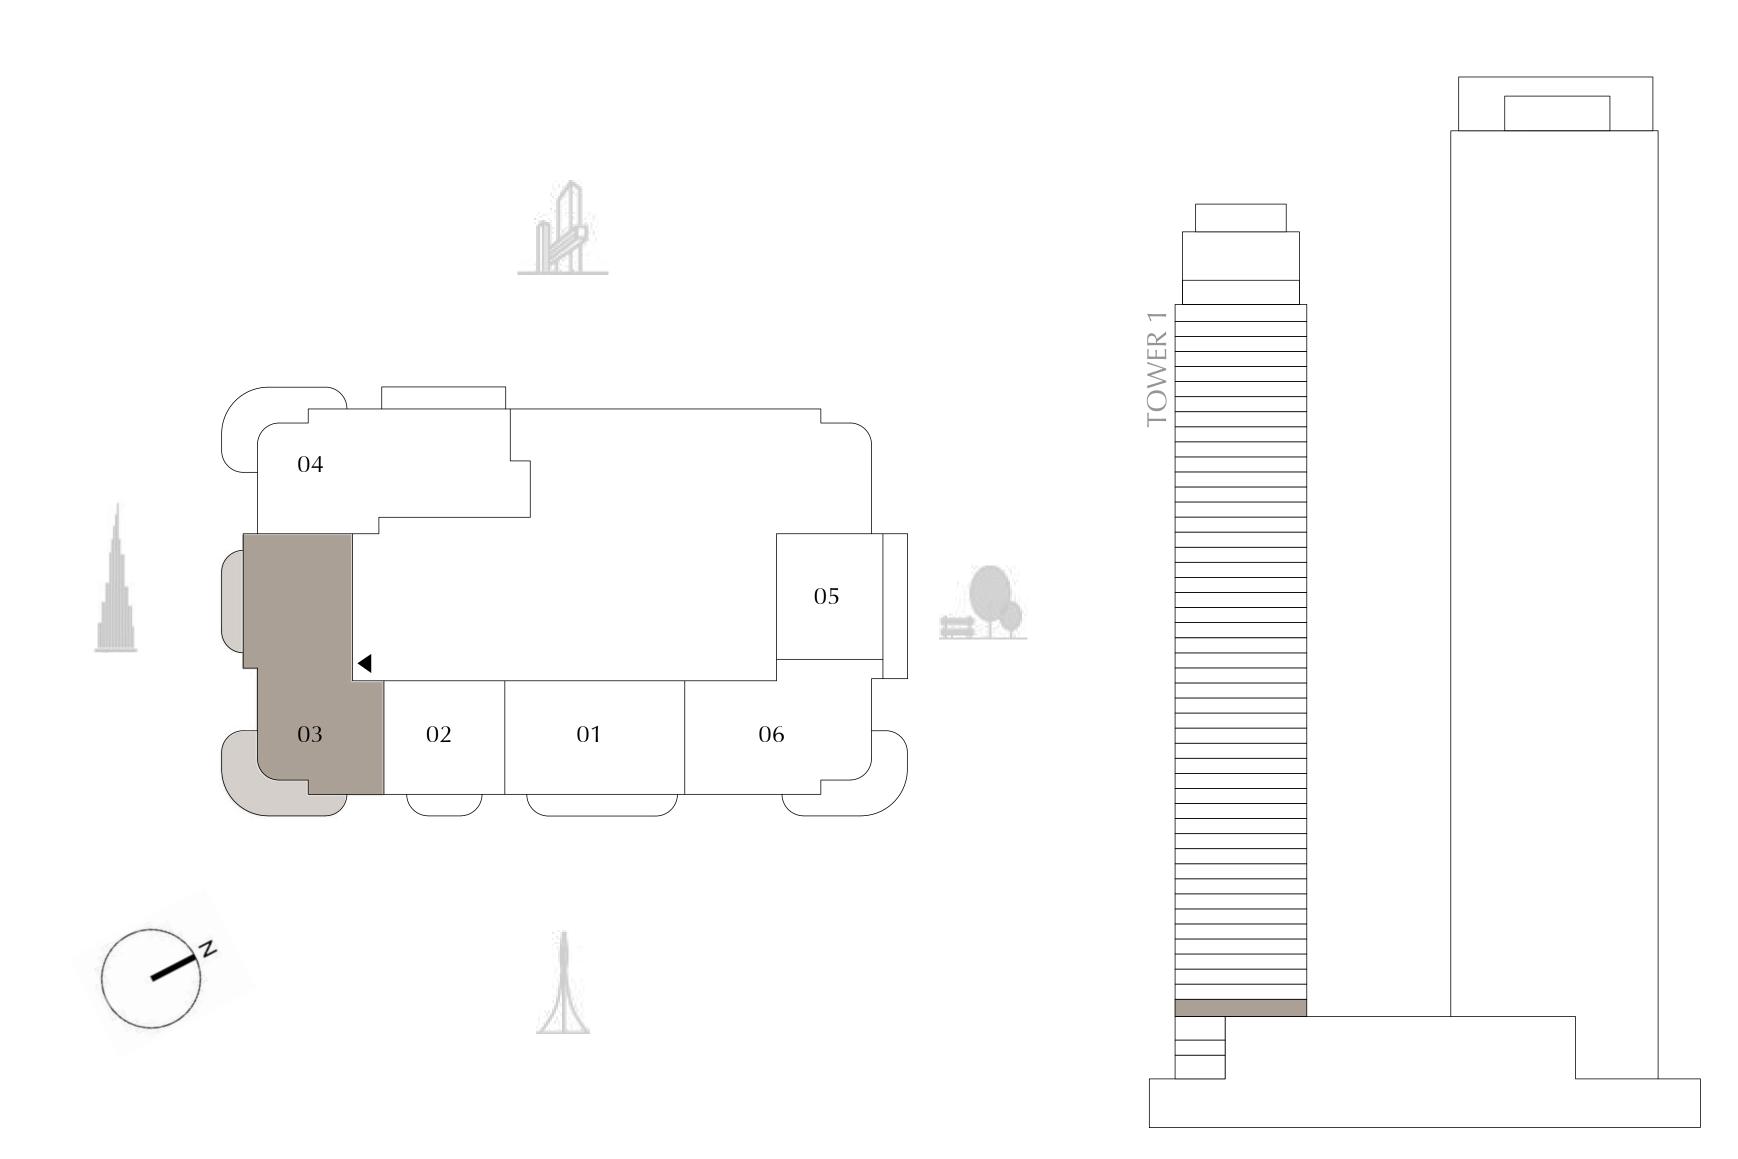

# TOWER 1 1 BEDROOM

PODIUM LEVEL 1 UNIT 03

SUITE AREA

BALCONY AREA

TOTAL AREA

763.38 SQ.FT.

293.10 SQ.FT.

1,056.48 SQ.FT.

KEY PLAN

FLOOR PLAN 1. All dimensions are in imperial and metric, and measured from finish to finish excluding construction tolerances. 2. All materials, dimensions, and drawings are approximate only. 3. Information is subject to change without notice, at developer's absolute discretion. 4. Actual area may vary from the stated area. 5. Drawings not to scale. 6. All images used are for illustrative purposes only and do not represent the actual size, features, specifications, fittings, and furnishings. 7. The developer reserves the right to make revisions / alterations, at it's absolute discretion, without any liability whatsoever.