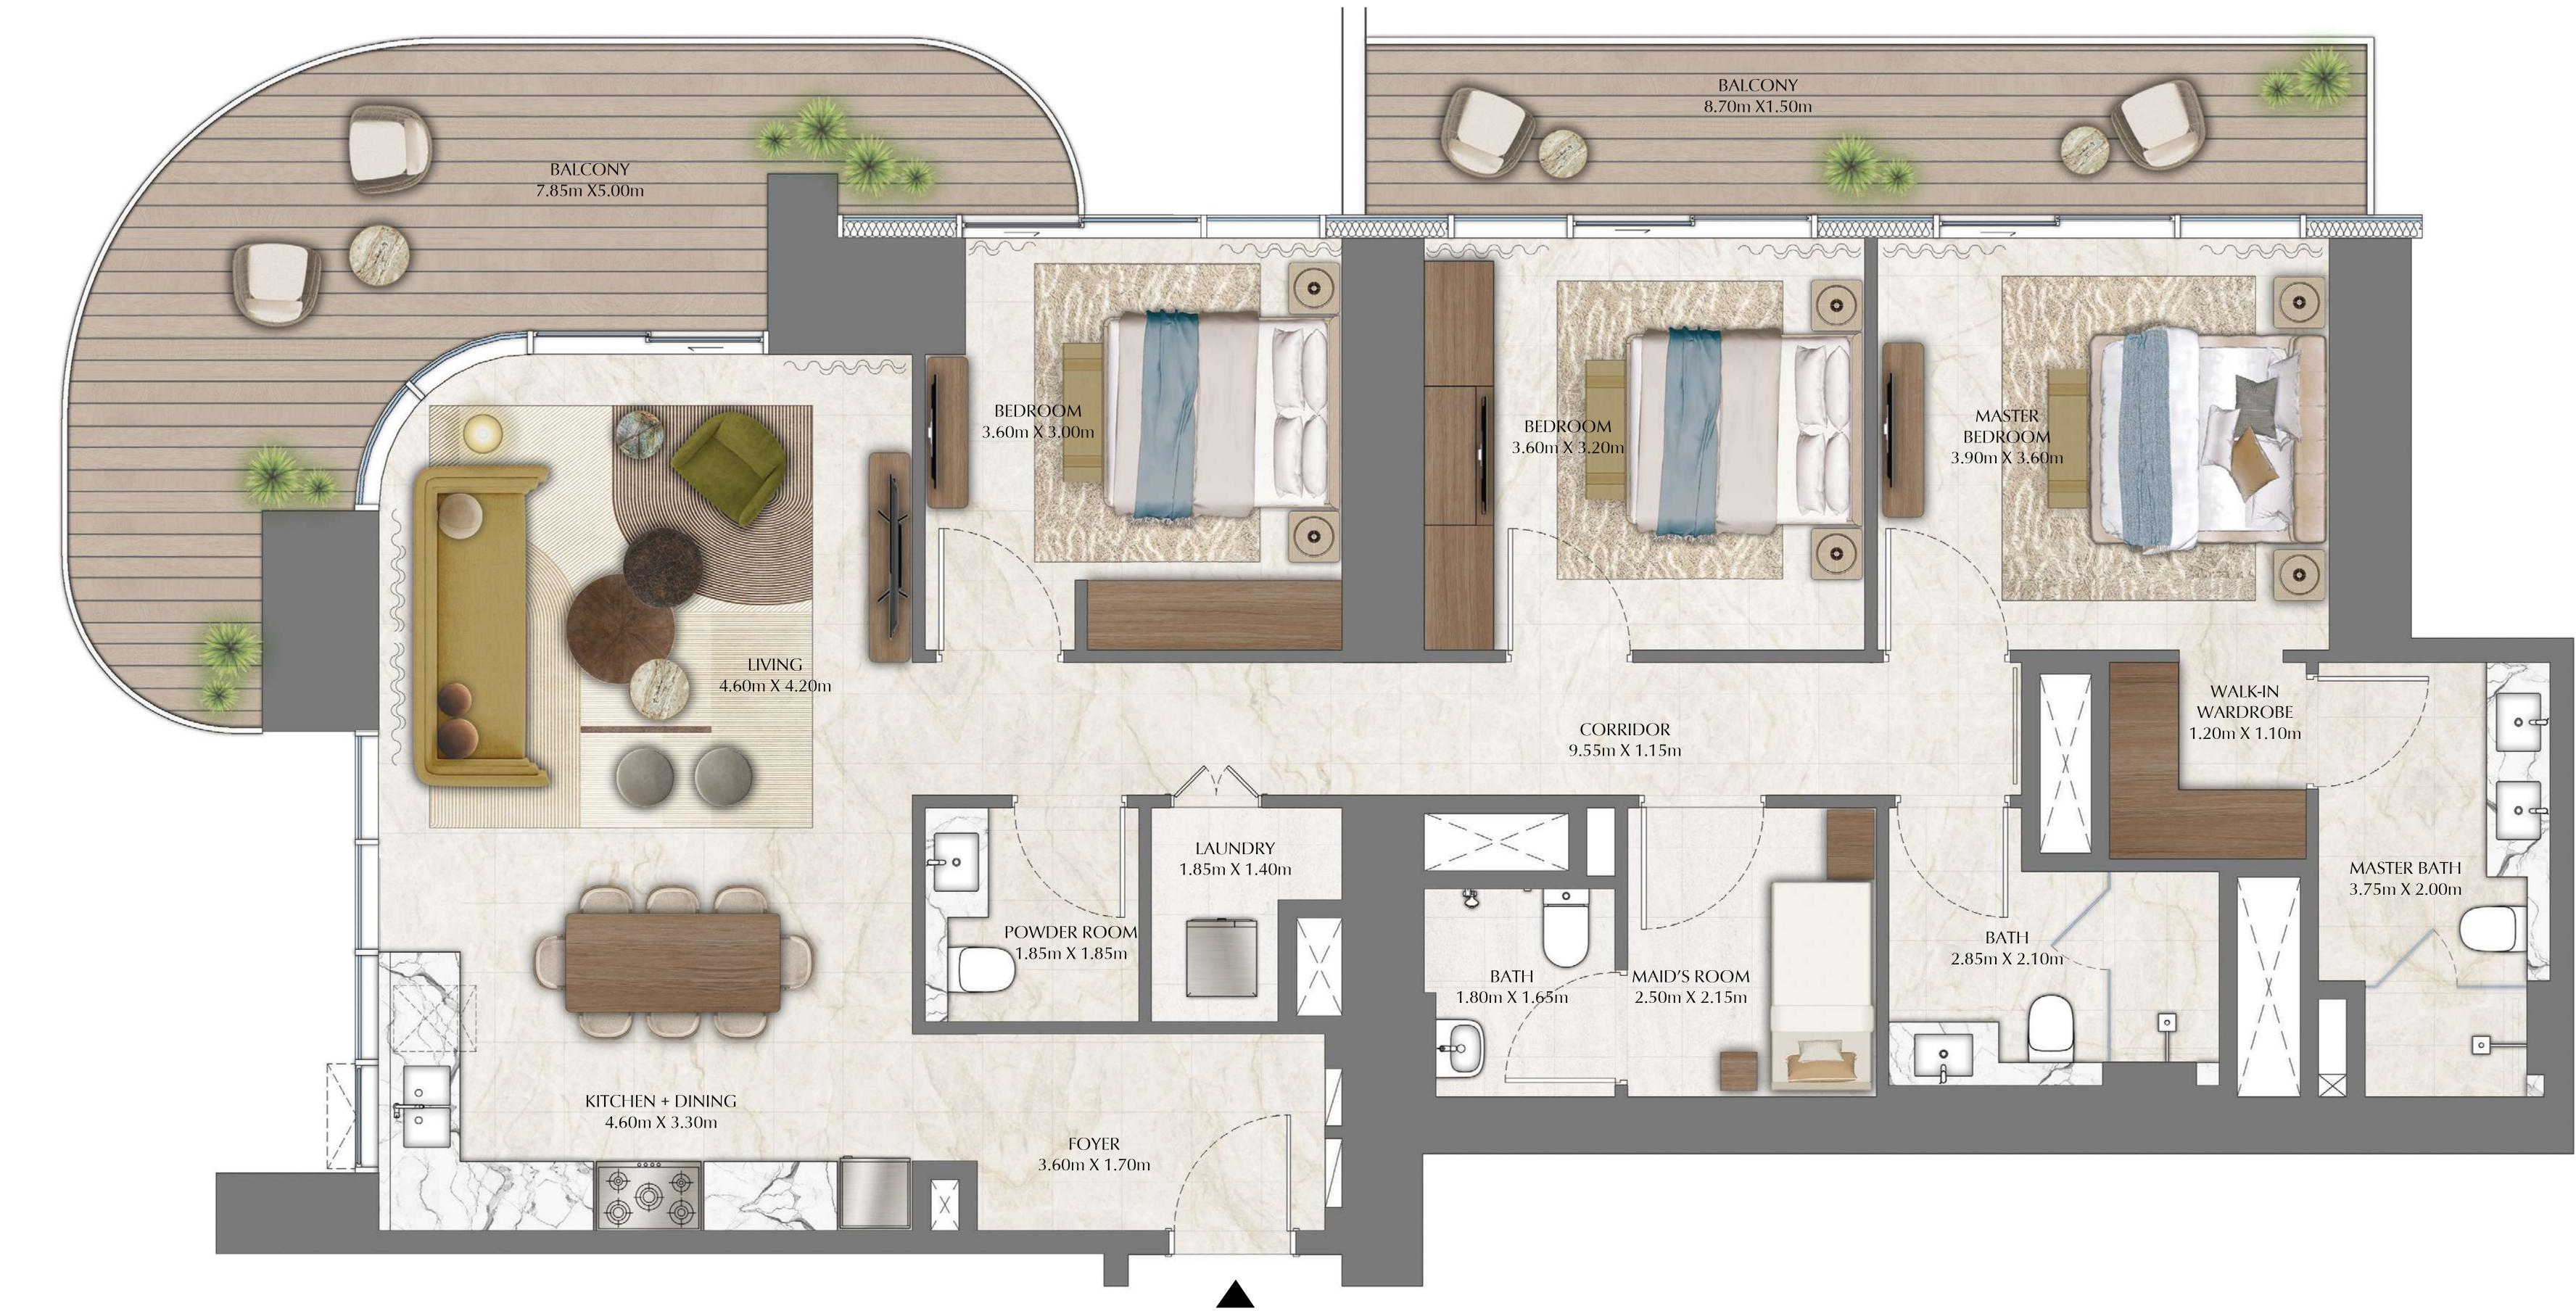

# TOWER 1 2 BEDROOM

PODIUM LEVEL 1 UNIT 04

SUITE AREA

1,093.72 SQ.FT.

293.10 SQ.FT.

BALCONY AREA

TOTAL AREA

1,386.82 SQ.FT.

KEY PLAN

FLOOR PLAN 1. All dimensions are in imperial and metric, and measured from finish to finish excluding construction tolerances. 2. All materials, dimensions, and drawings are approximate only. 3. Information is subject to change without notice, at developer's absolute discretion. 4. Actual area may vary from the stated area. 5. Drawings not to scale. 6. All images used are for illustrative purposes only and do not represent the actual size, features, specifications, fittings, and furnishings. 7. The developer reserves the right to make revisions / alterations, at it's absolute discretion, without any liability whatsoever.

101.61 SQ.M.

27.23 SQ.M.

128.84 SQ.M.

DIFC Views