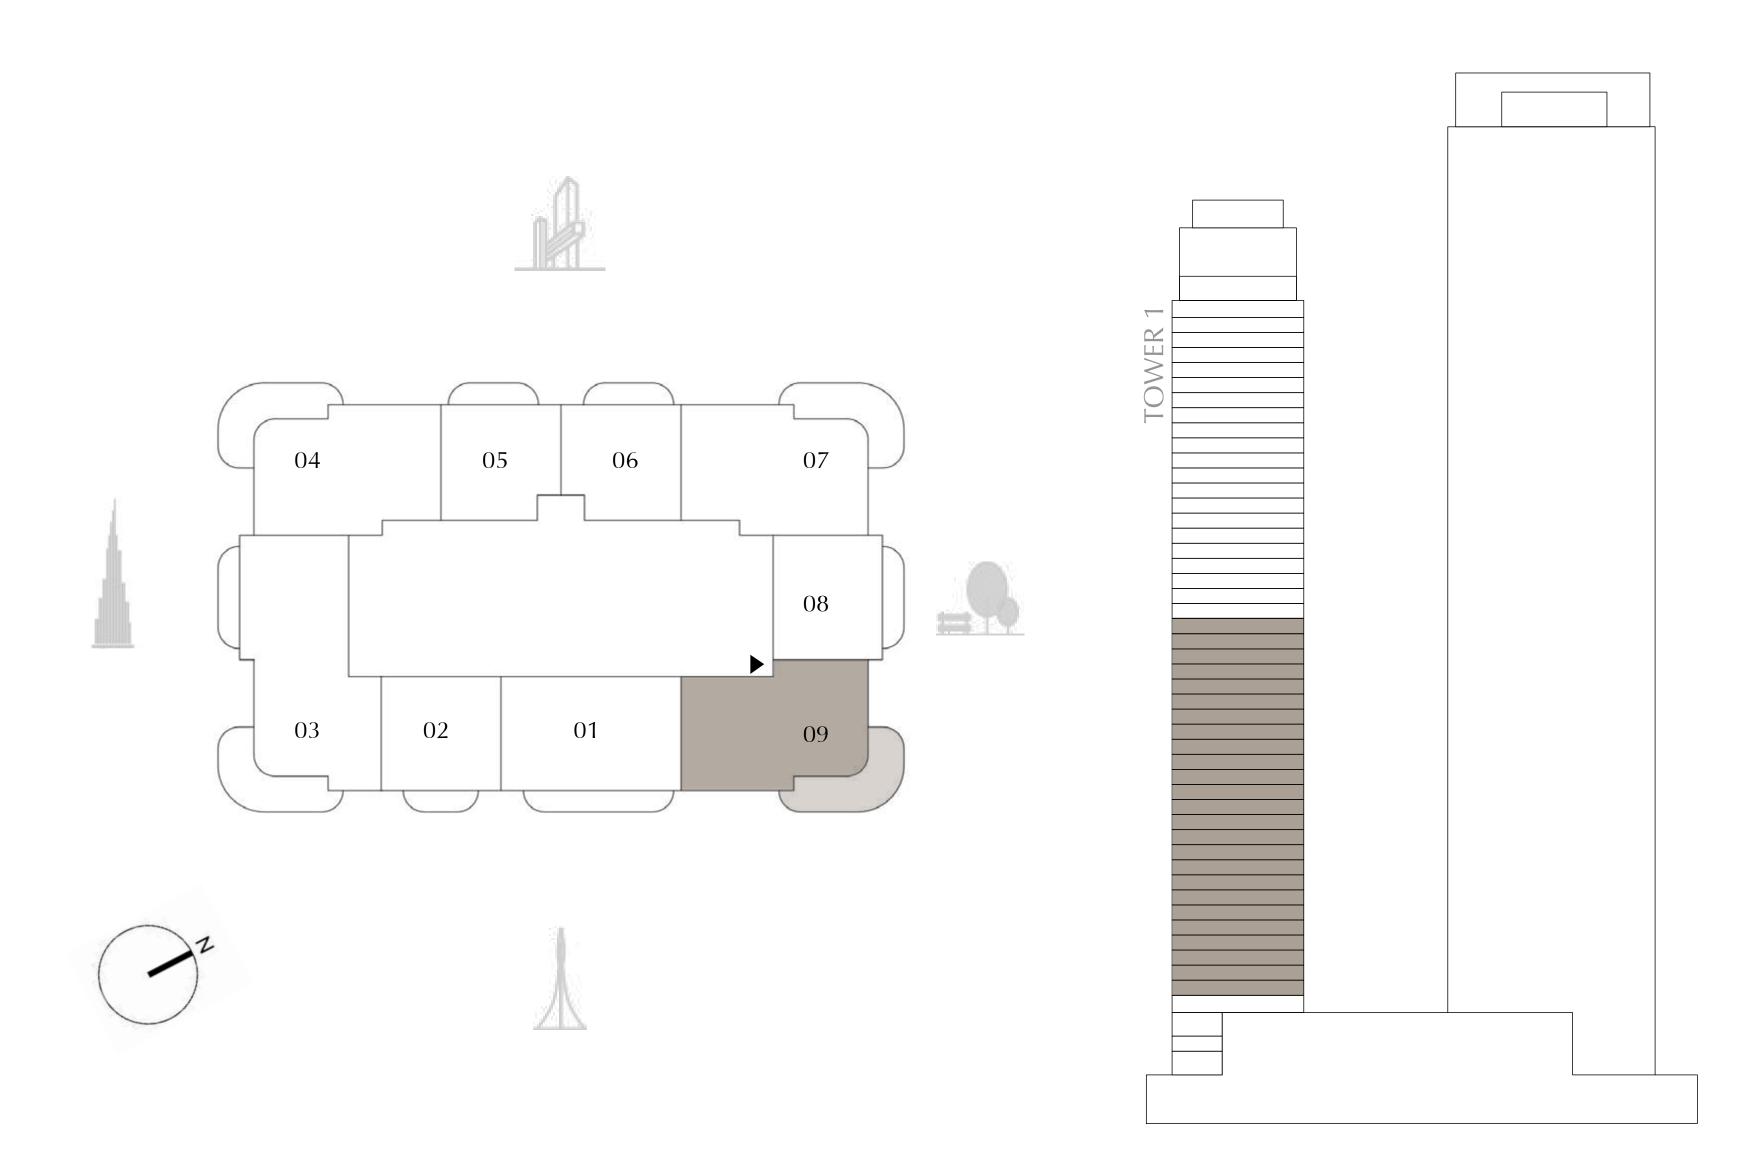

# TOWER 1 2 BEDROOM

LEVELS 04 - 28 UNIT 09

SUITE AREA

1,096.41 SQ.FT.

BALCONY AREA

TOTAL AREA

293.21 SQ.FT.

1,389.62 SQ.FT.

KEY PLAN

FLOOR PLAN 1. All dimensions are in imperial and metric, and measured from finish to finish excluding construction tolerances. 2. All materials, dimensions, and drawings are approximate only. 3. Information is subject to change without notice, at developer's absolute discretion. 4. Actual area may vary from the stated area. 5. Drawings not to scale. 6. All images used are for illustrative purposes only and do not represent the actual size, features, specifications, fittings, and furnishings. 7. The developer reserves the right to make revisions / alterations, at it's absolute discretion, without any liability whatsoever.

101.86 SQ.M.

27.24 SQ.M.

129.10 SQ.M.

DIFC Views