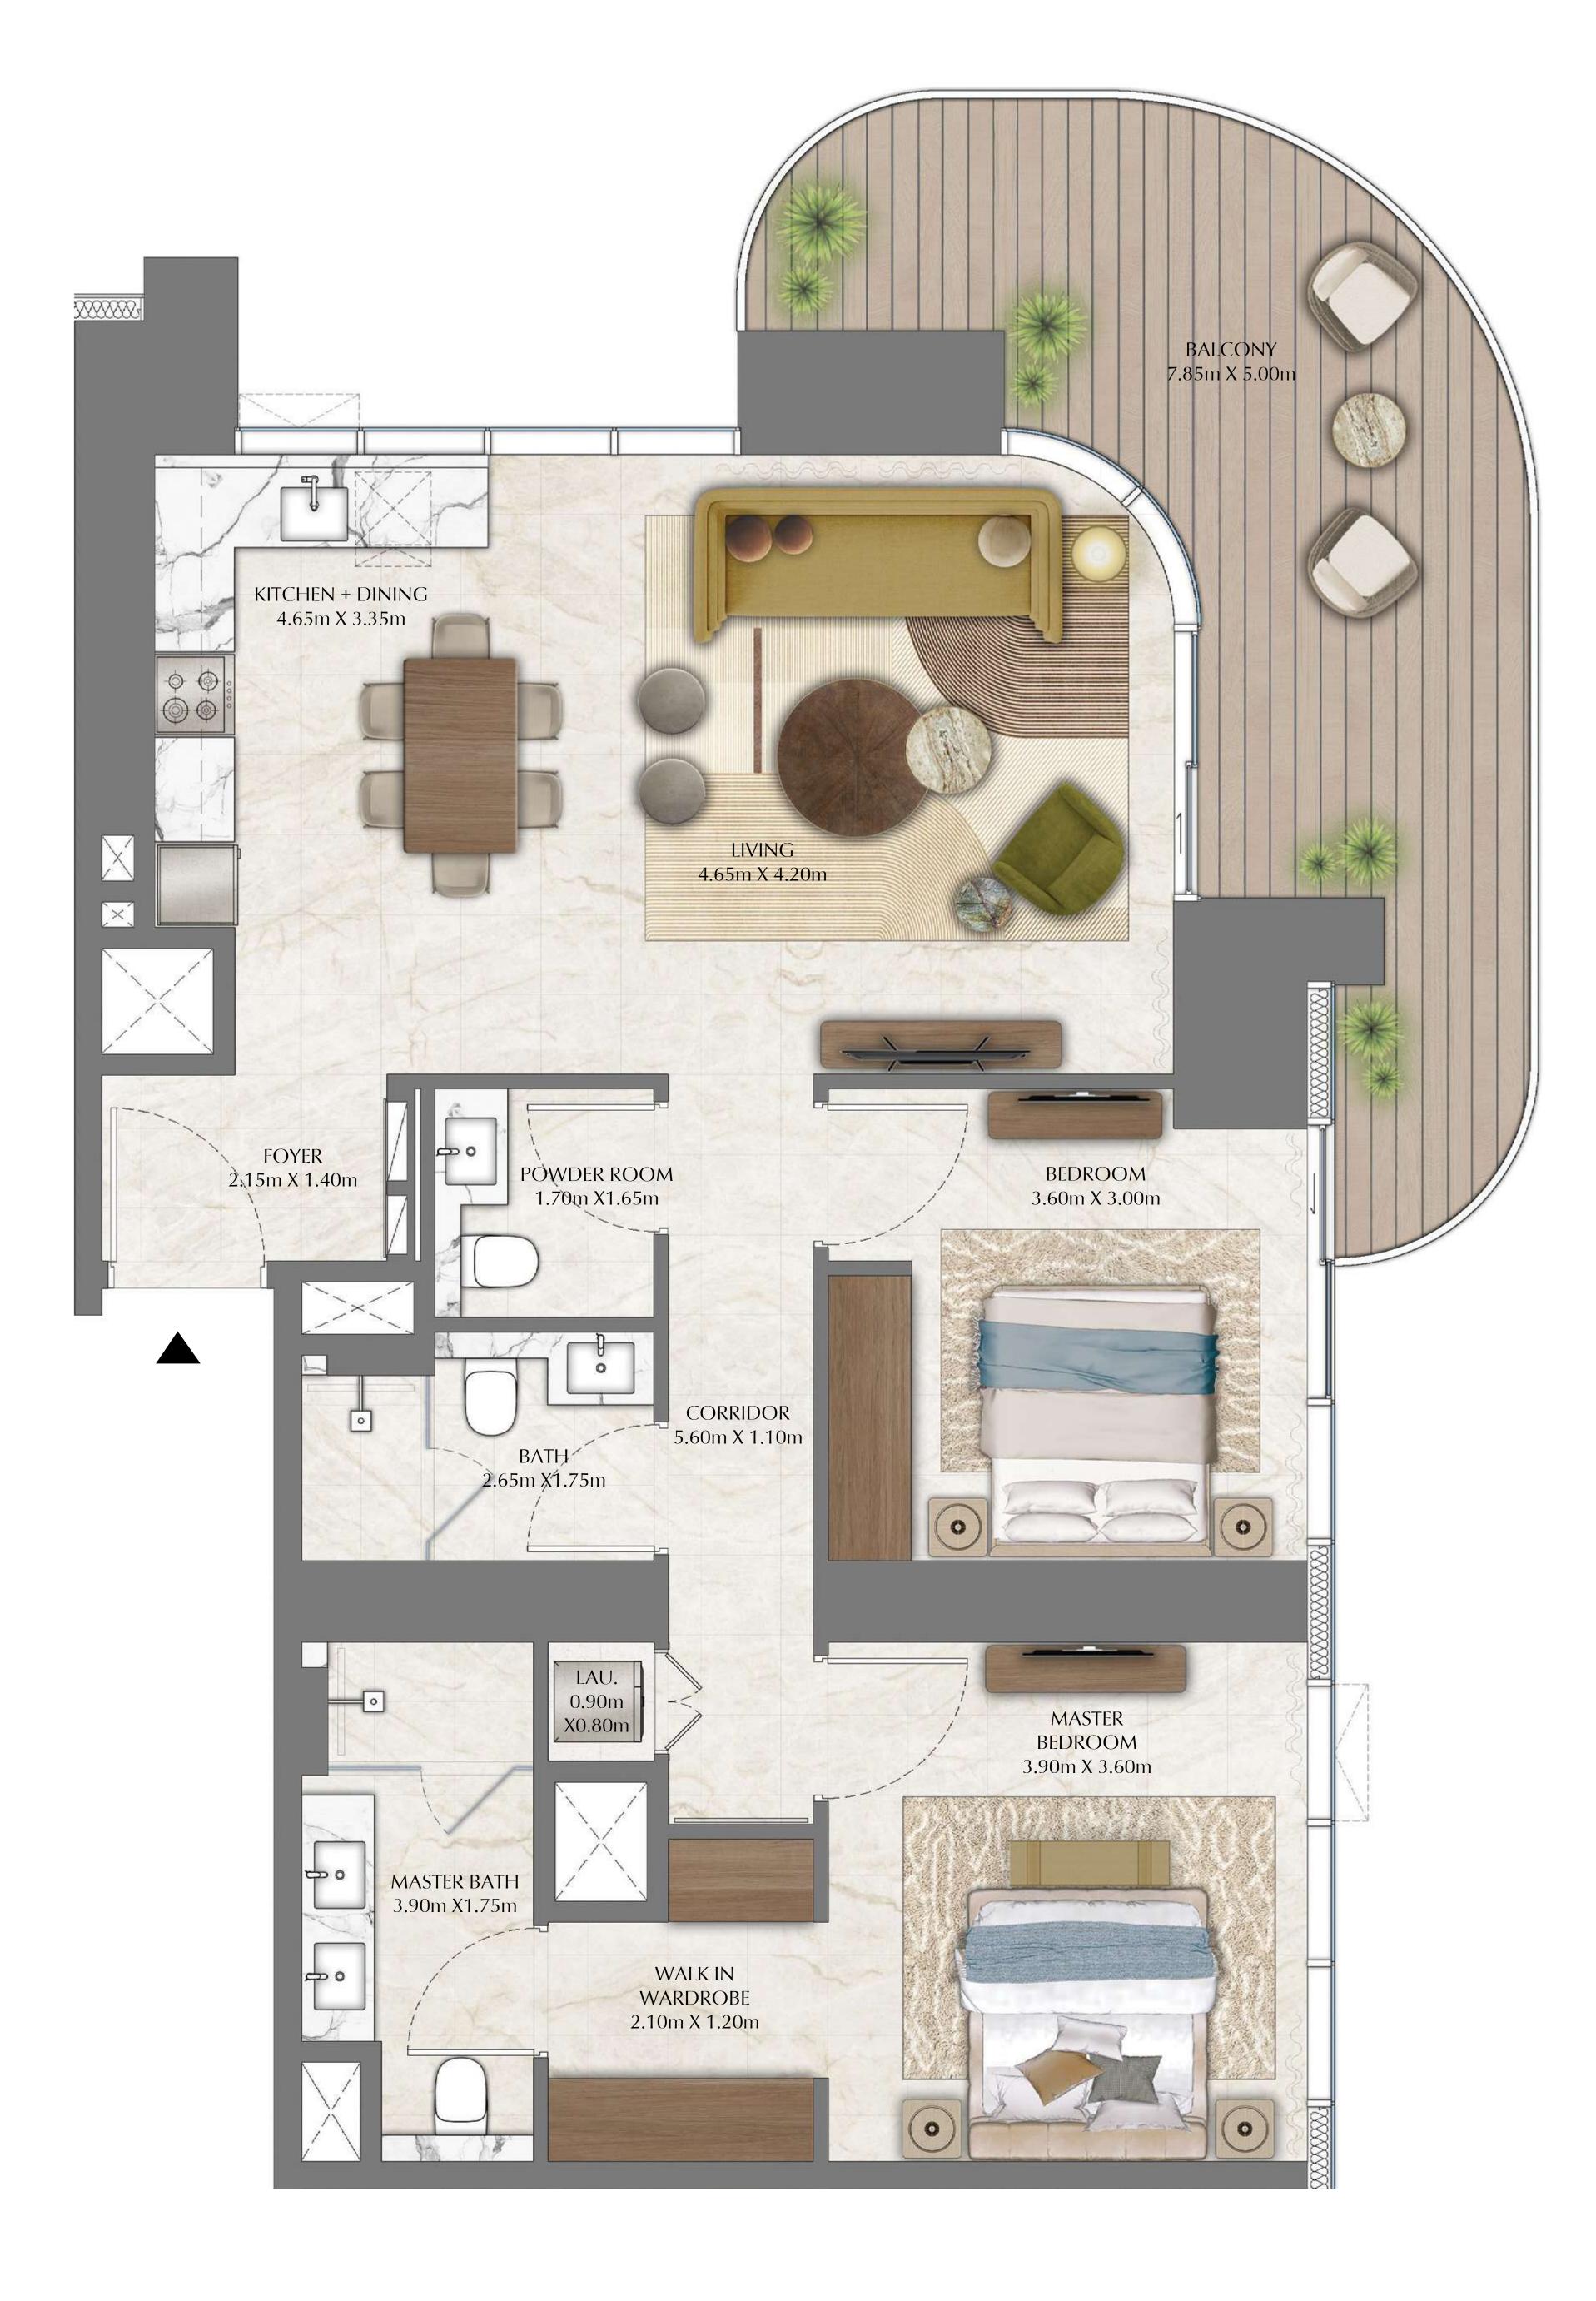

# TOWER 1 2 BEDROOM

PODIUM LEVEL 1 UNIT 04

SUITE AREA

1,093.72 SQ.FT.

293.10 SQ.FT.

BALCONY AREA

TOTAL AREA

1,386.82 SQ.FT.

KEY PLAN

FLOOR PLAN 1. All dimensions are in imperial and metric, and measured from finish to finish excluding construction tolerances. 2. All materials, dimensions, and drawings are approximate only. 3. Information is subject to change without notice, at developer's absolute discretion. 4. Actual area may vary from the stated area. 5. Drawings not to scale. 6. All images used are for illustrative purposes only and do not represent the actual size, features, specifications, fittings, and furnishings. 7. The developer reserves the right to make revisions / alterations, at it's absolute discretion, without any liability whatsoever.

101.61 SQ.M.

27.23 SQ.M.

128.84 SQ.M.

DIFC Views