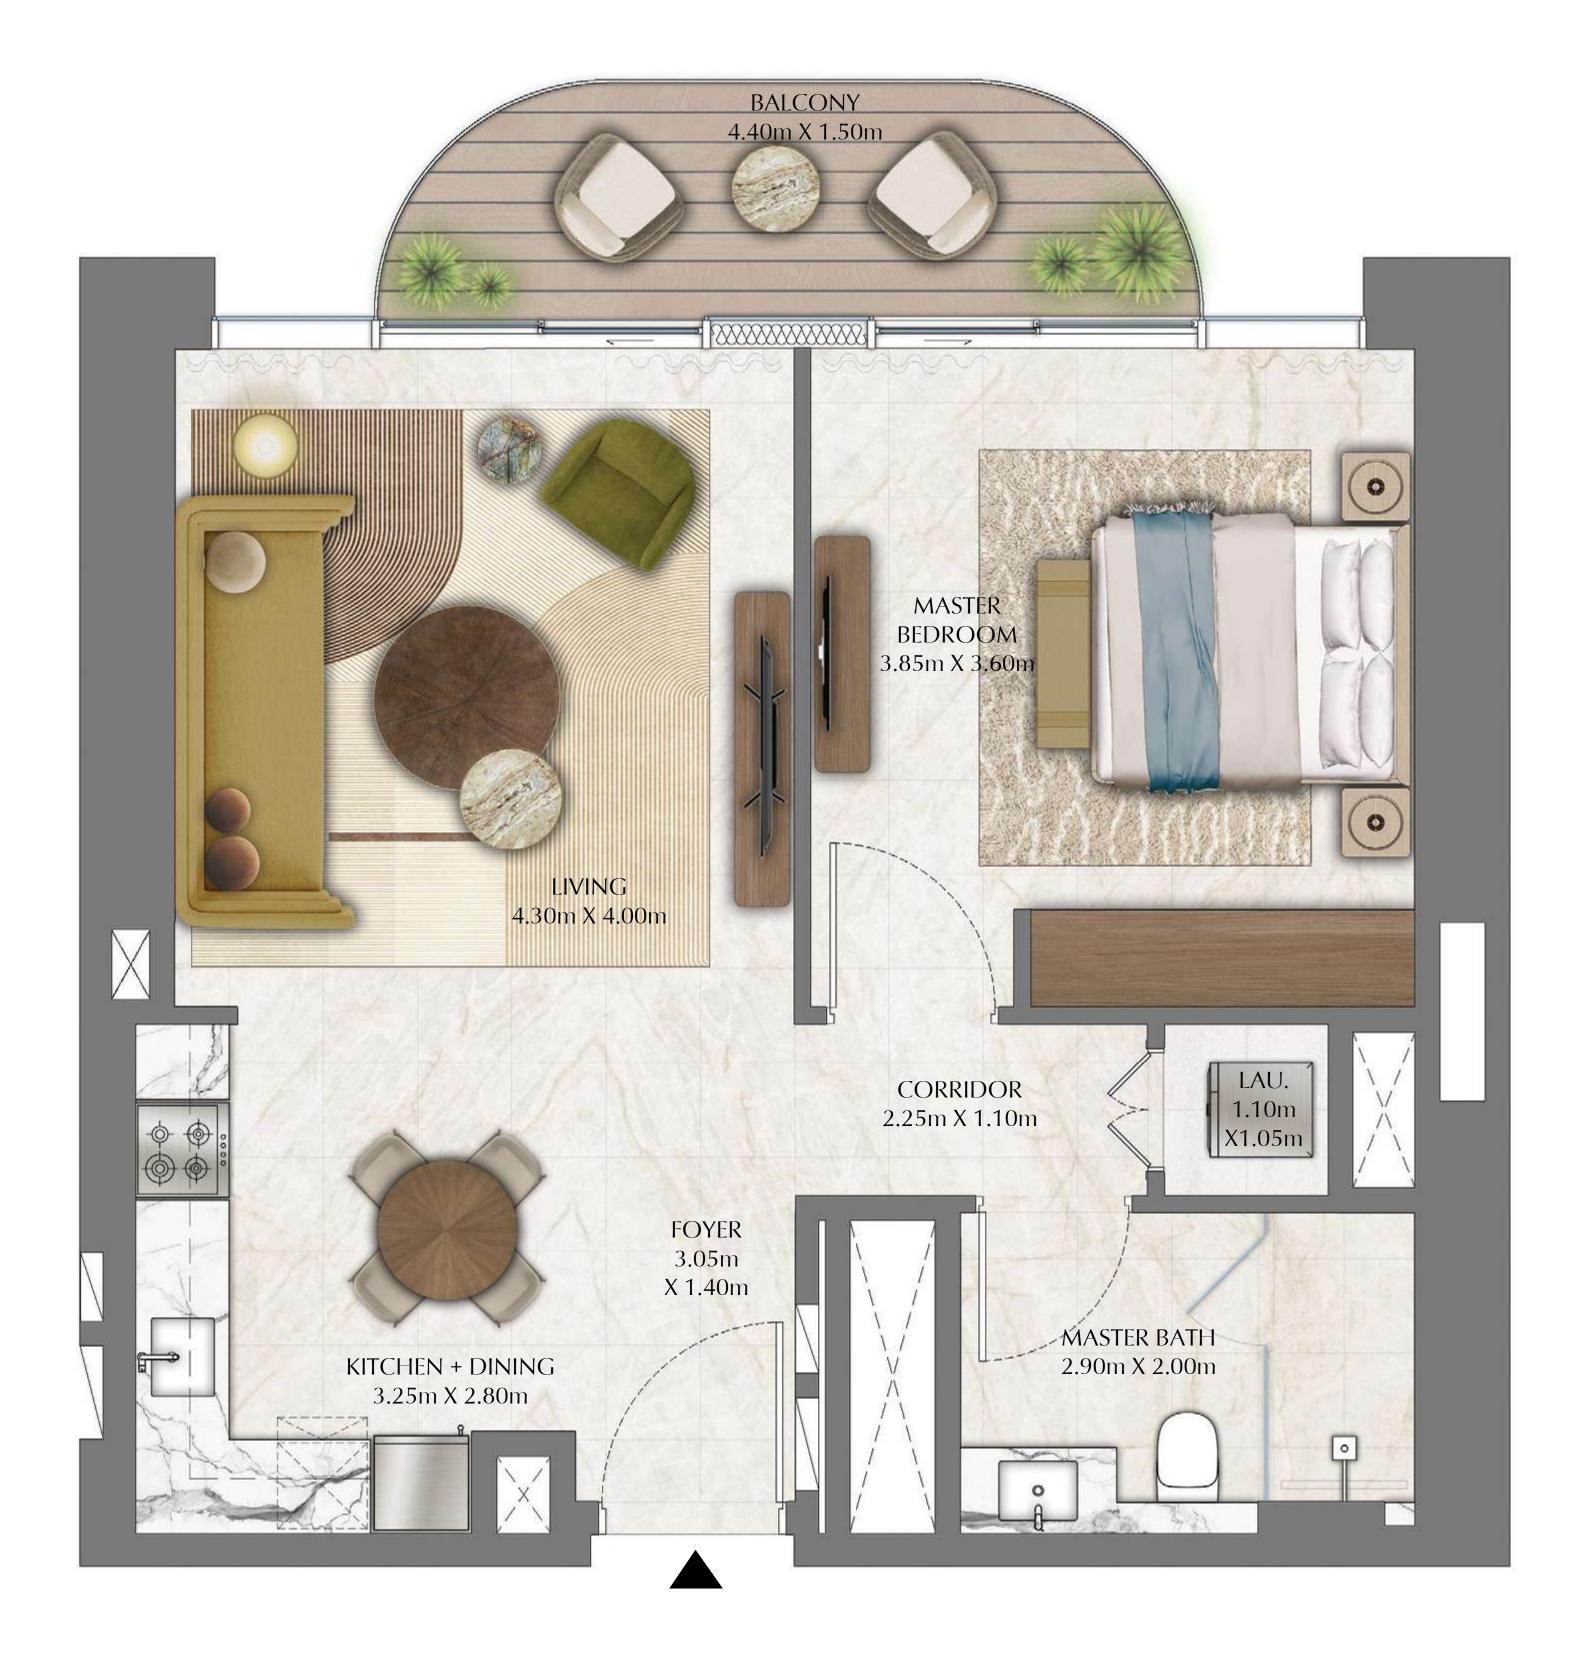

# TOWER 1 1 BEDROOM

PODIUM LEVEL 1 UNIT 02

| SUITE AREA   | 687.92 SQ.FT. |
|--------------|---------------|
| BALCONY AREA | 77.28 SQ.FT.  |
| TOTAL AREA   | 765.20 SQ.FT. |

KEY PLAN

FLOOR PLAN 1. All dimensions are in imperial and metric, and measured from finish to finish excluding construction tolerances. 2. All materials, dimensions, and drawings are approximate only. 3. Information is subject to change without notice, at developer's absolute discretion. 4. Actual area may vary from the stated area. 5. Drawings not to scale. 6. All images used are for illustrative purposes only and do not represent the actual size, features, specifications, fittings, and furnishings. 7. The developer reserves the right to make revisions / alterations, at it's absolute discretion, without any liability whatsoever.

63.91 SQ.M.

7.18 SQ.M.

71.09 SQ.M.

DIFC Views