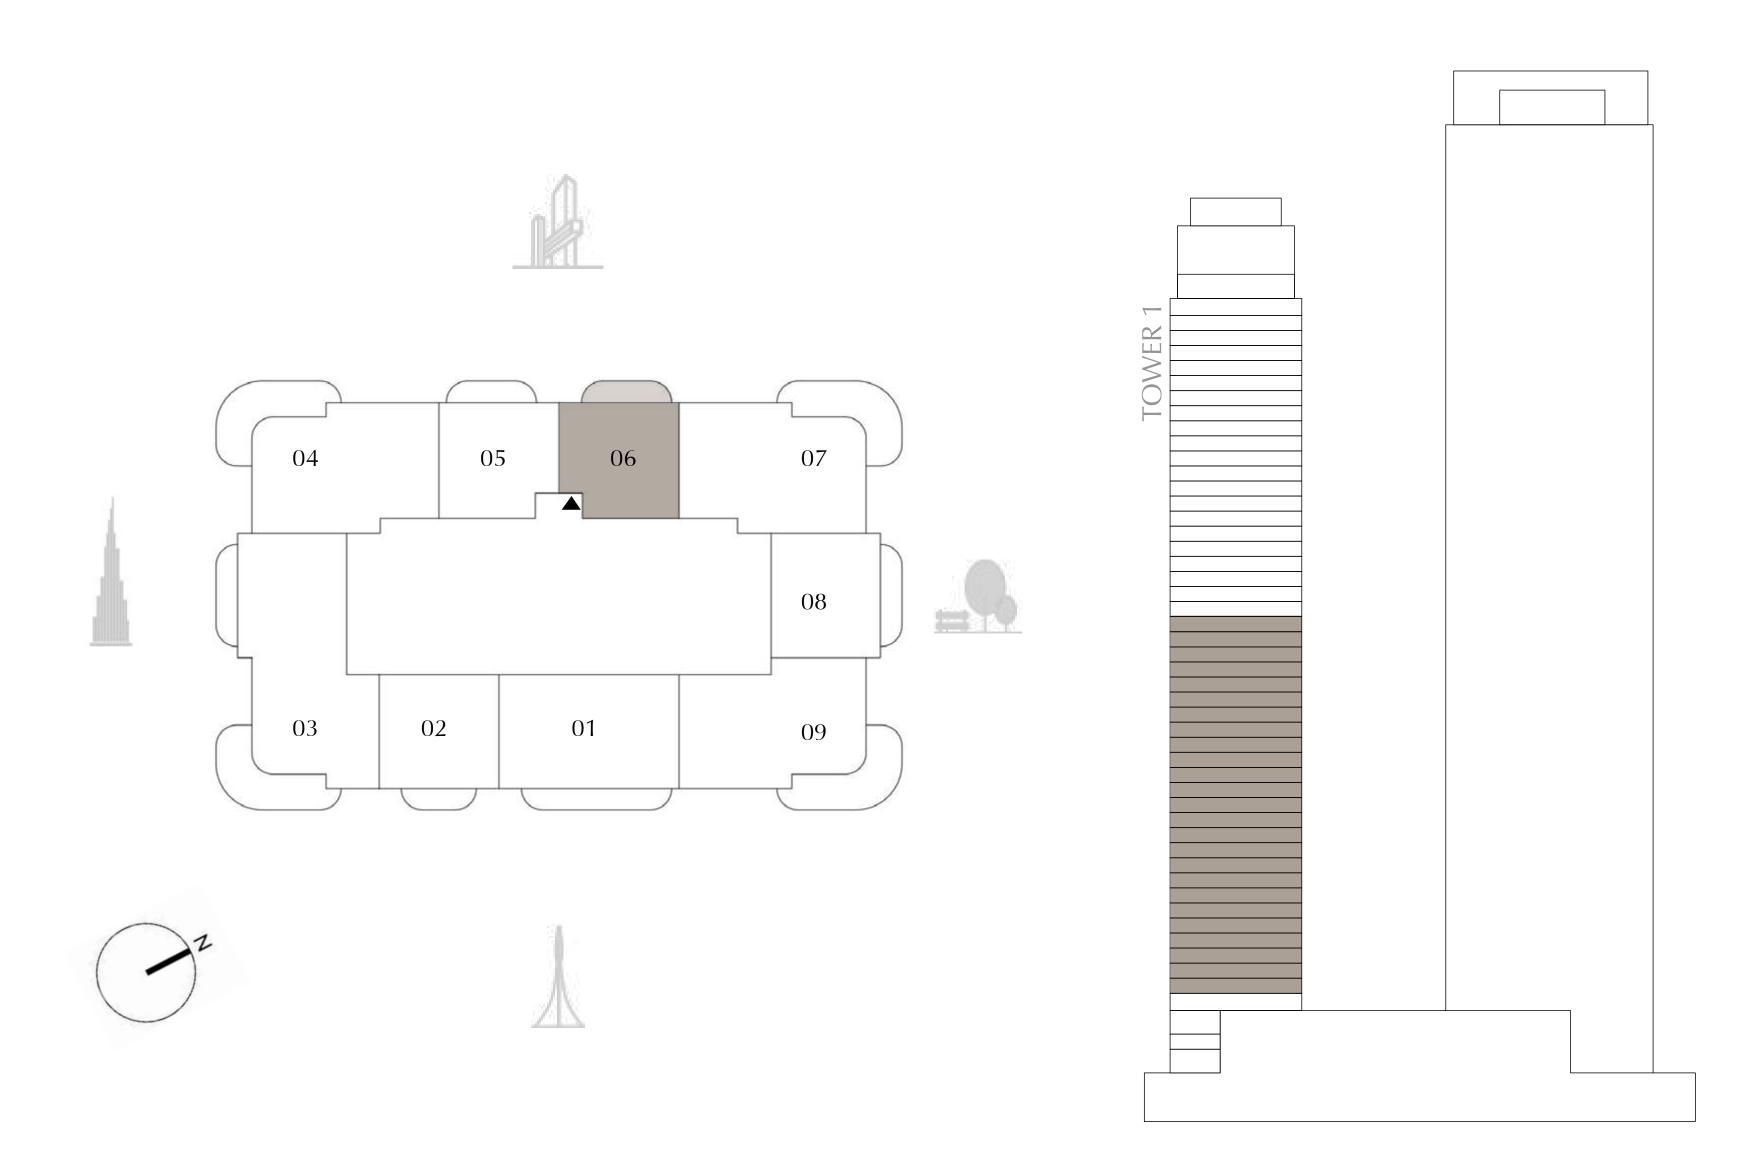

### PODIUM LEVEL 3 UNIT 06

SUITE AREA

1,092.97 SQ.FT.

293.64 SQ.FT.

BALCONY AREA

TOTAL AREA

1,386.61 SQ.FT.

KEY PLAN

FLOOR PLAN 1. All dimensions are in imperial and metric, and measured from finish to finish excluding construction tolerances. 2. All materials, dimensions, and drawings are approximate only. 3. Information is subject to change without notice, at developer's absolute discretion. 4. Actual area may vary from the stated area. 5. Drawings not to scale. 6. All images used are for illustrative purposes only and do not represent the actual size, features, specifications, fittings, and furnishings. 7. The developer reserves the right to make revisions / alterations, at it's absolute discretion, without any liability whatsoever.

101.54 SQ.M.

27.28 SQ.M.

128.82 SQ.M.

DIFC Views