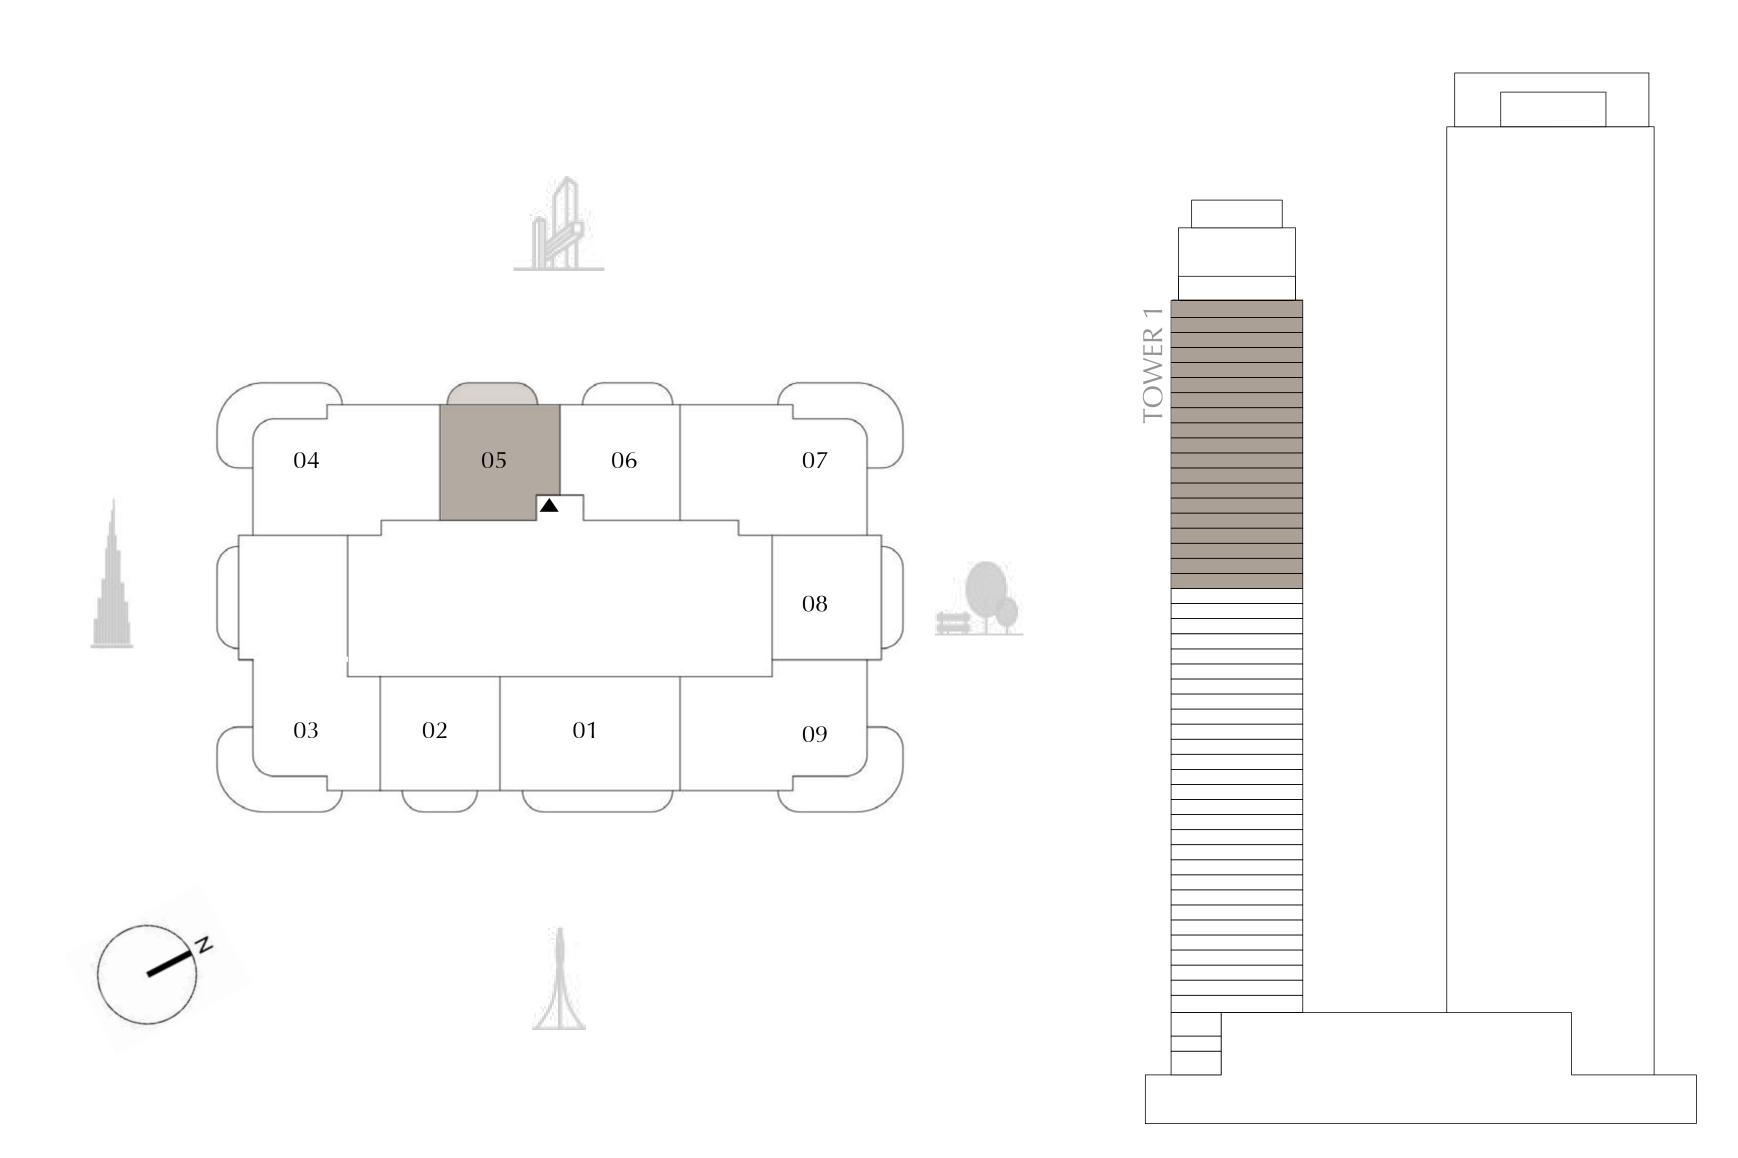

# TOWER 1 BEDROOM

UNIT 05 LEVELS 04 - 28

SUITE AREA 644.54 SQ.FT. BALCONY AREA 94.83 SQ.FT. TOTAL AREA 739.37 SQ.FT.

KEY PLAN

7. The developer reserves the right to make revisions / alterations, at it's absolute discretion, without any liability whatsoever.

59.88 SQ.M.

8.81 SQ.M.

68.69 SQ.M.

#### **KEY SECTION**

FLOOR PLAN 1. All dimensions are in imperial and metric, and measured from finish to finish excluding construction tolerances. 2. All materials, dimensions, and drawings are approximate only. 3. Information is subject to change without notice, at developer's absolute discretion. 4. Actual area may vary from the stated area. 5. Drawings not to scale. 6. All images used are for illustrative purposes only and do not represent the actual size, features, specifications, fittings, and furnishings.