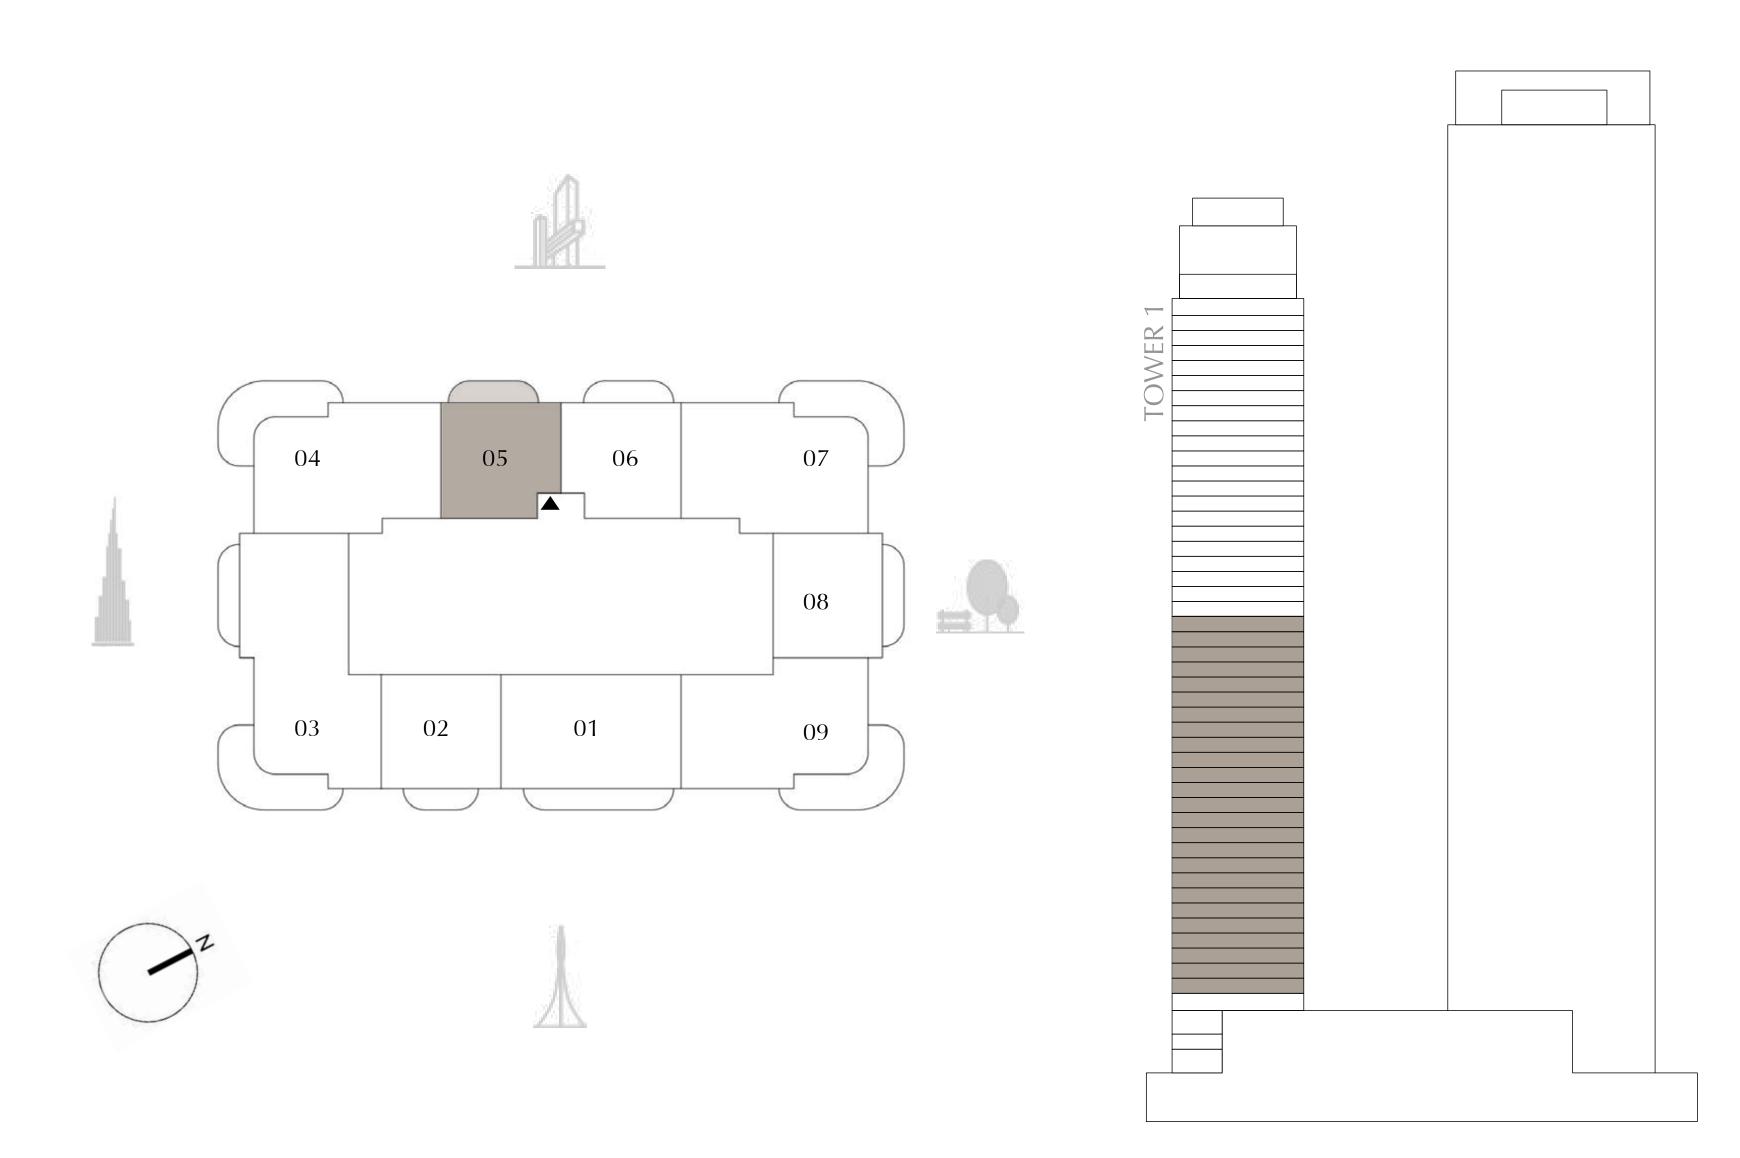

# TOWER 1 2 BEDROOM

PODIUM LEVEL 2 UNIT 05

SUITE AREA

1,093.72 SQ.FT.

BALCONY AREA

TOTAL AREA

1,386.82 SQ.FT.

293.10 SQ.FT.

KEY PLAN

FLOOR PLAN 1. All dimensions are in imperial and metric, and measured from finish to finish excluding construction tolerances. 2. All materials, dimensions, and drawings are approximate only. 3. Information is subject to change without notice, at developer's absolute discretion. 4. Actual area may vary from the stated area. 5. Drawings not to scale. 6. All images used are for illustrative purposes only and do not represent the actual size, features, specifications, fittings, and furnishings. 7. The developer reserves the right to make revisions / alterations, at it's absolute discretion, without any liability whatsoever.

101.61 SQ.M.

27.23 SQ.M.

128.84 SQ.M.

DIFC Views