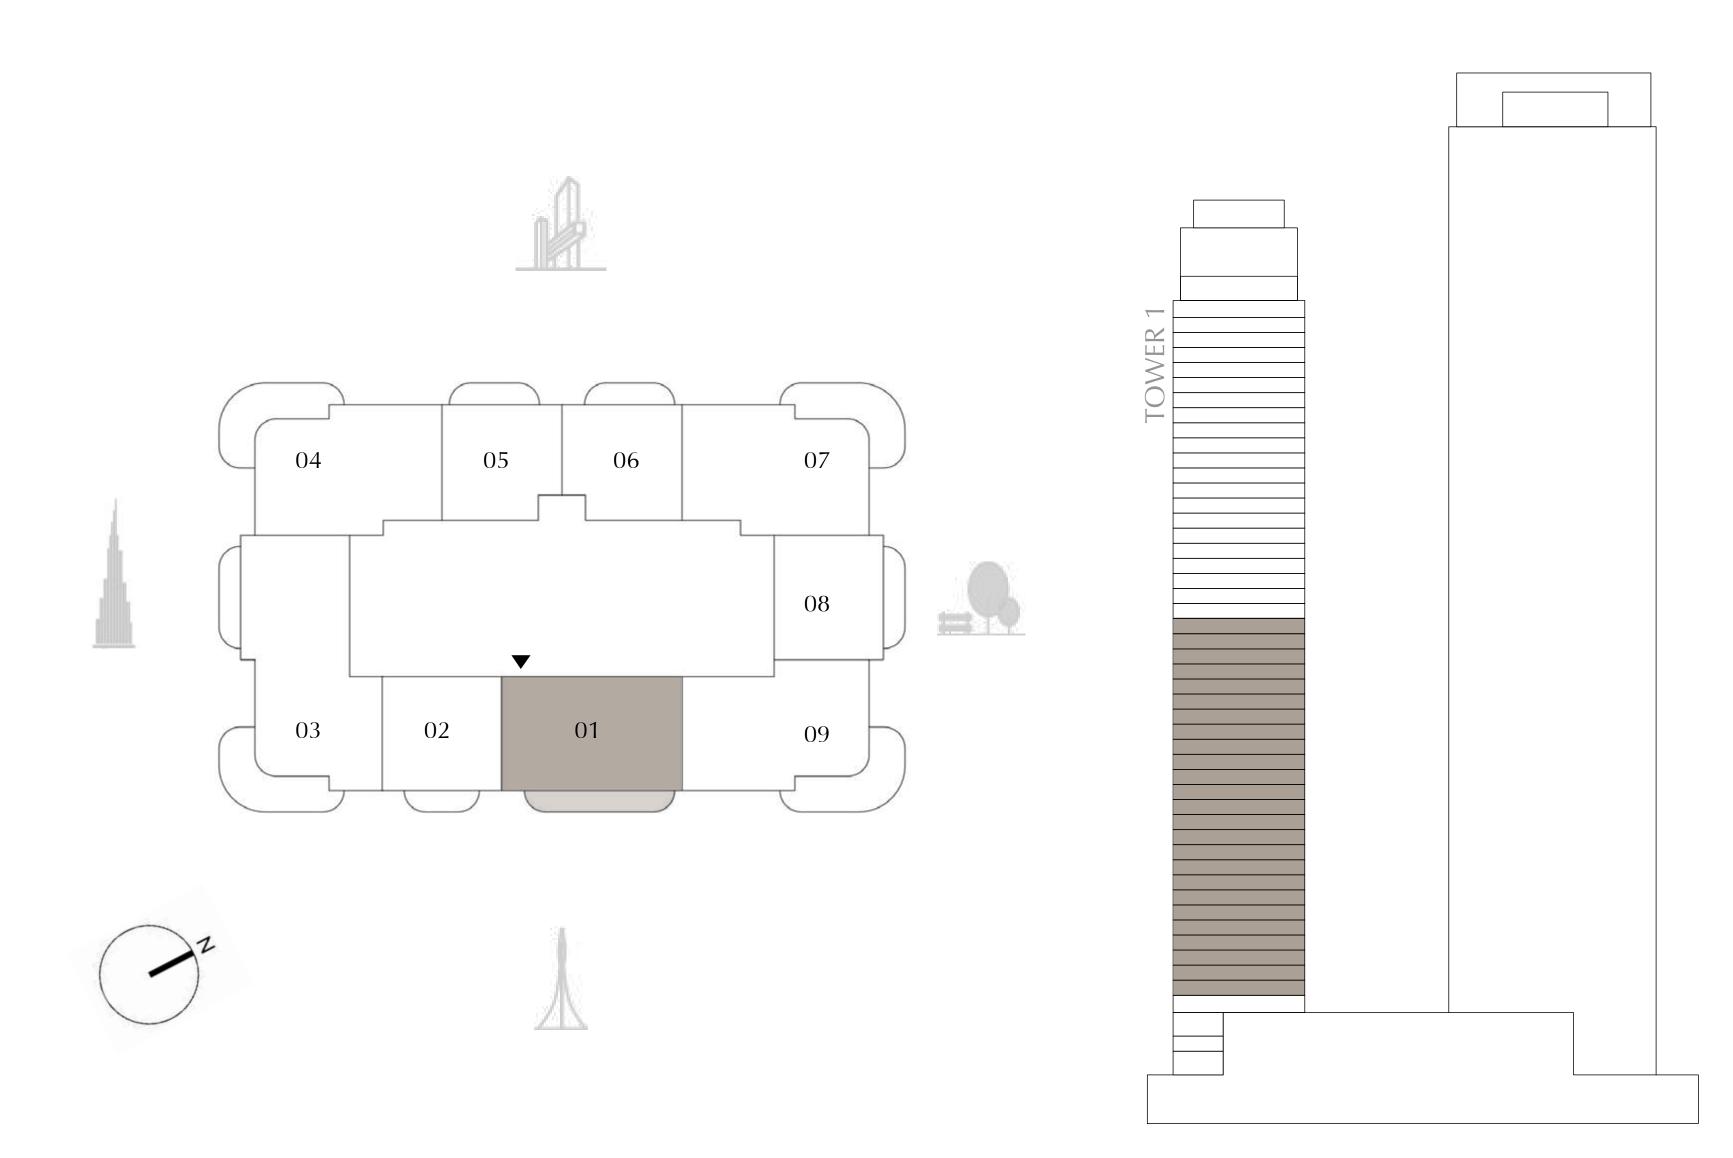

Floor Plans – Tower 1

# TOWER 1 2 BEDROOM

PODIUM LEVEL 1 UNIT 01

SUITE AREA 997.38 SQ.FT. BALCONY AREA 165.87 SQ.FT.

TOTAL AREA

1,163.25 SQ.FT.

KEY PLAN

7. The developer reserves the right to make revisions / alterations, at it's absolute discretion, without any liability whatsoever.