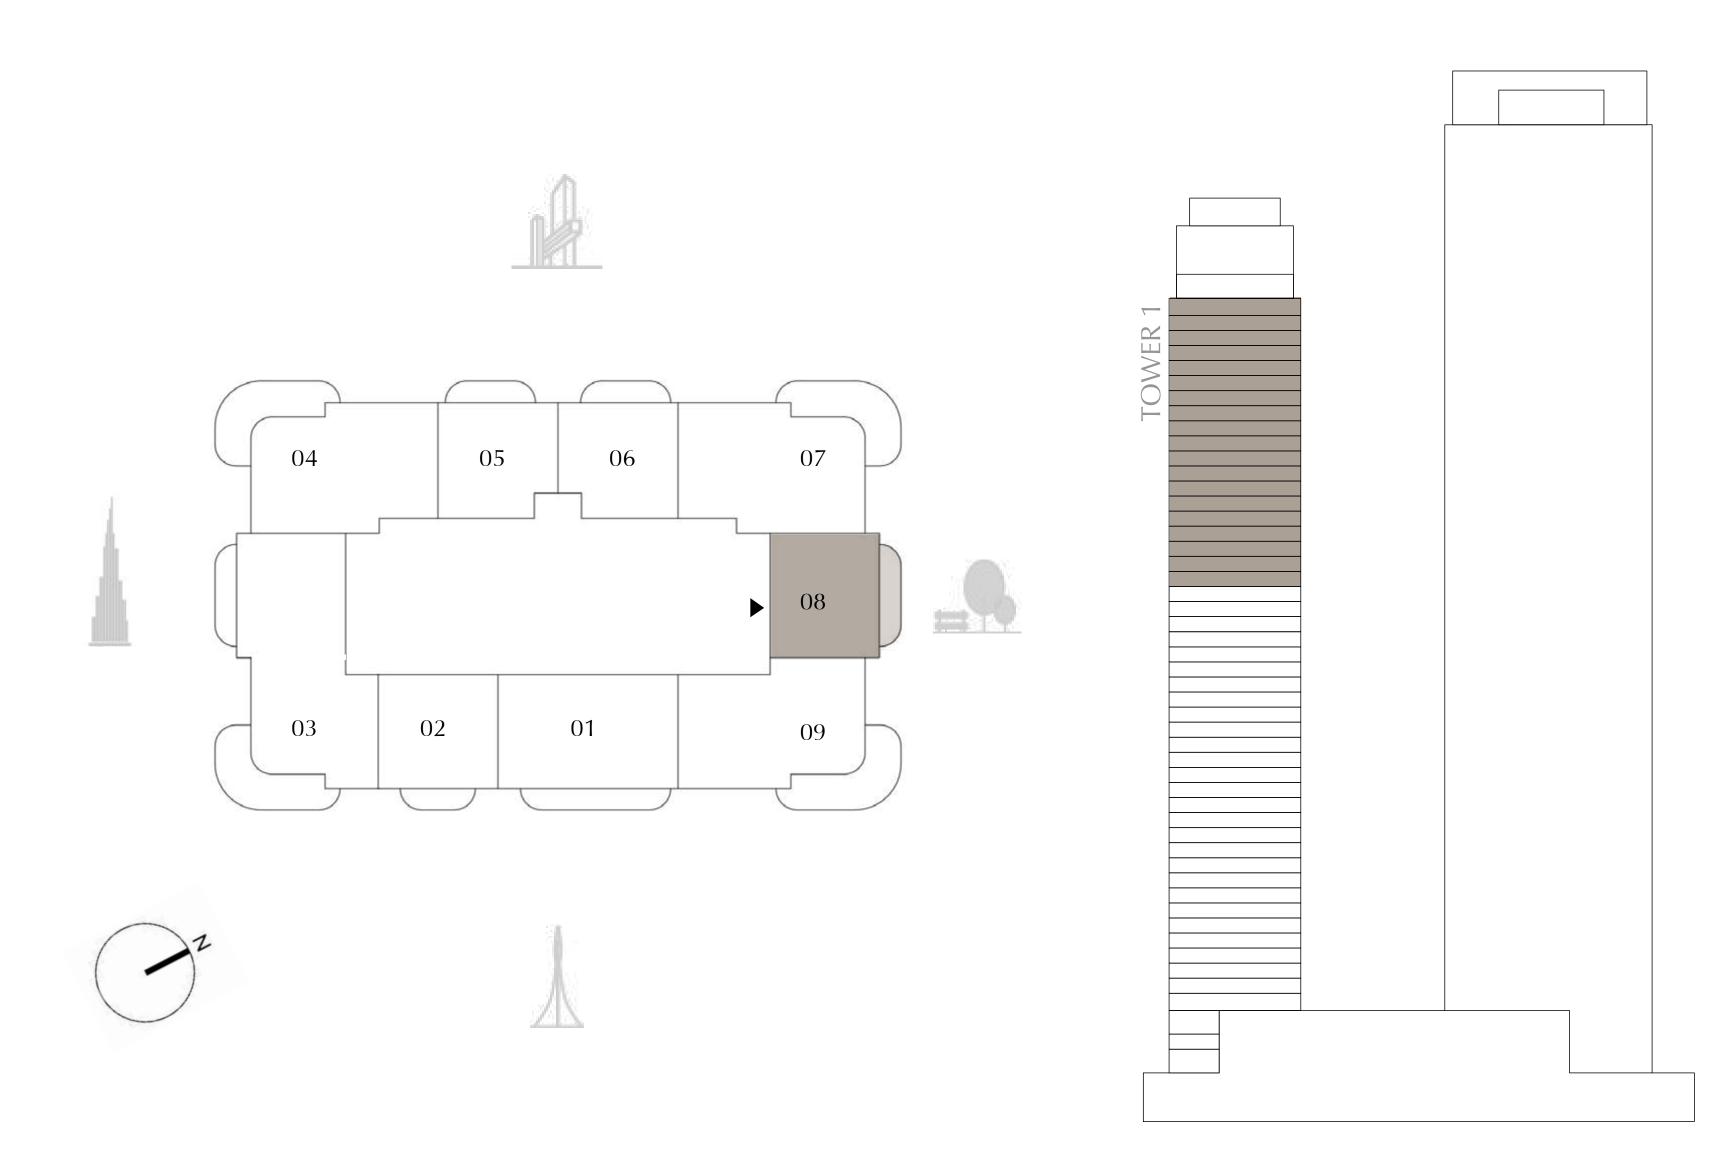

# TOWER 1 1 BEDROOM

LEVELS 04 - 28 UNIT 08

SUITE AREA

671.88 SQ.FT.

BALCONY AREA

TOTAL AREA

108.50 SQ.FT.

780.38 SQ.FT.

KEY PLAN

FLOOR PLAN 1. All dimensions are in imperial and metric, and measured from finish to finish excluding construction tolerances. 2. All materials, dimensions, and drawings are approximate only. 3. Information is subject to change without notice, at developer's absolute discretion. 4. Actual area may vary from the stated area. 5. Drawings not to scale. 6. All images used are for illustrative purposes only and do not represent the actual size, features, specifications, fittings, and furnishings. 7. The developer reserves the right to make revisions / alterations, at it's absolute discretion, without any liability whatsoever.

62.42 SQ.M.

10.08 SQ.M.

72.50 SQ.M.

DIFC Views