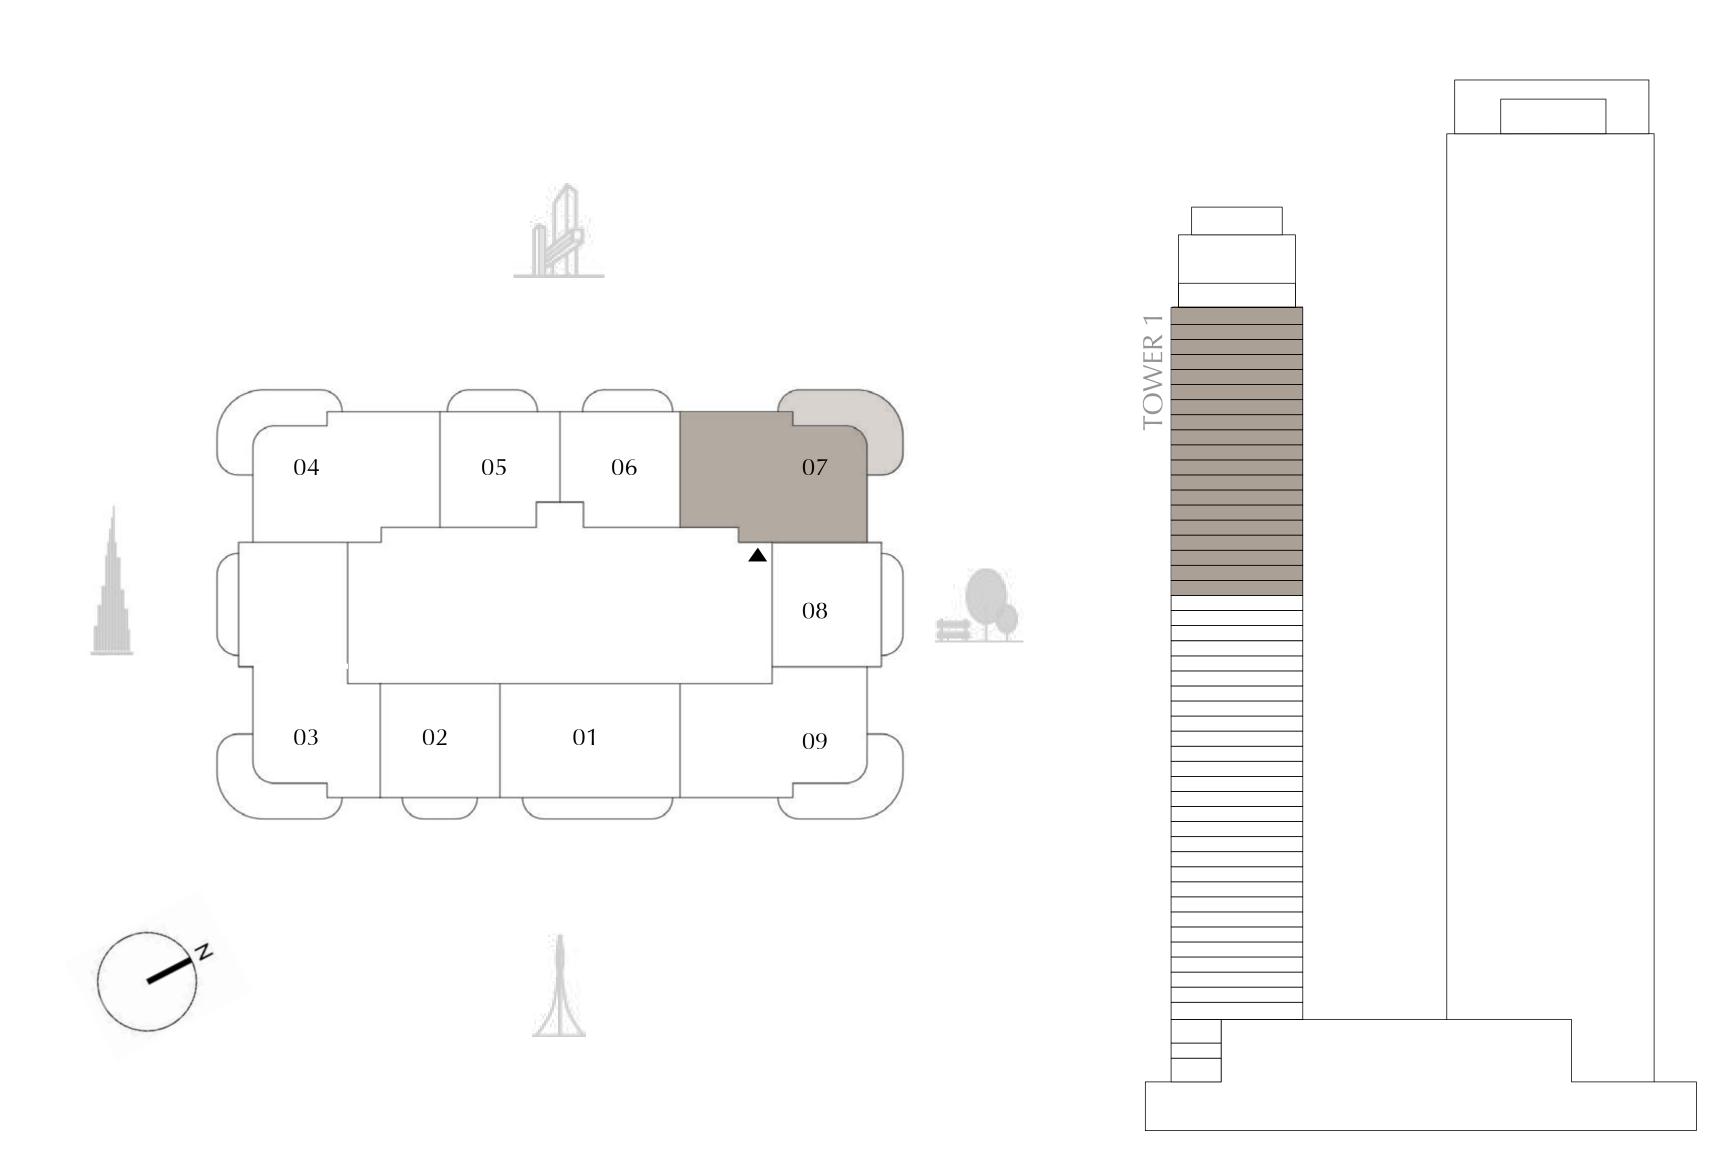

# TOWER 1 2 BEDROOM

LEVELS 04 - 28 UNIT 07

SUITE AREA

1,116.22 SQ.FT.

BALCONY AREA

TOTAL AREA

293.21 SQ.FT.

1,409.43 SQ.FT.

KEY PLAN

FLOOR PLAN 1. All dimensions are in imperial and metric, and measured from finish to finish excluding construction tolerances. 2. All materials, dimensions, and drawings are approximate only. 3. Information is subject to change without notice, at developer's absolute discretion. 4. Actual area may vary from the stated area. 5. Drawings not to scale. 6. All images used are for illustrative purposes only and do not represent the actual size, features, specifications, fittings, and furnishings. 7. The developer reserves the right to make revisions / alterations, at it's absolute discretion, without any liability whatsoever.

103.70 SQ.M.

27.24 SQ.M.

130.94 SQ.M.

DIFC Views