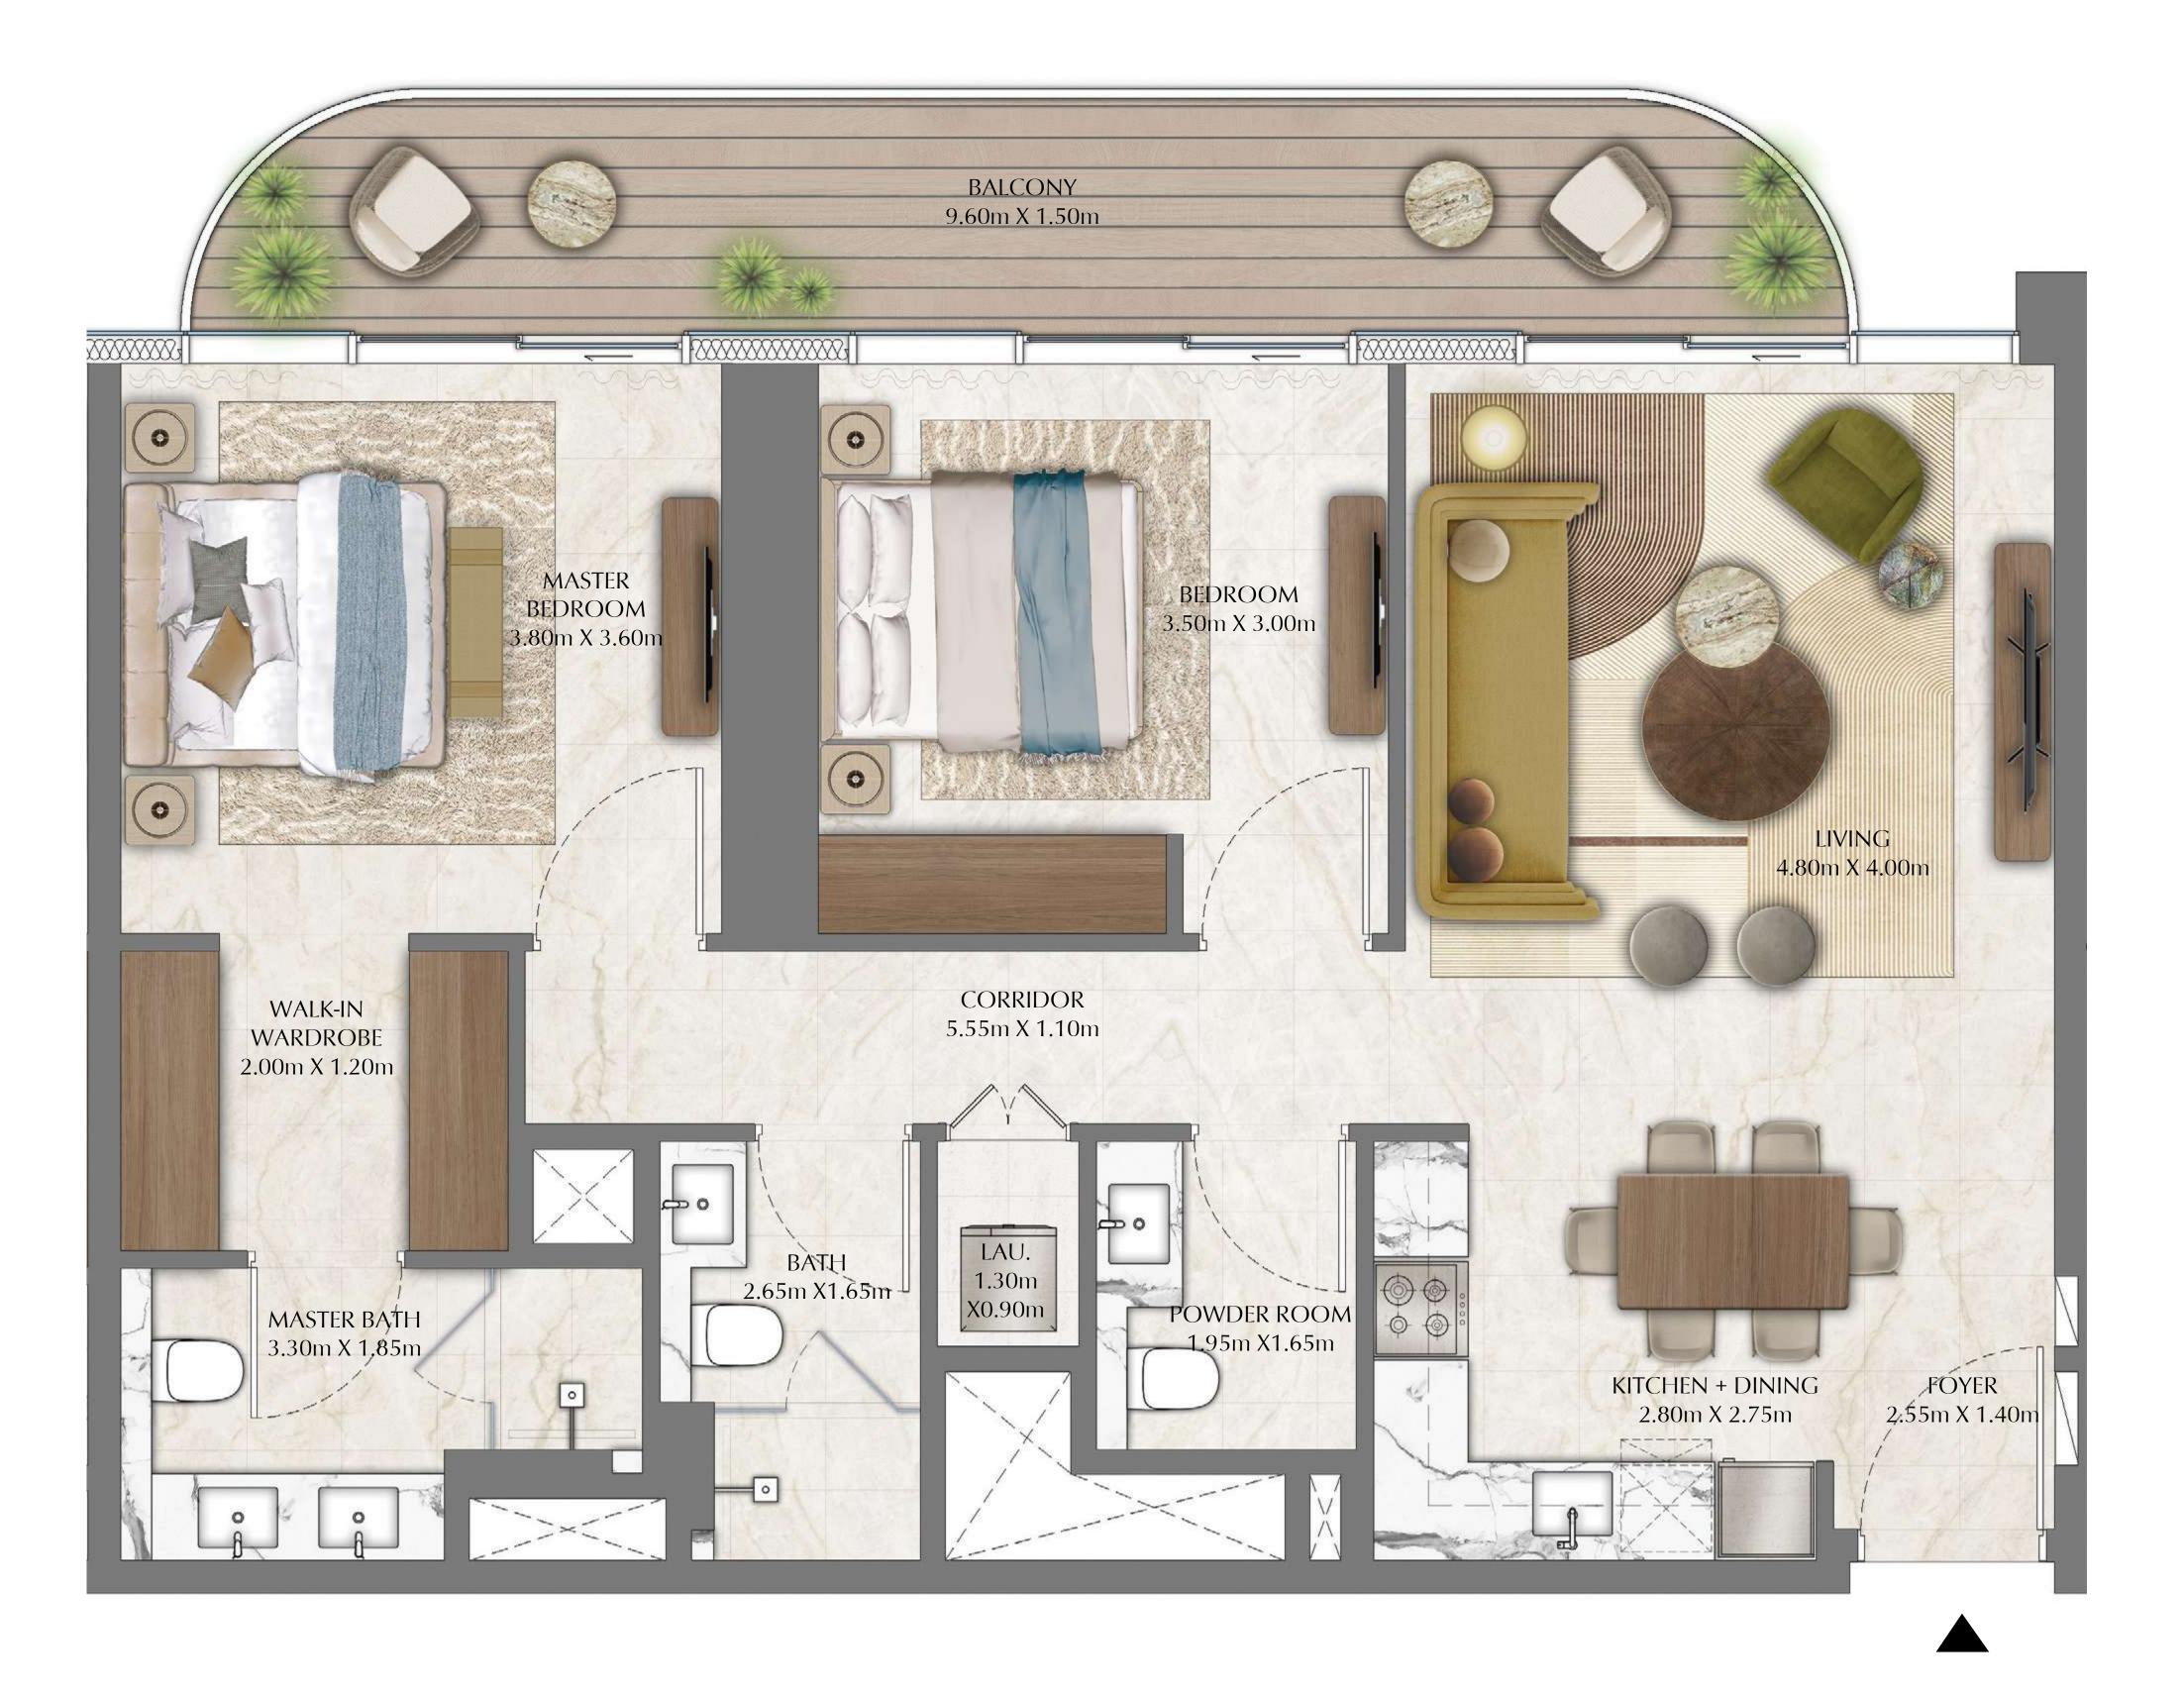

# TOWER 1 1 BEDROOM

PODIUM LEVEL 1 UNIT 02

| SUITE AREA   | 687.92 SQ.FT. |
|--------------|---------------|
| BALCONY AREA | 77.28 SQ.FT.  |
| TOTAL AREA   | 765.20 SQ.FT. |

KEY PLAN

FLOOR PLAN 1. All dimensions are in imperial and metric, and measured from finish to finish excluding construction tolerances. 2. All materials, dimensions, and drawings are approximate only. 3. Information is subject to change without notice, at developer's absolute discretion. 4. Actual area may vary from the stated area. 5. Drawings not to scale. 6. All images used are for illustrative purposes only and do not represent the actual size, features, specifications, fittings, and furnishings. 7. The developer reserves the right to make revisions / alterations, at it's absolute discretion, without any liability whatsoever.

63.91 SQ.M.

7.18 SQ.M.

71.09 SQ.M.

DIFC Views