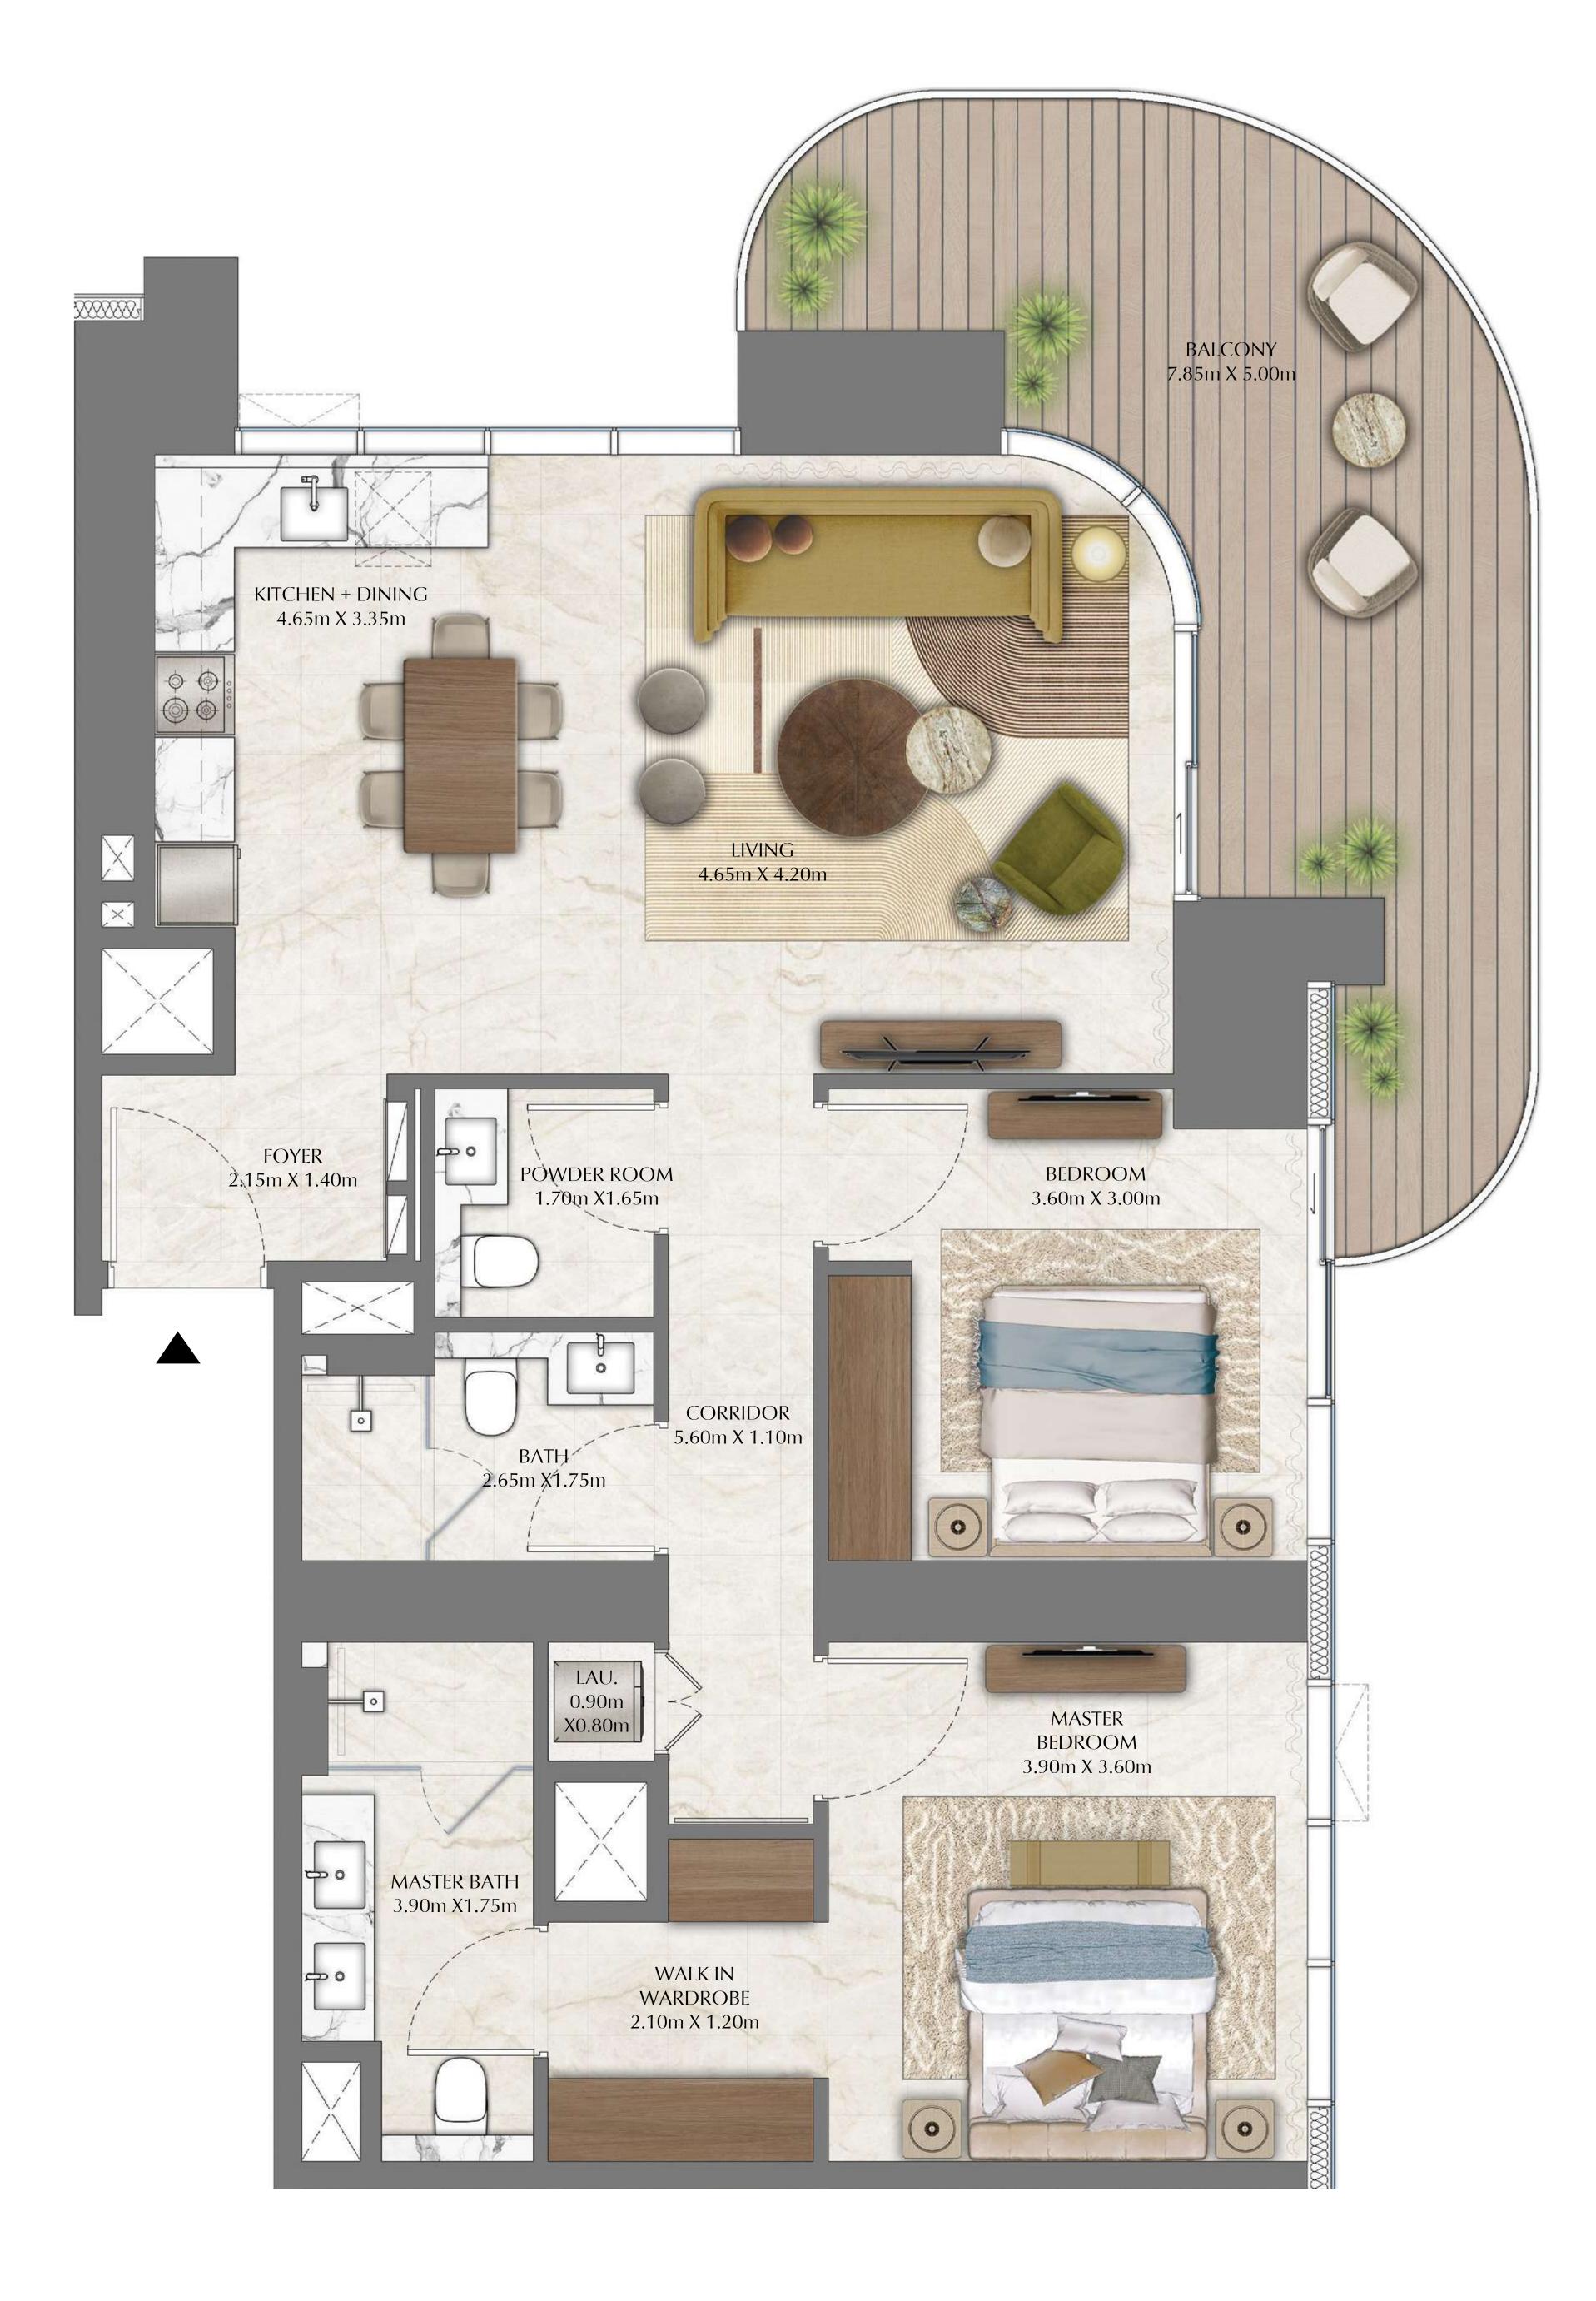

# TOWER 1 2 BEDROOM

PODIUM LEVEL 1 UNIT 01

SUITE AREA 997.38 SQ.FT. BALCONY AREA 165.87 SQ.FT.

TOTAL AREA

1,163.25 SQ.FT.

KEY PLAN

7. The developer reserves the right to make revisions / alterations, at it's absolute discretion, without any liability whatsoever.

92.66 SQ.M.

15.41 SQ.M.

108.07 SQ.M.

#### **KEY SECTION**

FLOOR PLAN 1. All dimensions are in imperial and metric, and measured from finish to finish excluding construction tolerances. 2. All materials, dimensions, and drawings are approximate only. 3. Information is subject to change without notice, at developer's absolute discretion. 4. Actual area may vary from the stated area. 5. Drawings not to scale. 6. All images used are for illustrative purposes only and do not represent the actual size, features, specifications, fittings, and furnishings.