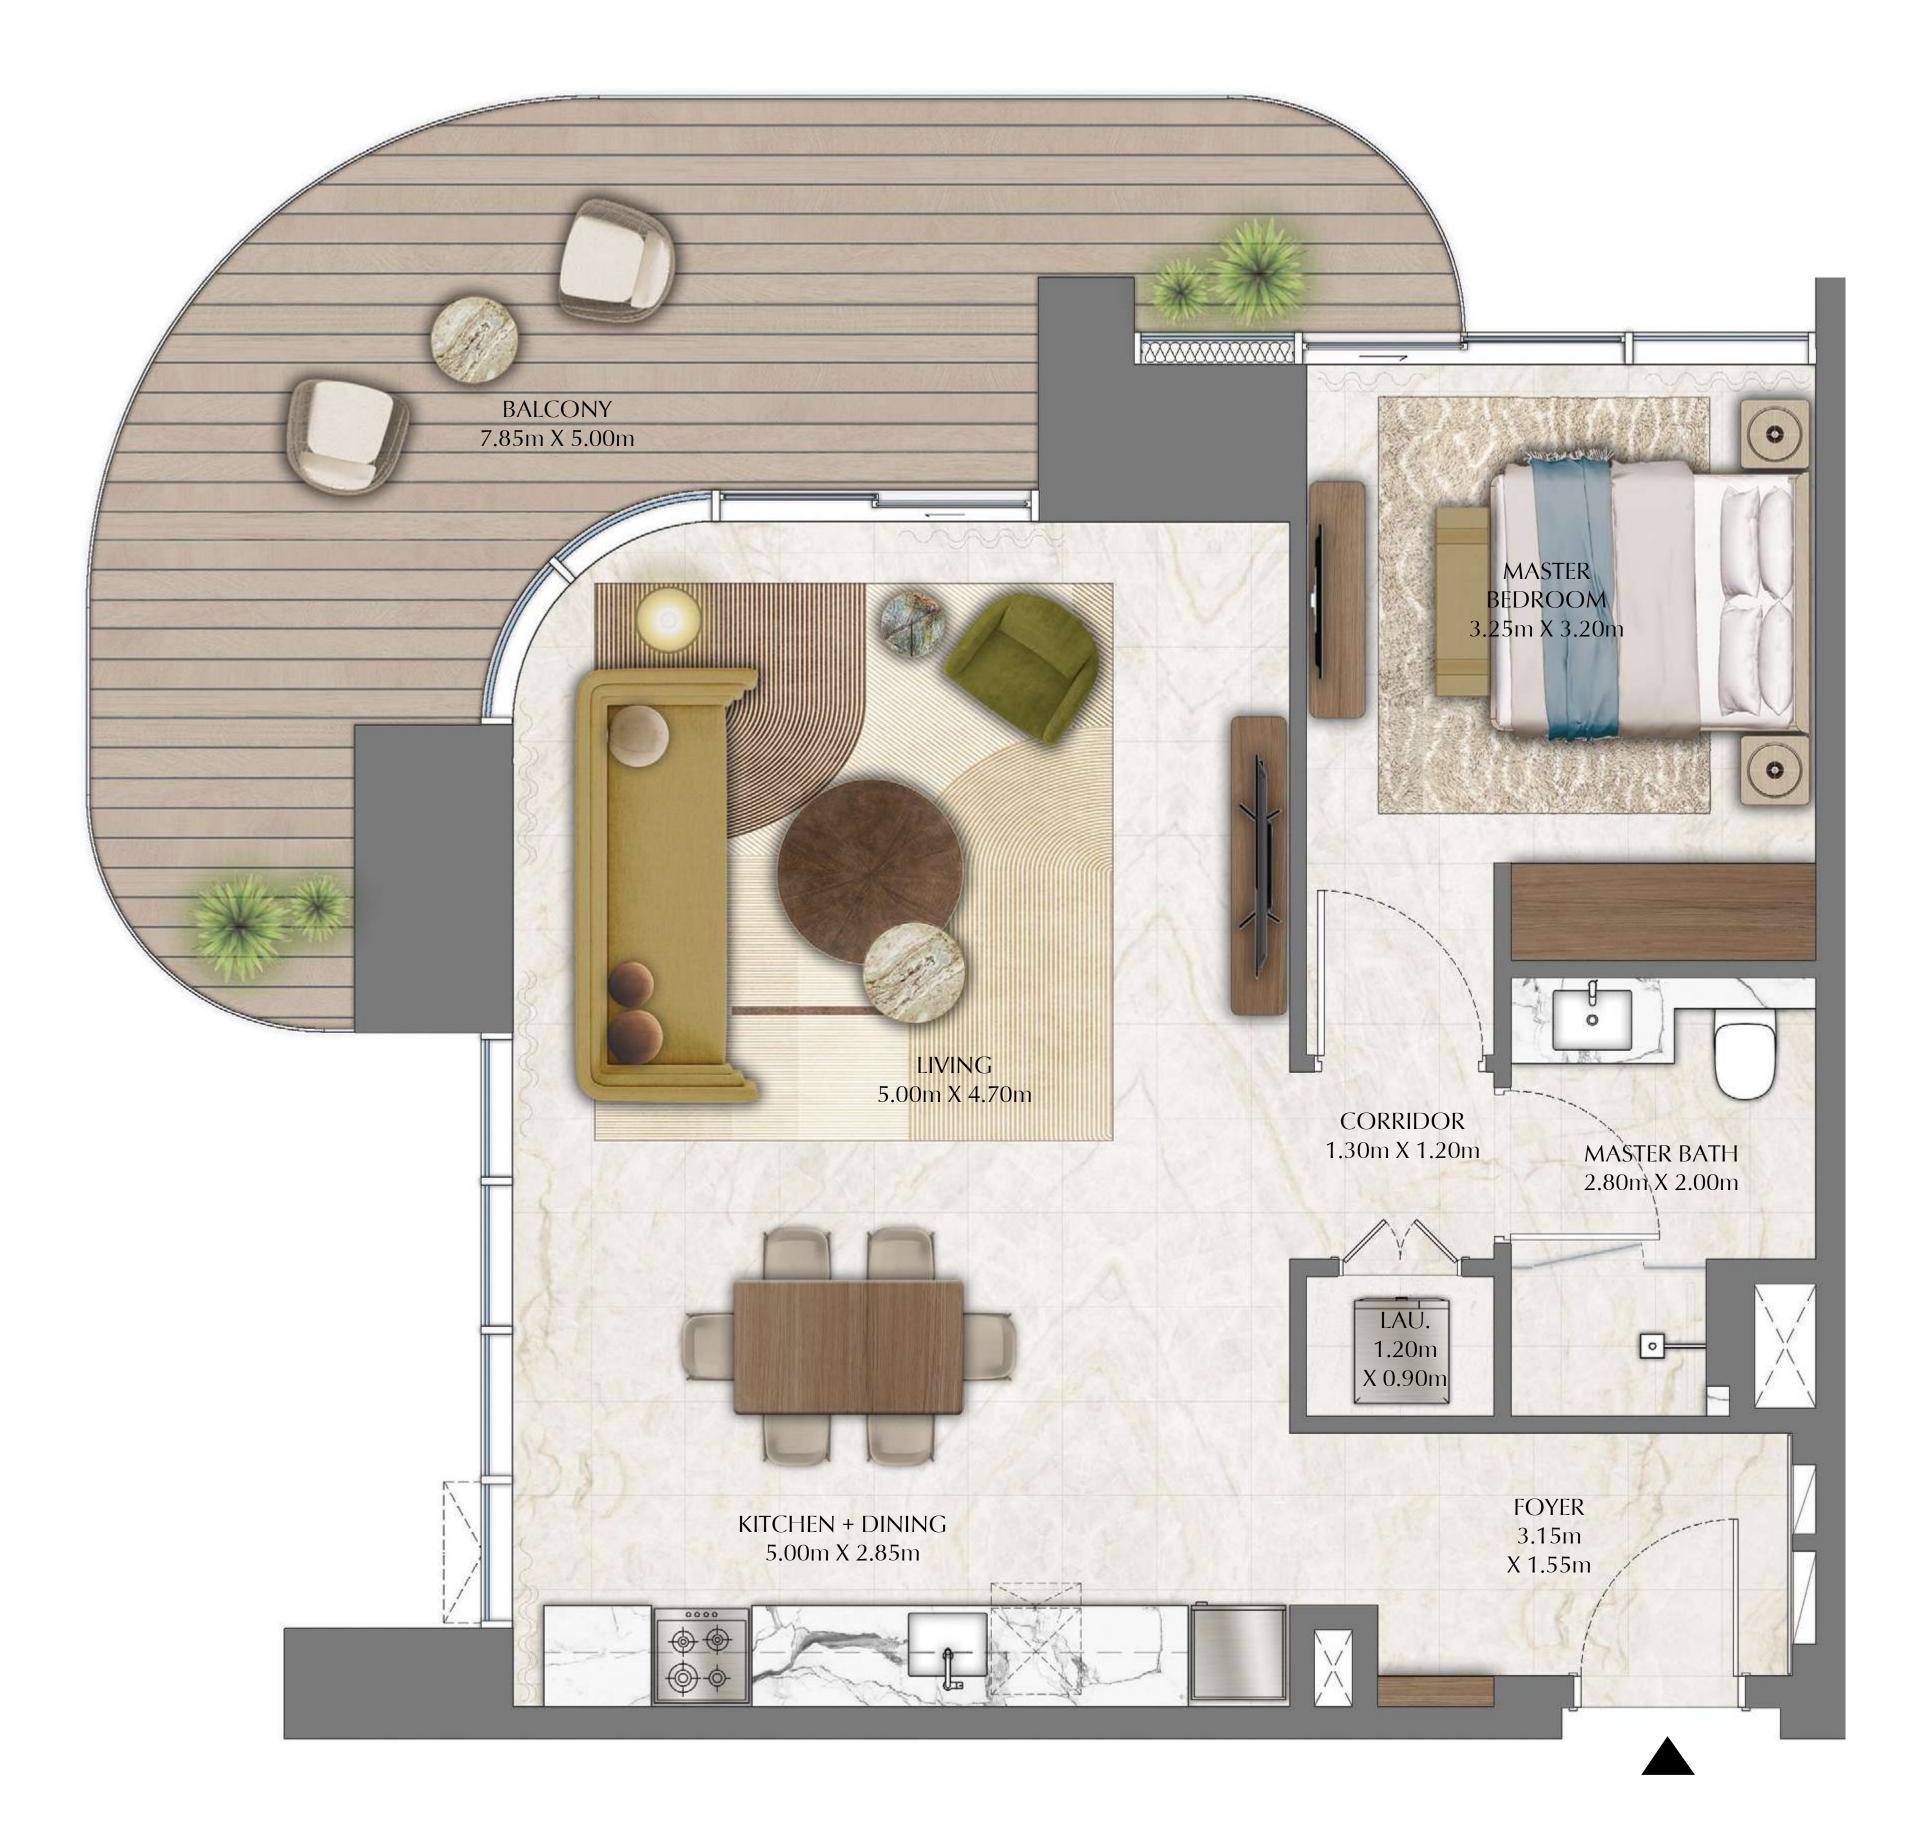

# TOWER 1 2 BEDROOM

PODIUM LEVEL 1 UNIT 04

SUITE AREA

1,093.72 SQ.FT.

293.10 SQ.FT.

BALCONY AREA

TOTAL AREA

1,386.82 SQ.FT.

KEY PLAN

FLOOR PLAN 1. All dimensions are in imperial and metric, and measured from finish to finish excluding construction tolerances. 2. All materials, dimensions, and drawings are approximate only. 3. Information is subject to change without notice, at developer's absolute discretion. 4. Actual area may vary from the stated area. 5. Drawings not to scale. 6. All images used are for illustrative purposes only and do not represent the actual size, features, specifications, fittings, and furnishings. 7. The developer reserves the right to make revisions / alterations, at it's absolute discretion, without any liability whatsoever.

101.61 SQ.M.

27.23 SQ.M.

128.84 SQ.M.

DIFC Views