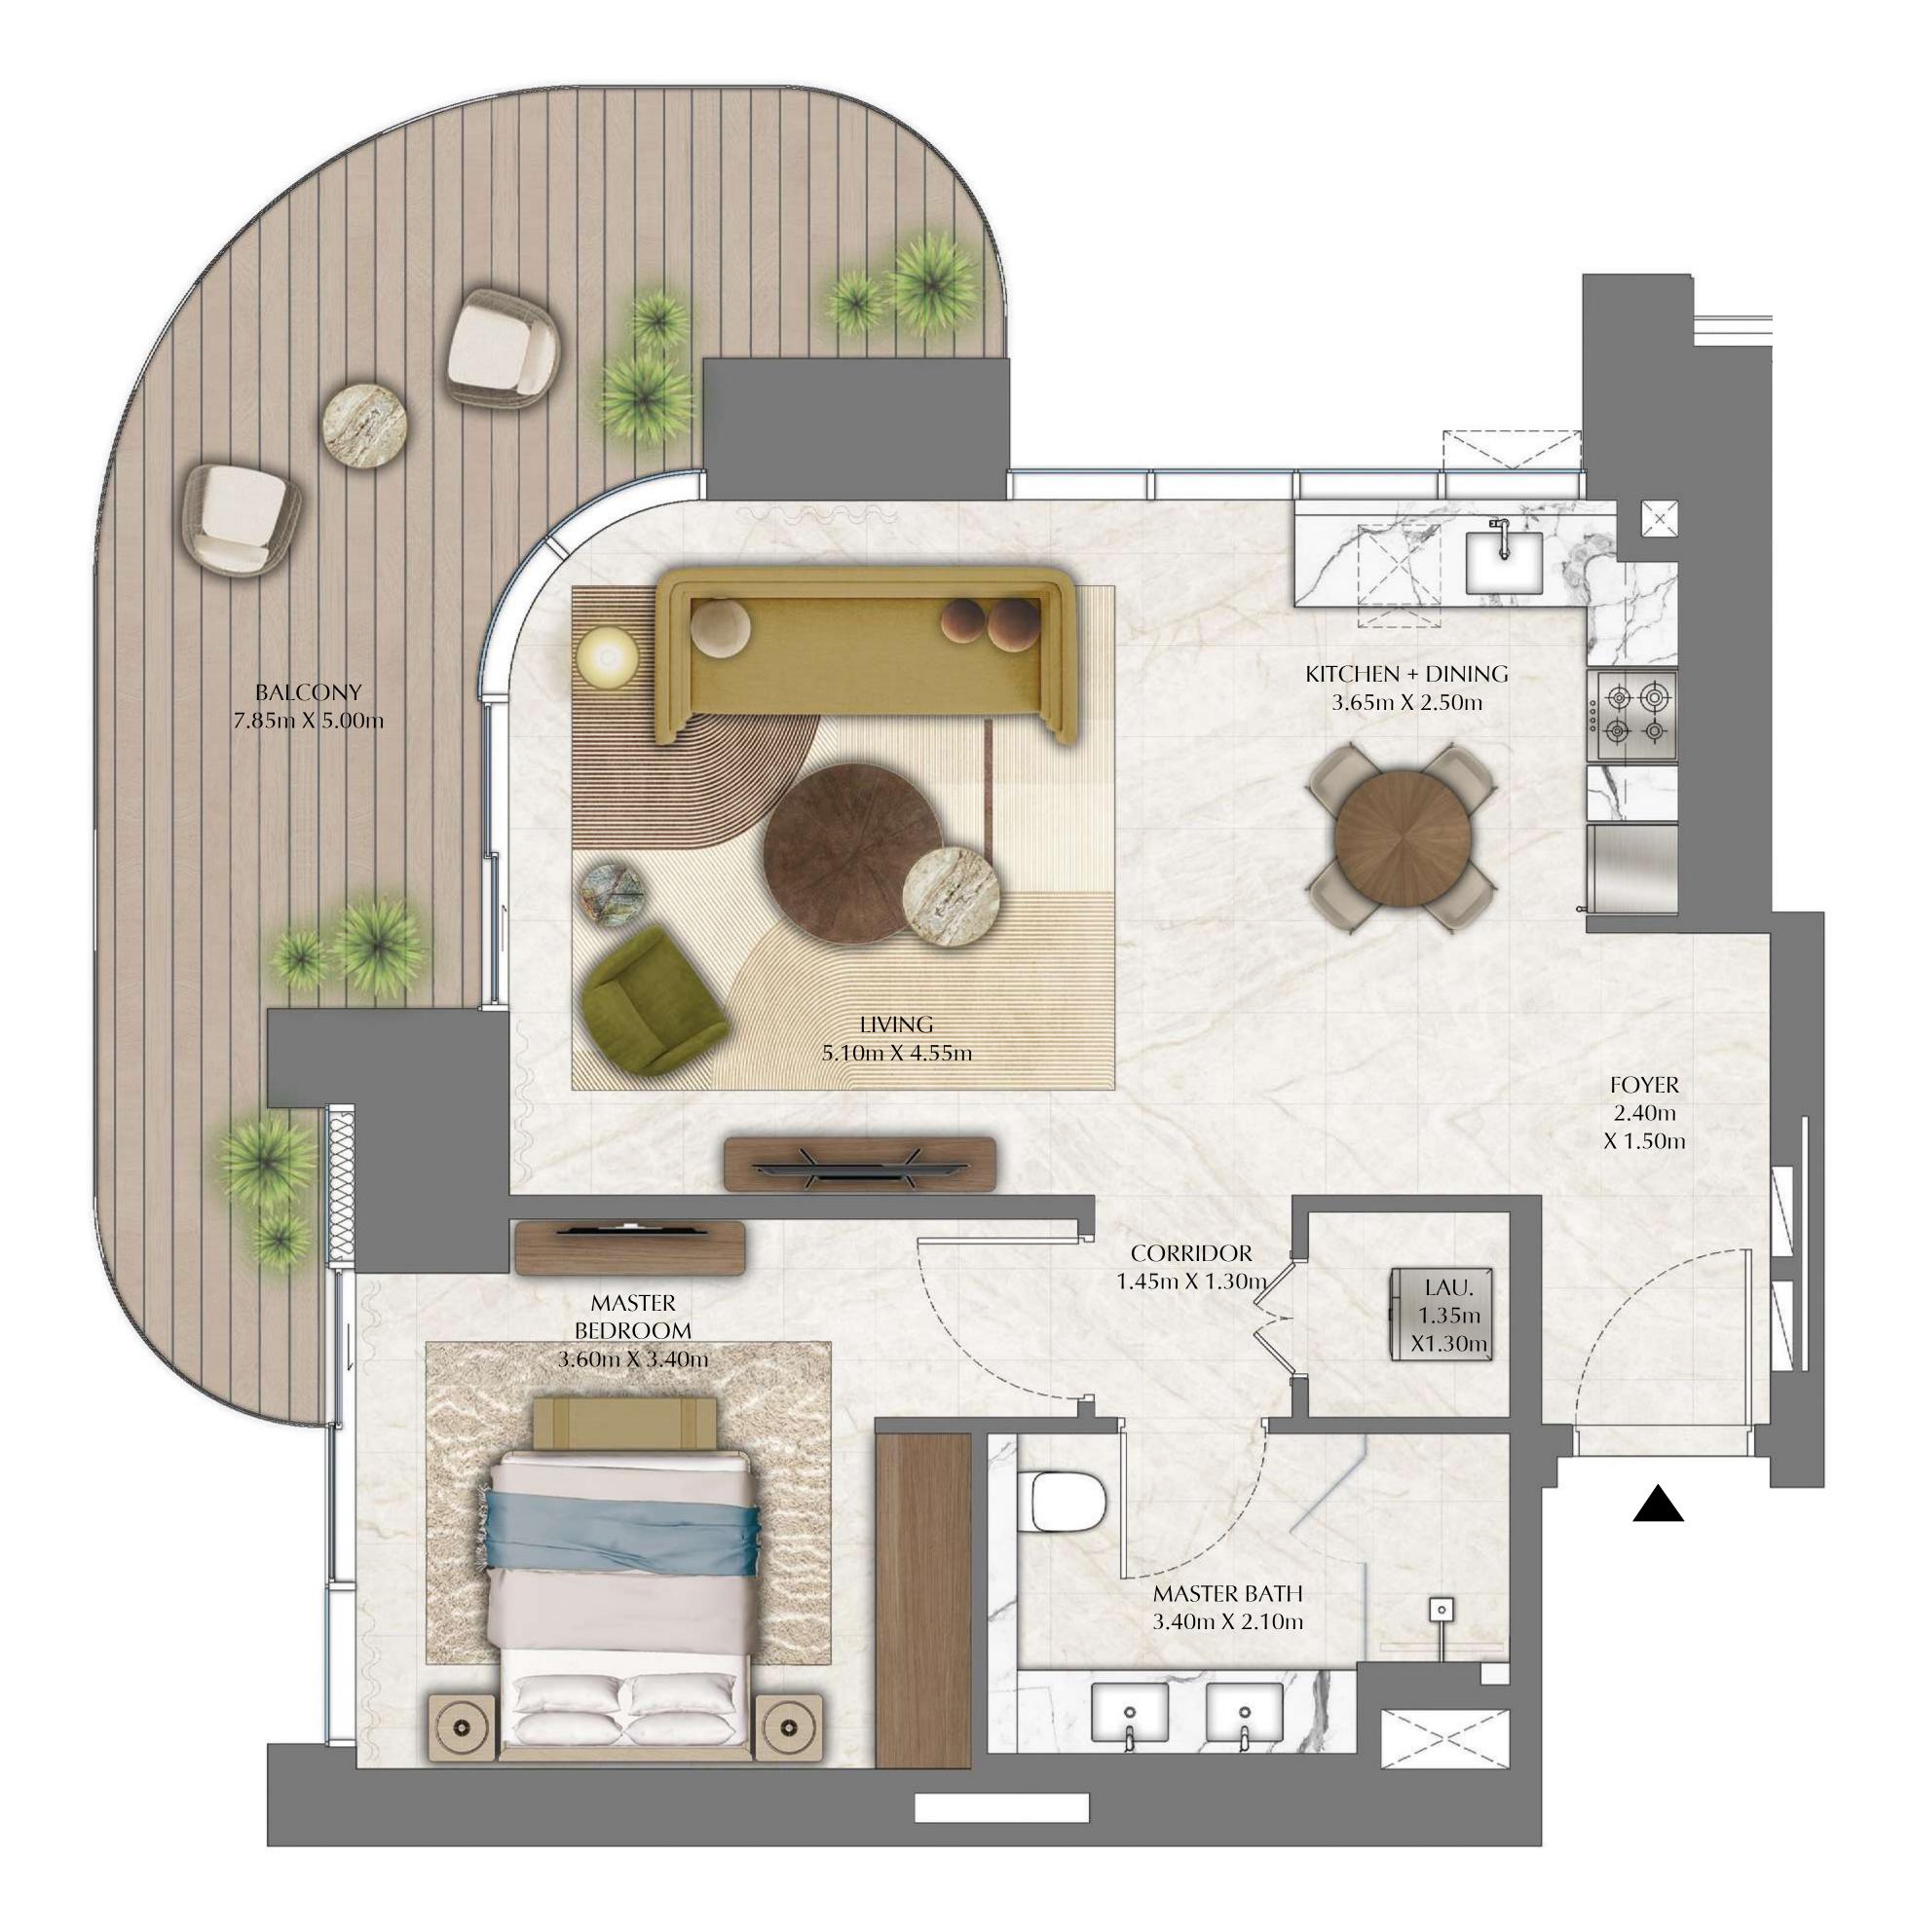

# TOWER 1 2 BEDROOM

PODIUM LEVEL 1 UNIT 04

SUITE AREA

1,093.72 SQ.FT.

293.10 SQ.FT.

BALCONY AREA

TOTAL AREA

1,386.82 SQ.FT.

KEY PLAN

FLOOR PLAN 1. All dimensions are in imperial and metric, and measured from finish to finish excluding construction tolerances. 2. All materials, dimensions, and drawings are approximate only. 3. Information is subject to change without notice, at developer's absolute discretion. 4. Actual area may vary from the stated area. 5. Drawings not to scale. 6. All images used are for illustrative purposes only and do not represent the actual size, features, specifications, fittings, and furnishings. 7. The developer reserves the right to make revisions / alterations, at it's absolute discretion, without any liability whatsoever.

101.61 SQ.M.

27.23 SQ.M.

128.84 SQ.M.

DIFC Views