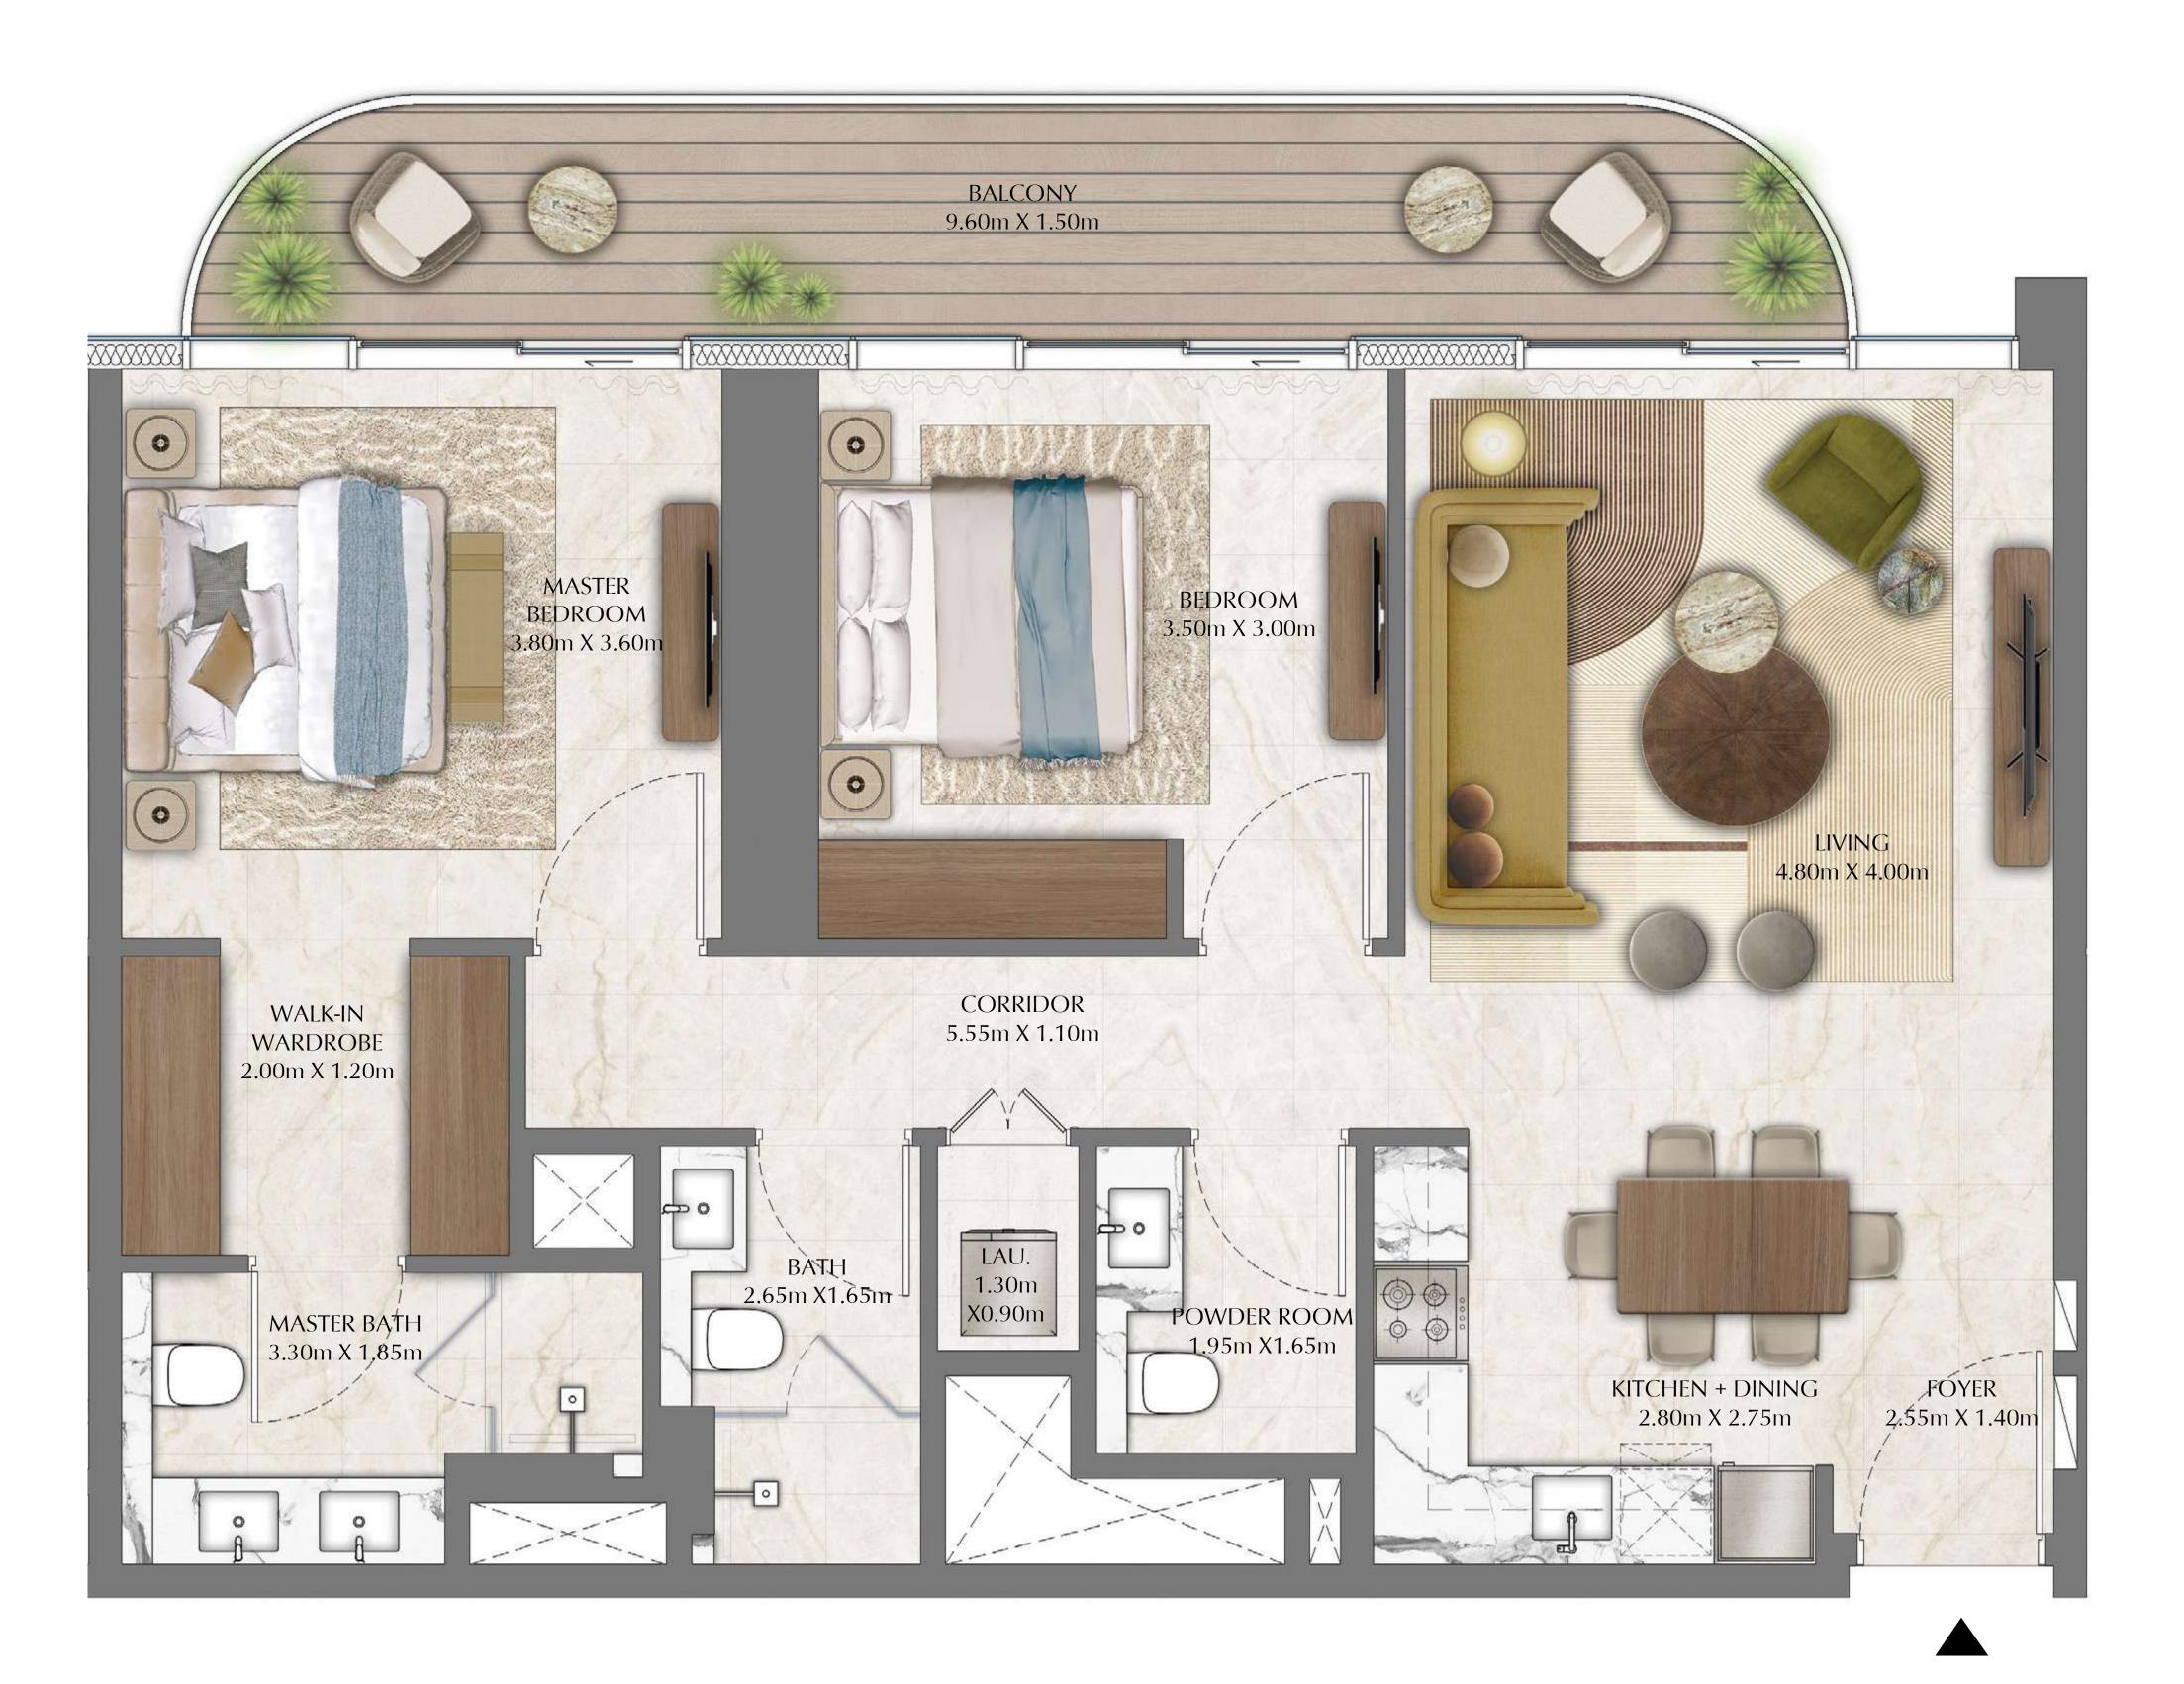

# TOWER 1 2 BEDROOM

PODIUM LEVEL 1 UNIT 01

SUITE AREA 997.38 SQ.FT. BALCONY AREA 165.87 SQ.FT.

TOTAL AREA

1,163.25 SQ.FT.

KEY PLAN

7. The developer reserves the right to make revisions / alterations, at it's absolute discretion, without any liability whatsoever.

92.66 SQ.M.

15.41 SQ.M.

108.07 SQ.M.

#### **KEY SECTION**

FLOOR PLAN 1. All dimensions are in imperial and metric, and measured from finish to finish excluding construction tolerances. 2. All materials, dimensions, and drawings are approximate only. 3. Information is subject to change without notice, at developer's absolute discretion. 4. Actual area may vary from the stated area. 5. Drawings not to scale. 6. All images used are for illustrative purposes only and do not represent the actual size, features, specifications, fittings, and furnishings.