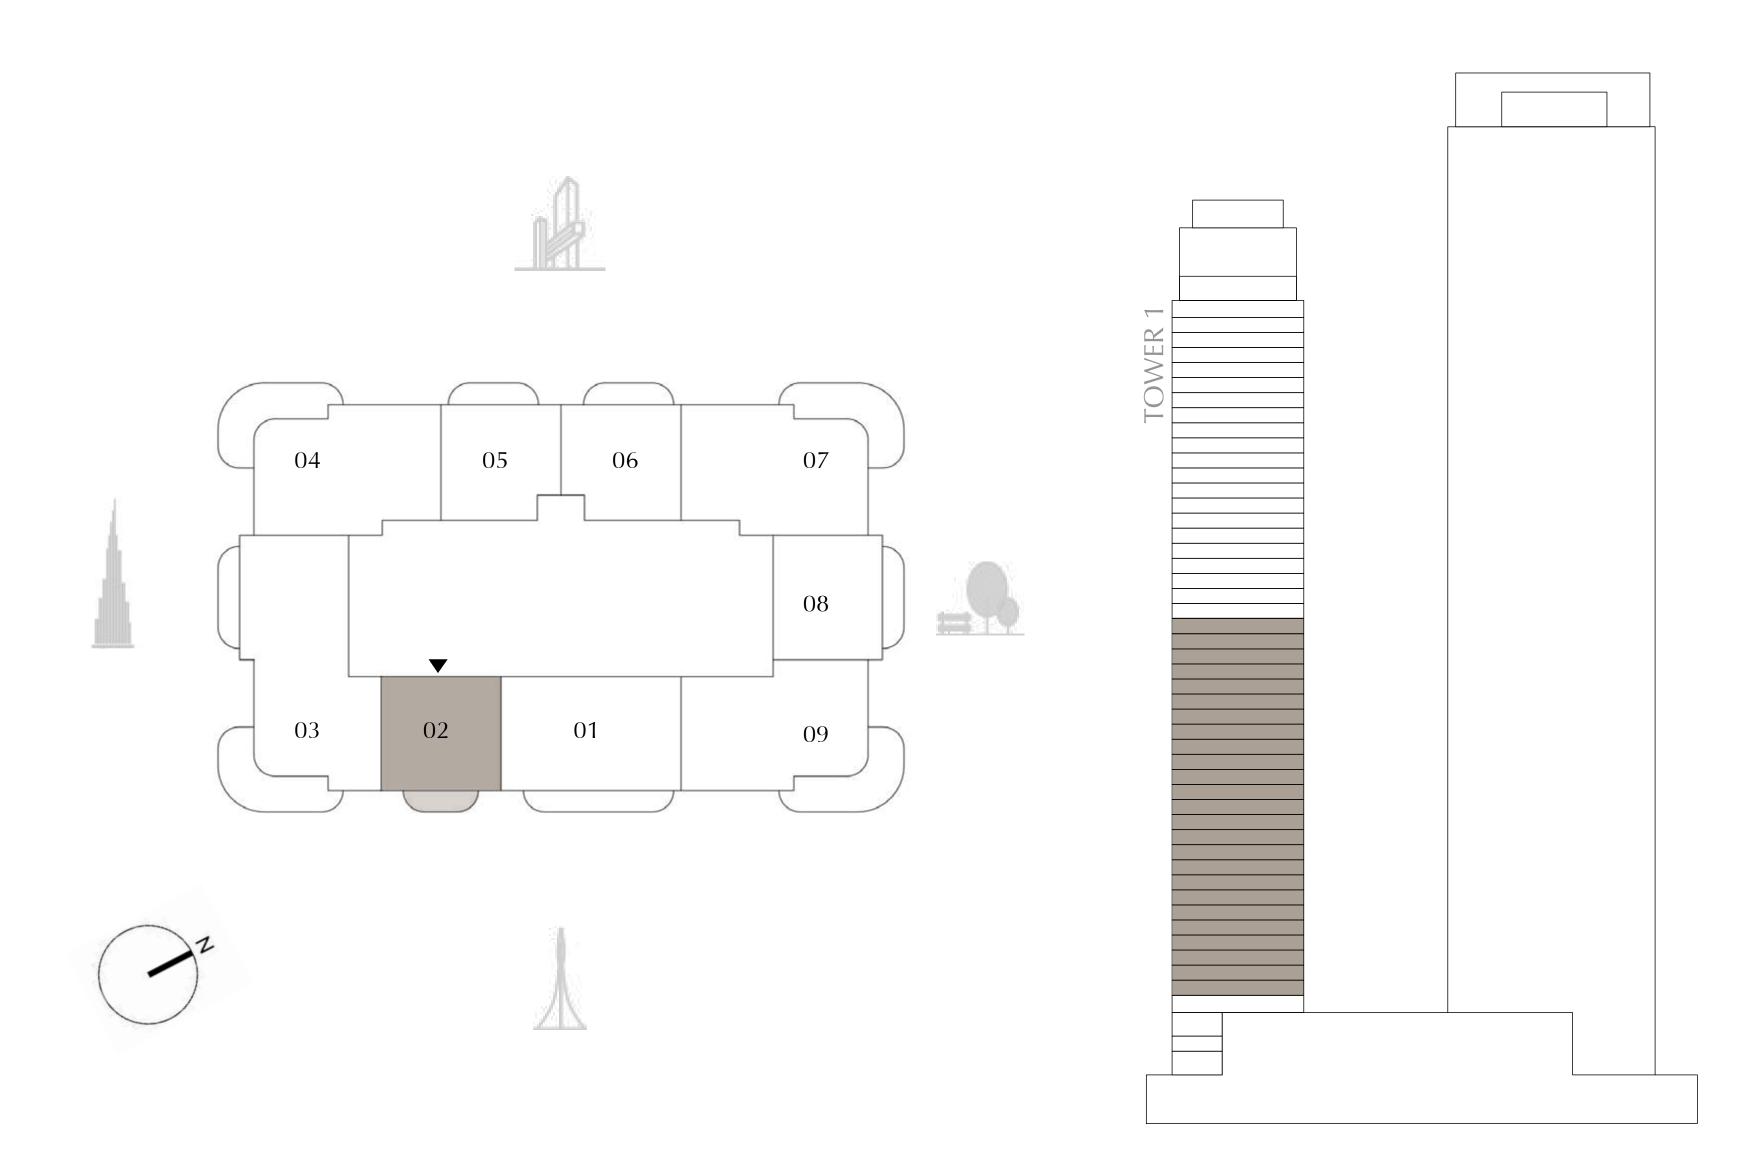

# TOWER 1 1 BEDROOM

PODIUM LEVEL 1 UNIT 02

| SUITE AREA   | 687.92 SQ.FT. |
|--------------|---------------|
| BALCONY AREA | 77.28 SQ.FT.  |
| TOTAL AREA   | 765.20 SQ.FT. |

KEY PLAN

FLOOR PLAN 1. All dimensions are in imperial and metric, and measured from finish to finish excluding construction tolerances. 2. All materials, dimensions, and drawings are approximate only. 3. Information is subject to change without notice, at developer's absolute discretion. 4. Actual area may vary from the stated area. 5. Drawings not to scale. 6. All images used are for illustrative purposes only and do not represent the actual size, features, specifications, fittings, and furnishings. 7. The developer reserves the right to make revisions / alterations, at it's absolute discretion, without any liability whatsoever.

63.91 SQ.M.

7.18 SQ.M.

71.09 SQ.M.

DIFC Views