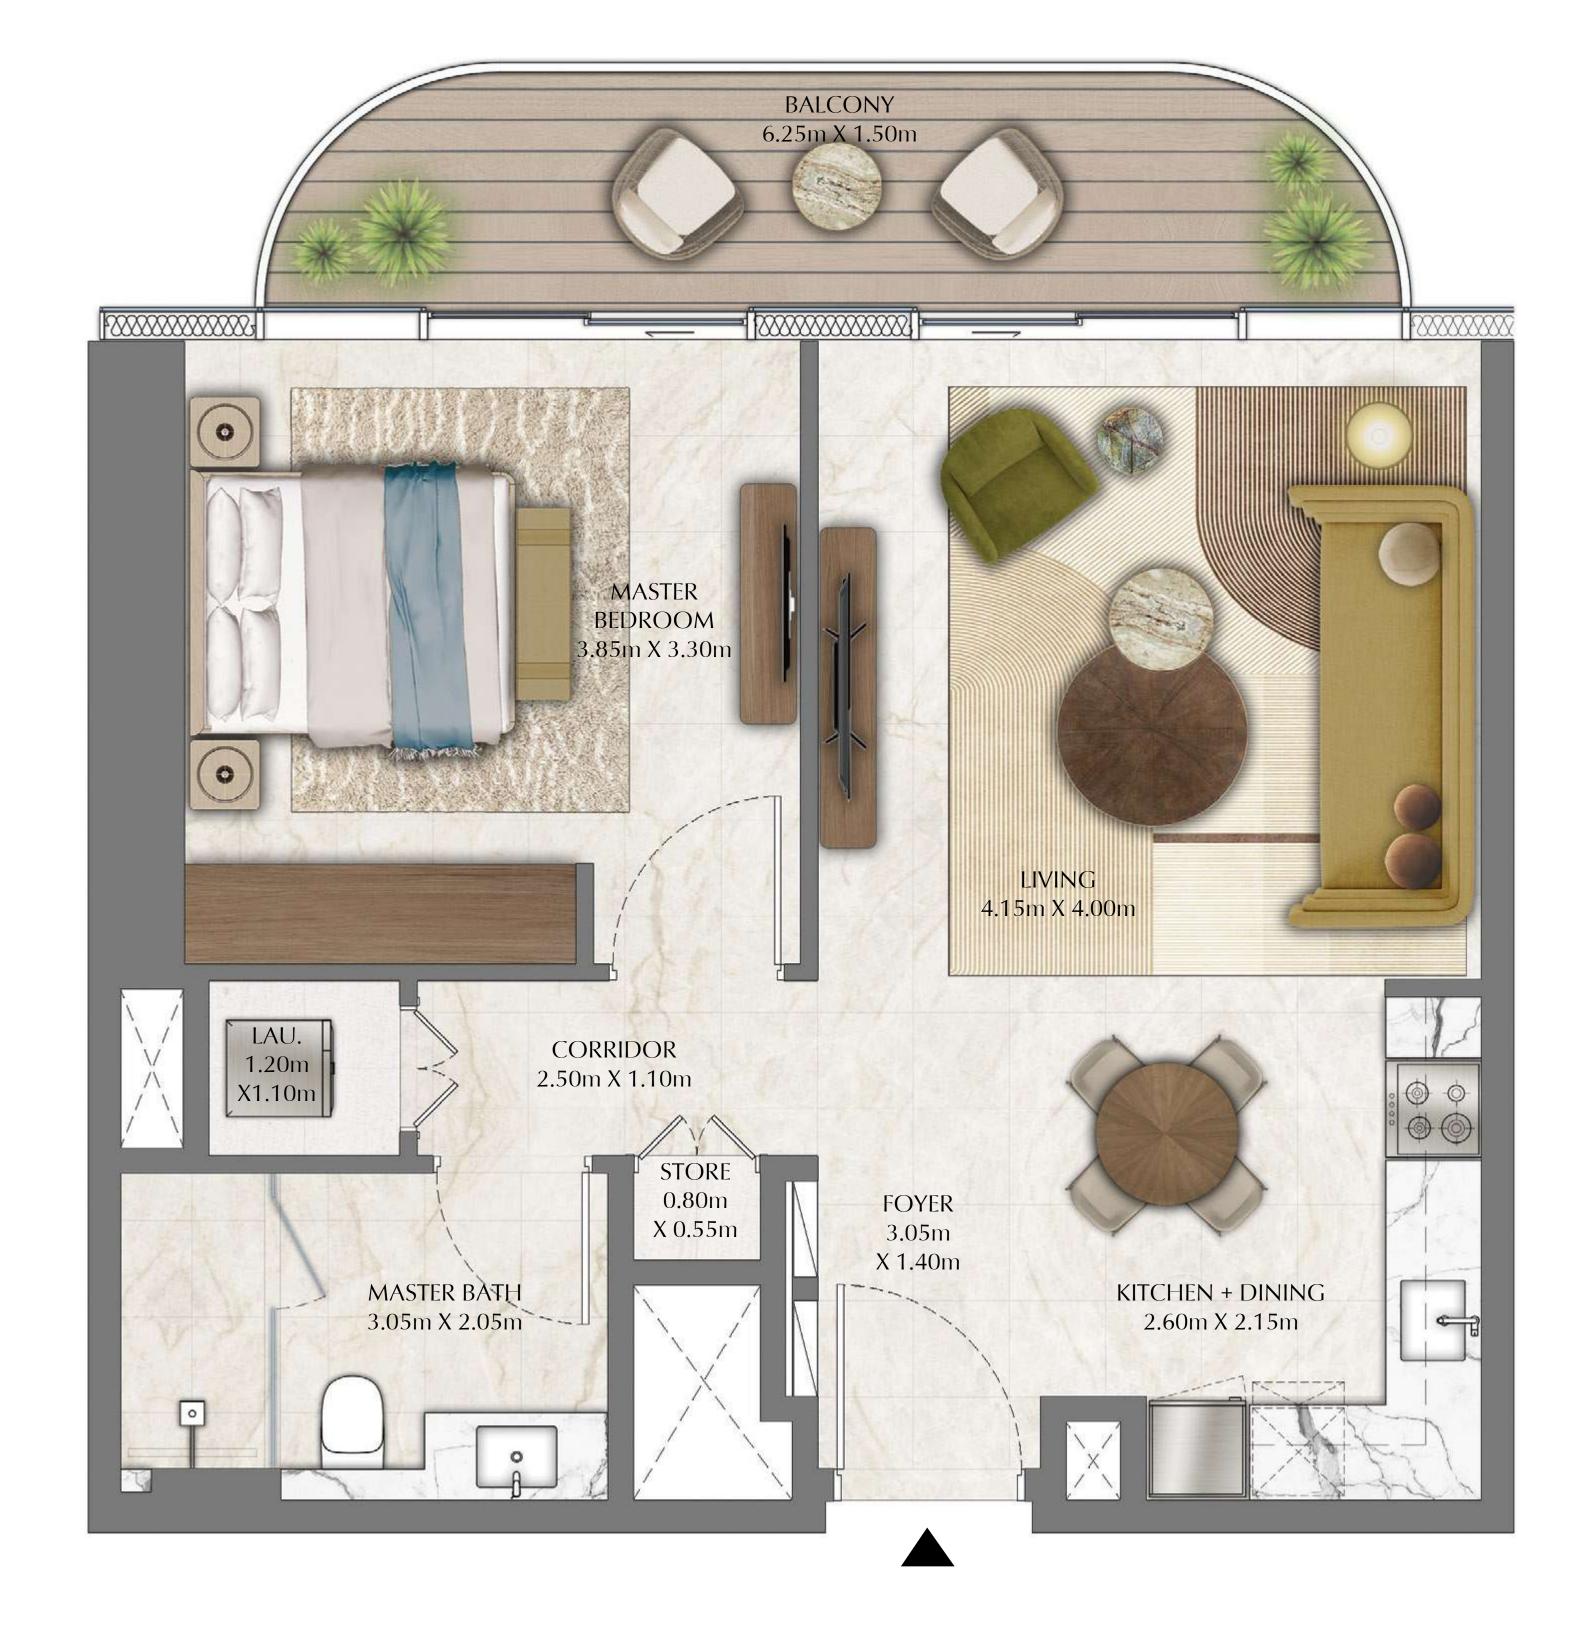

# TOWER 1 2 BEDROOM

LEVELS 04 - 28 UNIT 07

SUITE AREA

1,116.22 SQ.FT.

BALCONY AREA

TOTAL AREA

293.21 SQ.FT.

1,409.43 SQ.FT.

KEY PLAN

FLOOR PLAN 1. All dimensions are in imperial and metric, and measured from finish to finish excluding construction tolerances. 2. All materials, dimensions, and drawings are approximate only. 3. Information is subject to change without notice, at developer's absolute discretion. 4. Actual area may vary from the stated area. 5. Drawings not to scale. 6. All images used are for illustrative purposes only and do not represent the actual size, features, specifications, fittings, and furnishings. 7. The developer reserves the right to make revisions / alterations, at it's absolute discretion, without any liability whatsoever.

103.70 SQ.M.

27.24 SQ.M.

130.94 SQ.M.

DIFC Views