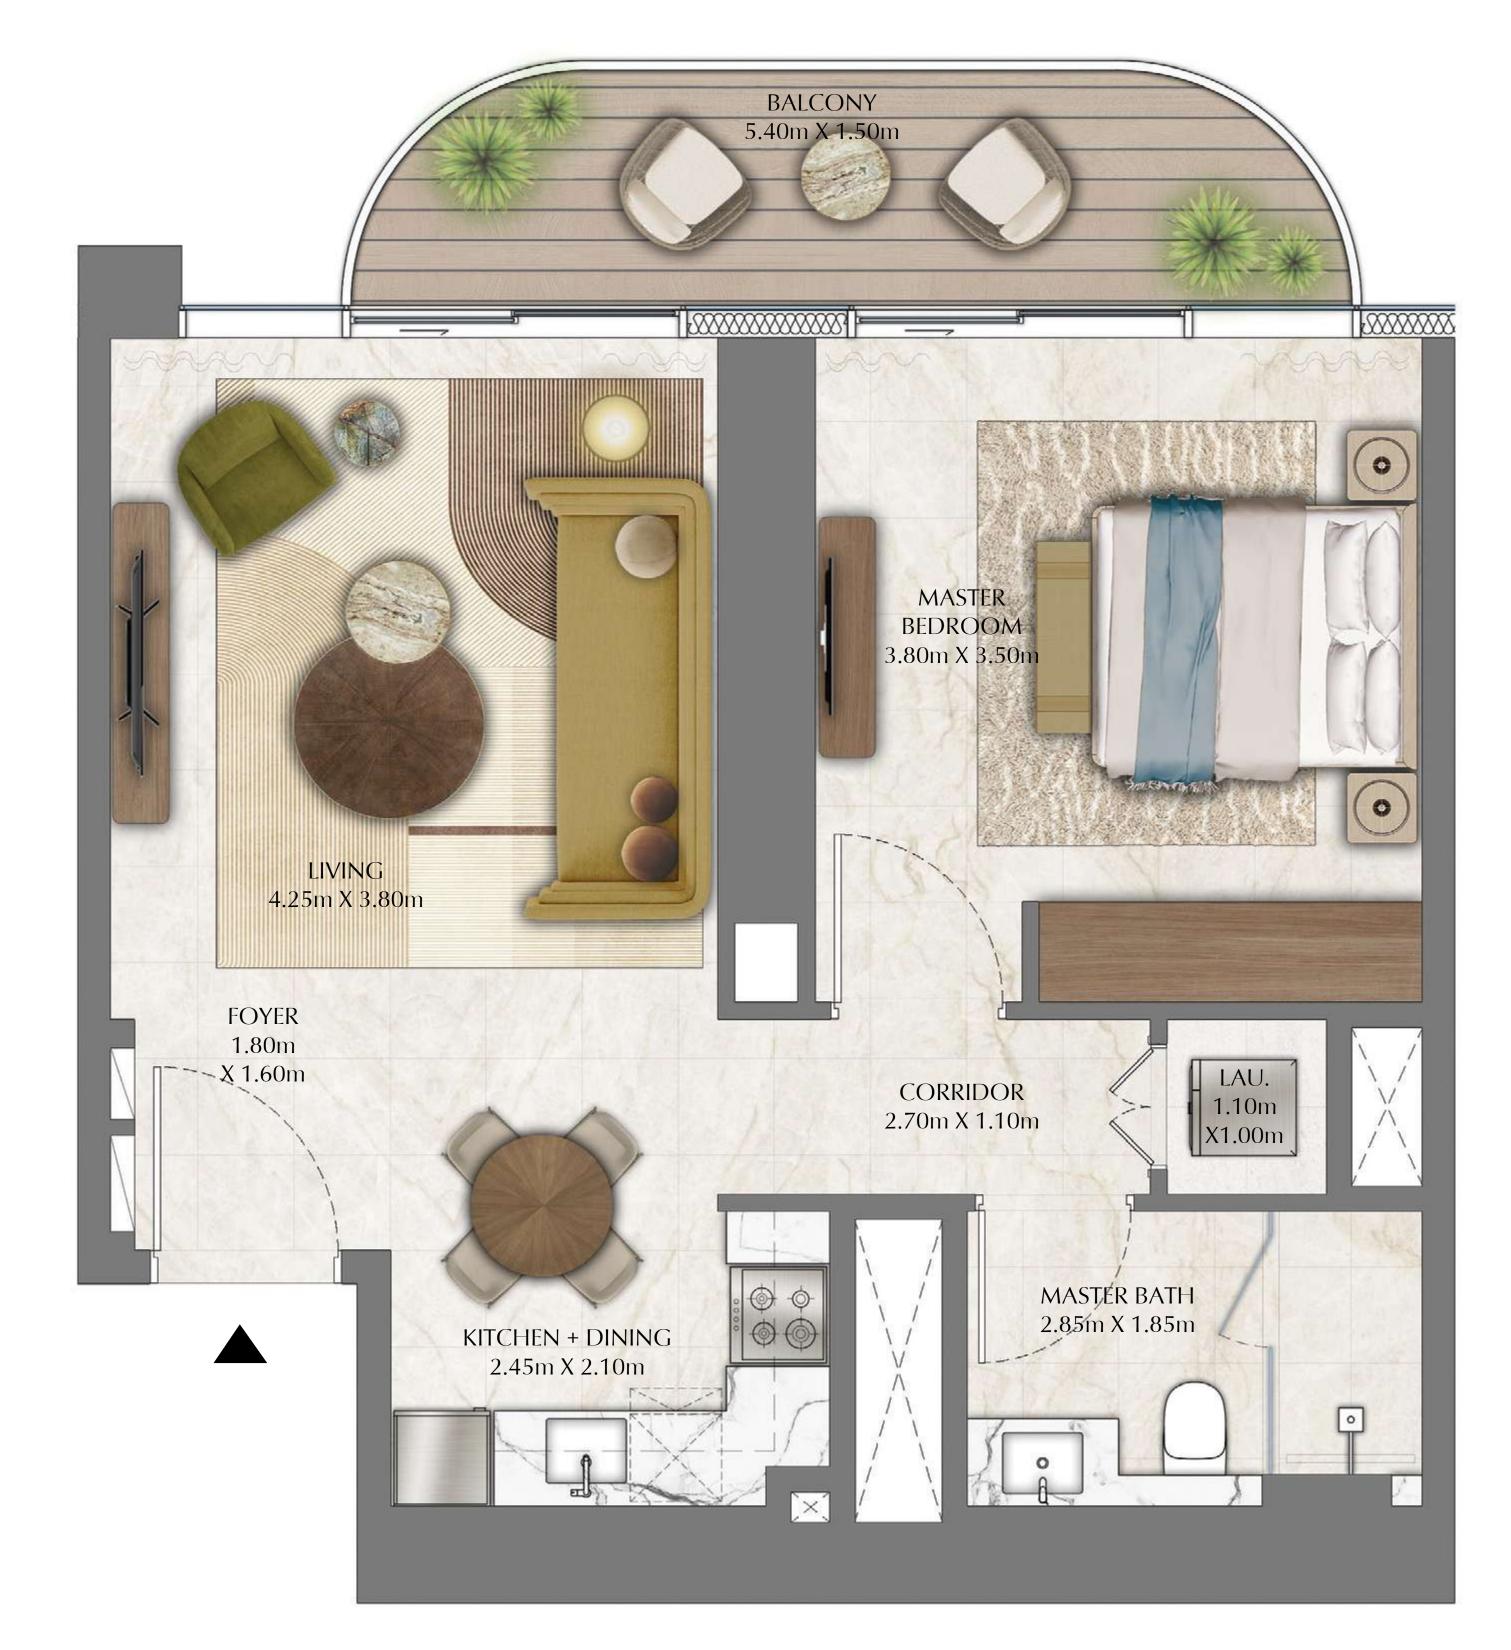

# TOWER 1 2 BEDROOM

LEVELS 04 - 28 UNIT 07

SUITE AREA

1,116.22 SQ.FT.

BALCONY AREA

TOTAL AREA

293.21 SQ.FT.

1,409.43 SQ.FT.

KEY PLAN

FLOOR PLAN 1. All dimensions are in imperial and metric, and measured from finish to finish excluding construction tolerances. 2. All materials, dimensions, and drawings are approximate only. 3. Information is subject to change without notice, at developer's absolute discretion. 4. Actual area may vary from the stated area. 5. Drawings not to scale. 6. All images used are for illustrative purposes only and do not represent the actual size, features, specifications, fittings, and furnishings. 7. The developer reserves the right to make revisions / alterations, at it's absolute discretion, without any liability whatsoever.

103.70 SQ.M.

27.24 SQ.M.

130.94 SQ.M.

DIFC Views