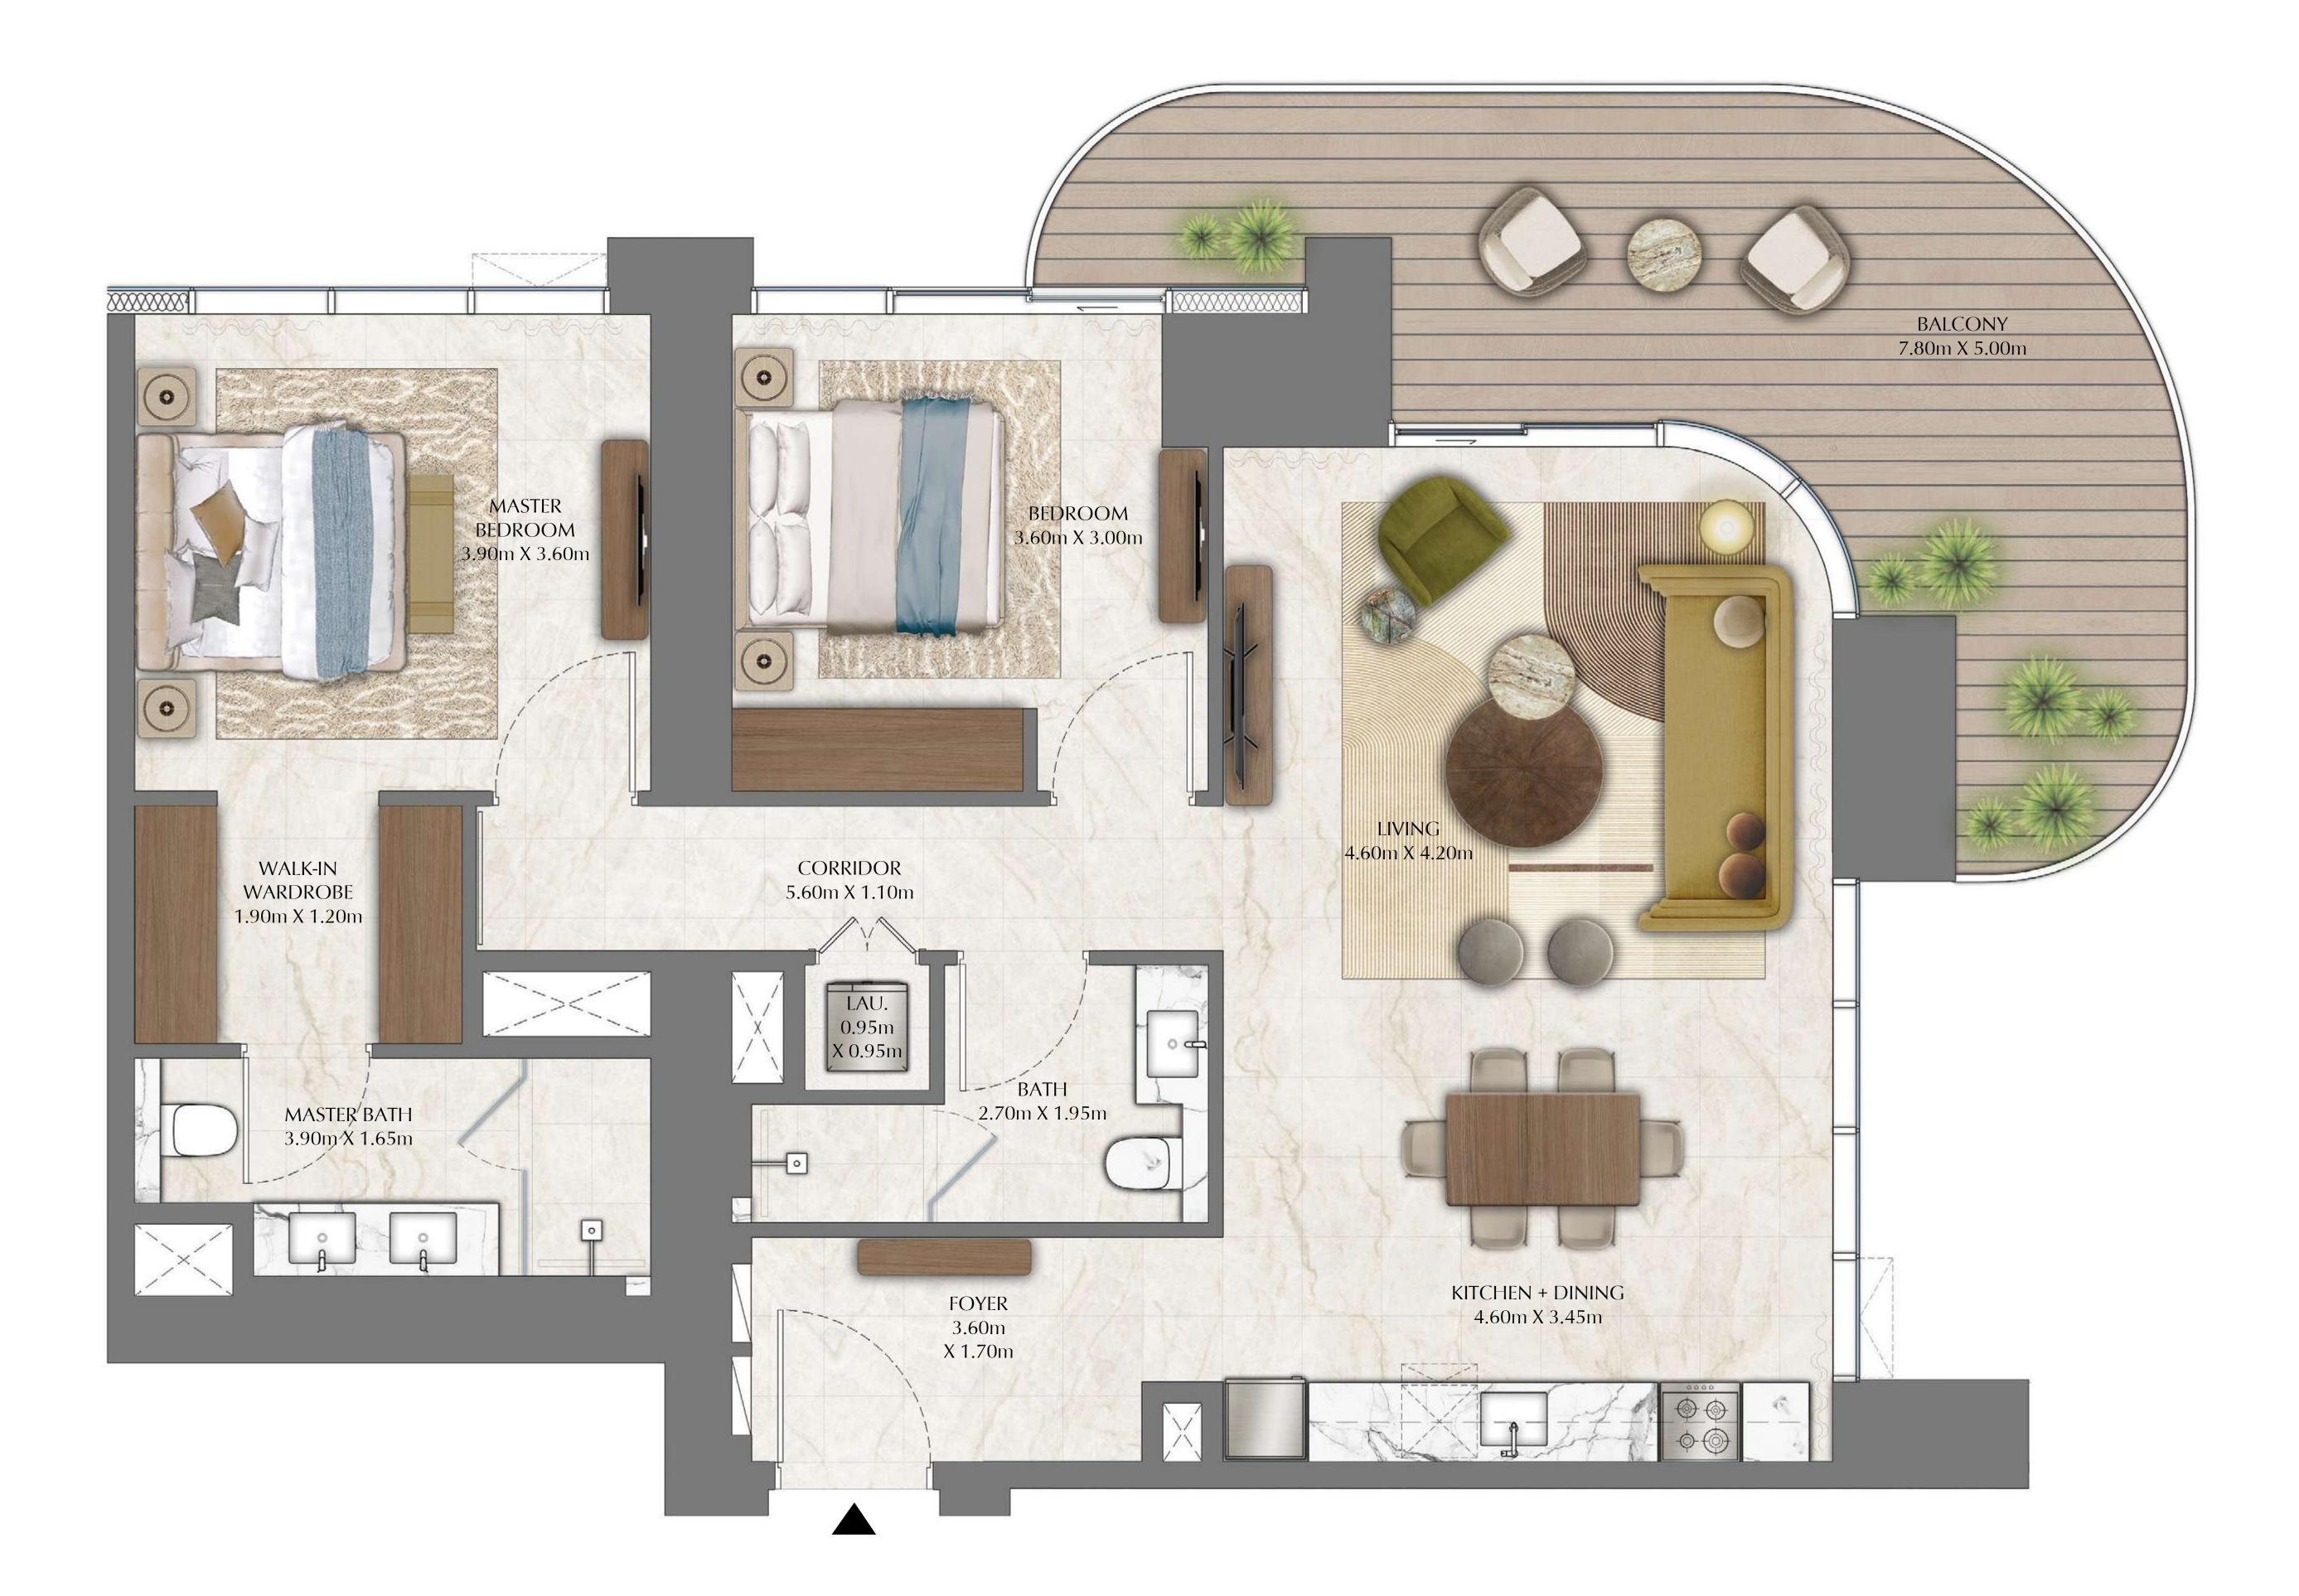

# TOWER 1 1 BEDROOM

LEVELS 04 - 28 UNIT 08

SUITE AREA

671.88 SQ.FT.

BALCONY AREA

TOTAL AREA

108.50 SQ.FT.

780.38 SQ.FT.

KEY PLAN

FLOOR PLAN 1. All dimensions are in imperial and metric, and measured from finish to finish excluding construction tolerances. 2. All materials, dimensions, and drawings are approximate only. 3. Information is subject to change without notice, at developer's absolute discretion. 4. Actual area may vary from the stated area. 5. Drawings not to scale. 6. All images used are for illustrative purposes only and do not represent the actual size, features, specifications, fittings, and furnishings. 7. The developer reserves the right to make revisions / alterations, at it's absolute discretion, without any liability whatsoever.

62.42 SQ.M.

10.08 SQ.M.

72.50 SQ.M.

DIFC Views