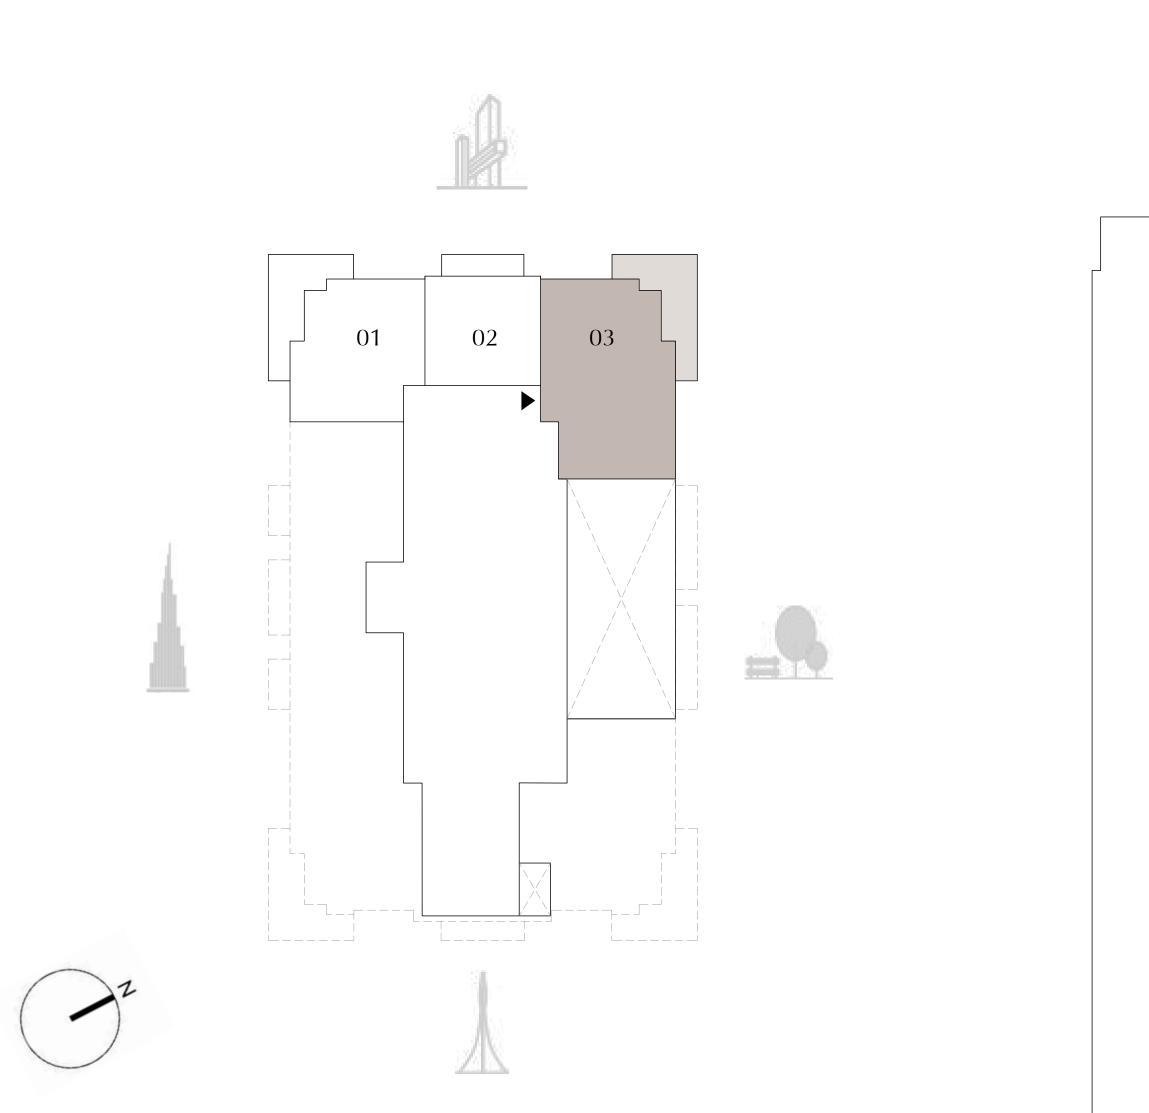

## TOWER 2 2 BEDROOM

PODIUM LEVEL 1 UNIT 03

SUITE AREA

320.33 SQ.FT.

1,140.76 SQ.FT.

BALCONY AREA

TOTAL AREA

1,461.09 SQ.FT.

KEY PLAN

29.76 SQ.M.

135.74 SQ.M.

DIFC Views