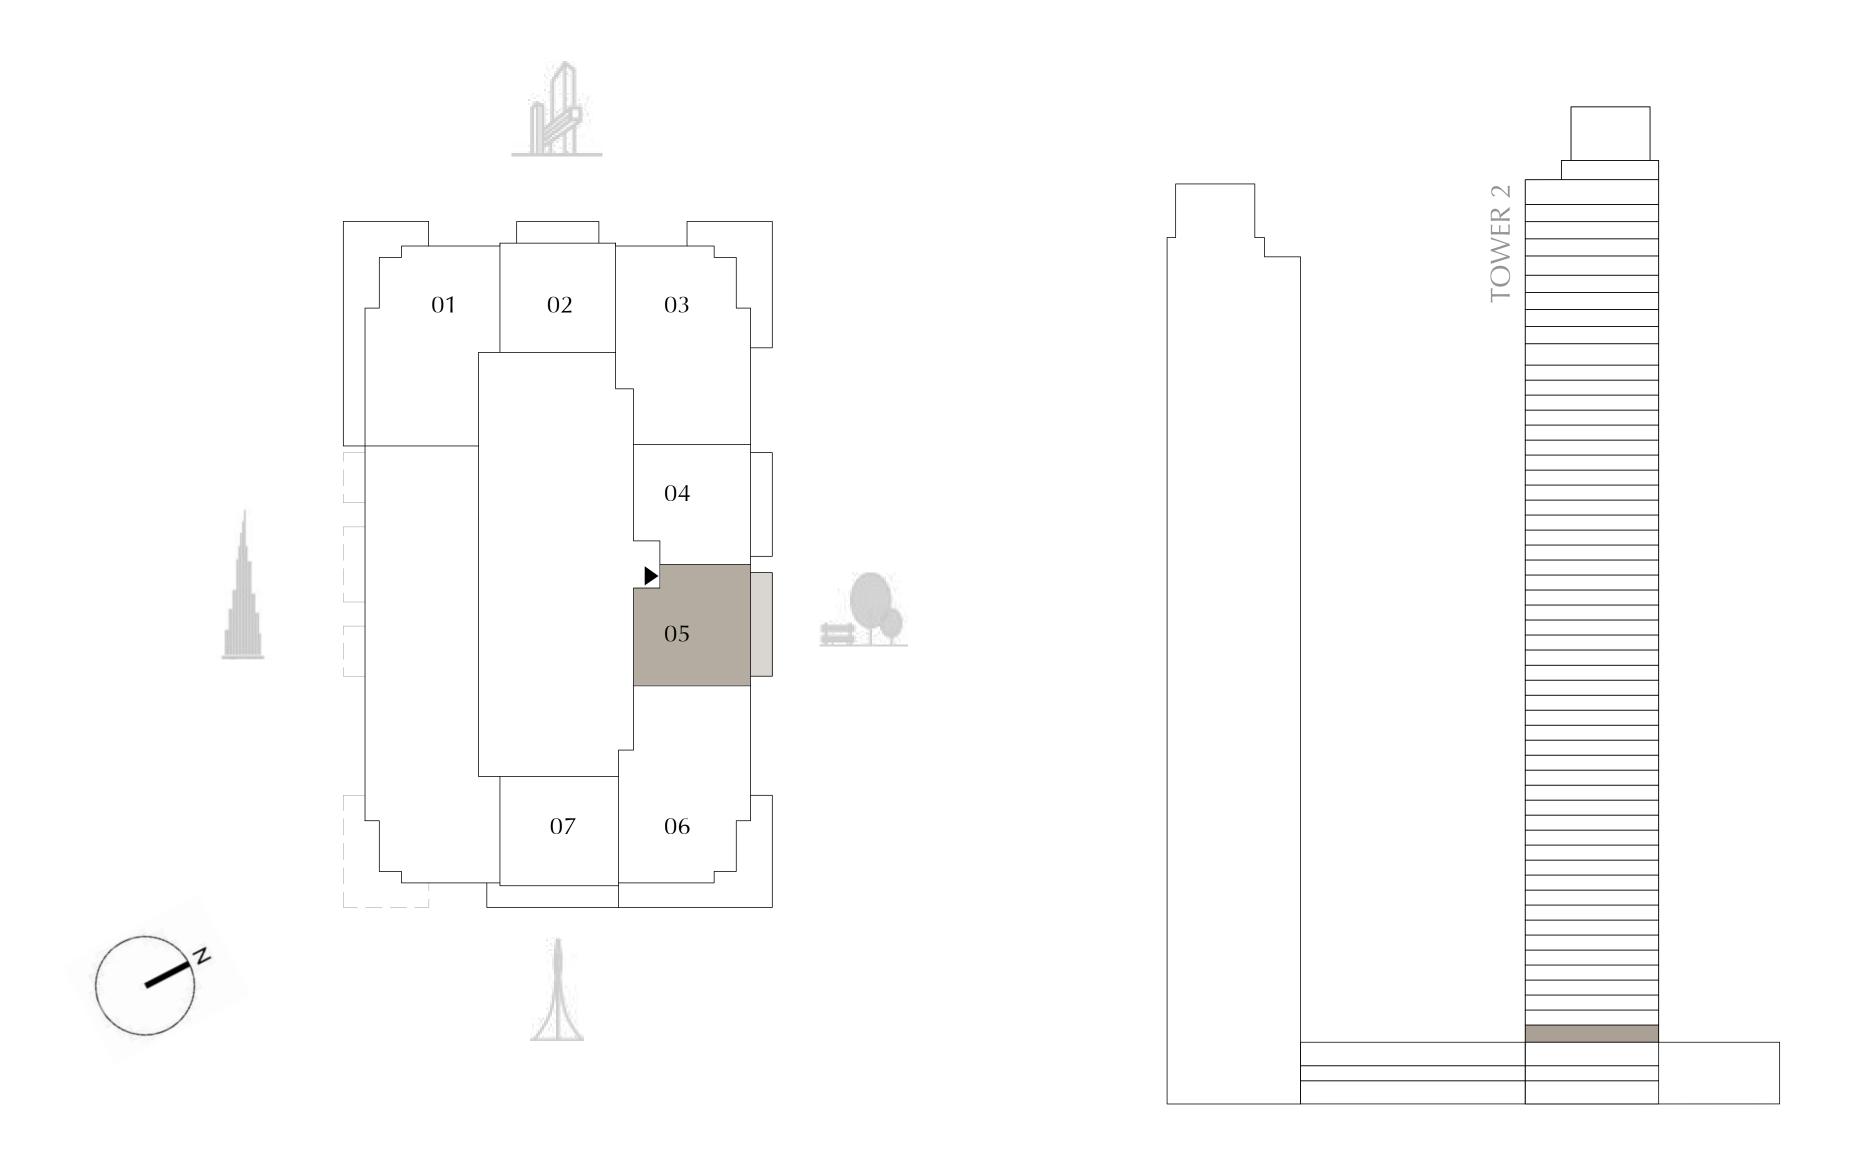

## TOWER 2 1 BEDROOM

PODIUM LEVEL 2 UNIT 05

SUITE AREA645.83 SQ.FT.BALCONY AREA118.94 SQ.FT.TOTAL AREA764.77 SQ.FT.

KEY PLAN

FLOOR PLAN 1. All dimensions are in imperial and metric, and measured from finish to finish excluding construction tolerances. 2. All materials, dimensions, and drawings are approximate only. 3. Information is subject to change without notice, at developer's absolute discretion. 4. Actual area may vary from the stated area. 5. Drawings not to scale. 6. All images used are for illustrative purposes only and do not represent the actual size, features, specifications, fittings, and furnishings. 7. The developer reserves the right to make revisions / alterations, at it's absolute discretion, without any liability whatsoever.