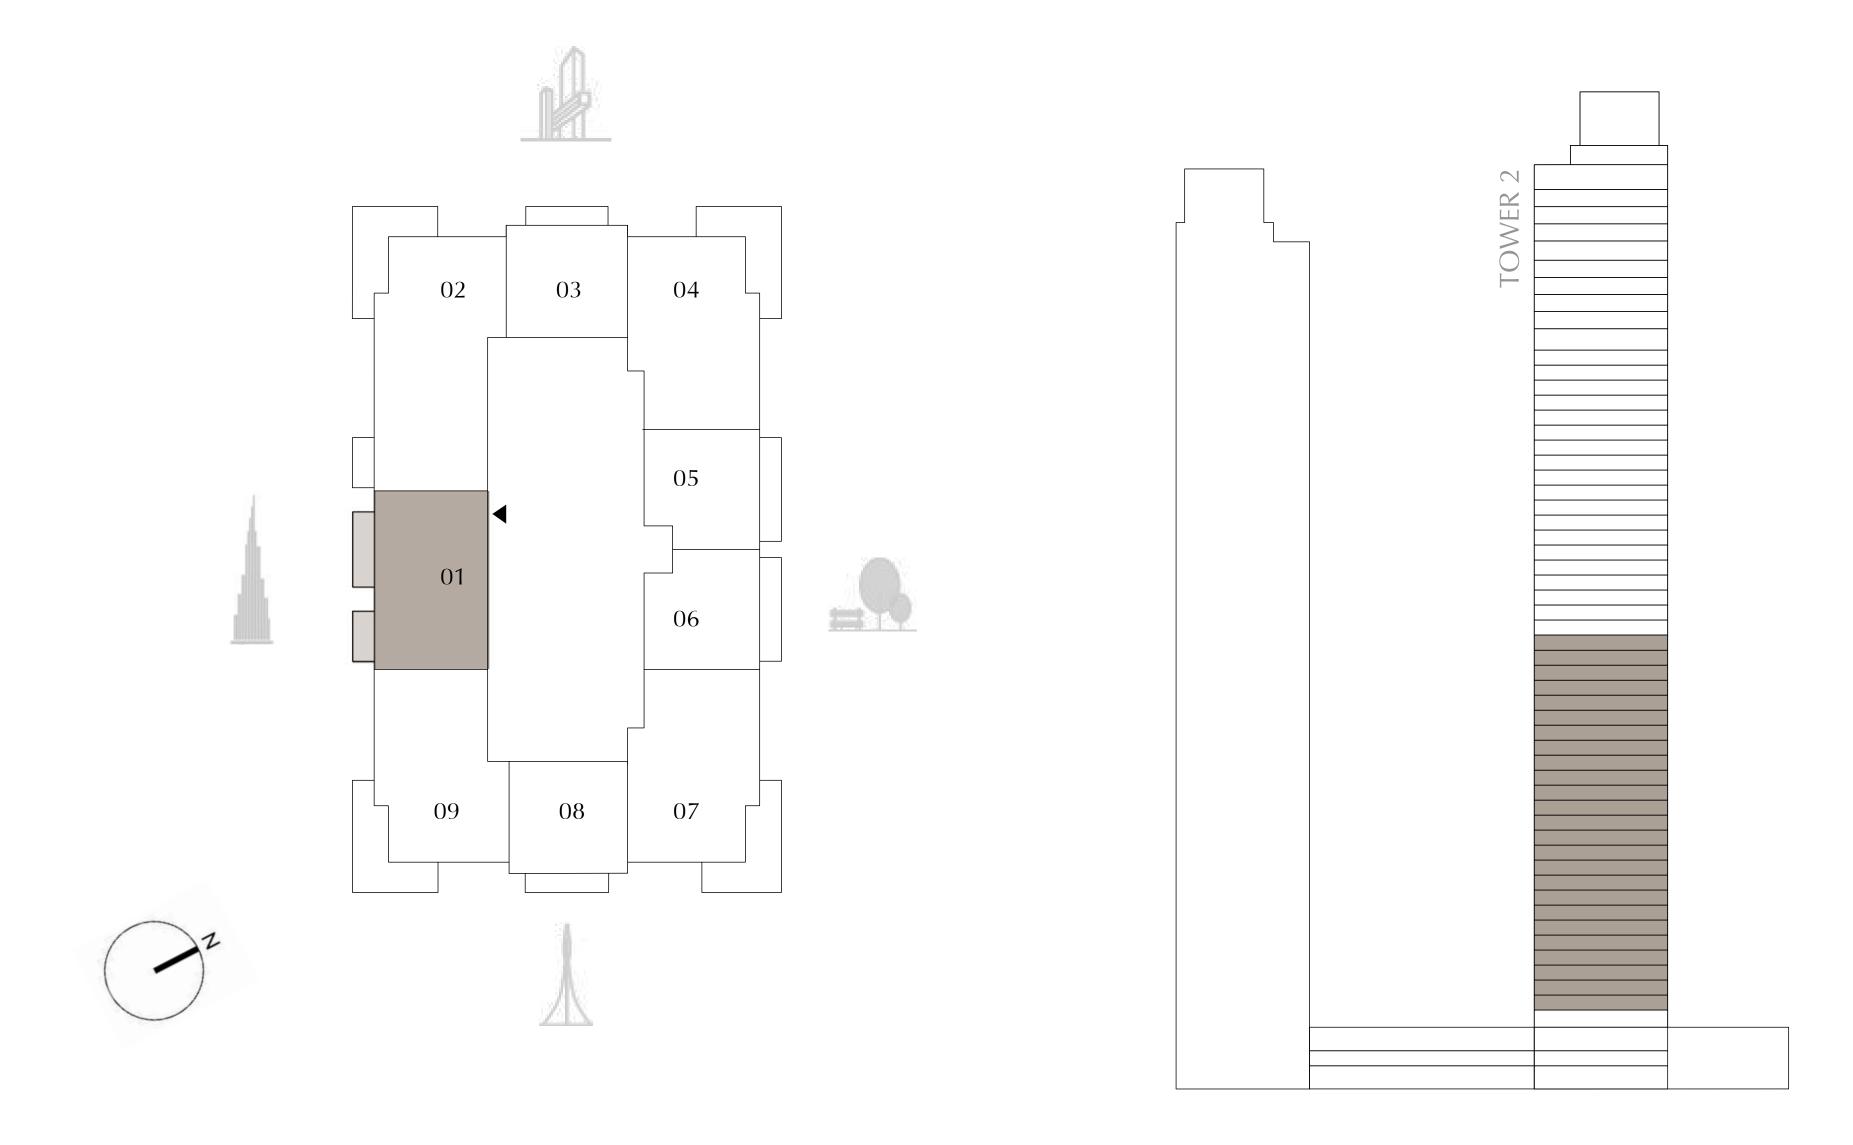

## TOWER 2 1 BEDROOM

PODIUM LEVEL 1 UNIT 01

SUITE AREA

768.87 SQ.FT.

320.33 SQ.FT.

BALCONY AREA

TOTAL AREA

1,089.20 SQ.FT.

Z = X

 $\vdash \neg$ 

KEY PLAN

71.43 SQ.M.

29.76 SQ.M.

101.19 SQ.M.

DIFC Views