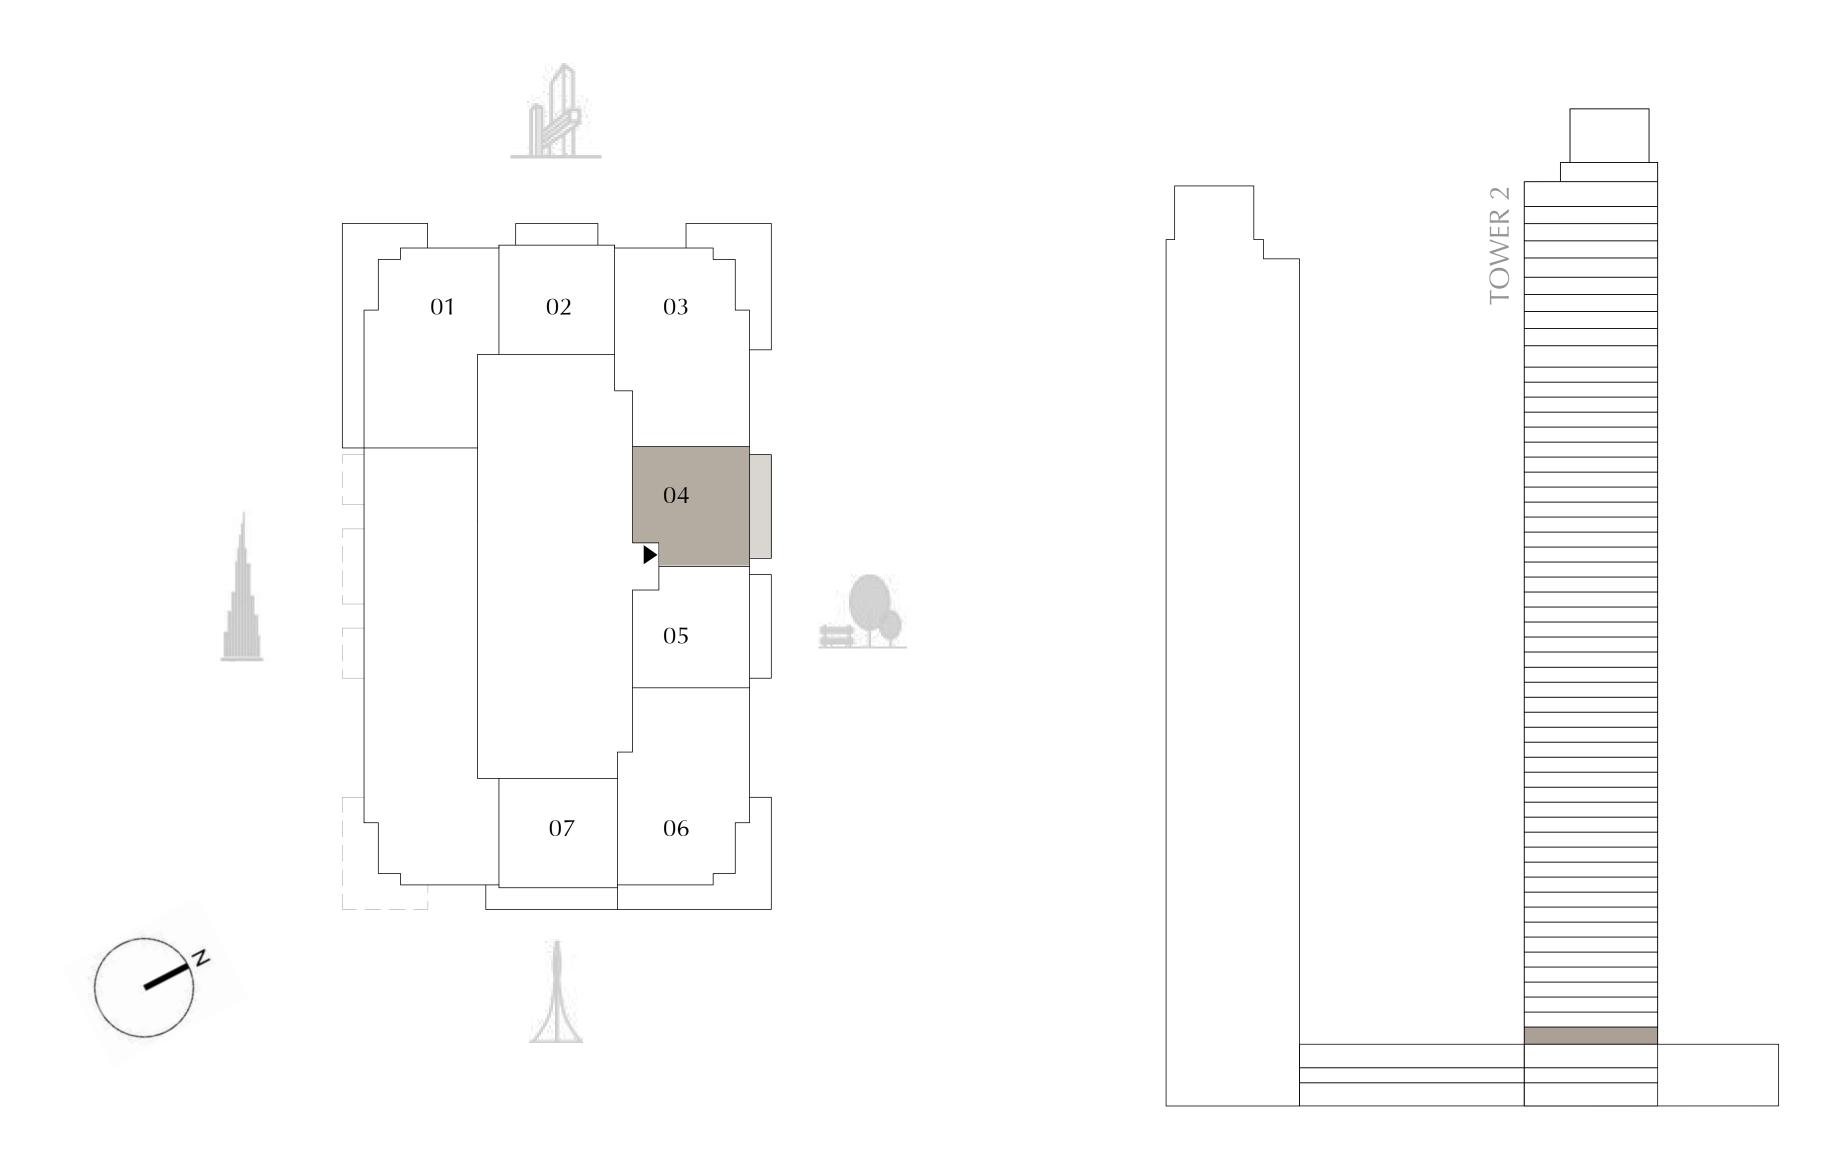

## TOWER 2 1 BEDROOM

PODIUM LEVEL 2 UNIT 04

SUITE AREA645.73 SQ.FT.BALCONY AREA118.94 SQ.FT.TOTAL AREA764.67 SQ.FT.

KEY PLAN

FLOOR PLAN 1. All dimensions are in imperial and metric, and measured from finish to finish excluding construction tolerances. 2. All materials, dimensions, and drawings are approximate only. 3. Information is subject to change without notice, at developer's absolute discretion. 4. Actual area may vary from the stated area. 5. Drawings not to scale. 6. All images used are for illustrative purposes only and do not represent the actual size, features, specifications, fittings, and furnishings. 7. The developer reserves the right to make revisions / alterations, at it's absolute discretion, without any liability whatsoever.