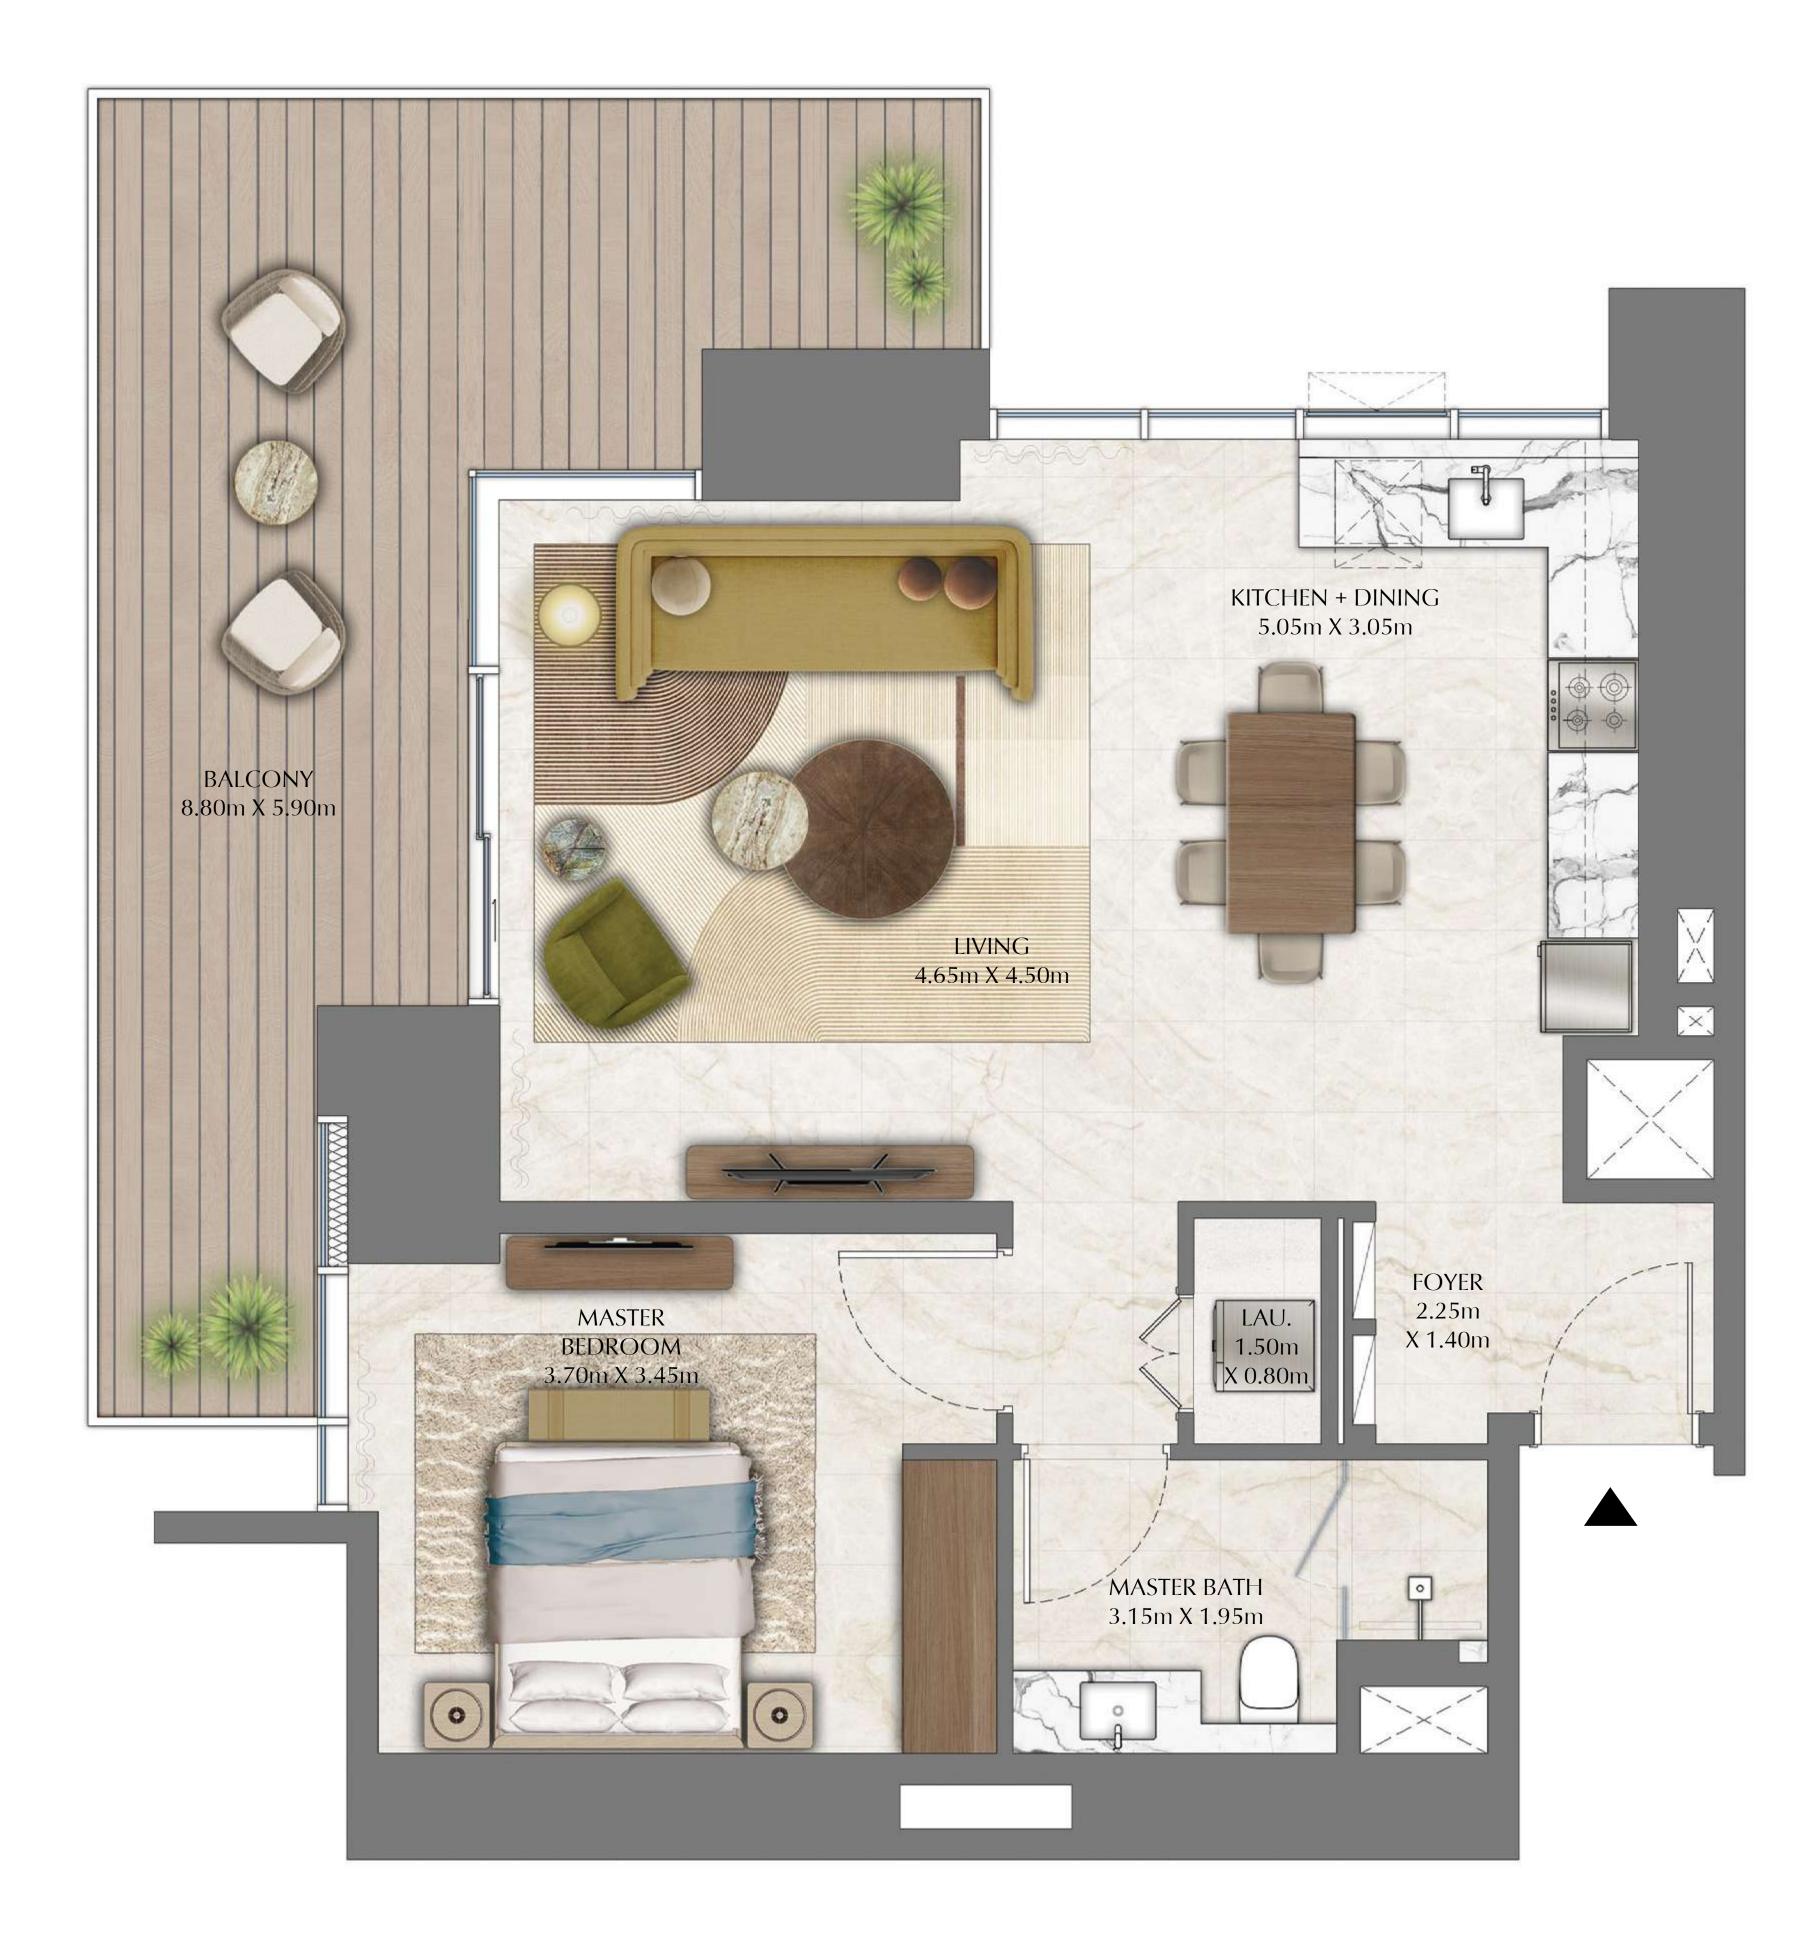

## TOWER 2 1 BEDROOM

PODIUM LEVEL 1 UNIT 02

SUITE AREA669.41 SQ.FT.BALCONY AREA94.40 SQ.FT.TOTAL AREA763.81 SQ.FT.

KEY PLAN

62.19 SQ.M.

8.77 SQ.M.

70.96 SQ.M.

DIFC Views

62.19 SQ.M.

8.77 SQ.M.

70.96 SQ.M.

DIFC Views