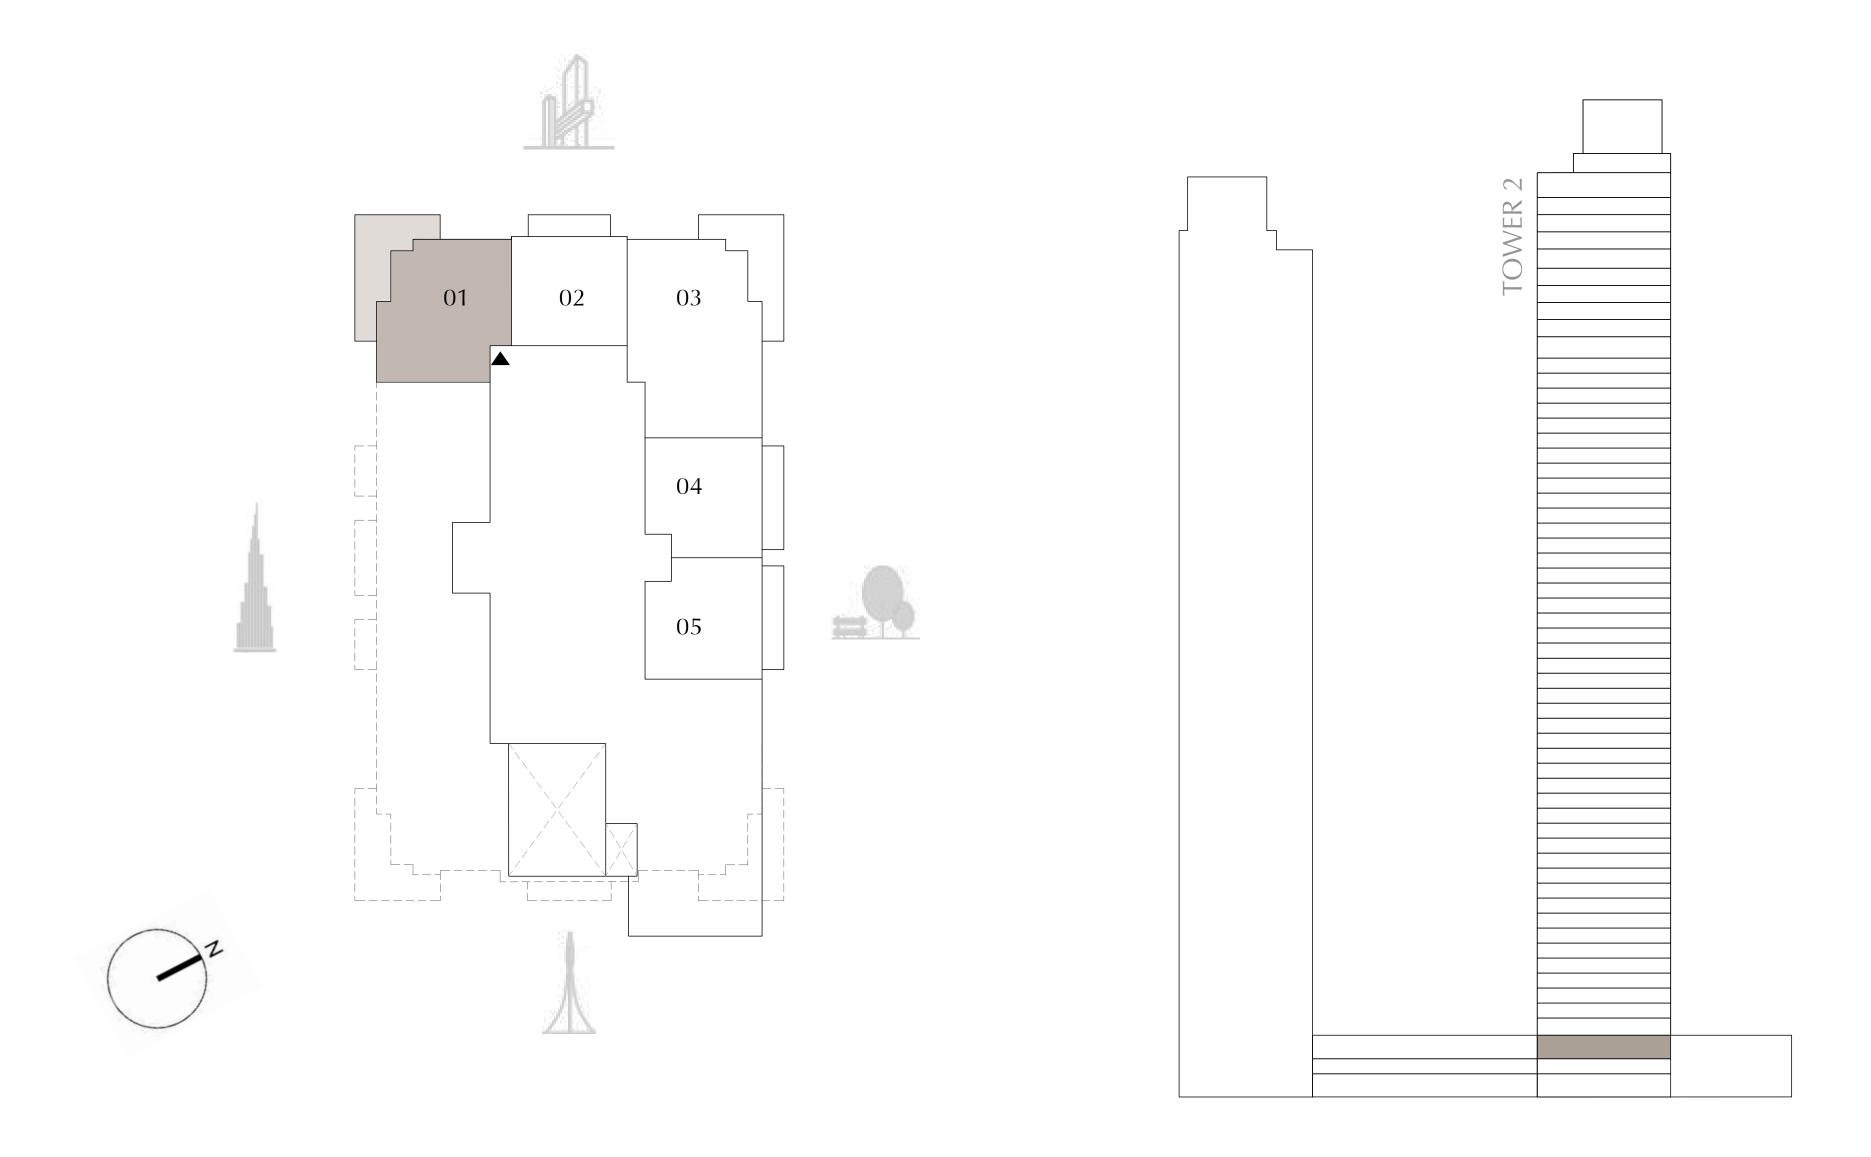

## TOWER 2 1 BEDROOM

PODIUM LEVEL 1 UNIT 01

SUITE AREA

768.87 SQ.FT.

320.33 SQ.FT.

BALCONY AREA

TOTAL AREA

1,089.20 SQ.FT.

Z = X

 $\vdash \neg$ 

KEY PLAN

71.43 SQ.M.

29.76 SQ.M.

101.19 SQ.M.

DIFC Views