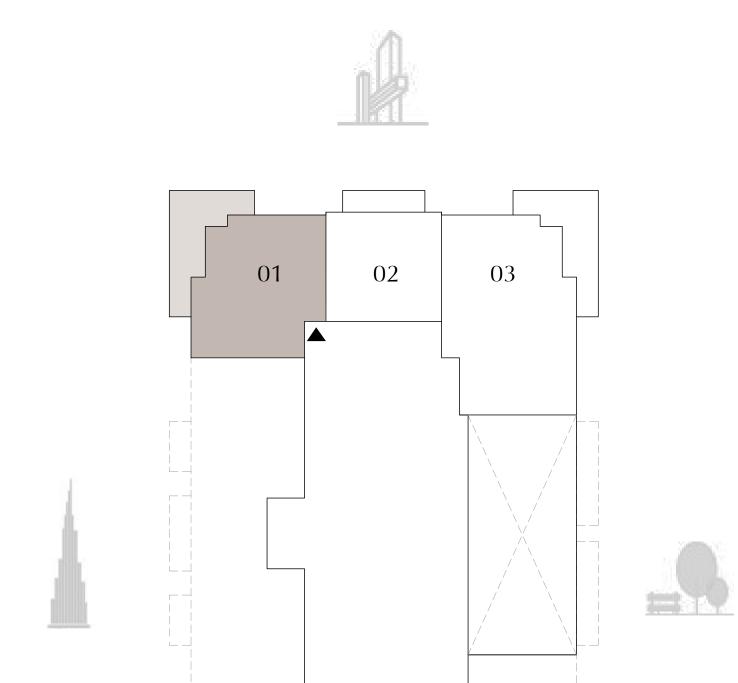

## TOWER 2 1 BEDROOM

PODIUM LEVEL 1 UNIT 01

SUITE AREA

768.87 SQ.FT.

320.33 SQ.FT.

BALCONY AREA

TOTAL AREA

1,089.20 SQ.FT.

Z = X

 $\vdash \neg$ 

KEY PLAN

71.43 SQ.M.

29.76 SQ.M.

101.19 SQ.M.

DIFC Views