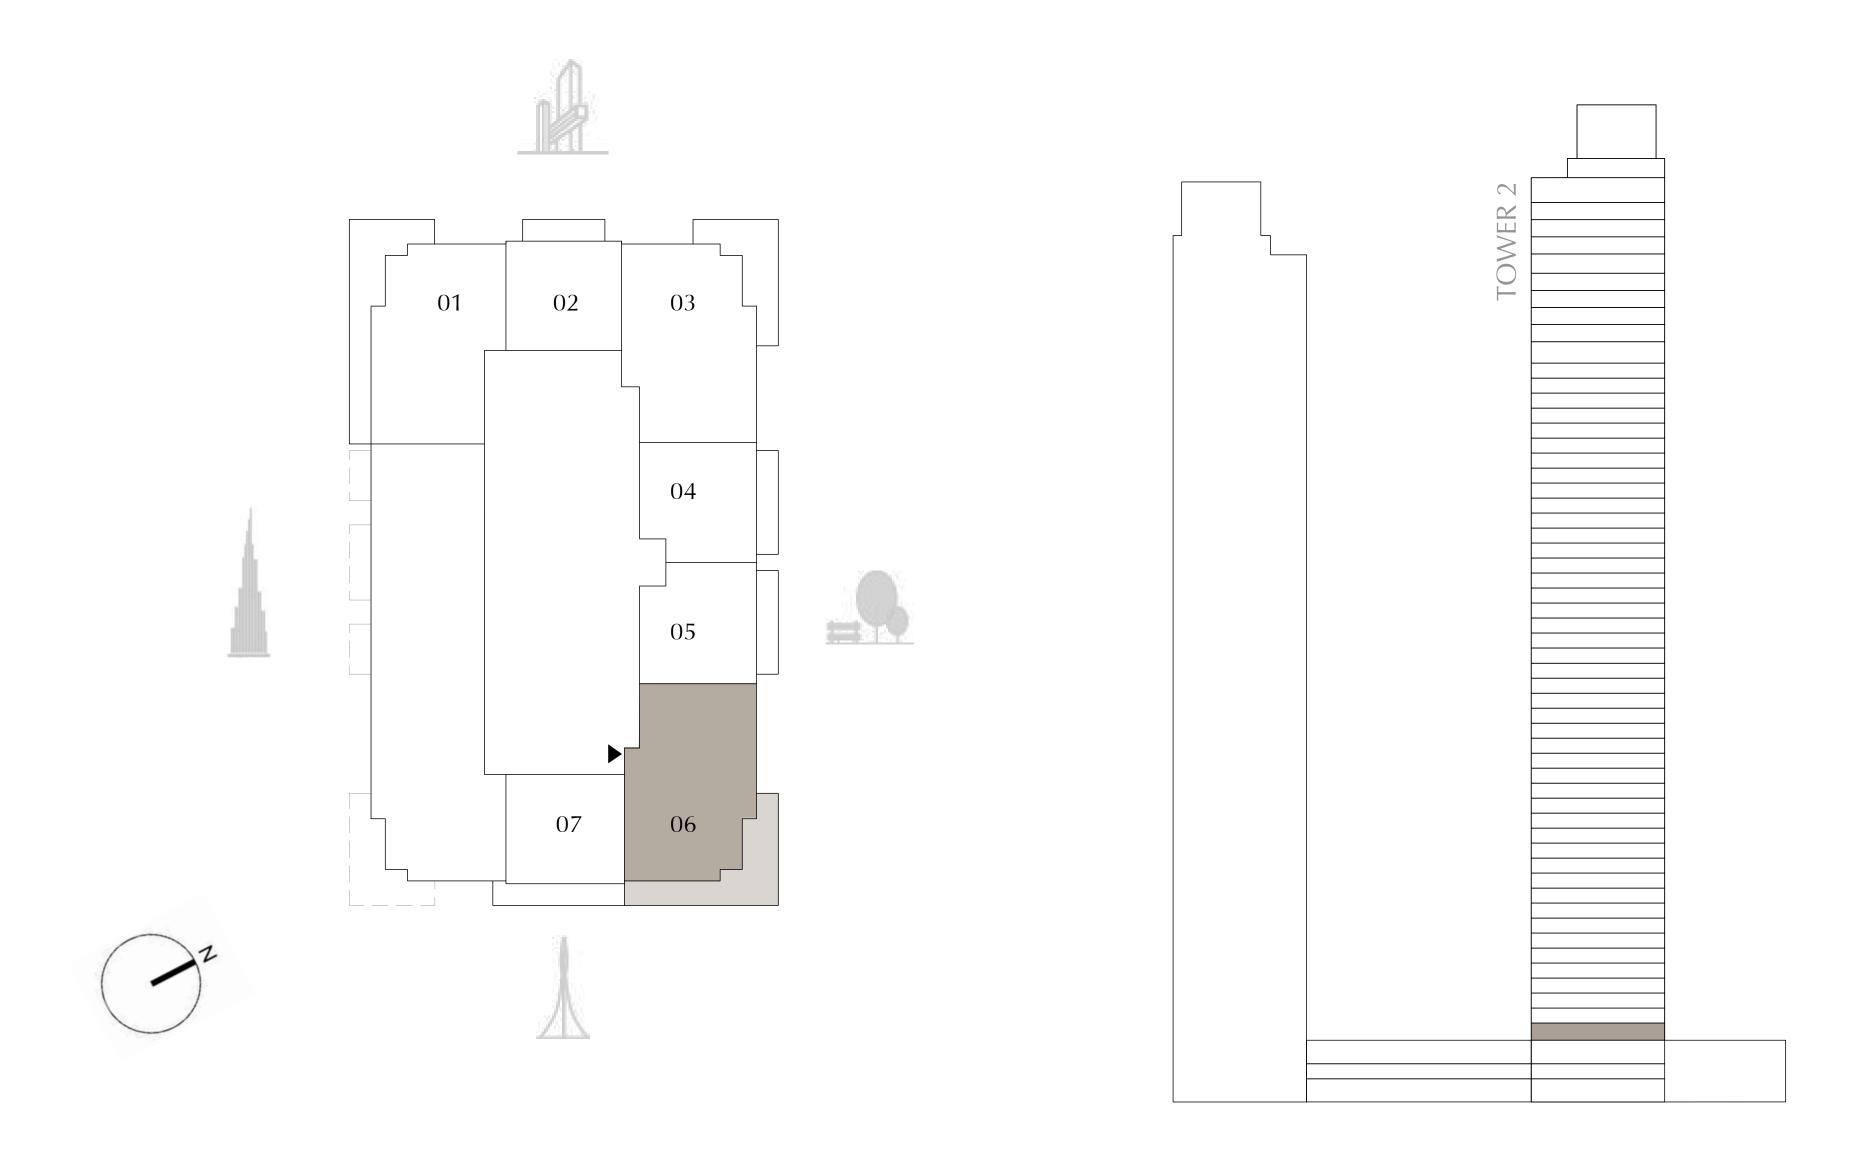

## TOWER 2 1 BEDROOM

| PODIUM LEVEL 3 | UNIT 07 |
|----------------|---------|
|                |         |

| SUITE AREA   | 676.19 | SQ.FT. |
|--------------|--------|--------|
| BALCONY AREA | 167.06 | SQ.FT. |
| TOTAL AREA   | 843.25 | SQ.FT. |

KEY PLAN

FLOOR PLAN 1. All dimensions are in imperial and metric, and measured from finish to finish excluding construction tolerances. 2. All materials, dimensions, and drawings are approximate only. 3. Information is subject to change without notice, at developer's absolute discretion. 4. Actual area may vary from the stated area. 5. Drawings not to scale. 6. All images used are for illustrative purposes only and do not represent the actual size, features, specifications, fittings, and furnishings. 7. The developer reserves the right to make revisions / alterations, at it's absolute discretion, without any liability whatsoever.

62.82 SQ.M.

15.52 SQ.M.

78.34 SQ.M.

DIFC Views