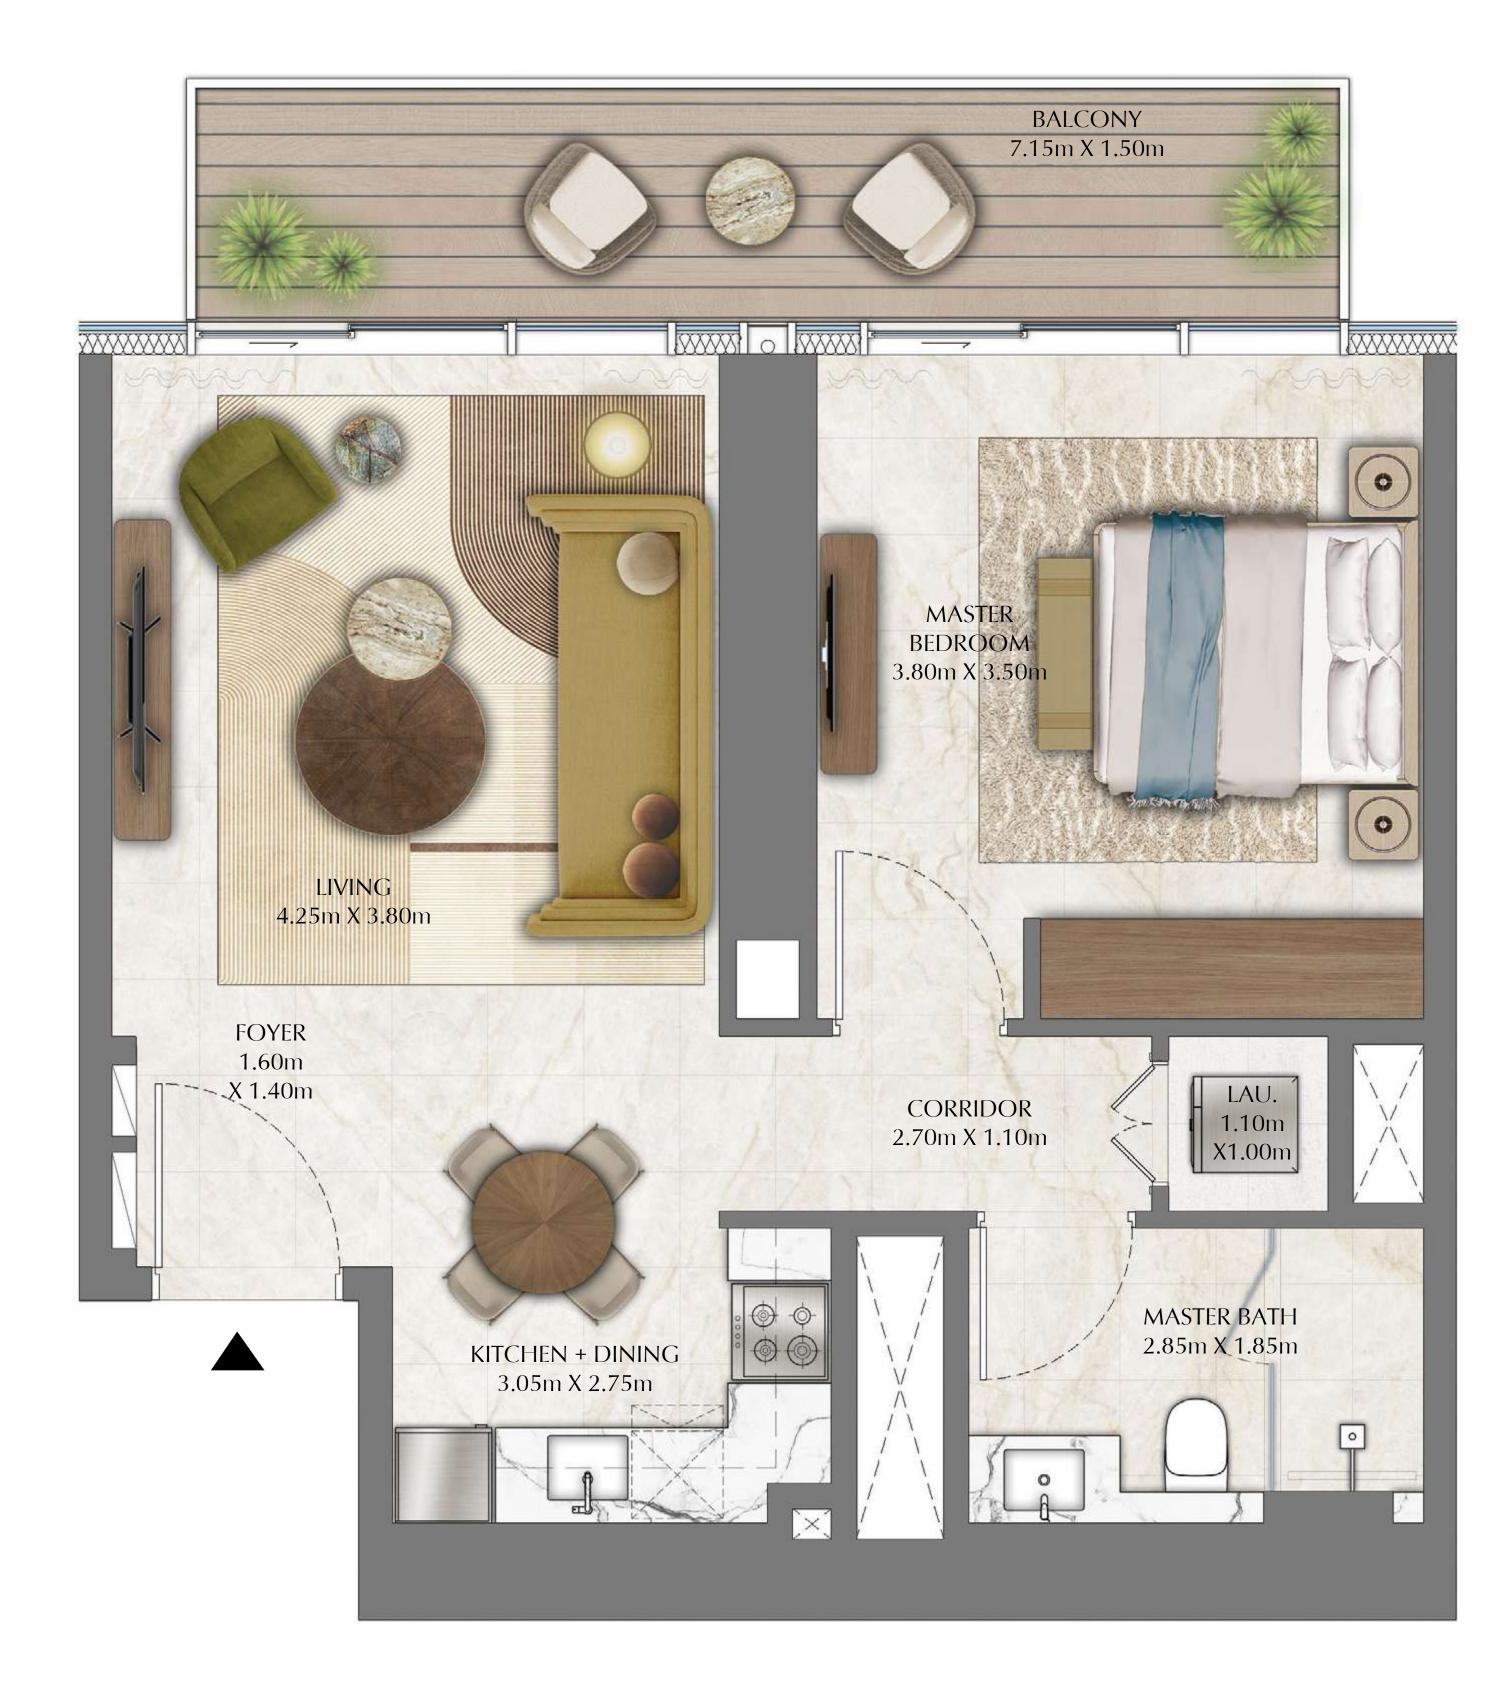

## TOWER 2 2 BEDROOM

LEVELS 04 - 28 UNIT 07

SUITE AREA

1,140.22 SQ.FT.

304.30 SQ.FT.

TOTAL AREA

BALCONY AREA

1,444.52 SQ.FT.

FLOOR PLAN 1. All dimensions are in imperial and metric, and measured from finish to finish excluding construction tolerances. 2. All materials, dimensions, and drawings are approximate only. 3. Information is subject to change without notice, at developer's absolute discretion. 4. Actual area may vary from the stated area. 5. Drawings not to scale. 6. All images used are for illustrative purposes only and do not represent the actual size, features, specifications, fittings, and furnishings. 7. The developer reserves the right to make revisions / alterations, at it's absolute discretion, without any liability whatsoever.

105.93 SQ.M.

28.27 SQ.M.

134.20 SQ.M.

DIFC Views