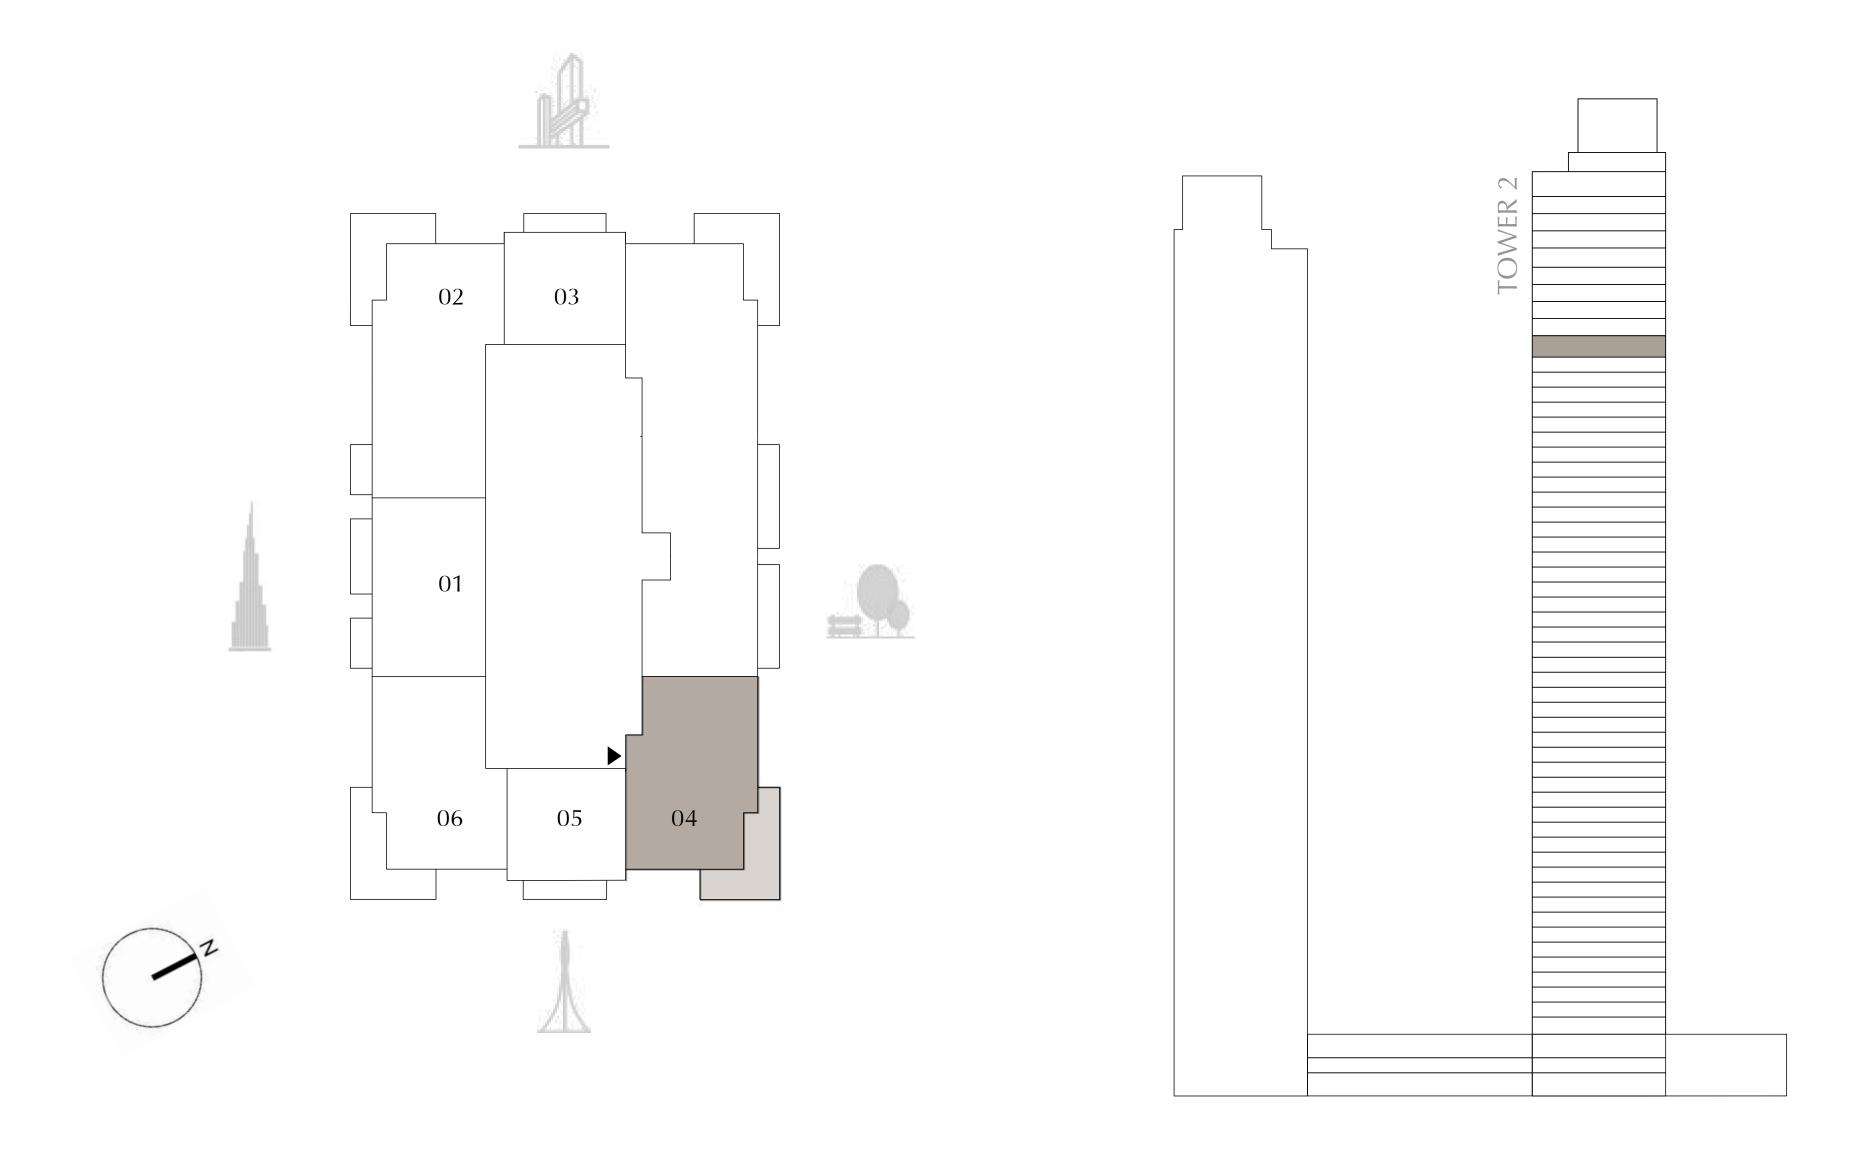

## TOWER 2 1 BEDROOM

PODIUM LEVEL 2 UNIT 04

SUITE AREA645.73 SQ.FT.BALCONY AREA118.94 SQ.FT.TOTAL AREA764.67 SQ.FT.

KEY PLAN

FLOOR PLAN 1. All dimensions are in imperial and metric, and measured from finish to finish excluding construction tolerances. 2. All materials, dimensions, and drawings are approximate only. 3. Information is subject to change without notice, at developer's absolute discretion. 4. Actual area may vary from the stated area. 5. Drawings not to scale. 6. All images used are for illustrative purposes only and do not represent the actual size, features, specifications, fittings, and furnishings. 7. The developer reserves the right to make revisions / alterations, at it's absolute discretion, without any liability whatsoever.

11.05 SQ.M.

71.04 SQ.M.

DIFC Views