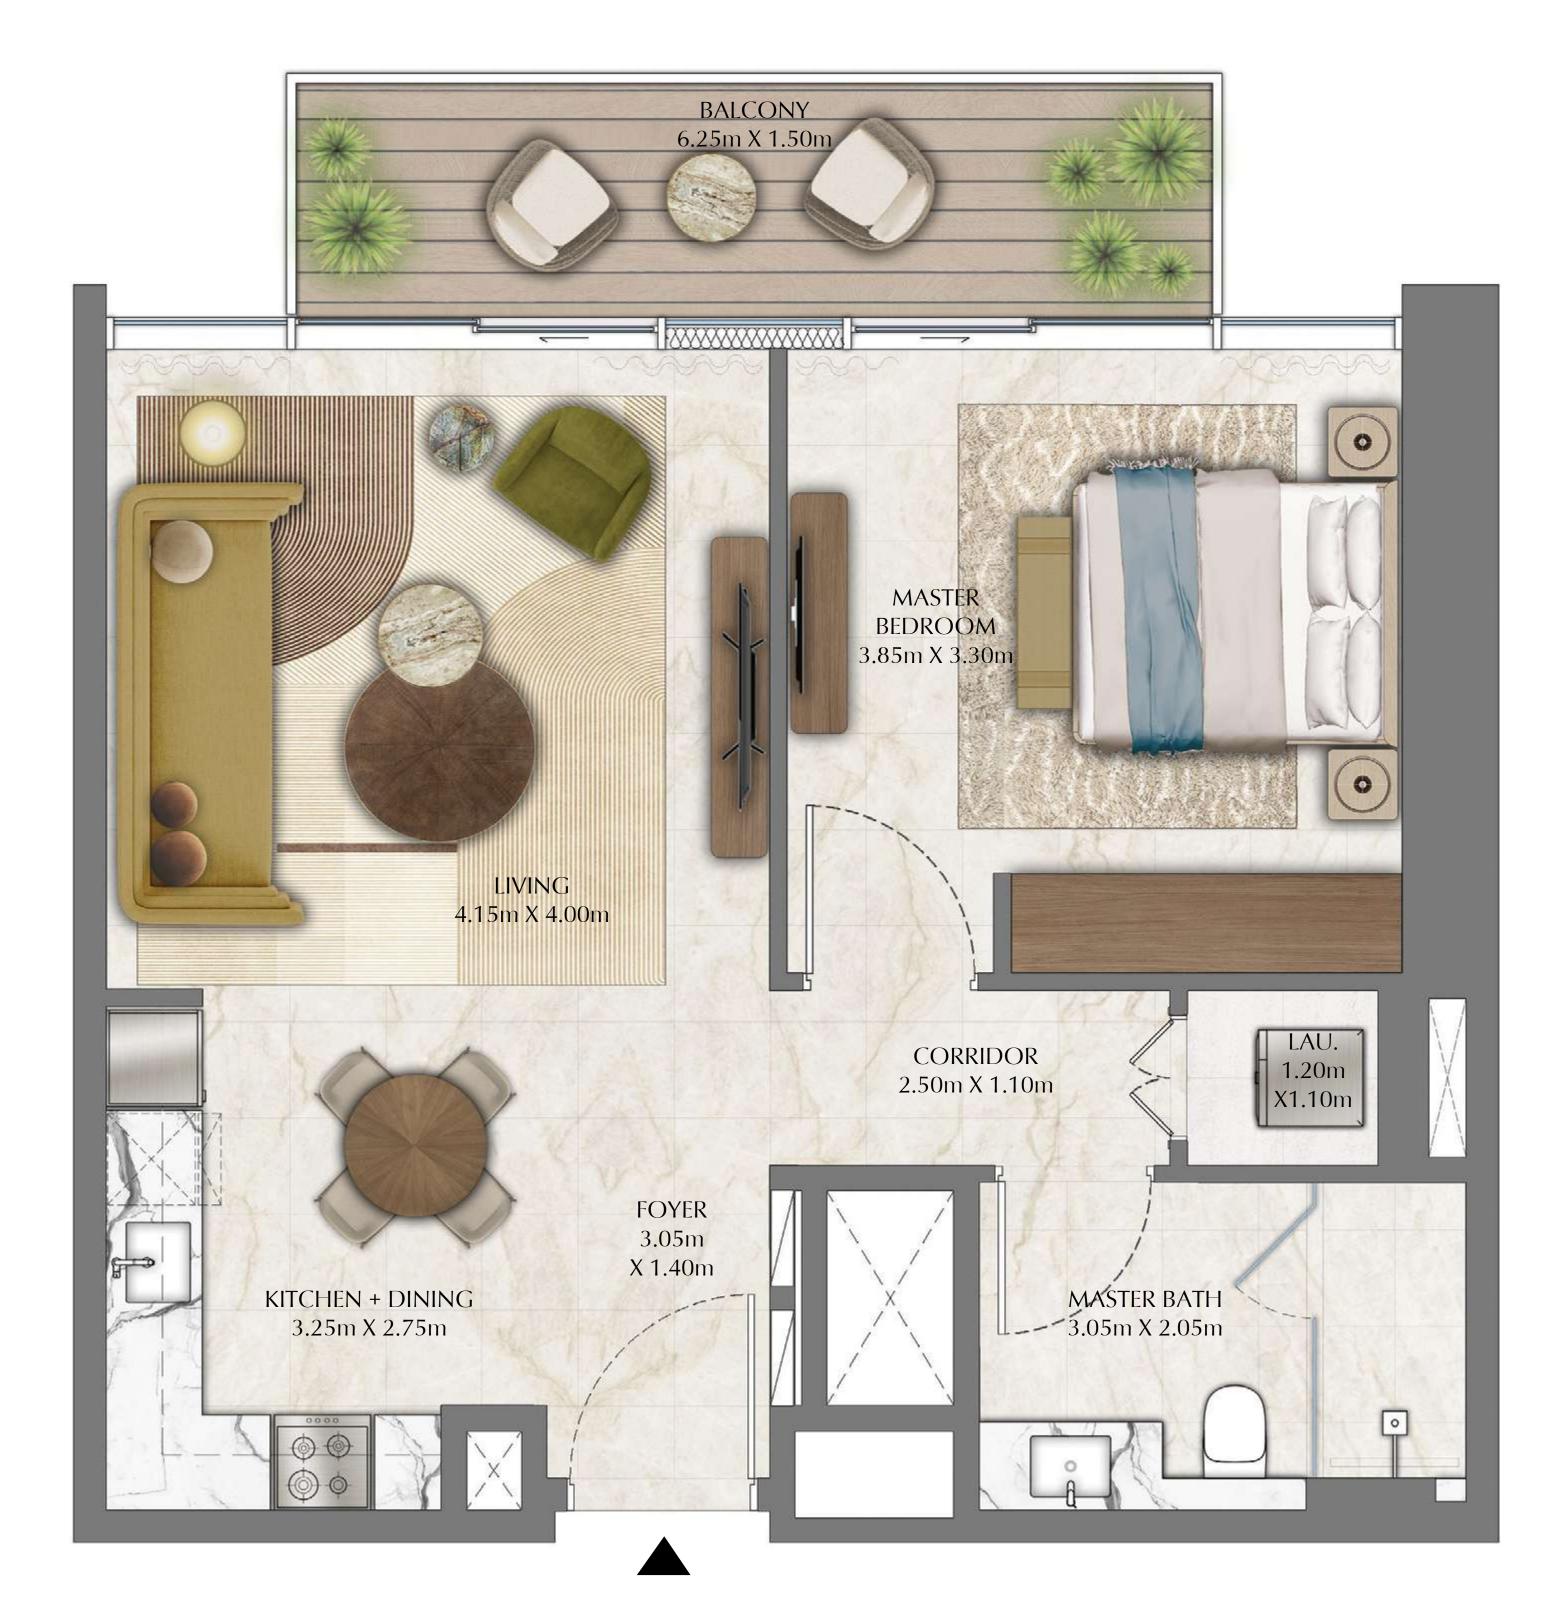

## TOWER 2 1 BEDROOM

PODIUM LEVEL 1 UNIT 02

SUITE AREA669.41 SQ.FT.BALCONY AREA94.40 SQ.FT.TOTAL AREA763.81 SQ.FT.

KEY PLAN

62.19 SQ.M.

8.77 SQ.M.

70.96 SQ.M.

DIFC Views

62.19 SQ.M.

8.77 SQ.M.

70.96 SQ.M.

DIFC Views