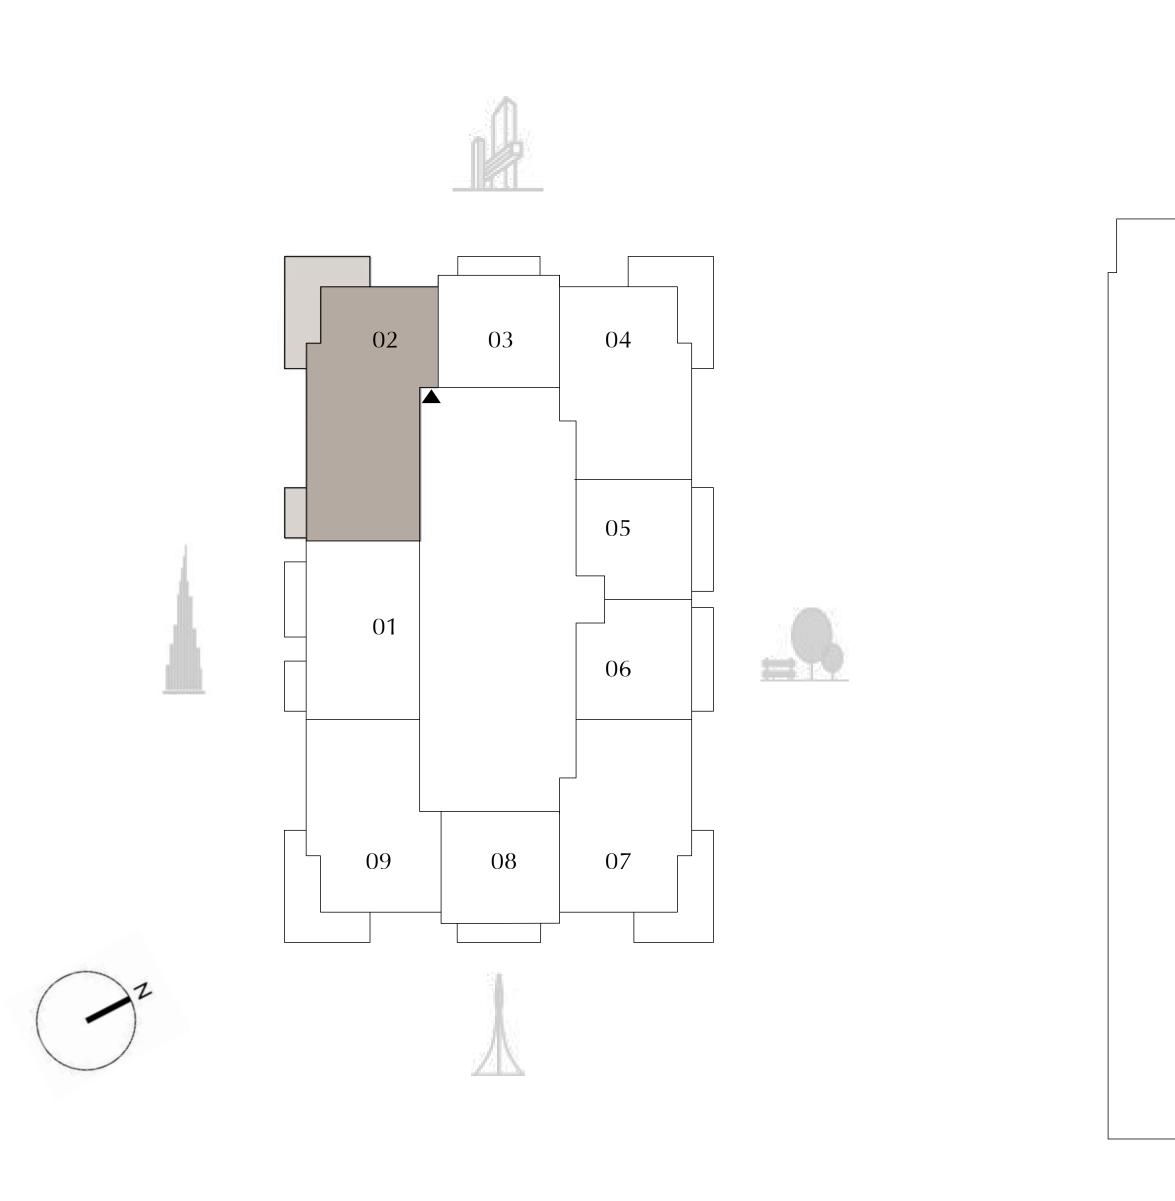

## TOWER 2 1 BEDROOM

PODIUM LEVEL 1 UNIT 02

SUITE AREA669.41 SQ.FT.BALCONY AREA94.40 SQ.FT.TOTAL AREA763.81 SQ.FT.

KEY PLAN

62.19 SQ.M.

8.77 SQ.M.

70.96 SQ.M.

DIFC Views

62.19 SQ.M.

8.77 SQ.M.

70.96 SQ.M.

DIFC Views