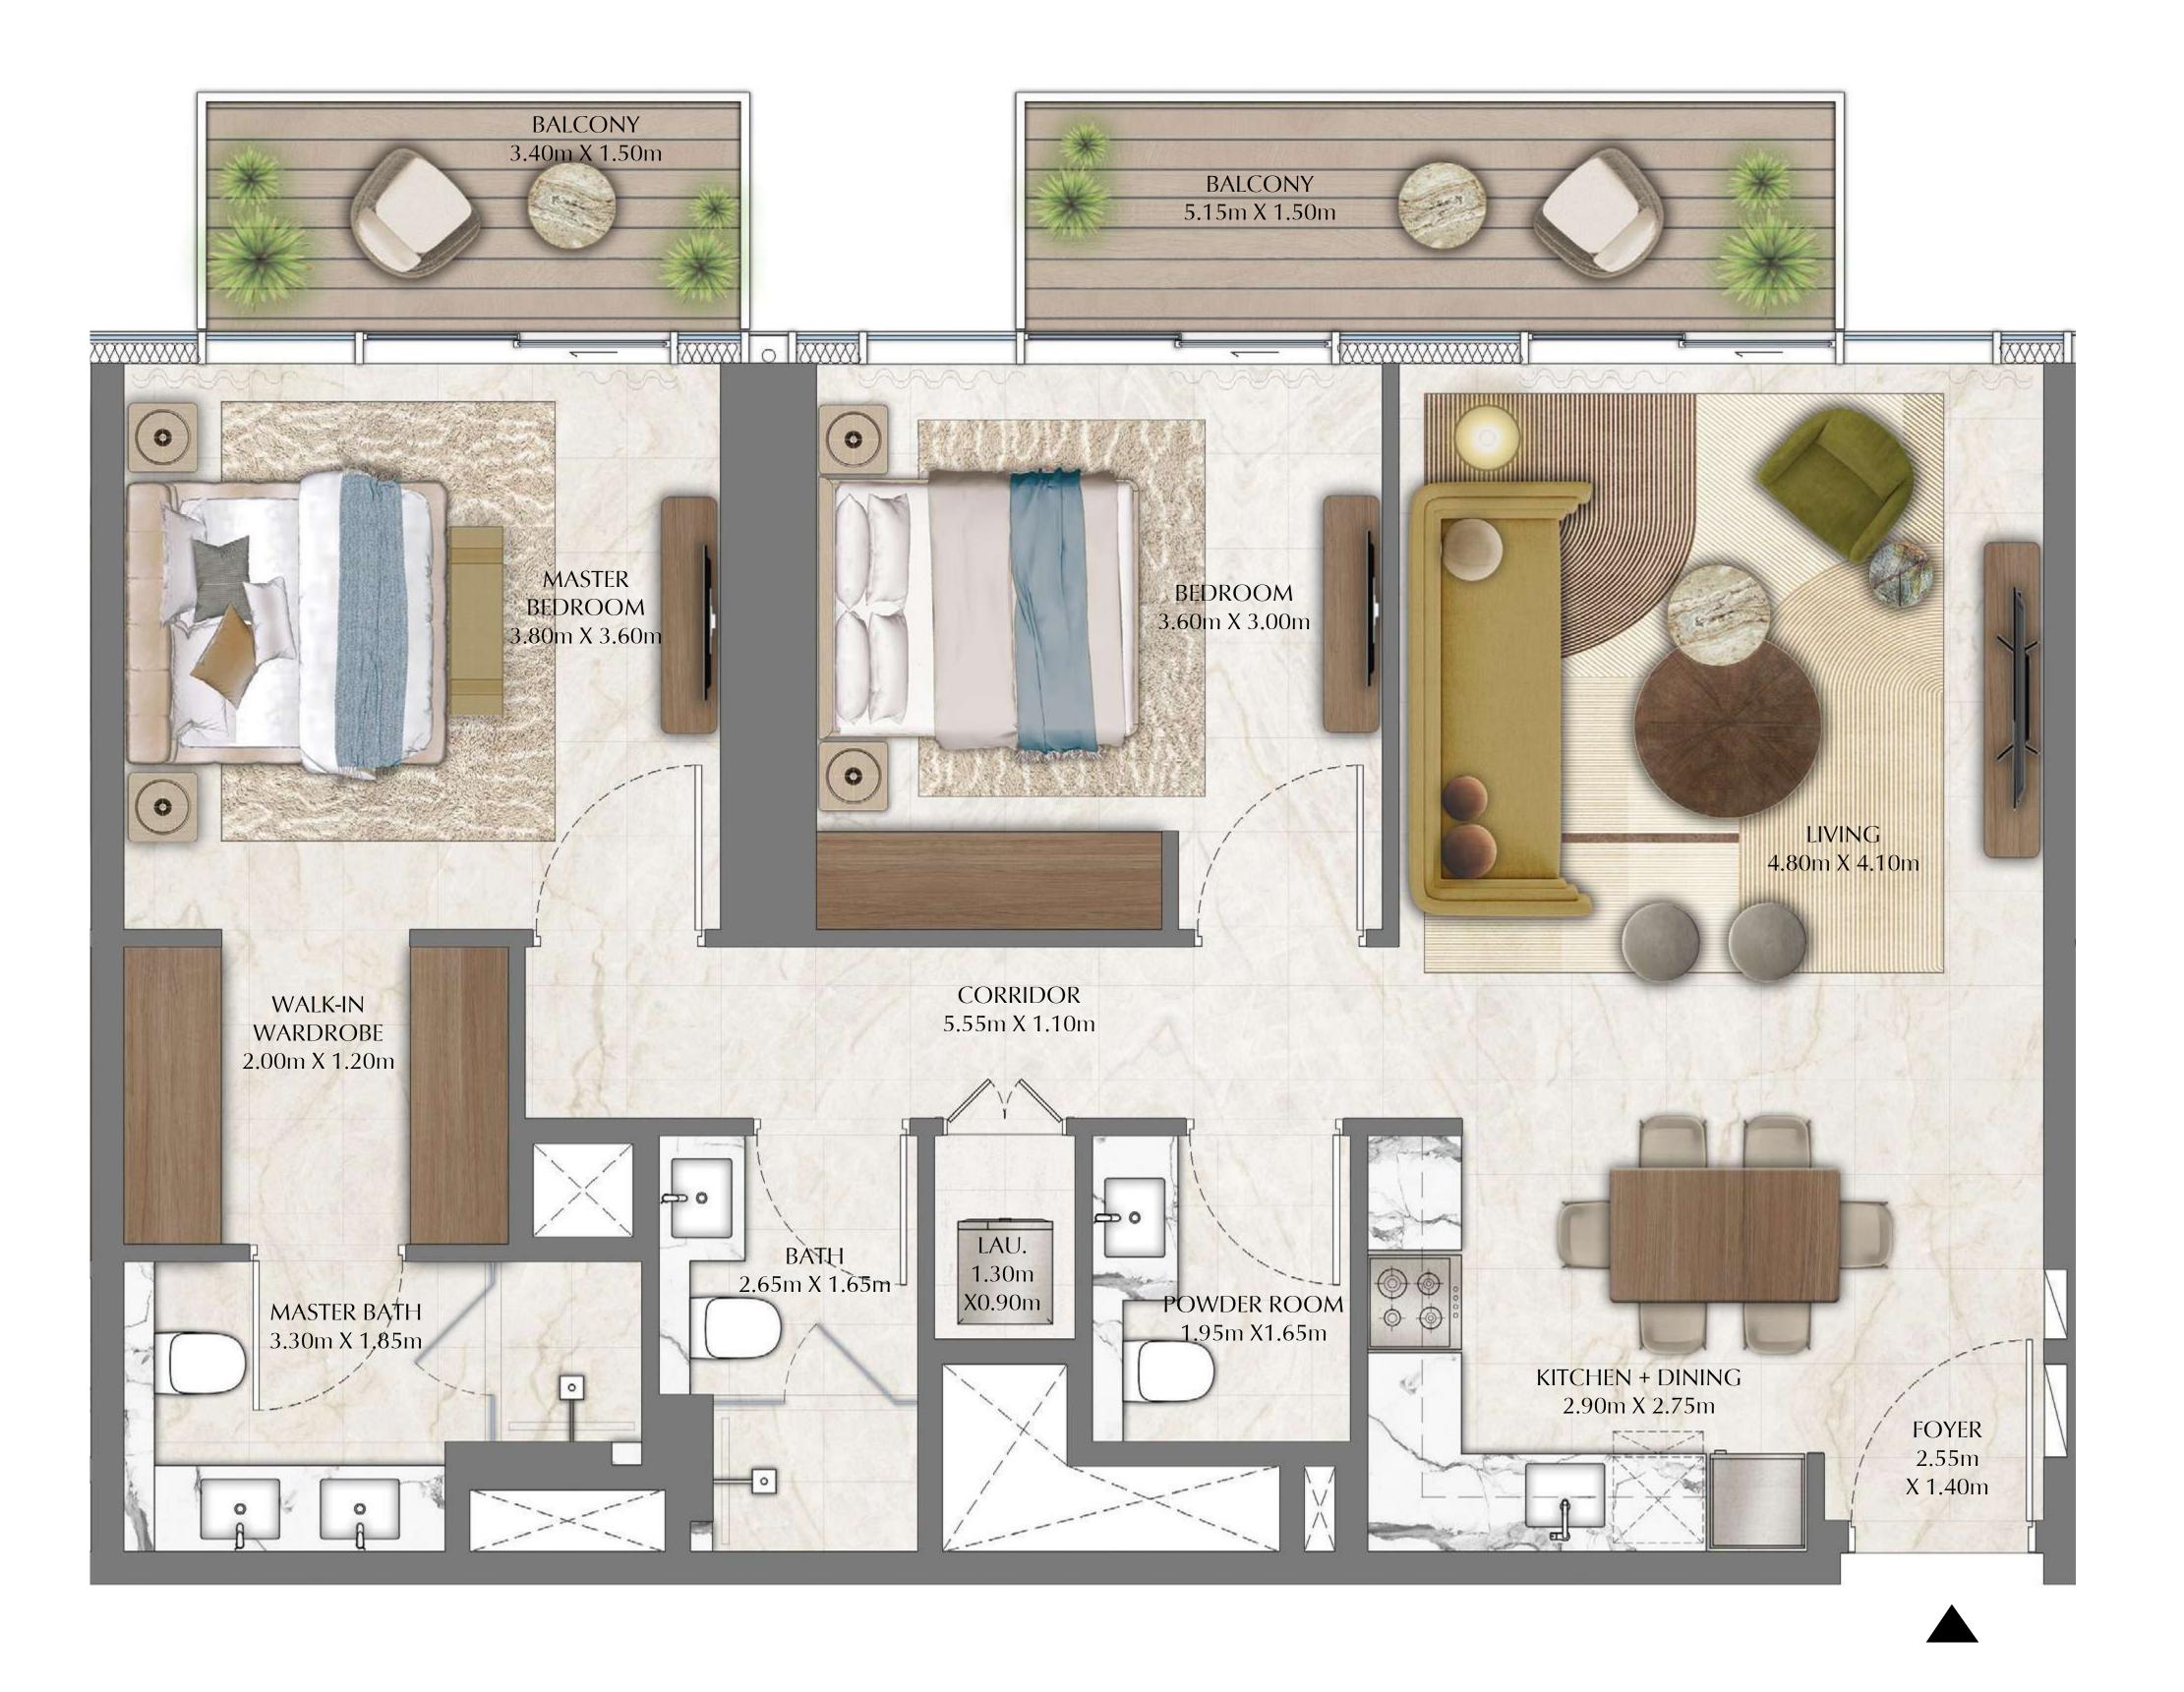

## TOWER 2 1 BEDROOM

PODIUM LEVEL 1 UNIT 02

SUITE AREA669.41 SQ.FT.BALCONY AREA94.40 SQ.FT.TOTAL AREA763.81 SQ.FT.

KEY PLAN

62.19 SQ.M.

8.77 SQ.M.

70.96 SQ.M.

DIFC Views

FLOOR PLAN 1. All dimensions are in imperial and metric, and measured from finish to finish excluding construction tolerances. 2. All materials, dimensions, and drawings are approximate only. 3. Information is subject to change without notice, at developer's absolute discretion. 4. Actual area may vary from the stated area. 5. Drawings not to scale. 6. All images used are for illustrative purposes only and do not represent the actual size, features, specifications, fittings, and furnishings. 7. The developer reserves the right to make revisions / alterations, at it's absolute discretion, without any liability whatsoever.