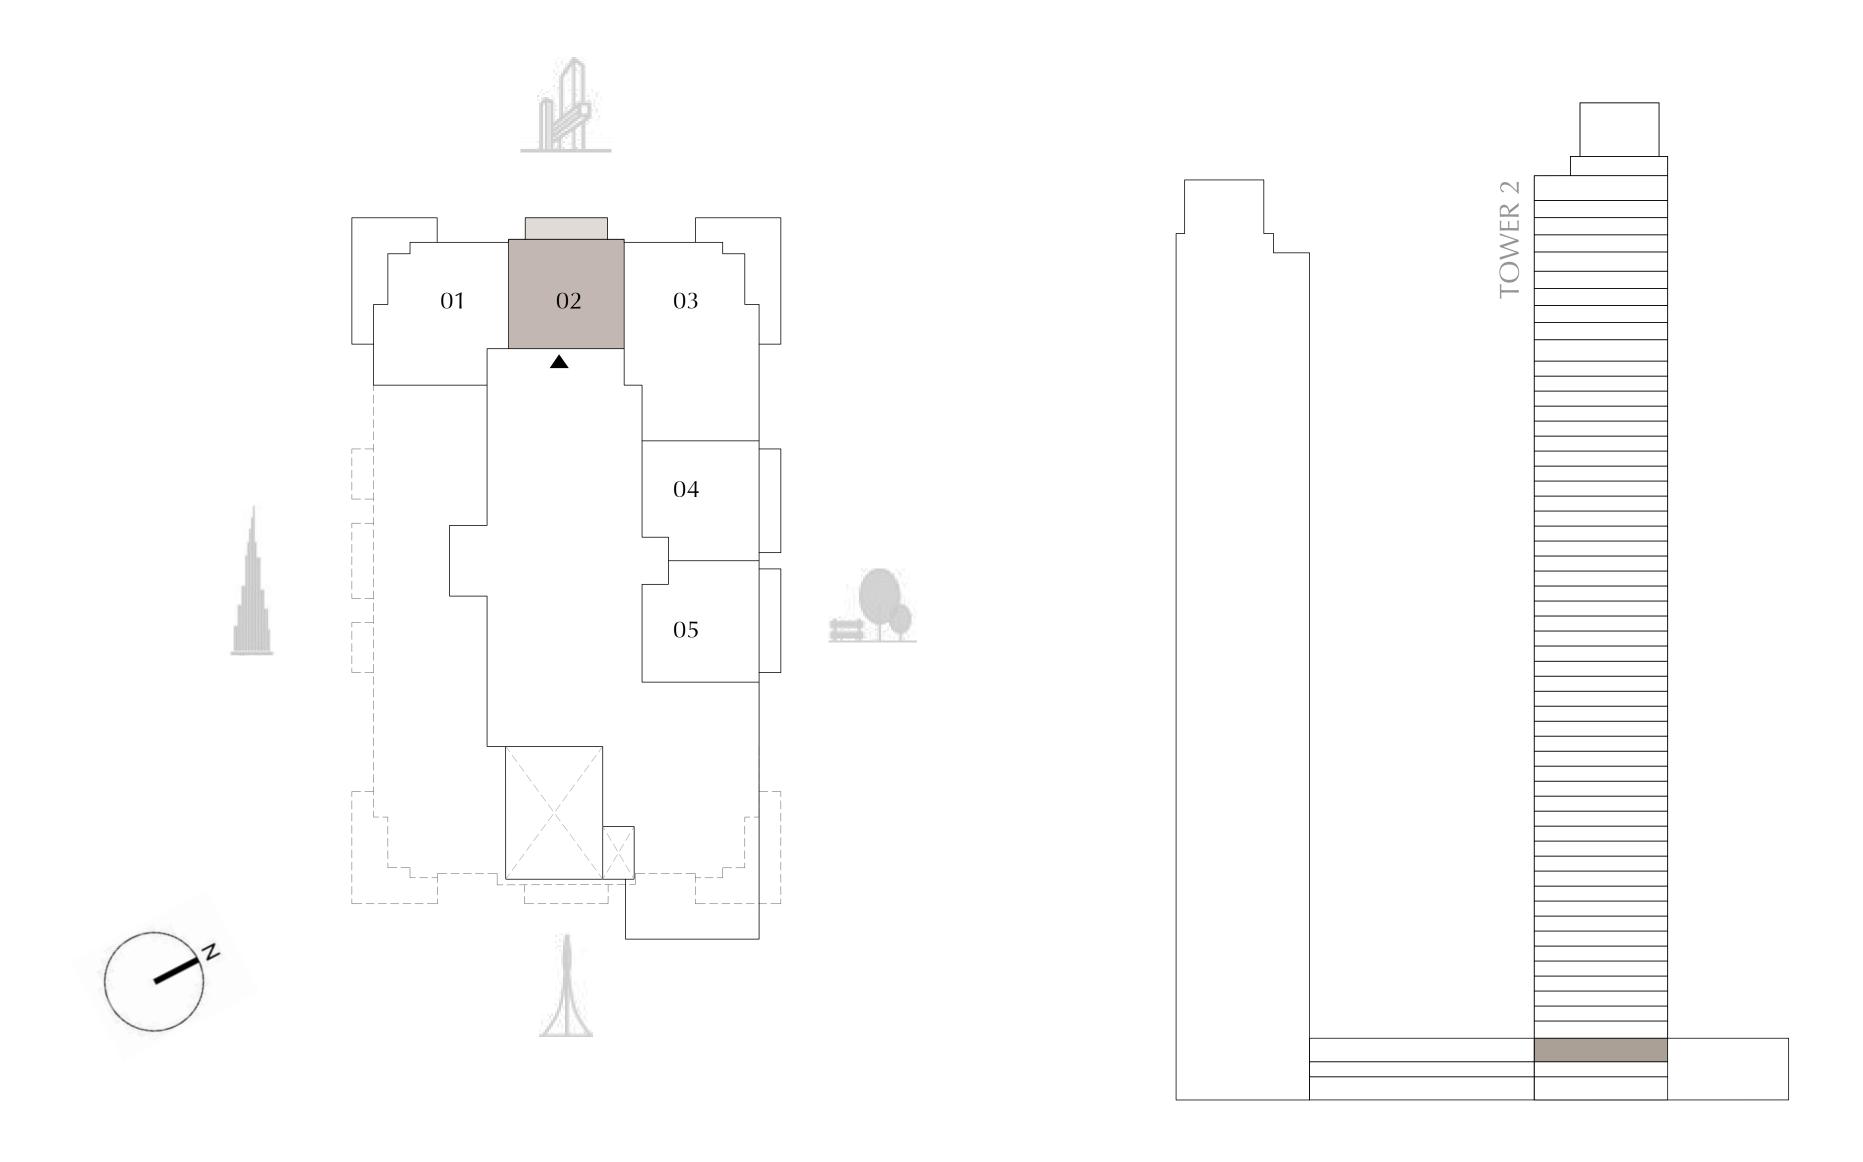

## TOWER 2 1 BEDROOM

PODIUM LEVEL 1 UNIT 02

SUITE AREA669.41 SQ.FT.BALCONY AREA94.40 SQ.FT.TOTAL AREA763.81 SQ.FT.

KEY PLAN

62.19 SQ.M.

8.77 SQ.M.

70.96 SQ.M.

DIFC Views