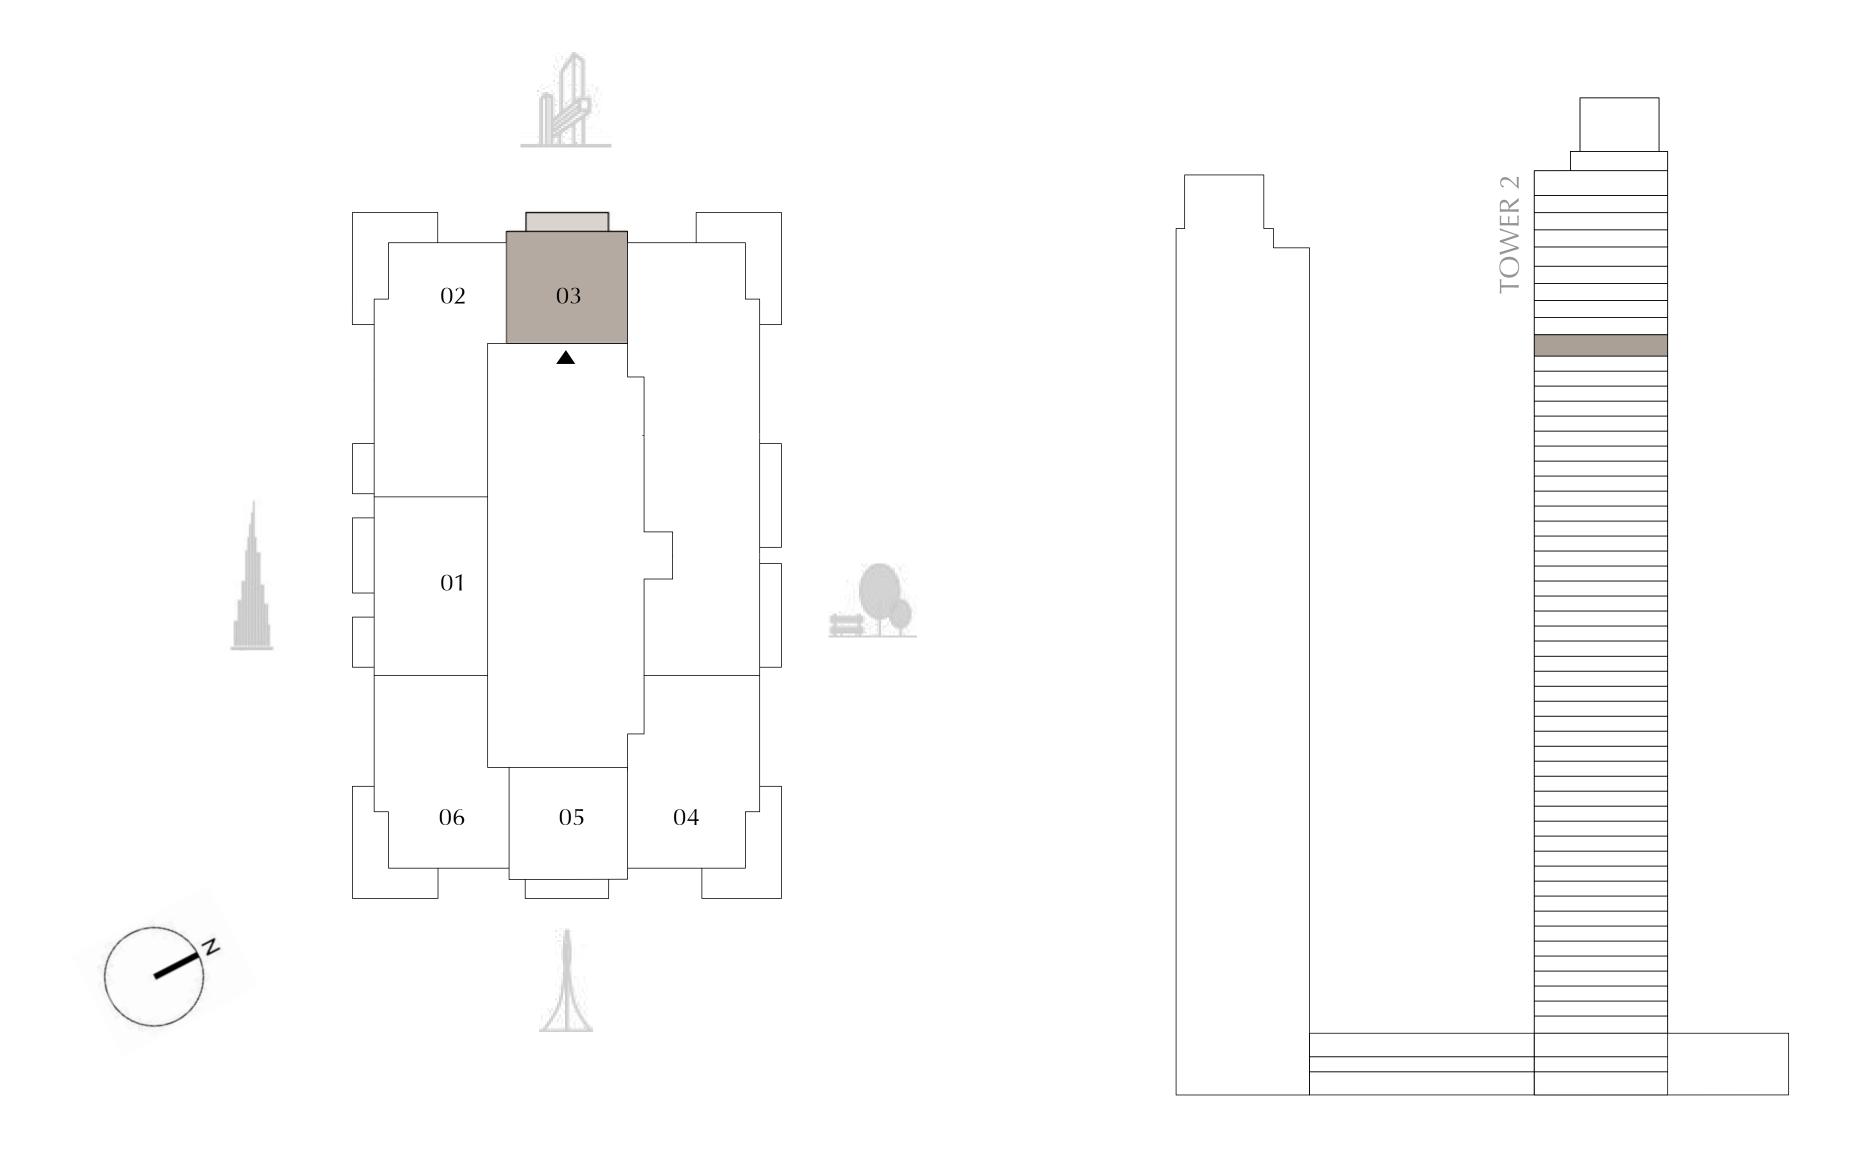

## TOWER 2 1 BEDROOM

PODIUM LEVEL 1 UNIT 02

SUITE AREA669.41 SQ.FT.BALCONY AREA94.40 SQ.FT.TOTAL AREA763.81 SQ.FT.

KEY PLAN

62.19 SQ.M.

8.77 SQ.M.

70.96 SQ.M.

DIFC Views

62.19 SQ.M.

8.77 SQ.M.

70.96 SQ.M.

DIFC Views