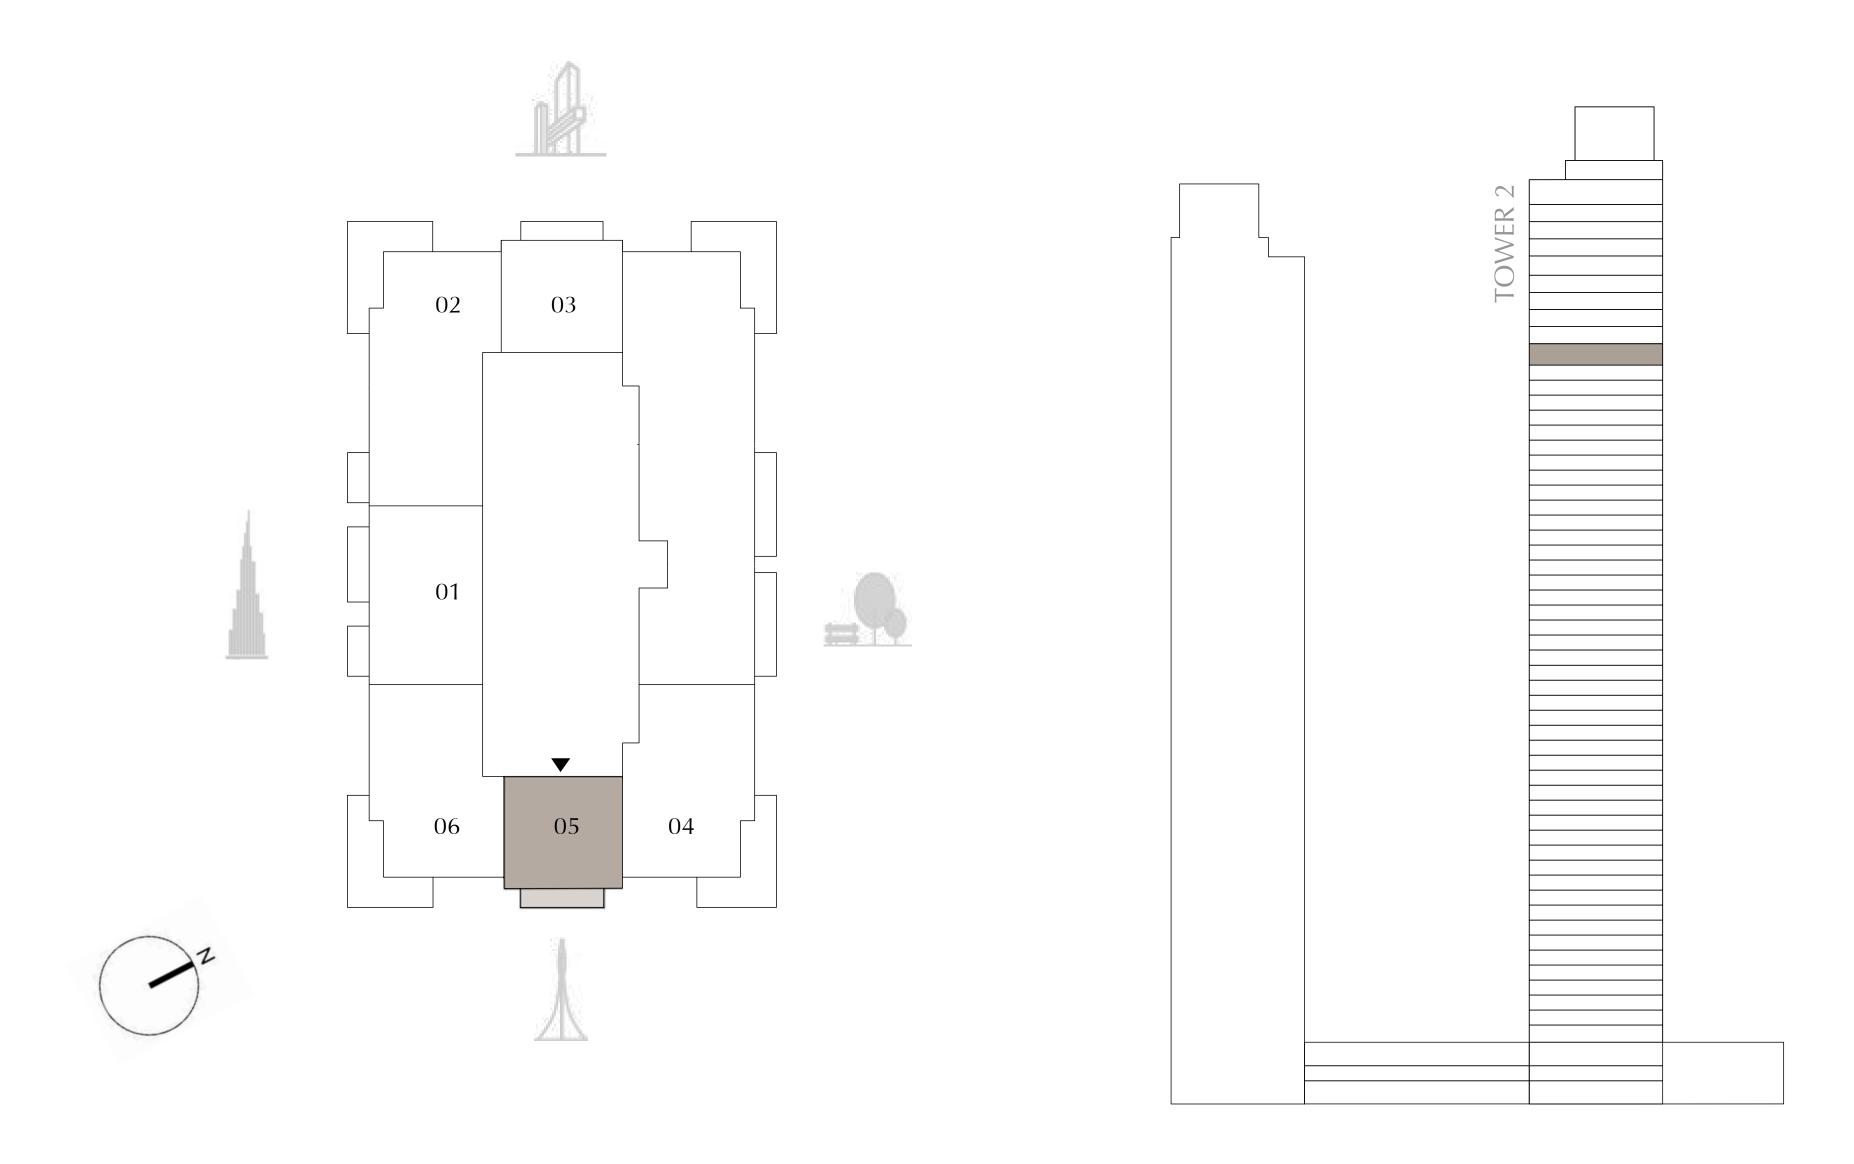

## TOWER 2 1 BEDROOM

PODIUM LEVEL 2 UNIT 05

SUITE AREA645.83 SQ.FT.BALCONY AREA118.94 SQ.FT.TOTAL AREA764.77 SQ.FT.

KEY PLAN

FLOOR PLAN 1. All dimensions are in imperial and metric, and measured from finish to finish excluding construction tolerances. 2. All materials, dimensions, and drawings are approximate only. 3. Information is subject to change without notice, at developer's absolute discretion. 4. Actual area may vary from the stated area. 5. Drawings not to scale. 6. All images used are for illustrative purposes only and do not represent the actual size, features, specifications, fittings, and furnishings. 7. The developer reserves the right to make revisions / alterations, at it's absolute discretion, without any liability whatsoever.

11.05 SQ.M.

71.05 SQ.M.