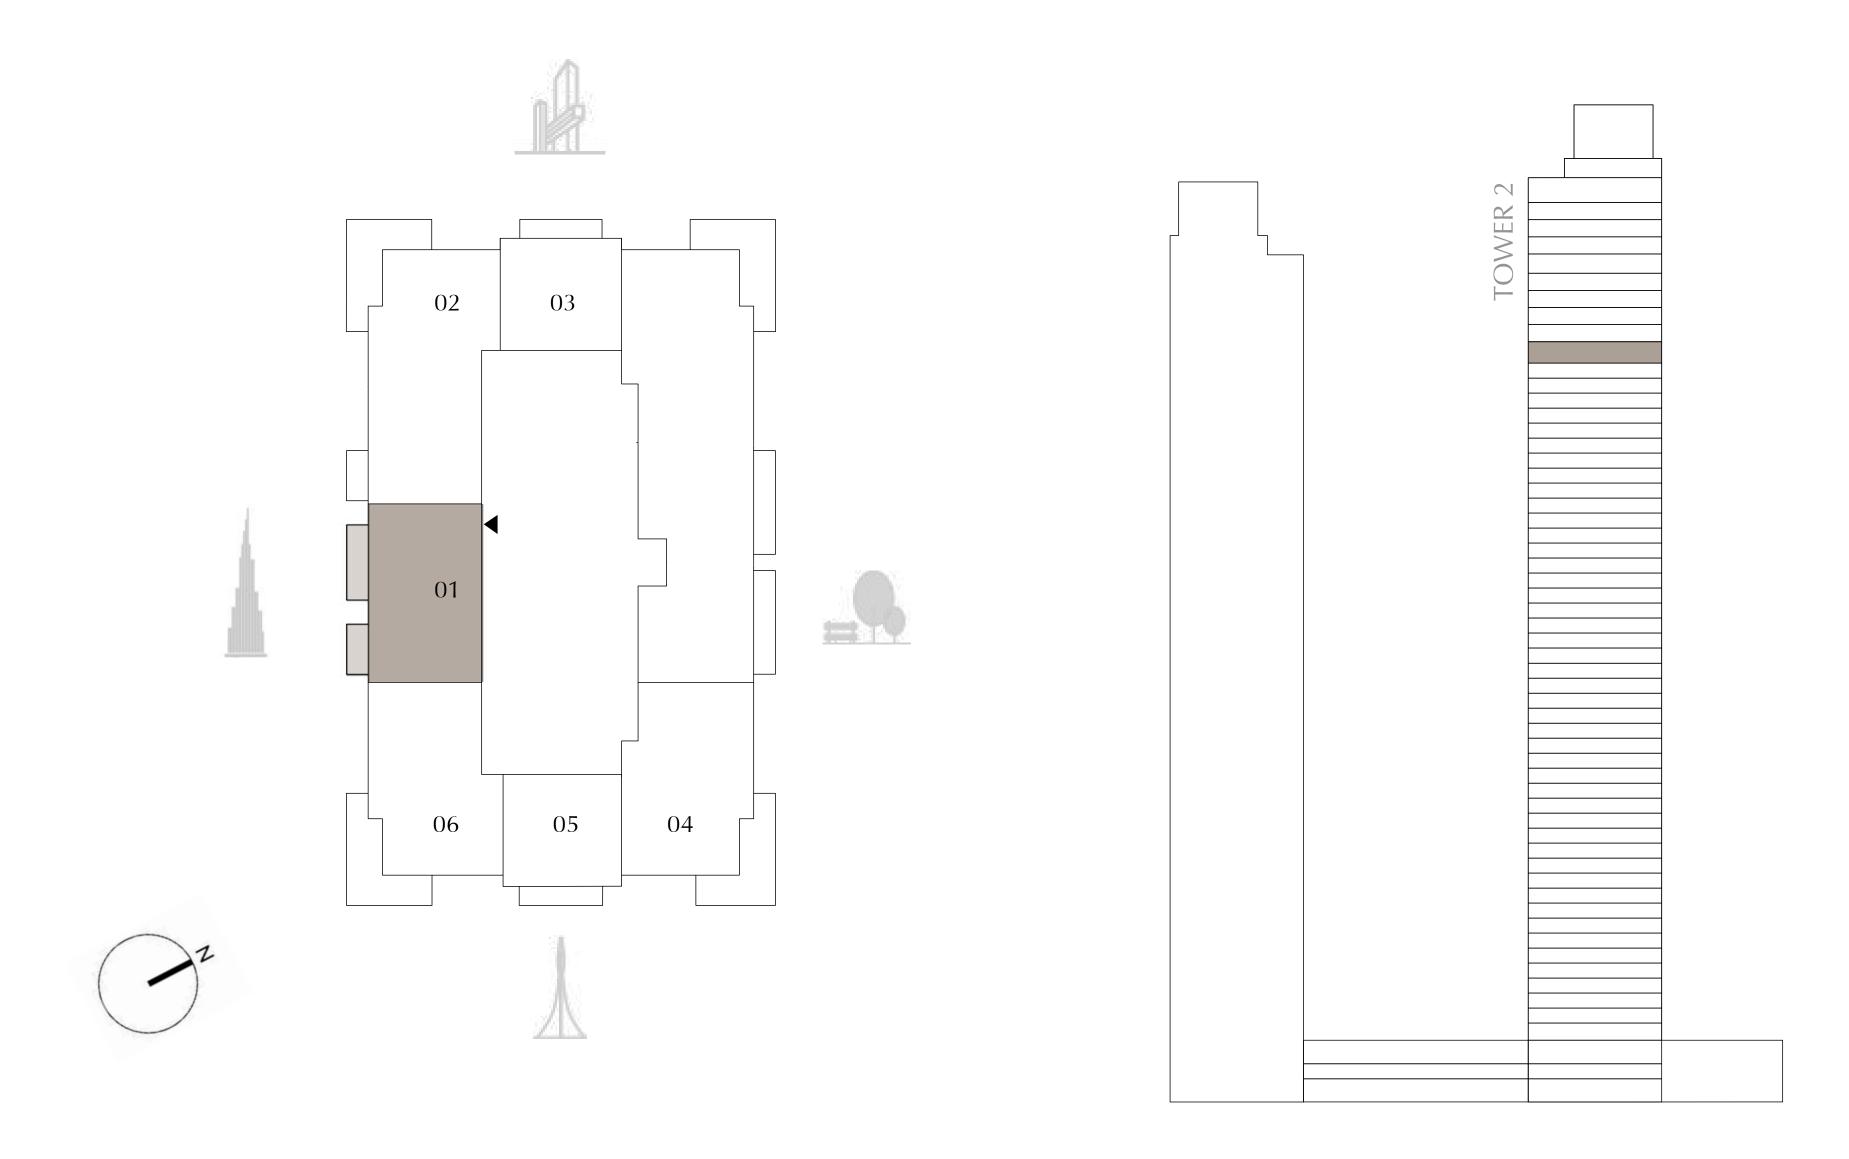

## TOWER 2 2 BEDROOM

LEVELS 04 - 28 UNIT 01

SUITE AREA

1,003.52 SQ.FT.

BALCONY AREA

TOTAL AREA

143.16 SQ.FT.

1,146.68 SQ.FT.

13.30 SQ.M.

106.53 SQ.M.

DIFC Views