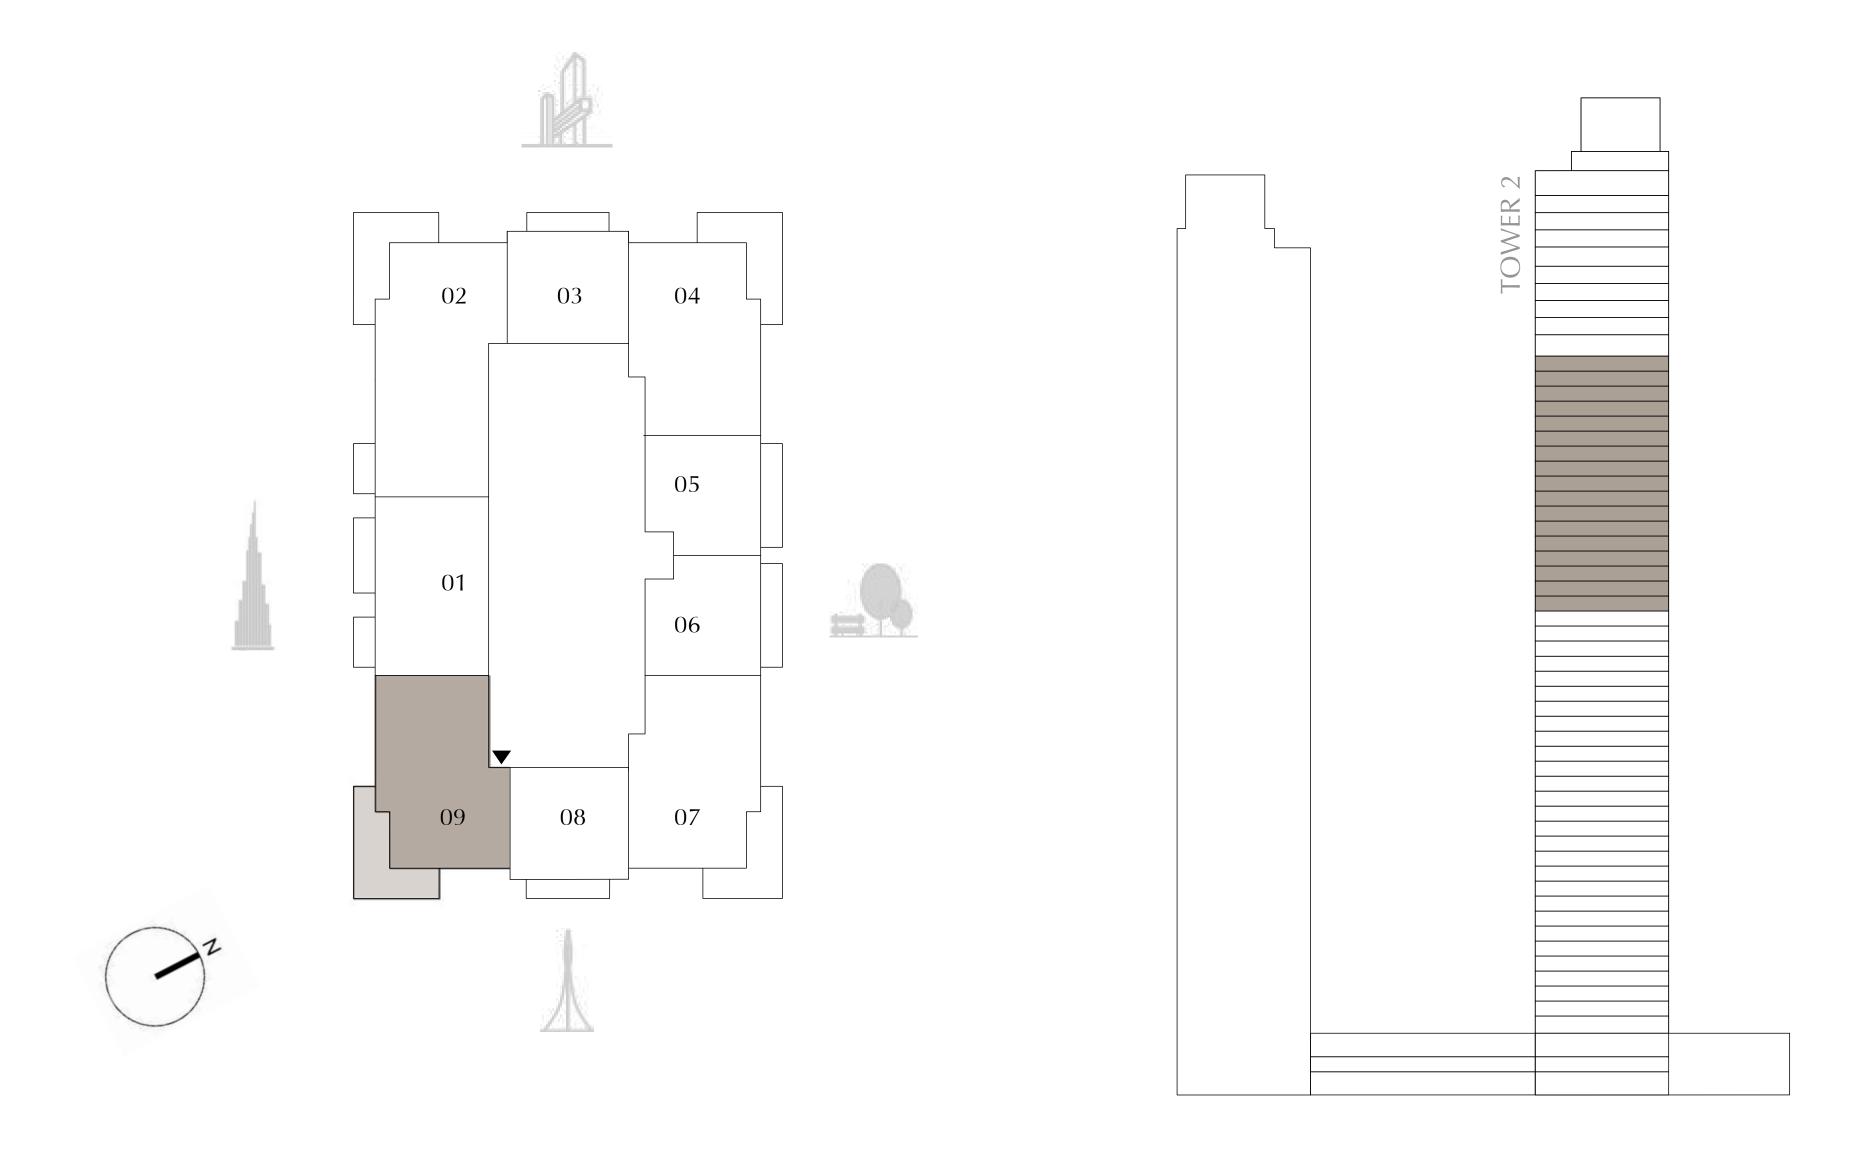

## TOWER 2 1 BEDROOM

PODIUM LEVEL 2 UNIT 01

SUITE AREA

768.87 SQ.FT.

BALCONY AREA

TOTAL AREA

320.33 SQ.FT.

1,089.20 SQ.FT.

Z = X

 $\vdash \neg$ 

KEY PLAN

71.43 SQ.M.

29.76 SQ.M.

101.19 SQ.M.

DIFC Views