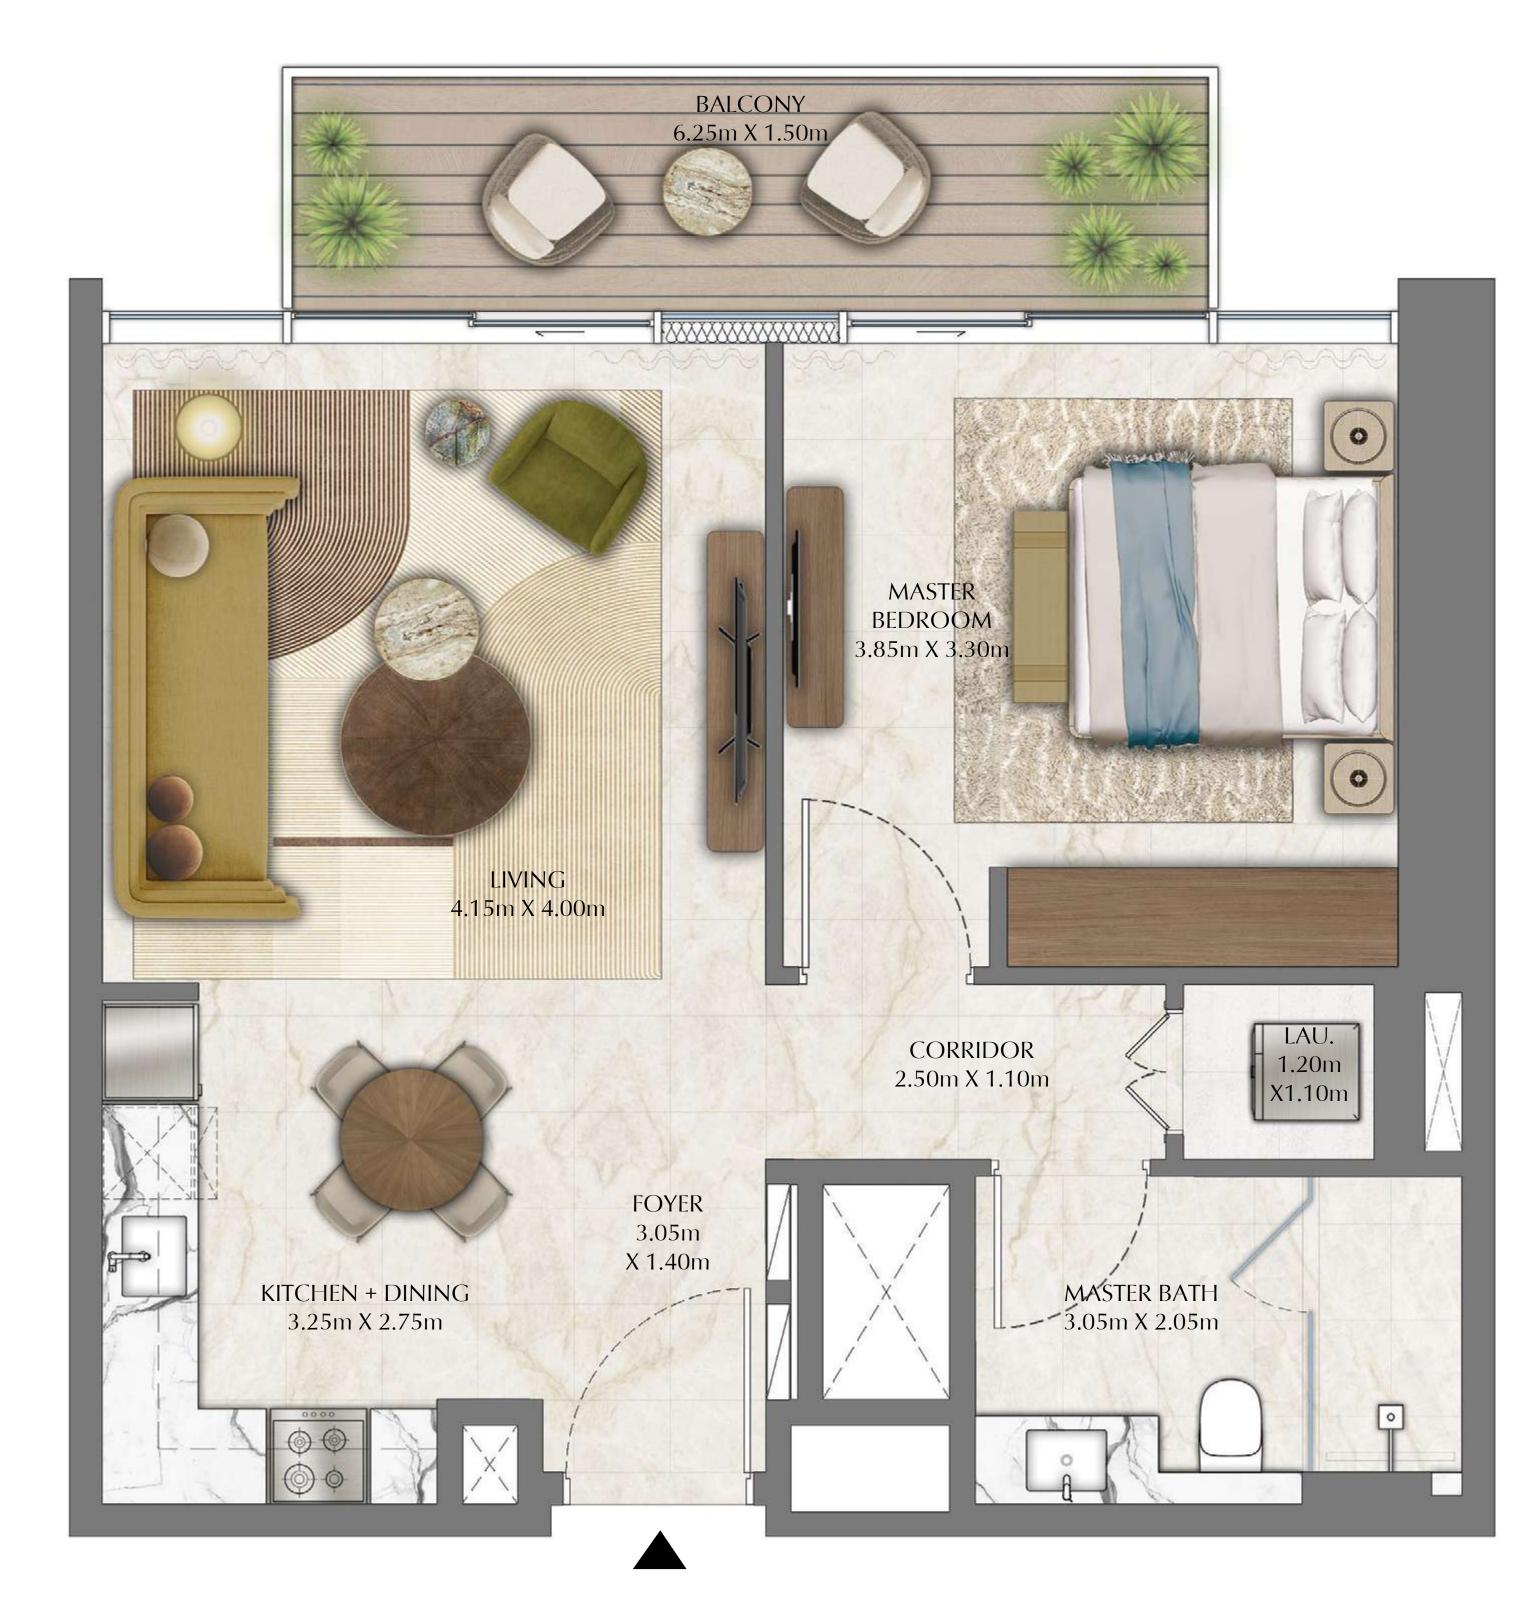

## TOWER 2 1 BEDROOM

PODIUM LEVEL 1 UNIT 01

SUITE AREA

768.87 SQ.FT.

320.33 SQ.FT.

BALCONY AREA

TOTAL AREA

1,089.20 SQ.FT.

Z = X

 $\vdash \neg$ 

KEY PLAN

71.43 SQ.M.

29.76 SQ.M.

101.19 SQ.M.

DIFC Views

FLOOR PLAN 1. All dimensions are in imperial and metric, and measured from finish to finish excluding construction tolerances. 2. All materials, dimensions, and drawings are approximate only. 3. Information is subject to change without notice, at developer's absolute discretion. 4. Actual area may vary from the stated area. 5. Drawings not to scale. 6. All images used are for illustrative purposes only and do not represent the actual size, features, specifications, fittings, and furnishings. 7. The developer reserves the right to make revisions / alterations, at it's absolute discretion, without any liability whatsoever.