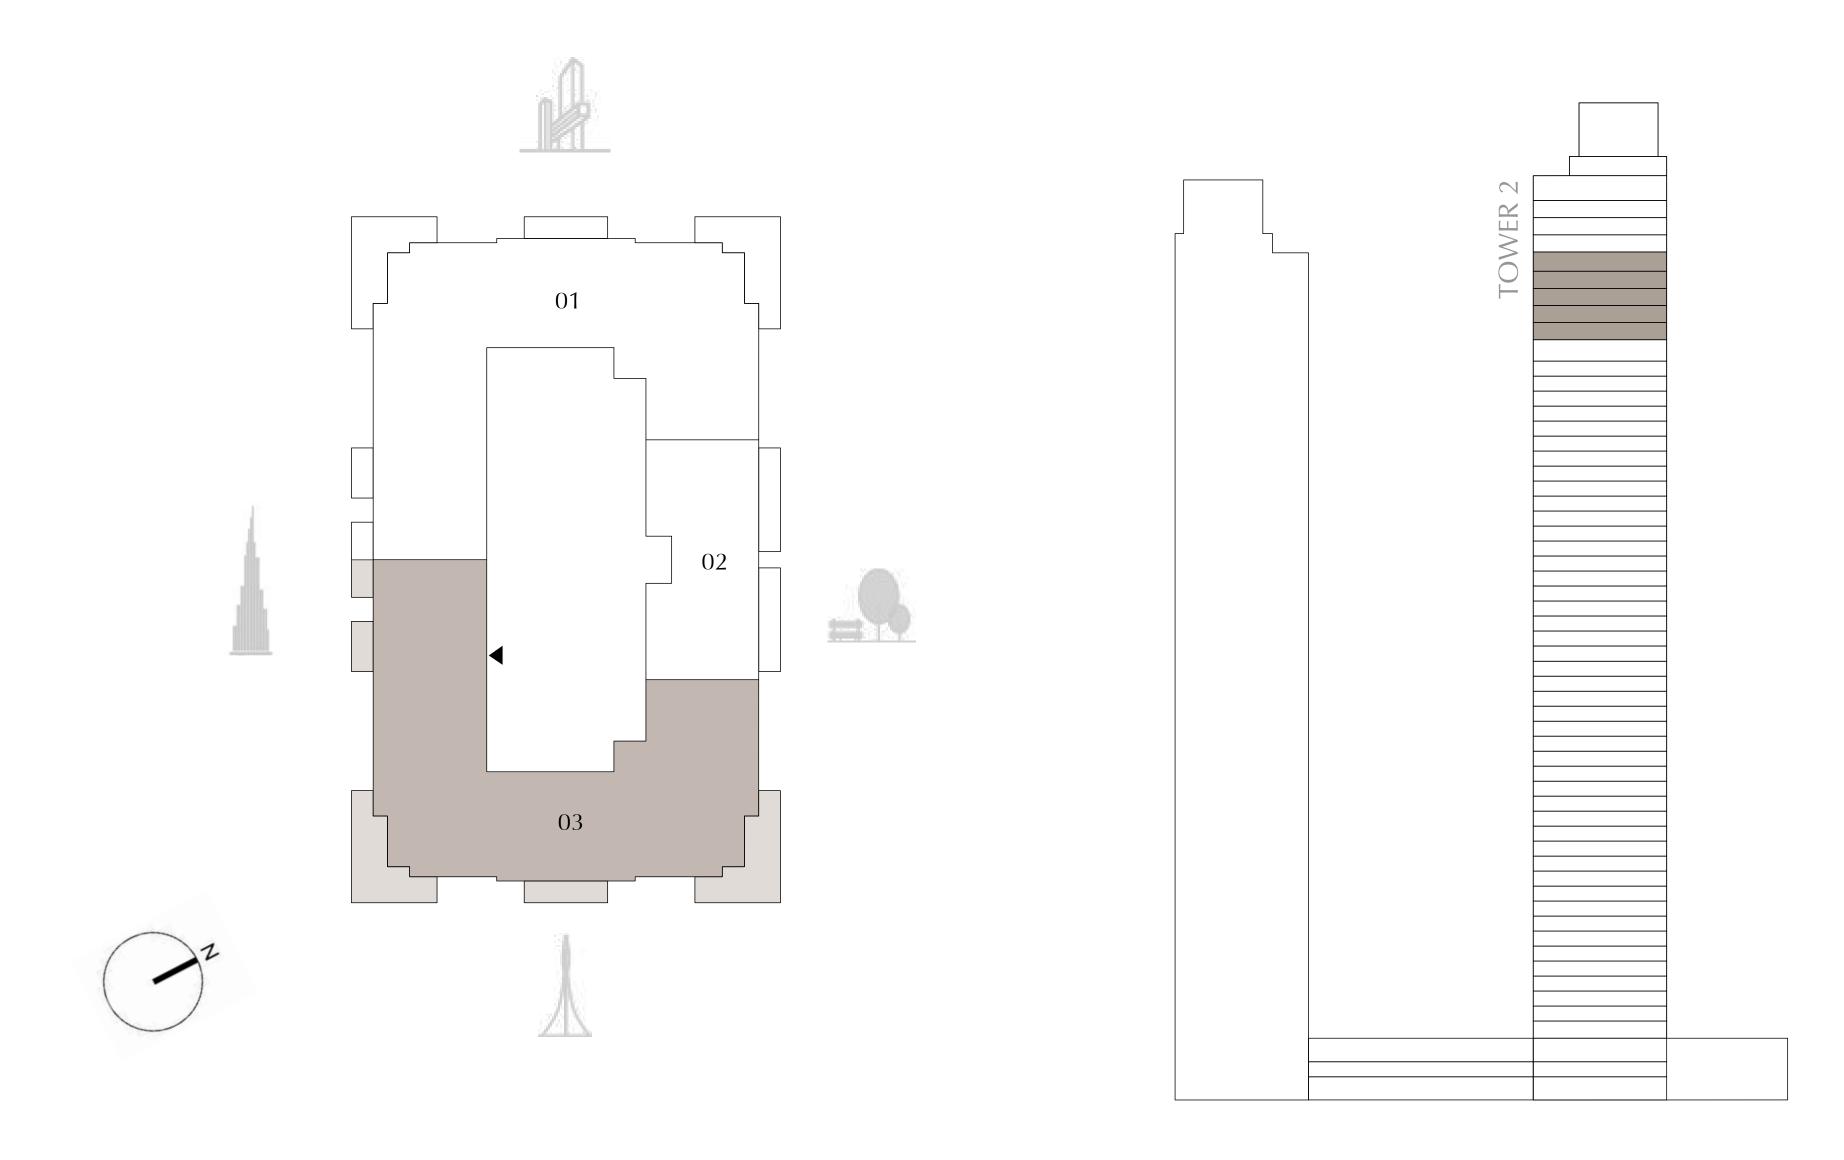

## TOWER 2 2 BEDROOM

PODIUM LEVEL 1 UNIT 03

SUITE AREA

320.33 SQ.FT.

1,140.76 SQ.FT.

BALCONY AREA

TOTAL AREA

1,461.09 SQ.FT.

KEY PLAN

29.76 SQ.M.

135.74 SQ.M.

DIFC Views