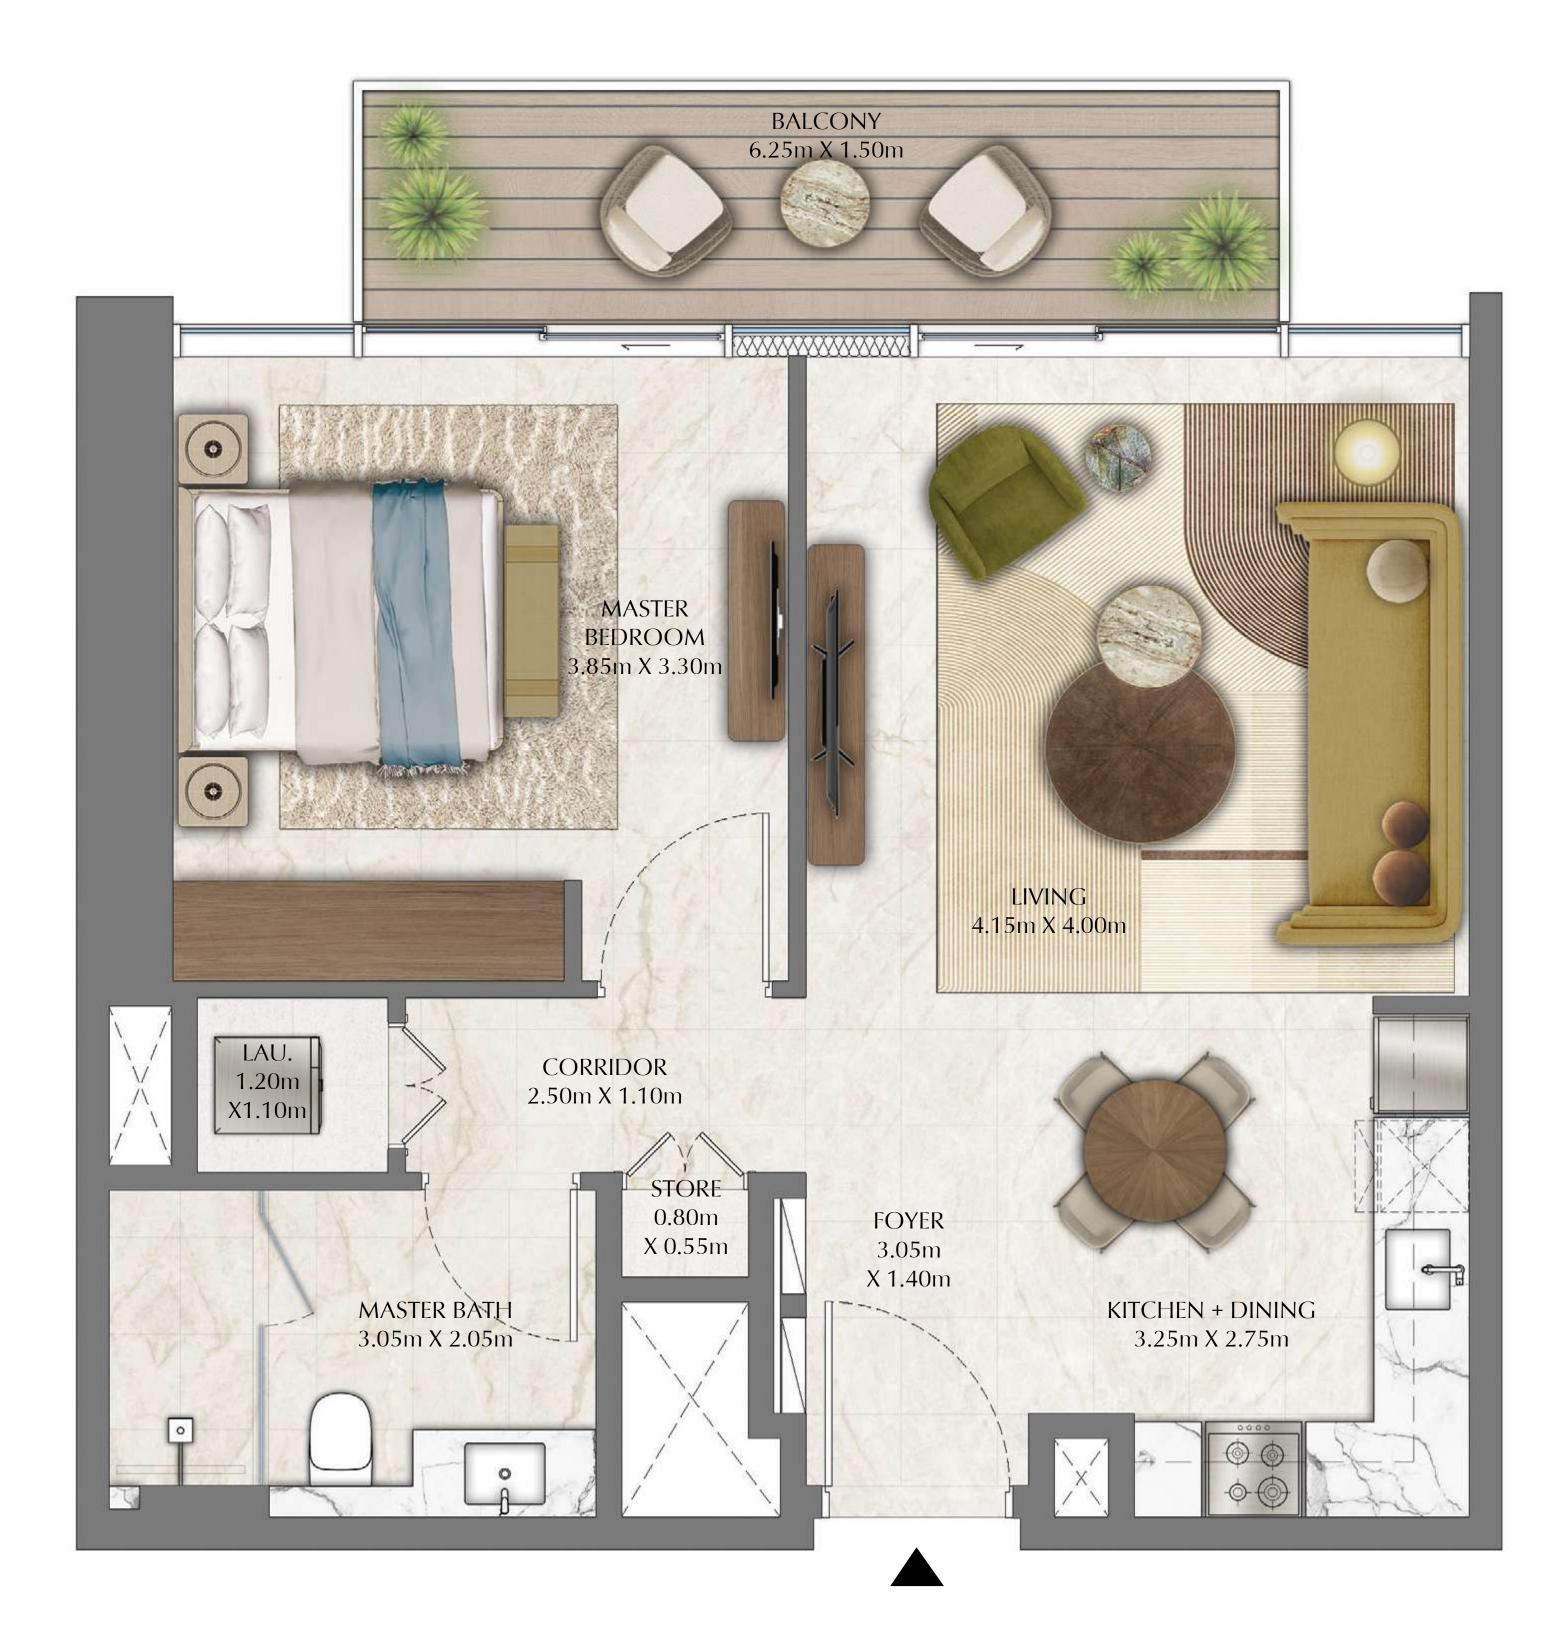

## TOWER 2 1 BEDROOM

PODIUM LEVEL 1 UNIT 02

SUITE AREA669.41 SQ.FT.BALCONY AREA94.40 SQ.FT.TOTAL AREA763.81 SQ.FT.

KEY PLAN

62.19 SQ.M.

8.77 SQ.M.

70.96 SQ.M.

DIFC Views