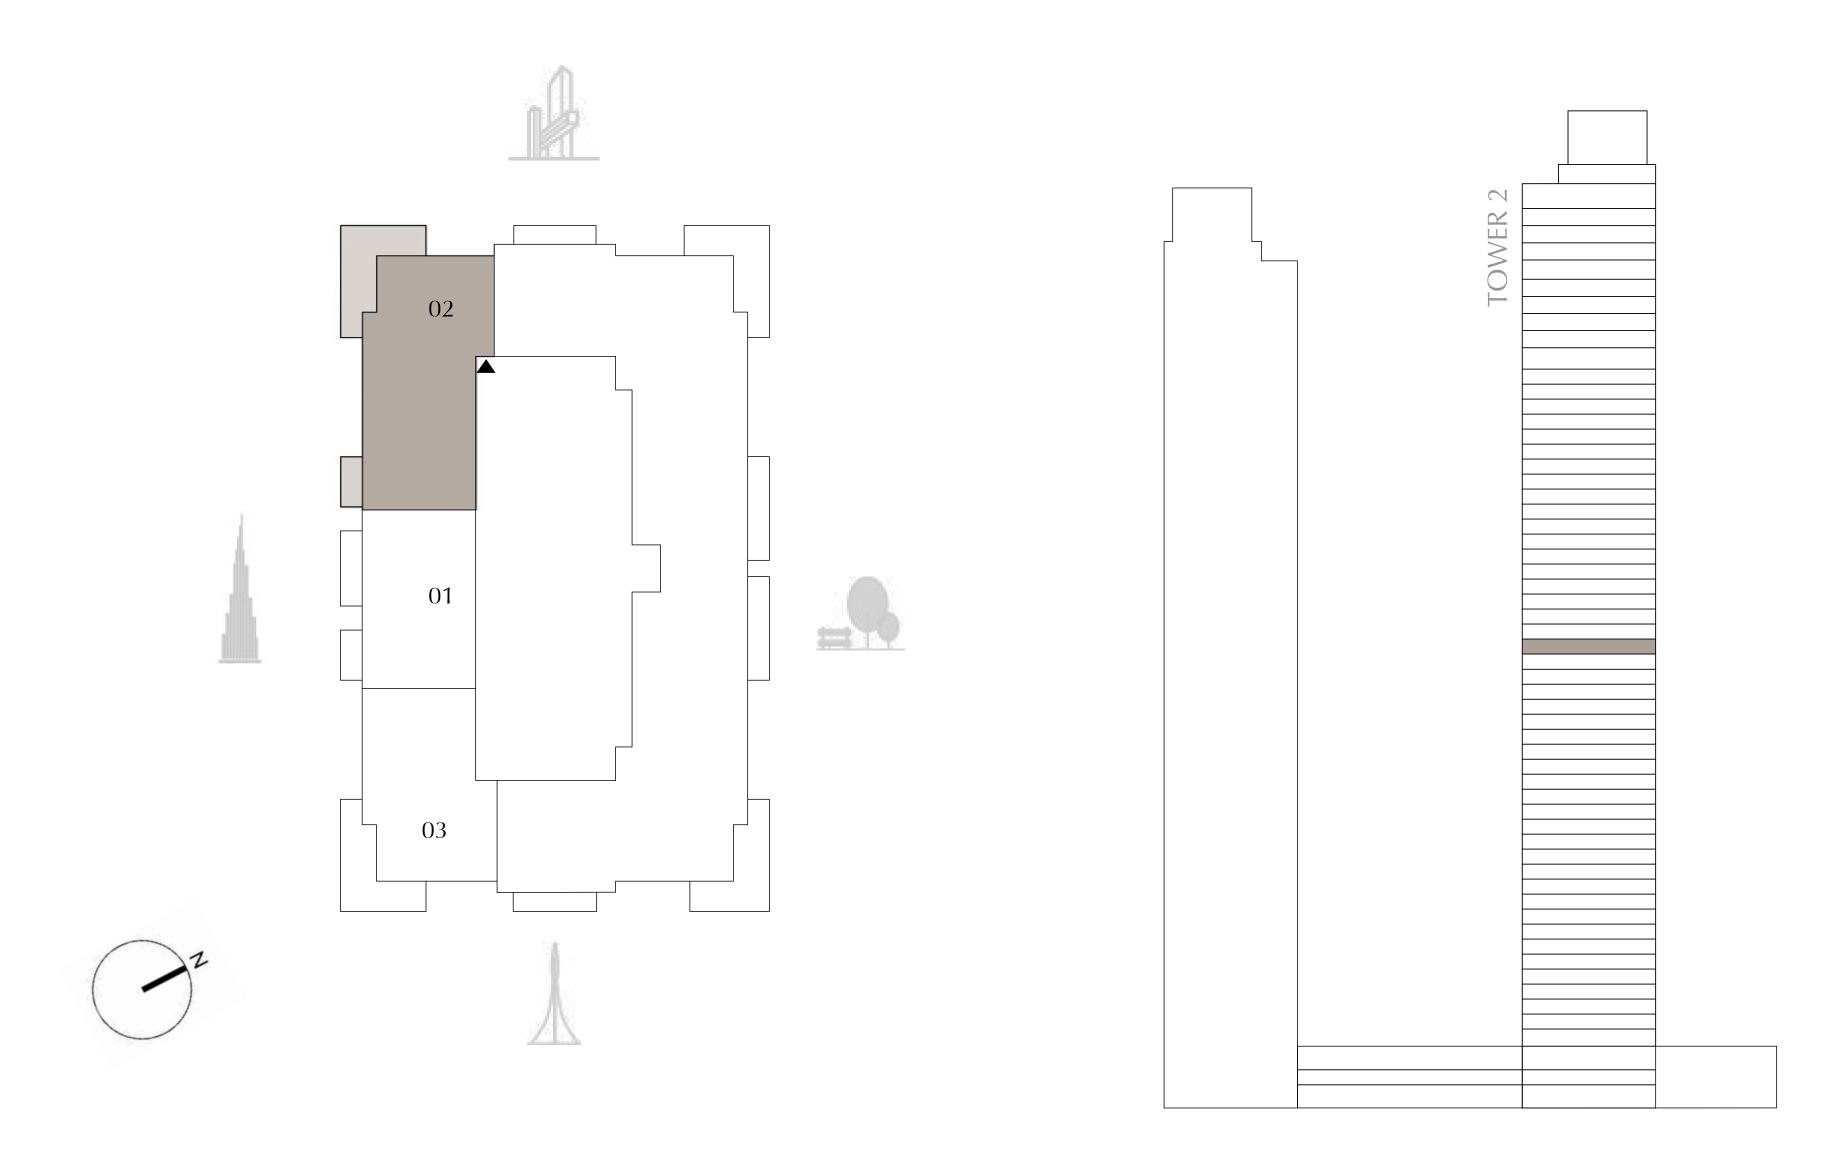

## TOWER 2 1 BEDROOM

PODIUM LEVEL 1 UNIT 02

SUITE AREA669.41 SQ.FT.BALCONY AREA94.40 SQ.FT.TOTAL AREA763.81 SQ.FT.

KEY PLAN

62.19 SQ.M.

8.77 SQ.M.

70.96 SQ.M.

DIFC Views

62.19 SQ.M.

8.77 SQ.M.

70.96 SQ.M.

DIFC Views