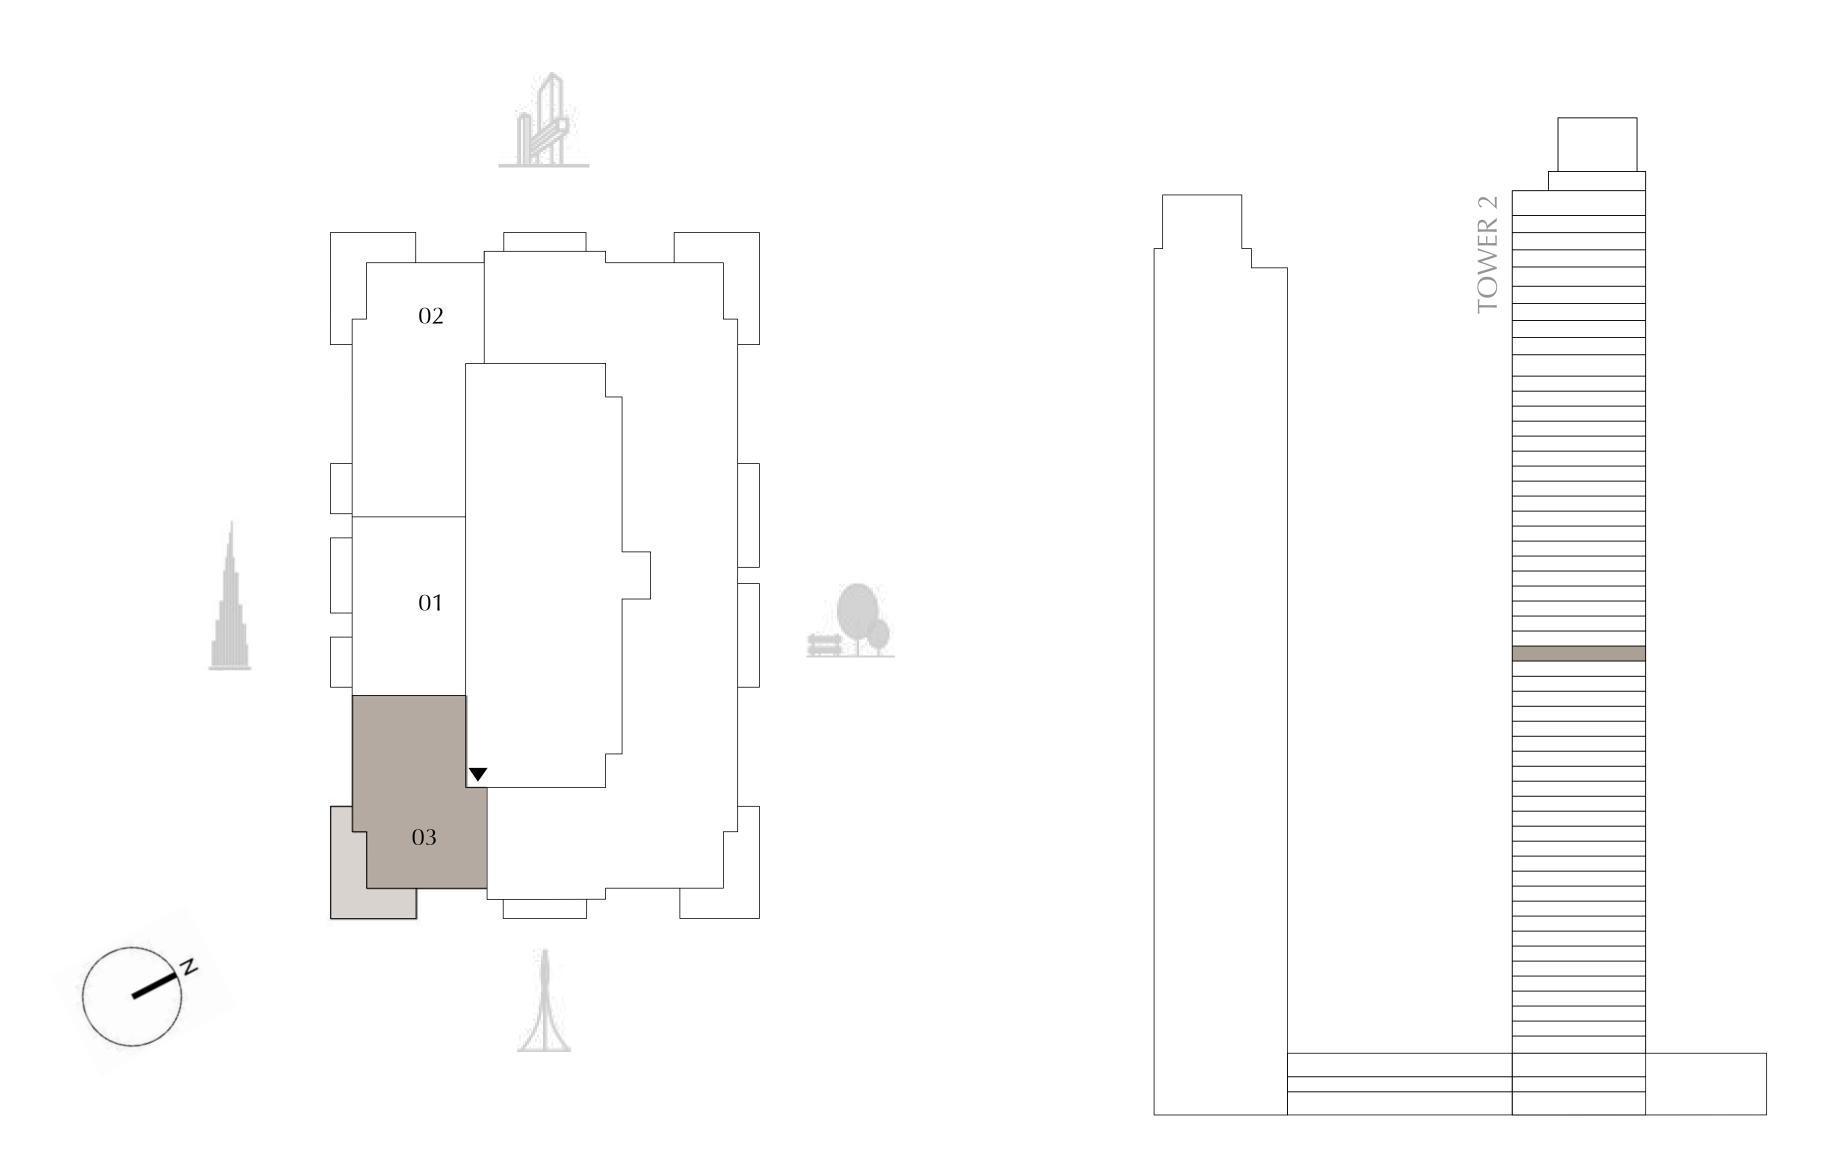

## TOWER 2 2 BEDROOM

PODIUM LEVEL 1 UNIT 03

SUITE AREA

320.33 SQ.FT.

1,140.76 SQ.FT.

BALCONY AREA

TOTAL AREA

1,461.09 SQ.FT.

KEY PLAN

29.76 SQ.M.

135.74 SQ.M.

DIFC Views