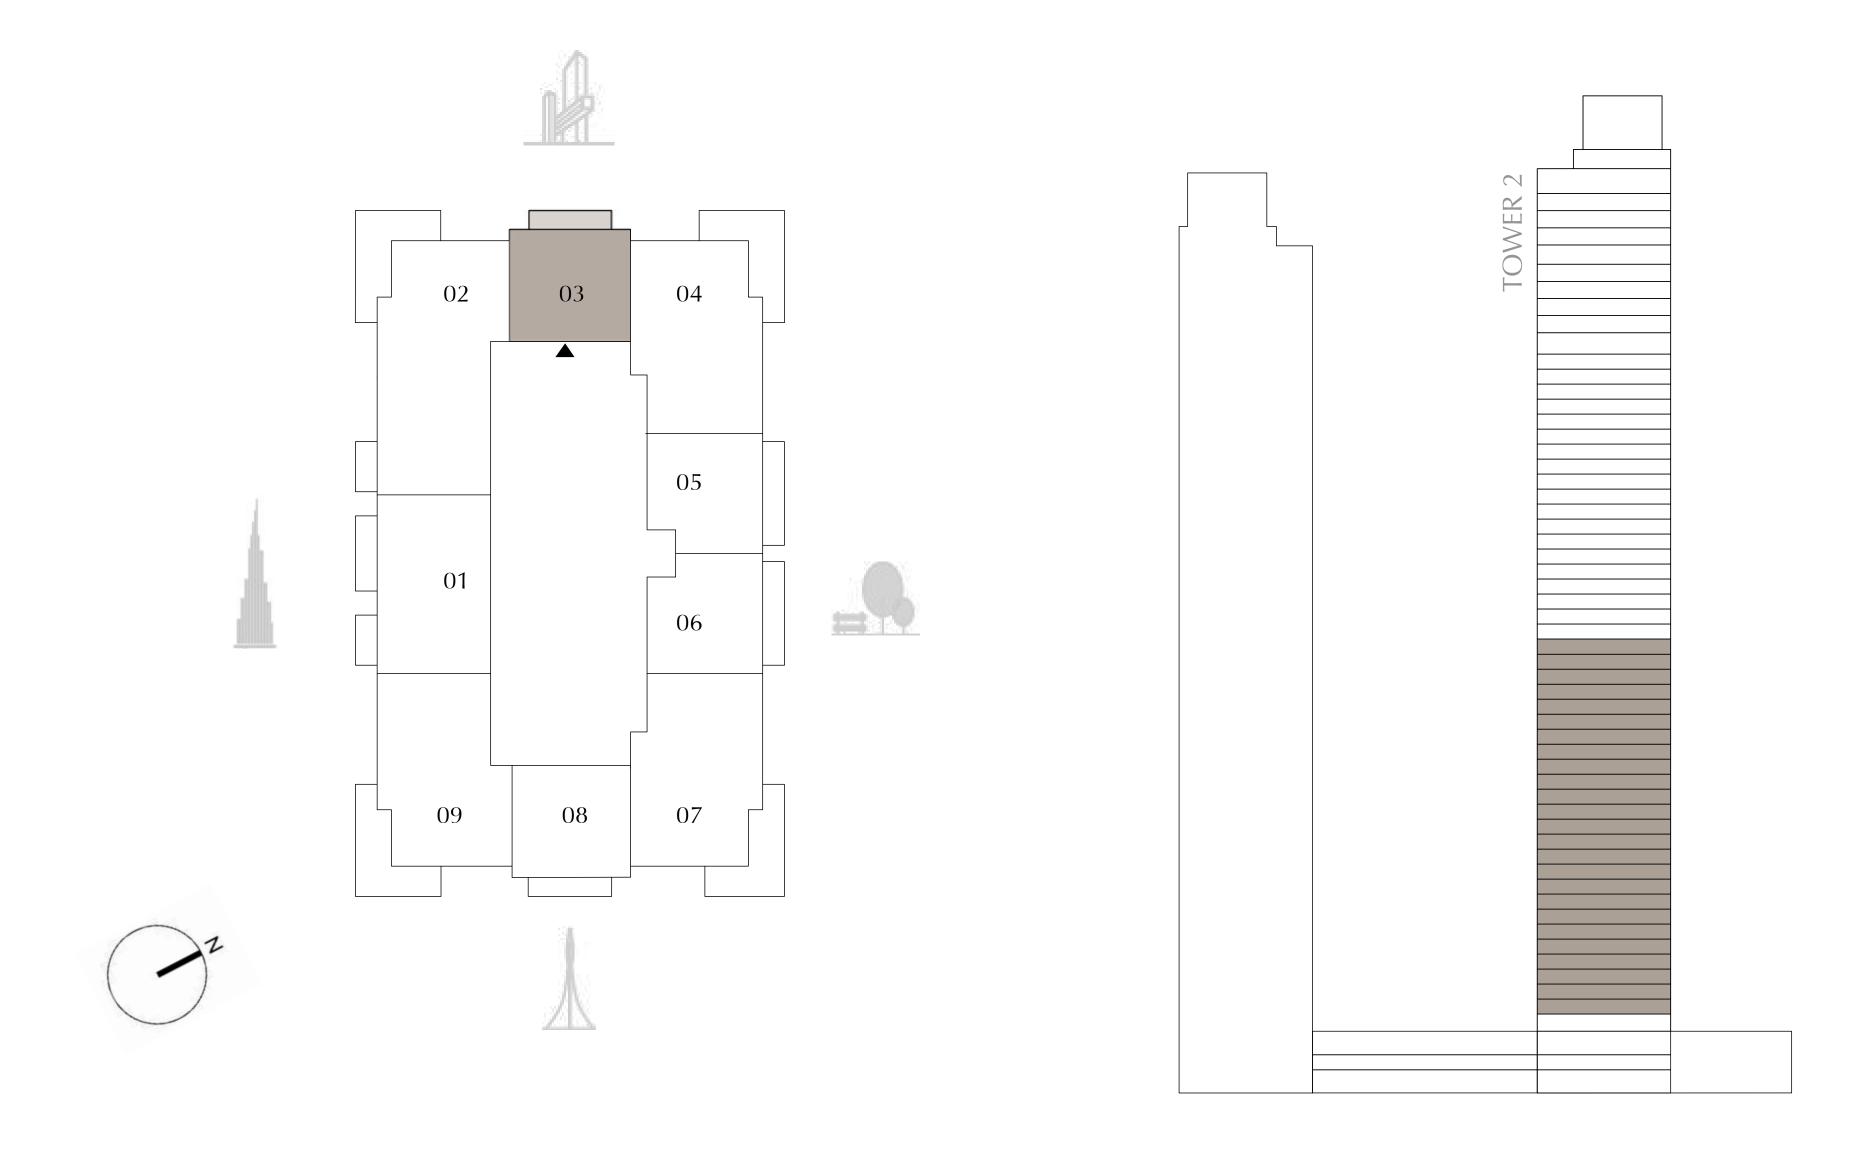

## TOWER 2 2 BEDROOM

PODIUM LEVEL 1 UNIT 03

SUITE AREA

320.33 SQ.FT.

1,140.76 SQ.FT.

BALCONY AREA

TOTAL AREA

1,461.09 SQ.FT.

KEY PLAN

29.76 SQ.M.

135.74 SQ.M.

DIFC Views

105.98 SQ.M.

29.76 SQ.M.

135.74 SQ.M.

DIFC Views