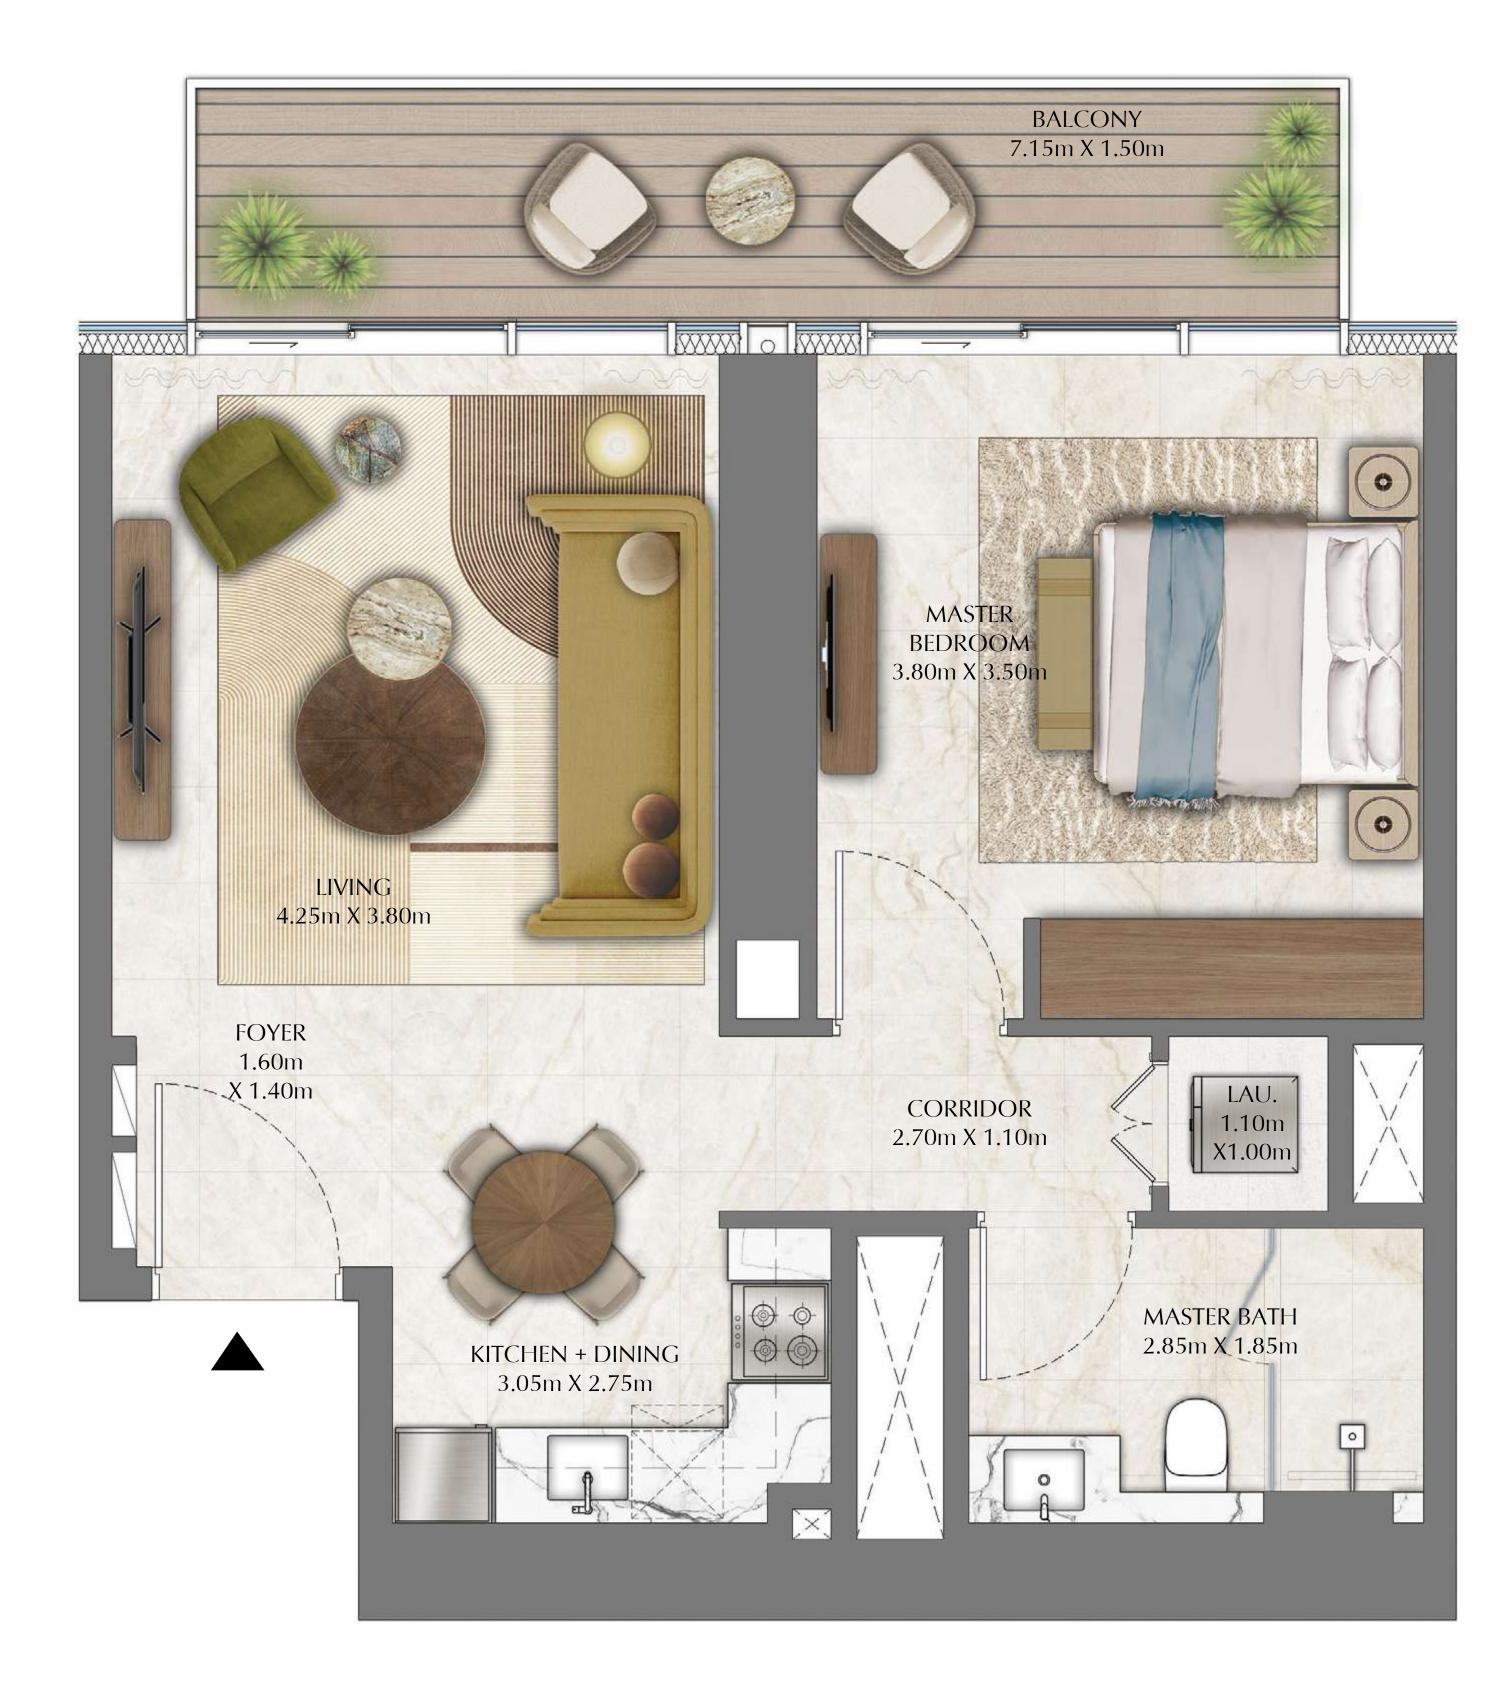

## TOWER 2 1 BEDROOM

PODIUM LEVEL 2 UNIT 01

SUITE AREA

768.87 SQ.FT.

BALCONY AREA

TOTAL AREA

320.33 SQ.FT.

1,089.20 SQ.FT.

FLOOR PLAN 1. All dimensions are in imperial and metric, and measured from finish to finish excluding construction tolerances. 2. All materials, dimensions, and drawings are approximate only. 3. Information is subject to change without notice, at developer's absolute discretion. 4. Actual area may vary from the stated area. 5. Drawings not to scale. 6. All images used are for illustrative purposes only and do not represent the actual size, features, specifications, fittings, and furnishings. 7. The developer reserves the right to make revisions / alterations, at it's absolute discretion, without any liability whatsoever.

71.43 SQ.M.

29.76 SQ.M.

101.19 SQ.M.

DIFC Views