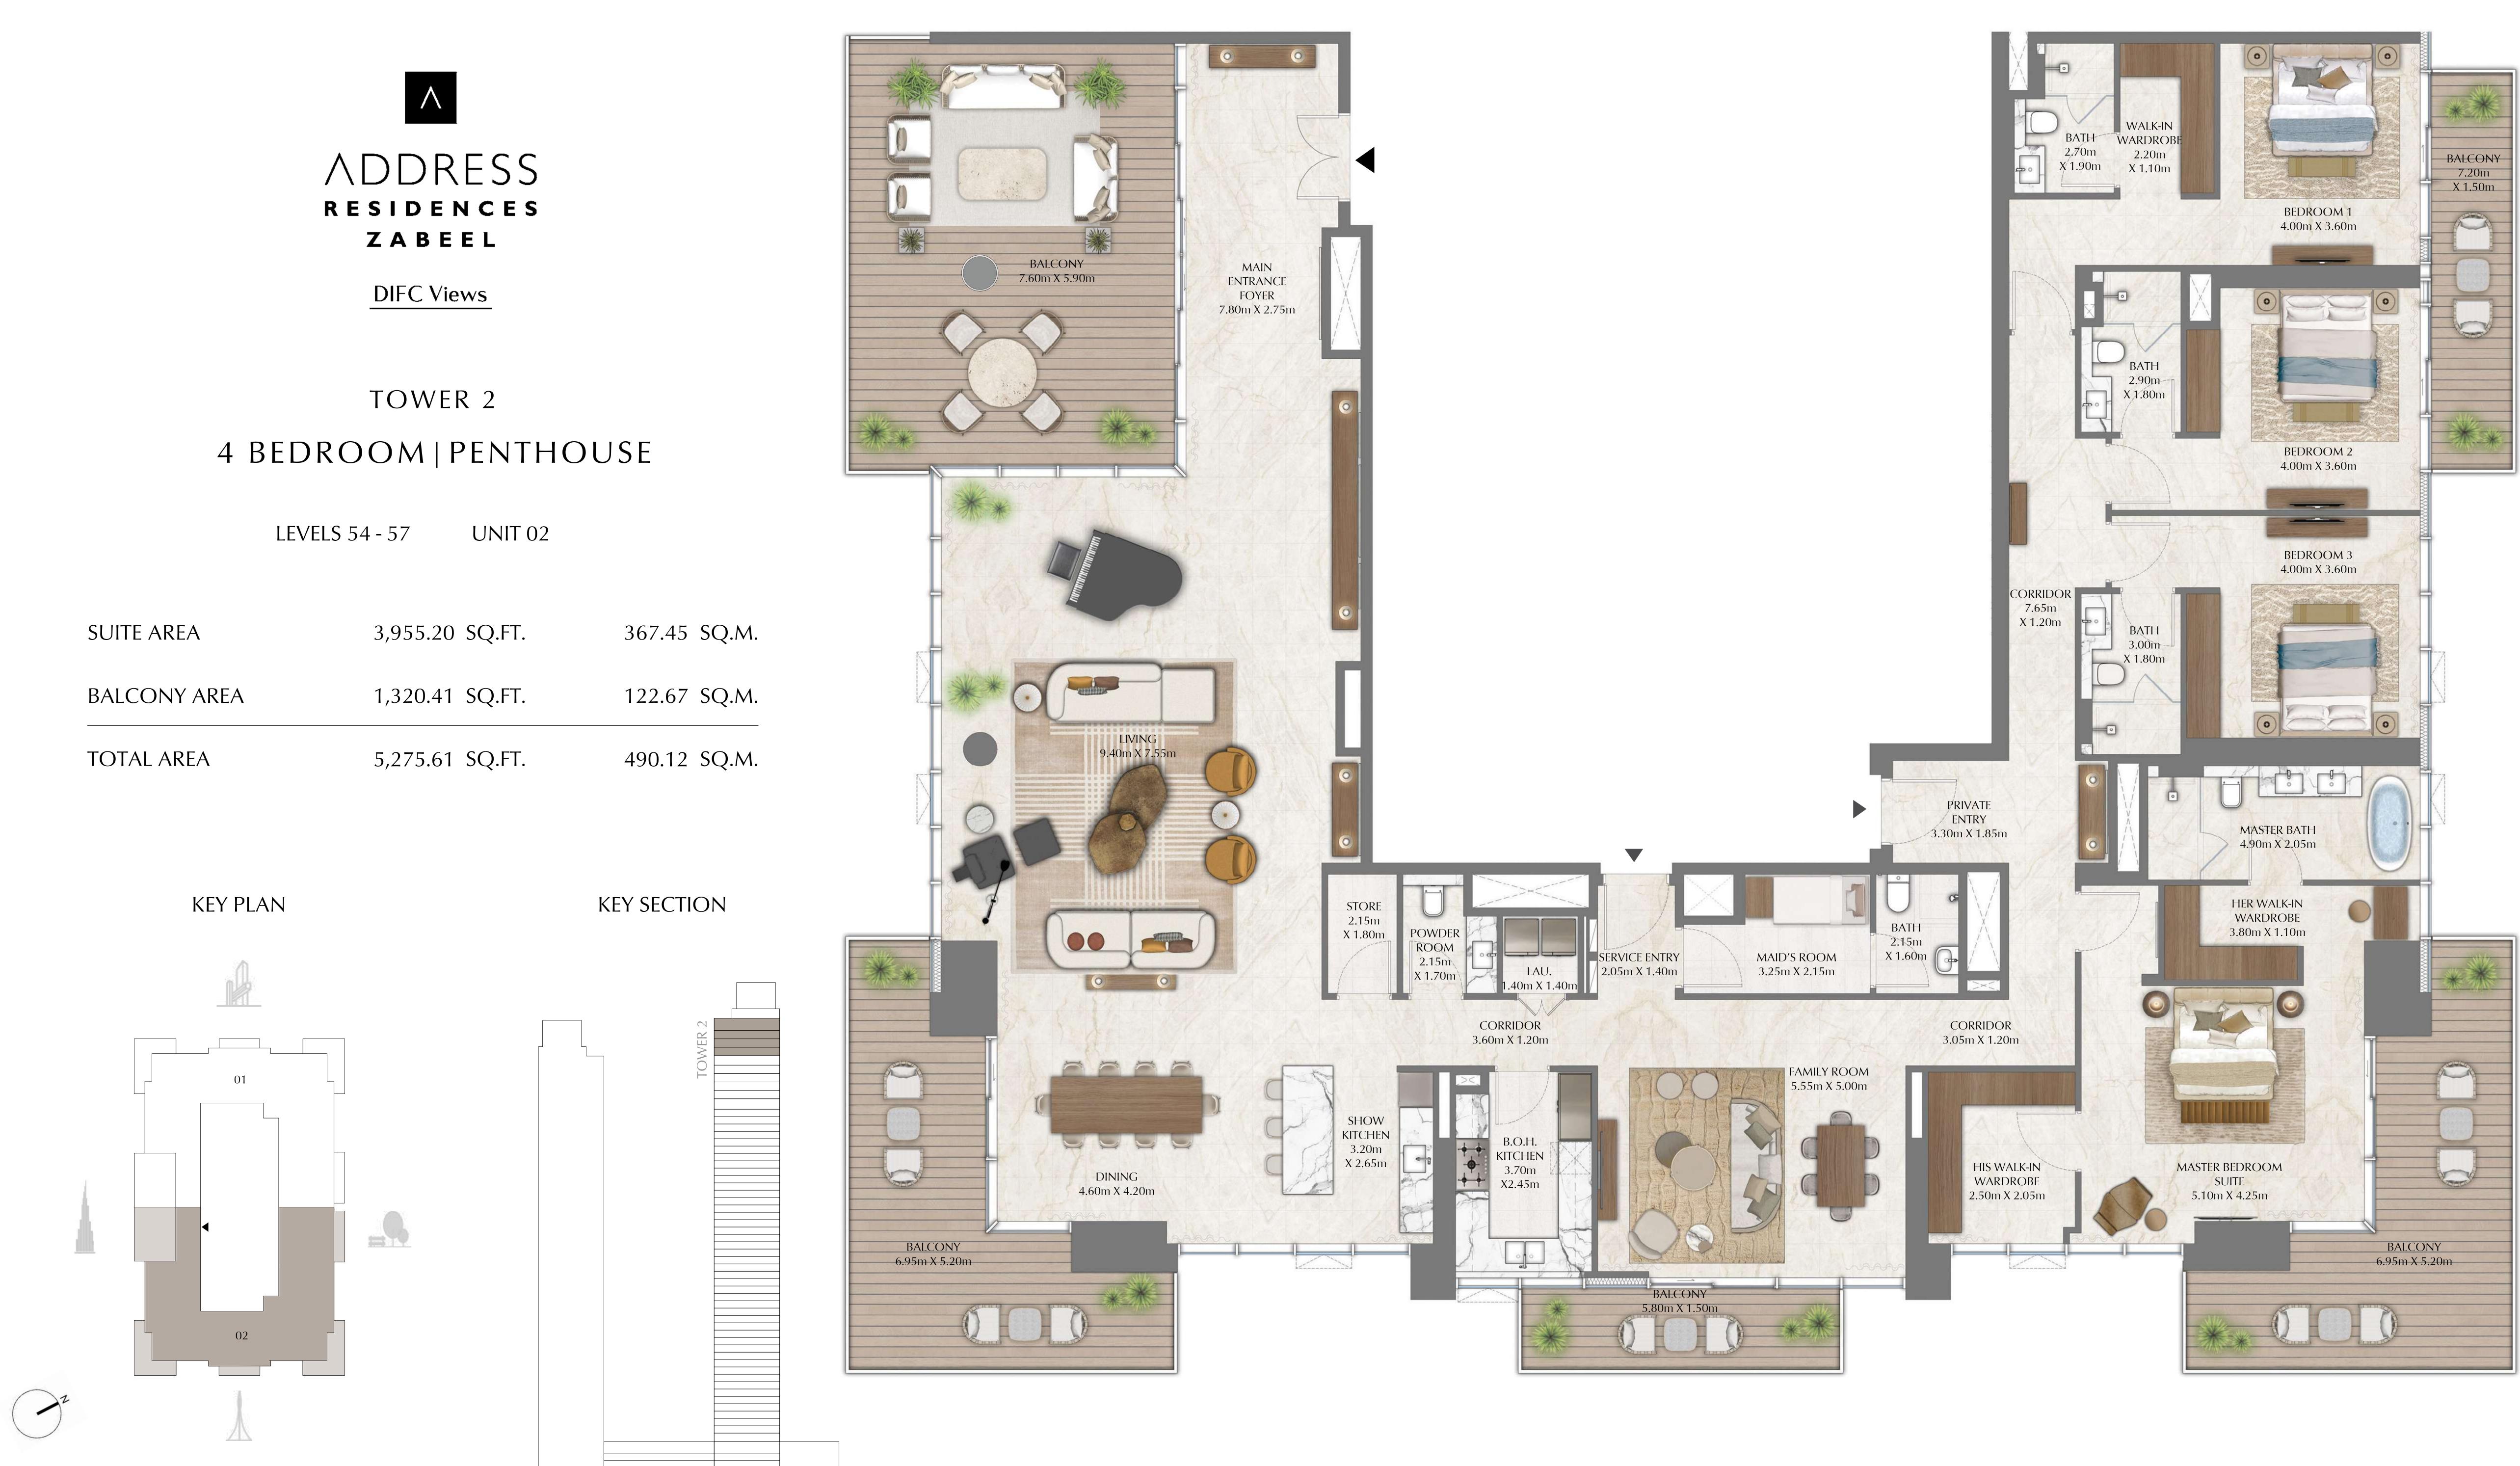

# TOWER 2 4 BEDROOM | PENTHOUSE

LEVELS 54 - 57 UNIT 01

 SUITE AREA
 3,955.84 SQ.FT.

 BALCONY AREA
 1,319.12 SQ.FT.

 TOTAL AREA
 5,274.96 SQ.FT.

KEY PLAN

FLOOR PLAN 1. All dimensions are in imperial and metric, and measured from finish to finish excluding construction tolerances. 2. All materials, dimensions, and drawings are approximate only. 3. Information is subject to change without notice, at developer's absolute discretion. 4. Actual area may vary from the stated area. 5. Drawings not to scale. 6. All images used are for illustrative purposes only and do not represent the actual size, features, specifications, fittings, and furnishings. 7. The developer reserves the right to make revisions / alterations, at it's absolute discretion, without any liability whatsoever.

- 367.51 SQ.M.
- 122.55 SQ.M.
- 490.06 SQ.M.