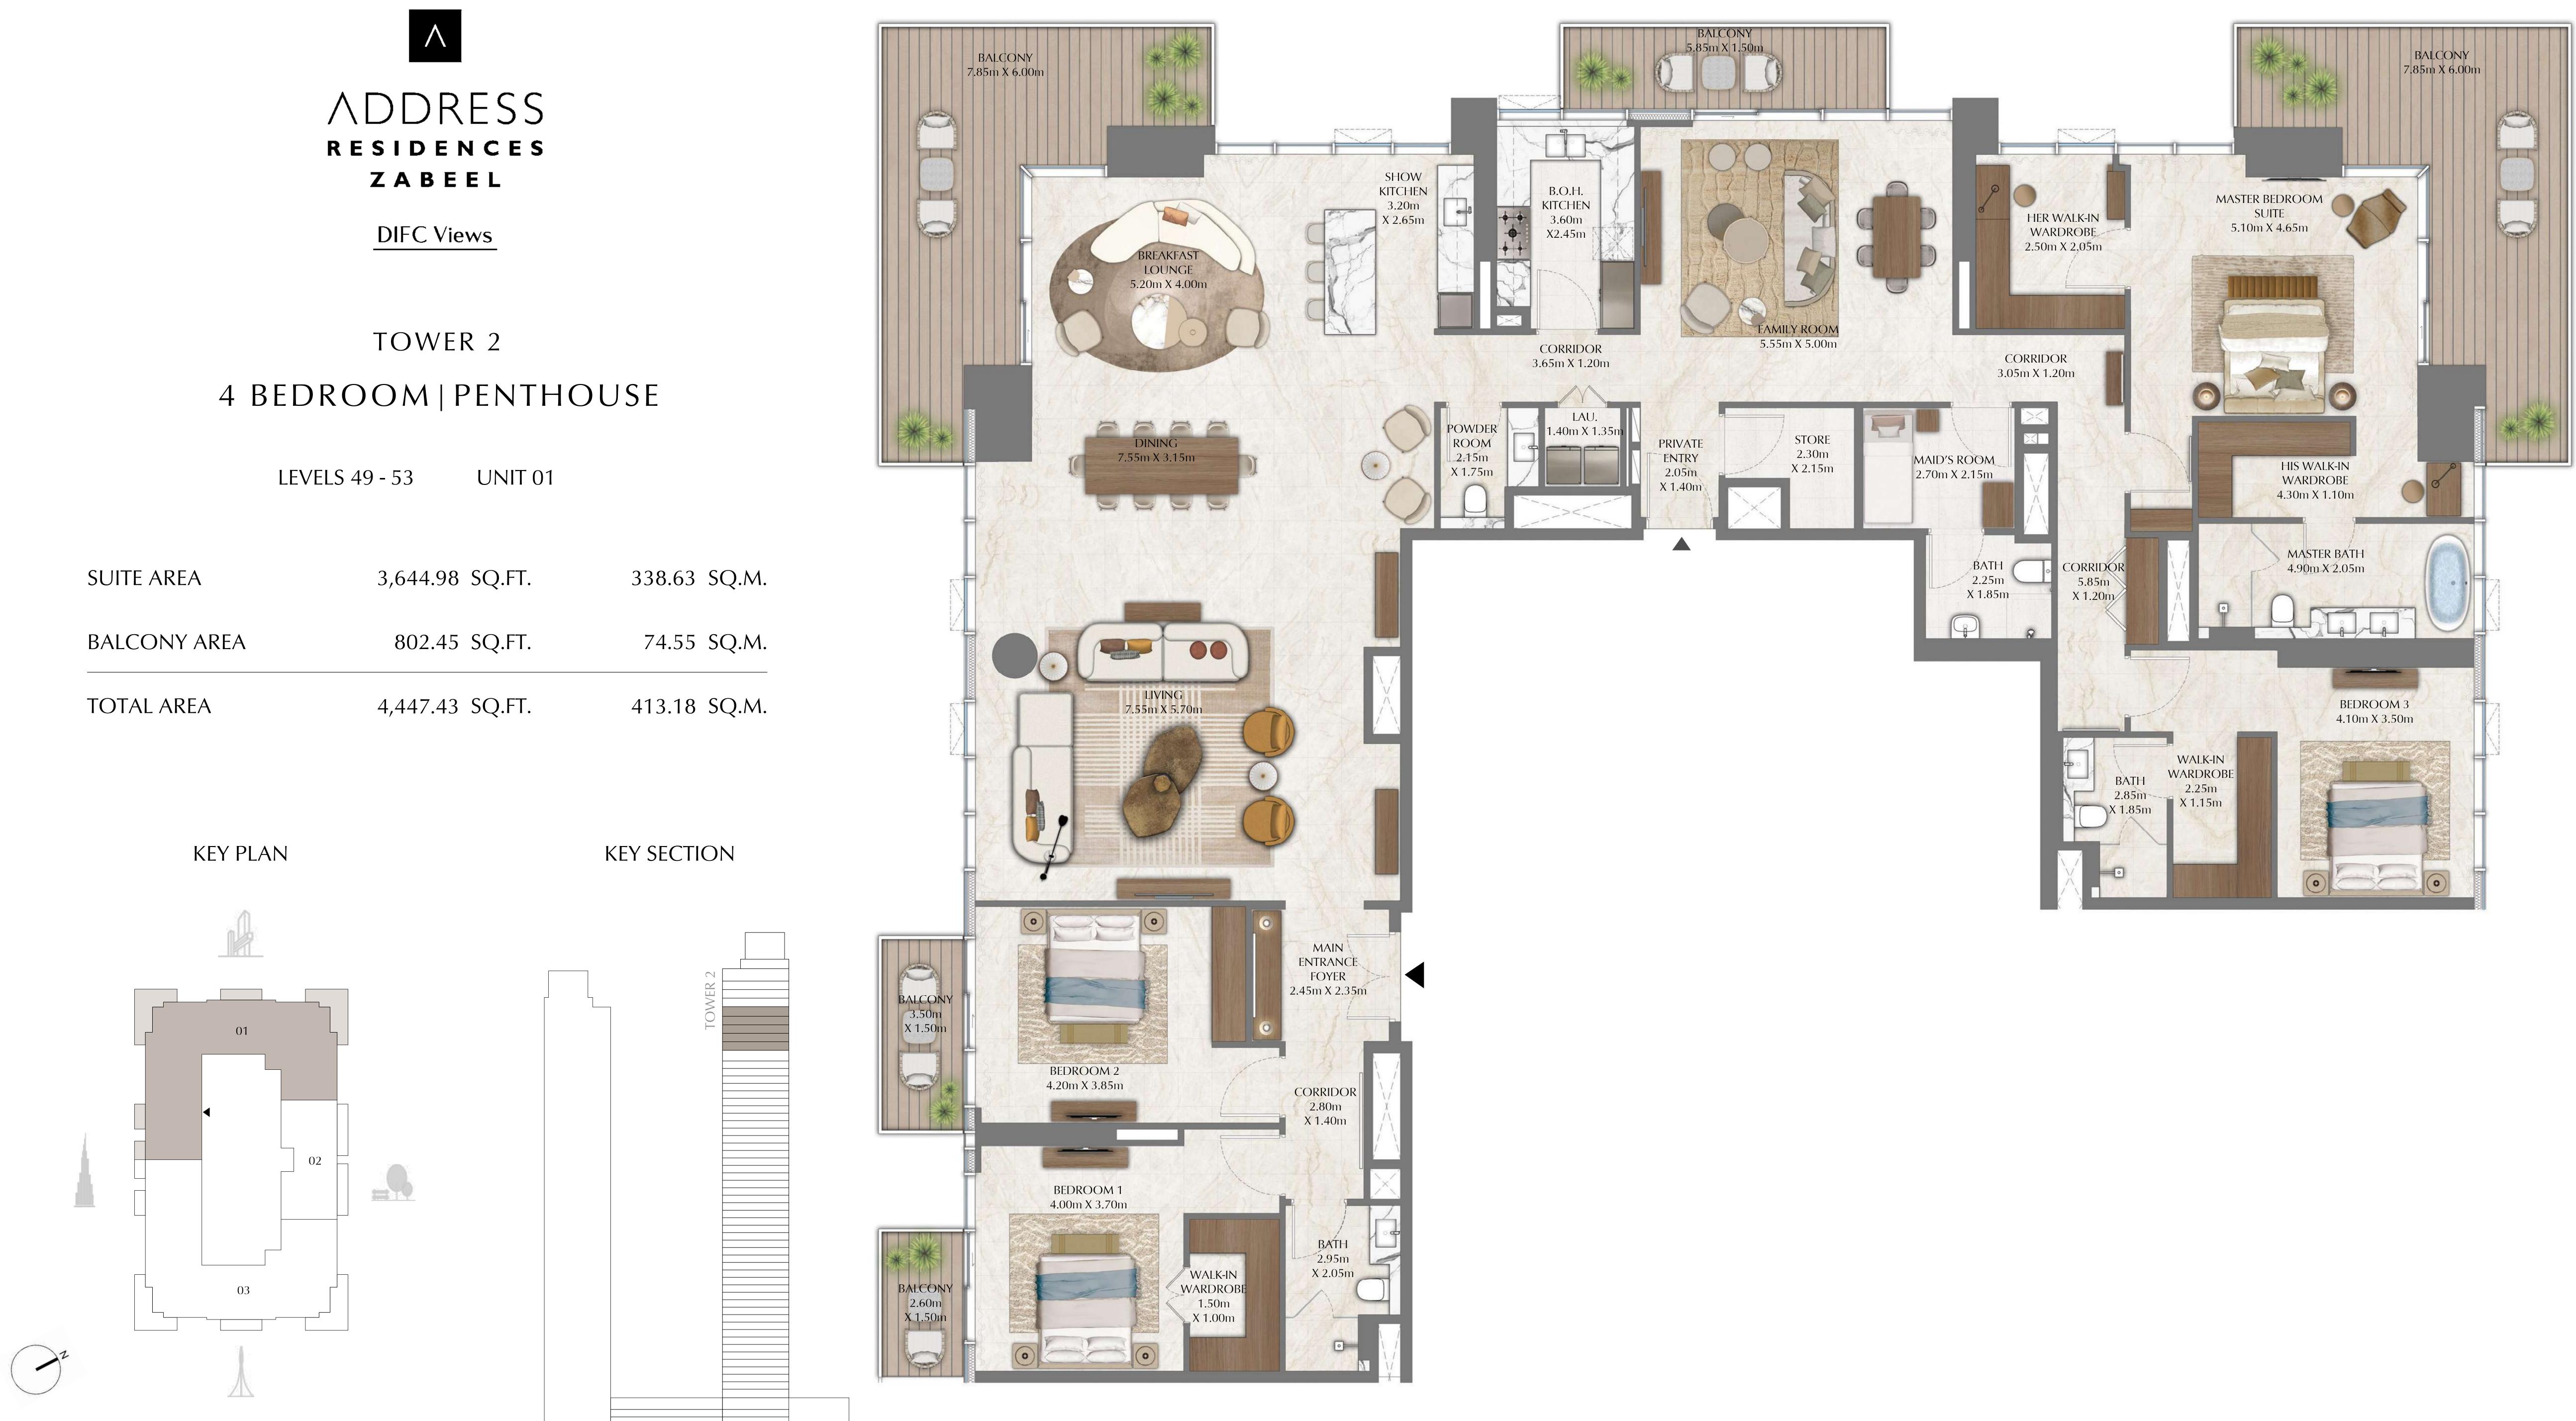

# TOWER 2 4 BEDROOM | PENTHOUSE

LEVELS 49 - 53 UNIT 03

SUITE AREA

3,644.23 SQ.FT.

802.45 SQ.FT.

TOTAL AREA

BALCONY AREA

4,446.68 SQ.FT.

KEY PLAN

FLOOR PLAN 1. All dimensions are in imperial and metric, and measured from finish to finish excluding construction tolerances. 2. All materials, dimensions, and drawings are approximate only. 3. Information is subject to change without notice, at developer's absolute discretion. 4. Actual area may vary from the stated area. 5. Drawings not to scale. 6. All images used are for illustrative purposes only and do not represent the actual size, features, specifications, fittings, and furnishings. 7. The developer reserves the right to make revisions / alterations, at it's absolute discretion, without any liability whatsoever.

338.56 SQ.M.

74.55 SQ.M.

413.11 SQ.M.

DIFC Views