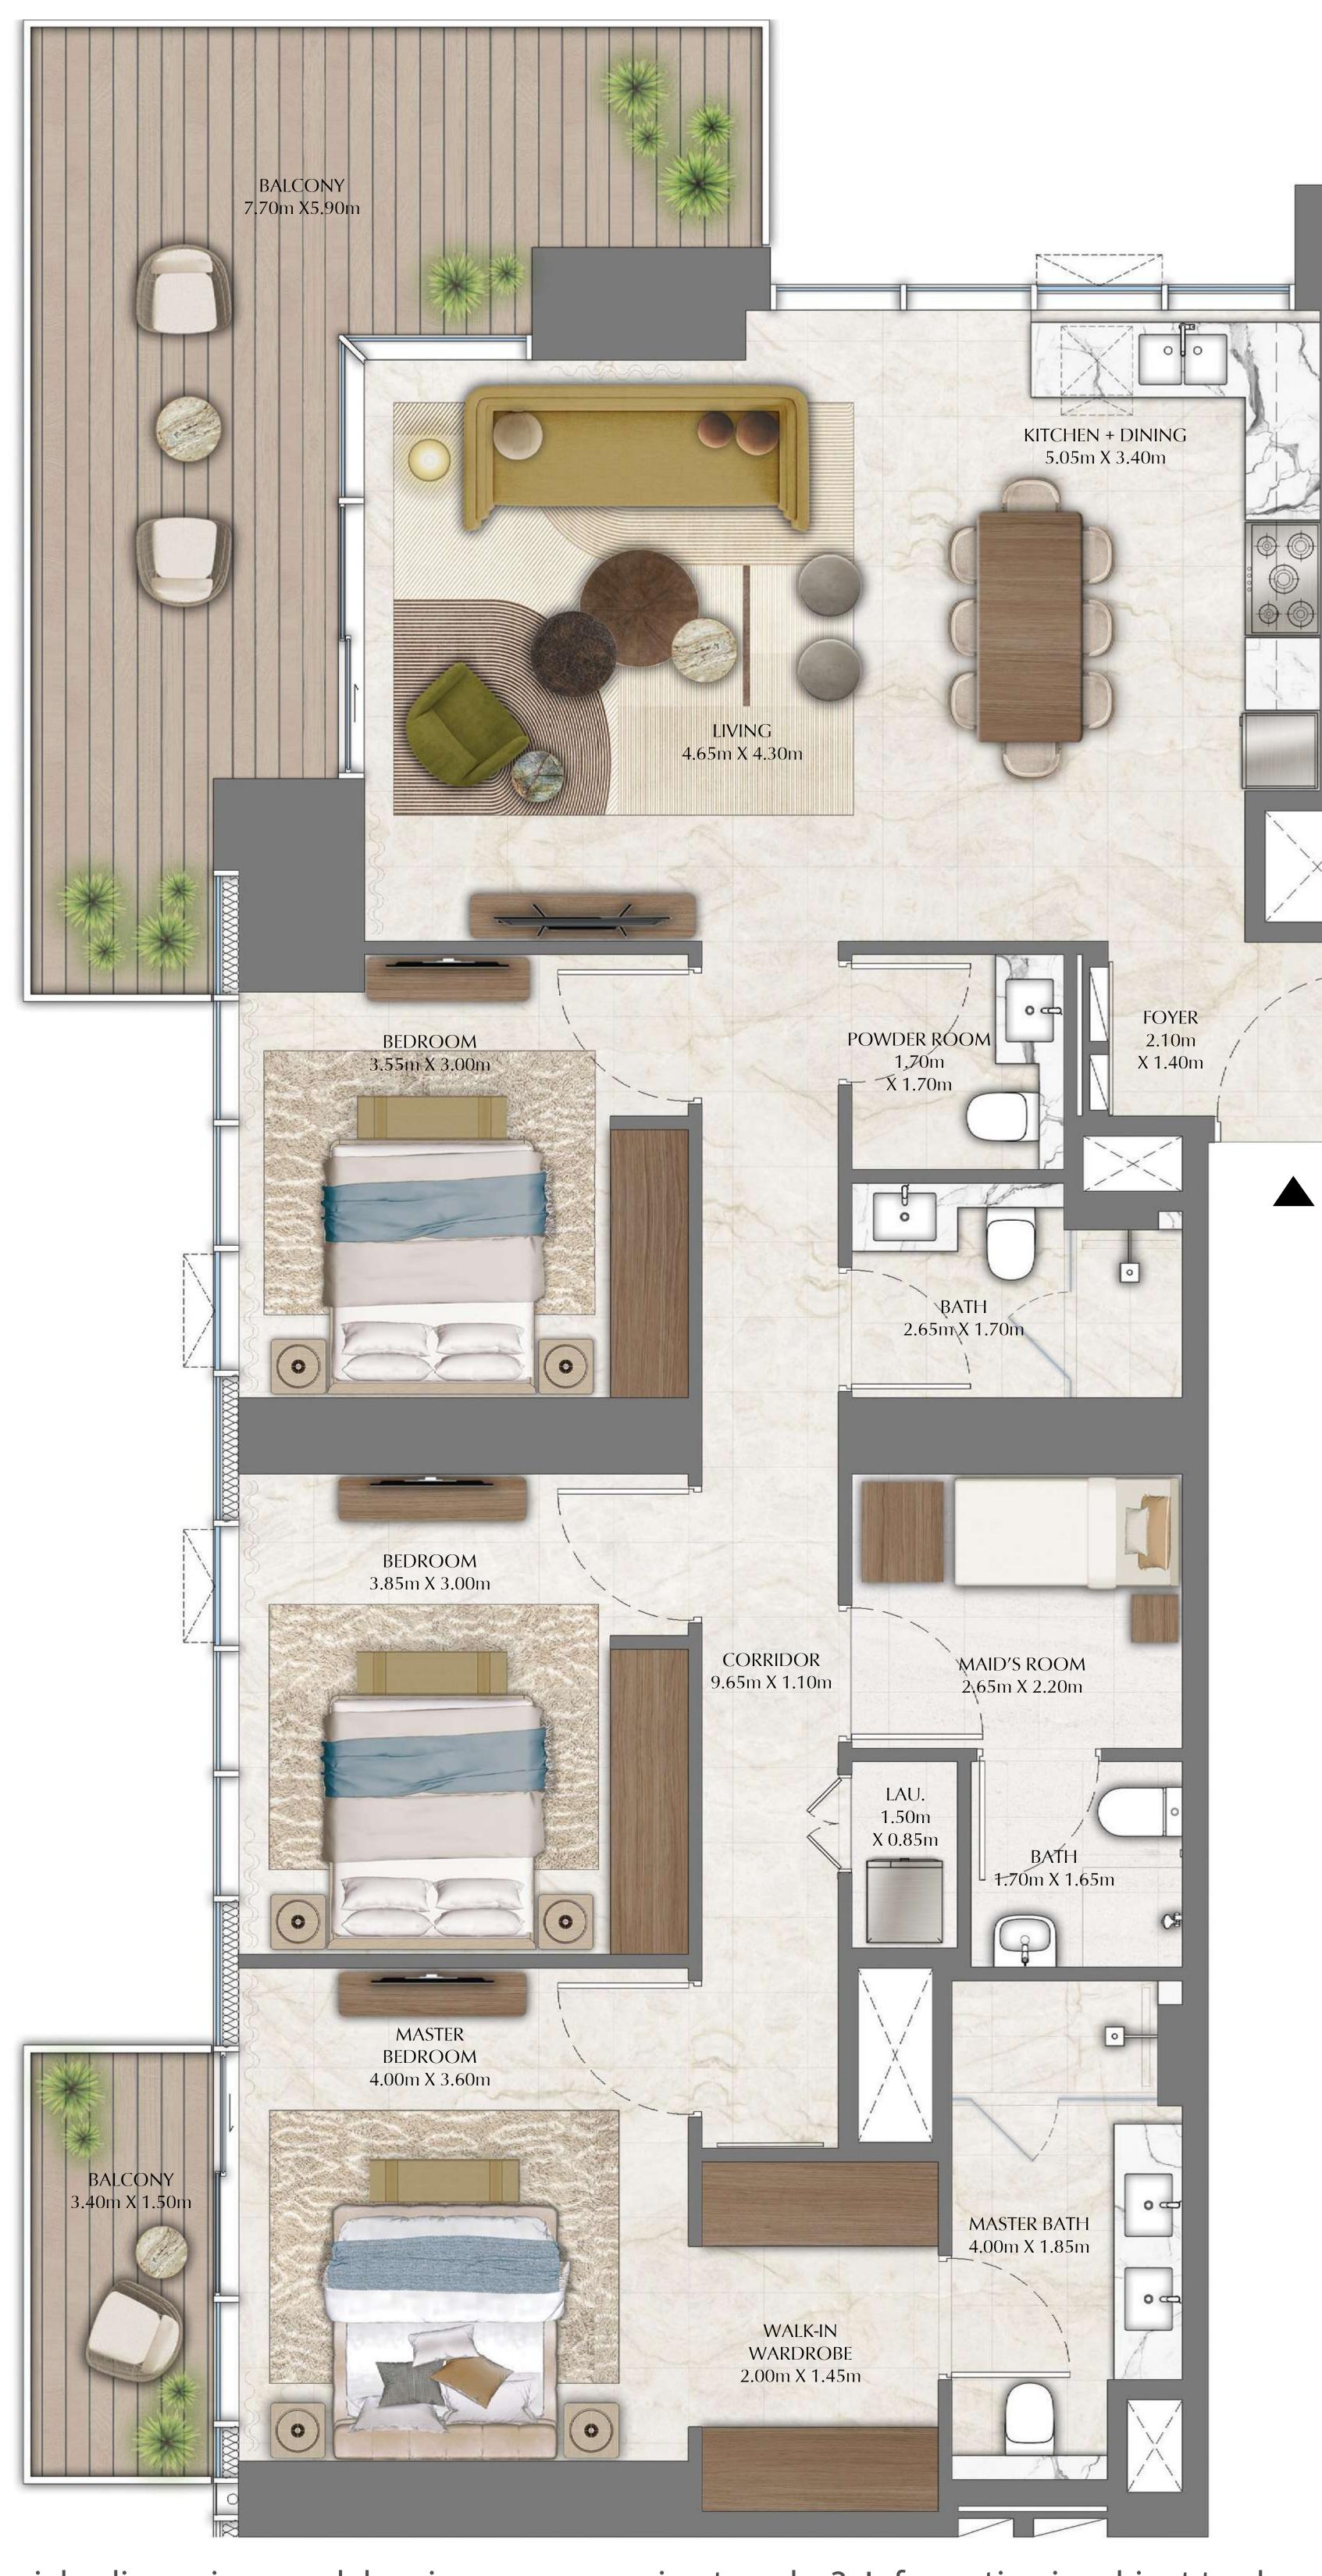

## TOWER 2 1 BEDROOM

PODIUM LEVEL 1 UNIT 02

SUITE AREA669.41 SQ.FT.BALCONY AREA94.40 SQ.FT.TOTAL AREA763.81 SQ.FT.

KEY PLAN

62.19 SQ.M.

8.77 SQ.M.

70.96 SQ.M.

DIFC Views

62.19 SQ.M.

8.77 SQ.M.

70.96 SQ.M.

DIFC Views