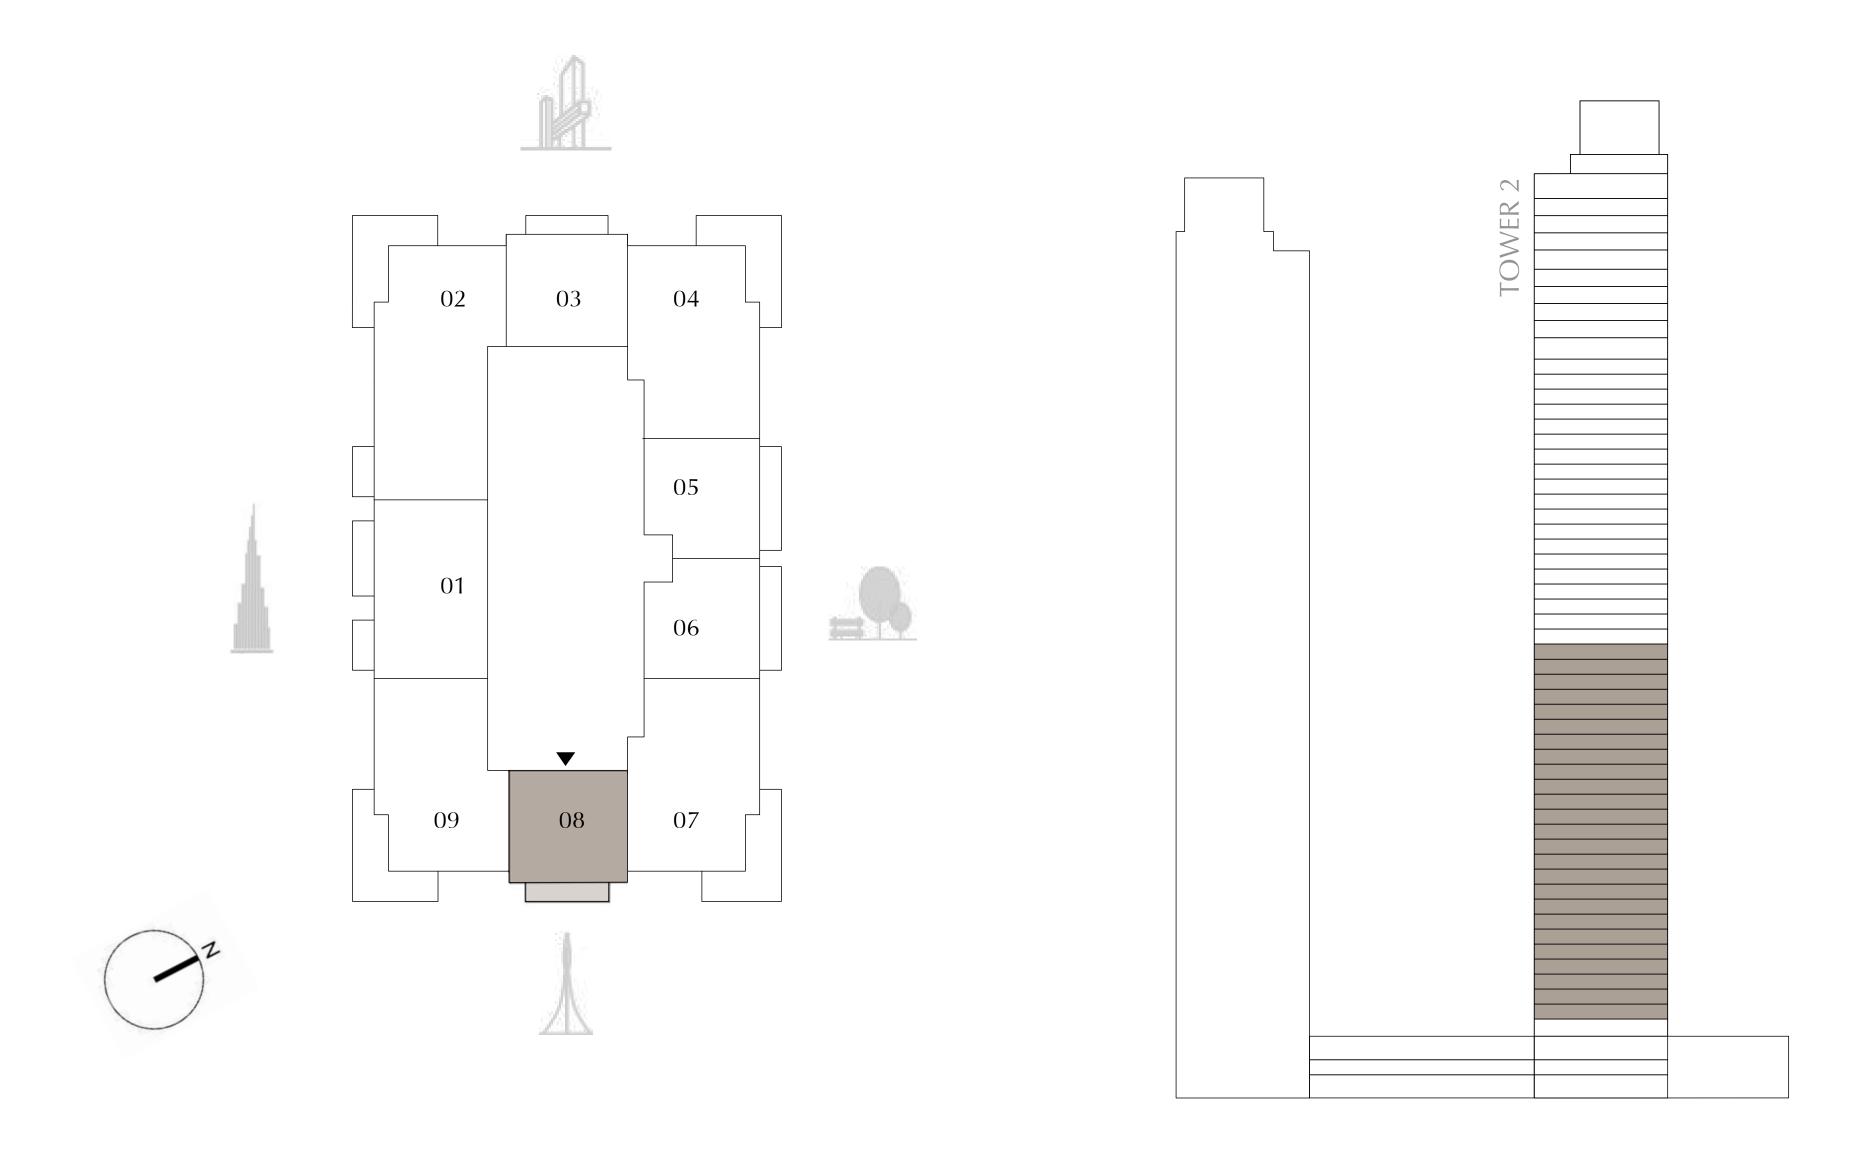

## TOWER 2 1 BEDROOM

LEVELS 04 - 28 UNIT 08

| SUITE AREA   | 671.24 SQ.FT. |
|--------------|---------------|
| BALCONY AREA | 95.80 SQ.FT.  |
| TOTAL AREA   | 767.04 SQ.FT. |

KEY PLAN

FLOOR PLAN 1. All dimensions are in imperial and metric, and measured from finish to finish excluding construction tolerances. 2. All materials, dimensions, and drawings are approximate only. 3. Information is subject to change without notice, at developer's absolute discretion. 4. Actual area may vary from the stated area. 5. Drawings not to scale. 6. All images used are for illustrative purposes only and do not represent the actual size, features, specifications, fittings, and furnishings. 7. The developer reserves the right to make revisions / alterations, at it's absolute discretion, without any liability whatsoever.

62.36 SQ.M.

8.90 SQ.M.

71.26 SQ.M.

DIFC Views