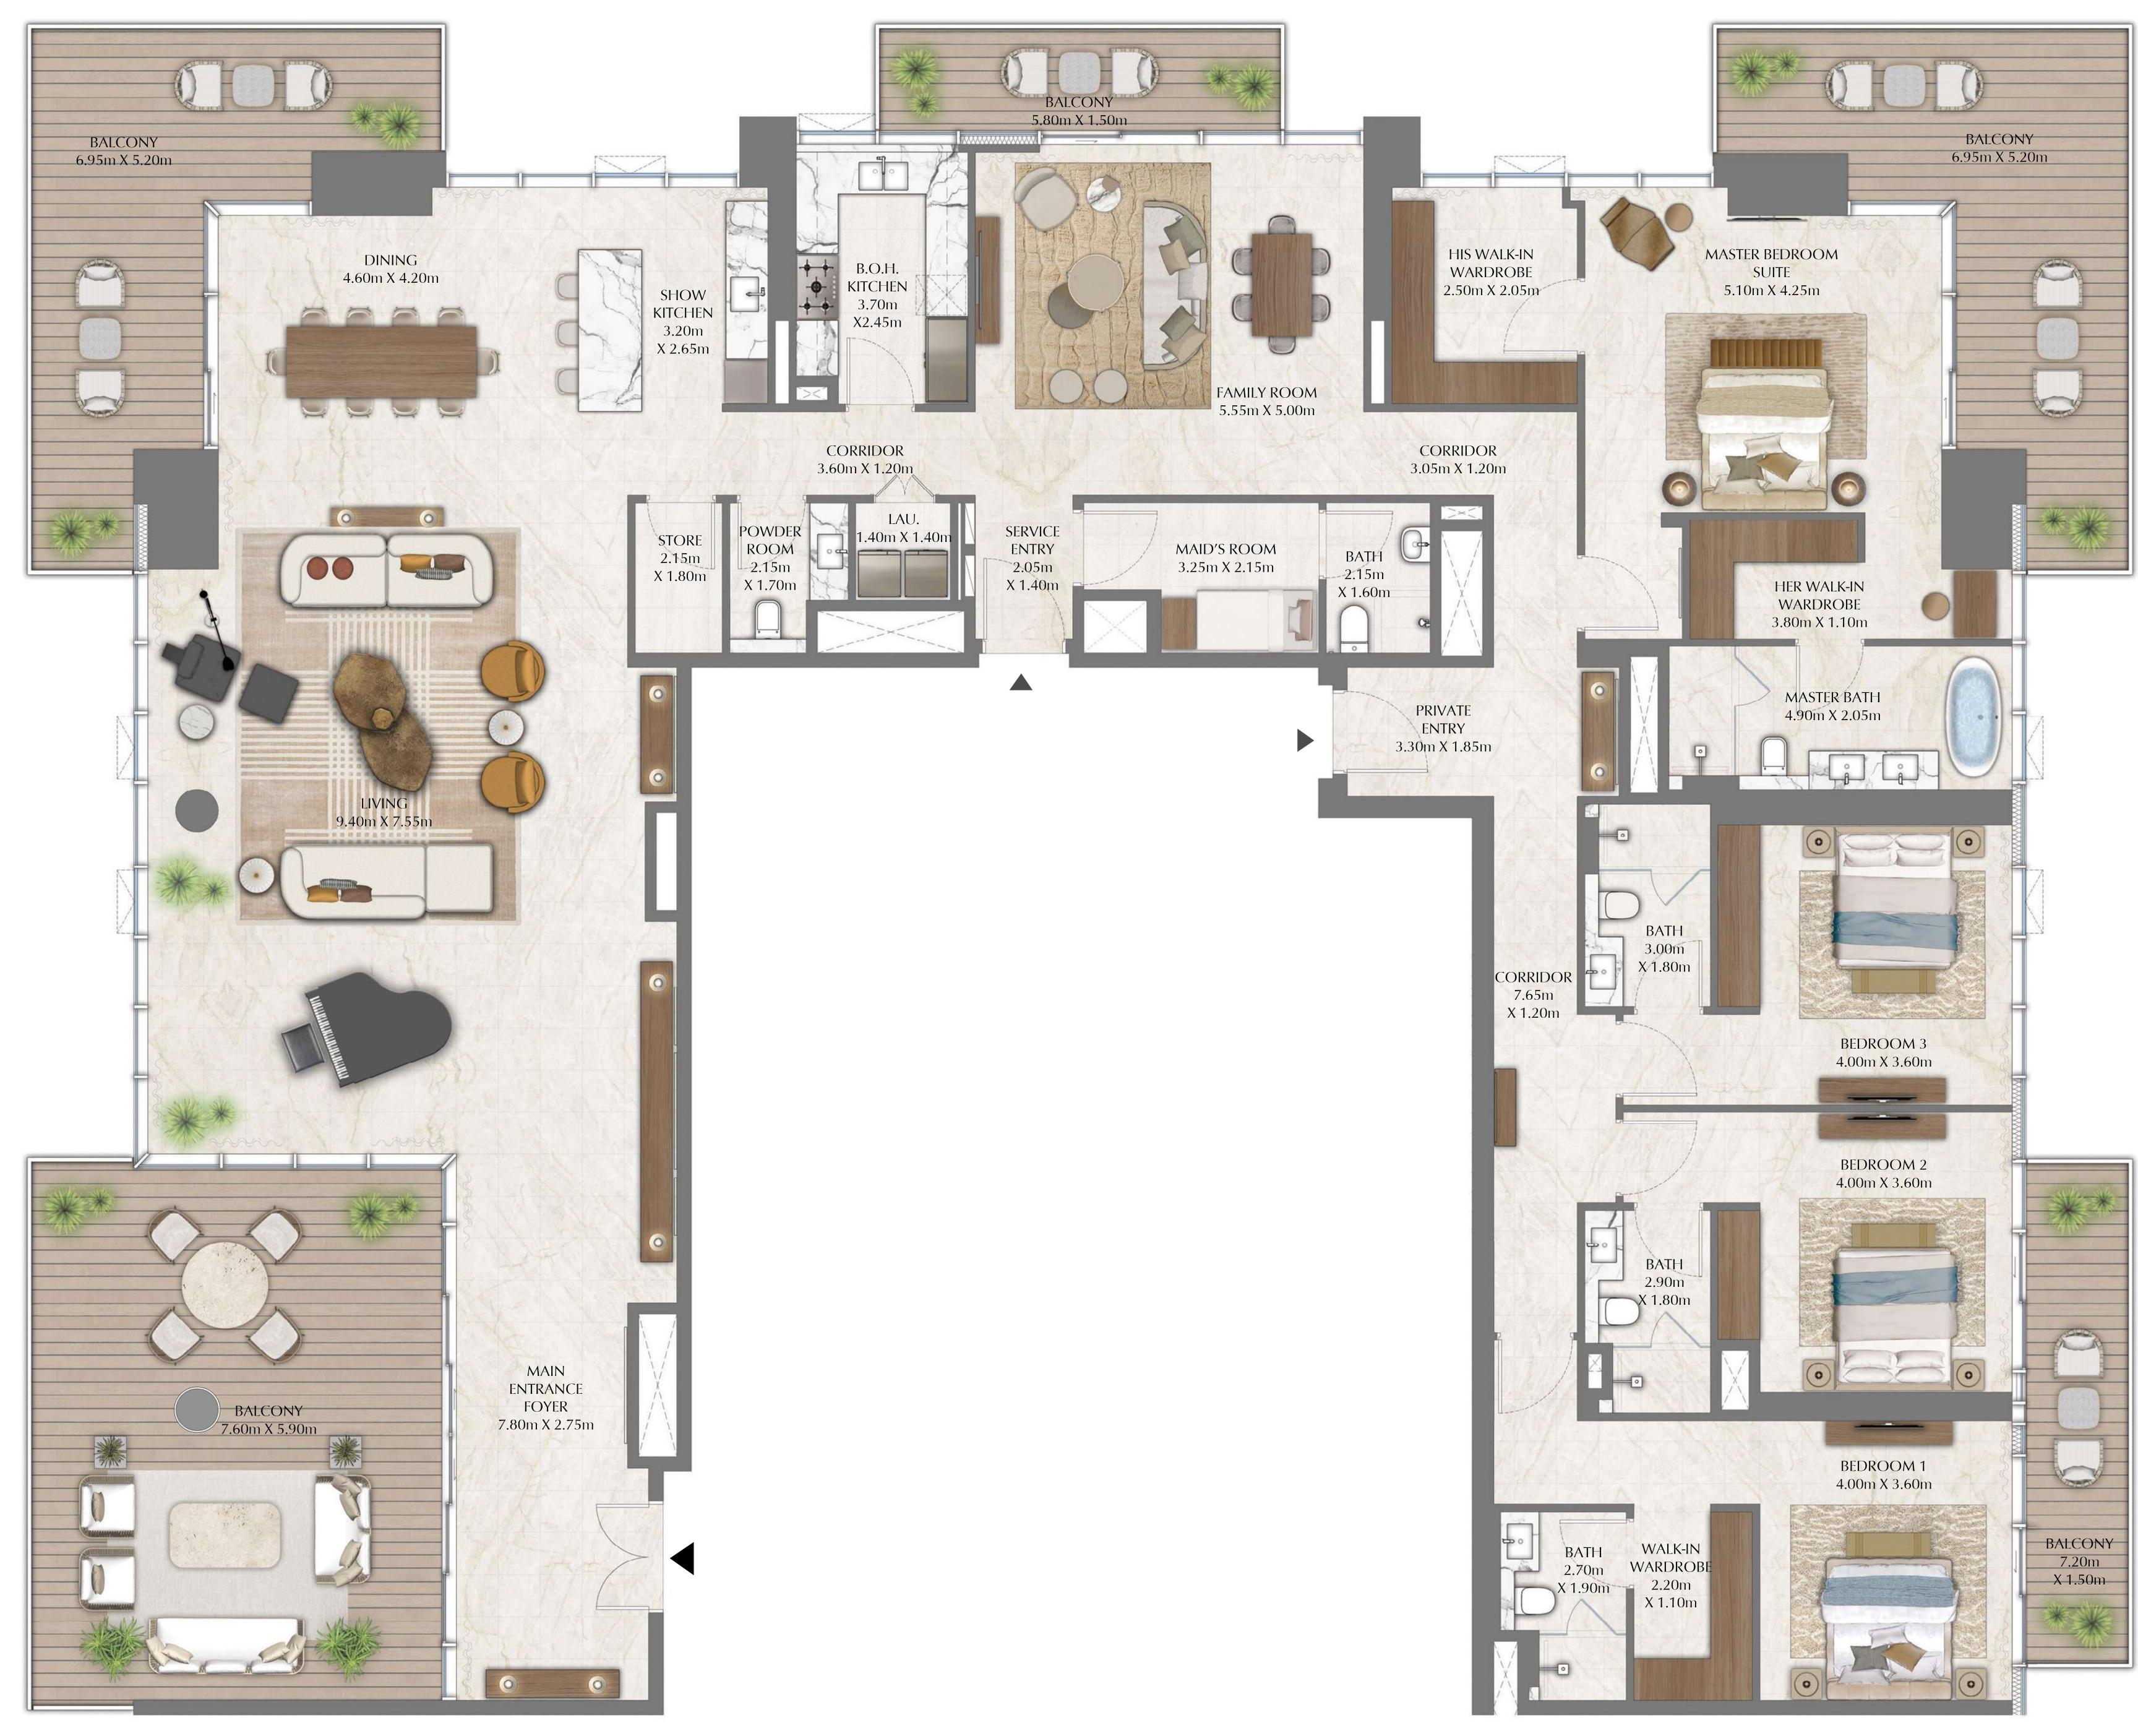

# TOWER 2 4 BEDROOM | PENTHOUSE

LEVELS 54 - 57 UNIT 01

 SUITE AREA
 3,955.84 SQ.FT.

 BALCONY AREA
 1,319.12 SQ.FT.

 TOTAL AREA
 5,274.96 SQ.FT.

KEY PLAN

FLOOR PLAN 1. All dimensions are in imperial and metric, and measured from finish to finish excluding construction tolerances. 2. All materials, dimensions, and drawings are approximate only. 3. Information is subject to change without notice, at developer's absolute discretion. 4. Actual area may vary from the stated area. 5. Drawings not to scale. 6. All images used are for illustrative purposes only and do not represent the actual size, features, specifications, fittings, and furnishings. 7. The developer reserves the right to make revisions / alterations, at it's absolute discretion, without any liability whatsoever.

- 367.51 SQ.M.
- 122.55 SQ.M.
- 490.06 SQ.M.