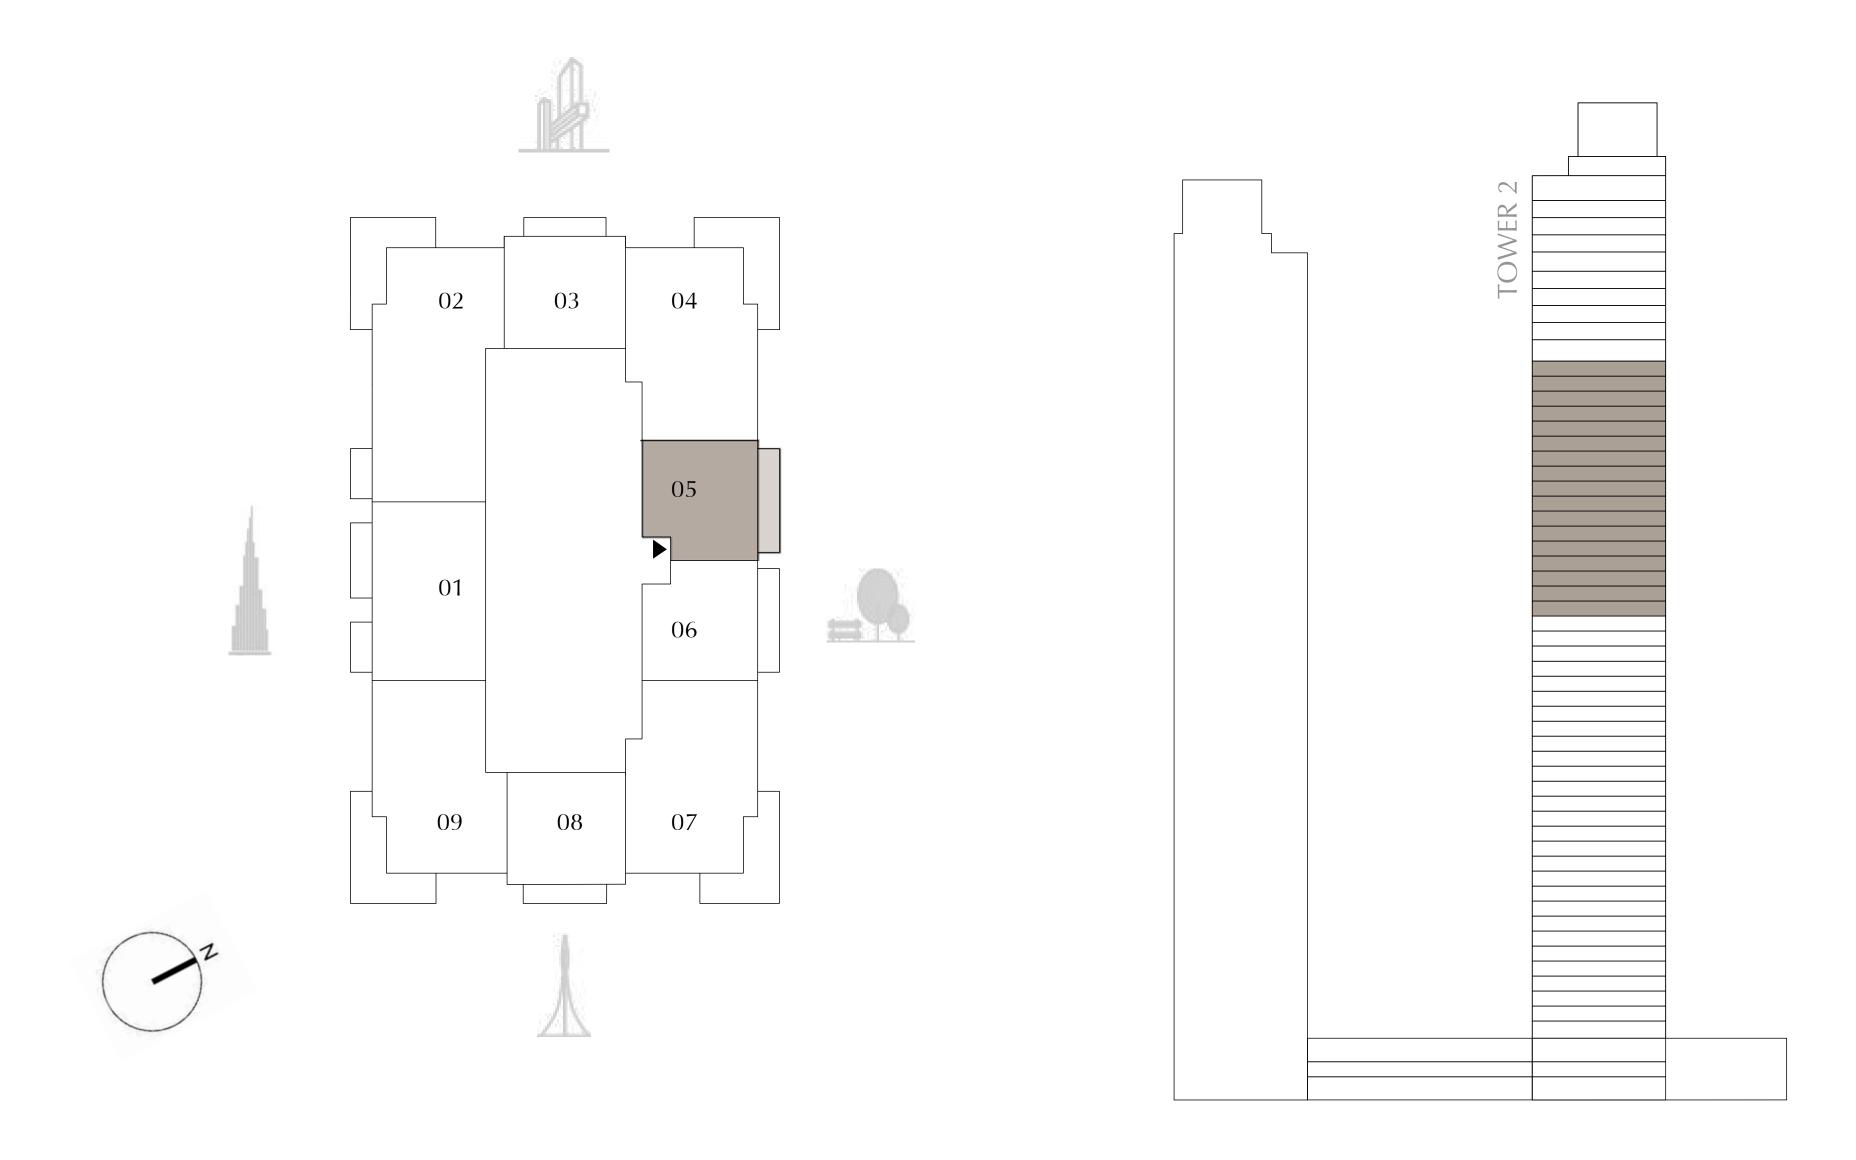

## TOWER 2 1 BEDROOM

PODIUM LEVEL 2 UNIT 05

SUITE AREA645.83 SQ.FT.BALCONY AREA118.94 SQ.FT.TOTAL AREA764.77 SQ.FT.

KEY PLAN

FLOOR PLAN 1. All dimensions are in imperial and metric, and measured from finish to finish excluding construction tolerances. 2. All materials, dimensions, and drawings are approximate only. 3. Information is subject to change without notice, at developer's absolute discretion. 4. Actual area may vary from the stated area. 5. Drawings not to scale. 6. All images used are for illustrative purposes only and do not represent the actual size, features, specifications, fittings, and furnishings. 7. The developer reserves the right to make revisions / alterations, at it's absolute discretion, without any liability whatsoever.

11.05 SQ.M.

71.05 SQ.M.