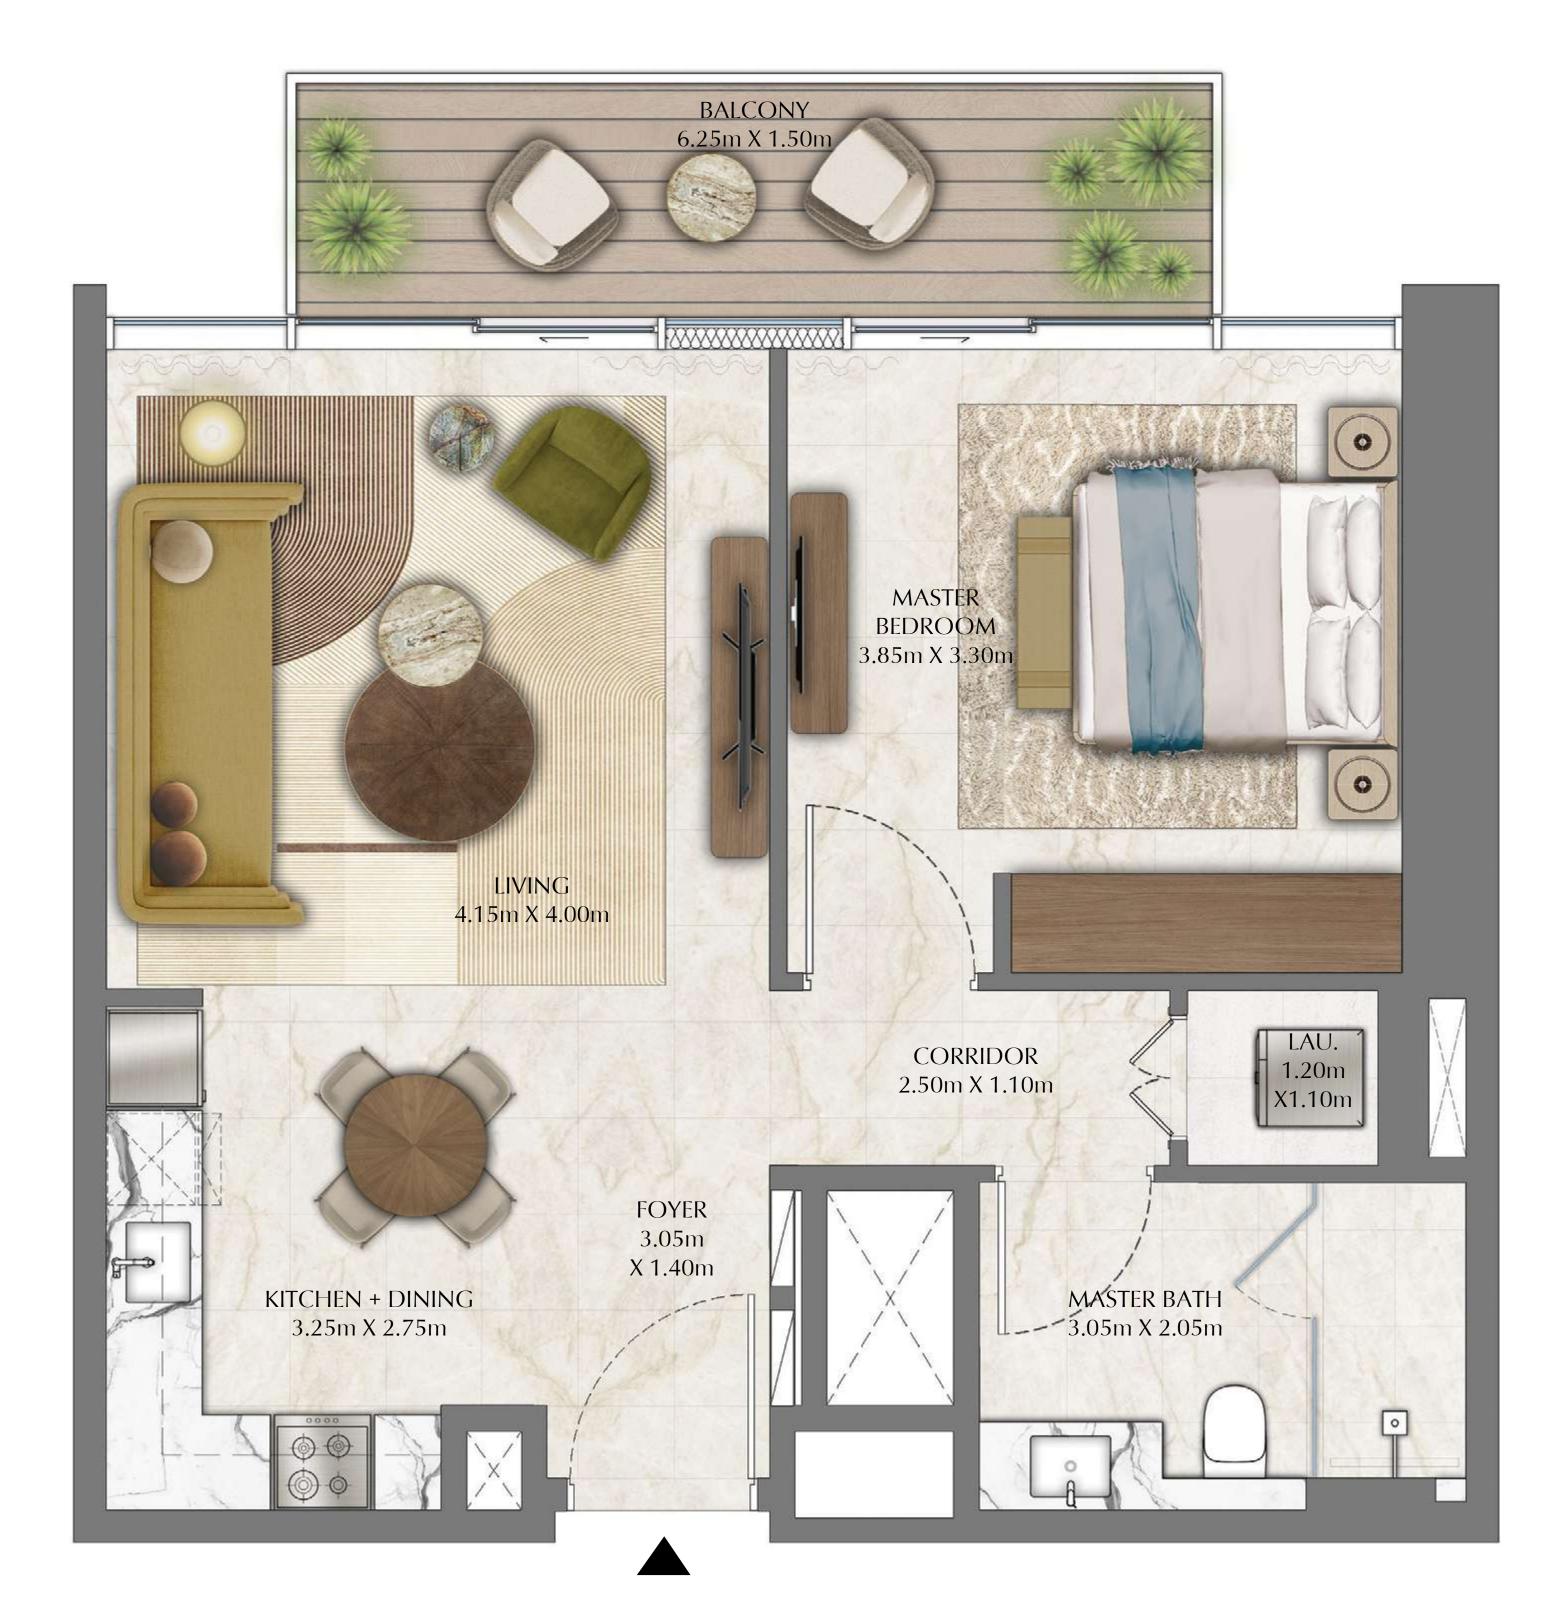

## TOWER 2 1 BEDROOM

PODIUM LEVEL 1 UNIT 02

SUITE AREA669.41 SQ.FT.BALCONY AREA94.40 SQ.FT.TOTAL AREA763.81 SQ.FT.

KEY PLAN

62.19 SQ.M.

8.77 SQ.M.

70.96 SQ.M.

DIFC Views