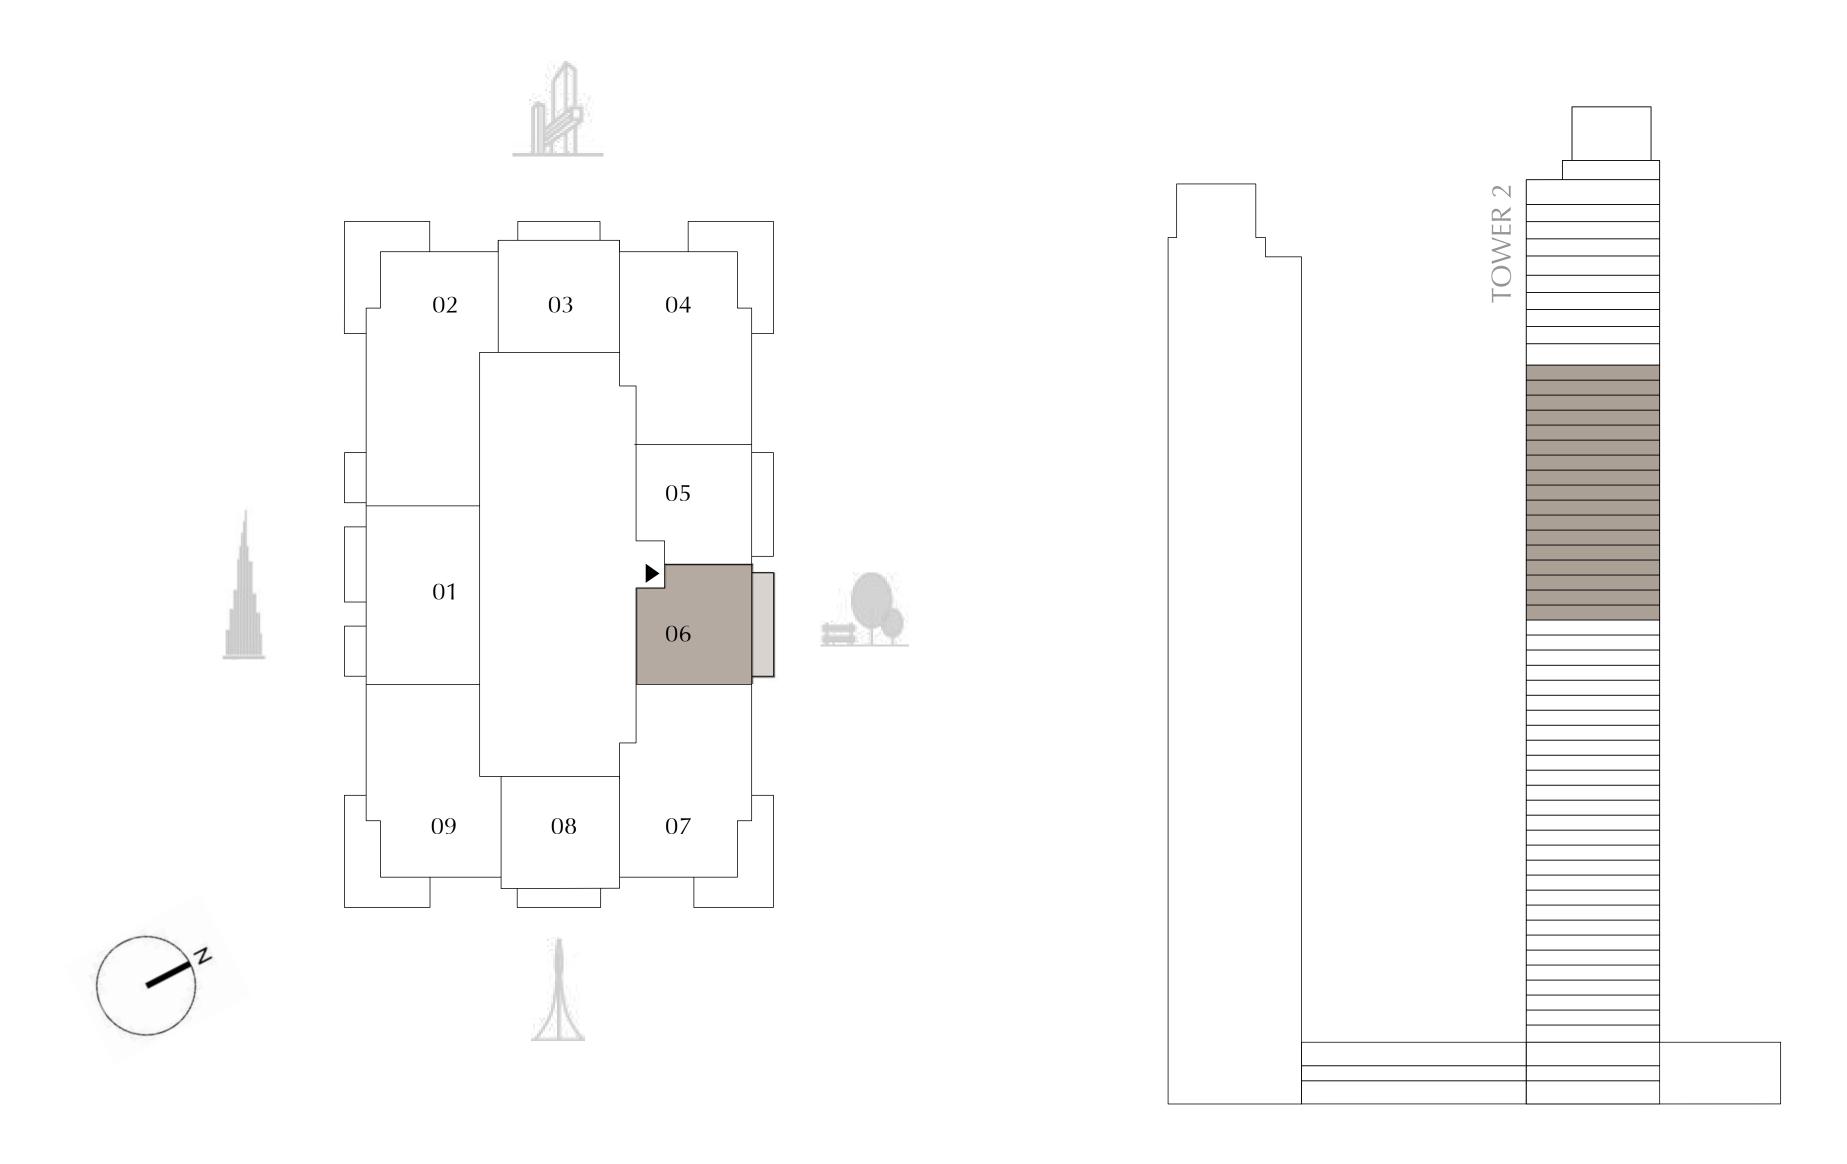

## TOWER 2 1 BEDROOM

PODIUM LEVEL 1 UNIT 01

SUITE AREA

768.87 SQ.FT.

320.33 SQ.FT.

BALCONY AREA

TOTAL AREA

1,089.20 SQ.FT.

Z = X

 $\vdash \neg$ 

KEY PLAN

71.43 SQ.M.

29.76 SQ.M.

101.19 SQ.M.

DIFC Views