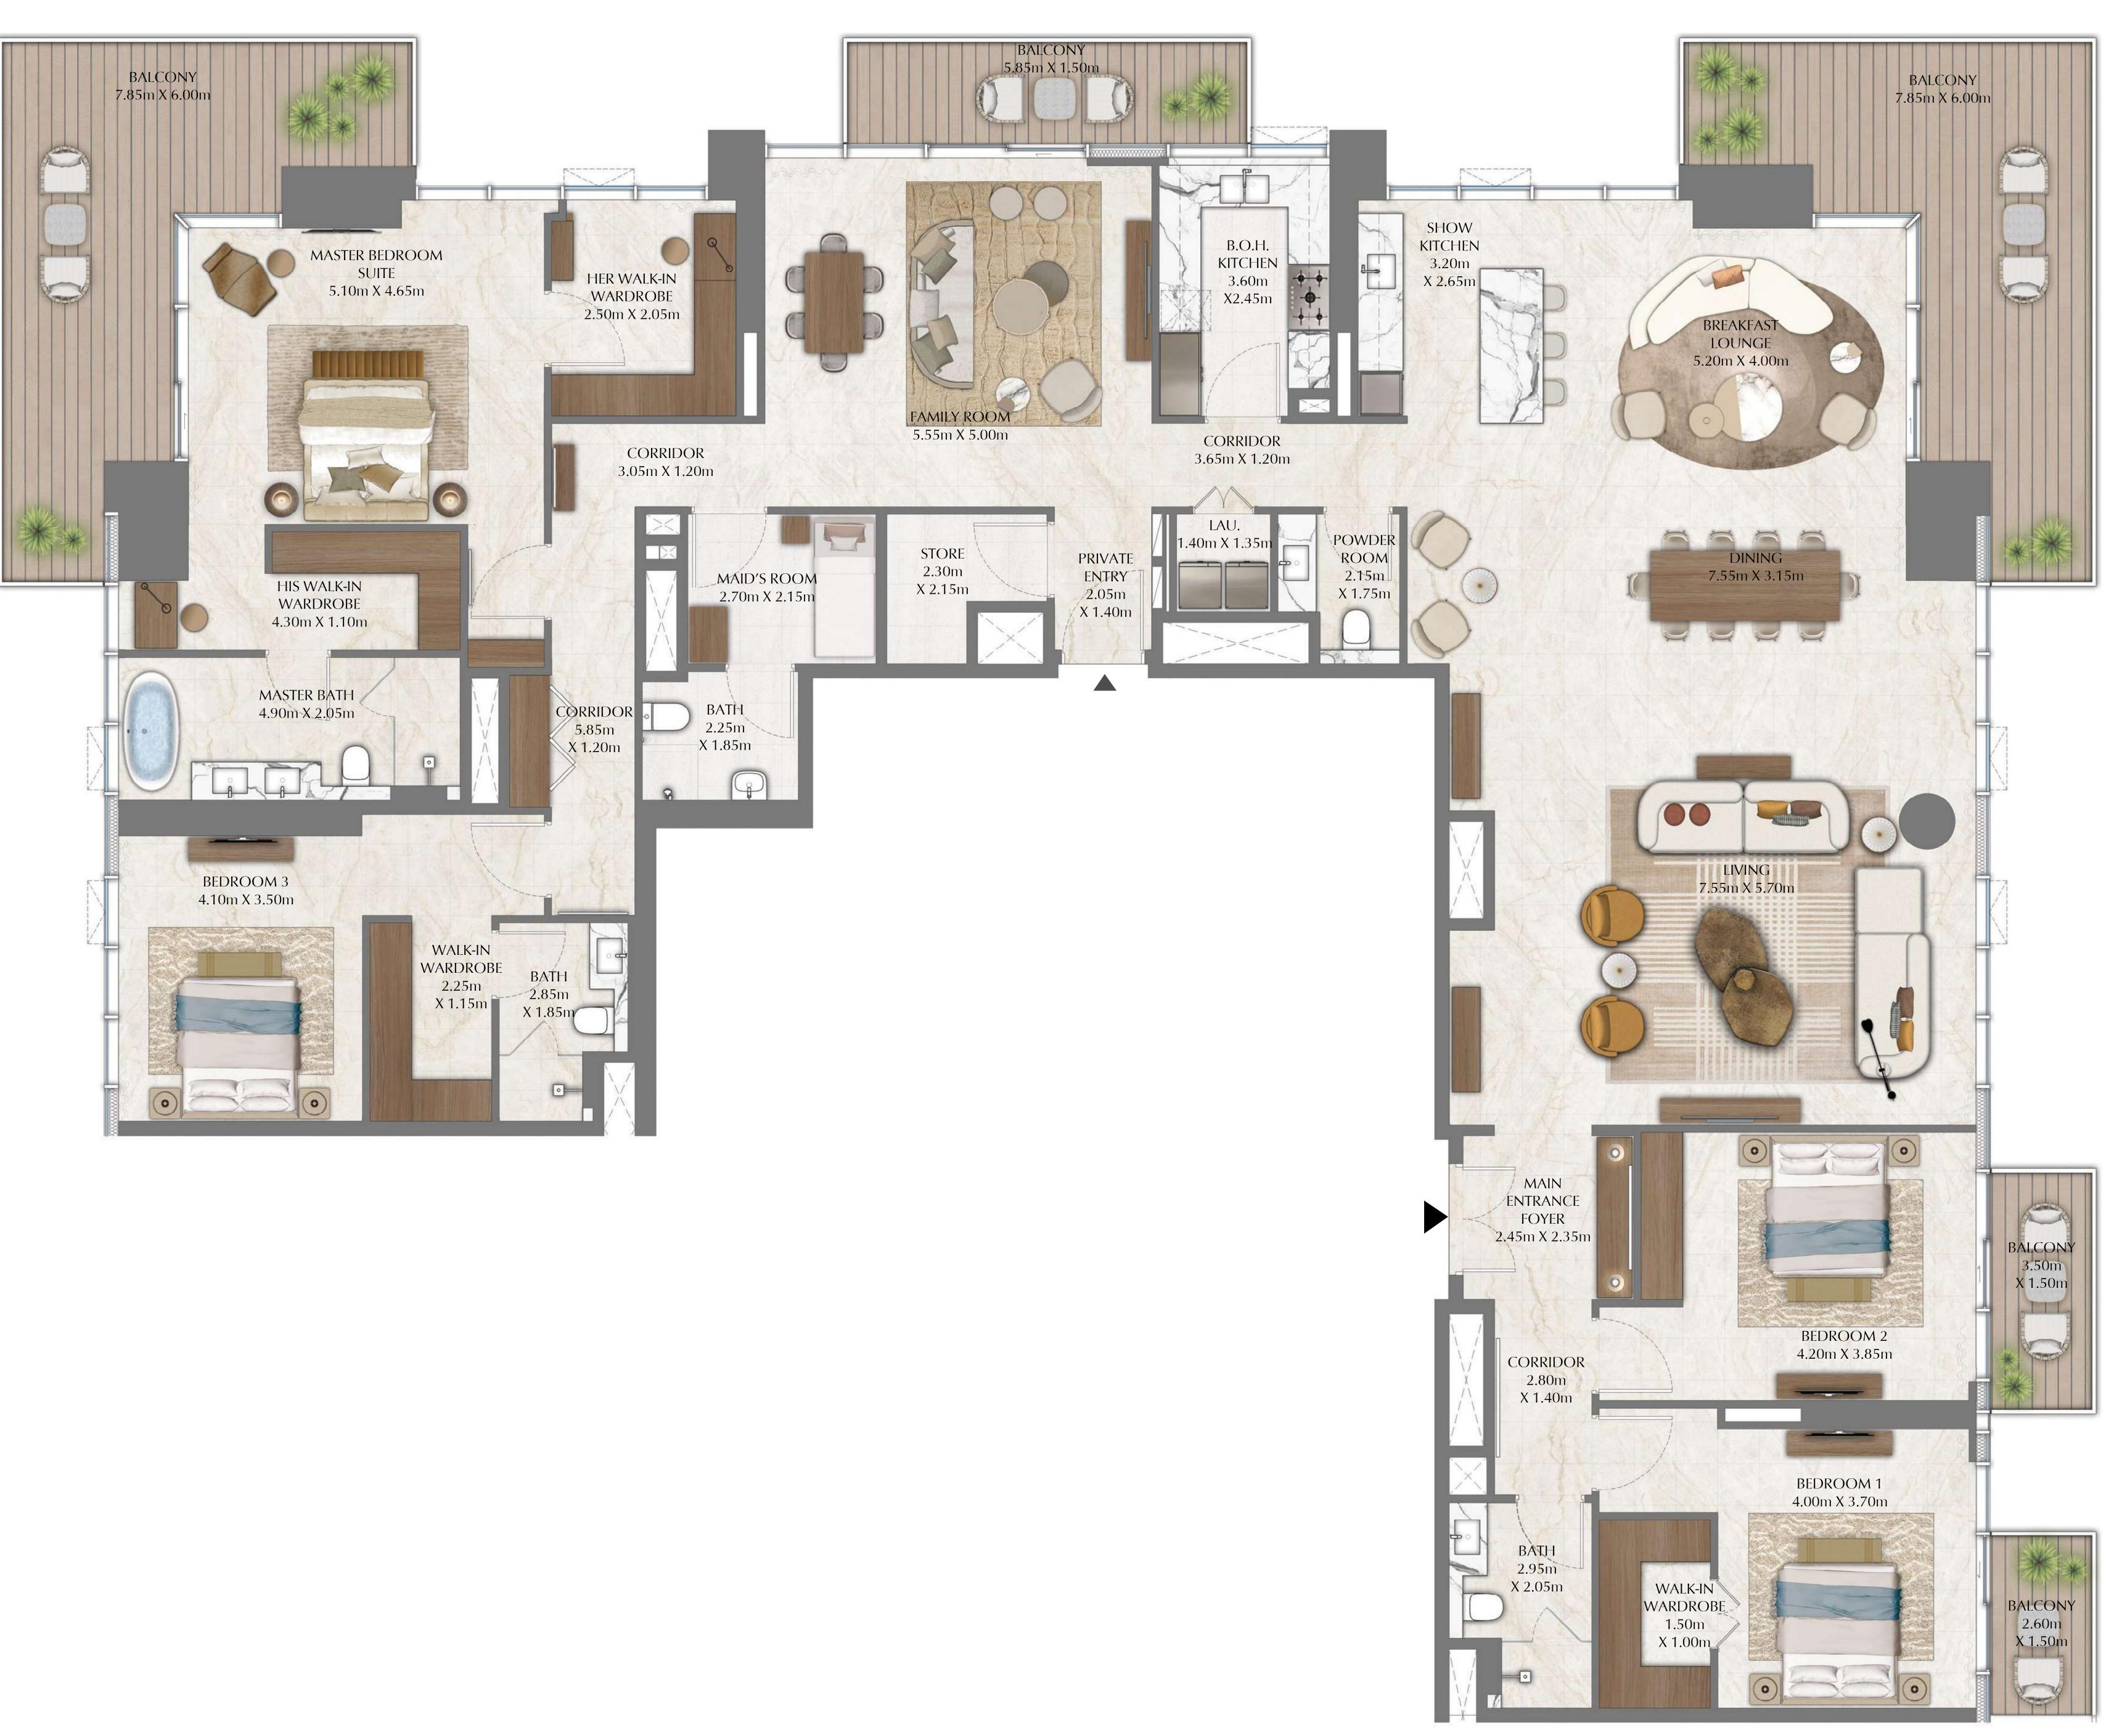

## TOWER 2 2 BEDROOM

PODIUM LEVEL 1 UNIT 03

SUITE AREA

320.33 SQ.FT.

1,140.76 SQ.FT.

BALCONY AREA

TOTAL AREA

1,461.09 SQ.FT.

KEY PLAN

29.76 SQ.M.

135.74 SQ.M.

DIFC Views