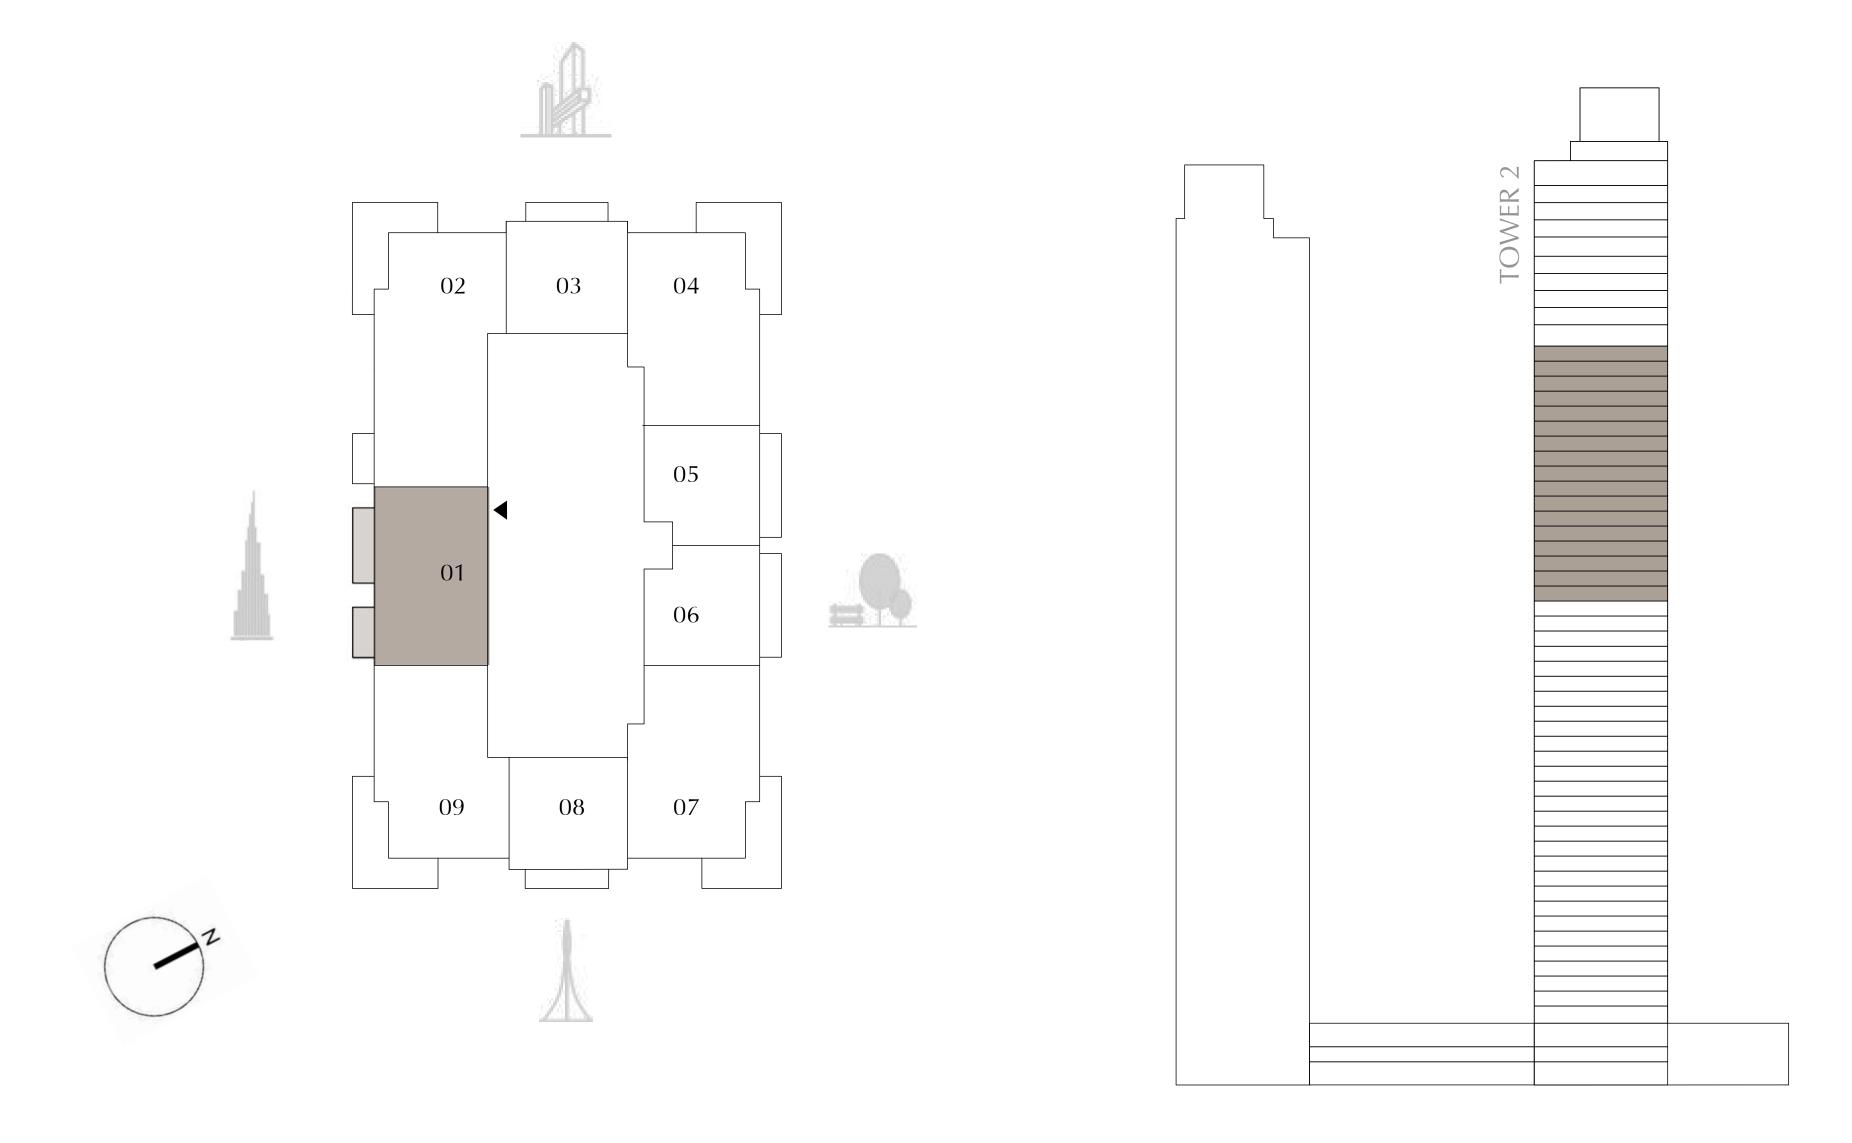

## TOWER 2 2 BEDROOM

PODIUM LEVEL 1 UNIT 03

SUITE AREA

320.33 SQ.FT.

1,140.76 SQ.FT.

BALCONY AREA

TOTAL AREA

1,461.09 SQ.FT.

KEY PLAN

29.76 SQ.M.

135.74 SQ.M.

DIFC Views