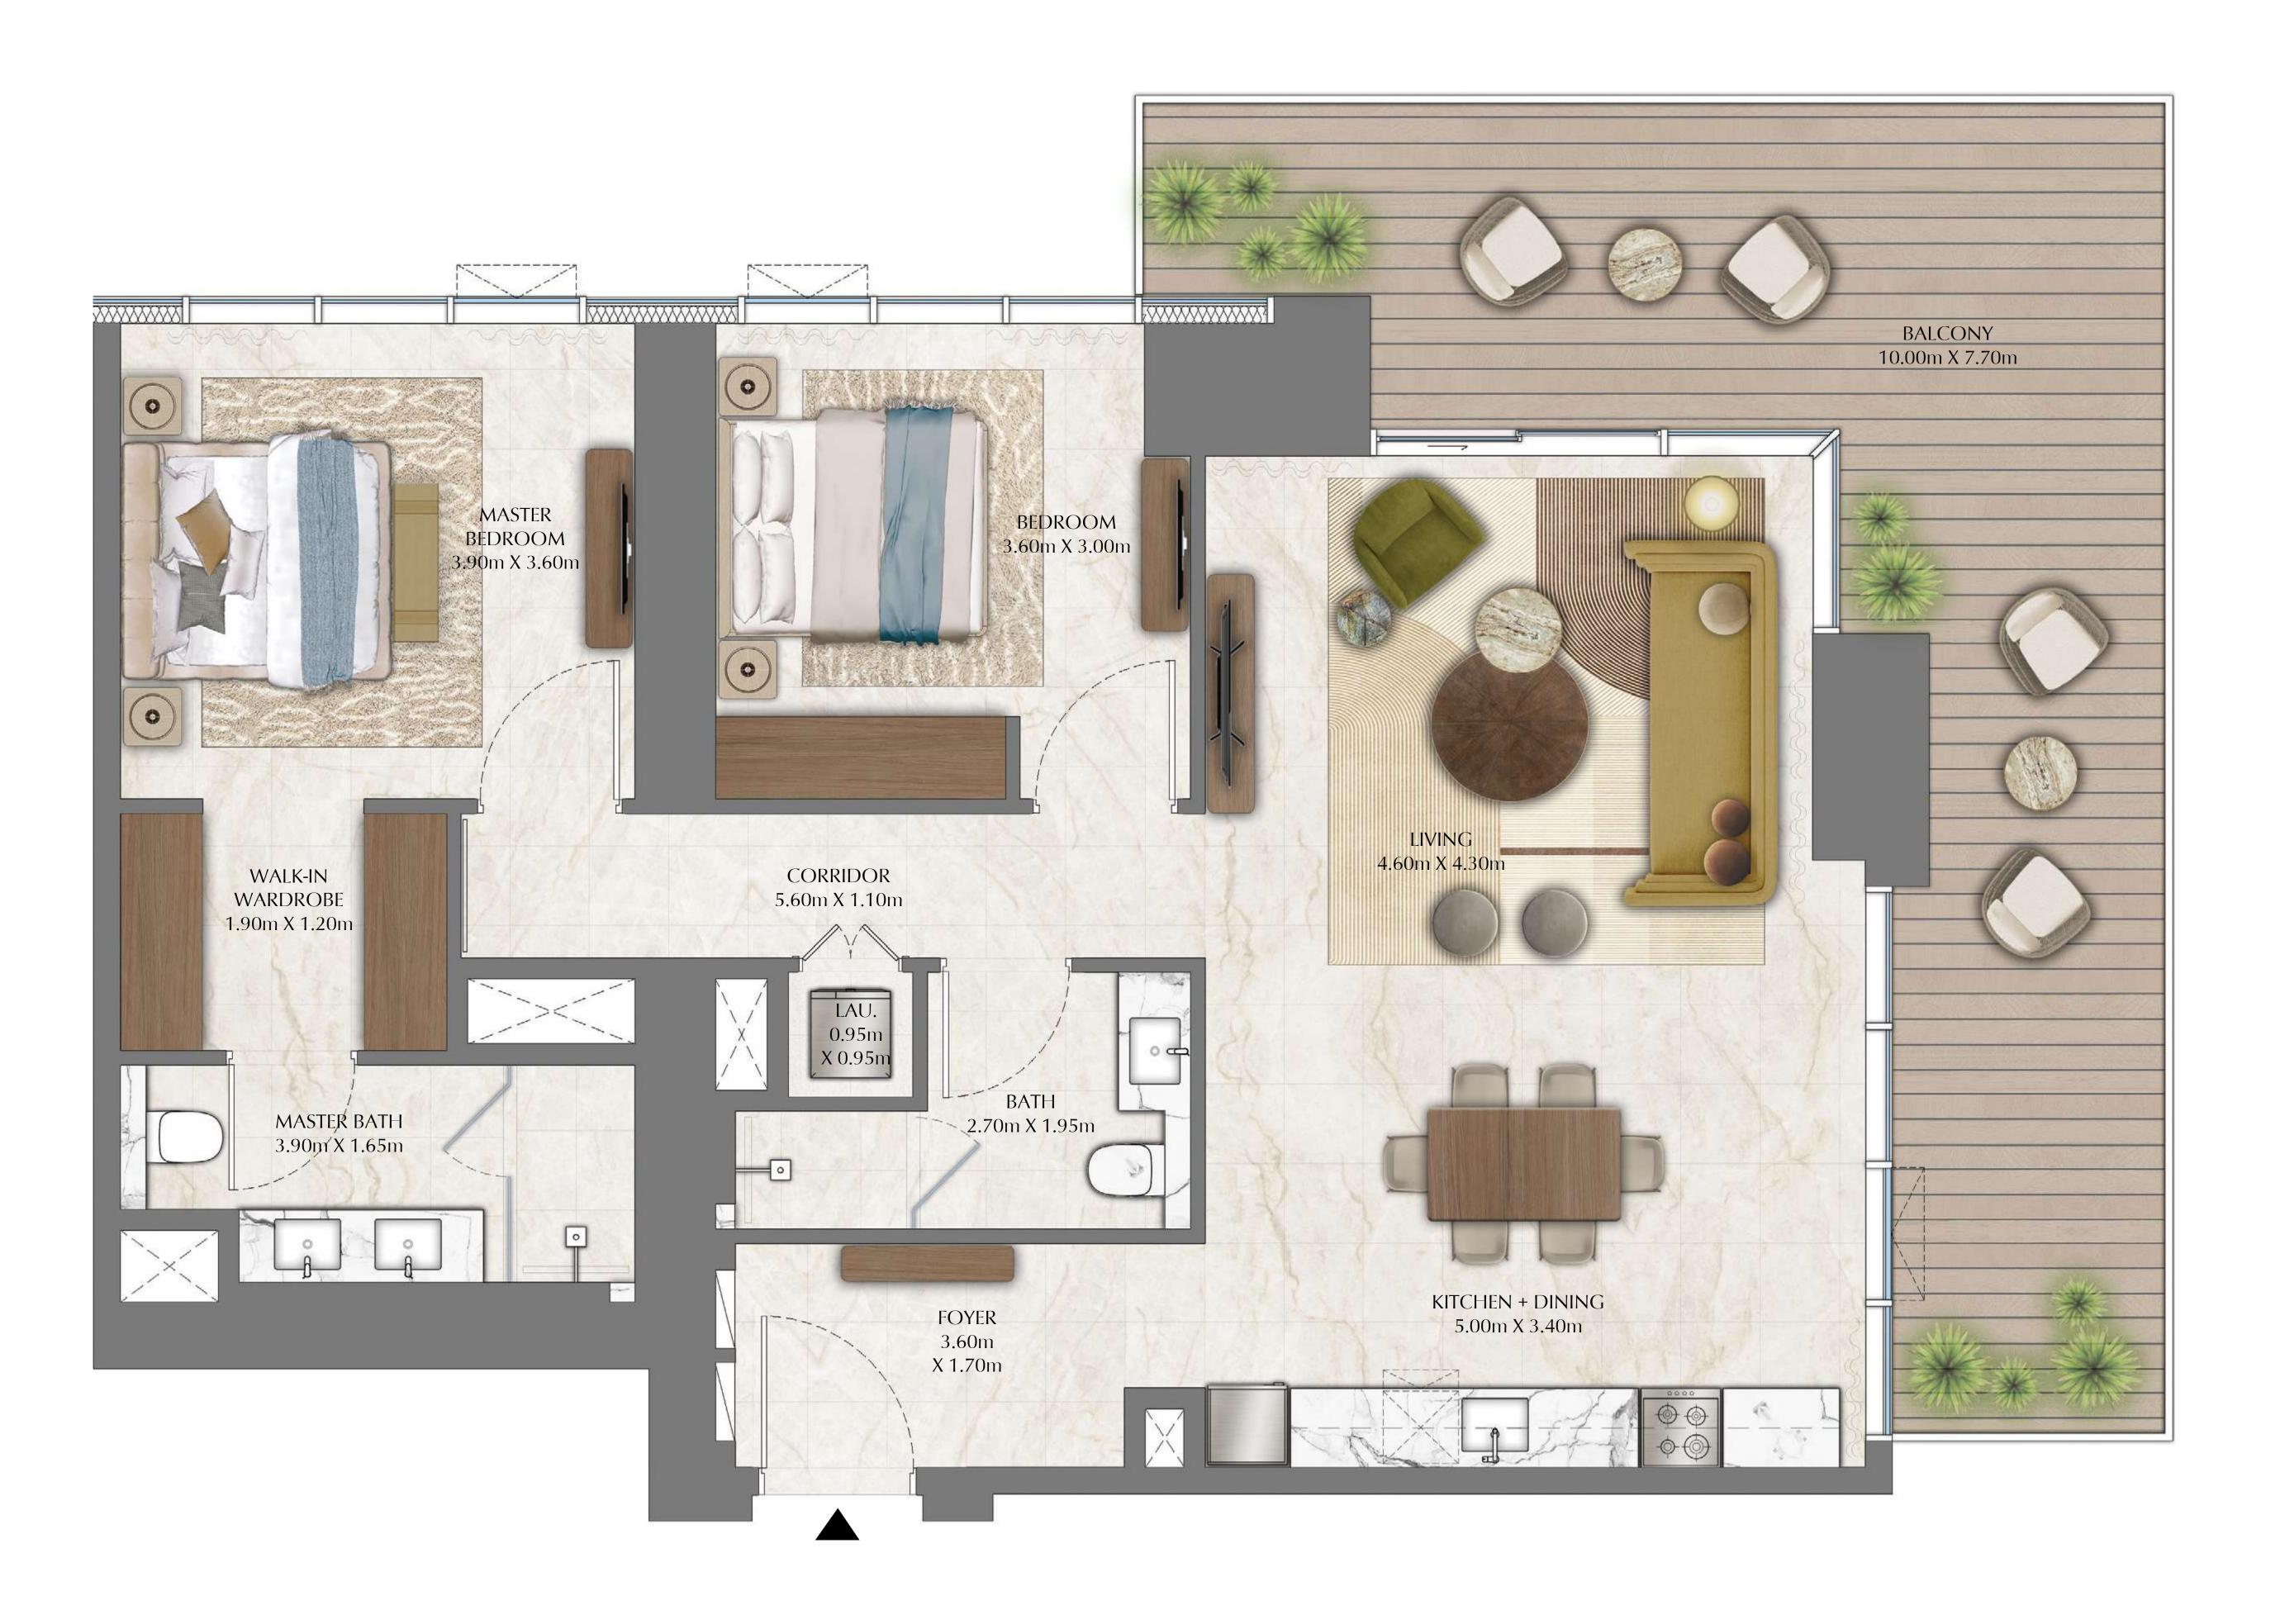

## TOWER 2 1 BEDROOM

| PODIUM LEVEL 3 | UNIT 07 |
|----------------|---------|
|                |         |

| SUITE AREA   | 676.19 | SQ.FT. |
|--------------|--------|--------|
| BALCONY AREA | 167.06 | SQ.FT. |
| TOTAL AREA   | 843.25 | SQ.FT. |

KEY PLAN

FLOOR PLAN 1. All dimensions are in imperial and metric, and measured from finish to finish excluding construction tolerances. 2. All materials, dimensions, and drawings are approximate only. 3. Information is subject to change without notice, at developer's absolute discretion. 4. Actual area may vary from the stated area. 5. Drawings not to scale. 6. All images used are for illustrative purposes only and do not represent the actual size, features, specifications, fittings, and furnishings. 7. The developer reserves the right to make revisions / alterations, at it's absolute discretion, without any liability whatsoever.

62.82 SQ.M.

15.52 SQ.M.

78.34 SQ.M.

DIFC Views