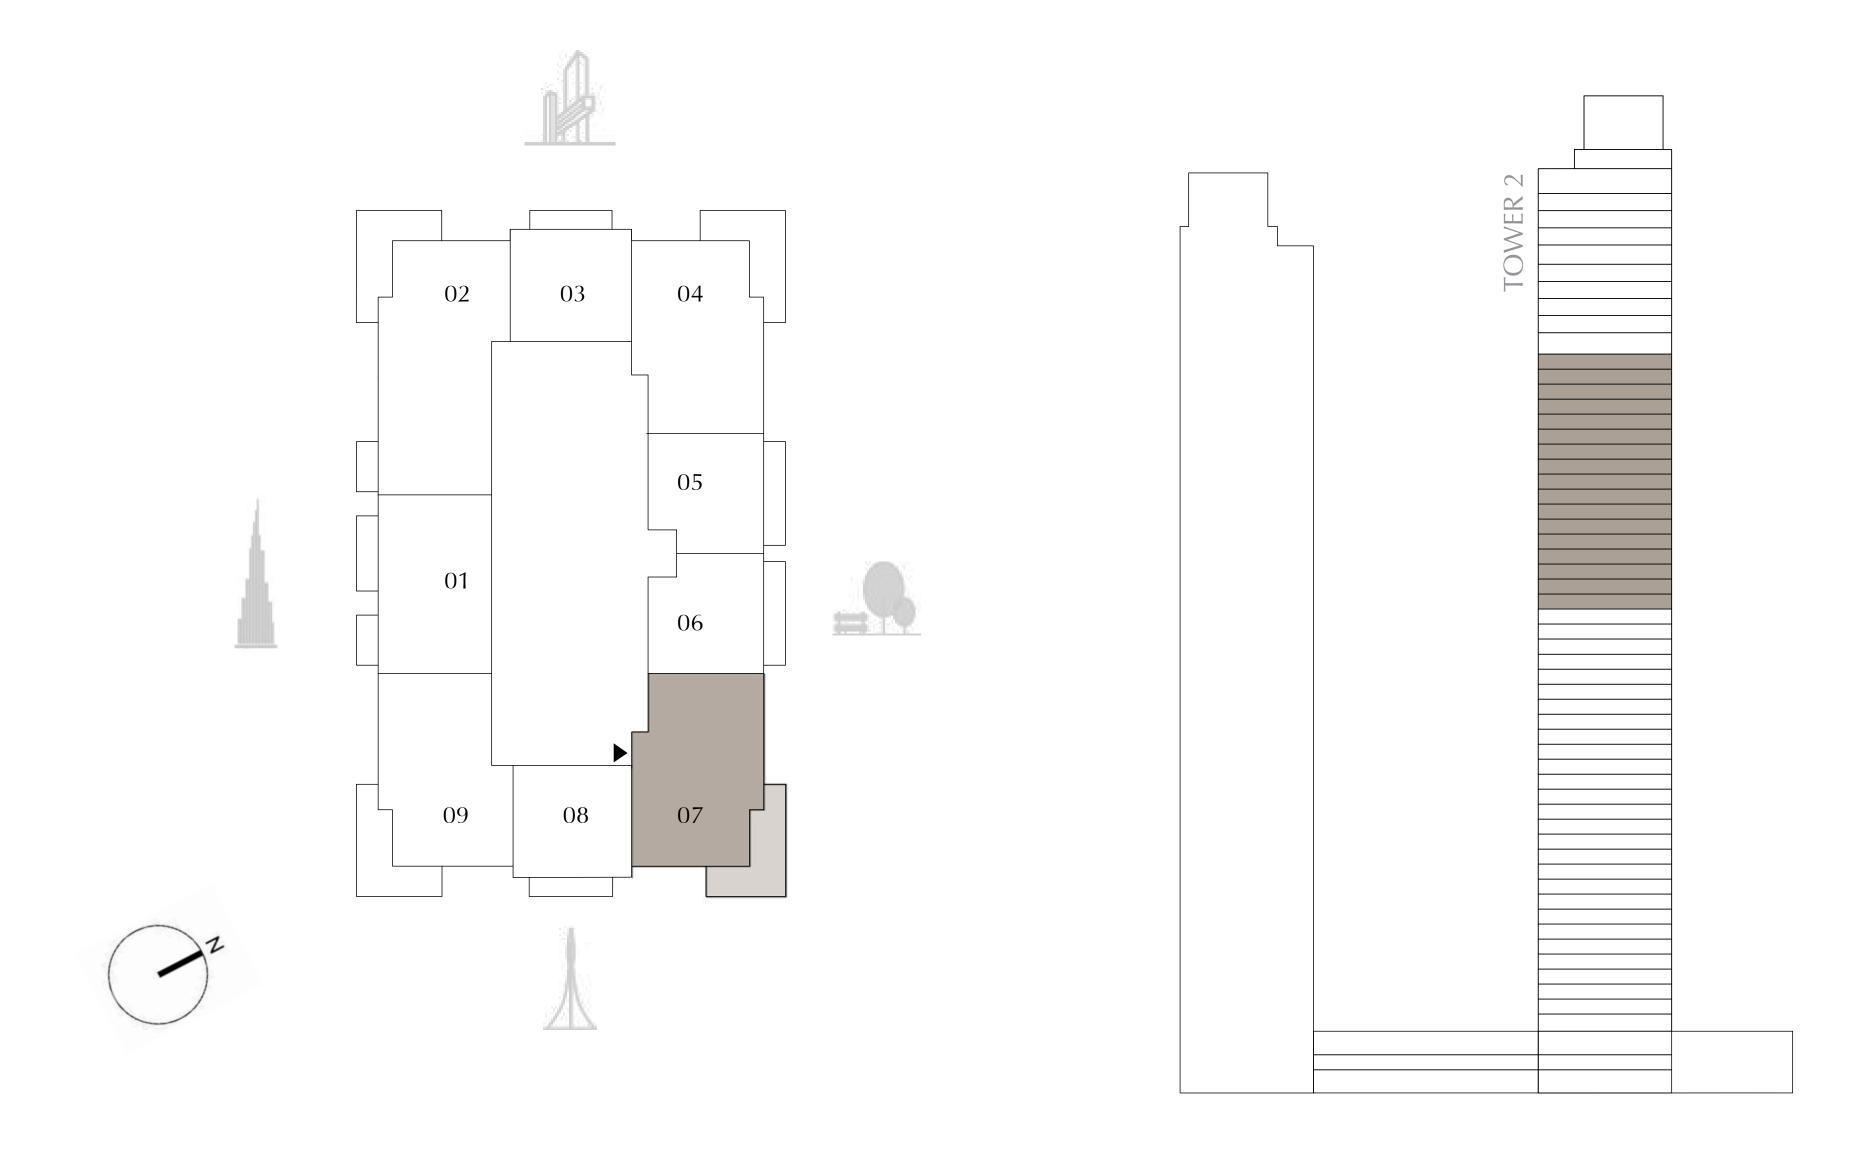

## TOWER 2 1 BEDROOM

| PODIUM LEVEL 3 | UNIT 07 |
|----------------|---------|
|                |         |

| SUITE AREA   | 676.19 | SQ.FT. |
|--------------|--------|--------|
| BALCONY AREA | 167.06 | SQ.FT. |
| TOTAL AREA   | 843.25 | SQ.FT. |

KEY PLAN

FLOOR PLAN 1. All dimensions are in imperial and metric, and measured from finish to finish excluding construction tolerances. 2. All materials, dimensions, and drawings are approximate only. 3. Information is subject to change without notice, at developer's absolute discretion. 4. Actual area may vary from the stated area. 5. Drawings not to scale. 6. All images used are for illustrative purposes only and do not represent the actual size, features, specifications, fittings, and furnishings. 7. The developer reserves the right to make revisions / alterations, at it's absolute discretion, without any liability whatsoever.

62.82 SQ.M.

15.52 SQ.M.

78.34 SQ.M.

DIFC Views