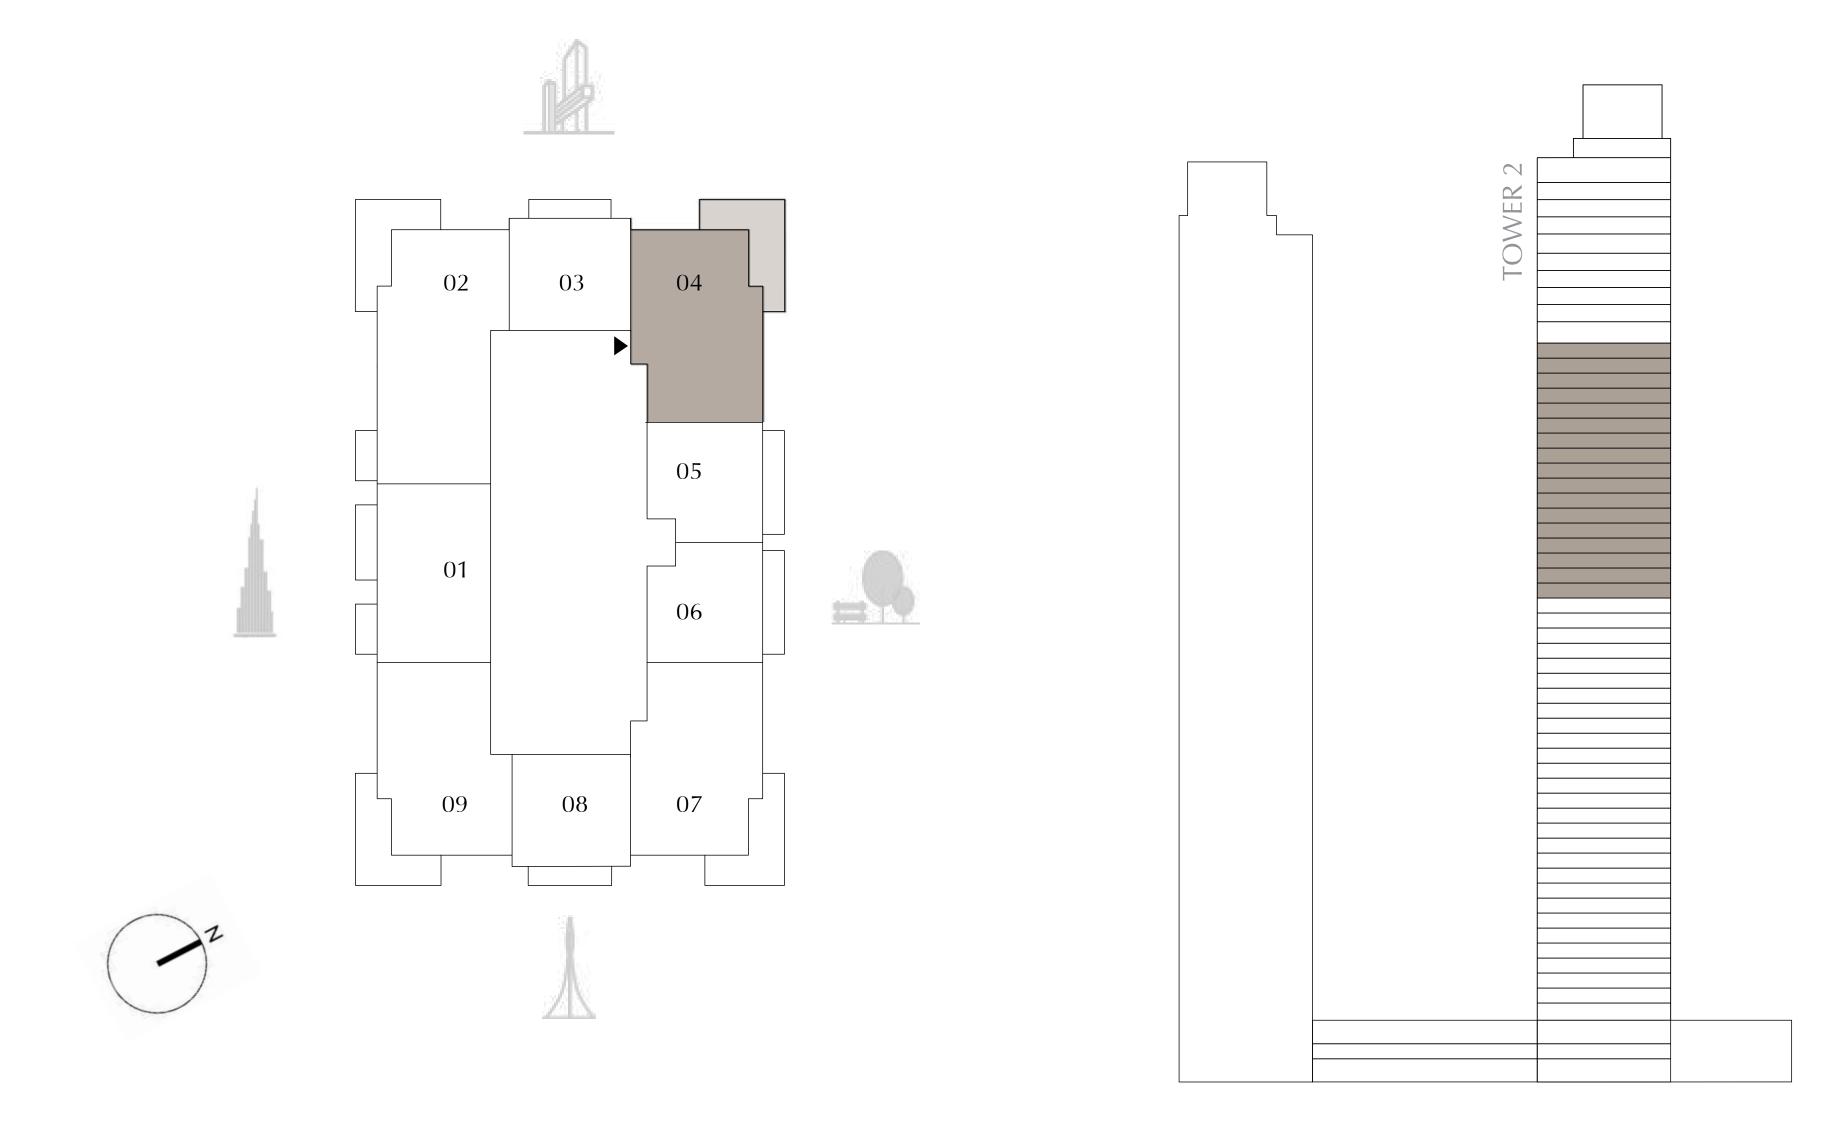

## TOWER 2 2 BEDROOM

PODIUM LEVEL 1 UNIT 03

SUITE AREA

320.33 SQ.FT.

1,140.76 SQ.FT.

BALCONY AREA

TOTAL AREA

1,461.09 SQ.FT.

KEY PLAN

29.76 SQ.M.

135.74 SQ.M.

DIFC Views