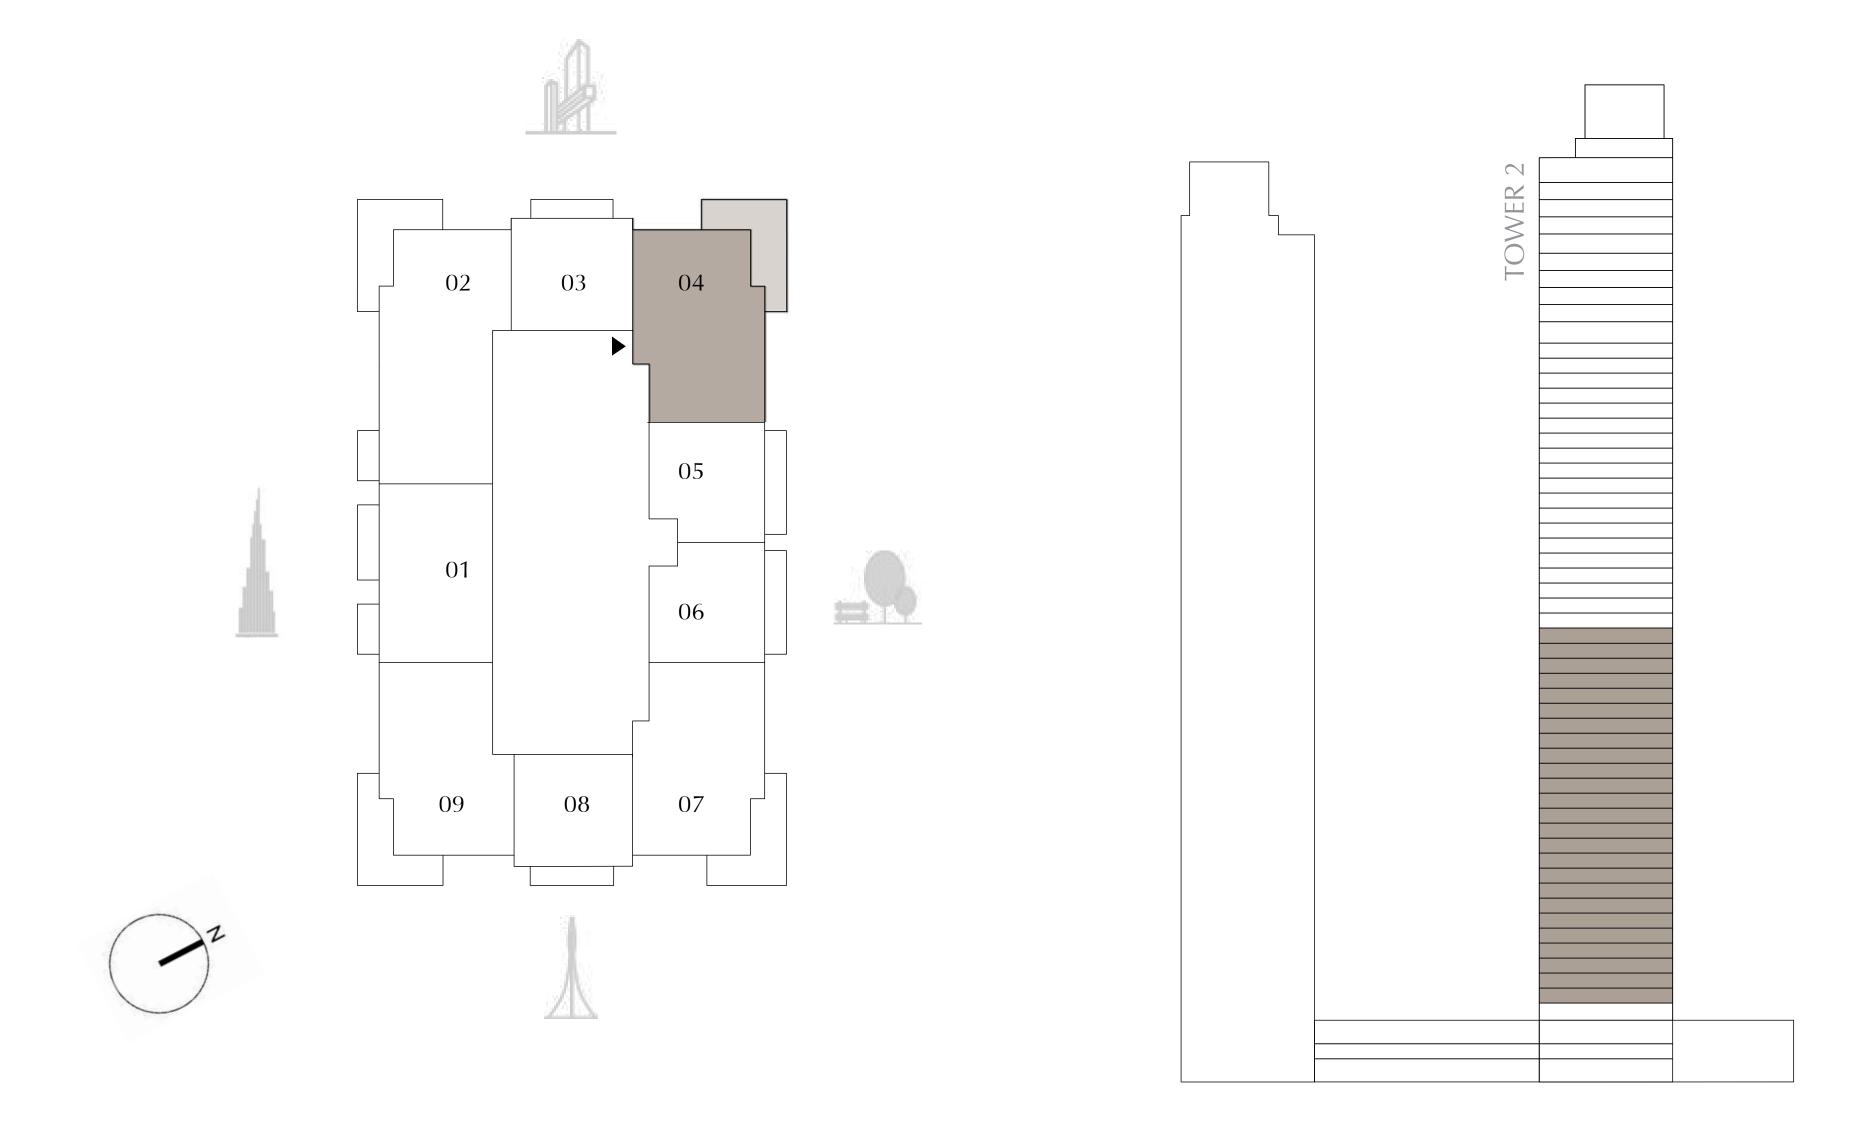

## TOWER 2 1 BEDROOM

PODIUM LEVEL 1 UNIT 02

SUITE AREA669.41 SQ.FT.BALCONY AREA94.40 SQ.FT.TOTAL AREA763.81 SQ.FT.

KEY PLAN

62.19 SQ.M.

8.77 SQ.M.

70.96 SQ.M.

DIFC Views

62.19 SQ.M.

8.77 SQ.M.

70.96 SQ.M.

DIFC Views