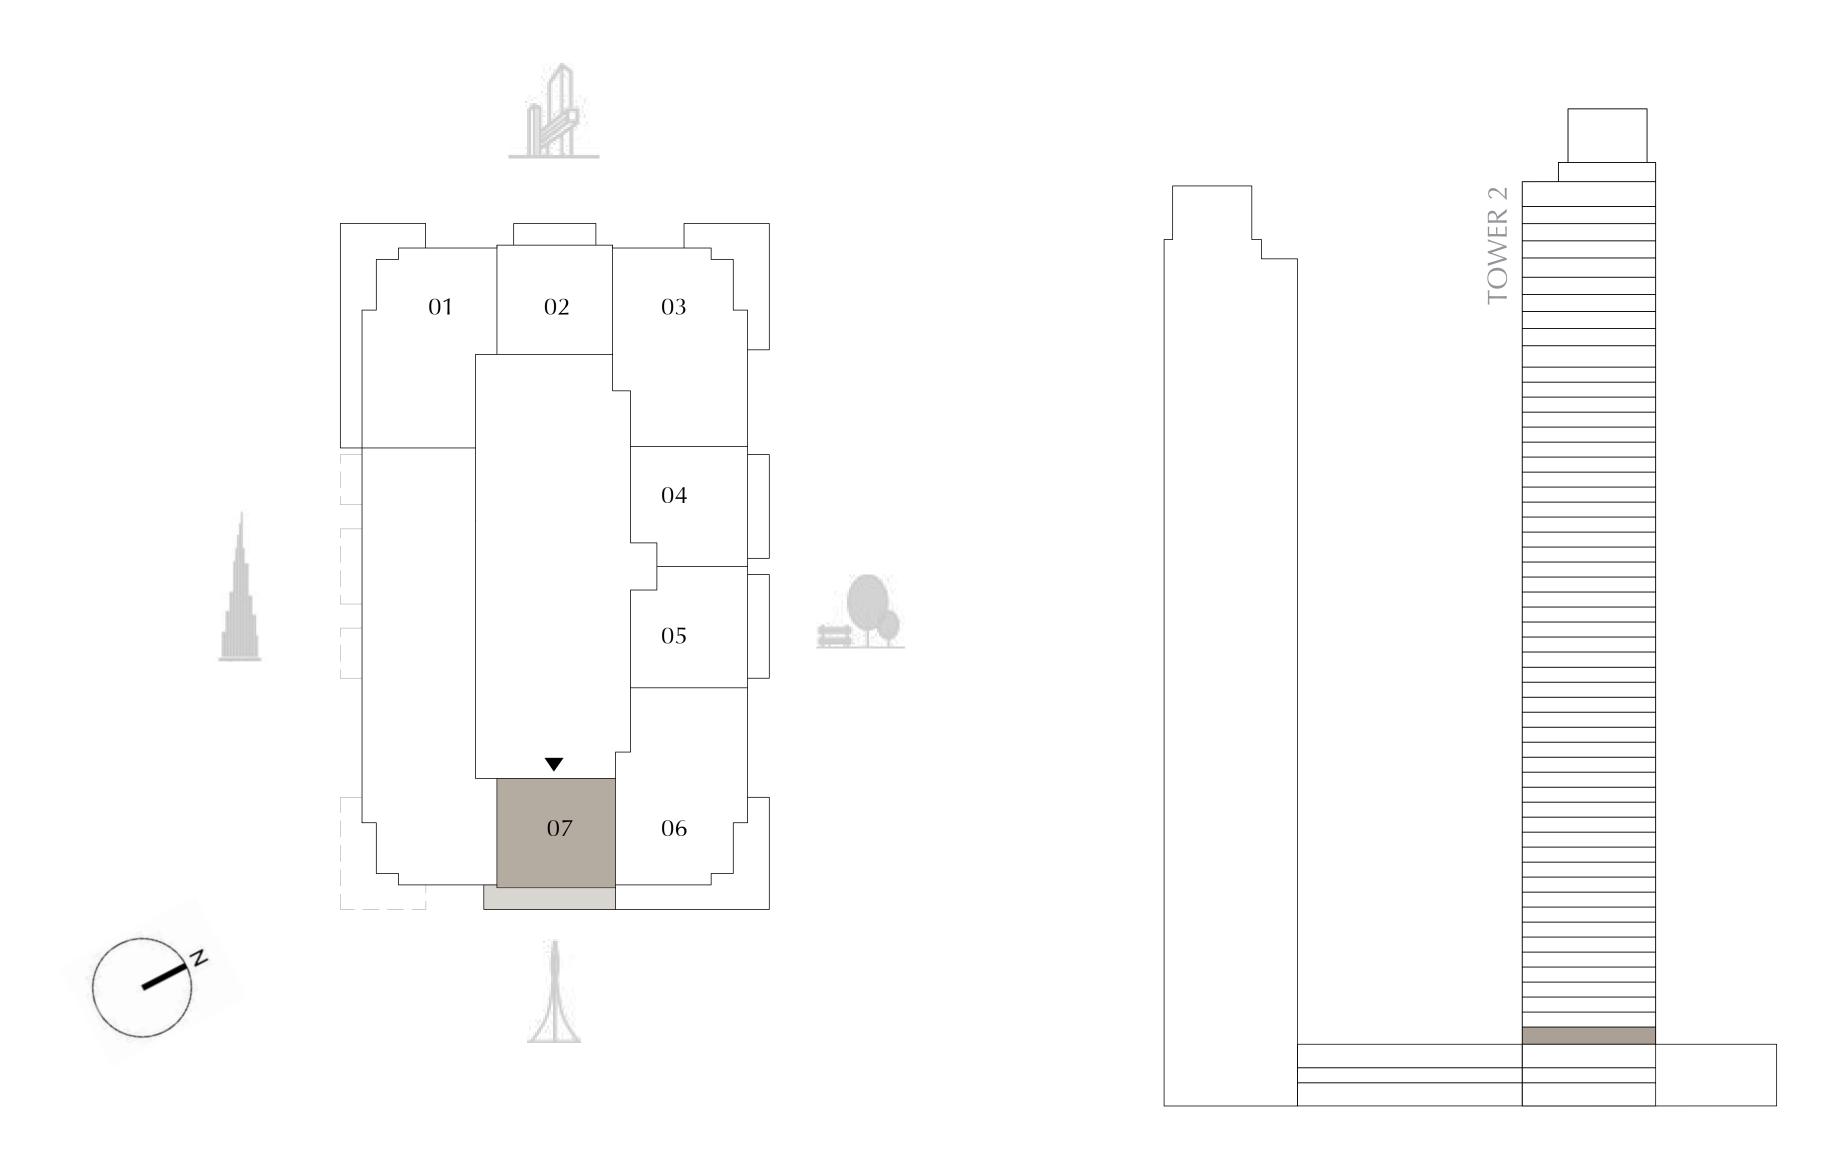

## TOWER 2 1 BEDROOM

| PODIUM LEVEL 3 | UNIT 07 |
|----------------|---------|
|                |         |

| SUITE AREA   | 676.19 | SQ.FT. |
|--------------|--------|--------|
| BALCONY AREA | 167.06 | SQ.FT. |
| TOTAL AREA   | 843.25 | SQ.FT. |

KEY PLAN

FLOOR PLAN 1. All dimensions are in imperial and metric, and measured from finish to finish excluding construction tolerances. 2. All materials, dimensions, and drawings are approximate only. 3. Information is subject to change without notice, at developer's absolute discretion. 4. Actual area may vary from the stated area. 5. Drawings not to scale. 6. All images used are for illustrative purposes only and do not represent the actual size, features, specifications, fittings, and furnishings. 7. The developer reserves the right to make revisions / alterations, at it's absolute discretion, without any liability whatsoever.

62.82 SQ.M.

15.52 SQ.M.

78.34 SQ.M.

DIFC Views