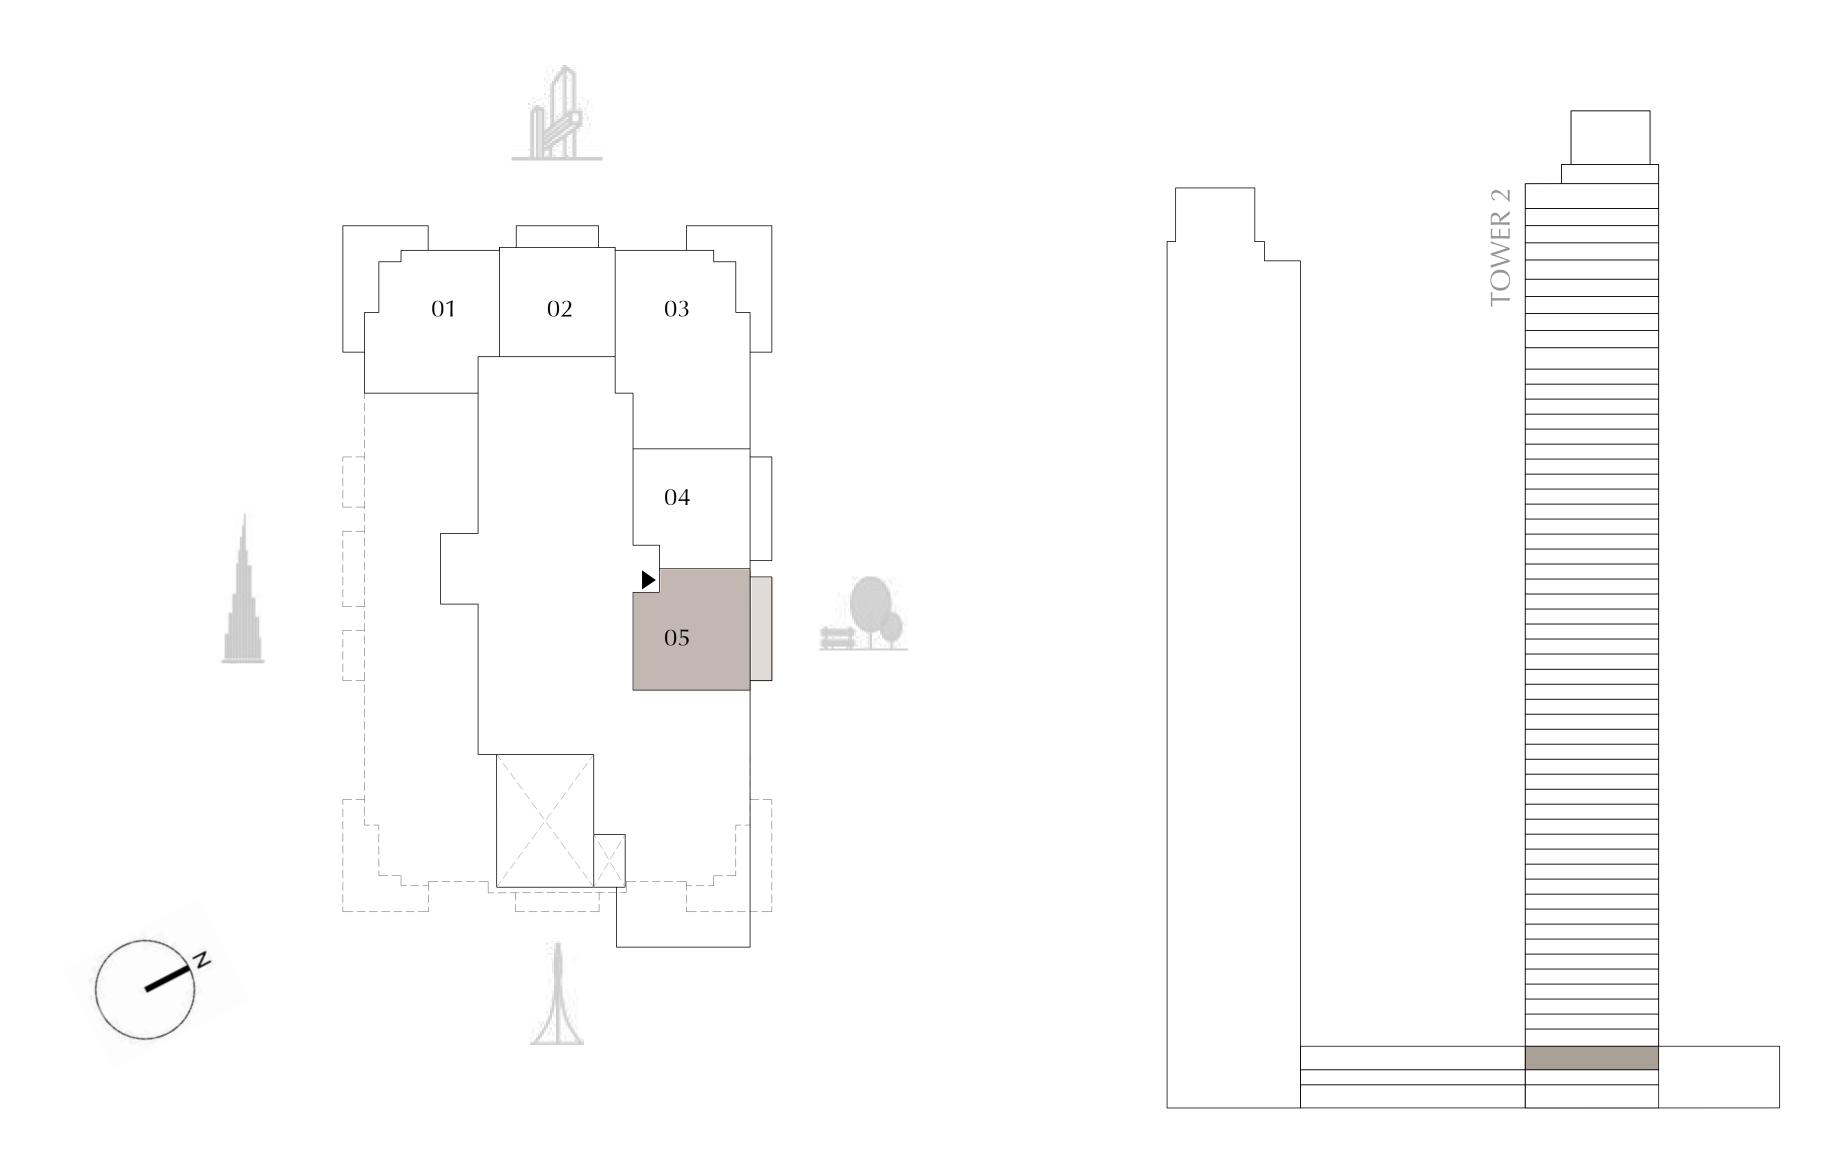

## TOWER 2 1 BEDROOM

PODIUM LEVEL 2 UNIT 05

SUITE AREA645.83 SQ.FT.BALCONY AREA118.94 SQ.FT.TOTAL AREA764.77 SQ.FT.

KEY PLAN

FLOOR PLAN 1. All dimensions are in imperial and metric, and measured from finish to finish excluding construction tolerances. 2. All materials, dimensions, and drawings are approximate only. 3. Information is subject to change without notice, at developer's absolute discretion. 4. Actual area may vary from the stated area. 5. Drawings not to scale. 6. All images used are for illustrative purposes only and do not represent the actual size, features, specifications, fittings, and furnishings. 7. The developer reserves the right to make revisions / alterations, at it's absolute discretion, without any liability whatsoever.

11.05 SQ.M.

71.05 SQ.M.