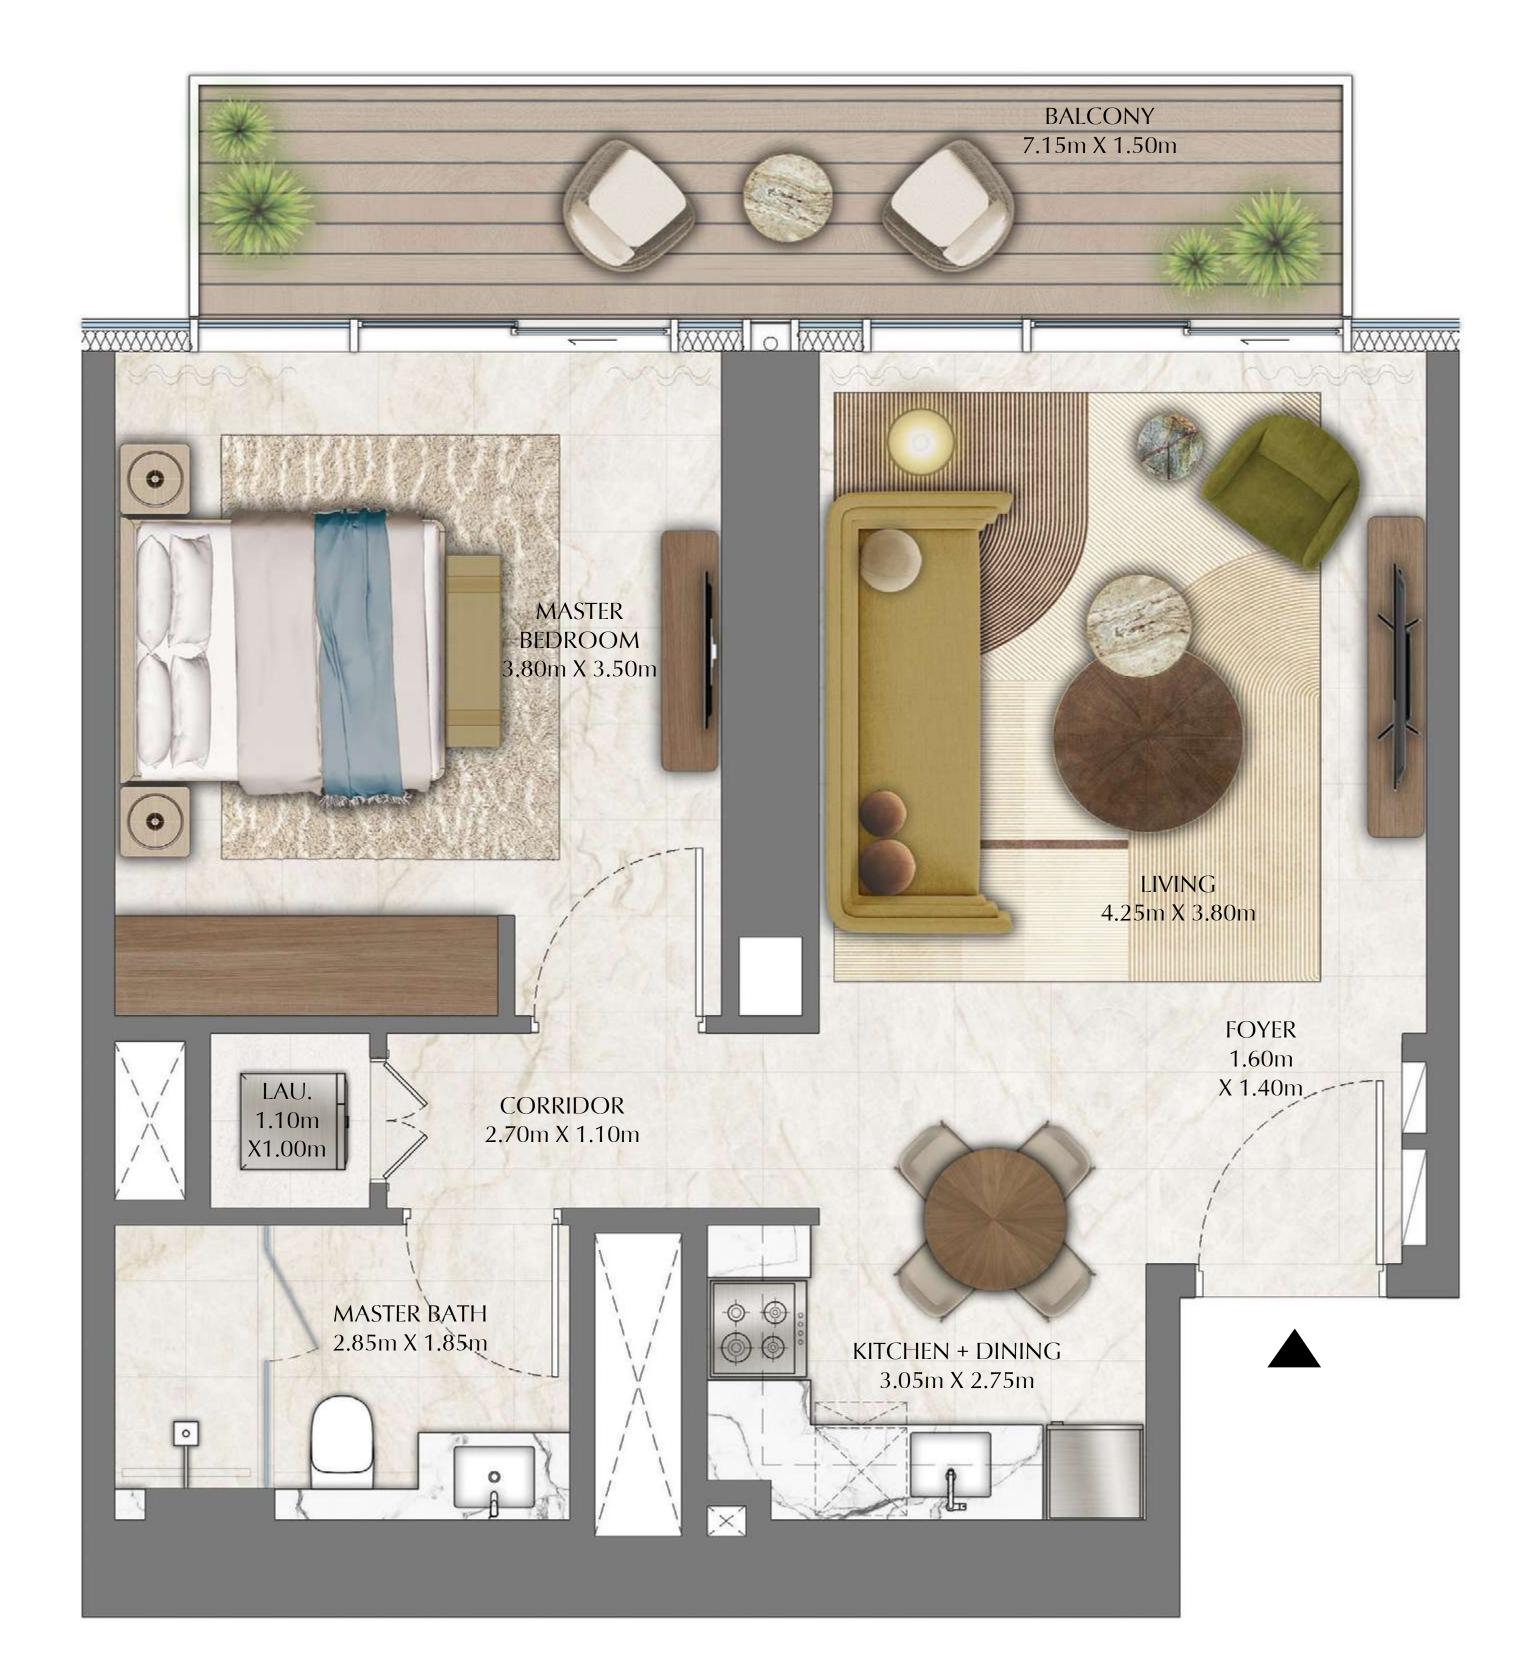

## TOWER 2 1 BEDROOM

PODIUM LEVEL 2 UNIT 01

SUITE AREA

768.87 SQ.FT.

BALCONY AREA

TOTAL AREA

320.33 SQ.FT.

1,089.20 SQ.FT.

FLOOR PLAN 1. All dimensions are in imperial and metric, and measured from finish to finish excluding construction tolerances. 2. All materials, dimensions, and drawings are approximate only. 3. Information is subject to change without notice, at developer's absolute discretion. 4. Actual area may vary from the stated area. 5. Drawings not to scale. 6. All images used are for illustrative purposes only and do not represent the actual size, features, specifications, fittings, and furnishings. 7. The developer reserves the right to make revisions / alterations, at it's absolute discretion, without any liability whatsoever.

71.43 SQ.M.

29.76 SQ.M.

101.19 SQ.M.

DIFC Views