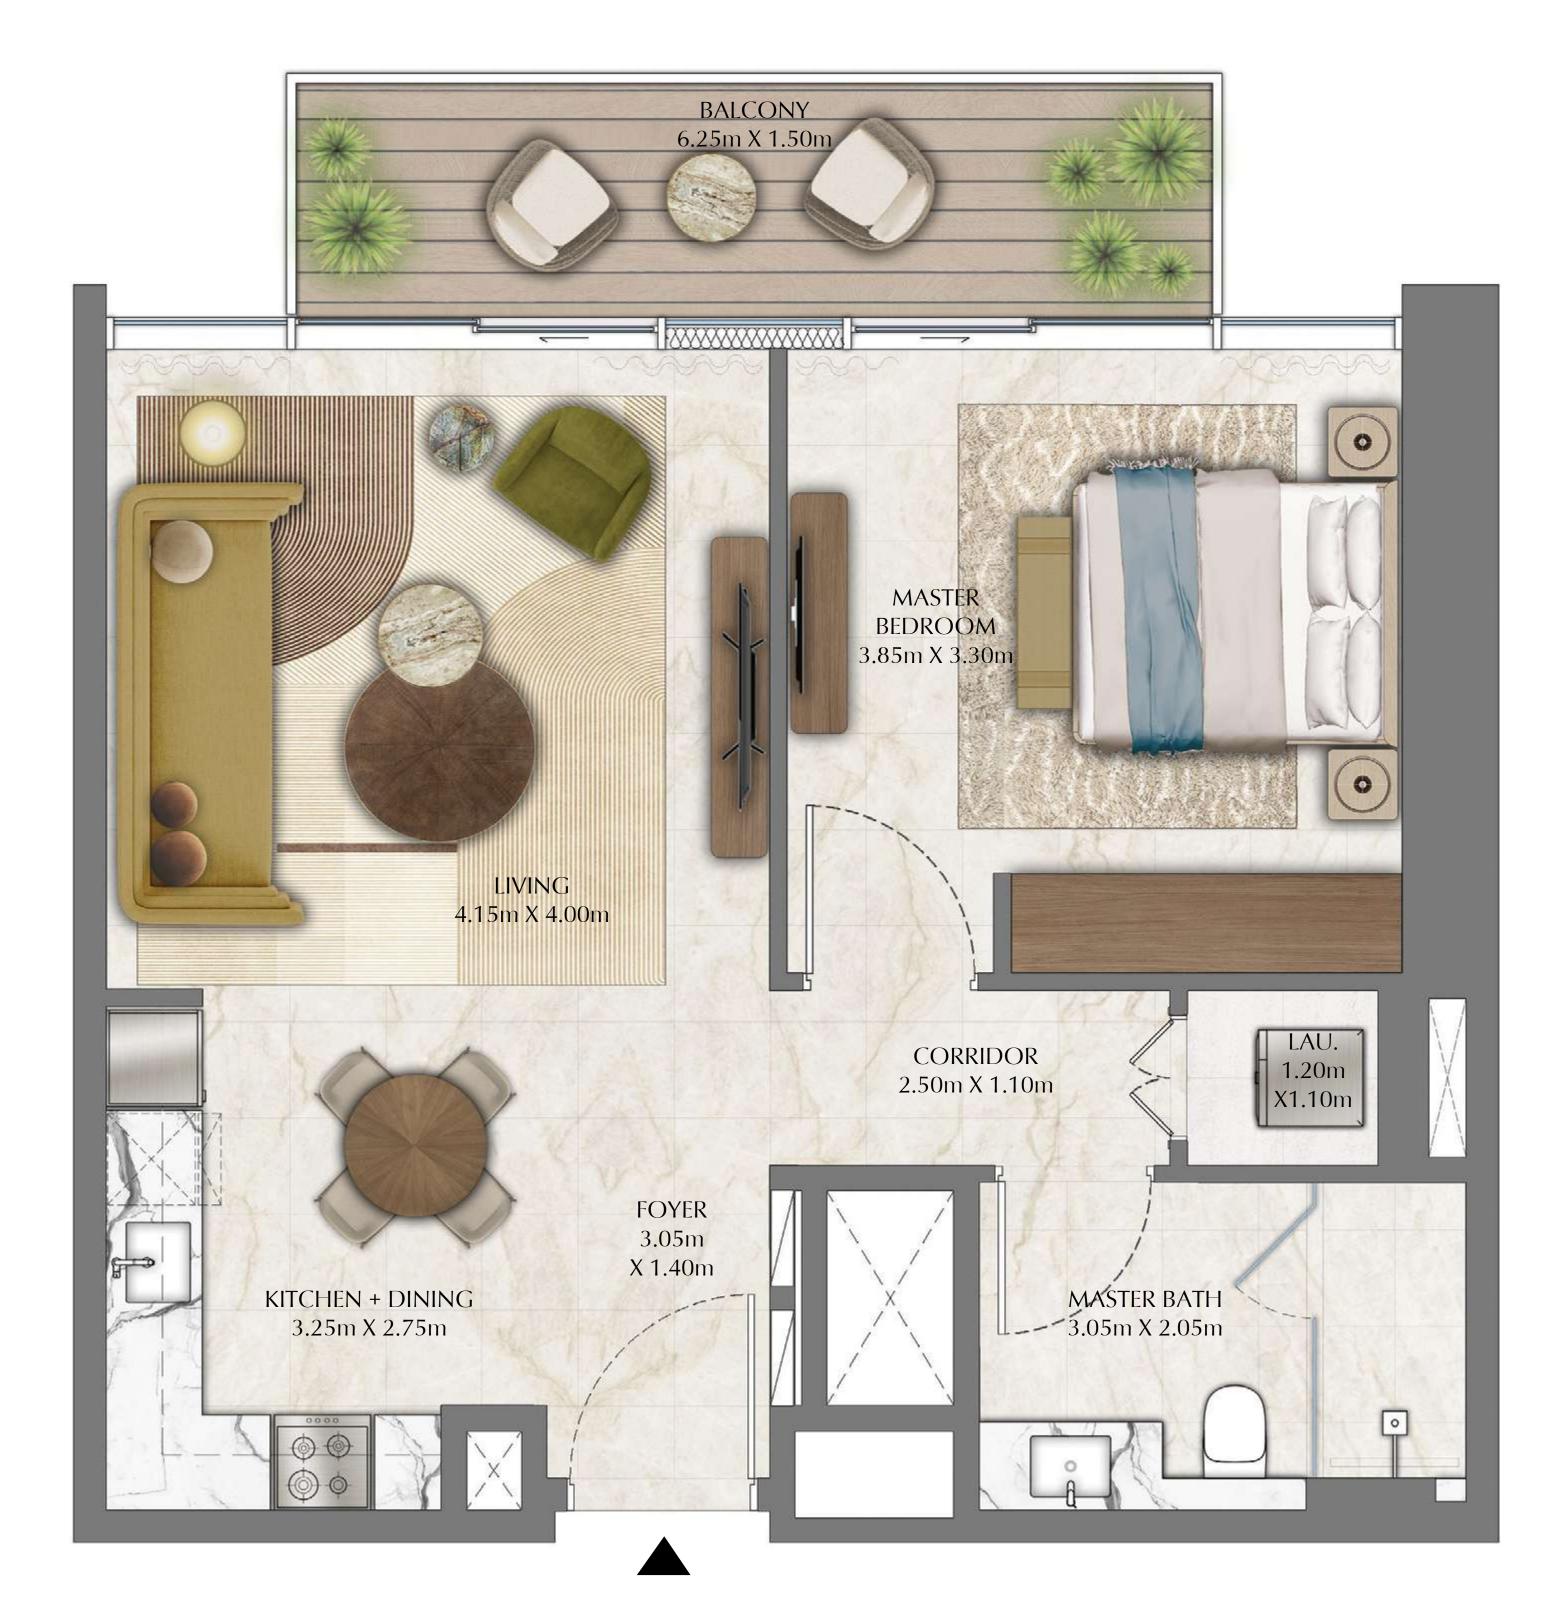

## TOWER 2 1 BEDROOM

PODIUM LEVEL 1 UNIT 01

SUITE AREA

768.87 SQ.FT.

320.33 SQ.FT.

BALCONY AREA

TOTAL AREA

1,089.20 SQ.FT.

Z = X

 $\vdash \neg$ 

KEY PLAN

71.43 SQ.M.

29.76 SQ.M.

101.19 SQ.M.

DIFC Views