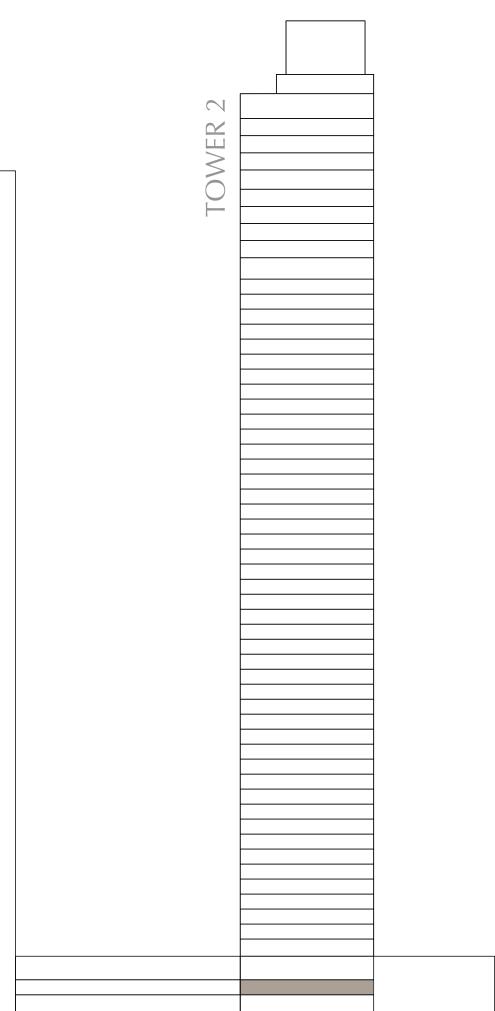

## TOWER 2 1 BEDROOM

PODIUM LEVEL 1 UNIT 02

SUITE AREA669.41 SQ.FT.BALCONY AREA94.40 SQ.FT.TOTAL AREA763.81 SQ.FT.

KEY PLAN

62.19 SQ.M.

8.77 SQ.M.

70.96 SQ.M.

DIFC Views

62.19 SQ.M.

8.77 SQ.M.

70.96 SQ.M.

DIFC Views