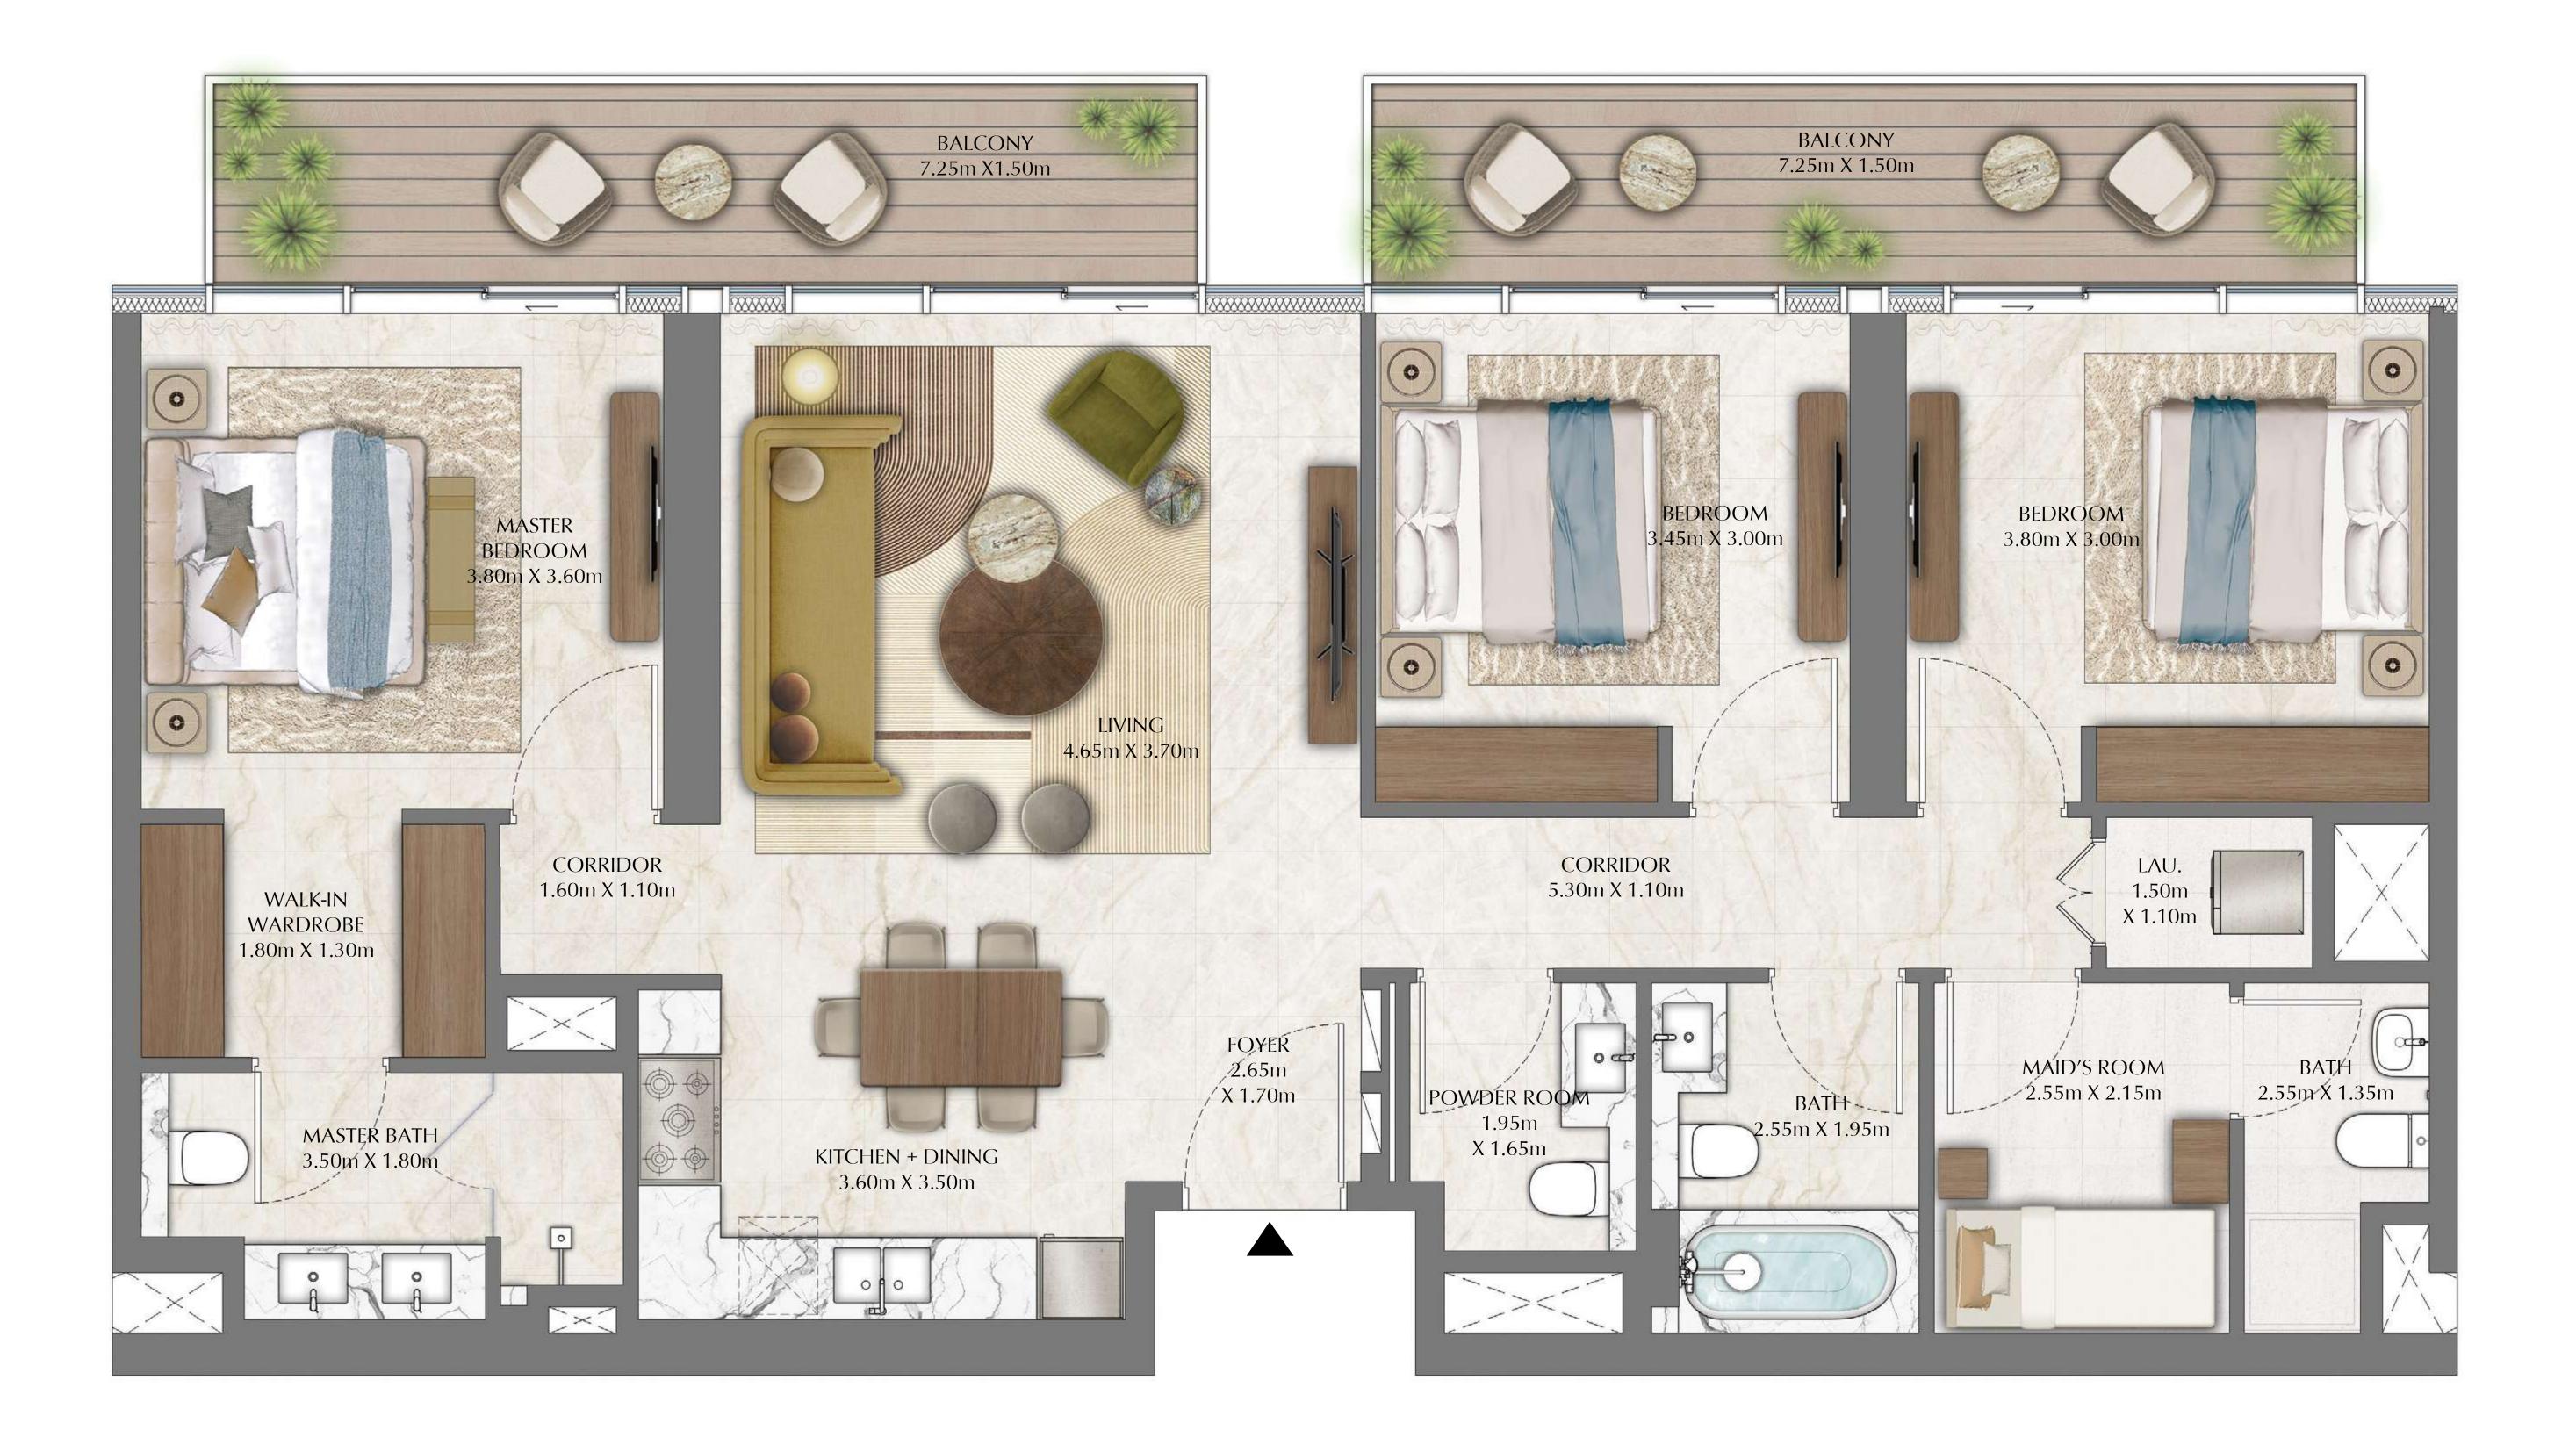

## TOWER 2 1 BEDROOM

PODIUM LEVEL 1 UNIT 01

SUITE AREA

768.87 SQ.FT.

320.33 SQ.FT.

BALCONY AREA

TOTAL AREA

1,089.20 SQ.FT.

Z = X

 $\vdash \neg$ 

KEY PLAN

71.43 SQ.M.

29.76 SQ.M.

101.19 SQ.M.

DIFC Views