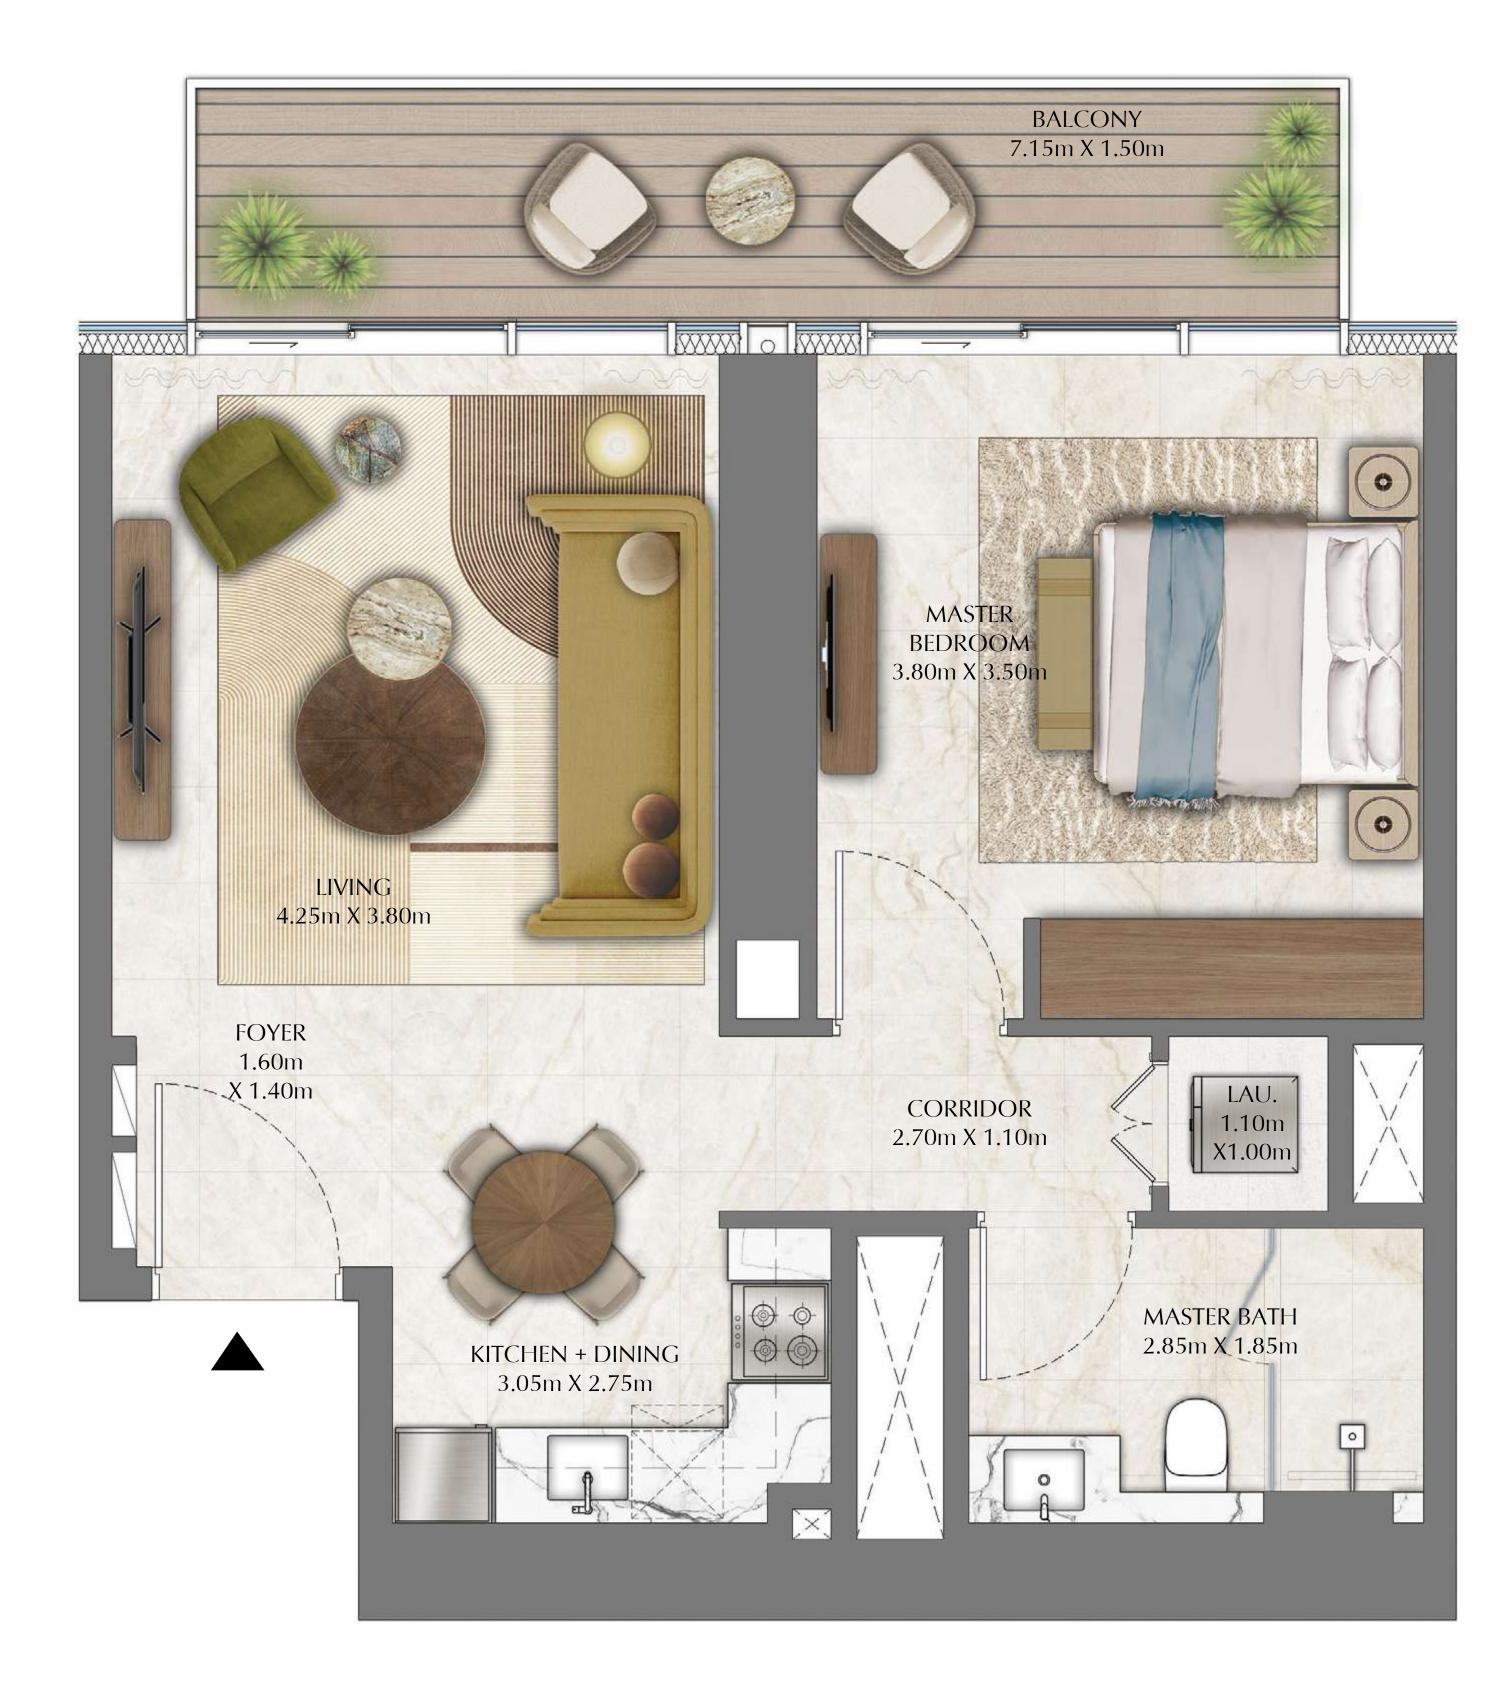

## TOWER 2 1 BEDROOM

PODIUM LEVEL 2 UNIT 05

SUITE AREA645.83 SQ.FT.BALCONY AREA118.94 SQ.FT.TOTAL AREA764.77 SQ.FT.

KEY PLAN

FLOOR PLAN 1. All dimensions are in imperial and metric, and measured from finish to finish excluding construction tolerances. 2. All materials, dimensions, and drawings are approximate only. 3. Information is subject to change without notice, at developer's absolute discretion. 4. Actual area may vary from the stated area. 5. Drawings not to scale. 6. All images used are for illustrative purposes only and do not represent the actual size, features, specifications, fittings, and furnishings. 7. The developer reserves the right to make revisions / alterations, at it's absolute discretion, without any liability whatsoever.

11.05 SQ.M.

71.05 SQ.M.