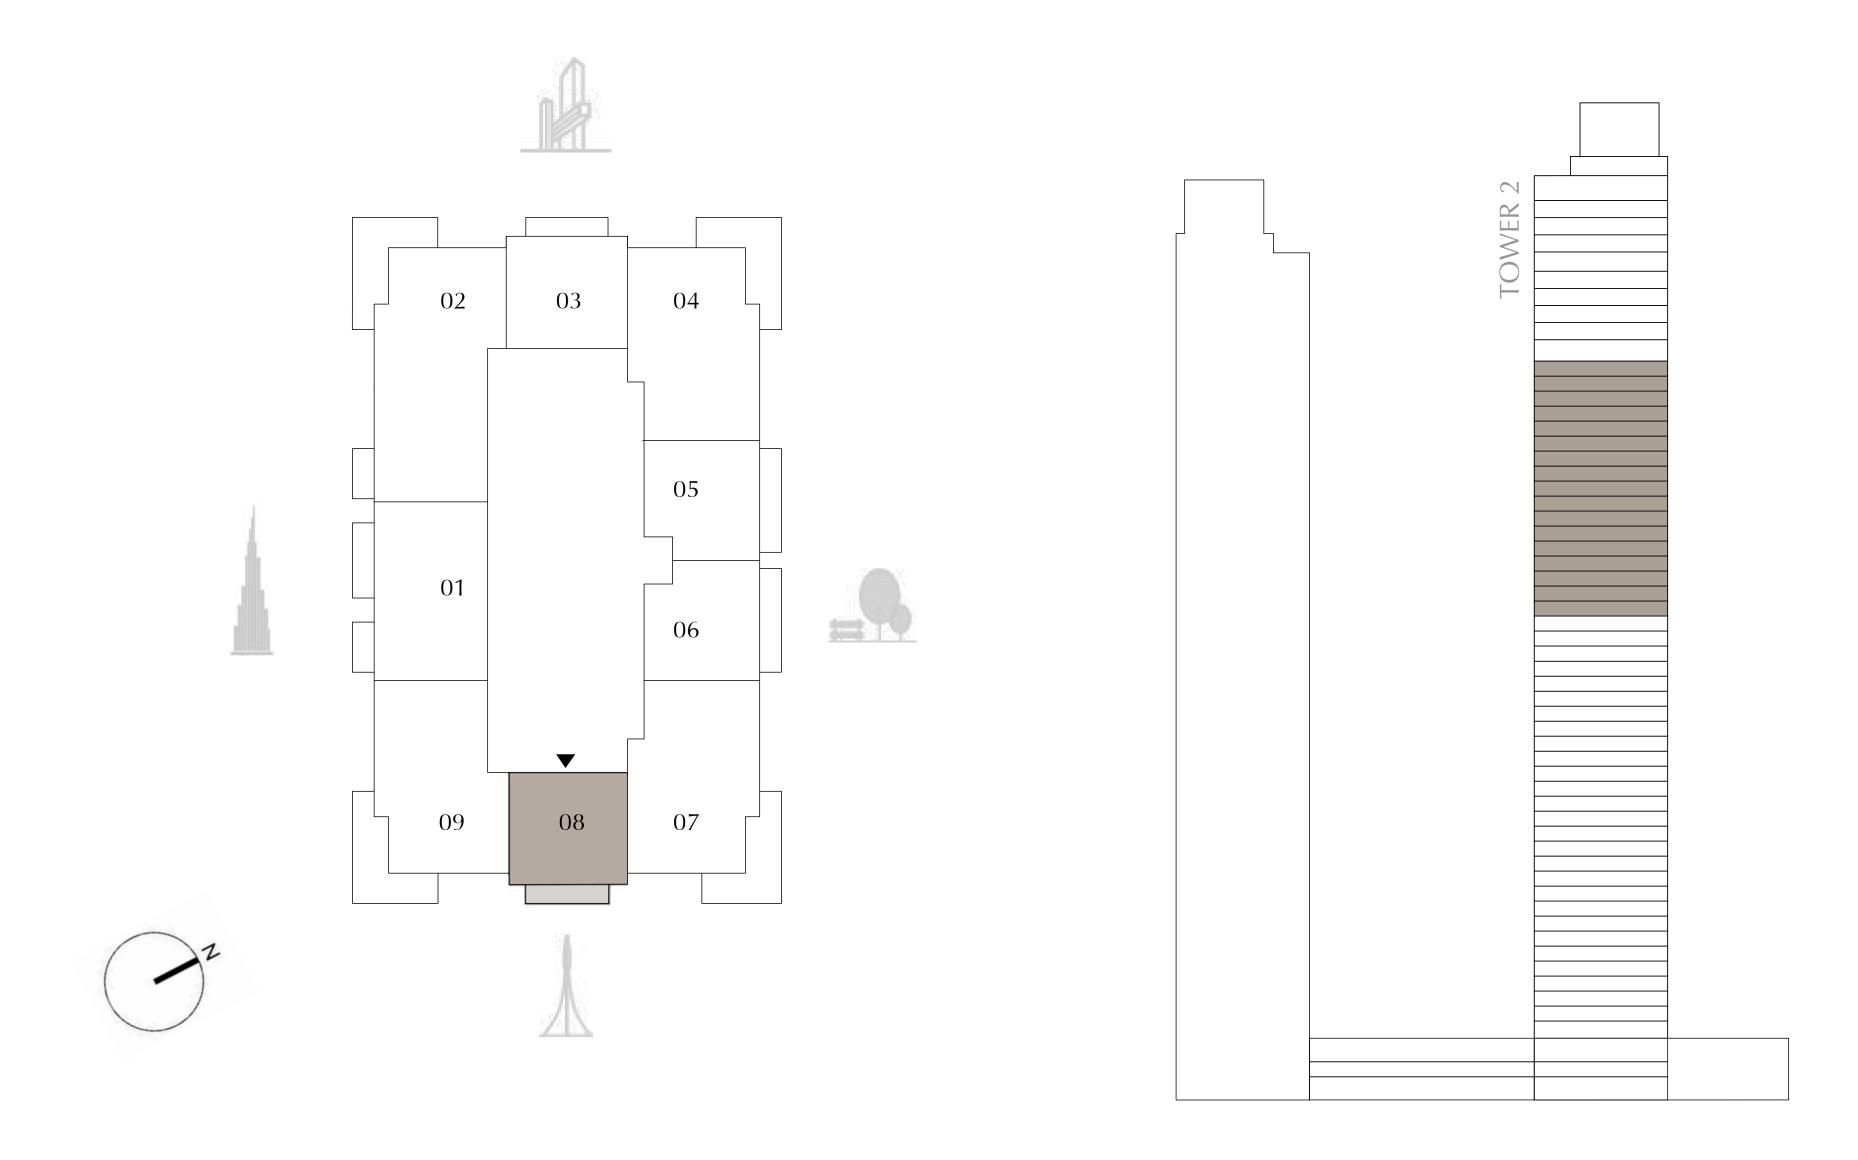

## TOWER 2 1 BEDROOM

LEVELS 04 - 28 UNIT 08

| SUITE AREA   | 671.24 SQ.FT. |
|--------------|---------------|
| BALCONY AREA | 95.80 SQ.FT.  |
| TOTAL AREA   | 767.04 SQ.FT. |

KEY PLAN

FLOOR PLAN 1. All dimensions are in imperial and metric, and measured from finish to finish excluding construction tolerances. 2. All materials, dimensions, and drawings are approximate only. 3. Information is subject to change without notice, at developer's absolute discretion. 4. Actual area may vary from the stated area. 5. Drawings not to scale. 6. All images used are for illustrative purposes only and do not represent the actual size, features, specifications, fittings, and furnishings. 7. The developer reserves the right to make revisions / alterations, at it's absolute discretion, without any liability whatsoever.

62.36 SQ.M.

8.90 SQ.M.

71.26 SQ.M.

DIFC Views