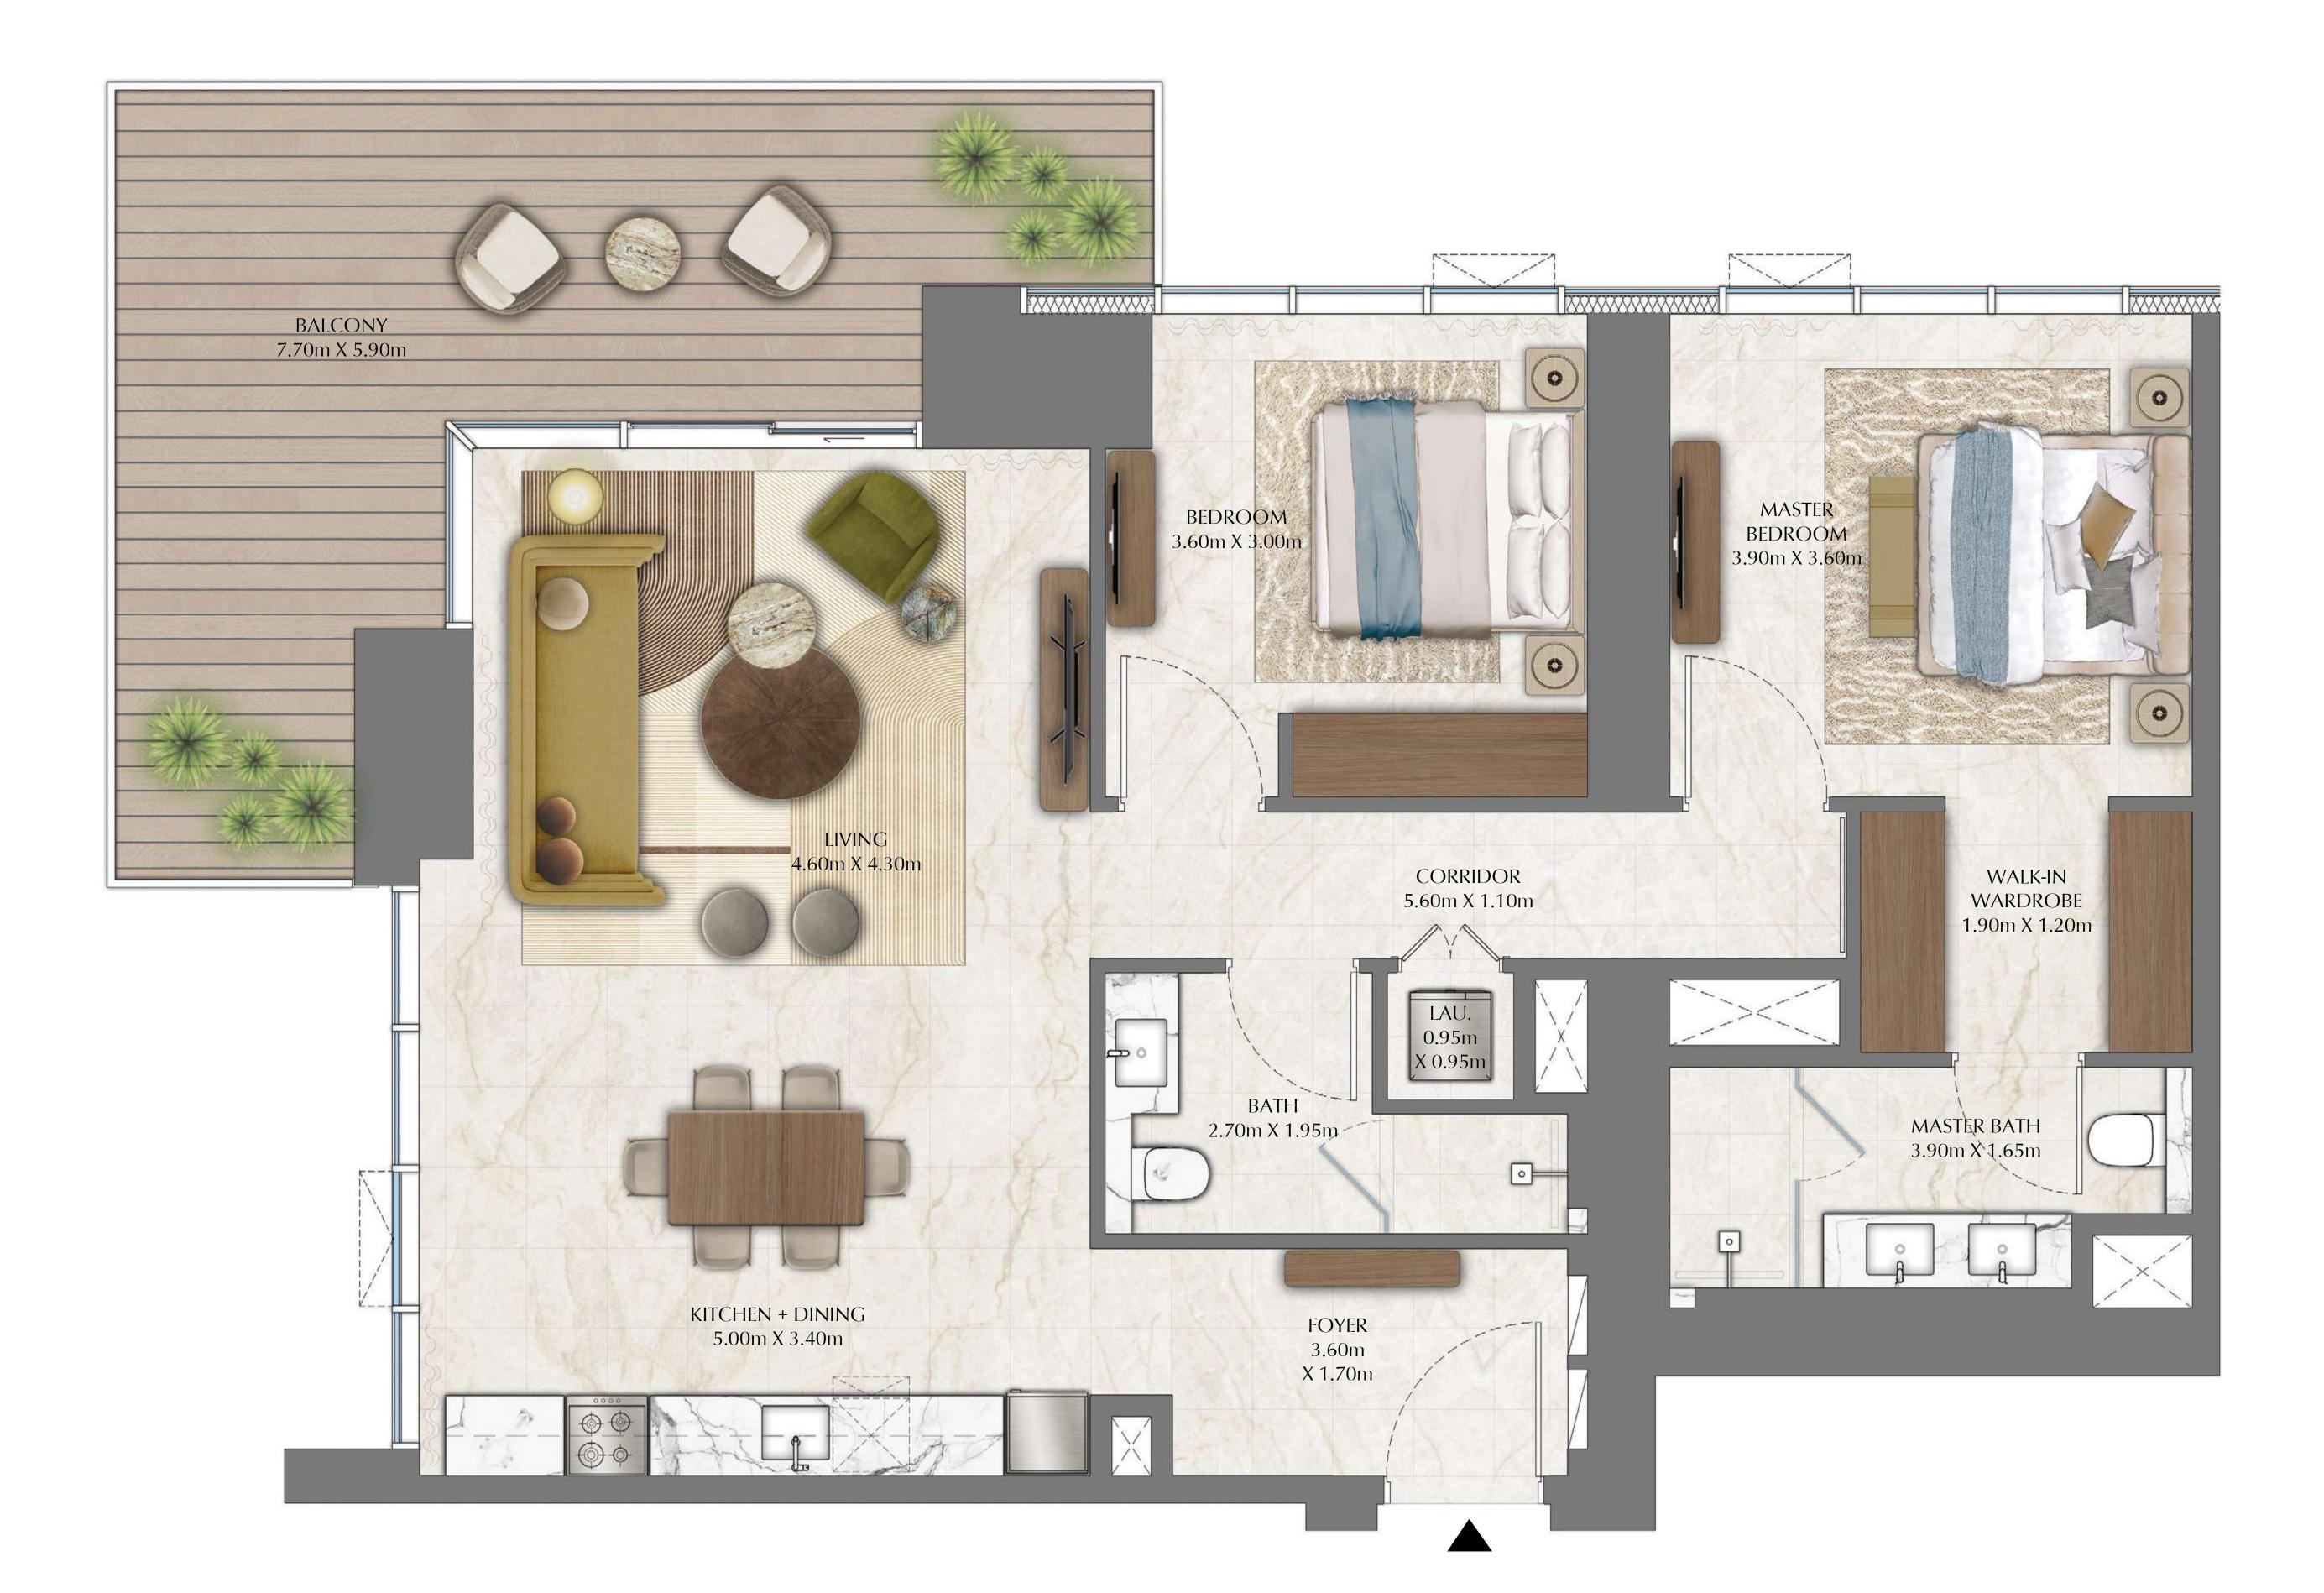

## TOWER 2 2 BEDROOM

PODIUM LEVEL 1 UNIT 03

SUITE AREA

320.33 SQ.FT.

1,140.76 SQ.FT.

BALCONY AREA

TOTAL AREA

1,461.09 SQ.FT.

KEY PLAN

29.76 SQ.M.

135.74 SQ.M.

DIFC Views