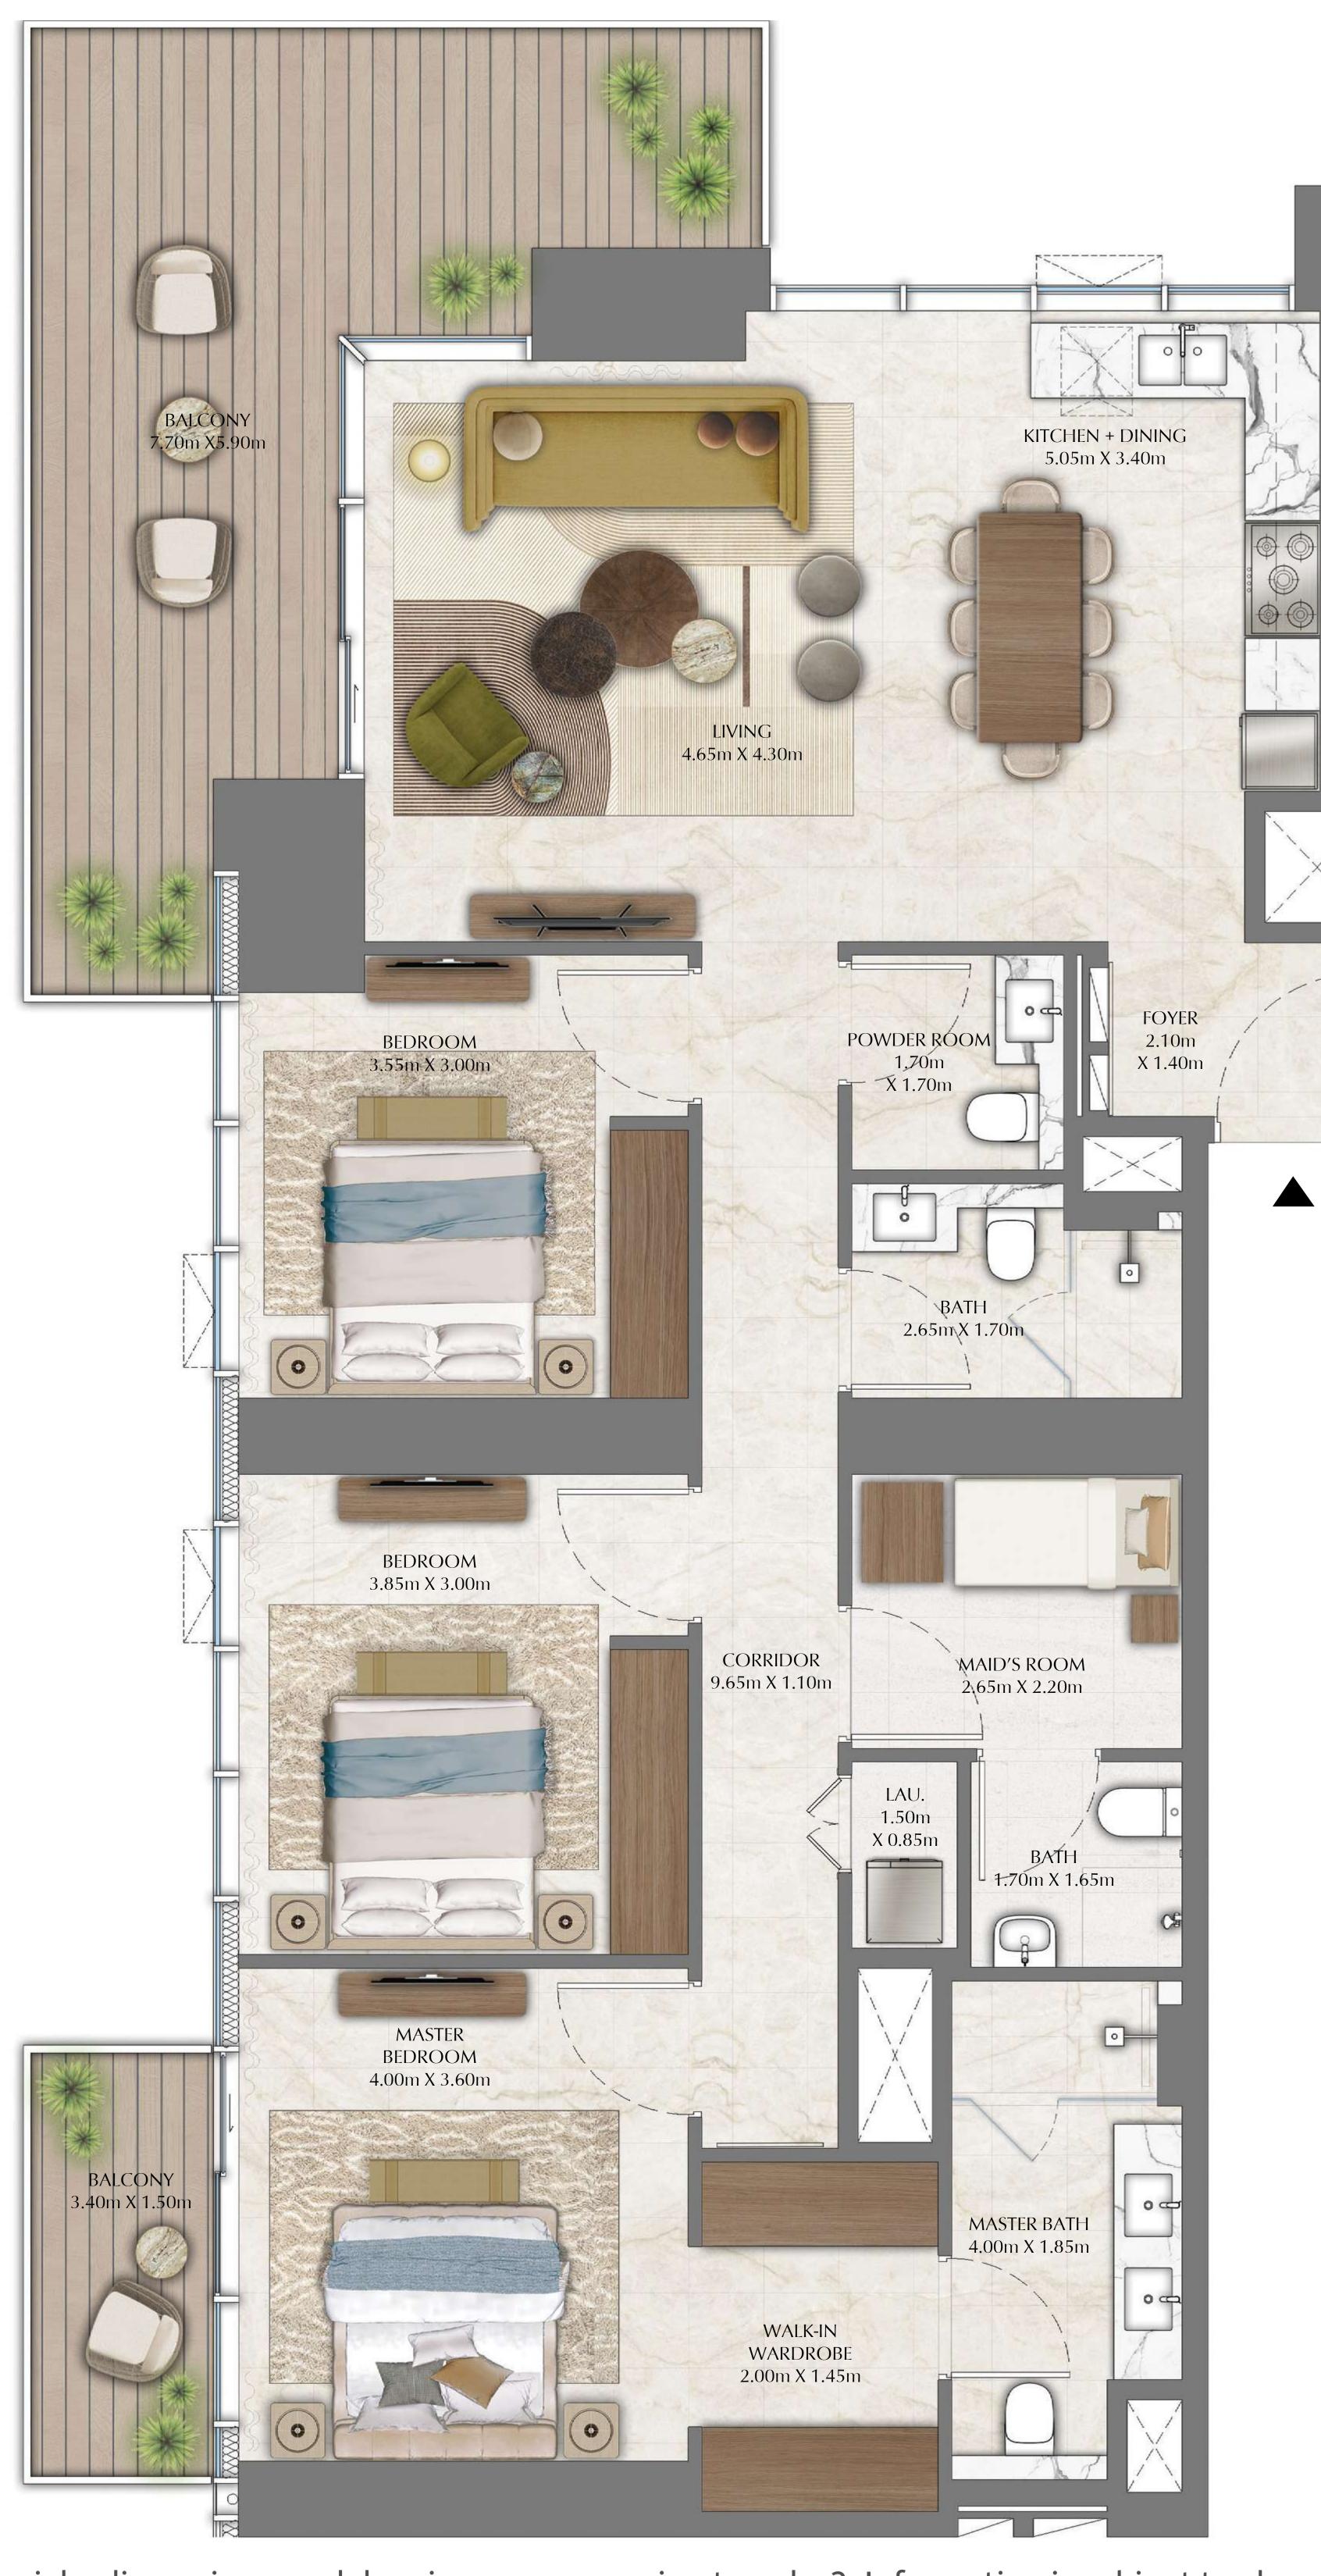

## TOWER 2 1 BEDROOM

PODIUM LEVEL 1 UNIT 02

SUITE AREA669.41 SQ.FT.BALCONY AREA94.40 SQ.FT.TOTAL AREA763.81 SQ.FT.

KEY PLAN

62.19 SQ.M.

8.77 SQ.M.

70.96 SQ.M.

DIFC Views

62.19 SQ.M.

8.77 SQ.M.

70.96 SQ.M.

DIFC Views