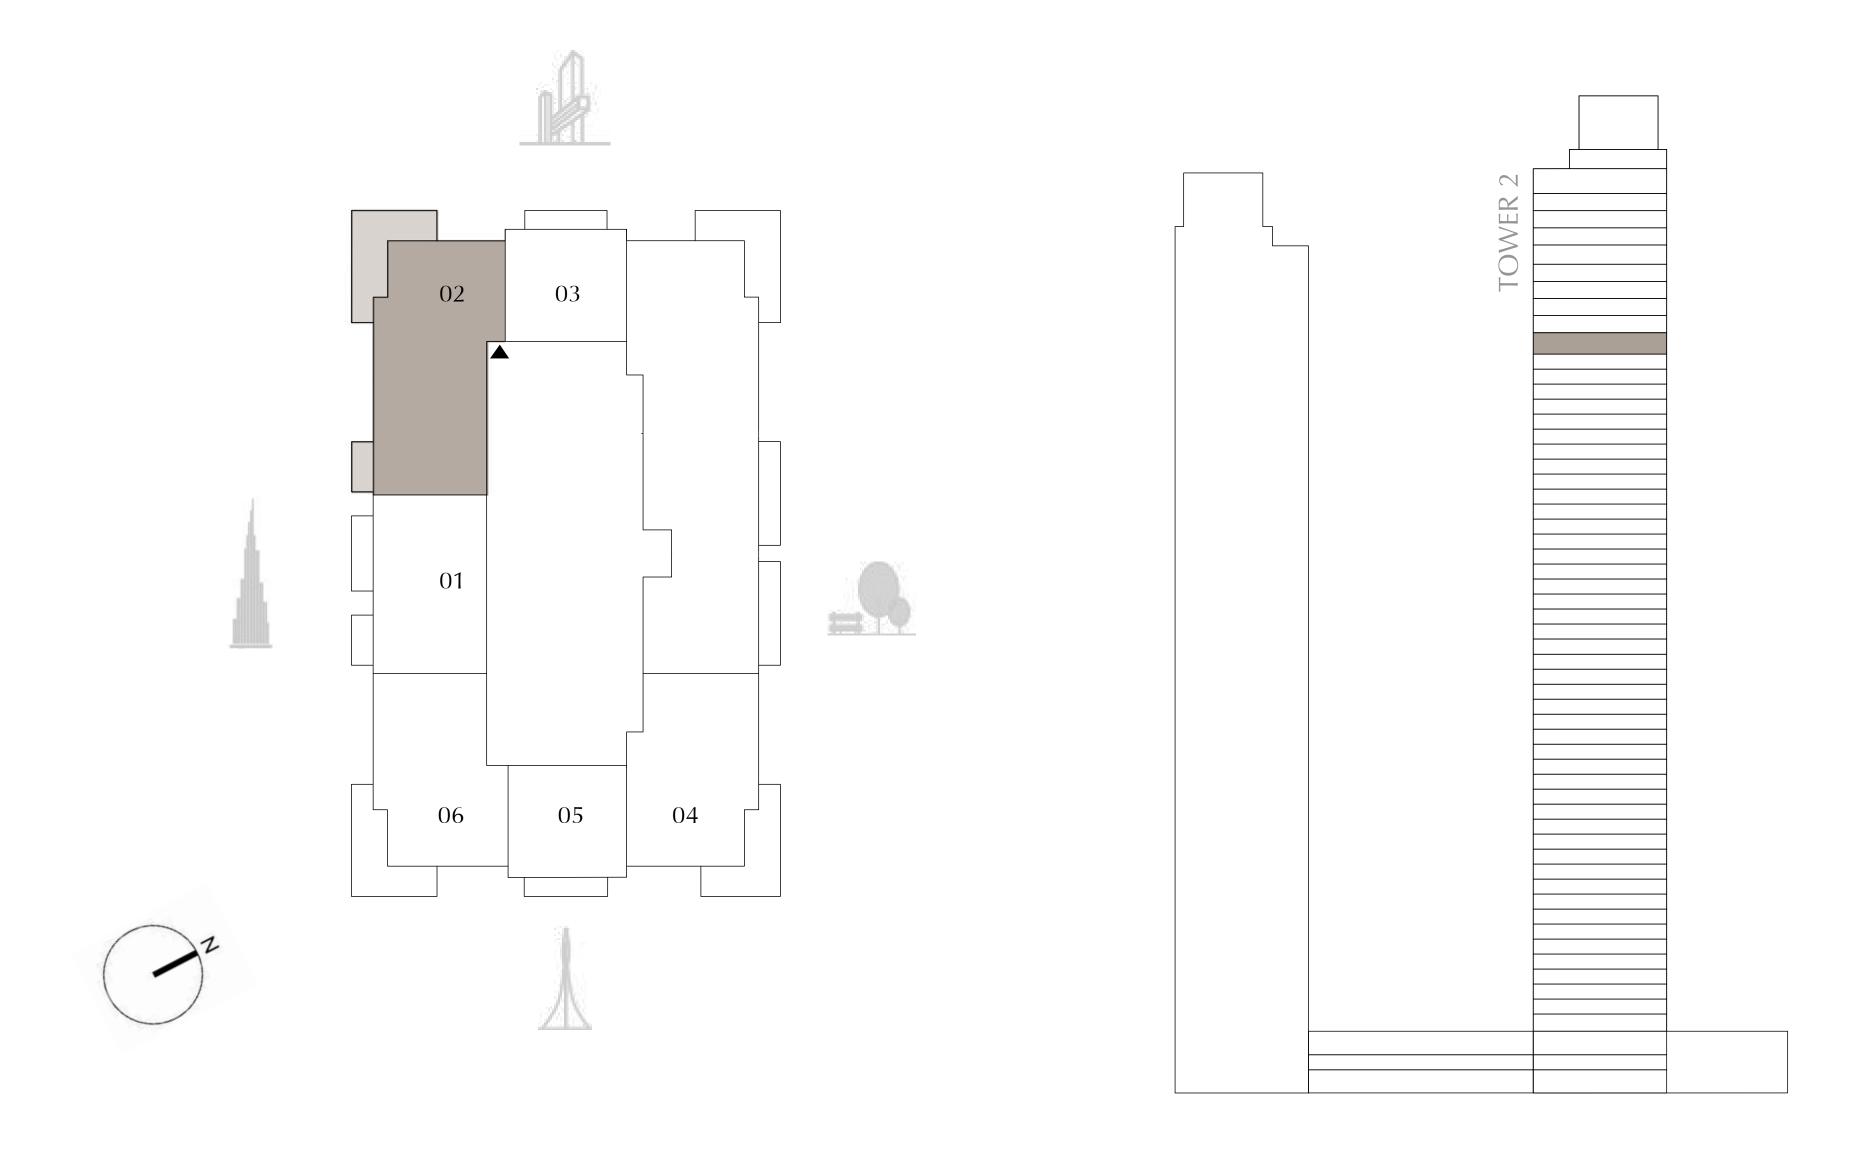

## TOWER 2 1 BEDROOM

PODIUM LEVEL 1 UNIT 02

SUITE AREA669.41 SQ.FT.BALCONY AREA94.40 SQ.FT.TOTAL AREA763.81 SQ.FT.

KEY PLAN

62.19 SQ.M.

8.77 SQ.M.

70.96 SQ.M.

DIFC Views