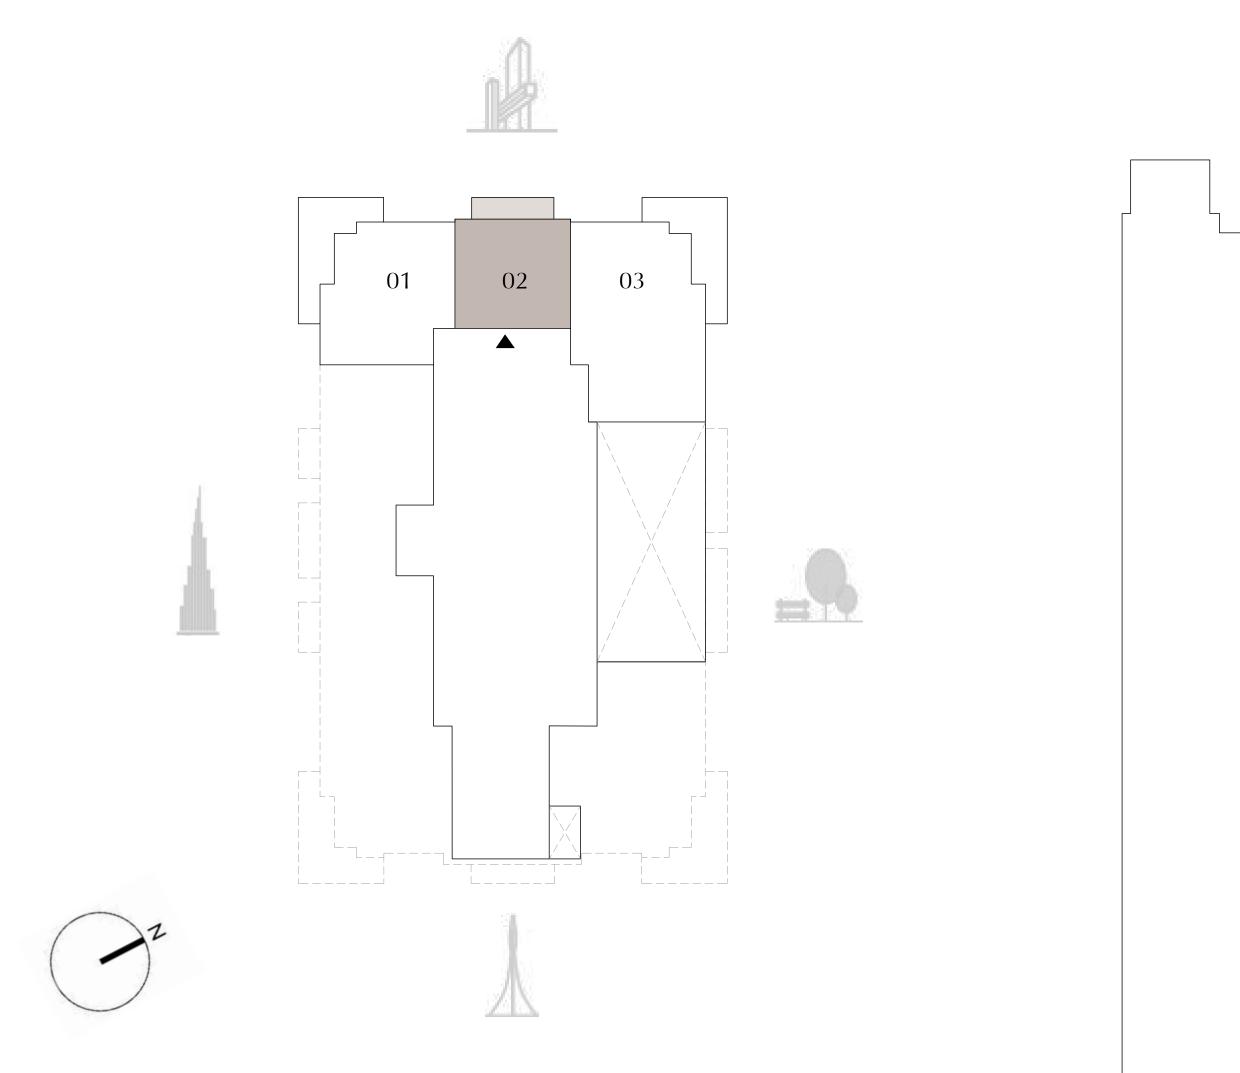

Z = X

 $\vdash \neg$ 

KEY PLAN

71.43 SQ.M.

29.76 SQ.M.

101.19 SQ.M.

DIFC Views

## TOWER 2 1 BEDROOM

PODIUM LEVEL 1 UNIT 02

SUITE AREA669.41 SQ.FT.BALCONY AREA94.40 SQ.FT.TOTAL AREA763.81 SQ.FT.

KEY PLAN

62.19 SQ.M.

8.77 SQ.M.

70.96 SQ.M.

DIFC Views