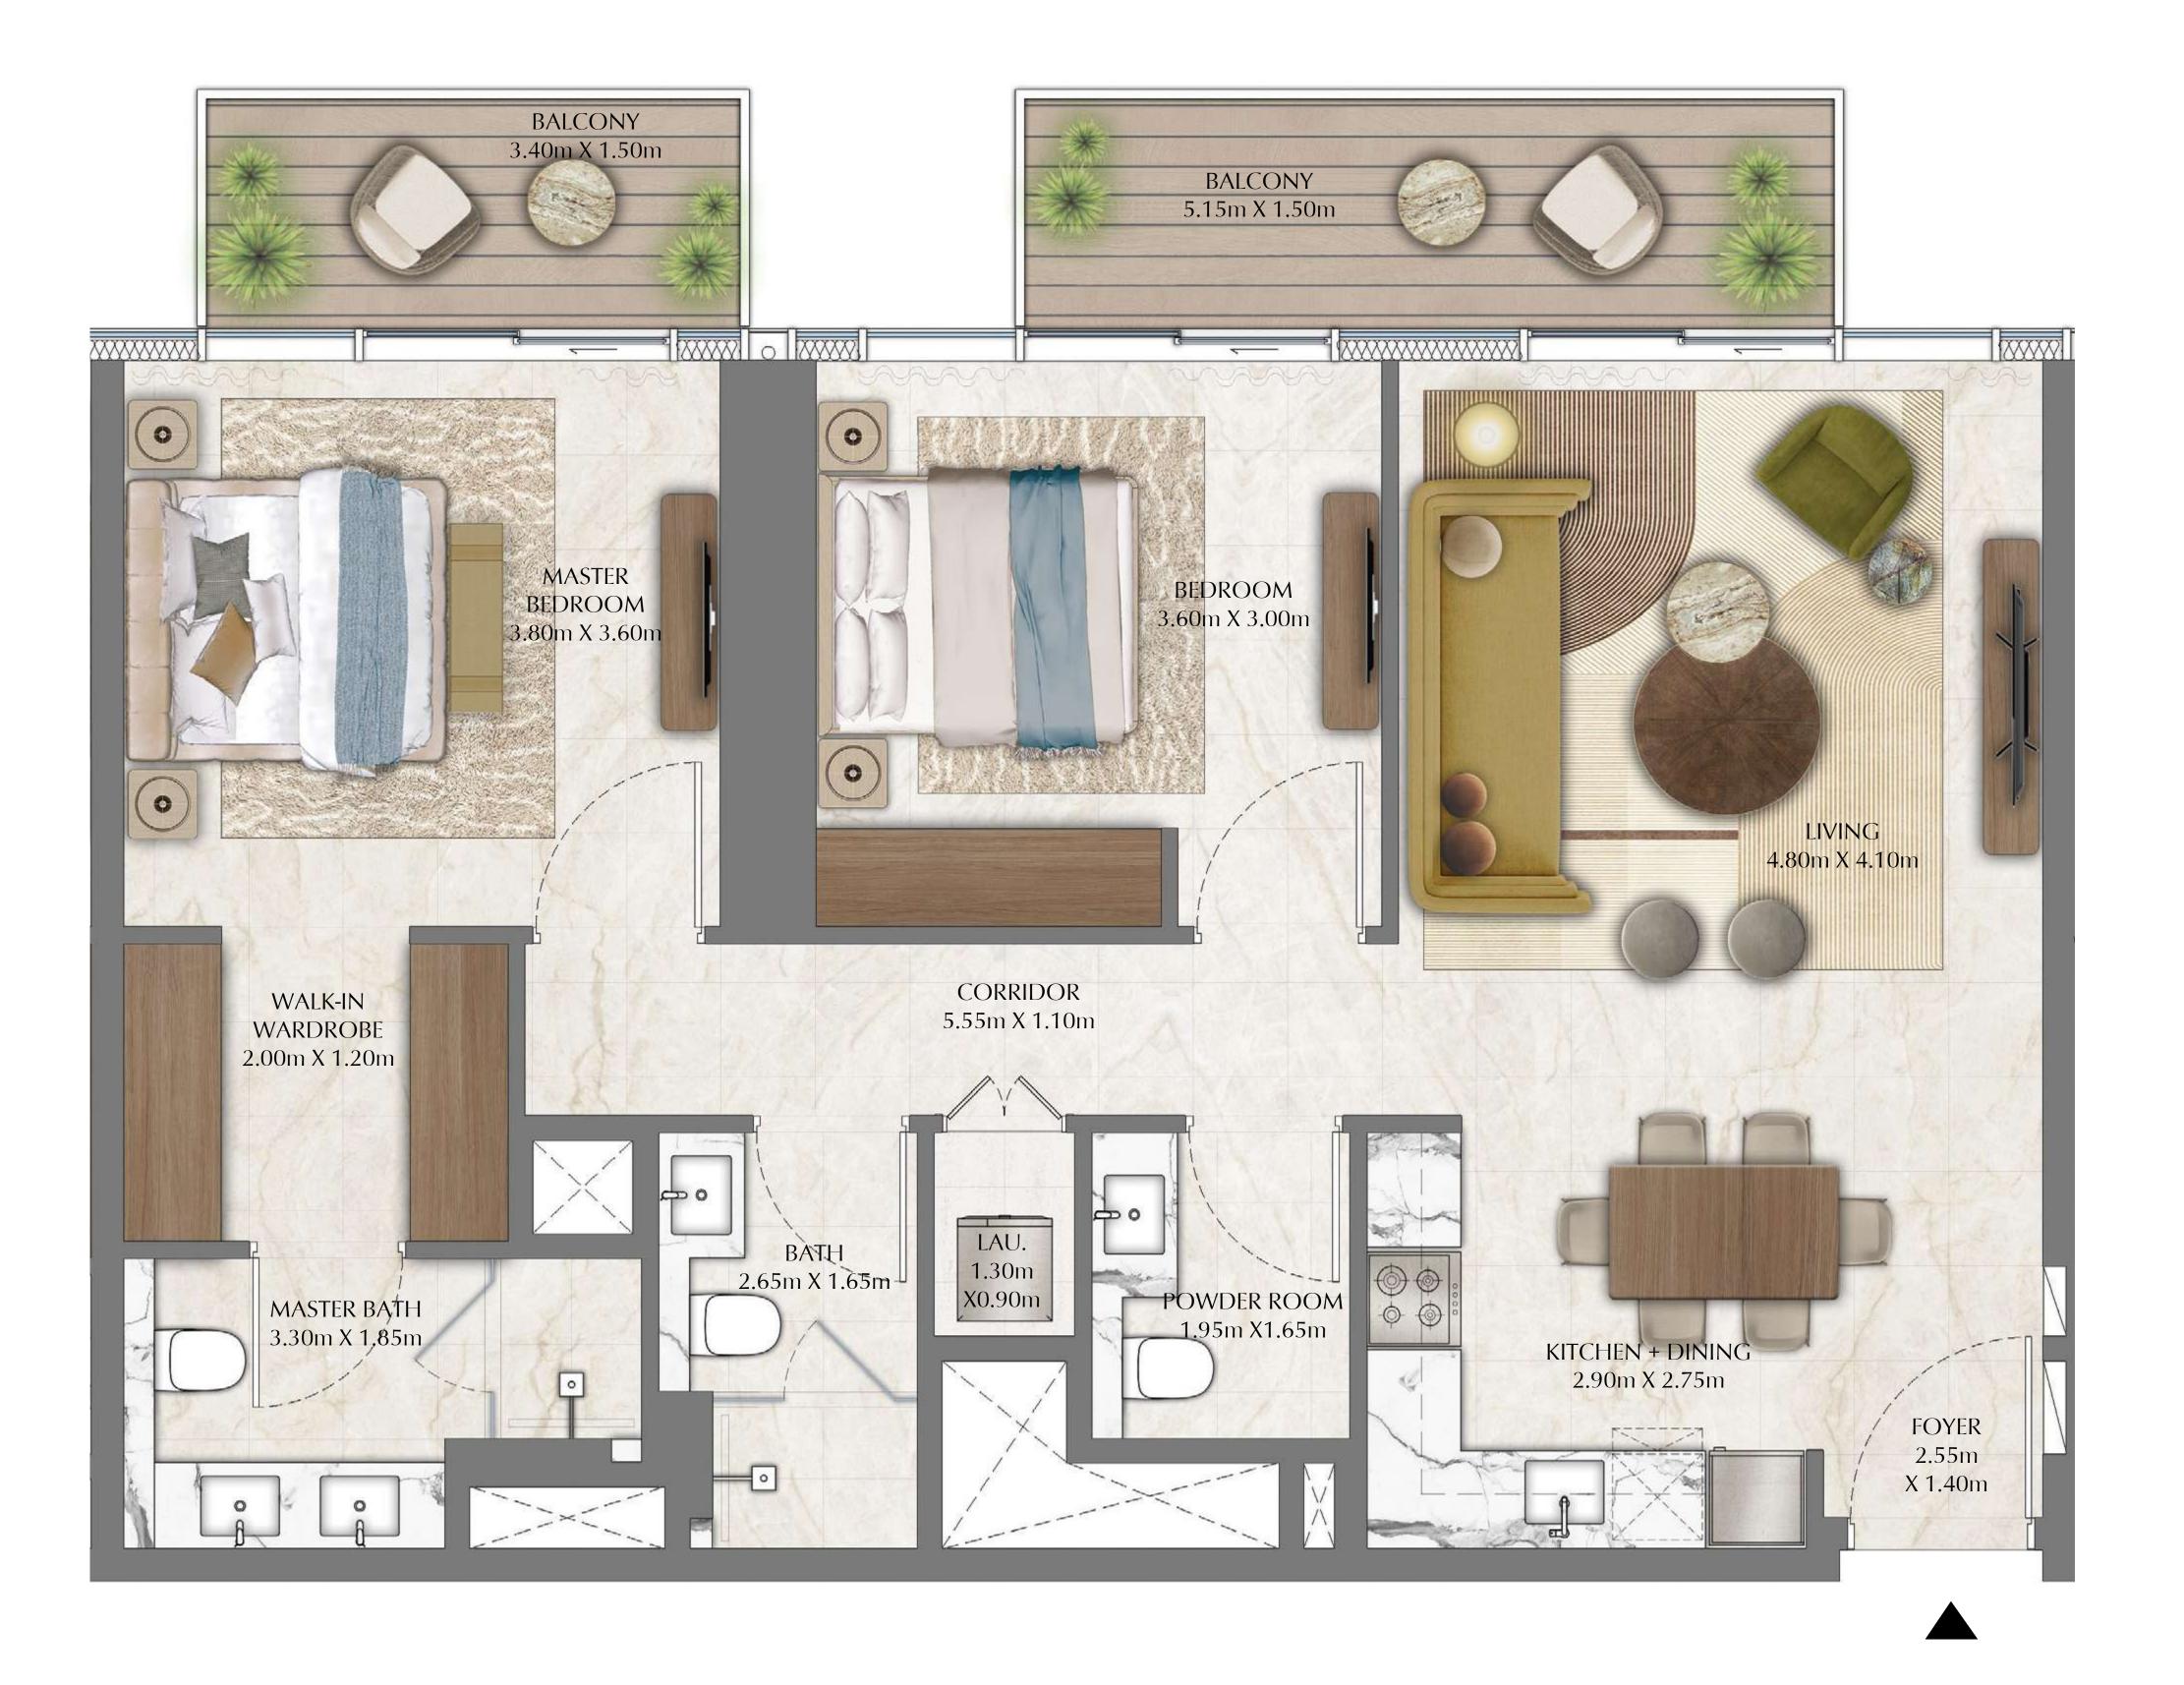

## TOWER 2 1 BEDROOM

PODIUM LEVEL 1 UNIT 01

SUITE AREA

768.87 SQ.FT.

320.33 SQ.FT.

BALCONY AREA

TOTAL AREA

1,089.20 SQ.FT.

Z = X

 $\vdash \neg$ 

KEY PLAN

71.43 SQ.M.

29.76 SQ.M.

101.19 SQ.M.

DIFC Views