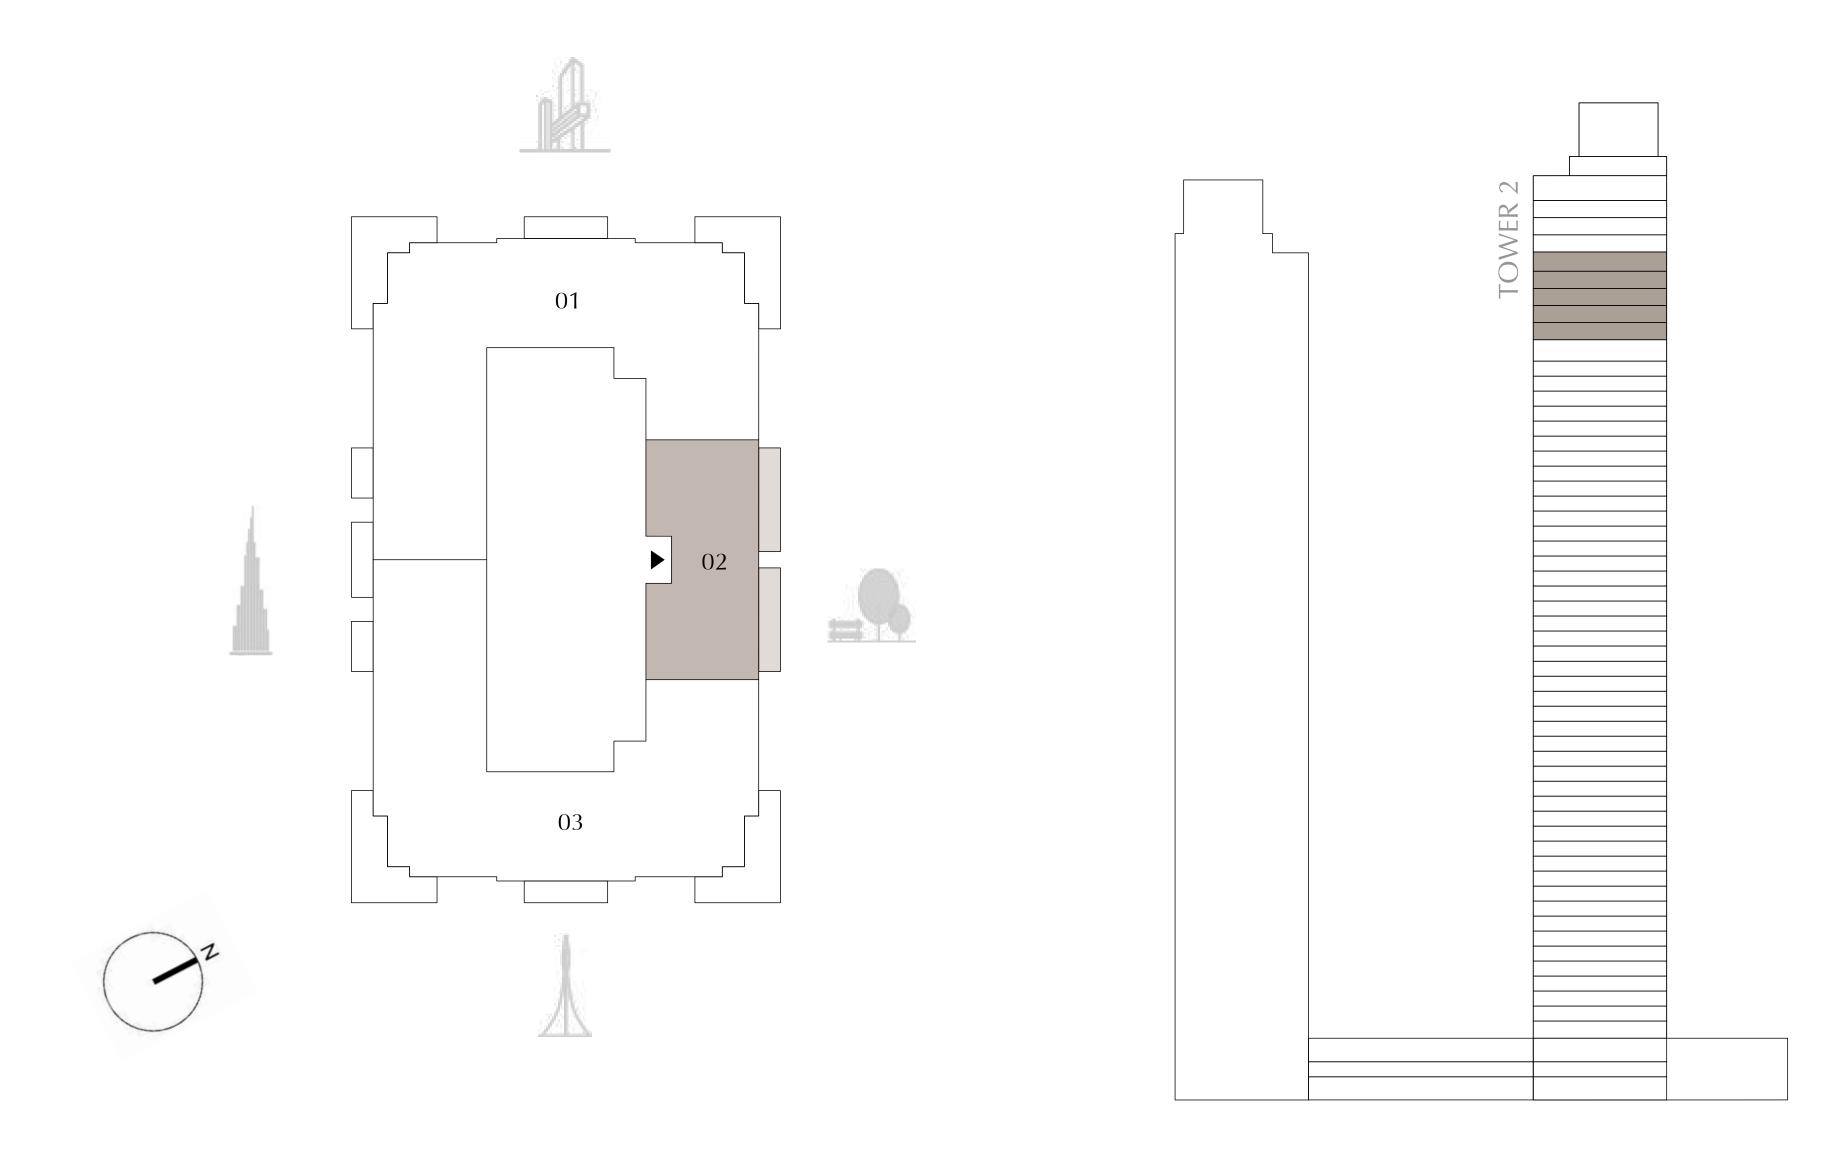

## TOWER 2 1 BEDROOM

PODIUM LEVEL 1 UNIT 01

SUITE AREA

768.87 SQ.FT.

320.33 SQ.FT.

BALCONY AREA

TOTAL AREA

1,089.20 SQ.FT.

Z = X

 $\vdash \neg$ 

KEY PLAN

71.43 SQ.M.

29.76 SQ.M.

101.19 SQ.M.

DIFC Views