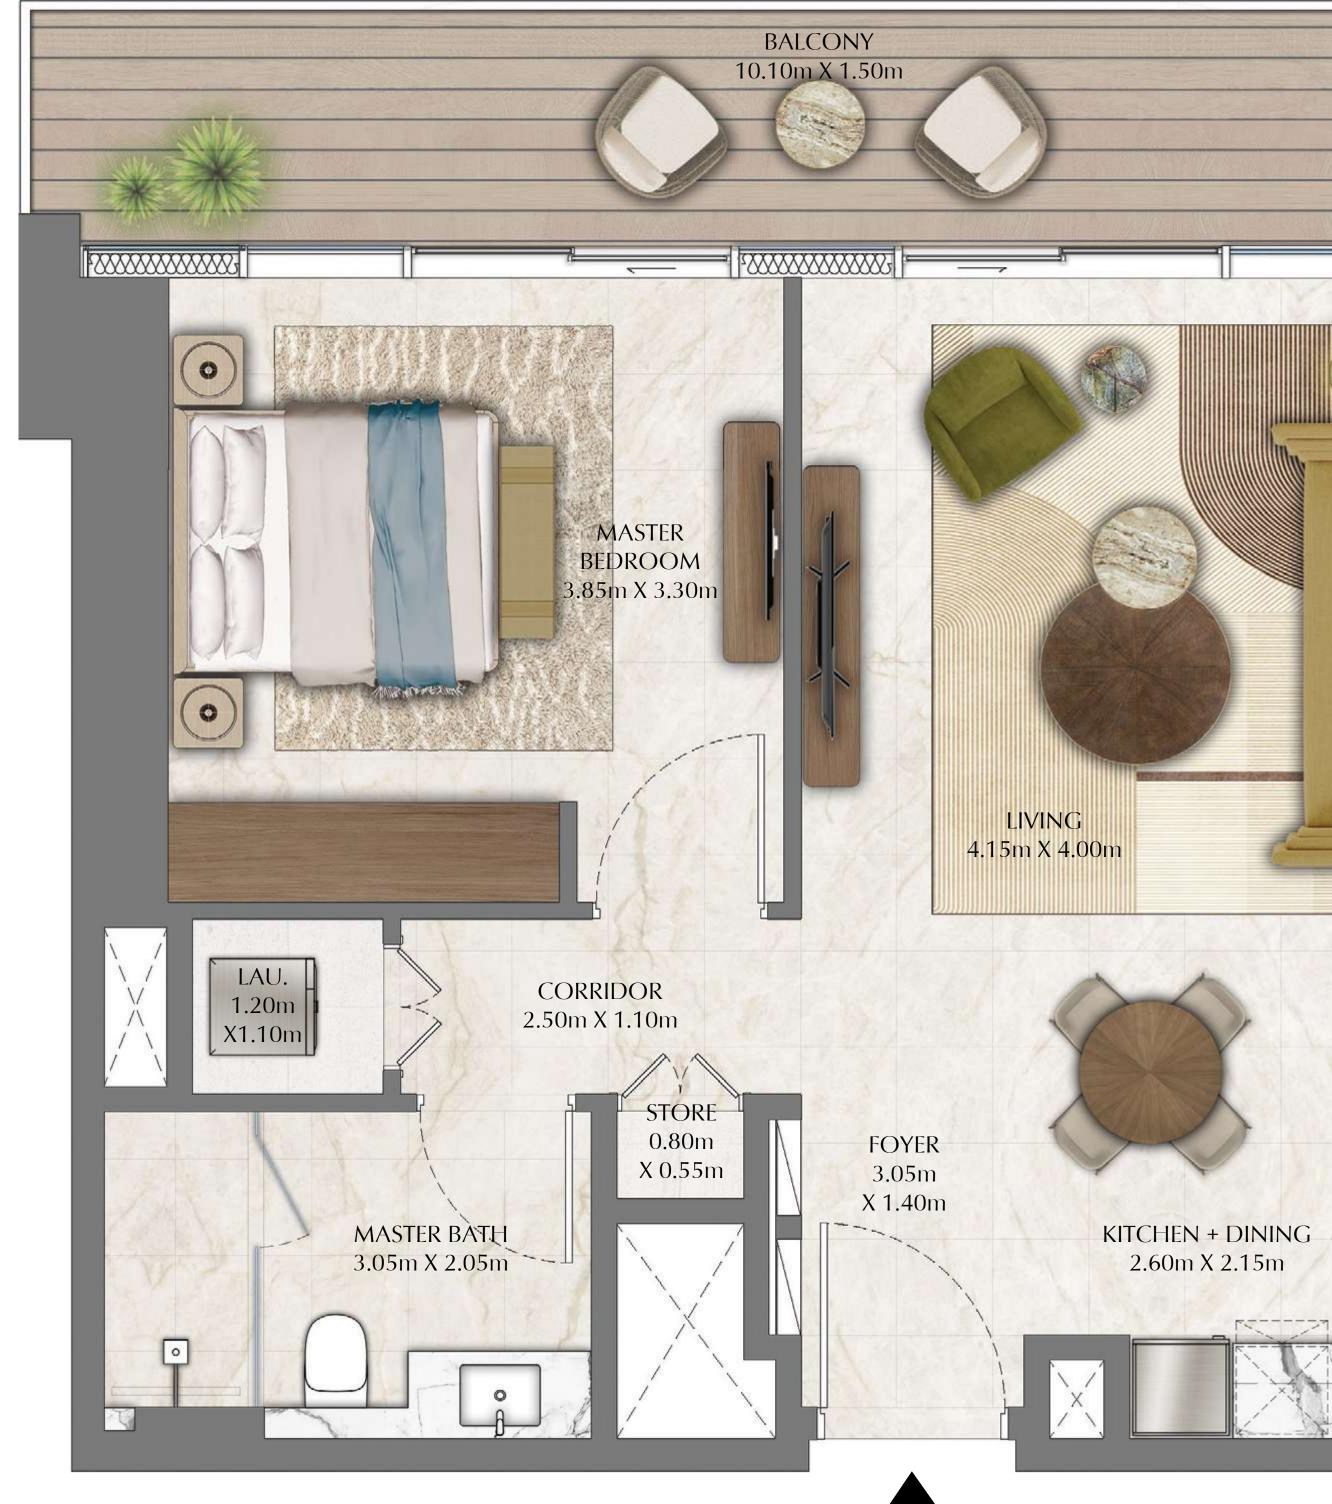

## TOWER 2 1 BEDROOM

PODIUM LEVEL 1 UNIT 01

SUITE AREA

768.87 SQ.FT.

320.33 SQ.FT.

BALCONY AREA

TOTAL AREA

1,089.20 SQ.FT.

Z = X

 $\vdash \neg$ 

KEY PLAN

71.43 SQ.M.

29.76 SQ.M.

101.19 SQ.M.

DIFC Views