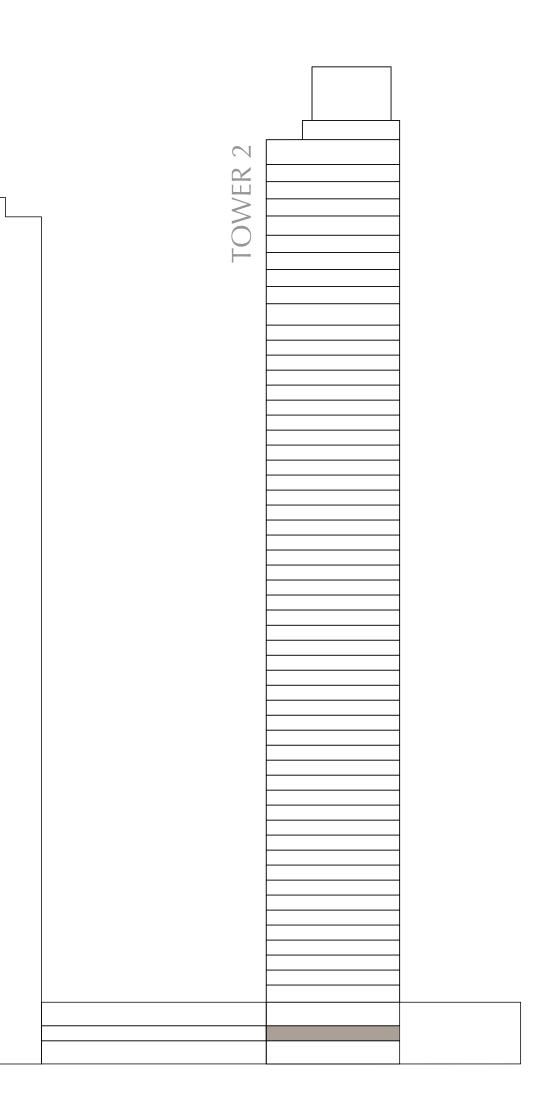

## TOWER 2 1 BEDROOM

PODIUM LEVEL 1 UNIT 02

SUITE AREA669.41 SQ.FT.BALCONY AREA94.40 SQ.FT.TOTAL AREA763.81 SQ.FT.

KEY PLAN

62.19 SQ.M.

8.77 SQ.M.

70.96 SQ.M.

DIFC Views

62.19 SQ.M.

8.77 SQ.M.

70.96 SQ.M.

DIFC Views