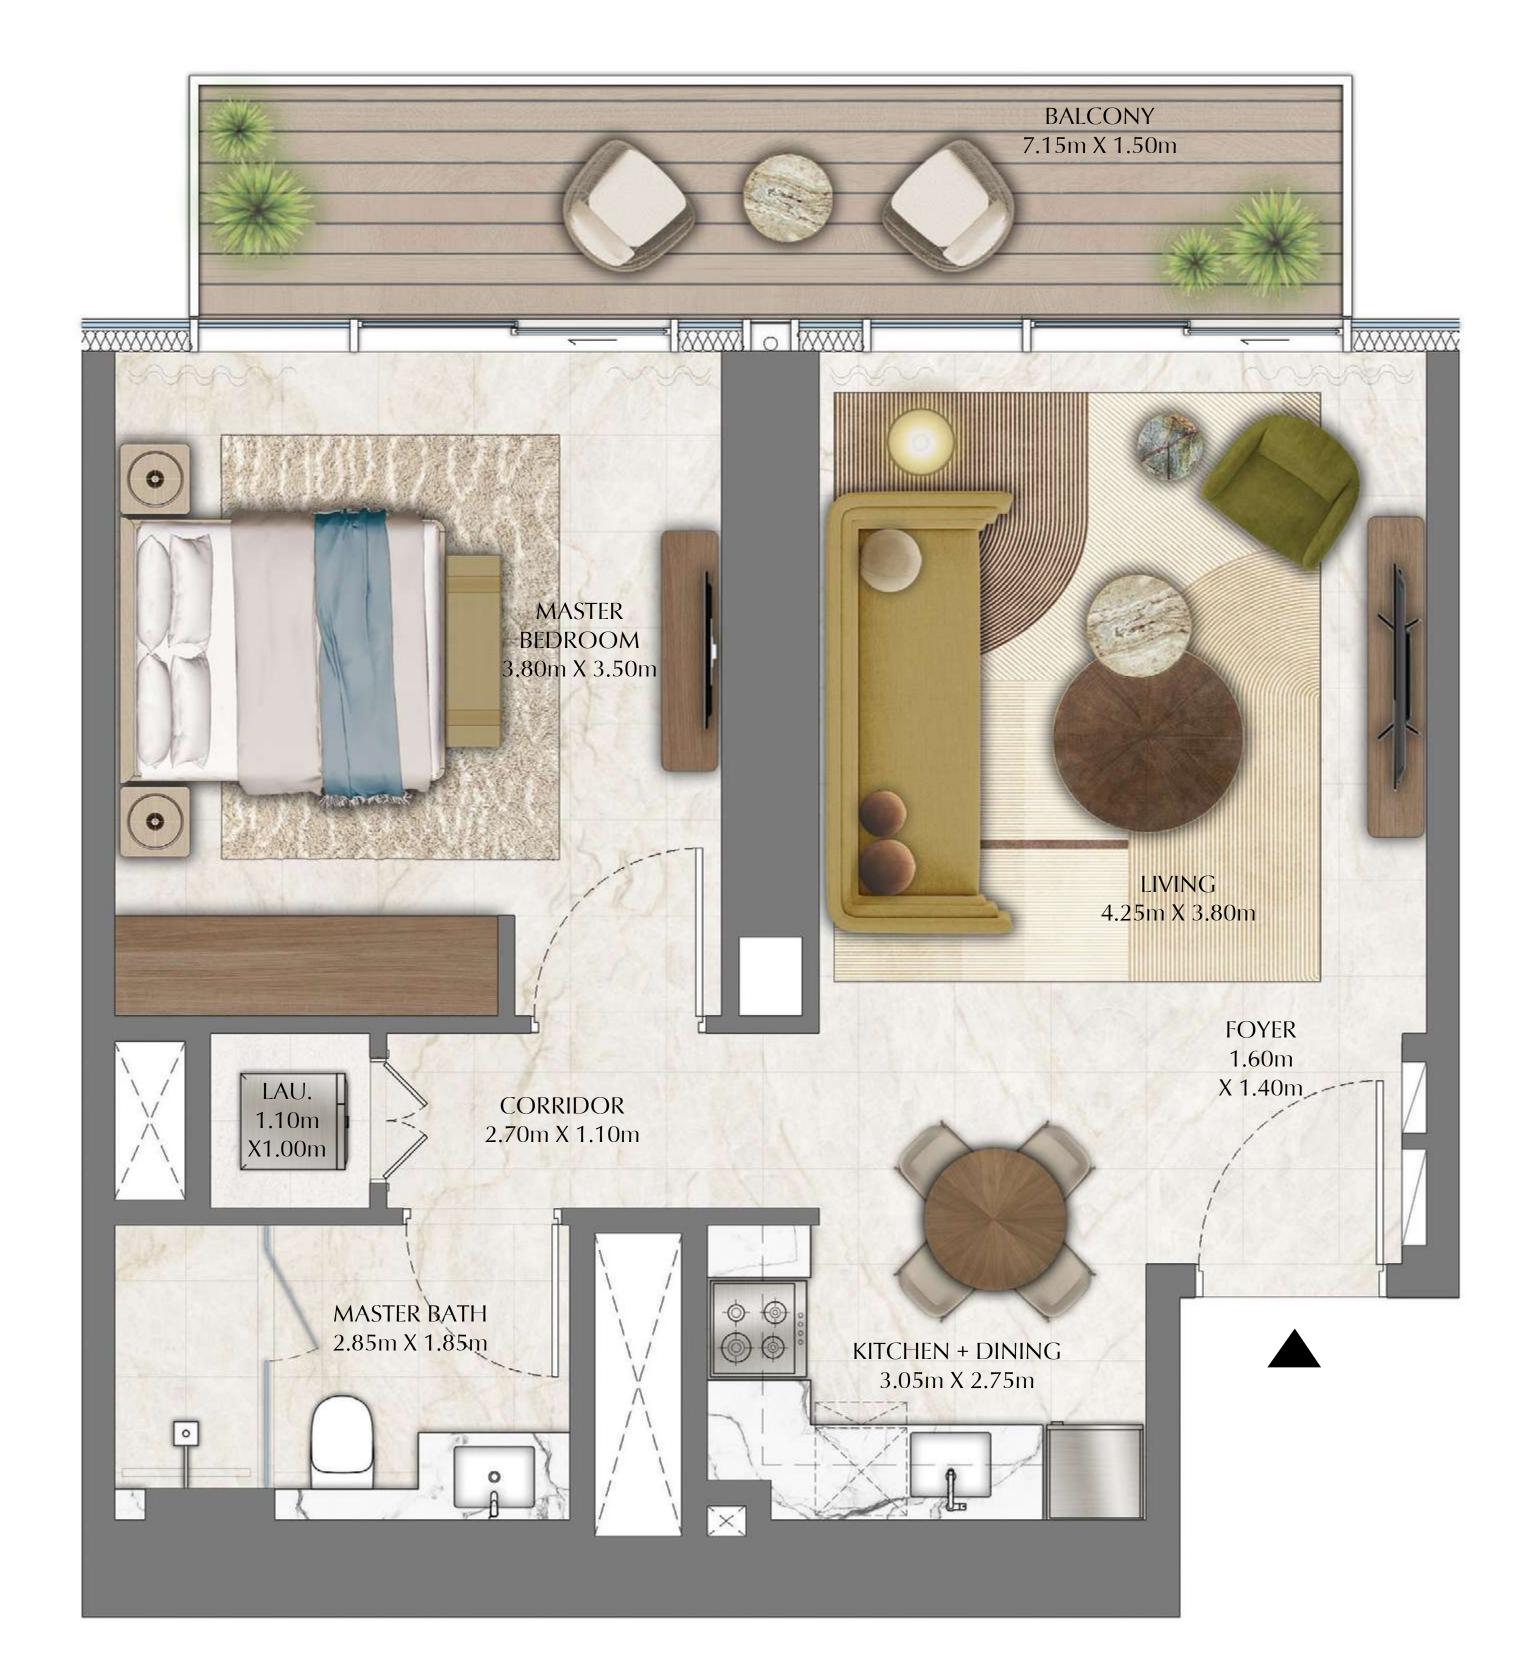

## TOWER 2 1 BEDROOM

PODIUM LEVEL 2 UNIT 04

SUITE AREA645.73 SQ.FT.BALCONY AREA118.94 SQ.FT.TOTAL AREA764.67 SQ.FT.

KEY PLAN

FLOOR PLAN 1. All dimensions are in imperial and metric, and measured from finish to finish excluding construction tolerances. 2. All materials, dimensions, and drawings are approximate only. 3. Information is subject to change without notice, at developer's absolute discretion. 4. Actual area may vary from the stated area. 5. Drawings not to scale. 6. All images used are for illustrative purposes only and do not represent the actual size, features, specifications, fittings, and furnishings. 7. The developer reserves the right to make revisions / alterations, at it's absolute discretion, without any liability whatsoever.

11.05 SQ.M.

71.04 SQ.M.

DIFC Views