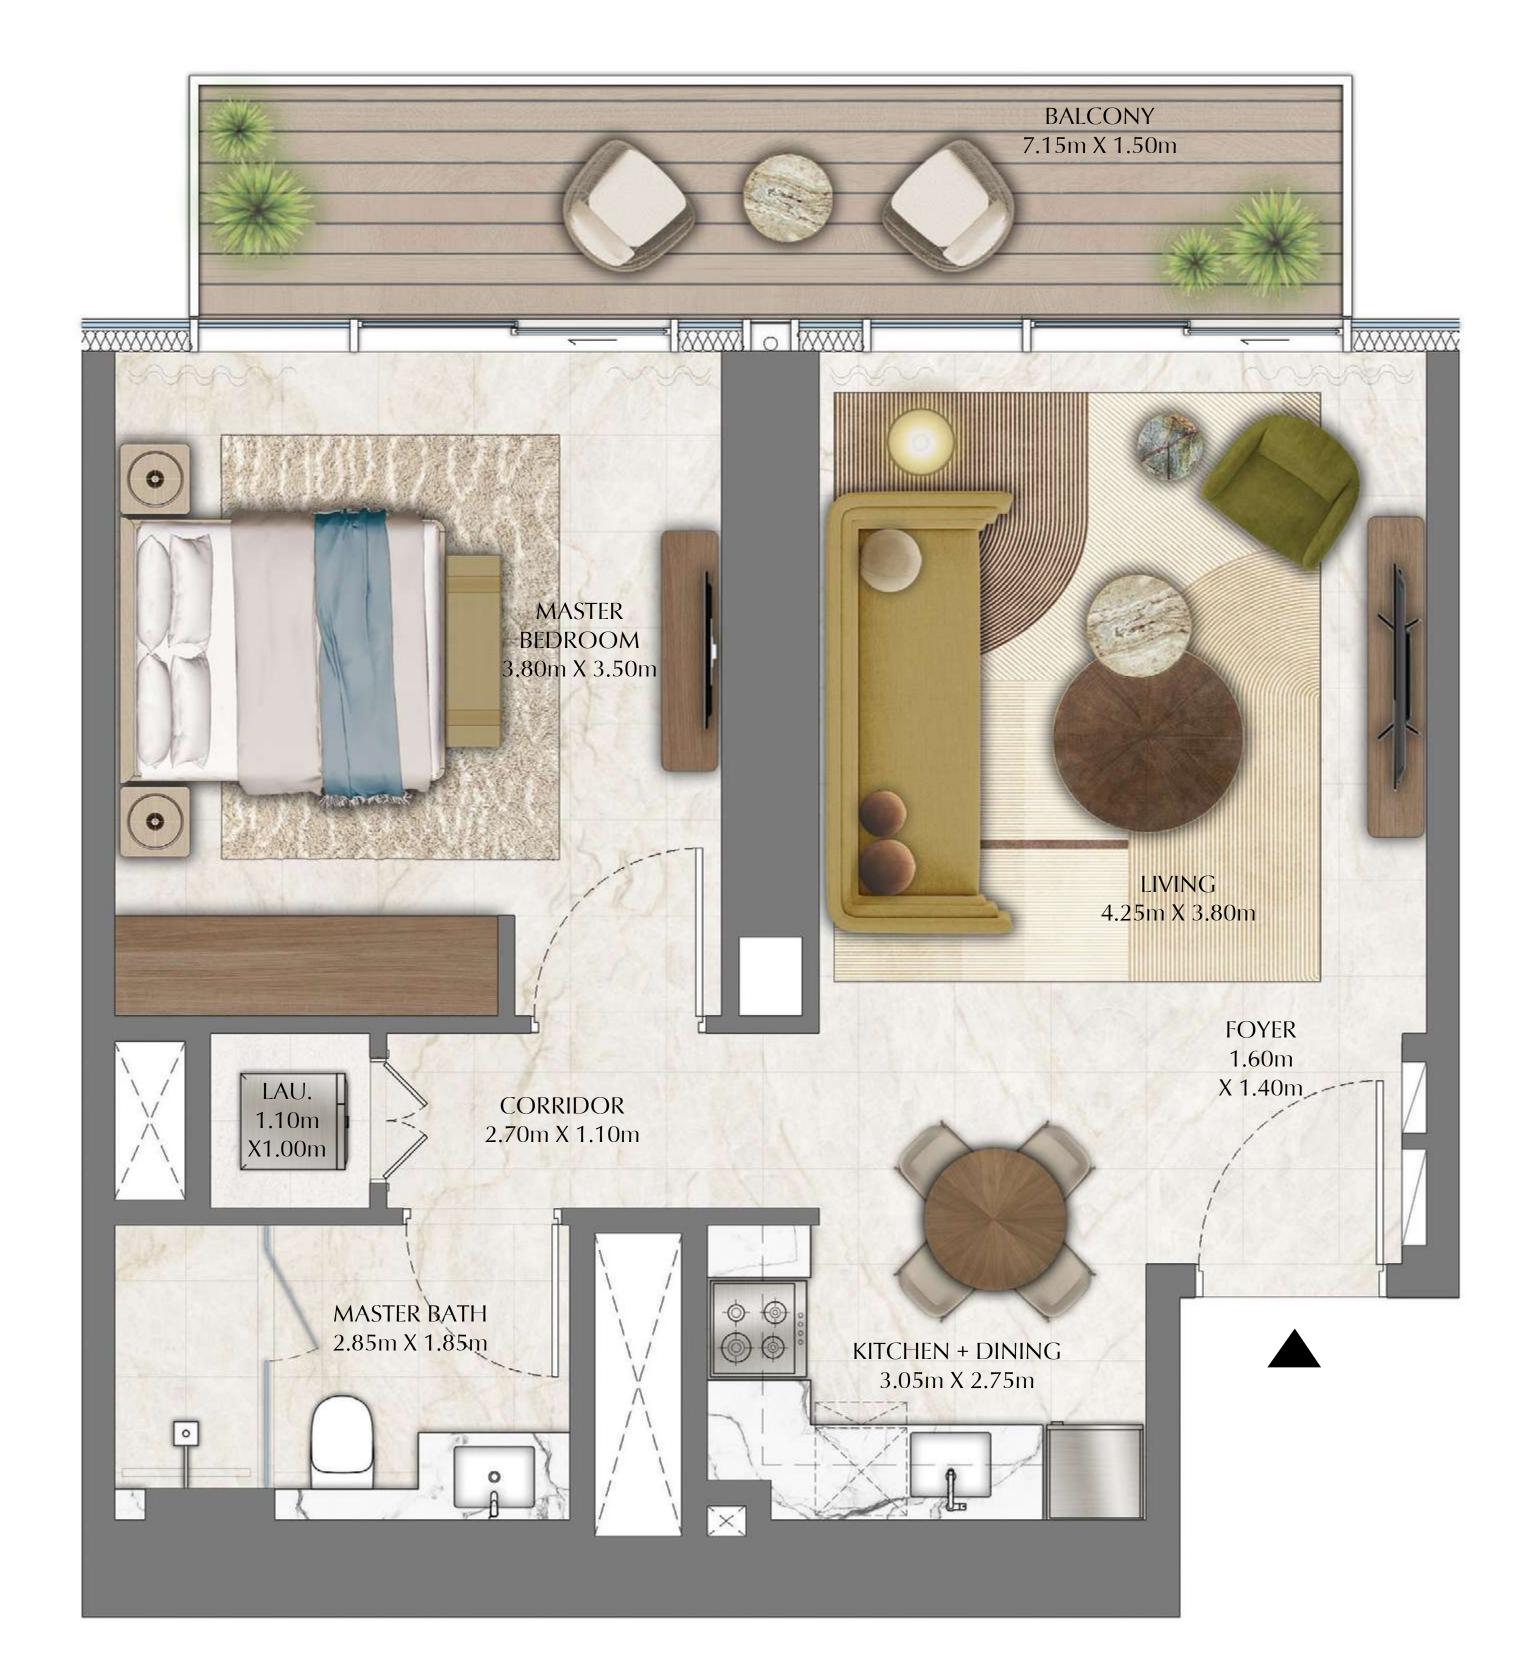

## TOWER 2 1 BEDROOM

PODIUM LEVEL 2 UNIT 05

SUITE AREA645.83 SQ.FT.BALCONY AREA118.94 SQ.FT.TOTAL AREA764.77 SQ.FT.

KEY PLAN

FLOOR PLAN 1. All dimensions are in imperial and metric, and measured from finish to finish excluding construction tolerances. 2. All materials, dimensions, and drawings are approximate only. 3. Information is subject to change without notice, at developer's absolute discretion. 4. Actual area may vary from the stated area. 5. Drawings not to scale. 6. All images used are for illustrative purposes only and do not represent the actual size, features, specifications, fittings, and furnishings. 7. The developer reserves the right to make revisions / alterations, at it's absolute discretion, without any liability whatsoever.