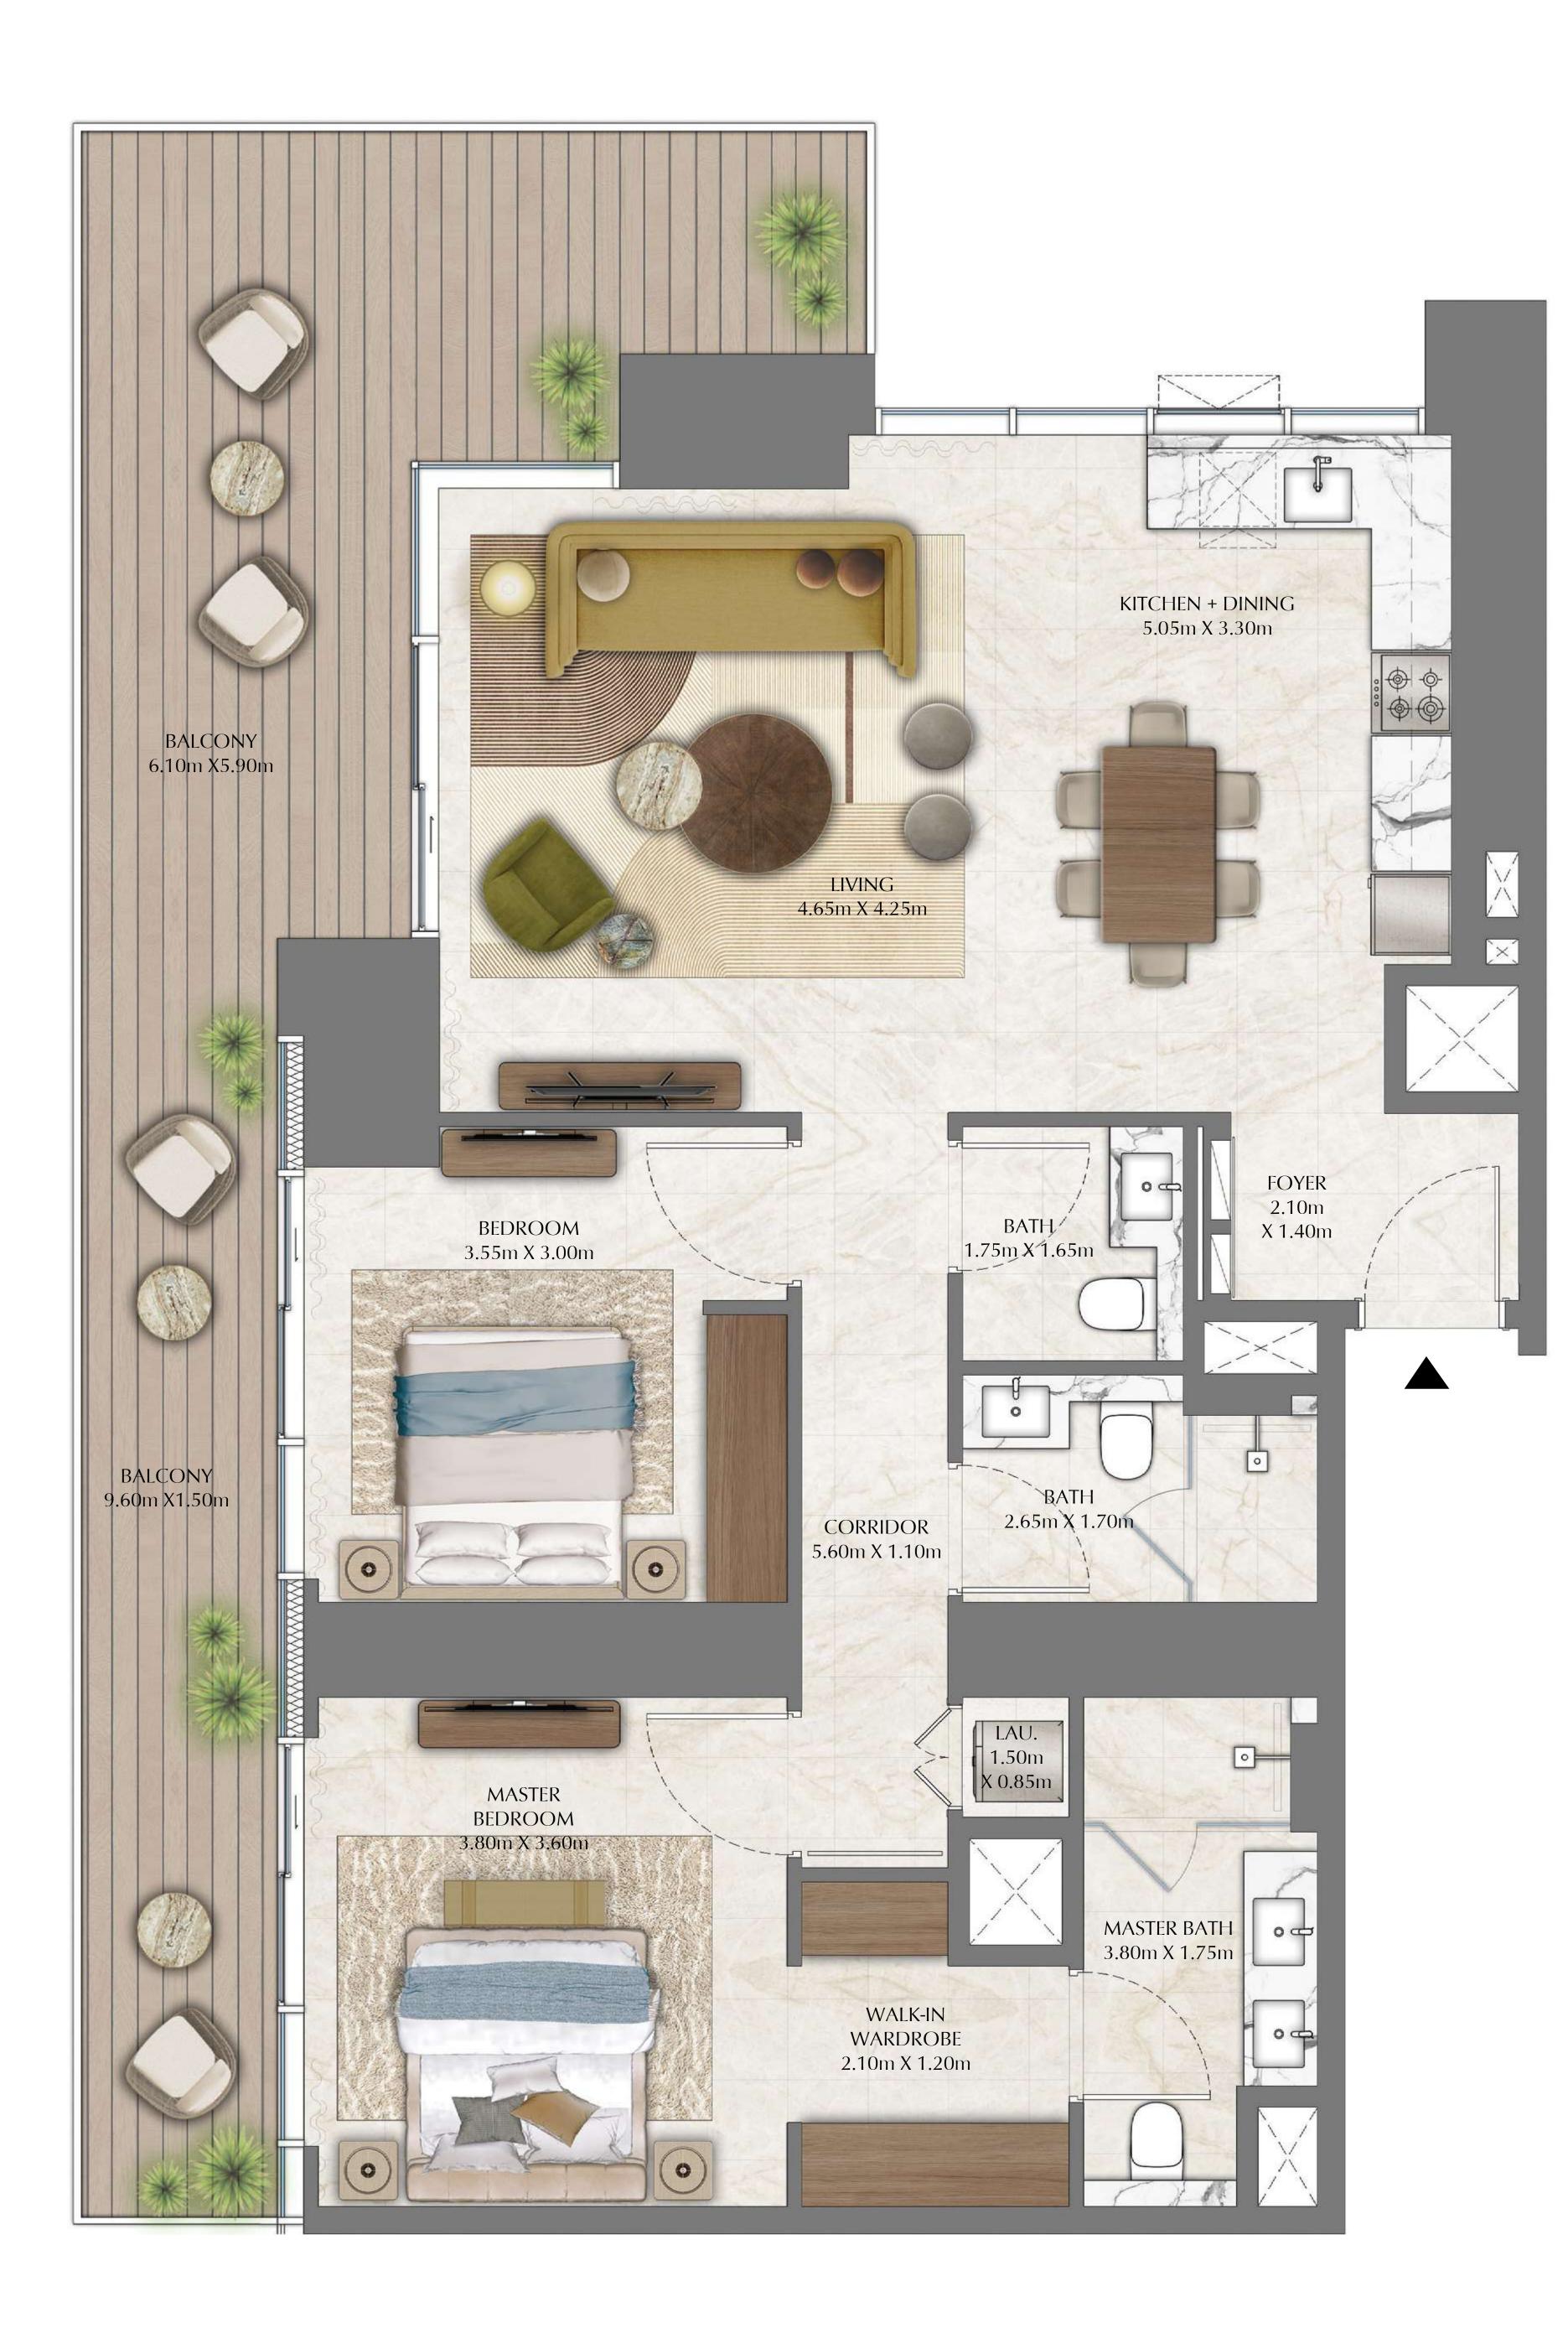

## TOWER 2 2 BEDROOM

PODIUM LEVEL 1 UNIT 03

SUITE AREA

320.33 SQ.FT.

1,140.76 SQ.FT.

BALCONY AREA

TOTAL AREA

1,461.09 SQ.FT.

KEY PLAN

29.76 SQ.M.

135.74 SQ.M.

DIFC Views