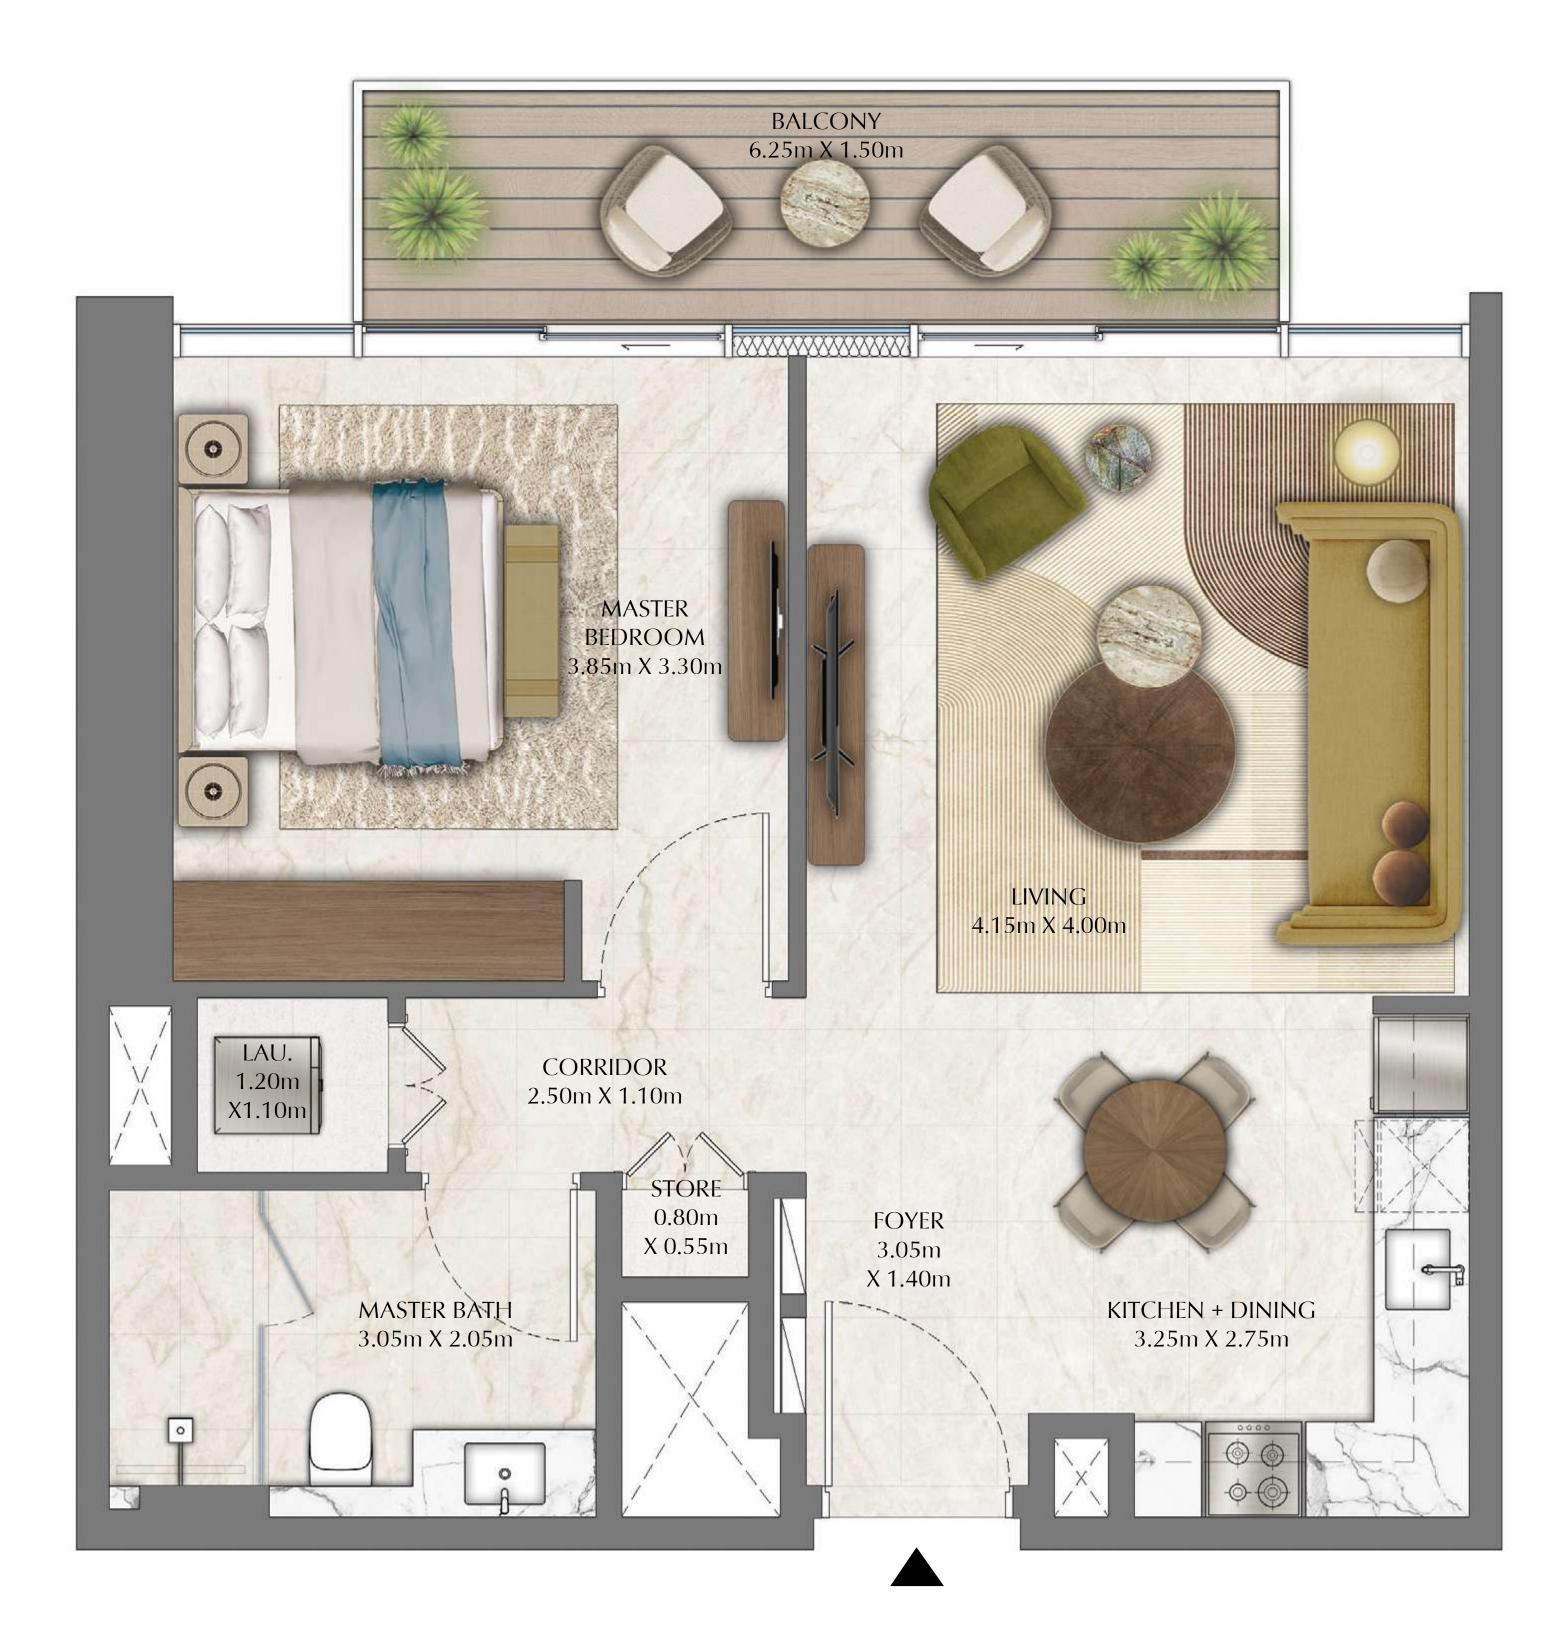

## TOWER 2 1 BEDROOM

PODIUM LEVEL 2 UNIT 01

SUITE AREA

768.87 SQ.FT.

BALCONY AREA

TOTAL AREA

320.33 SQ.FT.

1,089.20 SQ.FT.

FLOOR PLAN 1. All dimensions are in imperial and metric, and measured from finish to finish excluding construction tolerances. 2. All materials, dimensions, and drawings are approximate only. 3. Information is subject to change without notice, at developer's absolute discretion. 4. Actual area may vary from the stated area. 5. Drawings not to scale. 6. All images used are for illustrative purposes only and do not represent the actual size, features, specifications, fittings, and furnishings. 7. The developer reserves the right to make revisions / alterations, at it's absolute discretion, without any liability whatsoever.

71.43 SQ.M.

29.76 SQ.M.

101.19 SQ.M.

DIFC Views