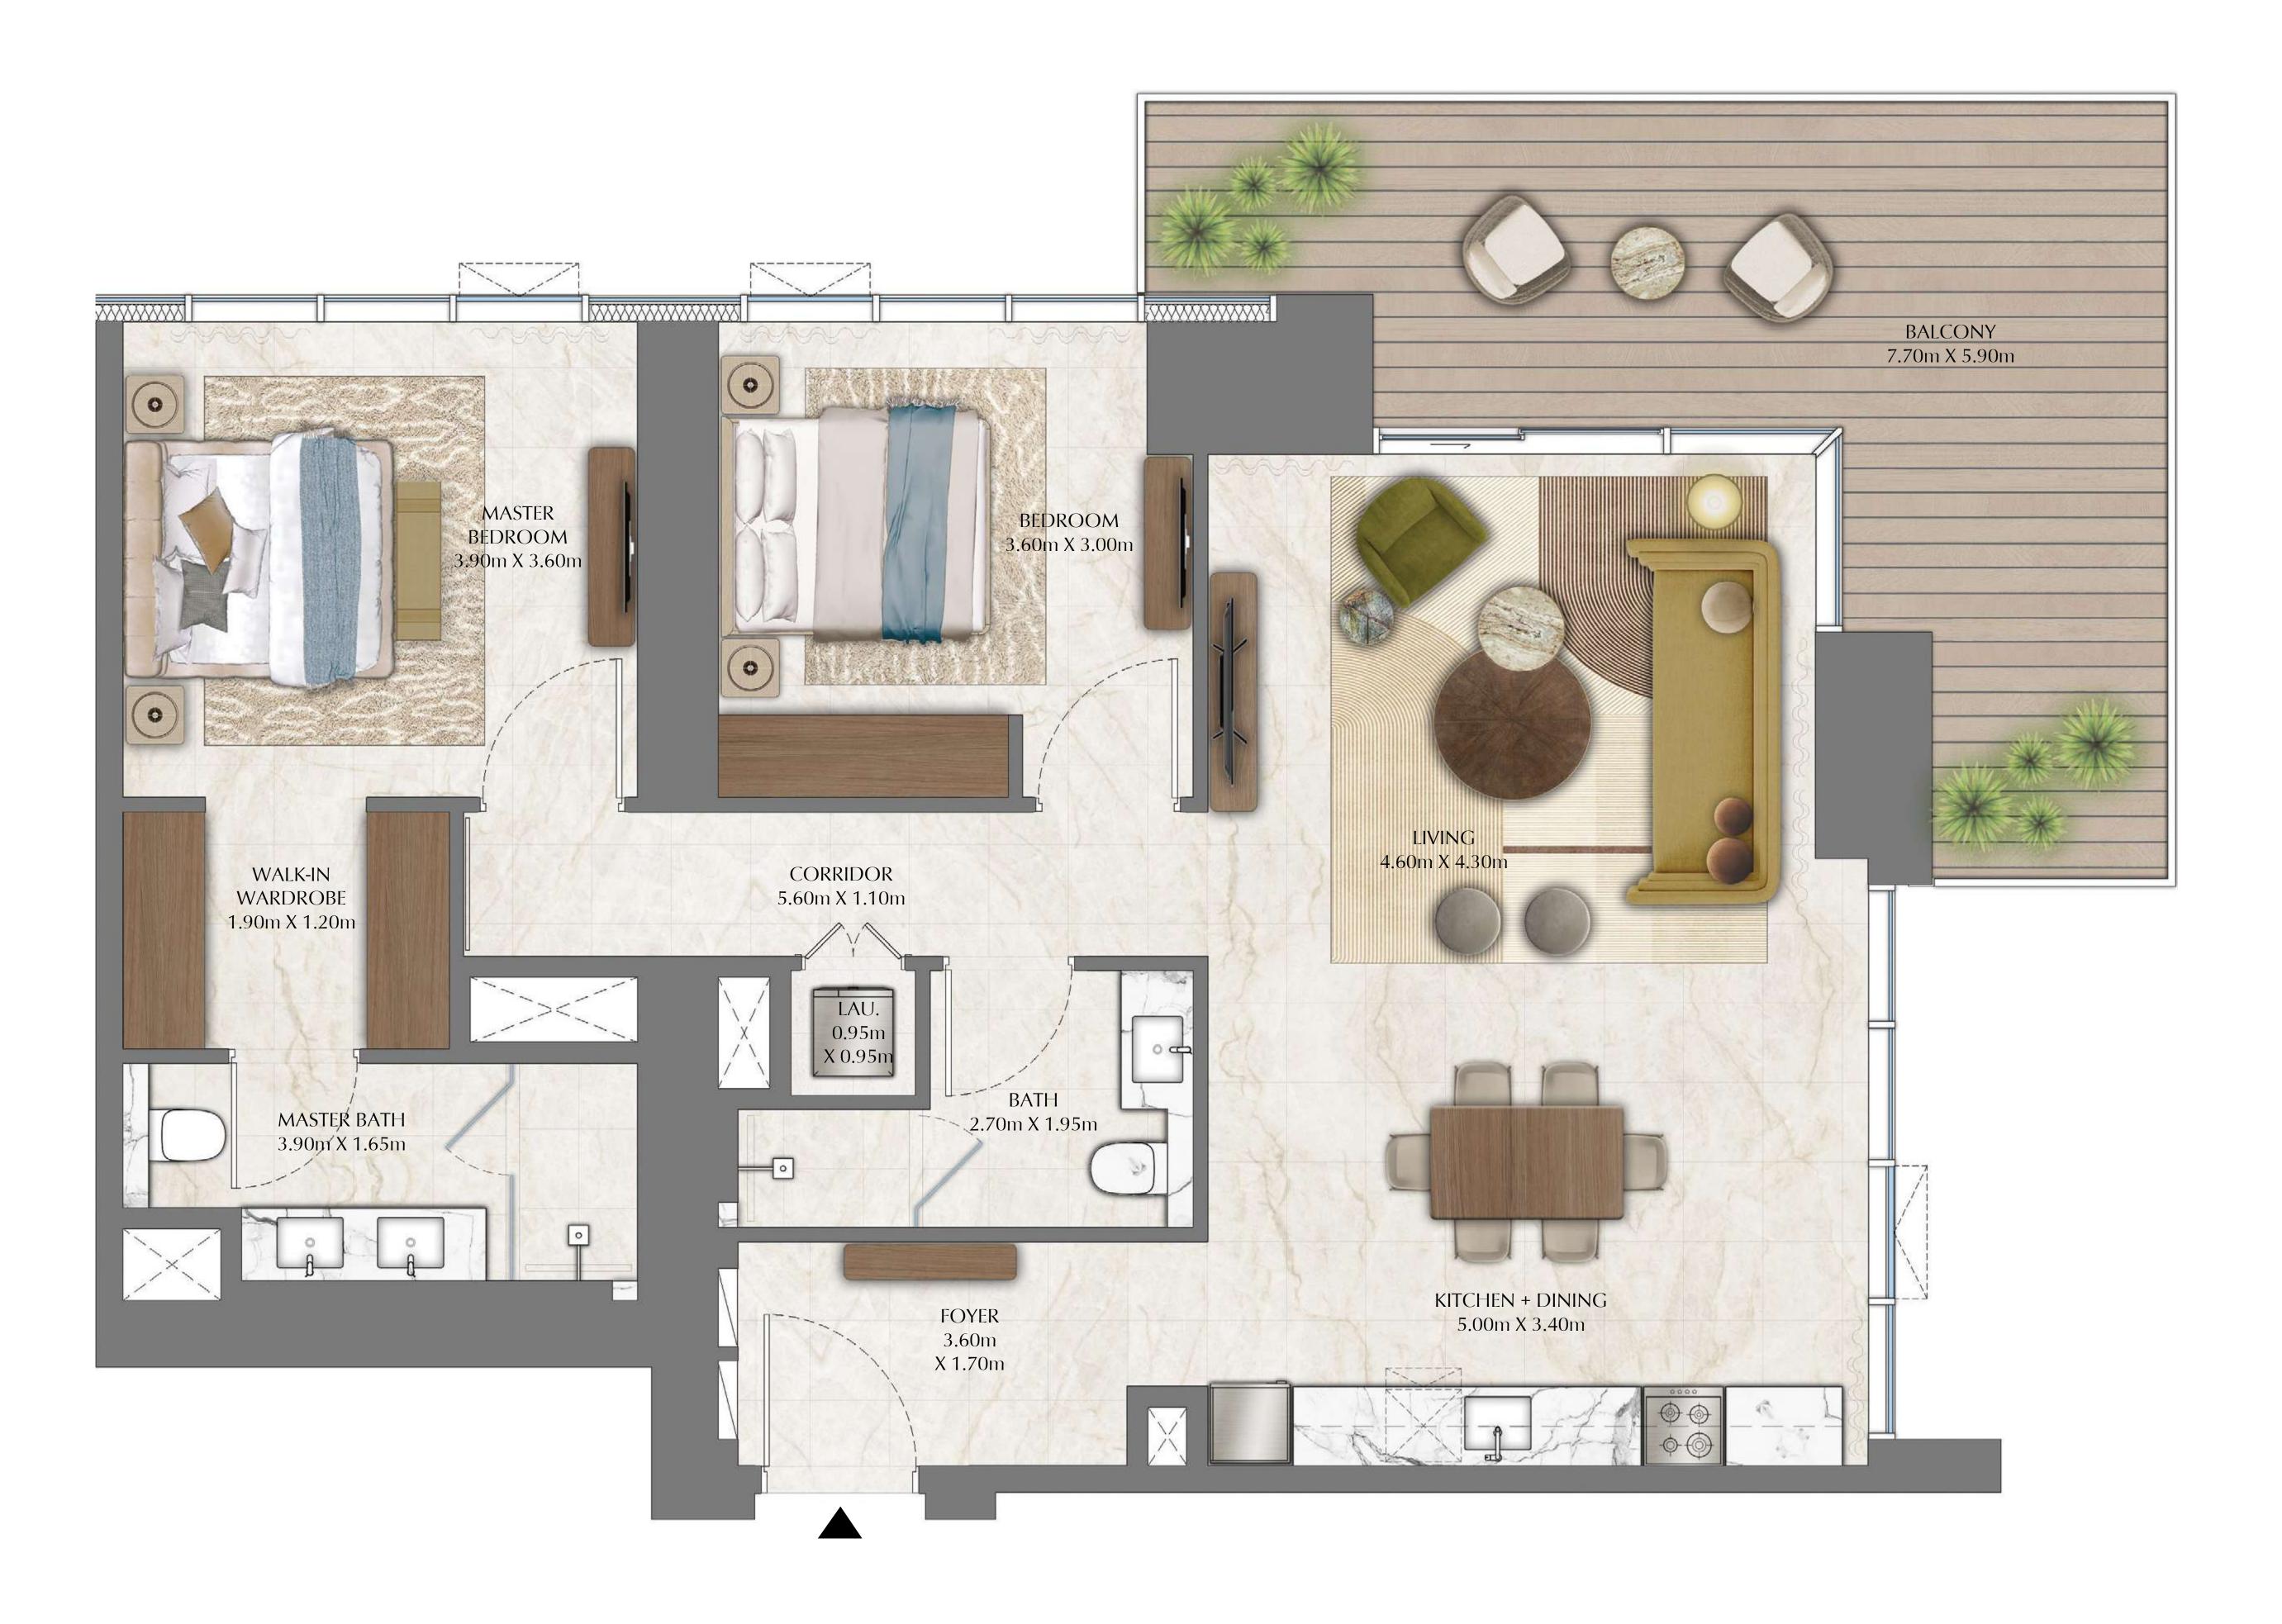

## TOWER 2 2 BEDROOM

PODIUM LEVEL 1 UNIT 03

SUITE AREA

320.33 SQ.FT.

1,140.76 SQ.FT.

BALCONY AREA

TOTAL AREA

1,461.09 SQ.FT.

KEY PLAN

29.76 SQ.M.

135.74 SQ.M.

DIFC Views