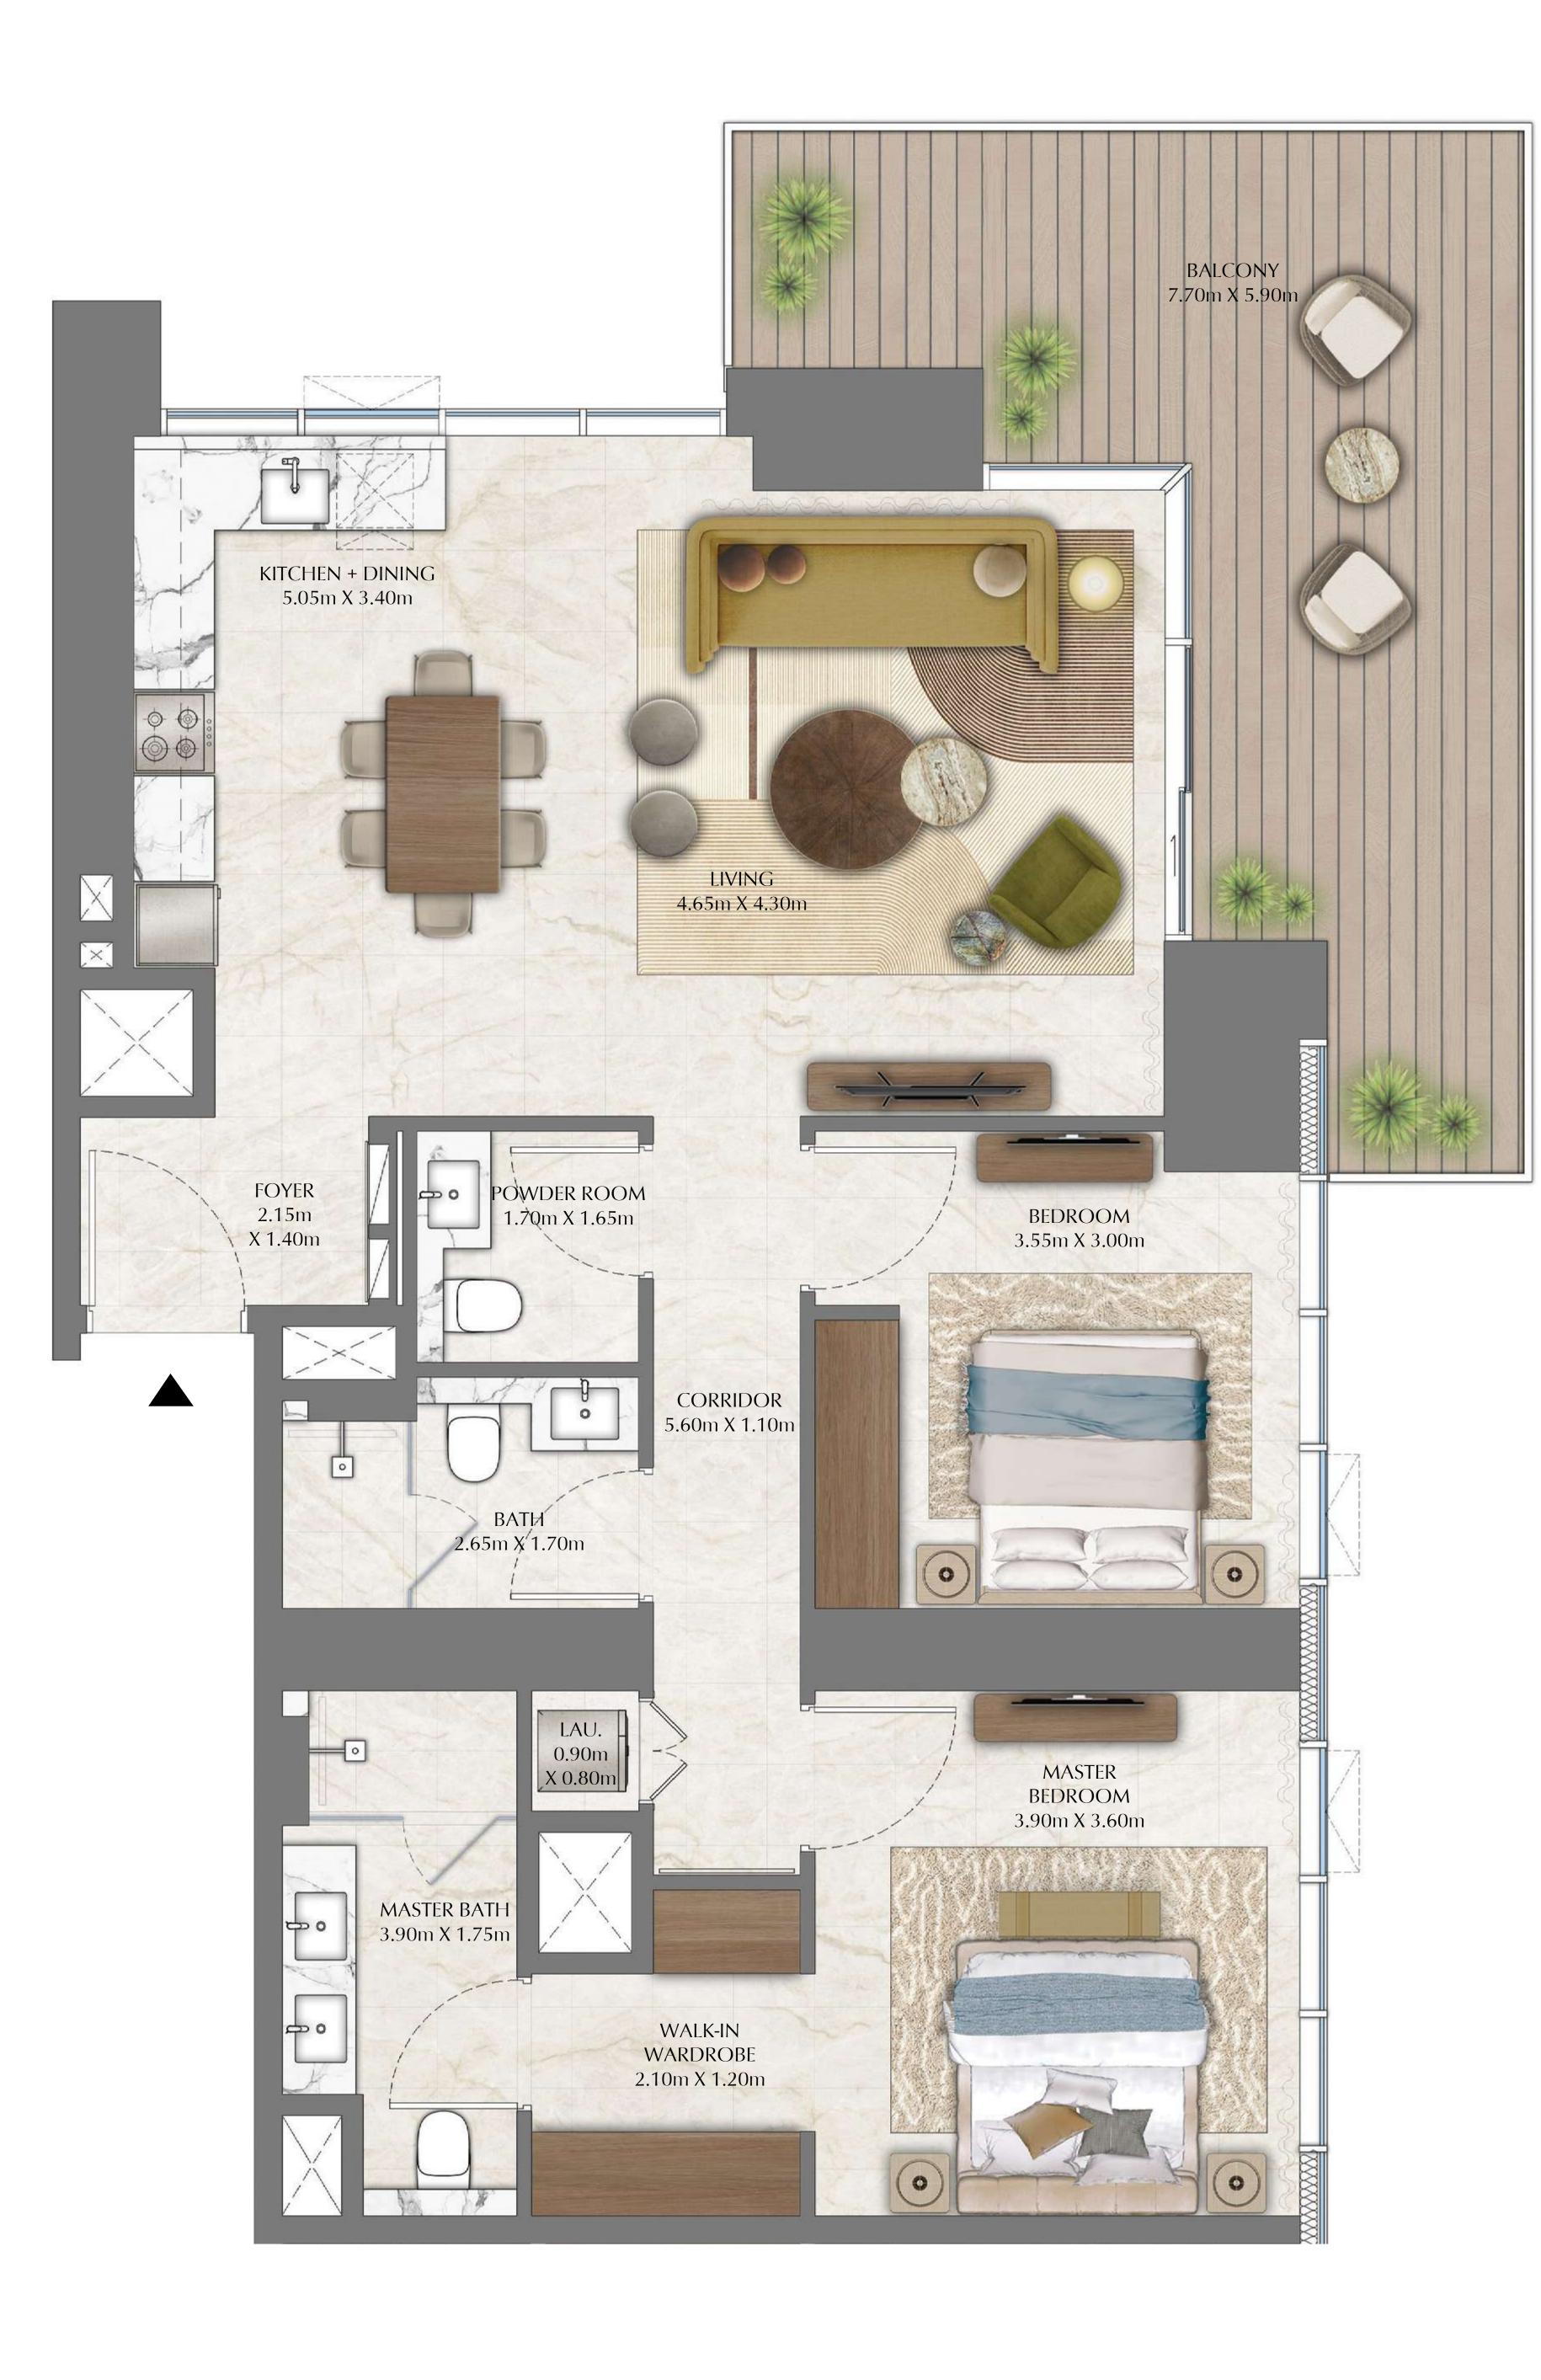

## TOWER 2 2 BEDROOM

LEVELS 04 - 28 UNIT 01

SUITE AREA

1,003.52 SQ.FT.

BALCONY AREA

TOTAL AREA

143.16 SQ.FT.

1,146.68 SQ.FT.

FLOOR PLAN 1. All dimensions are in imperial and metric, and measured from finish to finish excluding construction tolerances. 2. All materials, dimensions, and drawings are approximate only. 3. Information is subject to change without notice, at developer's absolute discretion. 4. Actual area may vary from the stated area. 5. Drawings not to scale. 6. All images used are for illustrative purposes only and do not represent the actual size, features, specifications, fittings, and furnishings. 7. The developer reserves the right to make revisions / alterations, at it's absolute discretion, without any liability whatsoever.

13.30 SQ.M.

106.53 SQ.M.

DIFC Views