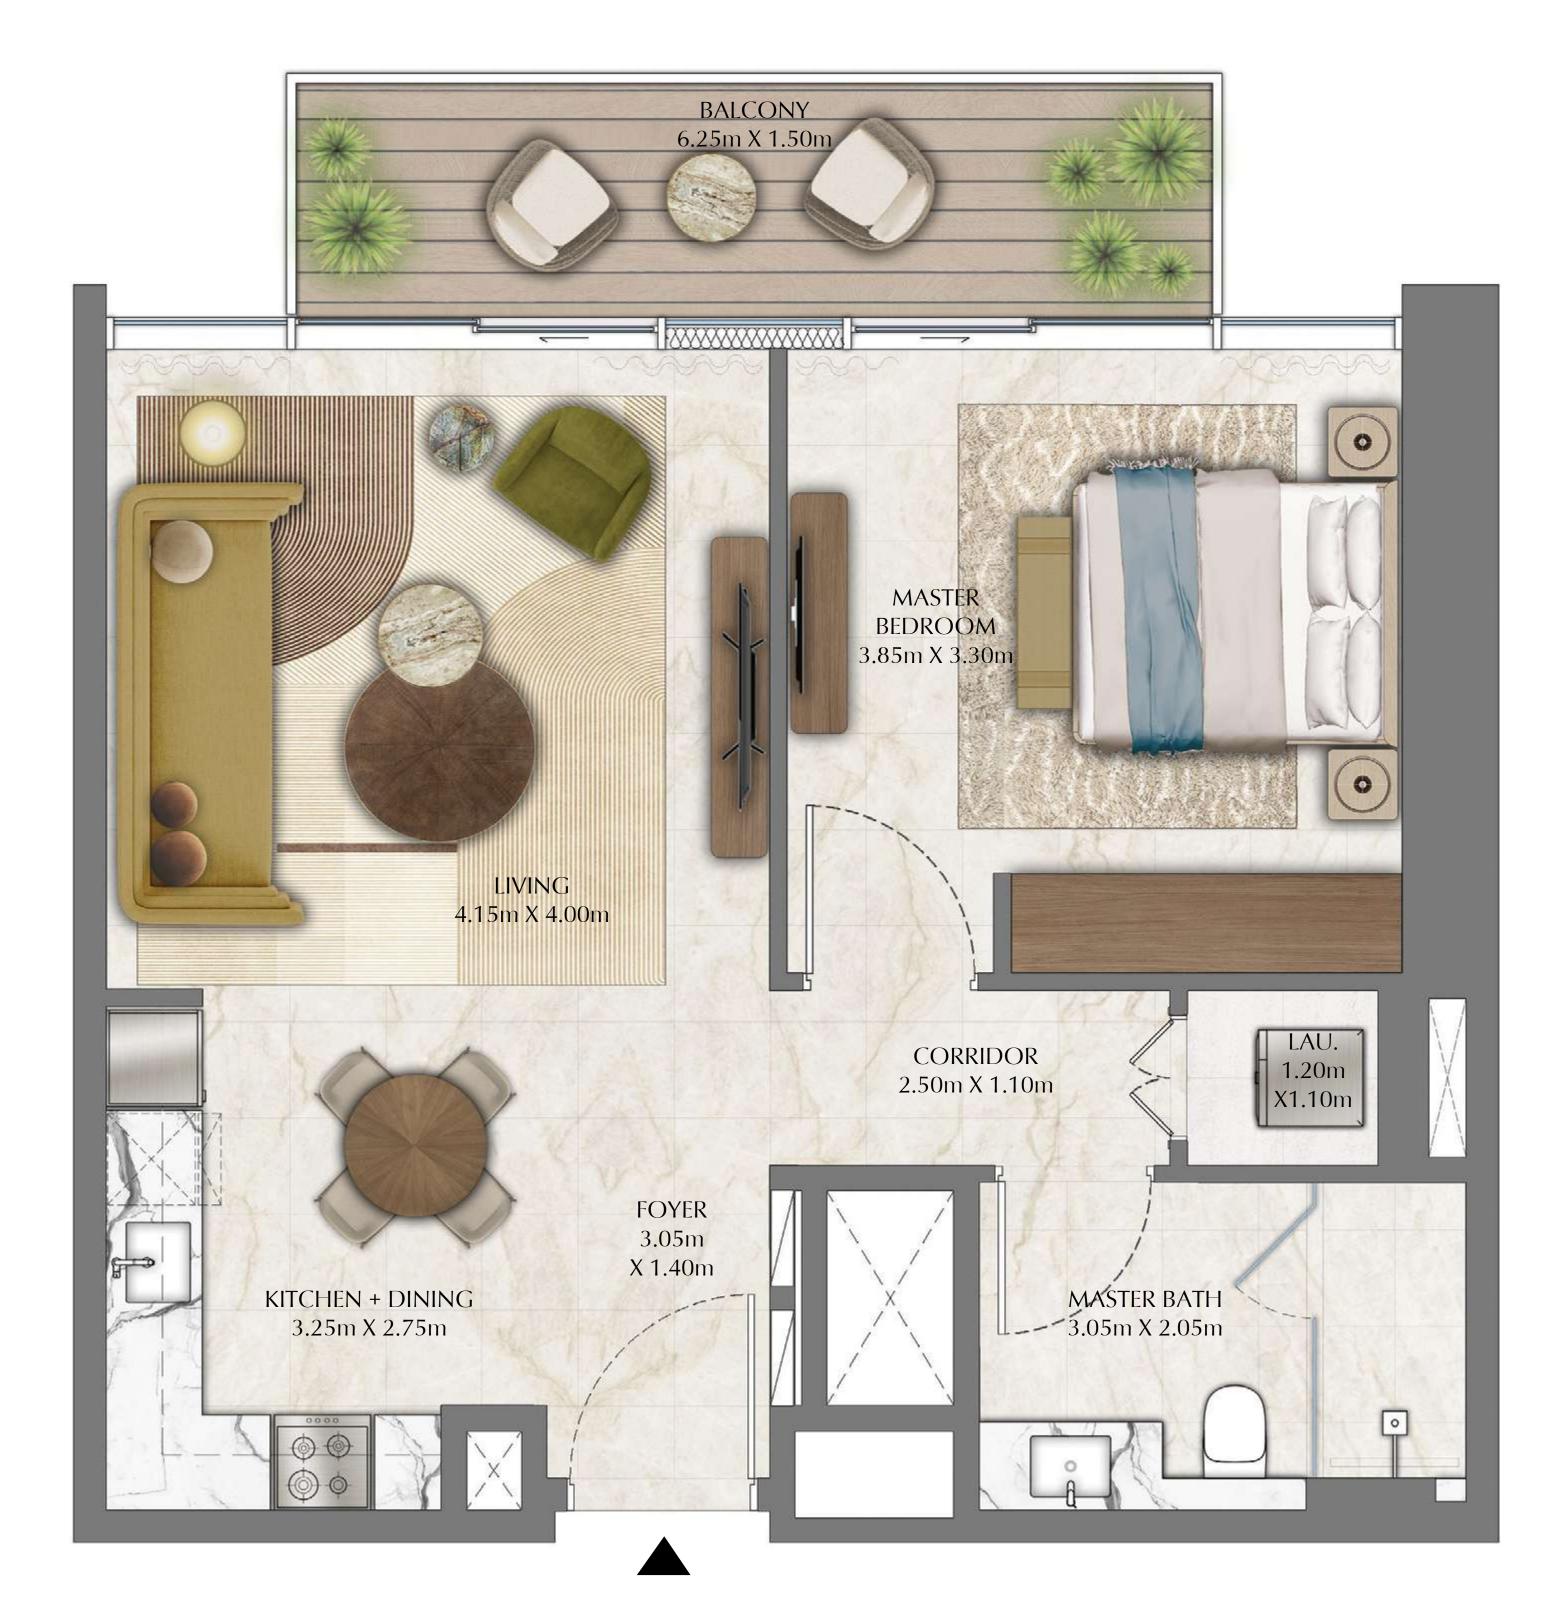

## TOWER 2 1 BEDROOM

PODIUM LEVEL 2 UNIT 04

SUITE AREA645.73 SQ.FT.BALCONY AREA118.94 SQ.FT.TOTAL AREA764.67 SQ.FT.

KEY PLAN

FLOOR PLAN 1. All dimensions are in imperial and metric, and measured from finish to finish excluding construction tolerances. 2. All materials, dimensions, and drawings are approximate only. 3. Information is subject to change without notice, at developer's absolute discretion. 4. Actual area may vary from the stated area. 5. Drawings not to scale. 6. All images used are for illustrative purposes only and do not represent the actual size, features, specifications, fittings, and furnishings. 7. The developer reserves the right to make revisions / alterations, at it's absolute discretion, without any liability whatsoever.

11.05 SQ.M.

71.04 SQ.M.

DIFC Views