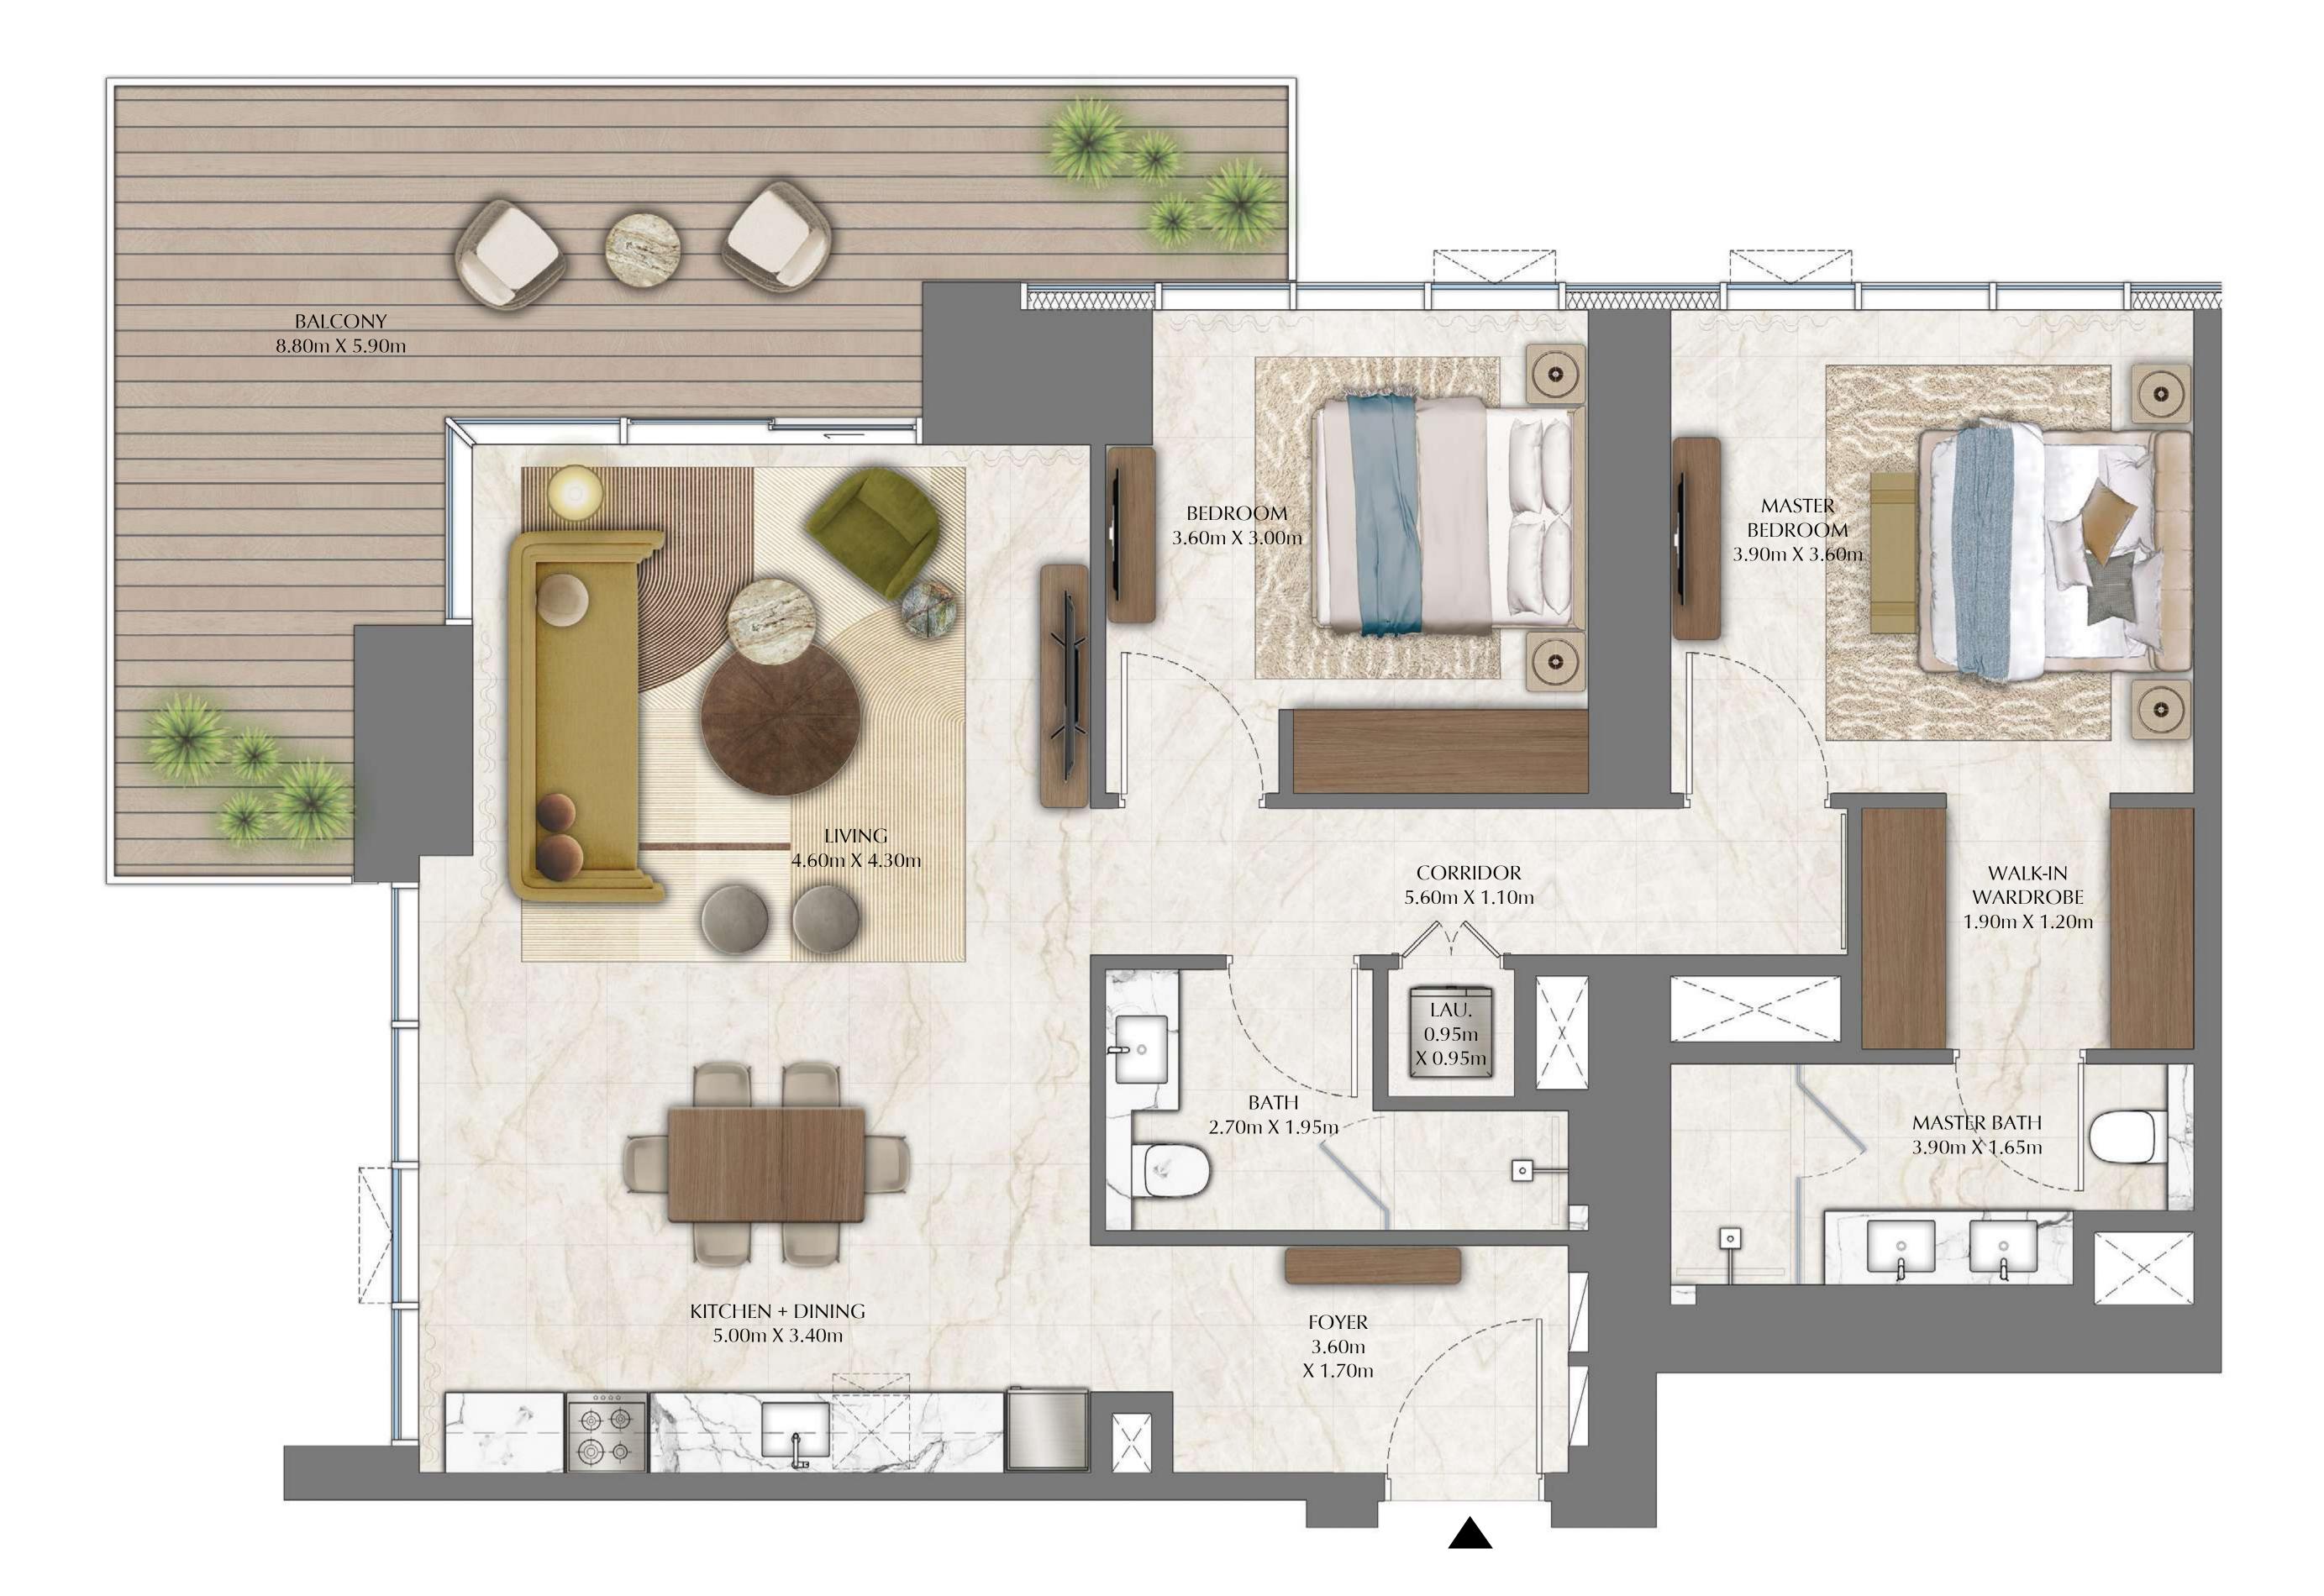

## TOWER 2 2 BEDROOM

PODIUM LEVEL 1 UNIT 03

SUITE AREA

320.33 SQ.FT.

1,140.76 SQ.FT.

BALCONY AREA

TOTAL AREA

1,461.09 SQ.FT.

KEY PLAN

29.76 SQ.M.

135.74 SQ.M.

DIFC Views

320.33 SQ.FT.

FLOOR PLAN 1. All dimensions are in imperial and metric, and measured from finish to finish excluding construction tolerances. 2. All materials, dimensions, and drawings are approximate only. 3. Information is subject to change without notice, at developer's absolute discretion. 4. Actual area may vary from the stated area. 5. Drawings not to scale. 6. All images used are for illustrative purposes only and do not represent the actual size, features, specifications, fittings, and furnishings. 7. The developer reserves the right to make revisions / alterations, at it's absolute discretion, without any liability whatsoever.