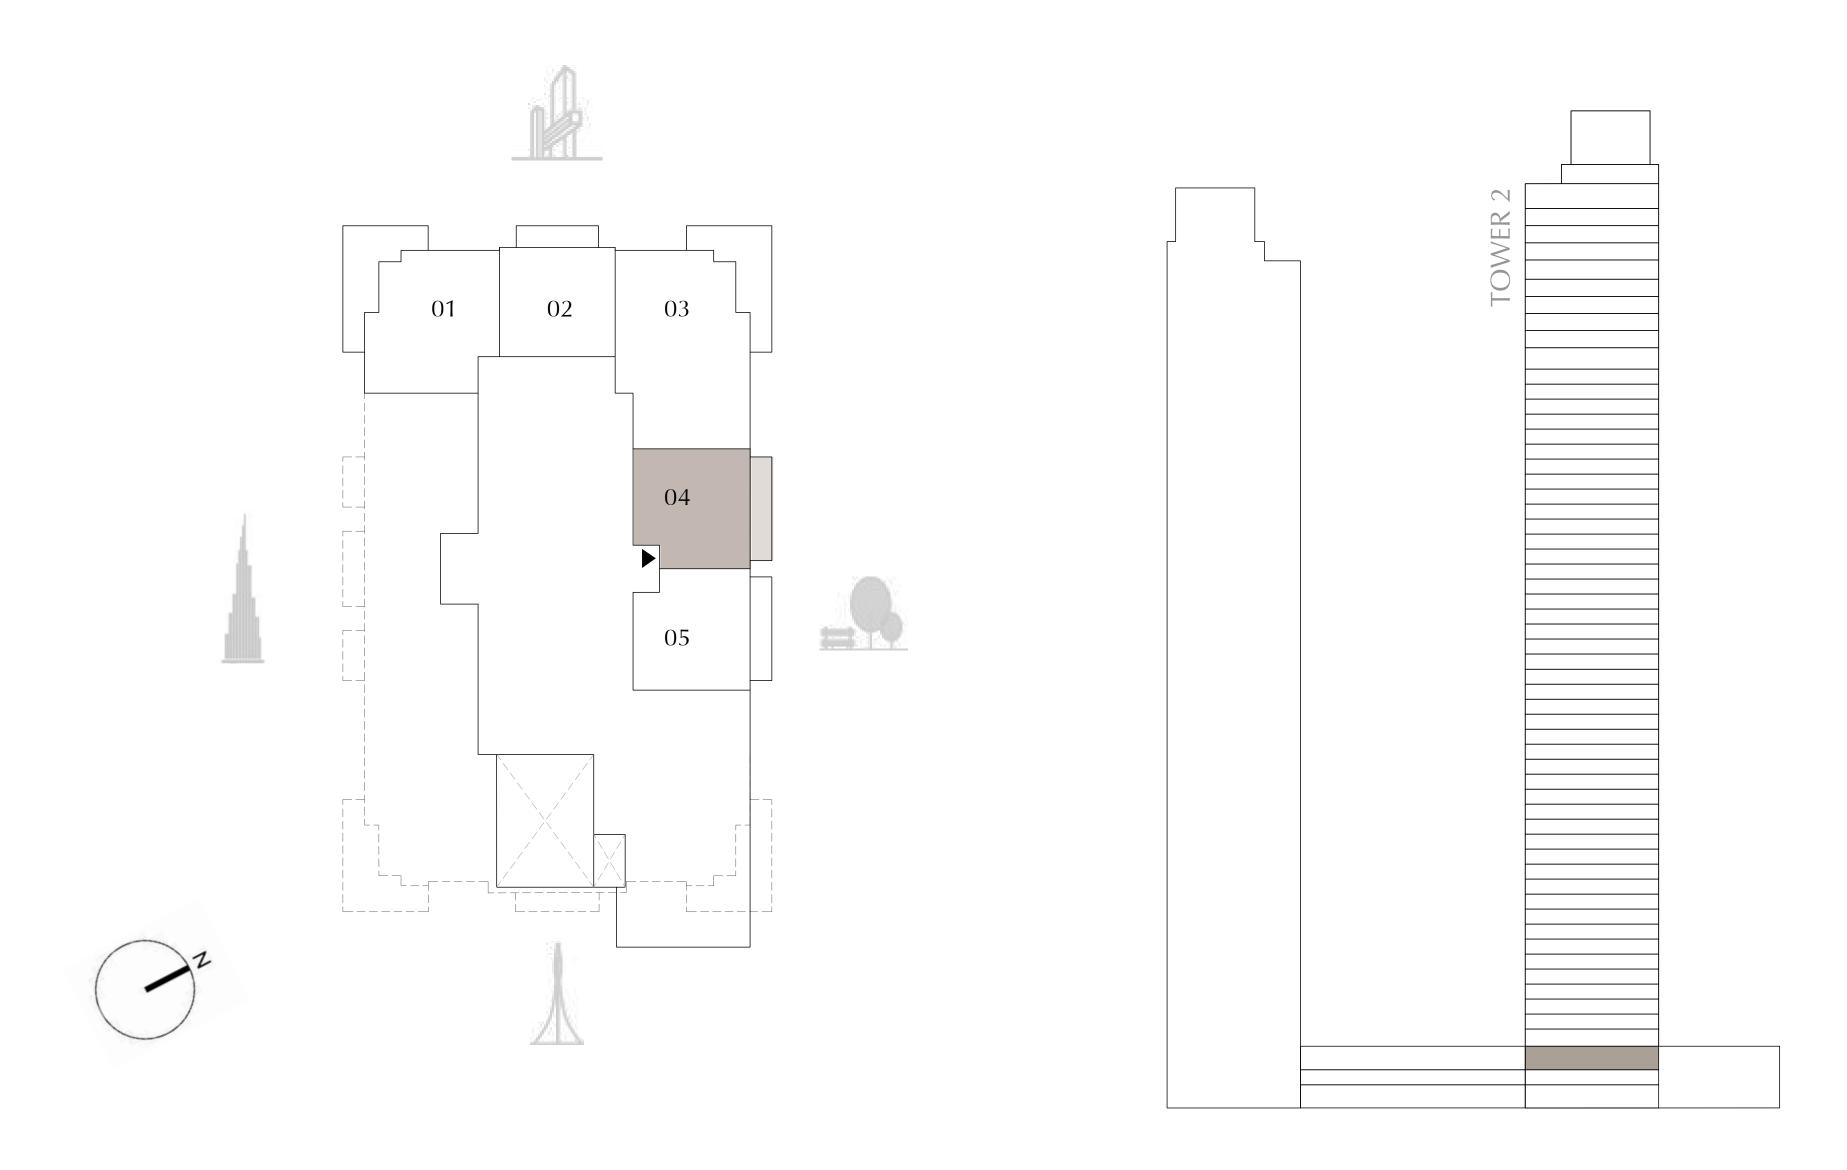

## TOWER 2 1 BEDROOM

PODIUM LEVEL 2 UNIT 04

SUITE AREA645.73 SQ.FT.BALCONY AREA118.94 SQ.FT.TOTAL AREA764.67 SQ.FT.

KEY PLAN

FLOOR PLAN 1. All dimensions are in imperial and metric, and measured from finish to finish excluding construction tolerances. 2. All materials, dimensions, and drawings are approximate only. 3. Information is subject to change without notice, at developer's absolute discretion. 4. Actual area may vary from the stated area. 5. Drawings not to scale. 6. All images used are for illustrative purposes only and do not represent the actual size, features, specifications, fittings, and furnishings. 7. The developer reserves the right to make revisions / alterations, at it's absolute discretion, without any liability whatsoever.

11.05 SQ.M.

71.04 SQ.M.

DIFC Views