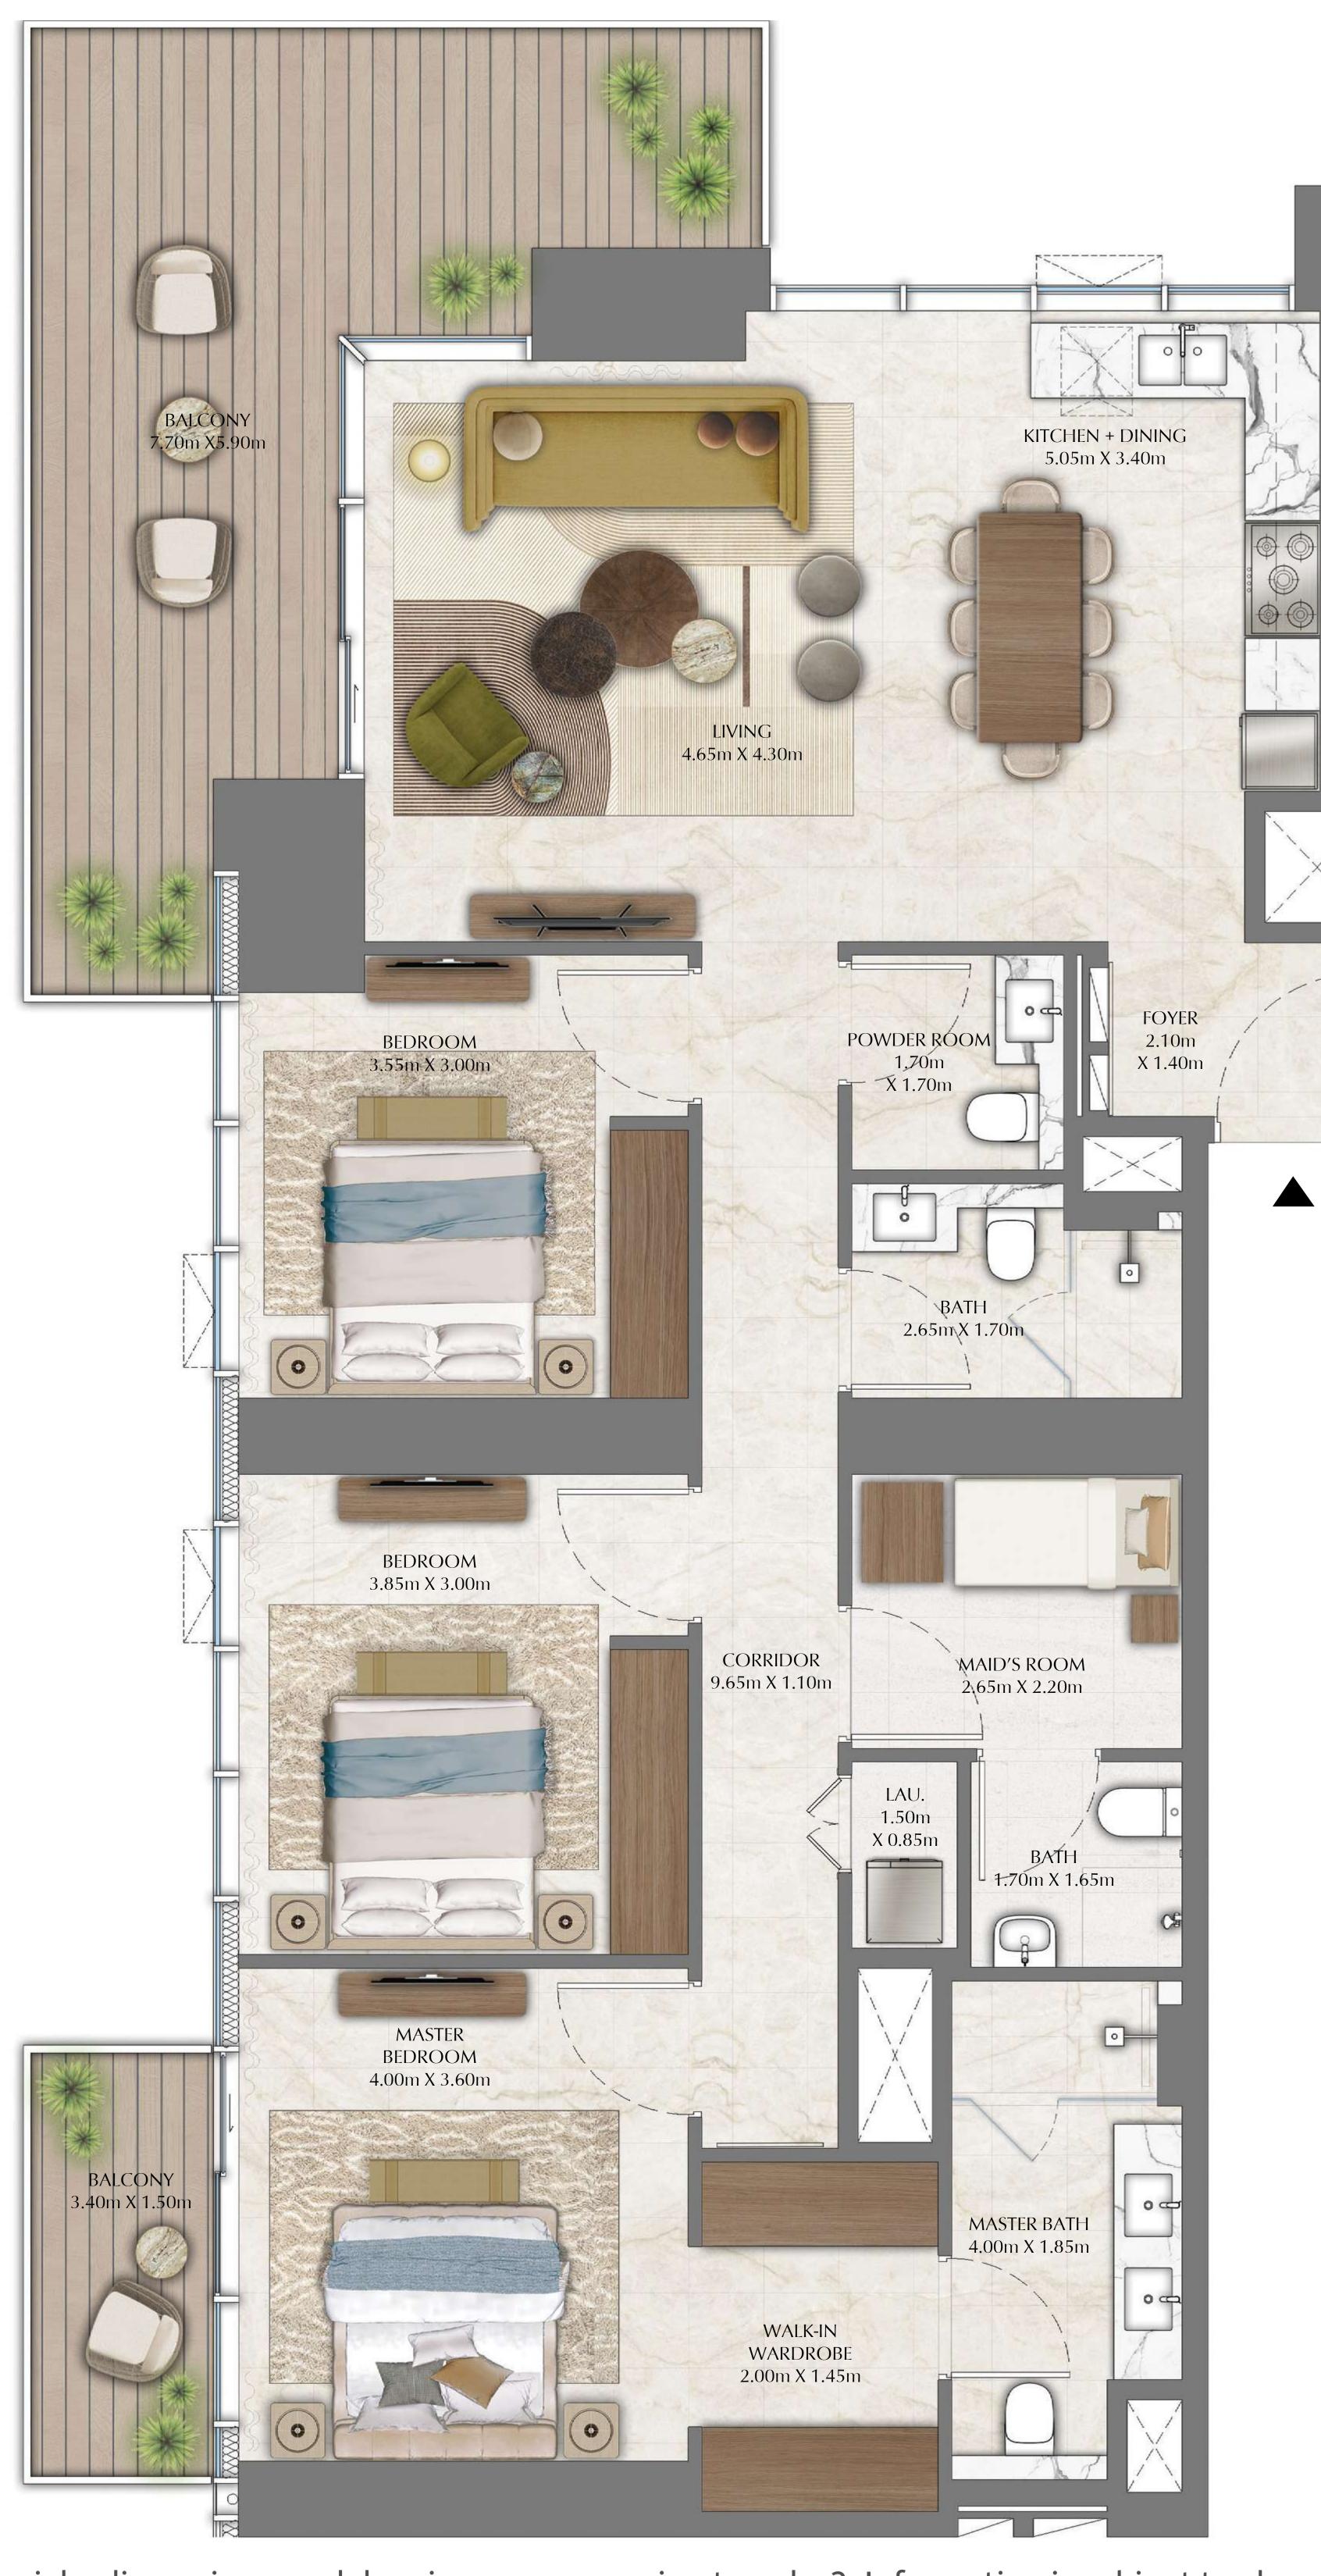

## TOWER 2 2 BEDROOM

PODIUM LEVEL 1 UNIT 03

SUITE AREA

320.33 SQ.FT.

1,140.76 SQ.FT.

BALCONY AREA

TOTAL AREA

1,461.09 SQ.FT.

KEY PLAN

29.76 SQ.M.

135.74 SQ.M.

DIFC Views