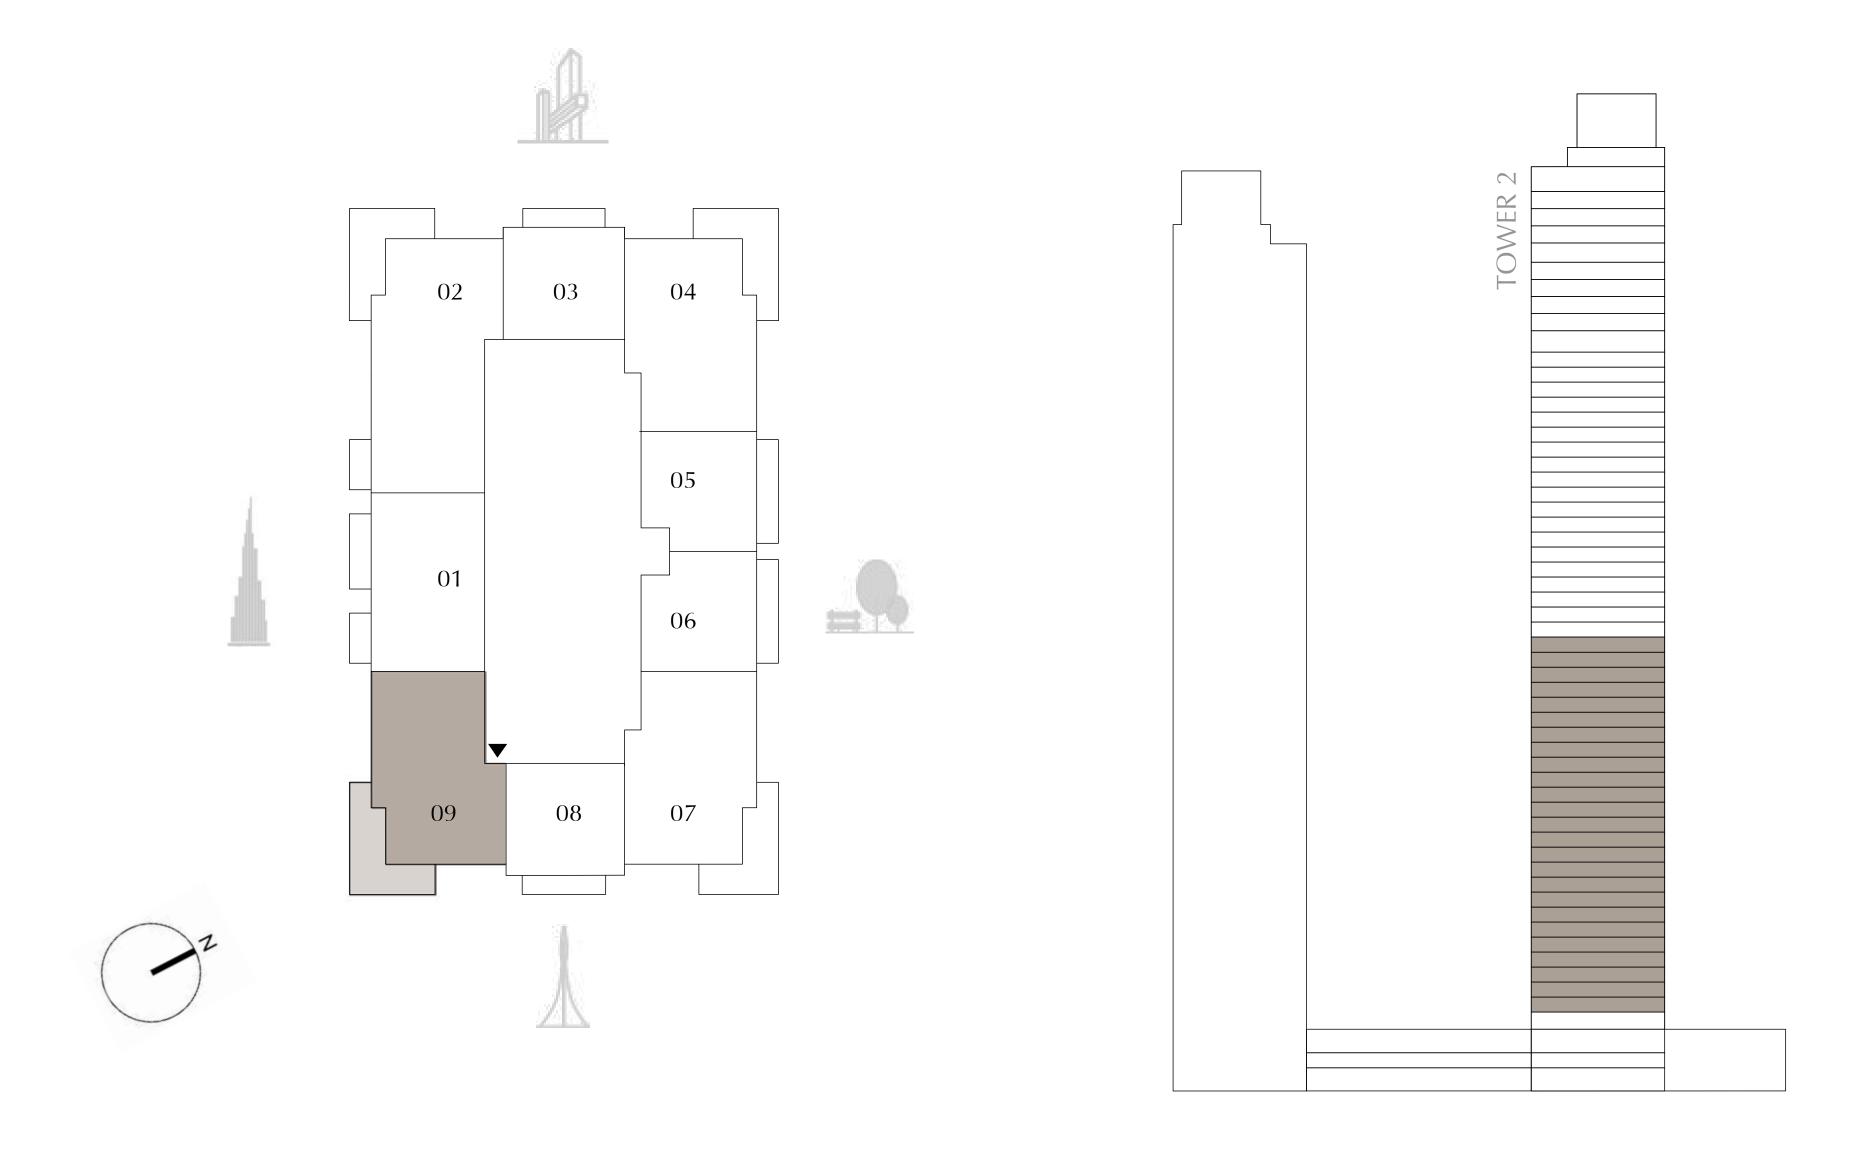

## TOWER 2 2 BEDROOM

LEVELS 04 - 28 UNIT 09

SUITE AREA

1,120.42 SQ.FT.

BALCONY AREA

TOTAL AREA

304.30 SQ.FT.

1,424.72 SQ.FT.

104.09 SQ.M.

28.27 SQ.M.

132.36 SQ.M.

DIFC Views