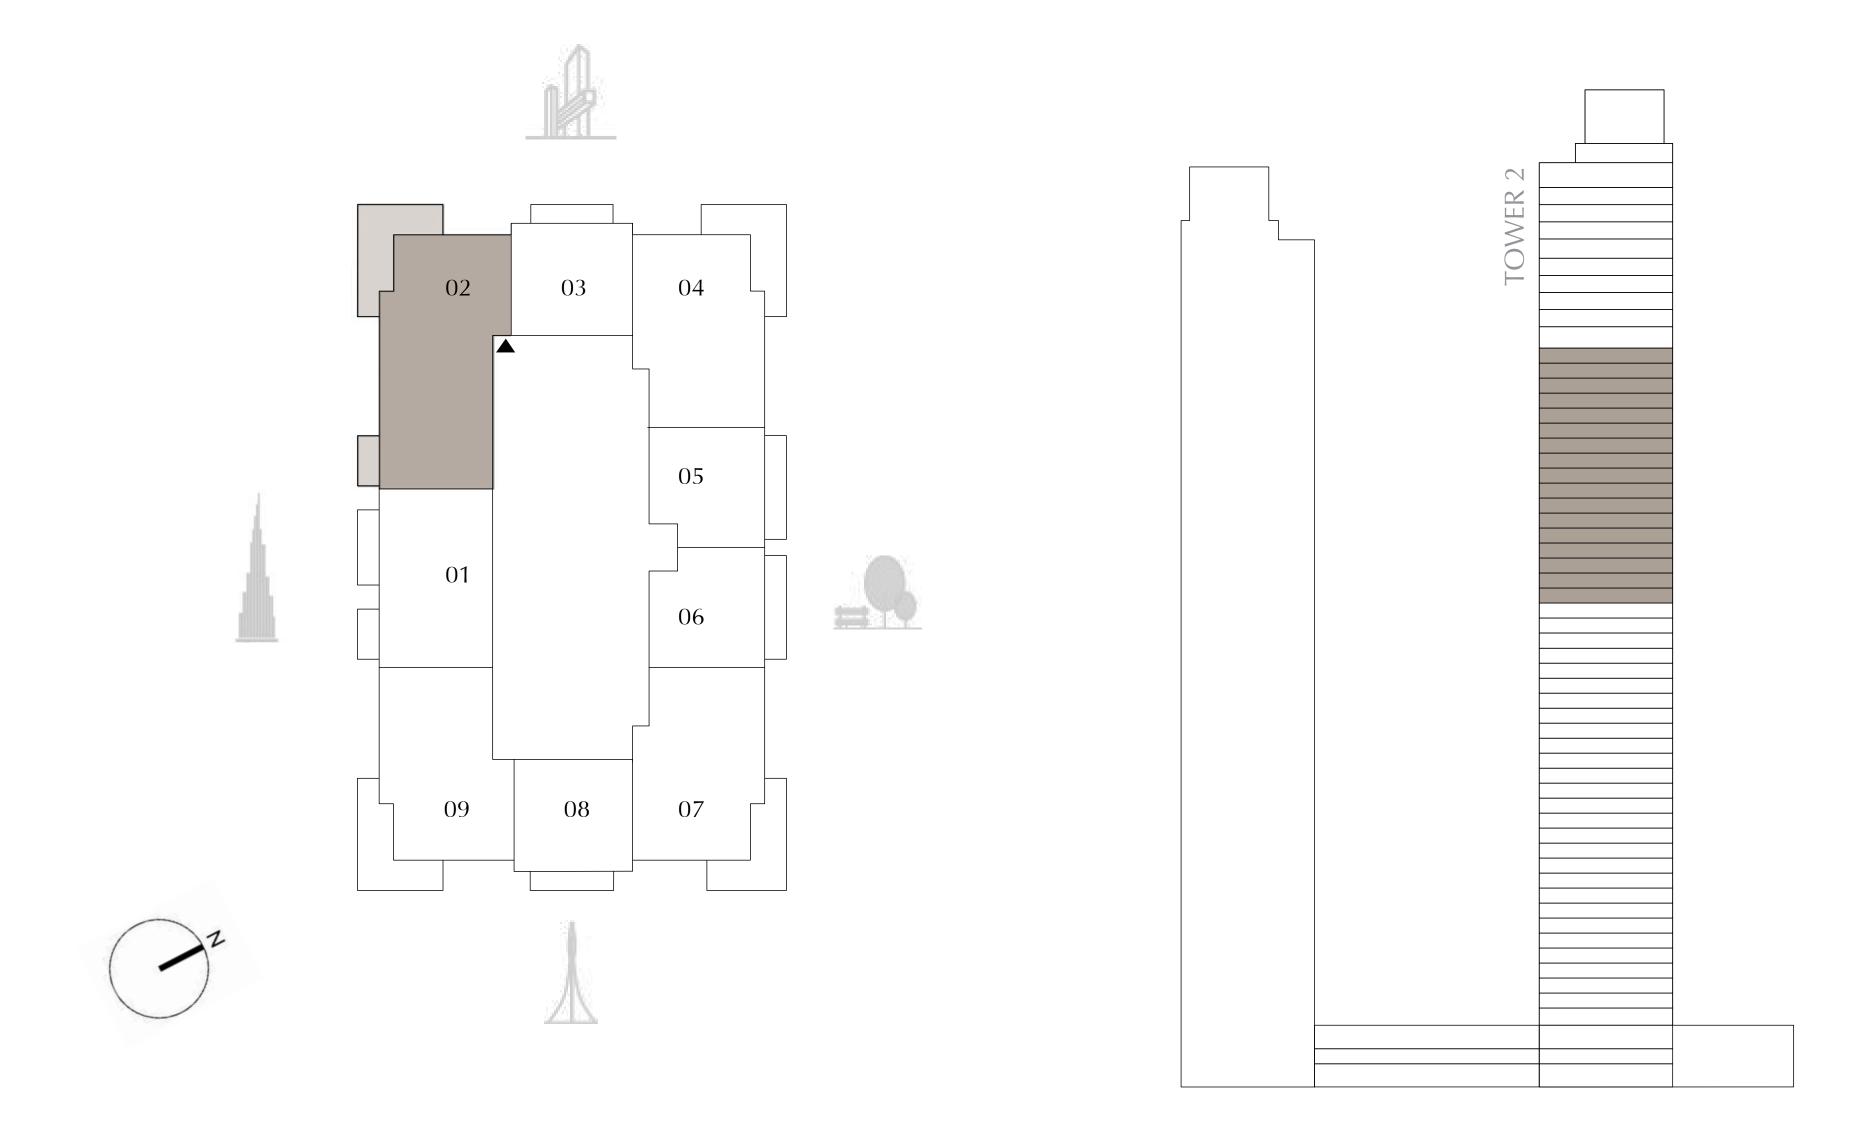

## TOWER 2 1 BEDROOM

PODIUM LEVEL 1 UNIT 02

SUITE AREA669.41 SQ.FT.BALCONY AREA94.40 SQ.FT.TOTAL AREA763.81 SQ.FT.

KEY PLAN

62.19 SQ.M.

8.77 SQ.M.

70.96 SQ.M.

DIFC Views

62.19 SQ.M.

8.77 SQ.M.

70.96 SQ.M.

DIFC Views