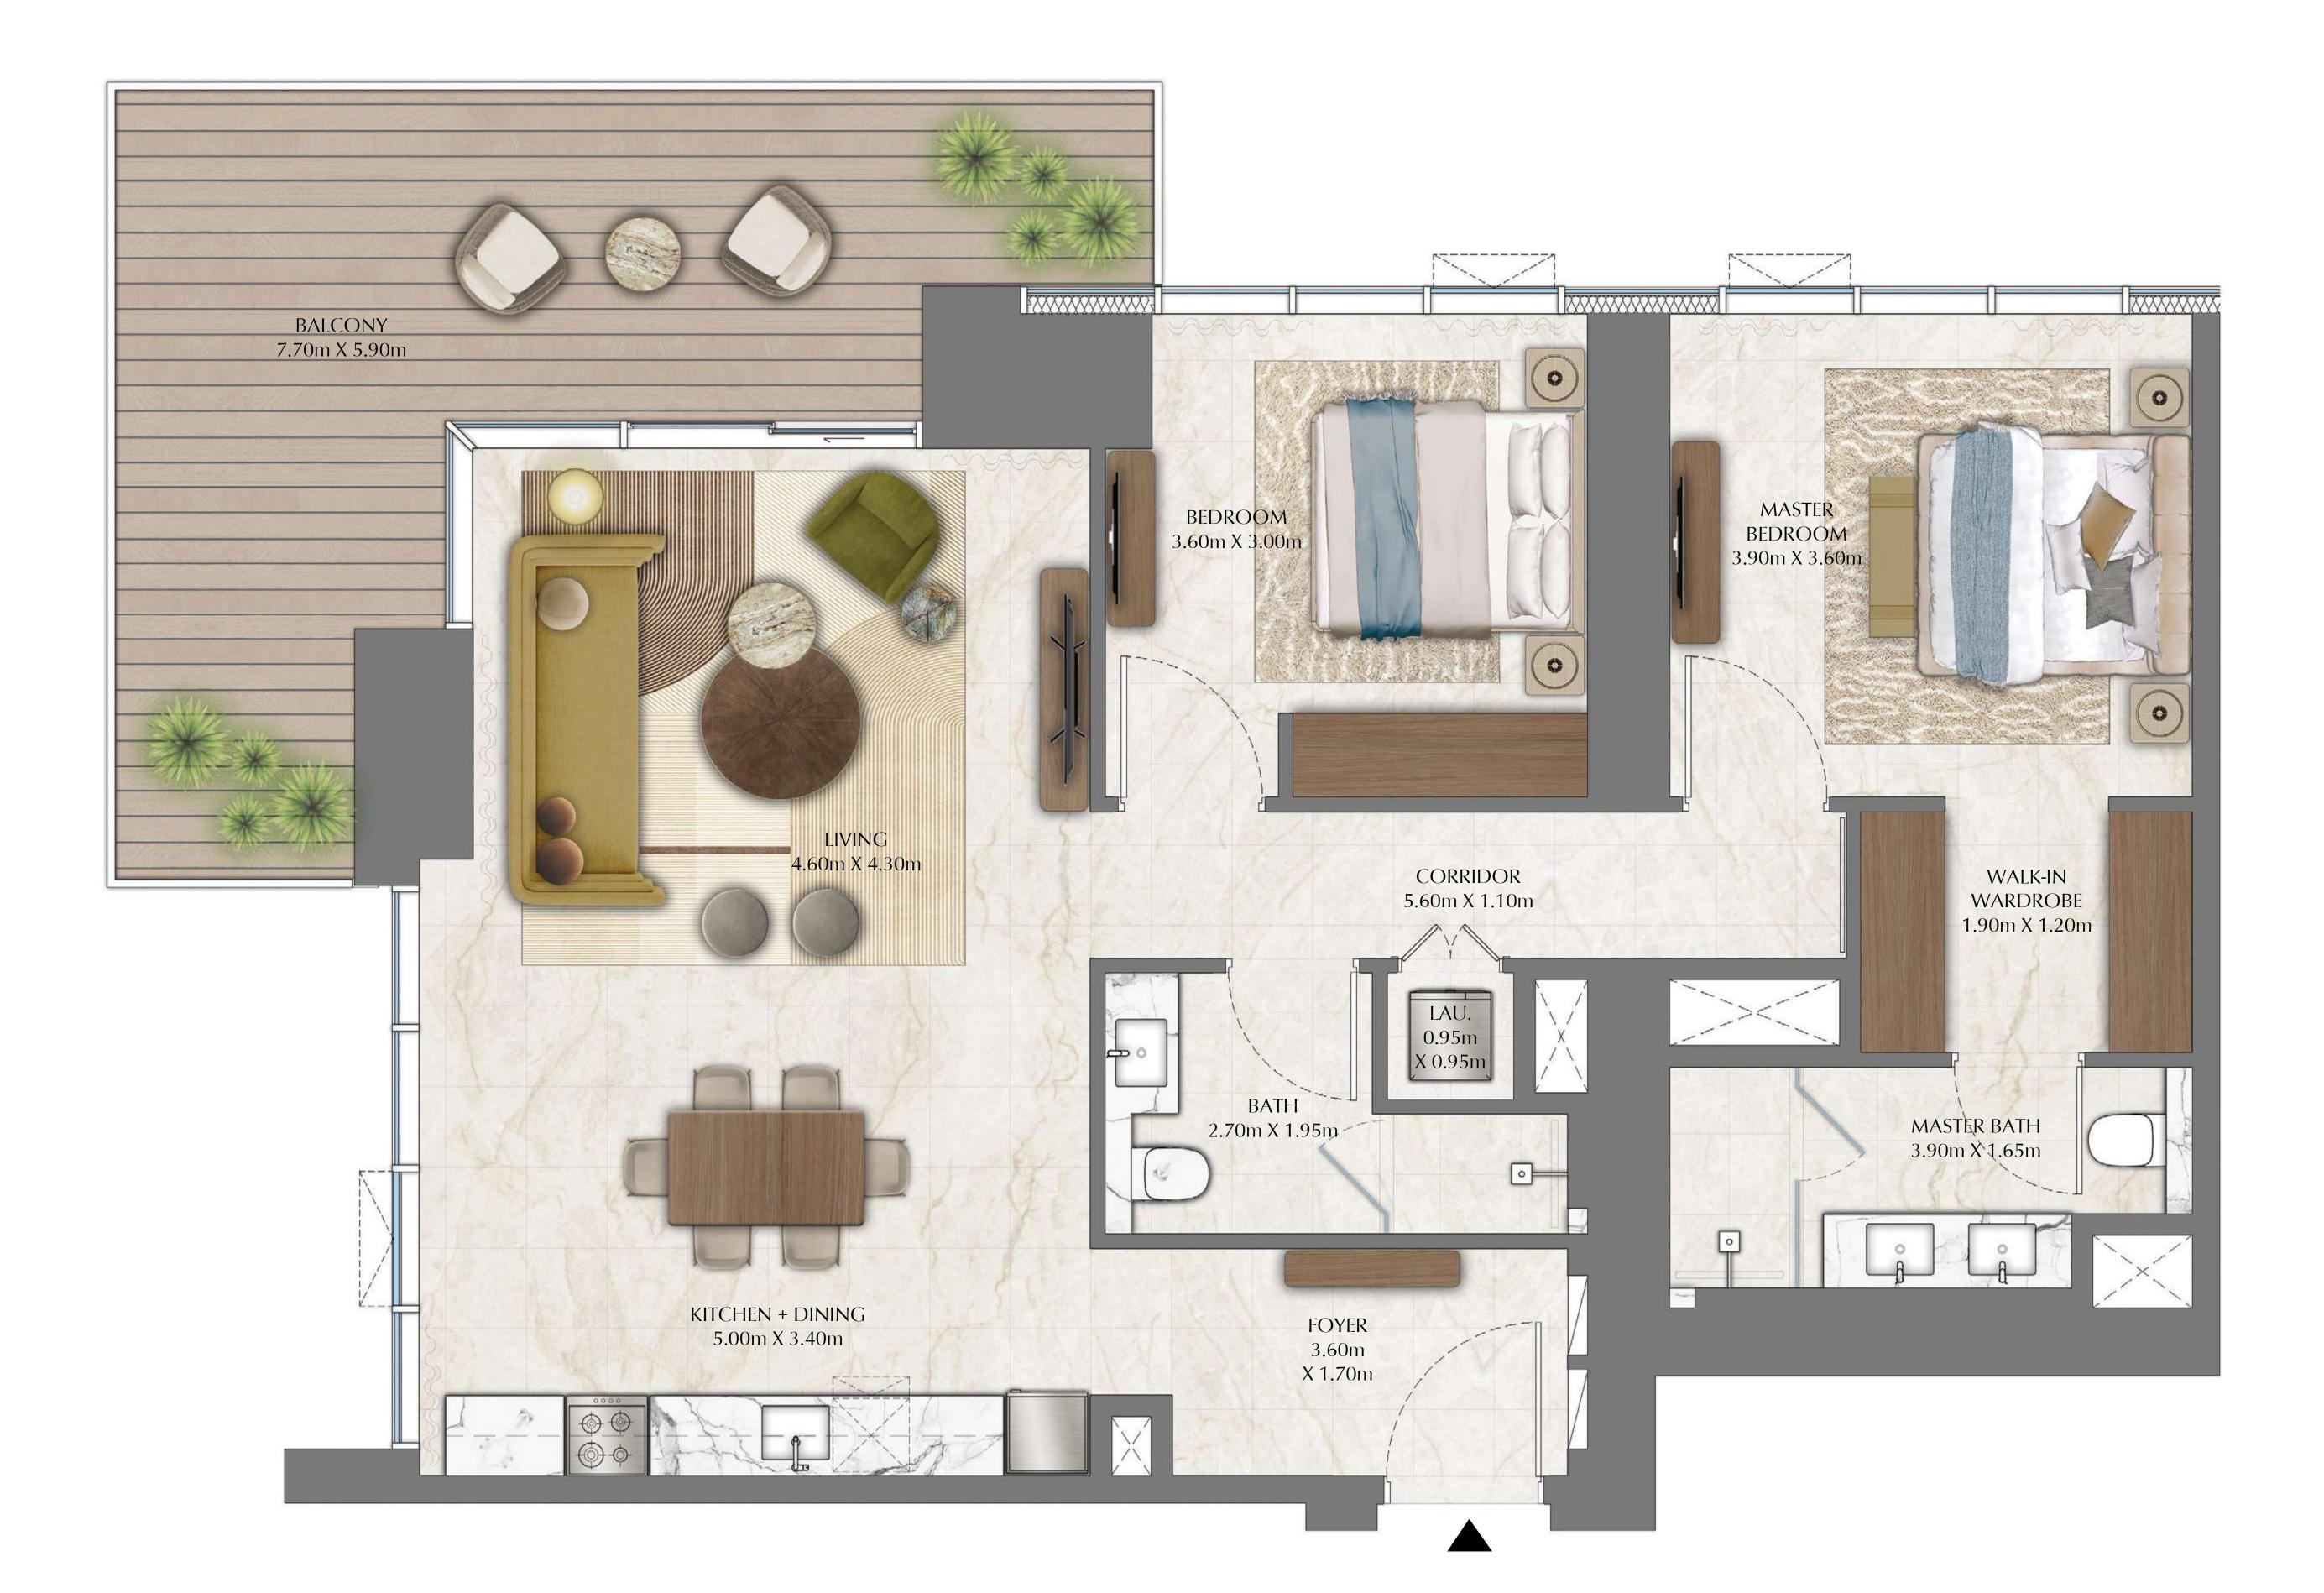

## TOWER 2 1 BEDROOM

PODIUM LEVEL 2 UNIT 05

SUITE AREA645.83 SQ.FT.BALCONY AREA118.94 SQ.FT.TOTAL AREA764.77 SQ.FT.

KEY PLAN

FLOOR PLAN 1. All dimensions are in imperial and metric, and measured from finish to finish excluding construction tolerances. 2. All materials, dimensions, and drawings are approximate only. 3. Information is subject to change without notice, at developer's absolute discretion. 4. Actual area may vary from the stated area. 5. Drawings not to scale. 6. All images used are for illustrative purposes only and do not represent the actual size, features, specifications, fittings, and furnishings. 7. The developer reserves the right to make revisions / alterations, at it's absolute discretion, without any liability whatsoever.

11.05 SQ.M.

71.05 SQ.M.