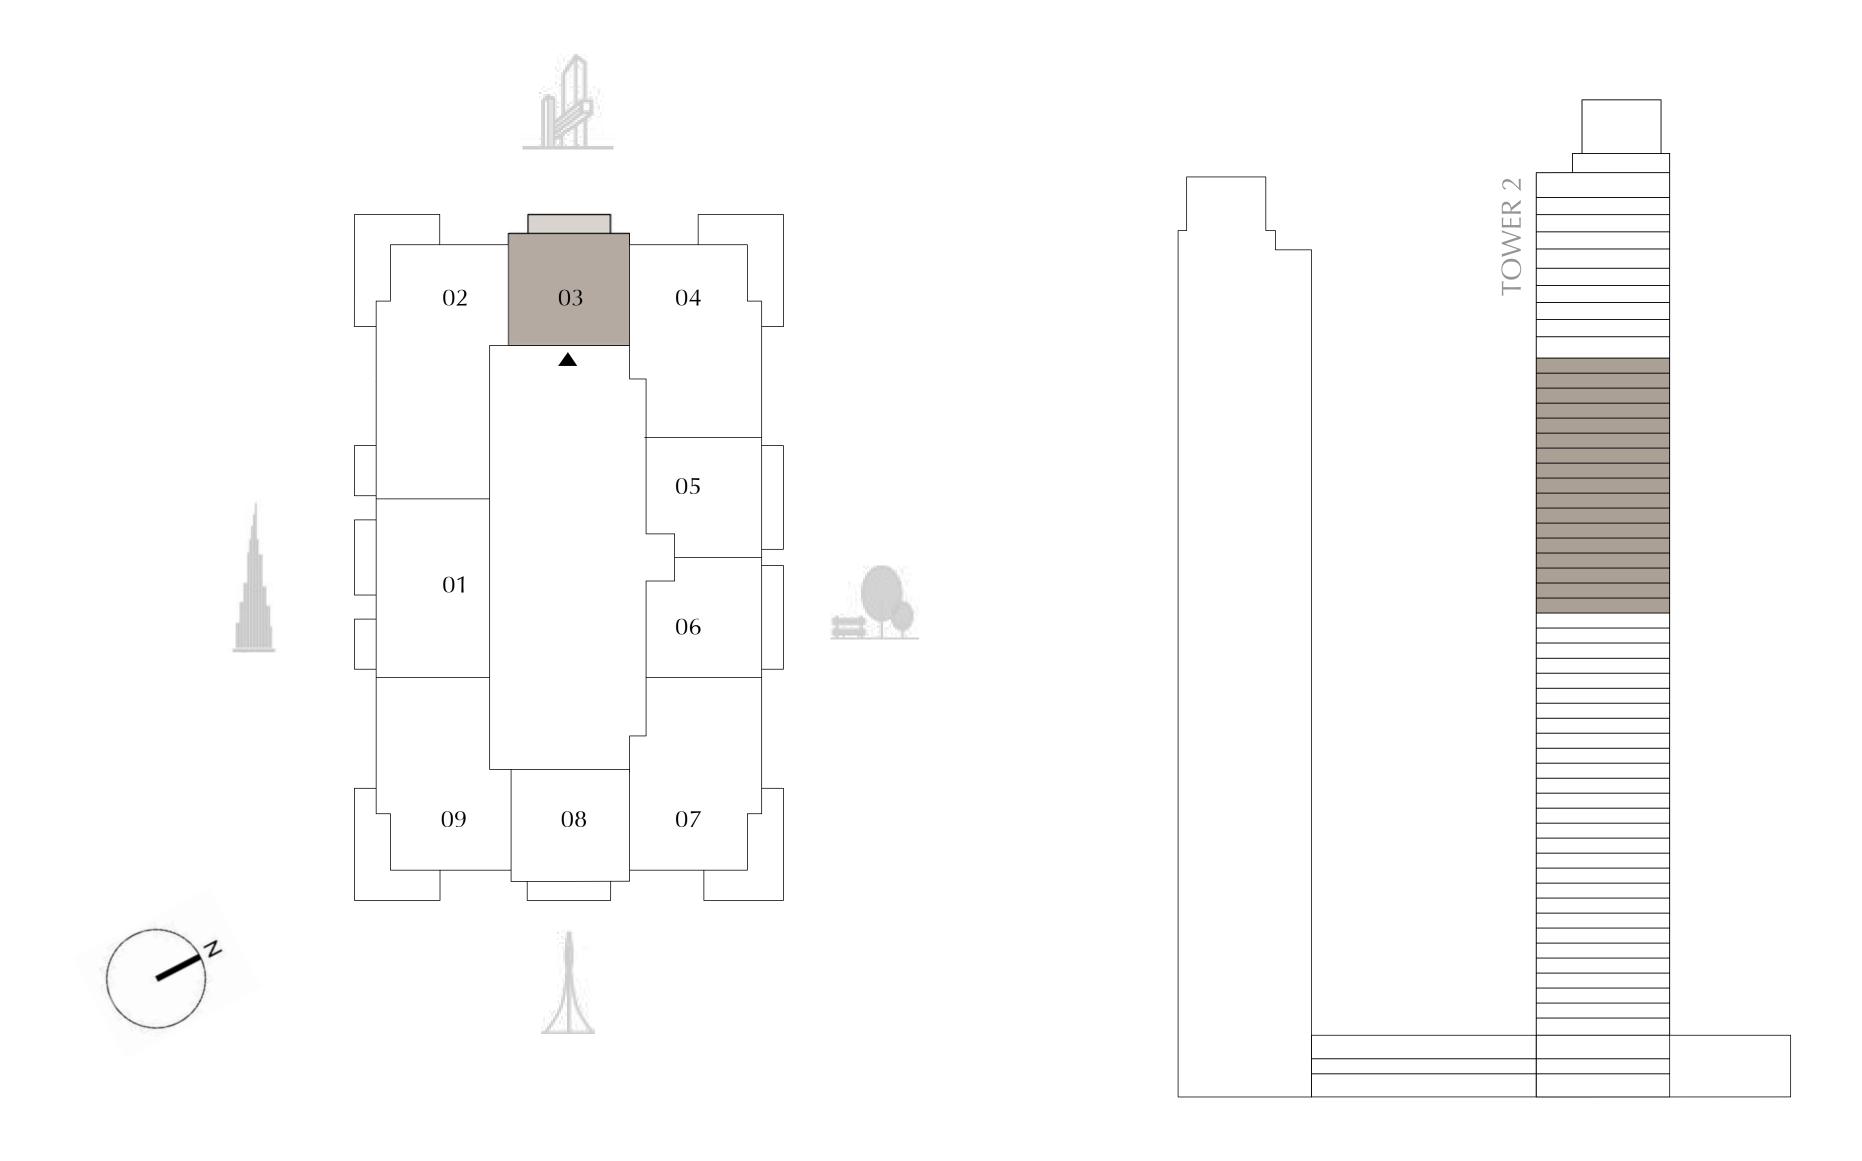

## TOWER 2 2 BEDROOM

PODIUM LEVEL 1 UNIT 03

SUITE AREA

320.33 SQ.FT.

1,140.76 SQ.FT.

BALCONY AREA

TOTAL AREA

1,461.09 SQ.FT.

KEY PLAN

29.76 SQ.M.

135.74 SQ.M.

DIFC Views

1,140.76 SQ.FT.

FLOOR PLAN 1. All dimensions are in imperial and metric, and measured from finish to finish excluding construction tolerances. 2. All materials, dimensions, and drawings are approximate only. 3. Information is subject to change without notice, at developer's absolute discretion. 4. Actual area may vary from the stated area. 5. Drawings not to scale. 6. All images used are for illustrative purposes only and do not represent the actual size, features, specifications, fittings, and furnishings. 7. The developer reserves the right to make revisions / alterations, at it's absolute discretion, without any liability whatsoever.

105.98 SQ.M.

29.76 SQ.M.

135.74 SQ.M.

DIFC Views