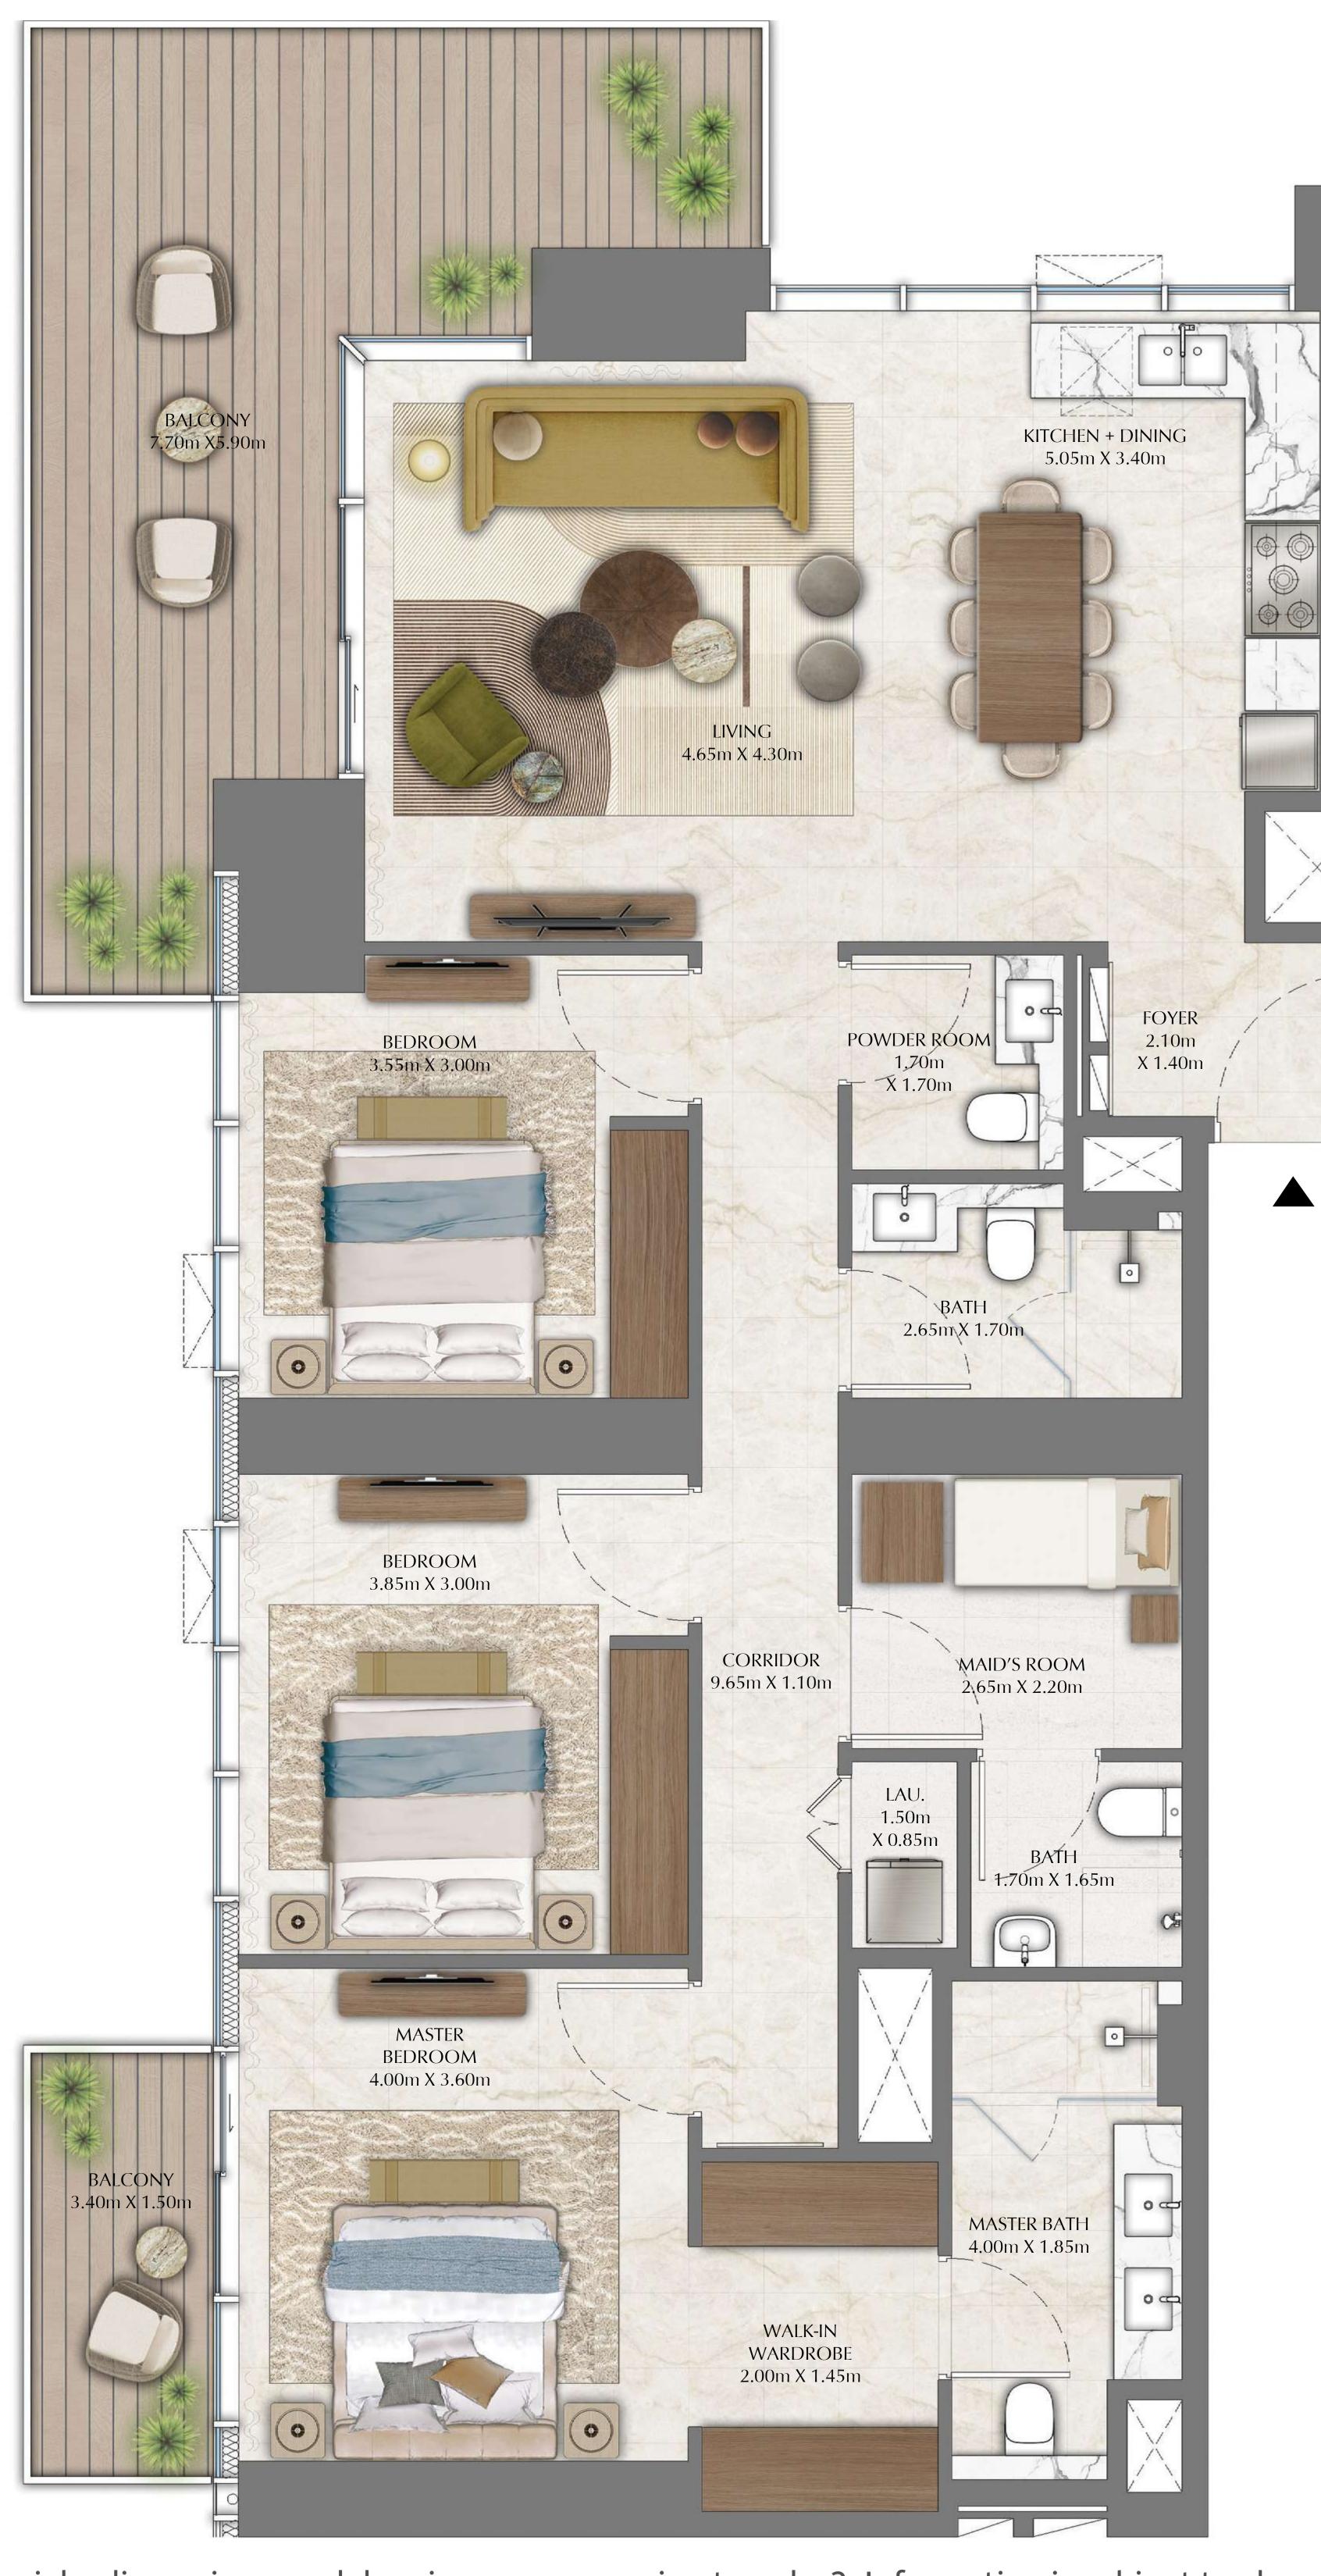

## TOWER 2 2 BEDROOM

PODIUM LEVEL 3 UNIT 01

SUITE AREA

BALCONY AREA

TOTAL AREA

1,119.98 SQ.FT.

432.28 SQ.FT.

1,552.26 SQ.FT.

FLOOR PLAN 1. All dimensions are in imperial and metric, and measured from finish to finish excluding construction tolerances. 2. All materials, dimensions, and drawings are approximate only. 3. Information is subject to change without notice, at developer's absolute discretion. 4. Actual area may vary from the stated area. 5. Drawings not to scale. 6. All images used are for illustrative purposes only and do not represent the actual size, features, specifications, fittings, and furnishings. 7. The developer reserves the right to make revisions / alterations, at it's absolute discretion, without any liability whatsoever.