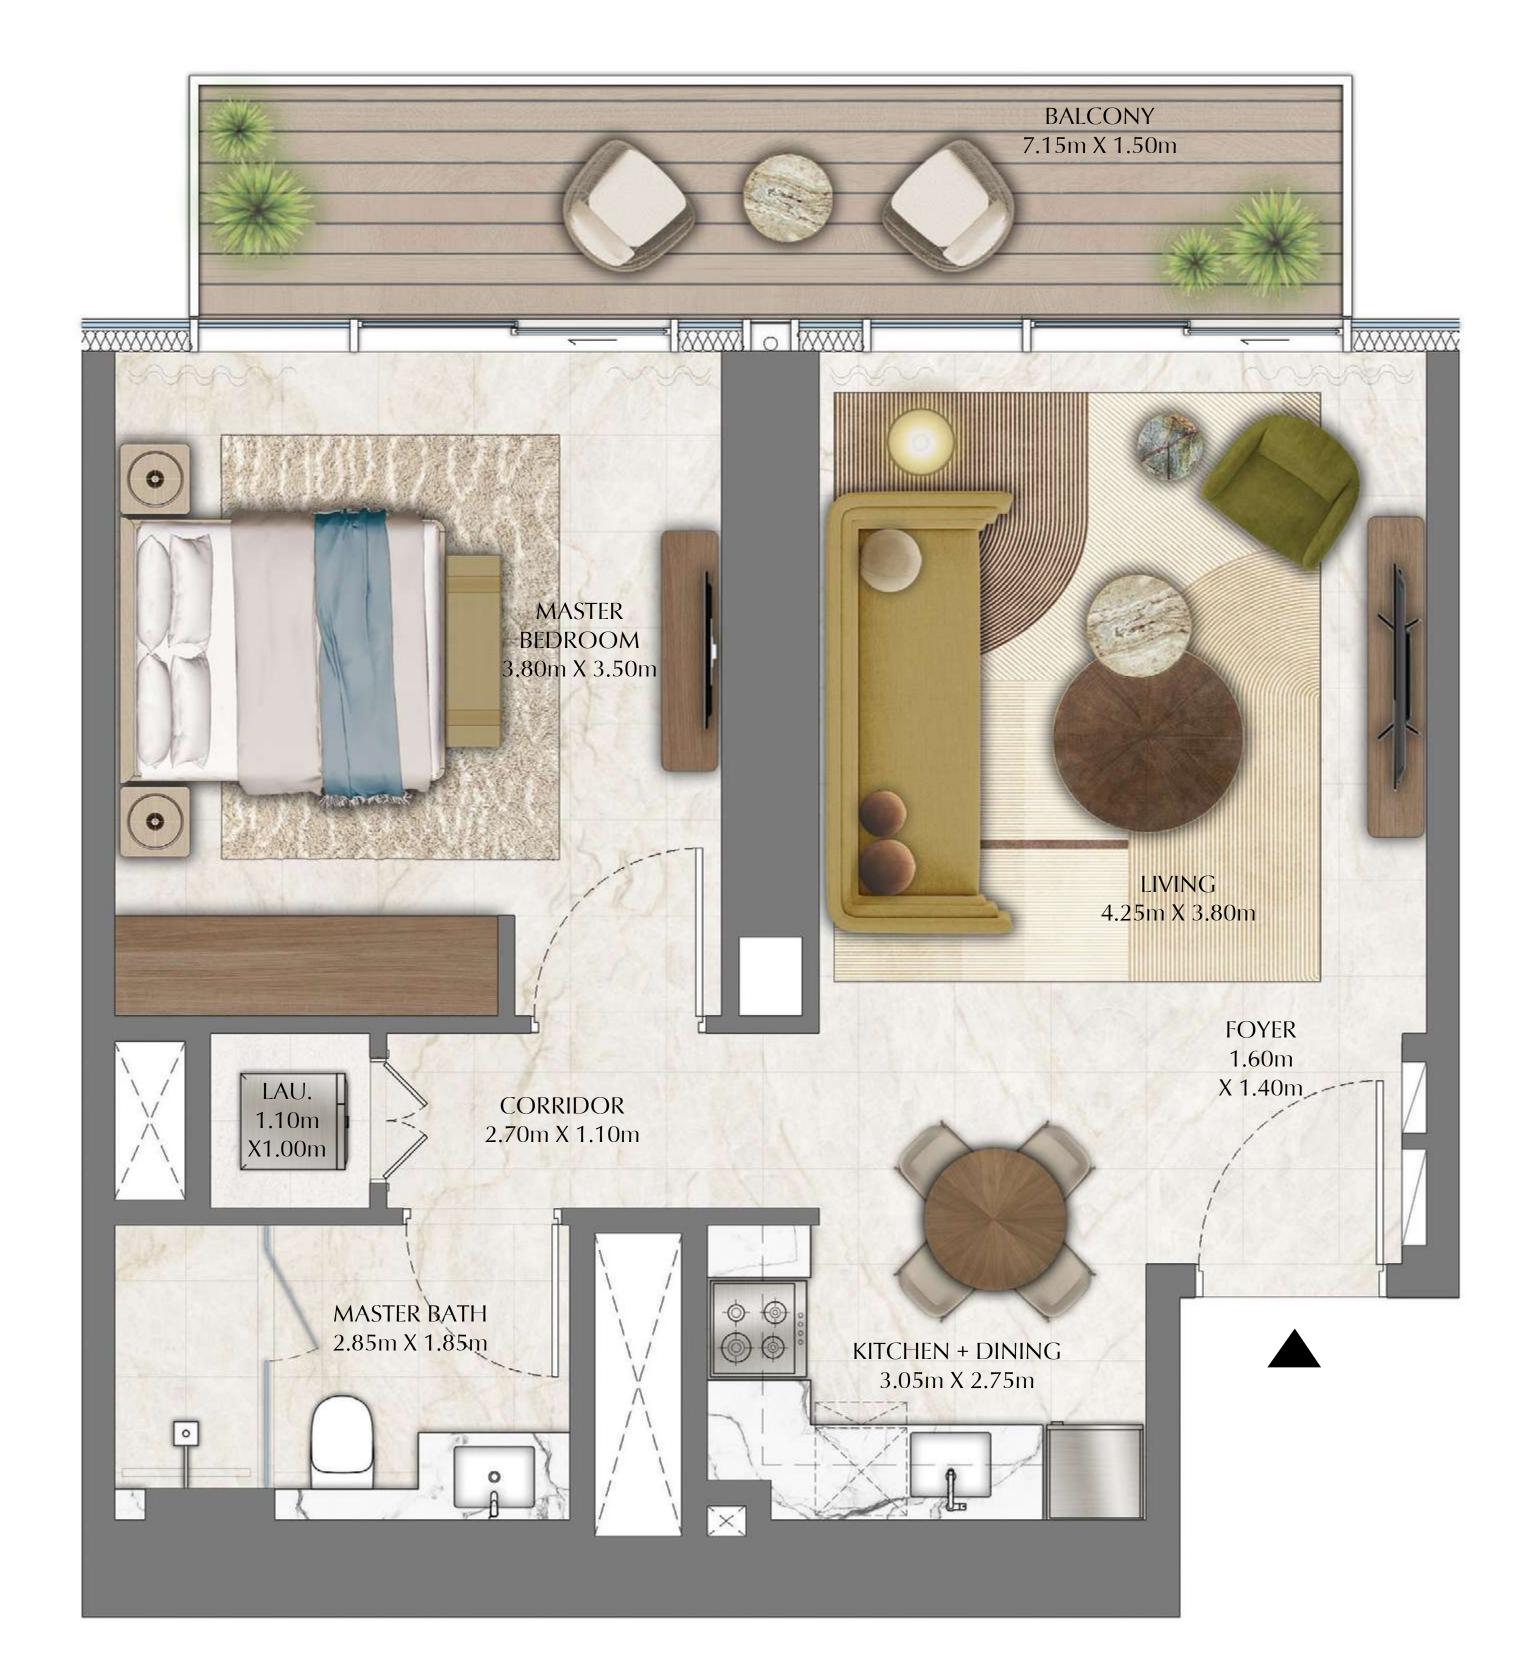

## TOWER 2 1 BEDROOM

PODIUM LEVEL 2 UNIT 05

SUITE AREA645.83 SQ.FT.BALCONY AREA118.94 SQ.FT.TOTAL AREA764.77 SQ.FT.

KEY PLAN

FLOOR PLAN 1. All dimensions are in imperial and metric, and measured from finish to finish excluding construction tolerances. 2. All materials, dimensions, and drawings are approximate only. 3. Information is subject to change without notice, at developer's absolute discretion. 4. Actual area may vary from the stated area. 5. Drawings not to scale. 6. All images used are for illustrative purposes only and do not represent the actual size, features, specifications, fittings, and furnishings. 7. The developer reserves the right to make revisions / alterations, at it's absolute discretion, without any liability whatsoever.

11.05 SQ.M.

71.05 SQ.M.