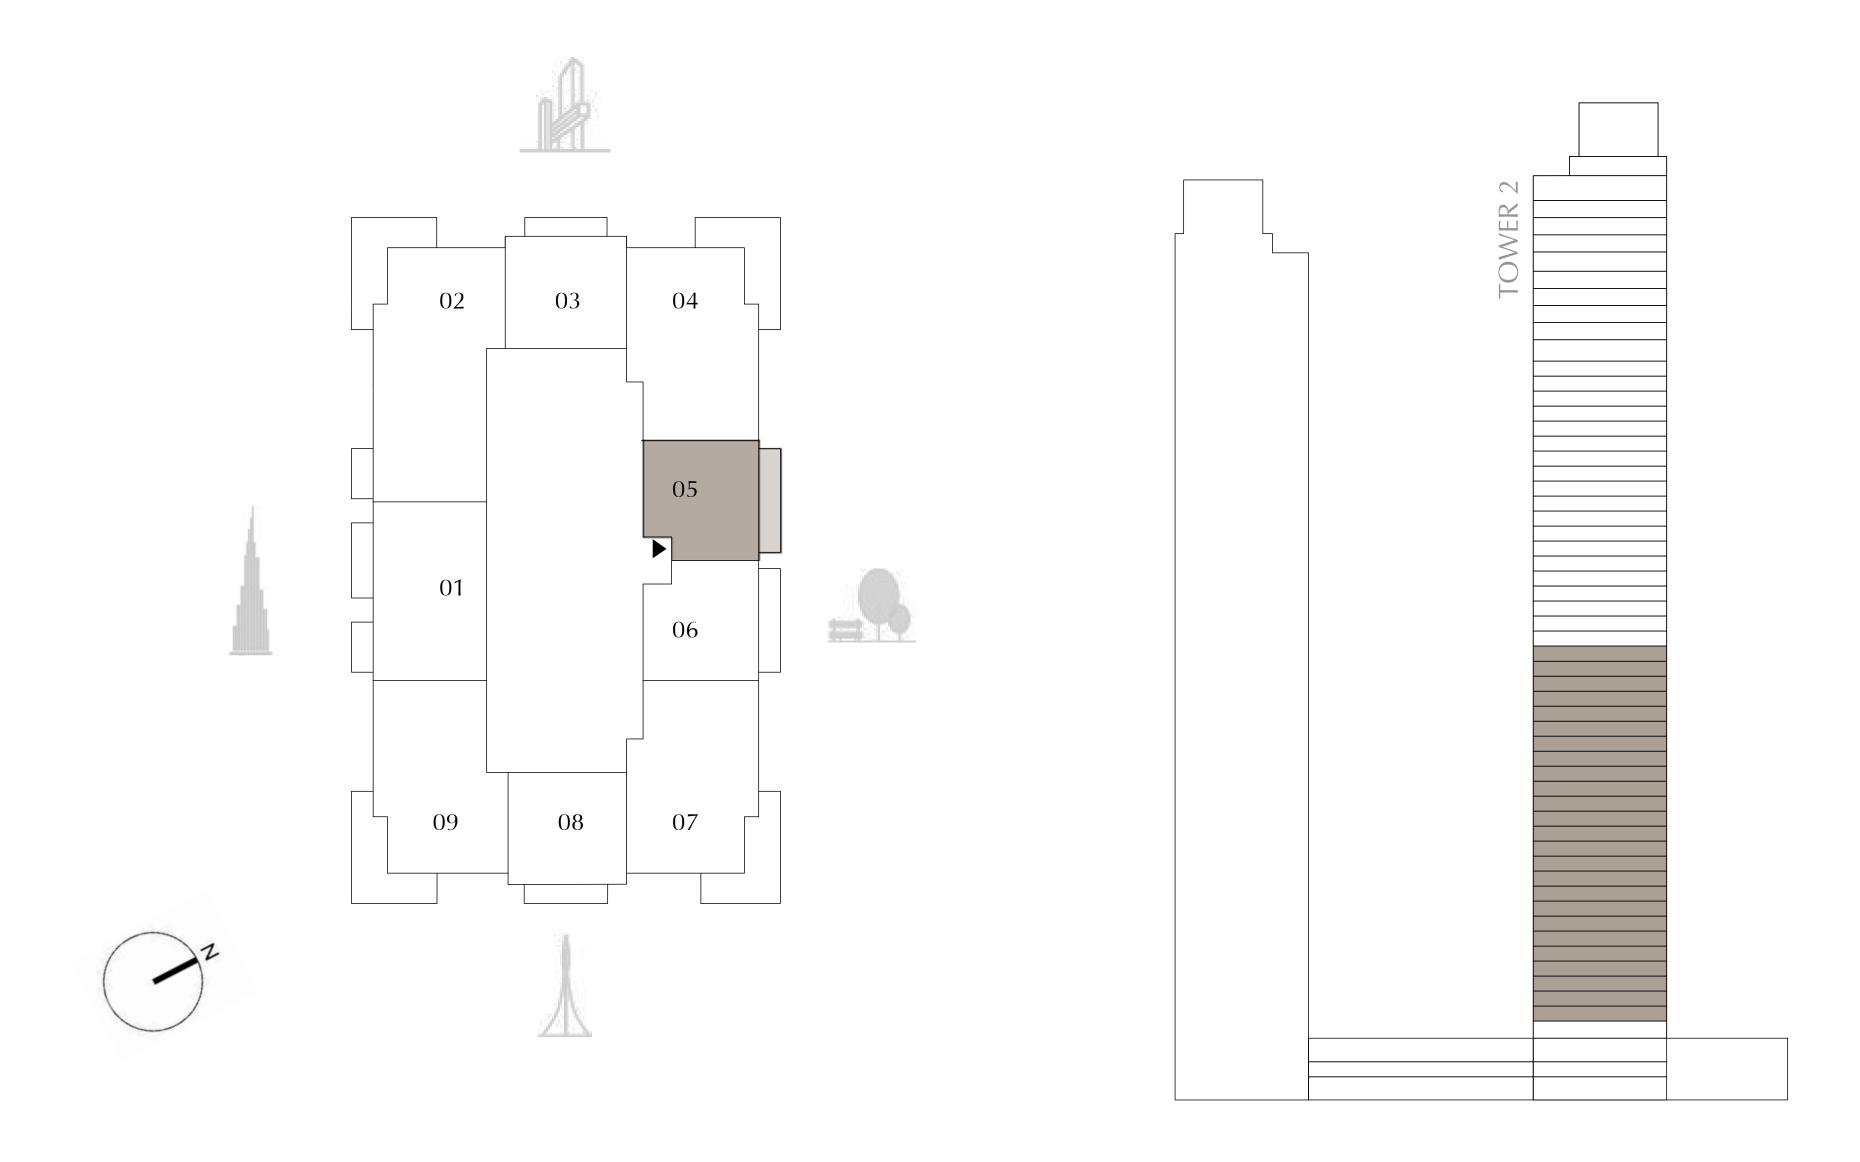

## TOWER 2 1 BEDROOM

PODIUM LEVEL 2 UNIT 05

SUITE AREA645.83 SQ.FT.BALCONY AREA118.94 SQ.FT.TOTAL AREA764.77 SQ.FT.

KEY PLAN

FLOOR PLAN 1. All dimensions are in imperial and metric, and measured from finish to finish excluding construction tolerances. 2. All materials, dimensions, and drawings are approximate only. 3. Information is subject to change without notice, at developer's absolute discretion. 4. Actual area may vary from the stated area. 5. Drawings not to scale. 6. All images used are for illustrative purposes only and do not represent the actual size, features, specifications, fittings, and furnishings. 7. The developer reserves the right to make revisions / alterations, at it's absolute discretion, without any liability whatsoever.

11.05 SQ.M.

71.05 SQ.M.