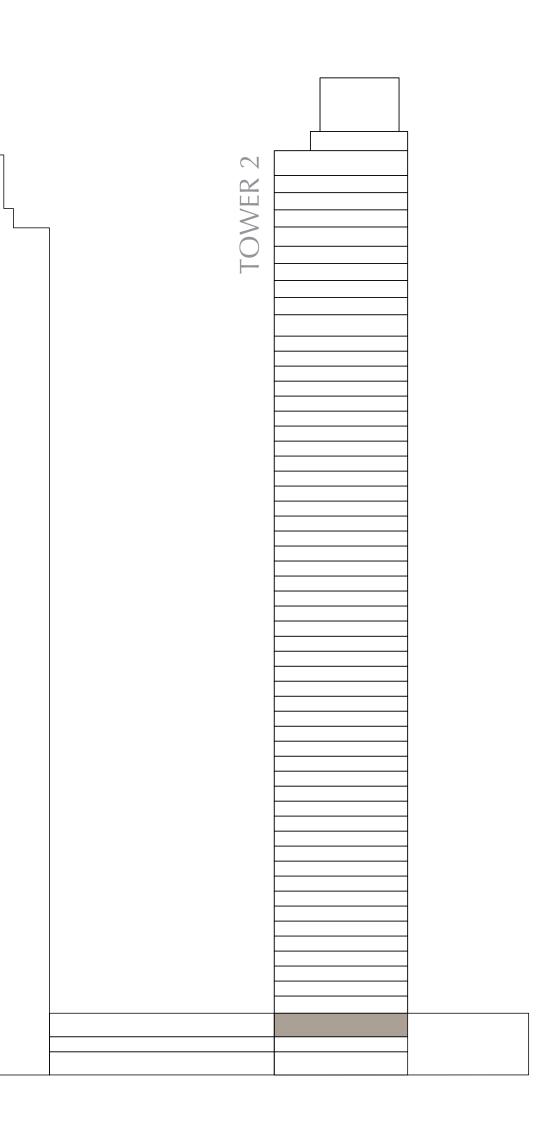

# Floor Plans – Tower 2

DIFC Views

# TOWER 2

FLOOR PLAN 1. All dimensions are in imperial and metric, and measured from finish to finish excluding construction tolerances. 2. All materials, dimensions, and drawings are approximate only. 3. Information is subject to change without notice, at developer's absolute discretion. 4. Actual area may vary from the stated area. 5. Drawings not to scale. 6. All images used are for illustrative purposes only and do not represent the actual size, features, specifications, fittings, and furnishings. 7. The developer reserves the right to make revisions / alterations, at it's absolute discretion, without any liability whatsoever.