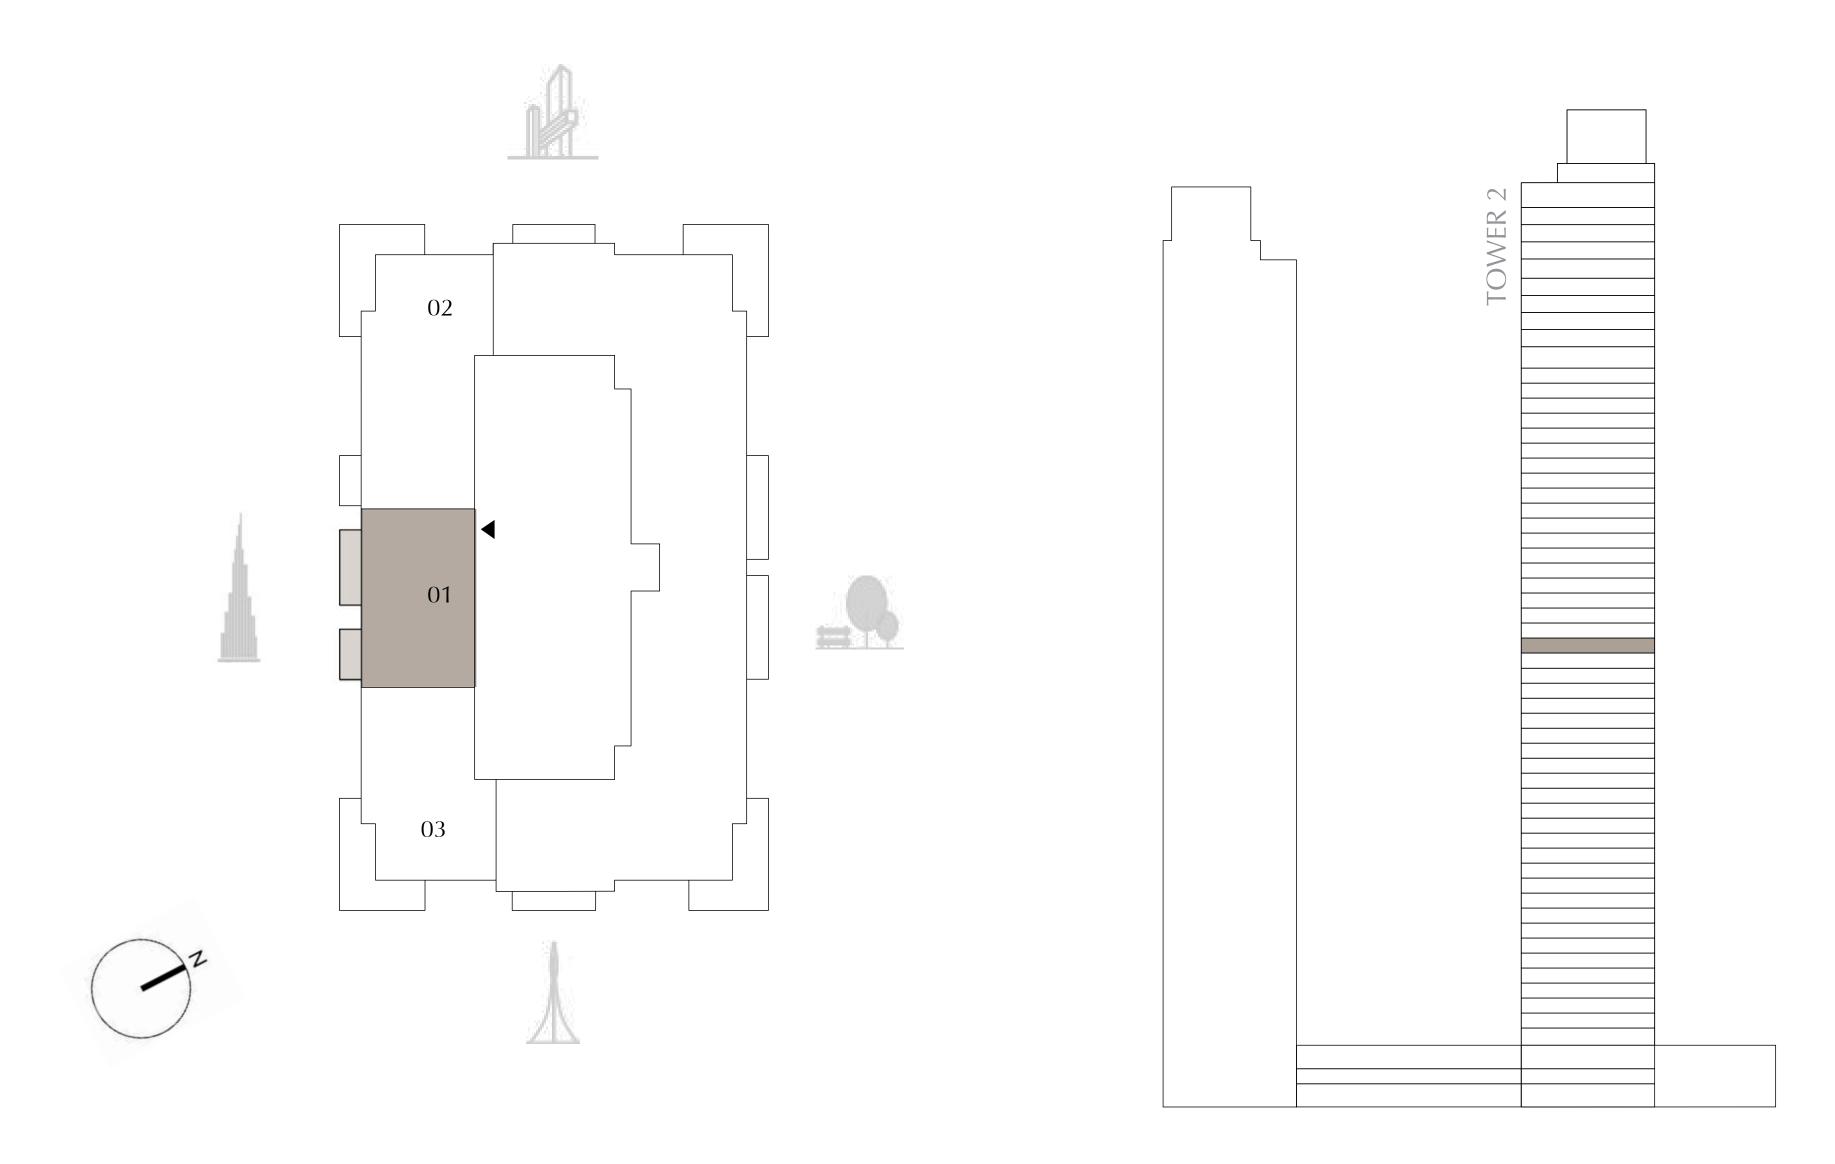

## TOWER 2 1 BEDROOM

PODIUM LEVEL 1 UNIT 01

SUITE AREA

768.87 SQ.FT.

320.33 SQ.FT.

BALCONY AREA

TOTAL AREA

1,089.20 SQ.FT.

Z = X

 $\vdash \neg$ 

KEY PLAN

71.43 SQ.M.

29.76 SQ.M.

101.19 SQ.M.

DIFC Views