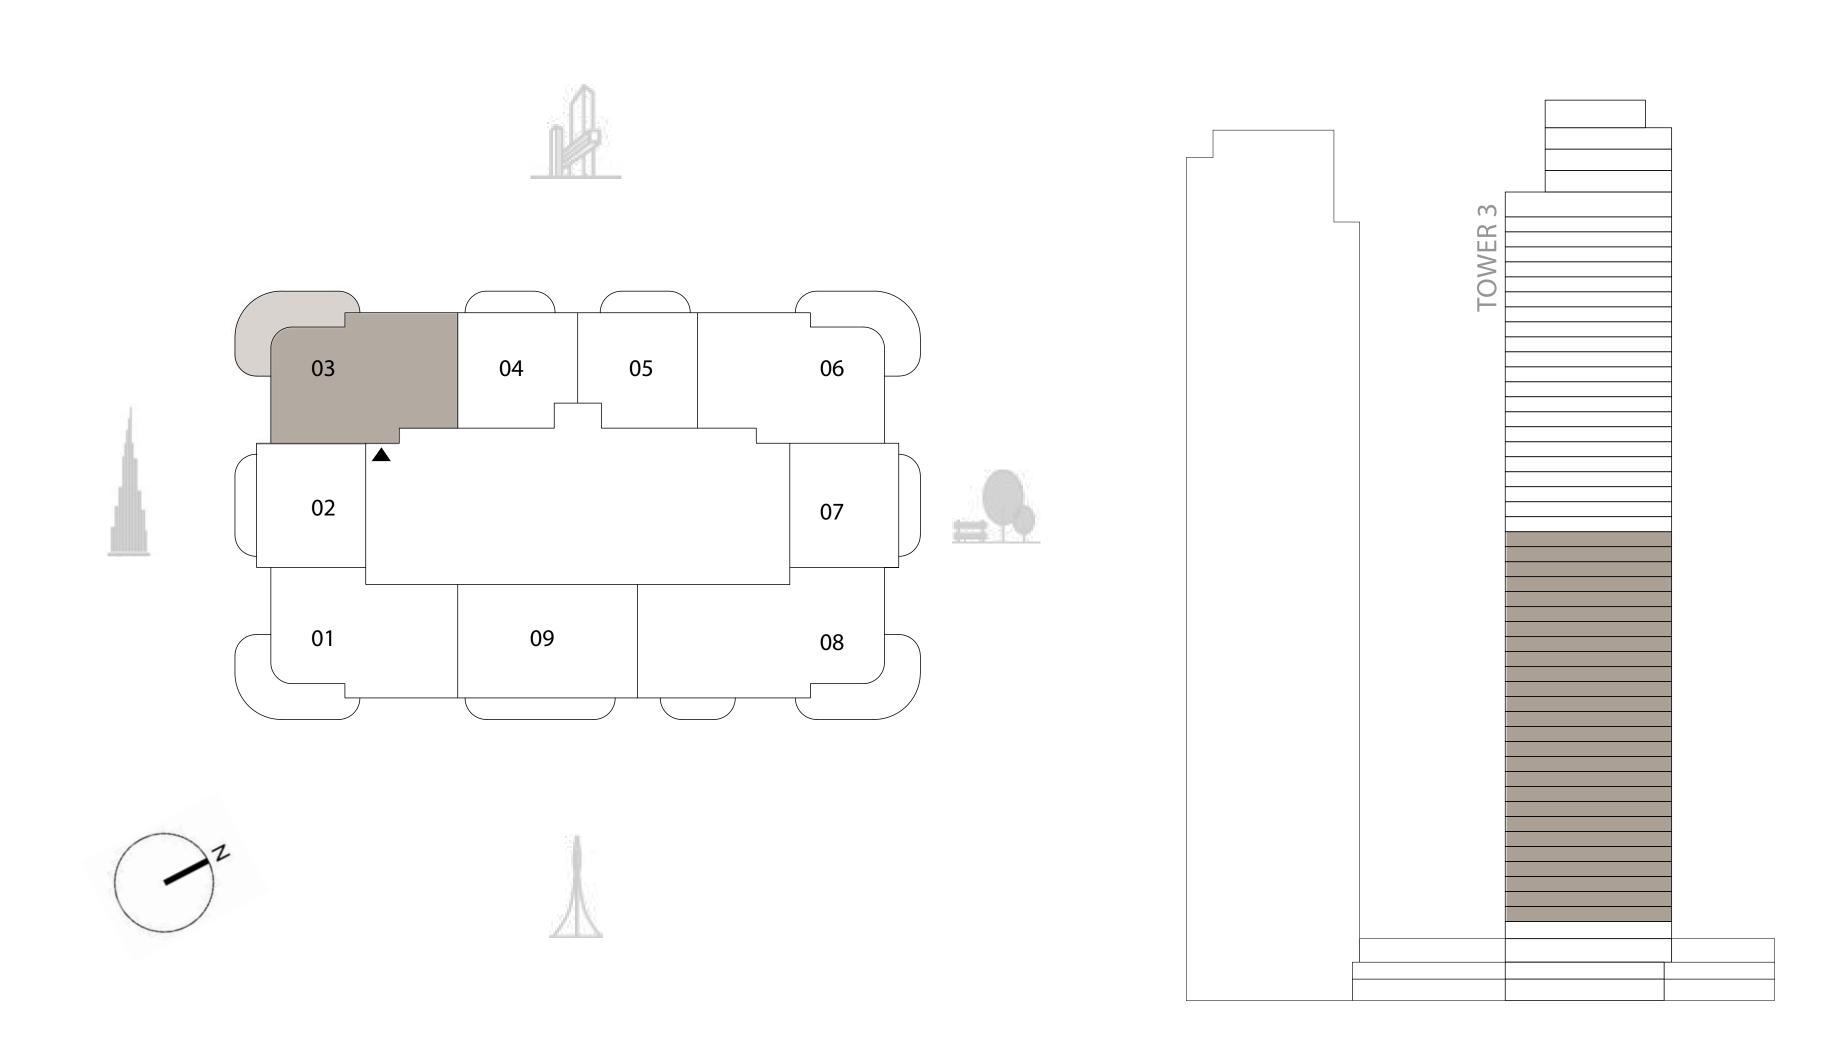

# TOWER 3 2 BEDROOM

PODIUM LEVEL 1 UNIT 03

| SUITE AREA   | 997.38 SQ.FT.  | 92.66 SQ.M.  |
|--------------|----------------|--------------|
| BALCONY AREA | 165.87 SQ.FT.  | 15.41 SQ.M.  |
| TOTAL AREA   | 1163.25 SQ.FT. | 108.07 SQ.M. |