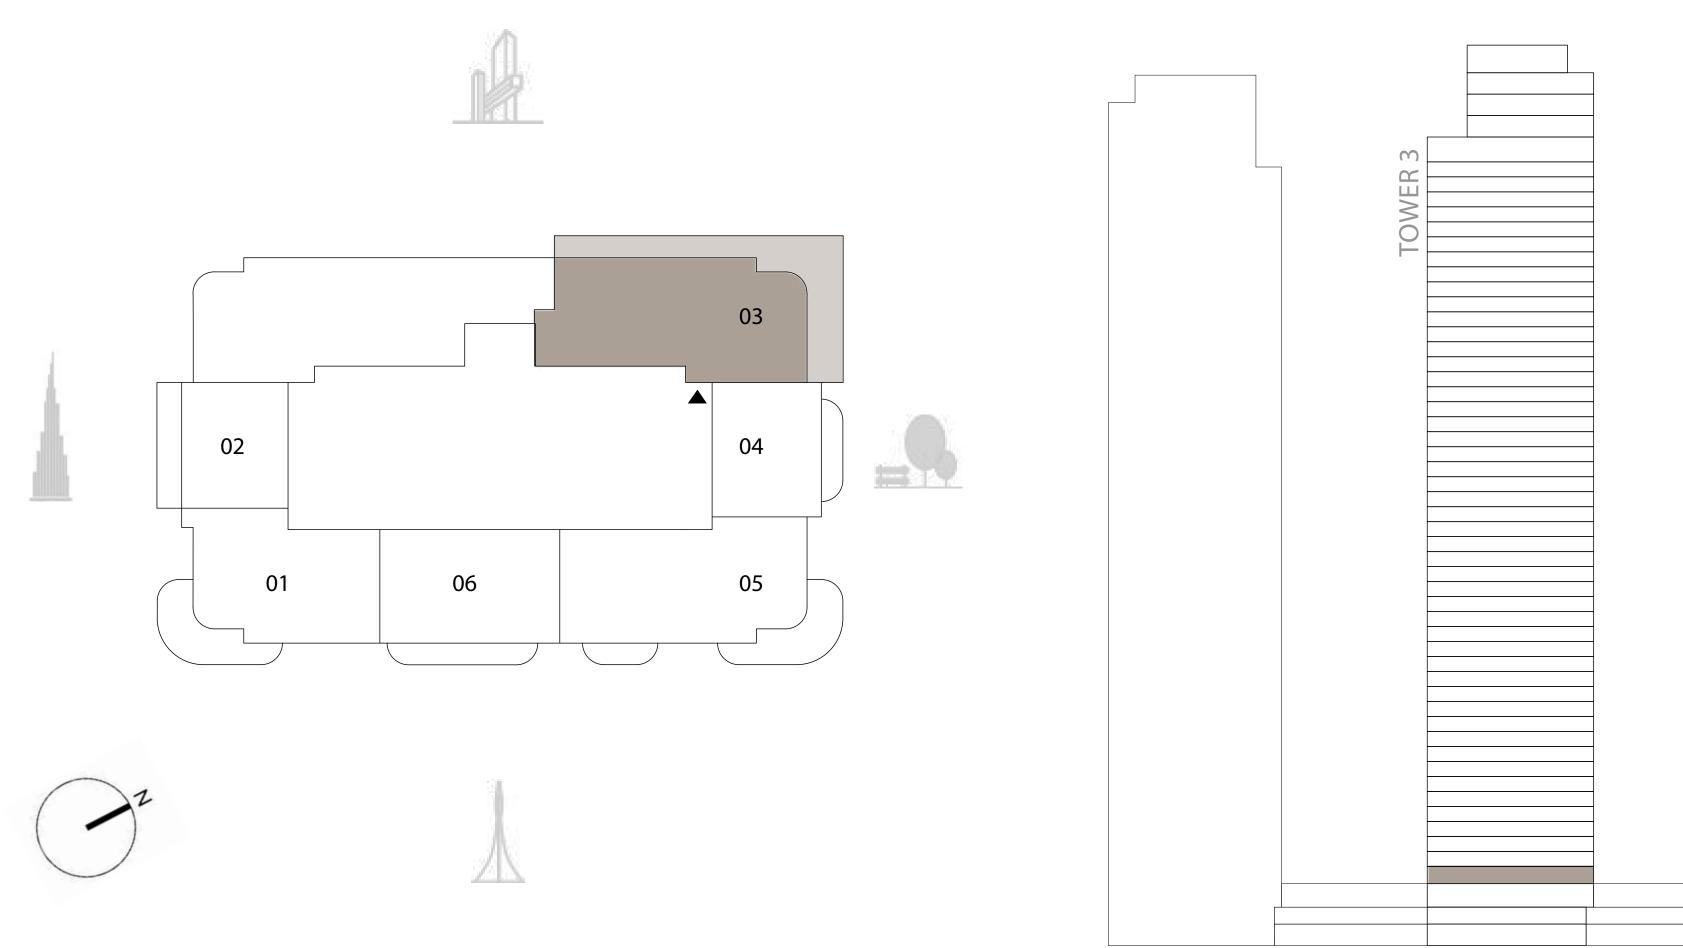

# TOWER 3 2 BEDROOM

PODIUM LEVEL 1 UNIT 03

| SUITE AREA   | 997.38 SQ.FT.  | 92.66 SQ.M.  |
|--------------|----------------|--------------|
| BALCONY AREA | 165.87 SQ.FT.  | 15.41 SQ.M.  |
| TOTAL AREA   | 1163.25 SQ.FT. | 108.07 SQ.M. |

**KEY PLAN** 

**KEY SECTION** 