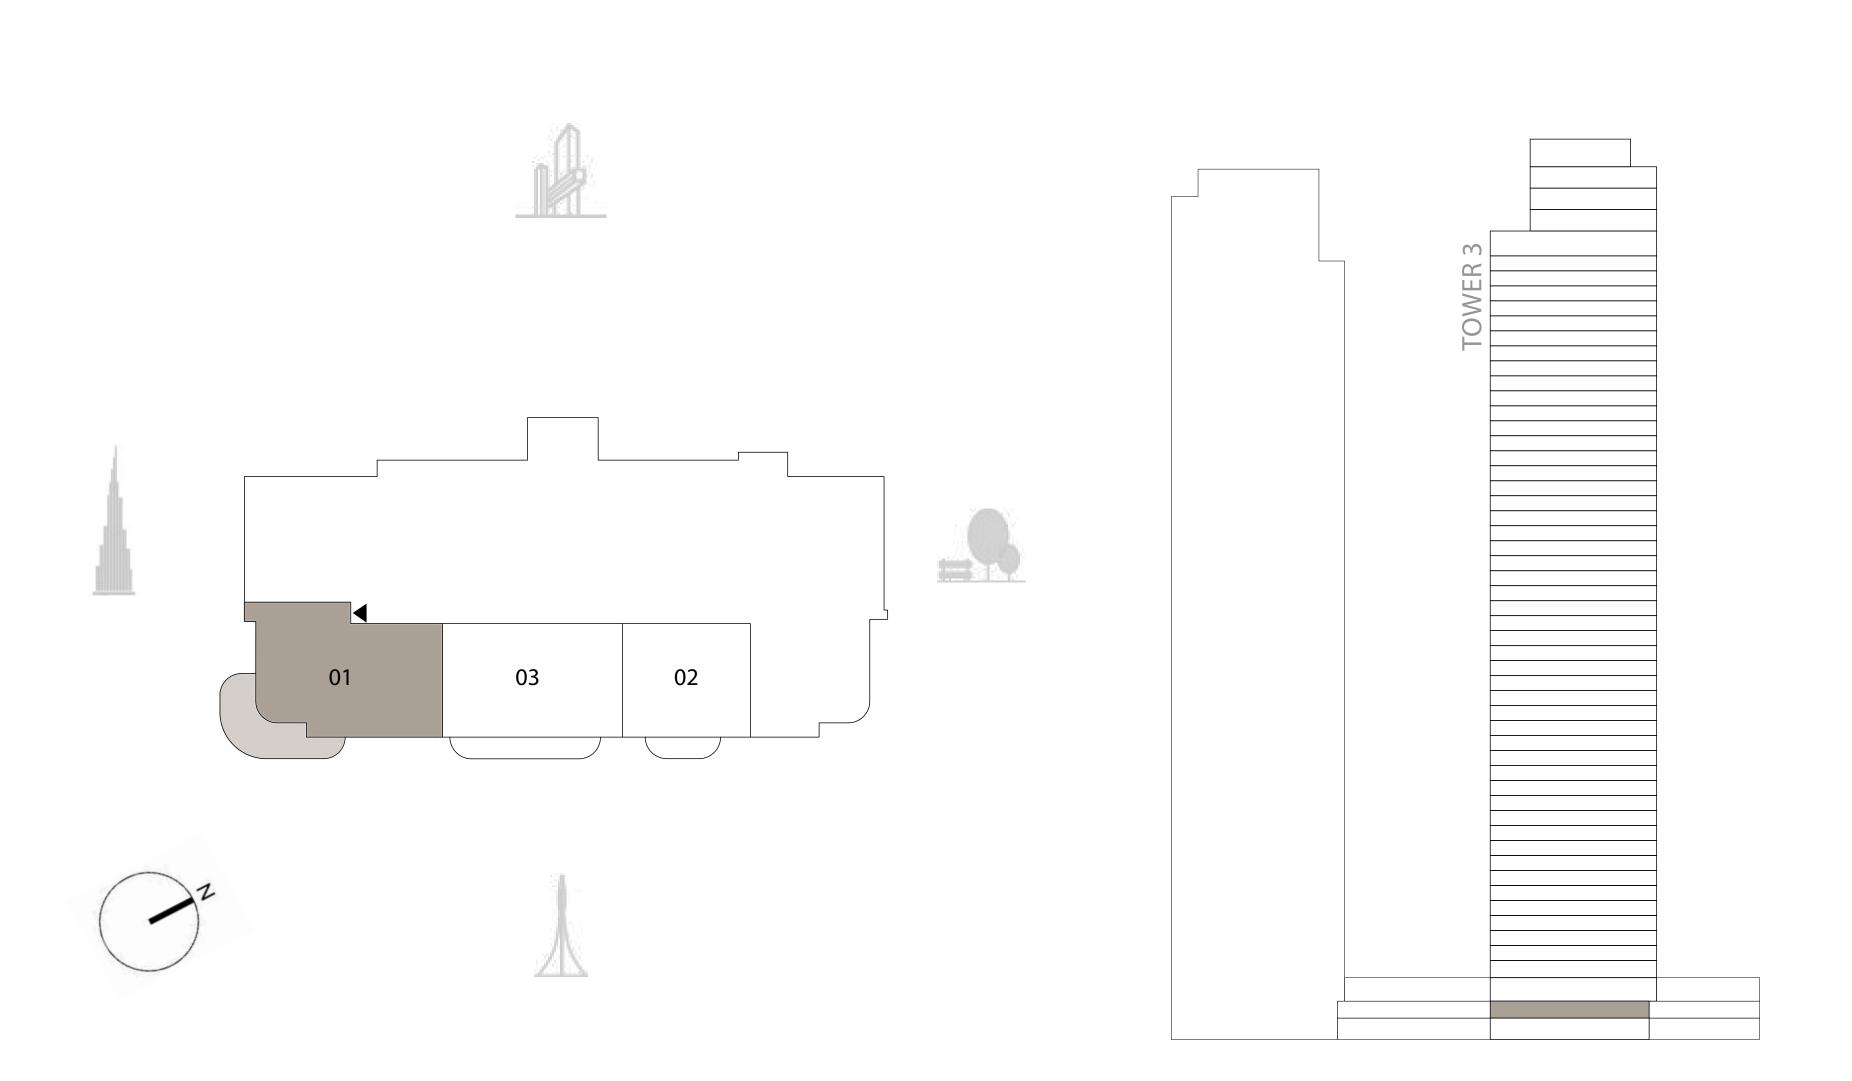

# TOWER 3 2 BEDROOM

PODIUM LEVEL 1 UNIT 01

| SUITE AREA   | 1,093.72 | SQ.FT. | 101.61 | SQ.M. |
|--------------|----------|--------|--------|-------|
| BALCONY AREA | 293.10   | SQ.FT. | 27.23  | SQ.M. |
| TOTAL AREA   | 1,386.82 | SQ.FT. | 128.84 | SQ.M. |

**KEY PLAN** 

**KEY SECTION** 