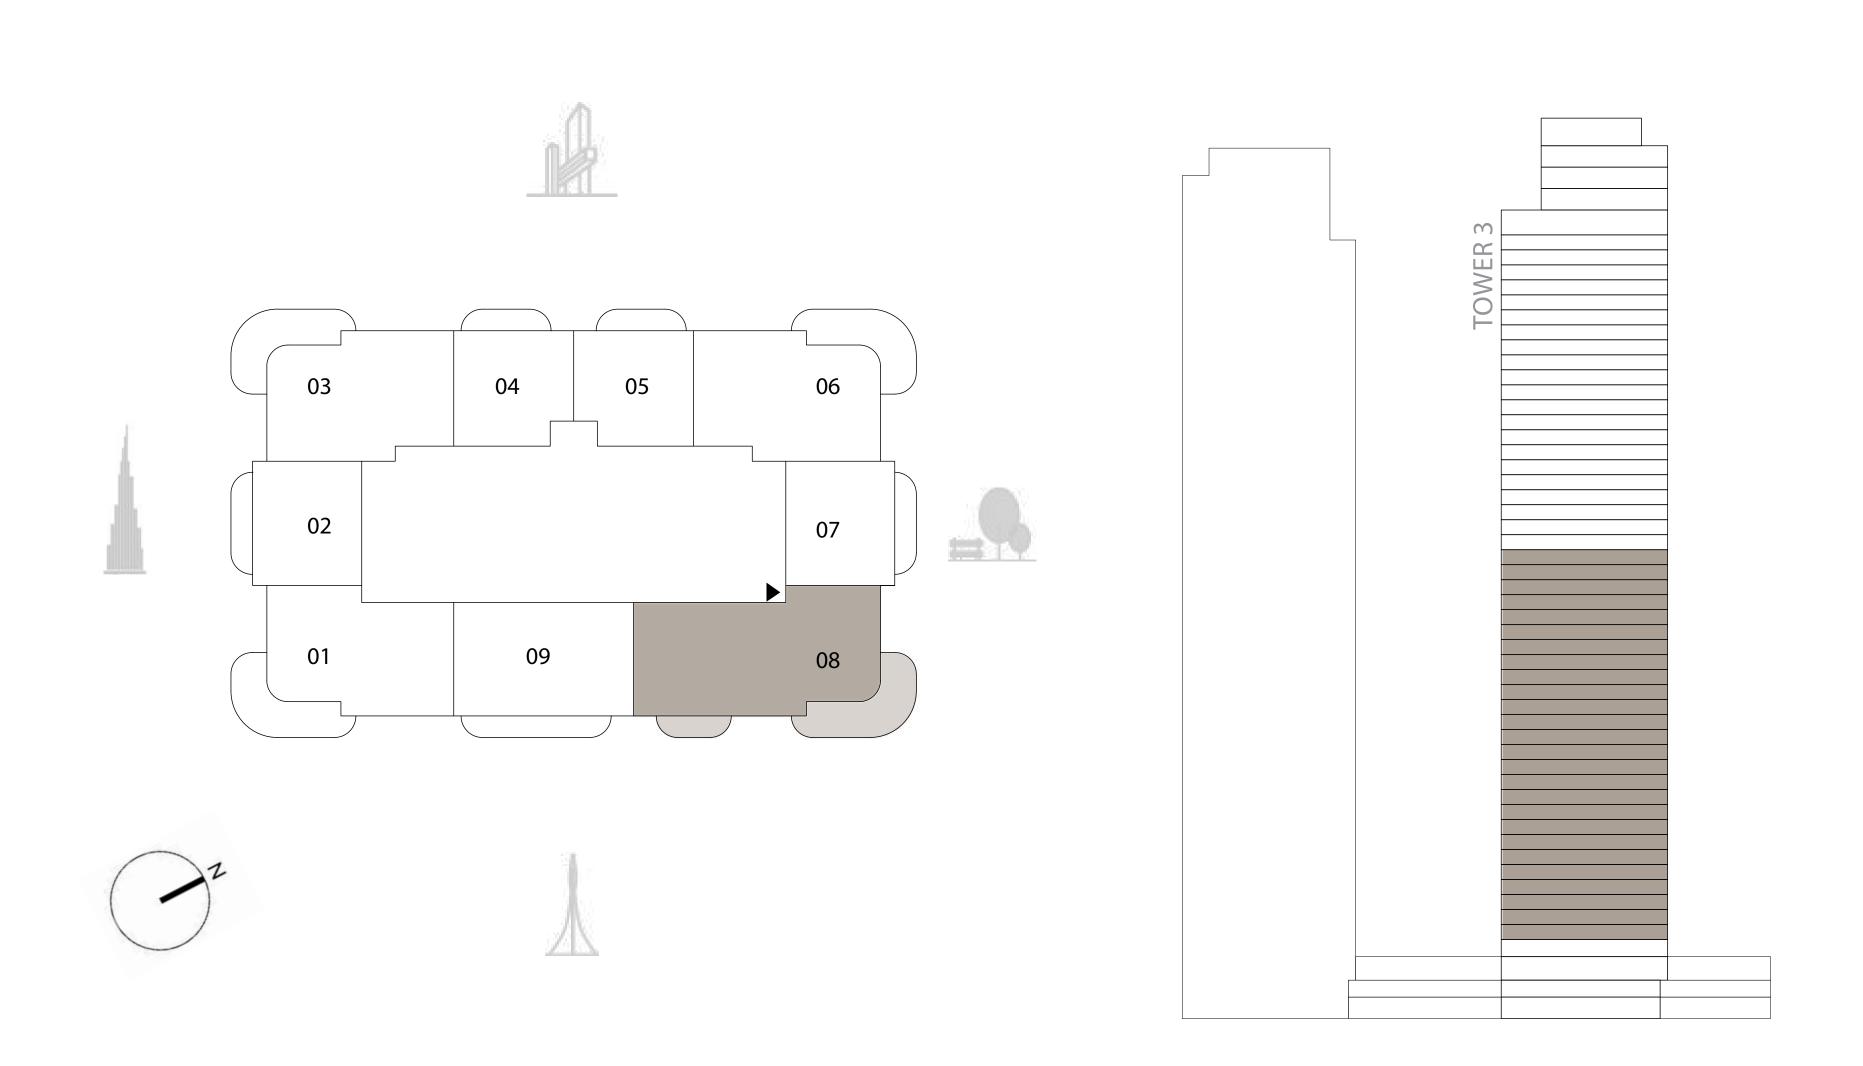

# TOWER 3 3 BEDROOM

LEVELS 04 - 28 UNIT 08

| SUITE AREA   | 1451.73 SQ.FT. | 134.87 SQ.M. |
|--------------|----------------|--------------|
| BALCONY AREA | 370.92 SQ.FT.  | 34.46 SQ.M.  |
| TOTAL AREA   | 1822.65 SQ.FT. | 169.33 SQ.M. |

**KEY PLAN KEY SECTION** 

7. The developer reserves the right to make revisions / alterations, at it's absolute discretion, without any liability whatsoever.

FLOOR PLAN 1. All dimensions are in imperial and metric, and measured from finish to finish excluding construction tolerances. 2. All materials, dimensions, and drawings are approximate only. 3. Information is subject to change without notice,