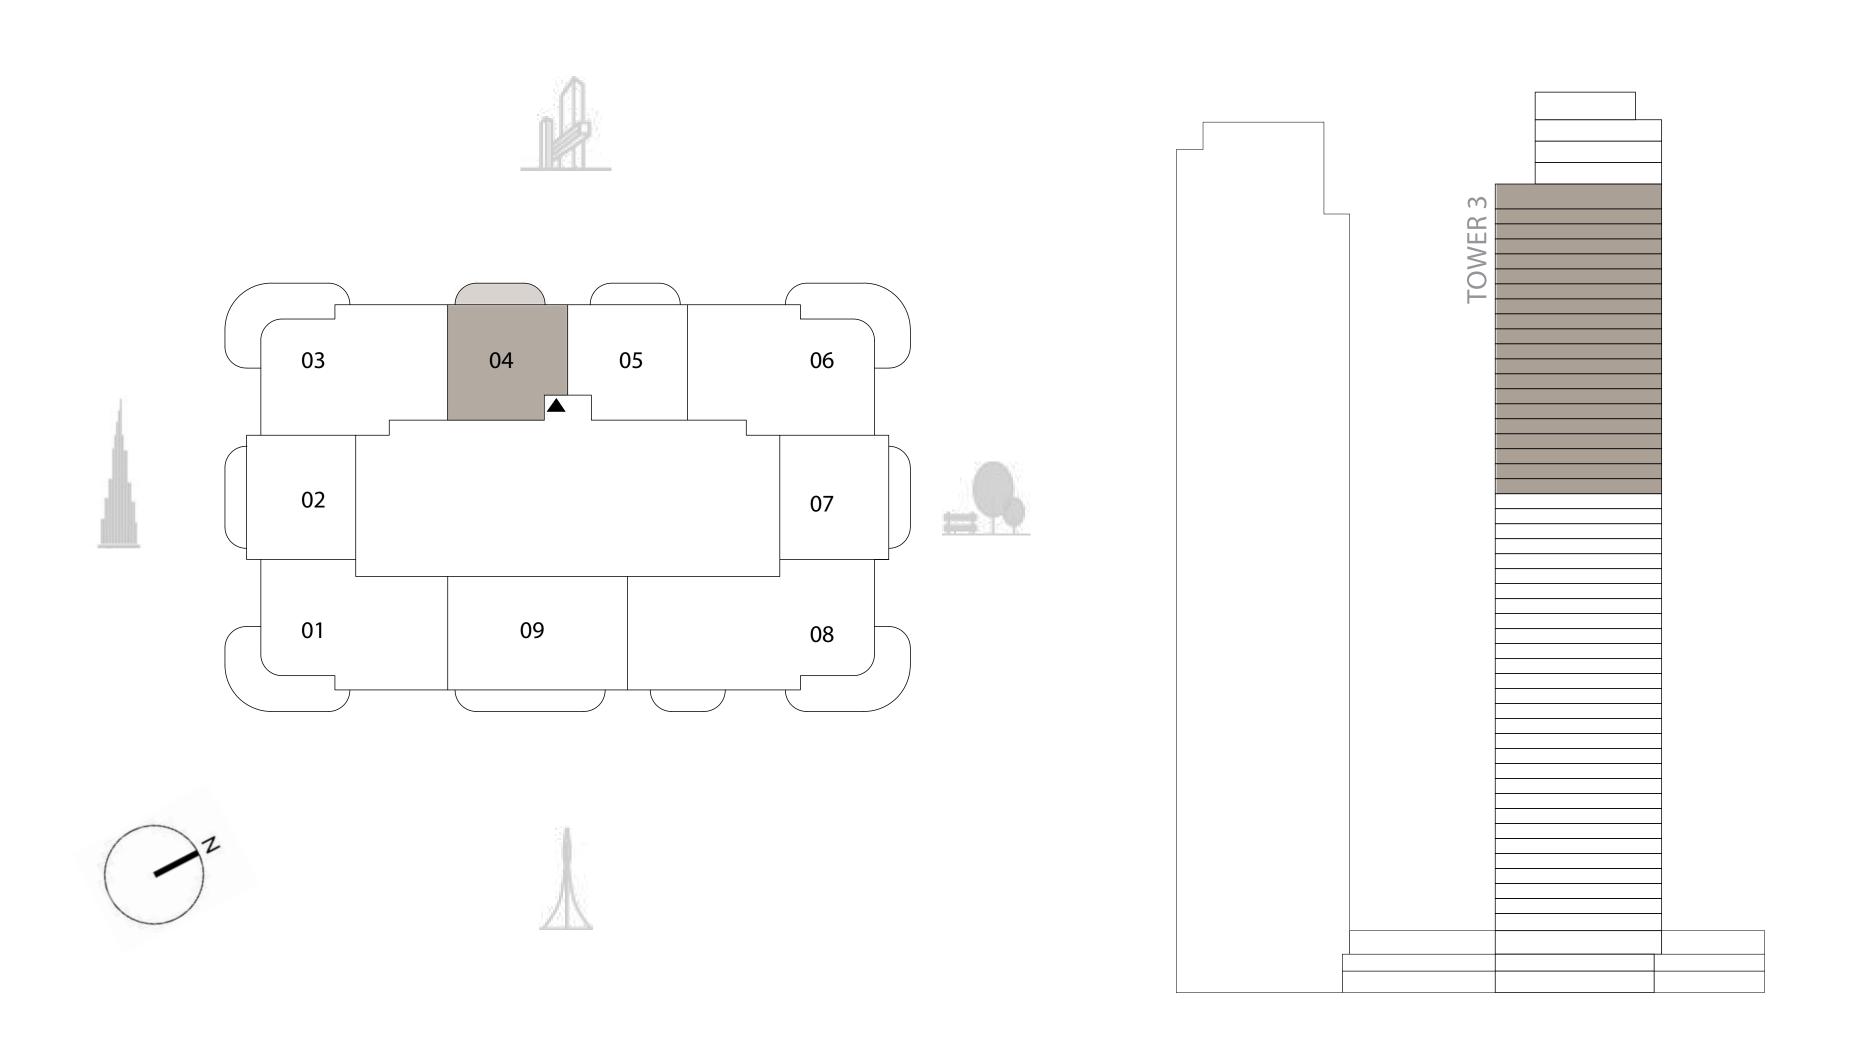

# TOWER 3 1 BEDROOM

PODIUM LEVEL 2 UNIT 04

| SUITE AREA   | 689.64 SC | Q.FT. | 64.07 | SQ.M. |
|--------------|-----------|-------|-------|-------|
| BALCONY AREA | 77.28 SC  | Q.FT. | 7.18  | SQ.M. |
| TOTAL AREA   | 766.92 SC | Q.FT. | 71.25 | SQ.M. |