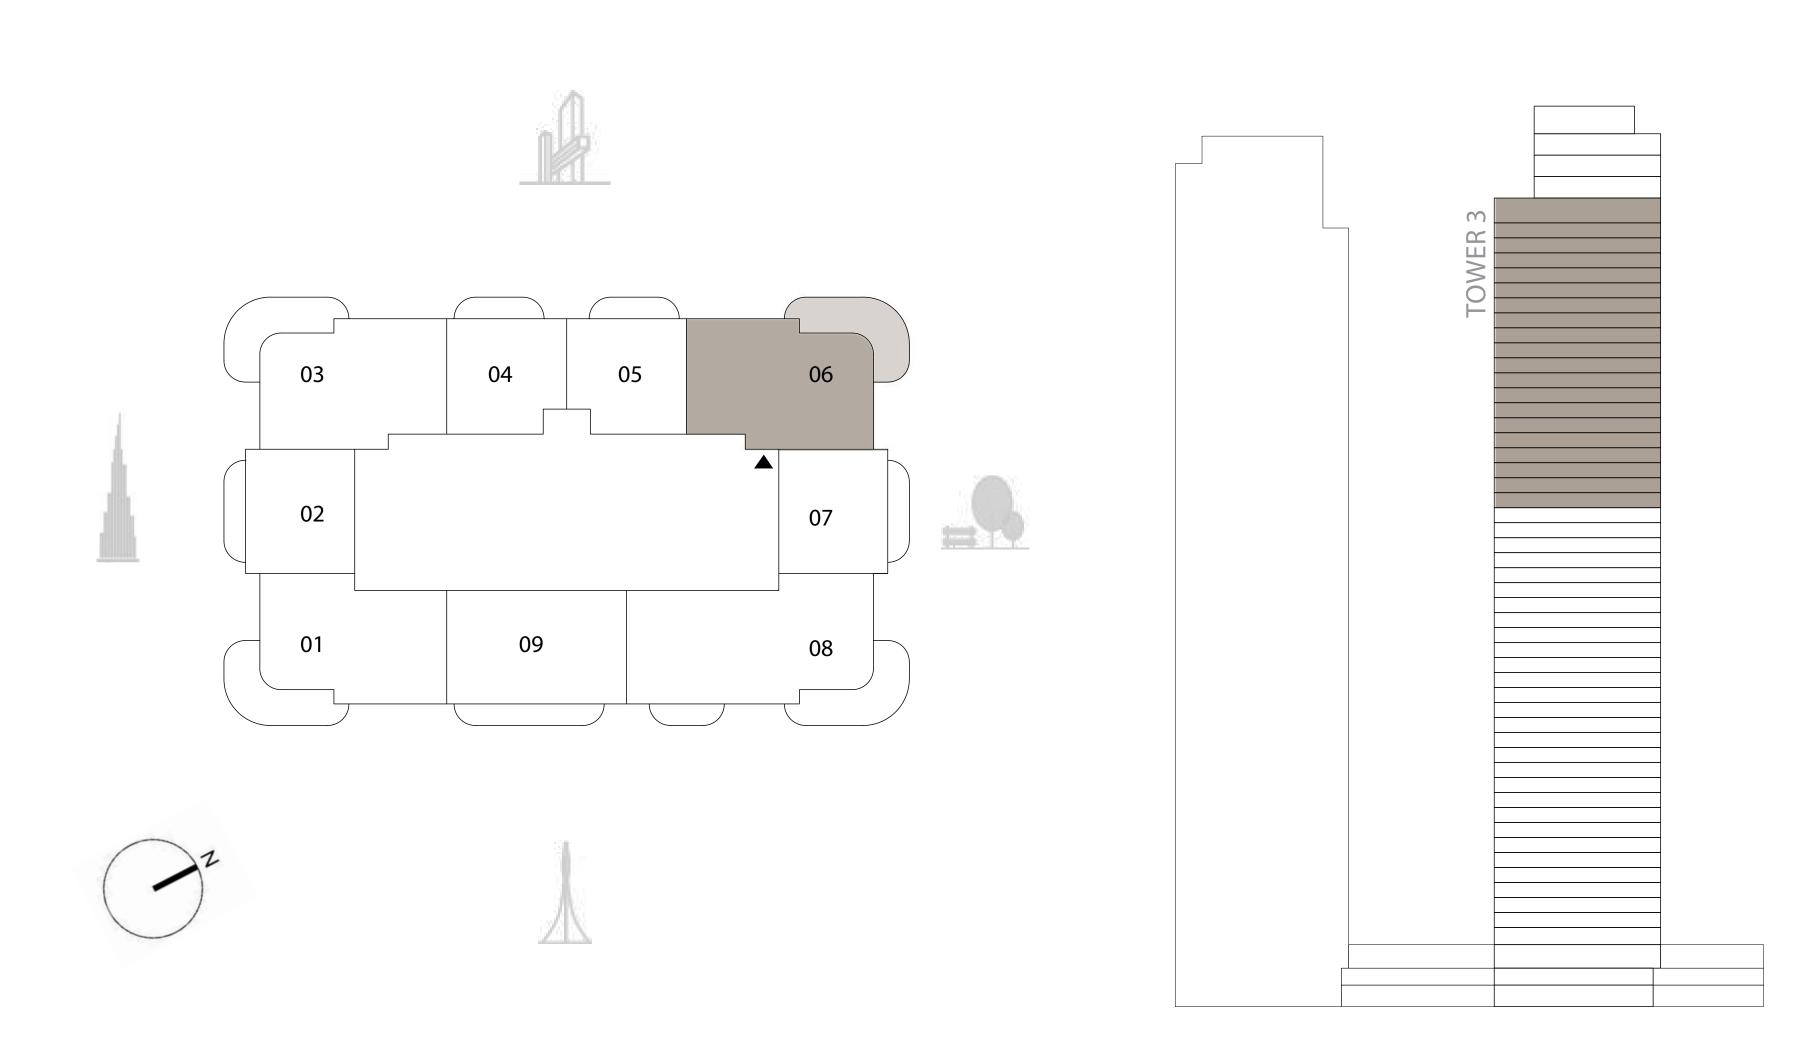

|--------|--------|-------|-------|
| BALCONY AREA | 94.83  | SQ.FT. | 8.81  | SQ.M. |
| TOTAL AREA   | 736.36 | SQ.FT. | 68.41 | SQ.M. |

**KEY PLAN KEY SECTION** 



7. The developer reserves the right to make revisions / alterations, at it's absolute discretion, without any liability whatsoever.



FLOOR PLAN 1. All dimensions are in imperial and metric, and measured from finish to finish excluding construction tolerances. 2. All materials, dimensions, and drawings are approximate only. 3. Information is subject to change without notice,







# TOWER 3 2 BEDROOM

LEVELS 31 - 51 UNIT 06

| SUITE AREA   | 1,113.31 SQ.FT. | 103.43 SQ.M. |
|--------------|-----------------|--------------|
| BALCONY AREA | 293.21 SQ.FT.   | 27.24 SQ.M.  |
| TOTAL AREA   | 1,406.52 SQ.FT. | 130.67 SQ.M. |











# TOWER 3 BEDROOM

LEVELS 31 - 51 UNIT 07

| SUITE AREA   | 664.56 SQ.FT. | 61.74 SQ.M. |
|--------------|---------------|-------------|
| BALCONY AREA | 108.50 SQ.FT. | 10.08 SQ.M. |
| TOTAL AREA   | 773.06 SQ.FT. | 71.82 SQ.M. |











# TOWER 3 3 BEDROOM

LEVELS 31 - 51 UNIT 08

| SUITE AREA   | 1,451.30 SQ.FT. | 134.83 SQ.M. |
|--------------|-----------------|--------------|
| BALCONY AREA | 370.92 SQ.FT.   | 34.46 SQ.M.  |
| TOTAL AREA   | 1,822.22 SQ.FT. | 169.29 SQ.M. |











# TOWER 3 2 BEDROOM

LEVELS 31 - 51 UNIT 09

| SUITE AREA   | 1,003.63 SQ. | FT. 93.24  | SQ.M. |
|--------------|--------------|------------|-------|
| BALCONY AREA | 164.47 SQ.   | FT. 15.28  | SQ.M. |
| TOTAL AREA   | 1,168.10 SQ. | FT. 108.52 | SQ.M. |