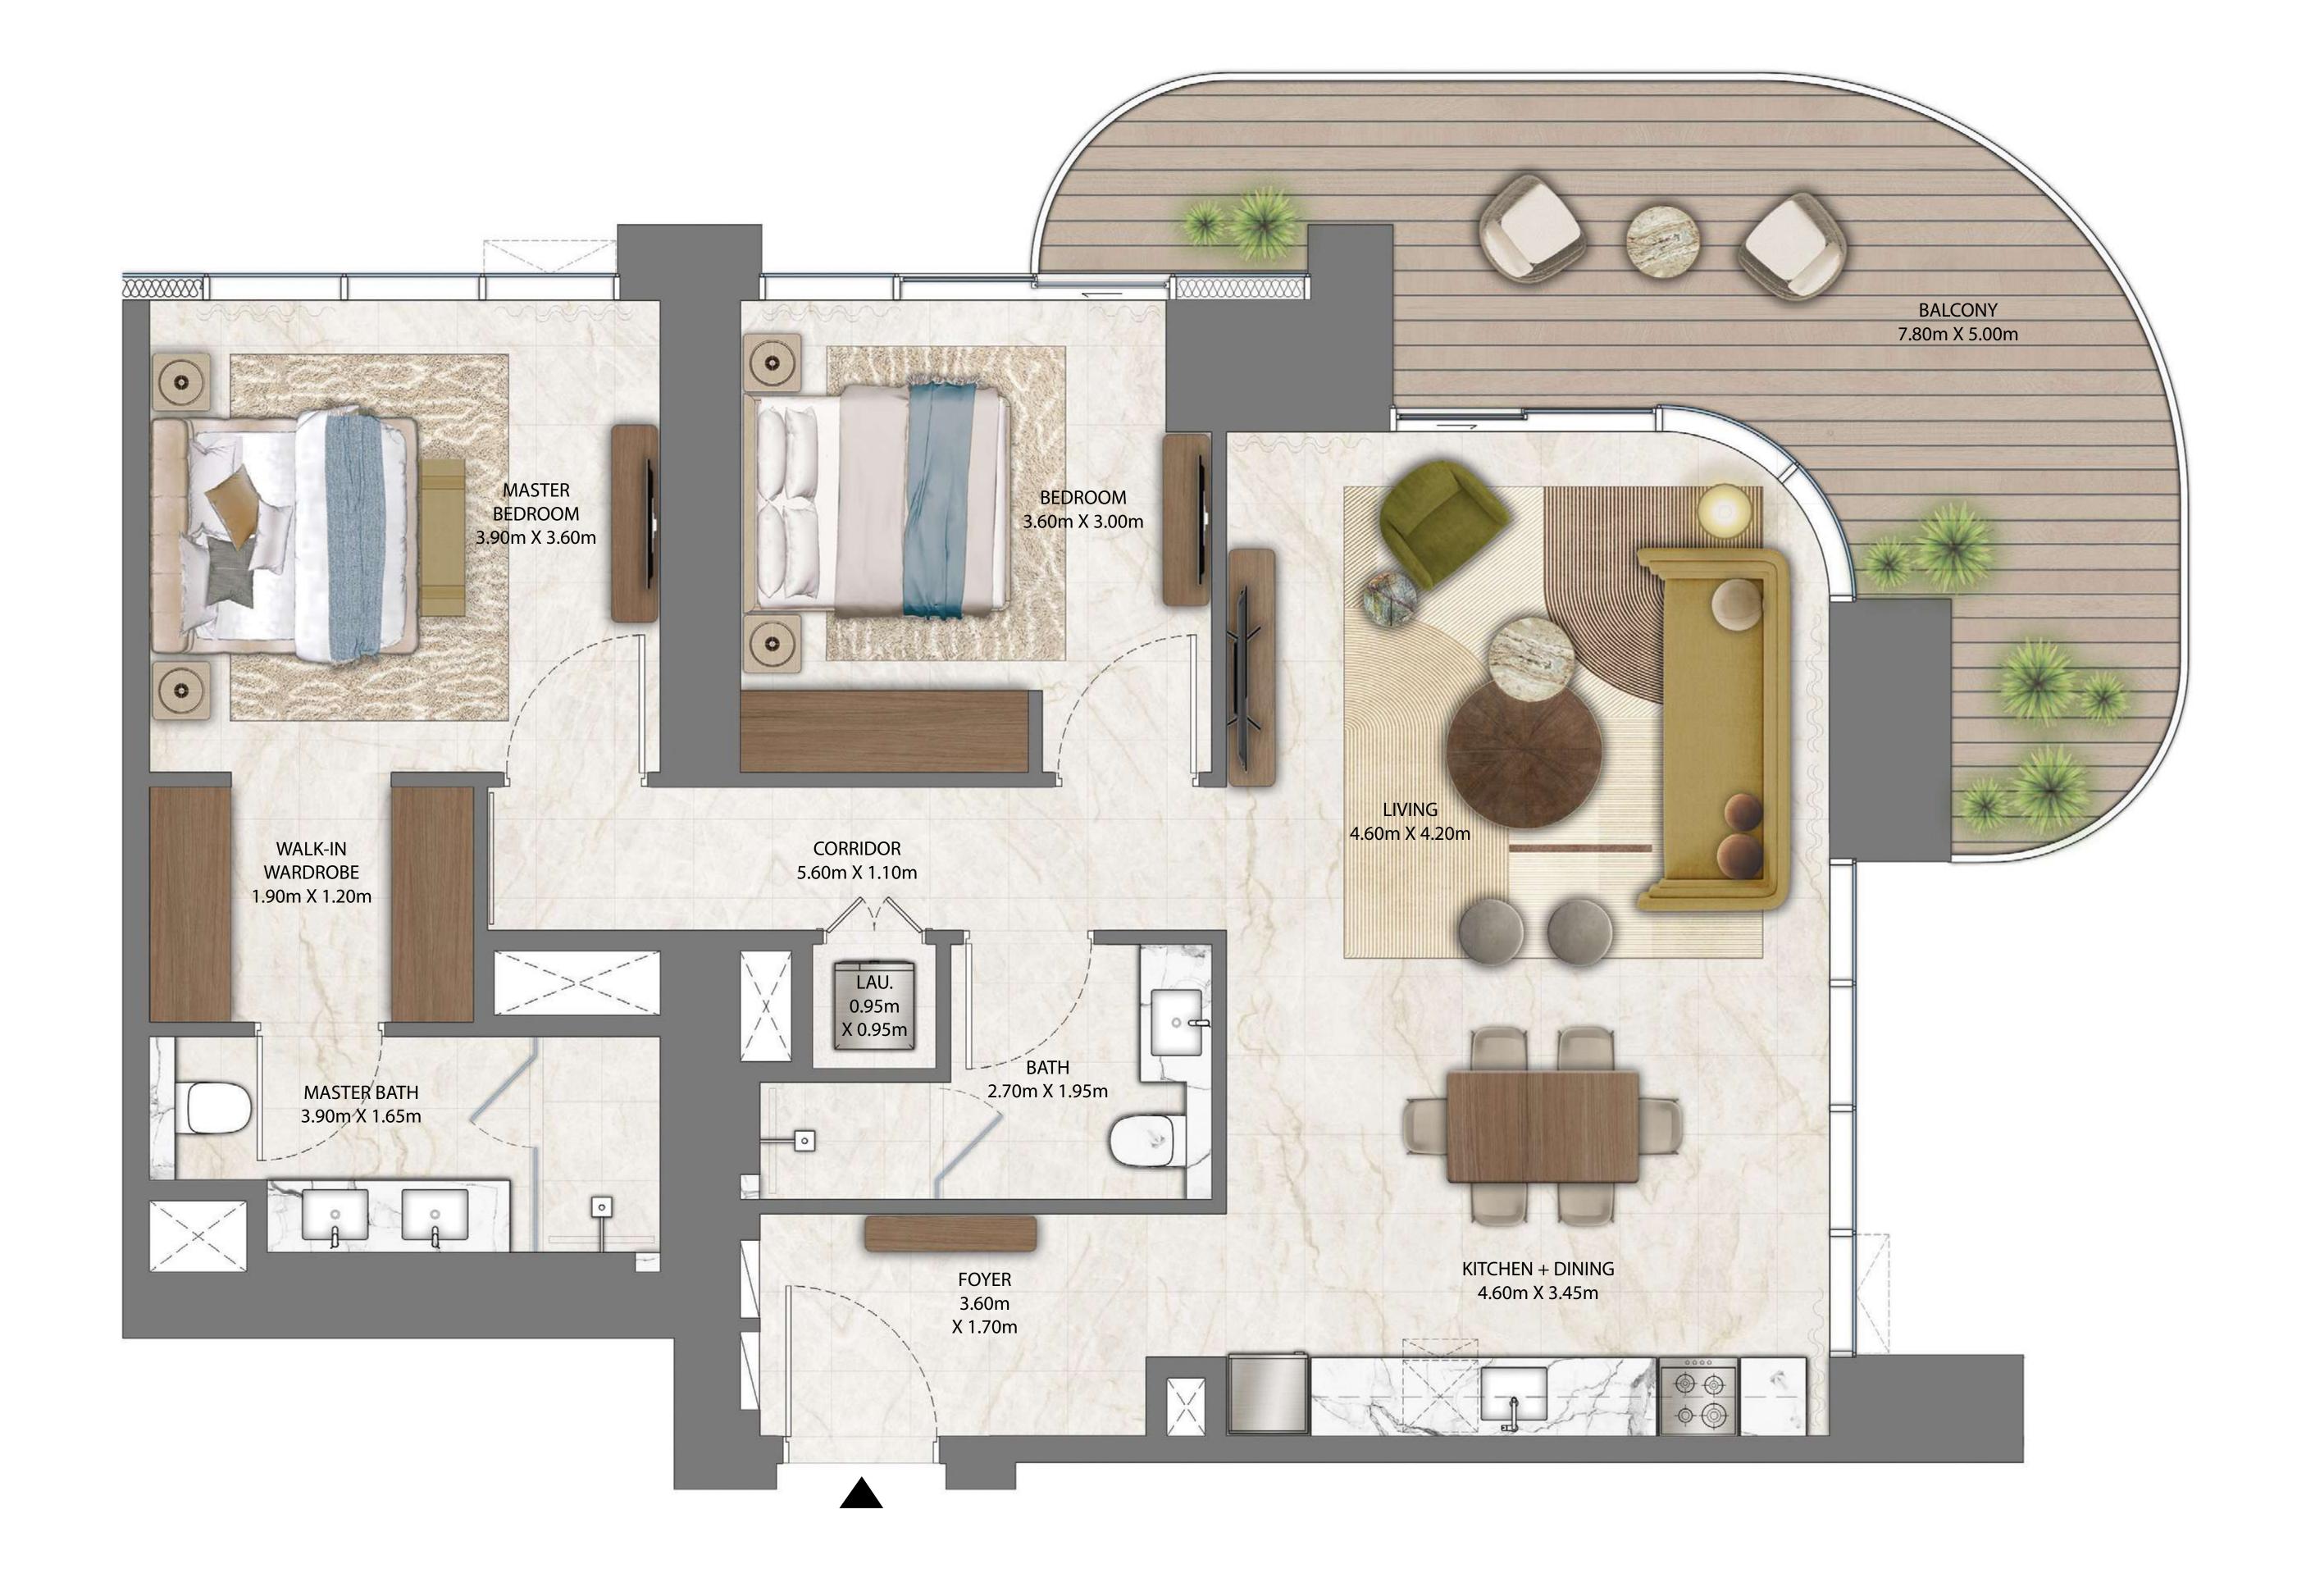

# TOWER 3 2 BEDROOM

PODIUM LEVEL 3 UNIT 06

| SUITE AREA   | 1001.90 SQ.FT. | 93.08 SQ.M.  |
|--------------|----------------|--------------|
| BALCONY AREA | 165.87 SQ.FT.  | 15.41 SQ.M.  |
| TOTAL AREA   | 1167.77 SQ.FT. | 108.49 SQ.M. |