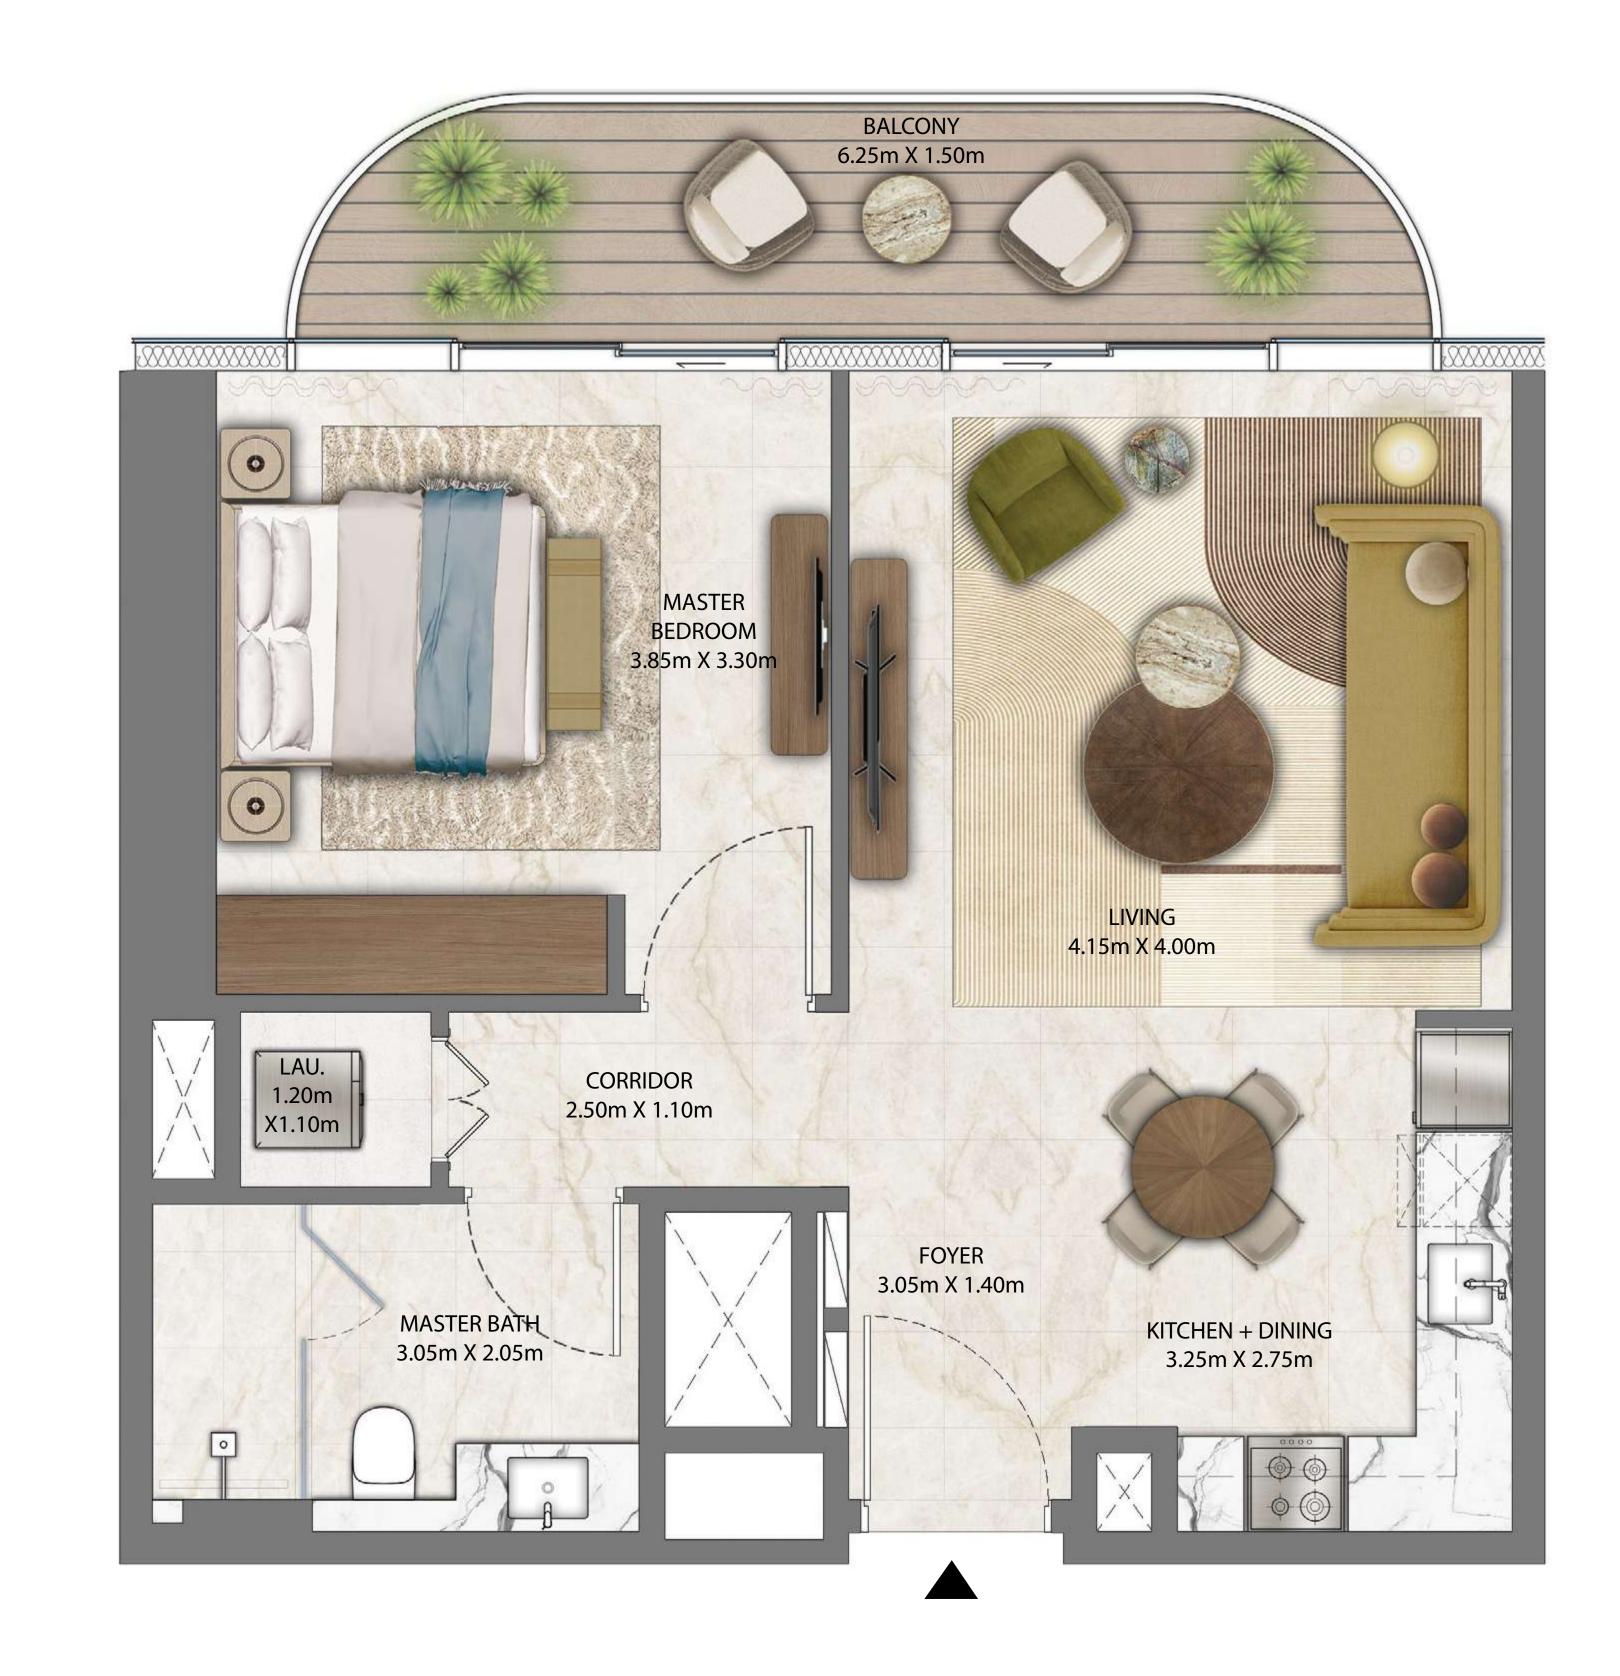

# TOWER 3 1 BEDROOM

PODIUM LEVEL 1 UNIT 02

| SUITE AREA   | 687.81 | SQ.FT. | 63.90 | SQ.M. |
|--------------|--------|--------|-------|-------|
| BALCONY AREA | 77.28  | SQ.FT. | 7.18  | SQ.M. |
| TOTAL AREA   | 765.09 | SQ.FT. | 71.08 | SQ.M. |