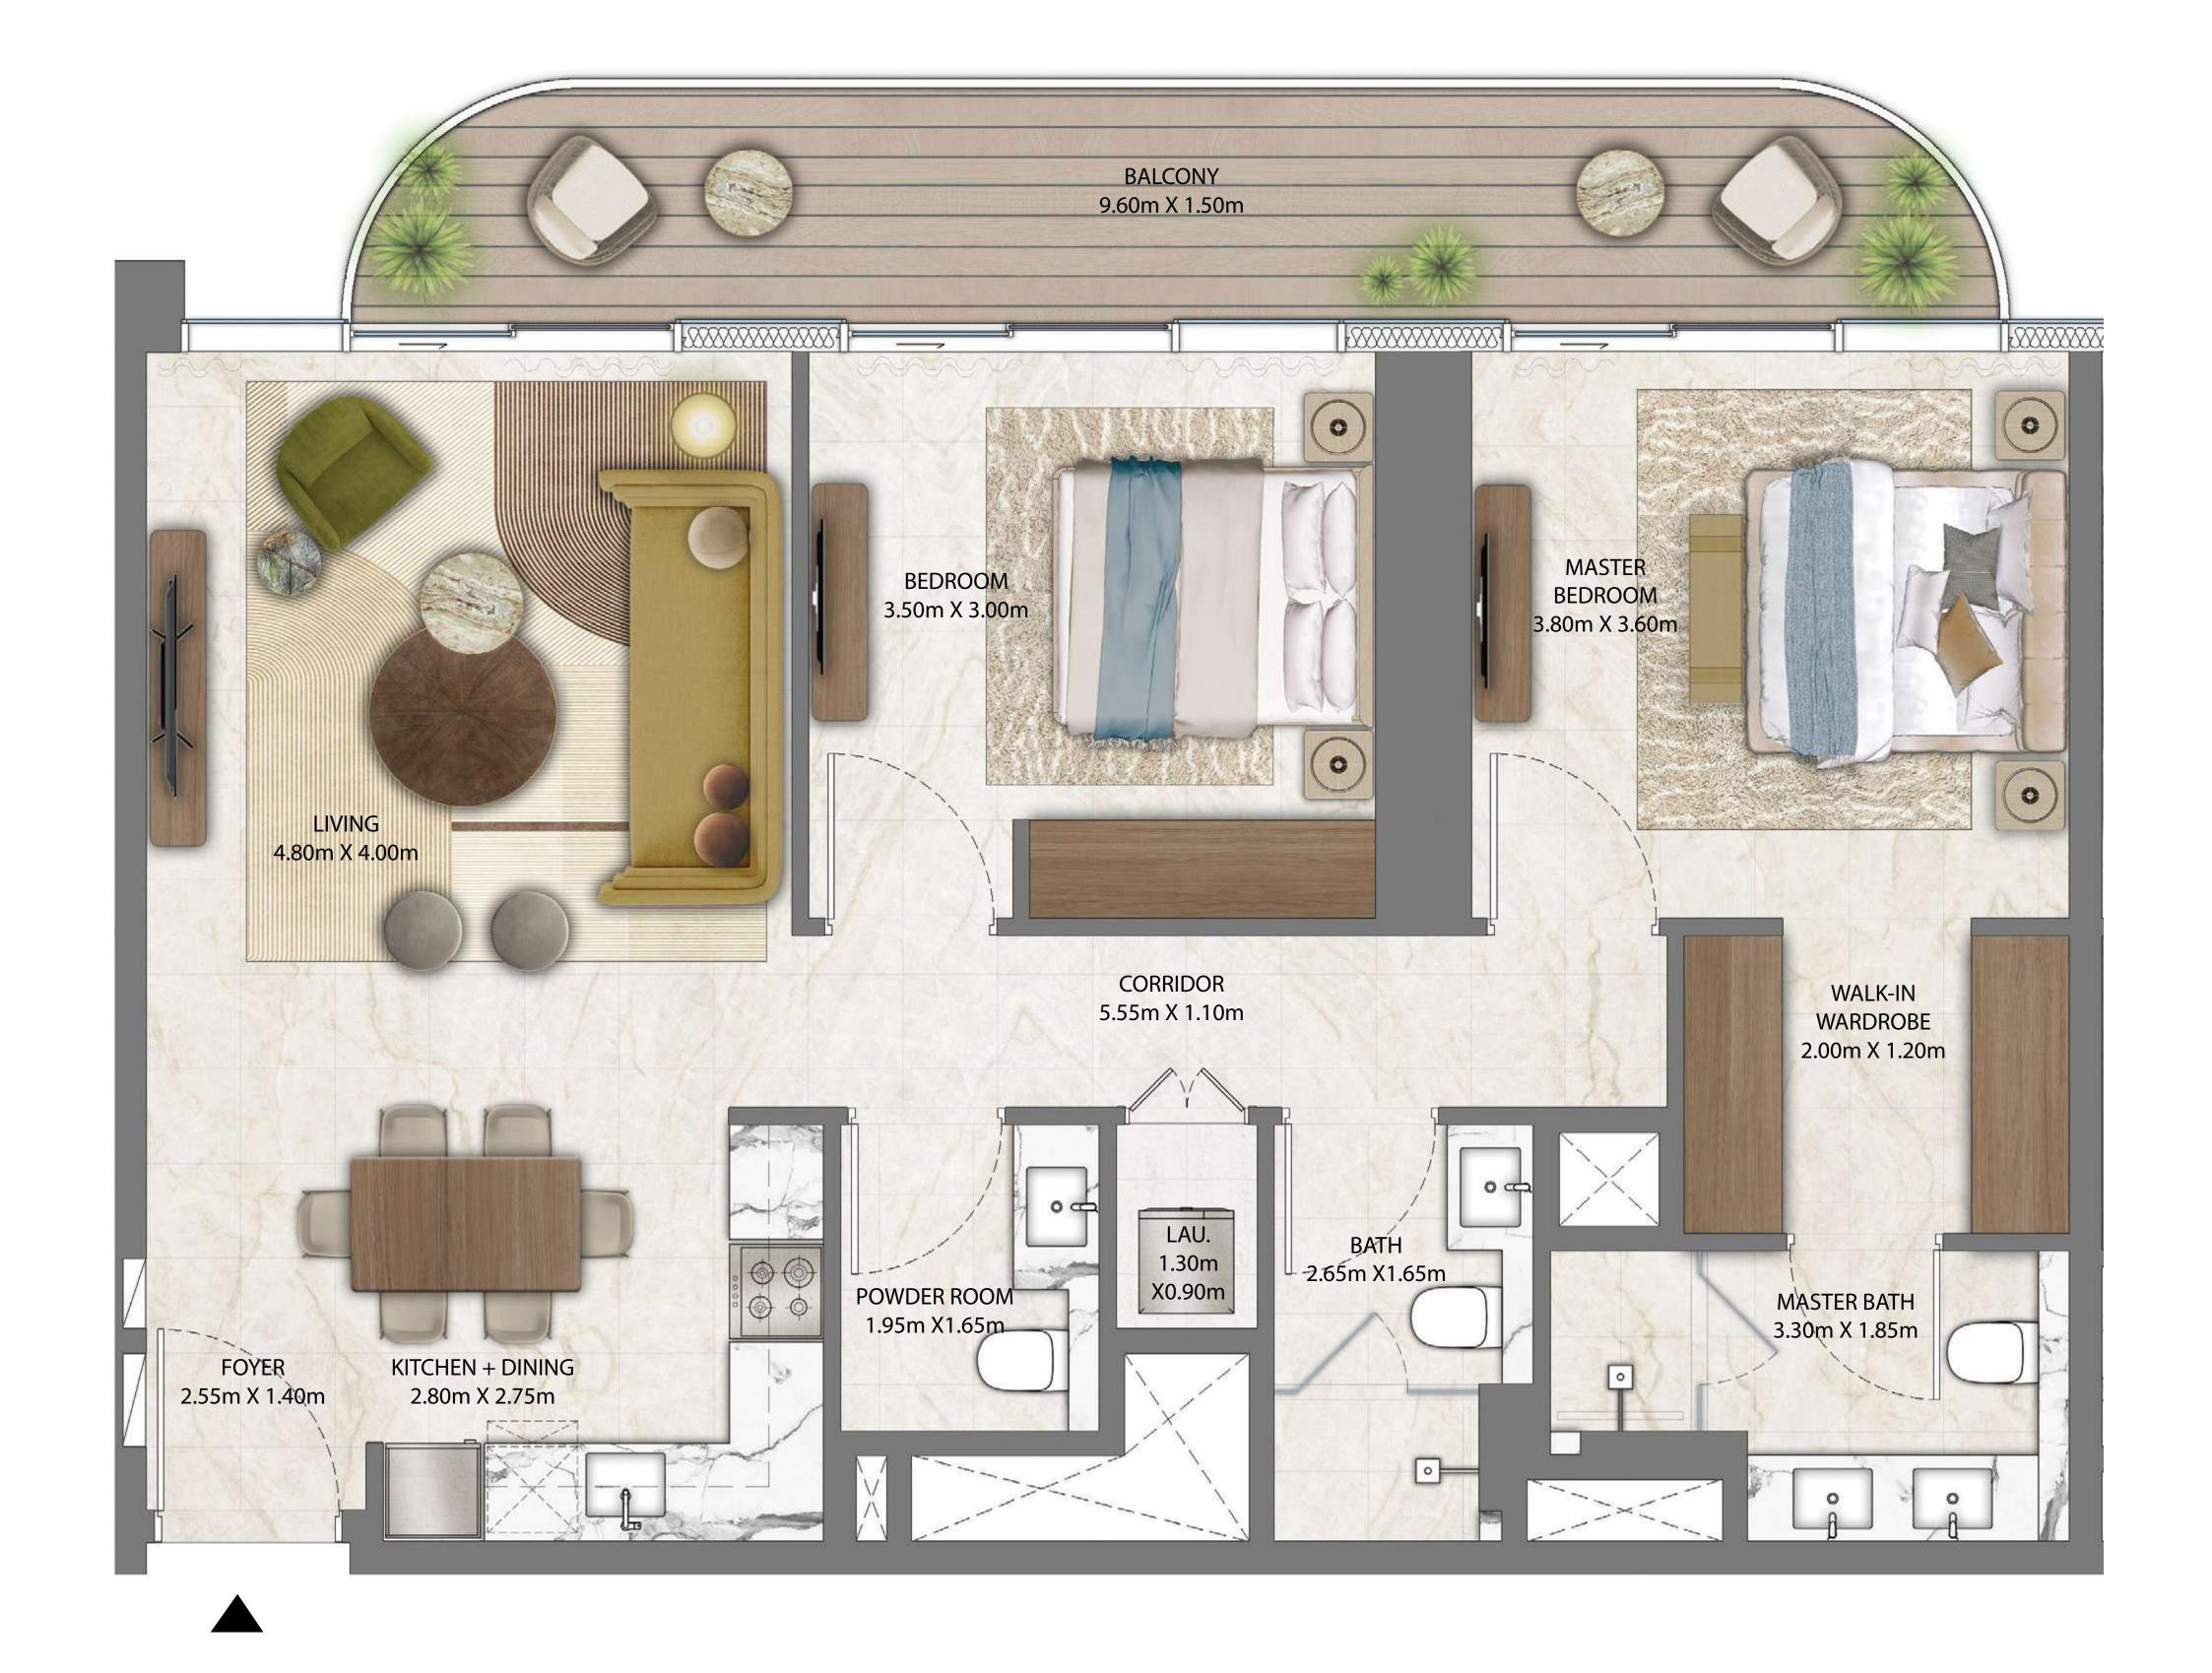

# TOWER 3 2 BEDROOM

#### PODIUM LEVEL 2 UNIT 05

| SUITE AREA   | 999.00 SQ.FT.  | 92.81 SQ.M.  |
|--------------|----------------|--------------|
| BALCONY AREA | 165.87 SQ.FT.  | 15.41 SQ.M.  |
| TOTAL AREA   | 1164.87 SQ.FT. | 108.22 SQ.M. |