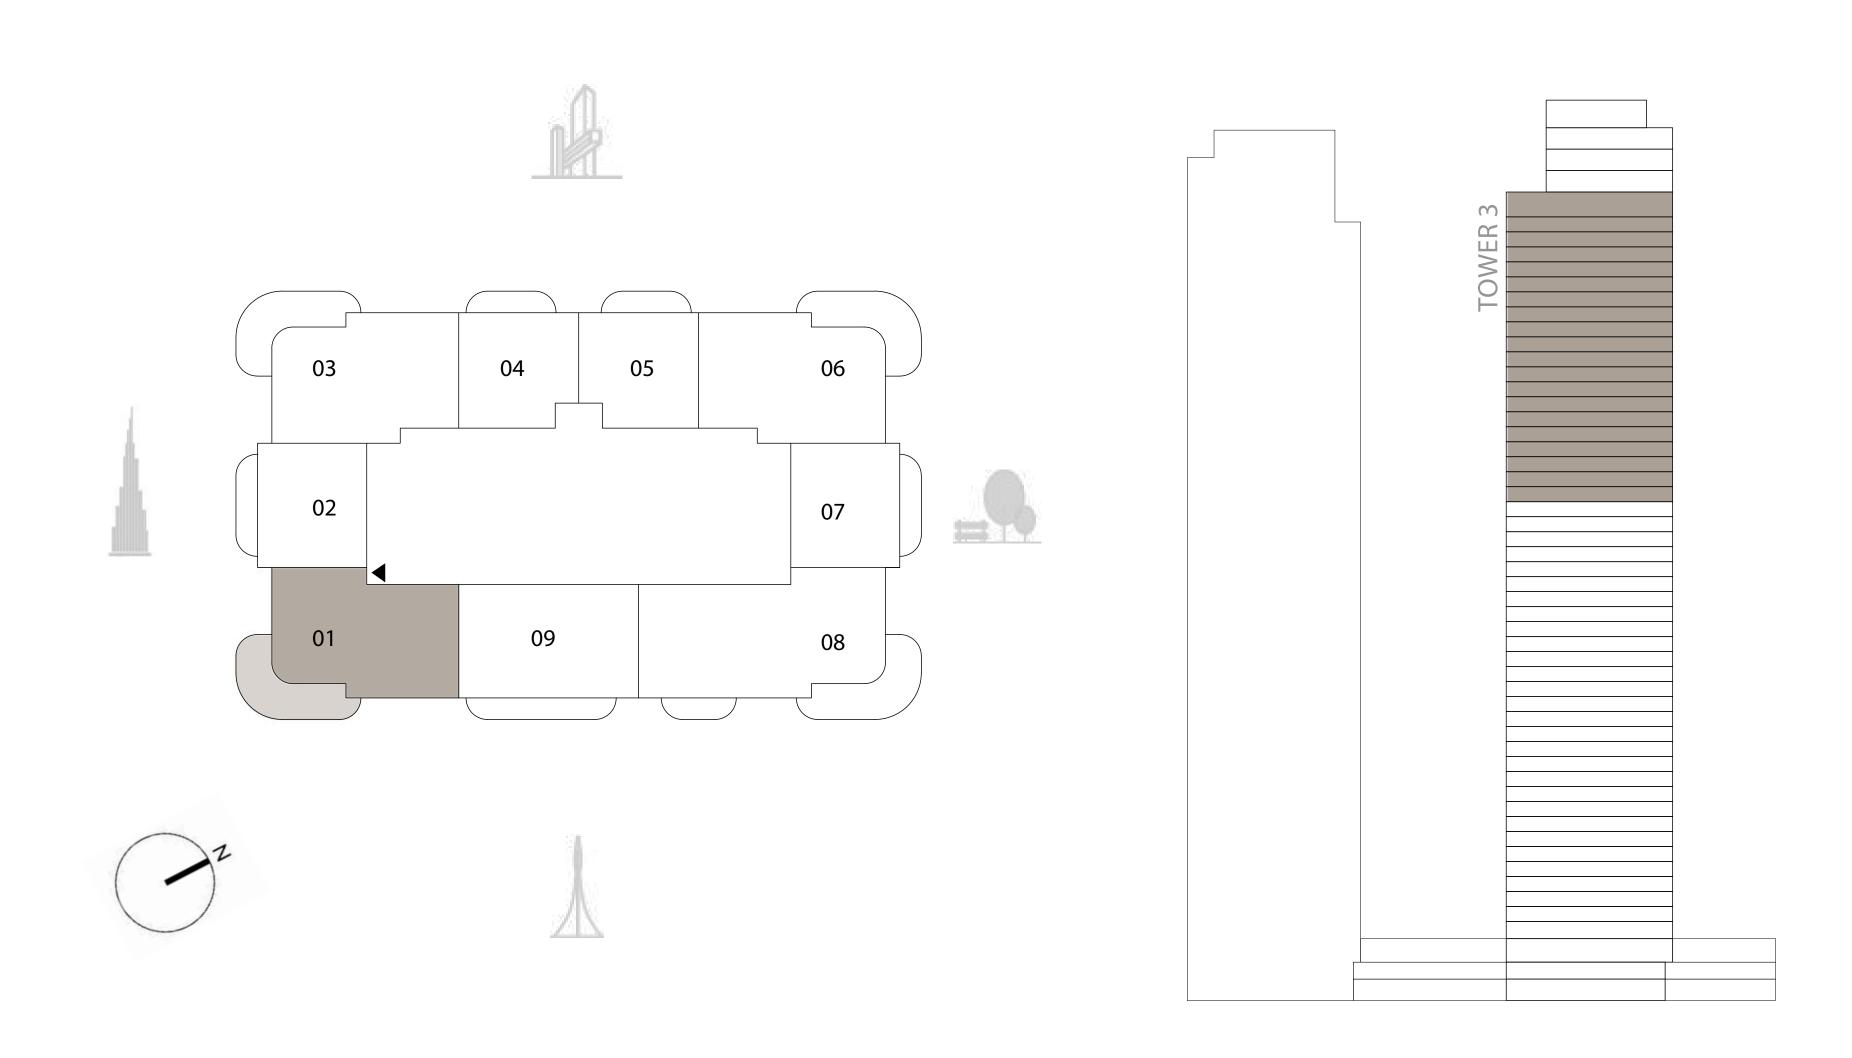

# TOWER 3 1 BEDROOM

PODIUM LEVEL 1 UNIT 02

| SUITE AREA   | 687.81 | SQ.FT. | 63.90 | SQ.M. |
|--------------|--------|--------|-------|-------|
| BALCONY AREA | 77.28  | SQ.FT. | 7.18  | SQ.M. |
| TOTAL AREA   | 765.09 | SQ.FT. | 71.08 | SQ.M. |