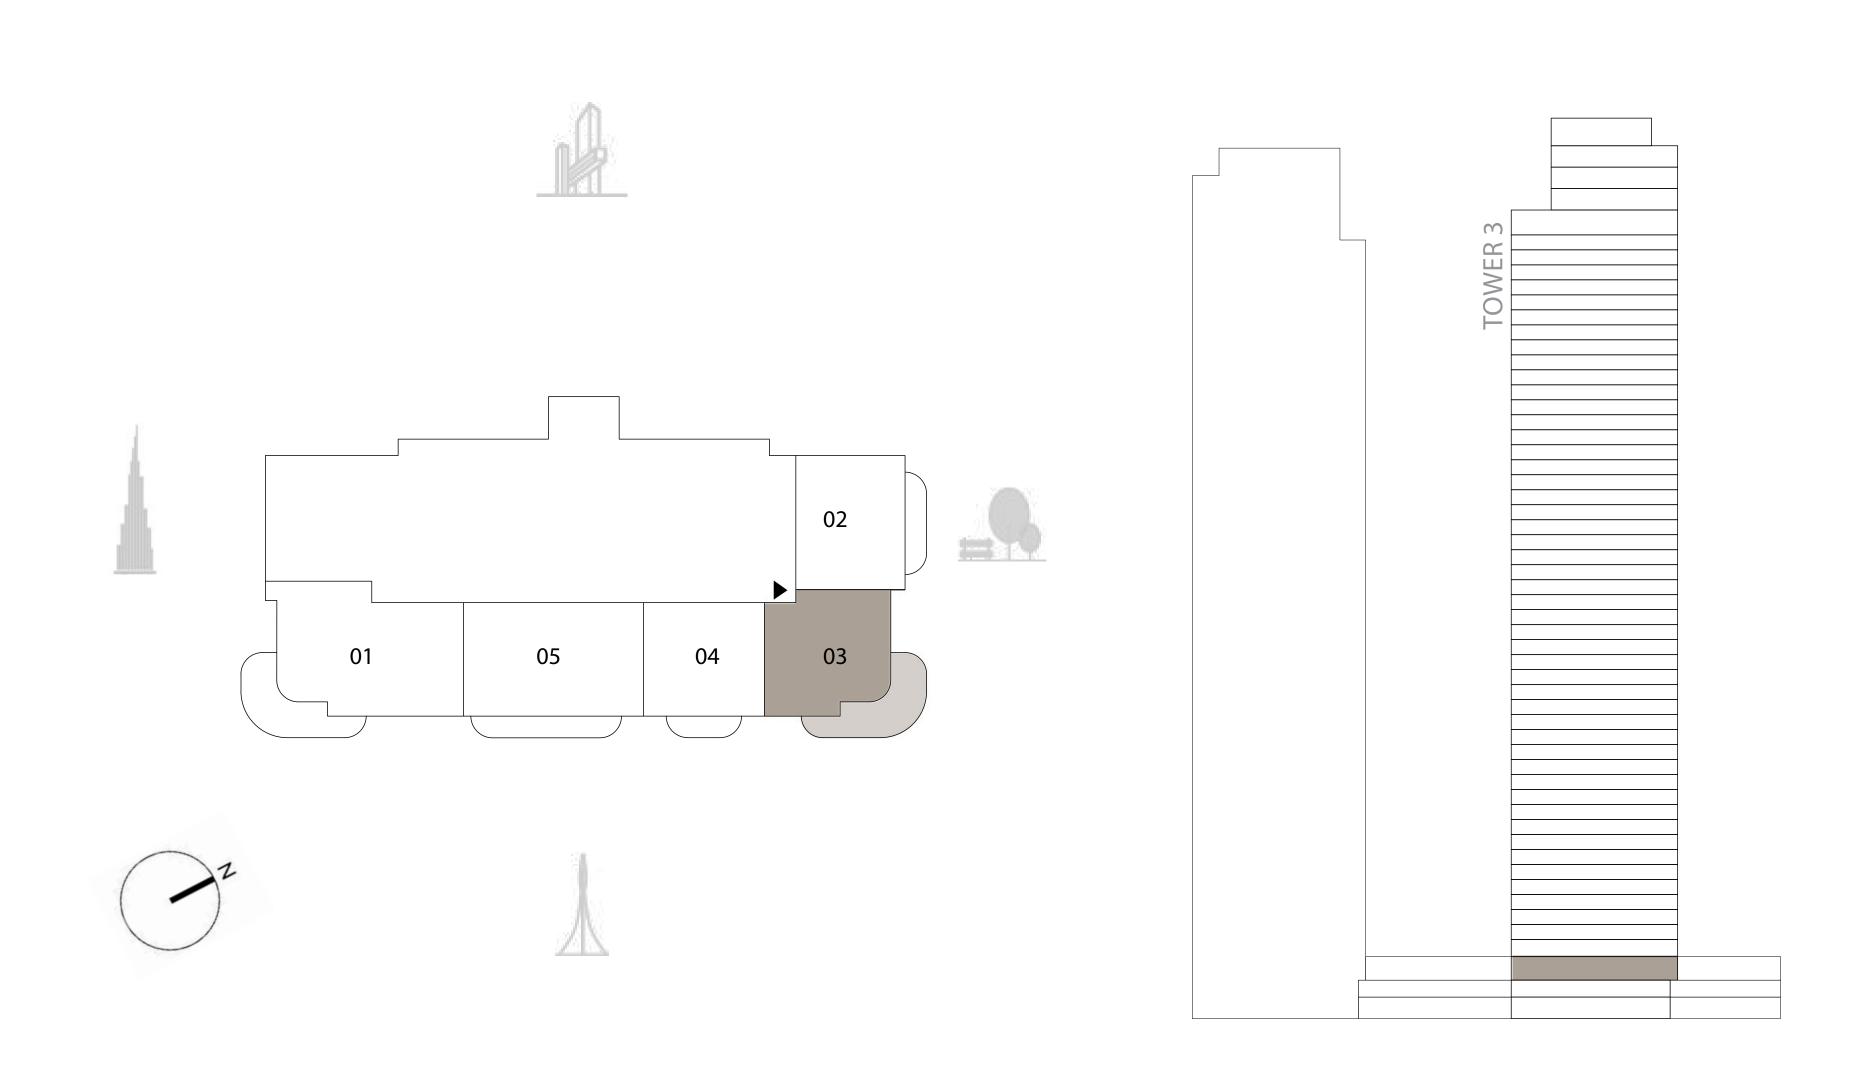

# TOWER 3 2 BEDROOM

PODIUM LEVEL 1 UNIT 03

| SUITE AREA   | 997.38 SQ.FT.  | 92.66 SQ.M.  |
|--------------|----------------|--------------|
| BALCONY AREA | 165.87 SQ.FT.  | 15.41 SQ.M.  |
| TOTAL AREA   | 1163.25 SQ.FT. | 108.07 SQ.M. |

**KEY PLAN** 

**KEY SECTION** 