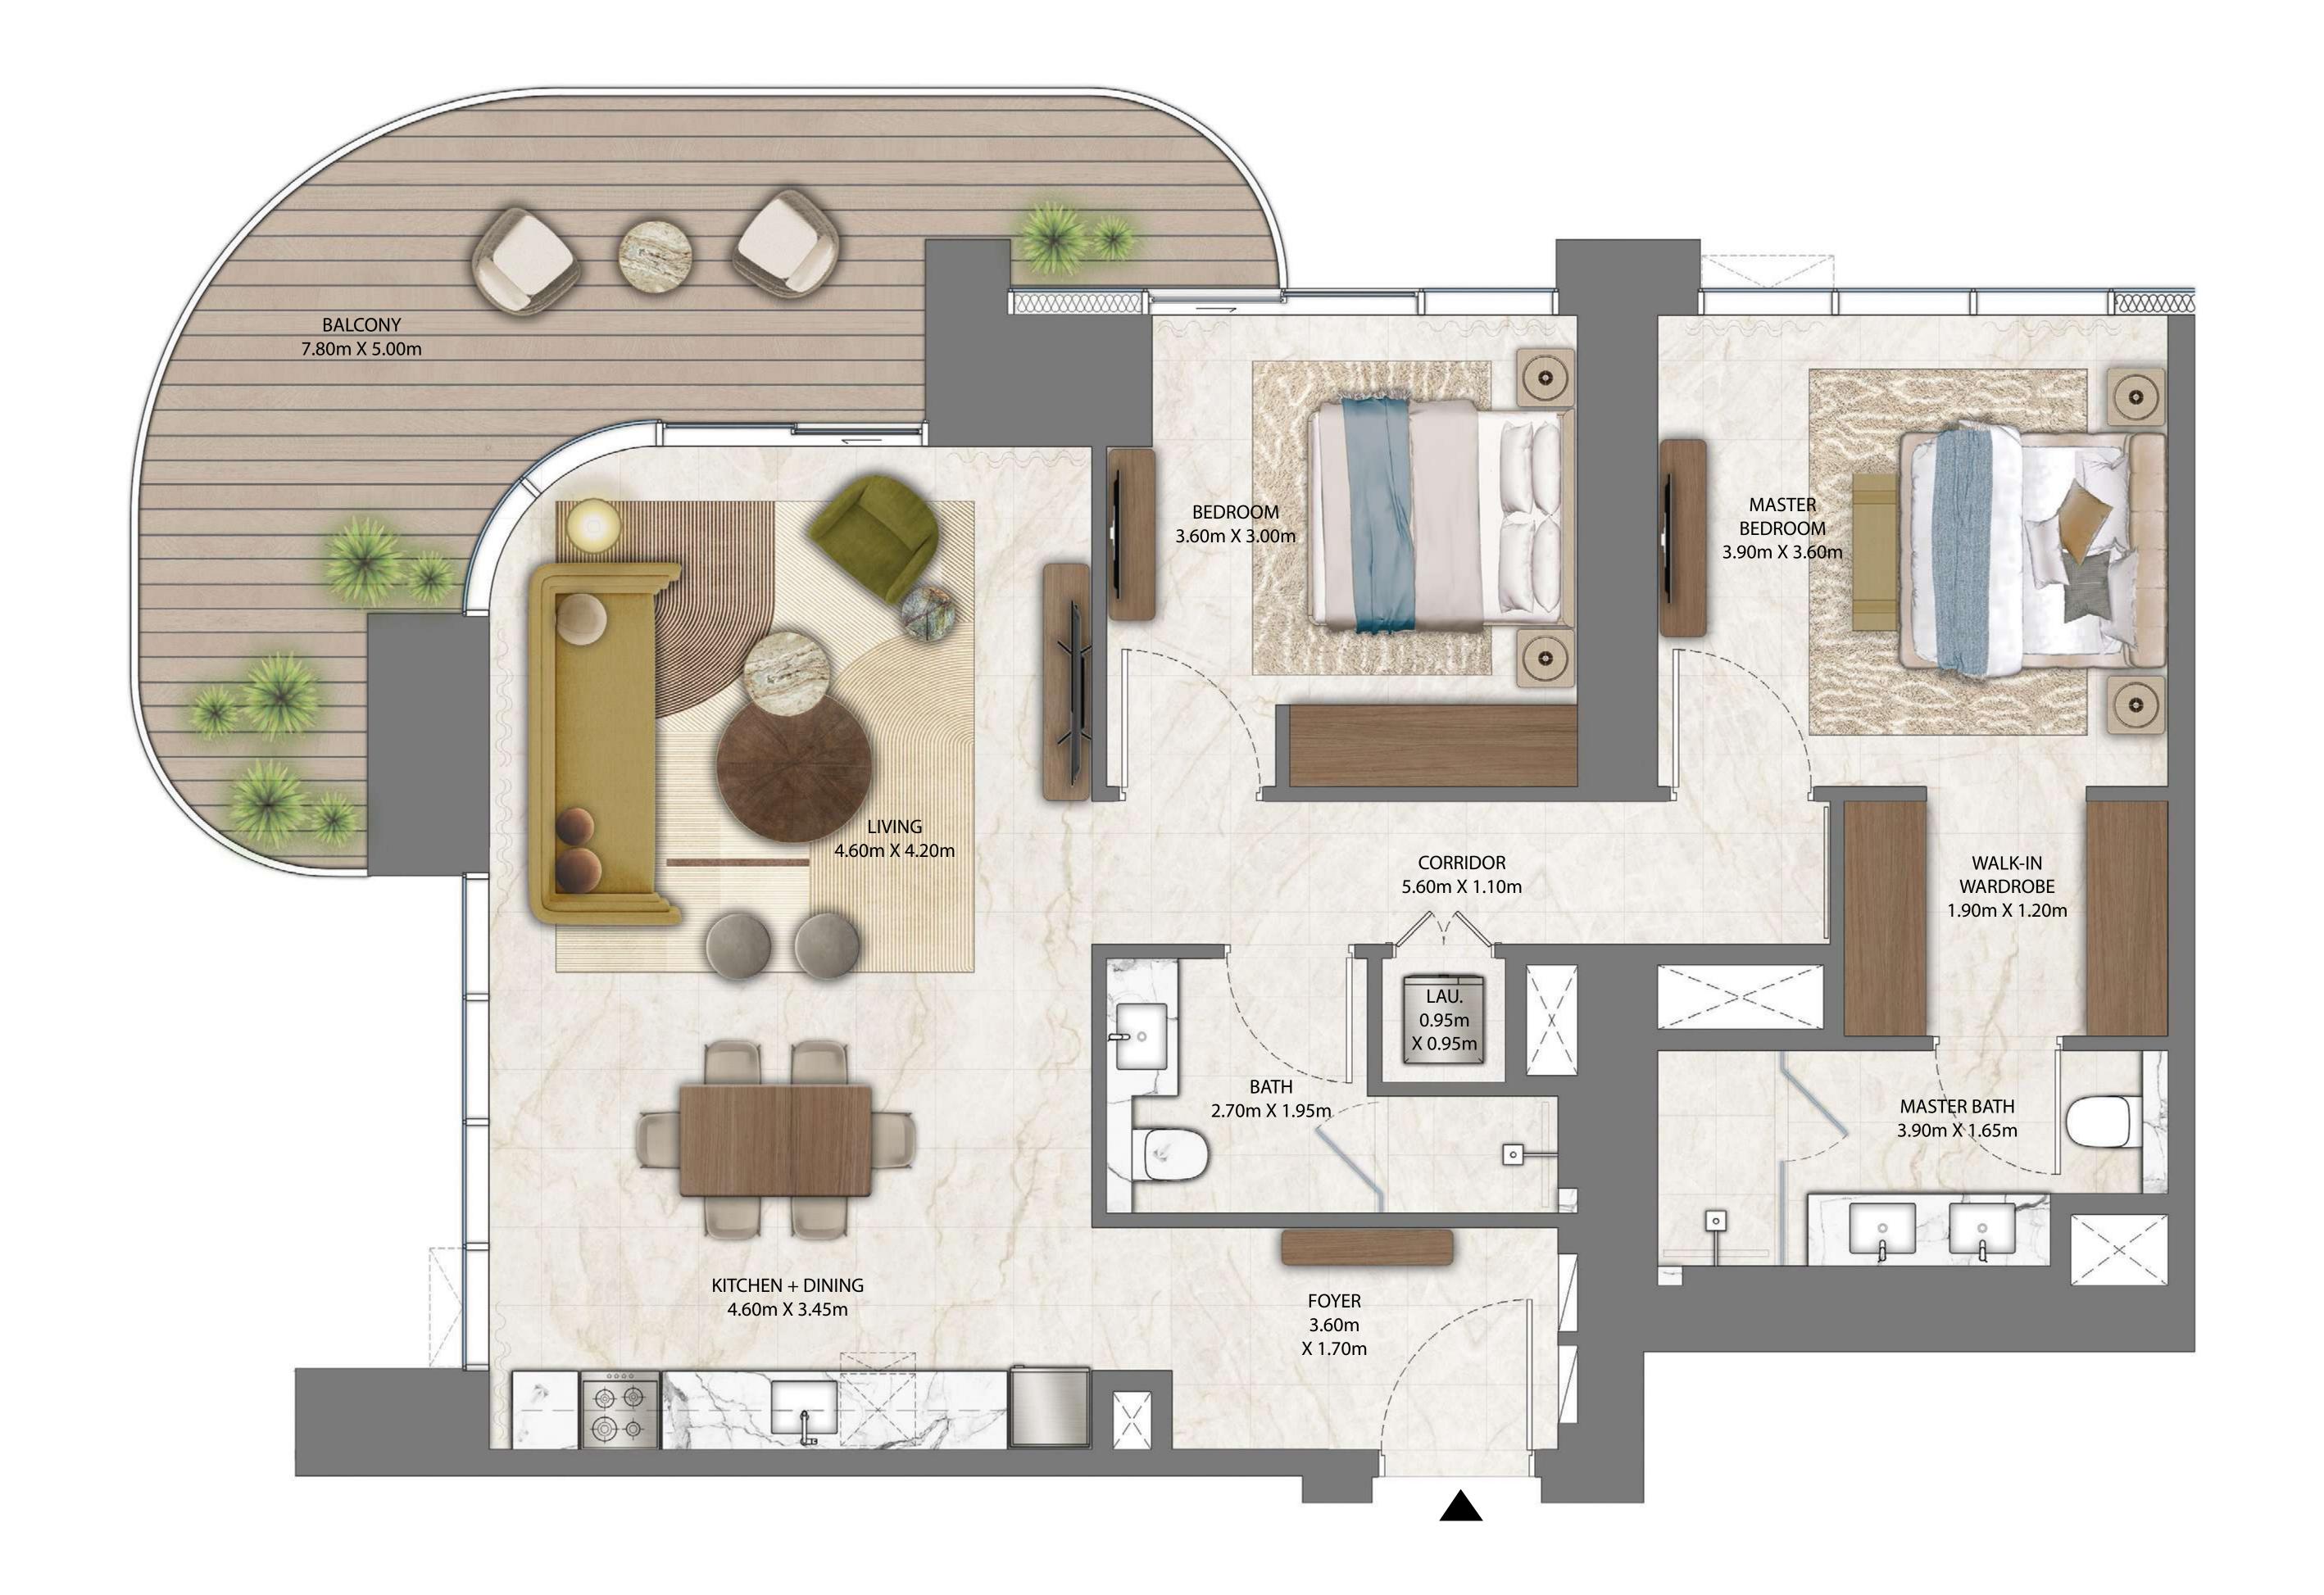

# TOWER 3 2 BEDROOM

PODIUM LEVEL 1 UNIT 01

| SUITE AREA   | 1,093.72 | SQ.FT. | 101.61 | SQ.M. |
|--------------|----------|--------|--------|-------|
| BALCONY AREA | 293.10   | SQ.FT. | 27.23  | SQ.M. |
| TOTAL AREA   | 1,386.82 | SQ.FT. | 128.84 | SQ.M. |