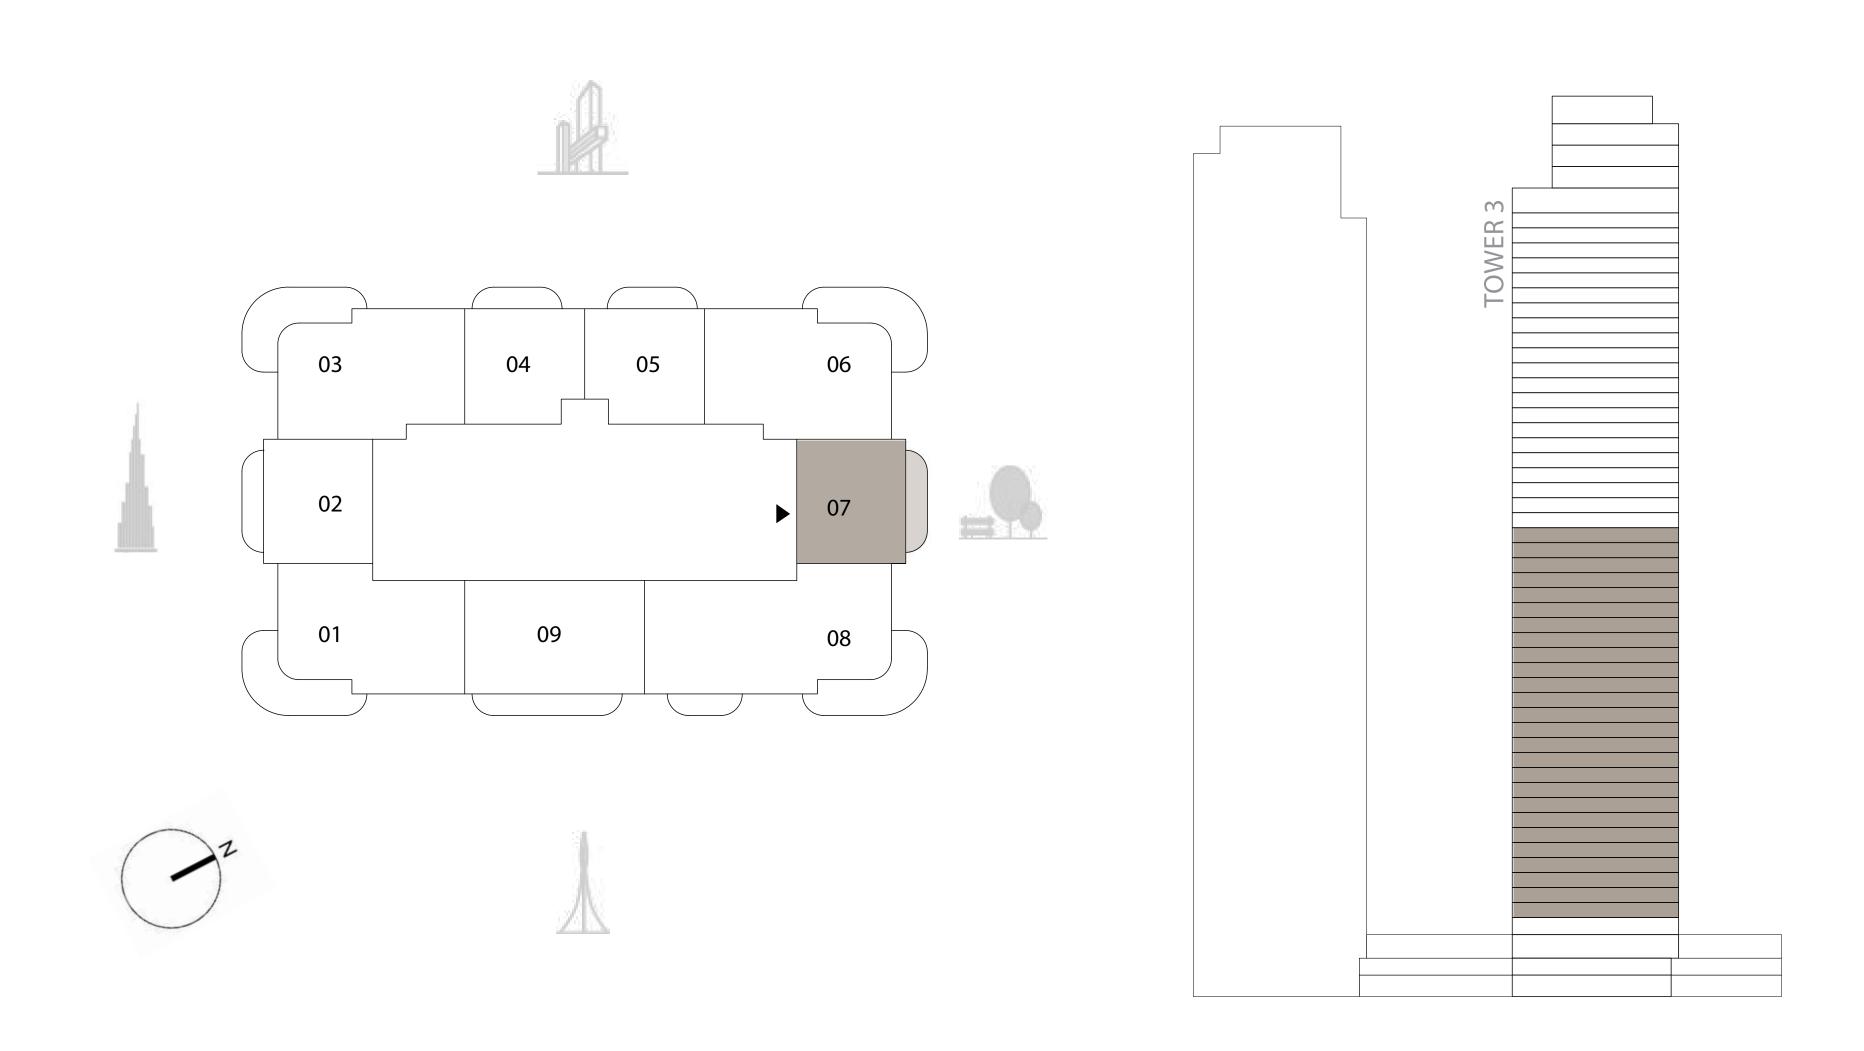

# TOWER 3 1 BEDROOM

LEVELS 04 - 28 UNIT 07

| SUITE AREA   | 664.89 | SQ.FT. | 61.77 | SQ.M. |
|--------------|--------|--------|-------|-------|
| BALCONY AREA | 108.50 | SQ.FT. | 10.08 | SQ.M. |
| TOTAL AREA   | 773.39 | SQ.FT. | 71.85 | SQ.M. |