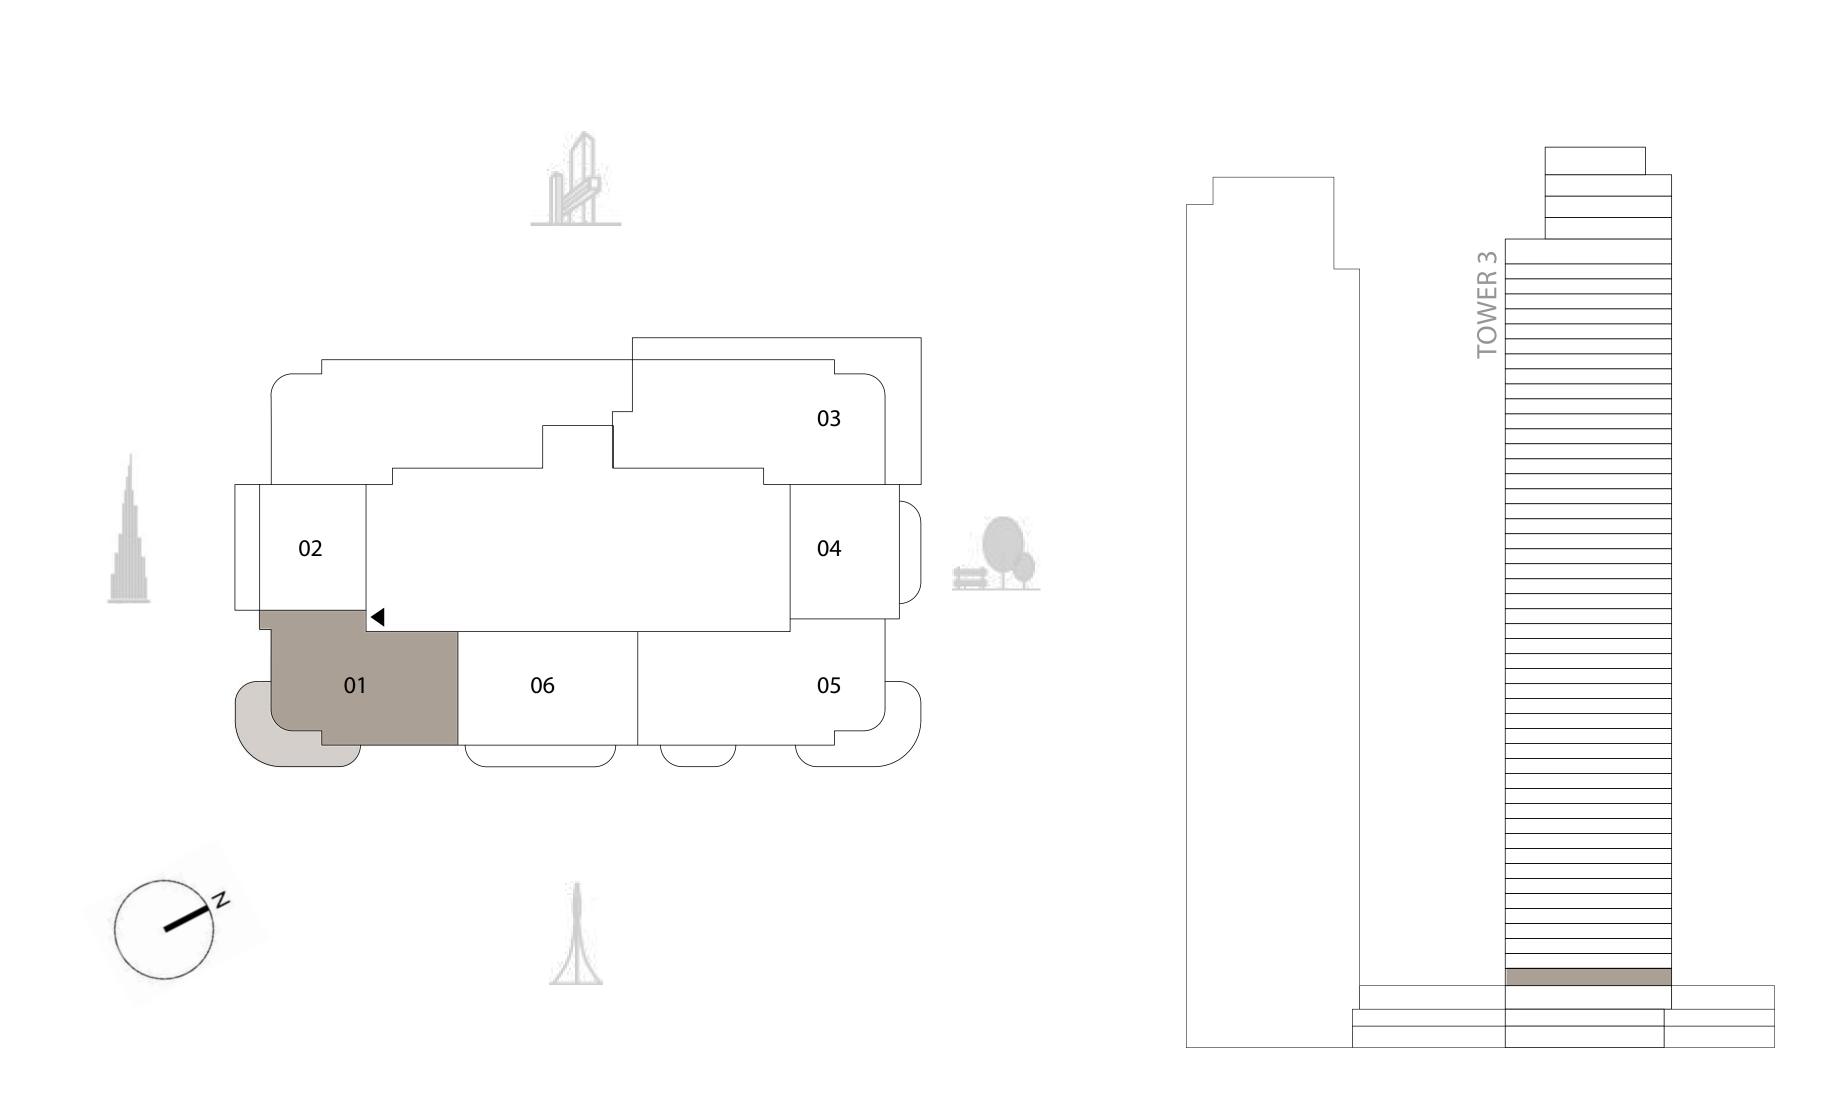

# TOWER 3 2 BEDROOM

PODIUM LEVEL 1 UNIT 01

| SUITE AREA   | 1,093.72 | SQ.FT. | 101.61 | SQ.M. |
|--------------|----------|--------|--------|-------|
| BALCONY AREA | 293.10   | SQ.FT. | 27.23  | SQ.M. |
| TOTAL AREA   | 1,386.82 | SQ.FT. | 128.84 | SQ.M. |

**KEY PLAN** 

**KEY SECTION** 