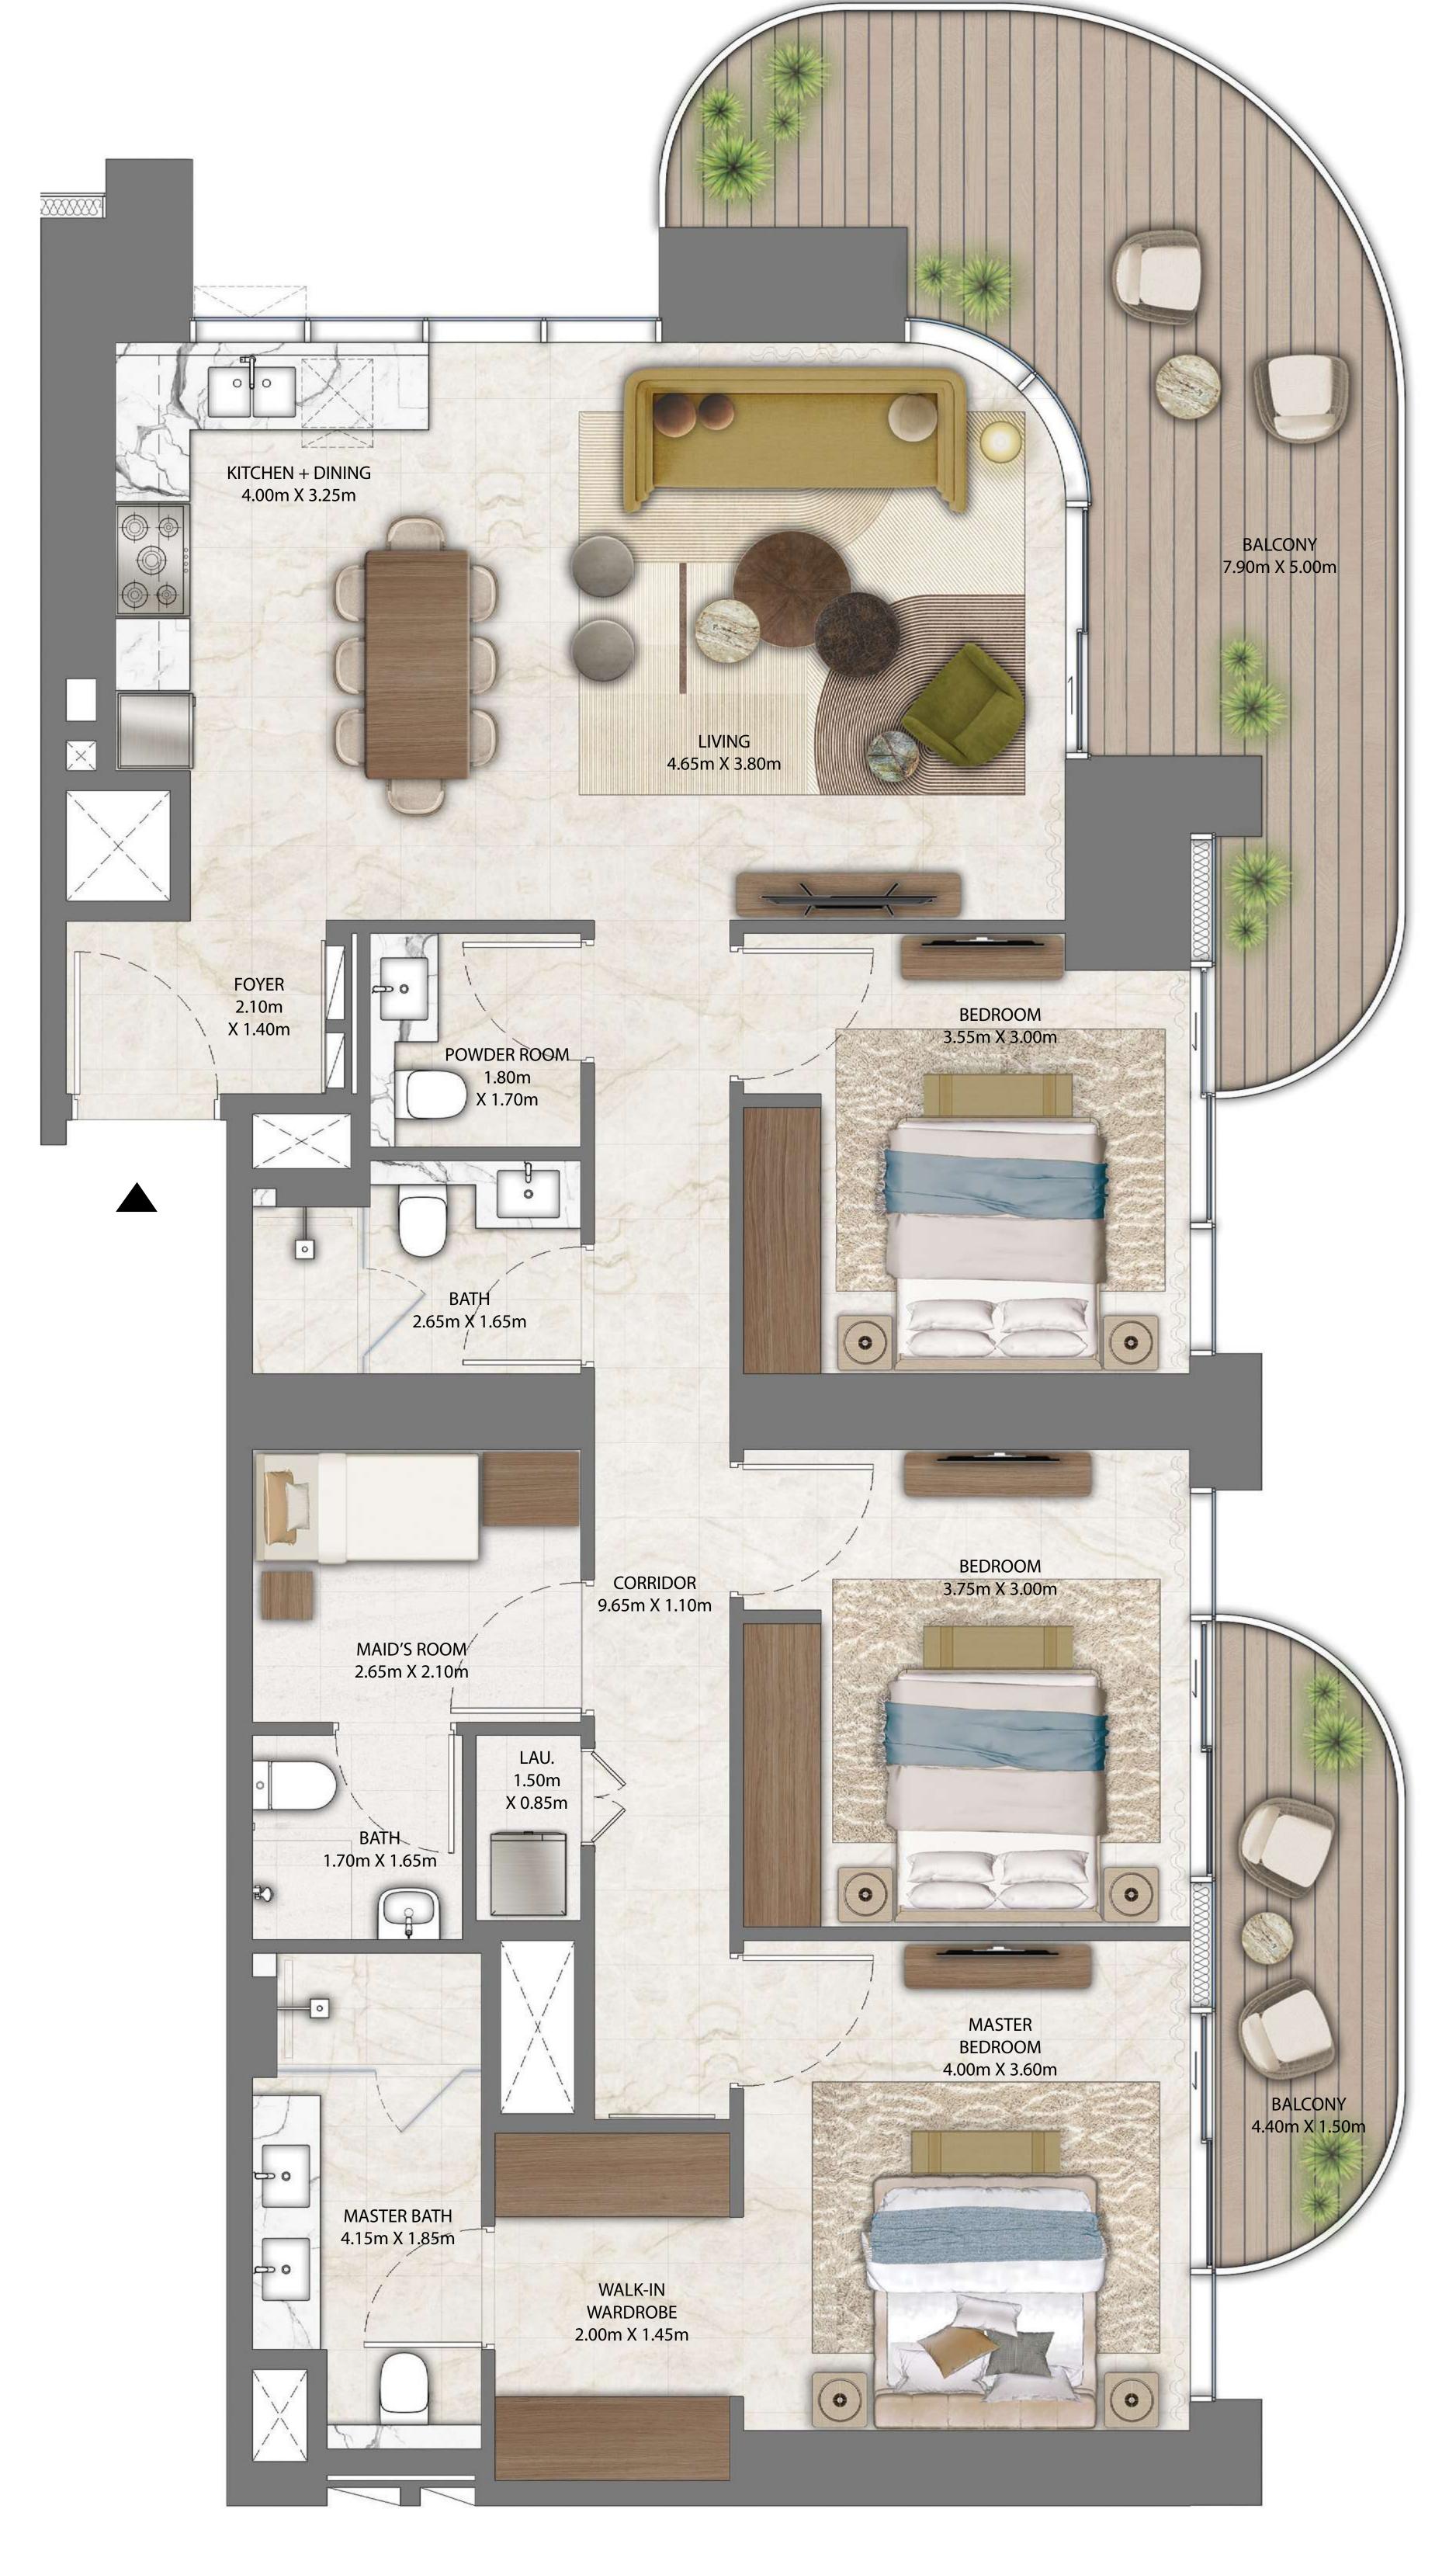

# TOWER 3 3 BEDROOM

LEVELS 04 - 28 UNIT 08

| SUITE AREA   | 1451.73 SQ.FT. | 134.87 SQ.M. |
|--------------|----------------|--------------|
| BALCONY AREA | 370.92 SQ.FT.  | 34.46 SQ.M.  |
| TOTAL AREA   | 1822.65 SQ.FT. | 169.33 SQ.M. |