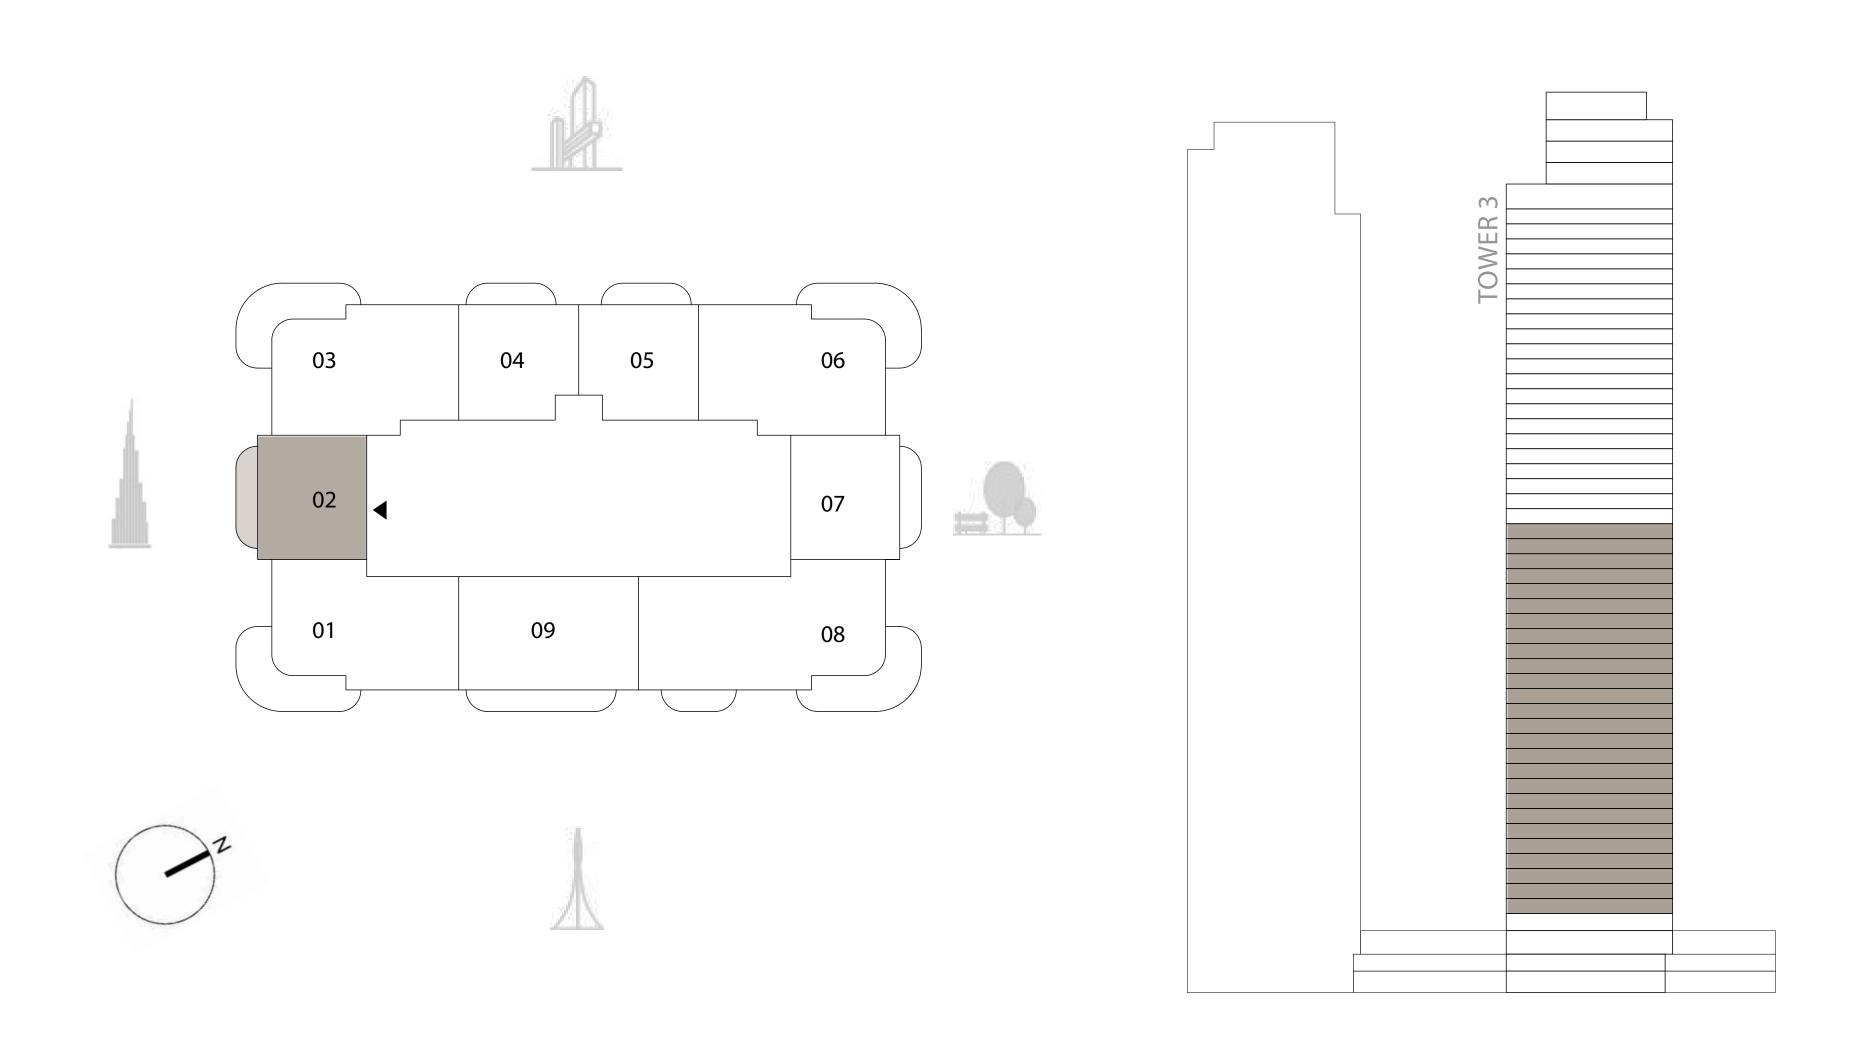

# TOWER 3 1 BEDROOM

PODIUM LEVEL 1 UNIT 02

| SUITE AREA   | 687.81 | SQ.FT. | 63.90 | SQ.M. |
|--------------|--------|--------|-------|-------|
| BALCONY AREA | 77.28  | SQ.FT. | 7.18  | SQ.M. |
| TOTAL AREA   | 765.09 | SQ.FT. | 71.08 | SQ.M. |