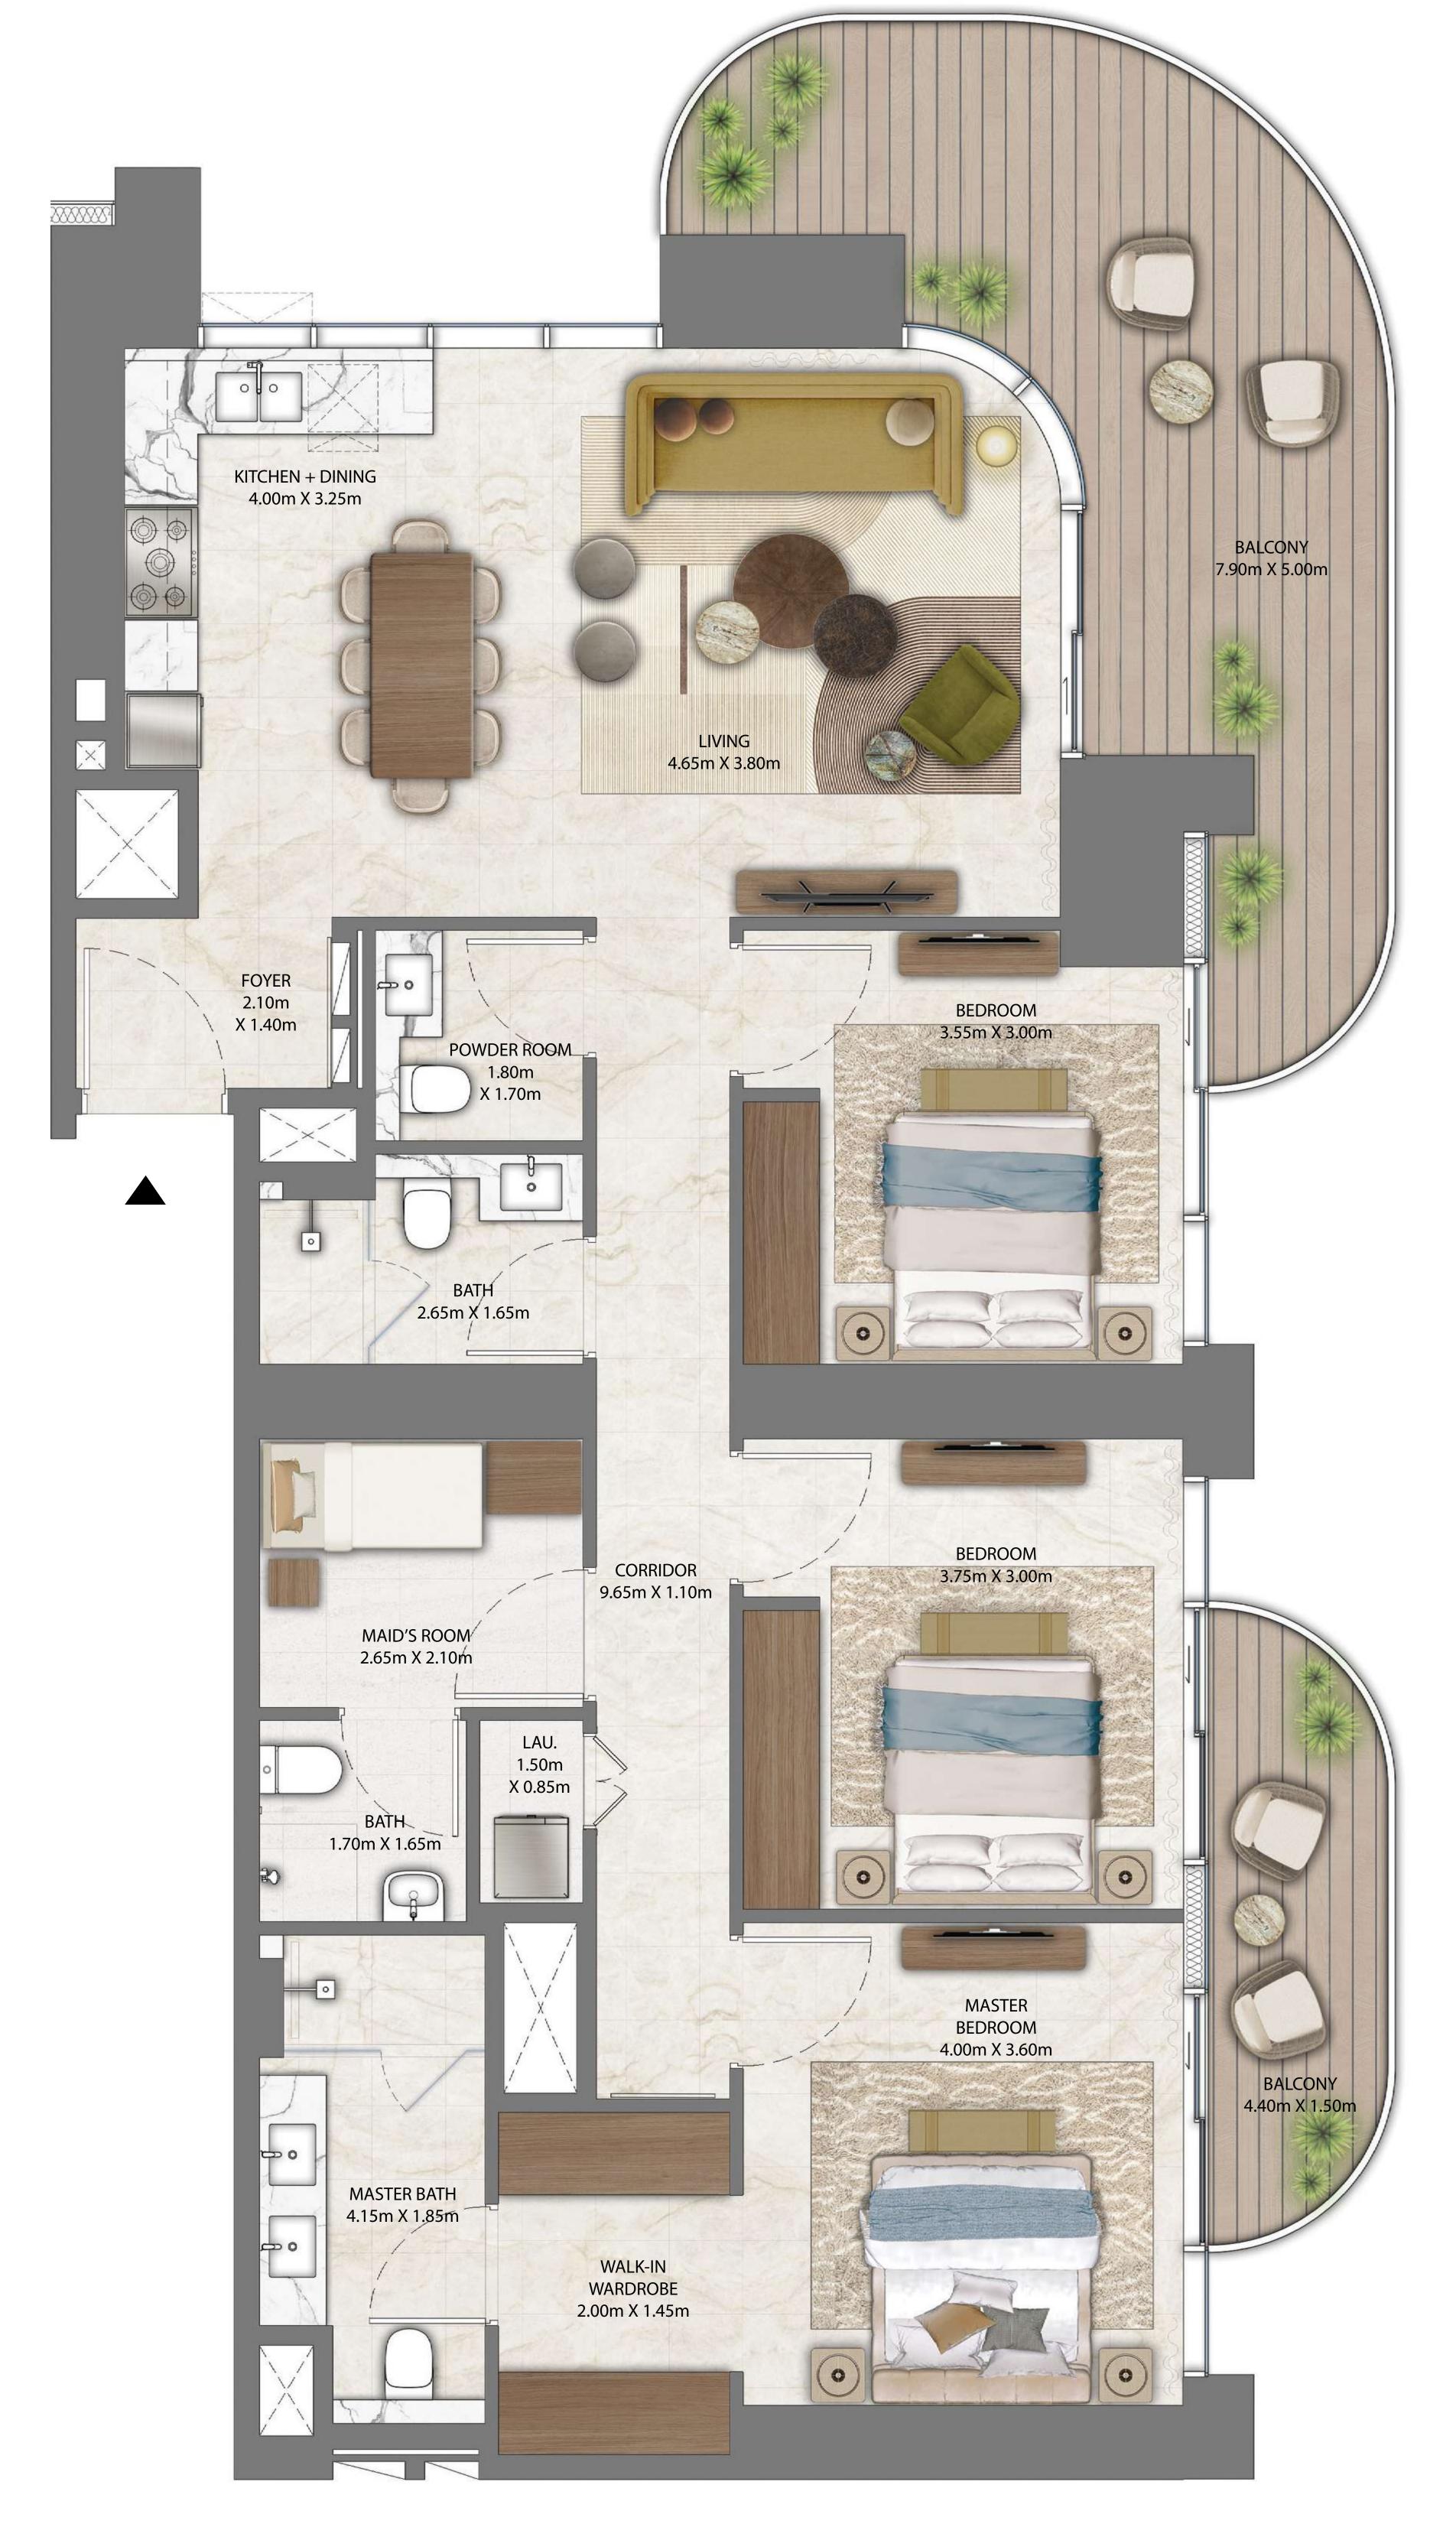

# TOWER 3 3 BEDROOM

LEVELS 04 - 28 UNIT 08

| SUITE AREA   | 1451.73 SQ.FT. | 134.87 SQ.M. |
|--------------|----------------|--------------|
| BALCONY AREA | 370.92 SQ.FT.  | 34.46 SQ.M.  |
| TOTAL AREA   | 1822.65 SQ.FT. | 169.33 SQ.M. |

**KEY PLAN KEY SECTION** 

7. The developer reserves the right to make revisions / alterations, at it's absolute discretion, without any liability whatsoever.

FLOOR PLAN 1. All dimensions are in imperial and metric, and measured from finish to finish excluding construction tolerances. 2. All materials, dimensions, and drawings are approximate only. 3. Information is subject to change without notice,