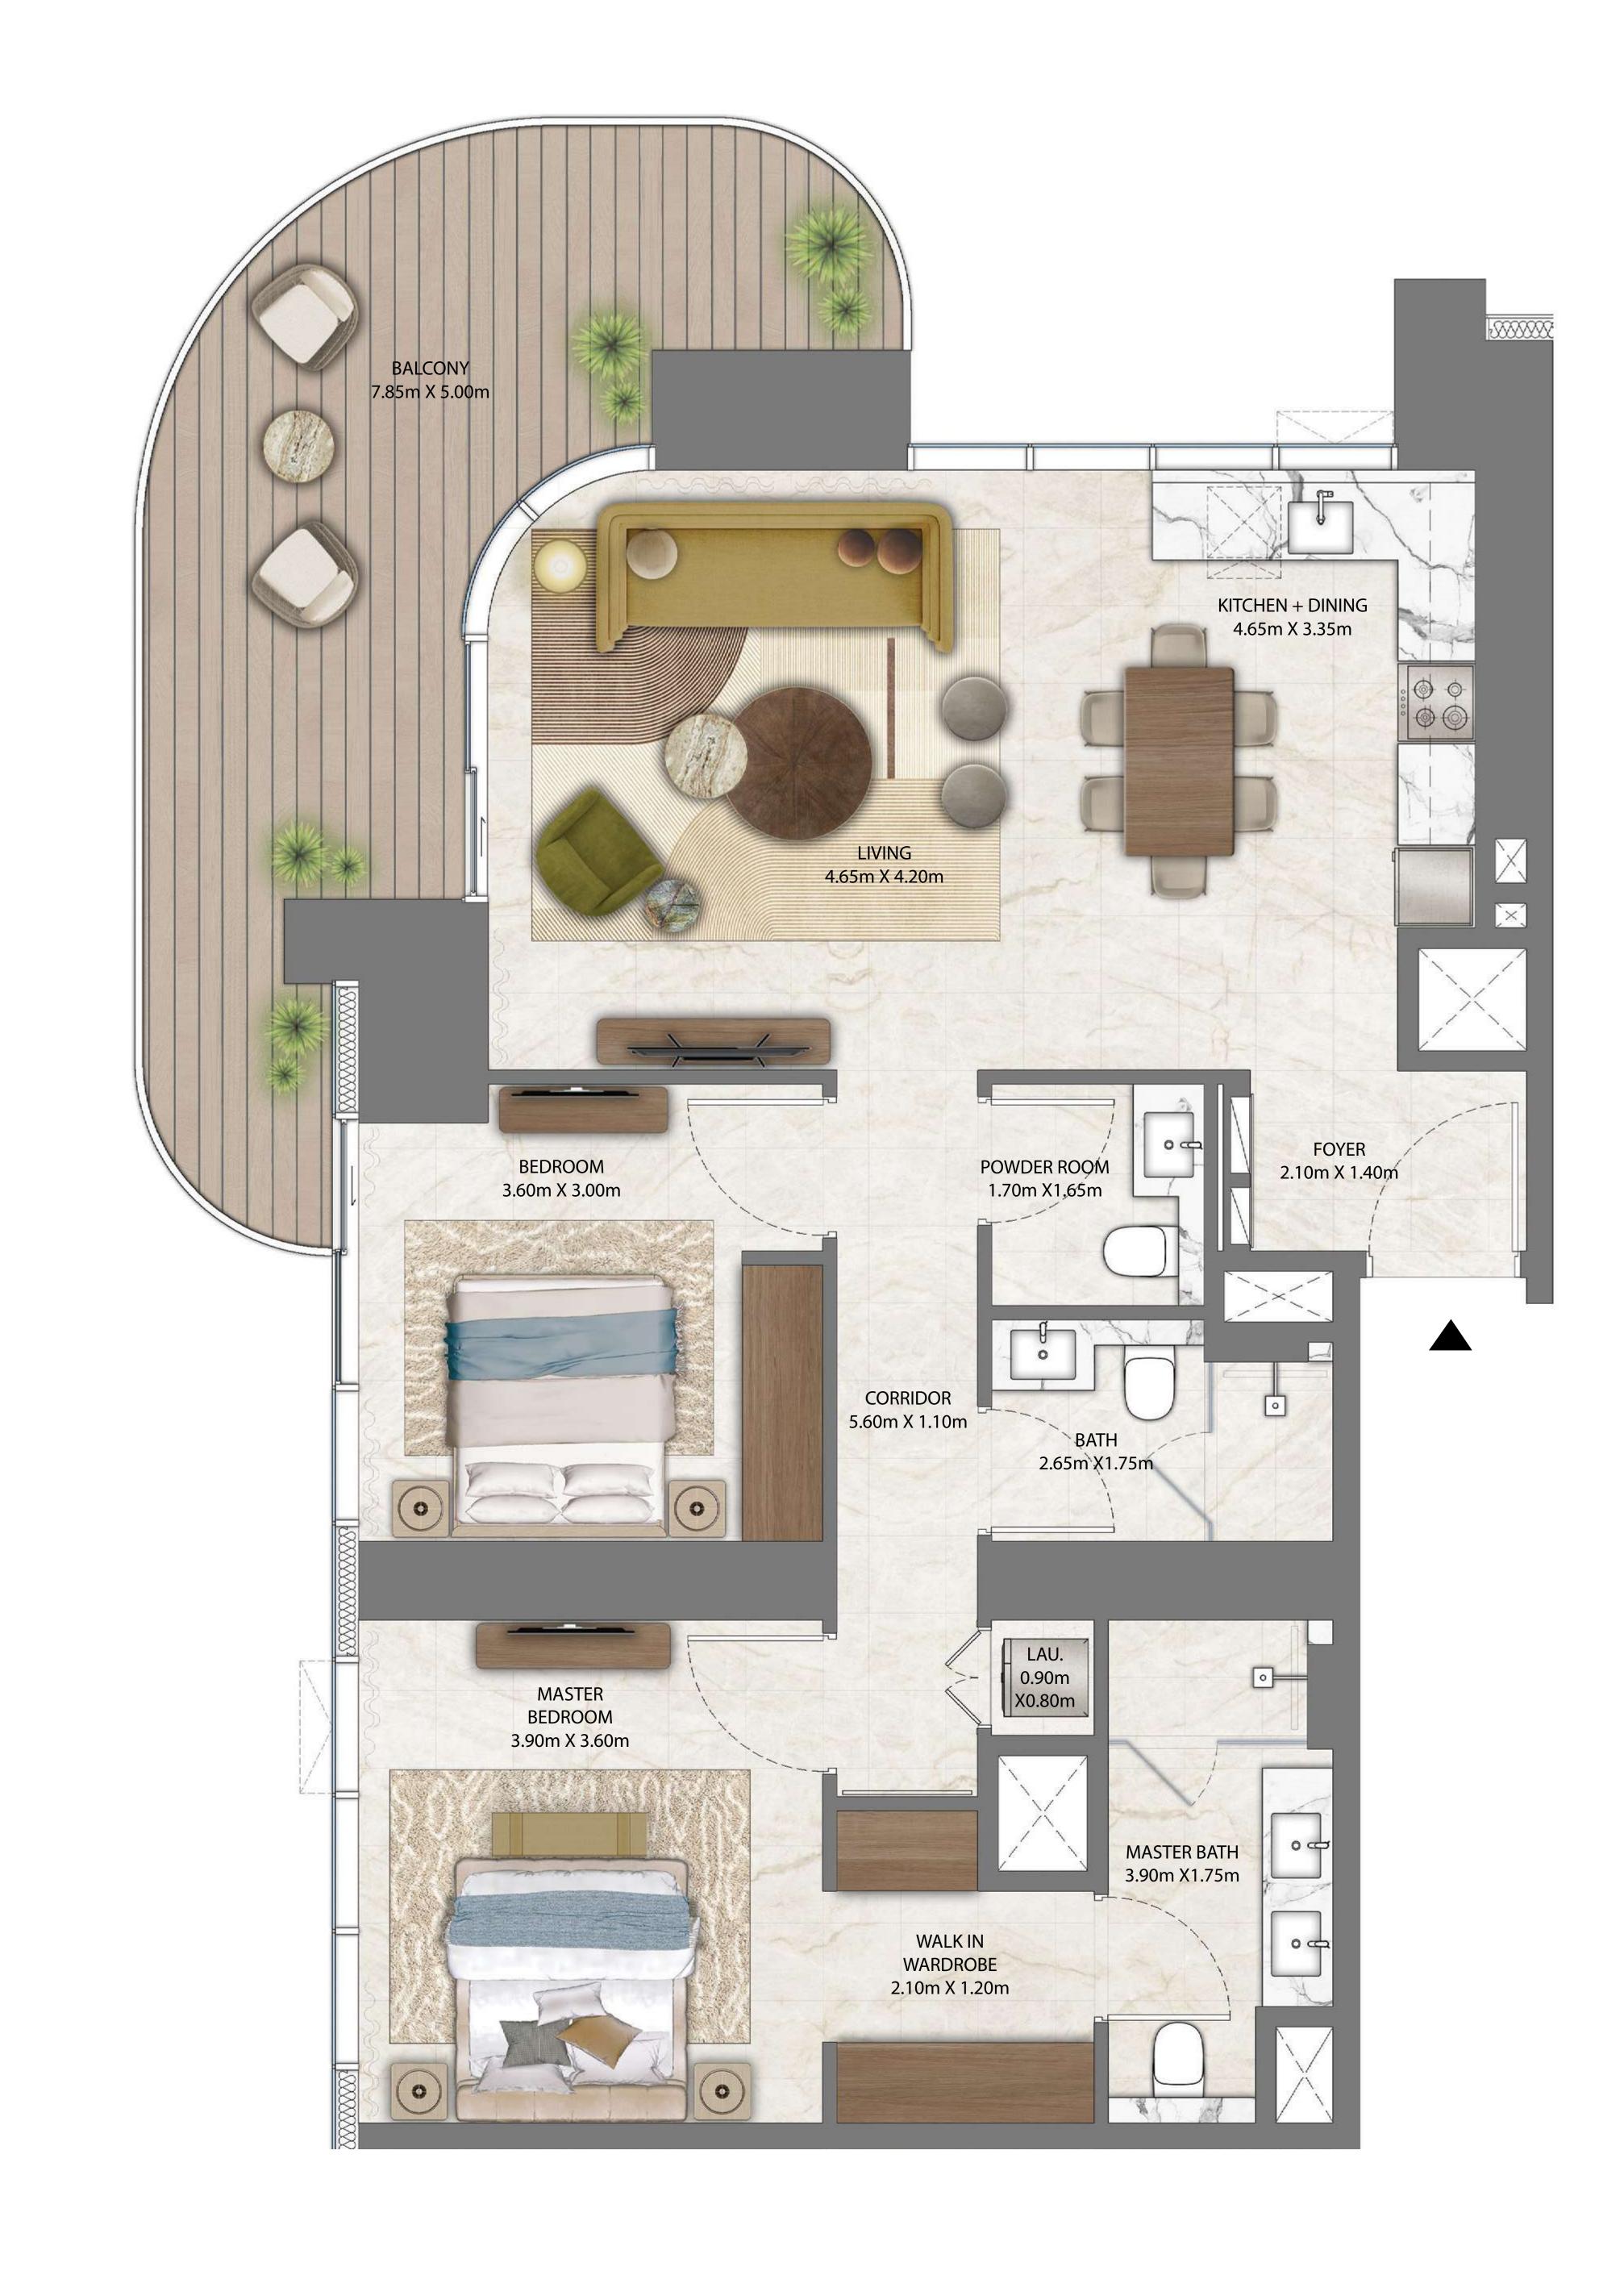

# TOWER 3 1 BEDROOM

PODIUM LEVEL 1 UNIT 02

| SUITE AREA   | 687.81 | SQ.FT. | 63.90 | SQ.M. |
|--------------|--------|--------|-------|-------|
| BALCONY AREA | 77.28  | SQ.FT. | 7.18  | SQ.M. |
| TOTAL AREA   | 765.09 | SQ.FT. | 71.08 | SQ.M. |