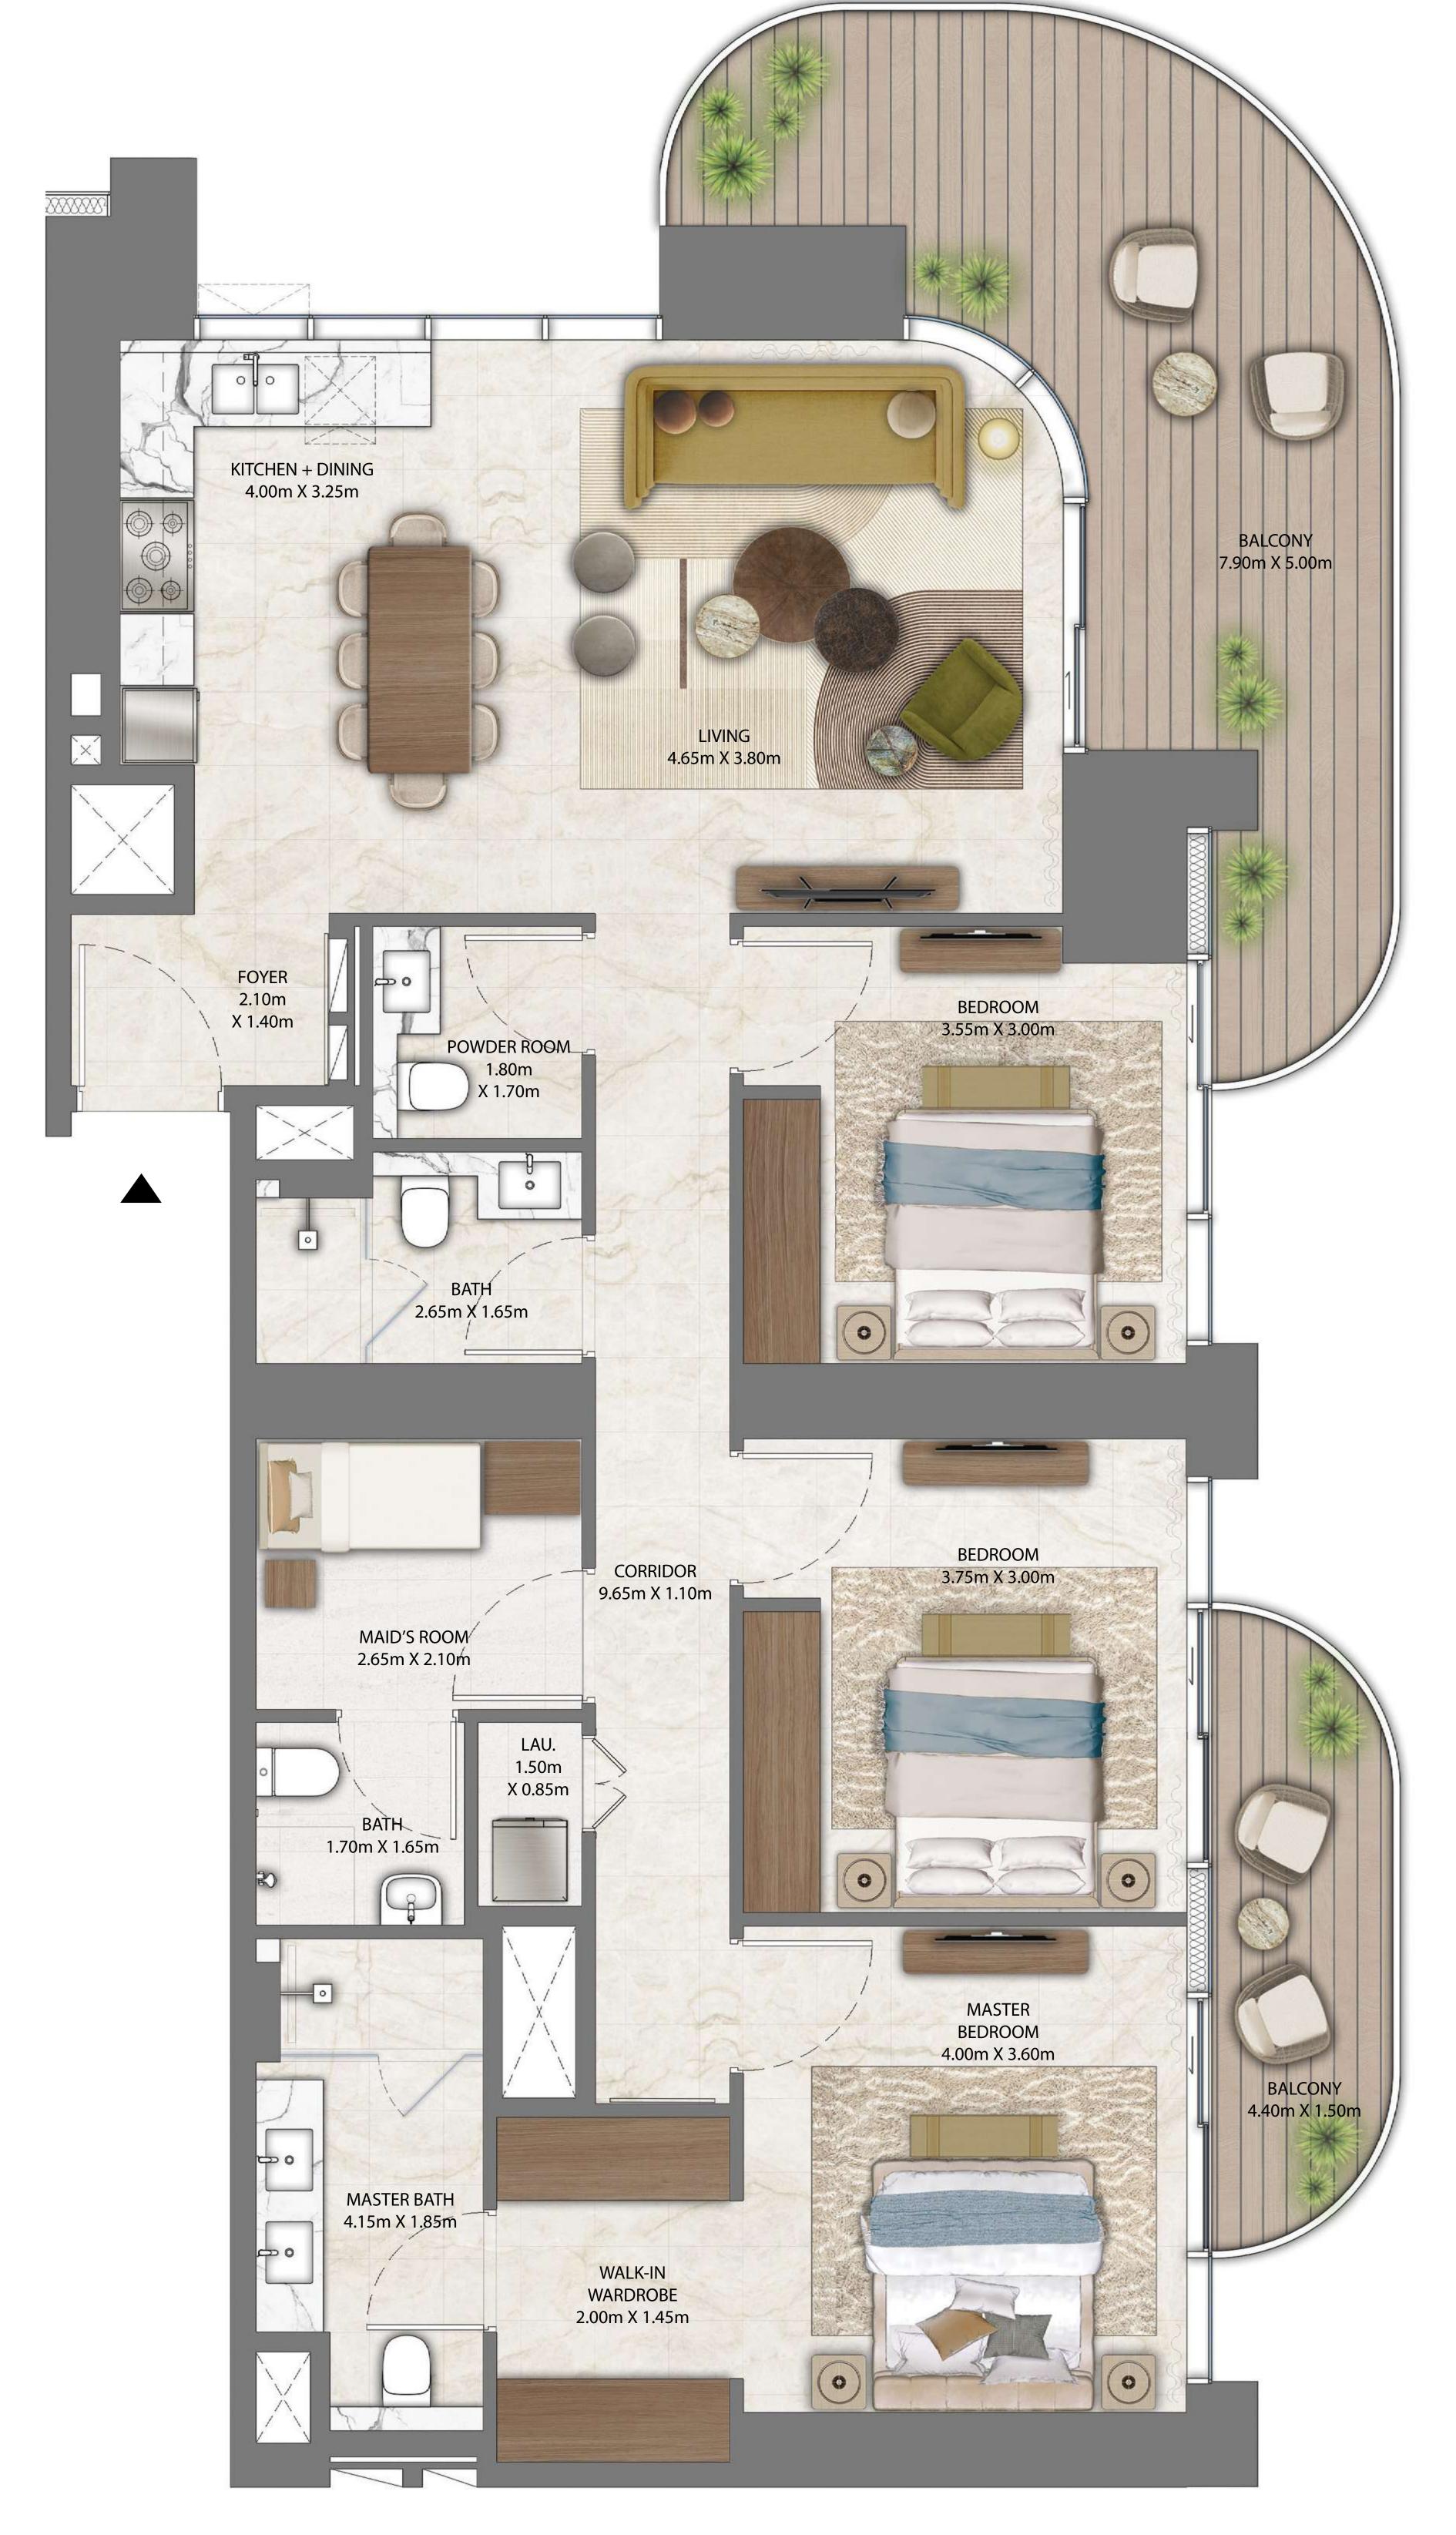

# TOWER 3 3 BEDROOM

PODIUM LEVEL 3 UNIT 03

| SUITE AREA   | 1514.37 | SQ.FT. | 140.69 | SQ.M. |
|--------------|---------|--------|--------|-------|
| BALCONY AREA | 636.15  | SQ.FT. | 59.10  | SQ.M. |
| TOTAL AREA   | 2150.52 | SQ.FT. | 199.79 | SQ.M. |