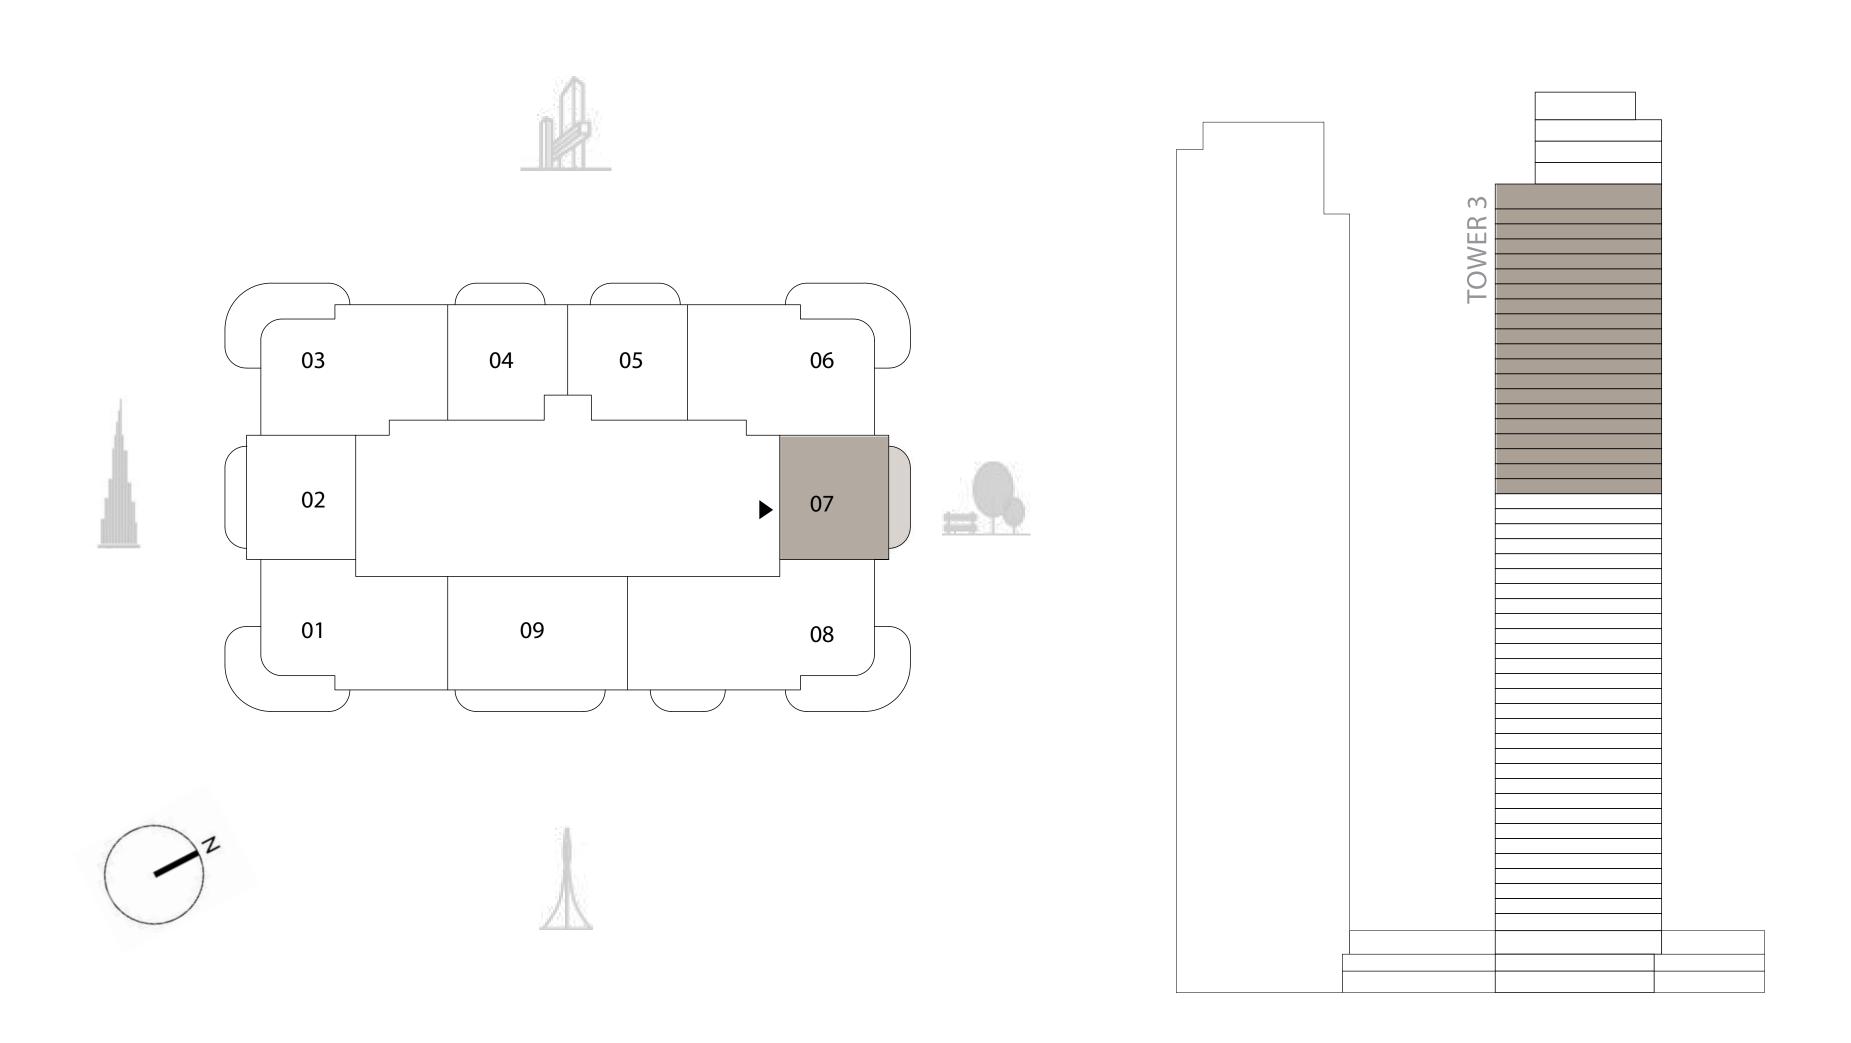

# TOWER 3 1 BEDROOM

LEVELS 04 - 28 UNIT 07

| SUITE AREA   | 664.89 | SQ.FT. | 61.77 | SQ.M. |
|--------------|--------|--------|-------|-------|
| BALCONY AREA | 108.50 | SQ.FT. | 10.08 | SQ.M. |
| TOTAL AREA   | 773.39 | SQ.FT. | 71.85 | SQ.M. |