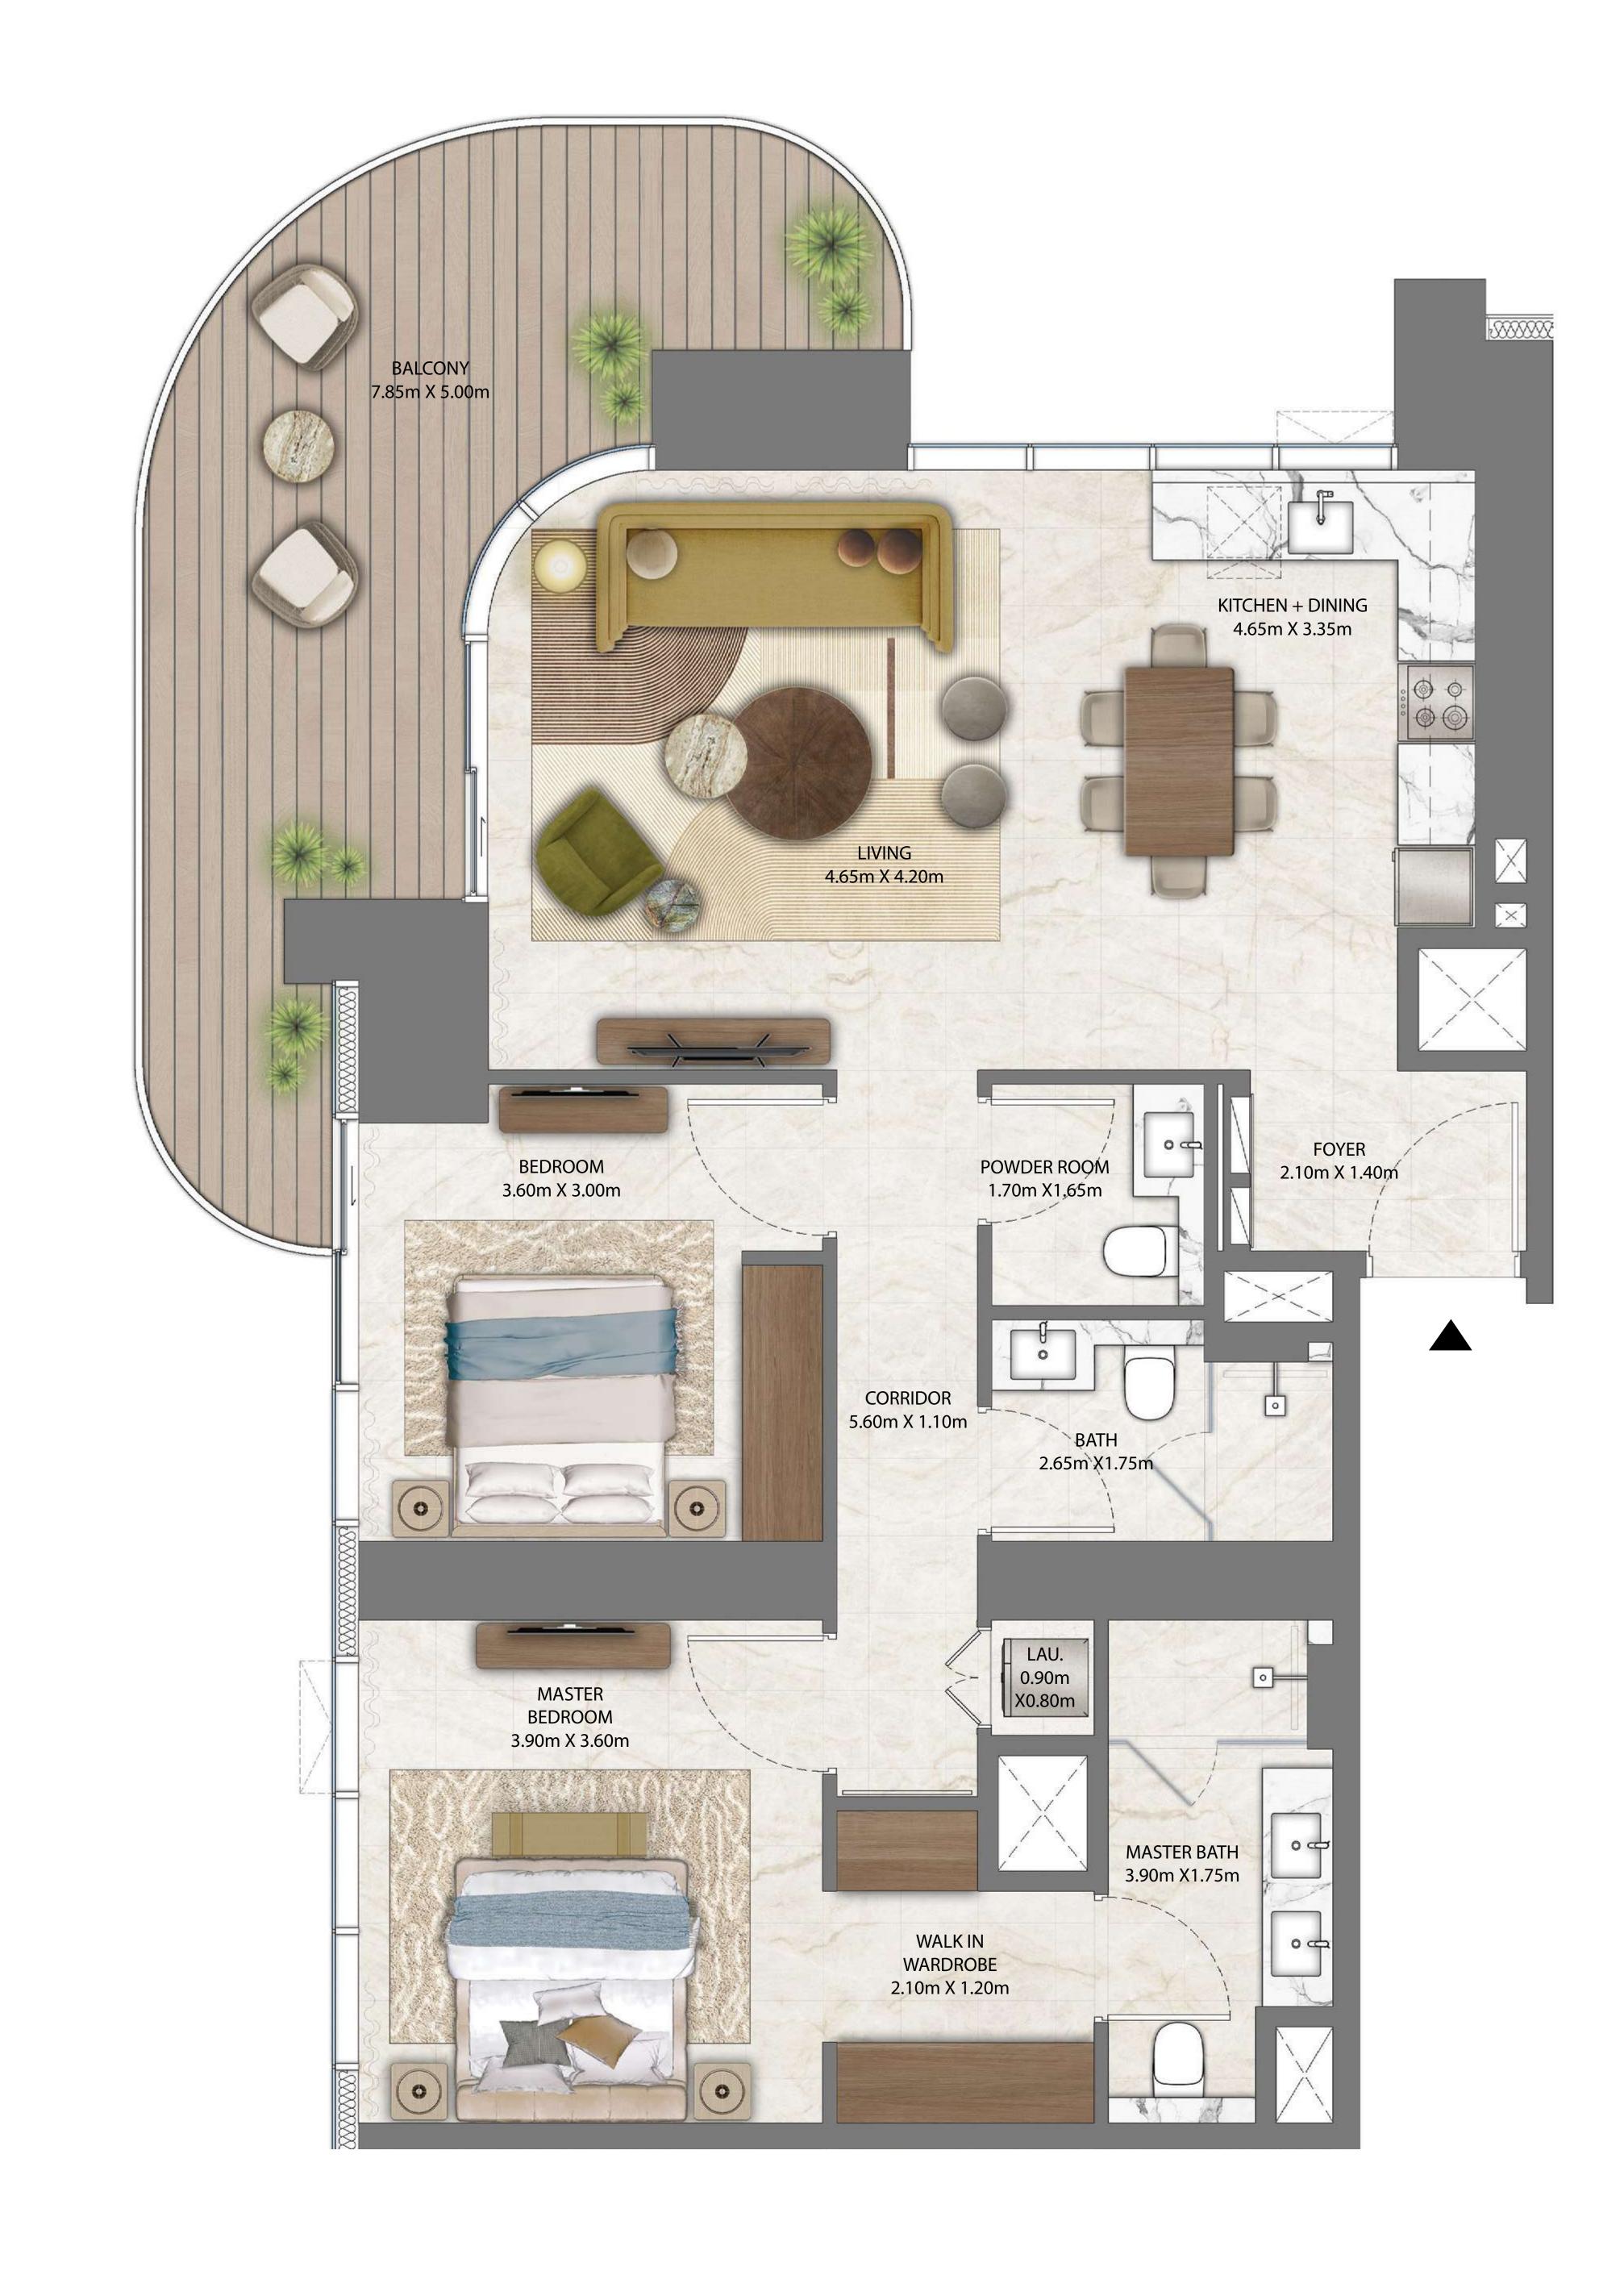

# TOWER 3 2 BEDROOM

PODIUM LEVEL 1 UNIT 03

| SUITE AREA   | 997.38 SQ.FT.  | 92.66 SQ.M.  |
|--------------|----------------|--------------|
| BALCONY AREA | 165.87 SQ.FT.  | 15.41 SQ.M.  |
| TOTAL AREA   | 1163.25 SQ.FT. | 108.07 SQ.M. |