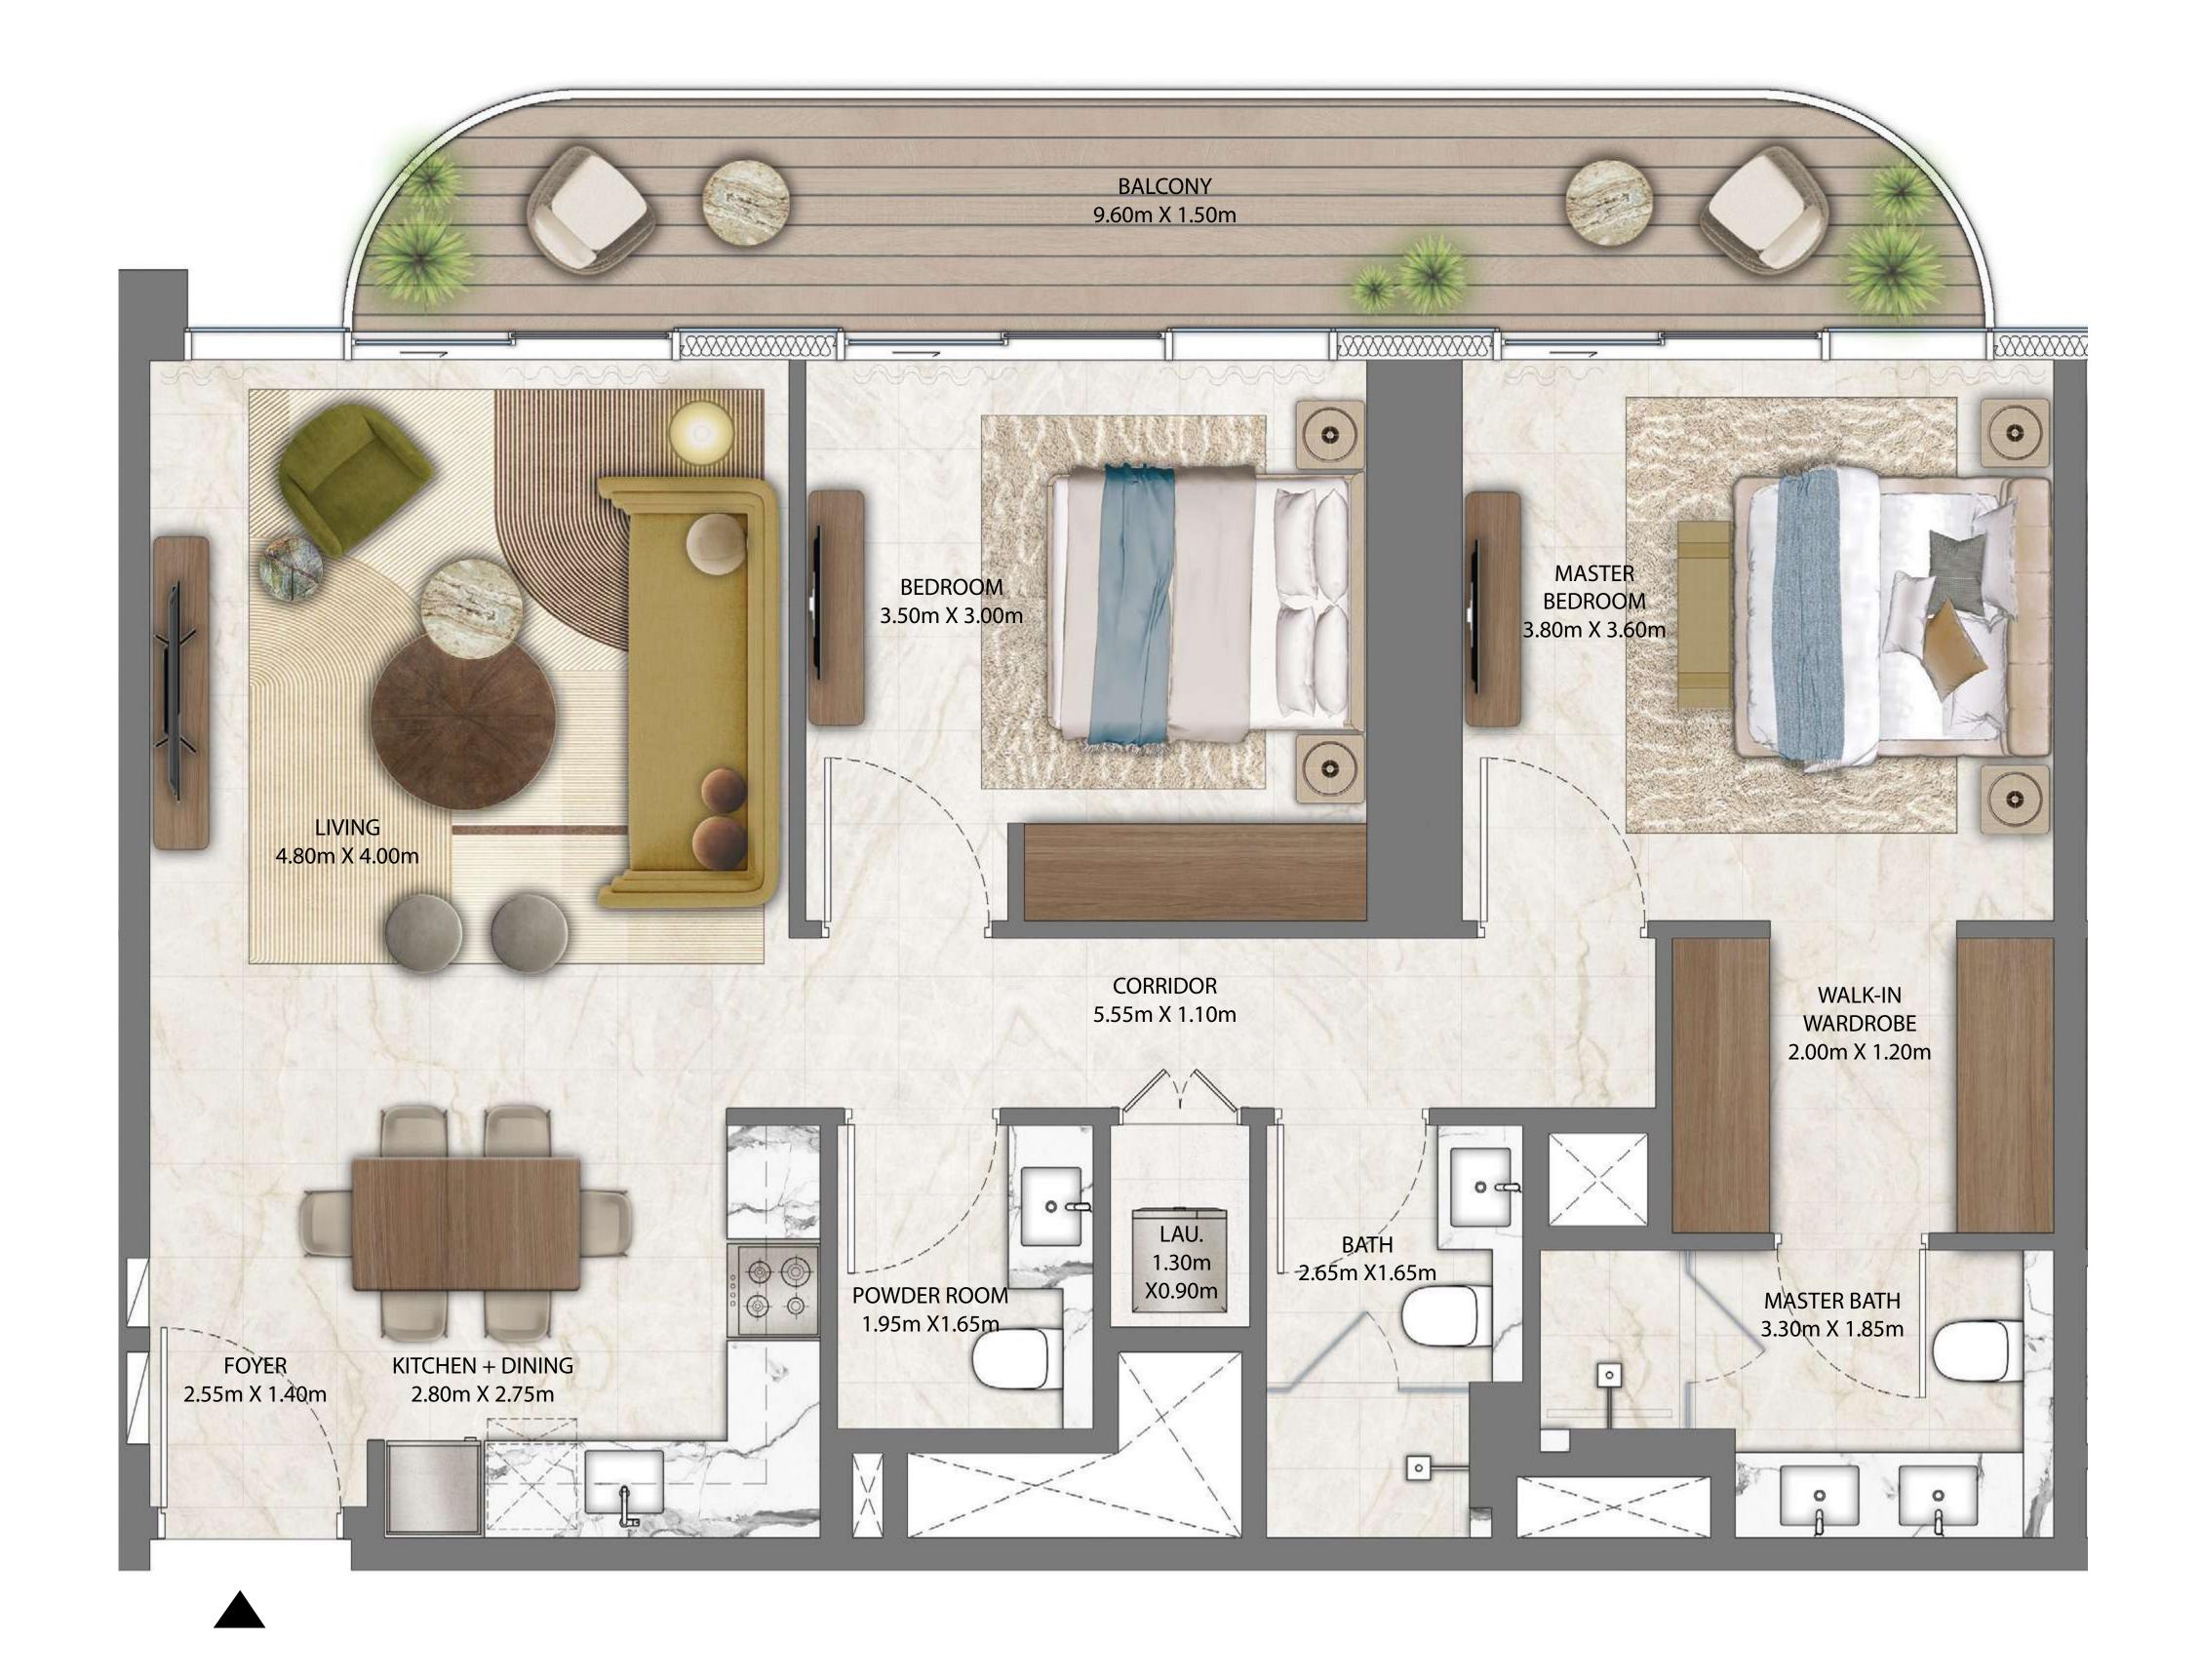

# TOWER 3 2 BEDROOM

LEVELS 04 - 28 UNIT 09

| SUITE AREA   | 1,003.63 SQ.FT. | 93.24 SQ.M.  |
|--------------|-----------------|--------------|
| BALCONY AREA | 164.47 SQ.FT.   | 15.28 SQ.M.  |
| TOTAL AREA   | 1,168.10 SQ.FT. | 108.52 SQ.M. |