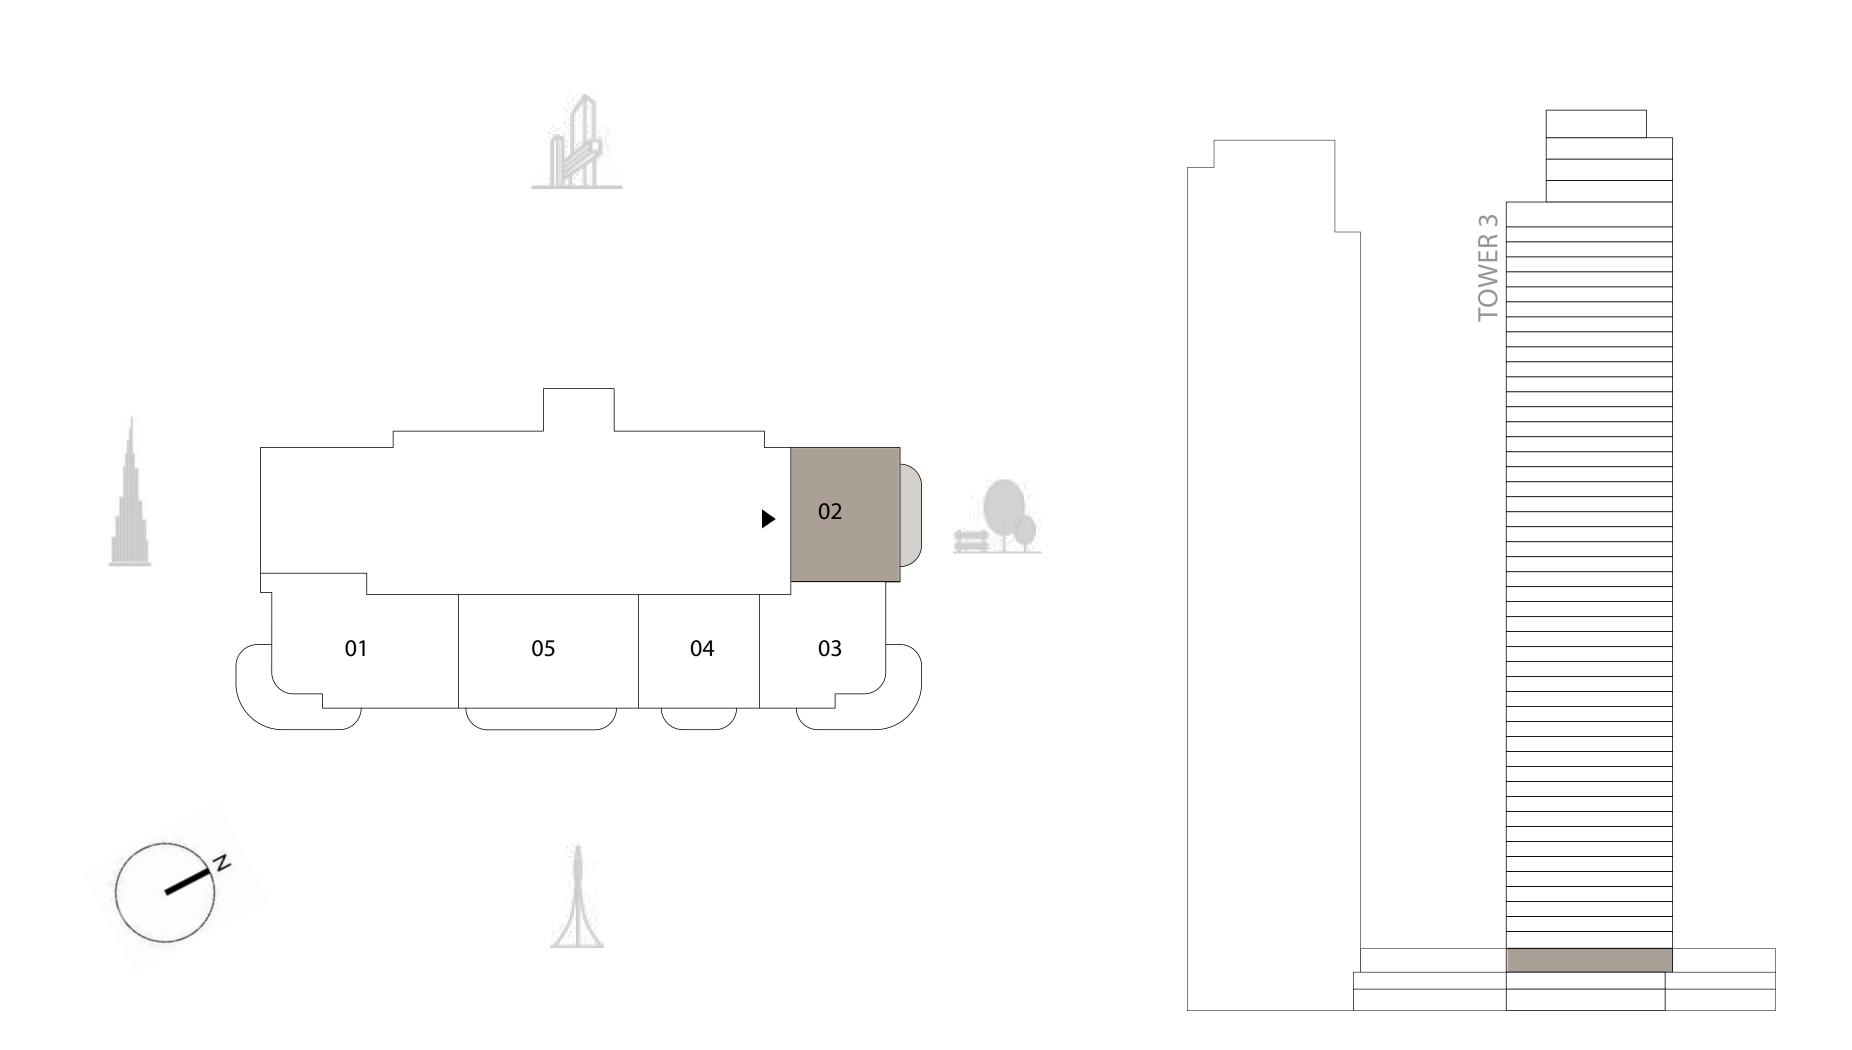

# TOWER 3 1 BEDROOM

PODIUM LEVEL 1 UNIT 02

| SUITE AREA   | 687.81 | SQ.FT. | 63.90 | SQ.M. |
|--------------|--------|--------|-------|-------|
| BALCONY AREA | 77.28  | SQ.FT. | 7.18  | SQ.M. |
| TOTAL AREA   | 765.09 | SQ.FT. | 71.08 | SQ.M. |

**KEY PLAN** 

**KEY SECTION** 