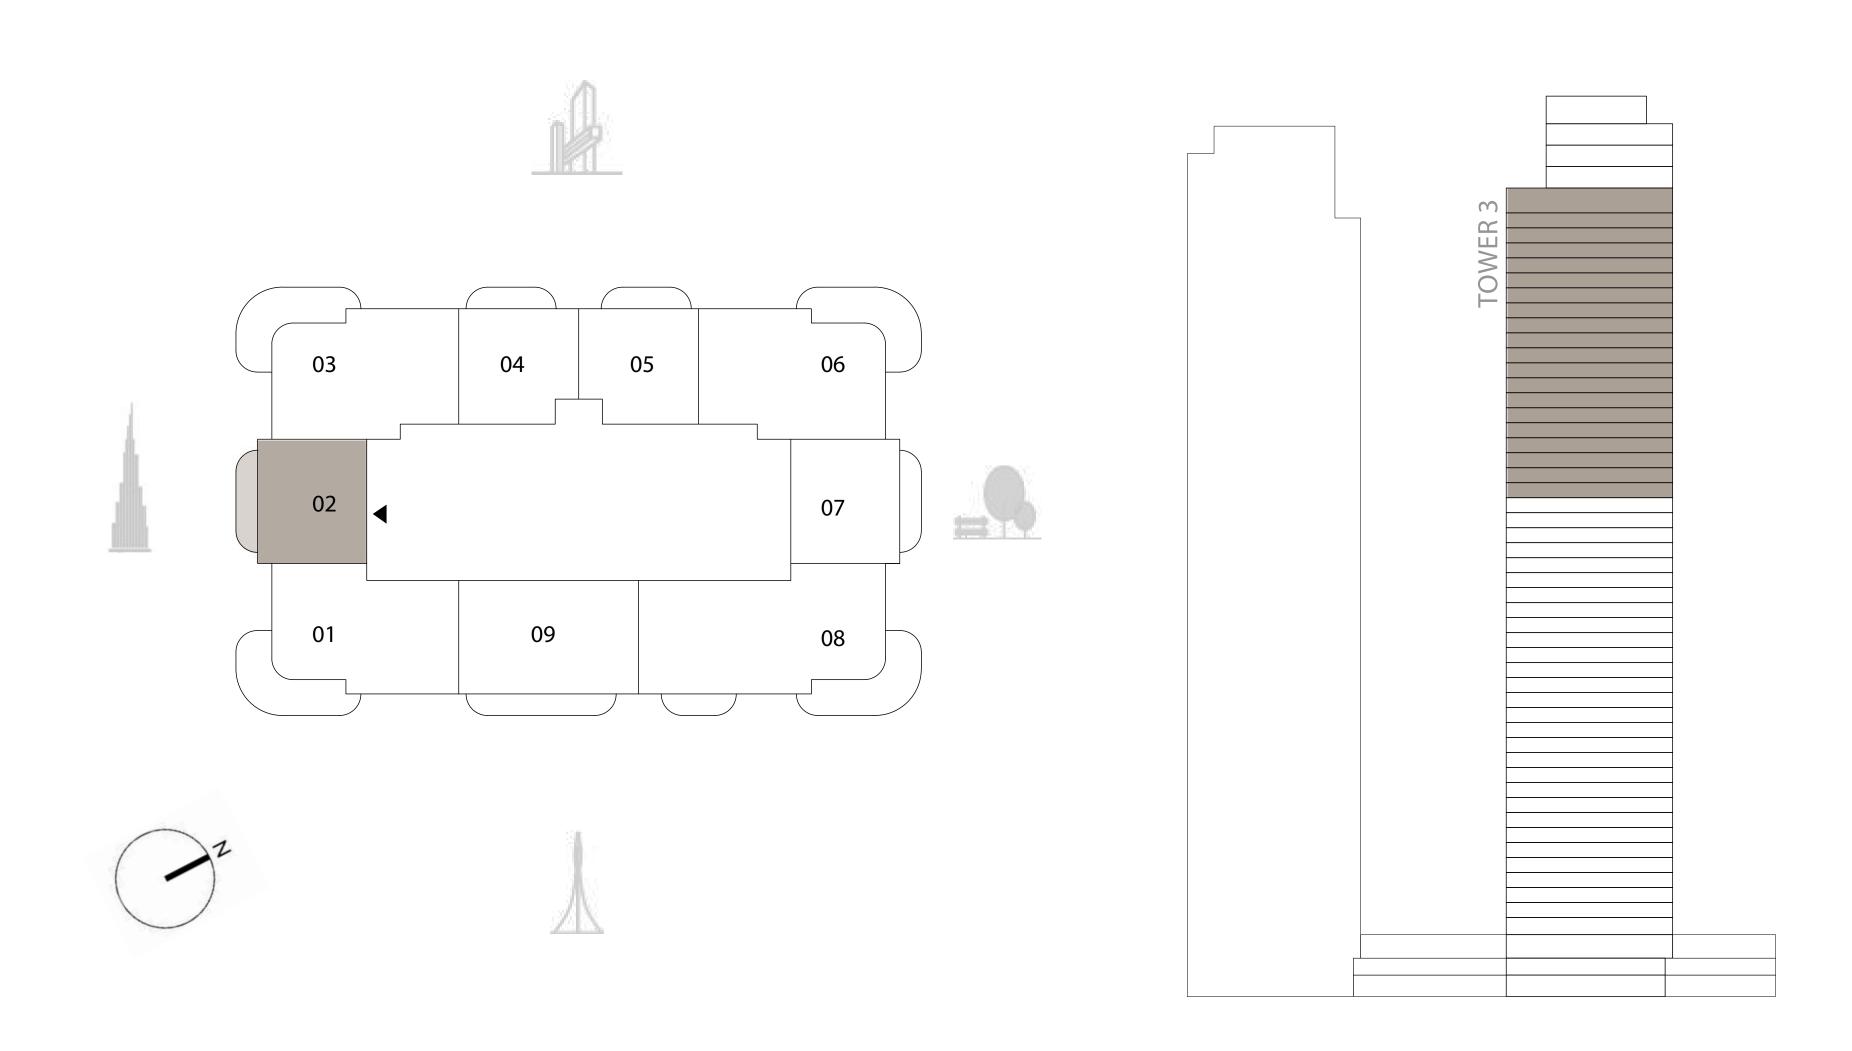

# TOWER 3 1 BEDROOM

PODIUM LEVEL 1 UNIT 02

| SUITE AREA   | 687.81 | SQ.FT. | 63.90 | SQ.M. |
|--------------|--------|--------|-------|-------|
| BALCONY AREA | 77.28  | SQ.FT. | 7.18  | SQ.M. |
| TOTAL AREA   | 765.09 | SQ.FT. | 71.08 | SQ.M. |