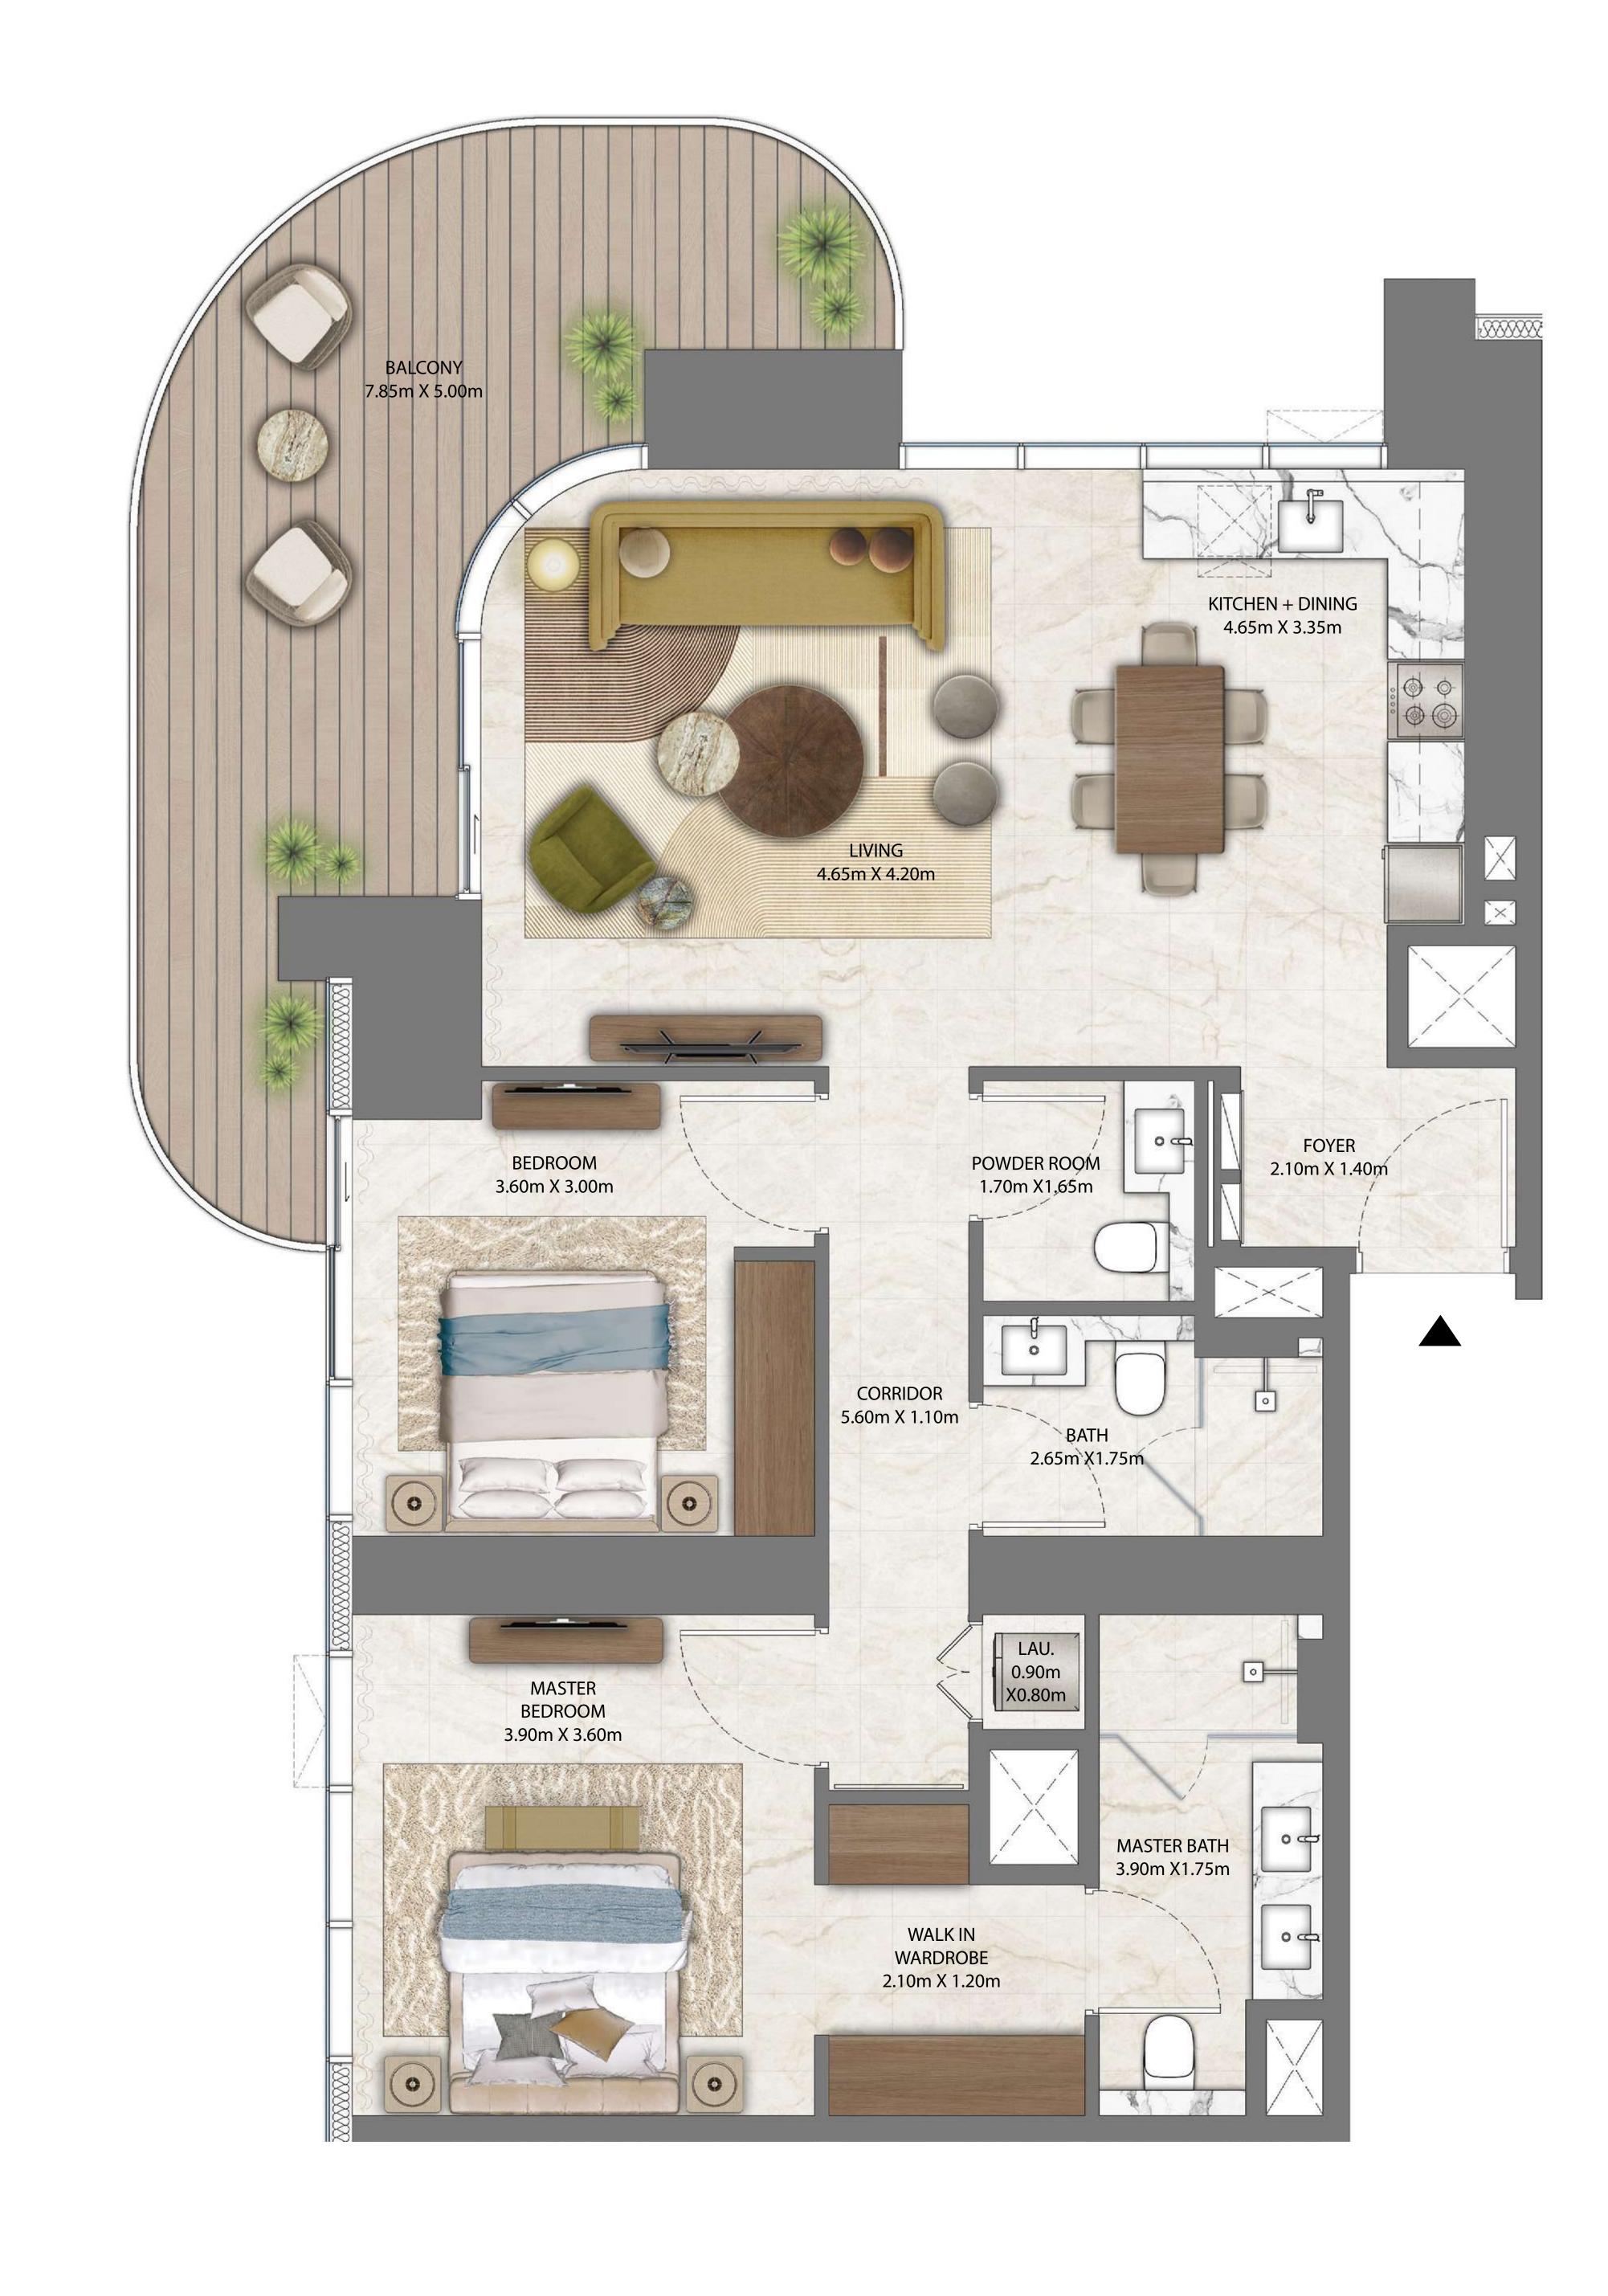

# TOWER 3 2 BEDROOM

PODIUM LEVEL 1 UNIT 01

| SUITE AREA   | 1,093.72 | SQ.FT. | 101.61 | SQ.M. |
|--------------|----------|--------|--------|-------|
| BALCONY AREA | 293.10   | SQ.FT. | 27.23  | SQ.M. |
| TOTAL AREA   | 1,386.82 | SQ.FT. | 128.84 | SQ.M. |