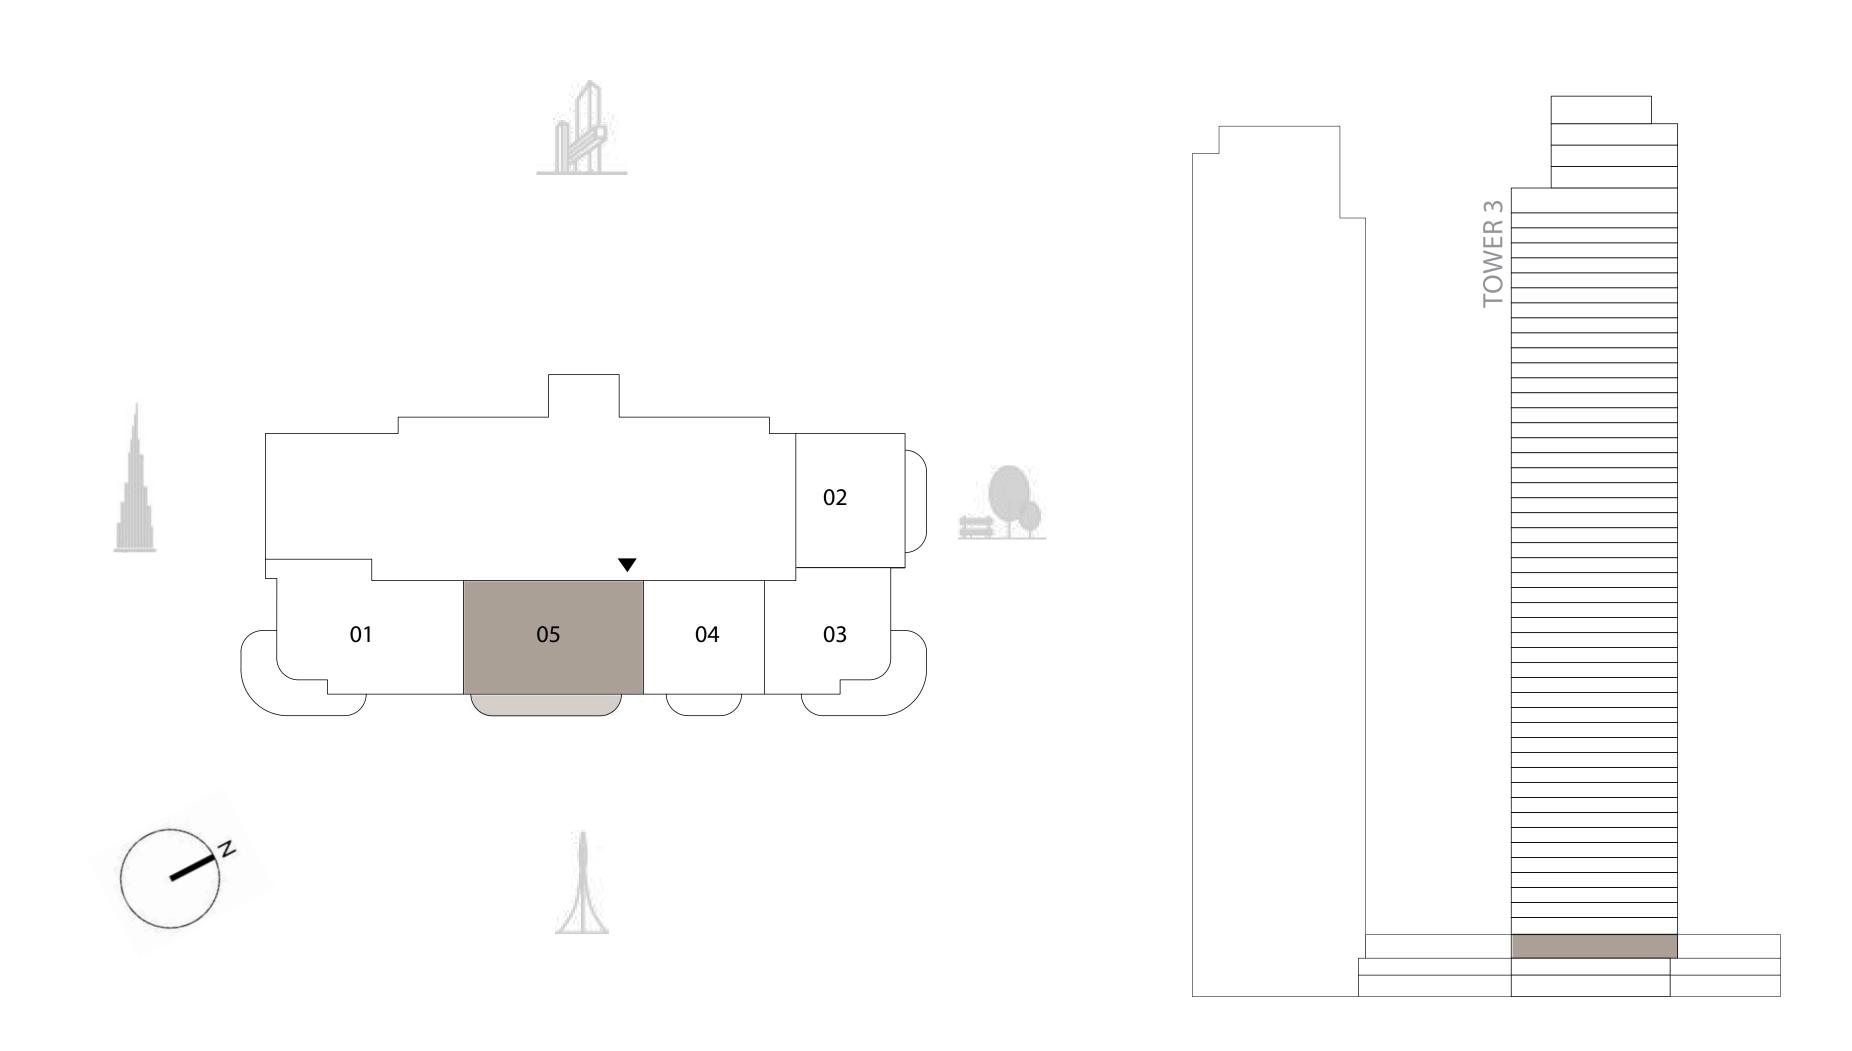

# TOWER 3 2 BEDROOM

#### PODIUM LEVEL 2 UNIT 05

| SUITE AREA   | 999.00 SQ.FT.  | 92.81 SQ.M.  |
|--------------|----------------|--------------|
| BALCONY AREA | 165.87 SQ.FT.  | 15.41 SQ.M.  |
| TOTAL AREA   | 1164.87 SQ.FT. | 108.22 SQ.M. |

**KEY PLAN** 

**KEY SECTION** 