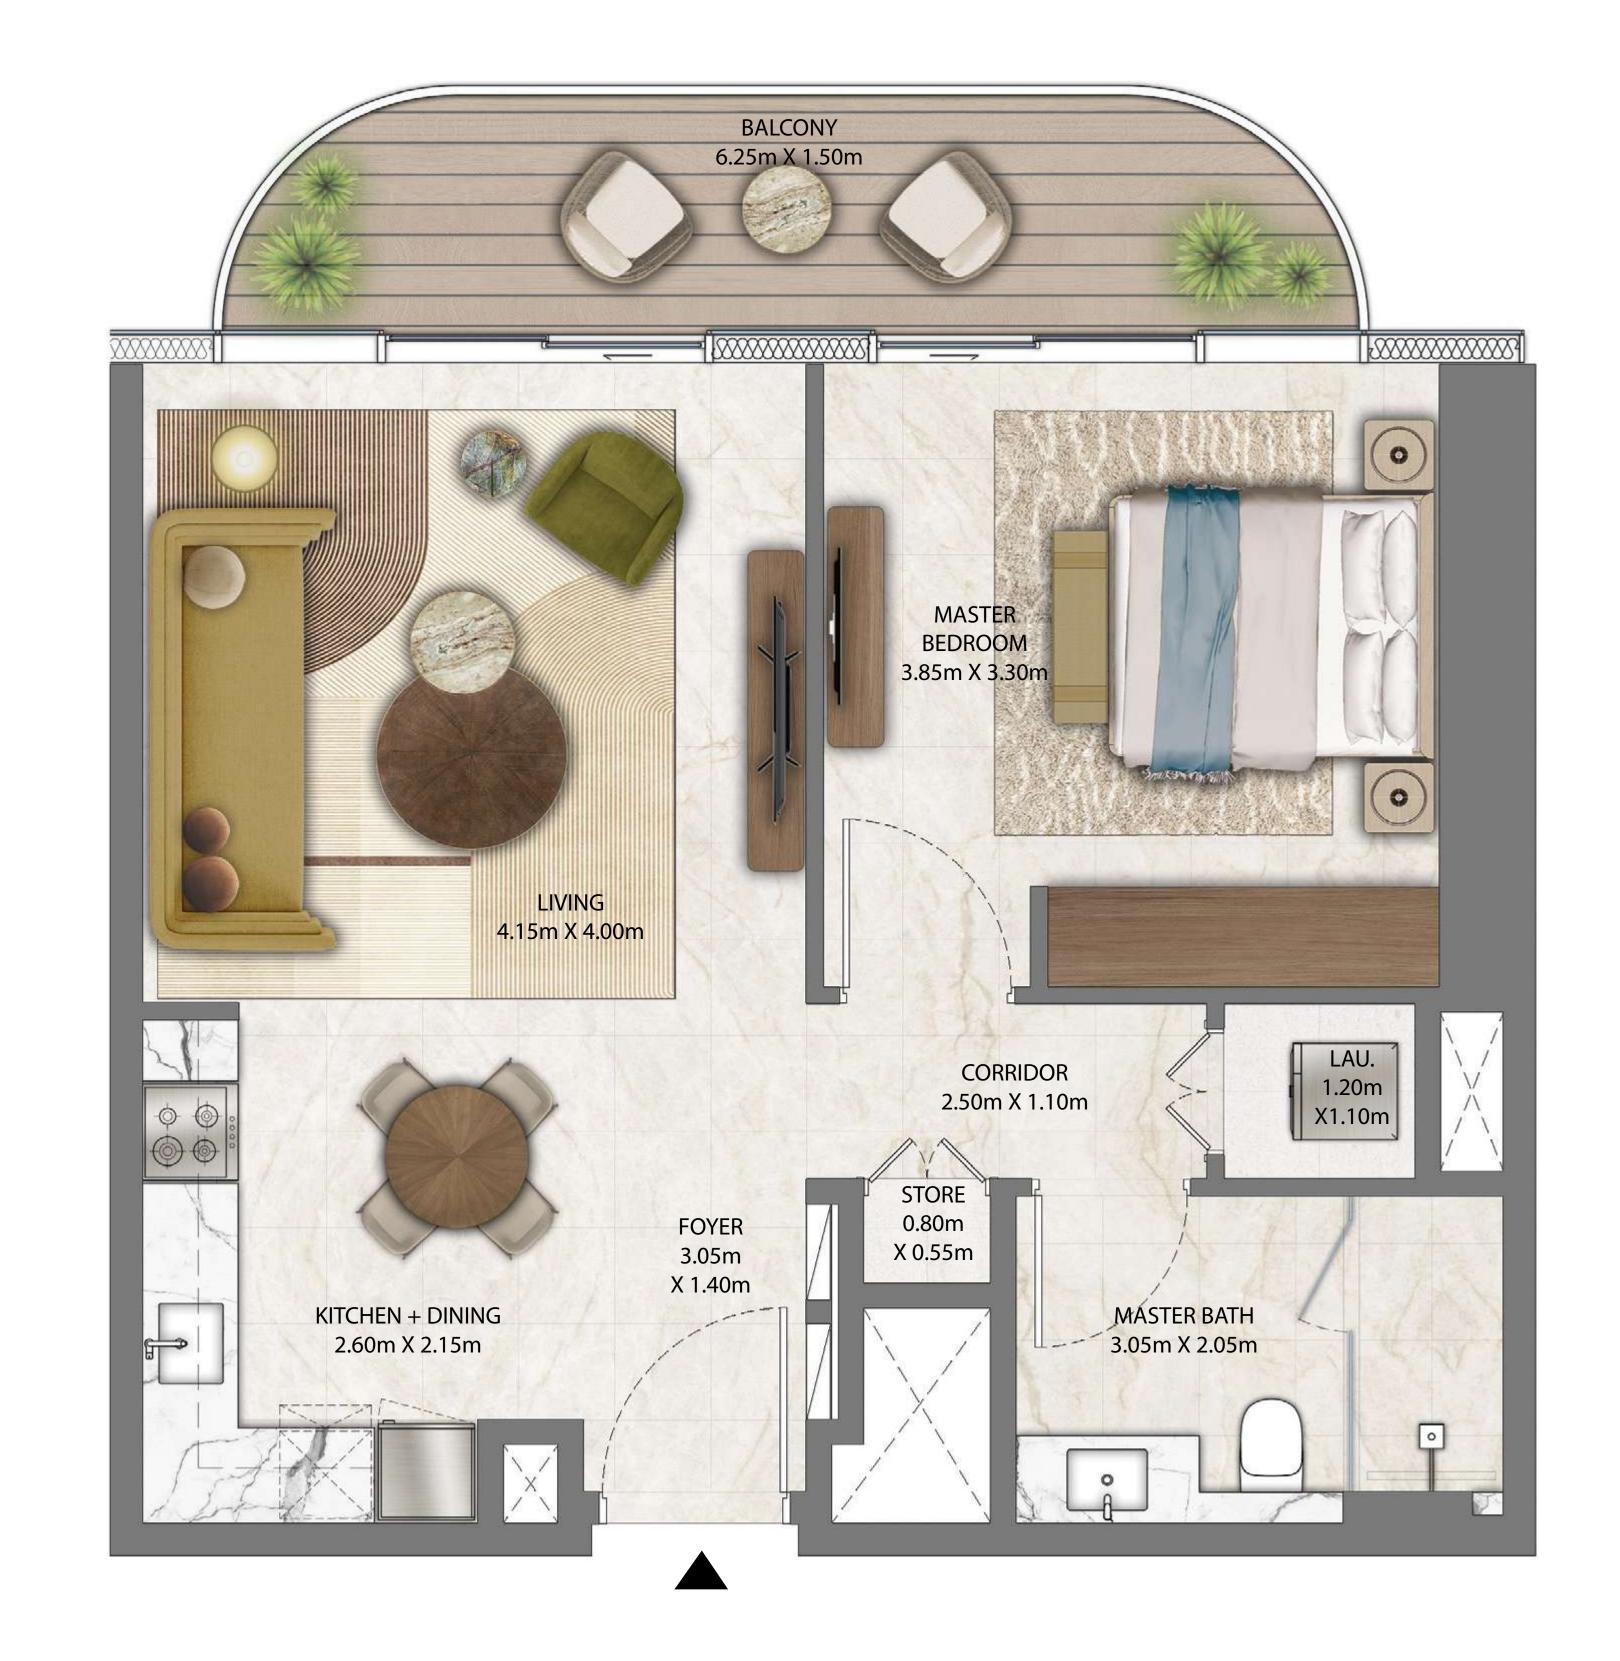

# TOWER 3 2 BEDROOM

PODIUM LEVEL 1 UNIT 03

| SUITE AREA   | 997.38 SQ.FT.  | 92.66 SQ.M.  |
|--------------|----------------|--------------|
| BALCONY AREA | 165.87 SQ.FT.  | 15.41 SQ.M.  |
| TOTAL AREA   | 1163.25 SQ.FT. | 108.07 SQ.M. |