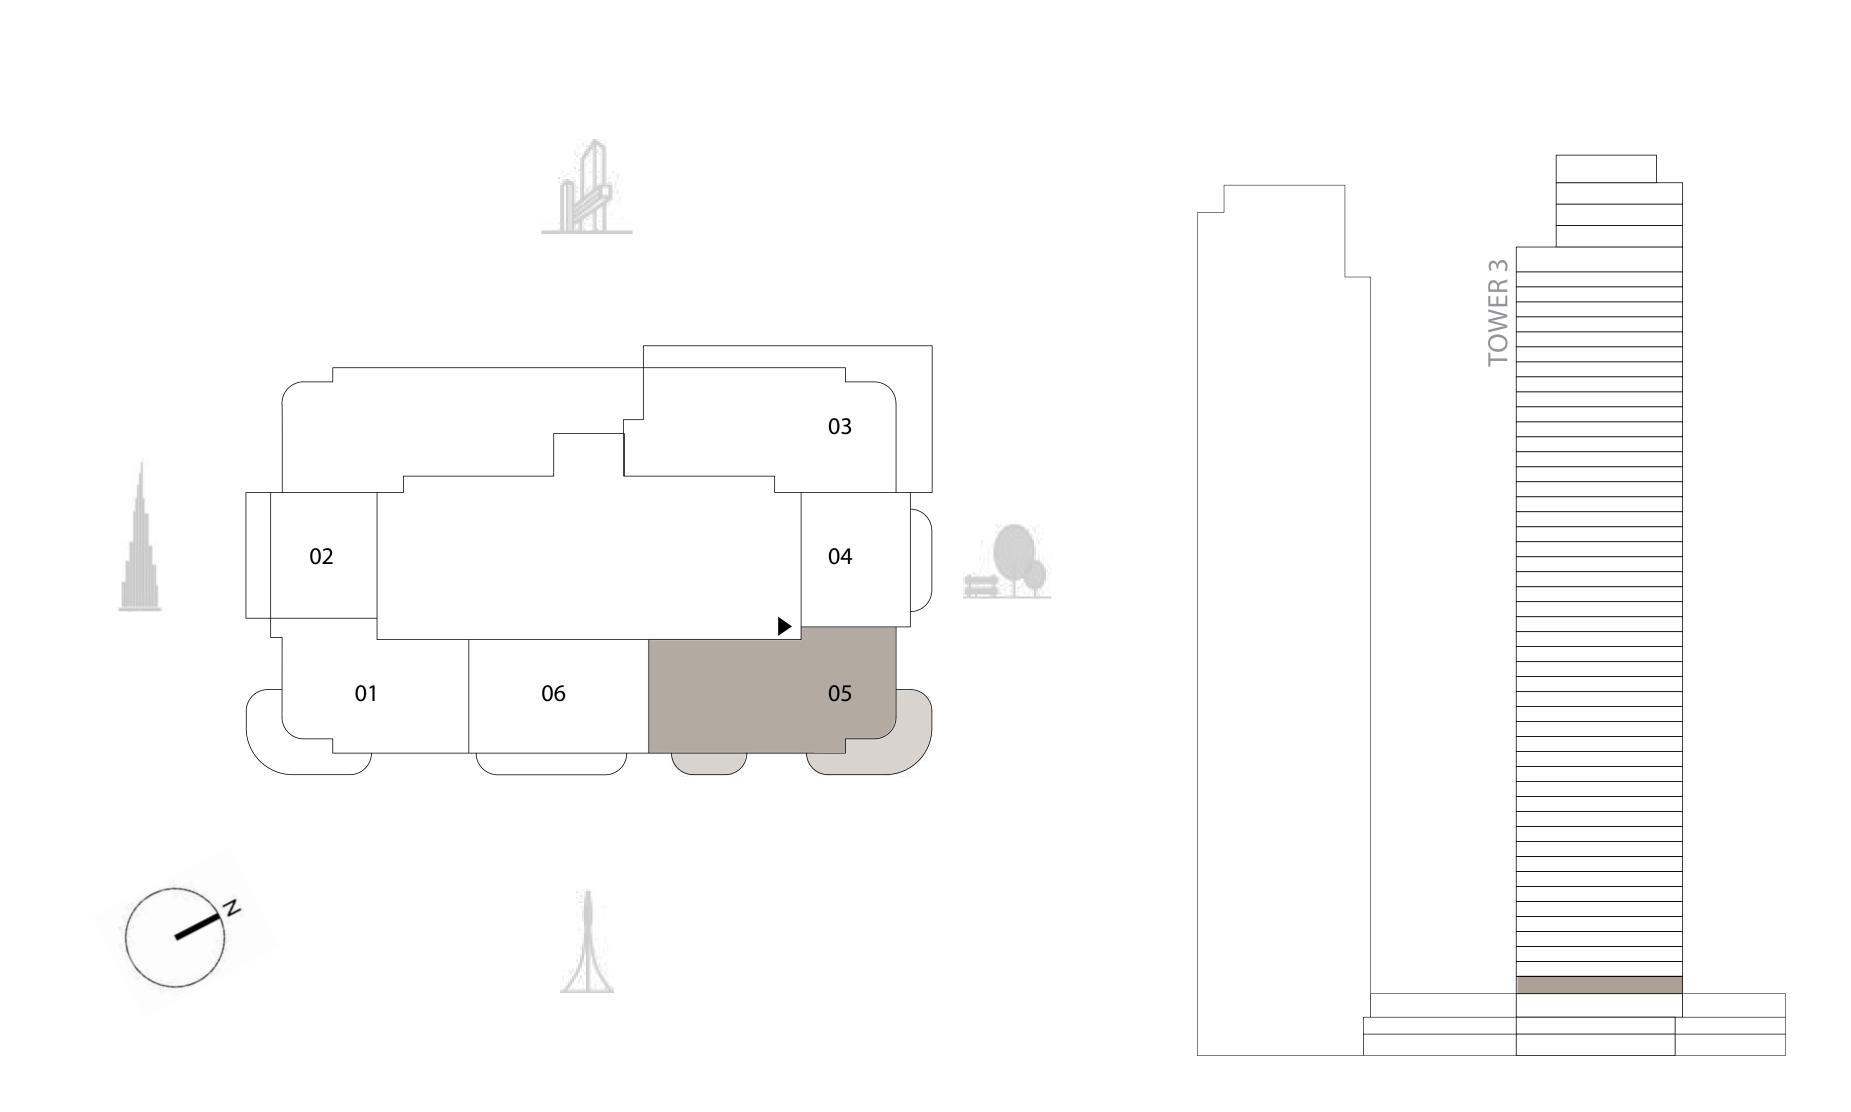

AREA   | 1514.37 | SQ.FT. | 140.69 | SQ.M. |
|--------------|---------|--------|--------|-------|
| BALCONY AREA | 636.15  | SQ.FT. | 59.10  | SQ.M. |
| TOTAL AREA   | 2150.52 | SQ.FT. | 199.79 | SQ.M. |









# TOWER 3 1 BEDROOM

PODIUM LEVEL 3

UNIT 04

| SUITE AREA   | 671.78 | SQ.FT. | 62.41 | SQ.M. |
|--------------|--------|--------|-------|-------|
| BALCONY AREA | 108.61 | SQ.FT. | 10.09 | SQ.M. |
| TOTAL AREA   | 780.39 | SQ.FT. | 72.50 | SQ.M. |

**KEY PLAN** 

**KEY SECTION** 











# TOWER 3 3 BEDROOM

PODIUM LEVEL 3

UNIT 05

| SUITE AREA   | 1451.08 | SQ.FT. | 134.81 | SQ.M. |
|--------------|---------|--------|--------|-------|
| BALCONY AREA | 370.39  | SQ.FT. | 34.41  | SQ.M. |
| TOTAL AREA   | 1821.47 | SQ.FT. | 169.22 | SQ.M. |

**KEY PLAN** 

**KEY SECTION** 











# TOWER 3 2 BEDROOM

PODIUM LEVEL 3 UNIT 06

| SUITE AREA   | 1001.90 SQ.FT. | 93.08 SQ.M.  |
|--------------|----------------|--------------|
| BALCONY AREA | 165.87 SQ.FT.  | 15.41 SQ.M.  |
| TOTAL AREA   | 1167.77 SQ.FT. | 108.49 SQ.M. |











# TOWER 3 2 BEDROOM

LEVELS 04 - 28 UNIT 01

| SUITE AREA   | 1096.41 | SQ.FT. | 101.86 | SQ.M. |
|--------------|---------|--------|--------|-------|
| BALCONY AREA | 293.21  | SQ.FT. | 27.24  | SQ.M. |
| TOTAL AREA   | 1389.62 | SQ.FT. | 129.10 | SQ.M. |











# TOWER 3 1 BEDROOM

LEVELS 04 - 28 UNIT 02

| SUITE AREA   | 671.88 SQ.FT. | 62.42 SQ.M. |  |  |
|--------------|---------------|-------------|--|--|
| BALCONY AREA | 108.50 SQ.FT. | 10.08 SQ.M. |  |  |
| TOTAL AREA   | 780.38 SQ.FT. | 72.50 SQ.M. |  |  |











#