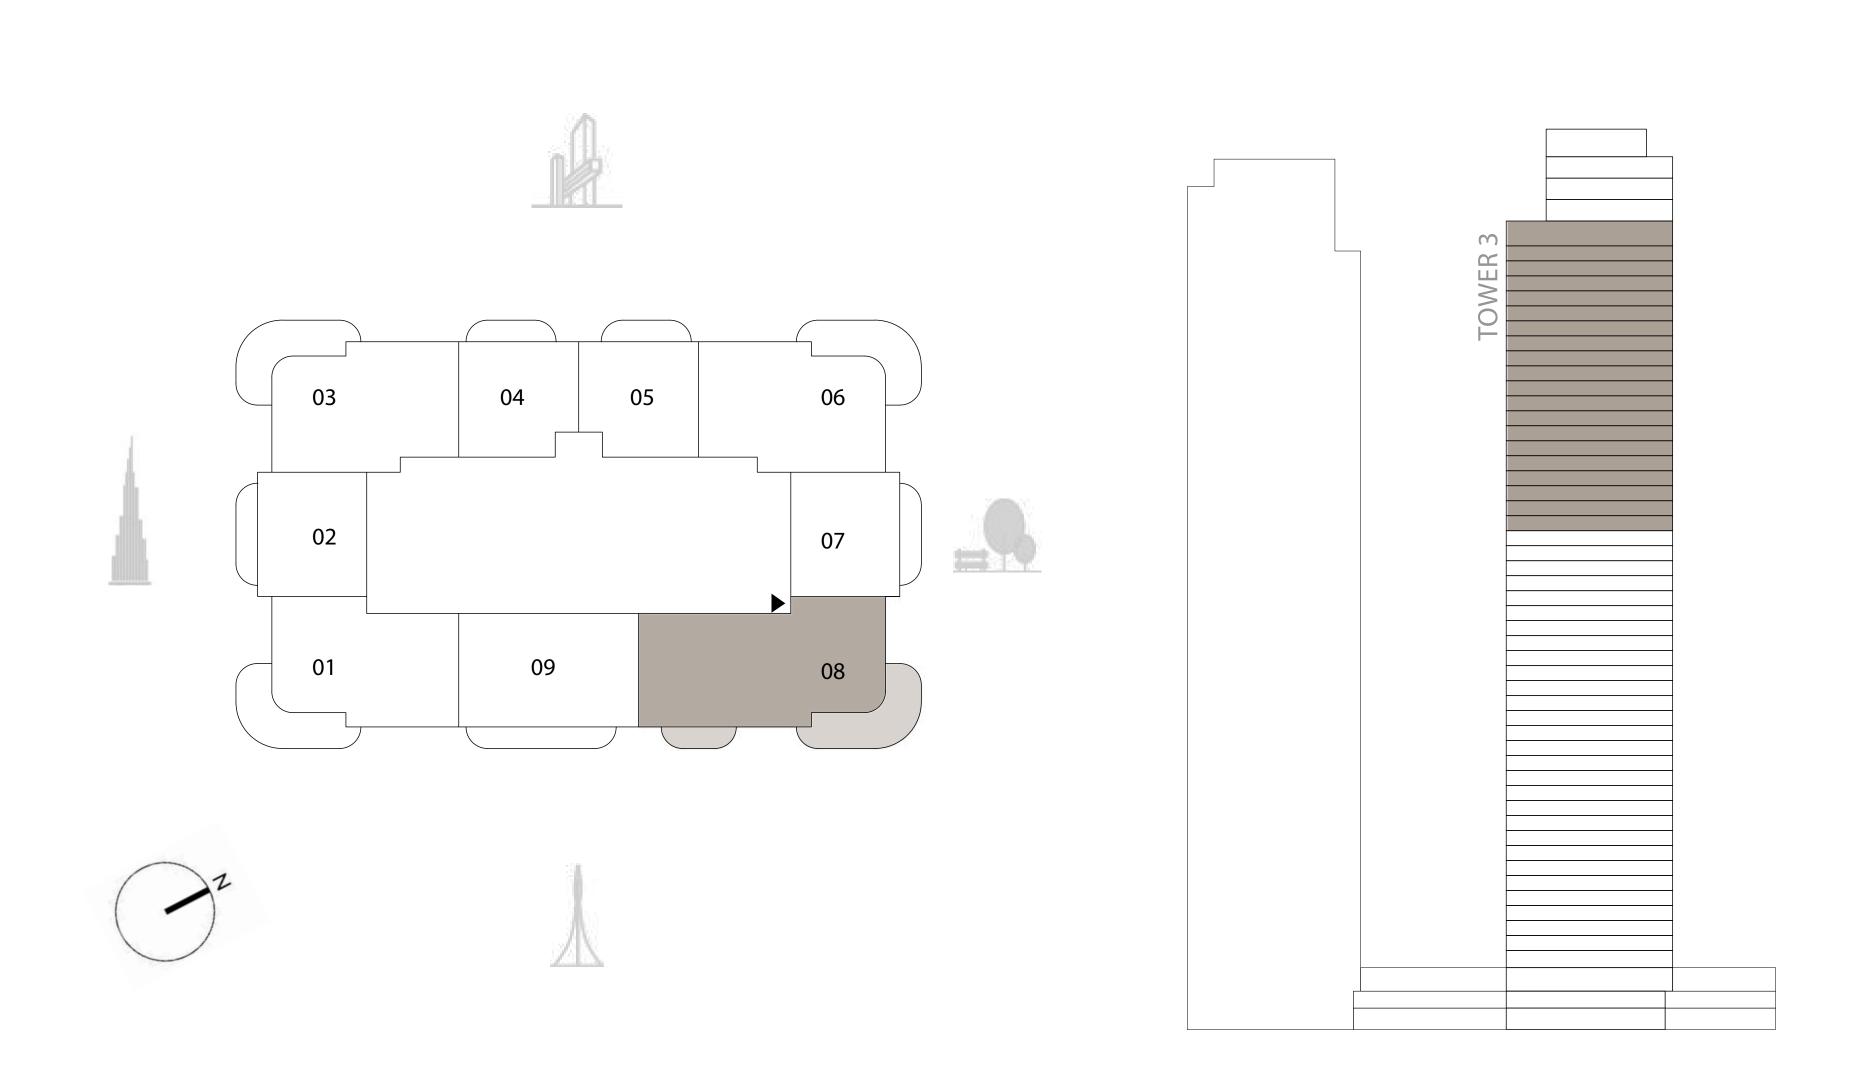

# TOWER 3 3 BEDROOM

LEVELS 04 - 28 UNIT 08

| SUITE AREA   | 1451.73 SQ.FT. | 134.87 SQ.M. |
|--------------|----------------|--------------|
| BALCONY AREA | 370.92 SQ.FT.  | 34.46 SQ.M.  |
| TOTAL AREA   | 1822.65 SQ.FT. | 169.33 SQ.M. |