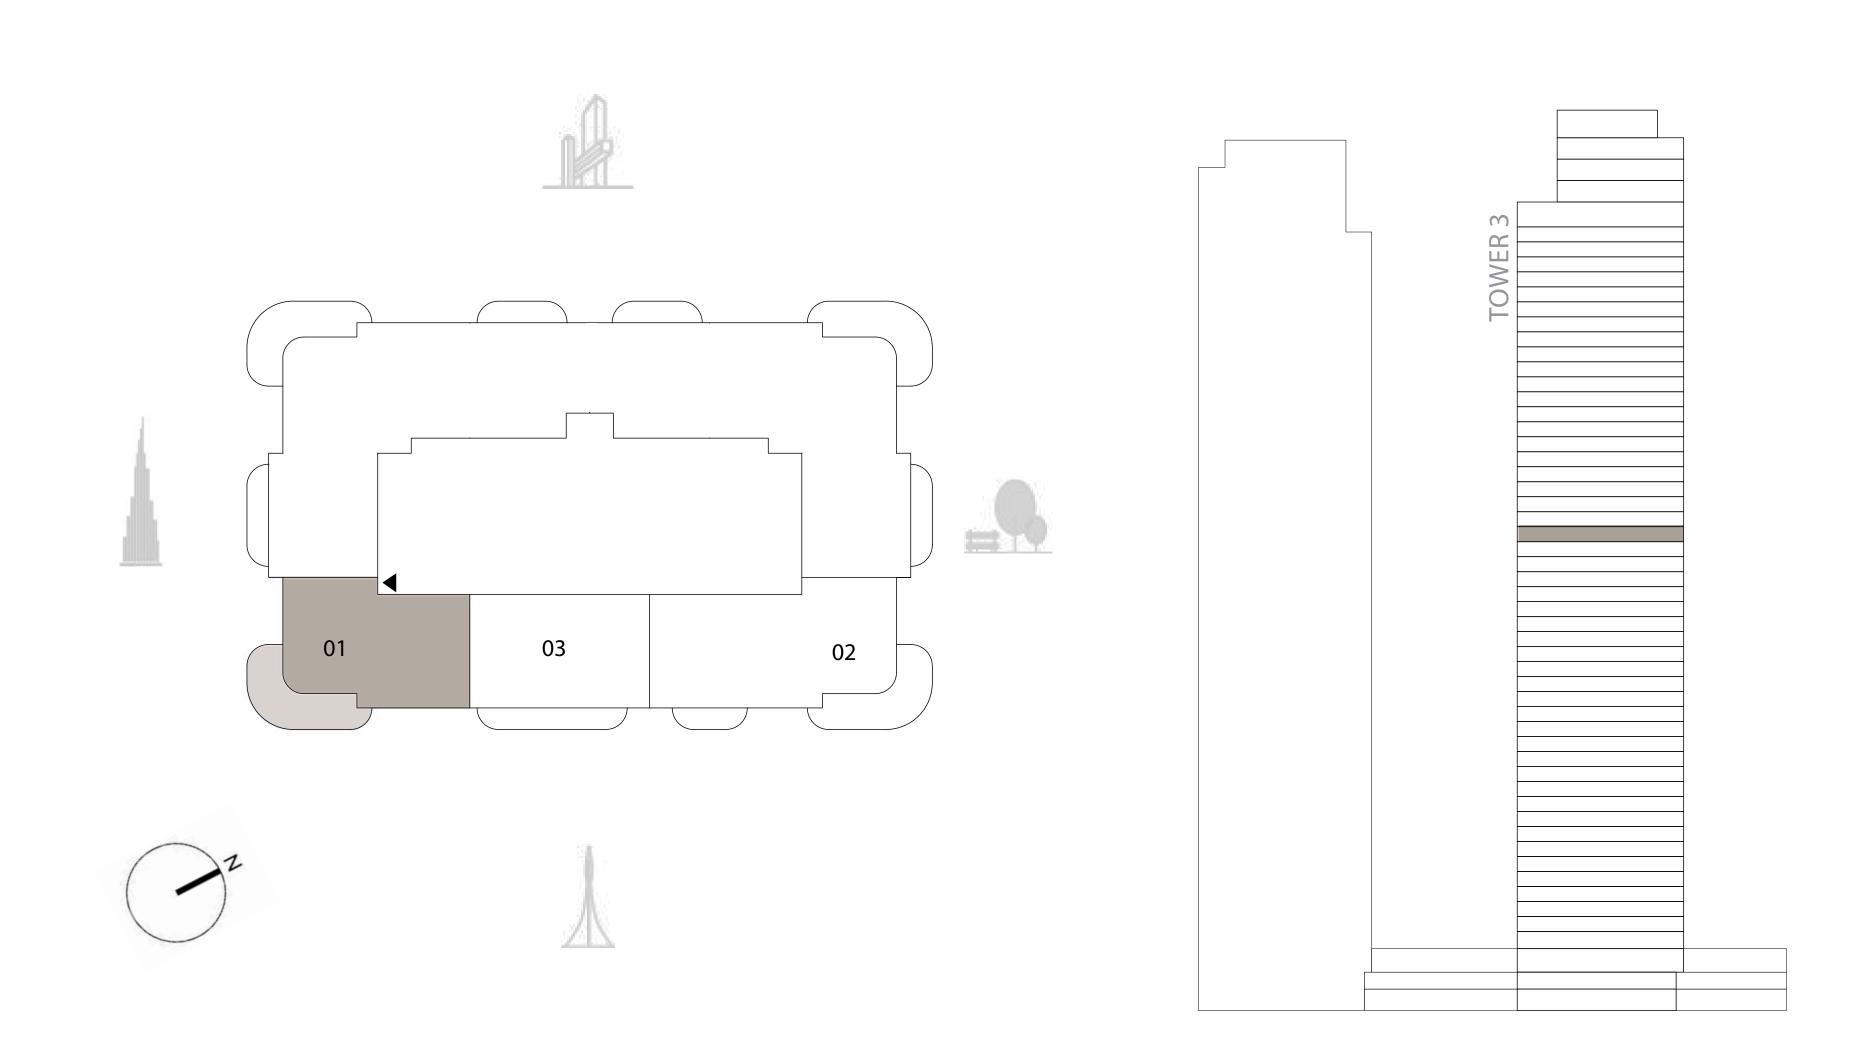

# TOWER 3 2 BEDROOM

PODIUM LEVEL 1 UNIT 01

| SUITE AREA   | 1,093.72 | SQ.FT. | 101.61 | SQ.M. |
|--------------|----------|--------|--------|-------|
| BALCONY AREA | 293.10   | SQ.FT. | 27.23  | SQ.M. |
| TOTAL AREA   | 1,386.82 | SQ.FT. | 128.84 | SQ.M. |

**KEY PLAN** 

**KEY SECTION** 