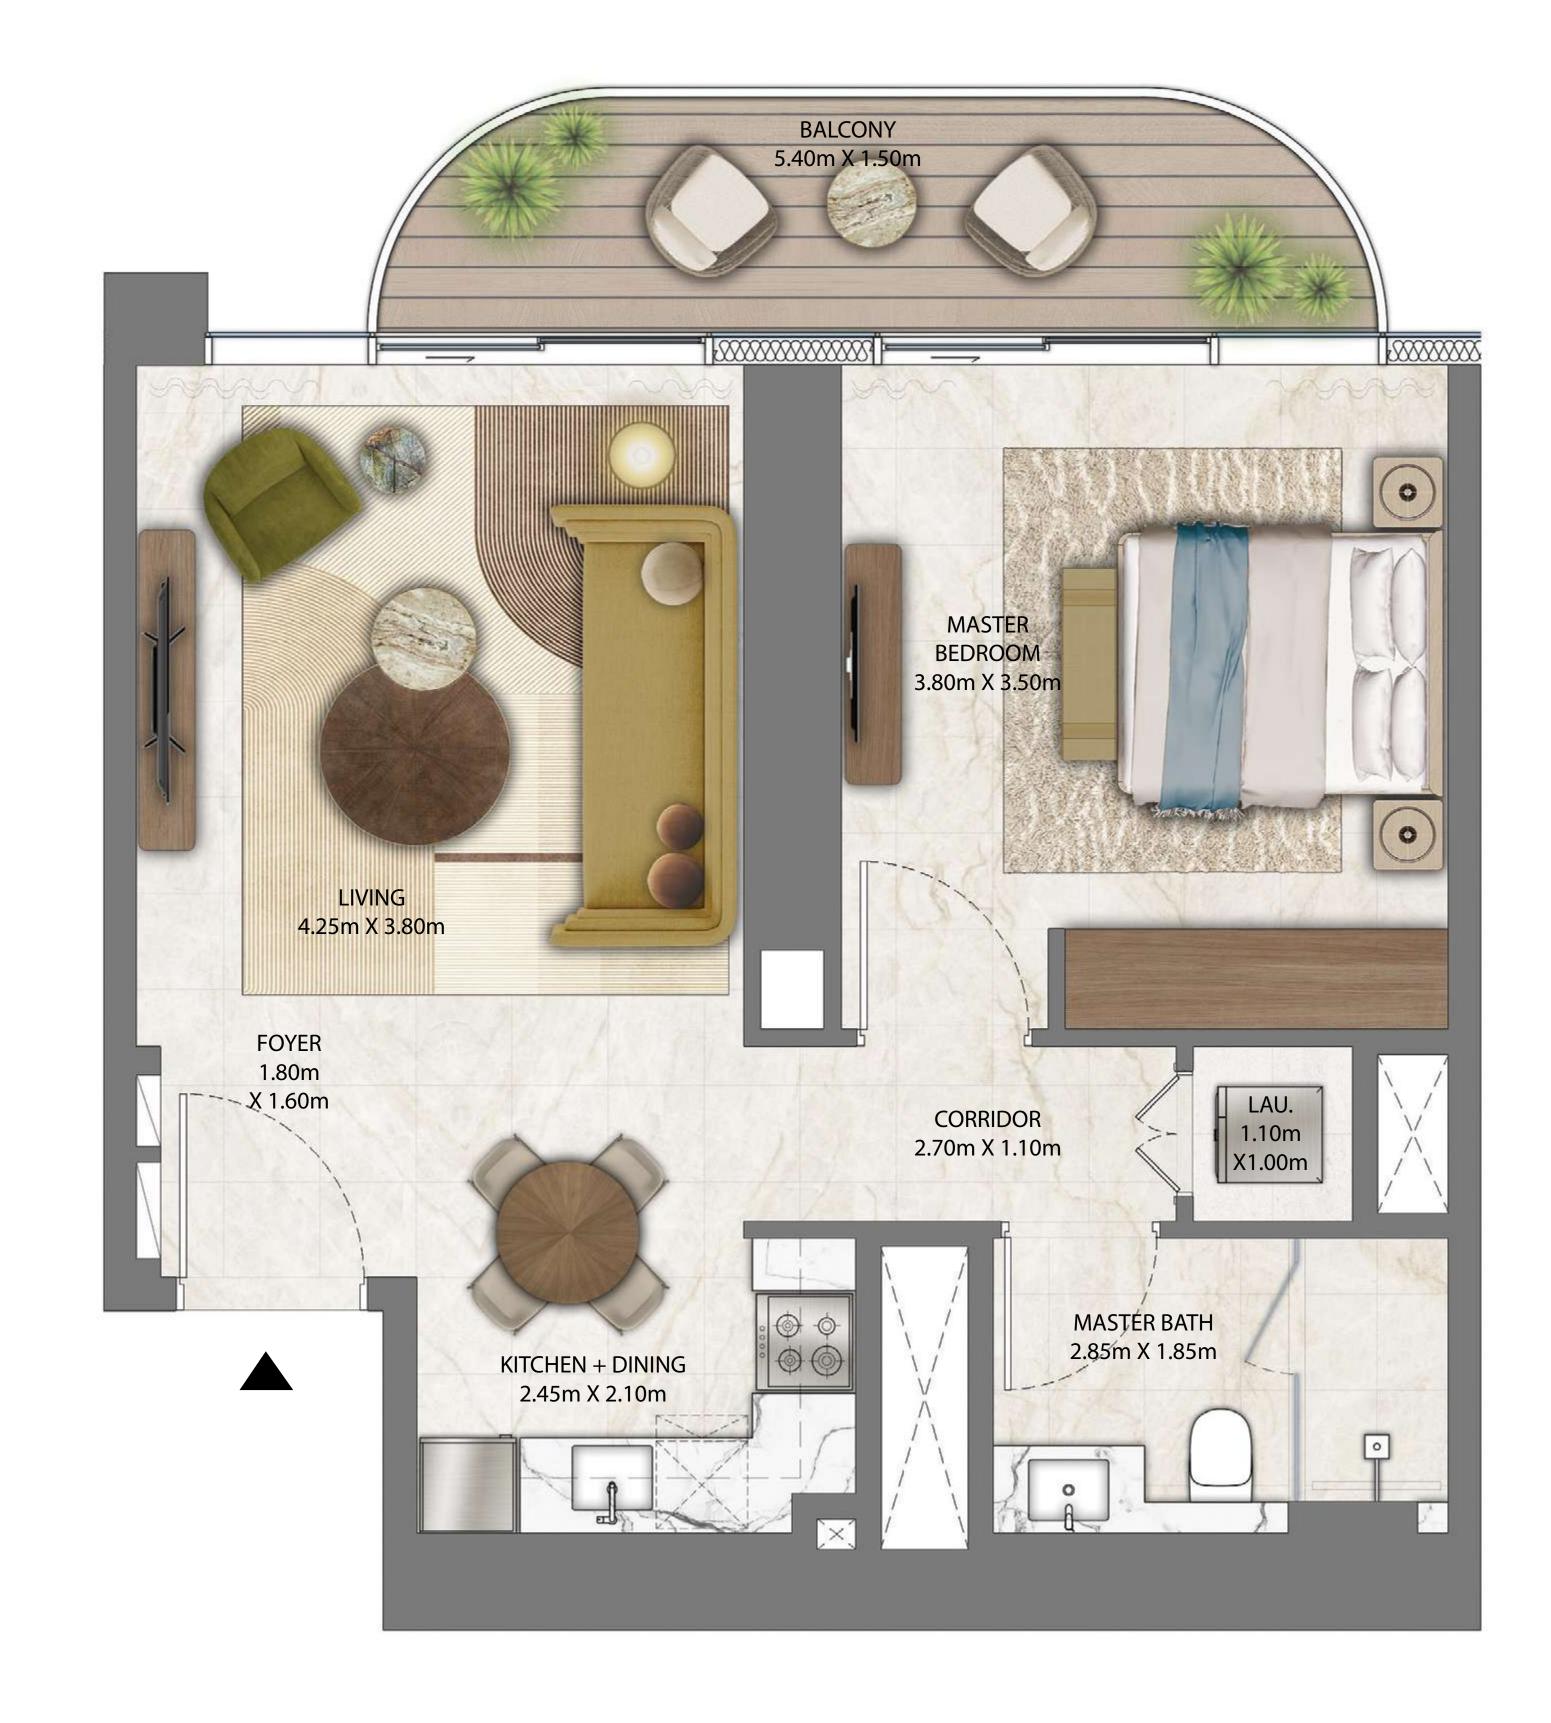

# TOWER 3 1 BEDROOM

PODIUM LEVEL 2 UNIT 04

| SUITE AREA   | 689.64 SC | Q.FT. | 64.07 | SQ.M. |
|--------------|-----------|-------|-------|-------|
| BALCONY AREA | 77.28 SC  | Q.FT. | 7.18  | SQ.M. |
| TOTAL AREA   | 766.92 SC | Q.FT. | 71.25 | SQ.M. |