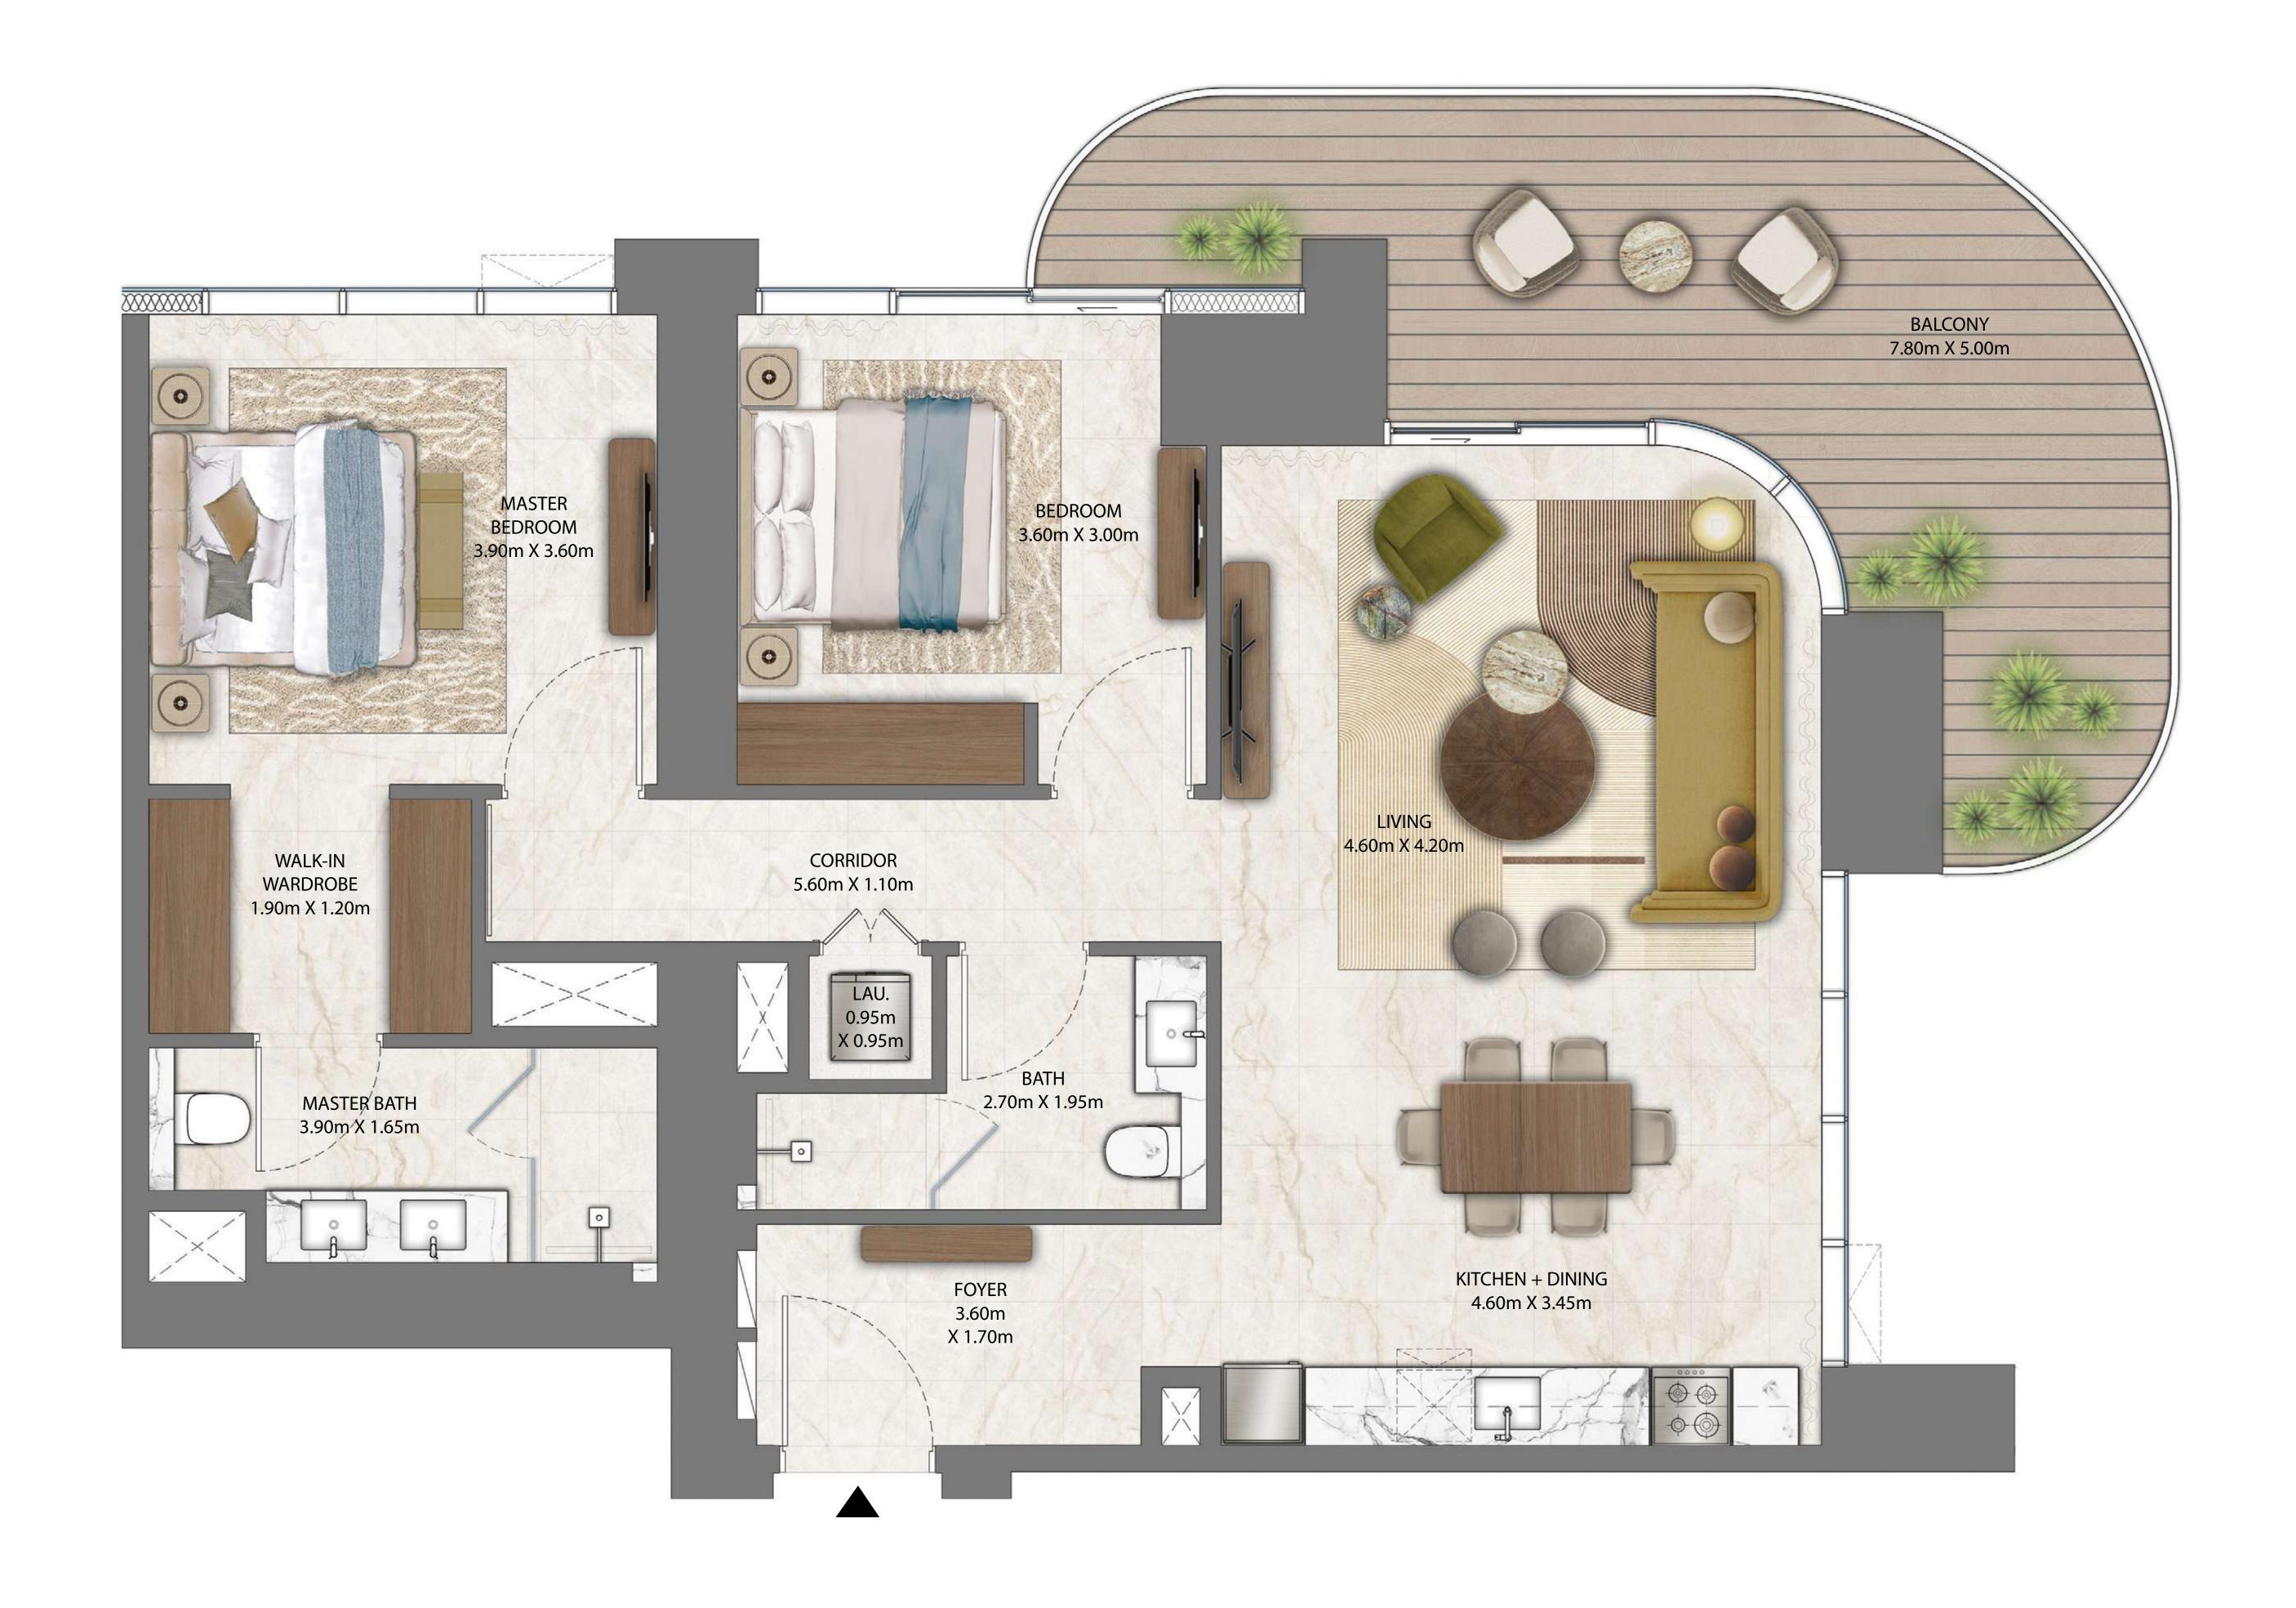

# TOWER 3 3 BEDROOM

PODIUM LEVEL 3 UNIT 03

| SUITE AREA   | 1514.37 | SQ.FT. | 140.69 | SQ.M. |
|--------------|---------|--------|--------|-------|
| BALCONY AREA | 636.15  | SQ.FT. | 59.10  | SQ.M. |
| TOTAL AREA   | 2150.52 | SQ.FT. | 199.79 | SQ.M. |