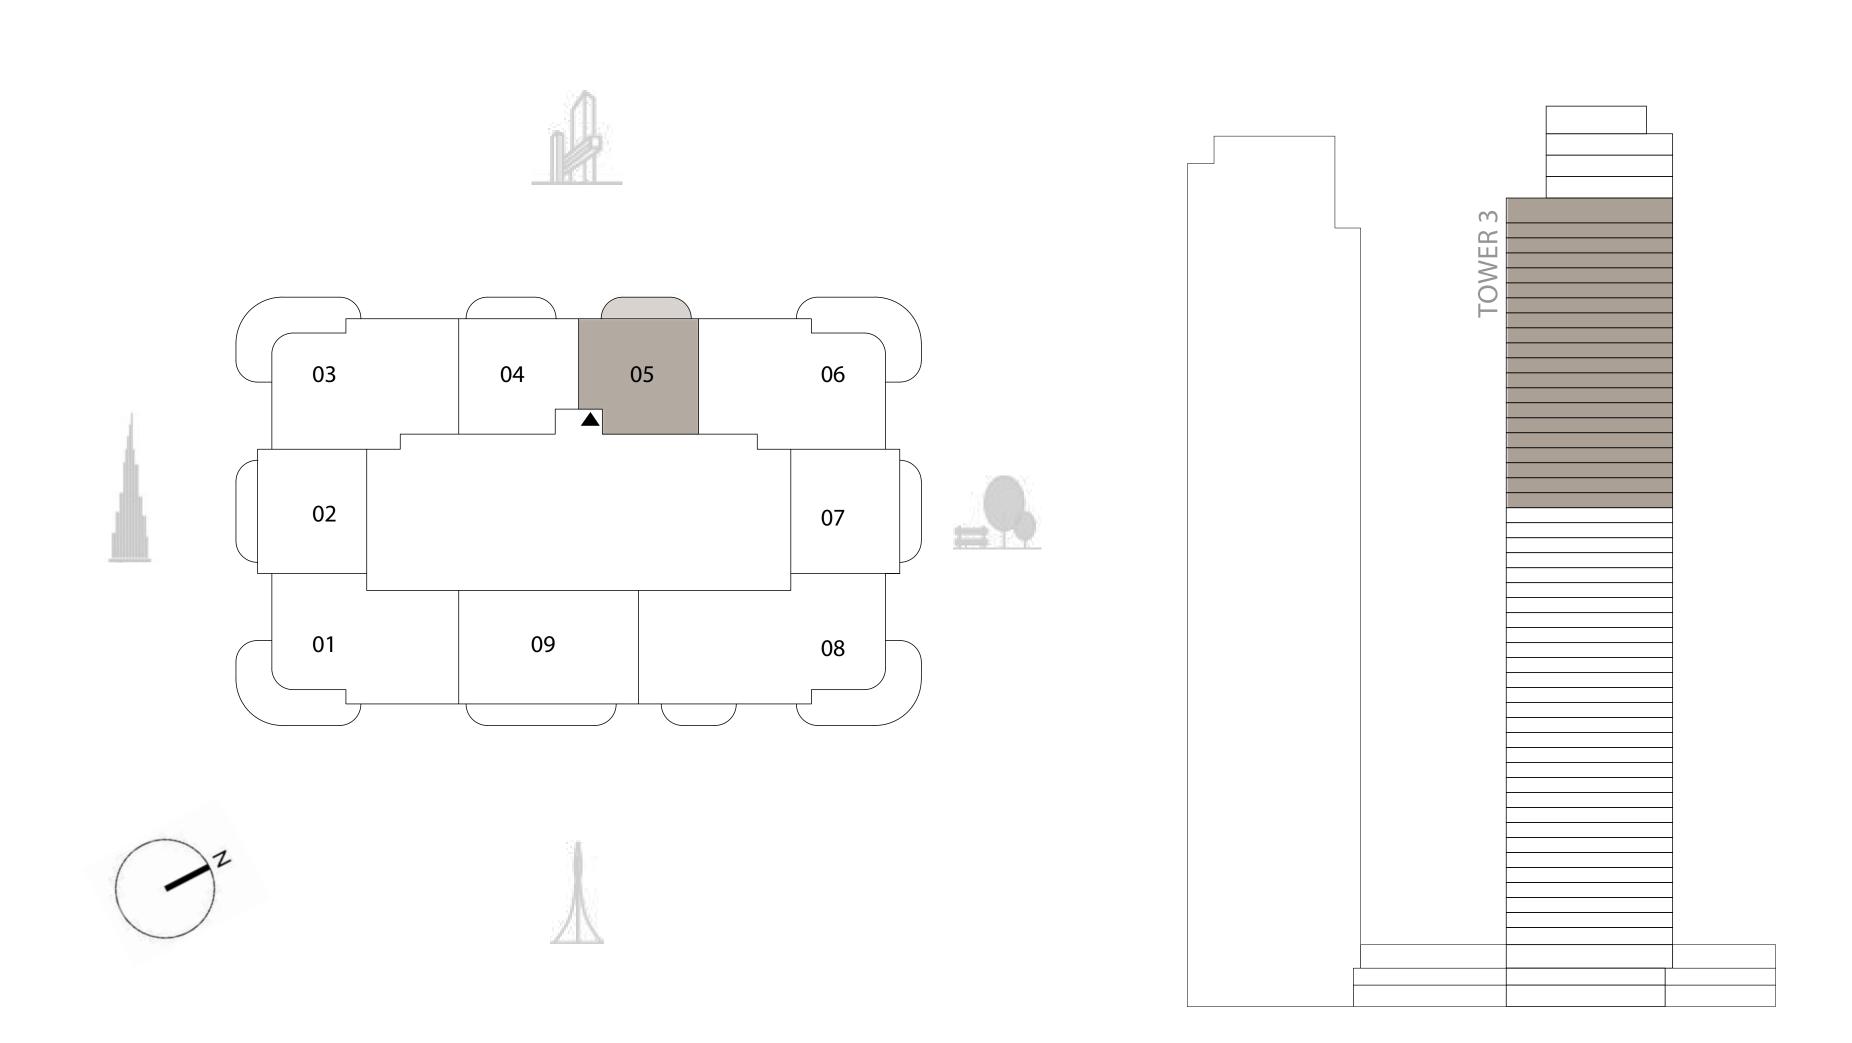

# TOWER 3 2 BEDROOM

#### PODIUM LEVEL 2 UNIT 05

| SUITE AREA   | 999.00 SQ.FT.  | 92.81 SQ.M.  |
|--------------|----------------|--------------|
| BALCONY AREA | 165.87 SQ.FT.  | 15.41 SQ.M.  |
| TOTAL AREA   | 1164.87 SQ.FT. | 108.22 SQ.M. |