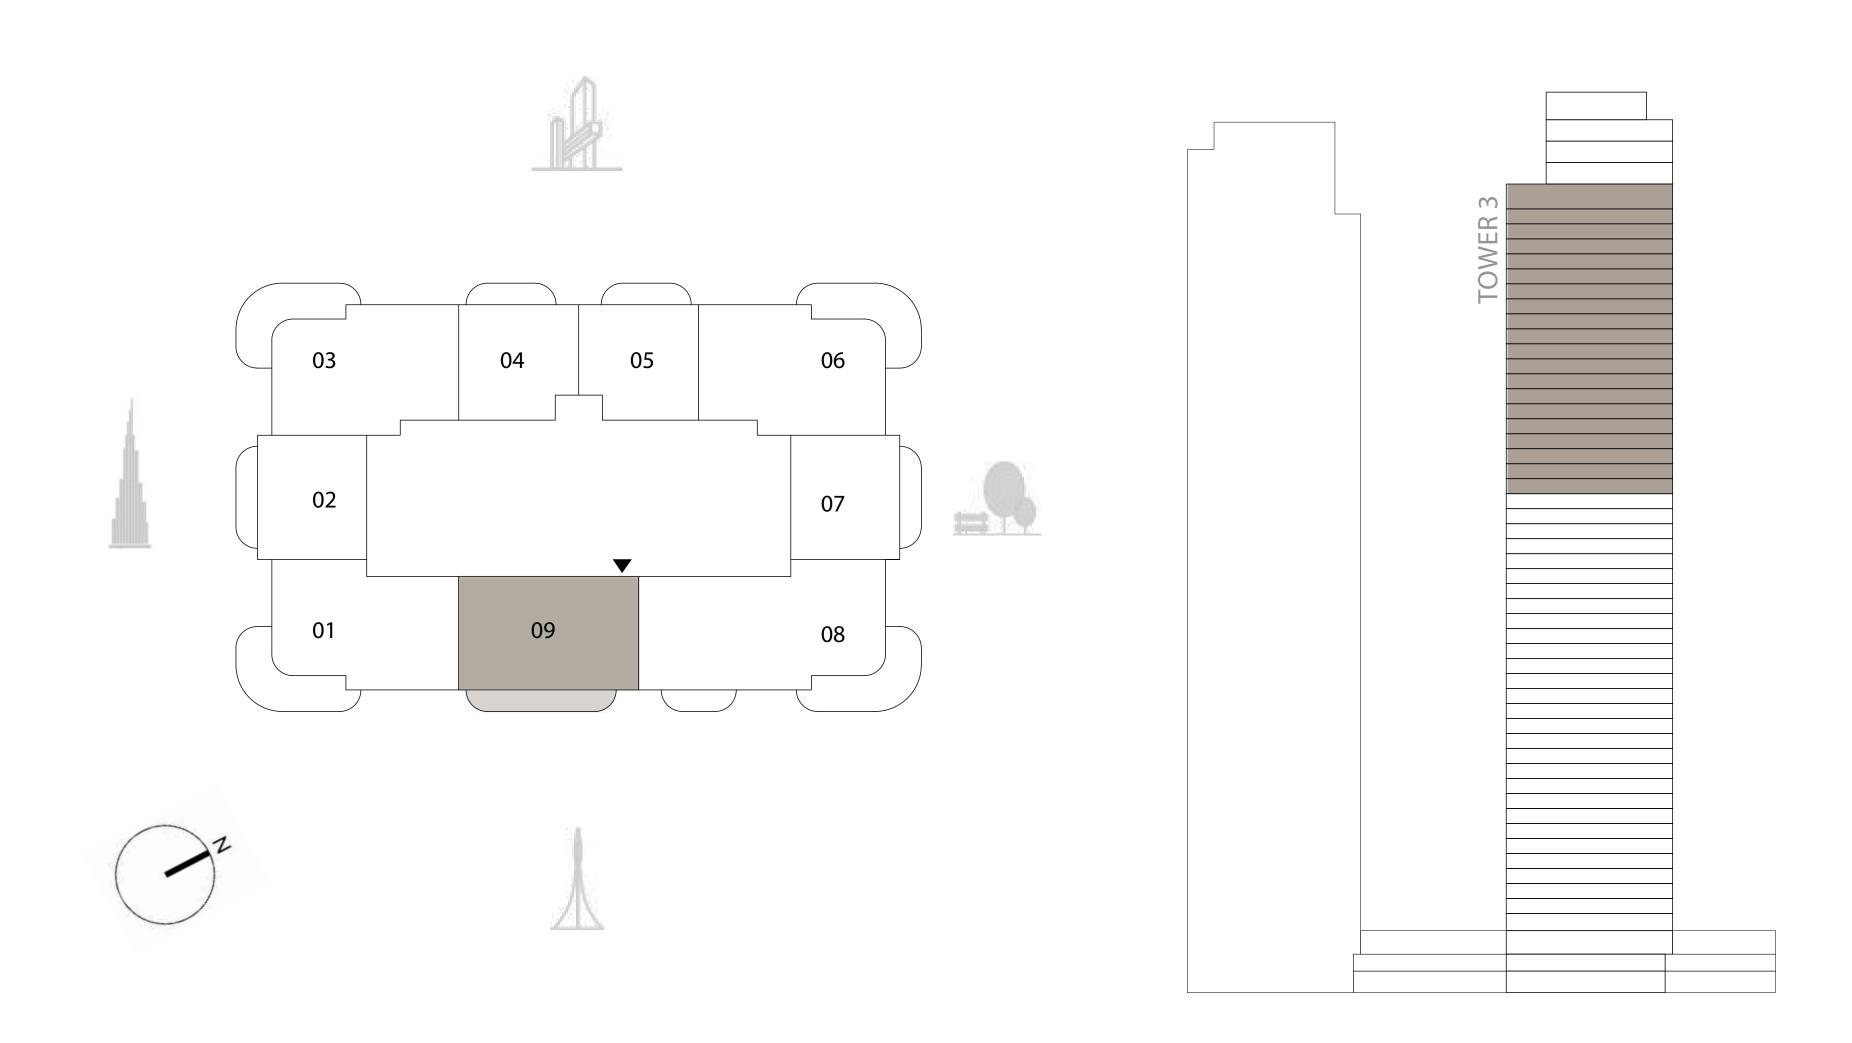

# TOWER 3 2 BEDROOM

LEVELS 04 - 28 UNIT 09

| SUITE AREA   | 1,003.63 SQ.FT. | 93.24 SQ.M.  |
|--------------|-----------------|--------------|
| BALCONY AREA | 164.47 SQ.FT.   | 15.28 SQ.M.  |
| TOTAL AREA   | 1,168.10 SQ.FT. | 108.52 SQ.M. |