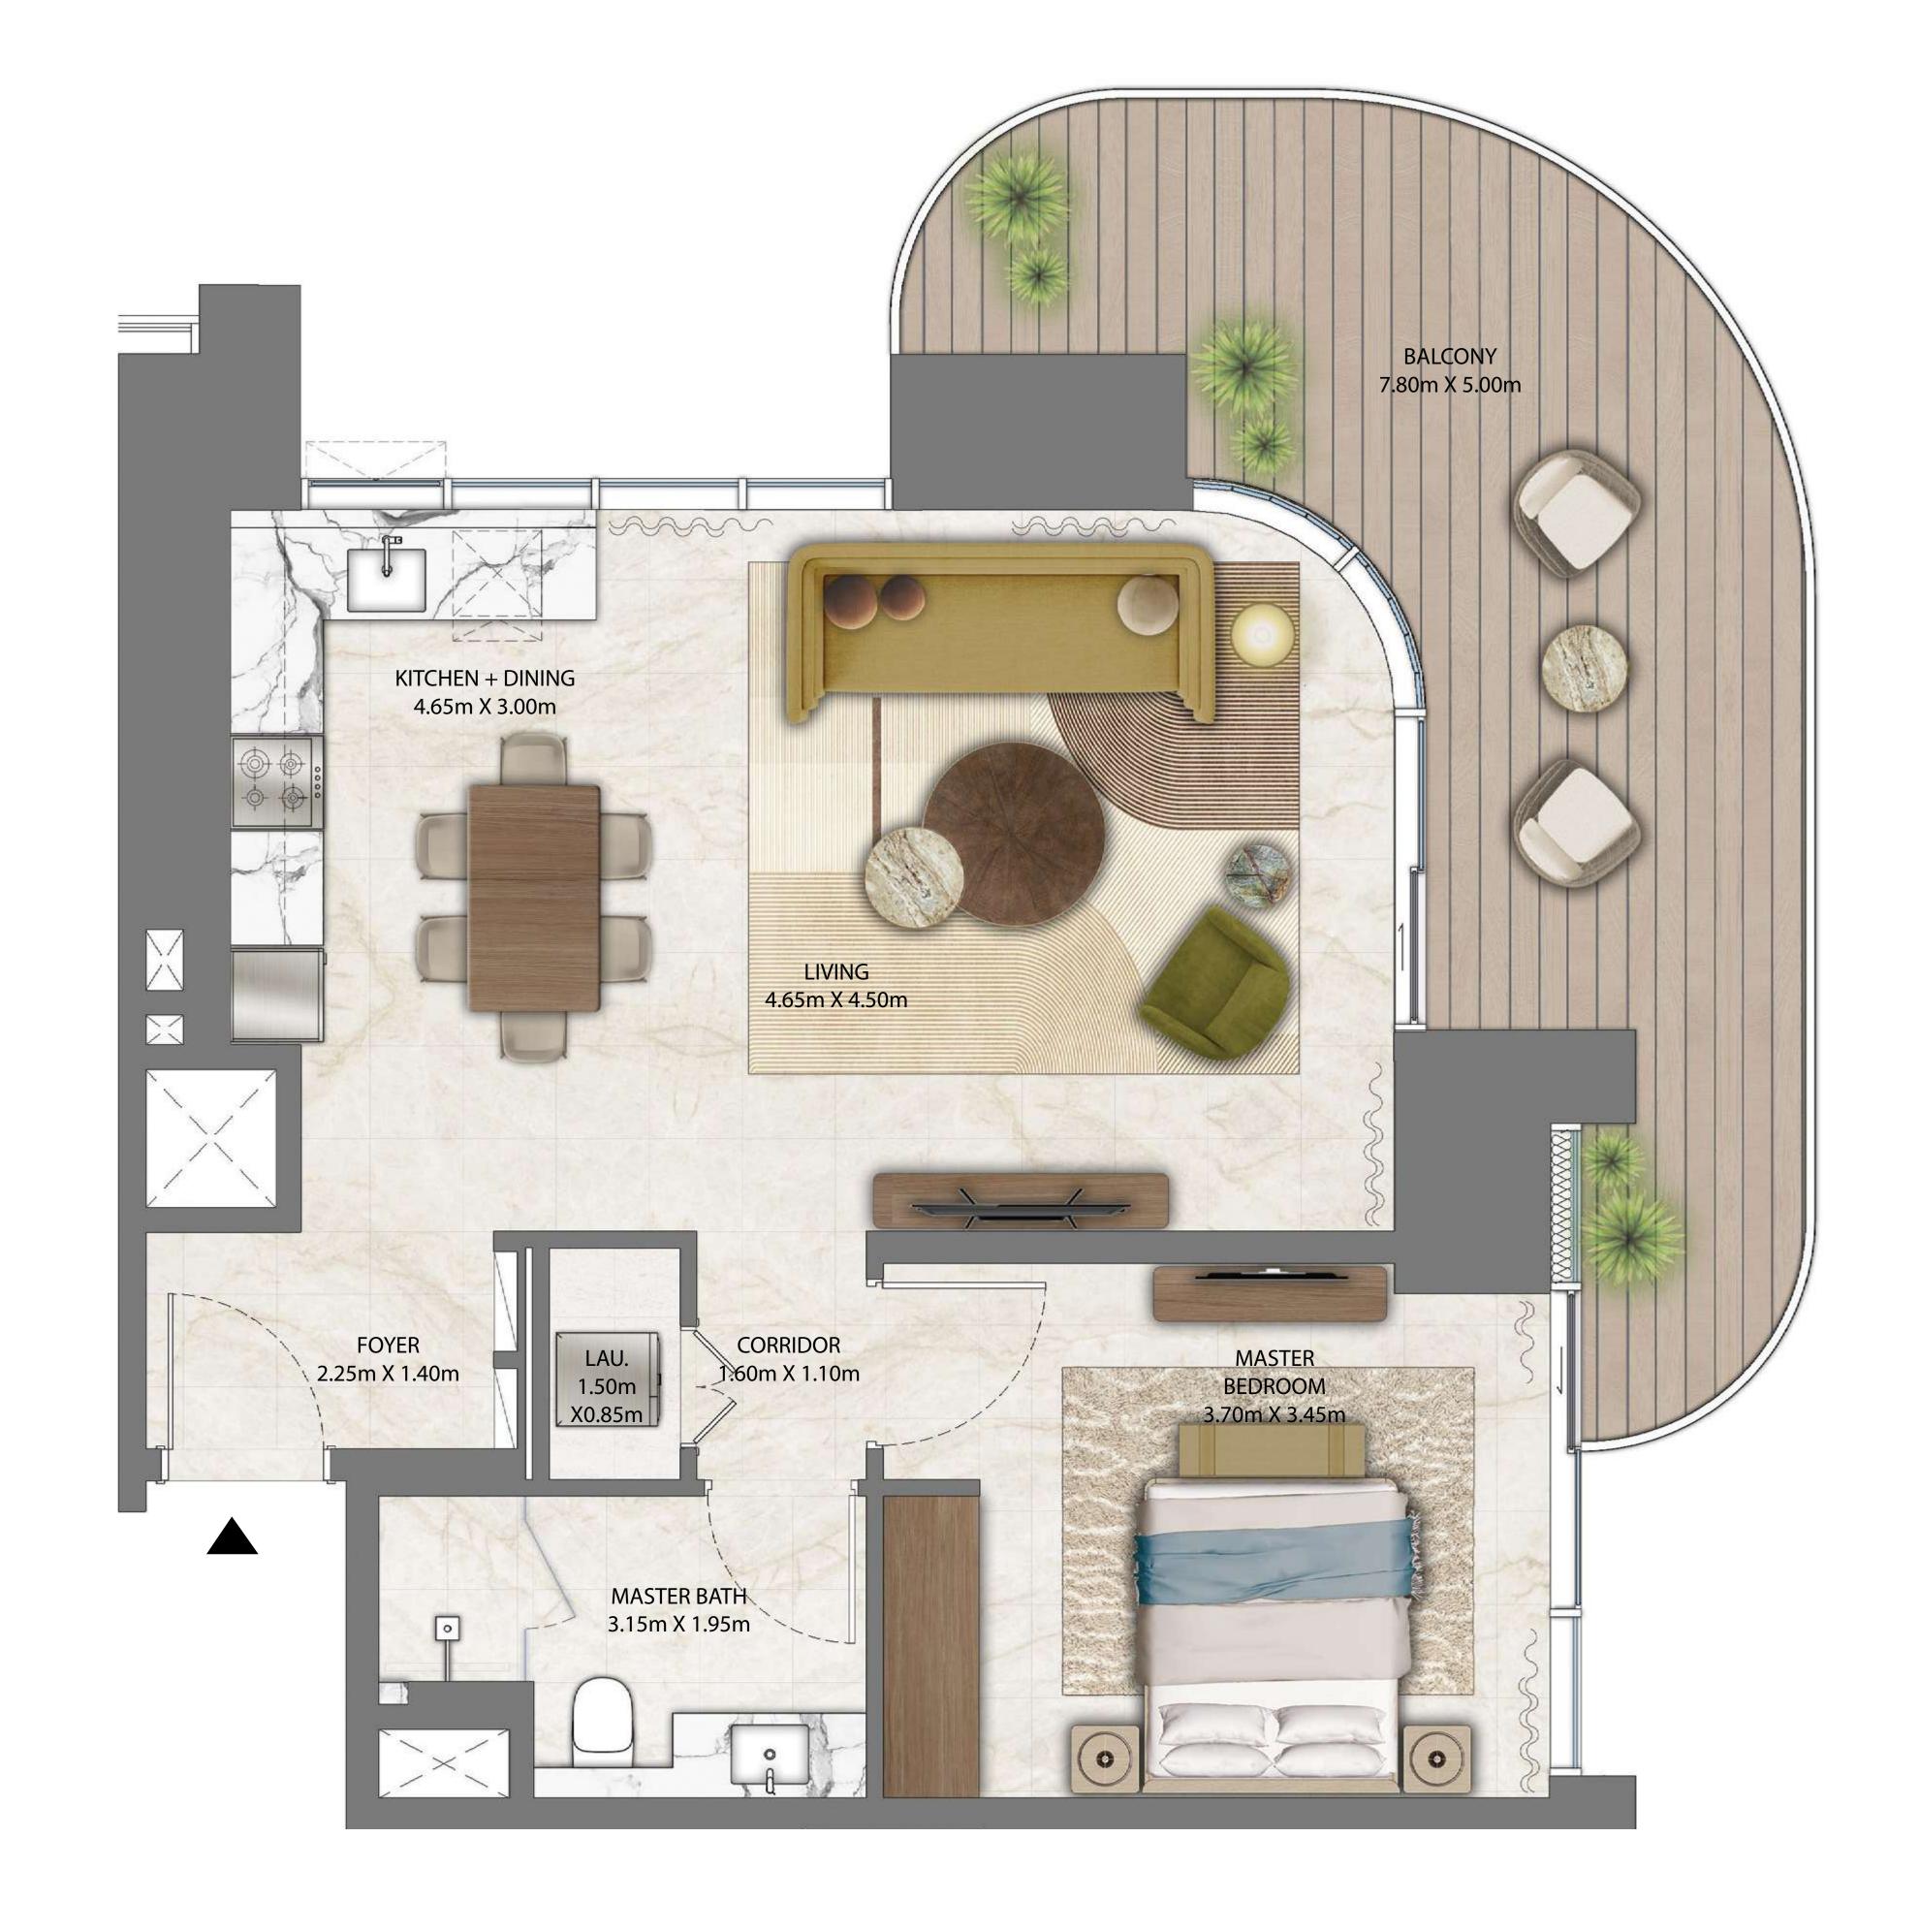

# TOWER 3 2 BEDROOM

PODIUM LEVEL 1 UNIT 03

| SUITE AREA   | 997.38 SQ.FT.  | 92.66 SQ.M.  |
|--------------|----------------|--------------|
| BALCONY AREA | 165.87 SQ.FT.  | 15.41 SQ.M.  |
| TOTAL AREA   | 1163.25 SQ.FT. | 108.07 SQ.M. |