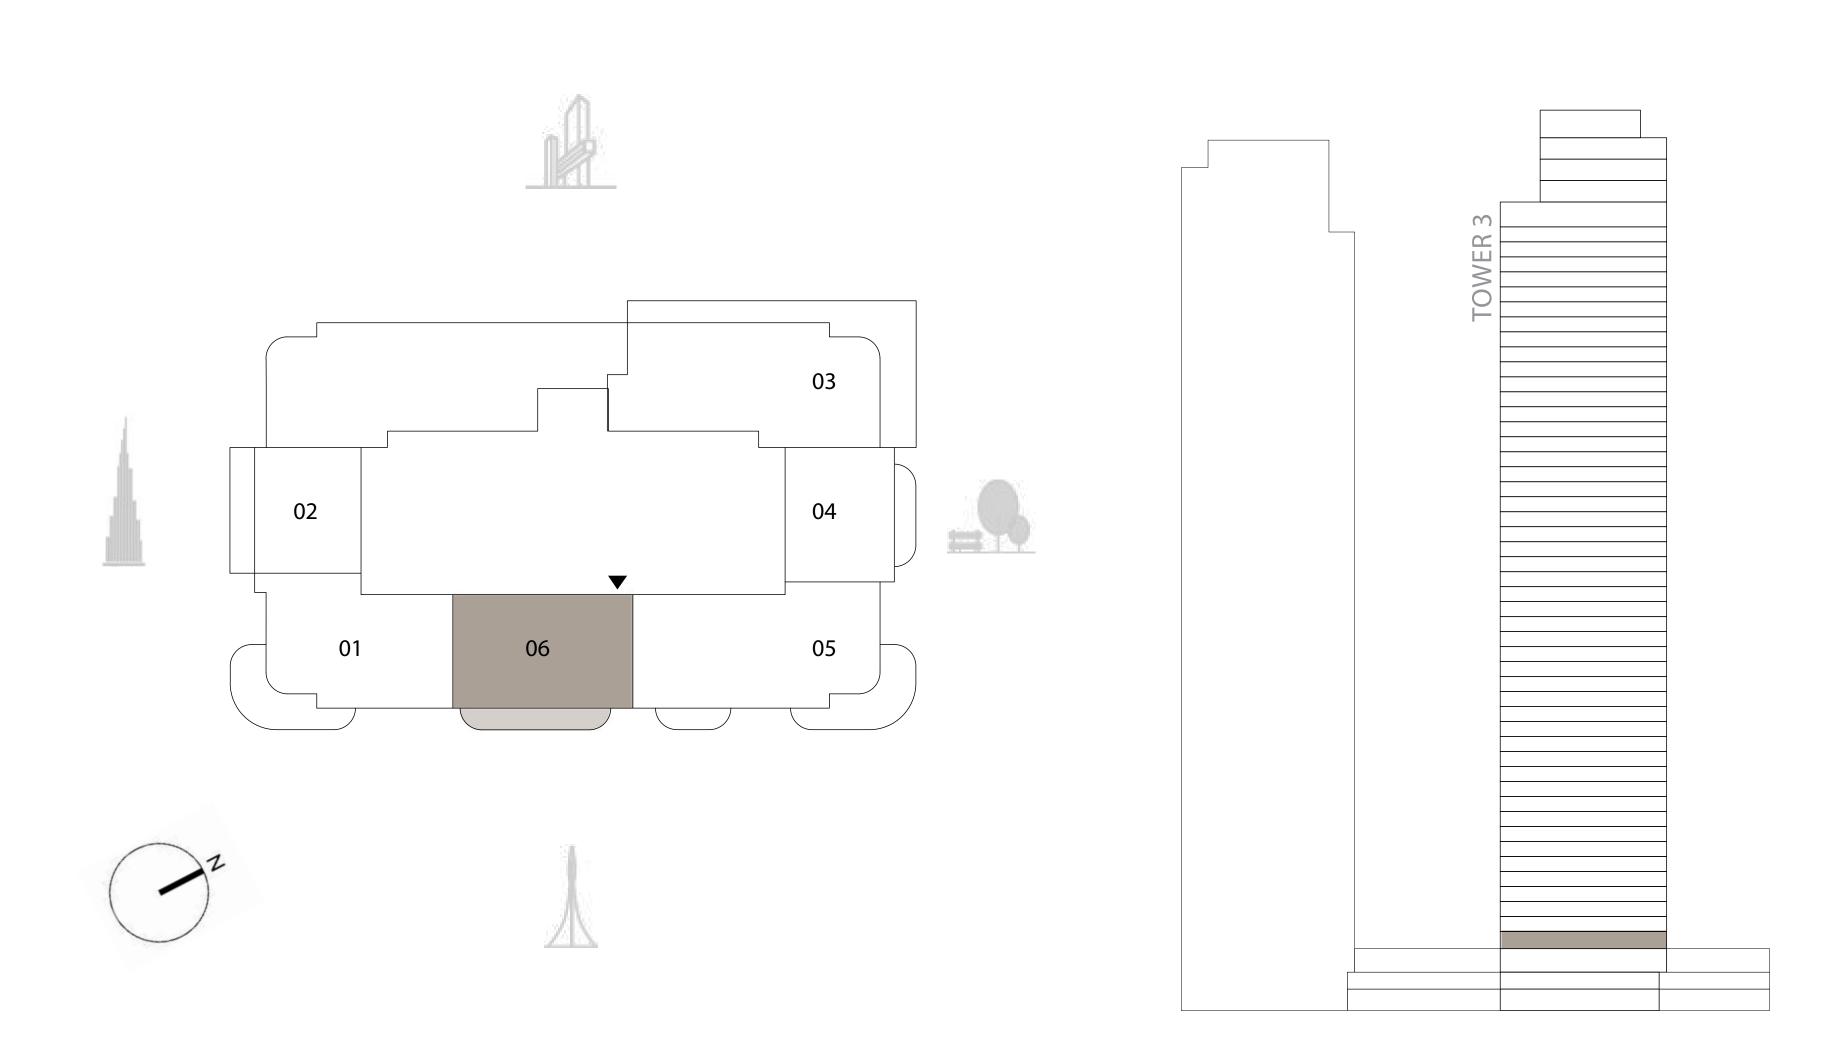

# TOWER 3 2 BEDROOM

PODIUM LEVEL 3

UNIT 01

| SUITE AREA   | 1093.72 SQ.FT | . 101.61 | SQ.M. |
|--------------|---------------|----------|-------|
| BALCONY AREA | 293.10 SQ.FT  | . 27.23  | SQ.M. |
| TOTAL AREA   | 1386.82 SQ.FT | . 128.84 | SQ.M. |

**KEY PLAN** 

**KEY SECTION** 