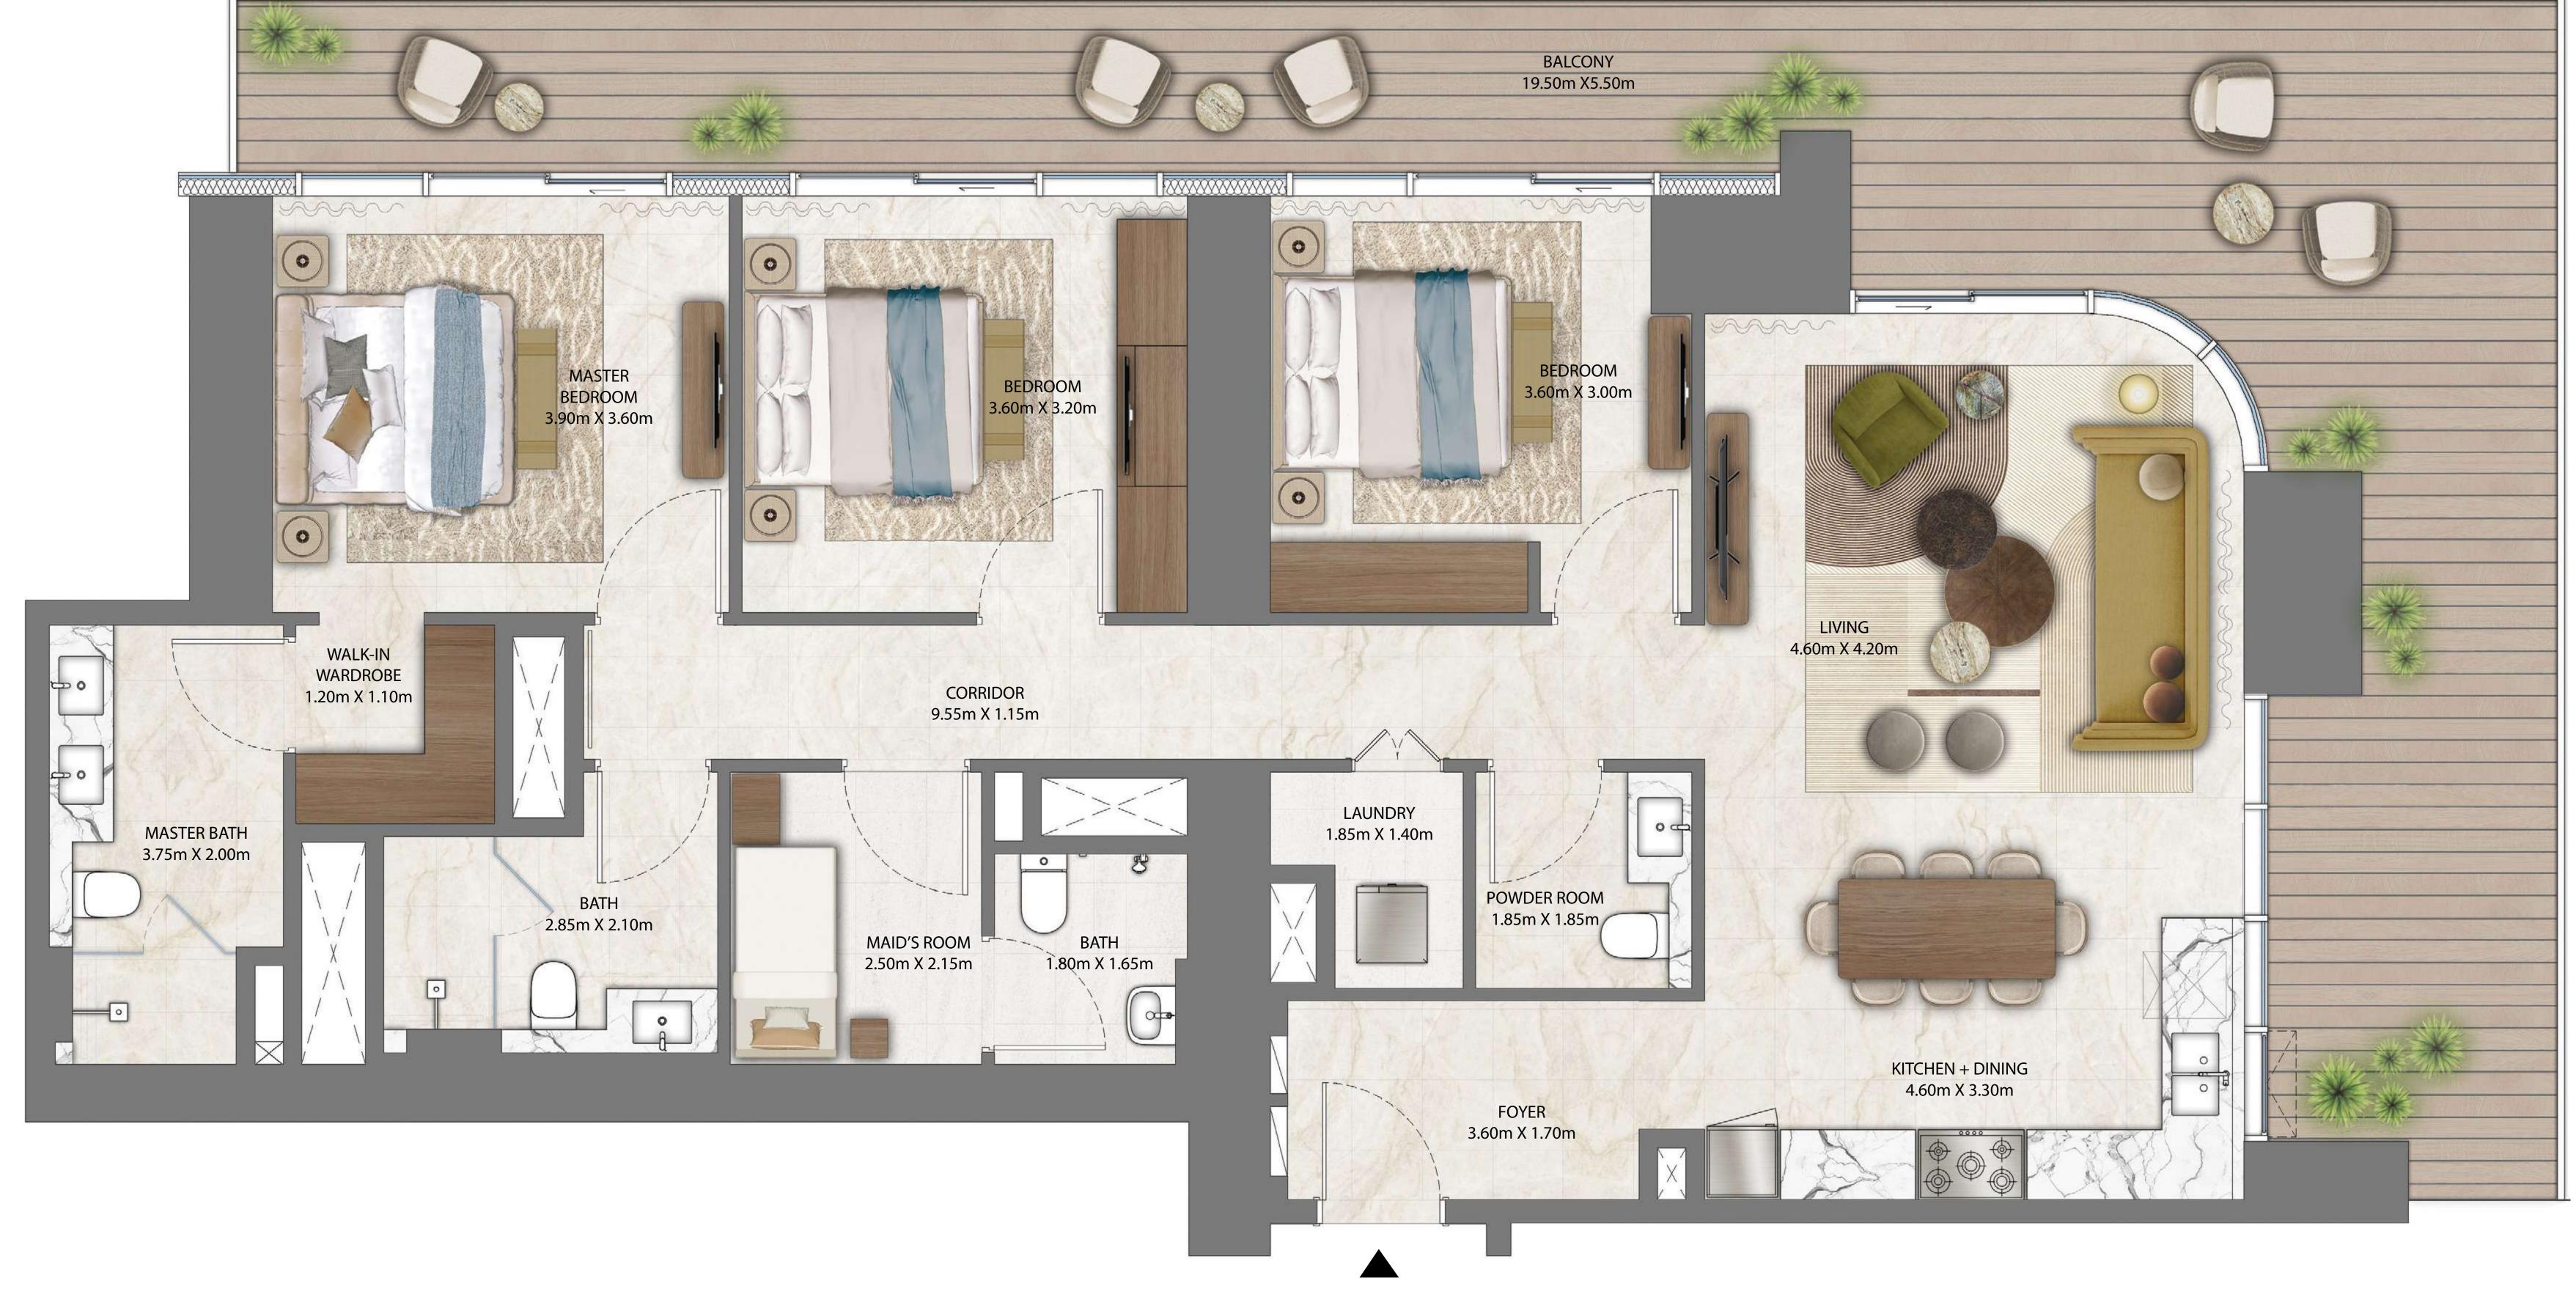

# TOWER 3 3 BEDROOM

PODIUM LEVEL 3 UNIT 03

| SUITE AREA   | 1514.37 | SQ.FT. | 140.69 | SQ.M. |
|--------------|---------|--------|--------|-------|
| BALCONY AREA | 636.15  | SQ.FT. | 59.10  | SQ.M. |
| TOTAL AREA   | 2150.52 | SQ.FT. | 199.79 | SQ.M. |