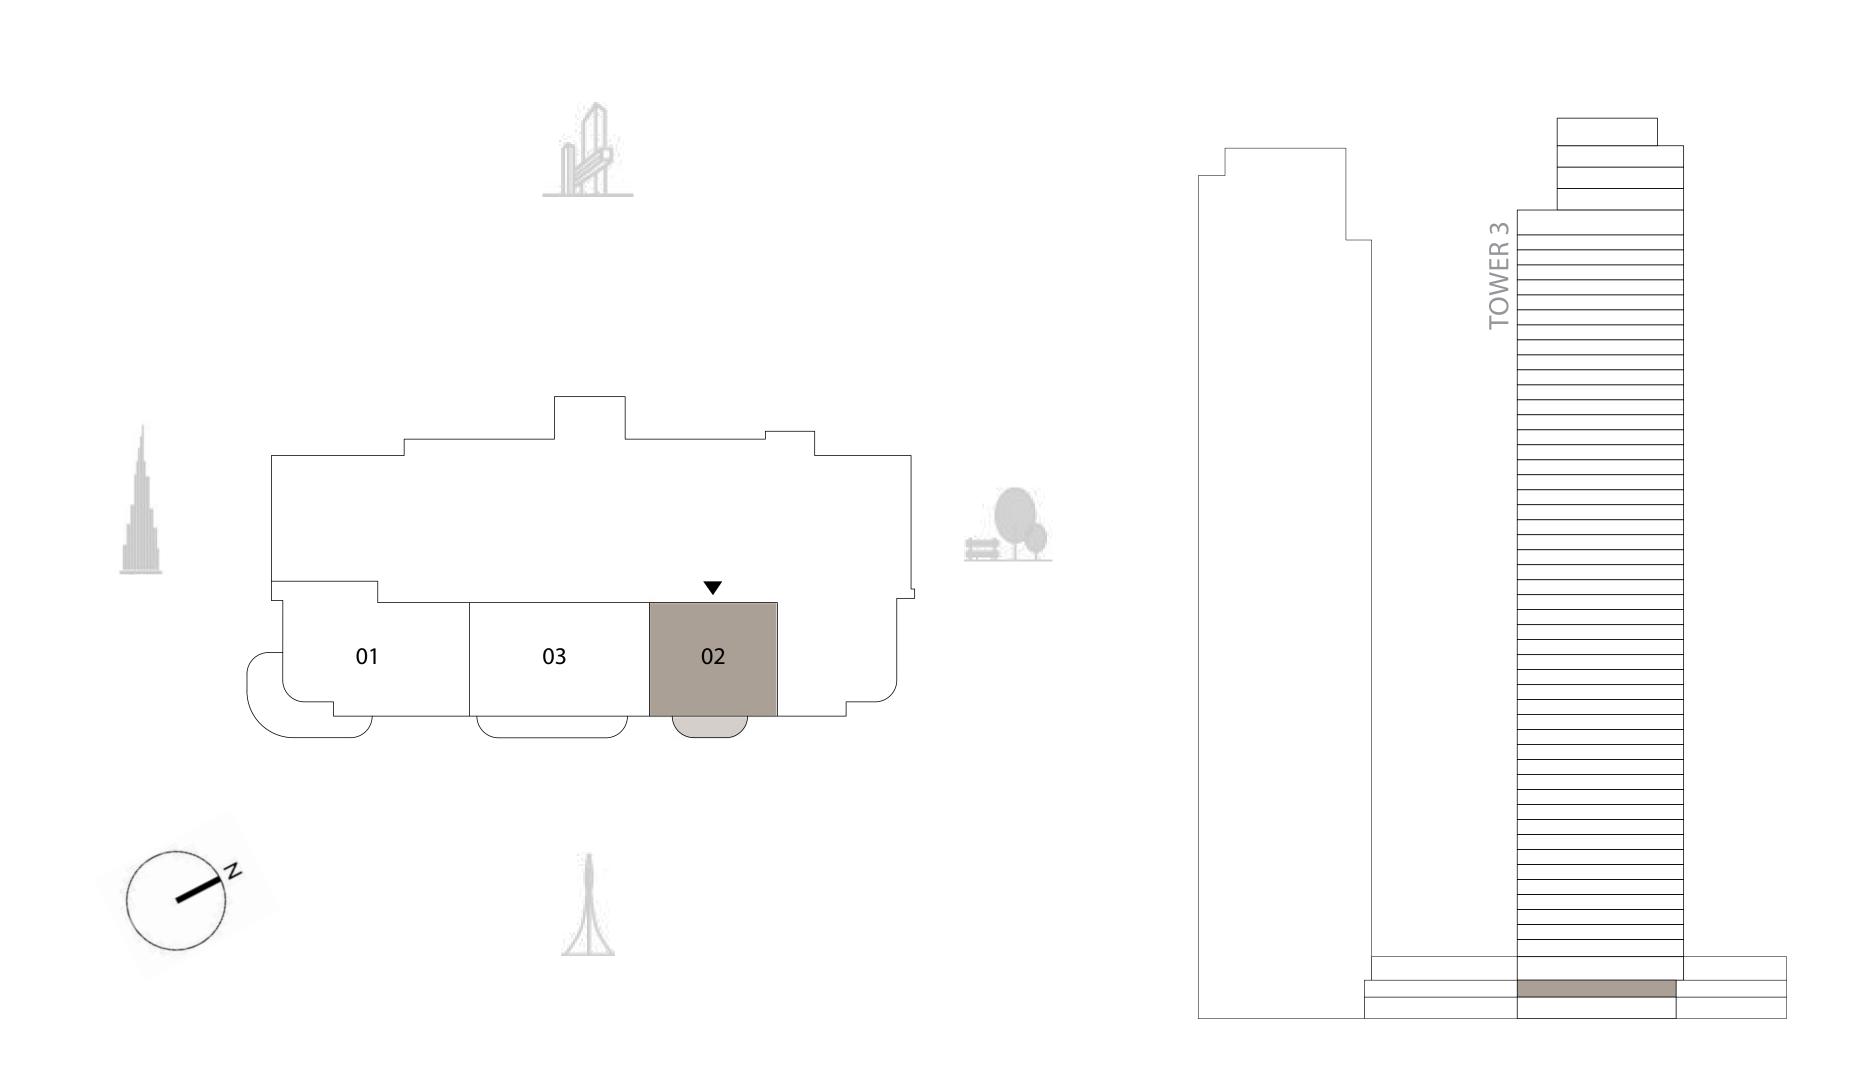

# TOWER 3 1 BEDROOM

PODIUM LEVEL 1 UNIT 02

| SUITE AREA   | 687.81 | SQ.FT. | 63.90 | SQ.M. |
|--------------|--------|--------|-------|-------|
| BALCONY AREA | 77.28  | SQ.FT. | 7.18  | SQ.M. |
| TOTAL AREA   | 765.09 | SQ.FT. | 71.08 | SQ.M. |

**KEY PLAN** 

**KEY SECTION** 