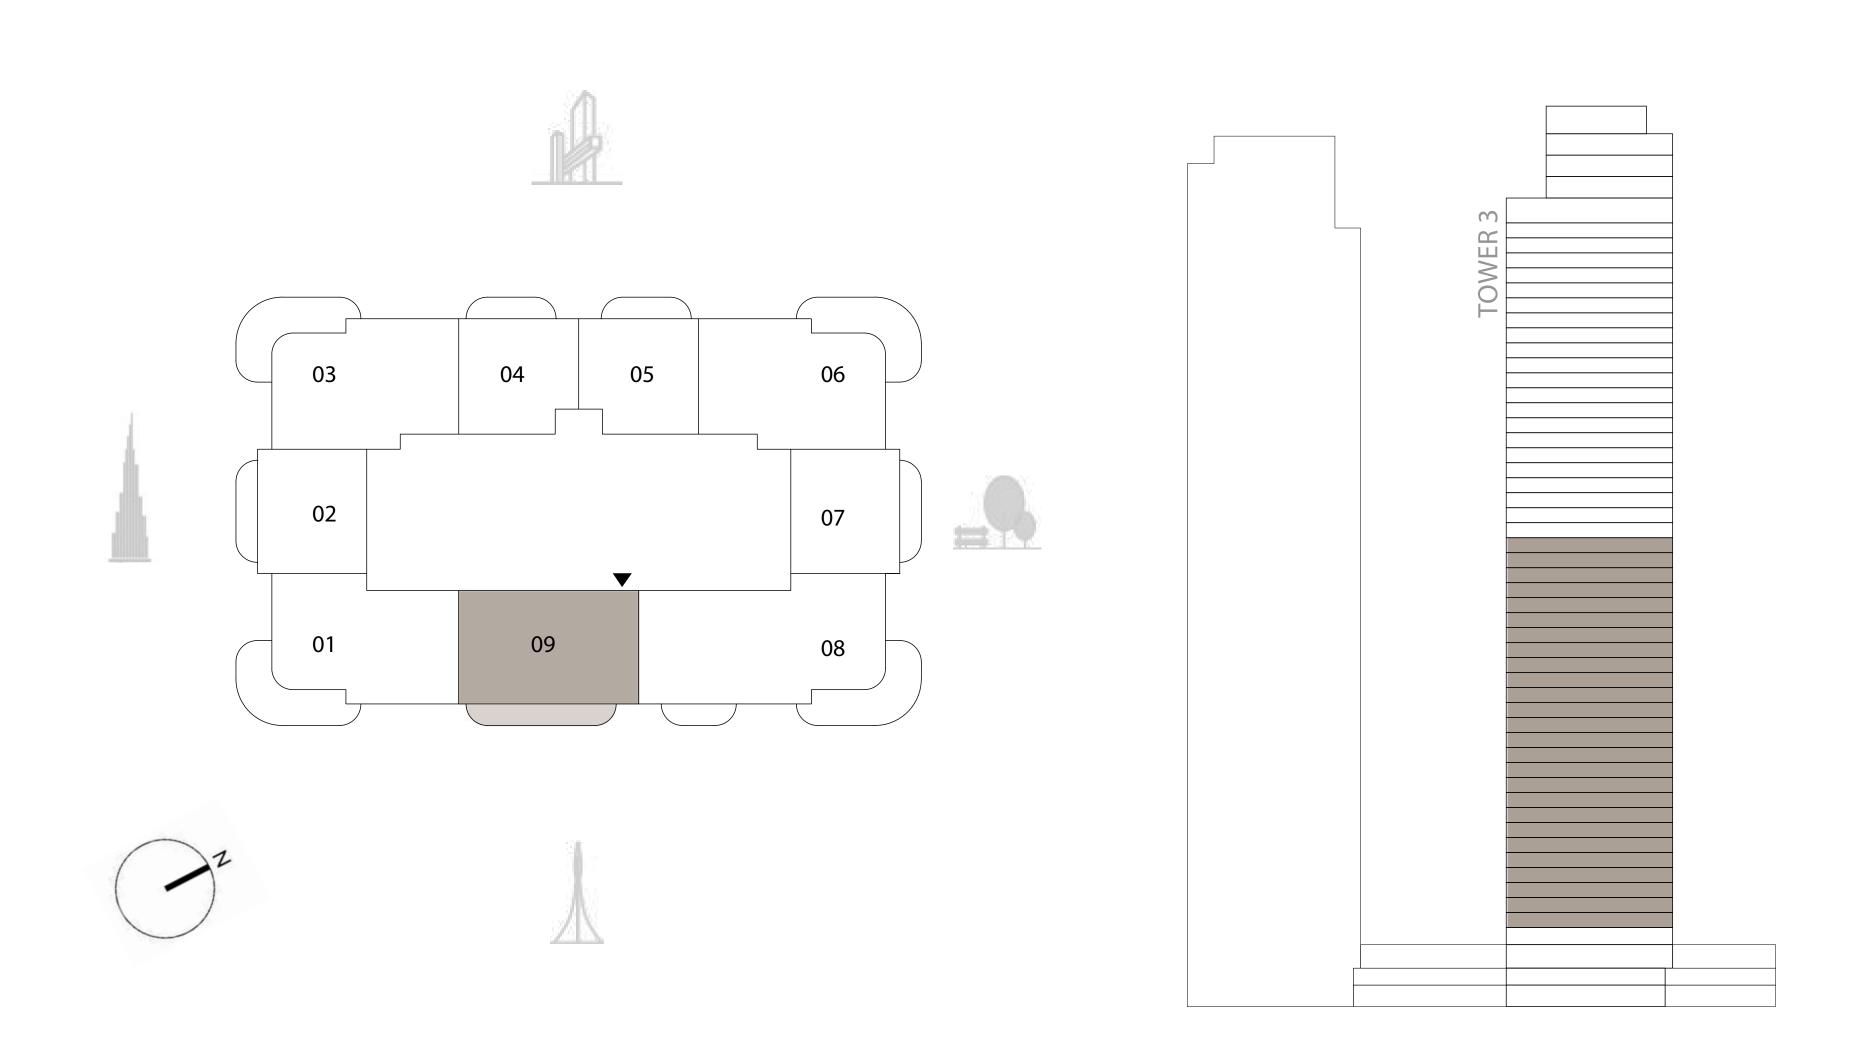

# TOWER 3 2 BEDROOM

LEVELS 04 - 28 UNIT 09

| SUITE AREA   | 1,003.63 SQ.FT. | 93.24 SQ.M.  |
|--------------|-----------------|--------------|
| BALCONY AREA | 164.47 SQ.FT.   | 15.28 SQ.M.  |
| TOTAL AREA   | 1,168.10 SQ.FT. | 108.52 SQ.M. |

**KEY PLAN KEY SECTION** 

7. The developer reserves the right to make revisions / alterations, at it's absolute discretion, without any liability whatsoever.

FLOOR PLAN 1. All dimensions are in imperial and metric, and measured from finish to finish excluding construction tolerances. 2. All materials, dimensions, and drawings are approximate only. 3. Information is subject to change without notice,