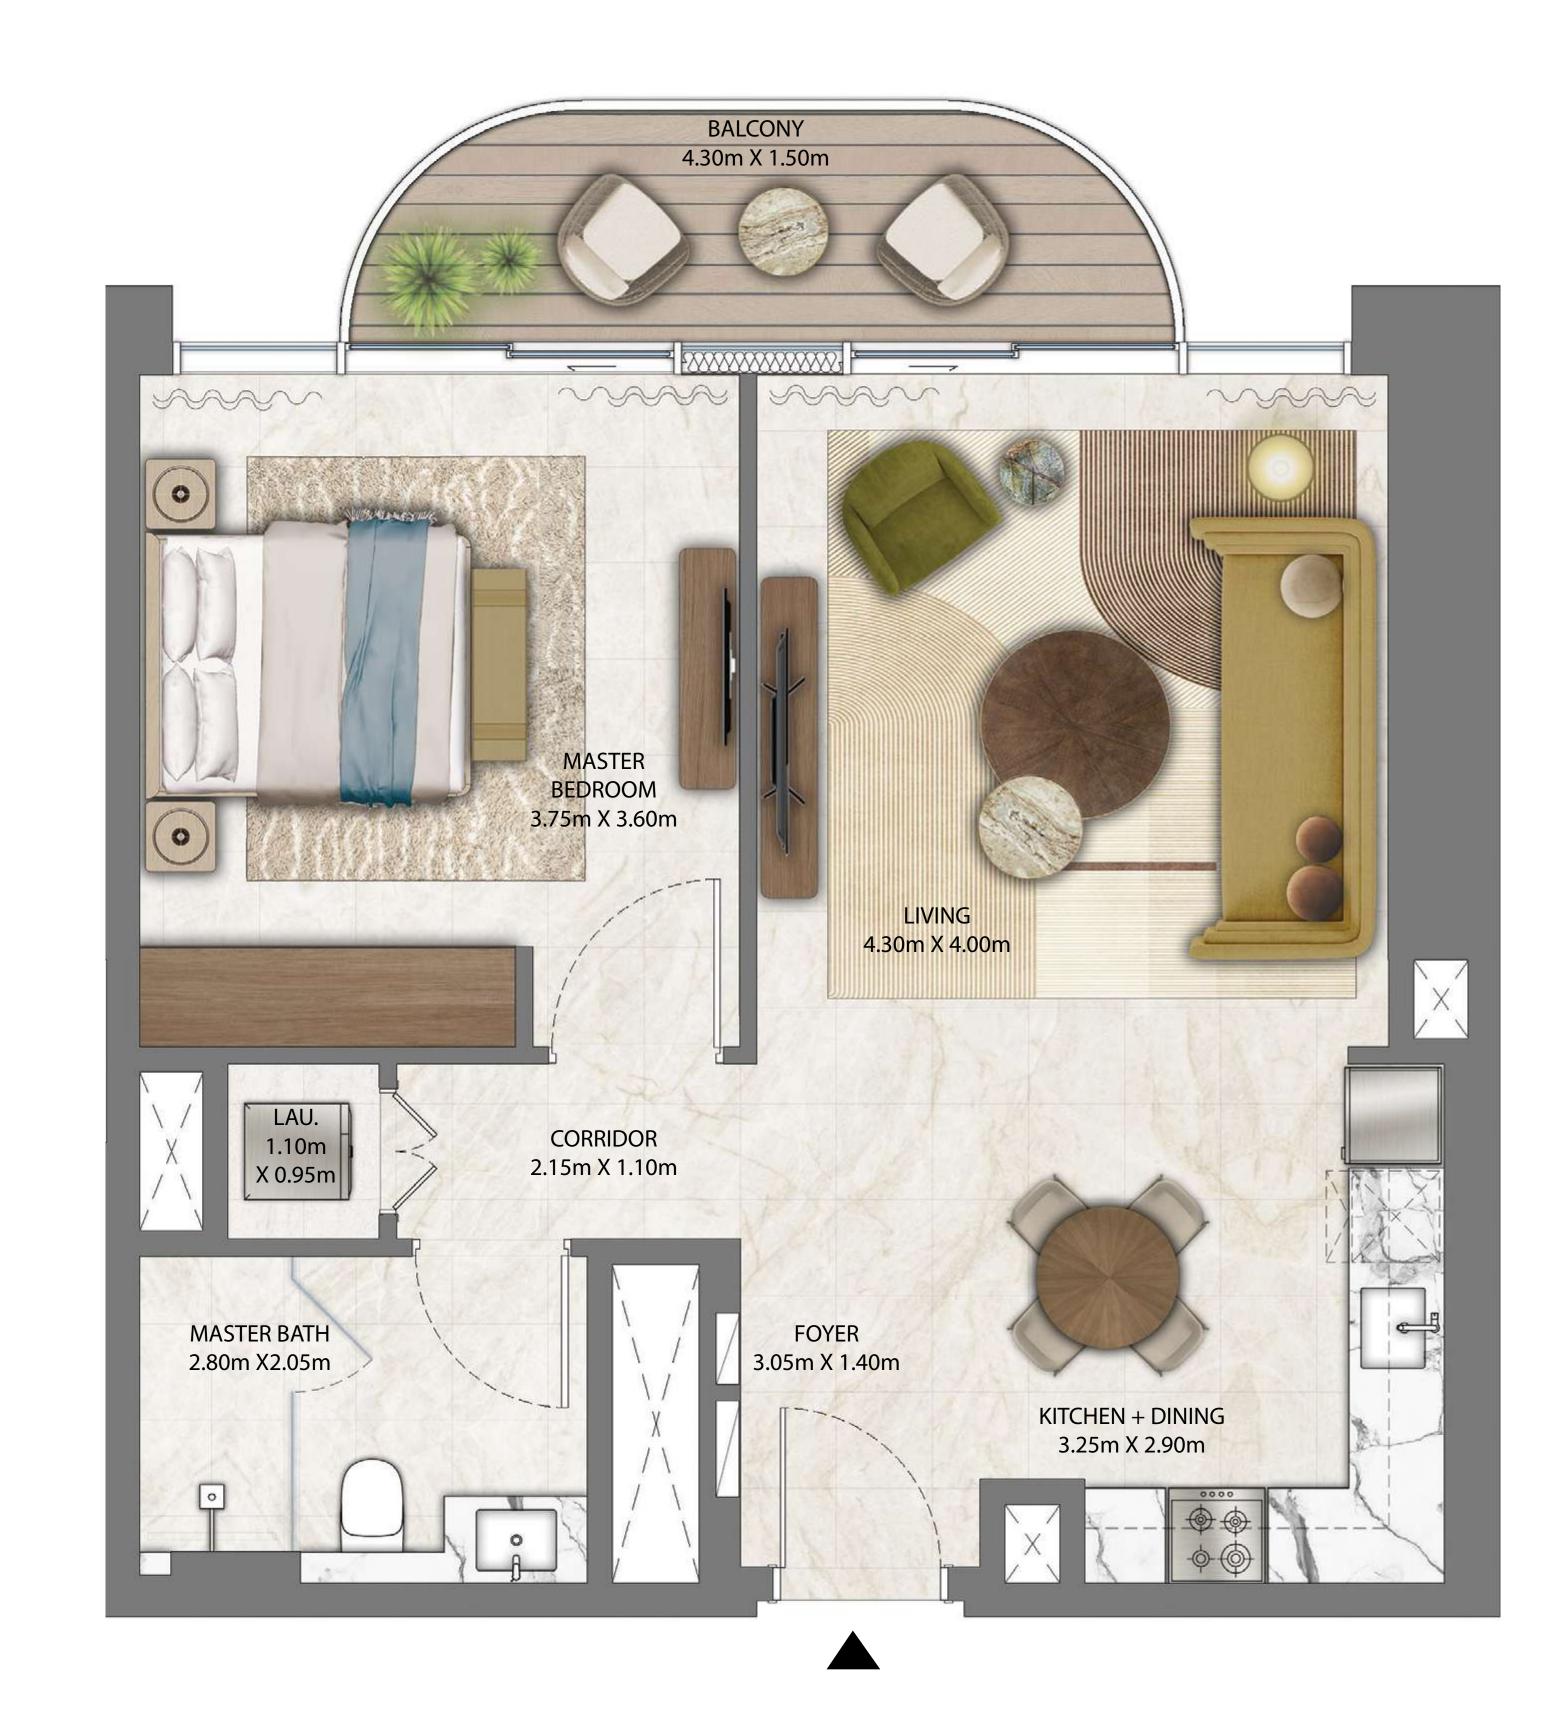

# TOWER 3 2 BEDROOM

PODIUM LEVEL 1 UNIT 03

| SUITE AREA   | 997.38 SQ.FT.  | 92.66 SQ.M.  |
|--------------|----------------|--------------|
| BALCONY AREA | 165.87 SQ.FT.  | 15.41 SQ.M.  |
| TOTAL AREA   | 1163.25 SQ.FT. | 108.07 SQ.M. |