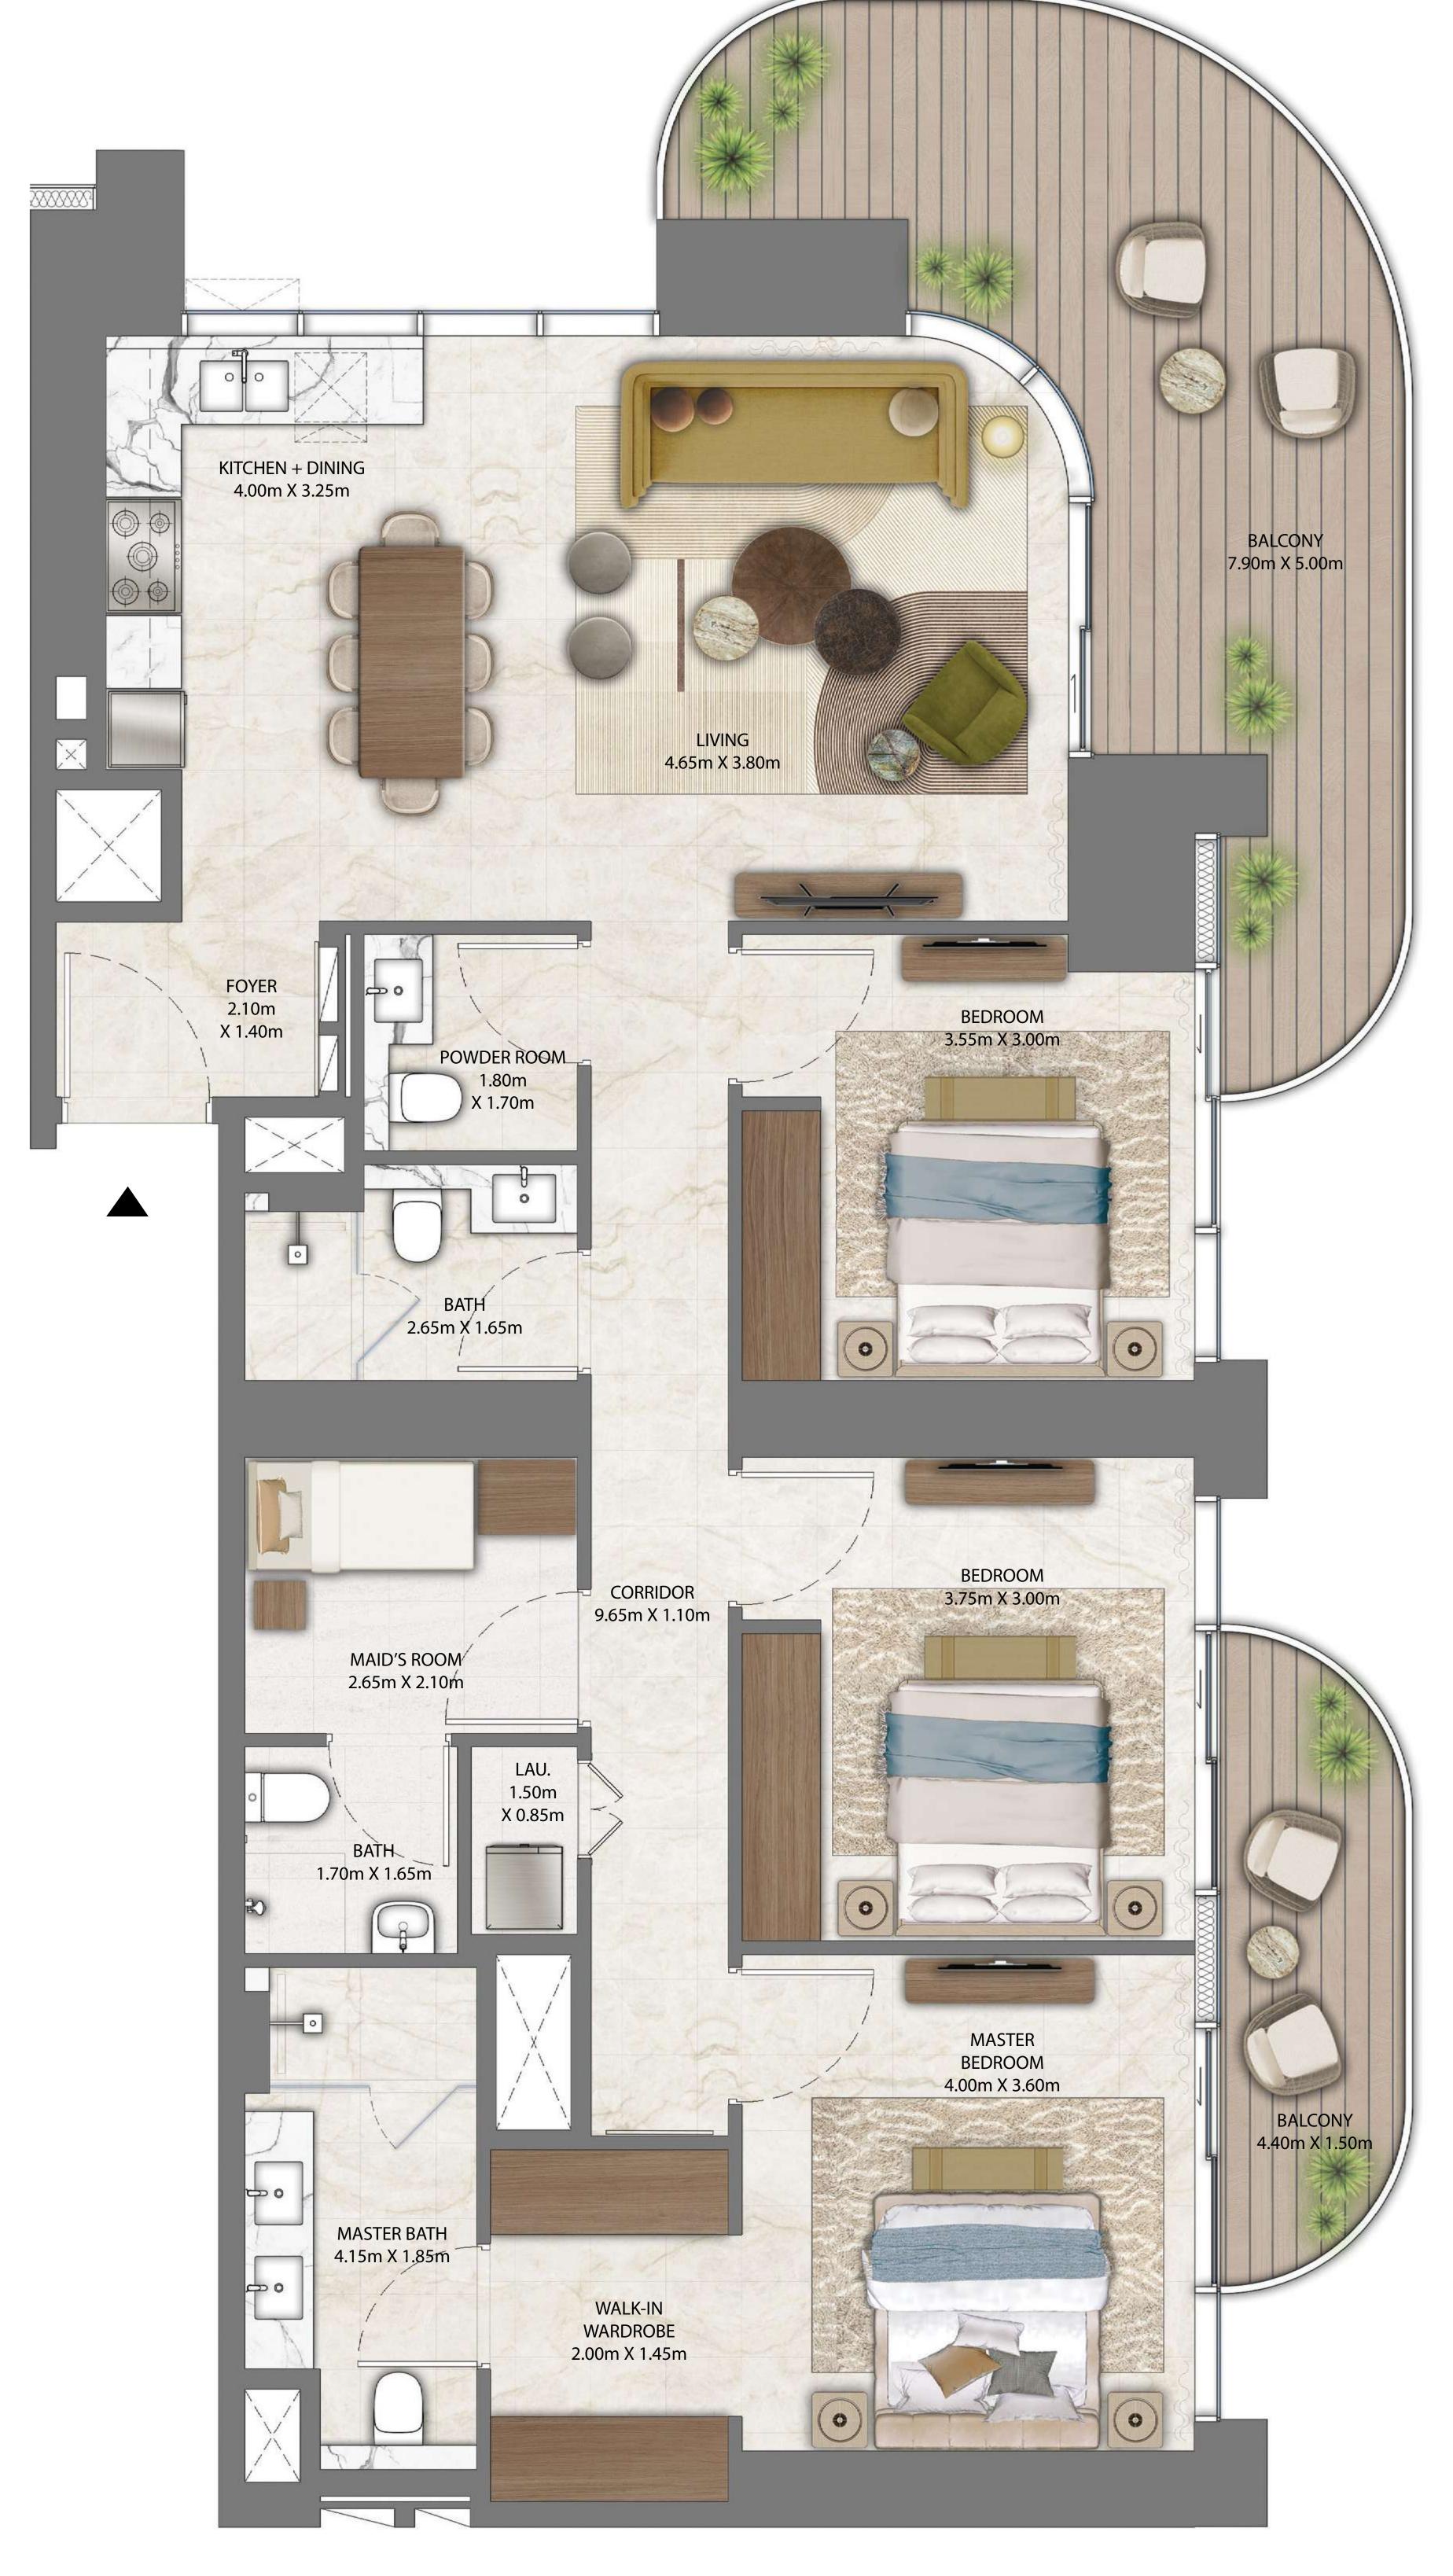

# TOWER 3 3 BEDROOM

PODIUM LEVEL 3 UNIT 03

| SUITE AREA   | 1514.37 | SQ.FT. | 140.69 | SQ.M. |
|--------------|---------|--------|--------|-------|
| BALCONY AREA | 636.15  | SQ.FT. | 59.10  | SQ.M. |
| TOTAL AREA   | 2150.52 | SQ.FT. | 199.79 | SQ.M. |