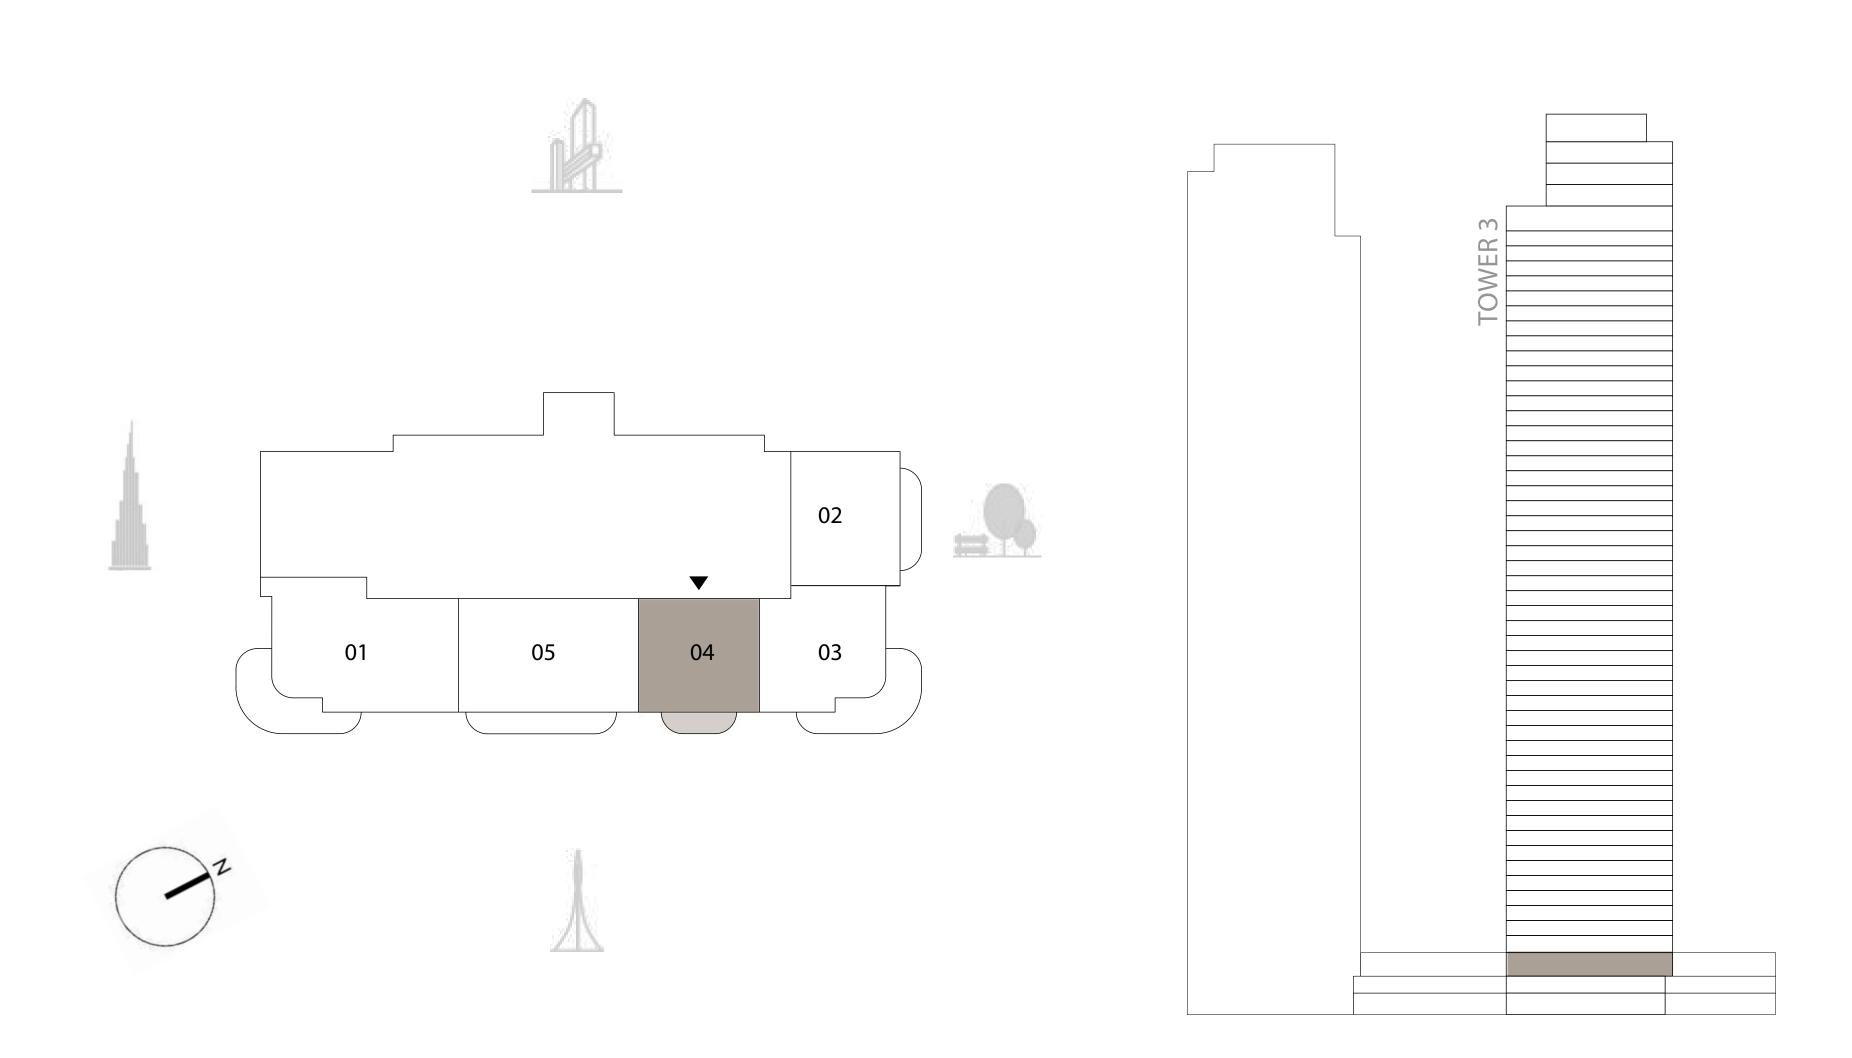

# TOWER 3 1 BEDROOM

PODIUM LEVEL 3

UNIT 04

| SUITE AREA   | 671.78 | SQ.FT. | 62.41 | SQ.M. |
|--------------|--------|--------|-------|-------|
| BALCONY AREA | 108.61 | SQ.FT. | 10.09 | SQ.M. |
| TOTAL AREA   | 780.39 | SQ.FT. | 72.50 | SQ.M. |

**KEY PLAN** 

**KEY SECTION** 