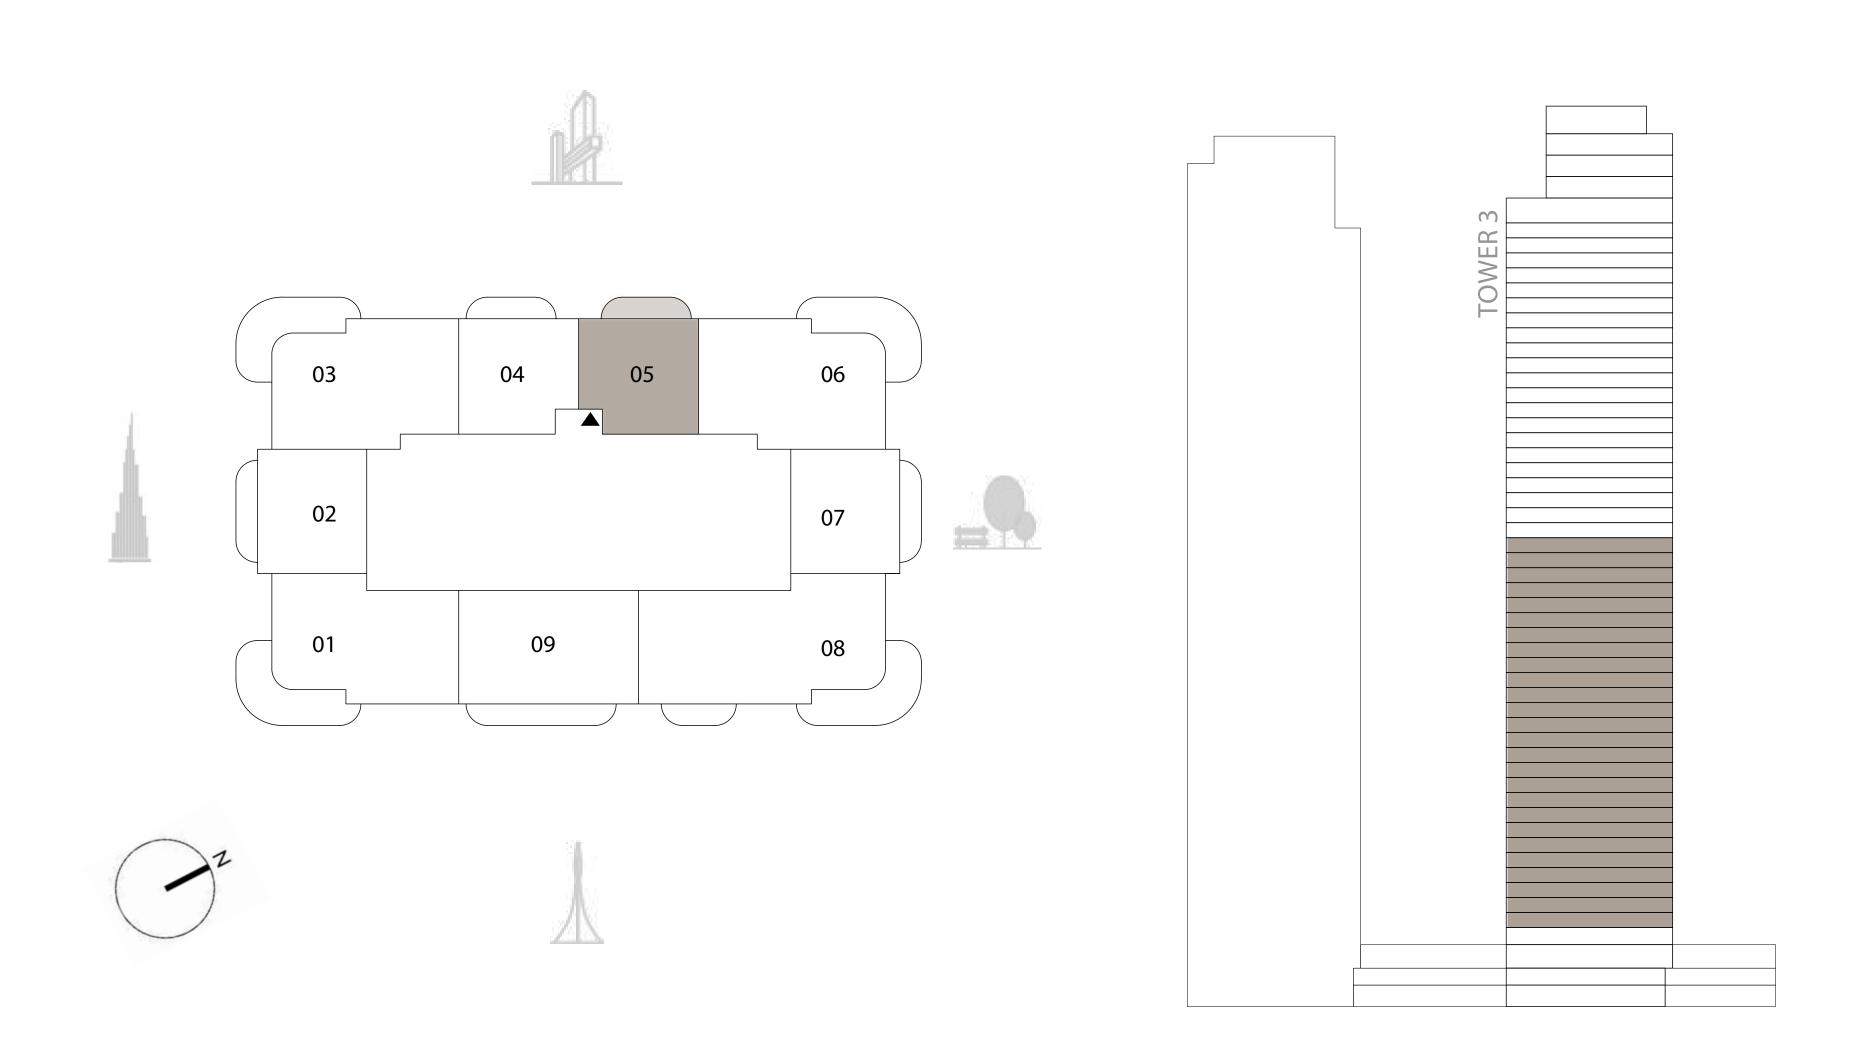

# TOWER 3 2 BEDROOM

#### PODIUM LEVEL 2 UNIT 05

| SUITE AREA   | 999.00 SQ.FT.  | 92.81 SQ.M.  |
|--------------|----------------|--------------|
| BALCONY AREA | 165.87 SQ.FT.  | 15.41 SQ.M.  |
| TOTAL AREA   | 1164.87 SQ.FT. | 108.22 SQ.M. |