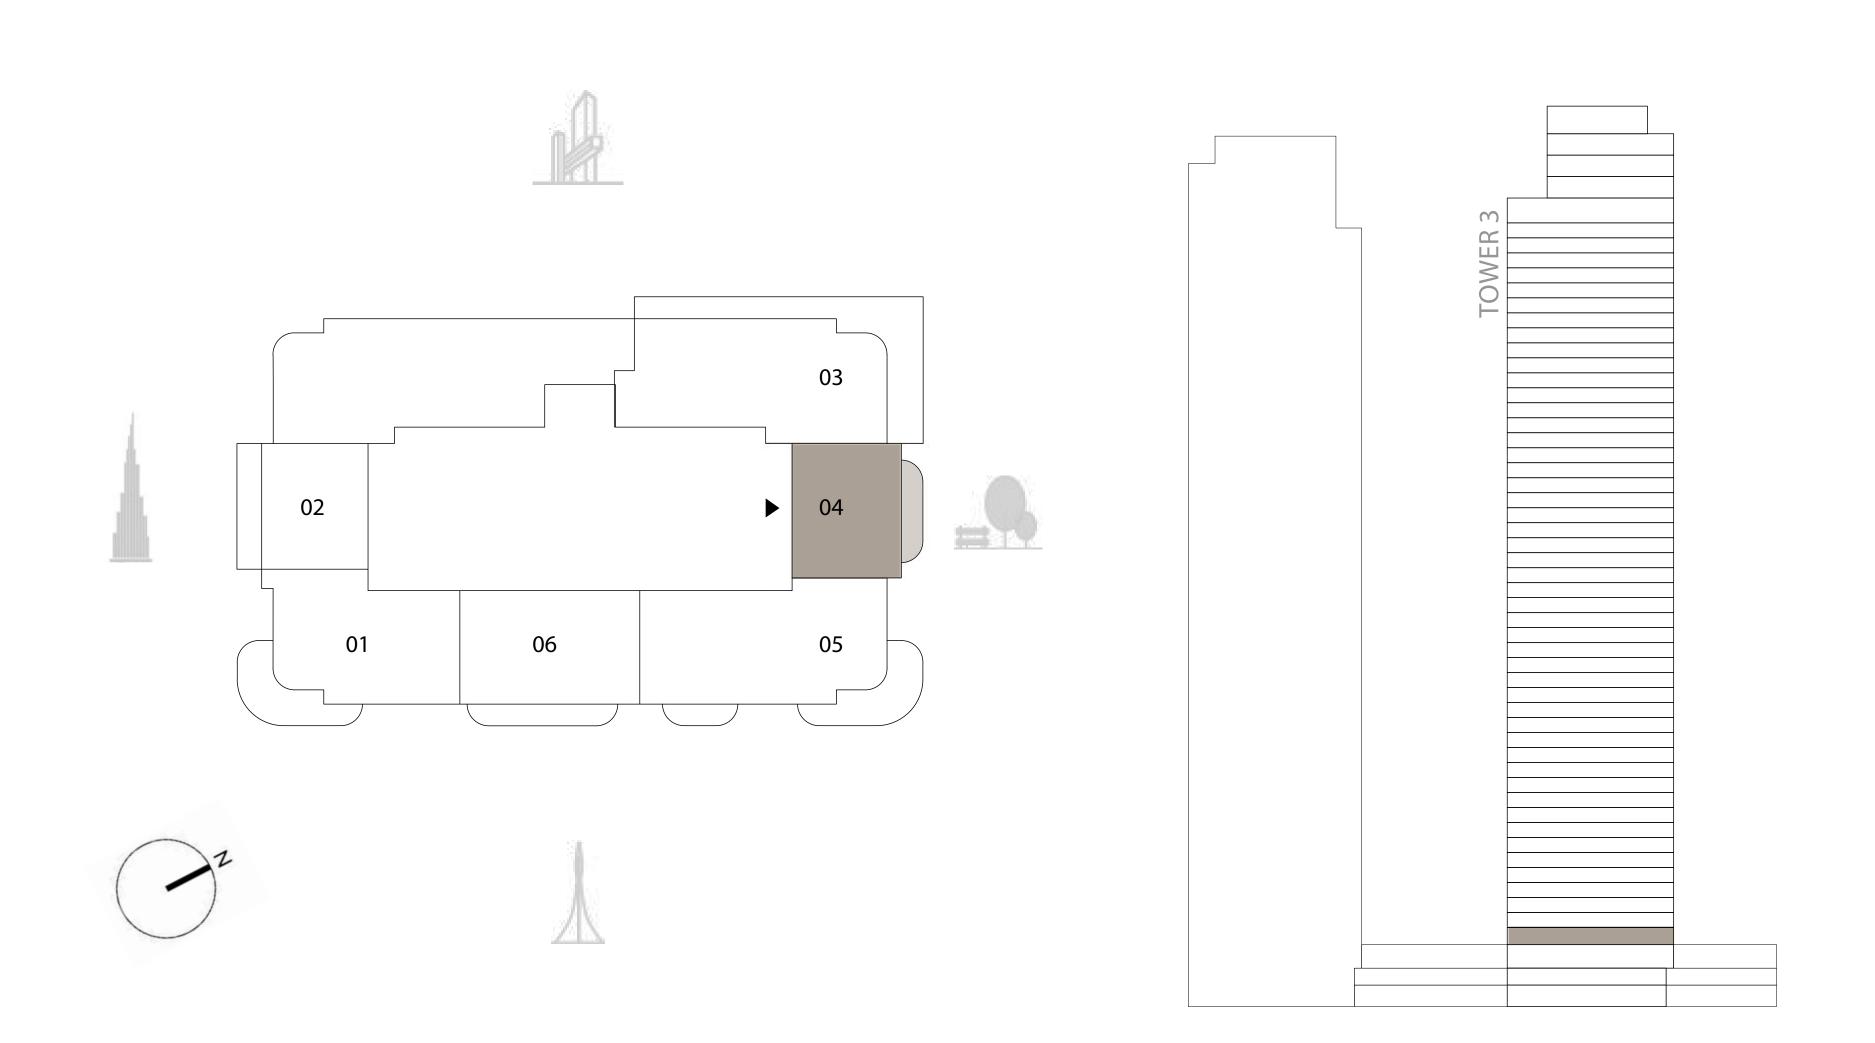

02

| SUITE AREA   | 678.45 | SQ.FT. | 63.03 | SQ.M. |
|--------------|--------|--------|-------|-------|
| BALCONY AREA | 168.46 | SQ.FT. | 15.65 | SQ.M. |
| TOTAL AREA   | 846.91 | SQ.FT. | 78.68 | SQ.M. |

**KEY PLAN** 

**KEY SECTION** 









# TOWER 3 3 BEDROOM

PODIUM LEVEL 3 UNIT 03

| SUITE AREA   | 1514.37 | SQ.FT. | 140.69 | SQ.M. |
|--------------|---------|--------|--------|-------|
| BALCONY AREA | 636.15  | SQ.FT. | 59.10  | SQ.M. |
| TOTAL AREA   | 2150.52 | SQ.FT. | 199.79 | SQ.M. |









# TOWER 3 1 BEDROOM

PODIUM LEVEL 3

UNIT 04

| SUITE AREA   | 671.78 | SQ.FT. | 62.41 | SQ.M. |
|--------------|--------|--------|-------|-------|
| BALCONY AREA | 108.61 | SQ.FT. | 10.09 | SQ.M. |
| TOTAL AREA   | 780.39 | SQ.FT. | 72.50 | SQ.M. |

**KEY PLAN** 

**KEY SECTION** 











# TOWER 3 3 BEDROOM

PODIUM LEVEL 3

UNIT 05

| SUITE AREA   | 1451.08 | SQ.FT. | 134.81 | SQ.M. |
|--------------|---------|--------|--------|-------|
| BALCONY AREA | 370.39  | SQ.FT. | 34.41  | SQ.M. |
| TOTAL AREA   | 1821.47 | SQ.FT. | 169.22 | SQ.M. |

**KEY PLAN** 

**KEY SECTION** 











# TOWER 3 2 BEDROOM

PODIUM LEVEL 3 UNIT 06

| SUITE AREA   | 1001.90 SQ.FT. | 93.08 SQ.M.  |
|--------------|----------------|--------------|
| BALCONY AREA | 165.87 SQ.FT.  | 15.41 SQ.M.  |
| TOTAL AREA   | 1167.77 SQ.FT. | 108.49 SQ.M. |











# TOWER 3 2 BEDROOM

LEVELS 04 - 28 UNIT 01

| SUITE AREA   | 1096.41 | SQ.FT. | 101.86 | SQ.M. |
|--------------|---------|--------|--------|-------|
| BALCONY AREA | 293.21  | SQ.FT. | 27.24  | SQ.M. |
| TOTAL AREA   | 1389.62 | SQ.FT