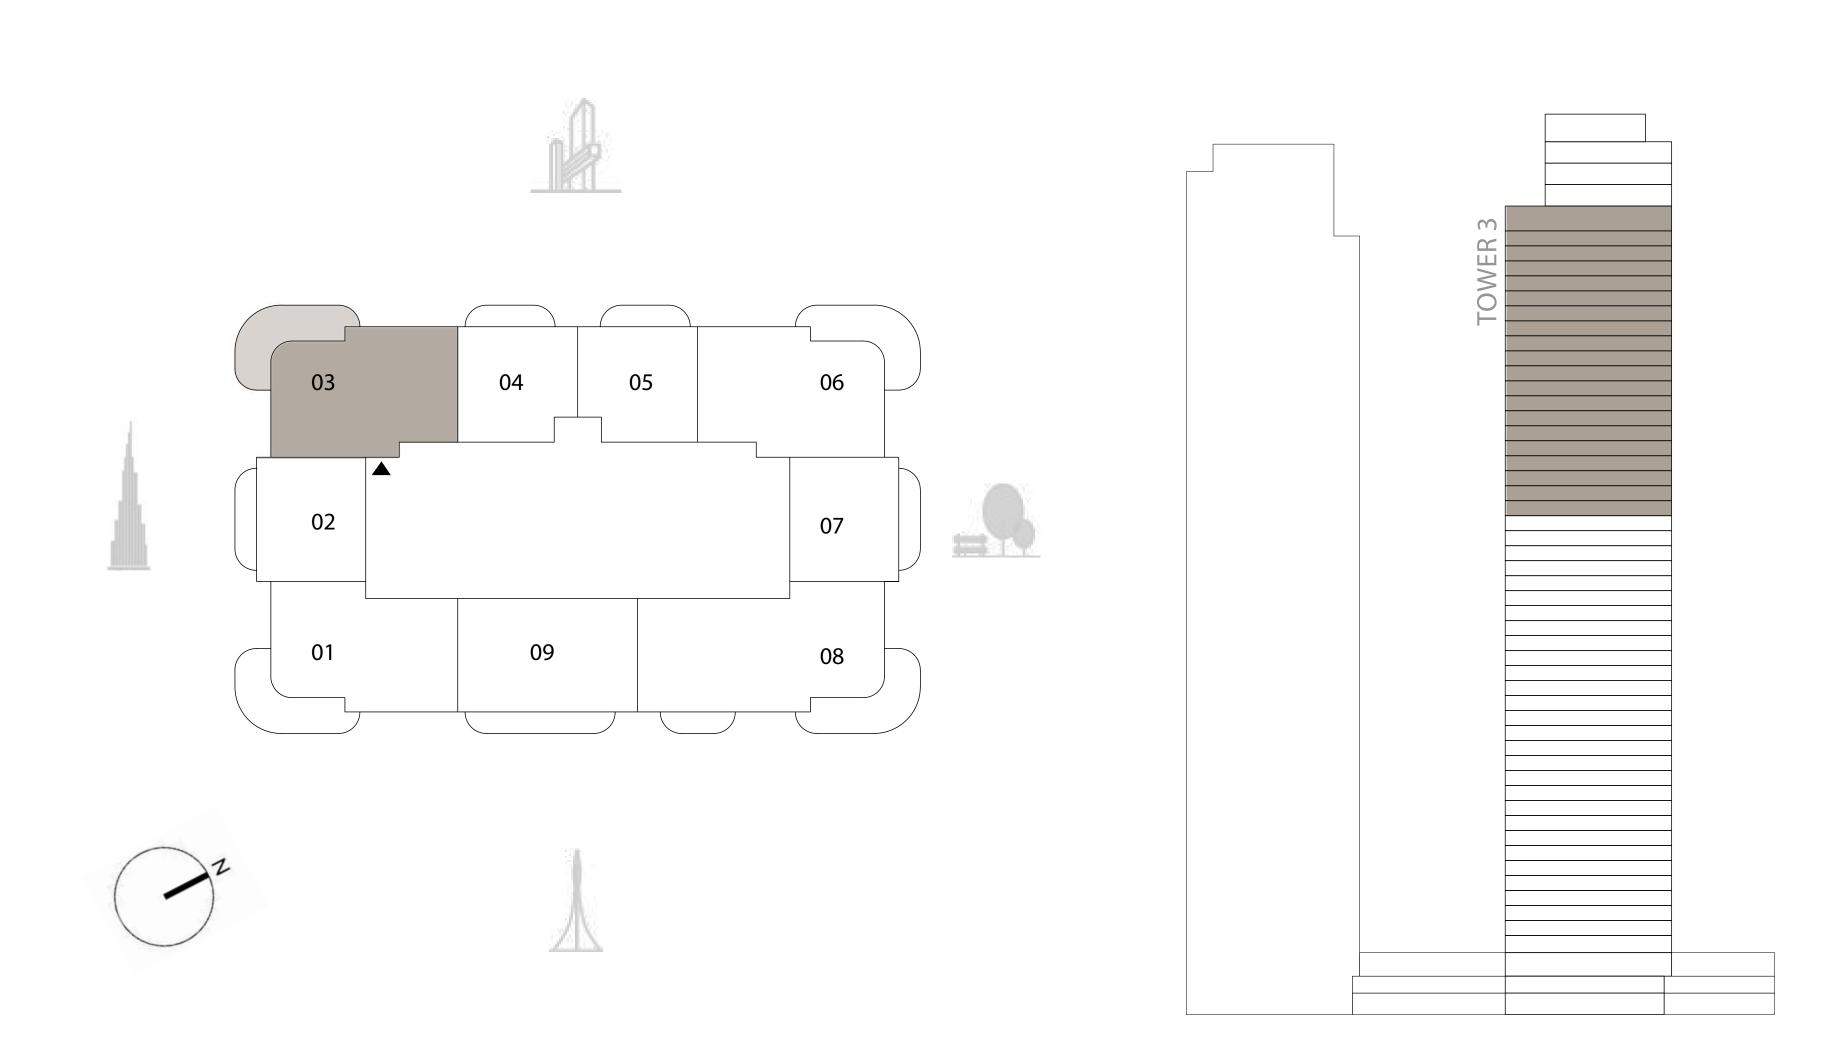

# TOWER 3 2 BEDROOM

PODIUM LEVEL 1 UNIT 03

| SUITE AREA   | 997.38 SQ.FT.  | 92.66 SQ.M.  |
|--------------|----------------|--------------|
| BALCONY AREA | 165.87 SQ.FT.  | 15.41 SQ.M.  |
| TOTAL AREA   | 1163.25 SQ.FT. | 108.07 SQ.M. |