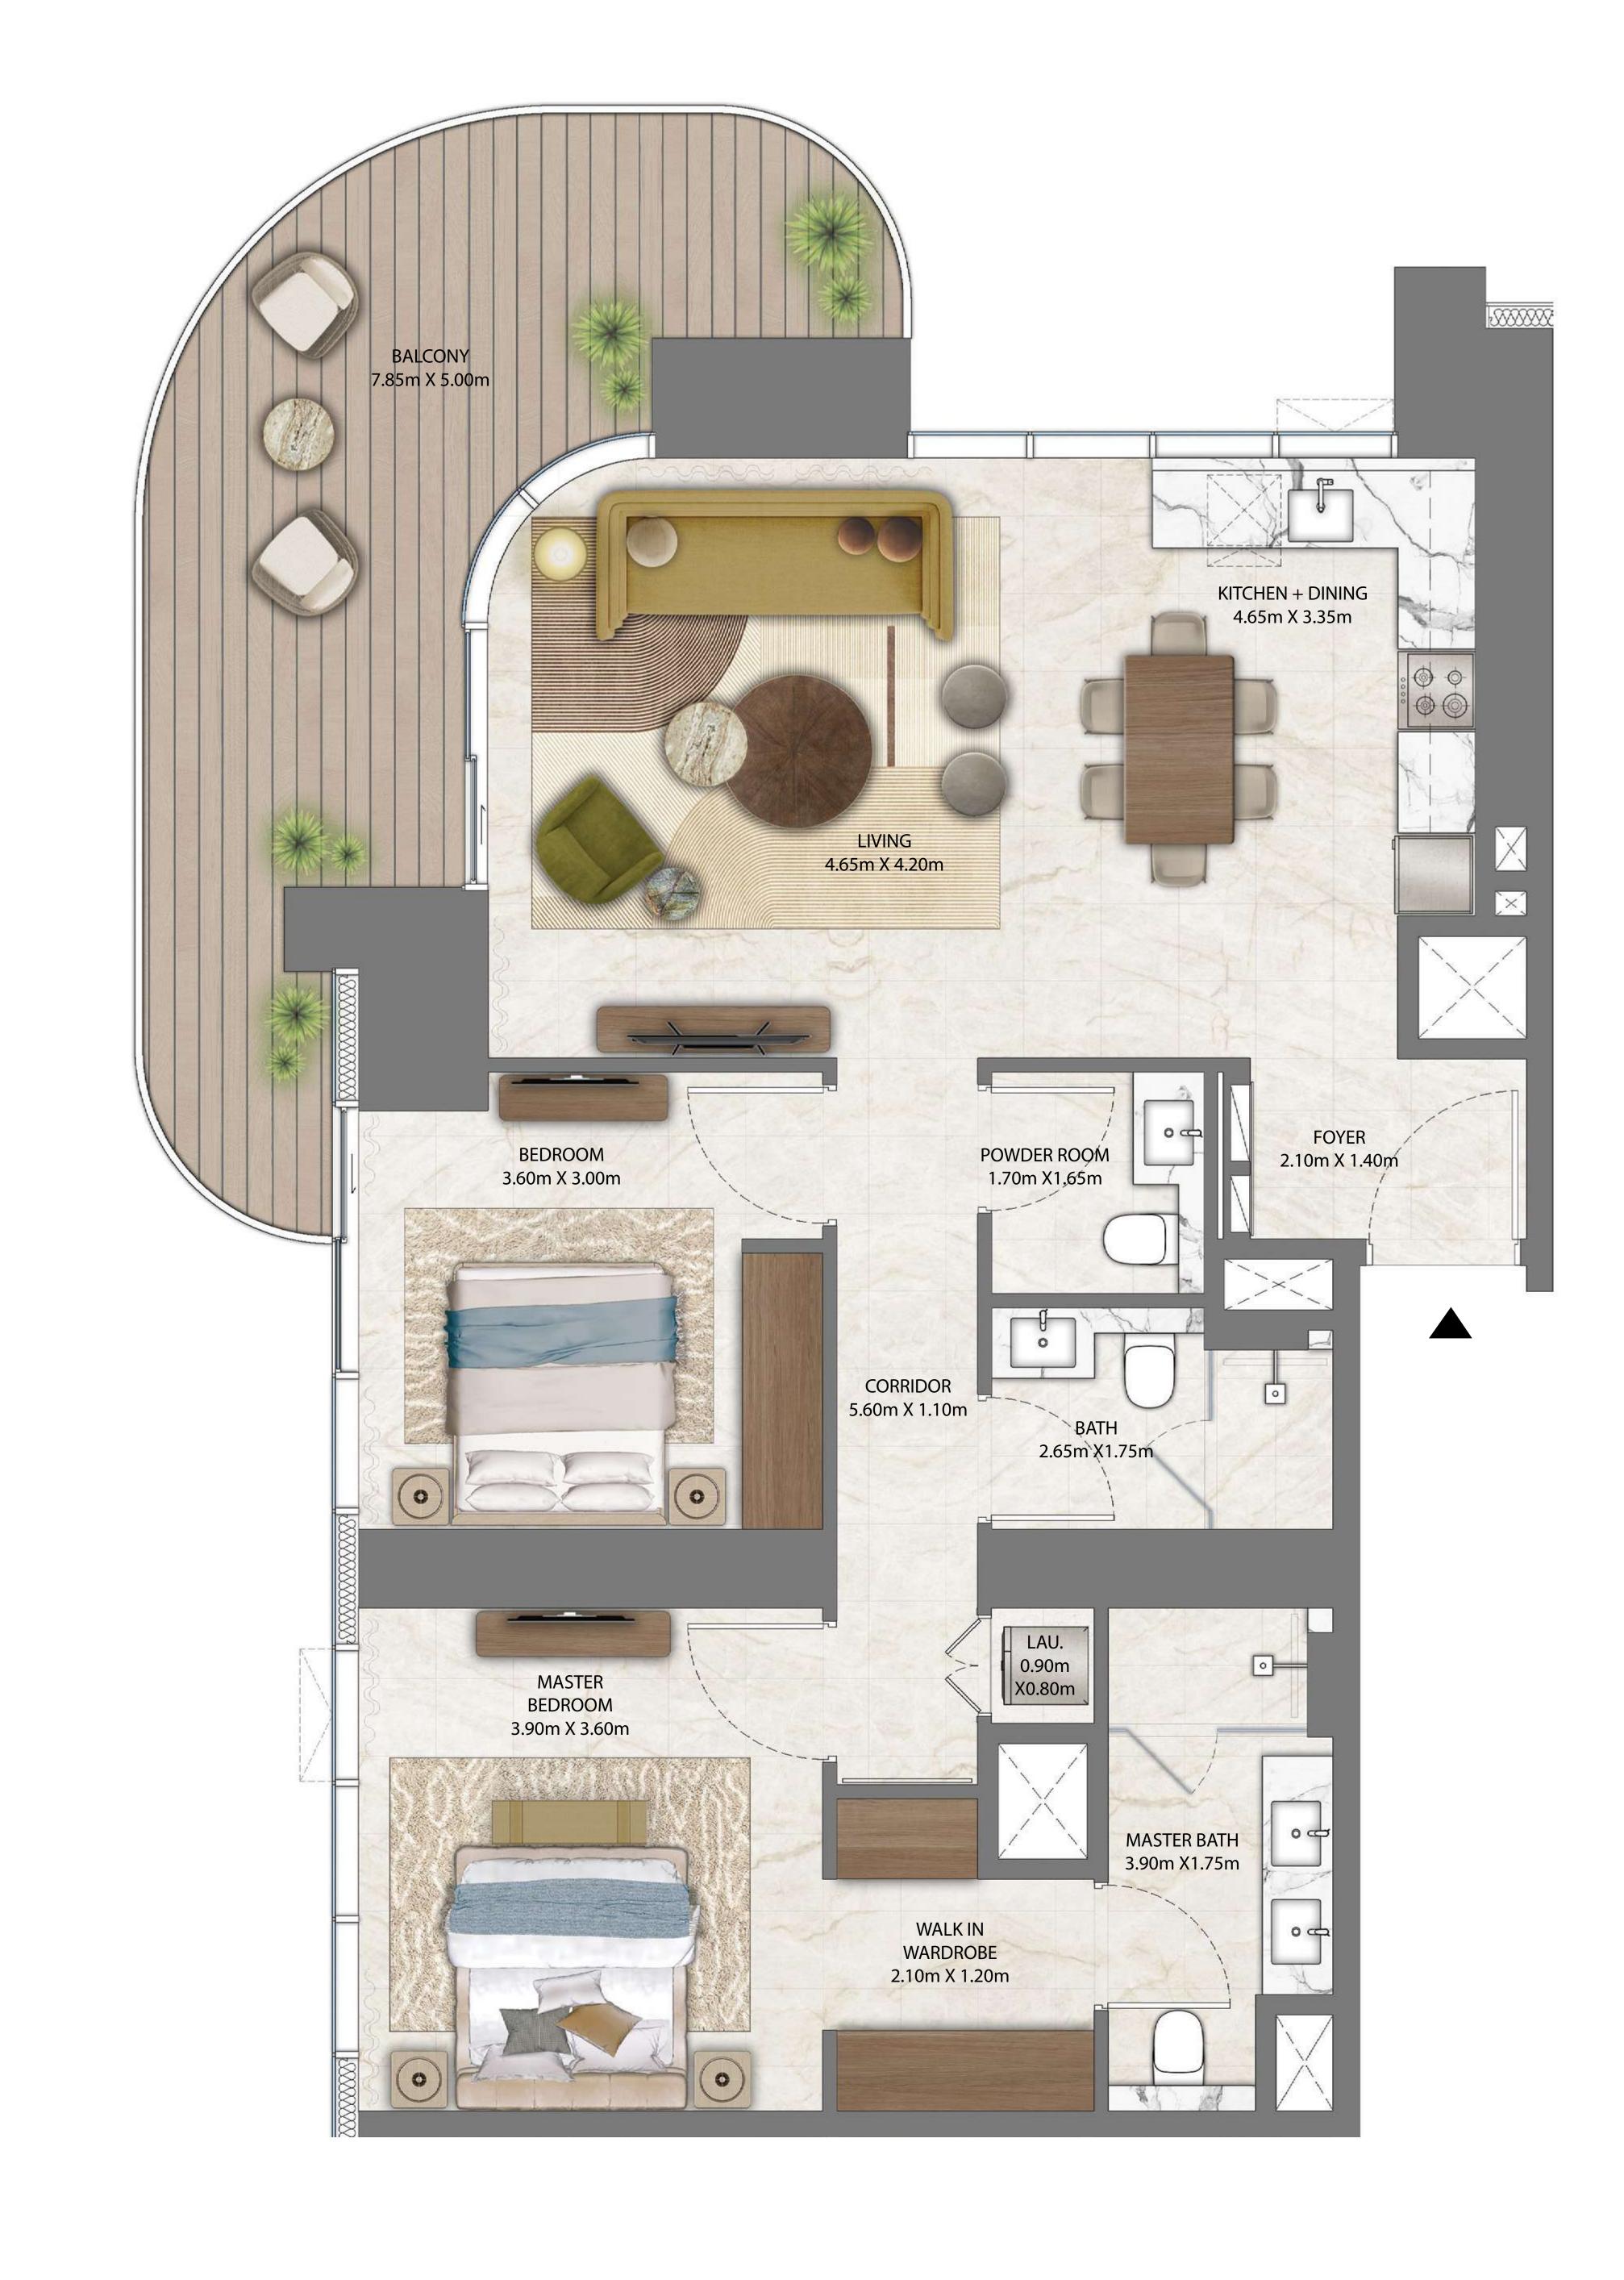

# TOWER 3 2 BEDROOM

PODIUM LEVEL 1 UNIT 01

| SUITE AREA   | 1,093.72 | SQ.FT. | 101.61 | SQ.M. |
|--------------|----------|--------|--------|-------|
| BALCONY AREA | 293.10   | SQ.FT. | 27.23  | SQ.M. |
| TOTAL AREA   | 1,386.82 | SQ.FT. | 128.84 | SQ.M. |