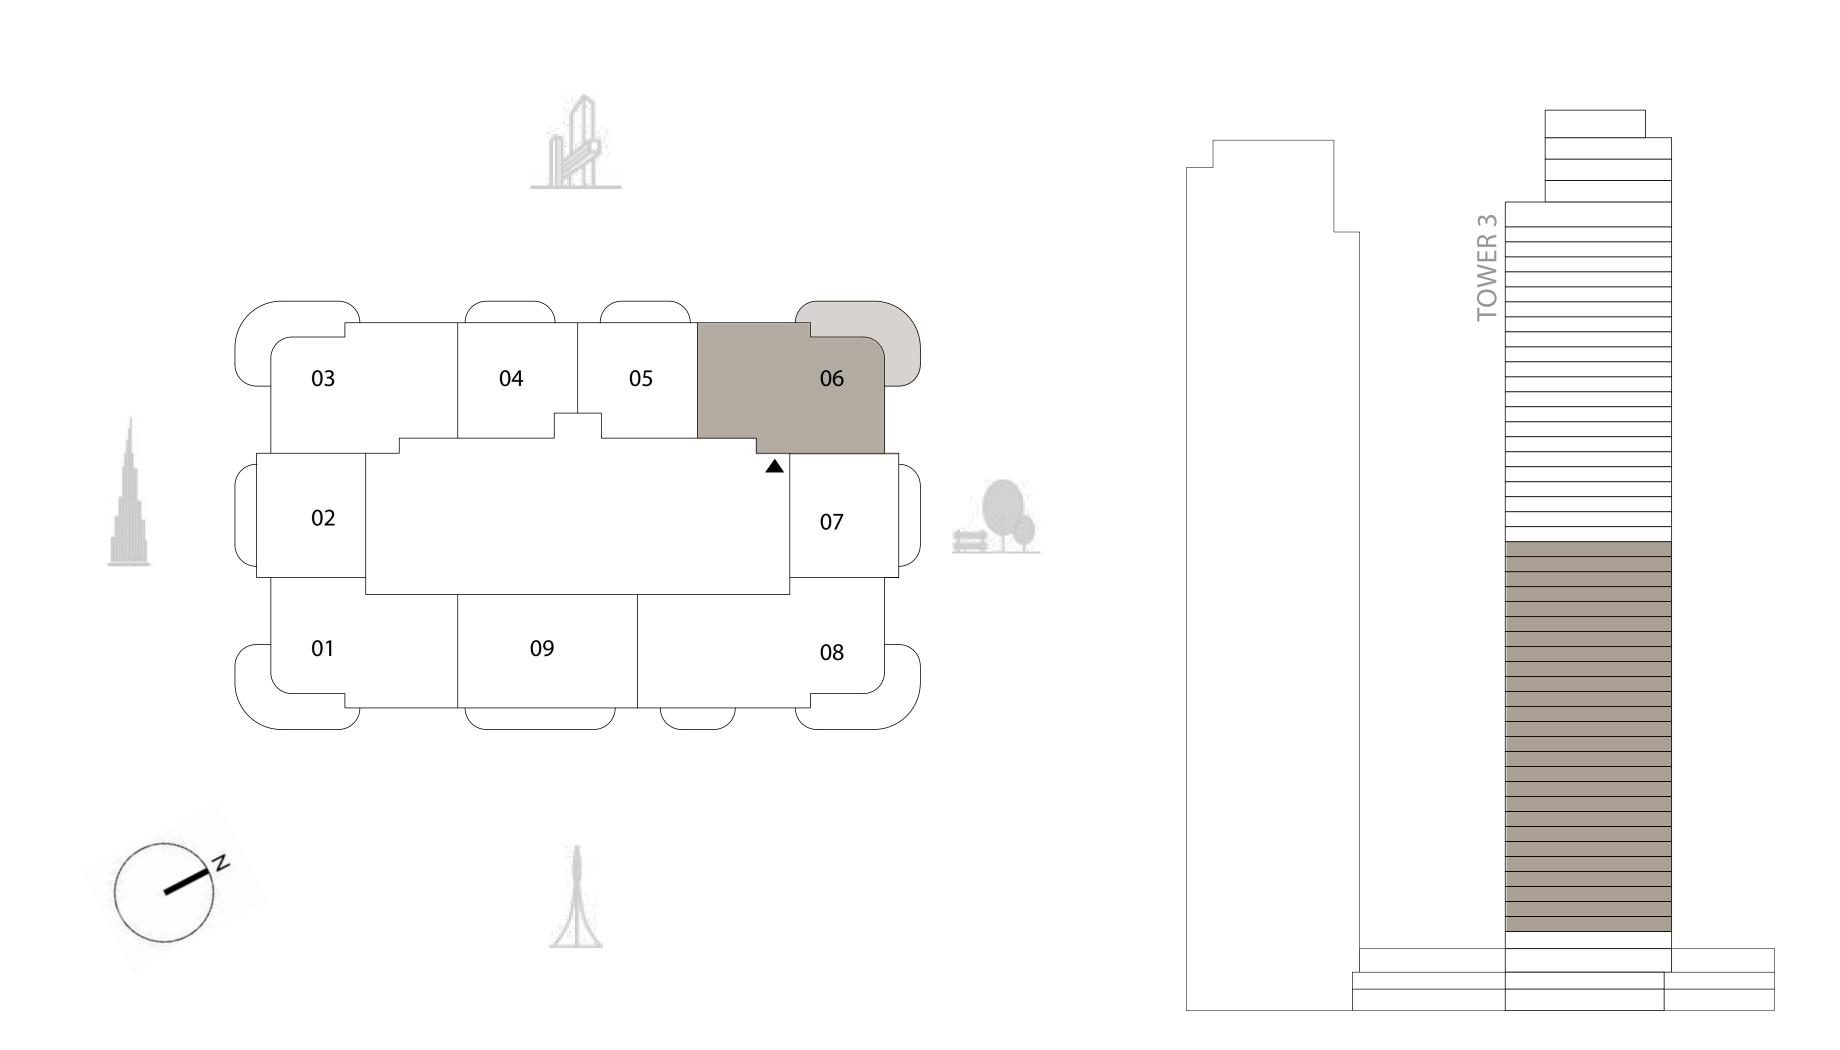

# TOWER 3 2 BEDROOM

PODIUM LEVEL 3 UNIT 06

| SUITE AREA   | 1001.90 SQ.FT. | 93.08 SQ.M.  |
|--------------|----------------|--------------|
| BALCONY AREA | 165.87 SQ.FT.  | 15.41 SQ.M.  |
| TOTAL AREA   | 1167.77 SQ.FT. | 108.49 SQ.M. |