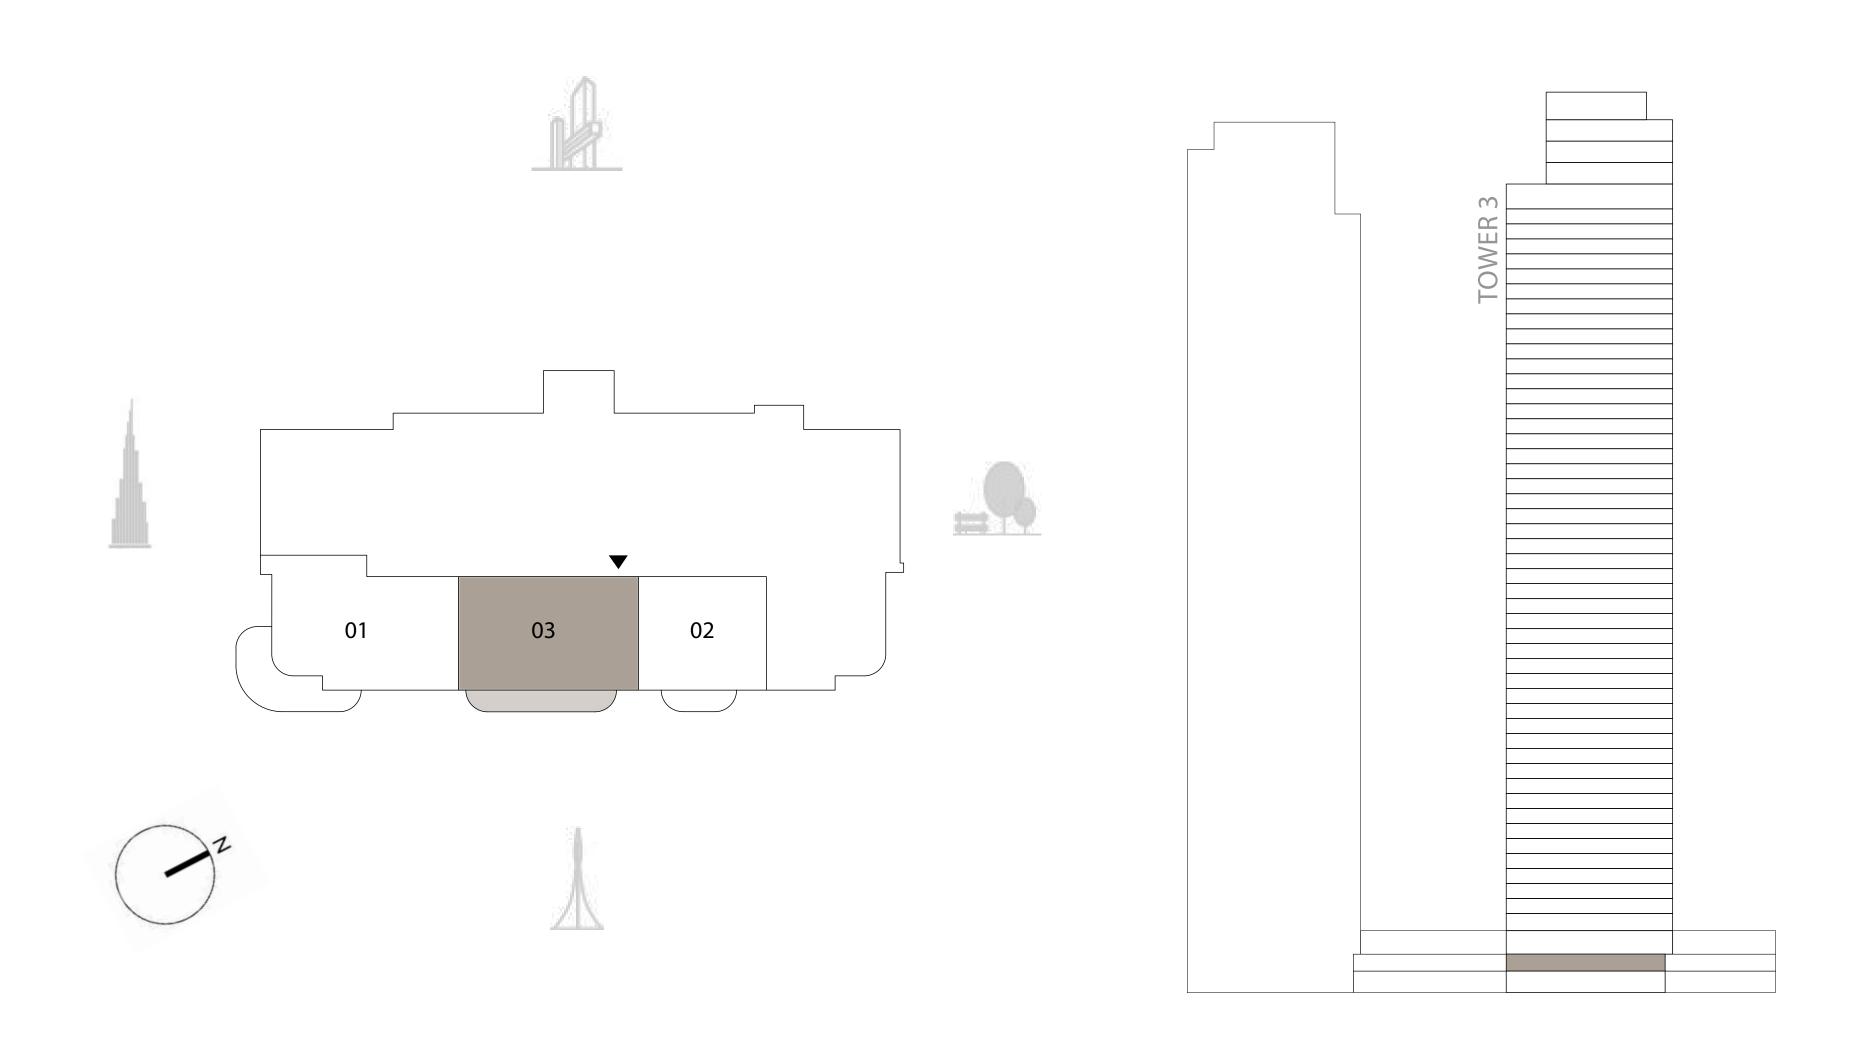

# TOWER 3 2 BEDROOM

PODIUM LEVEL 1 UNIT 03

| SUITE AREA   | 997.38 SQ.FT.  | 92.66 SQ.M.  |
|--------------|----------------|--------------|
| BALCONY AREA | 165.87 SQ.FT.  | 15.41 SQ.M.  |
| TOTAL AREA   | 1163.25 SQ.FT. | 108.07 SQ.M. |

**KEY PLAN** 

**KEY SECTION** 