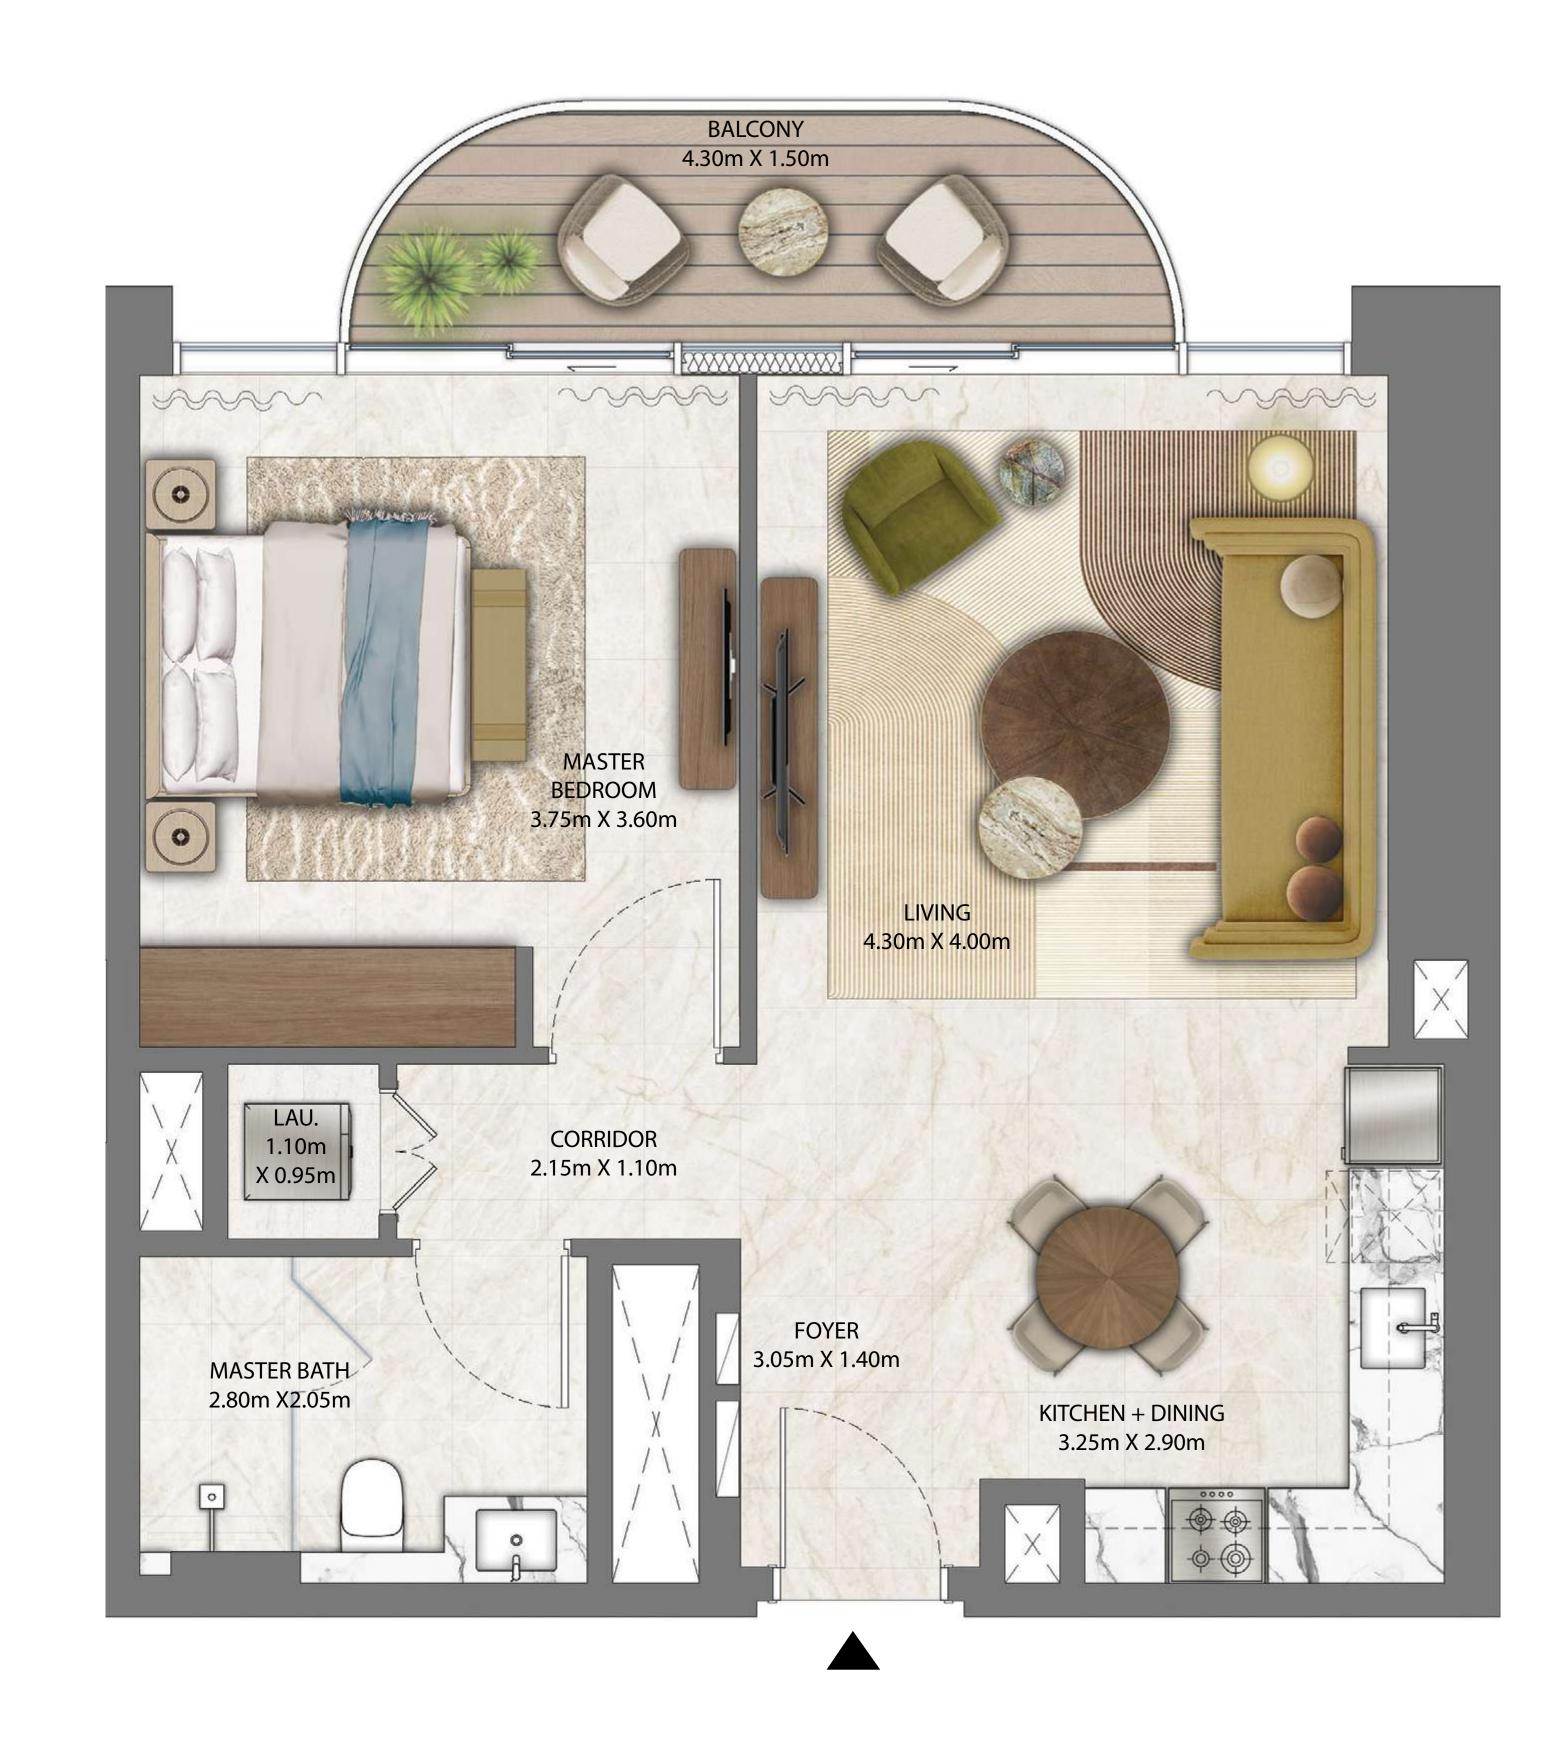

# TOWER 3 1 BEDROOM

PODIUM LEVEL 3

UNIT 04

| SUITE AREA   | 671.78 | SQ.FT. | 62.41 | SQ.M. |
|--------------|--------|--------|-------|-------|
| BALCONY AREA | 108.61 | SQ.FT. | 10.09 | SQ.M. |
| TOTAL AREA   | 780.39 | SQ.FT. | 72.50 | SQ.M. |