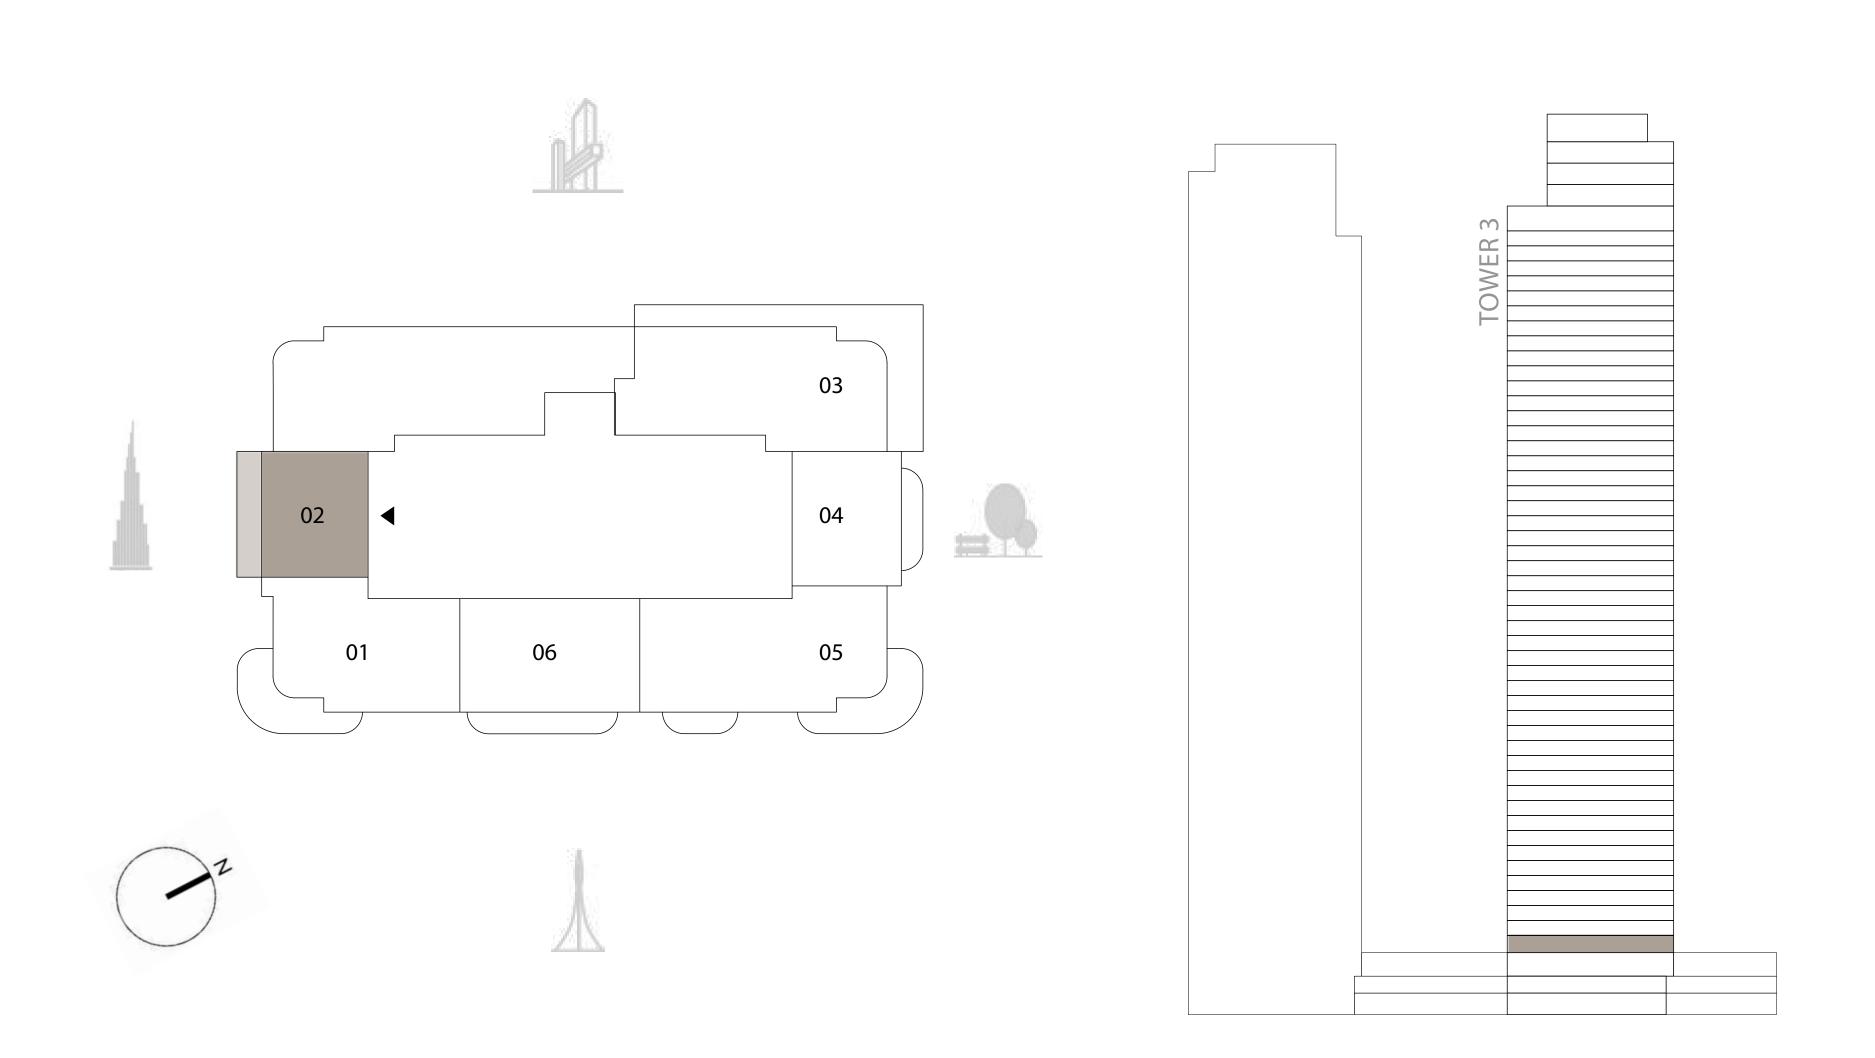

# TOWER 3 1 BEDROOM

PODIUM LEVEL 1 UNIT 02

| SUITE AREA   | 687.81 | SQ.FT. | 63.90 | SQ.M. |
|--------------|--------|--------|-------|-------|
| BALCONY AREA | 77.28  | SQ.FT. | 7.18  | SQ.M. |
| TOTAL AREA   | 765.09 | SQ.FT. | 71.08 | SQ.M. |

**KEY PLAN** 

**KEY SECTION** 