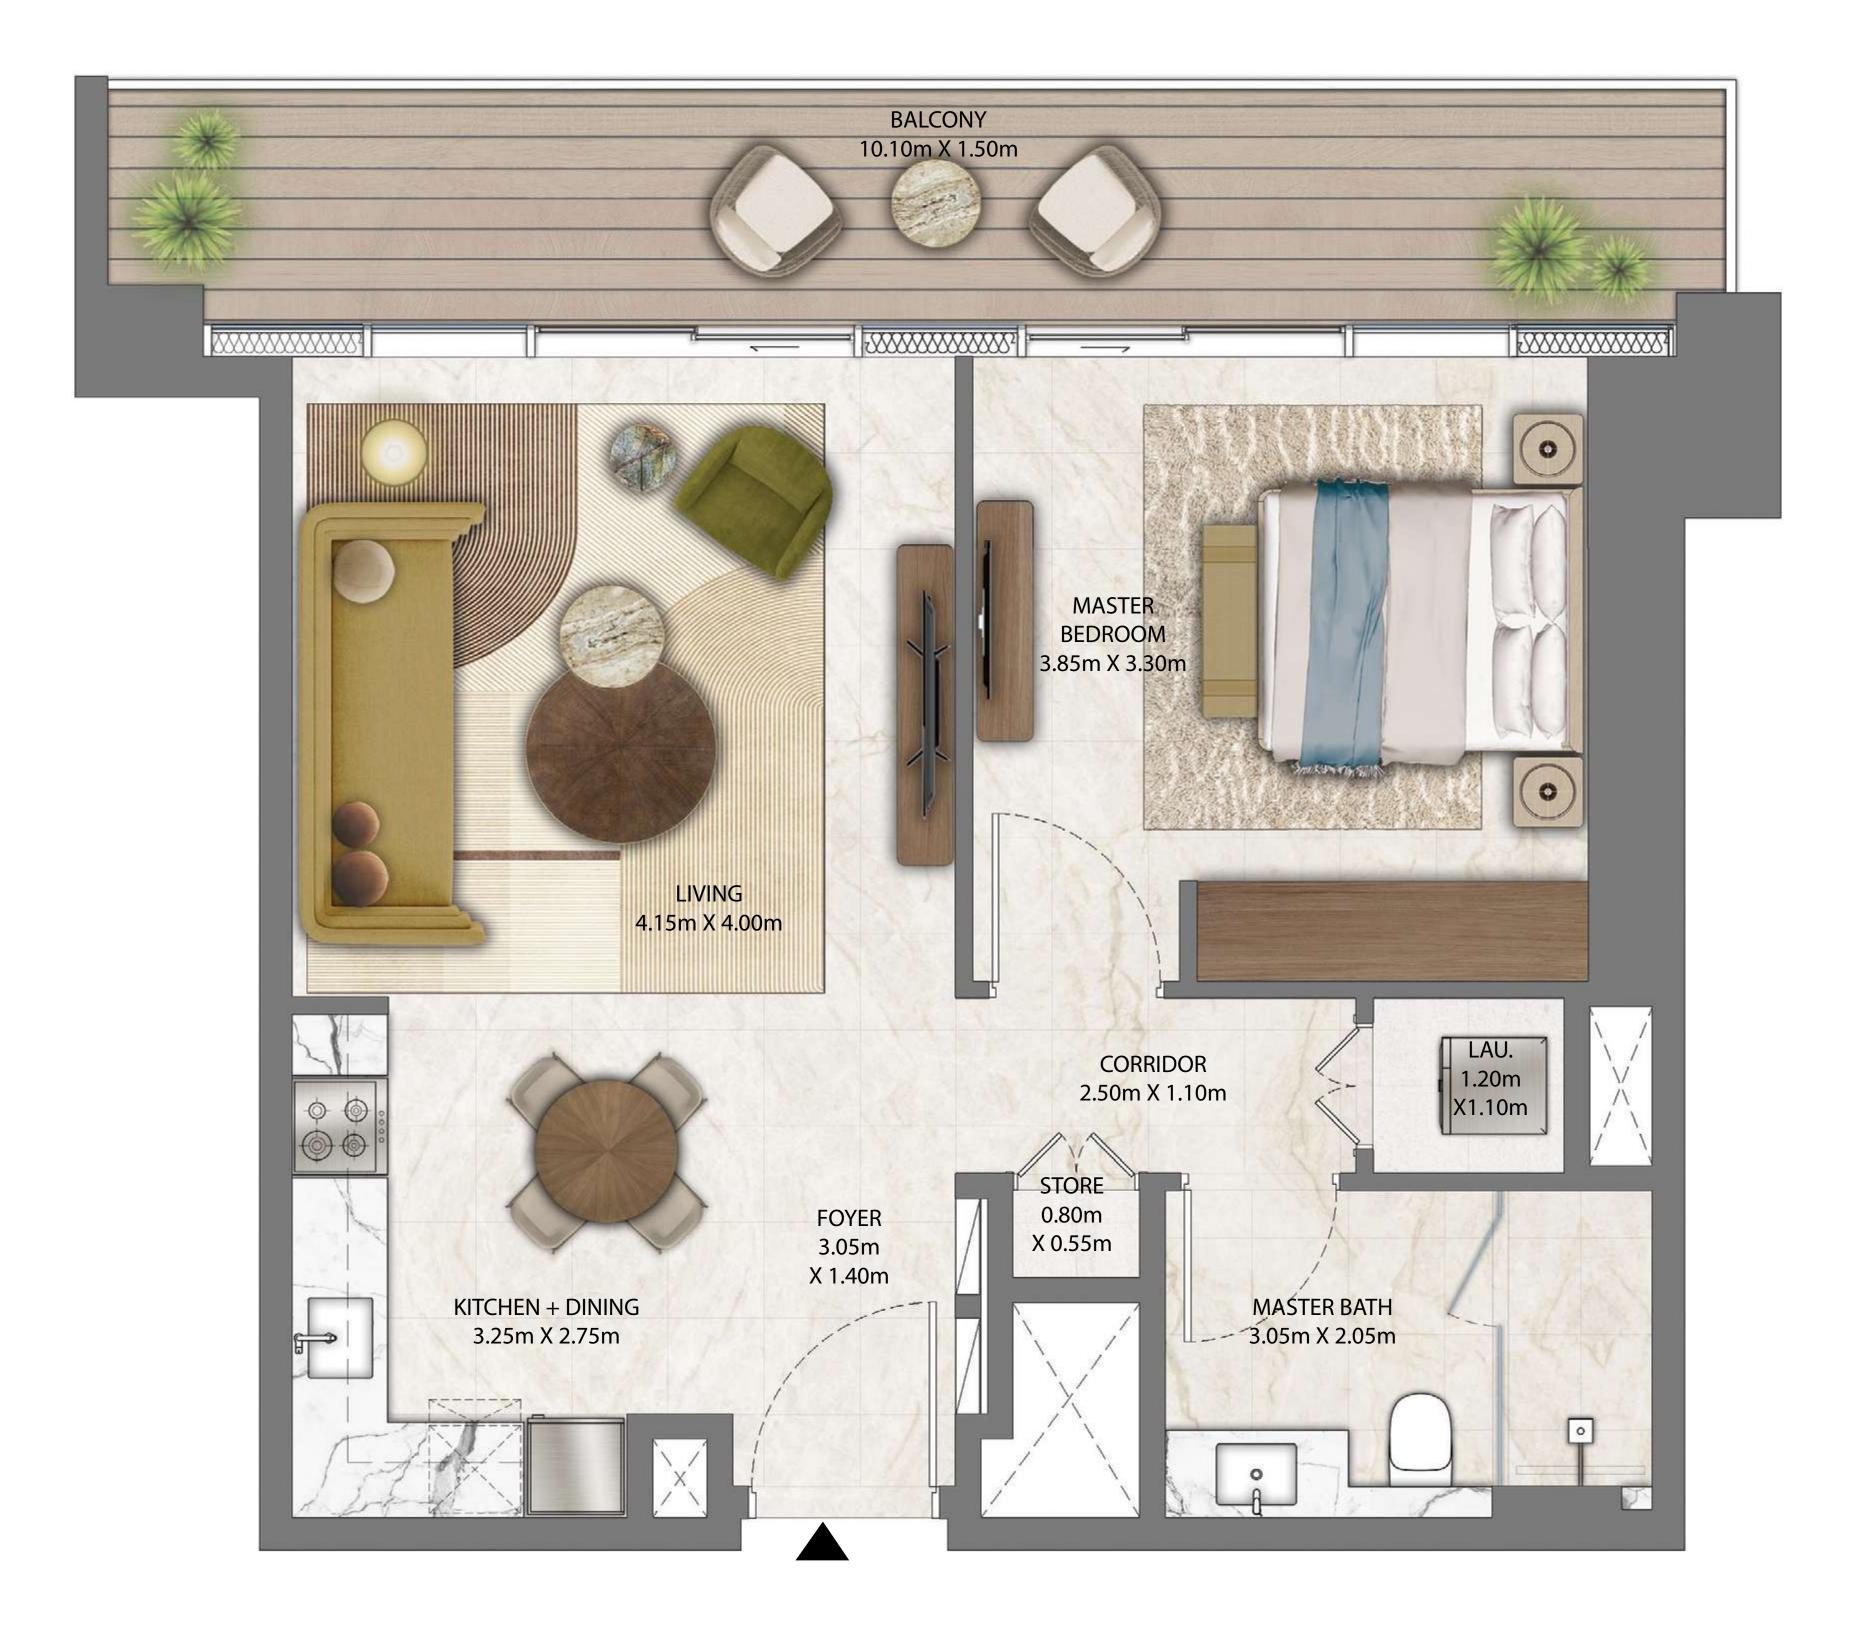

# TOWER 3 1 BEDROOM

PODIUM LEVEL 1 UNIT 02

| SUITE AREA   | 687.81 | SQ.FT. | 63.90 | SQ.M. |
|--------------|--------|--------|-------|-------|
| BALCONY AREA | 77.28  | SQ.FT. | 7.18  | SQ.M. |
| TOTAL AREA   | 765.09 | SQ.FT. | 71.08 | SQ.M. |