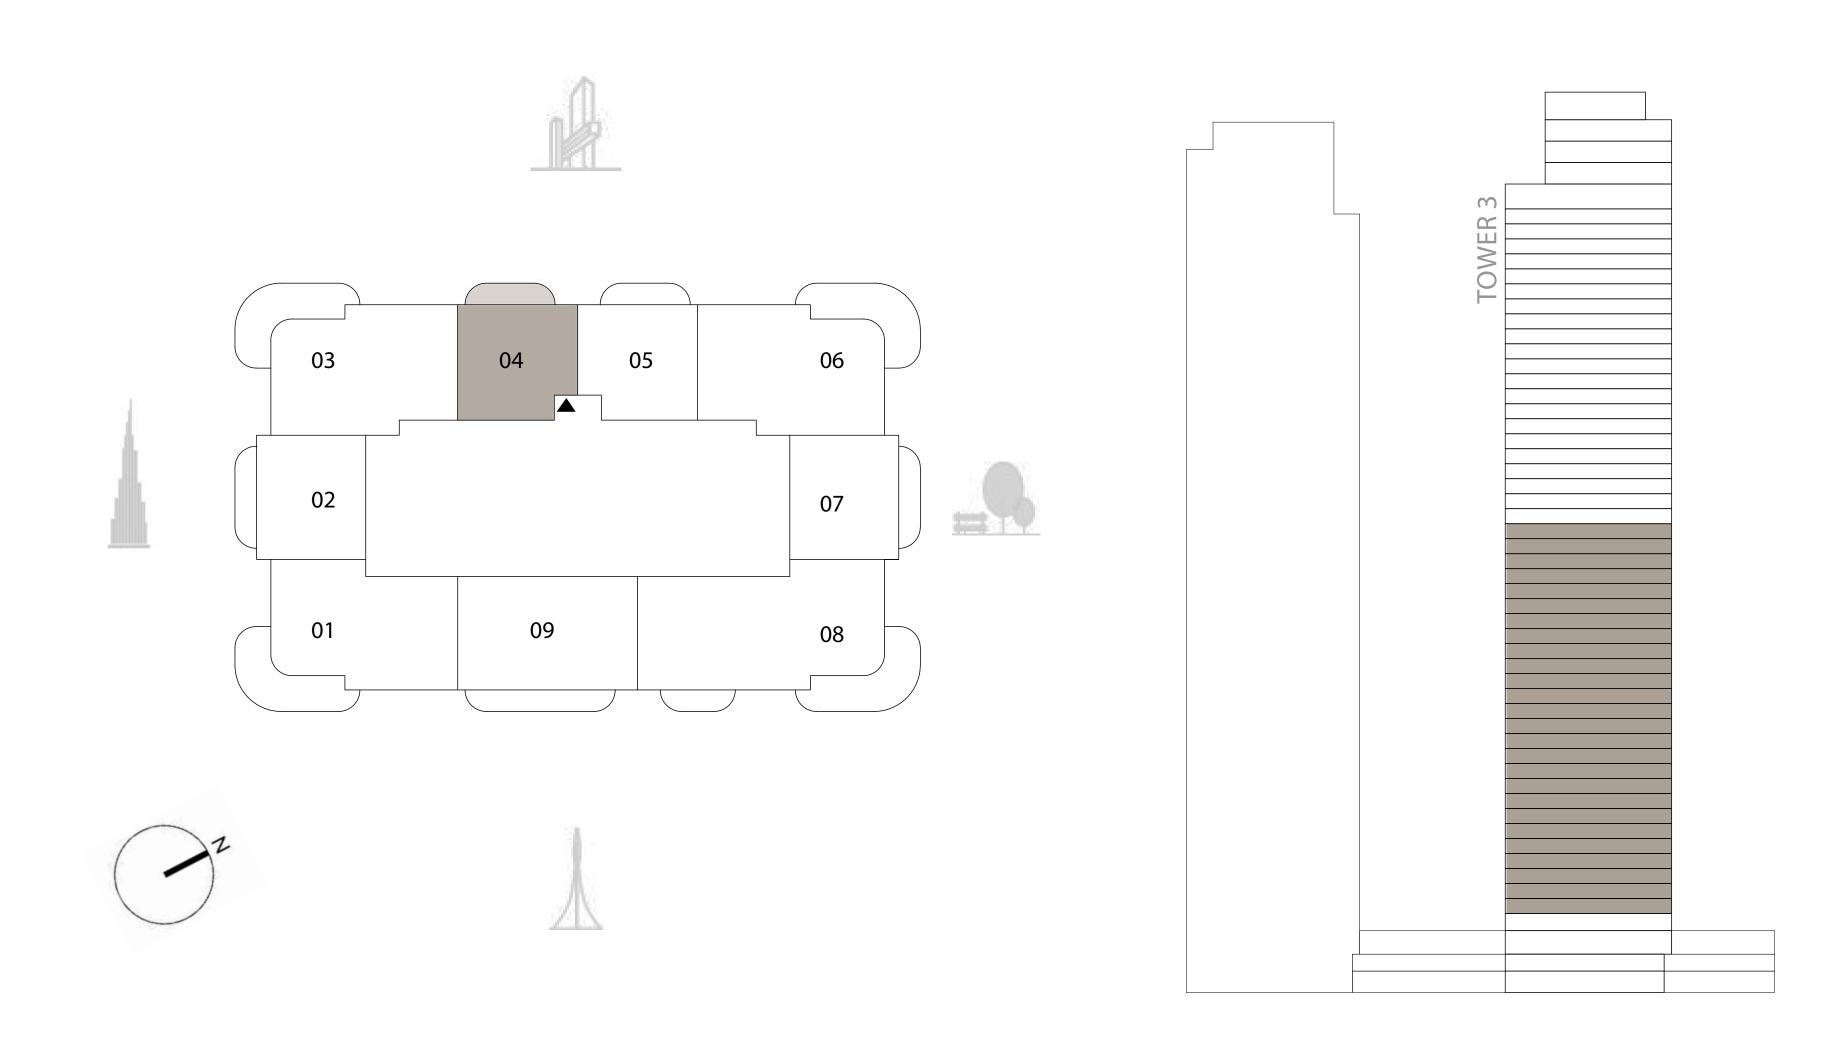

# TOWER 3 1 BEDROOM

PODIUM LEVEL 2 UNIT 04

| SUITE AREA   | 689.64 SC | Q.FT. | 64.07 | SQ.M. |
|--------------|-----------|-------|-------|-------|
| BALCONY AREA | 77.28 SC  | Q.FT. | 7.18  | SQ.M. |
| TOTAL AREA   | 766.92 SC | Q.FT. | 71.25 | SQ.M. |