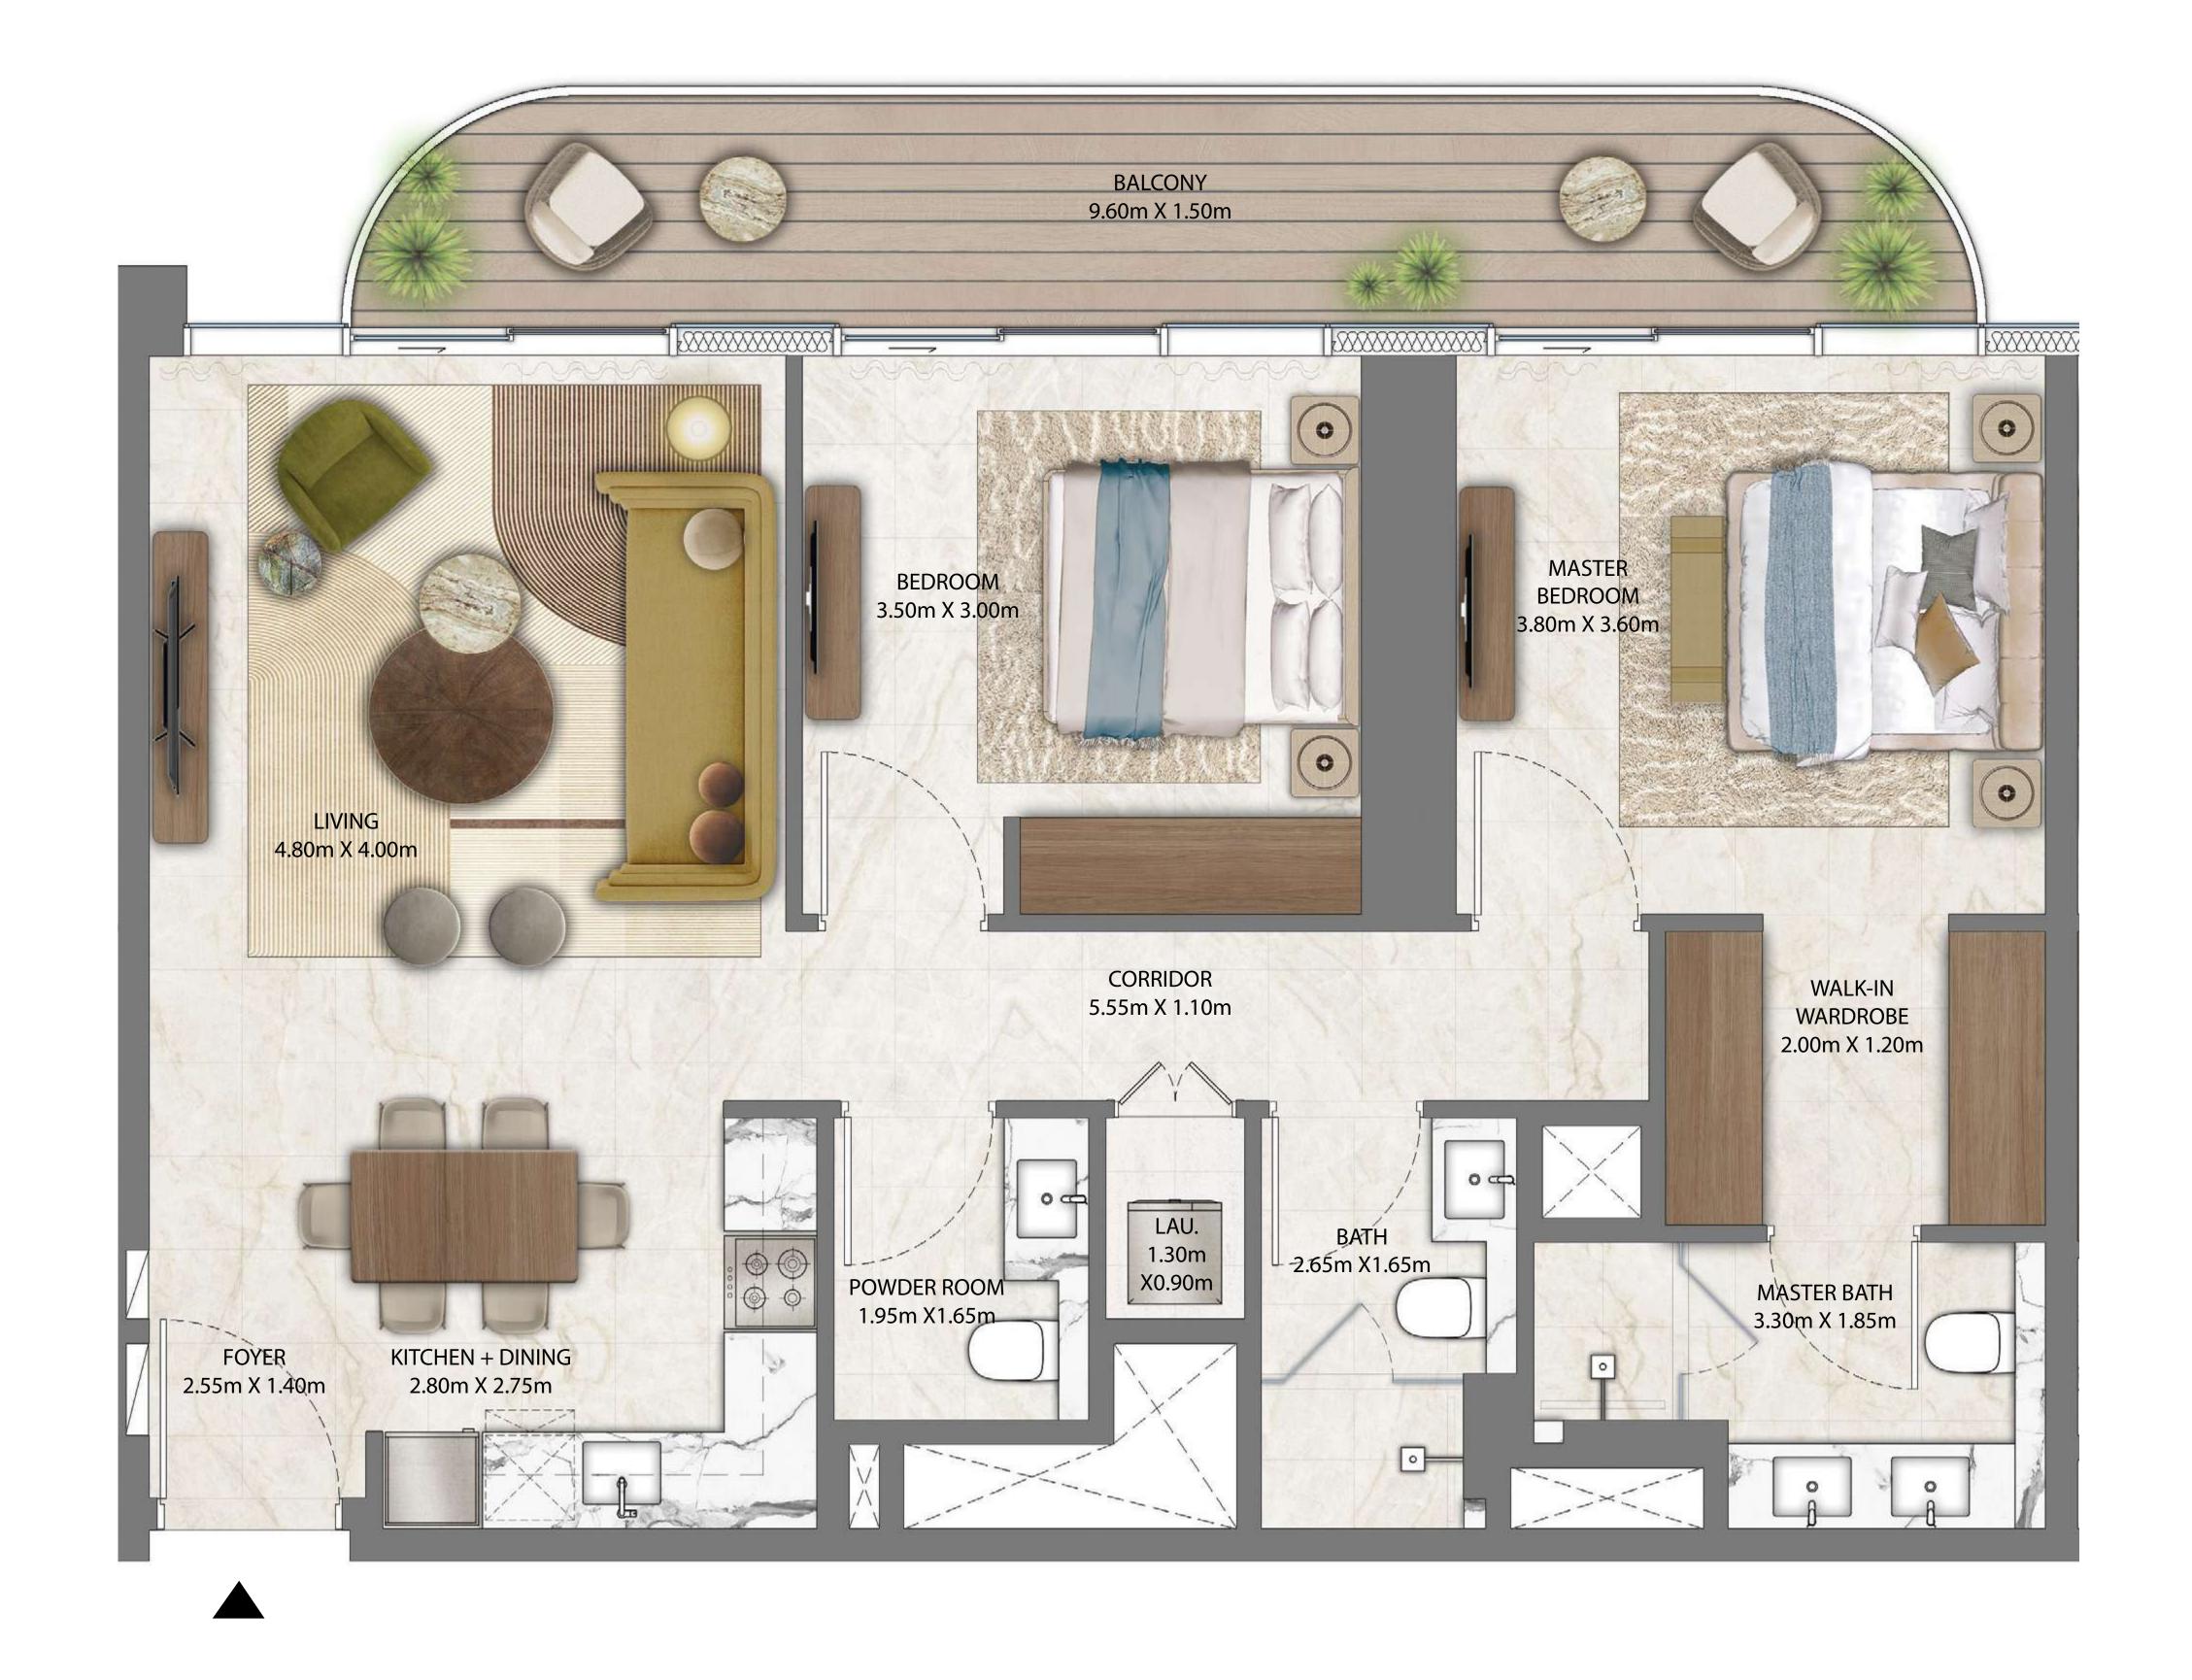

# TOWER 3 2 BEDROOM

PODIUM LEVEL 1 UNIT 01

| SUITE AREA   | 1,093.72 | SQ.FT. | 101.61 | SQ.M. |
|--------------|----------|--------|--------|-------|
| BALCONY AREA | 293.10   | SQ.FT. | 27.23  | SQ.M. |
| TOTAL AREA   | 1,386.82 | SQ.FT. | 128.84 | SQ.M. |