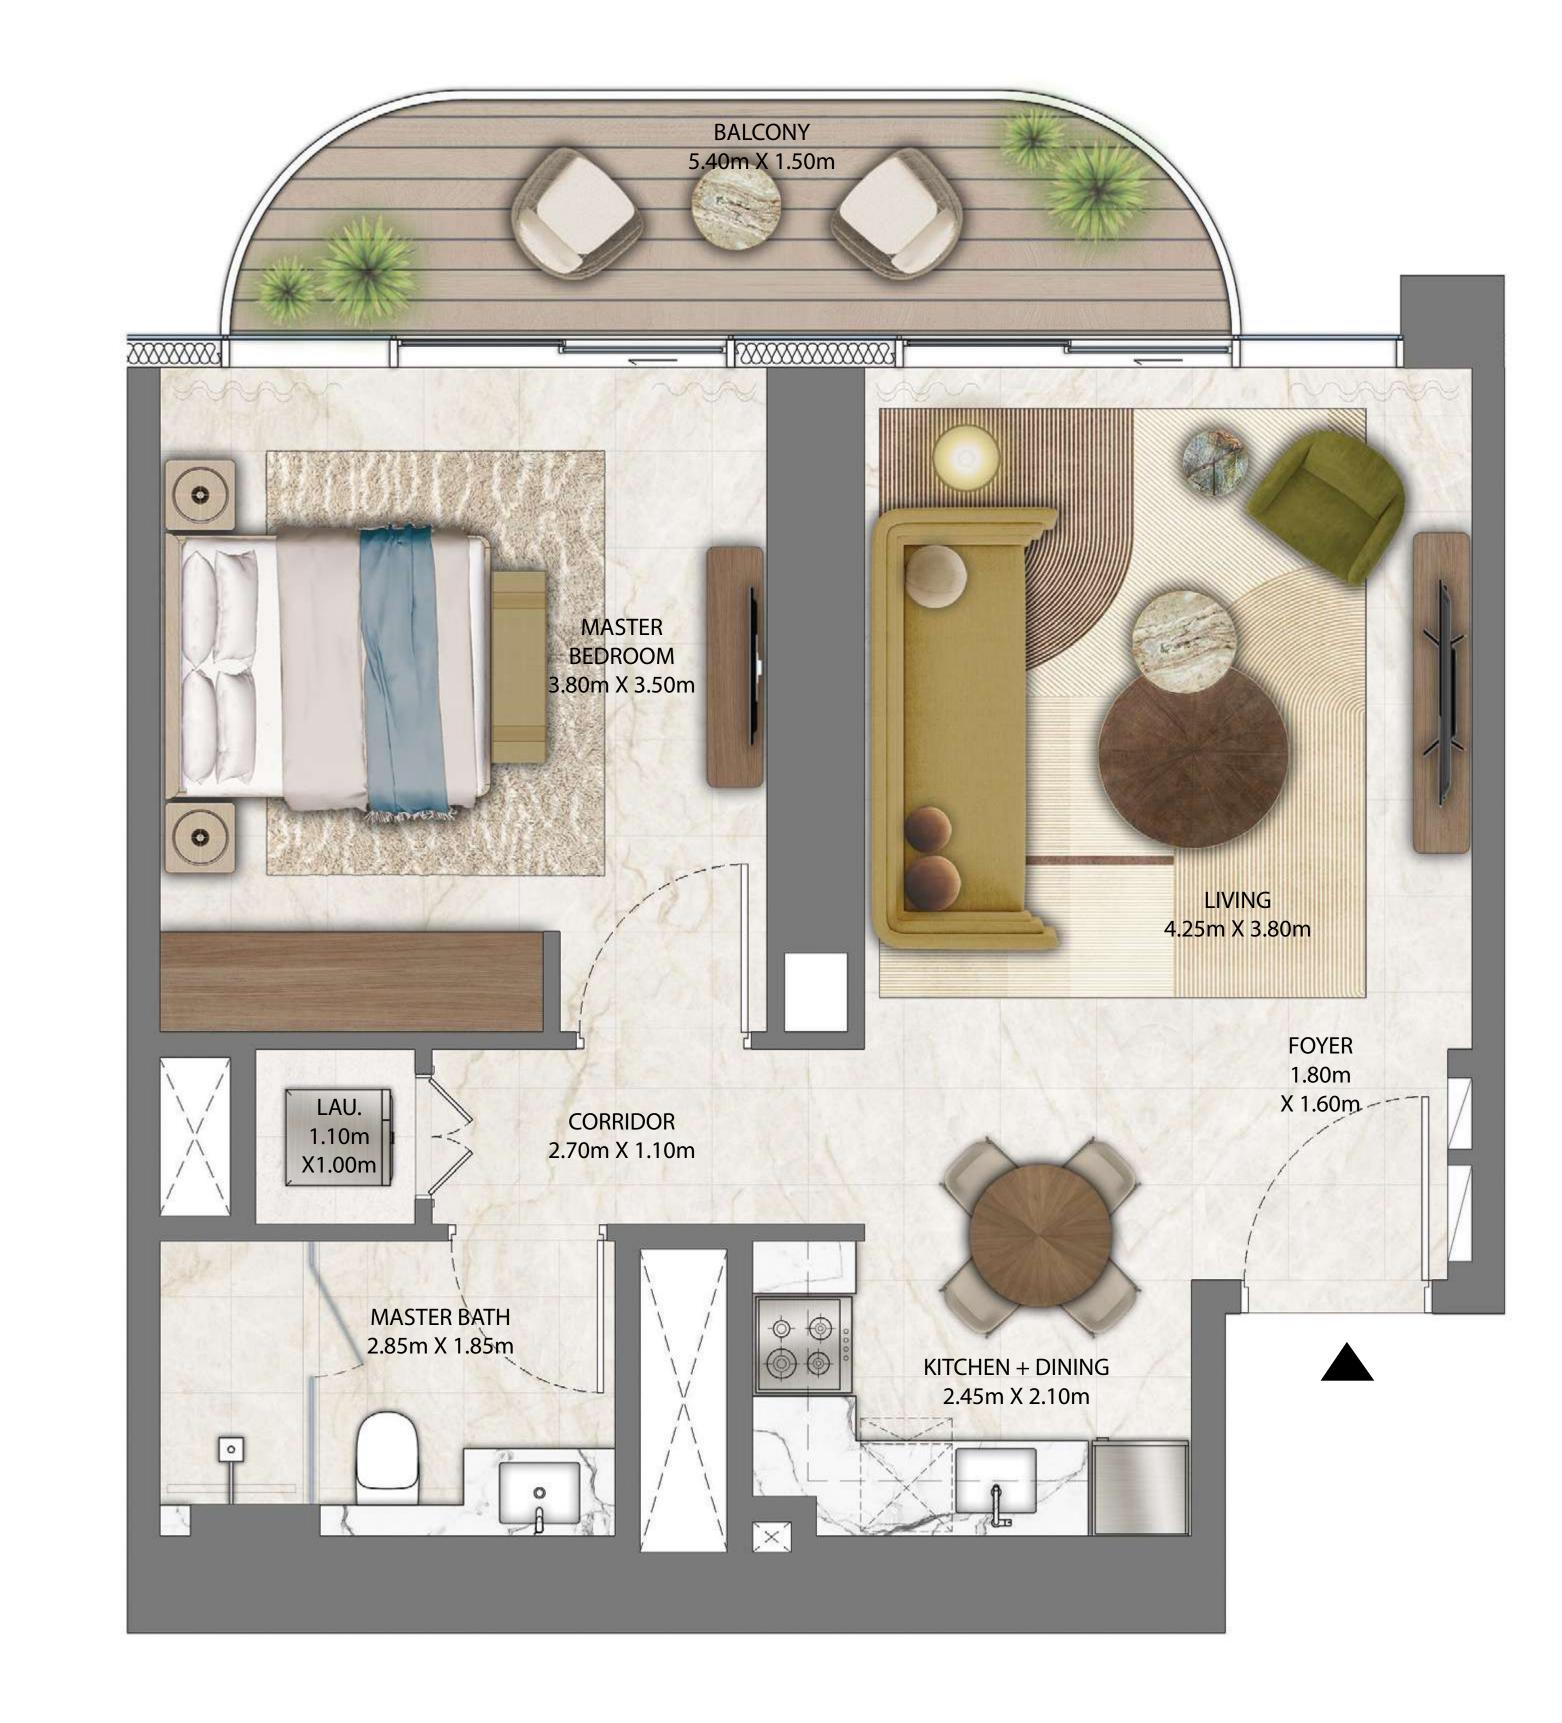

# TOWER 3 1 BEDROOM

PODIUM LEVEL 2 UNIT 04

| SUITE AREA   | 689.64 SC | Q.FT. | 64.07 | SQ.M. |
|--------------|-----------|-------|-------|-------|
| BALCONY AREA | 77.28 SC  | Q.FT. | 7.18  | SQ.M. |
| TOTAL AREA   | 766.92 SC | Q.FT. | 71.25 | SQ.M. |