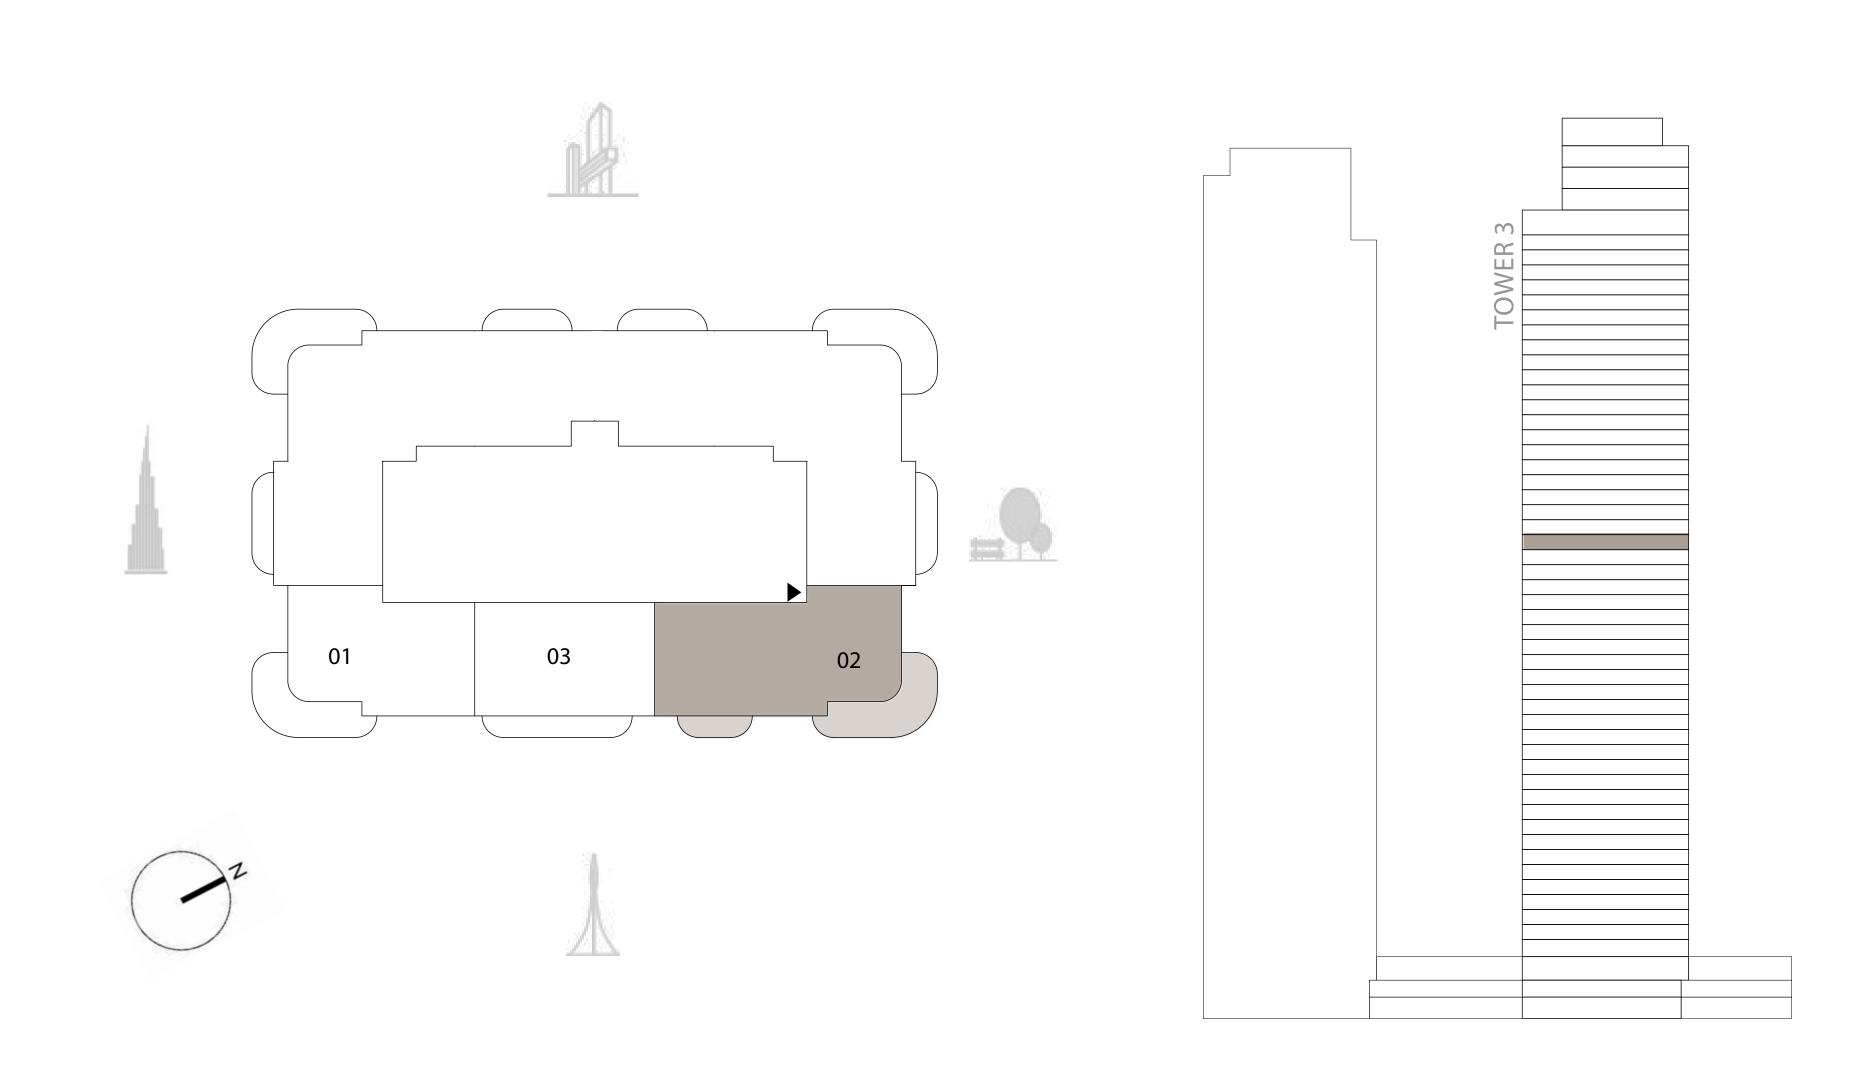

# TOWER 3 1 BEDROOM

PODIUM LEVEL 1 UNIT 02

| SUITE AREA   | 687.81 | SQ.FT. | 63.90 | SQ.M. |
|--------------|--------|--------|-------|-------|
| BALCONY AREA | 77.28  | SQ.FT. | 7.18  | SQ.M. |
| TOTAL AREA   | 765.09 | SQ.FT. | 71.08 | SQ.M. |

**KEY PLAN** 

**KEY SECTION** 