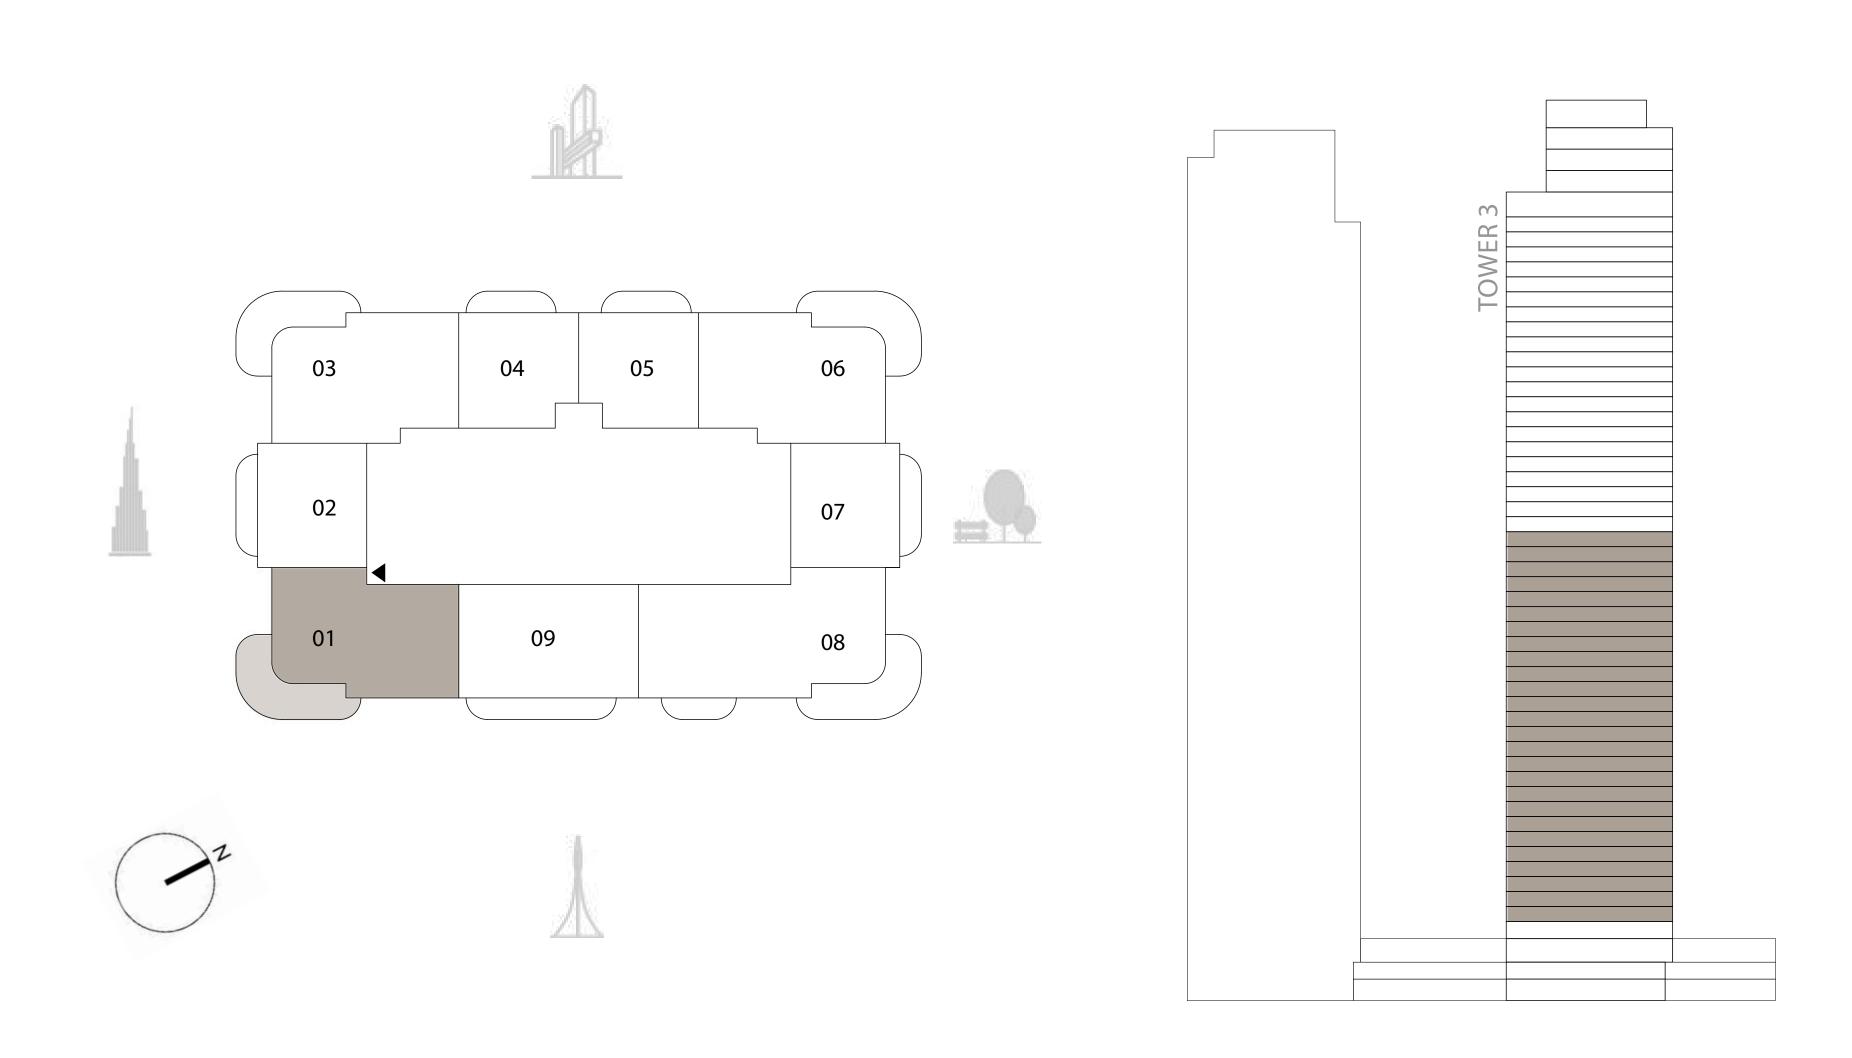

# TOWER 3 2 BEDROOM

LEVELS 04 - 28 UNIT 01

| SUITE AREA   | 1096.41 | SQ.FT. | 101.86 | SQ.M. |
|--------------|---------|--------|--------|-------|
| BALCONY AREA | 293.21  | SQ.FT. | 27.24  | SQ.M. |
| TOTAL AREA   | 1389.62 | SQ.FT. | 129.10 | SQ.M. |

# TOWER 3 1 BEDROOM

LEVELS 04 - 28 UNIT 02

| SUITE AREA   | 671.88 SQ.FT. | 62.42 SQ.M. |  |  |
|--------------|---------------|-------------|--|--|
| BALCONY AREA | 108.50 SQ.FT. | 10.08 SQ.M. |  |  |
| TOTAL AREA   | 780.38 SQ.FT. | 72.50 SQ.M. |  |  |

# TOWER 3 2 BEDROOM

LEVELS 04 - 28 UNIT 03

| SUITE AREA   | 1116.22 SQ.FT. | 103.70 SQ.M. |
|--------------|----------------|--------------|
| BALCONY AREA | 293.21 SQ.FT.  | 27.24 SQ.M.  |
| TOTAL AREA   | 1409.43 SQ.FT. | 130.94 SQ.M. |

# TOWER 3 1 BEDROOM

LEVELS 04 - 28 UNIT 04

| SUITE AREA   | 644.54 | SQ.FT. | 59.88 | SQ.M. |
|--------------|--------|--------|-------|-------|
| BALCONY AREA | 94.83  | SQ.FT. | 8.81  | SQ.M. |
| TOTAL AREA   | 739.37 | SQ.FT. | 68.69 | SQ.M. |

# TOWER 3 1 BEDROOM

LEVELS 04 - 28 UNIT 05

| SUITE AREA   | 644.54 | SQ.FT. | 59.88 | SQ.M. |
|--------------|--------|--------|-------|-------|
| BALCONY AREA | 94.83  | SQ.FT. | 8.81  | SQ.M. |
| TOTAL AREA   | 739.37 | SQ.FT. | 68.69 | SQ.M. |

# TOWER 3 2 BEDROOM

LEVELS 04 - 28 UNIT 06

| SUITE AREA   | 1116.22 SQ.FT. | 103.70 SQ.M. |
|--------------|----------------|--------------|
| BALCONY AREA | 293.21 SQ.FT.  | 27.24 SQ.M.  |
| TOTAL AREA   | 1409.43 SQ.FT. | 130.94 SQ.M. |

# TOWER 3 1 BEDROOM

LEVELS 04 - 28 UNIT 07

| SUITE AREA   | 664.89 | SQ.FT. | 61.77 | SQ.M. |
|--------------|--------|--------|-------|-------|
| BALCONY AREA | 108.50 | SQ.FT. | 10.08 | SQ.M. |
| TOTAL AREA   | 773.39 | SQ.FT. | 71.85 | SQ.M. |

# TOWER 3 3 BEDROOM

LEVELS 04 - 28 UNIT 08

| SUITE AREA   | 1451.73 SQ.FT. | 134.87 SQ.M. |
|--------------|----------------|--------------|
| BALCONY AREA | 370.92 SQ.FT.  | 34.46 SQ.M.  |
| TOTAL AREA   | 1822.65 SQ.FT. | 169.33 SQ.M. |

# TOWER 3 2 BEDROOM

LEVELS 04 - 28 UNIT 09

| SUITE AREA   | 1,003.63 SQ.FT. | 93.24 SQ.M.  |
|--------------|-----------------|--------------|
| BALCONY AREA | 164.47 SQ.FT.   | 15.28 SQ.M.  |
| TOTAL AREA   | 1,168.10 SQ.FT. | 108.52 SQ.M. |