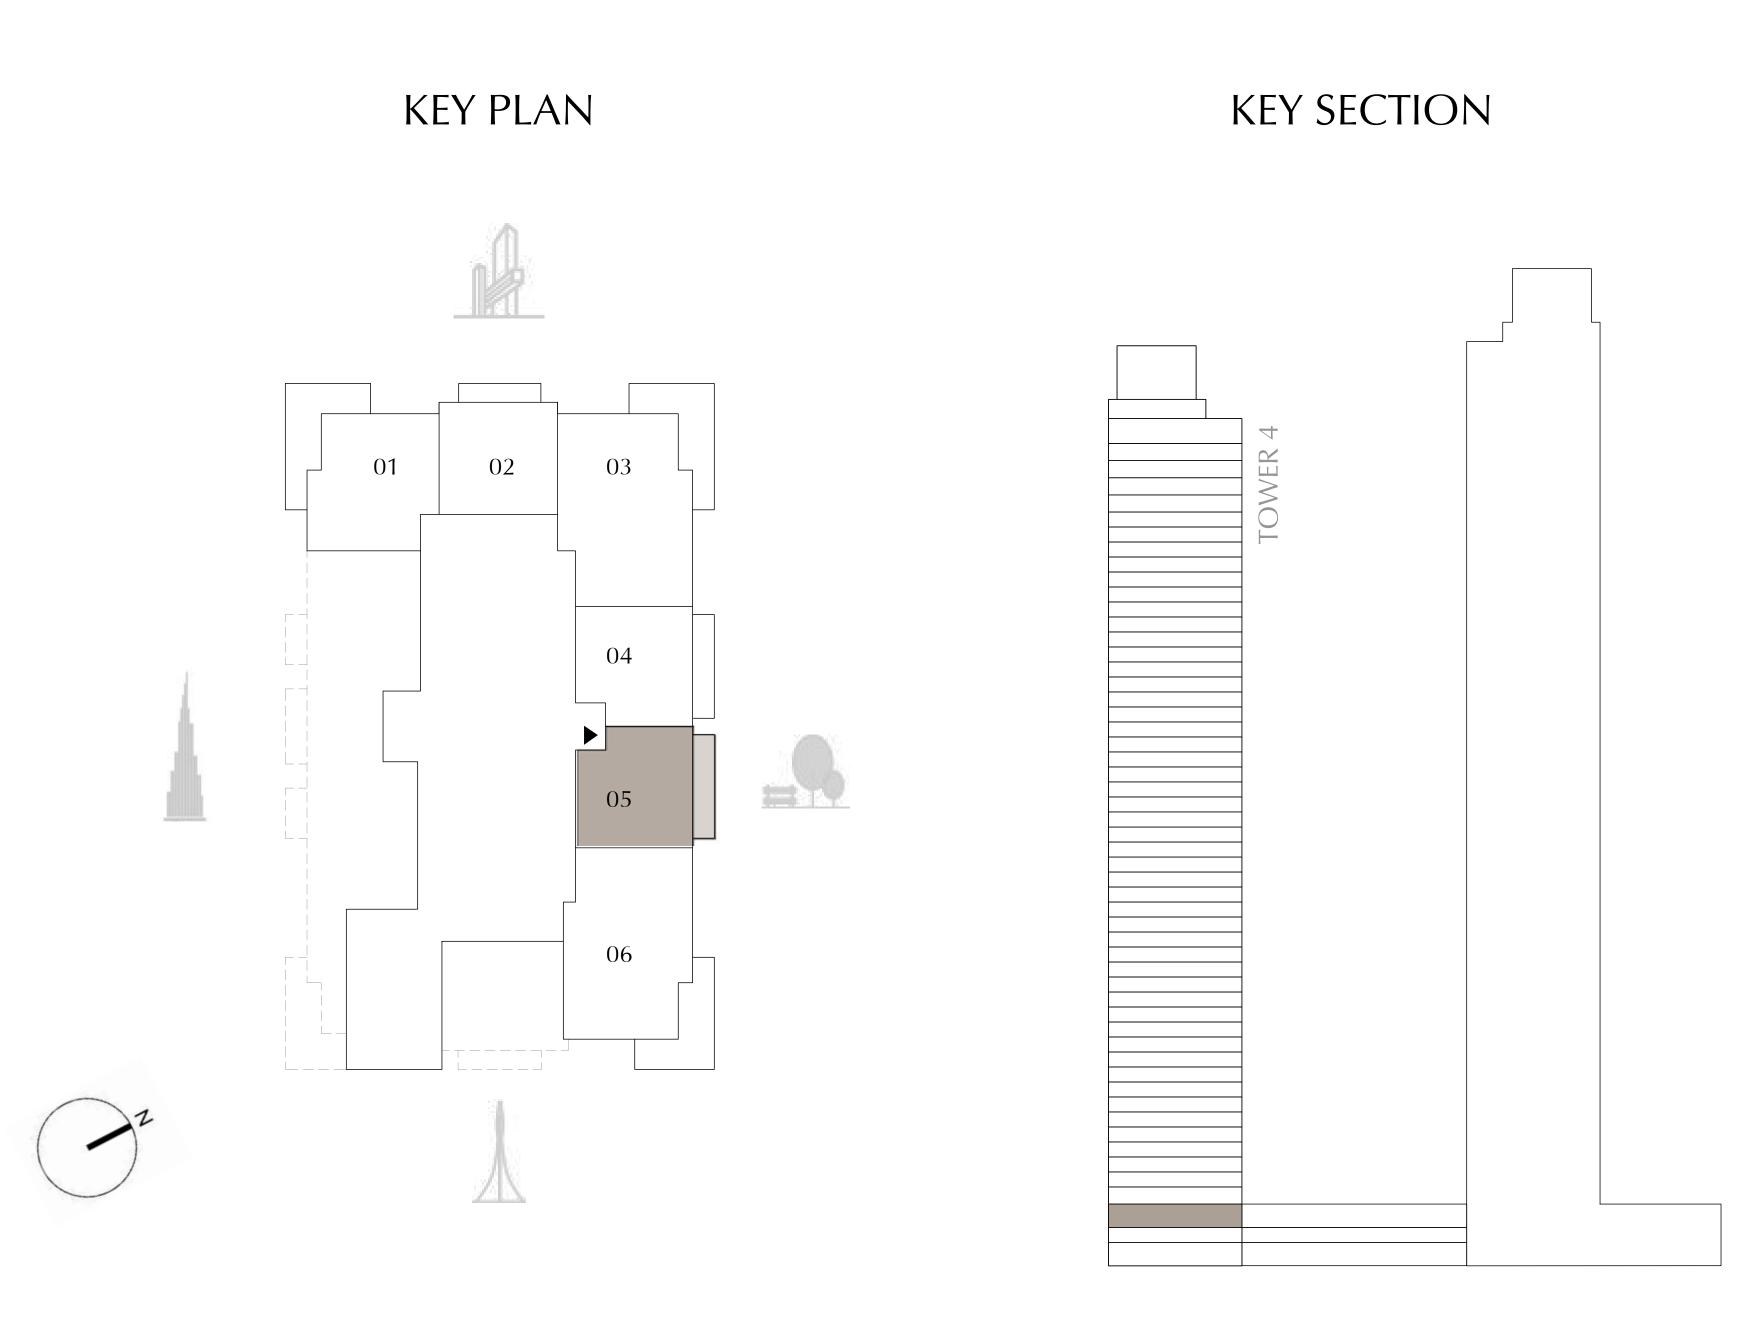

|-------------|
| BALCONY AREA | 94.40 SQ.FT.  | 8.77 SQ.M.  |
| TOTAL AREA   | 763.81 SQ.FT. | 70.96 SQ.M. |









### TOWER 4 2 BEDROOM

| SUITE AREA   | 1,140.76 SQ.FT. | 105.98 SQ.M. |  |
|--------------|-----------------|--------------|--|
| BALCONY AREA | 320.33 SQ.FT.   | 29.76 SQ.M.  |  |
| TOTAL AREA   | 1,461.09 SQ.FT. | 135.74 SQ.M. |  |











#### TOWER 4 1 BEDROOM

| SUITE AREA   | 645.73 SQ.FT. | 59.99 SQ.M. |
|--------------|---------------|-------------|
| BALCONY AREA | 118.94 SQ.FT. | 11.05 SQ.M. |
| TOTAL AREA   | 764.67 SQ.FT. | 71.04 SQ.M. |











### TOWER 4 1 BEDROOM

| SUITE AREA   | 645.83 SQ.FT. | 60.00 SQ.M. |
|--------------|---------------|-------------|
| BALCONY AREA | 118.94 SQ.FT. | 11.05 SQ.M. |
| TOTAL AREA   | 764.77 SQ.FT. | 71.05 SQ.M. |











#### TOWER 4 2 BEDROOM

| SUITE AREA   | 1,140.87 SQ.FT. | 105.99 SQ.M. |
|--------------|-----------------|--------------|
| BALCONY AREA | 303.76 SQ.FT.   | 28.22 SQ.M.  |
| TOTAL AREA   | 1,444.63 SQ.FT. | 134.21 SQ.M. |











### TOWER 4 2 BEDROOM

| SUITE AREA   | 1,119.98 SQ.FT. | 104.05 SQ.M. |
|--------------|-----------------|--------------|
| BALCONY AREA | 394.60 SQ.FT.   | 36.66 SQ.M.  |
| TOTAL AREA   | 1,514.58 SQ.FT. | 140.71 SQ.M. |











### TOWER 4 BEDROOM

| SUITE AREA   | 669.41 SQ.FT. | 62.19 SQ.M. |
|--------------|---------------|-------------|
| BALCONY AREA | 94.40 SQ.FT.  | 8.77 SQ.M.  |
| TOTAL AREA   | 763.81 SQ.FT. | 70.96 SQ.M. |









#### TOWER 4 2 BEDROOM

| SUITE AREA   | 1,140.76 SQ.FT. | 105.98 SQ.M. |
|--------------|-------------