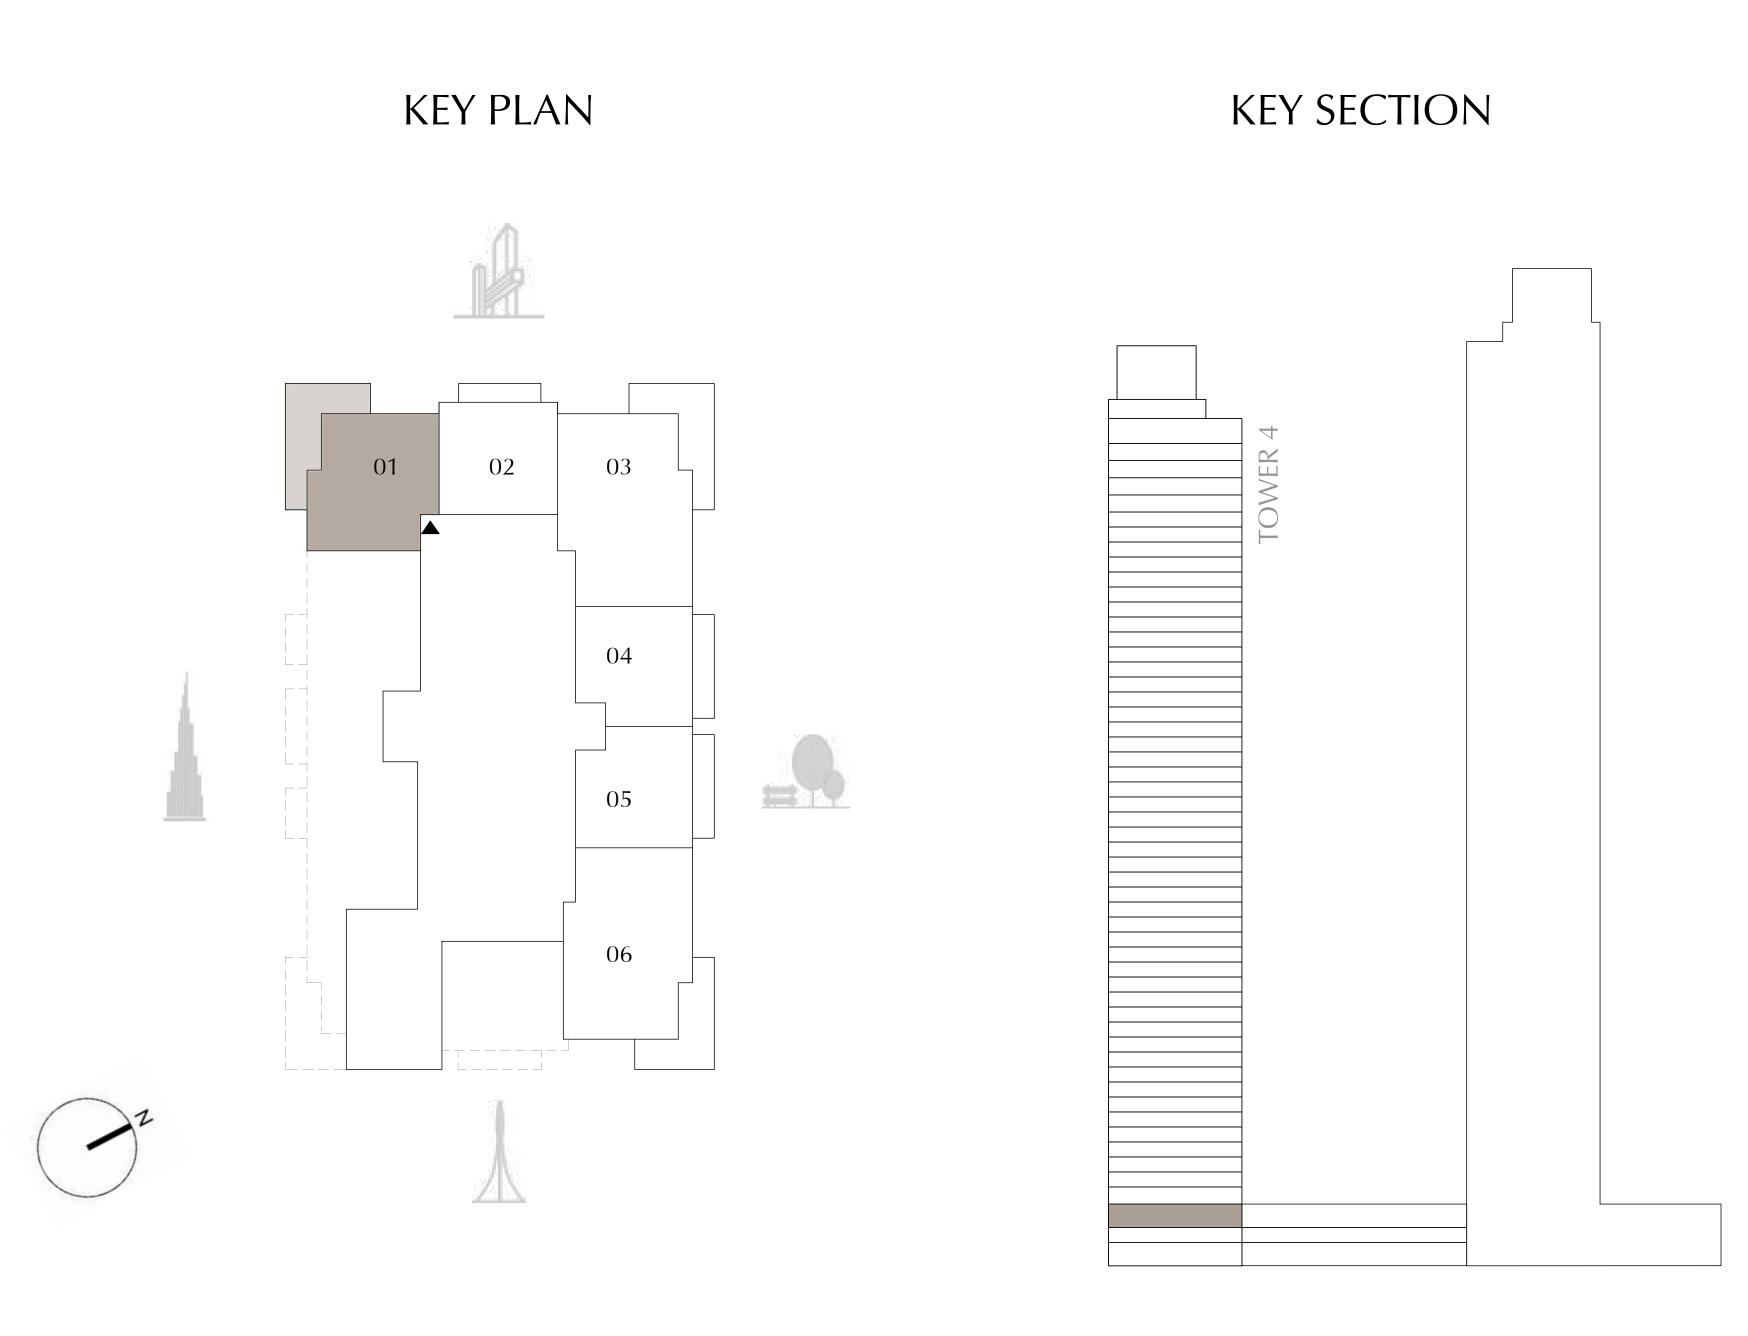

ONY AREA | 94.40 SQ.FT.  | 8.77 SQ.M.  |
| TOTAL AREA   | 763.81 SQ.FT. | 70.96 SQ.M. |









### TOWER 4 2 BEDROOM

| SUITE AREA   | 1,140.76 SQ.FT. | 105.98 SQ.M. |
|--------------|-----------------|--------------|
| BALCONY AREA | 320.33 SQ.FT.   | 29.76 SQ.M.  |
| TOTAL AREA   | 1,461.09 SQ.FT. | 135.74 SQ.M. |











#### TOWER 4 2 BEDROOM

| SUITE AREA   | 1,140.87 SQ.FT. | 105.99 SQ.M. |
|--------------|-----------------|--------------|
| BALCONY AREA | 297.41 SQ.FT.   | 27.63 SQ.M.  |
| TOTAL AREA   | 1,438.28 SQ.FT. | 133.62 SQ.M. |











### TOWER 4 BEDROOM

| SUITE AREA   | 774.14 SQ.FT.   | 71.92 SQ.M.  |  |
|--------------|-----------------|--------------|--|
| BALCONY AREA | 320.33 SQ.FT.   | 29.76 SQ.M.  |  |
| TOTAL AREA   | 1,094.47 SQ.FT. | 101.68 SQ.M. |  |











#### TOWER 4 BEDROOM

| SUITE AREA   | 669.41 SQ.FT. | 62.19 SQ.M. |
|--------------|---------------|-------------|
| BALCONY AREA | 94.40 SQ.FT.  | 8.77 SQ.M.  |
| TOTAL AREA   | 763.81 SQ.FT. | 70.96 SQ.M. |









### TOWER 4 2 BEDROOM

| SUITE AREA   | 1,140.76 SQ.FT. | 105.98 SQ.M. |  |
|--------------|-----------------|--------------|--|
| BALCONY AREA | 320.33 SQ.FT.   | 29.76 SQ.M.  |  |
| TOTAL AREA   | 1,461.09 SQ.FT. | 135.74 SQ.M. |  |











#### TOWER 4 1 BEDROOM

| SUITE AREA   | 645.73 SQ.FT. | 59.99 SQ.M. |
|--------------|---------------|-------------|
| BALCONY AREA | 118.94 SQ.FT. | 11.05 SQ.M. |
| TOTAL AREA   | 764.67 SQ.FT. | 71.04 SQ.M. |











### TOWER 4 1 BEDROOM

| SUITE AREA   | 645.83 SQ.FT. | 60.00 SQ.M. |
|--------------|---------------|