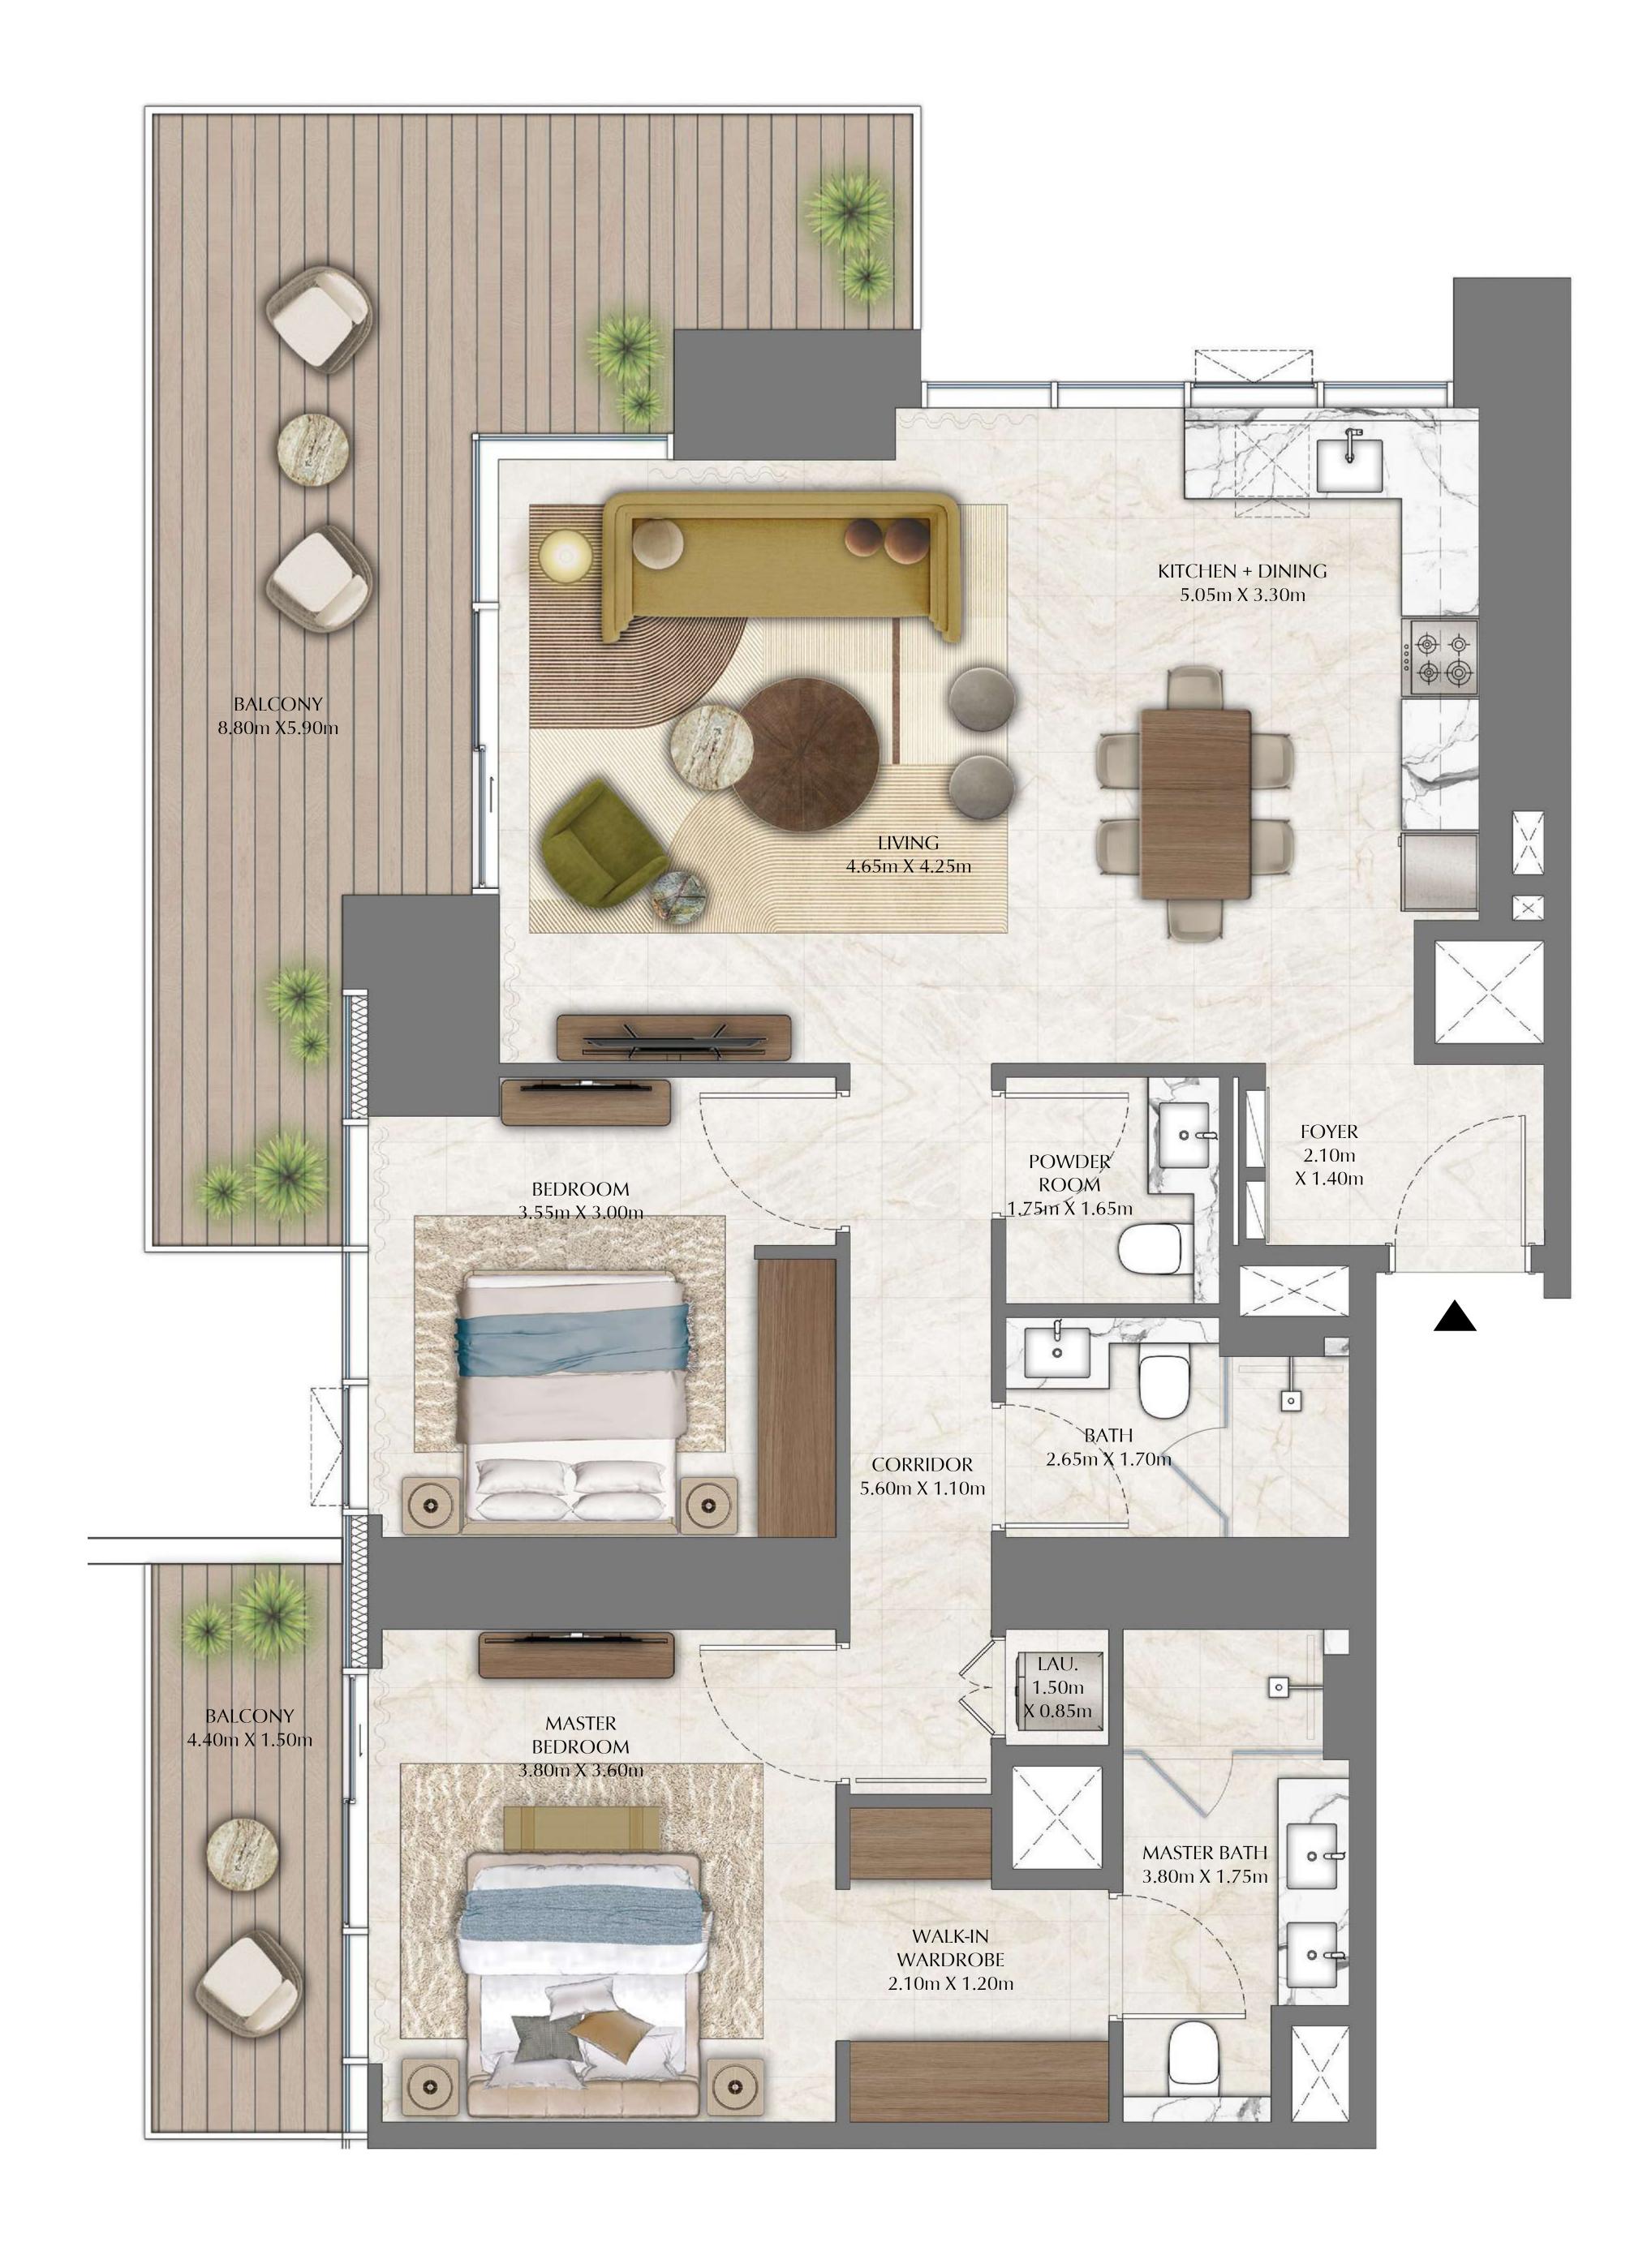

FLOOR PLAN 1. All dimensions are in imperial and metric, and measured from finish to finish excluding construction tolerances. 2. All materials, dimensions, and drawings are approximate only. 3. Information is subject to change without notice, at developer's absolute discretion. 4. Actual area may vary from the stated area. 5. Drawings not to scale. 6. All images used are for illustrative purposes only and do not represent the actual size, features, specifications, fittings, and furnishings.

7. The developer reserves the right to make revisions / alterations, at it's absolute discretion, without any liability whatsoever.