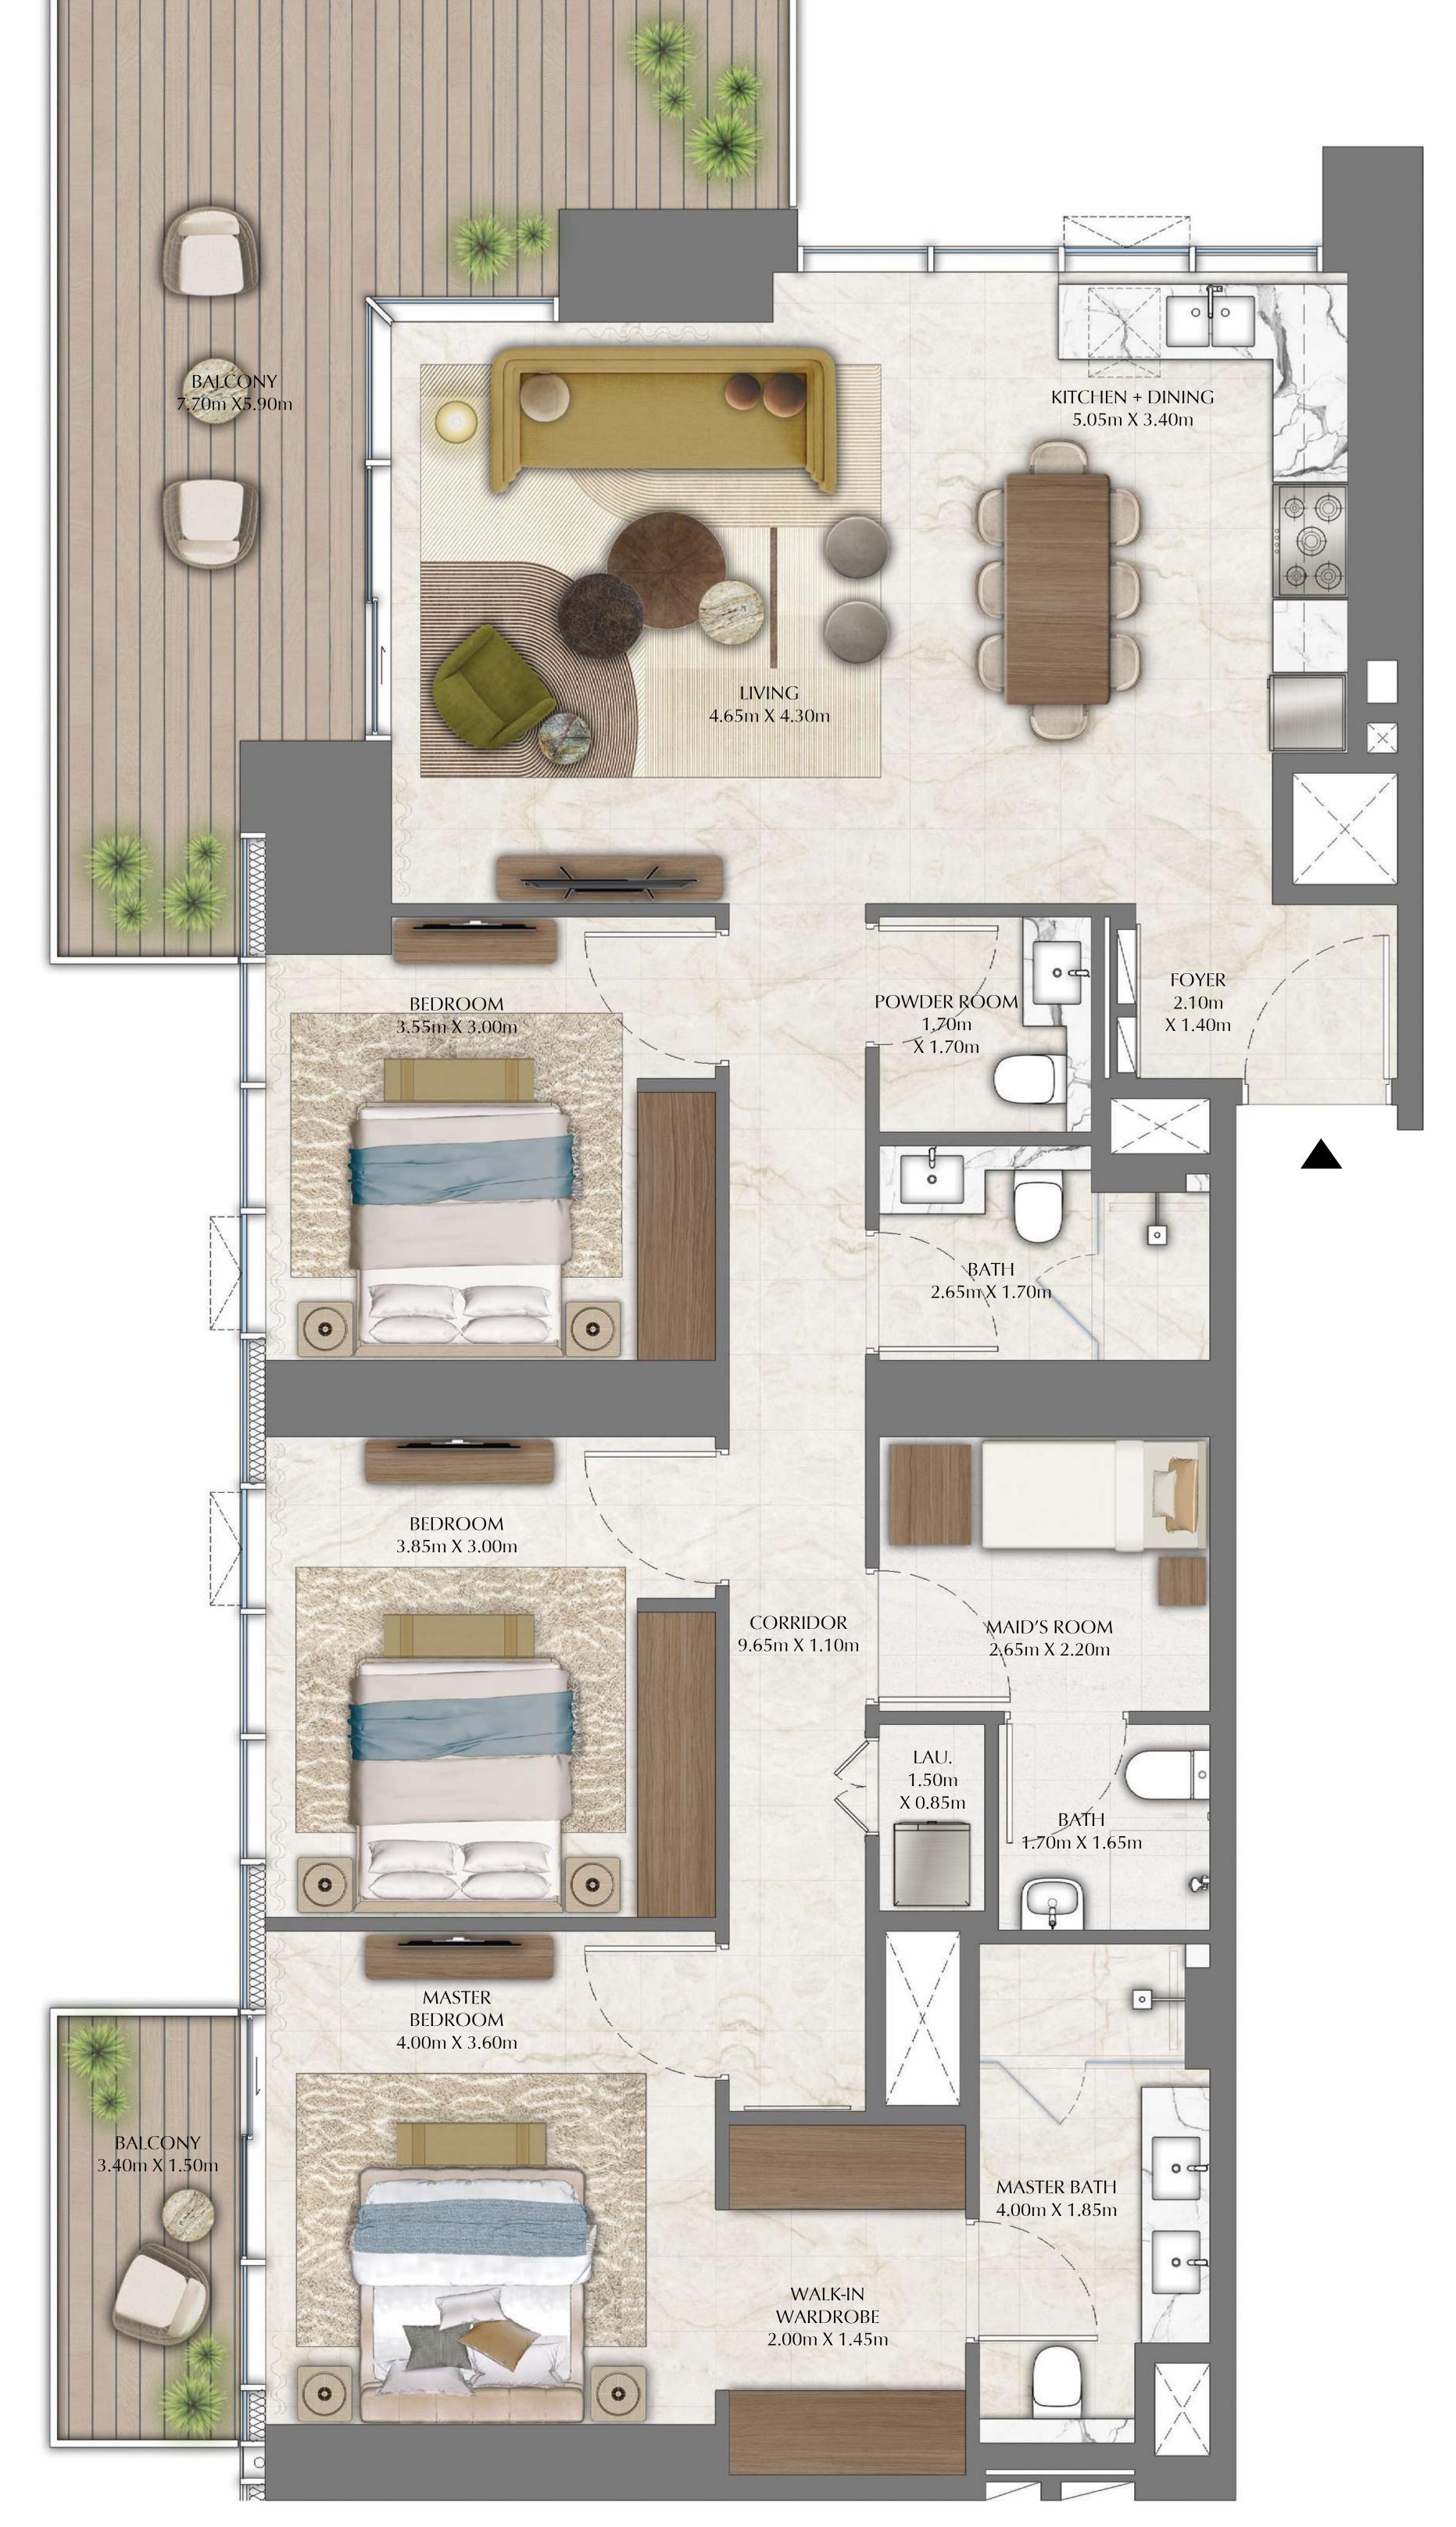

### TOWER 4 3 BEDROOM

| SUITE AREA   | 1476.92 SQ.FT. | 137.21 SQ.M. |
|--------------|----------------|--------------|
| BALCONY AREA | 360.70 SQ.FT.  | 33.51 SQ.M.  |
| TOTAL AREA   | 1837.62 SQ.FT. | 170.72 SQ.M. |

# TOWER 4 3 BEDROOM

LEVEL 29 UNIT 02

| SUITE AREA   | 1,477.67 SQ.FT. | 137.28 SQ.M. |
|--------------|-----------------|--------------|
| BALCONY AREA | 360.70 SQ.FT.   | 33.51 SQ.M.  |
| TOTAL AREA   | 1,838.37 SQ.FT. | 170.79 SQ.M. |

#### TOWER 4 3 BEDROOM

| SUITE AREA   | 1476.92 SQ.FT. | 137.21 SQ.M. |
|--------------|----------------|--------------|
| BALCONY AREA | 360.70 SQ.FT.  | 33.51 SQ.M.  |
| TOTAL AREA   | 1837.62 SQ.FT. | 170.72 SQ.M. |