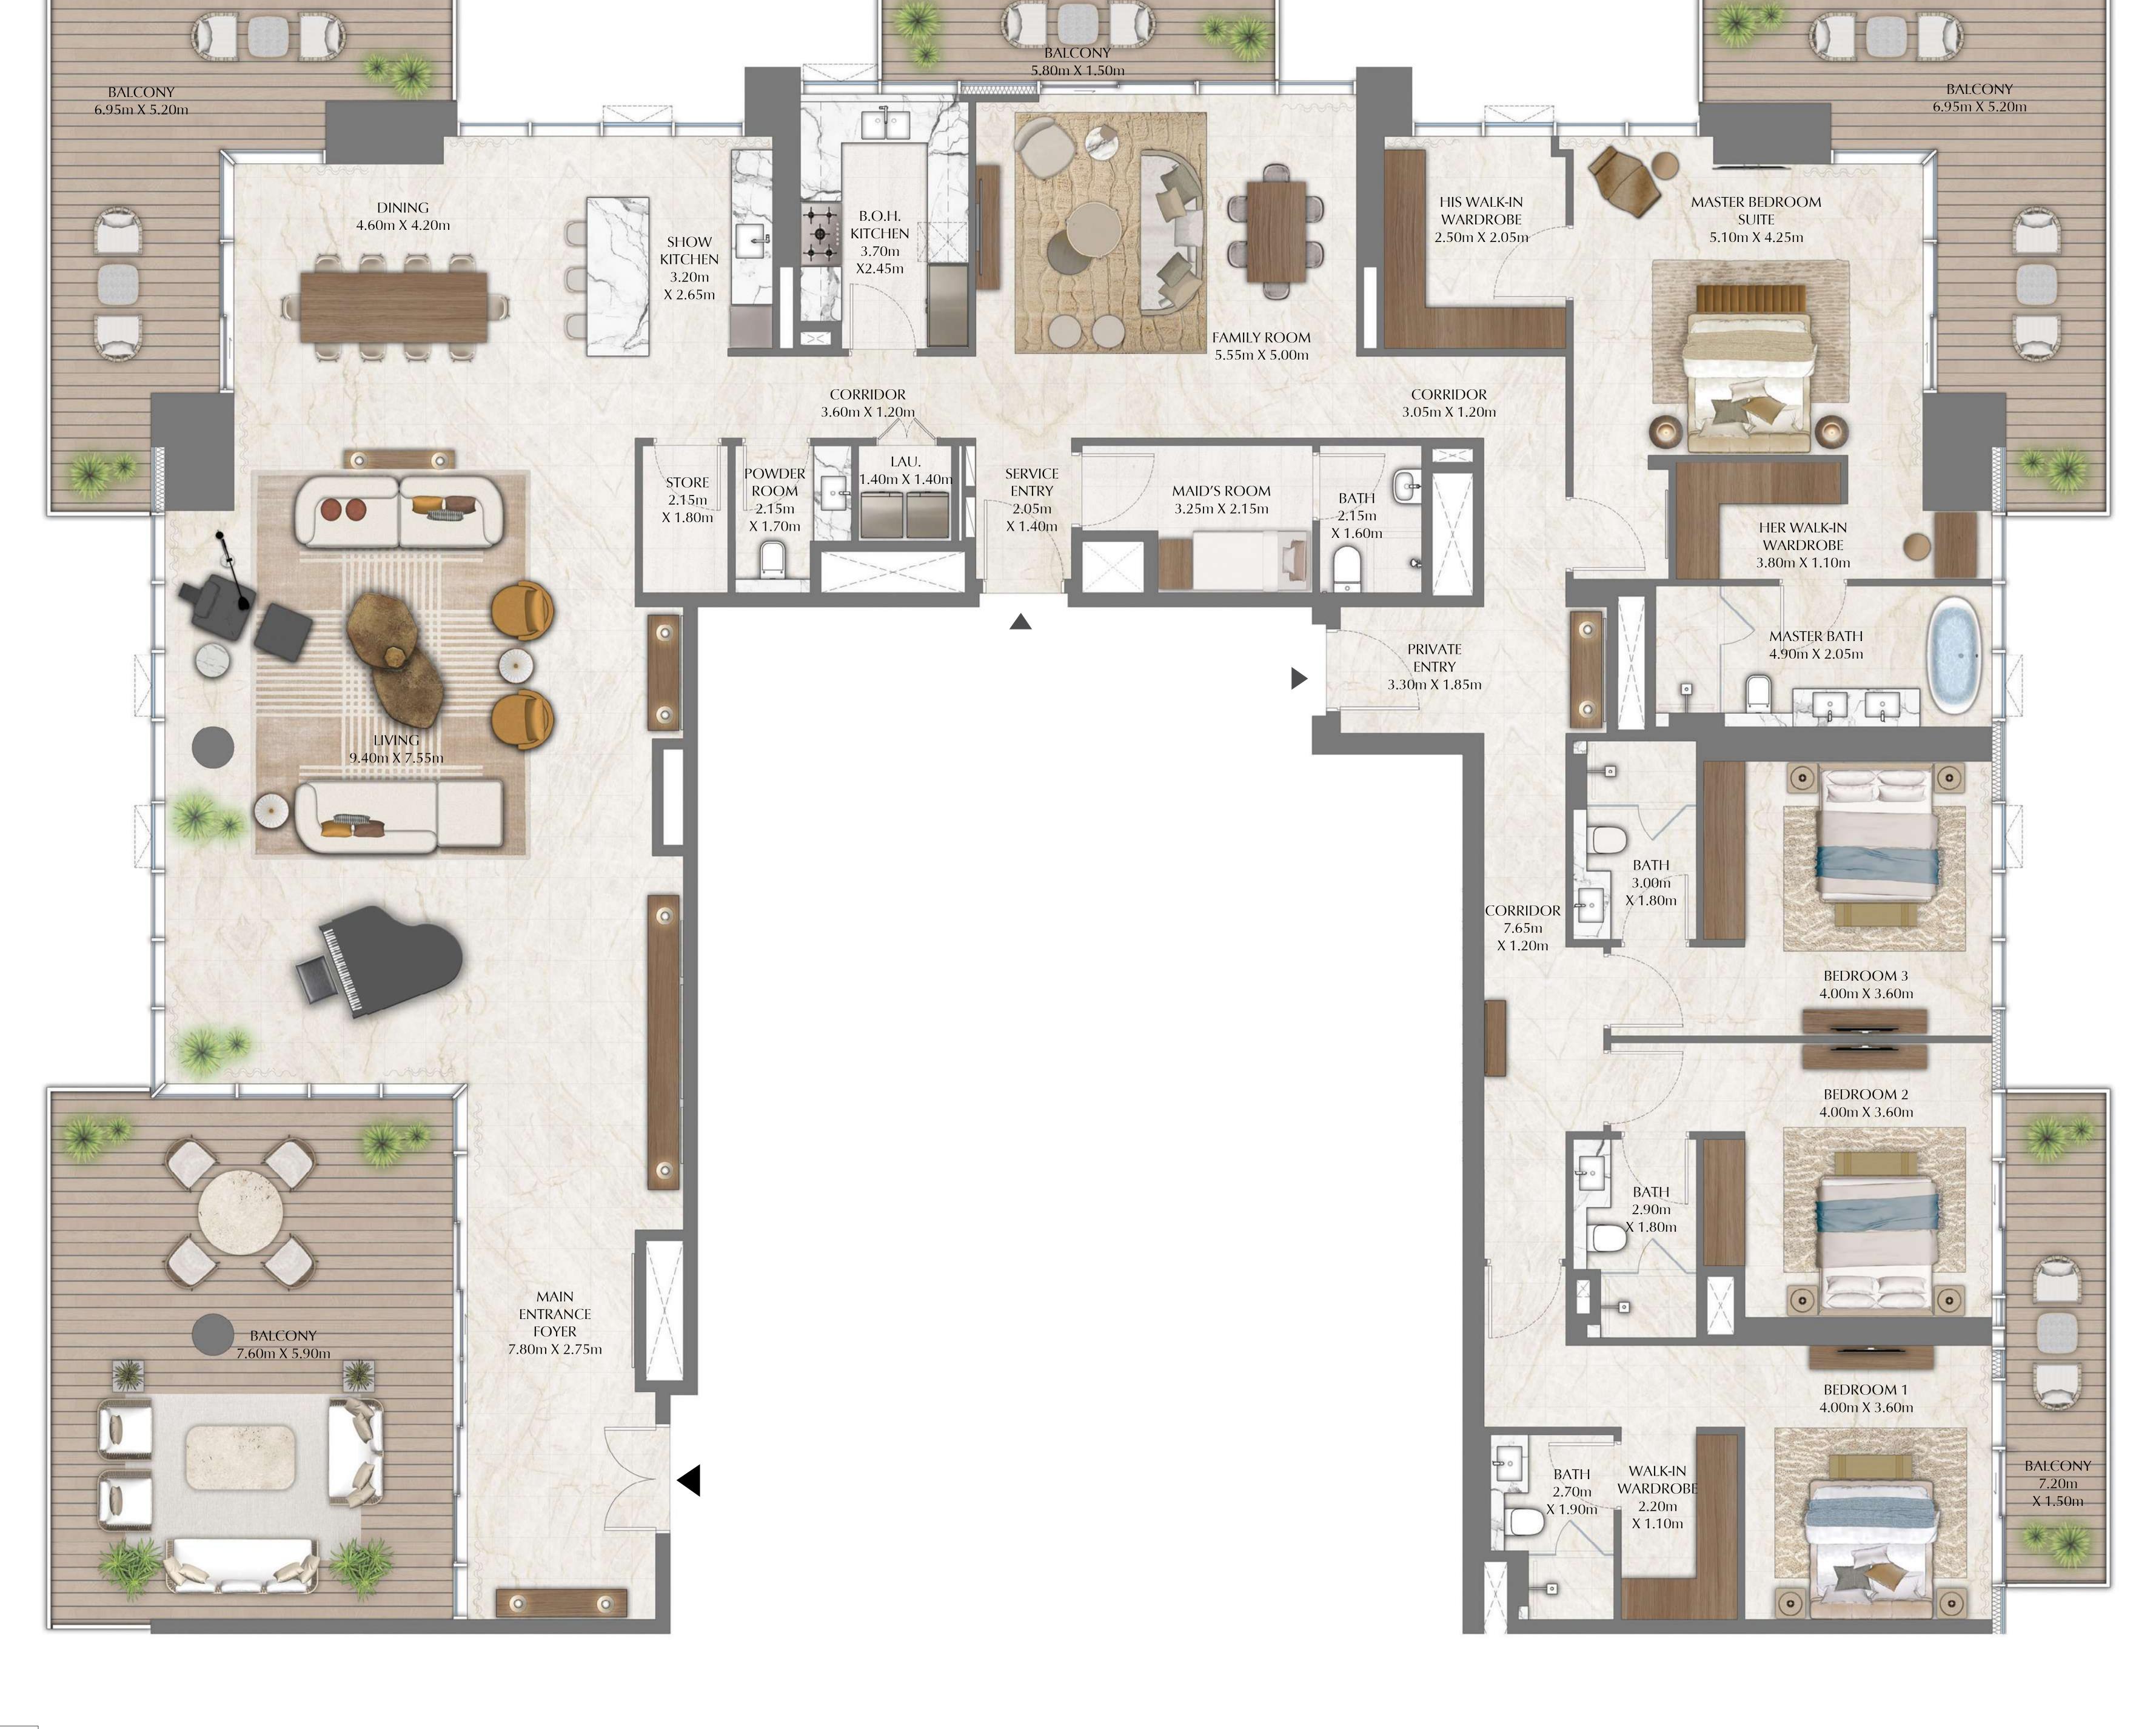

# TOWER 4 4 BEDROOM | PENTHOUSE

LEVELS 50 - 53 UNIT 01

| SUITE AREA   | 3,955.84 SQ.FT. | 367.51 SQ.M. |
|--------------|-----------------|--------------|
| BALCONY AREA | 1,319.12 SQ.FT. | 122.55 SQ.M. |
| TOTAL AREA   | 5,274.96 SQ.FT. | 490.06 SQ.M. |

# TOWER 4 4 BEDROOM | PENTHOUSE

LEVELS 50 - 53 UNIT 02

| SUITE AREA   | 3,955.20 SQ.FT. | 367.45 SQ.M. |
|--------------|-----------------|--------------|
| BALCONY AREA | 1,320.41 SQ.FT. | 122.67 SQ.M. |
| TOTAL AREA   | 5,275.61 SQ.FT. | 490.12 SQ.M. |