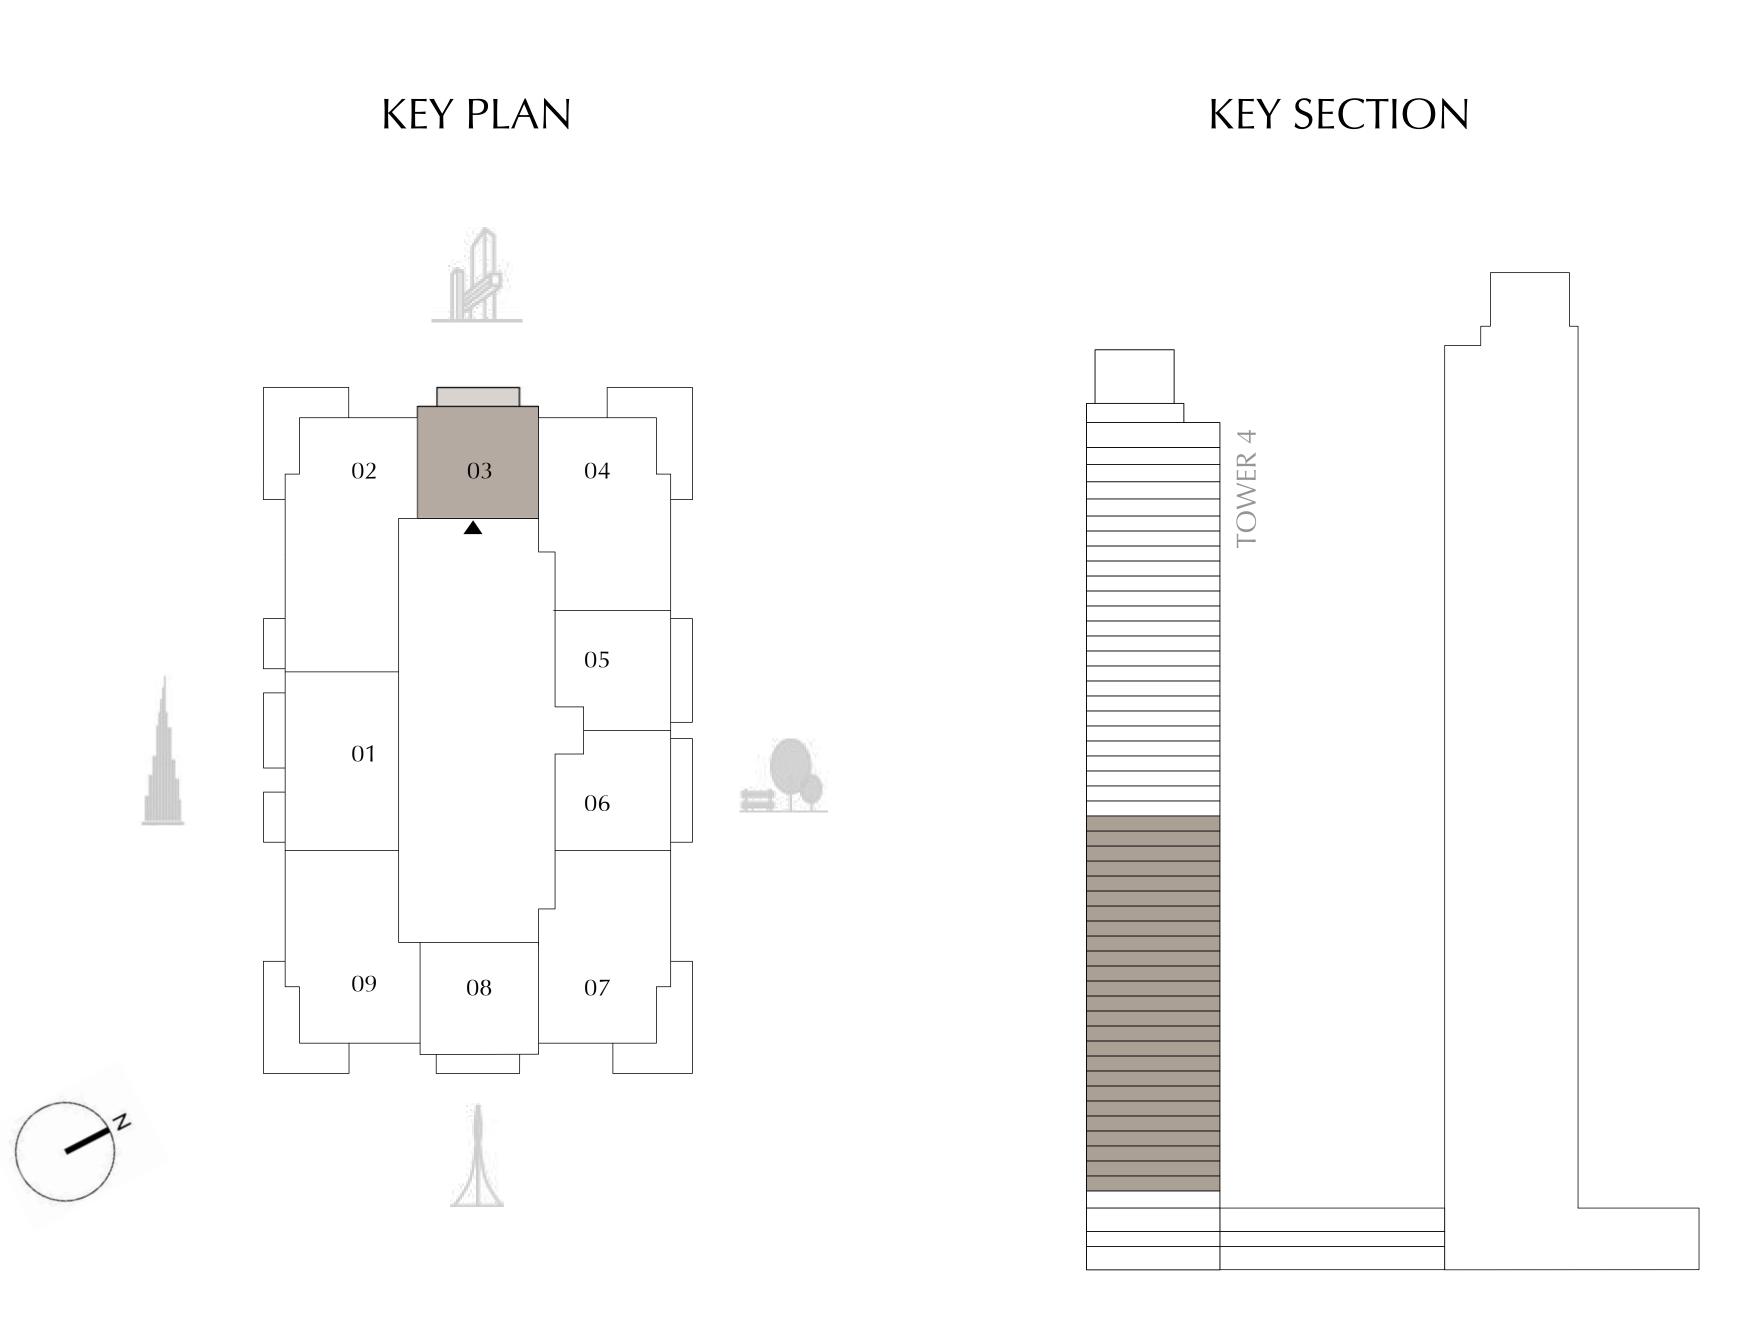

------|-------------|
| BALCONY AREA | 158.01 SQ.FT. | 14.68 SQ.M. |
| TOTAL AREA   | 834.31 SQ.FT. | 77.51 SQ.M. |











#### TOWER 4 2 BEDROOM

| SUITE AREA   | 1,003.52 SQ.FT. | 93.23 SQ.M.  |
|--------------|-----------------|--------------|
| BALCONY AREA | 143.16 SQ.FT.   | 13.30 SQ.M.  |
| TOTAL AREA   | 1,146.68 SQ.FT. | 106.53 SQ.M. |









### TOWER 4 3 BEDROOM

| SUITE AREA   | 1476.92 SQ.FT. | 137.21 SQ.M. |
|--------------|----------------|--------------|
| BALCONY AREA | 360.70 SQ.FT.  | 33.51 SQ.M.  |
| TOTAL AREA   | 1837.62 SQ.FT. | 170.72 SQ.M. |











# TOWER 4 1 BEDROOM

| SUITE AREA   | 664.24 SQ.FT. | 61.71 SQ.M. |
|--------------|---------------|-------------|
| BALCONY AREA | 95.80 SQ.FT.  | 8.90 SQ.M.  |
| TOTAL AREA   | 760.04 SQ.FT. | 70.61 SQ.M. |









#### TOWER 4 2 BEDROOM

| SUITE AREA   | 1,140.22 SQ.FT. | 105.93 SQ.M. |
|--------------|-----------------|--------------|
| BALCONY AREA | 304.30 SQ.FT.   | 28.27 SQ.M.  |
| TOTAL AREA   | 1,444.52 SQ.FT. | 134.20 SQ.M. |











#### TOWER 4 1 BEDROOM

| SUITE AREA   | 644.33 SQ.FT. | 59.86 SQ.M. |
|--------------|---------------|-------------|
| BALCONY AREA | 118.94 SQ.FT. | 11.05 SQ.M. |
| TOTAL AREA   | 763.27 SQ.FT. | 70.91 SQ.M. |









# TOWER 4 1 BEDROOM

| SUITE AREA   | 644.33 SQ.FT. | 59.86 SQ.M. |
|--------------|---------------|-------------|
| BALCONY AREA | 118.94 SQ.FT. | 11.05 SQ.M. |
| TOTAL AREA   | 763.27 SQ.FT. | 70.91 SQ.M. |











### TOWER 4 2 BEDROOM

| SUITE AREA   | 1,140.22 SQ.FT. | 105.93 SQ.M. |
|--------------|-----------------|---------