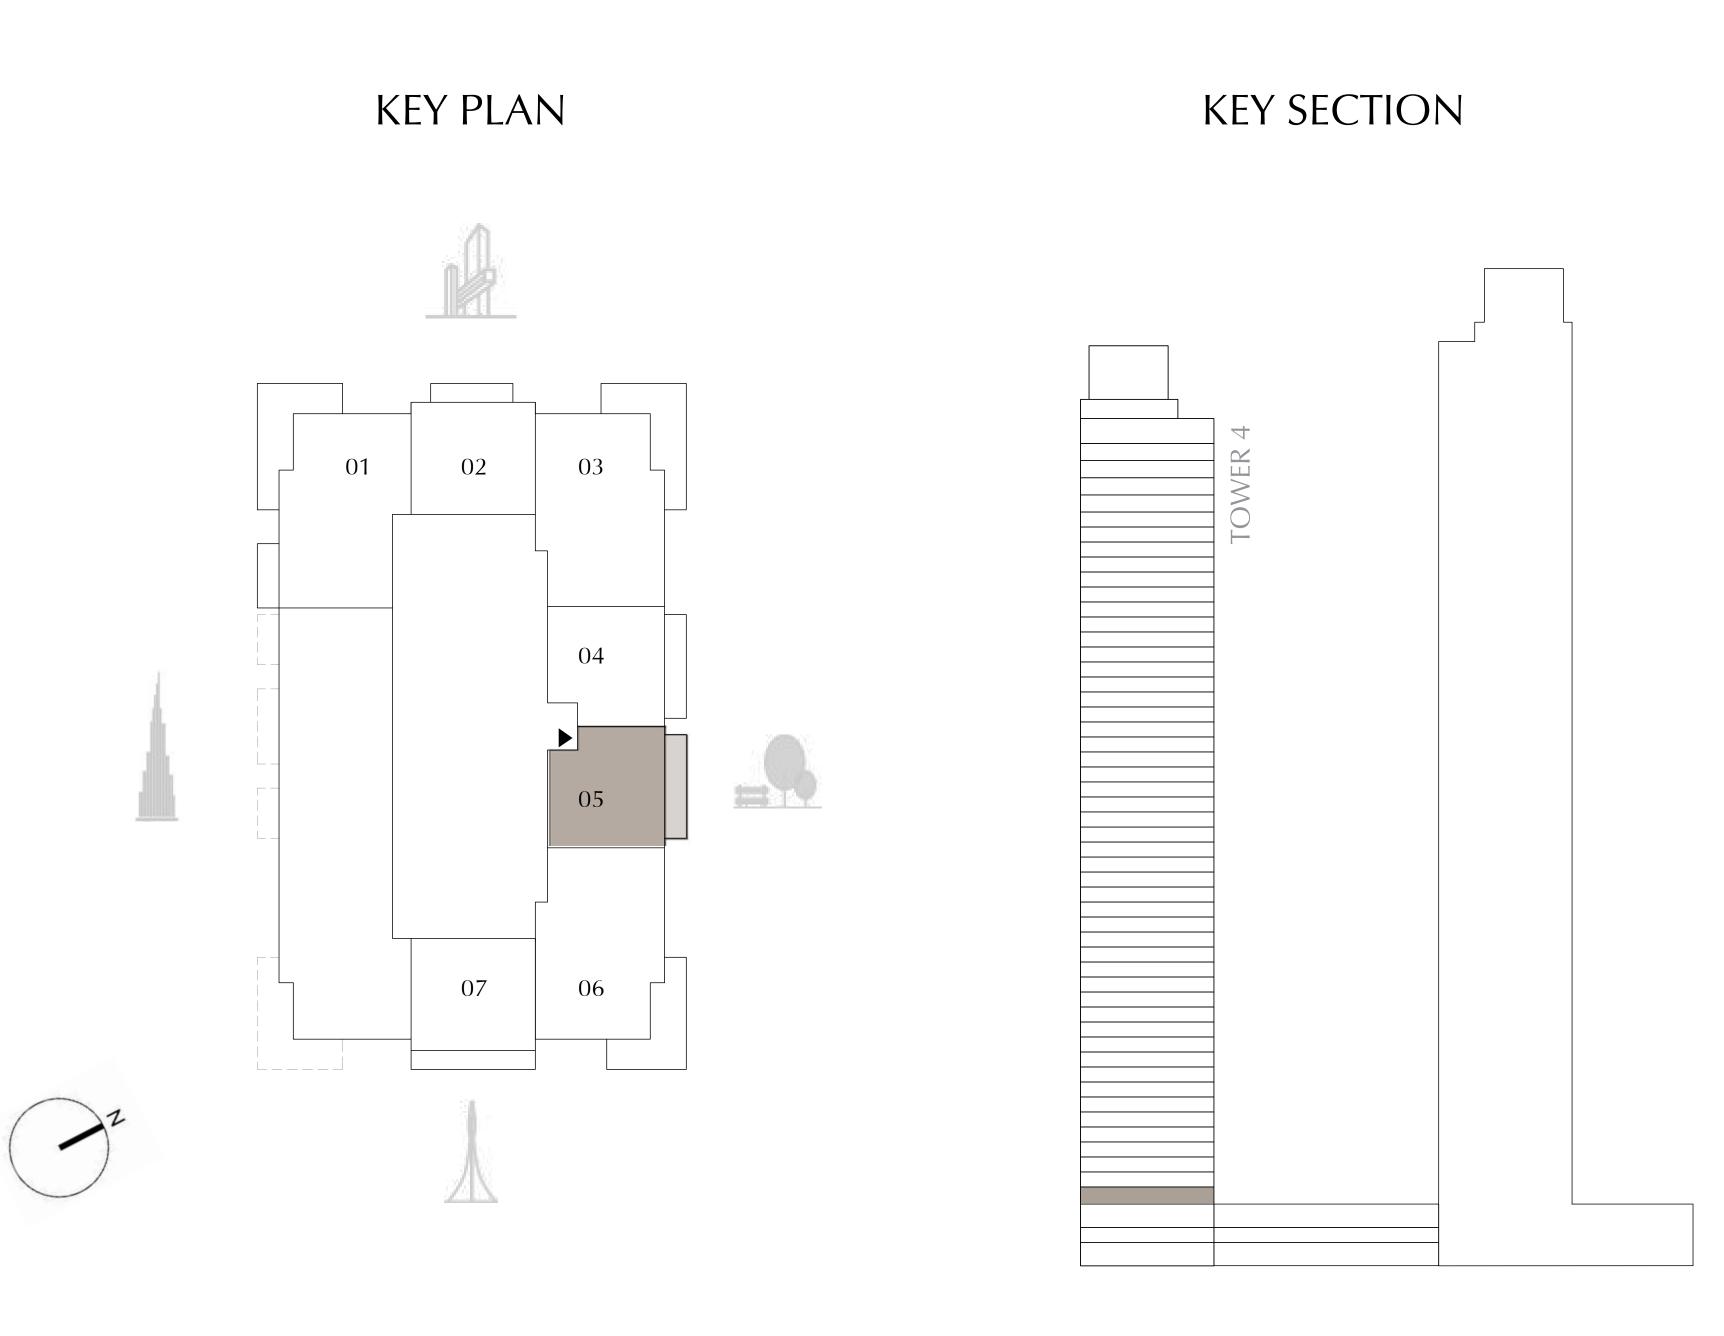

-----------|-------------|
| BALCONY AREA | 94.40 SQ.FT.  | 8.77 SQ.M.  |
| TOTAL AREA   | 763.81 SQ.FT. | 70.96 SQ.M. |









#### TOWER 4 2 BEDROOM

| SUITE AREA   | 1,140.76 SQ.FT. | 105.98 SQ.M. |
|--------------|-----------------|--------------|
| BALCONY AREA | 320.33 SQ.FT.   | 29.76 SQ.M.  |
| TOTAL AREA   | 1,461.09 SQ.FT. | 135.74 SQ.M. |











#### TOWER 4 1 BEDROOM

| SUITE AREA   | 645.73 SQ.FT. | 59.99 SQ.M. |
|--------------|---------------|-------------|
| BALCONY AREA | 118.94 SQ.FT. | 11.05 SQ.M. |
| TOTAL AREA   | 764.67 SQ.FT. | 71.04 SQ.M. |











### TOWER 4 1 BEDROOM

| SUITE AREA   | 645.83 SQ.FT. | 60.00 SQ.M. |
|--------------|---------------|-------------|
| BALCONY AREA | 118.94 SQ.FT. | 11.05 SQ.M. |
| TOTAL AREA   | 764.77 SQ.FT. | 71.05 SQ.M. |











#### TOWER 4 2 BEDROOM

| SUITE AREA   | 1,140.76 SQ.FT. | 105.98 SQ.M. |
|--------------|-----------------|--------------|
| BALCONY AREA | 303.76 SQ.FT.   | 28.22 SQ.M.  |
| TOTAL AREA   | 1,444.52 SQ.FT. | 134.20 SQ.M. |











### TOWER 4 BEDROOM

| SUITE AREA   | 676.30 SQ.FT. | 62.83 SQ.M. |
|--------------|---------------|-------------|
| BALCONY AREA | 158.01 SQ.FT. | 14.68 SQ.M. |
| TOTAL AREA   | 834.31 SQ.FT. | 77.51 SQ.M. |











#### TOWER 4 2 BEDROOM

| SUITE AREA   | 1,003.52 SQ.FT. | 93.23 SQ.M.  |
|--------------|-----------------|--------------|
| BALCONY AREA | 143.16 SQ.FT.   | 13.30 SQ.M.  |
| TOTAL AREA   | 1,146.68 SQ.FT. | 106.53 SQ.M. |









### TOWER 4 3 BEDROOM

| SUITE AREA   | 1476.92 SQ.FT. | 137.21 SQ.M. |
|--------------|--------------