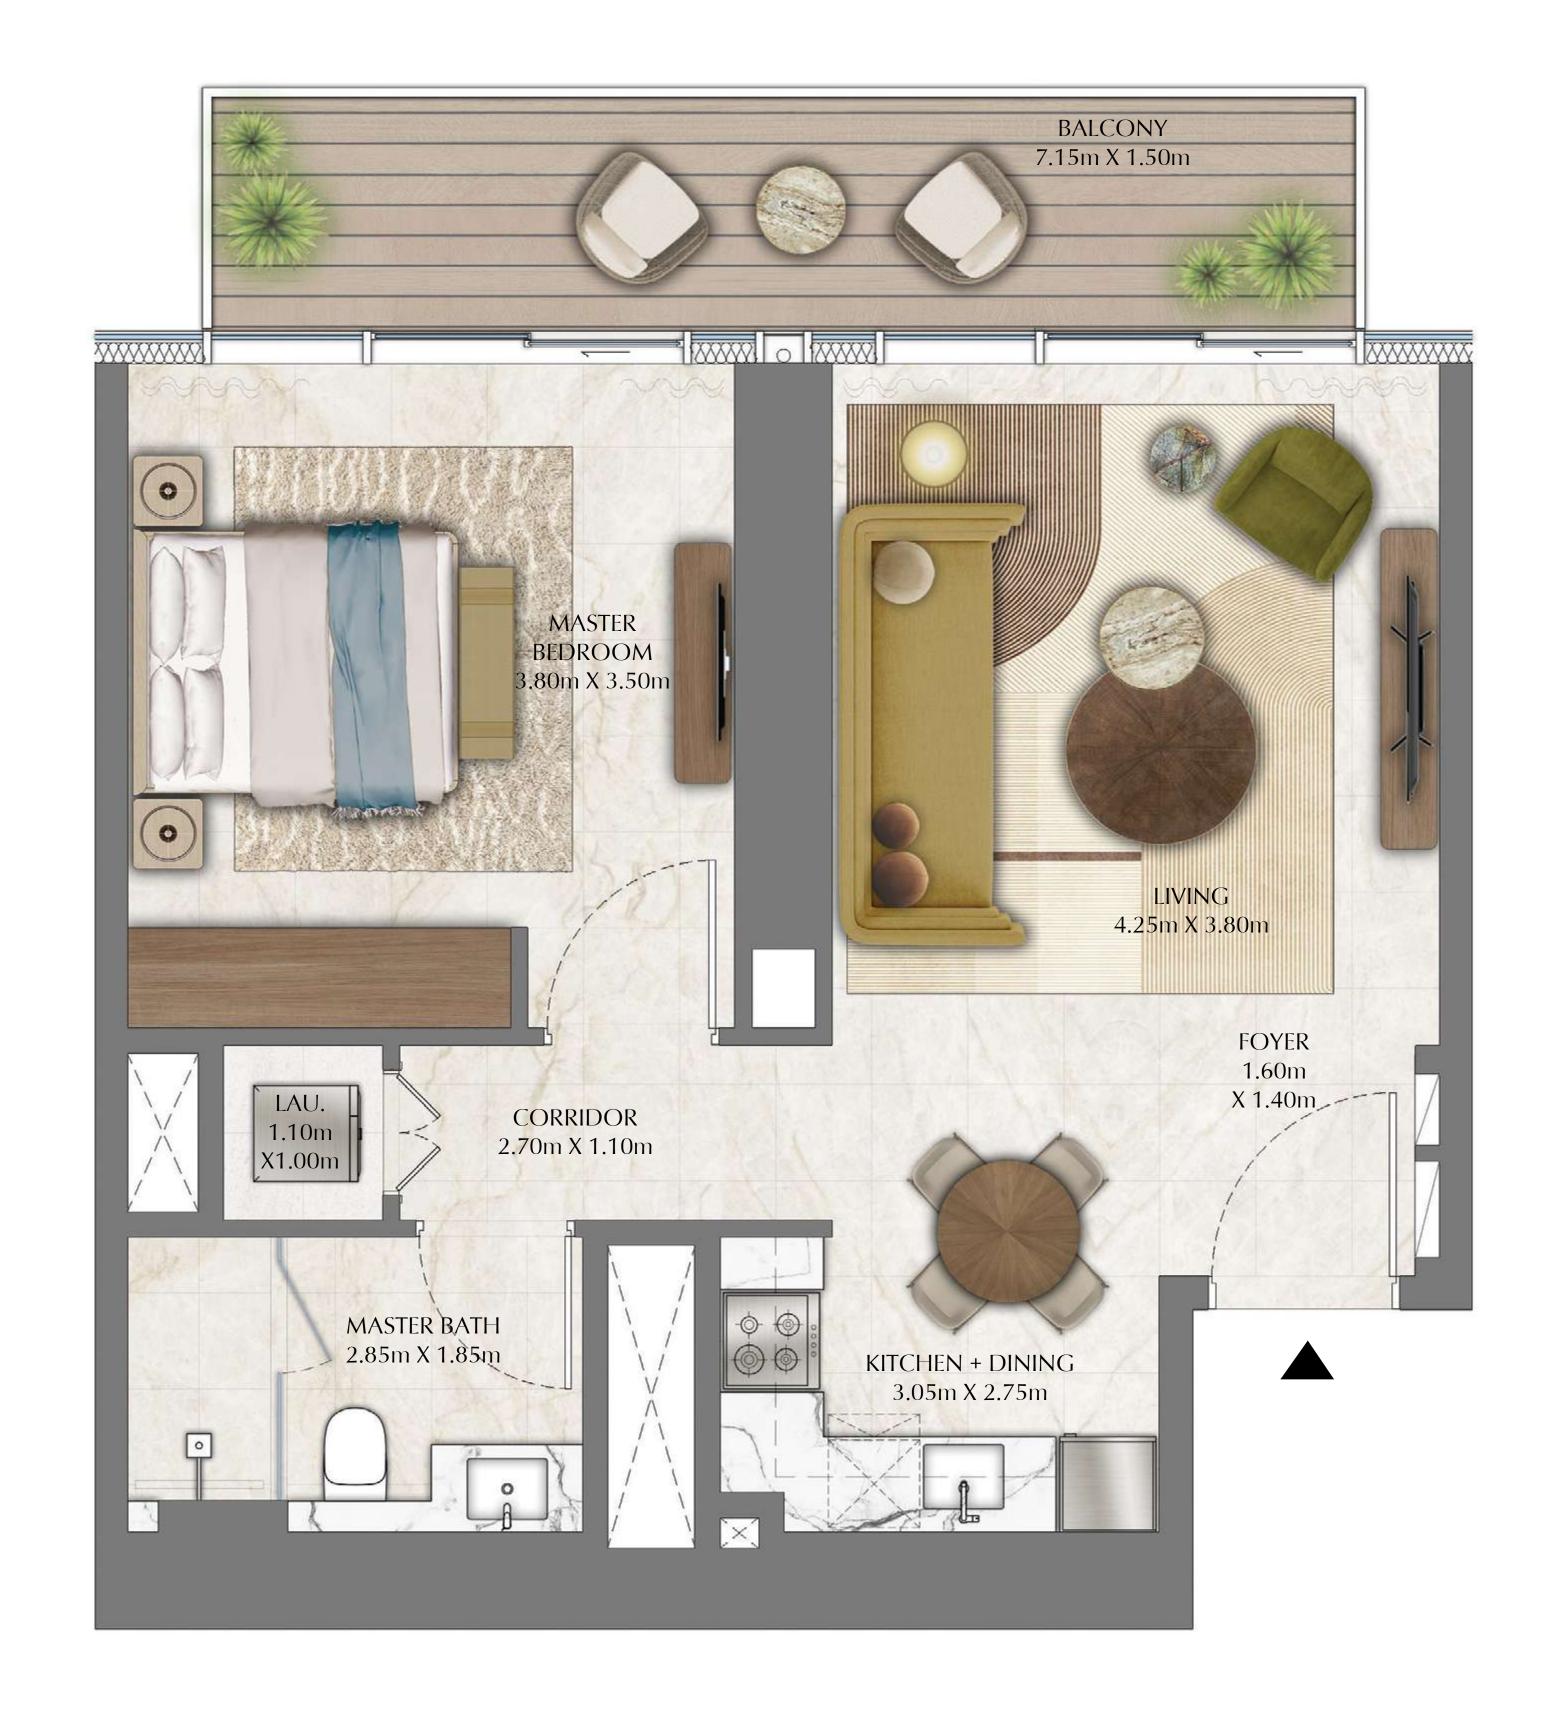

### TOWER 4 1 BEDROOM

| SUITE AREA   | 669.41 SQ.FT. | 62.19 SQ.M. |
|--------------|---------------|-------------|
| BALCONY AREA | 94.40 SQ.FT.  | 8.77 SQ.M.  |
| TOTAL AREA   | 763.81 SQ.FT. | 70.96 SQ.M. |

#### TOWER 4 BEDROOM

| SUITE AREA   | 669.41 SQ.FT. | 62.19 SQ.M. |
|--------------|---------------|-------------|
| BALCONY AREA | 94.40 SQ.FT.  | 8.77 SQ.M.  |
| TOTAL AREA   | 763.81 SQ.FT. | 70.96 SQ.M. |

### TOWER 4 BEDROOM

| SUITE AREA   | 669.41 SQ.FT. | 62.19 SQ.M. |
|--------------|---------------|-------------|
| BALCONY AREA | 94.40 SQ.FT.  | 8.77 SQ.M.  |
| TOTAL AREA   | 763.81 SQ.FT. | 70.96 SQ.M. |

# TOWER 4 1 BEDROOM

| SUITE AREA   | 664.24 SQ.FT. | 61.71 SQ.M. |
|--------------|---------------|-------------|
| BALCONY AREA | 95.80 SQ.FT.  | 8.90 SQ.M.  |
| TOTAL AREA   | 760.04 SQ.FT. | 70.61 SQ.M. |

# TOWER 4 1 BEDROOM

| SUITE AREA   | 671.24 SQ.FT. | 62.36 SQ.M. |
|--------------|---------------|-------------|
| BALCONY AREA | 95.80 SQ.FT.  | 8.90 SQ.M.  |
| TOTAL AREA   | 767.04 SQ.FT. | 71.26 SQ.M. |

### TOWER 4 1 BEDROOM

LEVELS 31 - 49 UNIT 03

| SUITE AREA   | 664.24 SQ.FT. | 61.71 SQ.M. |
|--------------|---------------|-------------|
| BALCONY AREA | 95.80 SQ.FT.  | 8.90 SQ.M.  |
| TOTAL AREA   | 760.04 SQ.FT. | 70.61 SQ.M. |

### TOWER 4 1 BEDROOM

| SUITE AREA   | 671.24 SQ.FT. | 62.36 SQ.M. |
|--------------|---------------|-------------|
| BALCONY AREA | 95.80 SQ.FT.  | 8.90 SQ.M.  |
| TOTAL AREA   | 767.04 SQ.FT. | 71.26 SQ.M. |