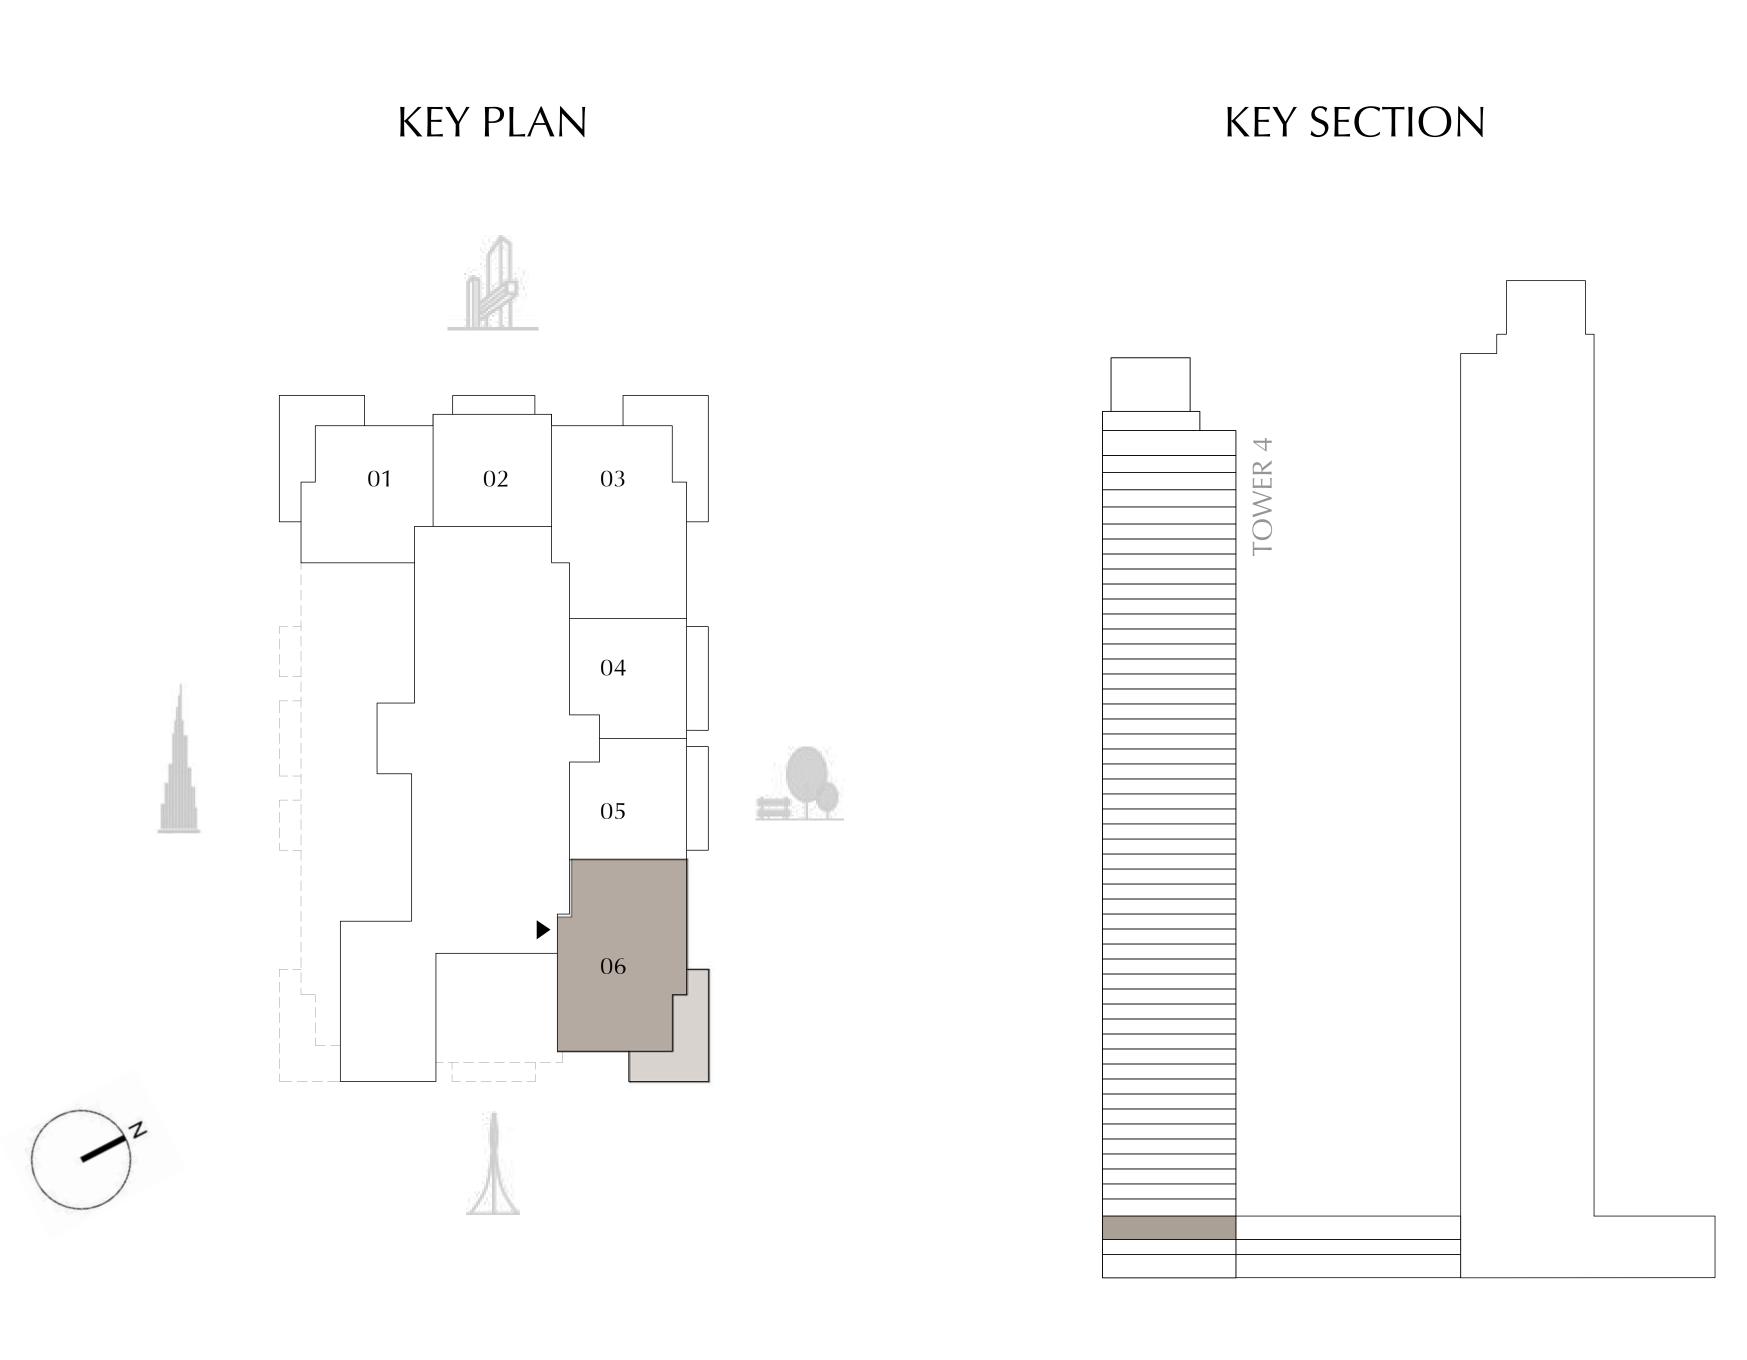

--------|--|
| BALCONY AREA | 320.33 SQ.FT.   | 29.76 SQ.M.  |  |
| TOTAL AREA   | 1,461.09 SQ.FT. | 135.74 SQ.M. |  |











#### TOWER 4 1 BEDROOM

| SUITE AREA   | 645.73 SQ.FT. | 59.99 SQ.M. |
|--------------|---------------|-------------|
| BALCONY AREA | 118.94 SQ.FT. | 11.05 SQ.M. |
| TOTAL AREA   | 764.67 SQ.FT. | 71.04 SQ.M. |











### TOWER 4 1 BEDROOM

| SUITE AREA   | 645.83 SQ.FT. | 60.00 SQ.M. |
|--------------|---------------|-------------|
| BALCONY AREA | 118.94 SQ.FT. | 11.05 SQ.M. |
| TOTAL AREA   | 764.77 SQ.FT. | 71.05 SQ.M. |











#### TOWER 4 2 BEDROOM

| SUITE AREA   | 1,140.87 SQ.FT. | 105.99 SQ.M. |
|--------------|-----------------|--------------|
| BALCONY AREA | 303.76 SQ.FT.   | 28.22 SQ.M.  |
| TOTAL AREA   | 1,444.63 SQ.FT. | 134.21 SQ.M. |











### TOWER 4 2 BEDROOM

| SUITE AREA   | 1,119.98 SQ.FT. | 104.05 SQ.M. |
|--------------|-----------------|--------------|
| BALCONY AREA | 394.60 SQ.FT.   | 36.66 SQ.M.  |
| TOTAL AREA   | 1,514.58 SQ.FT. | 140.71 SQ.M. |











### TOWER 4 BEDROOM

| SUITE AREA   | 669.41 SQ.FT. | 62.19 SQ.M. |
|--------------|---------------|-------------|
| BALCONY AREA | 94.40 SQ.FT.  | 8.77 SQ.M.  |
| TOTAL AREA   | 763.81 SQ.FT. | 70.96 SQ.M. |









#### TOWER 4 2 BEDROOM

| SUITE AREA   | 1,140.76 SQ.FT. | 105.98 SQ.M. |
|--------------|-----------------|--------------|
| BALCONY AREA | 320.33 SQ.FT.   | 29.76 SQ.M.  |
| TOTAL AREA   | 1,461.09 SQ.FT. | 135.74 SQ.M. |











#### TOWER 4 1 BEDROOM

| SUITE AREA   | 645.73 SQ.FT. | 59.99 SQ.M. |
|--------------|---------------|