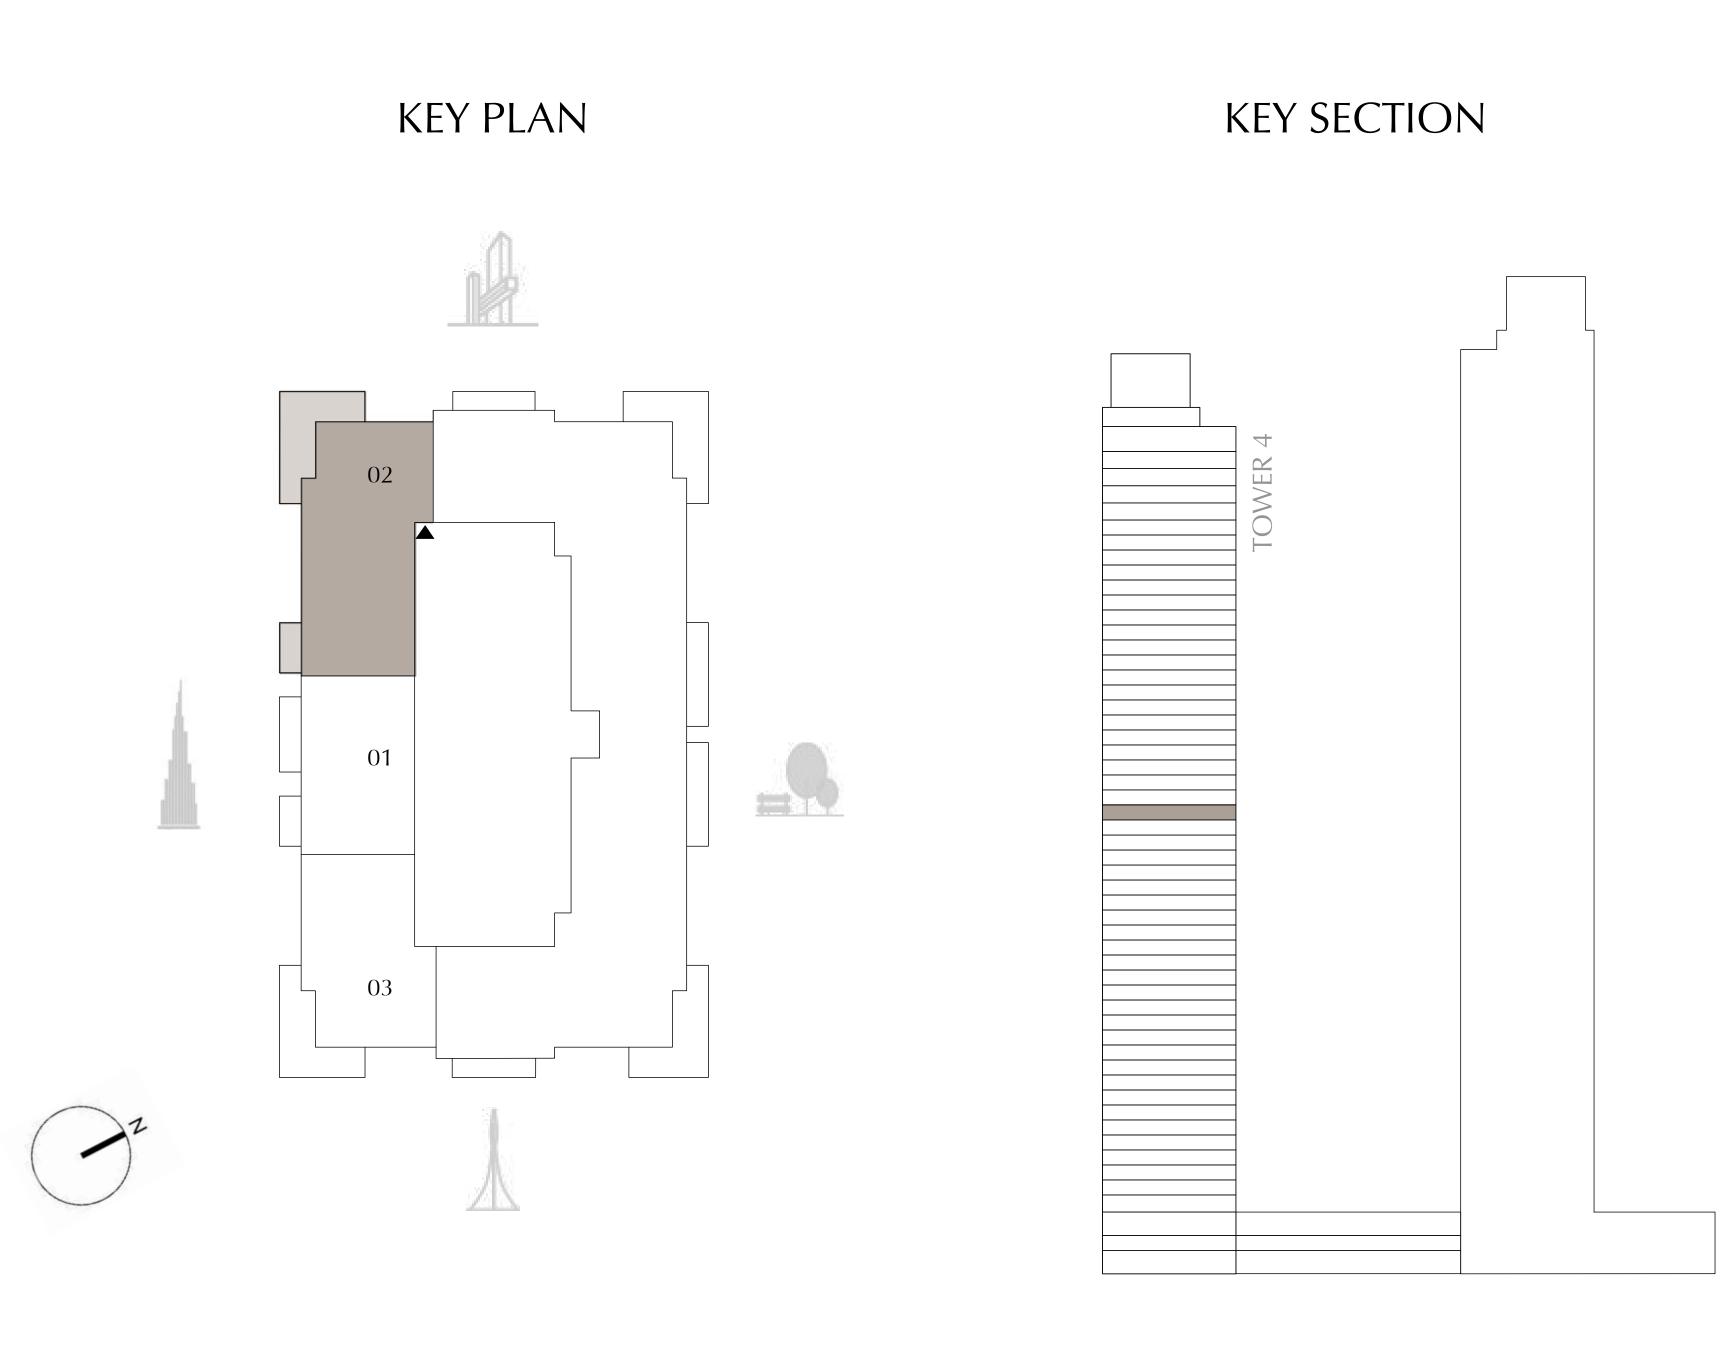

Q.M.  |
| TOTAL AREA   | 767.04 SQ.FT. | 71.26 SQ.M. |









### TOWER 4 2 BEDROOM

| SUITE AREA   | 1,120.42 SQ.FT. | 104.09 SQ.M. |  |
|--------------|-----------------|--------------|--|
| BALCONY AREA | 304.30 SQ.FT.   | 28.27 SQ.M.  |  |
| TOTAL AREA   | 1,424.72 SQ.FT. | 132.36 SQ.M. |  |











### TOWER 4 2 BEDROOM

LEVEL 29 UNIT 01

| SUITE AREA   | 1,003.52 SQ.FT. | 93.23 SQ.M.  |
|--------------|-----------------|--------------|
| BALCONY AREA | 143.16 SQ.FT.   | 13.30 SQ.M.  |
| TOTAL AREA   | 1,146.68 SQ.FT. | 106.53 SQ.M. |









# TOWER 4 3 BEDROOM

LEVEL 29 UNIT 02

| SUITE AREA   | 1,477.67 SQ.FT. | 137.28 SQ.M. |
|--------------|-----------------|--------------|
| BALCONY AREA | 360.70 SQ.FT.   | 33.51 SQ.M.  |
| TOTAL AREA   | 1,838.37 SQ.FT. | 170.79 SQ.M. |





FLOOR PLAN 1. All dimensions are in imperial and metric, and measured from finish to finish excluding construction tolerances. 2. All materials, dimensions, and drawings are approximate only. 3. Information is subject to change without notice, at developer's absolute discretion. 4. Actual area may vary from the stated area. 5. Drawings not to scale. 6. All images used are for illustrative purposes only and do not represent the actual size, features, specifications, fittings, and furnishings.

7. The developer reserves the right to make revisions / alterations, at it's absolute discretion, without any liability whatsoever.





### TOWER 4 2 BEDROOM

LEVEL 29 UNIT 03

| SUITE AREA   | 1,121.28 SQ.FT. | 104.17 SQ.M. |
|--------------|-----------------|--------------|
| BALCONY AREA | 304