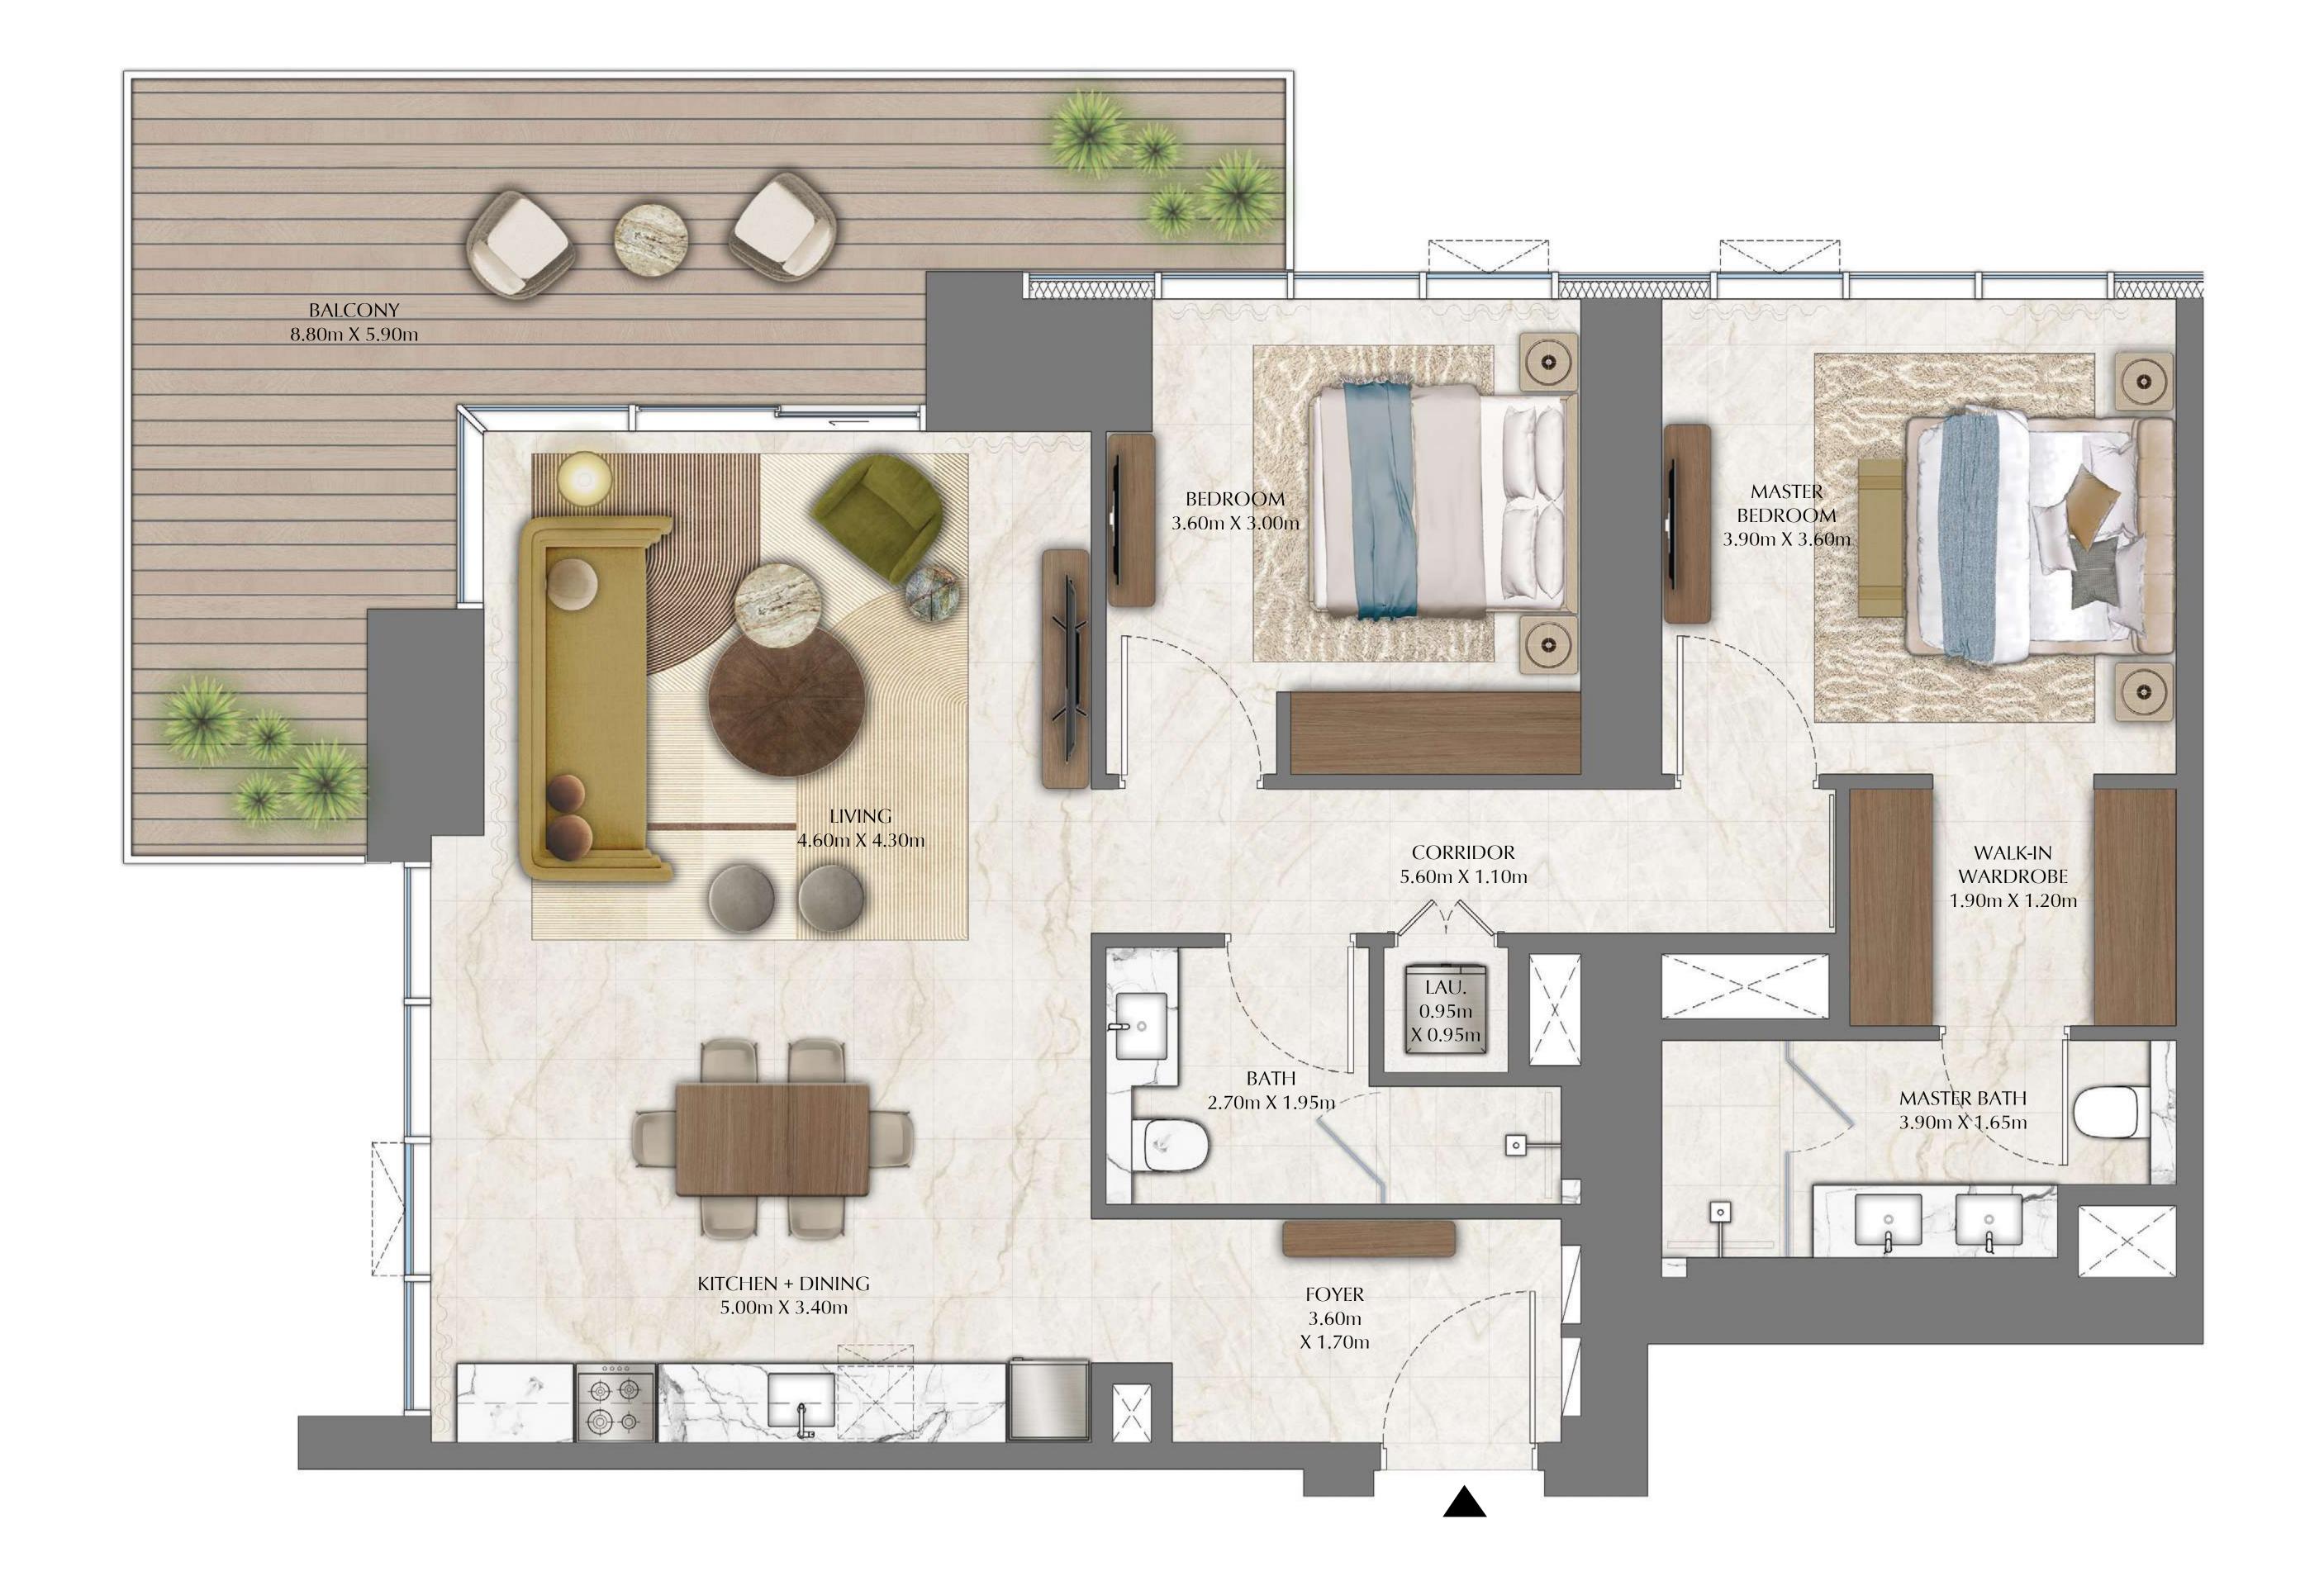

FLOOR PLAN 1. All dimensions are in imperial and metric, and measured from finish to finish excluding construction tolerances. 2. All materials, dimensions, and drawings are approximate only. 3. Information is subject to change without notice, at developer's absolute discretion. 4. Actual area may vary from the stated area. 5. Drawings not to scale. 6. All images used are for illustrative purposes only and do not represent the actual size, features, specifications, fittings, and furnishings.

7. The developer reserves the right to make revisions / alterations, at it's absolute discretion, without any liability whatsoever.