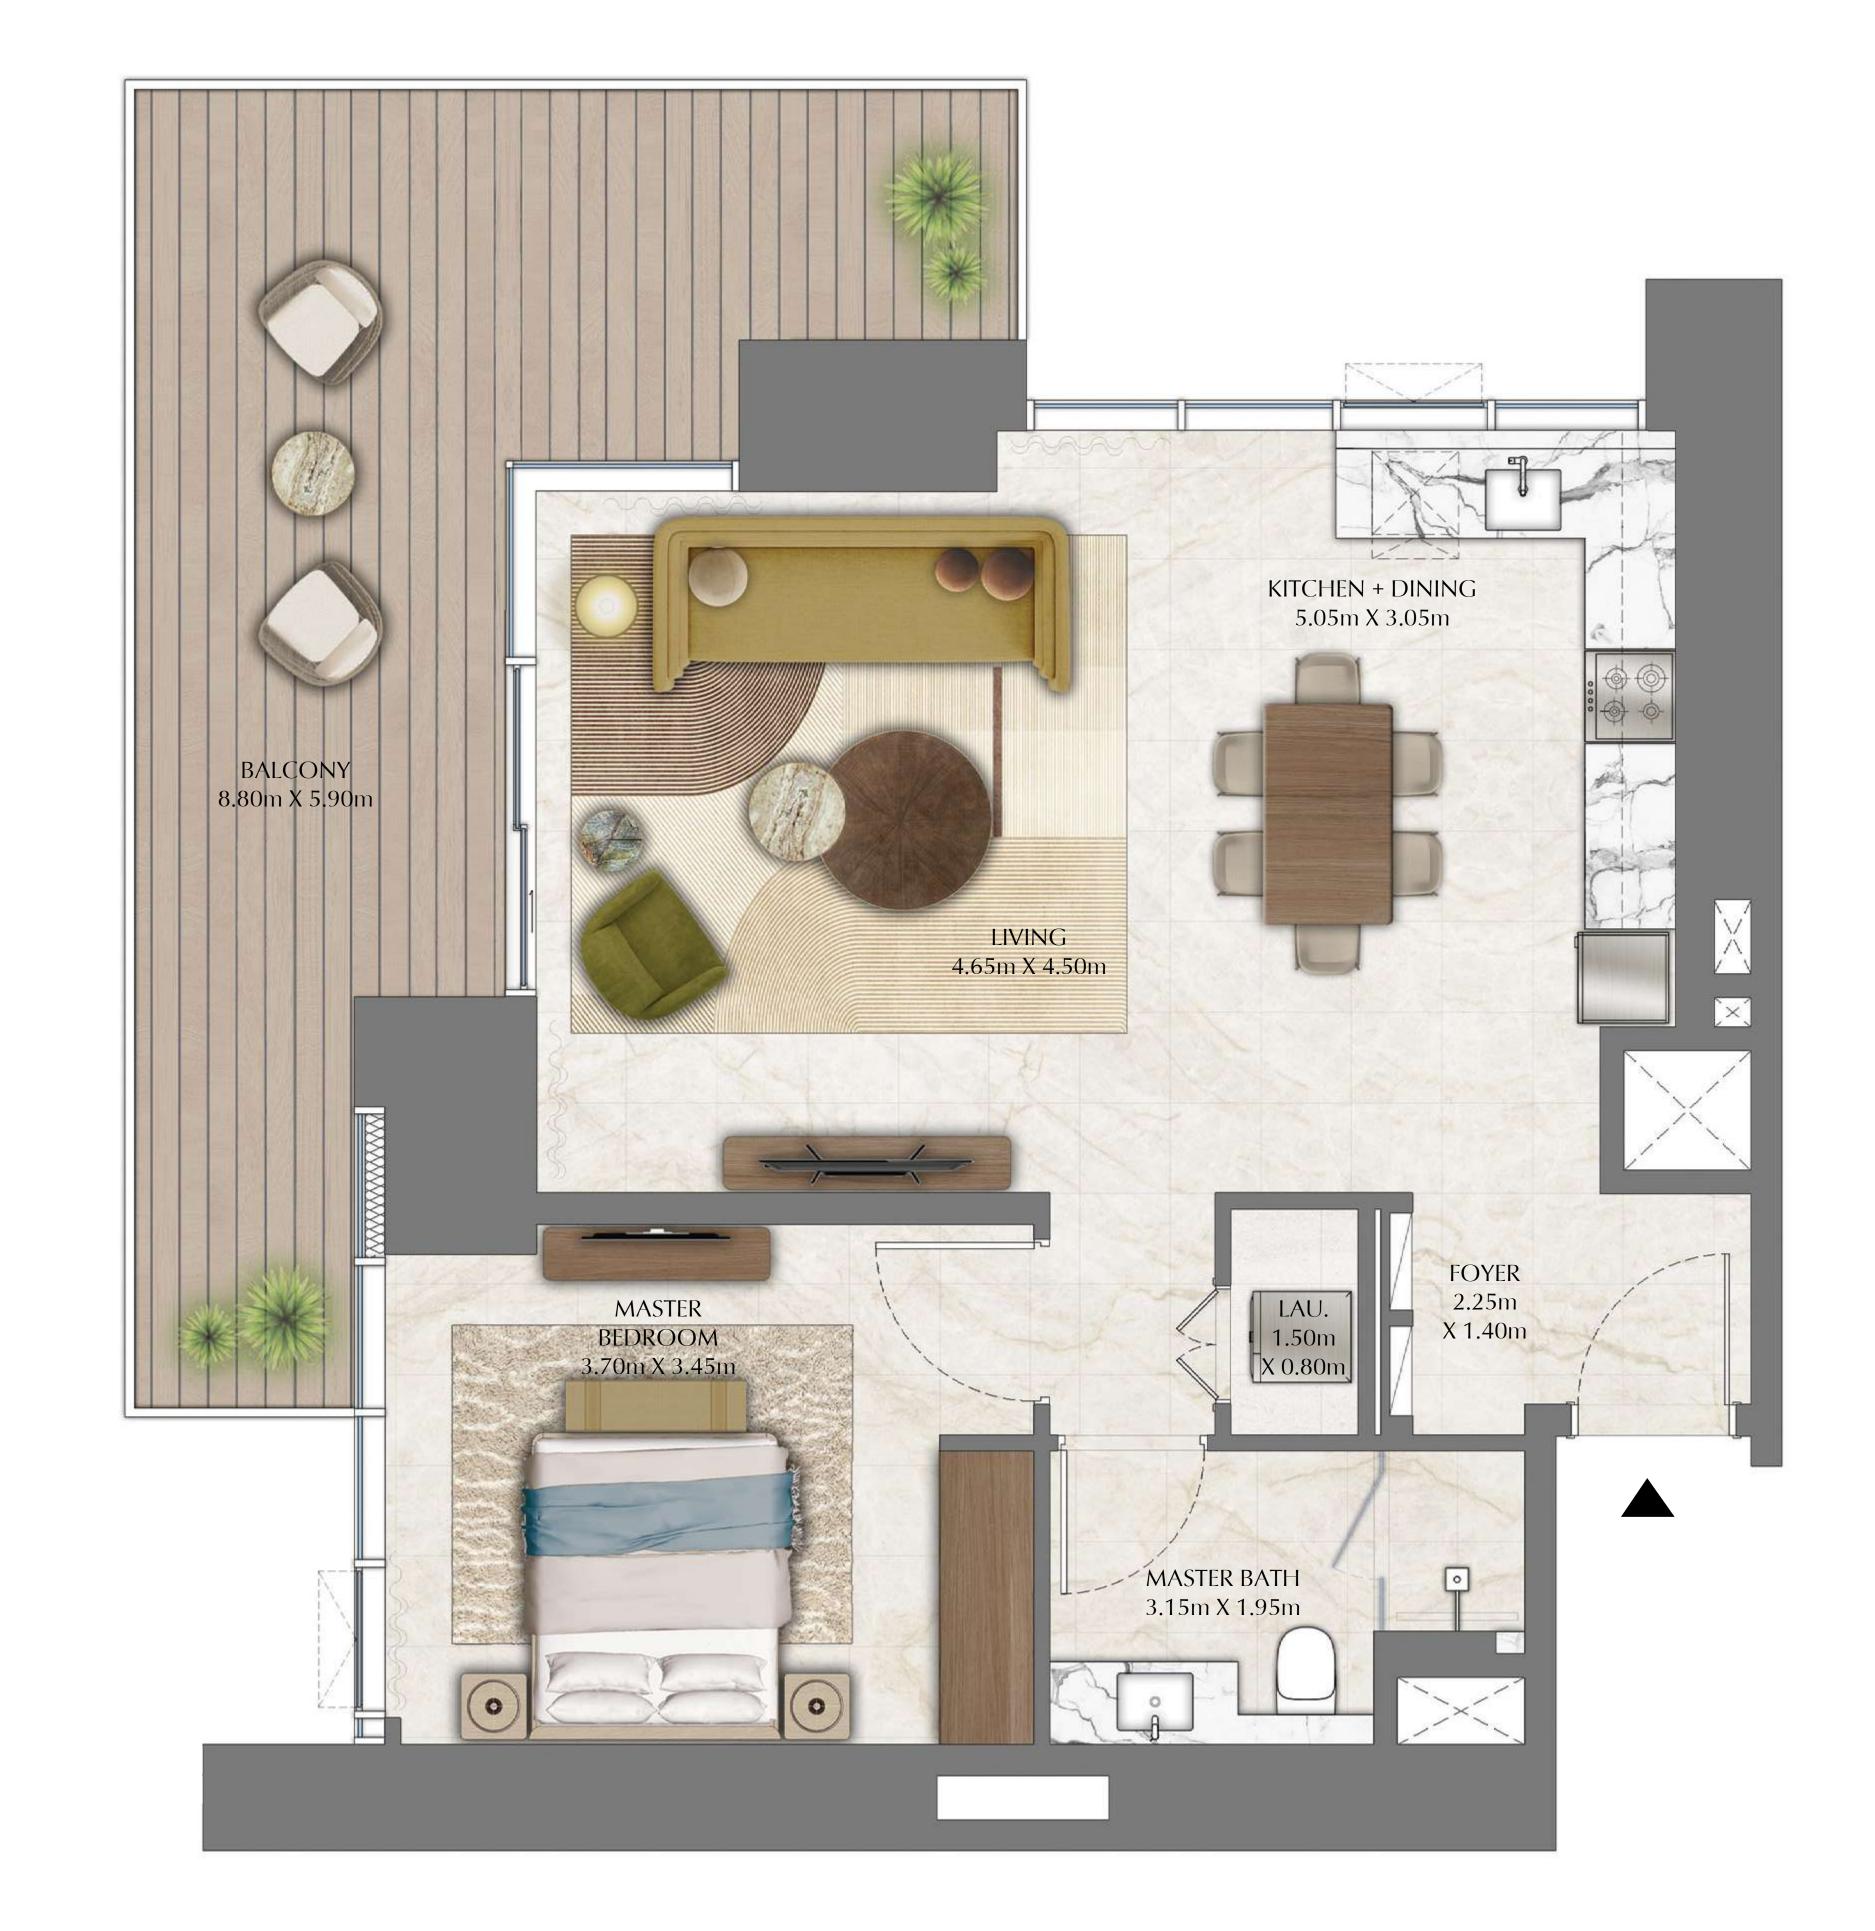

FLOOR PLAN 1. All dimensions are in imperial and metric, and measured from finish to finish excluding construction tolerances. 2. All materials, dimensions, and drawings are approximate only. 3. Information is subject to change without notice, at developer's absolute discretion. 4. Actual area may vary from the stated area. 5. Drawings not to scale. 6. All images used are for illustrative purposes only and do not represent the actual size, features, specifications, fittings, and furnishings.

7. The developer reserves the right to make revisions / alterations, at it's absolute discretion, without any liability whatsoever.