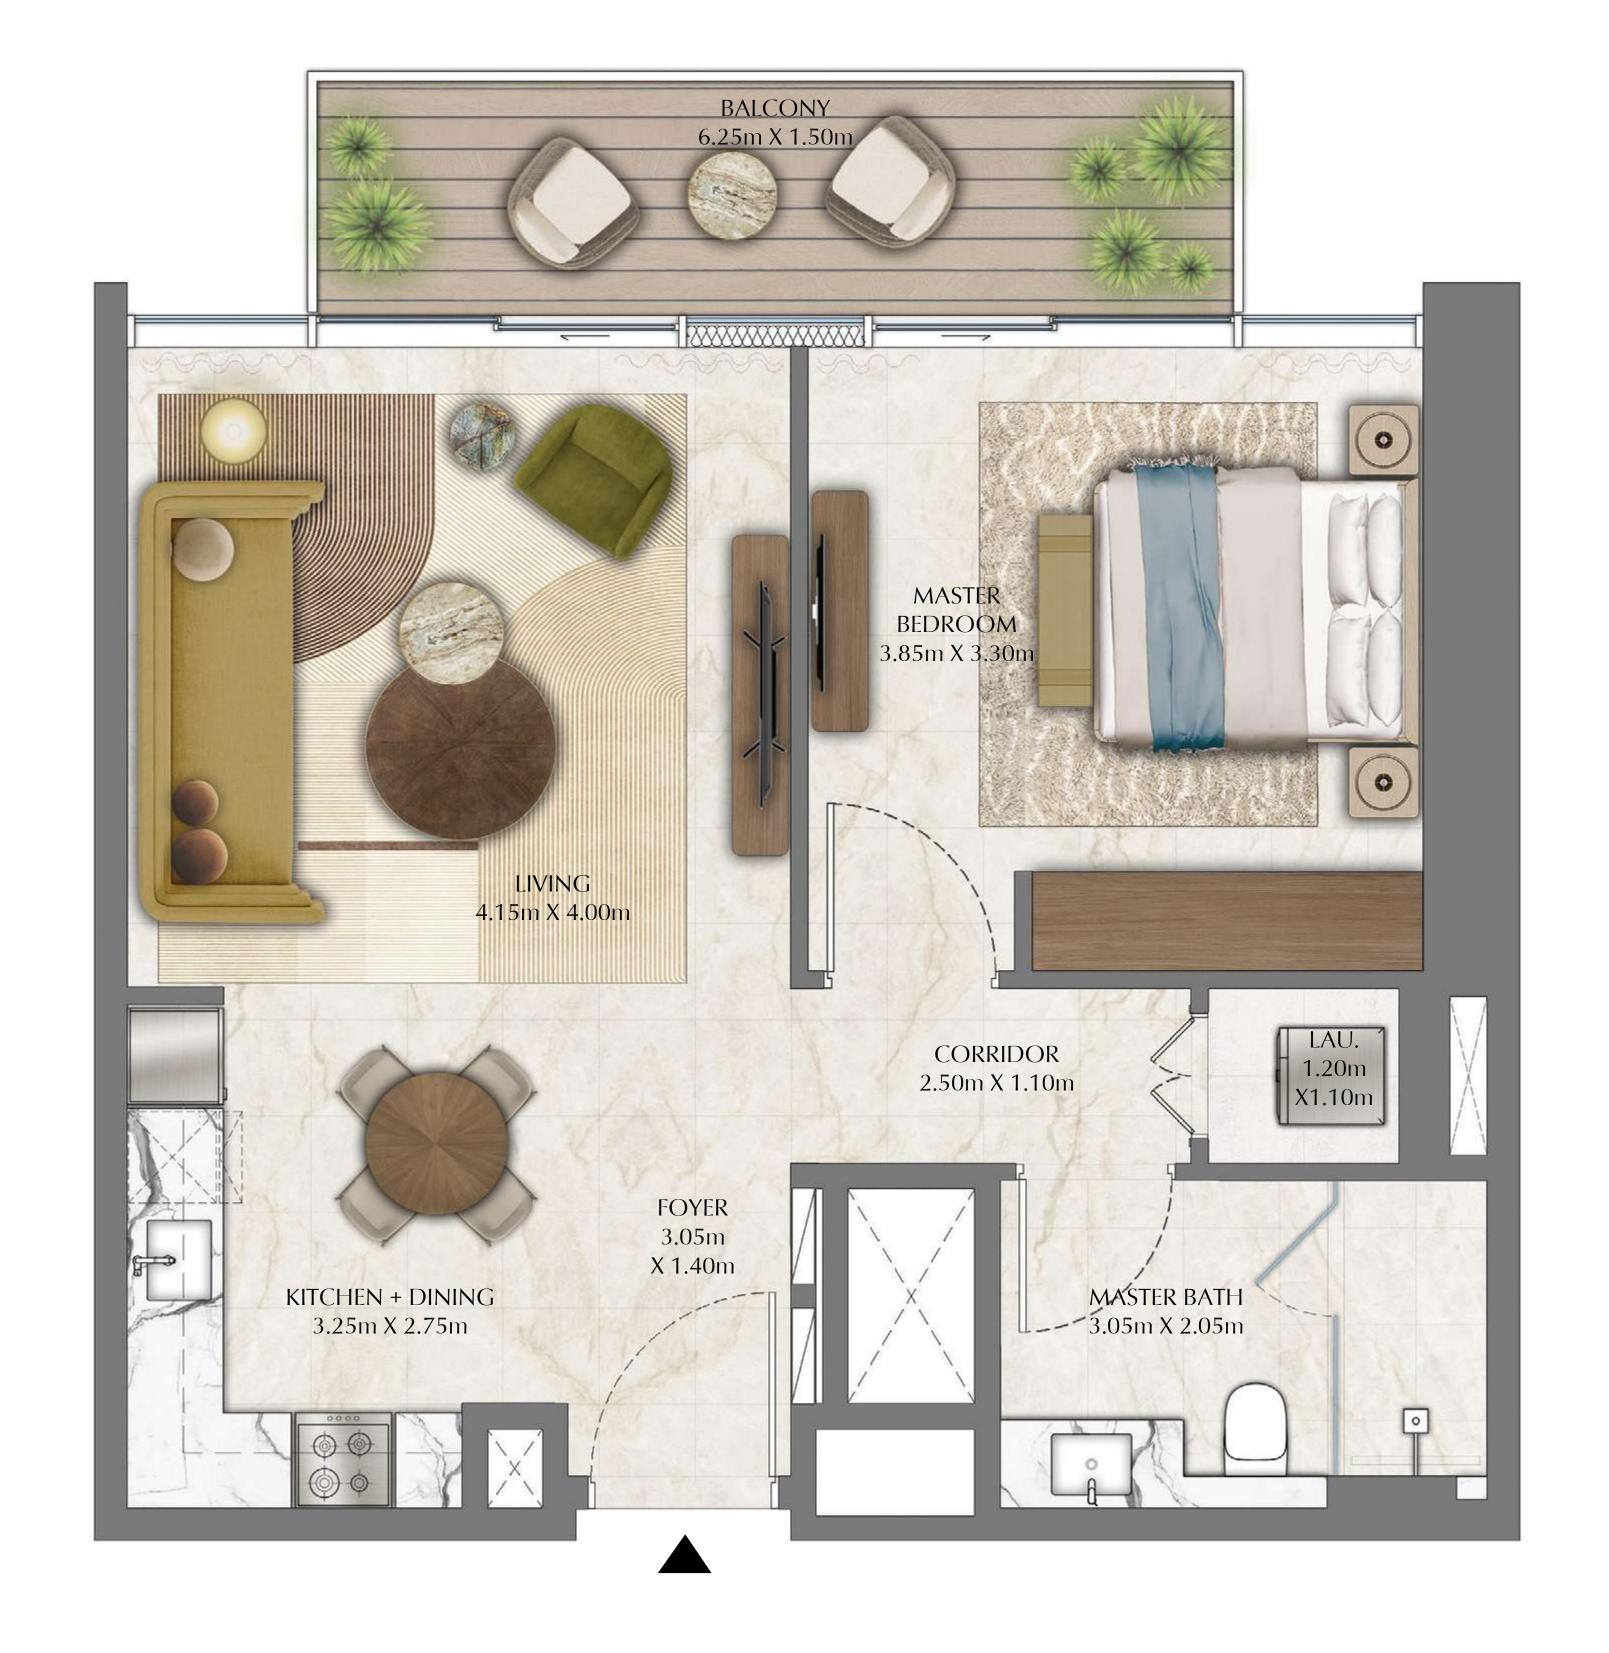

### TOWER 4 1 BEDROOM

| SUITE AREA   | 669.41 SQ.FT. | 62.19 SQ.M. |
|--------------|---------------|-------------|
| BALCONY AREA | 94.40 SQ.FT.  | 8.77 SQ.M.  |
| TOTAL AREA   | 763.81 SQ.FT. | 70.96 SQ.M. |

#### TOWER 4 BEDROOM

| SUITE AREA   | 669.41 SQ.FT. | 62.19 SQ.M. |
|--------------|---------------|-------------|
| BALCONY AREA | 94.40 SQ.FT.  | 8.77 SQ.M.  |
| TOTAL AREA   | 763.81 SQ.FT. | 70.96 SQ.M. |

### TOWER 4 BEDROOM

| SUITE AREA   | 669.41 SQ.FT. | 62.19 SQ.M. |
|--------------|---------------|-------------|
| BALCONY AREA | 94.40 SQ.FT.  | 8.77 SQ.M.  |
| TOTAL AREA   | 763.81 SQ.FT. | 70.96 SQ.M. |