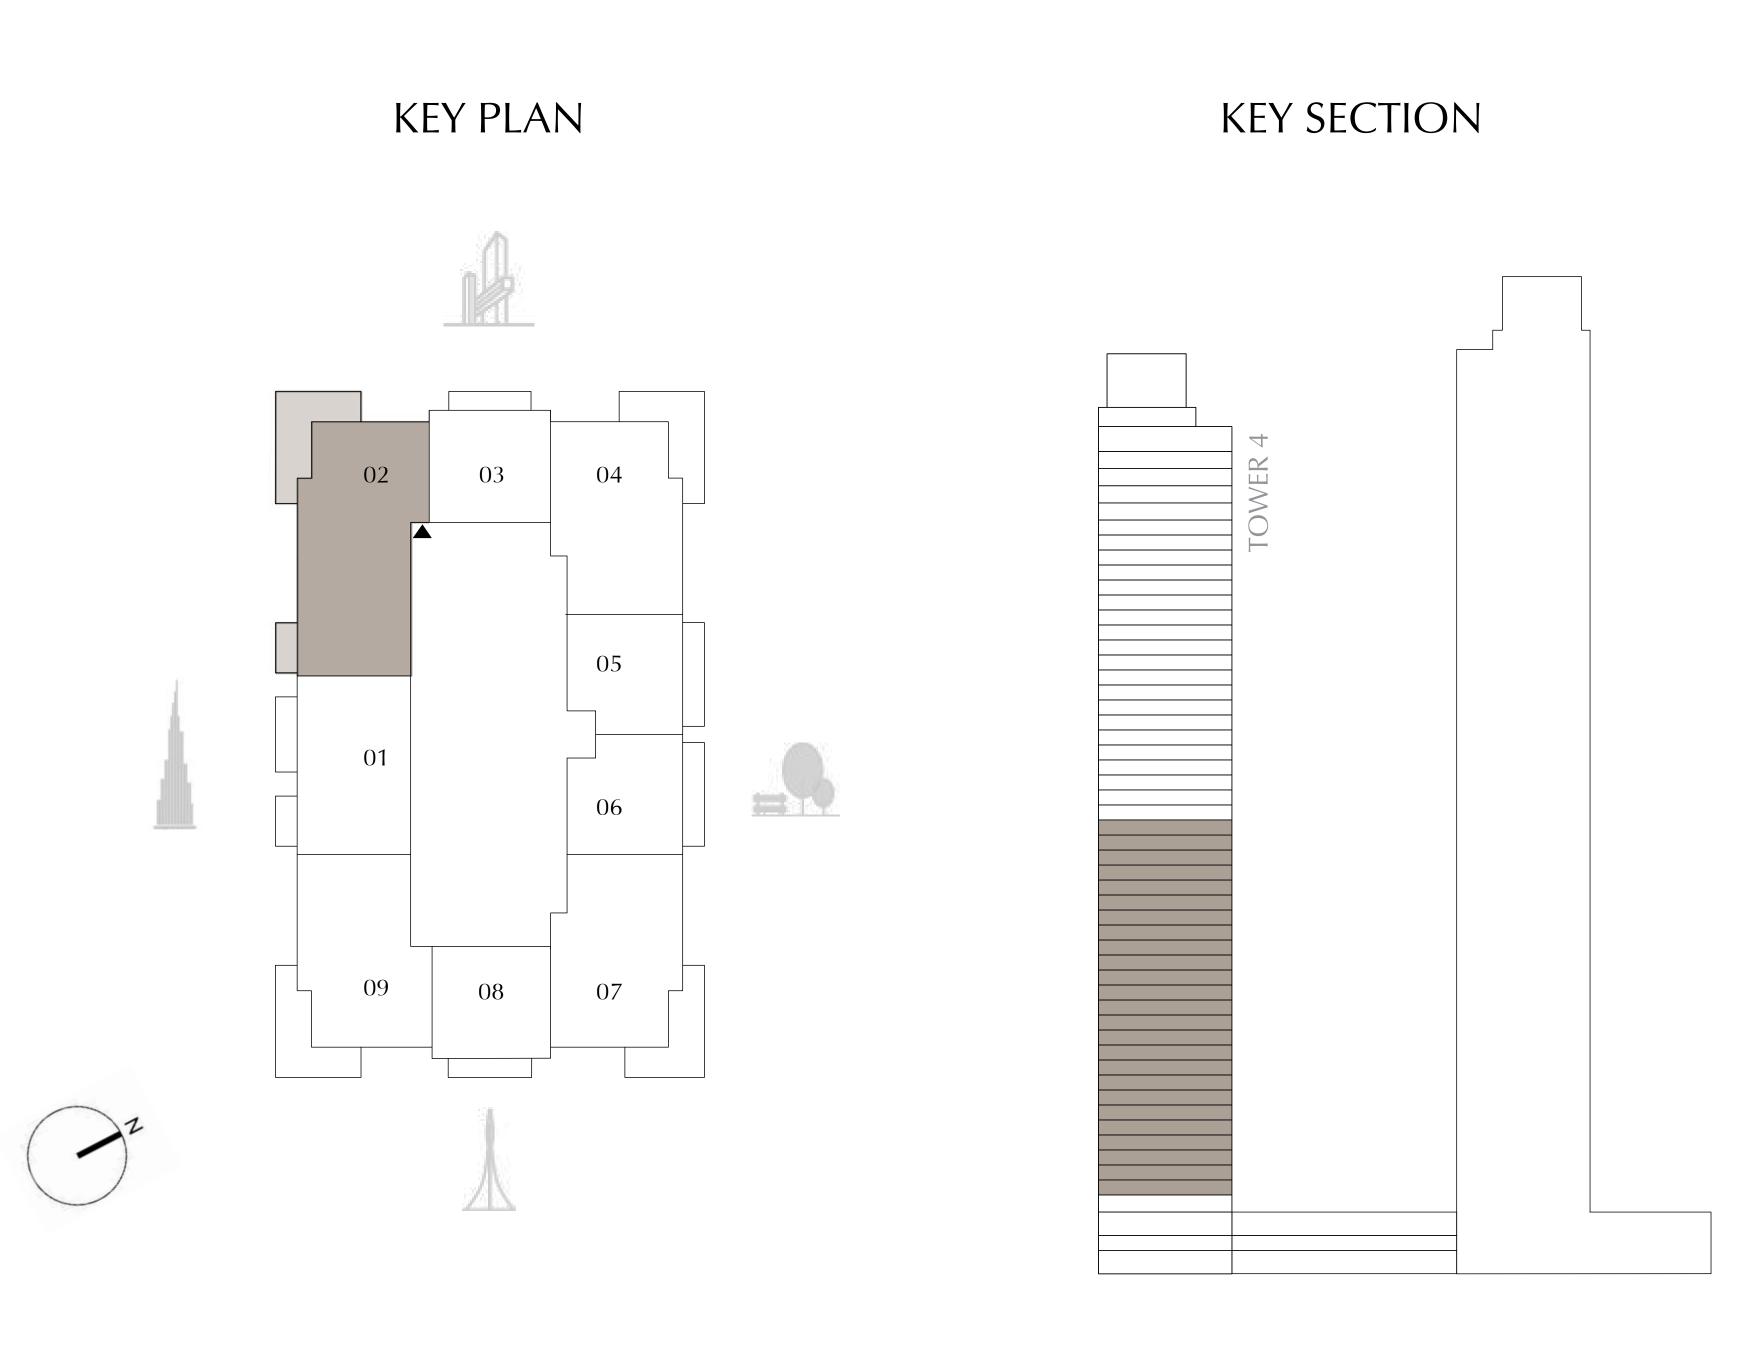

--------------|
| BALCONY AREA | 303.76 SQ.FT.   | 28.22 SQ.M.  |
| TOTAL AREA   | 1,444.52 SQ.FT. | 134.20 SQ.M. |











### TOWER 4 BEDROOM

| SUITE AREA   | 676.30 SQ.FT. | 62.83 SQ.M. |
|--------------|---------------|-------------|
| BALCONY AREA | 158.01 SQ.FT. | 14.68 SQ.M. |
| TOTAL AREA   | 834.31 SQ.FT. | 77.51 SQ.M. |











#### TOWER 4 2 BEDROOM

| SUITE AREA   | 1,003.52 SQ.FT. | 93.23 SQ.M.  |
|--------------|-----------------|--------------|
| BALCONY AREA | 143.16 SQ.FT.   | 13.30 SQ.M.  |
| TOTAL AREA   | 1,146.68 SQ.FT. | 106.53 SQ.M. |









### TOWER 4 3 BEDROOM

| SUITE AREA   | 1476.92 SQ.FT. | 137.21 SQ.M. |
|--------------|----------------|--------------|
| BALCONY AREA | 360.70 SQ.FT.  | 33.51 SQ.M.  |
| TOTAL AREA   | 1837.62 SQ.FT. | 170.72 SQ.M. |











# TOWER 4 1 BEDROOM

| SUITE AREA   | 664.24 SQ.FT. | 61.71 SQ.M. |
|--------------|---------------|-------------|
| BALCONY AREA | 95.80 SQ.FT.  | 8.90 SQ.M.  |
| TOTAL AREA   | 760.04 SQ.FT. | 70.61 SQ.M. |









#### TOWER 4 2 BEDROOM

| SUITE AREA   | 1,140.22 SQ.FT. | 105.93 SQ.M. |
|--------------|-----------------|--------------|
| BALCONY AREA | 304.30 SQ.FT.   | 28.27 SQ.M.  |
| TOTAL AREA   | 1,444.52 SQ.FT. | 134.20 SQ.M. |











#### TOWER 4 1 BEDROOM

| SUITE AREA   | 644.33 SQ.FT. | 59.86 SQ.M. |
|--------------|---------------|-------------|
| BALCONY AREA | 118.94 SQ.FT. | 11.05 SQ.M. |
| TOTAL AREA   | 763.27 SQ.FT. | 70.91 SQ.M. |









# TOWER 4 1 BEDROOM

| SUITE AREA   | 644.33 SQ.FT. | 59.86 SQ.M. |
|--------------|---------------|-------------|
|