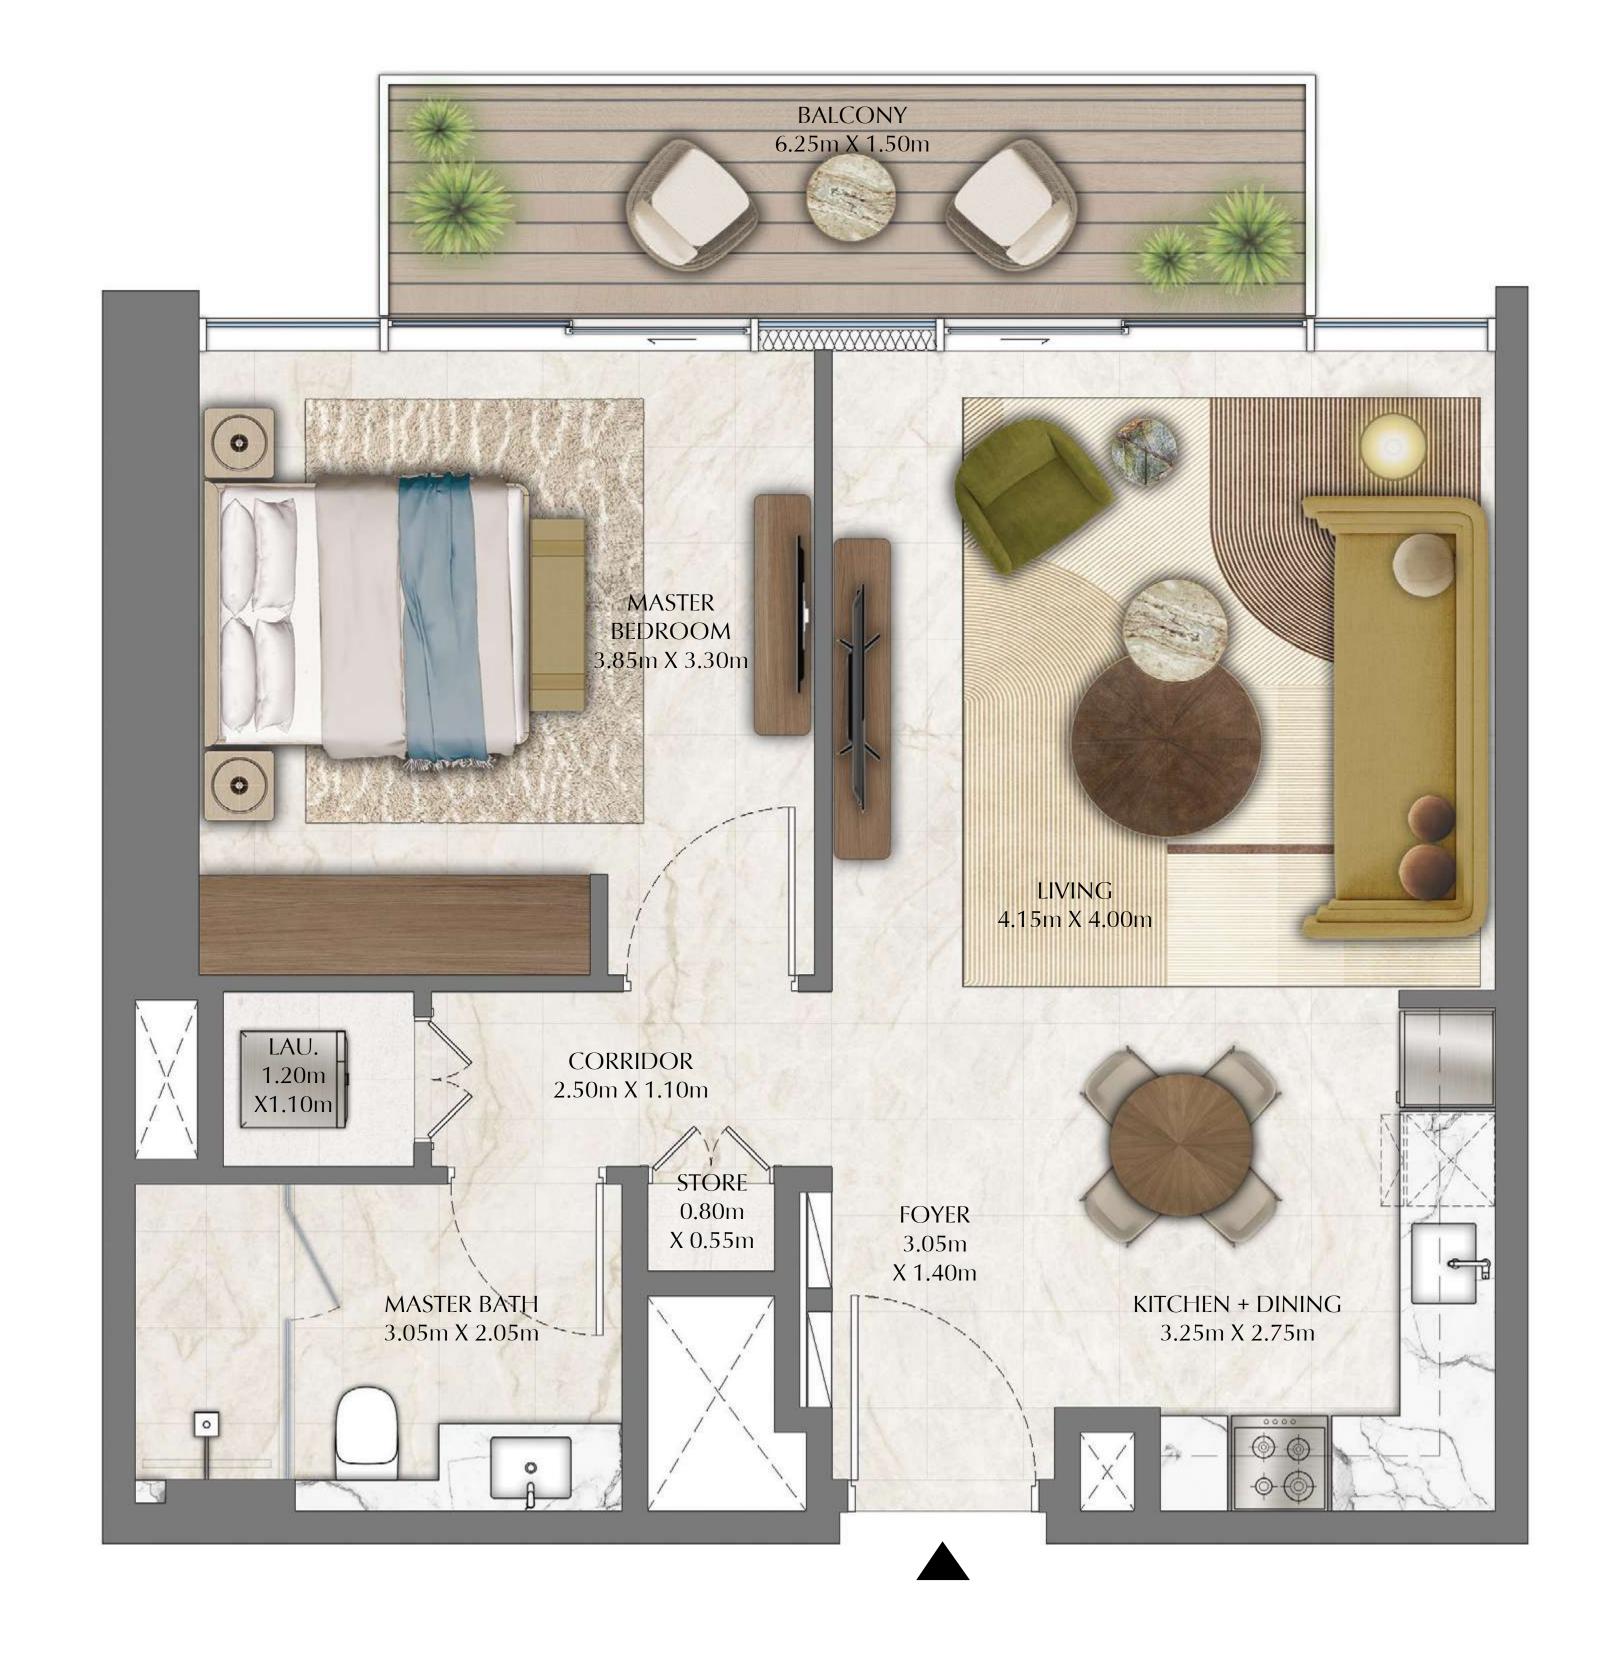

# TOWER 4 1 BEDROOM

| SUITE AREA   | 664.24 SQ.FT. | 61.71 SQ.M. |
|--------------|---------------|-------------|
| BALCONY AREA | 95.80 SQ.FT.  | 8.90 SQ.M.  |
| TOTAL AREA   | 760.04 SQ.FT. | 70.61 SQ.M. |

FLOOR PLAN 1. All dimensions are in imperial and metric, and measured from finish to finish excluding construction tolerances. 2. All materials, dimensions, and drawings are approximate only. 3. Information is subject to change without notice, at developer's absolute discretion. 4. Actual area may vary from the stated area. 5. Drawings not to scale. 6. All images used are for illustrative purposes only and do not represent the actual size, features, specifications, fittings, and furnishings.

7. The developer reserves the right to make revisions / alterations, at it's absolute discretion, without any liability whatsoever.