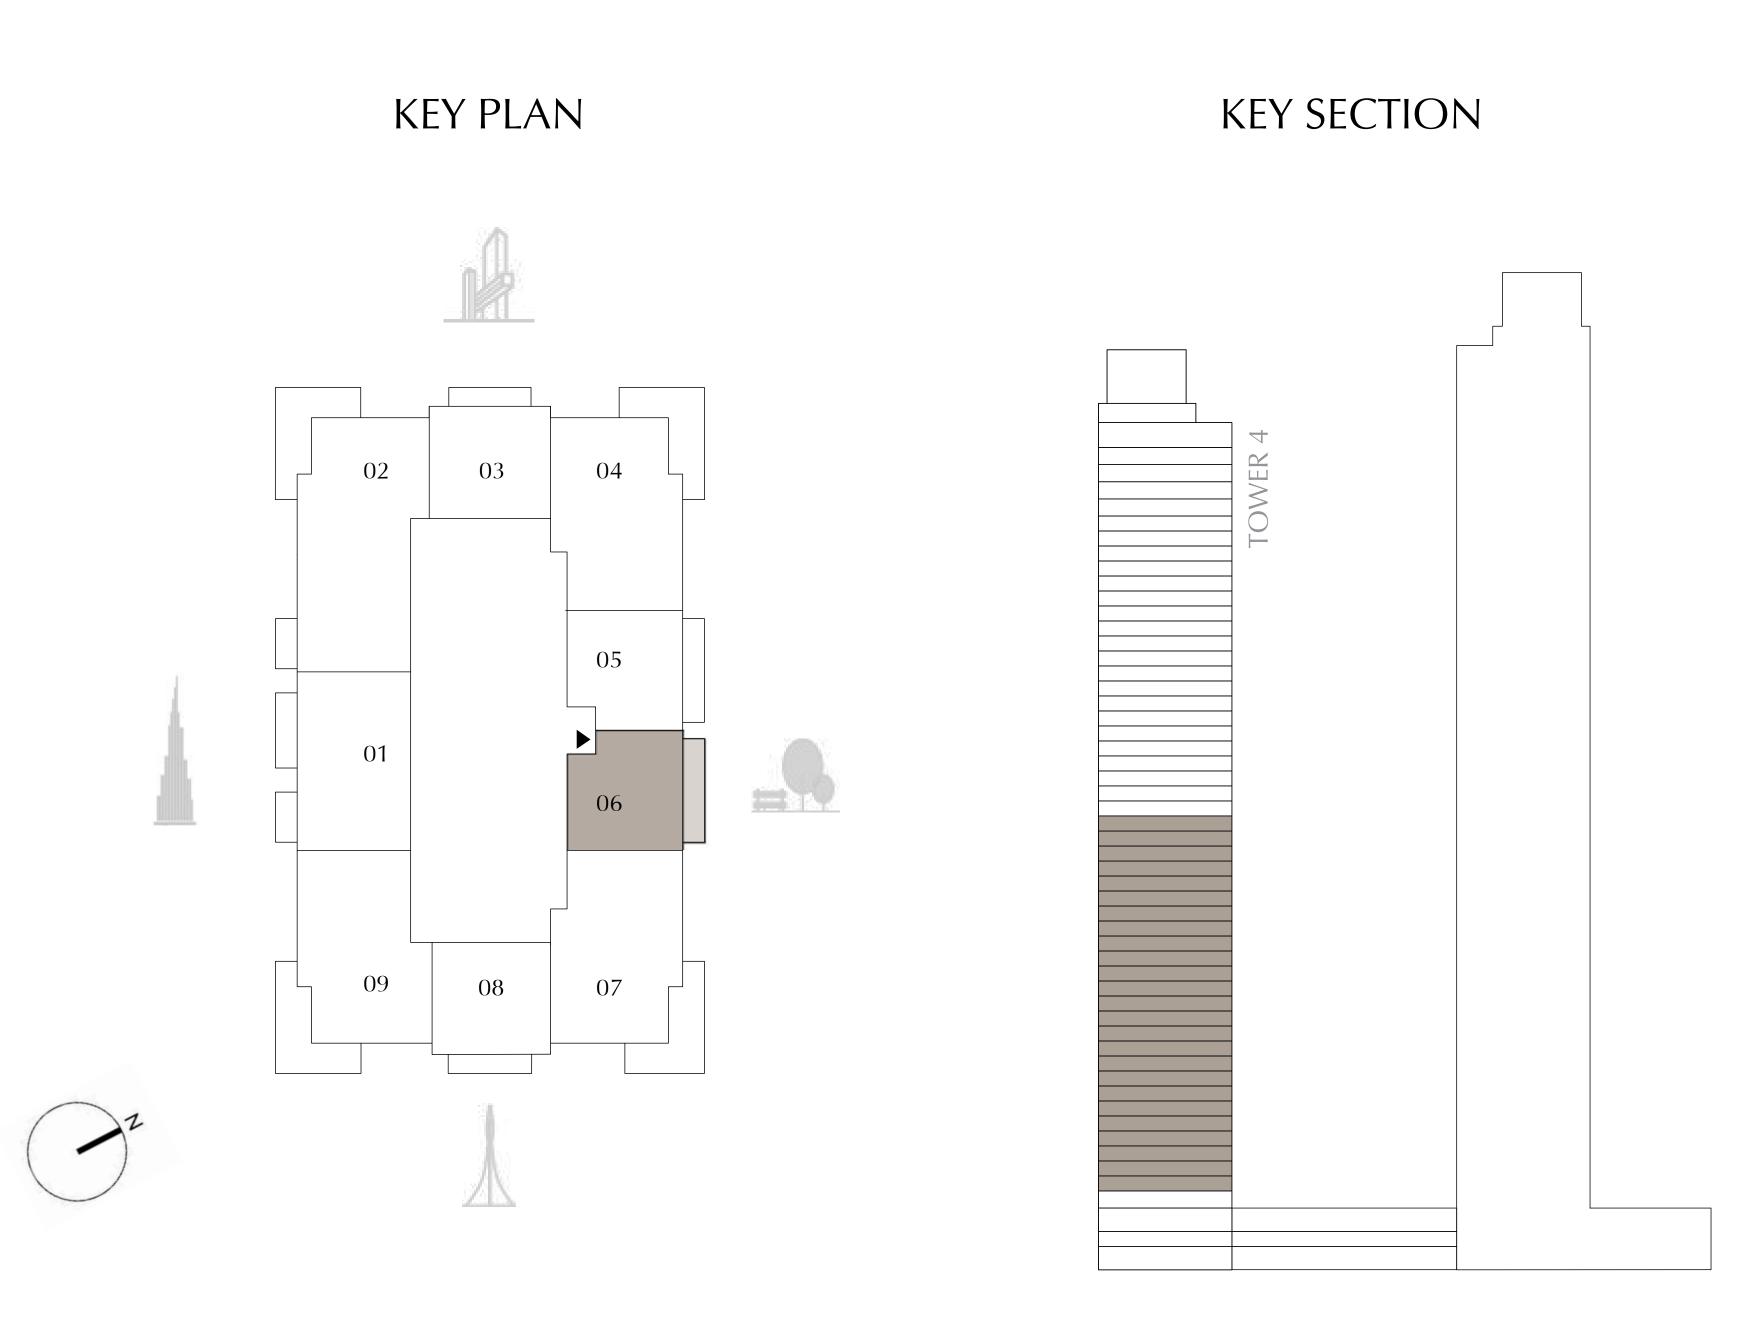

---------------|-------------|
| BALCONY AREA | 95.80 SQ.FT.  | 8.90 SQ.M.  |
| TOTAL AREA   | 760.04 SQ.FT. | 70.61 SQ.M. |









#### TOWER 4 2 BEDROOM

| SUITE AREA   | 1,140.22 SQ.FT. | 105.93 SQ.M. |
|--------------|-----------------|--------------|
| BALCONY AREA | 304.30 SQ.FT.   | 28.27 SQ.M.  |
| TOTAL AREA   | 1,444.52 SQ.FT. | 134.20 SQ.M. |











#### TOWER 4 1 BEDROOM

| SUITE AREA   | 644.33 SQ.FT. | 59.86 SQ.M. |
|--------------|---------------|-------------|
| BALCONY AREA | 118.94 SQ.FT. | 11.05 SQ.M. |
| TOTAL AREA   | 763.27 SQ.FT. | 70.91 SQ.M. |









# TOWER 4 1 BEDROOM

| SUITE AREA   | 644.33 SQ.FT. | 59.86 SQ.M. |
|--------------|---------------|-------------|
| BALCONY AREA | 118.94 SQ.FT. | 11.05 SQ.M. |
| TOTAL AREA   | 763.27 SQ.FT. | 70.91 SQ.M. |











### TOWER 4 2 BEDROOM

| SUITE AREA   | 1,140.22 SQ.FT. | 105.93 SQ.M. |
|--------------|-----------------|--------------|
| BALCONY AREA | 304.30 SQ.FT.   | 28.27 SQ.M.  |
| TOTAL AREA   | 1,444.52 SQ.FT. | 134.20 SQ.M. |











# TOWER 4 1 BEDROOM

| SUITE AREA   | 671.24 SQ.FT. | 62.36 SQ.M. |
|--------------|---------------|-------------|
| BALCONY AREA | 95.80 SQ.FT.  | 8.90 SQ.M.  |
| TOTAL AREA   | 767.04 SQ.FT. | 71.26 SQ.M. |









### TOWER 4 2 BEDROOM

| SUITE AREA   | 1,120.42 SQ.FT. | 104.09 SQ.M. |  |
|--------------|-----------------|--------------|--|
| BALCONY AREA | 304.30 SQ.FT.   | 28.27 SQ.M.  |  |
| TOTAL AREA   | 1,424.72 SQ.FT. | 132.36 SQ.M. |  |











### TOWER 4 2 BEDROOM

LEVEL 29 UNIT 01

| SUITE AREA   | 1,003.52 SQ.FT. | 93.23 SQ.M.  |
|