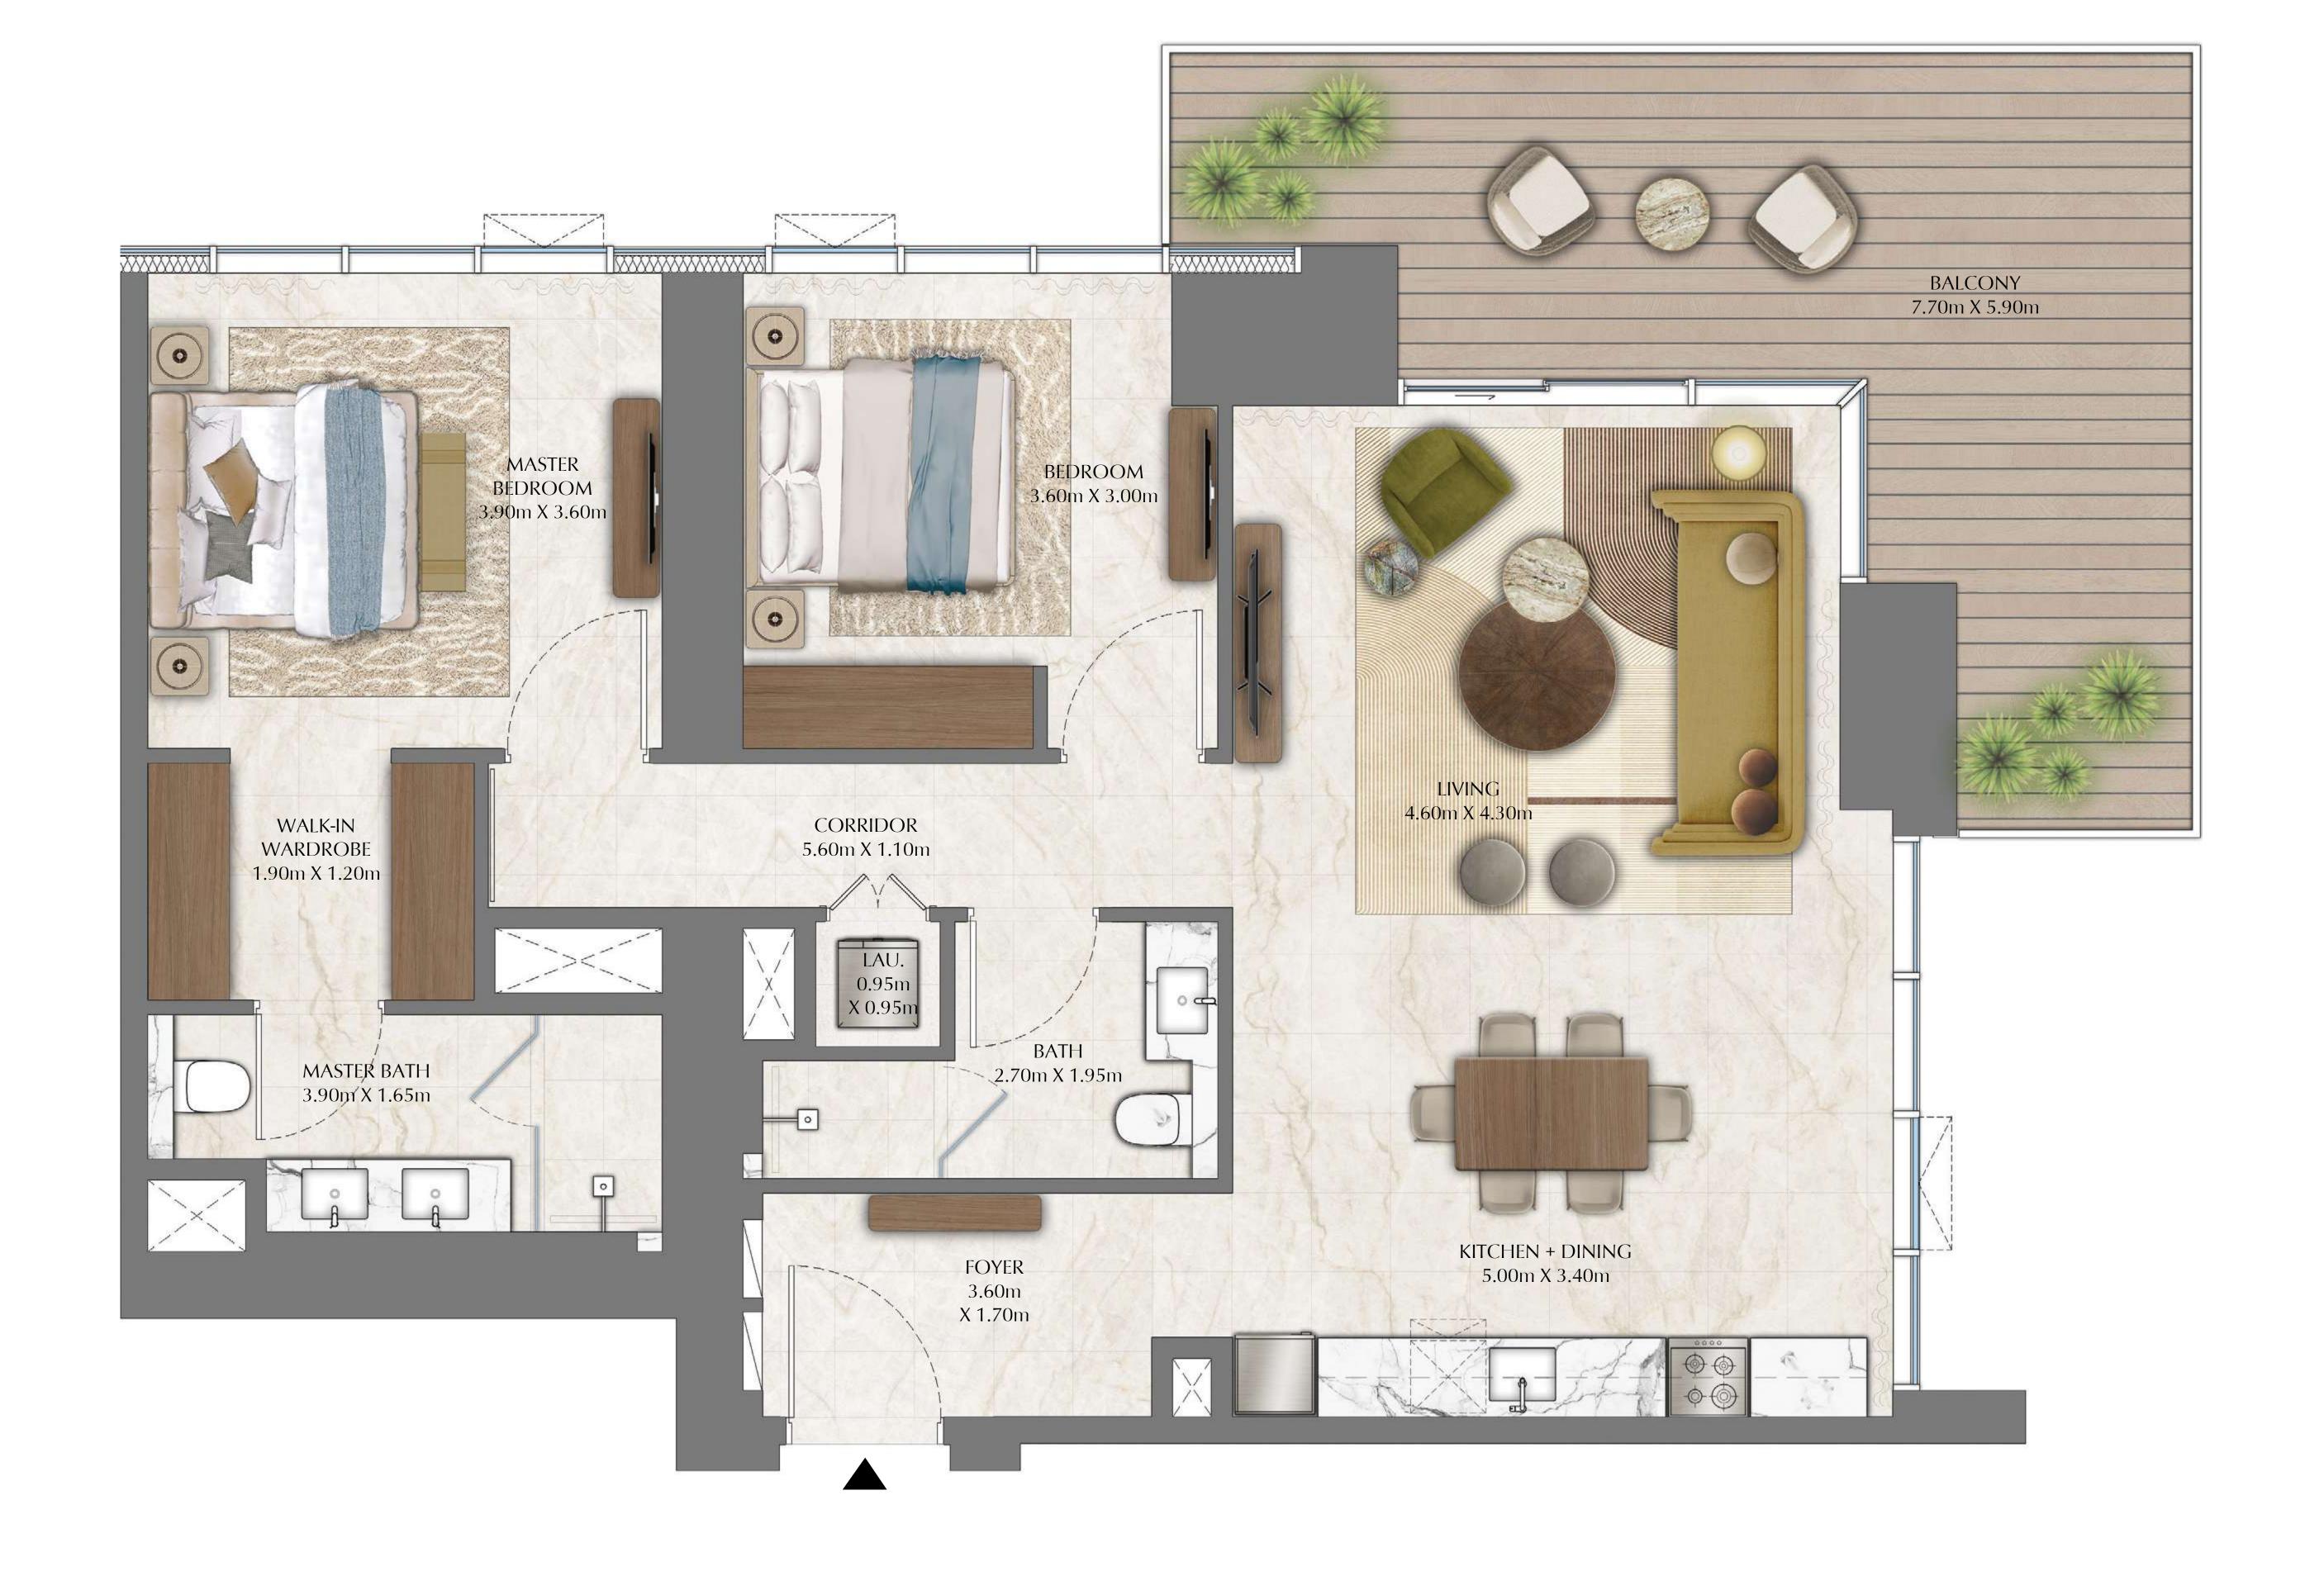

#### TOWER 4 2 BEDROOM

| SUITE AREA   | 1,003.52 SQ.FT. | 93.23 SQ.M.  |
|--------------|-----------------|--------------|
| BALCONY AREA | 143.16 SQ.FT.   | 13.30 SQ.M.  |
| TOTAL AREA   | 1,146.68 SQ.FT. | 106.53 SQ.M. |

### TOWER 4 2 BEDROOM

LEVEL 29 UNIT 01

| SUITE AREA   | 1,003.52 SQ.FT. | 93.23 SQ.M.  |
|--------------|-----------------|--------------|
| BALCONY AREA | 143.16 SQ.FT.   | 13.30 SQ.M.  |
| TOTAL AREA   | 1,146.68 SQ.FT. | 106.53 SQ.M. |