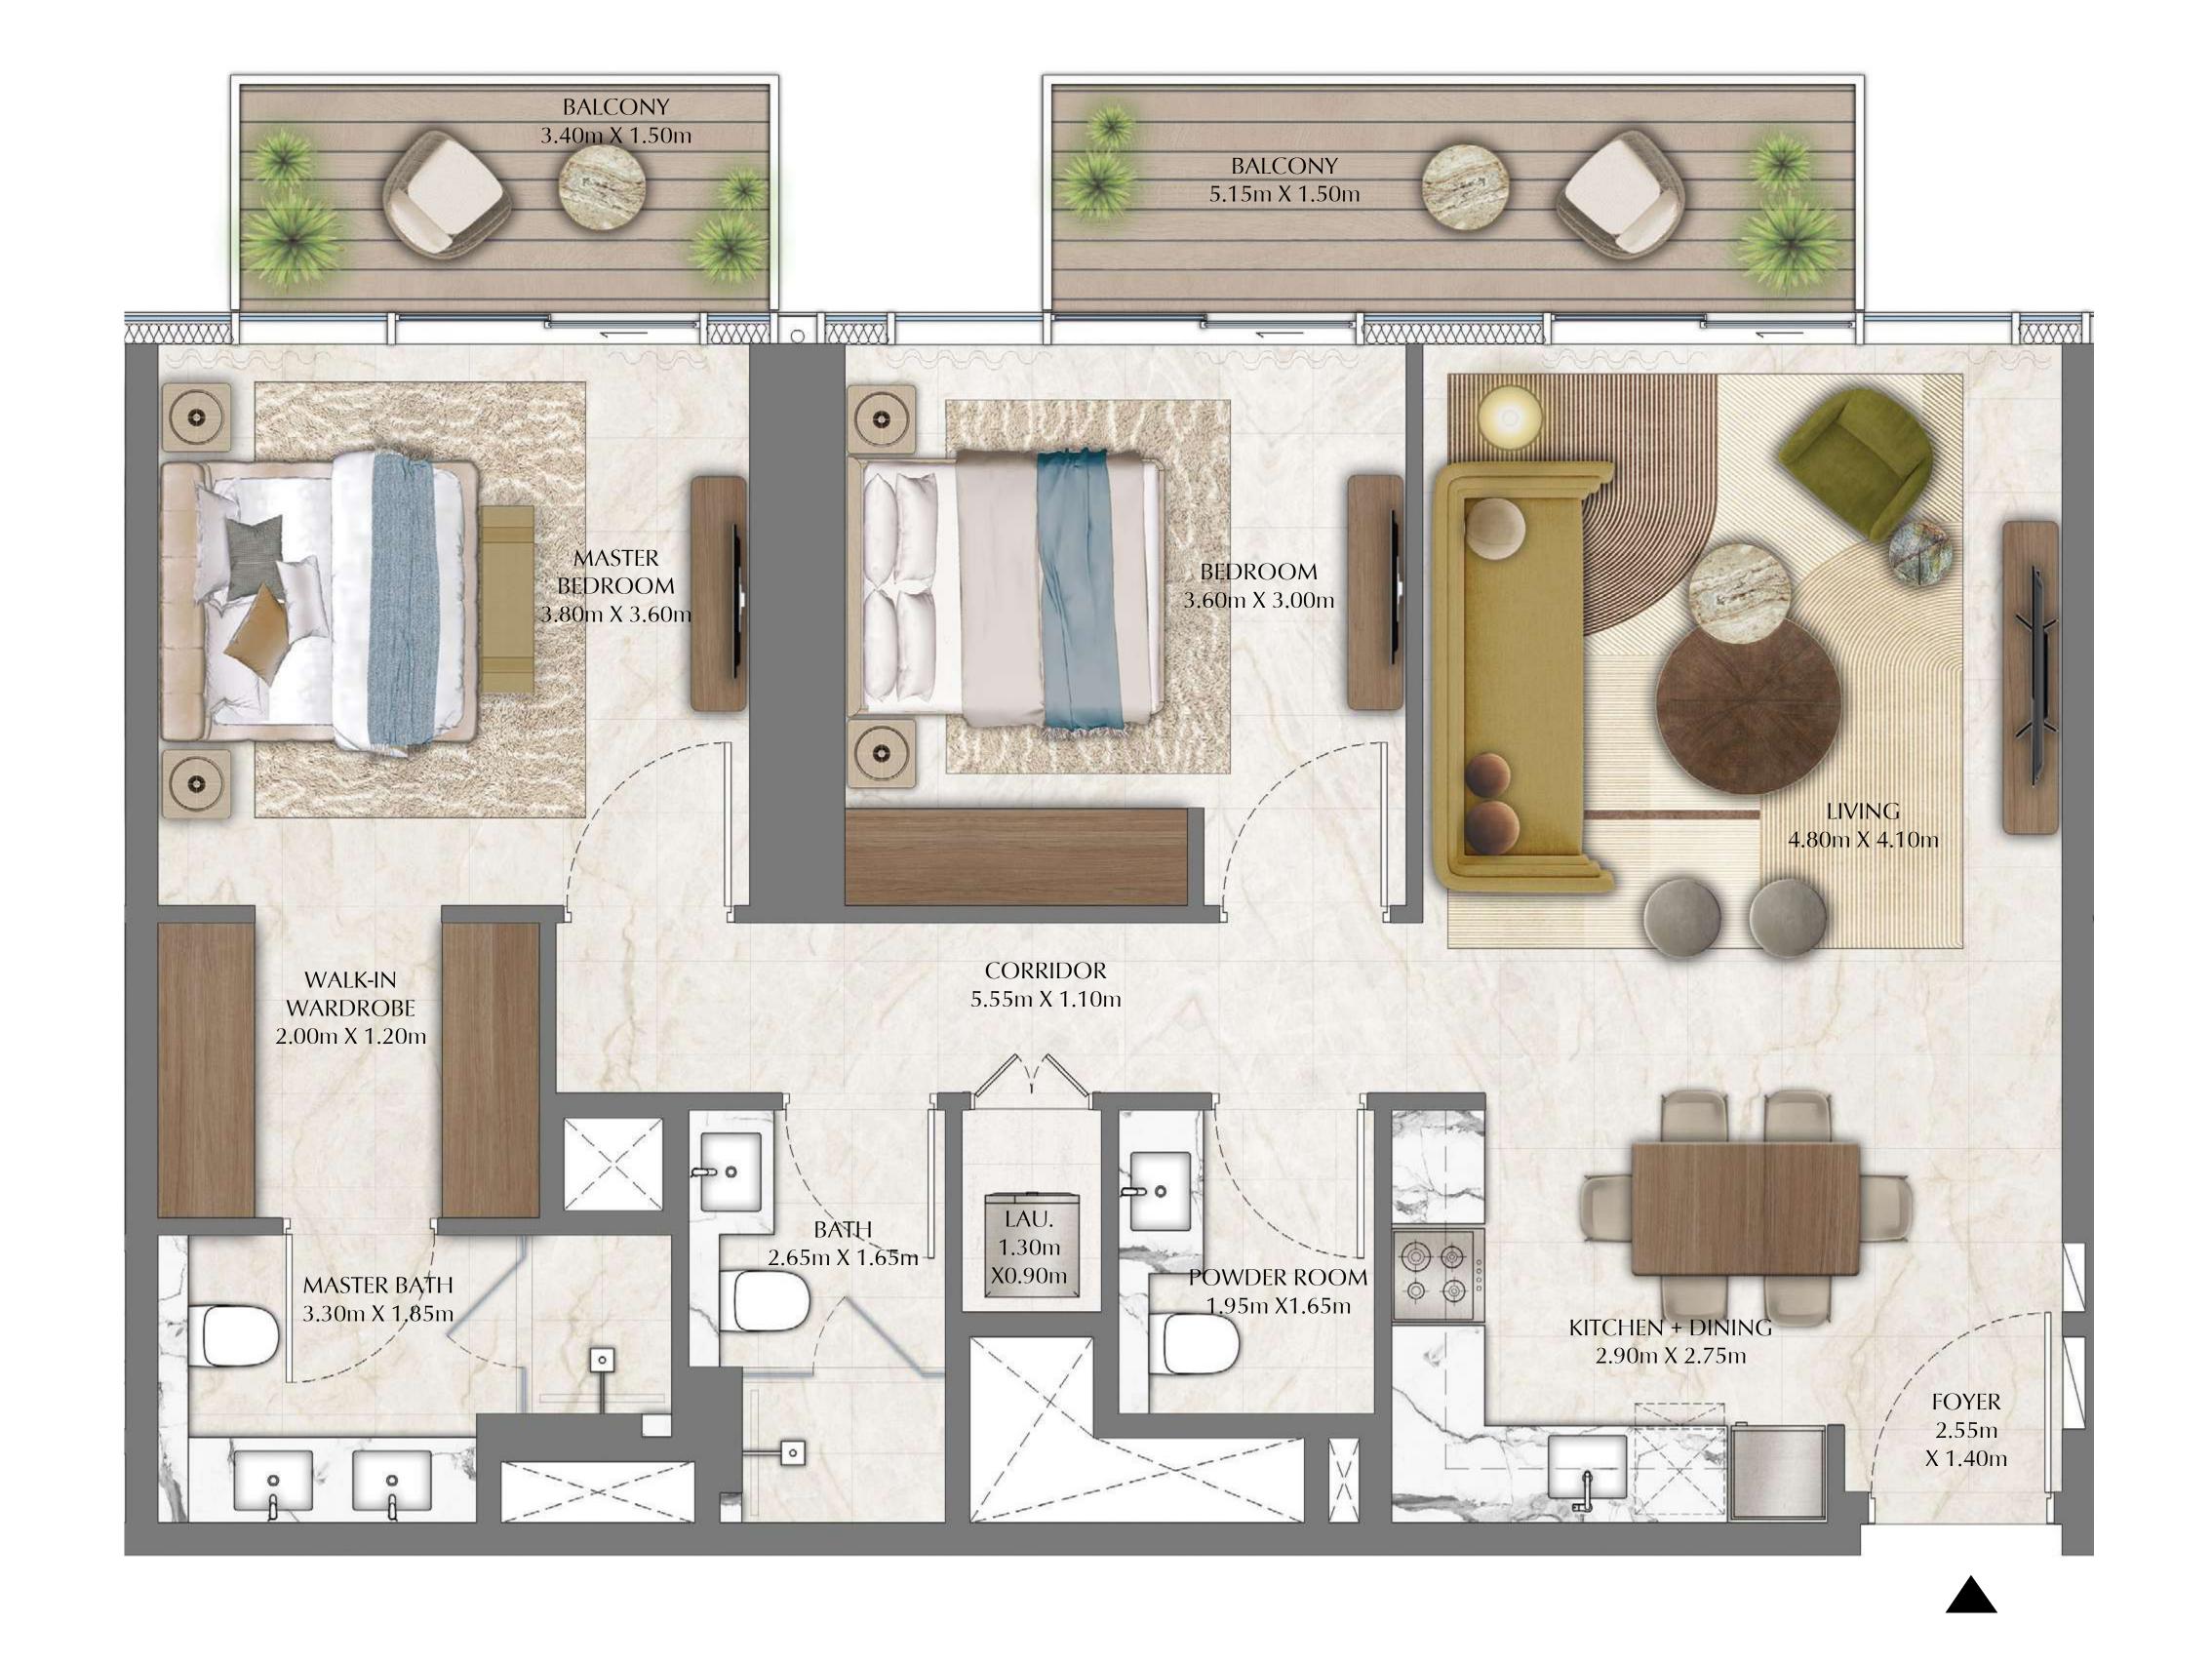

### TOWER 4 2 BEDROOM

| SUITE AREA   | 1,140.76 SQ.FT. | 105.98 SQ.M. |
|--------------|-----------------|--------------|
| BALCONY AREA | 320.33 SQ.FT.   | 29.76 SQ.M.  |
| TOTAL AREA   | 1,461.09 SQ.FT. | 135.74 SQ.M. |

#### TOWER 4 2 BEDROOM

| SUITE AREA   | 1,140.87 SQ.FT. | 105.99 SQ.M. |
|--------------|-----------------|--------------|
| BALCONY AREA | 297.41 SQ.FT.   | 27.63 SQ.M.  |
| TOTAL AREA   | 1,438.28 SQ.FT. | 133.62 SQ.M. |

### TOWER 4 2 BEDROOM

| SUITE AREA   | 1,140.76 SQ.FT. | 105.98 SQ.M. |  |
|--------------|-----------------|--------------|--|
| BALCONY AREA | 320.33 SQ.FT.   | 29.76 SQ.M.  |  |
| TOTAL AREA   | 1,461.09 SQ.FT. | 135.74 SQ.M. |  |

#### TOWER 4 2 BEDROOM

| SUITE AREA   | 1,140.87 SQ.FT. | 105.99 SQ.M. |
|--------------|-----------------|--------------|
| BALCONY AREA | 303.76 SQ.FT.   | 28.22 SQ.M.  |
| TOTAL AREA   | 1,444.63 SQ.FT. | 134.21 SQ.M. |

#### TOWER 4 2 BEDROOM

| SUITE AREA   | 1,140.76 SQ.FT. | 105.98 SQ.M. |
|--------------|-----------------|--------------|
| BALCONY AREA | 320.33 SQ.FT.   | 29.76 SQ.M.  |
| TOTAL AREA   | 1,461.09 SQ.FT. | 135.74 SQ.M. |

#### TOWER 4 2 BEDROOM

| SUITE AREA   | 1,140.76 SQ.FT. | 105.98 SQ.M. |
|--------------|-----------------|--------------|
| BALCONY AREA | 303.76 SQ.FT.   | 28.22 SQ.M.  |
| TOTAL AREA   | 1,444.52 SQ.FT. | 134.20 SQ.M. |

#### TOWER 4 2 BEDROOM

| SUITE AREA   | 1,140.22 SQ.FT. | 105.93 SQ.M. |
|--------------|-----------------|--------------|
| BALCONY AREA | 304.30 SQ.FT.   | 28.27 SQ.M.  |
| TOTAL AREA   | 1,444.52 SQ.FT. | 134.20 SQ.M. |

### TOWER 4 2 BEDROOM

| SUITE AREA   | 1,140.22 SQ.FT. | 105.93 SQ.M. |
|--------------|-----------------|--------------|
| BALCONY AREA | 304.30 SQ.FT.   | 28.27 SQ.M.  |
| TOTAL AREA   | 1,444.52 SQ.FT. | 134.20 SQ.M. |

### TOWER 4 2 BEDROOM

| SUITE AREA   | 1,120.42 SQ.FT. | 104.09 SQ.M. |  |
|--------------|-----------------|--------------|--|
| BALCONY AREA | 304.30 SQ.FT.   | 28.27 SQ.M.  |  |
| TOTAL AREA   | 1,424.72 SQ.FT. | 132.36 SQ.M. |  |

### TOWER 4 2 BEDROOM

LEVEL 29 UNIT 03

| SUITE AREA   | 1,121.28 SQ.FT. | 104.17 SQ.M. |
|--------------|-----------------|--------------|
| BALCONY AREA | 304.30 SQ.FT.   | 28.27 SQ.M.  |
| TOTAL AREA   | 1,425.58 SQ.FT. | 132.44 SQ.M. |

#### TOWER 4 2 BEDROOM

LEVELS 31 - 49 UNIT 04

| SUITE AREA   | 1,140.22 SQ.FT. | 105.93 SQ.M. |  |
|--------------|-----------------|--------------|--|
| BALCONY AREA | 304.30 SQ.FT.   | 28.27 SQ.M.  |  |
| TOTAL AREA   | 1,444.52 SQ.FT. | 134.20 SQ.M. |  |

### TOWER 4 2 BEDROOM

| SUITE AREA   | 1,120.42 SQ.FT. | 104.09 SQ.M. |
|--------------|-----------------|--------------|
| BALCONY AREA | 304.30 SQ.FT.   | 28.27 SQ.M.  |
| TOTAL AREA   | 1,424.72 SQ.FT. | 132.36 SQ.M. |