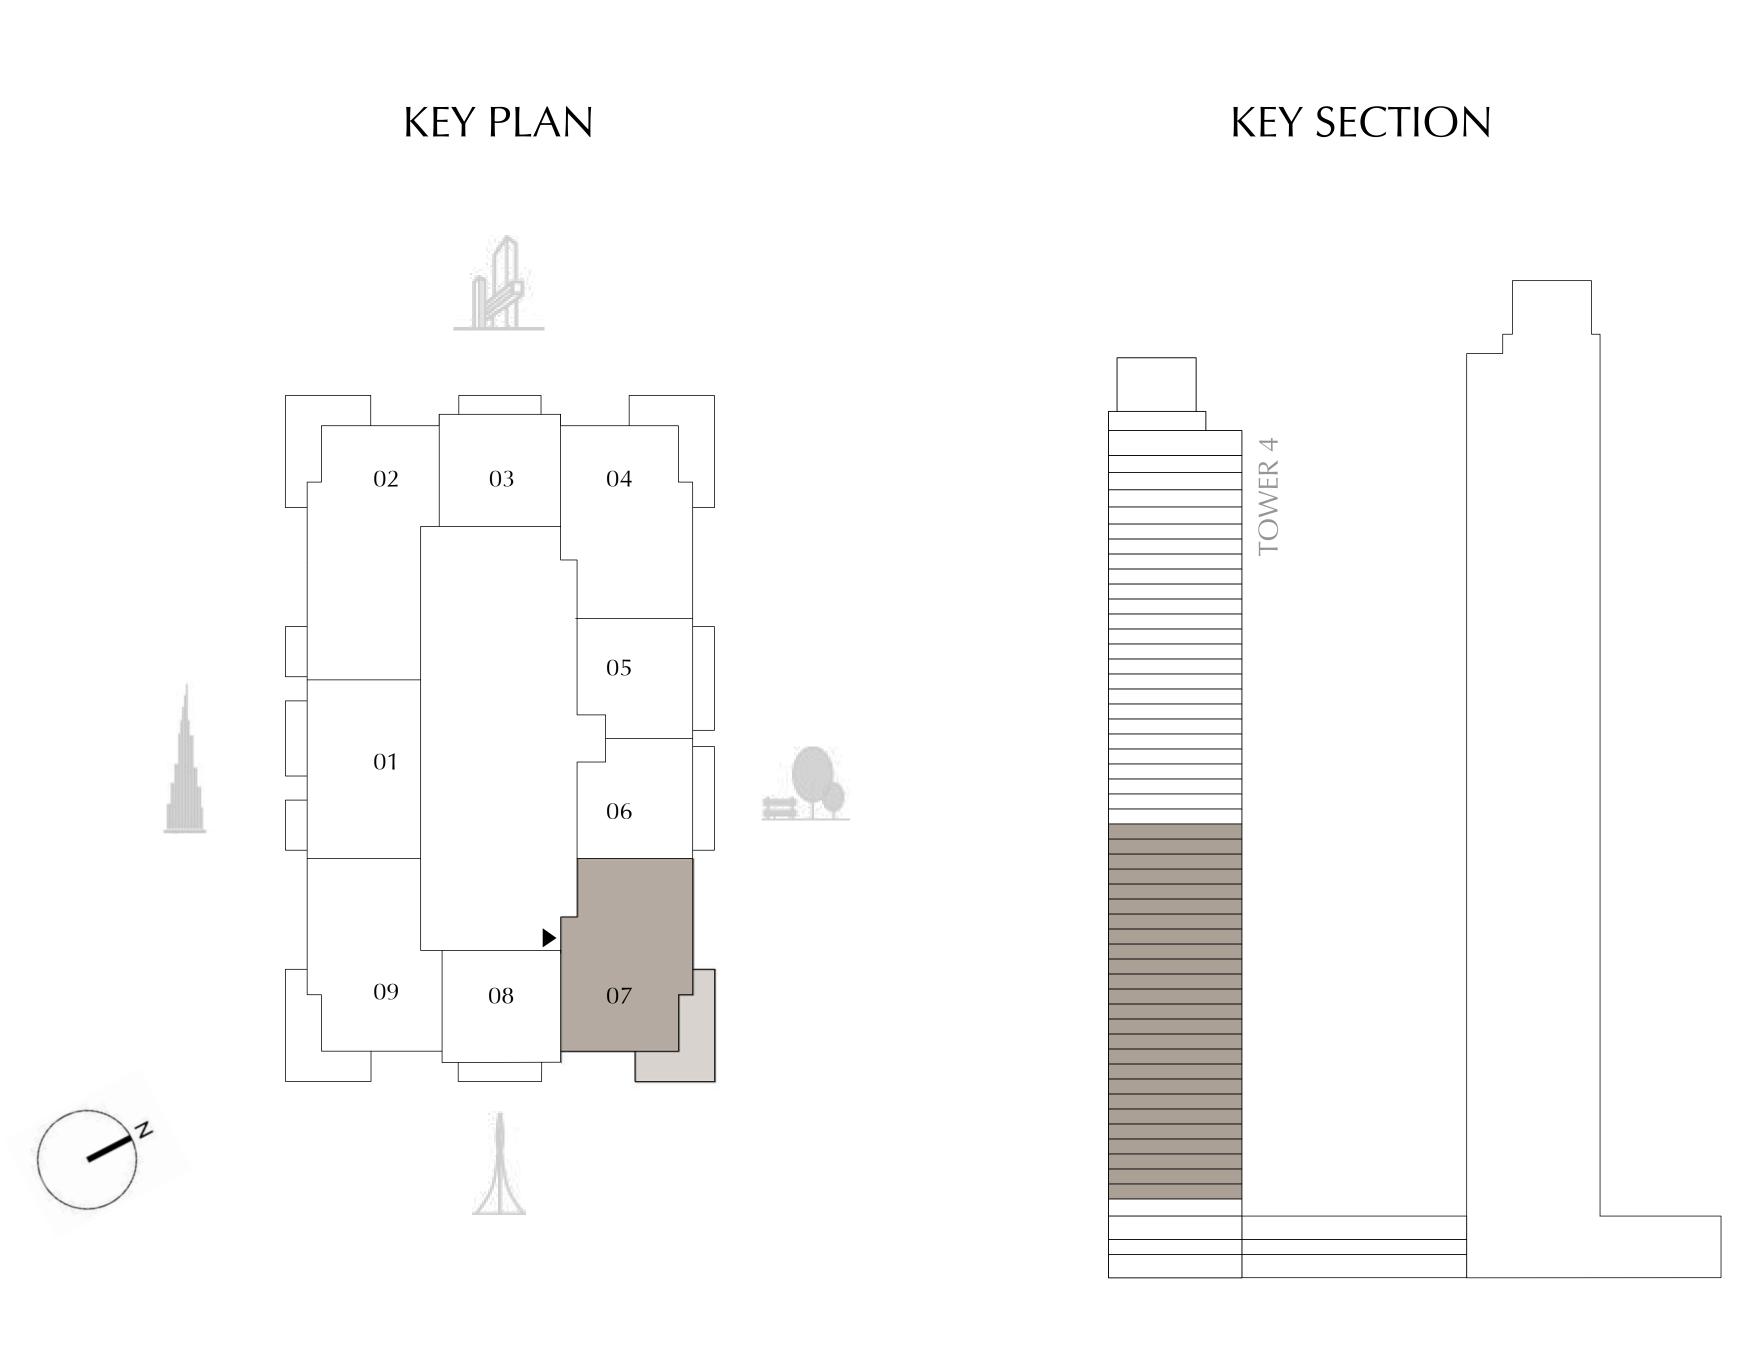

#### TOWER 4 2 BEDROOM

| SUITE AREA   | 1,003.52 SQ.FT. | 93.23 SQ.M.  |
|--------------|-----------------|--------------|
| BALCONY AREA | 143.16 SQ.FT.   | 13.30 SQ.M.  |
| TOTAL AREA   | 1,146.68 SQ.FT. | 106.53 SQ.M. |

### TOWER 4 2 BEDROOM

LEVEL 29 UNIT 01

| SUITE AREA   | 1,003.52 SQ.FT. | 93.23 SQ.M.  |
|--------------|-----------------|--------------|
| BALCONY AREA | 143.16 SQ.FT.   | 13.30 SQ.M.  |
| TOTAL AREA   | 1,146.68 SQ.FT. | 106.53 SQ.M. |