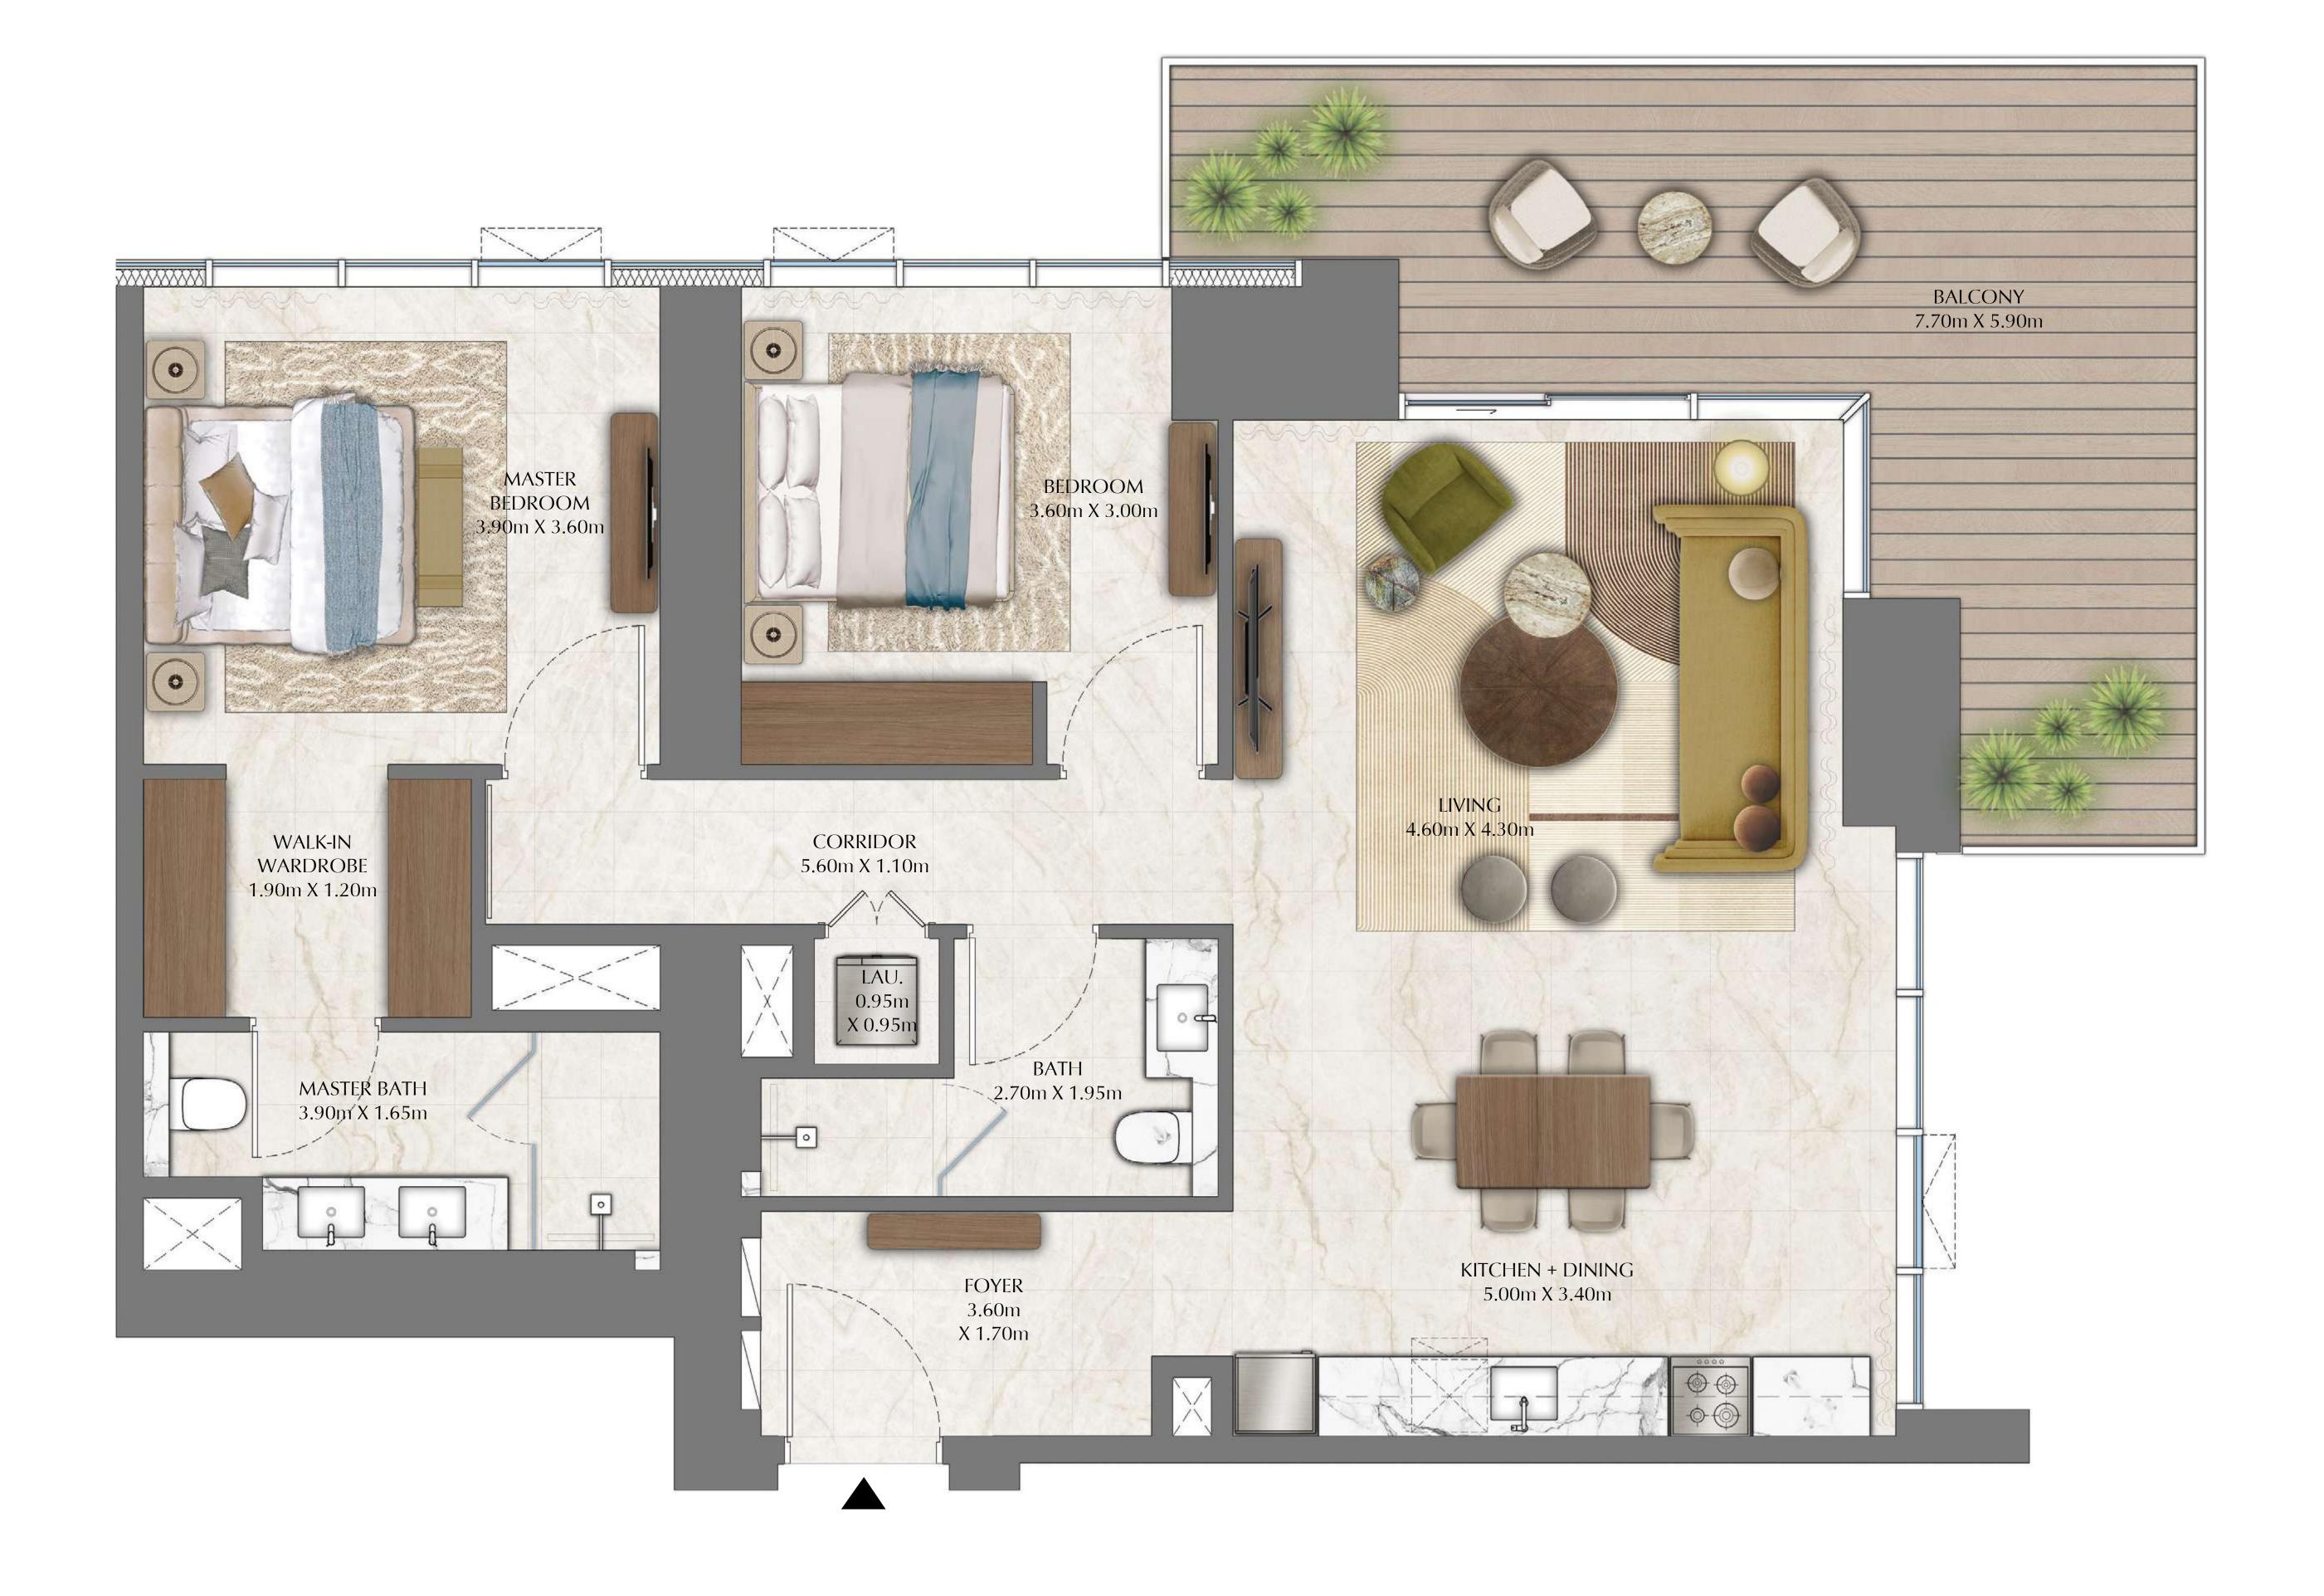

### TOWER 4 1 BEDROOM

| SUITE AREA   | 774.14 SQ.FT.   | 71.92 SQ.M.  |
|--------------|-----------------|--------------|
| BALCONY AREA | 320.33 SQ.FT.   | 29.76 SQ.M.  |
| TOTAL AREA   | 1,094.47 SQ.FT. | 101.68 SQ.M. |

### TOWER 4 BEDROOM

| SUITE AREA   | 774.14 SQ.FT.   | 71.92 SQ.M.  |  |
|--------------|-----------------|--------------|--|
| BALCONY AREA | 320.33 SQ.FT.   | 29.76 SQ.M.  |  |
| TOTAL AREA   | 1,094.47 SQ.FT. | 101.68 SQ.M. |  |