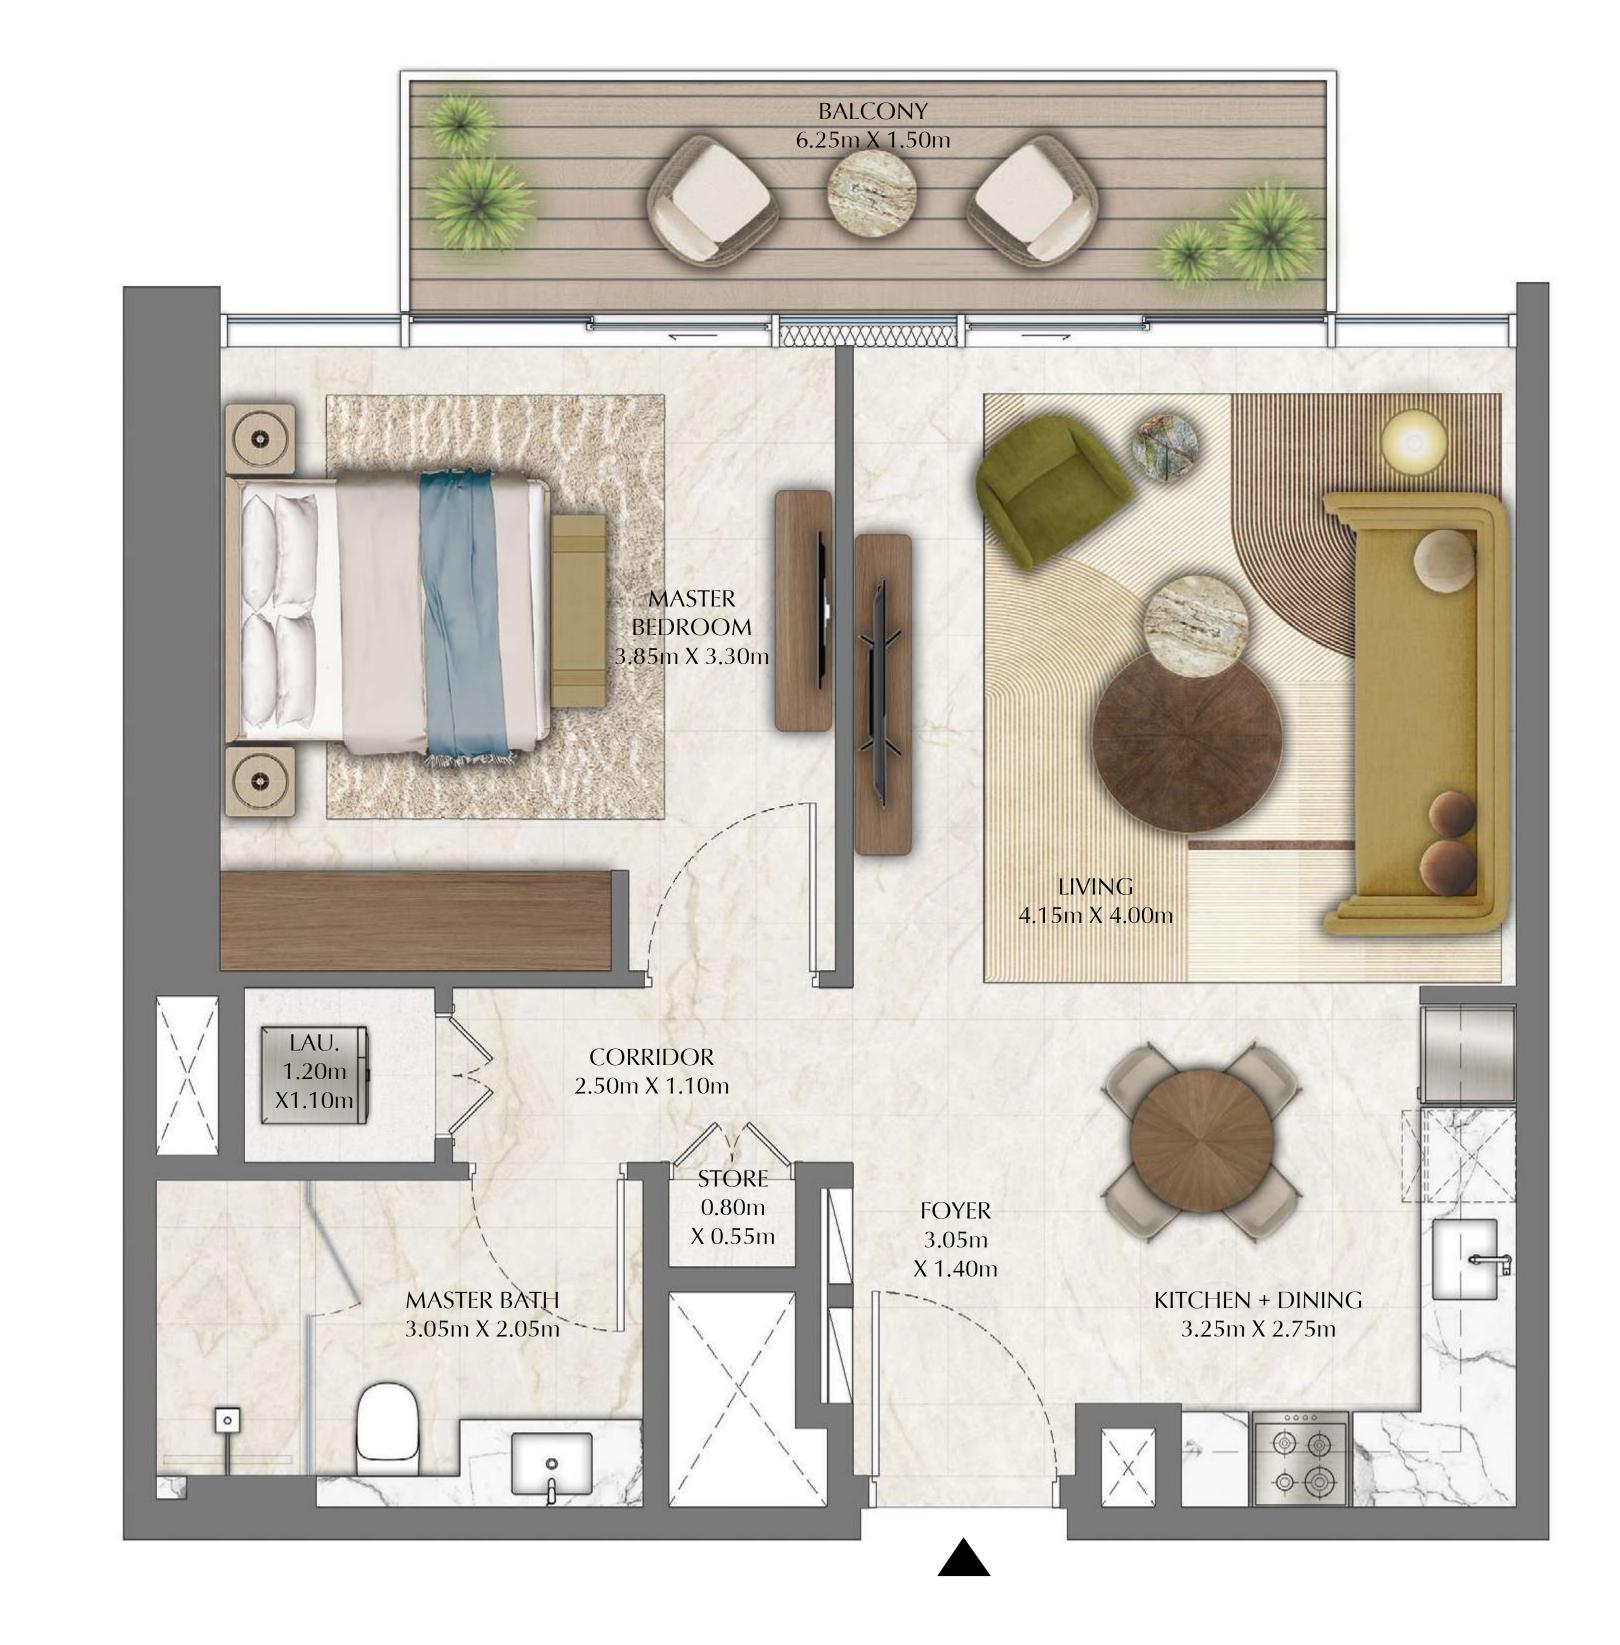

#### TOWER 4 1 BEDROOM

| SUITE AREA   | 645.73 SQ.FT. | 59.99 SQ.M. |
|--------------|---------------|-------------|
| BALCONY AREA | 118.94 SQ.FT. | 11.05 SQ.M. |
| TOTAL AREA   | 764.67 SQ.FT. | 71.04 SQ.M. |

### TOWER 4 1 BEDROOM

| SUITE AREA   | 645.83 SQ.FT. | 60.00 SQ.M. |
|--------------|---------------|-------------|
| BALCONY AREA | 118.94 SQ.FT. | 11.05 SQ.M. |
| TOTAL AREA   | 764.77 SQ.FT. | 71.05 SQ.M. |

#### TOWER 4 1 BEDROOM

| SUITE AREA   | 644.33 SQ.FT. | 59.86 SQ.M. |
|--------------|---------------|-------------|
| BALCONY AREA | 118.94 SQ.FT. | 11.05 SQ.M. |
| TOTAL AREA   | 763.27 SQ.FT. | 70.91 SQ.M. |

# TOWER 4 1 BEDROOM

| SUITE AREA   | 644.33 SQ.FT. | 59.86 SQ.M. |
|--------------|---------------|-------------|
| BALCONY AREA | 118.94 SQ.FT. | 11.05 SQ.M. |
| TOTAL AREA   | 763.27 SQ.FT. | 70.91 SQ.M. |

### TOWER 4 1 BEDROOM

LEVELS 31 - 49 UNIT 06

| SUITE AREA   | 644.33 SQ.FT. | 59.86 SQ.M. |
|--------------|---------------|-------------|
| BALCONY AREA | 118.94 SQ.FT. | 11.05 SQ.M. |
| TOTAL AREA   | 763.27 SQ.FT. | 70.91 SQ.M. |