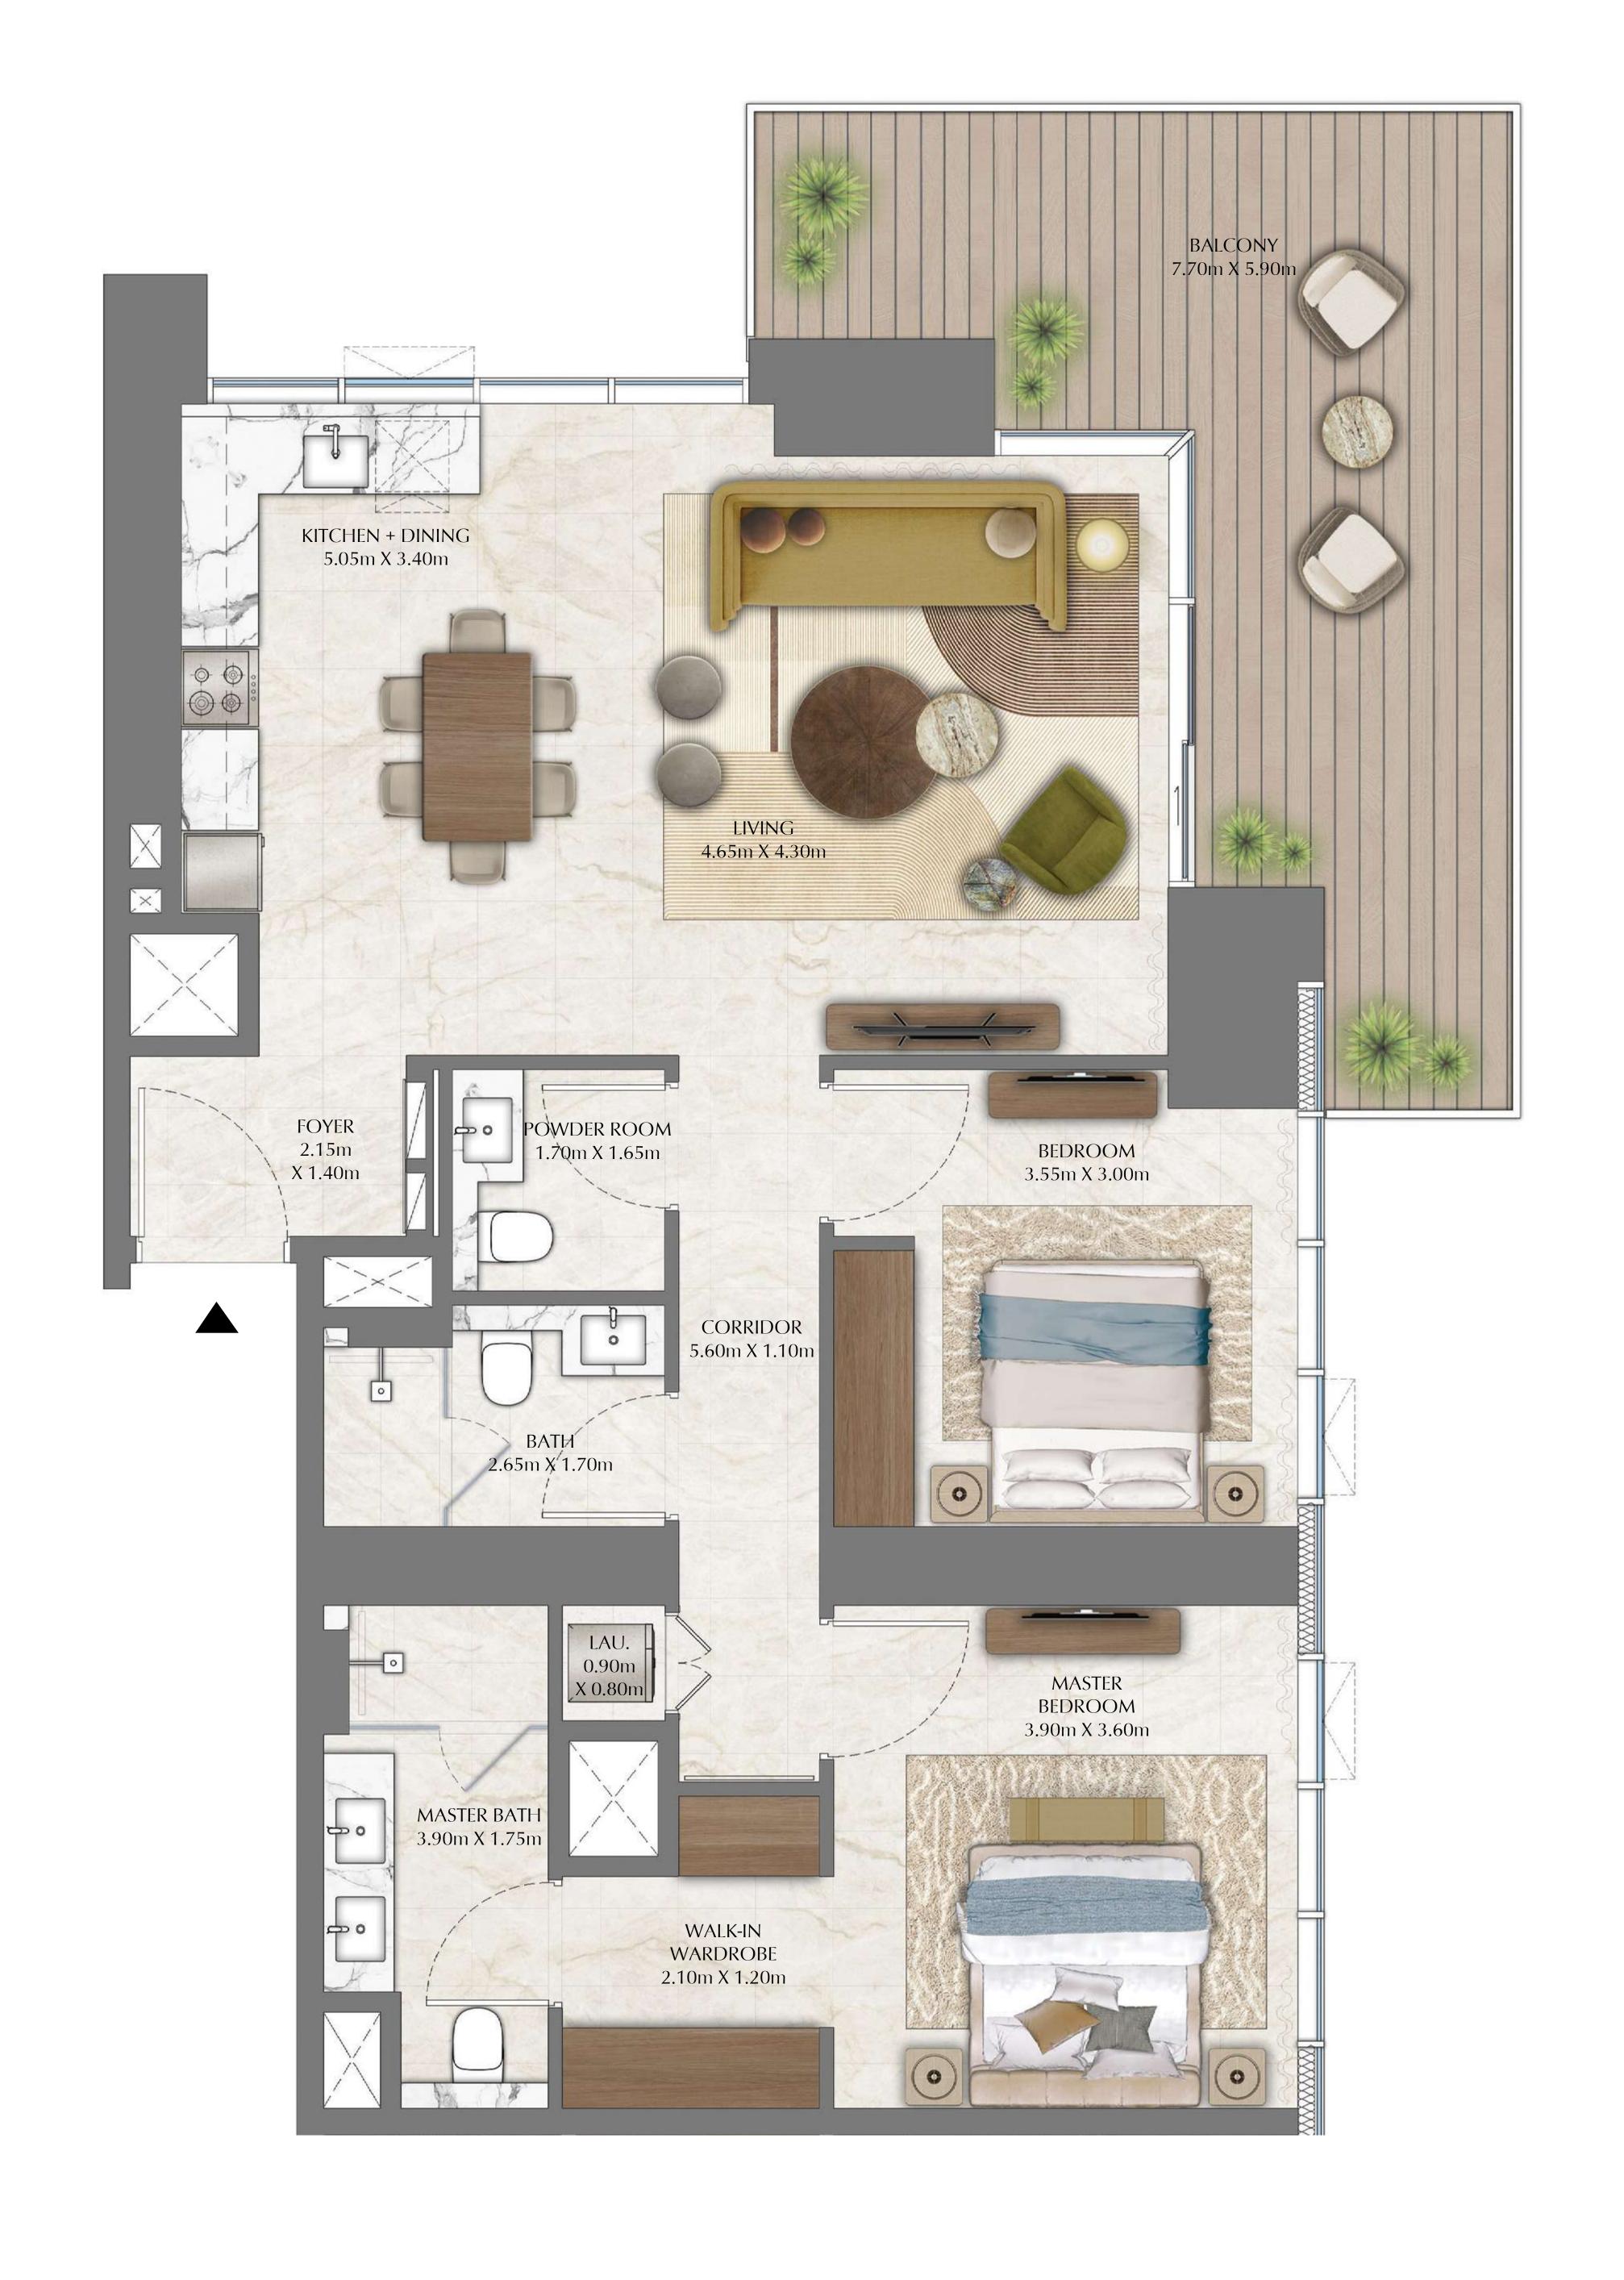

FLOOR PLAN 1. All dimensions are in imperial and metric, and measured from finish to finish excluding construction tolerances. 2. All materials, dimensions, and drawings are approximate only. 3. Information is subject to change without notice, at developer's absolute discretion. 4. Actual area may vary from the stated area. 5. Drawings not to scale. 6. All images used are for illustrative purposes only and do not represent the actual size, features, specifications, fittings, and furnishings.

7. The developer reserves the right to make revisions / alterations, at it's absolute discretion, without any liability whatsoever.