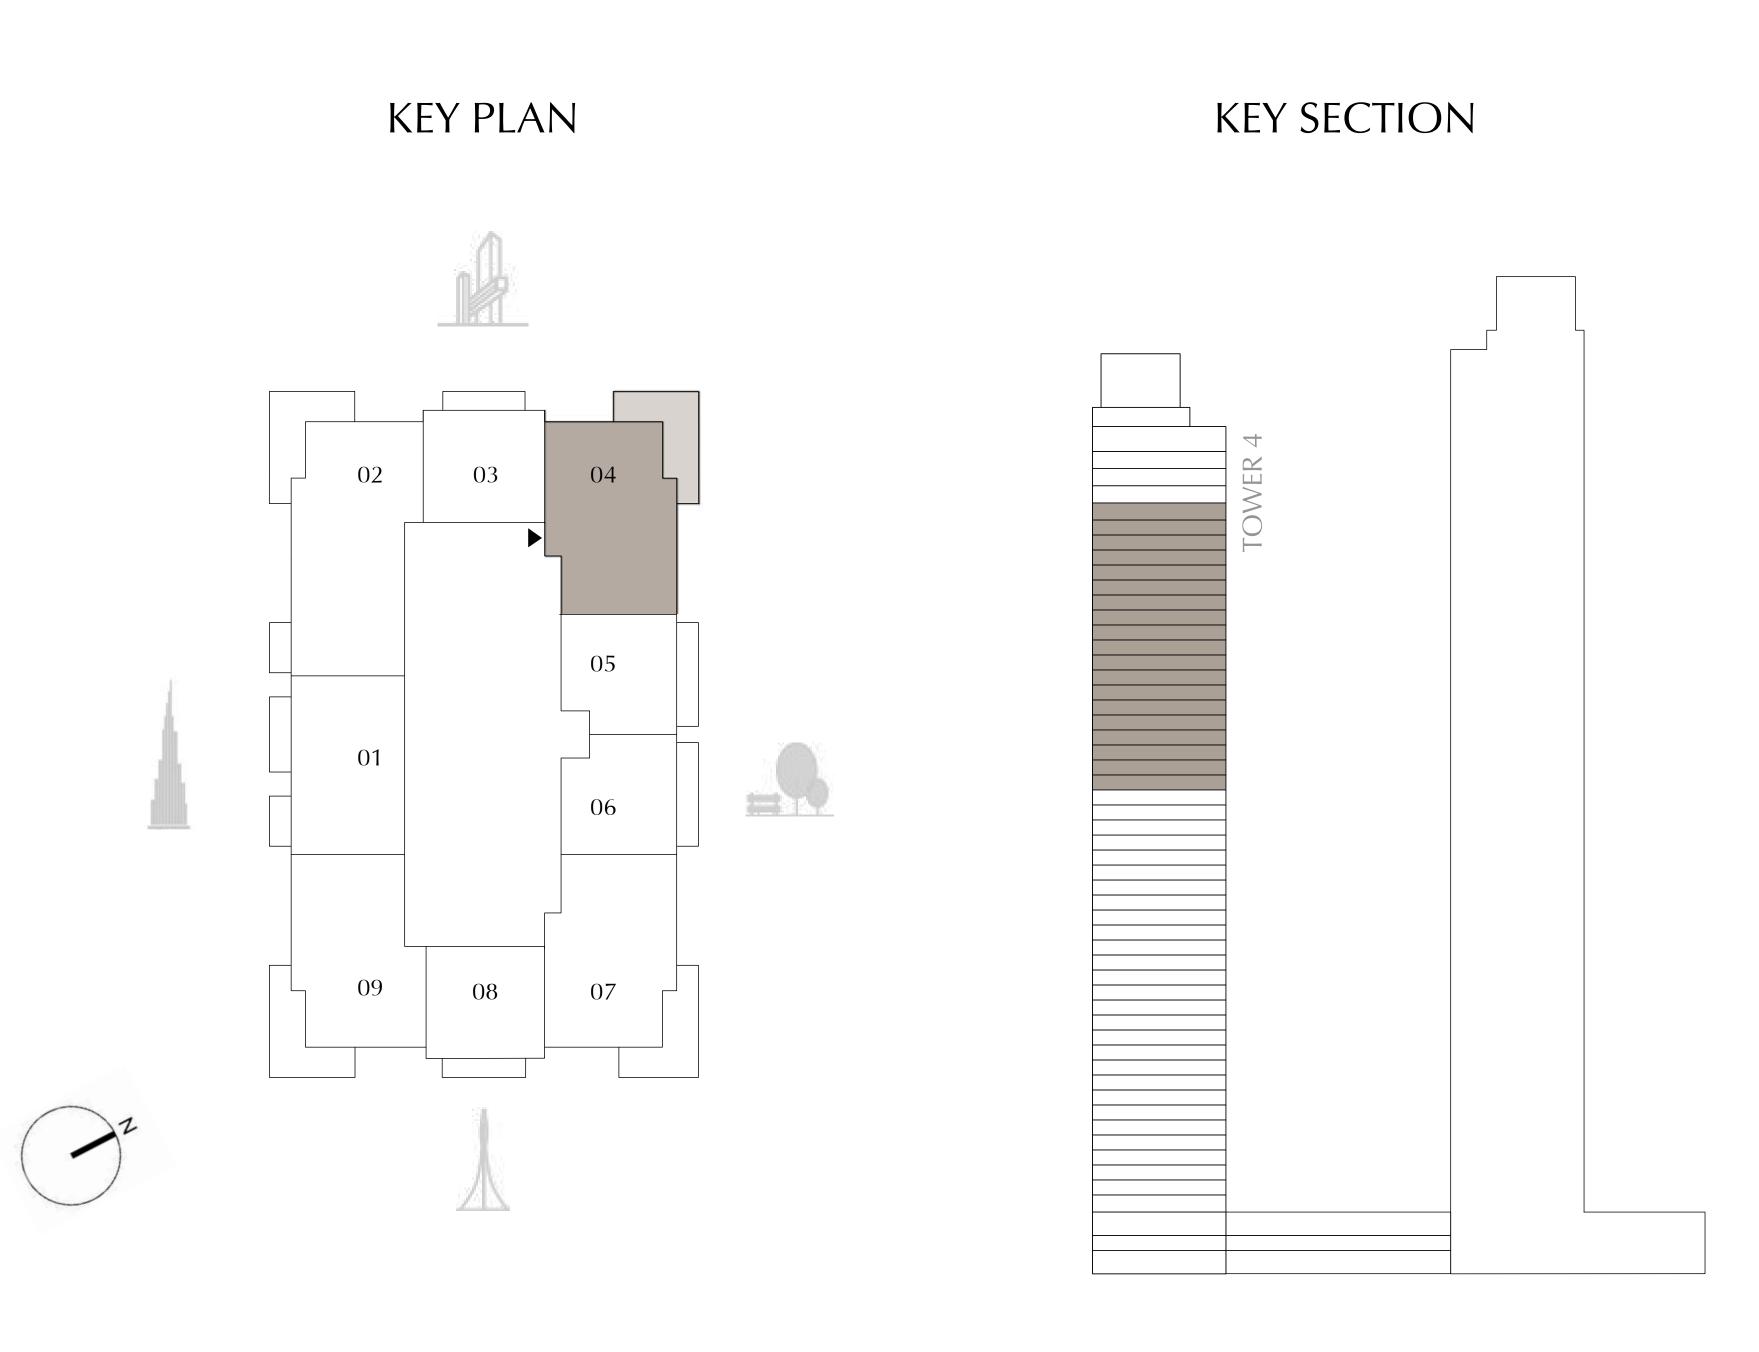

t to scale. 6. All images used are for illustrative purposes only and do not represent the actual size, features, specifications, fittings, and furnishings.

7. The developer reserves the right to make revisions / alterations, at it's absolute discretion, without any liability whatsoever.





### TOWER 4 1 BEDROOM

LEVELS 31 - 49 UNIT 03

| SUITE AREA   | 664.24 SQ.FT. | 61.71 SQ.M. |
|--------------|---------------|-------------|
| BALCONY AREA | 95.80 SQ.FT.  | 8.90 SQ.M.  |
| TOTAL AREA   | 760.04 SQ.FT. | 70.61 SQ.M. |









#### TOWER 4 2 BEDROOM

LEVELS 31 - 49 UNIT 04

| SUITE AREA   | 1,140.22 SQ.FT. | 105.93 SQ.M. |  |
|--------------|-----------------|--------------|--|
| BALCONY AREA | 304.30 SQ.FT.   | 28.27 SQ.M.  |  |
| TOTAL AREA   | 1,444.52 SQ.FT. | 134.20 SQ.M. |  |











#### TOWER 4 1 BEDROOM

| SUITE AREA   | 644.33 SQ.FT. | 59.86 SQ.M. |
|--------------|---------------|-------------|
| BALCONY AREA | 118.94 SQ.FT. | 11.05 SQ.M. |
| TOTAL AREA   | 763.27 SQ.FT. | 70.91 SQ.M. |









### TOWER 4 1 BEDROOM

LEVELS 31 - 49 UNIT 06

| SUITE AREA   | 644.33 SQ.FT. | 59.86 SQ.M. |
|--------------|---------------|-------------|
| BALCONY AREA | 118.94 SQ.FT. | 11.05 SQ.M. |
| TOTAL AREA   | 763.27 SQ.FT. | 70.91 SQ.M. |









#### TOWER 4 2 BEDROOM

| SUITE AREA   | 1,140.22 SQ.FT. | 105.93 SQ.M. |
|--------------|-----------------|--------------|
| BALCONY AREA | 304.30 SQ.FT.   | 28.27 SQ.M.  |
| TOTAL AREA   | 1,444.52 SQ.FT. | 134.20 SQ.M. |









### TOWER 4 1 BEDROOM

| SUITE AREA   | 671.24 SQ.FT. | 62.36 SQ.M. |
|--------------|------