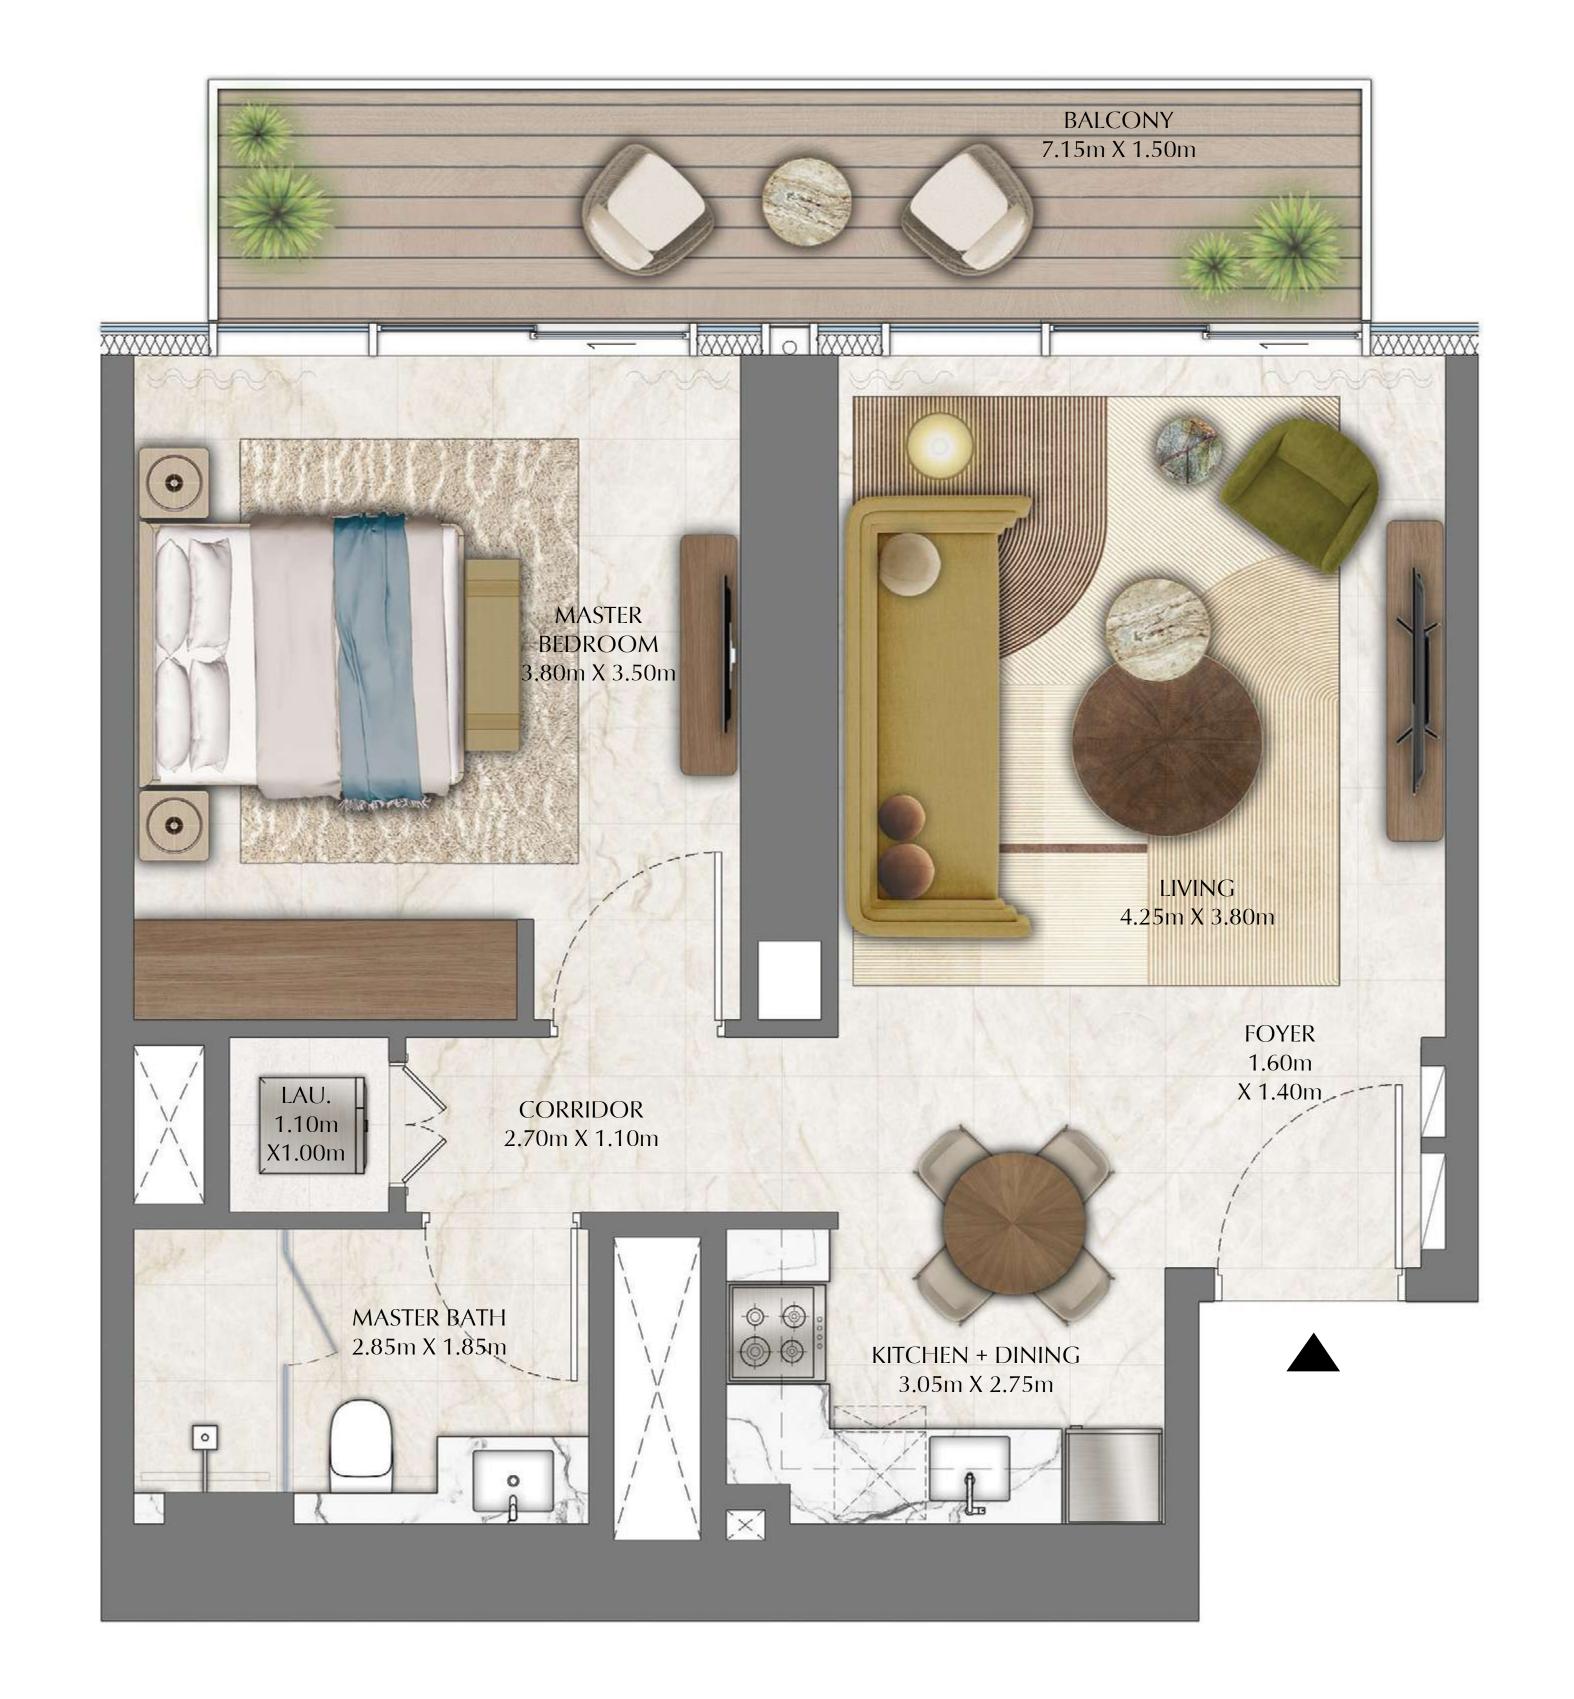

#### TOWER 4 1 BEDROOM

| SUITE AREA   | 645.73 SQ.FT. | 59.99 SQ.M. |
|--------------|---------------|-------------|
| BALCONY AREA | 118.94 SQ.FT. | 11.05 SQ.M. |
| TOTAL AREA   | 764.67 SQ.FT. | 71.04 SQ.M. |

### TOWER 4 1 BEDROOM

| SUITE AREA   | 645.83 SQ.FT. | 60.00 SQ.M. |
|--------------|---------------|-------------|
| BALCONY AREA | 118.94 SQ.FT. | 11.05 SQ.M. |
| TOTAL AREA   | 764.77 SQ.FT. | 71.05 SQ.M. |

#### TOWER 4 1 BEDROOM

| SUITE AREA   | 644.33 SQ.FT. | 59.86 SQ.M. |
|--------------|---------------|-------------|
| BALCONY AREA | 118.94 SQ.FT. | 11.05 SQ.M. |
| TOTAL AREA   | 763.27 SQ.FT. | 70.91 SQ.M. |

# TOWER 4 1 BEDROOM

| SUITE AREA   | 644.33 SQ.FT. | 59.86 SQ.M. |
|--------------|---------------|-------------|
| BALCONY AREA | 118.94 SQ.FT. | 11.05 SQ.M. |
| TOTAL AREA   | 763.27 SQ.FT. | 70.91 SQ.M. |

### TOWER 4 1 BEDROOM

LEVELS 31 - 49 UNIT 06

| SUITE AREA   | 644.33 SQ.FT. | 59.86 SQ.M. |
|--------------|---------------|-------------|
| BALCONY AREA | 118.94 SQ.FT. | 11.05 SQ.M. |
| TOTAL AREA   | 763.27 SQ.FT. | 70.91 SQ.M. |