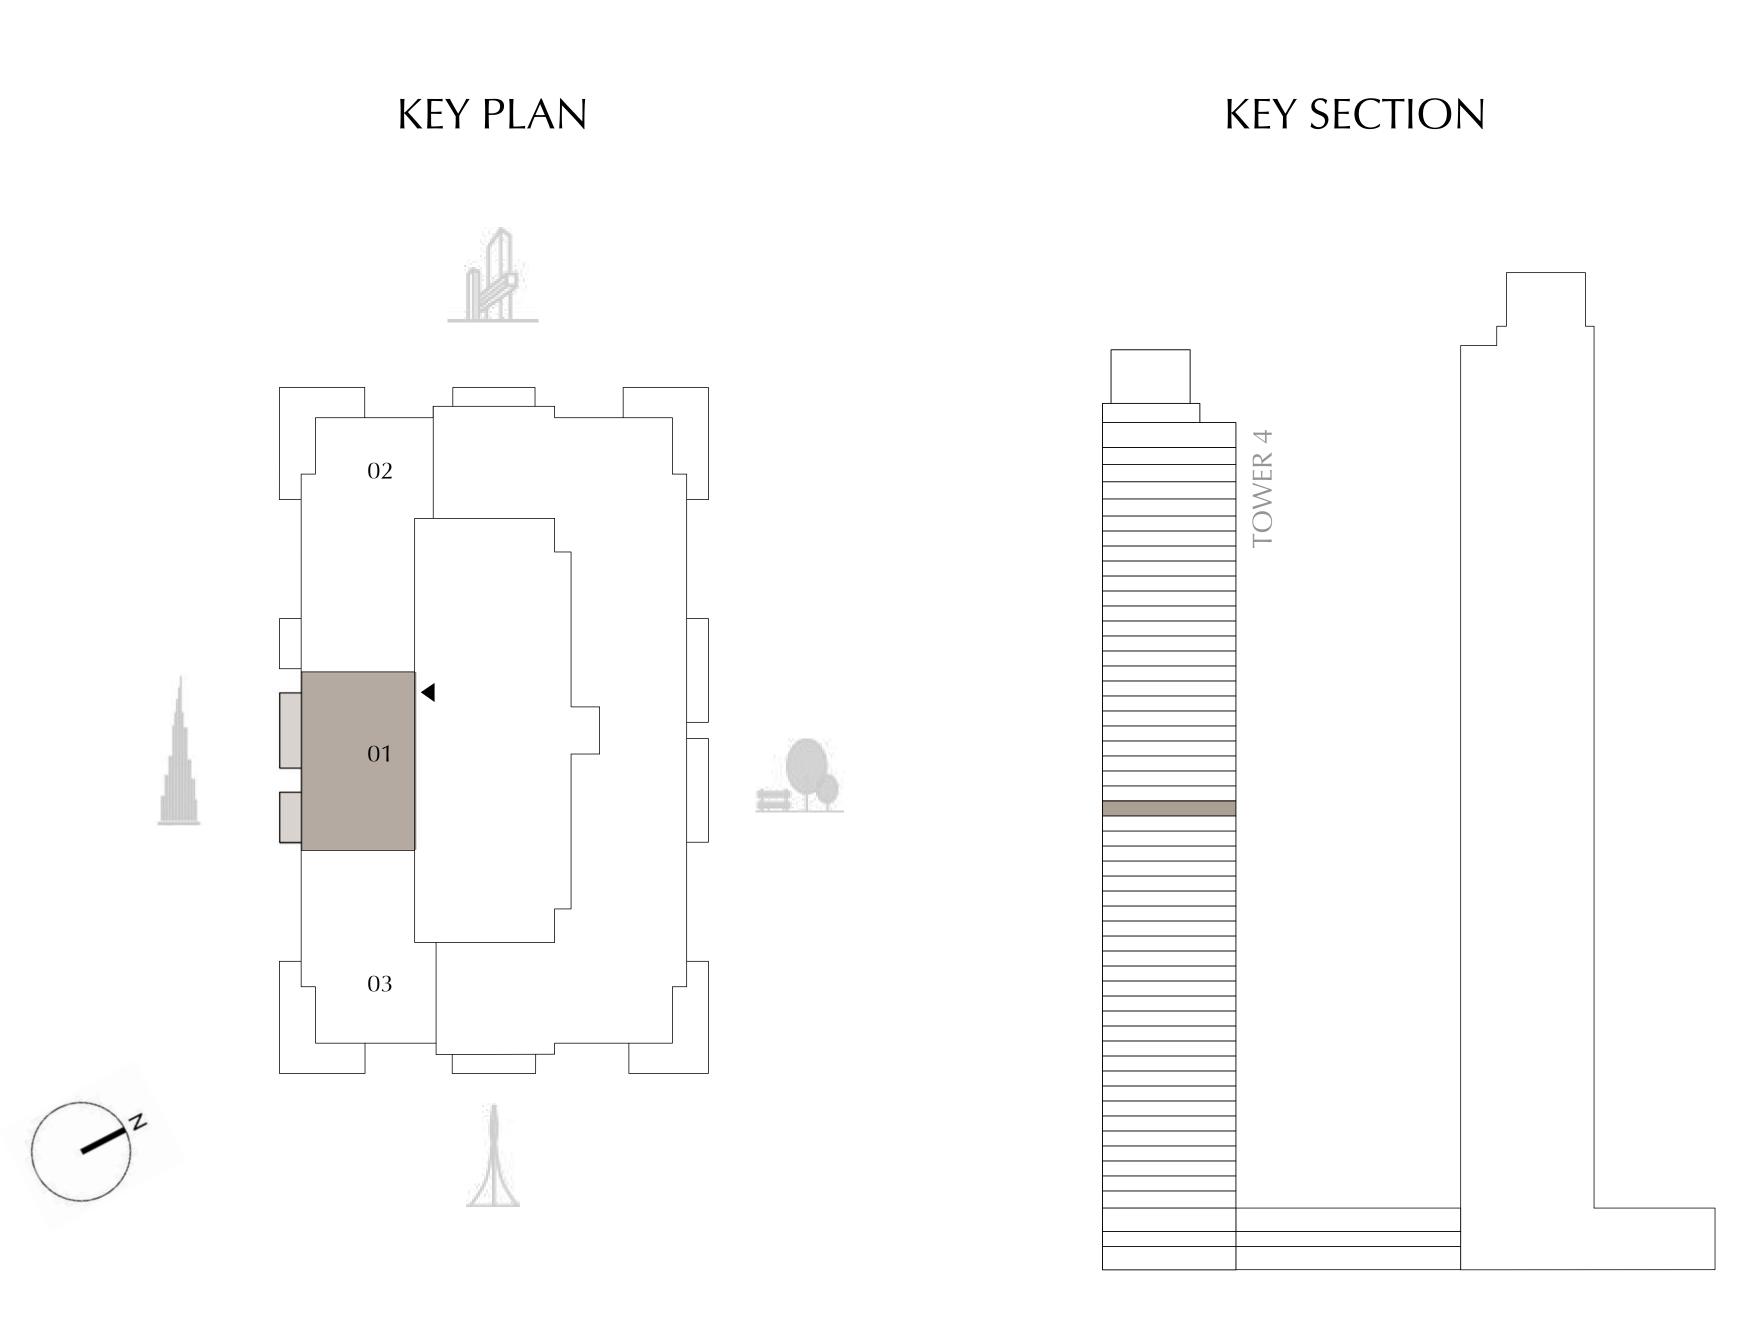

304.30 SQ.FT.   | 28.27 SQ.M.  |
| TOTAL AREA   | 1,444.52 SQ.FT. | 134.20 SQ.M. |











# TOWER 4 1 BEDROOM

| SUITE AREA   | 671.24 SQ.FT. | 62.36 SQ.M. |
|--------------|---------------|-------------|
| BALCONY AREA | 95.80 SQ.FT.  | 8.90 SQ.M.  |
| TOTAL AREA   | 767.04 SQ.FT. | 71.26 SQ.M. |









### TOWER 4 2 BEDROOM

| SUITE AREA   | 1,120.42 SQ.FT. | 104.09 SQ.M. |  |
|--------------|-----------------|--------------|--|
| BALCONY AREA | 304.30 SQ.FT.   | 28.27 SQ.M.  |  |
| TOTAL AREA   | 1,424.72 SQ.FT. | 132.36 SQ.M. |  |











### TOWER 4 2 BEDROOM

LEVEL 29 UNIT 01

| SUITE AREA   | 1,003.52 SQ.FT. | 93.23 SQ.M.  |
|--------------|-----------------|--------------|
| BALCONY AREA | 143.16 SQ.FT.   | 13.30 SQ.M.  |
| TOTAL AREA   | 1,146.68 SQ.FT. | 106.53 SQ.M. |









# TOWER 4 3 BEDROOM

LEVEL 29 UNIT 02

| SUITE AREA   | 1,477.67 SQ.FT. | 137.28 SQ.M. |
|--------------|-----------------|--------------|
| BALCONY AREA | 360.70 SQ.FT.   | 33.51 SQ.M.  |
| TOTAL AREA   | 1,838.37 SQ.FT. | 170.79 SQ.M. |





FLOOR PLAN 1. All dimensions are in imperial and metric, and measured from finish to finish excluding construction tolerances. 2. All materials, dimensions, and drawings are approximate only. 3. Information is subject to change without notice, at developer's absolute discretion. 4. Actual area may vary from the stated area. 5. Drawings not to scale. 6. All images used are for illustrative purposes only and do not represent the actual size, features, specifications, fittings, and furnishings.

7. The developer reserves the right to make revisi