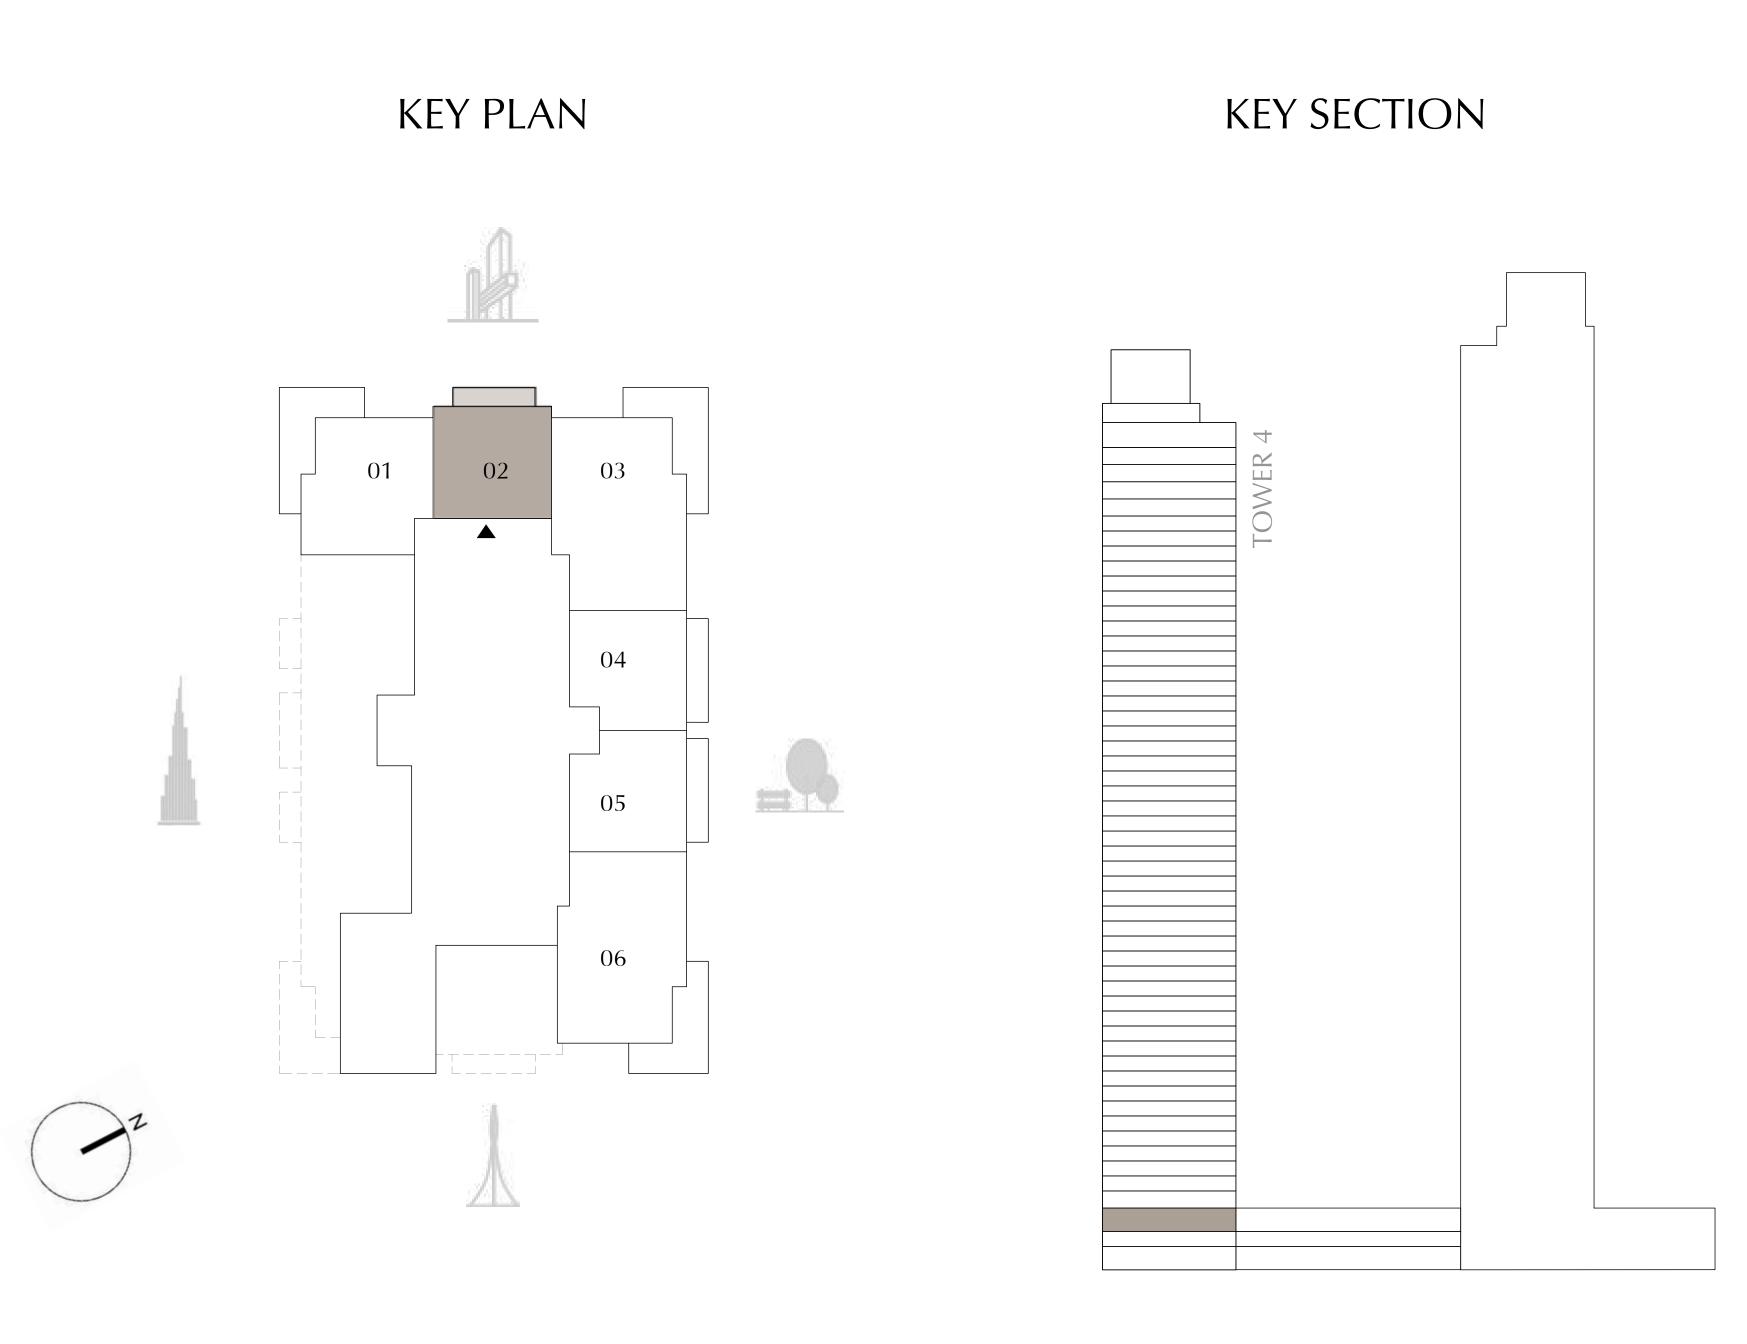

BALCONY AREA | 320.33 SQ.FT.   | 29.76 SQ.M.  |
| TOTAL AREA   | 1,461.09 SQ.FT. | 135.74 SQ.M. |











#### TOWER 4 2 BEDROOM

| SUITE AREA   | 1,140.87 SQ.FT. | 105.99 SQ.M. |
|--------------|-----------------|--------------|
| BALCONY AREA | 297.41 SQ.FT.   | 27.63 SQ.M.  |
| TOTAL AREA   | 1,438.28 SQ.FT. | 133.62 SQ.M. |











### TOWER 4 BEDROOM

| SUITE AREA   | 774.14 SQ.FT.   | 71.92 SQ.M.  |  |
|--------------|-----------------|--------------|--|
| BALCONY AREA | 320.33 SQ.FT.   | 29.76 SQ.M.  |  |
| TOTAL AREA   | 1,094.47 SQ.FT. | 101.68 SQ.M. |  |











#### TOWER 4 BEDROOM

| SUITE AREA   | 669.41 SQ.FT. | 62.19 SQ.M. |
|--------------|---------------|-------------|
| BALCONY AREA | 94.40 SQ.FT.  | 8.77 SQ.M.  |
| TOTAL AREA   | 763.81 SQ.FT. | 70.96 SQ.M. |









### TOWER 4 2 BEDROOM

| SUITE AREA   | 1,140.76 SQ.FT. | 105.98 SQ.M. |  |
|--------------|-----------------|--------------|--|
| BALCONY AREA | 320.33 SQ.FT.   | 29.76 SQ.M.  |  |
| TOTAL AREA   | 1,461.09 SQ.FT. | 135.74 SQ.M. |  |











#### TOWER 4 1 BEDROOM

| SUITE AREA   | 645.73 SQ.FT. | 59.99 SQ.M. |
|--------------|---------------|-------------|
| BALCONY AREA | 118.94 SQ.FT. | 11.05 SQ.M. |
| TOTAL AREA   | 764.67 SQ.FT. | 71.04 SQ.M. |











### TOWER 4 1 BEDROOM

| SUITE AREA   | 645.83 SQ.FT. | 60.00 SQ.M. |
|--------------|---------------|-------------|
| BALCONY AREA | 118.94 SQ.FT. | 11.05 SQ.M. |
| TOTAL AREA   | 764.77 SQ.FT. | 71.05 SQ.M. |











#### TOWER 4 2 BEDROOM

| SUITE AREA   | 1,140.87 SQ.FT. | 105.99 SQ.M. |
|--------------|-----------