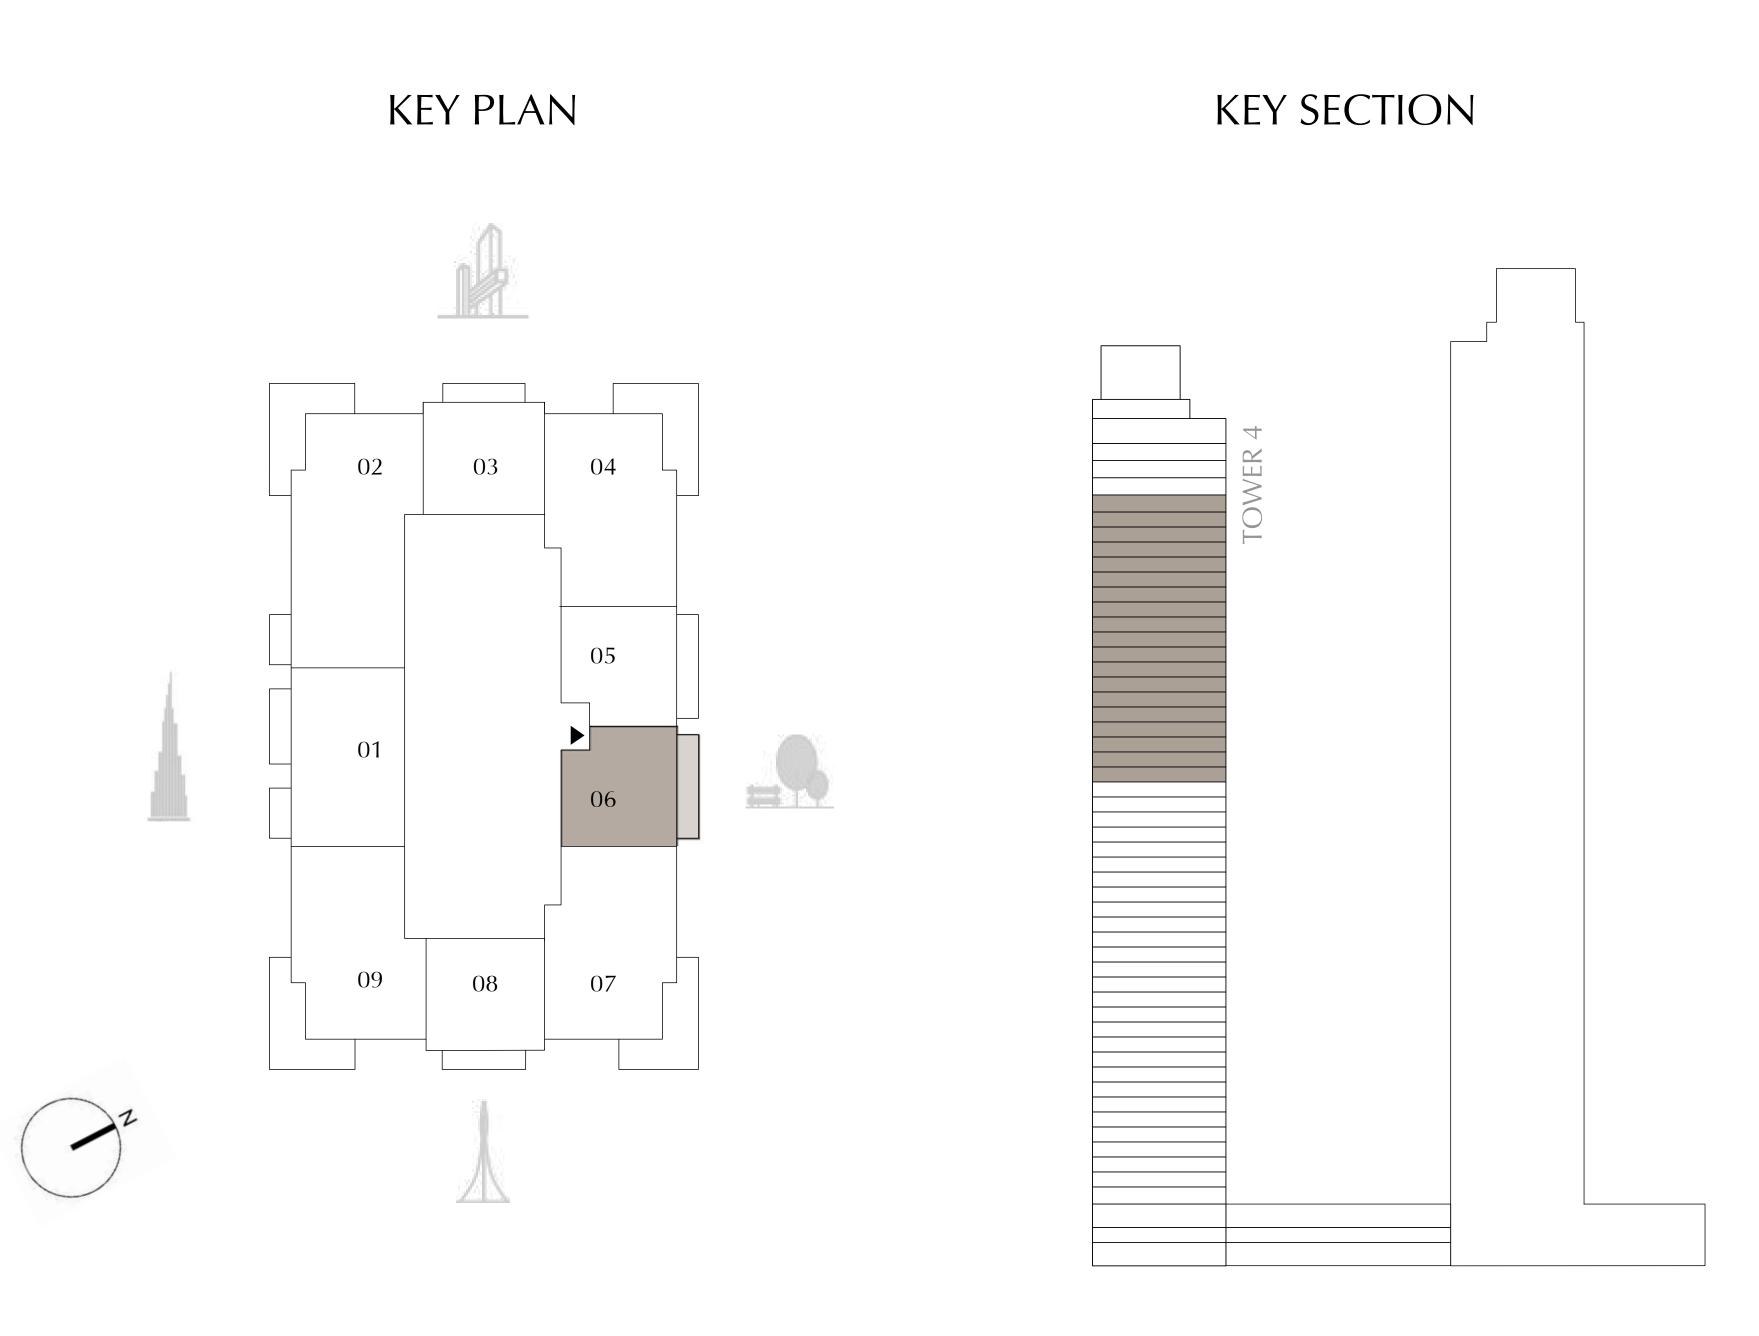

| 8.90 SQ.M.  |
| TOTAL AREA   | 760.04 SQ.FT. | 70.61 SQ.M. |









#### TOWER 4 2 BEDROOM

LEVELS 31 - 49 UNIT 04

| SUITE AREA   | 1,140.22 SQ.FT. | 105.93 SQ.M. |  |
|--------------|-----------------|--------------|--|
| BALCONY AREA | 304.30 SQ.FT.   | 28.27 SQ.M.  |  |
| TOTAL AREA   | 1,444.52 SQ.FT. | 134.20 SQ.M. |  |











#### TOWER 4 1 BEDROOM

| SUITE AREA   | 644.33 SQ.FT. | 59.86 SQ.M. |
|--------------|---------------|-------------|
| BALCONY AREA | 118.94 SQ.FT. | 11.05 SQ.M. |
| TOTAL AREA   | 763.27 SQ.FT. | 70.91 SQ.M. |









### TOWER 4 1 BEDROOM

LEVELS 31 - 49 UNIT 06

| SUITE AREA   | 644.33 SQ.FT. | 59.86 SQ.M. |
|--------------|---------------|-------------|
| BALCONY AREA | 118.94 SQ.FT. | 11.05 SQ.M. |
| TOTAL AREA   | 763.27 SQ.FT. | 70.91 SQ.M. |









#### TOWER 4 2 BEDROOM

| SUITE AREA   | 1,140.22 SQ.FT. | 105.93 SQ.M. |
|--------------|-----------------|--------------|
| BALCONY AREA | 304.30 SQ.FT.   | 28.27 SQ.M.  |
| TOTAL AREA   | 1,444.52 SQ.FT. | 134.20 SQ.M. |









### TOWER 4 1 BEDROOM

| SUITE AREA   | 671.24 SQ.FT. | 62.36 SQ.M. |
|--------------|---------------|-------------|
| BALCONY AREA | 95.80 SQ.FT.  | 8.90 SQ.M.  |
| TOTAL AREA   | 767.04 SQ.FT. | 71.26 SQ.M. |









### TOWER 4 2 BEDROOM

| SUITE AREA   | 1,120.42 SQ.FT. | 104.09 SQ.M. |
|--------------|-----------------|--------------|
| BALCONY AREA | 304.30 SQ.FT.   | 28.27 SQ.M.  |
| TOTAL AREA   | 1,424.72 SQ.FT. | 132.36 SQ.M. |











# TOWER 4 4 BEDROOM | PENTHOUSE

LEVELS 50 - 53 UNIT 01

| SUITE AREA   | 3,955.84 SQ.FT. | 367.51 SQ.M.