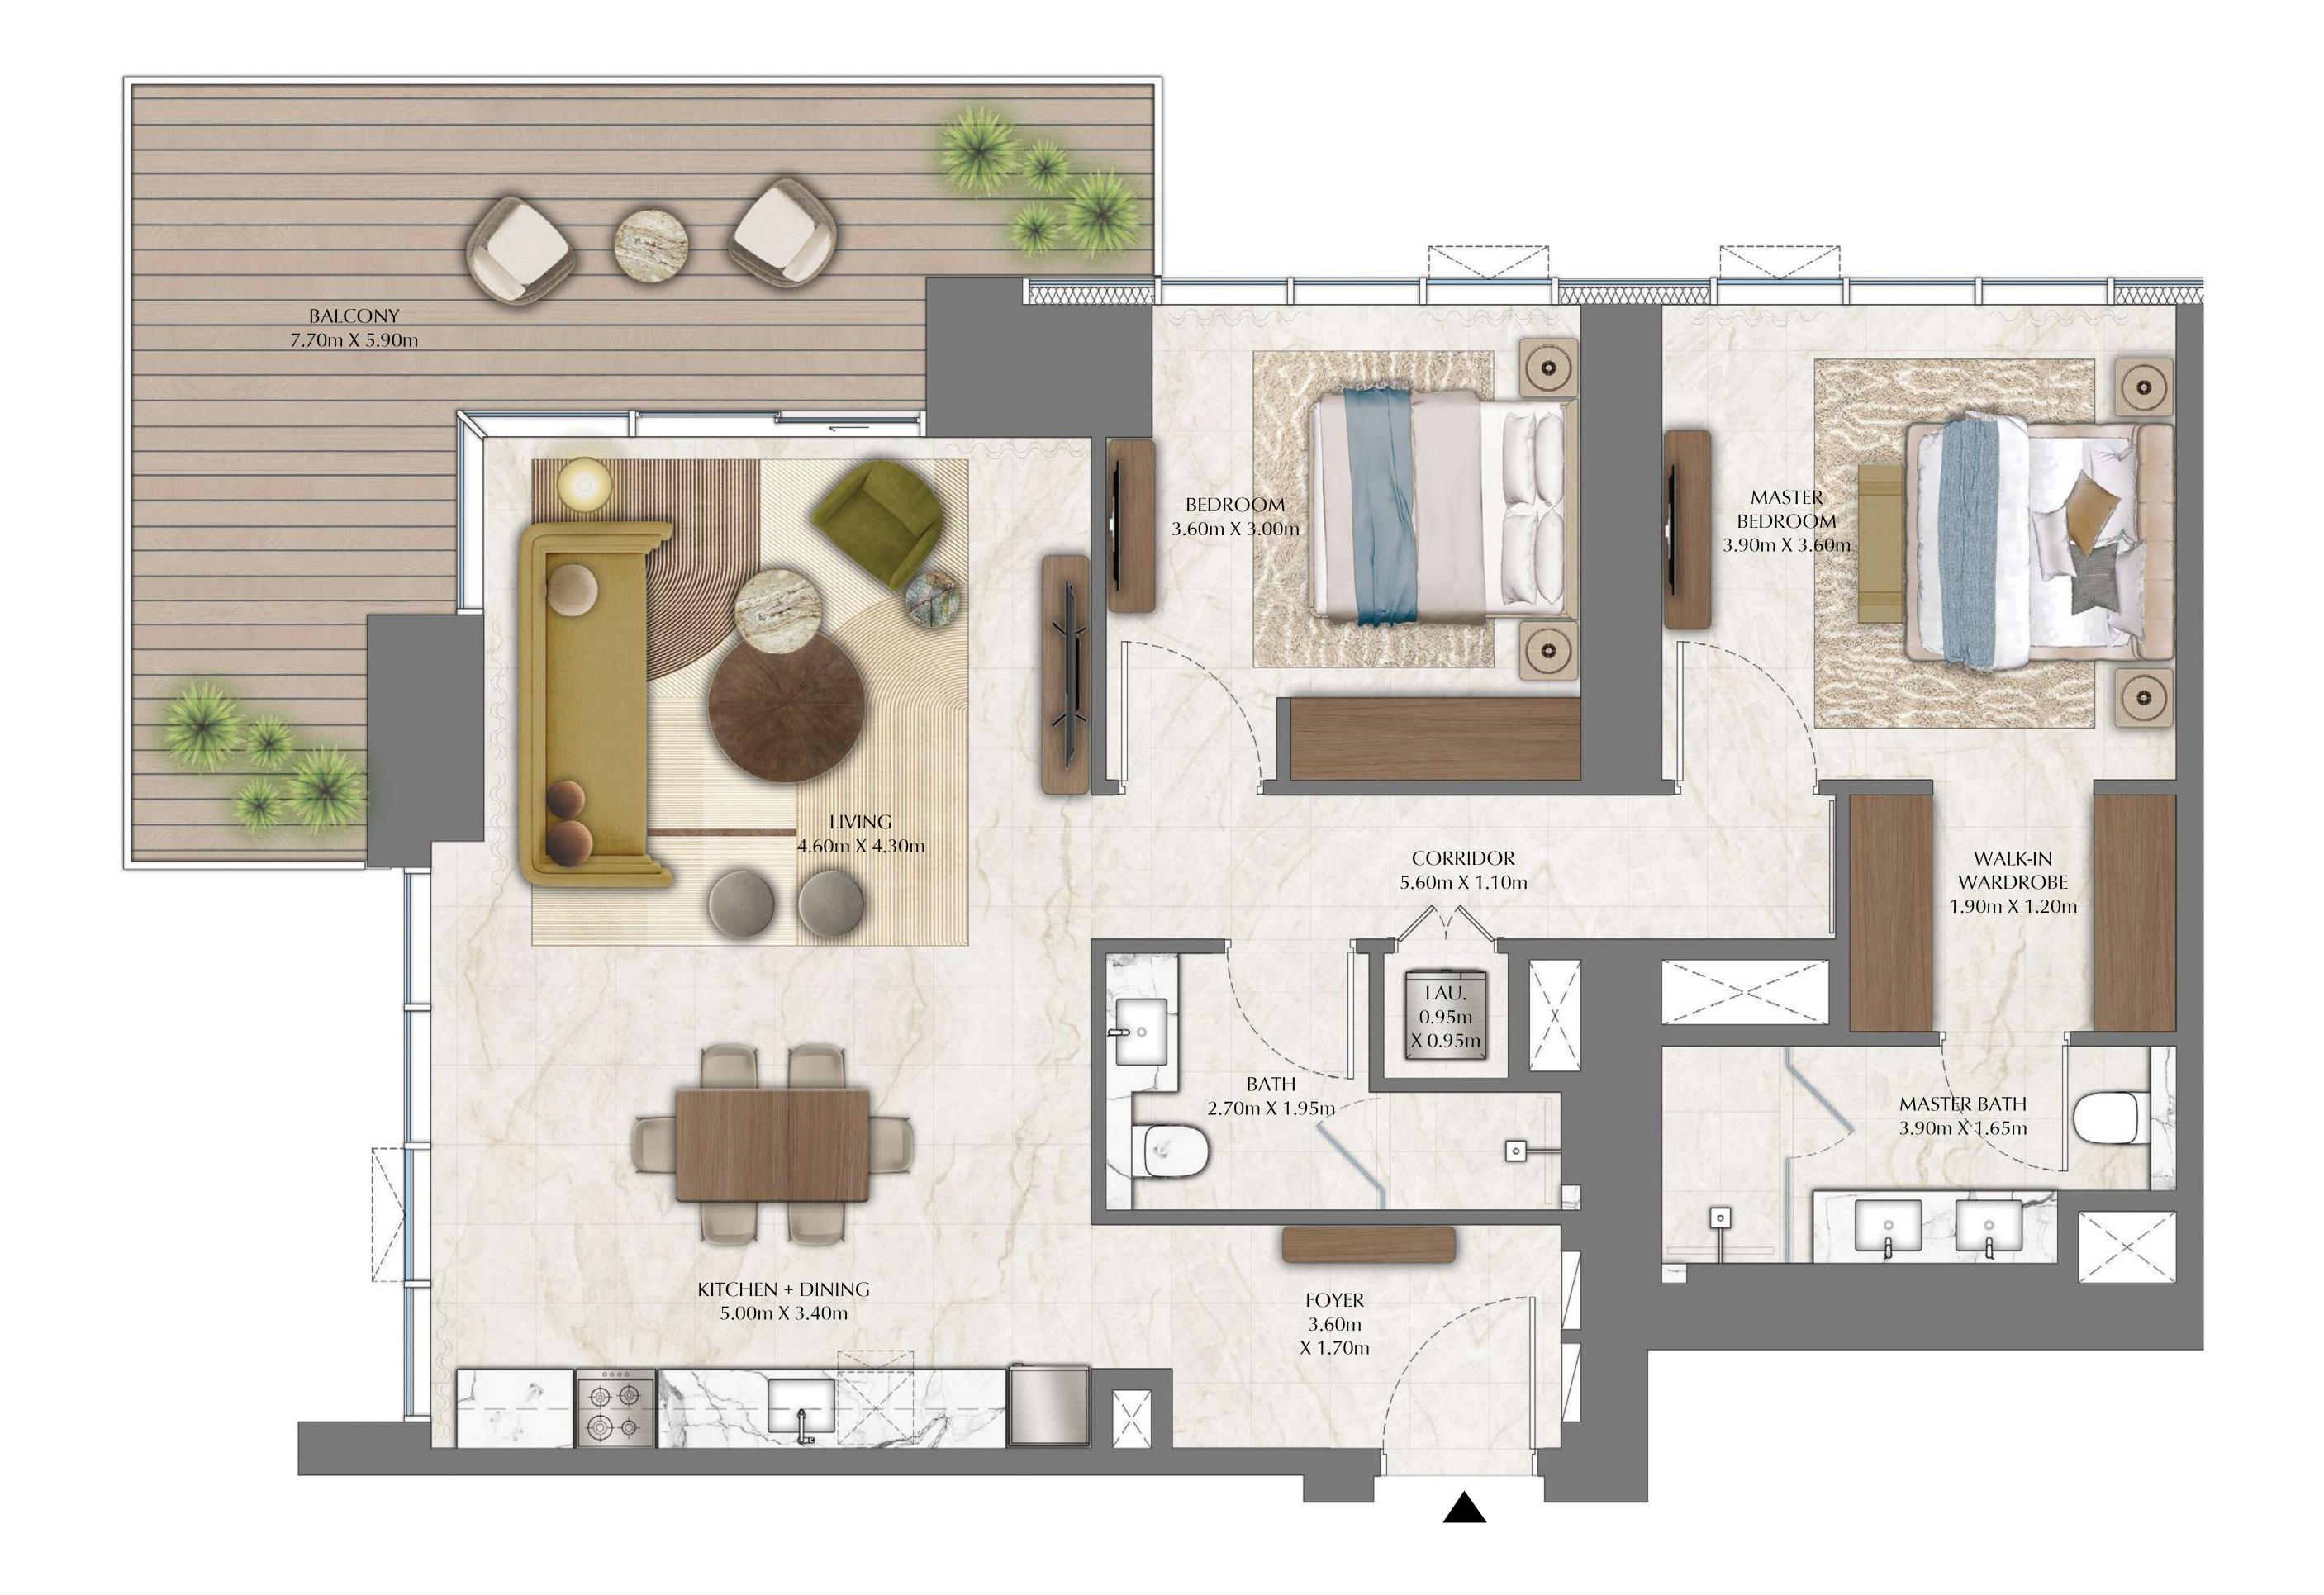

### TOWER 4 2 BEDROOM

| SUITE AREA   | 1,140.76 SQ.FT. | 105.98 SQ.M. |
|--------------|-----------------|--------------|
| BALCONY AREA | 320.33 SQ.FT.   | 29.76 SQ.M.  |
| TOTAL AREA   | 1,461.09 SQ.FT. | 135.74 SQ.M. |

#### TOWER 4 2 BEDROOM

| SUITE AREA   | 1,140.87 SQ.FT. | 105.99 SQ.M. |
|--------------|-----------------|--------------|
| BALCONY AREA | 297.41 SQ.FT.   | 27.63 SQ.M.  |
| TOTAL AREA   | 1,438.28 SQ.FT. | 133.62 SQ.M. |

### TOWER 4 2 BEDROOM

| SUITE AREA   | 1,140.76 SQ.FT. | 105.98 SQ.M. |  |
|--------------|-----------------|--------------|--|
| BALCONY AREA | 320.33 SQ.FT.   | 29.76 SQ.M.  |  |
| TOTAL AREA   | 1,461.09 SQ.FT. | 135.74 SQ.M. |  |

#### TOWER 4 2 BEDROOM

| SUITE AREA   | 1,140.87 SQ.FT. | 105.99 SQ.M. |
|--------------|-----------------|--------------|
| BALCONY AREA | 303.76 SQ.FT.   | 28.22 SQ.M.  |
| TOTAL AREA   | 1,444.63 SQ.FT. | 134.21 SQ.M. |

### TOWER 4 2 BEDROOM

| SUITE AREA   | 1,119.98 SQ.FT. | 104.05 SQ.M. |
|--------------|-----------------|--------------|
| BALCONY AREA | 394.60 SQ.FT.   | 36.66 SQ.M.  |
| TOTAL AREA   | 1,514.58 SQ.FT. | 140.71 SQ.M. |

#### TOWER 4 2 BEDROOM

| SUITE AREA   | 1,140.76 SQ.FT. | 105.98 SQ.M. |
|--------------|-----------------|--------------|
| BALCONY AREA | 320.33 SQ.FT.   | 29.76 SQ.M.  |
| TOTAL AREA   | 1,461.09 SQ.FT. | 135.74 SQ.M. |

#### TOWER 4 2 BEDROOM

| SUITE AREA   | 1,140.76 SQ.FT. | 105.98 SQ.M. |
|--------------|-----------------|--------------|
| BALCONY AREA | 303.76 SQ.FT.   | 28.22 SQ.M.  |
| TOTAL AREA   | 1,444.52 SQ.FT. | 134.20 SQ.M. |

#### TOWER 4 2 BEDROOM

| SUITE AREA   | 1,140.22 SQ.FT. | 105.93 SQ.M. |
|--------------|-----------------|--------------|
| BALCONY AREA | 304.30 SQ.FT.   | 28.27 SQ.M.  |
| TOTAL AREA   | 1,444.52 SQ.FT. | 134.20 SQ.M. |

### TOWER 4 2 BEDROOM

| SUITE AREA   | 1,140.22 SQ.FT. | 105.93 SQ.M. |
|--------------|-----------------|--------------|
| BALCONY AREA | 304.30 SQ.FT.   | 28.27 SQ.M.  |
| TOTAL AREA   | 1,444.52 SQ.FT. | 134.20 SQ.M. |

### TOWER 4 2 BEDROOM

| SUITE AREA   | 1,120.42 SQ.FT. | 104.09 SQ.M. |  |
|--------------|-----------------|--------------|--|
| BALCONY AREA | 304.30 SQ.FT.   | 28.27 SQ.M.  |  |
| TOTAL AREA   | 1,424.72 SQ.FT. | 132.36 SQ.M. |  |

### TOWER 4 2 BEDROOM

LEVEL 29 UNIT 03

| SUITE AREA   | 1,121.28 SQ.FT. | 104.17 SQ.M. |
|--------------|-----------------|--------------|
| BALCONY AREA | 304.30 SQ.FT.   | 28.27 SQ.M.  |
| TOTAL AREA   | 1,425.58 SQ.FT. | 132.44 SQ.M. |

#### TOWER 4 2 BEDROOM

LEVELS 31 - 49 UNIT 04

| SUITE AREA   | 1,140.22 SQ.FT. | 105.93 SQ.M. |  |
|--------------|-----------------|--------------|--|
| BALCONY AREA | 304.30 SQ.FT.   | 28.27 SQ.M.  |  |
| TOTAL AREA   | 1,444.52 SQ.FT. | 134.20 SQ.M. |  |

### TOWER 4 2 BEDROOM

| SUITE AREA   | 1,120.42 SQ.FT. | 104.09 SQ.M. |
|--------------|-----------------|--------------|
| BALCONY AREA | 304.30 SQ.FT.   | 28.27 SQ.M.  |
| TOTAL AREA   | 1,424.72 SQ.FT. | 132.36 SQ.M. |