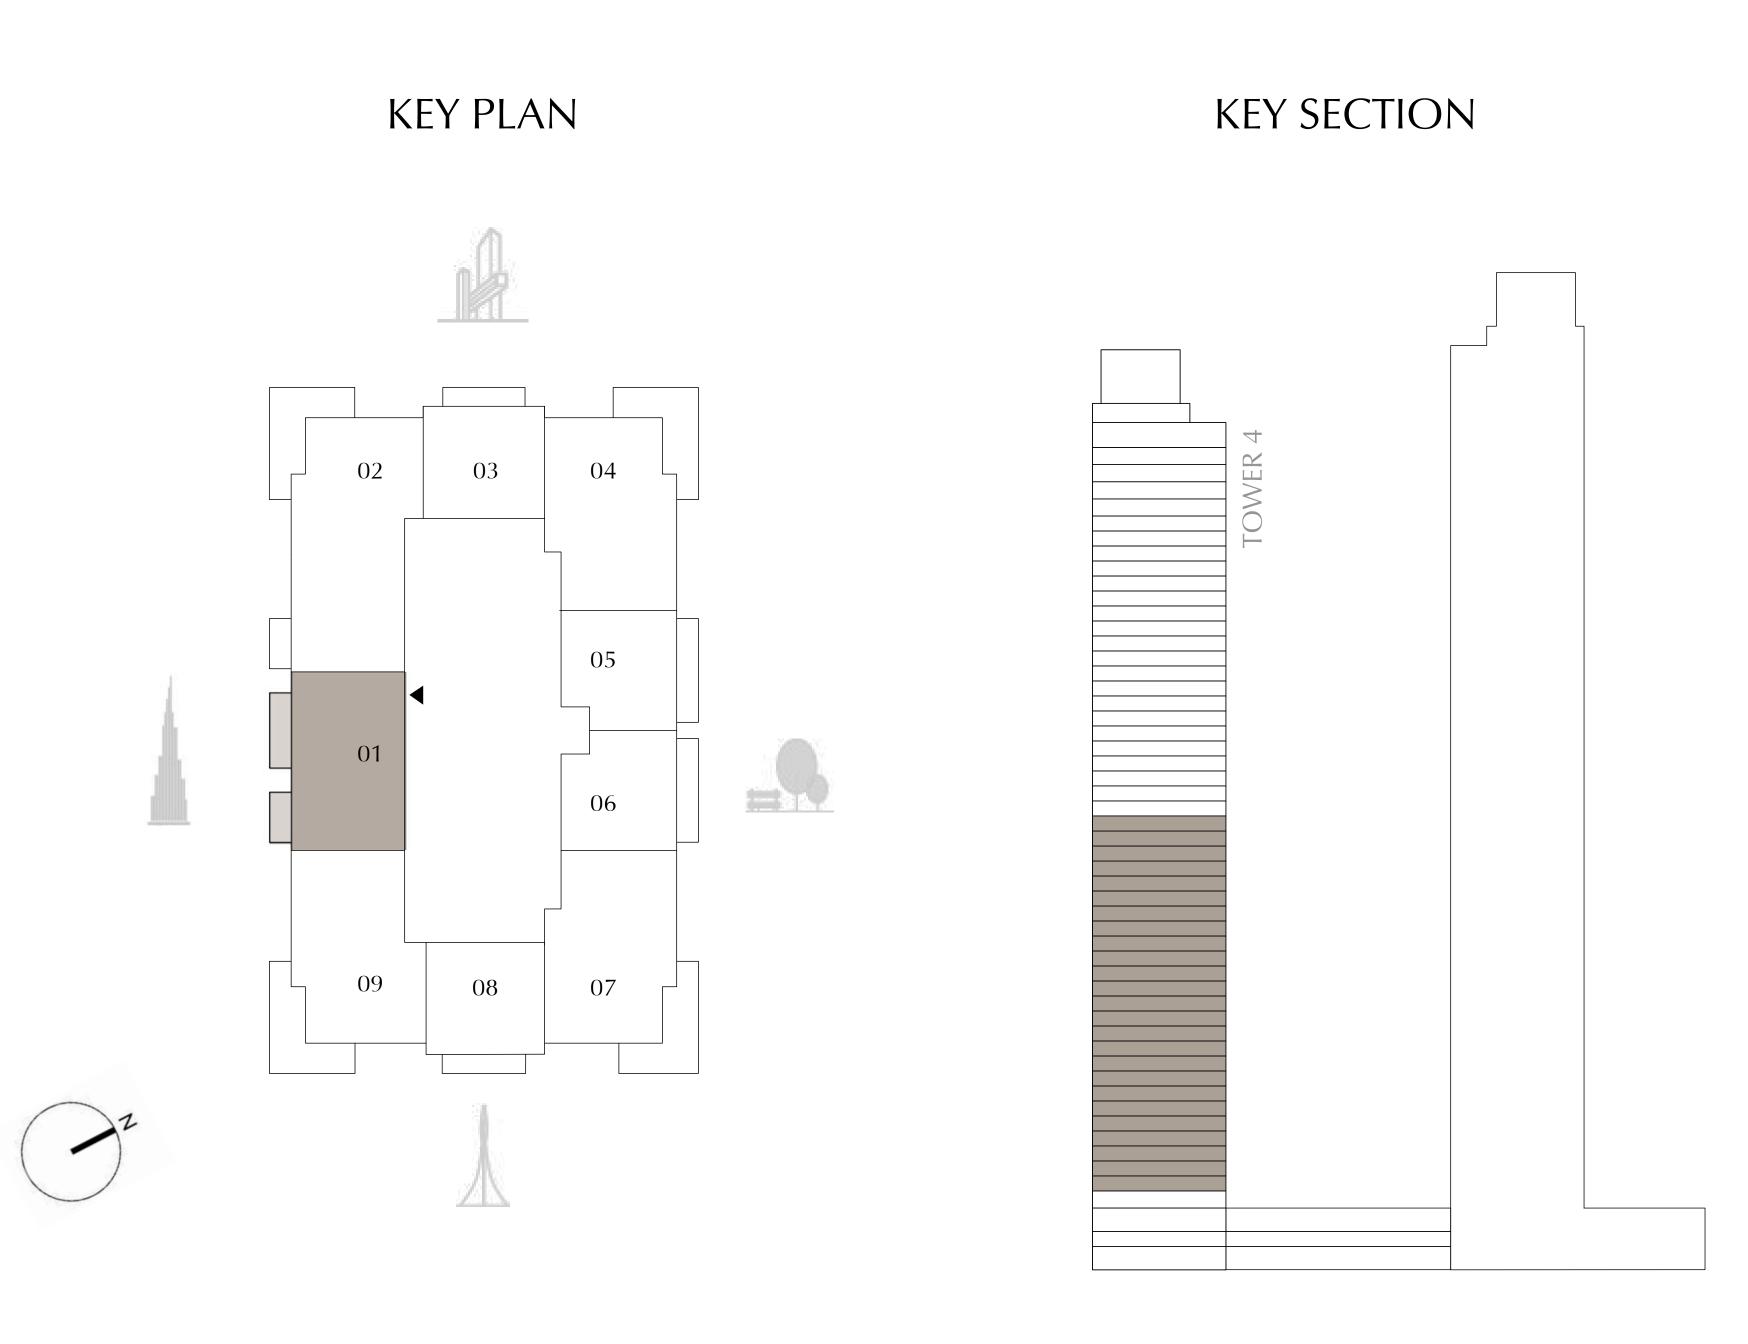

-------------|
| BALCONY AREA | 118.94 SQ.FT. | 11.05 SQ.M. |
| TOTAL AREA   | 764.77 SQ.FT. | 71.05 SQ.M. |











#### TOWER 4 2 BEDROOM

| SUITE AREA   | 1,140.76 SQ.FT. | 105.98 SQ.M. |
|--------------|-----------------|--------------|
| BALCONY AREA | 303.76 SQ.FT.   | 28.22 SQ.M.  |
| TOTAL AREA   | 1,444.52 SQ.FT. | 134.20 SQ.M. |











### TOWER 4 BEDROOM

| SUITE AREA   | 676.30 SQ.FT. | 62.83 SQ.M. |
|--------------|---------------|-------------|
| BALCONY AREA | 158.01 SQ.FT. | 14.68 SQ.M. |
| TOTAL AREA   | 834.31 SQ.FT. | 77.51 SQ.M. |











#### TOWER 4 2 BEDROOM

| SUITE AREA   | 1,003.52 SQ.FT. | 93.23 SQ.M.  |
|--------------|-----------------|--------------|
| BALCONY AREA | 143.16 SQ.FT.   | 13.30 SQ.M.  |
| TOTAL AREA   | 1,146.68 SQ.FT. | 106.53 SQ.M. |









### TOWER 4 3 BEDROOM

| SUITE AREA   | 1476.92 SQ.FT. | 137.21 SQ.M. |
|--------------|----------------|--------------|
| BALCONY AREA | 360.70 SQ.FT.  | 33.51 SQ.M.  |
| TOTAL AREA   | 1837.62 SQ.FT. | 170.72 SQ.M. |











# TOWER 4 1 BEDROOM

| SUITE AREA   | 664.24 SQ.FT. | 61.71 SQ.M. |
|--------------|---------------|-------------|
| BALCONY AREA | 95.80 SQ.FT.  | 8.90 SQ.M.  |
| TOTAL AREA   | 760.04 SQ.FT. | 70.61 SQ.M. |









#### TOWER 4 2 BEDROOM

| SUITE AREA   | 1,140.22 SQ.FT. | 105.93 SQ.M. |
|--------------|-----------------|--------------|
| BALCONY AREA | 304.30 SQ.FT.   | 28.27 SQ.M.  |
| TOTAL AREA   | 1,444.52 SQ.FT. | 134.20 SQ.M. |











#### TOWER 4 1 BEDROOM

| SUITE AREA   | 644.33 SQ.FT. | 59.86 SQ.M. |
|--------------|---------------|------