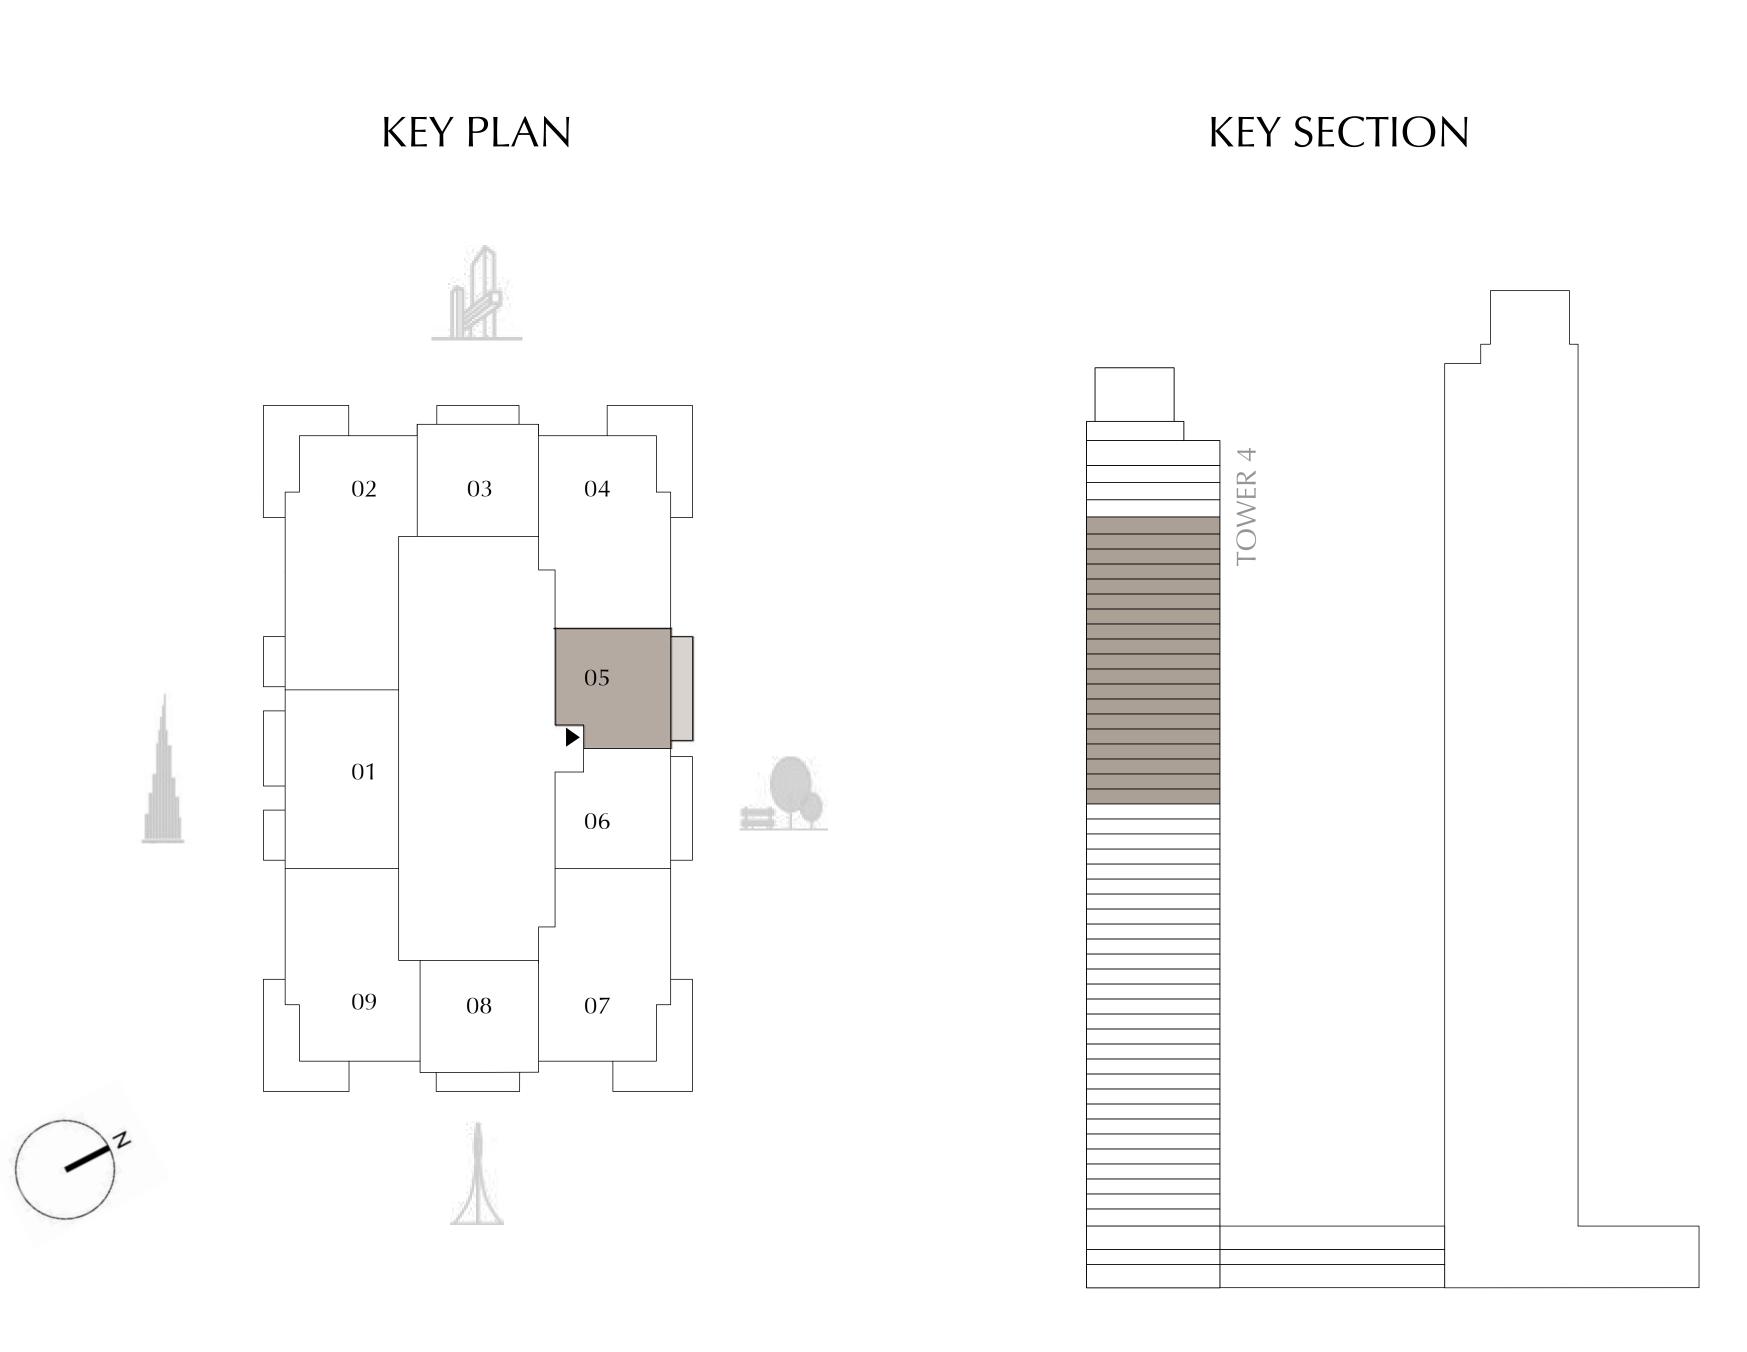

ns, at it's absolute discretion, without any liability whatsoever.





### TOWER 4 1 BEDROOM

LEVELS 31 - 49 UNIT 03

| SUITE AREA   | 664.24 SQ.FT. | 61.71 SQ.M. |
|--------------|---------------|-------------|
| BALCONY AREA | 95.80 SQ.FT.  | 8.90 SQ.M.  |
| TOTAL AREA   | 760.04 SQ.FT. | 70.61 SQ.M. |









#### TOWER 4 2 BEDROOM

LEVELS 31 - 49 UNIT 04

| SUITE AREA   | 1,140.22 SQ.FT. | 105.93 SQ.M. |  |
|--------------|-----------------|--------------|--|
| BALCONY AREA | 304.30 SQ.FT.   | 28.27 SQ.M.  |  |
| TOTAL AREA   | 1,444.52 SQ.FT. | 134.20 SQ.M. |  |











#### TOWER 4 1 BEDROOM

| SUITE AREA   | 644.33 SQ.FT. | 59.86 SQ.M. |
|--------------|---------------|-------------|
| BALCONY AREA | 118.94 SQ.FT. | 11.05 SQ.M. |
| TOTAL AREA   | 763.27 SQ.FT. | 70.91 SQ.M. |









### TOWER 4 1 BEDROOM

LEVELS 31 - 49 UNIT 06

| SUITE AREA   | 644.33 SQ.FT. | 59.86 SQ.M. |
|--------------|---------------|-------------|
| BALCONY AREA | 118.94 SQ.FT. | 11.05 SQ.M. |
| TOTAL AREA   | 763.27 SQ.FT. | 70.91 SQ.M. |









#### TOWER 4 2 BEDROOM

| SUITE AREA   | 1,140.22 SQ.FT. | 105.93 SQ.M. |
|--------------|-----------------|--------------|
| BALCONY AREA | 304.30 SQ.FT.   | 28.27 SQ.M.  |
| TOTAL AREA   | 1,444.52 SQ.FT. | 134.20 SQ.M. |









### TOWER 4 1 BEDROOM

| SUITE AREA   | 671.24 SQ.FT. | 62.36 SQ.M. |
|--------------|---------------|-------------|
| BALCONY AREA | 95.80 SQ.FT.  | 8.90 SQ.M.  |
| TOTAL AREA   | 767.04 SQ.FT. | 71.26 SQ.M. |









### TOWER 4 2 BEDROOM

| SUITE AREA   | 1,120.42 SQ.FT. | 104.09 SQ.M. |
|--------------|------