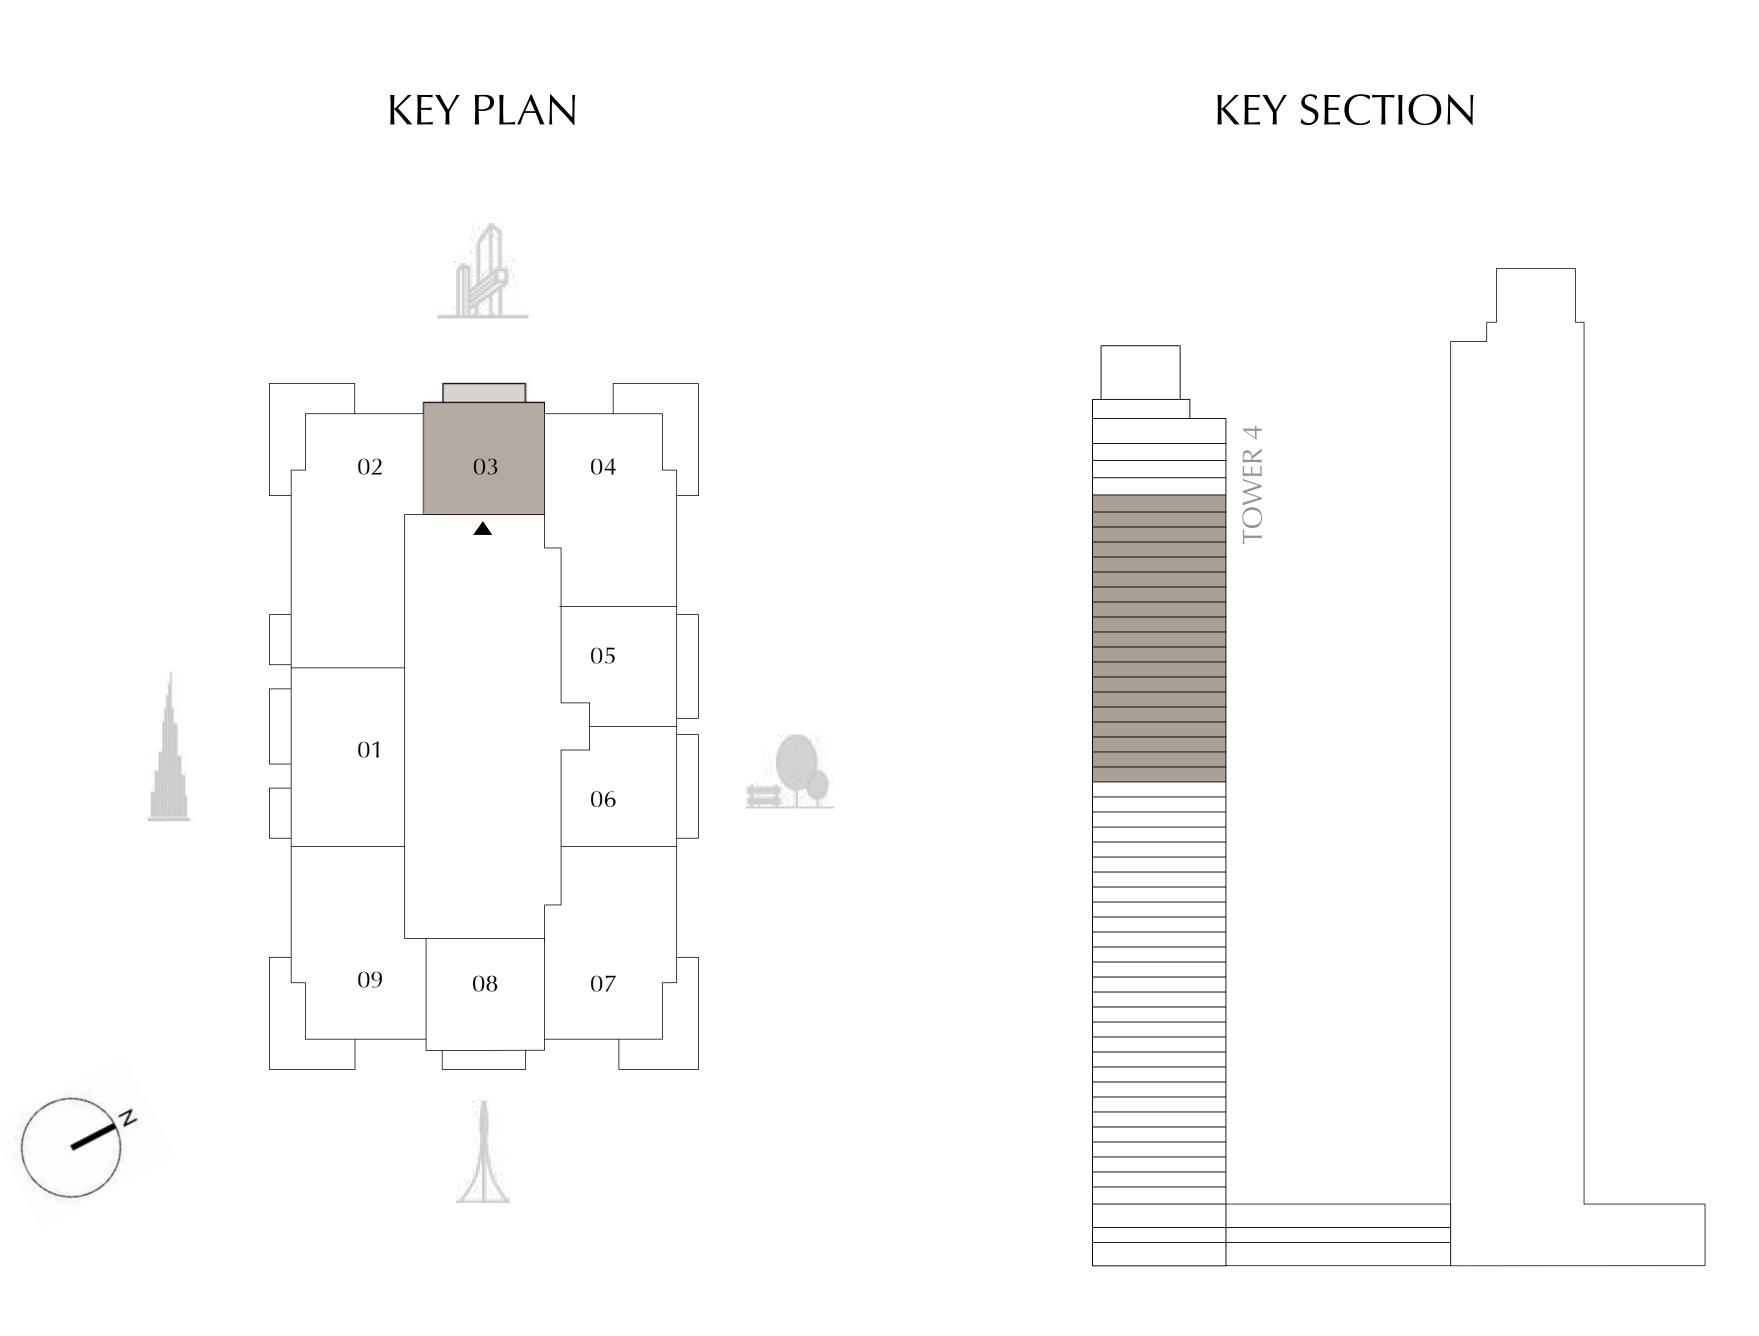

rom finish to finish excluding construction tolerances. 2. All materials, dimensions, and drawings are approximate only. 3. Information is subject to change without notice, at developer's absolute discretion. 4. Actual area may vary from the stated area. 5. Drawings not to scale. 6. All images used are for illustrative purposes only and do not represent the actual size, features, specifications, fittings, and furnishings.

7. The developer reserves the right to make revisions / alterations, at it's absolute discretion, without any liability whatsoever.





### TOWER 4 1 BEDROOM

LEVELS 31 - 49 UNIT 03

| SUITE AREA   | 664.24 SQ.FT. | 61.71 SQ.M. |
|--------------|---------------|-------------|
| BALCONY AREA | 95.80 SQ.FT.  | 8.90 SQ.M.  |
| TOTAL AREA   | 760.04 SQ.FT. | 70.61 SQ.M. |









#### TOWER 4 2 BEDROOM

LEVELS 31 - 49 UNIT 04

| SUITE AREA   | 1,140.22 SQ.FT. | 105.93 SQ.M. |  |
|--------------|-----------------|--------------|--|
| BALCONY AREA | 304.30 SQ.FT.   | 28.27 SQ.M.  |  |
| TOTAL AREA   | 1,444.52 SQ.FT. | 134.20 SQ.M. |  |











#### TOWER 4 1 BEDROOM

| SUITE AREA   | 644.33 SQ.FT. | 59.86 SQ.M. |
|--------------|---------------|-------------|
| BALCONY AREA | 118.94 SQ.FT. | 11.05 SQ.M. |
| TOTAL AREA   | 763.27 SQ.FT. | 70.91 SQ.M. |









### TOWER 4 1 BEDROOM

LEVELS 31 - 49 UNIT 06

| SUITE AREA   | 644.33 SQ.FT. | 59.86 SQ.M. |
|--------------|---------------|-------------|
| BALCONY AREA | 118.94 SQ.FT. | 11.05 SQ.M. |
| TOTAL AREA   | 763.27 SQ.FT. | 70.91 SQ.M. |









#### TOWER 4 2 BEDROOM

| SUITE AREA   | 1,140.22 SQ.FT.