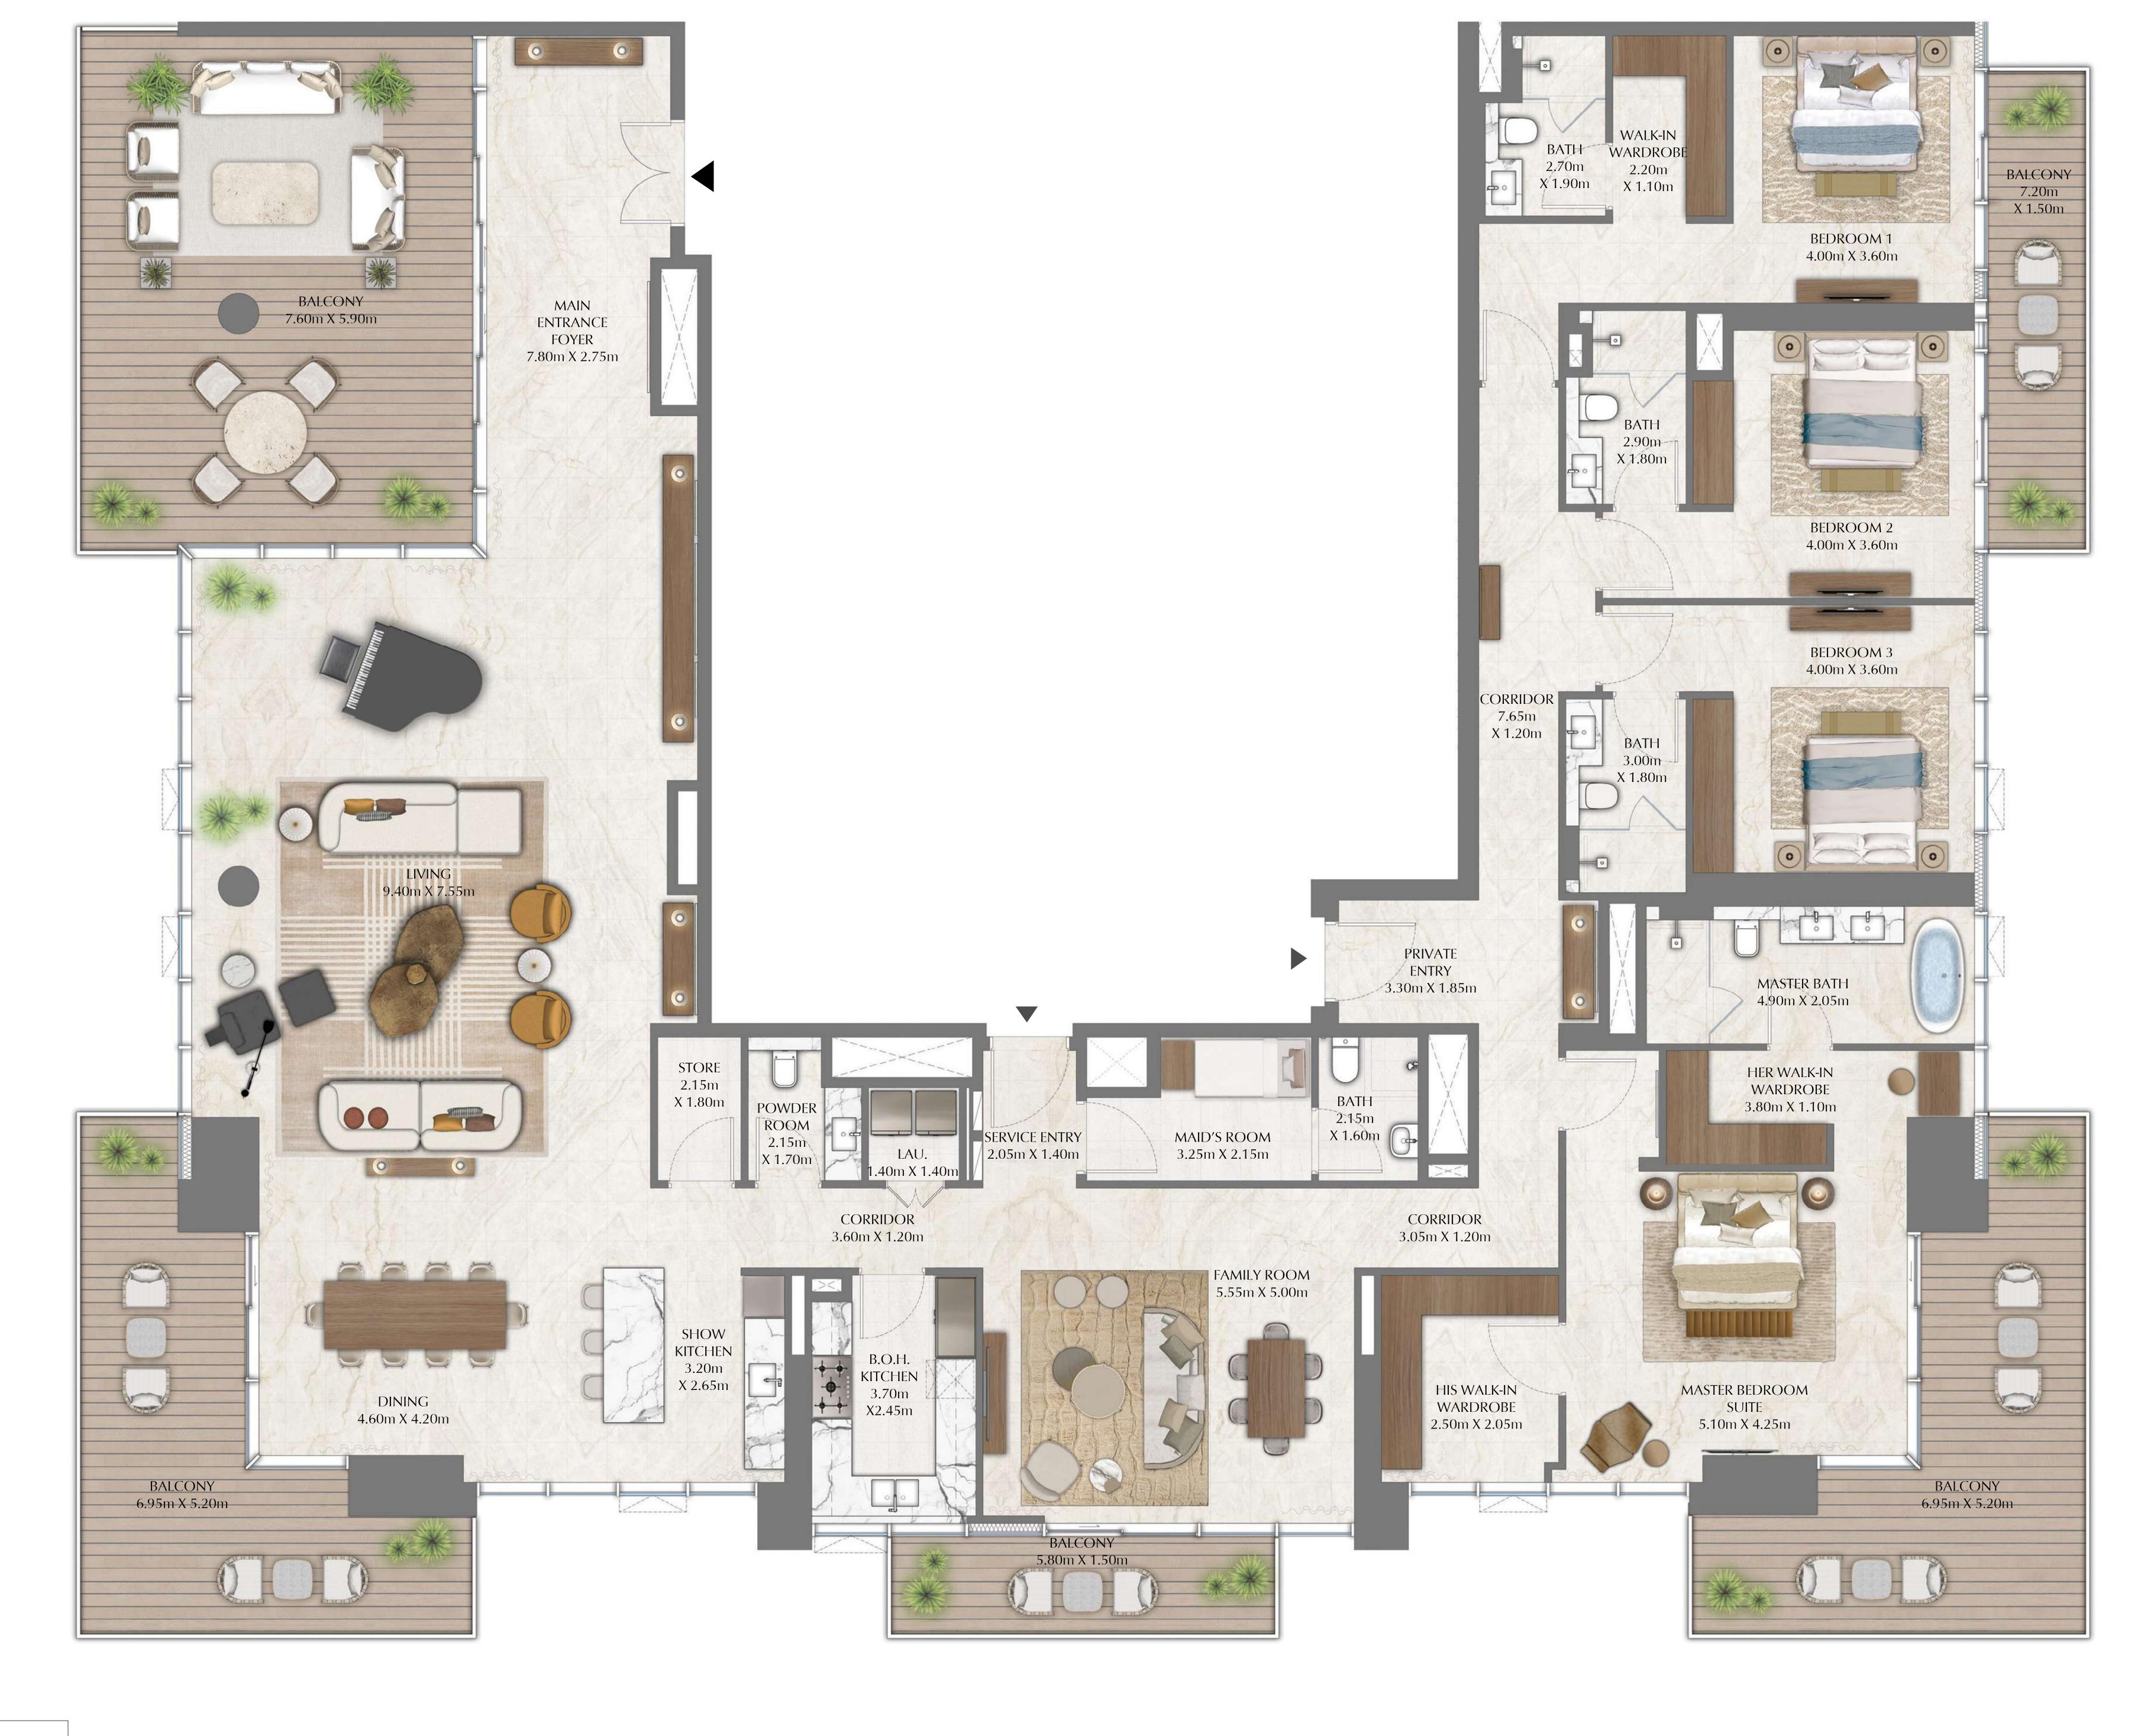

# TOWER 4 4 BEDROOM | PENTHOUSE

LEVELS 50 - 53 UNIT 01

| SUITE AREA   | 3,955.84 SQ.FT. | 367.51 SQ.M. |
|--------------|-----------------|--------------|
| BALCONY AREA | 1,319.12 SQ.FT. | 122.55 SQ.M. |
| TOTAL AREA   | 5,274.96 SQ.FT. | 490.06 SQ.M. |

# TOWER 4 4 BEDROOM | PENTHOUSE

LEVELS 50 - 53 UNIT 02

| SUITE AREA   | 3,955.20 SQ.FT. | 367.45 SQ.M. |
|--------------|-----------------|--------------|
| BALCONY AREA | 1,320.41 SQ.FT. | 122.67 SQ.M. |
| TOTAL AREA   | 5,275.61 SQ.FT. | 490.12 SQ.M. |