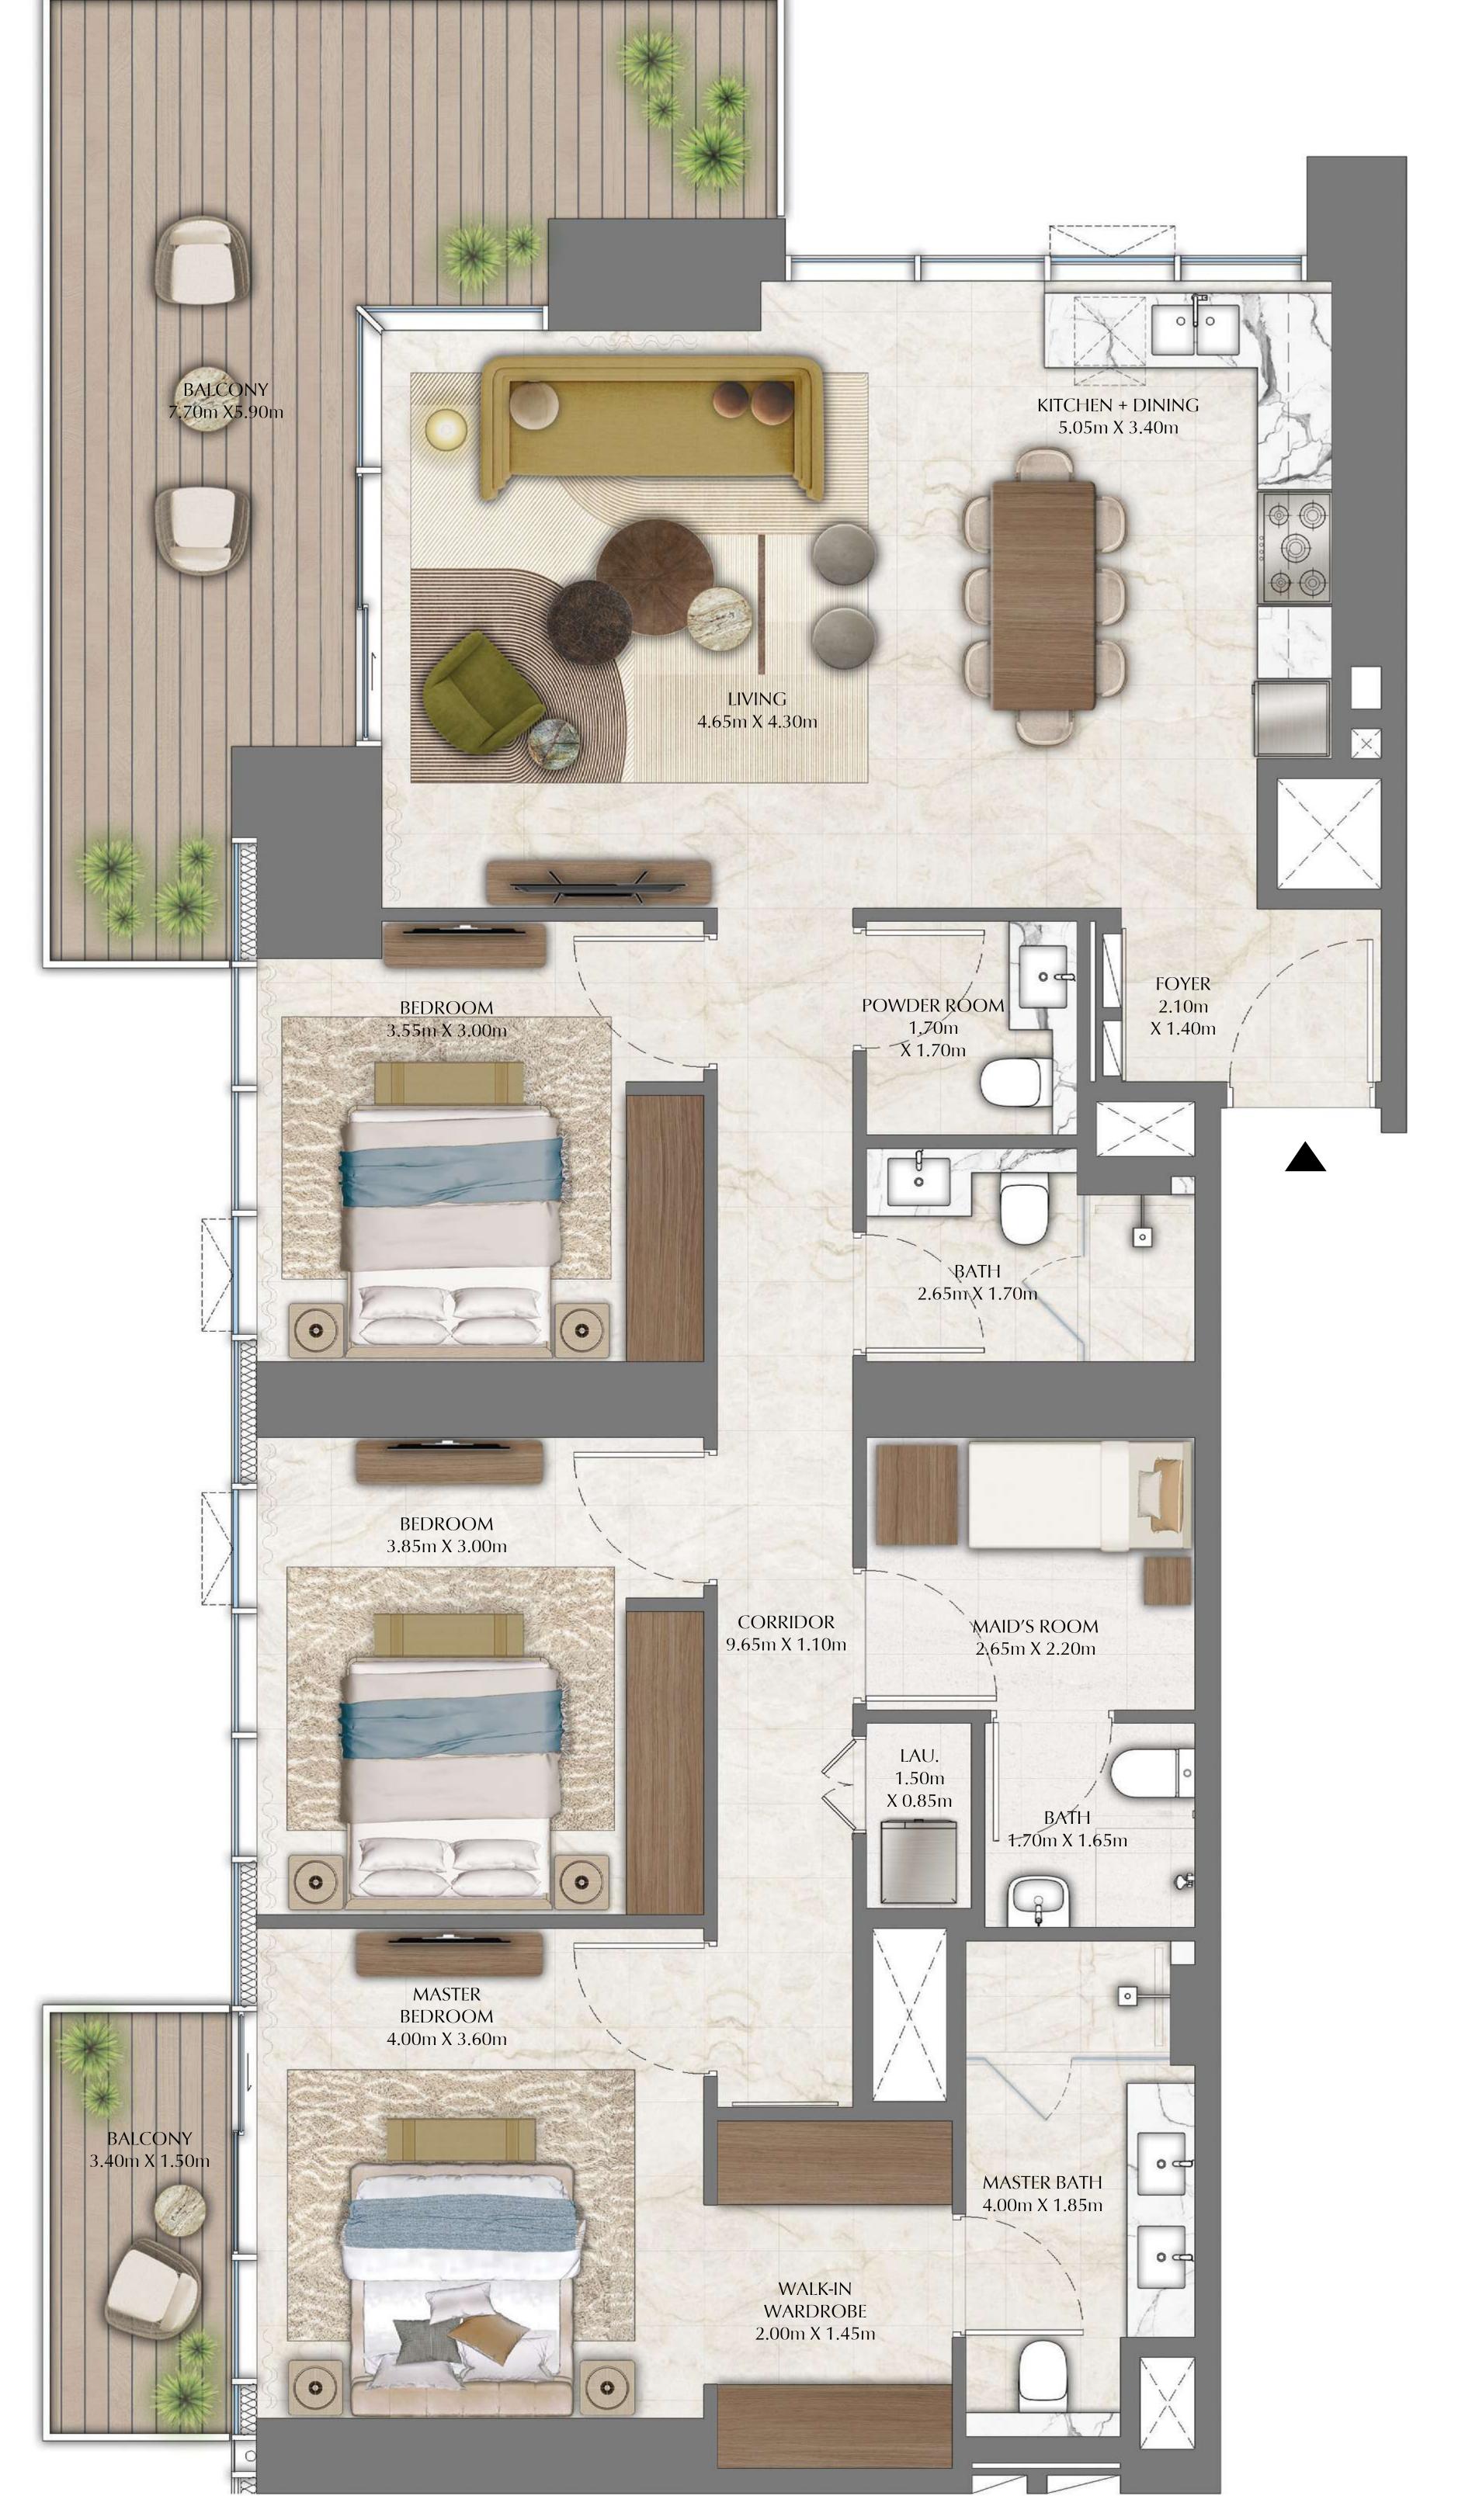

### TOWER 4 3 BEDROOM

| SUITE AREA   | 1476.92 SQ.FT. | 137.21 SQ.M. |
|--------------|----------------|--------------|
| BALCONY AREA | 360.70 SQ.FT.  | 33.51 SQ.M.  |
| TOTAL AREA   | 1837.62 SQ.FT. | 170.72 SQ.M. |

# TOWER 4 3 BEDROOM

LEVEL 29 UNIT 02

| SUITE AREA   | 1,477.67 SQ.FT. | 137.28 SQ.M. |
|--------------|-----------------|--------------|
| BALCONY AREA | 360.70 SQ.FT.   | 33.51 SQ.M.  |
| TOTAL AREA   | 1,838.37 SQ.FT. | 170.79 SQ.M. |

#### TOWER 4 3 BEDROOM

| SUITE AREA   | 1476.92 SQ.FT. | 137.21 SQ.M. |
|--------------|----------------|--------------|
| BALCONY AREA | 360.70 SQ.FT.  | 33.51 SQ.M.  |
| TOTAL AREA   | 1837.62 SQ.FT. | 170.72 SQ.M. |