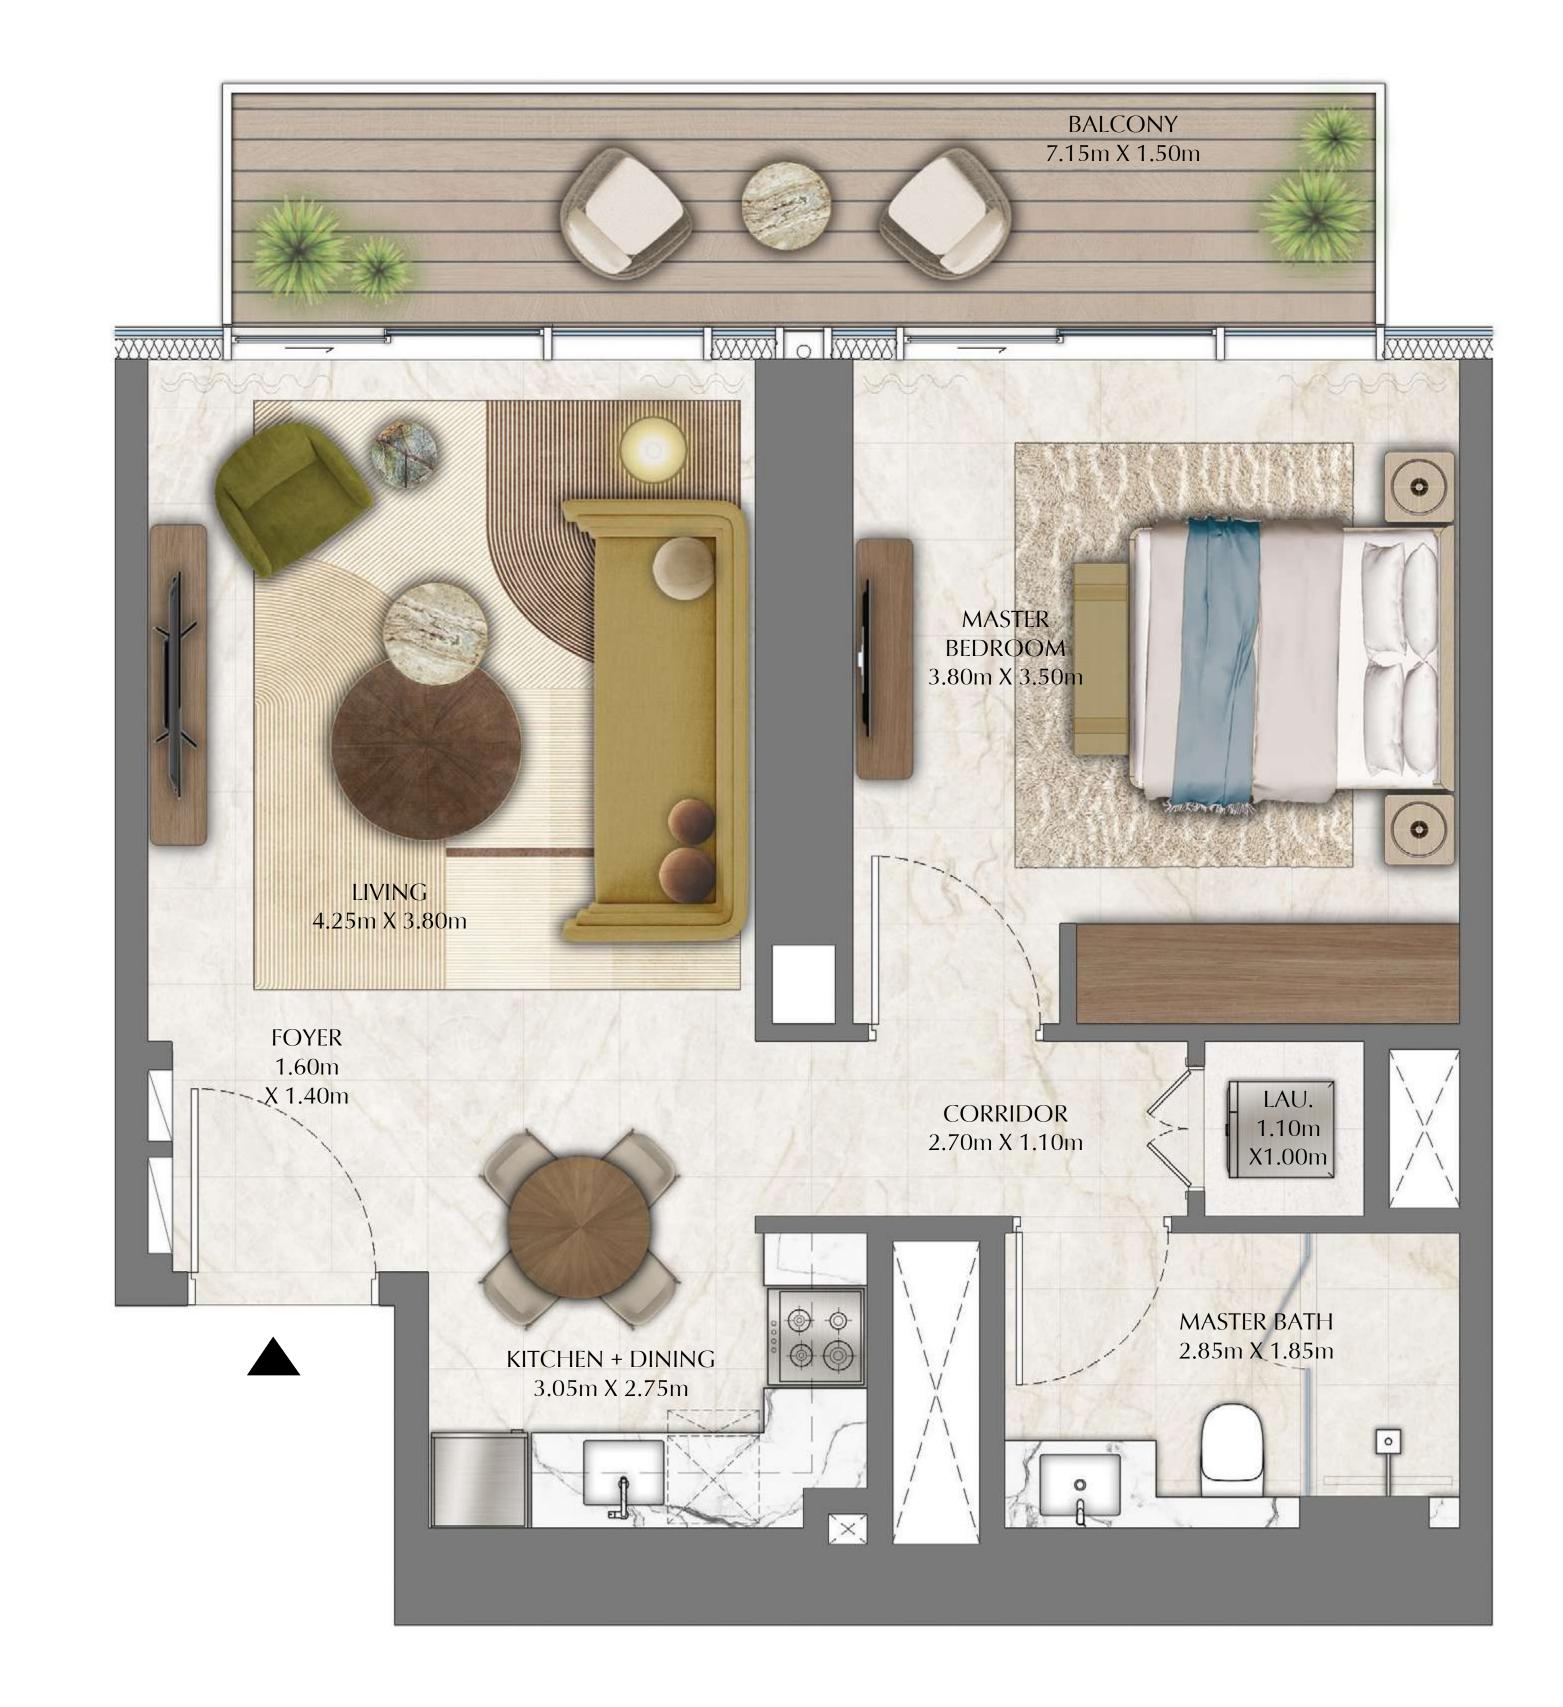

#### TOWER 4 1 BEDROOM

| SUITE AREA   | 645.73 SQ.FT. | 59.99 SQ.M. |
|--------------|---------------|-------------|
| BALCONY AREA | 118.94 SQ.FT. | 11.05 SQ.M. |
| TOTAL AREA   | 764.67 SQ.FT. | 71.04 SQ.M. |

### TOWER 4 1 BEDROOM

| SUITE AREA   | 645.83 SQ.FT. | 60.00 SQ.M. |
|--------------|---------------|-------------|
| BALCONY AREA | 118.94 SQ.FT. | 11.05 SQ.M. |
| TOTAL AREA   | 764.77 SQ.FT. | 71.05 SQ.M. |

#### TOWER 4 1 BEDROOM

| SUITE AREA   | 644.33 SQ.FT. | 59.86 SQ.M. |
|--------------|---------------|-------------|
| BALCONY AREA | 118.94 SQ.FT. | 11.05 SQ.M. |
| TOTAL AREA   | 763.27 SQ.FT. | 70.91 SQ.M. |

# TOWER 4 1 BEDROOM

| SUITE AREA   | 644.33 SQ.FT. | 59.86 SQ.M. |
|--------------|---------------|-------------|
| BALCONY AREA | 118.94 SQ.FT. | 11.05 SQ.M. |
| TOTAL AREA   | 763.27 SQ.FT. | 70.91 SQ.M. |

### TOWER 4 1 BEDROOM

LEVELS 31 - 49 UNIT 06

| SUITE AREA   | 644.33 SQ.FT. | 59.86 SQ.M. |
|--------------|---------------|-------------|
| BALCONY AREA | 118.94 SQ.FT. | 11.05 SQ.M. |
| TOTAL AREA   | 763.27 SQ.FT. | 70.91 SQ.M. |