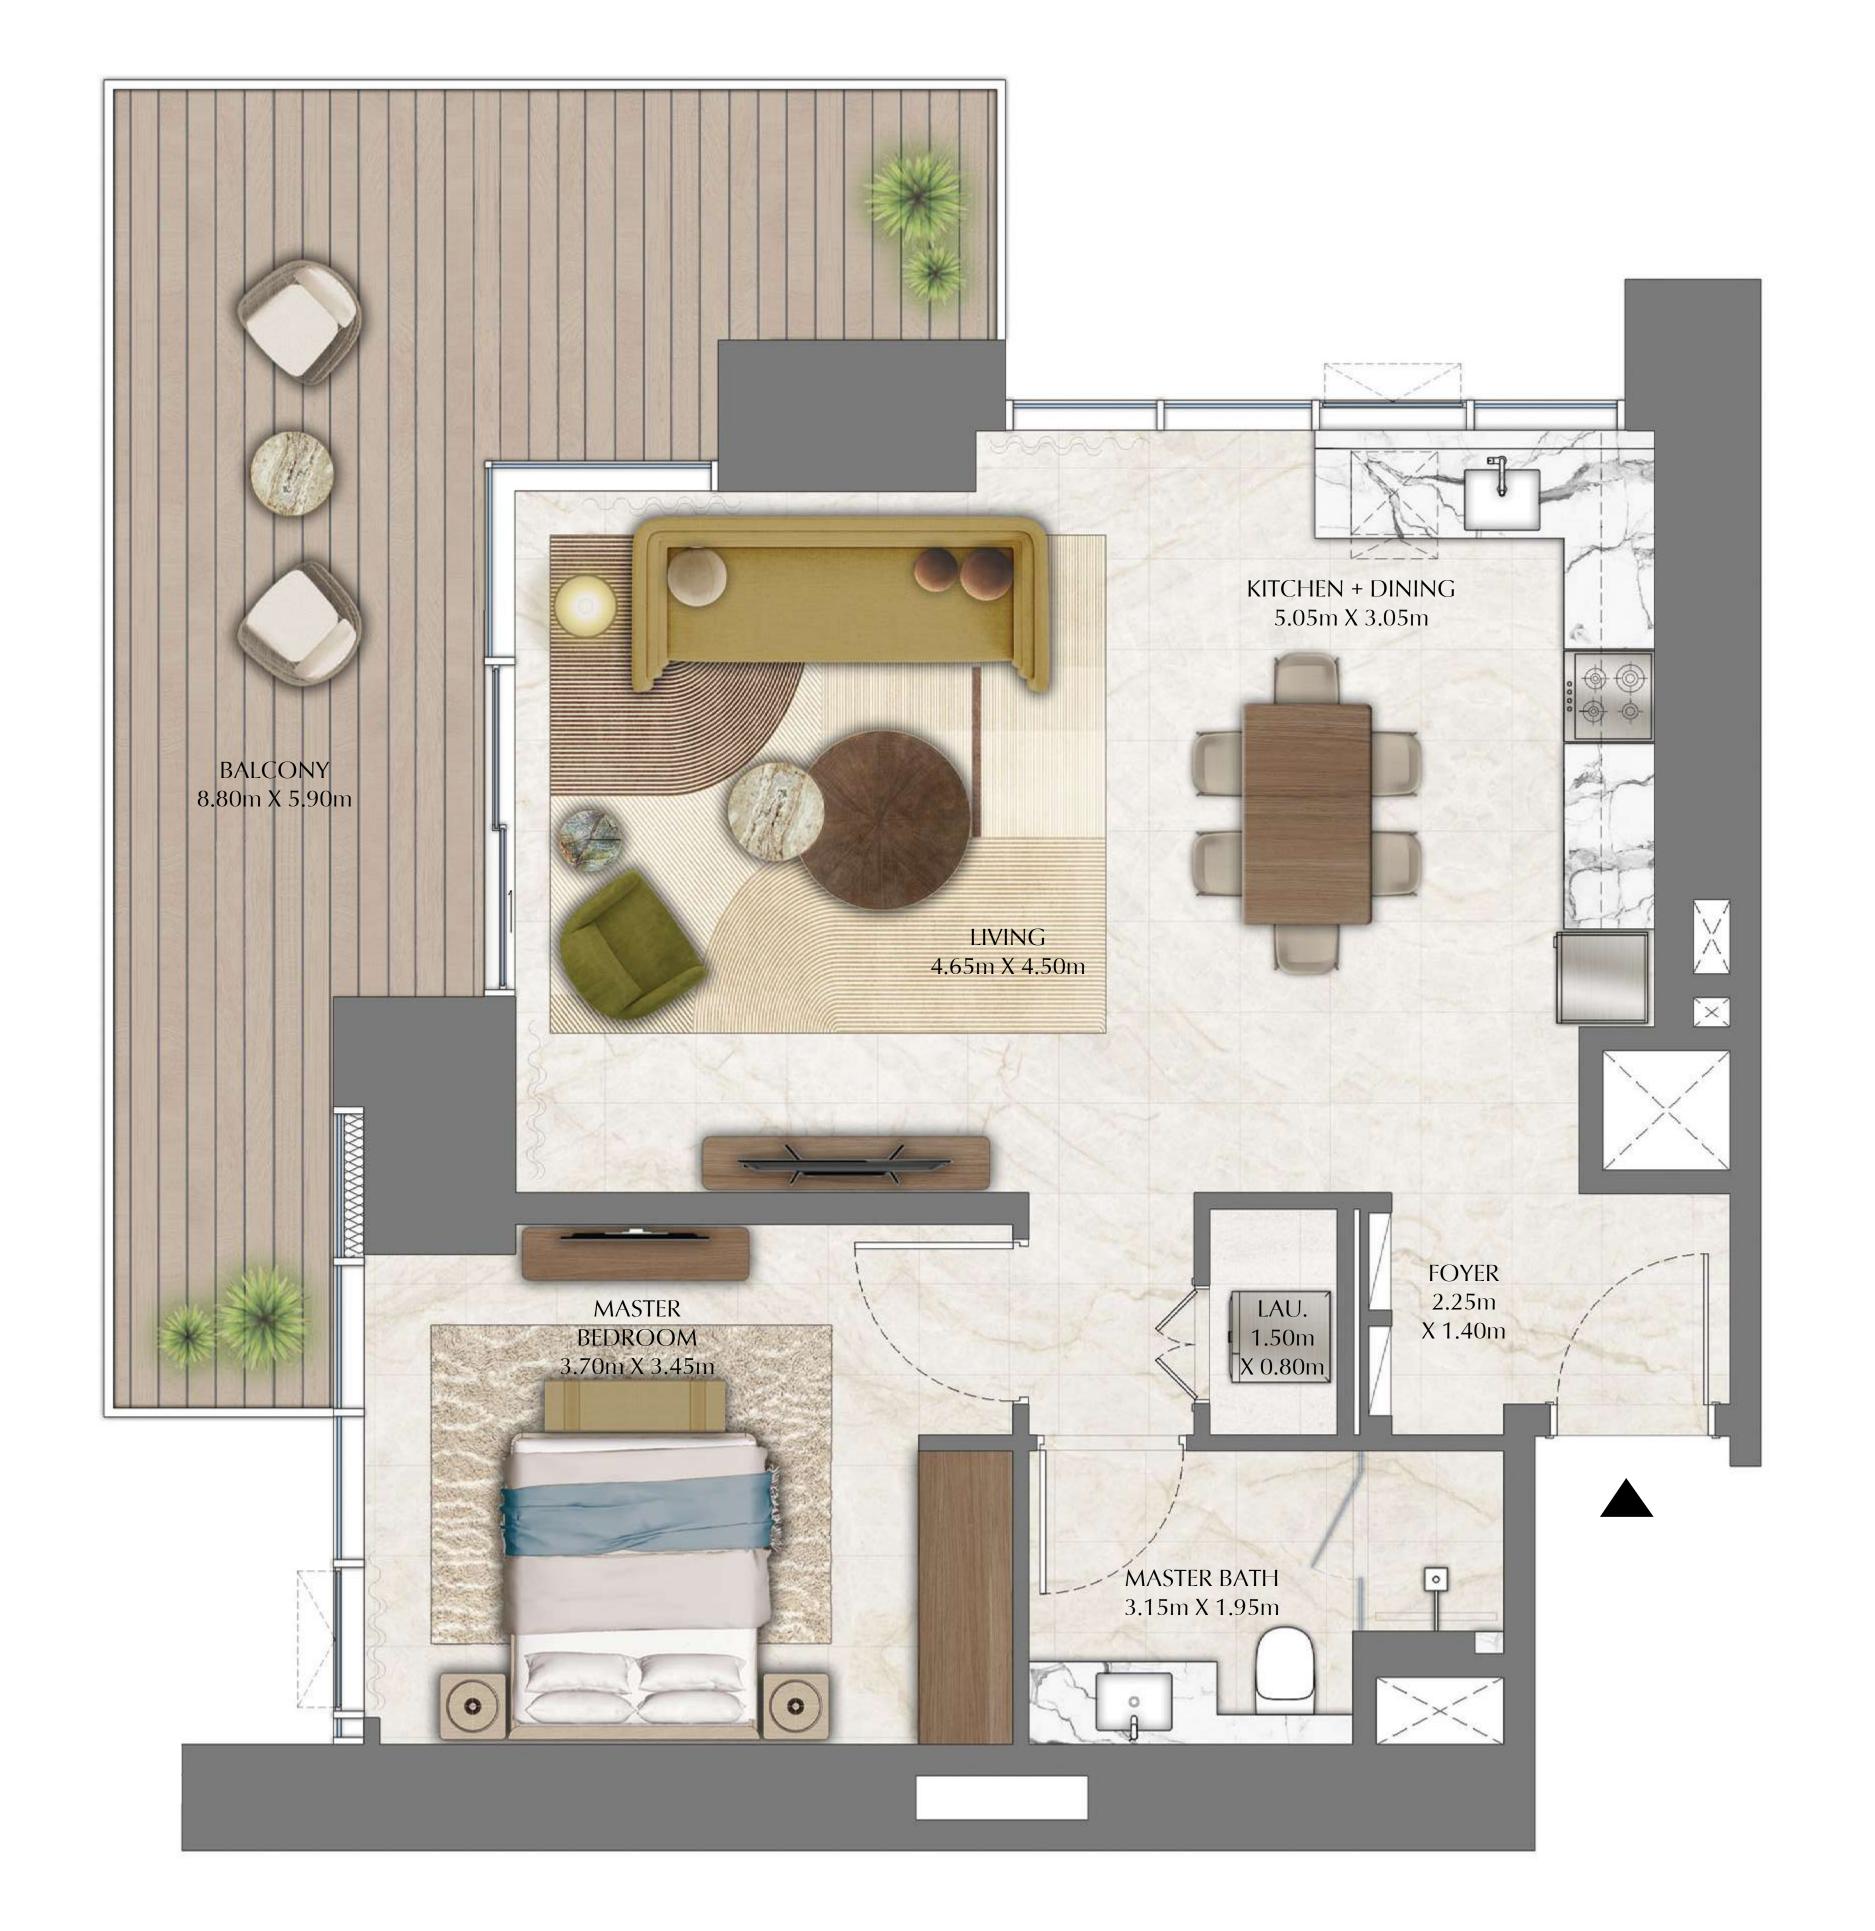

FLOOR PLAN 1. All dimensions are in imperial and metric, and measured from finish to finish excluding construction tolerances. 2. All materials, dimensions, and drawings are approximate only. 3. Information is subject to change without notice, at developer's absolute discretion. 4. Actual area may vary from the stated area. 5. Drawings not to scale. 6. All images used are for illustrative purposes only and do not represent the actual size, features, specifications, fittings, and furnishings.

7. The developer reserves the right to make revisions / alterations, at it's absolute discretion, without any liability whatsoever.