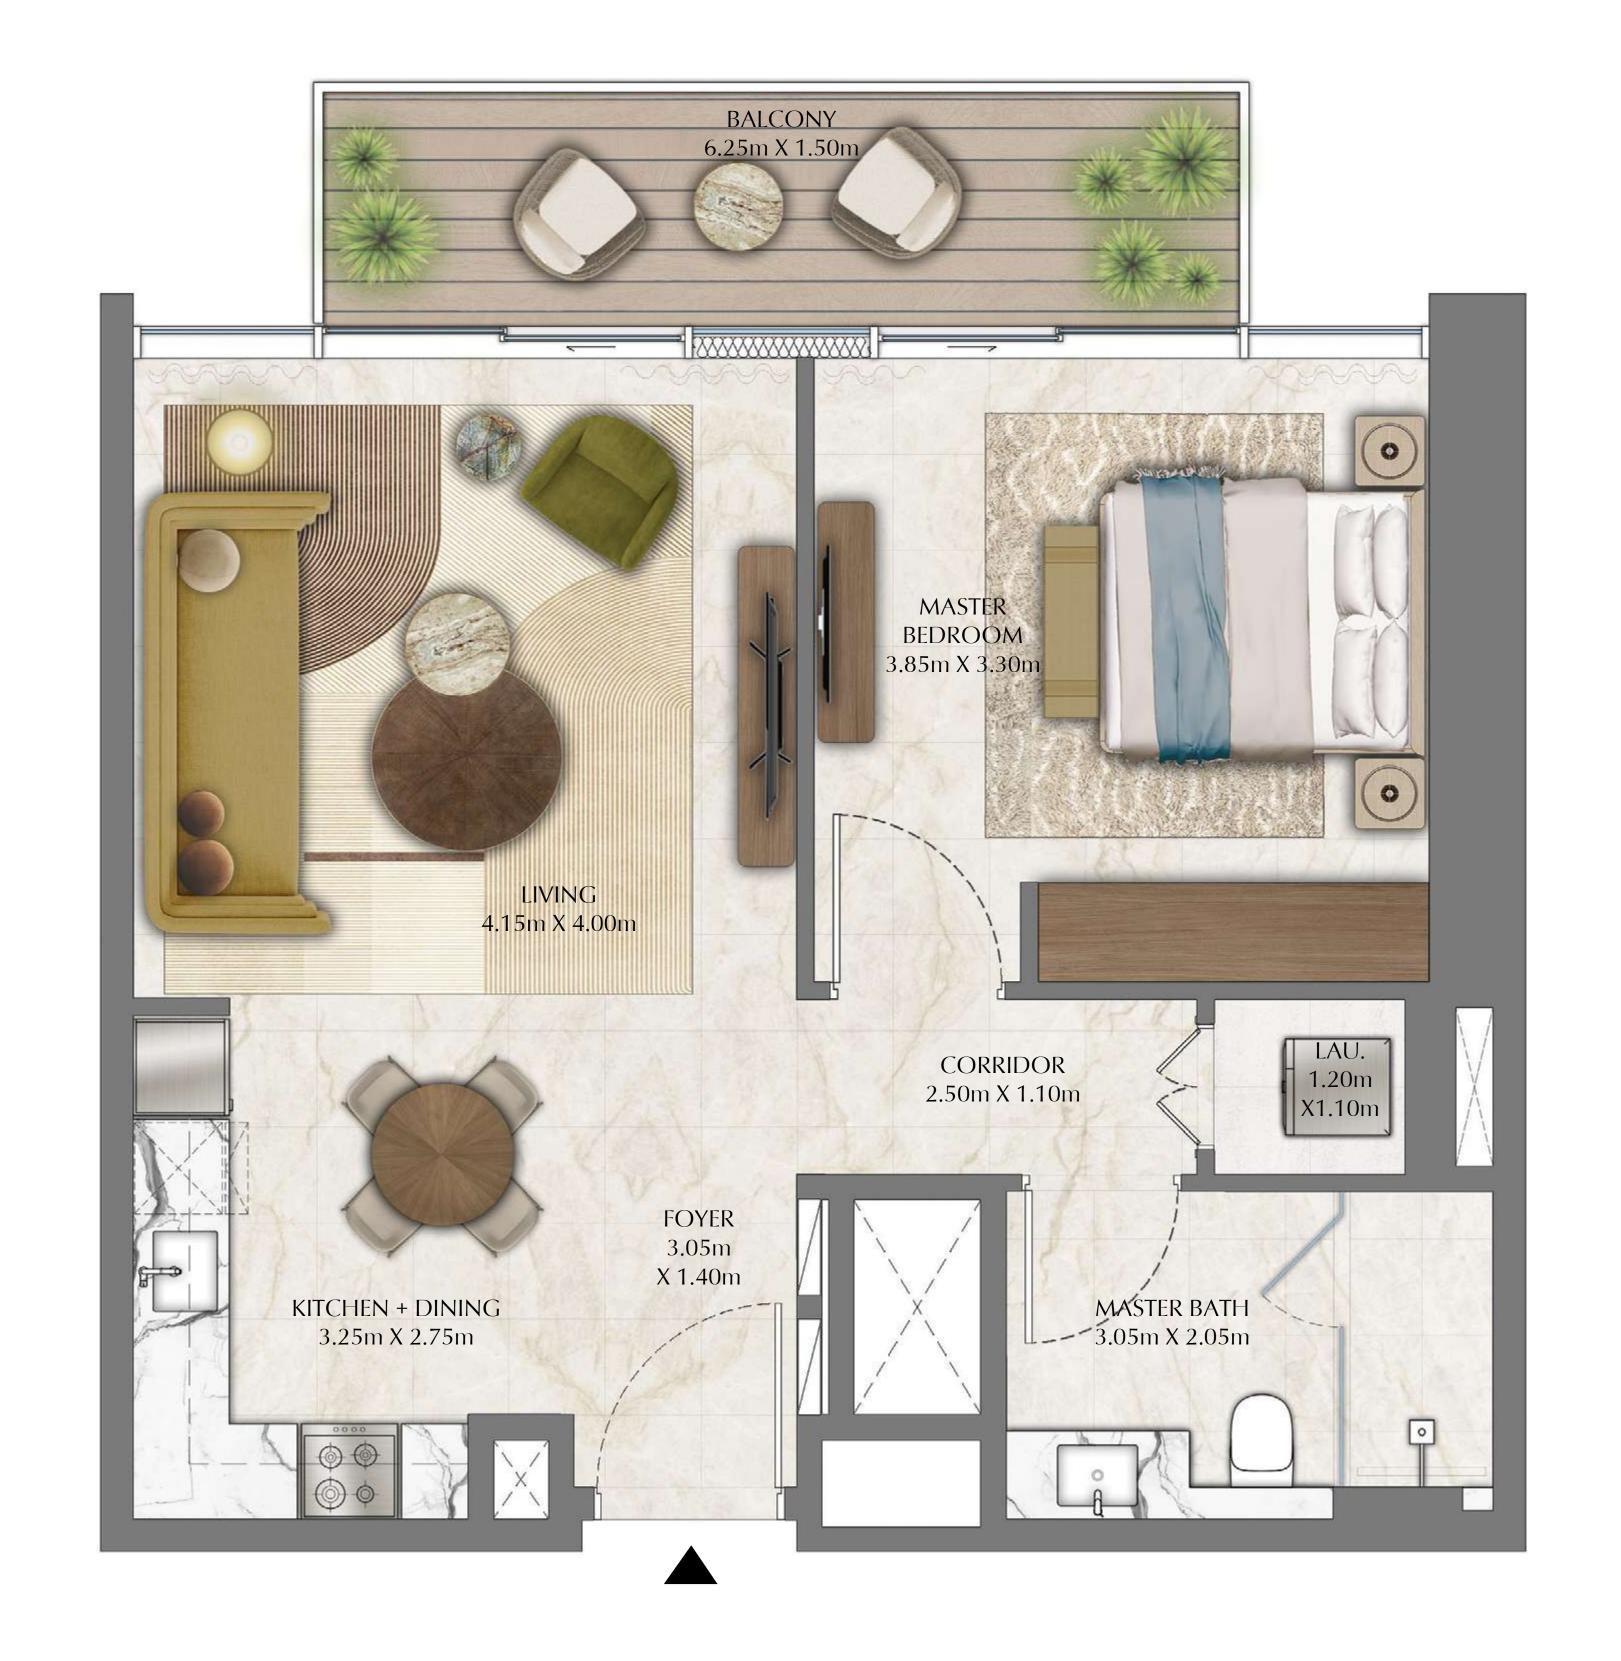

#### TOWER 4 1 BEDROOM

| SUITE AREA   | 645.73 SQ.FT. | 59.99 SQ.M. |
|--------------|---------------|-------------|
| BALCONY AREA | 118.94 SQ.FT. | 11.05 SQ.M. |
| TOTAL AREA   | 764.67 SQ.FT. | 71.04 SQ.M. |

### TOWER 4 1 BEDROOM

| SUITE AREA   | 645.83 SQ.FT. | 60.00 SQ.M. |
|--------------|---------------|-------------|
| BALCONY AREA | 118.94 SQ.FT. | 11.05 SQ.M. |
| TOTAL AREA   | 764.77 SQ.FT. | 71.05 SQ.M. |

#### TOWER 4 1 BEDROOM

| SUITE AREA   | 644.33 SQ.FT. | 59.86 SQ.M. |
|--------------|---------------|-------------|
| BALCONY AREA | 118.94 SQ.FT. | 11.05 SQ.M. |
| TOTAL AREA   | 763.27 SQ.FT. | 70.91 SQ.M. |

# TOWER 4 1 BEDROOM

| SUITE AREA   | 644.33 SQ.FT. | 59.86 SQ.M. |
|--------------|---------------|-------------|
| BALCONY AREA | 118.94 SQ.FT. | 11.05 SQ.M. |
| TOTAL AREA   | 763.27 SQ.FT. | 70.91 SQ.M. |

### TOWER 4 1 BEDROOM

LEVELS 31 - 49 UNIT 06

| SUITE AREA   | 644.33 SQ.FT. | 59.86 SQ.M. |
|--------------|---------------|-------------|
| BALCONY AREA | 118.94 SQ.FT. | 11.05 SQ.M. |
| TOTAL AREA   | 763.27 SQ.FT. | 70.91 SQ.M. |