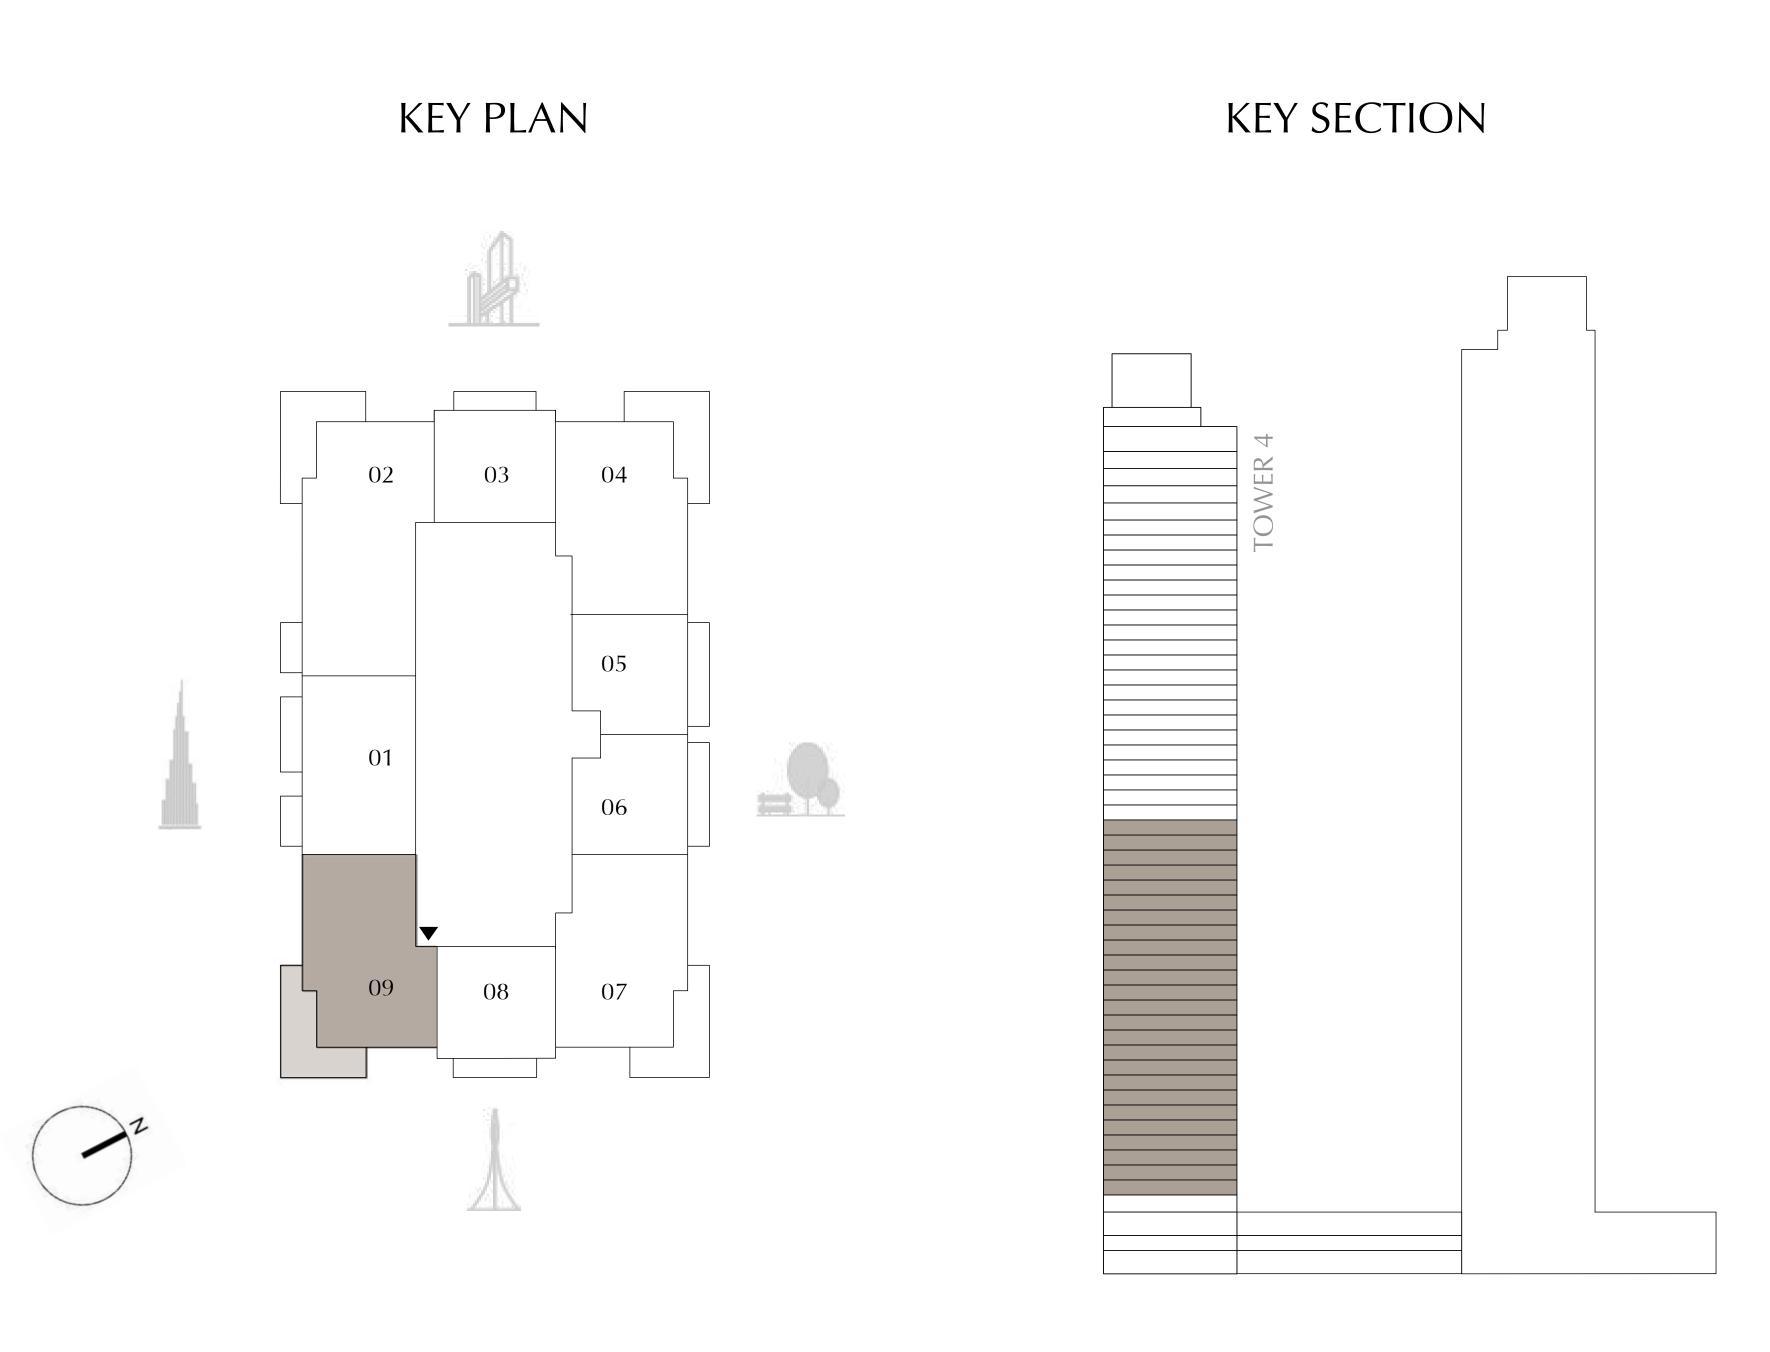

-----|
| BALCONY AREA | 118.94 SQ.FT. | 11.05 SQ.M. |
| TOTAL AREA   | 763.27 SQ.FT. | 70.91 SQ.M. |











### TOWER 4 2 BEDROOM

| SUITE AREA   | 1,140.22 SQ.FT. | 105.93 SQ.M. |
|--------------|-----------------|--------------|
| BALCONY AREA | 304.30 SQ.FT.   | 28.27 SQ.M.  |
| TOTAL AREA   | 1,444.52 SQ.FT. | 134.20 SQ.M. |











# TOWER 4 1 BEDROOM

| SUITE AREA   | 671.24 SQ.FT. | 62.36 SQ.M. |
|--------------|---------------|-------------|
| BALCONY AREA | 95.80 SQ.FT.  | 8.90 SQ.M.  |
| TOTAL AREA   | 767.04 SQ.FT. | 71.26 SQ.M. |









### TOWER 4 2 BEDROOM

| SUITE AREA   | 1,120.42 SQ.FT. | 104.09 SQ.M. |  |
|--------------|-----------------|--------------|--|
| BALCONY AREA | 304.30 SQ.FT.   | 28.27 SQ.M.  |  |
| TOTAL AREA   | 1,424.72 SQ.FT. | 132.36 SQ.M. |  |











### TOWER 4 2 BEDROOM

LEVEL 29 UNIT 01

| SUITE AREA   | 1,003.52 SQ.FT. | 93.23 SQ.M.  |
|--------------|-----------------|--------------|
| BALCONY AREA | 143.16 SQ.FT.   | 13.30 SQ.M.  |
| TOTAL AREA   | 1,146.68 SQ.FT. | 106.53 SQ.M. |









# TOWER 4 3 BEDROOM

LEVEL 29 UNIT 02

| SUITE AREA   | 1,477.67 SQ.FT. | 137.28 SQ.M. |
|--------------|-----------------|--------------|
| BALCONY AREA | 360.70 SQ.FT.   | 33.51 SQ.M.  |
| TOTAL AREA   | 1,838.37 SQ.FT. | 170.79 SQ.M. |





FLOOR PLAN 1. All dimensions are in imperial and metric, and measured from finish to finish excluding construction tolerances. 2. All materials, dimensions, and drawings are approximate only. 3. Information is subject to change without notice, at developer's absolute discretion. 4. Actual area m