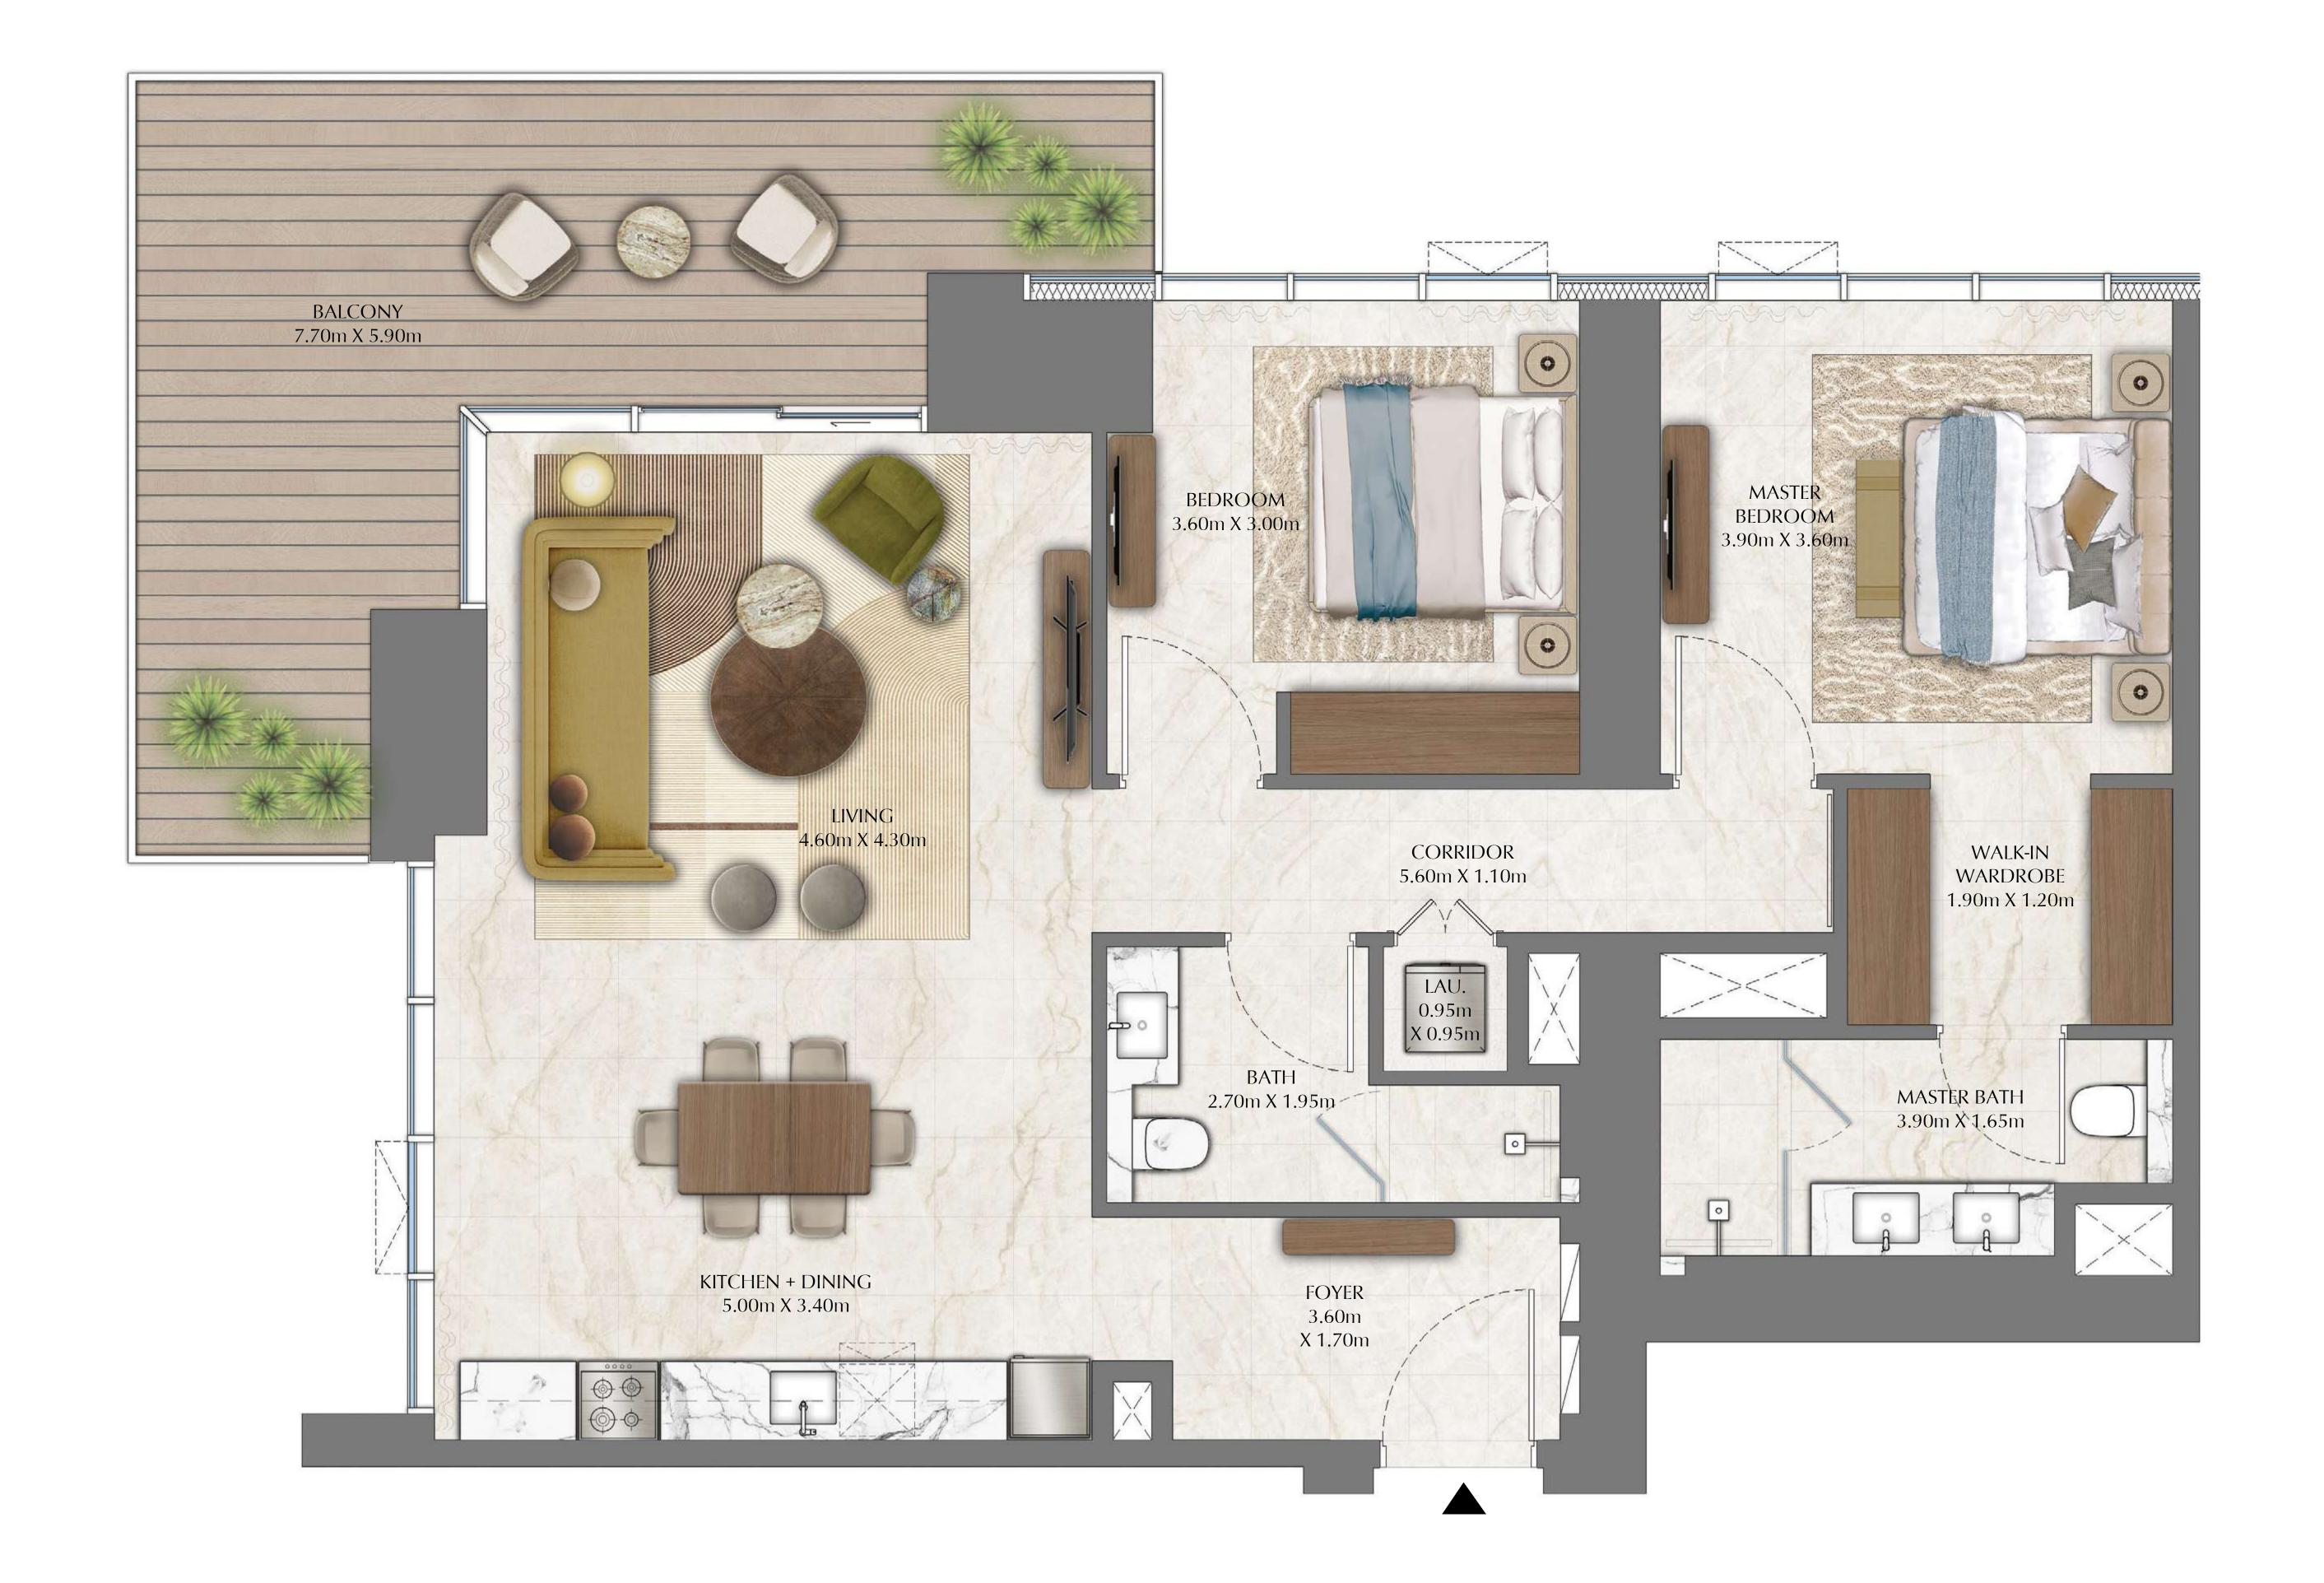

### TOWER 4 2 BEDROOM

| SUITE AREA   | 1,140.76 SQ.FT. | 105.98 SQ.M. |
|--------------|-----------------|--------------|
| BALCONY AREA | 320.33 SQ.FT.   | 29.76 SQ.M.  |
| TOTAL AREA   | 1,461.09 SQ.FT. | 135.74 SQ.M. |

### TOWER 4 2 BEDROOM

| SUITE AREA   | 1,140.76 SQ.FT. | 105.98 SQ.M. |  |
|--------------|-----------------|--------------|--|
| BALCONY AREA | 320.33 SQ.FT.   | 29.76 SQ.M.  |  |
| TOTAL AREA   | 1,461.09 SQ.FT. | 135.74 SQ.M. |  |

#### TOWER 4 2 BEDROOM

| SUITE AREA   | 1,140.76 SQ.FT. | 105.98 SQ.M. |
|--------------|-----------------|--------------|
| BALCONY AREA | 320.33 SQ.FT.   | 29.76 SQ.M.  |
| TOTAL AREA   | 1,461.09 SQ.FT. | 135.74 SQ.M. |