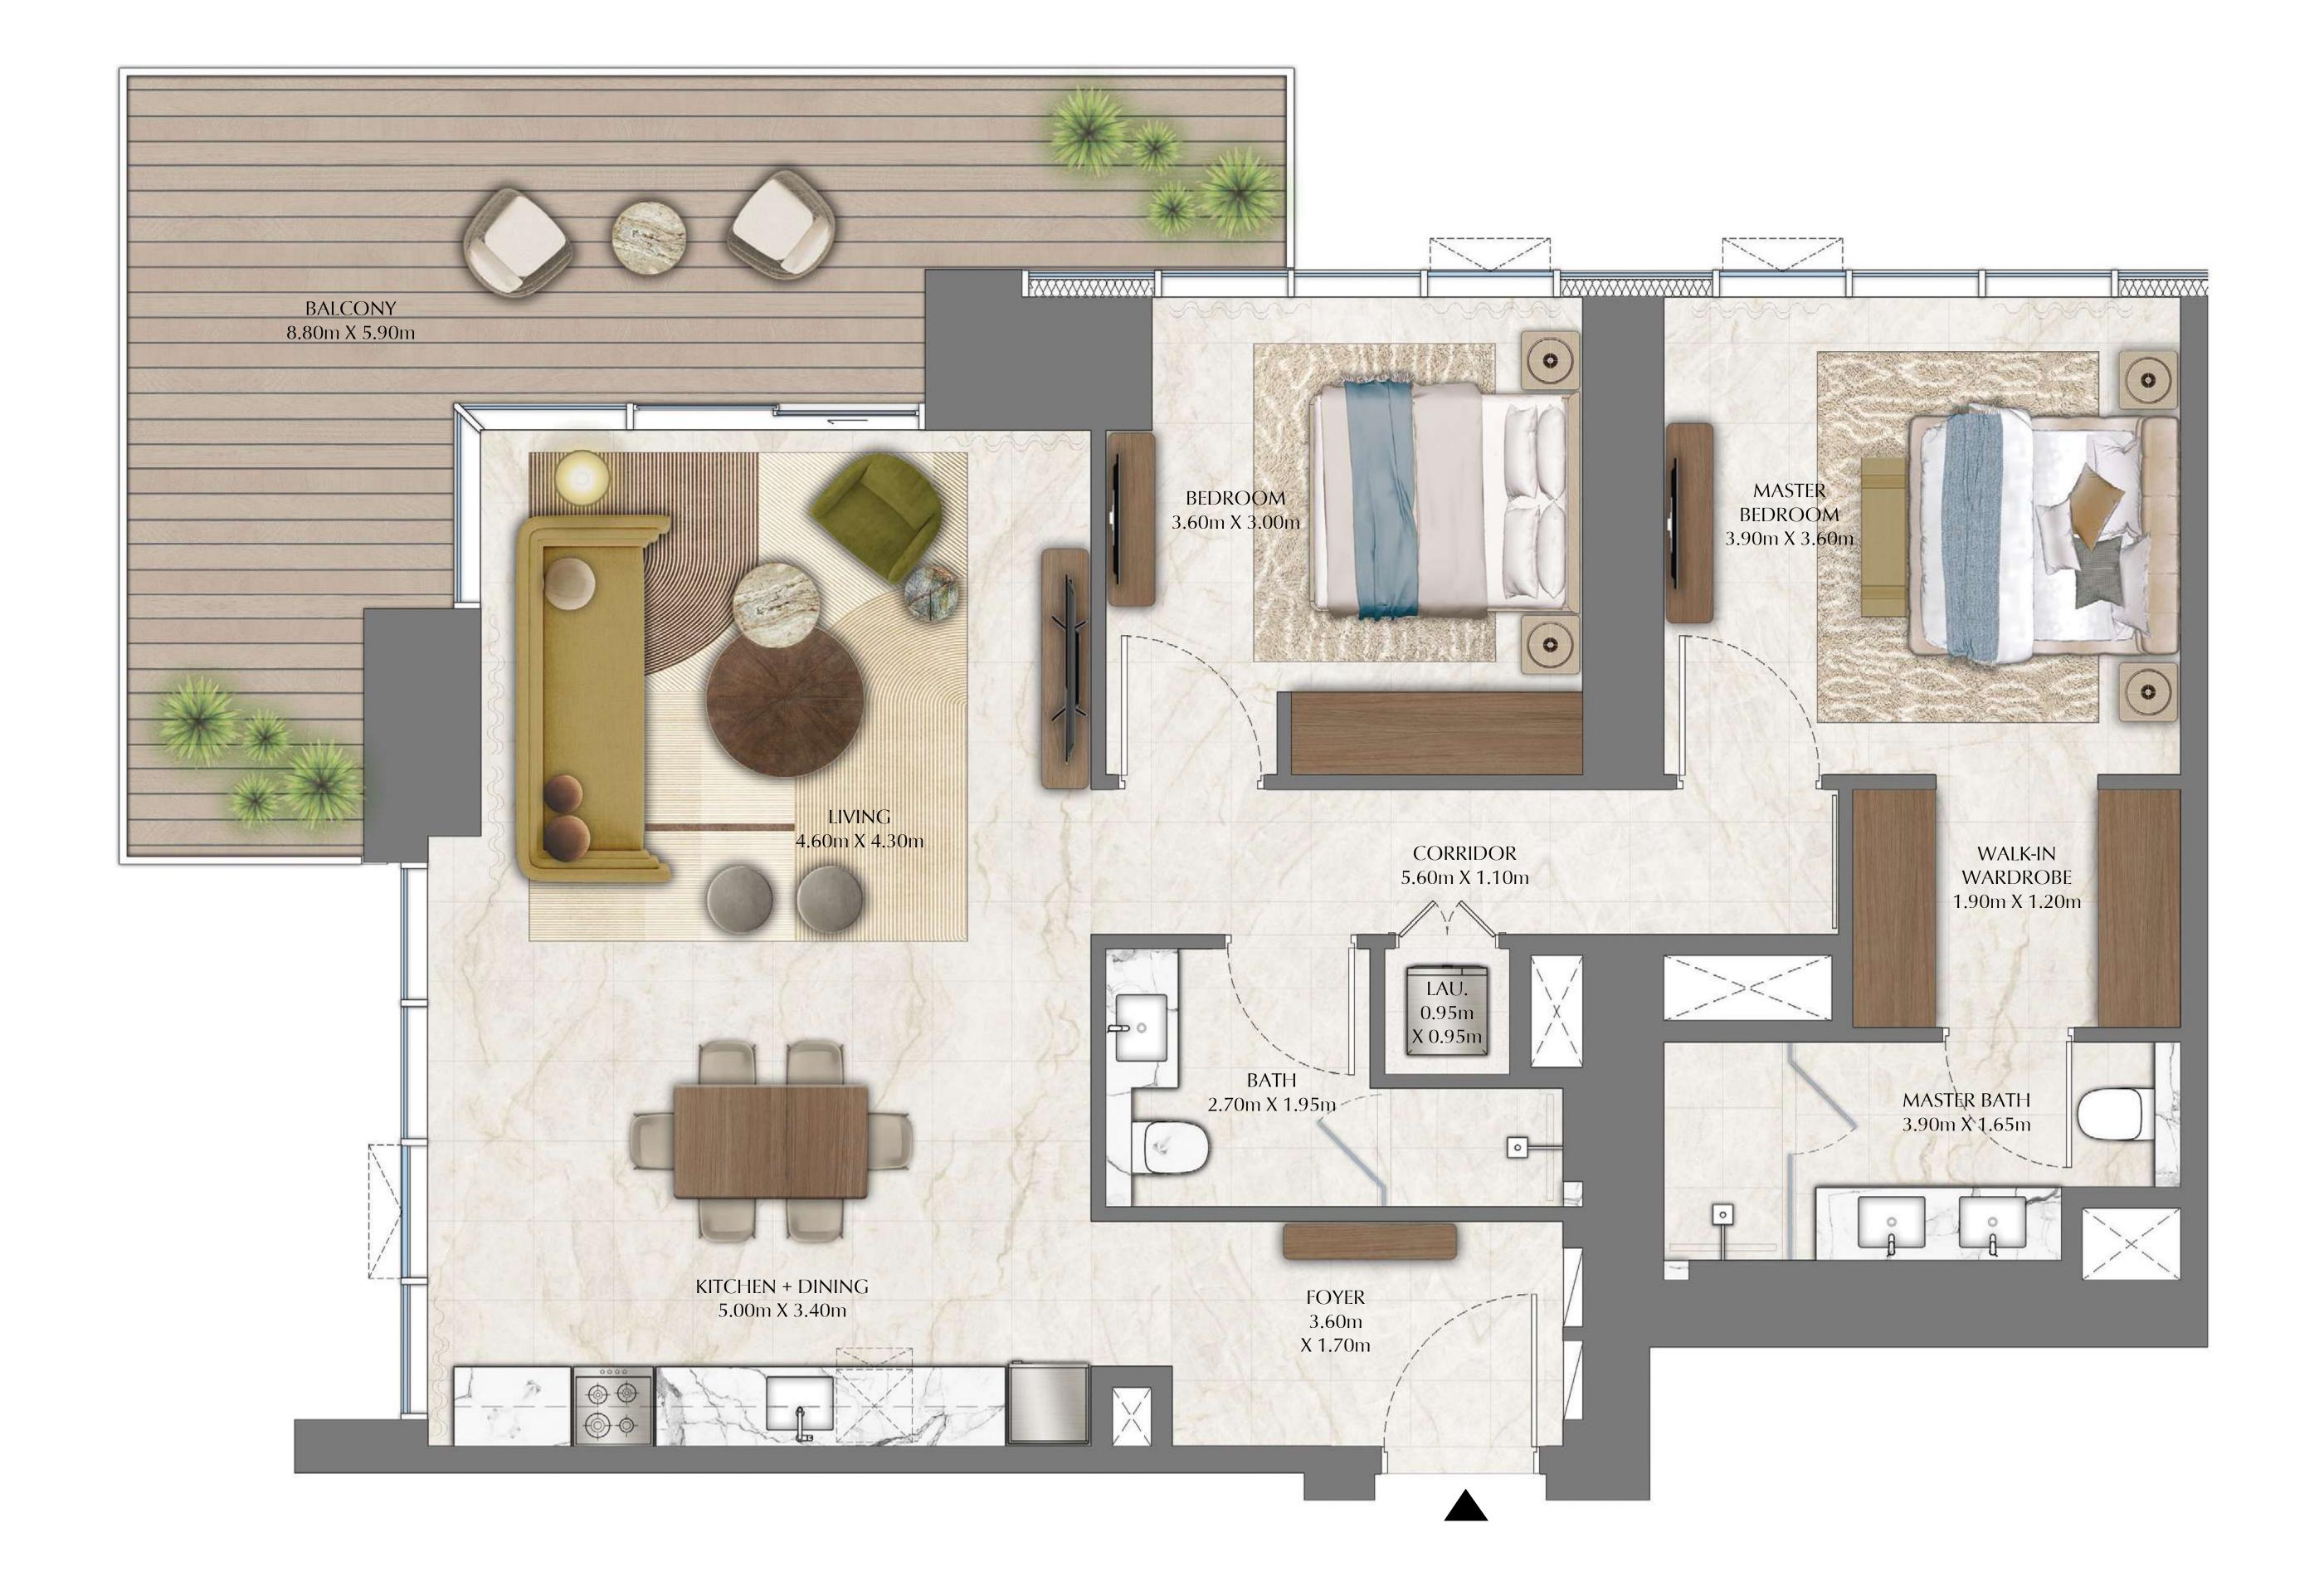

### TOWER 4 2 BEDROOM

| SUITE AREA   | 1,140.76 SQ.FT. | 105.98 SQ.M. |
|--------------|-----------------|--------------|
| BALCONY AREA | 320.33 SQ.FT.   | 29.76 SQ.M.  |
| TOTAL AREA   | 1,461.09 SQ.FT. | 135.74 SQ.M. |

#### TOWER 4 2 BEDROOM

| SUITE AREA   | 1,140.87 SQ.FT. | 105.99 SQ.M. |
|--------------|-----------------|--------------|
| BALCONY AREA | 297.41 SQ.FT.   | 27.63 SQ.M.  |
| TOTAL AREA   | 1,438.28 SQ.FT. | 133.62 SQ.M. |

#### TOWER 4 2 BEDROOM

| SUITE AREA   | 1,140.87 SQ.FT. | 105.99 SQ.M. |
|--------------|-----------------|--------------|
| BALCONY AREA | 303.76 SQ.FT.   | 28.22 SQ.M.  |
| TOTAL AREA   | 1,444.63 SQ.FT. | 134.21 SQ.M. |

#### TOWER 4 2 BEDROOM

| SUITE AREA   | 1,140.76 SQ.FT. | 105.98 SQ.M. |
|--------------|-----------------|--------------|
| BALCONY AREA | 320.33 SQ.FT.   | 29.76 SQ.M.  |
| TOTAL AREA   | 1,461.09 SQ.FT. | 135.74 SQ.M. |

#### TOWER 4 2 BEDROOM

| SUITE AREA   | 1,140.76 SQ.FT. | 105.98 SQ.M. |
|--------------|-----------------|--------------|
| BALCONY AREA | 303.76 SQ.FT.   | 28.22 SQ.M.  |
| TOTAL AREA   | 1,444.52 SQ.FT. | 134.20 SQ.M. |

#### TOWER 4 2 BEDROOM

| SUITE AREA   | 1,140.22 SQ.FT. | 105.93 SQ.M. |
|--------------|-----------------|--------------|
| BALCONY AREA | 304.30 SQ.FT.   | 28.27 SQ.M.  |
| TOTAL AREA   | 1,444.52 SQ.FT. | 134.20 SQ.M. |

### TOWER 4 2 BEDROOM

| SUITE AREA   | 1,140.22 SQ.FT. | 105.93 SQ.M. |
|--------------|-----------------|--------------|
| BALCONY AREA | 304.30 SQ.FT.   | 28.27 SQ.M.  |
| TOTAL AREA   | 1,444.52 SQ.FT. | 134.20 SQ.M. |

#### TOWER 4 2 BEDROOM

LEVELS 31 - 49 UNIT 04

| SUITE AREA   | 1,140.22 SQ.FT. | 105.93 SQ.M. |  |
|--------------|-----------------|--------------|--|
| BALCONY AREA | 304.30 SQ.FT.   | 28.27 SQ.M.  |  |
| TOTAL AREA   | 1,444.52 SQ.FT. | 134.20 SQ.M. |  |