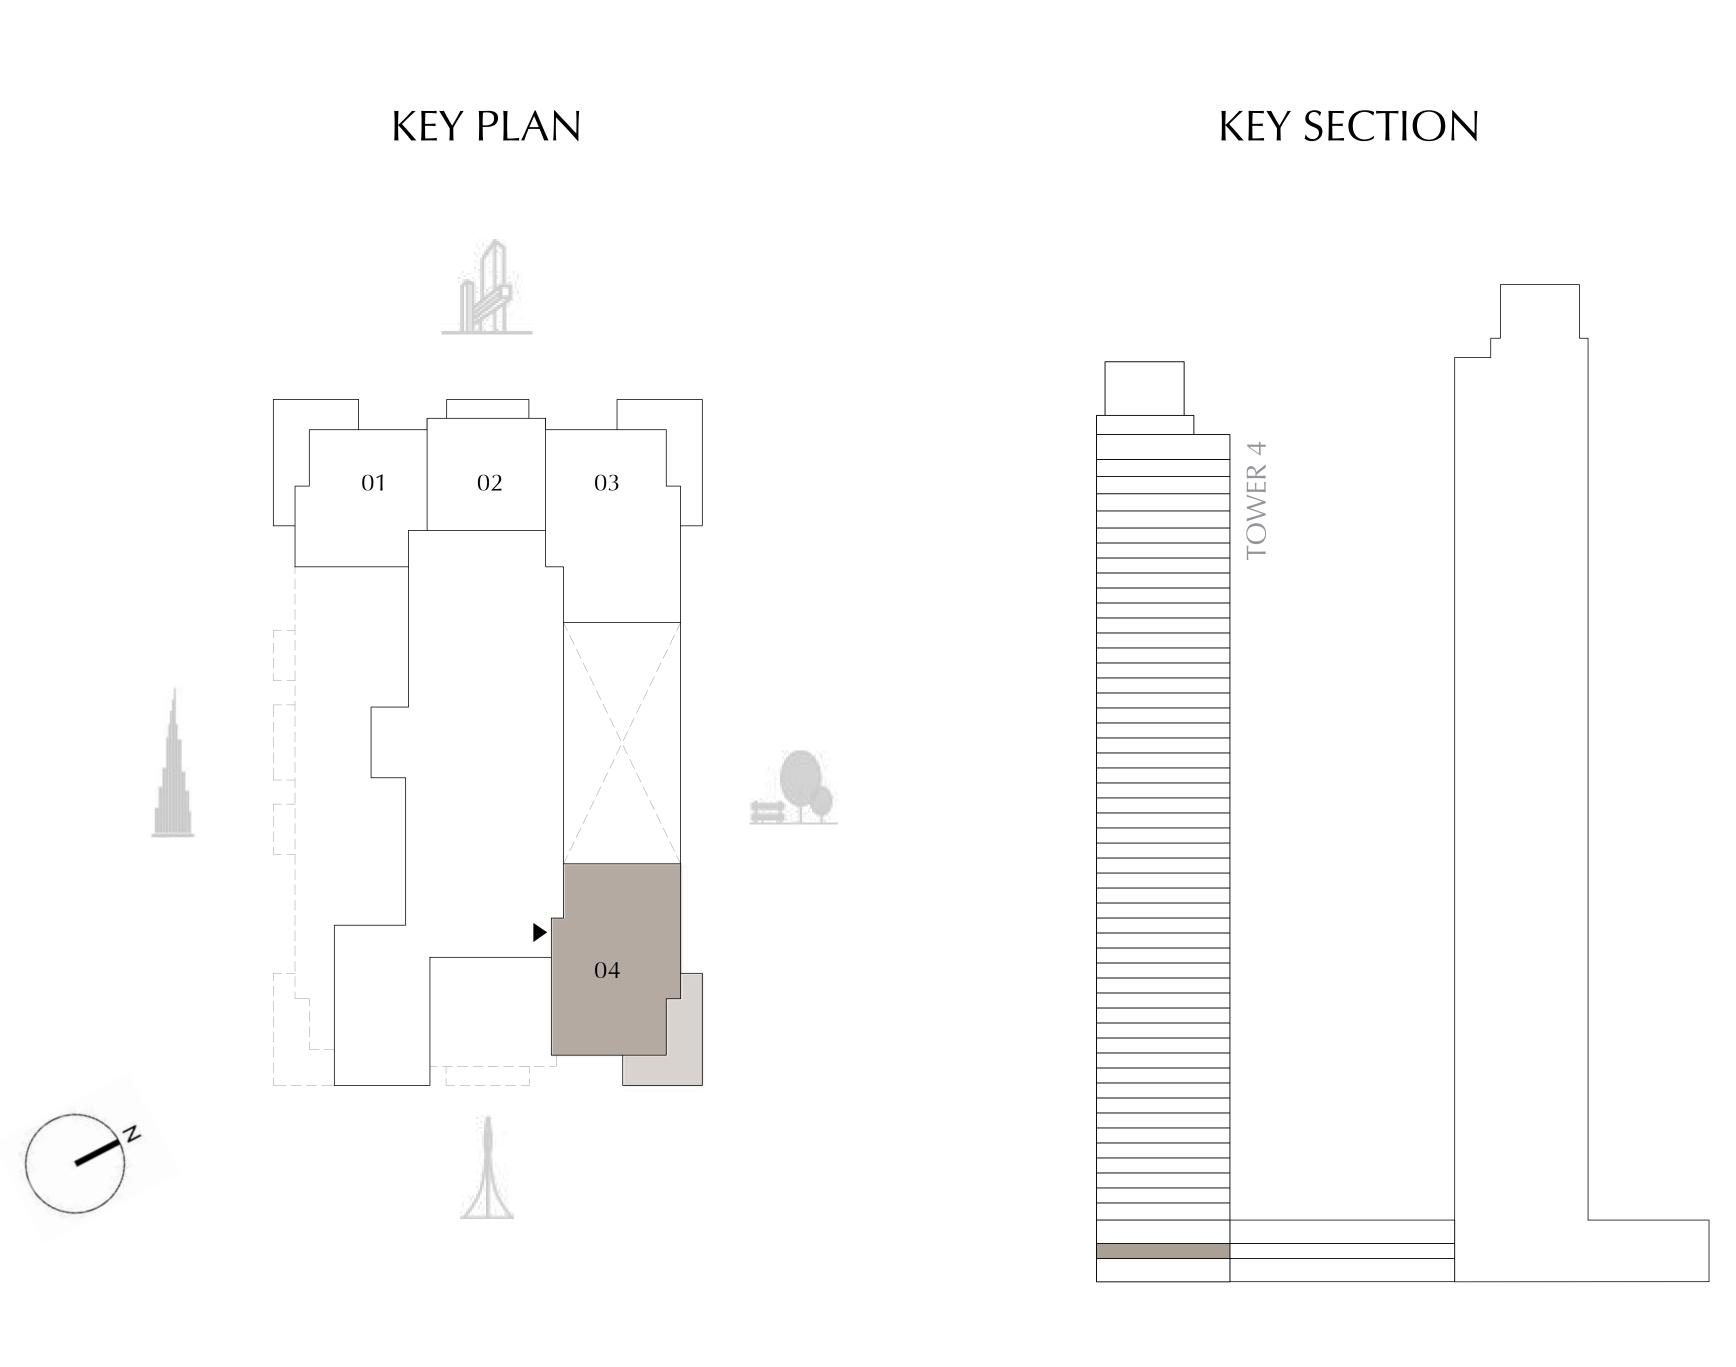

--------|
| BALCONY AREA | 320.33 SQ.FT.   | 29.76 SQ.M.  |
| TOTAL AREA   | 1,094.47 SQ.FT. | 101.68 SQ.M. |











### TOWER 4 1 BEDROOM

| SUITE AREA   | 669.41 SQ.FT. | 62.19 SQ.M. |
|--------------|---------------|-------------|
| BALCONY AREA | 94.40 SQ.FT.  | 8.77 SQ.M.  |
| TOTAL AREA   | 763.81 SQ.FT. | 70.96 SQ.M. |









### TOWER 4 2 BEDROOM

| SUITE AREA   | 1,140.76 SQ.FT. | 105.98 SQ.M. |
|--------------|-----------------|--------------|
| BALCONY AREA | 320.33 SQ.FT.   | 29.76 SQ.M.  |
| TOTAL AREA   | 1,461.09 SQ.FT. | 135.74 SQ.M. |











#### TOWER 4 2 BEDROOM

| SUITE AREA   | 1,140.87 SQ.FT. | 105.99 SQ.M. |
|--------------|-----------------|--------------|
| BALCONY AREA | 297.41 SQ.FT.   | 27.63 SQ.M.  |
| TOTAL AREA   | 1,438.28 SQ.FT. | 133.62 SQ.M. |











### TOWER 4 BEDROOM

| SUITE AREA   | 774.14 SQ.FT.   | 71.92 SQ.M.  |  |
|--------------|-----------------|--------------|--|
| BALCONY AREA | 320.33 SQ.FT.   | 29.76 SQ.M.  |  |
| TOTAL AREA   | 1,094.47 SQ.FT. | 101.68 SQ.M. |  |











#### TOWER 4 BEDROOM

| SUITE AREA   | 669.41 SQ.FT. | 62.19 SQ.M. |
|--------------|---------------|-------------|
| BALCONY AREA | 94.40 SQ.FT.  | 8.77 SQ.M.  |
| TOTAL AREA   | 763.81 SQ.FT. | 70.96 SQ.M. |









### TOWER 4 2 BEDROOM

| SUITE AREA   | 1,140.76 SQ.FT. | 105.98 SQ.M. |  |
|--------------|-----------------|--------------|--|
| BALCONY AREA | 320.33 SQ.FT.   | 29.76 SQ.M.  |  |
| TOTAL AREA   | 1,461.09 SQ.FT. | 135.74 SQ.M. |  |











#### TOWER 4 1 BEDROOM

| SUITE AREA   | 645.73 SQ.FT. | 59.99 SQ.M. |
|---------