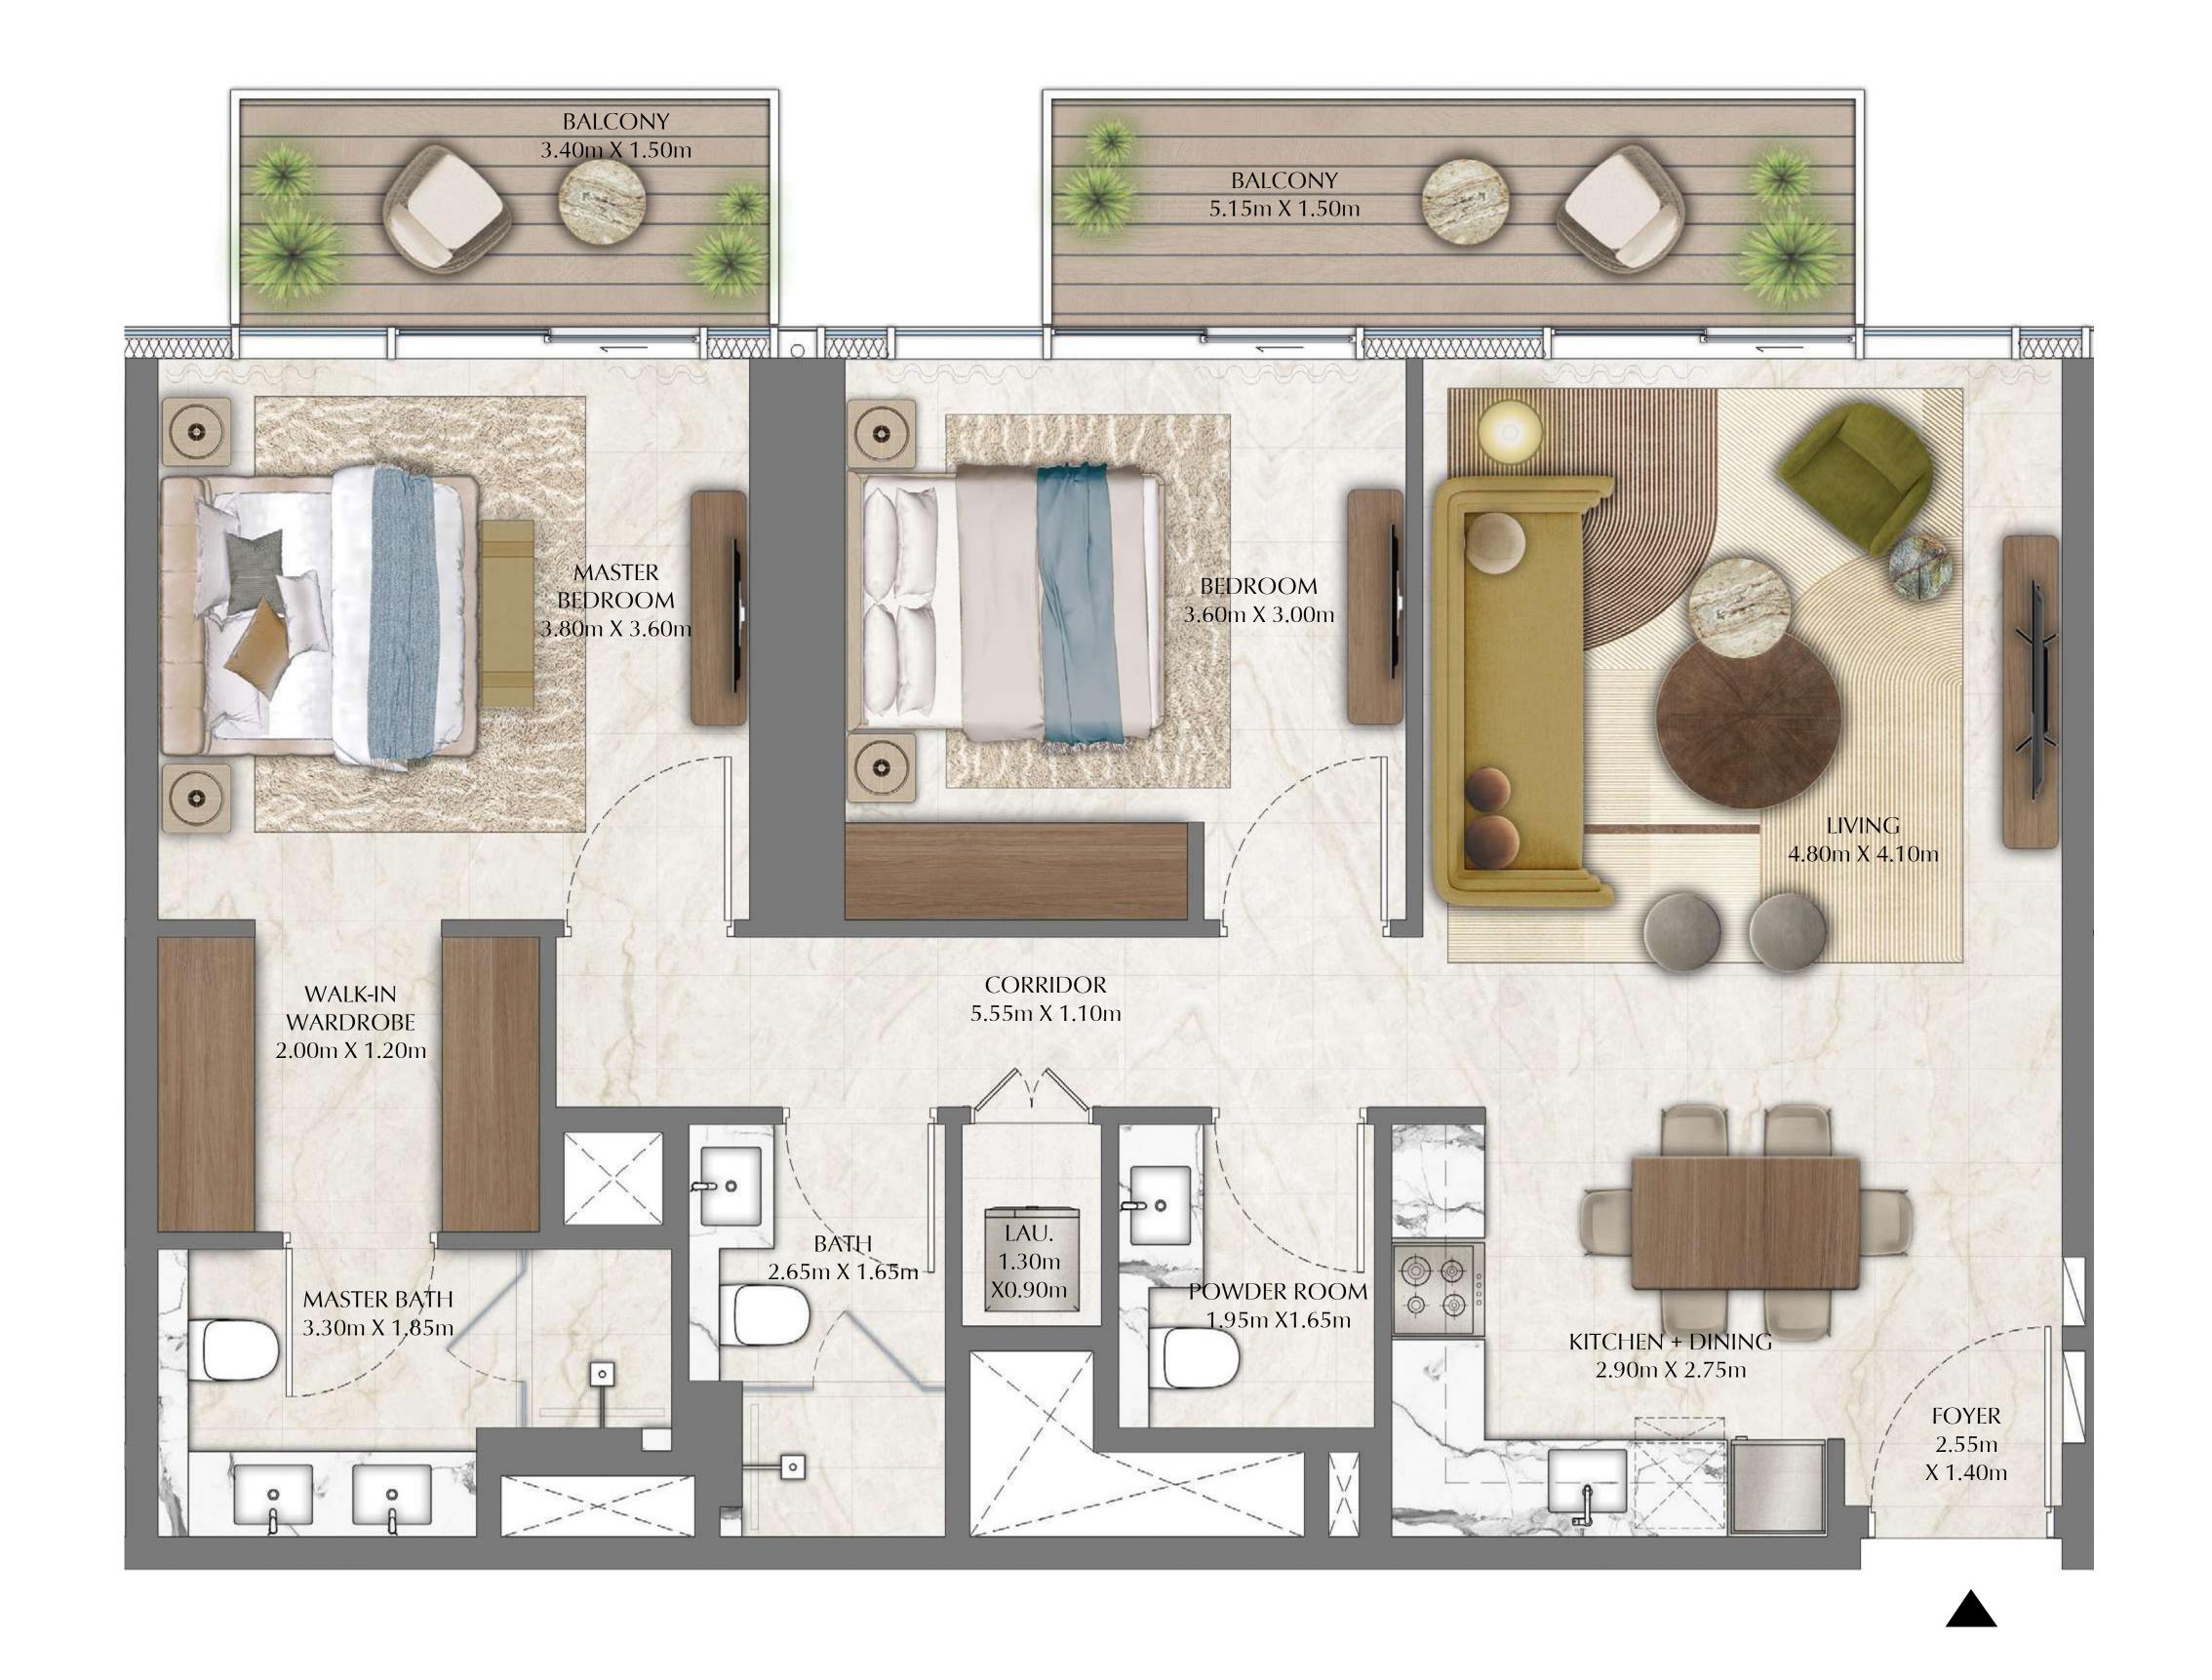

### TOWER 4 2 BEDROOM

| SUITE AREA   | 1,140.76 SQ.FT. | 105.98 SQ.M. |
|--------------|-----------------|--------------|
| BALCONY AREA | 320.33 SQ.FT.   | 29.76 SQ.M.  |
| TOTAL AREA   | 1,461.09 SQ.FT. | 135.74 SQ.M. |

#### TOWER 4 2 BEDROOM

| SUITE AREA   | 1,140.87 SQ.FT. | 105.99 SQ.M. |
|--------------|-----------------|--------------|
| BALCONY AREA | 297.41 SQ.FT.   | 27.63 SQ.M.  |
| TOTAL AREA   | 1,438.28 SQ.FT. | 133.62 SQ.M. |

### TOWER 4 2 BEDROOM

| SUITE AREA   | 1,140.76 SQ.FT. | 105.98 SQ.M. |  |
|--------------|-----------------|--------------|--|
| BALCONY AREA | 320.33 SQ.FT.   | 29.76 SQ.M.  |  |
| TOTAL AREA   | 1,461.09 SQ.FT. | 135.74 SQ.M. |  |

#### TOWER 4 2 BEDROOM

| SUITE AREA   | 1,140.87 SQ.FT. | 105.99 SQ.M. |
|--------------|-----------------|--------------|
| BALCONY AREA | 303.76 SQ.FT.   | 28.22 SQ.M.  |
| TOTAL AREA   | 1,444.63 SQ.FT. | 134.21 SQ.M. |

#### TOWER 4 2 BEDROOM

| SUITE AREA   | 1,140.76 SQ.FT. | 105.98 SQ.M. |
|--------------|-----------------|--------------|
| BALCONY AREA | 320.33 SQ.FT.   | 29.76 SQ.M.  |
| TOTAL AREA   | 1,461.09 SQ.FT. | 135.74 SQ.M. |

#### TOWER 4 2 BEDROOM

| SUITE AREA   | 1,140.76 SQ.FT. | 105.98 SQ.M. |
|--------------|-----------------|--------------|
| BALCONY AREA | 303.76 SQ.FT.   | 28.22 SQ.M.  |
| TOTAL AREA   | 1,444.52 SQ.FT. | 134.20 SQ.M. |

#### TOWER 4 2 BEDROOM

| SUITE AREA   | 1,140.22 SQ.FT. | 105.93 SQ.M. |
|--------------|-----------------|--------------|
| BALCONY AREA | 304.30 SQ.FT.   | 28.27 SQ.M.  |
| TOTAL AREA   | 1,444.52 SQ.FT. | 134.20 SQ.M. |

### TOWER 4 2 BEDROOM

| SUITE AREA   | 1,140.22 SQ.FT. | 105.93 SQ.M. |
|--------------|-----------------|--------------|
| BALCONY AREA | 304.30 SQ.FT.   | 28.27 SQ.M.  |
| TOTAL AREA   | 1,444.52 SQ.FT. | 134.20 SQ.M. |

### TOWER 4 2 BEDROOM

| SUITE AREA   | 1,120.42 SQ.FT. | 104.09 SQ.M. |  |
|--------------|-----------------|--------------|--|
| BALCONY AREA | 304.30 SQ.FT.   | 28.27 SQ.M.  |  |
| TOTAL AREA   | 1,424.72 SQ.FT. | 132.36 SQ.M. |  |

### TOWER 4 2 BEDROOM

LEVEL 29 UNIT 03

| SUITE AREA   | 1,121.28 SQ.FT. | 104.17 SQ.M. |
|--------------|-----------------|--------------|
| BALCONY AREA | 304.30 SQ.FT.   | 28.27 SQ.M.  |
| TOTAL AREA   | 1,425.58 SQ.FT. | 132.44 SQ.M. |

#### TOWER 4 2 BEDROOM

LEVELS 31 - 49 UNIT 04

| SUITE AREA   | 1,140.22 SQ.FT. | 105.93 SQ.M. |  |
|--------------|-----------------|--------------|--|
| BALCONY AREA | 304.30 SQ.FT.   | 28.27 SQ.M.  |  |
| TOTAL AREA   | 1,444.52 SQ.FT. | 134.20 SQ.M. |  |

### TOWER 4 2 BEDROOM

| SUITE AREA   | 1,120.42 SQ.FT. | 104.09 SQ.M. |
|--------------|-----------------|--------------|
| BALCONY AREA | 304.30 SQ.FT.   | 28.27 SQ.M.  |
| TOTAL AREA   | 1,424.72 SQ.FT. | 132.36 SQ.M. |