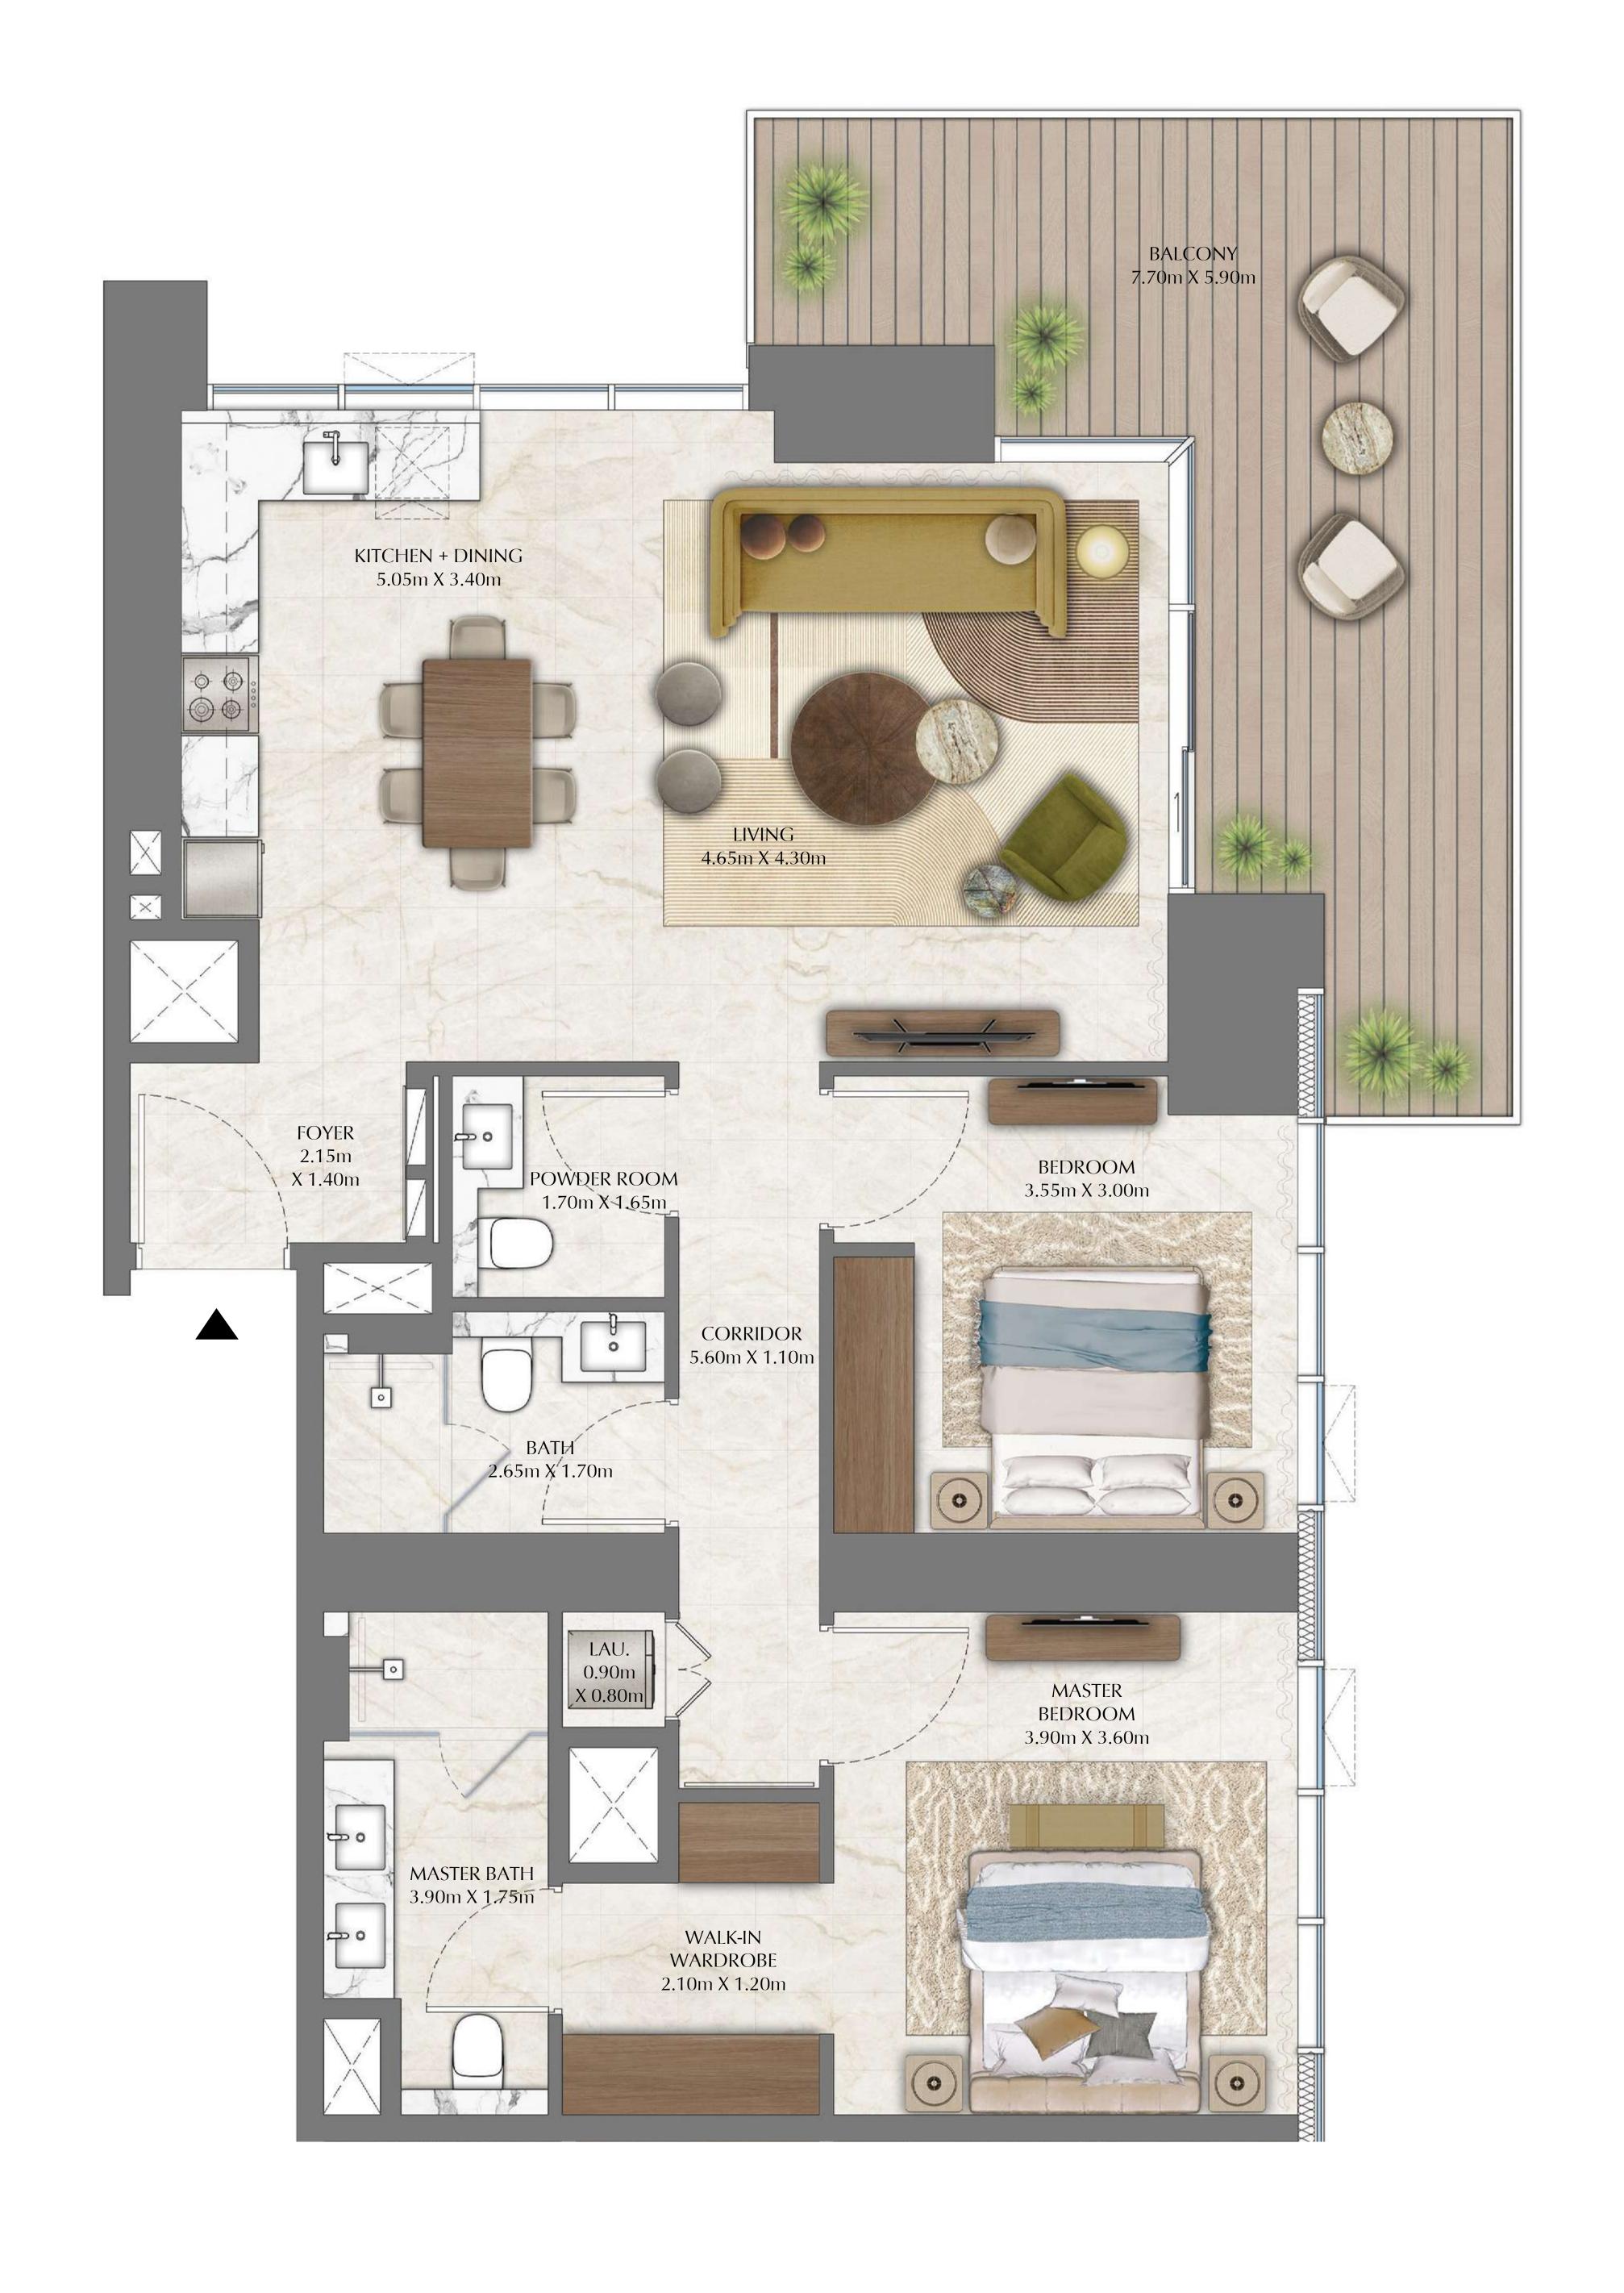

FLOOR PLAN 1. All dimensions are in imperial and metric, and measured from finish to finish excluding construction tolerances. 2. All materials, dimensions, and drawings are approximate only. 3. Information is subject to change without notice, at developer's absolute discretion. 4. Actual area may vary from the stated area. 5. Drawings not to scale. 6. All images used are for illustrative purposes only and do not represent the actual size, features, specifications, fittings, and furnishings.

7. The developer reserves the right to make revisions / alterations, at it's absolute discretion, without any liability whatsoever.