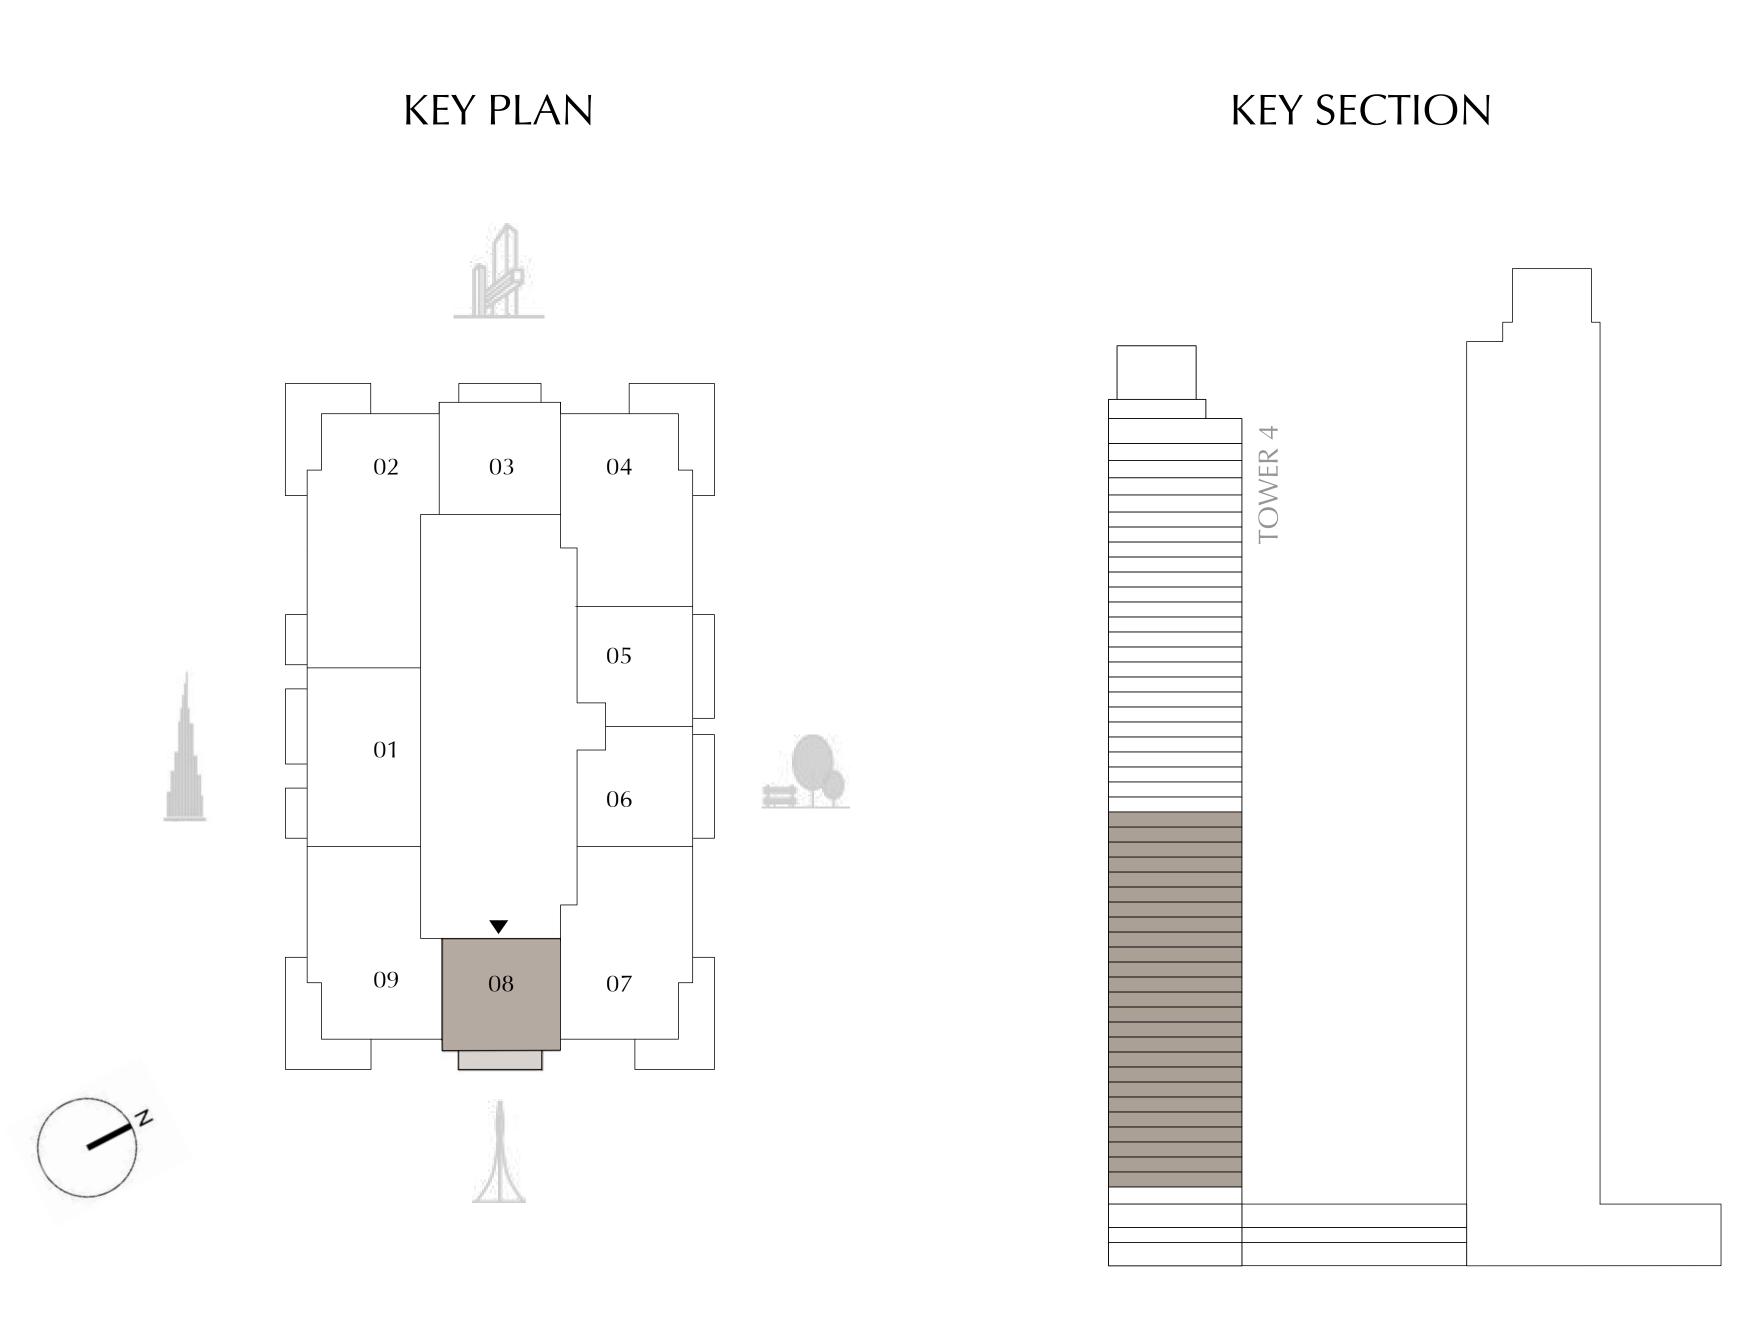

#### TOWER 4 1 BEDROOM

| SUITE AREA   | 645.73 SQ.FT. | 59.99 SQ.M. |
|--------------|---------------|-------------|
| BALCONY AREA | 118.94 SQ.FT. | 11.05 SQ.M. |
| TOTAL AREA   | 764.67 SQ.FT. | 71.04 SQ.M. |

### TOWER 4 1 BEDROOM

| SUITE AREA   | 645.83 SQ.FT. | 60.00 SQ.M. |
|--------------|---------------|-------------|
| BALCONY AREA | 118.94 SQ.FT. | 11.05 SQ.M. |
| TOTAL AREA   | 764.77 SQ.FT. | 71.05 SQ.M. |

#### TOWER 4 1 BEDROOM

| SUITE AREA   | 644.33 SQ.FT. | 59.86 SQ.M. |
|--------------|---------------|-------------|
| BALCONY AREA | 118.94 SQ.FT. | 11.05 SQ.M. |
| TOTAL AREA   | 763.27 SQ.FT. | 70.91 SQ.M. |

# TOWER 4 1 BEDROOM

| SUITE AREA   | 644.33 SQ.FT. | 59.86 SQ.M. |
|--------------|---------------|-------------|
| BALCONY AREA | 118.94 SQ.FT. | 11.05 SQ.M. |
| TOTAL AREA   | 763.27 SQ.FT. | 70.91 SQ.M. |

### TOWER 4 1 BEDROOM

LEVELS 31 - 49 UNIT 06

| SUITE AREA   | 644.33 SQ.FT. | 59.86 SQ.M. |
|--------------|---------------|-------------|
| BALCONY AREA | 118.94 SQ.FT. | 11.05 SQ.M. |
| TOTAL AREA   | 763.27 SQ.FT. | 70.91 SQ.M. |