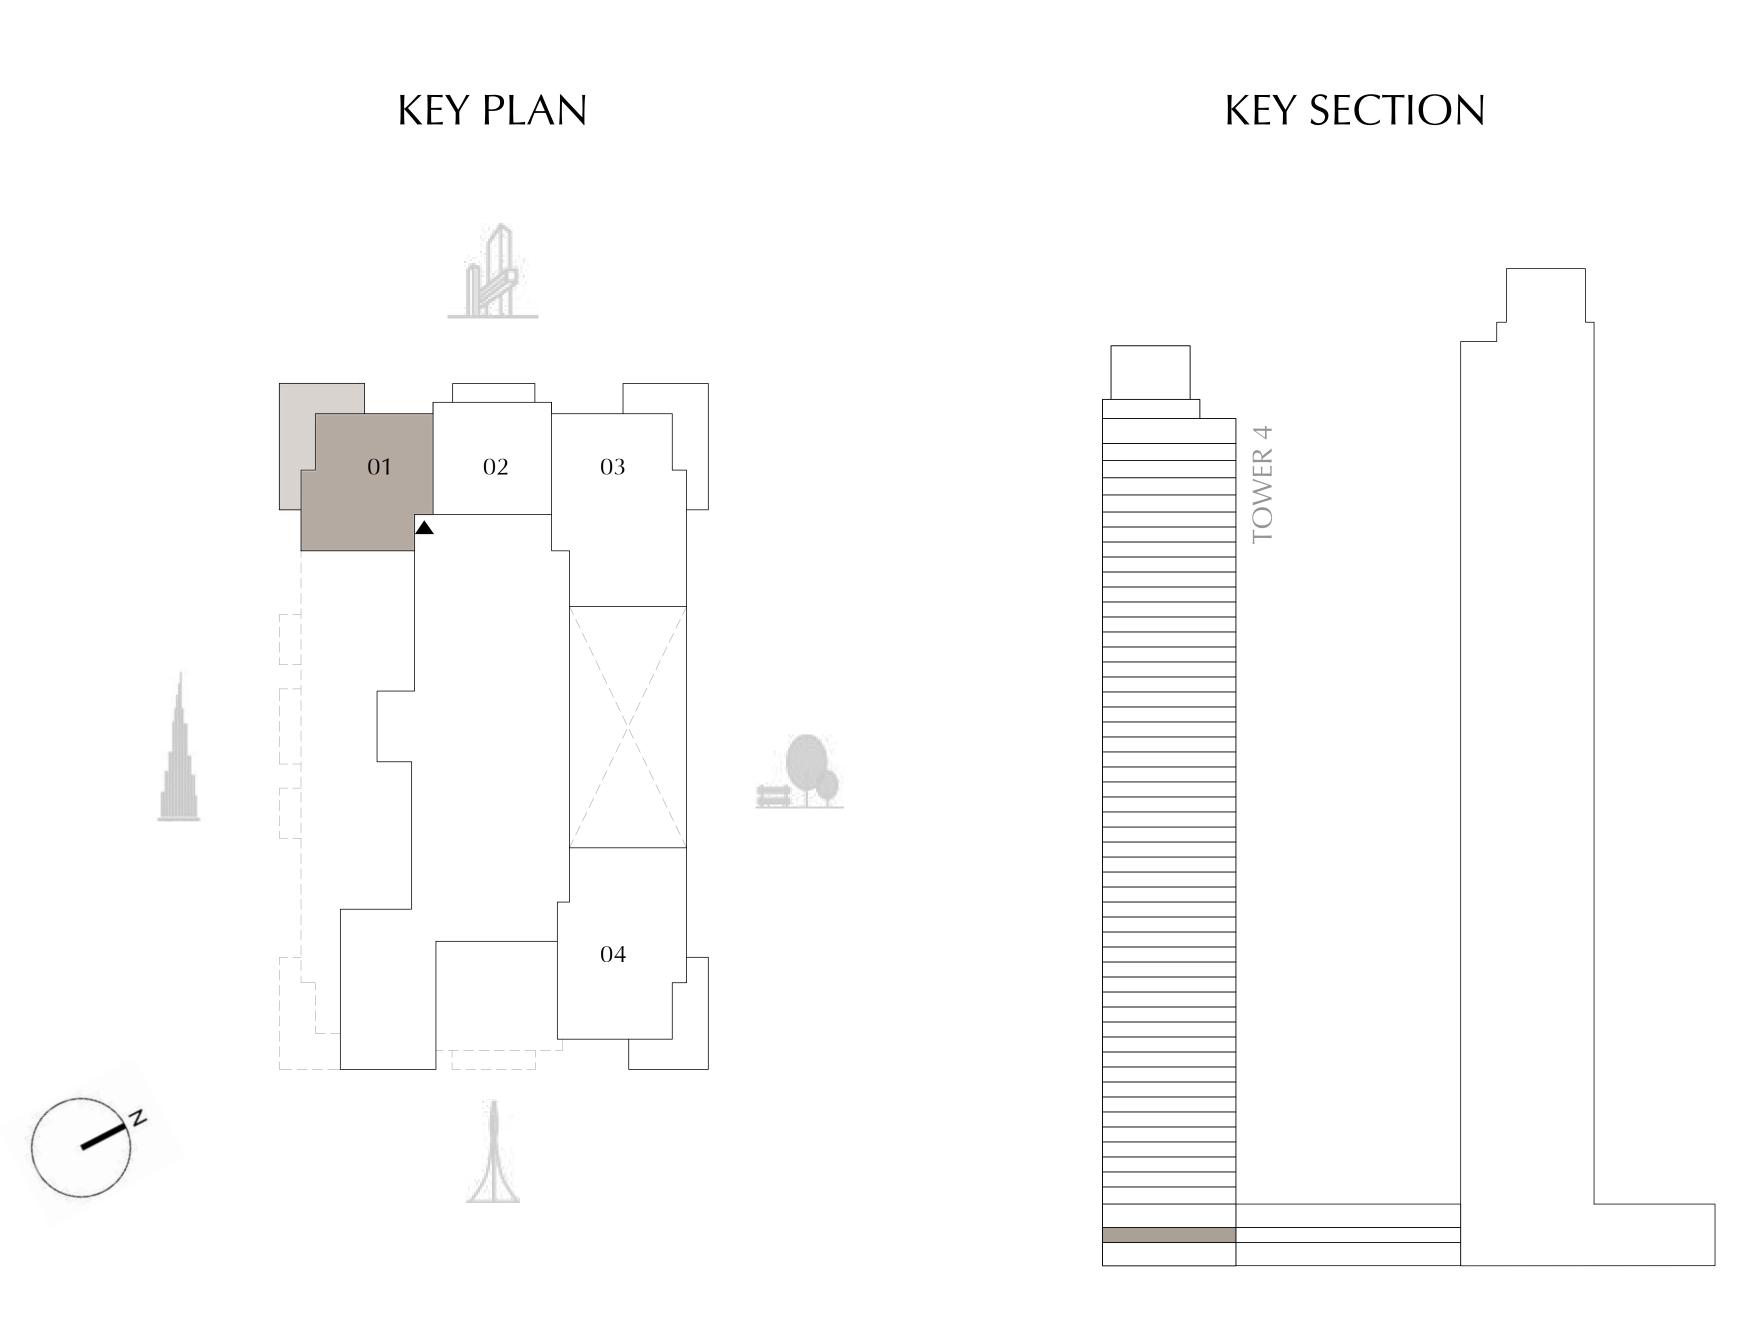

### TOWER 4 1 BEDROOM

| SUITE AREA   | 774.14 SQ.FT.   | 71.92 SQ.M.  |
|--------------|-----------------|--------------|
| BALCONY AREA | 320.33 SQ.FT.   | 29.76 SQ.M.  |
| TOTAL AREA   | 1,094.47 SQ.FT. | 101.68 SQ.M. |











### TOWER 4 1 BEDROOM

| SUITE AREA   | 669.41 SQ.FT. | 62.19 SQ.M. |
|--------------|---------------|-------------|
| BALCONY AREA | 94.40 SQ.FT.  | 8.77 SQ.M.  |
| TOTAL AREA   | 763.81 SQ.FT. | 70.96 SQ.M. |









### TOWER 4 2 BEDROOM

| SUITE AREA   | 1,140.76 SQ.FT. | 105.98 SQ.M. |
|--------------|-----------------|--------------|
| BALCONY AREA | 320.33 SQ.FT.   | 29.76 SQ.M.  |
| TOTAL AREA   | 1,461.09 SQ.FT. | 135.74 SQ.M. |











#### TOWER 4 2 BEDROOM

| SUITE AREA   | 1,140.87 SQ.FT. | 105.99 SQ.M. |
|--------------|-----------------|--------------|
| BALCONY AREA | 297.41 SQ.FT.   | 27.63 SQ.M.  |
| TOTAL AREA   | 1,438.28 SQ.FT. | 133.62 SQ.M. |











### TOWER 4 BEDROOM

| SUITE AREA   | 774.14 SQ.FT.   | 71.92 SQ.M.  |  |
|--------------|-----------