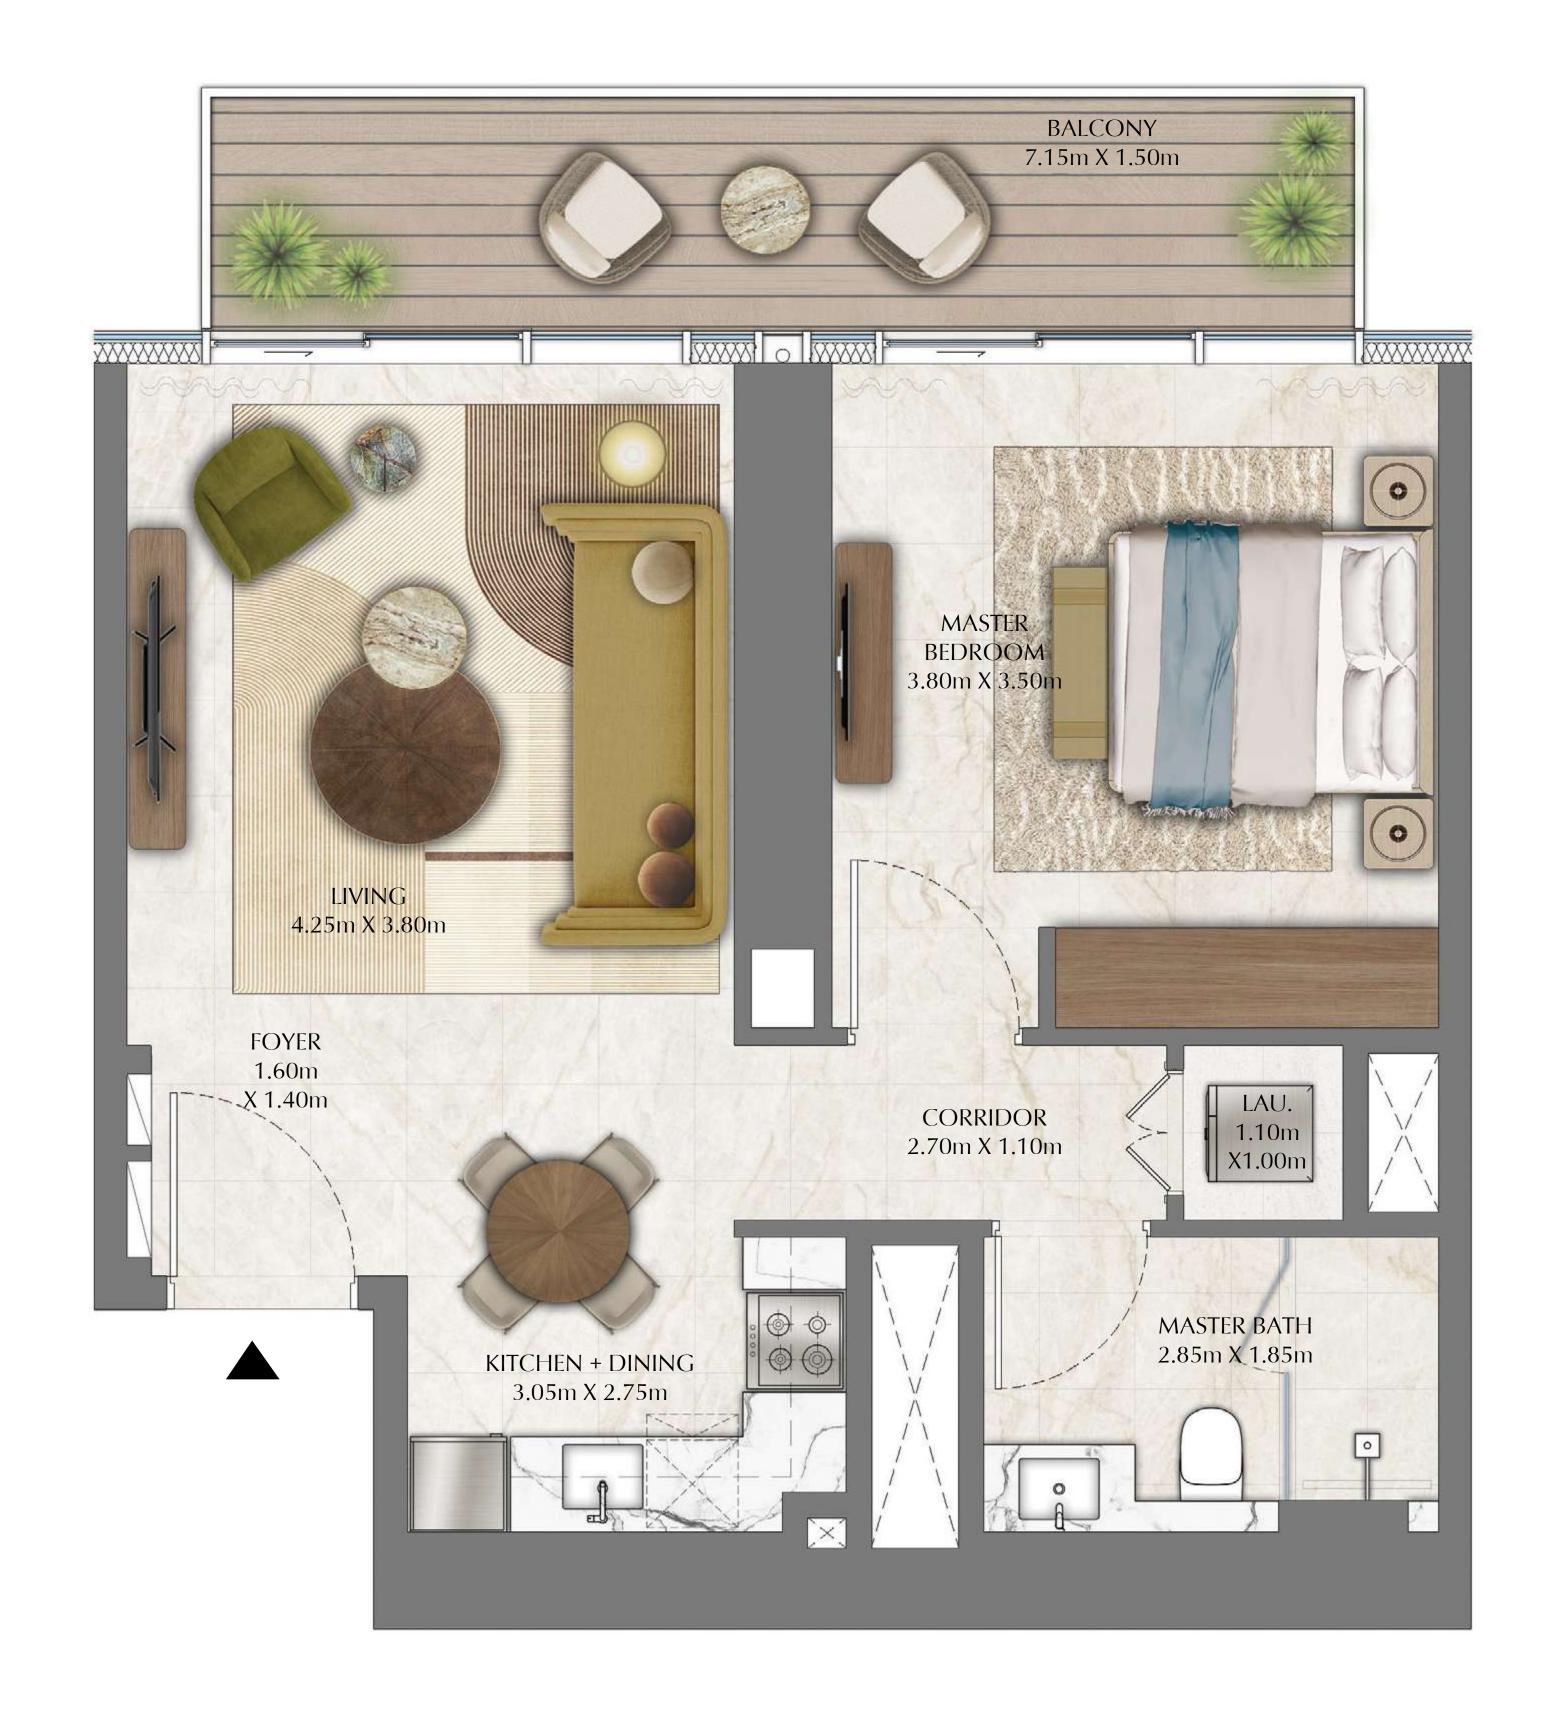

#### TOWER 4 1 BEDROOM

| SUITE AREA   | 645.73 SQ.FT. | 59.99 SQ.M. |
|--------------|---------------|-------------|
| BALCONY AREA | 118.94 SQ.FT. | 11.05 SQ.M. |
| TOTAL AREA   | 764.67 SQ.FT. | 71.04 SQ.M. |

### TOWER 4 1 BEDROOM

| SUITE AREA   | 645.83 SQ.FT. | 60.00 SQ.M. |
|--------------|---------------|-------------|
| BALCONY AREA | 118.94 SQ.FT. | 11.05 SQ.M. |
| TOTAL AREA   | 764.77 SQ.FT. | 71.05 SQ.M. |

#### TOWER 4 1 BEDROOM

| SUITE AREA   | 644.33 SQ.FT. | 59.86 SQ.M. |
|--------------|---------------|-------------|
| BALCONY AREA | 118.94 SQ.FT. | 11.05 SQ.M. |
| TOTAL AREA   | 763.27 SQ.FT. | 70.91 SQ.M. |

# TOWER 4 1 BEDROOM

| SUITE AREA   | 644.33 SQ.FT. | 59.86 SQ.M. |
|--------------|---------------|-------------|
| BALCONY AREA | 118.94 SQ.FT. | 11.05 SQ.M. |
| TOTAL AREA   | 763.27 SQ.FT. | 70.91 SQ.M. |

### TOWER 4 1 BEDROOM

LEVELS 31 - 49 UNIT 06

| SUITE AREA   | 644.33 SQ.FT. | 59.86 SQ.M. |
|--------------|---------------|-------------|
| BALCONY AREA | 118.94 SQ.FT. | 11.05 SQ.M. |
| TOTAL AREA   | 763.27 SQ.FT. | 70.91 SQ.M. |