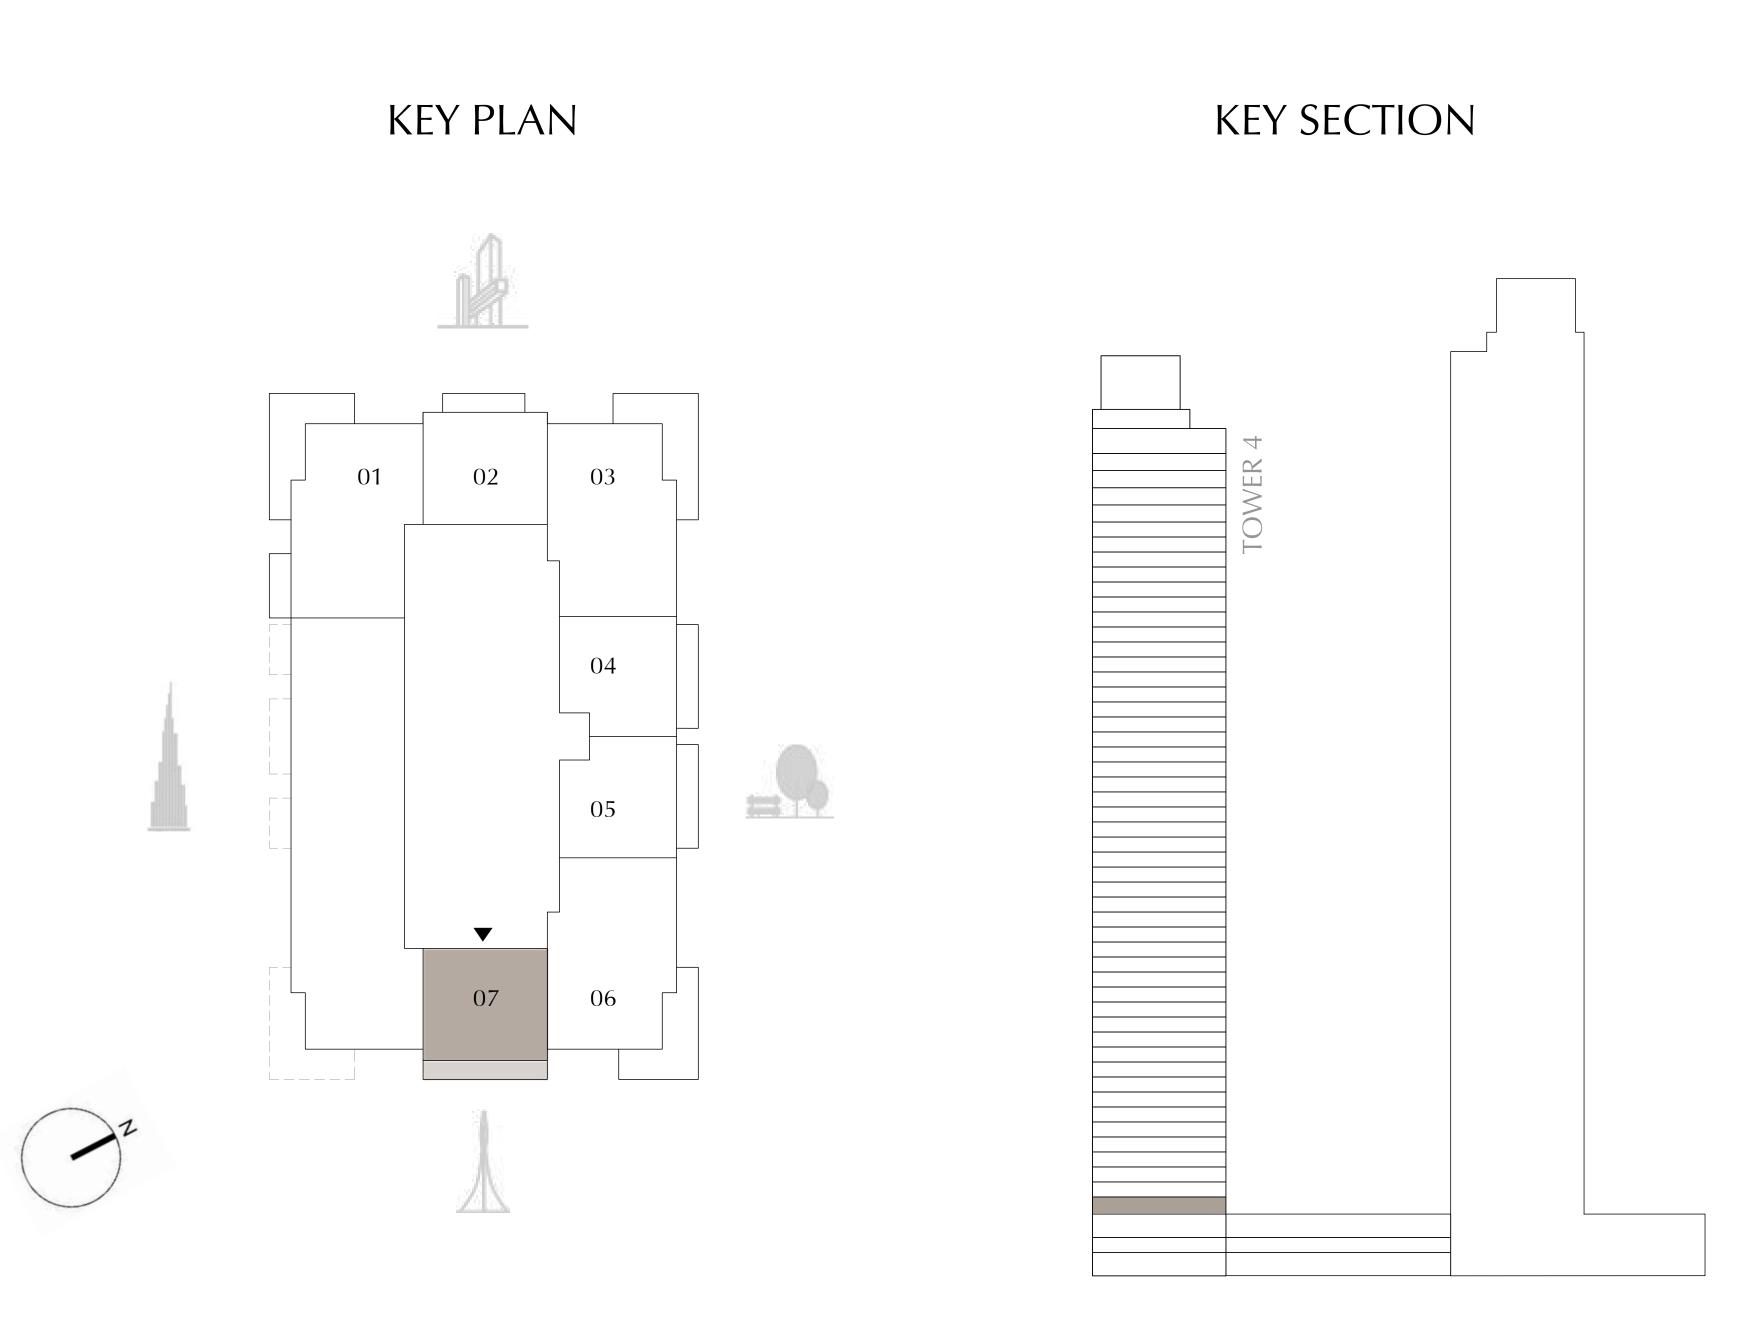

------------|-------------|
| BALCONY AREA | 118.94 SQ.FT. | 11.05 SQ.M. |
| TOTAL AREA   | 764.67 SQ.FT. | 71.04 SQ.M. |











### TOWER 4 1 BEDROOM

| SUITE AREA   | 645.83 SQ.FT. | 60.00 SQ.M. |
|--------------|---------------|-------------|
| BALCONY AREA | 118.94 SQ.FT. | 11.05 SQ.M. |
| TOTAL AREA   | 764.77 SQ.FT. | 71.05 SQ.M. |











#### TOWER 4 2 BEDROOM

| SUITE AREA   | 1,140.76 SQ.FT. | 105.98 SQ.M. |
|--------------|-----------------|--------------|
| BALCONY AREA | 303.76 SQ.FT.   | 28.22 SQ.M.  |
| TOTAL AREA   | 1,444.52 SQ.FT. | 134.20 SQ.M. |











### TOWER 4 BEDROOM

| SUITE AREA   | 676.30 SQ.FT. | 62.83 SQ.M. |
|--------------|---------------|-------------|
| BALCONY AREA | 158.01 SQ.FT. | 14.68 SQ.M. |
| TOTAL AREA   | 834.31 SQ.FT. | 77.51 SQ.M. |











#### TOWER 4 2 BEDROOM

| SUITE AREA   | 1,003.52 SQ.FT. | 93.23 SQ.M.  |
|--------------|-----------------|--------------|
| BALCONY AREA | 143.16 SQ.FT.   | 13.30 SQ.M.  |
| TOTAL AREA   | 1,146.68 SQ.FT. | 106.53 SQ.M. |









### TOWER 4 3 BEDROOM

| SUITE AREA   | 1476.92 SQ.FT. | 137.21 SQ.M. |
|--------------|----------------|--------------|
| BALCONY AREA | 360.70 SQ.FT.  | 33.51 SQ.M.  |
| TOTAL AREA   | 1837.62 SQ.FT. | 170.72 SQ.M. |











# TOWER 4 1 BEDROOM

| SUITE AREA   | 664.24 SQ.FT. | 61.71 SQ.M. |
|--------------|---------------|-------------|
| BALCONY AREA | 95.80 SQ.FT.  | 8.90 SQ.M.  |
| TOTAL AREA   | 760.04 SQ.FT. | 70.61 SQ.M. |









#### TOWER 4 2 BEDROOM

| SUITE AREA   | 1,140.22 SQ.FT. | 105.93 SQ.M. |
|--------------|-----------------|-