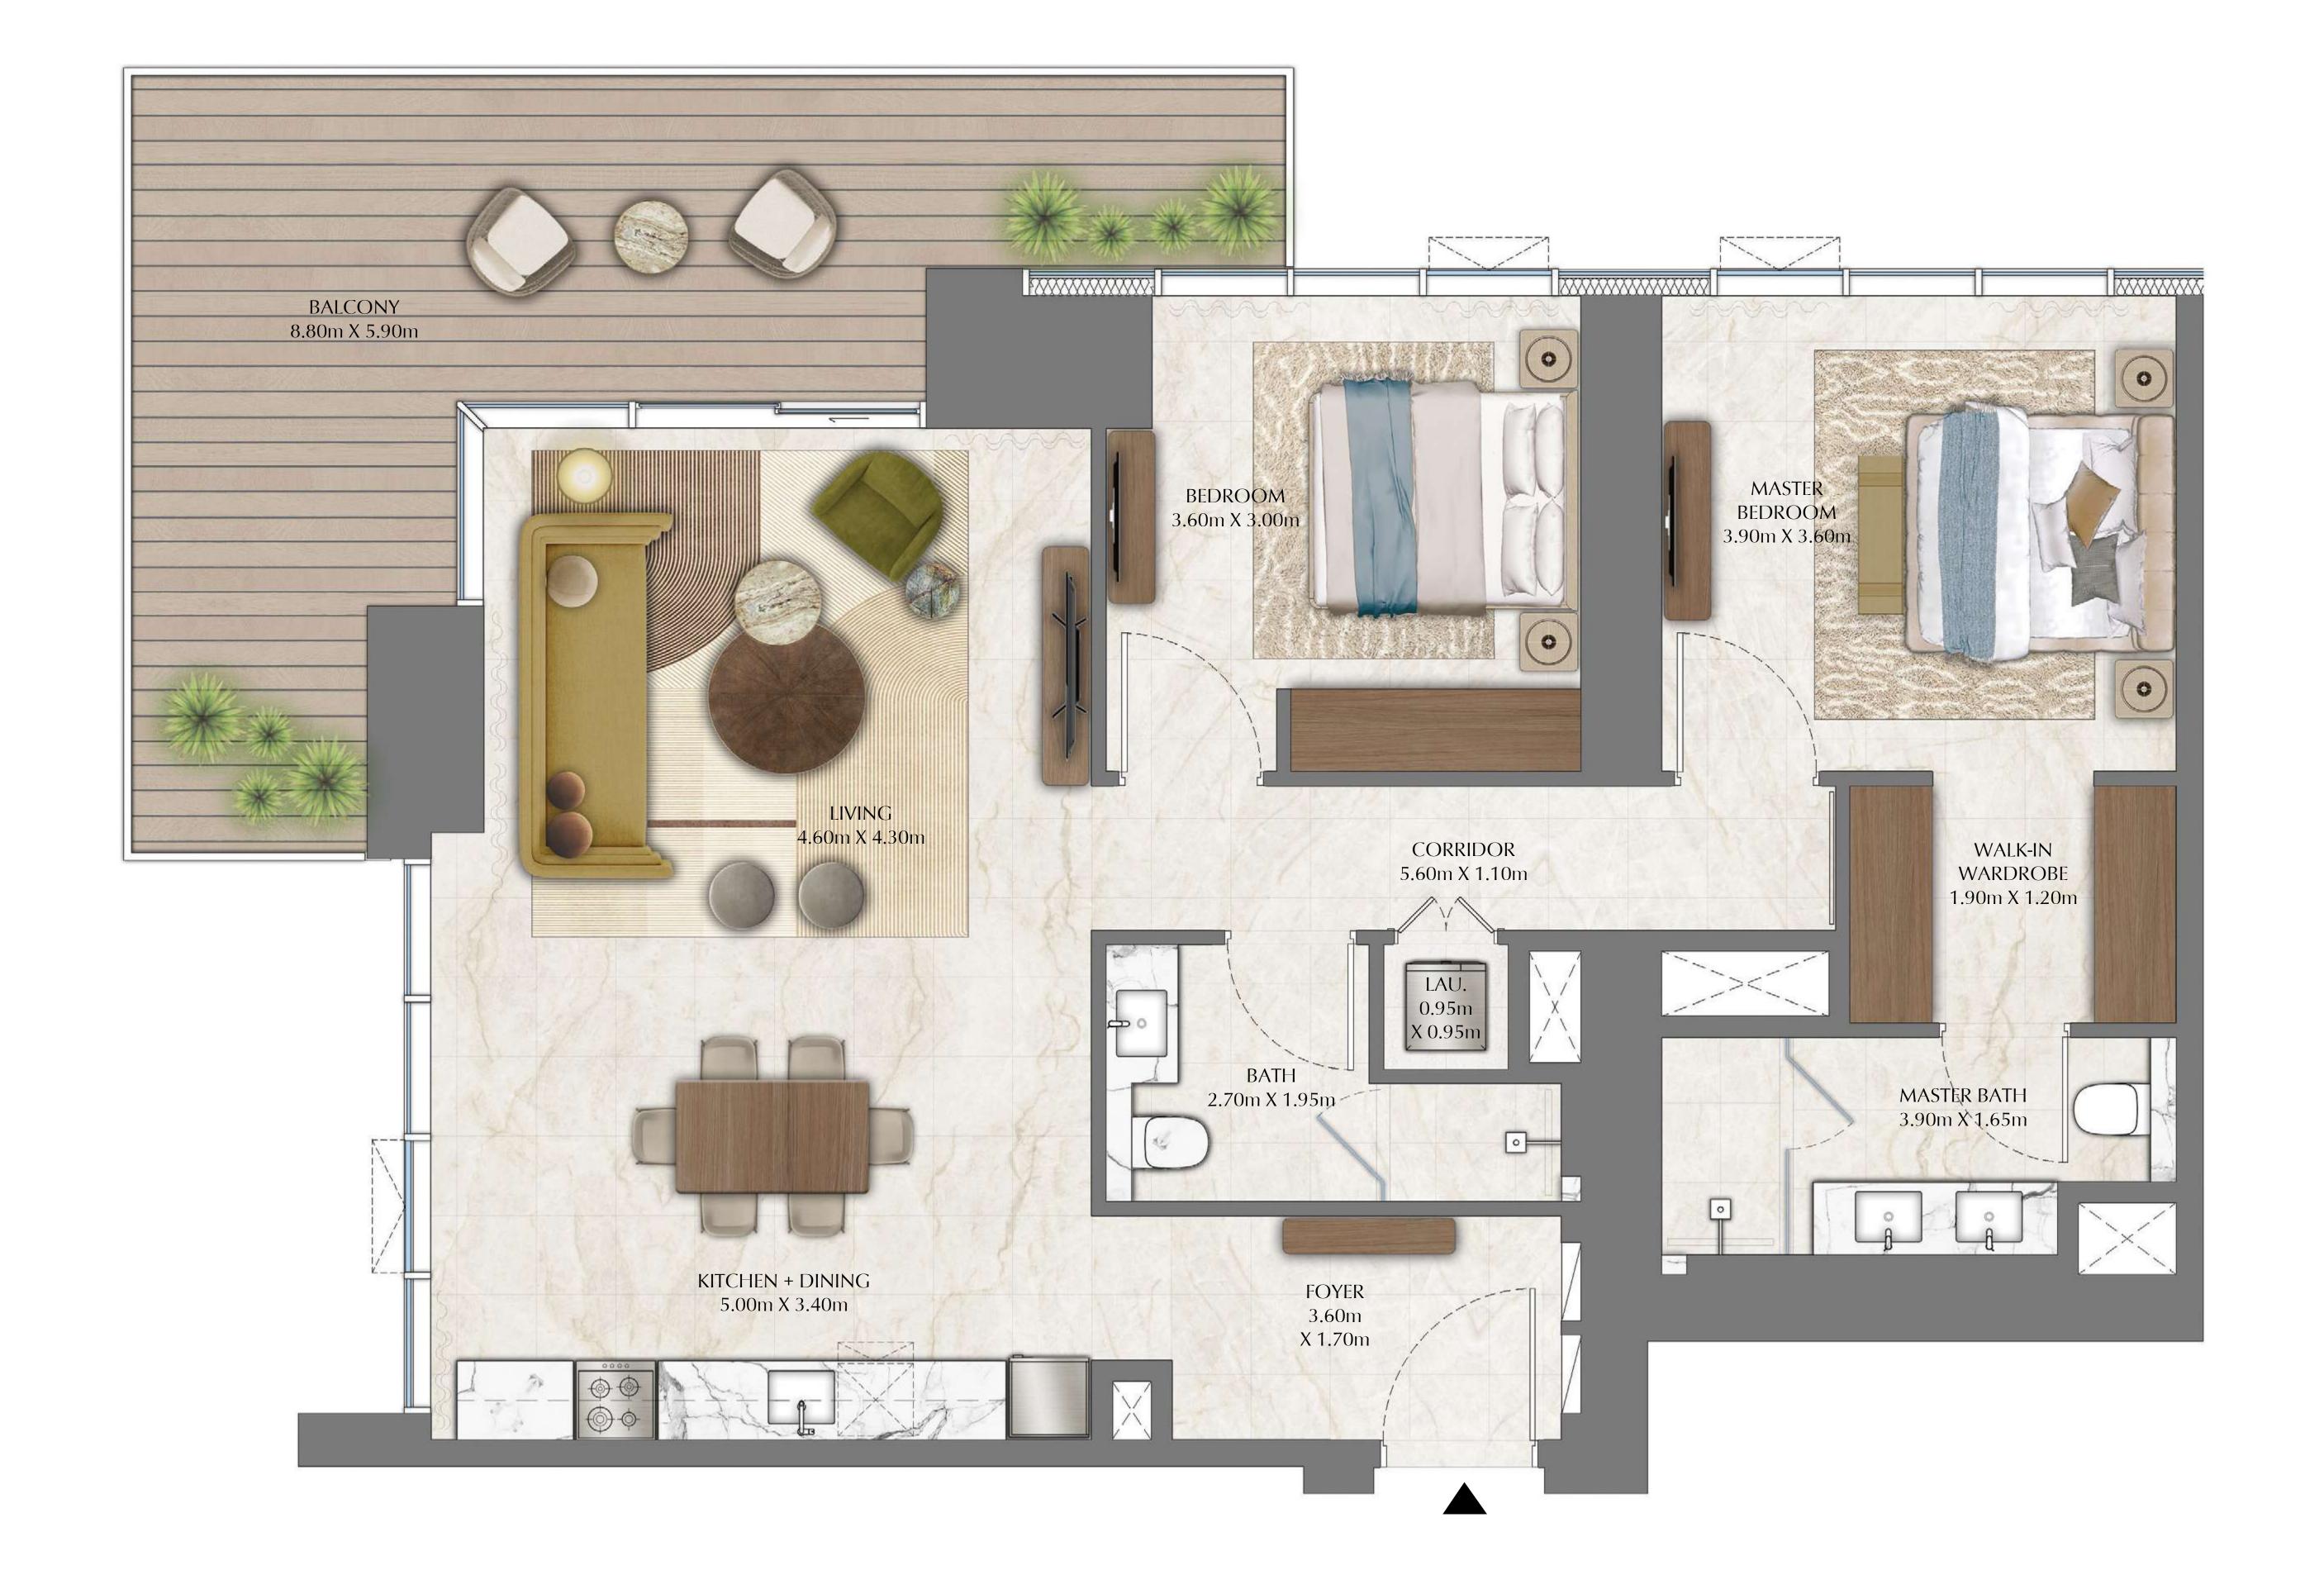

### TOWER 4 2 BEDROOM

| SUITE AREA   | 1,140.76 SQ.FT. | 105.98 SQ.M. |
|--------------|-----------------|--------------|
| BALCONY AREA | 320.33 SQ.FT.   | 29.76 SQ.M.  |
| TOTAL AREA   | 1,461.09 SQ.FT. | 135.74 SQ.M. |

#### TOWER 4 2 BEDROOM

| SUITE AREA   | 1,140.87 SQ.FT. | 105.99 SQ.M. |
|--------------|-----------------|--------------|
| BALCONY AREA | 297.41 SQ.FT.   | 27.63 SQ.M.  |
| TOTAL AREA   | 1,438.28 SQ.FT. | 133.62 SQ.M. |

### TOWER 4 2 BEDROOM

| SUITE AREA   | 1,140.76 SQ.FT. | 105.98 SQ.M. |  |
|--------------|-----------------|--------------|--|
| BALCONY AREA | 320.33 SQ.FT.   | 29.76 SQ.M.  |  |
| TOTAL AREA   | 1,461.09 SQ.FT. | 135.74 SQ.M. |  |

#### TOWER 4 2 BEDROOM

| SUITE AREA   | 1,140.87 SQ.FT. | 105.99 SQ.M. |
|--------------|-----------------|--------------|
| BALCONY AREA | 303.76 SQ.FT.   | 28.22 SQ.M.  |
| TOTAL AREA   | 1,444.63 SQ.FT. | 134.21 SQ.M. |

#### TOWER 4 2 BEDROOM

| SUITE AREA   | 1,140.76 SQ.FT. | 105.98 SQ.M. |
|--------------|-----------------|--------------|
| BALCONY AREA | 320.33 SQ.FT.   | 29.76 SQ.M.  |
| TOTAL AREA   | 1,461.09 SQ.FT. | 135.74 SQ.M. |

#### TOWER 4 2 BEDROOM

| SUITE AREA   | 1,140.76 SQ.FT. | 105.98 SQ.M. |
|--------------|-----------------|--------------|
| BALCONY AREA | 303.76 SQ.FT.   | 28.22 SQ.M.  |
| TOTAL AREA   | 1,444.52 SQ.FT. | 134.20 SQ.M. |

#### TOWER 4 2 BEDROOM

| SUITE AREA   | 1,140.22 SQ.FT. | 105.93 SQ.M. |
|--------------|-----------------|--------------|
| BALCONY AREA | 304.30 SQ.FT.   | 28.27 SQ.M.  |
| TOTAL AREA   | 1,444.52 SQ.FT. | 134.20 SQ.M. |

### TOWER 4 2 BEDROOM

| SUITE AREA   | 1,140.22 SQ.FT. | 105.93 SQ.M. |
|--------------|-----------------|--------------|
| BALCONY AREA | 304.30 SQ.FT.   | 28.27 SQ.M.  |
| TOTAL AREA   | 1,444.52 SQ.FT. | 134.20 SQ.M. |

### TOWER 4 2 BEDROOM

| SUITE AREA   | 1,120.42 SQ.FT. | 104.09 SQ.M. |  |
|--------------|-----------------|--------------|--|
| BALCONY AREA | 304.30 SQ.FT.   | 28.27 SQ.M.  |  |
| TOTAL AREA   | 1,424.72 SQ.FT. | 132.36 SQ.M. |  |

### TOWER 4 2 BEDROOM

LEVEL 29 UNIT 03

| SUITE AREA   | 1,121.28 SQ.FT. | 104.17 SQ.M. |
|--------------|-----------------|--------------|
| BALCONY AREA | 304.30 SQ.FT.   | 28.27 SQ.M.  |
| TOTAL AREA   | 1,425.58 SQ.FT. | 132.44 SQ.M. |

#### TOWER 4 2 BEDROOM

LEVELS 31 - 49 UNIT 04

| SUITE AREA   | 1,140.22 SQ.FT. | 105.93 SQ.M. |  |
|--------------|-----------------|--------------|--|
| BALCONY AREA | 304.30 SQ.FT.   | 28.27 SQ.M.  |  |
| TOTAL AREA   | 1,444.52 SQ.FT. | 134.20 SQ.M. |  |

### TOWER 4 2 BEDROOM

| SUITE AREA   | 1,120.42 SQ.FT. | 104.09 SQ.M. |
|--------------|-----------------|--------------|
| BALCONY AREA | 304.30 SQ.FT.   | 28.27 SQ.M.  |
| TOTAL AREA   | 1,424.72 SQ.FT. | 132.36 SQ.M. |