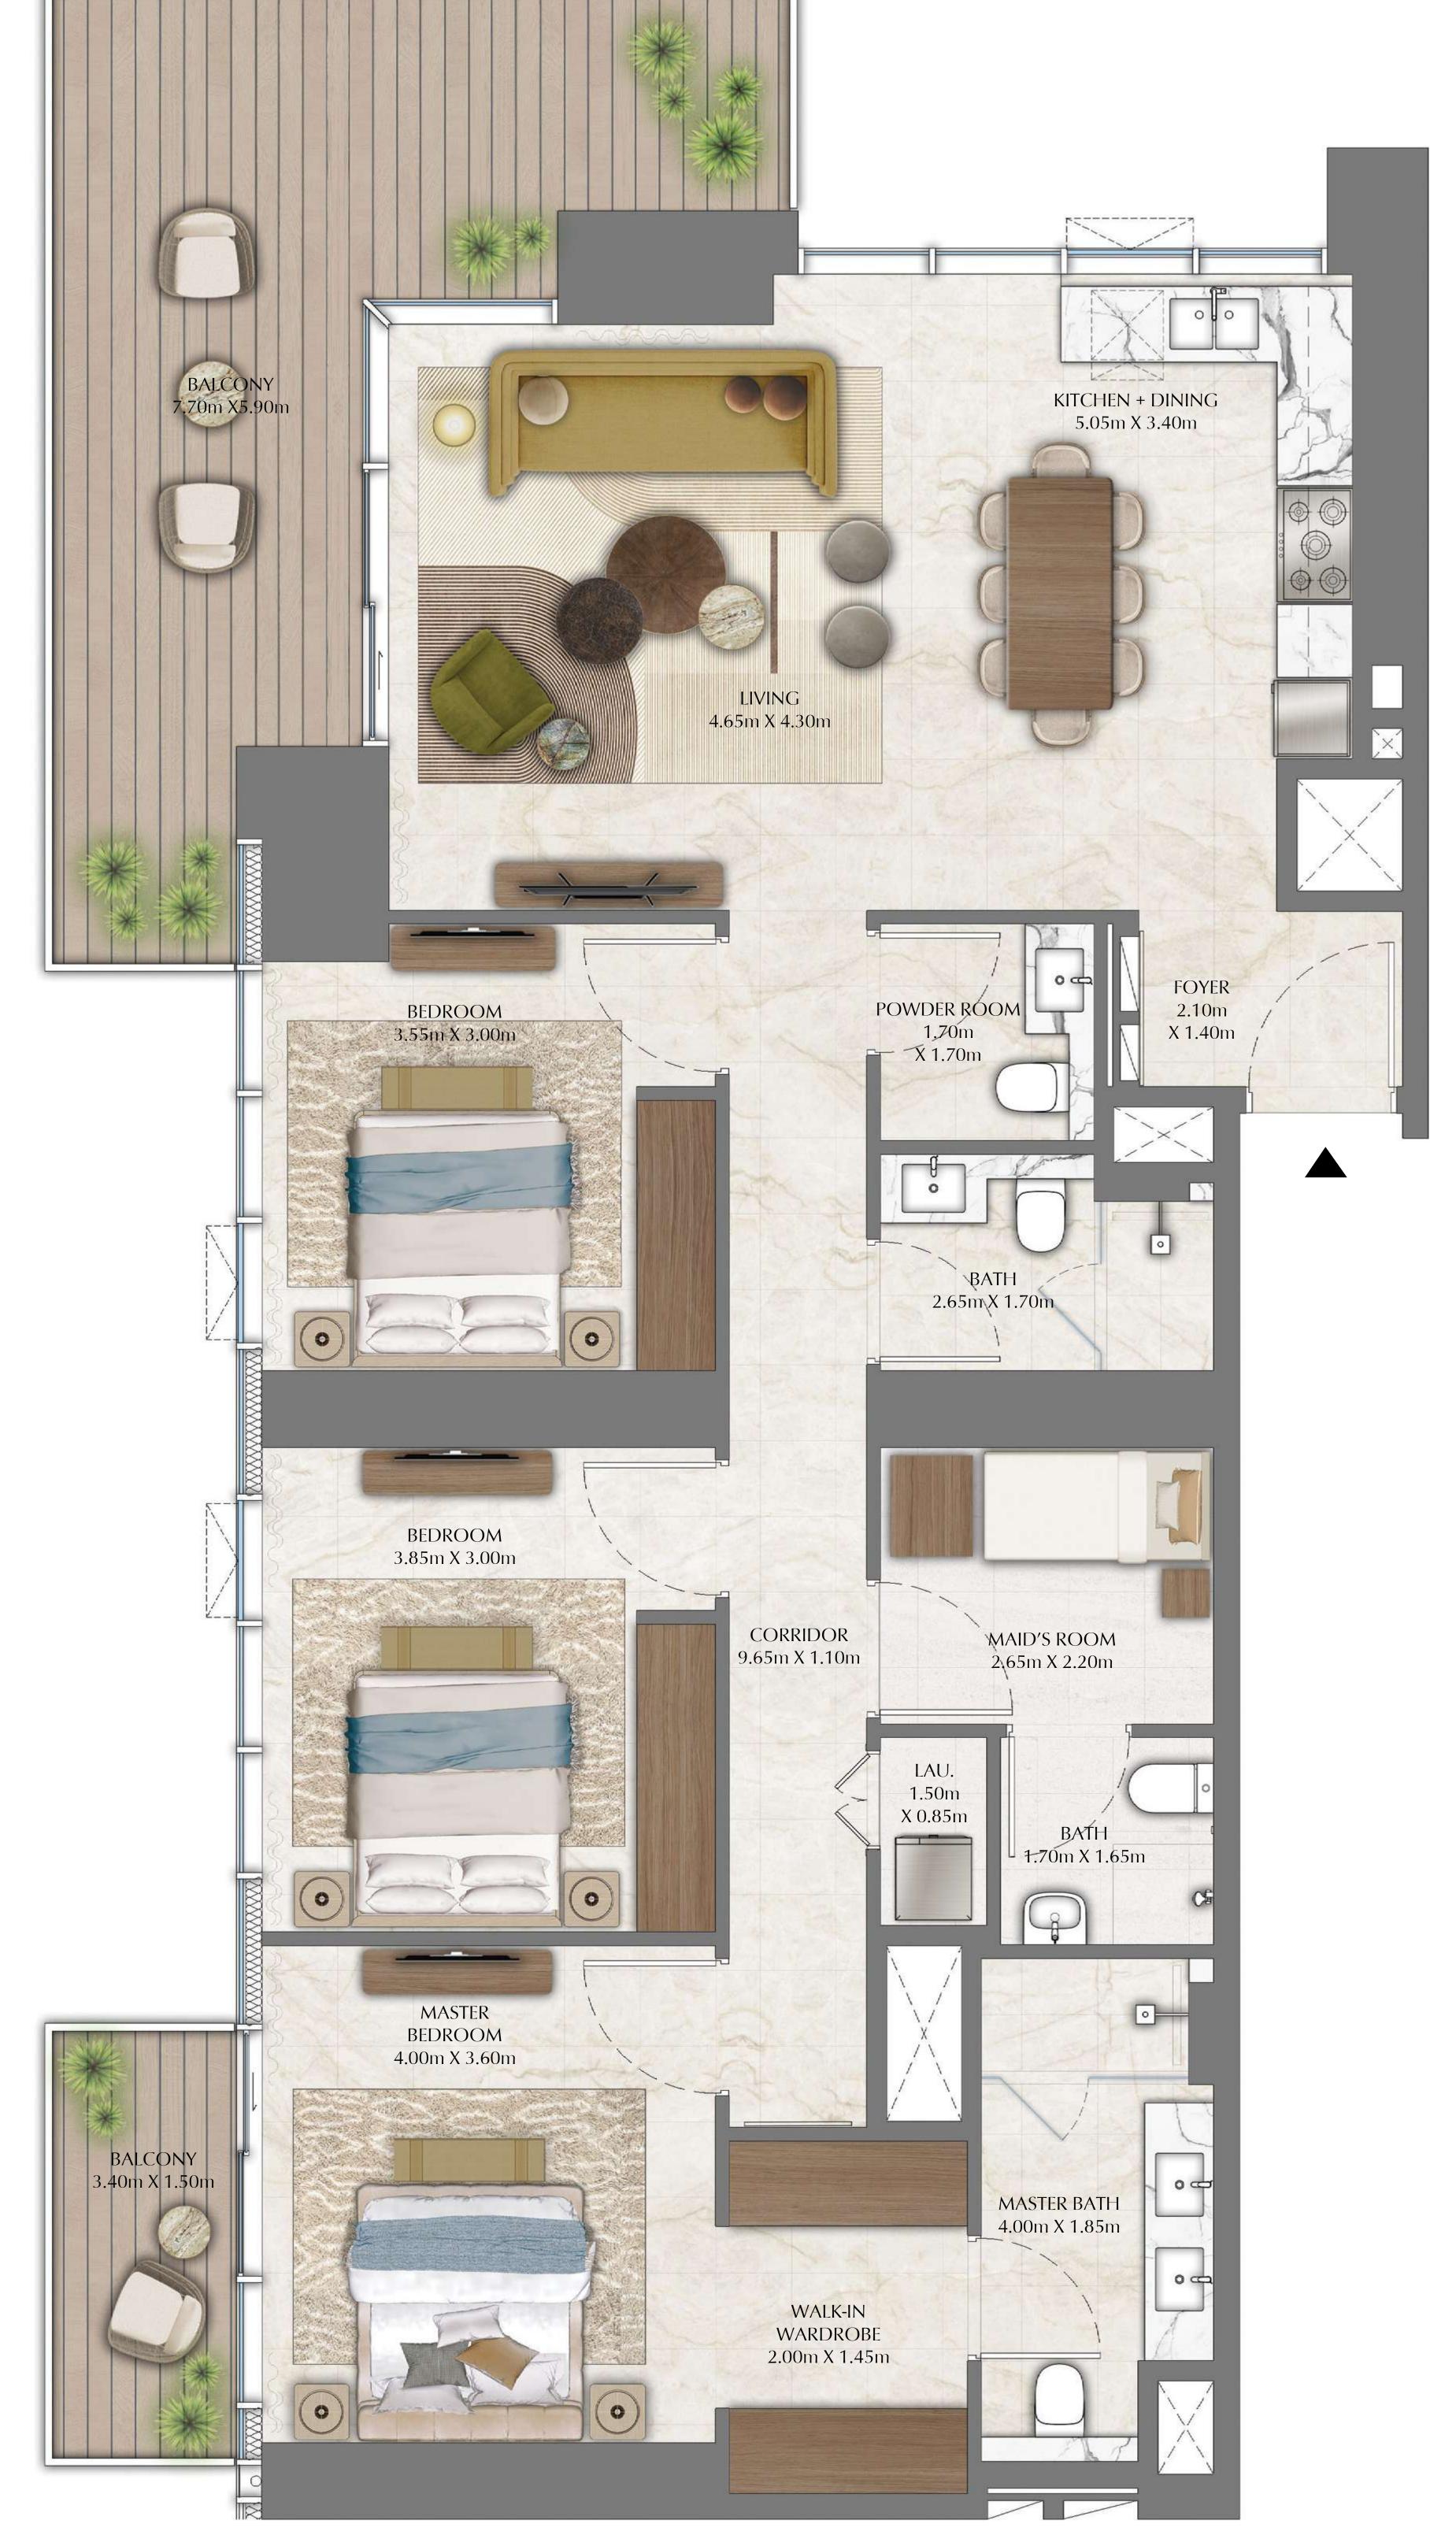

### TOWER 4 3 BEDROOM

| SUITE AREA   | 1476.92 SQ.FT. | 137.21 SQ.M. |
|--------------|----------------|--------------|
| BALCONY AREA | 360.70 SQ.FT.  | 33.51 SQ.M.  |
| TOTAL AREA   | 1837.62 SQ.FT. | 170.72 SQ.M. |

# TOWER 4 3 BEDROOM

LEVEL 29 UNIT 02

| SUITE AREA   | 1,477.67 SQ.FT. | 137.28 SQ.M. |
|--------------|-----------------|--------------|
| BALCONY AREA | 360.70 SQ.FT.   | 33.51 SQ.M.  |
| TOTAL AREA   | 1,838.37 SQ.FT. | 170.79 SQ.M. |

#### TOWER 4 3 BEDROOM

| SUITE AREA   | 1476.92 SQ.FT. | 137.21 SQ.M. |
|--------------|----------------|--------------|
| BALCONY AREA | 360.70 SQ.FT.  | 33.51 SQ.M.  |
| TOTAL AREA   | 1837.62 SQ.FT. | 170.72 SQ.M. |