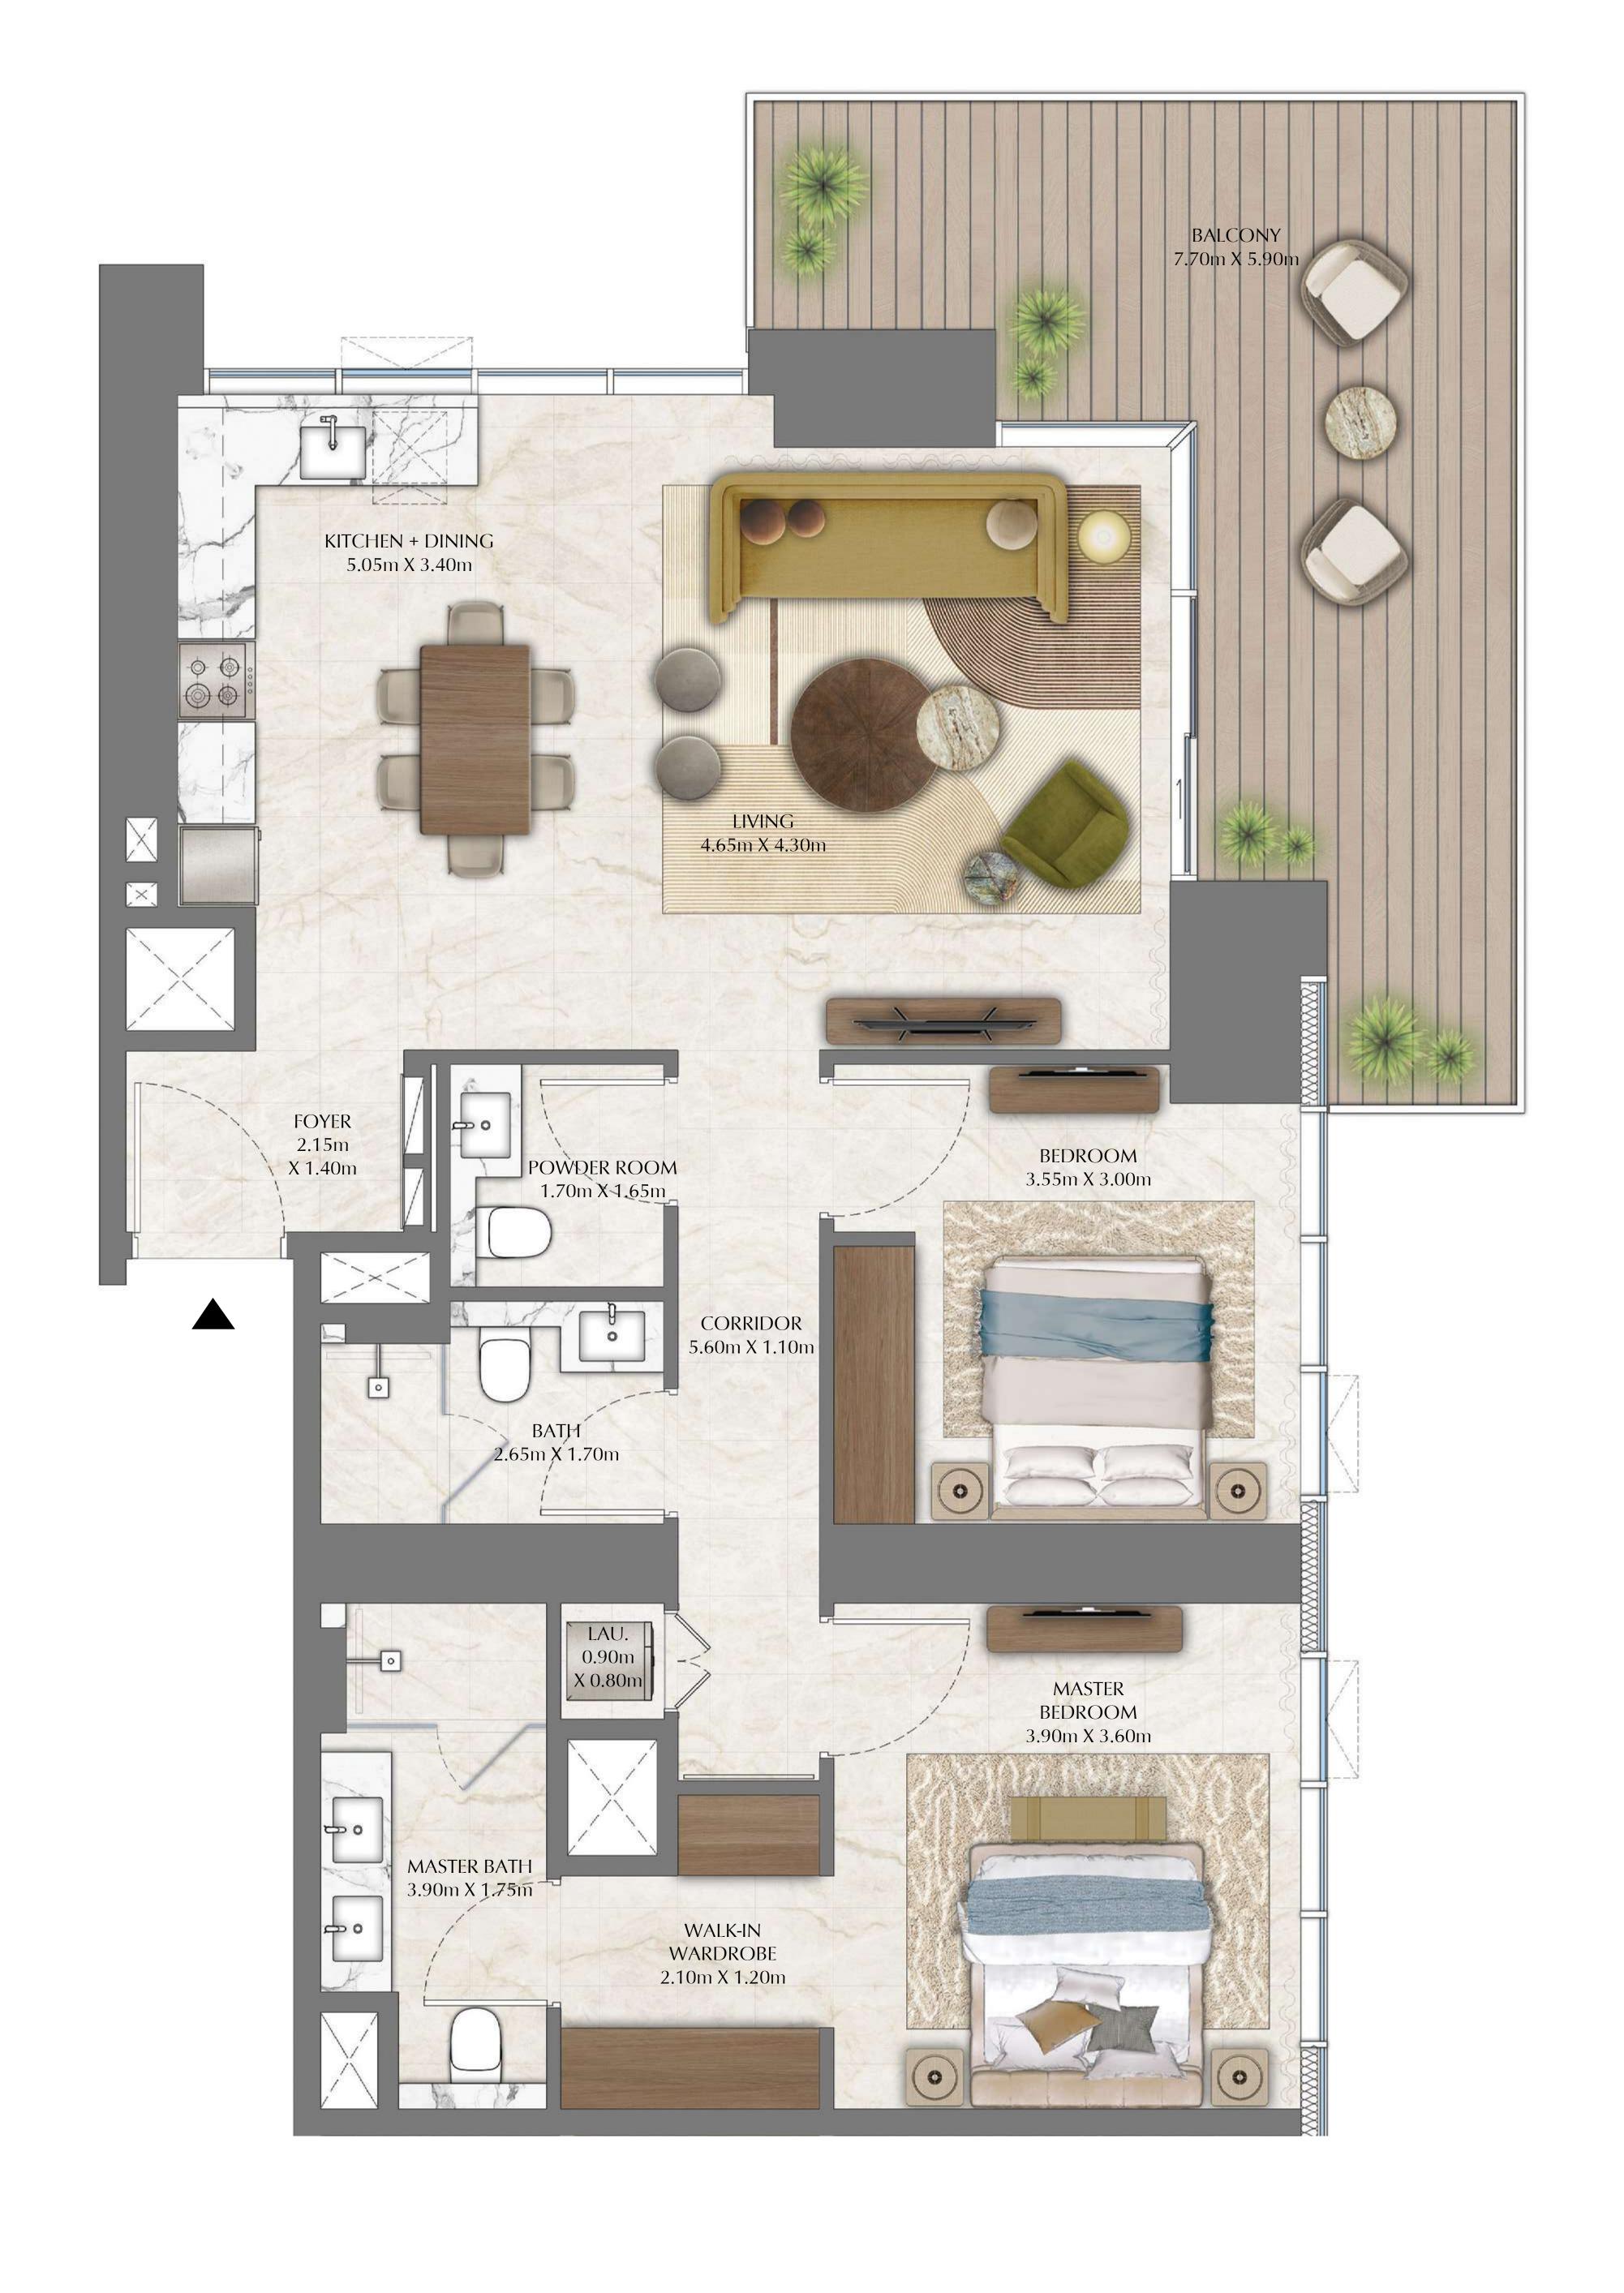

### TOWER 4 1 BEDROOM

| SUITE AREA   | 774.14 SQ.FT.   | 71.92 SQ.M.  |
|--------------|-----------------|--------------|
| BALCONY AREA | 320.33 SQ.FT.   | 29.76 SQ.M.  |
| TOTAL AREA   | 1,094.47 SQ.FT. | 101.68 SQ.M. |

### TOWER 4 BEDROOM

| SUITE AREA   | 774.14 SQ.FT.   | 71.92 SQ.M.  |  |
|--------------|-----------------|--------------|--|
| BALCONY AREA | 320.33 SQ.FT.   | 29.76 SQ.M.  |  |
| TOTAL AREA   | 1,094.47 SQ.FT. | 101.68 SQ.M. |  |