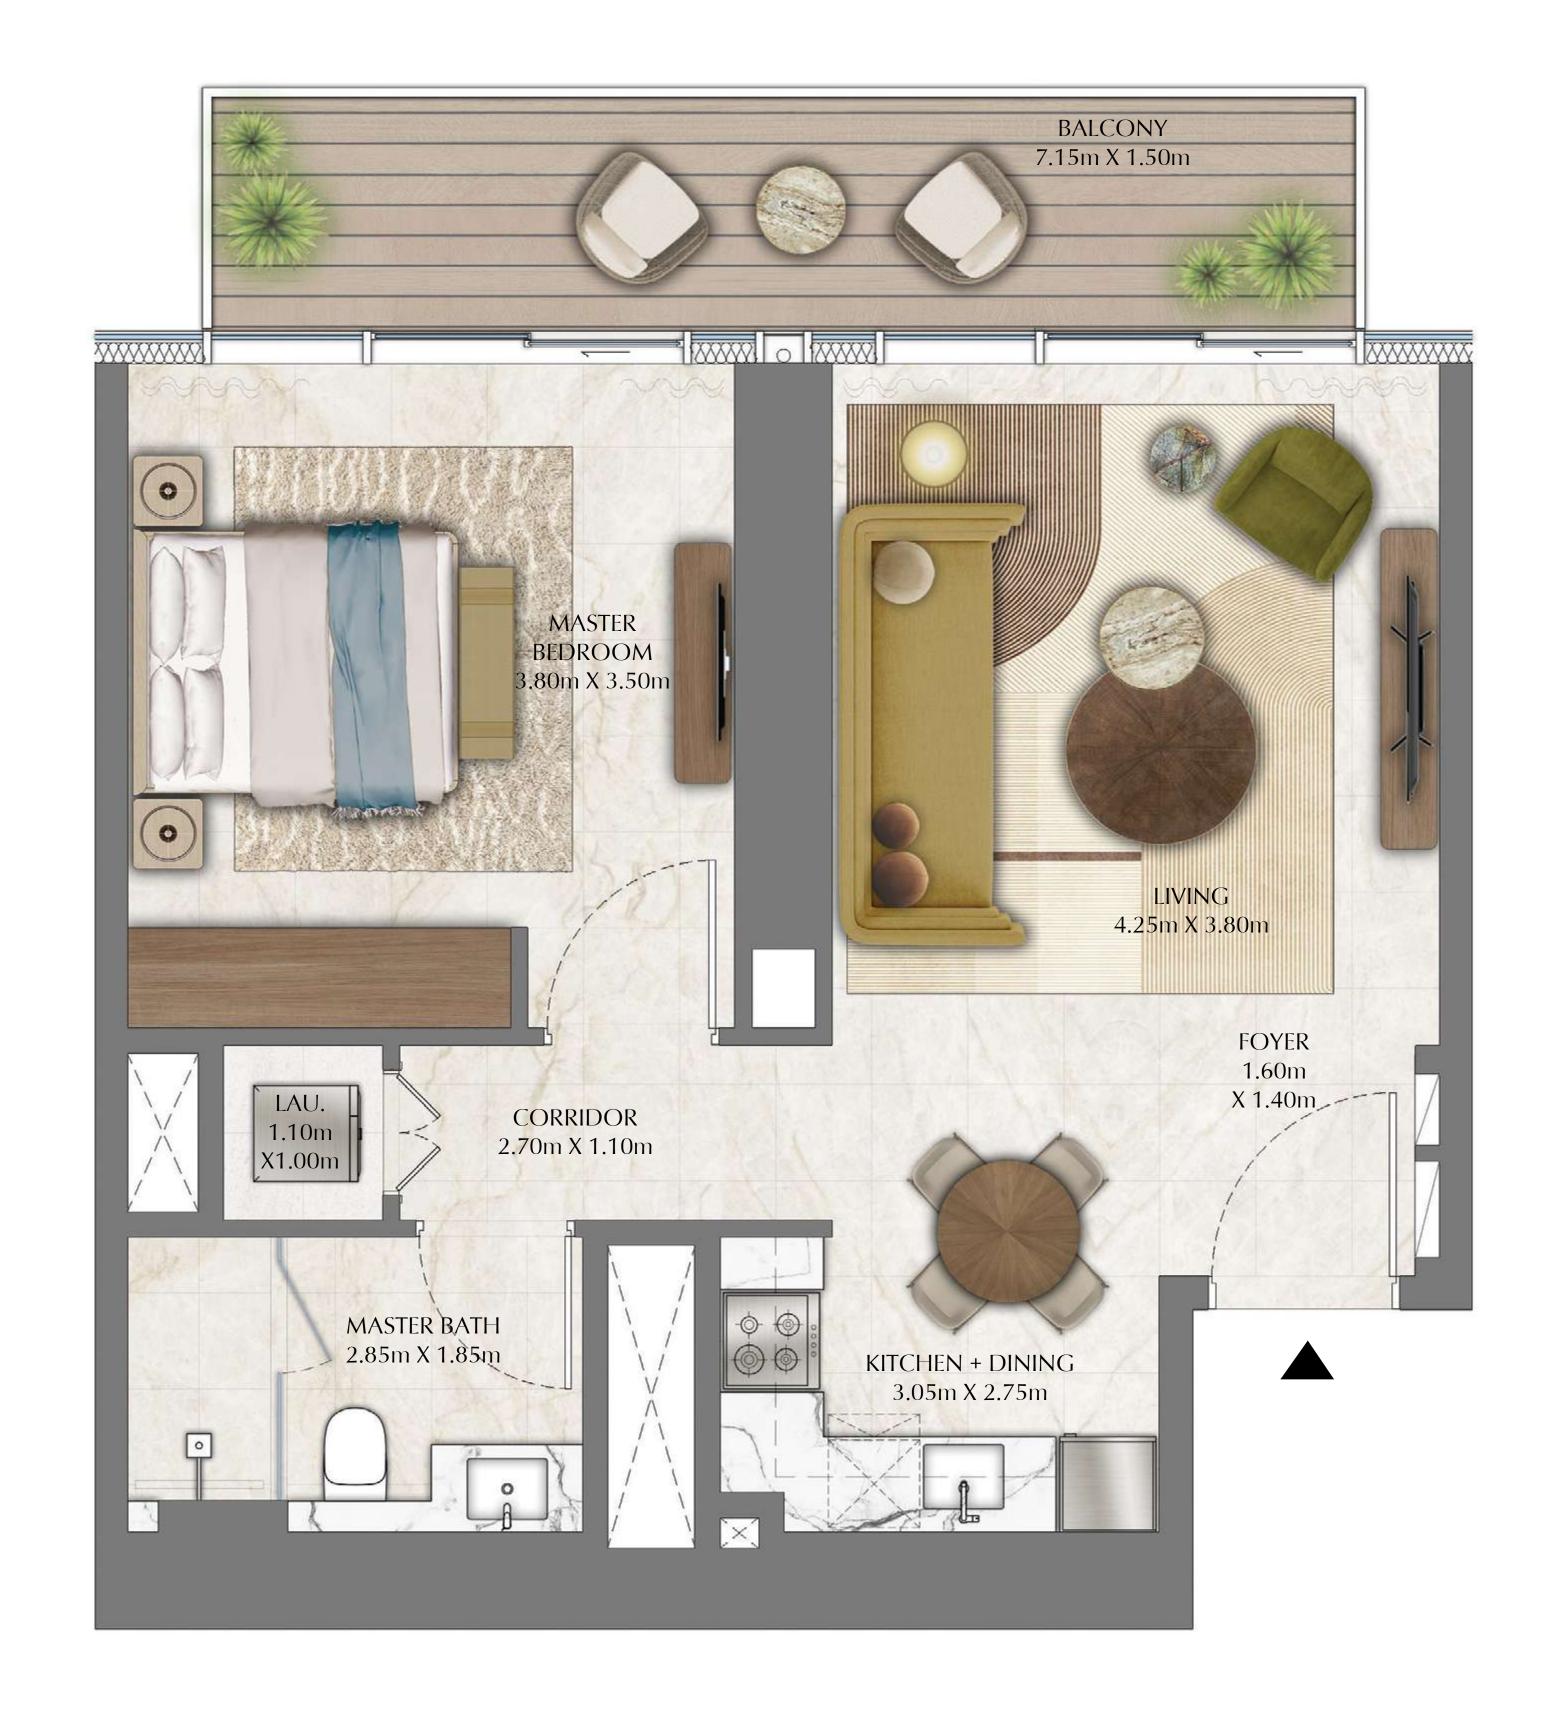

#### TOWER 4 1 BEDROOM

| SUITE AREA   | 645.73 SQ.FT. | 59.99 SQ.M. |
|--------------|---------------|-------------|
| BALCONY AREA | 118.94 SQ.FT. | 11.05 SQ.M. |
| TOTAL AREA   | 764.67 SQ.FT. | 71.04 SQ.M. |

### TOWER 4 1 BEDROOM

| SUITE AREA   | 645.83 SQ.FT. | 60.00 SQ.M. |
|--------------|---------------|-------------|
| BALCONY AREA | 118.94 SQ.FT. | 11.05 SQ.M. |
| TOTAL AREA   | 764.77 SQ.FT. | 71.05 SQ.M. |

#### TOWER 4 1 BEDROOM

| SUITE AREA   | 644.33 SQ.FT. | 59.86 SQ.M. |
|--------------|---------------|-------------|
| BALCONY AREA | 118.94 SQ.FT. | 11.05 SQ.M. |
| TOTAL AREA   | 763.27 SQ.FT. | 70.91 SQ.M. |

# TOWER 4 1 BEDROOM

| SUITE AREA   | 644.33 SQ.FT. | 59.86 SQ.M. |
|--------------|---------------|-------------|
| BALCONY AREA | 118.94 SQ.FT. | 11.05 SQ.M. |
| TOTAL AREA   | 763.27 SQ.FT. | 70.91 SQ.M. |

### TOWER 4 1 BEDROOM

LEVELS 31 - 49 UNIT 06

| SUITE AREA   | 644.33 SQ.FT. | 59.86 SQ.M. |
|--------------|---------------|-------------|
| BALCONY AREA | 118.94 SQ.FT. | 11.05 SQ.M. |
| TOTAL AREA   | 763.27 SQ.FT. | 70.91 SQ.M. |