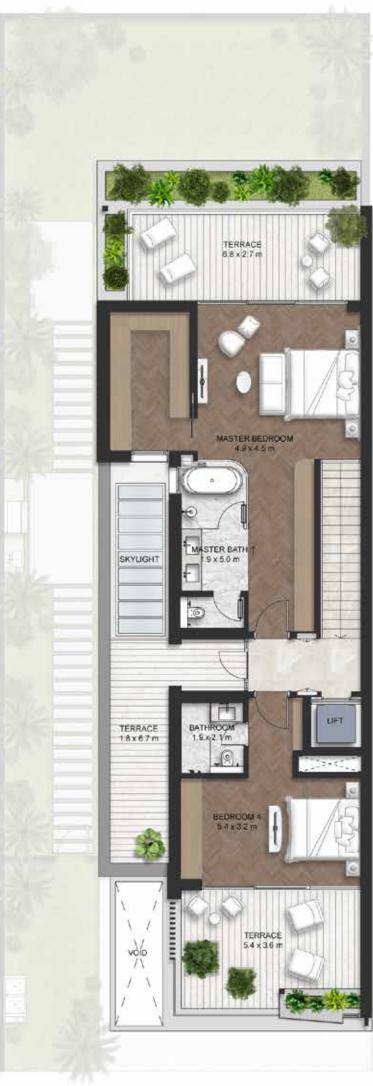

#### Second Floor-The Executive Suite

Area Size 1,794 SQFT

#### Second Floor-The Mega Master

Area Size 1,794 SQFT