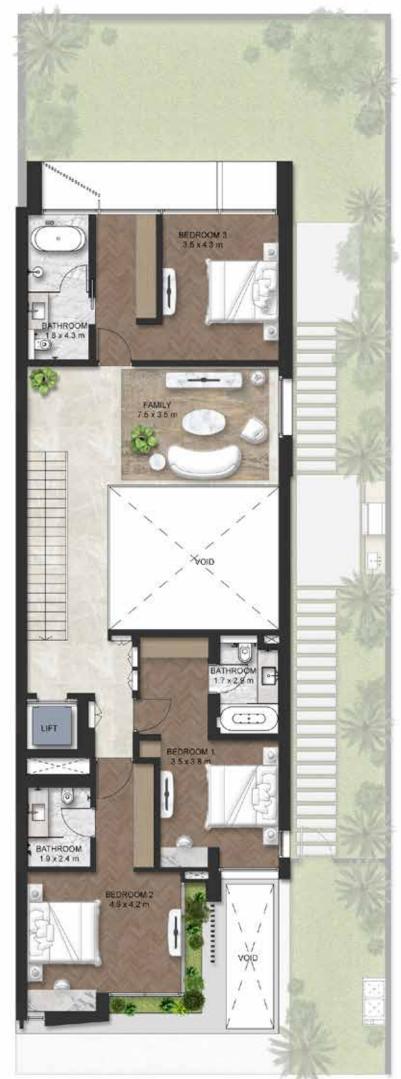

# 



## KEY PLAN



## RIGHT CORNER

#### **Ground Floor**

Area Size 1,936 SQFT



#### First Floor-The Double Height

Area Size 1,317 SQFT



1.00



Disclaimer: The plans, drawings, images, dimensions, areas and all information provided herein are indicative, provided for illustrative purposes. Prices do not include the landscape.



#### First Floor-The Second Master

Area Size 1,683 SQFT

#### Second Floor-The Executive Suite

Area Size 1,794 SQFT



#### Second Floor-The Mega Master

Area Size 1,794 SQFT







## LEFT CORNER

#### **Ground Floor**

Area Size 1,936 SQFT



#### First Floor-The Double Height

Area Size 1,317 SQFT





Disclaimer: The plans, drawings, images, dimensions, areas and all information provided herein are indicative, provided for illustrative purposes. Prices do not include the landscape.

### 5,047 SQFT to 5,413 SQFT

#### First Floor-The Second Master

Area Size 1,683 SQFT

#### Second Floor-The Executi