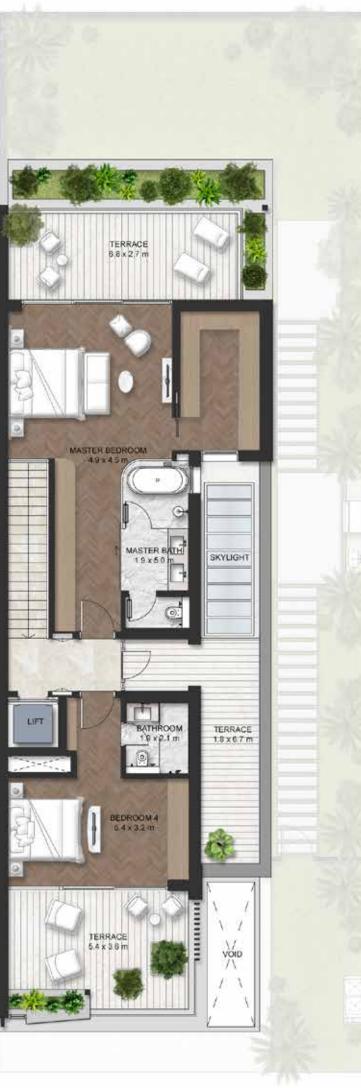

# 



## KEY PLAN



## RIGHT CORNER

#### **Ground Floor**

Area Size 1,936 SQFT



#### First Floor-The Double Height

Area Size 1,317 SQFT



1.00



Disclaimer: The plans, drawings, images, dimensions, areas and all information provided herein are indicative, provided for illustrative purposes. Prices do not include the landscape.



#### First Floor-The Second Master

Area Size 1,683 SQFT

#### Second Floor-The Executive Suite

Area Size 1,794 SQFT



#### Second Floor-The Mega Master

Area Size 1,794 SQFT







## LEFT CORNER

#### **Ground Floor**

Area Size 1,936 SQFT



#### First Floor-The Double Height

Area Size 1,317 SQFT





Disclaimer: The plans, drawings, images, dimensions, areas and all information provided herein are indicative, provided for illustrative purposes. Prices do not include the landscape.

### 5,047 SQFT to 5,413 SQFT

#### First Floor-The Second Master

Area Size 1,683 SQFT

#### Second Floor-The Executive Suite

Area Size 1,794 SQFT



#### Second Floor-The Mega Master

Area Size 1,794 SQFT





## EXTERIOR MATERIALS



- 1. Beige Exterior Cladding
- 2. Beige Exterior Render Paint
- 3. Grey Exterior Cladding
- 4. Metal Accents
- 5. Louvers





## INTERIOR MATERIALS



1

- 2 B

- 1. General Paint
- 2. Ge