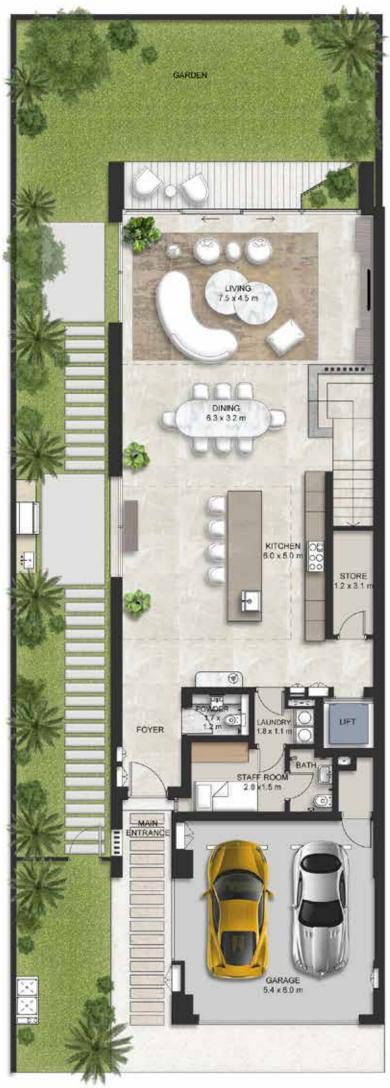

# 



## KEY PLAN



## RIGHT CORNER

#### **Ground Floor**

Area Size 1,936 SQFT



#### First Floor-The Double Height

Area Size 1,317 SQFT



1.00



Disclaimer: The plans, drawings, images, dimensions, areas and all information provided herein are indicative, provided for illustrative purposes. Prices do not include the landscape.



#### First Floor-The Second Master

Area Size 1,683 SQFT

#### Second Floor-The Executive Suite

Area Size 1,794 SQFT



#### Second Floor-The Mega Master

Area Size 1,794 SQFT







## LEFT CORNER

#### **Ground Floor**

Area Size 1,936 SQFT



#### First Floor-The Double Height

Area Size 1,317 SQFT





Disclaimer: The plans, drawings, images, dimensions, areas and all information provided herein are indicative, provided for illustrative purposes. Prices do not include the landscape.

### 5,047 SQFT to 5,413 SQFT

#### First Floor-The Second Master

Area Size 1,683 SQFT

#### Second Floor-The Executive Suite

Area Size 1,794 SQFT



#### Second Floor-The Mega Master

Area Size 1,794 SQFT





## EXTERIOR MATERIALS



- 1. Beige Exterior Cladding
- 2. Beige Exterior Render Paint
- 3. Grey Exterior Cladding
- 4. Metal Accents
- 5. Louvers





## INTERIOR MATERIALS



1

- 2 B

- 1. General Paint
- 2. General Flooring (A,B,C)
- 3. Joinery Finish
- 4. Kitchen Counter



- 5. Bedroom Parquet Flooring
- 6. Master Bathroom Vanity
-