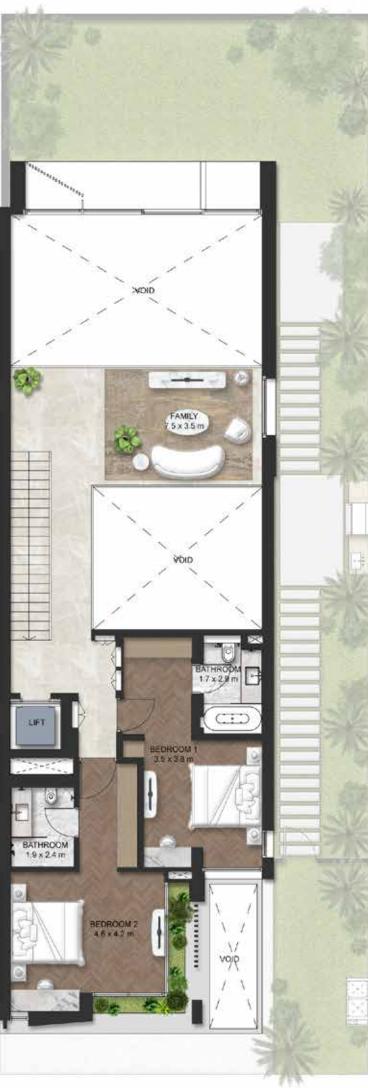

#### First Floor-The Double Height

Area Size 1,317 SQFT

1.00

Disclaimer: The plans, drawings, images, dimensions, areas and all information provided herein are indicative, provided for illustrative purposes. Prices do not include the landscape.