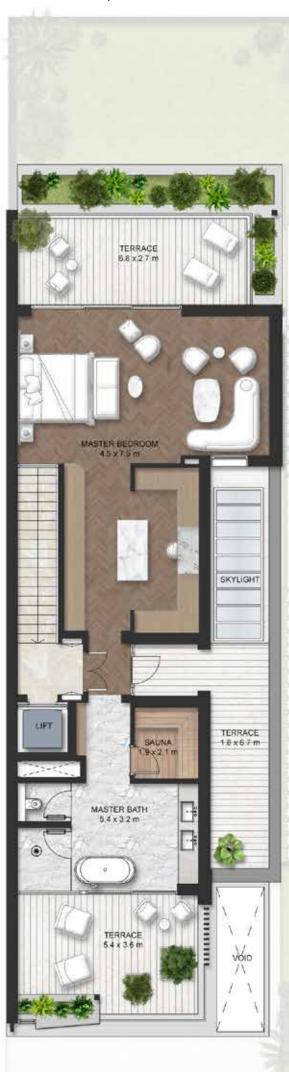

# 



## KEY PLAN



## RIGHT CORNER

#### **Ground Floor**

Area Size 1,936 SQFT



#### First Floor-The Double Height

Area Size 1,317 SQFT



1.00



Disclaimer: The plans, drawings, images, dimensions, areas and all information provided herein are indicative, provided for illustrative purposes. Prices do not include the landscape.



#### First Floor-The Second Master

Area Size 1,683 SQFT

#### Second Floor-The Executive Suite

Area Size 1,794 SQFT



#### Second Floor-The Mega Master

Area Size 1,794 SQFT







## LEFT CORNER

#### **Ground Floor**

Area Size 1,936 SQFT



#### First Floor-The Double Height

Area Size 1,317 SQFT





Disclaimer: The plans, drawings, images, dimensions, areas and all information provided herein are indicative, provided for illustrative purposes. Prices do not include the landscape.

### 5,047 SQFT to 5,413 SQFT

#### First Floor-The Second Master

Area Size 1,683 SQFT

#### Second Floor-The Executive Suite

Area Size 1,794 SQFT



#### Second Floor-The Mega Master

Area Size 1,794 SQFT





## EXTERIOR MATERIALS



- 1. Beige Exterior Cladding
- 2. Beige Exterior Render Paint
- 3. Grey Exterior Cladding
- 4. Metal Accents
- 5. Louvers





## INTERIOR MATERIALS



1

- 2 B

- 1. General Paint
- 2. General Flooring (A,B,C)
- 3. Joinery Finish
- 4. Kitchen Cou