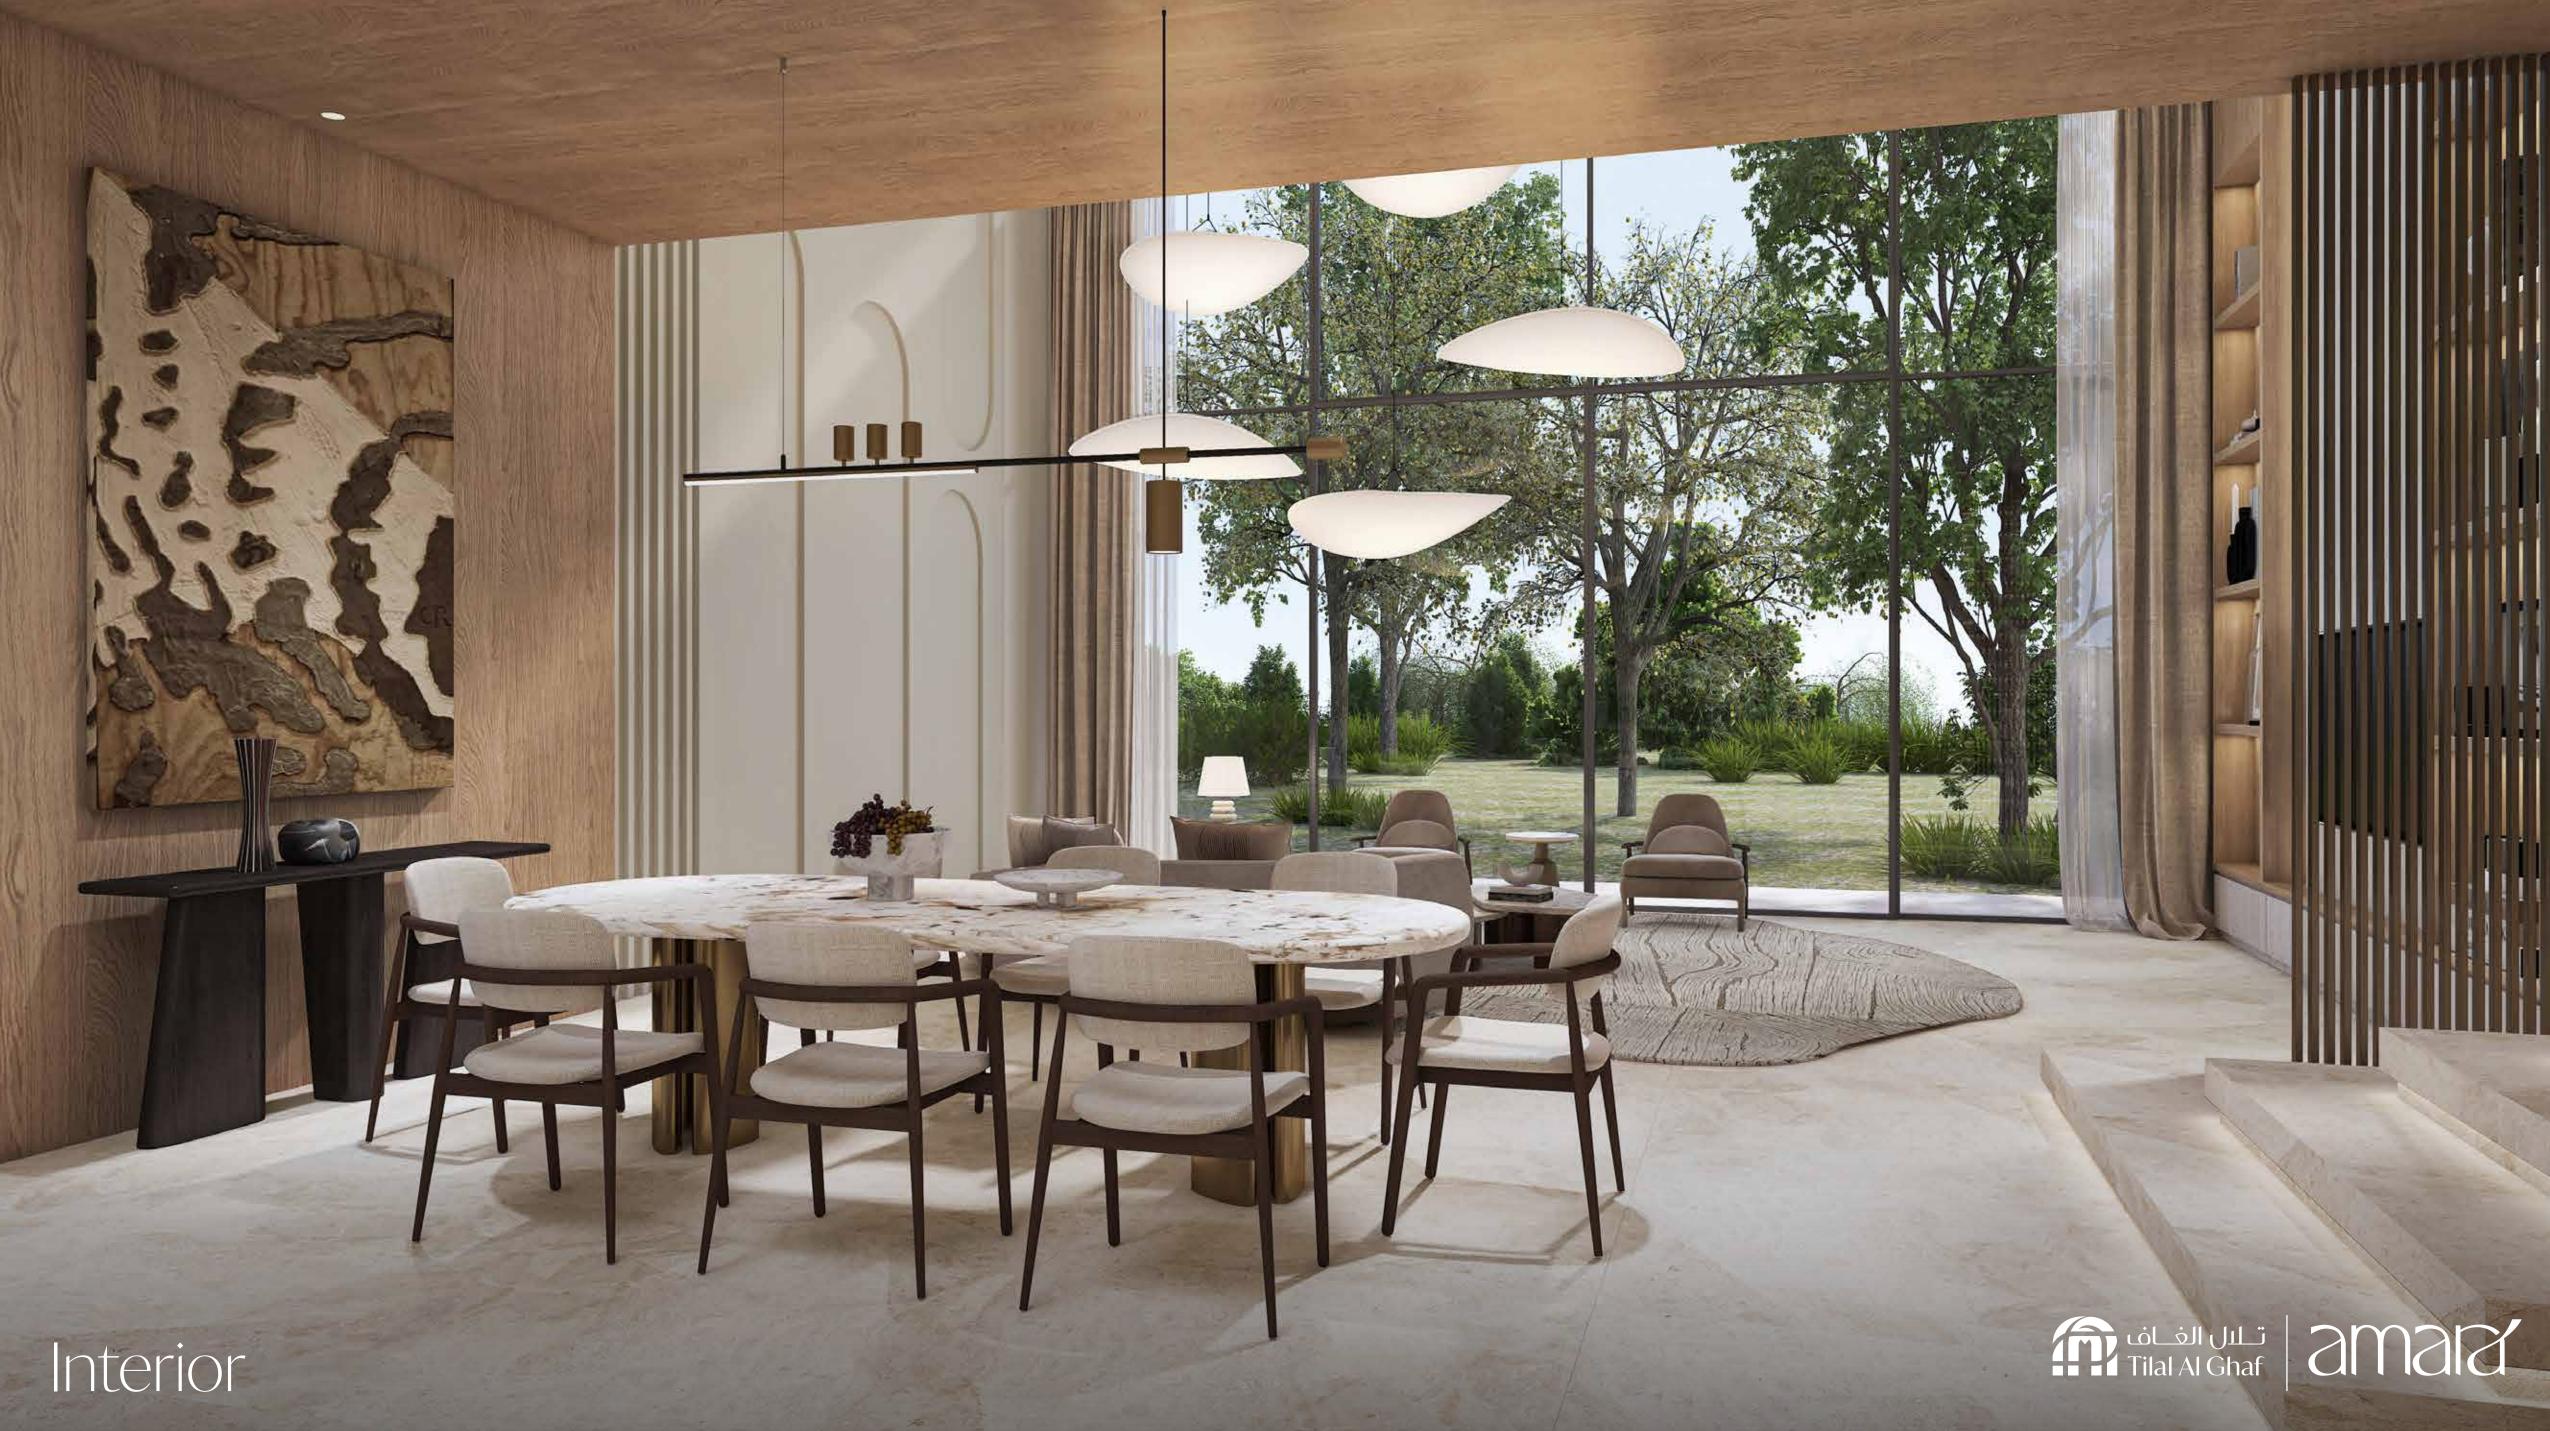

## INTERIOR MATERIALS

1

- 2 B

- 1. General Paint
- 2. General Flooring (A,B,C)
- 3. Joinery Finish
- 4. Kitchen Counter

- 5. Bedroom Parquet Flooring
- 6. Master Bathroom Vanity
- 7. Accent Metal
- 8. Accent Fluted Glass