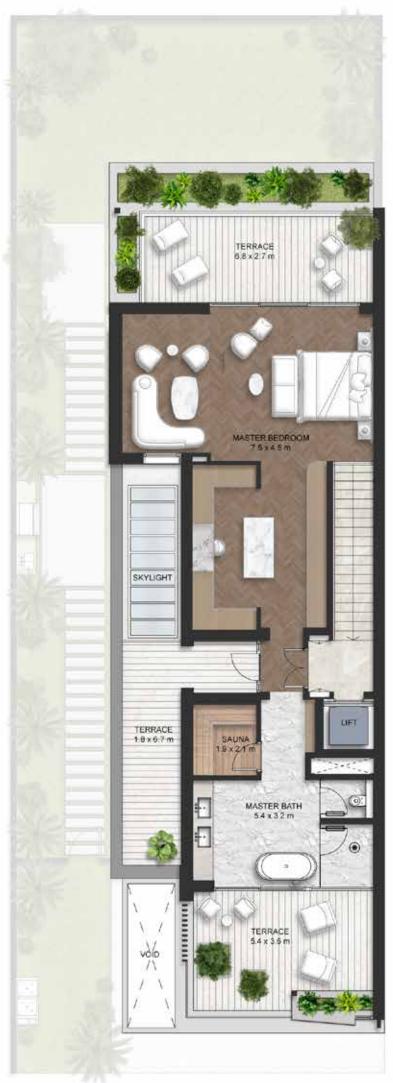

#### Second Floor-The Executive Suite

Area Size 1,794 SQFT

#### Second Floor-The Mega Master

Area Size 1,794 SQFT