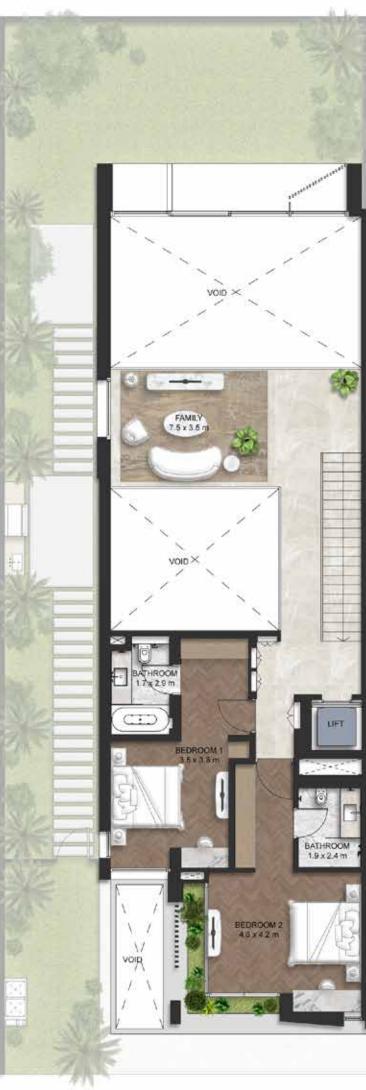

#### First Floor-The Double Height

Area Size 1,317 SQFT

1.00

Disclaimer: The plans, drawings, images, dimensions, areas and all information provided herein are indicative, provided for illustrative purposes. Prices do not include the landscape.