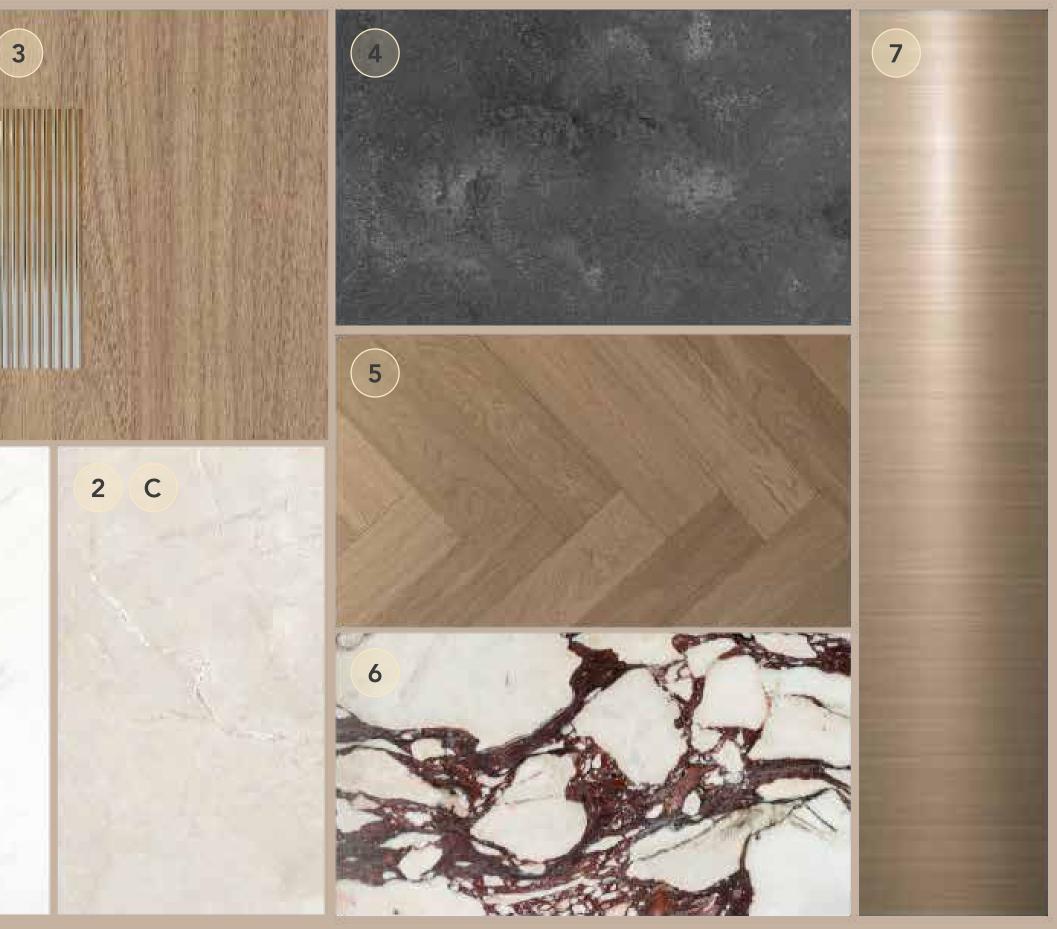

## INTERIOR MATERIALS

1

- 2 B

- 1. General Paint
- 2. General Flooring (A,B,C)
- 3. Joinery Finish
- 4. Kitchen Counter

- 5. Bedroom Parquet Flooring
- 6. Master Bathroom Vanity
- 7. Accent Metal
- 8. Accent Fluted Glass