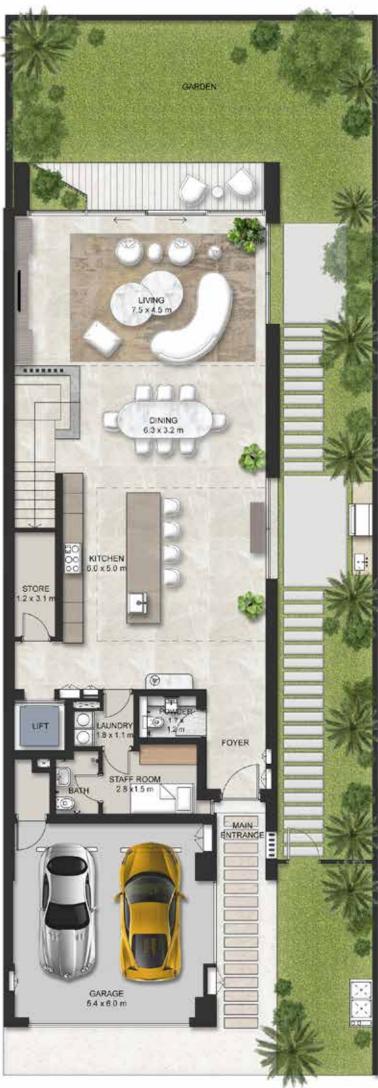

# 



## KEY PLAN



## RIGHT CORNER

#### **Ground Floor**

Area Size 1,936 SQFT



#### First Floor-The Double Height

Area Size 1,317 SQFT



1.00



Disclaimer: The plans, drawings, images, dimensions, areas and all information provided herein are indicative, provided for illustrative purposes. Prices do not include the landscape.



#### First Floor-The Second Master

Area Size 1,683 SQFT

#### Second Floor-The Executive Suite

Area Size 1,794 SQFT



#### Second Floor-The Mega Master

Area Size 1,794 SQFT







## LEFT CORNER

#### **Ground Floor**

Area Size 1,936 SQFT



#### First Floor-The Double Height

Area Size 1,317 SQFT





Disclaimer: The plans, drawings, images, dimensions, areas and all information provided herein are indicative, provided for illustrative purposes. Prices do not include the landscape.

### 5,047 SQFT to 5,413 SQFT

#### First Floor-Th