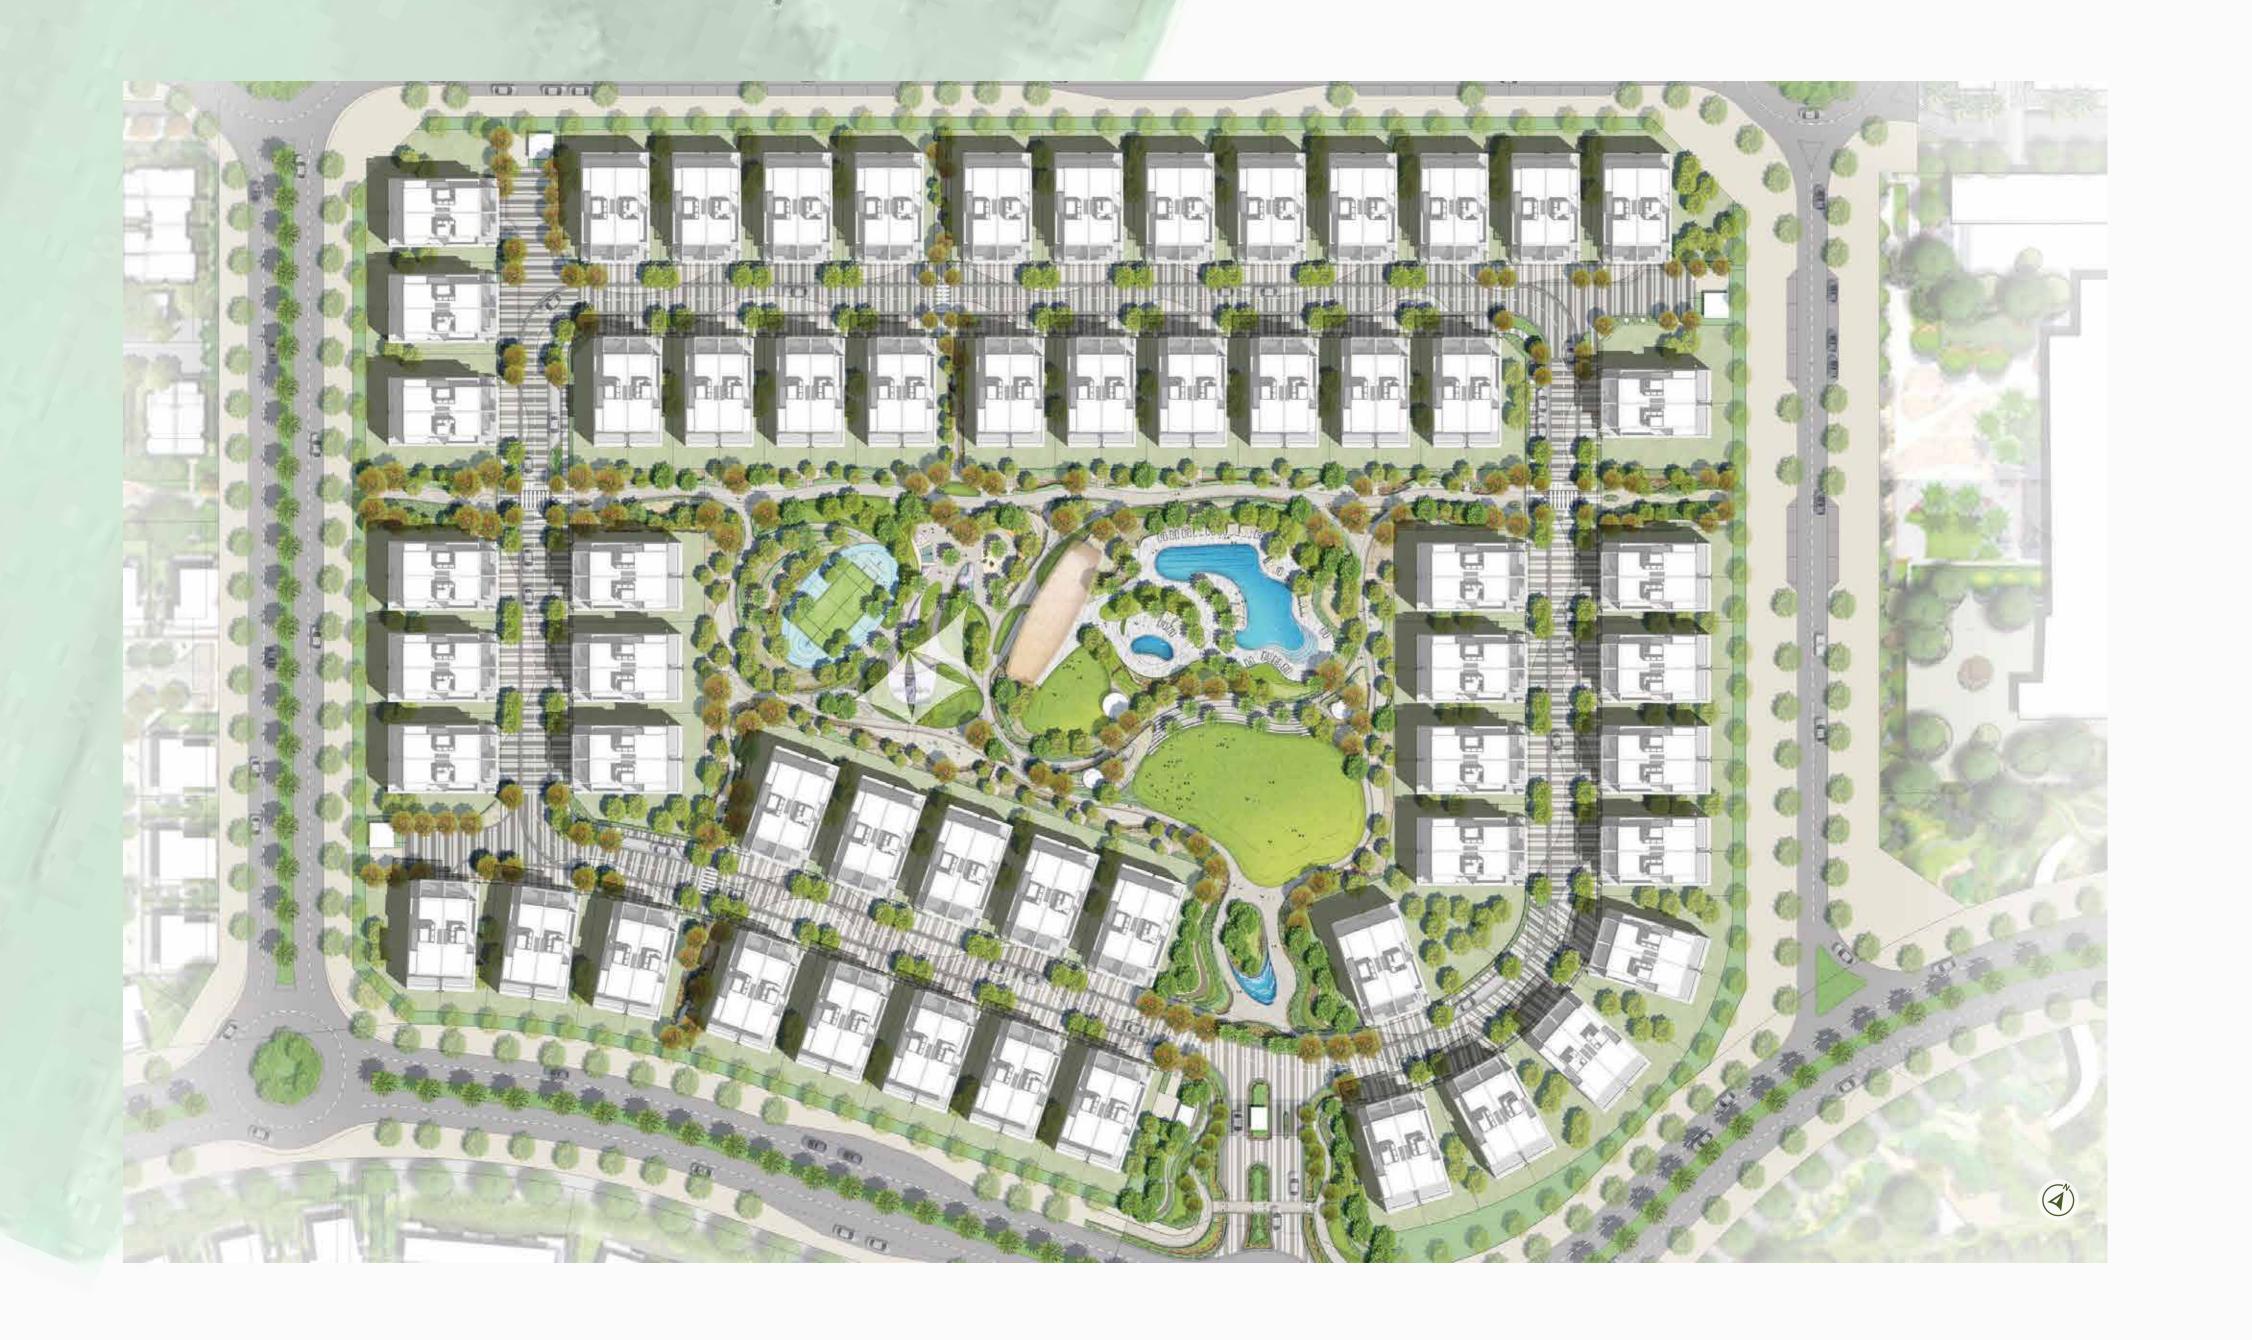

# 



## KEY PLAN



## RIGHT CORNER

#### **Ground Floor**

Area Size 1,936 SQFT



#### First Floor-The Double Height

Area Size 1,317 SQFT



1.00



Disclaimer: The plans, drawings, images, dimensions, areas and all information provided herein are indicative, provided for illustrative purposes. Prices do not include the landscape.



#### First Floor-The Second Master

Area Size 1,683 SQFT

#### Second Floor-The Executive Suite

Area Size 1,794 SQFT



#### Second Floor-The Mega Master

Area Size 1,794 SQFT







## LEFT CORNER

#### **Ground Floor**

Area Size 1,936 SQFT



#### First Floor-The Double Height

Area Size 1,317 SQFT





Disclaimer: The plans, drawings, images, dimensions, areas and all information provided herein are indicative, provided for illustrative purposes. Prices do not include t