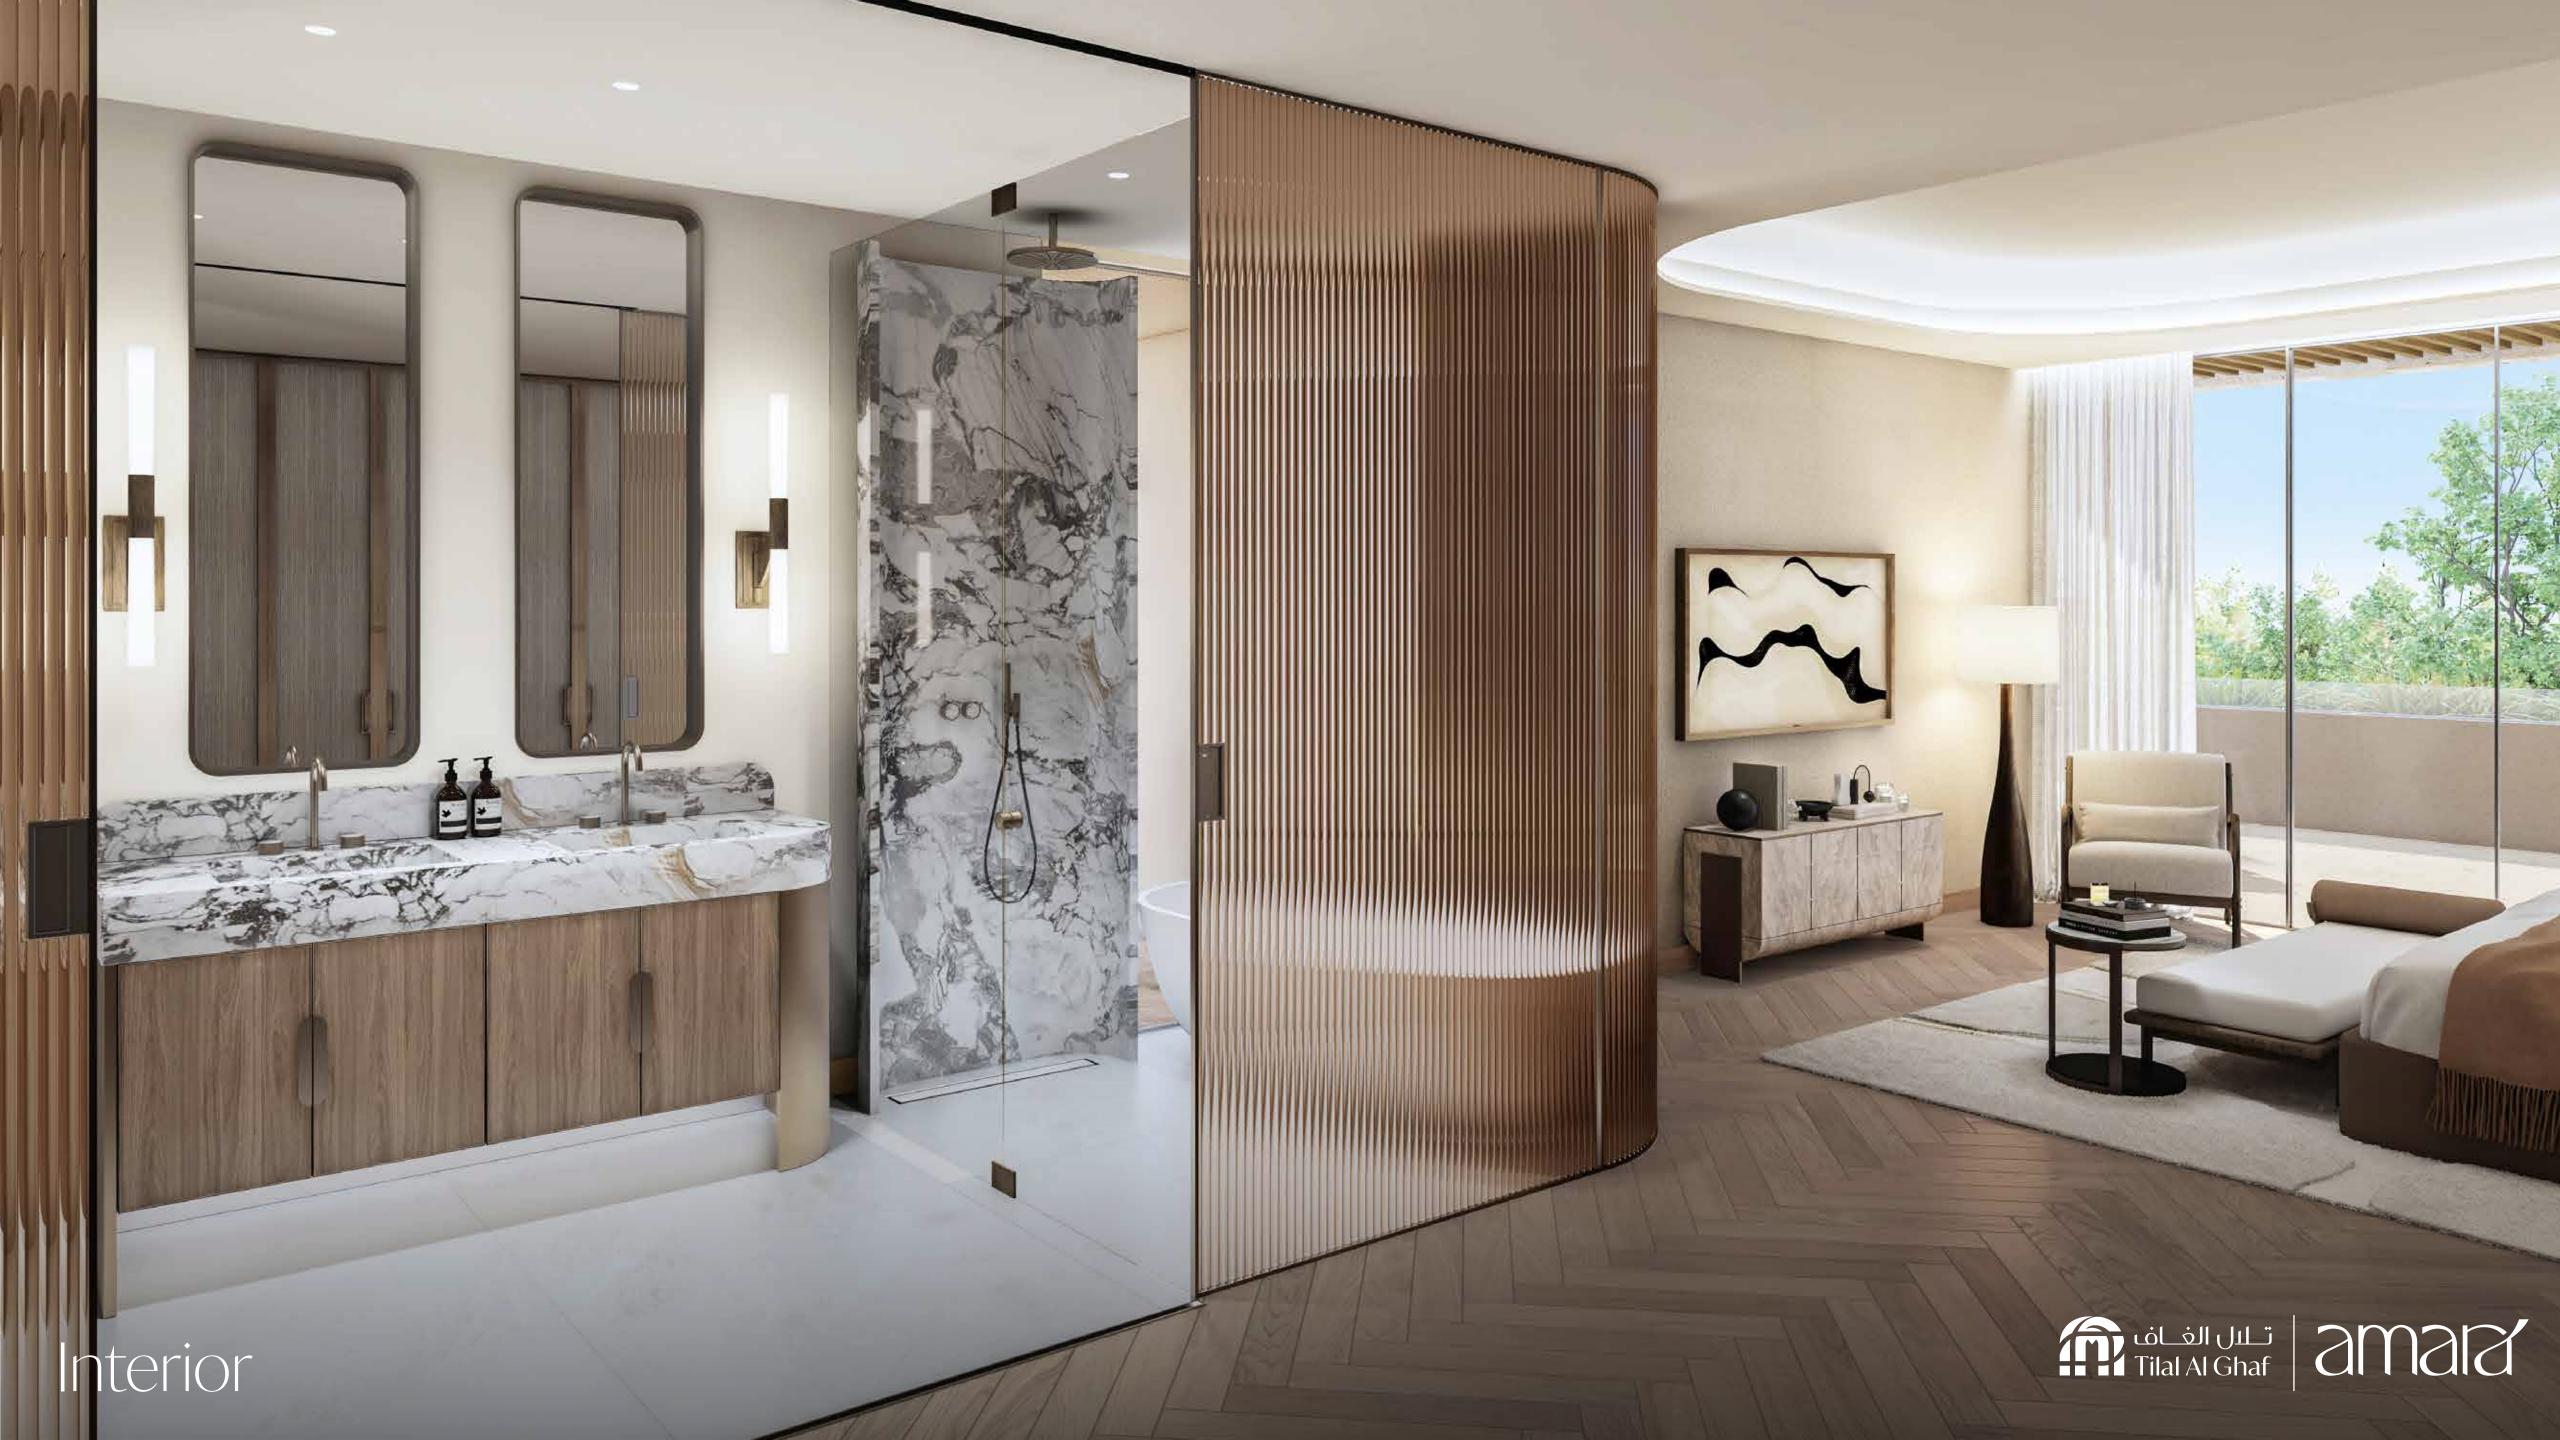

## INTERIOR MATERIALS

1

- 2 B

- 1. General Paint
- 2. General Flooring (A,B,C)
- 3. Joinery Finish
- 4. Kitchen Counter

- 5. Bedroom Parquet Flooring
- 6. Master Bathroom Vanity
- 7. Accent Metal
- 8. Accent Fluted Glass