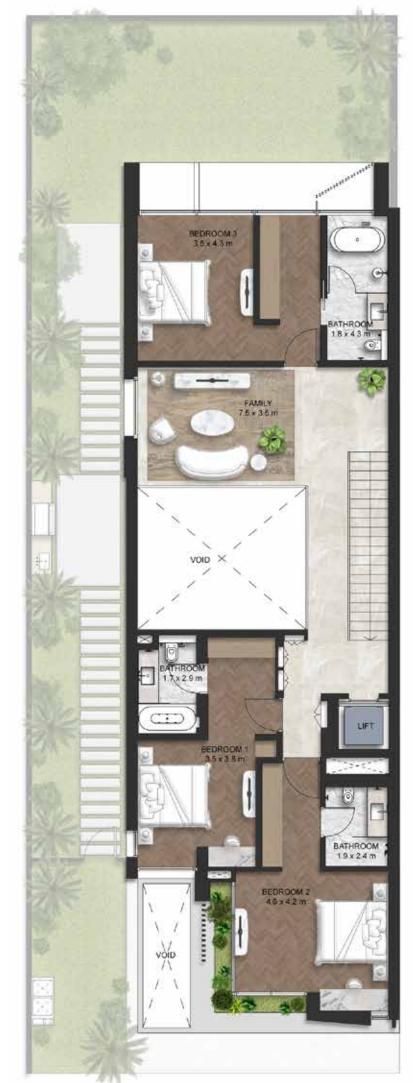

#### Second Floor-The Executive Suite

Area Size 1,794 SQFT

#### Second Floor-The Mega Master

Area Size 1,794 SQFT