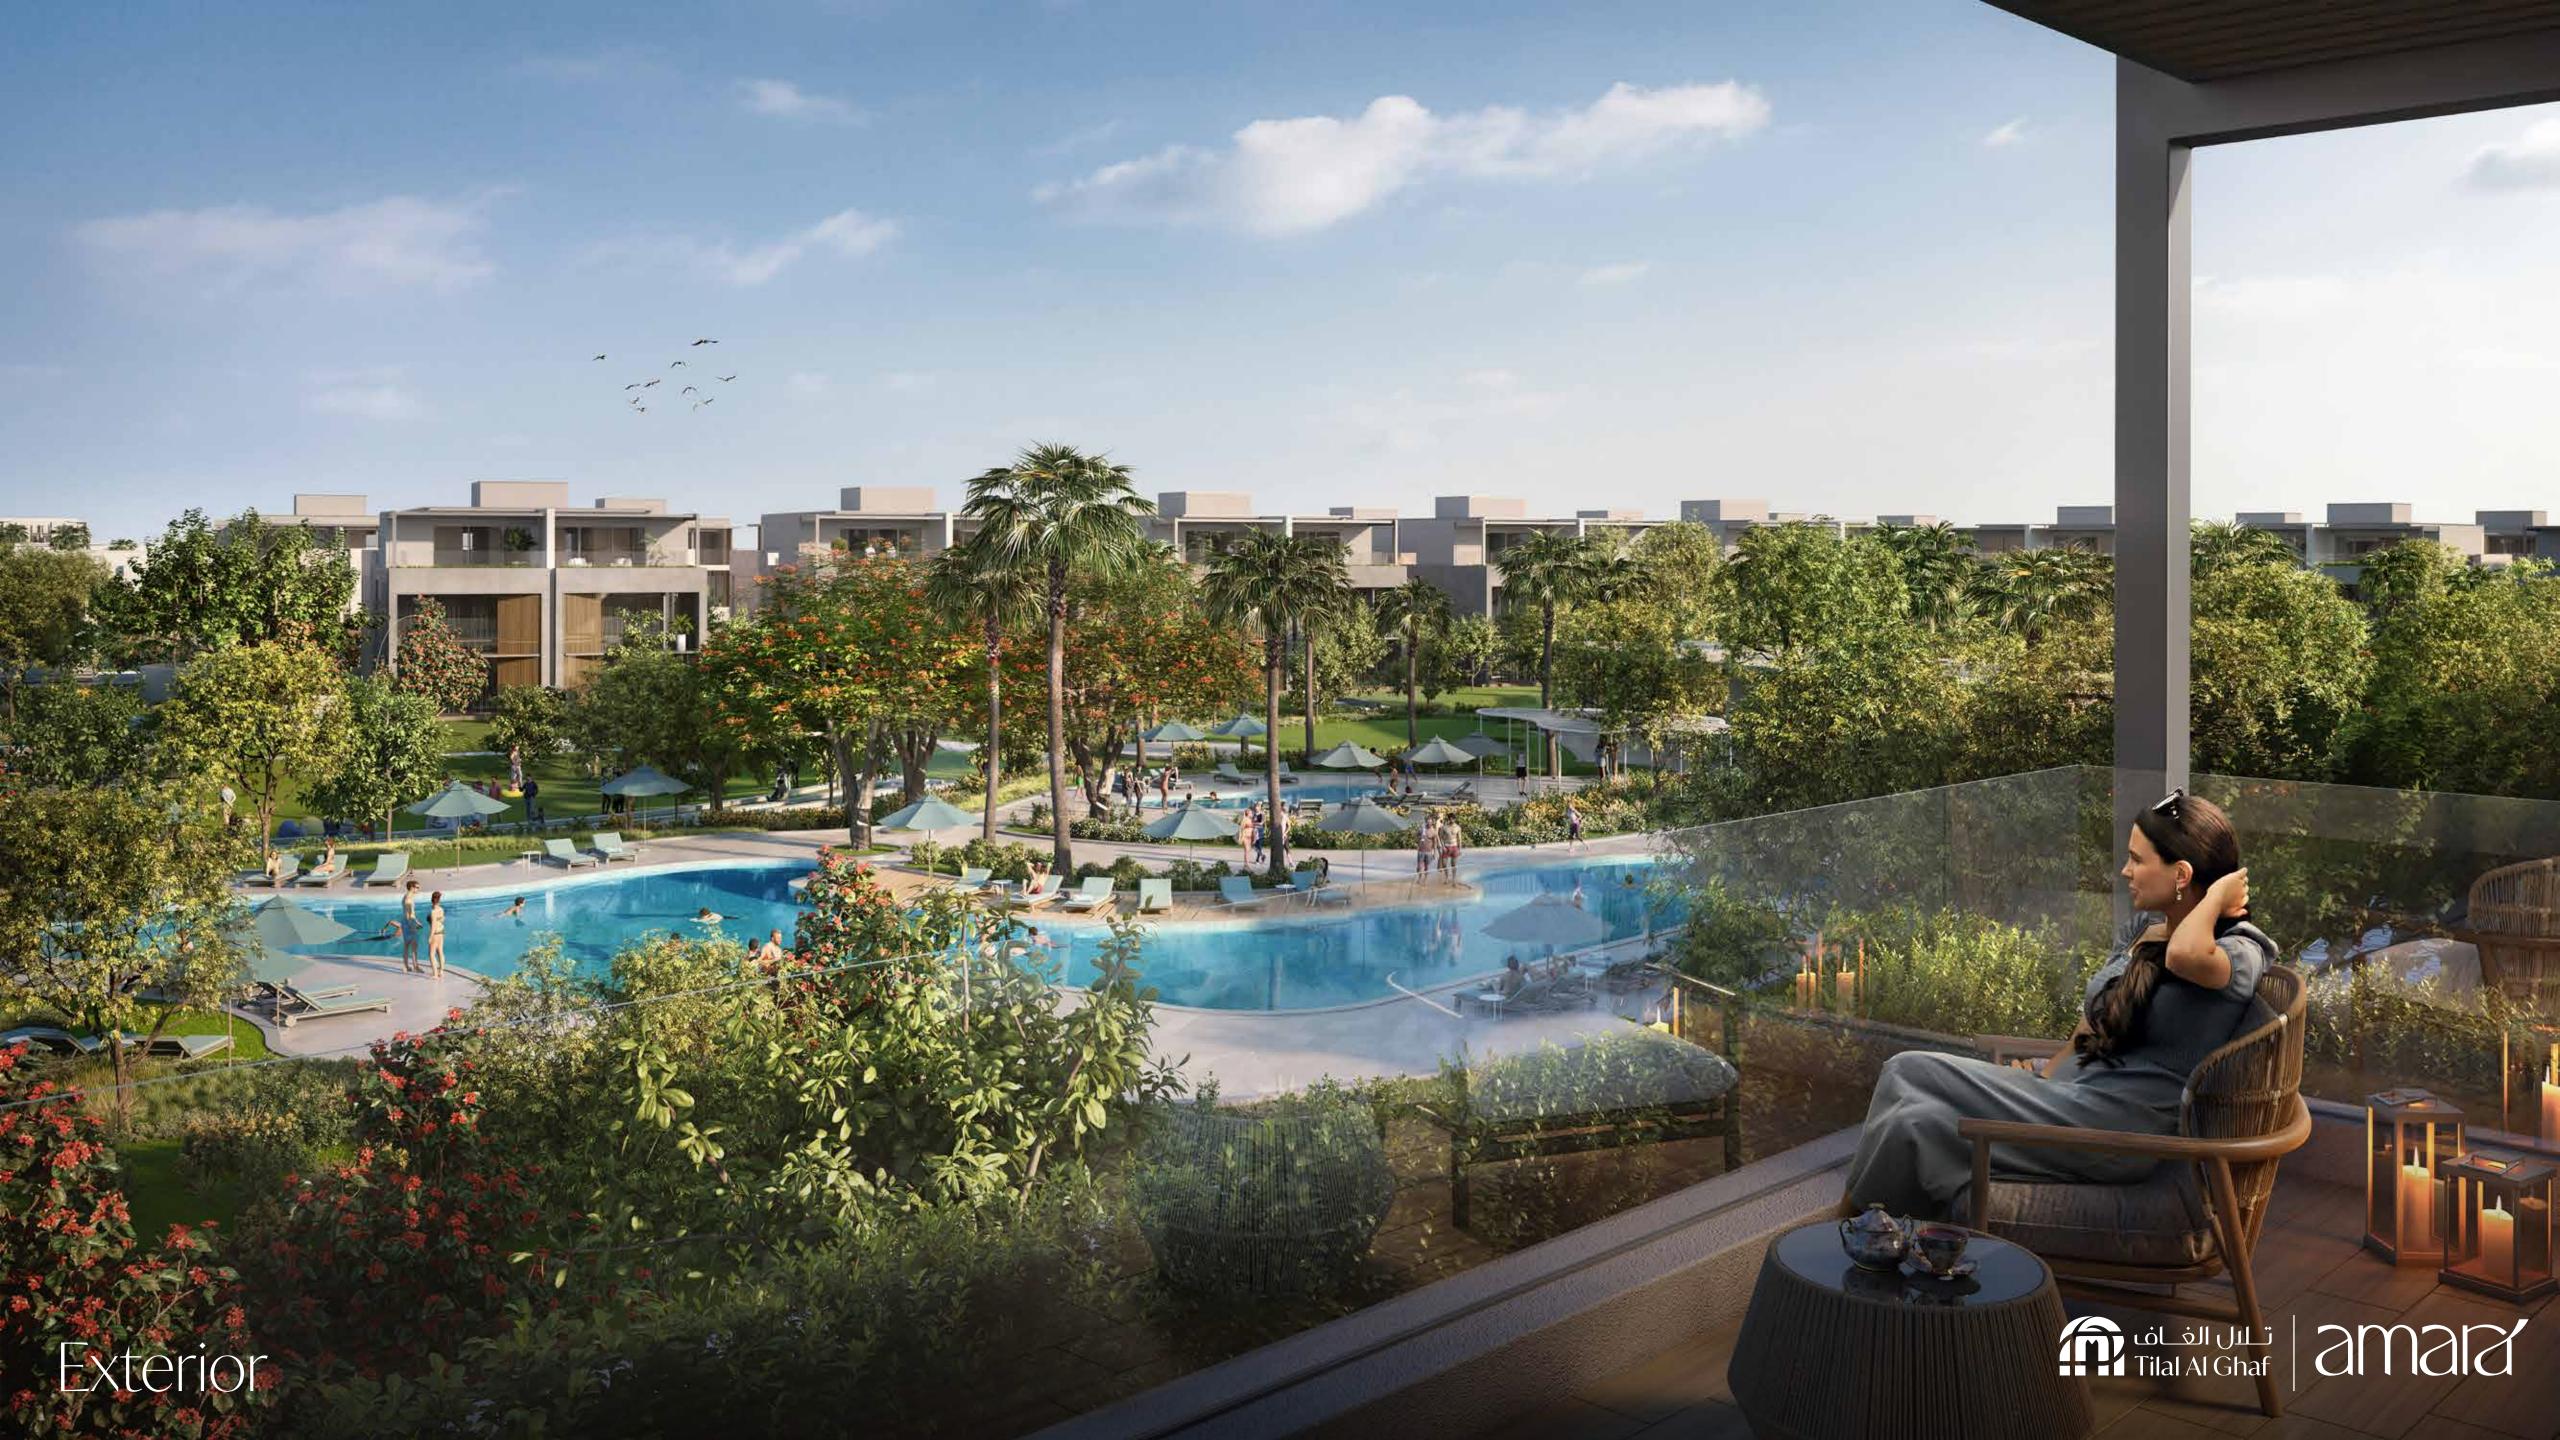

FT

#### Second Floor-The Executive Suite

Area Size 1,794 SQFT



#### Second Floor-The Mega Master

Area Size 1,794 SQFT







## LEFT CORNER

#### **Ground Floor**

Area Size 1,936 SQFT



#### First Floor-The Double Height

Area Size 1,317 SQFT





Disclaimer: The plans, drawings, images, dimensions, areas and all information provided herein are indicative, provided for illustrative purposes. Prices do not include the landscape.

### 5,047 SQFT to 5,413 SQFT

#### First Floor-The Second Master

Area Size 1,683 SQFT

#### Second Floor-The Executive Suite

Area Size 1,794 SQFT



#### Second Floor-The Mega Master

Area Size 1,794 SQFT





## EXTERIOR MATERIALS



- 1. Beige Exterior Cladding
- 2. Beige Exterior Render Paint
- 3. Grey Exterior Cladding
- 4. Metal Accents
- 5. Louvers





## INTERIOR MATERIALS



1

- 2 B

- 1. General Paint
- 2. General Flooring (A,B,C)
- 3. Joinery Finish
- 4. Kitchen Counter



- 5. Bedroom Parquet Flooring
- 6. Master Bathroom Vanity
- 7. Accent Metal
- 8. Accent Fluted Glass