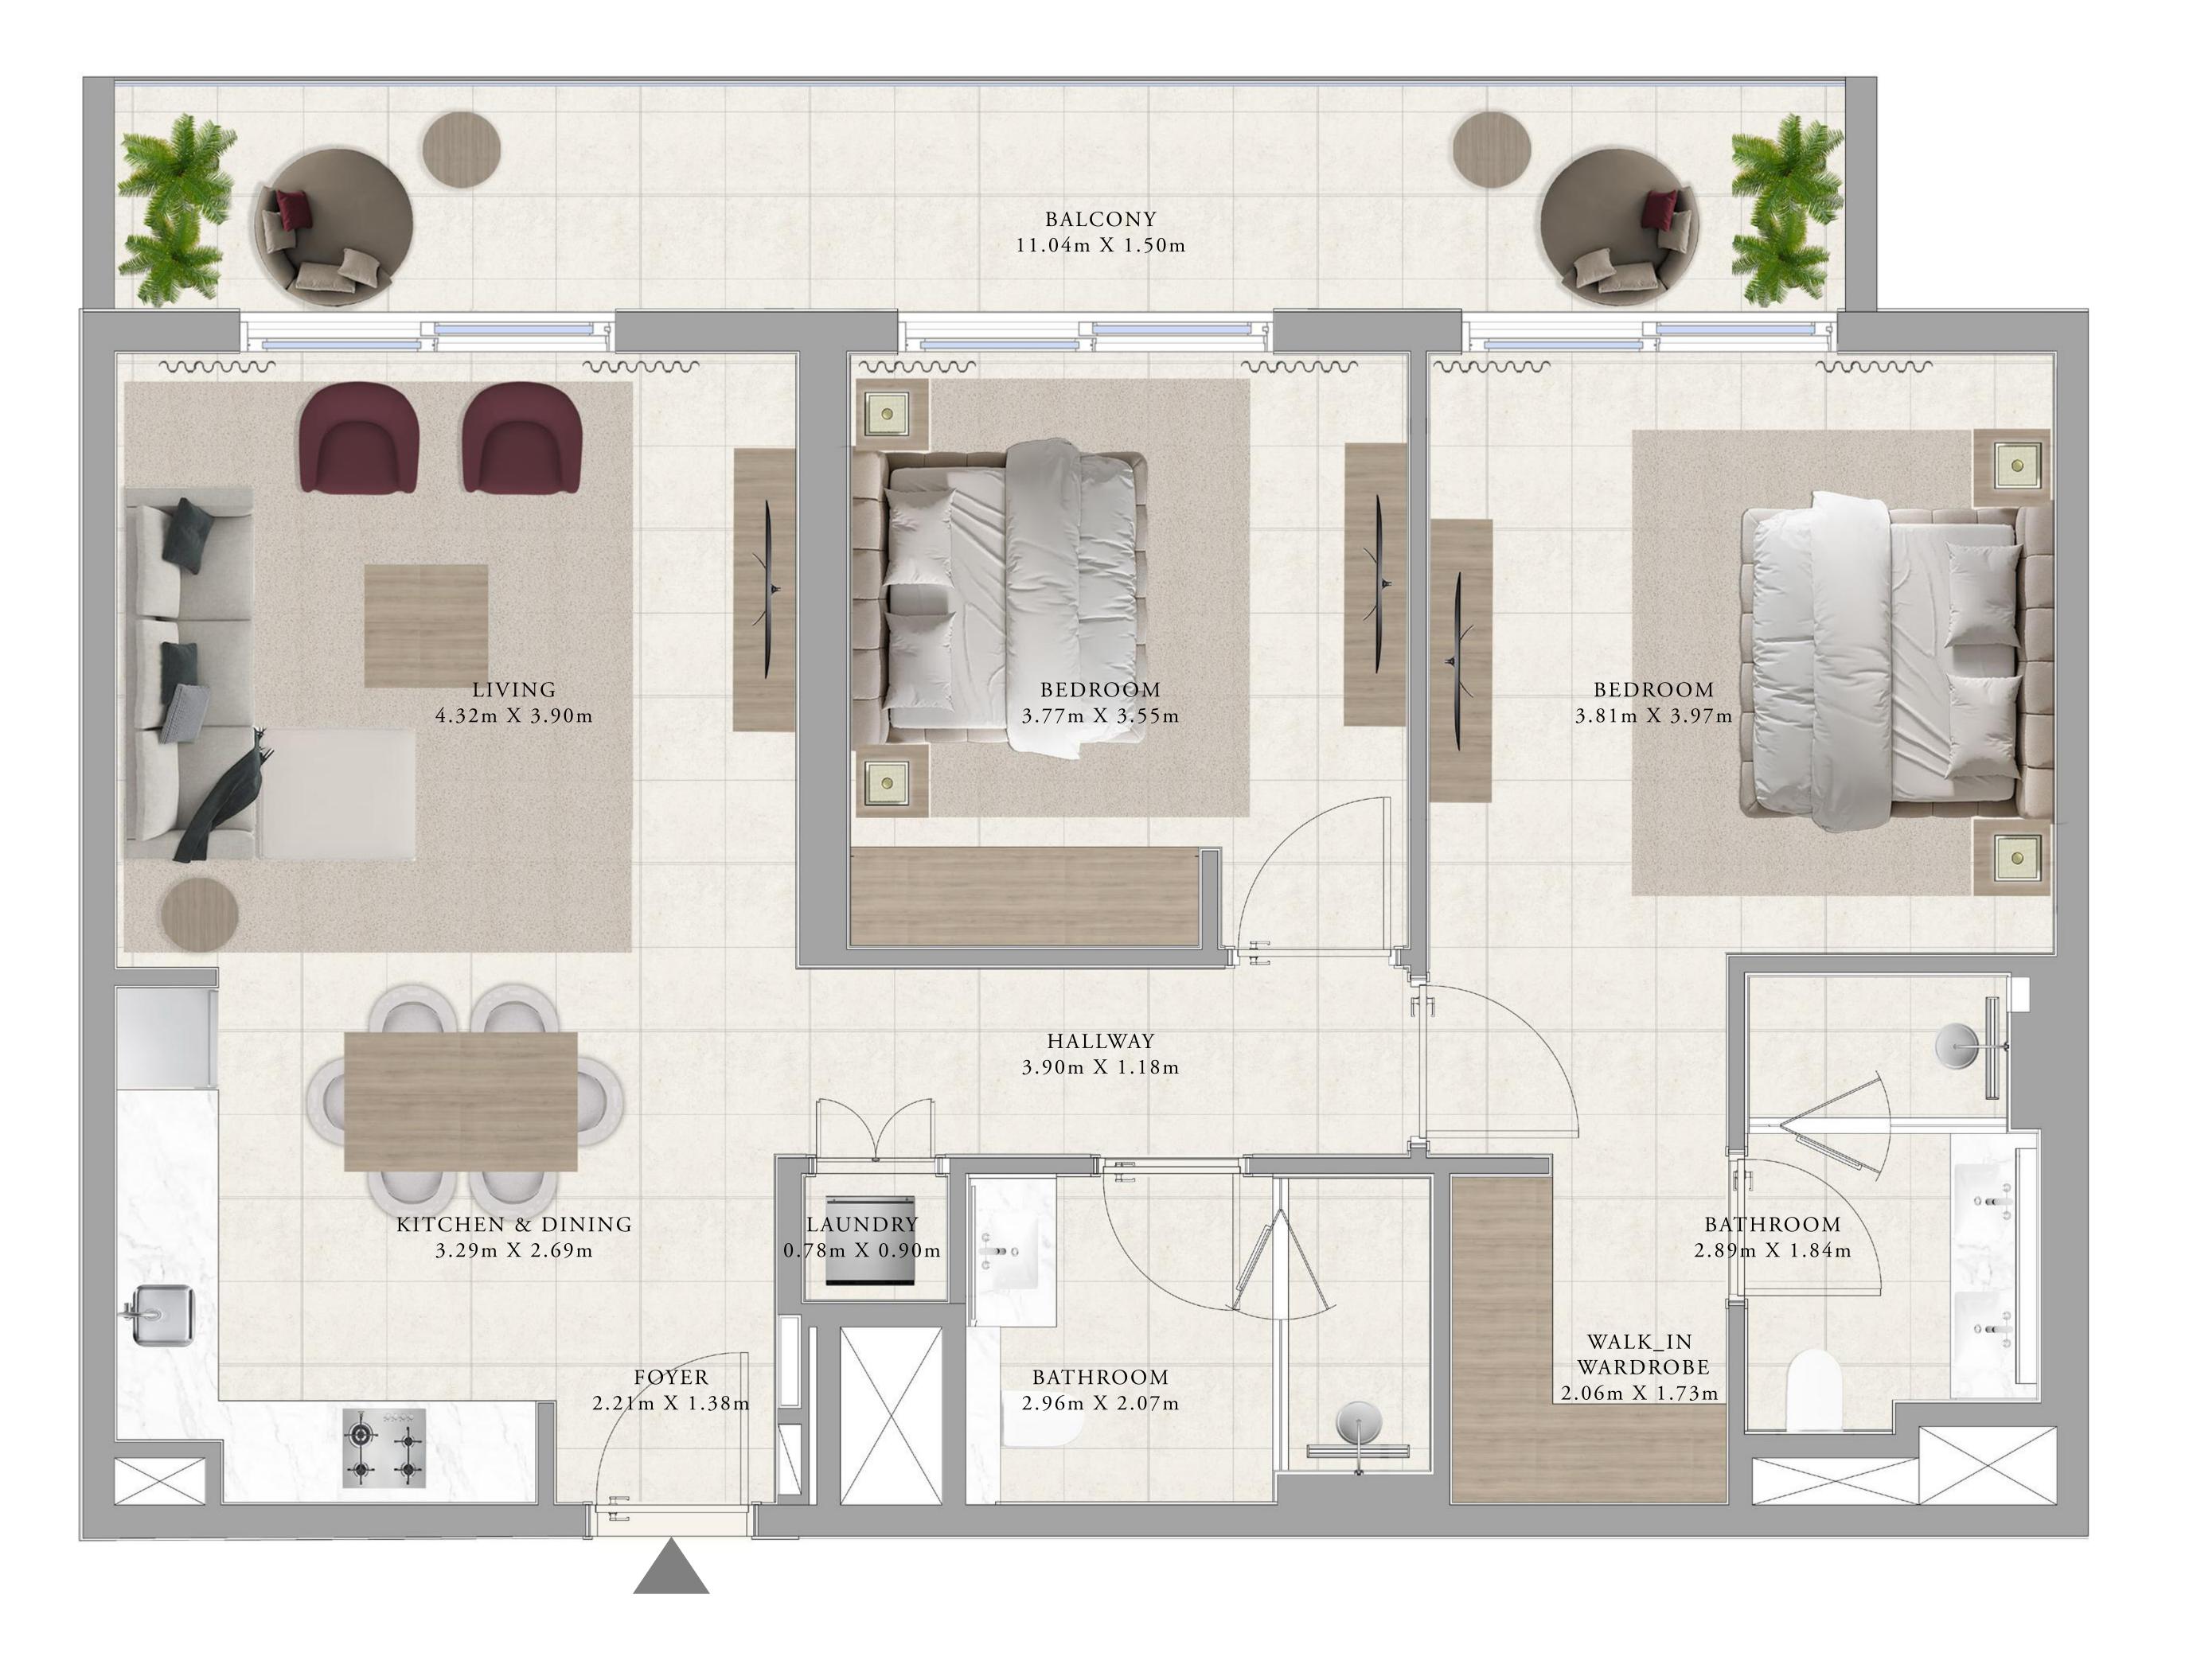

## BUILDING A 2 BEDROOM TYPE 1

| UNITS                      |                          |
|----------------------------|--------------------------|
| AP11, A111, A214,<br>A1214 | A314, A414, A514, A6     |
| SUITE AREA                 | 1011.27 - 1017.51 SQ.FT. |
| BALCONY AREA               | 145.96 - 143.91 SQ.FT.   |
| TOTAL AREA                 | 1157.23 - 1161.42 SQ.FT. |

KEY SECTION

KEY PLANS

FLOOR PLAN 1. All dimensions are in imperial and metric, and measured from finish to finish excluding construction tolerances. 2. All materials, dimensions, and drawings are approximate only. 3. Information is subject to change without notice, at developer's absolute discretion. 4. Actual area may vary from the stated area. 5. Drawings not to scale. 6. All images used are for illustrative purposes only and do not represent the actual size, features, specifications, fittings, and furnishings. 7. The developer reserves the right to make revisions / alterations, at it's absolute discretion, without any liability whatsoever.

614, A714, A814, A914, A1014, A1114, 93.95 - 94.53 SQ.M.

13.56 - 13.37 SQ.M.

107.51 - 107.90 SQ.M.