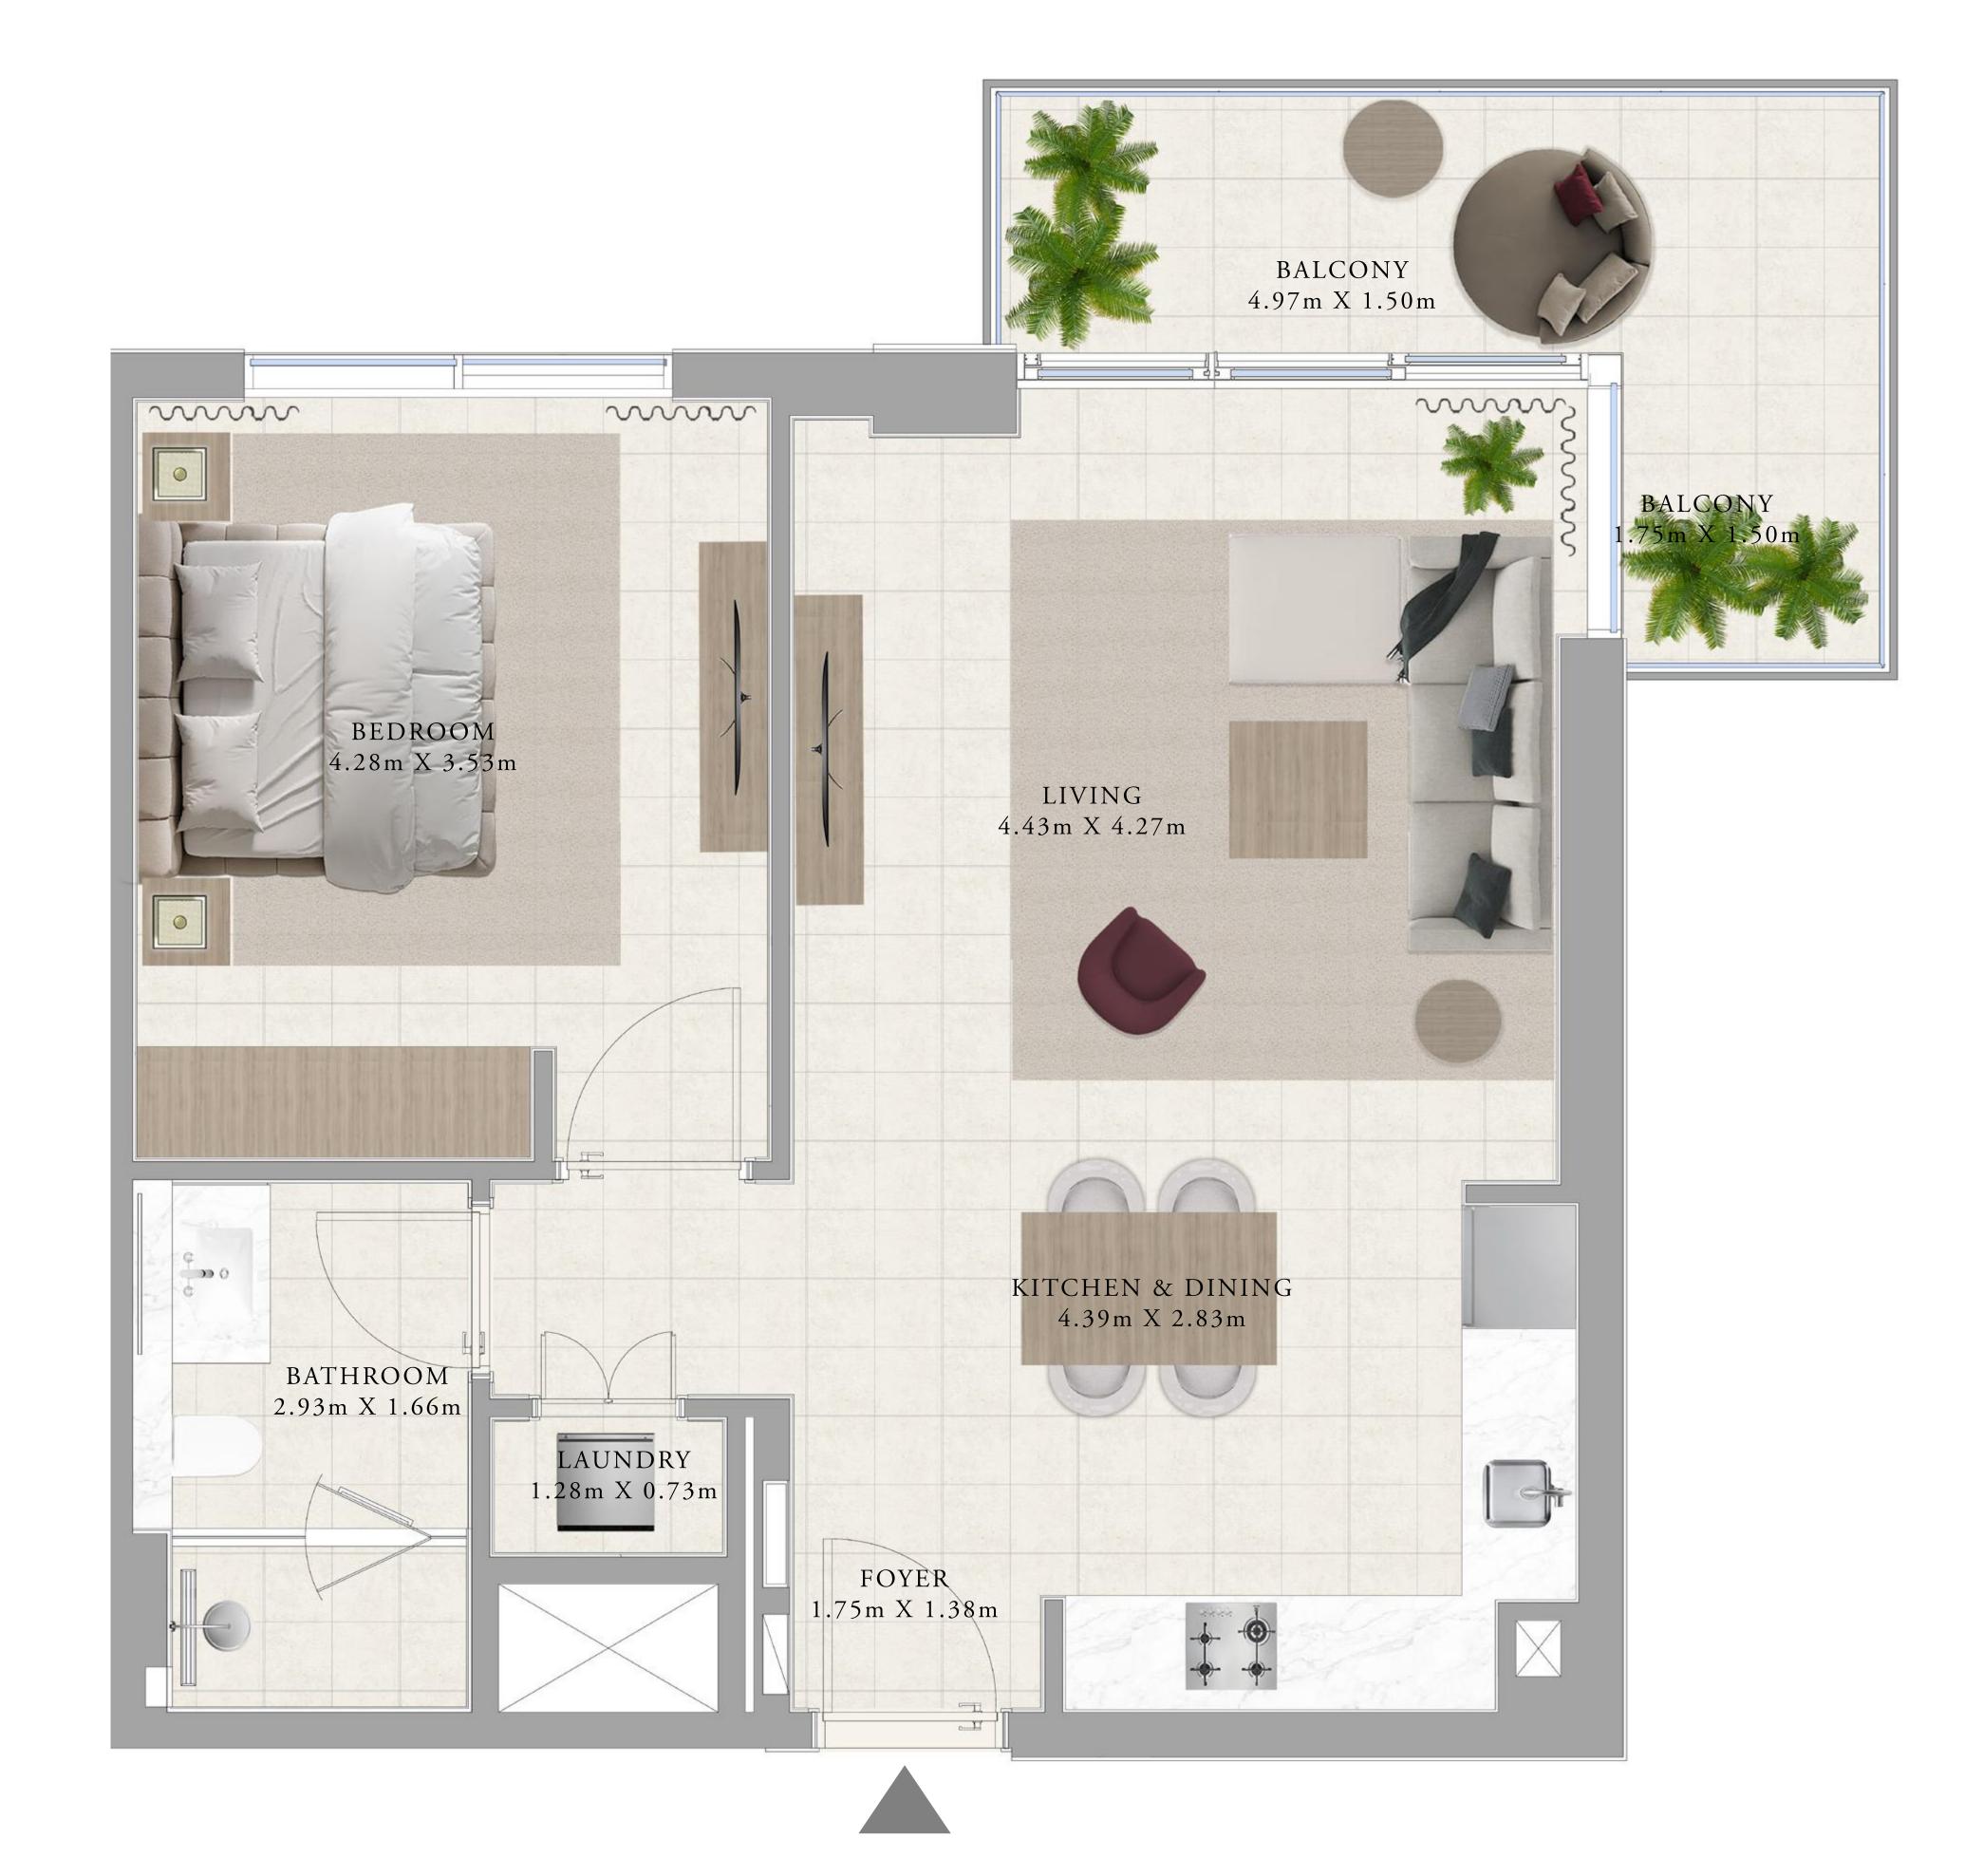

## BUILDING A 1 BEDROOM TYPE 3

UNITS

AP02, A102, A202, A302, A402, A502, A602, A702, A802, A902, A1002, A1102, A1202, A1302, A1402, A1502

| SUITE AREA   | 673.71 SQ.FT. |
|--------------|---------------|
| BALCONY AREA | 115.5 SQ.FT.  |
| TOTAL AREA   | 789.21 SQ.FT. |

KEY SECTION

KEY PLANS

FLOOR PLAN 1. All dimensions are in imperial and metric, and measured from finish to finish excluding construction tolerances. 2. All materials, dimensions, and drawings are approximate only. 3. Information is subject to change without notice, at developer's absolute discretion. 4. Actual area may vary from the stated area. 5. Drawings not to scale. 6. All images used are for illustrative purposes only and do not represent the actual size, features, specifications, fittings, and furnishings. 7. The developer reserves the right to make revisions / alterations, at it's absolute discretion, without any liability whatsoever.

| 62.59 SQ.M. |
|-------------|
| 10.73 SQ.M. |
| 73.32 SQ.M. |