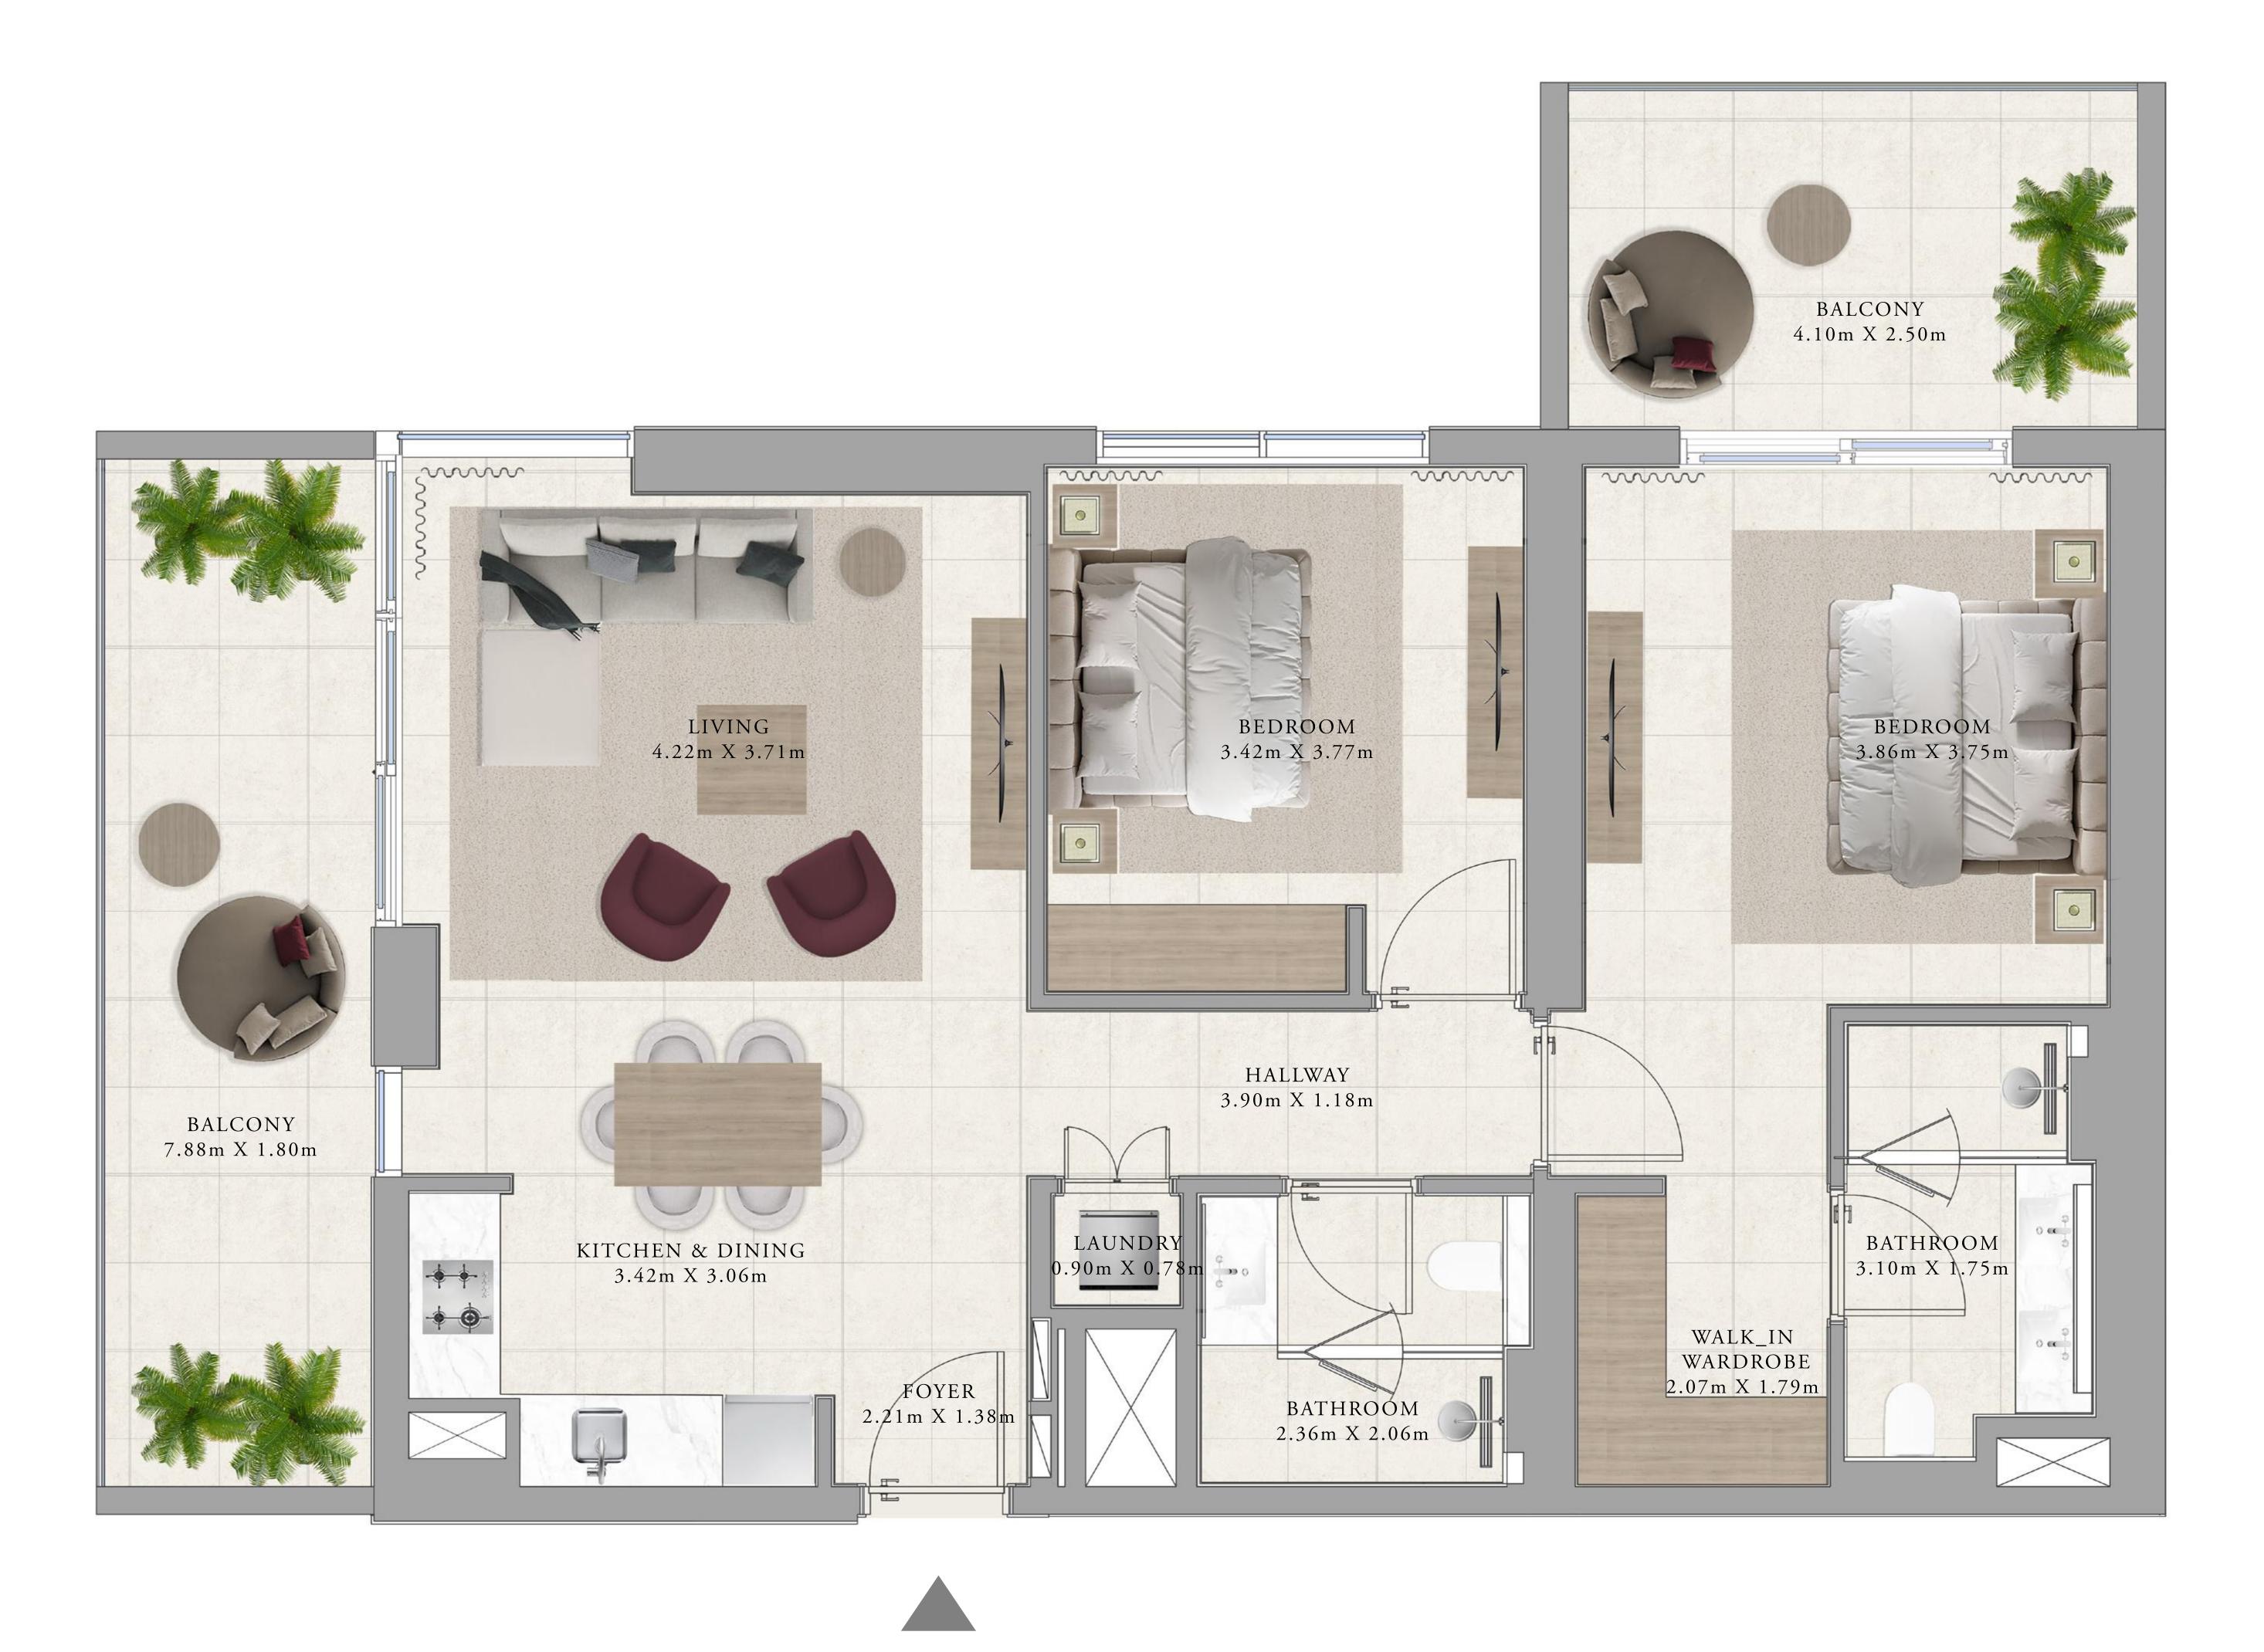

## BUILDING A BEDROOM TYPE 1A

UNITS AP03, AP04, AP05, AP06, A103, A104, A105, A106, A203, A204, A205, A206, A303, A304, A305, A306, A403, A404, A405, A406, A503, A504, A505, A506, A603, A604, A605, A606, A703, A704, A705, A706, A803, A804, A805, A806, A903, A904, A905, A906, A1003, A1004, A1005, A1006, A1103, A1104, A1105, A1106, A1203, A1204, A1205, A1206, A1303, A1304, A1305, A1306, A1403, A1404, A1405, A1406, A1503, A1504, A1505, A1506

| SUITE AREA   | 673.17 - 677.27 SQ.FT. |
|--------------|------------------------|
| BALCONY AREA | 73.63 - 75.46 SQ.FT.   |
| TOTAL AREA   | 746.80 - 752.72 SQ.FT. |

KEY SECTION

KEY PLANS

FLOOR PLAN 1. All dimensions are in imperial and metric, and measured from finish to finish to finish to finish excluding construction tolerances. 2. All materials, dimensions, and drawings are approximate only. 3. Information is subject to change without notice, at developer's absolute discretion. 4. Actual area may vary from the stated area. 5. Drawings not to scale. 6. All images used are for illustrative purposes only and do not represent the actual size, features, specifications, fittings, and furnishings. 7. The developer reserves the right to make revisions / alterations, at it's absolute discretion, without any liability whatsoever.

62.54 - 62.92 SQ.M.

6.84 - 7.01 SQ.M.

69.38 - 69.93 SQ.M.