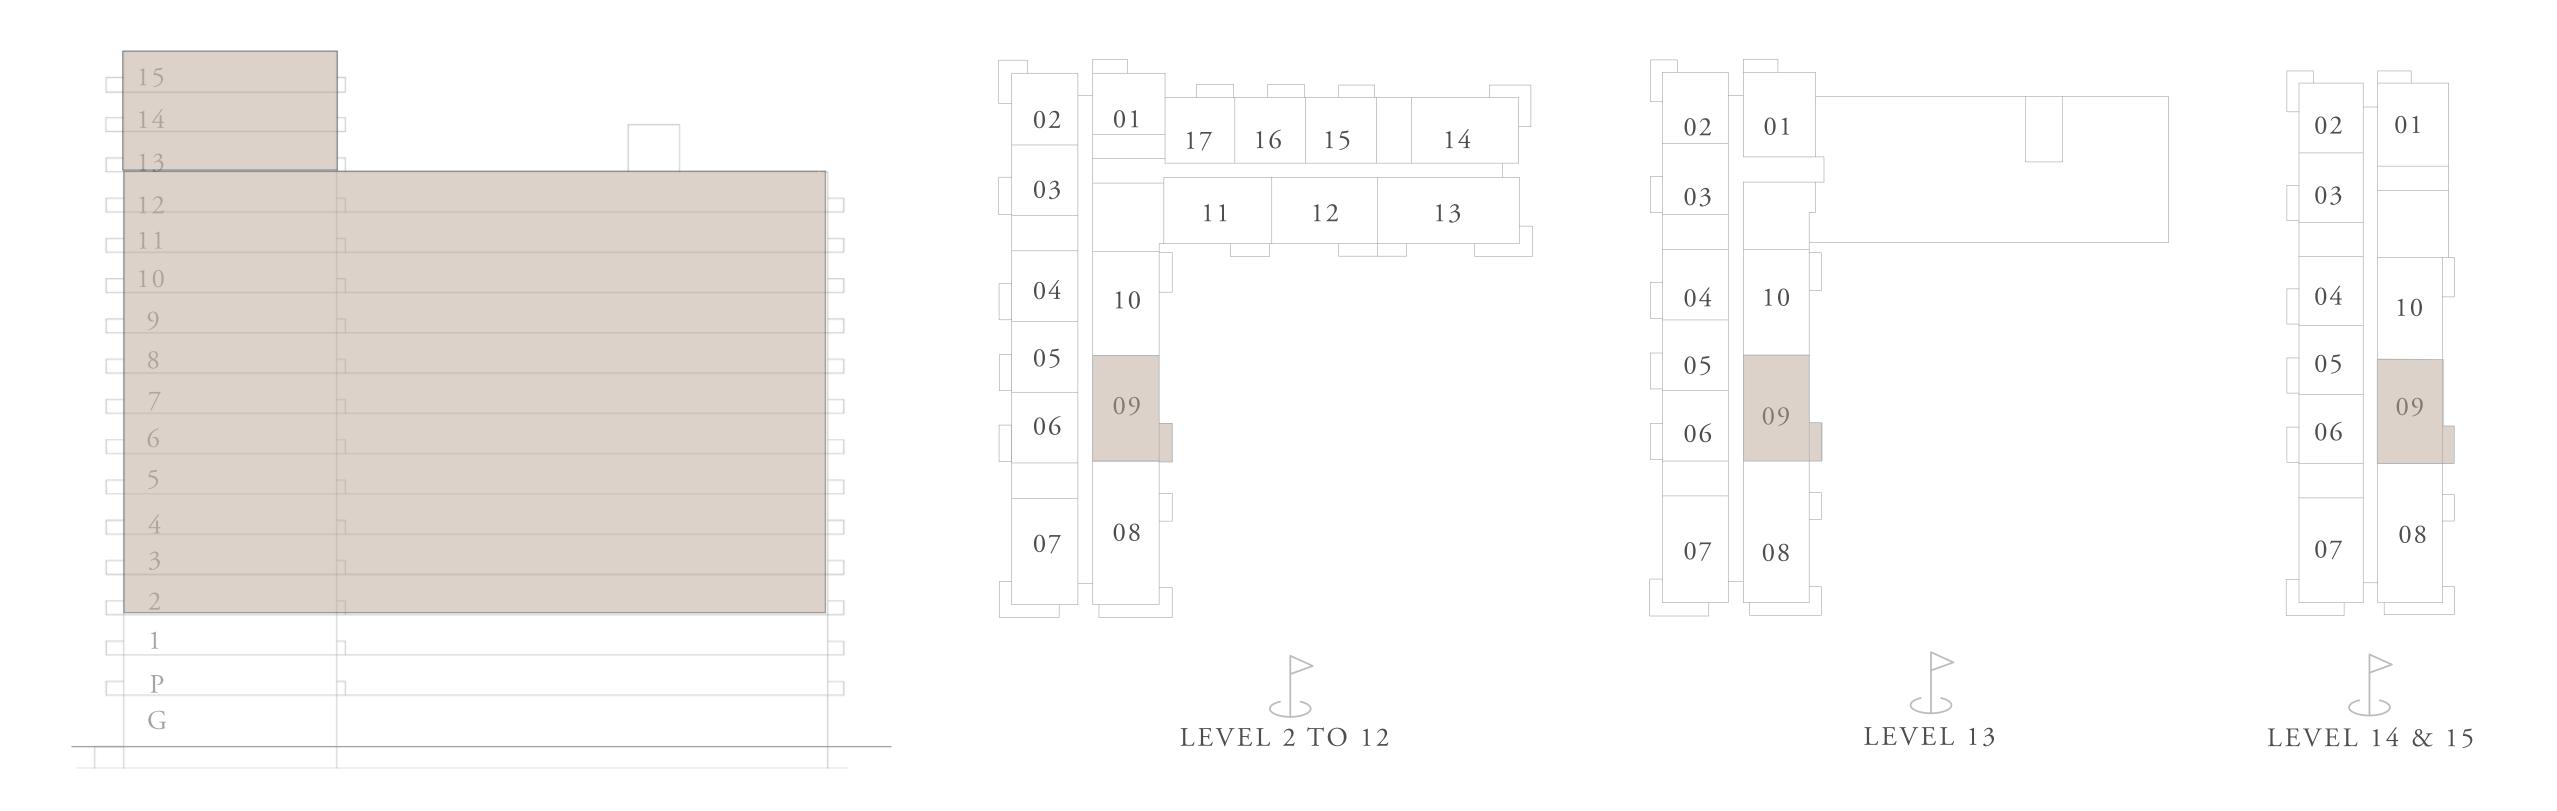

### DUBAI HILLS ESTATE

## BUILDING A 2 BEDROOM TYPE 1

| UNITS                      |                          |
|----------------------------|--------------------------|
| AP11, A111, A214,<br>A1214 | A314, A414, A514, A6     |
| SUITE AREA                 | 1011.27 - 1017.51 SQ.FT. |
| BALCONY AREA               | 145.96 - 143.91 SQ.FT.   |
| TOTAL AREA                 | 1157.23 - 1161.42 SQ.FT. |

KEY SECTION

KEY PLANS

FLOOR PLAN 1. All dimensions are in imperial and metric, and measured from finish to finish excluding construction tolerances. 2. All materials, dimensions, and drawings are approximate only. 3. Information is subject to change without notice, at developer's absolute discretion. 4. Actual area may vary from the stated area. 5. Drawings not to scale. 6. All images used are for illustrative purposes only and do not represent the actual size, features, specifications, fittings, and furnishings. 7. The developer reserves the right to make revisions / alterations, at it's absolute discretion, without any liability whatsoever.

614, A714, A814, A914, A1014, A1114, 93.95 - 94.53 SQ.M.

13.56 - 13.37 SQ.M.

107.51 - 107.90 SQ.M.