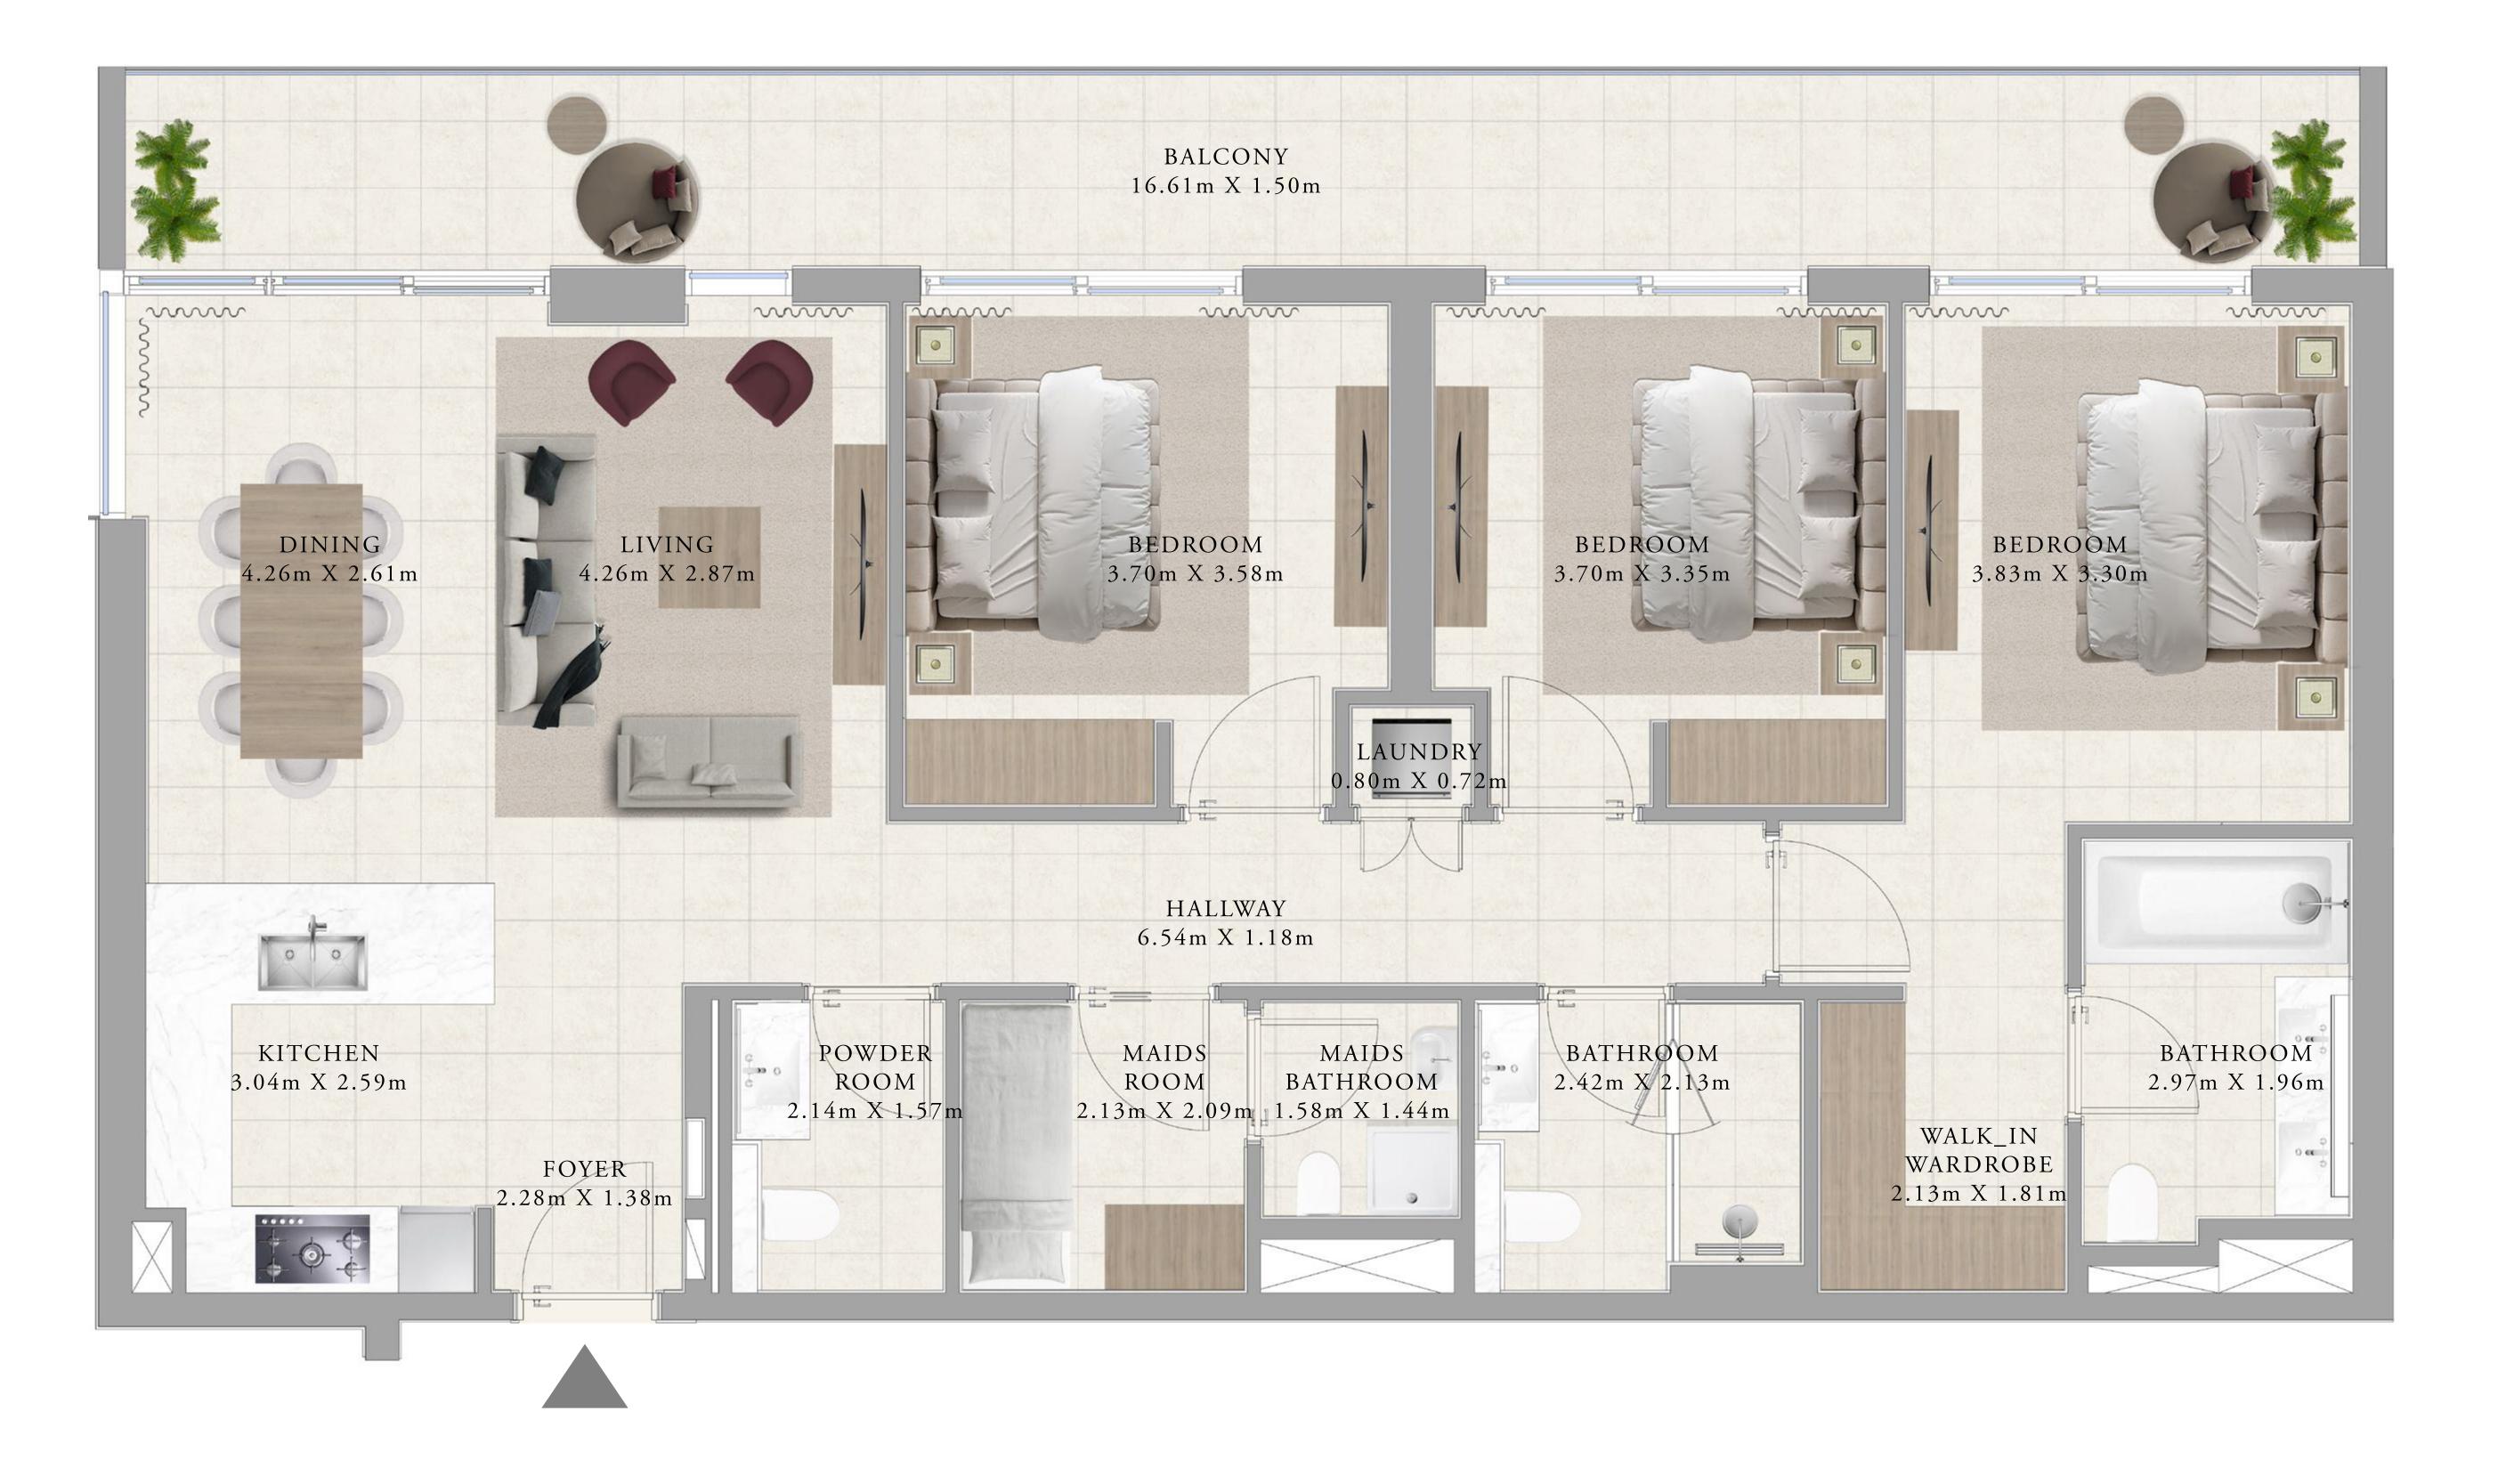

## BUILDING A 3 BEDROOM TYPE 1

|   | UNI   | ΓS    |       |        |         |       |       |
|---|-------|-------|-------|--------|---------|-------|-------|
| 1 | A213, | A313, | A413, | A513,  | A613,   | A713, | A 8 1 |
|   |       |       |       |        |         |       |       |
|   |       |       |       |        |         |       |       |
|   | SUITE | AREA  |       | 1357.2 | 22 SQ.F | Τ.    |       |
|   |       |       |       |        |         |       |       |

208.07 SQ.FT.

1565.29 SQ.FT.

KEY SECTION

BALCONY AREA

TOTAL AREA

KEY PLANS

FLOOR PLAN 1. All dimensions are in imperial and metric, and measured from finish to finish to finish to finish to finish excluding construction tolerances. 2. All materials, dimensions, and drawings are approximate only. 3. Information is subject to change without notice, at developer's absolute discretion. 4. Actual area may vary from the stated area. 5. Drawings not to scale. 6. All images used are for illustrative purposes only and do not represent the actual size, features, specifications, fittings, and furnishings. 7. The developer reserves the right to make revisions / alterations, at it's absolute discretion, without any liability whatsoever.

813, A913, A1013, A1113, A1213

126.09 SQ.M.

19.33 SQ.M.

145.42 SQ.M.