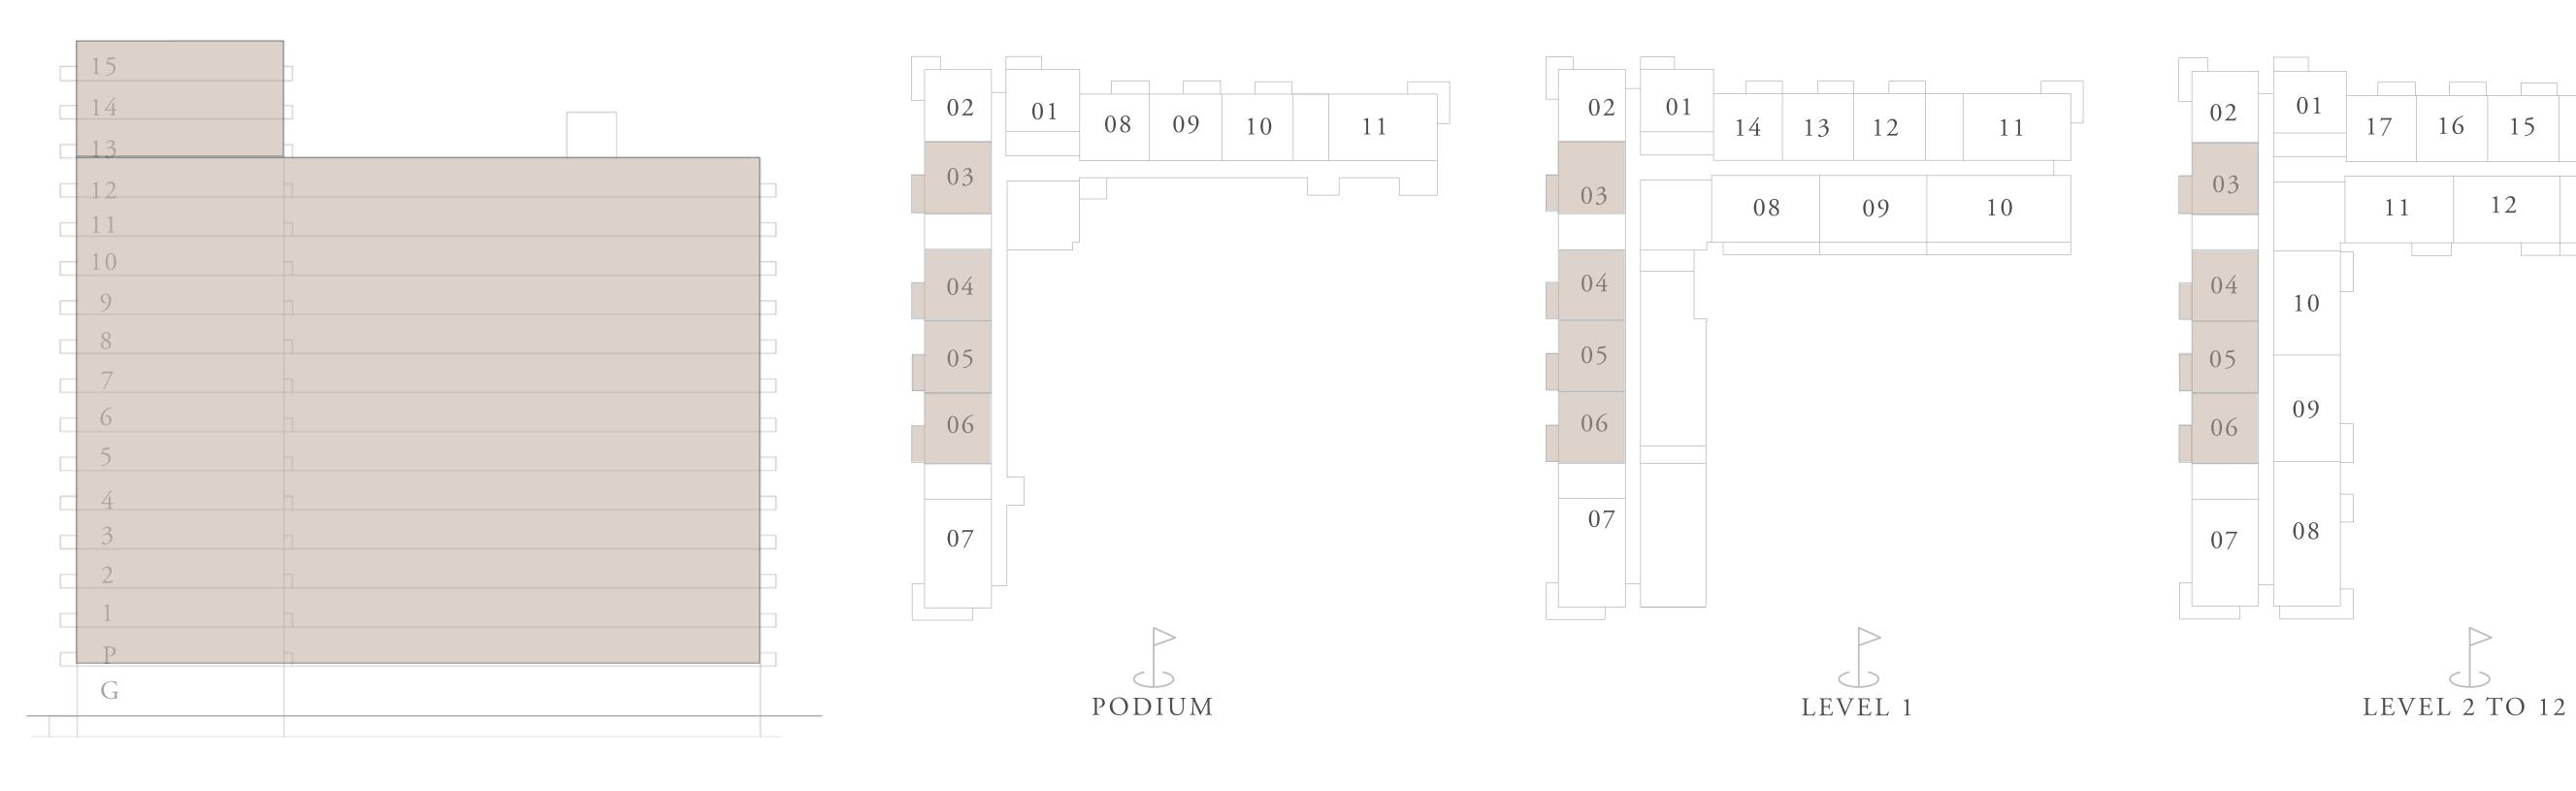

## BUILDING - A FLOORPLANS

FLOOR PLAN 1. All dimensions are in imperial and metric, and measured from finish to finish excluding construction tolerances. 2. All materials, dimensions, and drawings are approximate only. 3. Information is subject to change without notice, at developer's absolute discretion. 4. Actual area may vary from the stated area. 5. Drawings not to scale. 6. All images used are for illustrative purposes only and do not represent the actual size, features, specifications, fittings, and furnishings. 7. The developer reserves the right to make revisions / alterations, at it's absolute discretion, without any liability whatsoever.