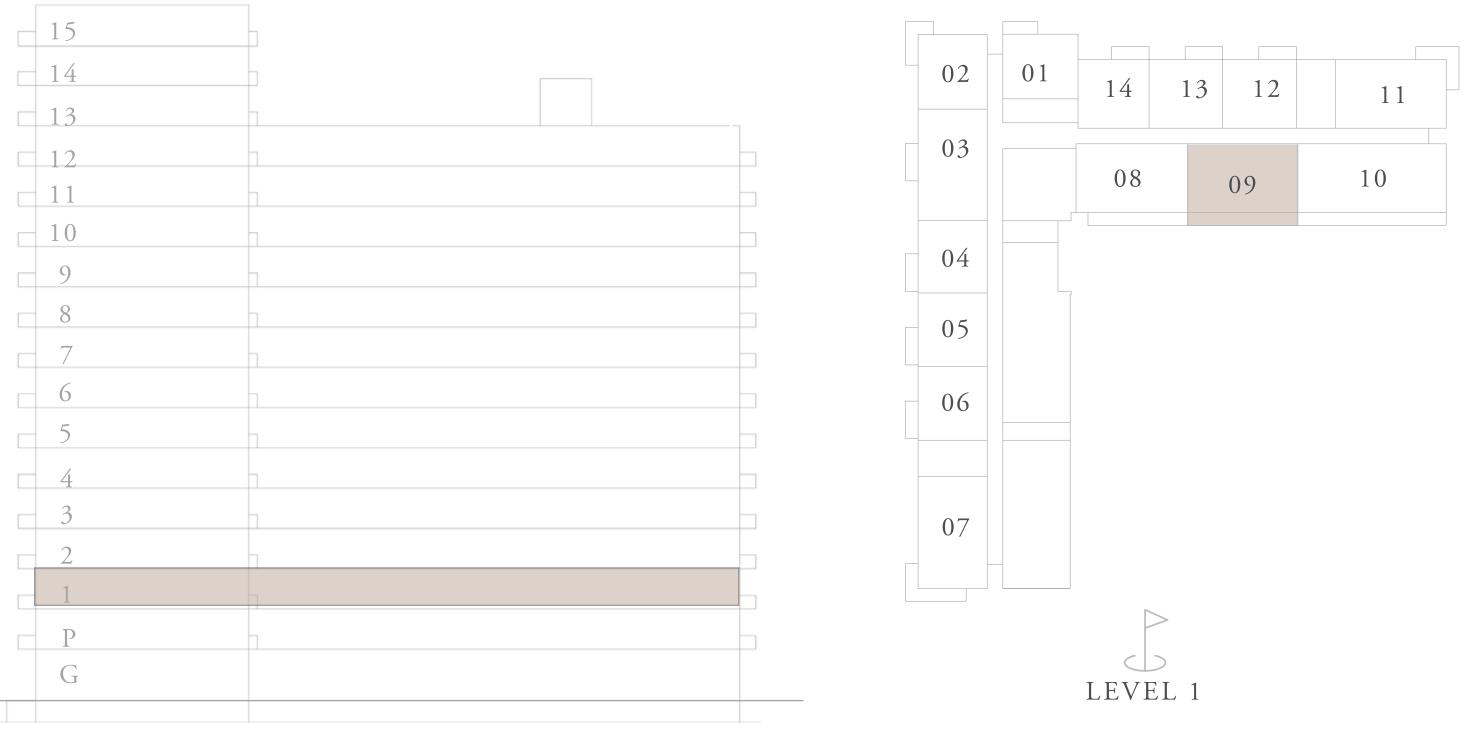

## BUILDING A BEDROOM TYPE 1B

UNITS

AP08, AP09, AP10, A112, A113, A114, A215, A216, A217, A315, A316, A317, A415, A416, A417, A515, A516, A517, A615, A616, A617, A715, A716, A717, A815, A816, A817, A915, A916, A917, A1015, A1016, A1017, A1115, A1116, A1117, A1215, A1216, A1217

SUITE AREA 672.85 - 675.87 SQ.FT. BALCONY AREA 73.63 - 74.49 SQ.FT. TOTAL AREA 746.48 - 750.35 SQ.FT.

KEY SECTION

KEY PLANS

FLOOR PLAN 1. All dimensions are in imperial and metric, and measured from finish to finish excluding construction tolerances. 2. All materials, dimensions, and drawings are approximate only. 3. Information is subject to change without notice, at developer's absolute discretion. 4. Actual area may vary from the stated area. 5. Drawings not to scale. 6. All images used are for illustrative purposes only and do not represent the actual size, features, specifications, fittings, and furnishings. 7. The developer reserves the right to make revisions / alterations, at it's absolute discretion, without any liability whatsoever.

62.51 - 62.79 SQ.M.

6.84 - 6.92 SQ.M.

69.35 - 69.71 SQ.M.