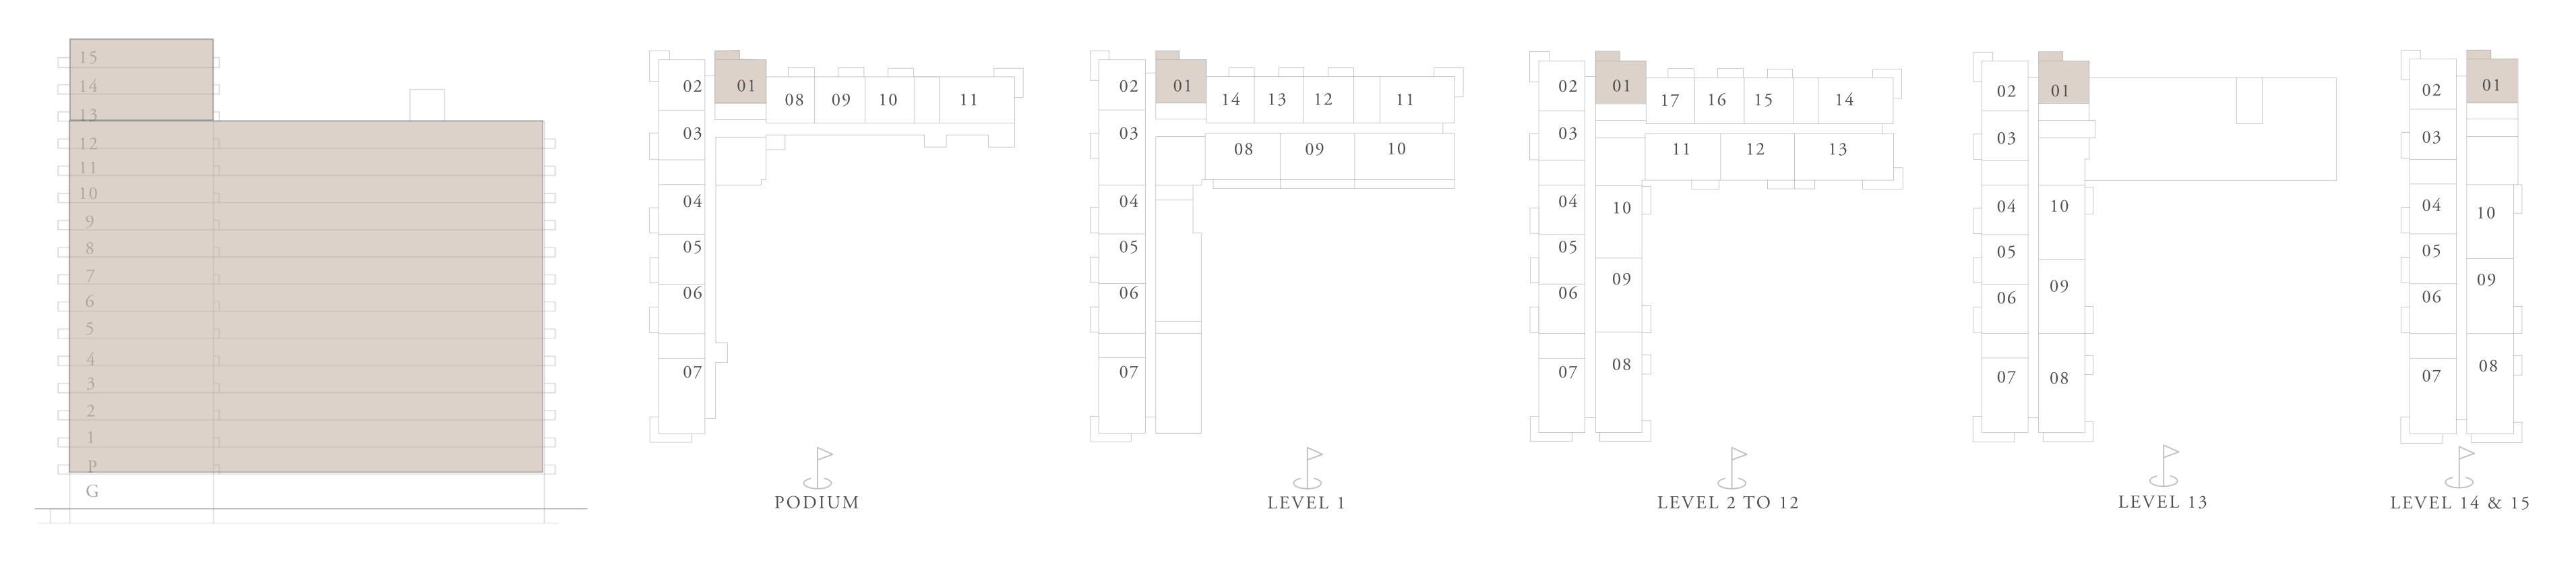

## BUILDING A BEDROOM TYPE 1B

UNITS

AP08, AP09, AP10, A112, A113, A114, A215, A216, A217, A315, A316, A317, A415, A416, A417, A515, A516, A517, A615, A616, A617, A715, A716, A717, A815, A816, A817, A915, A916, A917, A1015, A1016, A1017, A1115, A1116, A1117, A1215, A1216, A1217

SUITE AREA 672.85 - 675.87 SQ.FT. BALCONY AREA 73.63 - 74.49 SQ.FT. TOTAL AREA 746.48 - 750.35 SQ.FT.

KEY SECTION

KEY PLANS

FLOOR PLAN 1. All dimensions are in imperial and metric, and measured from finish to finish excluding construction tolerances. 2. All materials, dimensions, and drawings are approximate only. 3. Information is subject to change without notice, at developer's absolute discretion. 4. Actual area may vary from the stated area. 5. Drawings not to scale. 6. All images used are for illustrative purposes only and do not represent the actual size, features, specifications, fittings, and furnishings. 7. The developer reserves the right to make revisions / alterations, at it's absolute discretion, without any liability whatsoever.

62.51 - 62.79 SQ.M.

6.84 - 6.92 SQ.M.

69.35 - 69.71 SQ.M.