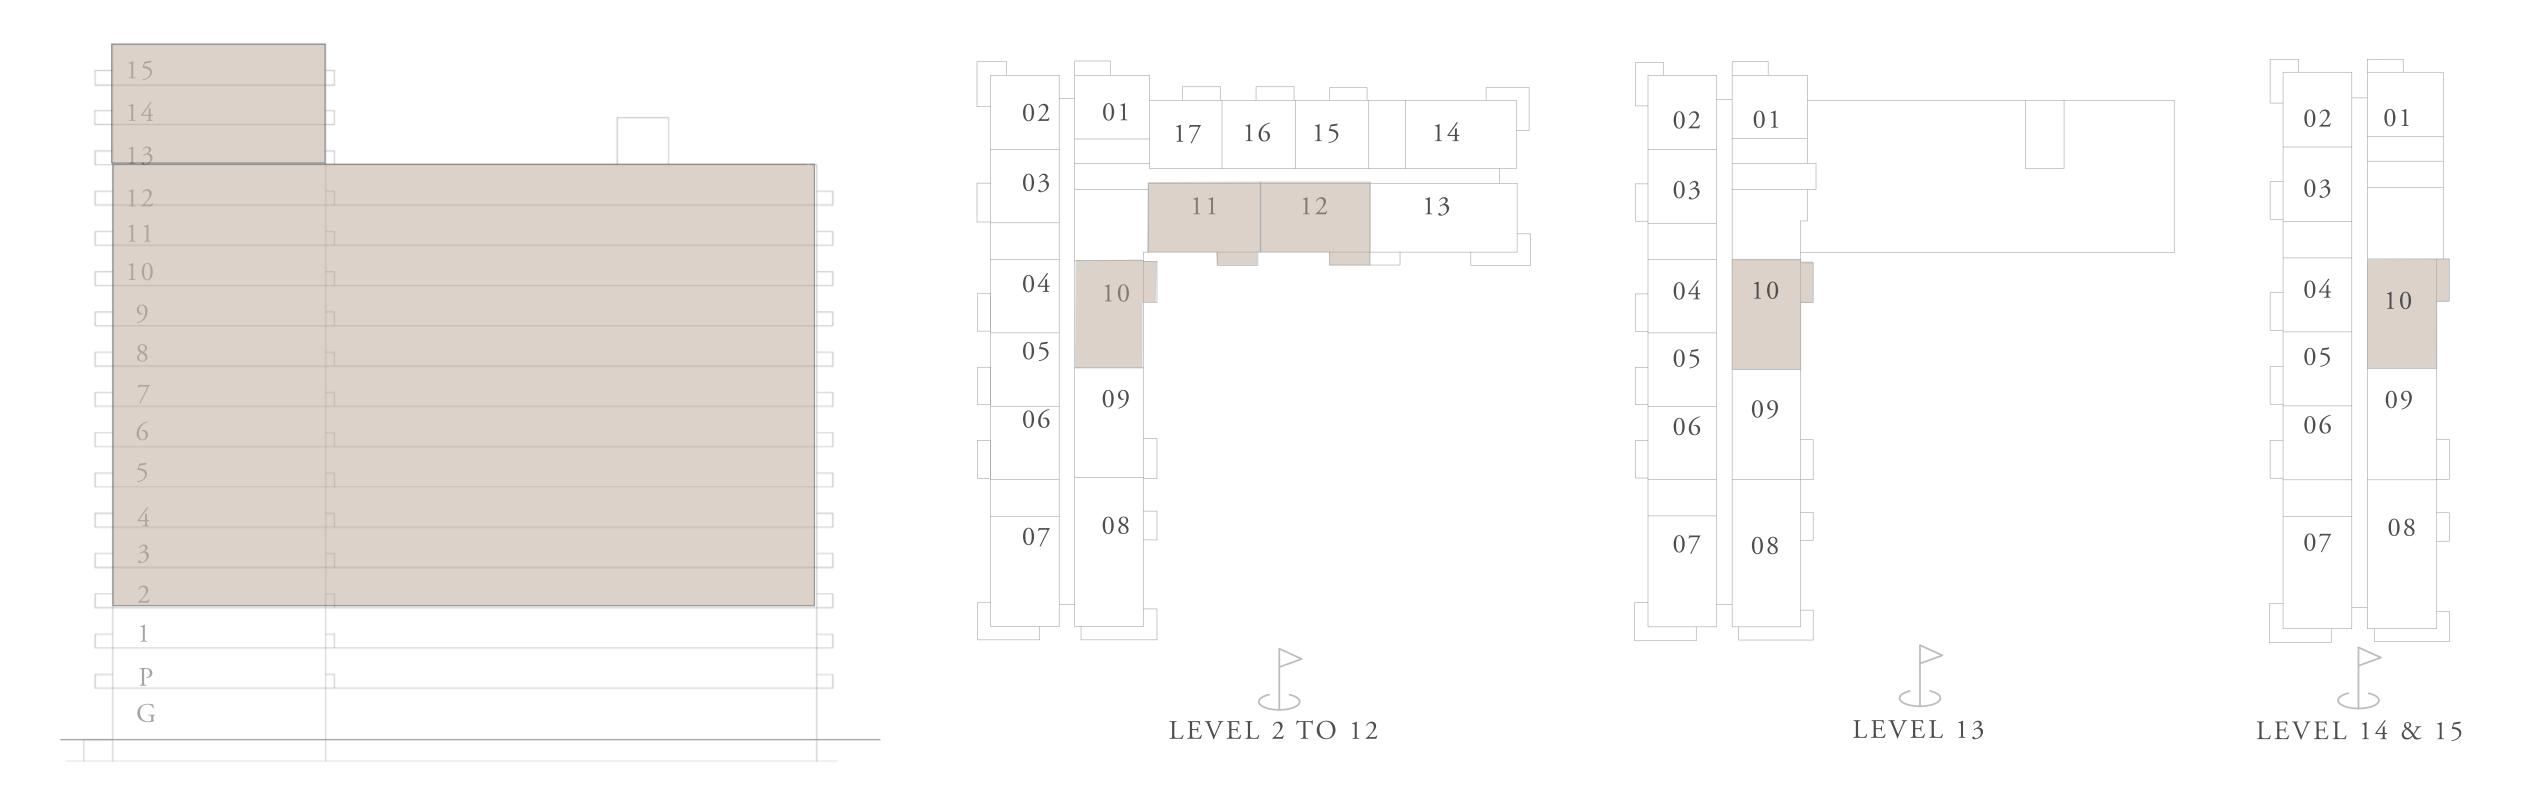

### DUBAI HILLS ESTATE

### BUILDING A 2 BEDROOM TYPE 2

UNITS

AP07, A107, A207, A307, A407, A507, A607, A707, A807, A907, A1007, A1107, A1207, A1307, A1407, A1507

| SUITE AREA   | 1009.01 - 1015.25 SQ.FT. |
|--------------|--------------------------|
| BALCONY AREA | 169.53 - 168.02 SQ.FT.   |
| TOTAL AREA   | 1178.54 - 1183.28 SQ.FT. |

KEY SECTION

KEY PLANS

FLOOR PLAN 1. All dimensions are in imperial and metric, and measured from finish to finish excluding construction tolerances. 2. All materials, dimensions, and drawings are approximate only. 3. Information is subject to change without notice, at developer's absolute discretion. 4. Actual area may vary from the stated area. 5. Drawings not to scale. 6. All images used are for illustrative purposes only and do not represent the actual size, features, specifications, fittings, and furnishings. 7. The developer reserves the right to make revisions / alterations, at it's absolute discretion, without any liability whatsoever.

| • | 93.74 - 94.32 SQ.M.   |
|---|-----------------------|
|   | 15.75 - 15.61 SQ.M.   |
| • | 109.49 - 109.93 SQ.M. |

 $\bigcirc$ 

LEVEL 14 & 15

 $\bigcirc$ 

LEVEL 13