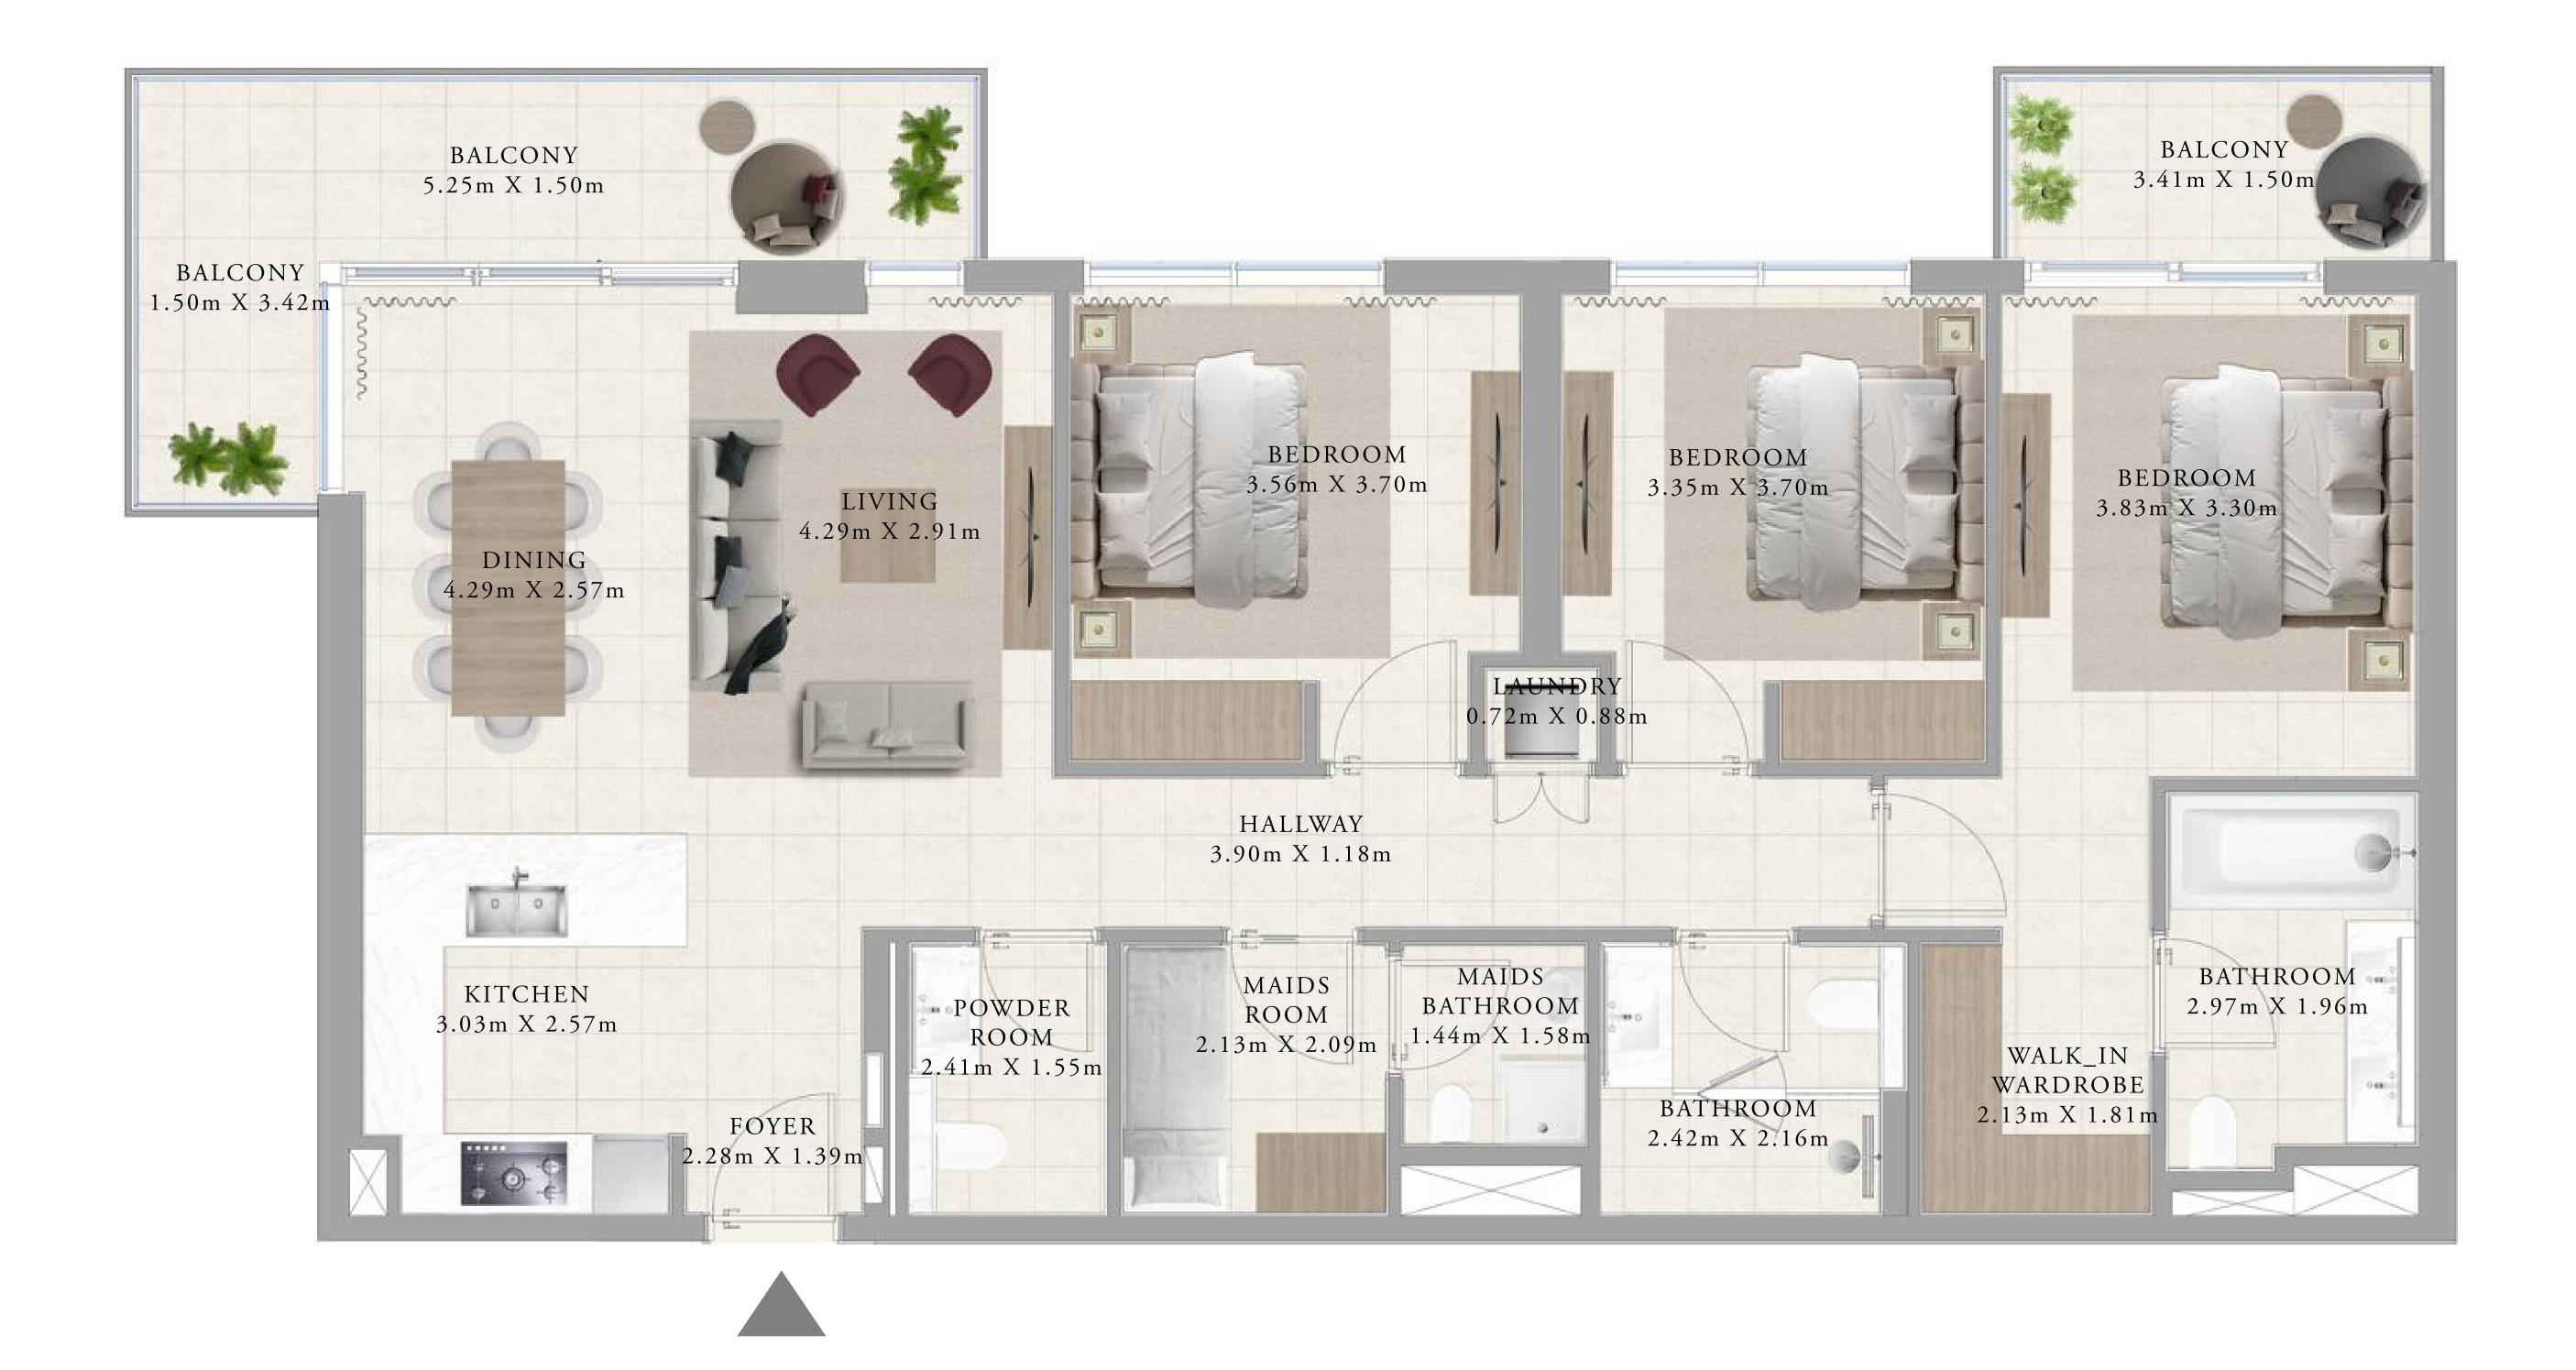

## BUILDING A 3 BEDROOM TYPE 1

|   | UNI   | ΓS    |       |        |         |       |       |
|---|-------|-------|-------|--------|---------|-------|-------|
| 1 | A213, | A313, | A413, | A513,  | A613,   | A713, | A 8 1 |
|   |       |       |       |        |         |       |       |
|   |       |       |       |        |         |       |       |
|   | SUITE | AREA  |       | 1357.2 | 22 SQ.F | Τ.    |       |
|   |       |       |       |        |         |       |       |

208.07 SQ.FT.

1565.29 SQ.FT.

KEY SECTION

BALCONY AREA

TOTAL AREA

KEY PLANS

FLOOR PLAN 1. All dimensions are in imperial and metric, and measured from finish to finish to finish to finish to finish excluding construction tolerances. 2. All materials, dimensions, and drawings are approximate only. 3. Information is subject to change without notice, at developer's absolute discretion. 4. Actual area may vary from the stated area. 5. Drawings not to scale. 6. All images used are for illustrative purposes only and do not represent the actual size, features, specifications, fittings, and furnishings. 7. The developer reserves the right to make revisions / alterations, at it's absolute discretion, without any liability whatsoever.

813, A913, A1013, A1113, A1213

126.09 SQ.M.

19.33 SQ.M.

145.42 SQ.M.