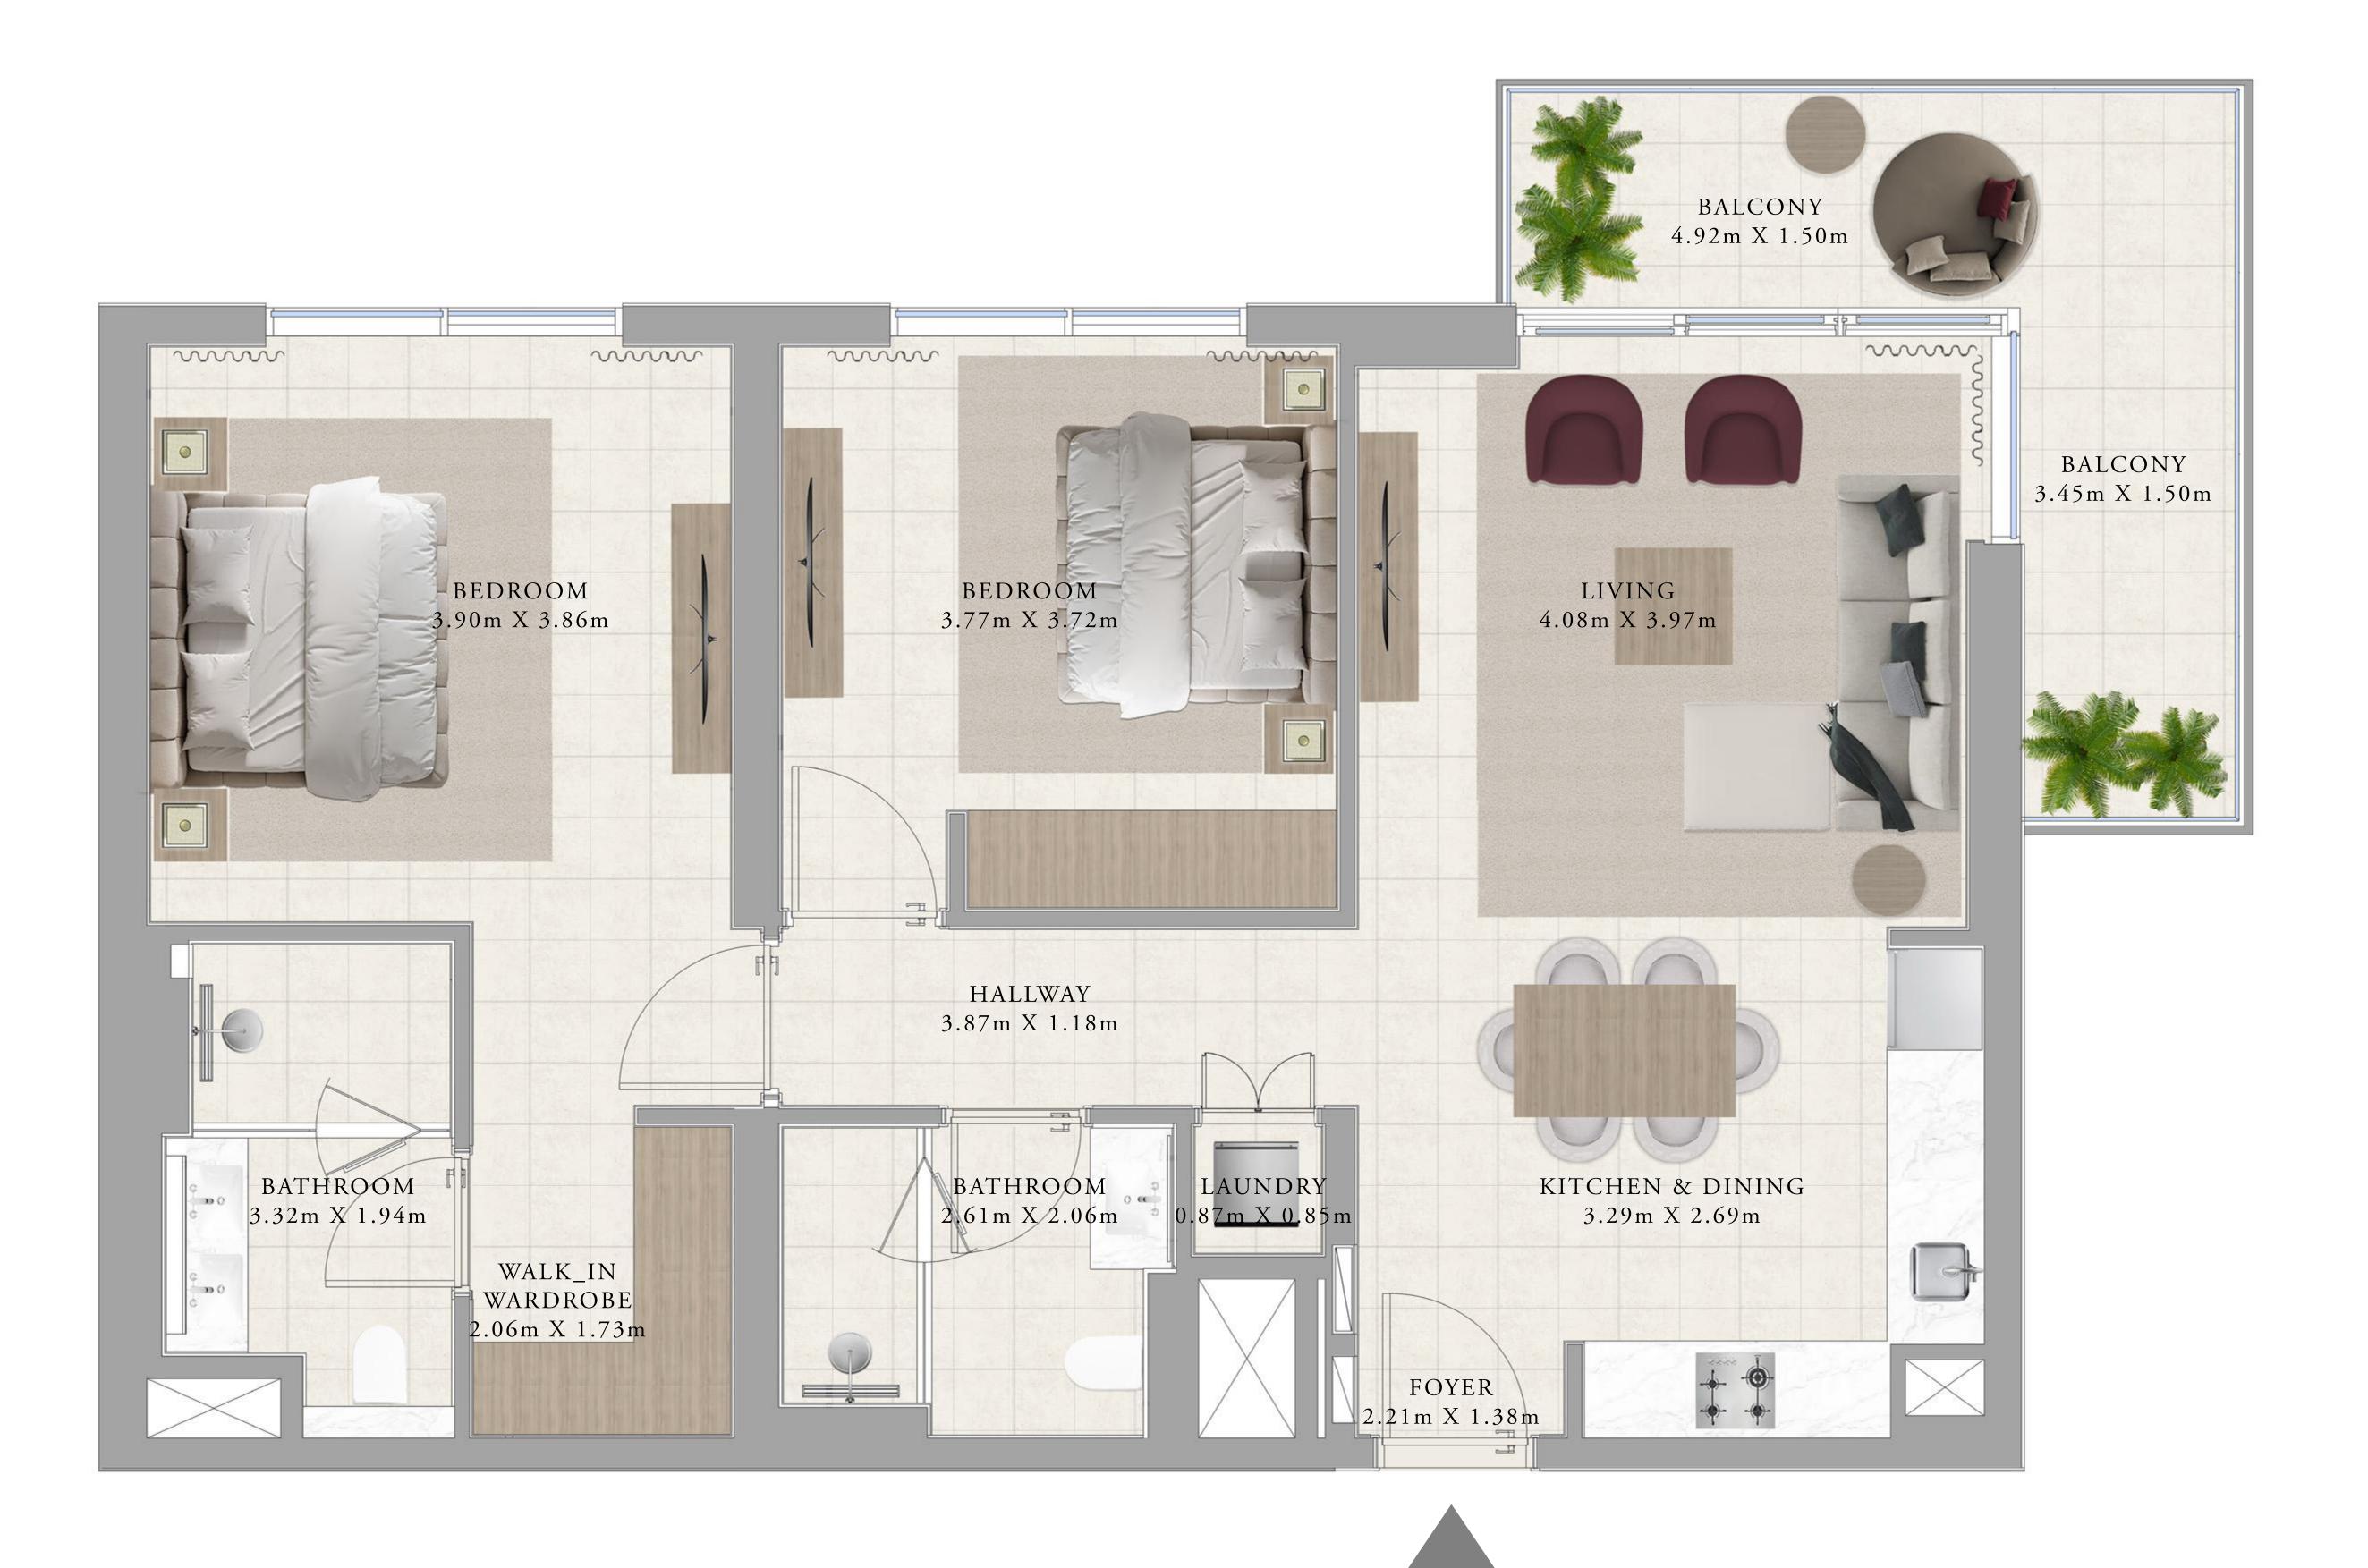

### BUILDING A 2 BEDROOM TYPE 2

UNITS

AP07, A107, A207, A307, A407, A507, A607, A707, A807, A907, A1007, A1107, A1207, A1307, A1407, A1507

| SUITE AREA   | 1009.01 - 1015.25 SQ.FT. |
|--------------|--------------------------|
| BALCONY AREA | 169.53 - 168.02 SQ.FT.   |
| TOTAL AREA   | 1178.54 - 1183.28 SQ.FT. |

KEY SECTION

KEY PLANS

FLOOR PLAN 1. All dimensions are in imperial and metric, and measured from finish to finish excluding construction tolerances. 2. All materials, dimensions, and drawings are approximate only. 3. Information is subject to change without notice, at developer's absolute discretion. 4. Actual area may vary from the stated area. 5. Drawings not to scale. 6. All images used are for illustrative purposes only and do not represent the actual size, features, specifications, fittings, and furnishings. 7. The developer reserves the right to make revisions / alterations, at it's absolute discretion, without any liability whatsoever.

| • | 93.74 - 94.32 SQ.M.   |
|---|-----------------------|
|   | 15.75 - 15.61 SQ.M.   |
| • | 109.49 - 109.93 SQ.M. |

 $\bigcirc$ 

LEVEL 14 & 15

 $\bigcirc$ 

LEVEL 13