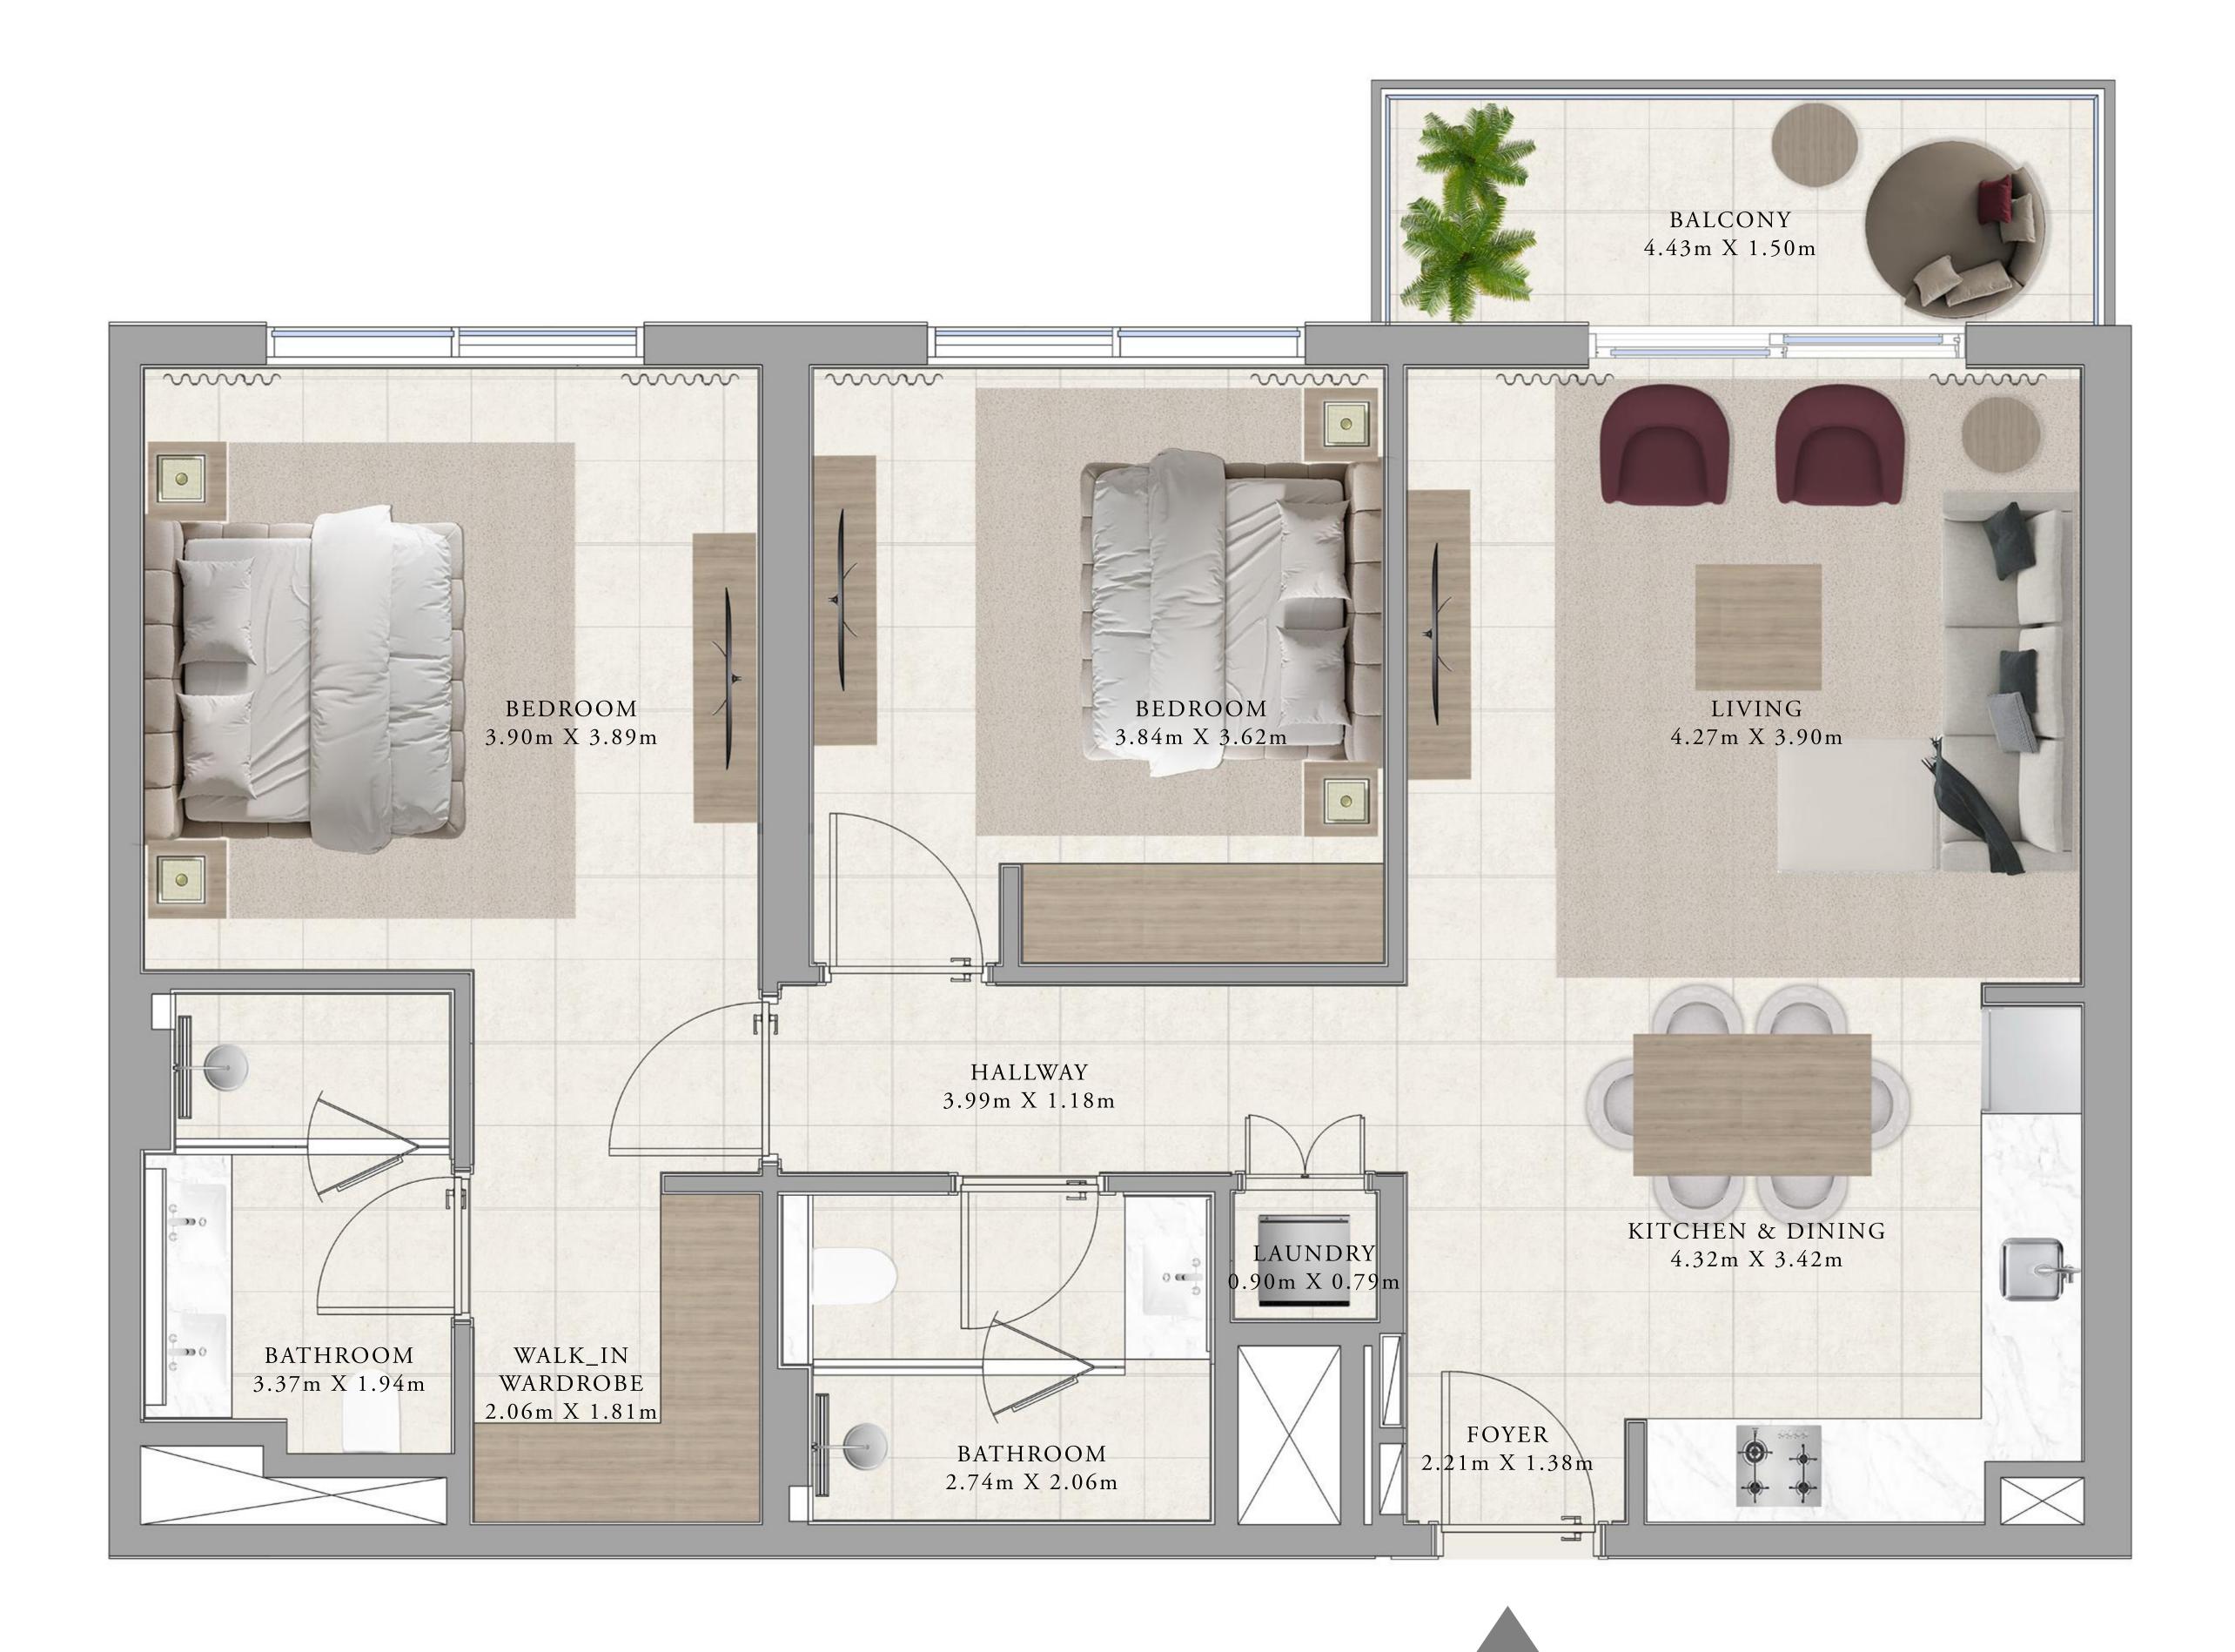

### DUBAI HILLS ESTATE

### BUILDING A 2 BEDROOM TYPE 2

UNITS

AP07, A107, A207, A307, A407, A507, A607, A707, A807, A907, A1007, A1107, A1207, A1307, A1407, A1507

| SUITE AREA   | 1009.01 - 1015.25 SQ.FT. |
|--------------|--------------------------|
| BALCONY AREA | 169.53 - 168.02 SQ.FT.   |
| TOTAL AREA   | 1178.54 - 1183.28 SQ.FT. |

KEY SECTION

KEY PLANS

FLOOR PLAN 1. All dimensions are in imperial and metric, and measured from finish to finish excluding construction tolerances. 2. All materials, dimensions, and drawings are approximate only. 3. Information is subject to change without notice, at developer's absolute discretion. 4. Actual area may vary from the stated area. 5. Drawings not to scale. 6. All images used are for illustrative purposes only and do not represent the actual size, features, specifications, fittings, and furnishings. 7. The developer reserves the right to make revisions / alterations, at it's absolute discretion, without any liability whatsoever.

| • | 93.74 - 94.32 SQ.M.   |
|---|-----------------------|
|   | 15.75 - 15.61 SQ.M.   |
| • | 109.49 - 109.93 SQ.M. |

 $\bigcirc$ 

LEVEL 14 & 15

 $\bigcirc$ 

LEVEL 13