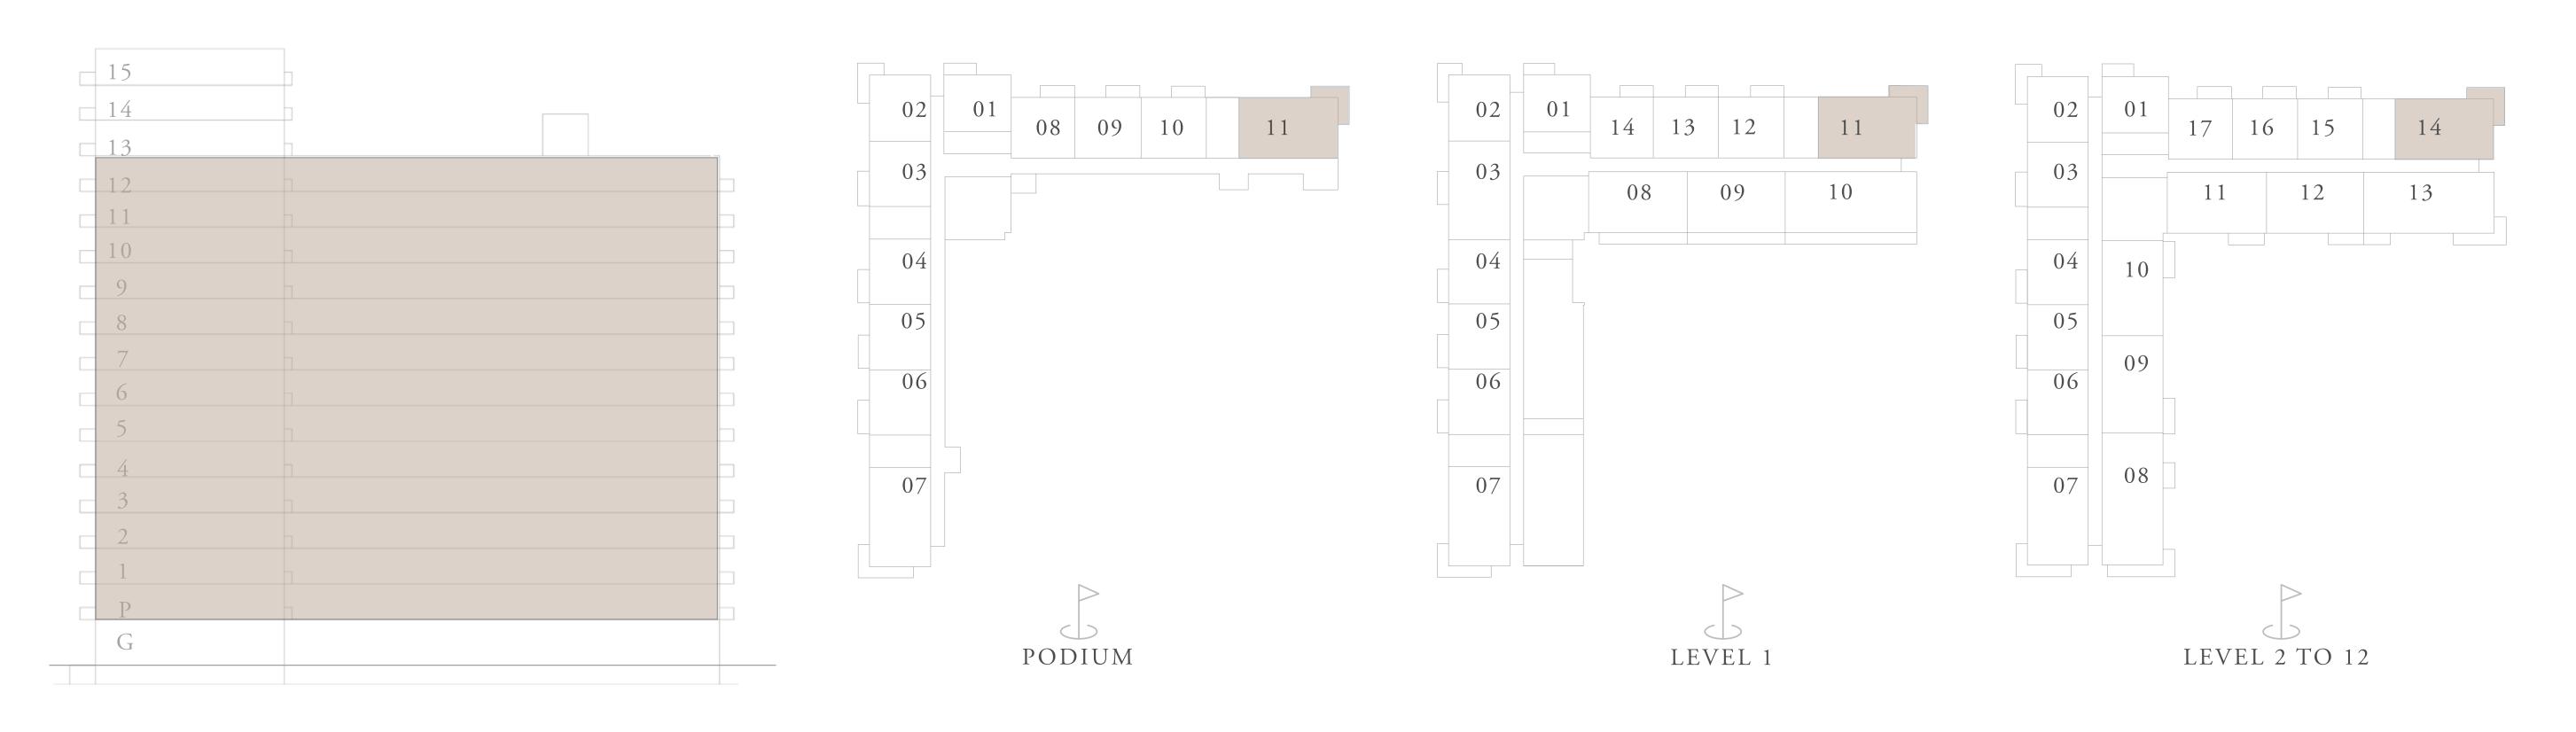

## BUILDING A 2 BEDROOM TYPE 1

| UNITS                      |                          |
|----------------------------|--------------------------|
| AP11, A111, A214,<br>A1214 | A314, A414, A514, A6     |
| SUITE AREA                 | 1011.27 - 1017.51 SQ.FT. |
| BALCONY AREA               | 145.96 - 143.91 SQ.FT.   |
| TOTAL AREA                 | 1157.23 - 1161.42 SQ.FT. |

KEY SECTION

KEY PLANS

FLOOR PLAN 1. All dimensions are in imperial and metric, and measured from finish to finish excluding construction tolerances. 2. All materials, dimensions, and drawings are approximate only. 3. Information is subject to change without notice, at developer's absolute discretion. 4. Actual area may vary from the stated area. 5. Drawings not to scale. 6. All images used are for illustrative purposes only and do not represent the actual size, features, specifications, fittings, and furnishings. 7. The developer reserves the right to make revisions / alterations, at it's absolute discretion, without any liability whatsoever.

614, A714, A814, A914, A1014, A1114, 93.95 - 94.53 SQ.M.

13.56 - 13.37 SQ.M.

107.51 - 107.90 SQ.M.