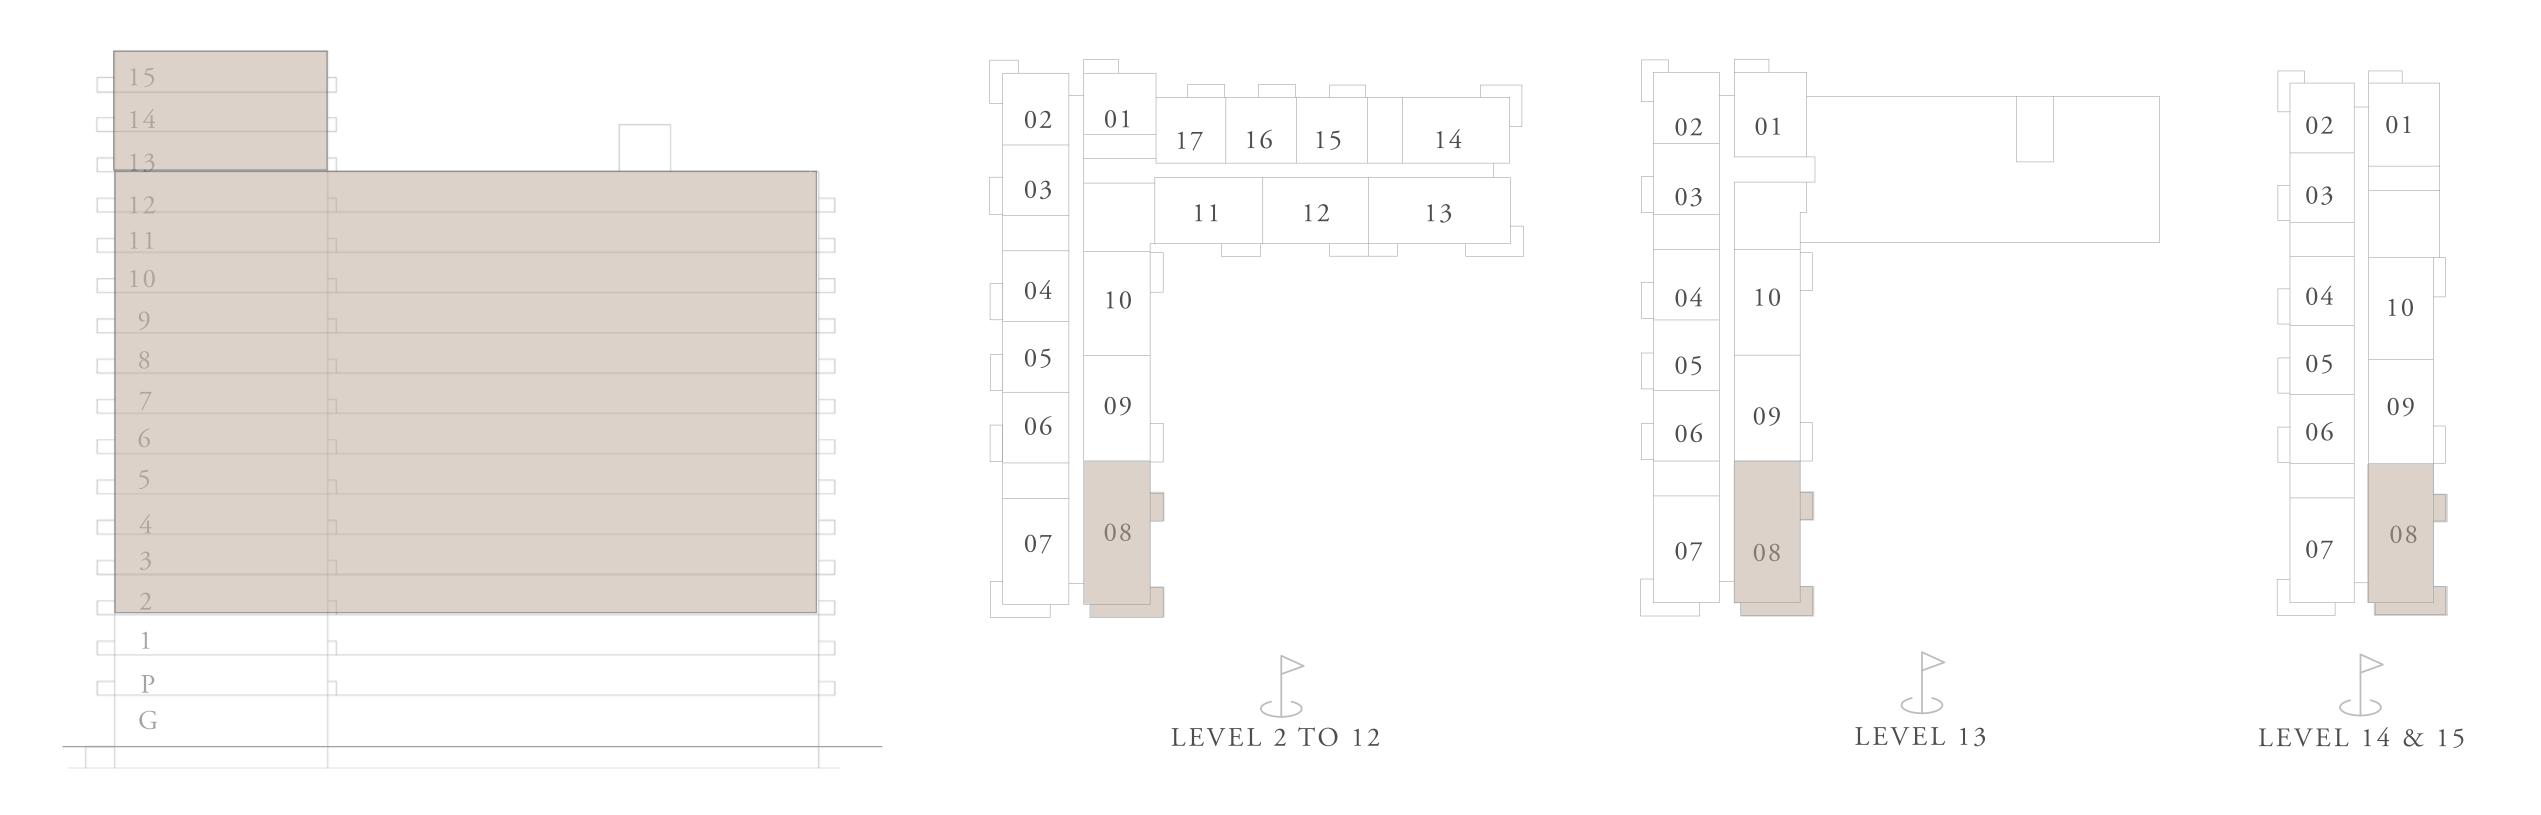

without notice, at developer's absolute discretion. 4. Actual area may vary from the stated area. 5. Drawings not to scale. 6. All images used are for illustrative purposes only and do not represent the actual size, features, specifications, fittings, and furnishings. 7. The developer reserves the right to make revisions / alterations, at it's absolute discretion, without any liability whatsoever.

813, A913, A1013, A1113, A1213

126.09 SQ.M.

19.33 SQ.M.

145.42 SQ.M.





### DUBAI HILLS ESTATE

### BUILDING A 3 BEDROOM TYPE 2

#### UNITS

A208, A308, A408, A508, A608, A708, A808, A908, A1008, A1108, A1208, A1308, A1408, A1508

| SUITE AREA   | 1357.22 SQ.FT. |
|--------------|----------------|
| BALCONY AREA | 234.33 SQ.FT.  |
| TOTAL AREA   | 1591.55 SQ.FT. |

KEY SECTION

KEY PLANS



FLOOR PLAN 1. All dimensions are in imperial and metric, and measured from finish to finish excluding construction tolerances. 2. All materials, dimensions, and drawings are approximate only. 3. Information is subject to change without notice, at developer's absolute discretion. 4. Actual area may vary from the stated area. 5. Drawings not to scale. 6. All images used are for illustrative purposes only and do not represent the actual size, features, specifications, fittings, and furnishings. 7. The developer reserves the right to make revisions / alterations, at it's absolute discretion, without any liability whatsoever.

126.09 SQ.M.

21.77 SQ.M.

147.86 SQ.M.





### DUBAI HILLS ESTATE

### BUILDING A 3 BEDROOM TYPE 3

UNITS A 1 1 0

SUITE AREA

1357.01 SQ.FT.

BALCONY AREA

TOTAL ARE