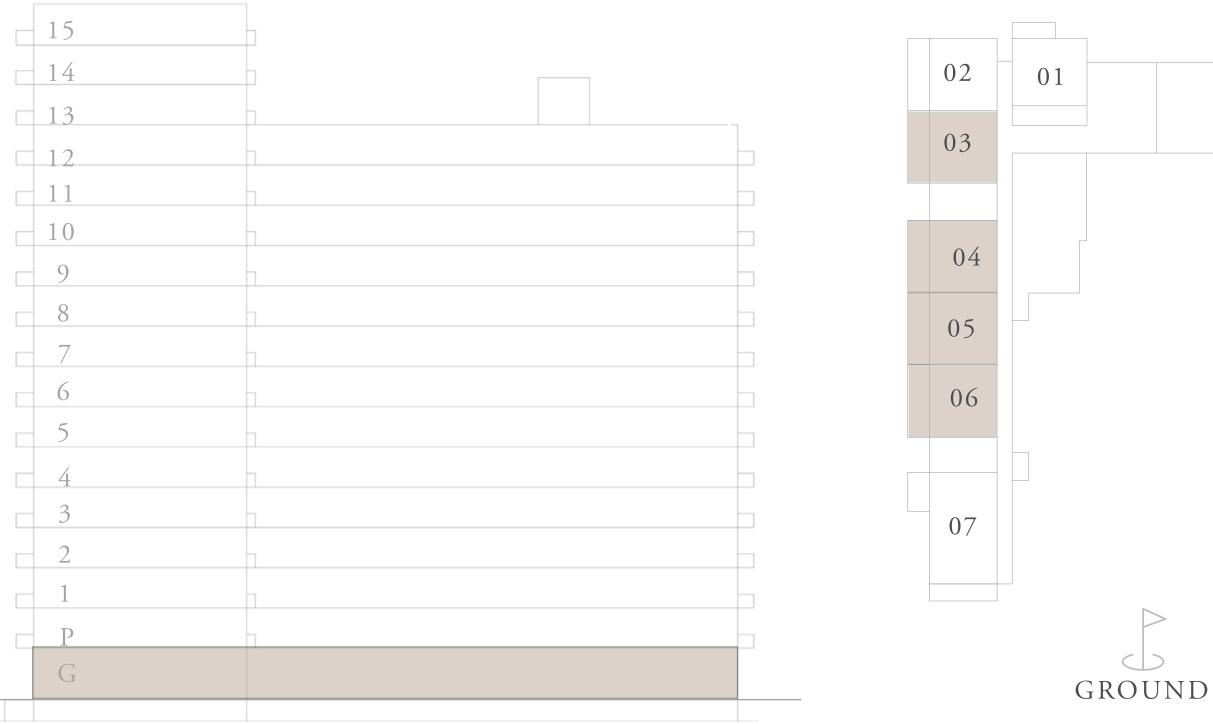

## BUILDING A BEDROOM TYPE 1B

UNITS

AP08, AP09, AP10, A112, A113, A114, A215, A216, A217, A315, A316, A317, A415, A416, A417, A515, A516, A517, A615, A616, A617, A715, A716, A717, A815, A816, A817, A915, A916, A917, A1015, A1016, A1017, A1115, A1116, A1117, A1215, A1216, A1217

SUITE AREA 672.85 - 675.87 SQ.FT. BALCONY AREA 73.63 - 74.49 SQ.FT. TOTAL AREA 746.48 - 750.35 SQ.FT.

KEY SECTION

KEY PLANS

FLOOR PLAN 1. All dimensions are in imperial and metric, and measured from finish to finish excluding construction tolerances. 2. All materials, dimensions, and drawings are approximate only. 3. Information is subject to change without notice, at developer's absolute discretion. 4. Actual area may vary from the stated area. 5. Drawings not to scale. 6. All images used are for illustrative purposes only and do not represent the actual size, features, specifications, fittings, and furnishings. 7. The developer reserves the right to make revisions / alterations, at it's absolute discretion, without any liability whatsoever.

62.51 - 62.79 SQ.M.

6.84 - 6.92 SQ.M.

69.35 - 69.71 SQ.M.