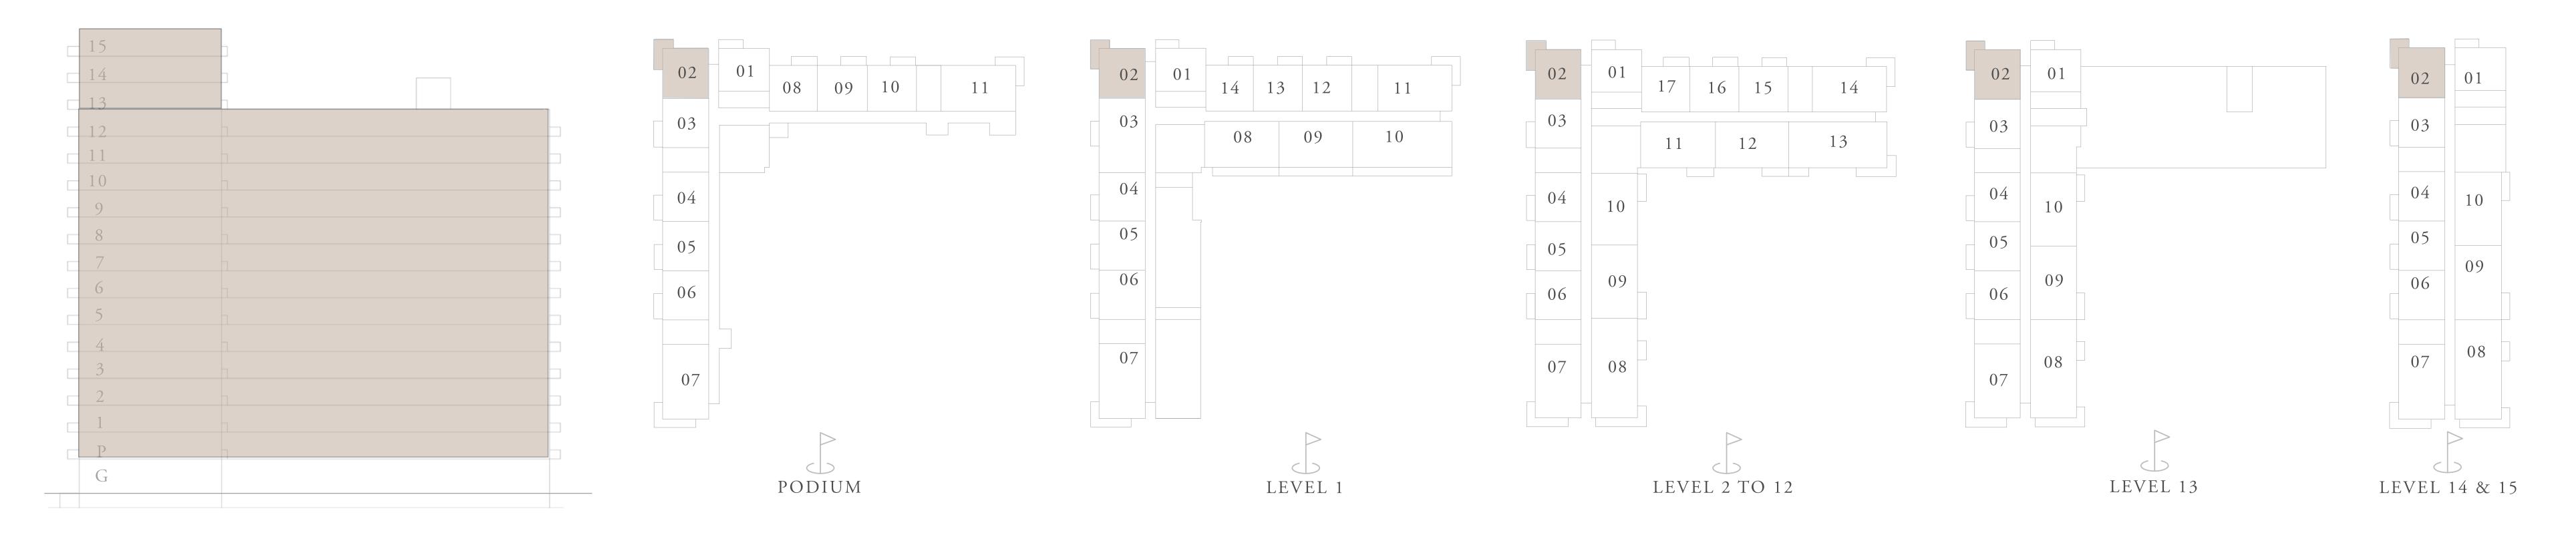

to change without notice, at developer's absolute discretion. 4. Actual area may vary from the stated area. 5. Drawings not to scale. 6. All images used are for illustrative purposes only and do not represent the actual size, features, specifications, fittings, and furnishings. 7. The developer reserves the right to make revisions / alterations, at it's absolute discretion, without any liability whatsoever.

60.92 - 61.26 SQ.M.

6.33 - 6.32 SQ.M.

67.25 - 67.58 SQ.M.





### DUBAI HILLS ESTATE

## BUILDING A 1 BEDROOM TYPE 3

UNITS

AP02, A102, A202, A302, A402, A502, A602, A702, A802, A902, A1002, A1102, A1202, A1302, A1402, A1502

| SUITE AREA   | 673.71 SQ.FT. |
|--------------|---------------|
| BALCONY AREA | 115.5 SQ.FT.  |
| TOTAL AREA   | 789.21 SQ.FT. |

KEY SECTION

KEY PLANS



FLOOR PLAN 1. All dimensions are in imperial and metric, and measured from finish to finish excluding construction tolerances. 2. All materials, dimensions, and drawings are approximate only. 3. Information is subject to change without notice, at developer's absolute discretion. 4. Actual area may vary from the stated area. 5. Drawings not to scale. 6. All images used are for illustrative purposes only and do not represent the actual size, features, specifications, fittings, and furnishings. 7. The developer reserves the right to make revisions / alterations, at it's absolute discretion, without any liability whatsoever.

| 62.59 SQ.M. |
|-------------|
| 10.73 SQ.M. |
| 73.32 SQ.M. |





#### DUBAI HILLS ESTATE

## BUILDING A 1 BEDROOM TYPE 4

UNITS AG01

| SUITE AREA   | 655.95 SQ.FT.