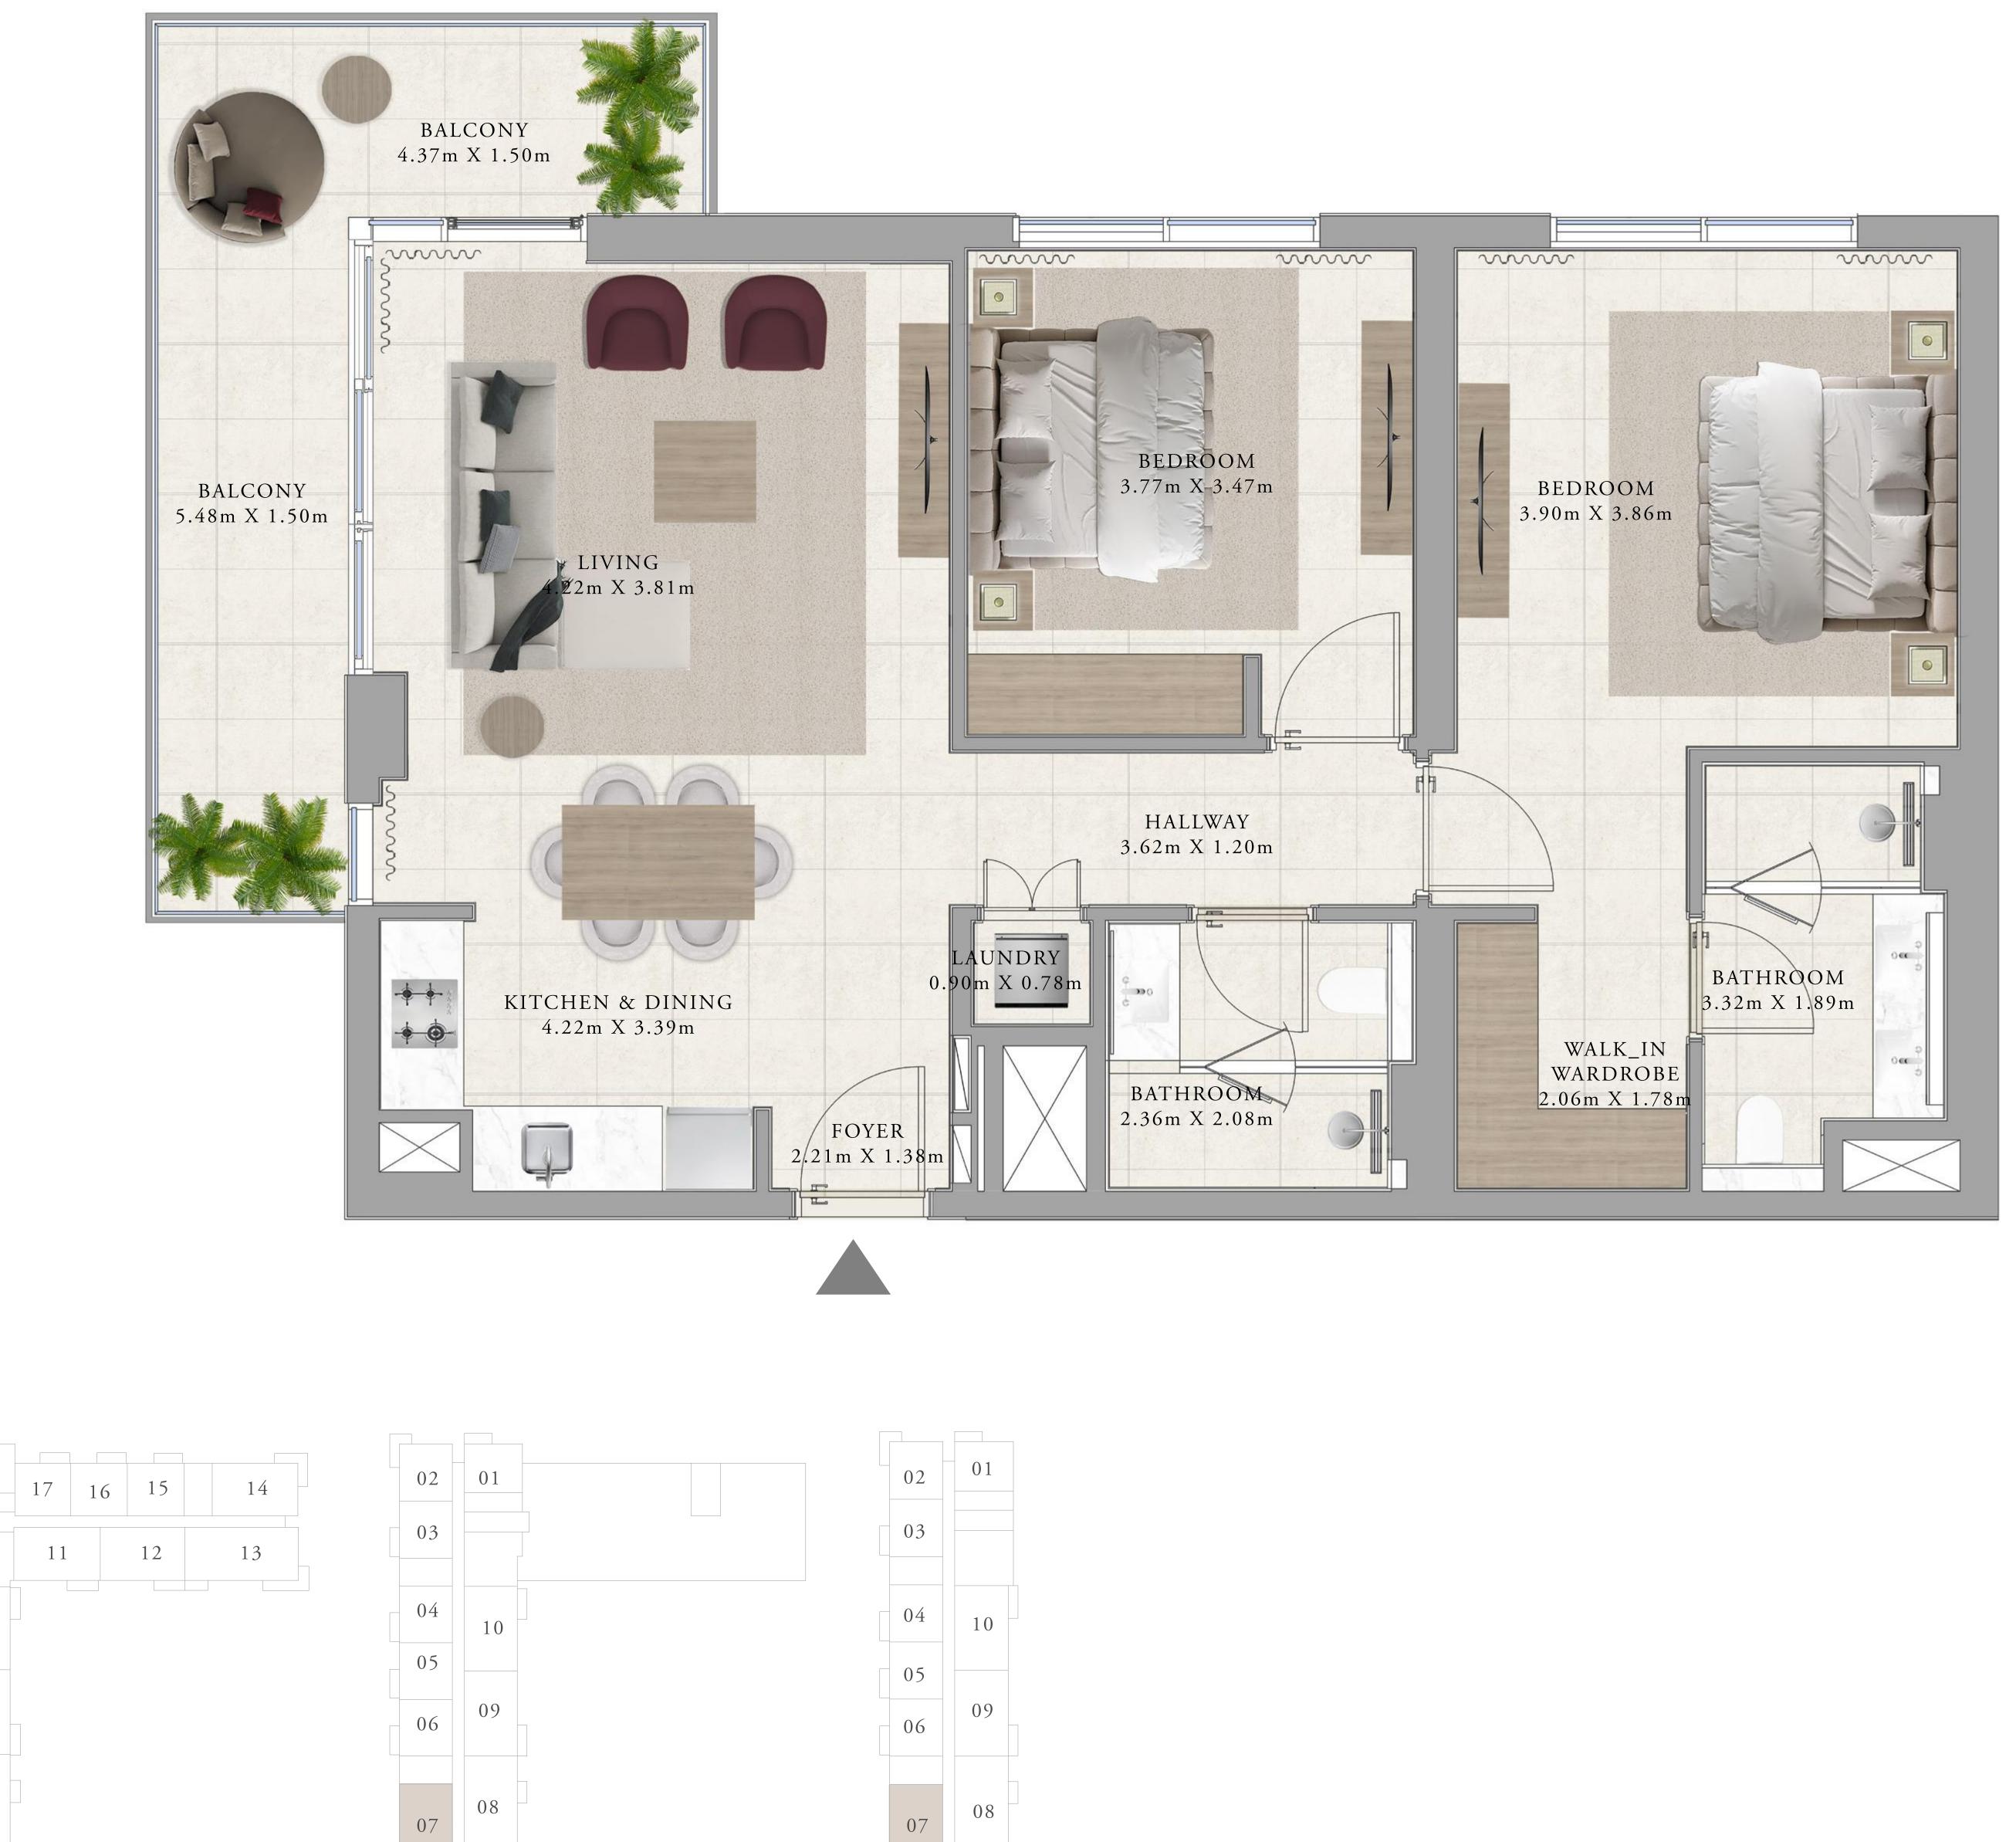

## BUILDING A 2 BEDROOM TYPE 3A

UNITS

A210, A211, A212, A310, A311, A312, A410, A411, A412, A510, A511, A512, A610, A611, A612, A710, A711, A712, A810, A811, A812, A910, A911, A912, A1010, A1011, A1012, A1110, A1111, A1112, A1210, A1211, A1212, A1310, A1410, A1510

| SUITE AREA | 1004.70 SQ.FT |
|------------|---------------|
|            |               |

BALCONY AREA 79.76 SQ.FT.

TOTAL AREA 1084.46 SQ.FT.

KEY SECTION

KEY PLANS

FLOOR PLAN 1. All dimensions are in imperial and metric, and measured from finish to finish excluding construction tolerances. 2. All materials, dimensions, and drawings are approximate only. 3. Information is subject to change without notice, at developer's absolute discretion. 4. Actual area may vary from the stated area. 5. Drawings not to scale. 6. All images used are for illustrative purposes only and do not represent the actual size, features, specifications, fittings, and furnishings. 7. The developer reserves the right to make revisions / alterations, at it's absolute discretion, without any liability whatsoever.

93.34 SQ.M.

7.41 SQ.M.

100.75 SQ.M.