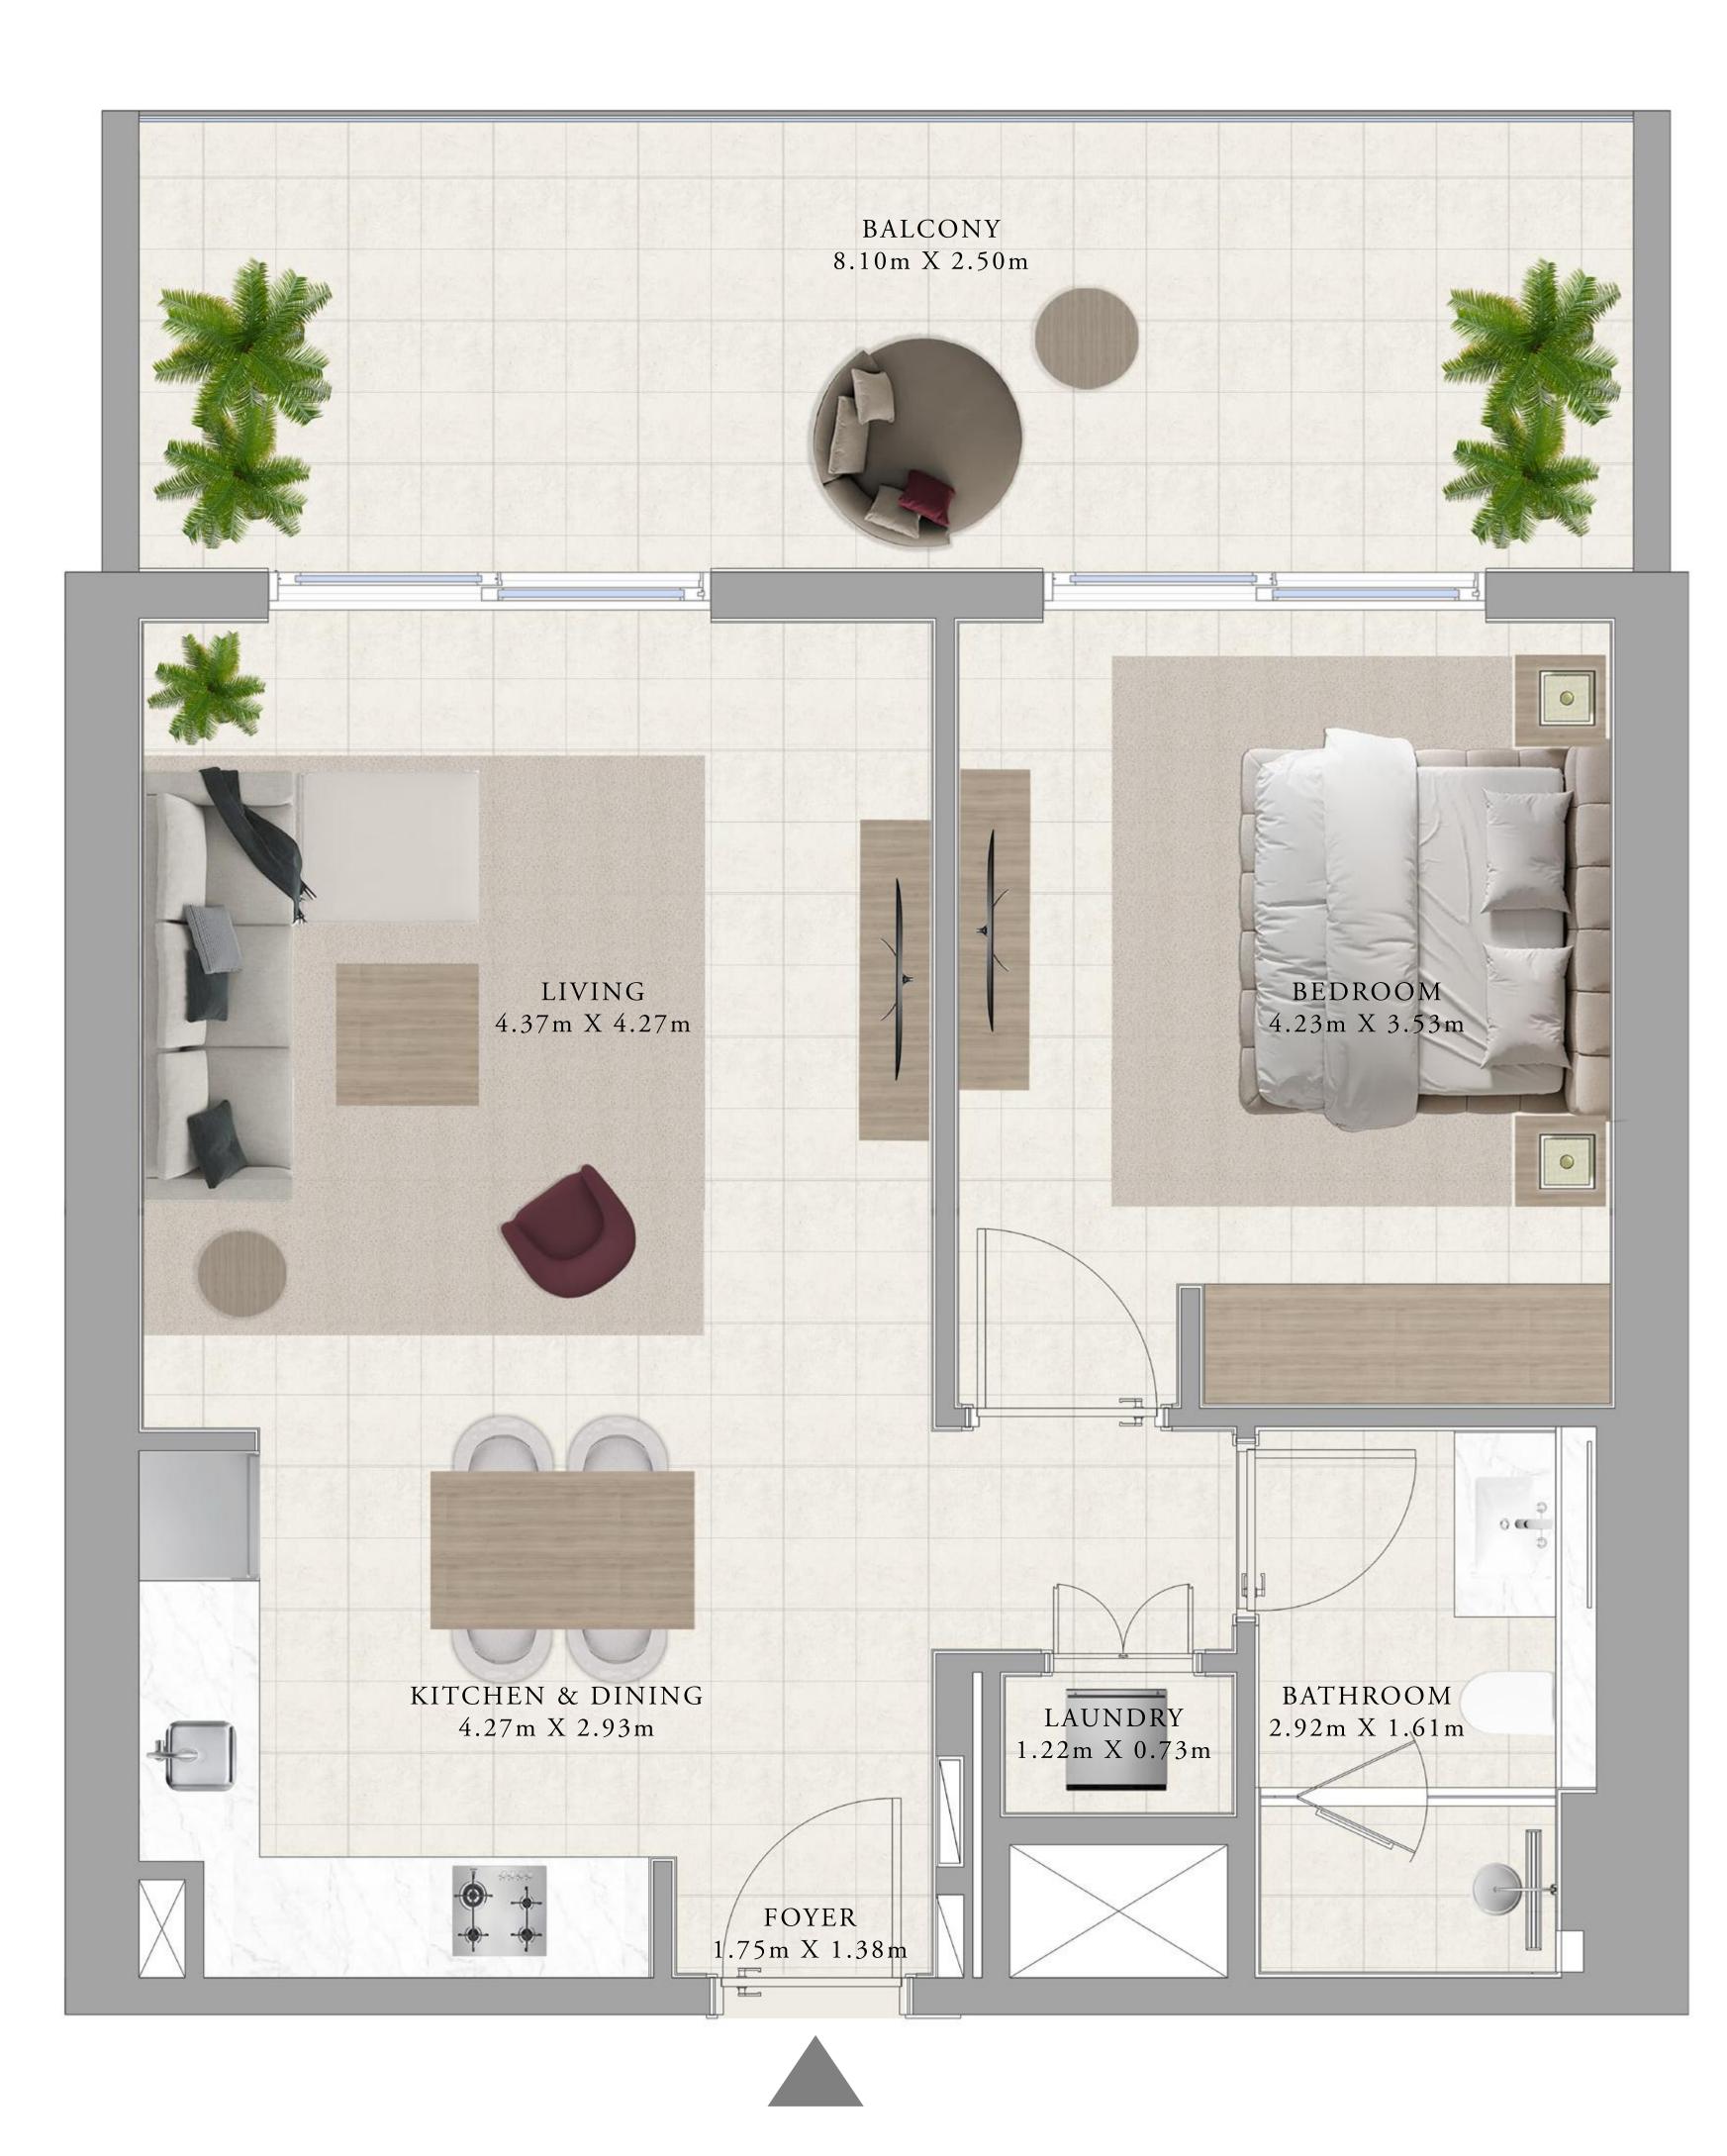

## BUILDING A BEDROOM TYPE 1B

UNITS

AP08, AP09, AP10, A112, A113, A114, A215, A216, A217, A315, A316, A317, A415, A416, A417, A515, A516, A517, A615, A616, A617, A715, A716, A717, A815, A816, A817, A915, A916, A917, A1015, A1016, A1017, A1115, A1116, A1117, A1215, A1216, A1217

SUITE AREA 672.85 - 675.87 SQ.FT. BALCONY AREA 73.63 - 74.49 SQ.FT. TOTAL AREA 746.48 - 750.35 SQ.FT.

KEY SECTION

KEY PLANS

FLOOR PLAN 1. All dimensions are in imperial and metric, and measured from finish to finish excluding construction tolerances. 2. All materials, dimensions, and drawings are approximate only. 3. Information is subject to change without notice, at developer's absolute discretion. 4. Actual area may vary from the stated area. 5. Drawings not to scale. 6. All images used are for illustrative purposes only and do not represent the actual size, features, specifications, fittings, and furnishings. 7. The developer reserves the right to make revisions / alterations, at it's absolute discretion, without any liability whatsoever.

62.51 - 62.79 SQ.M.

6.84 - 6.92 SQ.M.

69.35 - 69.71 SQ.M.