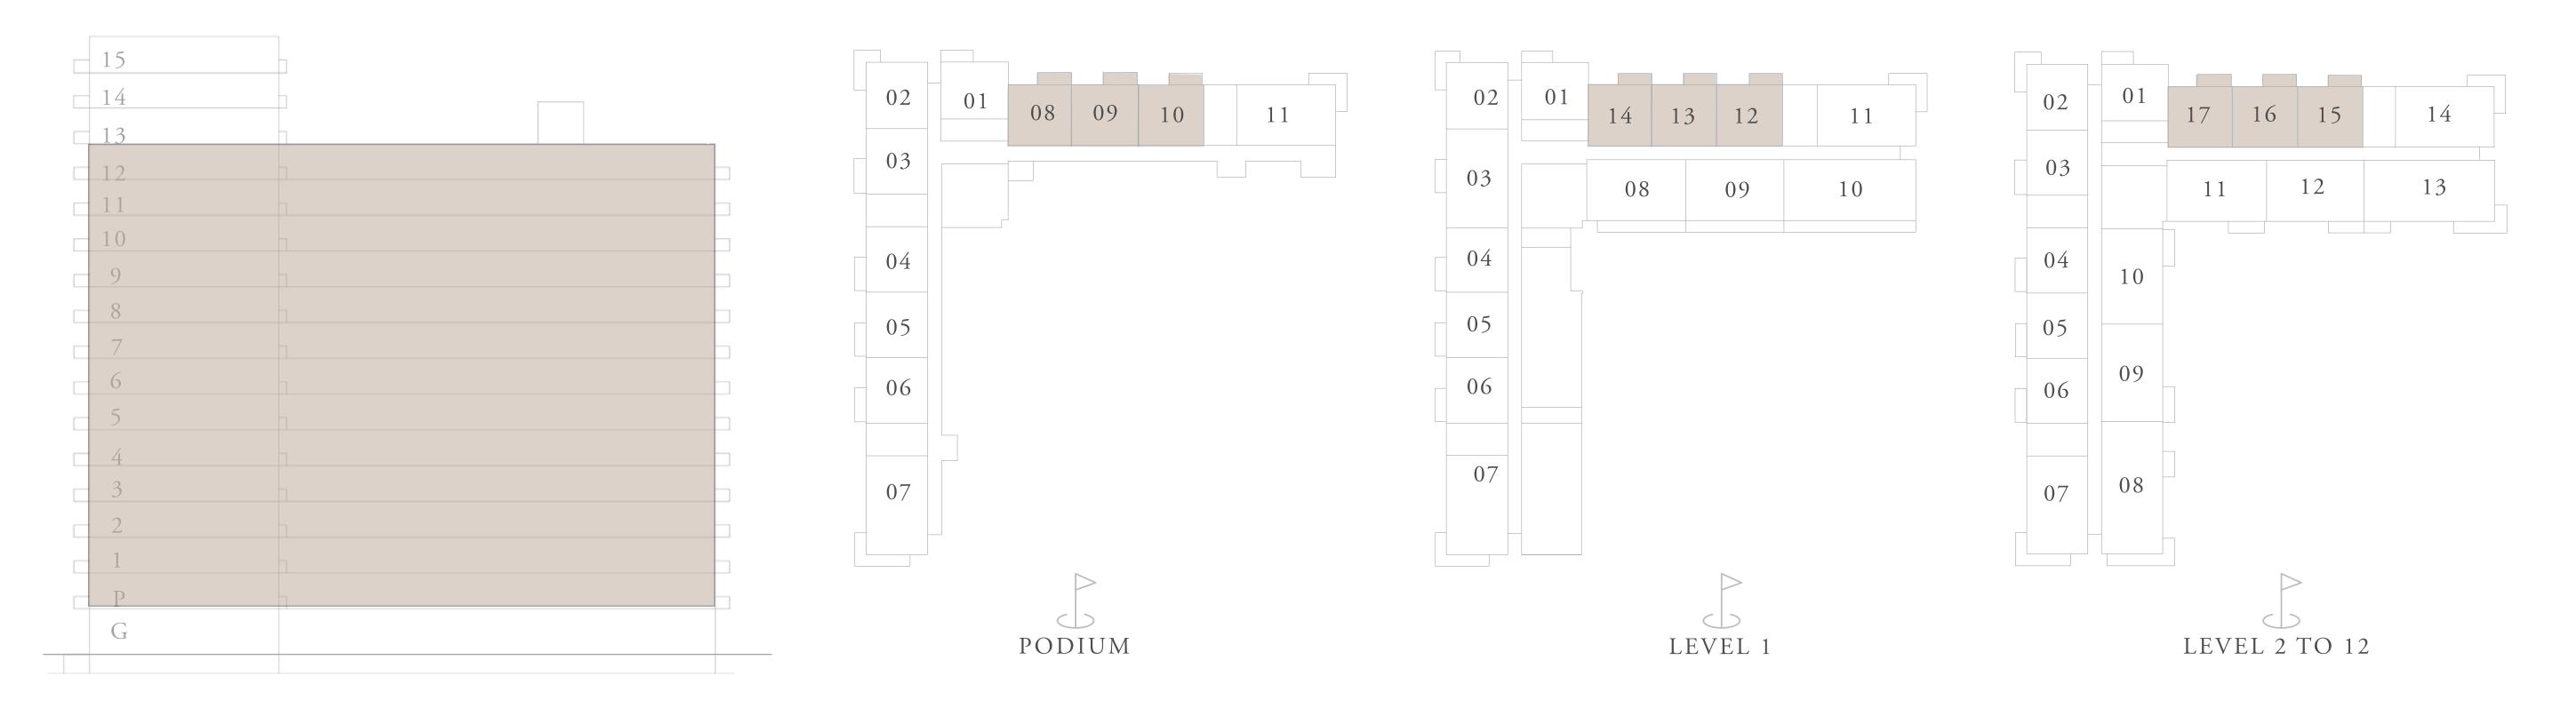

## BUILDING A BEDROOM TYPE 1A

UNITS AP03, AP04, AP05, AP06, A103, A104, A105, A106, A203, A204, A205, A206, A303, A304, A305, A306, A403, A404, A405, A406, A503, A504, A505, A506, A603, A604, A605, A606, A703, A704, A705, A706, A803, A804, A805, A806, A903, A904, A905, A906, A1003, A1004, A1005, A1006, A1103, A1104, A1105, A1106, A1203, A1204, A1205, A1206, A1303, A1304, A1305, A1306, A1403, A1404, A1405, A1406, A1503, A1504, A1505, A1506

| SUITE AREA   | 673.17 - 677.27 SQ.FT. |
|--------------|------------------------|
| BALCONY AREA | 73.63 - 75.46 SQ.FT.   |
| TOTAL AREA   | 746.80 - 752.72 SQ.FT. |

KEY SECTION

KEY PLANS

FLOOR PLAN 1. All dimensions are in imperial and metric, and measured from finish to finish to finish to finish excluding construction tolerances. 2. All materials, dimensions, and drawings are approximate only. 3. Information is subject to change without notice, at developer's absolute discretion. 4. Actual area may vary from the stated area. 5. Drawings not to scale. 6. All images used are for illustrative purposes only and do not represent the actual size, features, specifications, fittings, and furnishings. 7. The developer reserves the right to make revisions / alterations, at it's absolute discretion, without any liability whatsoever.

62.54 - 62.92 SQ.M.

6.84 - 7.01 SQ.M.

69.38 - 69.93 SQ.M.