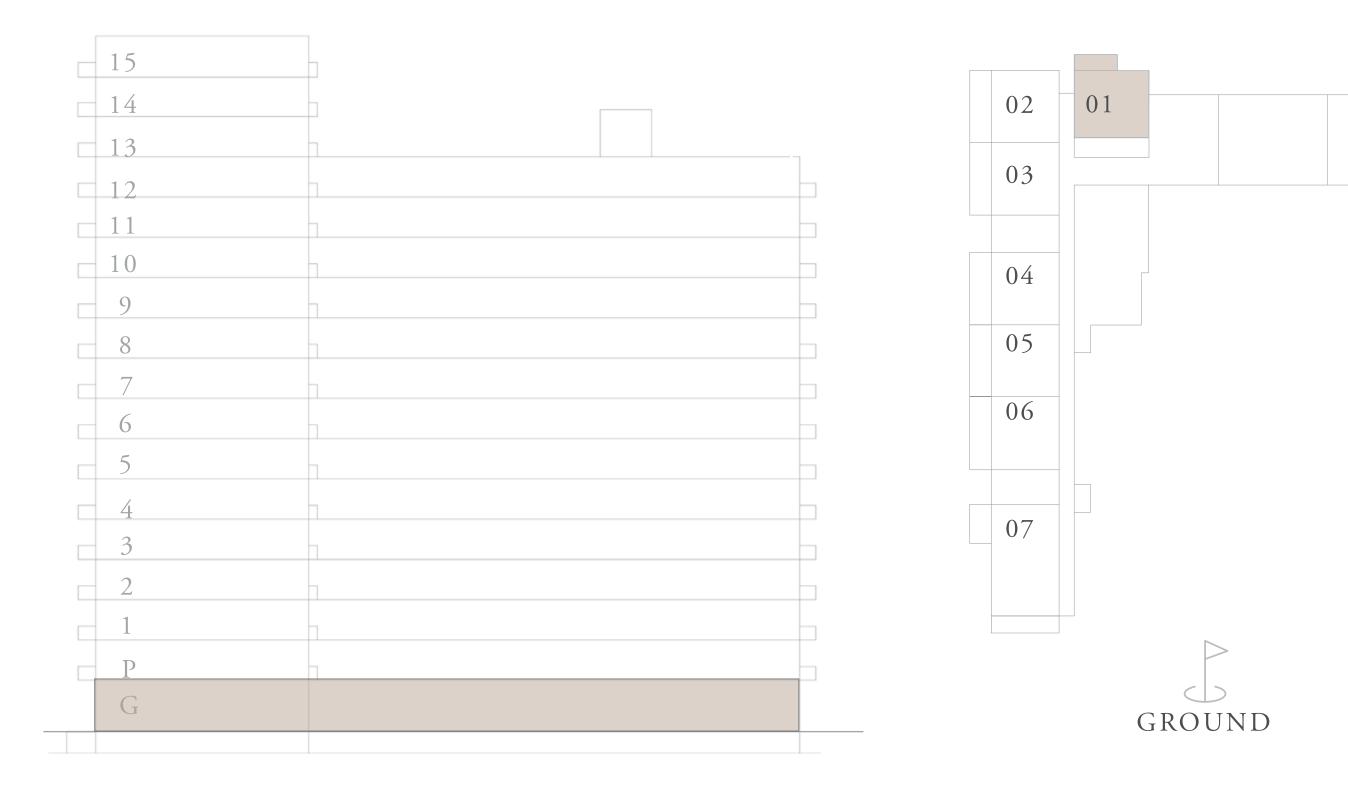

#### UNITS

AP01, A101, A201, A301, A401, A501, A601, A701, A801, A901, A1001, A1101, A1201, A1301, A1401, A1501

| SUITE AREA   | 655.74 - 659.40 SQ.FT. |
|--------------|------------------------|
| BALCONY AREA | 68.14 - 68.03 SQ.FT.   |
| TOTAL AREA   | 723.87 - 727.43 SQ.FT. |

KEY SECTION

KEY PLANS

FLOOR PLAN 1. All dimensions are in imperial and metric, and measured from finish to finish excluding construction tolerances. 2. All materials, dimensions, and drawings are approximate only. 3. Information is subject to change without notice, at developer's absolute discretion. 4. Actual area may vary from the stated area. 5. Drawings not to scale. 6. All images used are for illustrative purposes only and do not represent the actual size, features, specifications, fittings, and furnishings. 7. The developer reserves the right to make revisions / alterations, at it's absolute discretion, without any liability whatsoever.

60.92 - 61.26 SQ.M.

6.33 - 6.32 SQ.M.

67.25 - 67.58 SQ.M.