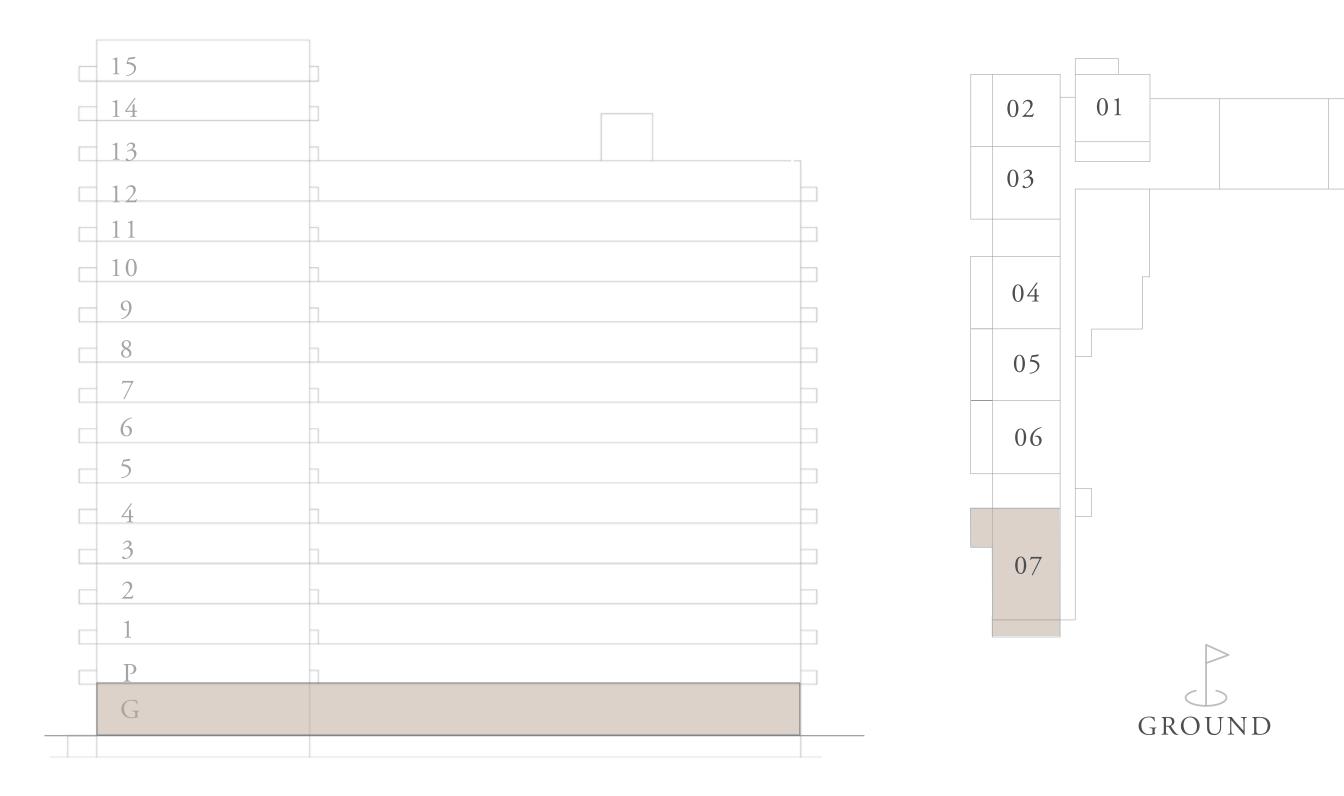

## BUILDING A BEDROOM TYPE 1A

UNITS AP03, AP04, AP05, AP06, A103, A104, A105, A106, A203, A204, A205, A206, A303, A304, A305, A306, A403, A404, A405, A406, A503, A504, A505, A506, A603, A604, A605, A606, A703, A704, A705, A706, A803, A804, A805, A806, A903, A904, A905, A906, A1003, A1004, A1005, A1006, A1103, A1104, A1105, A1106, A1203, A1204, A1205, A1206, A1303, A1304, A1305, A1306, A1403, A1404, A1405, A1406, A1503, A1504, A1505, A1506

| SUITE AREA   | 673.17 - 677.27 SQ.FT. |
|--------------|------------------------|
| BALCONY AREA | 73.63 - 75.46 SQ.FT.   |
| TOTAL AREA   | 746.80 - 752.72 SQ.FT. |

KEY SECTION

KEY PLANS

FLOOR PLAN 1. All dimensions are in imperial and metric, and measured from finish to finish to finish to finish excluding construction tolerances. 2. All materials, dimensions, and drawings are approximate only. 3. Information is subject to change without notice, at developer's absolute discretion. 4. Actual area may vary from the stated area. 5. Drawings not to scale. 6. All images used are for illustrative purposes only and do not represent the actual size, features, specifications, fittings, and furnishings. 7. The developer reserves the right to make revisions / alterations, at it's absolute discretion, without any liability whatsoever.