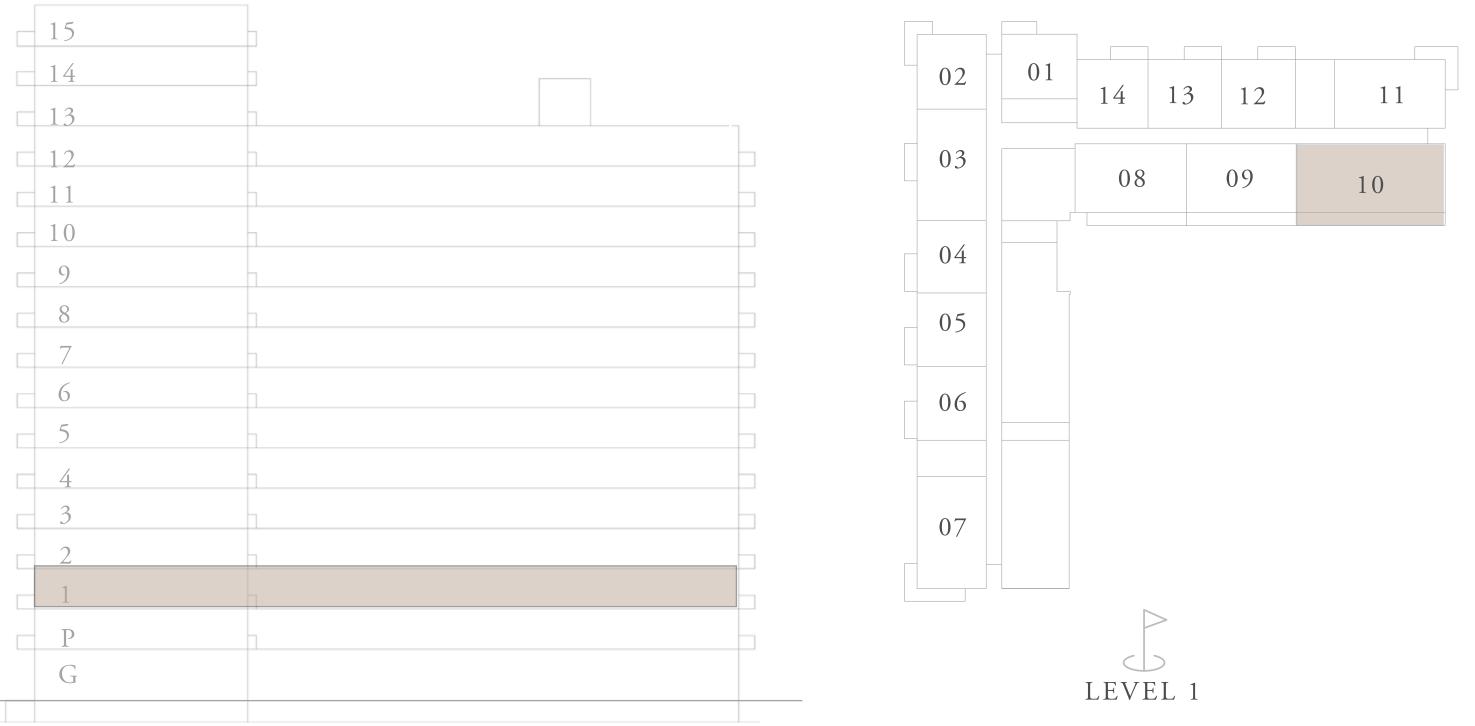

## BUILDING A 2 BEDROOM TYPE 1

| UNITS                      |                          |
|----------------------------|--------------------------|
| AP11, A111, A214,<br>A1214 | A314, A414, A514, A6     |
| SUITE AREA                 | 1011.27 - 1017.51 SQ.FT. |
| BALCONY AREA               | 145.96 - 143.91 SQ.FT.   |
| TOTAL AREA                 | 1157.23 - 1161.42 SQ.FT. |

KEY SECTION

KEY PLANS

FLOOR PLAN 1. All dimensions are in imperial and metric, and measured from finish to finish excluding construction tolerances. 2. All materials, dimensions, and drawings are approximate only. 3. Information is subject to change without notice, at developer's absolute discretion. 4. Actual area may vary from the stated area. 5. Drawings not to scale. 6. All images used are for illustrative purposes only and do not represent the actual size, features, specifications, fittings, and furnishings. 7. The developer reserves the right to make revisions / alterations, at it's absolute discretion, without any liability whatsoever.

614, A714, A814, A914, A1014, A1114, 93.95 - 94.53 SQ.M.

13.56 - 13.37 SQ.M.

107.51 - 107.90 SQ.M.