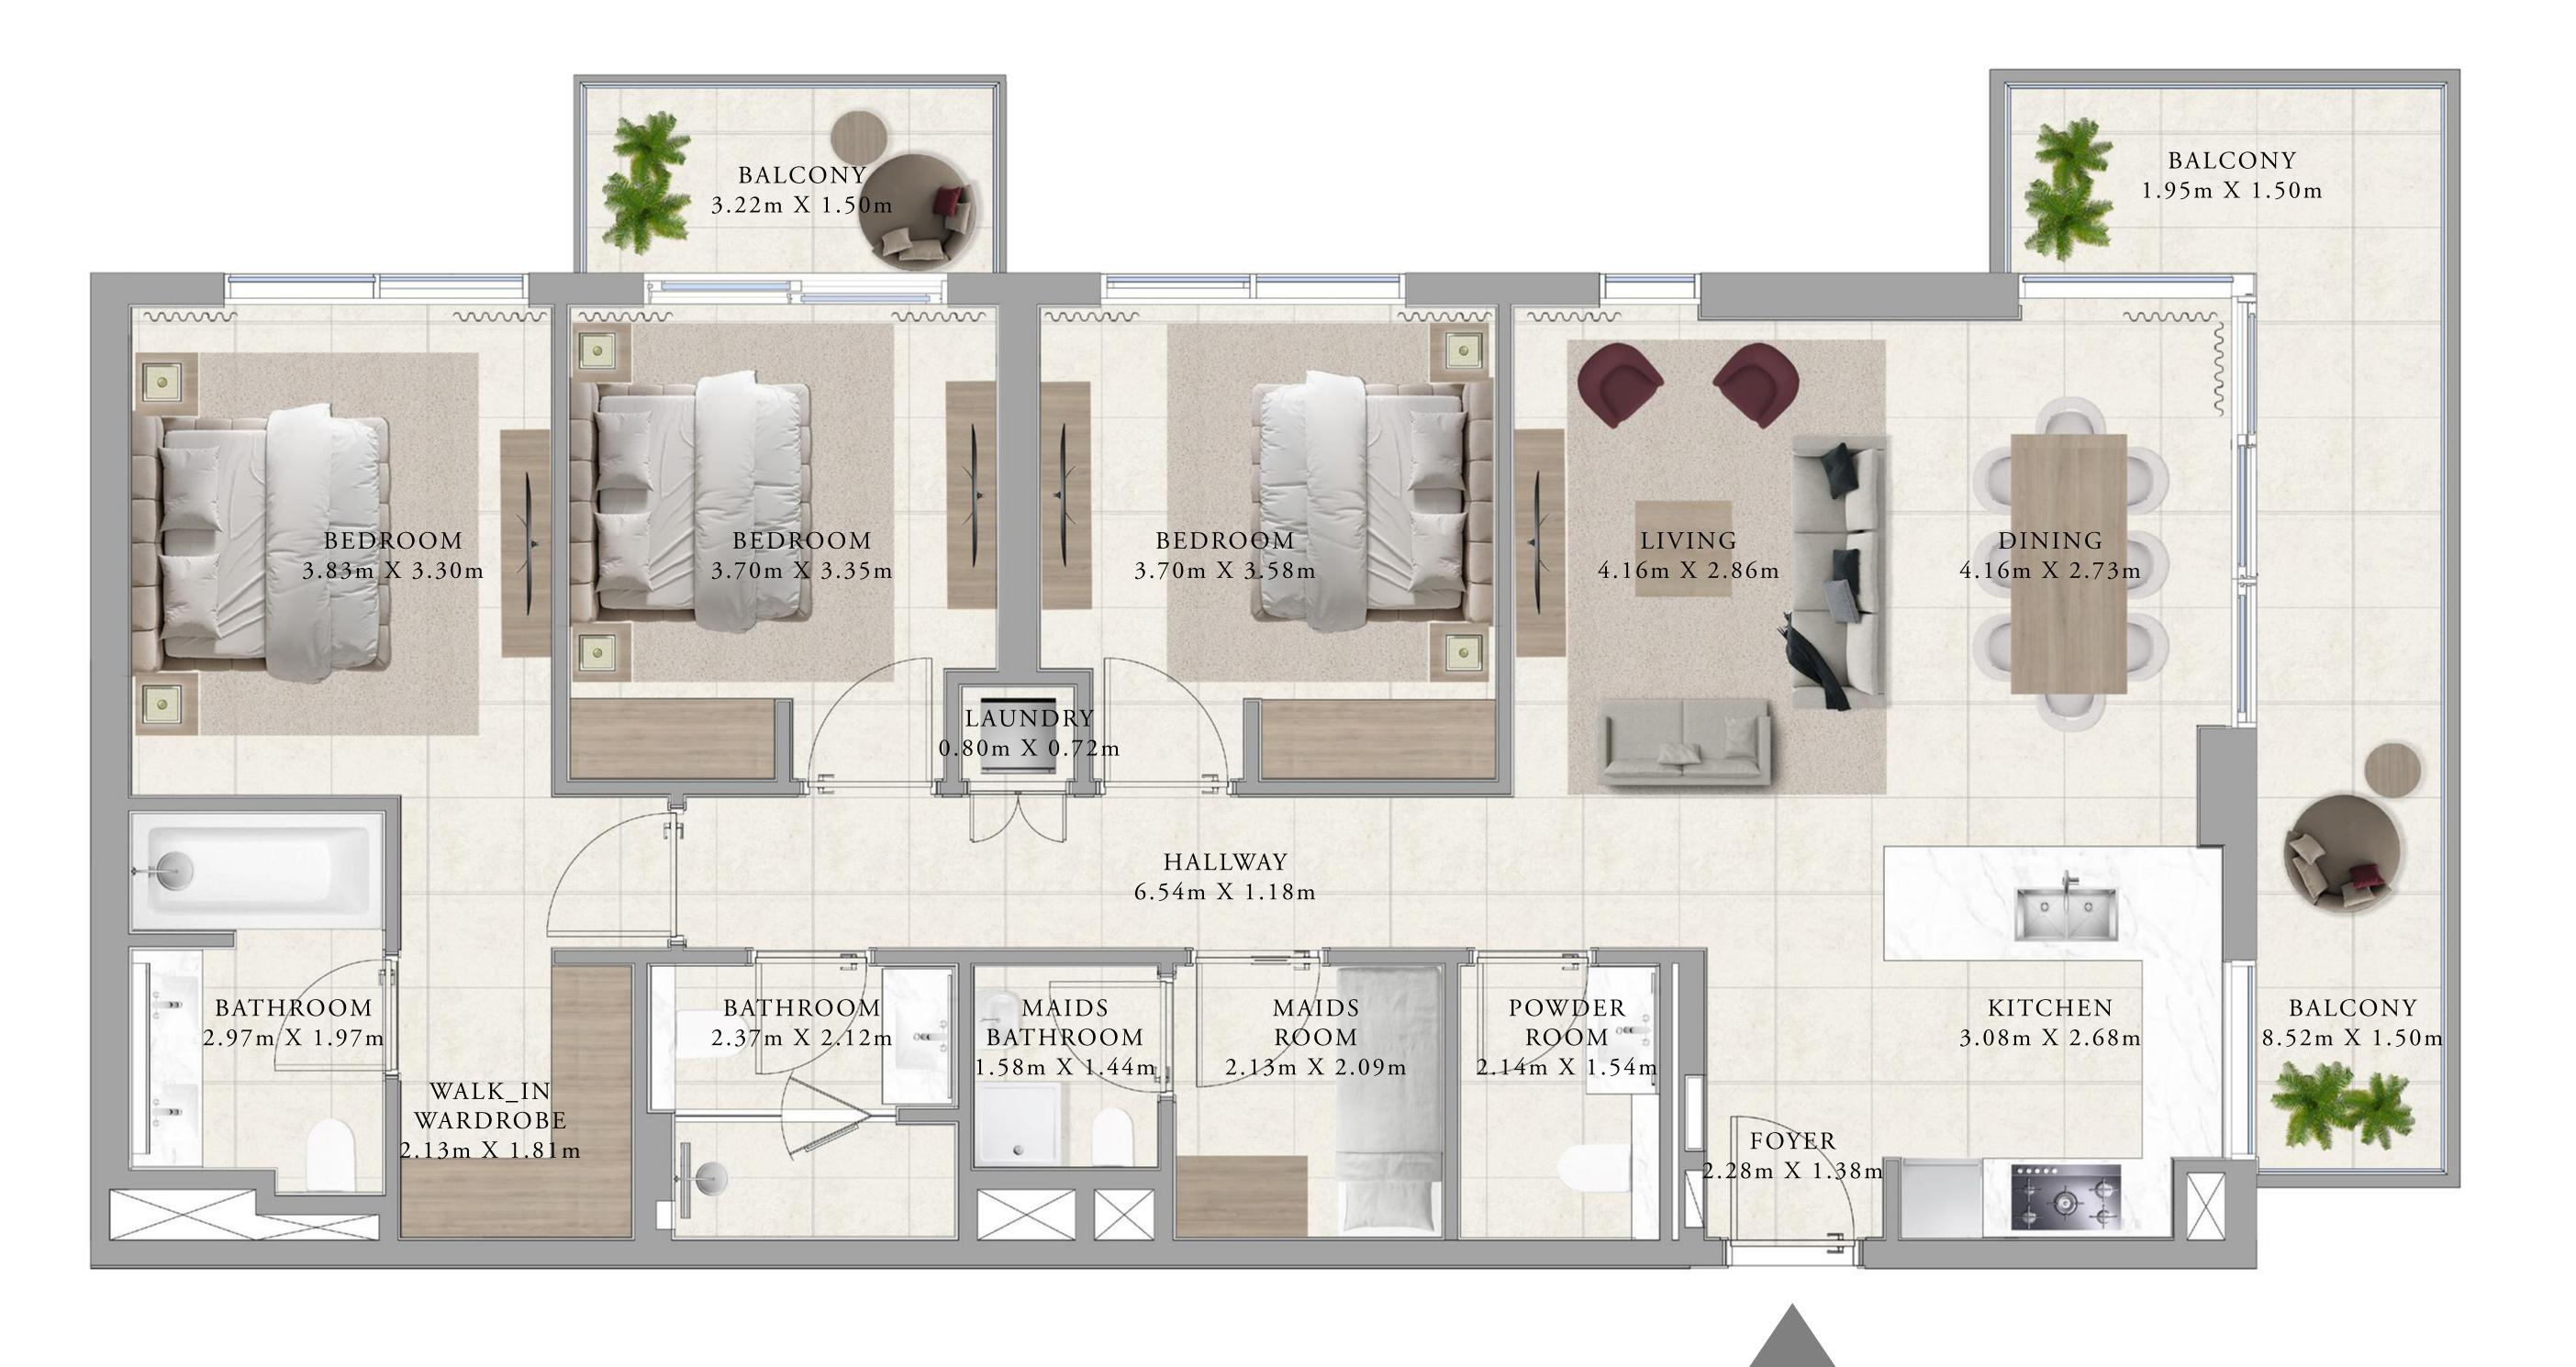

### BUILDING A 2 BEDROOM TYPE 2

UNITS

AP07, A107, A207, A307, A407, A507, A607, A707, A807, A907, A1007, A1107, A1207, A1307, A1407, A1507

| SUITE AREA   | 1009.01 - 1015.25 SQ.FT. |
|--------------|--------------------------|
| BALCONY AREA | 169.53 - 168.02 SQ.FT.   |
| TOTAL AREA   | 1178.54 - 1183.28 SQ.FT. |

KEY SECTION

KEY PLANS

FLOOR PLAN 1. All dimensions are in imperial and metric, and measured from finish to finish excluding construction tolerances. 2. All materials, dimensions, and drawings are approximate only. 3. Information is subject to change without notice, at developer's absolute discretion. 4. Actual area may vary from the stated area. 5. Drawings not to scale. 6. All images used are for illustrative purposes only and do not represent the actual size, features, specifications, fittings, and furnishings. 7. The developer reserves the right to make revisions / alterations, at it's absolute discretion, without any liability whatsoever.

| • | 93.74 - 94.32 SQ.M.   |
|---|-----------------------|
|   | 15.75 - 15.61 SQ.M.   |
| • | 109.49 - 109.93 SQ.M. |

 $\bigcirc$ 

LEVEL 14 & 15

 $\bigcirc$ 

LEVEL 13