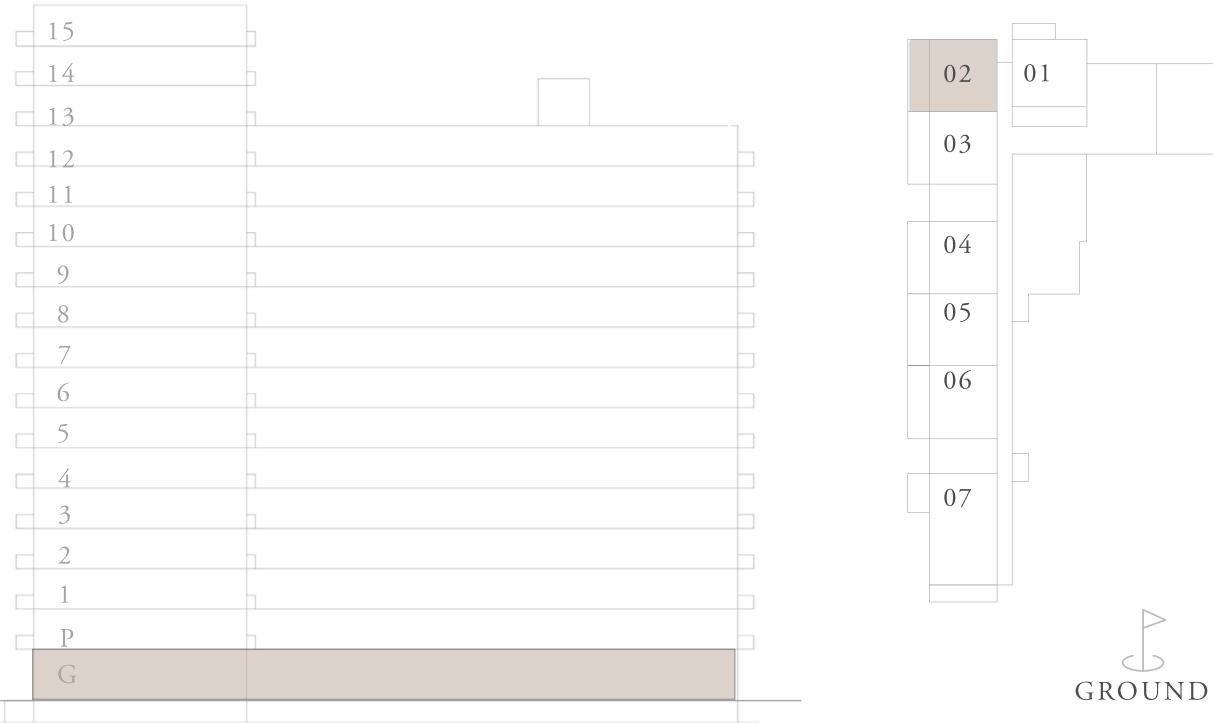

## BUILDING A BEDROOM TYPE 1A

UNITS AP03, AP04, AP05, AP06, A103, A104, A105, A106, A203, A204, A205, A206, A303, A304, A305, A306, A403, A404, A405, A406, A503, A504, A505, A506, A603, A604, A605, A606, A703, A704, A705, A706, A803, A804, A805, A806, A903, A904, A905, A906, A1003, A1004, A1005, A1006, A1103, A1104, A1105, A1106, A1203, A1204, A1205, A1206, A1303, A1304, A1305, A1306, A1403, A1404, A1405, A1406, A1503, A1504, A1505, A1506

| SUITE AREA   | 673.17 - 677.27 SQ.FT. |
|--------------|------------------------|
| BALCONY AREA | 73.63 - 75.46 SQ.FT.   |
| TOTAL AREA   | 746.80 - 752.72 SQ.FT. |

KEY SECTION

KEY PLANS

FLOOR PLAN 1. All dimensions are in imperial and metric, and measured from finish to finish to finish to finish excluding construction tolerances. 2. All materials, dimensions, and drawings are approximate only. 3. Information is subject to change without notice, at developer's absolute discretion. 4. Actual area may vary from the stated area. 5. Drawings not to scale. 6. All images used are for illustrative purposes only and do not represent the actual size, features, specifications, fittings, and furnishings. 7. The developer reserves the right to make revisions / alterations, at it's absolute discretion, without any liability whatsoever.

62.54 - 62.92 SQ.M.

6.84 - 7.01 SQ.M.

69.38 - 69.93 SQ.M.