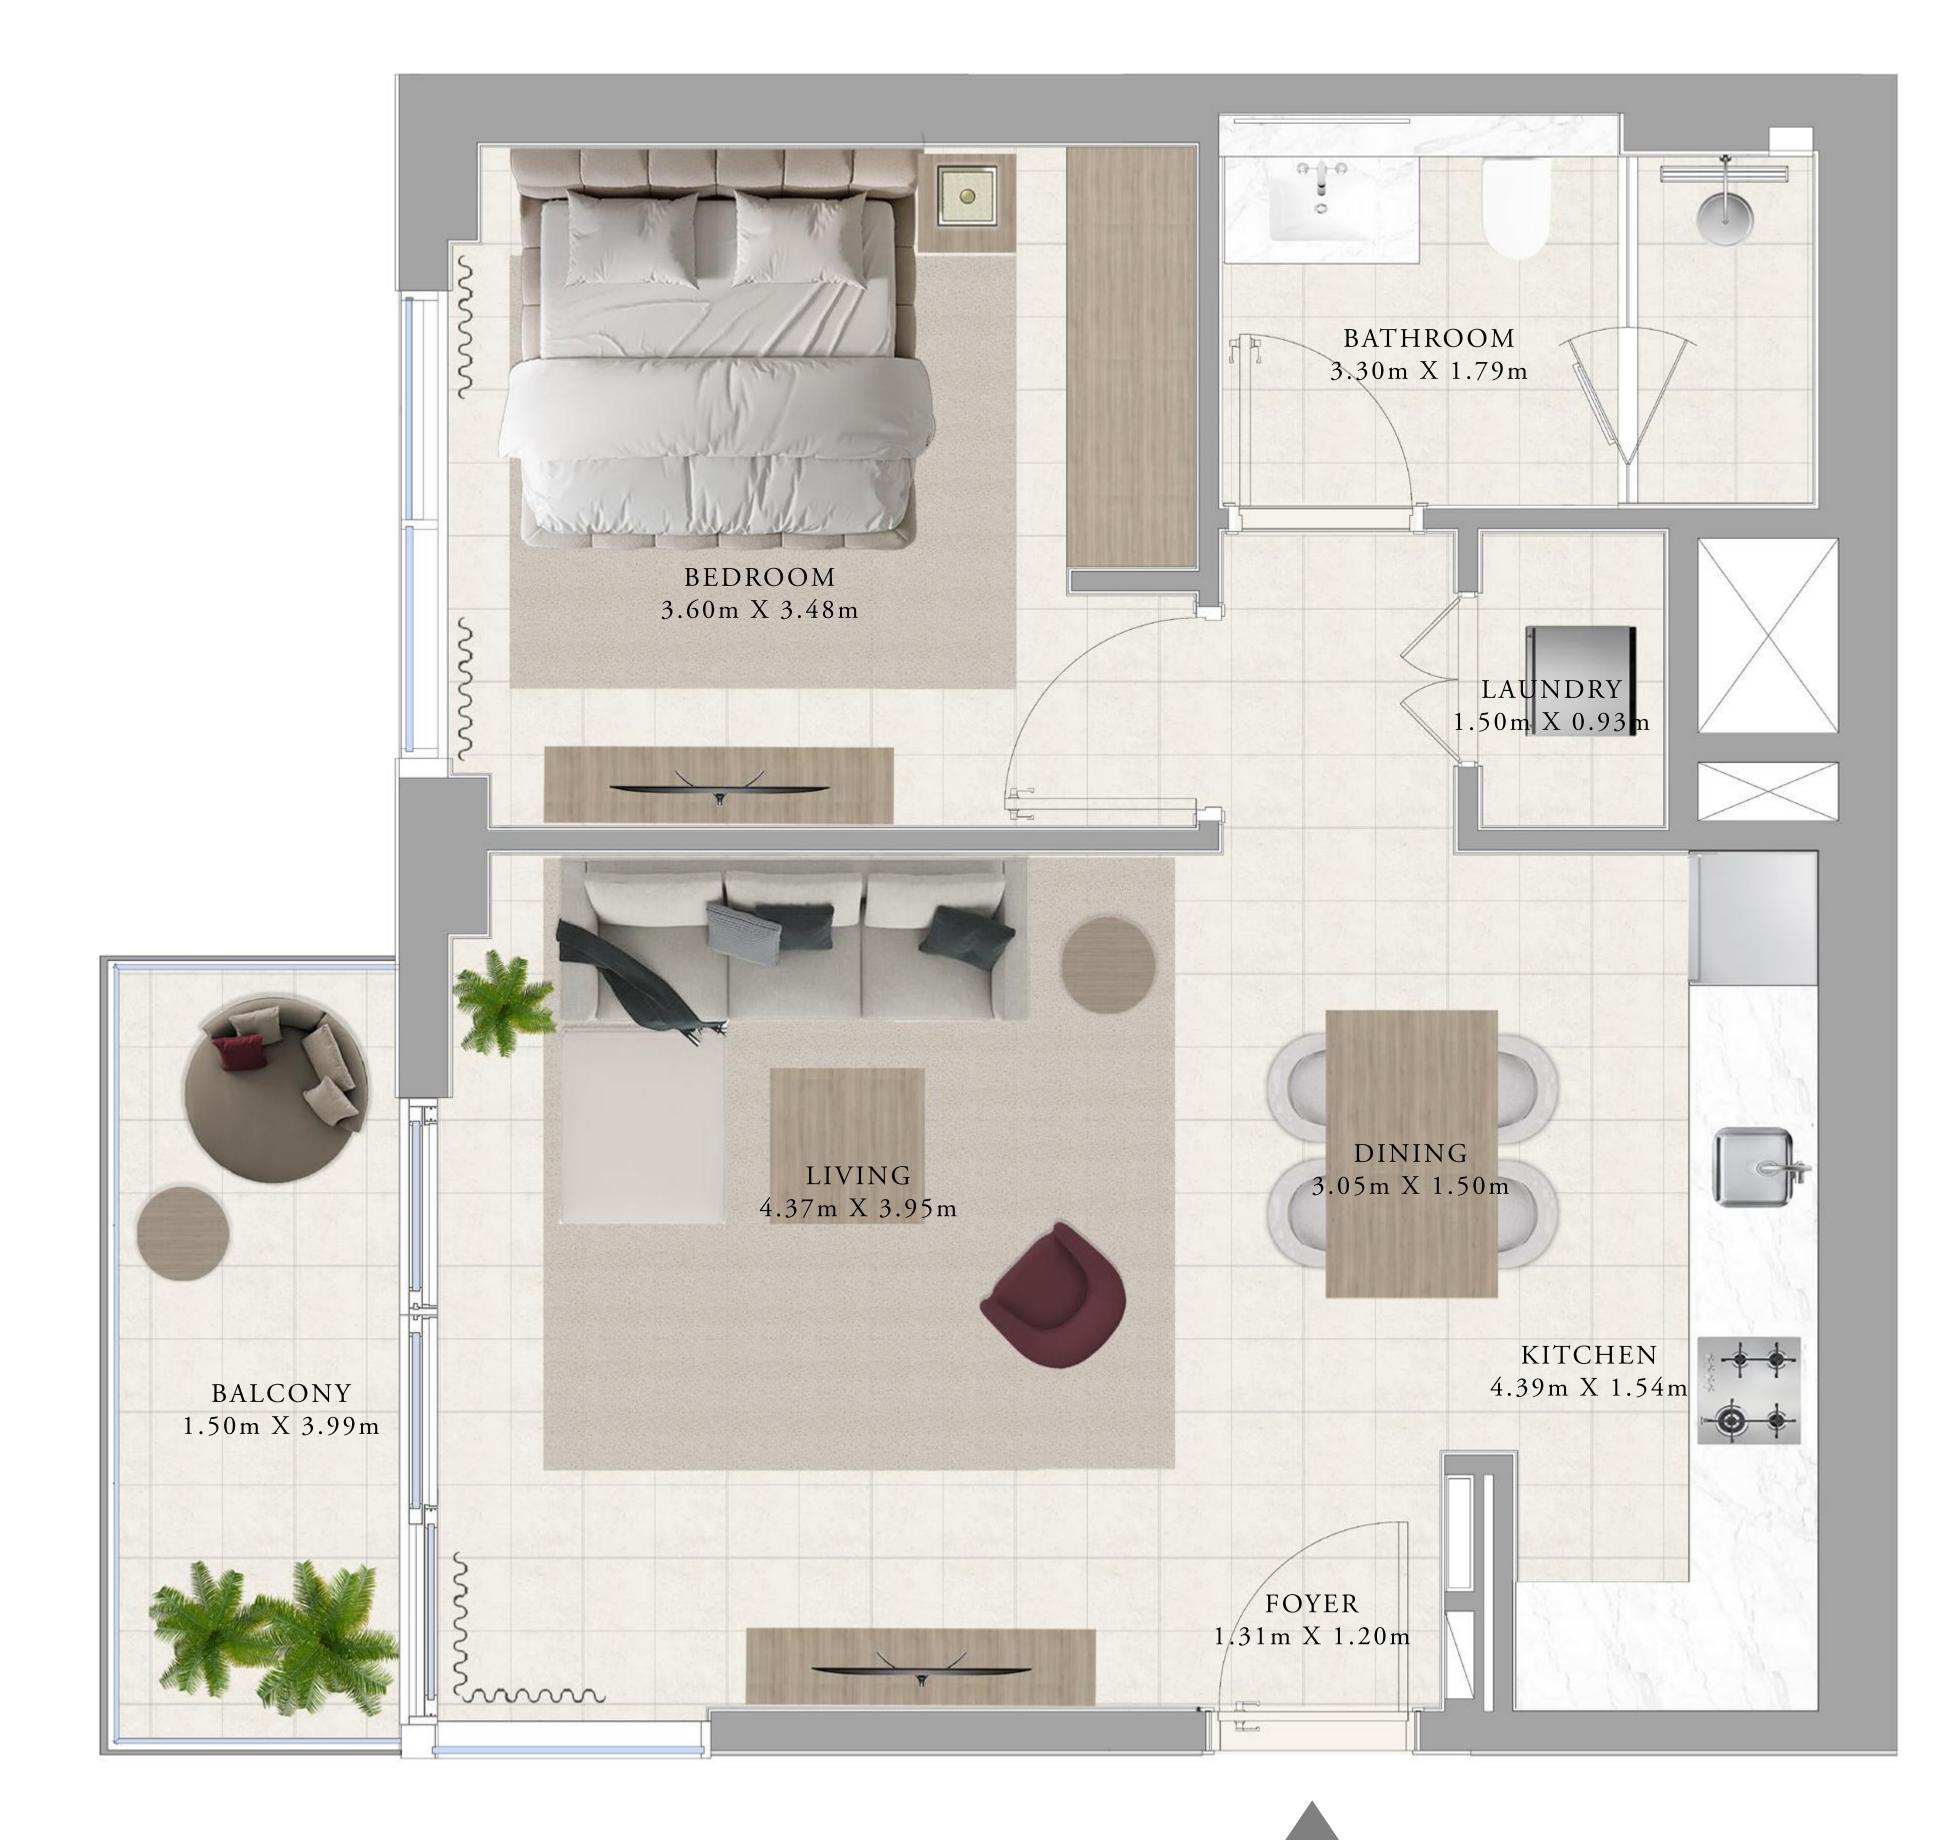

## BUILDING A BEDROOM TYPE 1B

UNITS

AP08, AP09, AP10, A112, A113, A114, A215, A216, A217, A315, A316, A317, A415, A416, A417, A515, A516, A517, A615, A616, A617, A715, A716, A717, A815, A816, A817, A915, A916, A917, A1015, A1016, A1017, A1115, A1116, A1117, A1215, A1216, A1217

SUITE AREA 672.85 - 675.87 SQ.FT. BALCONY AREA 73.63 - 74.49 SQ.FT. TOTAL AREA 746.48 - 750.35 SQ.FT.

KEY SECTION

KEY PLANS

FLOOR PLAN 1. All dimensions are in imperial and metric, and measured from finish to finish excluding construction tolerances. 2. All materials, dimensions, and drawings are approximate only. 3. Information is subject to change without notice, at developer's absolute discretion. 4. Actual area may vary from the stated area. 5. Drawings not to scale. 6. All images used are for illustrative purposes only and do not represent the actual size, features, specifications, fittings, and furnishings. 7. The developer reserves the right to make revisions / alterations, at it's absolute discretion, without any liability whatsoever.

62.51 - 62.79 SQ.M.

6.84 - 6.92 SQ.M.

69.35 - 69.71 SQ.M.