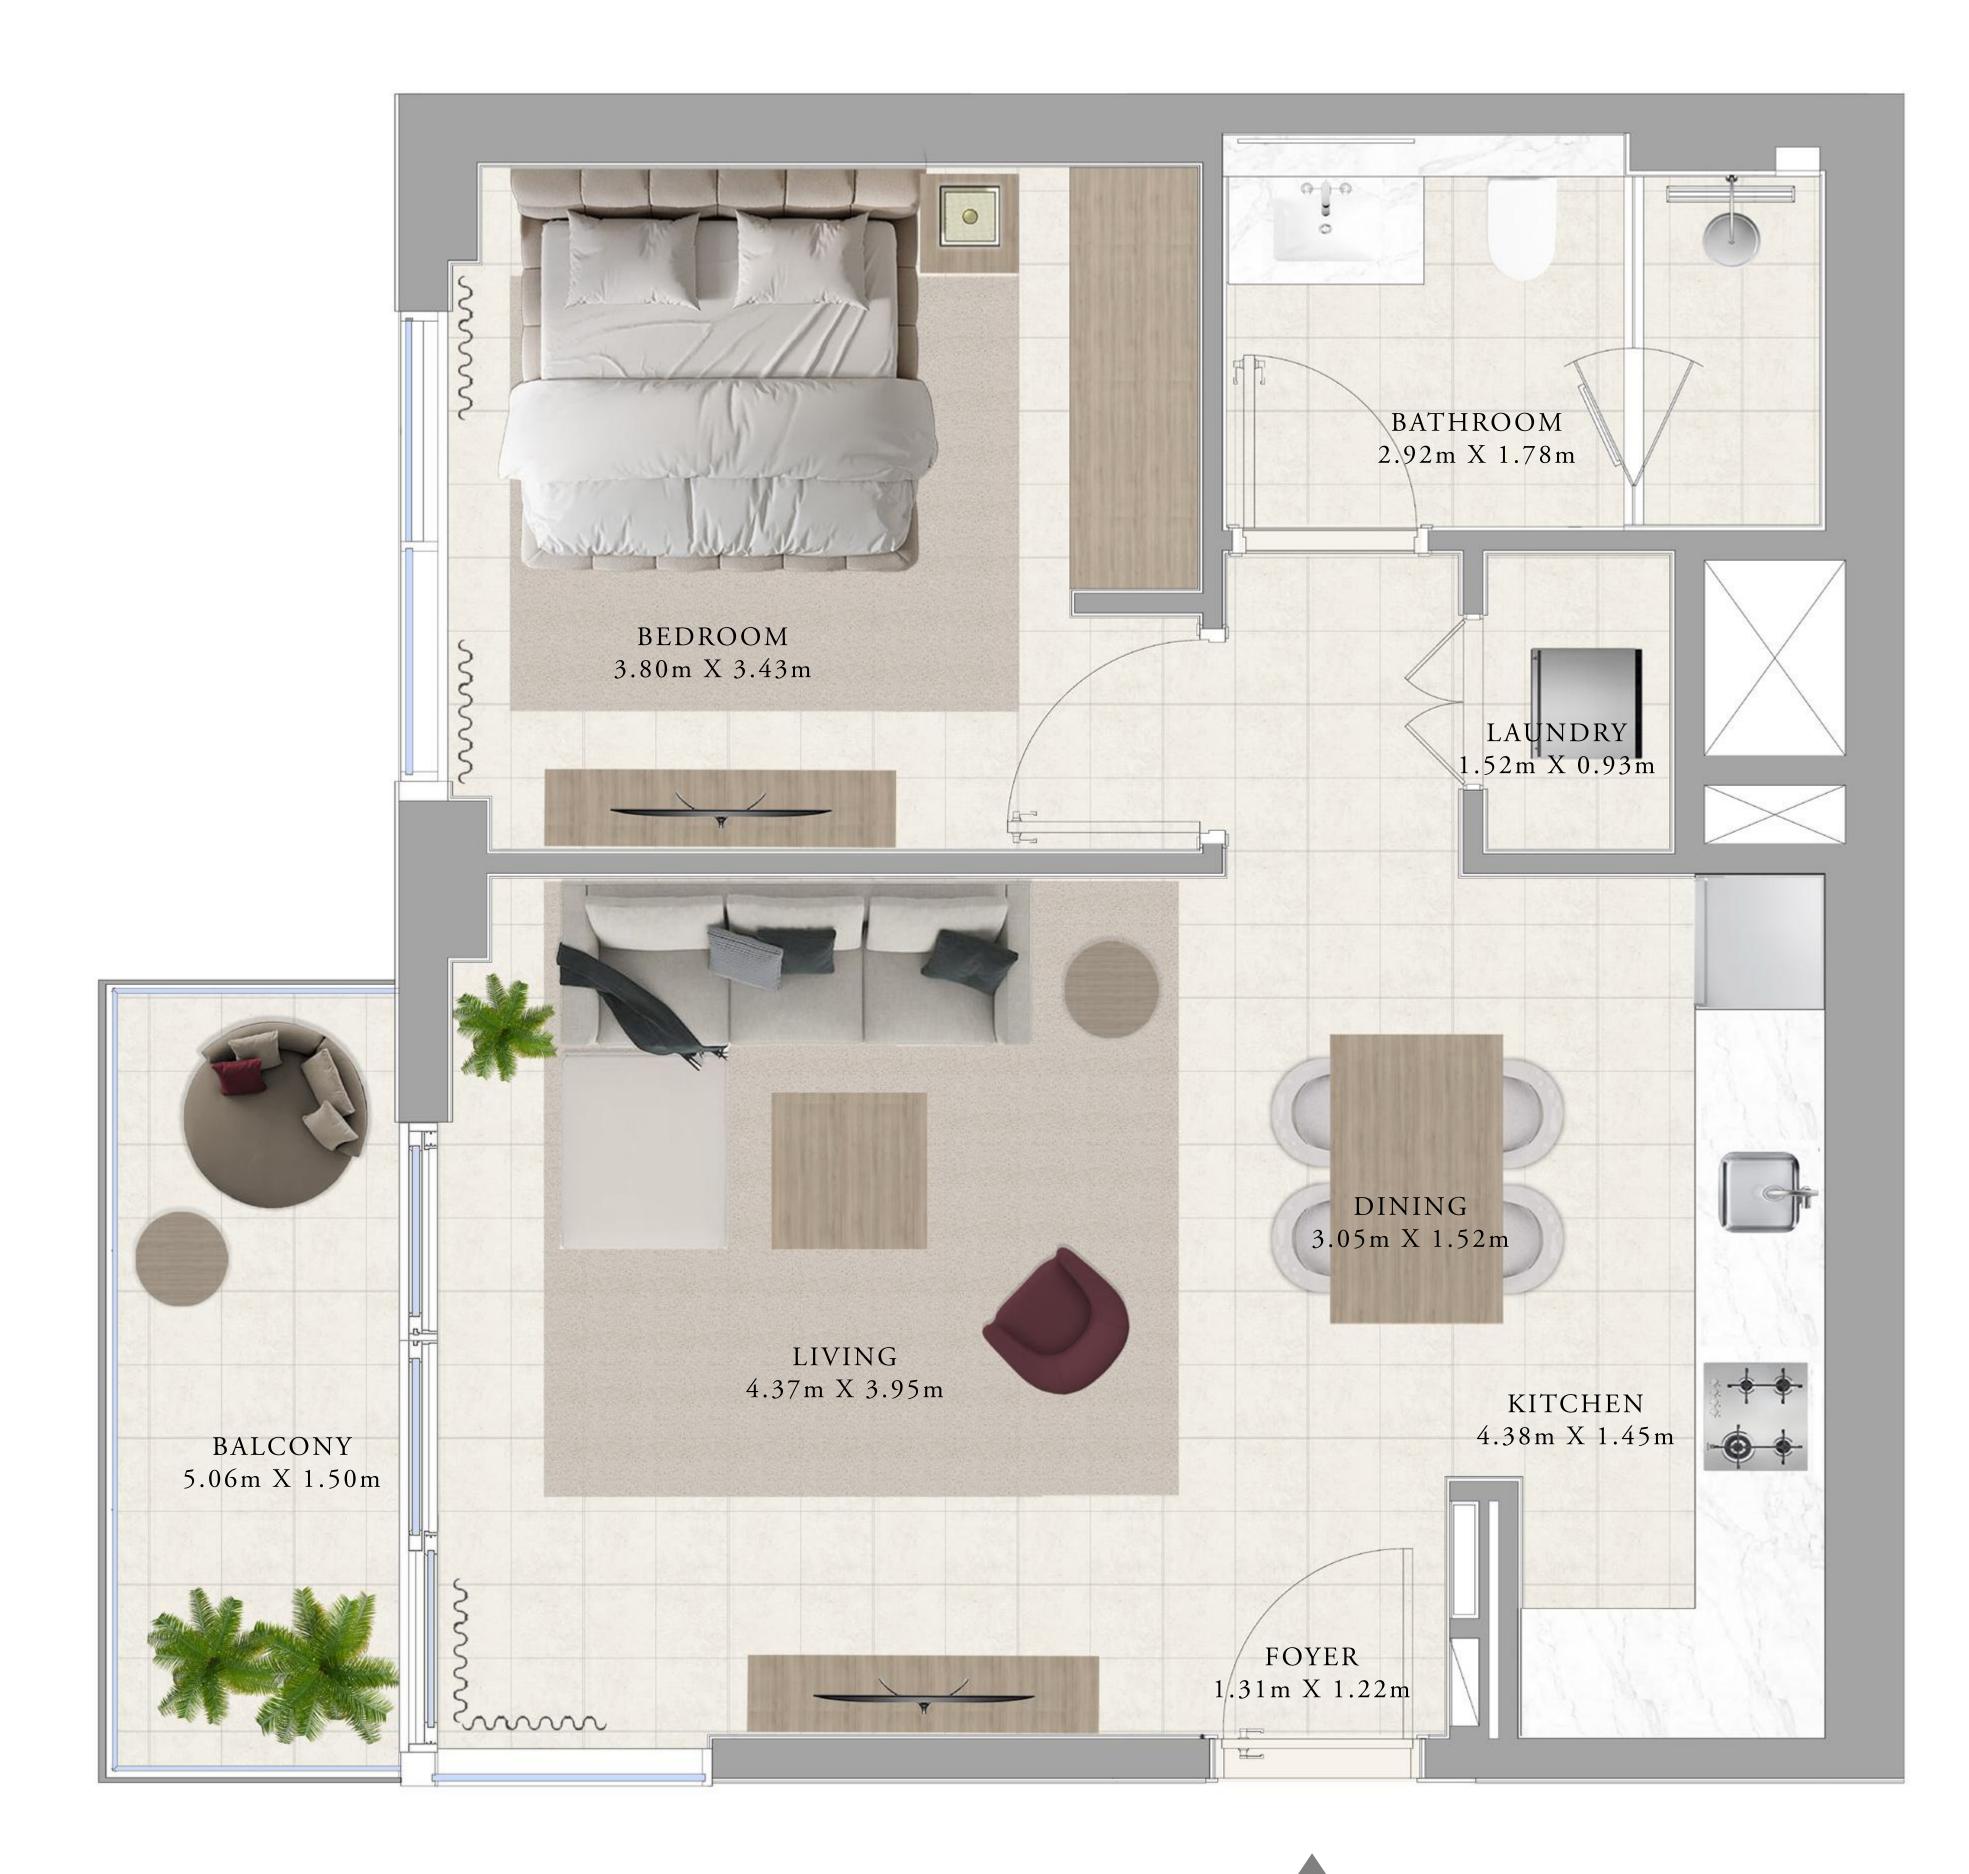

### BUILDING A 1 BEDROOM TYPE 5

UNITS AG02 SUITE AREA 673.50 SQ.FT. BALCONY AREA 228.30 SQ.FT. TOTAL AREA 901.80 SQ.FT.

KEY SECTION

KEY PLANS

FLOOR PLAN 1. All dimensions are in imperial and metric, and measured from finish to finish excluding construction tolerances. 2. All materials, dimensions, and drawings are approximate only. 3. Information is subject to change without notice, at developer's absolute discretion. 4. Actual area may vary from the stated area. 5. Drawings not to scale. 6. All images used are for illustrative purposes only and do not represent the actual size, features, specifications, fittings, and furnishings. 7. The developer reserves the right to make revisions / alterations, at it's absolute discretion, without any liability whatsoever.

62.57 SQ.M. 21.21 SQ.M. 83.78 SQ.M.