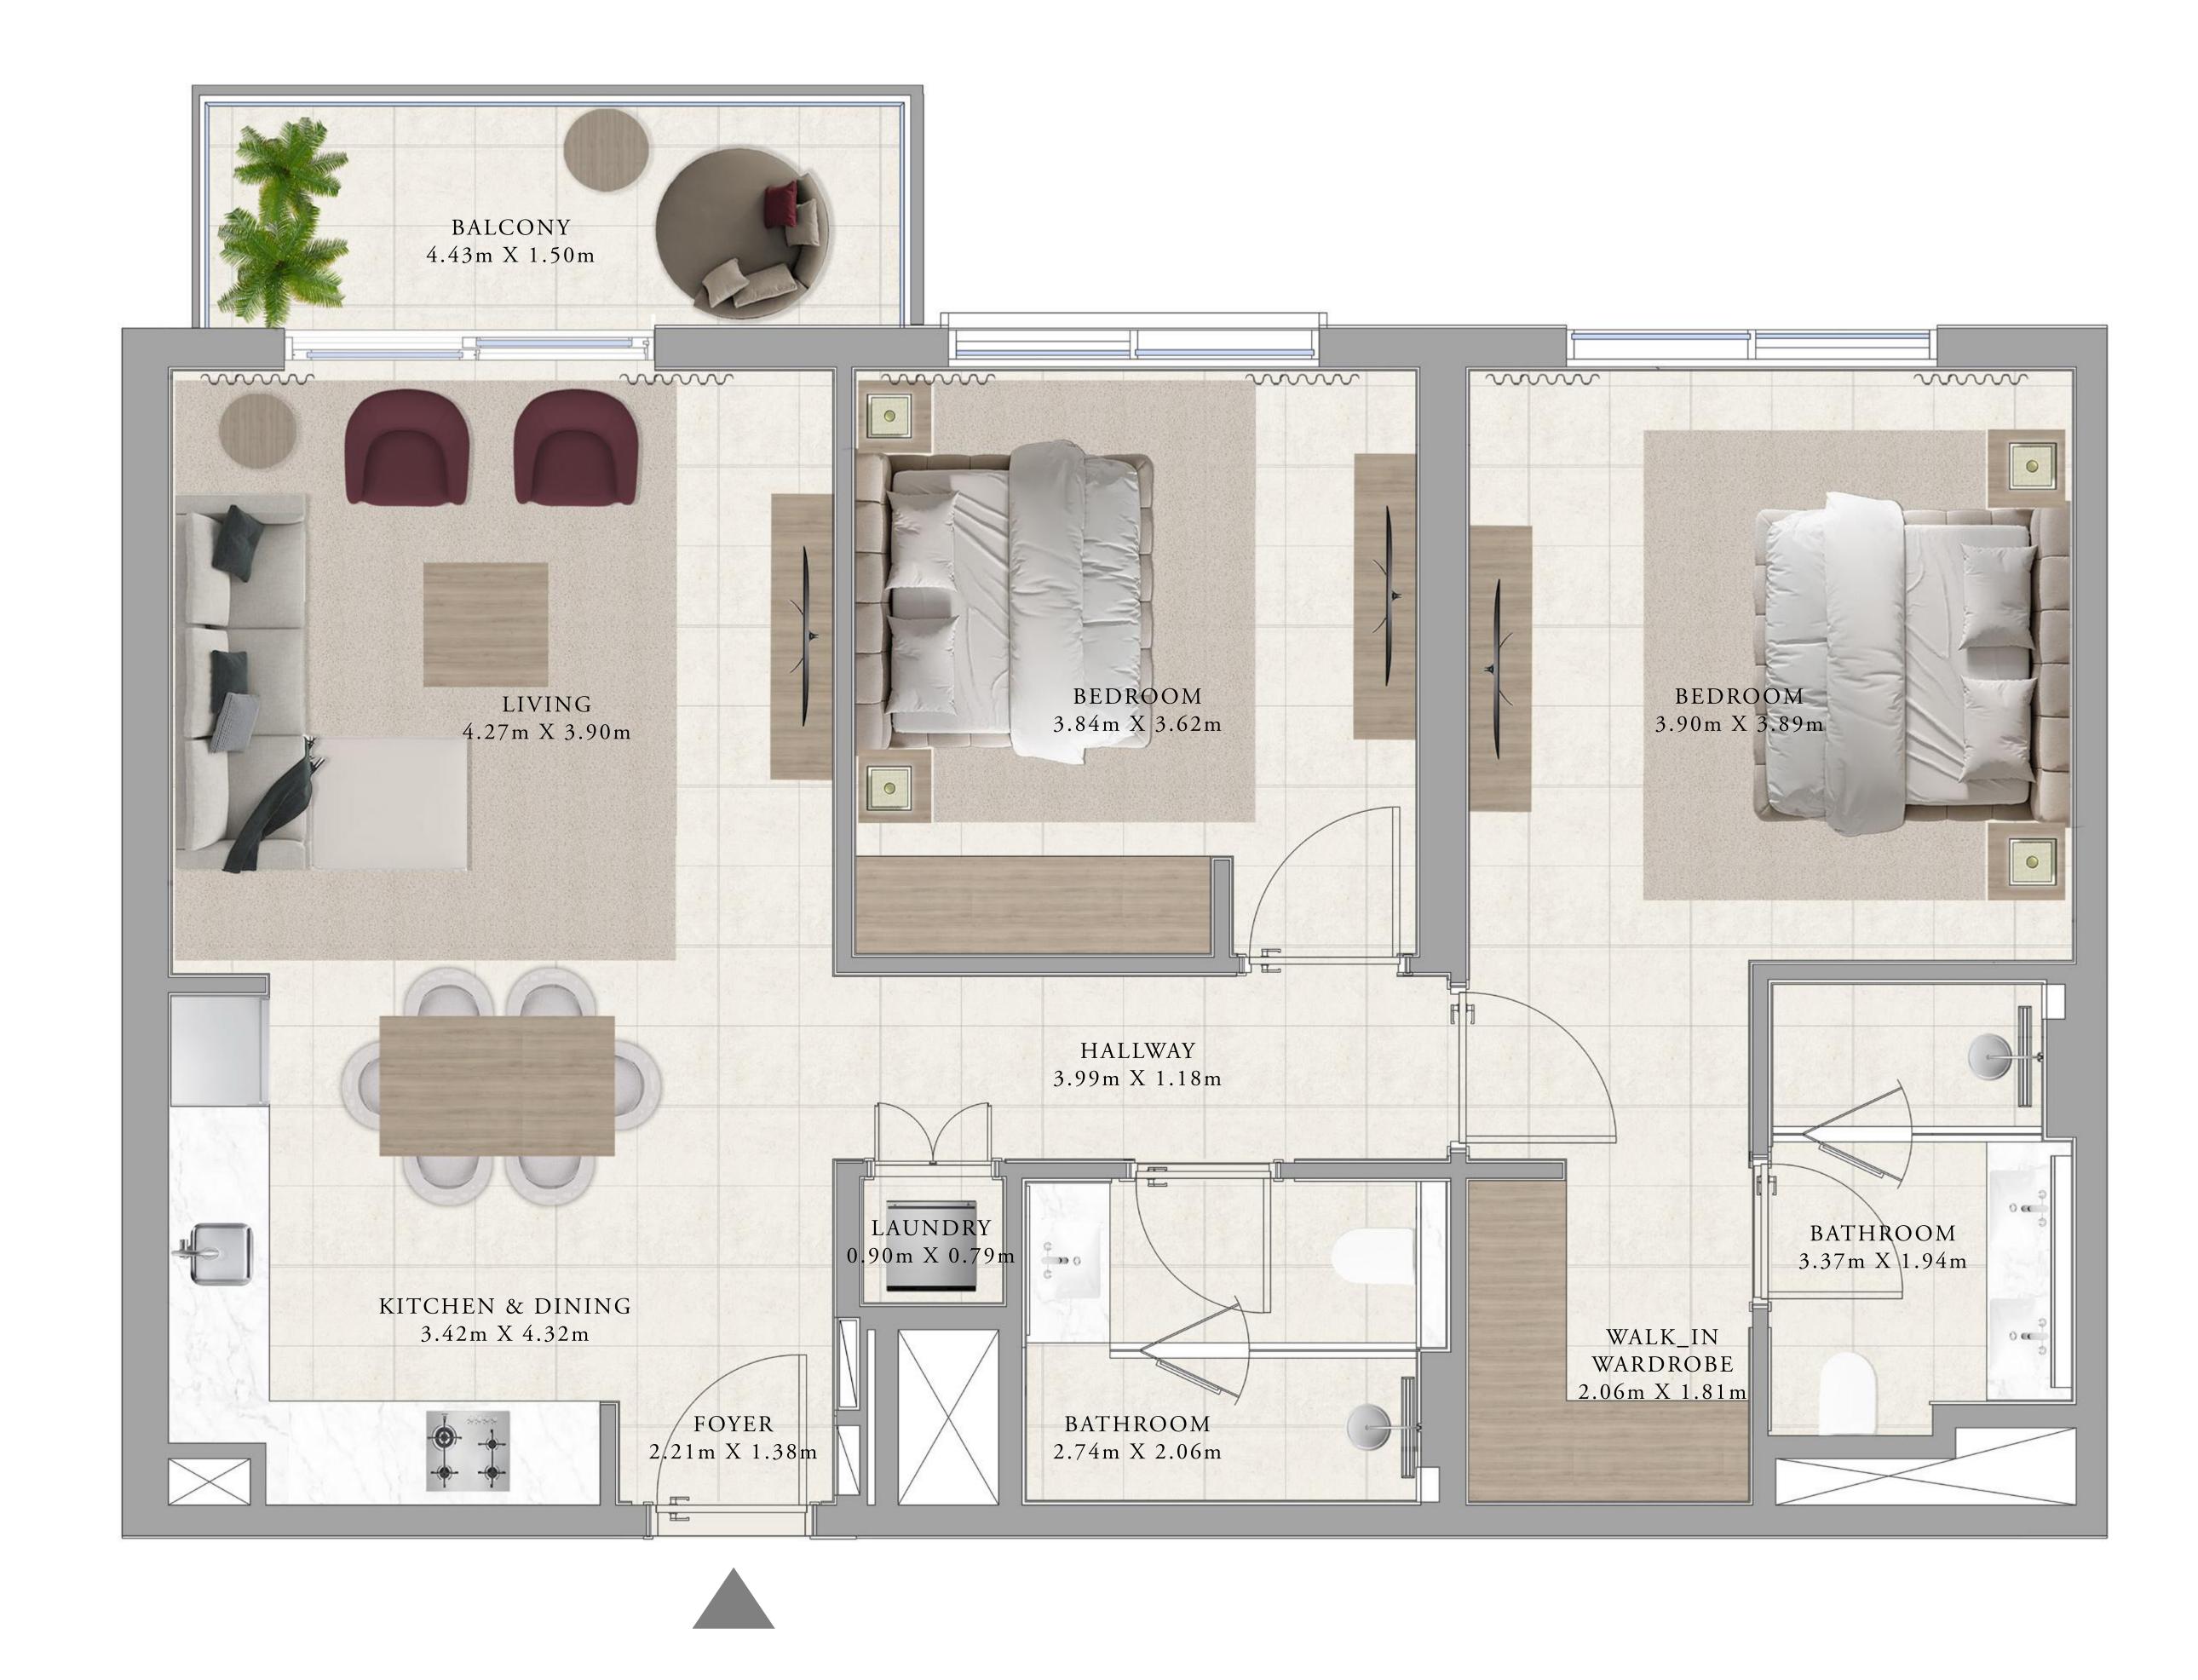

### DUBAI HILLS ESTATE

## BUILDING A 2 BEDROOM TYPE 1

| UNITS                      |                          |
|----------------------------|--------------------------|
| AP11, A111, A214,<br>A1214 | A314, A414, A514, A6     |
| SUITE AREA                 | 1011.27 - 1017.51 SQ.FT. |
| BALCONY AREA               | 145.96 - 143.91 SQ.FT.   |
| TOTAL AREA                 | 1157.23 - 1161.42 SQ.FT. |

KEY SECTION

KEY PLANS

FLOOR PLAN 1. All dimensions are in imperial and metric, and measured from finish to finish excluding construction tolerances. 2. All materials, dimensions, and drawings are approximate only. 3. Information is subject to change without notice, at developer's absolute discretion. 4. Actual area may vary from the stated area. 5. Drawings not to scale. 6. All images used are for illustrative purposes only and do not represent the actual size, features, specifications, fittings, and furnishings. 7. The developer reserves the right to make revisions / alterations, at it's absolute discretion, without any liability whatsoever.

614, A714, A814, A914, A1014, A1114, 93.95 - 94.53 SQ.M.

13.56 - 13.37 SQ.M.

107.51 - 107.90 SQ.M.