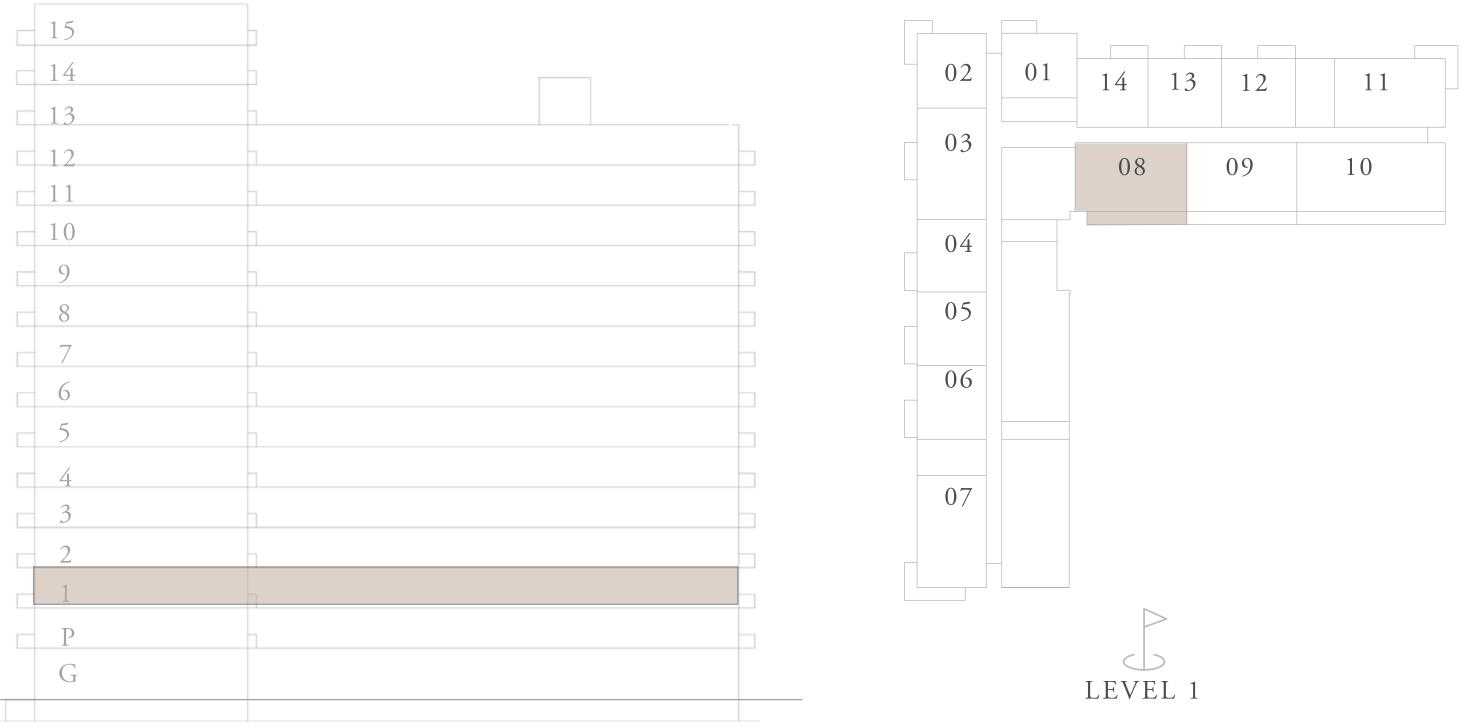

# CLUBDRIVE DUBAI HILLS ESTATE

## BUILDING - A FLOORPLANS

FLOOR PLAN 1. All dimensions are in imperial and metric, and measured from finish to finish excluding construction tolerances. 2. All materials, dimensions, and drawings are approximate only. 3. Information is subject to change without notice, at developer's absolute discretion. 4. Actual area may vary from the stated area. 5. Drawings not to scale. 6. All images used are for illustrative purposes only and do not represent the actual size, features, specifications, fittings, and furnishings. 7. The developer reserves the right to make revisions / alterations, at it's absolute discretion, without any liability whatsoever.