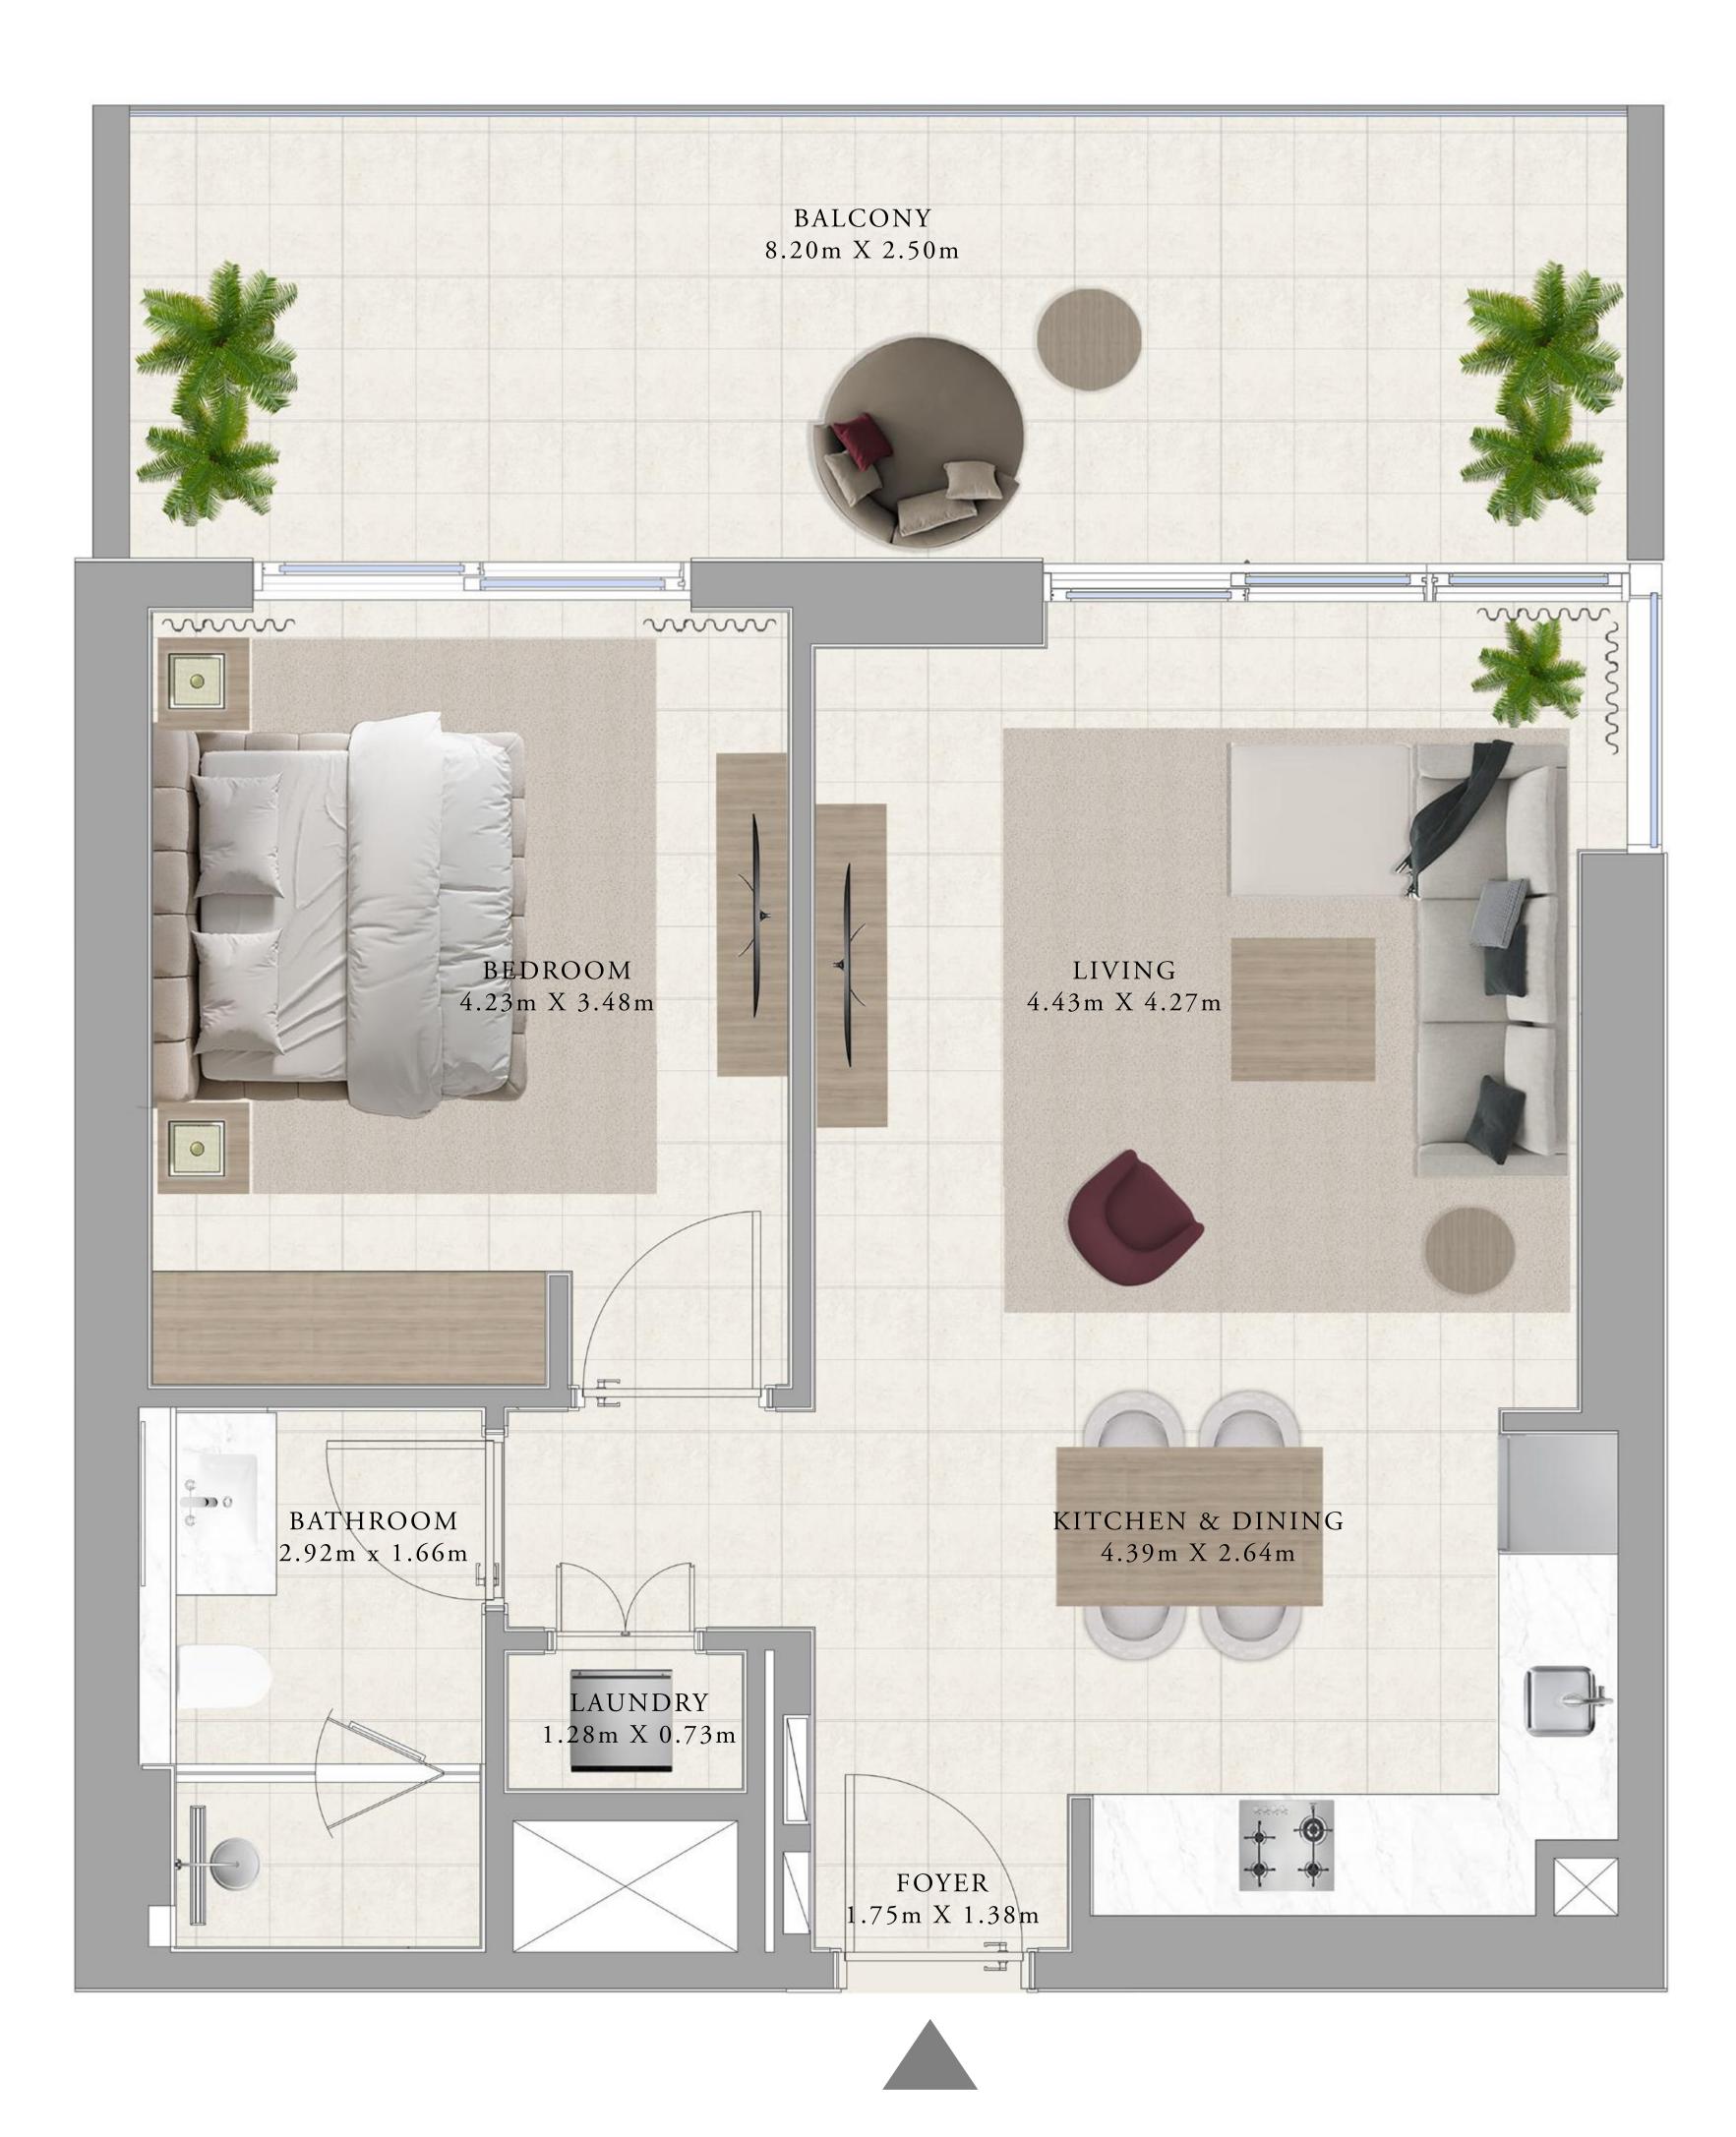

## BUILDING A BEDROOM TYPE 1A

UNITS AP03, AP04, AP05, AP06, A103, A104, A105, A106, A203, A204, A205, A206, A303, A304, A305, A306, A403, A404, A405, A406, A503, A504, A505, A506, A603, A604, A605, A606, A703, A704, A705, A706, A803, A804, A805, A806, A903, A904, A905, A906, A1003, A1004, A1005, A1006, A1103, A1104, A1105, A1106, A1203, A1204, A1205, A1206, A1303, A1304, A1305, A1306, A1403, A1404, A1405, A1406, A1503, A1504, A1505, A1506

| SUITE AREA   | 673.17 - 677.27 SQ.FT. |
|--------------|------------------------|
| BALCONY AREA | 73.63 - 75.46 SQ.FT.   |
| TOTAL AREA   | 746.80 - 752.72 SQ.FT. |

KEY SECTION

KEY PLANS

FLOOR PLAN 1. All dimensions are in imperial and metric, and measured from finish to finish to finish to finish excluding construction tolerances. 2. All materials, dimensions, and drawings are approximate only. 3. Information is subject to change without notice, at developer's absolute discretion. 4. Actual area may vary from the stated area. 5. Drawings not to scale. 6. All images used are for illustrative purposes only and do not represent the actual size, features, specifications, fittings, and furnishings. 7. The developer reserves the right to make revisions / alterations, at it's absolute discretion, without any liability whatsoever.

62.54 - 62.92 SQ.M.

6.84 - 7.01 SQ.M.

69.38 - 69.93 SQ.M.