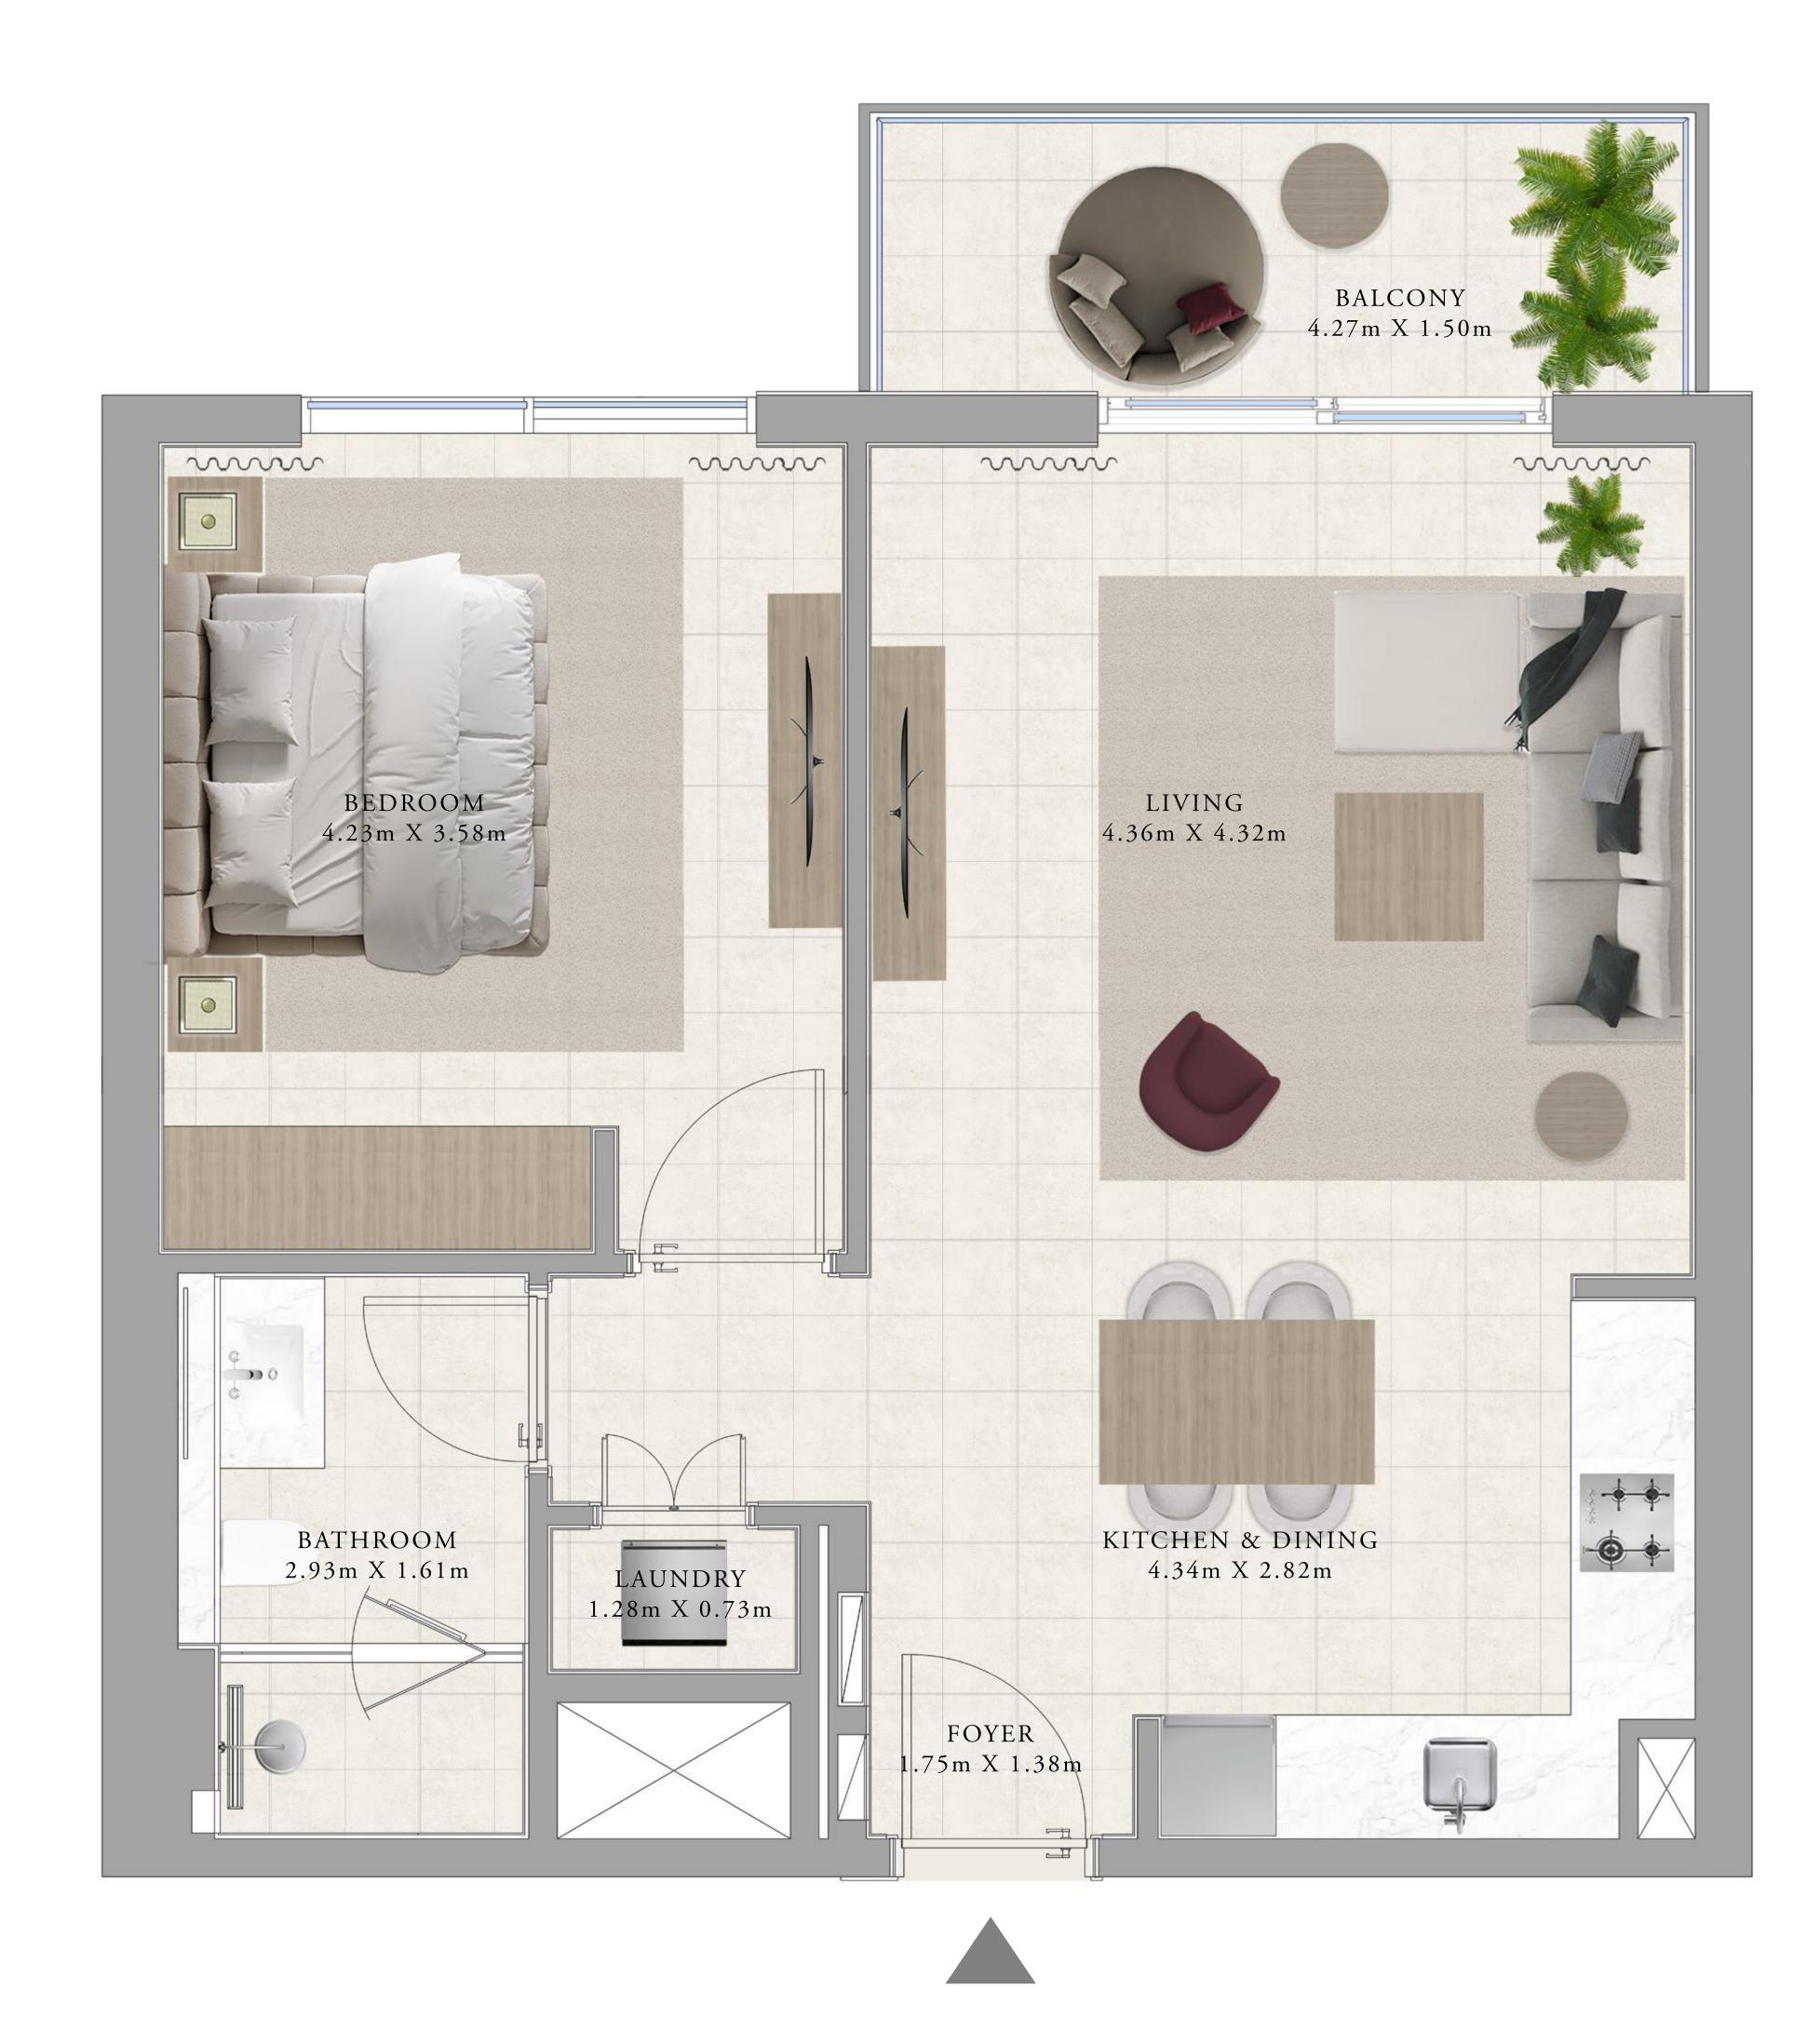

## BUILDING A BEDROOM TYPE 1A

UNITS AP03, AP04, AP05, AP06, A103, A104, A105, A106, A203, A204, A205, A206, A303, A304, A305, A306, A403, A404, A405, A406, A503, A504, A505, A506, A603, A604, A605, A606, A703, A704, A705, A706, A803, A804, A805, A806, A903, A904, A905, A906, A1003, A1004, A1005, A1006, A1103, A1104, A1105, A1106, A1203, A1204, A1205, A1206, A1303, A1304, A1305, A1306, A1403, A1404, A1405, A1406, A1503, A1504, A1505, A1506

| SUITE AREA   | 673.17 - 677.27 SQ.FT. |
|--------------|------------------------|
| BALCONY AREA | 73.63 - 75.46 SQ.FT.   |
| TOTAL AREA   | 746.80 - 752.72 SQ.FT. |

KEY SECTION

KEY PLANS

FLOOR PLAN 1. All dimensions are in imperial and metric, and measured from finish to finish to finish to finish excluding construction tolerances. 2. All materials, dimensions, and drawings are approximate only. 3. Information is subject to change without notice, at developer's absolute discretion. 4. Actual area may vary from the stated area. 5. Drawings not to scale. 6. All images used are for illustrative purposes only and do not represent the actual size, features, specifications, fittings, and furnishings. 7. The developer reserves the right to make revisions / alterations, at it's absolute discretion, without any liability whatsoever.

62.54 - 62.92 SQ.M.

6.84 - 7.01 SQ.M.

69.38 - 69.93 SQ.M.