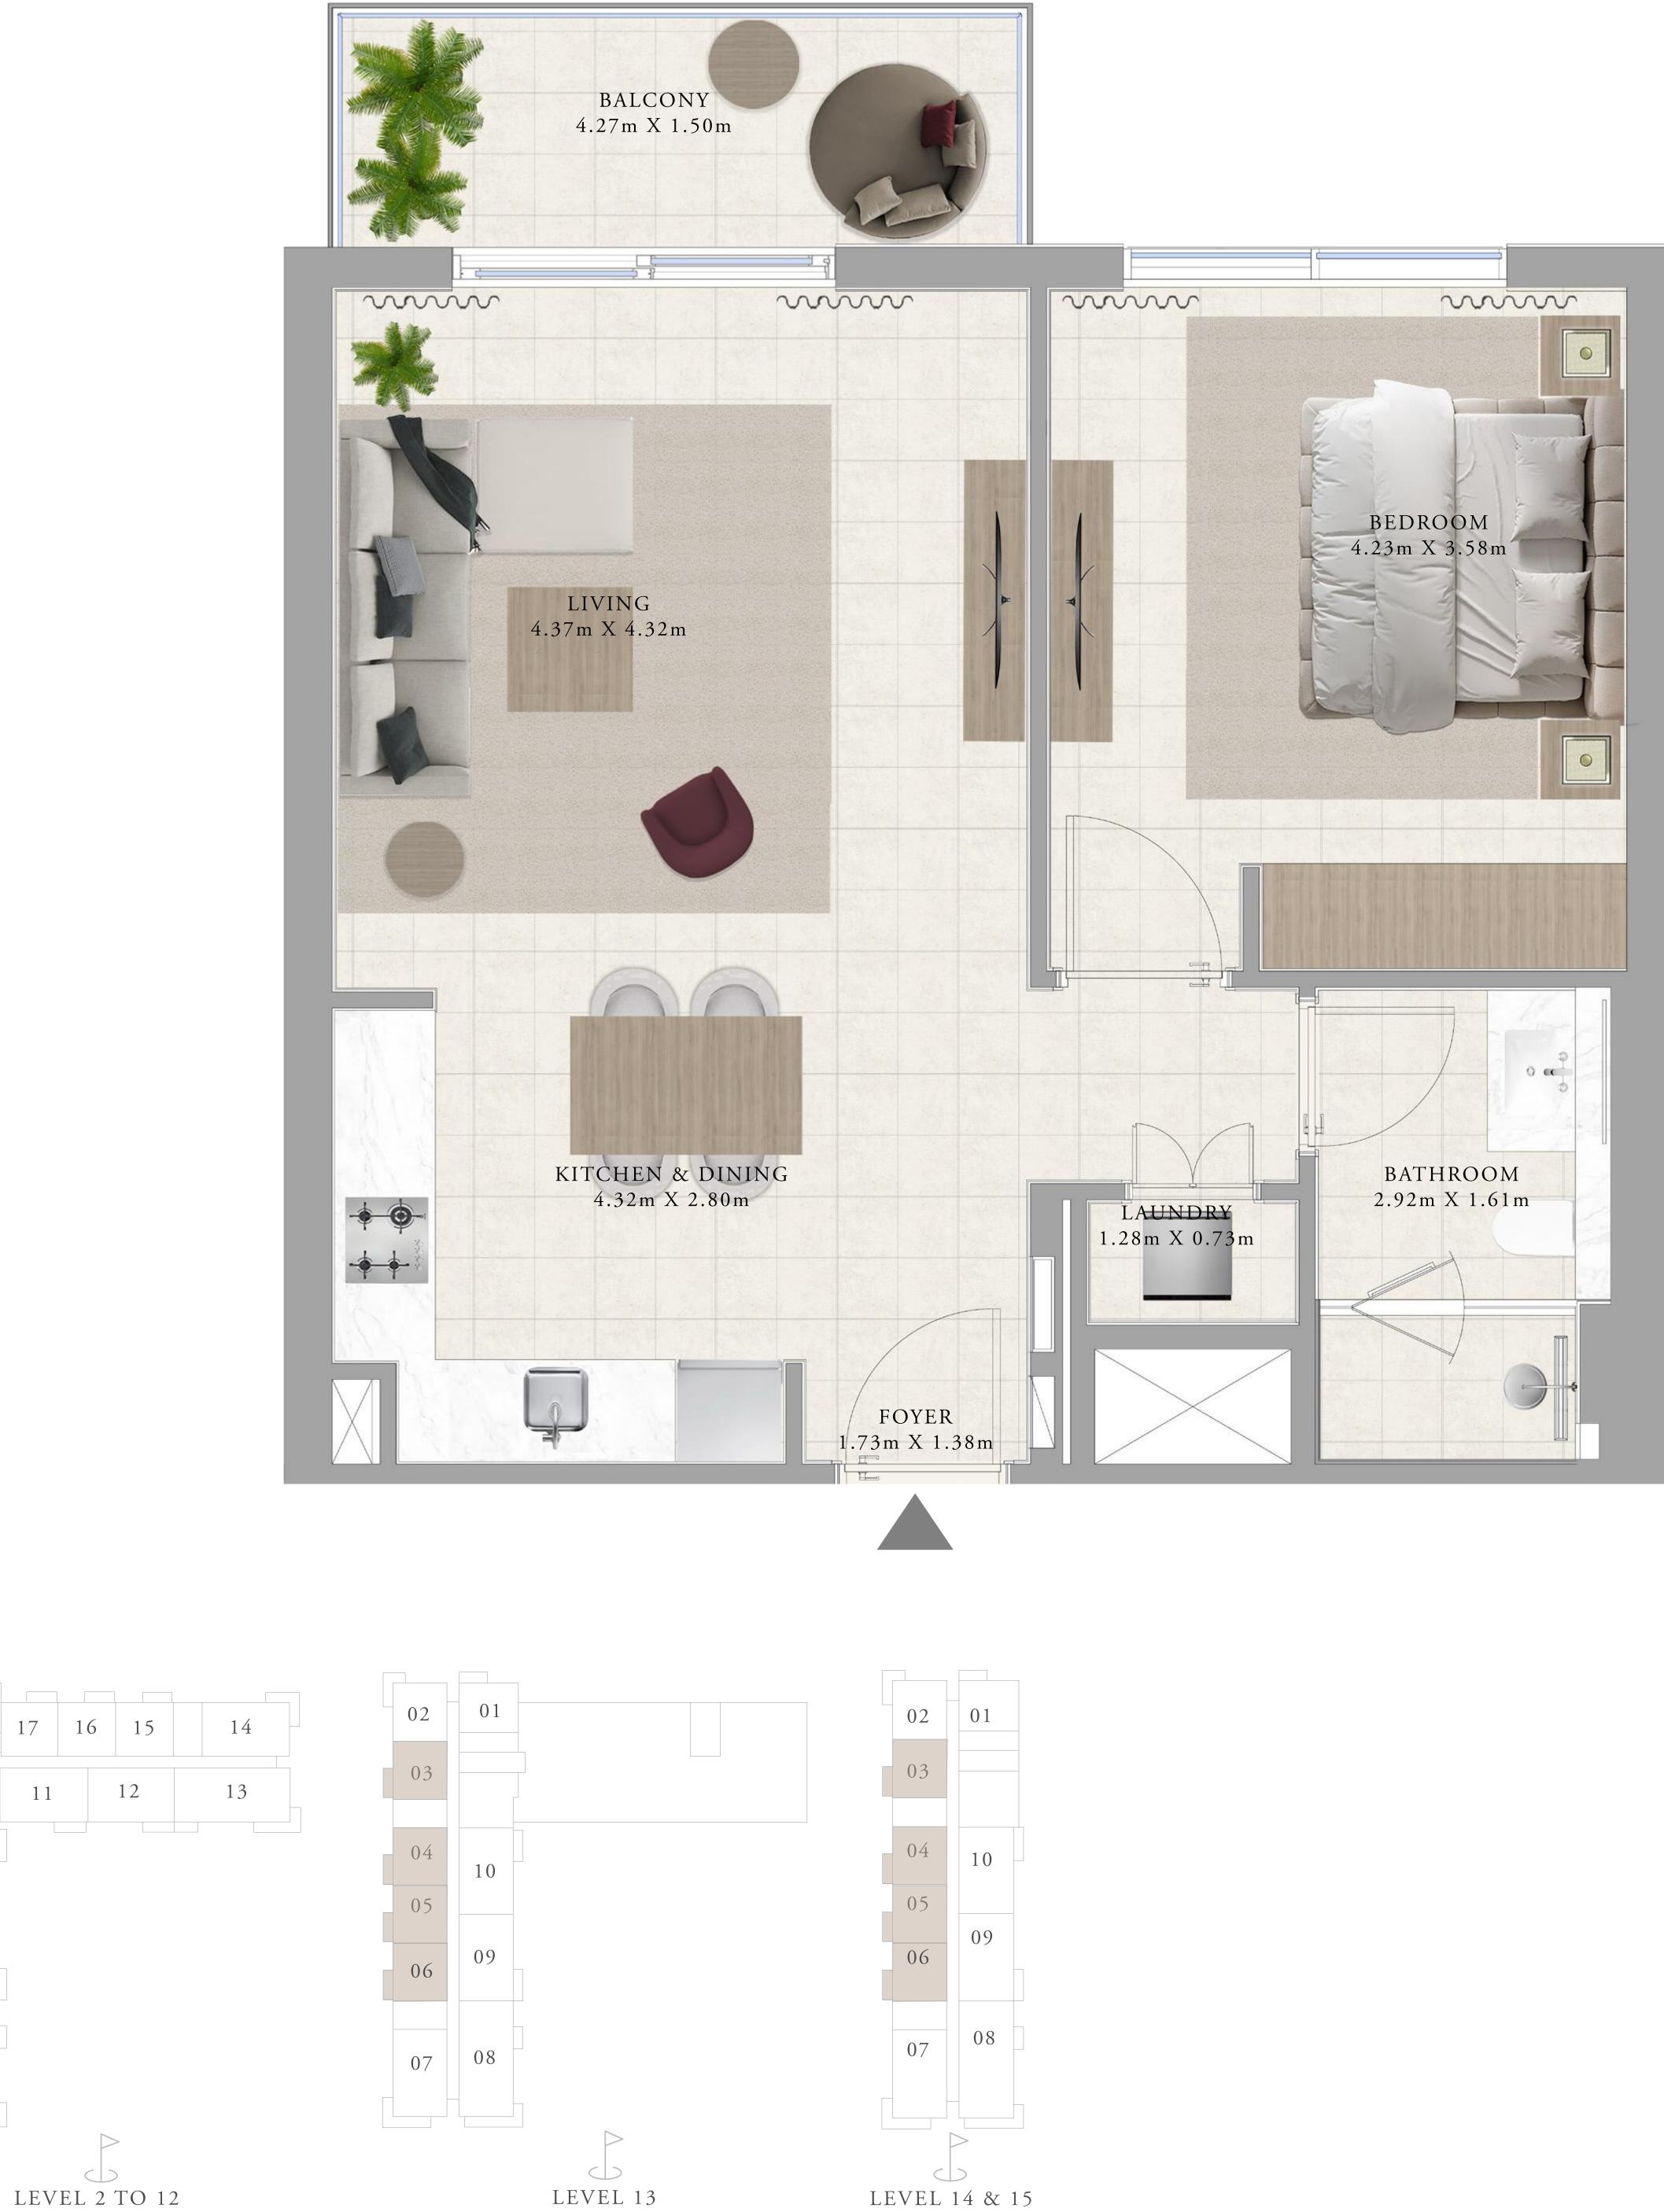

## BUILDING A BEDROOM TYPE 1A

UNITS AP03, AP04, AP05, AP06, A103, A104, A105, A106, A203, A204, A205, A206, A303, A304, A305, A306, A403, A404, A405, A406, A503, A504, A505, A506, A603, A604, A605, A606, A703, A704, A705, A706, A803, A804, A805, A806, A903, A904, A905, A906, A1003, A1004, A1005, A1006, A1103, A1104, A1105, A1106, A1203, A1204, A1205, A1206, A1303, A1304, A1305, A1306, A1403, A1404, A1405, A1406, A1503, A1504, A1505, A1506

| SUITE AREA   | 673.17 - 677.27 SQ.FT. |
|--------------|------------------------|
| BALCONY AREA | 73.63 - 75.46 SQ.FT.   |
| TOTAL AREA   | 746.80 - 752.72 SQ.FT. |

KEY SECTION

KEY PLANS

FLOOR PLAN 1. All dimensions are in imperial and metric, and measured from finish to finish to finish to finish excluding construction tolerances. 2. All materials, dimensions, and drawings are approximate only. 3. Information is subject to change without notice, at developer's absolute discretion. 4. Actual area may vary from the stated area. 5. Drawings not to scale. 6. All images used are for illustrative purposes only and do not represent the actual size, features, specifications, fittings, and furnishings. 7. The developer reserves the right to make revisions / alterations, at it's absolute discretion, without any liability whatsoever.

62.54 - 62.92 SQ.M.

6.84 - 7.01 SQ.M.

69.38 - 69.93 SQ.M.