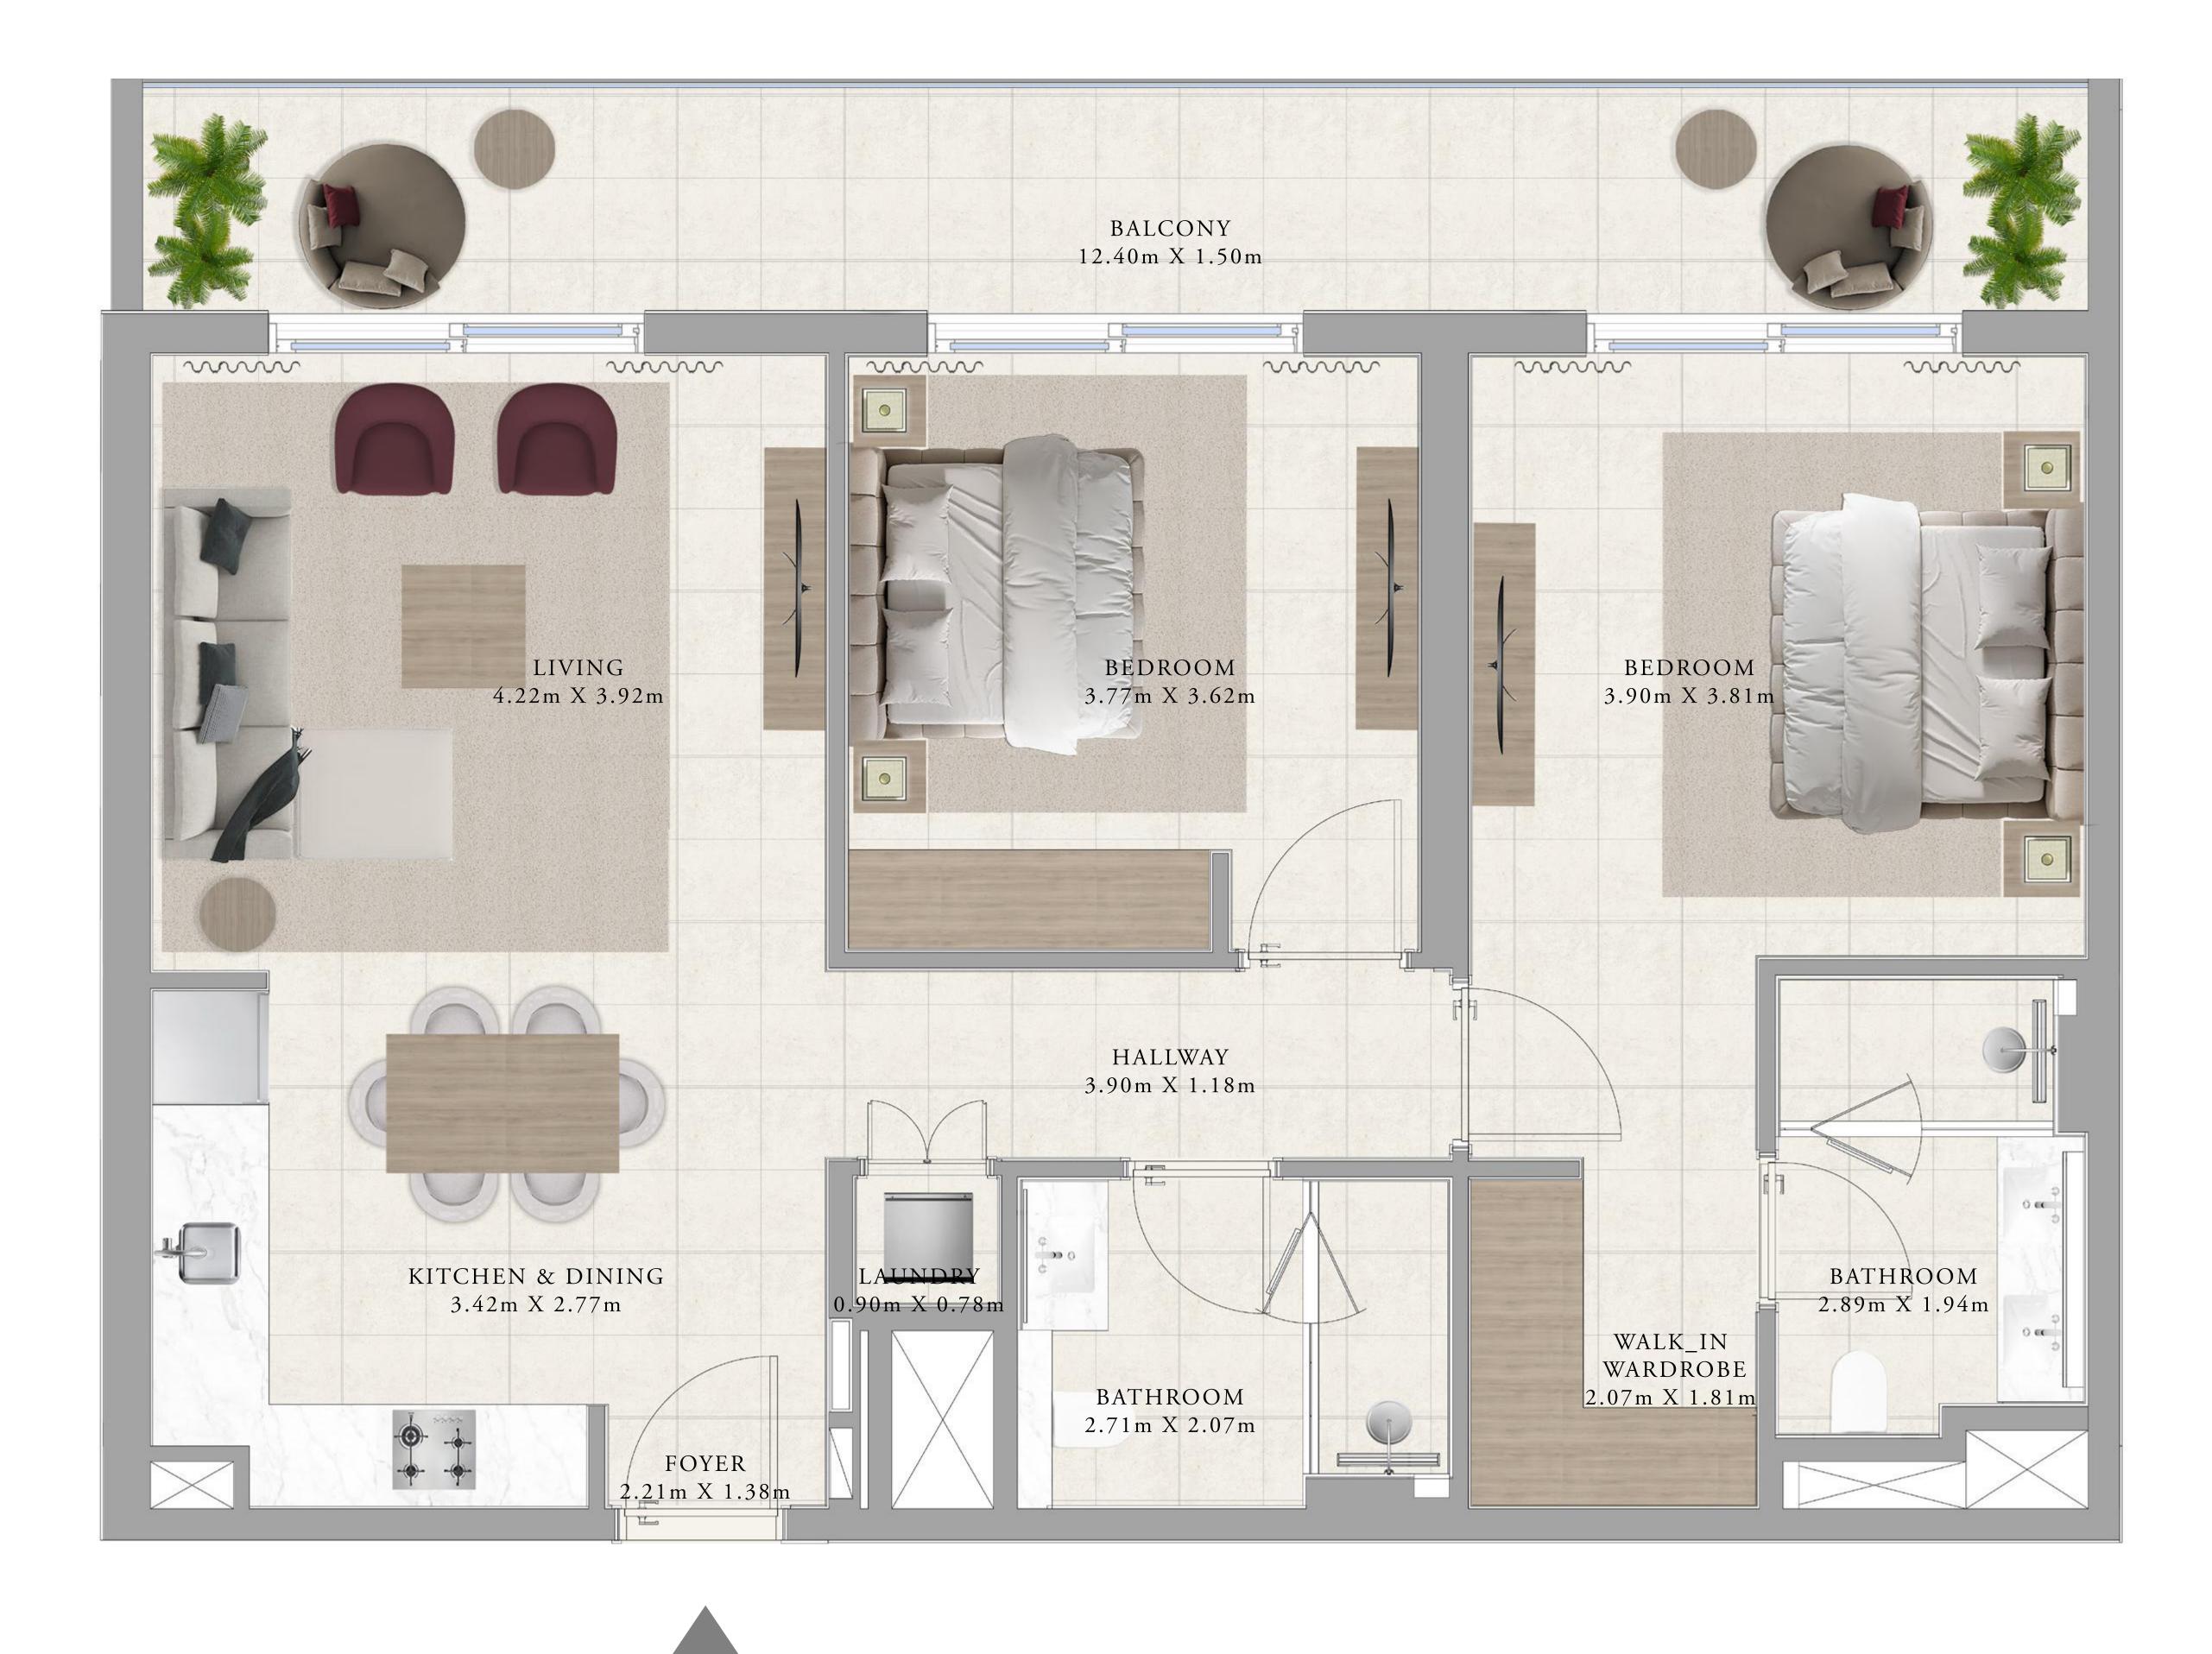

## BUILDING A BEDROOM TYPE 1B

UNITS

AP08, AP09, AP10, A112, A113, A114, A215, A216, A217, A315, A316, A317, A415, A416, A417, A515, A516, A517, A615, A616, A617, A715, A716, A717, A815, A816, A817, A915, A916, A917, A1015, A1016, A1017, A1115, A1116, A1117, A1215, A1216, A1217

SUITE AREA 672.85 - 675.87 SQ.FT. BALCONY AREA 73.63 - 74.49 SQ.FT. TOTAL AREA 746.48 - 750.35 SQ.FT.

KEY SECTION

KEY PLANS

FLOOR PLAN 1. All dimensions are in imperial and metric, and measured from finish to finish excluding construction tolerances. 2. All materials, dimensions, and drawings are approximate only. 3. Information is subject to change without notice, at developer's absolute discretion. 4. Actual area may vary from the stated area. 5. Drawings not to scale. 6. All images used are for illustrative purposes only and do not represent the actual size, features, specifications, fittings, and furnishings. 7. The developer reserves the right to make revisions / alterations, at it's absolute discretion, without any liability whatsoever.

62.51 - 62.79 SQ.M.

6.84 - 6.92 SQ.M.

69.35 - 69.71 SQ.M.