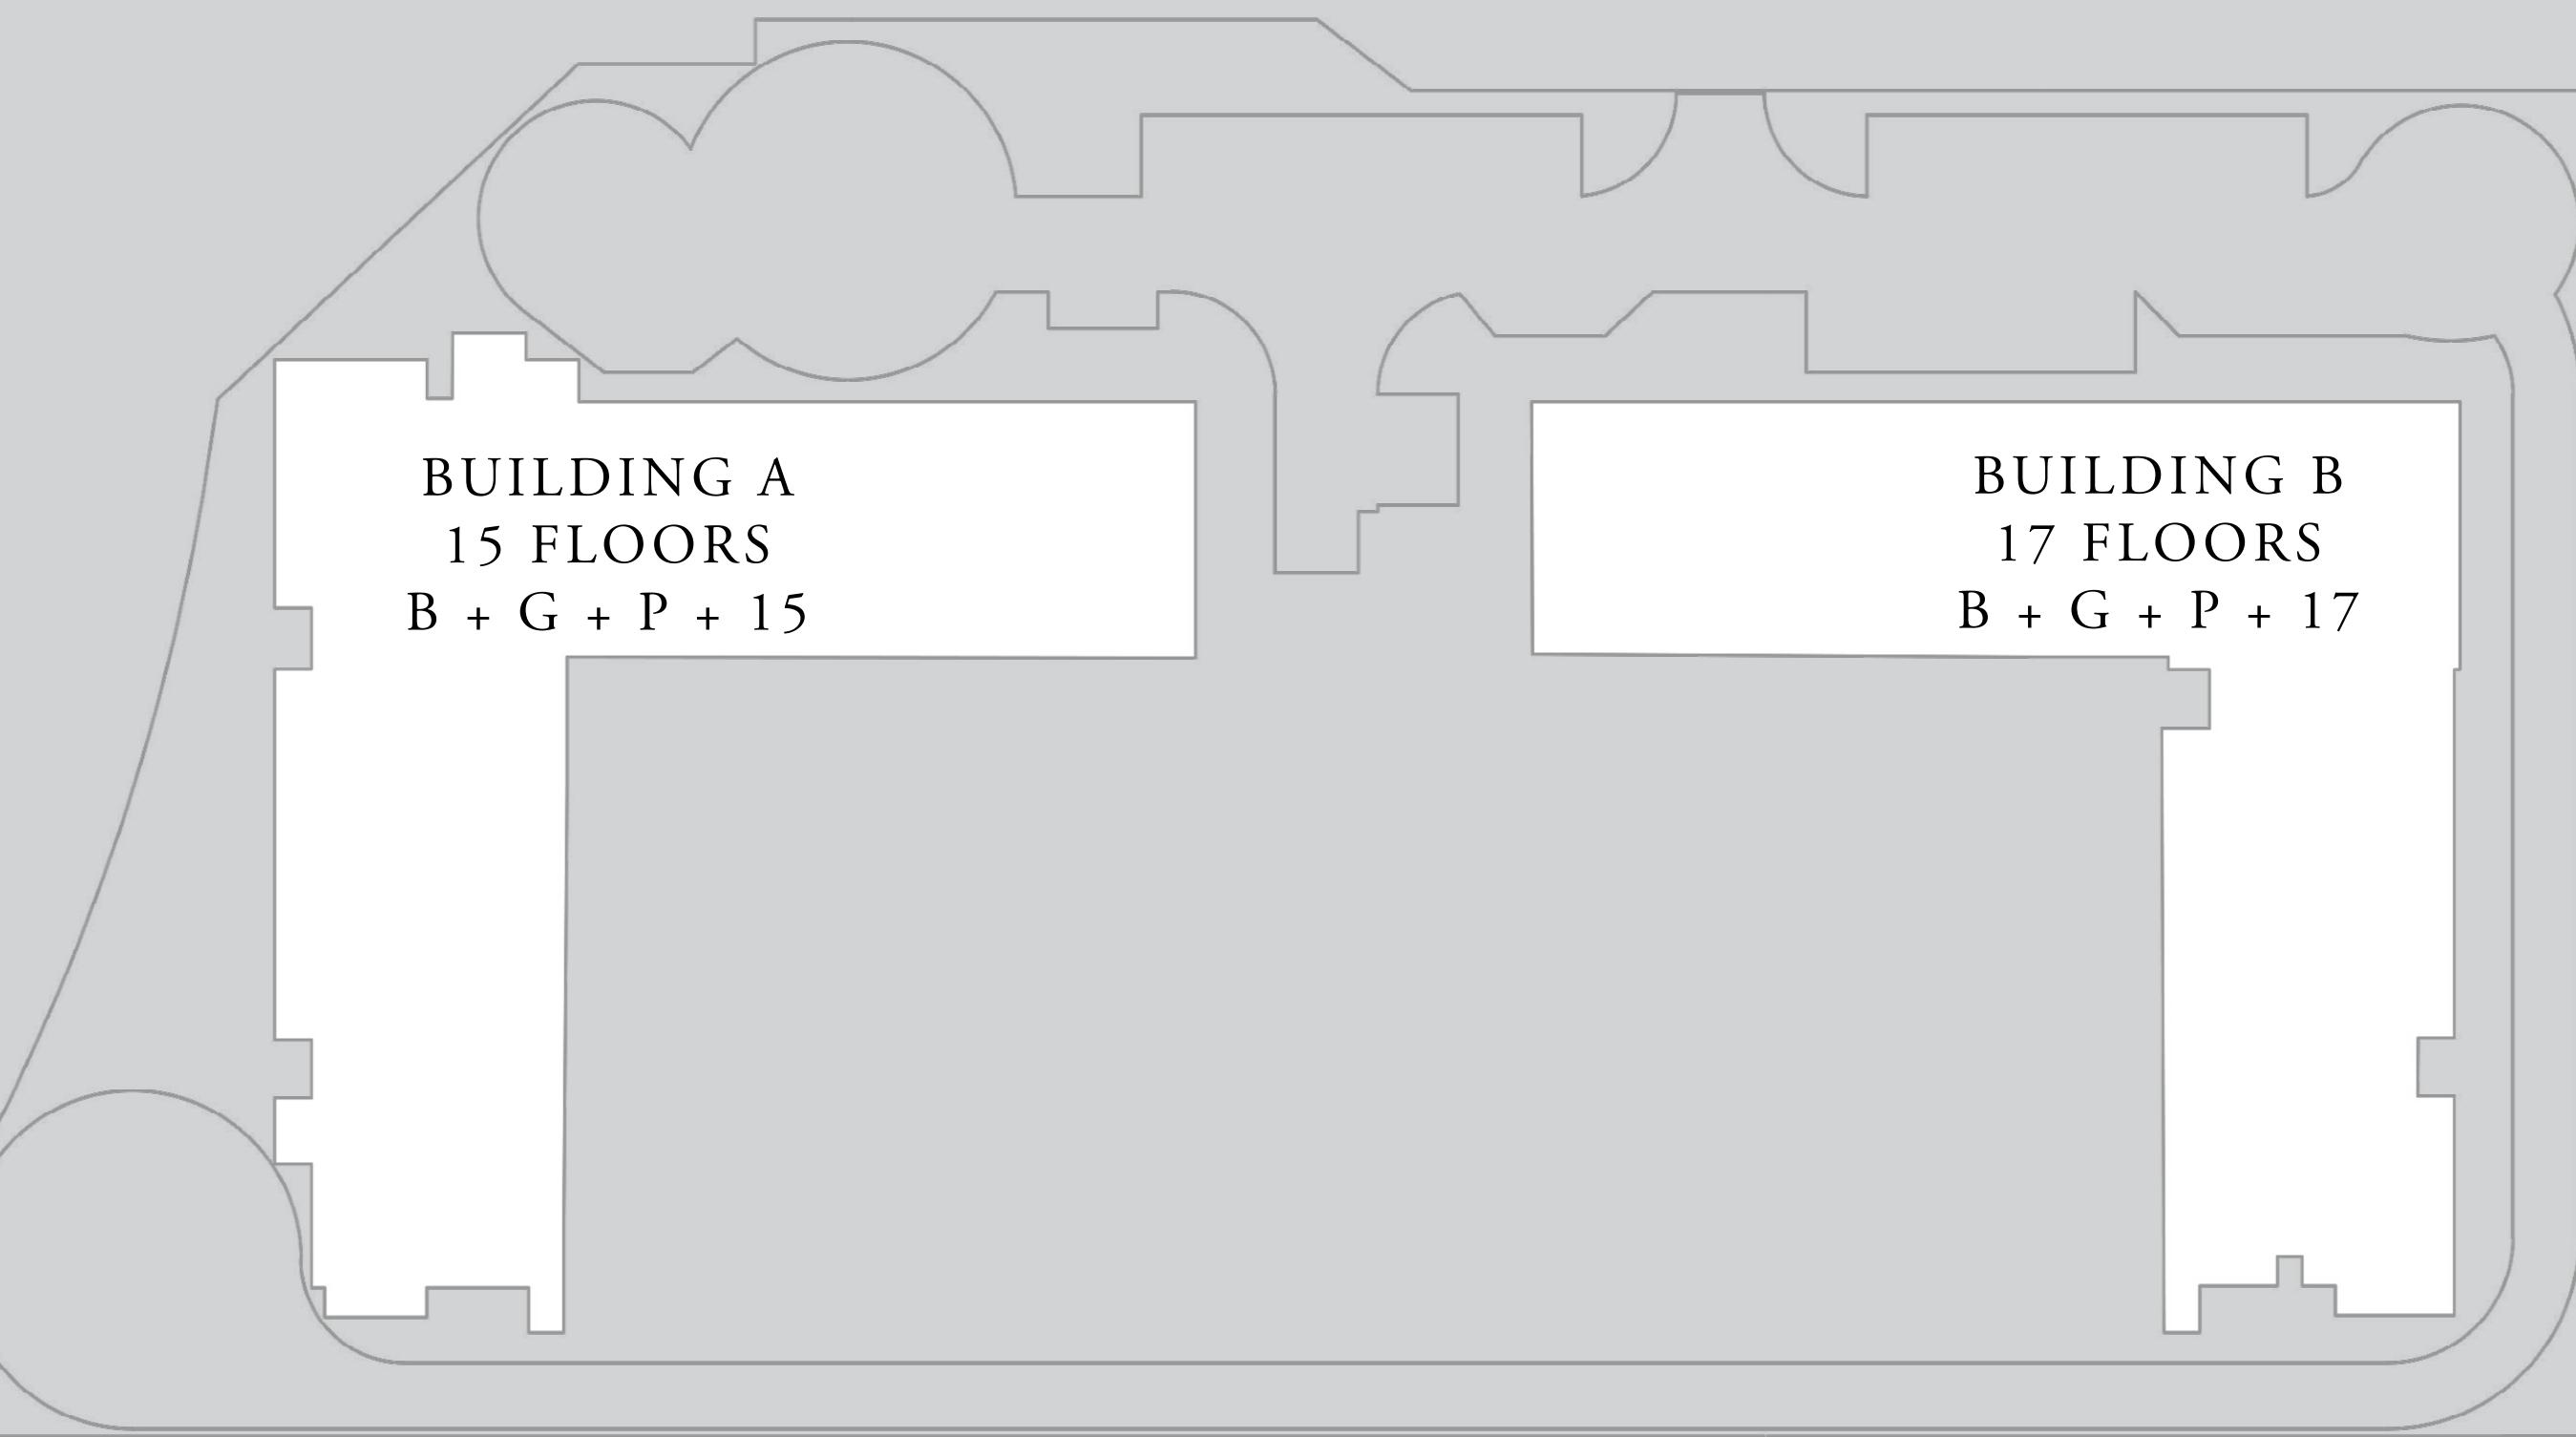

# CLUBDRIVE DUBAI HILLS ESTATE

## BUILDING - A FLOORPLANS







FLOOR PLAN 1. All dimensions are in imperial and metric, and measured from finish to finish excluding construction tolerances. 2. All materials, dimensions, and drawings are approximate only. 3. Information is subject to change without notice, at developer's absolute discretion. 4. Actual area may vary from the stated area. 5. Drawings not to scale. 6. All images used are for illustrative purposes only and do not represent the actual size, features, specifications, fittings, and furnishings. 7. The developer reserves the right to make revisions / alterations, at it's absolute discretion, without any liability whatsoever.

## CLUB DRIVE RESIDENCE MASSING PLAN









#### DUBAI HILLS ESTATE

## BUILDING A BEDROOM TYPE 1A

UNITS AP03, AP04, AP05, AP06, A103, A104, A105, A106, A203, A204, A205, A206, A303, A304, A305, A306, A403, A404, A405, A406, A503, A504, A505, A506, A603, A604, A605, A606, A703, A704, A705, A706, A803, A804, A805, A806, A903, A904, A905, A906, A1003, A1004, A1005, A1006, A1103, A1104, A1105, A1106, A1203, A1204, A1205, A1206, A1303, A1304, A1305, A1306, A1403, A1404, A1405, A1406, A1503, A1504, A1505, A1506

| SUITE AREA   | 673.17 - 677.27 SQ.FT. |
|--------------|------------------------|
| BALCONY AREA | 73.63 - 75.46 SQ.FT.   |
| TOTAL AREA   | 746.80 - 752.72 SQ.FT. |

KEY SECTION

KEY PLANS



FLOOR PLAN 1. All dimensions are in imperial and metric, and measured from finish to finish to finish to finish excluding const