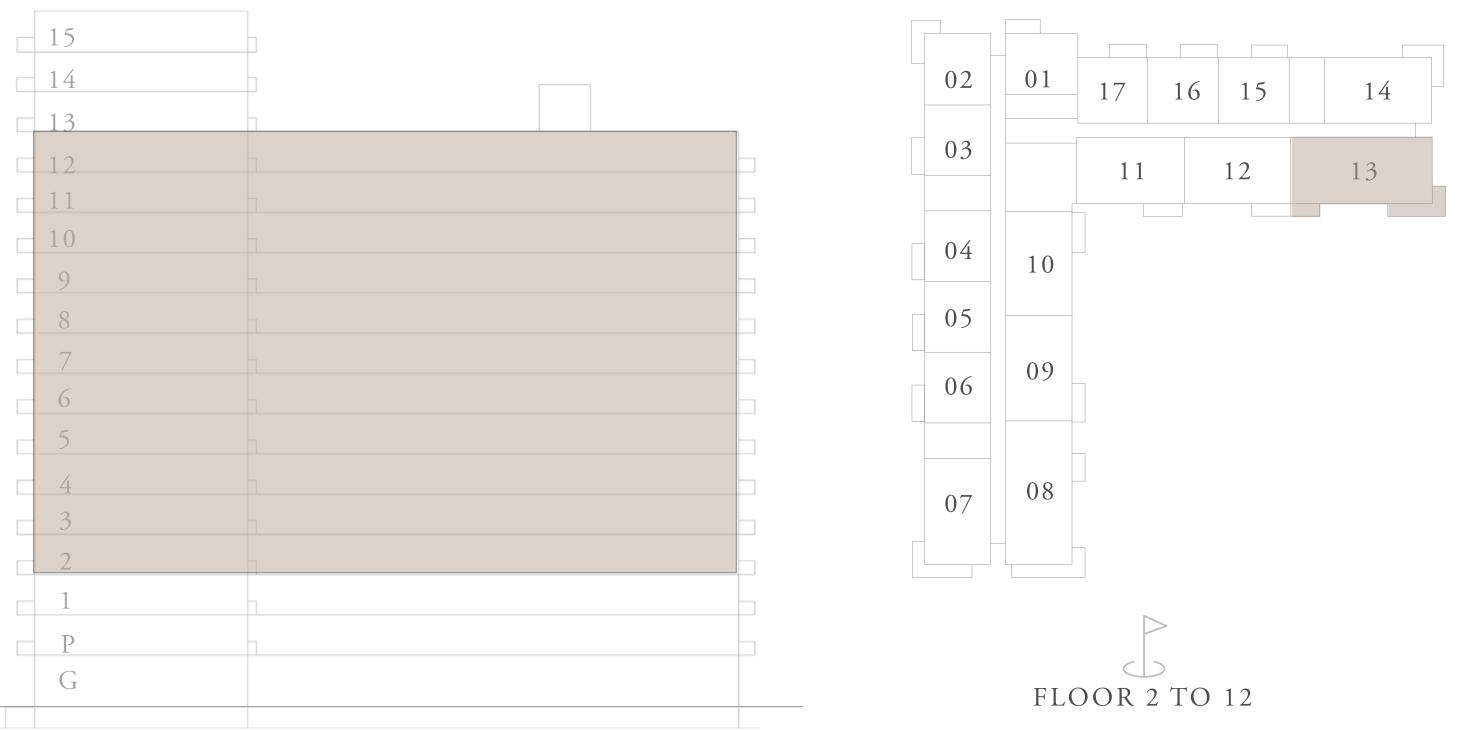

# CLUBDRIVE DUBAI HILLS ESTATE

## BUILDING - A FLOORPLANS

FLOOR PLAN 1. All dimensions are in imperial and metric, and measured from finish to finish excluding construction tolerances. 2. All materials, dimensions, and drawings are approximate only. 3. Information is subject to change without notice, at developer's absolute discretion. 4. Actual area may vary from the stated area. 5. Drawings not to scale. 6. All images used are for illustrative purposes only and do not represent the actual size, features, specifications, fittings, and furnishings. 7. The developer reserves the right to make revisions / alterations, at it's absolute discretion, without any liability whatsoever.