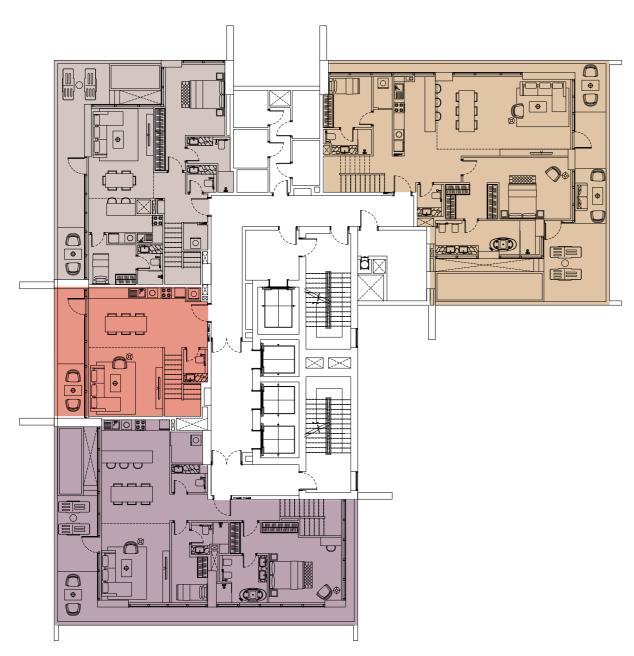

- Two Bedroom Apartment TYPE TWO
- Two Bedroom Apartment TYPE THREE





Typical floor from 11 level



#### **Tower B**

Typical floor from 14 level



Studio Apartment TYPE TWO

One Bedroom Apartment TYPE FOUR

Two Bedroom Apartment TYPE THREE

- One Bedroom Apartment TYPE EIGHT
- Two Bedroom Apartment TYPE ONE
- One Bedroom Apartment TYPE THREE

Two Bedroom Apartment TYPE TWO



#### Tower A

Typical floor from 12-21 level





Typical floor from 15-28 level



- Studio Apartment TYPE TWO
- One Bedroom Apartment TYPE THREE
- One Bedroom Apartment TYPE FOUR

- One Bedroom Apartment TYPE FIVE
- One Bedroom Apartment TYPE SIX
- One Bedroom Apartment TYPE SEVEN

- Two Bedroom Apartment TYPE ONE
- Two Bedroom Apartment TYPE TWO
- Two Bedroom Apartment TYPE THREE



#### Tower A

Level 22 A



- Penthouse Loft apartment TYPE ONE
- Penthouse apartment TYPE ONE
- Penthouse apartment TYPE TWO

#### **Tower B**

Level 29 A



- Penthouse apartment TYPE THREE
- Penthouse apartment TYPE FOUR



#### Tower A

Level 22 B



Penthouse Loft apartment TYPE ONE

- Penthouse apartment TYPE ONE
- Penthouse apartment TYPE TWO

#### **Tower B**

Level 29 B



- Penthouse apartment TYPE THREE
- Penthouse apartment TYPE FOUR



Tower A

Level 23 LOWER



- Penthouse Duplex apartment TYPE ONE
- Penthouse Duplex apartment TYPE TWO

#### **Tower B**

Level 30 LOWER



- Penthouse Duplex apartment TYPE THREE
- Penthouse Duplex apartment TYPE FOUR

# **Master Plan for Apartment Alocation**

# 2

## **Tower A**

Level 23 UPPER



- Penthouse Duplex apartment TYPE ONE
- Penthouse Duplex apartment TYPE