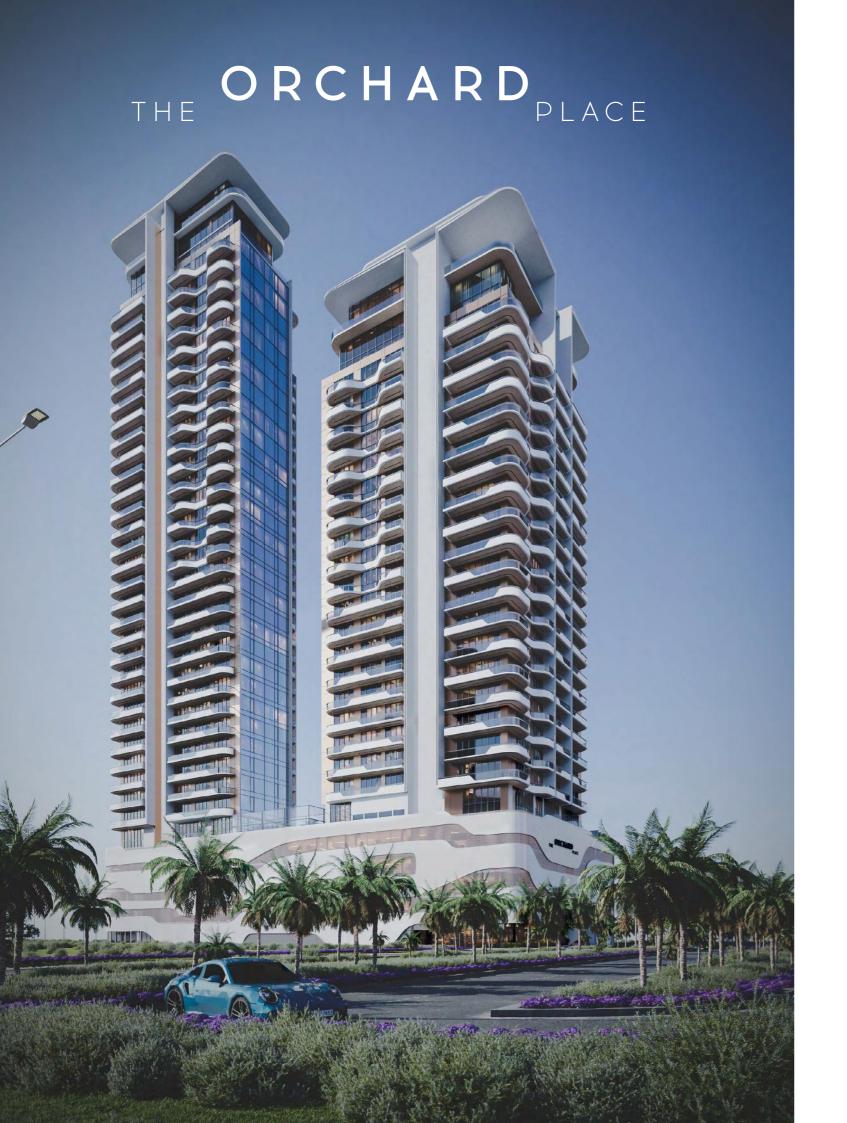

#### Tower A

- G + 4P + 23 stories
- Penthouse level with private pools on the terraces
- Commercial space
- Lobby space

#### **Tower B**

- G + 4P + 30 stories
- Penthouse level with private pools on the terraces
- Commercial space
- Lobby space