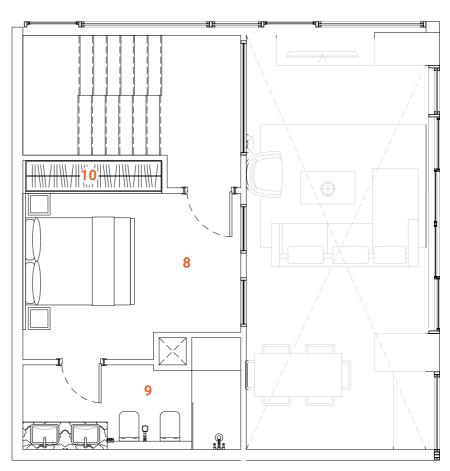

# DUPLEX Type one 3 bedrooms

Tower A - Level 1 / Tower B - Level 1

The Duplex apartment allocated on the L<sub>1</sub> floor has a convenient location and easy access to the landscape and public pool. The first floor of the two-level apartments offer spacious, double-height ceiling living room, open kitchen, laundry, maid's room and ensuite. The living room and ensuite bedroom have access to the oversized terrace with floor level built-in pool. The terrace with the pool, plentiful space and greenery is designed to deliver maximum comfort to owners. The overall design is set to create the ultimate essence of modern luxury. The Kitchen serving as a design element itself is solved in a semi-matt finish with glass vitrines with integrated LED lighting.

An isolated and comfortable sitting arrangement near TV unit along with an open kitchen and separate dining zone is carefully crafted to deliver comfort and convenience. The TV wall and decorative shelving bridge functionality with aesthetics. In the living room an oversized elegant chandelier complements the design. The second floor offers a nice sitting arrangement that overlooks the living area, a master bedroom and a spacious ensuite bedroom. The master bedroom offers a walk-in closet and spacious bathroom with a bathtub, bidet and double vanities. The textile wallpaper in the bedroom delivers the sense of comfort and luxury. All the bathrooms are in a serene color pallet with high-quality materials and Italian fixtures. The open layout and floor-to-ceiling windows fill the apartment with light, making it bright and airy. A serene color scheme creates a smoothing atmosphere. Quality materials and appliances are used in all areas. In the apartment, high-quality laminated flooring, a wooden veneered closet, a semi-matt colored kitchen with quality in-built appliances, artificial stone and ceramic tiling, creating a harmonious and outstanding space for the owner's comfort.

### **SPACES**

### LOWER LEVEL

- 1. Main Entrance
- 2. Kitchen
- 3. Dining
- 4. Sitting area
- **5.** WC
- 6. Bedroom 1
- 7. Bathroom 1

- 9. Maid's room

8. Closet

- 10. Maid's bathroom
- 11. Laundry
- 12. Terrace
- 13. Plunge pool
- 14. Staircase

### **UPPER LEVEL**

- 15. Staircase
- 17. Master Bathroom
- 18. Master Closet
- 19. Bedroom 2
- 20. Bathroom 2

### **FACTS & FIGURES**

Total Area - 2879 sq.ft Apartment Area L1 - 1125 sq.ft Apartment Area L2 - 764 sq.ft Terrace Area - 990 sq.ft Ceiling Height - 2.5 - 3.0m Double ceiling in living room - 4.6m

- 16. Master Bedroom