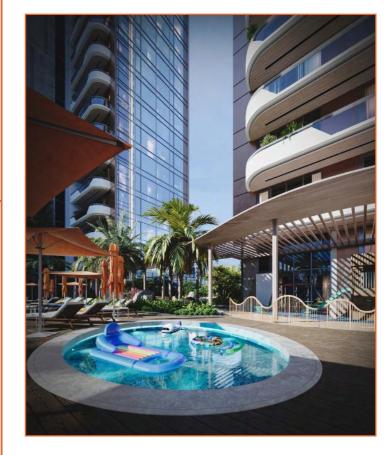

#### All the facilities for your comfort

**Podium level** 

Tower A **Tower B** 

The spacious 25m infinity swimming pool with an island in the middle is designed to offer ultimate comfort to you for leisure and relaxation. With plenty of sunbeds, including sunken ones **The Orchard Place** guarantees that your quality time is best spent outdoors. The Kids pool with all the necessary amenities is comfortably placed near the Kids area, so you and your kids spend your free time in the best way possible.

#### The best place for fun

The two-level kids club for the most precious visitors is carefully designed to create an atmosphere they can enjoy throughout the day, with all types of activities children of different ages enjoy! The big, fully equipped space with an outdoor playground and kids' swimming pool is located in a way that parents can enjoy their leisure time at the swimming pool while watching their kids.