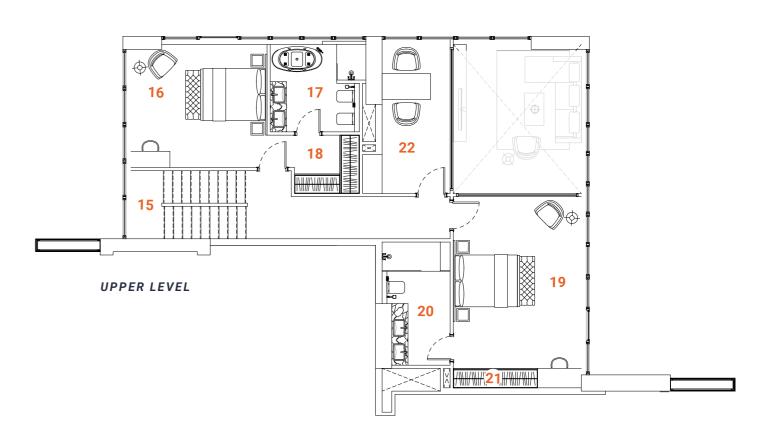

# PENTHOUSE Type one 3 bedrooms

Tower A - Level 22 / Tower B - Level 29

The Penthouse Duplex apartment allocated on the final floors offers mesmerizing views and an ultimate luxury lifestyle to the owners. The first floor of the two-level apartment offers a spacious, double-height ceiling living room, an open kitchen with an island, laundry, a maid's room and a master bedroom with walk-in closet and bathroom with views on the terrace, with a bathtub, double basins and a bidet. The living room and master bedroom have access to the oversized terrace with a high-level pool. The terrace with the pool, plentiful space and greenery is designed to deliver maximum comfort to owners. The overall design is set to create the ultimate essence of modern luxury. The Kitchen serving as a design element itself is solved in a semi-matt finish with glass vitrines with integrated LED lighting. An isolated and comfortable sitting arrangement near TV unit along with an open kitchen and separate dining zone is carefully crafted to deliver comfort and convenience. The TV wall and decorative shelving bridge functionality with aesthetics. In the living room, an oversized elegant chandelier complements the design. On the second floor are allocated an ensuite bedroom, storage space, and another master bedroom with a walk-in closet and bathroom with a bathtub, double vanity and bidet. The vestibule overlooks the living room space. All the bathrooms are in a serene color pallet with high-quality materials and Italian fixtures. The open layout and floor-to-ceiling windows fill the apartment with light, making it bright and airy. A serene color scheme creates a smoothing atmosphere. Quality materials and appliances are used in all areas. In the apartment, high-quality laminated flooring, a wooden veneered closet, a semi-matt colored kitchen with quality in-built appliances, artificial stone and ceramic tiling, creating a harmonious and outstanding space for the owner's comfort.

### **SPACES**

### LOWER LEVEL

- 1. Main Entrance
- 2. Kitchen
- 3. Dining
- 4. Sitting area
- **5.** WC
- 6. Master Bedroom

- 7. Master Bathroom
- 14. Staircase

8. Master Closet

10. Maid's bathroom

9. Maid's room

11. Laundry

12. Terrace

13. Plunge pool

### **FACTS & FIGURES**

Total Area - 3140 sq.ft Apartment Area L1 - 1438 sq.ft Apartment Area L2 - 1014 sq.ft Terrace Area - 688 sq.ft Ceiling Height - 2.5 - 3.0m Double ceiling in living room - 6.2m

### **UPPER LEVEL**

- 15. Staircase
- 16. Bedroom 1
- 17. Bathroom 1
- **18.** Closet 1
- 19. Bedroom 2
- 20. Bathroom 2
- **21.** Closet 2
- 22. Storage

137