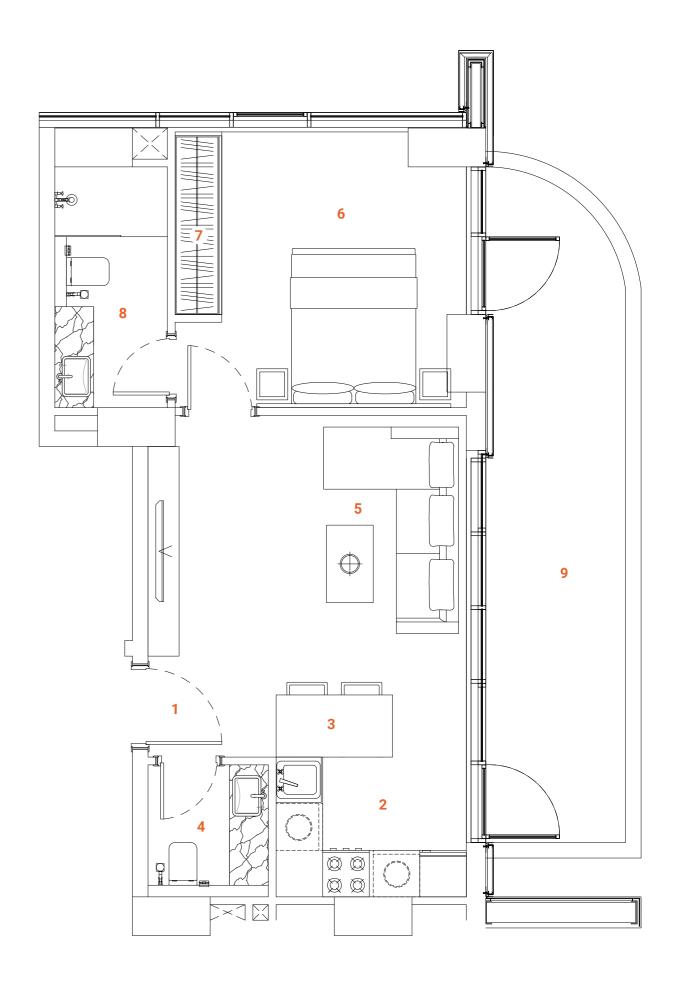

# DUPLEX Type two 3 bedrooms

Tower A - Level 1 / Tower B - Level 1

The Duplex apartment allocated on the L<sub>1</sub> floor has a convenient location and easy access to the landscape and public pool. The first floor of the two-level apartments offer spacious, double-height ceiling living room, isolated kitchen, maid's room and oversized ensuite. The living room leads to the spacious terrace with floor level built-in pool. The terrace with the pool, greenery and plentiful space for lounge sitting and 6 person dining arrangement is designed to deliver maximum comfort to owners.

The overall design is set to create the ultimate essence of modern luxury. The Kitchen serving as a design element itself is solved in a semi-matt finish with glass vitrines with integrated LED lighting.

An isolated and comfortable sitting arrangement near TV unit along with an open kitchen and separate dining zone is carefully crafted to deliver comfort and convenience. The TV wall and decorative shelving bridge functionality with aesthetics. In the living room an oversized elegant chandelier complements the design. The second floor offers a nice sitting arrangement that overlooks the living area, a master bedroom and a spacious ensuite bedroom with bidet and double vanities. The master bedroom offers a walk-in closet and spacious bathroom with a bathtub, bidet and double vanities. The textile wallpaper in the bedroom delivers the sense of comfort and luxury. All the bathrooms are in a serene color pallet with high-quality materials and Italian fixtures. The open layout and floor-to-ceiling windows fill the apartment with light, making it bright and airy. A serene color scheme creates a smoothing atmosphere. Quality materials and appliances are used in all areas. In the apartment, high-quality laminated flooring, a wooden veneered closet, a semi-matt colored kitchen with quality in-built appliances, artificial stone and ceramic tiling, creating a harmonious and outstanding space for the owner's comfort.

### **SPACES**

### LOWER LEVEL

- 1. Main Entrance
- 2. Kitchen
- 3. Dining
- 4. Sitting area
- **5.** WC
- 6. Bedroom 1
- 7. Bathroom 1

- 8. Closet
- 9. Maid's room
- 10. Maid's bathroom
- 11. Terrace
- 12. Plunge pool
- 13. Staircase

- 14. Staircase
- 15. Master Bedroom

- 19. Bathroom 2
- 21. Sitting area