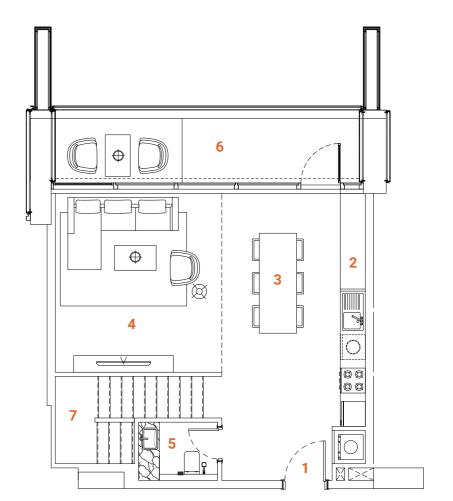

# Type one

One-bedroom apartment takes maximum advantage of space and offers a very comfortable and convenient setup with an ensuite bedroom, open kitchen and living room and spacious balcony. The Kitchen design offers a nice combination of wood veneer upper cabinetry with semi-matt sandy cabinets along with decorative shelves and artificial stone furnishing. A separate dining space and a comfortable sitting arrangement near TV unit are created to deliver comfort and convenience. The wooden veneered TV wall unit with a low cabinet is well integrated into the design. The ensuite bedroom offers a high-gloss wardrobe and a bathroom with double vanities. In the bedroom quality wallpaper delivers a cozy and homey atmosphere.

The powder room is solved in a serene color pallet with high-quality materials and Italian fixtures. The open layout and floor-to-ceiling windows fill the apartment with light, making it bright and airy. A serene color scheme creates a smoothing atmosphere. Quality materials and appliances are used in all areas. In the apartment, high-quality laminated flooring, a wooden veneered closet, a semi-matt colored kitchen with quality in-built appliances, artificial stone and ceramic tiling, creating a harmonious and outstanding space for the owner's comfort. The apartment offers a spacious balcony with ample space for comfortable sitting arrangements.

### **SPACES**

- 1. Main Entrance
- 2. Kitchen
- **3.** Dining
- 4. Powder room
- 5. Sitting area
- 6. Bedroom
- 7. Closet
- 8. Ensuite bathroom
- 9. Balcony

### **FACTS & FIGURES**

Total Area - **738 sq.ft**Apartment Area - **622 sq.ft**Balcony Area - **116 sq.ft**Ceiling Height - **2.5 - 3.10 m** 