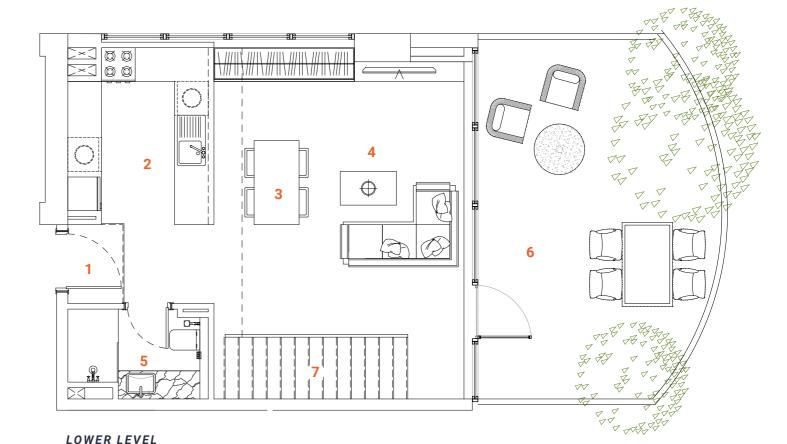

# DUPLEX Type one 3 bedrooms

Tower A - Level 1 / Tower B - Level 1

The Duplex apartment allocated on the L<sub>1</sub> floor has a convenient location and easy access to the landscape and public pool. The first floor of the two-level apartments offer spacious, double-height ceiling living room, open kitchen, laundry, maid's room and ensuite. The living room and ensuite bedroom have access to the oversized terrace with floor level built-in pool. The terrace with the pool, plentiful space and greenery is designed to deliver maximum comfort to owners. The overall design is set to create the ultimate essence of modern luxury. The Kitchen serving as a design element itself is solved in a semi-matt finish with glass vitrines with integrated LED lighting.

### LOWER LEVEL

- 1. Main Entrance
- 2. Kitchen
- 3. Dining
- 4. Sitting area
- **5.** WC
- 6. Bedroom 1
- 7. Bathroom 1

- 9. Maid's room

8. Closet

- 10. Maid's bathroom
- 11. Laundry
- 12. Terrace
- 13. Plunge pool
- 14. Staircase

### **UPPER LEVEL**

- 15. Staircase
- 17. Master Bathroom
- 18. Master Closet
- 19. Bedroom 2
- 20. Bathroom 2

### **FACTS & FIGURES**

Total Area - 2879 sq.ft Apartment Area L1 - 1125 sq.ft Apartment Area L2 - 764 sq.ft Terrace Area - 990 sq.ft Ceiling Height - 2.5 - 3.0m Double ceiling in living room - 4.6m

- 16. Master Bedroom

- 21. Closet
- 22. Sitting area

LOWER LEVEL

**UPPER LEVEL** 