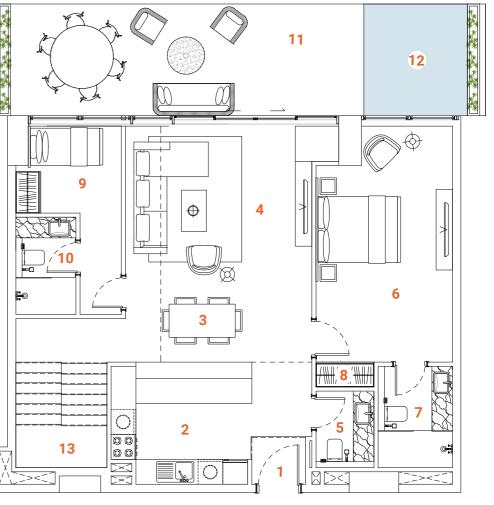

## LOFT Type one 1 bedroom

Tower A - Level 1

The loft apartments are designed to offer customers a variety of styles and possibilities. The moody color pallet with the loft-style characterized design solutions created a very modern and desirable living environment. The Loft apartments allocated on the L<sub>1</sub> floor have a convenient location and easy access to the landscape and public pool.

The first floor of the two-level apartment offers a spacious, double-height ceiling living room and dining zone and an open kitchen with an island. The living room leads to the spacious terrace. On the second floor is allocated a bedroom with a closet and spacious bathroom.

The apartments are solved in moody colors, rough textures with wooden and metal decorative elements; high-quality wooden flooring, a wooden veneered closet, a semi-matt colored kitchen with quality inbuilt appliances, artificial stone and ceramic tiling, along with open plan layout to form a harmonious and outstanding space for the owner's comfort. The Kitchen serving as a design element itself is solved in a semi-matt finish with glass vitrines with integrated LED lighting. An isolated and comfortable sitting arrangement near a wood-veneered TV unit along with an open kitchen and separate dining zone is carefully crafted to deliver comfort and convenience.

#### **SPACES**

#### LOWER LEVEL

- 1. Main Entrance
- 2. Kitchen
- 3. Dining
- 4. Sitting area
- **5.** WC
- 6. Terrace
- 7. Staircase

#### **UPPER LEVEL**

- 8. Master bedroom
- 9. Master bathroom
- 10. Master closet

#### **FACTS & FIGURES**

Total Area - 1051 sq.ft
Apartment Area L1 - 533 sq.ft
Apartment Area L2 - 230 sq.ft
Terrace Area - 288 sq.ft
Ceiling Height - 2.5 - 3.0m
Double ceiling in living room - 4.6m

UPPER LEVEL