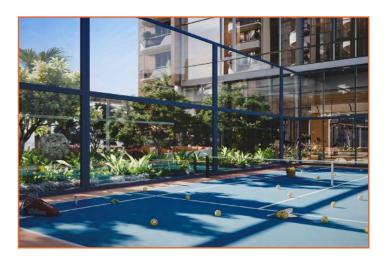

#### Context and Neighborhood

- Four podiums with 543 parking lots
- Gym with terrace for Yoga/stretching.
- Four Steam rooms
- Separate lockers and showers
- Adult pool and kids pool
- Two separated BBQ area
- Landscape and seating area
- Kid's zone (outdoor and Indoor)
- Common area for business meetings and events
- Paddle tennis

Book the paddle tennis court via our app to enjoy your favorite activity or try something new with friends. The court is located near gym and changing rooms for maximum ease and comfort, while the green surrounding makes playing even more enjoyable.