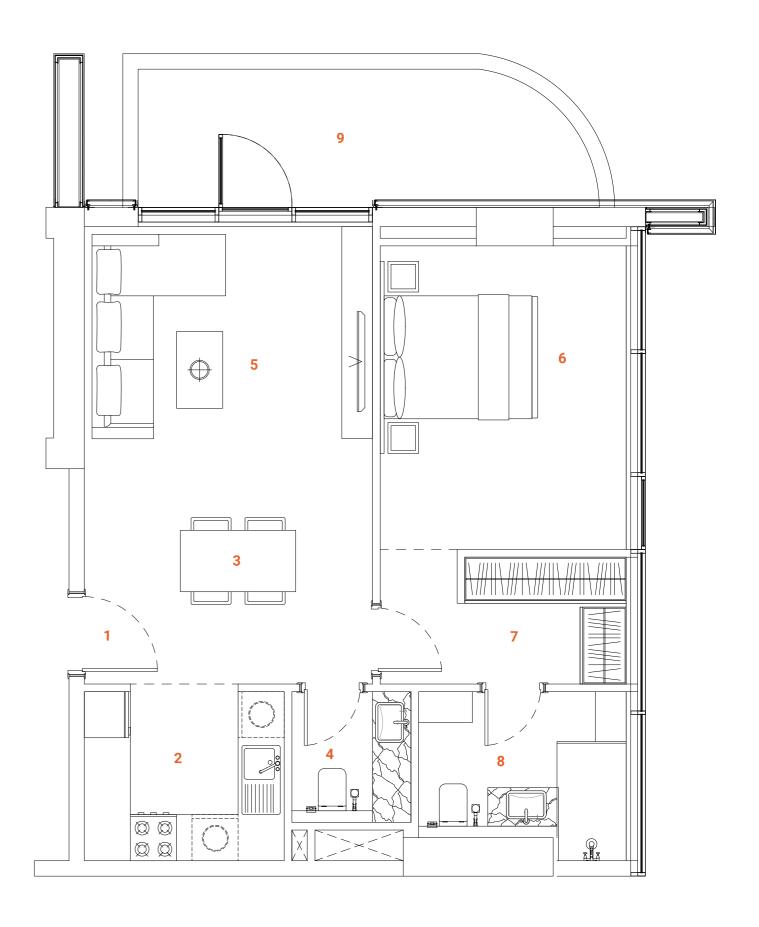

# DUPLEX Type four 3 bedrooms

Tower A - Level 1 / Tower B - Level 1

The Duplex apartment allocated on the L1 floor has a convenient location and easy access to the landscape and public pool. The first floor of the two-level apartment offers a spacious, double-height ceiling living room and dining zone, isolated kitchen, laundry, maid's room and oversized master bedroom with a double-height ceiling. The master bedroom has oversized walk-in closet and spacious bathroom with a separated bathtub, bidet and double basins. The living room leads to the spacious terrace with floor level built-in pool. The terrace with the pool, greenery and plentiful space for lounge sitting and 6-person dining arrangement is designed to deliver maximum comfort to owners. The overall design is set to create the ultimate essence of modern luxury. The Kitchen serving as a design element itself is solved in a semi-matt finish with glass vitrines with integrated LED lighting.

An isolated and comfortable sitting arrangement near TV unit along with an open kitchen and separate dining zone is carefully crafted to deliver comfort and convenience. The TV wall and decorative shelving bridge functionality with aesthetics. In the living room an oversized elegant chandelier complements the design. The second floor offers a vestibule with comfortable sitting arrangements that overlooks the living area, and two ensuite bedrooms. All the bathrooms are in a serene color pallet with high-quality materials and Italian fixtures. The open layout and floor-to-ceiling windows fill the apartment with light, making it bright and airy. A serene color scheme creates a smoothing atmosphere. Quality materials and appliances are used in all areas. In the apartment, high-quality laminated flooring, a wooden veneered closet, a semi-matt colored kitchen with quality in-built appliances, artificial stone and ceramic tiling, creating a harmonious and outstanding space for the owner's comfort.

### **SPACES**

### LOWER LEVEL

1. Main Entrance

9. Maid's room

11. Laundry

12. Terrace

13. Plunge pool14. Staircase

10. Maid's bathroom

- 2. Kitchen
- 3. Dining
- 4. Sitting area
- **5.** WC
- 6. Bedroom 1
- 7. Bathroom 1
- 8. Closet

### **UPPER LEVEL**

- 15. Staircase
- 16. Master Bedroom
- 17. Master Bathroom
- 18. Master Closet
- 19. Bedroom 2
- 20. Bathroom 2
- 21. Closet
- 22. Storage Closet
- 23. Sitting area