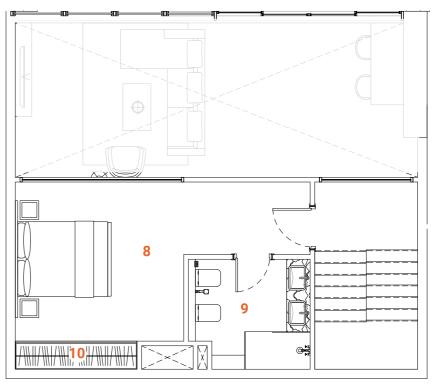

# PENTHOUSE Type one 3 bedrooms

Tower A - Level 22 / Tower B - Level 29

The Penthouse Duplex apartment allocated on the final floors offers mesmerizing views and an ultimate luxury lifestyle to the owners. The first floor of the two-level apartment offers a spacious, double-height ceiling living room, an open kitchen with an island, laundry, a maid's room and a master bedroom with walk-in closet and bathroom with views on the terrace, with a bathtub, double basins and a bidet. The living room and master bedroom have access to the oversized terrace with a high-level pool. The terrace with the pool, plentiful space and greenery is designed to deliver maximum comfort to owners. The overall design is set to create the ultimate essence of modern luxury. The Kitchen serving as a design element itself is solved in a semi-matt finish with glass vitrines with integrated LED lighting. An isolated and comfortable sitting arrangement near TV unit along with an open kitchen and separate dining zone is carefully crafted to deliver comfort and convenience. The TV wall and decorative shelving bridge functionality with aesthetics. In the living room, an oversized elegant chandelier complements the design. On the second floor are allocated an ensuite bedroom, storage space, and another master bedroom with a walk-in closet and bathroom with a bathtub, double vanity and bidet. The vestibule overlooks the living room space. All the bathrooms are in a serene color pallet with high-quality materials and Italian fixtures. The open layout and floor-to-ceiling windows fill the apartment with light, making it bright and airy. A serene color scheme creates a smoothing atmosphere. Quality materials and appliances are used in all areas. In the apartment, high-quality laminated flooring, a wooden veneered closet, a semi-matt colored kitchen with quality in-built appliances, artificial stone and ceramic tiling, creating a harmonious and outstanding space for the owner's comfort.

### **SPACES**

### LOWER LEVEL

- 1. Main Entrance
- 2. Kitchen
- 3. Dining
- 4. Sitting area
- **5.** WC
- 6. Master Bedroom

- 7. Master Bathroom
- 14. Staircase

8. Master Closet

10. Maid's bathroom

9. Maid's room

11. Laundry

12. Terrace

13. Plunge pool

### **FACTS & FIGURES**

Total Area - 3140 sq.ft Apartment Area L1 - 1438 sq.ft Apartment Area L2 - 1014 sq.ft Terrace Area - 688 sq.ft Ceiling Height - 2.5 - 3.0m Double ceiling in living room - 6.2m

### **UPPER LEVEL**

- 15. Staircase
- 16. Bedroom 1
- 17. Bathroom 1
- **18.** Closet 1
- 19. Bedroom 2
- 20. Bathroom 2
- **21.** Closet 2
- 22. Storage

137