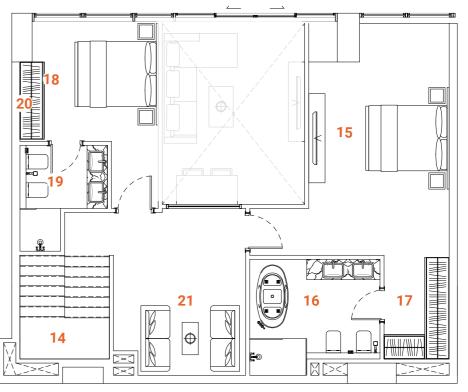

# PENTHOUSE Type one 3 bedrooms

Tower A - Level 22 / Tower B - Level 29

The Penthouse Duplex apartment allocated on the final floors offers mesmerizing views and an ultimate luxury lifestyle to the owners. The first floor of the two-level apartment offers a spacious, double-height ceiling living room, an open kitchen with an island, laundry, a maid's room and a master bedroom with walk-in closet and bathroom with views on the terrace, with a bathtub, double basins and a bidet. The living room and master bedroom have access to the oversized terrace with a high-level pool. The terrace with the pool, plentiful space and greenery is designed to deliver maximum comfort to owners. The overall design is set to create the ultimate essence of modern luxury. The Kitchen serving as a design element itself is solved in a semi-matt finish with glass vitrines with integrated LED lighting. An isolated and comfortable sitting arrangement near TV unit along with an open kitchen and separate dining zone is carefully crafted to deliver comfort and convenience. The TV wall and decorative shelving bridge functionality with aesthetics. In the living room, an oversized elegant chandelier complements the design. On the second floor are allocated an ensuite bedroom, storage space, and another master bedroom with a walk-in closet and bathroom with a bathtub, double vanity and bidet. The vestibule overlooks the living room space. All the bathrooms are in a serene color pallet with high-quality materials and Italian fixtures. The open layout and floor-to-ceiling windows fill the apartment with light, making it bright and airy. A serene color scheme creates a smoothing atmosphere. Quality materials and appliances are used in all areas. In the apartment, high-quality laminated flooring, a wooden veneered closet, a semi-matt colored kitchen with quality in-built appliances, artificial stone and ceramic tiling, creating a harmonious and outstanding space for the owner's comfort.

### **SPACES**

### LOWER LEVEL

- 1. Main Entrance
- 2. Kitchen
- 3. Dining
- 4. Sitting area
- **5.** WC
- 6. Master Bedroom

- 7. Master Bathroom
- 14. Staircase

8. Master Closet

10. Maid's bathroom

9. Maid's room

11. Laundry

12. Terrace

13. Plunge pool

### **FACTS & FIGURES**

Total Area - 3140 sq.ft Apartment Area L1 - 1438 sq.ft Apartment Area L2 - 1014 sq.ft Terrace Area - 688 sq.ft Ceiling Height - 2.5 - 3.0m Double ceiling in living room - 6.2m

### **UPPER LEVEL**

- 15. Staircase
- 16. Bedroom 1
- 17. Bathroom 1
- **18.** Closet 1
- 19. Bedroom 2
- 20. Bathroom 2
- **21.** Closet 2
- 22. Storage

137