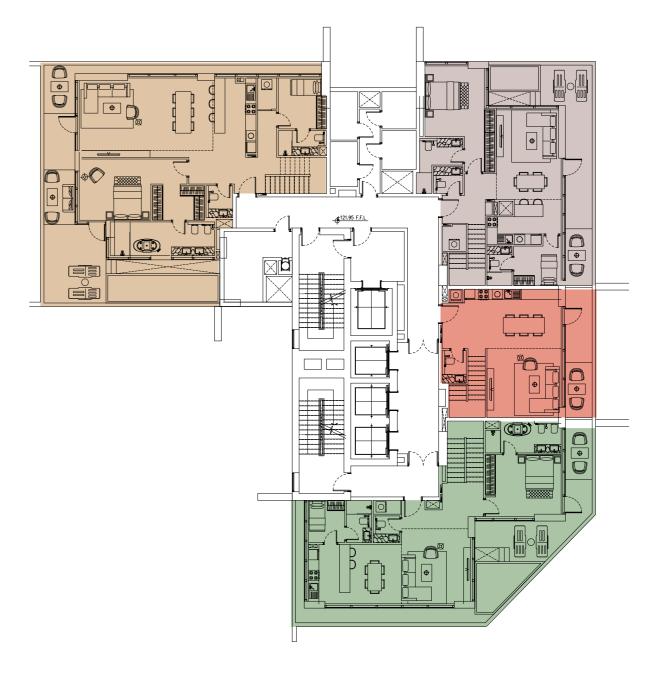

loor from 14 level



Studio Apartment TYPE TWO

One Bedroom Apartment TYPE FOUR

Two Bedroom Apartment TYPE THREE

- One Bedroom Apartment TYPE EIGHT
- Two Bedroom Apartment TYPE ONE
- One Bedroom Apartment TYPE THREE

Two Bedroom Apartment TYPE TWO



#### Tower A

Typical floor from 12-21 level





Typical floor from 15-28 level



- Studio Apartment TYPE TWO
- One Bedroom Apartment TYPE THREE
- One Bedroom Apartment TYPE FOUR

- One Bedroom Apartment TYPE FIVE
- One Bedroom Apartment TYPE SIX
- One Bedroom Apartment TYPE SEVEN

- Two Bedroom Apartment TYPE ONE
- Two Bedroom Apartment TYPE TWO
- Two Bedroom Apartment TYPE THREE



#### Tower A

Level 22 A



- Penthouse Loft apartment TYPE ONE
- Penthouse apartment TYPE ONE
- Penthouse apartment TYPE TWO

#### **Tower B**

Level 29 A



- Penthouse apartment TYPE THREE
- Penthouse apartment TYPE FOUR



#### Tower A

Level 22 B



Penthouse Loft apartment TYPE ONE

- Penthouse apartment TYPE ONE
- Penthouse apartment TYPE TWO

#### **Tower B**

Level 29 B



- Penthouse apartment TYPE THREE
- Penthouse apartment TYPE FOUR



Tower A

Level 23 LOWER



- Penthouse Duplex apartment TYPE ONE
- Penthouse Duplex apartment TYPE TWO

#### **Tower B**

Level 30 LOWER



- Penthouse Duplex apartment TYPE THREE
- Penthouse Duplex apartment TYPE FOUR

# **Master Plan for Apartment Alocation**

# 2

## **Tower A**

Level 23 UPPER



- Penthouse Duplex apartment TYPE ONE
- Penthouse Duplex apartment TYPE TWO

## **Tower B**

Level 30 UPPER



- Penthouse Duplex apartment TYPE THREE
- Penthouse Duplex apartment TYPE FOUR

# STUDIO AP