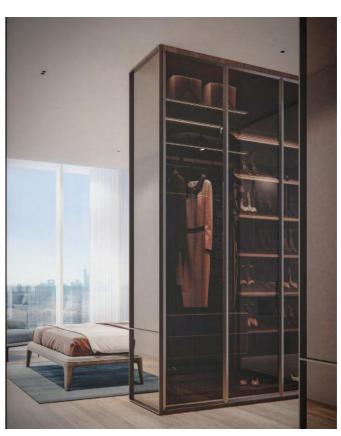

# Type one

Studio apartments intellectually take maximum advantage of space and offer a very comfortable and convenient setup. The open layout and floor-to-ceiling windows fill the apartment with light, making it bright and airy. A serene color scheme creates a smoothing atmosphere. Quality materials and appliances are used in all areas, laminated flooring, a wooden veneered closet, a semi-matt colored kitchen with quality in-built appliances, artificial stone and ceramic tiling. along with open plan layout to form a harmonious and outstanding space for the owner's comfort.

The transformable kitchen island gives a comfortable opportunity to make adjustments per desire.

The allocation of TV unit enables to comfortably watch TV from the bed and sitting area. Bathrooms are designed with high-quality materials and Italian fixtures. Wood veneer cabinetry in combination with beige tiling creates a soothing atmosphere.

### **SPACES**

- 1. Main Entrance
- 2. Kitchen
- 3. Bathroom
- 4. Sitting area
- 5. Bedroom6. Closet
- 7. Balcony