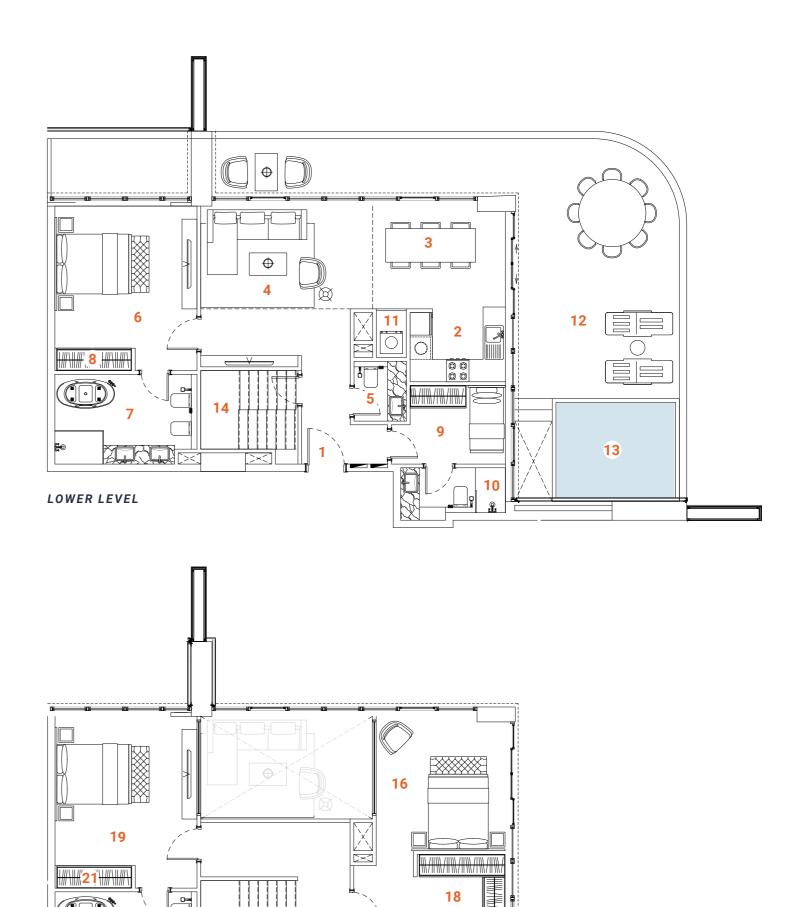

# DUPLEX Type one 3 bedrooms

Tower A - Level 1 / Tower B - Level 1

The Duplex apartment allocated on the L<sub>1</sub> floor has a convenient location and easy access to the landscape and public pool. The first floor of the two-level apartments offer spacious, double-height ceiling living room, open kitchen, laundry, maid's room and ensuite. The living room and ensuite bedroom have access to the oversized terrace with floor level built-in pool. The terrace with the pool, plentiful space and greenery is designed to deliver maximum comfort to owners. The overall design is set to create the ultimate essence of modern luxury. The Kitchen serving as a design element itself is solved in a semi-matt finish with glass vitrines with integrated LED lighting.

An isolated and comfortable sitting arrangement near TV unit along with an open kitchen and separate dining zone is carefully crafted to deliver comfort and convenience. The TV wall and decorative shelving bridge functionality with aesthetics. In the living room an oversized elegant chandelier complements the design. The second floor offers a nice sitting arrangement that overlooks the living area, a master bedroom and a spacious ensuite bedroom. The master bedroom offers a walk-in closet and spacious bathroom with a bathtub, bidet and double vanities. The textile wallpaper in the bedroom delivers the sense of comfort and luxury. All the bathrooms are in a serene color pallet with high-quality materials and Italian fixtures. The open layout and floor-to-ceiling windows fill the apartment with light, making it bright and airy. A serene color scheme creates a smoothing atmosphere. Quality materials and appliances are used in all areas. In the apartment, high-quality laminated flooring, a wooden veneered closet, a semi-matt colored kitchen with quality in-built appliances, artificial stone and ceramic tiling, creating a harmonious and outstanding space for the owner's comfort.

### **SPACES**

### LOWER LEVEL

- 1. Main Entrance
- 2. Kitchen
- 3. Dining
- 4. Sitting area
- **5.** WC
- 6. Bedroom 1
- 7. Bathroom 1

- 9. Maid's room

8. Closet

- 10. Maid's bathroom
- 11. Laundry
- 12. Terrace
- 13. Plunge pool
- 14. Staircase

### **UPPER LEVEL**

- 15. Staircase
- 17. Master Bathroom
- 18. Master Closet
- 19. Bedroom 2
- 20. Bathroom 2

### **FACTS & FIGURES**

Total Area - 2879 sq.ft Apartment Area L1 - 1125 sq.ft Apartment Area L2 - 764 sq.ft Terrace Area - 990 sq.ft Ceiling Height - 2.5 - 3.0m Double ceiling in living room - 4.6m

- 16. Master Bedroom

- 21. Closet
- 22. Sitting area

LOWER LEVEL

**UPPER LEVEL** 