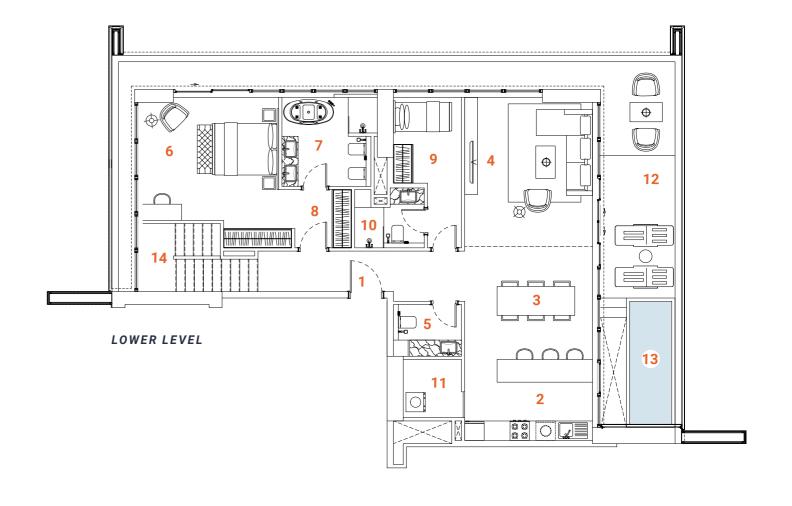

# DUPLEX Type one 3 bedrooms

Tower A - Level 1 / Tower B - Level 1

The Duplex apartment allocated on the L<sub>1</sub> floor has a convenient location and easy access to the landscape and public pool. The first floor of the two-level apartments offer spacious, double-height ceiling living room, open kitchen, laundry, maid's room and ensuite. The living room and ensuite bedroom have access to the oversized terrace with floor level built-in pool. The terrace with the pool, plentiful space and greenery is designed to deliver maximum comfort to owners. The overall design is set to create the ultimate essence of modern luxury. The Kitchen serving as a design element itself is solved in a semi-matt finish with glass vitrines with integrated LED lighting.

An isolated and comfortable sitting arrangement near TV unit along with an open kitchen and separate dining zone is carefully crafted to deliver comfort and convenience. The TV wall and decorative shelving bridge functionality with aesthetics. In the living room an oversized elegant chandelier complements the design. The second floor offers a nice sitting arrangement that overlooks the living area, a master bedroom and a spacious ensuite bedroom. The master bedroom offers a walk-in closet and spacious bathroom with a bathtub, bidet and double vanities. The textile wallpaper in the bedroom delivers the sense of comfort and luxury. All the bathrooms are in a serene color pallet with high-quality materials and Italian fixtures. The open layout and floor-to-ceiling windows fill the apartment with light, making it bright and airy. A serene color scheme creates a smoothing atmosphere. Quality materials and appliances are used in all areas. In the apartment, high-quality laminated flooring, a wooden veneered closet, a semi-matt colored kitchen with quality in-built appliances, artificial stone and ceramic tiling, creating a harmonious and outstanding space for the owner's comfort.

### **SPACES**

### LOWER LEVEL

- 1. Main Entrance
- 2. Kitchen
- 3. Dining
- 4. Sitting area
- **5.** WC
- 6. Bedroom 1
- 7. Bathroom 1

- 9. Maid's room

8. Closet

- 10. Maid's bathroom
- 11. Laundry
- 12. Terrace
- 13. Plunge pool
- 14. Staircase

### **UPPER LEVEL**

- 15. Staircase
- 17. Master Bathroom
- 18. Master Closet
- 19. Bedroom 2
- 20. Bathroom 2

### **FACTS & FIGURES**

Total Area - 2879 sq.ft Apartment Area L1 - 1125 sq.ft Apartment Area L2 - 764 sq.ft Terrace Area - 990 sq.ft Ceiling Height - 2.5 - 3.0m Double ceiling in living room - 4.6m

- 16. Master Bedroom