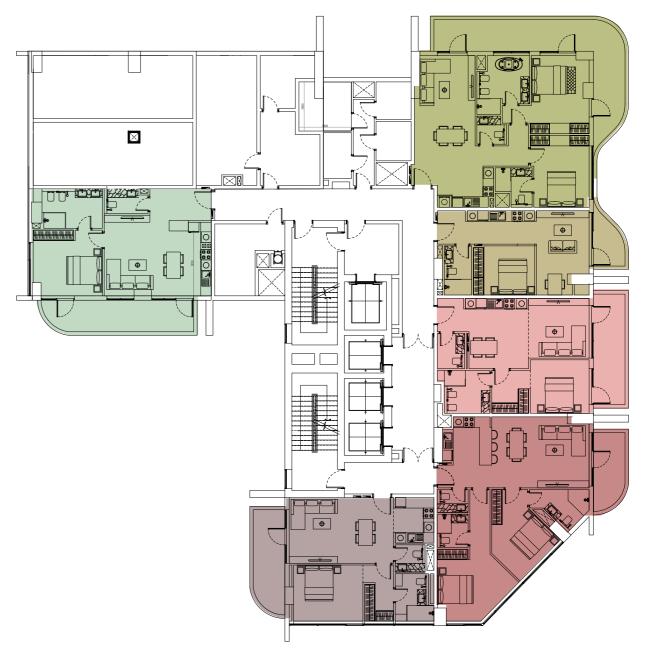

Loft apartment TYPE ONE

Duplex apartment TYPE ONE

Loft apartment TYPE THREE

Dup

Duplex apartment TYPE TWO



Duplex apartment TYPE FOUR



**Podium level** 

Tower A Tower B







Loft apartment TYPE THREE

Duplex apartment TYPE TWO

Duplex apartment TYPE FOUR

Loft apartment TYPE TWO



Duplex apartment TYPE THREE



#### Tower A

Typical floor from 2-10 level



#### **Tower B**

Typical floor from 2-13 level



- Studio Apartment TYPE ONE
- Studio Apartment TYPE TWO
- One Bedroom Apartment TYPE ONE

- One Bedroom Apartment TYPE TWO
- One Bedroom Apartment TYPE THREE
- One Bedroom Apartment TYPE FOUR

- Two Bedroom Apartment TYPE ONE
- Two Bedroom Apartment TYPE TWO
- Two Bedroom Apartment TYPE THREE





Typical floor from 11 level



#### **Tower B**

Typical floor from 14 level



Studio Apartment TYPE TWO

One Bedroom Apartment TYPE FOUR

Two Bedroom Apartment TYPE THREE

- One Bedroom Apartment TYPE EIGHT
- Two Bedroom Apartment TYPE ONE
- One Bedroom Apartment TYPE THREE

Two Bedroom Apartment TYPE TWO



#### Tower A

Typical floor from 12-21 level





Typical floor from 15-28 level



- Studio Apartment TYPE TWO
- One Bedroom Apartment TYPE THREE
- One Bedroom Apartment TYPE FOUR

- One Bedroom Apartment TYPE FIVE
- One Bedroom Apartment TYPE SIX
- One Bedroom Apartment TYPE SEVEN

- Two Bedroom Apartment TYPE ONE
- Two Bedroom Apartment TYPE TWO
- Two Bedroom Apartment TYPE THREE



#### Tower A

Level 22 A



- Penthouse Loft apartment TYPE ONE
- Penthouse apartment TYPE ONE
- Penthouse apartment TYPE TWO

#### **Tower B**

Level 29 A



- Penthouse apartm