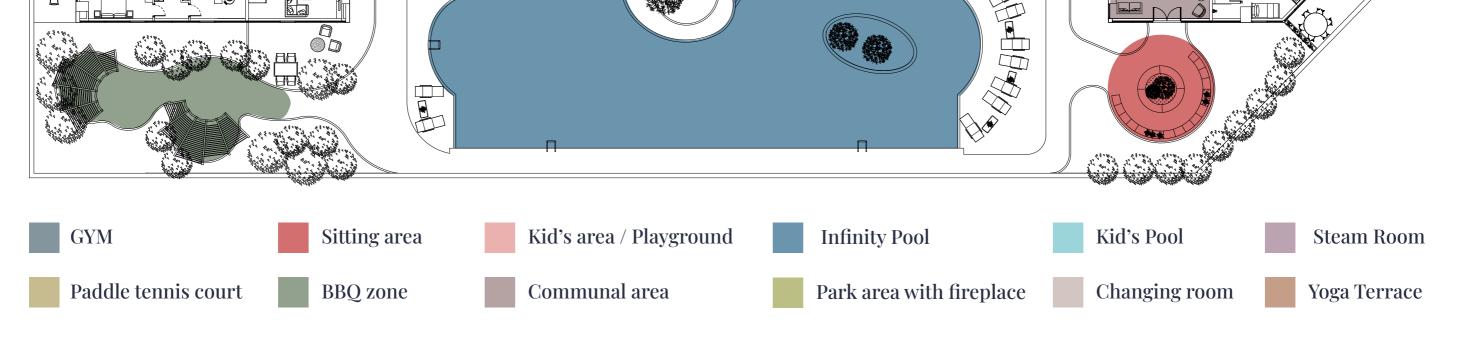

## Amenities within the project

#### Context and Neighborhood

- Four podiums with 543 parking lots
- Gym with terrace for Yoga/stretching.
- Four Steam rooms
- Separate lockers and showers
- Adult pool and kids pool
- Two separated BBQ area
- Landscape and seating area
- Kid's zone (outdoor and Indoor)
- Common area for business meetings and events
- Paddle tennis

#### All the facilities for your comfort

**Podium level** 

Tower A **Tower B** 

The spacious 25m infinity swimming pool with an island in the middle is designed to offer ultimate comfort to you for leisure and relaxation. With plenty of sunbeds, including sunken ones **The Orchard Place** guarantees that your quality time is best spent outdoors. The Kids pool with all the necessary amenities is comfortably placed near the Kids area, so you and your kids spend your free time in the best way possible.

Enjoy the two, fully equipped barbecue areas that are privately located in the corner of the plot and designed to provide a lightweight, yet cozy ambiance. Use our app to book desired area for your convenient time and enjoy outdoor living with your friends and family.

#### Gardens and Terraces with Fireplace

RE-Connect with Nature

Enjoy your everyday in the well-planned landscape with greenery, open gardens and more intimate, private zones for you and your beloved ones. Various original sitting arrangements are designed to make your time spent on the fresh air more enjoyable and comfortable, while the areas are planned to provide green walking spaces!

Book the paddle tennis court via our app to enjoy your favorite activity or try something new with friends. The court is located near gym and changing rooms for maximum ease and comfort, while the green surrounding makes playing even more enjoyable.