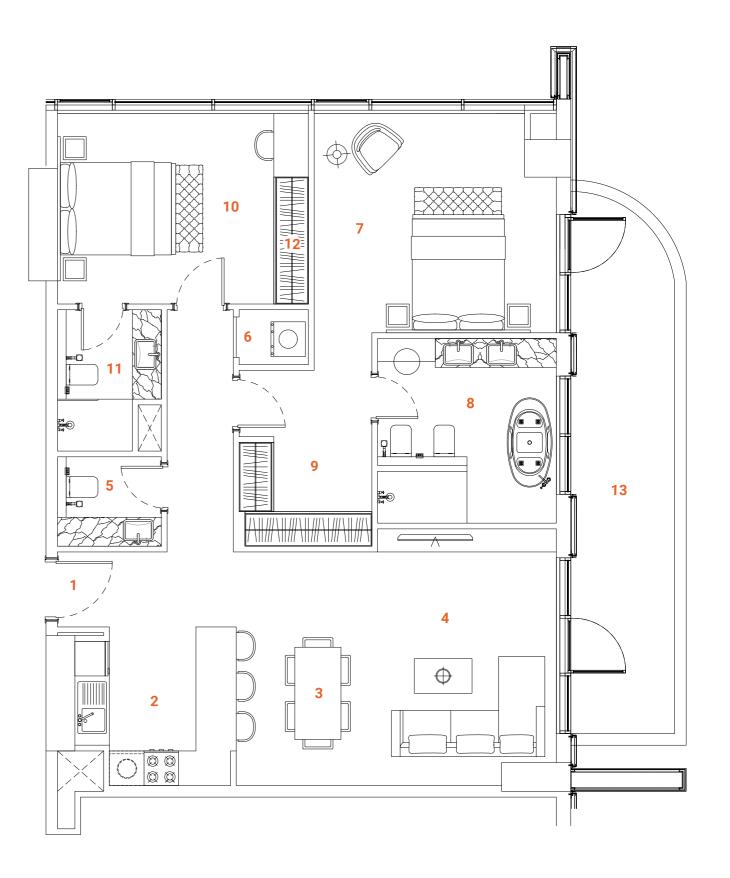

# DUPLEX Type one 3 bedrooms

Tower A - Level 1 / Tower B - Level 1

The Duplex apartment allocated on the L<sub>1</sub> floor has a convenient location and easy access to the landscape and public pool. The first floor of the two-level apartments offer spacious, double-height ceiling living room, open kitchen, laundry, maid's room and ensuite. The living room and ensuite bedroom have access to the oversized terrace with floor level built-in pool. The terrace with the pool, plentiful space and greenery is designed to deliver maximum comfort to owners. The overall design is set to create the ultimate essence of modern luxury. The Kitchen serving as a design element itself is solved in a semi-matt finish with glass vitrines with integrated LED lighting.

An isolated and comfortable sitting arrangement near TV unit along with an open kitchen and separate dining zone is carefully crafted to deliver comfort and convenience. The TV wall and decorative shelving bridge functionality with aesthetics. In the living room an oversized elegant chandelier complements the design. The second floor offers a nice sitting arrangement that overlooks the living area, a master bedroom and a spacious ensuite bedroom. The master bedroom offers a walk-in closet and spacious bathroom with a bathtub, bidet and double vanities. The textile wallpaper in the bedroom delivers the sense of comfort and luxury. All the bathrooms are in a serene color pallet with high-quality materials and Italian fixtures. The open layout and floor-to-ceiling windows fill the apartment with light, making it bright and airy. A serene color scheme creates a smoothing atmosphere. Quality materials and appliances are used in all areas. In the apartment, high-quality laminated flooring, a wooden veneered closet, a semi-matt colored kitchen with quality in-built appliances, artificial stone and ceramic tiling, creating a harmonious and outstanding space for the owner's comfort.

### **SPACES**

### LOWER LEVEL

- 1. Main Entrance
- 2. Kitchen
- 3. Dining
- 4. Sitting area
- **5.** WC
- 6. Bedroom 1
- 7. Bathroom 1

- 9. Maid's room

8. Closet

- 10. Maid's bathroom
- 11. Laundry
- 12. Terrace
- 13. Plunge pool
- 14. Staircase

### **UPPER LEVEL**

- 15. Staircase
- 17. Master Bathroom
- 18. Master Closet
- 19. Bedroom 2
- 20. Bathroom 2

### **FACTS & FIGURES**

Total Area - 2879 sq.ft Apartment Area L1 - 1125 sq.ft Apartment Area L2 - 764 sq.ft Terrace Area - 990 sq.ft Ceiling Height - 2.5 - 3.0m Double ceiling in living room - 4.6m

- 16. Master Bedroom