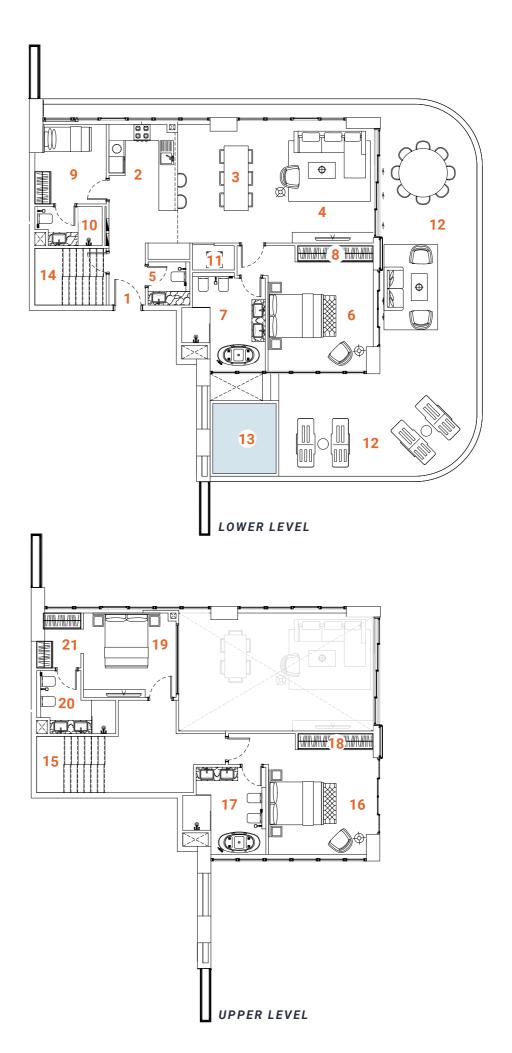

# DUPLEX Type one 3 bedrooms

Tower A - Level 1 / Tower B - Level 1

The Duplex apartment allocated on the L<sub>1</sub> floor has a convenient location and easy access to the landscape and public pool. The first floor of the two-level apartments offer spacious, double-height ceiling living room, open kitchen, laundry, maid's room and ensuite. The living room and ensuite bedroom have access to the oversized terrace with floor level built-in pool. The terrace with the pool, plentiful space and greenery is designed to deliver maximum comfort to owners. The overall design is set to create the ultimate essence of modern luxury. The Kitchen serving as a design element itself is solved in a semi-matt finish with glass vitrines with integrated LED lighting.

An isolated and comfortable sitting arrangement near TV unit along with an open kitchen and separate dining zone is carefully crafted to deliver comfort and convenience. The TV wall and decorative shelving bridge functionality with aesthetics. In the living room an oversized elegant chandelier complements the design. The second floor offers a nice sitting arrangement that overlooks the living area, a master bedroom and a spacious ensuite bedroom. The master bedroom offers a walk-in closet and spacious bathroom with a bathtub, bidet and double vanities. The textile wallpaper in the bedroom delivers the sense of comfort and luxury. All the bathrooms are in a serene color pallet with high-quality materials and Italian fixtures. The open layout and floor-to-ceiling windows fill the apartment with light, making it bright and airy. A serene color scheme creates a smoothing atmosphere. Quality materials and appliances are used in all areas. In the apartment, high-quality laminated flooring, a wooden veneered closet, a semi-matt colored kitchen with quality in-built appliances, artificial stone and ceramic tiling, creating a harmonious and outstanding space for the owner's comfort.

### **SPACES**

### LOWER LEVEL

- 1. Main Entrance
- 2. Kitchen
- 3. Dining
- 4. Sitting area
- **5.** WC
- 6. Bedroom 1
- 7. Bathroom 1

- 9. Maid's room

8. Closet

- 10. Maid's bathroom
- 11. Laundry
- 12. Terrace
- 13. Plunge pool
- 14. Staircase

### **UPPER LEVEL**

- 15. Staircase
- 17. Master Bathroom
- 18. Master Closet
- 19. Bedroom 2
- 20. Bathroom 2

### **FACTS & FIGURES**

Total Area - 2879 sq.ft Apartment Area L1 - 1125 sq.ft Apartment Area L2 - 764 sq.ft Terrace Area - 990 sq.ft Ceiling Height - 2.5 - 3.0m Double ceiling in living room - 4.6m

- 16. Master Bedroom

- 21. Closet
- 22. Sitting area

LOWER LEVEL

**UPPER LEVEL** 