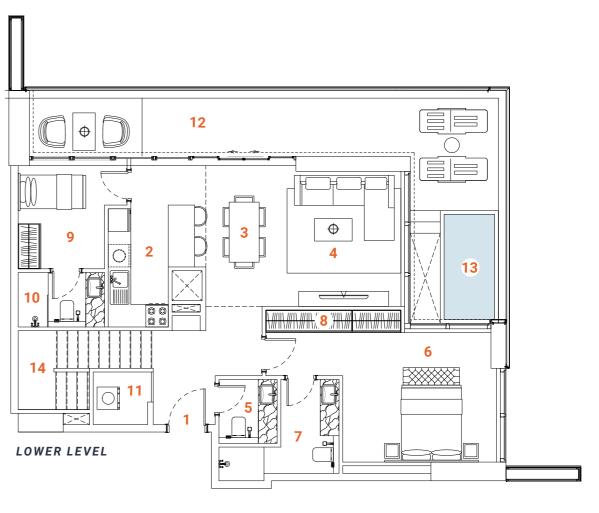

## LOFT Type one 1 bedroom

Tower A - Level 1

The loft apartments are designed to offer customers a variety of styles and possibilities. The moody color pallet with the loft-style characterized design solutions created a very modern and desirable living environment. The Loft apartments allocated on the L<sub>1</sub> floor have a convenient location and easy access to the landscape and public pool.

The first floor of the two-level apartment offers a spacious, double-height ceiling living room and dining zone and an open kitchen with an island. The living room leads to the spacious terrace. On the second floor is allocated a bedroom with a closet and spacious bathroom.

The apartments are solved in moody colors, rough textures with wooden and metal decorative elements; high-quality wooden flooring, a wooden veneered closet, a semi-matt colored kitchen with quality inbuilt appliances, artificial stone and ceramic tiling, along with open plan layout to form a harmonious and outstanding space for the owner's comfort. The Kitchen serving as a design element itself is solved in a semi-matt finish with glass vitrines with integrated LED lighting. An isolated and comfortable sitting arrangement near a wood-veneered TV unit along with an open kitchen and separate dining zone is carefully crafted to deliver comfort and convenience.

#### **SPACES**

#### LOWER LEVEL

- 1. Main Entrance
- 2. Kitchen
- 3. Dining
- 4. Sitting area
- **5.** WC
- 6. Terrace
- 7. Staircase

#### **UPPER LEVEL**

- 8. Master bedroom
- 9. Master bathroom
- 10. Master closet

#### **FACTS & FIGURES**

Total Area - 1051 sq.ft
Apartment Area L1 - 533 sq.ft
Apartment Area L2 - 230 sq.ft
Terrace Area - 288 sq.ft
Ceiling Height - 2.5 - 3.0m
Double ceiling in living room - 4.6m

UPPER LEVEL