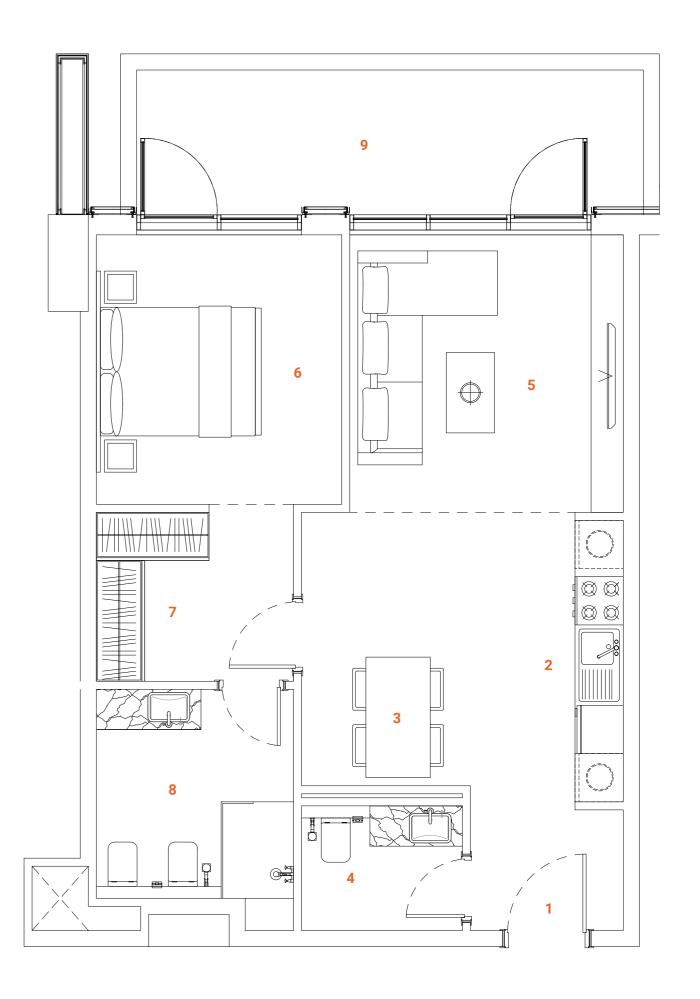

# DUPLEX Type three 3 bedrooms

Tower A - Level 1 / Tower B - Level 1

The Duplex apartment allocated on the L<sub>1</sub> floor has a convenient location and easy access to the landscape and public pool. The first floor of the two-level apartments offer spacious, double-height ceiling living room and dining zone, open kitchen with island, laundry, maid's room and oversized ensuite. The living room leads to the spacious terrace with floor level built-in pool. The terrace with the pool, greenery and plentiful space for lounge sitting and 6 person dining arrangement is designed to deliver maximum comfort to owners. The overall design is set to create the ultimate essence of modern luxury. The Kitchen serving as a design element itself is solved in a semi-matt finish with glass vitrines with integrated LED lighting. An isolated and comfortable sitting arrangement near TV unit along with an open kitchen and separate dining zone is carefully crafted to deliver comfort and convenience. The TV wall and decorative shelving bridge functionality with aesthetics. In the living room an oversized elegant chandelier complements the design. The second floor offers a vestibule that overlooks the living area, a master bedroom and a spacious ensuite bedroom with L-shaped walk-in closet. The master bedroom offers a walk-in closet and spacious bathroom with a bathtub, bidet and double vanities. The textile wallpaper in the bedroom delivers the sense of comfort and luxury. All the bathrooms are in a serene color pallet with high-quality materials and Italian fixtures. The open layout and floor-to-ceiling windows fill the apartment with light, making it bright and airy. A serene color scheme creates a smoothing atmosphere. Quality materials and appliances are used in all areas. In the apartment, high-quality laminated flooring, a wooden veneered closet, a semi-matt colored kitchen with quality in-built appliances, artificial stone and ceramic tiling, creating a harmonious and outstanding space for the owner's comfort.

### **SPACES**

### LOWER LEVEL

- 1. Main Entrance
- 2. Kitchen
- 3. Dining
- 4. Sitting area
- **5.** WC
- 6. Bedroom 1
- 7. Bathroom 1

- 8. Closet
- 9. Maid's room
- 10. Maid's bathroom
- 11. Laundry
- 12. Terrace
- 13. Plunge pool
- 14. Staircase

- 15. Staircase
- 16. Master Bedroom
- 17. Master Bathroom
- 18. Master Closet
- 19. Bedroom 2
- 20. Bathroom 2