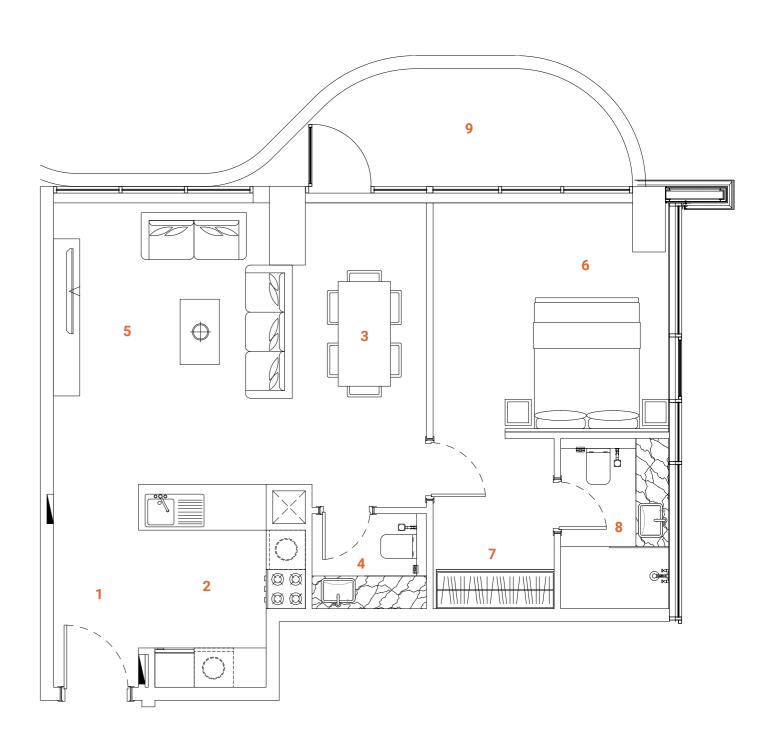

# Type one

The two-bedroom apartment takes maximum advantage of space and offers a very comfortable and convenient setup with a master bedroom, an ensuite bedroom, an open kitchen with island, a separate dining and living areas, laundry and a spacious balcony that can be accessed from the living room and master bedroom. The Kitchen serving as a design element itself is solved in a semimatt finish with glass vitrines with integrated LED lighting. An isolated and comfortable sitting arrangement near TV unit along with an open kitchen and separate dining zone are carefully crafted to deliver comfort and convenience. The TV wall is integrated with decorative shelving that bridges functionality with aesthetics. The master bedroom is arranged with an oversized L-shape wooden veneered wardrobe with a dressing unit, a spacious bathroom with a bathtub, bidet and double vanities. The ensuite bedroom offers a convenient high-gloss wardrobe with integrated shelves and a spacious bathroom. In the bedroom quality wallpaper delivers a cozy and homey atmosphere. The spacious powder room is solved in a serene color pallet with high-quality materials and Italian fixtures. The open layout and floor-to-ceiling windows fill the apartment with light, making it bright and airy. A serene color scheme creates a smoothing atmosphere. Quality materials and appliances are used in all areas. In the apartment, high-quality laminated flooring, a wooden veneered closet, a semi-matt colored kitchen with quality in-built appliances, artificial stone and ceramic tiling, creating a harmonious and outstanding space for the owner's comfort. The apartment offers a spacious balcony with ample space for comfortable sitting arrangements.

### **SPACES**

- 1. Main Entrance
- 2. Kitchen
- 3. Dining
- 4. Sitting area
- 5. Powder room
- 6. Laundry
- 7. Master Bedroom

- 8. Master Bathroom
- 9. Master closet
- **10.** Bedroom 1
- 11. Bathroom 1
- 12. Closet
- 13. Balcony

### **FACTS & FIGURES**

Total Area - 1369 sq.ft Apartment Area - 1167 sq.ft Balcony Area - 202 sq.ft Ceiling Height - 2.5 - 3.10 m