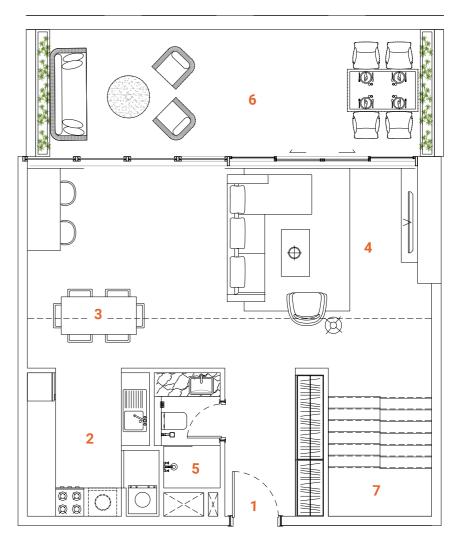

## LOFT Type one 1 bedroom

Tower A - Level 1

The loft apartments are designed to offer customers a variety of styles and possibilities. The moody color pallet with the loft-style characterized design solutions created a very modern and desirable living environment. The Loft apartments allocated on the L<sub>1</sub> floor have a convenient location and easy access to the landscape and public pool.

The first floor of the two-level apartment offers a spacious, double-height ceiling living room and dining zone and an open kitchen with an island. The living room leads to the spacious terrace. On the second floor is allocated a bedroom with a closet and spacious bathroom.

The apartments are solved in moody colors, rough textures with wooden and metal decorative elements; high-quality wooden flooring, a wooden veneered closet, a semi-matt colored kitchen with quality inbuilt appliances, artificial stone and ceramic tiling, along with open plan layout to form a harmonious and outstanding space for the owner's comfort. The Kitchen serving as a design element itself is solved in a semi-matt finish with glass vitrines with integrated LED lighting. An isolated and comfortable sitting arrangement near a wood-veneered TV unit along with an open kitchen and separate dining zone is carefully crafted to deliver comfort and convenience.

#### **SPACES**

#### LOWER LEVEL

- 1. Main Entrance
- 2. Kitchen
- 3. Dining
- 4. Sitting area
- **5.** WC
- 6. Terrace
- 7. Staircase

#### **UPPER LEVEL**

- 8. Master bedroom
- 9. Master bathroom
- 10. Master closet

#### **FACTS & FIGURES**

Total Area - 1051 sq.ft
Apartment Area L1 - 533 sq.ft
Apartment Area L2 - 230 sq.ft
Terrace Area - 288 sq.ft
Ceiling Height - 2.5 - 3.0m
Double ceiling in living room - 4.6m

UPPER LEVEL