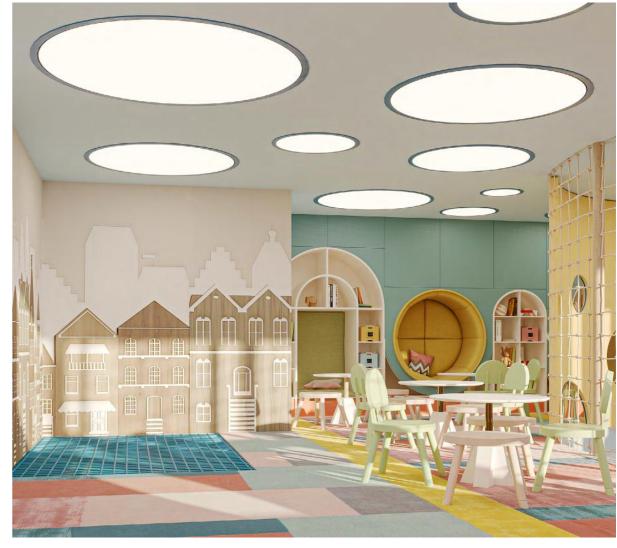

#### KIDS CLUB

#### The best place for fun

The two-level kids club for the most precious visitors is carefully designed to create an atmosphere they can enjoy throughout the day, with all types of activities children of different ages enjoy! The big, fully equipped space with an outdoor playground and kids' swimming pool is located in a way that parents can enjoy their leisure time at the swimming pool while watching their kids.