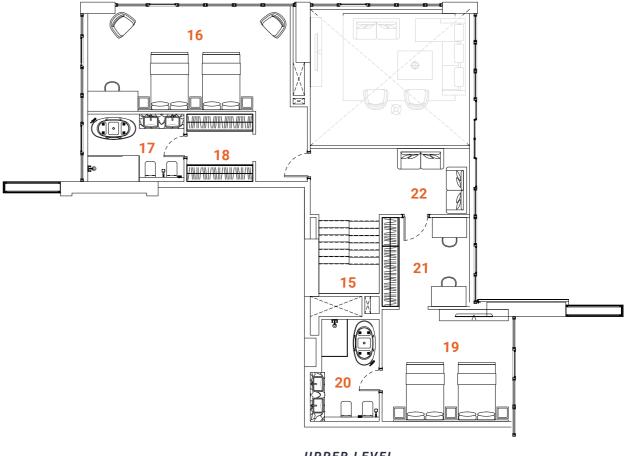

# DUPLEX Type one 3 bedrooms

Tower A - Level 1 / Tower B - Level 1

The Duplex apartment allocated on the L<sub>1</sub> floor has a convenient location and easy access to the landscape and public pool. The first floor of the two-level apartments offer spacious, double-height ceiling living room, open kitchen, laundry, maid's room and ensuite. The living room and ensuite bedroom have access to the oversized terrace with floor level built-in pool. The terrace with the pool, plentiful space and greenery is designed to deliver maximum comfort to owners. The overall design is set to create the ultimate essence of modern luxury. The Kitchen serving as a design element itself is solved in a semi-matt finish with glass vitrines with integrated LED lighting.

An isolated and comfortable sitting arrangement near TV unit along with an open kitchen and separate dining zone is carefully crafted to deliver comfort and convenience. The TV wall and decorative shelving bridge functionality with aesthetics. In the living room an oversized elegant chandelier complements the design. The second floor offers a nice sitting arrangement that overlooks the living area, a master bedroom and a spacious ensuite bedroom. The master bedroom offers a walk-in closet and spacious bathroom with a bathtub, bidet and double vanities. The textile wallpaper in the bedroom delivers the sense of comfort and luxury. All the bathrooms are in a serene color pallet with high-quality materials and Italian fixtures. The open layout and floor-to-ceiling windows fill the apartment with light, making it bright and airy. A serene color scheme creates a smoothing atmosphere. Quality materials and appliances are used in all areas. In the apartment, high-quality laminated flooring, a wooden veneered closet, a semi-matt colored kitchen with quality in-built appliances, artificial stone and ceramic tiling, creating a harmonious and outstanding space for the owner's comfort.

### **SPACES**

### LOWER LEVEL

- 1. Main Entrance
- 2. Kitchen
- 3. Dining
- 4. Sitting area
- **5.** WC
- 6. Bedroom 1
- 7. Bathroom 1

- 9. Maid's room

8. Closet

- 10. Maid's bathroom
- 11. Laundry
- 12. Terrace
- 13. Plunge pool
- 14. Staircase

### **UPPER LEVEL**

- 15. Staircase
- 17. Master Bathroom
- 18. Master Closet
- 19. Bedroom 2
- 20. Bathroom 2

### **FACTS & FIGURES**

Total Area - 2879 sq.ft Apartment Area L1 - 1125 sq.ft Apartment Area L2 - 764 sq.ft Terrace Area - 990 sq.ft Ceiling Height - 2.5 - 3.0m Double ceiling in living room - 4.6m

- 16. Master Bedroom

- 21. Closet
- 22. Sitting area

LOWER LEVEL

**UPPER LEVEL** 