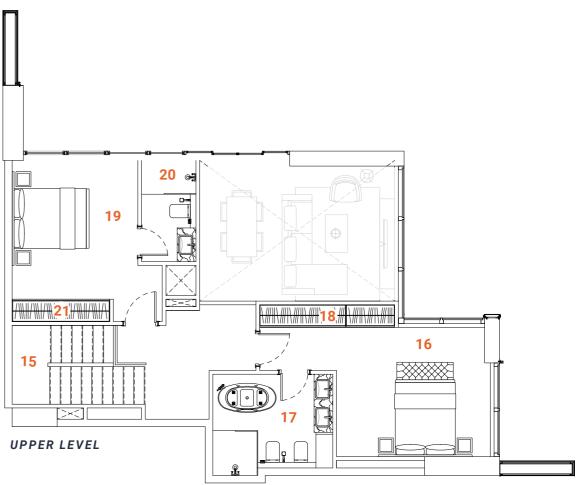

## PENTHOUSE DUPLEX Type one 3 bedrooms

Tower A - Level 23 / Tower B - Level 30

The Penthouse Duplex apartment allocated on the final floors offers mesmerizing views and an ultimate luxury lifestyle to the owners.

The first floor of the two-level apartment offers a spacious, double-height ceiling living room, an open kitchen with an island, a separate dining area, laundry, a maid's room and a master bedroom with a wide wardrobe, dresser and spacious bathroom with bathtub, double basins and bidet. The living room and bedroom leads to the oversized terrace with a high-level pool. The terrace with the pool, plentiful space for lounge, dining area for 6person and greenery is designed to deliver maximum comfort to owners. The overall design is set to create the ultimate essence of modern luxury. The Kitchen serving as a design element itself is solved in a semi-matt finish with glass vitrines with integrated LED lighting.

An isolated and comfortable sitting arrangement near TV unit along with an open kitchen and separate dining zone is carefully crafted to deliver comfort and convenience. The TV wall and decorative shelving bridge functionality with aesthetics. In the living room, an oversized elegant chandelier complements the design. On the second floor are allocated two bedrooms with bathrooms that offer bathtub, double vanities and bidet. The vestibule overlooks the living room space.

All the bathrooms are in a serene color pallet with high-quality materials and Italian fixtures. The open layout and floor-to-ceiling windows fill the apartment with light, making it bright and airy. A serene color scheme creates a smoothing atmosphere. Quality materials and appliances are used in all areas. In the apartment, high-quality laminated flooring, a wooden veneered closet, a semi-matt colored kitchen with quality in-built appliances, artificial stone and ceramic tiling, creating a harmonious and outstanding space for the owner's comfort.

#### **SPACES**

#### LOWER LEVEL

- 1. Main Entrance
- 2. Kitchen
- 3. Dining
- 4. Sitting area
- **5.** WC
- 6. Master Bedroom
- 7. Master Bathroom
- 12. Terrace
  - 13. Plunge pool 14. Staircase

11. Laundry

8. Master Closet

#### **FACTS & FIGURES**

Total Area - 2866 sq.ft Apartment Area L1 - 1177 sq.ft Apartment Area L2 - 780 sq.ft Terrace Area - 909 sq.ft Ceiling Height - 2.5 - 3.0m

Double ceiling in living room - 4.6m

#### **UPPER LEVEL**

- 15. Staircase
- 16. Bedroom 1 17. Bathroom 1
- **18.** Closet 1
- 19. Bedroom 2
- 20. Bathroom 2
- **21.** Closet 2