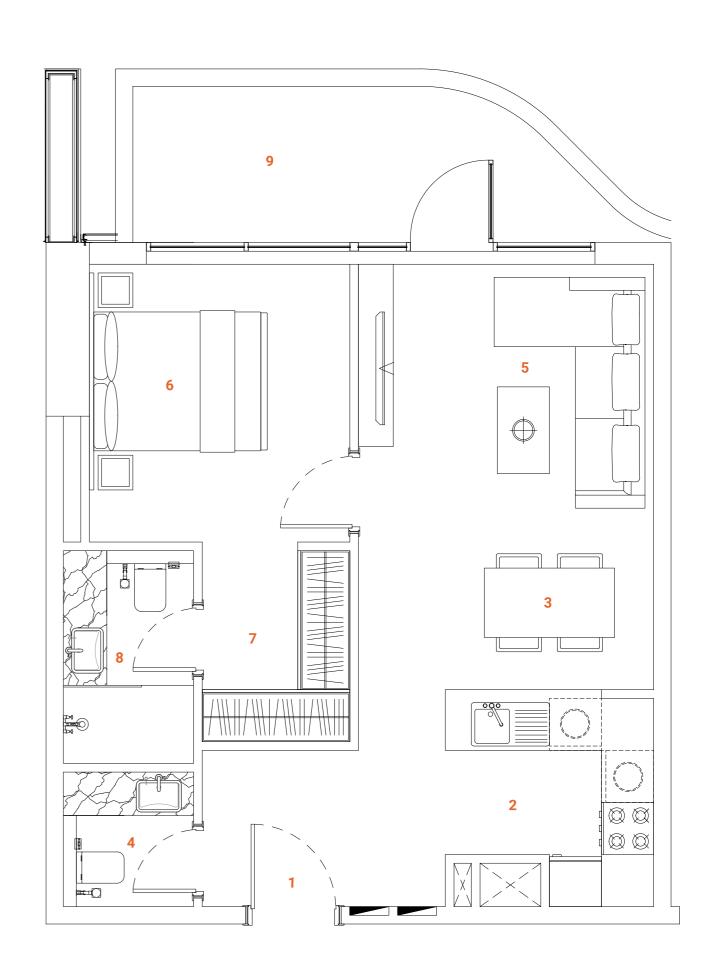

# Type eight

This type of one-bedroom apartment takes maximum advantage of space and offers a very comfortable and convenient setup with an ensuite bedroom with oversized bathroom, an open kitchen, a separate dining and living areas, and a spacious balcony that can be accessed from living room and bedroom. The Kitchen design offers a nice combination of wood veneer upper cabinetry with semi-matt sandy cabinets along with decorative shelves and artificial stone furnishing.

An isolated and comfortable sitting arrangement near TV unit along with open kitchen and separate dining zone are carefully crafted to deliver comfort and convenience. The wooden veneered TV wall unit with a low cabinet is well integrated into the design.

The ensuite bedroom offers a convenient wardrobe and a spacious bathroom with double vanities and a bidet. In the bedroom quality wallpaper delivers a cozy and homey atmosphere. The spacious powder room is solved in a serene color pallet with high-quality materials and Italian fixtures. The open layout and floor-to-ceiling windows fill the apartment with light, making it bright and airy. A serene color scheme creates a smoothing atmosphere. Quality materials and appliances are used in all areas. In the apartment, high-quality laminated flooring, a wooden veneered closet, a semi-matt colored kitchen with quality in-built appliances, artificial stone and ceramic tiling, creating a harmonious and outstanding space for the owner's comfort. The apartment offers a spacious balcony with ample space for comfortable sitting arrangements.

### **SPACES**

- 1. Main Entrance
- 2. Kitchen
- **3.** Dining
- 4. Powder room
- 5. Sitting area
- 6. Bedroom
- 7. Closet
- 8. Ensuite bathroom
- 9. Balcony

### **FACTS & FIGURES**

Total Area - 900 sq.ft Apartment Area - 713 sq.ft Balcony Area - 187 sq.ft Ceiling Height - 2.5 - 3.10 m