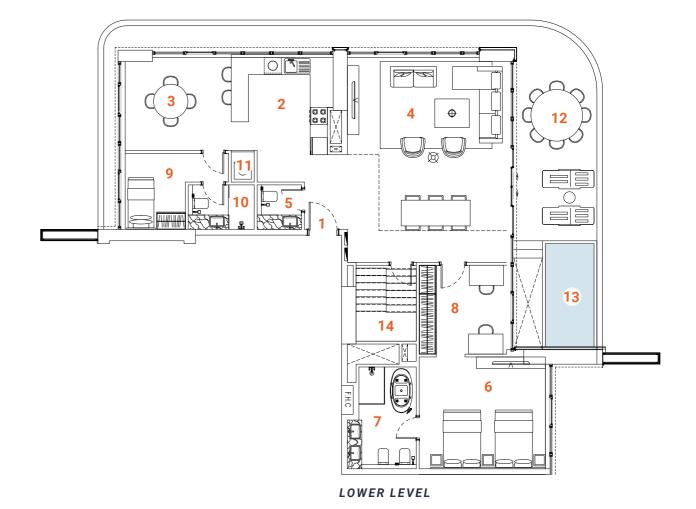

# DUPLEX Type one 3 bedrooms

Tower A - Level 1 / Tower B - Level 1

The Duplex apartment allocated on the L<sub>1</sub> floor has a convenient location and easy access to the landscape and public pool. The first floor of the two-level apartments offer spacious, double-height ceiling living room, open kitchen, laundry, maid's room and ensuite. The living room and ensuite bedroom have access to the oversized terrace with floor level built-in pool. The terrace with the pool, plentiful space and greenery is designed to deliver maximum comfort to owners. The overall design is set to create the ultimate essence of modern luxury. The Kitchen serving as a design element itself is solved in a semi-matt finish with glass vitrines with integrated LED lighting.

An isolated and comfortable sitting arrangement near TV unit along with an open kitchen and separate dining zone is carefully crafted to deliver comfort and convenience. The TV wall and decorative shelving bridge functionality with aesthetics. In the living room an oversized elegant chandelier complements the design. The second floor offers a nice sitting arrangement that overlooks the living area, a master bedroom and a spacious ensuite bedroom. The master bedroom offers a walk-in closet and spacious bathroom with a bathtub, bidet and double vanities. The textile wallpaper in the bedroom delivers the sense of comfort and luxury. All the bathrooms are in a serene color pallet with high-quality materials and Italian fixtures. The open layout and floor-to-ceiling windows fill the apartment with light, making it bright and airy. A serene color scheme creates a smoothing atmosphere. Quality materials and appliances are used in all areas. In the apartment, high-quality laminated flooring, a wooden veneered closet, a semi-matt colored kitchen with quality in-built appliances, artificial stone and ceramic tiling, creating a harmonious and outstanding space for the owner's comfort.

### **SPACES**

### LOWER LEVEL

- 1. Main Entrance
- 2. Kitchen
- 3. Dining
- 4. Sitting area
- **5.** WC
- 6. Bedroom 1
- 7. Bathroom 1

- 9. Maid's room

8. Closet

- 10. Maid's bathroom
- 11. Laundry
- 12. Terrace
- 13. Plunge pool
- 14. Staircase

### **UPPER LEVEL**

- 15. Staircase
- 17. Master Bathroom
- 18. Master Closet
- 19. Bedroom 2
- 20. Bathroom 2

### **FACTS & FIGURES**

Total Area - 2879 sq.ft Apartment Area L1 - 1125 sq.ft Apartment Area L2 - 764 sq.ft Terrace Area - 990 sq.ft Ceiling Height - 2.5 - 3.0m Double ceiling in living room - 4.6m

- 16. Master Bedroom

- 21. Closet
- 22. Sitting area

LOWER LEVEL

**UPPER LEVEL** 