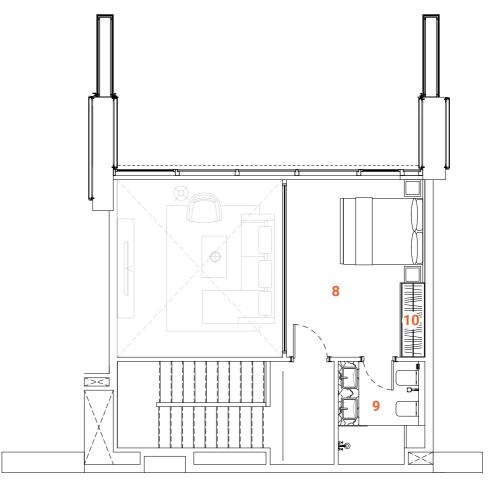

## LOFT Type one 1 bedroom

Tower A - Level 1

The loft apartments are designed to offer customers a variety of styles and possibilities. The moody color pallet with the loft-style characterized design solutions created a very modern and desirable living environment. The Loft apartments allocated on the L<sub>1</sub> floor have a convenient location and easy access to the landscape and public pool.

The first floor of the two-level apartment offers a spacious, double-height ceiling living room and dining zone and an open kitchen with an island. The living room leads to the spacious terrace. On the second floor is allocated a bedroom with a closet and spacious bathroom.

The apartments are solved in moody colors, rough textures with wooden and metal decorative elements; high-quality wooden flooring, a wooden veneered closet, a semi-matt colored kitchen with quality inbuilt appliances, artificial stone and ceramic tiling, along with open plan layout to form a harmonious and outstanding space for the owner's comfort. The Kitchen serving as a design element itself is solved in a semi-matt finish with glass vitrines with integrated LED lighting. An isolated and comfortable sitting arrangement near a wood-veneered TV unit along with an open kitchen and separate dining zone is carefully crafted to deliver comfort and convenience.

#### **SPACES**

#### LOWER LEVEL

- 1. Main Entrance
- 2. Kitchen
- 3. Dining
- 4. Sitting area
- **5.** WC
- 6. Terrace
- 7. Staircase

#### **UPPER LEVEL**

- 8. Master bedroom
- 9. Master bathroom
- 10. Master closet

#### **FACTS & FIGURES**

Total Area - 1051 sq.ft
Apartment Area L1 - 533 sq.ft
Apartment Area L2 - 230 sq.ft
Terrace Area - 288 sq.ft
Ceiling Height - 2.5 - 3.0m
Double ceiling in living room - 4.6m

UPPER LEVEL