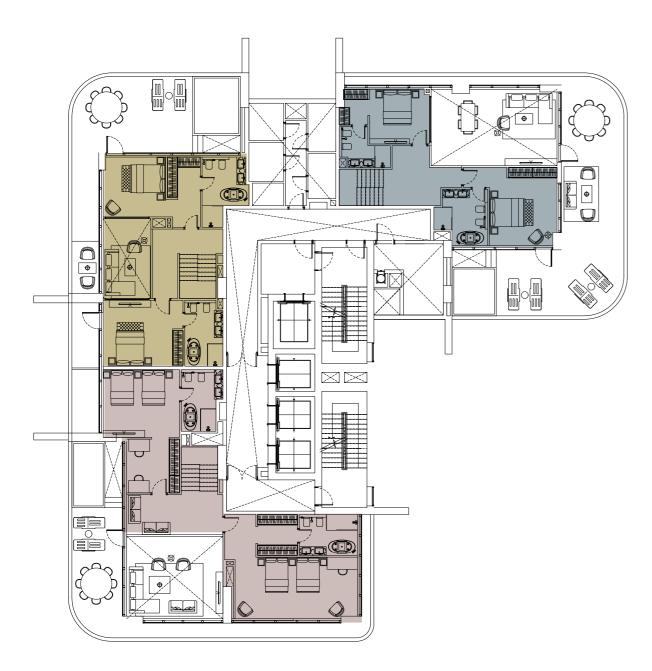

#### Tower A

Typical floor from 2-10 level

#### **Tower B**

Typical floor from 2-13 level

- Studio Apartment TYPE ONE
- Studio Apartment TYPE TWO
- One Bedroom Apartment TYPE ONE

- One Bedroom Apartment TYPE TWO
- One Bedroom Apartment TYPE THREE
- One Bedroom Apartment TYPE FOUR

- Two Bedroom Apartment TYPE ONE
- Two Bedroom Apartment TYPE TWO
- Two Bedroom Apartment TYPE THREE

Typical floor from 11 level