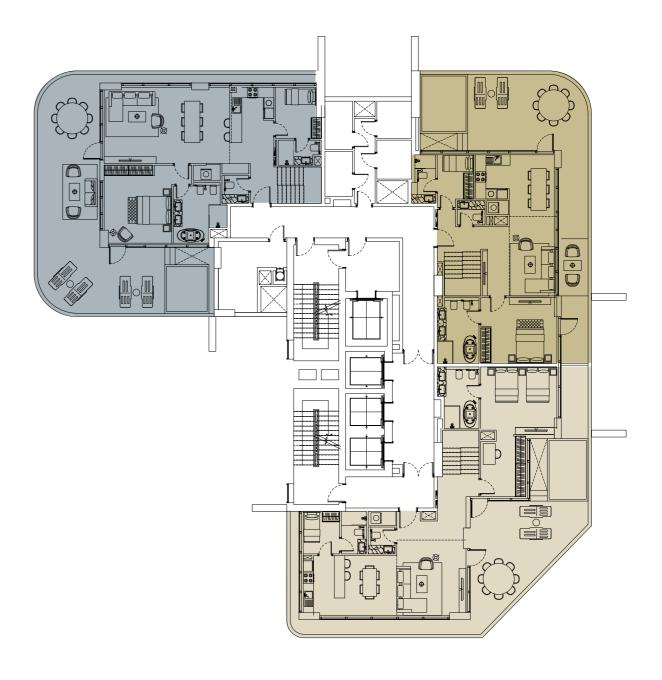

# **Master Plan for Apartment Alocation**

## **Tower A**

Level 23 UPPER

- Penthouse Duplex apartment TYPE ONE
- Penthouse Duplex apartment TYPE TWO

## **Tower B**

Level 30 UPPER

- Penthouse Duplex apartment TYPE THREE
- Penthouse Duplex apartment TYPE FOUR