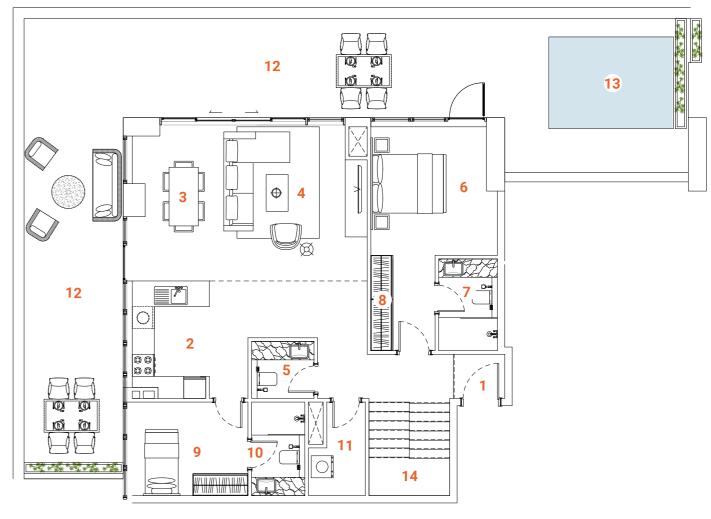

closet, a semi-matt colored kitchen with quality in-built appliances, artificial stone and ceramic tiling, creating a harmonious and outstanding space for the owner's comfort.

### **SPACES**

### LOWER LEVEL

- 1. Main Entrance
- 2. Kitchen
- 3. Dining
- 4. Sitting area
- **5.** WC
- 6. Bedroom 1
- 7. Bathroom 1

- 9. Maid's room

8. Closet

- 10. Maid's bathroom
- 11. Laundry
- 12. Terrace
- 13. Plunge pool
- 14. Staircase

### **UPPER LEVEL**

- 15. Staircase
- 17. Master Bathroom
- 18. Master Closet
- 19. Bedroom 2
- 20. Bathroom 2

### **FACTS & FIGURES**

Total Area - 2879 sq.ft Apartment Area L1 - 1125 sq.ft Apartment Area L2 - 764 sq.ft Terrace Area - 990 sq.ft Ceiling Height - 2.5 - 3.0m Double ceiling in living room - 4.6m

- 16. Master Bedroom

- 21. Closet
- 22. Sitting area



LOWER LEVEL



**UPPER LEVEL** 

# DUPLEX Type two 3 bedrooms

Tower A - Level 1 / Tower B - Level 1

The Duplex apartment allocated on the L<sub>1</sub> floor has a convenient location and easy access to the landscape and public pool. The first floor of the two-level apartments offer spacious, double-height ceiling living room, isolated kitchen, maid's room and oversized ensuite. The living room leads to the spacious terrace with floor level built-in pool. The terrace with the pool, greenery and plentiful space for lounge sitting and 6 person dining arrangement is designed to deliver maximum comfort to owners.

The overall design is set to create the ultimate essence of modern luxury. The Kitchen serving as a design element itself is solved in a semi-matt finish with glass vitrines with