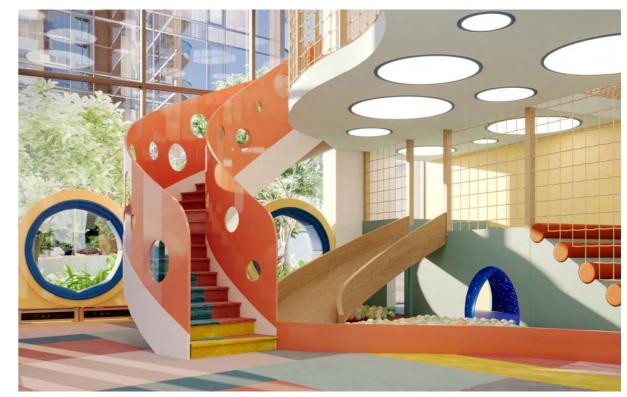

#### KIDS CLUB

#### The best place for fun

The two-level kids club for the most precious visitors is carefully designed to create an atmosphere they can enjoy throughout the day, with all types of activities children of different ages enjoy! The big, fully equipped space with an outdoor playground and kids' swimming pool is located in a way that parents can enjoy their leisure time at the swimming pool while watching their kids.