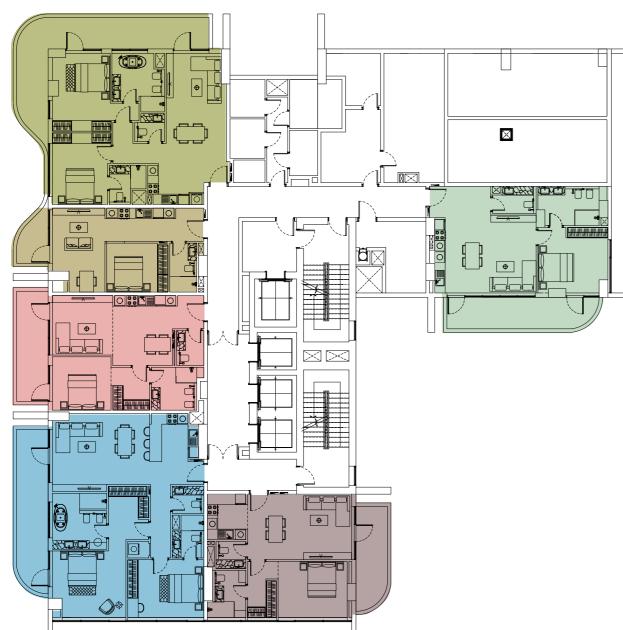

el** 

Tower B









Loft apartment TYPE TWO

Loft apartment TYPE ONE

Duplex apartment TYPE ONE

Loft apartment TYPE THREE

Dup

Duplex apartment TYPE TWO



Duplex apartment TYPE FOUR



**Podium level** 

Tower A Tower B







Loft apartment TYPE THREE

Duplex apartment TYPE TWO

Duplex apartment TYPE FOUR

Loft apartment TYPE TWO



Duplex apartment TYPE THREE



#### Tower A

Typical floor from 2-10 level



#### **Tower B**

Typical floor from 2-13 level



- Studio Apartment TYPE ONE
- Studio Apartment TYPE TWO
- One Bedroom Apartment TYPE ONE

- One Bedroom Apartment TYPE TWO
- One Bedroom Apartment TYPE THREE
- One Bedroom Apartment TYPE FOUR

- Two Bedroom Apartment TYPE ONE
- Two Bedroom Apartment TYPE TWO
- Two Bedroom Apartment TYPE THREE





Typical floor from 11 level



#### **Tower B**

Typical floor from 14 level



Studio Apartment TYPE TWO

One Bedroom Apartment TYPE FOUR

Two Bedroom Apartment TYPE THREE

- One Bedroom Apartment TYPE EIGHT
- Two Bedroom Apartment TYPE ONE
- One Bedroom Apartment TYPE THREE

Two Bedroom Apartment TYPE TWO



#### Tower A

Typical floor from 12-21 level





Typical floor from 15-28 level



- Studio Apartment TYPE TWO
- One Bedroom Apartment TYPE THREE
- One Bedroom Apartment TYPE FOUR

- One Bedroom Apartment TYPE FIVE
- One Bedroom Apartment TYPE SIX
- One Bedroom Apartment TYPE SEVEN

- Two Bedroom Apartment TYPE ONE
- Two Bedroom Apartment TYPE TWO
- Two Bedroom Apartment TYPE THREE



#### Tower A

Level 22 A



- Penthouse Loft apartment TYPE ONE
- Penthouse apartment TYPE ONE
- Penthouse apartment TYPE TWO

#