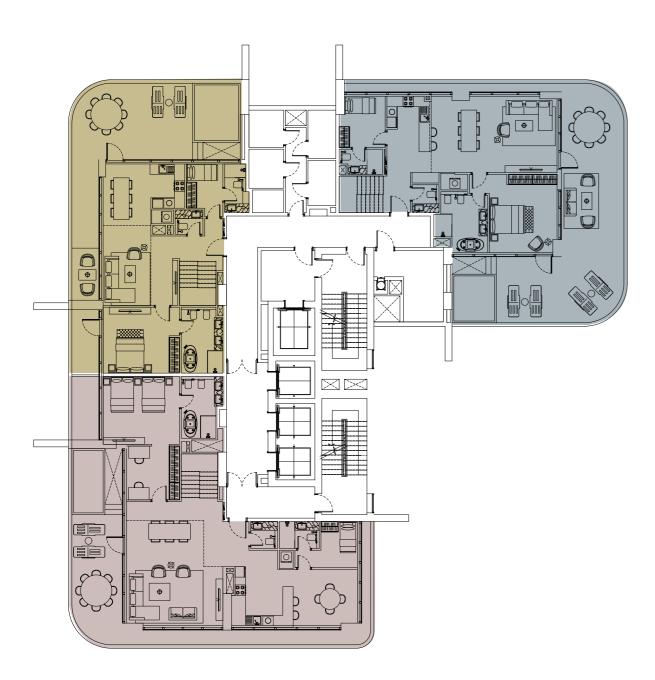

m 15-28 level



- Studio Apartment TYPE TWO
- One Bedroom Apartment TYPE THREE
- One Bedroom Apartment TYPE FOUR

- One Bedroom Apartment TYPE FIVE
- One Bedroom Apartment TYPE SIX
- One Bedroom Apartment TYPE SEVEN

- Two Bedroom Apartment TYPE ONE
- Two Bedroom Apartment TYPE TWO
- Two Bedroom Apartment TYPE THREE



#### Tower A

Level 22 A



- Penthouse Loft apartment TYPE ONE
- Penthouse apartment TYPE ONE
- Penthouse apartment TYPE TWO

#### **Tower B**

Level 29 A



- Penthouse apartment TYPE THREE
- Penthouse apartment TYPE FOUR



#### Tower A

Level 22 B



Penthouse Loft apartment TYPE ONE

- Penthouse apartment TYPE ONE
- Penthouse apartment TYPE TWO

#### **Tower B**

Level 29 B



- Penthouse apartment TYPE THREE
- Penthouse apartment TYPE FOUR



Tower A

Level 23 LOWER



- Penthouse Duplex apartment TYPE ONE
- Penthouse Duplex apartment TYPE TWO

#### **Tower B**

Level 30 LOWER



- Penthouse Duplex apartment TYPE THREE
- Penthouse Duplex apartment TYPE FOUR

# **Master Plan for Apartment Alocation**

# 2

## **Tower A**

Level 23 UPPER



- Penthouse Duplex apartment TYPE ONE
- Penthouse Duplex apartment TYPE TWO

## **Tower B**

Level 30 UPPER



- Penthouse Duplex apartment TYPE THREE
- Penthouse Duplex apartment TYPE FOUR

# STUDIO APARTMENT

# Type one

Studio apartments intellectually take maximum advantage of space and offer a very comfortable and convenient setup. The open layout and floor-to-ceiling windows fill the apartment with light, making it bright and airy. A serene color scheme creates a smoothing atmosphere. Quality materials and appli