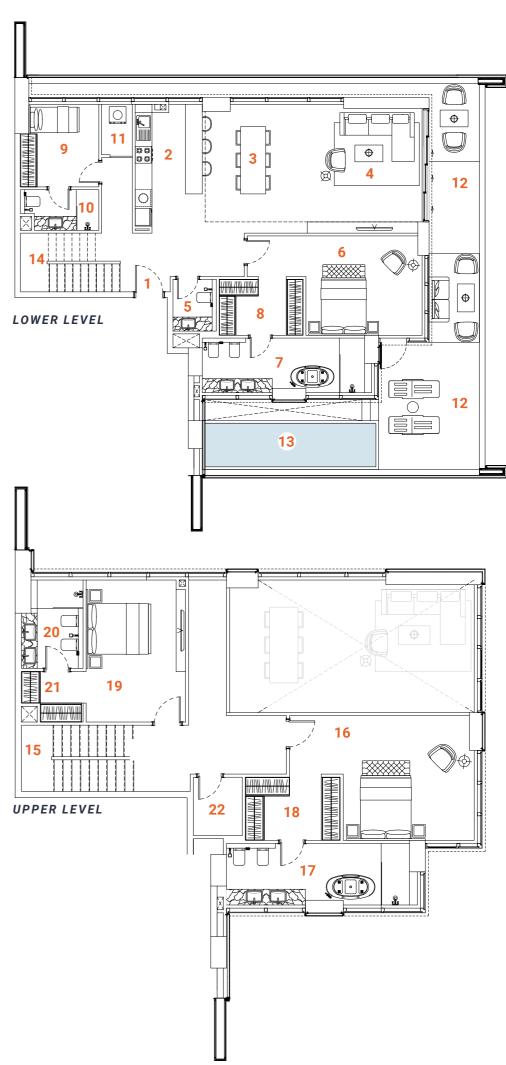

## PENTHOUSE DUPLEX Type one 3 bedrooms

Tower A - Level 23 / Tower B - Level 30

The Penthouse Duplex apartment allocated on the final floors offers mesmerizing views and an ultimate luxury lifestyle to the owners.

The first floor of the two-level apartment offers a spacious, double-height ceiling living room, an open kitchen with an island, a separate dining area, laundry, a maid's room and a master bedroom with a wide wardrobe, dresser and spacious bathroom with bathtub, double basins and bidet. The living room and bedroom leads to the oversized terrace with a high-level pool. The terrace with the pool, plentiful space for lounge, dining area for 6person and greenery is designed to deliver maximum comfort to owners. The overall design is set to create the ultimate essence of modern luxury. The Kitchen serving as a design element itself is solved in a semi-matt finish with glass vitrines with integrated LED lighting.

An isolated and comfortable sitting arrangement near TV unit along with an open kitchen and separate dining zone is carefully crafted to deliver comfort and convenience. The TV wall and decorative shelving bridge functionality with aesthetics. In the living room, an oversized elegant chandelier complements the design. On the second floor are allocated two bedrooms with bathrooms that offer bathtub, double vanities and bidet. The vestibule overlooks the living room space.

All the bathrooms are in a serene color pallet with high-quality materials and Italian fixtures. The open layout and floor-to-ceiling windows fill the apartment with light, making it bright and airy. A serene color scheme creates a smoothing atmosphere. Quality materials and appliances are used in all areas. In the apartment, high-quality laminated flooring, a wooden veneered closet, a semi-matt colored kitchen with quality in-built appliances, artificial stone and ceramic tiling, creating a harmonious and outstanding space for the owner's comfort.

#### **SPACES**

#### LOWER LEVEL

- 1. Main Entrance
- 2. Kitchen
- 3. Dining
- 4. Sitting area
- **5.** WC
- 6. Master Bedroom
- 7. Master Bathroom
- 12. Terrace
  - 13. Plunge pool 14. Staircase

11. Laundry

8. Master Closet

10. Maid's bathroom

9. Maid's room

#### **FACTS & FIGURES**

Total Area - 2866 sq.ft Apartment Area L1 - 1177 sq.ft Apartment Area L2 - 780 sq.ft Terrace Area - 909 sq.ft Ceiling Height - 2.5 - 3.0m

Double ceiling in living room - 4.6m

#### **UPPER LEVEL**

- 15. Staircase
- 16. Bedroom 1 17. Bathroom 1
- **18.** Closet 1
- 19. Bedroom 2
- 20. Bathroom 2
- **21.** Closet 2