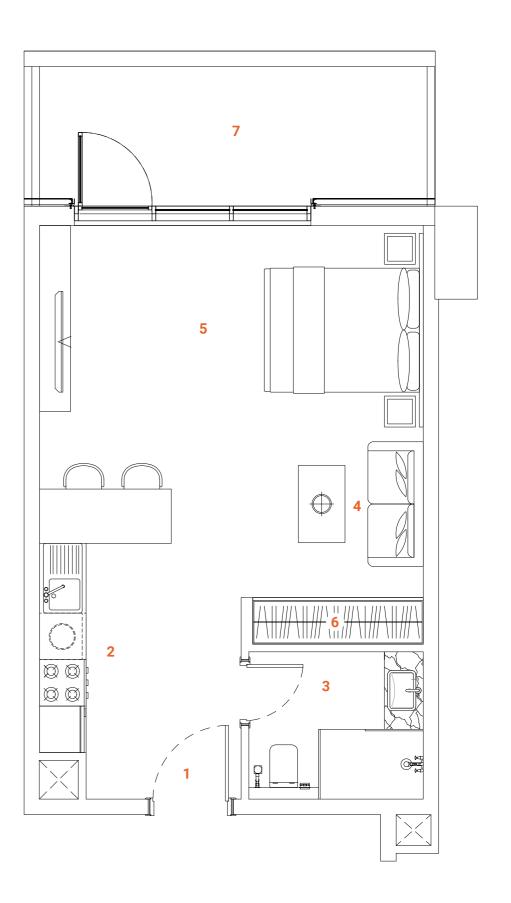

# STUDIO APARTMENT

# Type one

Studio apartments intellectually take maximum advantage of space and offer a very comfortable and convenient setup. The open layout and floor-to-ceiling windows fill the apartment with light, making it bright and airy. A serene color scheme creates a smoothing atmosphere. Quality materials and appliances are used in all areas, laminated flooring, a wooden veneered closet, a semi-matt colored kitchen with quality in-built appliances, artificial stone and ceramic tiling. along with open plan layout to form a harmonious and outstanding space for the owner's comfort.

### **SPACES**

- 1. Main Entrance
- 2. Kitchen
- 3. Bathroom
- 4. Sitting area
- 5. Bedroom6. Closet
- 7. Balcony

### **FACTS & FIGURES**

Total Area - **549 sq.ft**Apartment Area - **439 sq.ft**Balcony Area - **110 sq.ft**Ceiling Height - **2.5 - 3.10 m** 