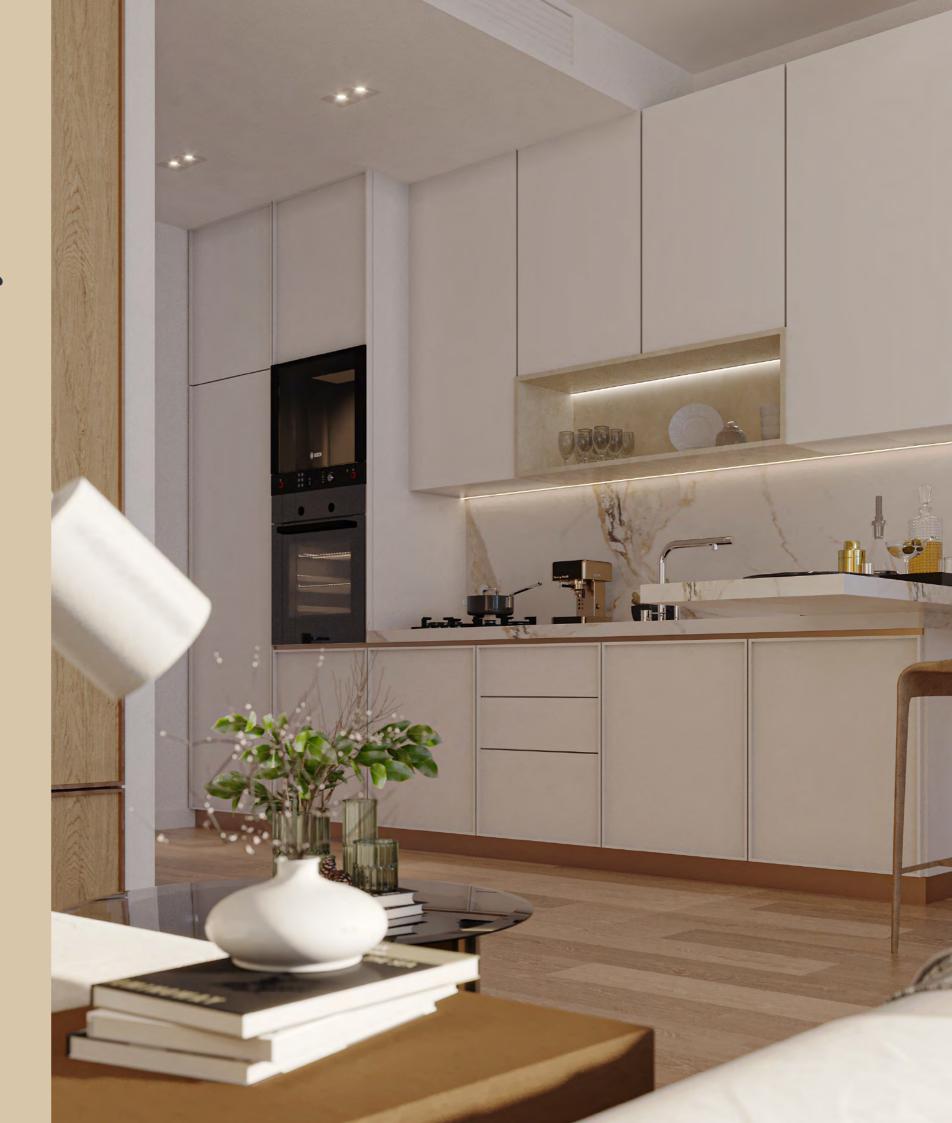

# For Comfortable Living

An almost poetic appeal guide through the modern interior, wherein serenity is the overriding feeling at the sight. It impresses with its light and airy aesthetics, modern and welcoming atmosphere that is achieved with the use of light color pallet, natural materials, lustful furniture and decorative objects with a chic appeal. The combination of all these elements brings a luxurious atmosphere that is far from ostentatious. Instead, it is characterized by its refined and comfortable side that reigns in every room of the house, from the bespoke kitchen to the living room.