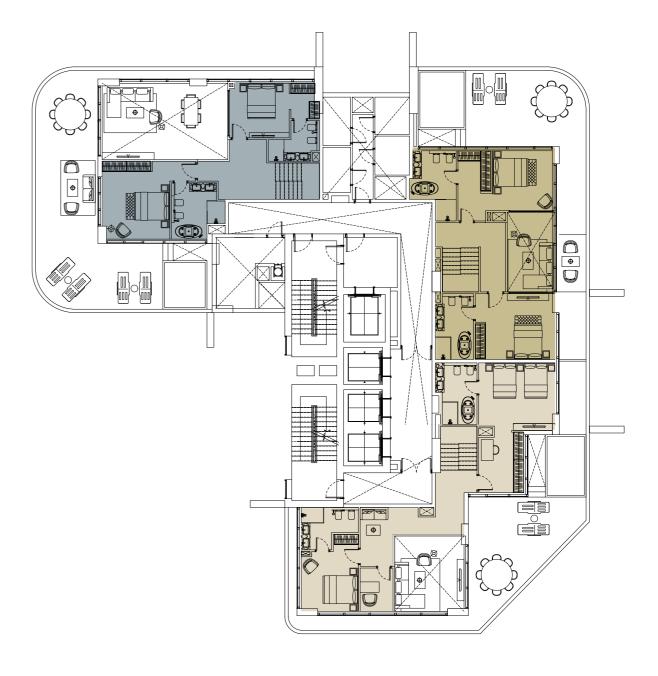

#### Tower A

Typical floor from 12-21 level

Typical floor from 15-28 level

- Studio Apartment TYPE TWO
- One Bedroom Apartment TYPE THREE
- One Bedroom Apartment TYPE FOUR

- One Bedroom Apartment TYPE FIVE
- One Bedroom Apartment TYPE SIX
- One Bedroom Apartment TYPE SEVEN

- Two Bedroom Apartment TYPE ONE
- Two Bedroom Apartment TYPE TWO
- Two Bedroom Apartment TYPE THREE