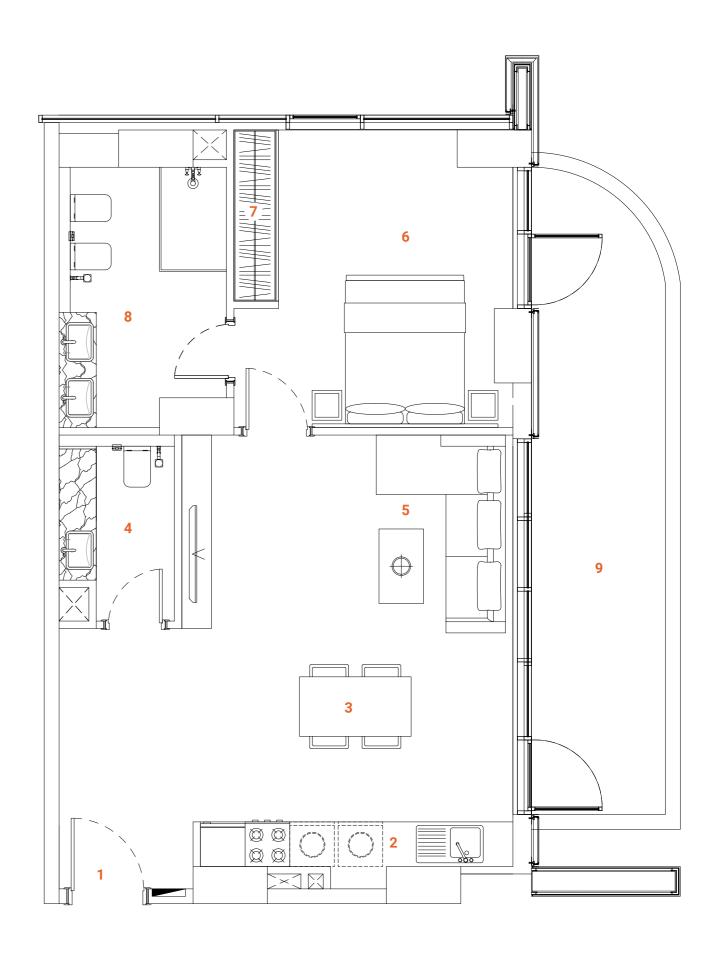

# Type six

This type of one-bedroom apartment takes maximum advantage of space and offers a very comfortable and convenient setup with an ensuite bedroom, an U-shaped kitchen with separate dining and living area that leads to a spacious balcony. The Kitchen design offers a nice combination of wood veneer upper cabinetry with semi-matt sandy cabinets along with decorative shelves and artificial stone furnishing. An isolated and comfortable sitting arrangement near TV unit along with open kitchen and separate dining zone are carefully crafted to deliver comfort and convenience. The wooden veneered TV wall unit with a low cabinet is well integrated into the design.

The ensuite bedroom offers a convenient wardrobe and dresser arrangement and a spacious bathroom. In the bedroom quality wallpaper delivers a cozy and homey atmosphere. The powder room is solved in a serene color pallet with high-quality materials and Italian fixtures. The open layout and floor-to-ceiling windows fill the apartment with light, making it bright and airy. A serene color scheme creates a smoothing atmosphere. Quality materials and appliances are used in all areas. In the apartment, high-quality laminated flooring, a wooden veneered closet, a semimatt colored kitchen with quality in-built appliances, artificial stone and ceramic tiling, creating a harmonious and outstanding space for the owner's comfort. The apartment offers a spacious balcony with ample space for comfortable sitting arrangements.

### **SPACES**

- 1. Main Entrance
- 2. Kitchen
- 3. Dining
- 4. Powder room
- 5. Sitting area
- 6. Bedroom
- 7. Closet
- 8. Ensuite bathroom
- 9. Balcony

### **FACTS & FIGURES**

Total Area - **842 sq.ft**Apartment Area - **730 sq.ft**Balcony Area - **112 sq.ft**Ceiling Height - **2.5 - 3.10 m** 