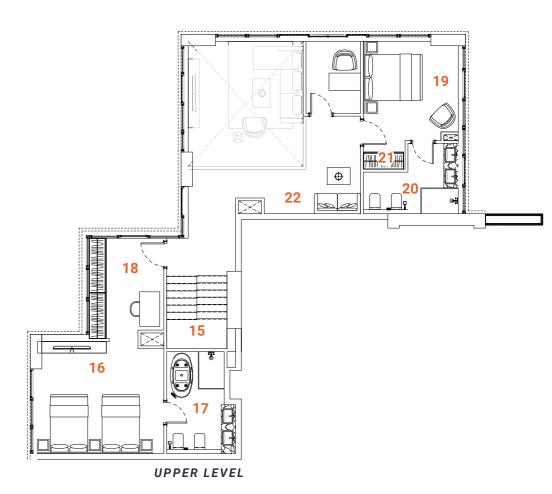

# PENTHOUSE Type one 3 bedrooms

Tower A - Level 22 / Tower B - Level 29

The Penthouse Duplex apartment allocated on the final floors offers mesmerizing views and an ultimate luxury lifestyle to the owners. The first floor of the two-level apartment offers a spacious, double-height ceiling living room, an open kitchen with an island, laundry, a maid's room and a master bedroom with walk-in closet and bathroom with views on the terrace, with a bathtub, double basins and a bidet. The living room and master bedroom have access to the oversized terrace with a high-level pool. The terrace with the pool, plentiful space and greenery is designed to deliver maximum comfort to owners. The overall design is set to create the ultimate essence of modern luxury. The Kitchen serving as a design element itself is solved in a semi-matt finish with glass vitrines with integrated LED lighting. An isolated and comfortable sitting arrangement near TV unit along with an open kitchen and separate dining zone is carefully crafted to deliver comfort and convenience. The TV wall and decorative shelving bridge functionality with aesthetics. In the living room, an oversized elegant chandelier complements the design. On the second floor are allocated an ensuite bedroom, storage space, and another master bedroom with a walk-in closet and bathroom with a bathtub, double vanity and bidet. The vestibule overlooks the living room space. All the bathrooms are in a serene color pallet with high-quality materials and Italian fixtures. The open layout and floor-to-ceiling windows fill the apartment with light, making it bright and airy. A serene color scheme creates a smoothing atmosphere. Quality materials and appliances are used in all areas. In the apartment, high-quality laminated flooring, a wooden veneered closet, a semi-matt colored kitchen with quality in-built appliances, artificial stone and ceramic tiling, creating a harmonious and outstanding space for the owner's comfort.

### **SPACES**

### LOWER LEVEL

- 1. Main Entrance
- 2. Kitchen
- 3. Dining
- 4. Sitting area
- **5.** WC
- 6. Master Bedroom

- 7. Master Bathroom
- 14. Staircase

8. Master Closet

10. Maid's bathroom

9. Maid's room

11. Laundry

12. Terrace

13. Plunge pool

### **FACTS & FIGURES**

Total Area - 3140 sq.ft Apartment Area L1 - 1438 sq.ft Apartment Area L2 - 1014 sq.ft Terrace Area - 688 sq.ft Ceiling Height - 2.5 - 3.0m Double ceiling in living room - 6.2m

### **UPPER LEVEL**

- 15. Staircase
- 16. Bedroom 1
- 17. Bathroom 1
- **18.** Closet 1
- 19. Bedroom 2
- 20. Bathroom 2
- **21.** Closet 2
- 22. Storage

137