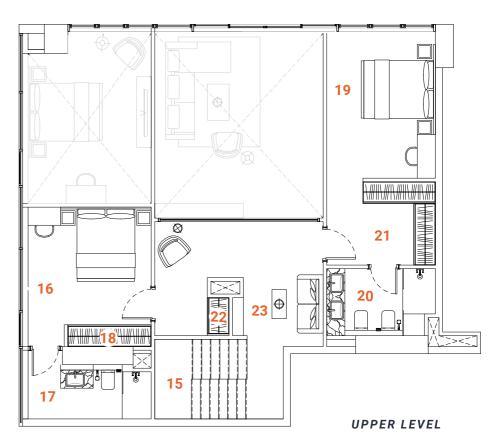

# PENTHOUSE Type one 3 bedrooms

Tower A - Level 22 / Tower B - Level 29

The Penthouse Duplex apartment allocated on the final floors offers mesmerizing views and an ultimate luxury lifestyle to the owners. The first floor of the two-level apartment offers a spacious, double-height ceiling living room, an open kitchen with an island, laundry, a maid's room and a master bedroom with walk-in closet and bathroom with views on the terrace, with a bathtub, double basins and a bidet. The living room and master bedroom have access to the oversized terrace with a high-level pool. The terrace with the pool, plentiful space and greenery is designed to deliver maximum comfort to owners. The overall design is set to create the ultimate essence of modern luxury. The Kitchen serving as a design element itself is solved in a semi-matt finish with glass vitrines with integrated LED lighting. An isolated and comfortable sitting arrangement near TV unit along with an open kitchen and separate dining zone is carefully crafted to deliver comfort and convenience. The TV wall and decorative shelving bridge functionality with aesthetics. In the living room, an oversized elegant chandelier complements the design. On the second floor are allocated an ensuite bedroom, storage space, and another master bedroom with a walk-in closet and bathroom with a bathtub, double vanity and bidet. The vestibule overlooks the living room space. All the bathrooms are in a serene color pallet with high-quality materials and Italian fixtures. The open layout and floor-to-ceiling windows fill the apartment with light, making it bright and airy. A serene color scheme creates a smoothing atmosphere. Quality materials and appliances are used in all areas. In the apartment, high-quality laminated flooring, a wooden veneered closet, a semi-matt colored kitchen with quality in-built appliances, artificial stone and ceramic tiling, creating a harmonious and outstanding space for the owner's comfort.

### **SPACES**

### LOWER LEVEL

- 1. Main Entrance
- 2. Kitchen
- 3. Dining
- 4. Sitting area
- **5.** WC
- 6. Master Bedroom

- 7. Master Bathroom
- 14. Staircase

8. Master Closet

10. Maid's bathroom

9. Maid's room

11. Laundry

12. Terrace

13. Plunge pool

### **FACTS & FIGURES**

Total Area - 3140 sq.ft Apartment Area L1 - 1438 sq.ft Apartment Area L2 - 1014 sq.ft Terrace Area - 688 sq.ft Ceiling Height - 2.5 - 3.0m Double ceiling in living room - 6.2m

### **UPPER LEVEL**

- 15. Staircase
- 16. Bedroom 1
- 17. Bathroom 1
- **18.** Closet 1
- 19. Bedroom 2
- 20. Bathroom 2
- **21.** Closet 2
- 22. Storage

137