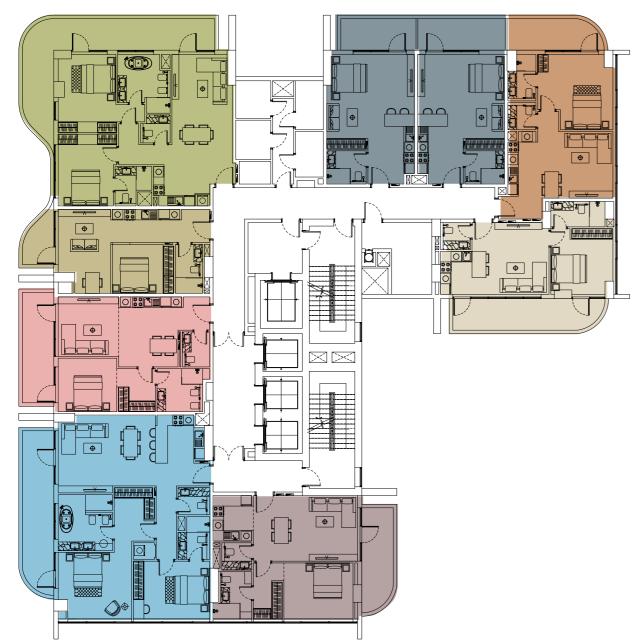

## PENTHOUSE DUPLEX Type one 3 bedrooms

Tower A - Level 23 / Tower B - Level 30

The Penthouse Duplex apartment allocated on the final floors offers mesmerizing views and an ultimate luxury lifestyle to the owners.

The first floor of the two-level apartment offers a spacious, double-height ceiling living room, an open kitchen with an island, a separate dining area, laundry, a maid's room and a master bedroom with a wide wardrobe, dresser and spacious bathroom with bathtub, double basins and bidet. The living room and bedroom leads to the oversized terrace with a high-level pool. The terrace with the pool, plentiful space for lounge, dining area for 6person and greenery is designed to deliver maximum comfort to owners. The overall design is set to create the ultimate essence of modern luxury. The Kitchen serving as a design element itself is solved in a semi-matt finish with glass vitrines with integrated LED lighting.

An isolated and comfortable sitting arrangement near TV unit along with an open kitchen and separate dining zone is carefully crafted to deliver comfort and convenience. The TV wall and decorative shelving bridge functionality with aesthetics. In the living room, an oversized elegant chandelier complements the design. On the second floor are allocated two bedrooms with bathrooms that offer bathtub, double vanities and bidet. The vestibule overlooks the living room space.

## PENTHOUSE DUPLEX Type two 3 bedrooms

Tower A - Level 23 / Tower B - Level 30

The Penthouse Duplex apartment allocated on the final floors offers mesmerizing views and an ultimate luxury lifestyle to the owners. The first floor of the two-level apartment offers a spacious, double-height ceiling living room, an open kitchen with an island, a separate dining area, laundry, a maid's room and a master bedroom with a wide wardrobe, dresser and spacious bathroom with bathtub, double basins and bidet. The living room and bedroom leads to the oversized terrace with a high-level pool. The terrace with the pool, plentiful space for lounge, dining area for 6person and greenery is designed to deliver maximum comfort to owners. The overall design is set to create the ultimate essence of modern luxury. The Kitchen serving as a design element itself is solved in a semi-matt finish with glass vitrines with integrated LED lighting. An isolated and comfortable sitting arrangement near TV unit along with an open kitchen and separate dining zone is carefully crafted to deliver comfort and convenience. The TV wall and decorative shelving bridge functionality with aesthetics. In the living room, an oversized elegant chandelier complements the design. On the second floor are allocated two bedrooms with bathrooms that offer bathtub, double vanities and bidet. The vestibule overlooks the living room space. All the bathrooms are in a serene color pallet with high-quality materials and Italian fixtures. The open layout and floorto-ceiling windows fill the apartment with light, making it bright and airy. A serene color scheme creates a smoothing atmosphere. Quality materials and appliances are used in all areas. In the apartment, highquality laminated flooring, a wooden veneered closet, a semi-matt colored kitchen with quality in-built appliances, artificial stone and ceramic tiling, creating a harmonious and outstanding space for the owner's comfort.

### PENTHOUSE DUPLEX Type three 3 bedrooms

Tower A - Level 23 / Tower B - Level 30

The Penthouse Duplex apartment allocated on the final floors offers mesmerizing views and an ultimate luxury lifestyle to the owners. The first floor of the two-level apartment offers a spacious, double-height ceiling living room, an isolated kitchen with an island and a separate dining area, laundry, a maid's room and a twin bedroom with a wide wardrobe, dresser, study table and spacious bathroom with bathtub, double basins and bidet. The living room leads to the oversized terrace with a high-level pool. The terrace with the pool, plentiful space for lounge, dining area for 6 person and greenery is designed to deliver maximum comfort to owners. The overall design is set to create the ultimate essence of modern luxury. The Kitchen serving as a design element itself is solved in a semi-matt finish with glass vitrines with integrated LED lighting. An isolated and comfortable sitting arrangement near TV unit along with an open kitchen and separate dining zone is carefully crafted to deliver comfort and convenience. The TV wall and decorative shelving bridge functionality with aesthetics. In the living room, an oversized elegant chandelier complements the design. On the second floor are allocated two tween bedrooms with wide closets and study areas; bathrooms that offer bathtub, double vanities and bidet. The vestibule with comfortable sitting arrangement overlooks the living room space.

## PENTHOUSE DUPLEX Type four 3 bedrooms

Tower A - Level 23 / Tower B - Level 30

The Penthouse Duplex apartment allocated on the final floors offers mesmerizing views and an ultimate luxury lifestyle to the owners. The first floor of the two-level apartment offers a spacious, double-height ceiling living room, an open kitchen with an island and a separate dining area, laundry, a maid's room and a twin bedroom with a wide wardrobe, dresser, study table and spacious bathroom with bathtub, double basins and bidet. The living room leads to the oversized terrace with a high-level pool. The terrace with the pool, plentiful space for a lounge, dining area for 6 person and greenery is designed to deliver maximum comfort to owners. The overall design is set to create the ultimate essence of modern luxury. The Kitchen serving as a design element itself is solved in a semi-matt finish with glass vitrines with integrated LED lighting.