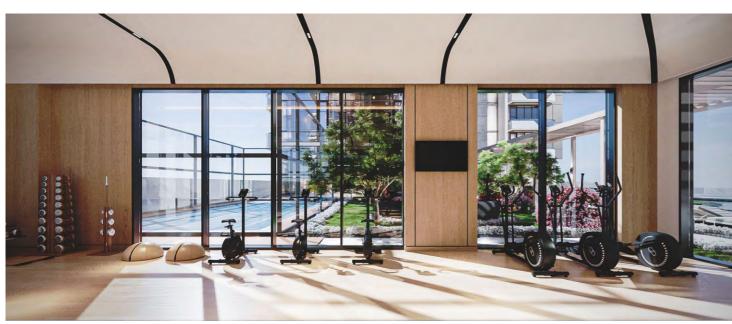

The spacious gym is carefully designed to fully support your healthy lifestyle. The gym offers a well-equipped area with needed amenities and a visually appealing atmosphere to make time spent at the gym even more enjoyable and desirable. Along with the best equipment you will find a big terrace for yoga and stretching, changing rooms with saunas, and steam rooms.