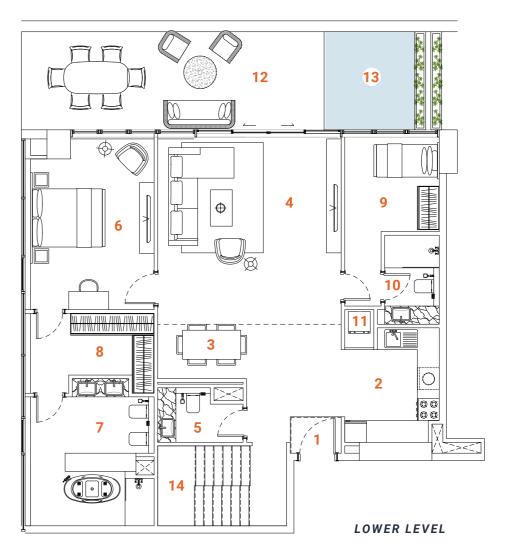

# DUPLEX Type one 3 bedrooms

Tower A - Level 1 / Tower B - Level 1

The Duplex apartment allocated on the L<sub>1</sub> floor has a convenient location and easy access to the landscape and public pool. The first floor of the two-level apartments offer spacious, double-height ceiling living room, open kitchen, laundry, maid's room and ensuite. The living room and ensuite bedroom have access to the oversized terrace with floor level built-in pool. The terrace with the pool, plentiful space and greenery is designed to deliver maximum comfort to owners. The overall design is set to create the ultimate essence of modern luxury. The Kitchen serving as a design element itself is solved in a semi-matt finish with glass vitrines with integrated LED lighting.

An isolated and comfortable sitting arrangement near TV unit along with an open kitchen and separate dining zone is carefully crafted to deliver comfort and convenience. The TV wall and decorative shelving bridge functionality with aesthetics. In the living room an oversized elegant chandelier complements the design. The second floor offers a nice sitting arrangement that overlooks the living area, a master bedroom and a spacious ensuite bedroom. The master bedroom offers a walk-in closet and spacious bathroom with a bathtub, bidet and double vanities. The textile wallpaper in the bedroom delivers the sense of comfort and luxury. All the bathrooms are in a serene color pallet with high-quality materials and Italian fixtures. The open layout and floor-to-ceiling windows fill the apartment with light, making it bright and airy. A serene color scheme creates a smoothing atmosphere. Quality materials and appliances are used in all areas. In the apartment, high-quality laminated flooring, a wooden veneered closet, a semi-matt colored kitchen with quality in-built appliances, artificial stone and ceramic tiling, creating a harmonious and outstanding space for the owner's comfort.

### **SPACES**

### LOWER LEVEL

- 1. Main Entrance
- 2. Kitchen
- 3. Dining
- 4. Sitting area
- **5.** WC
- 6. Bedroom 1
- 7. Bathroom 1

- 9. Maid's room

8. Closet

- 10. Maid's bathroom
- 11. Laundry
- 12. Terrace
- 13. Plunge pool
- 14. Staircase

### **UPPER LEVEL**

- 15. Staircase
- 17. Master Bathroom
- 18. Master Closet
- 19. Bedroom 2
- 20. Bathroom 2

### **FACTS & FIGURES**

Total Area - 2879 sq.ft Apartment Area L1 - 1125 sq.ft Apartment Area L2 - 764 sq.ft Terrace Area - 990 sq.ft Ceiling Height - 2.5 - 3.0m Double ceiling in living room - 4.6m

- 16. Master Bedroom

- 21. Closet
- 22. Sitting area

LOWER LEVEL

**UPPER LEVEL** 