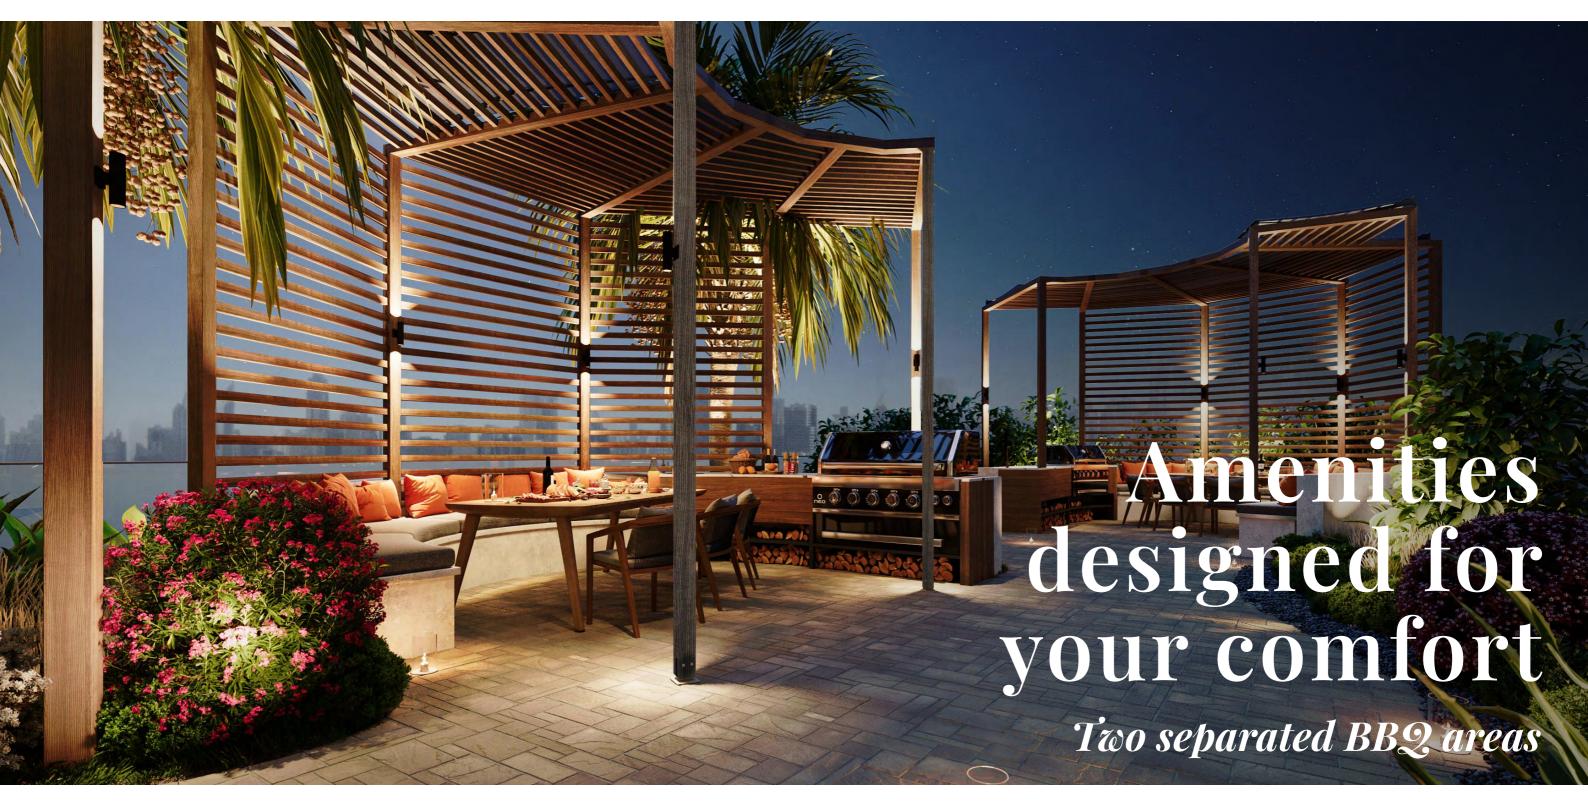

#### Context and Neighborhood

- Four podiums with 543 parking lots
- Gym with terrace for Yoga/stretching.
- Four Steam rooms
- Separate lockers and showers
- Adult pool and kids pool
- Two separated BBQ area
- Landscape and seating area
- Kid's zone (outdoor and Indoor)
- Common area for business meetings and events
- Paddle tennis

Enjoy the two, fully equipped barbecue areas that are privately located in the corner of the plot and designed to provide a lightweight, yet cozy ambiance. Use our app to book desired area for your convenient time and enjoy outdoor living with your friends and family.