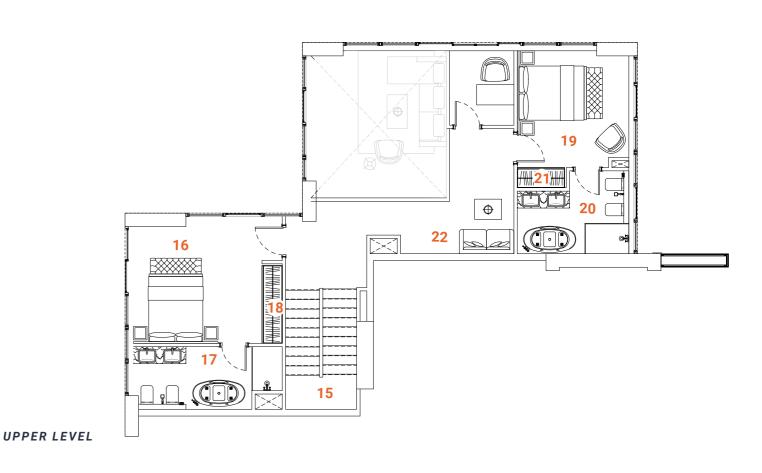

## PENTHOUSE DUPLEX Type one 3 bedrooms

Tower A - Level 23 / Tower B - Level 30

The Penthouse Duplex apartment allocated on the final floors offers mesmerizing views and an ultimate luxury lifestyle to the owners.

The first floor of the two-level apartment offers a spacious, double-height ceiling living room, an open kitchen with an island, a separate dining area, laundry, a maid's room and a master bedroom with a wide wardrobe, dresser and spacious bathroom with bathtub, double basins and bidet. The living room and bedroom leads to the oversized terrace with a high-level pool. The terrace with the pool, plentiful space for lounge, dining area for 6person and greenery is designed to deliver maximum comfort to owners. The overall design is set to create the ultimate essence of modern luxury. The Kitchen serving as a design element itself is solved in a semi-matt finish with glass vitrines with integrated LED lighting.

An isolated and comfortable sitting arrangement near TV unit along with an open kitchen and separate dining zone is carefully crafted to deliver comfort and convenience. The TV wall and decorative shelving bridge functionality with aesthetics. In the living room, an oversized elegant chandelier complements the design. On the second floor are allocated two bedrooms with bathrooms that offer bathtub, double vanities and bidet. The vestibule overlooks the living room space.

All the bathrooms are in a serene color pallet with high-quality materials and Italian fixtures. The open layout and floor-to-ceiling windows fill the apartment with light, making it bright and airy. A serene color scheme creates a smoothing atmosphere. Quality materials and appliances are used in all areas. In the apartment, high-quality laminated flooring, a wooden veneered closet, a semi-matt colored kitchen with quality in-built appliances, artificial stone and ceramic tiling, creating a harmonious and outstanding space for the owner's comfort.

#### **SPACES**

#### LOWER LEVEL

- 1. Main Entrance
- 2. Kitchen
- 3. Dining
- 4. Sitting area
- **5.** WC
- 6. Master Bedroom
- 7. Master Bathroom
- 12. Terrace
  - 13. Plunge pool 14. Staircase

11. Laundry

8. Master Closet

10. Maid's bathroom

9. Maid's room

#### **FACTS & FIGURES**

Total Area - 2866 sq.ft Apartment Area L1 - 1177 sq.ft Apartment Area L2 - 780 sq.ft Terrace Area - 909 sq.ft Ceiling Height - 2.5 - 3.0m

Double ceiling in living room - 4.6m

#### **UPPER LEVEL**

- 15. Staircase
- 16. Bedroom 1 17. Bathroom 1
- **18.** Closet 1
- 19. Bedroom 2
- 20. Bathroom 2
- **21.** Closet 2