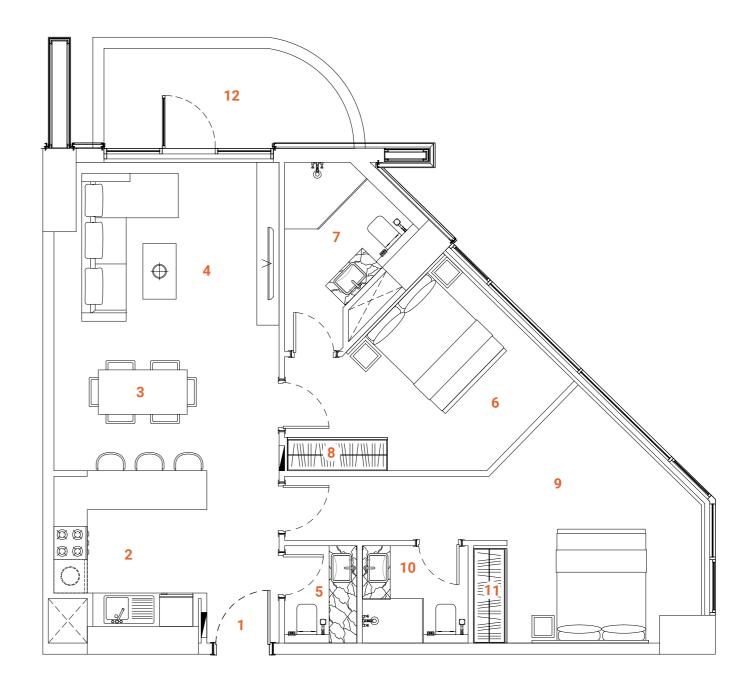

## LOFT Type one 1 bedroom

Tower A - Level 1

The loft apartments are designed to offer customers a variety of styles and possibilities. The moody color pallet with the loft-style characterized design solutions created a very modern and desirable living environment. The Loft apartments allocated on the L<sub>1</sub> floor have a convenient location and easy access to the landscape and public pool.

The first floor of the two-level apartment offers a spacious, double-height ceiling living room and dining zone and an open kitchen with an island. The living room leads to the spacious terrace. On the second floor is allocated a bedroom with a closet and spacious bathroom.

The apartments are solved in moody colors, rough textures with wooden and metal decorative elements; high-quality wooden flooring, a wooden veneered closet, a semi-matt colored kitchen with quality inbuilt appliances, artificial stone and ceramic tiling, along with open plan layout to form a harmonious and outstanding space for the owner's comfort. The Kitchen serving as a design element itself is solved in a semi-matt finish with glass vitrines with integrated LED lighting. An isolated and comfortable sitting arrangement near a wood-veneered TV unit along with an open kitchen and separate dining zone is carefully crafted to deliver comfort and convenience.

#### **SPACES**

#### LOWER LEVEL

- 1. Main Entrance
- 2. Kitchen
- 3. Dining
- 4. Sitting area
- **5.** WC
- 6. Terrace
- 7. Staircase

#### **UPPER LEVEL**

- 8. Master bedroom
- 9. Master bathroom
- 10. Master closet