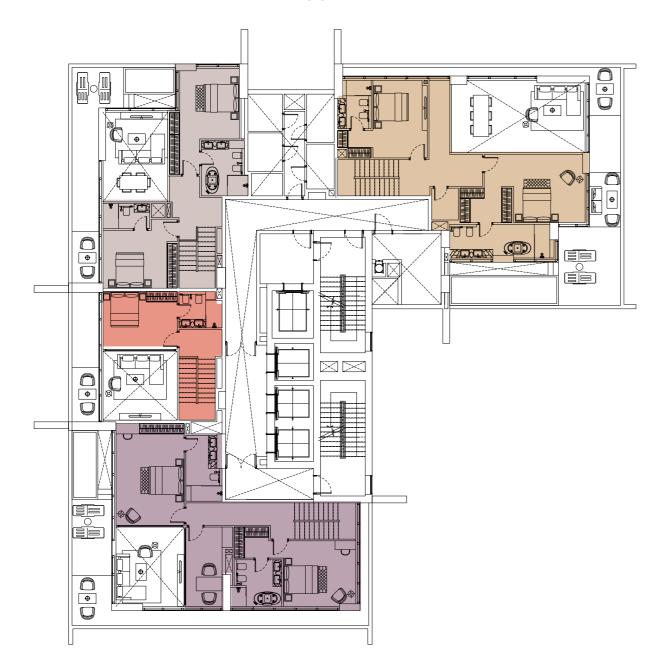

artment TYPE THREE

- One Bedroom Apartment TYPE EIGHT
- Two Bedroom Apartment TYPE ONE
- One Bedroom Apartment TYPE THREE

Two Bedroom Apartment TYPE TWO



#### Tower A

Typical floor from 12-21 level





Typical floor from 15-28 level



- Studio Apartment TYPE TWO
- One Bedroom Apartment TYPE THREE
- One Bedroom Apartment TYPE FOUR

- One Bedroom Apartment TYPE FIVE
- One Bedroom Apartment TYPE SIX
- One Bedroom Apartment TYPE SEVEN

- Two Bedroom Apartment TYPE ONE
- Two Bedroom Apartment TYPE TWO
- Two Bedroom Apartment TYPE THREE



#### Tower A

Level 22 A



- Penthouse Loft apartment TYPE ONE
- Penthouse apartment TYPE ONE
- Penthouse apartment TYPE TWO

#### **Tower B**

Level 29 A



- Penthouse apartment TYPE THREE
- Penthouse apartment TYPE FOUR



#### Tower A

Level 22 B



Penthouse Loft apartment TYPE ONE

- Penthouse apartment TYPE ONE
- Penthouse apartment TYPE TWO

#### **Tower B**

Level 29 B



- Penthouse apartment TYPE THREE
- Penthouse apartment TYPE FOUR



Tower A

Level 23 LOWER



- Penthouse Duplex apartment TYPE ONE
- Penthouse Duplex apartment TYPE TWO

#### **Tower B**

Level 30 LOWER



- Penthouse Duplex apartment TYPE THREE
- Penthouse Duplex apartment TYPE FOUR

# **Master Plan for Apartment Alocation**

# 2

## **Tower A**

Level 23 UPPER



- Penthouse Duplex apartment TYPE ONE
- Penthouse Duplex apartment TYPE TWO

## **Tower B**

Level 30 UPPER



- Penthouse Duplex apartment TYPE THREE
- Penthouse Duplex apartment TYPE FOUR

# STUDIO APARTMENT

# Type one

Studio apartments intellectually take maximum advantage of space and offer