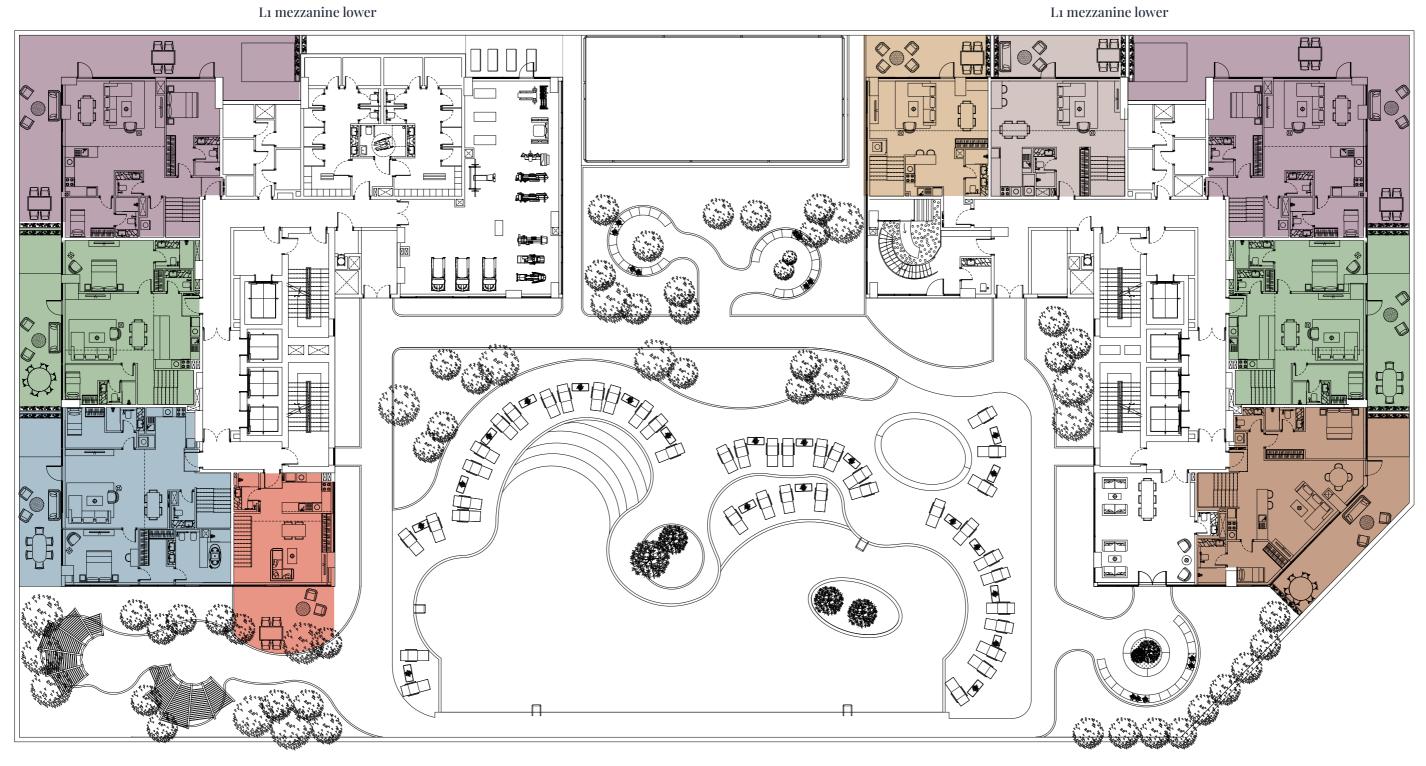

# DUPLEX Type one 3 bedrooms

Tower A - Level 1 / Tower B - Level 1

The Duplex apartment allocated on the L<sub>1</sub> floor has a convenient location and easy access to the landscape and public pool. The first floor of the two-level apartments offer spacious, double-height ceiling living room, open kitchen, laundry, maid's room and ensuite. The living room and ensuite bedroom have access to the oversized terrace with floor level built-in pool. The terrace with the pool, plentiful space and greenery is designed to deliver maximum comfort to owners. The overall design is set to create the ultimate essence of modern luxury. The Kitchen serving as a design element itself is solved in a semi-matt finish with glass vitrines with integrated LED lighting.

An isolated and comfortable sitting arrangement near TV unit along with an open kitchen and separate dining zone is carefully crafted to deliver comfort and convenience. The TV wall and decorative shelving bridge functionality with aesthetics. In the living room an oversized elegant chandelier complements the design. The second floor offers a nice sitting arrangement that overlooks the living area, a master bedroom and a spacious ensuite bedroom. The master bedroom offers a walk-in closet and spacious bathroom with a bathtub, bidet and double vanities. The textile wallpaper in the bedroom delivers the sense of comfort and luxury. All the bathrooms are in a serene color pallet with high-quality materials and Italian fixtures. The open layout and floor-to-ceiling windows fill the apartment with light, making it bright and airy. A serene color scheme creates a smoothing atmosphere. Quality materials and appliances are used in all areas. In the apartment, high-quality laminated flooring, a wooden veneered closet, a semi-matt colored kitchen with quality in-built appliances, artificial stone and ceramic tiling, creating a harmonious and outstanding space for the owner's comfort.

# DUPLEX Type two 3 bedrooms

Tower A - Level 1 / Tower B - Level 1

The Duplex apartment allocated on the L<sub>1</sub> floor has a convenient location and easy access to the landscape and public pool. The first floor of the two-level apartments offer spacious, double-height ceiling living room, isolated kitchen, maid's room and oversized ensuite. The living room leads to the spacious terrace with floor level built-in pool. The terrace with the pool, greenery and plentiful space for lounge sitting and 6 person dining arrangement is designed to deliver maximum comfort to owners.

# DUPLEX Type three 3 bedrooms

Tower A - Level 1 / Tower B - Level 1

The Duplex apartment allocated on the L<sub>1</sub> floor has a convenient location and easy access to the landscape and public pool. The first floor of the two-level apartments offer spacious, double-height ceiling living room and dining zone, open kitchen with island, laundry, maid's room and oversized ensuite. The living room leads to the spacious terrace with floor level built-in pool. The terrace with the pool, greenery and plentiful space for lounge sitting and 6 person dining arrangement is designed to deliver maximum comfort to owners. The overall design is set to create the ultimate essence of modern luxury. The Kitchen serving as a design element itself is solved in a semi-matt finish with glass vitrines with integrated LED lighting. An isolated and comfortable sitting arrangement near TV unit along with an open kitchen and separate dining zone is carefully crafted to deliver comfort and convenience. The TV wall and decorative shelving bridge functionality with aesthetics. In the living room an oversized elegant chandelier complements the design. The second floor offers a vestibule that overlooks the living area, a master bedroom and a spacious ensuite bedroom with L-shaped walk-in closet. The master bedroom offers a walk-in closet and spacious bathroom with a bathtub, bidet and double vanities. The textile wallpaper in the bedroom delivers the sense of comfort and luxury. All the bathrooms are in a serene color pallet with high-quality materials and Italian fixtures. The open layout and floor-to-ceiling windows fill the apartment with light, making it bright and airy. A serene color scheme creates a smoothing atmosphere. Quality materials and appliances are used in all areas. In the apartment, high-quality laminated flooring, a wooden veneered closet, a semi-matt colored kitchen with quality in-built appliances, artificial stone and ceramic tiling, creating a harmonious and outstanding space for the owner's comfort.

# DUPLEX Type four 3 bedrooms

Tower A - Level 1 / Tower B - Level 1

The Duplex apartment allocated on the L1 floor has a convenient location and easy access to the landscape and public pool. The first floor of the two-level apartment offers a spacious, double-height ceiling living room and dining zone, isolated kitchen, laundry, maid's room and oversized master bedroom with a double-height ceiling. The master bedroom has oversized walk-in closet and spacious bathroom with a separated bathtub, bidet and double basins. The living room leads to the spacious terrace with floor level built-in pool. The terrace with the pool, greenery and plentiful space for lounge sitting and 6-person dining arrangement is designed to deliver maximum comfort to owners. The overall design is set to create the ultimate essence of modern luxury. The Kitchen serving as a design element itself is solved in a semi-matt finish with glass vitrines with integrated LED lighting.

## LOFT Type one 1 bedroom

Tower A - Level 1

The loft apartments are designed to offer customers a variety of styles and possibilities. The moody color pallet with the loft-style characterized design solutions created a very modern and desirable living environment. The Loft apartments allocated on the L<sub>1</sub> floor have a convenient location and easy access to the landscape and public pool.

## LOFT Type two 1 bedroom

Tower B - Level 1

The loft apartments are designed to offer customers a variety of styles and possibilities. The moody color pallet with the loft-style characterized design solutions created a very modern and desirable living environment. The Loft apartments allocated on the L1 floor have a convenient location and easy access to the landscape and public pool.

### LOFT Type three 1 bedroom

Tower B - Level 1

The loft apartments are designed to offer customers a variety of styles and possibilities. The moody color pallet with the loft-style characterized design solutions created a very modern and desirable living environment. The Loft apartments allocated on the L1 floor have a convenient location and easy access to the landscape and public pool.