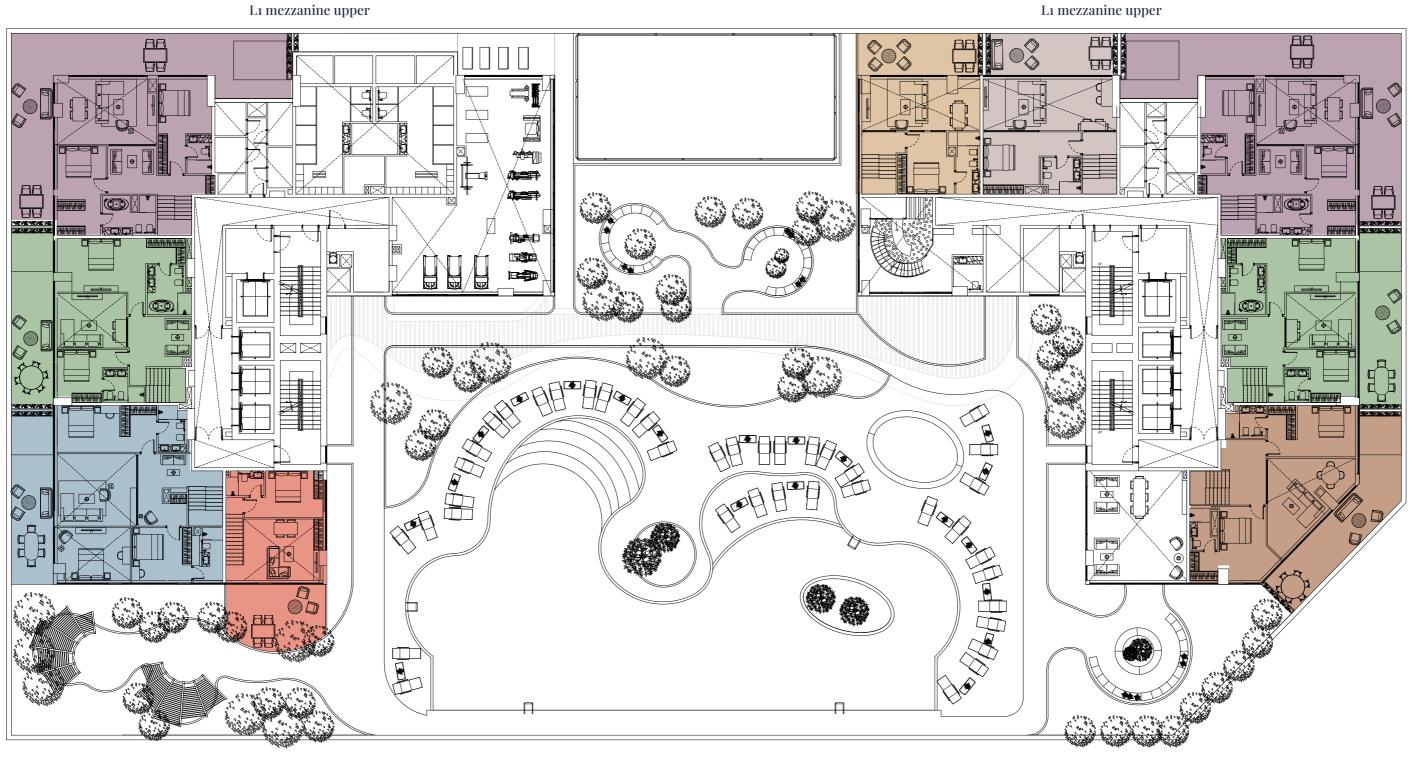

# DUPLEX Type one 3 bedrooms

Tower A - Level 1 / Tower B - Level 1

The Duplex apartment allocated on the L<sub>1</sub> floor has a convenient location and easy access to the landscape and public pool. The first floor of the two-level apartments offer spacious, double-height ceiling living room, open kitchen, laundry, maid's room and ensuite. The living room and ensuite bedroom have access to the oversized terrace with floor level built-in pool. The terrace with the pool, plentiful space and greenery is designed to deliver maximum comfort to owners. The overall design is set to create the ultimate essence of modern luxury. The Kitchen serving as a design element itself is solved in a semi-matt finish with glass vitrines with integrated LED lighting.

An isolated and comfortable sitting arrangement near TV unit along with an open kitchen and separate dining zone is carefully crafted to deliver comfort and convenience. The TV wall and decorative shelving bridge functionality with aesthetics. In the living room an oversized elegant chandelier complements the design. The second floor offers a nice sitting arrangement that overlooks the living area, a master bedroom and a spacious ensuite bedroom. The master bedroom offers a walk-in closet and spacious bathroom with a bathtub, bidet and double vanities. The textile wallpaper in the bedroom delivers the sense of comfort and luxury. All the bathrooms are in a serene color pallet with high-quality materials and Italian fixtures. The open layout and floor-to-ceiling windows fill the apartment with light, making it bright and airy. A serene color scheme creates a smoothing atmosphere. Quality materials and appliances are used in all areas. In the apartment, high-quality laminated flooring, a wooden veneered closet, a semi-matt colored kitchen with quality in-built appliances, artificial stone and ceramic tiling, creating a harmonious and outstanding space for the owner's comfort.

# DUPLEX Type two 3 bedrooms

Tower A - Level 1 / Tower B - Level 1

The Duplex apartment allocated on the L<sub>1</sub> floor has a convenient location and easy access to the landscape and public pool. The first floor of the two-level apartments offer spacious, double-height ceiling living room, isolated kitchen, maid's room and oversized ensuite. The living room leads to the spacious terrace with floor level built-in pool. The terrace with the pool, greenery and plentiful space for lounge sitting and 6 person dining arrangement is designed to deliver maximum comfort to owners.

# DUPLEX Type three 3 bedrooms

Tower A - Level 1 / Tower B - Level 1

The Duplex apartment allocated on the L<sub>1</sub> floor has a convenient location and easy access to the landscape and public pool. The first floor of the two-level apartments offer spacious, double-height ceiling living room and dining zone, open kitchen with island, laundry, maid's room and oversized ensuite. The living room leads to the spacious terrace with floor level built-in pool. The terrace with the pool, greenery and plentiful space for lounge sitting and 6 person dining arrangement is designed to deliver maximum comfort to owners. The overall design is set to create the ultimate essence of modern luxury. The Kitchen serving as a design element itself is solved in a semi-matt finish with glass vitrines with integrated LED lighting. An isolated and comfortable sitting arrangement near TV unit along with an open kitchen and separate dining zone is carefully crafted to deliver comfort and convenience. The TV wall and decorative shelving bridge functionality with aesthetics. In the living room an oversized elegant chandelier complements the design. The second floor offers a vestibule that overlooks the living area, a master bedroom and a spacious ensuite bedroom with L-shaped walk-in closet. The master bedroom offers a walk-in closet and spacious bathroom with a bathtub, bidet and double vanities. The textile wallpaper in the bedroom delivers the sense of comfort and luxury. All the bathrooms are in a serene color pallet with high-quality materials and Italian fixtures. The open layout and floor-to-ceiling windows fill the apartment with light, making it bright and airy. A serene color scheme creates a smoothing atmosphere. Quality materials and appliances are used in all areas. In the apartment, high-quality laminated flooring, a wooden veneered closet, a semi-matt colored kitchen with quality in-built appliances, artificial stone and ceramic tiling, creating a harmonious and outstanding space for the owner's comfort.

# DUPLEX Type four 3 bedrooms

Tower A - Level 1 / Tower B - Level 1

The Duplex apartment allocated on the L1 floor has a convenient location and easy access to the landscape and public pool. The first floor of the two-level apartment offers a spacious, double-height ceiling living room and dining zone, isolated kitchen, laundry, maid's room and oversized master bedroom with a double-height ceiling. The master bedroom has oversized walk-in closet and spacious bathroom with a separated bathtub, bidet and double basins. The living room leads to the spacious terrace with floor level built-in pool. The terrace with the pool, greenery and plentiful space for lounge sitting and 6-person dining arrangement is designed to deliver maximum comfort to owners. The overall design is set to create the ultimate essence of modern luxury. The Kitchen serving as a design element itself is solved in a semi-matt finish with glass vitrines with integrated LED lighting.

## LOFT Type one 1 bedroom

Tower A - Level 1

The loft apartments are designed to offer customers a variety of styles and possibilities. The moody color pallet with the loft-style characterized design solutions created a very modern and desirable living environment. The Loft apartments allocated on the L<sub>1</sub> floor have a convenient location and easy access to the landscape and public pool.

## LOFT Type two 1 bedroom

Tower B - Level 1

The loft apartments are designed to offer customers a variety of styles and possibilities. The moody color pallet with the loft-style characterized design solutions created a very modern and desirable living environment. The Loft apartments allocated on the L1 floor have a convenient location and easy access to the landscape and public pool.

### LOFT Type three 1 bedroom

Tower B - Level 1

The loft apartments are designed to offer customers a variety of styles and possibilities. The moody color pallet with the loft-style characterized design solutions created a very modern and desirable living environment. The Loft apartments allocated on the L1 floor have a convenient location and easy access to the landscape and public pool.