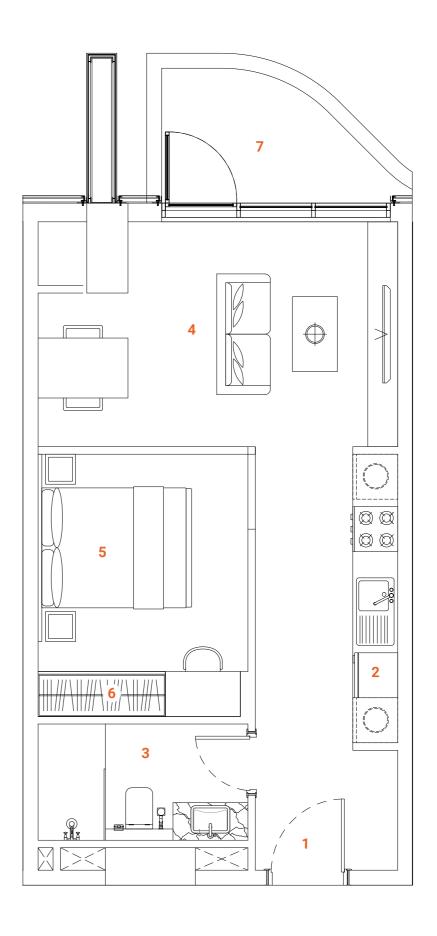

# Type one

One-bedroom apartment takes maximum advantage of space and offers a very comfortable and convenient setup with an ensuite bedroom, open kitchen and living room and spacious balcony. The Kitchen design offers a nice combination of wood veneer upper cabinetry with semi-matt sandy cabinets along with decorative shelves and artificial stone furnishing. A separate dining space and a comfortable sitting arrangement near TV unit are created to deliver comfort and convenience. The wooden veneered TV wall unit with a low cabinet is well integrated into the design. The ensuite bedroom offers a high-gloss wardrobe and a bathroom with double vanities. In the bedroom quality wallpaper delivers a cozy and homey atmosphere.

The powder room is solved in a serene color pallet with high-quality materials and Italian fixtures. The open layout and floor-to-ceiling windows fill the apartment with light, making it bright and airy. A serene color scheme creates a smoothing atmosphere. Quality materials and appliances are used in all areas. In the apartment, high-quality laminated flooring, a wooden veneered closet, a semi-matt colored kitchen with quality in-built appliances, artificial stone and ceramic tiling, creating a harmonious and outstanding space for the owner's comfort. The apartment offers a spacious balcony with ample space for comfortable sitting arrangements.

### **SPACES**

- 1. Main Entrance
- 2. Kitchen
- **3.** Dining
- 4. Powder room
- 5. Sitting area
- 6. Bedroom
- 7. Closet
- 8. Ensuite bathroom
- 9. Balcony

### **FACTS & FIGURES**

Total Area - **738 sq.ft**Apartment Area - **622 sq.ft**Balcony Area - **116 sq.ft**Ceiling Height - **2.5 - 3.10 m** 