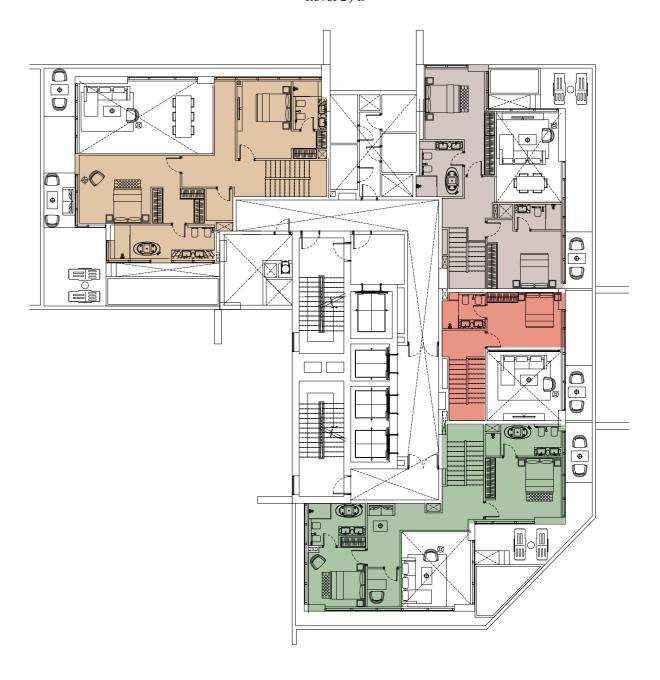

droom Apartment TYPE TWO



#### Tower A

Typical floor from 12-21 level





Typical floor from 15-28 level



- Studio Apartment TYPE TWO
- One Bedroom Apartment TYPE THREE
- One Bedroom Apartment TYPE FOUR

- One Bedroom Apartment TYPE FIVE
- One Bedroom Apartment TYPE SIX
- One Bedroom Apartment TYPE SEVEN

- Two Bedroom Apartment TYPE ONE
- Two Bedroom Apartment TYPE TWO
- Two Bedroom Apartment TYPE THREE



#### Tower A

Level 22 A



- Penthouse Loft apartment TYPE ONE
- Penthouse apartment TYPE ONE
- Penthouse apartment TYPE TWO

#### **Tower B**

Level 29 A



- Penthouse apartment TYPE THREE
- Penthouse apartment TYPE FOUR



#### Tower A

Level 22 B



Penthouse Loft apartment TYPE ONE

- Penthouse apartment TYPE ONE
- Penthouse apartment TYPE TWO

#### **Tower B**

Level 29 B



- Penthouse apartment TYPE THREE
- Penthouse apartment TYPE FOUR



Tower A

Level 23 LOWER



- Penthouse Duplex apartment TYPE ONE
- Penthouse Duplex apartment TYPE TWO

#### **Tower B**

Level 30 LOWER



- Penthouse Duplex apartment TYPE THREE
- Penthouse Duplex apartment TYPE FOUR

# **Master Plan for Apartment Alocation**

# 2

## **Tower A**

Level 23 UPPER



- Penthouse Duplex apartment TYPE ONE
- Penthouse Duplex apartment TYPE TWO

## **Tower B**

Level 30 UPPER



- Penthouse Duplex apartment TYPE THREE
- Penthouse Duplex apartment TYPE FOUR

# STUDIO APARTMENT

# Type one

Studio apartments intellectually take maximum advantage of space and offer a very comfortable and convenient setup. The open layout and floor-to-ceiling windows fill the apartment with light, making it bri