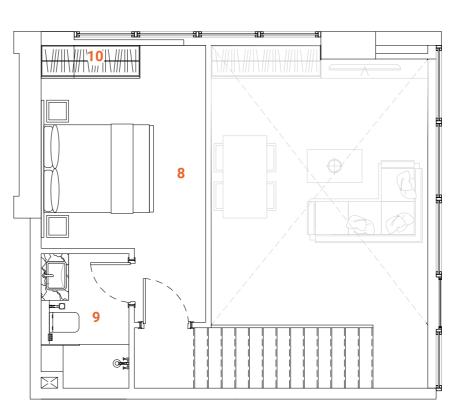

## LOFT Type one 1 bedroom

Tower A - Level 1

The loft apartments are designed to offer customers a variety of styles and possibilities. The moody color pallet with the loft-style characterized design solutions created a very modern and desirable living environment. The Loft apartments allocated on the L<sub>1</sub> floor have a convenient location and easy access to the landscape and public pool.

The first floor of the two-level apartment offers a spacious, double-height ceiling living room and dining zone and an open kitchen with an island. The living room leads to the spacious terrace. On the second floor is allocated a bedroom with a closet and spacious bathroom.

The apartments are solved in moody colors, rough textures with wooden and metal decorative elements; high-quality wooden flooring, a wooden veneered closet, a semi-matt colored kitchen with quality inbuilt appliances, artificial stone and ceramic tiling, along with open plan layout to form a harmonious and outstanding space for the owner's comfort. The Kitchen serving as a design element itself is solved in a semi-matt finish with glass vitrines with integrated LED lighting. An isolated and comfortable sitting arrangement near a wood-veneered TV unit along with an open kitchen and separate dining zone is carefully crafted to deliver comfort and convenience.

#### **SPACES**

#### LOWER LEVEL

- 1. Main Entrance
- 2. Kitchen
- 3. Dining
- 4. Sitting area
- **5.** WC
- 6. Terrace
- 7. Staircase

#### **UPPER LEVEL**

- 8. Master bedroom
- 9. Master bathroom
- 10. Master closet