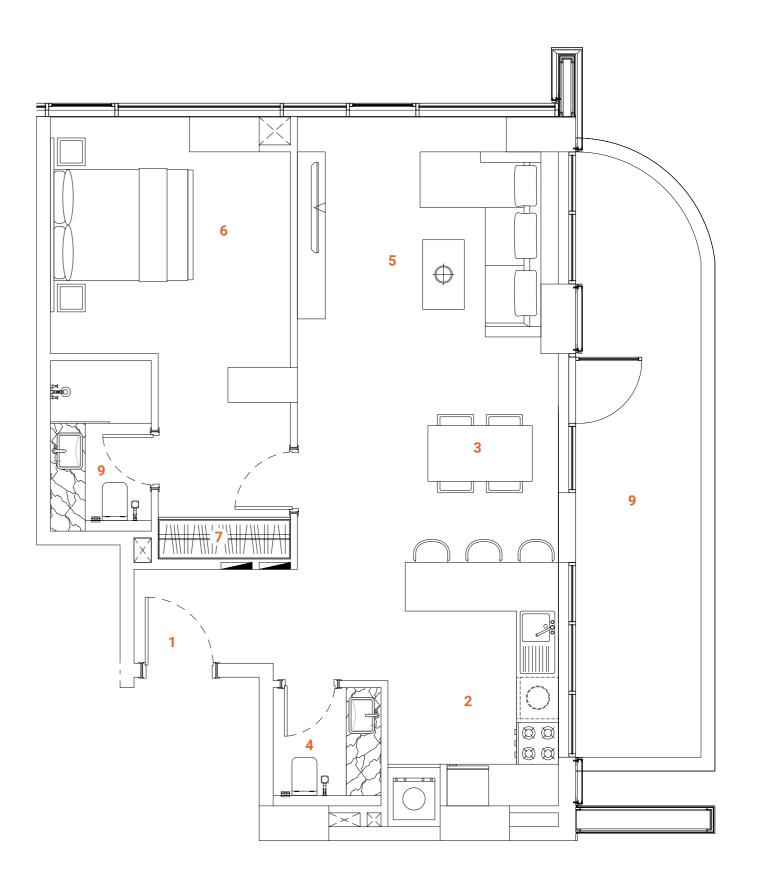

# Type seven

This type of one-bedroom apartment takes maximum advantage of space and offers a very comfortable and convenient setup with an ensuite bedroom, an L-shaped kitchen with an island, a separate dining and living areas that leads to a spacious balcony. The Kitchen design offers a nice combination of wood veneer upper cabinetry with semi-matt sandy cabinets along with decorative shelves and artificial stone furnishing. An isolated and comfortable sitting arrangement near TV unit along with open kitchen and separate dining zone are carefully crafted to deliver comfort and convenience. The wooden veneered TV wall unit with a low cabinet is well integrated into the design. The ensuite bedroom offers a convenient wardrobe and a spacious bathroom. In the bedroom quality wallpaper delivers a cozy and homey atmosphere.

The powder room is solved in a serene color pallet with high-quality materials and Italian fixtures. The open layout and floor-to-ceiling windows fill the apartment with light, making it bright and airy. A serene color scheme creates a smoothing atmosphere. Quality materials and appliances are used in all areas. In the apartment, high-quality laminated flooring, a wooden veneered closet, a semimatt colored kitchen with quality in-built appliances, artificial stone and ceramic tiling, creating a harmonious and outstanding space for the owner's comfort. The apartment offers a spacious balcony with ample space for comfortable sitting arrangements.

### **SPACES**

- 1. Main Entrance
- 2. Kitchen
- 3. Dining
- 4. Powder room
- 5. Sitting area
- 6. Bedroom
- 7. Closet
- 8. Ensuite bathroom
- 9. Balcony

### **FACTS & FIGURES**

Total Area - 947 sq.ft Apartment Area - 760 sq.ft Balcony Area - 187 sq.ft Ceiling Height - 2.5 - 3.10 m