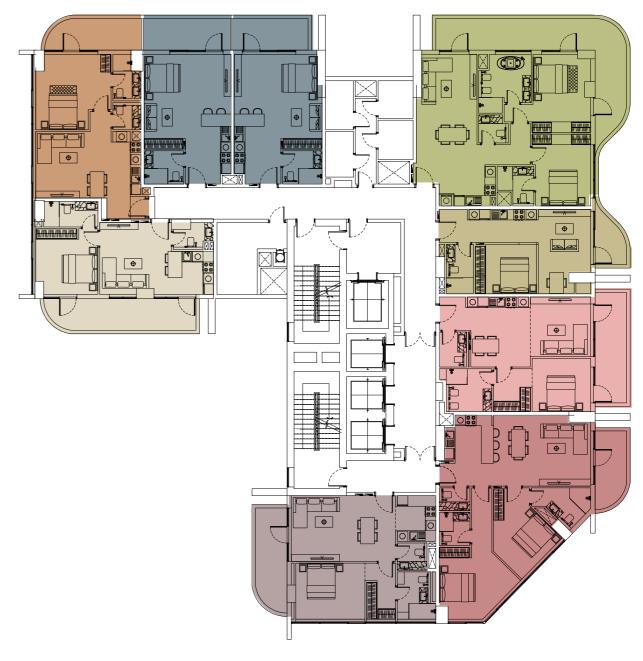

## PENTHOUSE DUPLEX Type one 3 bedrooms

Tower A - Level 23 / Tower B - Level 30

The Penthouse Duplex apartment allocated on the final floors offers mesmerizing views and an ultimate luxury lifestyle to the owners.

The first floor of the two-level apartment offers a spacious, double-height ceiling living room, an open kitchen with an island, a separate dining area, laundry, a maid's room and a master bedroom with a wide wardrobe, dresser and spacious bathroom with bathtub, double basins and bidet. The living room and bedroom leads to the oversized terrace with a high-level pool. The terrace with the pool, plentiful space for lounge, dining area for 6person and greenery is designed to deliver maximum comfort to owners. The overall design is set to create the ultimate essence of modern luxury. The Kitchen serving as a design element itself is solved in a semi-matt finish with glass vitrines with integrated LED lighting.

An isolated and comfortable sitting arrangement near TV unit along with an open kitchen and separate dining zone is carefully crafted to deliver comfort and convenience. The TV wall and decorative shelving bridge functionality with aesthetics. In the living room, an oversized elegant chandelier complements the design. On the second floor are allocated two bedrooms with bathrooms that offer bathtub, double vanities and bidet. The vestibule overlooks the living room space.

## PENTHOUSE DUPLEX Type two 3 bedrooms

Tower A - Level 23 / Tower B - Level 30

The Penthouse Duplex apartment allocated on the final floors offers mesmerizing views and an ultimate luxury lifestyle to the owners. The first floor of the two-level apartment offers a spacious, double-height ceiling living room, an open kitchen with an island, a separate dining area, laundry, a maid's room and a master bedroom with a wide wardrobe, dresser and spacious bathroom with bathtub, double basins and bidet. The living room and bedroom leads to the oversized terrace with a high-level pool. The terrace with the pool, plentiful space for lounge, dining area for 6person and greenery is designed to deliver maximum comfort to owners. The overall design is set to create the ultimate essence of modern luxury. The Kitchen serving as a design element itself is solved in a semi-matt finish with glass vitrines with integrated LED lighting. An isolated and comfortable sitting arrangement near TV unit along with an open kitchen and separate dining zone is carefully crafted to deliver comfort and convenience. The TV wall and decorative shelving bridge functionality with aesthetics. In the living room, an oversized elegant chandelier complements the design. On the second floor are allocated two bedrooms with bathrooms that offer bathtub, double vanities and bidet. The vestibule overlooks the living room space. All the bathrooms are in a serene color pallet with high-quality materials and Italian fixtures. The open layout and floorto-ceiling windows fill the apartment with light, making it bright and airy. A serene color scheme creates a smoothing atmosphere. Quality materials and appliances are used in all areas. In the apartment, highquality laminated flooring, a wooden veneered closet, a semi-matt colored kitchen with quality in-built appliances, artificial stone and ceramic tiling, creating a harmonious and outstanding space for the owner's comfort.

### PENTHOUSE DUPLEX Type three 3 bedrooms

Tower A - Level 23 / Tower B - Level 30

The Penthouse Duplex apartment allocated on the final floors offers mesmerizing views and an ultimate luxury lifestyle to the owners. The first floor of the two-level apartment offers a spacious, double-height ceiling living room, an isolated kitchen with an island and a separate dining area, laundry, a maid's room and a twin bedroom with a wide wardrobe, dresser, study table and spacious bathroom with bathtub, double basins and bidet. The living room leads to the oversized terrace with a high-level pool. The terrace with the pool, plentiful space for lounge, dining area for 6 person and greenery is designed to deliver maximum comfort to owners. The overall design is set to create the ultimate essence of modern luxury. The Kitchen serving as a design element itself is solved in a semi-matt finish with glass vitrines with integrated LED lighting. An isolated and comfortable sitting arrangement near TV unit along with an open kitchen and separate dining zone is carefully crafted to deliver comfort and convenience. The TV wall and decorative shelving bridge functionality with aesthetics. In the living room, an oversized elegant chandelier complements the design. On the second floor are allocated two tween bedrooms with wide closets and study areas; bathrooms that offer bathtub, double vanities and bidet. The vestibule with comfortable sitting arrangement overlooks the living room space.

## PENTHOUSE DUPLEX Type four 3 bedrooms

Tower A - Level 23 / Tower B - Level 30

The Penthouse Duplex apartment allocated on the final floors offers mesmerizing views and an ultimate luxury lifestyle to the owners. The first floor of the two-level apartment offers a spacious, double-height ceiling living room, an open kitchen with an island and a separate dining area, laundry, a maid's room and a twin bedroom with a wide wardrobe, dresser, study table and spacious bathroom with bathtub, double basins and bidet. The living room leads to the oversized terrace with a high-level pool. The terrace with the pool, plentiful space for a lounge, dining area for 6 person and greenery is designed to deliver maximum comfort to owners. The overall design is set to create the ultimate essence of modern luxury. The Kitchen serving as a design element itself is solved in a semi-matt finish with glass vitrines with integrated LED lighting.