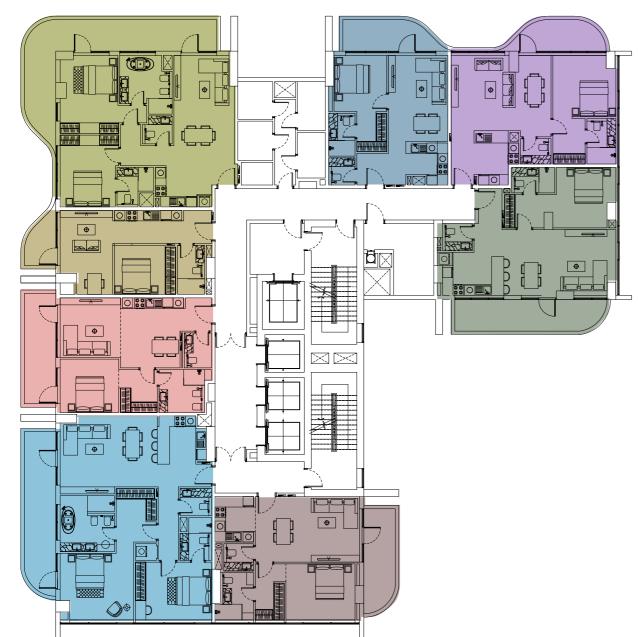

t TYPE TWO



Duplex apartment TYPE THREE



#### Tower A

Typical floor from 2-10 level



#### **Tower B**

Typical floor from 2-13 level



- Studio Apartment TYPE ONE
- Studio Apartment TYPE TWO
- One Bedroom Apartment TYPE ONE

- One Bedroom Apartment TYPE TWO
- One Bedroom Apartment TYPE THREE
- One Bedroom Apartment TYPE FOUR

- Two Bedroom Apartment TYPE ONE
- Two Bedroom Apartment TYPE TWO
- Two Bedroom Apartment TYPE THREE





Typical floor from 11 level



#### **Tower B**

Typical floor from 14 level



Studio Apartment TYPE TWO

One Bedroom Apartment TYPE FOUR

Two Bedroom Apartment TYPE THREE

- One Bedroom Apartment TYPE EIGHT
- Two Bedroom Apartment TYPE ONE
- One Bedroom Apartment TYPE THREE

Two Bedroom Apartment TYPE TWO



#### Tower A

Typical floor from 12-21 level





Typical floor from 15-28 level



- Studio Apartment TYPE TWO
- One Bedroom Apartment TYPE THREE
- One Bedroom Apartment TYPE FOUR

- One Bedroom Apartment TYPE FIVE
- One Bedroom Apartment TYPE SIX
- One Bedroom Apartment TYPE SEVEN

- Two Bedroom Apartment TYPE ONE
- Two Bedroom Apartment TYPE TWO
- Two Bedroom Apartment TYPE THREE



#### Tower A

Level 22 A



- Penthouse Loft apartment TYPE ONE
- Penthouse apartment TYPE ONE
- Penthouse apartment TYPE TWO

#### **Tower B**

Level 29 A



- Penthouse apartment TYPE THREE
- Penthouse apartment TYPE FOUR



#### Tower A

Level 22 B



Penthouse Loft apartment TYPE ONE

- Penthouse apartment TYPE ONE
- Penthouse apartment TYPE TWO

#### **Tower B**

Level 29 B



- Penthouse apartment TYPE THREE
- Penthouse apartment TYPE FOUR



Towe