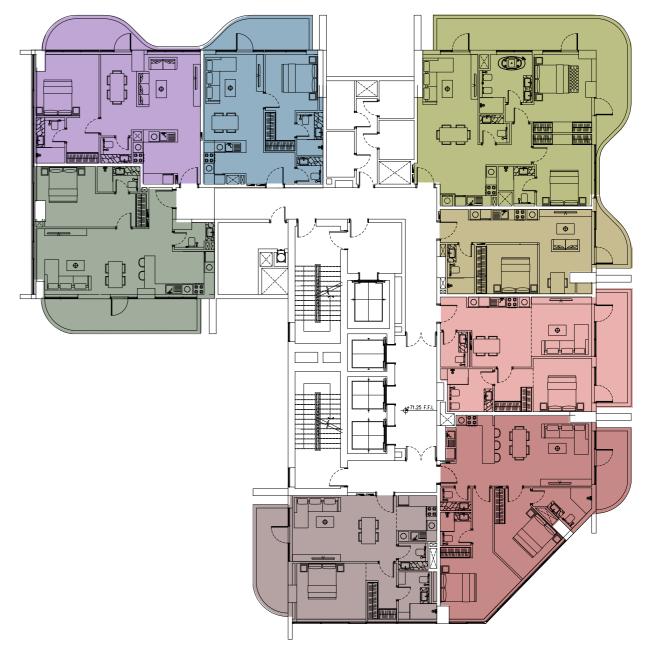

THREE



#### Tower A

Typical floor from 2-10 level



#### **Tower B**

Typical floor from 2-13 level



- Studio Apartment TYPE ONE
- Studio Apartment TYPE TWO
- One Bedroom Apartment TYPE ONE

- One Bedroom Apartment TYPE TWO
- One Bedroom Apartment TYPE THREE
- One Bedroom Apartment TYPE FOUR

- Two Bedroom Apartment TYPE ONE
- Two Bedroom Apartment TYPE TWO
- Two Bedroom Apartment TYPE THREE





Typical floor from 11 level



#### **Tower B**

Typical floor from 14 level



Studio Apartment TYPE TWO

One Bedroom Apartment TYPE FOUR

Two Bedroom Apartment TYPE THREE

- One Bedroom Apartment TYPE EIGHT
- Two Bedroom Apartment TYPE ONE
- One Bedroom Apartment TYPE THREE

Two Bedroom Apartment TYPE TWO



#### Tower A

Typical floor from 12-21 level





Typical floor from 15-28 level



- Studio Apartment TYPE TWO
- One Bedroom Apartment TYPE THREE
- One Bedroom Apartment TYPE FOUR

- One Bedroom Apartment TYPE FIVE
- One Bedroom Apartment TYPE SIX
- One Bedroom Apartment TYPE SEVEN

- Two Bedroom Apartment TYPE ONE
- Two Bedroom Apartment TYPE TWO
- Two Bedroom Apartment TYPE THREE



#### Tower A

Level 22 A



- Penthouse Loft apartment TYPE ONE
- Penthouse apartment TYPE ONE
- Penthouse apartment TYPE TWO

#### **Tower B**

Level 29 A



- Penthouse apartment TYPE THREE
- Penthouse apartment TYPE FOUR



#### Tower A

Level 22 B



Penthouse Loft apartment TYPE ONE

- Penthouse apartment TYPE ONE
- Penthouse apartment TYPE TWO

#### **Tower B**

Level 29 B



- Penthouse apartment TYPE THREE
- Penthouse apartment TYPE FOUR



Tower A

Level 23 LOWER



- Penthouse D