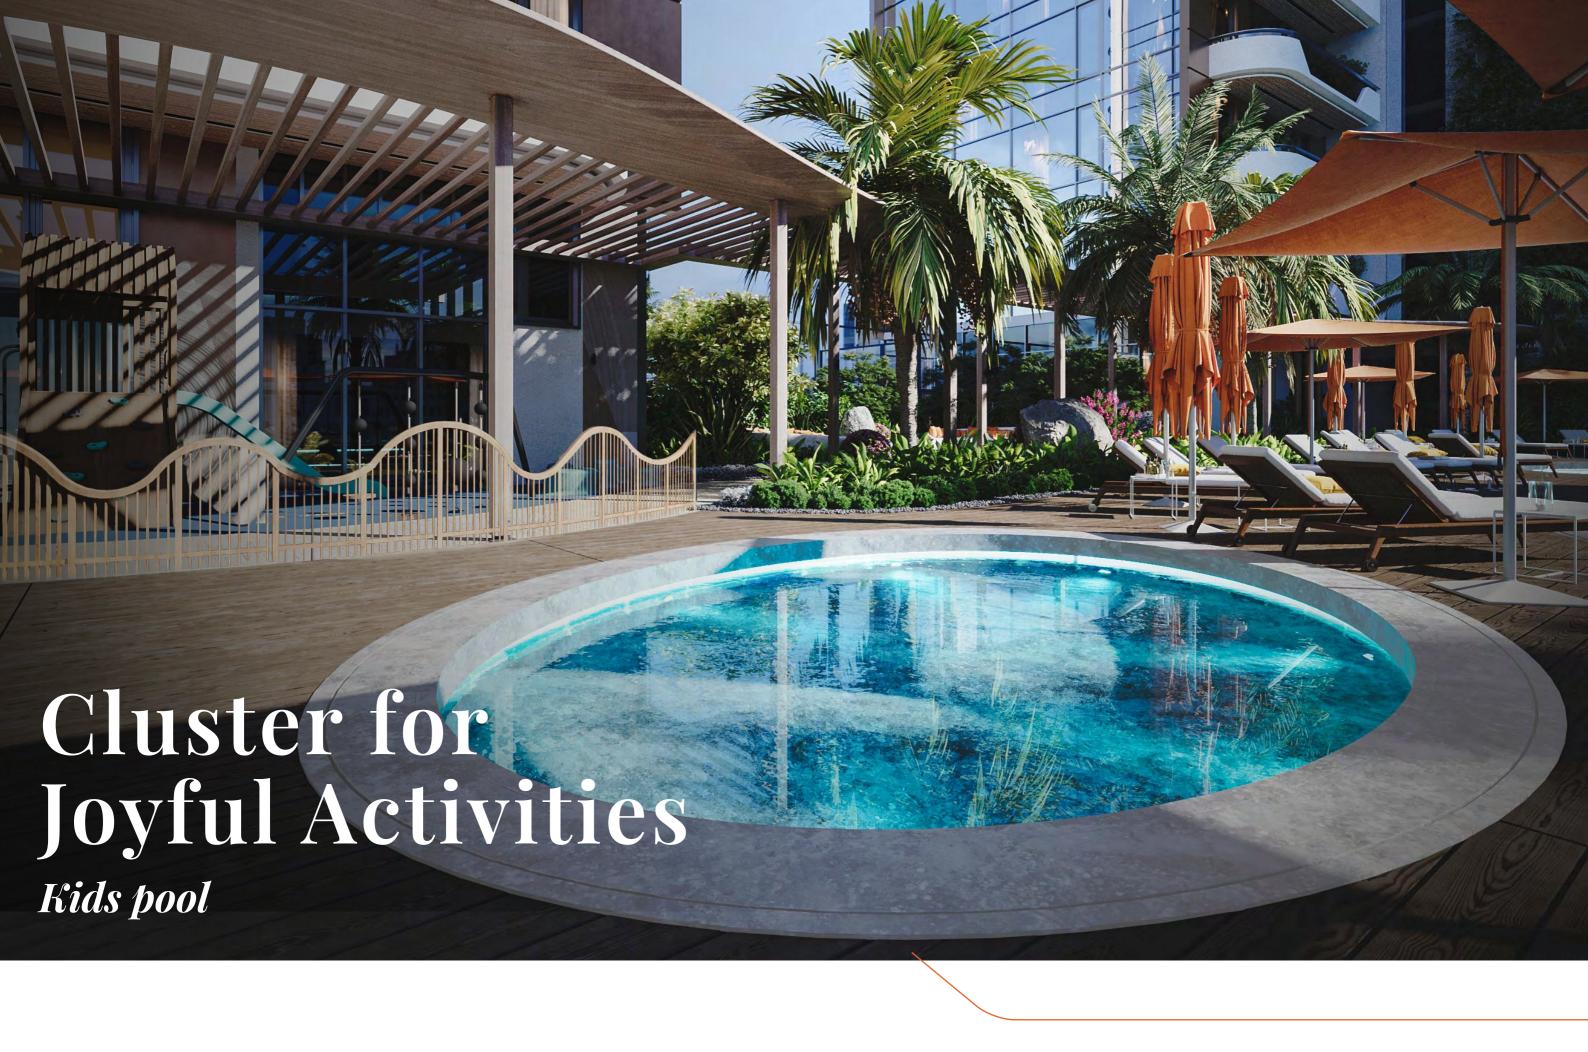

#### Context and Neighborhood

- Four podiums with 543 parking lots
- Gym with terrace for Yoga/stretching.
- Four Steam rooms
- Separate lockers and showers
- Adult pool and kids pool
- Two separated BBQ area
- Landscape and seating area
- Kid's zone (outdoor and Indoor)
- Common area for business meetings and events
- Paddle tennis

#### All the facilities for your comfort

**Podium level** 

Tower A **Tower B** 

The spacious 25m infinity swimming pool with an island in the middle is designed to offer ultimate comfort to you for leisure and relaxation. With plenty of sunbeds, including sunken ones **The Orchard Place** guarantees that your quality time is best spent outdoors. The Kids pool with all the necessary amenities is comfortably placed near the Kids area, so you and your kids spend your free time in the best way possible.