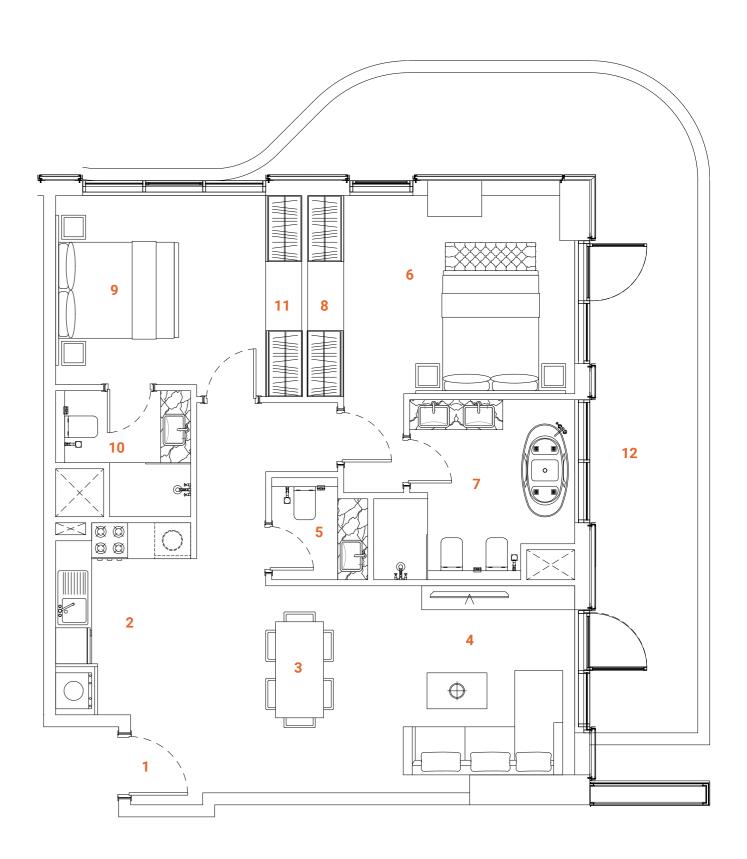

# DUPLEX Type two 3 bedrooms

Tower A - Level 1 / Tower B - Level 1

The Duplex apartment allocated on the L<sub>1</sub> floor has a convenient location and easy access to the landscape and public pool. The first floor of the two-level apartments offer spacious, double-height ceiling living room, isolated kitchen, maid's room and oversized ensuite. The living room leads to the spacious terrace with floor level built-in pool. The terrace with the pool, greenery and plentiful space for lounge sitting and 6 person dining arrangement is designed to deliver maximum comfort to owners.

The overall design is set to create the ultimate essence of modern luxury. The Kitchen serving as a design element itself is solved in a semi-matt finish with glass vitrines with integrated LED lighting.

An isolated and comfortable sitting arrangement near TV unit along with an open kitchen and separate dining zone is carefully crafted to deliver comfort and convenience. The TV wall and decorative shelving bridge functionality with aesthetics. In the living room an oversized elegant chandelier complements the design. The second floor offers a nice sitting arrangement that overlooks the living area, a master bedroom and a spacious ensuite bedroom with bidet and double vanities. The master bedroom offers a walk-in closet and spacious bathroom with a bathtub, bidet and double vanities. The textile wallpaper in the bedroom delivers the sense of comfort and luxury. All the bathrooms are in a serene color pallet with high-quality materials and Italian fixtures. The open layout and floor-to-ceiling windows fill the apartment with light, making it bright and airy. A serene color scheme creates a smoothing atmosphere. Quality materials and appliances are used in all areas. In the apartment, high-quality laminated flooring, a wooden veneered closet, a semi-matt colored kitchen with quality in-built appliances, artificial stone and ceramic tiling, creating a harmonious and outstanding space for the owner's comfort.

### **SPACES**

### LOWER LEVEL

- 1. Main Entrance
- 2. Kitchen
- 3. Dining
- 4. Sitting area
- **5.** WC
- 6. Bedroom 1
- 7. Bathroom 1

- 8. Closet
- 9. Maid's room
- 10. Maid's bathroom
- 11. Terrace
- 12. Plunge pool
- 13. Staircase

- 14. Staircase
- 15. Master Bedroom

- 19. Bathroom 2
- 21. Sitting area