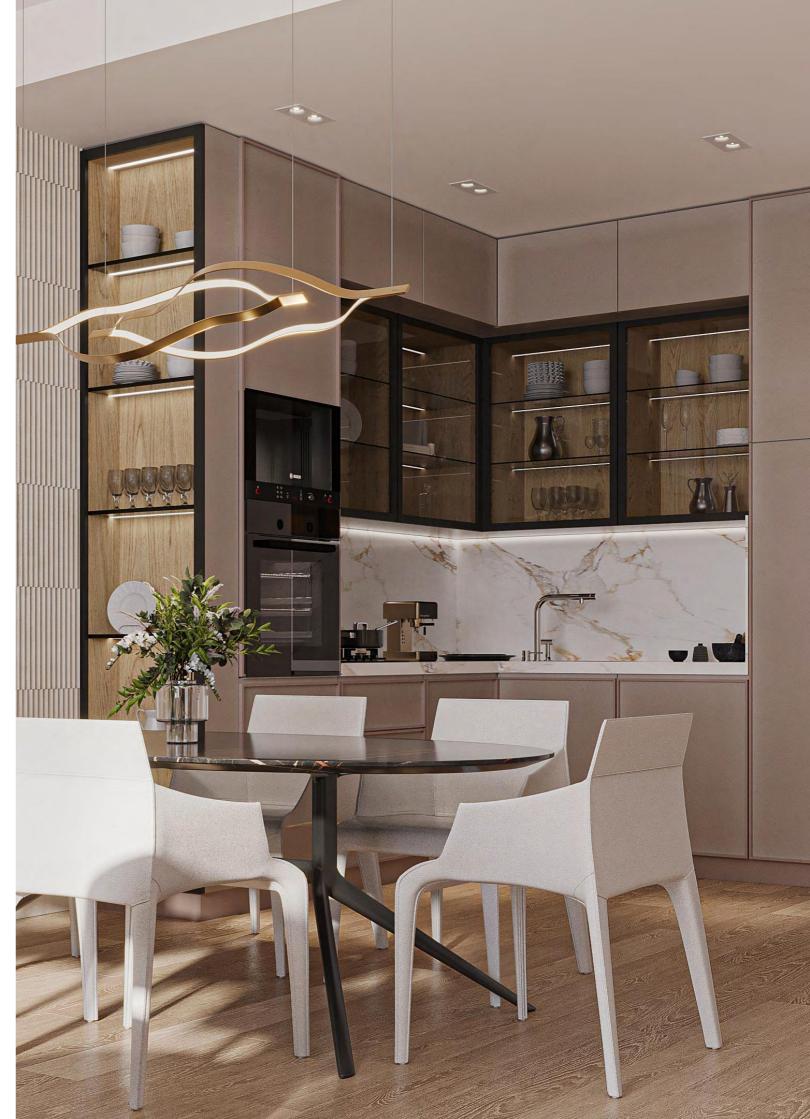

# For Comfortable Living

An almost poetic appeal guide through the modern interior, wherein serenity is the overriding feeling at the sight. It impresses with its light and airy aesthetics, modern and welcoming atmosphere that is achieved with the use of light color pallet, natural materials, lustful furniture and decorative objects with a chic appeal. The combination of all these elements brings a luxurious atmosphere that is far from ostentatious. Instead, it is characterized by its refined and comfortable side that reigns in every room of the house, from the bespoke kitchen to the living room.

# A supreme living environment

A soft and serene neutral color palette as well as a variety of textures creates a delightful and comfortable ambiance. Every aspect is carefully crafted to create a supreme living environment day & night.