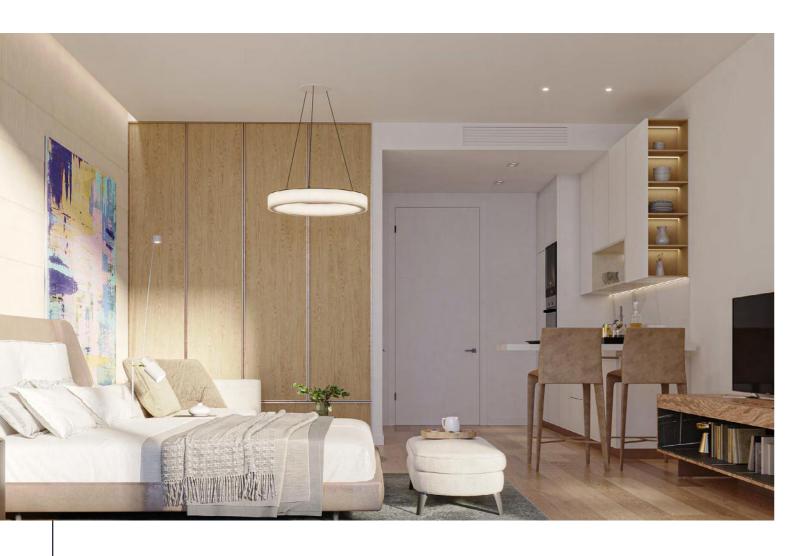

# Type one

Studio apartments intellectually take maximum advantage of space and offer a very comfortable and convenient setup. The open layout and floor-to-ceiling windows fill the apartment with light, making it bright and airy. A serene color scheme creates a smoothing atmosphere. Quality materials and appliances are used in all areas, laminated flooring, a wooden veneered closet, a semi-matt colored kitchen with quality in-built appliances, artificial stone and ceramic tiling. along with open plan layout to form a harmonious and outstanding space for the owner's comfort.

The transformable kitchen island gives a comfortable opportunity to make adjustments per desire.

The allocation of TV unit enables to comfortably watch TV from the bed and sitting area. Bathrooms are designed with high-quality materials and Italian fixtures. Wood veneer cabinetry in combination with beige tiling creates a soothing atmosphere.

The apartment offers a spacious balcony with ample space for comfortable sitting arrangements.

### **SPACES**

- 1. Main Entrance
- 2. Kitchen
- 3. Bathroom
- 4. Sitting area
- 5. Bedroom6. Closet
- 7. Balcony

### **FACTS & FIGURES**

Total Area - **549 sq.ft**Apartment Area - **439 sq.ft**Balcony Area - **110 sq.ft**Ceiling Height - **2.5 - 3.10 m** 