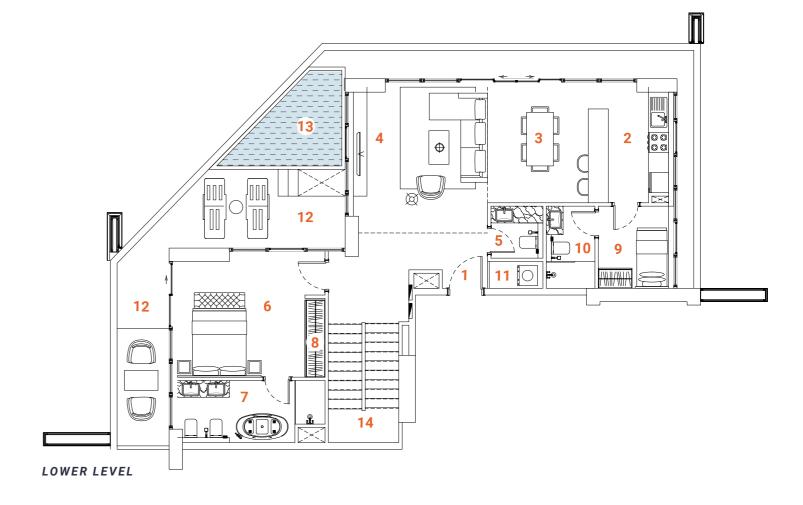

# DUPLEX Type two 3 bedrooms

Tower A - Level 1 / Tower B - Level 1

The Duplex apartment allocated on the L<sub>1</sub> floor has a convenient location and easy access to the landscape and public pool. The first floor of the two-level apartments offer spacious, double-height ceiling living room, isolated kitchen, maid's room and oversized ensuite. The living room leads to the spacious terrace with floor level built-in pool. The terrace with the pool, greenery and plentiful space for lounge sitting and 6 person dining arrangement is designed to deliver maximum comfort to owners.

The overall design is set to create the ultimate essence of modern luxury. The Kitchen serving as a design element itself is solved in a semi-matt finish with glass vitrines with integrated LED lighting.

An isolated and comfortable sitting arrangement near TV unit along with an open kitchen and separate dining zone is carefully crafted to deliver comfort and convenience. The TV wall and decorative shelving bridge functionality with aesthetics. In the living room an oversized elegant chandelier complements the design. The second floor offers a nice sitting arrangement that overlooks the living area, a master bedroom and a spacious ensuite bedroom with bidet and double vanities. The master bedroom offers a walk-in closet and spacious bathroom with a bathtub, bidet and double vanities. The textile wallpaper in the bedroom delivers the sense of comfort and luxury. All the bathrooms are in a serene color pallet with high-quality materials and Italian fixtures. The open layout and floor-to-ceiling windows fill the apartment with light, making it bright and airy. A serene color scheme creates a smoothing atmosphere. Quality materials and appliances are used in all areas. In the apartment, high-quality laminated flooring, a wooden veneered closet, a semi-matt colored kitchen with quality in-built appliances, artificial stone and ceramic tiling, creating a harmonious and outstanding space for the owner's comfort.

### **SPACES**

### LOWER LEVEL

- 1. Main Entrance
- 2. Kitchen
- 3. Dining
- 4. Sitting area
- **5.** WC
- 6. Bedroom 1
- 7. Bathroom 1

- 8. Closet
- 9. Maid's room
- 10. Maid's bathroom
- 11. Terrace
- 12. Plunge pool
- 13. Staircase

- 14. Staircase
- 15. Master Bedroom

- 19. Bathroom 2
- 21. Sitting area

### **FACTS & FIGURES**

Total Area - 2242 sq.ft Apartment Area L1 - 1047 sq.ft Apartment Area L2 - 815 sq.ft Terrace Area - 380 sq.ft Ceiling Height - 2.5 - 3.0m Double ceiling in living room - 4.6m

### **UPPER LEVEL**

- 16. Master Bathroom
- 17. Master Closet
- 18. Bedroom 2
- 20. Closet

LOWER LEVEL

**UPPER LEVEL** 