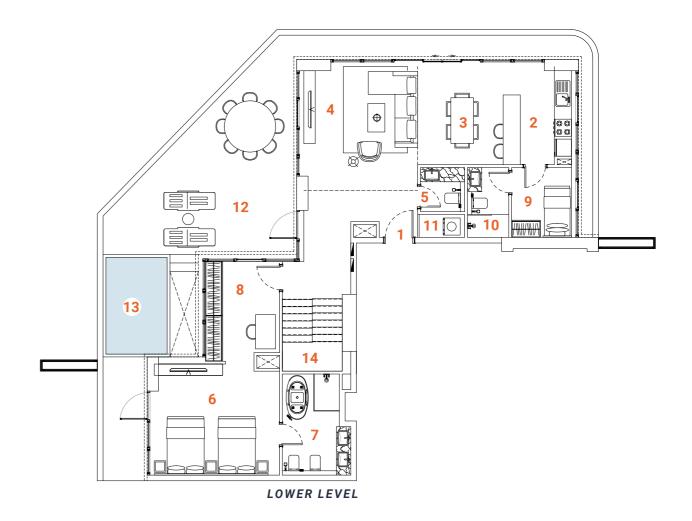

## LOFT Type one 1 bedroom

Tower A - Level 1

The loft apartments are designed to offer customers a variety of styles and possibilities. The moody color pallet with the loft-style characterized design solutions created a very modern and desirable living environment. The Loft apartments allocated on the L<sub>1</sub> floor have a convenient location and easy access to the landscape and public pool.

The first floor of the two-level apartment offers a spacious, double-height ceiling living room and dining zone and an open kitchen with an island. The living room leads to the spacious terrace. On the second floor is allocated a bedroom with a closet and spacious bathroom.

The apartments are solved in moody colors, rough textures with wooden and metal decorative elements; high-quality wooden flooring, a wooden veneered closet, a semi-matt colored kitchen with quality inbuilt appliances, artificial stone and ceramic tiling, along with open plan layout to form a harmonious and outstanding space for the owner's comfort. The Kitchen serving as a design element itself is solved in a semi-matt finish with glass vitrines with integrated LED lighting. An isolated and comfortable sitting arrangement near a wood-veneered TV unit along with an open kitchen and separate dining zone is carefully crafted to deliver comfort and convenience.

#### **SPACES**

#### LOWER LEVEL

- 1. Main Entrance
- 2. Kitchen
- 3. Dining
- 4. Sitting area
- **5.** WC
- 6. Terrace
- 7. Staircase

#### **UPPER LEVEL**

- 8. Master bedroom
- 9. Master bathroom
- 10. Master closet

#### **FACTS & FIGURES**

Total Area - 1051 sq.ft
Apartment Area L1 - 533 sq.ft
Apartment Area L2 - 230 sq.ft
Terrace Area - 288 sq.ft
Ceiling Height - 2.5 - 3.0m
Double ceiling in living room - 4.6m

UPPER LEVEL