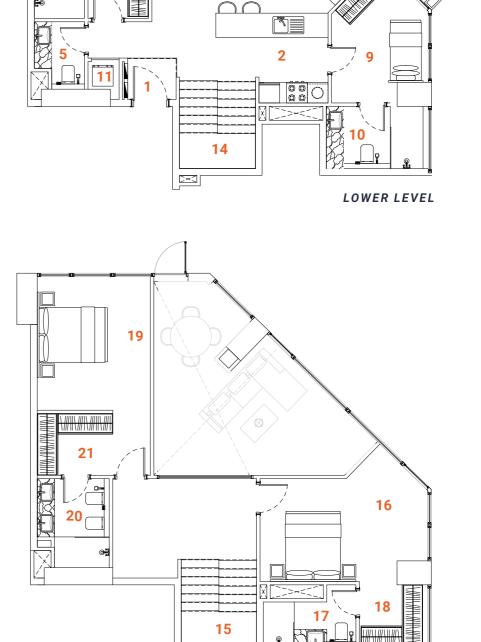

## PENTHOUSE DUPLEX Type one 3 bedrooms

Tower A - Level 23 / Tower B - Level 30

The Penthouse Duplex apartment allocated on the final floors offers mesmerizing views and an ultimate luxury lifestyle to the owners.

The first floor of the two-level apartment offers a spacious, double-height ceiling living room, an open kitchen with an island, a separate dining area, laundry, a maid's room and a master bedroom with a wide wardrobe, dresser and spacious bathroom with bathtub, double basins and bidet. The living room and bedroom leads to the oversized terrace with a high-level pool. The terrace with the pool, plentiful space for lounge, dining area for 6person and greenery is designed to deliver maximum comfort to owners. The overall design is set to create the ultimate essence of modern luxury. The Kitchen serving as a design element itself is solved in a semi-matt finish with glass vitrines with integrated LED lighting.

An isolated and comfortable sitting arrangement near TV unit along with an open kitchen and separate dining zone is carefully crafted to deliver comfort and convenience. The TV wall and decorative shelving bridge functionality with aesthetics. In the living room, an oversized elegant chandelier complements the design. On the second floor are allocated two bedrooms with bathrooms that offer bathtub, double vanities and bidet. The vestibule overlooks the living room space.

All the bathrooms are in a serene color pallet with high-quality materials and Italian fixtures. The open layout and floor-to-ceiling windows fill the apartment with light, making it bright and airy. A serene color scheme creates a smoothing atmosphere. Quality materials and appliances are used in all areas. In the apartment, high-quality laminated flooring, a wooden veneered closet, a semi-matt colored kitchen with quality in-built appliances, artificial stone and ceramic tiling, creating a harmonious and outstanding space for the owner's comfort.

#### **SPACES**

#### LOWER LEVEL

- 1. Main Entrance
- 2. Kitchen
- 3. Dining
- 4. Sitting area
- **5.** WC
- 6. Master Bedroom
- 7. Master Bathroom
- 12. Terrace
  - 13. Plunge pool 14. Staircase

11. Laundry

8. Master Closet

10. Maid's bathroom

9. Maid's room

#### **FACTS & FIGURES**

Total Area - 2866 sq.ft Apartment Area L1 - 1177 sq.ft Apartment Area L2 - 780 sq.ft Terrace Area - 909 sq.ft Ceiling Height - 2.5 - 3.0m

Double ceiling in living room - 4.6m

#### **UPPER LEVEL**

- 15. Staircase
- 16. Bedroom 1 17. Bathroom 1
- **18.** Closet 1
- 19. Bedroom 2
- 20. Bathroom 2
- **21.** Closet 2