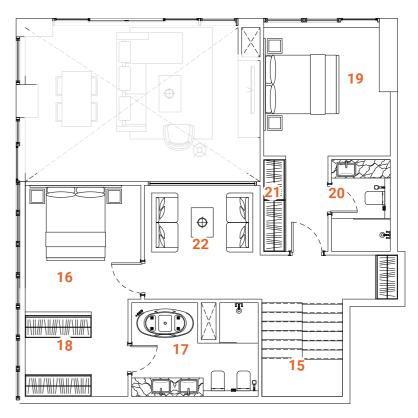

# DUPLEX Type one 3 bedrooms

Tower A - Level 1 / Tower B - Level 1

The Duplex apartment allocated on the L<sub>1</sub> floor has a convenient location and easy access to the landscape and public pool. The first floor of the two-level apartments offer spacious, double-height ceiling living room, open kitchen, laundry, maid's room and ensuite. The living room and ensuite bedroom have access to the oversized terrace with floor level built-in pool. The terrace with the pool, plentiful space and greenery is designed to deliver maximum comfort to owners. The overall design is set to create the ultimate essence of modern luxury. The Kitchen serving as a design element itself is solved in a semi-matt finish with glass vitrines with integrated LED lighting.

An isolated and comfortable sitting arrangement near TV unit along with an open kitchen and separate dining zone is carefully crafted to deliver comfort and convenience. The TV wall and decorative shelving bridge functionality with aesthetics. In the living room an oversized elegant chandelier complements the design. The second floor offers a nice sitting arrangement that overlooks the living area, a master bedroom and a spacious ensuite bedroom. The master bedroom offers a walk-in closet and spacious bathroom with a bathtub, bidet and double vanities. The textile wallpaper in the bedroom delivers the sense of comfort and luxury. All the bathrooms are in a serene color pallet with high-quality materials and Italian fixtures. The open layout and floor-to-ceiling windows fill the apartment with light, making it bright and airy. A serene color scheme creates a smoothing atmosphere. Quality materials and appliances are used in all areas. In the apartment, high-quality laminated flooring, a wooden veneered closet, a semi-matt colored kitchen with quality in-built appliances, artificial stone and ceramic tiling, creating a harmonious and outstanding space for the owner's comfort.

### **SPACES**

### LOWER LEVEL

- 1. Main Entrance
- 2. Kitchen
- 3. Dining
- 4. Sitting area
- **5.** WC
- 6. Bedroom 1
- 7. Bathroom 1

- 9. Maid's room

8. Closet

- 10. Maid's bathroom
- 11. Laundry
- 12. Terrace
- 13. Plunge pool
- 14. Staircase

### **UPPER LEVEL**

- 15. Staircase
- 17. Master Bathroom
- 18. Master Closet
- 19. Bedroom 2
- 20. Bathroom 2

### **FACTS & FIGURES**

Total Area - 2879 sq.ft Apartment Area L1 - 1125 sq.ft Apartment Area L2 - 764 sq.ft Terrace Area - 990 sq.ft Ceiling Height - 2.5 - 3.0m Double ceiling in living room - 4.6m

- 16. Master Bedroom