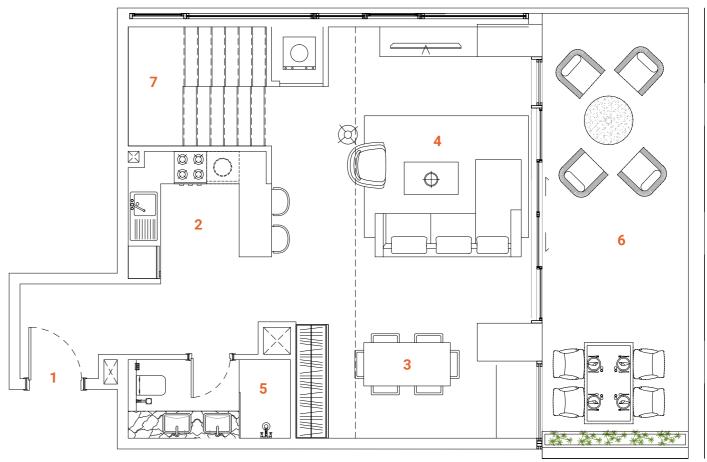

# DUPLEX Type two 3 bedrooms

Tower A - Level 1 / Tower B - Level 1

The Duplex apartment allocated on the L<sub>1</sub> floor has a convenient location and easy access to the landscape and public pool. The first floor of the two-level apartments offer spacious, double-height ceiling living room, isolated kitchen, maid's room and oversized ensuite. The living room leads to the spacious terrace with floor level built-in pool. The terrace with the pool, greenery and plentiful space for lounge sitting and 6 person dining arrangement is designed to deliver maximum comfort to owners.

The overall design is set to create the ultimate essence of modern luxury. The Kitchen serving as a design element itself is solved in a semi-matt finish with glass vitrines with integrated LED lighting.

An isolated and comfortable sitting arrangement near TV unit along with an open kitchen and separate dining zone is carefully crafted to deliver comfort and convenience. The TV wall and decorative shelving bridge functionality with aesthetics. In the living room an oversized elegant chandelier complements the design. The second floor offers a nice sitting arrangement that overlooks the living area, a master bedroom and a spacious ensuite bedroom with bidet and double vanities. The master bedroom offers a walk-in closet and spacious bathroom with a bathtub, bidet and double vanities. The textile wallpaper in the bedroom delivers the sense of comfort and luxury. All the bathrooms are in a serene color pallet with high-quality materials and Italian fixtures. The open layout and floor-to-ceiling windows fill the apartment with light, making it bright and airy. A serene color scheme creates a smoothing atmosphere. Quality materials and appliances are used in all areas. In the apartment, high-quality laminated flooring, a wooden veneered closet, a semi-matt colored kitchen with quality in-built appliances, artificial stone and ceramic tiling, creating a harmonious and outstanding space for the owner's comfort.

### **SPACES**

### LOWER LEVEL

- 1. Main Entrance
- 2. Kitchen
- 3. Dining
- 4. Sitting area
- **5.** WC
- 6. Bedroom 1
- 7. Bathroom 1

- 8. Closet
- 9. Maid's room
- 10. Maid's bathroom
- 11. Terrace
- 12. Plunge pool
- 13. Staircase

- 14. Staircase
- 15. Master Bedroom

- 19. Bathroom 2
- 21. Sitting area