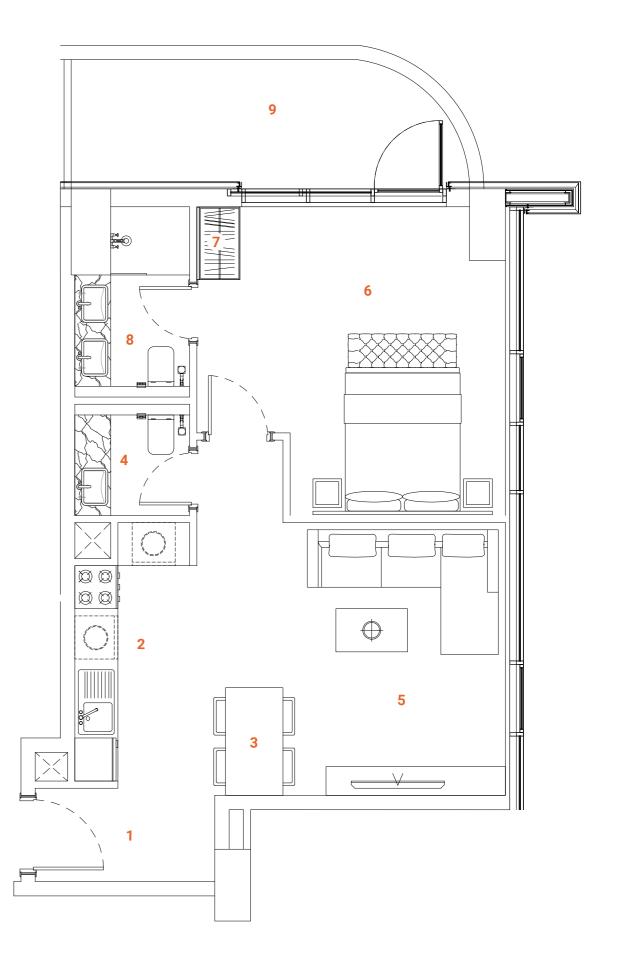

# DUPLEX Type one 3 bedrooms

Tower A - Level 1 / Tower B - Level 1

The Duplex apartment allocated on the L<sub>1</sub> floor has a convenient location and easy access to the landscape and public pool. The first floor of the two-level apartments offer spacious, double-height ceiling living room, open kitchen, laundry, maid's room and ensuite. The living room and ensuite bedroom have access to the oversized terrace with floor level built-in pool. The terrace with the pool, plentiful space and greenery is designed to deliver maximum comfort to owners. The overall design is set to create the ultimate essence of modern luxury. The Kitchen serving as a design element itself is solved in a semi-matt finish with glass vitrines with integrated LED lighting.

An isolated and comfortable sitting arrangement near TV unit along with an open kitchen and separate dining zone is carefully crafted to deliver comfort and convenience. The TV wall and decorative shelving bridge functionality with aesthetics. In the living room an oversized elegant chandelier complements the design. The second floor offers a nice sitting arrangement that overlooks the living area, a master bedroom and a spacious ensuite bedroom. The master bedroom offers a walk-in closet and spacious bathroom with a bathtub, bidet and double vanities. The textile wallpaper in the bedroom delivers the sense of comfort and luxury. All the bathrooms are in a serene color pallet with high-quality materials and Italian fixtures. The open layout and floor-to-ceiling windows fill the apartment with light, making it bright and airy. A serene color scheme creates a smoothing atmosphere. Quality materials and appliances are used in all areas. In the apartment, high-quality laminated flooring, a wooden veneered closet, a semi-matt colored kitchen with quality in-built appliances, artificial stone and ceramic tiling, creating a harmonious and outstanding space for the owner's comfort.

### **SPACES**

### LOWER LEVEL

- 1. Main Entrance
- 2. Kitchen
- 3. Dining
- 4. Sitting area
- **5.** WC
- 6. Bedroom 1
- 7. Bathroom 1

- 9. Maid's room

8. Closet

- 10. Maid's bathroom
- 11. Laundry
- 12. Terrace
- 13. Plunge pool
- 14. Staircase

### **UPPER LEVEL**

- 15. Staircase
- 17. Master Bathroom
- 18. Master Closet
- 19. Bedroom 2
- 20. Bathroom 2

### **FACTS & FIGURES**

Total Area - 2879 sq.ft Apartment Area L1 - 1125 sq.ft Apartment Area L2 - 764 sq.ft Terrace Area - 990 sq.ft Ceiling Height - 2.5 - 3.0m Double ceiling in living room - 4.6m

- 16. Master Bedroom