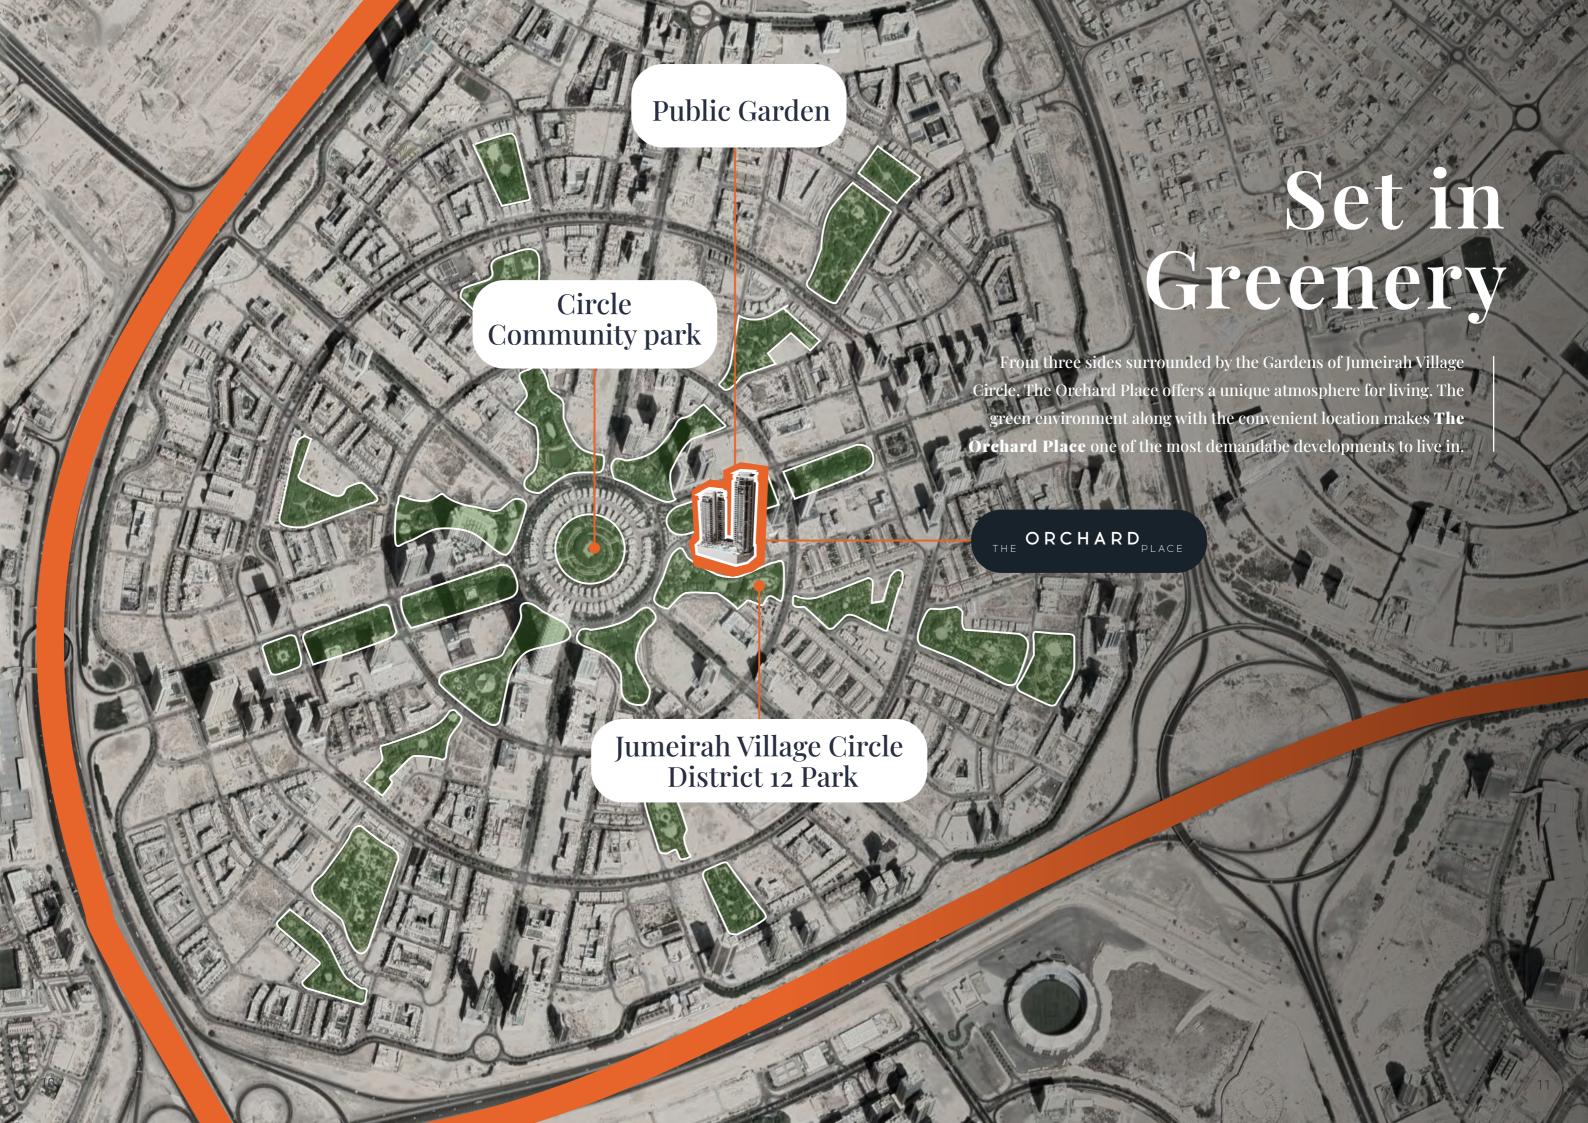

### Surrounding and Context

#### Comfort and convenience - these are the core stones of The Orchard Place

Comfort and convenience - these are the core stones of **The Orchard Place** development that starts from its location. The surrounding context and neighborhood provide comfort and convenience for the residents with the proximity of all necessary facilities and destinations.

# Find all you need in your Neighborhood

The neighborhood presents one of the main advantages that offer **convenience** and **comfort** to the residents. The proximity of educational institutions, parks, entertainment, and shopping presents an opportunity to enjoy everyday ease and comfort.

#### Surrounded by three gardens

From three sides surrounded by the Gardens of Jumeirah Village Circle, **The Orchard Place** offers a unique atmosphere for living. When everyday problems get out of your way, life becomes more exciting and enjoyable. With this notion, we have created a skyscraper that fully complies with New York standards.