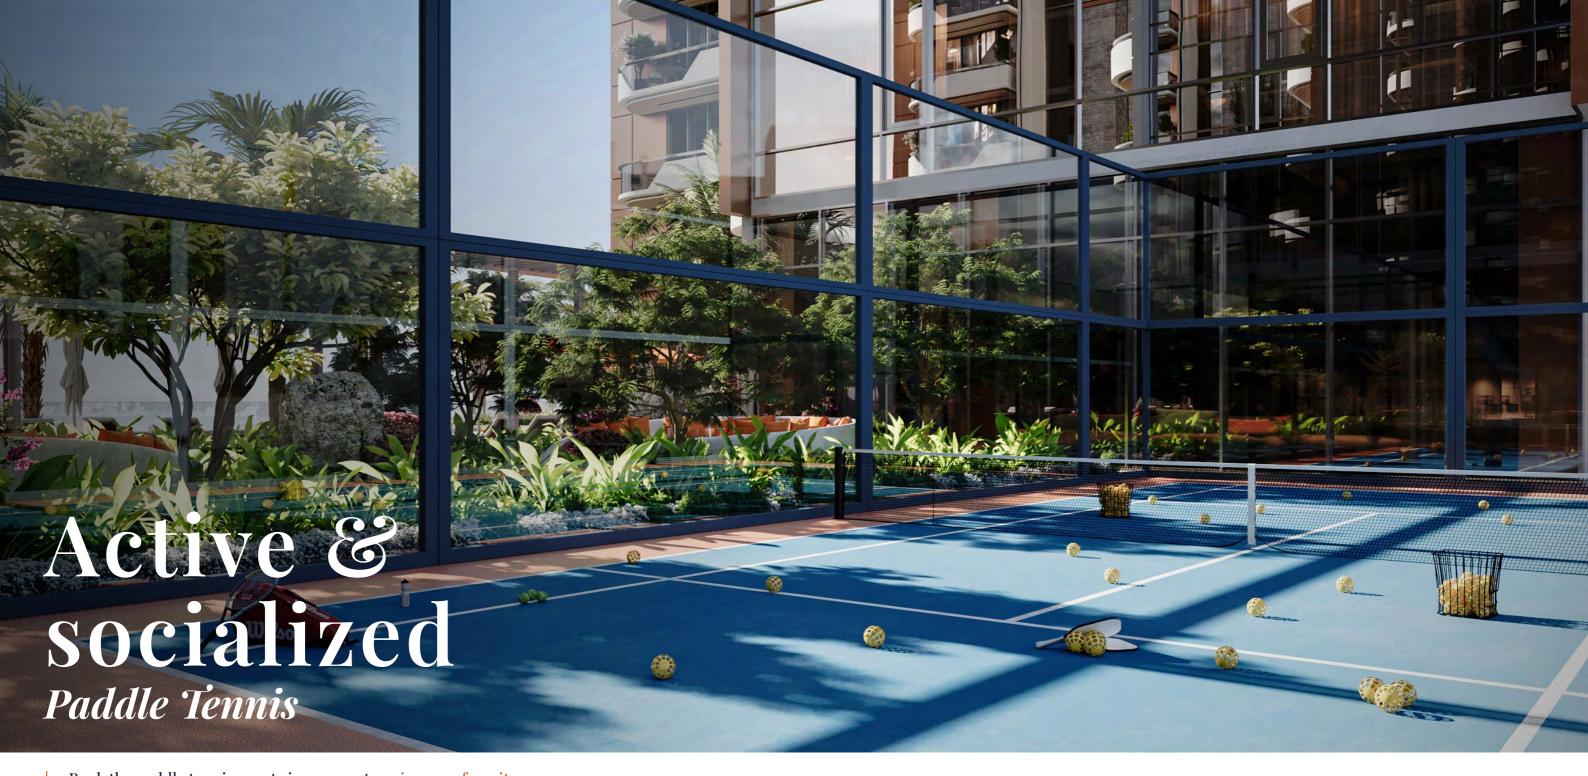

#### Context and Neighborhood

- Four podiums with 543 parking lots
- Gym with terrace for Yoga/stretching.
- Four Steam rooms
- Separate lockers and showers
- Adult pool and kids pool
- Two separated BBQ area
- Landscape and seating area
- Kid's zone (outdoor and Indoor)
- Common area for business meetings and events
- Paddle tennis

Book the paddle tennis court via our app to enjoy your favorite activity or try something new with friends. The court is located near gym and changing rooms for maximum ease and comfort, while the green surrounding makes playing even more enjoyable.