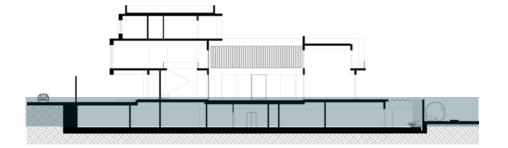

# $\frac{The}{Facades} \quad \text{The east facade}$

The architectural design provides various private and communal spaces throughout The Mansion.

The project is divided into four different main spaces:

- The basement level (B) includes a terrace, family living area, gym, spa, cinema, and parking garage.
- The patio level (GF) holds the main living/reception spaces and the pool.
- The family level (1st) allows for complete privacy, including six ensuite bedrooms