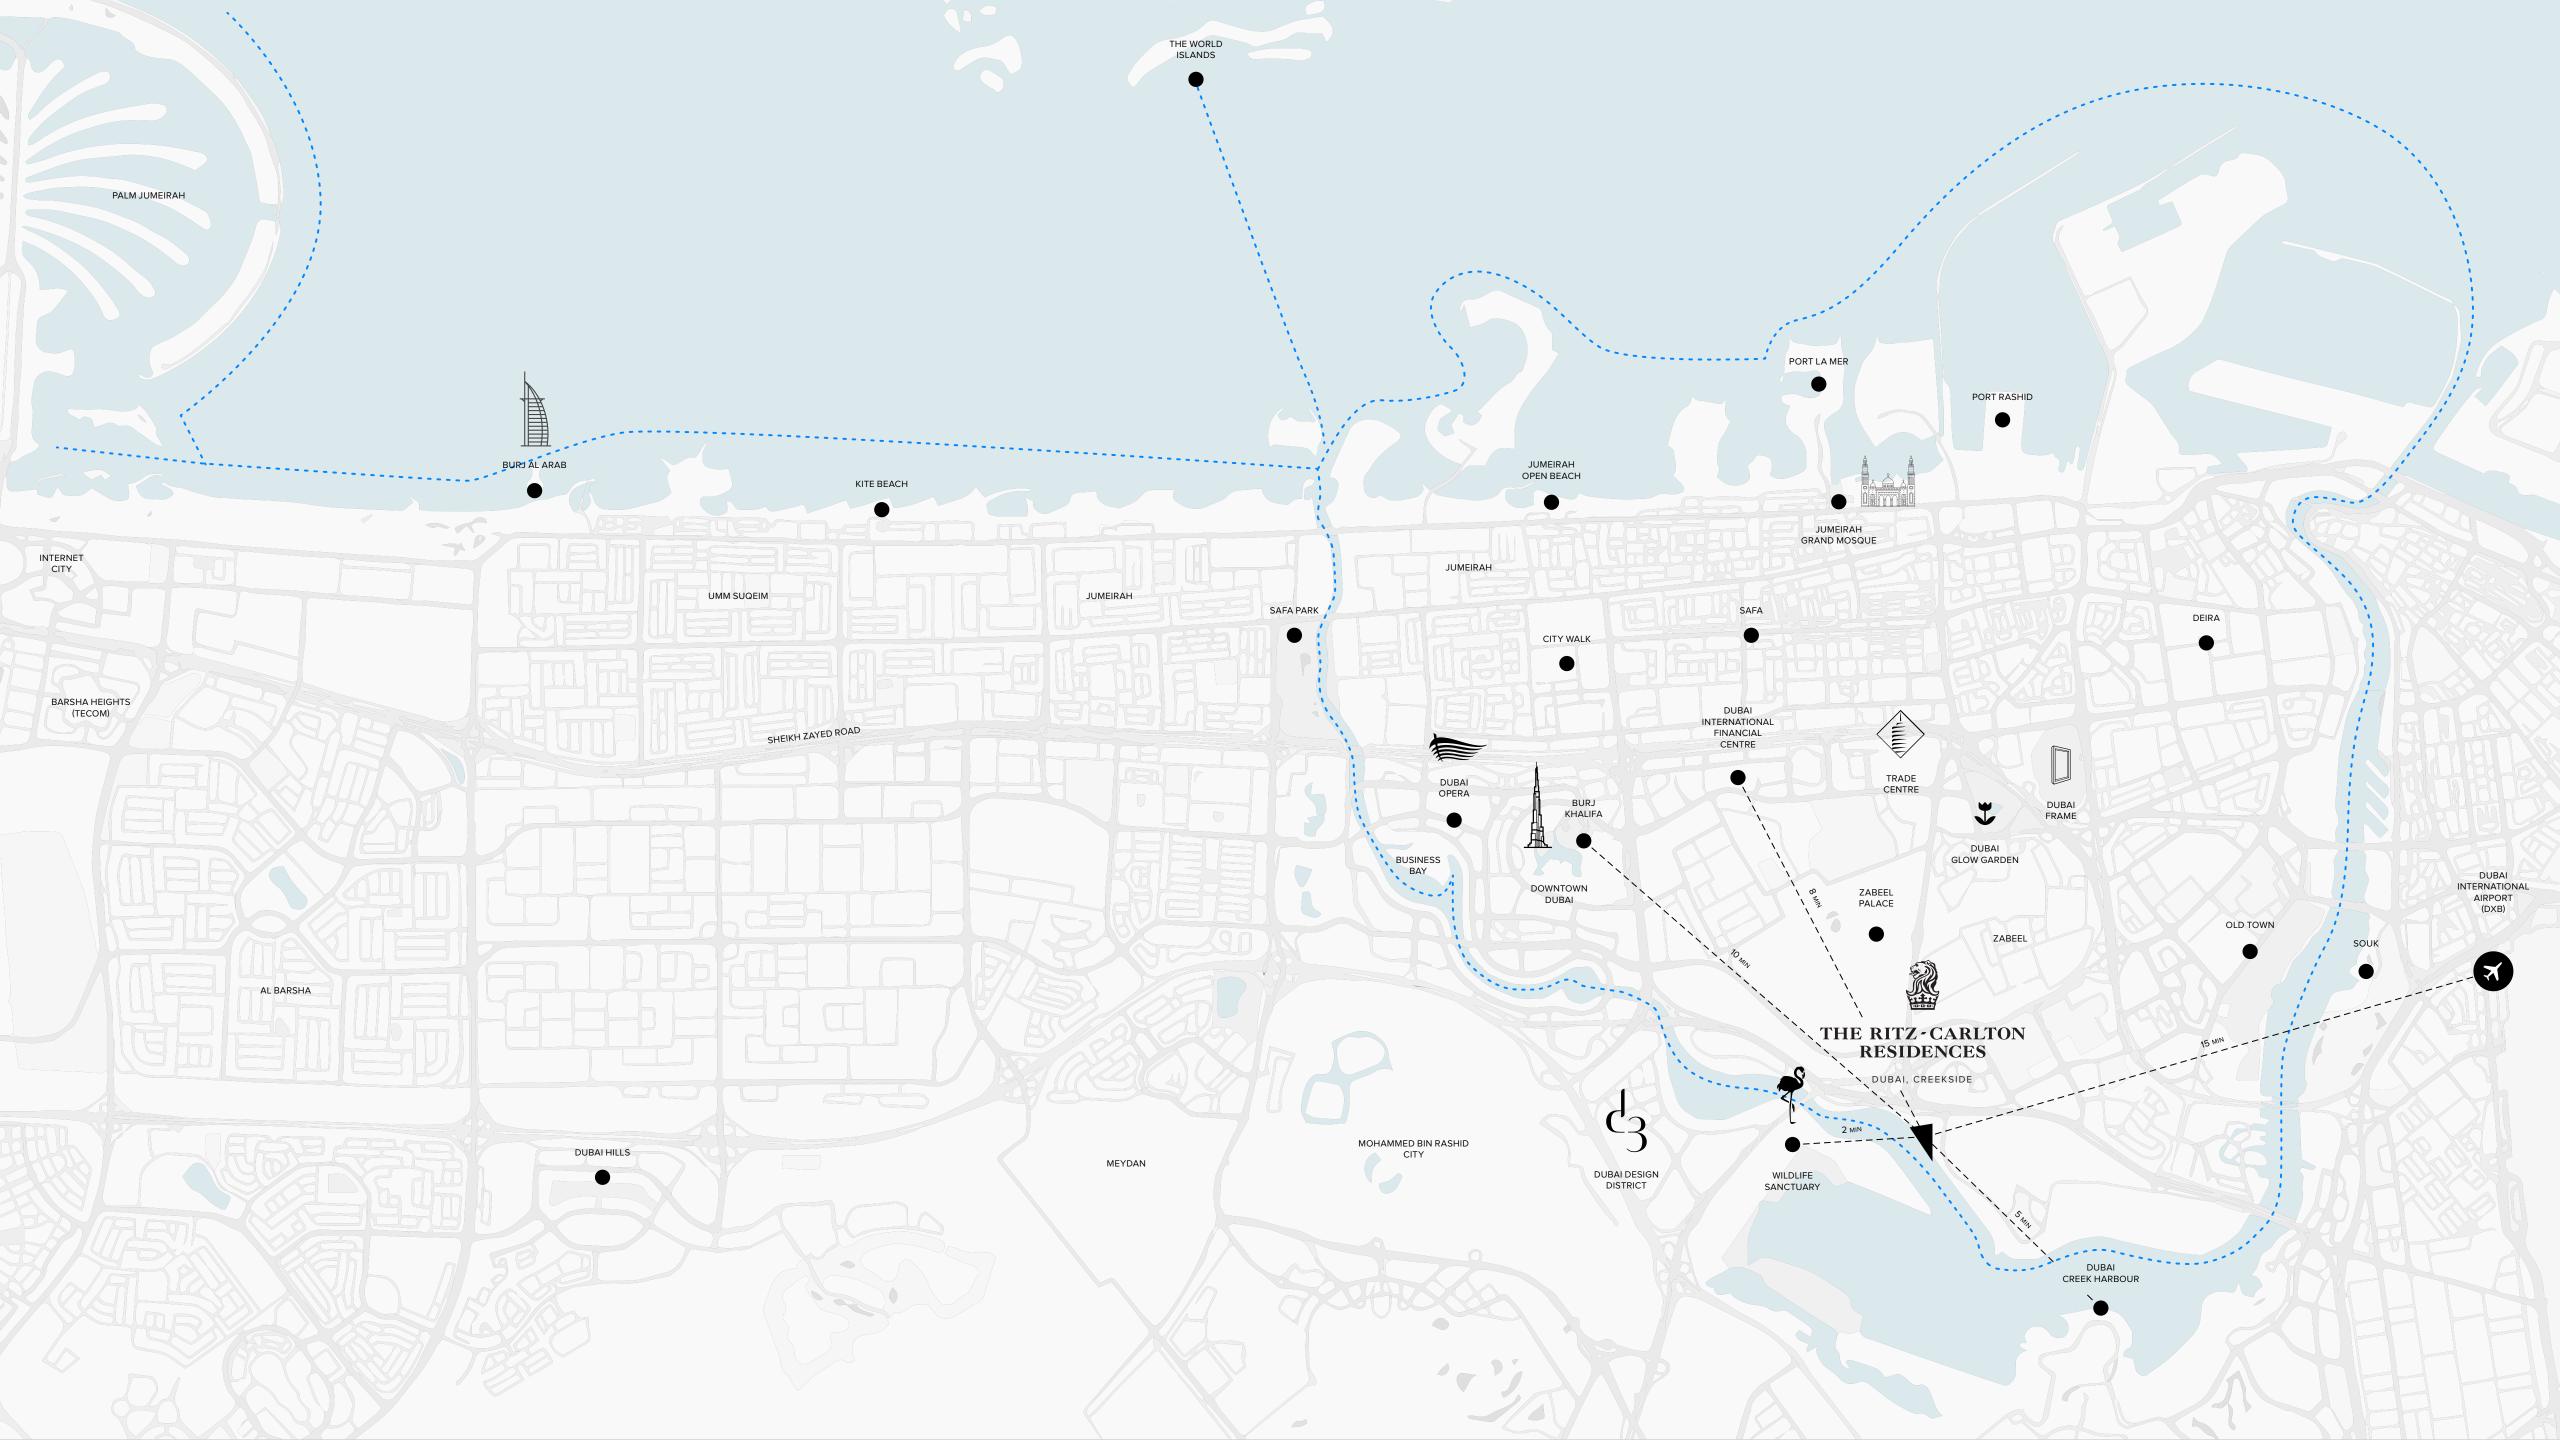

### Waterfront Living

Lapped by the gentle rhythms of turquoise waters, and sitting gracefully on the shores of the Dubai Creek, the Ritz-Carlton Residences offer more than waterfront living. The resort is a landmark of luxury, wellness and craftsmanship.

On the backdrop of the iconic Dubai skyline, the Ritz-Carlton Residences are nestled in the quiet natural beauty of Ras El Khor Nature Reserve, where breath-taking views of mangroves await, along with an air rich with naturally high levels of oxygen. The sanctuary allows you to become infused with wellness on all levels.

Offering a peaceful refuge from one of the most vibrant and forward thinking cities in the world, you can conveniently reach the vibrant downtown area (4.5 km) within minutes by car, boat or via the boardwalk with its running and biking trail.