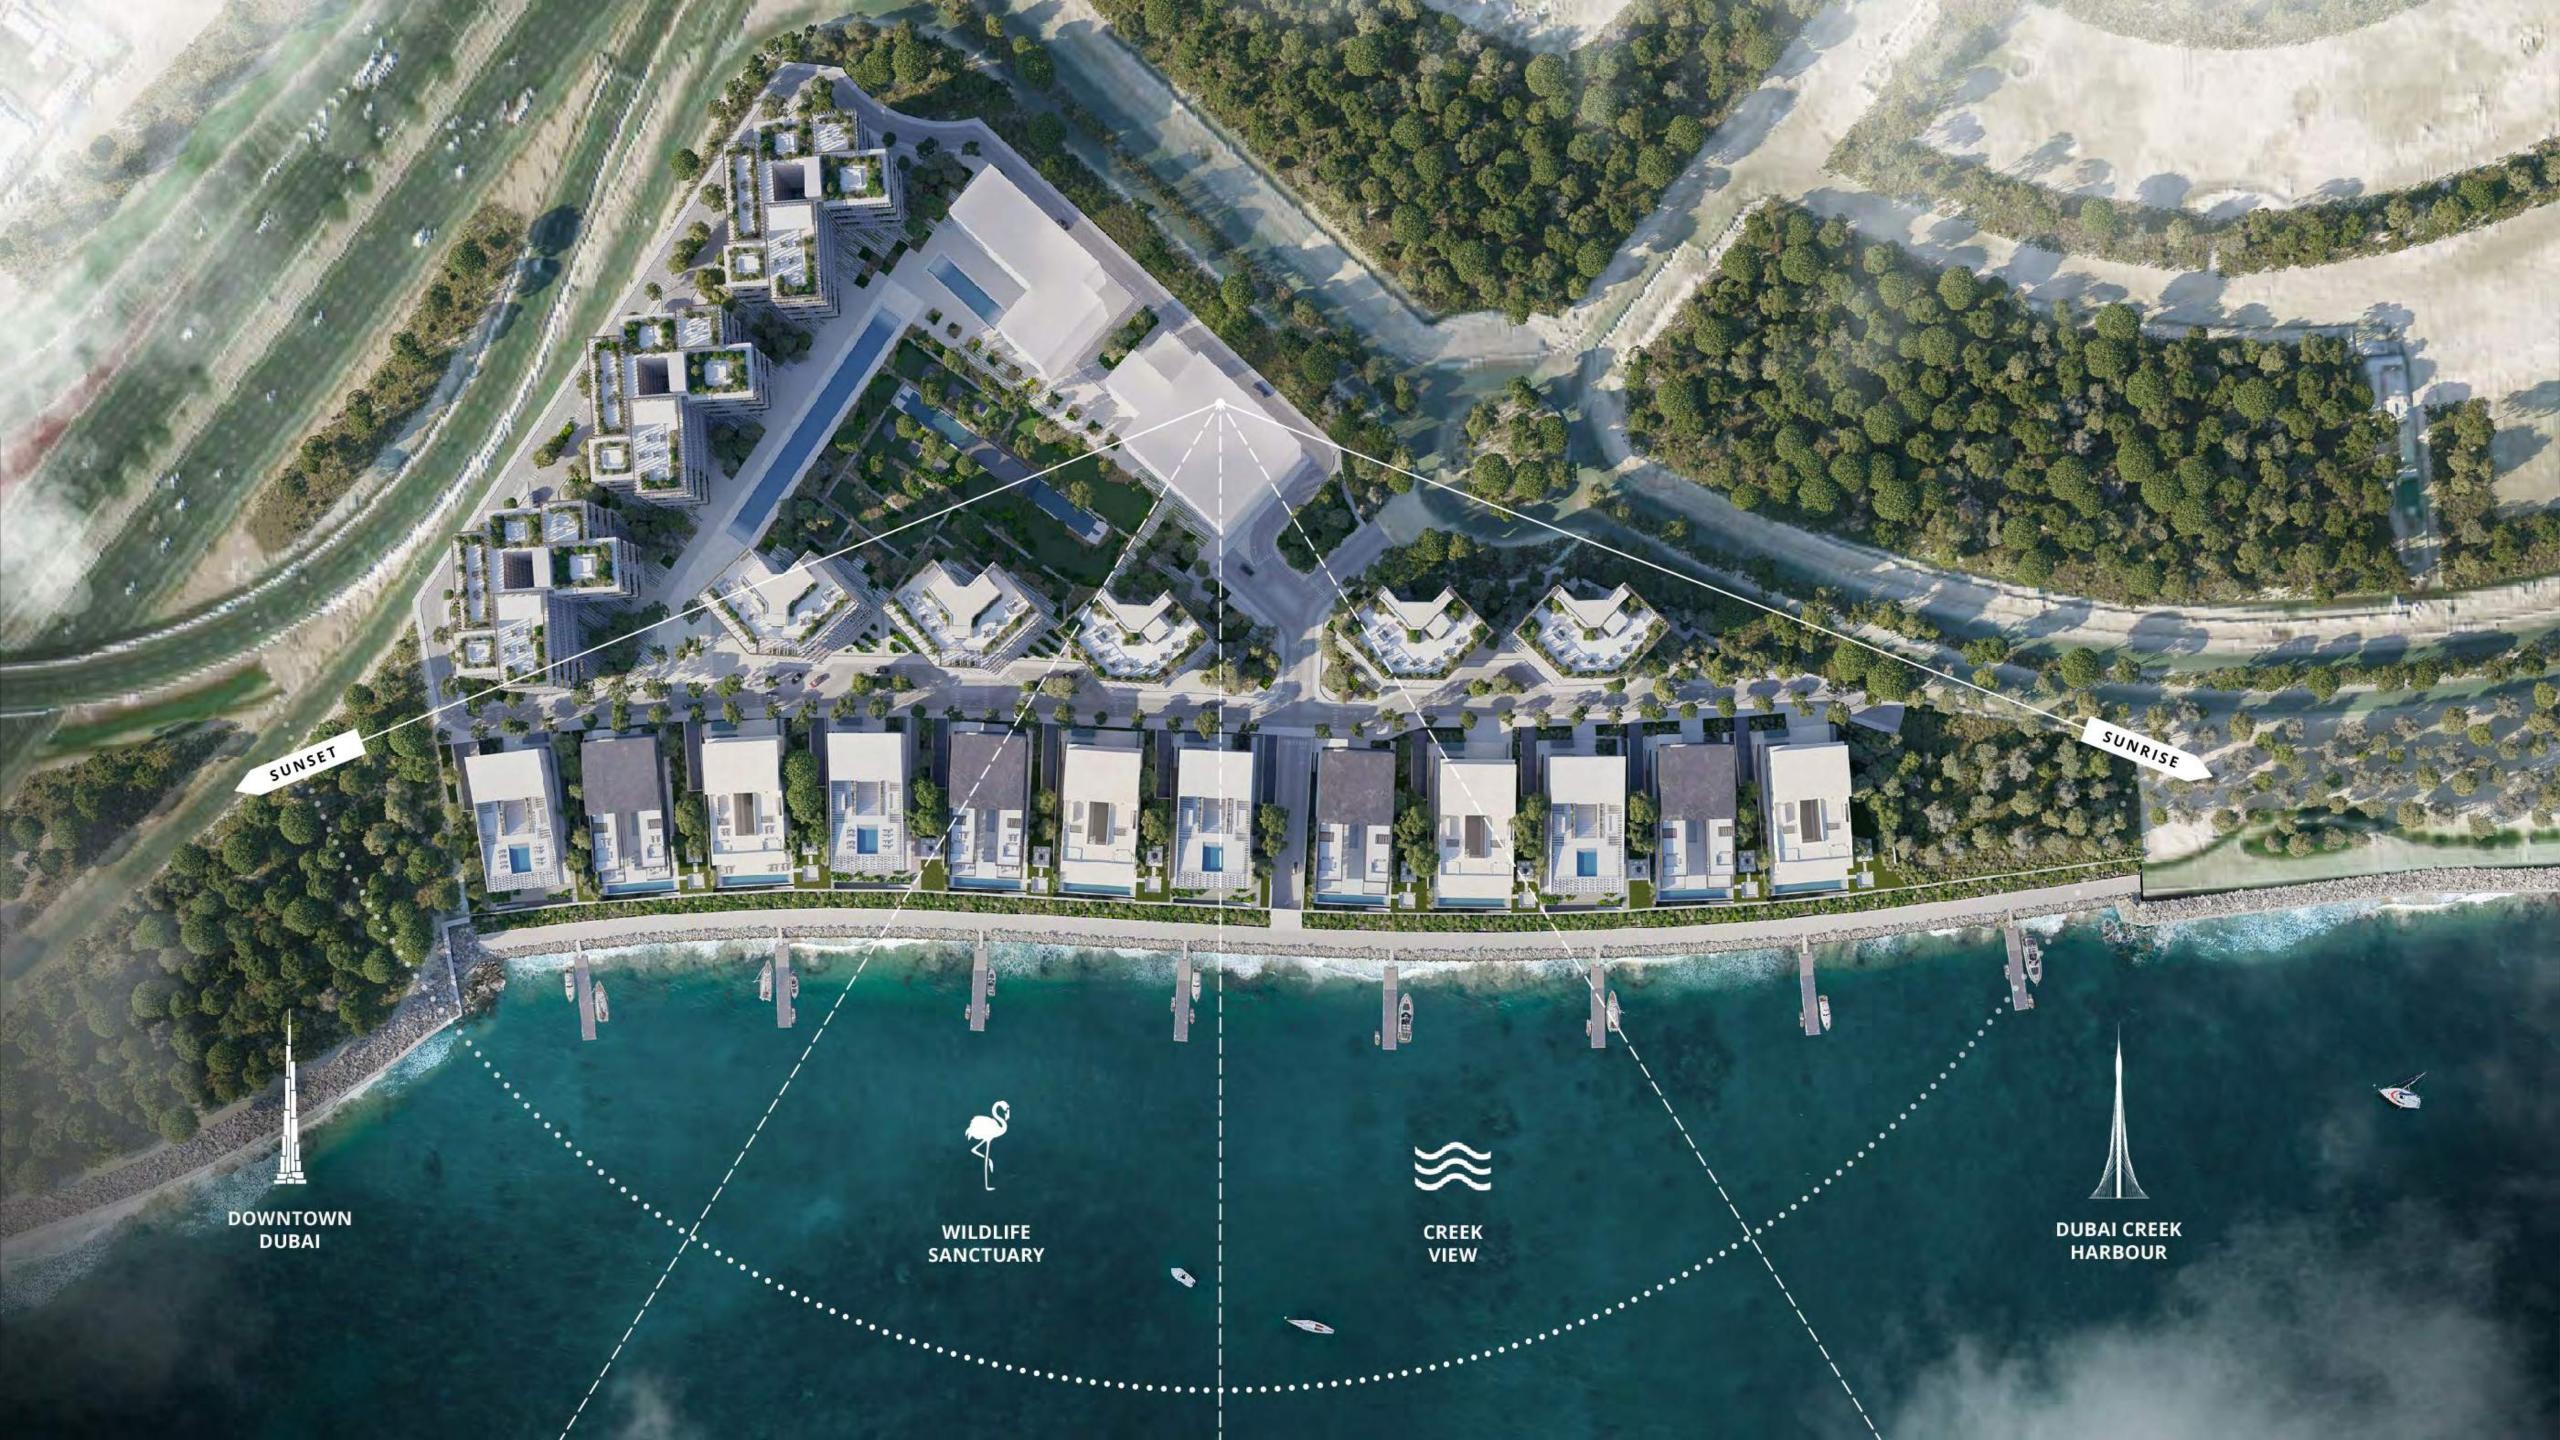

### Waterfront Living

Lapped by the gentle rhythms of turquoise waters, and sitting gracefully on the shores of the Dubai Creek, the Ritz-Carlton Residences offer more than waterfront living. The resort is a landmark of luxury, wellness and craftsmanship.

On the backdrop of the iconic Dubai skyline, the Ritz-Carlton Residences are nestled in the quiet natural beauty of Ras El Khor Nature Reserve, where breath-taking views of mangroves await, along with an air rich with naturally high levels of oxygen. The sanctuary allows you to become infused with wellness on all levels.

Offering a peaceful refuge from one of the most vibrant and forward thinking cities in the world, you can conveniently reach the vibrant downtown area (4.5 km) within minutes by car, boat or via the boardwalk with its running and biking trail.