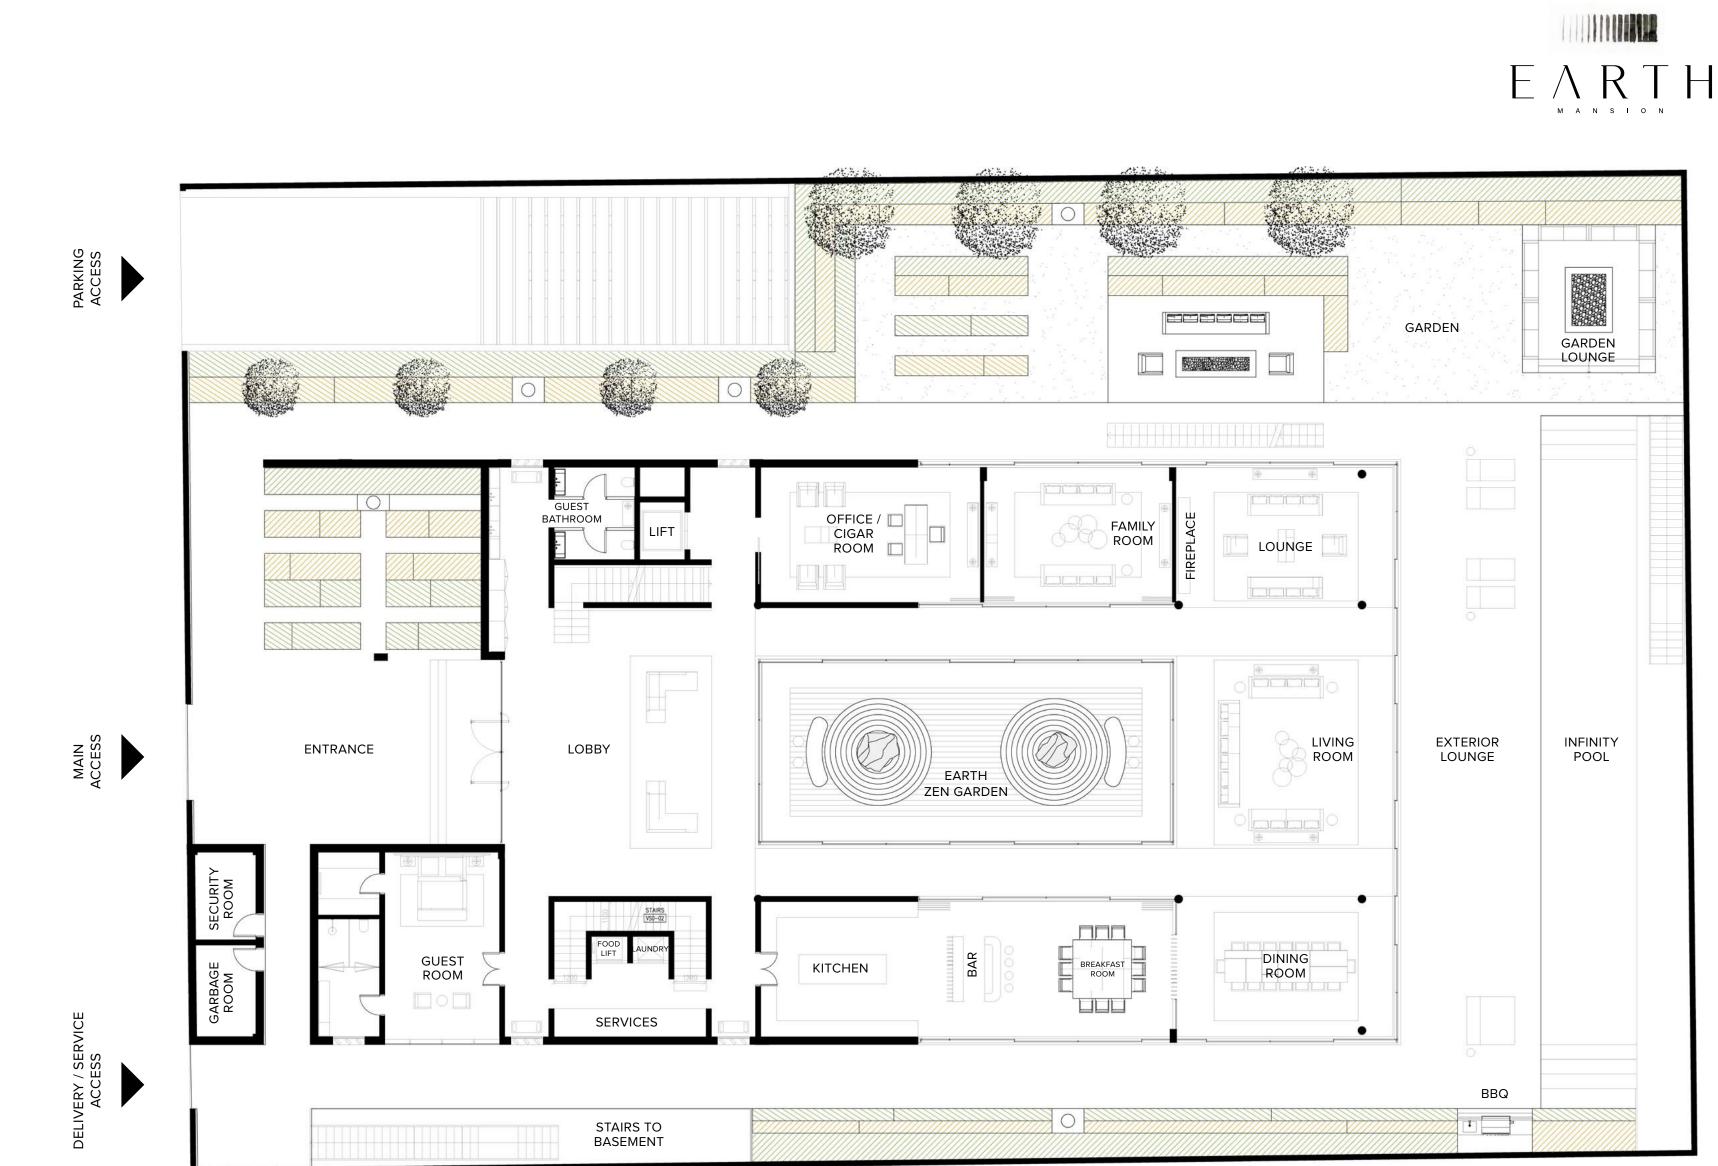

# $\frac{The}{Facades} \quad \text{The east facade}$

The architectural design provides various private and communal spaces throughout The Mansion.

The project is divided into four different main spaces:

- The basement level (B) includes a terrace, family living area, gym, spa, cinema, and parking garage.
- The patio level (GF) holds the main living/reception spaces and the pool.
- The family level (1st) allows for complete privacy, including six ensuite bedrooms