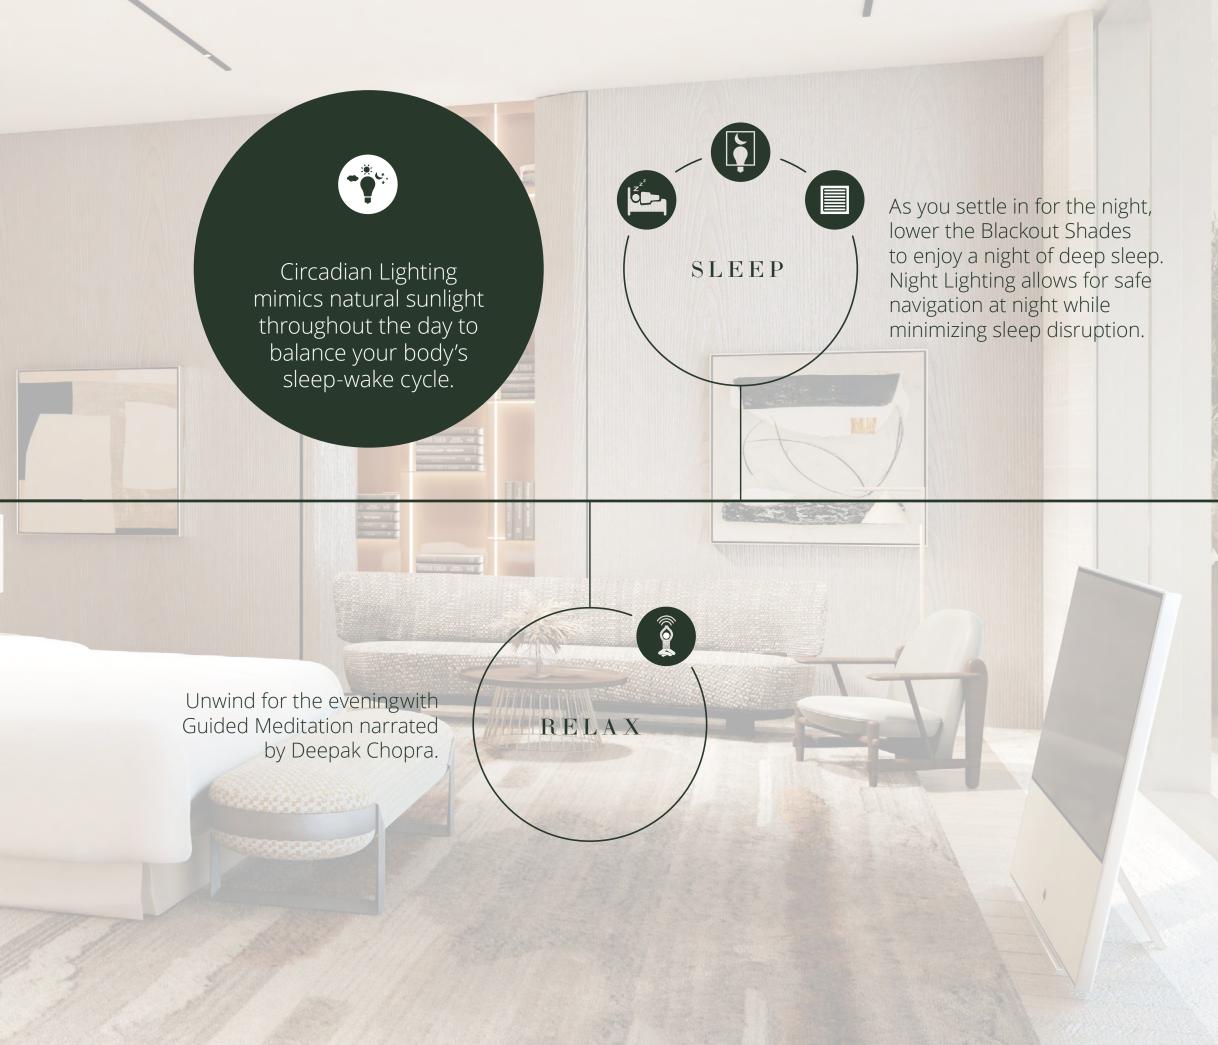

Wellness is reached though many elements, so when the focus is on what we breath, see, hear and feel, a home can be created with the power to support body and mind.

From lighting based on circadian rhythms, to carefully balanced spaces, exceptional water quality and the world's purest air, every residence is a haven of multi-dimensional wellness science in action.

Each of The Residence's interior features fully integrated smart wellness solutions by designed to harmonise the systems of the body with those of the home by bringing in precisely what the body needs and filtering out elements that may harm it.

( + )

WAKE

Inspired by nature's sunrise, Dawn Simulation wakes you gradually and leaves you feeling refreshed.

Enjoy filtered water from the Water Purification system.

Experience the rejuvenating effects of the Energizing Light before you take your Shower, which will leave your skin and hair soft and smooth.

ENERGIZE

NOURISH

Throughout the day, the Air Purification system reduces allergens, toxins and smoke.