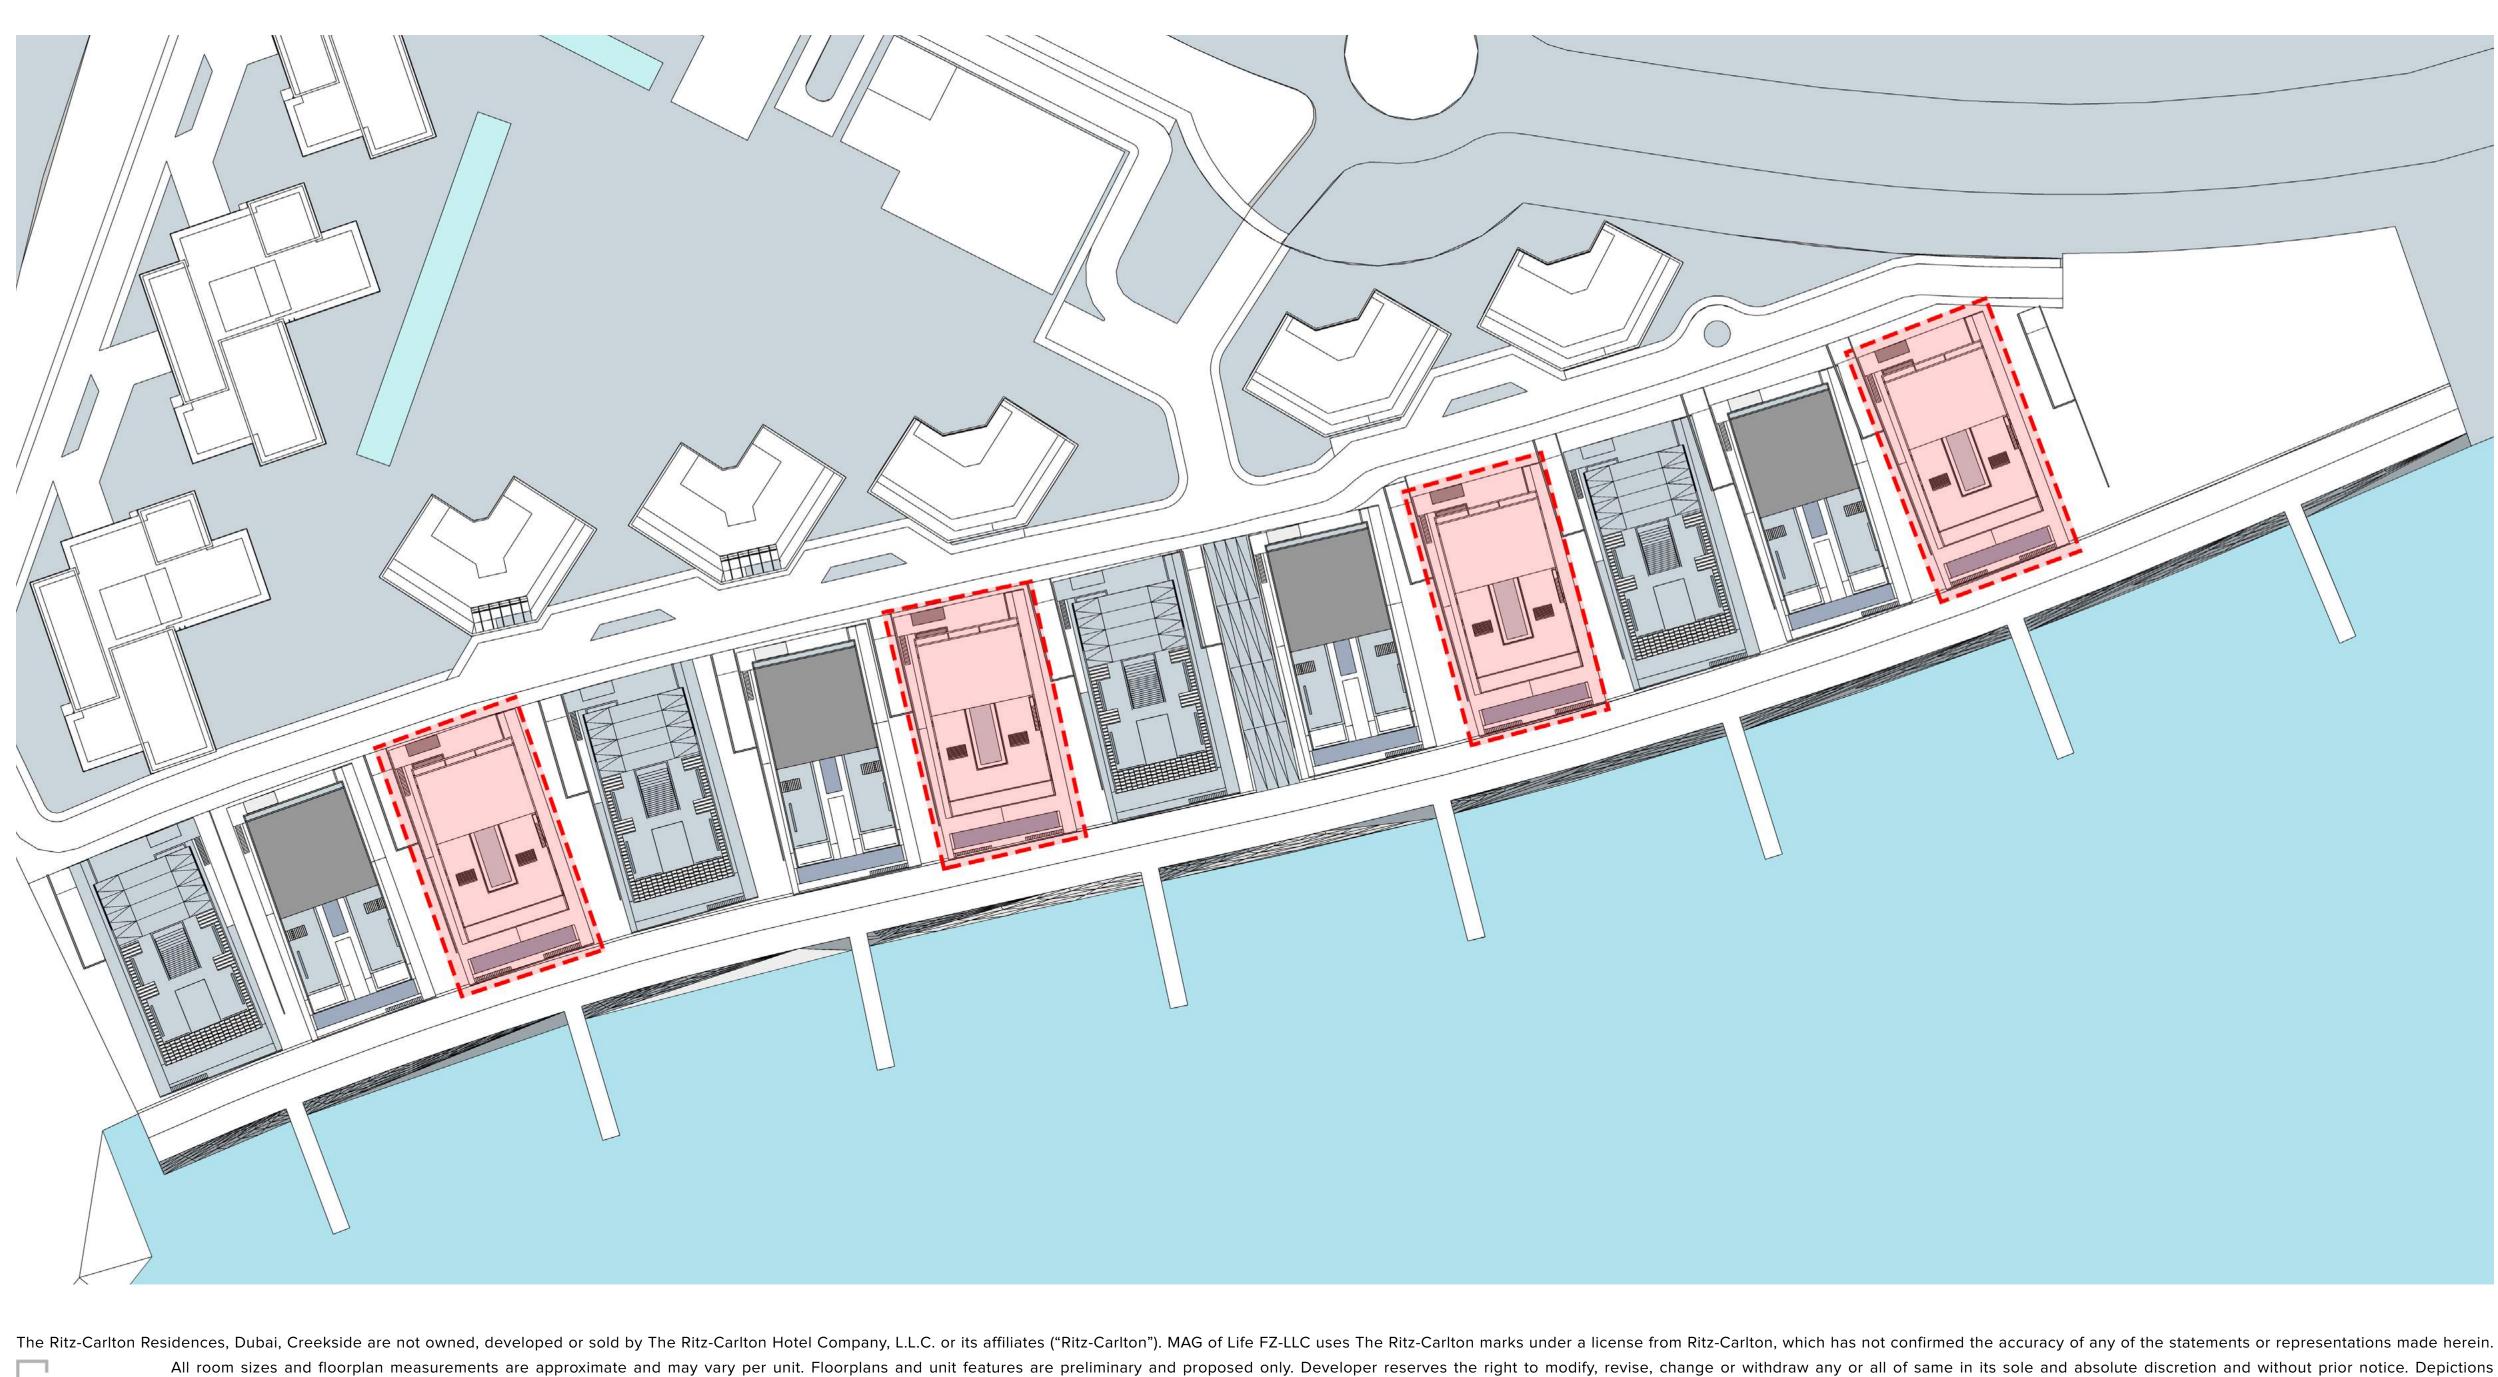

#### **PLOT**

PLOT AREA

PLOT NO.

NO. OF UNITS

NO. OF LEVELS

**OVERALL HEIGHT** 

LAYOUT

2,217.56 - 2,318.12 SQ.M / 23,869.59 - 24,952.01 SQ.FT

A2 | A5 | A8 | A11

GROUND + 2 FLOORS & BASEMENT

8 BEDROOMS + MAJILIS + 2 MAIDS' ROOMS + DRIVER ROOM + 12 BATHROOMS

910.38 SQ.M / 9,799.24 SQ.FT

740.82 SQ.M / 7,974.12 SQ.FT