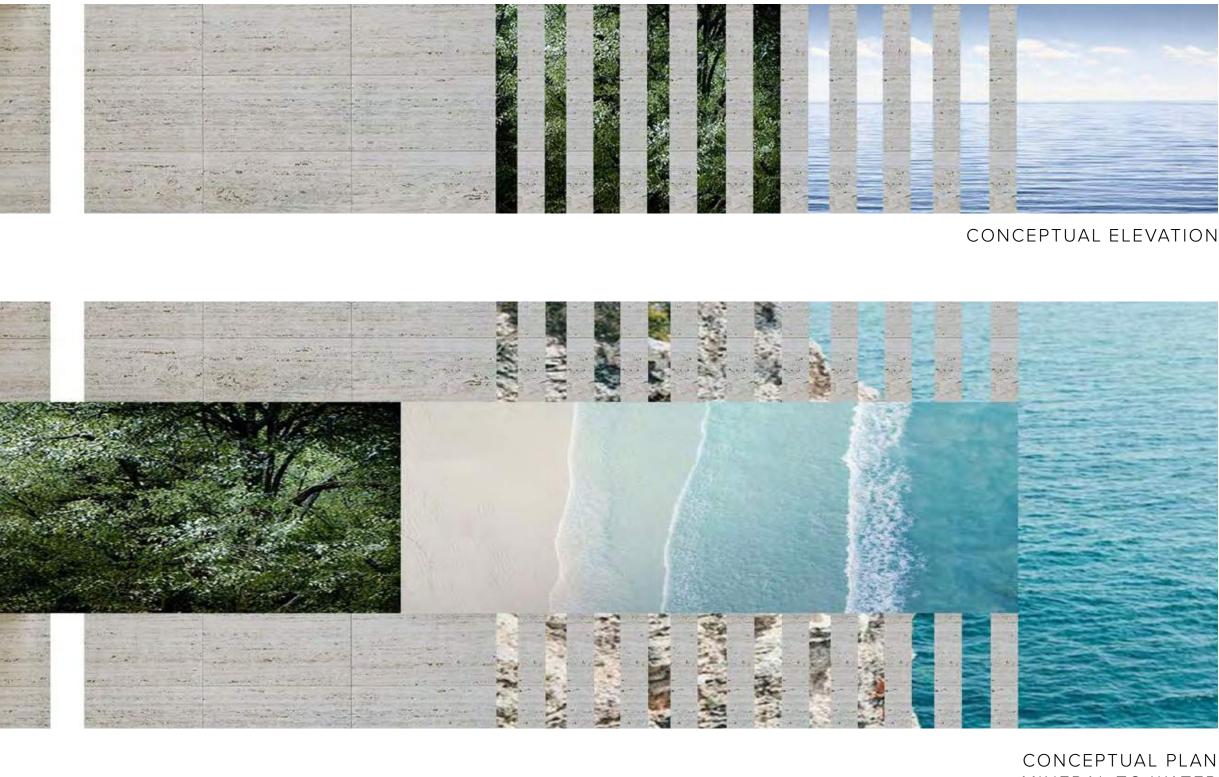

## Concept

The minimalist architecture composes a space that is in constant dialogue with its surroundings, hidden from the street, yet open wide toward the astonishing water view.

Floor-to-ceiling sliding glass allows for expansive views, seamlessly merging the patio and living rooms to transform into one wide reception area when open.

The beautiful waterfront views are elegantly framed from the moment they are seen from the lobby. The elegance extends throughout The Earth Mansion, designed as a harmonious space facing the creekside.

MINERAL TO WATER