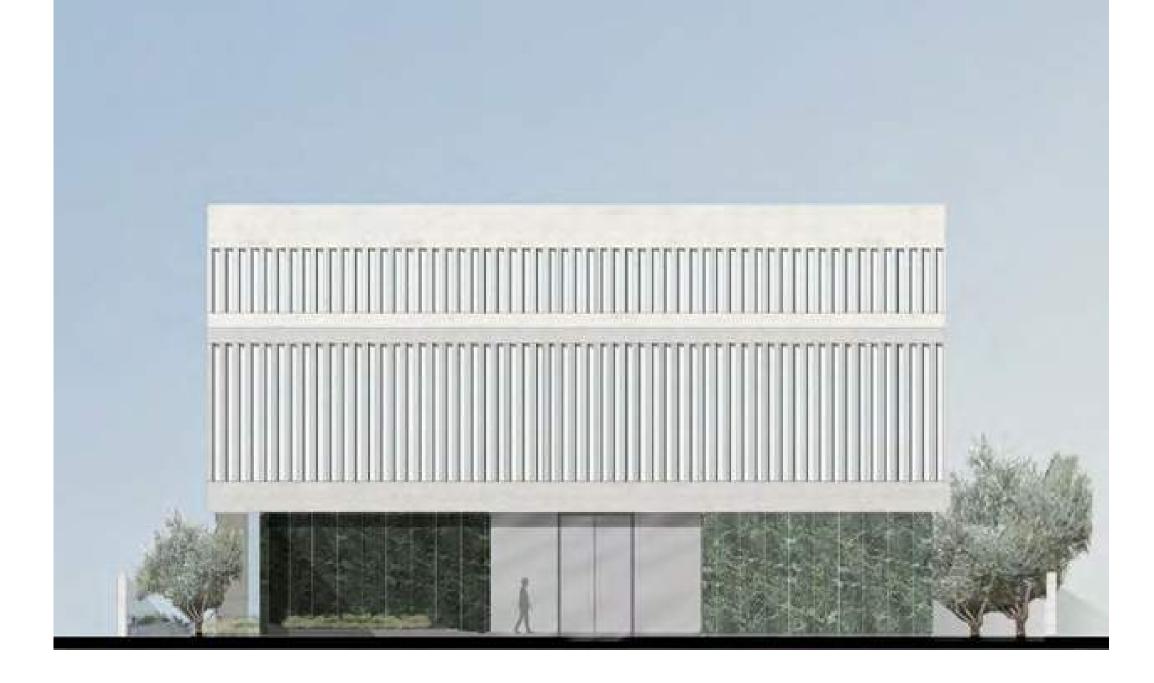

# $\frac{The}{Facades} \quad \text{The east facade}$

The architectural design provides various private and communal spaces throughout The Mansion.

The project is divided into four different main spaces:

- The basement level (B) includes a terrace, family living area, gym, spa, cinema, and parking garage.
- The patio level (GF) holds the main living/reception spaces and the pool.
- The family level (1st) allows for complete privacy, including six ensuite bedrooms