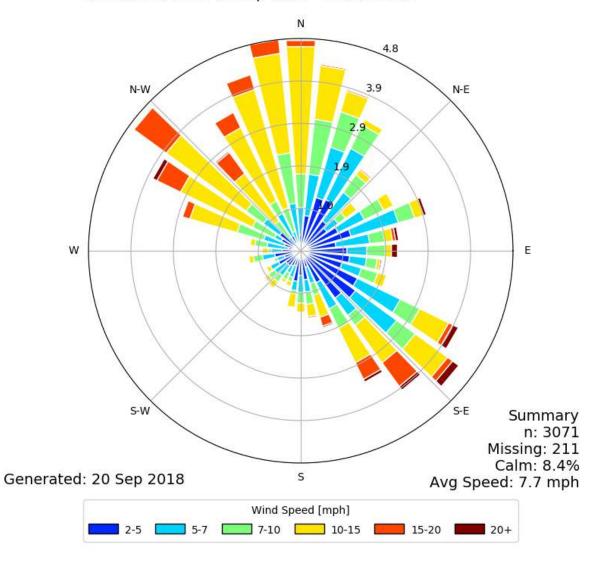

## Wind Study

The wind is coming with most frequency and intensity from the Creek Side situated south from the site. The building volume is following the same direction so the air flows around most of the facades and blows the surface heating away. [QGX] AL DHAFRA Windrose Plot [Time Domain: Jun,] Period of Record: 07 Jun 2010 - 01 Jul 2015

[QGX] AL DHAFRA Windrose Plot [Time Domain: Dec,] Period of Record: 02 Dec 2010 - 01 Jan 2016

[QGX] AL DHAFRA Windrose Plot [Time Domain: Sep,] Period of Record: 01 Sep 2010 - 01 Oct 2015