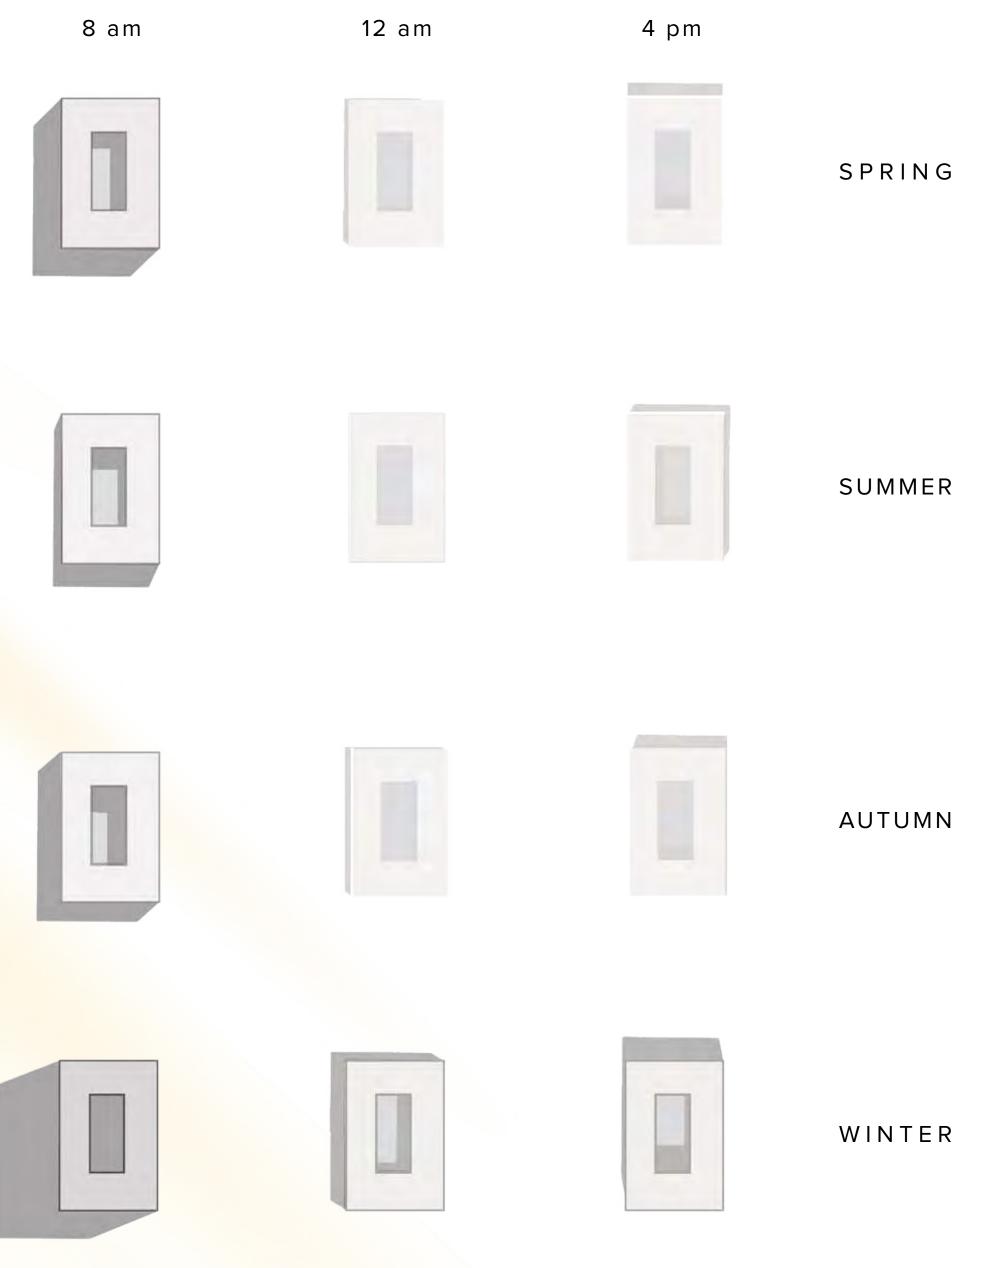

# Sun Study

The sun behavior is carefully analyzed in its path, orientation and height, and the architecture is adjusted in order to allow most natural light without reaching overheating