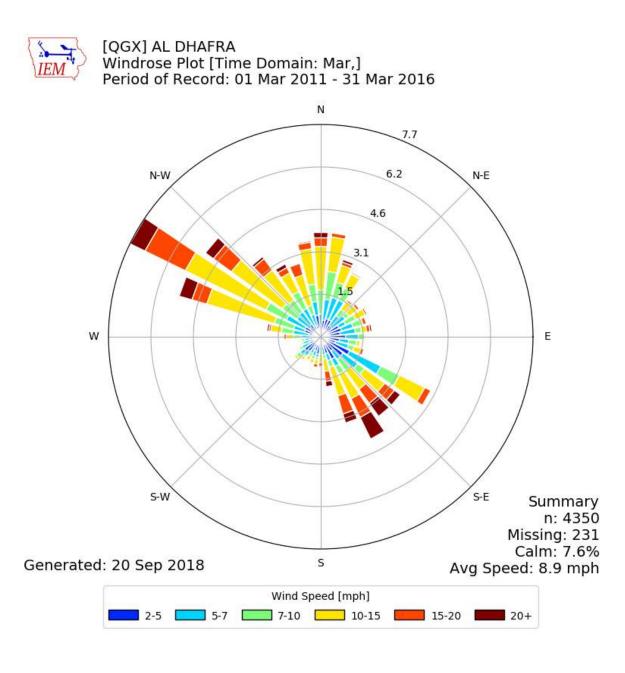

## Wind Study

The wind is coming with most frequency and intensity from the Creek Side situated south from the site. The building volume is following the same direction so the air flows around most of the facades and blows the surface heating away. [QGX] AL DHAFRA Windrose Plot [Time Domain: Jun,] Period of Record: 07 Jun 2010 - 01 Jul 2015

[QGX] AL DHAFRA Windrose Plot [Time Domain: Dec,] Period of Record: 02 Dec 2010 - 01 Jan 2016

[QGX] AL DHAFRA Windrose Plot [Time Domain: Sep,] Period of Record: 01 Sep 2010 - 01 Oct 2015