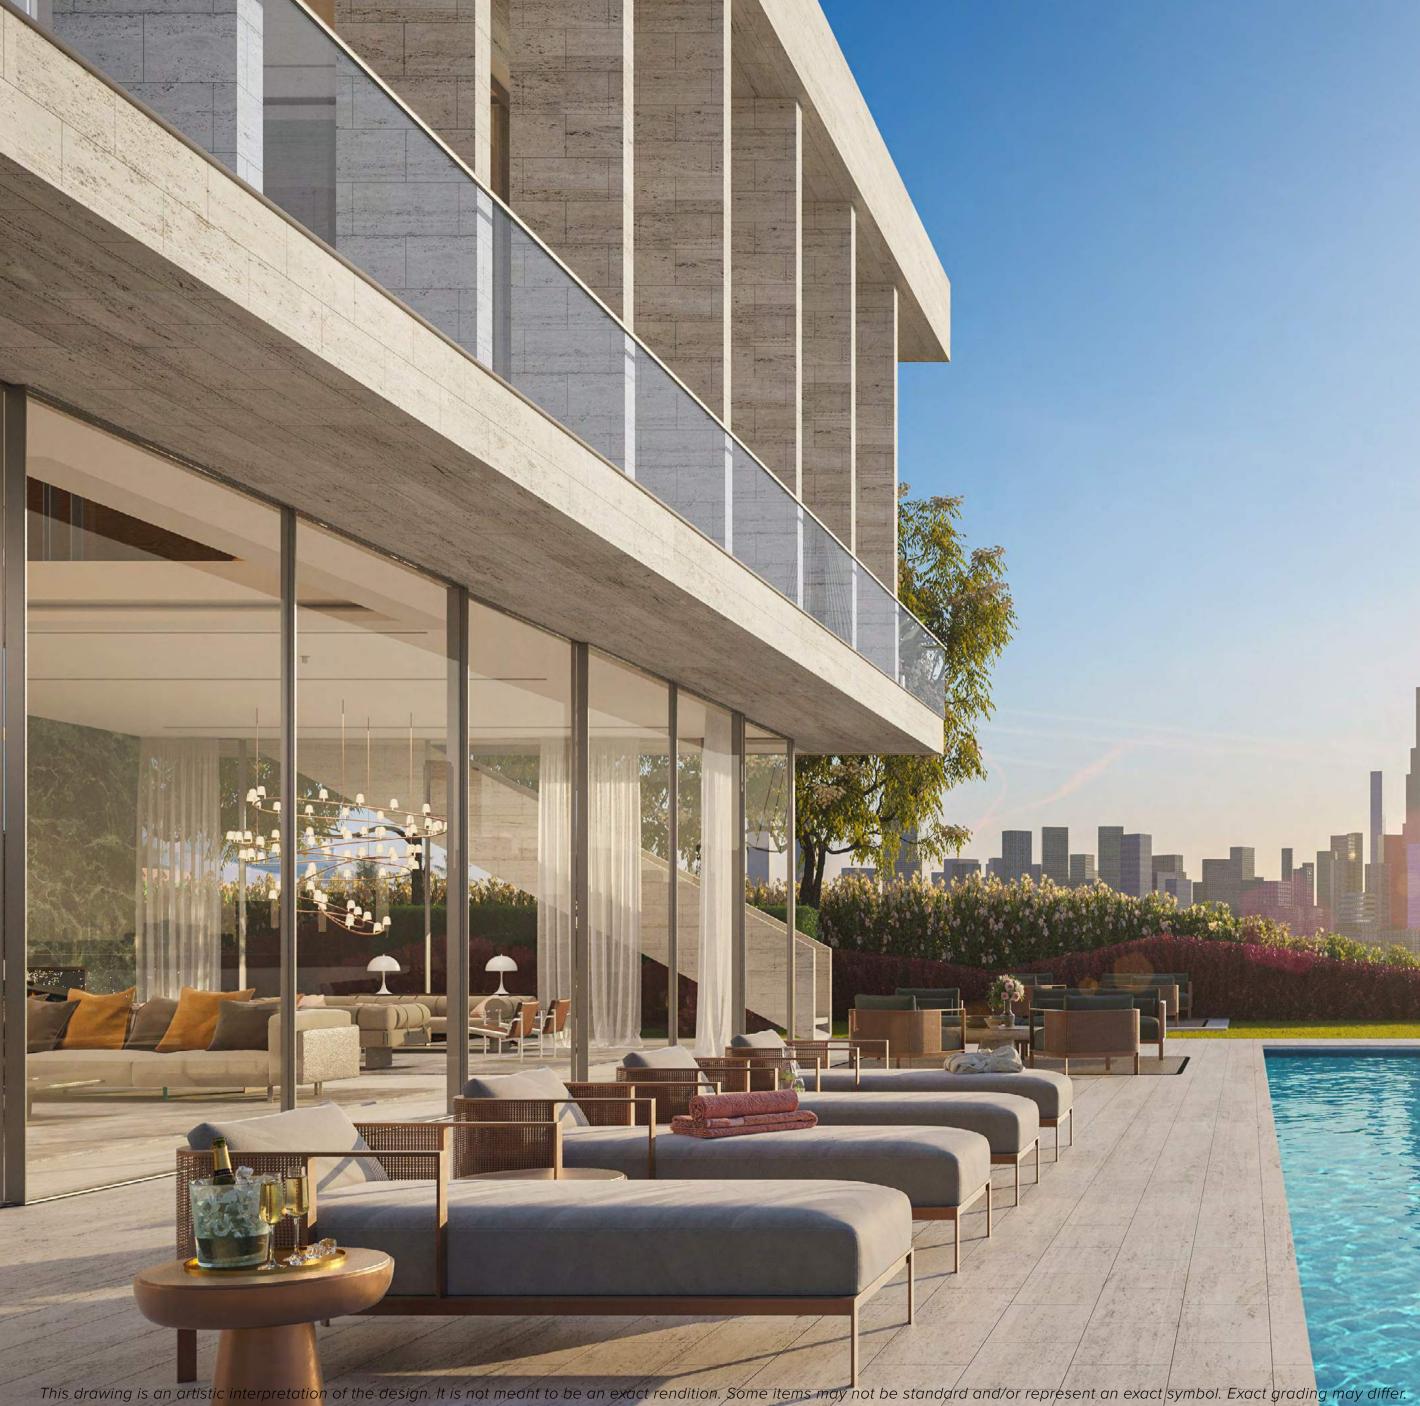

### Waterfront Living

Lapped by the gentle rhythms of turquoise waters, and sitting gracefully on the shores of the Dubai Creek, the Ritz-Carlton Residences offer more than waterfront living. The resort is a landmark of luxury, wellness and craftsmanship.

On the backdrop of the iconic Dubai skyline, the Ritz-Carlton Residences are nestled in the quiet natural beauty of Ras El Khor Nature Reserve, where breath-taking views of mangroves await, along with an air rich with naturally high levels of oxygen. The sanctuary allows you to become infused with wellness on all levels.

## Concept

The minimalist architecture composes a space that is in constant dialogue with its surroundings, hidden from the street, yet open wide toward the astonishing water view.

Floor-to-ceiling sliding glass allows for expansive views, seamlessly merging the patio and living rooms to transform into one wide reception area when open.

The beautiful waterfront views are elegantly framed from the moment they are seen from the lobby. The elegance extends throughout The Earth Mansion, designed as a harmonious space facing the creekside.