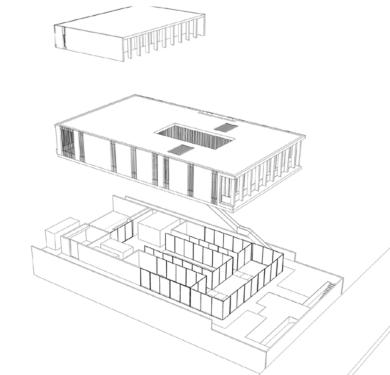

# $\frac{The}{Facades} \quad \text{The east facade}$

The architectural design provides various private and communal spaces throughout The Mansion.

The project is divided into four different main spaces:

- The basement level (B) includes a terrace, family living area, gym, spa, cinema, and parking garage.
- The patio level (GF) holds the main living/reception spaces and the pool.
- The family level (1st) allows for complete privacy, including six ensuite bedrooms