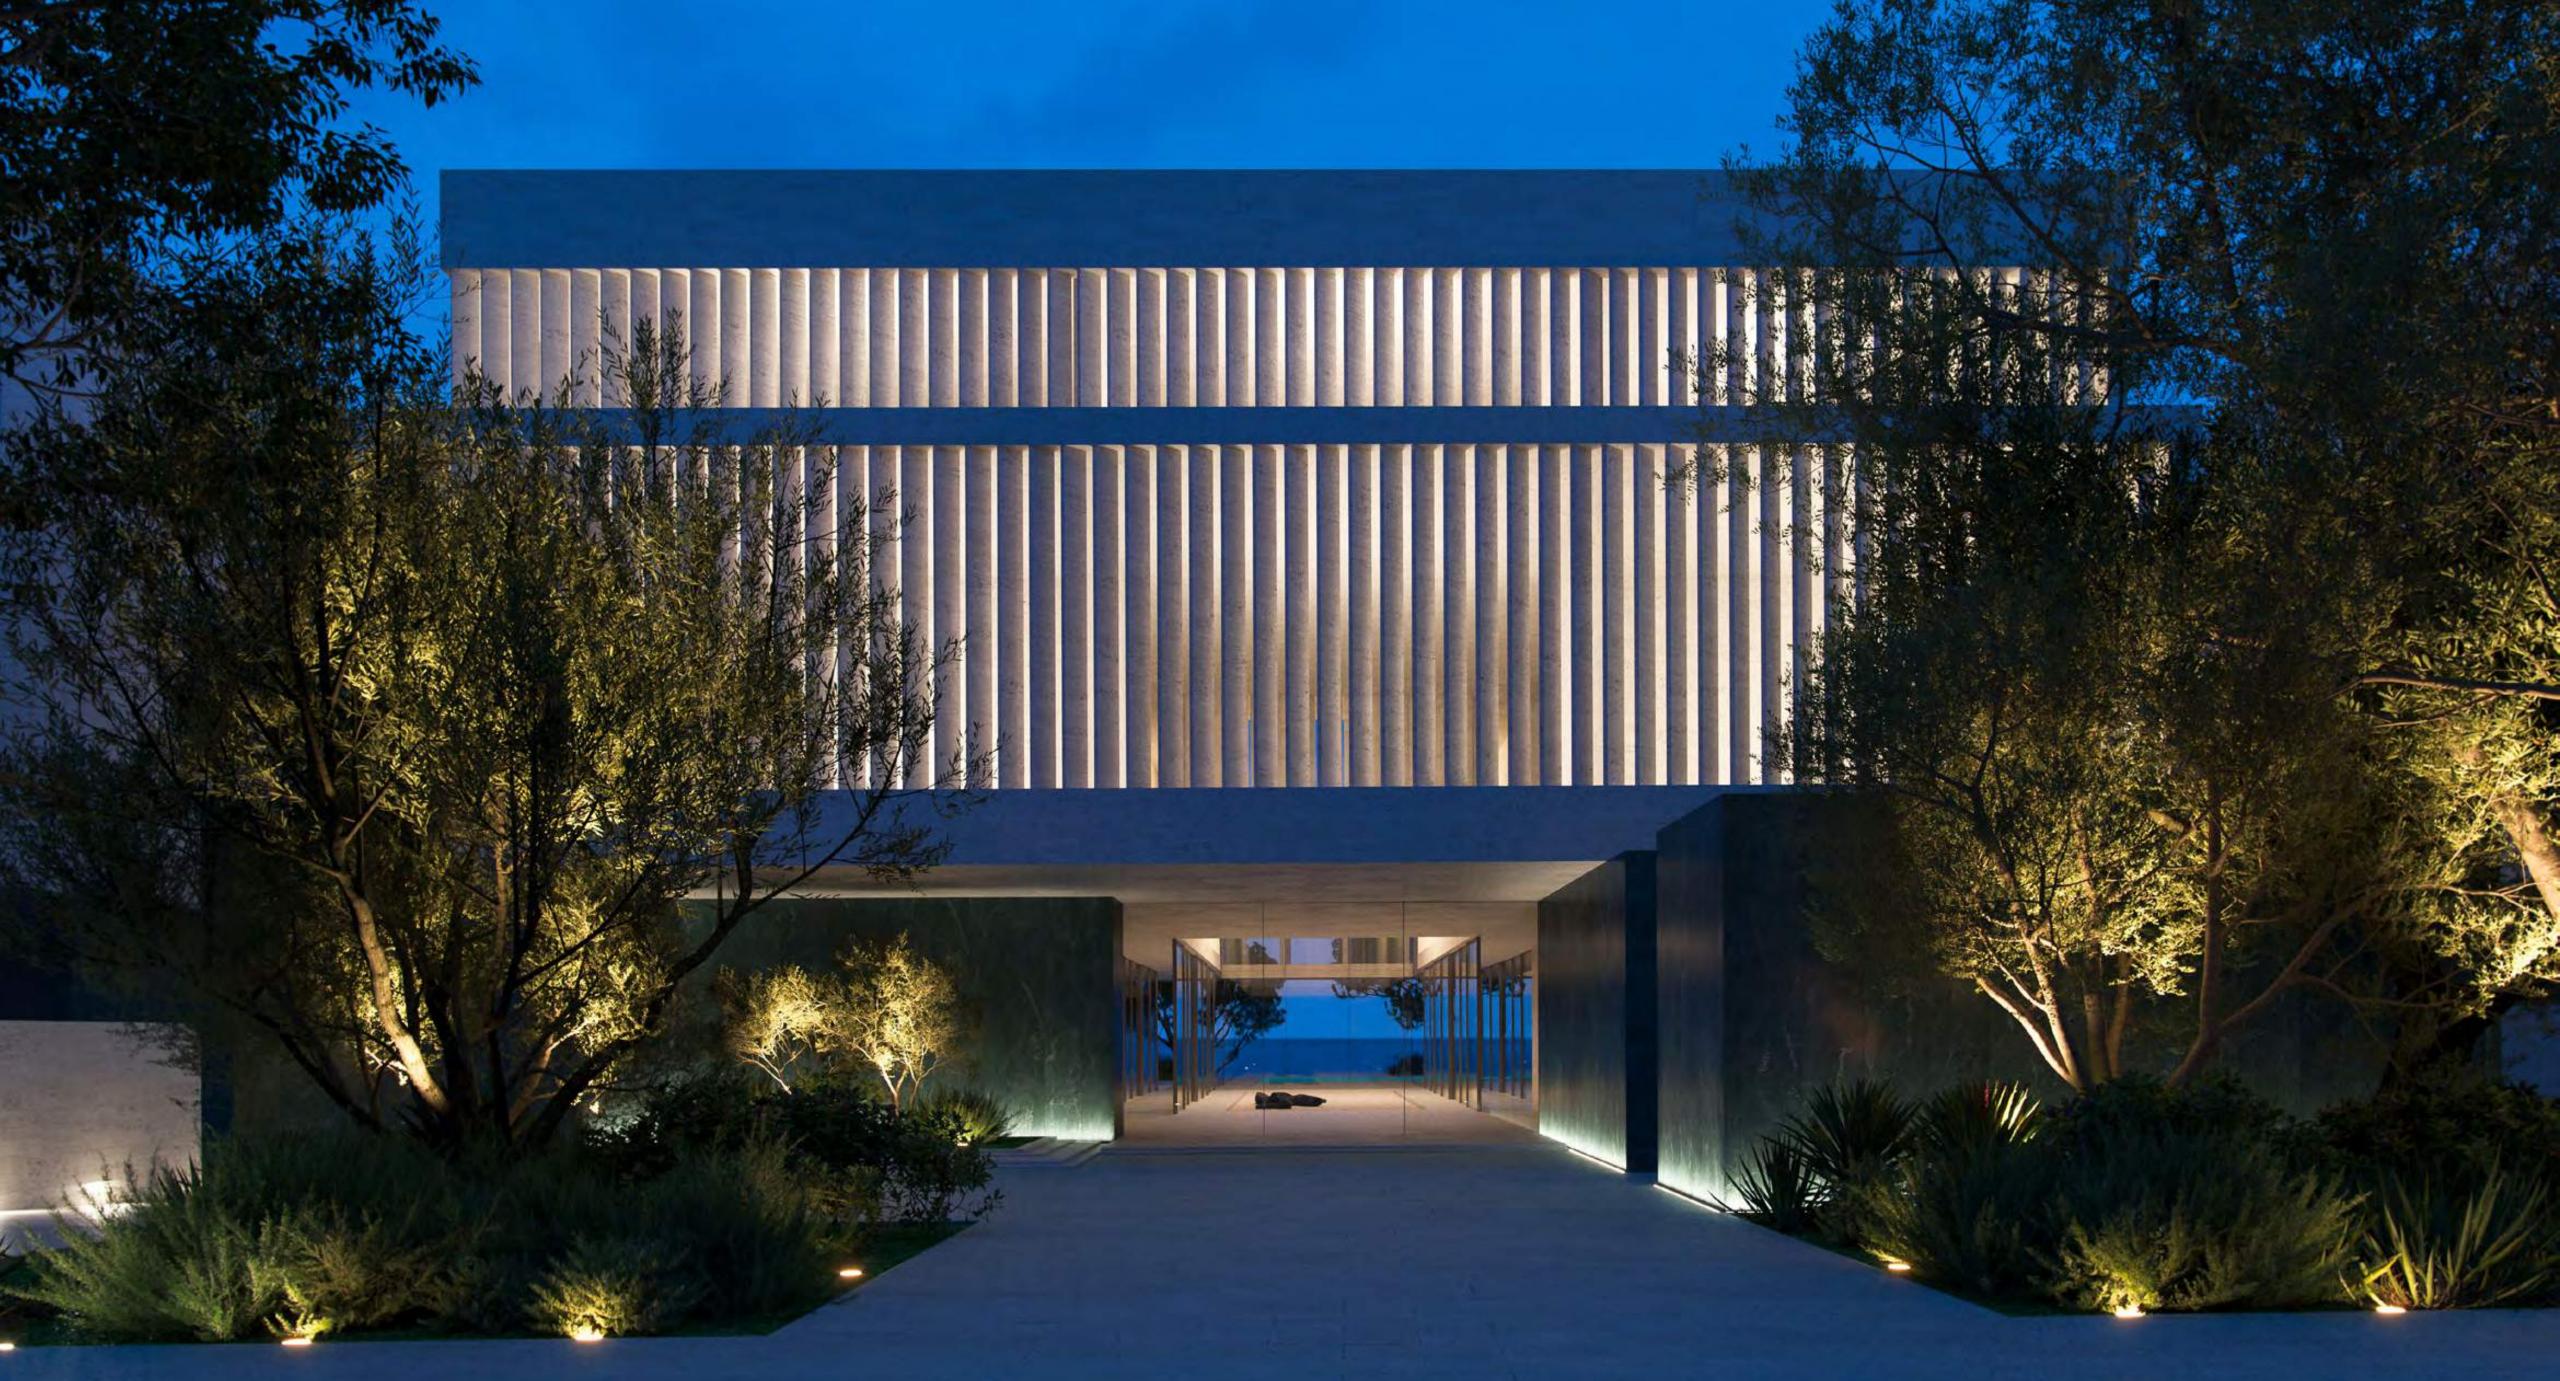

SS

#### LIVING SPACES

SLIDING PANELS WOOD

#### FAMILY PRIVATE SPACE

STONE LOUVERS WHITE TRAVERTINO

## The Facades

#### MOOD BOARD

#### GF FACADE

MARBEL GREEN ALPI

#### FLOOR

STONE

WHITE TRAVERTINO

#### DETAILS

METAL BRUSHED BRASS













### The Facades

THE NORTH FACADE



PURE MINIMALIST ARCHITECTURE

# $\frac{The}{Facades} \quad \text{The east facade}$



The architectural design provides various private and communal spaces throughout The Mansion.

The project is divided into four different main spaces:

- The basement level (B) includes a terrace, family living area, gym, spa, cinema, and parking garage.
- The patio level (GF) holds the main living/reception spaces and the pool.
- The family level (1st) allows for complete privacy, including six ensuite bedrooms







This drawing is an artistic interpretation of the design. It is not meant to be an exact rendition. Some items may not be standard and/or represent an exact symbol. Exact grading may differ.











## Earth Patio

INSPIRATION

### The Interior

SELECTION













#### Fabric

- Romo
- Casamance
- Rubelli
- Sahco
- Dedar
- Lelievre
- Pierre Frey

#### Aluminum

- Reynaers
- Gutmann
- Schueco
- Vitrocsa

### Indoor Furniture

- Giorgetti
- Molteni
- Poliform
- Flexform
- Minotti
- B&B Italia
- Maxalto
- Gubi
- Meridiani
- Cassina
- Ceccotti Collezioni
- Henge
- Porada
- Galloti & Radice
- Baxter Furniture

### Wardrobe

- Poliform
- Molteni
- Rimadesio
- Tisettanta

### Outdoor Furniture

- Paola Lenti
- Varaschin
- Kettal
- Dedon
- Tribù
- Gervasoni
- Cassina

### Decorative Light