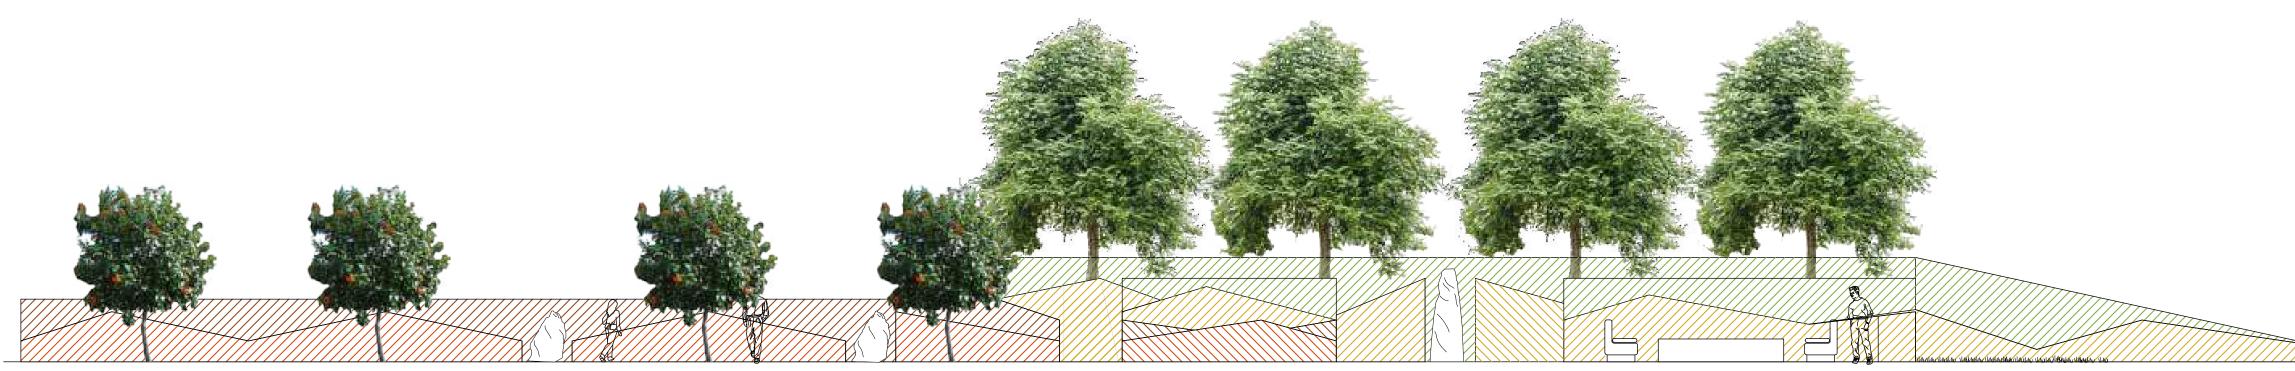

# Landscape Concept

INSPIRATION

# Landscape Concept

Elevation 03

Elevation 02

Elevation 01

|       |         | Đ |  |
|-------|---------|---|--|
| ERIOR | A<br>SM |   |  |
|       |         |   |  |
|       |         |   |  |
|       |         |   |  |