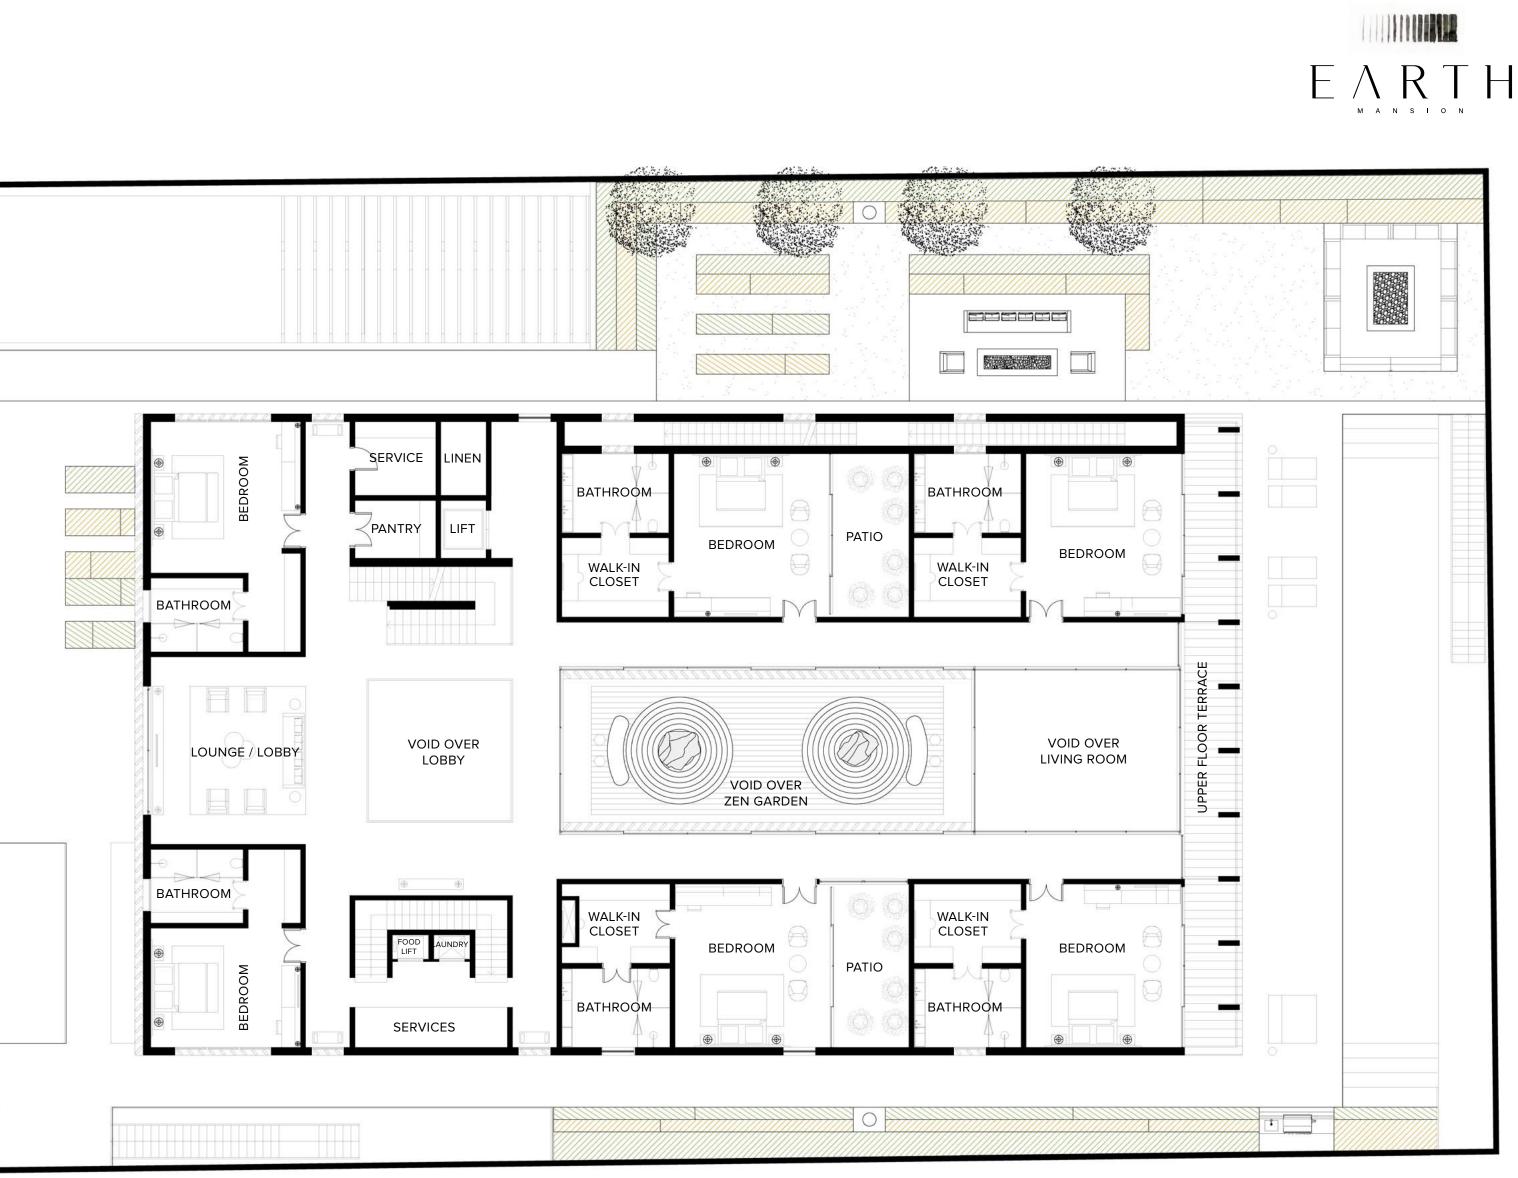

# $\frac{The}{Facades} \quad \text{The east facade}$

The architectural design provides various private and communal spaces throughout The Mansion.

The project is divided into four different main spaces:

- The basement level (B) includes a terrace, family living area, gym, spa, cinema, and parking garage.
- The patio level (GF) holds the main living/reception spaces and the pool.
- The family level (1st) allows for complete privacy, including six ensuite bedrooms

# By the numbers

| <b>GROUND FLOOR</b>                                                                                       | SQ.M       | SQ.FT         | FIRST FLOOR      | SQ.M  | SQ.FT                     | SECOND FLOOR       | SQ.M         | SQ.FT                   | BASEMENT          | SQ.M         | SQ.FT    |
|-----------------------------------------------------------------------------------------------------------|------------|---------------|------------------|-------|---------------------------|--------------------|--------------|-------------------------|-------------------|--------------|----------|
| LOBBY                                                                                                     | 101.39     | 1,091.35      | LOUNGE/ LOBBY    | 56.70 | 610.31                    | ART LOBBY          | 19.68        | 211.83                  | LOBBY             | 61.73        | 664.46   |
| GUEST BATHROOM                                                                                            | 18.90      | 203.44        | BEDROOM 1        | 31.66 | 340.79                    | LOBBY              | 15.88        | 170.93                  | SPA               | 67.95        | 731.41   |
| GUEST ROOM                                                                                                | 47.59      | 512.25        | • WALK-IN-CLOSET | 5.74  | 61.78                     | POWDER ROOM        | 7.26         | 78.15                   | CINEMA            | 43.12        | 464.14   |
| OFFICE / CIGAR ROOM                                                                                       | 41.55      | 447.24        | • BATHROOM       | 9.47  | 101.93                    | MASTER BEDROOM     | 70.64        | 760.36                  | FAMILY ROOM       | 89.75        | 966.06   |
| FAMILY ROOM                                                                                               | 35.61      | 383.30        | BEDROOM 2        | 35.44 | 381.47                    | HER WIC            | 32.67        | 351.66                  | PLAY ROOM         | 44.12        | 474.90   |
| LOUNGE                                                                                                    | 42.65      | 459.08        | • WALK-IN-CLOSET | 11.80 | 127.01                    | HER BATH           | 18.00        | 193.75                  | GYM               | 53.15        | 572.10   |
| LIVING ROOM                                                                                               | 87.57      | 942.59        | • BATHROOM       | 11.80 | 127.01                    | HIS WIC            | 27.19        | 292.67                  | TERRACE           | 94.66        | 1,018.91 |
| DINNING ROOM                                                                                              | 42.51      | 457.57        | BEDROOM 3        | 35.44 | 381.47                    | HIS BATH           | 9.20         | 99.03                   | ΡΑΤΙΟ             | 141.44       | 1,522.45 |
| BREAKFAST ROOM & KITCHEN                                                                                  | 77.51      | 834.31        | • WALK-IN-CLOSET | 11.80 | 127.01                    | SAFE               | 8.50         | 91.49                   | DINNING           | 57.86        | 622.75   |
|                                                                                                           |            |               | • BATHROOM       | 11.80 | 127.01                    | KITCHINET / SEVICE | 18.70        | 201.28                  | WINE CELLAR       | 14.55        | 156.61   |
| EXTERIOR LOUNGE                                                                                           | 138.60     | 1,491.88      | BEDROOM 4        | 35.44 | 381.47                    | MASTER TERRACE     | 90.15        | 970.37                  | KITCHEN           | 69.32        | 746.10   |
| ZEN GARDEN                                                                                                | 102.07     | 1,098.67      | • WALK-IN-CLOSET | 11.80 | 127.01                    |                    |              |                         | MAIDS' QUARTERS   | 92.41        | 994.69   |
| INFINITY POOL                                                                                             | 138.60     | 1,491.88      | • BATHROOM       | 11.80 | 127.01                    |                    |              |                         | DRIVERS' QUARTERS | 48.57        | 522.80   |
|                                                                                                           |            |               | BEDROOM 5        | 35.44 | 381.47                    |                    |              |                         |                   |              |          |
|                                                                                                           |            |               | • WALK-IN-CLOSET | 11.80 | 127.01                    |                    |              |                         |                   |              |          |
|                                                                                                           |            |               | • BATHROOM       | 11.80 | 127.01                    |                    |              |                         |                   |              |          |
|                                                                                                           |            |               | BEDROOM 6        | 24.94 | 268.45                    |                    |              |                         |                   |              |          |
|                                                                                                           |            |               | • WALK-IN-CLOSET | 5.70  | 61.35                     |                    |              |                         |                   |              |          |
|                                                                                                           |            |               | • BATHROOM       | 9.40  | 101.18                    |                    |              |                         |                   |              |          |
| POOL DIMENSIONS                                                                                           | 25.9 X 3.6 | 5 X 1.2 DEPTH | TERRACE          | 51.93 | 558.97                    |                    |              |                         |                   |              |          |
| FLOOR TO CEILING HEIGHT 4.7M (4.0M TO FALSE CEILING) FLOOR TO CEILING HEIGHT 4.5M (3.8M TO FALSE CEILING) |            |               |                  |       | FLOOR TO CEILING HEIGHT 3 | .7M (3.0M TO FA    | LSE CEILING) | FLOOR TO CEILING HEIGHT | 3.8M (3.0M TO FA  | LSE CEILING) |          |