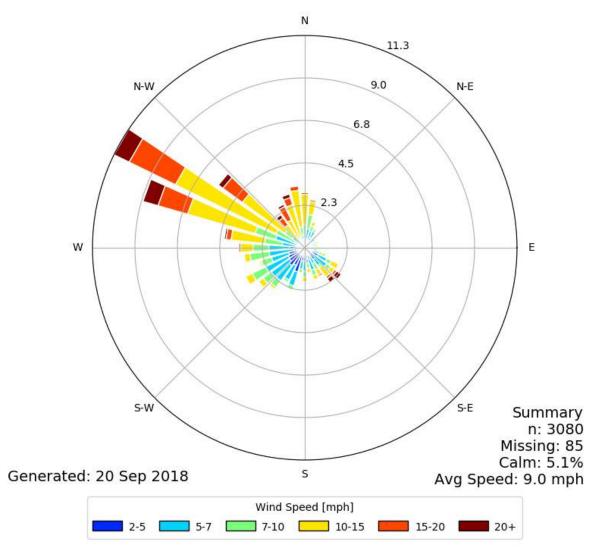

## Wind Study

The wind is coming with most frequency and intensity from the Creek Side situated south from the site. The building volume is following the same direction so the air flows around most of the facades and blows the surface heating away. [QGX] AL DHAFRA Windrose Plot [Time Domain: Jun,] Period of Record: 07 Jun 2010 - 01 Jul 2015

[QGX] AL DHAFRA Windrose Plot [Time Domain: Dec,] Period of Record: 02 Dec 2010 - 01 Jan 2016

[QGX] AL DHAFRA Windrose Plot [Time Domain: Sep,] Period of Record: 01 Sep 2010 - 01 Oct 2015