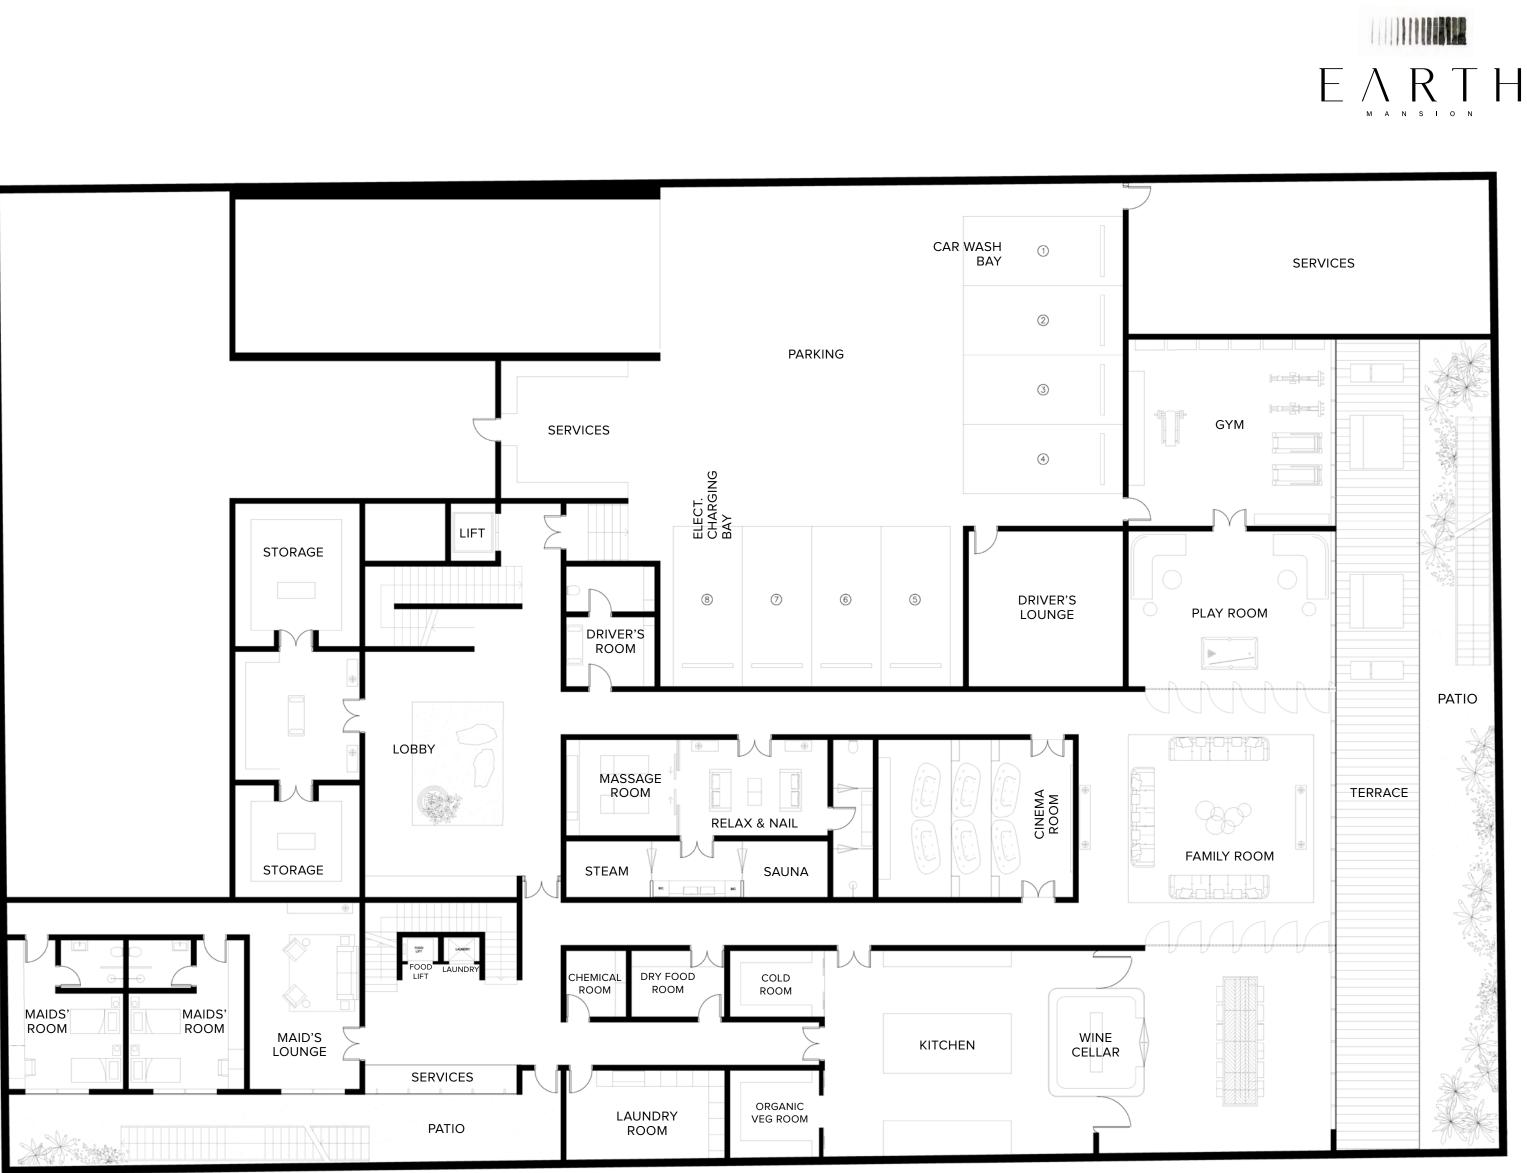

Ground Floor

| INTERIOR   | 684.69 SQ.M / 7,369.93 SQ.FT |
|------------|------------------------------|
| EXTERIOR   | 204.32 SQ.M / 2,199.28 SQ.FT |
| SERVICES   | 21.37 SQ.M / 230.02 SQ.FT    |
| TOTAL AREA | 910.38 SQ.M / 9,799.24 SQ.FT |

First Floor

| INTERIOR   | 682.76 SQ.M / 7,349.16 SQ.FT |
|------------|------------------------------|
| EXTERIOR   | 51.94 SQ.M / 559.08 SQ.FT    |
| SERVICES   | 6.12 SQ.M / 65.88 SQ.FT      |
| TOTAL AREA | 740.82 SQ.M / 7,974.12 SQ.FT |

Second Floor

| INTERIOR   | 299.75 SQ.M / 3,226.48 SQ.FT |
|------------|------------------------------|
| SKY GARDEN | 484.04 SQ.M / 5,210.16 SQ.FT |
| TOTAL AREA | 783.79 SQ.M / 8,436.65 SQ.FT |

The Ritz-Carlton Residences, Dubai, Creekside are not owned, developed or sold by The Ritz-Carlton marks under a license from Ritz-Carlton, which has not confirmed the accuracy of any of the statements or representations made herein. All room sizes and floor plan measurements are approximate and may vary per unit. Floor plans and unit features are preliminary and proposed only. Developer reserves the right to modify, revise, change or withdraw any or all of same in its sole and absolute discretion and without prior notice. Depictions

### Basement

| INTERIOR   | 1,007.47 SQ.M / 10,844.31 SQ.FT |
|------------|---------------------------------|
| EXTERIOR   | 157.77 SQ.M / 1,698.22 SQ.FT    |
| SERVICES   | 733.53 SQ.M / 7,895.64 SQ.FT    |
| TOTAL AREA | 1,898.77 SQ.M / 20,438.17 SQ.FT |

# By the numbers

| <b>GROUND FLOOR</b>                                                                                       | SQ.M       | SQ.FT         | FIRST FLOOR      | SQ.M  | SQ.FT                     | SECOND FLOOR       | SQ.M         | SQ.FT                   | BASEMENT          | SQ.M         | SQ.FT    |
|-----------------------------------------------------------------------------------------------------------|------------|---------------|------------------|-------|---------------------------|--------------------|--------------|-------------------------|-------------------|--------------|----------|
| LOBBY                                                                                                     | 101.39     | 1,091.35      | LOUNGE/ LOBBY    | 56.70 | 610.31                    | ART LOBBY          | 19.68        | 211.83                  | LOBBY             | 61.73        | 664.46   |
| GUEST BATHROOM                                                                                            | 18.90      | 203.44        | BEDROOM 1        | 31.66 | 340.79                    | LOBBY              | 15.88        | 170.93                  | SPA               | 67.95        | 731.41   |
| GUEST ROOM                                                                                                | 47.59      | 512.25        | • WALK-IN-CLOSET | 5.74  | 61.78                     | POWDER ROOM        | 7.26         | 78.15                   | CINEMA            | 43.12        | 464.14   |
| OFFICE / CIGAR ROOM                                                                                       | 41.55      | 447.24        | • BATHROOM       | 9.47  | 101.93                    | MASTER BEDROOM     | 70.64        | 760.36                  | FAMILY ROOM       | 89.75        | 966.06   |
| FAMILY ROOM                                                                                               | 35.61      | 383.30        | BEDROOM 2        | 35.44 | 381.47                    | HER WIC            | 32.67        | 351.66                  | PLAY ROOM         | 44.12        | 474.90   |
| LOUNGE                                                                                                    | 42.65      | 459.08        | • WALK-IN-CLOSET | 11.80 | 127.01                    | HER BATH           | 18.00        | 193.75                  | GYM               | 53.15        | 572.10   |
| LIVING ROOM                                                                                               | 87.57      | 942.59        | • BATHROOM       | 11.80 | 127.01                    | HIS WIC            | 27.19        | 292.67                  | TERRACE           | 94.66        | 1,018.91 |
| DINNING ROOM                                                                                              | 42.51      | 457.57        | BEDROOM 3        | 35.44 | 381.47                    | HIS BATH           | 9.20         | 99.03                   | ΡΑΤΙΟ             | 141.44       | 1,522.45 |
| BREAKFAST ROOM & KITCHEN                                                                                  | 77.51      | 834.31        | • WALK-IN-CLOSET | 11.80 | 127.01                    | SAFE               | 8.50         | 91.49                   | DINNING           | 57.86        | 622.75   |
|                                                                                                           |            |               | • BATHROOM       | 11.80 | 127.01                    | KITCHINET / SEVICE | 18.70        | 201.28                  | WINE CELLAR       | 14.55        | 156.61   |
| EXTERIOR LOUNGE                                                                                           | 138.60     | 1,491.88      | BEDROOM 4        | 35.44 | 381.47                    | MASTER TERRACE     | 90.15        | 970.37                  | KITCHEN           | 69.32        | 746.10   |
| ZEN GARDEN                                                                                                | 102.07     | 1,098.67      | • WALK-IN-CLOSET | 11.80 | 127.01                    |                    |              |                         | MAIDS' QUARTERS   | 92.41        | 994.69   |
| INFINITY POOL                                                                                             | 138.60     | 1,491.88      | • BATHROOM       | 11.80 | 127.01                    |                    |              |                         | DRIVERS' QUARTERS | 48.57        | 522.80   |
|                                                                                                           |            |               | BEDROOM 5        | 35.44 | 381.47                    |                    |              |                         |                   |              |          |
|                                                                                                           |            |               | • WALK-IN-CLOSET | 11.80 | 127.01                    |                    |              |                         |                   |              |          |
|                                                                                                           |            |               | • BATHROOM       | 11.80 | 127.01                    |                    |              |                         |                   |              |          |
|                                                                                                           |            |               | BEDROOM 6        | 24.94 | 268.45                    |                    |              |                         |                   |              |          |
|                                                                                                           |            |               | • WALK-IN-CLOSET | 5.70  | 61.35                     |                    |              |                         |                   |              |          |
|                                                                                                           |            |               | • BATHROOM       | 9.40  | 101.18                    |                    |              |                         |                   |              |          |
| POOL DIMENSIONS                                                                                           | 25.9 X 3.6 | 5 X 1.2 DEPTH | TERRACE          | 51.93 | 558.97                    |                    |              |                         |                   |              |          |
| FLOOR TO CEILING HEIGHT 4.7M (4.0M TO FALSE CEILING) FLOOR TO CEILING HEIGHT 4.5M (3.8M TO FALSE CEILING) |            |               |                  |       | FLOOR TO CEILING HEIGHT 3 | .7M (3.0M TO FA    | LSE CEILING) | FLOOR TO CEILING HEIGHT | 3.8M (3.0M TO FA  | LSE CEILING) |          |