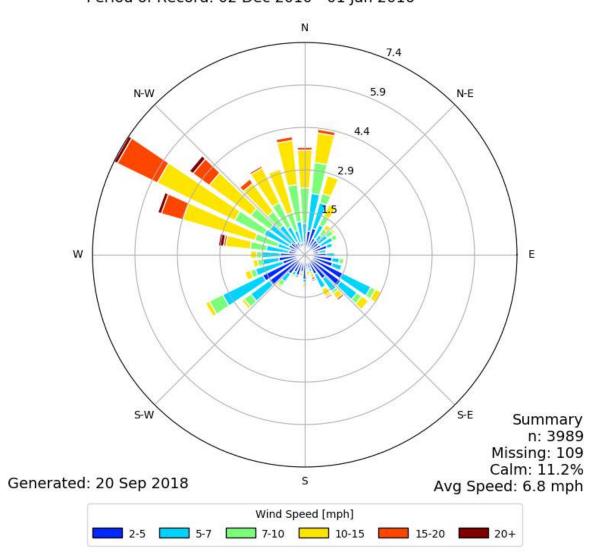

## Wind Study

The wind is coming with most frequency and intensity from the Creek Side situated south from the site. The building volume is following the same direction so the air flows around most of the facades and blows the surface heating away. [QGX] AL DHAFRA Windrose Plot [Time Domain: Jun,] Period of Record: 07 Jun 2010 - 01 Jul 2015

[QGX] AL DHAFRA Windrose Plot [Time Domain: Dec,] Period of Record: 02 Dec 2010 - 01 Jan 2016

[QGX] AL DHAFRA Windrose Plot [Time Domain: Sep,] Period of Record: 01 Sep 2010 - 01 Oct 2015