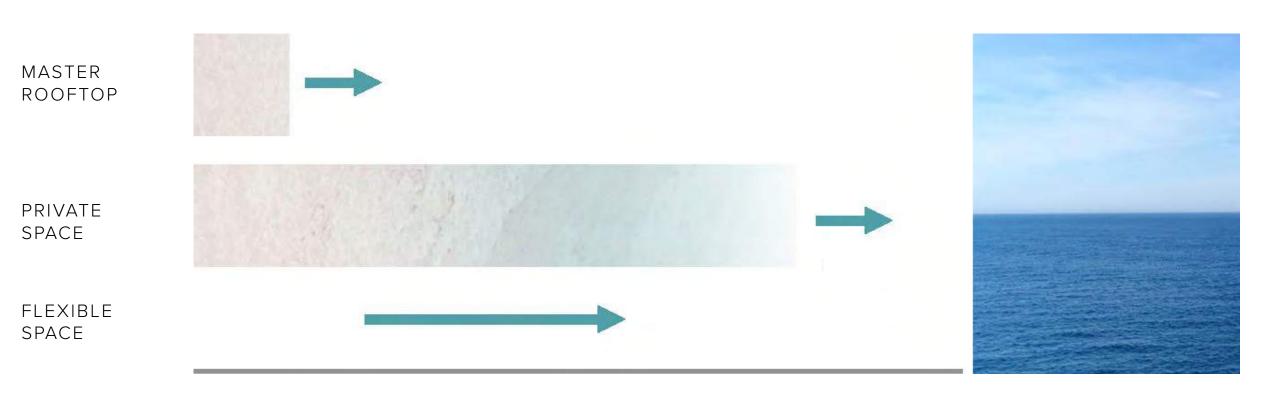

# $\frac{The}{Facades} \quad \text{The east facade}$

The architectural design provides various private and communal spaces throughout The Mansion.

The project is divided into four different main spaces:

- The basement level (B) includes a terrace, family living area, gym, spa, cinema, and parking garage.
- The patio level (GF) holds the main living/reception spaces and the pool.
- The family level (1st) allows for complete privacy, including six ensuite bedrooms