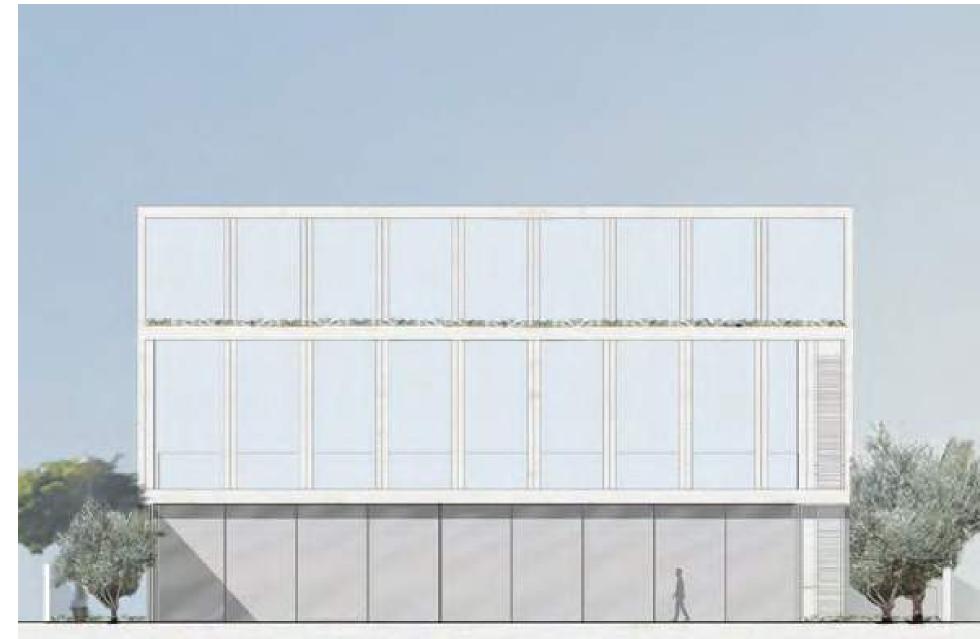

### The Facades

THE NORTH FACADE

PURE MINIMALIST ARCHITECTURE

## Concept

The minimalist architecture composes a space that is in constant dialogue with its surroundings, hidden from the street, yet open wide toward the astonishing water view.

Floor-to-ceiling sliding glass allows for expansive views, seamlessly merging the patio and living rooms to transform into one wide reception area when open.

The beautiful waterfront views are elegantly framed from the moment they are seen from the lobby. The elegance extends throughout The Earth Mansion, designed as a harmonious space facing the creekside.