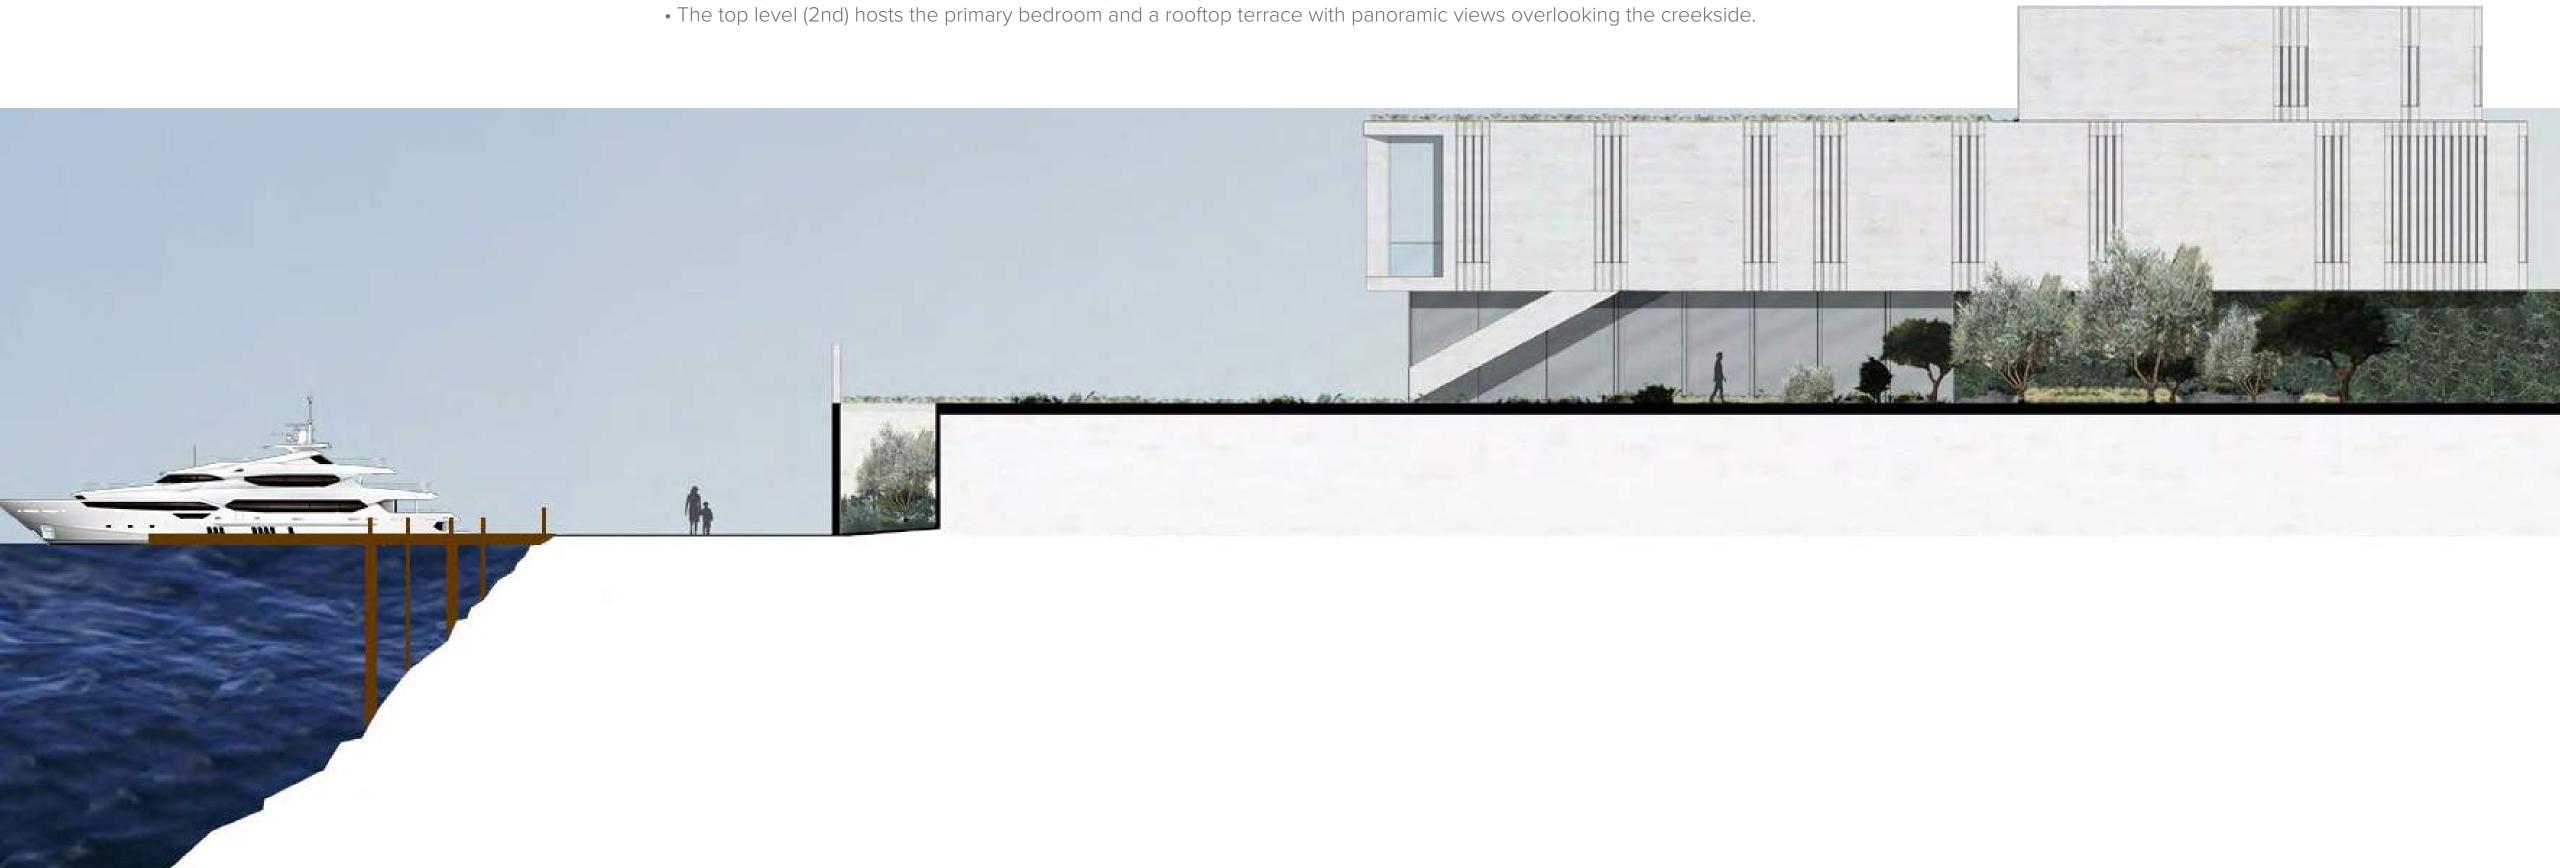

# $\frac{The}{Facades} \quad \text{The east facade}$

The architectural design provides various private and communal spaces throughout The Mansion.

The project is divided into four different main spaces:

- The basement level (B) includes a terrace, family living area, gym, spa, cinema, and parking garage.
- The patio level (GF) holds the main living/reception spaces and the pool.
- The family level (1st) allows for complete privacy, including six ensuite bedrooms