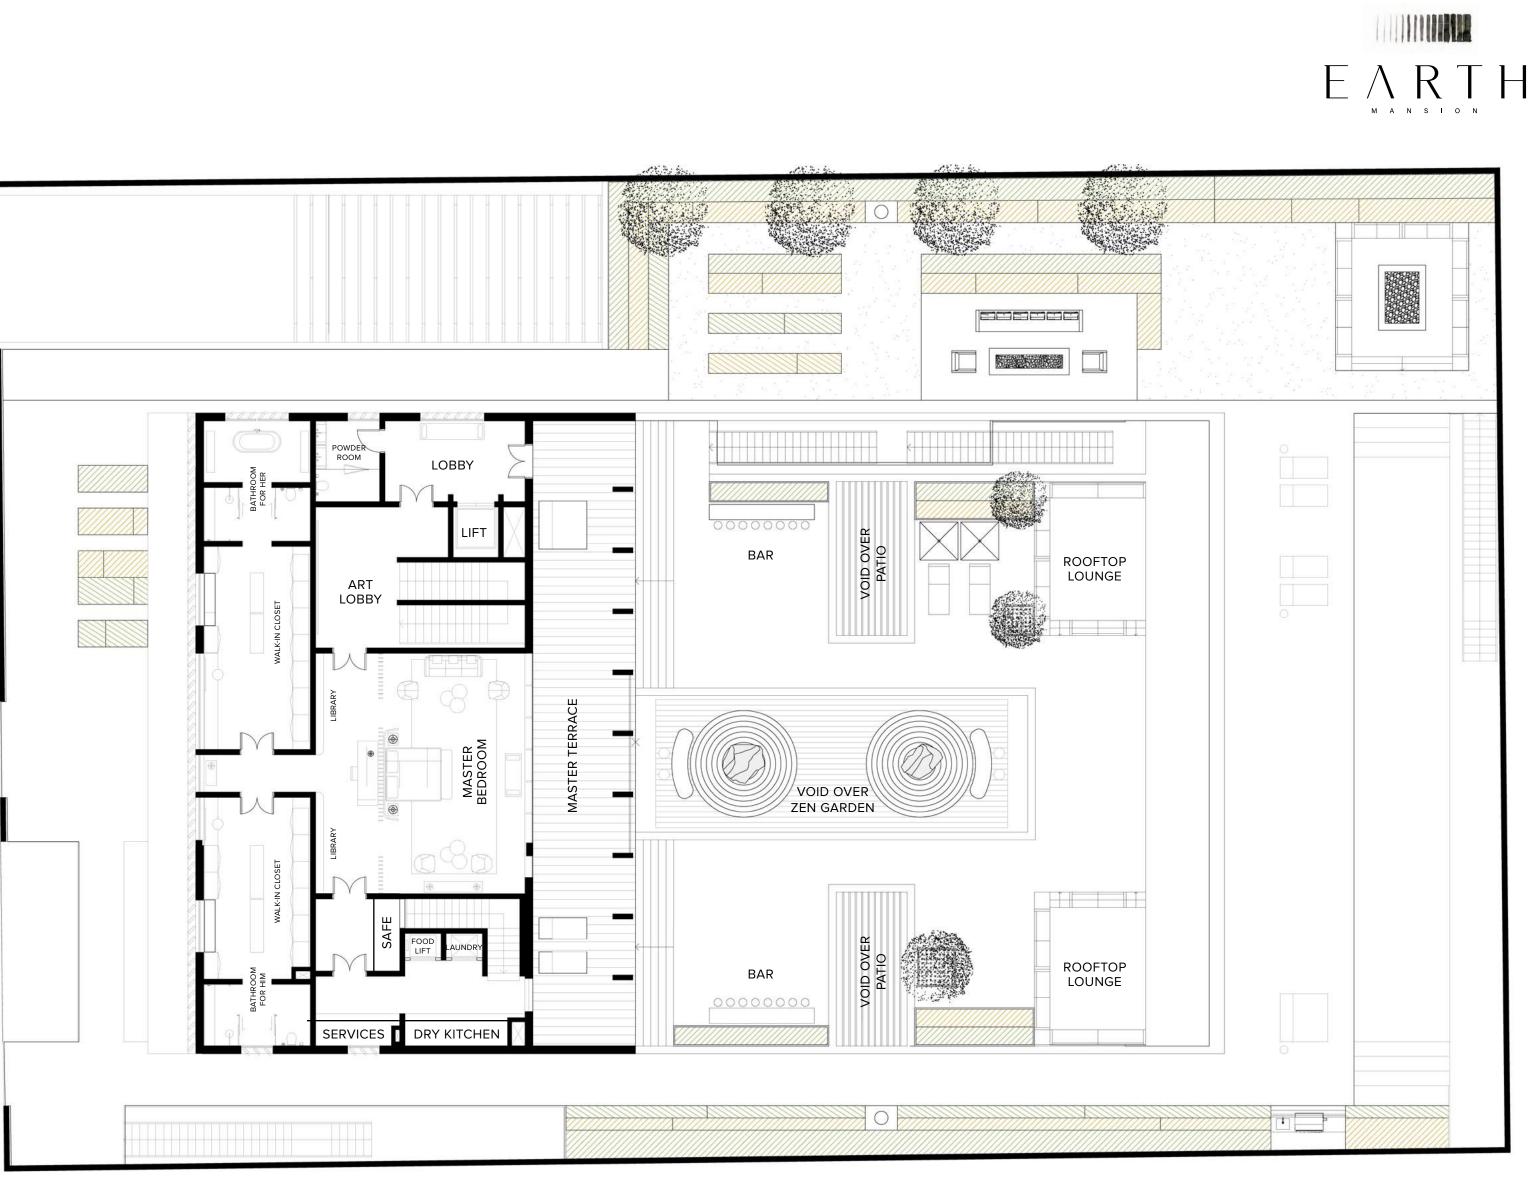

# $\frac{The}{Facades} \quad \text{The east facade}$

The architectural design provides various private and communal spaces throughout The Mansion.

The project is divided into four different main spaces:

- The basement level (B) includes a terrace, family living area, gym, spa, cinema, and parking garage.
- The patio level (GF) holds the main living/reception spaces and the pool.
- The family level (1st) allows for complete privacy, including six ensuite bedrooms

# By the numbers

| <b>GROUND FLOOR</b>                                                                                       | SQ.M       | SQ.FT         | FIRST FLOOR      | SQ.M  | SQ.FT                     | SECOND FLOOR       | SQ.M         | SQ.FT                   | BASEMENT          | SQ.M         | SQ.FT    |
|-----------------------------------------------------------------------------------------------------------|------------|---------------|------------------|-------|---------------------------|--------------------|--------------|-------------------------|-------------------|--------------|----------|
| LOBBY                                                                                                     | 101.39     | 1,091.35      | LOUNGE/ LOBBY    | 56.70 | 610.31                    | ART LOBBY          | 19.68        | 211.83                  | LOBBY             | 61.73        | 664.46   |
| GUEST BATHROOM                                                                                            | 18.90      | 203.44        | BEDROOM 1        | 31.66 | 340.79                    | LOBBY              | 15.88        | 170.93                  | SPA               | 67.95        | 731.41   |
| GUEST ROOM                                                                                                | 47.59      | 512.25        | • WALK-IN-CLOSET | 5.74  | 61.78                     | POWDER ROOM        | 7.26         | 78.15                   | CINEMA            | 43.12        | 464.14   |
| OFFICE / CIGAR ROOM                                                                                       | 41.55      | 447.24        | • BATHROOM       | 9.47  | 101.93                    | MASTER BEDROOM     | 70.64        | 760.36                  | FAMILY ROOM       | 89.75        | 966.06   |
| FAMILY ROOM                                                                                               | 35.61      | 383.30        | BEDROOM 2        | 35.44 | 381.47                    | HER WIC            | 32.67        | 351.66                  | PLAY ROOM         | 44.12        | 474.90   |
| LOUNGE                                                                                                    | 42.65      | 459.08        | • WALK-IN-CLOSET | 11.80 | 127.01                    | HER BATH           | 18.00        | 193.75                  | GYM               | 53.15        | 572.10   |
| LIVING ROOM                                                                                               | 87.57      | 942.59        | • BATHROOM       | 11.80 | 127.01                    | HIS WIC            | 27.19        | 292.67                  | TERRACE           | 94.66        | 1,018.91 |
| DINNING ROOM                                                                                              | 42.51      | 457.57        | BEDROOM 3        | 35.44 | 381.47                    | HIS BATH           | 9.20         | 99.03                   | ΡΑΤΙΟ             | 141.44       | 1,522.45 |
| BREAKFAST ROOM & KITCHEN                                                                                  | 77.51      | 834.31        | • WALK-IN-CLOSET | 11.80 | 127.01                    | SAFE               | 8.50         | 91.49                   | DINNING           | 57.86        | 622.75   |
|                                                                                                           |            |               | • BATHROOM       | 11.80 | 127.01                    | KITCHINET / SEVICE | 18.70        | 201.28                  | WINE CELLAR       | 14.55        | 156.61   |
| EXTERIOR LOUNGE                                                                                           | 138.60     | 1,491.88      | BEDROOM 4        | 35.44 | 381.47                    | MASTER TERRACE     | 90.15        | 970.37                  | KITCHEN           | 69.32        | 746.10   |
| ZEN GARDEN                                                                                                | 102.07     | 1,098.67      | • WALK-IN-CLOSET | 11.80 | 127.01                    |                    |              |                         | MAIDS' QUARTERS   | 92.41        | 994.69   |
| INFINITY POOL                                                                                             | 138.60     | 1,491.88      | • BATHROOM       | 11.80 | 127.01                    |                    |              |                         | DRIVERS' QUARTERS | 48.57        | 522.80   |
|                                                                                                           |            |               | BEDROOM 5        | 35.44 | 381.47                    |                    |              |                         |                   |              |          |
|                                                                                                           |            |               | • WALK-IN-CLOSET | 11.80 | 127.01                    |                    |              |                         |                   |              |          |
|                                                                                                           |            |               | • BATHROOM       | 11.80 | 127.01                    |                    |              |                         |                   |              |          |
|                                                                                                           |            |               | BEDROOM 6        | 24.94 | 268.45                    |                    |              |                         |                   |              |          |
|                                                                                                           |            |               | • WALK-IN-CLOSET | 5.70  | 61.35                     |                    |              |                         |                   |              |          |
|                                                                                                           |            |               | • BATHROOM       | 9.40  | 101.18                    |                    |              |                         |                   |              |          |
| POOL DIMENSIONS                                                                                           | 25.9 X 3.6 | 5 X 1.2 DEPTH | TERRACE          | 51.93 | 558.97                    |                    |              |                         |                   |              |          |
| FLOOR TO CEILING HEIGHT 4.7M (4.0M TO FALSE CEILING) FLOOR TO CEILING HEIGHT 4.5M (3.8M TO FALSE CEILING) |            |               |                  |       | FLOOR TO CEILING HEIGHT 3 | .7M (3.0M TO FA    | LSE CEILING) | FLOOR TO CEILING HEIGHT | 3.8M (3.0M TO FA  | LSE CEILING) |          |