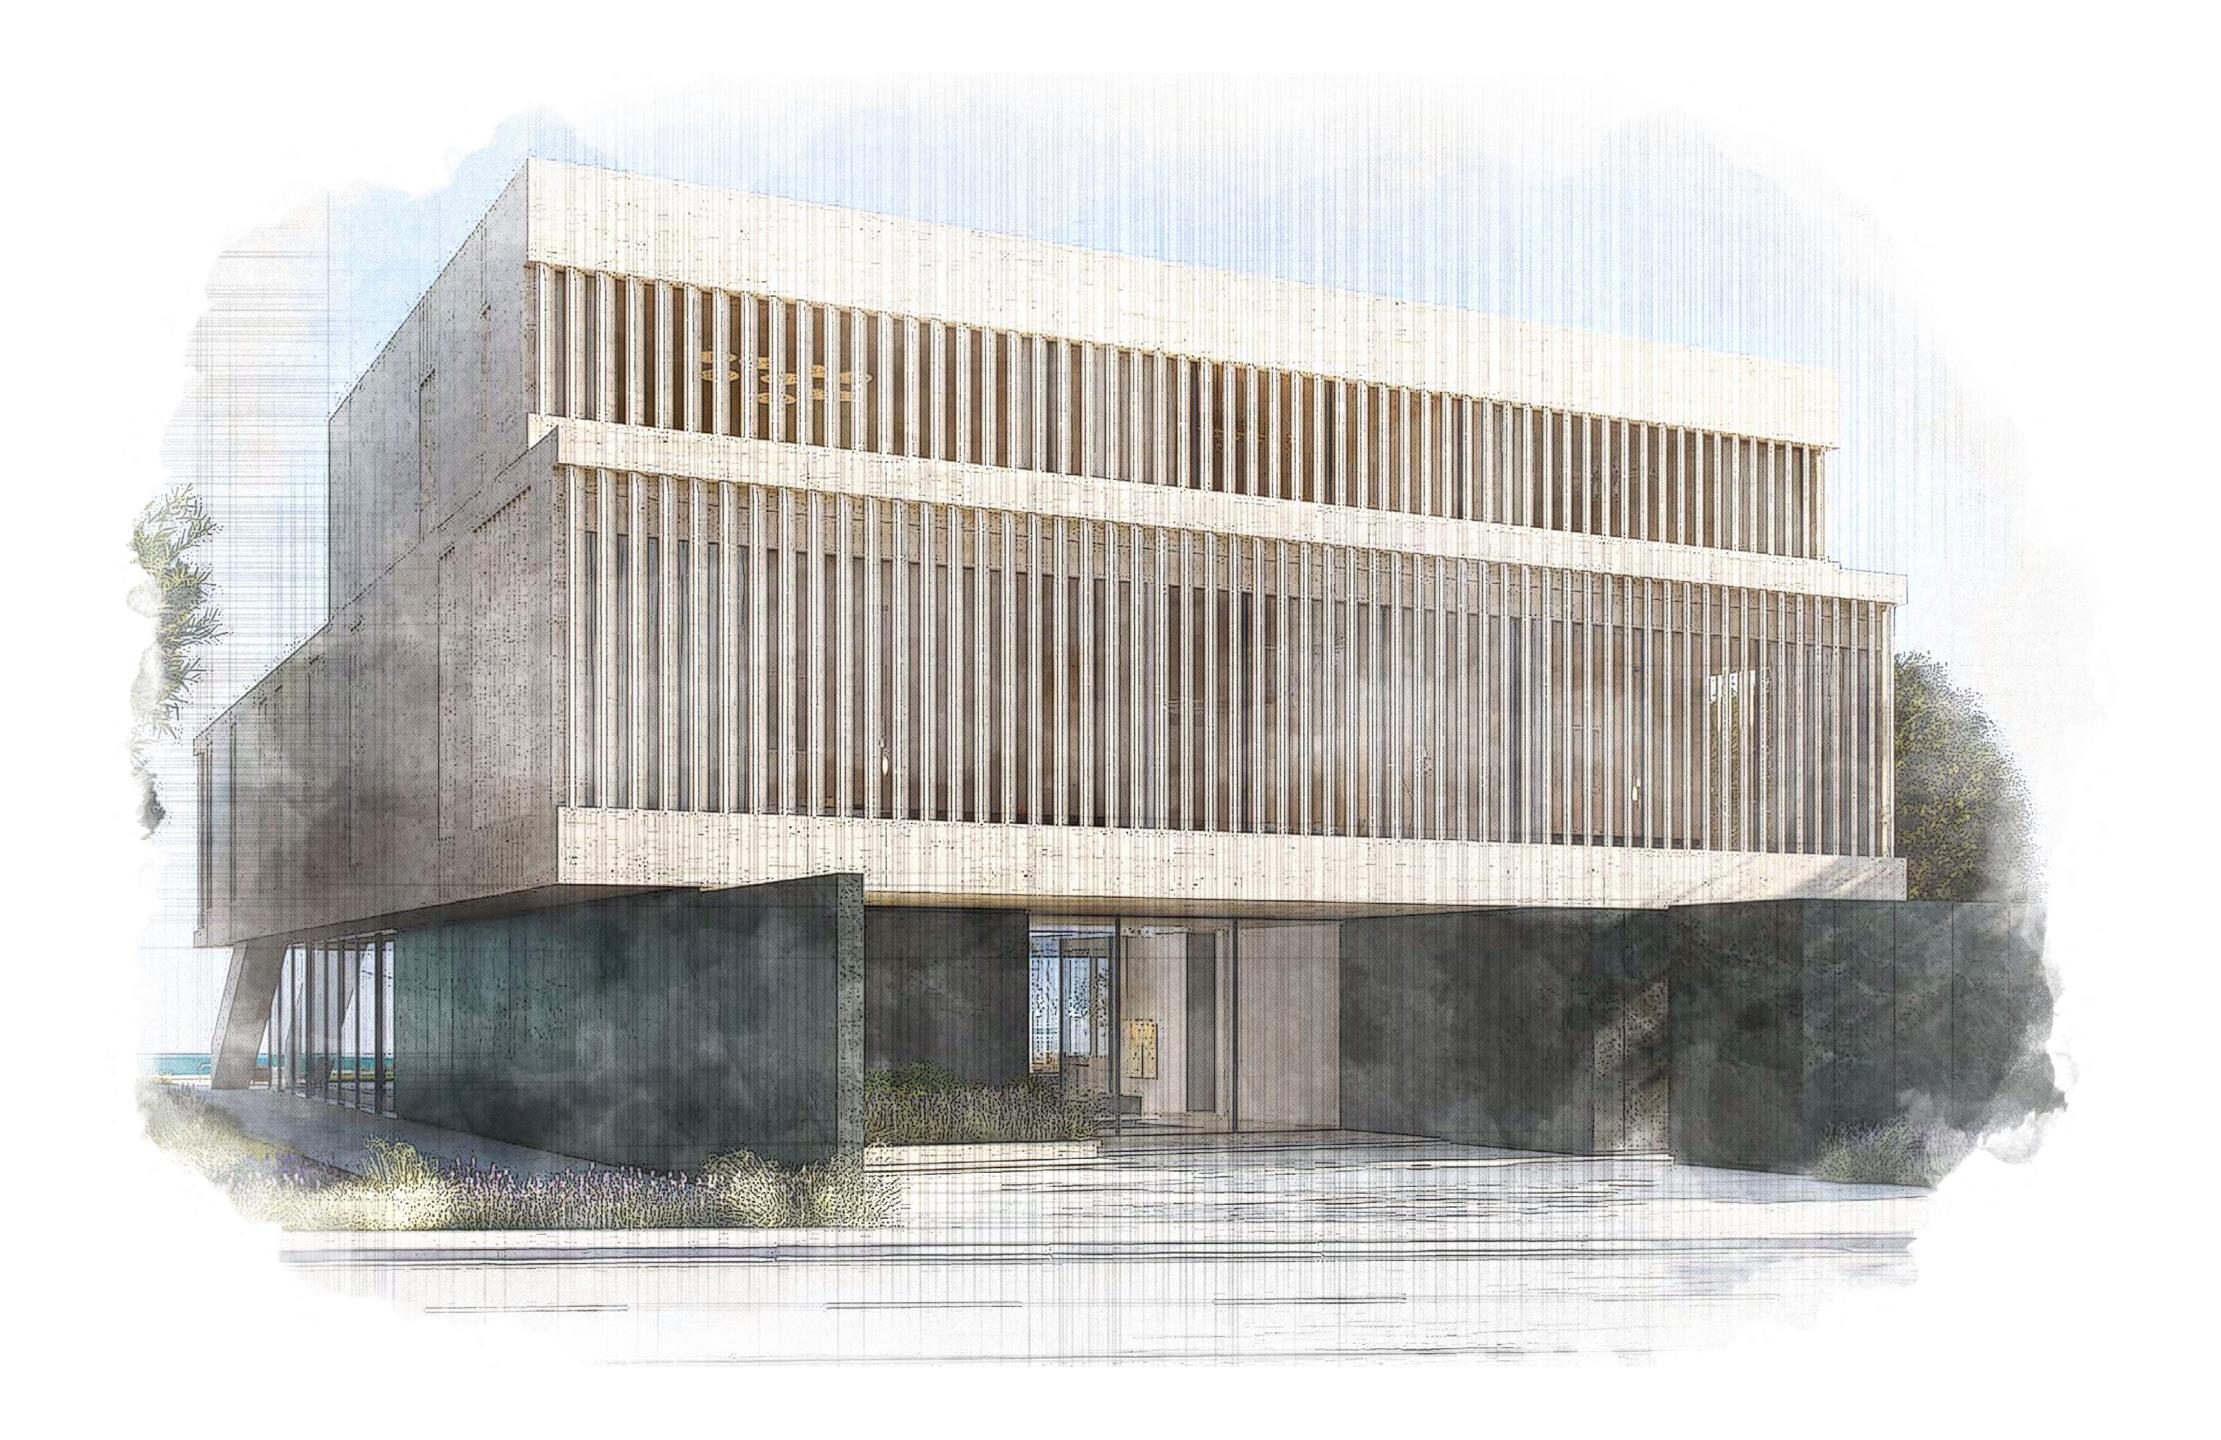

### The Facades

THE NORTH FACADE

PURE MINIMALIST ARCHITECTURE

# $\frac{The}{Facades} \quad \text{The east facade}$

The architectural design provides various private and communal spaces throughout The Mansion.

The project is divided into four different main spaces: