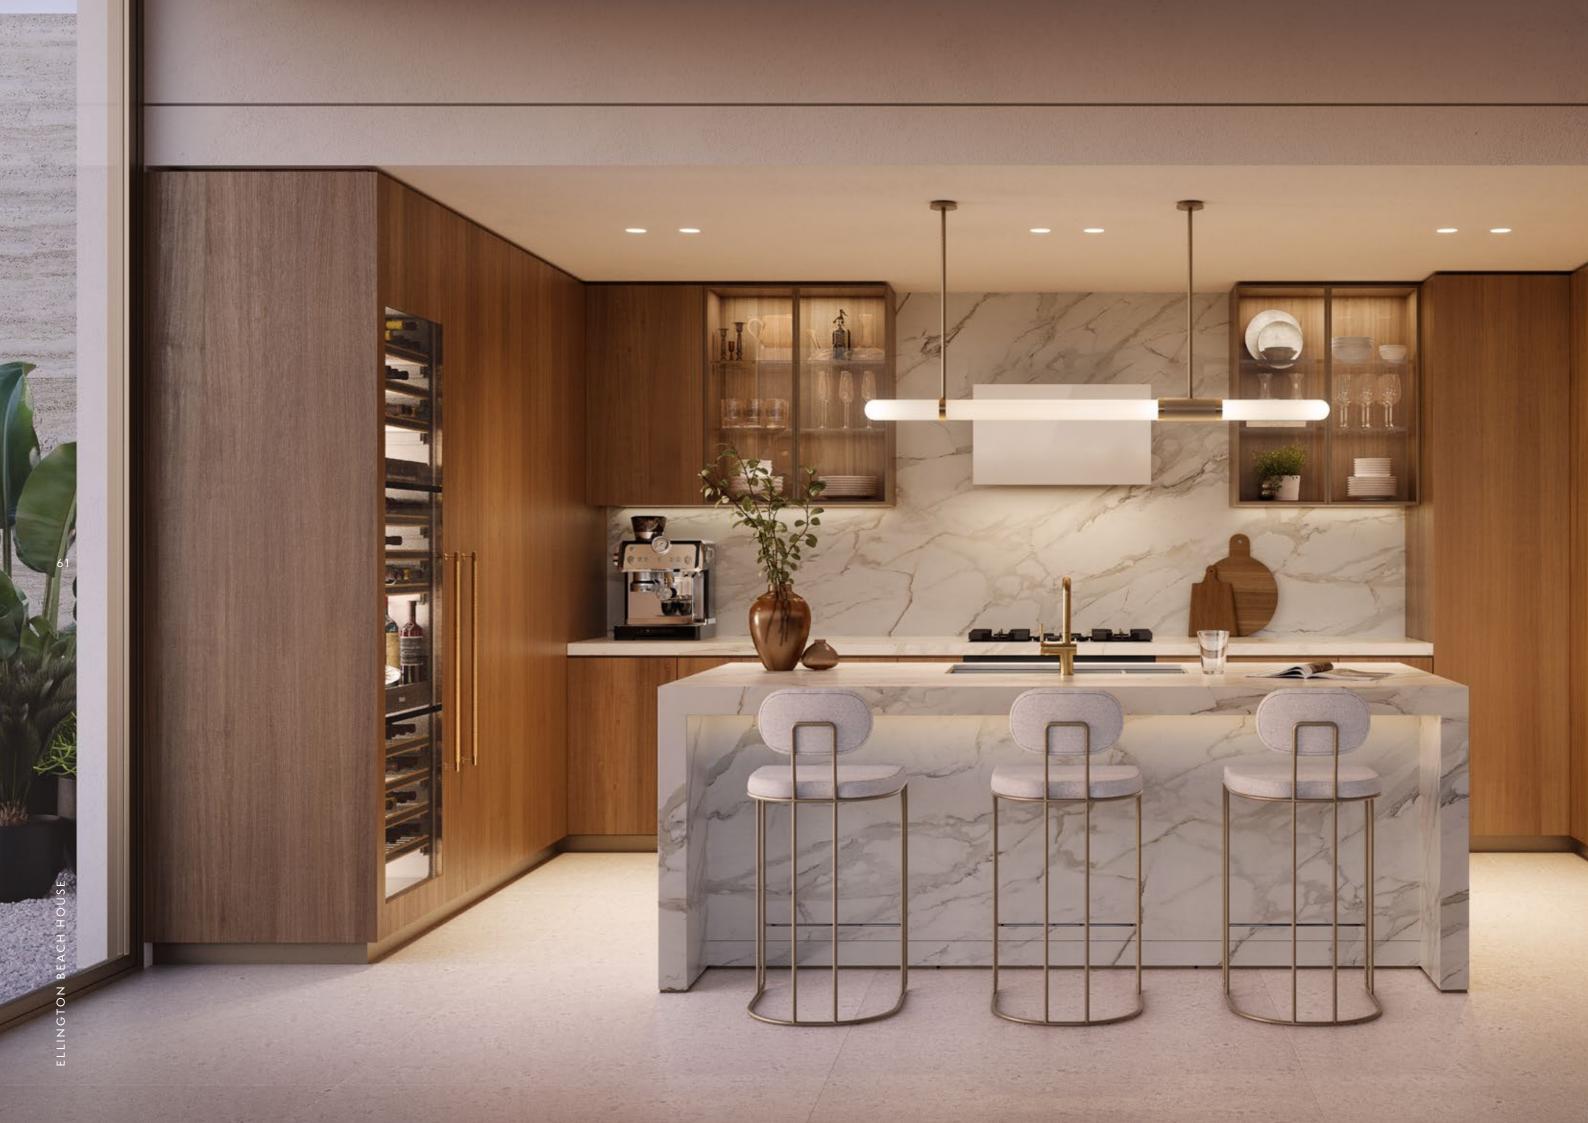

ELLINGTON BEACH HOUSE

The building's modern kitchens will be treasured by those who crave a life intertwined with design. Mid-tone wood cabinets demonstrate the apartment's impeccable craft while reflective glass, metal signature cabinets, Miele appliances and champagne-gold pull-out tap along with signature hardware and bespoke storage features make an unmistakable statement of refined elegance.