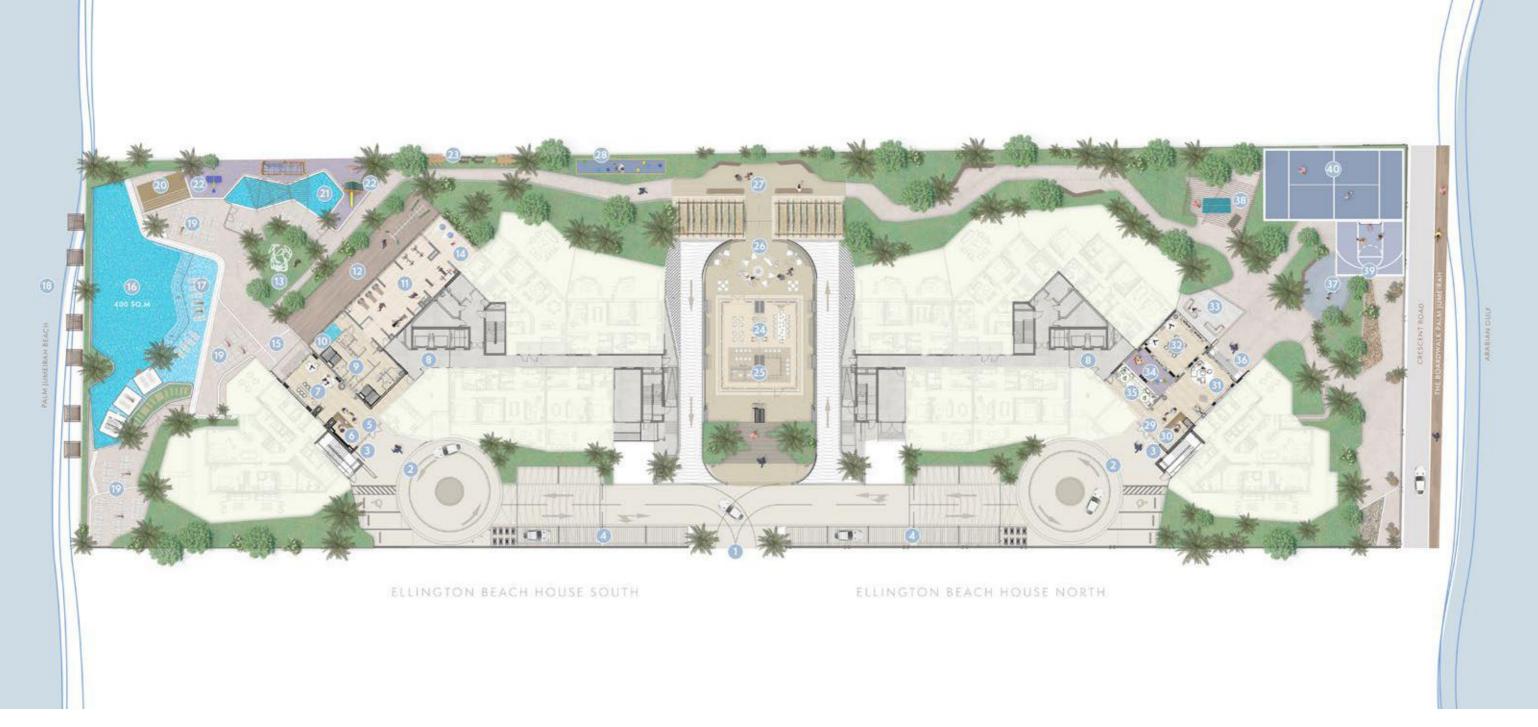

| 01               | 06                   | 11             | 16               | 21            | 26               |
|------------------|----------------------|----------------|------------------|---------------|------------------|
| MAIN             | SOUTH LOBBY          | INDOOR         | LEISURE AND      | SHADED KIDS'  | OUTDOOR          |
| ENTRANCE         | RECEPTION            | FITNESS AREA   | LOUNGE POOL      | POOL          | ENTERTAINMENT    |
|                  |                      |                |                  |               | & CIGAR TERRACE  |
| 02               | 07                   | 12             | 17               | 22            |                  |
| DROP-OFF         | SOUTH LOBBY          | OUTDOOR        | BAJA             | OUTDOOR KIDS' | 27               |
| AREAS            | LOUNGE AREA          | FITNESS AREA   | SHELF            | PLAY AREA     | OUTDOOR LOUNGE   |
|                  |                      |                |                  |               | TERRACE          |
| 03               | 08                   | 13             | 18               | 23            |                  |
| VALET            | LIFT                 | URBAN          | PALM JUMEIRAH    | BARBECUE AREA | 28               |
| PARKING          | LOBBIES              | FITNESS TREE   | BEACH            |               | BOCCE BALL COURT |
|                  |                      |                |                  | 24            |                  |
| 04               | 09                   | 14             | 19               | CLUBHOUSE     | 29               |
| COVERED VISITORS | CHANGE, STEAM        | YOGA & PILATES | SUN LOUNGERS     |               | NORTH LOBBY      |
| PARKING          | SHOWER & SAUNA       | STUDIO         | AREA             | 25            | ENTRANCE         |
|                  | ROOMS                |                |                  | KITCHEN/BAR   |                  |
| 05               |                      | 15             | 20               | FOR PRIVATE   | 30               |
| SOUTH LOBBY      | 10                   | ACCESS TO POOL | OUTDOOR          | FUNCTIONS     | NORTH LOBBY      |
| ENTRANCE         | HYDROTHERAPY<br>POOL | AND DECK       | REFRESHMENT AREA |               | RECEPTION&       |

### 31

NORTH LOBBY LOUNGE AREA

### 32

COMMUNAL OFFICE & WORKSPACES

### 33

NORTH LOBBY TERRACE

### 34

INDOOR KIDS' PLAY AREA

### 35

BATHROOM FOR PEOPLE OF DETERMINATION

## 36

ACCESS TO OUTDOOR ACTIVITY ZONE

### 37 VIEWING DECK

38 OUTDOOR GAMES TABLE ZONE

### *39*

URBAN BASKETBALL AREA

### 40

PADEL TENNIS COURT