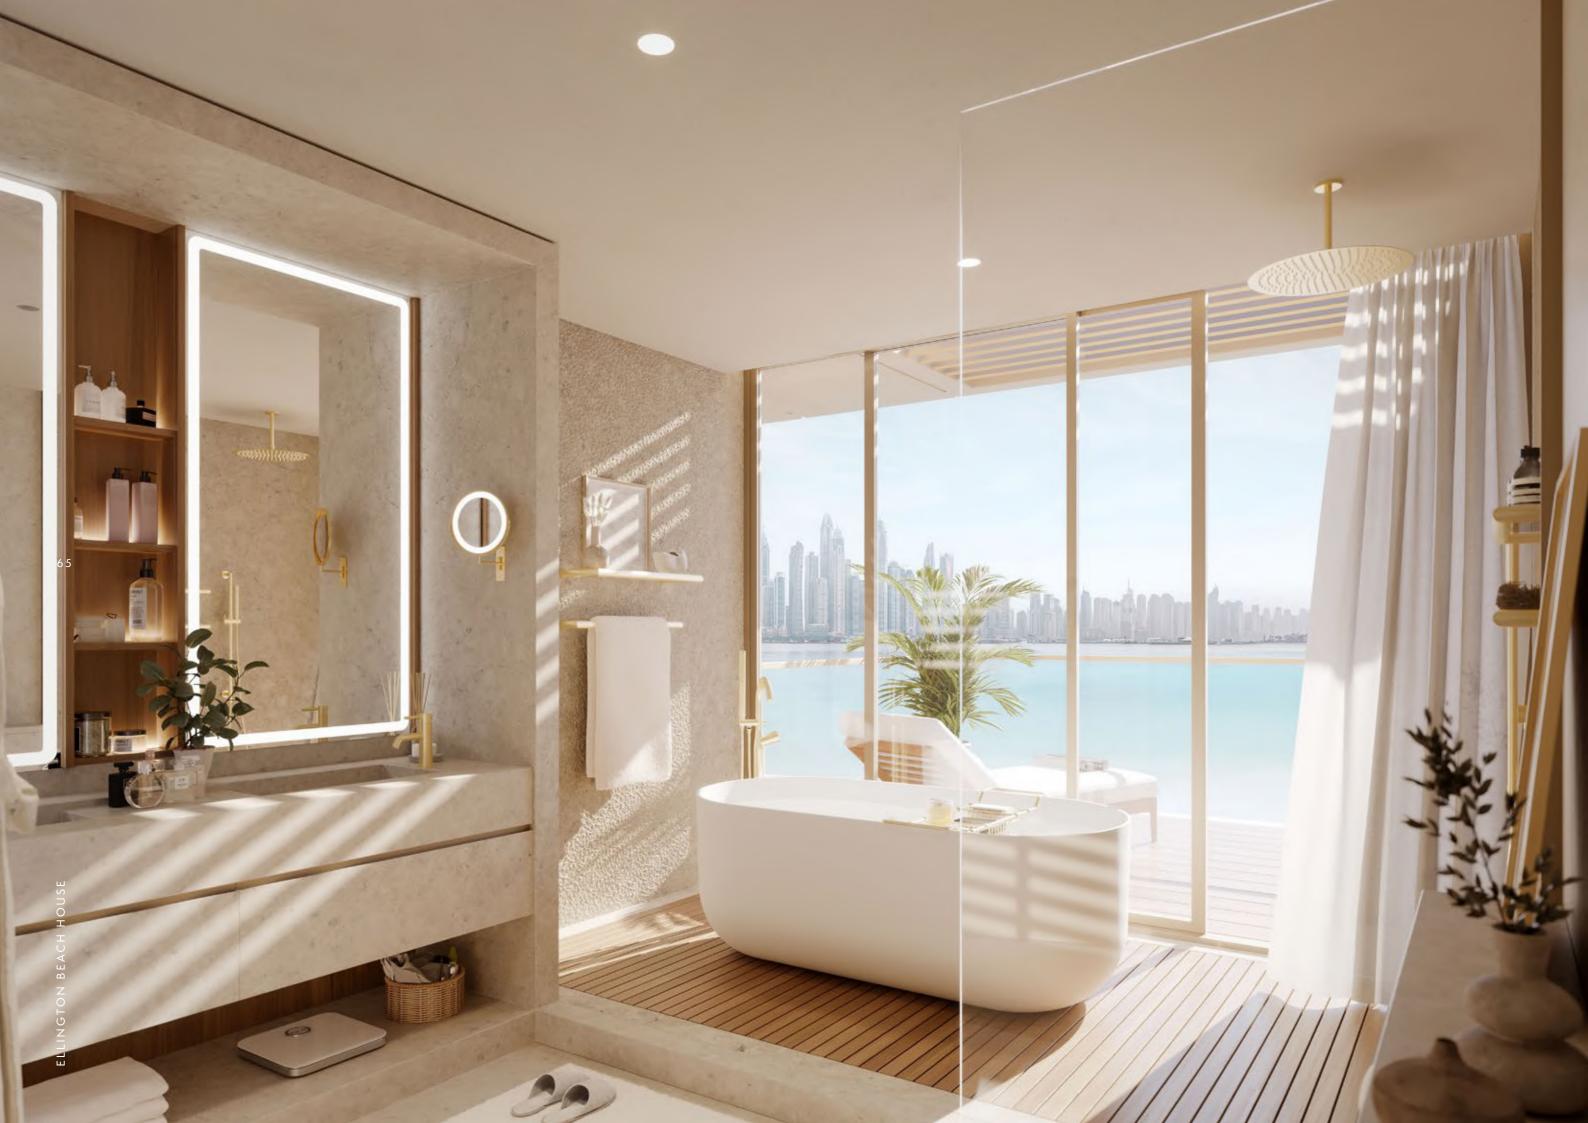

APARTMENT BATHROOMS

Bathrooms bring elements of natural beauty into your home with slatted teak shower flooring, stone-faced drawers, stone walls and floors, and a bush hammered feature wall. The bathroom treats you to a rain shower with a hand spray, as well as a contemporary free-standing bath with a floor-mounted tub filler. The feeling of calm and space is elevated further with backlit mirrors and a glazing wall in the bedroom.

# PARADISE

DESIGN INTERTWINED WITH THE SEA

The individuality of such a unique location deserves the opportunity to be experienced to its fullest. Panoramic views from the building accentuate the wonder of Palm Jumeirah, while minimal framing with subtle beach-inspired screening allows residents to take in spectacular sunrises and sunsets in privacy.