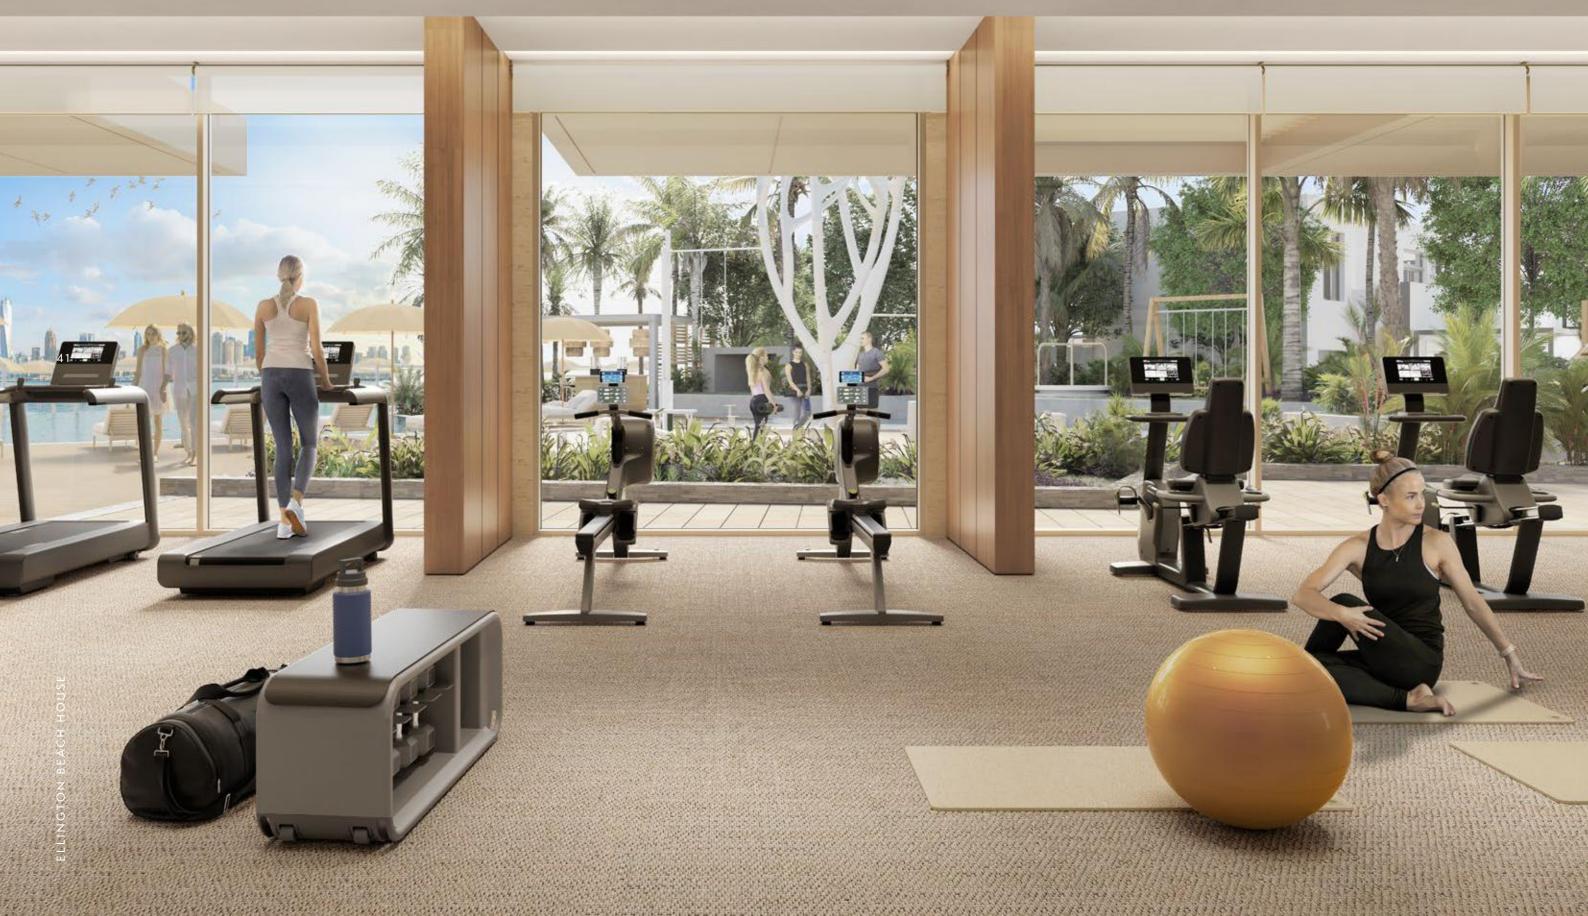

## IDYLLIC ENVIRONMENTS FOR RITUALS OF SELF CARE

As a commitment to your health and wellness, the high-performance gym at Ellington Beach House retains the same openness as the rest of the interior. The space is designed to help you channel the uplifting energy of the sea with state-of-the-art fitness equipment, yoga, and pilates studio. To help replenish your body after a workout, the change rooms are equipped with a hydrotherapy pool, steam showers and saunas.