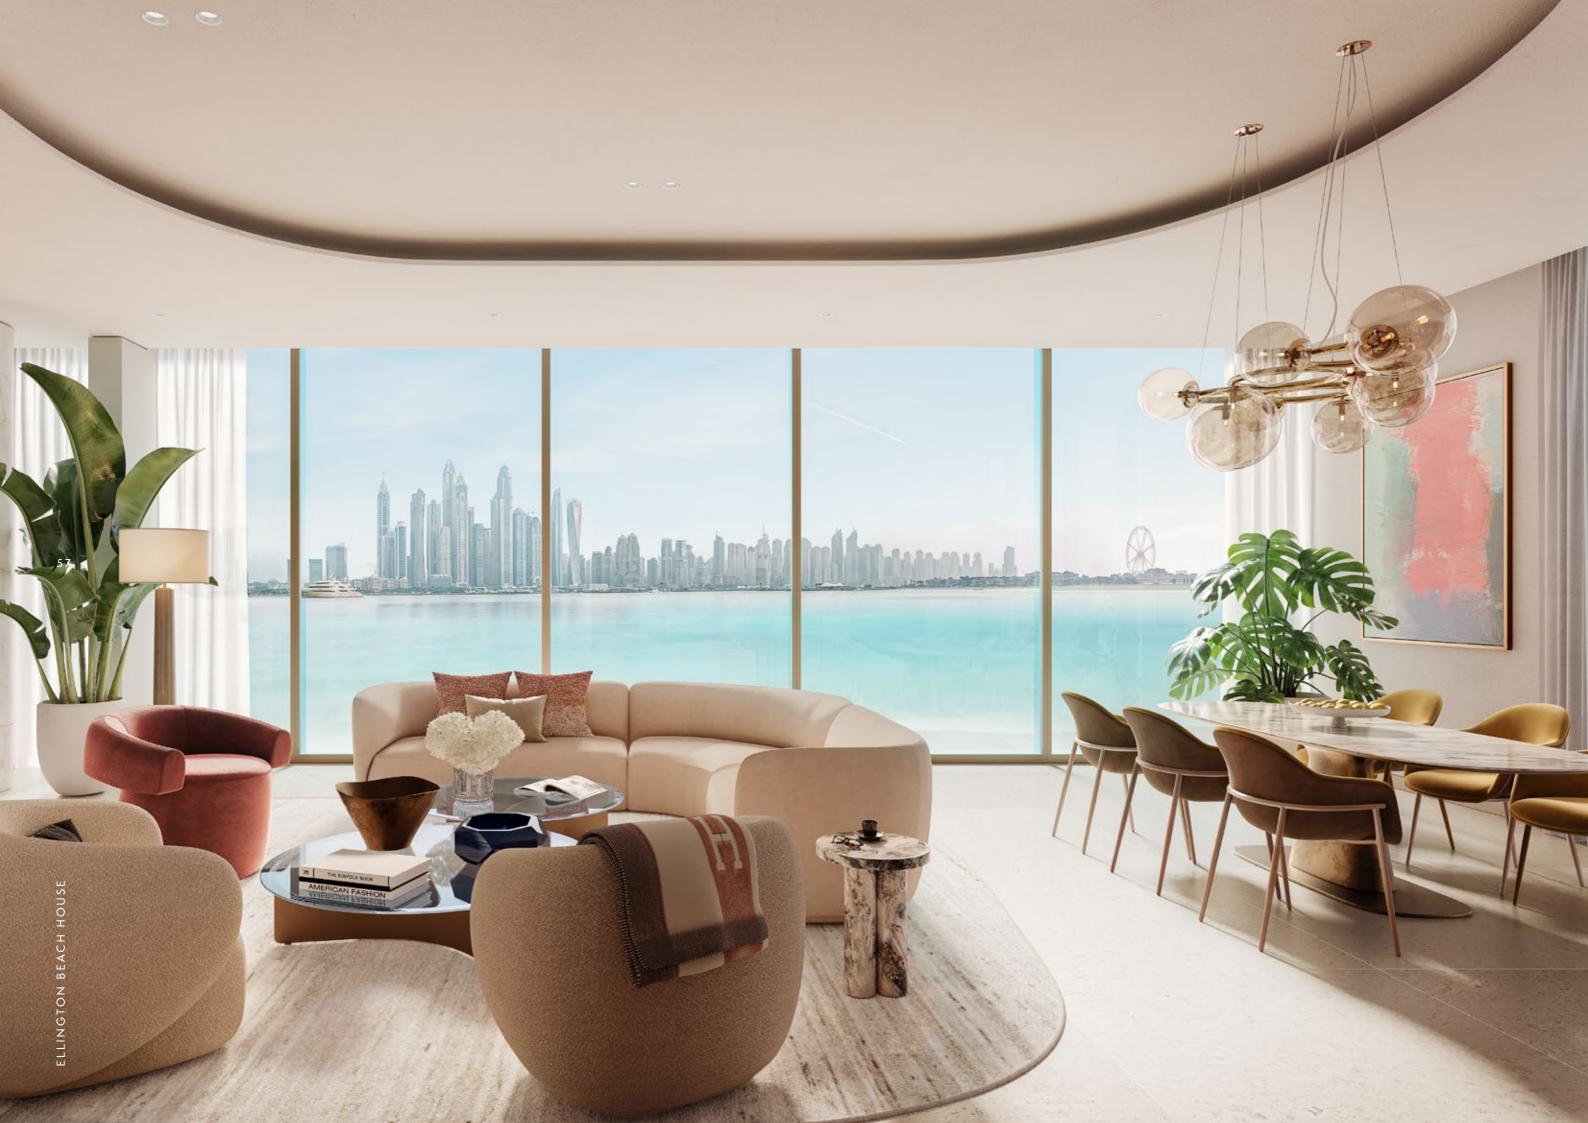

## IN TUNE WITH

NATURE

The apartments and penthouses of Ellington Beach House go beyond what is expected of private beach living as part of the ever-expanding island community of Palm Jumeirah.

APARTMENT LIVING AREAS

Directly adjacent to the dining room, living areas perfectly frame the horizon. Filtered through wide bronze-tinted windows, with curtain pockets and slim profile mullions, sunlight is gently introduced to the apartment, blanketing the stone floors in warm and welcoming tones.