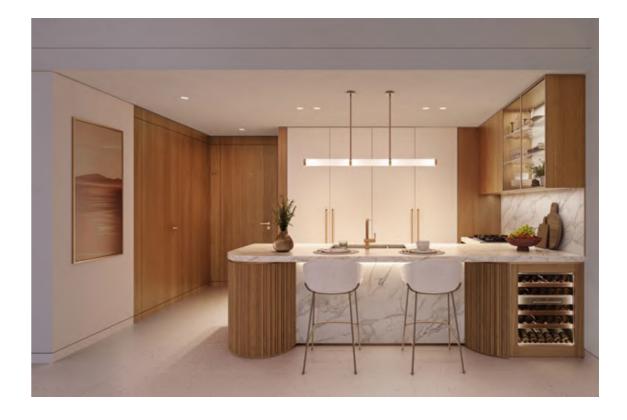

ELLINGTON BEACH HOUSE

The building's modern kitchens will be treasured by those who crave a life intertwined with design. Mid-tone wood cabinets demonstrate the apartment's impeccable craft while reflective glass, metal signature cabinets, Miele appliances and champagne-gold pull-out tap along with signature hardware and bespoke storage features make an unmistakable statement of refined elegance.