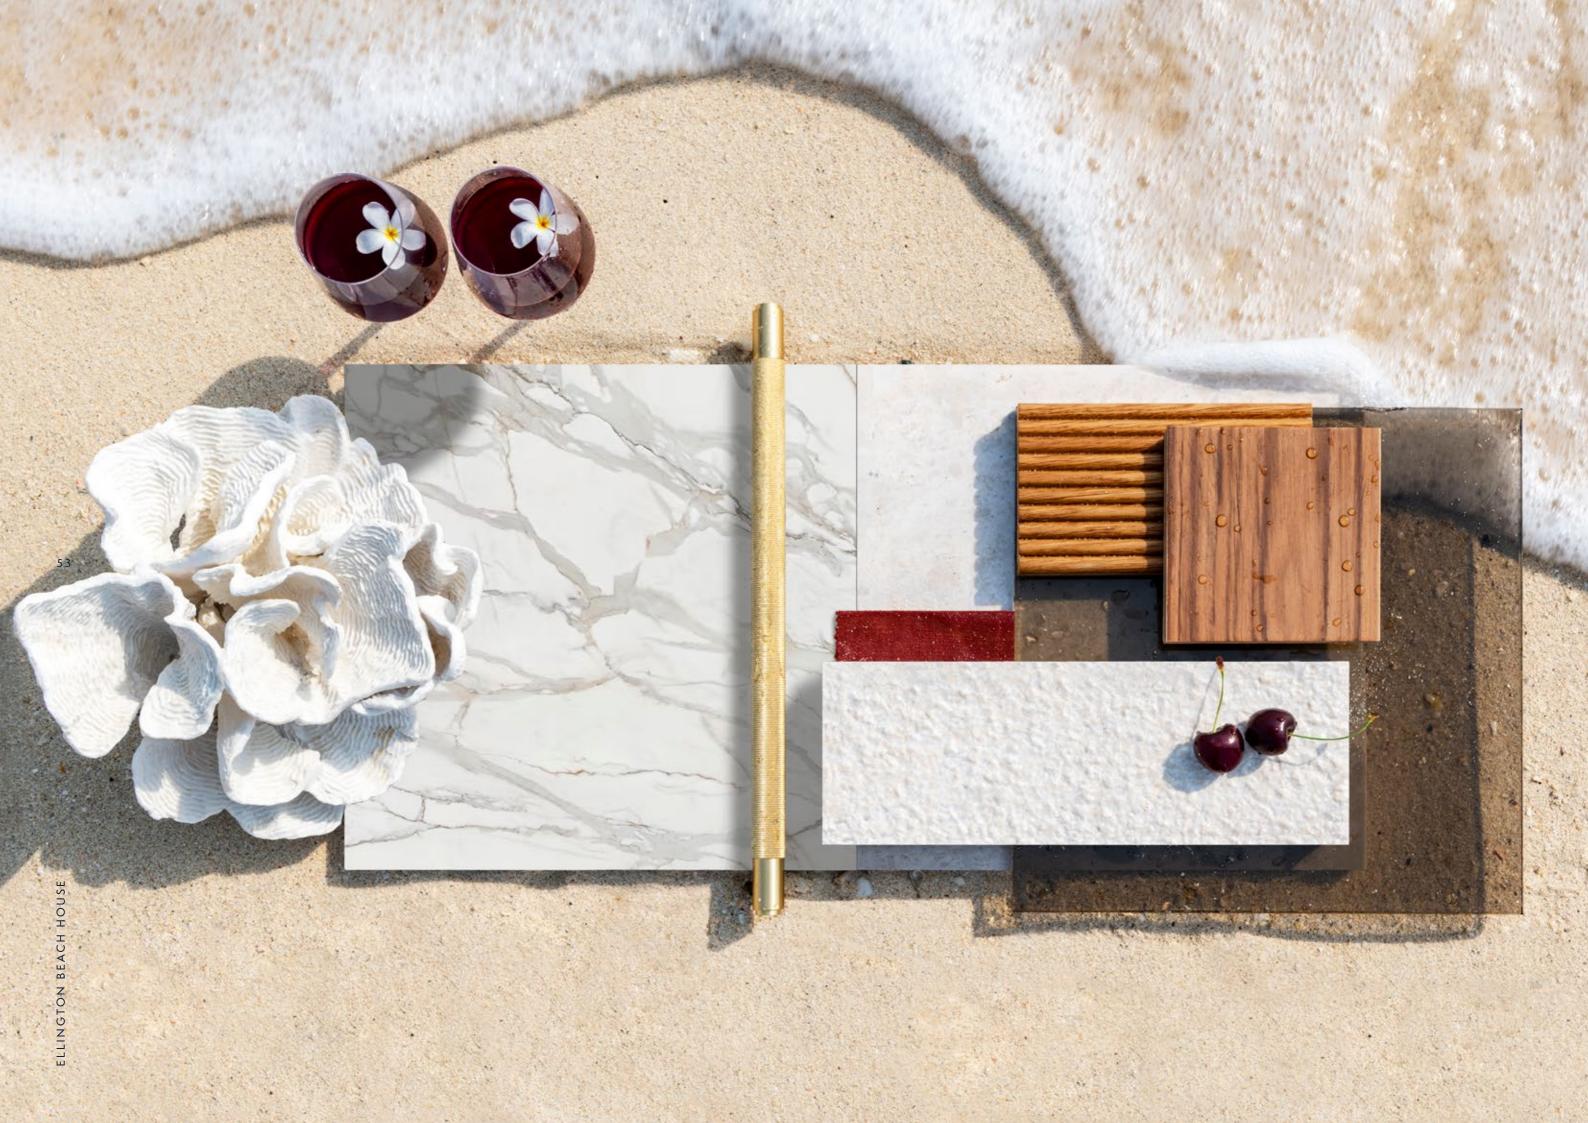

### THE ESSENCE OF HOME WITH A BOLD DEPTH OF CHARACTER

While maximising panoramic views, the interiors of Ellington Beach House connect residents to the sea through free-flowing textures, natural materials and open spaces. Cues from the surrounding environment bring an abundant sense of peace to a modern and expressive design consisting of graphic forms and contrasting accents of color.

Outside, carved trapezoidal masses expand across the grounds, allowing plants, trees and flowerbeds to find a home among their crystalline pattern.

AN ETHERAL

AND INSIDE

**BETWEEN OUTSIDE** 