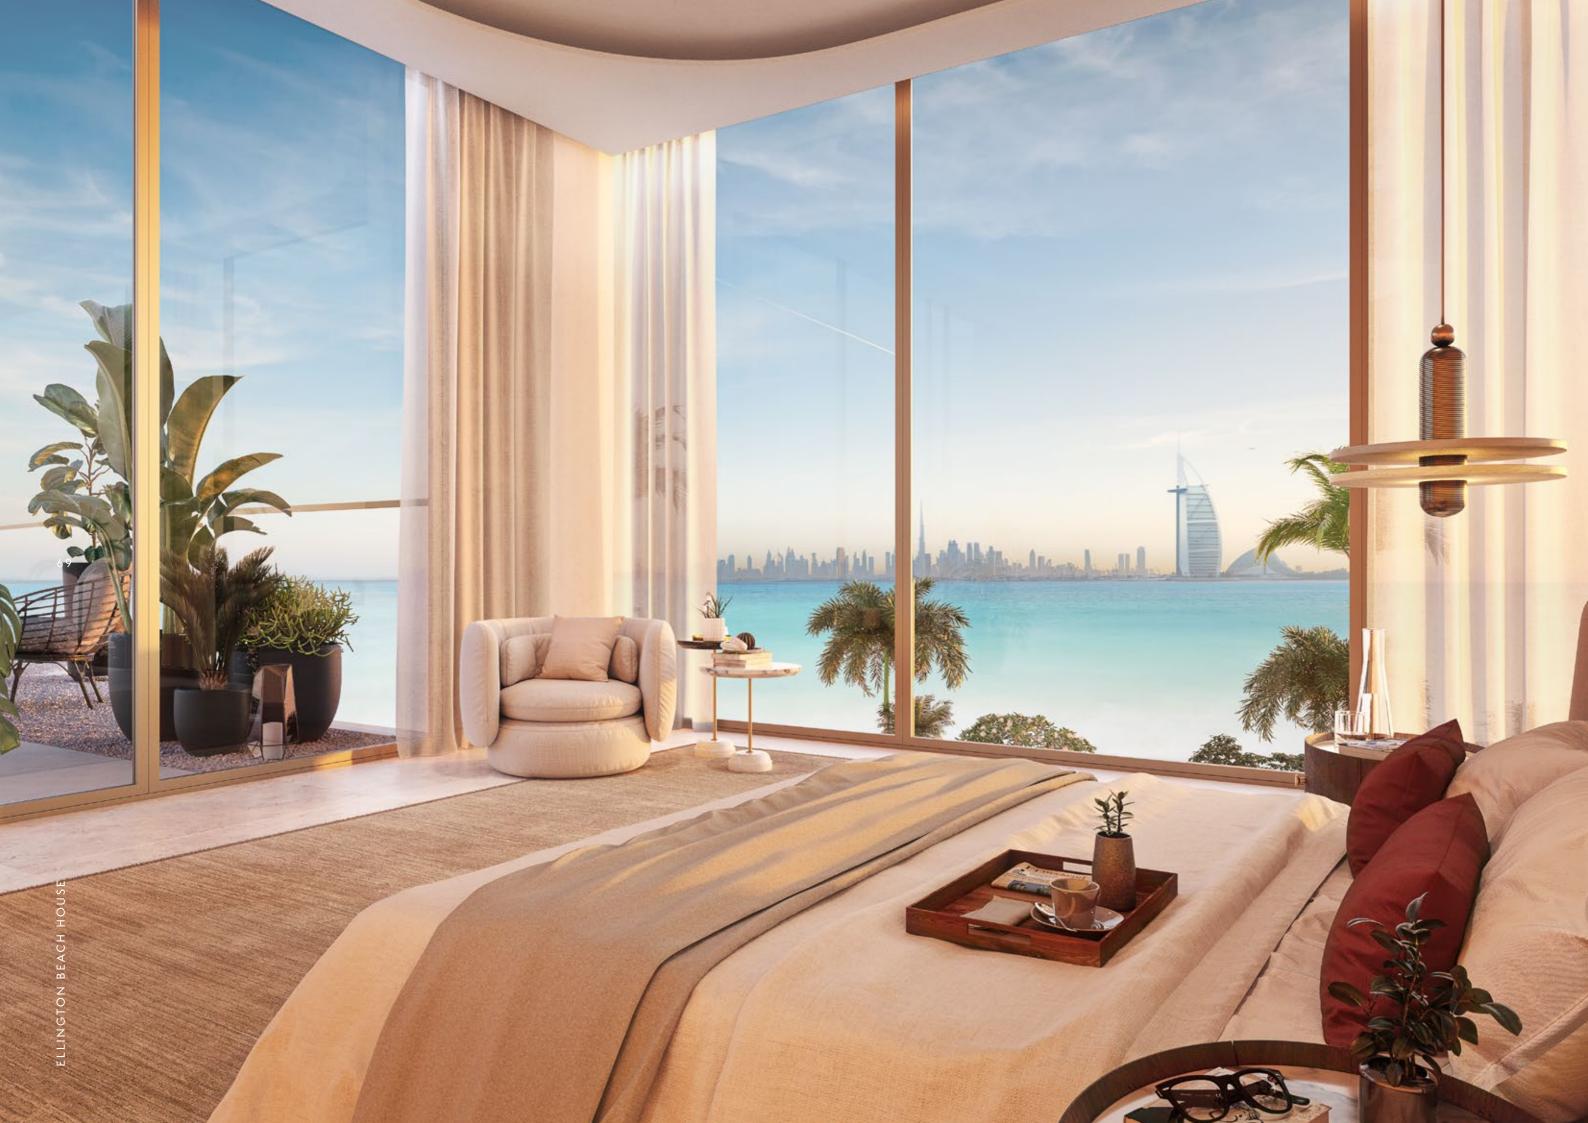

## IN TUNE WITH

NATURE

The apartments and penthouses of Ellington Beach House go beyond what is expected of private beach living as part of the ever-expanding island community of Palm Jumeirah.

APARTMENT LIVING AREAS

Directly adjacent to the dining room, living areas perfectly frame the horizon. Filtered through wide bronze-tinted windows, with curtain pockets and slim profile mullions, sunlight is gently introduced to the apartment, blanketing the stone floors in warm and welcoming tones.

APARTMENT BEDROOMS

Bedrooms follow the flow of the ocean while looking out across its vast expanse of blue. A sophisticated yet cosy interior opens up to your island surroundings with a curtain cove that reveals the beauty of the Gulf to begin every day.