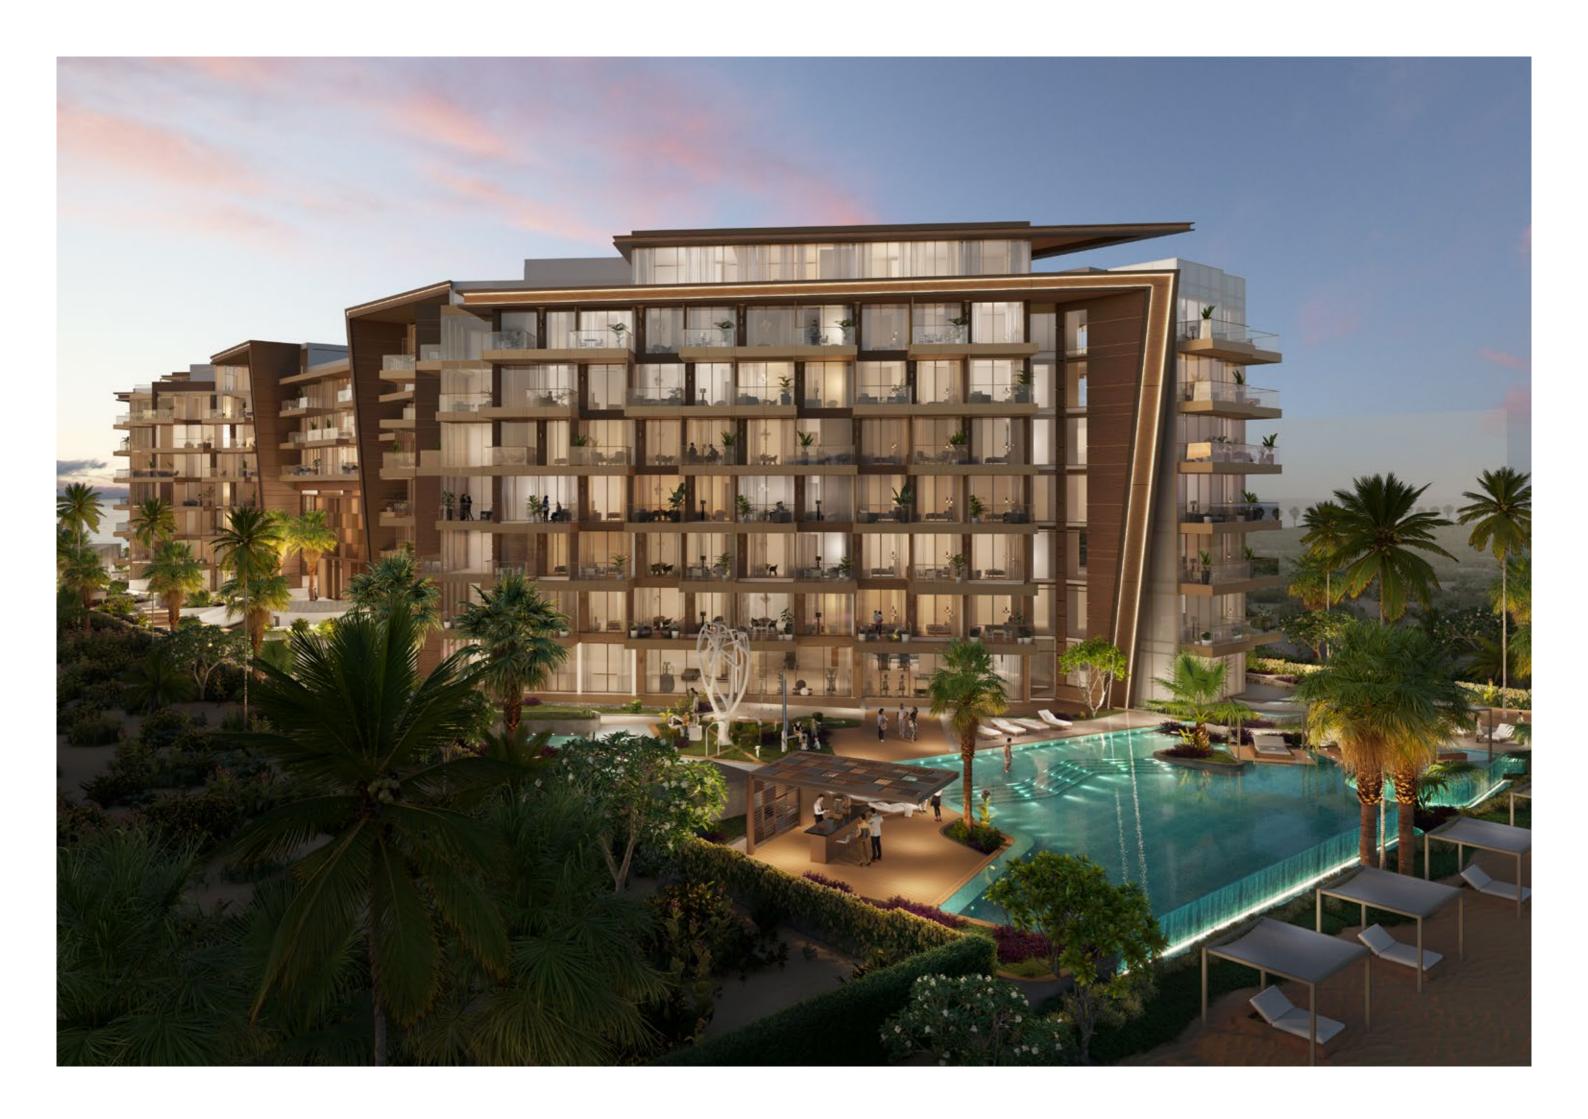

## A NEW BREED OF ICON

Ellington Beach House is a new lifestyle icon perched on the tranquil east crescent of Palm Jumeirah. Capturing the essence and elegance of a sophisticated private members club, it is positioned to follow the solar pathway overhead — watching the sun rise over the Gulf and set over Dubai's skyline from its panoramic views.

Every detail flows in complete synergy with your life. Its superyacht-inspired architecture opens out to sea while, at the same time, inviting you inside to discover a world of elevated charm and a depth of character unlike anywhere else.

## ARRIVING AT A LIFESTYLE ICON