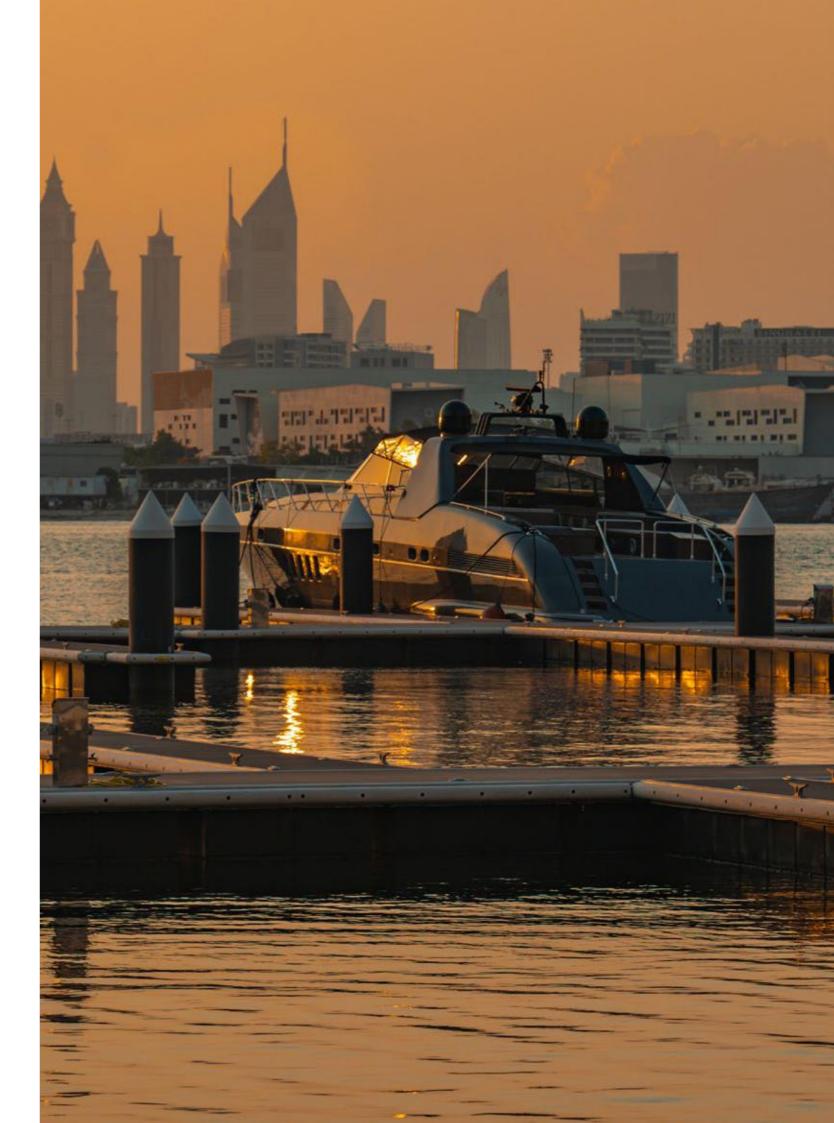

## A NEW BREED OF ICON

Ellington Beach House is a new lifestyle icon perched on the tranquil east crescent of Palm Jumeirah. Capturing the essence and elegance of a sophisticated private members club, it is positioned to follow the solar pathway overhead — watching the sun rise over the Gulf and set over Dubai's skyline from its panoramic views.

Every detail flows in complete synergy with your life. Its superyacht-inspired architecture opens out to sea while, at the same time, inviting you inside to discover a world of elevated charm and a depth of character unlike anywhere else.

### FRAMING THE GULF

Palm Jumeirah embodies a modern era of leisure and innovation. Yet through its relationship with the sea, it is forever linked to Dubai's maritime heritage by 17 fronds and a crescent-shaped outer beach reconnecting the city with the restorative effects of the ocean. Far more than an island, The Palm is a true marvel of engineering symbolistic of the region's yearning for individualism and modernisation.

Boutique hotels, fine dining, malls and architectural landmarks are connected with a network of roads leading back into the heart of the city. However, it's when you approach from the water that Palm Jumeirah's full magnificence—framed by the Dubai skyline—is best poised to capture hearts and imaginations.