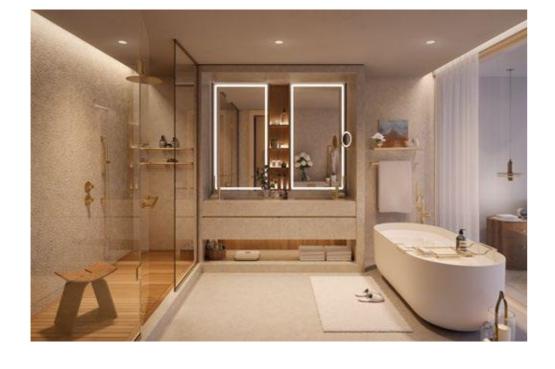

APARTMENT BATHROOMS

Bathrooms bring elements of natural beauty into your home with slatted teak shower flooring, stone-faced drawers, stone walls and floors, and a bush hammered feature wall. The bathroom treats you to a rain shower with a hand spray, as well as a contemporary free-standing bath with a floor-mounted tub filler. The feeling of calm and space is elevated further with backlit mirrors and a glazing wall in the bedroom.