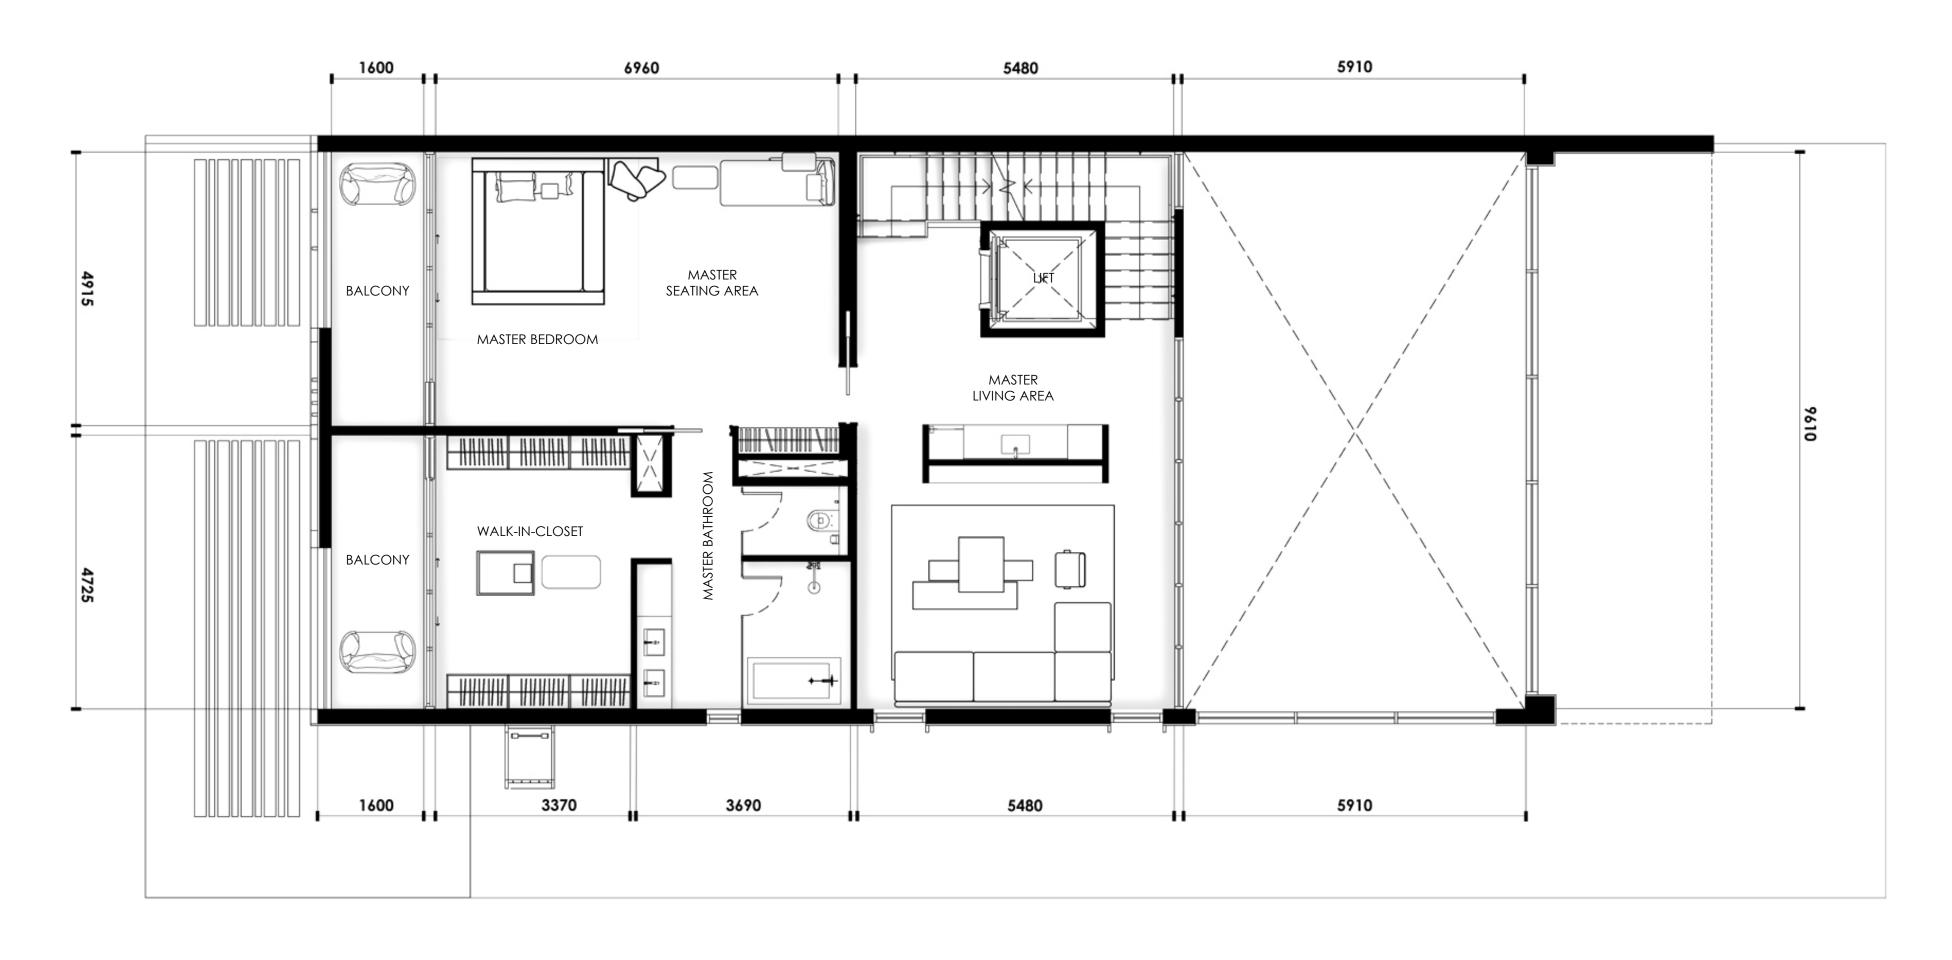

-|---------------------------|--------------------------------------|
|                           |                           |                                      |
| Second Floor              | 240.83 sq.m               | 2,592.28 sq.ft                       |
| Roof deck                 | 150.65 sq.m               | 1,621.59 sq.ft                       |
| Total                     | 826.17 sq.m               | 8,892.86 sq.ft                       |

#### PLOT

AREA 383.86 - 457.53 sq.m 4131.83 - 4924.81 sq.ft 42, 43, 44 and 45 Plot No. No. of Units 10 REGULAR No. of Levels GROUND + 2 FLOORS + ROOF 14.60m ROOF SLAB Height

#### ROOF DECK



FIRST FLOOR



SECOND FLOOR





GROUND FLOOR



### GROUND FLOOR

280.42 SQ.M. 3,018.39 SQ.FT.





## FIRST FLOOR

154.27 SQ.M. 1,660.60 SQ.FT.





### SECOND FLOOR

240.83 SQ.M. 2,592.28 SQ.FT.





# ROOF DECK

150.65 SQ.M. 1,621.59 SQ.FT.