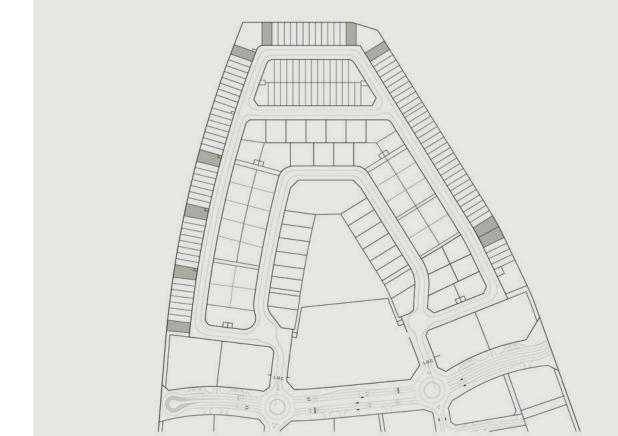

#### PLOT

AREA 383.86 - 457.53 sq.m 4131.83 - 4924.81 sq.ft 42, 43, 44 and 45 Plot No. No. of Units 10 REGULAR No. of Levels GROUND + 2 FLOORS + ROOF 14.60m ROOF SLAB Height