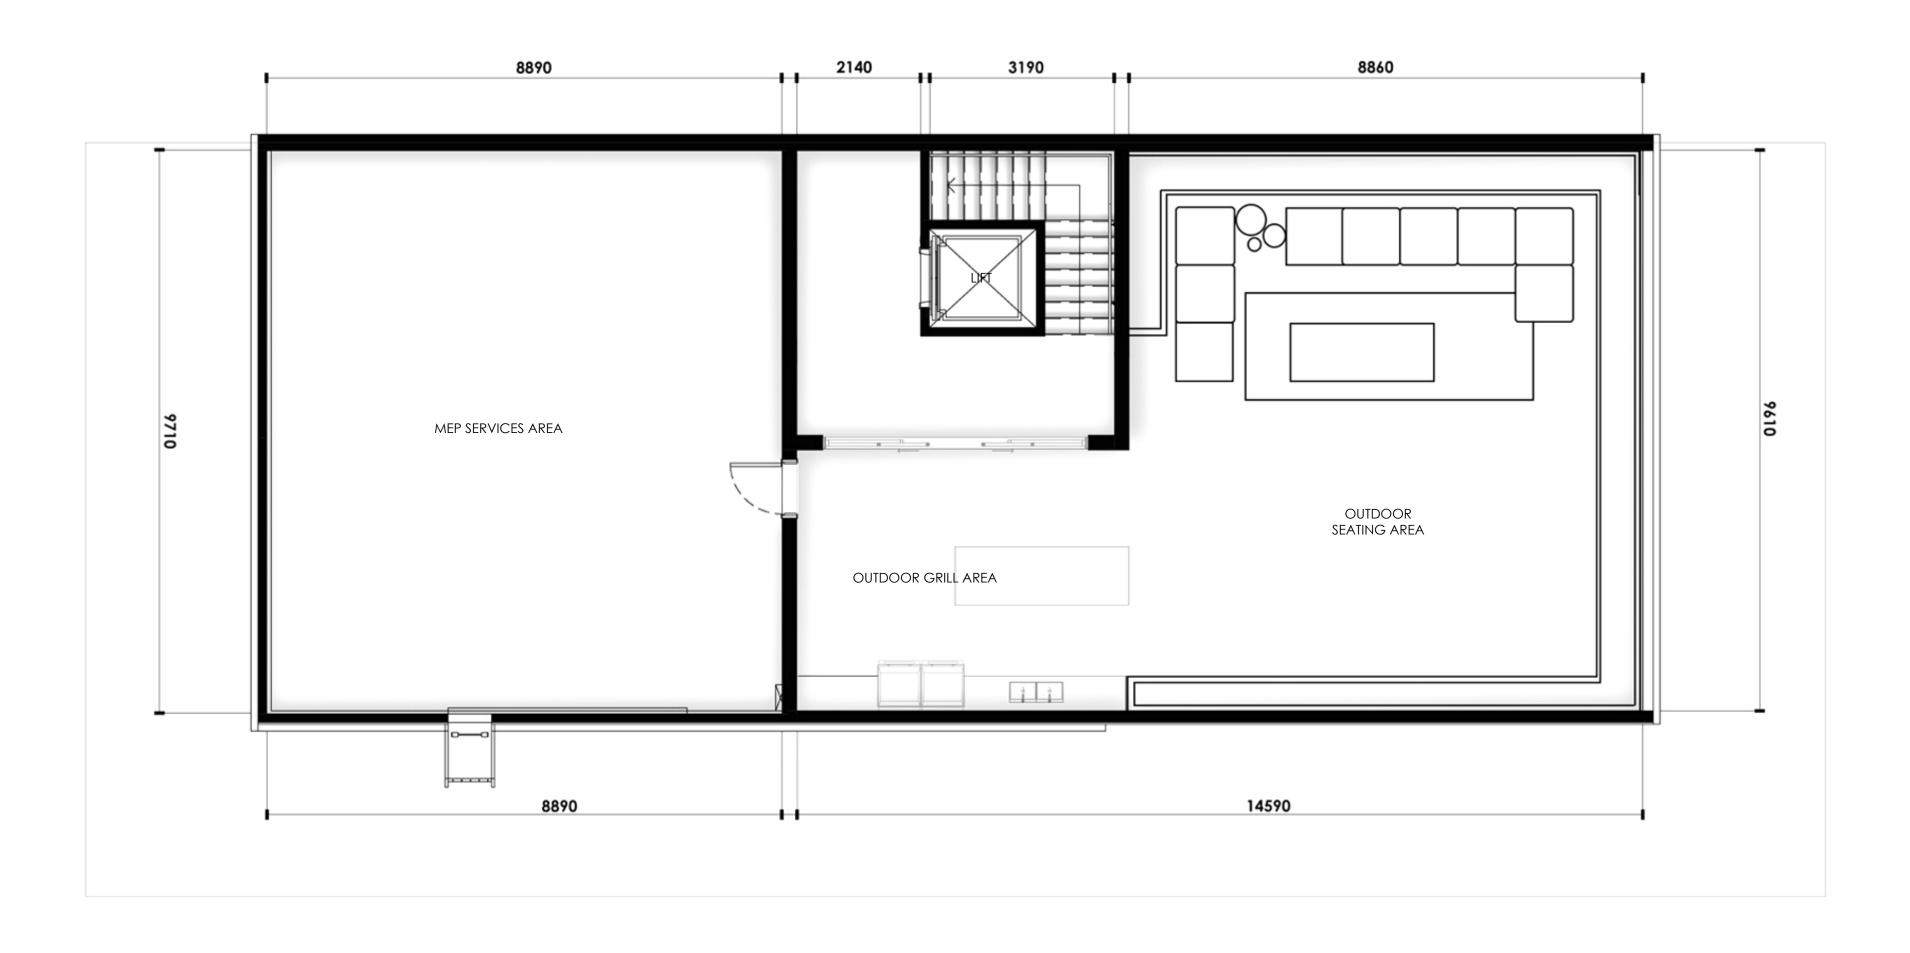

### GROUND FLOOR

280.42 SQ.M. 3,018.39 SQ.FT.

WELCOME TO KETURAH RESERVE TRANSFORMATIONAL LIVING
THROUGH THE DESIGN OF SPACE

FLOOR PLANS

- 5 BEDROOM SUPERHOME -