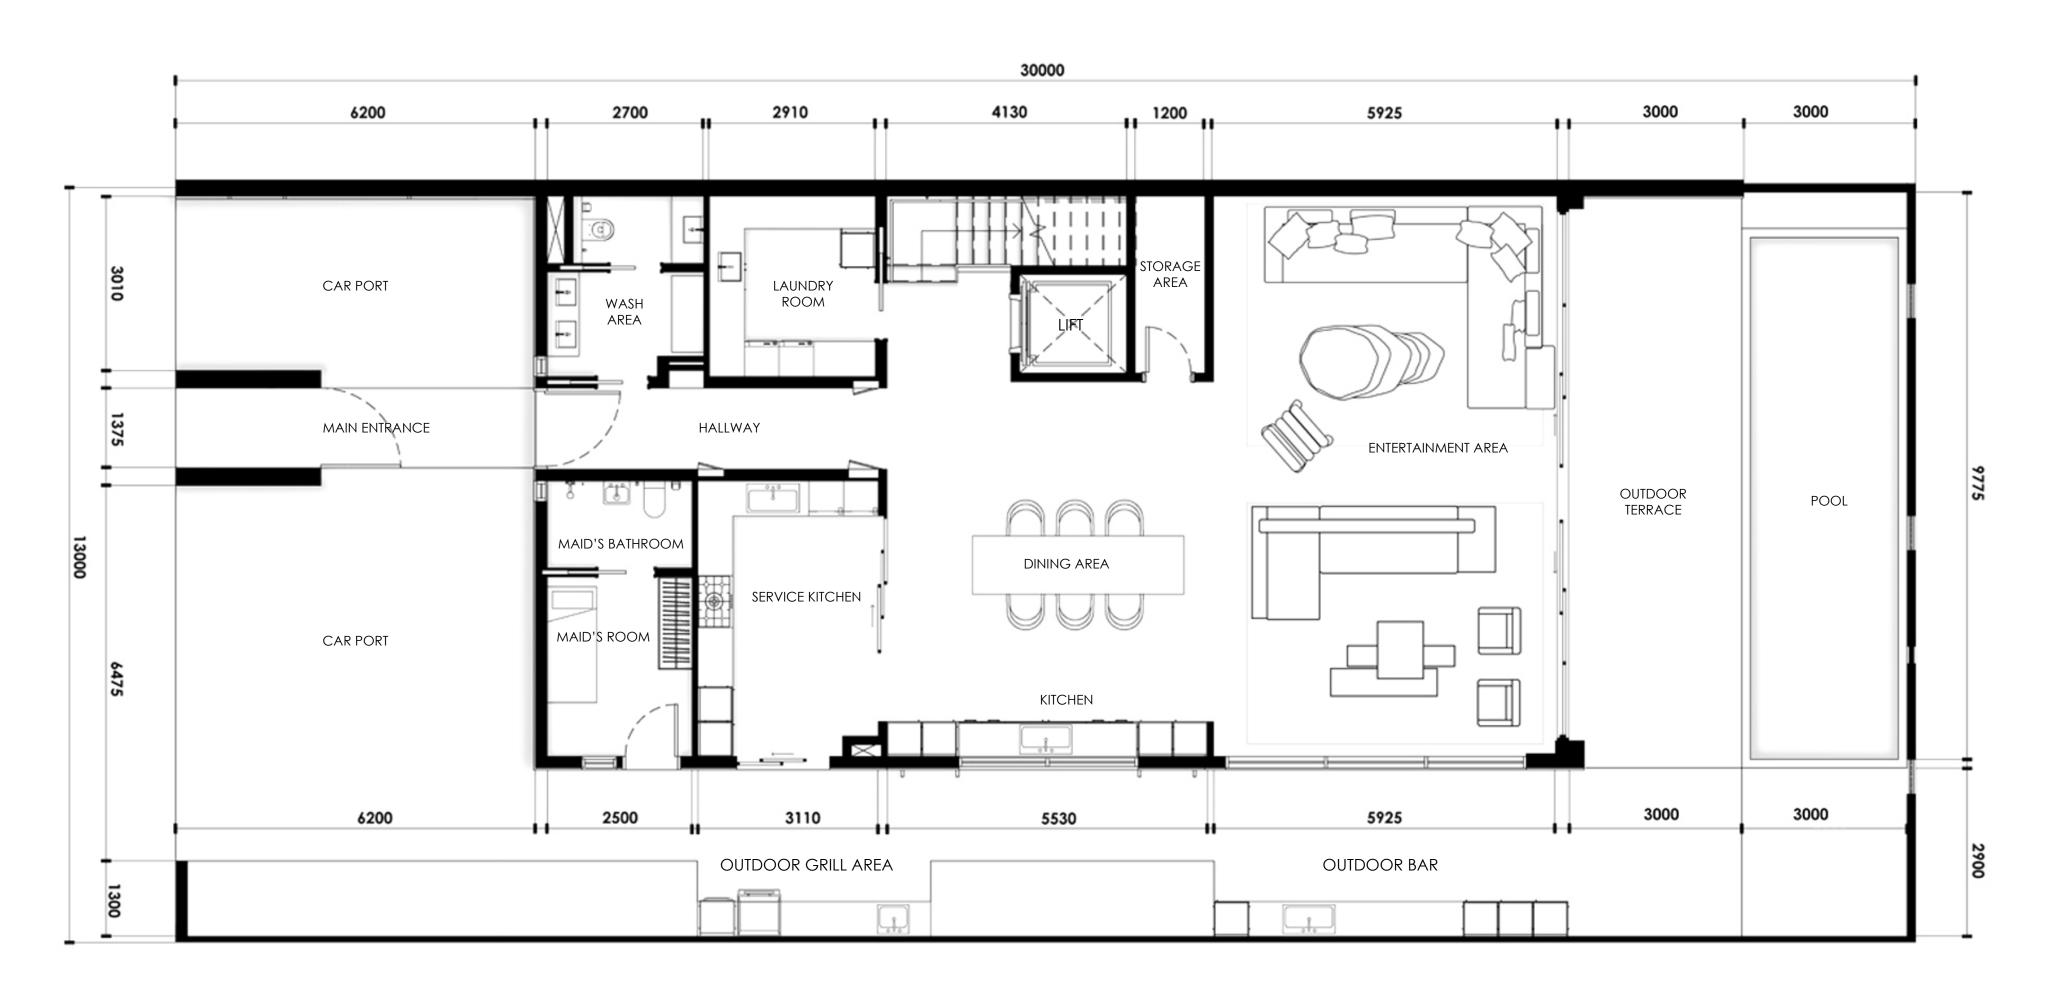

b><br>3,018.39 sq.ft |
|---------------------------|---------------------------|--------------------------------------|
|                           |                           |                                      |
| Second Floor              | 240.83 sq.m               | 2,592.28 sq.ft                       |
| Roof deck                 | 150.65 sq.m               | 1,621.59 sq.ft                       |
| Total                     | 826.17 sq.m               | 8,892.86 sq.ft                       |

#### PLOT

AREA 383.86 - 457.53 sq.m 4131.83 - 4924.81 sq.ft 42, 43, 44 and 45 Plot No. No. of Units 10 REGULAR No. of Levels GROUND + 2 FLOORS + ROOF 14.60m ROOF SLAB Height

#### ROOF DECK



FIRST FLOOR



SECOND FLOOR





GROUND FLOOR



### GROUND FLOOR

280.42 SQ.M. 3,018.39 SQ.FT.





## FIRST FLOOR

154.27 SQ.M. 1,660.60 SQ.FT.





### SECOND FLOOR

240.83 SQ.M. 2,592.28 SQ.FT.





# ROOF DECK

150.65 SQ.M. 1,621.59 SQ.FT.