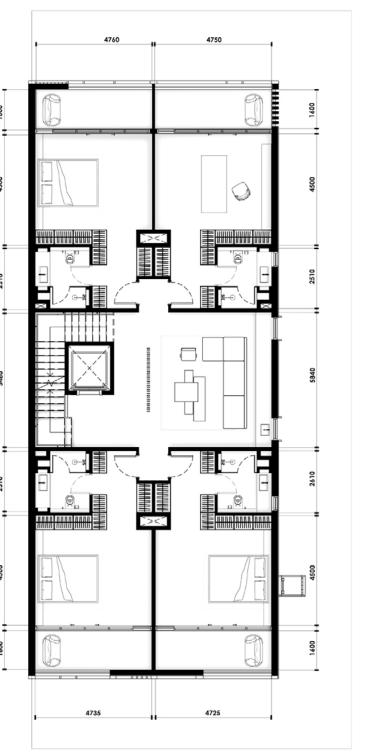

RHOME<br>Ground Floor | BUA (SQ.M)<br>280.42 sq.m | <b>BUA (SQ.FT)</b><br>3,018.39 sq.ft |
|---------------------------|---------------------------|--------------------------------------|
|                           |                           |                                      |
| Second Floor              | 240.83 sq.m               | 2,592.28 sq.ft                       |
| Roof deck                 | 150.65 sq.m               | 1,621.59 sq.ft                       |
| Total                     | 826.17 sq.m               | 8,892.86 sq.ft                       |

#### PLOT

AREA 383.86 - 457.53 sq.m 4131.83 - 4924.81 sq.ft 42, 43, 44 and 45 Plot No. No. of Units 10 REGULAR No. of Levels GROUND + 2 FLOORS + ROOF 14.60m ROOF SLAB Height

#### ROOF DECK



FIRST FLOOR



SECOND FLOOR





GROUND FLOOR



### GROUND FLOOR

280.42 SQ.M. 3,018.39 SQ.FT.





## FIRST FLOOR

154.27 SQ.M. 1,660.60 SQ.FT.





### SECOND FLOOR

240.83 SQ.M. 2,592.28 SQ.FT.





# ROOF DECK

150.65 SQ.M. 1,621.59 SQ.FT.