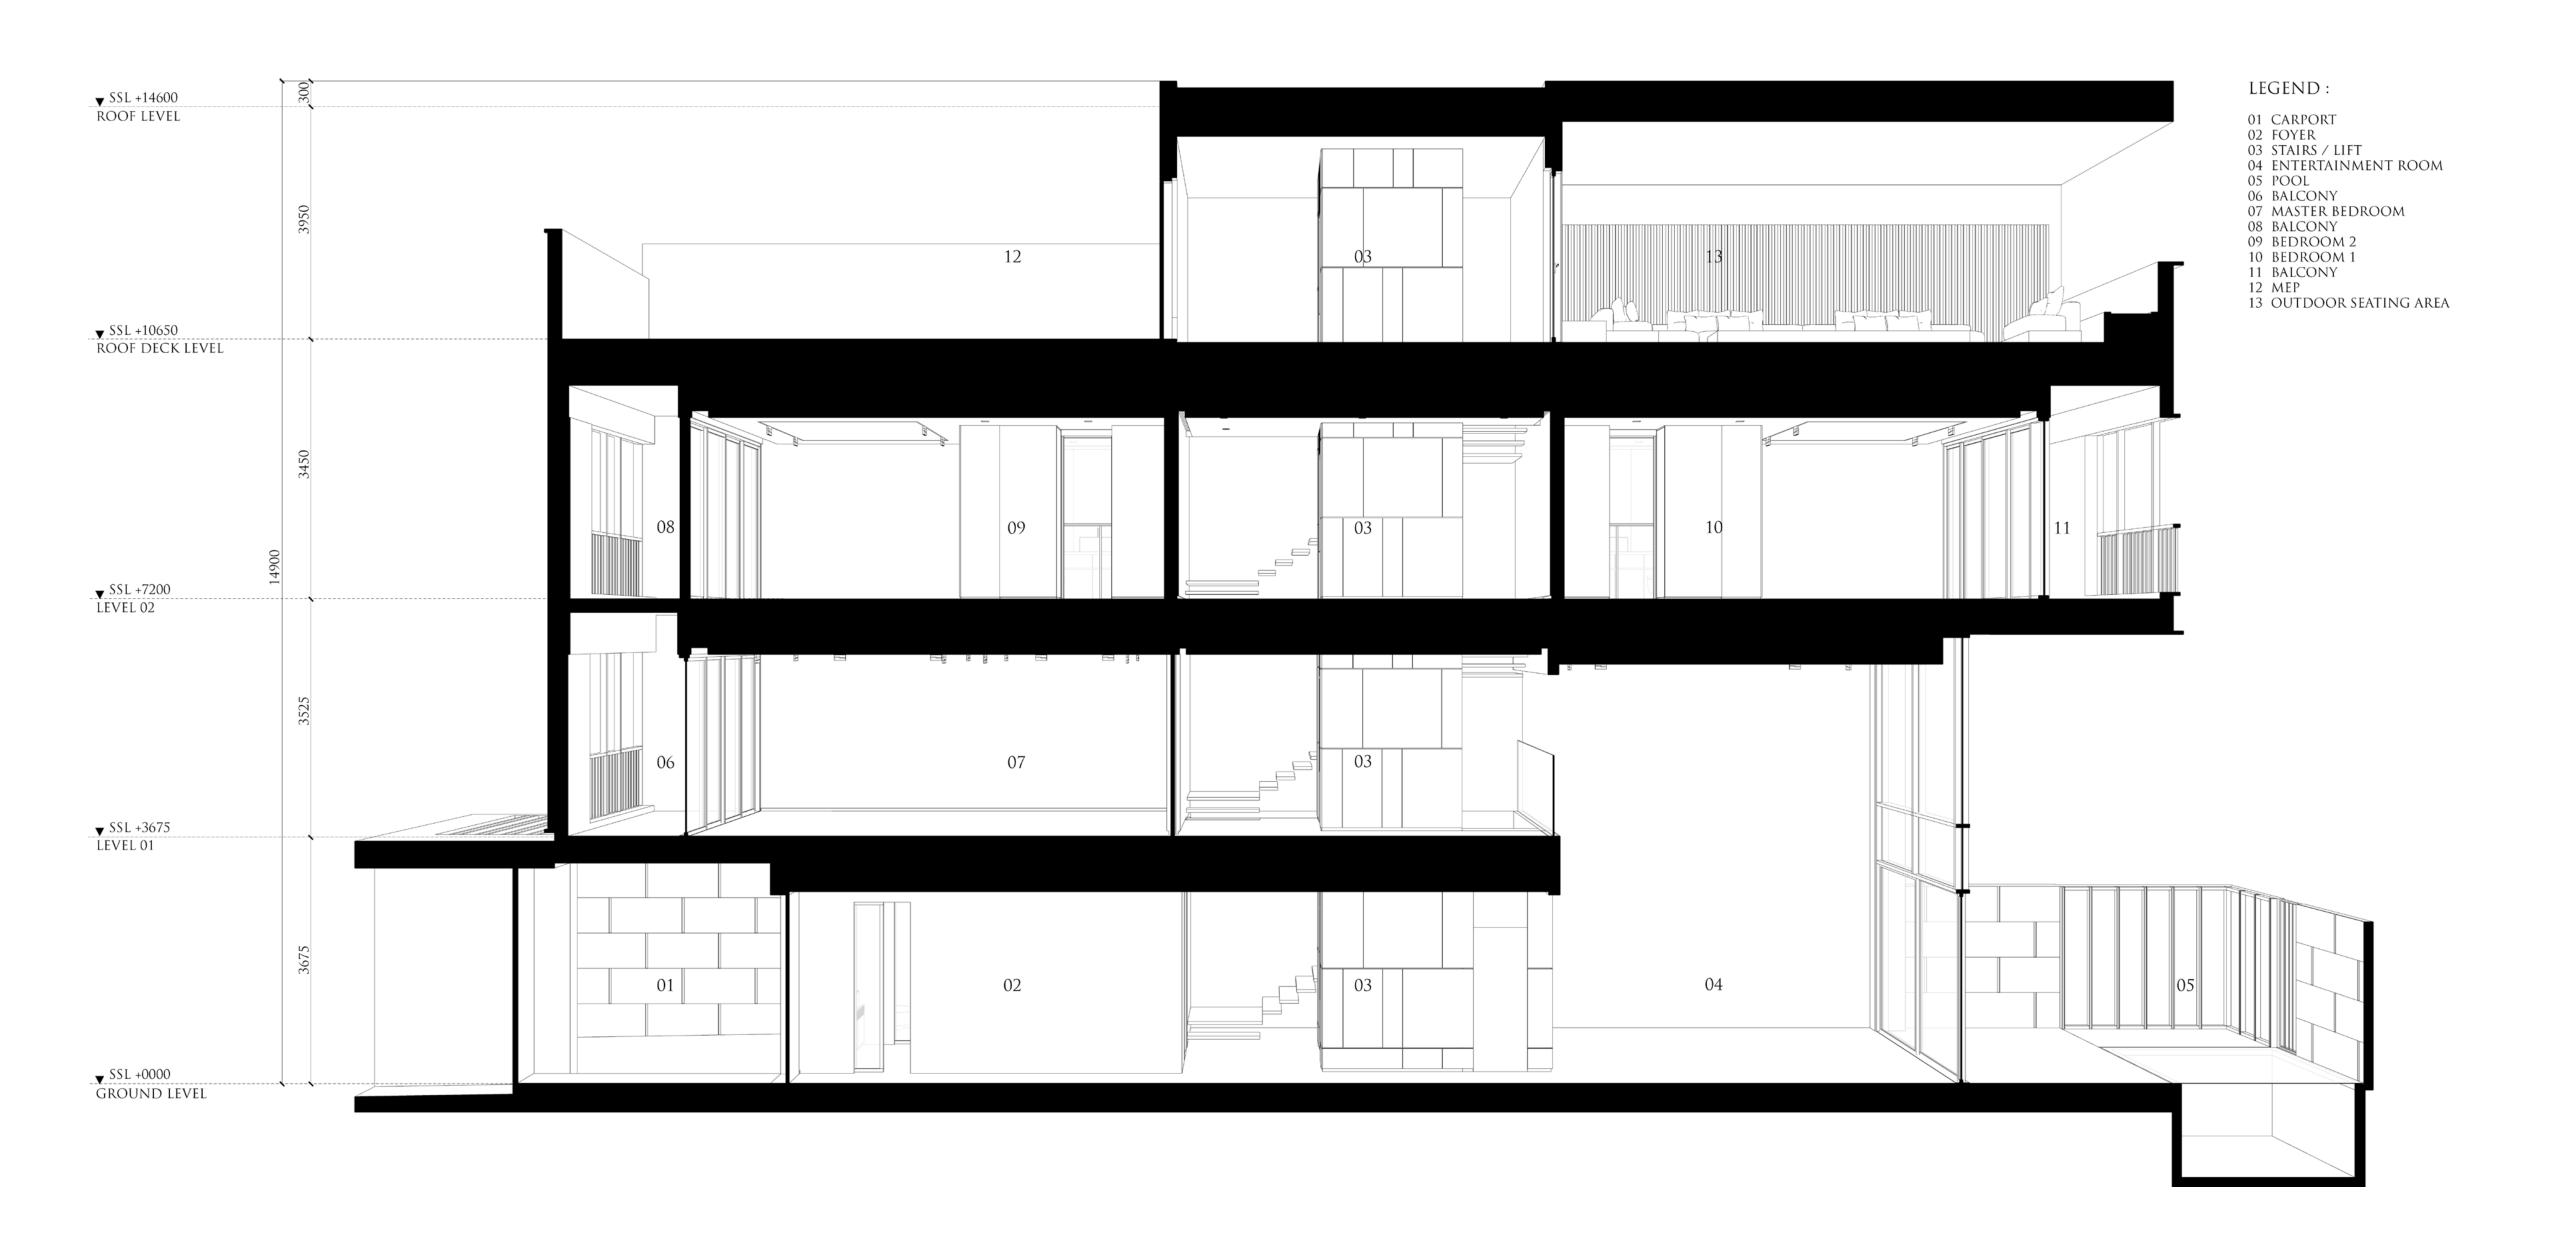

#### ROOF DECK

FIRST FLOOR

SECOND FLOOR

GROUND FLOOR

#### KETURAH RESERVE 5 BEDROOM

| SUPERHOME<br>Ground Floor | BUA (SQ.M)<br>280.42 sq.m | <b>BUA (SQ.FT)</b><br>3,018.39 sq.ft |
|---------------------------|---------------------------|--------------------------------------|
|                           |                           |                                      |
| Second Floor              | 240.83 sq.m               | 2,592.28 sq.ft                       |
| Roof deck                 | 150.65 sq.m               | 1,621.59 sq.ft                       |
| Total                     | 826.17 sq.m               | 8,892.86 sq.ft                       |

#### PLOT

AREA 383.86 - 457.53 sq.m 4131.83 - 4924.81 sq.ft 42, 43, 44 and 45 Plot No. No. of Units 10 REGULAR No. of Levels GROUND + 2 FLOORS + ROOF 14.60m ROOF SLAB Height