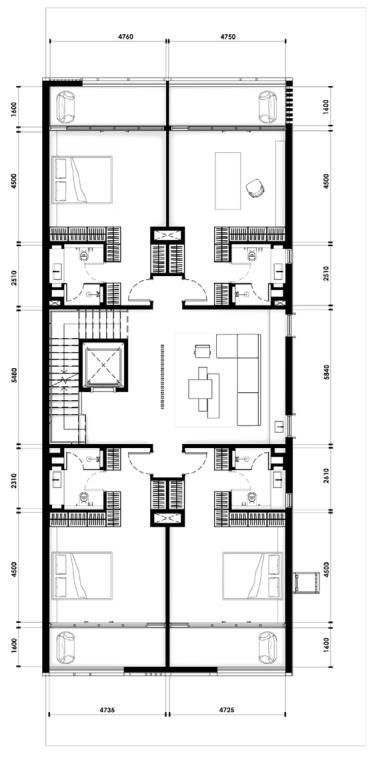

EDROOM



| SUPERHOME<br>Ground Floor | BUA (SQ.M)<br>280.42 sq.m | <b>BUA (SQ.FT)</b><br>3,018.39 sq.ft |
|---------------------------|---------------------------|--------------------------------------|
|                           |                           |                                      |
| Second Floor              | 240.83 sq.m               | 2,592.28 sq.ft                       |
| Roof deck                 | 150.65 sq.m               | 1,621.59 sq.ft                       |
| Total                     | 826.17 sq.m               | 8,892.86 sq.ft                       |

#### PLOT

AREA 383.86 - 457.53 sq.m 4131.83 - 4924.81 sq.ft 42, 43, 44 and 45 Plot No. No. of Units 10 REGULAR No. of Levels GROUND + 2 FLOORS + ROOF 14.60m ROOF SLAB Height

#### ROOF DECK



FIRST FLOOR



SECOND FLOOR





GROUND FLOOR



### GROUND FLOOR

280.42 SQ.M. 3,018.39 SQ.FT.





## FIRST FLOOR

154.27 SQ.M. 1,660.60 SQ.FT.





### SECOND FLOOR

240.83 SQ.M. 2,592.28 SQ.FT.





# ROOF DECK

150.65 SQ.M. 1,621.59 SQ.FT.