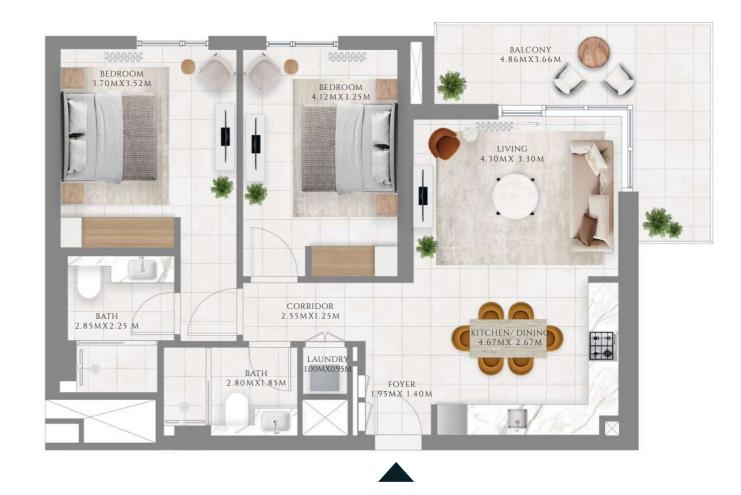

# 2 BEDROOM

### TYPE 1 A MIRROR | BUILDING 02A

UNITS 205, 305, 405, 505, 605, 705, 805, 905, 1005, 1105, 1205, 1405

| SUITE AREA   | 963.59 SQFT  | 89.52 SQM |
|--------------|--------------|-----------|
| BALCONY AREA | 76.85 SQFT   | 7.14 SQM  |
| TOTAL AREA   | 1040.44 SQFT | 96.66 SQM |

UNITS 206,306, 406, 506, 606, 706, 806, 906, 1006, 1106, 1206

| SUITE AREA   | 963.26 SQFT  | 89.49 SQM |
|--------------|--------------|-----------|
| BALCONY AREA | 73.41 SQFT   | 6.82 SQM  |
| TOTAL AREA   | 1036.67 SQFT | 96.31 SQM |

FLOOR PLAN 1. All dimensions are in imperial and metric, and measured from finish to finish excluding construction tolerances. 2. All materials, dimensions, and drawings are approximate only. 3. Information is subject to change without notice, at developer's absolute discretion. 4. Actual area may vary from the stated area. 5. Drawings not to scale. 6. All images used are for illustrative purposes only and do not represent the actual size, features, specifications, fittings, and furnishings. 7. The developer reserves the right to make revisions / alterations, at it's absolute discretion, without any liability whatsoever.