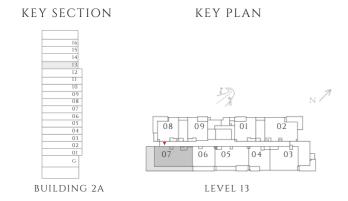

# 

LEVEL 01

BUILDING 2A

----- INTERIORS BY VIDA -----

**DUBAI HILLS ESTATE** 

— INTERIORS BY VIDA — —

BUILDING 2A