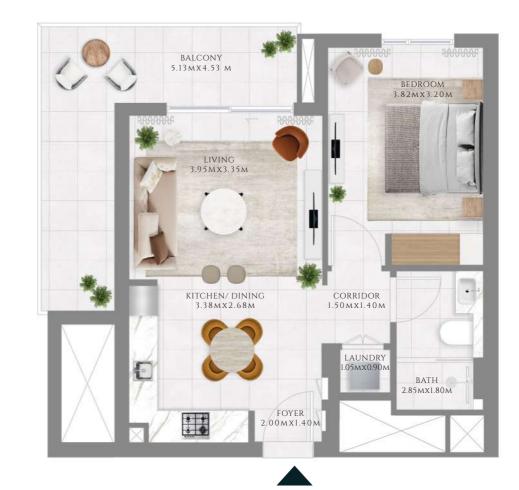

### TYPE 1 MIRROR | BUILDING 02A

UNITS 101, 201, 301, 401, 501, 601, 701, 801, 901, 1001, 1101, 1201, 1301, 1401, 1501, 1601

| SUITE AREA   | 585.13 SQFT | 54.36 SQM |
|--------------|-------------|-----------|
| BALCONY AREA | 71.58 SQFT  | 6.65 SQM  |
| TOTAL AREA   | 656.71 SQFT | 61.01 SQM |