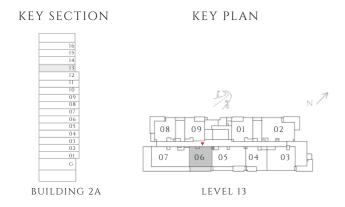

h to finish excluding construction tolerances. 2. All materials, dimensions, and drawings are approximate only. 3. Information is subject to change without notice, at developer's absolute discretion. 4. Actual area may vary from the stated area. 5. Drawings not to scale. 6. All images used are for illustrative purposes only and do not represent the actual size, features, specifications, fittings, and furnishings. 7. The developer reserves the right to make revisions / alterations, at it's absolute discretion, without any liability whatsoever.





— INTERIORS BY VIDA —

# 1 BEDROOM

### TYPE 02 MIRROR | BUILDING 02A

| SUITE AREA   | 592.66 SQFT | 55.06 SQM |
|--------------|-------------|-----------|
| BALCONY AREA | 137.46 SQFT | 12.77 SQM |
| TOTAL AREA   | 730.12 SOFT | 67.83 SOM |









### **DUBAI HILLS ESTATE**

——— INTERIORS BY VIDA ———

# 1 BEDROOM

### TYPE 2.1 MIRROR | BUILDING 02A

UNITS 1406

| SUITE AREA   | 592.55 SQFT | 55.05 SQM |
|--------------|-------------|-----------|
| BALCONY AREA | 65.12 SQFT  | 6.05 SQM  |
| TOTAL AREA   | 657.67 SOFT | 61.1 SQM  |

UNITS 1506, 1606

| SUITE AREA   | 592.98 SQFT | 55.09 SQM |
|--------------|-------------|-----------|
| BALCONY AREA | 56.83 SQFT  | 5.28 SQM  |
| TOTAL AREA   | 649 82 SOFT | 60 37 SOM |











— INTERIORS BY VIDA —

# 1 BEDROOM

### TYPE 03 MIRROR | BUILDING 02A

|   | SUITE AREA   | 550.14 SQFT | 51.11 SQM |
|---|--------------|-------------|-----------|
|   | BALCONY AREA | 135.95 SQFT | 12.63 SQM |
| 7 | ΓΟΤΑL AREA   | 686.09 SQFT | 63.74 SQM |











— INTERIORS BY VIDA —

# 1 BEDROOM