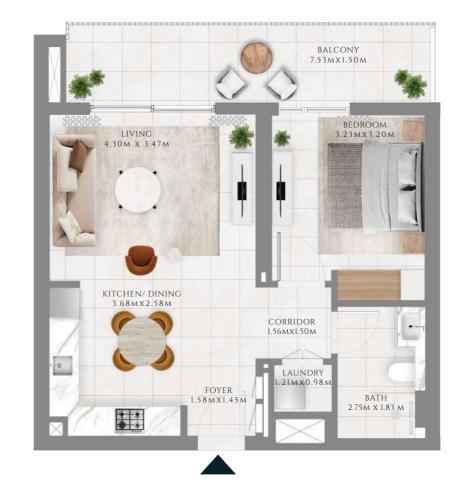

# 1 BEDROOM

### TYPE 1 | BUILDING 02A

UNITS 109, 209, 309, 409, 509, 609, 709, 809, 909, 1009, 1109, 1209, 1309, 1409, 1509, 1609

| SUITE AREA   | 587.06 SQFT | 54.54 SQM |
|--------------|-------------|-----------|
| BALCONY AREA | 71.47 SQFT  | 6.64 SQM  |
| TOTAL AREA   | 658.54 SQFT | 61.18 SQM |

LEVEL 01

FLOOR PLAN 1. All dimensions are in imperial and metric, and measured from finish to finish excluding construction tolerances. 2. All materials, dimensions, and drawings are approximate only. 3. Information is subject to change without notice, at developer's absolute discretion. 4. Actual area may vary from the stated area. 5. Drawings not to scale. 6. All images used are for illustrative purposes only and do not represent the actual size, features, specifications, fittings, and furnishings. 7. The developer reserves the right to make revisions / alterations, at it's absolute discretion, without any liability whatsoever.