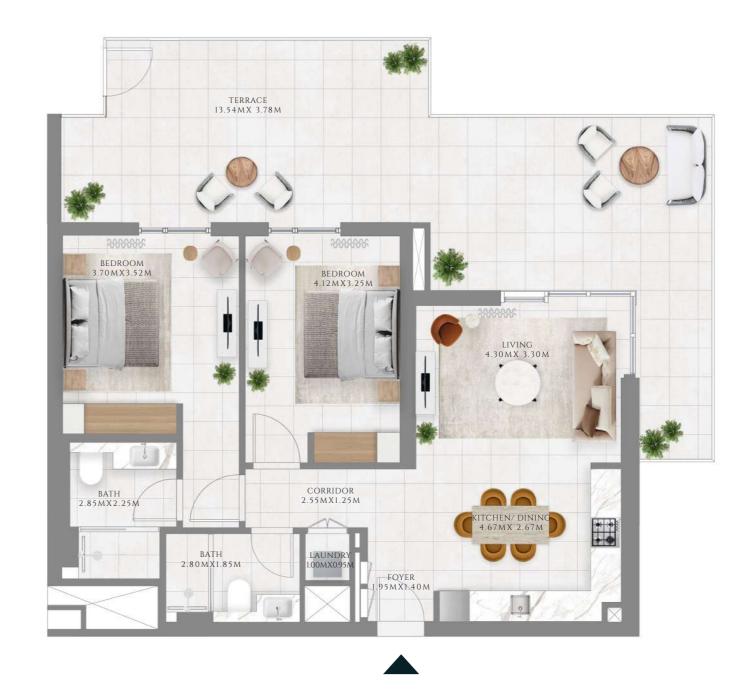

### TYPE 1 | BUILDING 02A

UNITS 109, 209, 309, 409, 509, 609, 709, 809, 909, 1009, 1109, 1209, 1309, 1409, 1509, 1609

| SUITE AREA   | 587.06 SQFT | 54.54 SQM |
|--------------|-------------|-----------|
| BALCONY AREA | 71.47 SQFT  | 6.64 SQM  |
| TOTAL AREA   | 658.54 SQFT | 61.18 SQM |

UNITS 204, 304, 404, 504, 604, 704, 804, 904, 1004, 1104, 1204, 1304, 1404

| SUITE AREA   | 583.51 SQFT | 54.21 SQM |
|--------------|-------------|-----------|
| BALCONY AREA | 67.49 SQFT  | 6.27 SQM  |
| TOTAL AREA   | 651 SQFT    | 60.48 SQM |

LEVEL 01

FLOOR PLAN 1. All dimensions are in imperial and metric, and measured from finish to finish excluding construction tolerances. 2. All materials, dimensions, and drawings are approximate only. 3. Information is subject to change without notice, at developer's absolute discretion. 4. Actual area may vary from the stated area. 5. Drawings not to scale. 6. All images used are for illustrative purposes only and do not represent the actual size, features, specifications, fittings, and furnishings. 7. The developer reserves the right to make revisions / alterations, at it's absolute discretion, without any liability whatsoever.