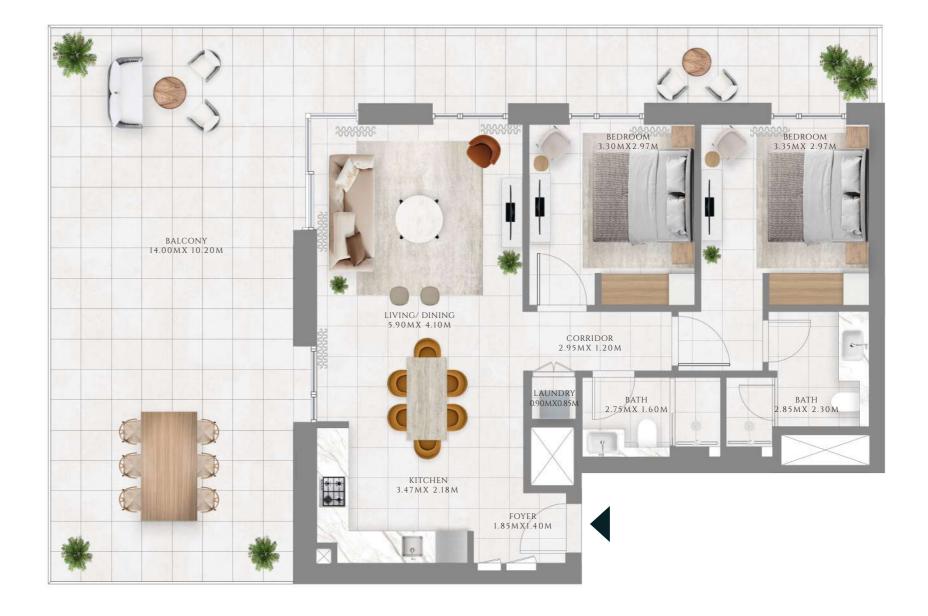

### TYPE 1 MIRROR | BUILDING 02A

UNIT 203, 303, 403, 503, 603, 703, 803, 903, 1003, 1103, 1403

| SUITE AREA   | 1368.74 SQFT | 127.16 SQM |
|--------------|--------------|------------|
| BALCONY AREA | 154.79 SQFT  | 14.38 SQM  |
| TOTAL AREA   | 1523.52 SQFT | 141.54 SQM |

### UNITS 1203, 1303

| SUITE AREA   | 1368.85 SQFT | 127.17 SQM |
|--------------|--------------|------------|
| BALCONY AREA | 155.22 SQFT  | 14.42 SQM  |
| TOTAL AREA   | 1524.06 SQFT | 141.59 SQM |