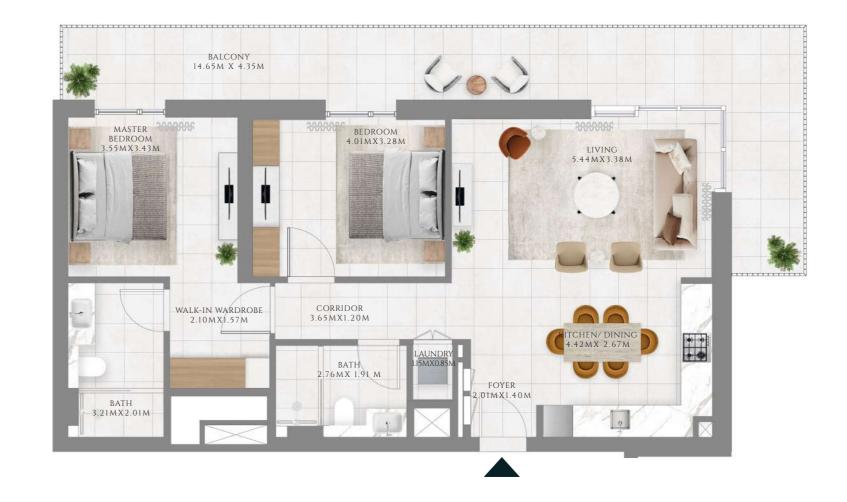

### TYPE 1 | BUILDING 02A

UNITS 109, 209, 309, 409, 509, 609, 709, 809, 909, 1009, 1109, 1209, 1309, 1409, 1509, 1609

| SUITE AREA   | 587.06 SQFT | 54.54 SQM |
|--------------|-------------|-----------|
| BALCONY AREA | 71.47 SQFT  | 6.64 SQM  |
| TOTAL AREA   | 658.54 SQFT | 61.18 SQM |

UNITS 204, 304, 404, 504, 604, 704, 804, 904, 1004, 1104, 1204, 1304, 1404

| SUITE AREA   | 583.51 SQFT | 54.21 SQM |
|--------------|-------------|-----------|
| BALCONY AREA | 67.49 SQFT  | 6.27 SQM  |
| TOTAL AREA   | 651 SQFT    | 60.48 SQM |