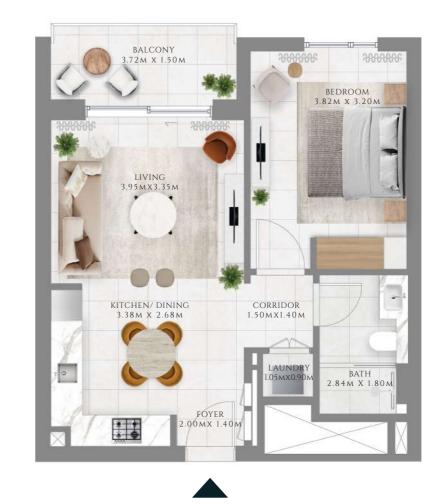

# 1 BEDROOM

### TYPE 1 | BUILDING 02A

UNITS 109, 209, 309, 409, 509, 609, 709, 809, 909, 1009, 1109, 1209, 1309, 1409, 1509, 1609

| SUITE AREA   | 587.06 SQFT | 54.54 SQM |
|--------------|-------------|-----------|
| BALCONY AREA | 71.47 SQFT  | 6.64 SQM  |
| TOTAL AREA   | 658.54 SQFT | 61.18 SQM |

UNITS 204, 304, 404, 504, 604, 704, 804, 904, 1004, 1104, 1204, 1304, 1404

| SUITE AREA   | 583.51 SQFT | 54.21 SQM |
|--------------|-------------|-----------|
| BALCONY AREA | 67.49 SQFT  | 6.27 SQM  |
| TOTAL AREA   | 651 SQFT    | 60.48 SQM |