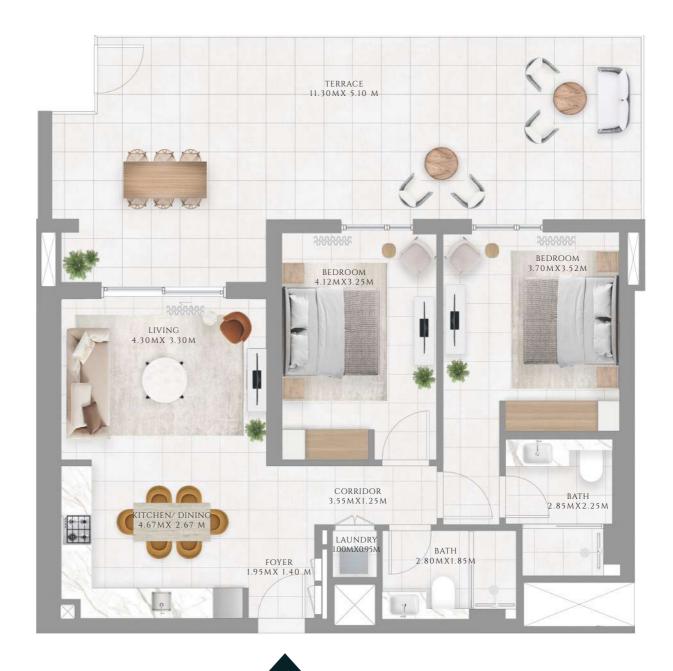

# 1 BEDROOM

### TYPE 1 | BUILDING 02A

UNITS 109, 209, 309, 409, 509, 609, 709, 809, 909, 1009, 1109, 1209, 1309, 1409, 1509, 1609

| SUITE AREA   | 587.06 SQFT | 54.54 SQM |
|--------------|-------------|-----------|
| BALCONY AREA | 71.47 SQFT  | 6.64 SQM  |
| TOTAL AREA   | 658.54 SQFT | 61.18 SQM |

UNITS 204, 304, 404, 504, 604, 704, 804, 904, 1004, 1104, 1204, 1304, 1404

| SUITE AREA   | 583.51 SQFT | 54.21 SQM |
|--------------|-------------|-----------|
| BALCONY AREA | 67.49 SQFT  | 6.27 SQM  |
| TOTAL AREA   | 651 SQFT    | 60.48 SQM |

LEVEL 01

FLOOR PLAN 1. All dimensions are in imperial and metric, and measured from finish to finish excluding construction tolerances. 2. All materials, dimensions, and drawings are approximate only. 3. Information is subject to change without notice, at developer's absolute discretion. 4. Actual area may vary from the stated area. 5. Drawings not to scale. 6. All images used are for illustrative purposes only and do not represent the actual size, features, specifications, fittings, and furnishings. 7. The developer reserves the right to make revisions / alterations, at it's absolute discretion, without any liability whatsoever.