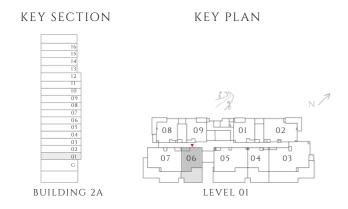

SOFT | 60 37 SOM |











— INTERIORS BY VIDA —

# 1 BEDROOM

### TYPE 03 MIRROR | BUILDING 02A

|   | SUITE AREA   | 550.14 SQFT | 51.11 SQM |
|---|--------------|-------------|-----------|
|   | BALCONY AREA | 135.95 SQFT | 12.63 SQM |
| 7 | ΓΟΤΑL AREA   | 686.09 SQFT | 63.74 SQM |











— INTERIORS BY VIDA —

# 1 BEDROOM

### TYPE 3.1 MIRROR | BUILDING 02A

| SUITE AREA   | 550.25 SQFT | 51.12 SQM |
|--------------|-------------|-----------|
| BALCONY AREA | 56.73 SQFT  | 5.27 SQM  |
| TOTAL AREA   | 606.98 SQFT | 56.39 SQM |











— INTERIORS BY VIDA —

# 1 BEDROOM

### TYPE 04 MIRROR | BUILDING 02A

| SUITE AREA   | 559.08 SQFT | 51.94 SQM |
|--------------|-------------|-----------|
| BALCONY AREA | 356.61 SQFT | 33.13 SQM |
| TOTAL AREA   | 915.69 SQFT | 85.07 SQM |











— INTERIORS BY VIDA —

# 2 BEDROOM

### TYPE 1 MIRROR | BUILDING 02A

UNITS 102, 202, 302, 402. 502, 602, 702, 802, 902, 1002, 1102, 1202, 1302, 1402

| SUITE AREA   | 960.79 SQFT  | 89.26 SQM  |
|--------------|--------------|------------|
| BALCONY AREA | 160.27 SQFT  | 14.89 SQM  |
| TOTAL AREA   | 1121.06 SQFT | 104.15 SQM |

UNITS 207, 307, 407, 507, 607, 707, 807, 907, 1007, 1107, 1207

| SUITE AREA   | 958.42 SQFT | 89.04 SQM  |
|--------------|-------------|------------|
| BALCONY AREA | 171.58 SQFT | 15.94 SQM  |
| TOTAL AREA   | 1130 SQFT   | 104.98 SQM |











——— INTERIORS BY VIDA ———

# 2 BEDROOM

### TYPE 1 MIRROR | BUILDING 02A

UNITS 1502, 1602

| SUITE AREA   | 961.76 SQFT  | 89.35 SQM  |
|--------------|--------------|------------|
| BALCONY AREA | 161.35 S