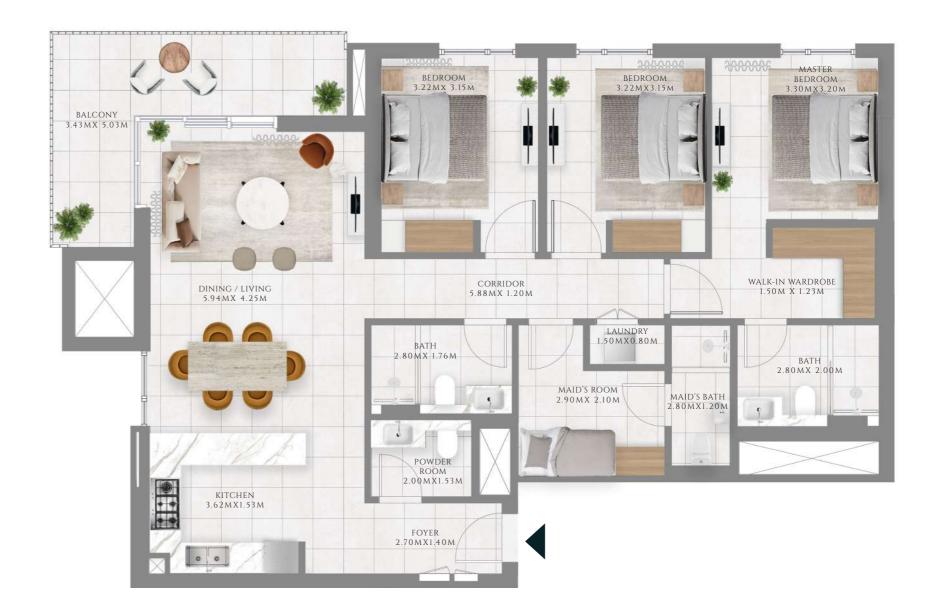

### TYPE 1 MIRROR | BUILDING 02A

UNIT 203, 303, 403, 503, 603, 703, 803, 903, 1003, 1103, 1403

| SUITE AREA   | 1368.74 SQFT | 127.16 SQM |
|--------------|--------------|------------|
| BALCONY AREA | 154.79 SQFT  | 14.38 SQM  |
| TOTAL AREA   | 1523.52 SQFT | 141.54 SQM |

### UNITS 1203, 1303

| SUITE AREA   | 1368.85 SQFT | 127.17 SQM |
|--------------|--------------|------------|
| BALCONY AREA | 155.22 SQFT  | 14.42 SQM  |
| TOTAL AREA   | 1524.06 SQFT | 141.59 SQM |