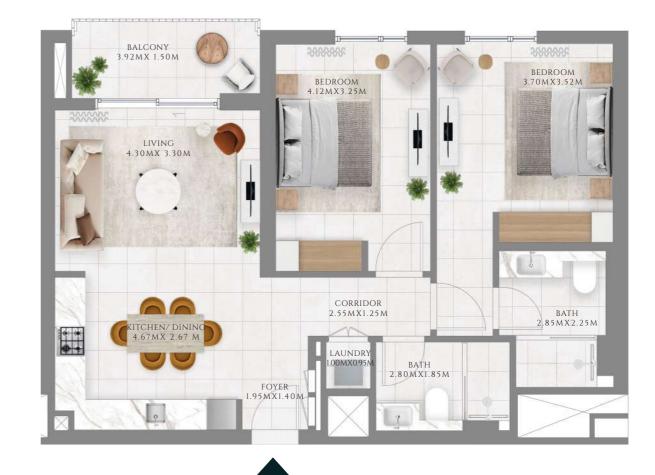

### TYPE 1 | BUILDING 02A

UNITS 109, 209, 309, 409, 509, 609, 709, 809, 909, 1009, 1109, 1209, 1309, 1409, 1509, 1609

| SUITE AREA   | 587.06 SQFT | 54.54 SQM |
|--------------|-------------|-----------|
| BALCONY AREA | 71.47 SQFT  | 6.64 SQM  |
| TOTAL AREA   | 658.54 SQFT | 61.18 SQM |

UNITS 204, 304, 404, 504, 604, 704, 804, 904, 1004, 1104, 1204, 1304, 1404

| SUITE AREA   | 583.51 SQFT | 54.21 SQM |
|--------------|-------------|-----------|
| BALCONY AREA | 67.49 SQFT  | 6.27 SQM  |
| TOTAL AREA   | 651 SQFT    | 60.48 SQM |

LEVEL 01

FLOOR PLAN 1. All dimensions are in imperial and metric, and measured from finish to finish excluding construction tolerances. 2. All materials, dimensions, and drawings are approximate only. 3. Information is subject to change without notice, at developer's absolute discretion. 4. Actual area may vary from the stated area. 5. Drawings not to scale. 6. All images used are for illustrative purposes only and do not represent the actual size, features, specifications, fittings, and furnishings. 7. The developer reserves the right to make revisions / alterations, at it's absolute discretion, without any liability whatsoever.