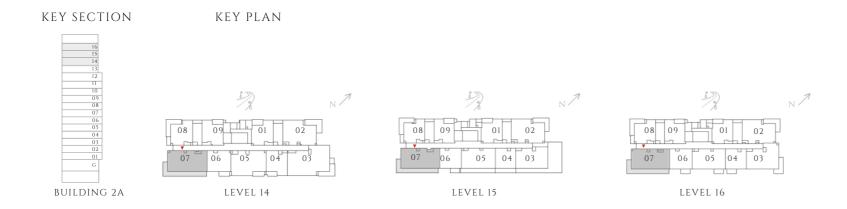

ERIORS BY VIDA —

# 2 BEDROOM

### TYPE 1 A.1 MIRROR | BUILDING 02A

| SUITE AREA   | 963.26 SQFT  | 89.49 SQM  |
|--------------|--------------|------------|
| BALCONY AREA | 583.3 SQFT   | 54.19 SQM  |
| TOTAL AREA   | 1546.56 SQFT | 143.68 SQM |











——— INTERIORS BY VIDA ———

# 2 BEDROOM

### TYPE 2 MIRROR | BUILDING 02A

| SUITE AREA   | 977.26 SQFT | 90.79 SQM  |
|--------------|-------------|------------|
| BALCONY AREA | 527.65 SQFT | 49.02 SQM  |
| TOTAL AREA   | 1504.9 SQFT | 139.81 SQM |











——— INTERIORS BY VIDA ———

# 2 BEDROOM

### TYPE 2.1 MIRROR | BUILDING 02A

UNITS 1407, 1507, 1607

| SUITE AREA   | 977.58 SQFT | 90.82 SQM  |
|--------------|-------------|------------|
| BALCONY AREA | 330.02 SQFT | 30.66 SQM  |
| TOTAL AREA   | 1307.6 SQFT | 121.48 SQM |











— INTERIORS BY VIDA —

# 2 BEDROOM

### TYPE 3 MIRROR | BUILDING 02A

| SUITE AREA   | 866.06 SQFT  | 80.46 SQM  |
|--------------|--------------|------------|
| BALCONY AREA | 223.46 SQFT  | 20.76 SQM  |
| TOTAL AREA   | 1089 52 SOFT | 101 22 SOM |











— INTERIORS BY VIDA —

# 2 BEDROOM

### TYPE 3.1 MIRROR | BUILDING 02A

| SUITE AREA   | 866.17 SQFT | 80.47 SQM |
|--------------|-------------|-----------|
| BALCONY AREA | 56.83 SQFT  | 5.28 SQM  |
| TOTAL AREA   | 923.01 SQFT | 85.75 SQM |









### **DUBAI HILLS ESTATE**

——— INTERIORS BY VIDA ————

# 2 BEDROOM

### TYPE 4 MIRROR | BUILDING 02A

| SUITE AREA   | 923.33 SQFT | 85.78 SQM  |
|--------------|-------------|------------|
| BALCONY AREA | 794.27 SQFT | 73.79 SQM  |
| TOTAL AREA   | 1717.6 SQFT | 159.57 SQM |