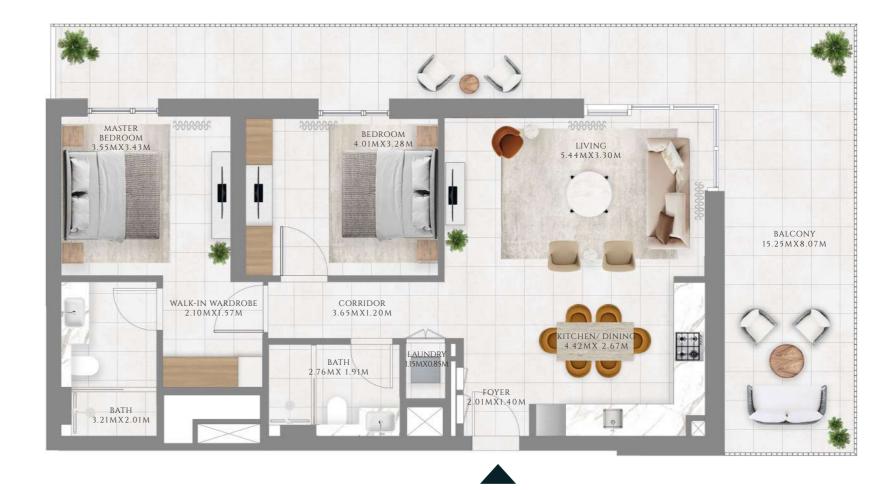

# 2 BEDROOM

### TYPE 1 MIRROR | BUILDING 02A

UNITS 102, 202, 302, 402. 502, 602, 702, 802, 902, 1002, 1102, 1202, 1302, 1402

| SUITE AREA   | 960.79 SQFT  | 89.26 SQM  |
|--------------|--------------|------------|
| BALCONY AREA | 160.27 SQFT  | 14.89 SQM  |
| TOTAL AREA   | 1121.06 SQFT | 104.15 SQM |

UNITS 207, 307, 407, 507, 607, 707, 807, 907, 1007, 1107, 1207

| SUITE AREA   | 958.42 SQFT | 89.04 SQM  |
|--------------|-------------|------------|
| BALCONY AREA | 171.58 SQFT | 15.94 SQM  |
| TOTAL AREA   | 1130 SQFT   | 104.98 SQM |

FLOOR PLAN 1. All dimensions are in imperial and metric, and measured from finish to finish excluding construction tolerances. 2. All materials, dimensions, and drawings are approximate only. 3. Information is subject to change without notice, at developer's absolute discretion. 4. Actual area may vary from the stated area. 5. Drawings not to scale. 6. All images used are for illustrative purposes only and do not represent the actual size, features, specifications, fittings, and furnishings. 7. The developer reserves the right to make revisions / alterations, at it's absolute discretion, without any liability whatsoever.