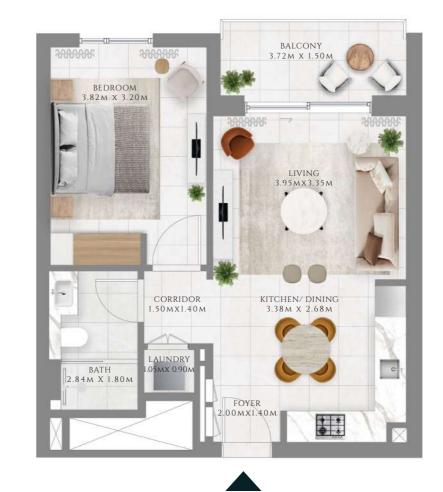

### TYPE 1 | BUILDING 02A

UNITS 109, 209, 309, 409, 509, 609, 709, 809, 909, 1009, 1109, 1209, 1309, 1409, 1509, 1609

| SUITE AREA   | 587.06 SQFT | 54.54 SQM |
|--------------|-------------|-----------|
| BALCONY AREA | 71.47 SQFT  | 6.64 SQM  |
| TOTAL AREA   | 658.54 SQFT | 61.18 SQM |

LEVEL 01

FLOOR PLAN 1. All dimensions are in imperial and metric, and measured from finish to finish excluding construction tolerances. 2. All materials, dimensions, and drawings are approximate only. 3. Information is subject to change without notice, at developer's absolute discretion. 4. Actual area may vary from the stated area. 5. Drawings not to scale. 6. All images used are for illustrative purposes only and do not represent the actual size, features, specifications, fittings, and furnishings. 7. The developer reserves the right to make revisions / alterations, at it's absolute discretion, without any liability whatsoever.