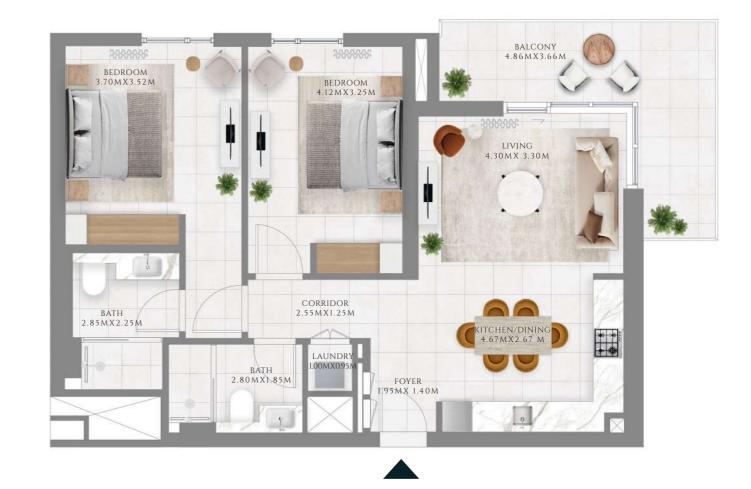

# 2 BEDROOM

### TYPE 1 A MIRROR | BUILDING 02A

UNITS 205, 305, 405, 505, 605, 705, 805, 905, 1005, 1105, 1205, 1405

| SUITE AREA   | 963.59 SQFT  | 89.52 SQM |
|--------------|--------------|-----------|
| BALCONY AREA | 76.85 SQFT   | 7.14 SQM  |
| TOTAL AREA   | 1040.44 SQFT | 96.66 SQM |

UNITS 206,306, 406, 506, 606, 706, 806, 906, 1006, 1106, 1206

| SUITE AREA   | 963.26 SQFT  | 89.49 SQM |
|--------------|--------------|-----------|
| BALCONY AREA | 73.41 SQFT   | 6.82 SQM  |
| TOTAL AREA   | 1036.67 SQFT | 96.31 SQM |

FLOOR PLAN 1. All dimensions are in imperial and metric, and measured from finish to finish excluding construction tolerances. 2. All materials, dimensions, and drawings are approximate only. 3. Information is subject to change without notice, at developer's absolute discretion. 4. Actual area may vary from the stated area. 5. Drawings not to scale. 6. All images used are for illustrative purposes only and do not represent the actual size, features, specifications, fittings, and furnishings. 7. The developer reserves the right to make revisions / alterations, at it's absolute discretion, without any liability whatsoever.