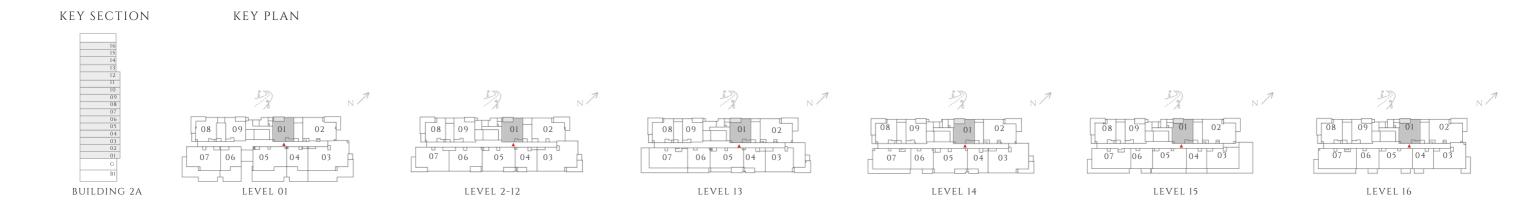

LEVEL 01

FLOOR PLAN 1. All dimensions are in imperial and metric, and measured from finish to finish excluding construction tolerances. 2. All materials, dimensions, and drawings are approximate only. 3. Information is subject to change without notice, at developer's absolute discretion. 4. Actual area may vary from the stated area. 5. Drawings not to scale. 6. All images used are for illustrative purposes only and do not represent the actual size, features, specifications, fittings, and furnishings. 7. The developer reserves the right to make revisions / alterations, at it's absolute discretion, without any liability whatsoever.