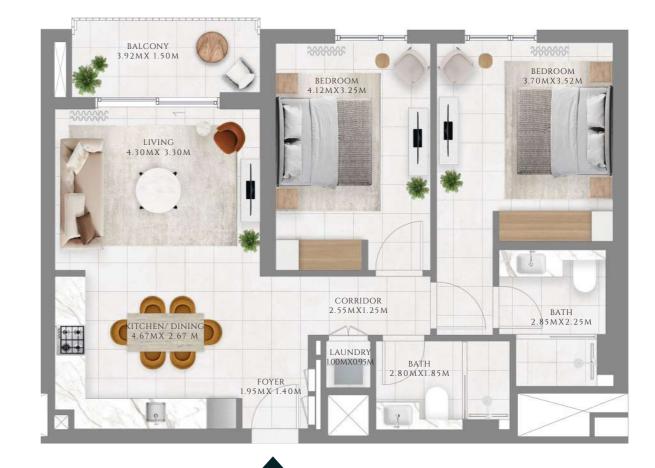

### TYPE 1 MIRROR | BUILDING 02A

UNITS 101, 201, 301, 401, 501, 601, 701, 801, 901, 1001, 1101, 1201, 1301, 1401, 1501, 1601

| SUITE AREA   | 585.13 SQFT | 54.36 SQM |
|--------------|-------------|-----------|
| BALCONY AREA | 71.58 SQFT  | 6.65 SQM  |
| TOTAL AREA   | 656.71 SQFT | 61.01 SQM |

FLOOR PLAN 1. All dimensions are in imperial and metric, and measured from finish to finish excluding construction tolerances. 2. All materials, dimensions, and drawings are approximate only. 3. Information is subject to change without notice, at developer's absolute discretion. 4. Actual area may vary from the stated area. 5. Drawings not to scale. 6. All images used are for illustrative purposes only and do not represent the actual size, features, specifications, fittings, and furnishings. 7. The developer reserves the right to make revisions / alterations, at it's absolute discretion, without any liability whatsoever.