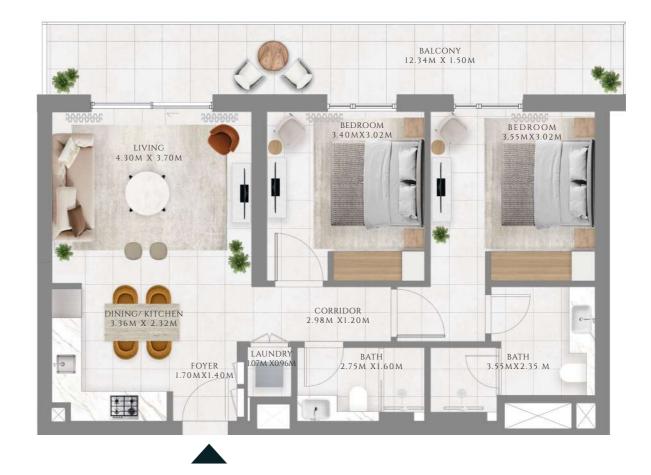

# 3 BEDROOM

### TYPE 1 MIRROR | BUILDING 02A

UNIT 203, 303, 403, 503, 603, 703, 803, 903, 1003, 1103, 1403

| SUITE AREA   | 1368.74 SQFT | 127.16 SQM |
|--------------|--------------|------------|
| BALCONY AREA | 154.79 SQFT  | 14.38 SQM  |
| TOTAL AREA   | 1523.52 SQFT | 141.54 SQM |

### UNITS 1203, 1303

| SUITE AREA   | 1368.85 SQFT | 127.17 SQM |
|--------------|--------------|------------|
| BALCONY AREA | 155.22 SQFT  | 14.42 SQM  |
| TOTAL AREA   | 1524.06 SQFT | 141.59 SQM |