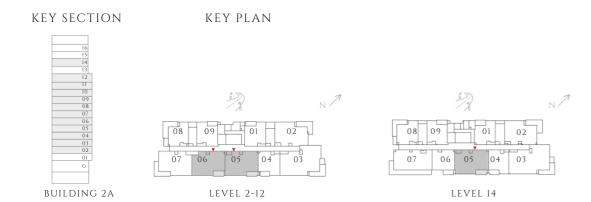

### TYPE 1 | BUILDING 02A

UNITS 109, 209, 309, 409, 509, 609, 709, 809, 909, 1009, 1109, 1209, 1309, 1409, 1509, 1609

| SUITE AREA   | 587.06 SQFT | 54.54 SQM |
|--------------|-------------|-----------|
| BALCONY AREA | 71.47 SQFT  | 6.64 SQM  |
| TOTAL AREA   | 658.54 SQFT | 61.18 SQM |

UNITS 204, 304, 404, 504, 604, 704, 804, 904, 1004, 1104, 1204, 1304, 1404

| SUITE AREA   | 583.51 SQFT | 54.21 SQM |
|--------------|-------------|-----------|
| BALCONY AREA | 67.49 SQFT  | 6.27 SQM  |
| TOTAL AREA   | 651 SQFT    | 60.48 SQM |

LEVEL 01

FLOOR PLAN 1. All dimensions are in imperial and metric, and measured from finish to finish excluding construction tolerances. 2. All materials, dimensions, and drawings are approximate only. 3. Information is subject to change without notice, at developer's absolute discretion. 4. Actual area may vary from the stated area. 5. Drawings not to scale. 6. All images used are for illustrative purposes only and do not represent the actual size, features, specifications, fittings, and furnishings. 7. The developer reserves the right to make revisions / alterations, at it's absolute discretion, without any liability whatsoever.