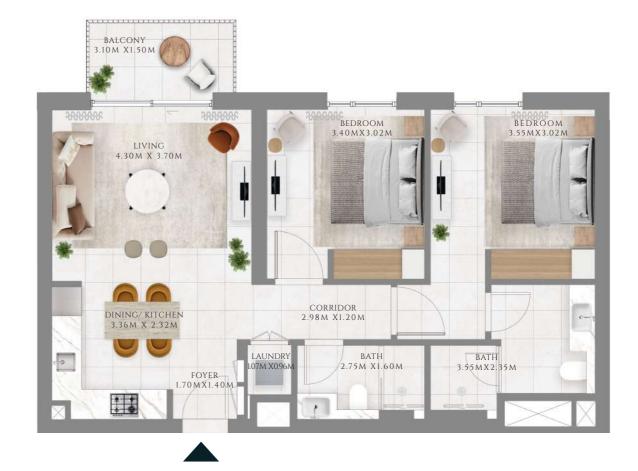

# 2 BEDROOM

### TYPE 1 MIRROR | BUILDING 02A

UNITS 102, 202, 302, 402. 502, 602, 702, 802, 902, 1002, 1102, 1202, 1302, 1402

| SUITE AREA   | 960.79 SQFT  | 89.26 SQM  |
|--------------|--------------|------------|
| BALCONY AREA | 160.27 SQFT  | 14.89 SQM  |
| TOTAL AREA   | 1121.06 SQFT | 104.15 SQM |

UNITS 207, 307, 407, 507, 607, 707, 807, 907, 1007, 1107, 1207

| SUITE AREA   | 958.42 SQFT | 89.04 SQM  |
|--------------|-------------|------------|
| BALCONY AREA | 171.58 SQFT | 15.94 SQM  |
| TOTAL AREA   | 1130 SQFT   | 104.98 SQM |