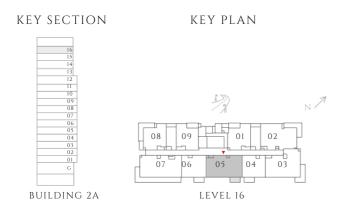

——— INTERIORS BY VIDA ———

# 2 BEDROOM

### TYPE 2.1 MIRROR | BUILDING 02A

UNITS 1407, 1507, 1607

| SUITE AREA   | 977.58 SQFT | 90.82 SQM  |
|--------------|-------------|------------|
| BALCONY AREA | 330.02 SQFT | 30.66 SQM  |
| TOTAL AREA   | 1307.6 SQFT | 121.48 SQM |











— INTERIORS BY VIDA —

# 2 BEDROOM

### TYPE 3 MIRROR | BUILDING 02A

| SUITE AREA   | 866.06 SQFT  | 80.46 SQM  |
|--------------|--------------|------------|
| BALCONY AREA | 223.46 SQFT  | 20.76 SQM  |
| TOTAL AREA   | 1089 52 SOFT | 101 22 SOM |











— INTERIORS BY VIDA —

# 2 BEDROOM

### TYPE 3.1 MIRROR | BUILDING 02A

| SUITE AREA   | 866.17 SQFT | 80.47 SQM |
|--------------|-------------|-----------|
| BALCONY AREA | 56.83 SQFT  | 5.28 SQM  |
| TOTAL AREA   | 923.01 SQFT | 85.75 SQM |









### **DUBAI HILLS ESTATE**

——— INTERIORS BY VIDA ————

# 2 BEDROOM

### TYPE 4 MIRROR | BUILDING 02A

| SUITE AREA   | 923.33 SQFT | 85.78 SQM  |
|--------------|-------------|------------|
| BALCONY AREA | 794.27 SQFT | 73.79 SQM  |
| TOTAL AREA   | 1717.6 SQFT | 159.57 SQM |











——— INTERIORS BY VIDA ———

# 2 BEDROOM

### TYPE 4.1 MIRROR | BUILDING 02A

| SUITE AREA   | 922.36 SQFT  | 85.69 SQM |
|--------------|--------------|-----------|
| BALCONY AREA | 134.33 SQFT  | 12.48 SQM |
| TOTAL AREA   | 1056.69 SQFT | 98.17 SQM |









**DUBAI HILLS ESTATE** 

——— INTERIORS BY VIDA ———

# 3 BEDROOM

### TYPE 1 MIRROR | BUILDING 02A

UNIT 203, 303, 403, 503, 603, 703, 803, 903, 1003, 1103, 1403

| SUITE AREA   | 1368.74 SQFT | 127.16 SQM |
|--------------|--------------|-----