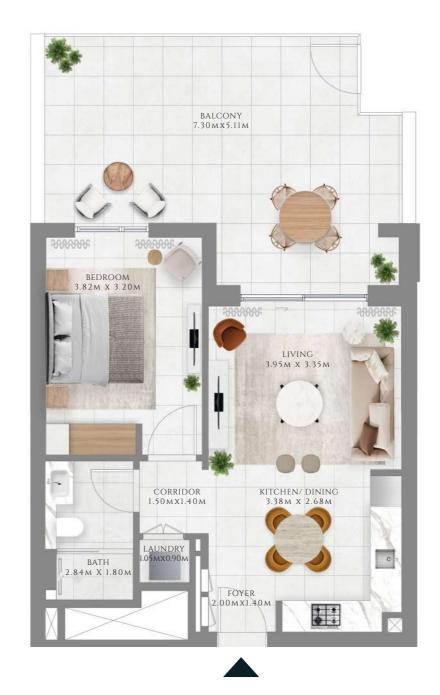

### TYPE 1 | BUILDING 02A

UNITS 109, 209, 309, 409, 509, 609, 709, 809, 909, 1009, 1109, 1209, 1309, 1409, 1509, 1609

| SUITE AREA   | 587.06 SQFT | 54.54 SQM |
|--------------|-------------|-----------|
| BALCONY AREA | 71.47 SQFT  | 6.64 SQM  |
| TOTAL AREA   | 658.54 SQFT | 61.18 SQM |

UNITS 204, 304, 404, 504, 604, 704, 804, 904, 1004, 1104, 1204, 1304, 1404

| SUITE AREA   | 583.51 SQFT | 54.21 SQM |
|--------------|-------------|-----------|
| BALCONY AREA | 67.49 SQFT  | 6.27 SQM  |
| TOTAL AREA   | 651 SQFT    | 60.48 SQM |