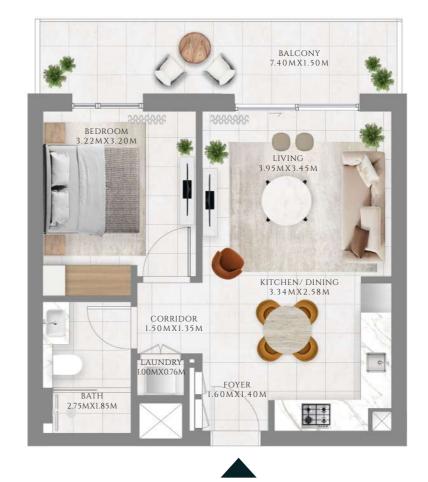

### TYPE 1 MIRROR | BUILDING 02A

UNITS 101, 201, 301, 401, 501, 601, 701, 801, 901, 1001, 1101, 1201, 1301, 1401, 1501, 1601

| SUITE AREA   | 585.13 SQFT | 54.36 SQM |
|--------------|-------------|-----------|
| BALCONY AREA | 71.58 SQFT  | 6.65 SQM  |
| TOTAL AREA   | 656.71 SQFT | 61.01 SQM |