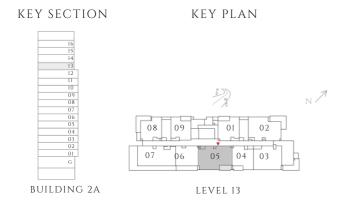

xcluding construction tolerances. 2. All materials, dimensions, and drawings are approximate only. 3. Information is subject to change without notice, at developer's absolute discretion. 4. Actual area may vary from the stated area. 5. Drawings not to scale. 6. All images used are for illustrative purposes only and do not represent the actual size, features, specifications, fittings, and furnishings. 7. The developer reserves the right to make revisions / alterations, at it's absolute discretion, without any liability whatsoever.





----- INTERIORS BY VIDA -----

# 2 BEDROOM

### TYPE 1 A MIRROR | BUILDING 02A

| SUITE AREA   | 963.37 SQFT  | 89.5 SQM  |
|--------------|--------------|-----------|
| BALCONY AREA | 78.15 SQFT   | 7.26 SQM  |
| TOTAL AREA   | 1041.52 SQFT | 96.76 SQM |











— INTERIORS BY VIDA —

# 2 BEDROOM

### TYPE 1 A.1 MIRROR | BUILDING 02A

| SUITE AREA   | 963.26 SQFT  | 89.49 SQM  |
|--------------|--------------|------------|
| BALCONY AREA | 583.3 SQFT   | 54.19 SQM  |
| TOTAL AREA   | 1546.56 SQFT | 143.68 SQM |











——— INTERIORS BY VIDA ———

# 2 BEDROOM

### TYPE 2 MIRROR | BUILDING 02A

| SUITE AREA   | 977.26 SQFT | 90.79 SQM  |
|--------------|-------------|------------|
| BALCONY AREA | 527.65 SQFT | 49.02 SQM  |
| TOTAL AREA   | 1504.9 SQFT | 139.81 SQM |











——— INTERIORS BY VIDA ———

# 2 BEDROOM

### TYPE 2.1 MIRROR | BUILDING 02A

UNITS 1407, 1507, 1607

| SUITE AREA   | 977.58 SQFT | 90.82 SQM  |
|--------------|-------------|------------|
| BALCONY AREA | 330.02 SQFT | 30.66 SQM  |
| TOTAL AREA   | 1307.6 SQFT | 121