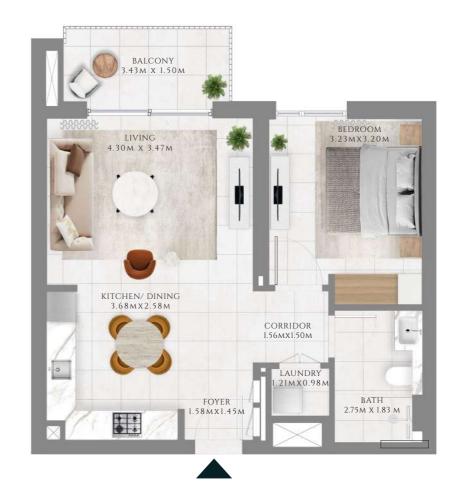

### TYPE 1 | BUILDING 02A

UNITS 109, 209, 309, 409, 509, 609, 709, 809, 909, 1009, 1109, 1209, 1309, 1409, 1509, 1609

| SUITE AREA   | 587.06 SQFT | 54.54 SQM |
|--------------|-------------|-----------|
| BALCONY AREA | 71.47 SQFT  | 6.64 SQM  |
| TOTAL AREA   | 658.54 SQFT | 61.18 SQM |