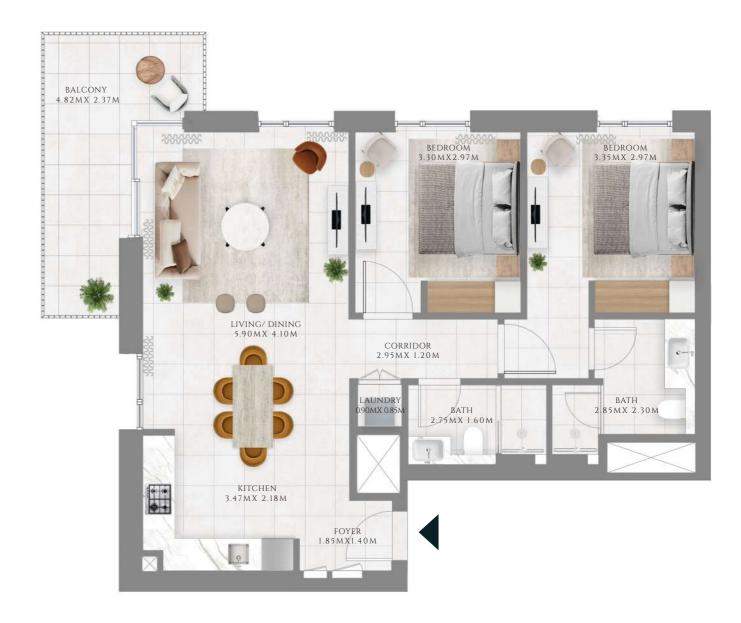

### TYPE 1 MIRROR | BUILDING 02A

UNIT 203, 303, 403, 503, 603, 703, 803, 903, 1003, 1103, 1403

| SUITE AREA   | 1368.74 SQFT | 127.16 SQM |
|--------------|--------------|------------|
| BALCONY AREA | 154.79 SQFT  | 14.38 SQM  |
| TOTAL AREA   | 1523.52 SQFT | 141.54 SQM |

### UNITS 1203, 1303

| SUITE AREA   | 1368.85 SQFT | 127.17 SQM |
|--------------|--------------|------------|
| BALCONY AREA | 155.22 SQFT  | 14.42 SQM  |
| TOTAL AREA   | 1524.06 SQFT | 141.59 SQM |