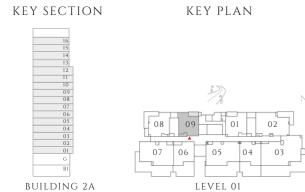

DUBAI HILLS ESTATE

— INTERIORS BY VIDA —

FLOOR PLAN - BUILDING 2A

**EMAAR** 

### **DUBAI HILLS ESTATE**

— INTERIORS BY VIDA ———

# 1 BEDROOM

### TYPE 1 | BUILDING 02A

UNITS 109, 209, 309, 409, 509, 609, 709, 809, 909, 1009, 1109, 1209, 1309, 1409, 1509, 1609

| SUITE AREA   | 587.06 SQFT | 54.54 SQM |
|--------------|-------------|-----------|
| BALCONY AREA | 71.47 SQFT  | 6.64 SQM  |
| TOTAL AREA   | 658.54 SQFT | 61.18 SQM |

UNITS 204, 304, 404, 504, 604, 704, 804, 904, 1004, 1104, 1204, 1304, 1404

| SUITE AREA   | 583.51 SQFT | 54.21 SQM |
|--------------|-------------|-----------|
| BALCONY AREA | 67.49 SQFT  | 6.27 SQM  |
| TOTAL AREA   | 651 SQFT    | 60.48 SQM |





LEVEL 01











FLOOR PLAN 1. All dimensions are in imperial and metric, and measured from finish to finish excluding construction tolerances. 2. All materials, dimensions, and drawings are approximate only. 3. Information is subject to change without notice, at developer's absolute discretion. 4. Actual area may vary from the stated area. 5. Drawings not to scale. 6. All images used are for illustrative purposes only and do not represent the actual size, features, specifications, fittings, and furnishings. 7. The developer reserves the right to make revisions / alterations, at it's absolute discretion, without any liability whatsoever.





— INTERIORS BY VIDA —

# 1 BEDROOM

### TYPE 1 MIRROR | BUILDING 02A

UNITS 101, 201, 301, 401, 501, 601, 701, 801, 901, 1001, 1101, 1201, 1301,