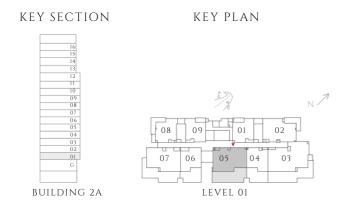

DUBAI HILLS ESTATE

— INTERIORS BY VIDA —

FLOOR PLAN - BUILDING 2A

**EMAAR** 

### **DUBAI HILLS ESTATE**

— INTERIORS BY VIDA ———

LEVEL 01

FLOOR PLAN 1. All dimensions are in imperial and metric, and measured from finish to finish excluding construction tolerances. 2. All materials, dimensions, and drawings are approximate only. 3. Information is subject to change without notice, at developer's absolute discretion. 4. Actual area may vary from the stated area. 5. Drawings not to scale. 6. All images used are for illustrative purposes only and do not represent the actual size, features, specifications, fittings, and furnishings. 7. The developer reserves the right to make revisions / alterations, at it's absolute discretion, without any liability whatsoever.

# 

LEVEL 01

BUILDING 2A

----- INTERIORS BY VIDA -----