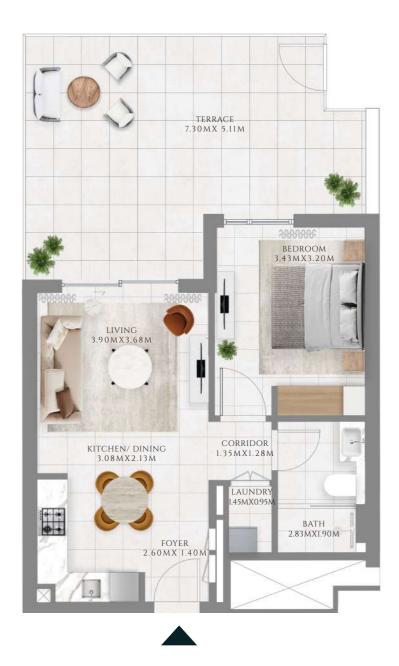

# 1 BEDROOM

### TYPE 1 | BUILDING 02A

UNITS 109, 209, 309, 409, 509, 609, 709, 809, 909, 1009, 1109, 1209, 1309, 1409, 1509, 1609

| SUITE AREA   | 587.06 SQFT | 54.54 SQM |
|--------------|-------------|-----------|
| BALCONY AREA | 71.47 SQFT  | 6.64 SQM  |
| TOTAL AREA   | 658.54 SQFT | 61.18 SQM |