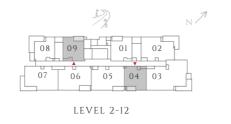

DUBAI HILLS ESTATE

— INTERIORS BY VIDA —

FLOOR PLAN - BUILDING 2A

**EMAAR** 

### **DUBAI HILLS ESTATE**

— INTERIORS BY VIDA ———

# 1 BEDROOM

### TYPE 1 | BUILDING 02A

UNITS 109, 209, 309, 409, 509, 609, 709, 809, 909, 1009, 1109, 1209, 1309, 1409, 1509, 1609

| SUITE AREA   | 587.06 SQFT | 54.54 SQM |
|--------------|-------------|-----------|
| BALCONY AREA | 71.47 SQFT  | 6.64 SQM  |
| TOTAL AREA   | 658.54 SQFT | 61.18 SQM |

UNITS 204, 304, 404, 504, 604, 704, 804, 904, 1004, 1104, 1204, 1304, 1404

| SUITE AREA   | 583.51 SQFT | 54.21 SQM |
|--------------|-------------|-----------|
| BALCONY AREA | 67.49 SQFT  | 6.27 SQM  |
| TOTAL AREA   | 651 SQFT    | 60.48 SQM |





LEVEL 01











FLOOR PLAN 1. All dimensions are in imperial and metric, and measured from finish to finish excluding construction tolerances. 2. All materials, dimensions, and drawings are approximate only. 3. Information is subject to change without notice, at developer's absolute discretion. 4. Actual area may vary from the stated area. 5. Drawings not to scale. 6. All images used are for illustrative purposes only and do not represent the actual size, features, specifications, fittings, and furnishings. 7. The developer reserves the right to make revisions / alterations, at it's absolute discretion, without any liability whatsoever.





— INTERIORS BY VIDA —

# 1 BEDROOM

### TYPE 1 MIRROR | BUILDING 02A

UNITS 101, 201, 301, 401, 501, 601, 701, 801, 901, 1001, 1101, 1201, 1301, 1401, 1501,