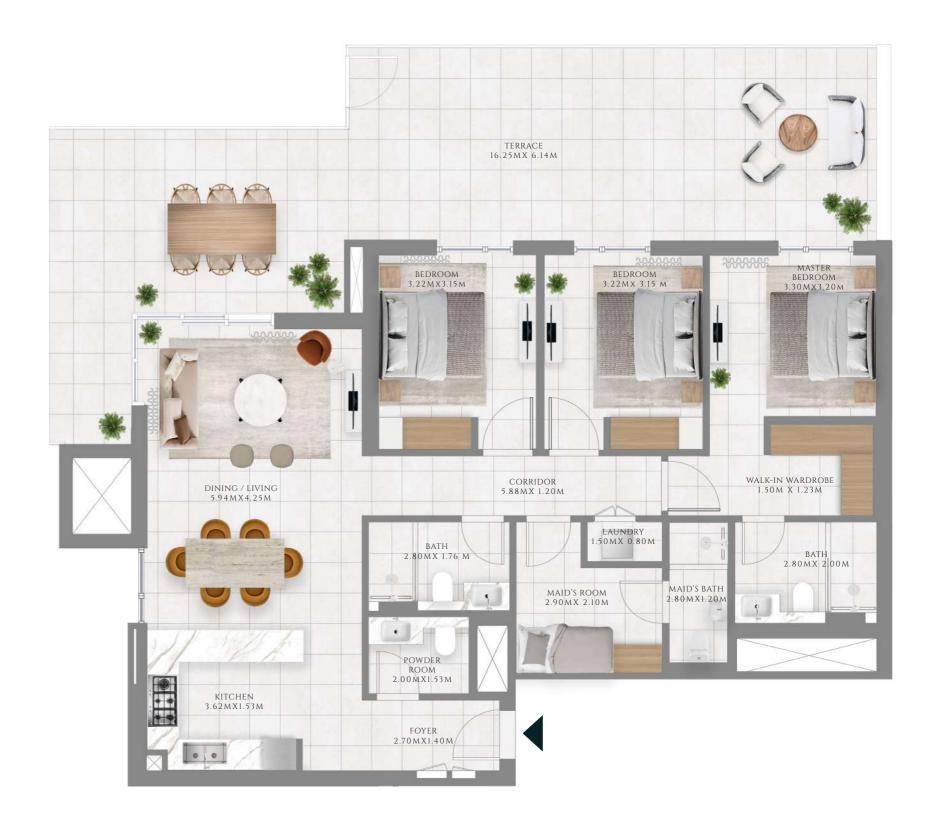

# 3 BEDROOM

### TYPE 1 MIRROR | BUILDING 02A

UNIT 203, 303, 403, 503, 603, 703, 803, 903, 1003, 1103, 1403

| SUITE AREA   | 1368.74 SQFT | 127.16 SQM |
|--------------|--------------|------------|
| BALCONY AREA | 154.79 SQFT  | 14.38 SQM  |
| TOTAL AREA   | 1523.52 SQFT | 141.54 SQM |

### UNITS 1203, 1303

| SUITE AREA   | 1368.85 SQFT | 127.17 SQM |
|--------------|--------------|------------|
| BALCONY AREA | 155.22 SQFT  | 14.42 SQM  |
| TOTAL AREA   | 1524.06 SQFT | 141.59 SQM |