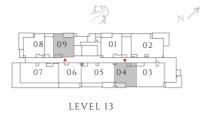

DUBAI HILLS ESTATE

— INTERIORS BY VIDA —

FLOOR PLAN - BUILDING 2A

**EMAAR** 

### **DUBAI HILLS ESTATE**

— INTERIORS BY VIDA ———

# 1 BEDROOM

### TYPE 1 | BUILDING 02A

UNITS 109, 209, 309, 409, 509, 609, 709, 809, 909, 1009, 1109, 1209, 1309, 1409, 1509, 1609

| SUITE AREA   | 587.06 SQFT | 54.54 SQM |
|--------------|-------------|-----------|
| BALCONY AREA | 71.47 SQFT  | 6.64 SQM  |
| TOTAL AREA   | 658.54 SQFT | 61.18 SQM |

UNITS 204, 304, 404, 504, 604, 704, 804, 904, 1004, 1104, 1204, 1304, 1404

| SUITE AREA   | 583.51 SQFT | 54.21 SQM |
|--------------|-------------|-----------|
| BALCONY AREA | 67.49 SQFT  | 6.27 SQM  |
| TOTAL AREA   | 651 SQFT    | 60.48 SQM |





LEVEL 01











FLOOR PLAN 1. All dimensions are in imperial and metric, and measured from finish to finish excluding construction tolerances. 2. All materials, dimensions, and drawings are approximate only. 3. Information is subject to change without notice, at developer's absolute discretion. 4. Actual area may vary from the stated area. 5. Drawings not to scale. 6. All images used are for illustrative purposes only and do not represent the actual size, features, specifications, fittings, and furnishings. 7. The developer reserves the right to make revisions / alterations, at it's absolute discretion, without any liability whatsoever.





— INTERIORS BY VIDA —

# 1 BEDROOM

### TYPE 1 MIRROR | BUILDING 02A

UNITS 101, 201, 301, 401, 501, 601, 701, 801, 901, 1001, 1101, 1201, 1301, 1401, 1501, 1