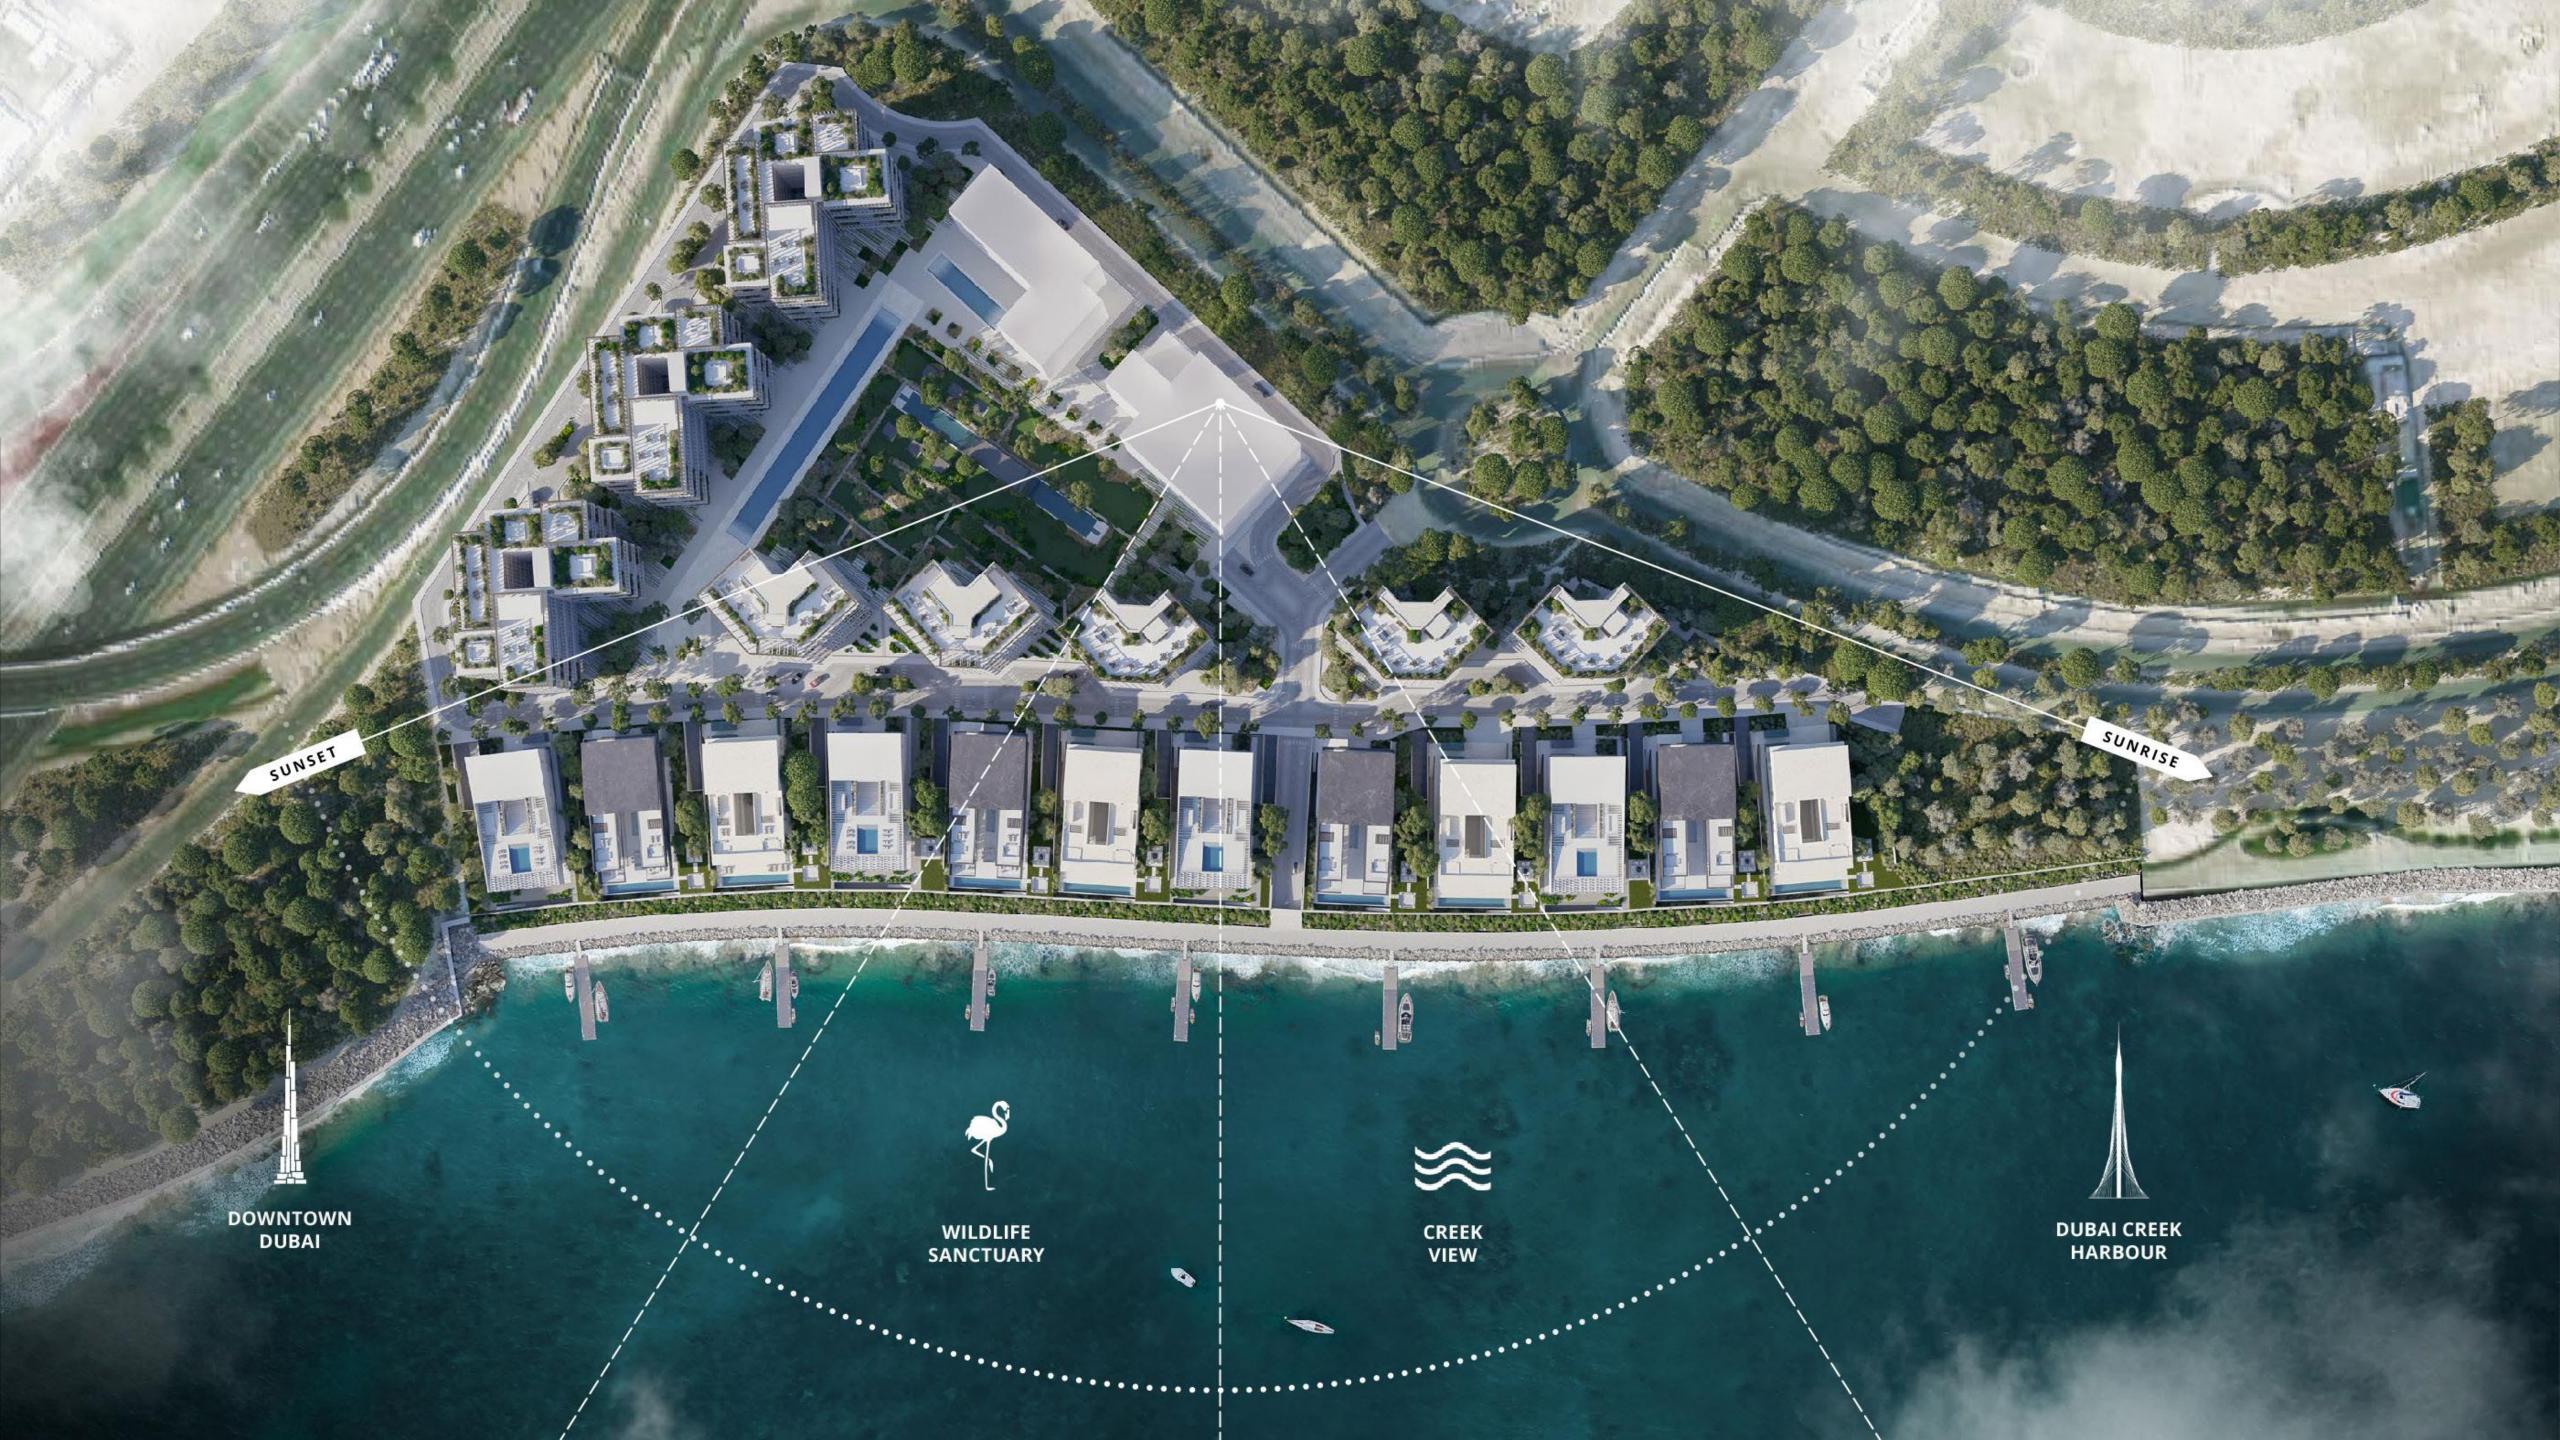

# Inspiration

The Ritz-Carlton, Dubai, Creekside is a unique waterfront project with stunning panoramic views that overlook the Ras Al-Khor Wildlife Sanctuary, and Downtown Dubai.

Architecture and the environment combine seamlessly to create a grounded yet energizing atmosphere throughout the home.

WILDLIFE SANCTUARY VIEW

The Ritz-Carlton Residences, Dubai, Creekside are not owned, developed or sold by The Ritz-Carlton Hotel Company, L.L.C. or its affiliates ("Ritz-Carlton, which has not confirmed the accuracy of any of the statements or representations made herein.

SANCTUARY VIEW

DUBAI, CREEKSIDE

WILDLIFE SANCTUARY VIEW