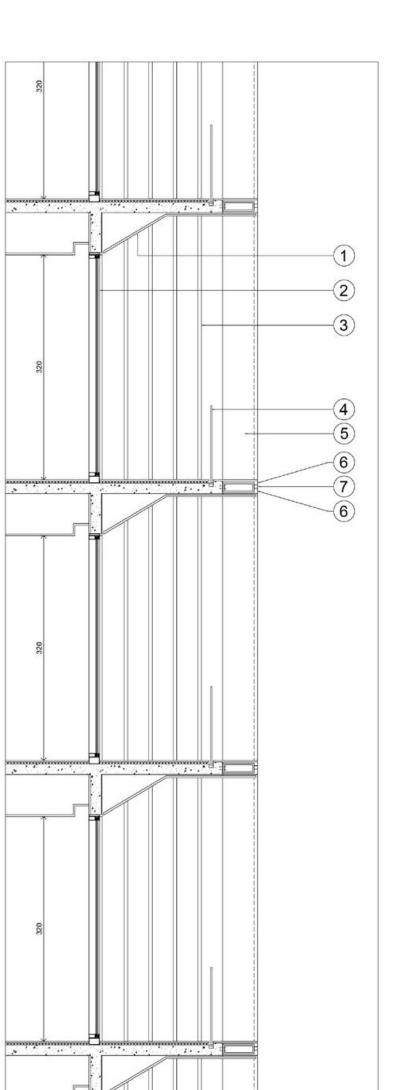

## The Facades

MOOD BOARD

DETAILS

FACADE

METAL

FACADE

GLASS

- 1. FALSE-CEILING ALUMINUM BRASS FINISH
- 2. SLIDING GLASS FACADE FRAME WHITE ALUMINIUM FINISH
- 3. BRASS FINISH APARTMENTS SEPARATIONS
- 4. GLASS RAILING

PREFABRICATED METAL ELEMENT

- 5. STONE VERTICAL LOUVER
- 6. STONE FINISH SLAB EDGE
- 7. BRASS FINISH SLAB EDGE