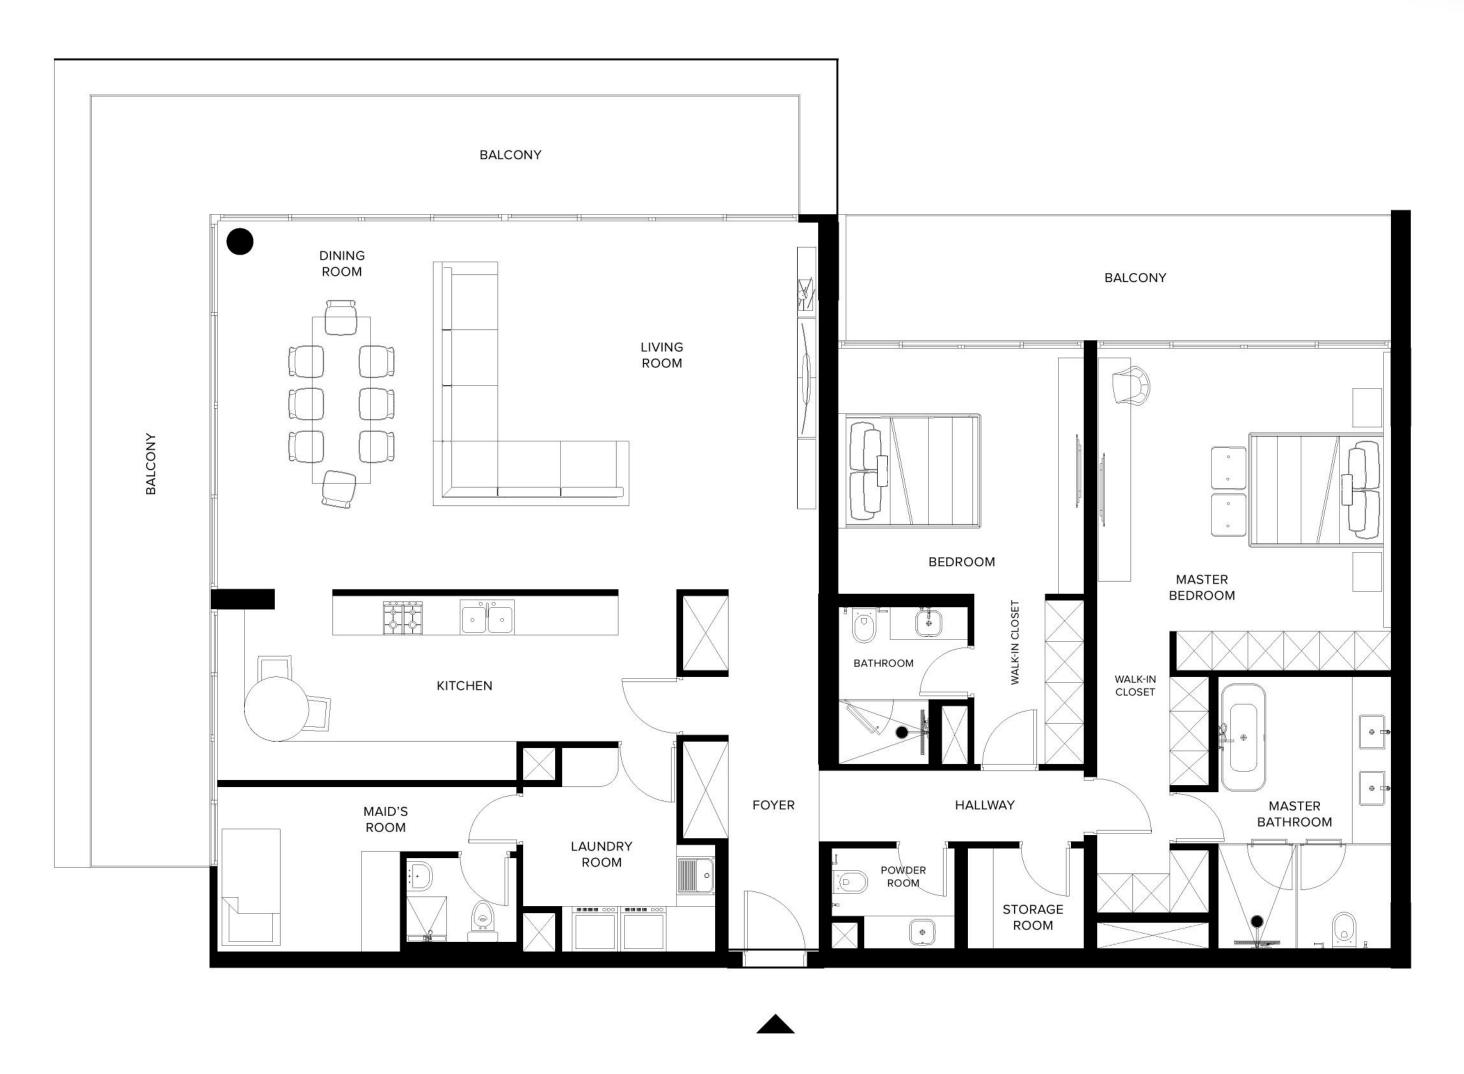

### Three Bedroom

#### 3 BEDROOM + MAID + 3.5 BATHROOMS

| INTERIOR     | 301.4 SQ.M / 3,243.7 SQ.FT |
|--------------|----------------------------|
| EXTERIOR     | 63.2 SQ.M / 680.3 SQ.FT    |
| TOTAL AREA   | 364.6 SQ.M / 3,924.0 SQ.FT |
| NO. OF UNITS | 14                         |