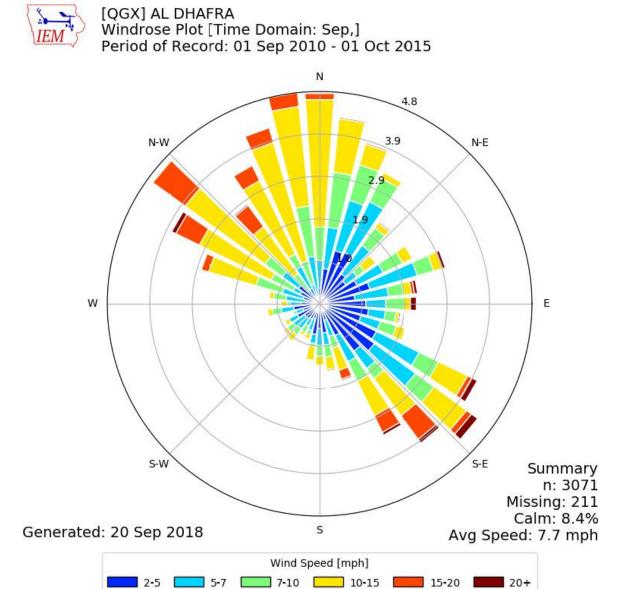

WELLNESS SITE ANALYSIS

# Wind Study

The wind is coming with most frequency and intensity from the Creek Side situated south from the site. The building volume is following the same direction so the air flows around most of the facades and blows the surface heating away.