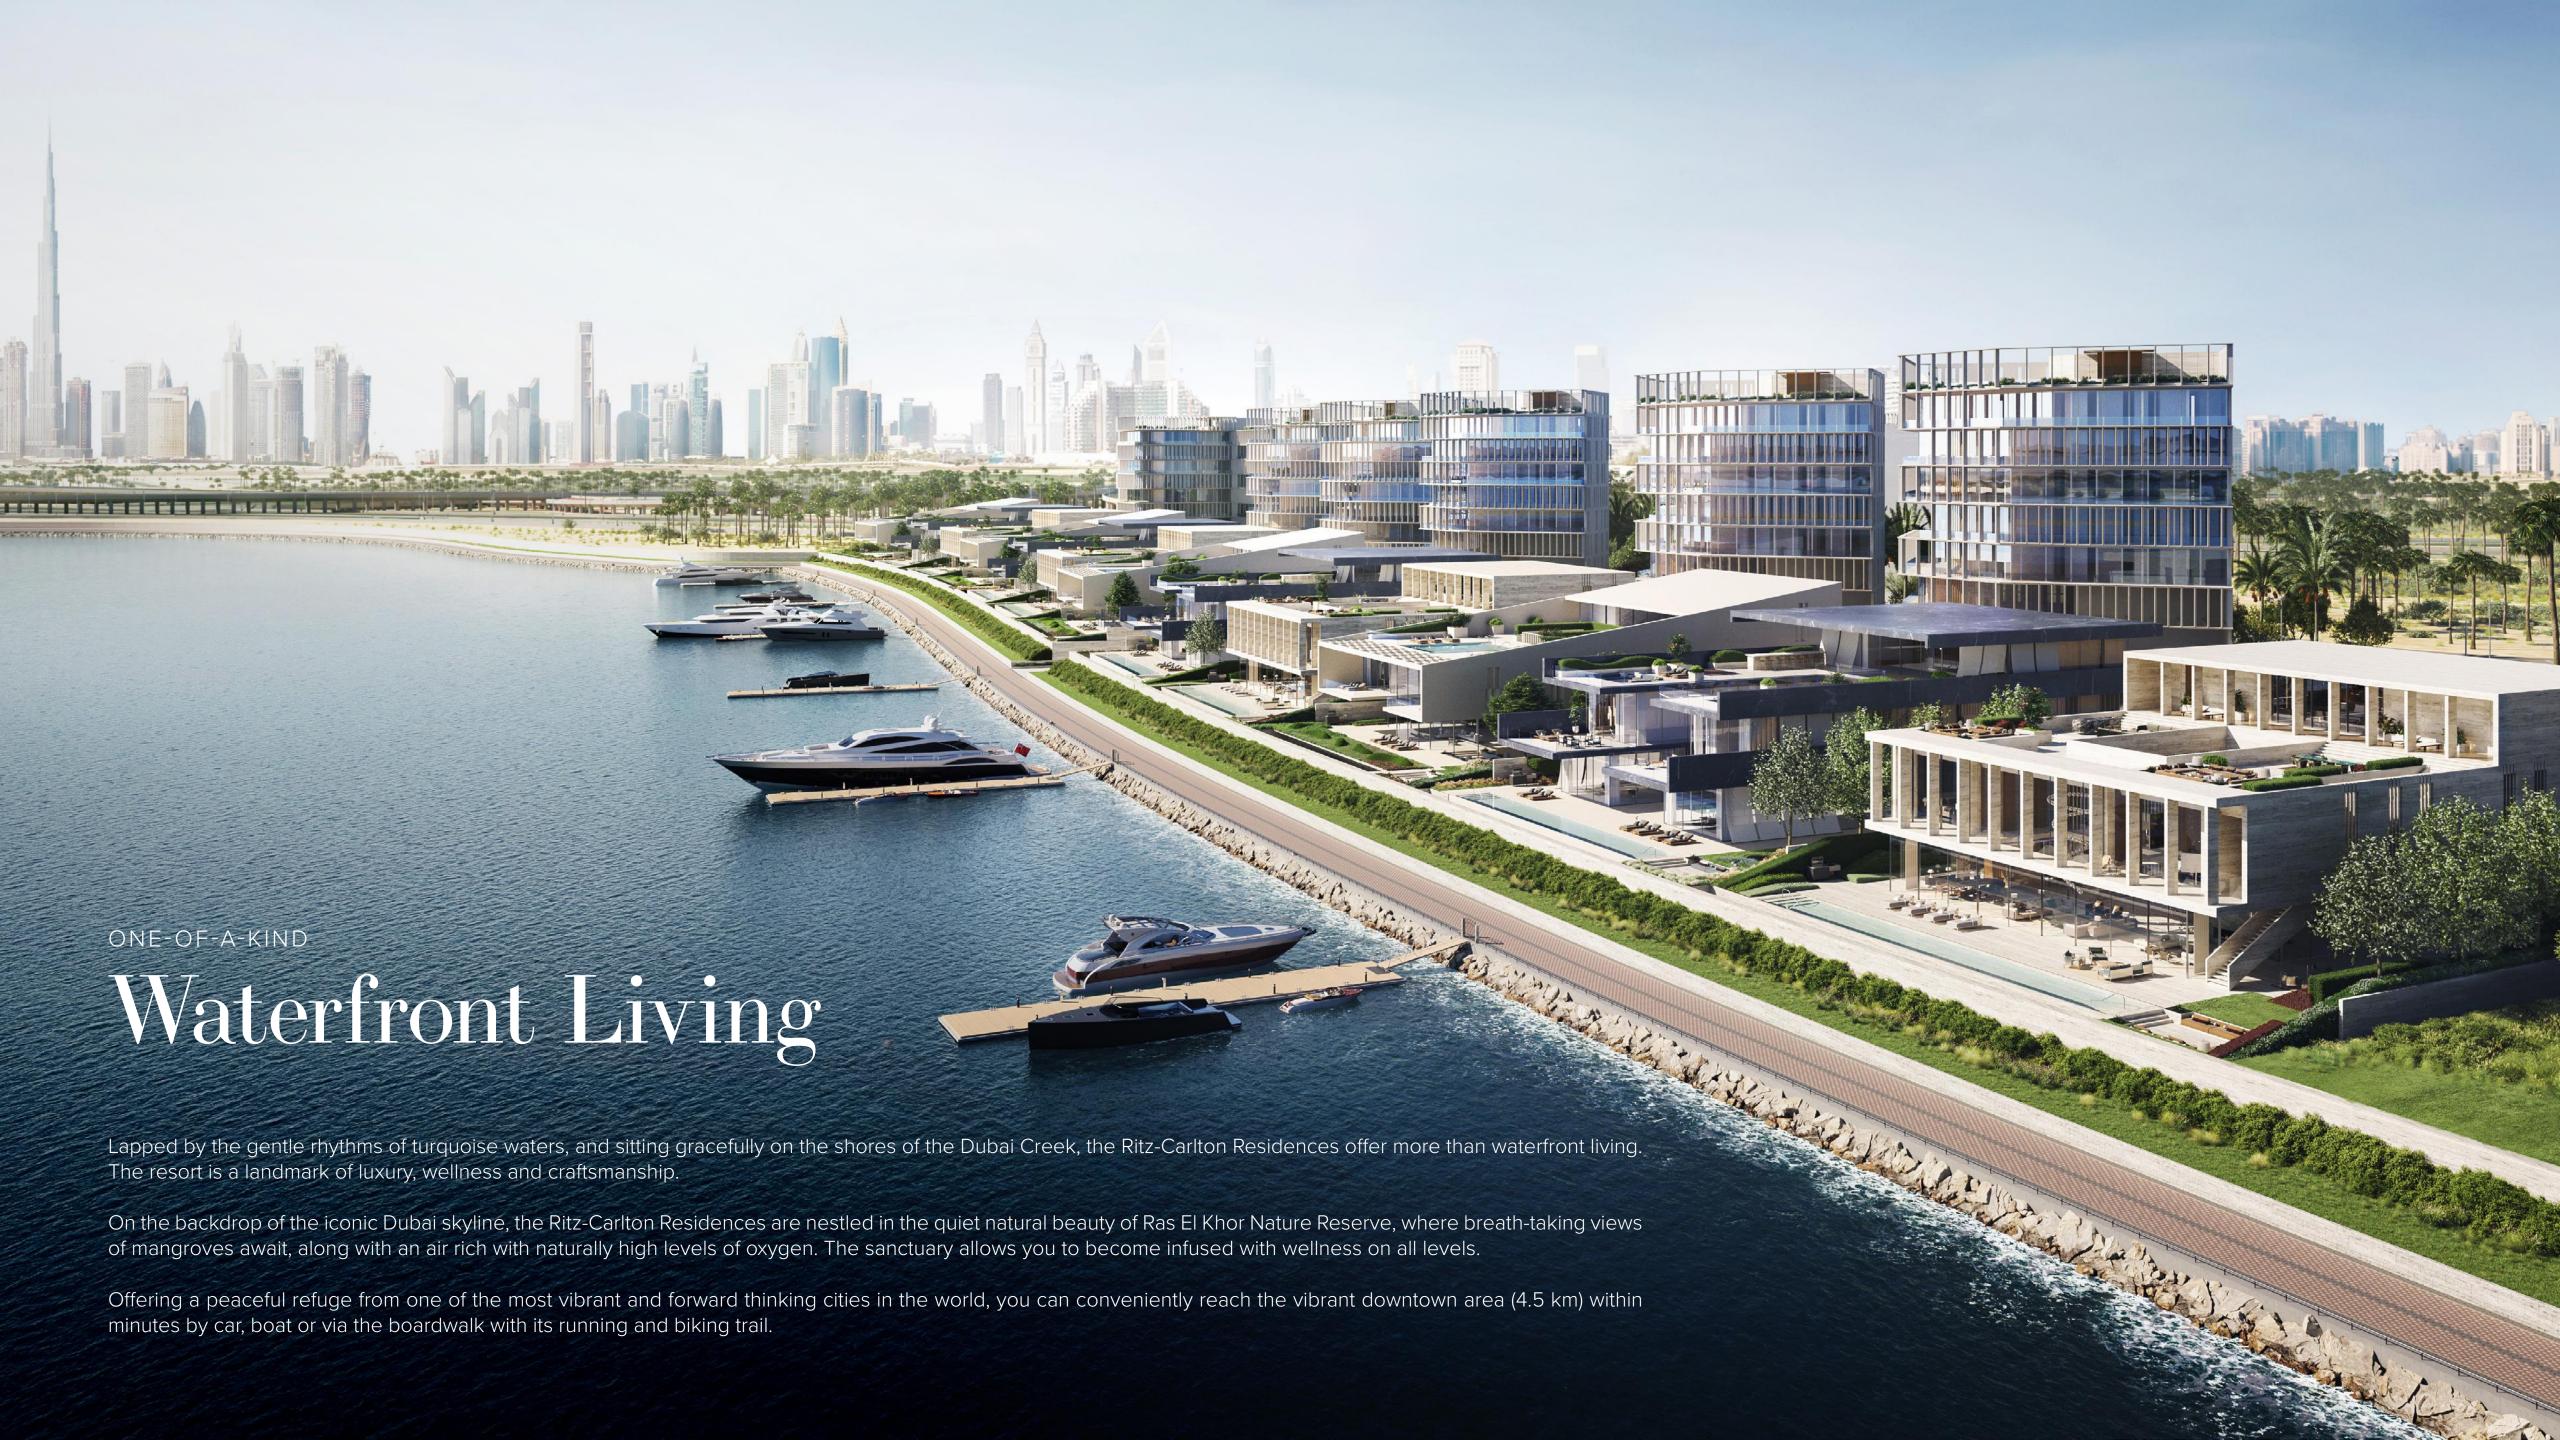

# Inspiration

The Ritz-Carlton, Dubai, Creekside is a unique waterfront project with stunning panoramic views that overlook the Ras Al-Khor Wildlife Sanctuary, and Downtown Dubai.

Architecture and the environment combine seamlessly to create a grounded yet energizing atmosphere throughout the home.