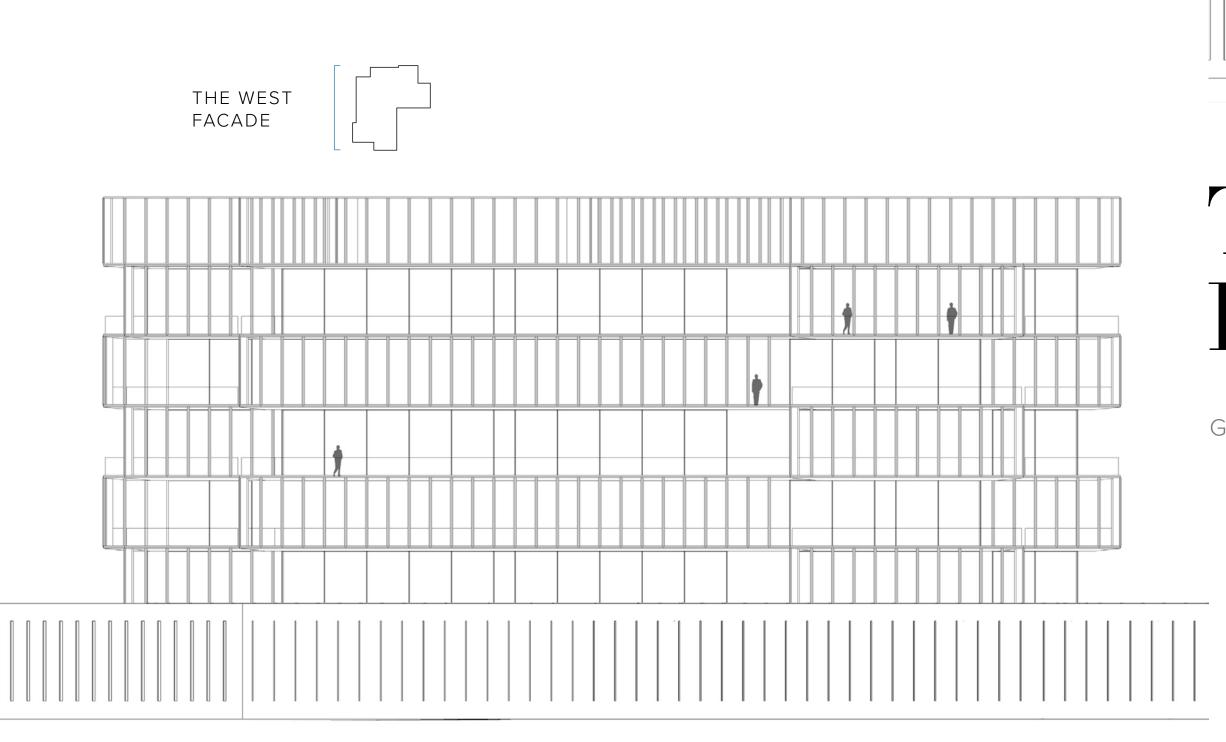

ting away.

















WELLNESS SITE ANALYSIS

# Sun Study

The sun behavior is carefully analyzed in its path, orientation and height, and the architecture is adjusted in order to allow most natural light without reaching overheating



















# Inspiration

The Ritz-Carlton, Dubai, Creekside is a unique waterfront project with stunning panoramic views that overlook the Ras Al-Khor Wildlife Sanctuary, and Downtown Dubai.

Architecture and the environment combine seamlessly to create a grounded yet energizing atmosphere throughout the home.

# Concept

L-SHAPE BUILDINGS





## Architectural Concept

DEDICATED VOLUMES FOR A DEDICATED PROGRAM









THE SLABS THE APARTMENT UNITS

THE LOUVERS FACADE

ONE DEDICATED VOLUME FOR EACH APARTMENT





# The Facades

G1, G2 AND F







# The Facades

G1, G2 AND F



## The Facades

MOOD BOARD



DETAILS

FACADE

METAL

FACADE

GLASS

- 1. FALSE-CEILING ALUMINUM BRASS FINISH
- 2. SLIDING GLASS FACADE FRAME WHITE ALUMINIUM FINISH
- 3. BRASS FINISH APARTMENTS SEPARATIONS
- 4. GLASS RAILING

PREFABRICATED METAL ELEMENT

- 5. STONE VERTICAL LOUVER
- 6. STONE FINISH SLAB EDGE
- 7. BRASS FINISH SLAB EDGE







# Elevator Lobby

MOOD BOARD





#### Fabric

- Romo
- Casamance
- Rubelli
- Sahco
- Dedar
- Lelievre
- Pierre Frey

#### Aluminum

- Reynaers
- Gutmann
- Schueco
- Vitrocsa

#### Wardrobe

- Poliform
- Molteni
- Rimadesio
- Tisettanta

#### Indoor Furniture

- Giorgetti
- Molteni
- Poliform
- Flexform
- Minotti
- B&B Italia
- Maxalto
- Gubi
- Meridiani
- Cassina
- Ceccotti Collezioni
- Henge
- Porada
- Galloti & Ra