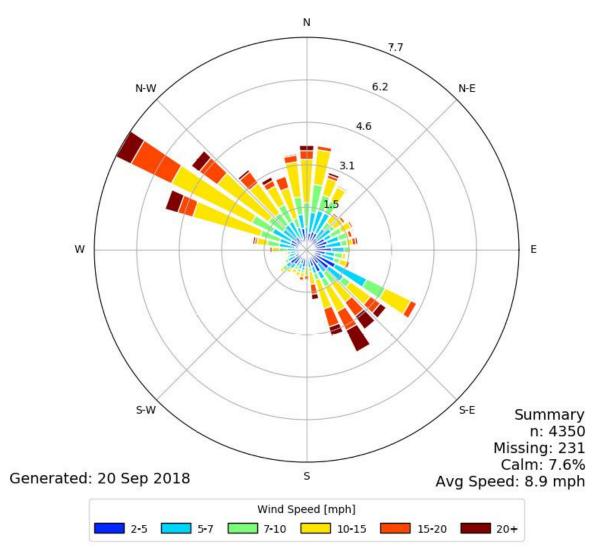

# Wind Study

The wind is coming with most frequency and intensity from the Creek Side situated south from the site. The building volume is following the same direction so the air flows around most of the facades and blows the surface heating away.