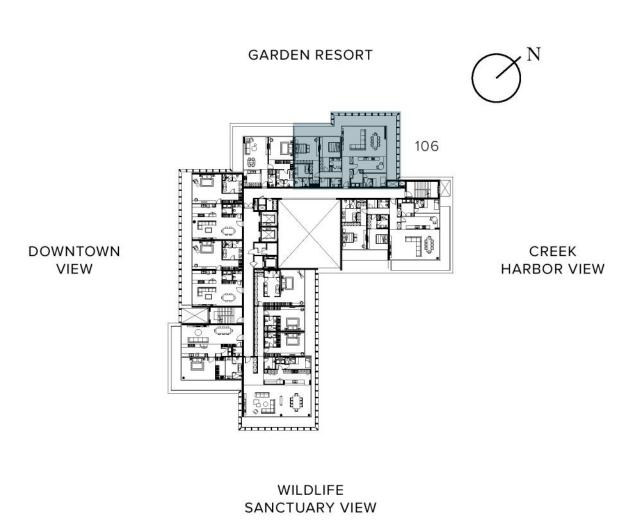

### One Bedroom

#### 1 BEDROOM + 1.5 BATHROOMS

| INTERIOR     | 118.4 SQ.M / 1,274.7 SQ.FT |
|--------------|----------------------------|
| EXTERIOR     | 23.0 SQ.M / 246.9 SQ.FT    |
| TOTAL AREA   | 141.4 SQ.M / 1,521.6 SQ.FT |
| NO. OF UNITS | 28                         |