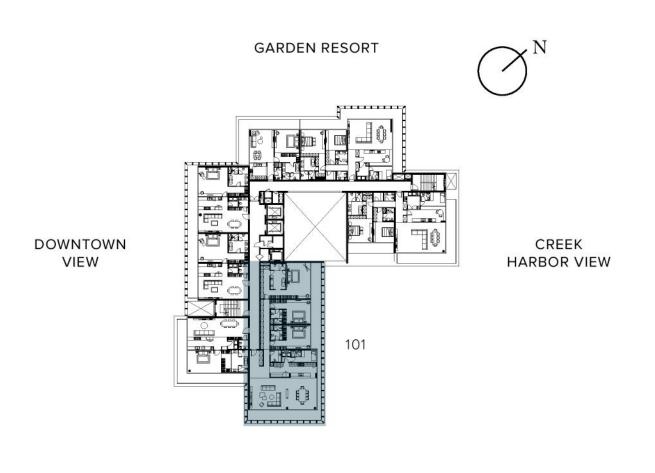

## By the numbers

#### **GENERAL**

BUILDINGS

G1 | G2

#### **BUILDING LEVELS**

#### GROUND (Lobby Extended 7m Height) + 7 RESIDENTIAL FLOORS AND BASEMENT

#### NO. OF UNITS

ONE BEDROOM

56

14

98

TWO BEDROOM

28

THREE BEDROOM