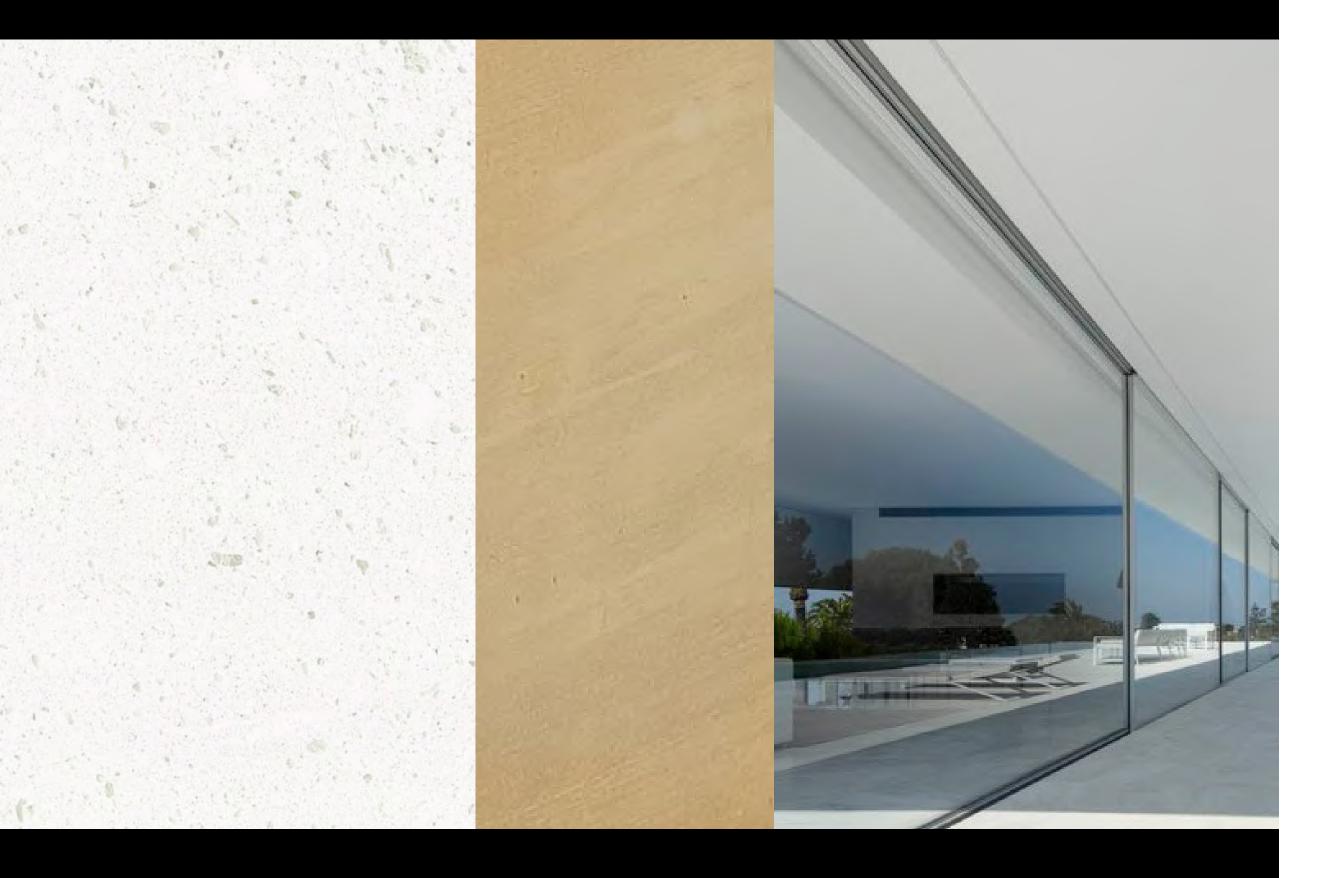

## The Facades

MOOD BOARD

DETAILS

FACADE

METAL

FACADE

GLASS

- 1. FALSE-CEILING ALUMINUM BRASS FINISH
- 2. SLIDING GLASS FACADE FRAME WHITE ALUMINIUM FINISH
- 3. BRASS FINISH APARTMENTS SEPARATIONS
- 4. GLASS RAILING

PREFABRICATED METAL ELEMENT

- 5. STONE VERTICAL LOUVER
- 6. STONE FINISH SLAB EDGE
- 7. BRASS FINISH SLAB EDGE