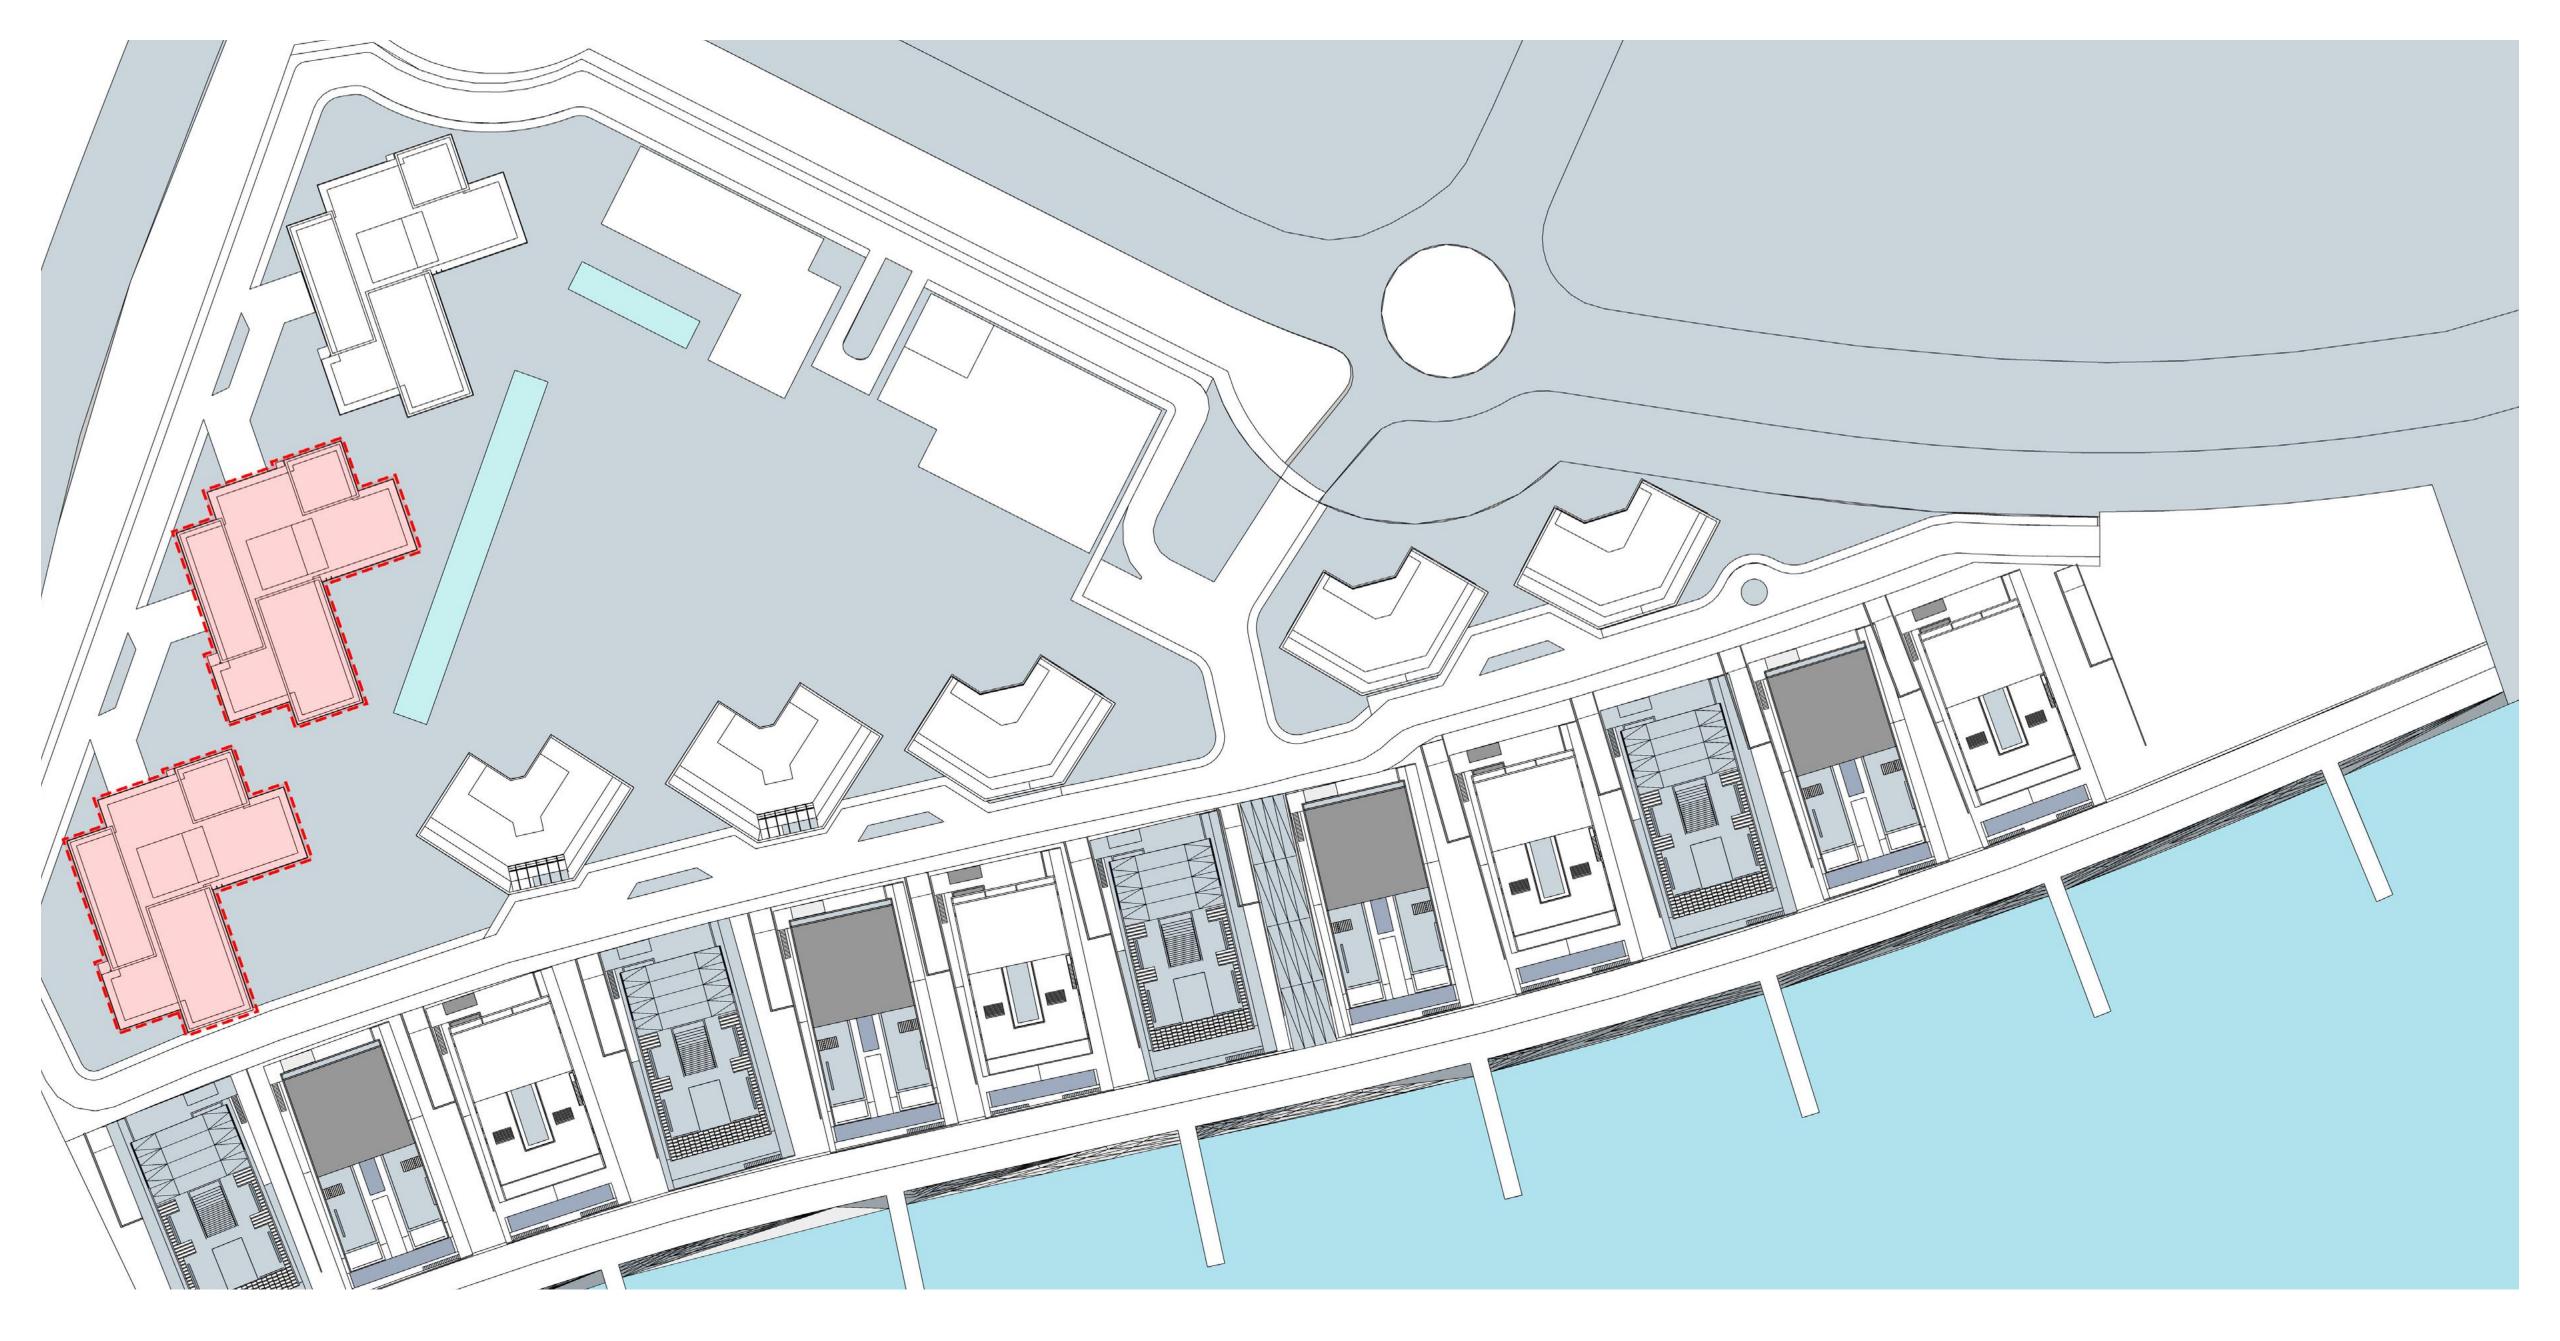

# Concept

L-SHAPE BUILDINGS

## Architectural Concept

DEDICATED VOLUMES FOR A DEDICATED PROGRAM

THE SLABS THE APARTMENT UNITS

THE LOUVERS FACADE

ONE DEDICATED VOLUME FOR EACH APARTMENT