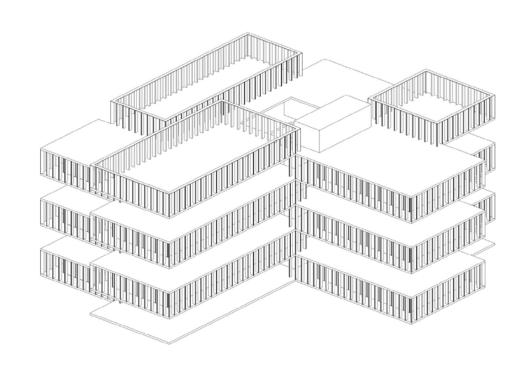

# The Facades

G1, G2 AND F

## The Facades

MOOD BOARD

DETAILS

FACADE

METAL

FACADE

GLASS

- 1. FALSE-CEILING ALUMINUM BRASS FINISH
- 2. SLIDING GLASS FACADE FRAME WHITE ALUMINIUM FINISH
- 3. BRASS FINISH APARTMENTS SEPARATIONS
- 4. GLASS RAILING

PREFABRICATED METAL ELEMENT

- 5. STONE VERTICAL LOUVER
- 6. STONE FINISH SLAB EDGE
- 7. BRASS FINISH SLAB EDGE