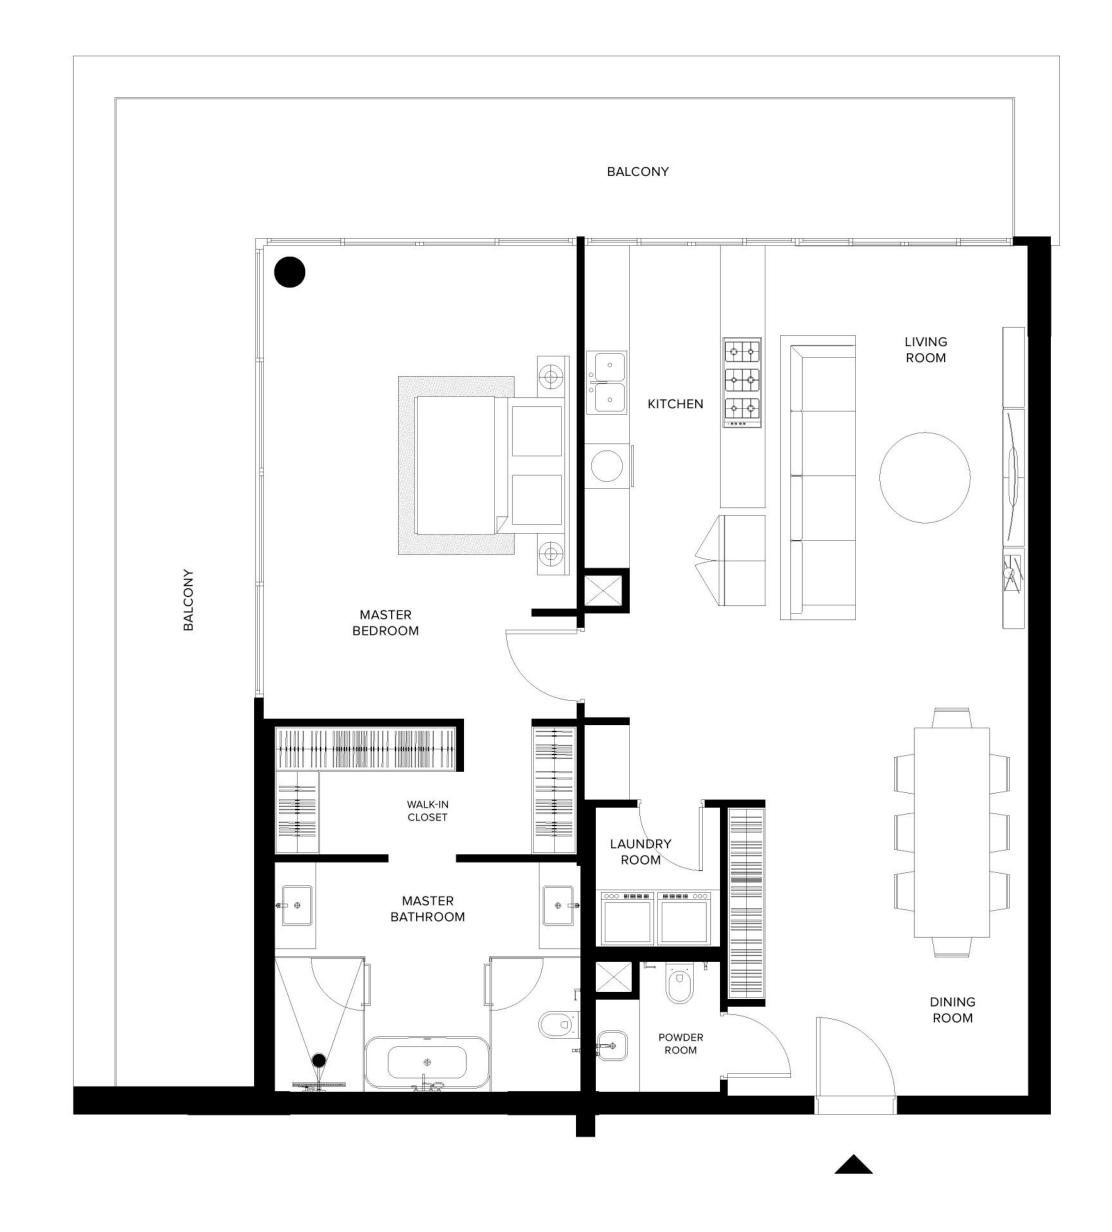

### One Bedroom

#### 1 BEDROOM + 1.5 BATHROOMS

| INTERIOR     | 120.0 SQ.M / 1,291.9 SQ.FT |
|--------------|----------------------------|
| EXTERIOR     | 43.0 SQ.M / 462.4 SQ.FT    |
| TOTAL AREA   | 163.0 SQ.M / 1,754.3 SQ.FT |
| NO. OF UNITS | 14                         |