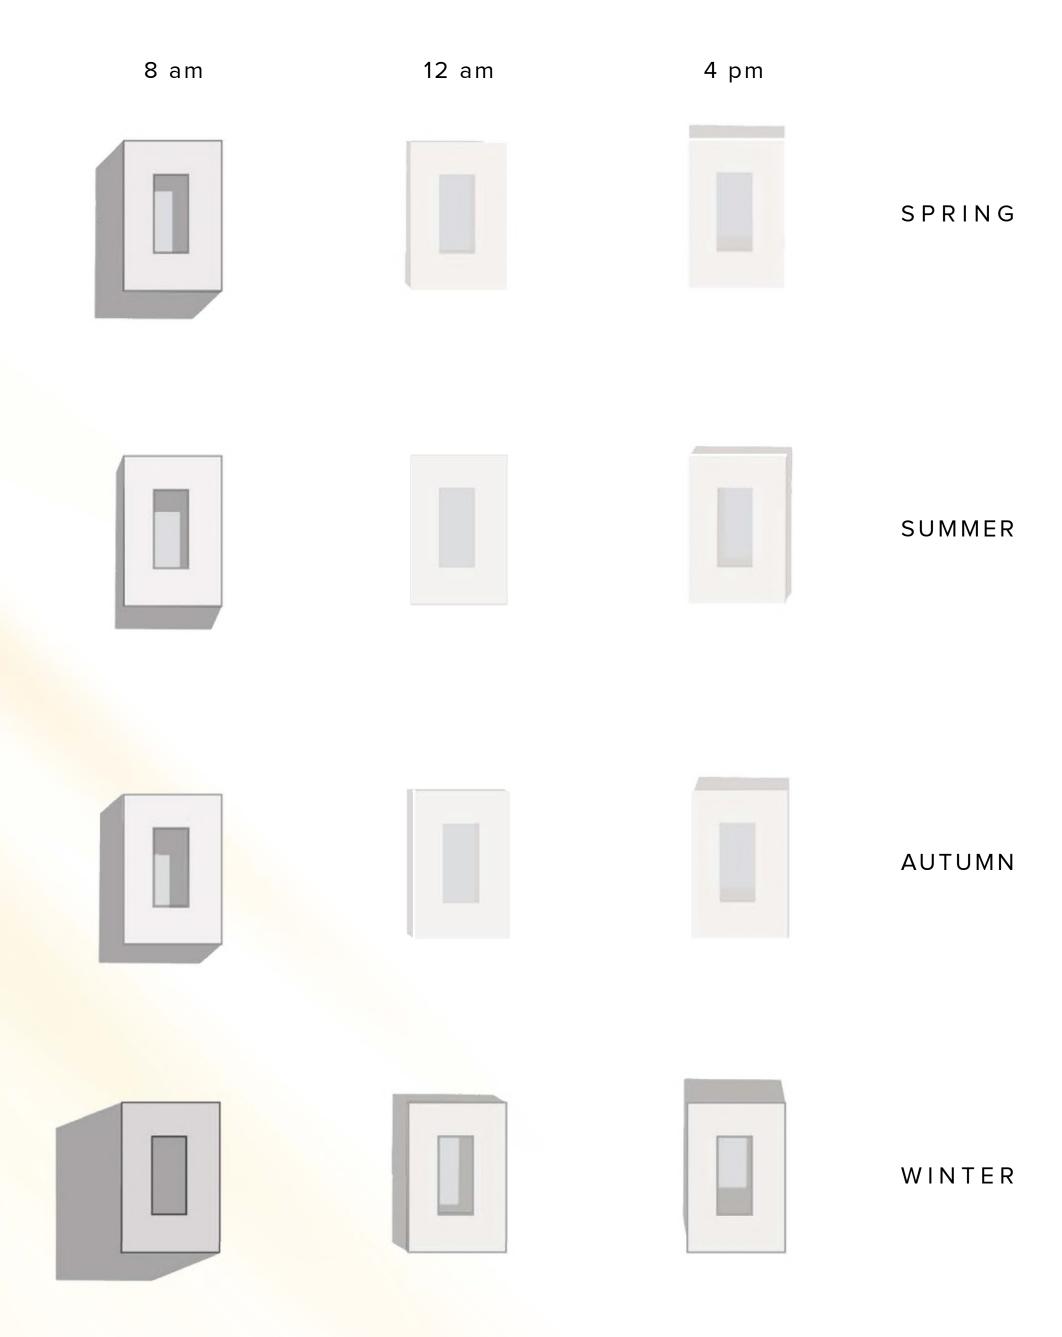

# Sun Study

The sun behavior is carefully analyzed in its path, orientation and height, and the architecture is adjusted in order to allow most natural light without reaching overheating