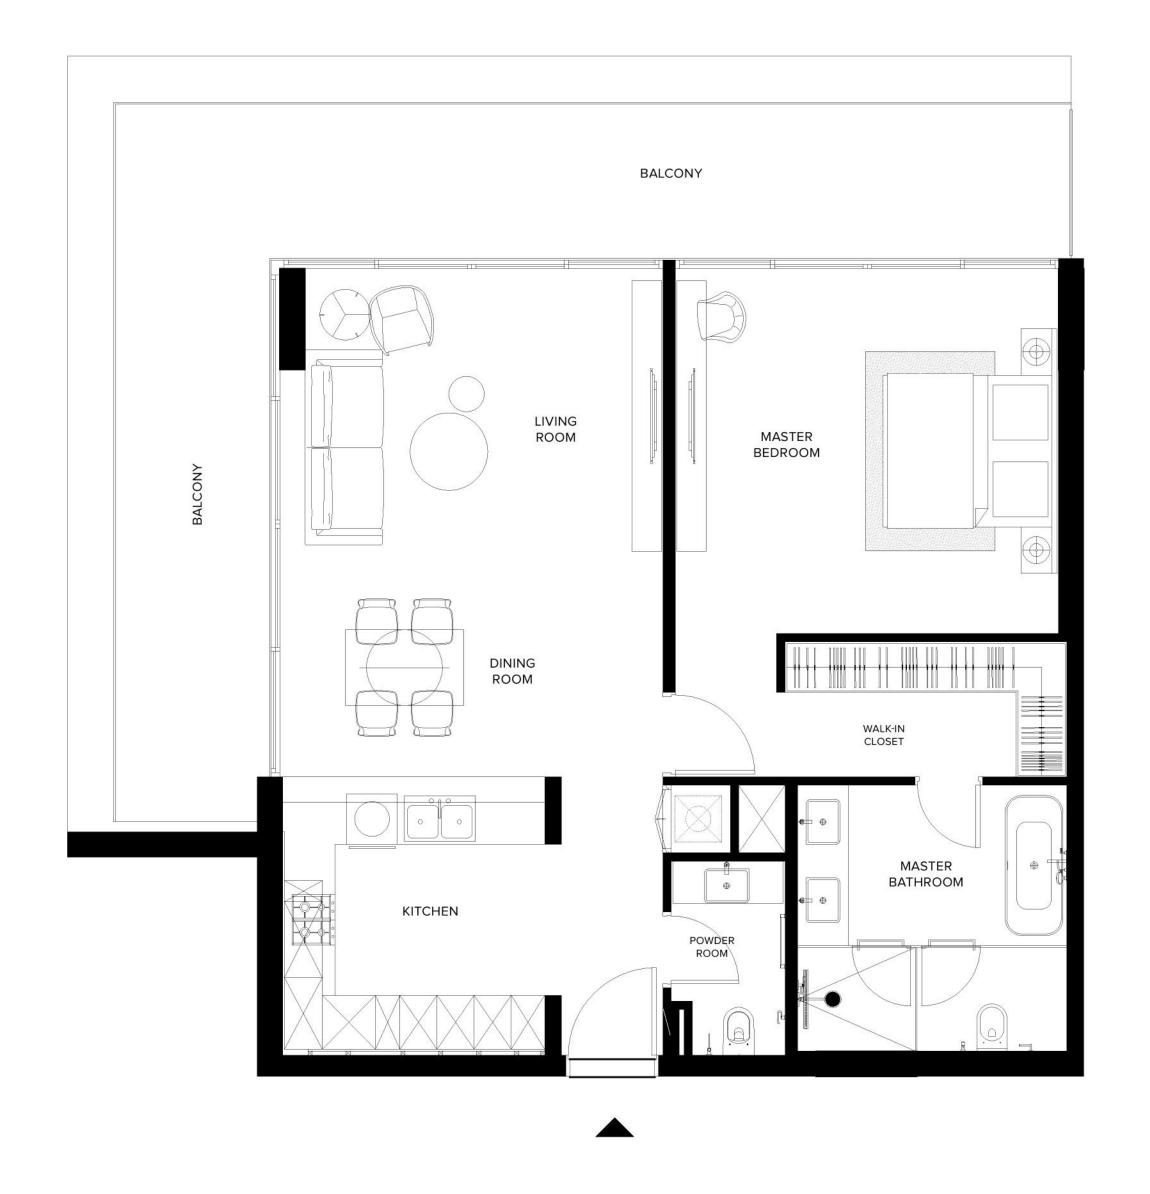

### One Bedroom

#### 1 BEDROOM + 1.5 BATHROOMS

| INTERIOR     | 120.0 SQ.M / 1,291.9 SQ.FT |
|--------------|----------------------------|
| EXTERIOR     | 43.0 SQ.M / 462.4 SQ.FT    |
| TOTAL AREA   | 163.0 SQ.M / 1,754.3 SQ.FT |
| NO. OF UNITS | 14                         |