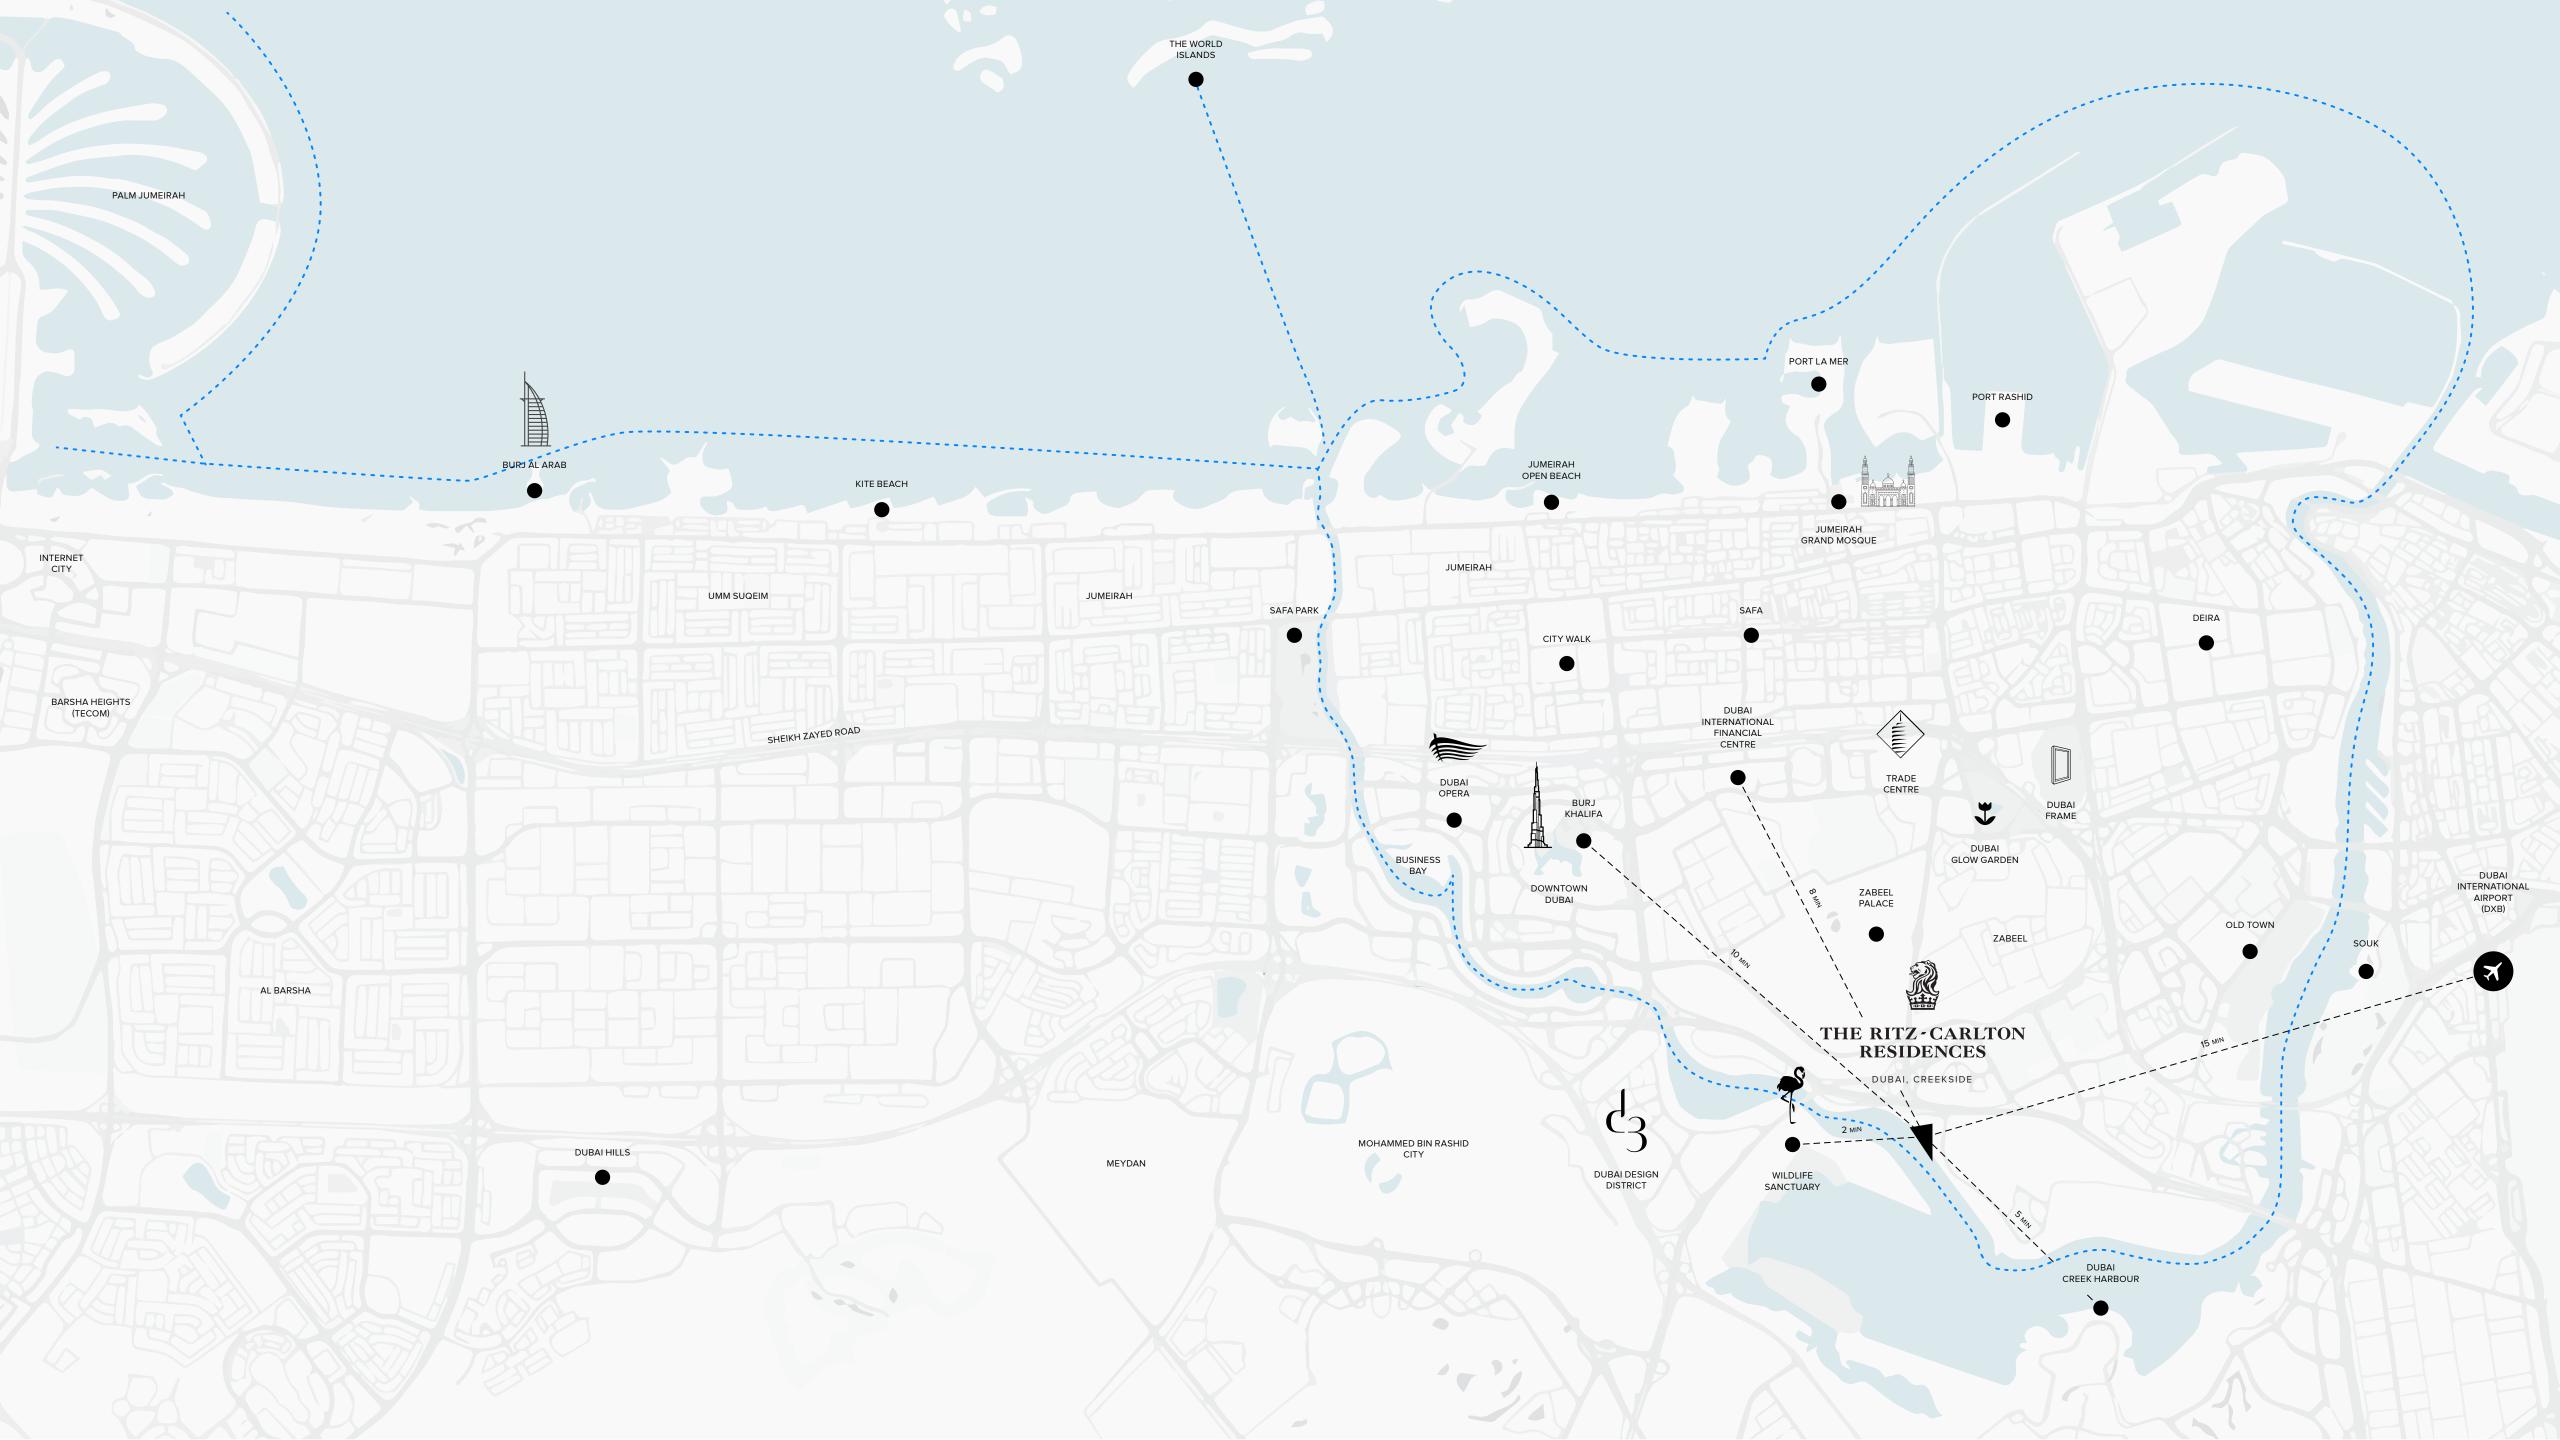

WELLNESS SITE ANALYSIS

# Wind Study

The wind is coming with most frequency and intensity from the Creek Side situated south from the site. The building volume is following the same direction so the air flows around most of the facades and blows the surface heating away.