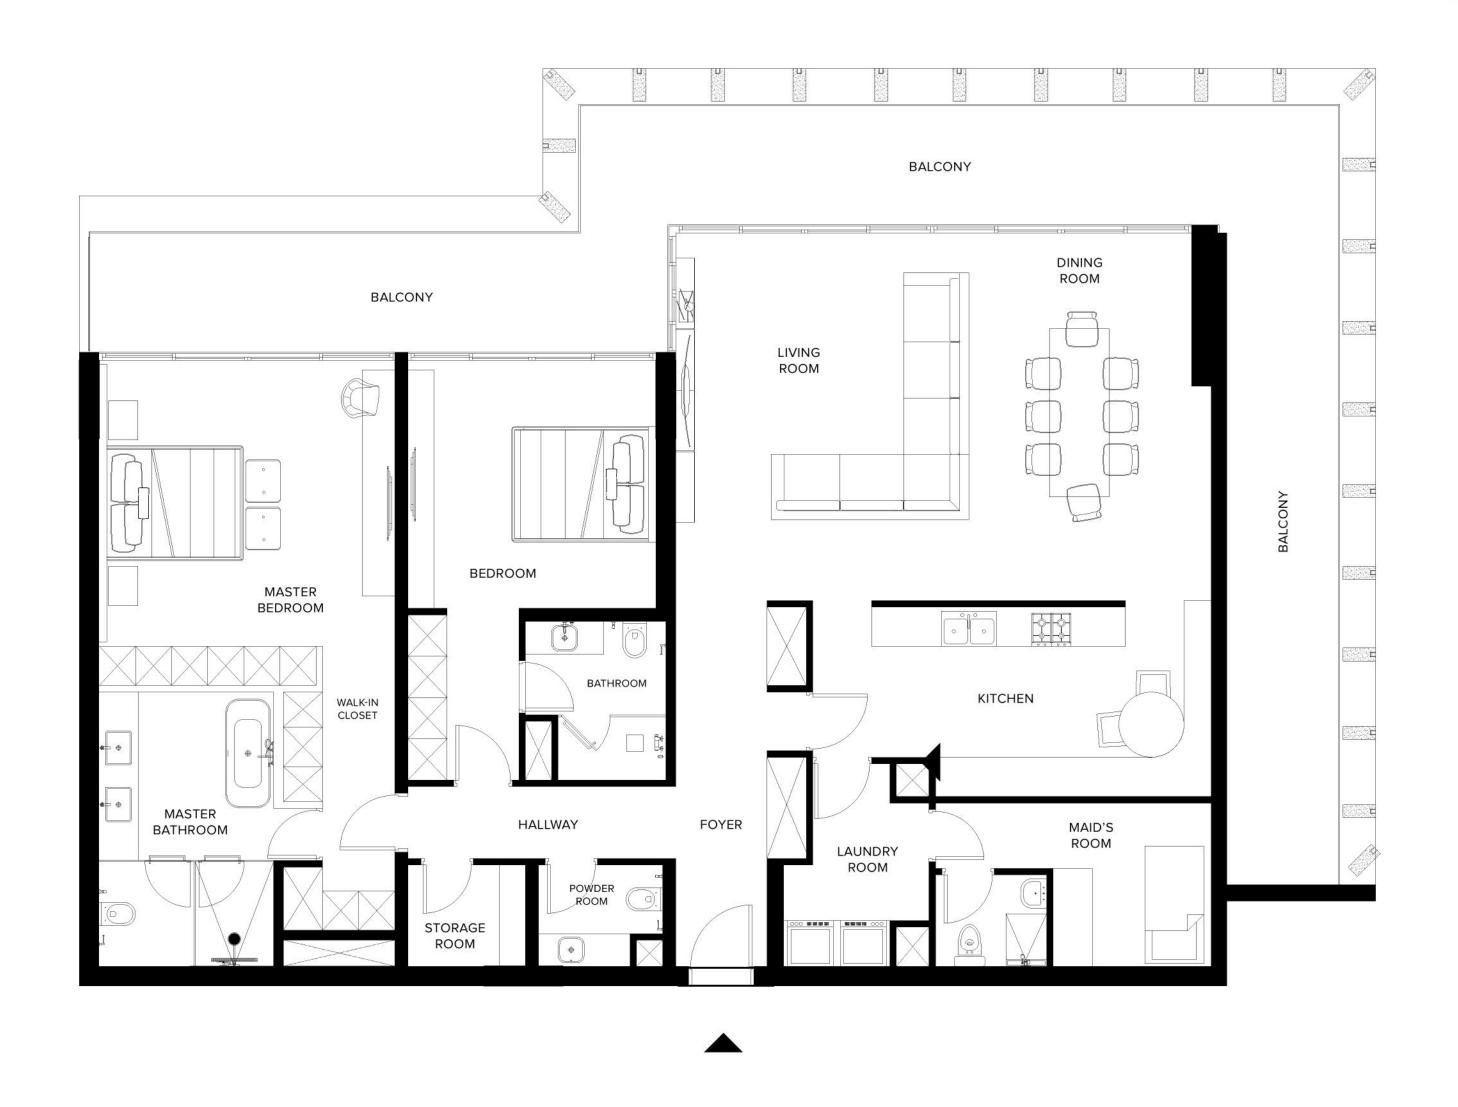

## Two Bedroom

2 BEDROOM + MAID + 2.5 BATHROOMS

| INTERIOR     | 181.4 SQ.M / 1,952.8 SQ.FT |
|--------------|----------------------------|
| EXTERIOR     | 55.8 SQ.M / 600.3 SQ.FT    |
| TOTAL AREA   | 237.2 SQ.M / 2,553.1 SQ.FT |
| NO. OF UNITS | 14                         |

DUBAI, CREEKSIDE

## Two Bedroom

2 BEDROOM + MAID + 2.5 BATHROOMS

| INTERIOR     | 196.8 SQ.M / 2,117.9 SQ.FT |
|--------------|----------------------------|
| EXTERIOR     | 55.7 SQ.M / 599.1 SQ.FT    |
| TOTAL AREA   | 252.4 SQ.M / 2,717.0 SQ.FT |
| NO. OF UNITS | 14                         |