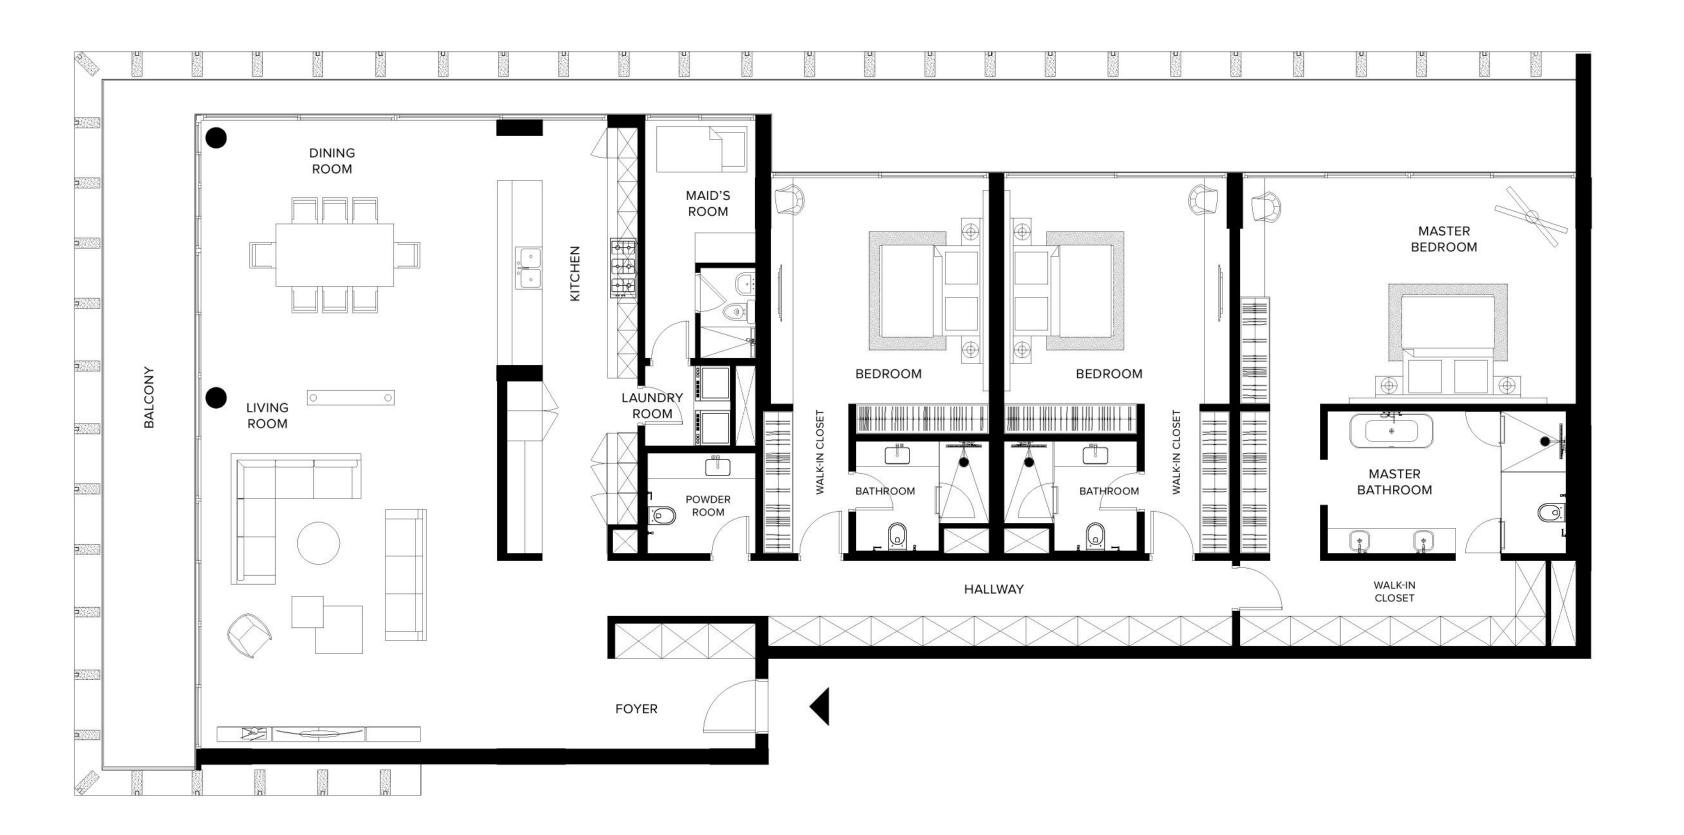

## Two Bedroom

2 BEDROOM + MAID + 2.5 BATHROOMS

| INTERIOR     | 181.4 SQ.M / 1,952.8 SQ.FT |
|--------------|----------------------------|
| EXTERIOR     | 55.8 SQ.M / 600.3 SQ.FT    |
| TOTAL AREA   | 237.2 SQ.M / 2,553.1 SQ.FT |
| NO. OF UNITS | 14                         |

## Two Bedroom

2 BEDROOM + MAID + 2.5 BATHROOMS

| INTERIOR     | 196.8 SQ.M / 2,117.9 SQ.FT |
|--------------|----------------------------|
| EXTERIOR     | 55.7 SQ.M / 599.1 SQ.FT    |
| TOTAL AREA   | 252.4 SQ.M / 2,717.0 SQ.FT |
| NO. OF UNITS | 14                         |