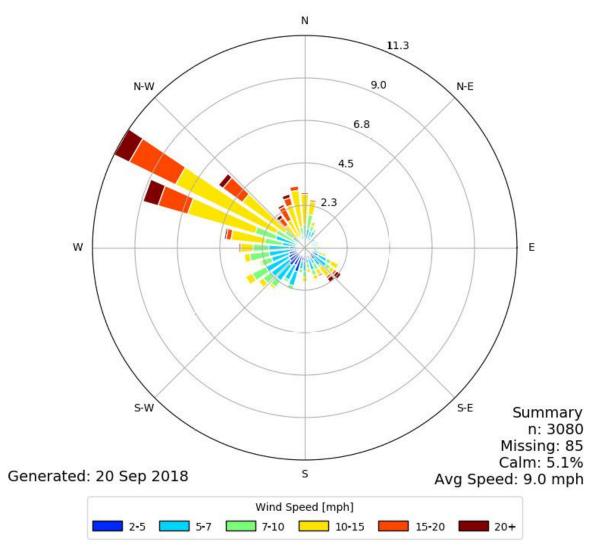

WELLNESS SITE ANALYSIS

# Wind Study

The wind is coming with most frequency and intensity from the Creek Side situated south from the site. The building volume is following the same direction so the air flows around most of the facades and blows the surface heating away.