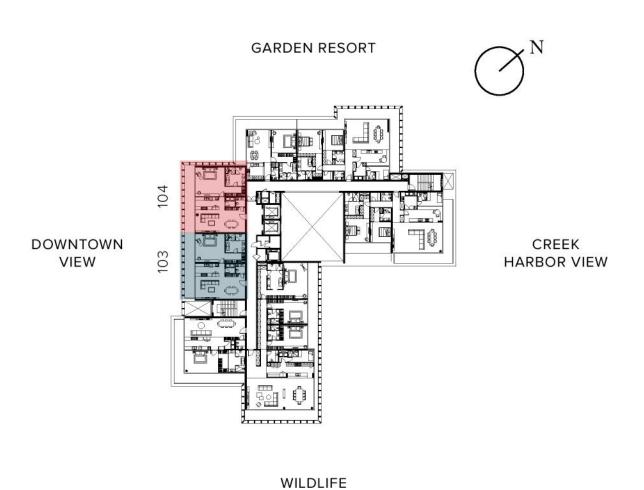

# Inspiration

The Ritz-Carlton, Dubai, Creekside is a unique waterfront project with stunning panoramic views that overlook the Ras Al-Khor Wildlife Sanctuary, and Downtown Dubai.

Architecture and the environment combine seamlessly to create a grounded yet energizing atmosphere throughout the home.