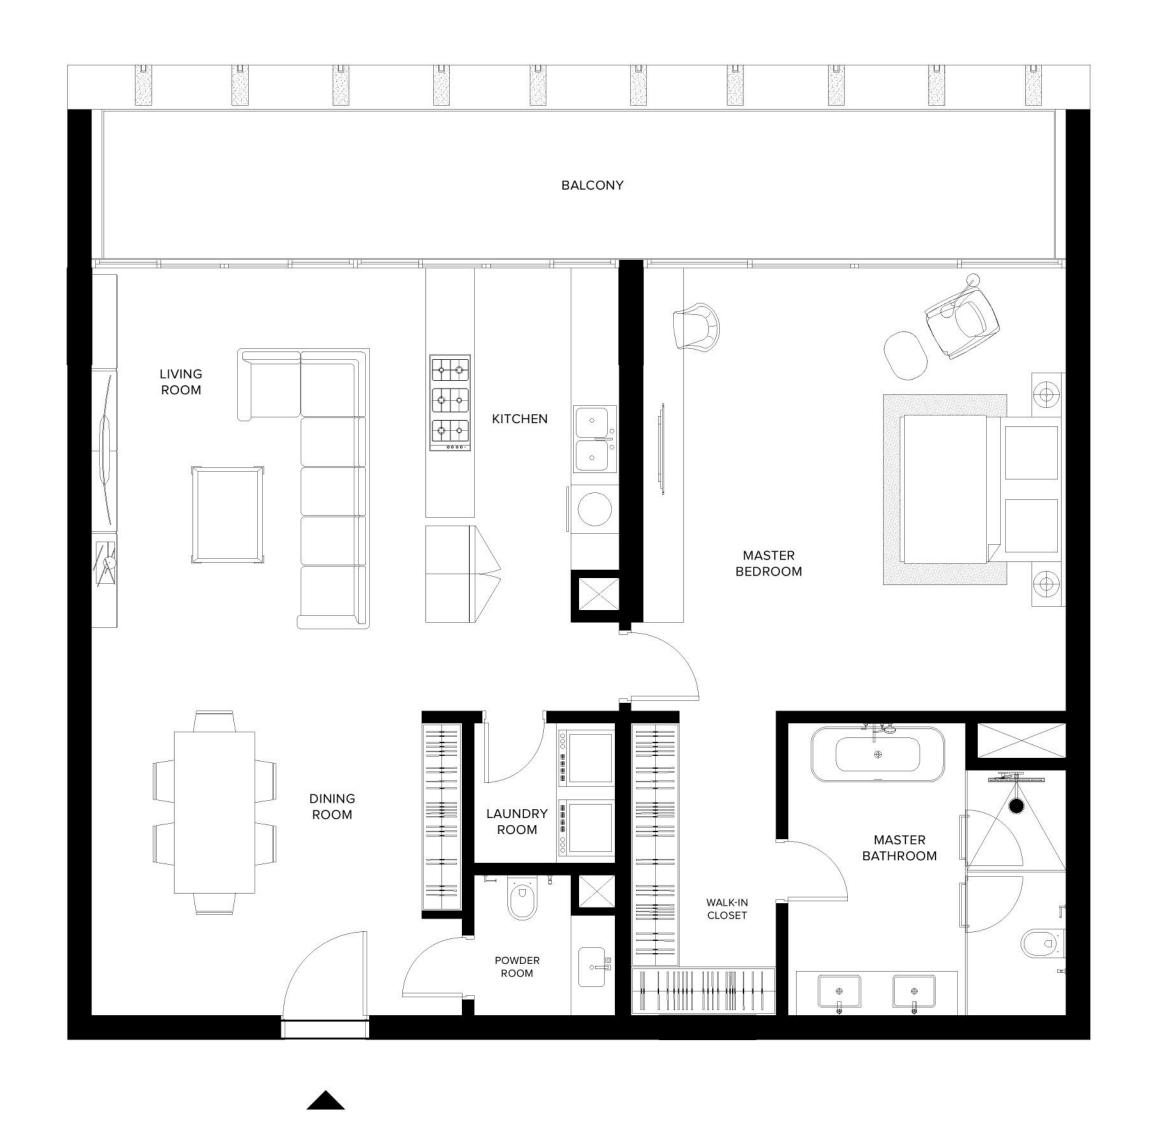

### One Bedroom

#### 1 BEDROOM + 1.5 BATHROOMS

| INTERIOR     | 120.0 SQ.M / 1,291.9 SQ.FT |
|--------------|----------------------------|
| EXTERIOR     | 43.0 SQ.M / 462.4 SQ.FT    |
| TOTAL AREA   | 163.0 SQ.M / 1,754.3 SQ.FT |
| NO. OF UNITS | 14                         |