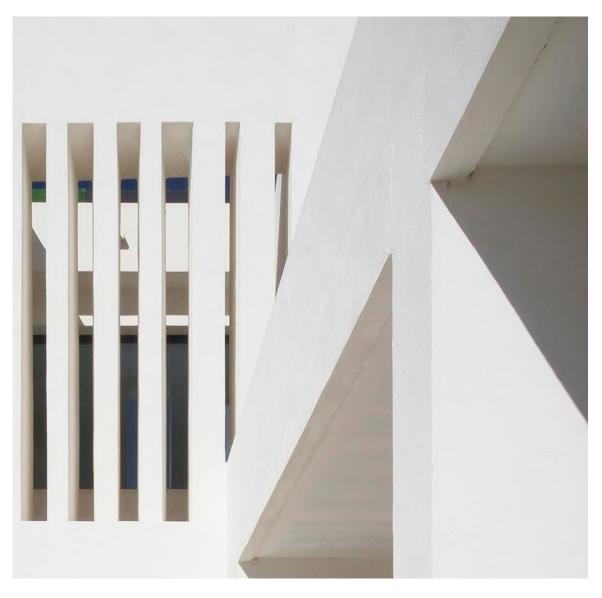

# Concept

L-SHAPE BUILDINGS

## Architectural Concept

DEDICATED VOLUMES FOR A DEDICATED PROGRAM

THE SLABS THE APARTMENT UNITS

THE LOUVERS FACADE

ONE DEDICATED VOLUME FOR EACH APARTMENT

# The Facades

G1, G2 AND F

## The Facades

MOOD BOARD

DETAILS

FACADE

METAL

FACADE

GLASS

- 1. FALSE-CEILING ALUMINUM BRASS FINISH
- 2. SLIDING GLASS FACADE FRAME WHITE ALUMINIUM FINISH
- 3. BRASS FINISH APARTMENTS SEPARATIONS
- 4. GLASS RAILING

PREFABRICATED METAL ELEMENT

- 5. STONE VERTICAL LOUVER
- 6. STONE FINISH SLAB EDGE
- 7. BRASS FINISH SLAB EDGE