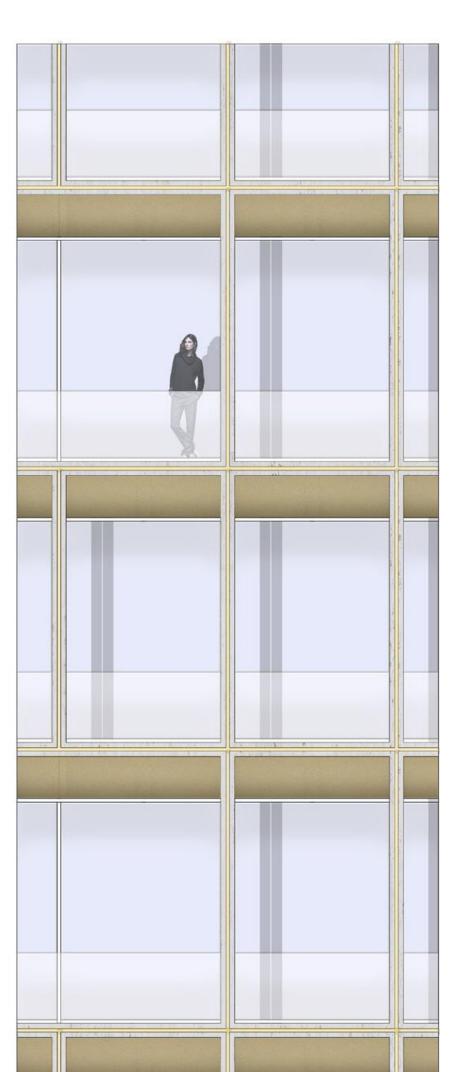

## The Facades

MOOD BOARD

DETAILS

FACADE

METAL

FACADE

GLASS

- 1. FALSE-CEILING ALUMINUM BRASS FINISH
- 2. SLIDING GLASS FACADE FRAME WHITE ALUMINIUM FINISH
- 3. BRASS FINISH APARTMENTS SEPARATIONS
- 4. GLASS RAILING

PREFABRICATED METAL ELEMENT

- 5. STONE VERTICAL LOUVER
- 6. STONE FINISH SLAB EDGE
- 7. BRASS FINISH SLAB EDGE