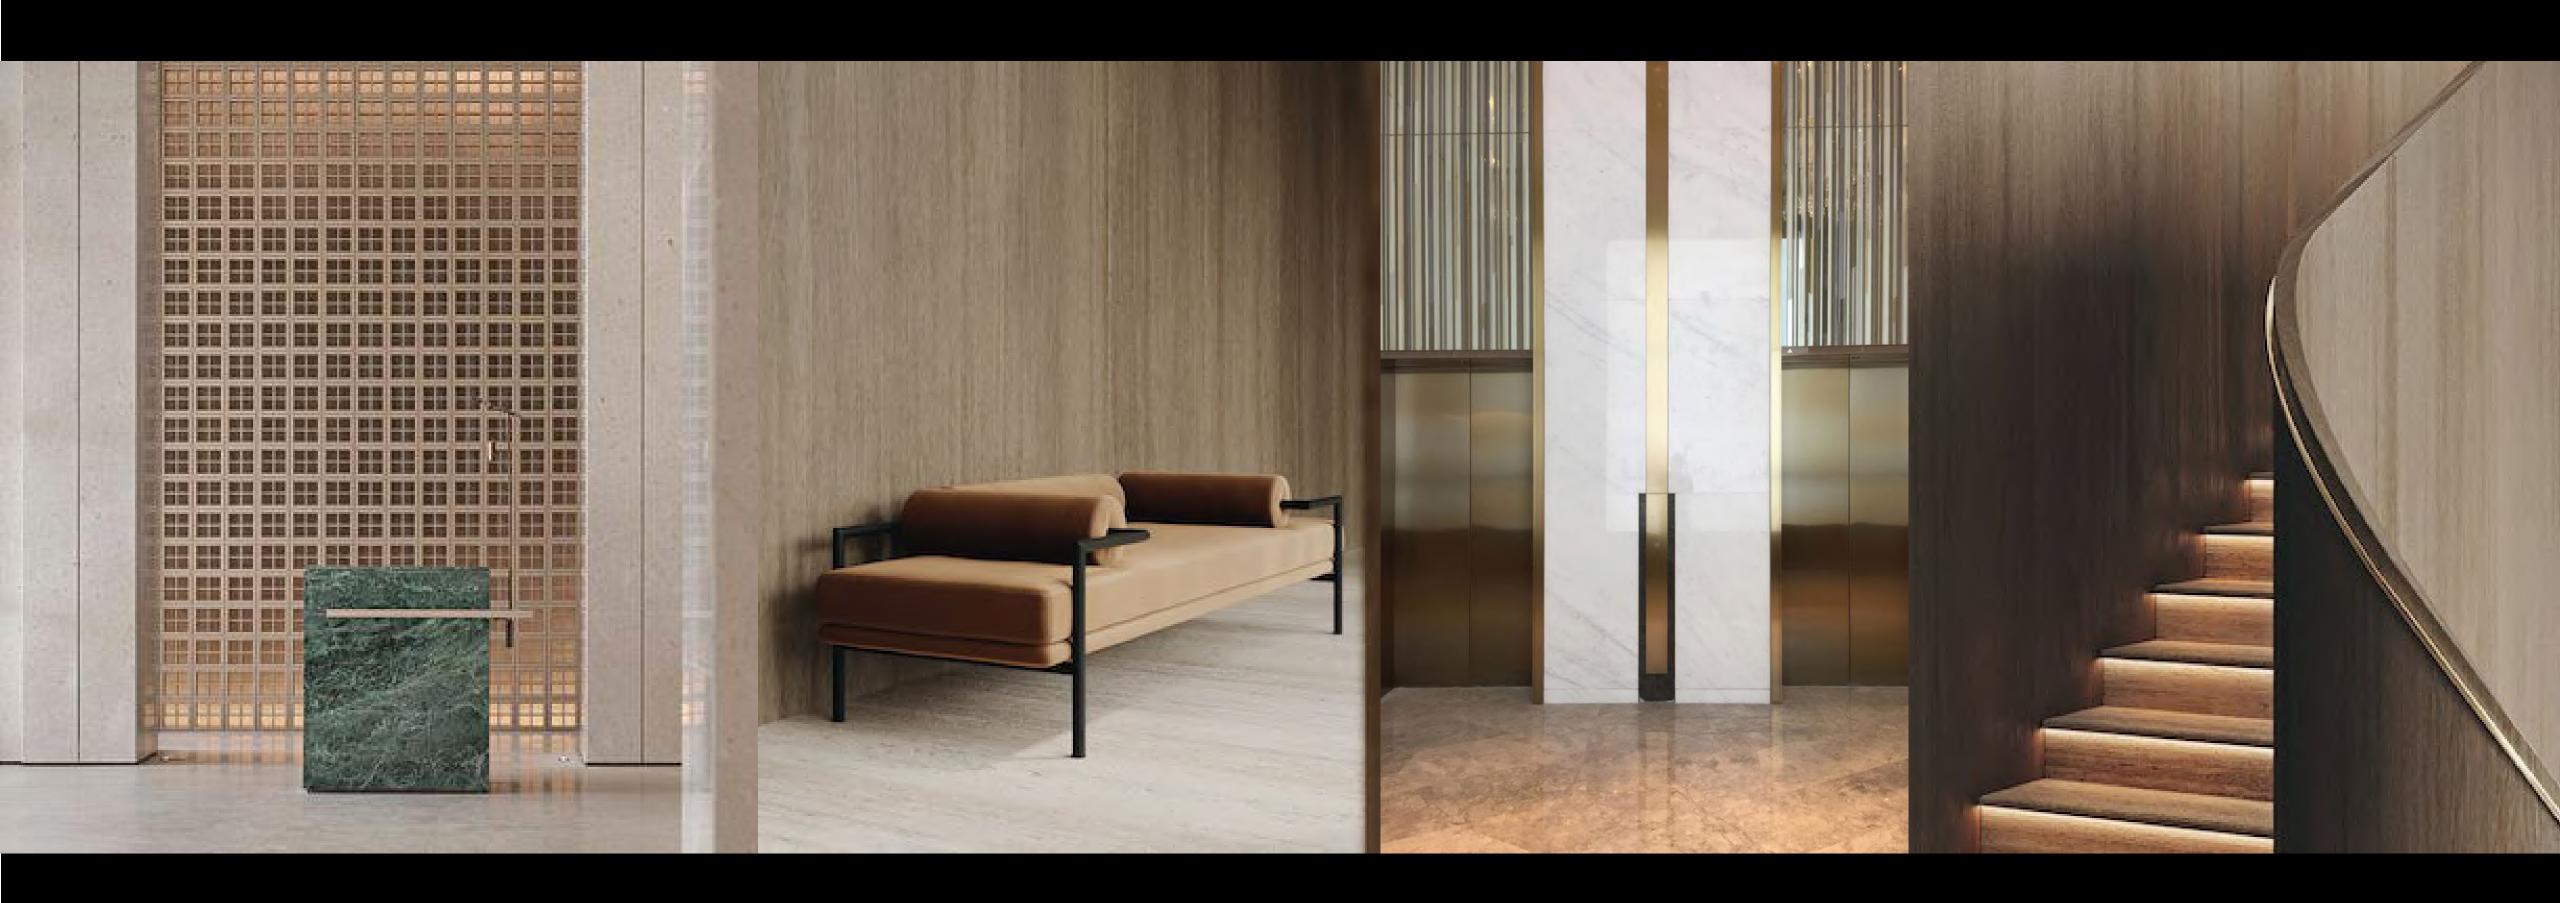

## The Facades

MOOD BOARD

DETAILS

FACADE

METAL

FACADE

GLASS

- 1. FALSE-CEILING ALUMINUM BRASS FINISH
- 2. SLIDING GLASS FACADE FRAME WHITE ALUMINIUM FINISH
- 3. BRASS FINISH APARTMENTS SEPARATIONS
- 4. GLASS RAILING

PREFABRICATED METAL ELEMENT

- 5. STONE VERTICAL LOUVER
- 6. STONE FINISH SLAB EDGE
- 7. BRASS FINISH SLAB EDGE

# Elevator Lobby

MOOD BOARD