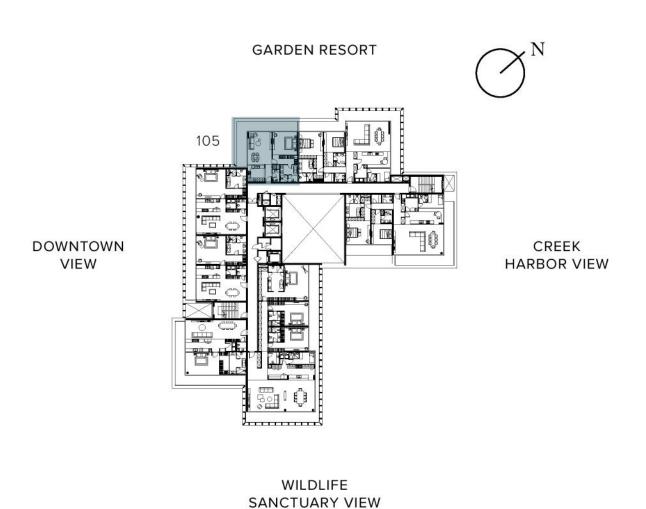

### One Bedroom

#### 1 BEDROOM + 1.5 BATHROOMS

| INTERIOR     | 120.0 SQ.M / 1,291.9 SQ.FT |
|--------------|----------------------------|
| EXTERIOR     | 43.0 SQ.M / 462.4 SQ.FT    |
| TOTAL AREA   | 163.0 SQ.M / 1,754.3 SQ.FT |
| NO. OF UNITS | 14                         |