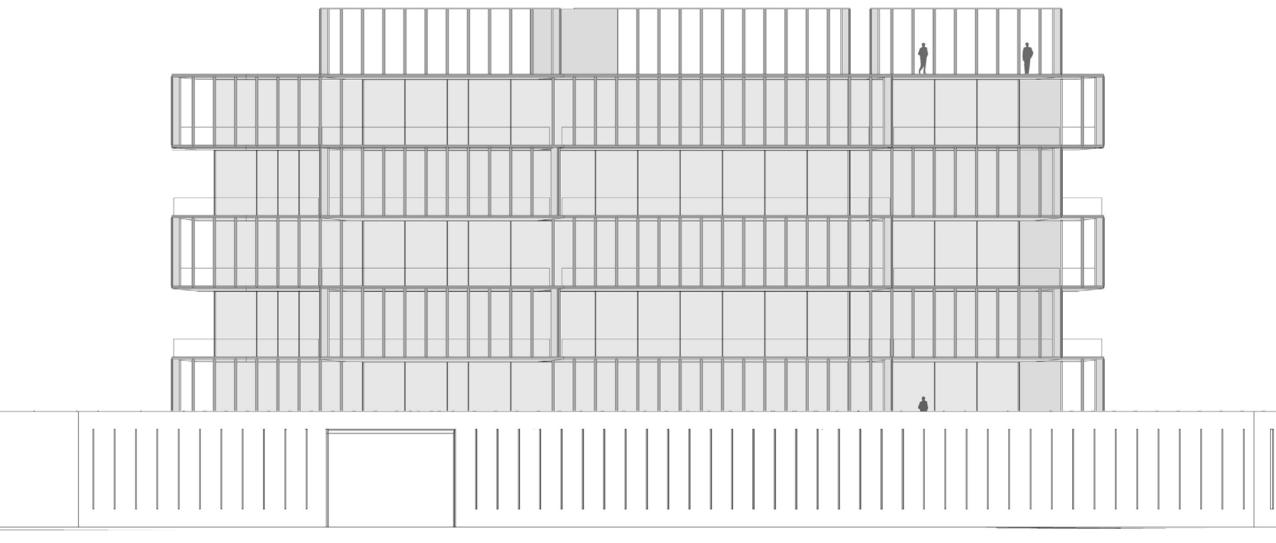

facades and blows the surface heating away.

















WELLNESS SITE ANALYSIS

# Sun Study

The sun behavior is carefully analyzed in its path, orientation and height, and the architecture is adjusted in order to allow most natural light without reaching overheating



















# Inspiration

The Ritz-Carlton, Dubai, Creekside is a unique waterfront project with stunning panoramic views that overlook the Ras Al-Khor Wildlife Sanctuary, and Downtown Dubai.

Architecture and the environment combine seamlessly to create a grounded yet energizing atmosphere throughout the home.

# Concept

L-SHAPE BUILDINGS





## Architectural Concept

DEDICATED VOLUMES FOR A DEDICATED PROGRAM









THE SLABS THE APARTMENT UNITS

THE LOUVERS FACADE

ONE DEDICATED VOLUME FOR EACH APARTMENT





# The Facades

G1, G2 AND F







# The Facades

G1, G2 AND F



## The Facades

MOOD BOARD



DETAILS

FACADE

METAL

FACADE

GLASS

- 1. FALSE-CEILING ALUMINUM BRASS FINISH
- 2. SLIDING GLASS FACADE FRAME WHITE ALUMINIUM FINISH
- 3. BRASS FINISH APARTMENTS SEPARATIONS
- 4. GLASS RAILING

PREFABRICATED METAL ELEMENT

- 5. STONE VERTICAL LOUVER
- 6. STONE FINISH SLAB EDGE
- 7. BRASS FINISH SLAB EDGE







# Elevator Lobby

MOOD BOARD





#### Fabric

- Romo
- Casamance
- Rubelli
- Sahco
- Dedar
- Lelievre
- Pierre Frey

#### Aluminum

- Reynaers
- Gutmann
- Schueco
- Vitrocsa

#### Wardrobe

- Poliform
- Molteni
- Rimadesio
- Tisettanta

#### Indoor Furniture

- Giorgetti
- Molteni
- Poliform
- Flexform
- Minotti
- B&B Italia
- Maxalto
- Gubi
- Meridiani
- Cassina
- Ceccotti Collezion