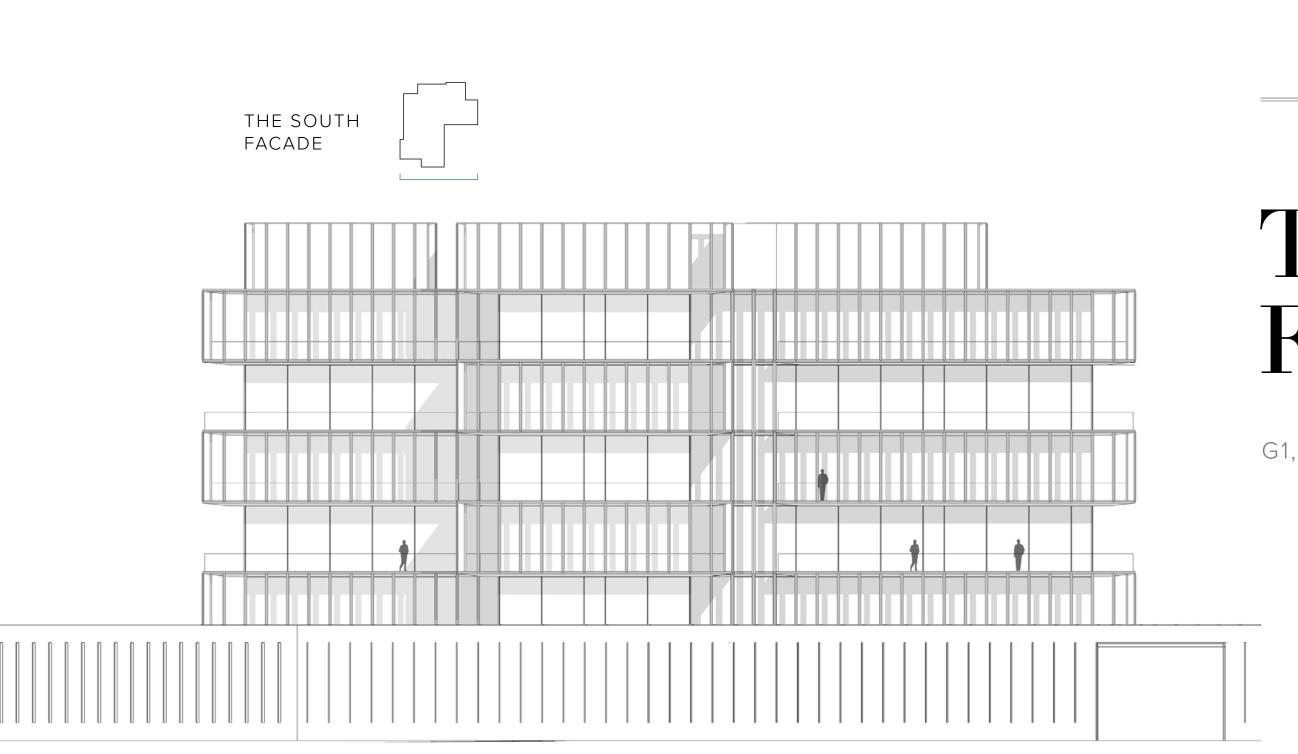

e facades and blows the surface heating away.

















WELLNESS SITE ANALYSIS

# Sun Study

The sun behavior is carefully analyzed in its path, orientation and height, and the architecture is adjusted in order to allow most natural light without reaching overheating



















# Inspiration

The Ritz-Carlton, Dubai, Creekside is a unique waterfront project with stunning panoramic views that overlook the Ras Al-Khor Wildlife Sanctuary, and Downtown Dubai.

Architecture and the environment combine seamlessly to create a grounded yet energizing atmosphere throughout the home.

# Concept

L-SHAPE BUILDINGS





## Architectural Concept

DEDICATED VOLUMES FOR A DEDICATED PROGRAM









THE SLABS THE APARTMENT UNITS

THE LOUVERS FACADE

ONE DEDICATED VOLUME FOR EACH APARTMENT





# The Facades

G1, G2 AND F







# The Facades

G1, G2 AND F



## The Facades

MOOD BOARD



DETAILS

FACADE

METAL

FACADE

GLASS

- 1. FALSE-CEILING ALUMINUM BRASS FINISH
- 2. SLIDING GLASS FACADE FRAME WHITE ALUMINIUM FINISH
- 3. BRASS FINISH APARTMENTS SEPARATIONS
- 4. GLASS RAILING

PREFABRICATED METAL ELEMENT

- 5. STONE VERTICAL LOUVER
- 6. STONE FINISH SLAB EDGE
- 7. BRASS FINISH SLAB EDGE







# Elevator Lobby

MOOD BOARD





#### Fabric

- Romo
- Casamance
- Rubelli
- Sahco
- Dedar
- Lelievre
- Pierre Frey

#### Aluminum

- Reynaers
- Gutmann
- Schueco
- Vitrocsa

#### Wardrobe

- Poliform
- Molteni
- Rimadesio
- Tisettanta

#### Indoor Furniture

- Giorgetti
- Molteni
- Poliform
- Flexform
- Minotti
- B&B Italia
- Maxalto
- Gubi
- Meridiani
- Cassina
- Ceccotti Collezi