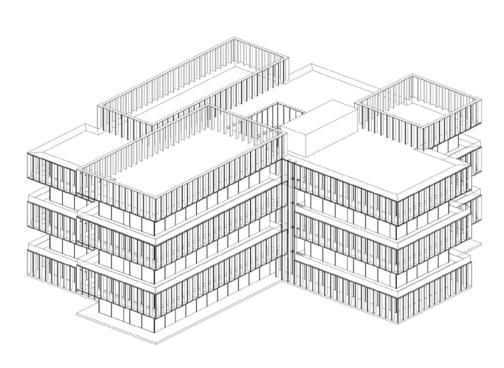

# The Facades

G1, G2 AND F

## The Facades

MOOD BOARD

DETAILS

FACADE

METAL

FACADE

GLASS

- 1. FALSE-CEILING ALUMINUM BRASS FINISH
- 2. SLIDING GLASS FACADE FRAME WHITE ALUMINIUM FINISH
- 3. BRASS FINISH APARTMENTS SEPARATIONS
- 4. GLASS RAILING

PREFABRICATED METAL ELEMENT

- 5. STONE VERTICAL LOUVER
- 6. STONE FINISH SLAB EDGE
- 7. BRASS FINISH SLAB EDGE