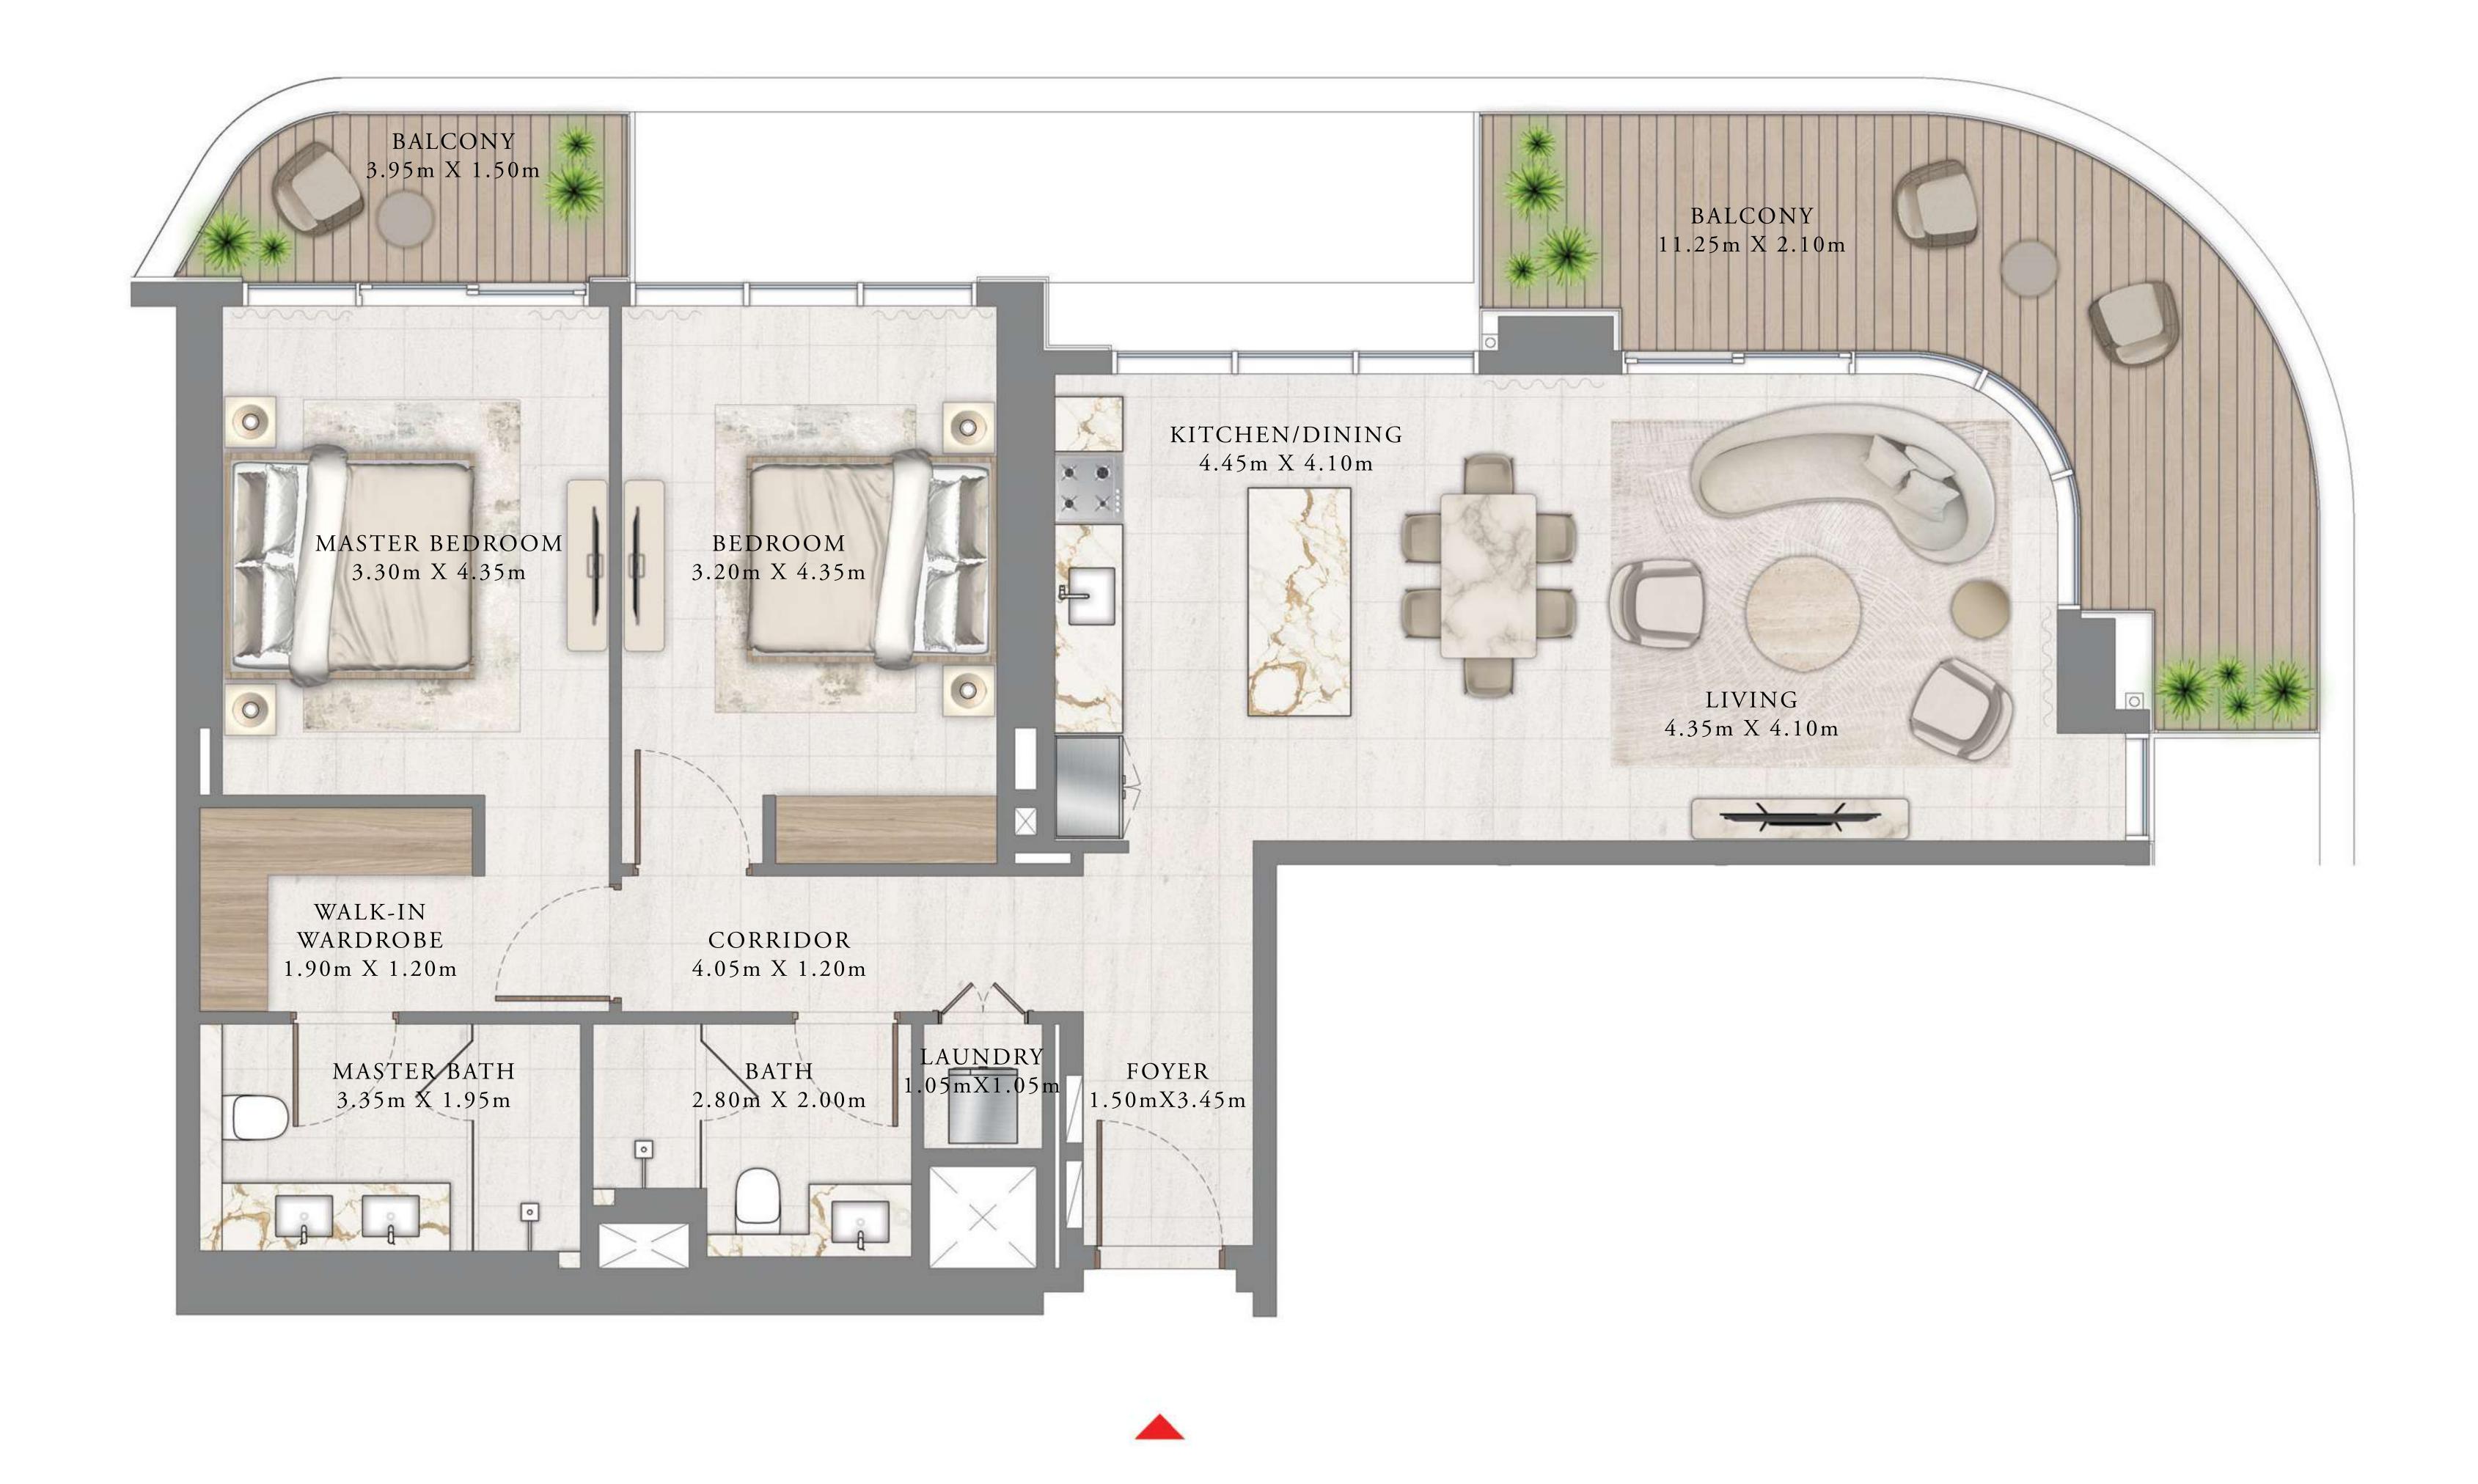

## 1 BEDROOM

LEVEL 3-8

| SUITE AREA   | 675.44 SQ.FT. | 62.75 SQ.M. |
|--------------|---------------|-------------|
| BALCONY AREA | 88.16 SQ.FT.  | 8.19 SQ.M.  |
| TOTAL AREA   | 763.60 SQ.FT. | 70.94 SQ.M. |