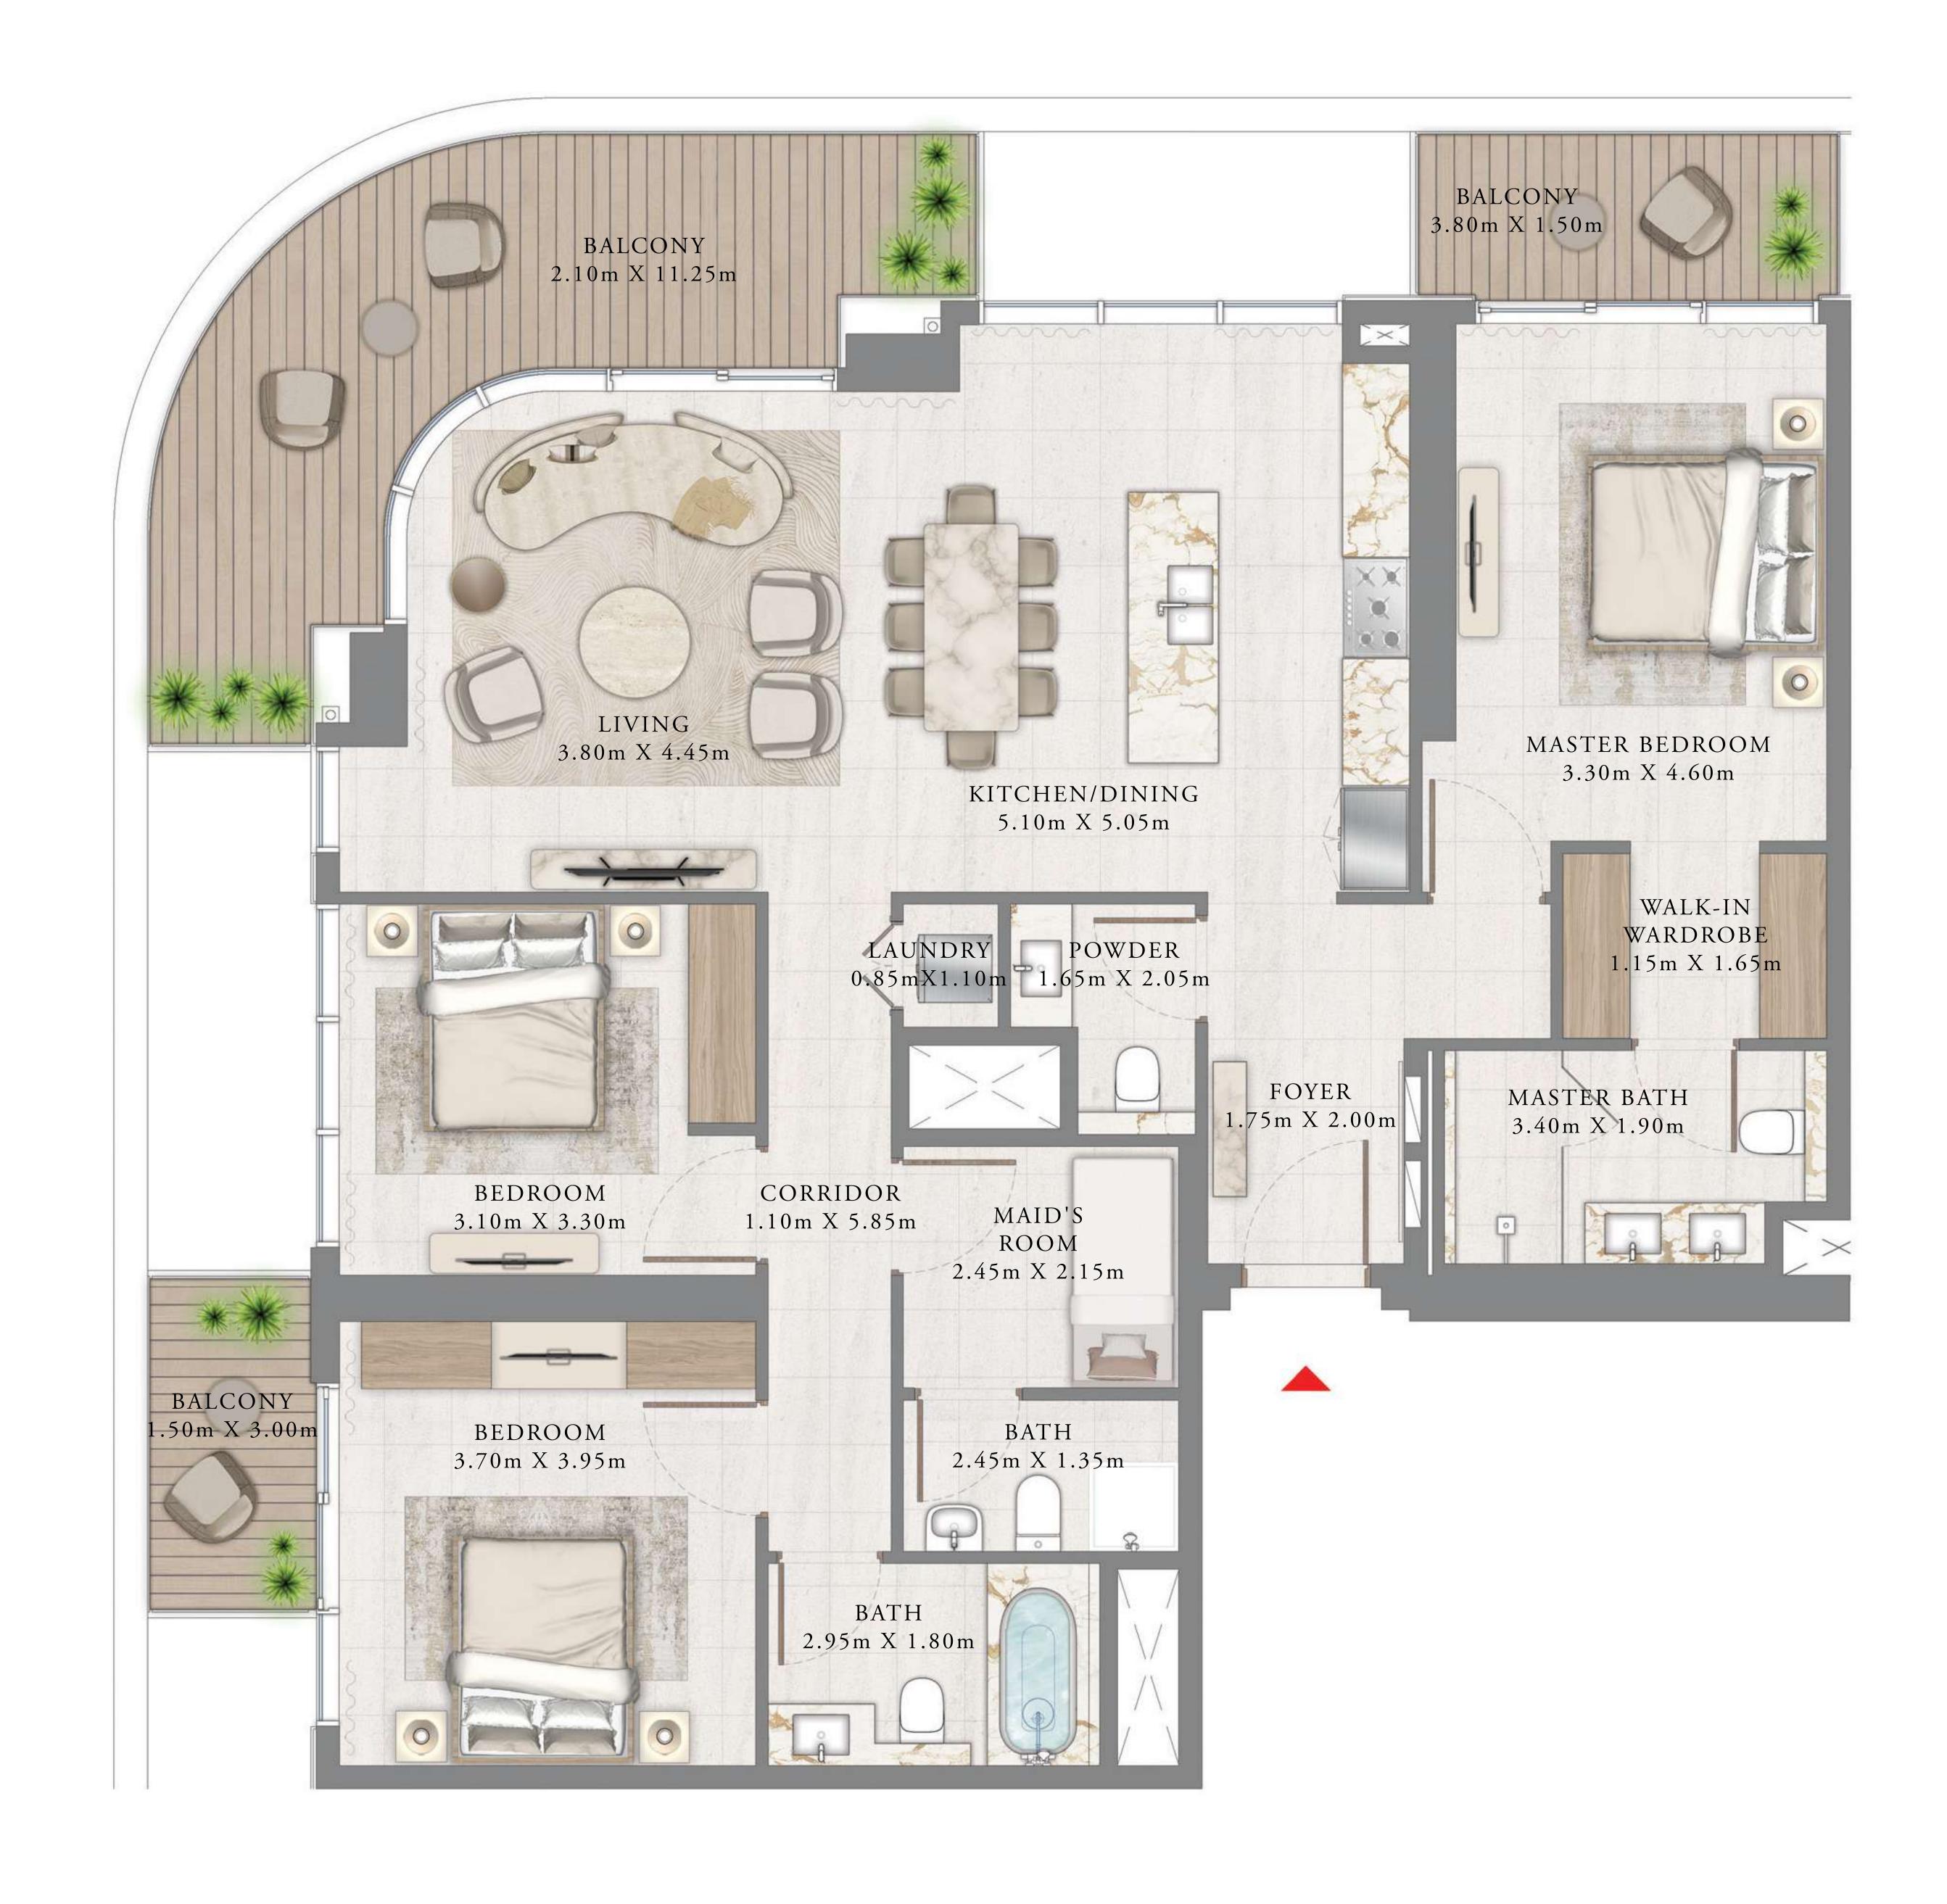

### 3 BEDROOM

LEVEL 40

| SUITE AREA   | 1524.71 SQ.FT. | 141.65 SQ.M. |
|--------------|----------------|--------------|
| BALCONY AREA | 330.45 SQ.FT.  | 30.70 SQ.M.  |
| TOTAL AREA   | 1855.16 SQ.FT. | 172.35 SQ.M. |

EMAAR BEACHFRONT

#### TOWER 2

## 3 BEDROOM

LEVEL 40

|   | SUITE AREA   | 1524.71 SQ.FT. | 141.65 SQ.M. |
|---|--------------|----------------|--------------|
|   | BALCONY AREA | 330.45 SQ.FT.  | 30.70 SQ.M.  |
| _ | TOTAL AREA   | 1855.16 SQ.FT. | 172.35 SQ.M. |