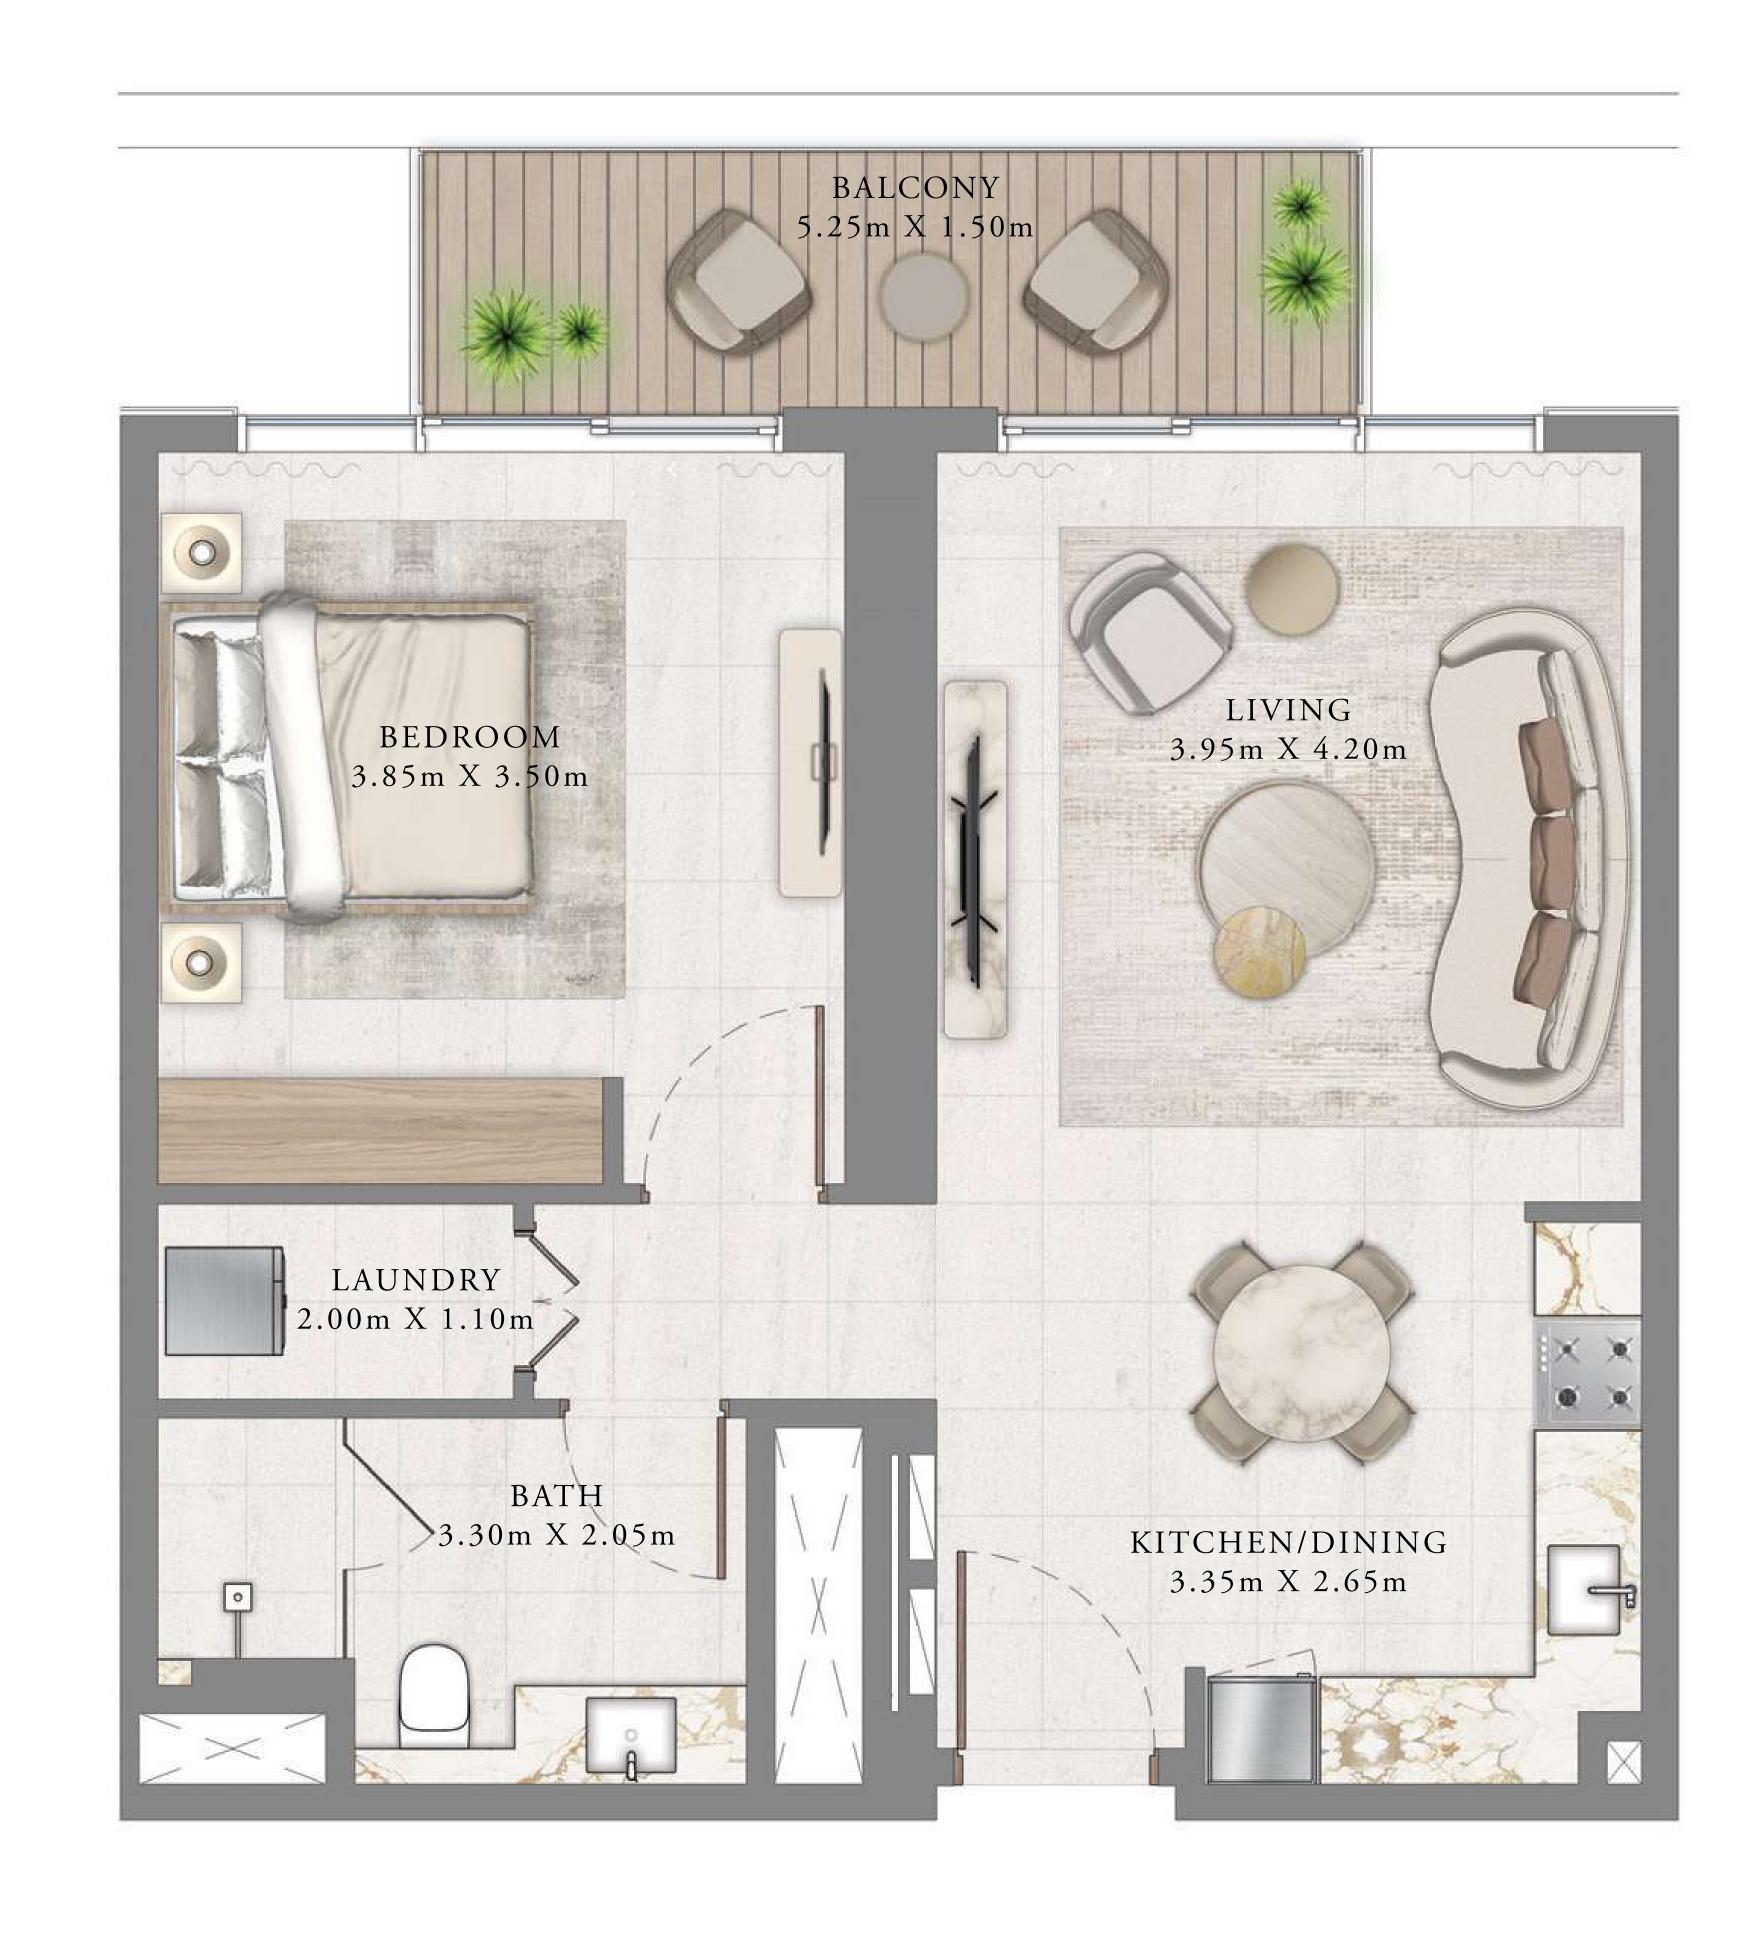

## 1 BEDROOM

LEVEL 2

| SUITE AREA   | 675.44 SQ.FT. | 62.75 SQ.M. |
|--------------|---------------|-------------|
| BALCONY AREA | 88.16 SQ.FT.  | 8.19 SQ.M.  |
| TOTAL AREA   | 763.60 SQ.FT. | 70.94 SQ.M. |