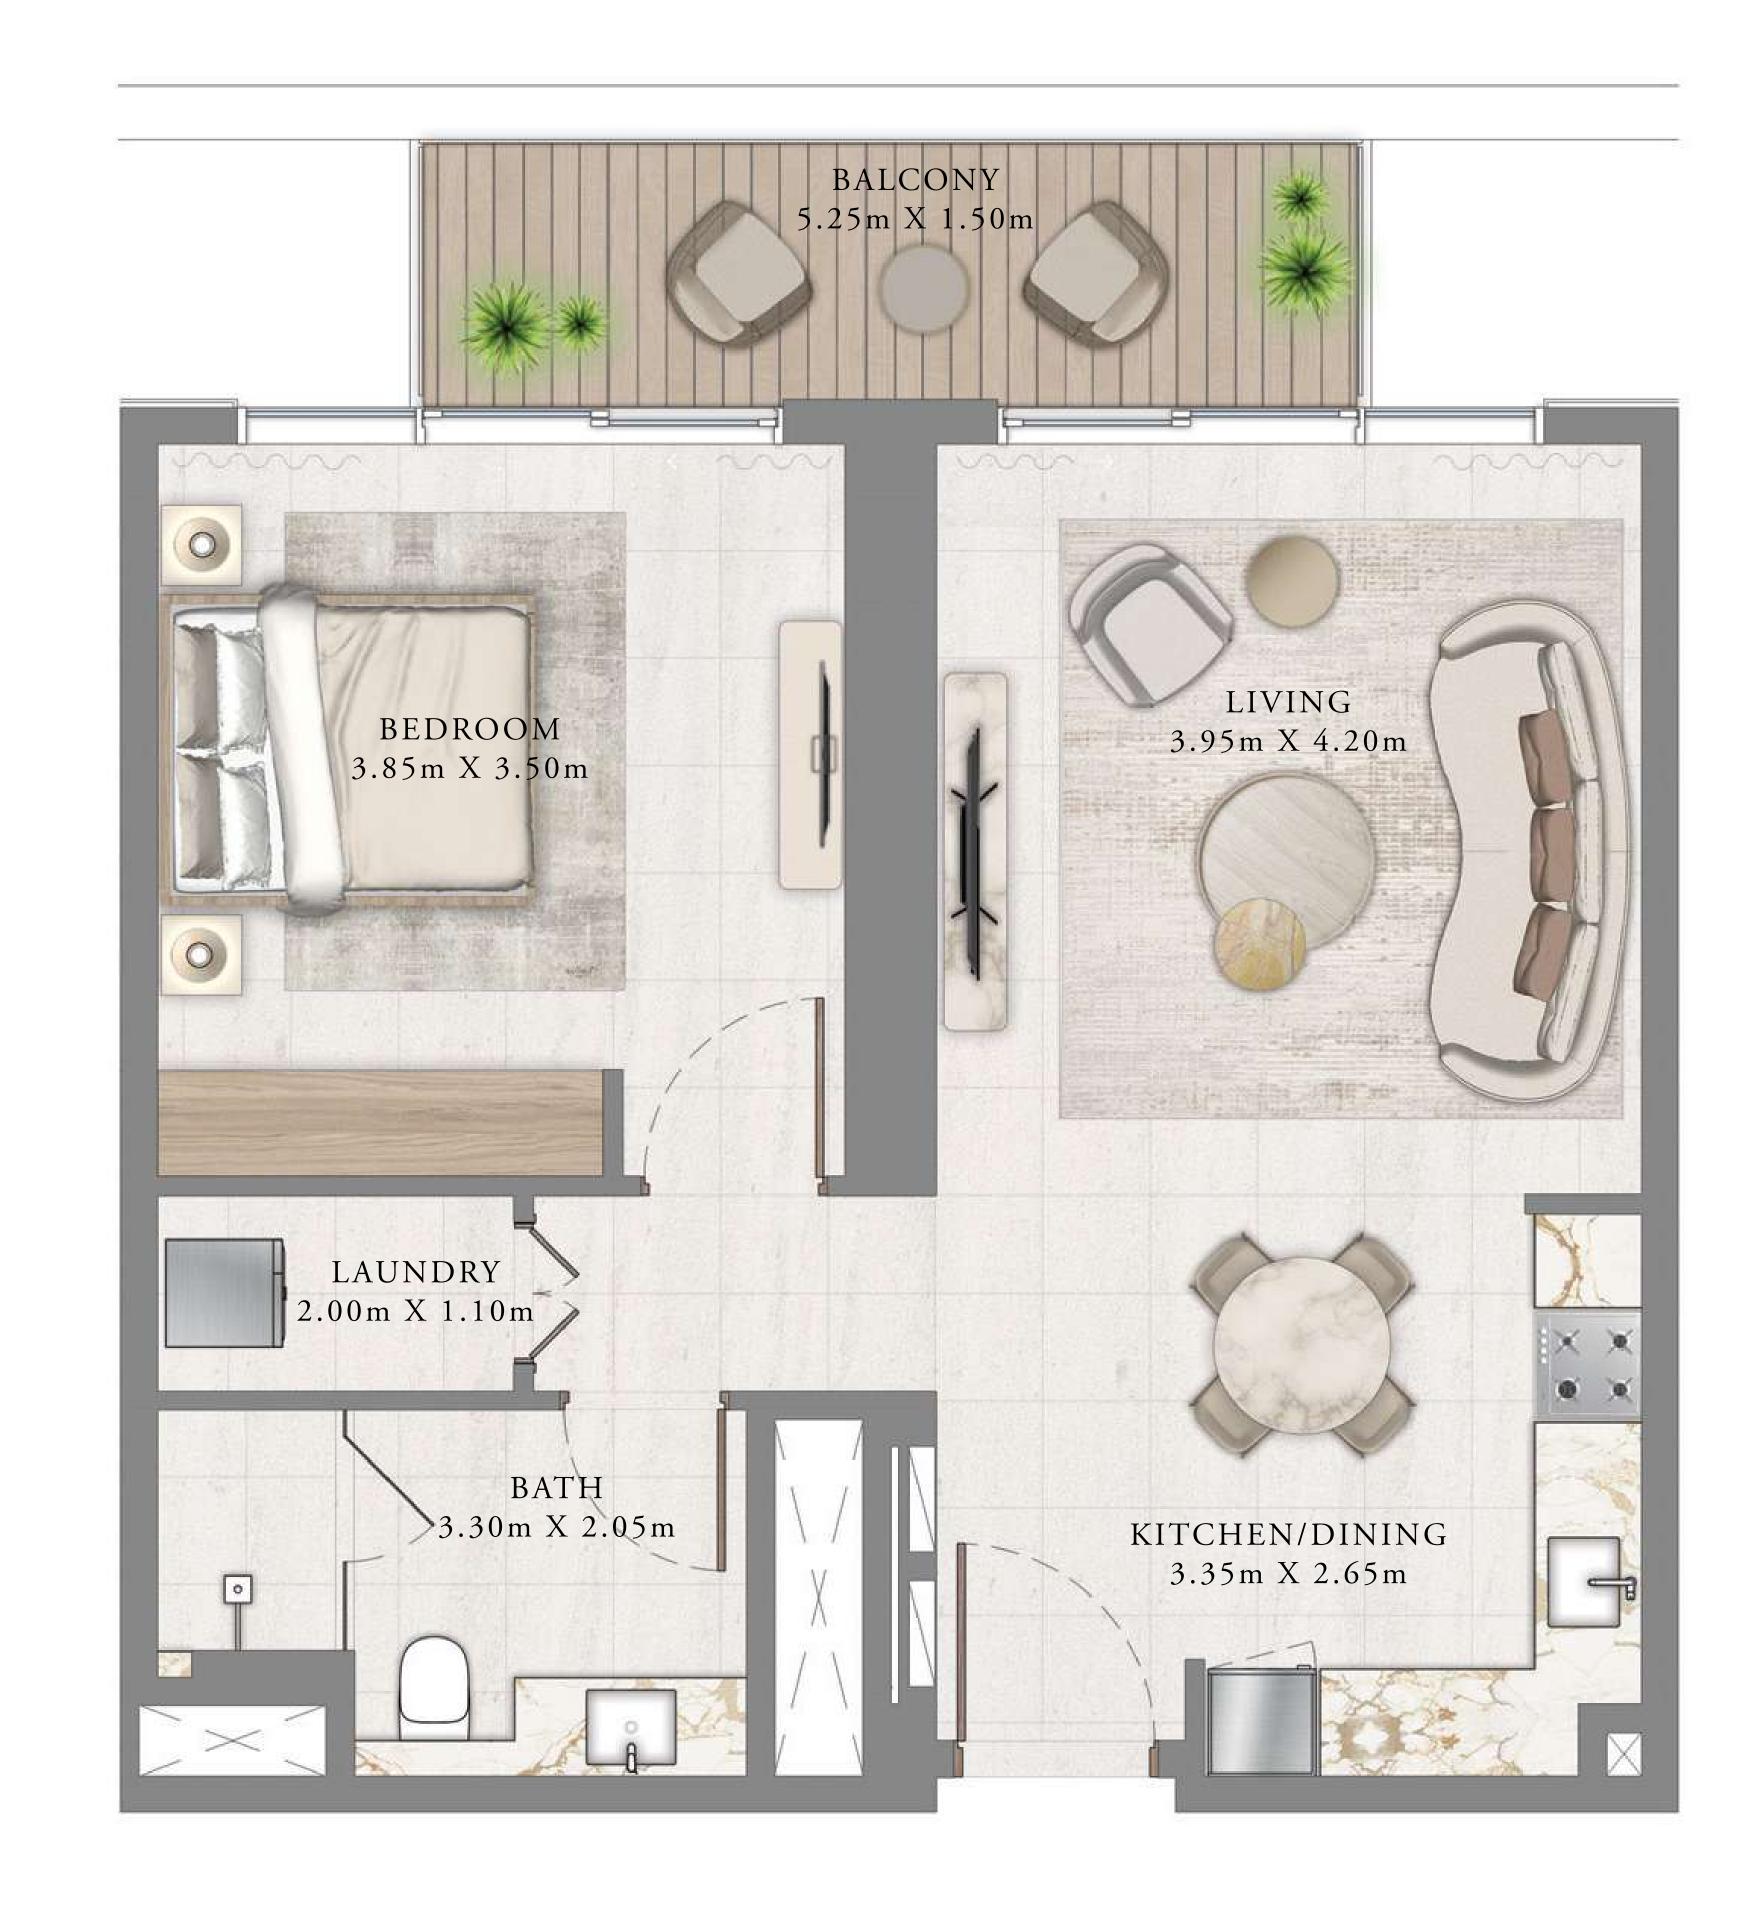

#### TOWER 2

## 1 BEDROOM

LEVEL 9

| SUITE AREA   | 675.44 SQ.FT. | 62.75 SQ.M. |
|--------------|---------------|-------------|
| BALCONY AREA | 88.16 SQ.FT.  | 8.19 SQ.M.  |
| TOTAL AREA   | 763.60 SQ.FT. | 70.94 SQ.M. |