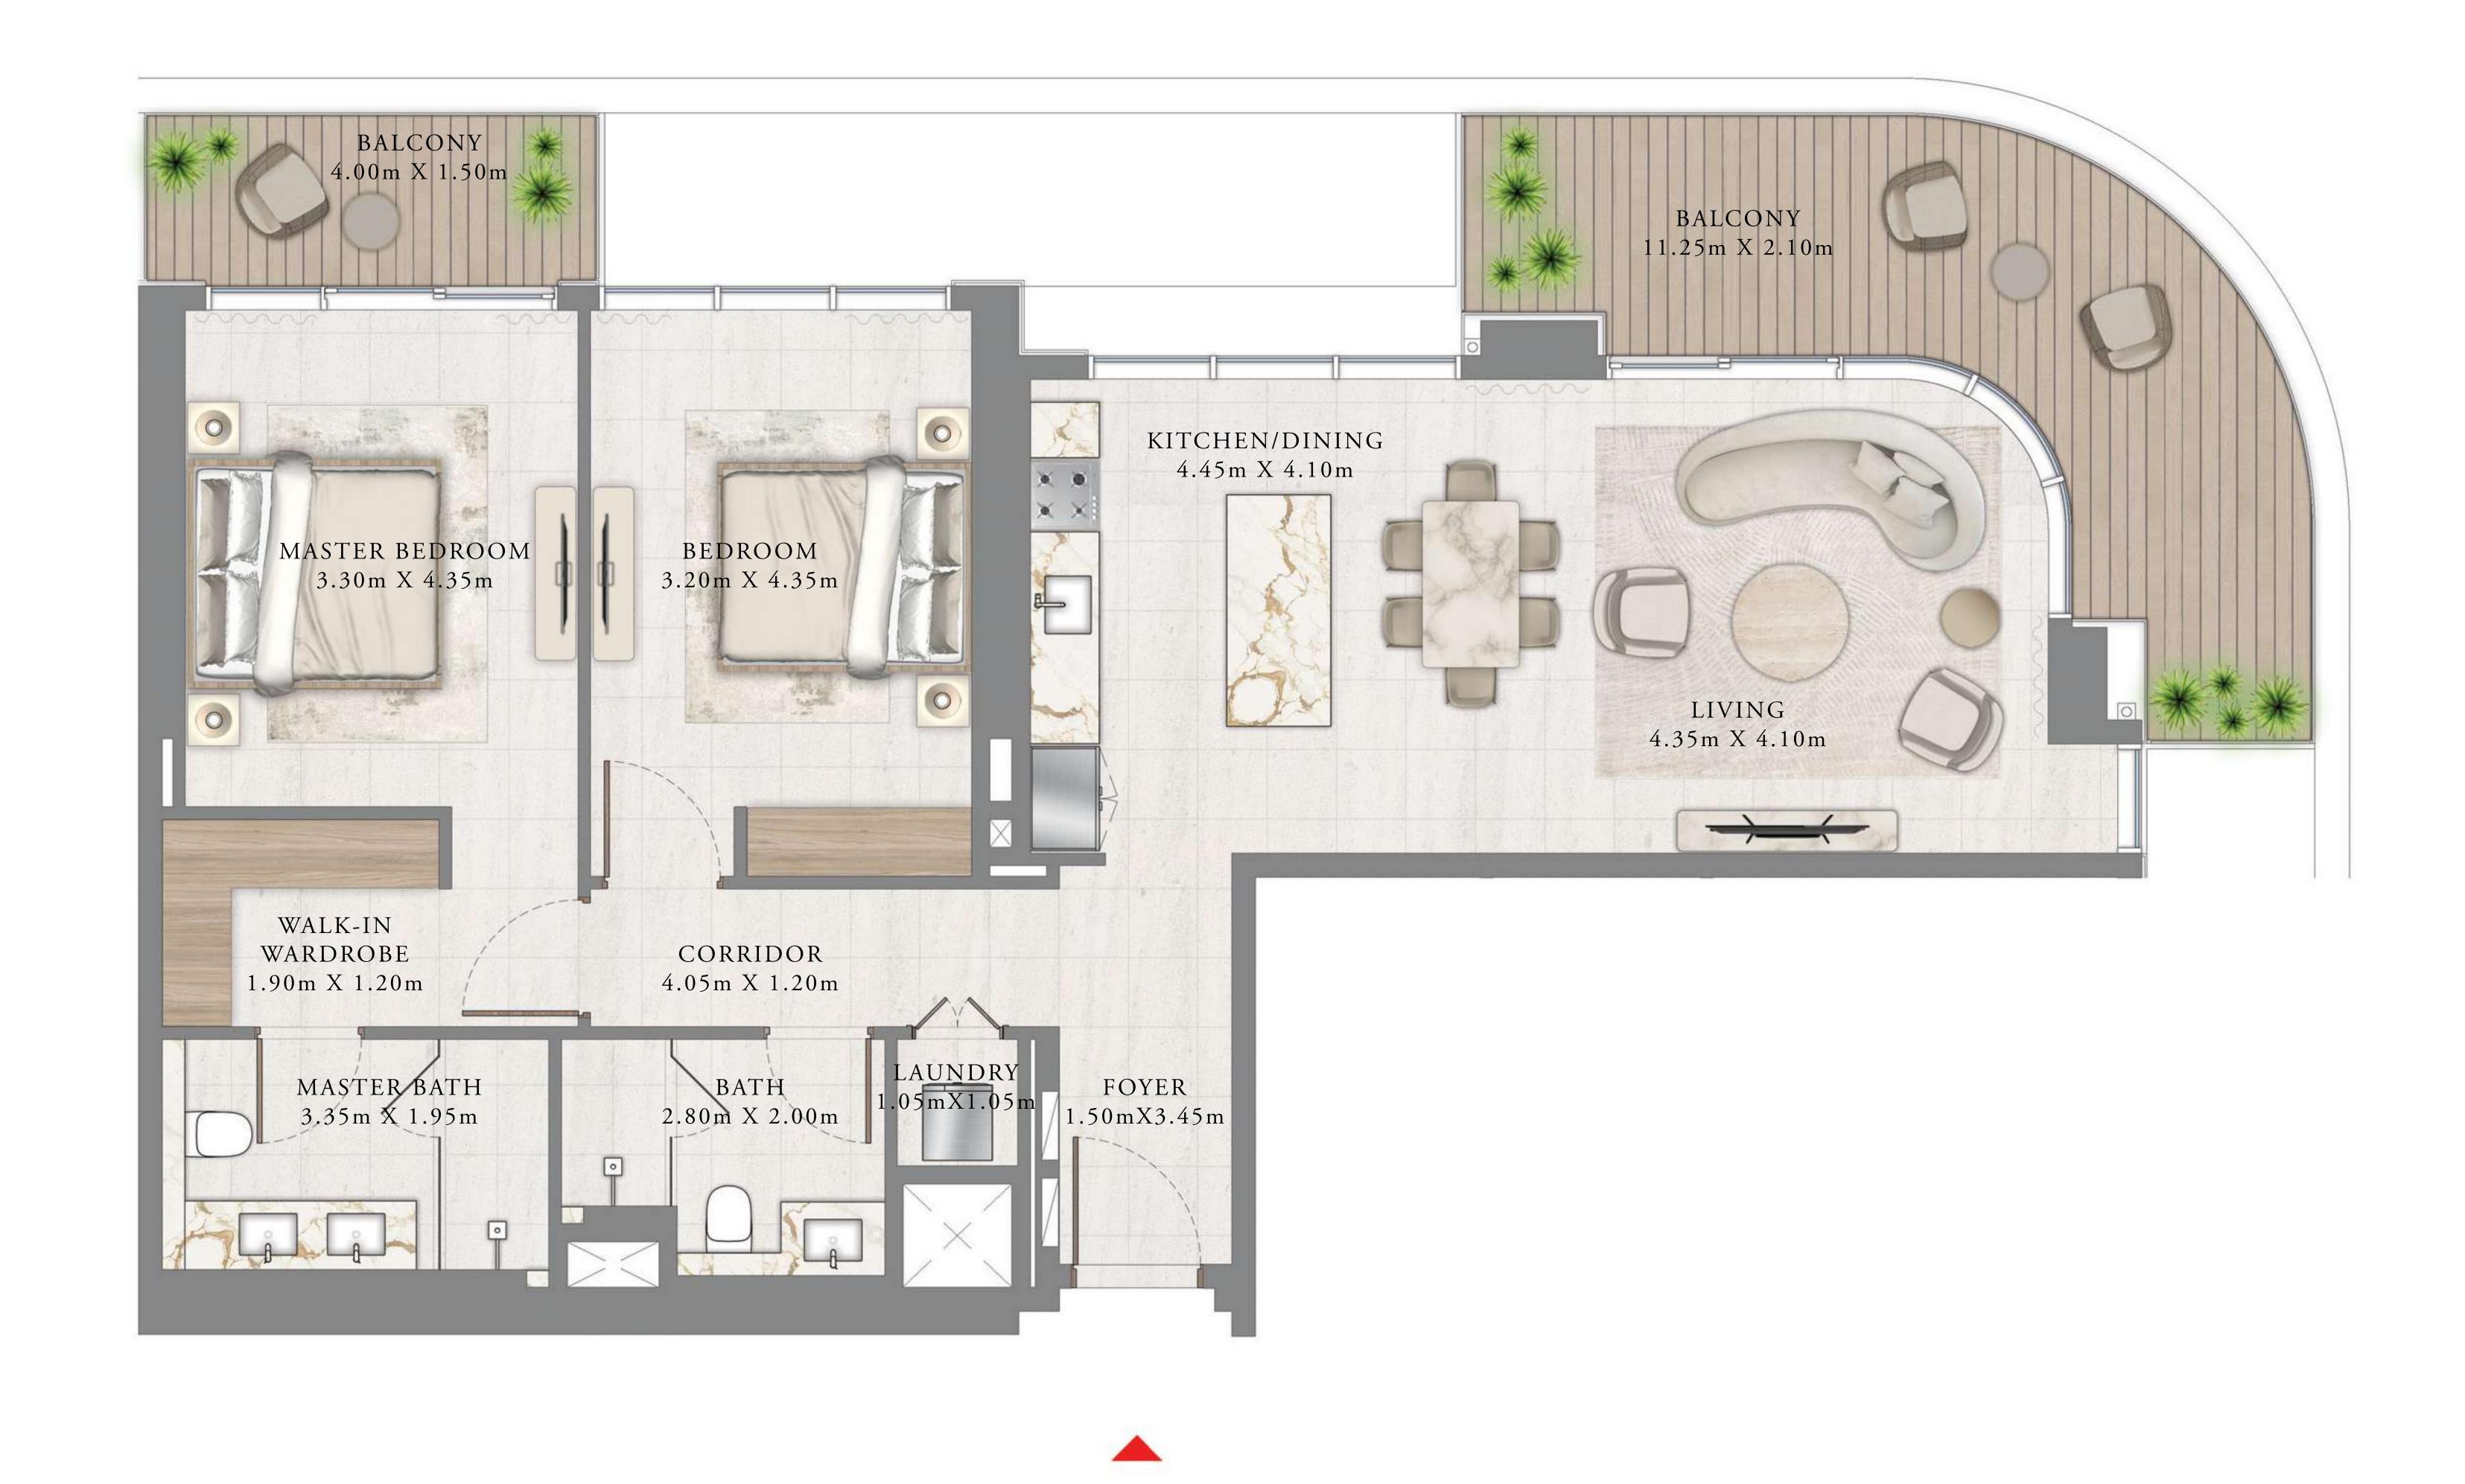

#### TOWER 2

### 1 BEDROOM

LEVEL 10-18

UNIT 01 & 06

| SUITE AREA   | 675.44 SQ.FT. | 62.75 SQ.M. |
|--------------|---------------|-------------|
| BALCONY AREA | 88.16 SQ.FT.  | 8.19 SQ.M.  |
| TOTAL AREA   | 763.60 SQ.FT. | 70.94 SQ.M. |