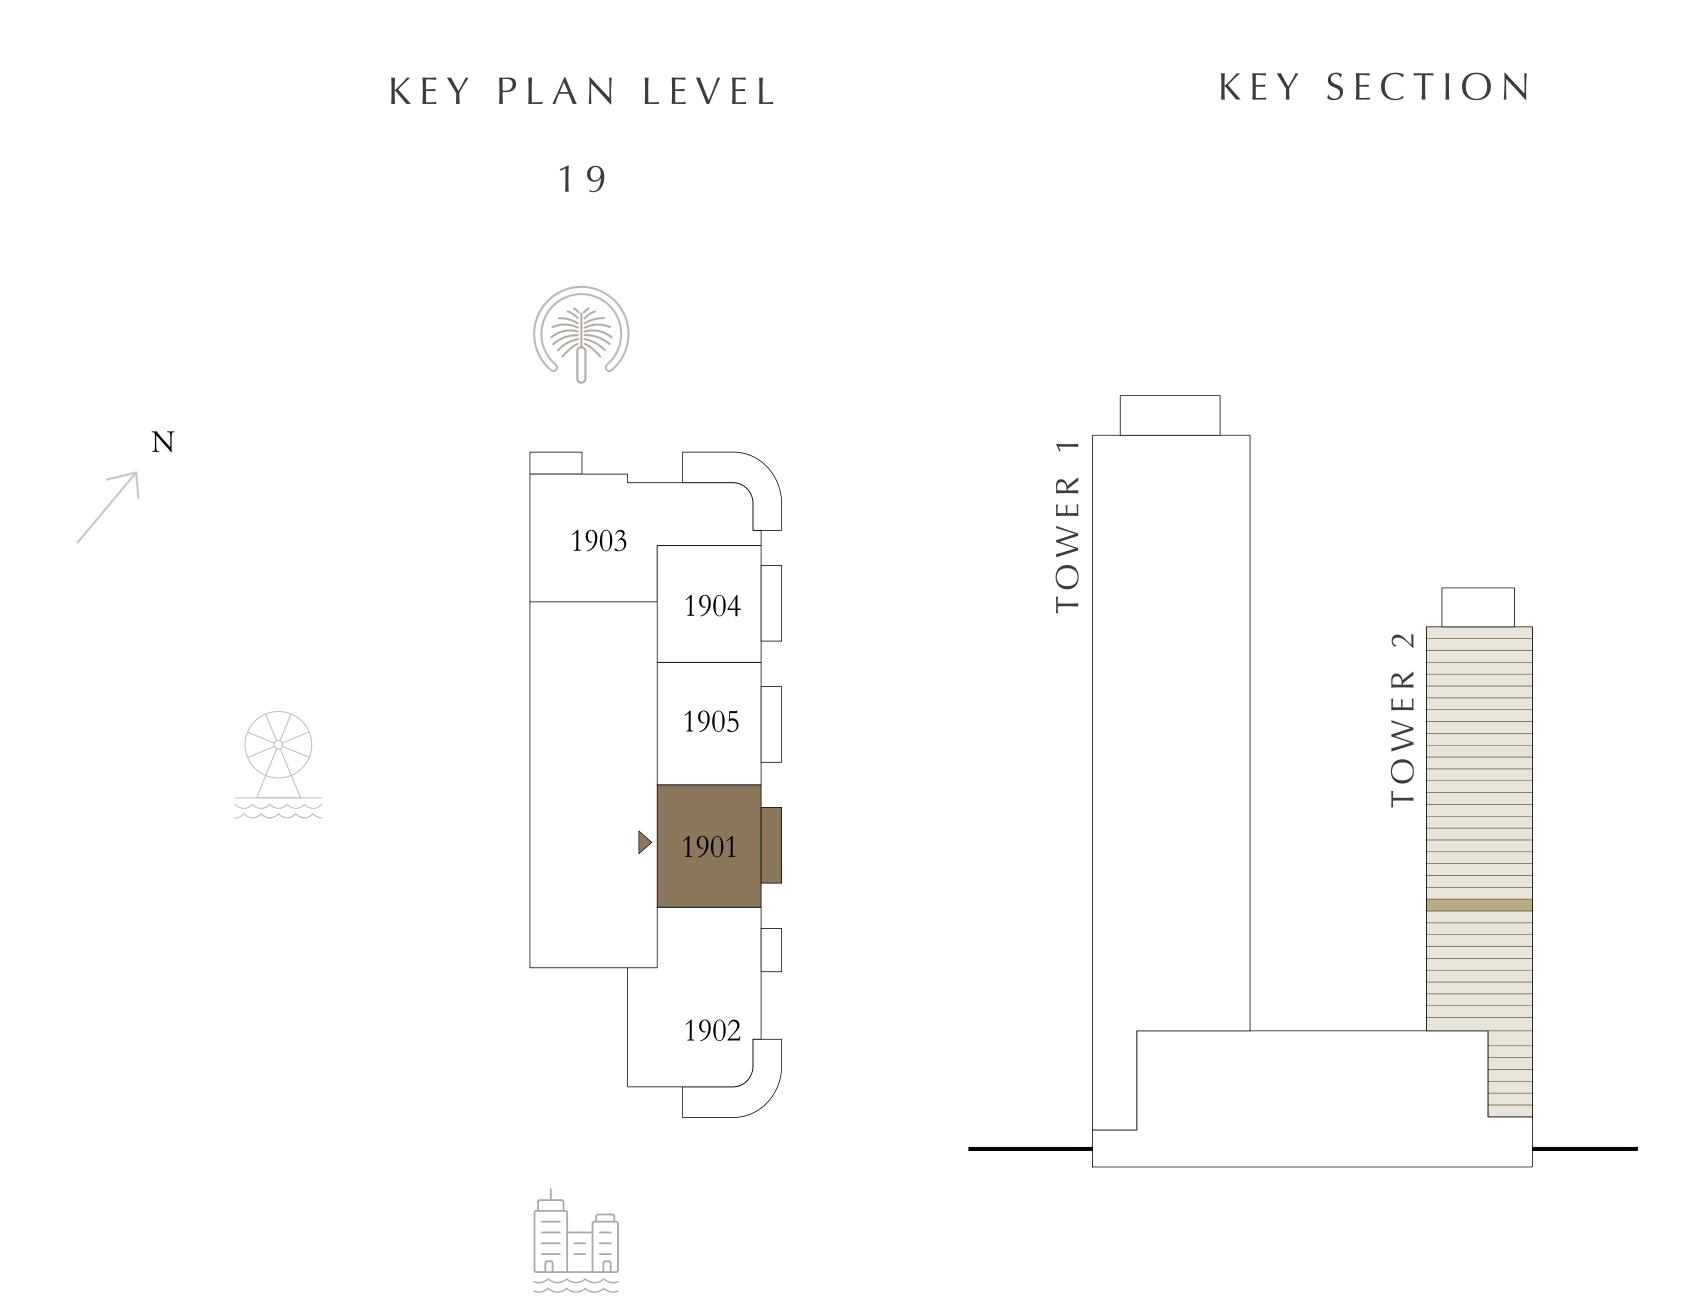

#### TOWER 2

### 1 BEDROOM

LEVEL 19

| SUITE AREA   | 675.44 SQ.FT. | 62.75 SQ.M. |
|--------------|---------------|-------------|
| BALCONY AREA | 88.16 SQ.FT.  | 8.19 SQ.M.  |
| TOTAL AREA   | 763.60 SQ.FT. | 70.94 SQ.M. |