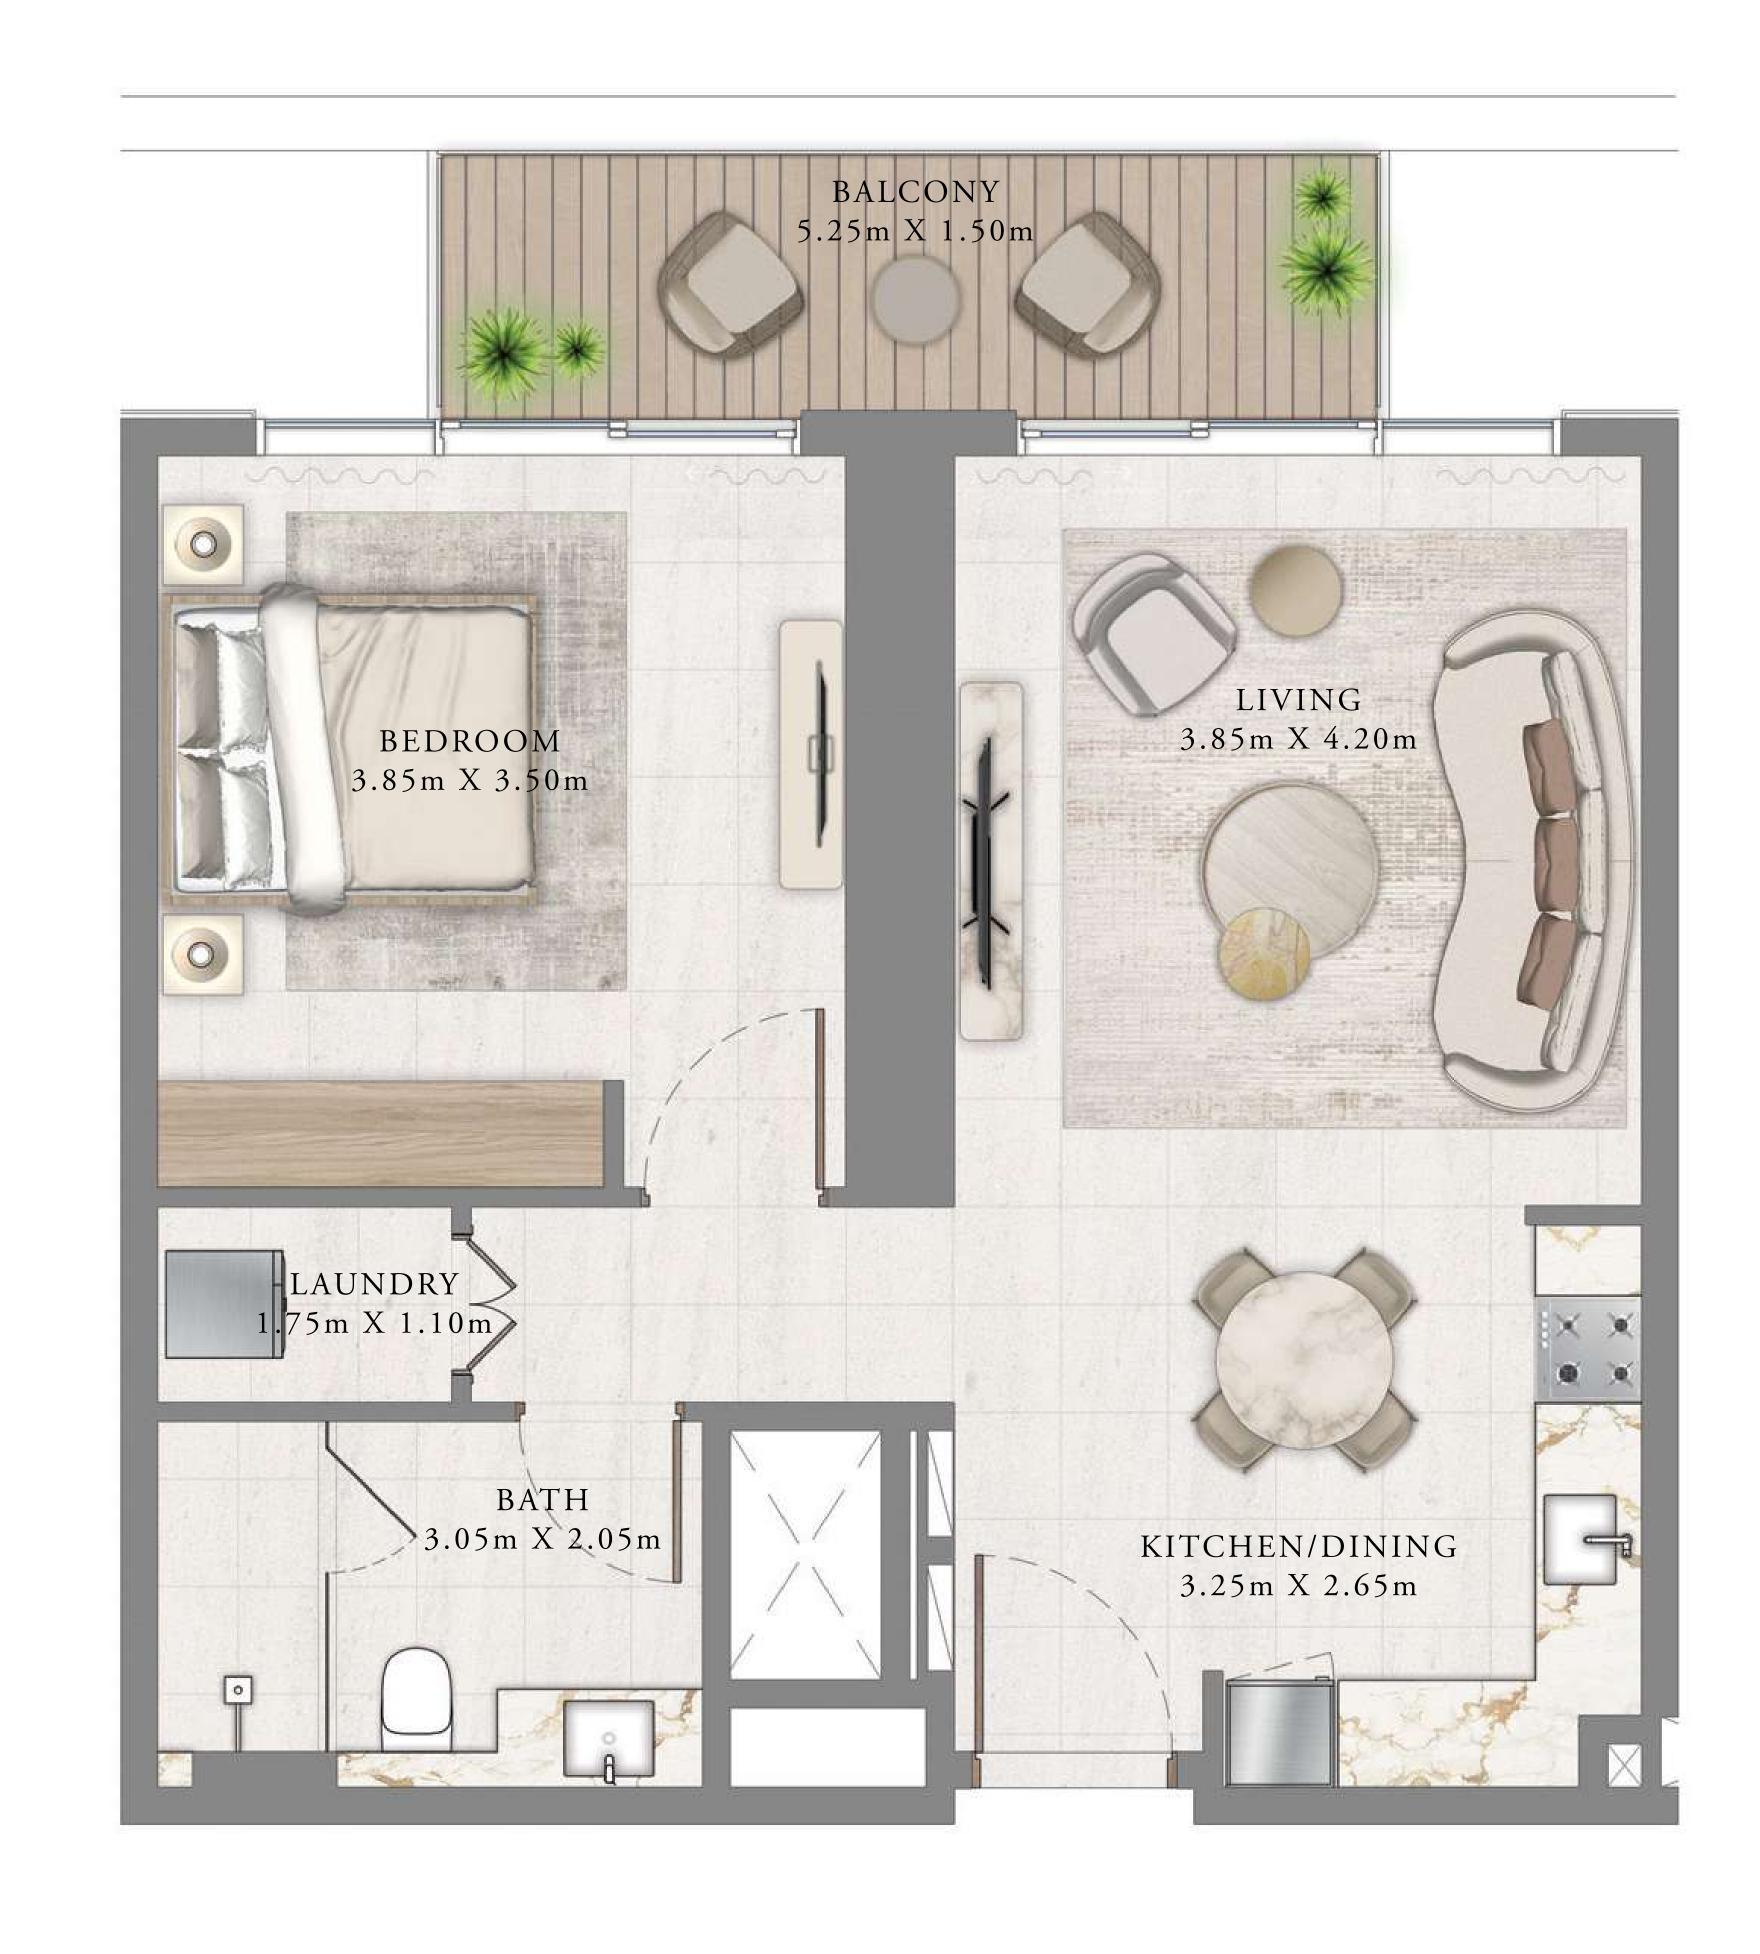

## 1 BEDROOM

LEVEL 21-40

| <br>SUITE AREA | 675.87 SQ.FT. | 62.79 SQ.M. |
|----------------|---------------|-------------|
| BALCONY AREA   | 88.16 SQ.FT.  | 8.19 SQ.M.  |
| TOTAL AREA     | 764.03 SQ.FT. | 70.98 SQ.M. |