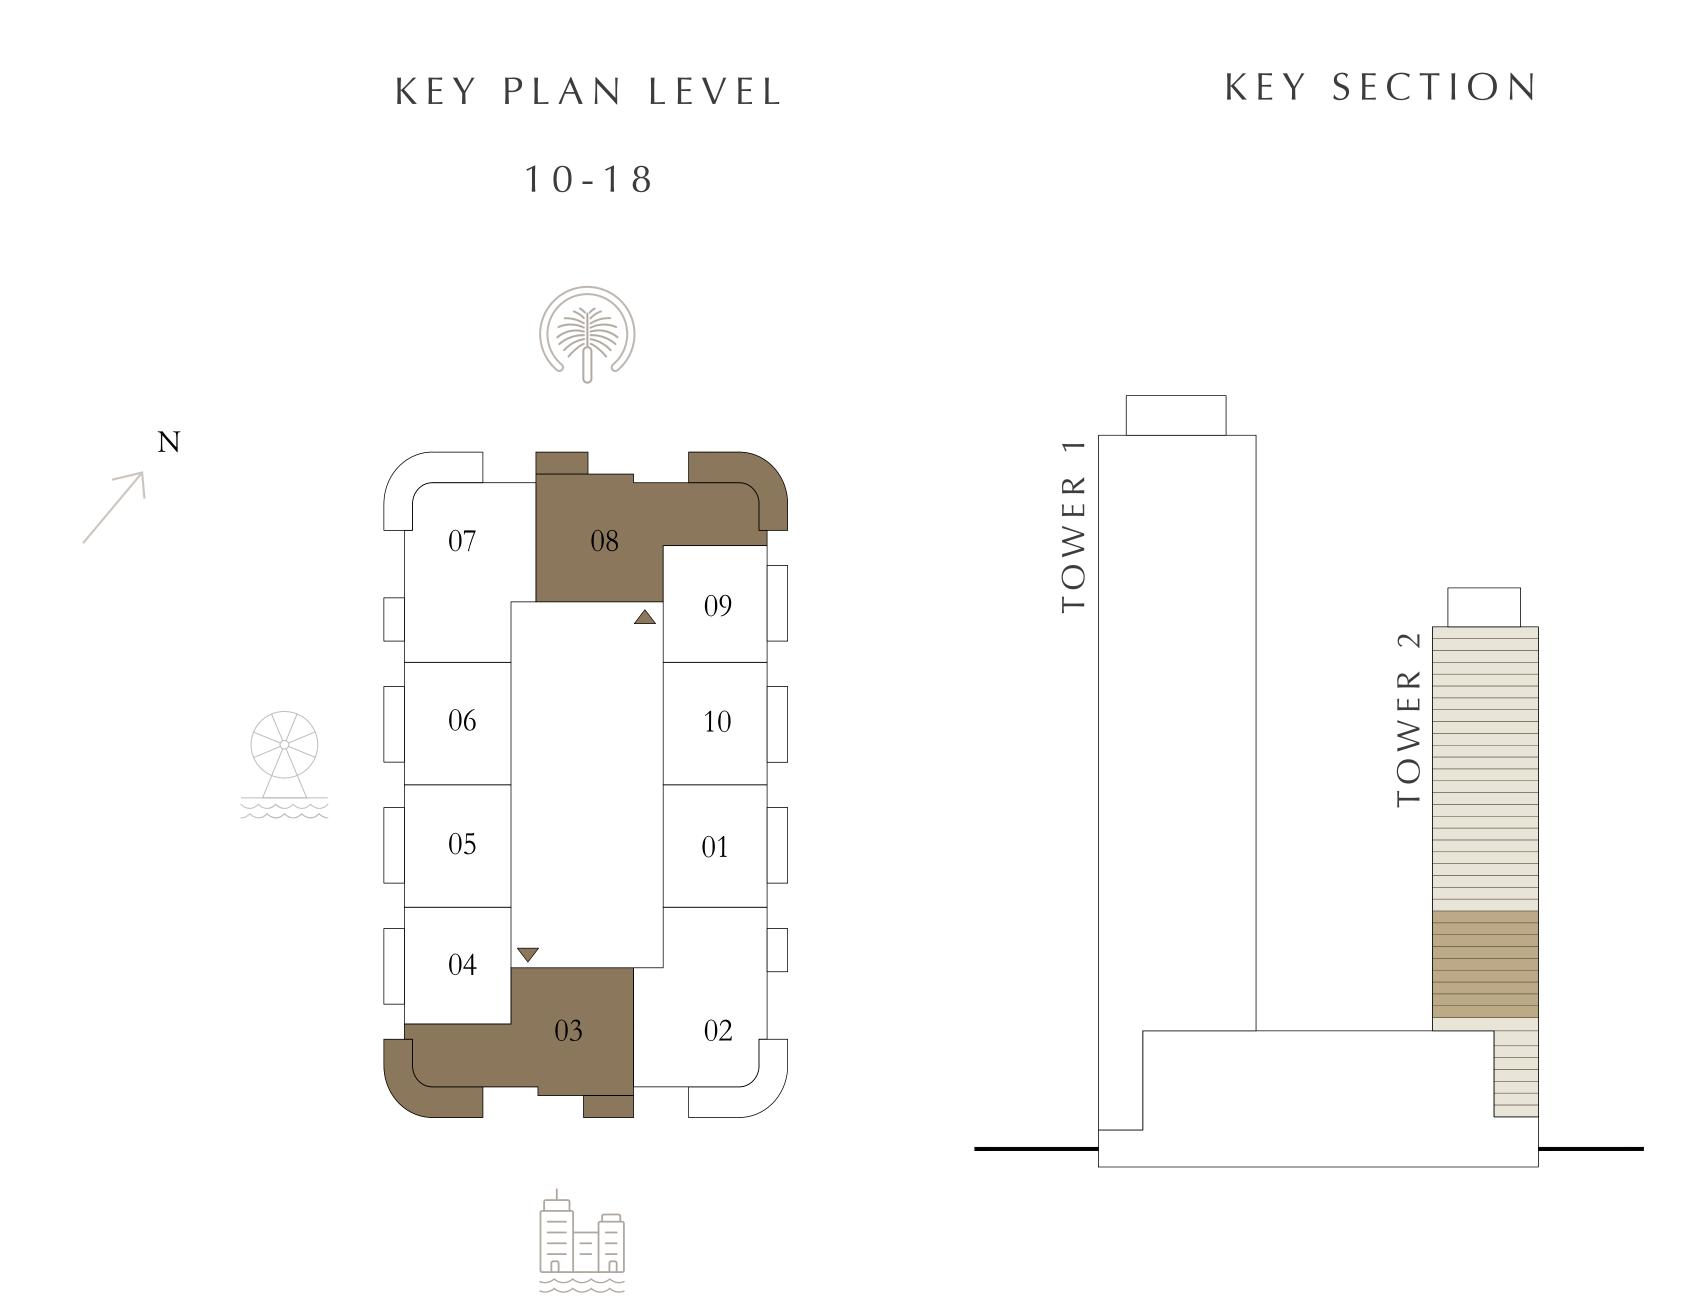

#### TOWER 2

### 1 BEDROOM

LEVEL 10-18

UNIT 01 & 06

| SUITE AREA   | 675.44 SQ.FT. | 62.75 SQ.M. |
|--------------|---------------|-------------|
| BALCONY AREA | 88.16 SQ.FT.  | 8.19 SQ.M.  |
| TOTAL AREA   | 763.60 SQ.FT. | 70.94 SQ.M. |