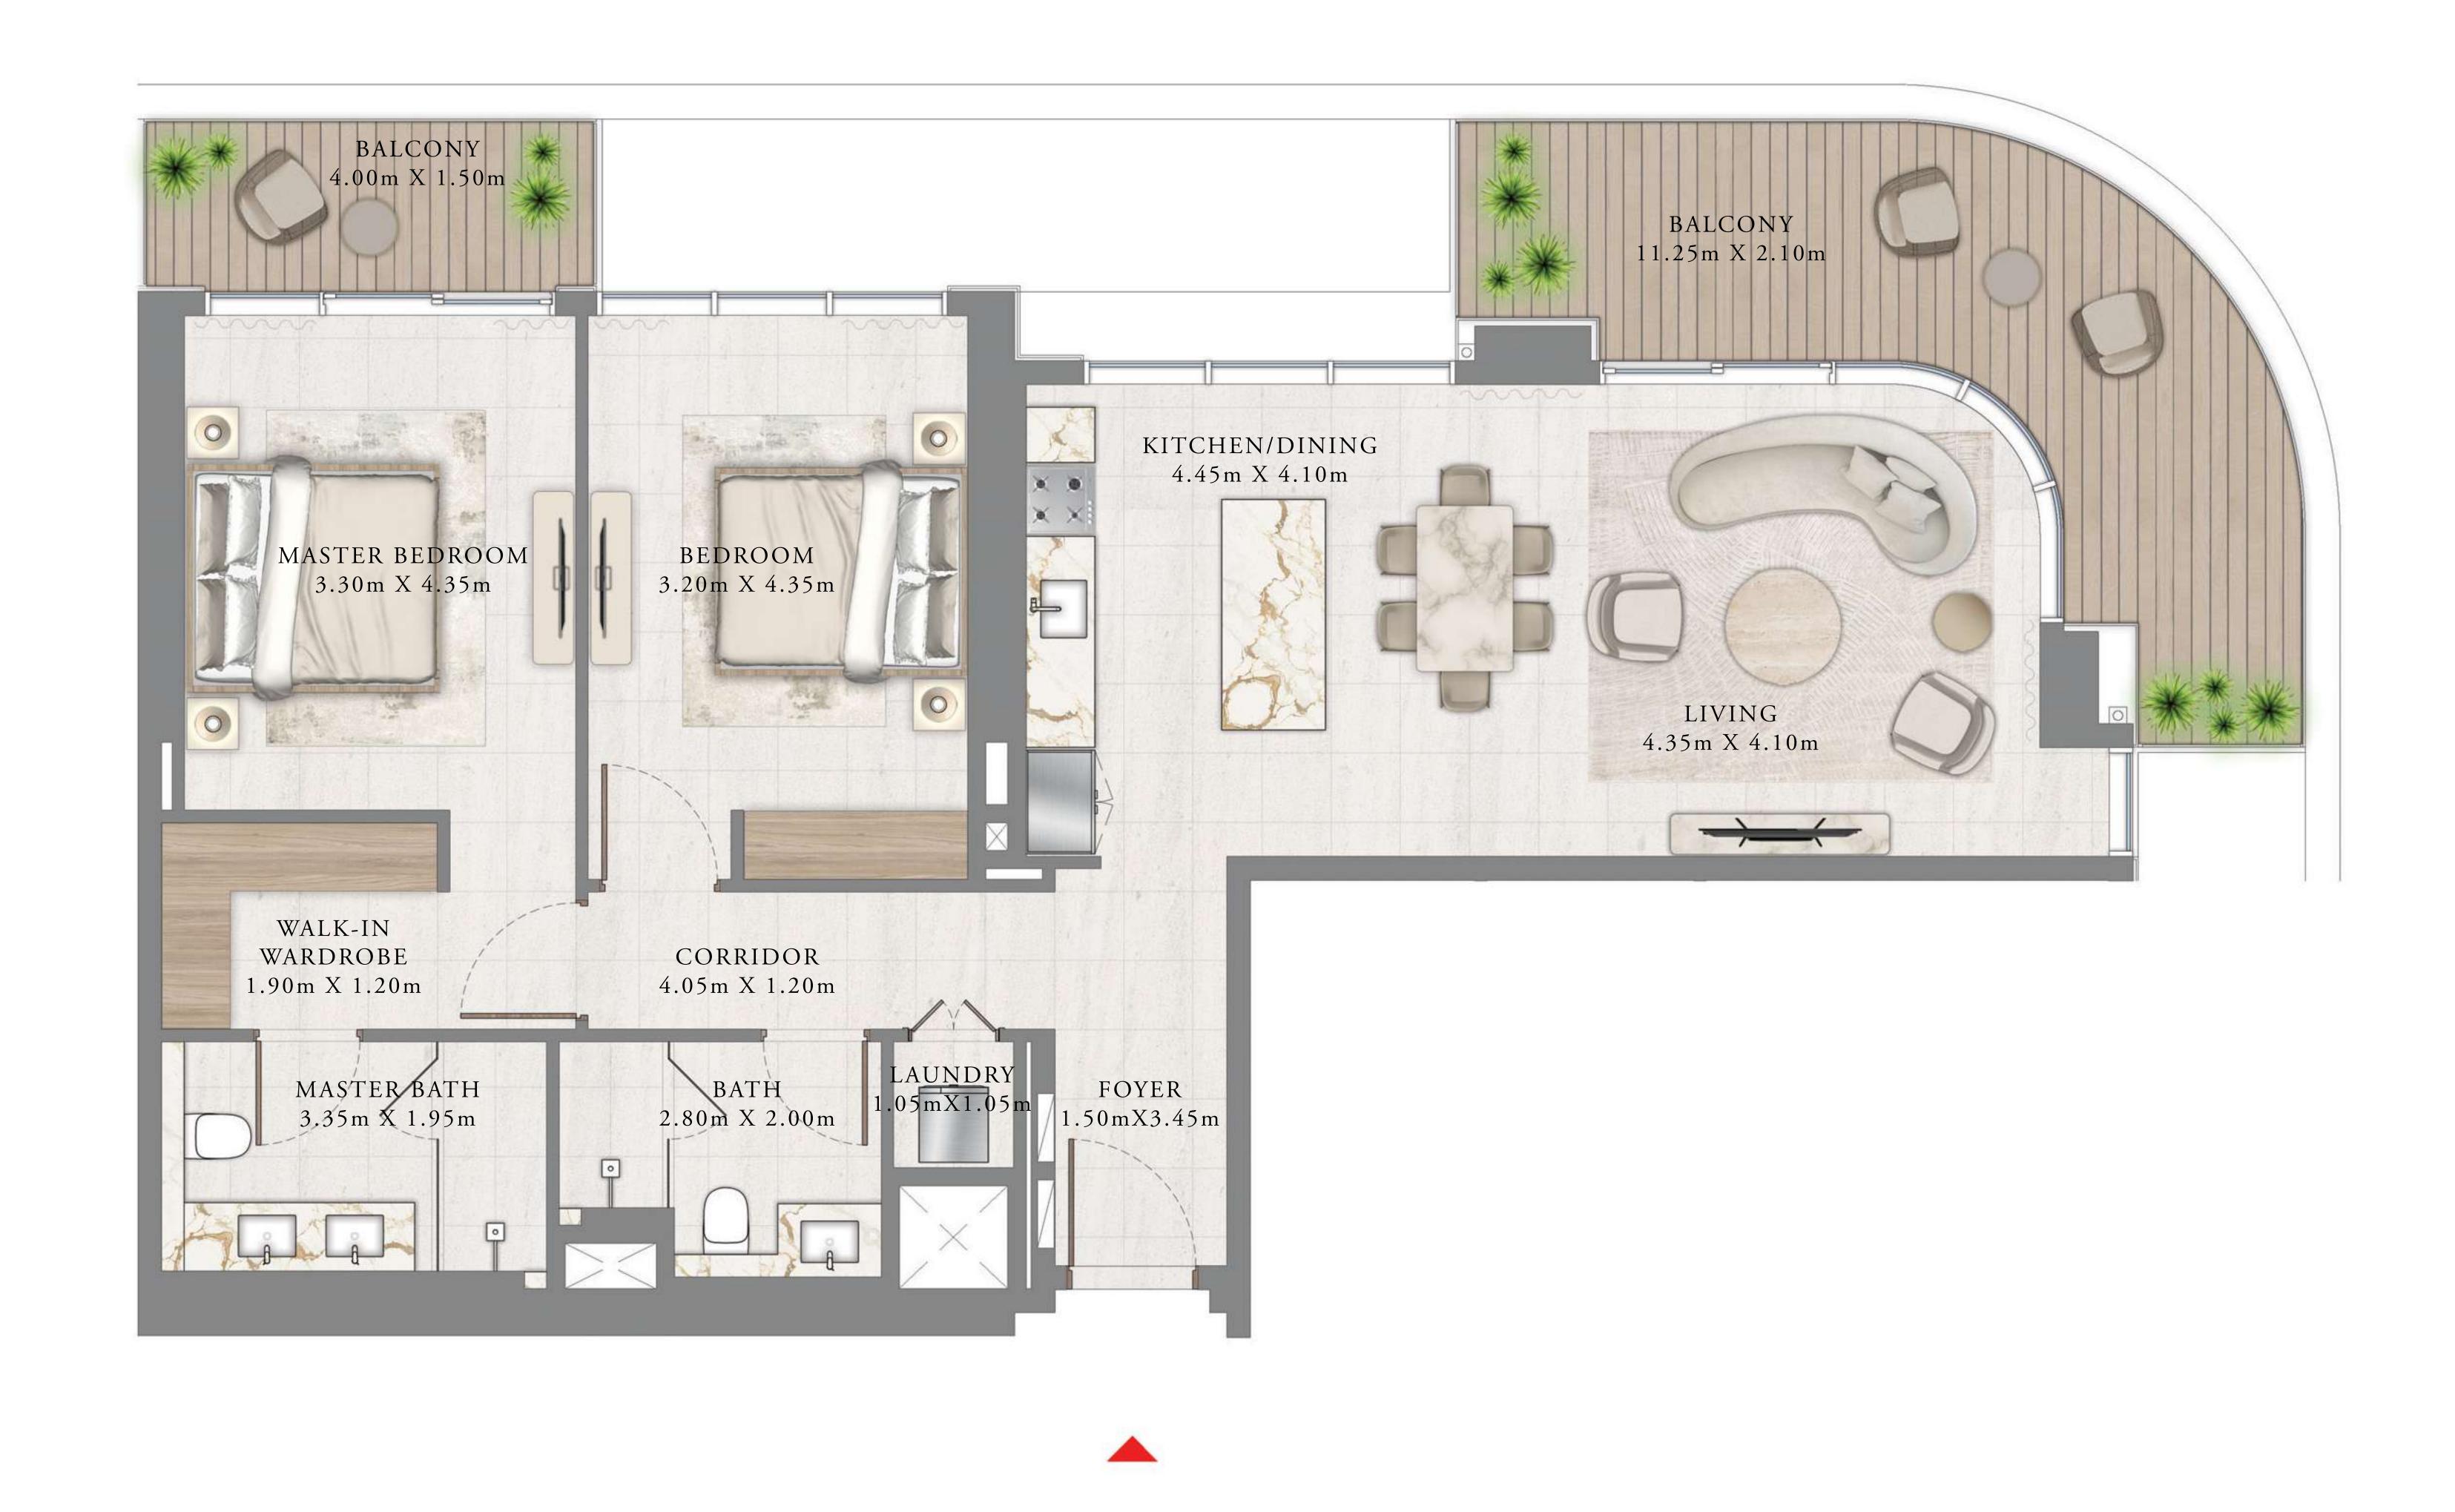

#### TOWER 2

### 1 BEDROOM

LEVEL 19

| SUITE AREA   | 675.44 SQ.FT. | 62.75 SQ.M. |
|--------------|---------------|-------------|
| BALCONY AREA | 88.16 SQ.FT.  | 8.19 SQ.M.  |
| TOTAL AREA   | 763.60 SQ.FT. | 70.94 SQ.M. |