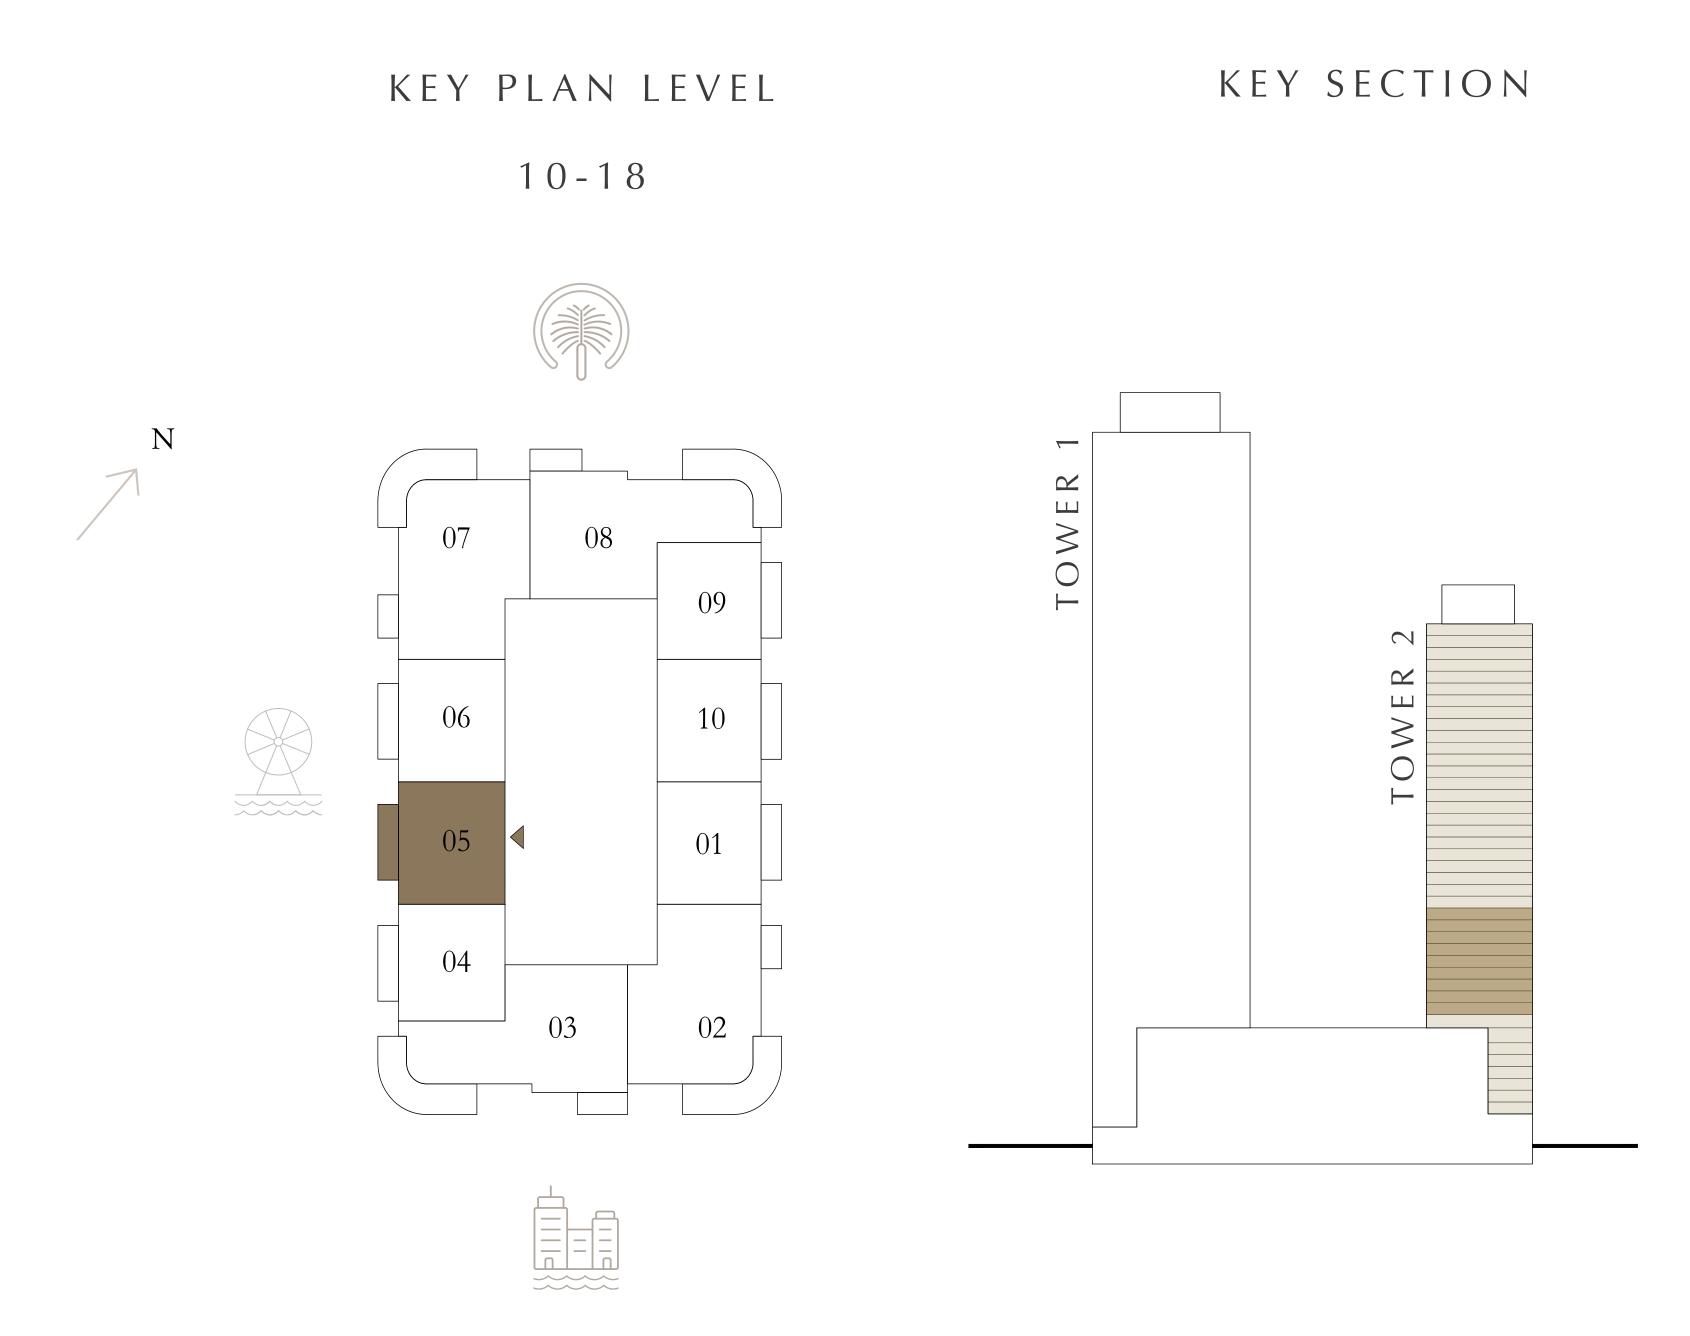

### 1 BEDROOM

LEVEL 10-18

UNIT 01 & 06

| SUITE AREA   | 675.44 SQ.FT. | 62.75 SQ.M. |
|--------------|---------------|-------------|
| BALCONY AREA | 88.16 SQ.FT.  | 8.19 SQ.M.  |
| TOTAL AREA   | 763.60 SQ.FT. | 70.94 SQ.M. |