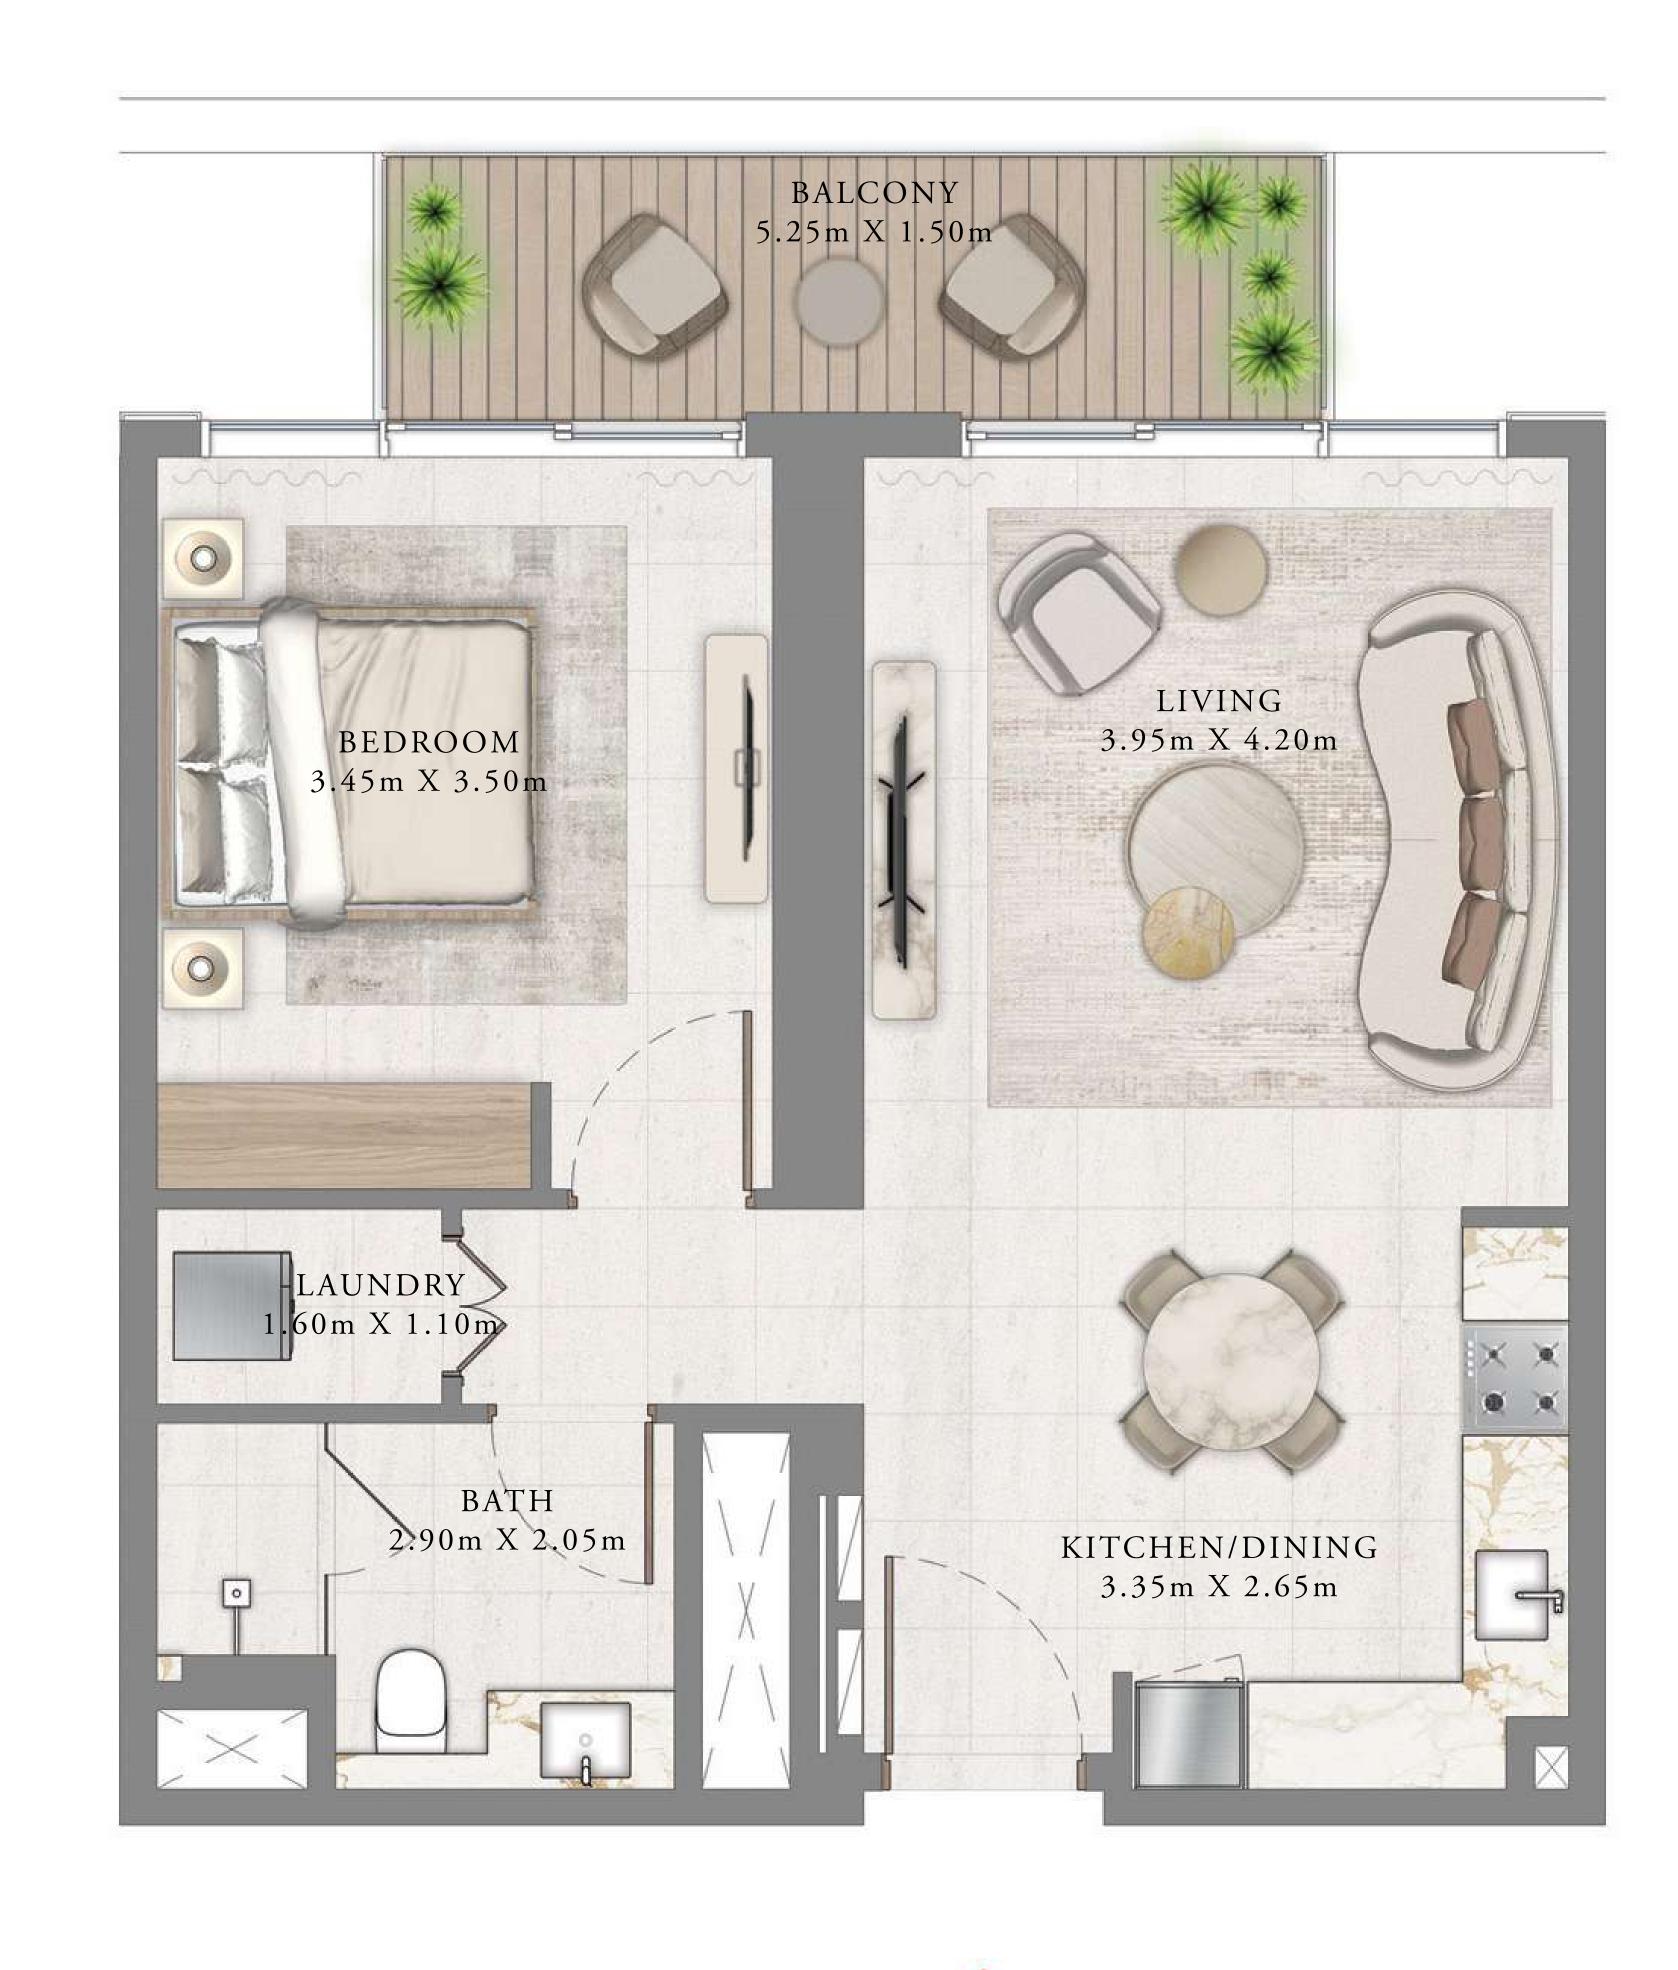

#### TOWER 2

## 1 BEDROOM

LEVEL 9

| SUITE AREA   | 675.44 SQ.FT. | 62.75 SQ.M. |
|--------------|---------------|-------------|
| BALCONY AREA | 88.16 SQ.FT.  | 8.19 SQ.M.  |
| TOTAL AREA   | 763.60 SQ.FT. | 70.94 SQ.M. |