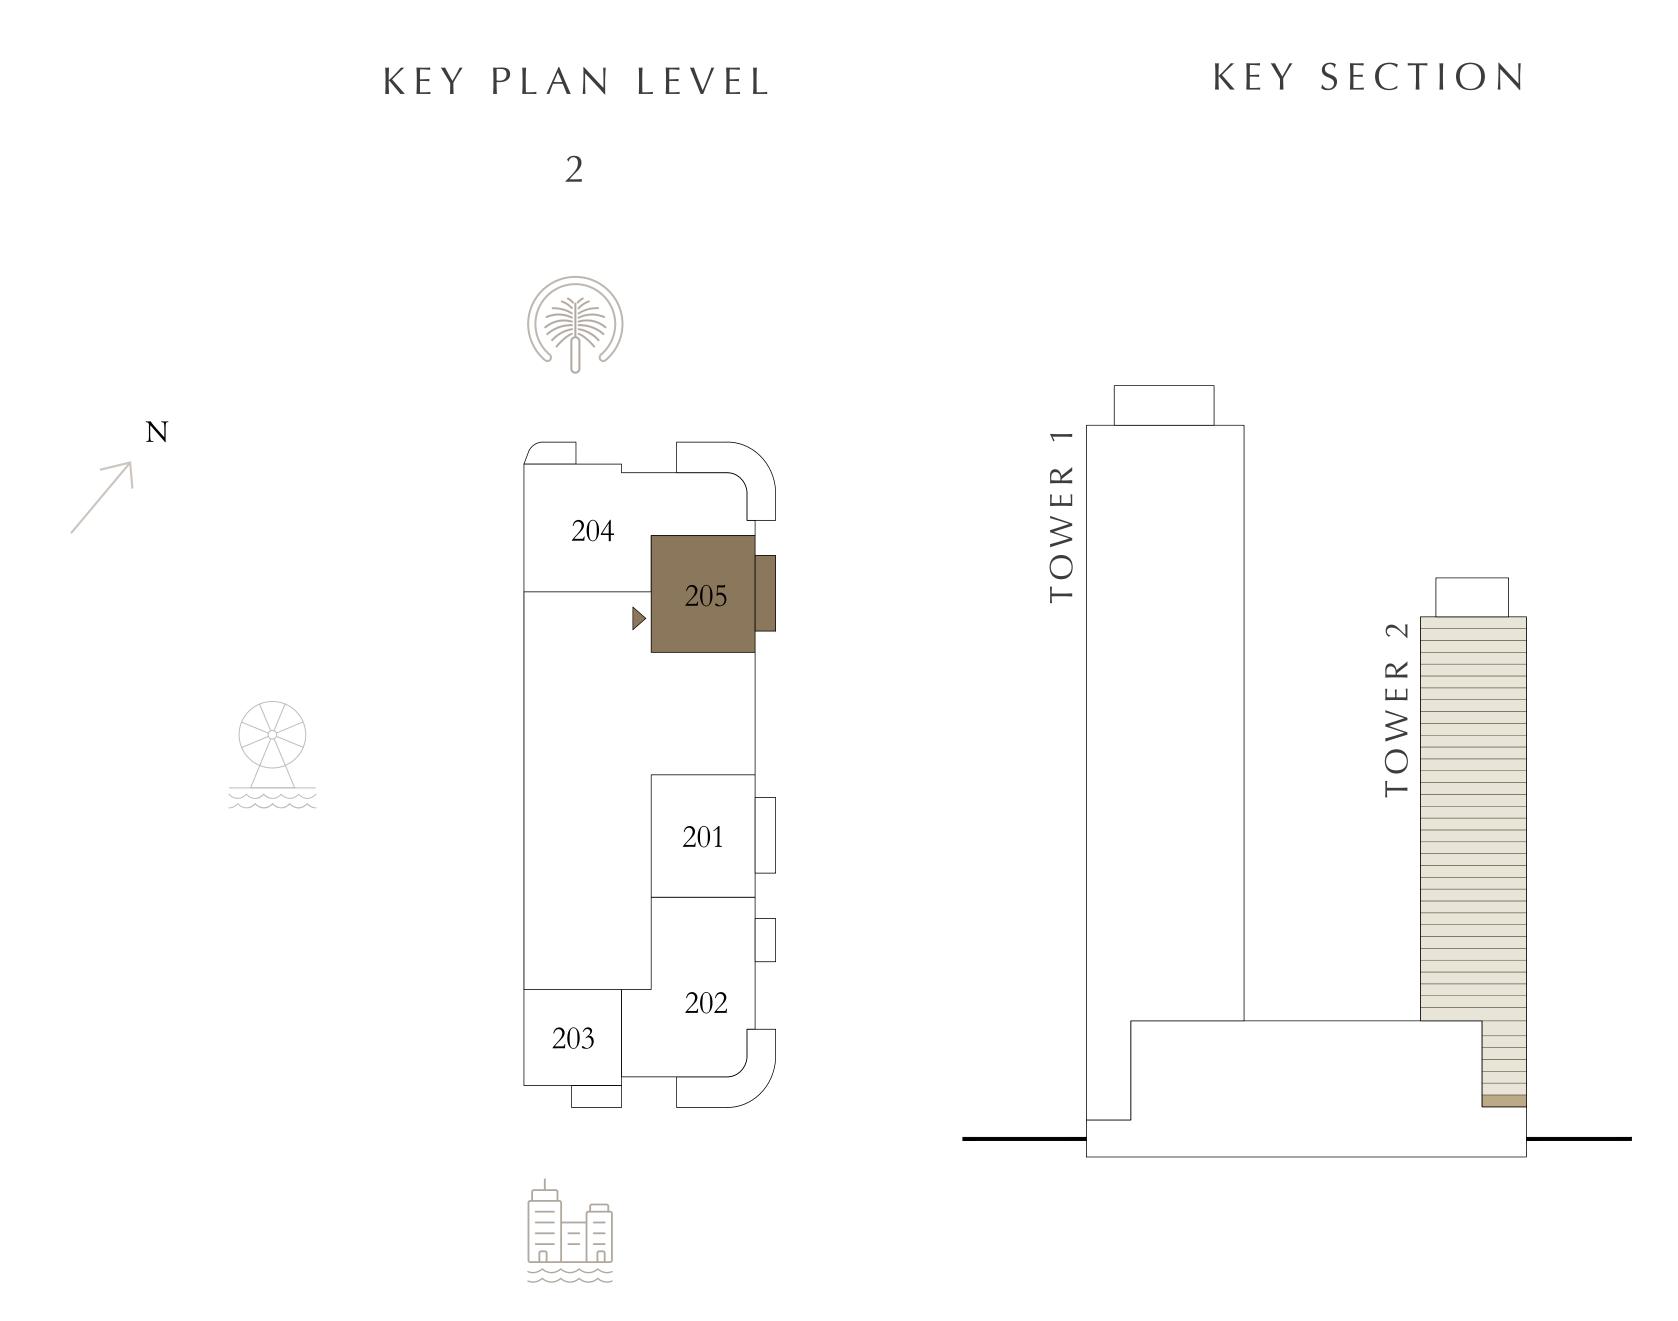

#### TOWER 2

### 1 BEDROOM

LEVEL 2

| _ | SUITE AREA   | 642.50 SQ.FT. | 59.69 SQ.M. |
|---|--------------|---------------|-------------|
|   | BALCONY AREA | 88.16 SQ.FT.  | 8.19 SQ.M.  |
| _ | TOTAL AREA   | 730.66 SQ.FT. | 67.88 SQ.M. |