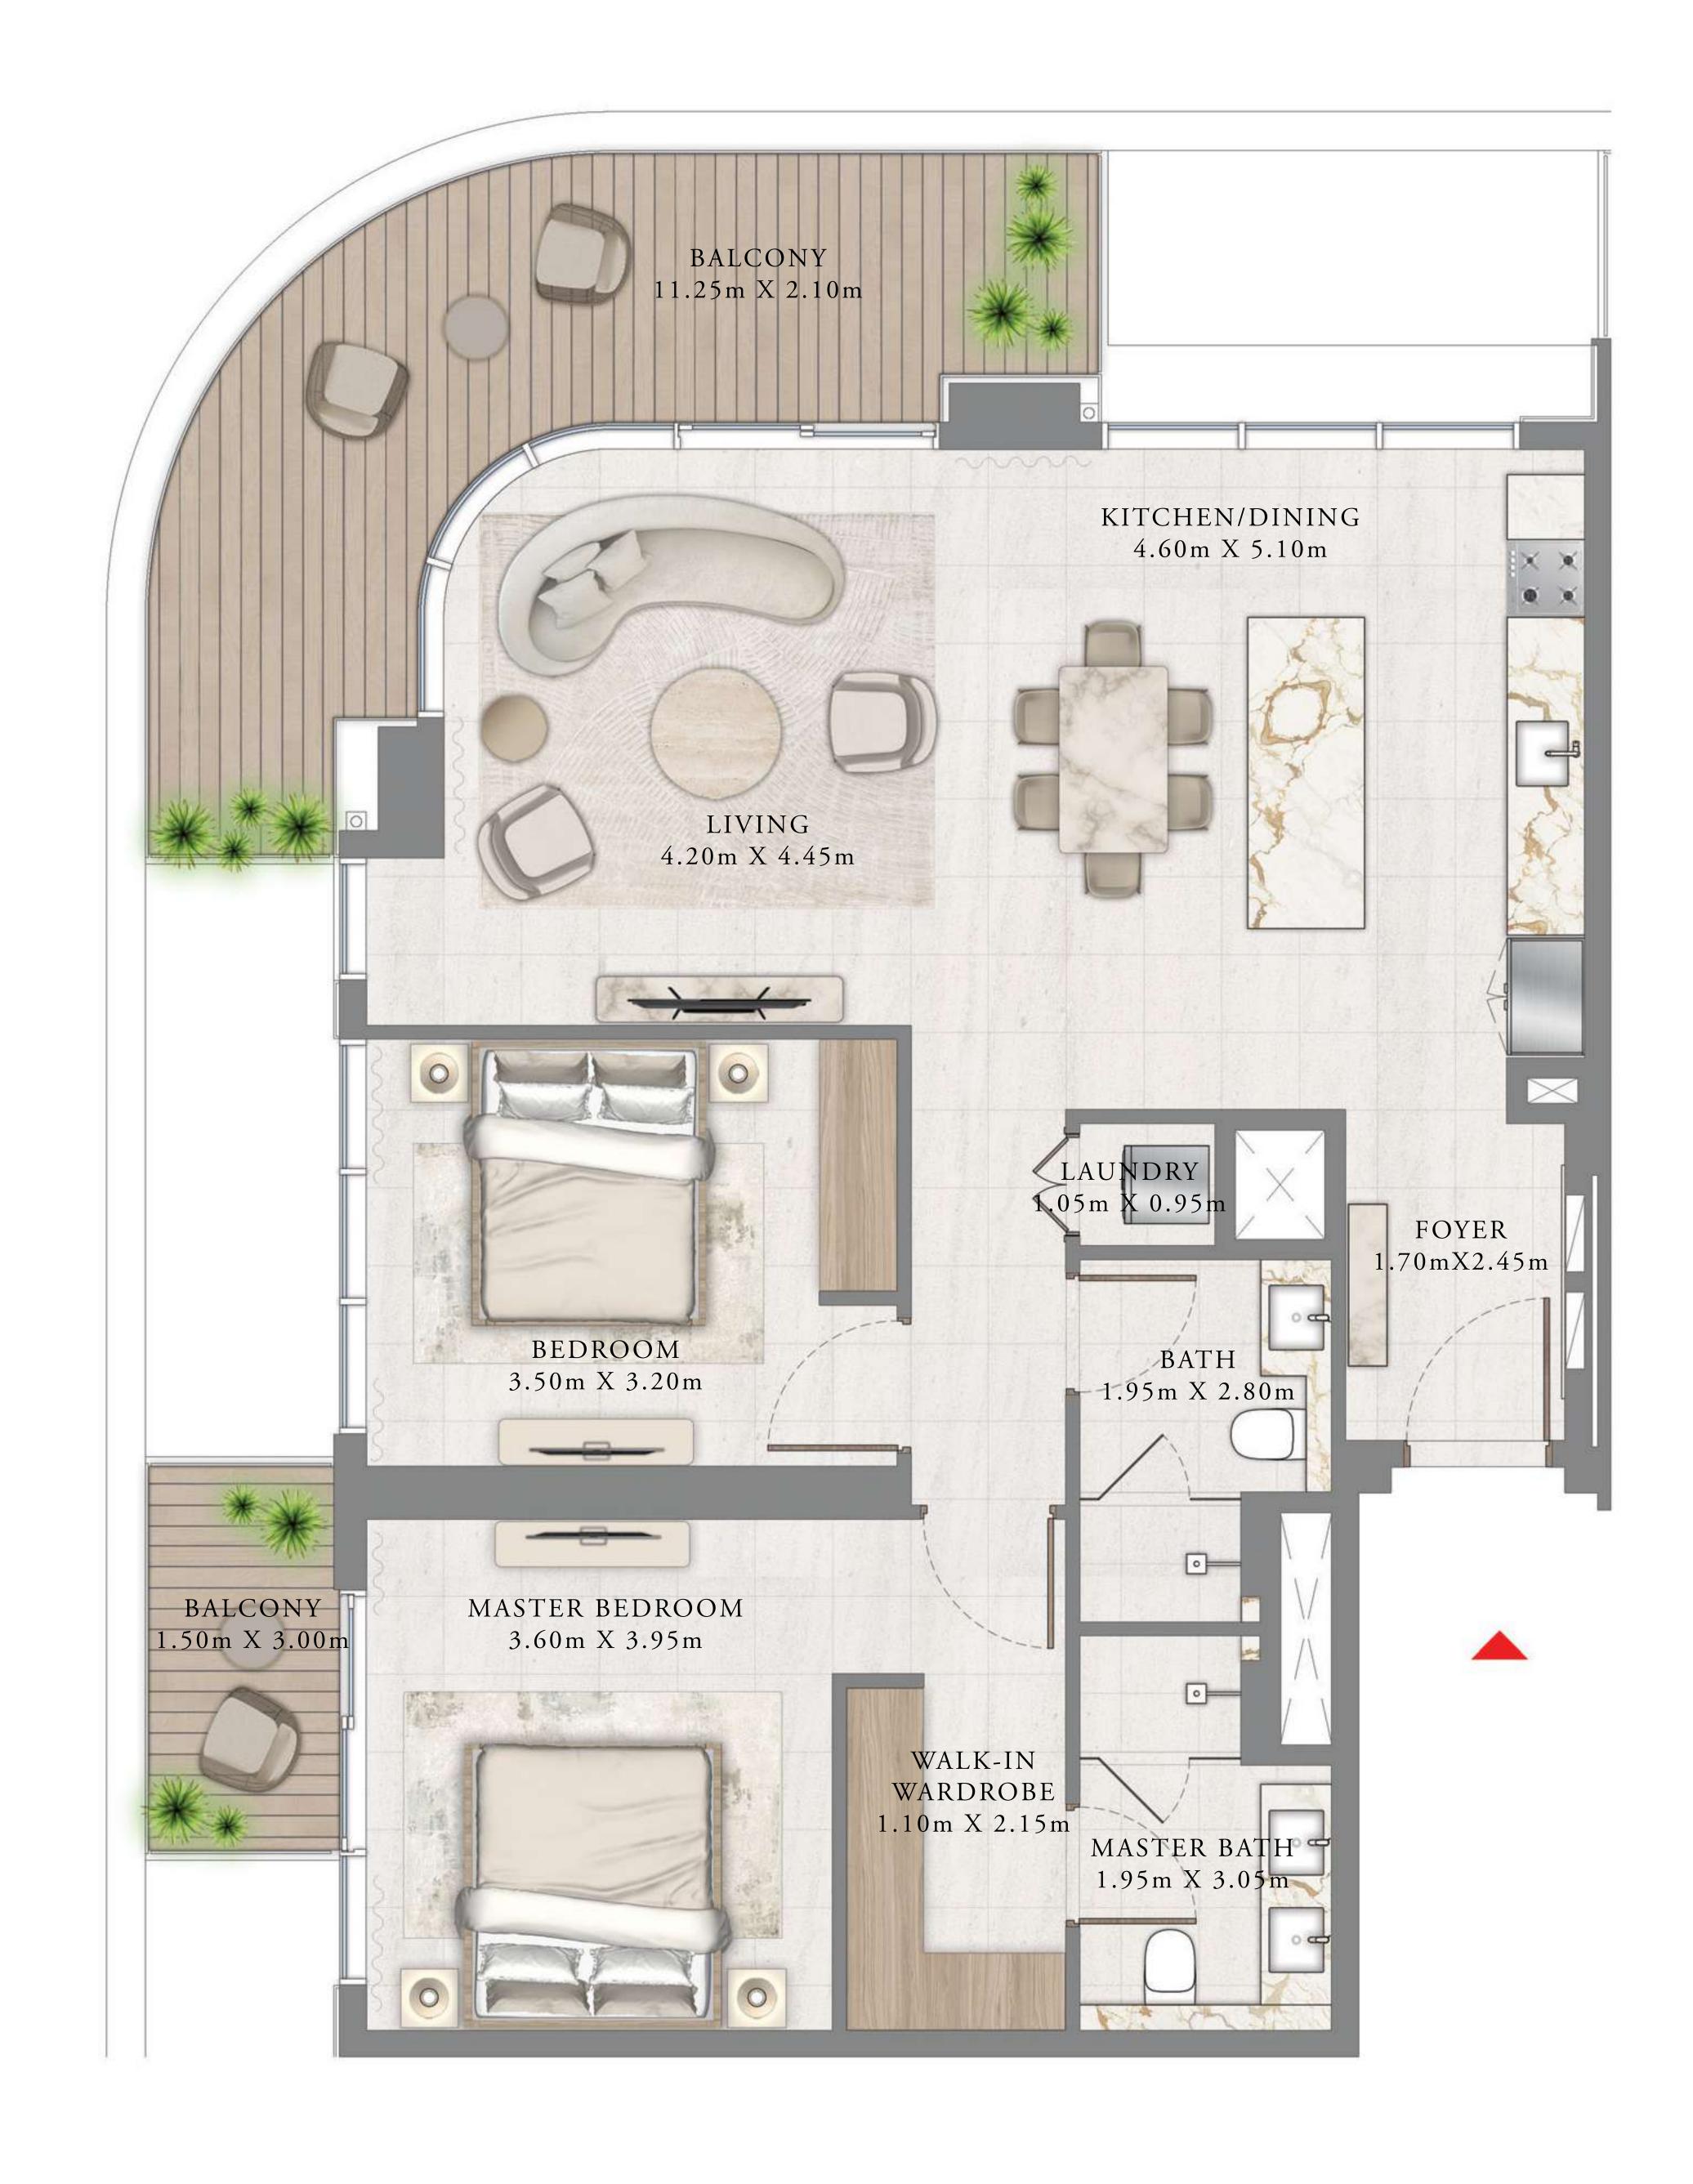

#### TOWER 2

## 1 BEDROOM

LEVEL 9

| SUITE AREA   | 675.44 SQ.FT. | 62.75 SQ.M. |
|--------------|---------------|-------------|
| BALCONY AREA | 88.16 SQ.FT.  | 8.19 SQ.M.  |
| TOTAL AREA   | 763.60 SQ.FT. | 70.94 SQ.M. |