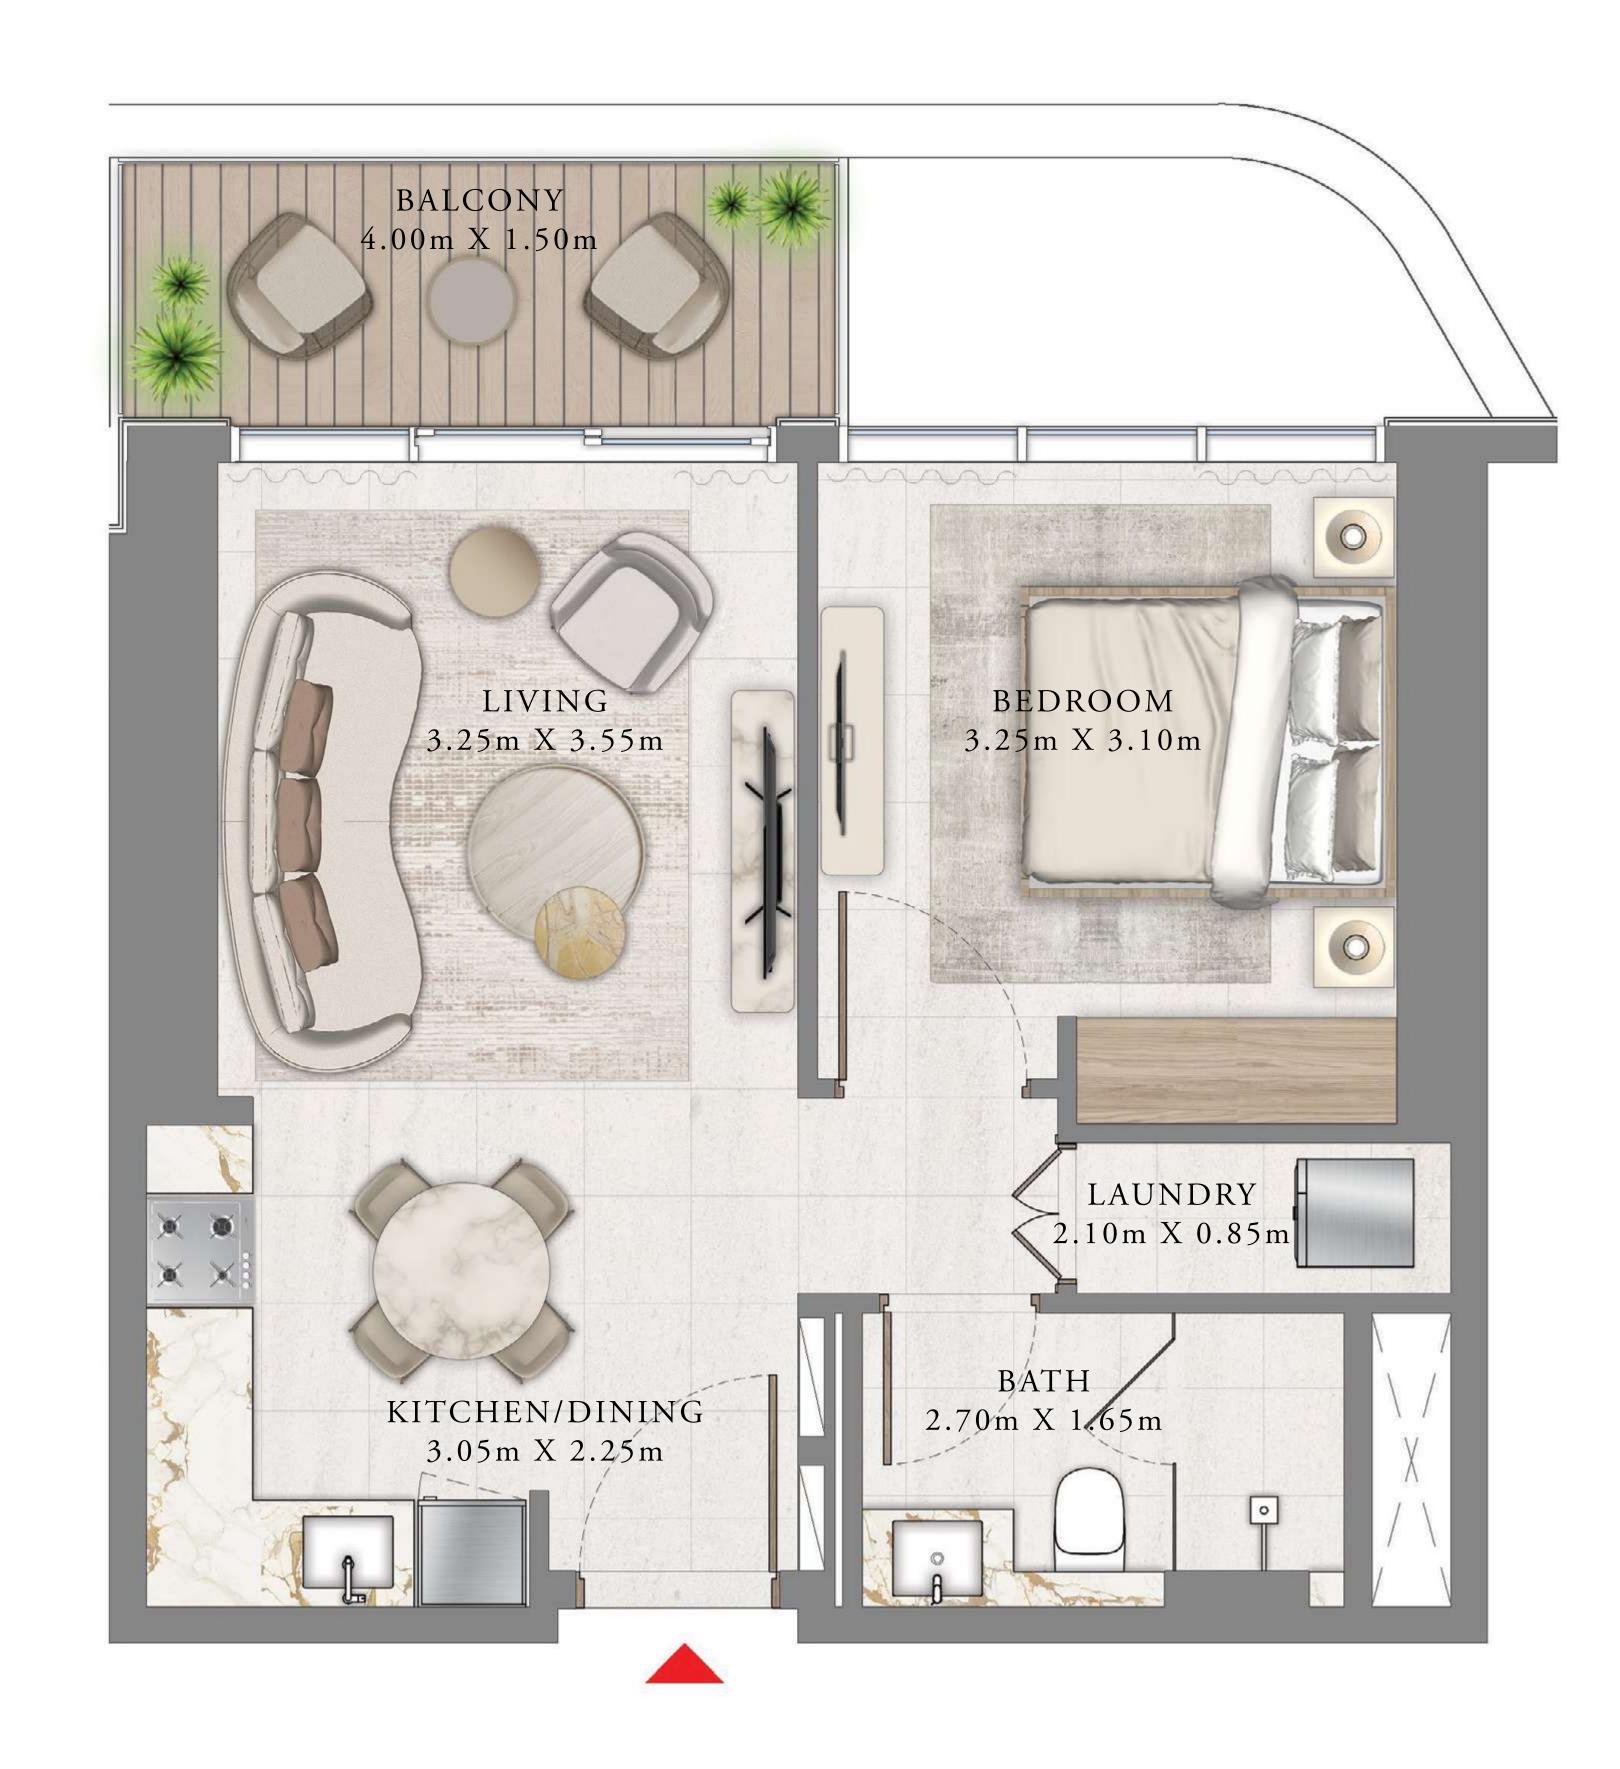

## 1 BEDROOM

LEVEL 3-8

| SUITE AREA   | 675.44 SQ.FT. | 62.75 SQ.M. |
|--------------|---------------|-------------|
| BALCONY AREA | 88.16 SQ.FT.  | 8.19 SQ.M.  |
| TOTAL AREA   | 763.60 SQ.FT. | 70.94 SQ.M. |