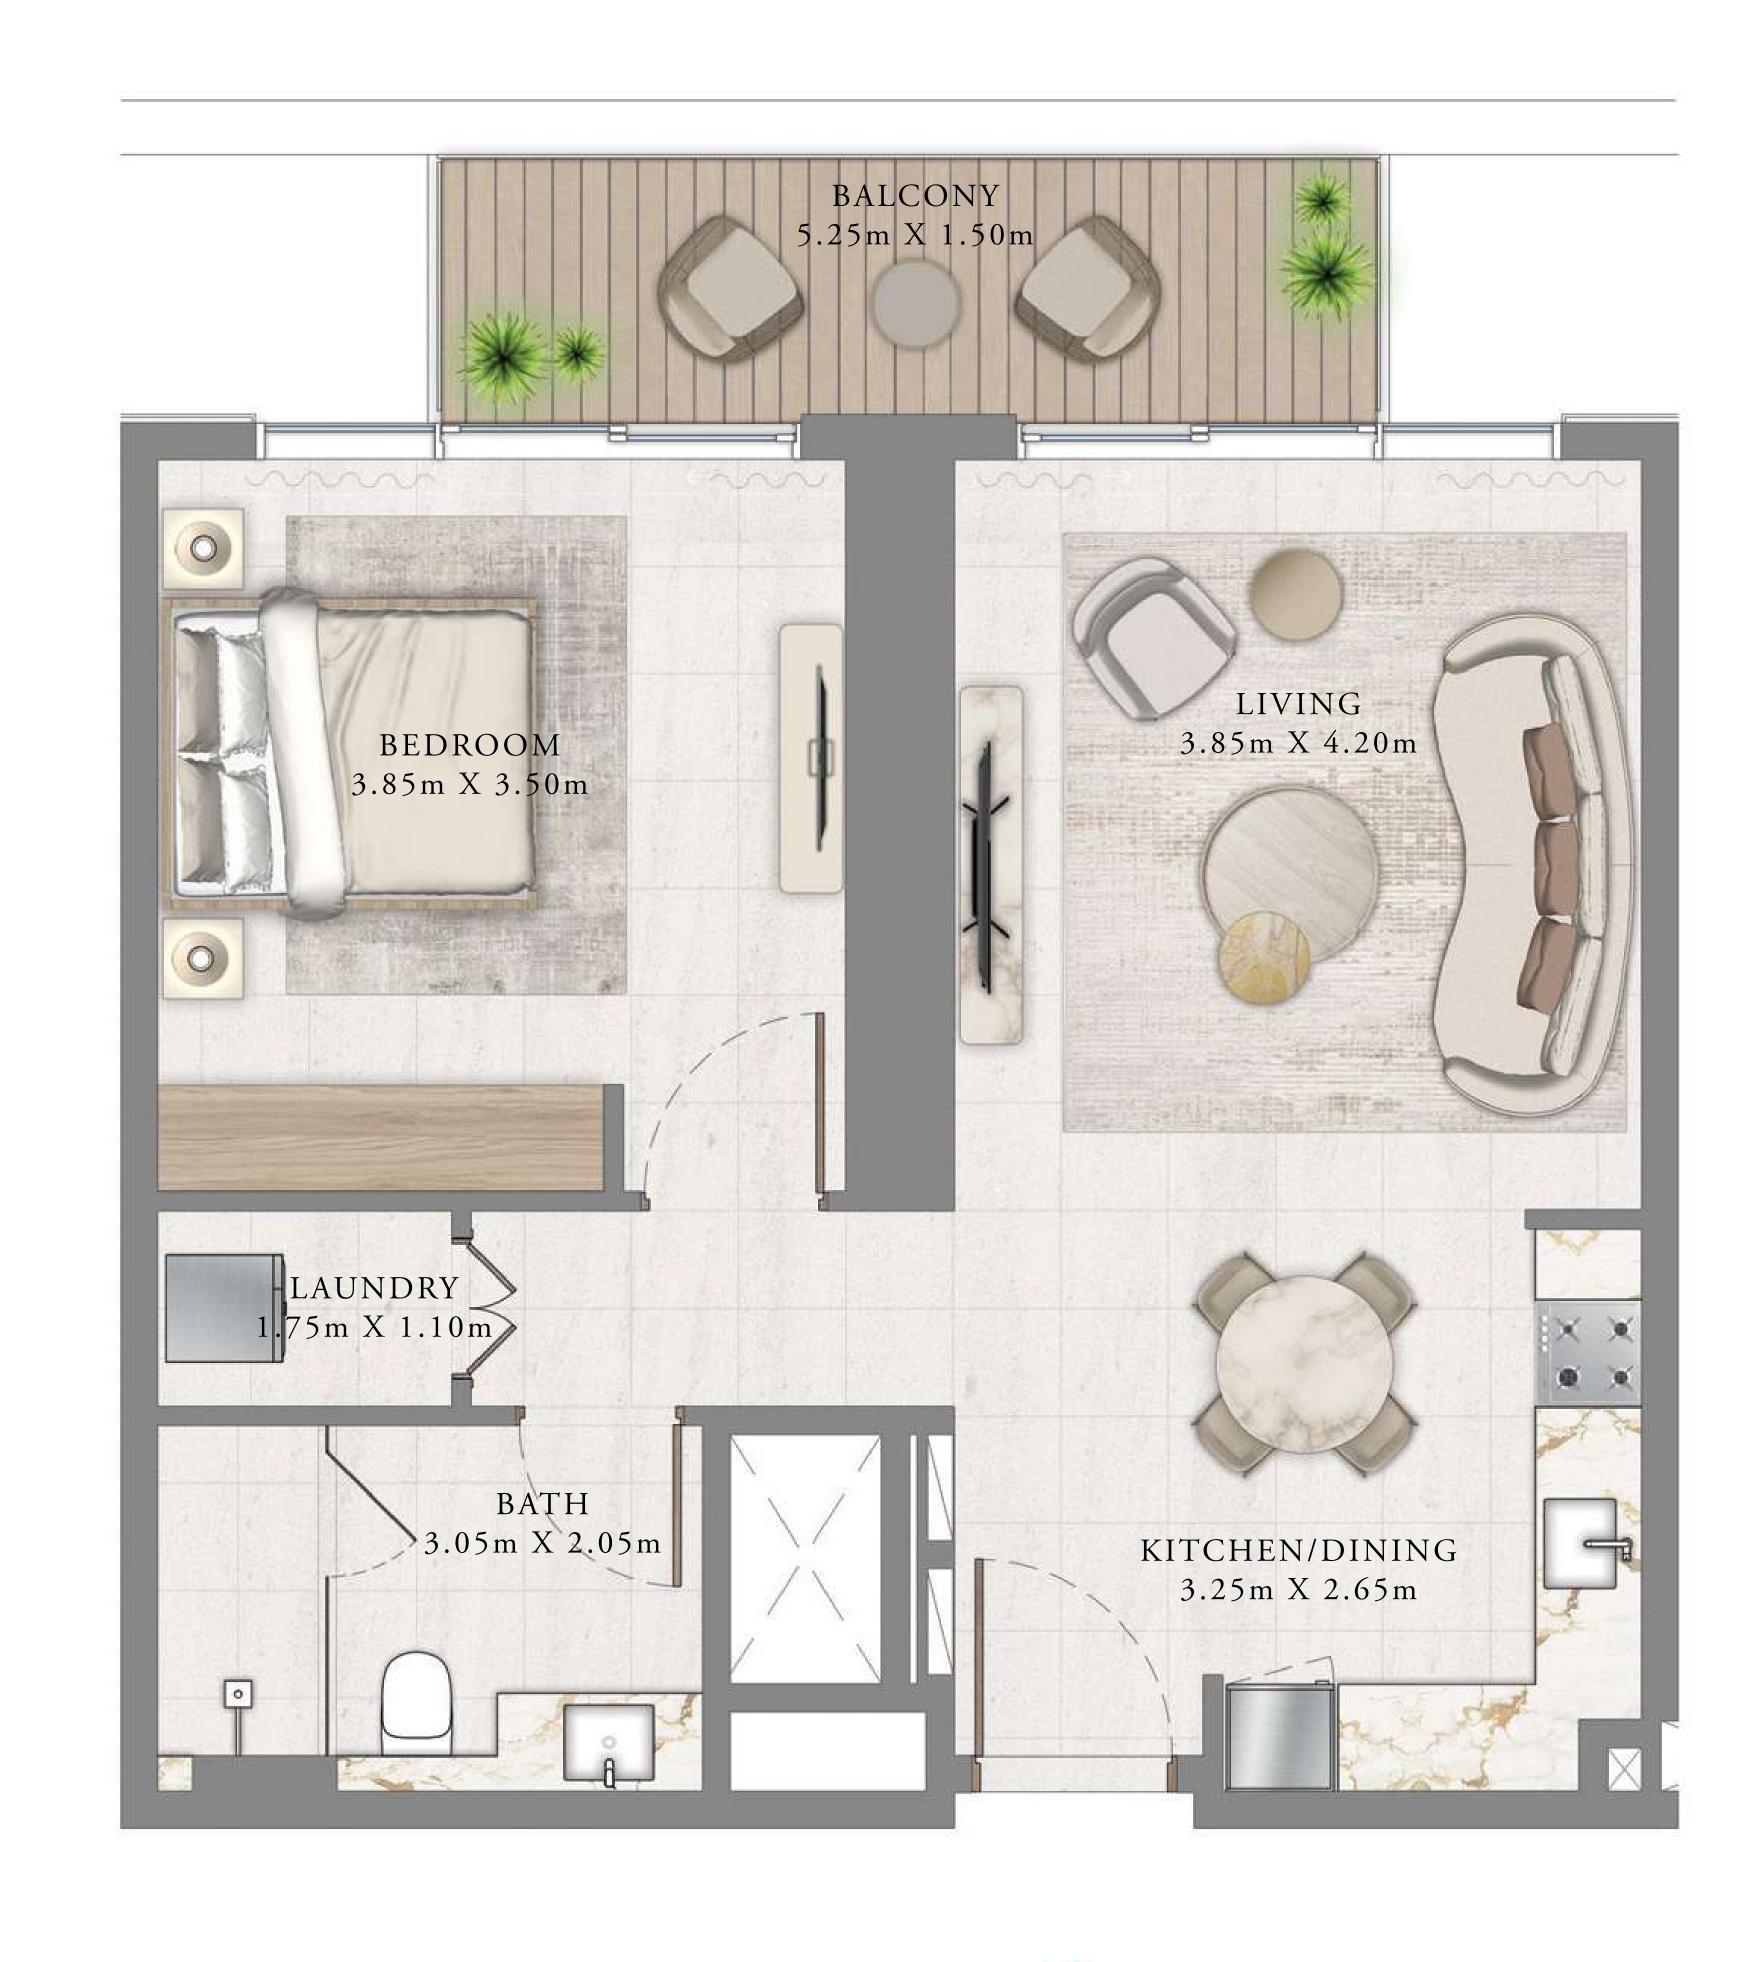

### 1 BEDROOM

LEVEL 2

| _ | SUITE AREA   | 642.50 SQ.FT. | 59.69 SQ.M. |
|---|--------------|---------------|-------------|
|   | BALCONY AREA | 88.16 SQ.FT.  | 8.19 SQ.M.  |
| _ | TOTAL AREA   | 730.66 SQ.FT. | 67.88 SQ.M. |

#### TOWER 2

## 1 BEDROOM

LEVEL 3-8

|   | SUITE AREA   | 642.50 SQ.FT. | 59.69 SQ.M. |  |
|---|--------------|---------------|-------------|--|
|   | BALCONY AREA | 88.16 SQ.FT.  | 8.19 SQ.M.  |  |
| • | TOTAL AREA   | 730.66 SQ.FT. | 67.88 SQ.M. |  |