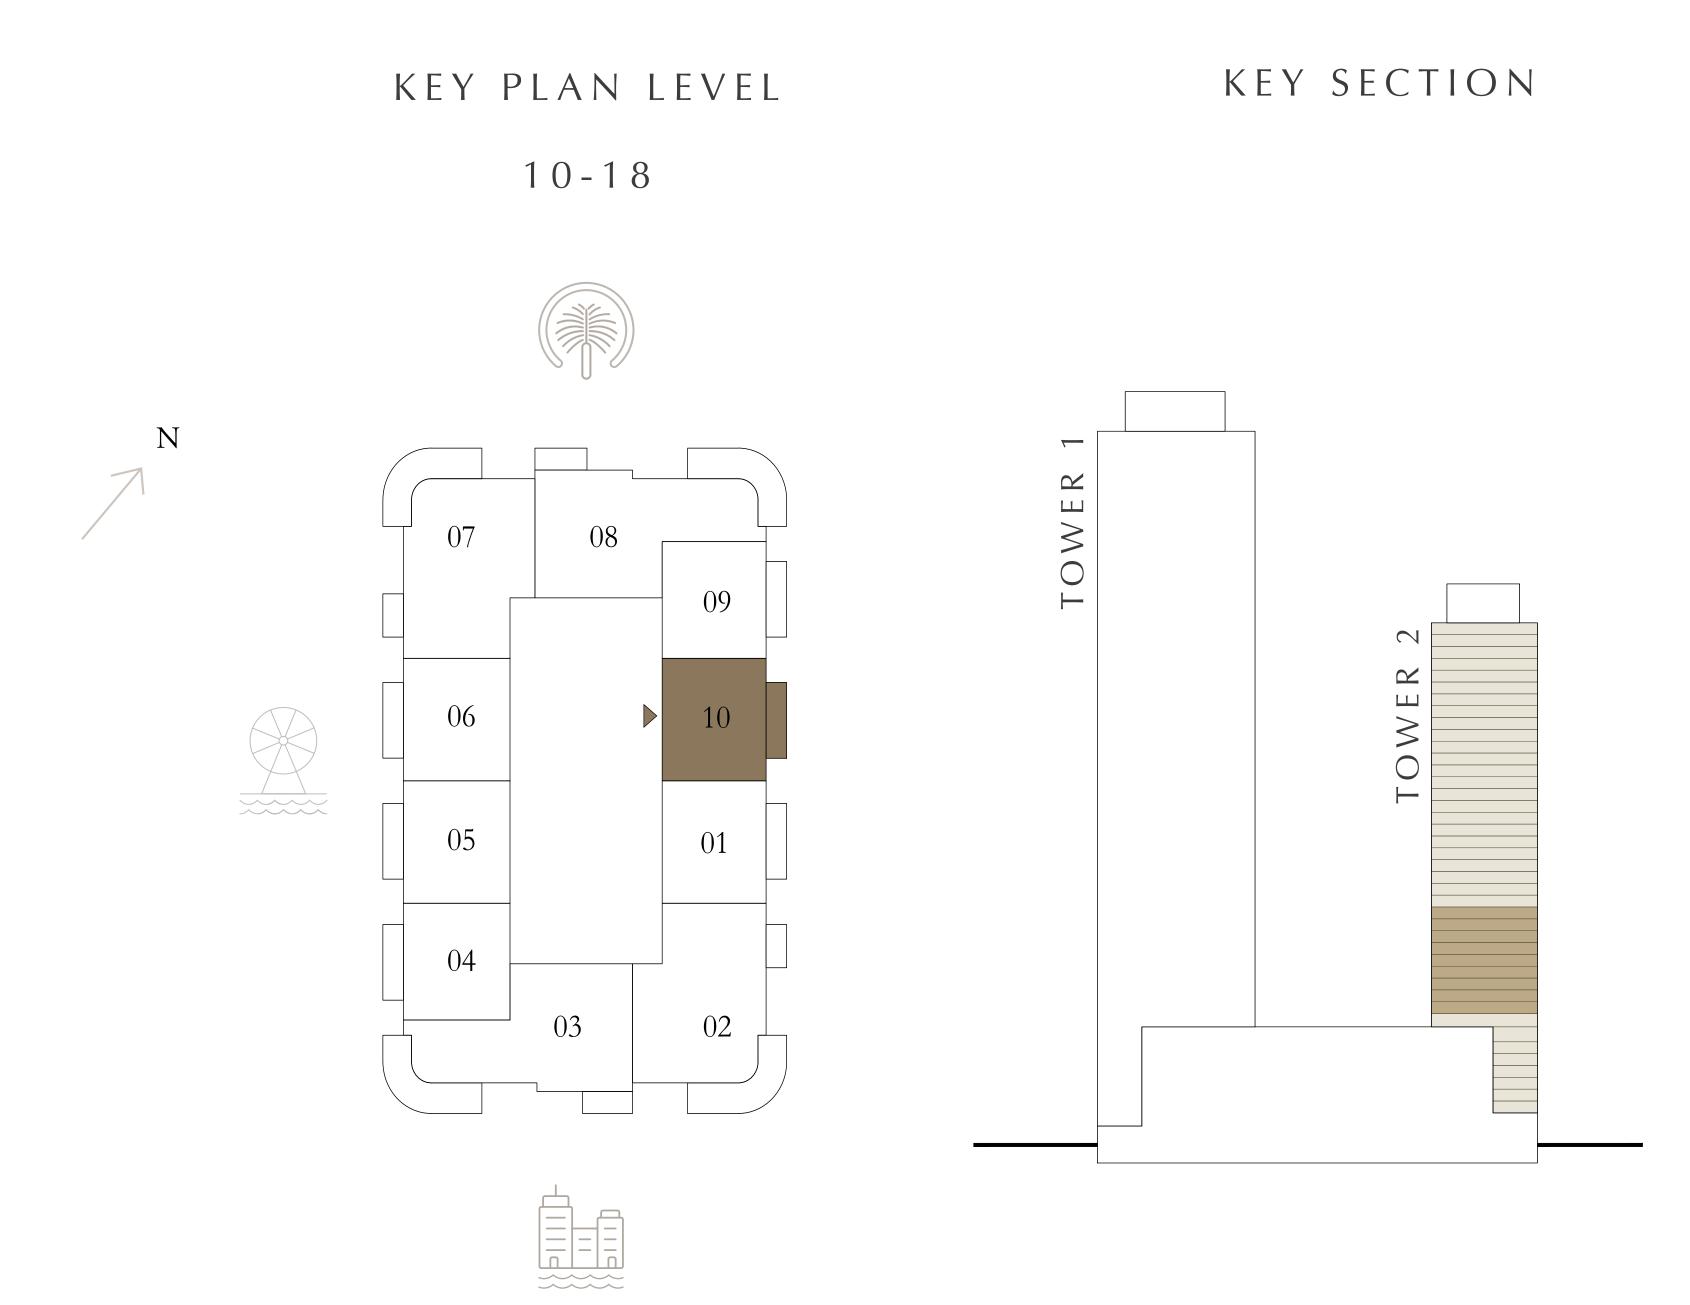

#### TOWER 2

### 1 BEDROOM

LEVEL 10-18

UNIT 01 & 06

| SUITE AREA   | 675.44 SQ.FT. | 62.75 SQ.M. |
|--------------|---------------|-------------|
| BALCONY AREA | 88.16 SQ.FT.  | 8.19 SQ.M.  |
| TOTAL AREA   | 763.60 SQ.FT. | 70.94 SQ.M. |