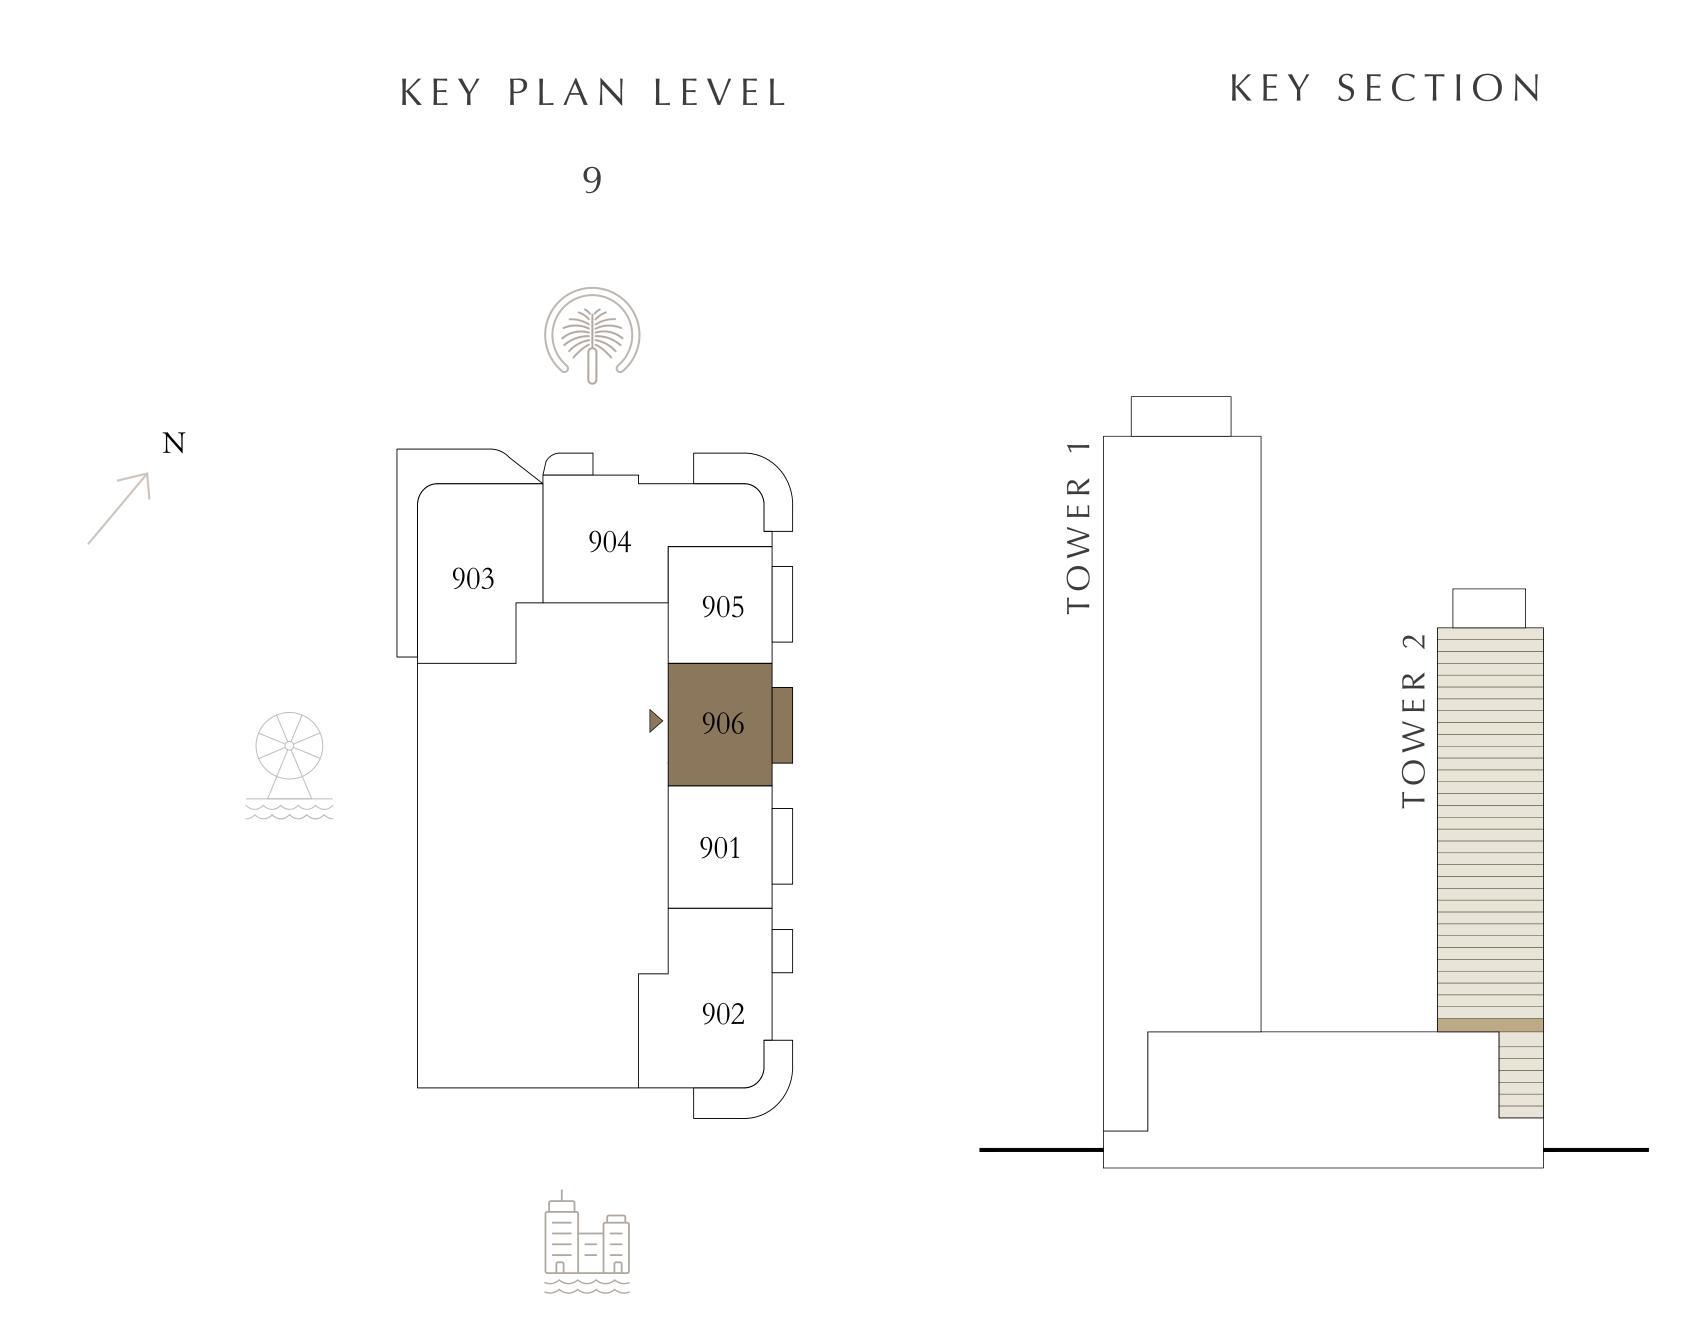

#### TOWER 2

## 1 BEDROOM

LEVEL 9

| SUITE AREA   | 675.44 SQ.FT. | 62.75 SQ.M. |
|--------------|---------------|-------------|
| BALCONY AREA | 88.16 SQ.FT.  | 8.19 SQ.M.  |
| TOTAL AREA   | 763.60 SQ.FT. | 70.94 SQ.M. |