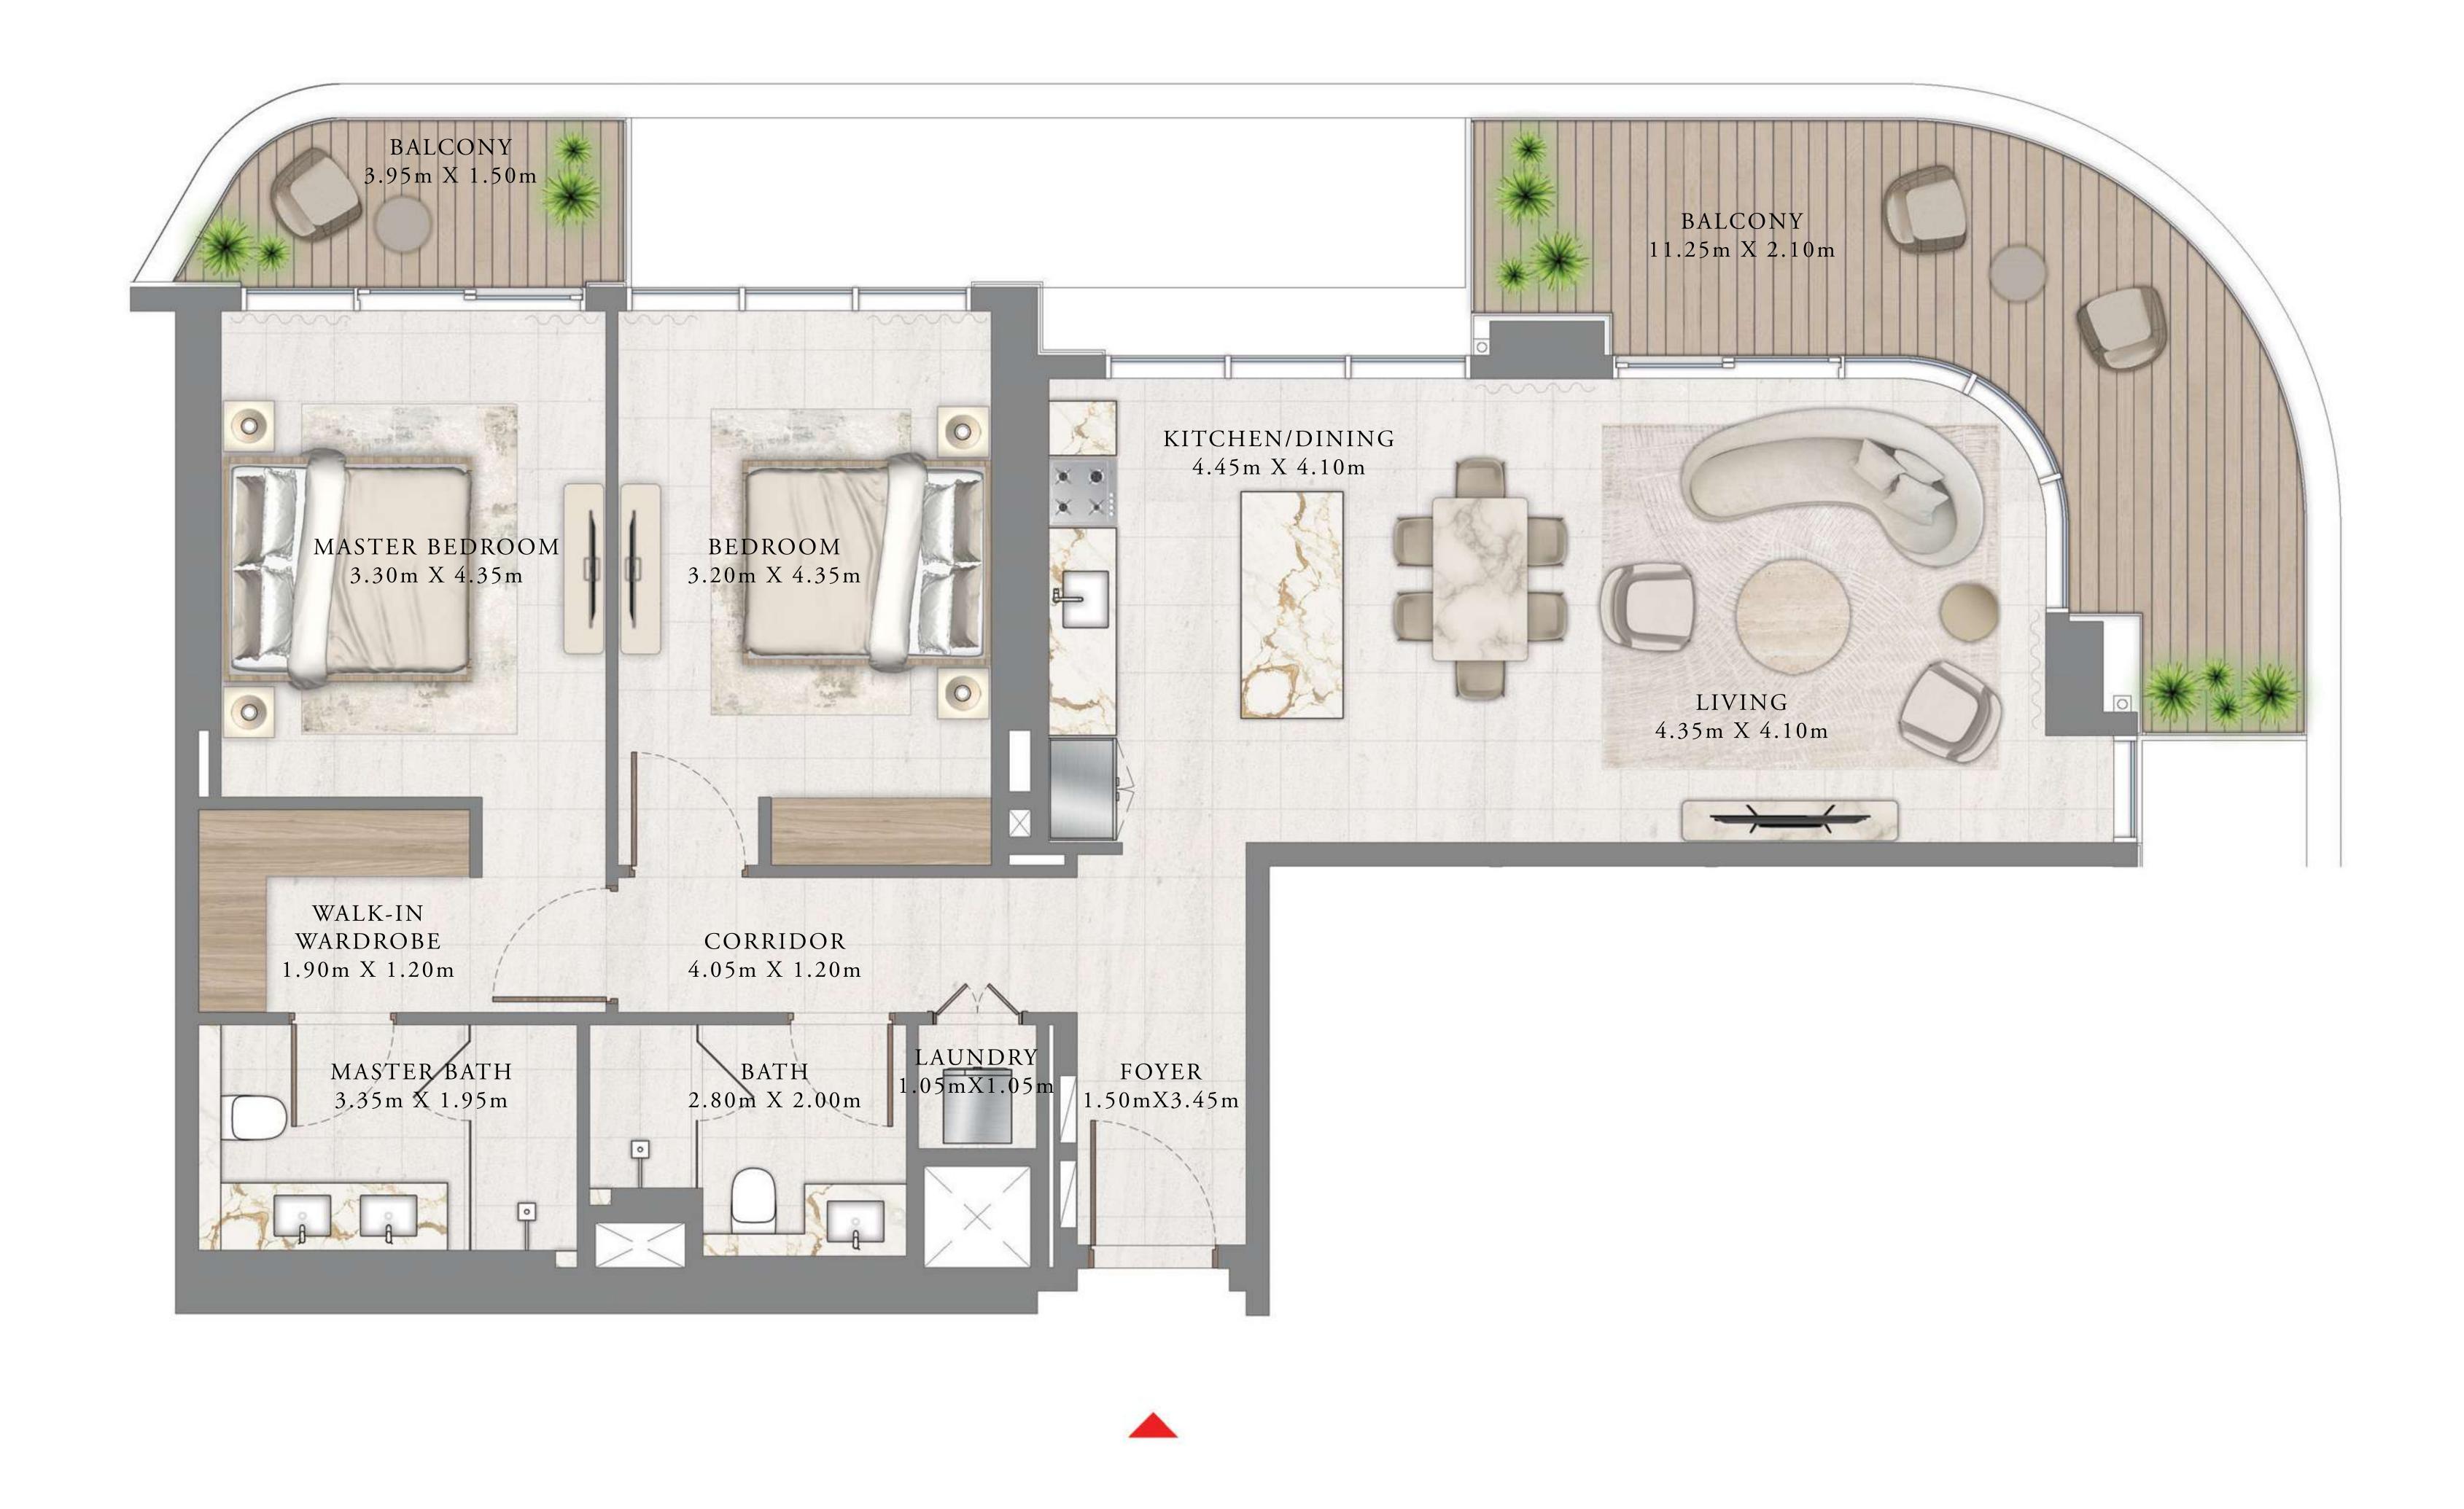

## 1 BEDROOM

LEVEL 2

| SUITE AREA   | 675.44 SQ.FT. | 62.75 SQ.M. |
|--------------|---------------|-------------|
| BALCONY AREA | 88.16 SQ.FT.  | 8.19 SQ.M.  |
| TOTAL AREA   | 763.60 SQ.FT. | 70.94 SQ.M. |