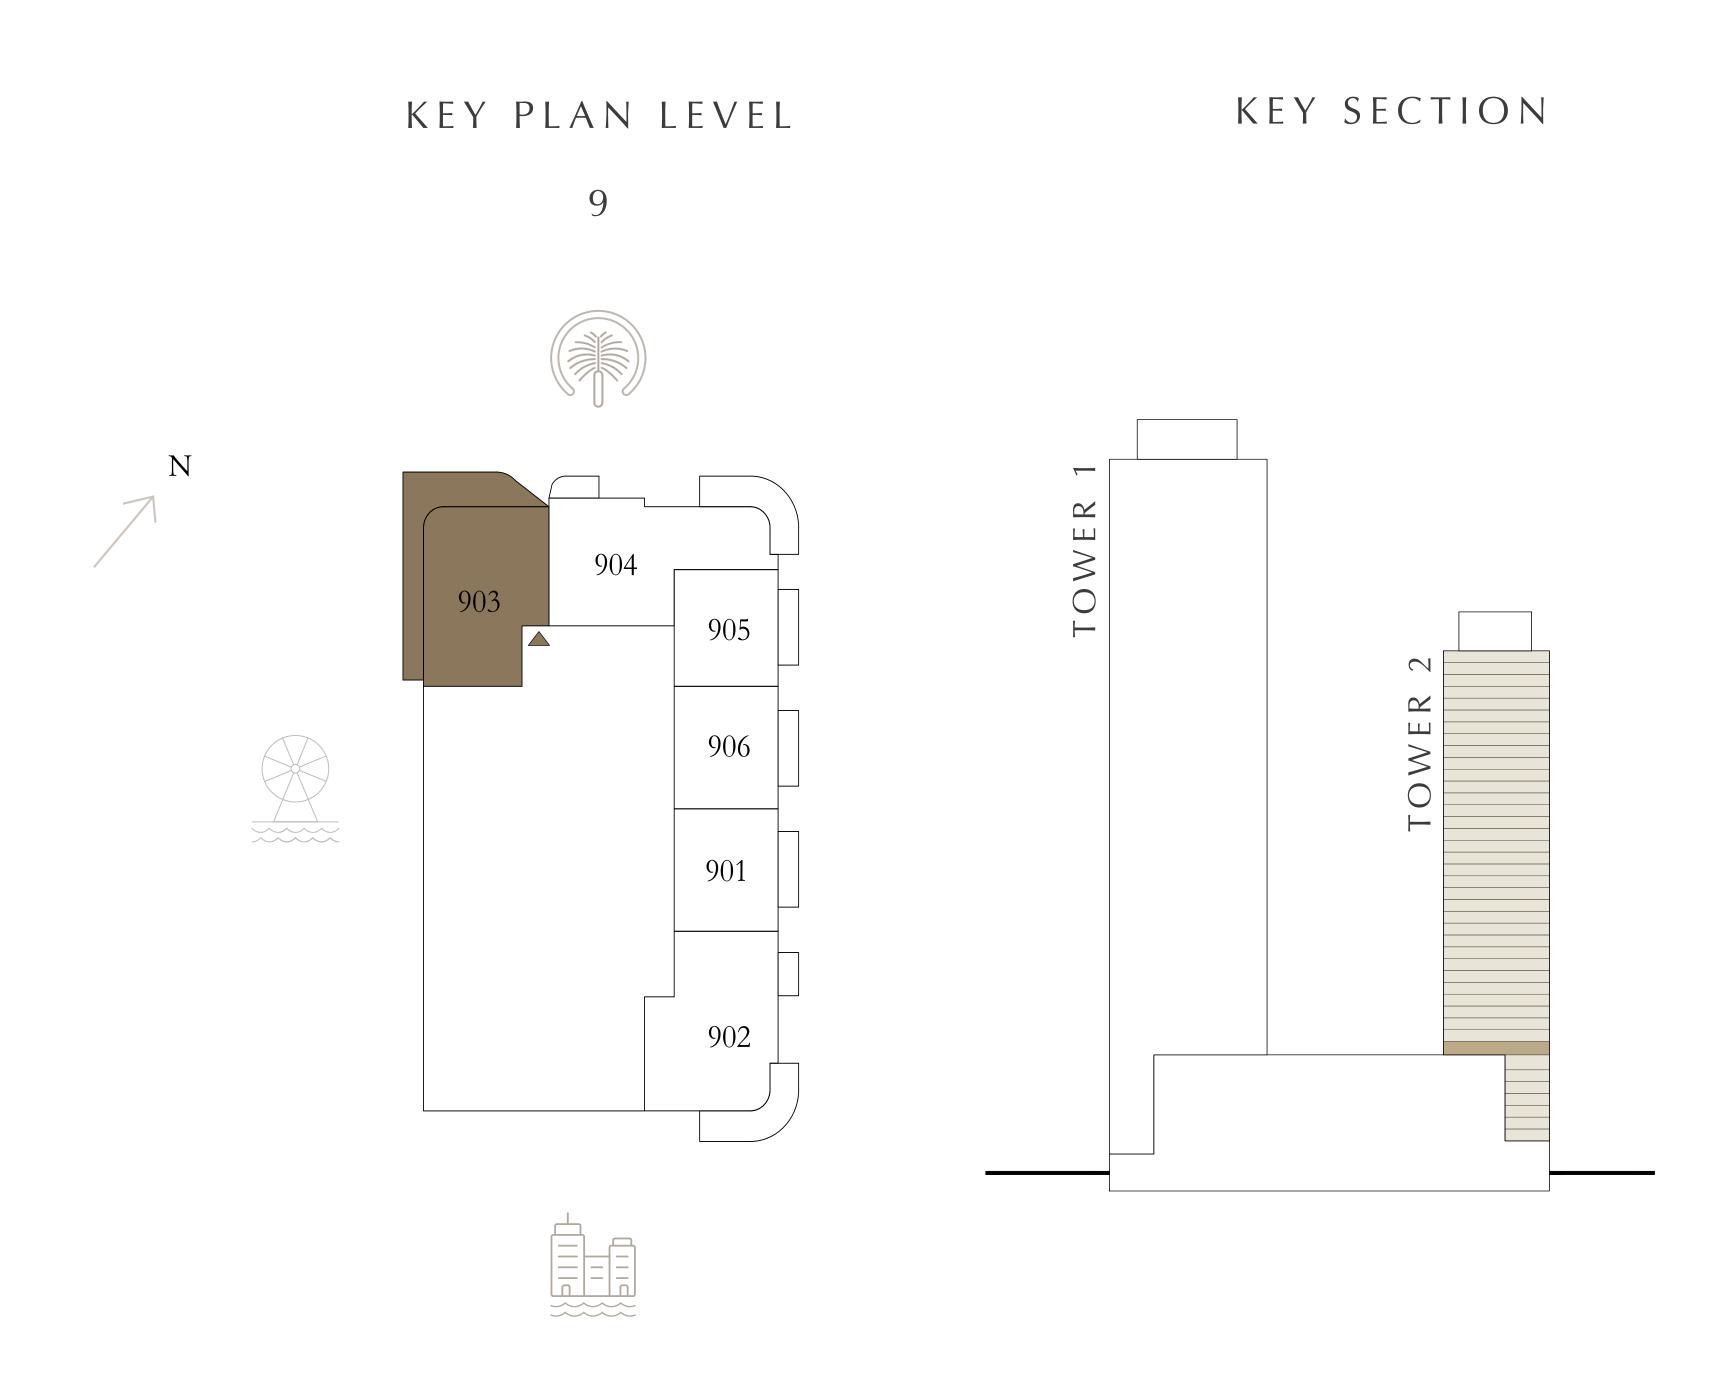

#### TOWER 2

## 1 BEDROOM

LEVEL 9

| SUITE AREA   | 675.44 SQ.FT. | 62.75 SQ.M. |
|--------------|---------------|-------------|
| BALCONY AREA | 88.16 SQ.FT.  | 8.19 SQ.M.  |
| TOTAL AREA   | 763.60 SQ.FT. | 70.94 SQ.M. |