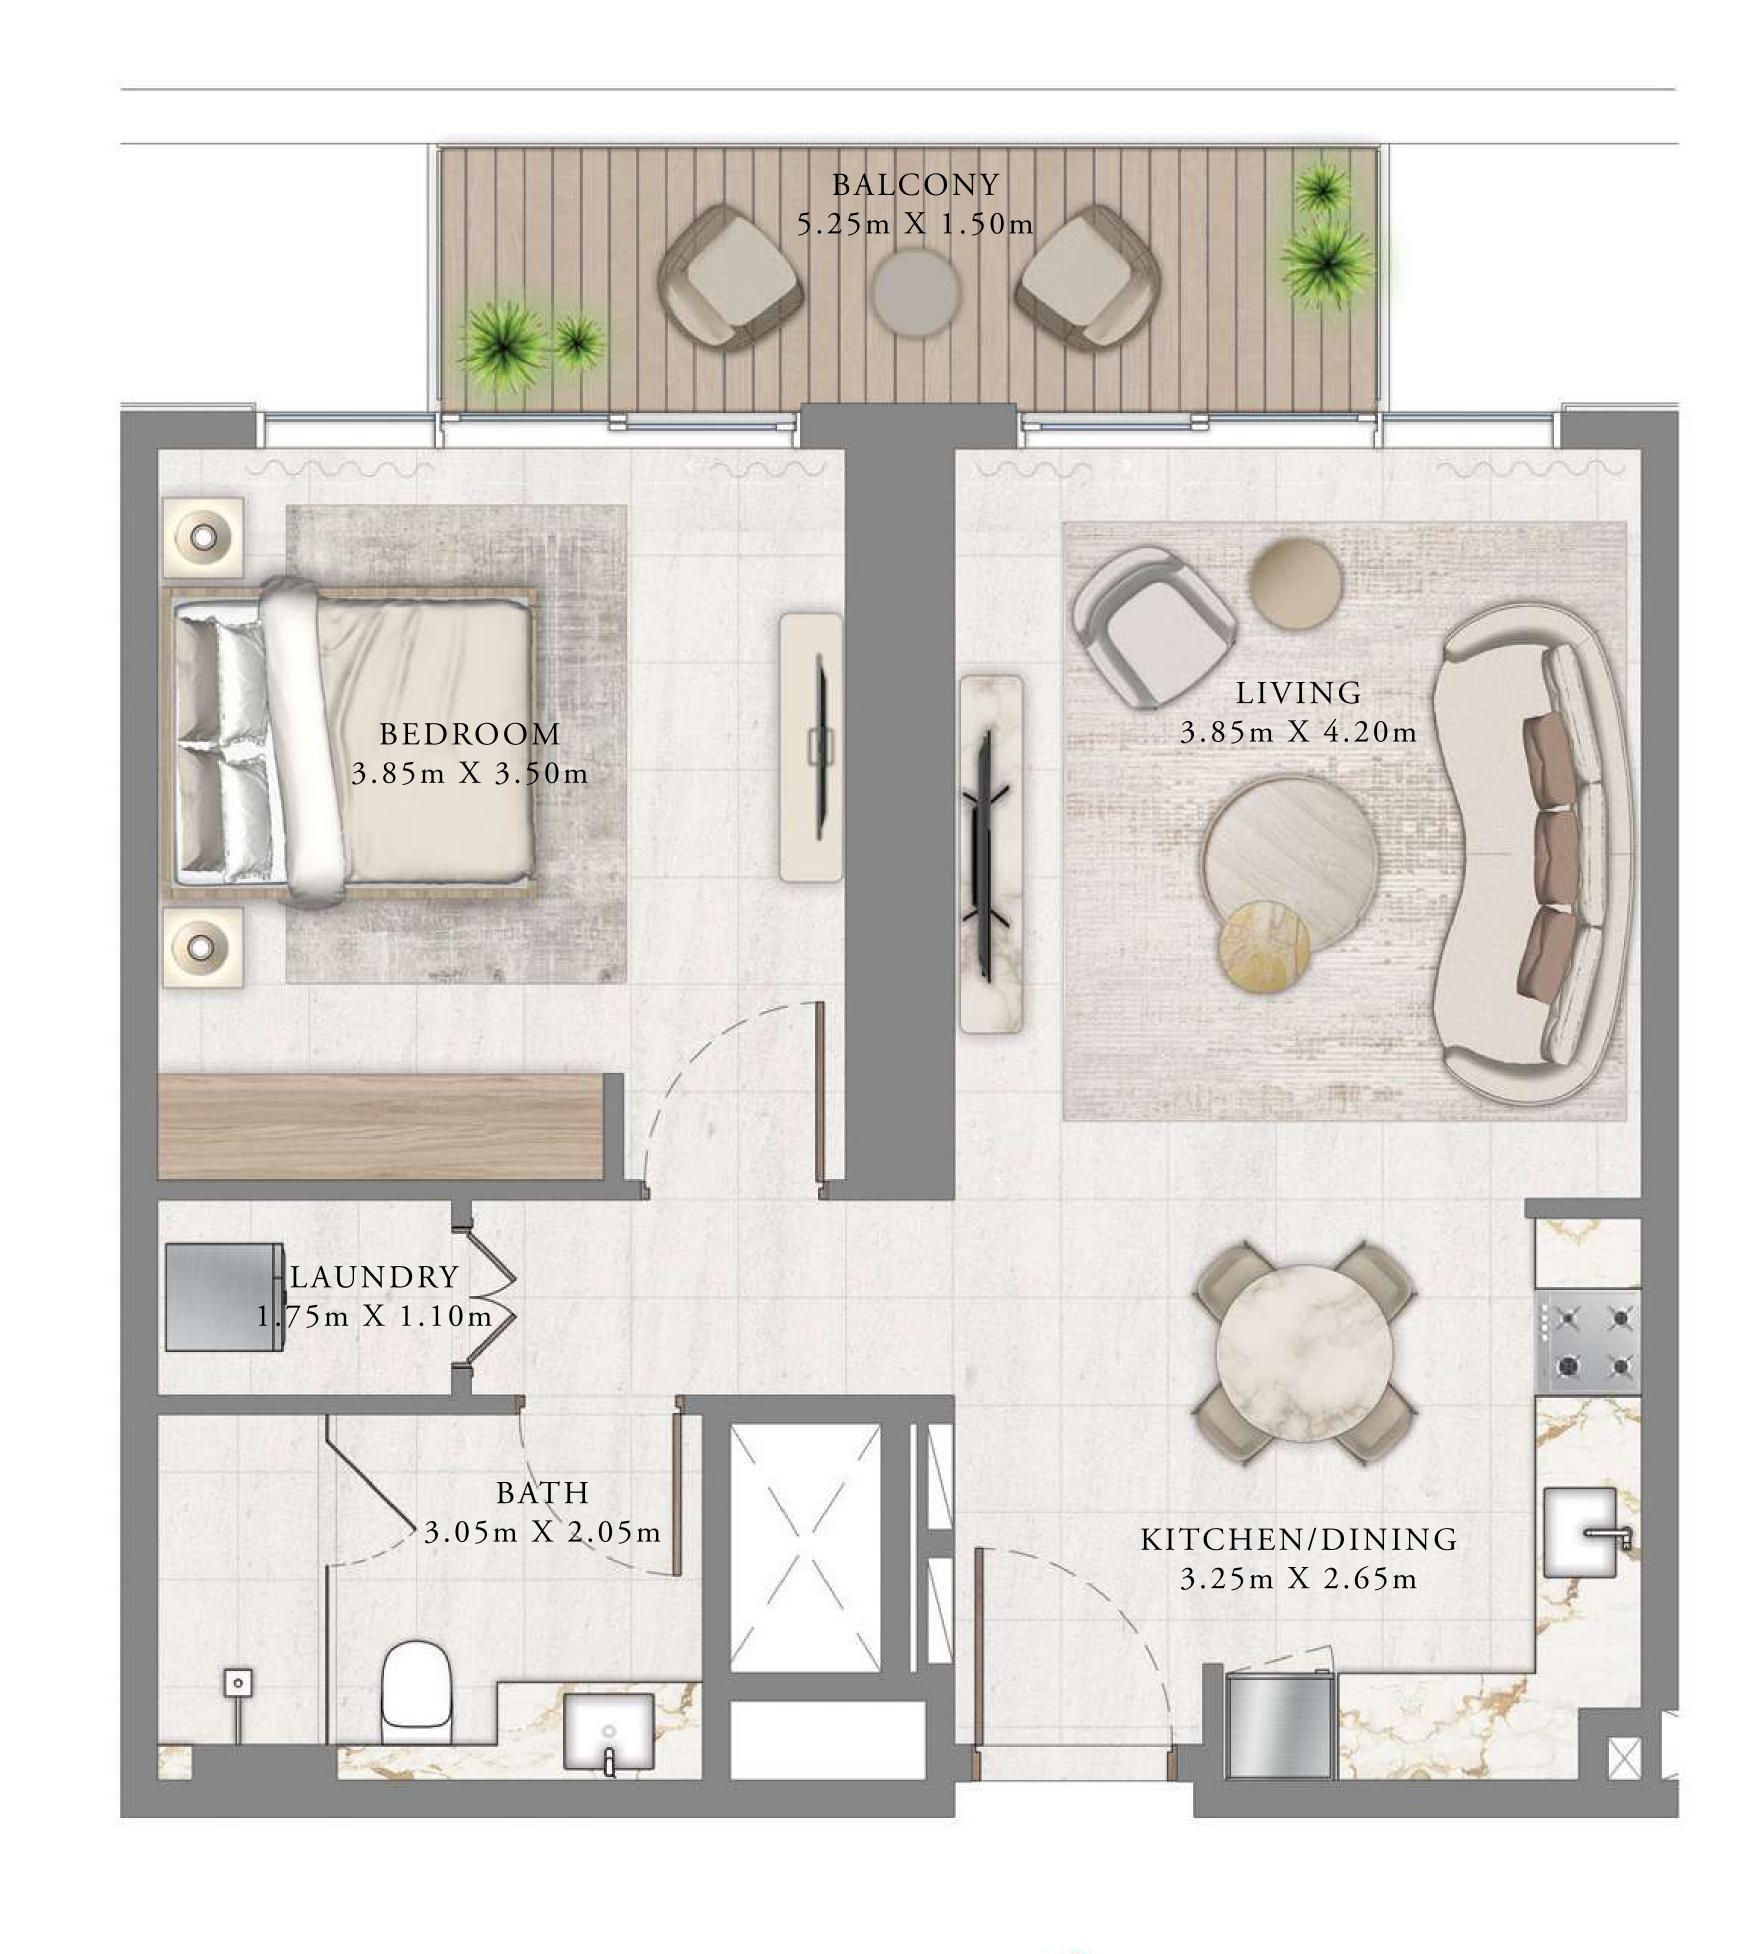

#### TOWER 2

## 1 BEDROOM

LEVEL 9

| SUITE AREA   | 675.44 SQ.FT. | 62.75 SQ.M. |
|--------------|---------------|-------------|
| BALCONY AREA | 88.16 SQ.FT.  | 8.19 SQ.M.  |
| TOTAL AREA   | 763.60 SQ.FT. | 70.94 SQ.M. |