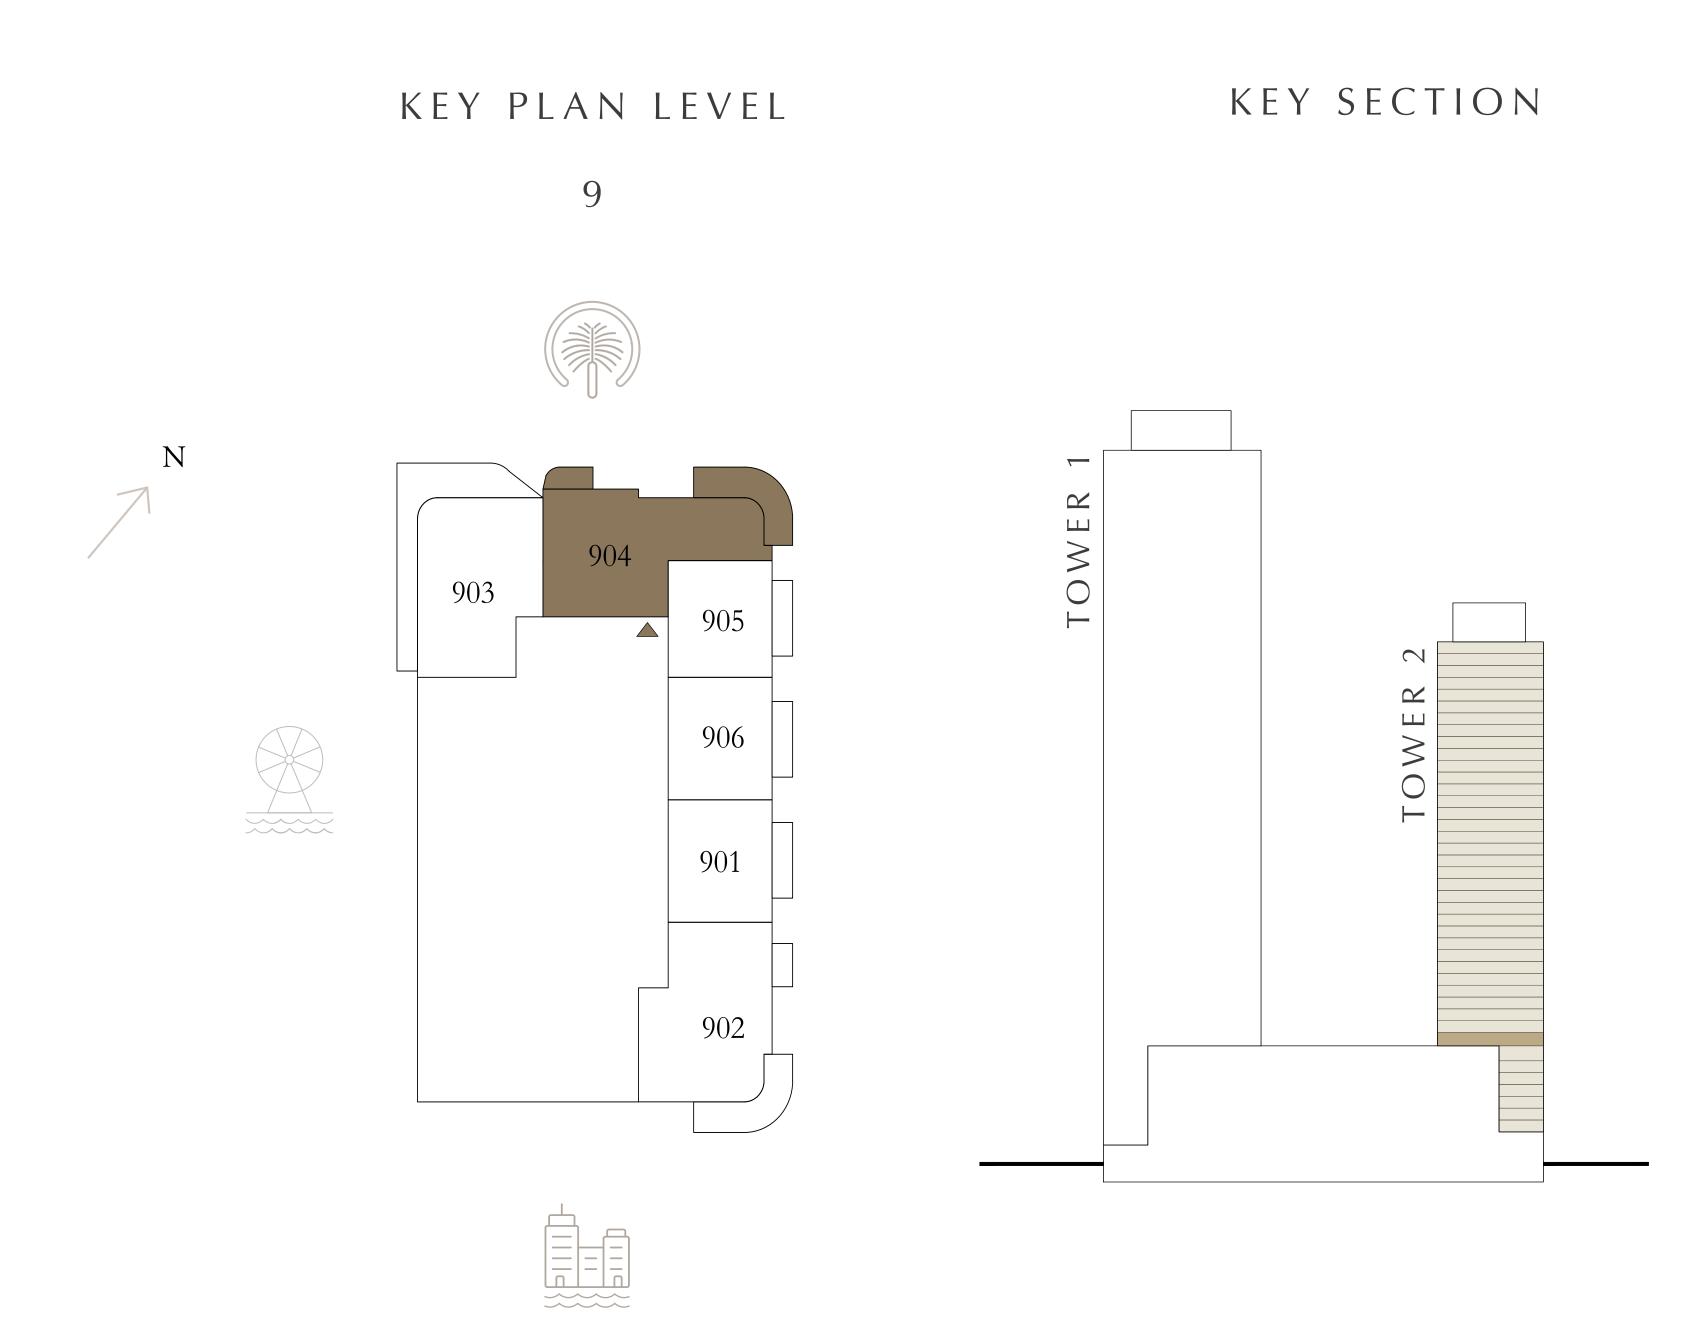

#### TOWER 2

## 1 BEDROOM

LEVEL 9

| SUITE AREA   | 675.44 SQ.FT. | 62.75 SQ.M. |
|--------------|---------------|-------------|
| BALCONY AREA | 88.16 SQ.FT.  | 8.19 SQ.M.  |
| TOTAL AREA   | 763.60 SQ.FT. | 70.94 SQ.M. |