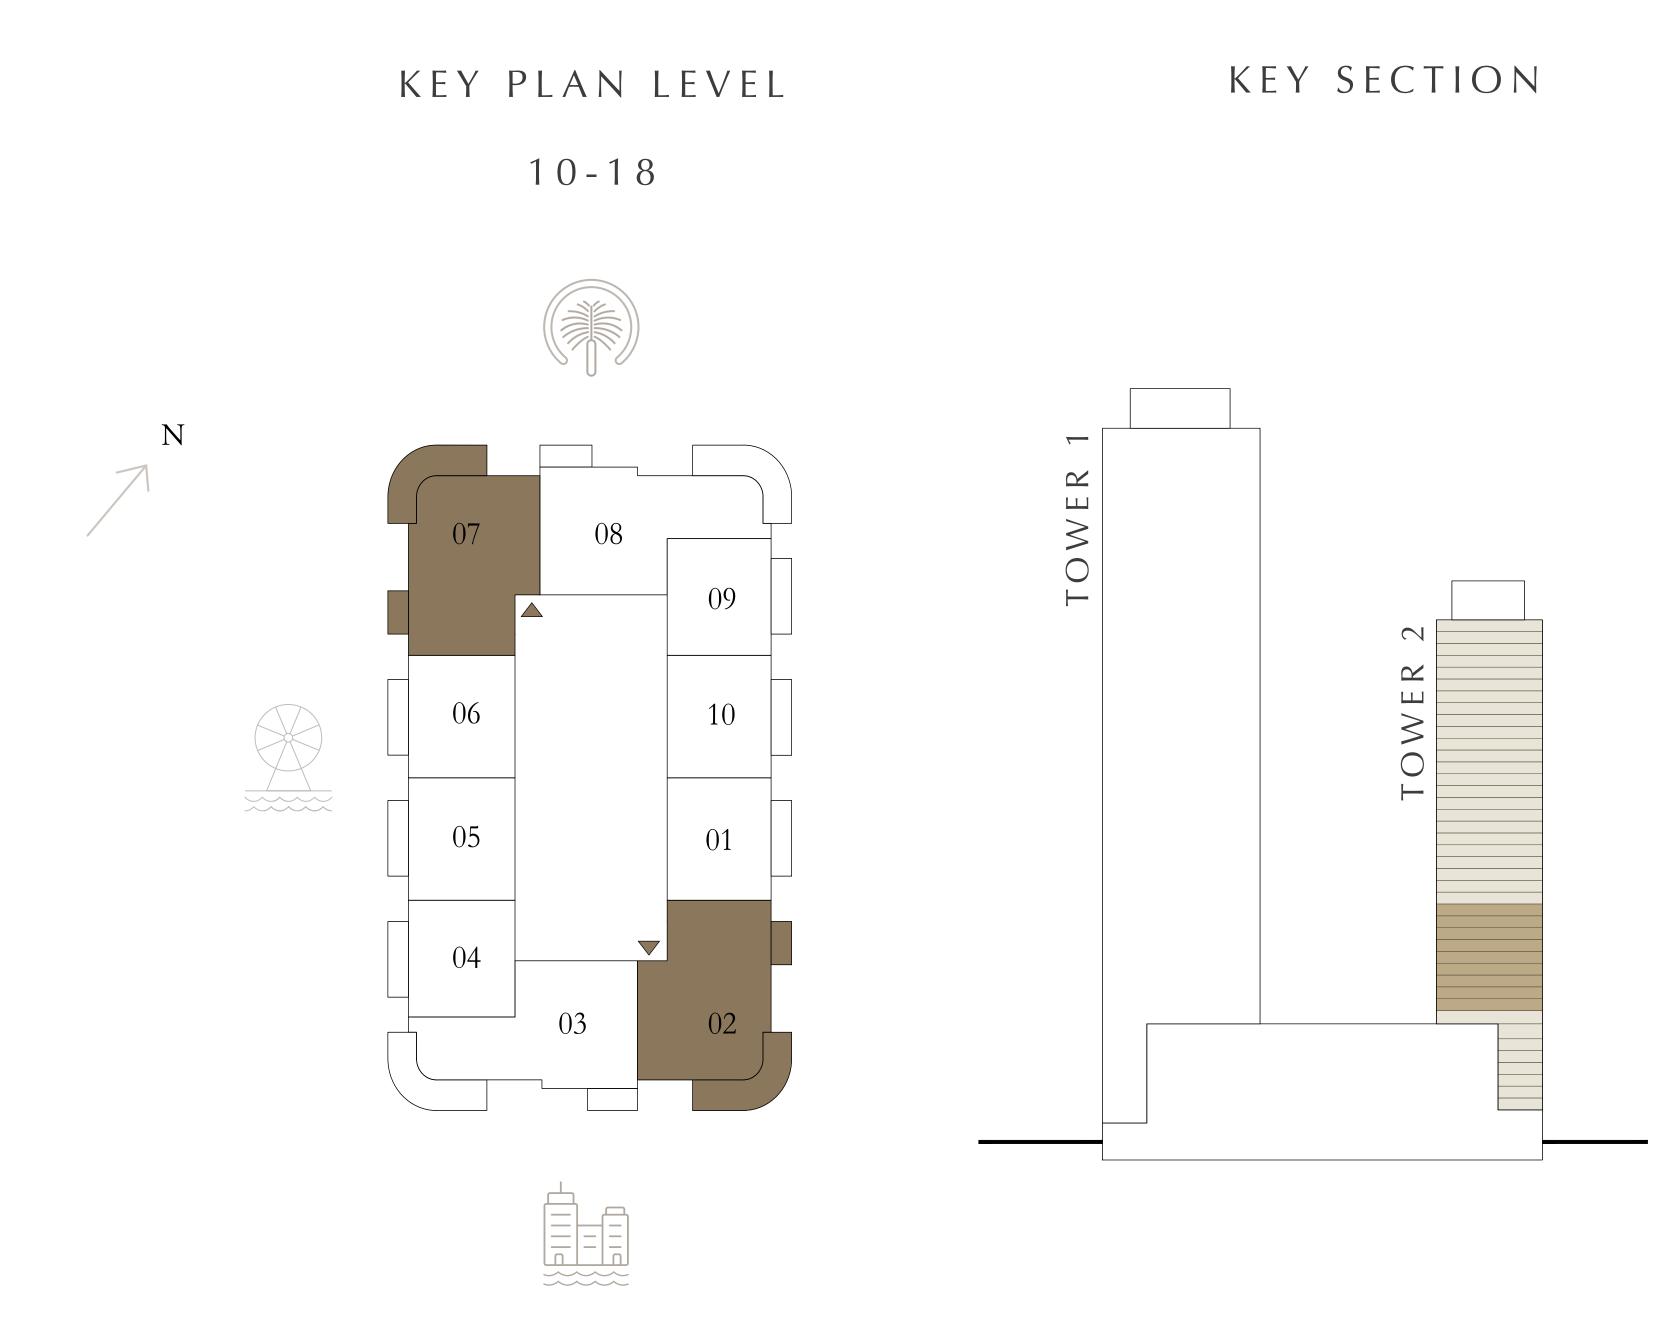

#### TOWER 2

### 1 BEDROOM

LEVEL 10-18

UNIT 01 & 06

| SUITE AREA   | 675.44 SQ.FT. | 62.75 SQ.M. |
|--------------|---------------|-------------|
| BALCONY AREA | 88.16 SQ.FT.  | 8.19 SQ.M.  |
| TOTAL AREA   | 763.60 SQ.FT. | 70.94 SQ.M. |