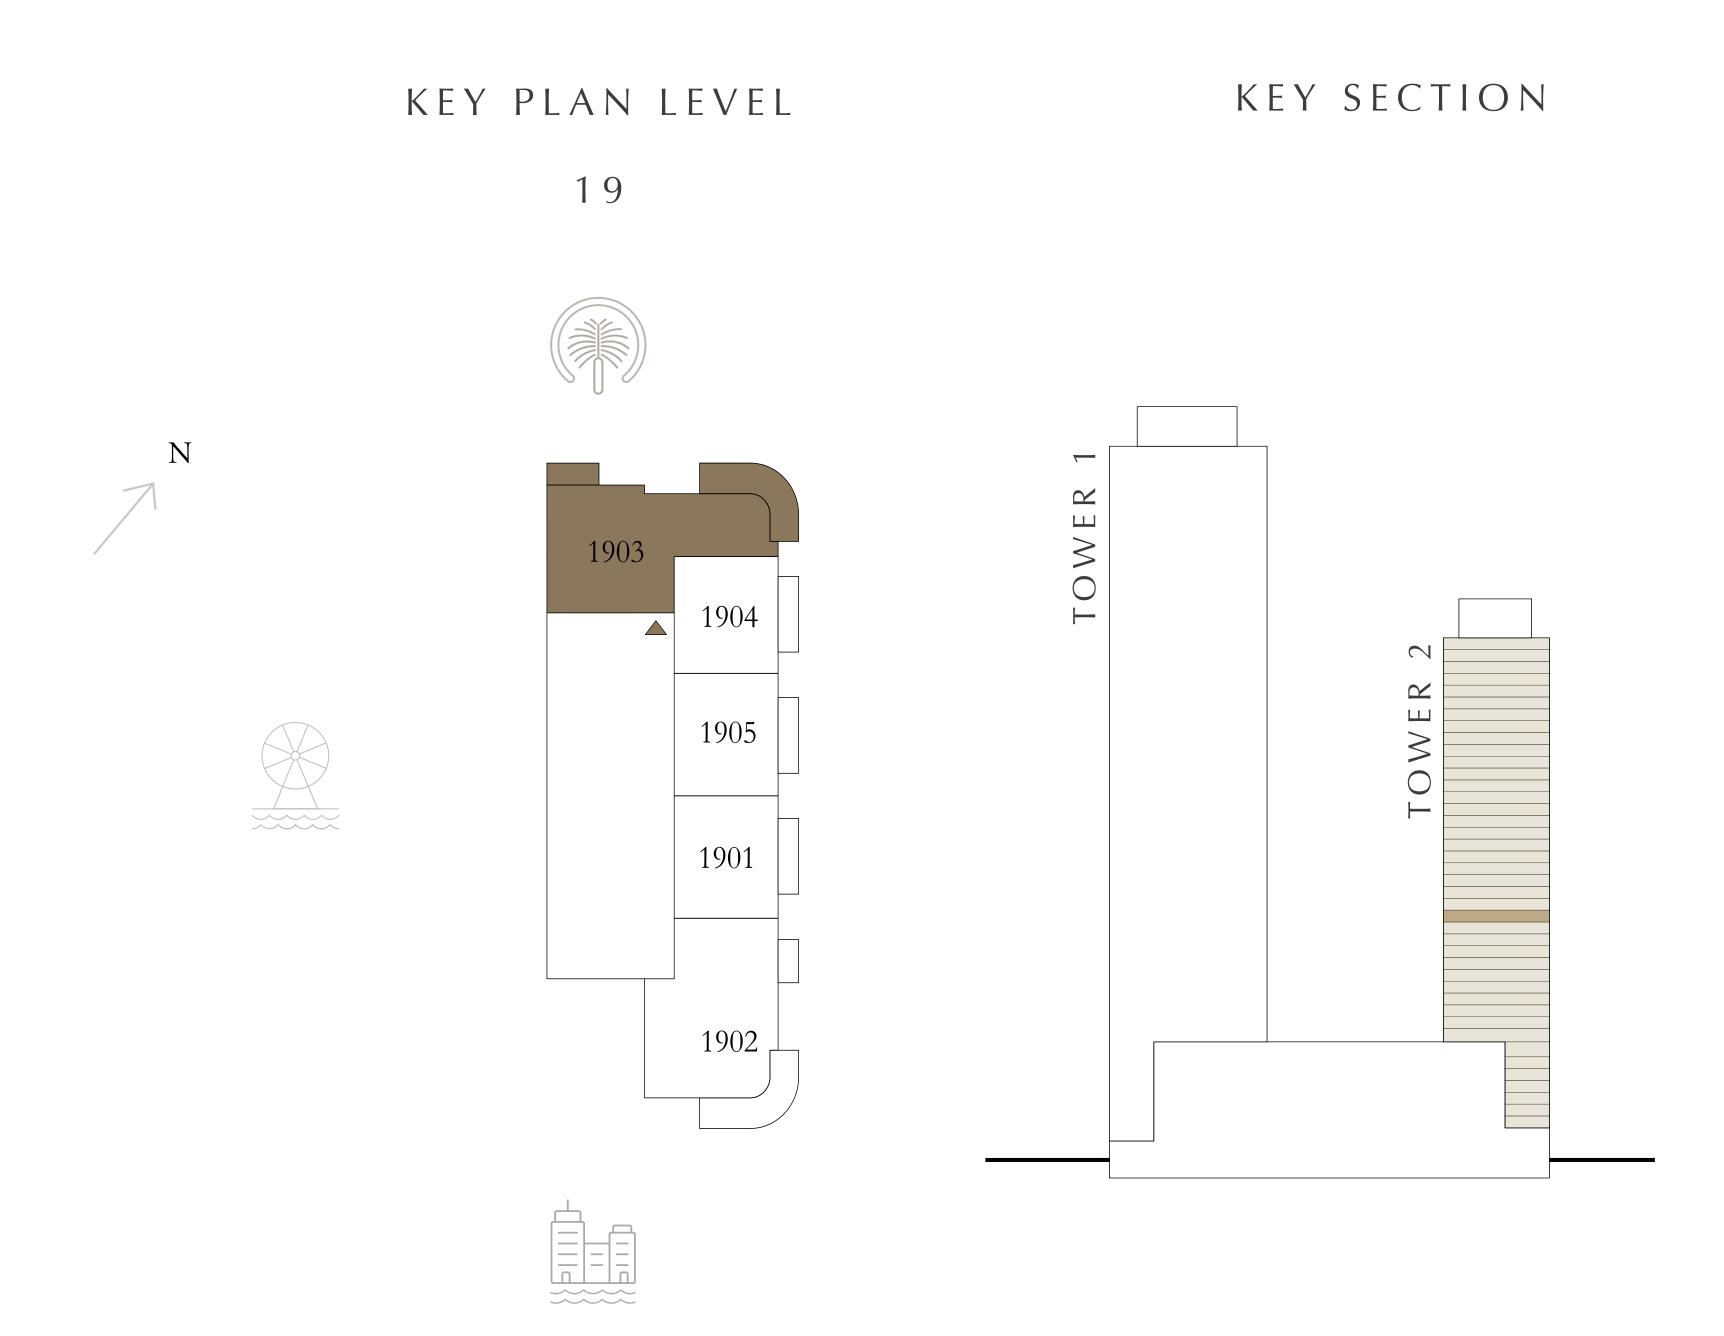

#### TOWER 2

### 1 BEDROOM

LEVEL 19

| SUITE AREA   | 675.44 SQ.FT. | 62.75 SQ.M. |
|--------------|---------------|-------------|
| BALCONY AREA | 88.16 SQ.FT.  | 8.19 SQ.M.  |
| TOTAL AREA   | 763.60 SQ.FT. | 70.94 SQ.M. |