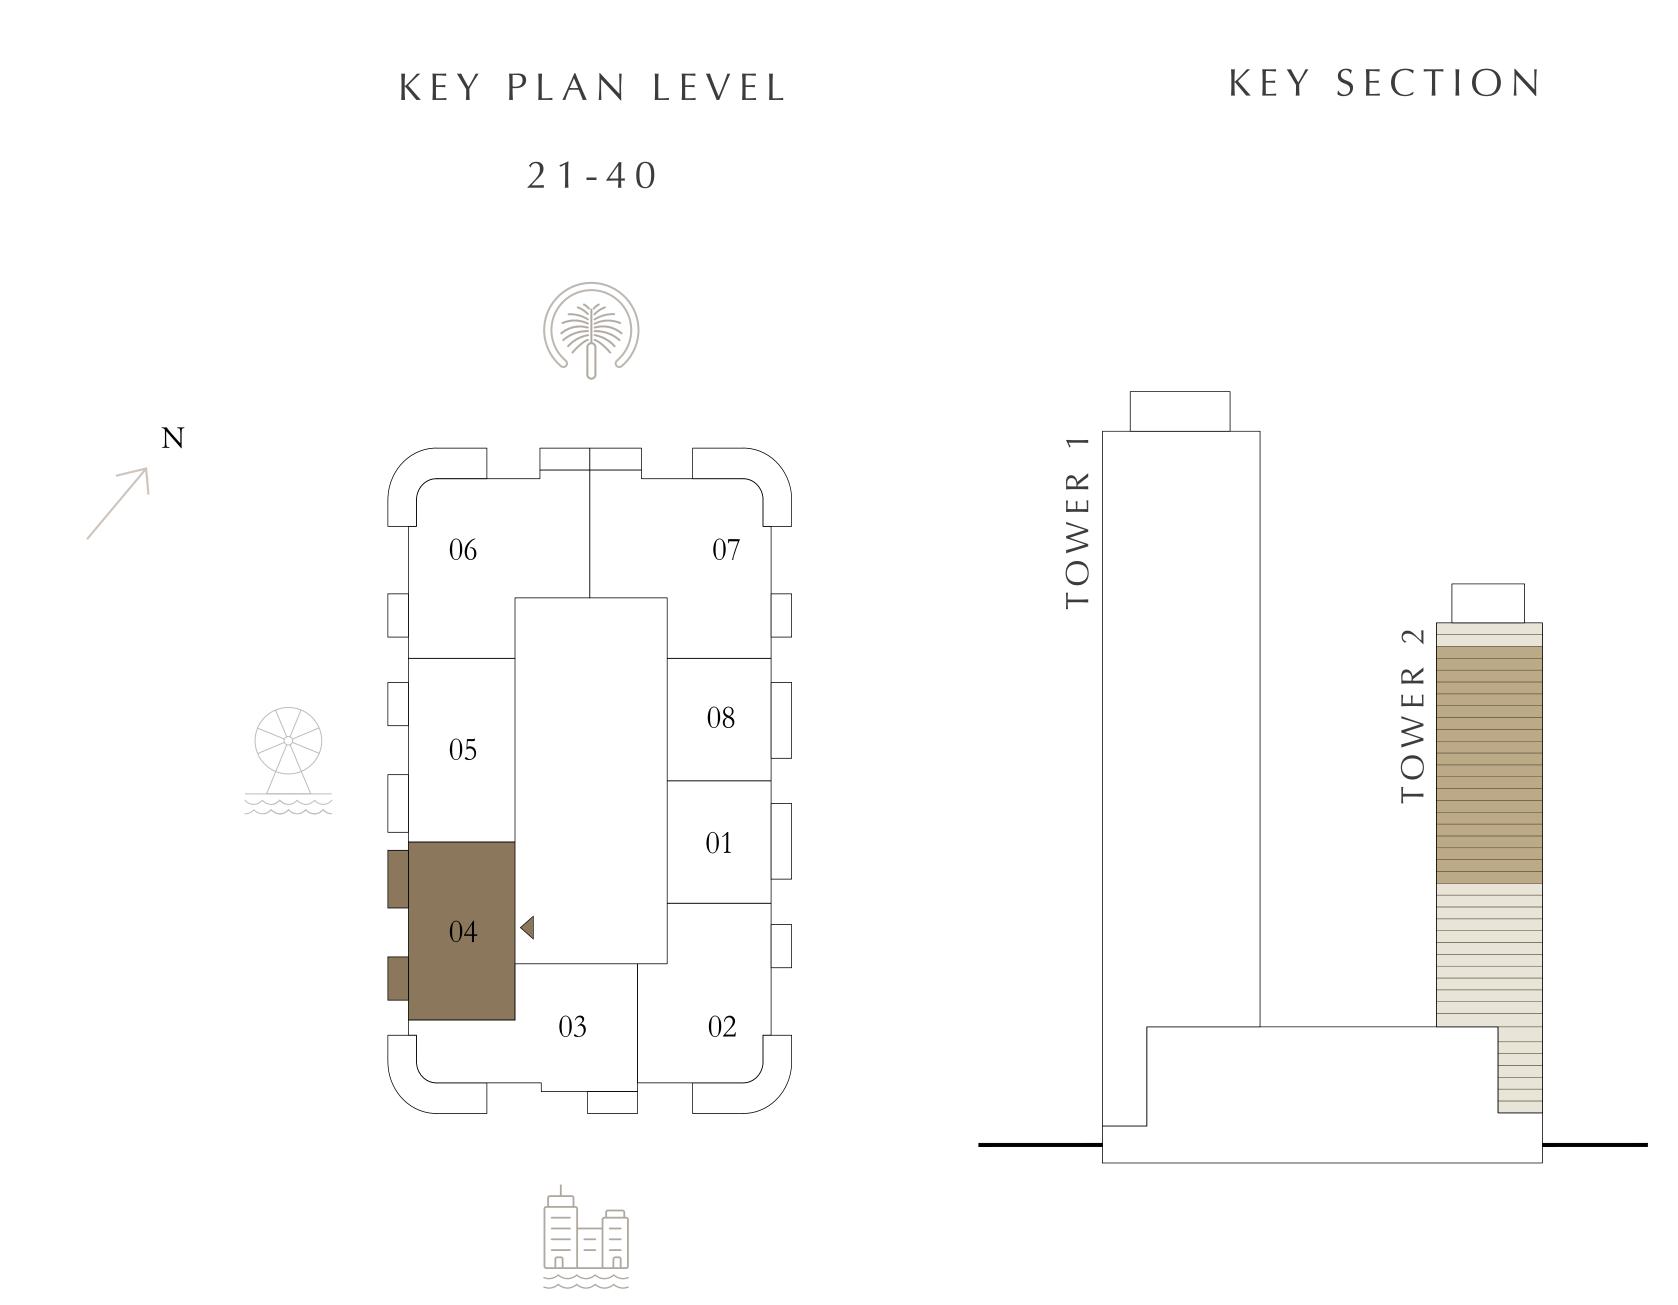

#### TOWER 2

## 1 BEDROOM

LEVEL 21-40

| SUITE AREA   | 672.96 SQ.FT. | 62.52 SQ.M. |
|--------------|---------------|-------------|
| BALCONY AREA | 88.16 SQ.FT.  | 8.19 SQ.M.  |
| TOTAL AREA   | 761.12 SQ.FT. | 70.71 SQ.M. |