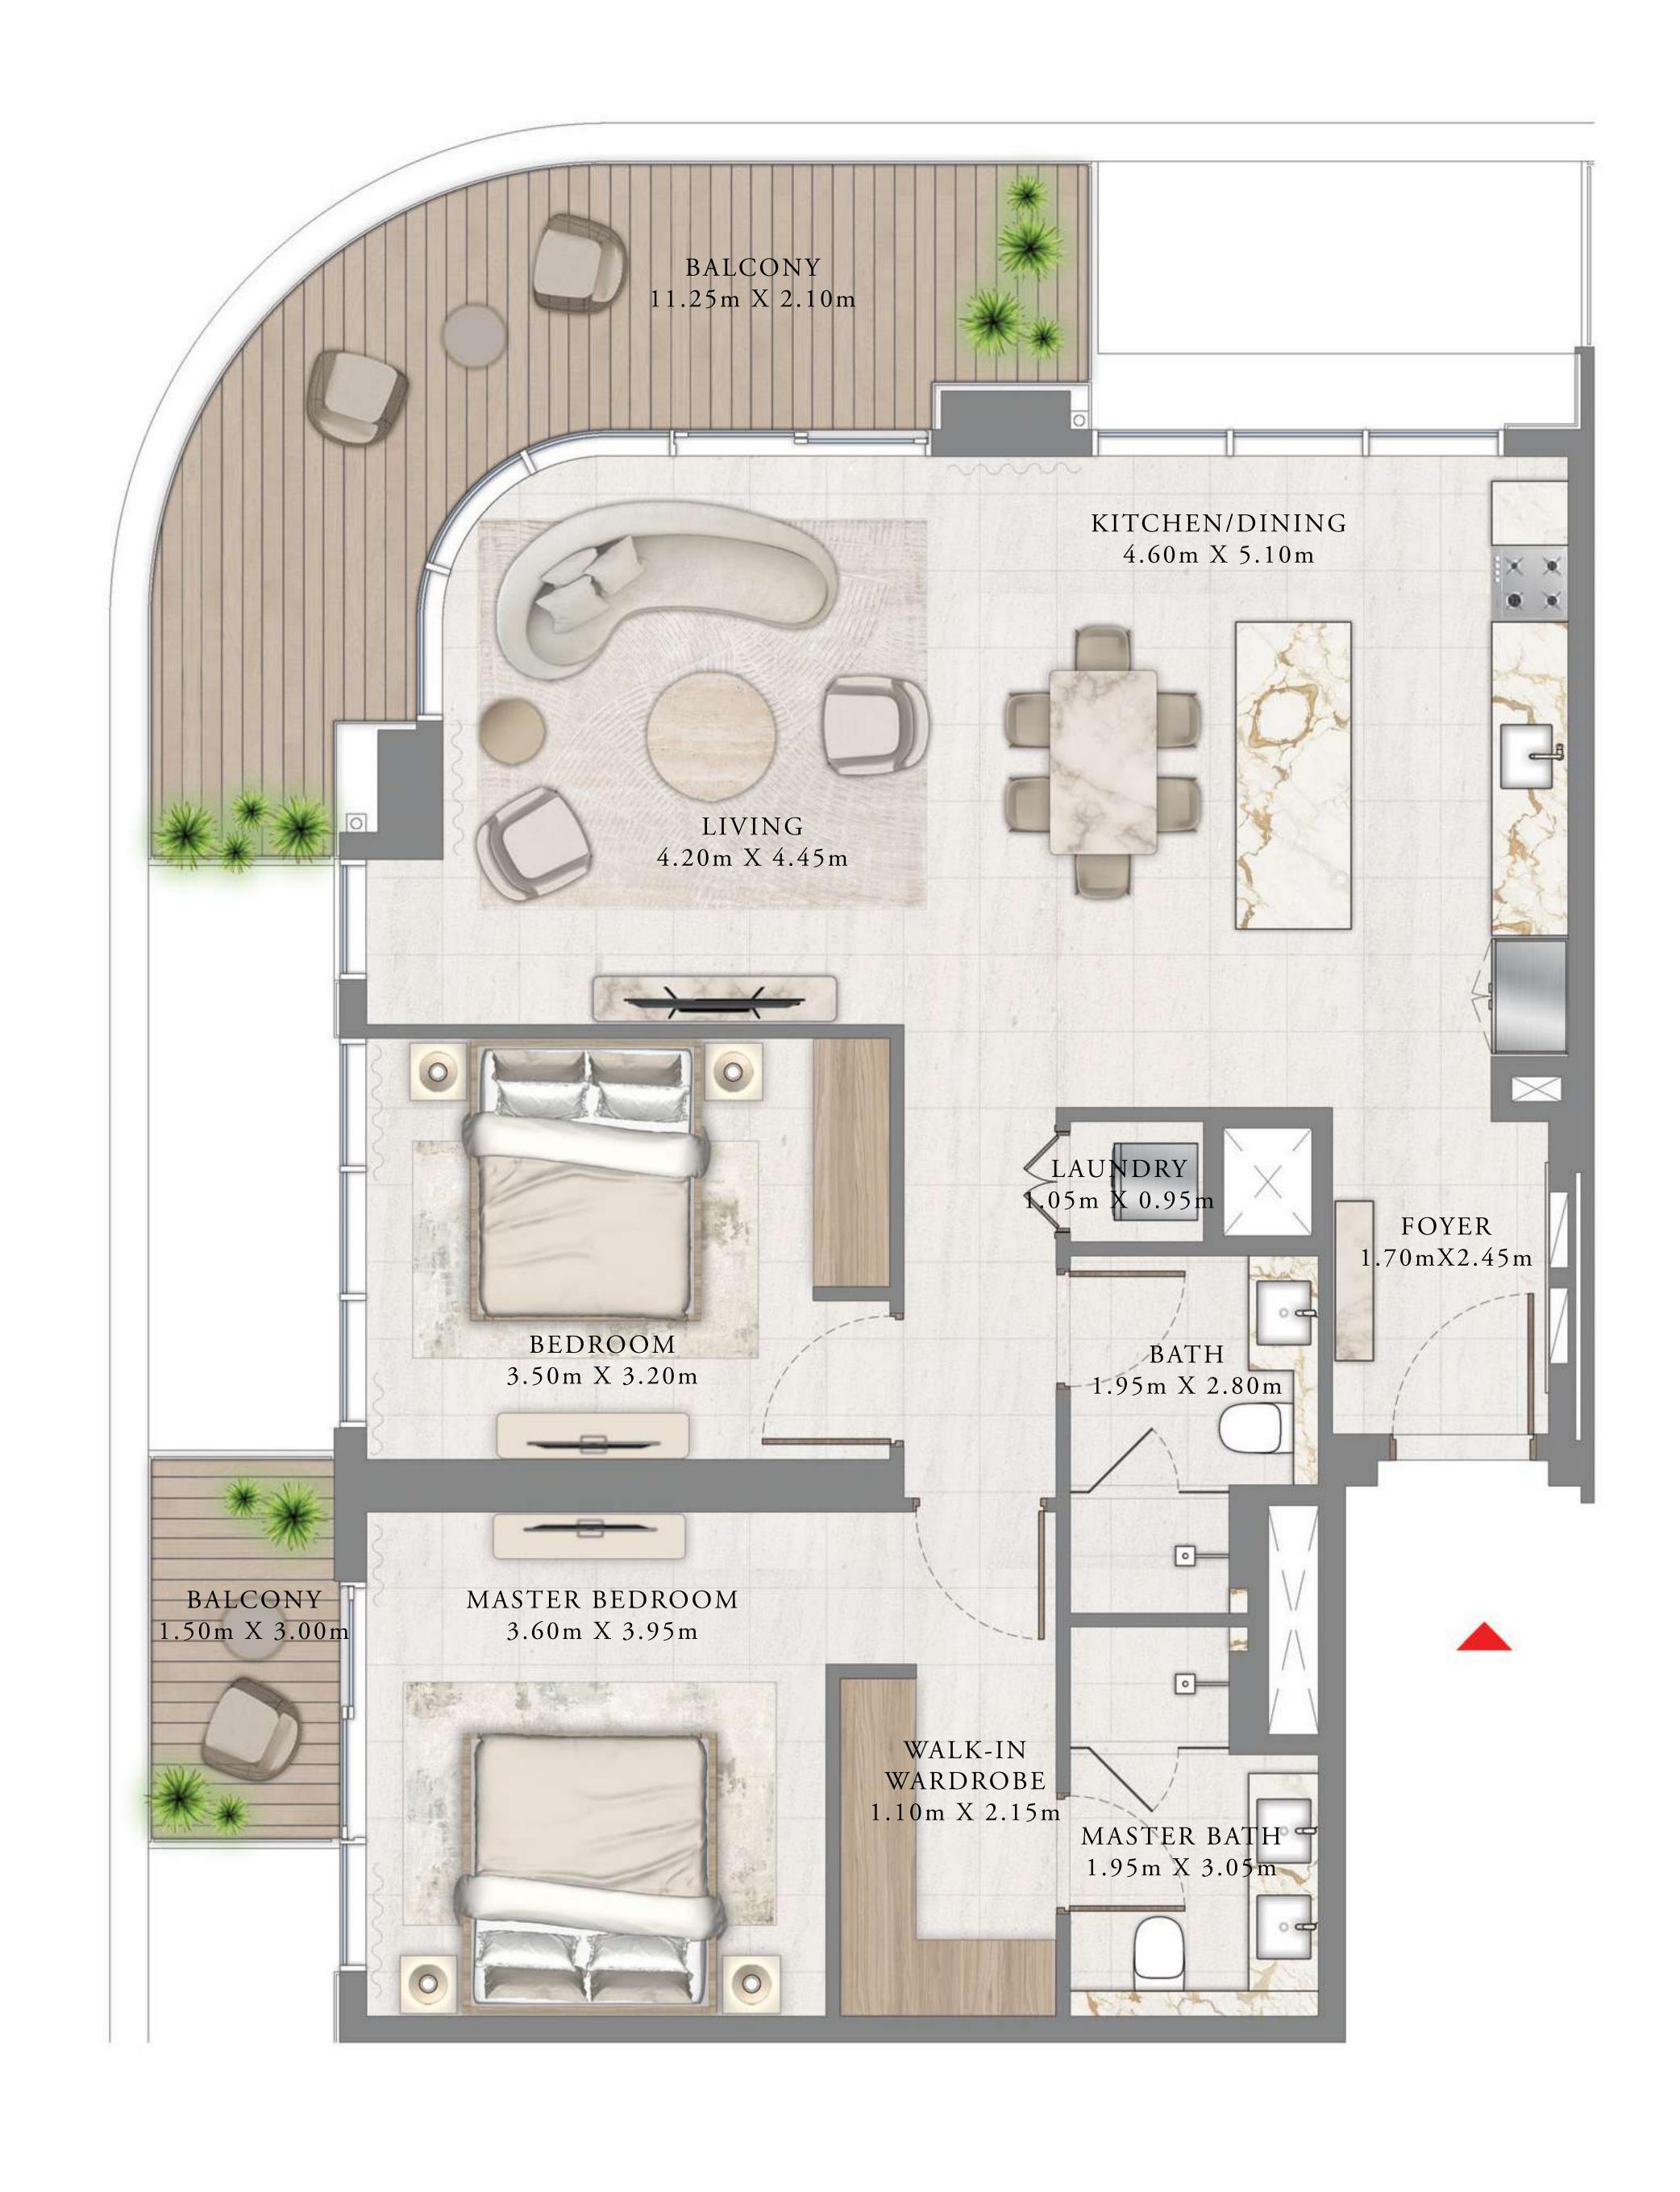

#### TOWER 2

### 1 BEDROOM

LEVEL 19

| SUITE AREA   | 675.44 SQ.FT. | 62.75 SQ.M. |
|--------------|---------------|-------------|
| BALCONY AREA | 88.16 SQ.FT.  | 8.19 SQ.M.  |
| TOTAL AREA   | 763.60 SQ.FT. | 70.94 SQ.M. |