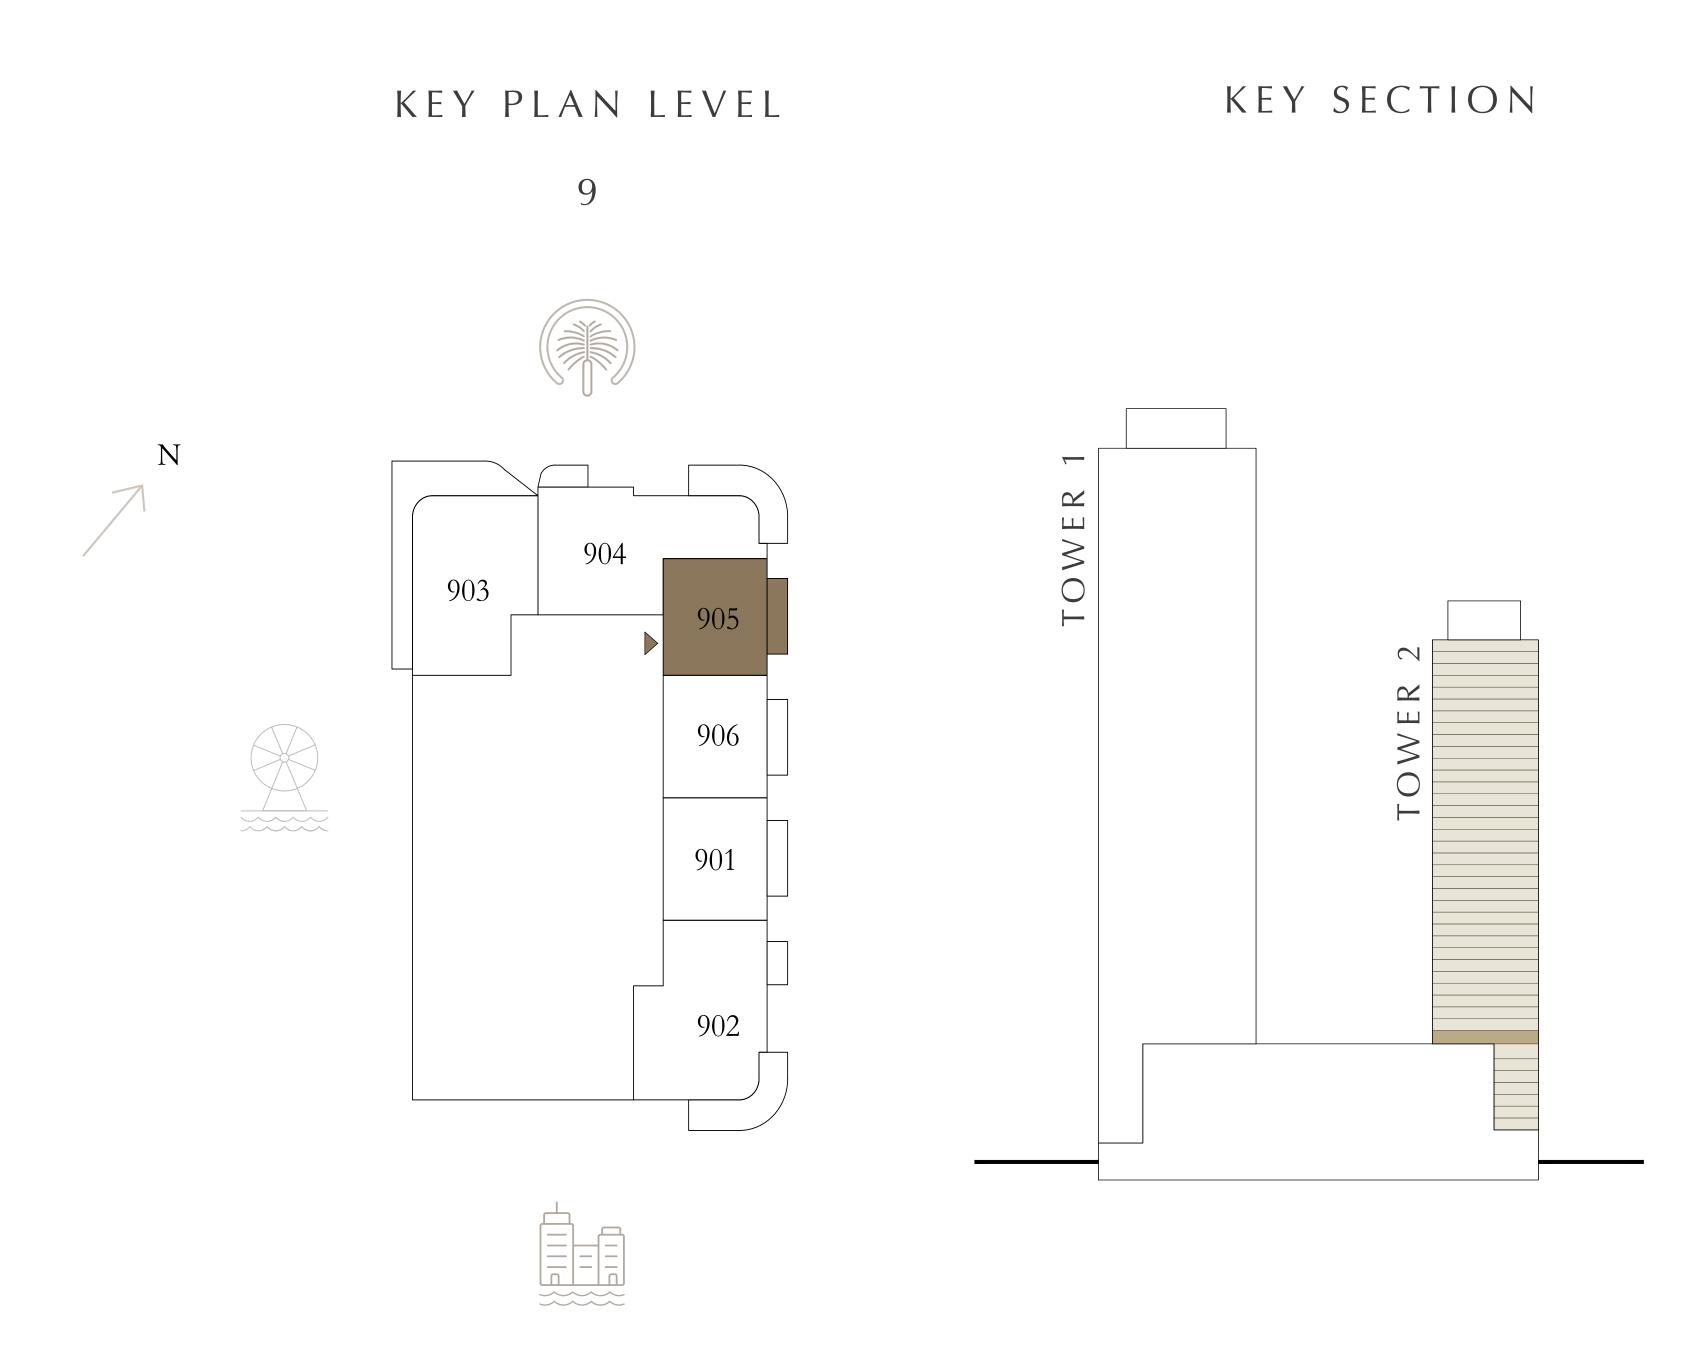

#### TOWER 2

## 1 BEDROOM

LEVEL 9

| SUITE AREA   | 675.44 SQ.FT. | 62.75 SQ.M. |
|--------------|---------------|-------------|
| BALCONY AREA | 88.16 SQ.FT.  | 8.19 SQ.M.  |
| TOTAL AREA   | 763.60 SQ.FT. | 70.94 SQ.M. |