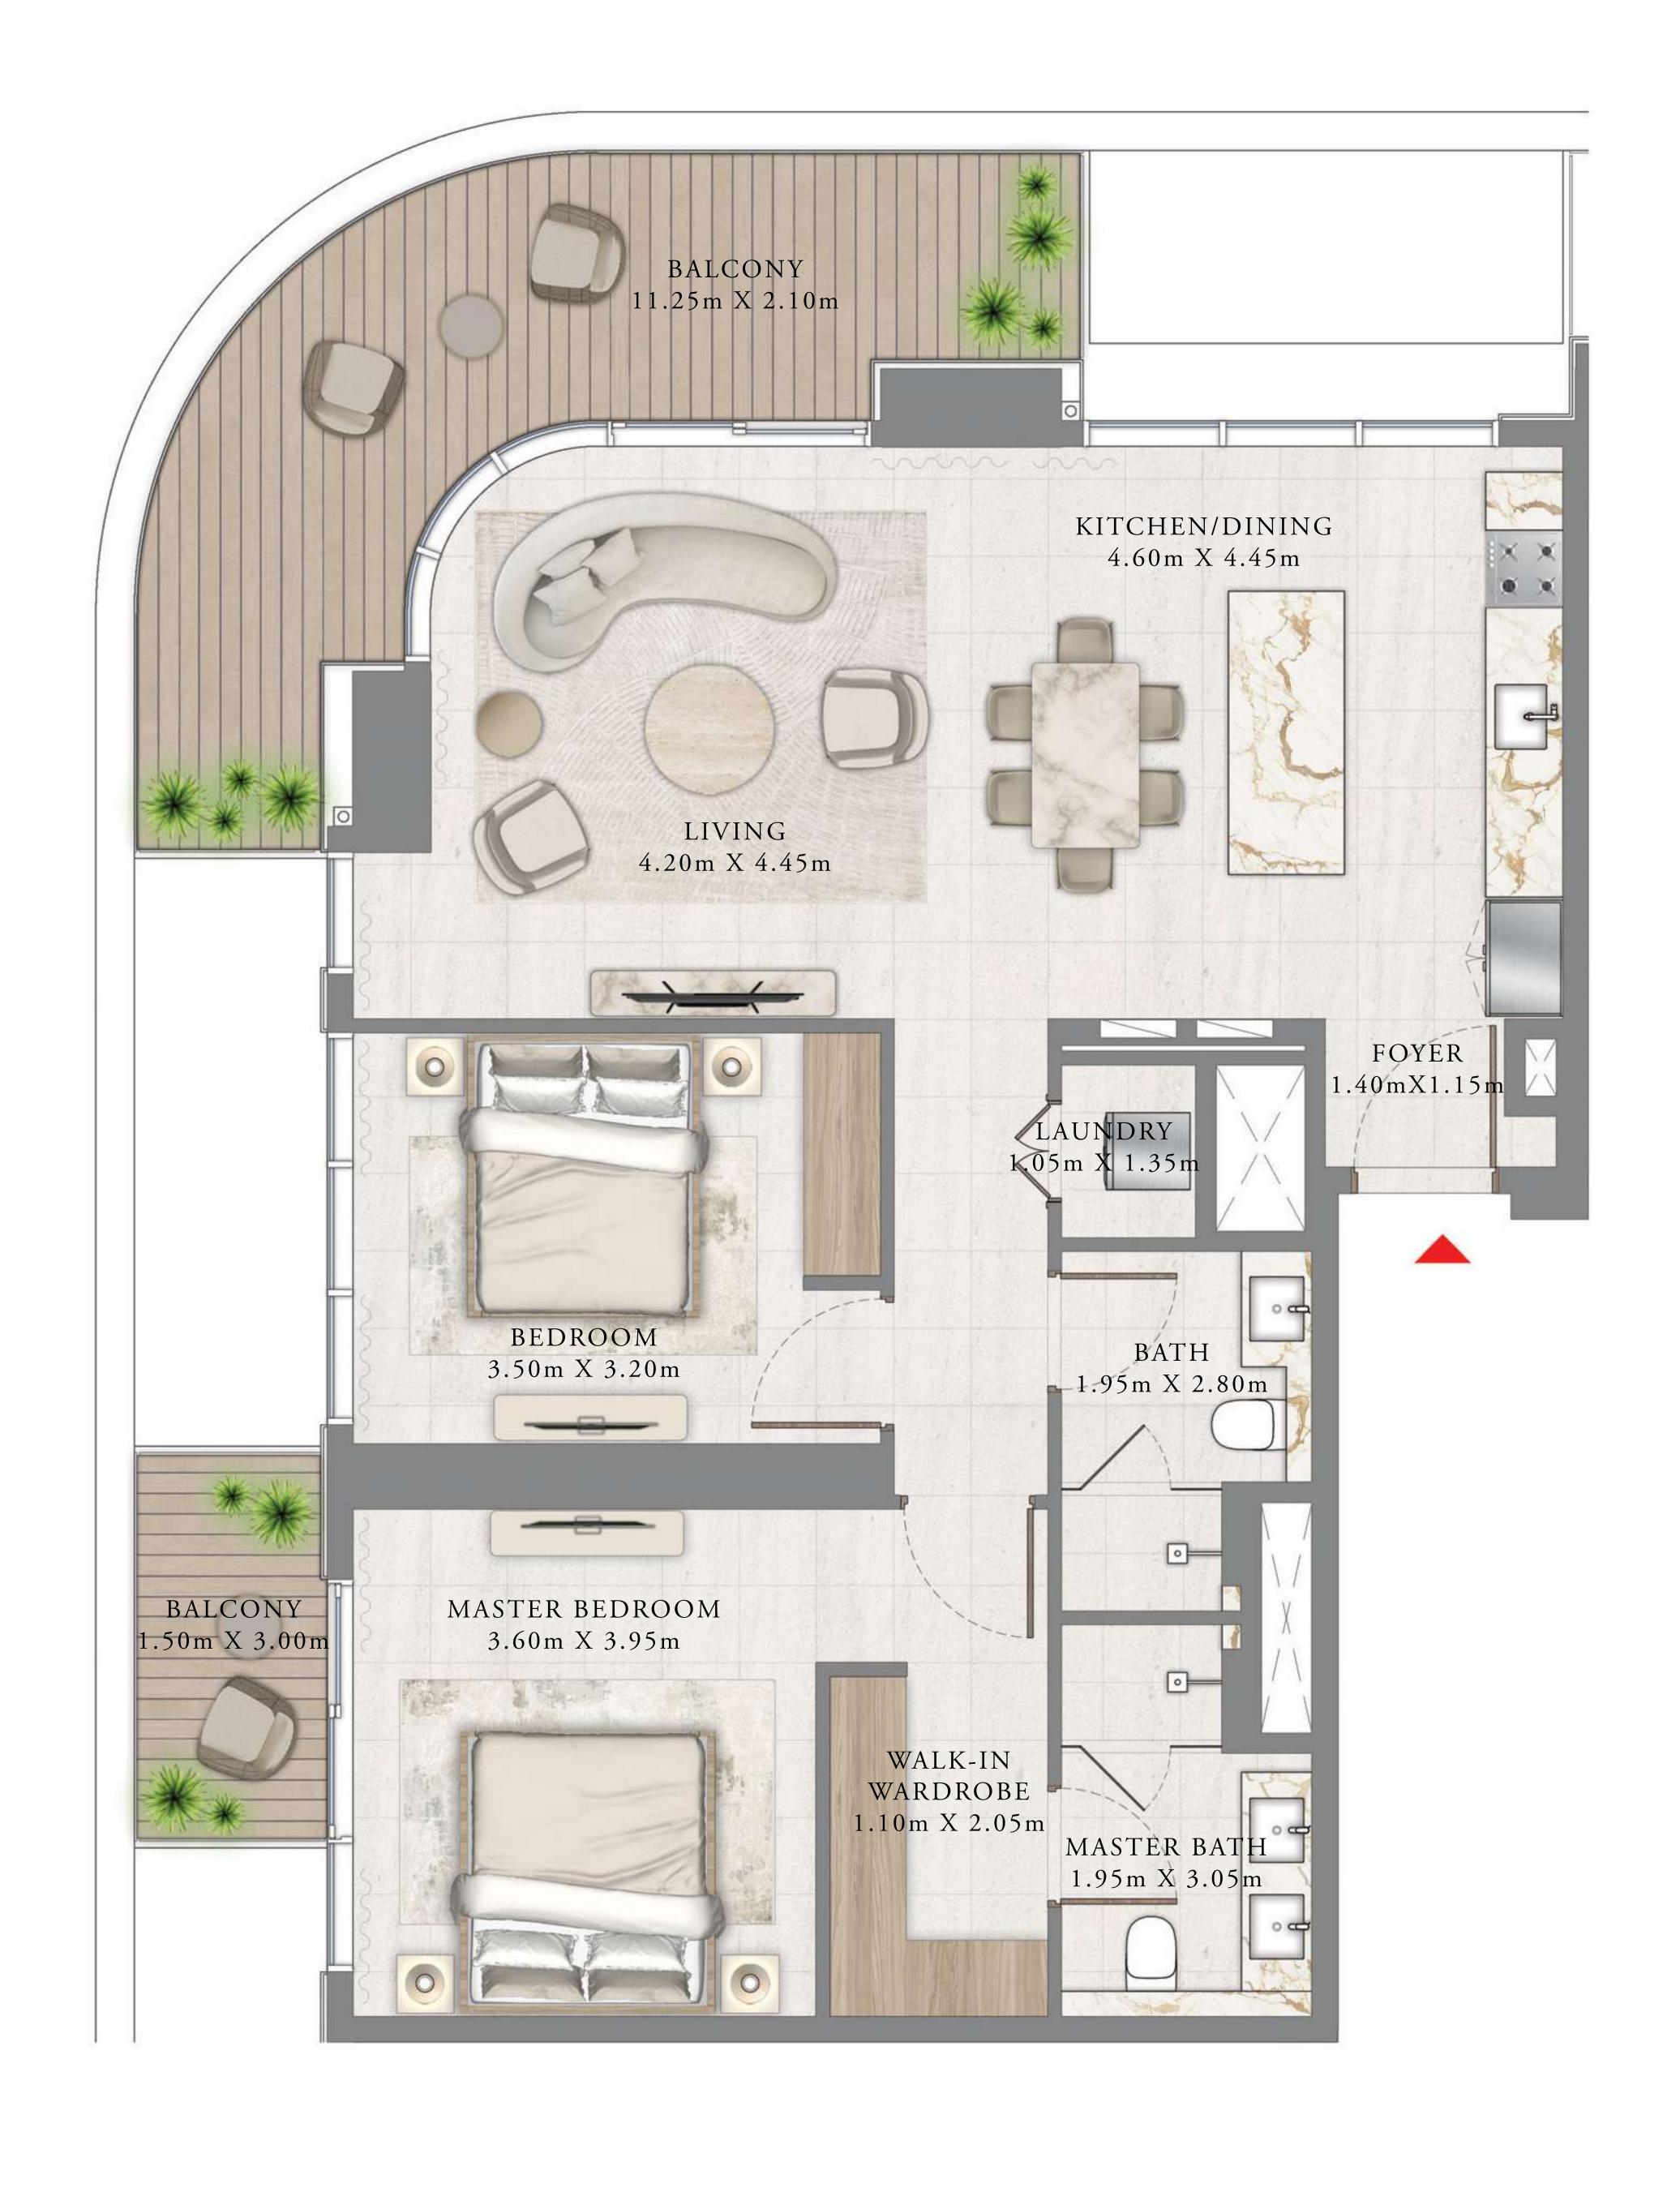

## 1 BEDROOM

LEVEL 3-8

| SUITE AREA   | 675.44 SQ.FT. | 62.75 SQ.M. |
|--------------|---------------|-------------|
| BALCONY AREA | 88.16 SQ.FT.  | 8.19 SQ.M.  |
| TOTAL AREA   | 763.60 SQ.FT. | 70.94 SQ.M. |