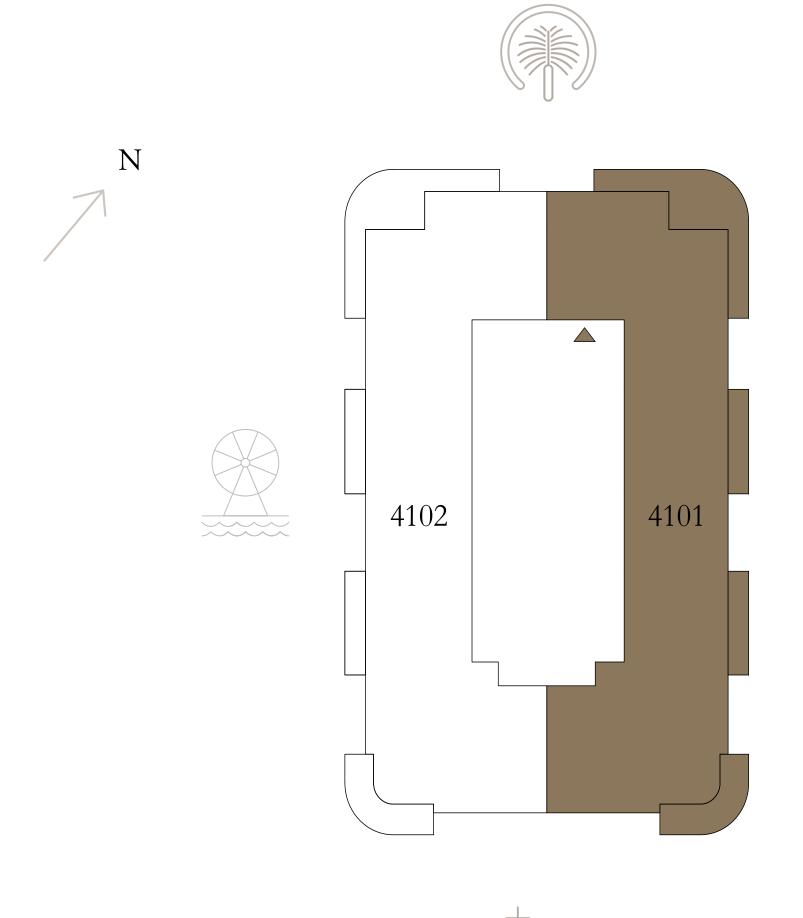

#### TOWER 2

## 5 BEDROOM | PENTHOUSE

LEVEL 41

UNIT 01

| SUITE AREA   | 4385.97 SQ.FT. | 407.47 SQ.M. |
|--------------|----------------|--------------|
| BALCONY AREA | 870.91 SQ.FT.  | 80.91 SQ.M.  |
| TOTAL AREA   | 5256.88 SQ.FT. | 488.38 SQ.M. |

KEY PLAN LEVEL

4 1

KEY SECTION

Disclaimer: All dimensions are in imperial and metric, and measured from finish to finish excluding construction tolerances. 2. All materials, dimensions, and drawings are approximate only. 3. Information is subject to change without notice, at developer's absolute discretion. 4. Actual area may vary from the stated area. 5. Drawings not to scale. 6. All images used are for illustrative purposes only and do not represent the actual size, features, specifications, fittings, and furnishings. 7. The developer reserves the right to make revisions / alterations, at it's absolute discretion, without any liability whatsoever.