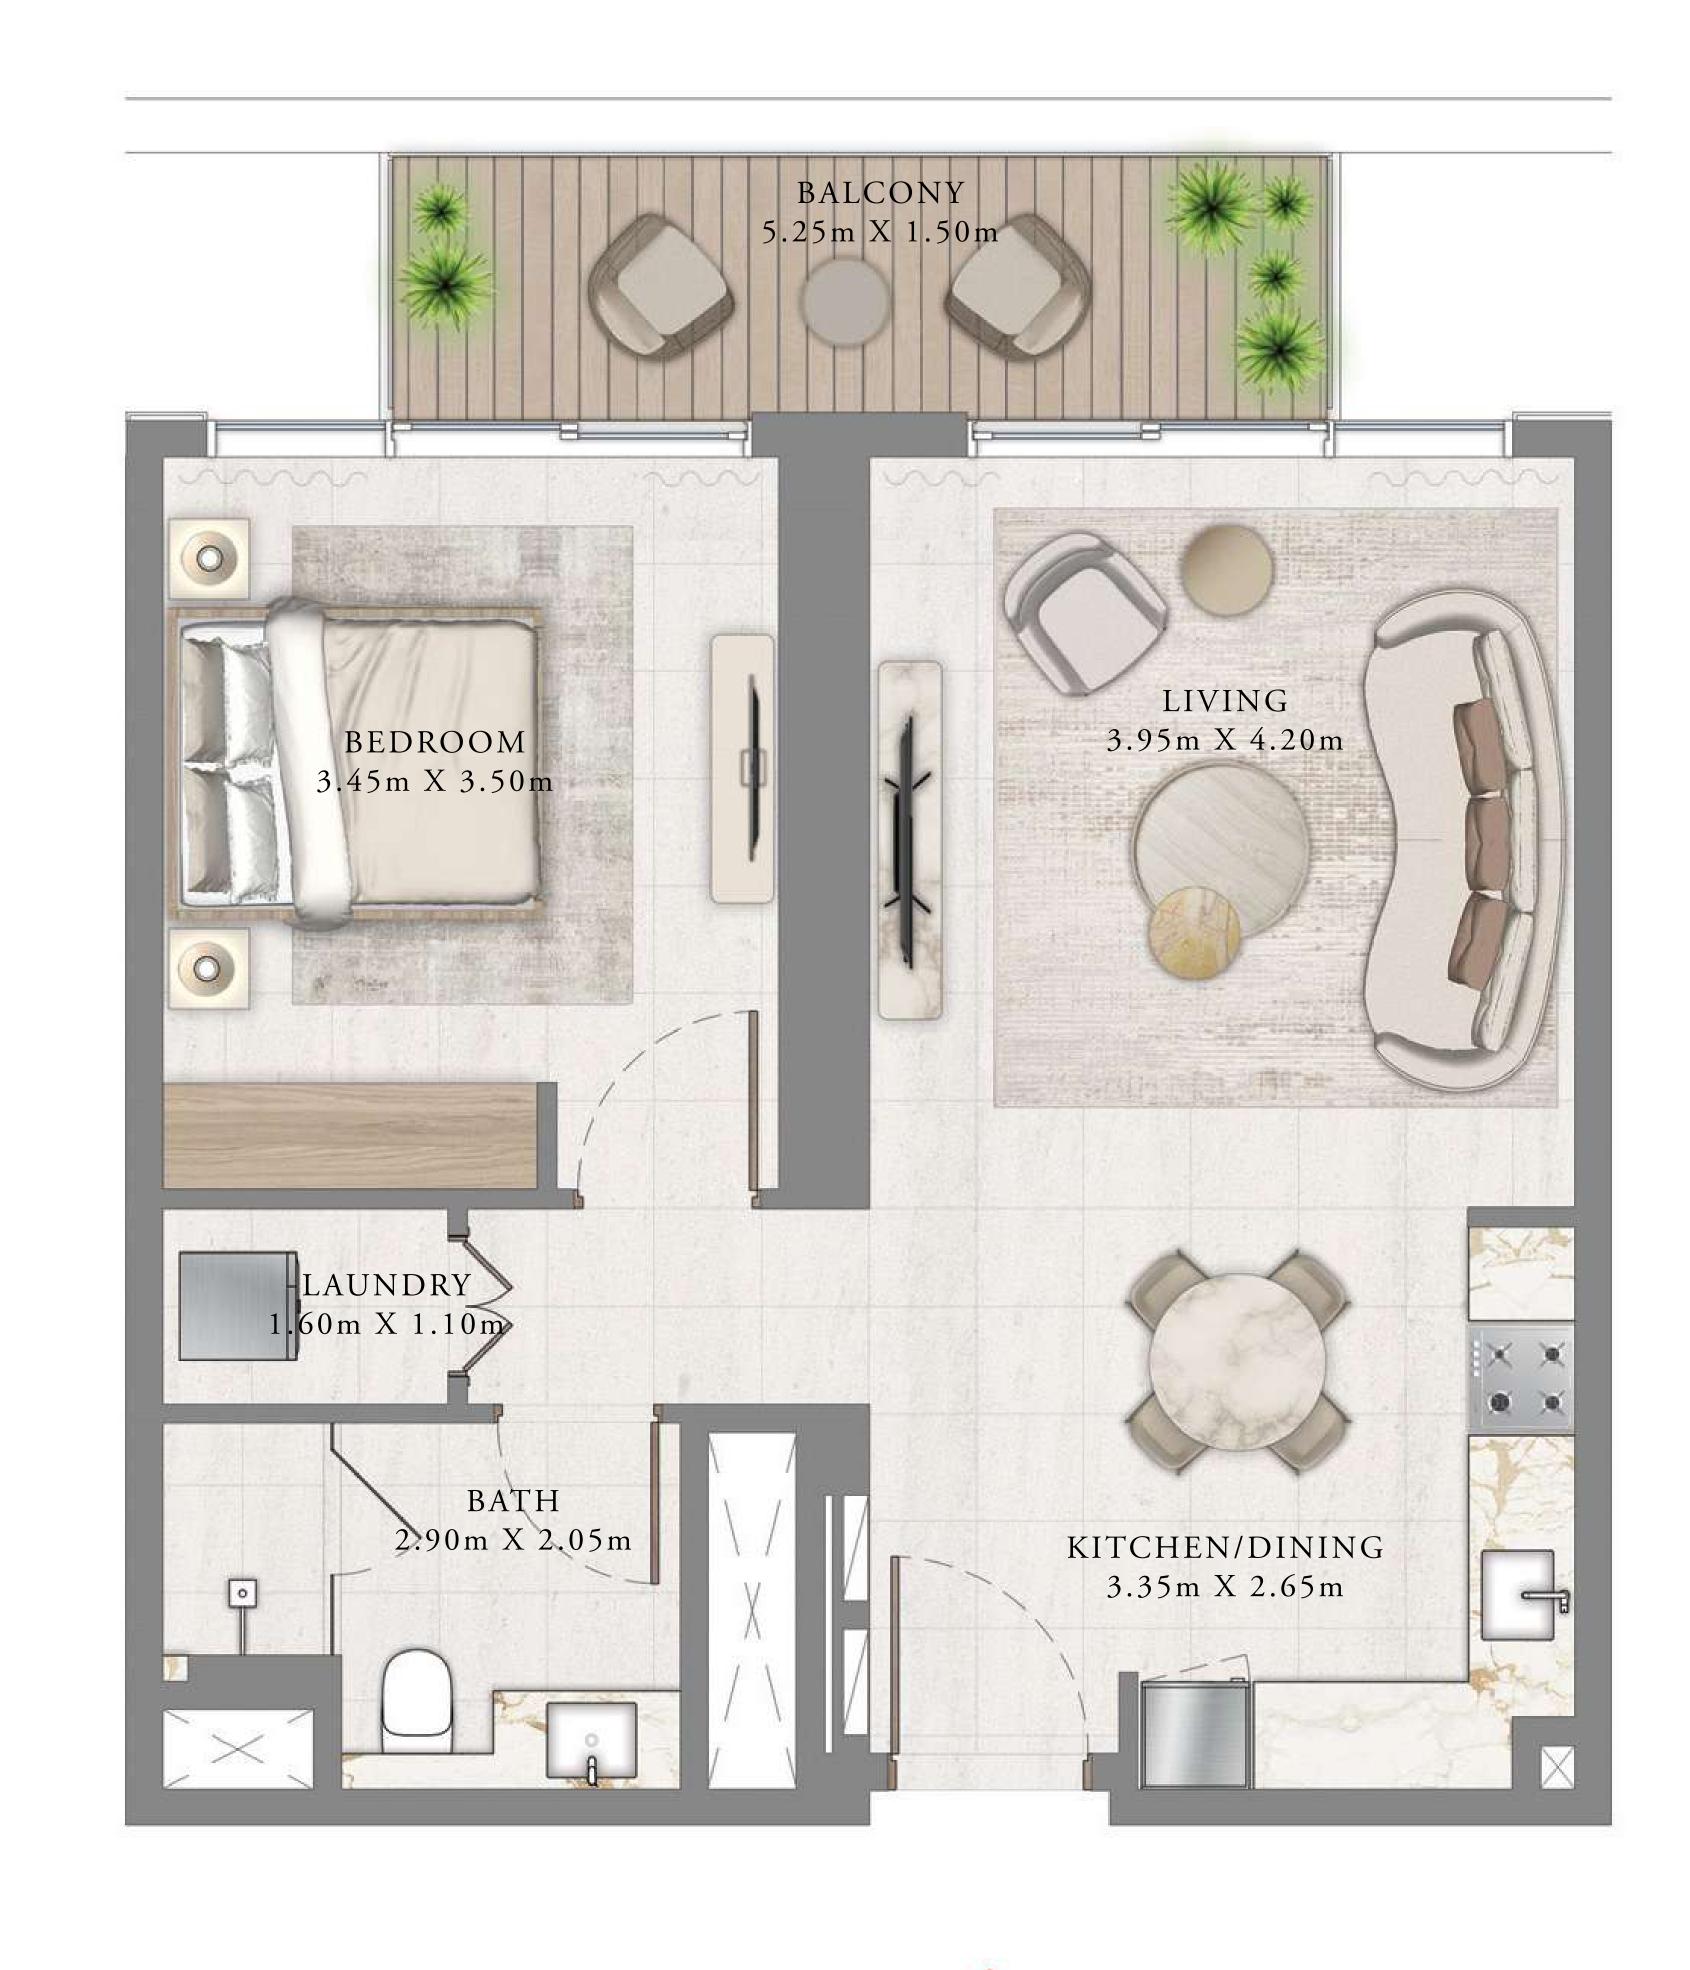

## 1 BEDROOM

LEVEL 2

| SUITE AREA   | 675.44 SQ.FT. | 62.75 SQ.M. |
|--------------|---------------|-------------|
| BALCONY AREA | 88.16 SQ.FT.  | 8.19 SQ.M.  |
| TOTAL AREA   | 763.60 SQ.FT. | 70.94 SQ.M. |

#### TOWER 2

## 1 BEDROOM

LEVEL 3-8

| SUITE AREA   | 675.44 SQ.FT. | 62.75 SQ.M. |
|--------------|---------------|-------------|
| BALCONY AREA | 88.16 SQ.FT.  | 8.19 SQ.M.  |
| TOTAL AREA   | 763.60 SQ.FT. | 70.94 SQ.M. |