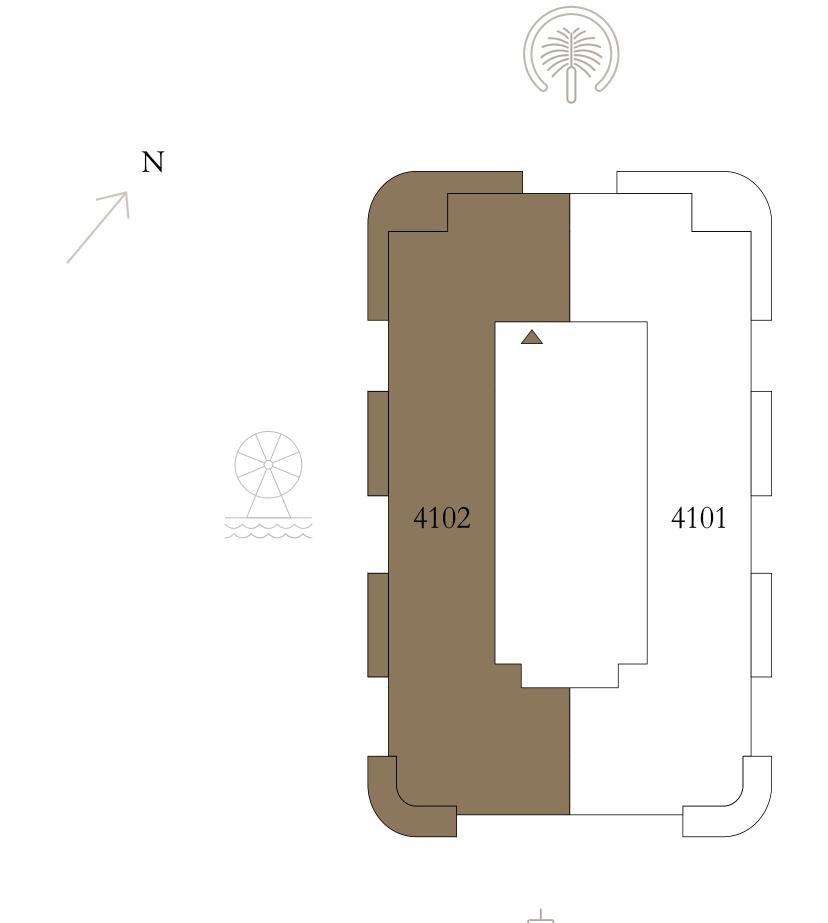

## 5 BEDROOM | PENTHOUSE

LEVEL 41

UNIT 01

| SUITE AREA   | 4385.97 SQ.FT. | 407.47 SQ.M. |
|--------------|----------------|--------------|
| BALCONY AREA | 870.91 SQ.FT.  | 80.91 SQ.M.  |
| TOTAL AREA   | 5256.88 SQ.FT. | 488.38 SQ.M. |

KEY PLAN LEVEL

4 1

KEY SECTION

Disclaimer: All dimensions are in imperial and metric, and measured from finish to finish excluding construction tolerances. 2. All materials, dimensions, and drawings are approximate only. 3. Information is subject to change without notice, at developer's absolute discretion. 4. Actual area may vary from the stated area. 5. Drawings not to scale. 6. All images used are for illustrative purposes only and do not represent the actual size, features, specifications, fittings, and furnishings. 7. The developer reserves the right to make revisions / alterations, at it's absolute discretion, without any liability whatsoever.

## 5 BEDROOM | PENTHOUSE

LEVEL 41

UNIT 02

| SUITE AREA   | 4385.97 SQ.FT. | 407.47 SQ.M. |
|--------------|----------------|--------------|
| BALCONY AREA | 870.91 SQ.FT.  | 80.91 SQ.M.  |
| TOTAL AREA   | 5256.88 SQ.FT. | 488.38 SQ.M. |