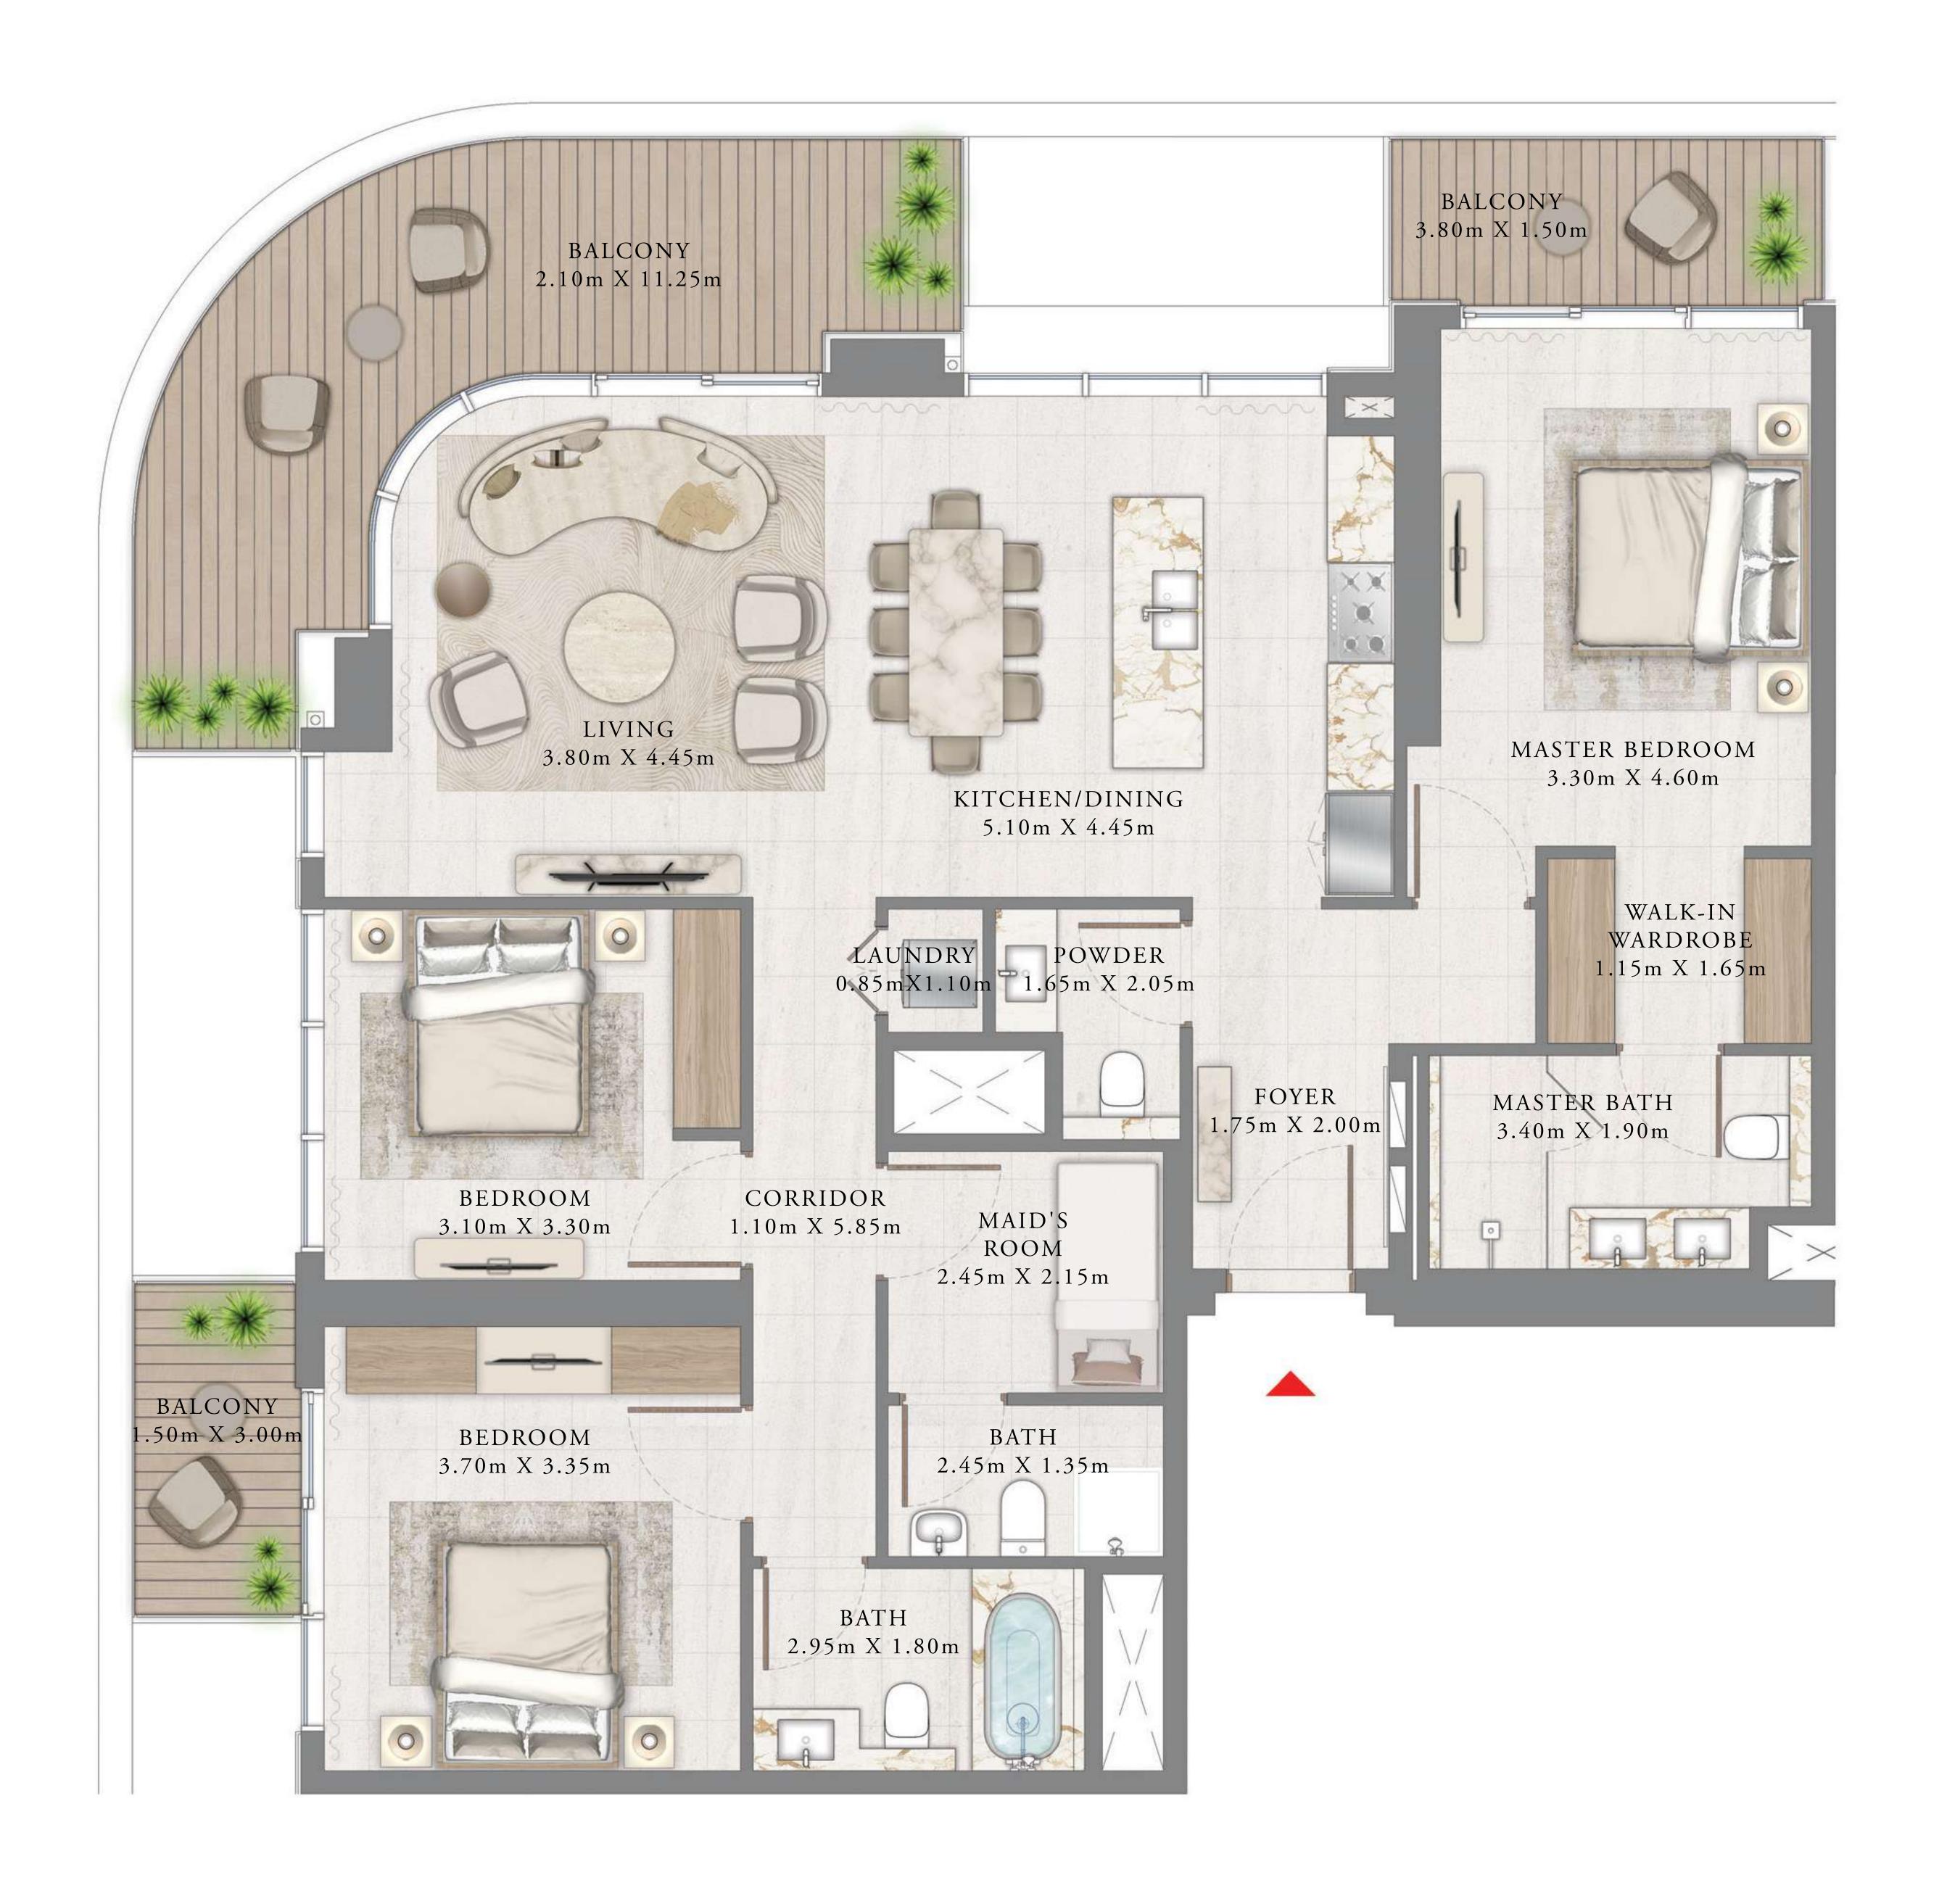

#### TOWER 2

## 1 BEDROOM

LEVEL 21-40

| <br>SUITE AREA | 675.87 SQ.FT. | 62.79 SQ.M. |
|----------------|---------------|-------------|
| BALCONY AREA   | 88.16 SQ.FT.  | 8.19 SQ.M.  |
| TOTAL AREA     | 764.03 SQ.FT. | 70.98 SQ.M. |