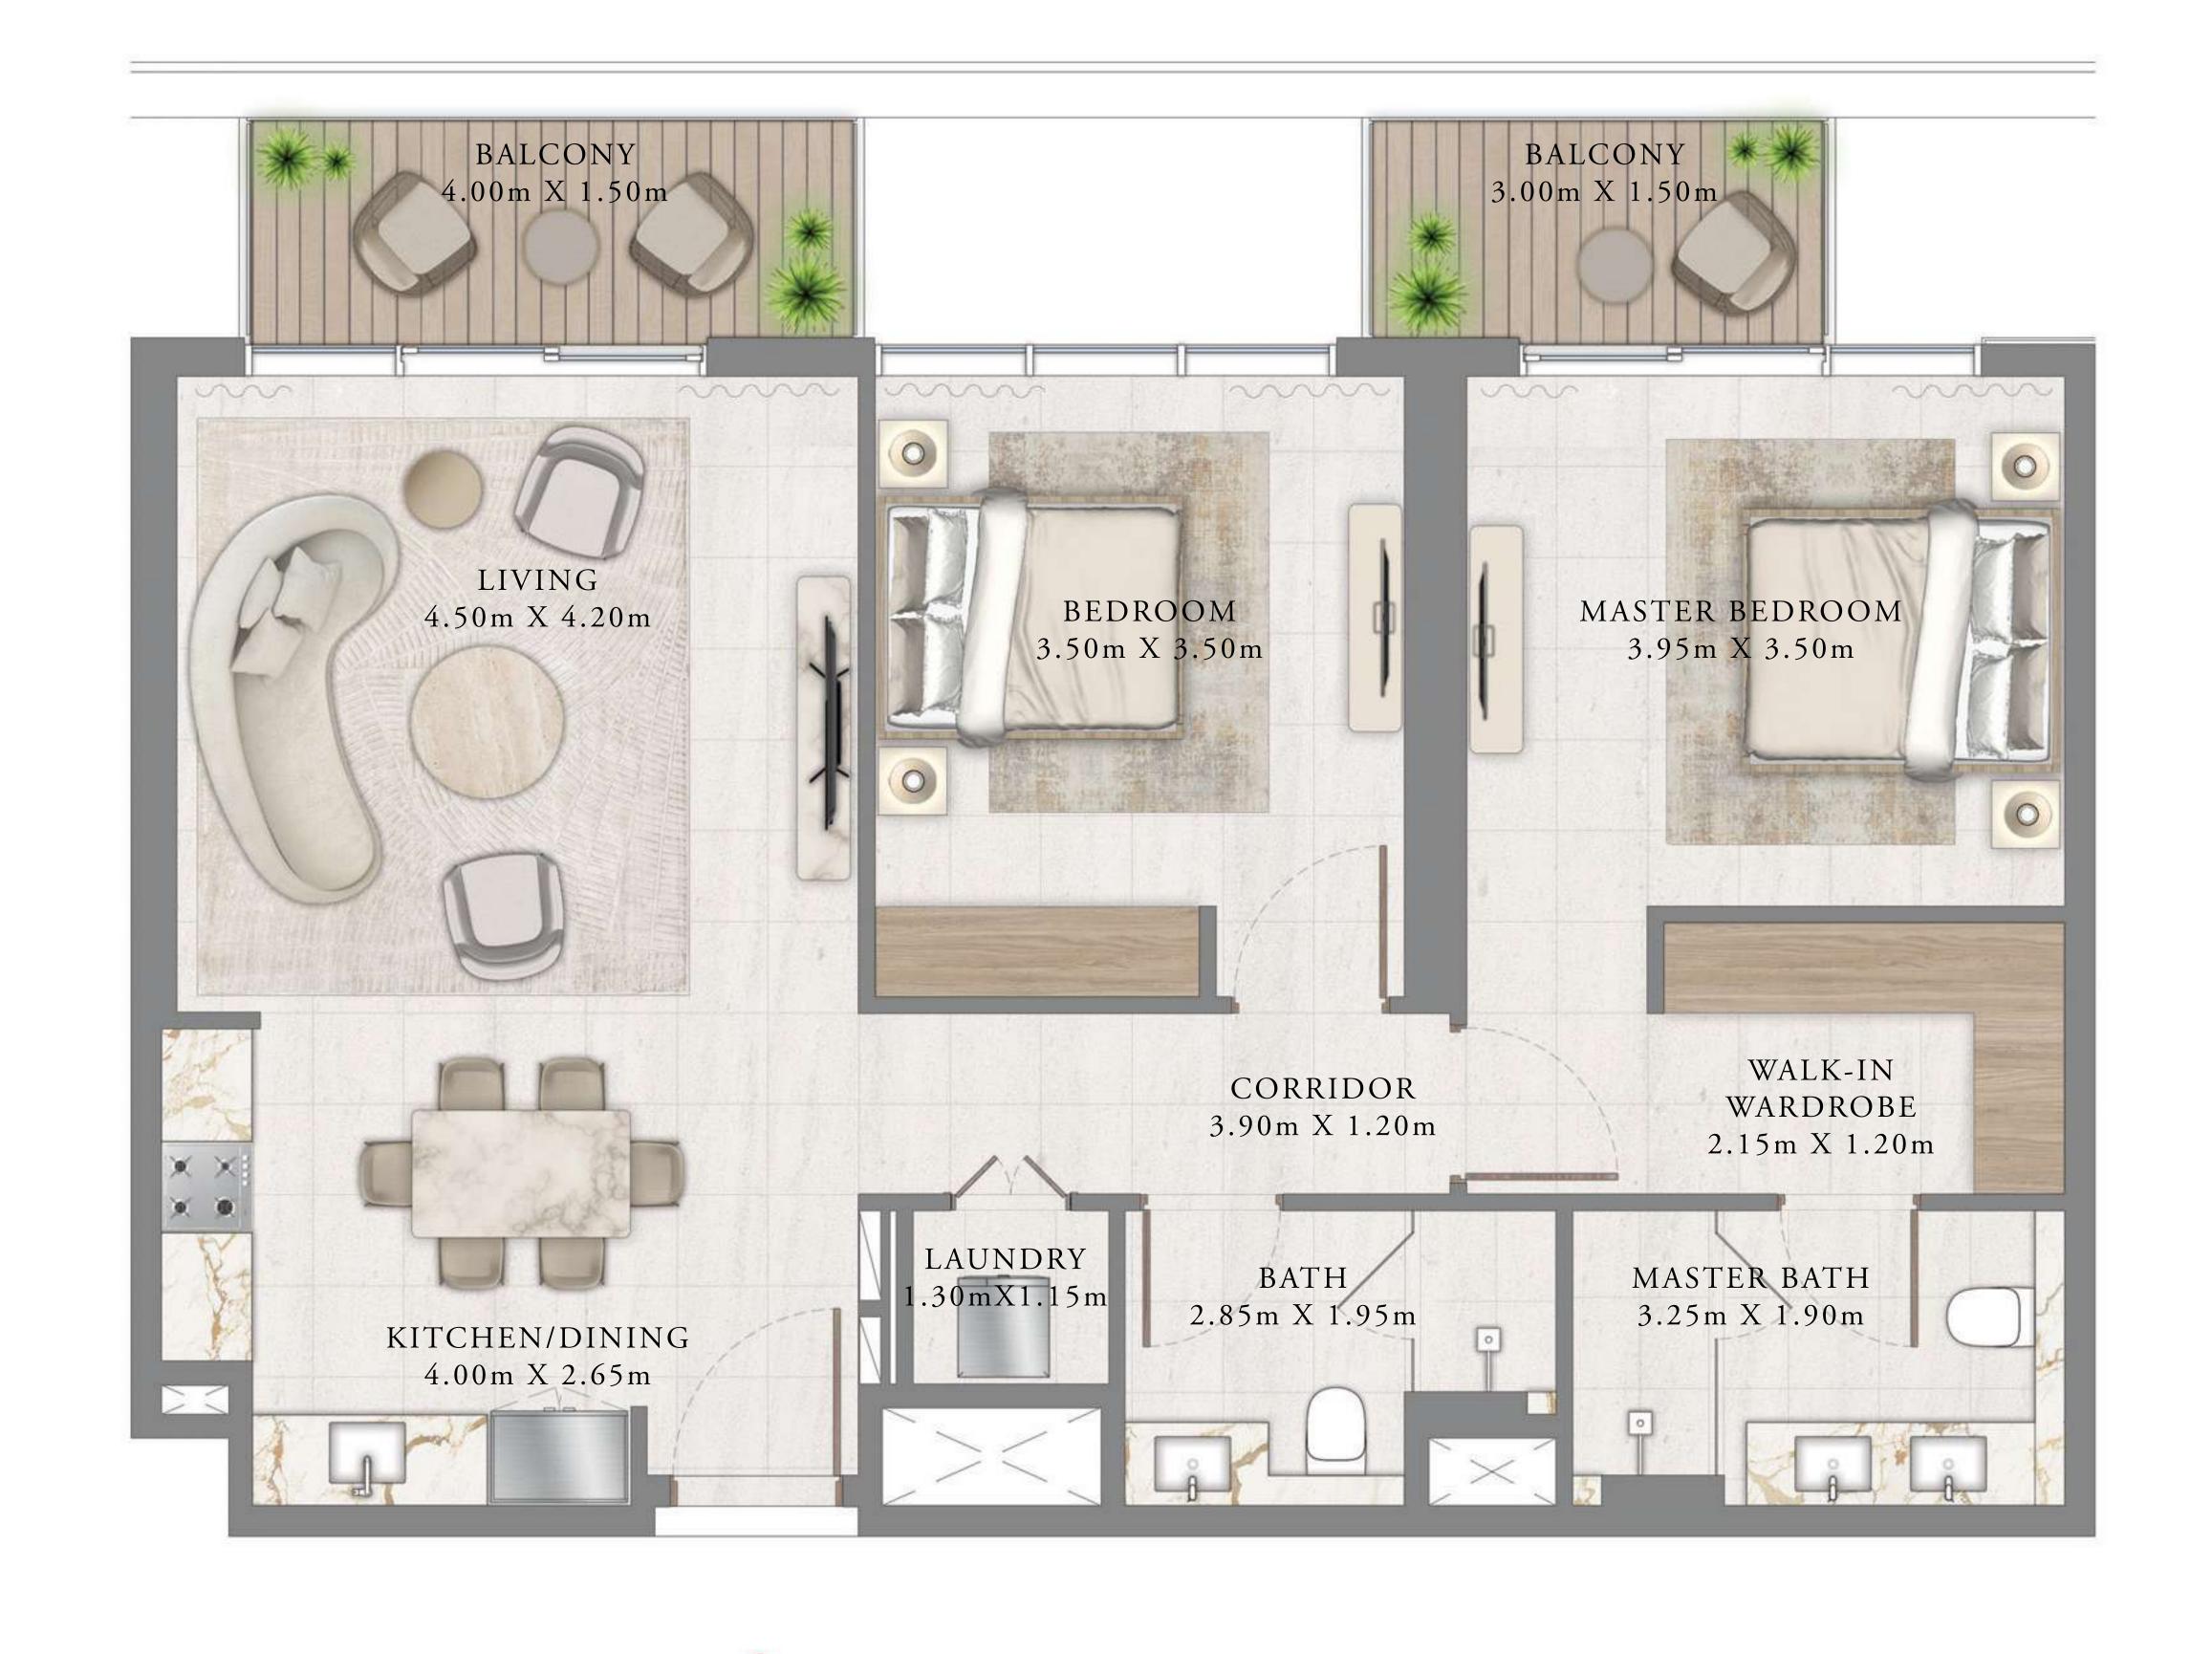

#### TOWER 2

## 2 BEDROOM

LEVEL 21-40

| SUITE AREA   | 989.85 SQ.FT.  | 91.96 SQ.M.  |
|--------------|----------------|--------------|
| BALCONY AREA | 117.33 SQ.FT.  | 10.90 SQ.M.  |
| TOTAL AREA   | 1107.18 SQ.FT. | 102.86 SQ.M. |