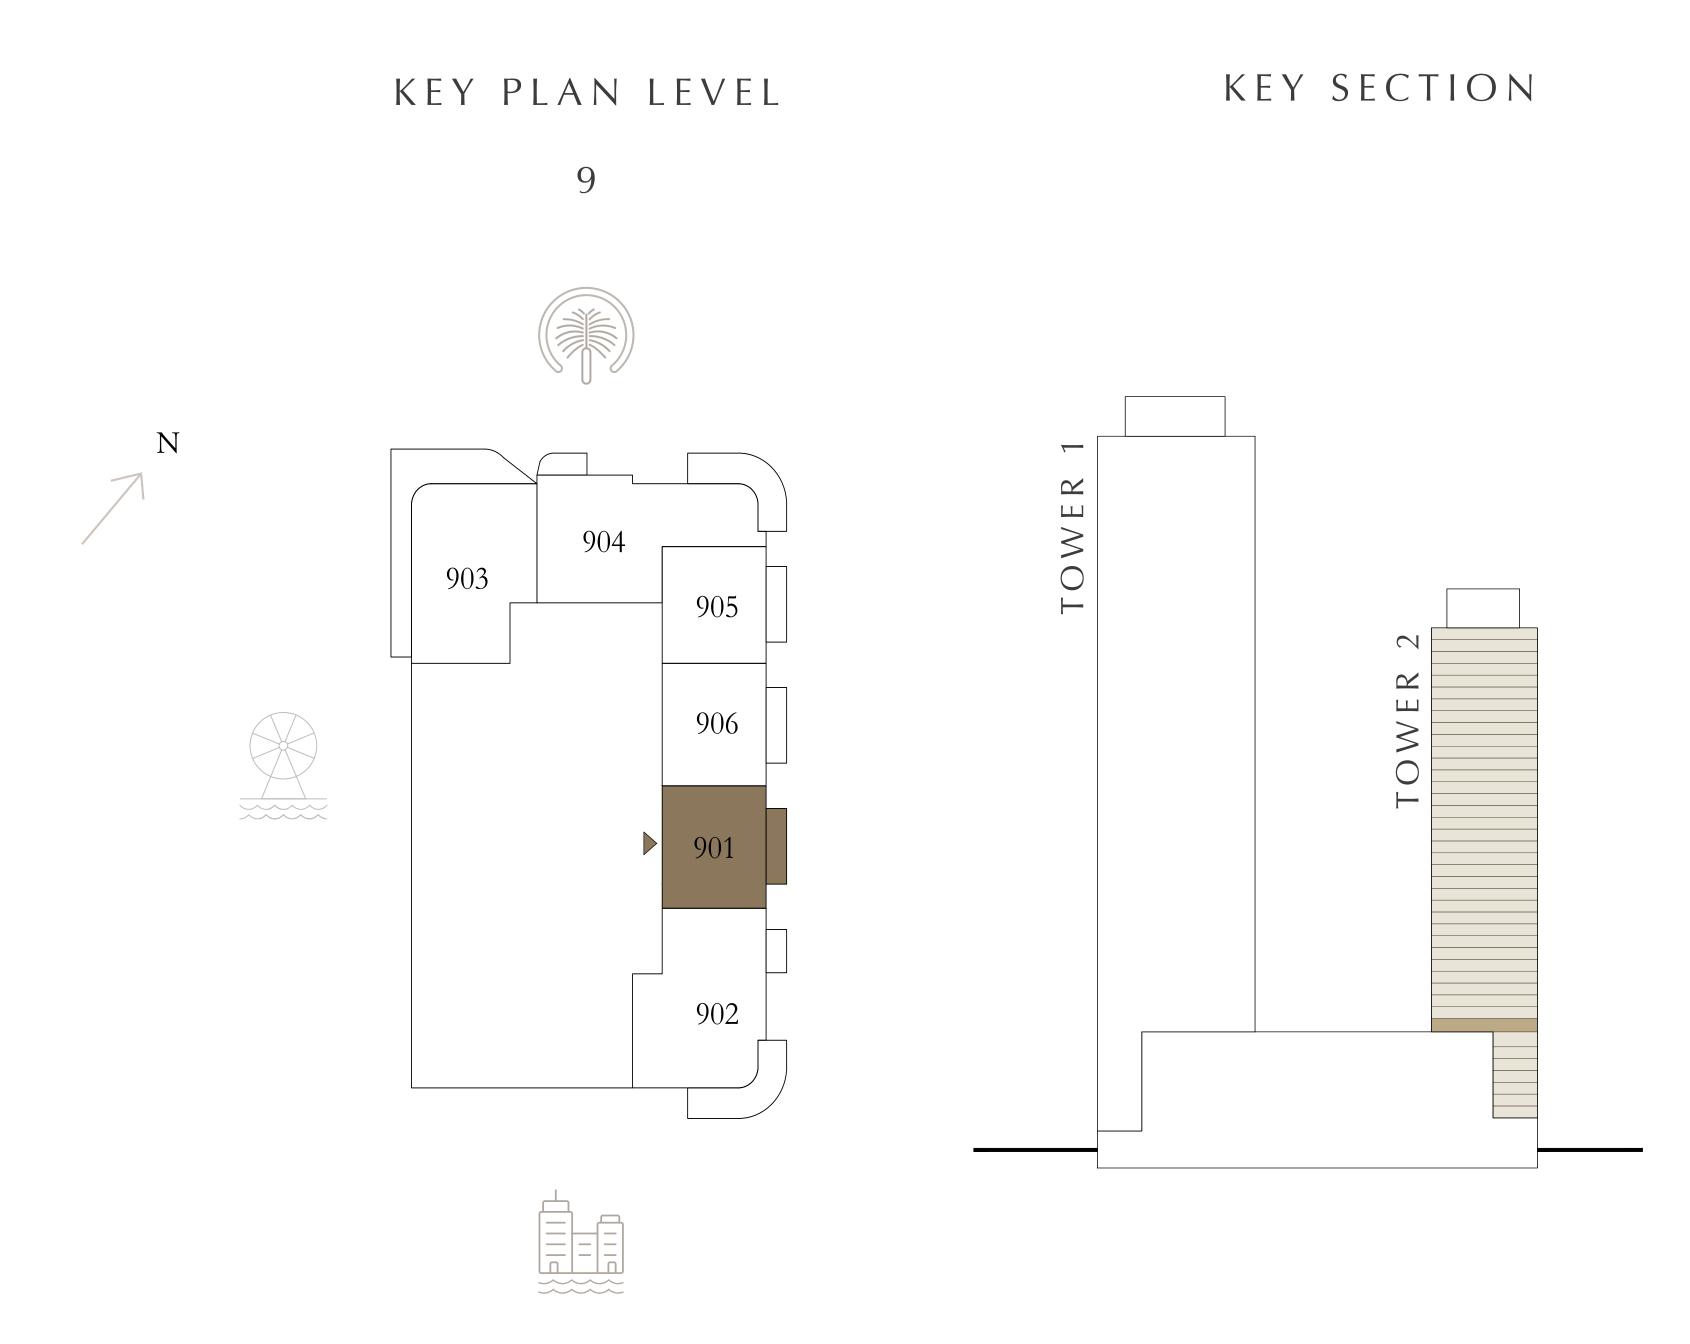

#### TOWER 2

## 1 BEDROOM

LEVEL 9

| SUITE AREA   | 675.44 SQ.FT. | 62.75 SQ.M. |
|--------------|---------------|-------------|
| BALCONY AREA | 88.16 SQ.FT.  | 8.19 SQ.M.  |
| TOTAL AREA   | 763.60 SQ.FT. | 70.94 SQ.M. |