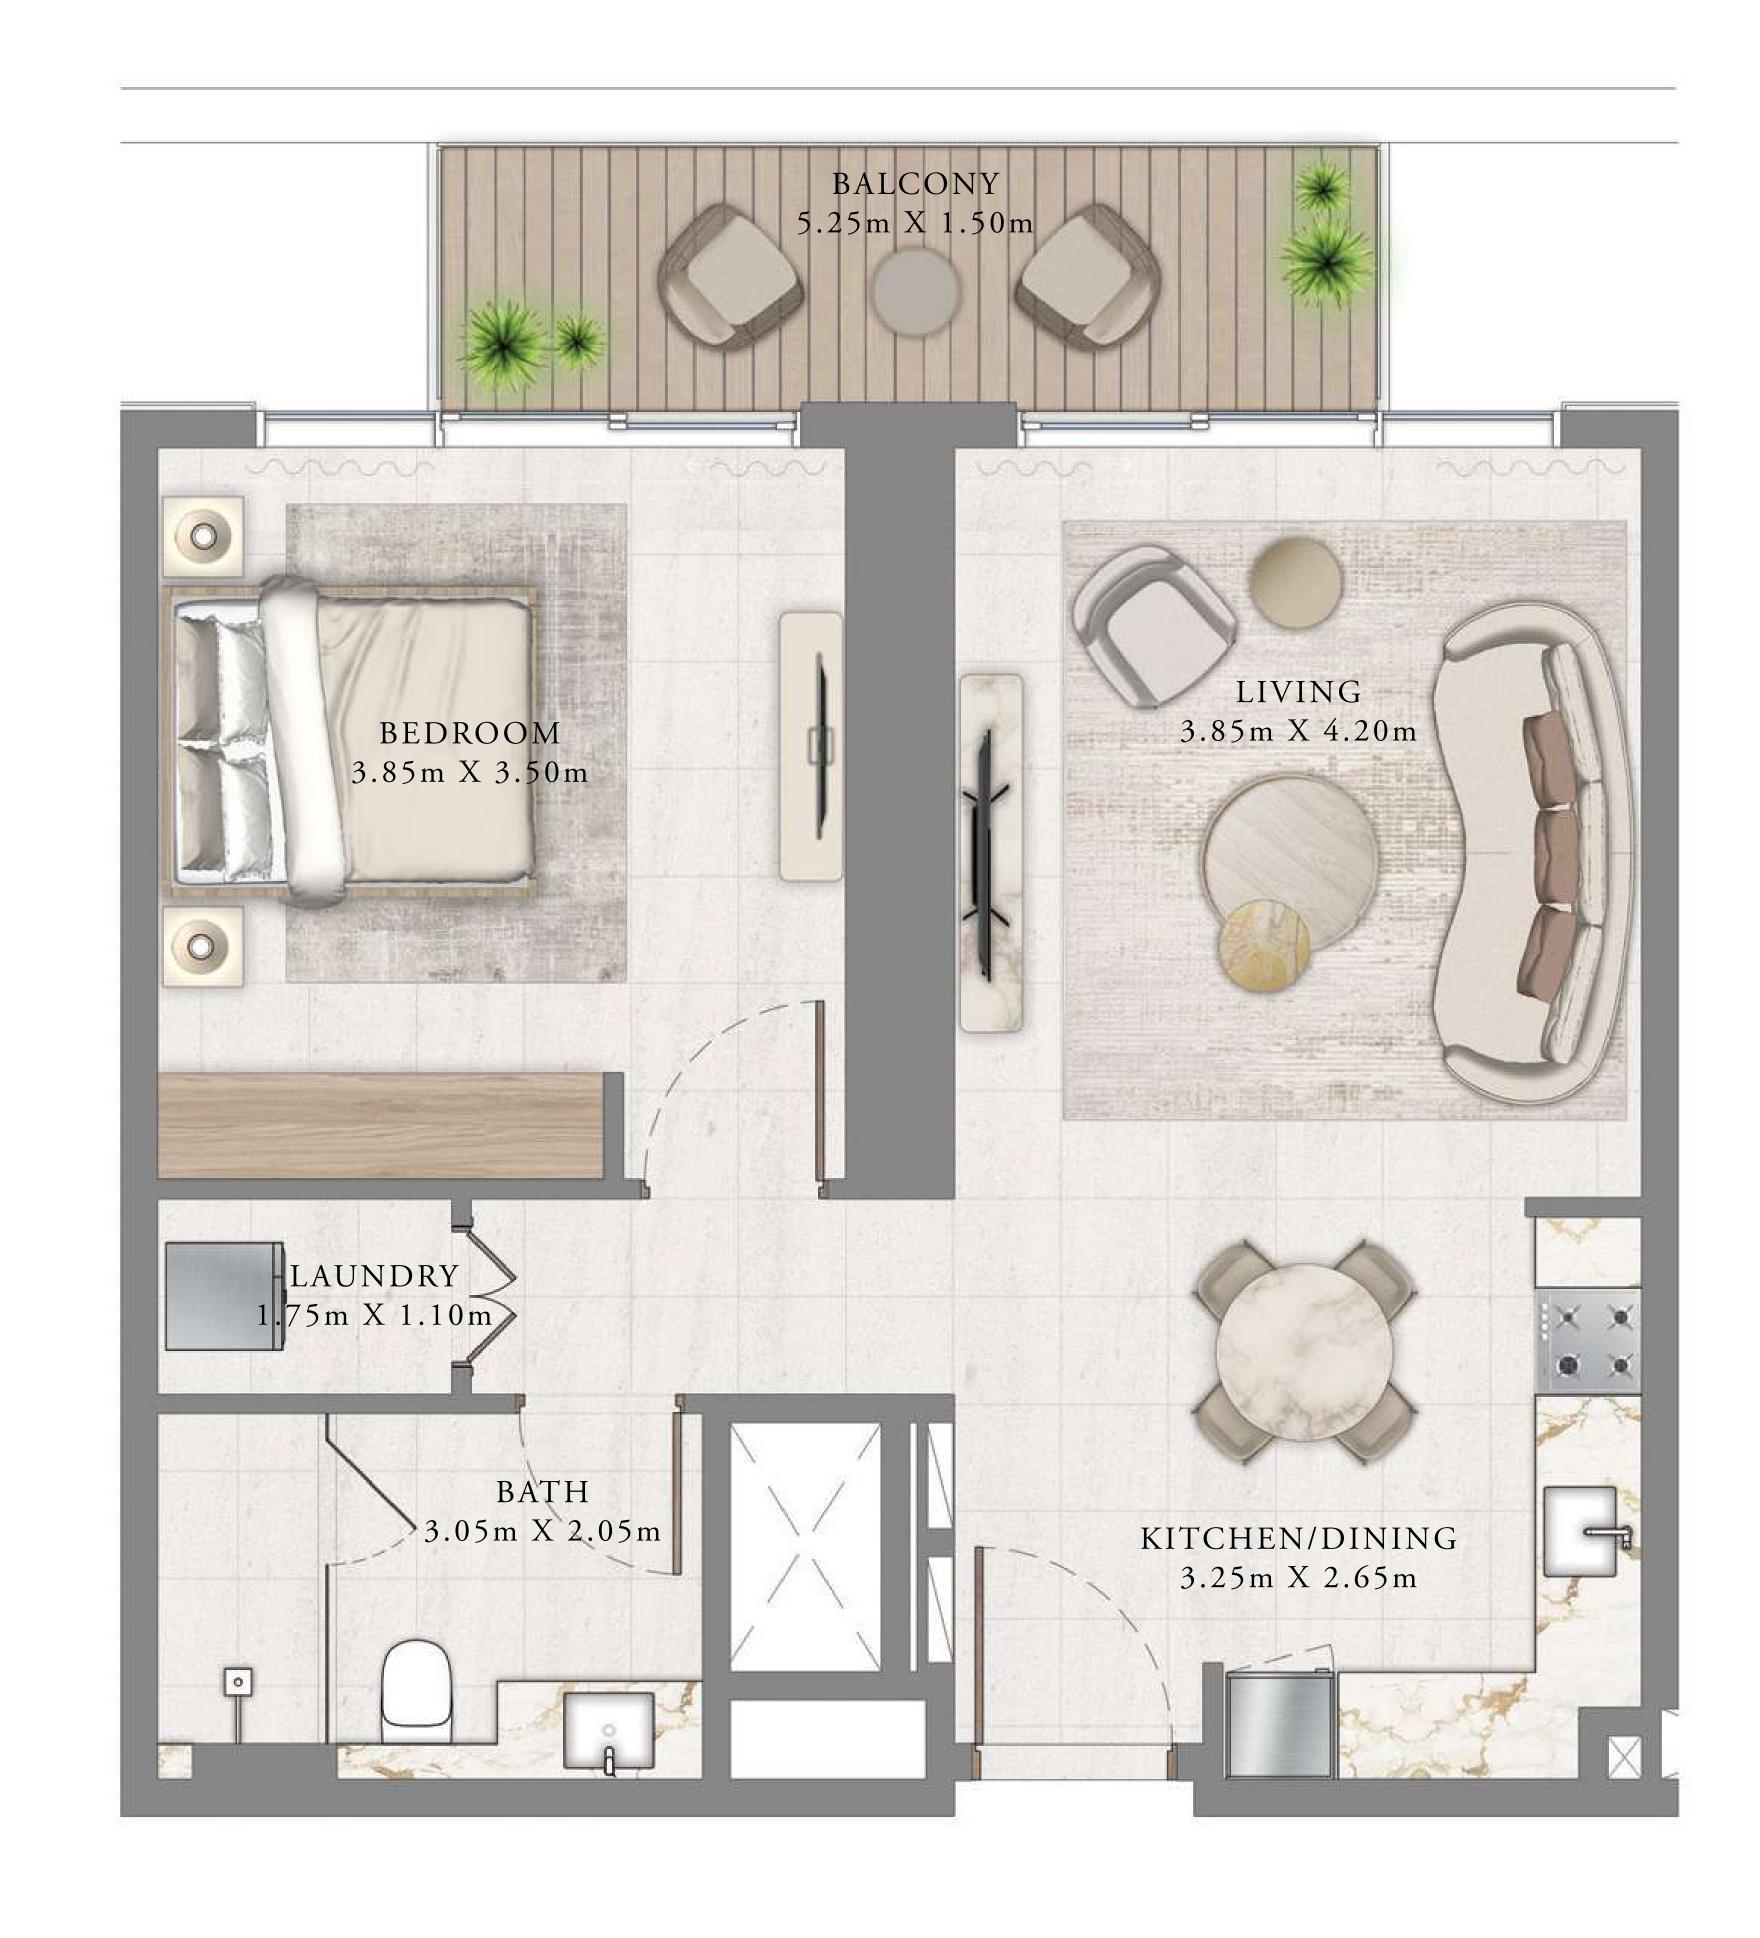

## 1 BEDROOM

LEVEL 21-40

| <br>SUITE AREA | 675.87 SQ.FT. | 62.79 SQ.M. |
|----------------|---------------|-------------|
| BALCONY AREA   | 88.16 SQ.FT.  | 8.19 SQ.M.  |
| TOTAL AREA     | 764.03 SQ.FT. | 70.98 SQ.M. |