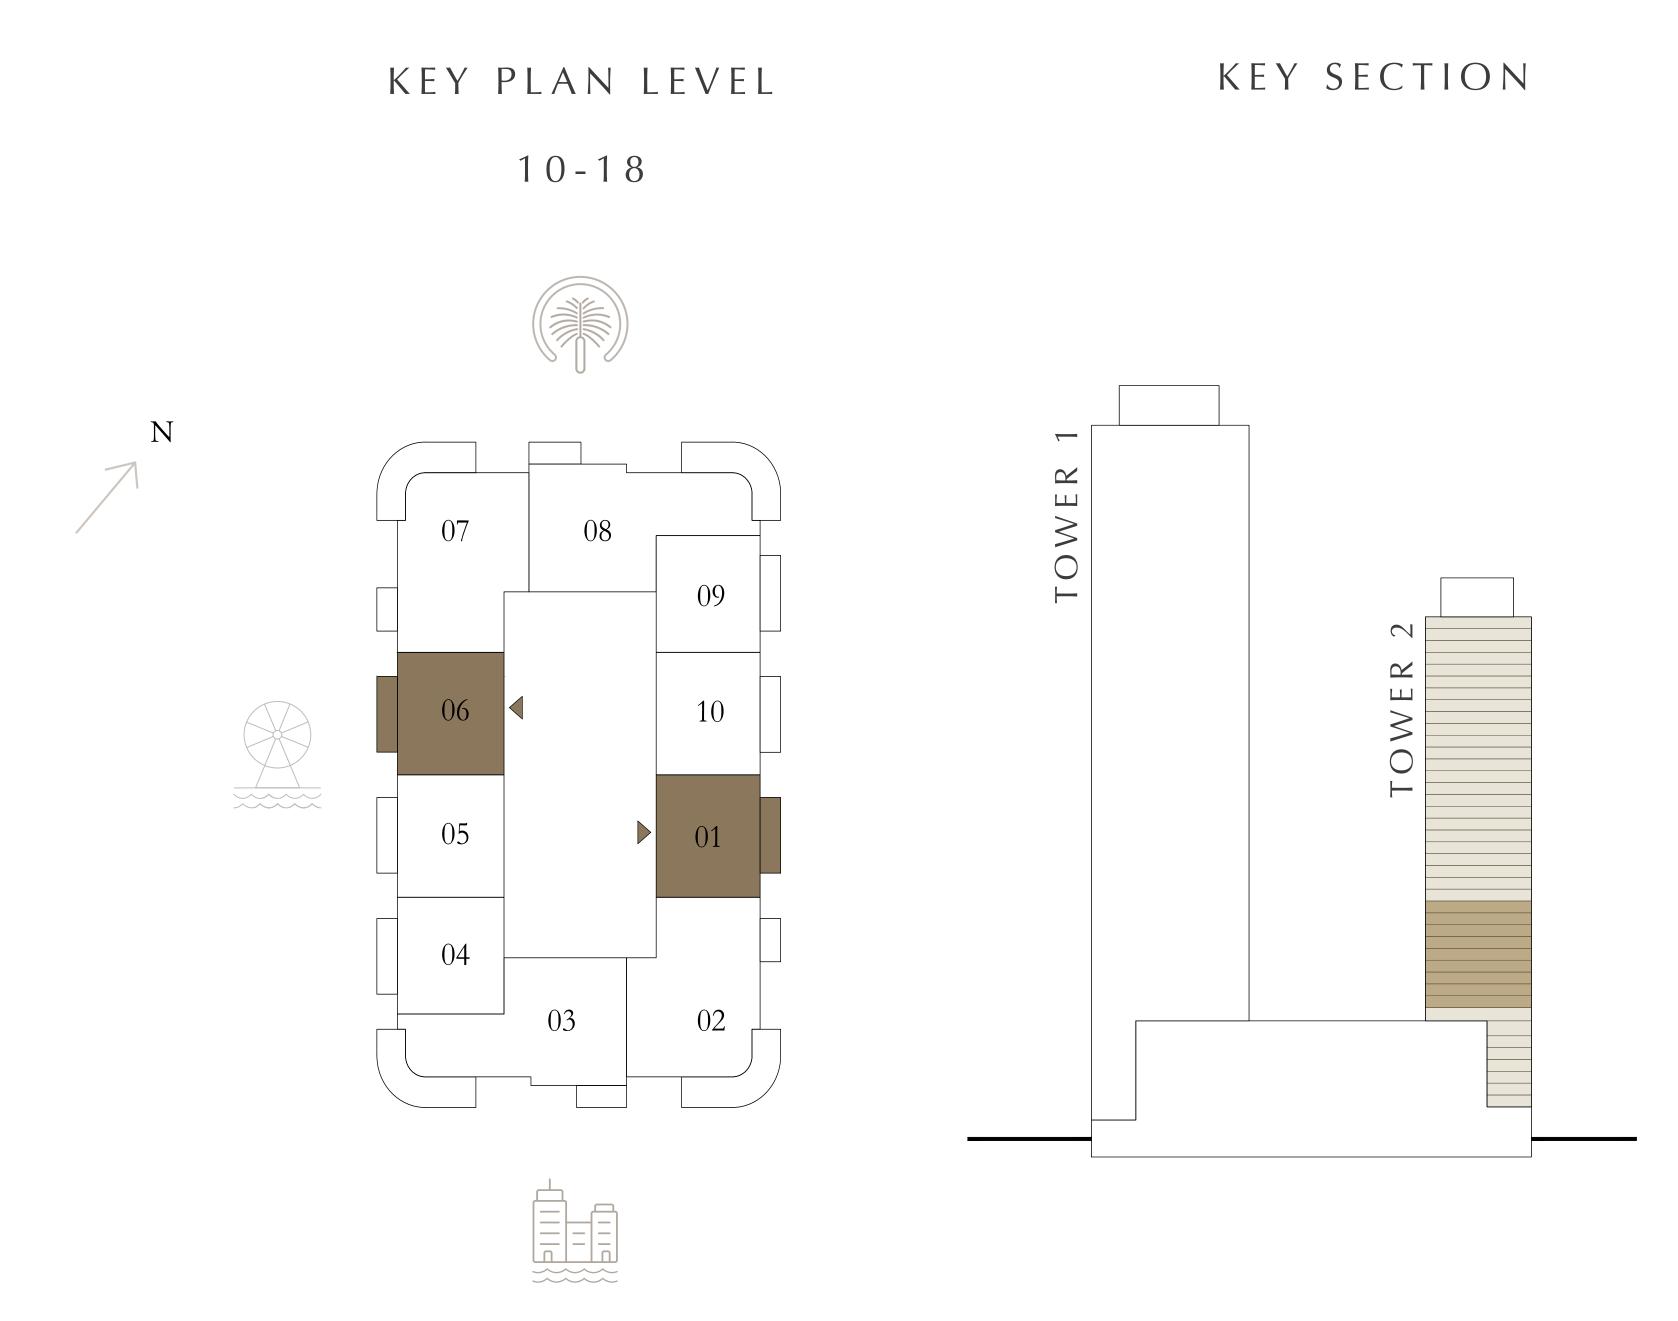

#### TOWER 2

### 1 BEDROOM

LEVEL 10-18

UNIT 01 & 06

| SUITE AREA   | 675.44 SQ.FT. | 62.75 SQ.M. |
|--------------|---------------|-------------|
| BALCONY AREA | 88.16 SQ.FT.  | 8.19 SQ.M.  |
| TOTAL AREA   | 763.60 SQ.FT. | 70.94 SQ.M. |