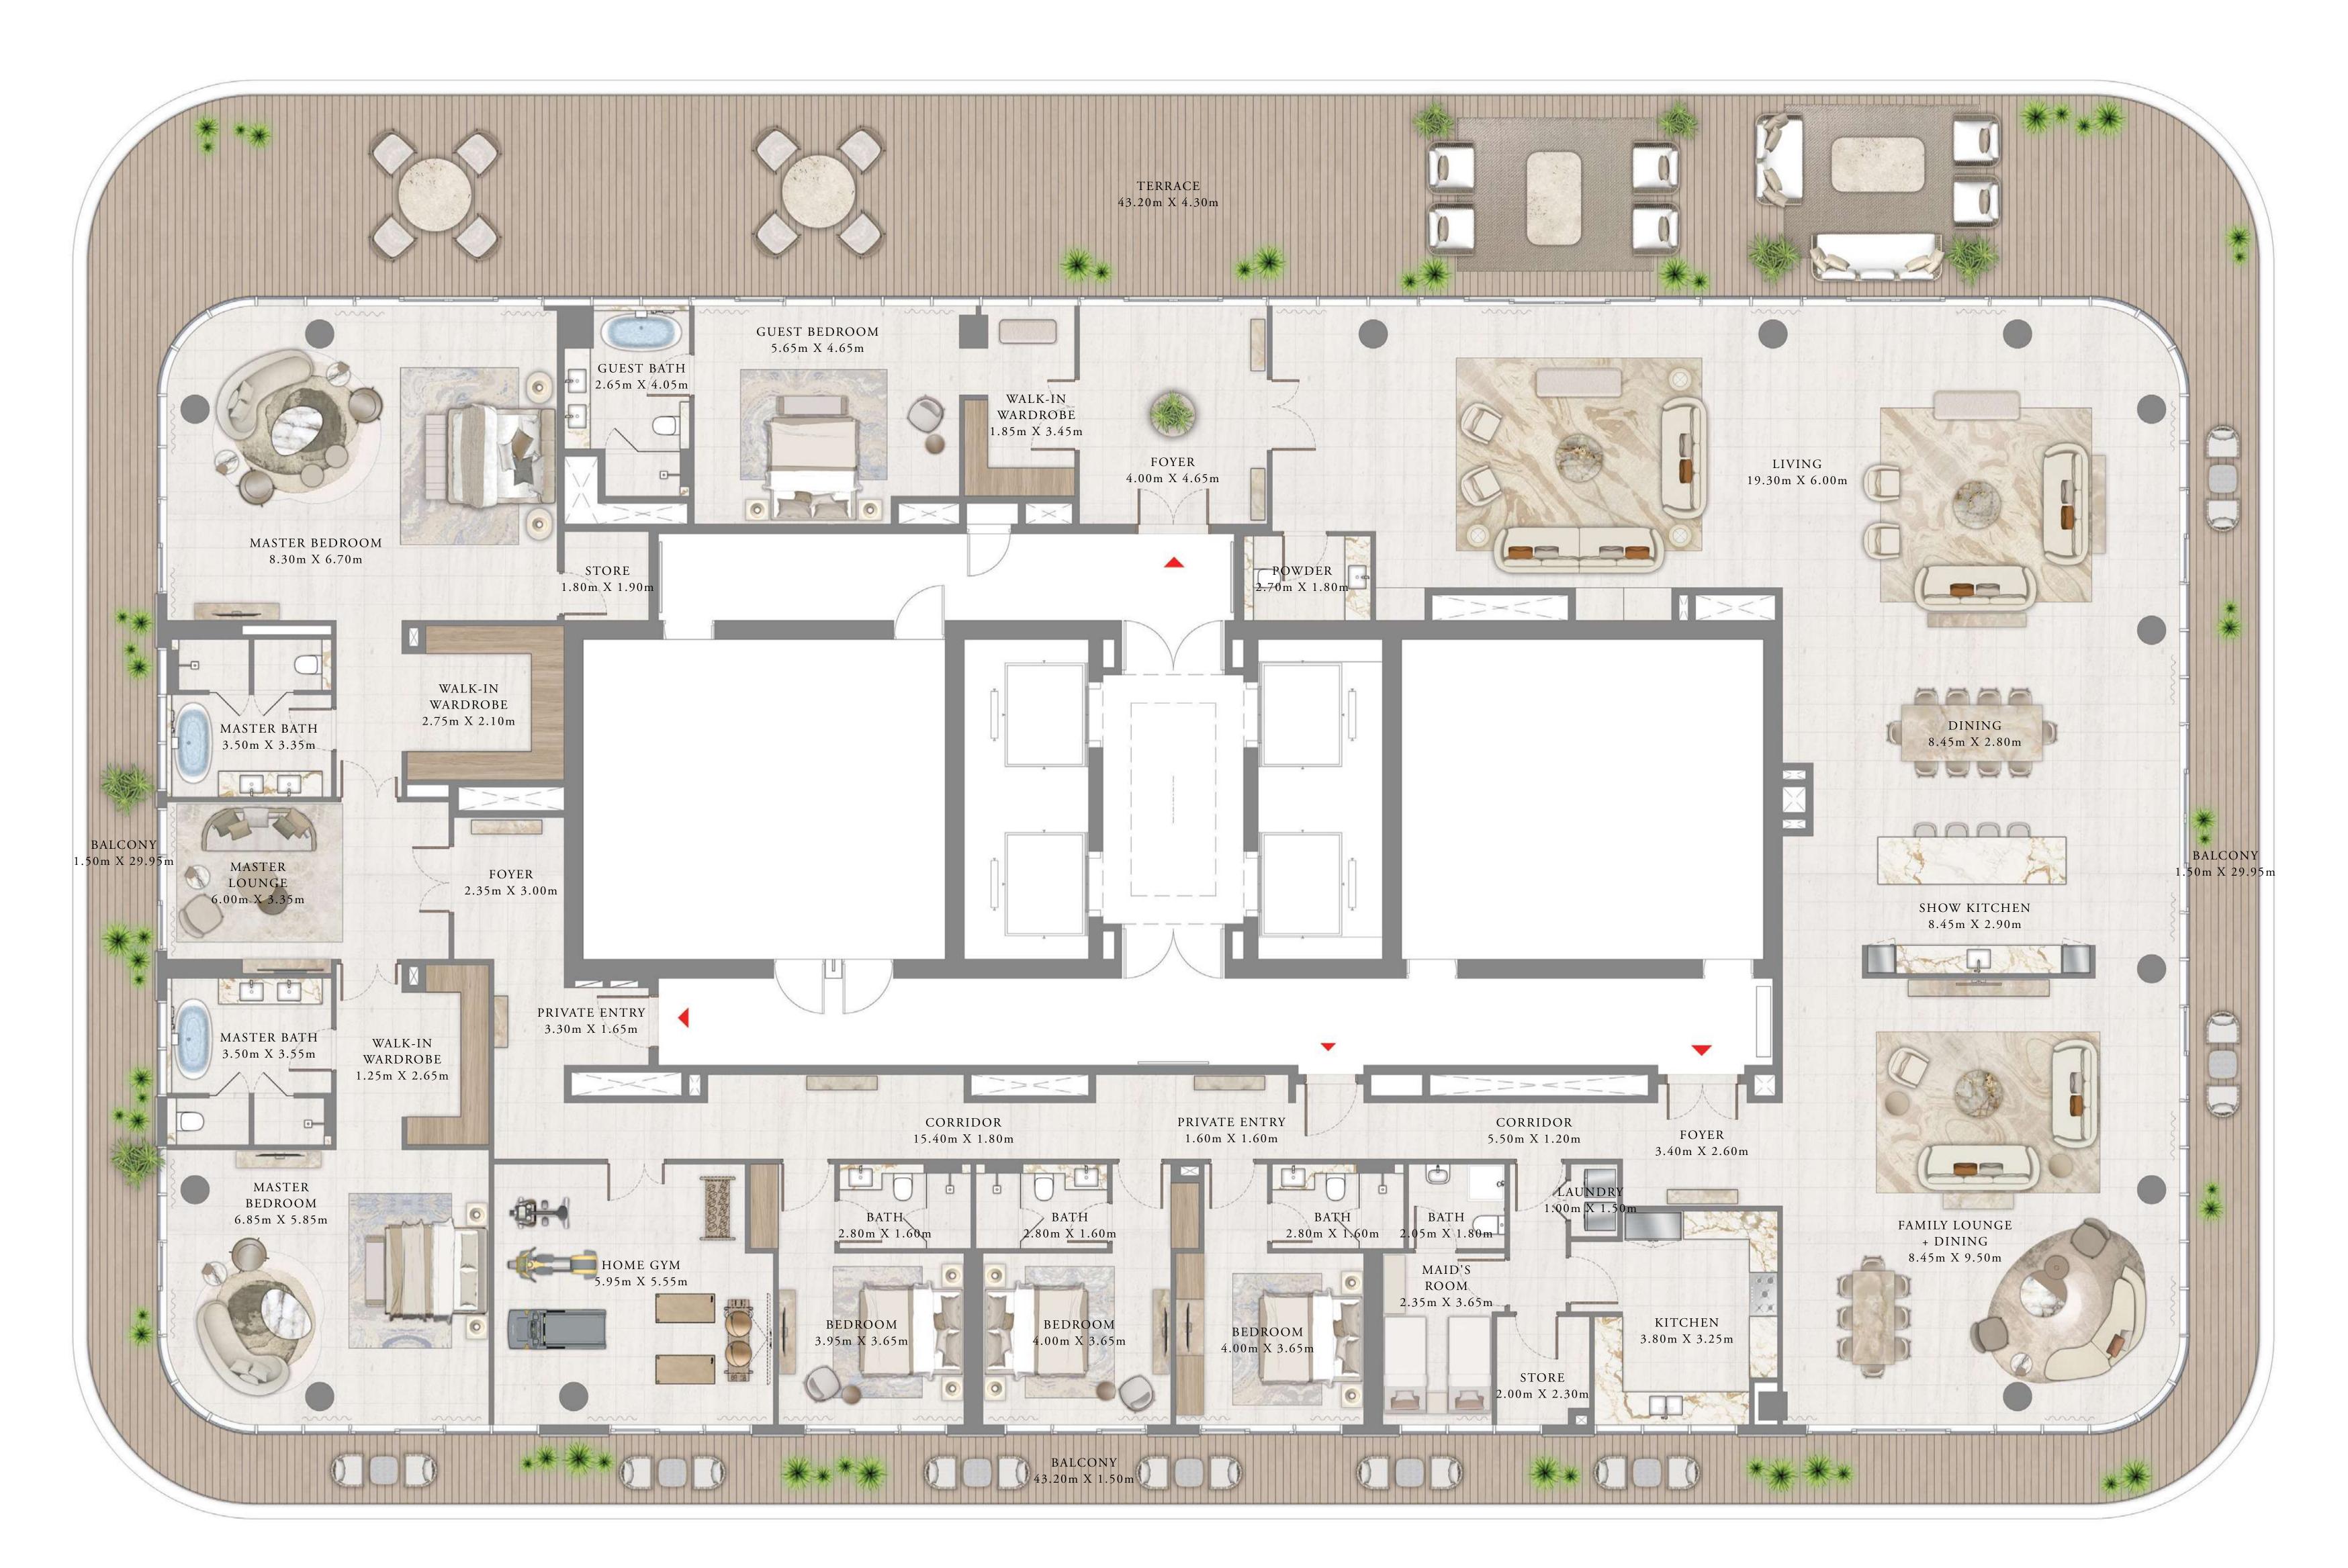

#### TOWER 2

## 5 BEDROOM | PENTHOUSE

LEVEL 41

UNIT 01

| SUITE AREA   | 4385.97 SQ.FT. | 407.47 SQ.M. |
|--------------|----------------|--------------|
| BALCONY AREA | 870.91 SQ.FT.  | 80.91 SQ.M.  |
| TOTAL AREA   | 5256.88 SQ.FT. | 488.38 SQ.M. |

KEY PLAN LEVEL

4 1

KEY SECTION

Disclaimer: All dimensions are in imperial and metric, and measured from finish to finish excluding construction tolerances. 2. All materials, dimensions, and drawings are approximate only. 3. Information is subject to change without notice, at developer's absolute discretion. 4. Actual area may vary from the stated area. 5. Drawings not to scale. 6. All images used are for illustrative purposes only and do not represent the actual size, features, specifications, fittings, and furnishings. 7. The developer reserves the right to make revisions / alterations, at it's absolute discretion, without any liability whatsoever.