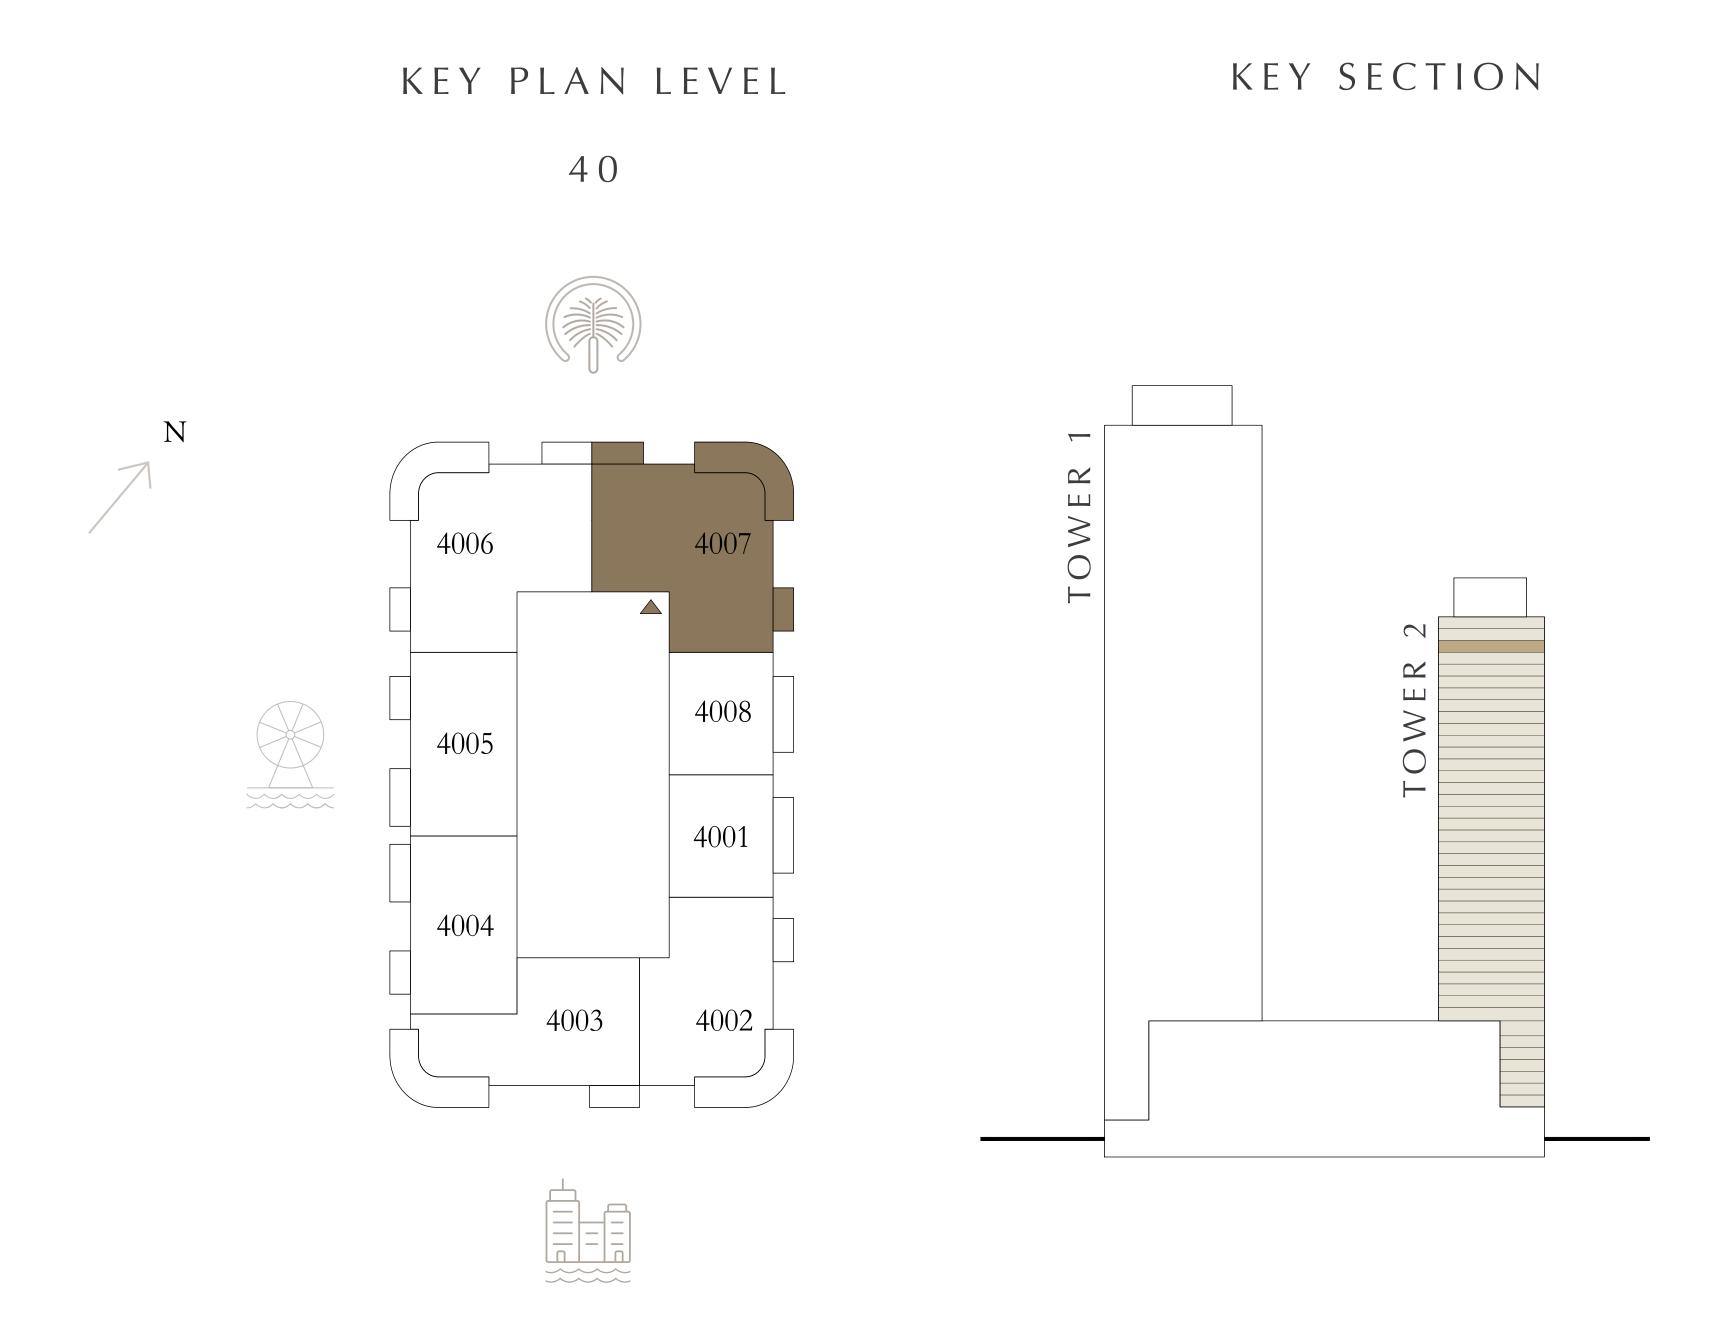

## 1 BEDROOM

LEVEL 21-40

| <br>SUITE AREA | 675.87 SQ.FT. | 62.79 SQ.M. |
|----------------|---------------|-------------|
| BALCONY AREA   | 88.16 SQ.FT.  | 8.19 SQ.M.  |
| TOTAL AREA     | 764.03 SQ.FT. | 70.98 SQ.M. |