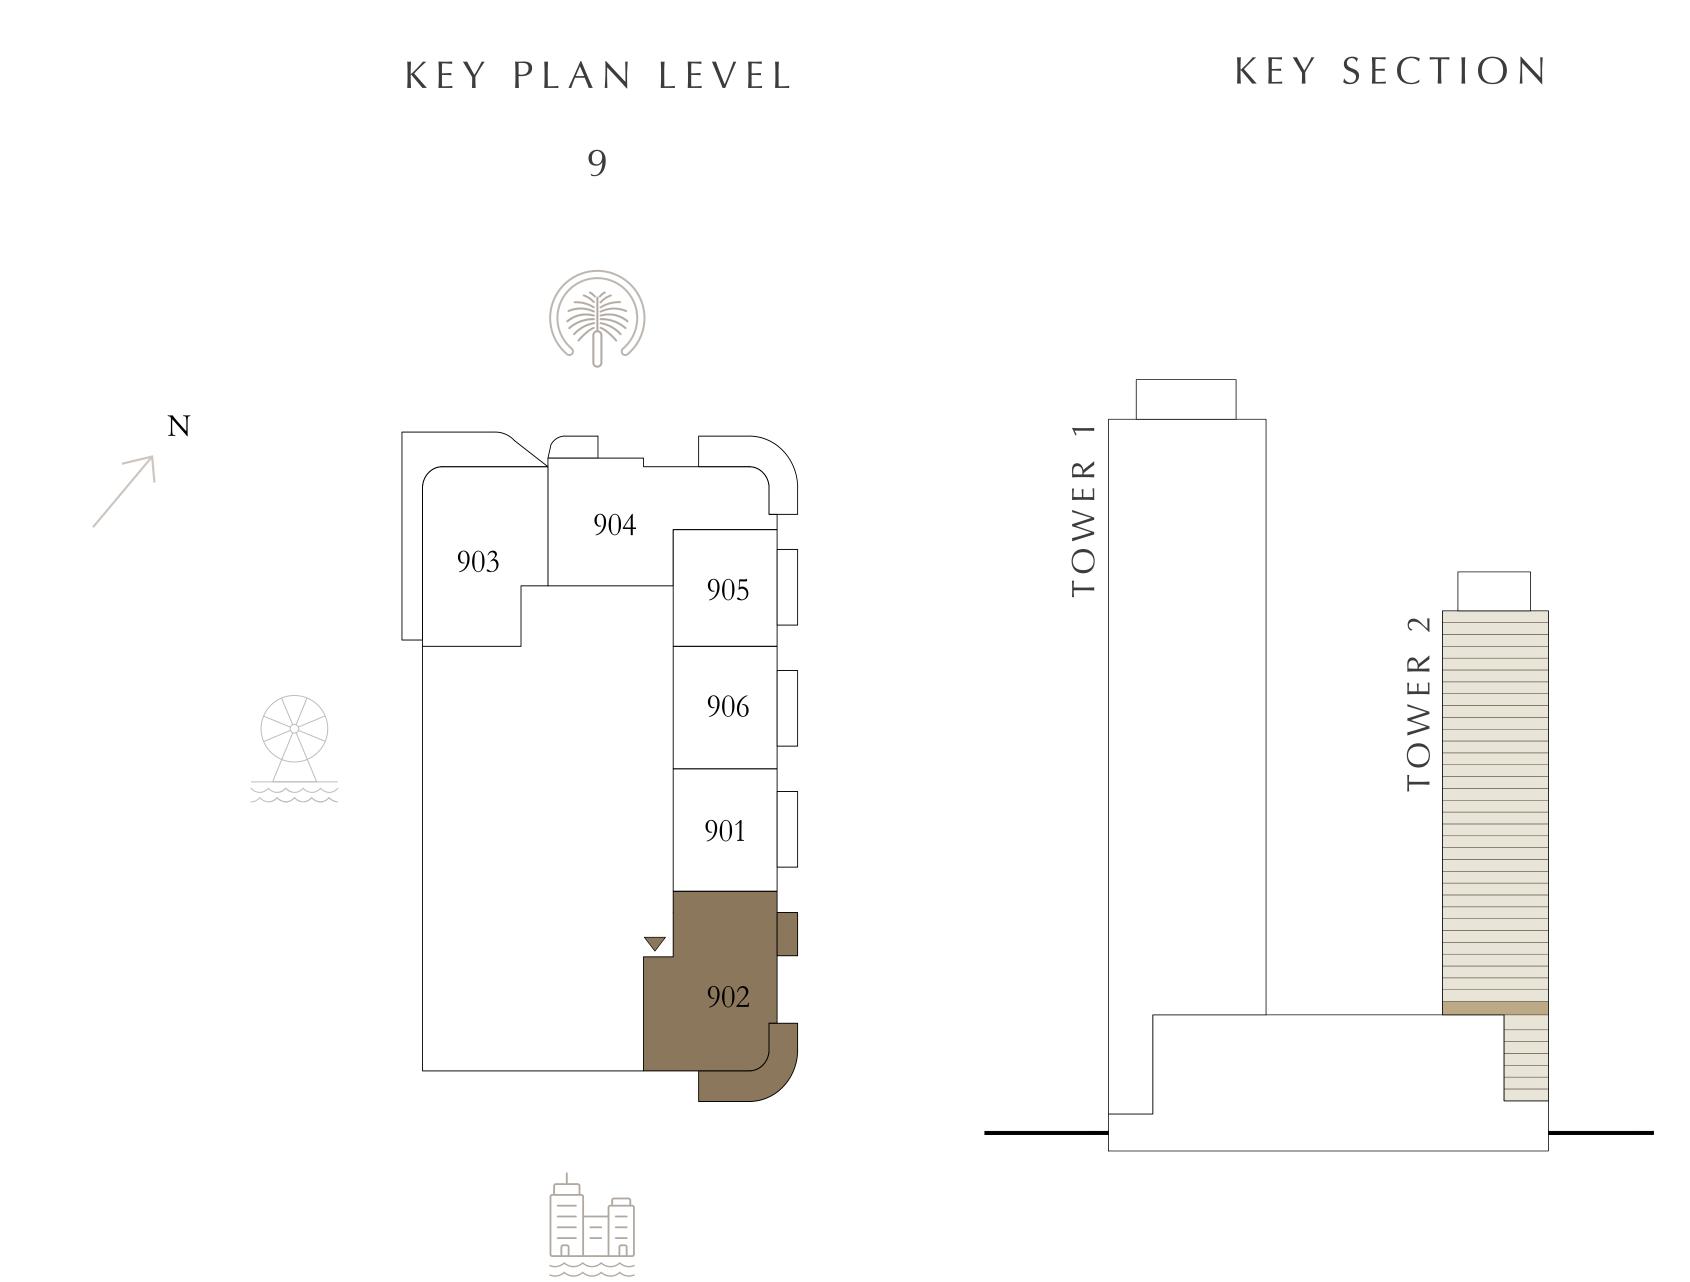

#### TOWER 2

## 1 BEDROOM

LEVEL 9

| SUITE AREA   | 675.44 SQ.FT. | 62.75 SQ.M. |
|--------------|---------------|-------------|
| BALCONY AREA | 88.16 SQ.FT.  | 8.19 SQ.M.  |
| TOTAL AREA   | 763.60 SQ.FT. | 70.94 SQ.M. |