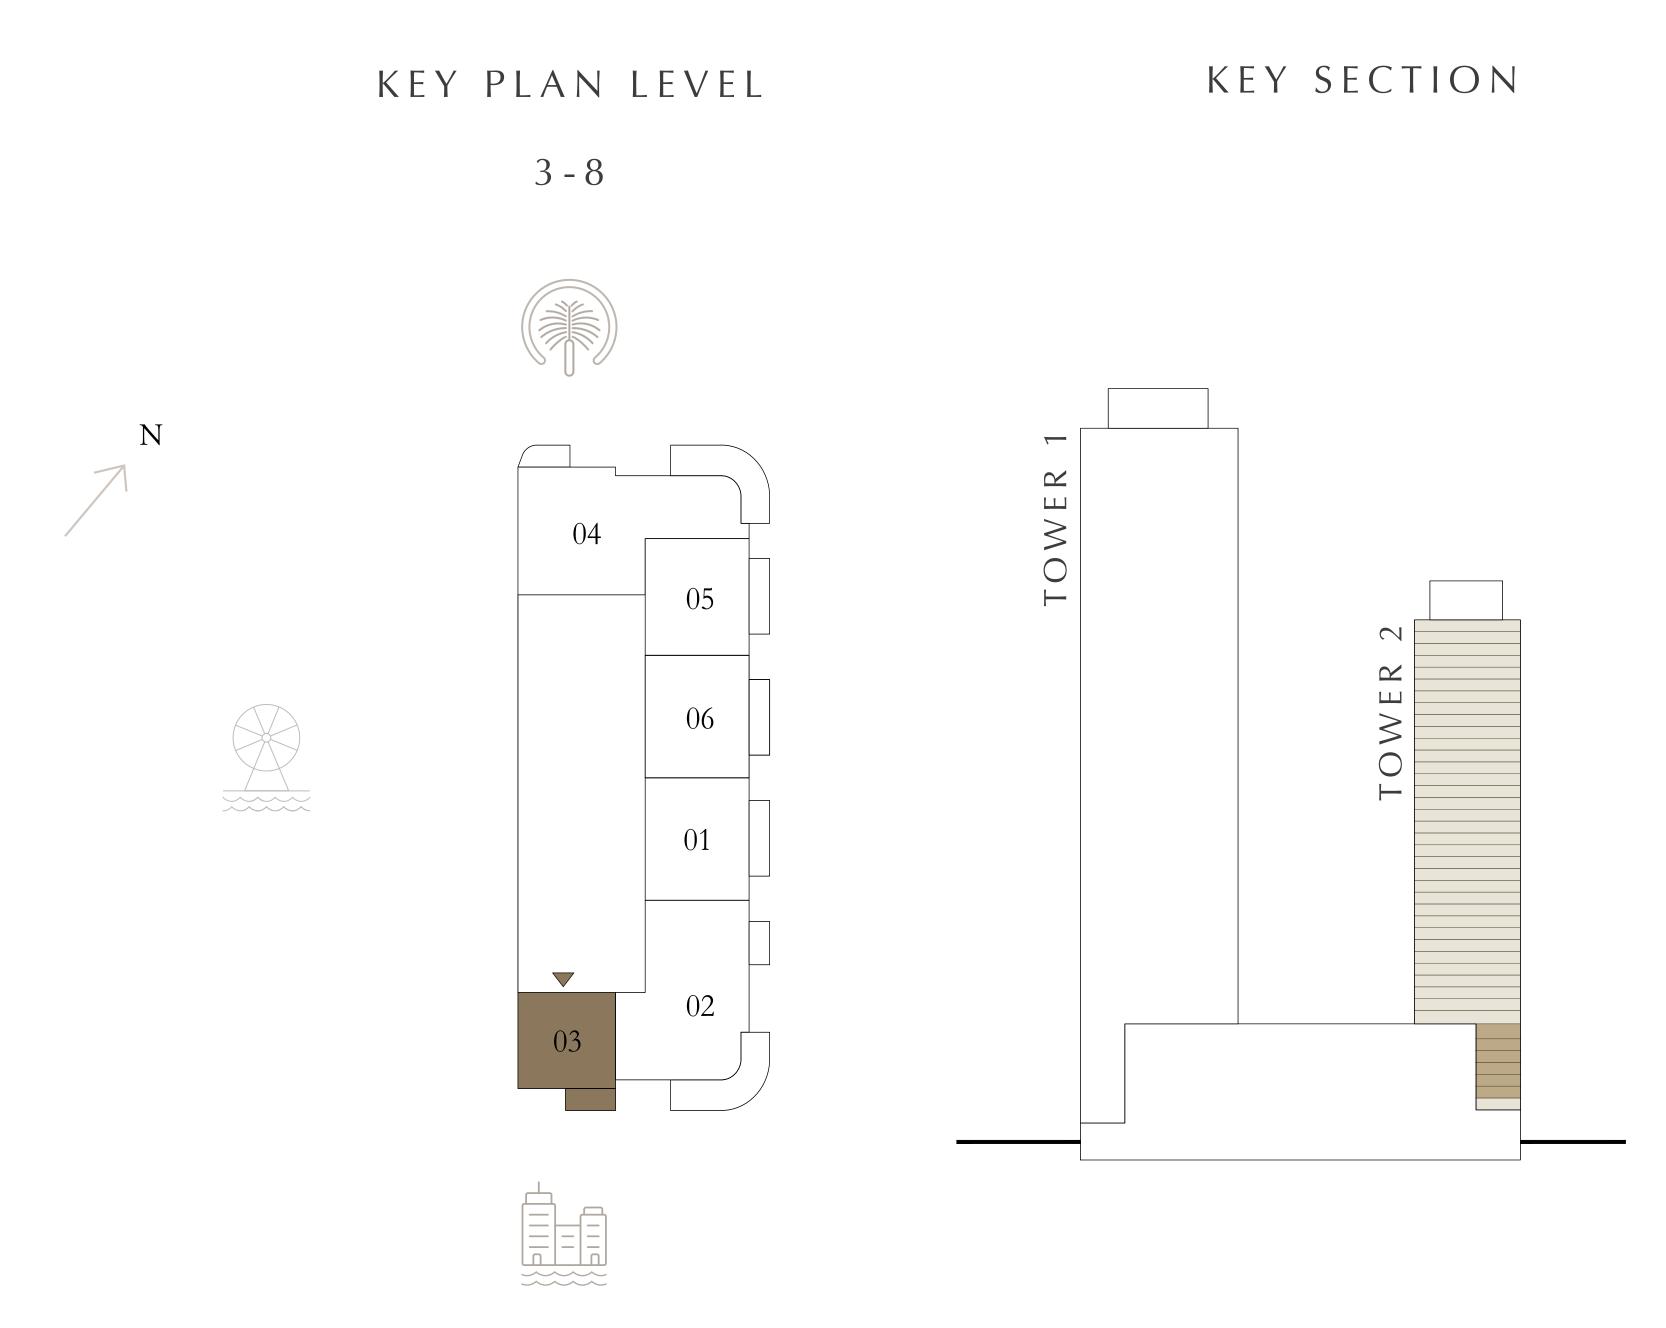

## 1 BEDROOM

LEVEL 3-8

| SUITE AREA   | 675.44 SQ.FT. | 62.75 SQ.M. |
|--------------|---------------|-------------|
| BALCONY AREA | 88.16 SQ.FT.  | 8.19 SQ.M.  |
| TOTAL AREA   | 763.60 SQ.FT. | 70.94 SQ.M. |