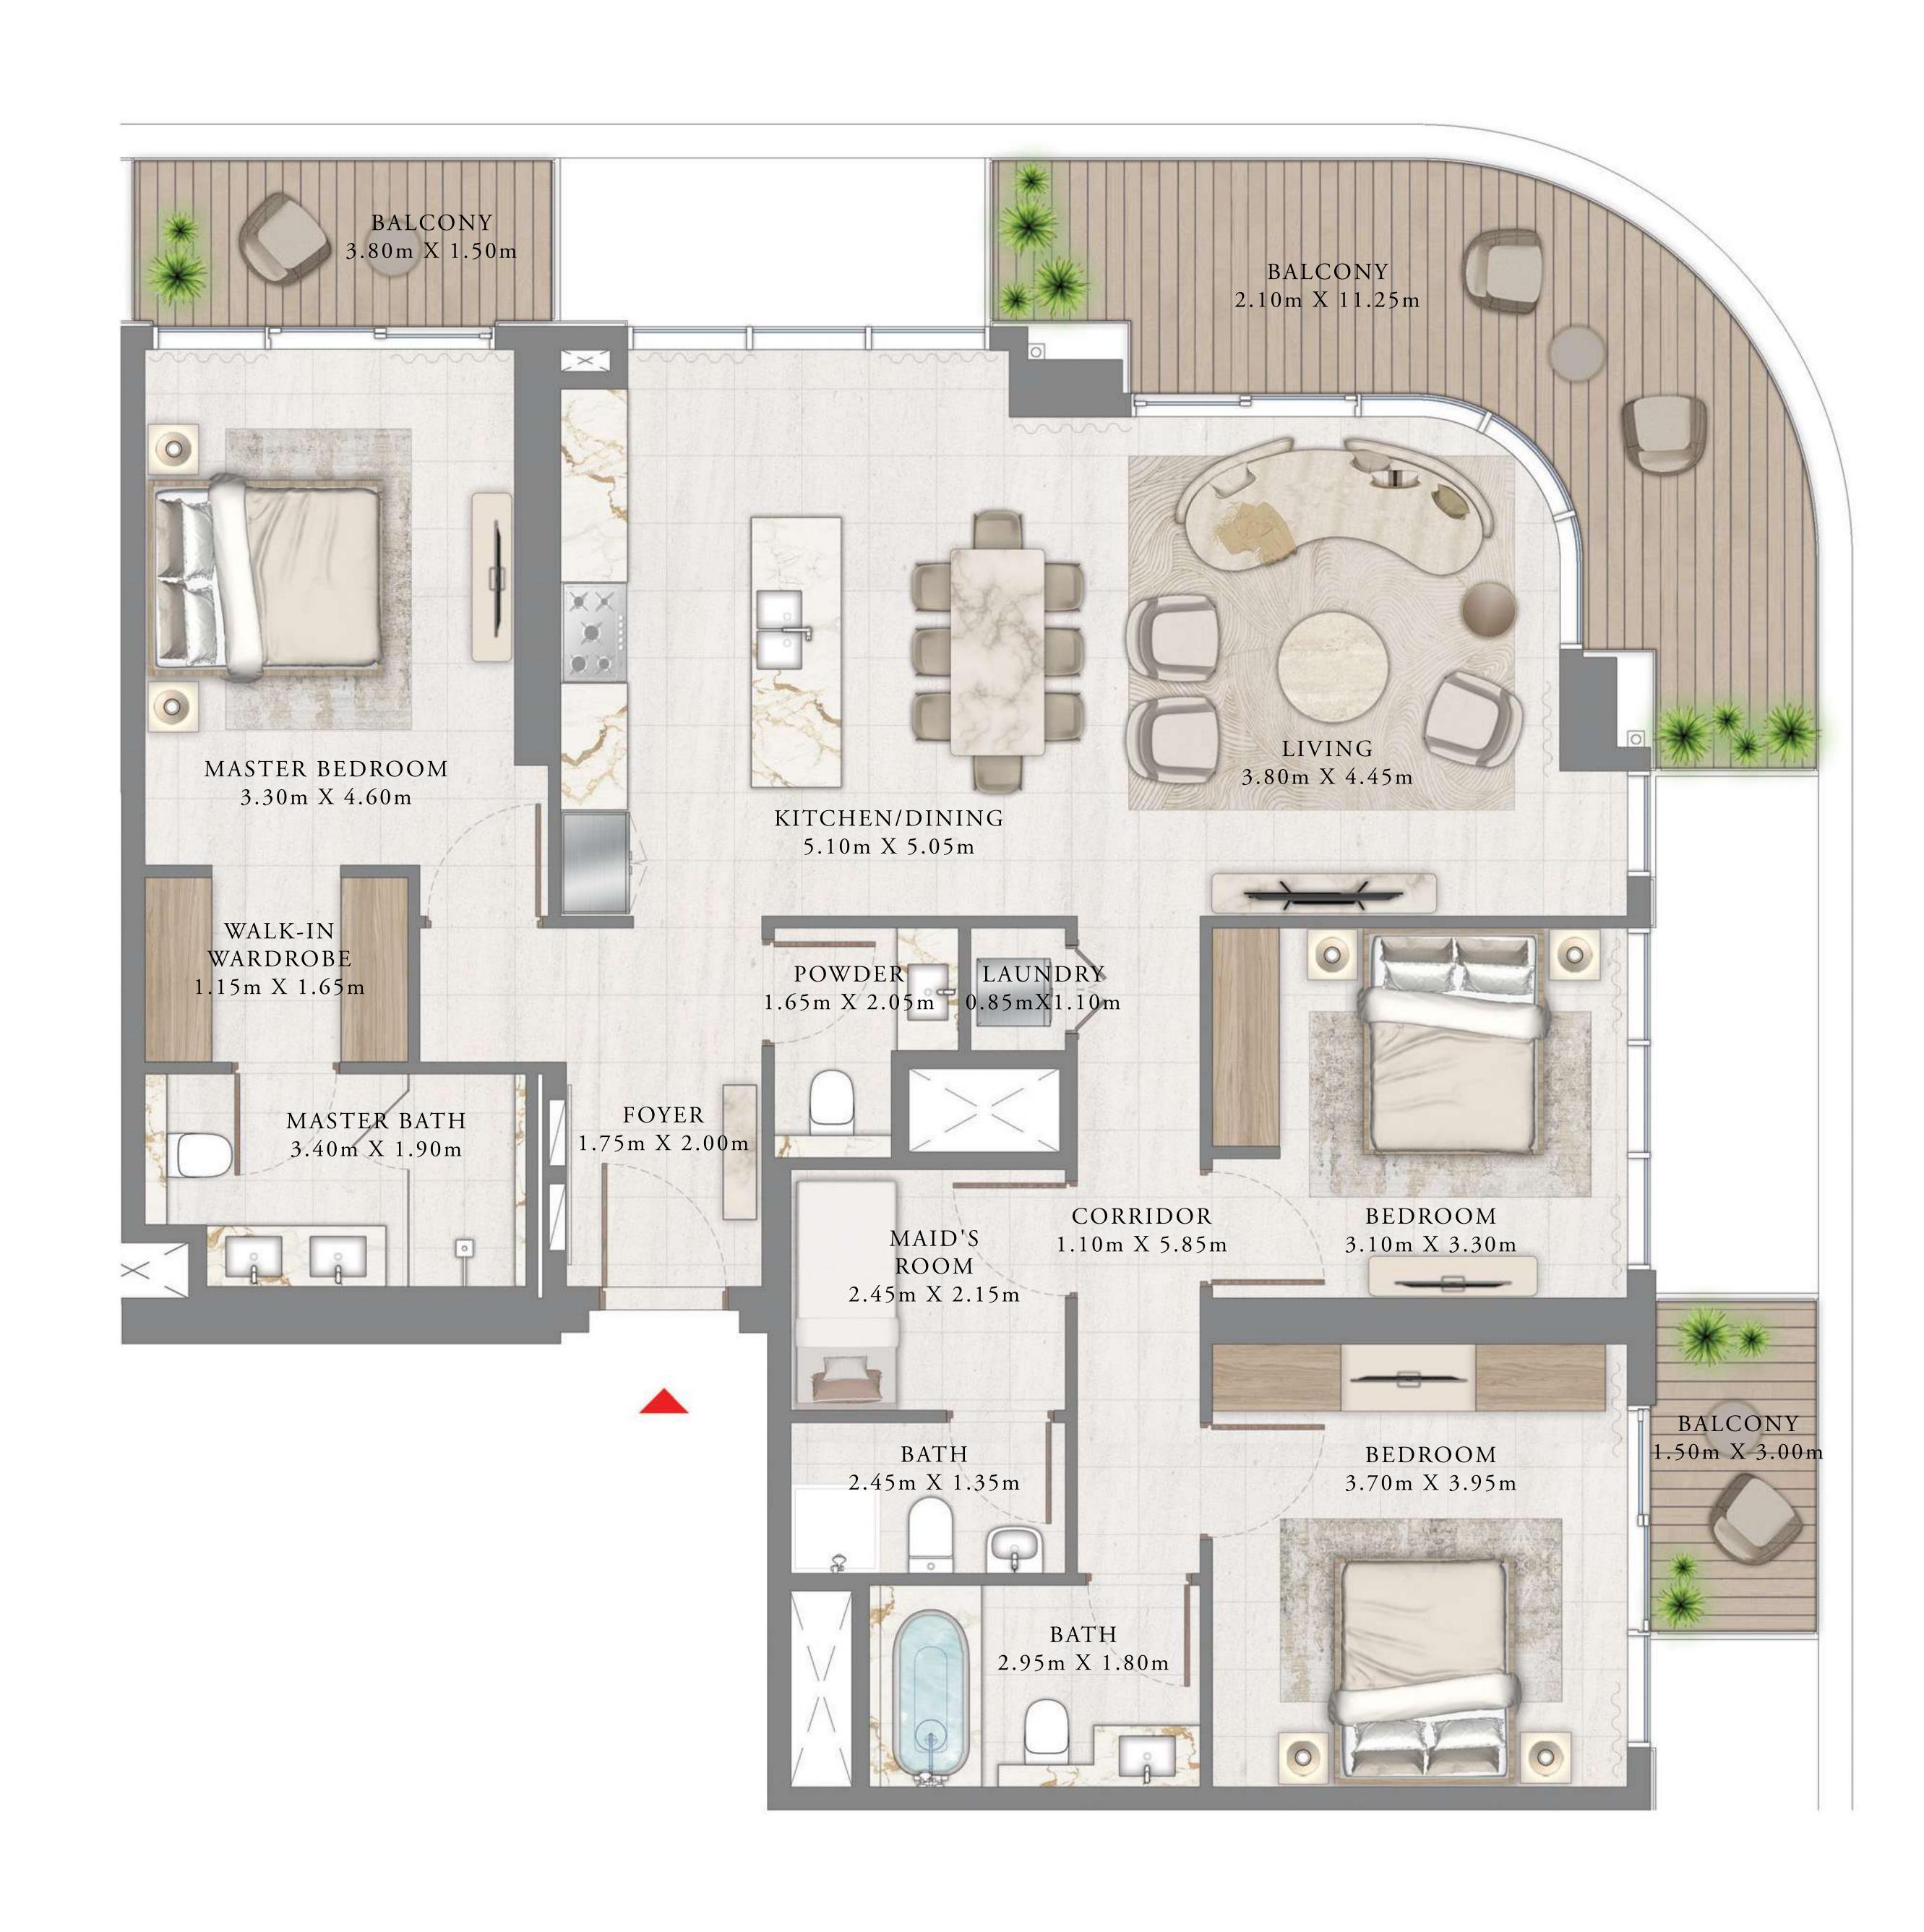

## 1 BEDROOM

LEVEL 21-40

| <br>SUITE AREA | 675.87 SQ.FT. | 62.79 SQ.M. |
|----------------|---------------|-------------|
| BALCONY AREA   | 88.16 SQ.FT.  | 8.19 SQ.M.  |
| TOTAL AREA     | 764.03 SQ.FT. | 70.98 SQ.M. |