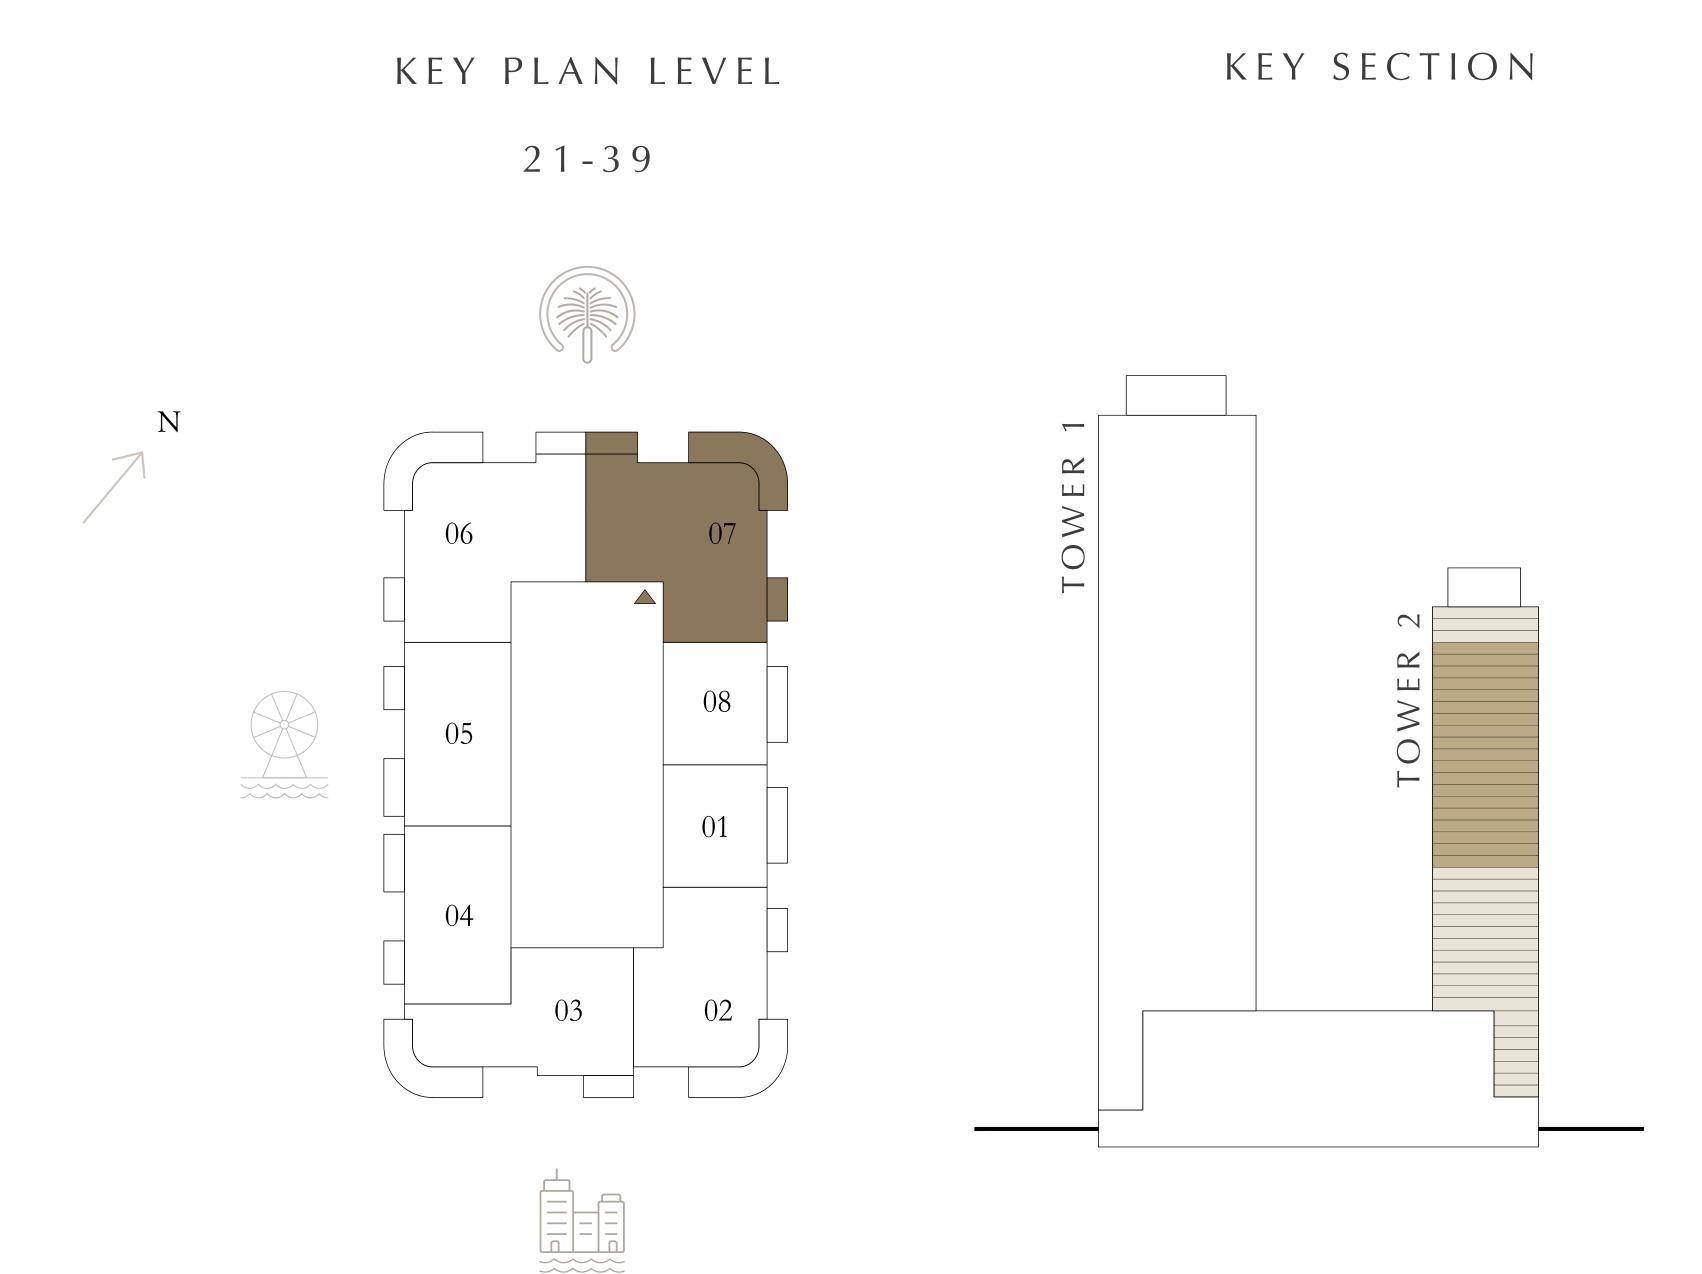

### 2 BEDROOM

LEVEL 21-39

UNIT 03

| SUITE AREA   | 1184.78 SQ.FT. | 110.07 SQ.M. |
|--------------|----------------|--------------|
| BALCONY AREA | 285.89 SQ.FT.  | 26.56 SQ.M.  |
| TOTAL AREA   | 1470.67 SQ.FT. | 136.63 SQ.M. |