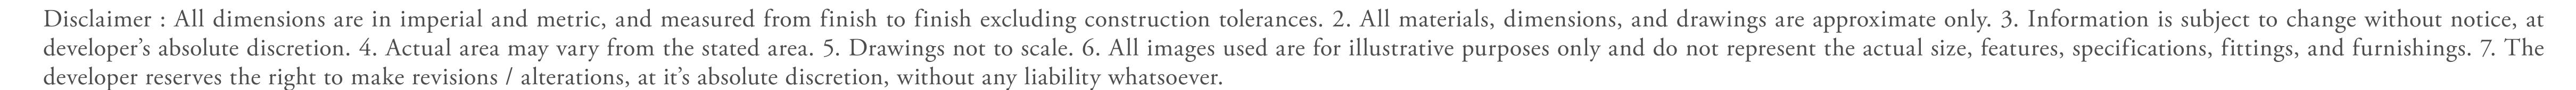

## 1 BEDROOM

LEVEL 2

| SUITE AREA   | 675.44 SQ.FT. | 62.75 SQ.M. |
|--------------|---------------|-------------|
| BALCONY AREA | 88.16 SQ.FT.  | 8.19 SQ.M.  |
| TOTAL AREA   | 763.60 SQ.FT. | 70.94 SQ.M. |