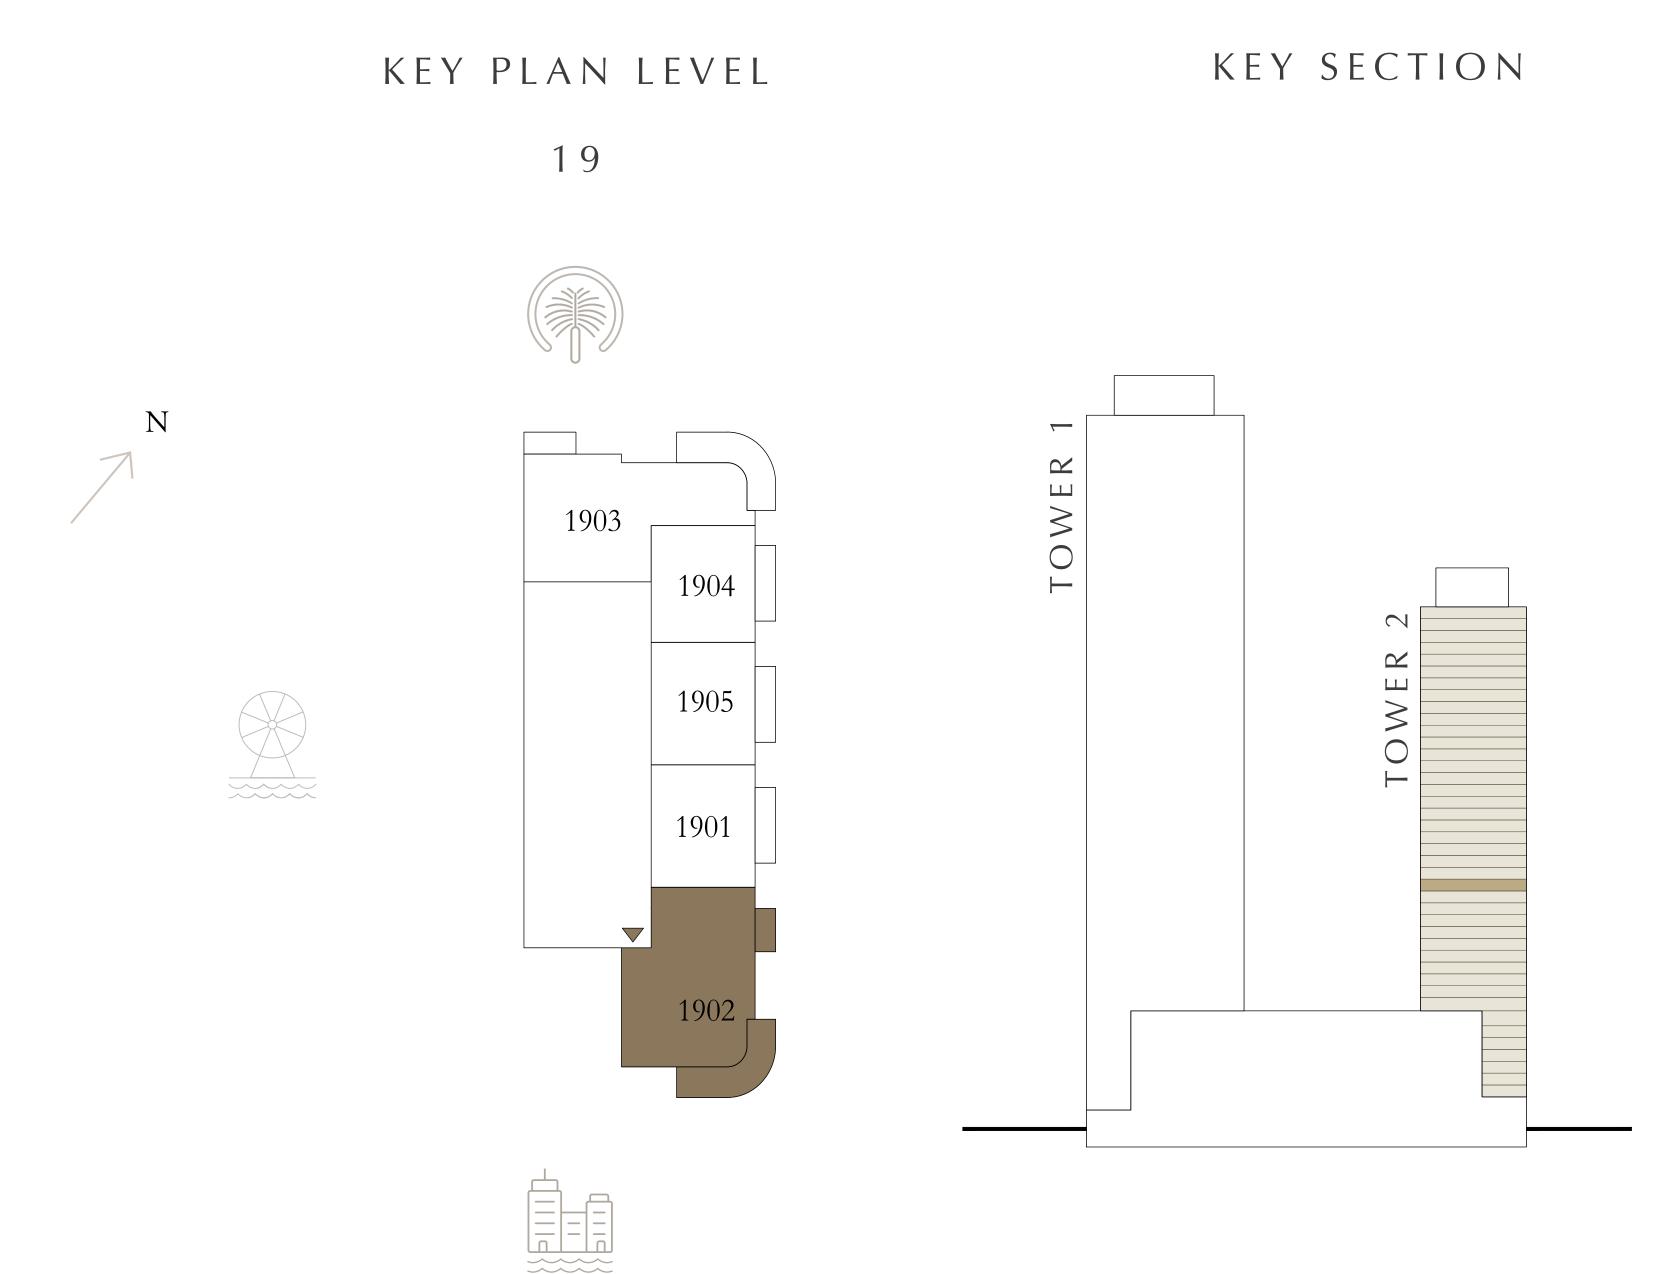

#### TOWER 2

### 1 BEDROOM

LEVEL 19

| SUITE AREA   | 675.44 SQ.FT. | 62.75 SQ.M. |
|--------------|---------------|-------------|
| BALCONY AREA | 88.16 SQ.FT.  | 8.19 SQ.M.  |
| TOTAL AREA   | 763.60 SQ.FT. | 70.94 SQ.M. |