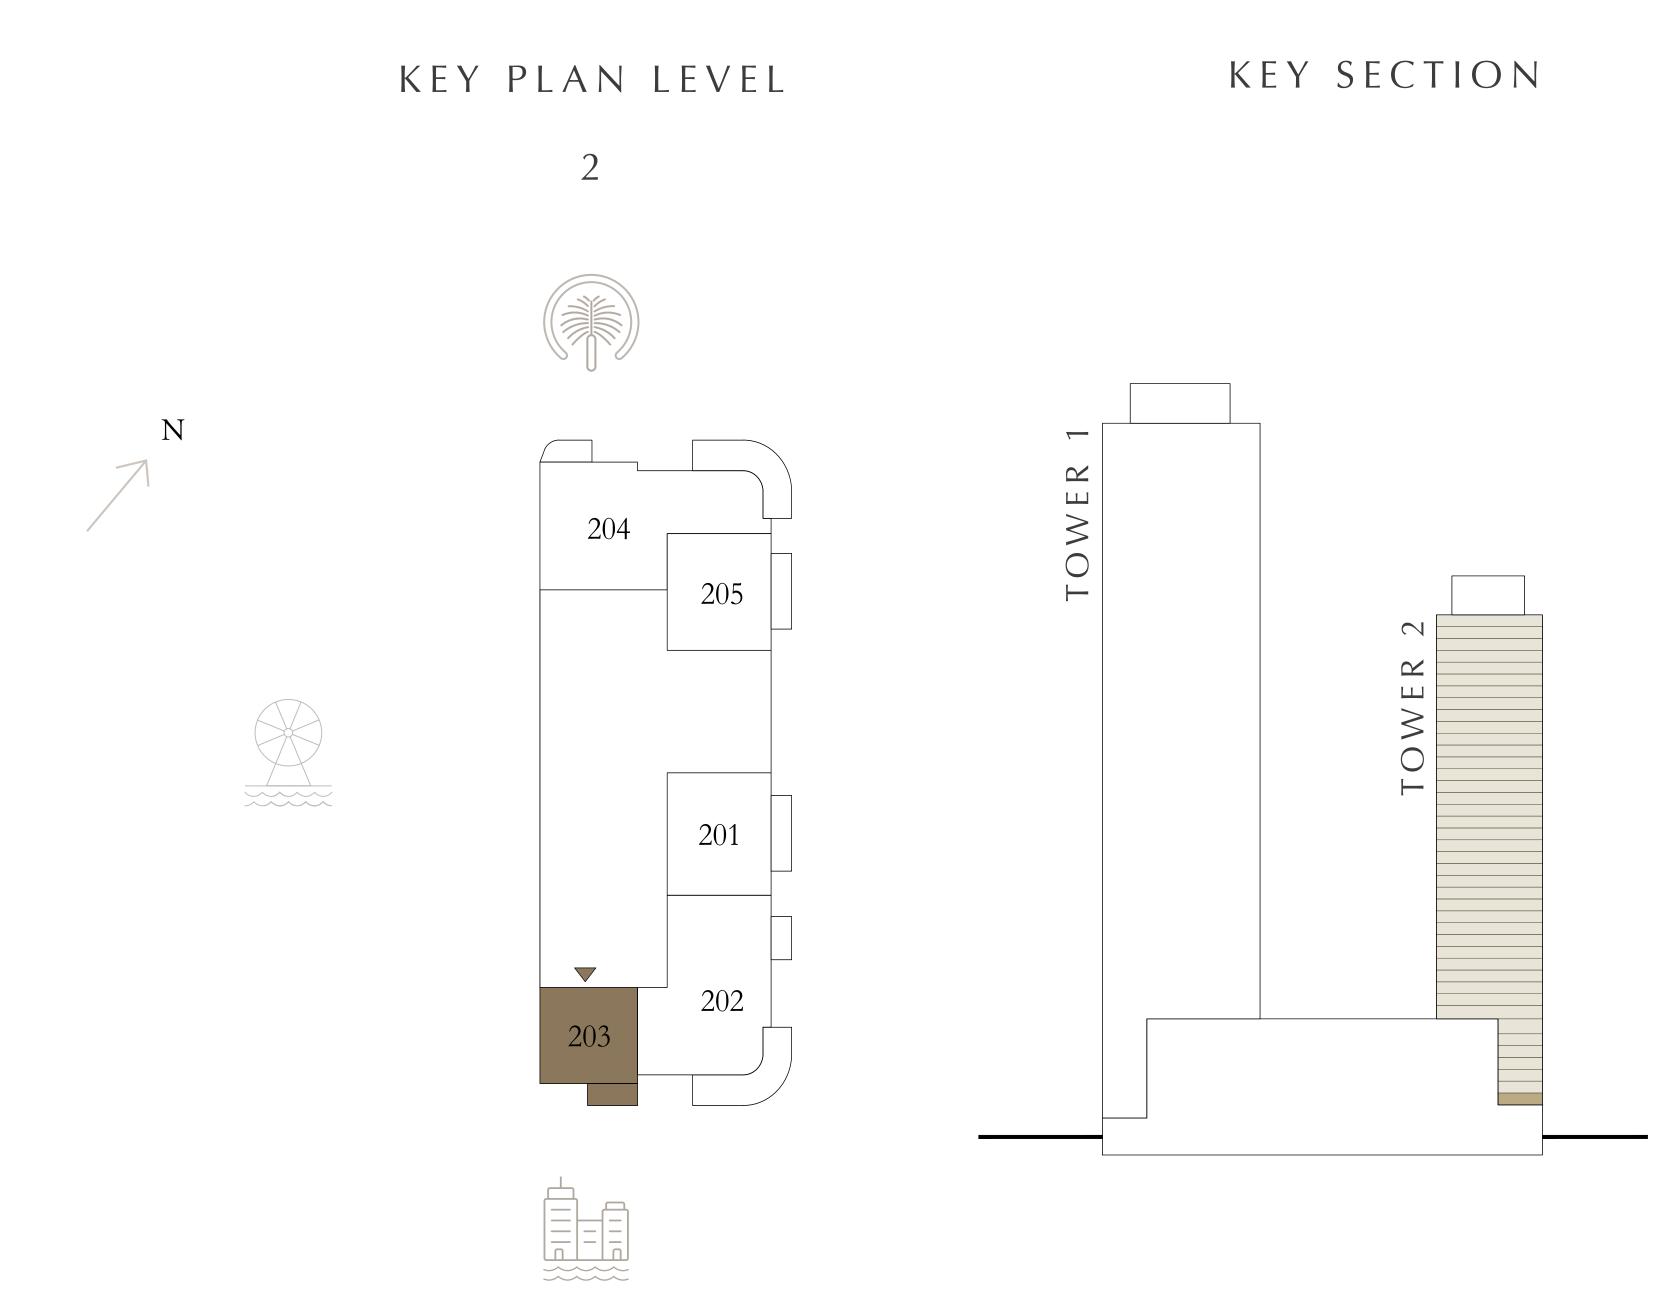

## 1 BEDROOM

LEVEL 2

| SUITE AREA   | 675.44 SQ.FT. | 62.75 SQ.M. |
|--------------|---------------|-------------|
| BALCONY AREA | 88.16 SQ.FT.  | 8.19 SQ.M.  |
| TOTAL AREA   | 763.60 SQ.FT. | 70.94 SQ.M. |