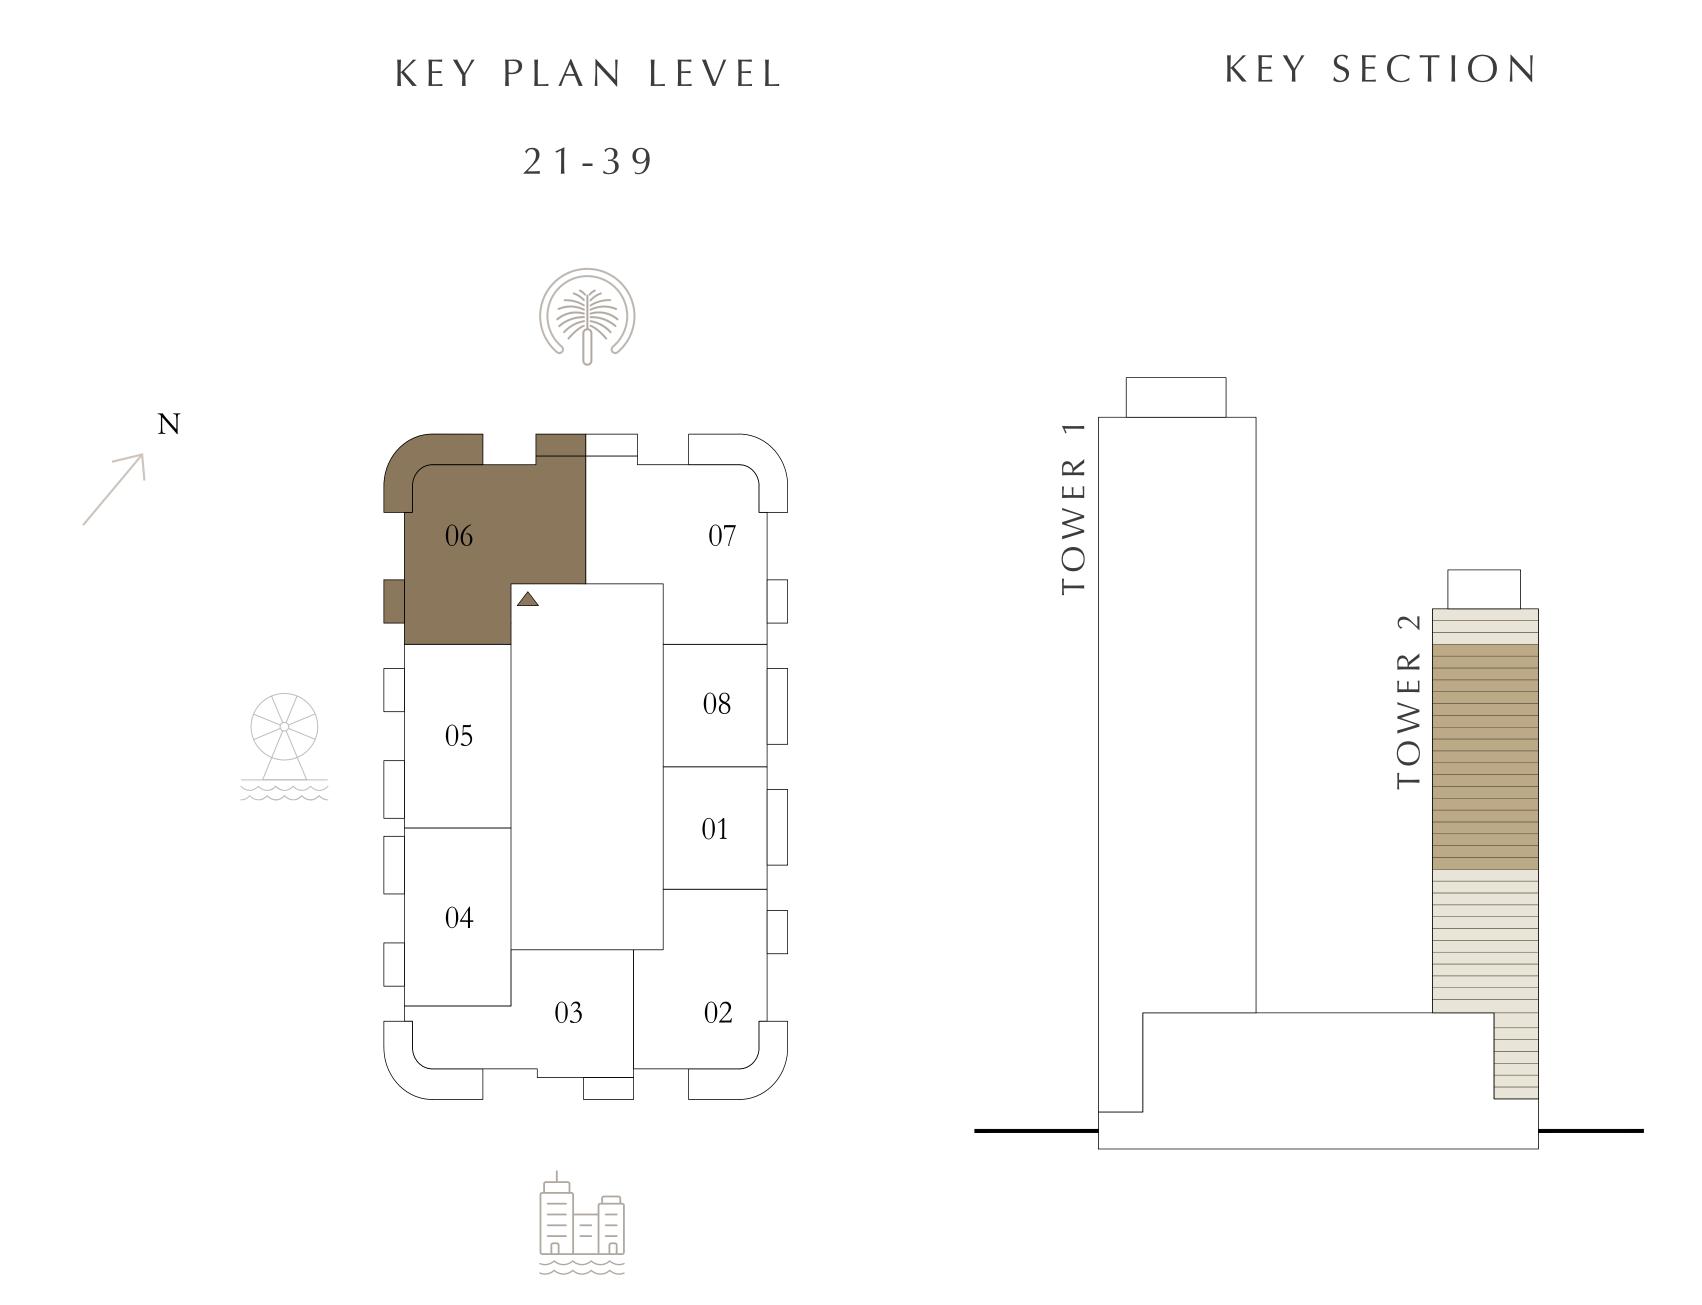

#### TOWER 2

## 1 BEDROOM

LEVEL 21-40

| <br>SUITE AREA | 675.87 SQ.FT. | 62.79 SQ.M. |
|----------------|---------------|-------------|
| BALCONY AREA   | 88.16 SQ.FT.  | 8.19 SQ.M.  |
| TOTAL AREA     | 764.03 SQ.FT. | 70.98 SQ.M. |