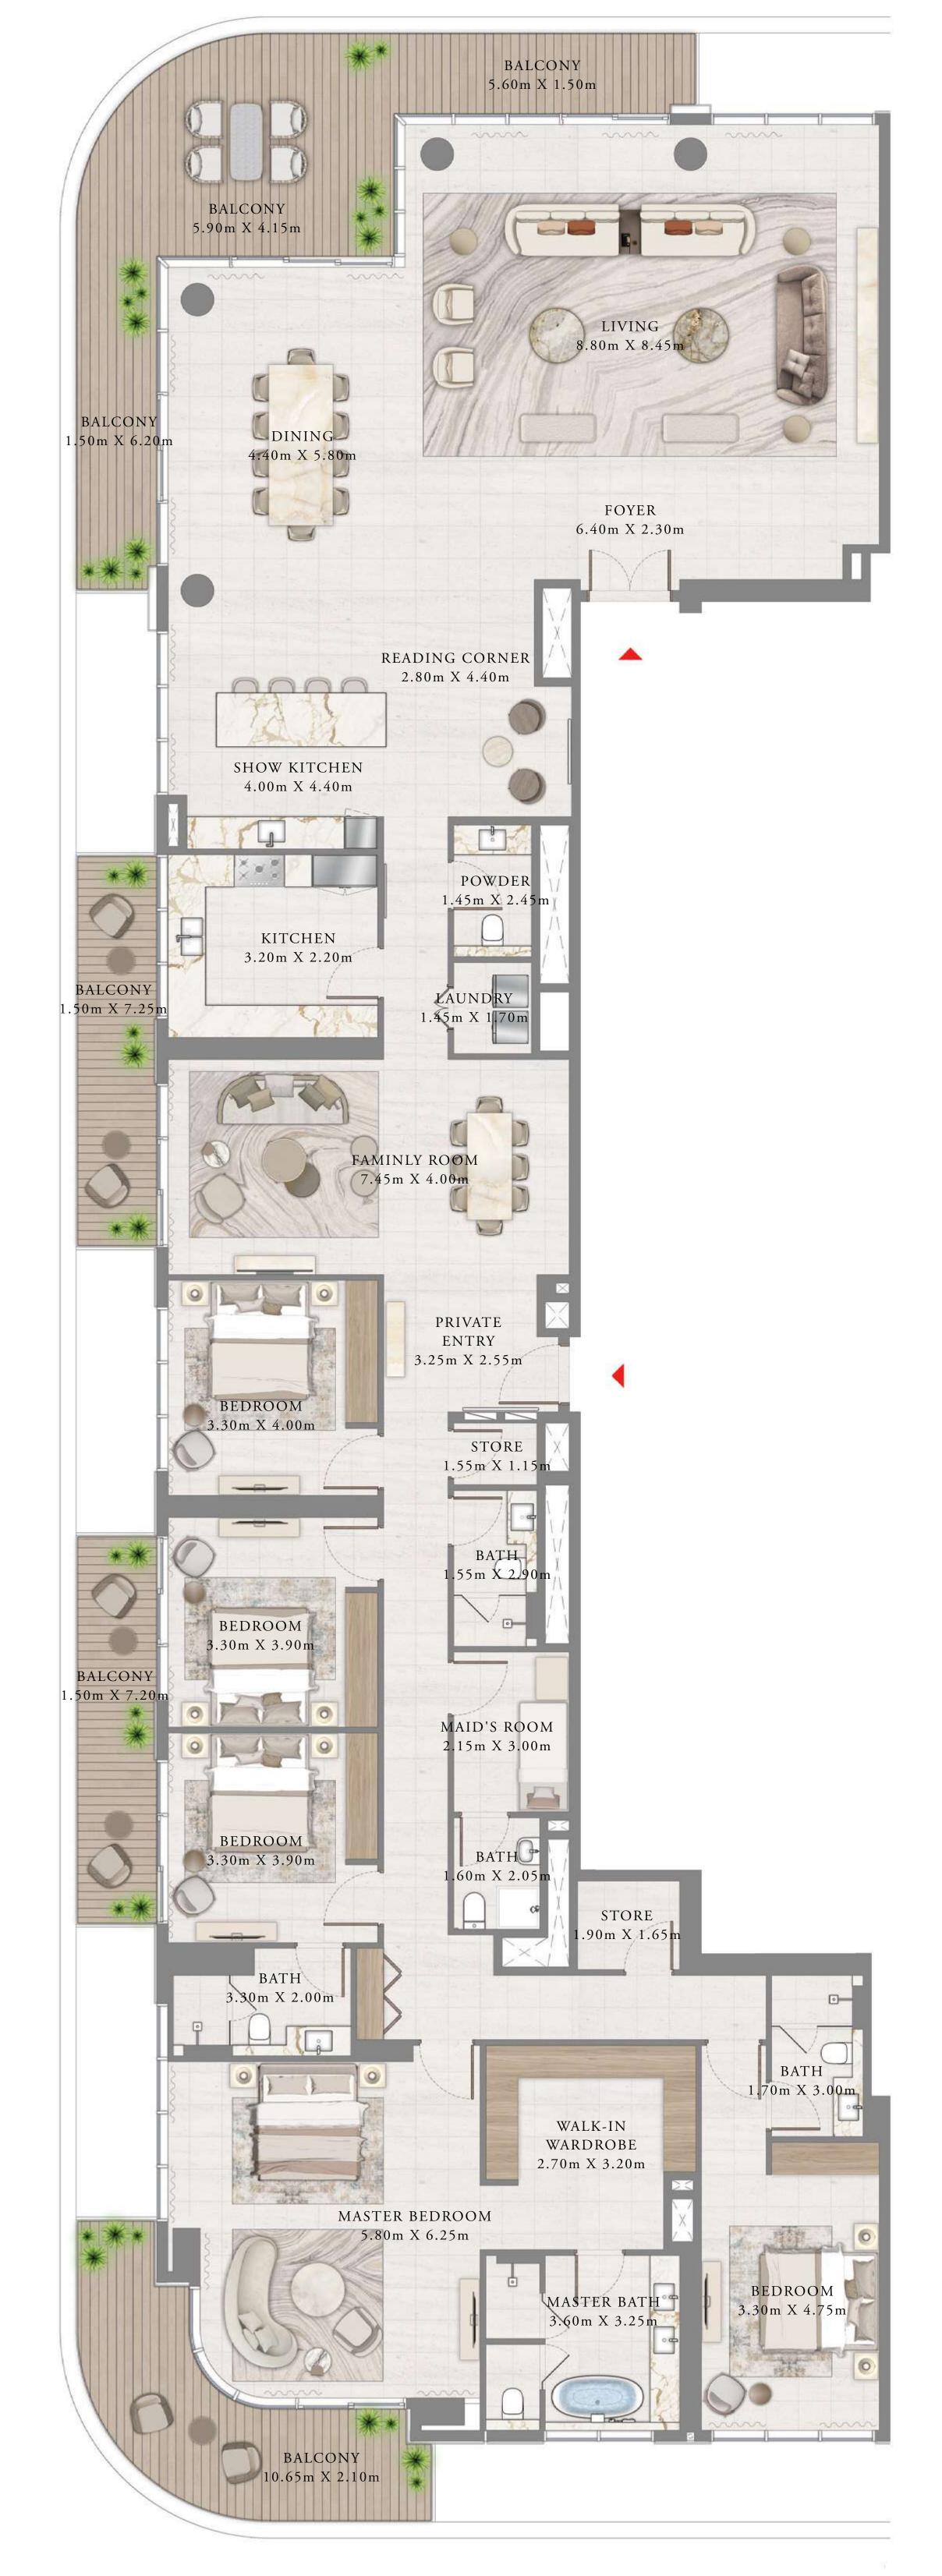

## 5 BEDROOM | PENTHOUSE

LEVEL 41

UNIT 01

| SUITE AREA   | 4385.97 SQ.FT. | 407.47 SQ.M. |
|--------------|----------------|--------------|
| BALCONY AREA | 870.91 SQ.FT.  | 80.91 SQ.M.  |
| TOTAL AREA   | 5256.88 SQ.FT. | 488.38 SQ.M. |

KEY PLAN LEVEL

4 1

KEY SECTION

Disclaimer: All dimensions are in imperial and metric, and measured from finish to finish excluding construction tolerances. 2. All materials, dimensions, and drawings are approximate only. 3. Information is subject to change without notice, at developer's absolute discretion. 4. Actual area may vary from the stated area. 5. Drawings not to scale. 6. All images used are for illustrative purposes only and do not represent the actual size, features, specifications, fittings, and furnishings. 7. The developer reserves the right to make revisions / alterations, at it's absolute discretion, without any liability whatsoever.

## 5 BEDROOM | PENTHOUSE

LEVEL 41

UNIT 02

| SUITE AREA   | 4385.97 SQ.FT. | 407.47 SQ.M. |
|--------------|----------------|--------------|
| BALCONY AREA | 870.91 SQ.FT.  | 80.91 SQ.M.  |
| TOTAL AREA   | 5256.88 SQ.FT. | 488.38 SQ.M. |