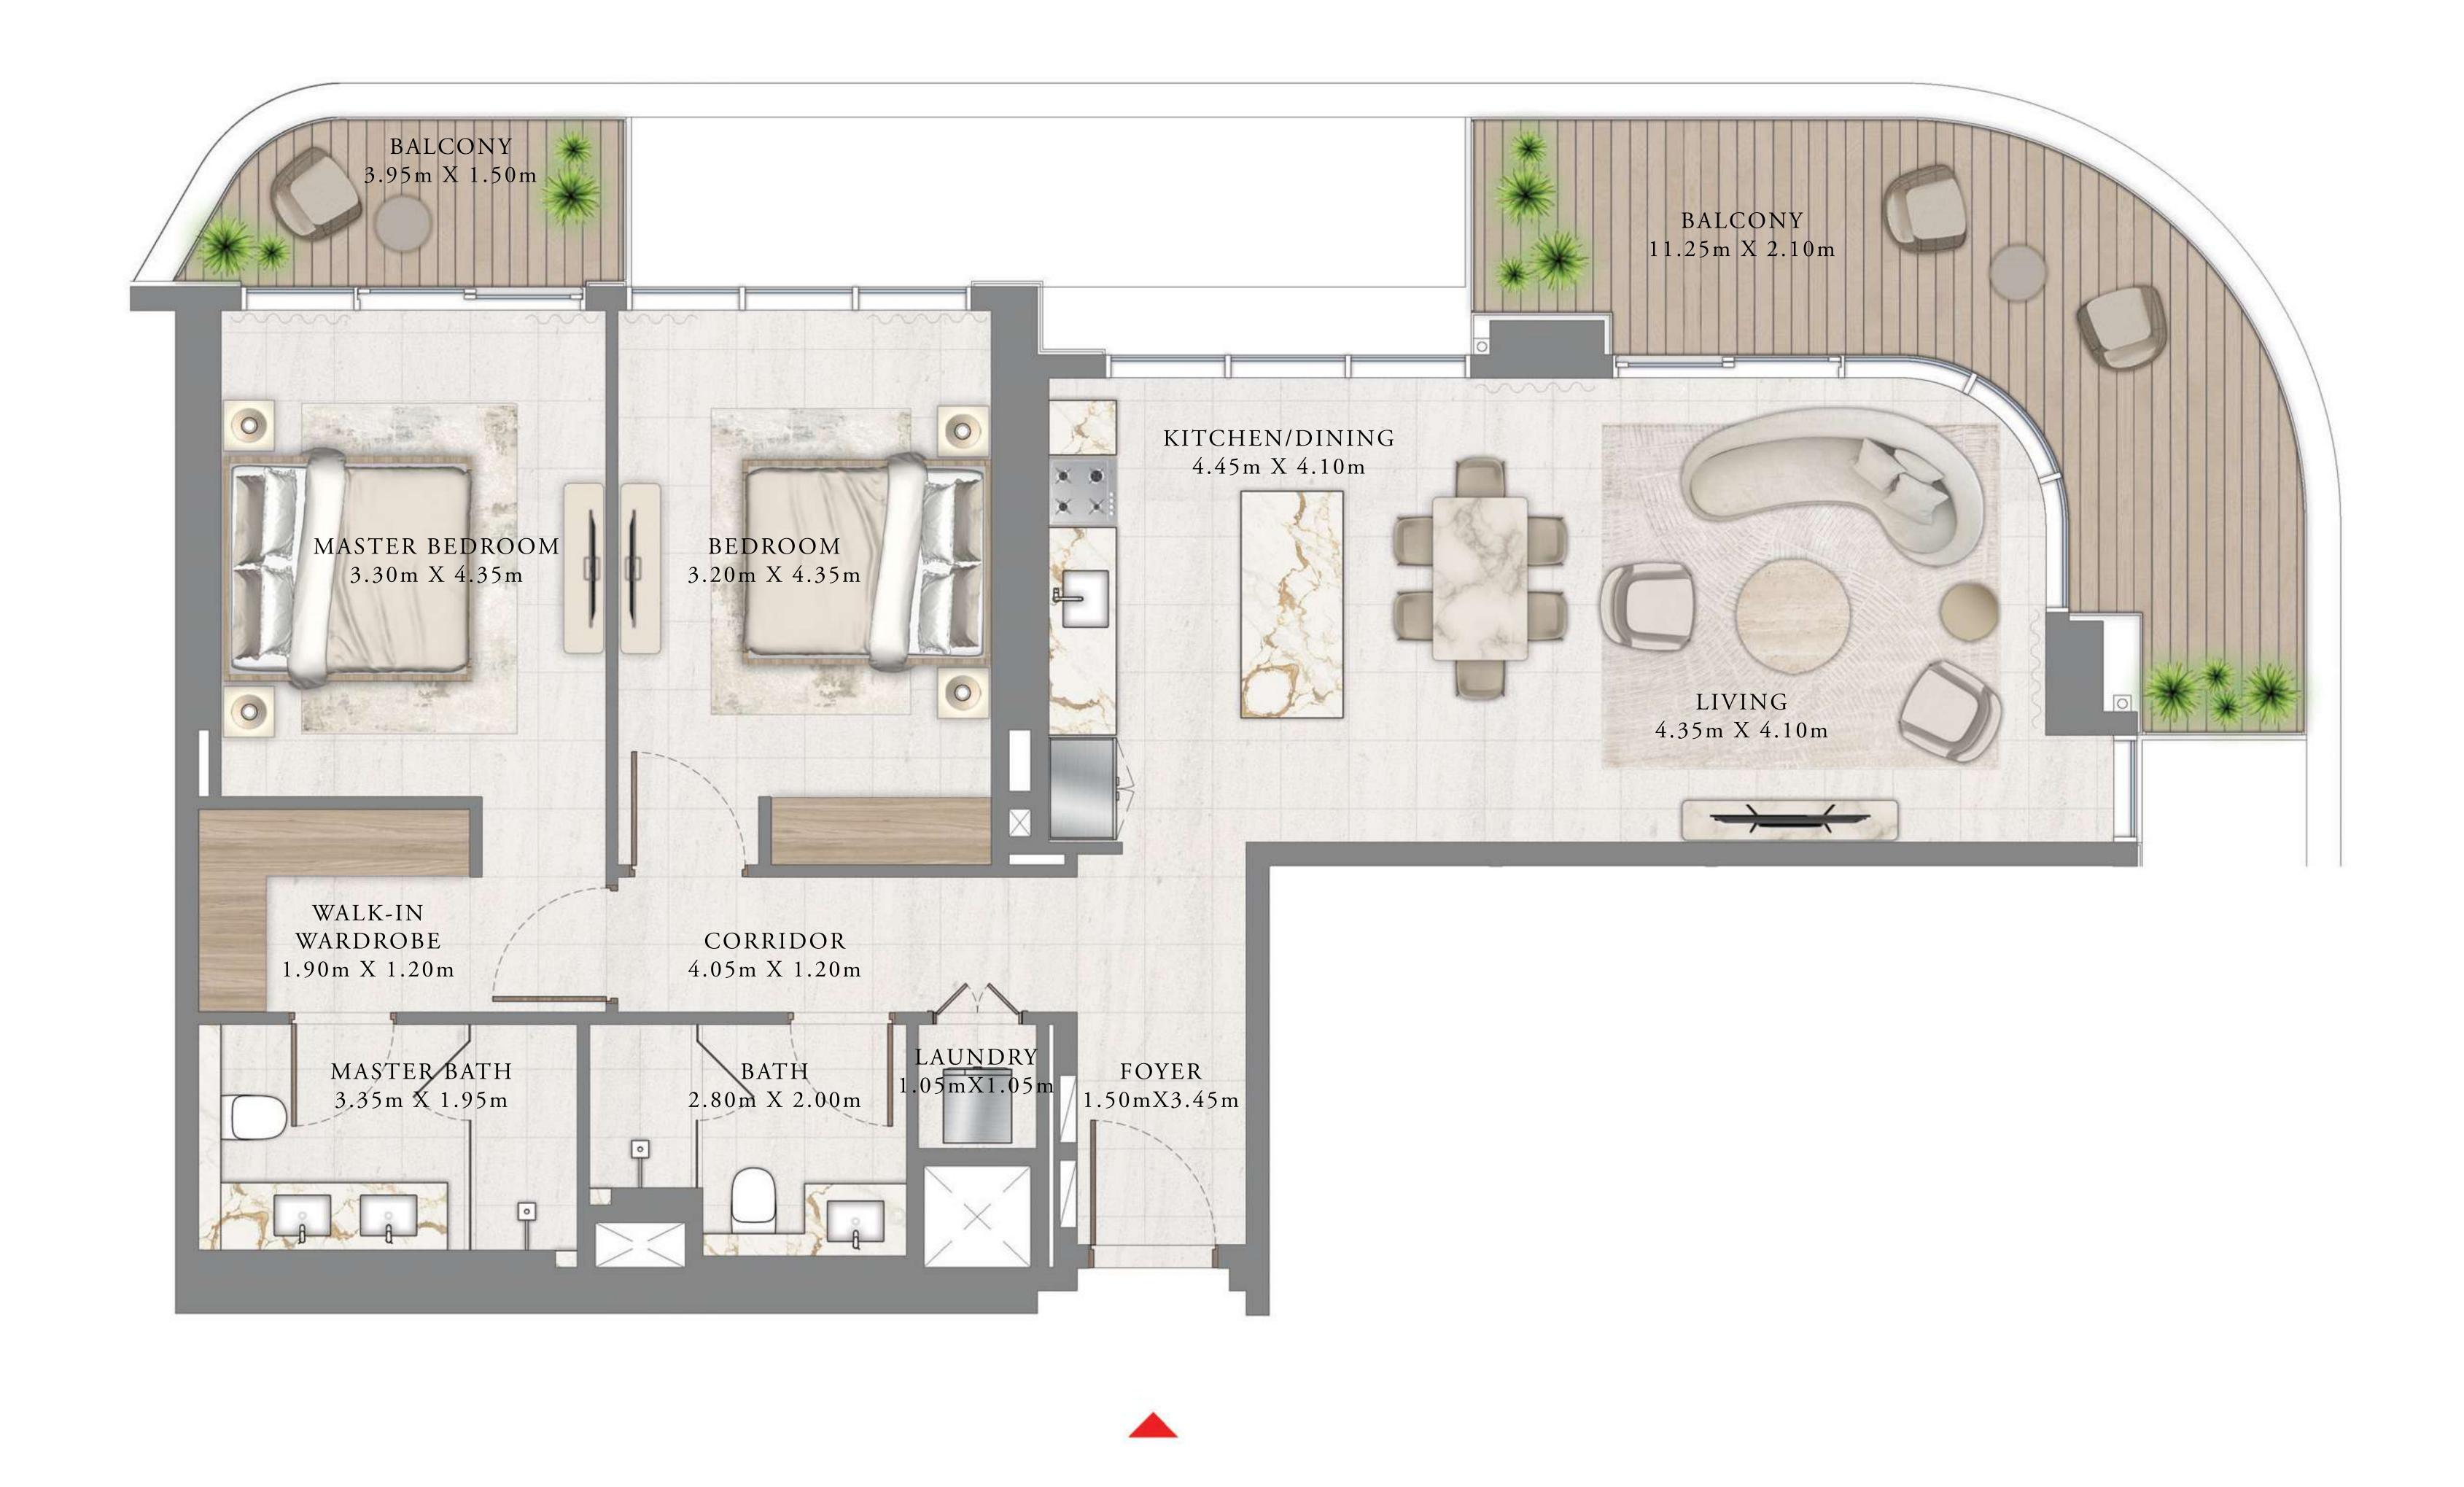

#### TOWER 2

## 1 BEDROOM

LEVEL 9

| SUITE AREA   | 675.44 SQ.FT. | 62.75 SQ.M. |
|--------------|---------------|-------------|
| BALCONY AREA | 88.16 SQ.FT.  | 8.19 SQ.M.  |
| TOTAL AREA   | 763.60 SQ.FT. | 70.94 SQ.M. |