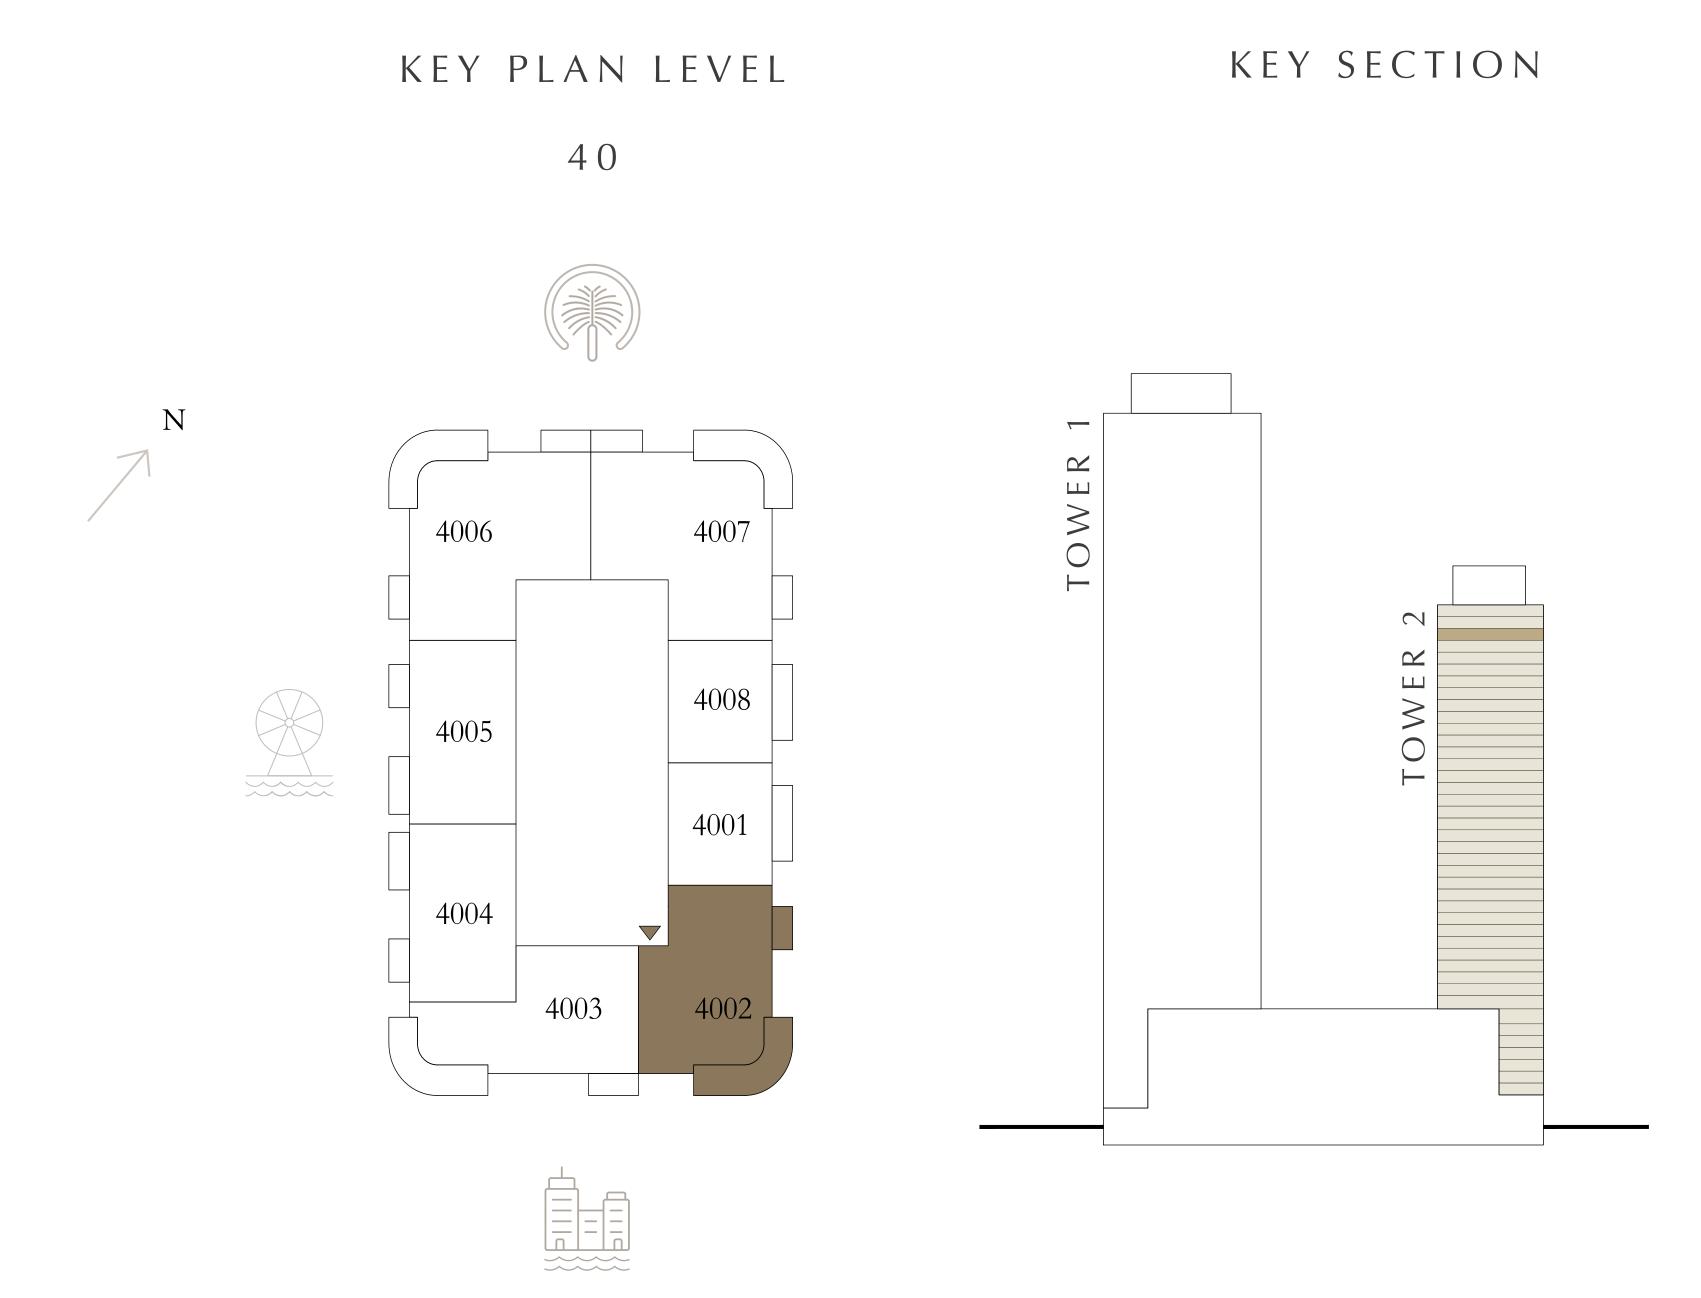

#### TOWER 2

## 1 BEDROOM

LEVEL 21-40

| SUITE AREA   | 672.96 SQ.FT. | 62.52 SQ.M. |
|--------------|---------------|-------------|
| BALCONY AREA | 88.16 SQ.FT.  | 8.19 SQ.M.  |
| TOTAL AREA   | 761.12 SQ.FT. | 70.71 SQ.M. |