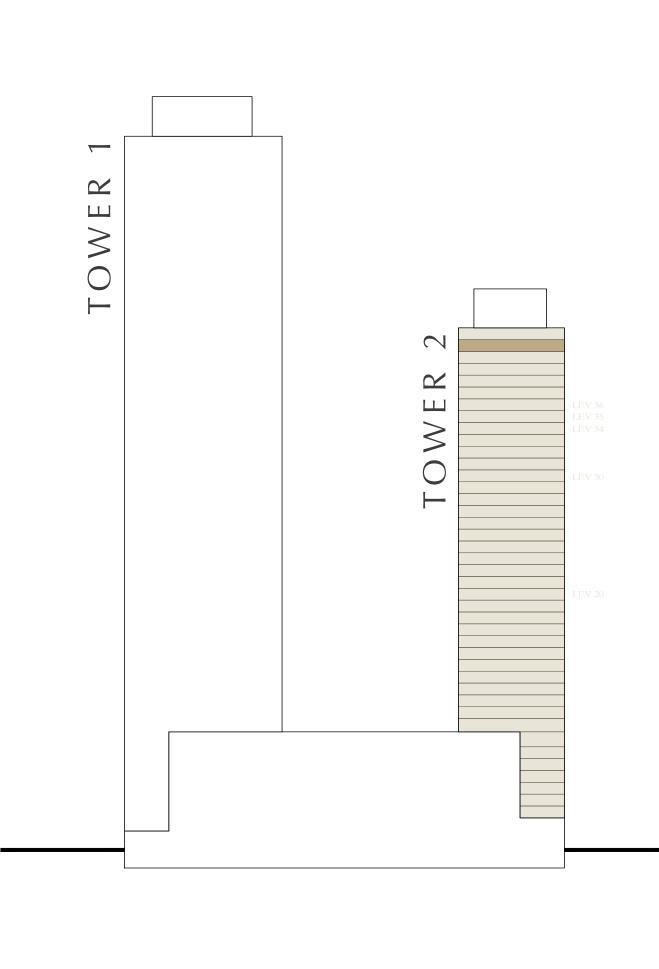

KEY SECTION

KEY SECTION

EMAAR BEACHFRONT

KEY PLAN LEVEL

4 1

KEY SECTION

Disclaimer: All dimensions are in imperial and metric, and measured from finish to finish excluding construction tolerances. 2. All materials, dimensions, and drawings are approximate only. 3. Information is subject to change without notice, at developer's absolute discretion. 4. Actual area may vary from the stated area. 5. Drawings not to scale. 6. All images used are for illustrative purposes only and do not represent the actual size, features, specifications, fittings, and furnishings. 7. The developer reserves the right to make revisions / alterations, at it's absolute discretion, without any liability whatsoever.

KEY PLAN LEVEL

KEY SECTION

42