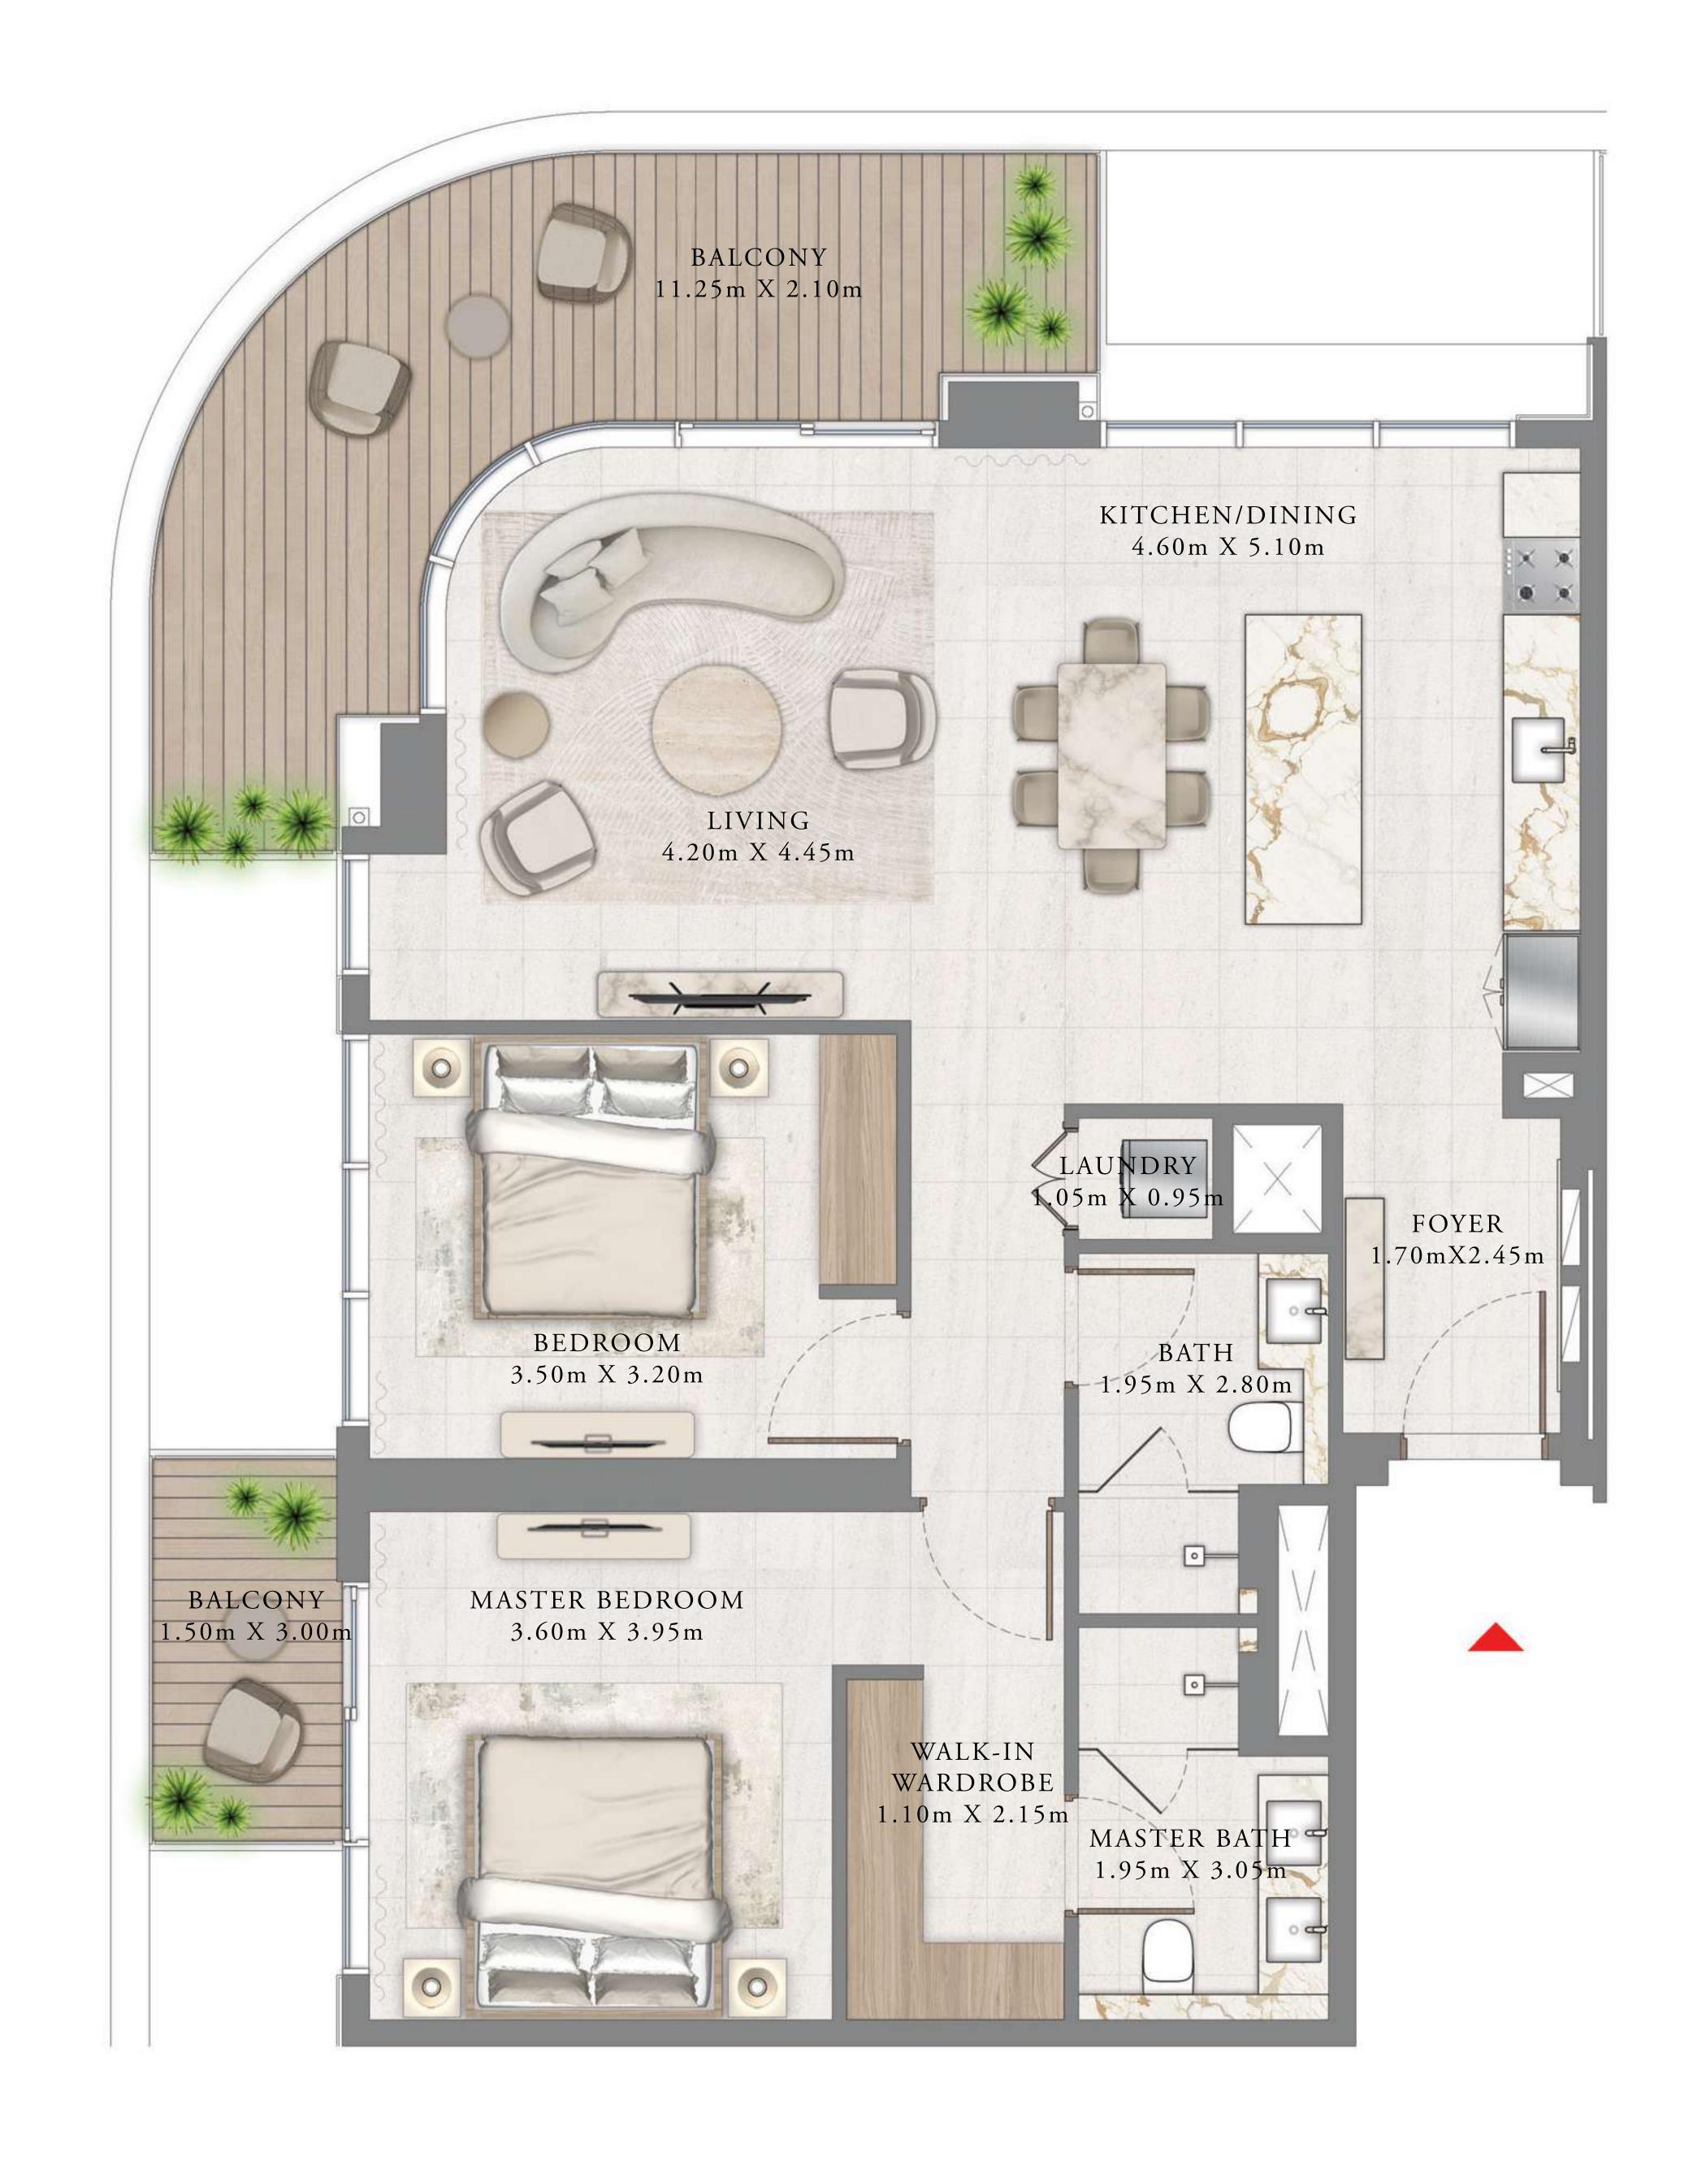

#### TOWER 2

## 1 BEDROOM

LEVEL 21-40

| SUITE AREA   | 672.96 SQ.FT. | 62.52 SQ.M. |
|--------------|---------------|-------------|
| BALCONY AREA | 88.16 SQ.FT.  | 8.19 SQ.M.  |
| TOTAL AREA   | 761.12 SQ.FT. | 70.71 SQ.M. |