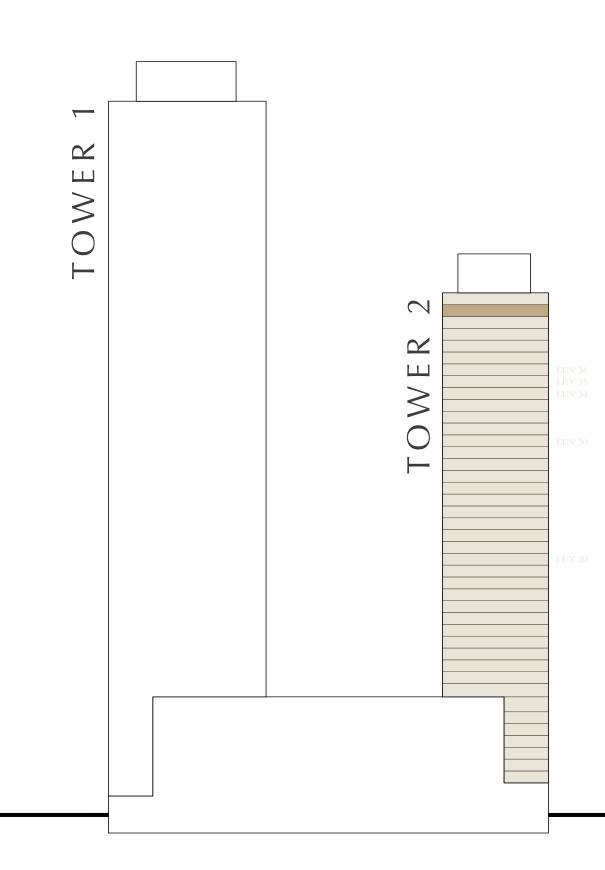

EDROOM

LEVEL 40

|   | SUITE AREA   | 1524.71 SQ.FT. | 141.65 SQ.M. |
|---|--------------|----------------|--------------|
|   | BALCONY AREA | 330.45 SQ.FT.  | 30.70 SQ.M.  |
| _ | TOTAL AREA   | 1855.16 SQ.FT. | 172.35 SQ.M. |









EMAAR BEACHFRONT

#### TOWER 2

### 3 BEDROOM

LEVEL 21-39

| SUITE AREA   | 1495.32 SQ.FT. | 138.92 SQ.M. |
|--------------|----------------|--------------|
| BALCONY AREA | 333.57 SQ.FT.  | 30.99 SQ.M.  |
| TOTAL AREA   | 1828.89 SQ.FT. | 169.91 SQ.M. |











#### TOWER 2

## 5 BEDROOM | PENTHOUSE

LEVEL 41

UNIT 01

| SUITE AREA   | 4385.97 SQ.FT. | 407.47 SQ.M. |
|--------------|----------------|--------------|
| BALCONY AREA | 870.91 SQ.FT.  | 80.91 SQ.M.  |
| TOTAL AREA   | 5256.88 SQ.FT. | 488.38 SQ.M. |

KEY PLAN LEVEL

4 1

KEY SECTION











Disclaimer: All dimensions are in imperial and metric, and measured from finish to finish excluding construction tolerances. 2. All materials, dimensions, and drawings are approximate only. 3. Information is subject to change without notice, at developer's absolute discretion. 4. Actual area may vary from the stated area. 5. Drawings not to scale. 6. All images used are for illustrative purposes only and do not represent the actual size, features, specifications, fittings, and furnishings. 7. The developer reserves the right to make revisions / alterations, at it's absolute discretion, without any liability whatsoever.





#### TOWER 2

## 5 BEDROOM | PENTHOUSE

LEVEL 41

UNIT 02

| SUITE AREA   | 4385.97 SQ.FT. | 407.47 SQ.M. |
|--------------|----------------|--------------|
| BAL