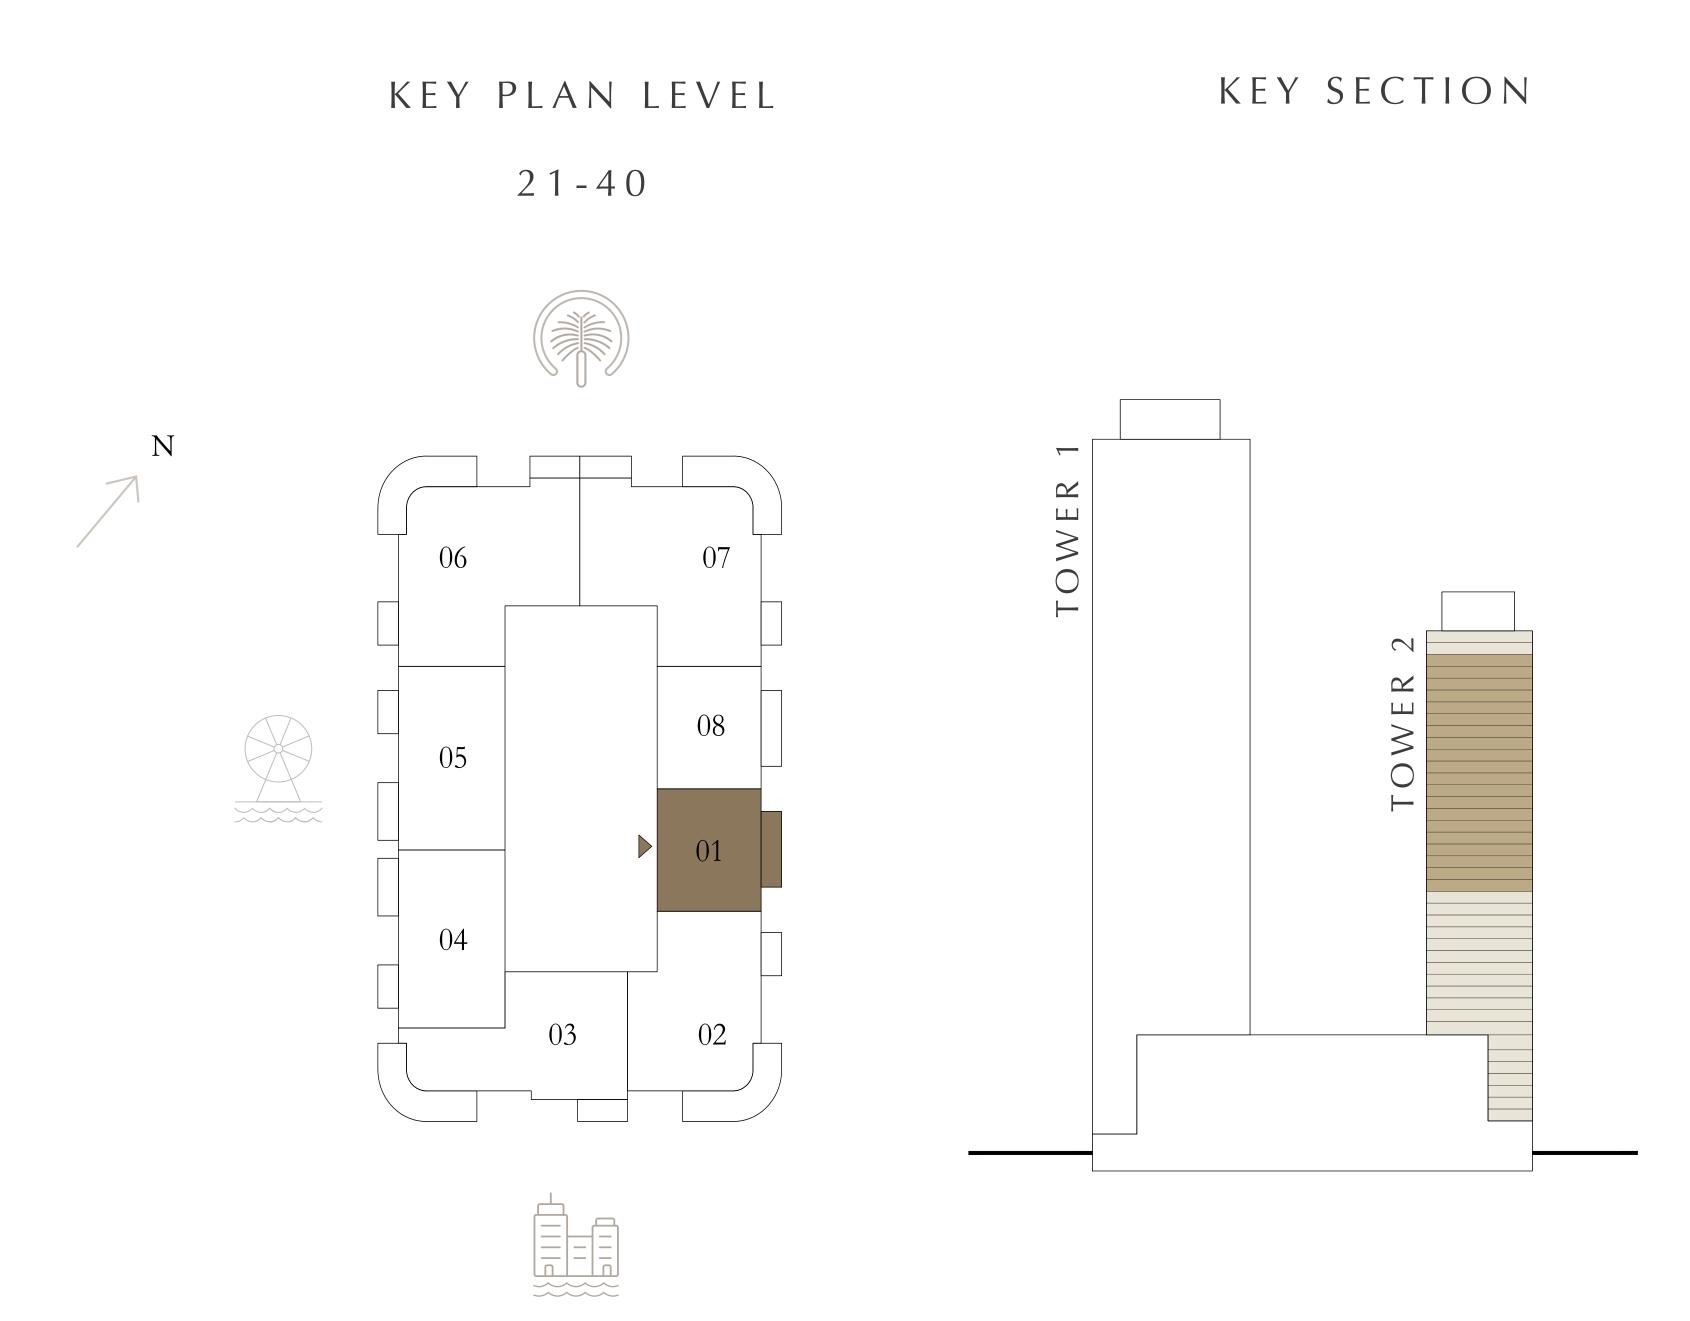

#### TOWER 2

## 1 BEDROOM

LEVEL 21-40

| <br>SUITE AREA | 675.87 SQ.FT. | 62.79 SQ.M. |
|----------------|---------------|-------------|
| BALCONY AREA   | 88.16 SQ.FT.  | 8.19 SQ.M.  |
| TOTAL AREA     | 764.03 SQ.FT. | 70.98 SQ.M. |