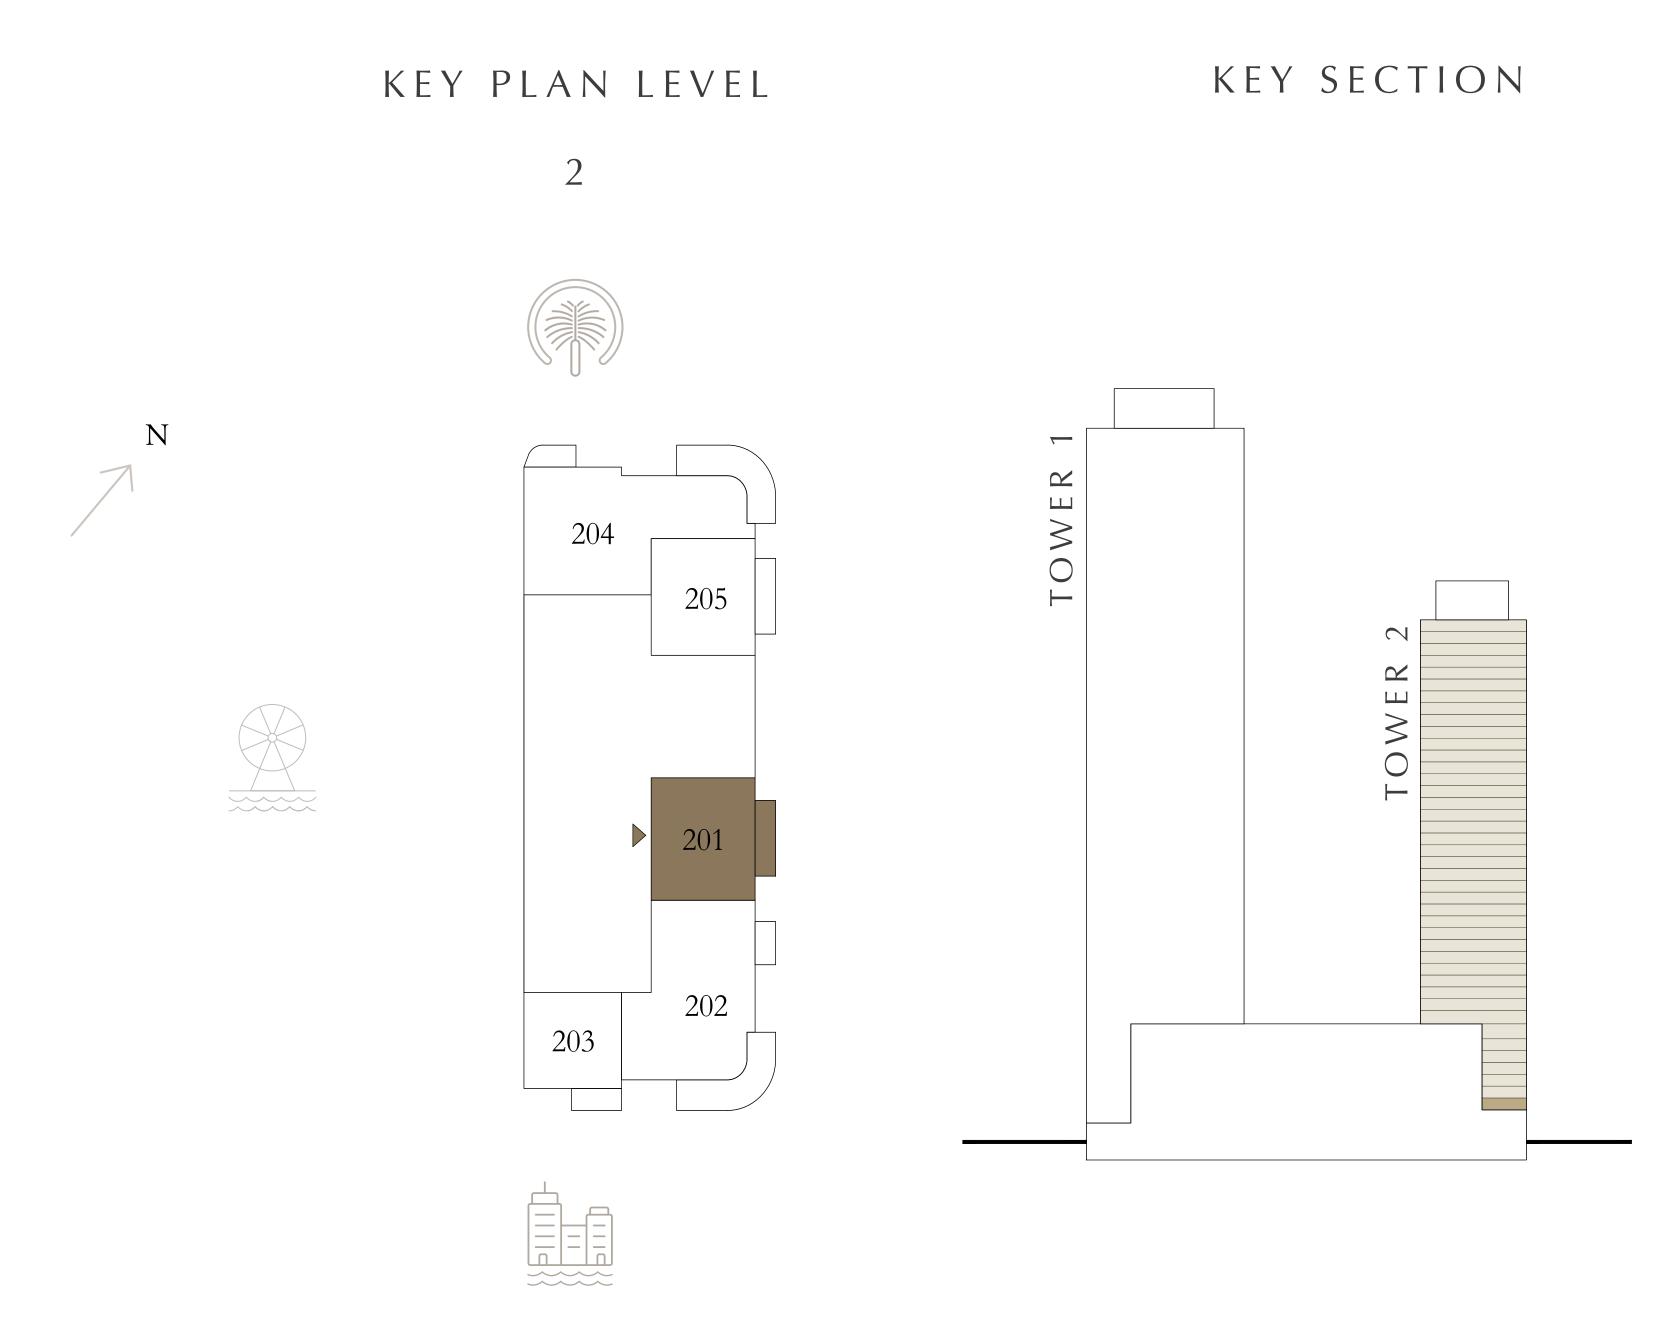

## 1 BEDROOM

LEVEL 2

| SUITE AREA   | 675.44 SQ.FT. | 62.75 SQ.M. |
|--------------|---------------|-------------|
| BALCONY AREA | 88.16 SQ.FT.  | 8.19 SQ.M.  |
| TOTAL AREA   | 763.60 SQ.FT. | 70.94 SQ.M. |