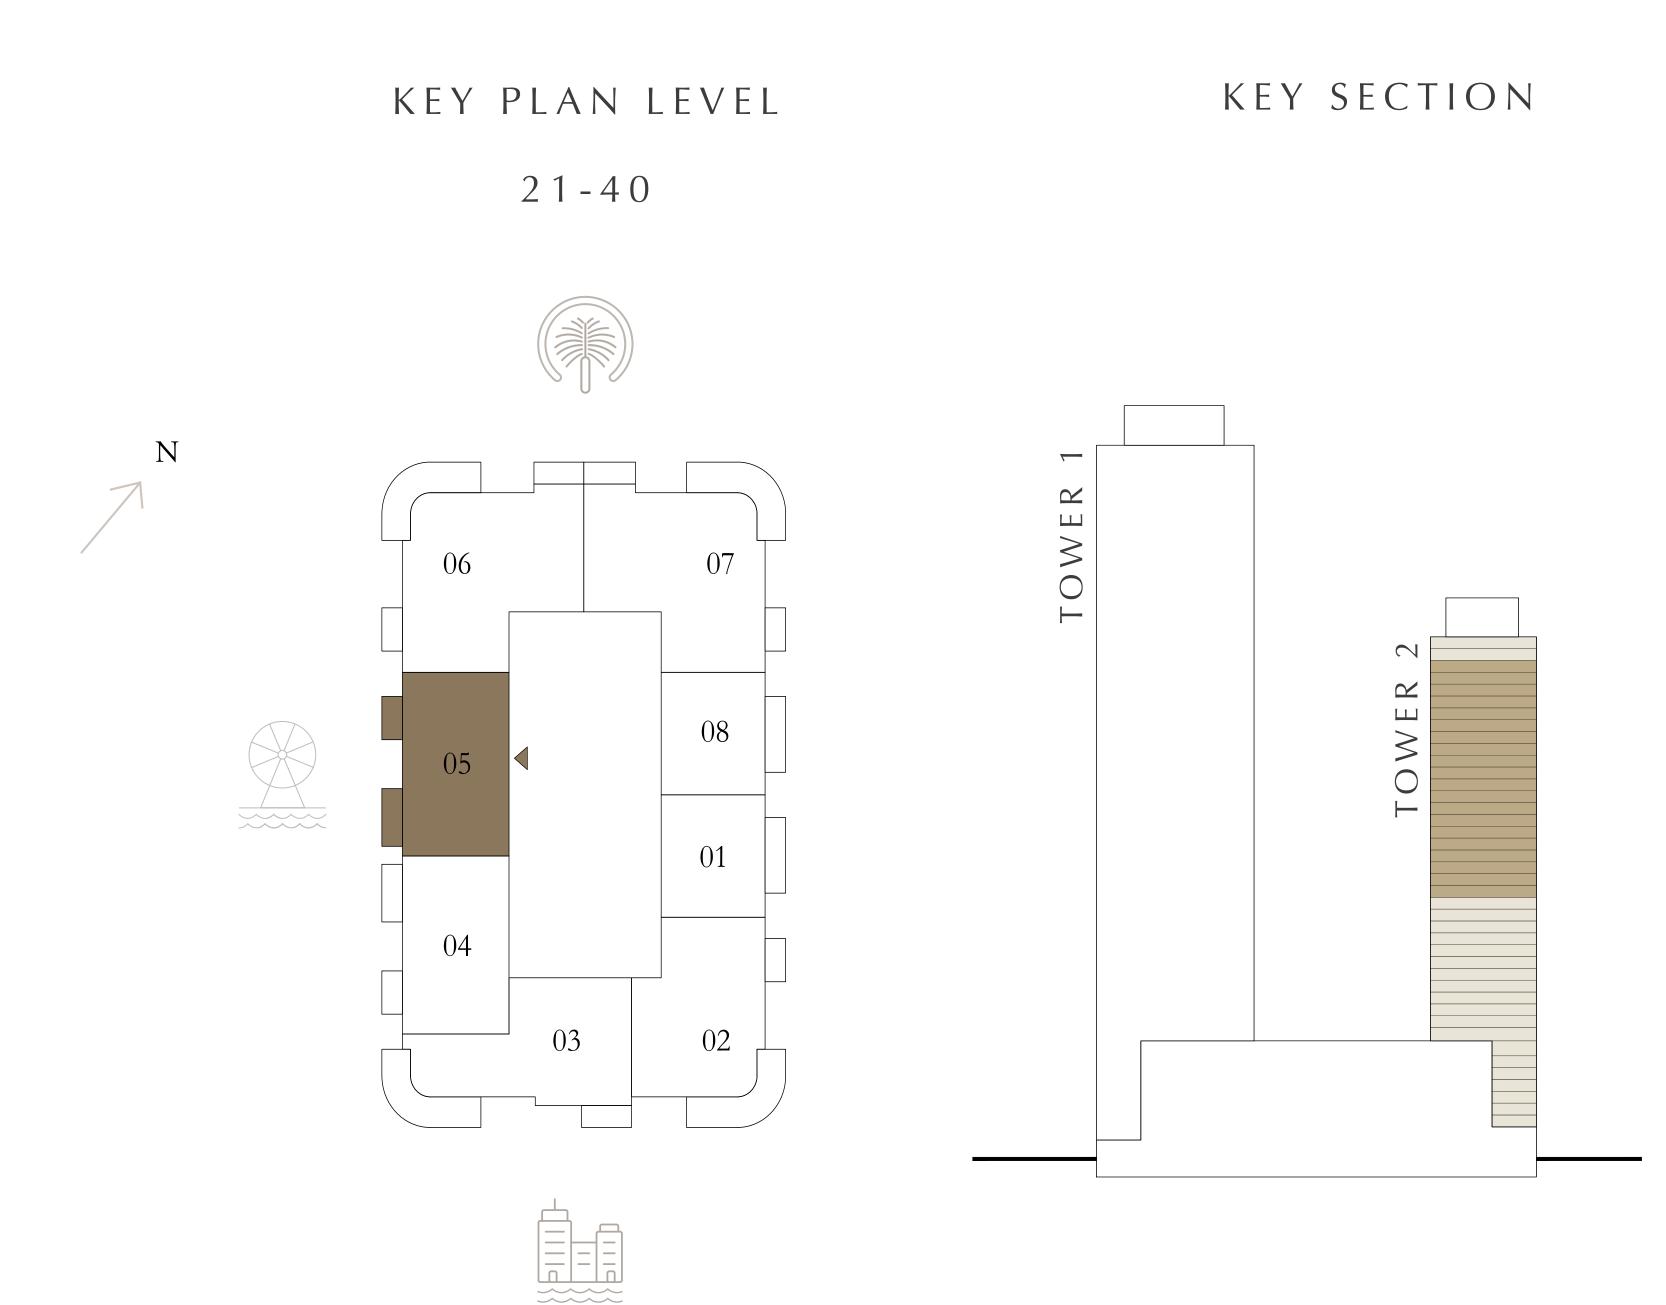

#### TOWER 2

## 1 BEDROOM

LEVEL 21-40

| SUITE AREA   | 672.96 SQ.FT. | 62.52 SQ.M. |
|--------------|---------------|-------------|
| BALCONY AREA | 88.16 SQ.FT.  | 8.19 SQ.M.  |
| TOTAL AREA   | 761.12 SQ.FT. | 70.71 SQ.M. |