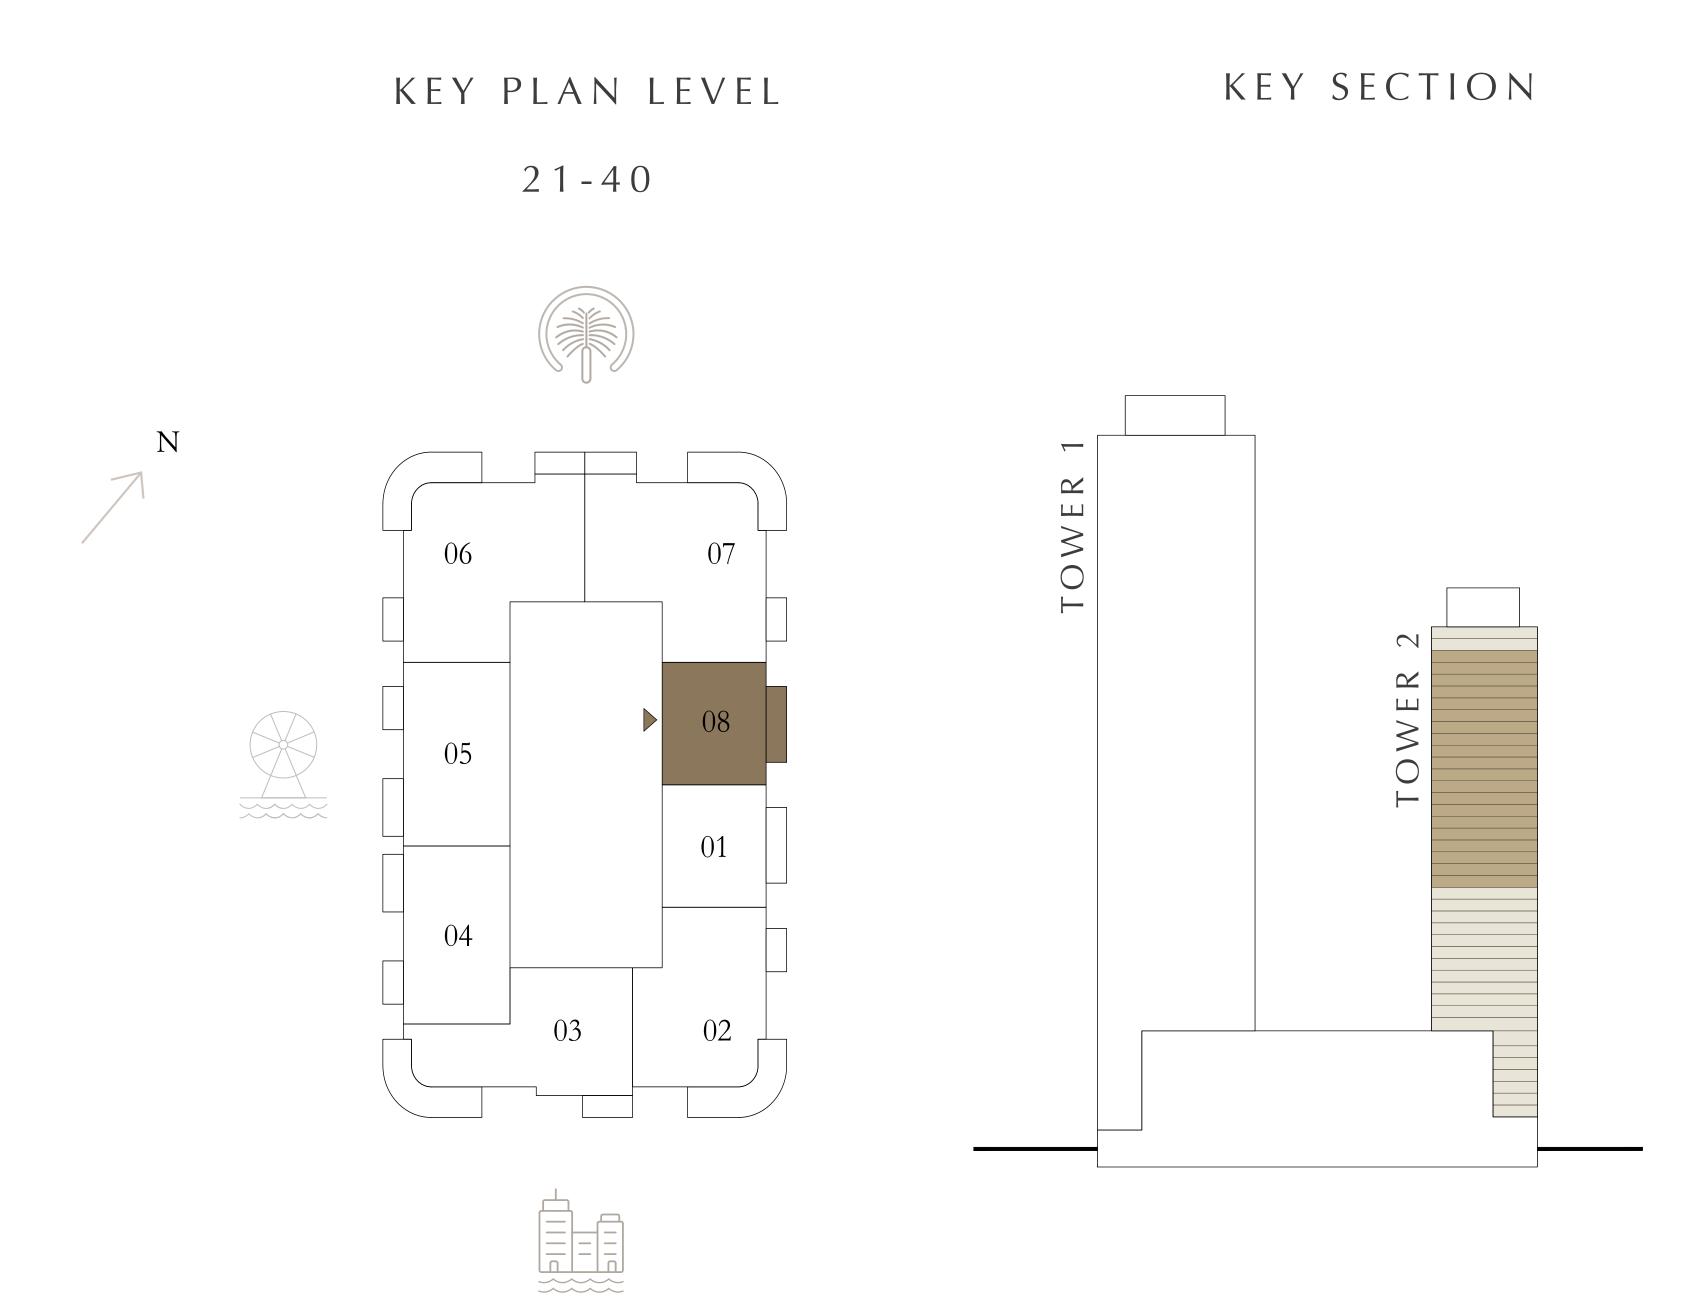

## 1 BEDROOM

LEVEL 21-40

| <br>SUITE AREA | 675.87 SQ.FT. | 62.79 SQ.M. |
|----------------|---------------|-------------|
| BALCONY AREA   | 88.16 SQ.FT.  | 8.19 SQ.M.  |
| TOTAL AREA     | 764.03 SQ.FT. | 70.98 SQ.M. |