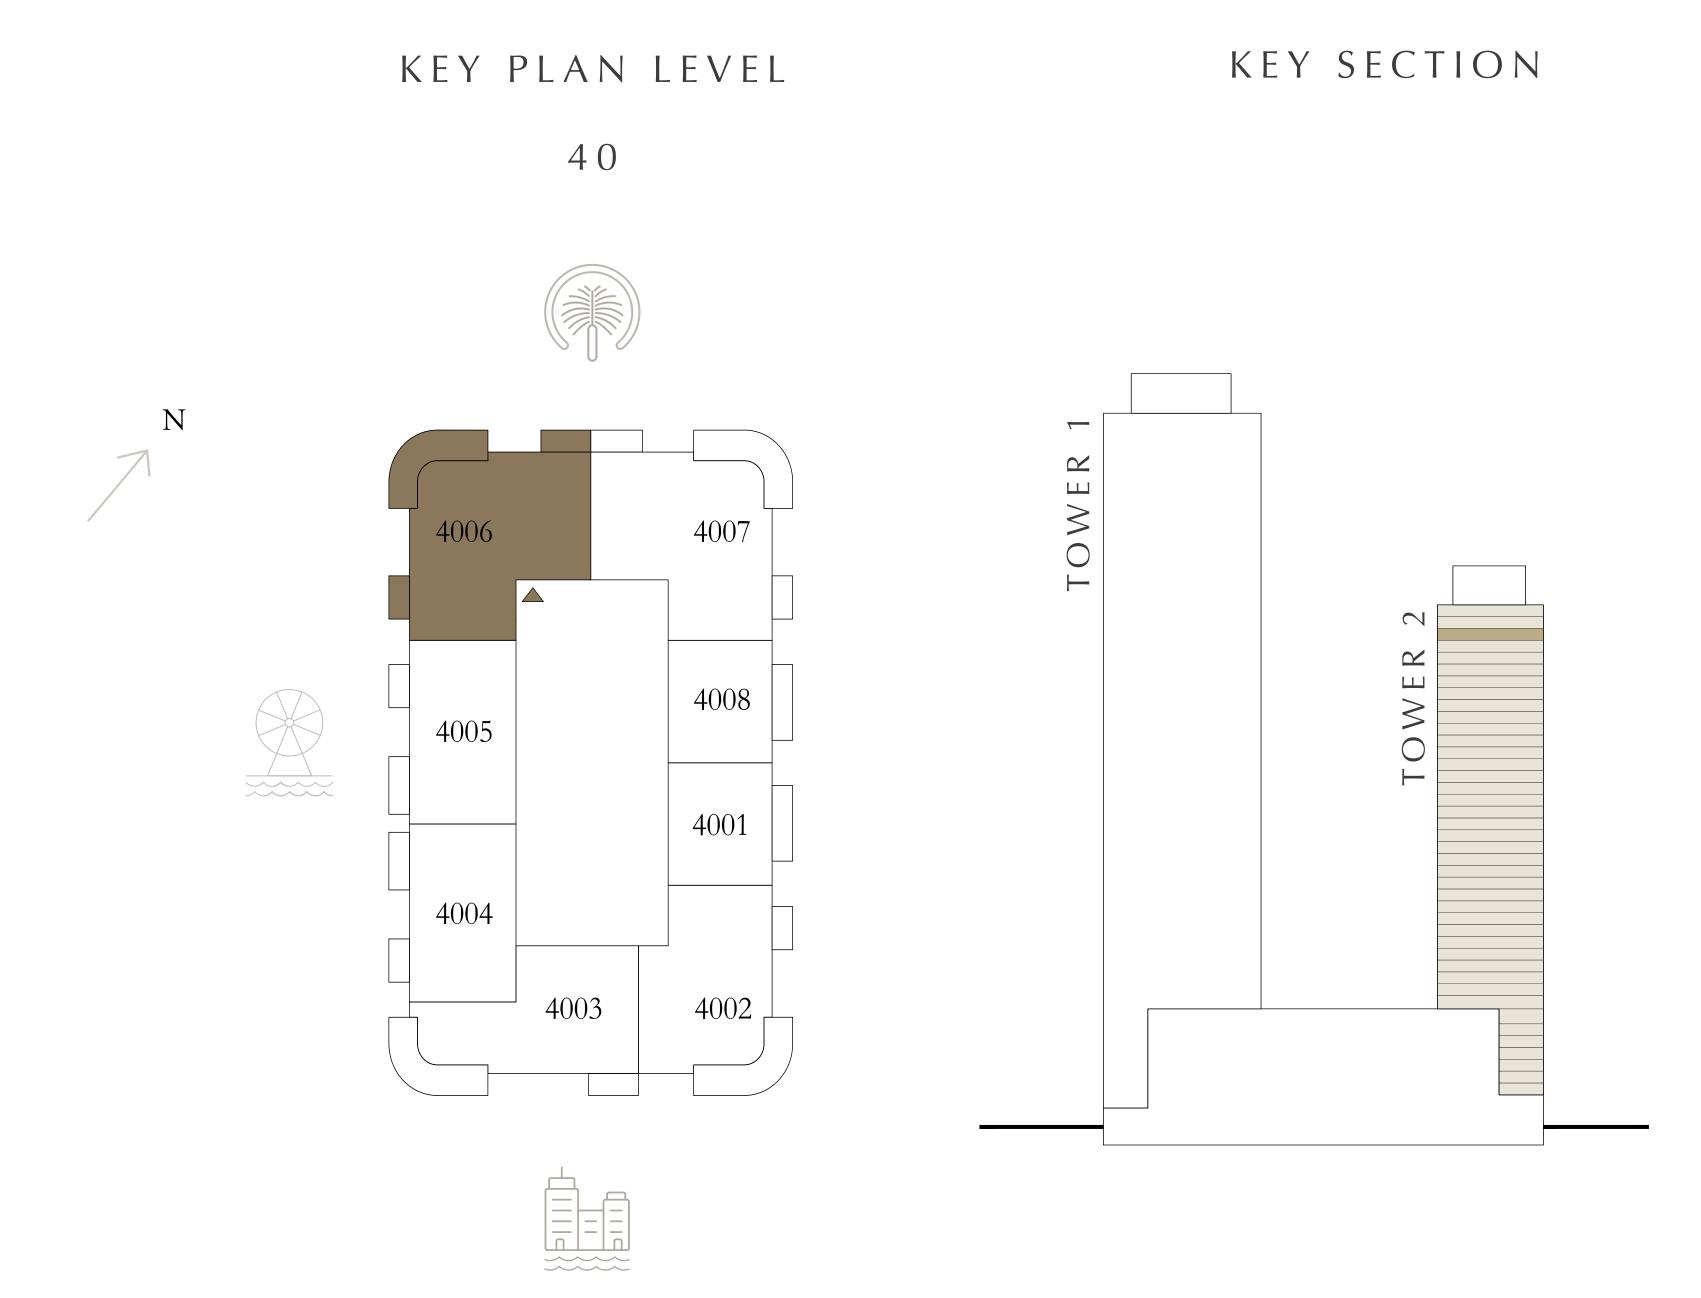

### 3 BEDROOM

LEVEL 40

| SUITE AREA   | 1524.71 SQ.FT. | 141.65 SQ.M. |
|--------------|----------------|--------------|
| BALCONY AREA | 330.45 SQ.FT.  | 30.70 SQ.M.  |
| TOTAL AREA   | 1855.16 SQ.FT. | 172.35 SQ.M. |

EMAAR BEACHFRONT

#### TOWER 2

## 3 BEDROOM

LEVEL 40

|   | SUITE AREA   | 1524.71 SQ.FT. | 141.65 SQ.M. |
|---|--------------|----------------|--------------|
|   | BALCONY AREA | 330.45 SQ.FT.  | 30.70 SQ.M.  |
| _ | TOTAL AREA   | 1855.16 SQ.FT. | 172.35 SQ.M. |