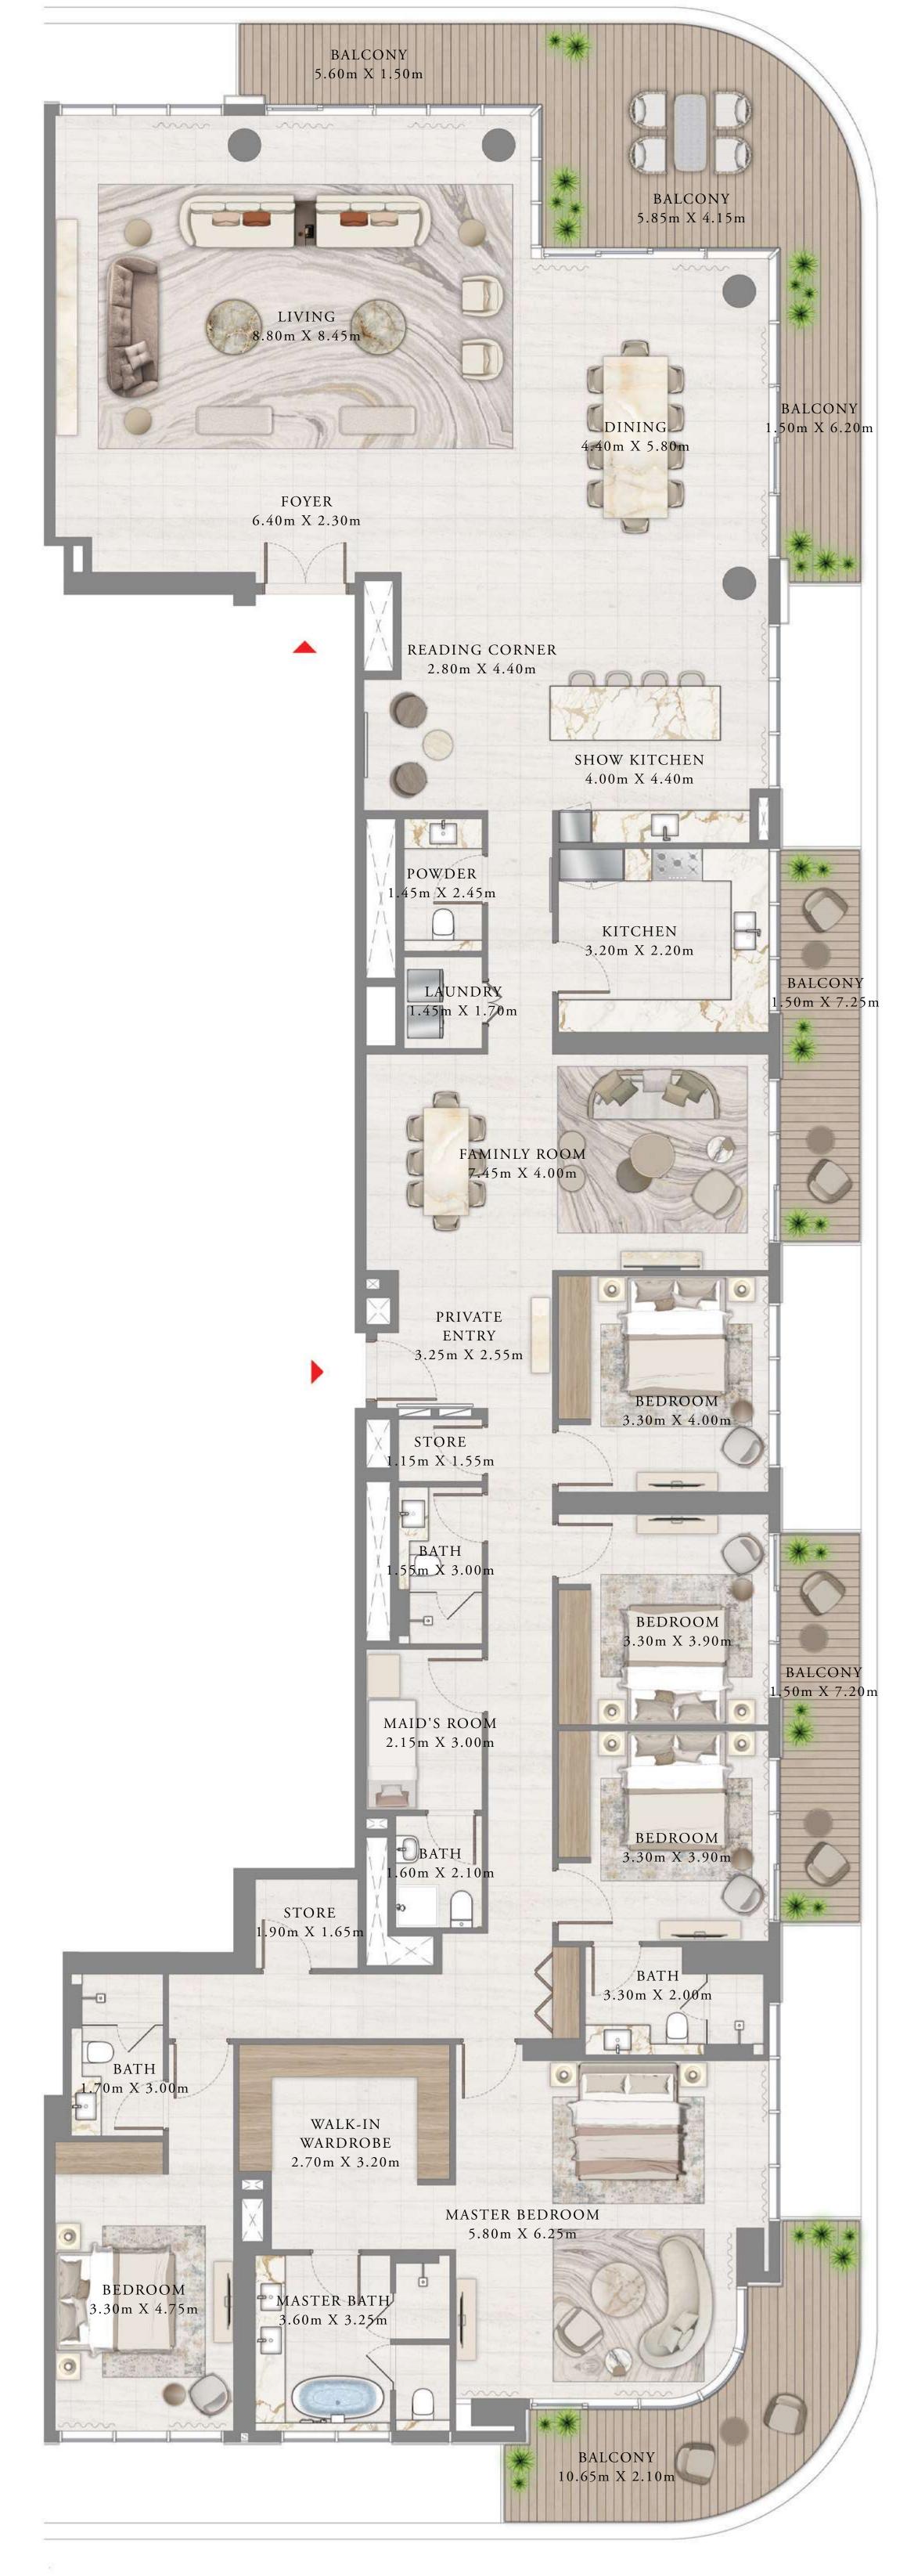

#### TOWER 2

## 5 BEDROOM | PENTHOUSE

LEVEL 41

UNIT 01

| SUITE AREA   | 4385.97 SQ.FT. | 407.47 SQ.M. |
|--------------|----------------|--------------|
| BALCONY AREA | 870.91 SQ.FT.  | 80.91 SQ.M.  |
| TOTAL AREA   | 5256.88 SQ.FT. | 488.38 SQ.M. |

KEY PLAN LEVEL

4 1

KEY SECTION

Disclaimer: All dimensions are in imperial and metric, and measured from finish to finish excluding construction tolerances. 2. All materials, dimensions, and drawings are approximate only. 3. Information is subject to change without notice, at developer's absolute discretion. 4. Actual area may vary from the stated area. 5. Drawings not to scale. 6. All images used are for illustrative purposes only and do not represent the actual size, features, specifications, fittings, and furnishings. 7. The developer reserves the right to make revisions / alterations, at it's absolute discretion, without any liability whatsoever.