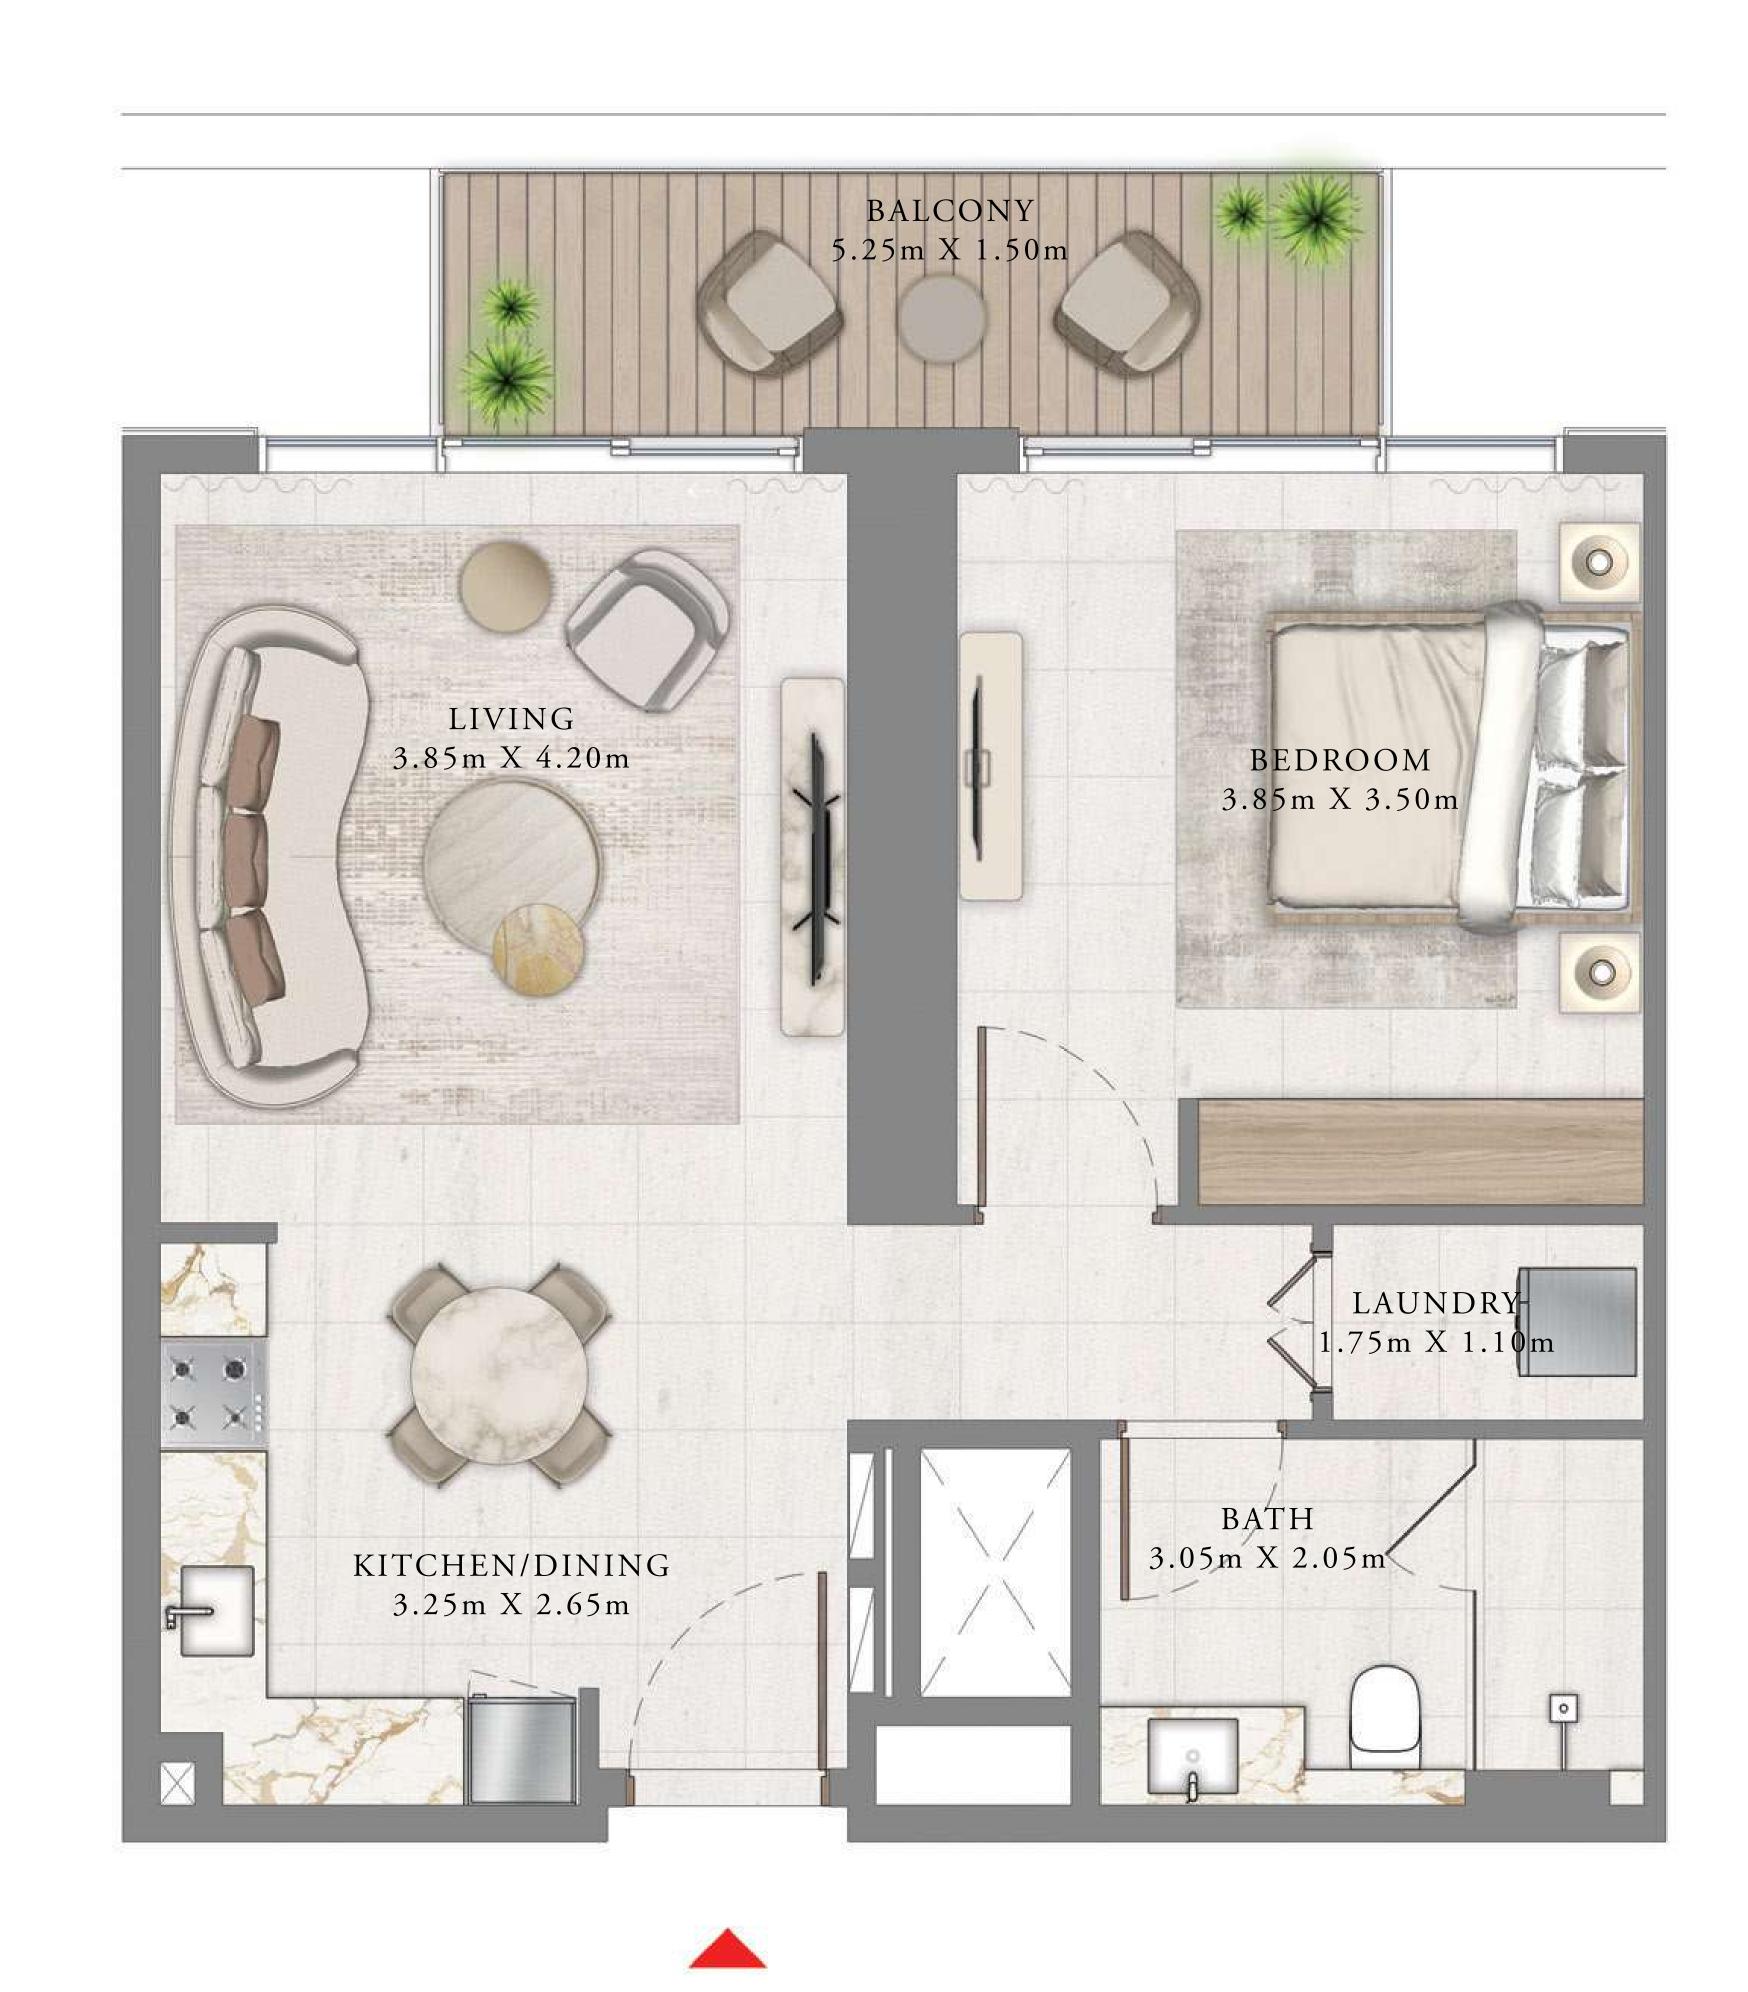

### 1 BEDROOM

LEVEL 10-18

UNIT 01 & 06

| SUITE AREA   | 675.44 SQ.FT. | 62.75 SQ.M. |
|--------------|---------------|-------------|
| BALCONY AREA | 88.16 SQ.FT.  | 8.19 SQ.M.  |
| TOTAL AREA   | 763.60 SQ.FT. | 70.94 SQ.M. |