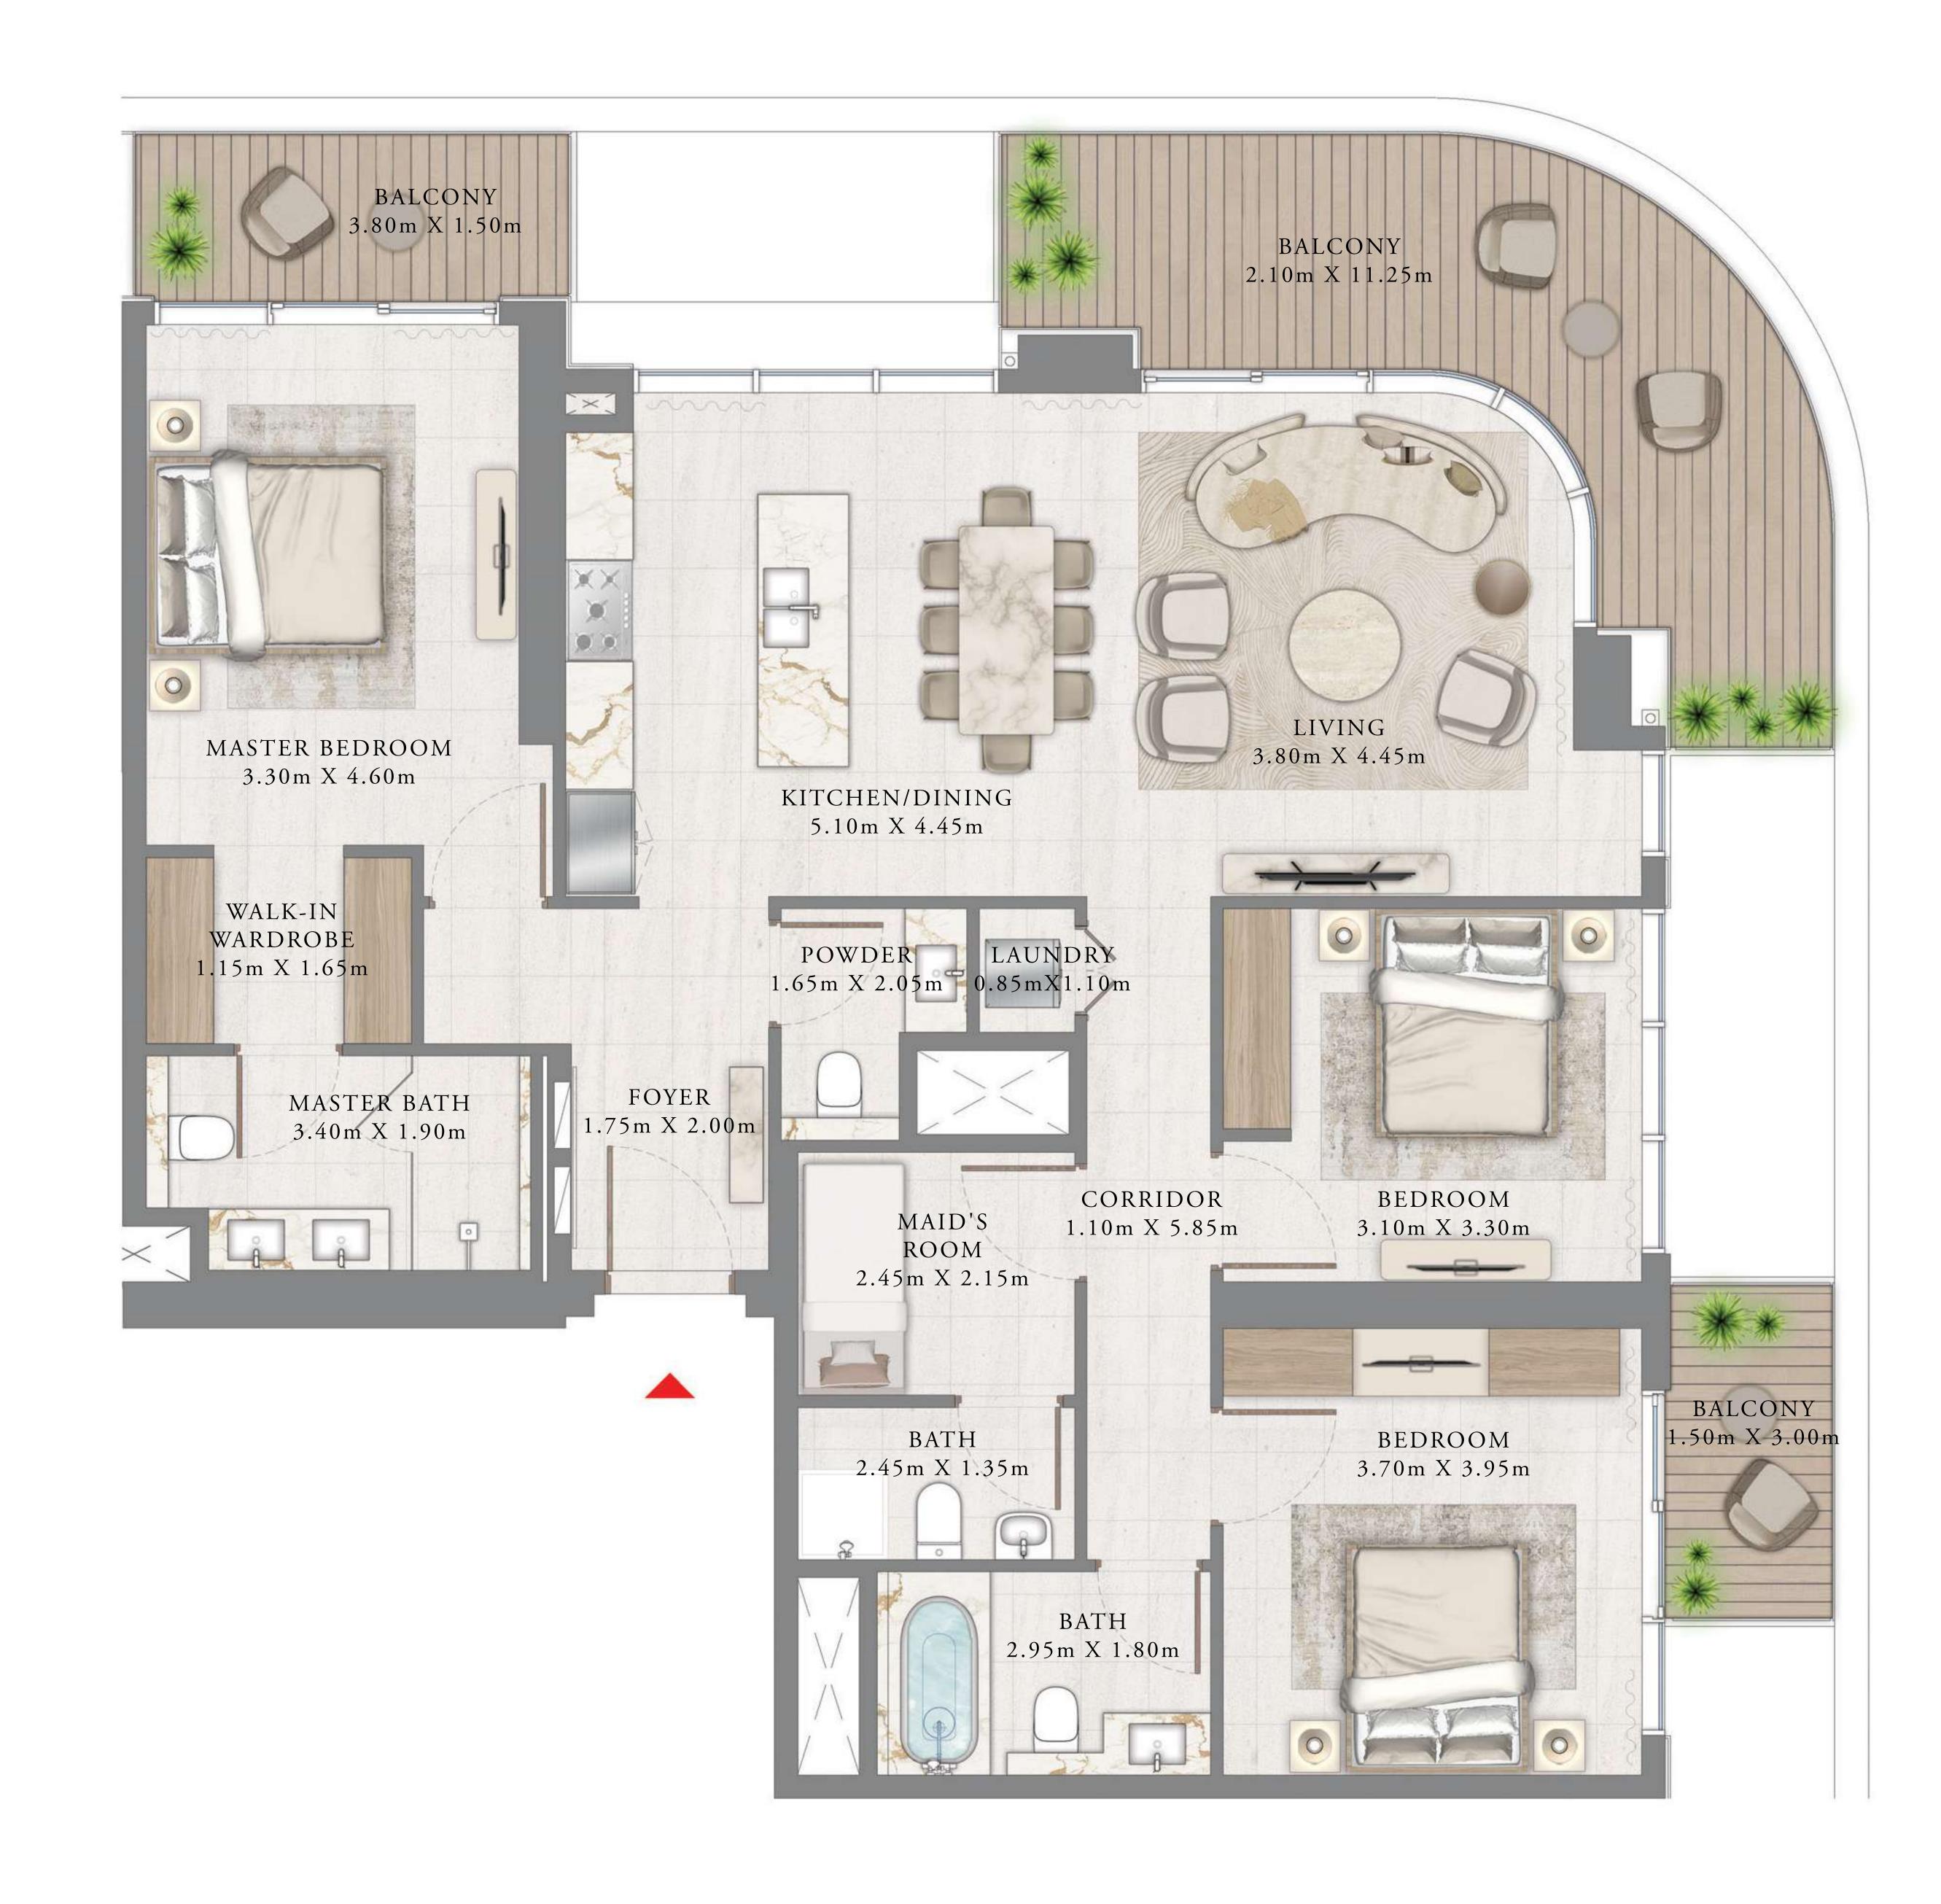

### 2 BEDROOM

LEVEL 21-39

UNIT 03

| SUITE AREA   | 1184.78 SQ.FT. | 110.07 SQ.M. |
|--------------|----------------|--------------|
| BALCONY AREA | 285.89 SQ.FT.  | 26.56 SQ.M.  |
| TOTAL AREA   | 1470.67 SQ.FT. | 136.63 SQ.M. |