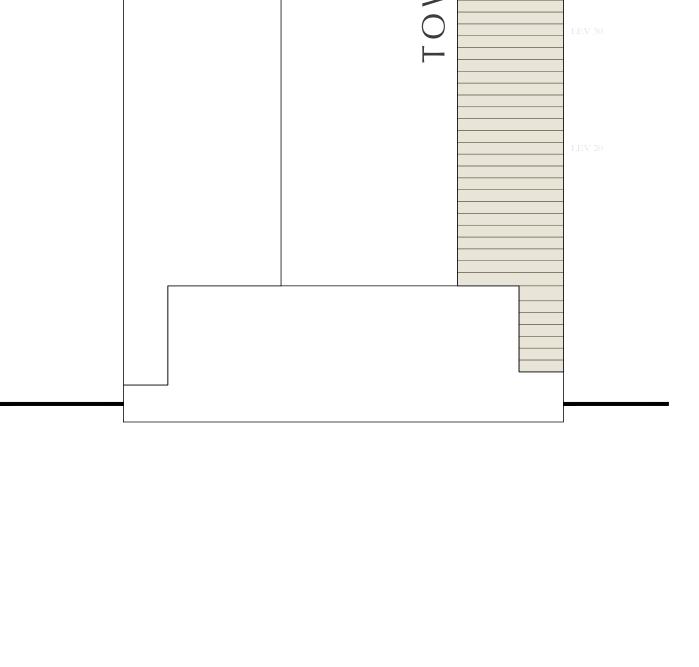

ROOM

LEVEL 40

|   | SUITE AREA   | 1524.71 SQ.FT. | 141.65 SQ.M. |
|---|--------------|----------------|--------------|
|   | BALCONY AREA | 330.45 SQ.FT.  | 30.70 SQ.M.  |
| _ | TOTAL AREA   | 1855.16 SQ.FT. | 172.35 SQ.M. |









EMAAR BEACHFRONT

#### TOWER 2

### 3 BEDROOM

LEVEL 21-39

| SUITE AREA   | 1495.32 SQ.FT. | 138.92 SQ.M. |
|--------------|----------------|--------------|
| BALCONY AREA | 333.57 SQ.FT.  | 30.99 SQ.M.  |
| TOTAL AREA   | 1828.89 SQ.FT. | 169.91 SQ.M. |











#### TOWER 2

## 5 BEDROOM | PENTHOUSE

LEVEL 41

UNIT 01

| SUITE AREA   | 4385.97 SQ.FT. | 407.47 SQ.M. |
|--------------|----------------|--------------|
| BALCONY AREA | 870.91 SQ.FT.  | 80.91 SQ.M.  |
| TOTAL AREA   | 5256.88 SQ.FT. | 488.38 SQ.M. |

KEY PLAN LEVEL

4 1

KEY SECTION











Disclaimer: All dimensions are in imperial and metric, and measured from finish to finish excluding construction tolerances. 2. All materials, dimensions, and drawings are approximate only. 3. Information is subject to change without notice, at developer's absolute discretion. 4. Actual area may vary from the stated area. 5. Drawings not to scale. 6. All images used are for illustrative purposes only and do not represent the actual size, features, specifications, fittings, and furnishings. 7. The developer reserves the right to make revisions / alterations, at it's absolute discretion, without any liability whatsoever.





#### TOWER 2

## 5 BEDROOM | PENTHOUSE

LEVEL 41

UNIT 02

| SUITE AREA   | 4385.97 SQ.FT. | 407.47 SQ.M. |
|--------------|----------------|--------------|
| BALCO