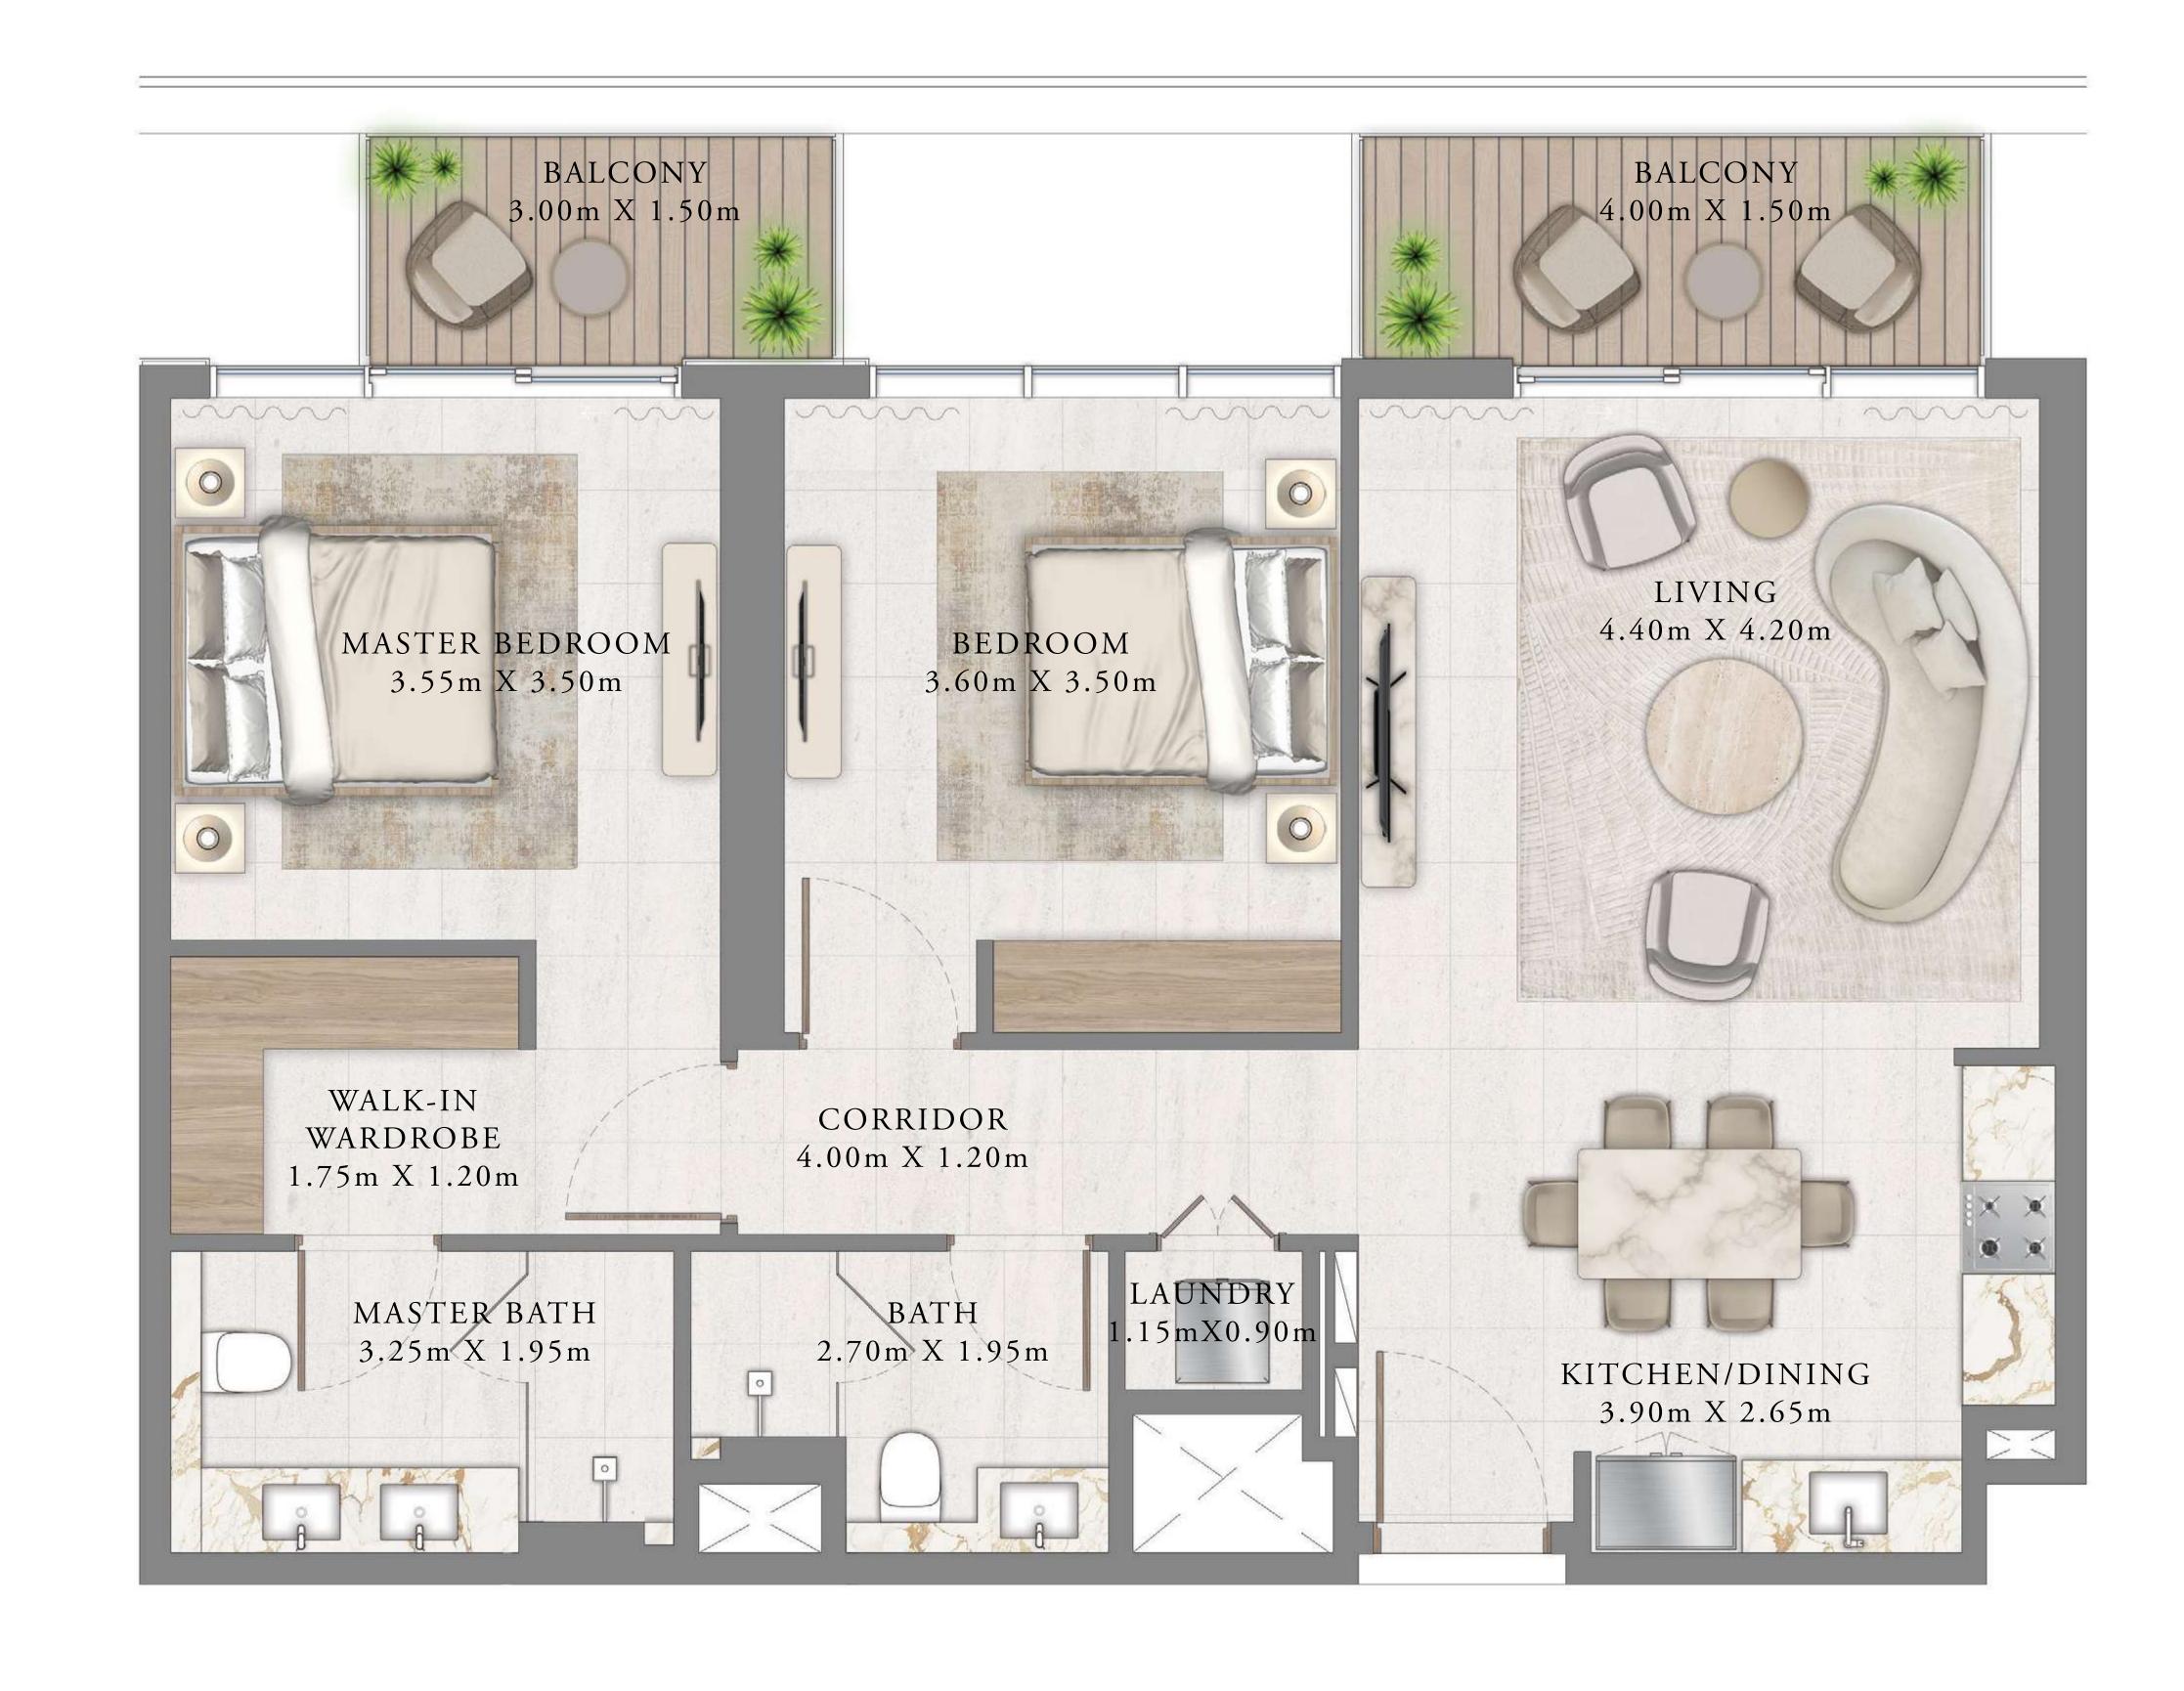

#### TOWER 2

## 1 BEDROOM

LEVEL 21-40

| SUITE AREA   | 672.96 SQ.FT. | 62.52 SQ.M. |
|--------------|---------------|-------------|
| BALCONY AREA | 88.16 SQ.FT.  | 8.19 SQ.M.  |
| TOTAL AREA   | 761.12 SQ.FT. | 70.71 SQ.M. |