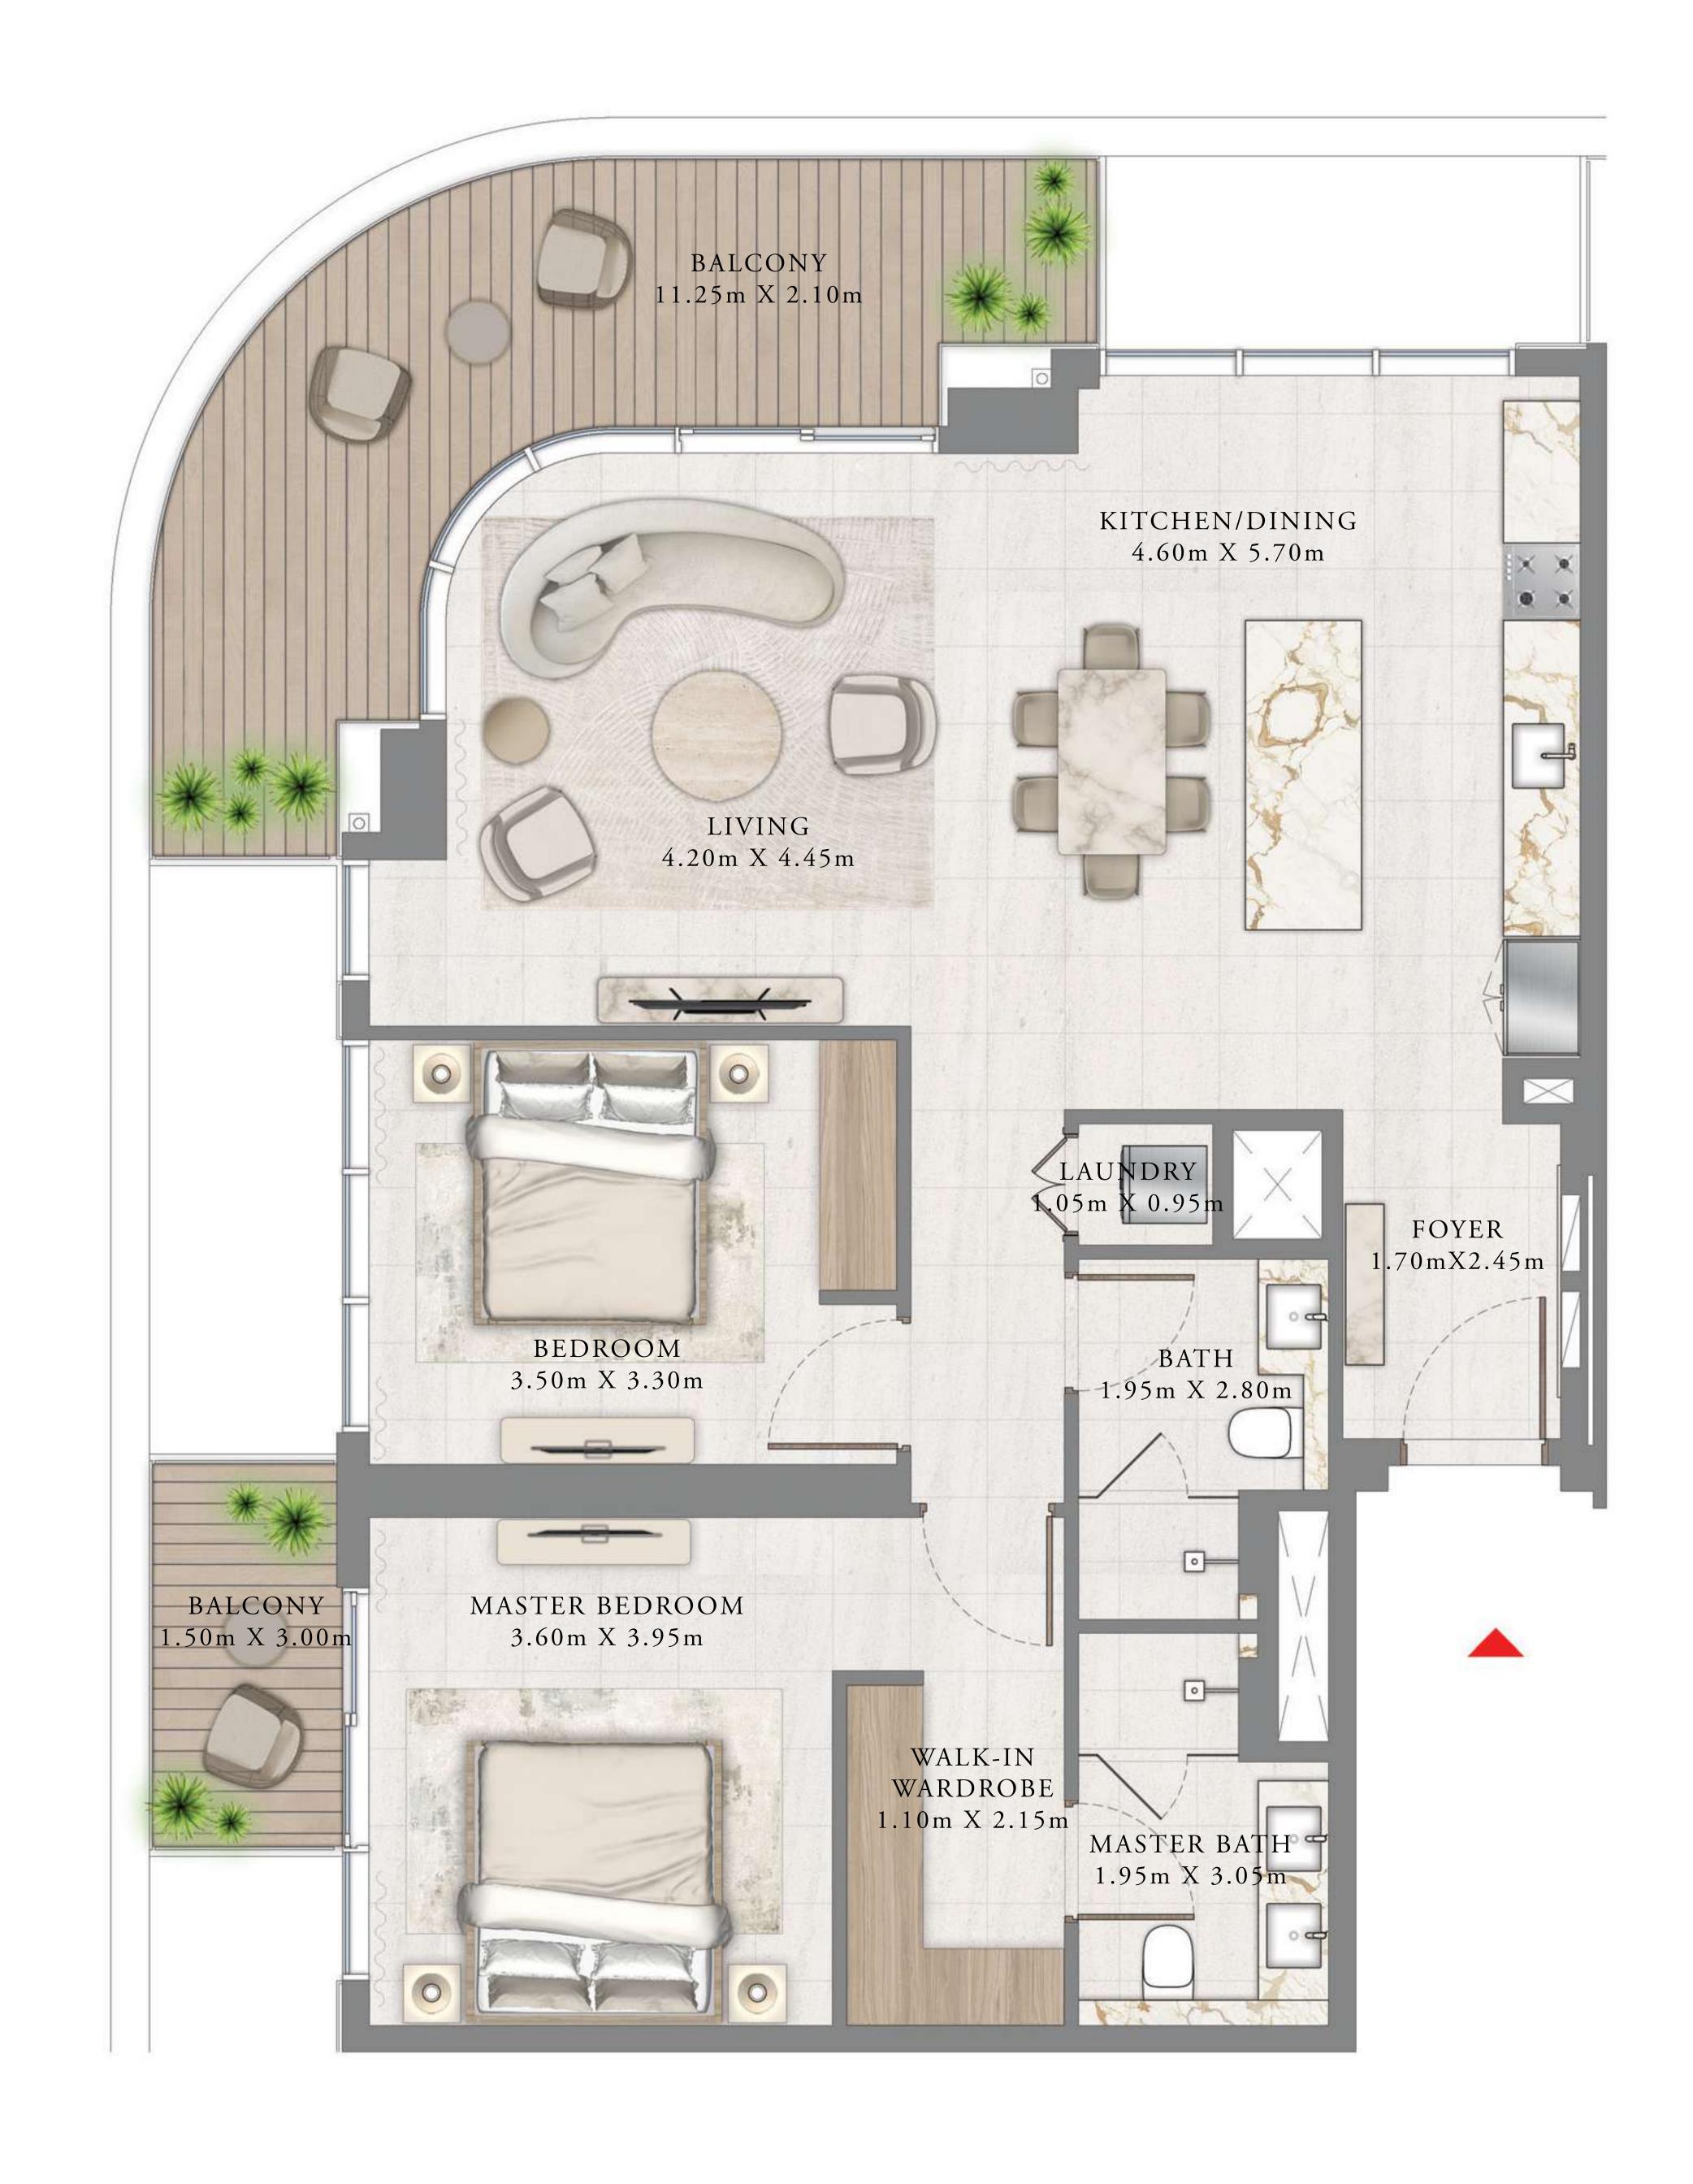

### 1 BEDROOM

LEVEL 10-18

| SUITE AREA   | 672.74 SQ.FT. | 62.50 SQ.M. |
|--------------|---------------|-------------|
| BALCONY AREA | 88.16 SQ.FT.  | 8.19 SQ.M.  |
| TOTAL AREA   | 760.90 SQ.FT. | 70.69 SQ.M. |