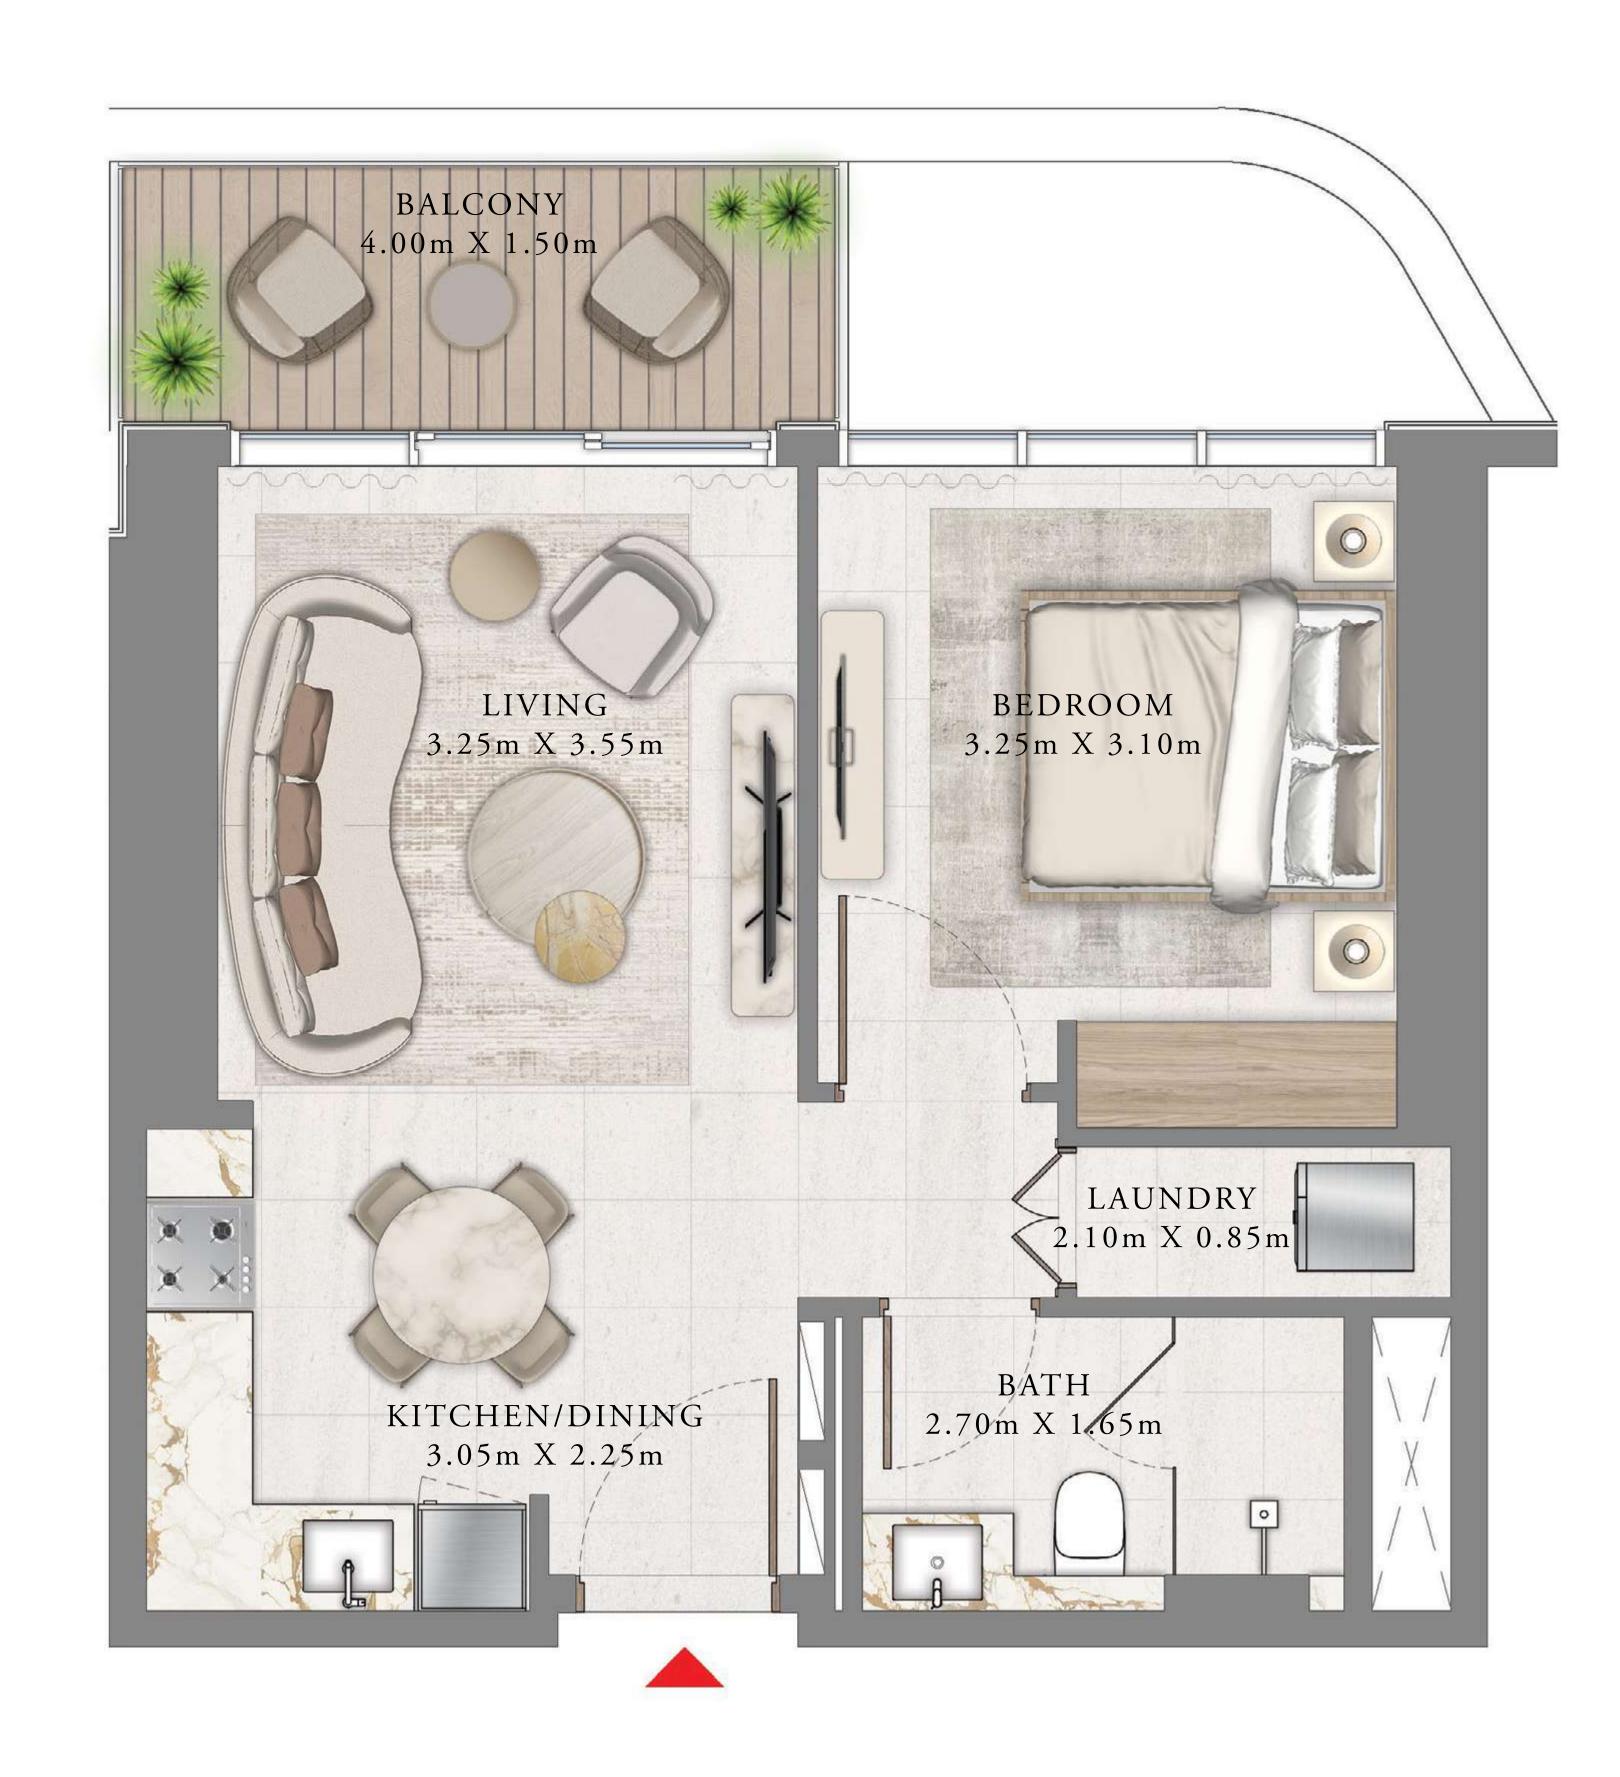

## 1 BEDROOM

LEVEL 2

| SUITE AREA   | 675.44 SQ.FT. | 62.75 SQ.M. |
|--------------|---------------|-------------|
| BALCONY AREA | 88.16 SQ.FT.  | 8.19 SQ.M.  |
| TOTAL AREA   | 763.60 SQ.FT. | 70.94 SQ.M. |