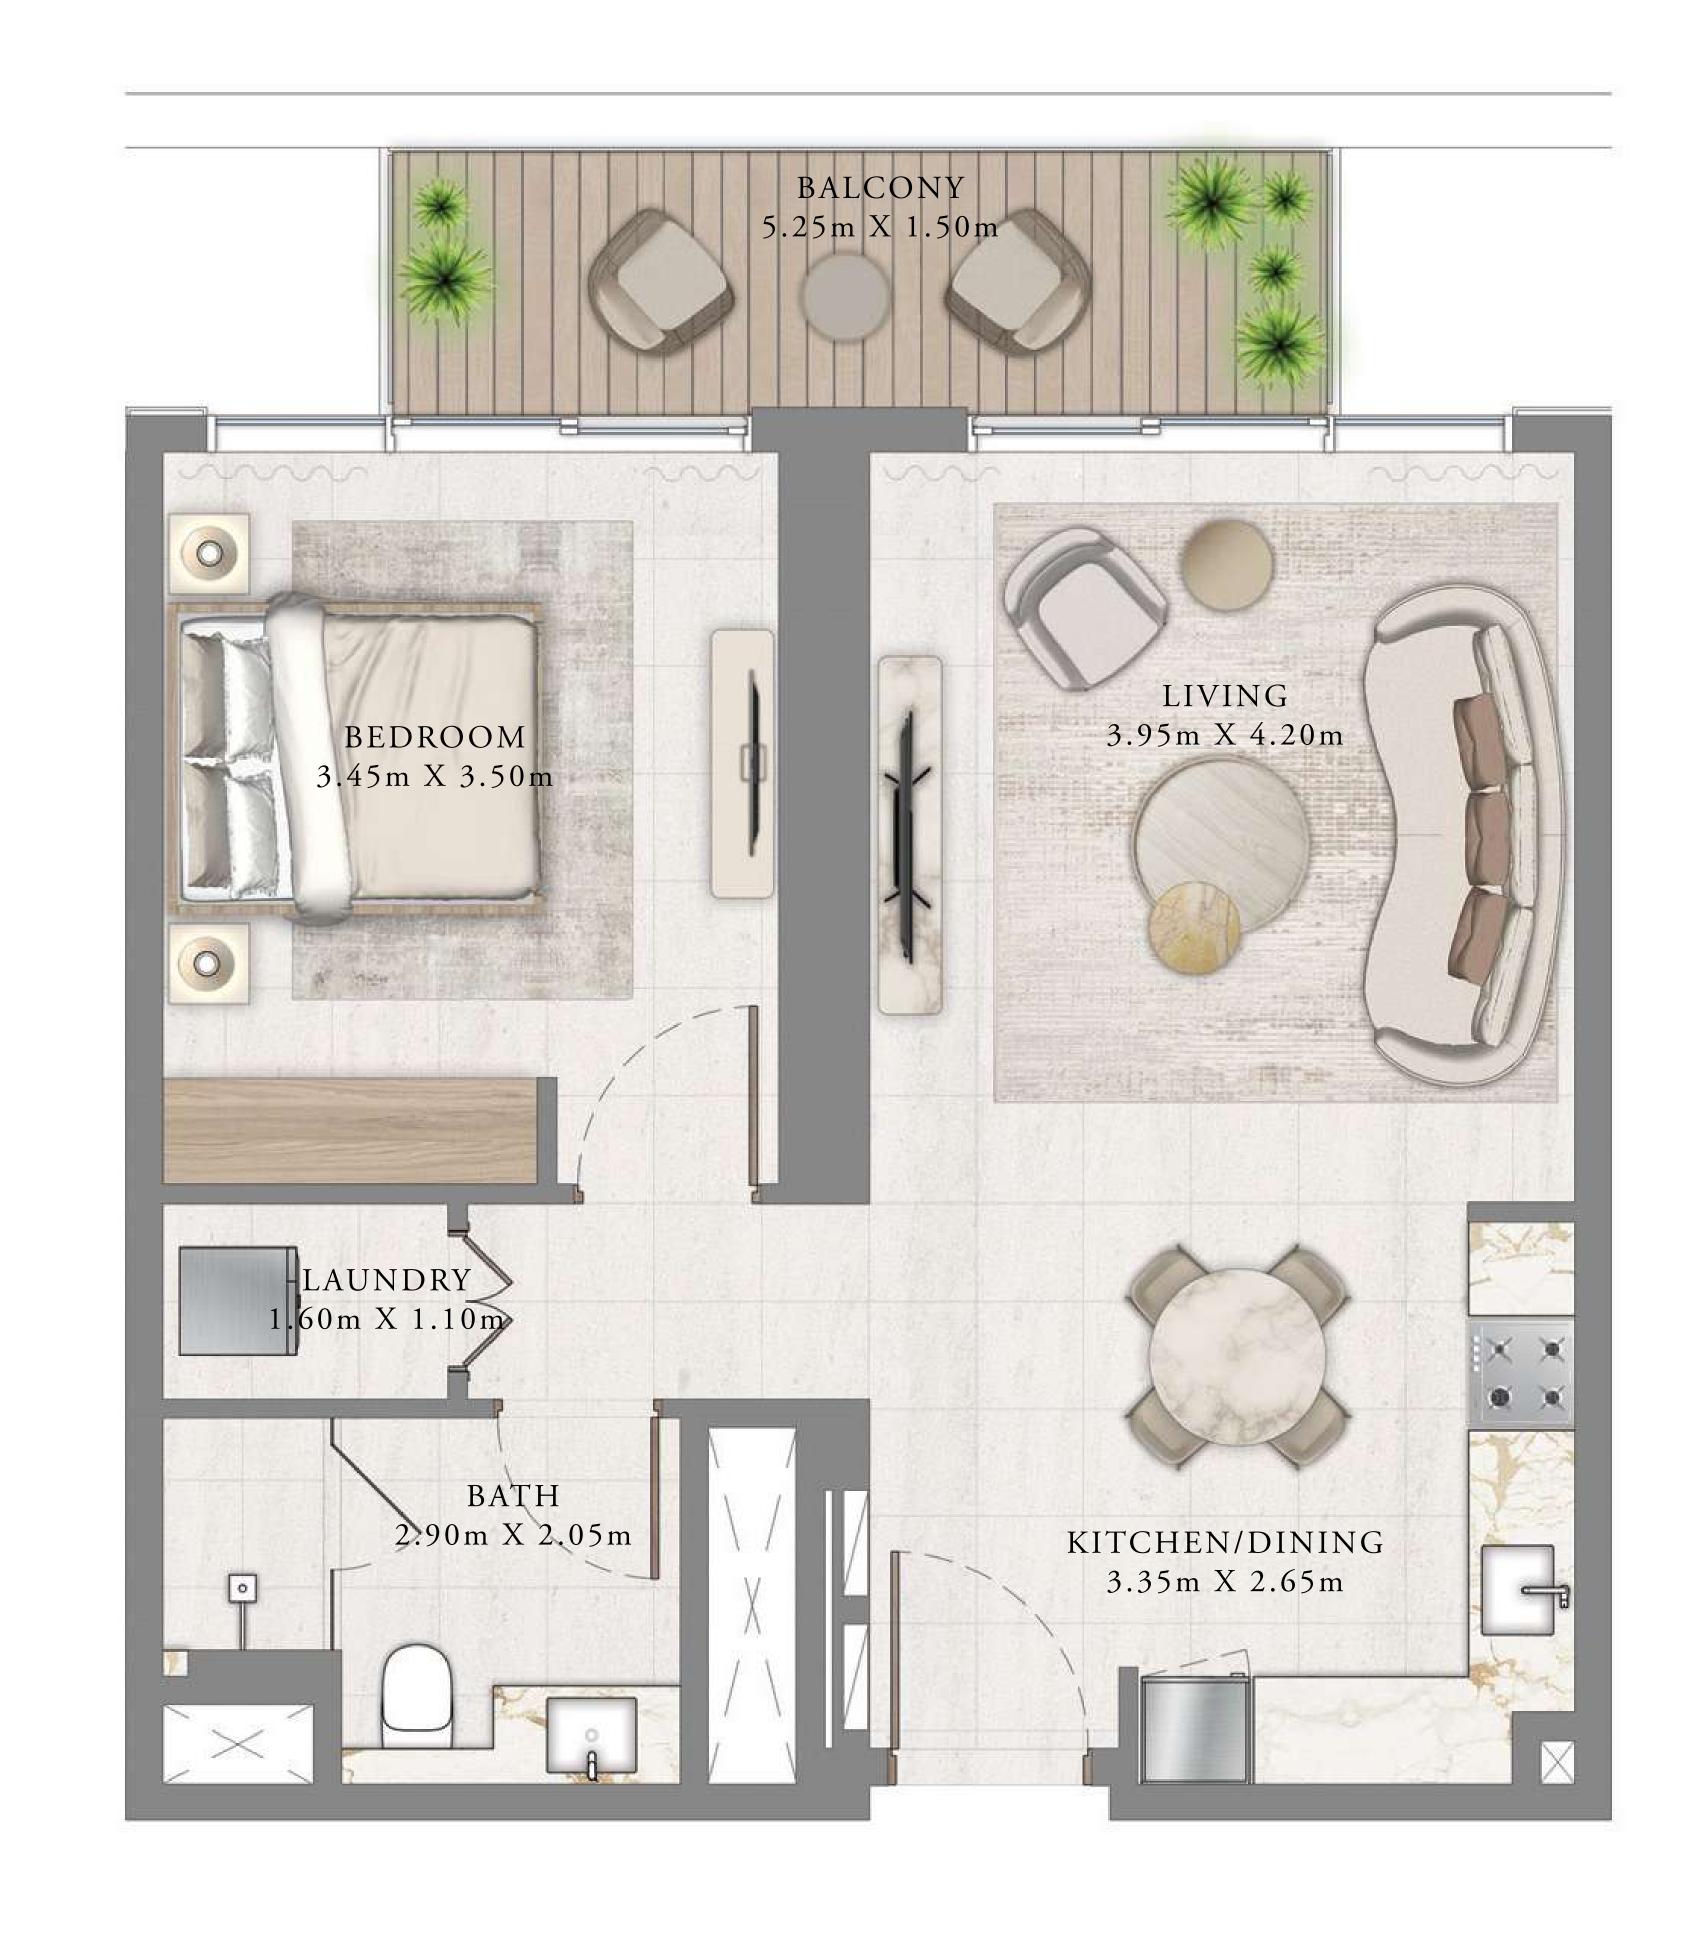

#### TOWER 2

### 1 BEDROOM

LEVEL 19

| SUITE AREA   | 675.44 SQ.FT. | 62.75 SQ.M. |
|--------------|---------------|-------------|
| BALCONY AREA | 88.16 SQ.FT.  | 8.19 SQ.M.  |
| TOTAL AREA   | 763.60 SQ.FT. | 70.94 SQ.M. |