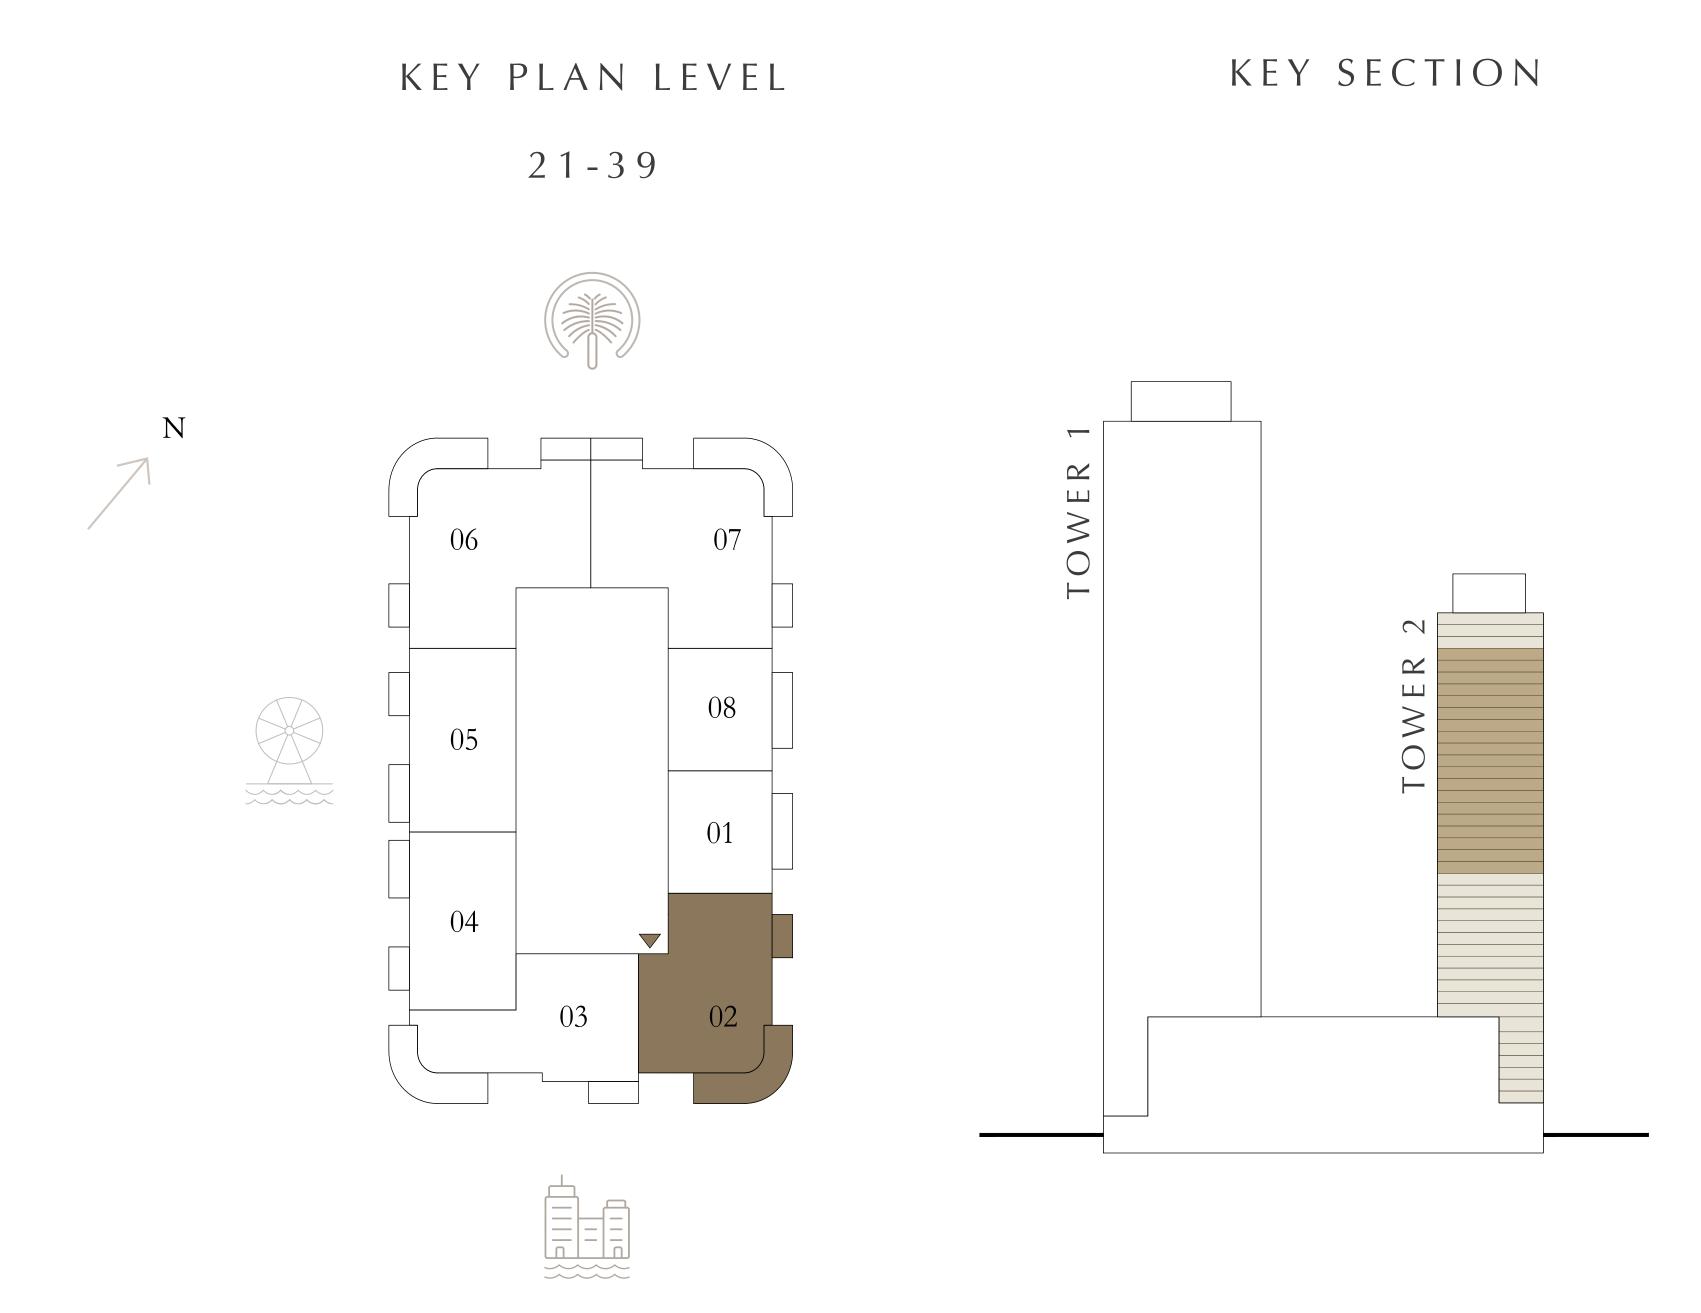

#### TOWER 2

## 1 BEDROOM

LEVEL 21-40

| <br>SUITE AREA | 675.87 SQ.FT. | 62.79 SQ.M. |
|----------------|---------------|-------------|
| BALCONY AREA   | 88.16 SQ.FT.  | 8.19 SQ.M.  |
| TOTAL AREA     | 764.03 SQ.FT. | 70.98 SQ.M. |