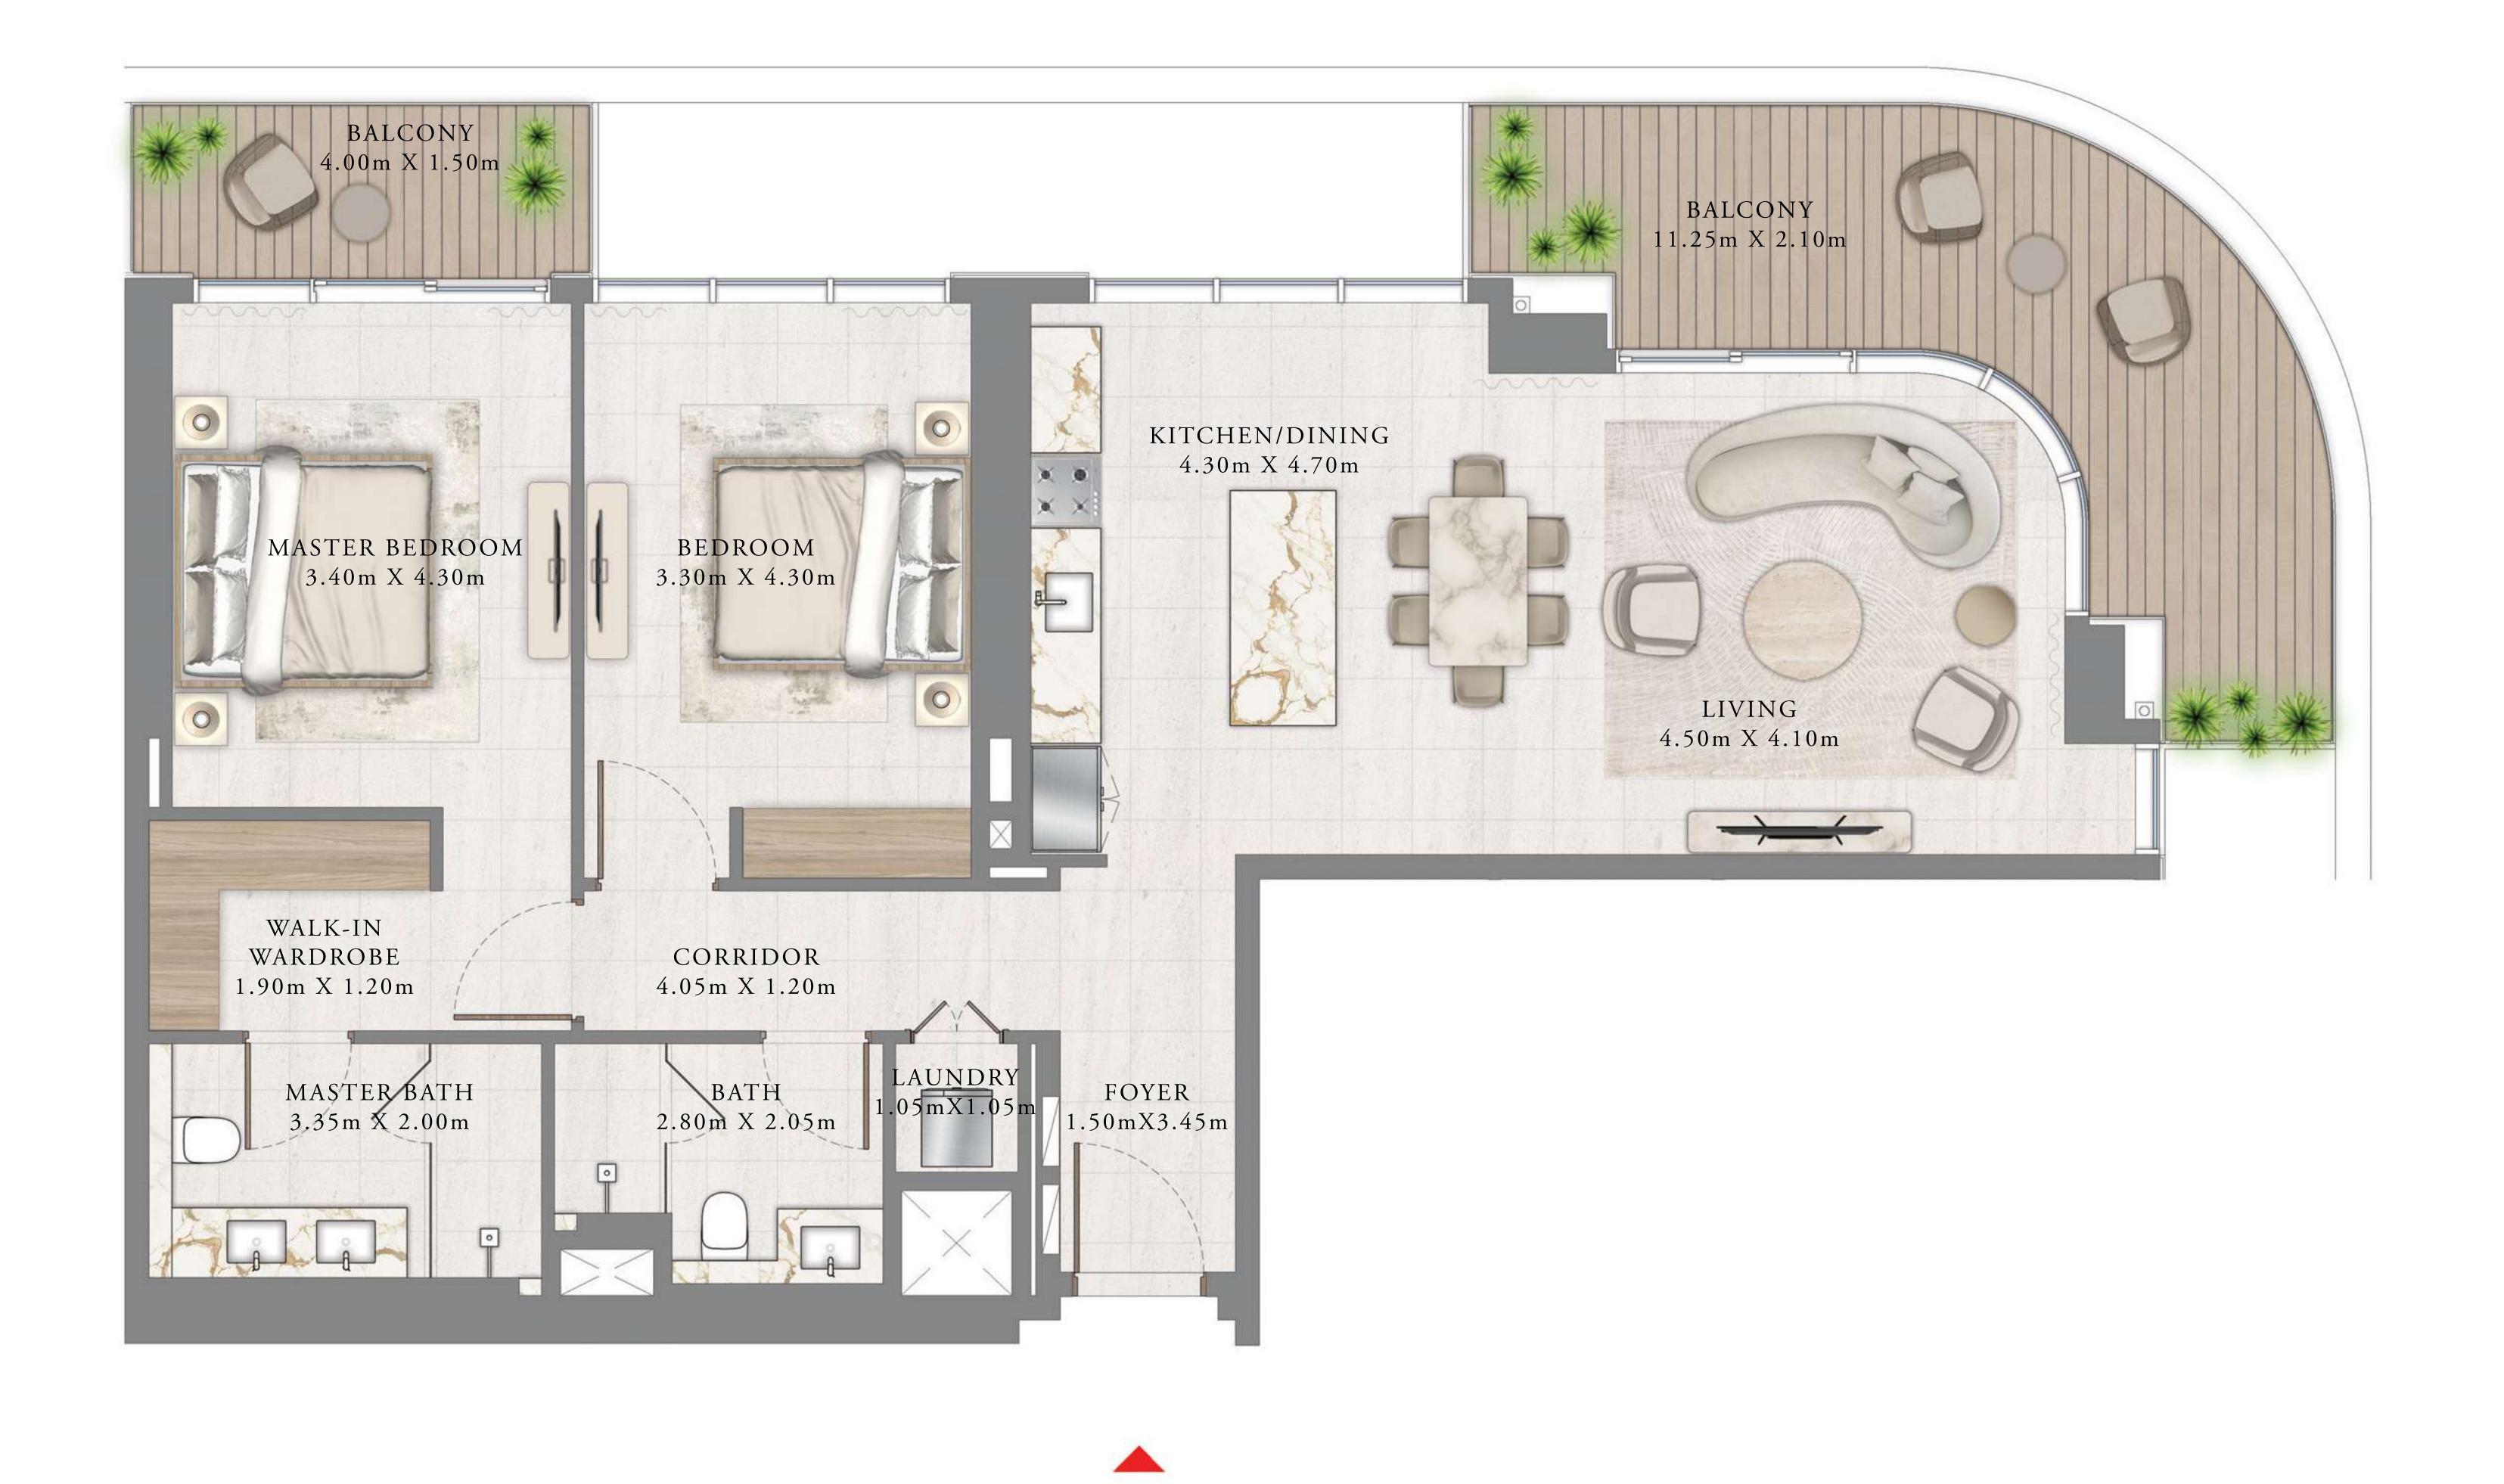

## 2 BEDROOM

LEVEL 2

UNIT 02

| SUITE AREA   | 1110.08 SQ.FT. | 103.13 SQ.M. |
|--------------|----------------|--------------|
| BALCONY AREA | 268.67 SQ.FT.  | 24.96 SQ.M.  |
| TOTAL AREA   | 1378.75 SQ.FT. | 128.09 SQ.M. |