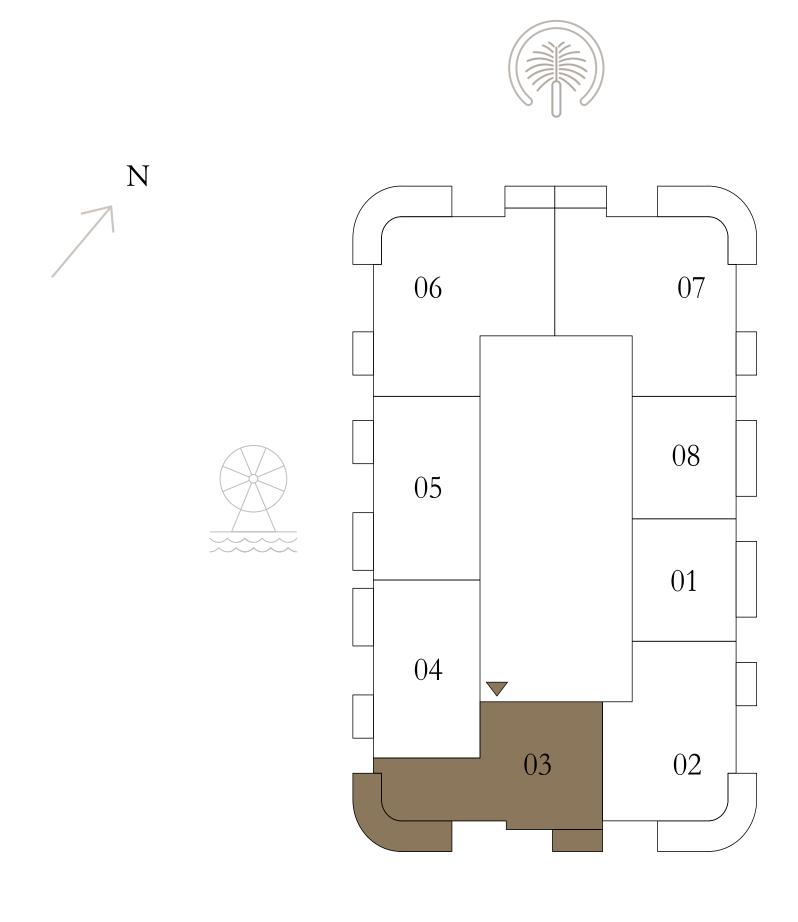

KEY SECTION

KEY SECTION

EMAAR BEACHFRONT

KEY PLAN LEVEL

4 1

KEY SECTION

Disclaimer: All dimensions are in imperial and metric, and measured from finish to finish excluding construction tolerances. 2. All materials, dimensions, and drawings are approximate only. 3. Information is subject to change without notice, at developer's absolute discretion. 4. Actual area may vary from the stated area. 5. Drawings not to scale. 6. All images used are for illustrative purposes only and do not represent the actual size, features, specifications, fittings, and furnishings. 7. The developer reserves the right to make revisions / alterations, at it's absolute discretion, without any liability whatsoever.

KEY PLAN LEVEL

KEY SECTION

42