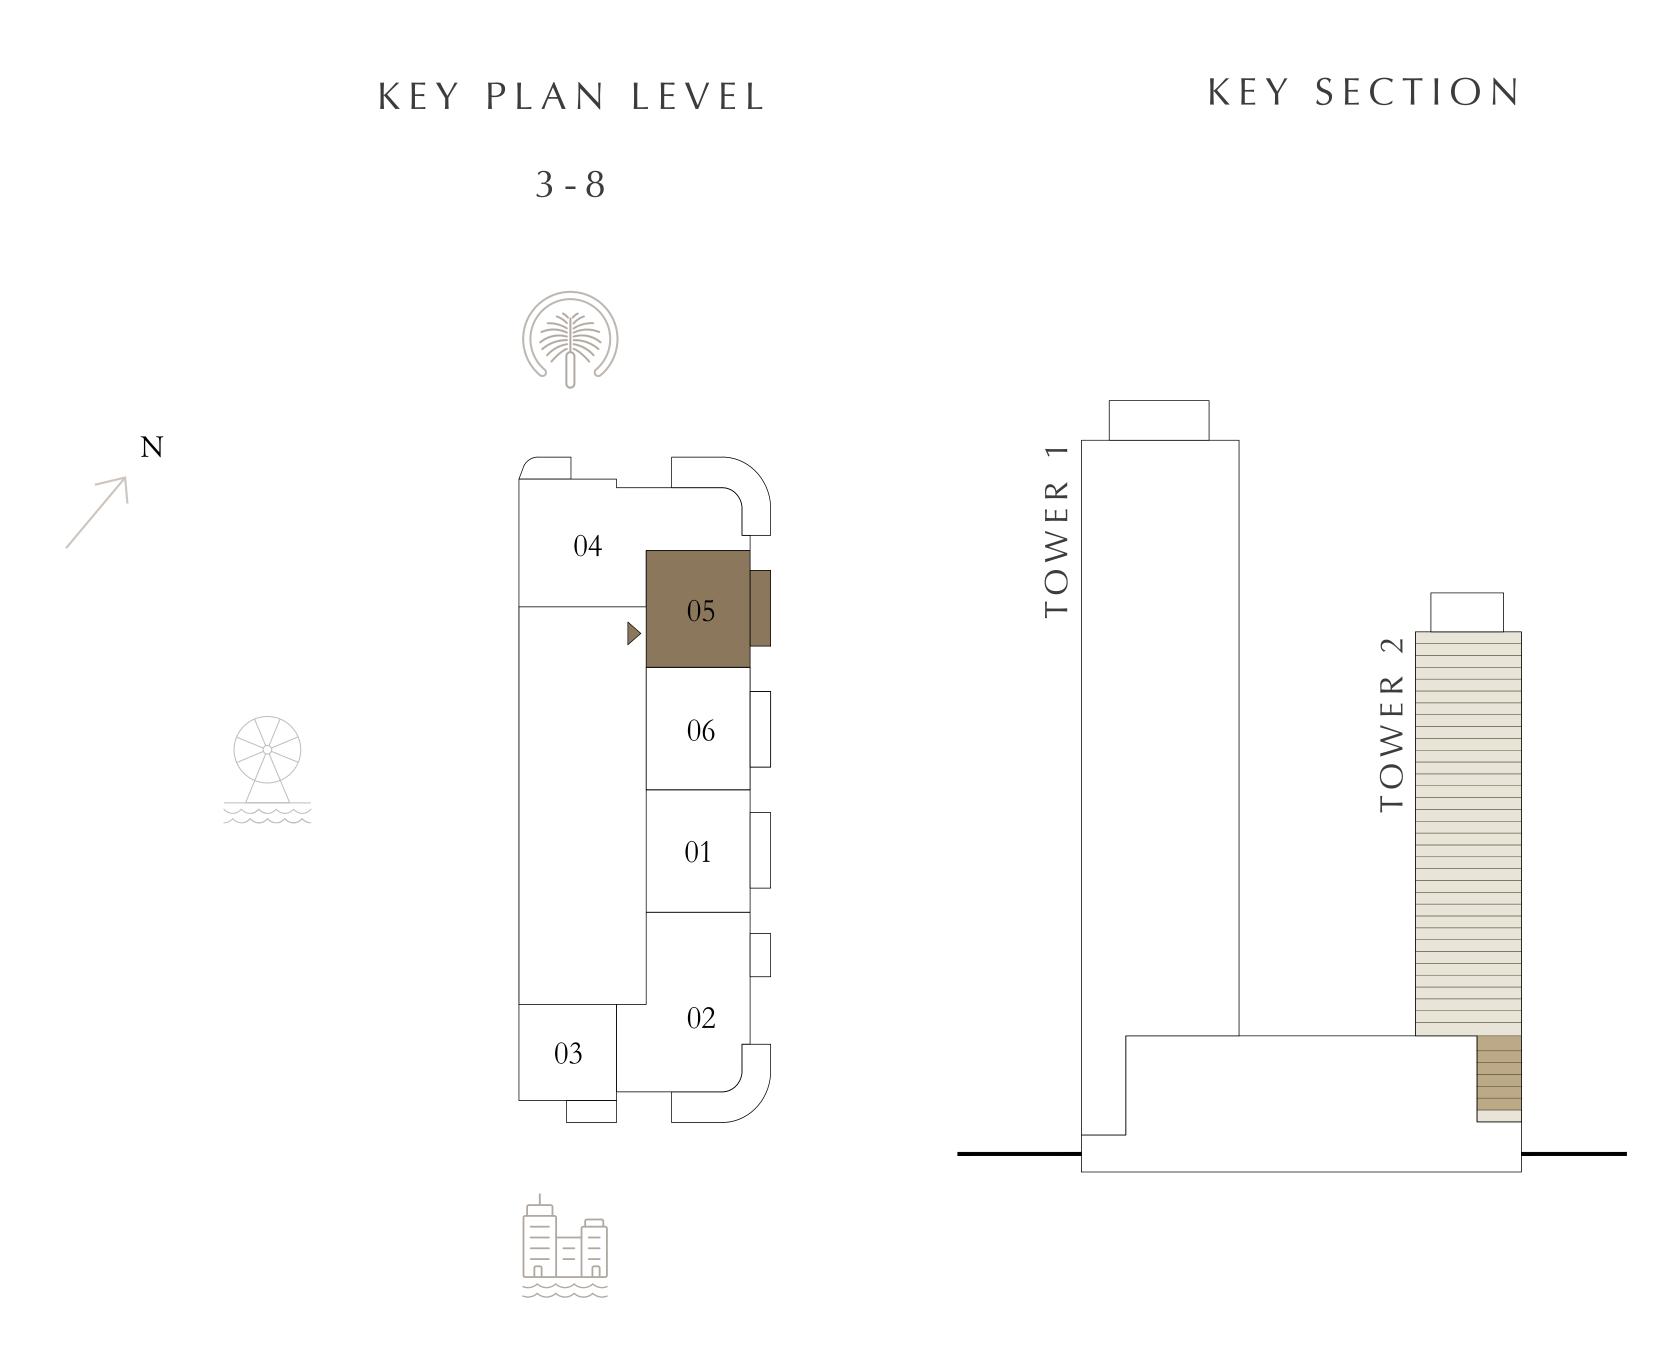

#### TOWER 2

## 1 BEDROOM

LEVEL 3-8

| SUITE AREA   | 675.44 SQ.FT. | 62.75 SQ.M. |
|--------------|---------------|-------------|
| BALCONY AREA | 88.16 SQ.FT.  | 8.19 SQ.M.  |
| TOTAL AREA   | 763.60 SQ.FT. | 70.94 SQ.M. |