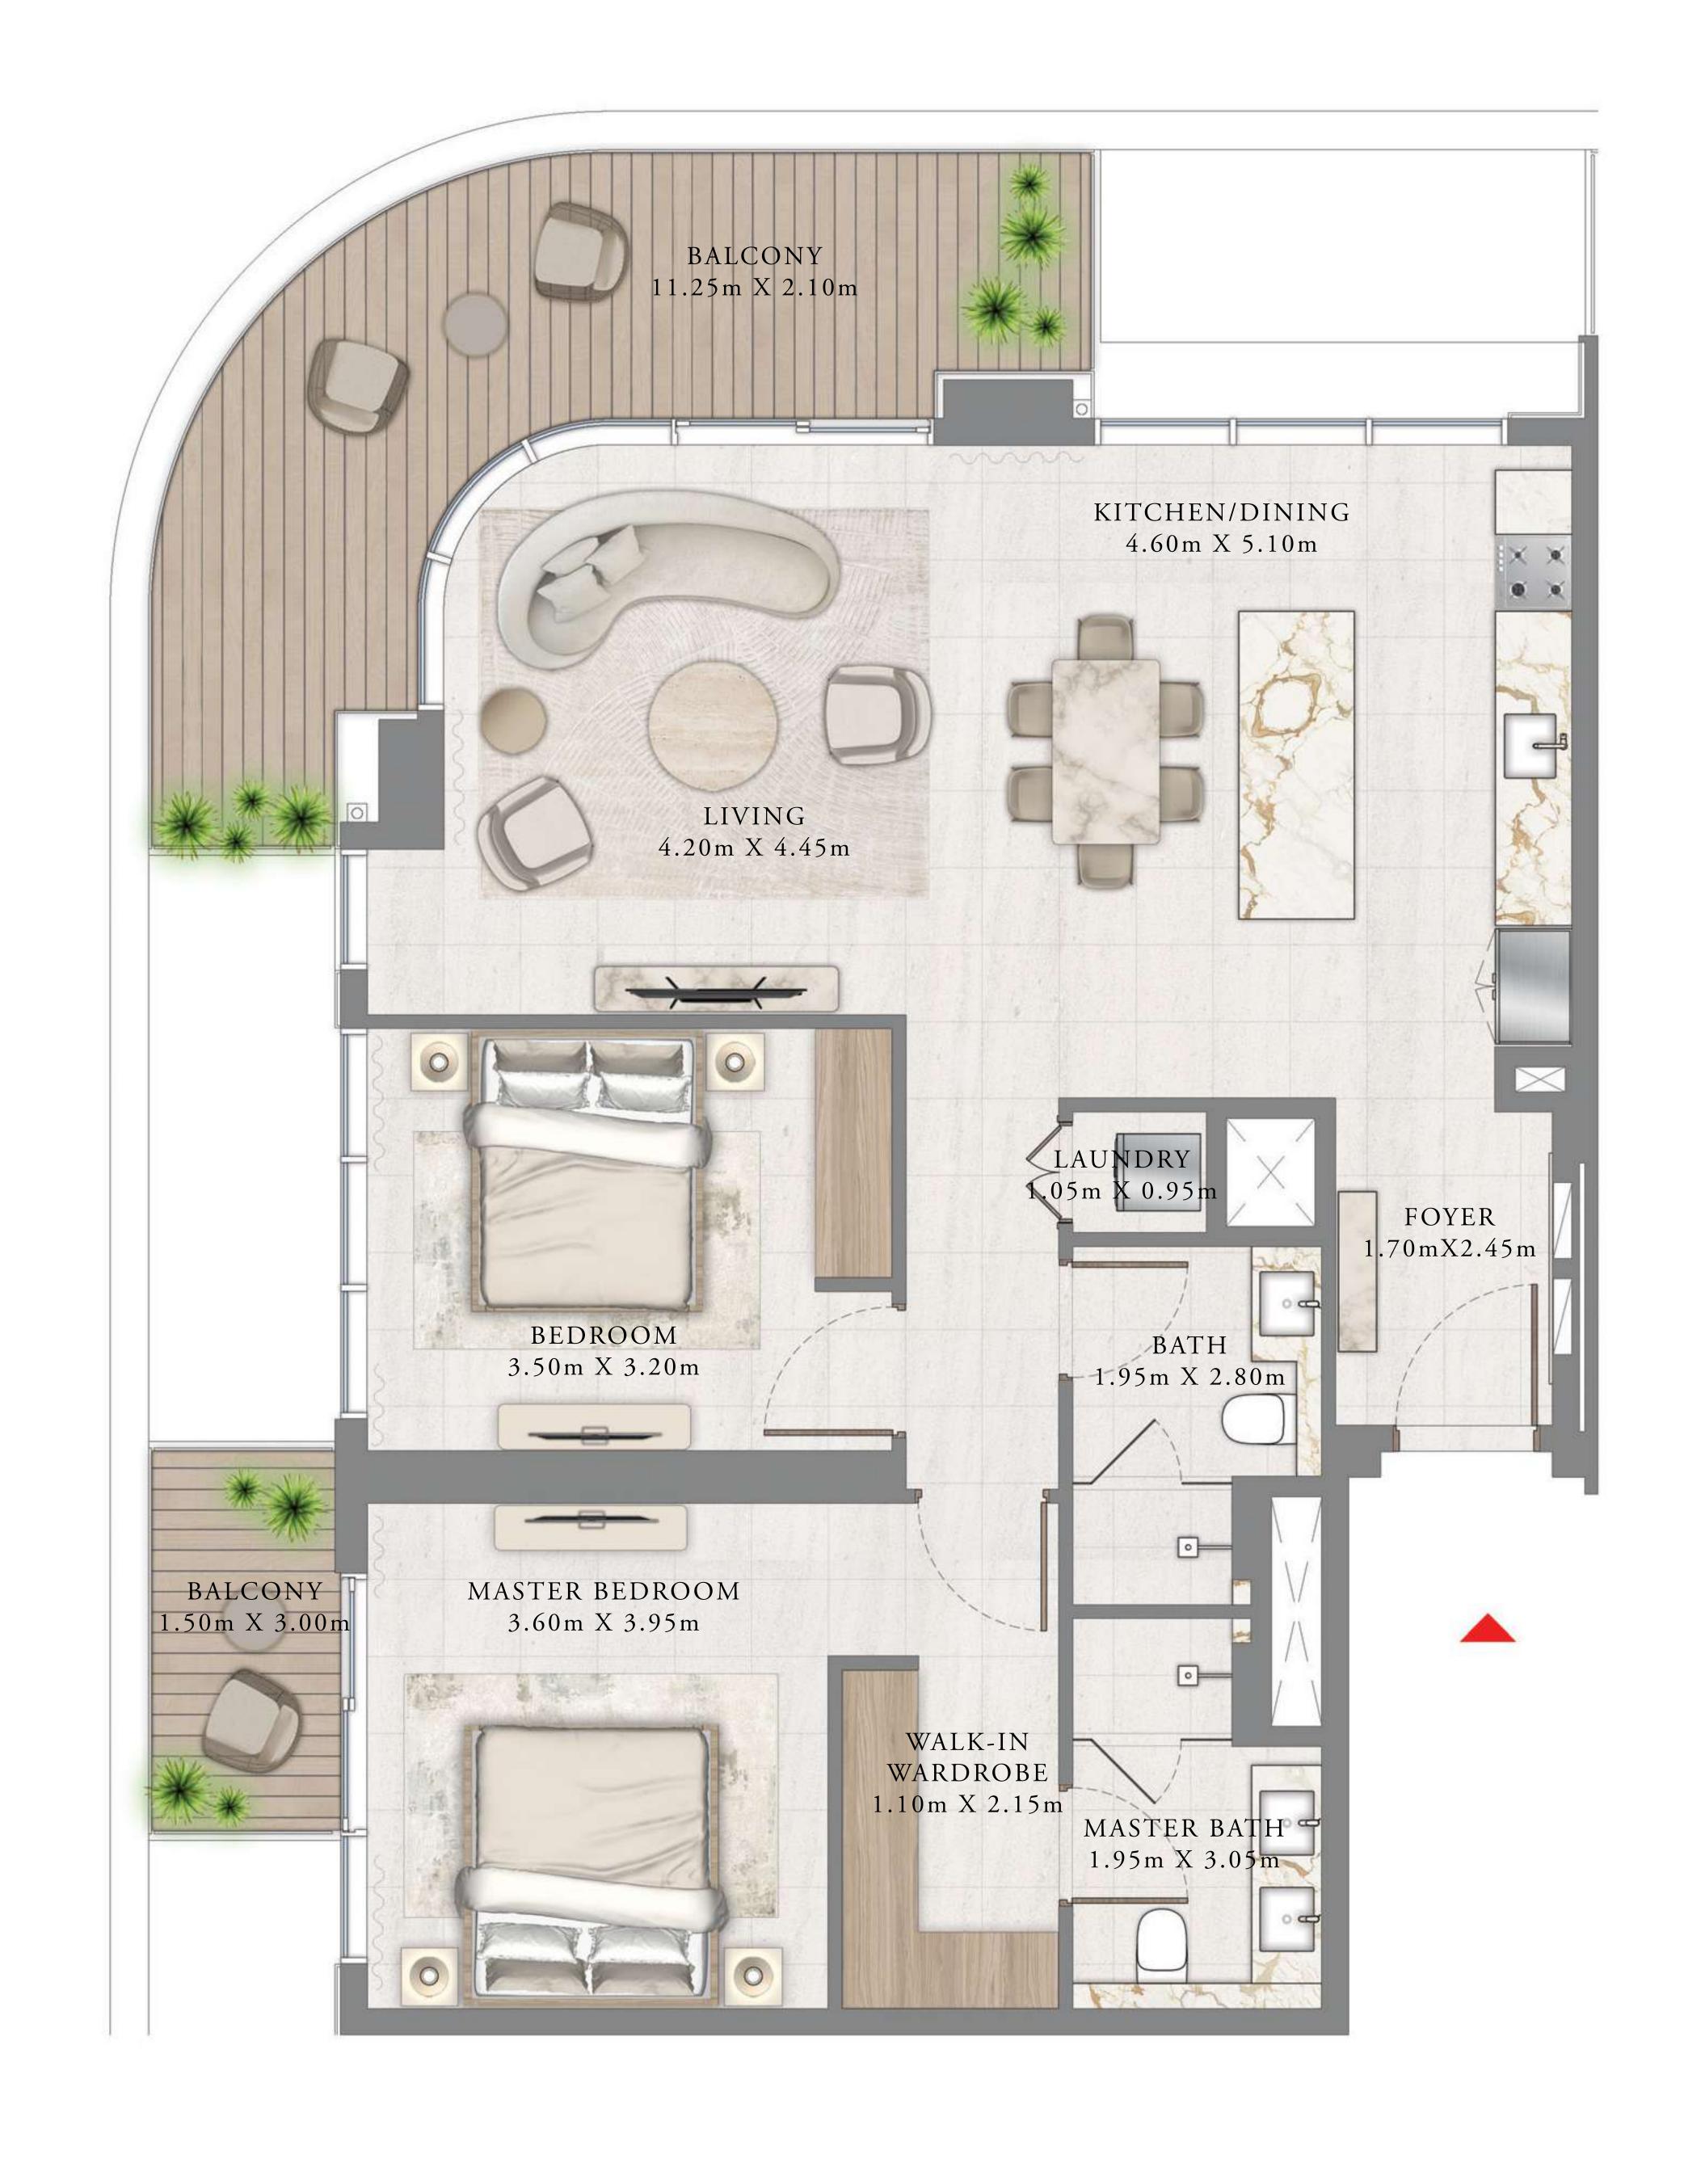

#### TOWER 2

### 1 BEDROOM

LEVEL 10-18

UNIT 01 & 06

| SUITE AREA   | 675.44 SQ.FT. | 62.75 SQ.M. |
|--------------|---------------|-------------|
| BALCONY AREA | 88.16 SQ.FT.  | 8.19 SQ.M.  |
| TOTAL AREA   | 763.60 SQ.FT. | 70.94 SQ.M. |