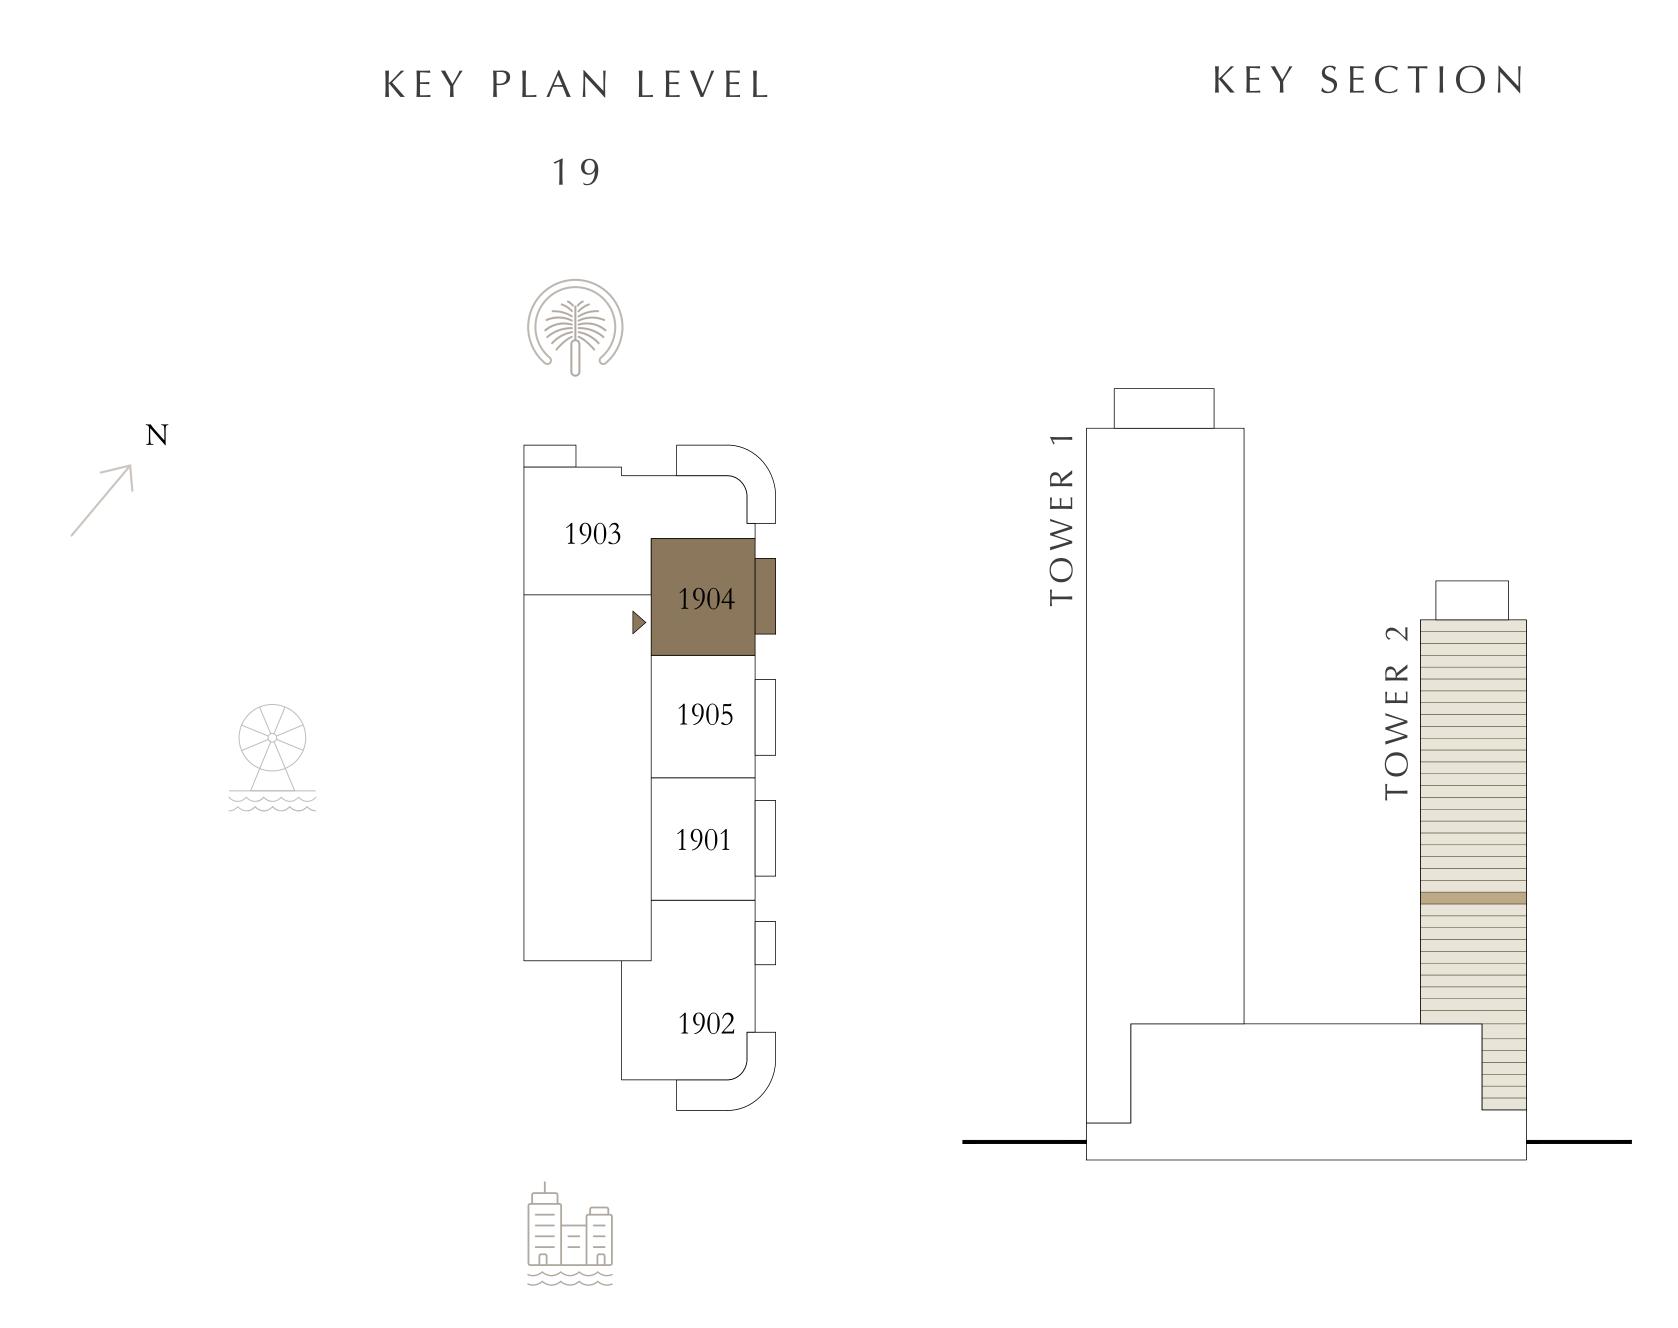

#### TOWER 2

### 1 BEDROOM

LEVEL 19

| SUITE AREA   | 675.44 SQ.FT. | 62.75 SQ.M. |
|--------------|---------------|-------------|
| BALCONY AREA | 88.16 SQ.FT.  | 8.19 SQ.M.  |
| TOTAL AREA   | 763.60 SQ.FT. | 70.94 SQ.M. |