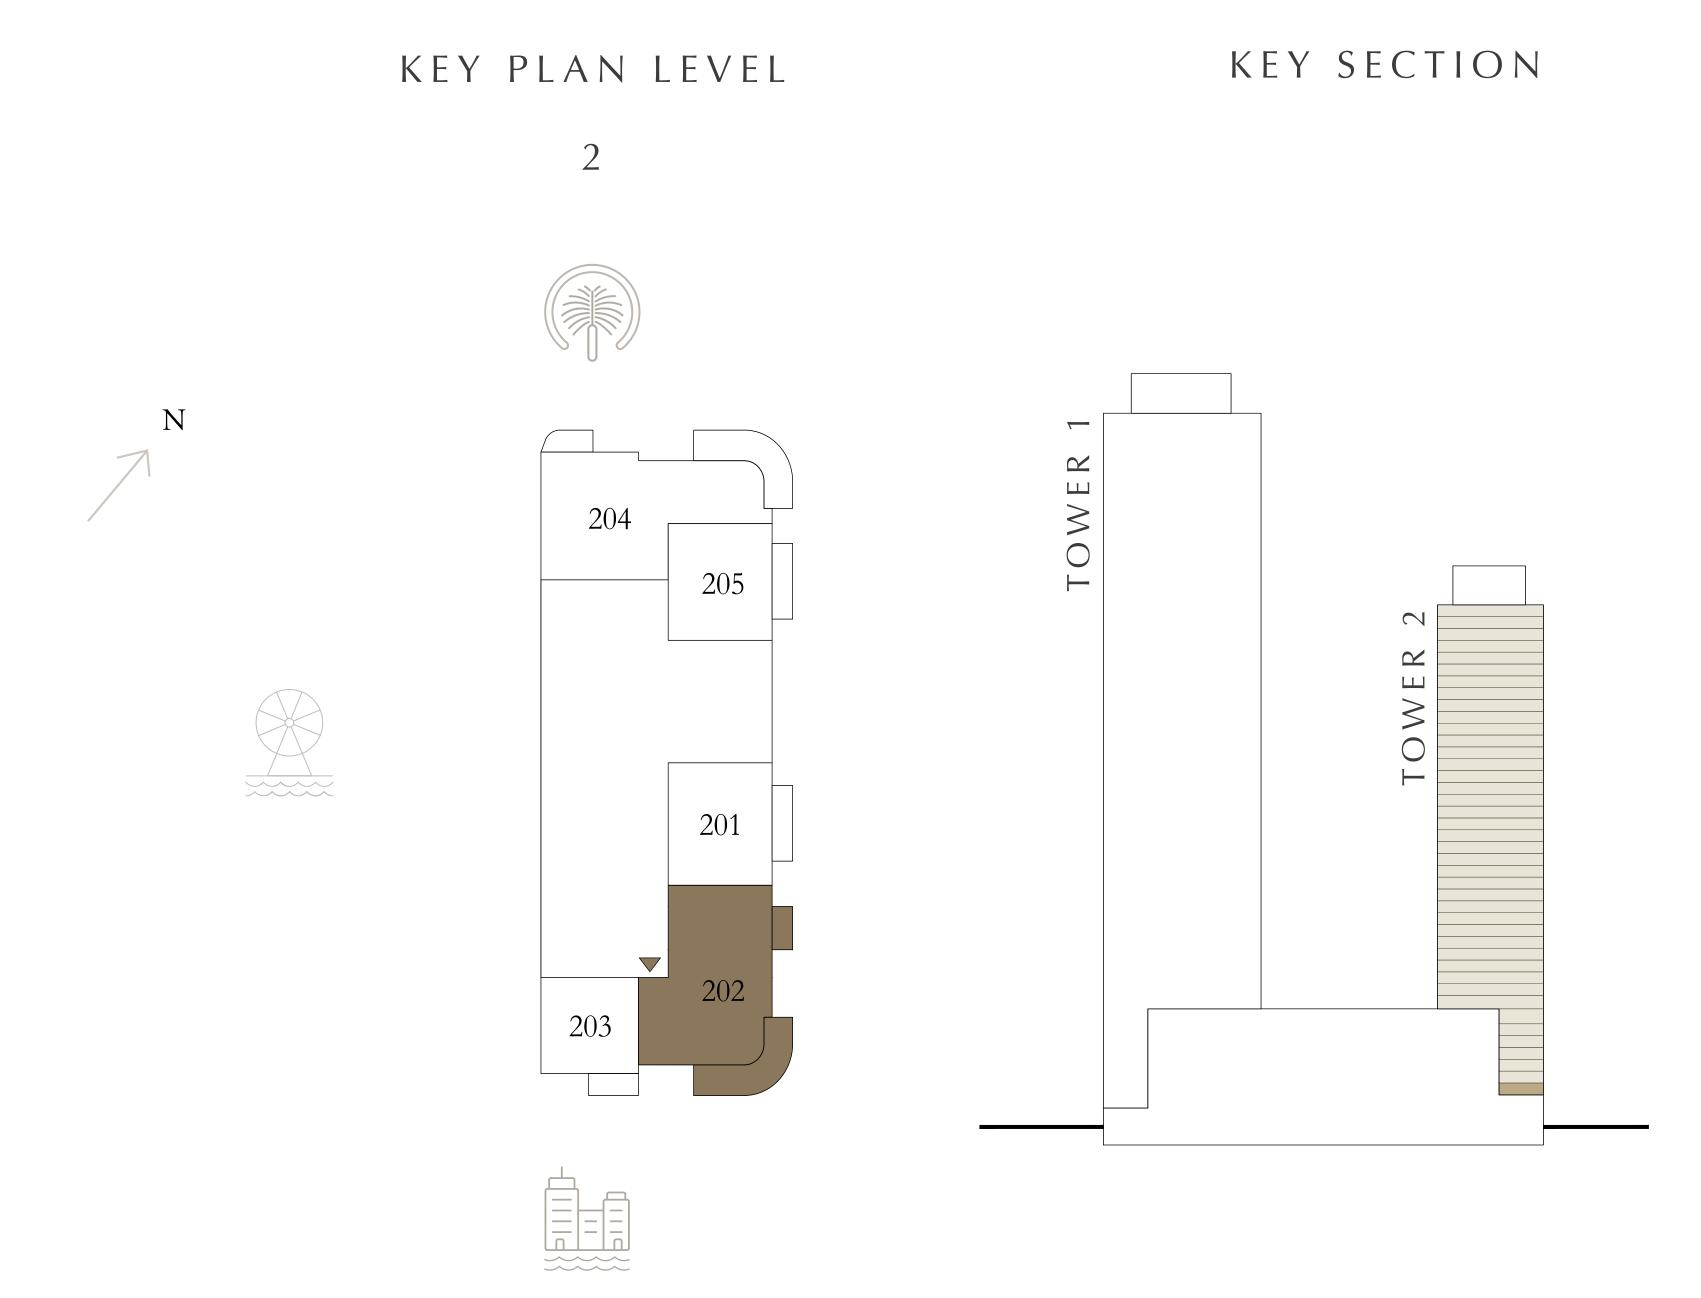

## 1 BEDROOM

LEVEL 2

| SUITE AREA   | 675.44 SQ.FT. | 62.75 SQ.M. |
|--------------|---------------|-------------|
| BALCONY AREA | 88.16 SQ.FT.  | 8.19 SQ.M.  |
| TOTAL AREA   | 763.60 SQ.FT. | 70.94 SQ.M. |