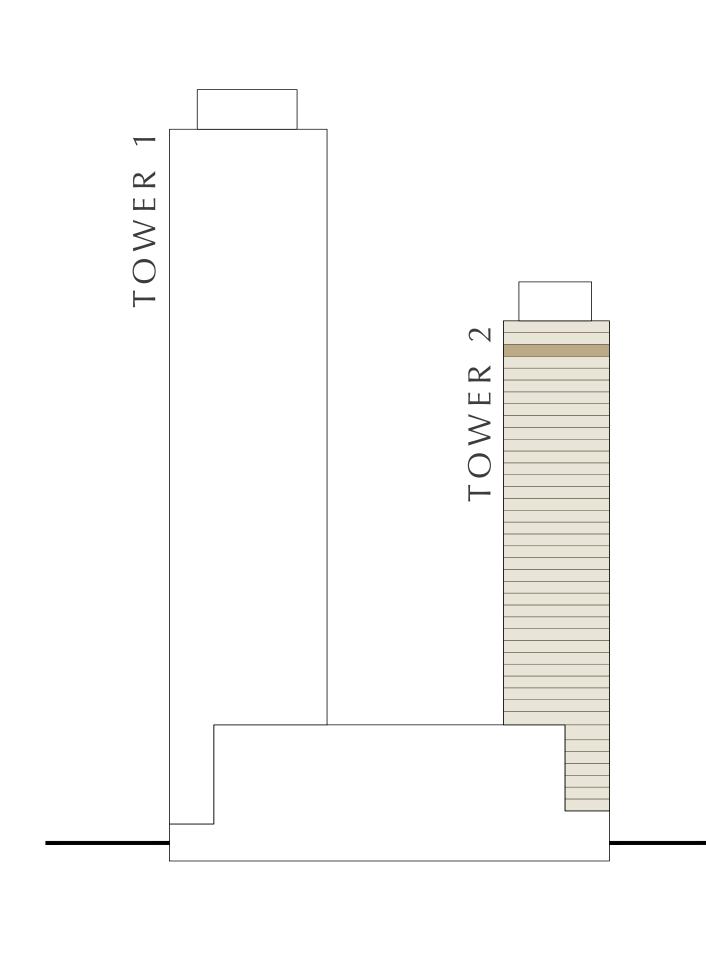

KEY SECTION

KEY SECTION

EMAAR BEACHFRONT

KEY PLAN LEVEL

4 1

KEY SECTION

Disclaimer: All dimensions are in imperial and metric, and measured from finish to finish excluding construction tolerances. 2. All materials, dimensions, and drawings are approximate only. 3. Information is subject to change without notice, at developer's absolute discretion. 4. Actual area may vary from the stated area. 5. Drawings not to scale. 6. All images used are for illustrative purposes only and do not represent the actual size, features, specifications, fittings, and furnishings. 7. The developer reserves the right to make revisions / alterations, at it's absolute discretion, without any liability whatsoever.

KEY PLAN LEVEL

KEY SECTION

42