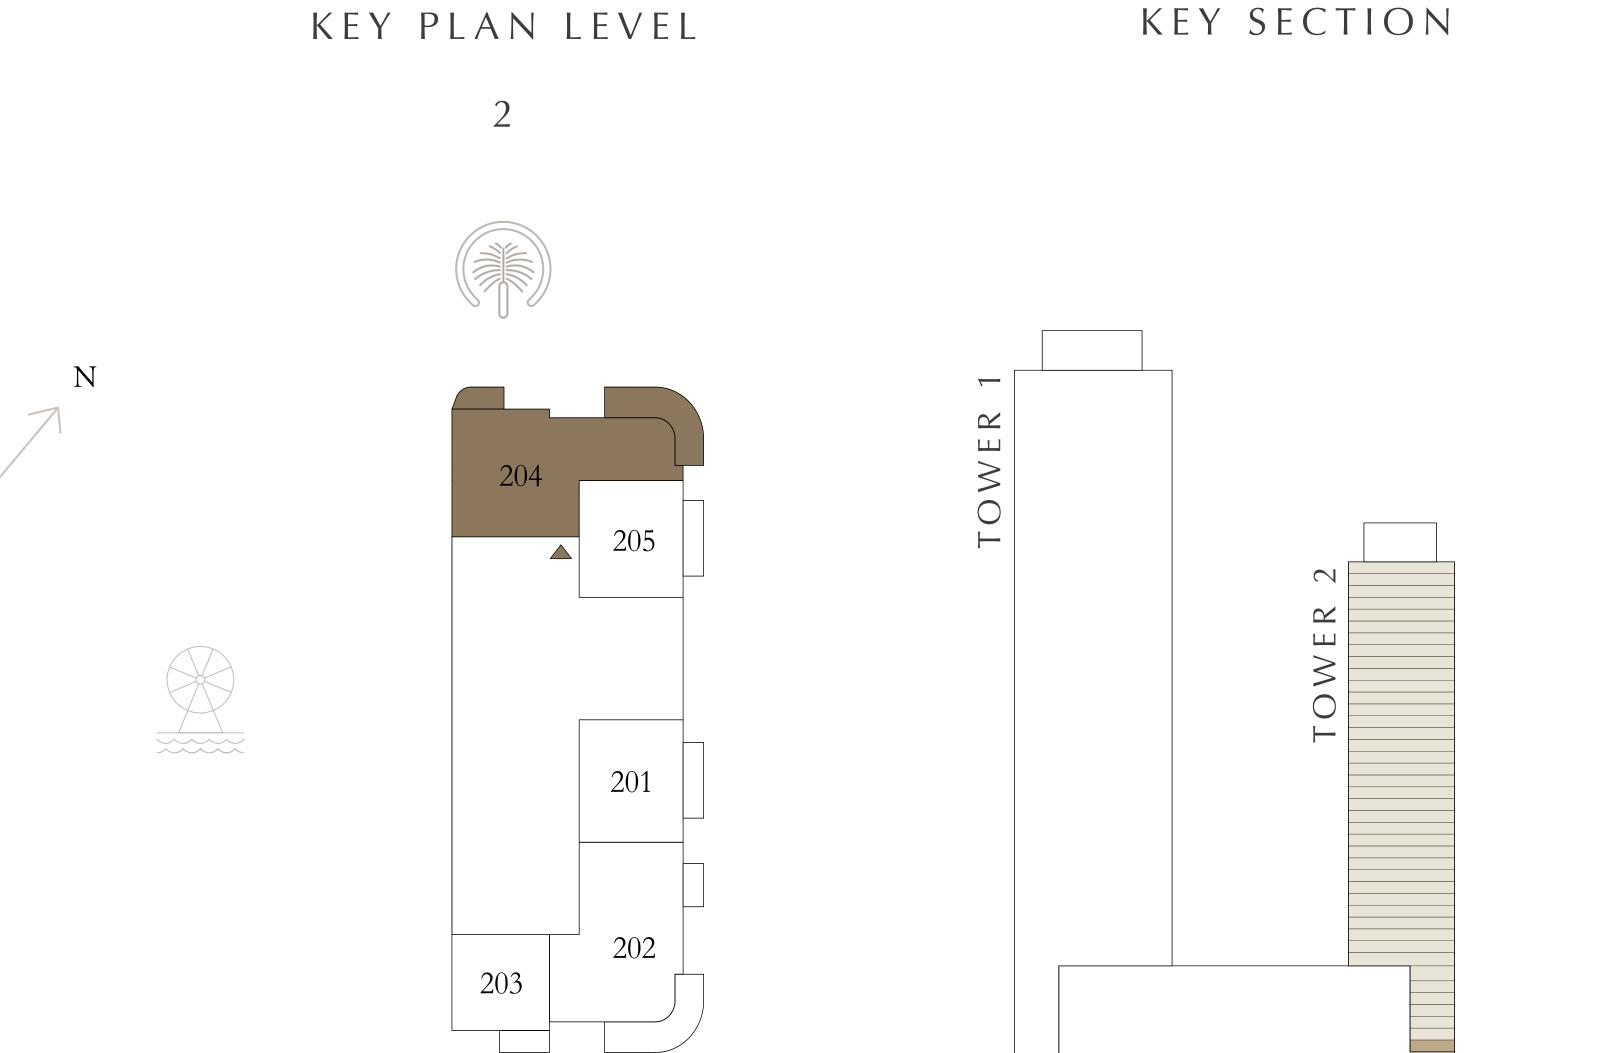

## 1 BEDROOM

LEVEL 2

| SUITE AREA   | 675.44 SQ.FT. | 62.75 SQ.M. |
|--------------|---------------|-------------|
| BALCONY AREA | 88.16 SQ.FT.  | 8.19 SQ.M.  |
| TOTAL AREA   | 763.60 SQ.FT. | 70.94 SQ.M. |