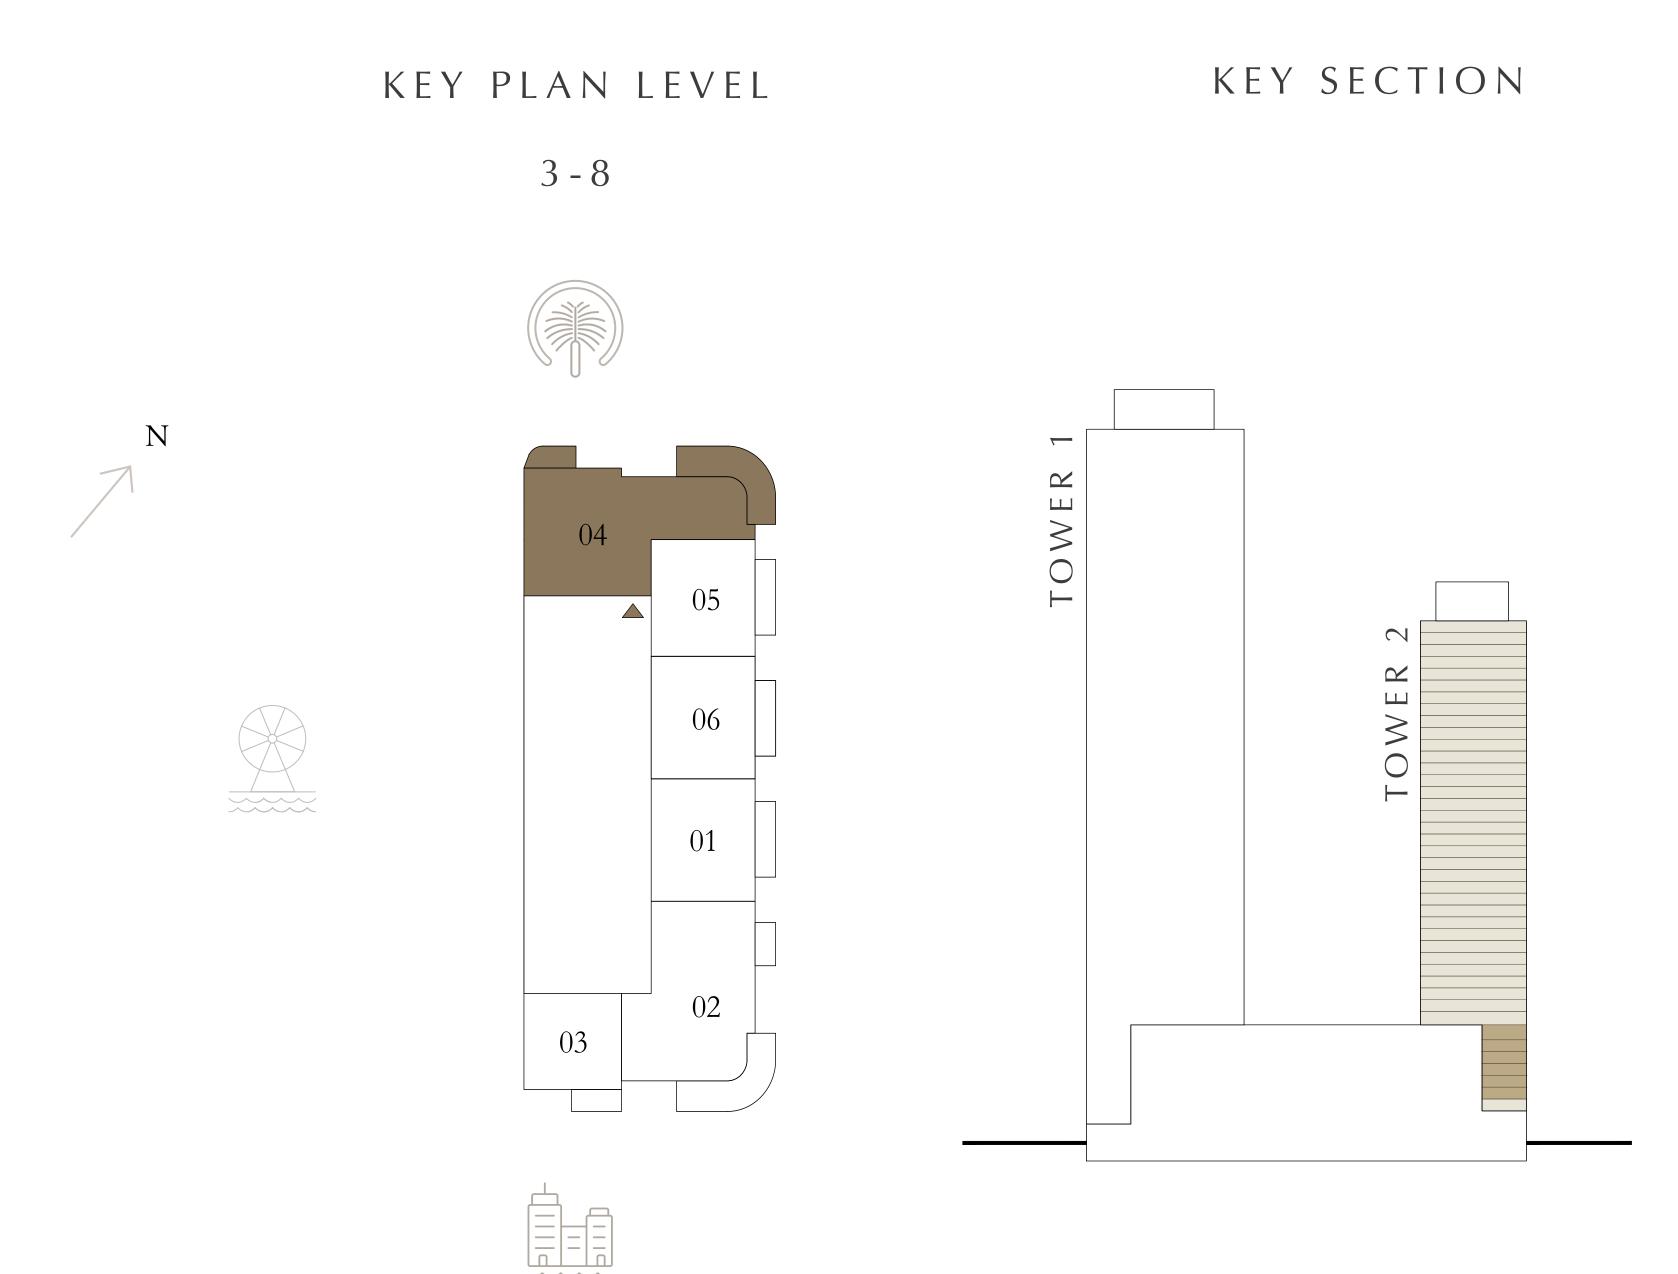

## 1 BEDROOM

LEVEL 3-8

| SUITE AREA   | 675.44 SQ.FT. | 62.75 SQ.M. |
|--------------|---------------|-------------|
| BALCONY AREA | 88.16 SQ.FT.  | 8.19 SQ.M.  |
| TOTAL AREA   | 763.60 SQ.FT. | 70.94 SQ.M. |