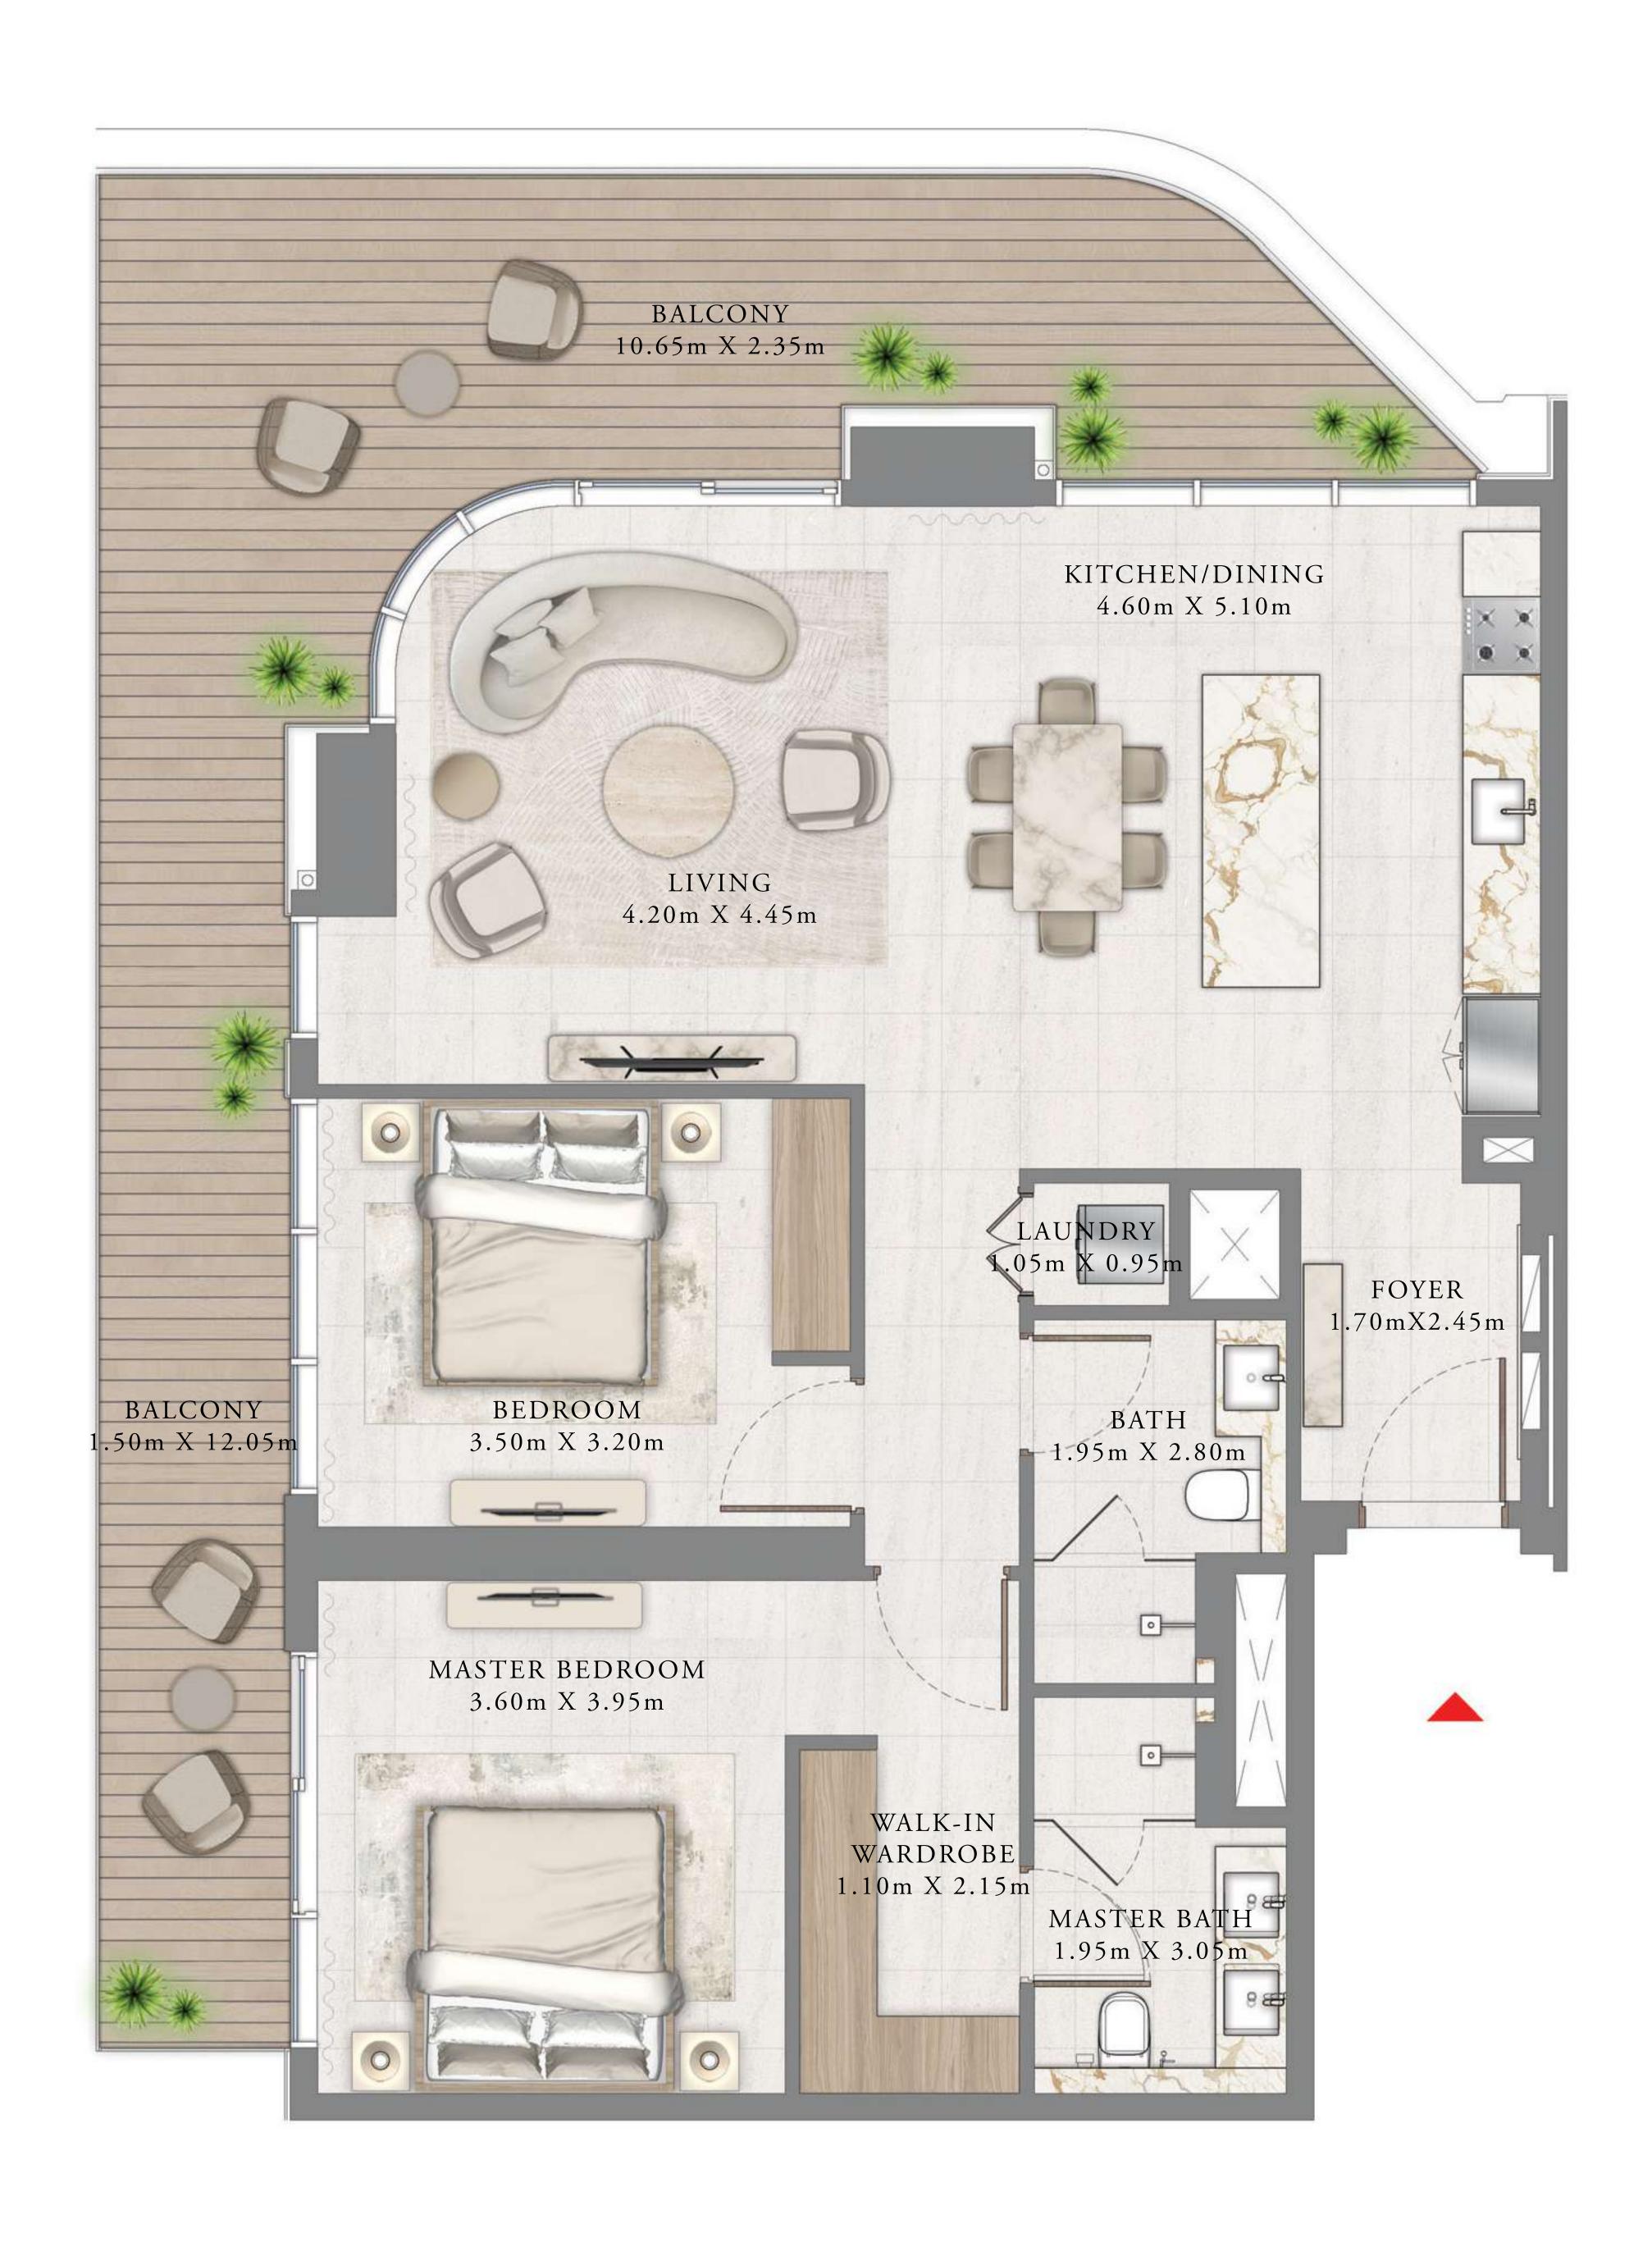

#### TOWER 2

## 1 BEDROOM

LEVEL 21-40

| SUITE AREA   | 672.96 SQ.FT. | 62.52 SQ.M. |
|--------------|---------------|-------------|
| BALCONY AREA | 88.16 SQ.FT.  | 8.19 SQ.M.  |
| TOTAL AREA   | 761.12 SQ.FT. | 70.71 SQ.M. |