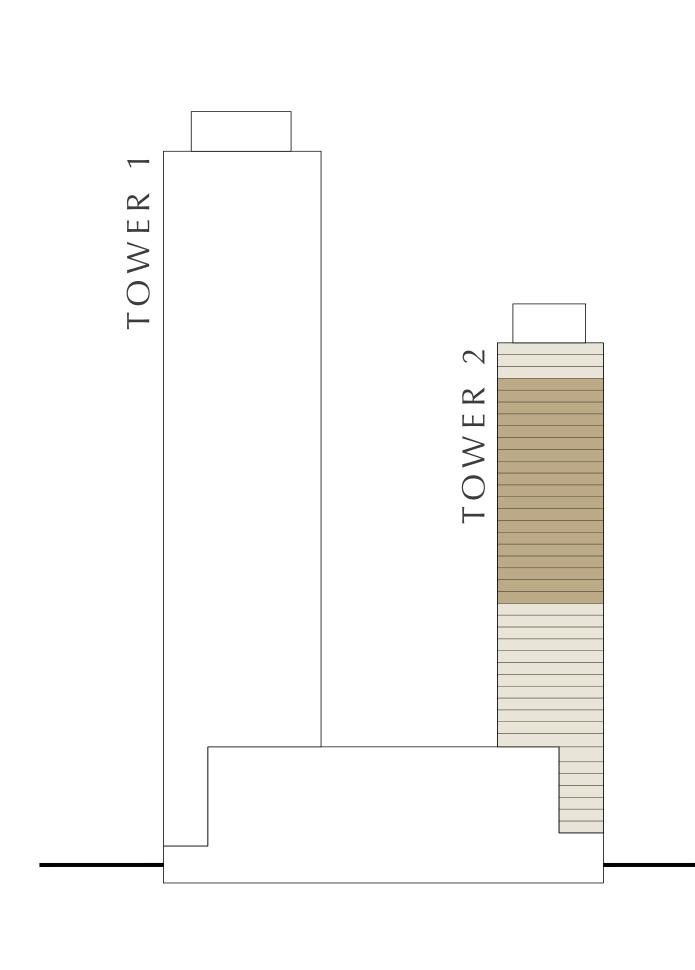

## 1 BEDROOM

LEVEL 2

UNIT 03

| SUITE AREA   | 505.26 SQ.FT. | 46.94 SQ.M. |
|--------------|---------------|-------------|
| BALCONY AREA | 66.95 SQ.FT.  | 6.22 SQ.M.  |
| TOTAL AREA   | 572.21 SQ.FT. | 53.16 SQ.M. |

## 1 BEDROOM

LEVEL 3-8

| SUITE AREA   | 505.26 SQ.FT. | 46.94 SQ.M. |
|--------------|---------------|-------------|
| BALCONY AREA | 66.95 SQ.FT.  | 6.22 SQ.M.  |
| TOTAL AREA   | 572.21 SQ.FT. | 53.16 SQ.M. |