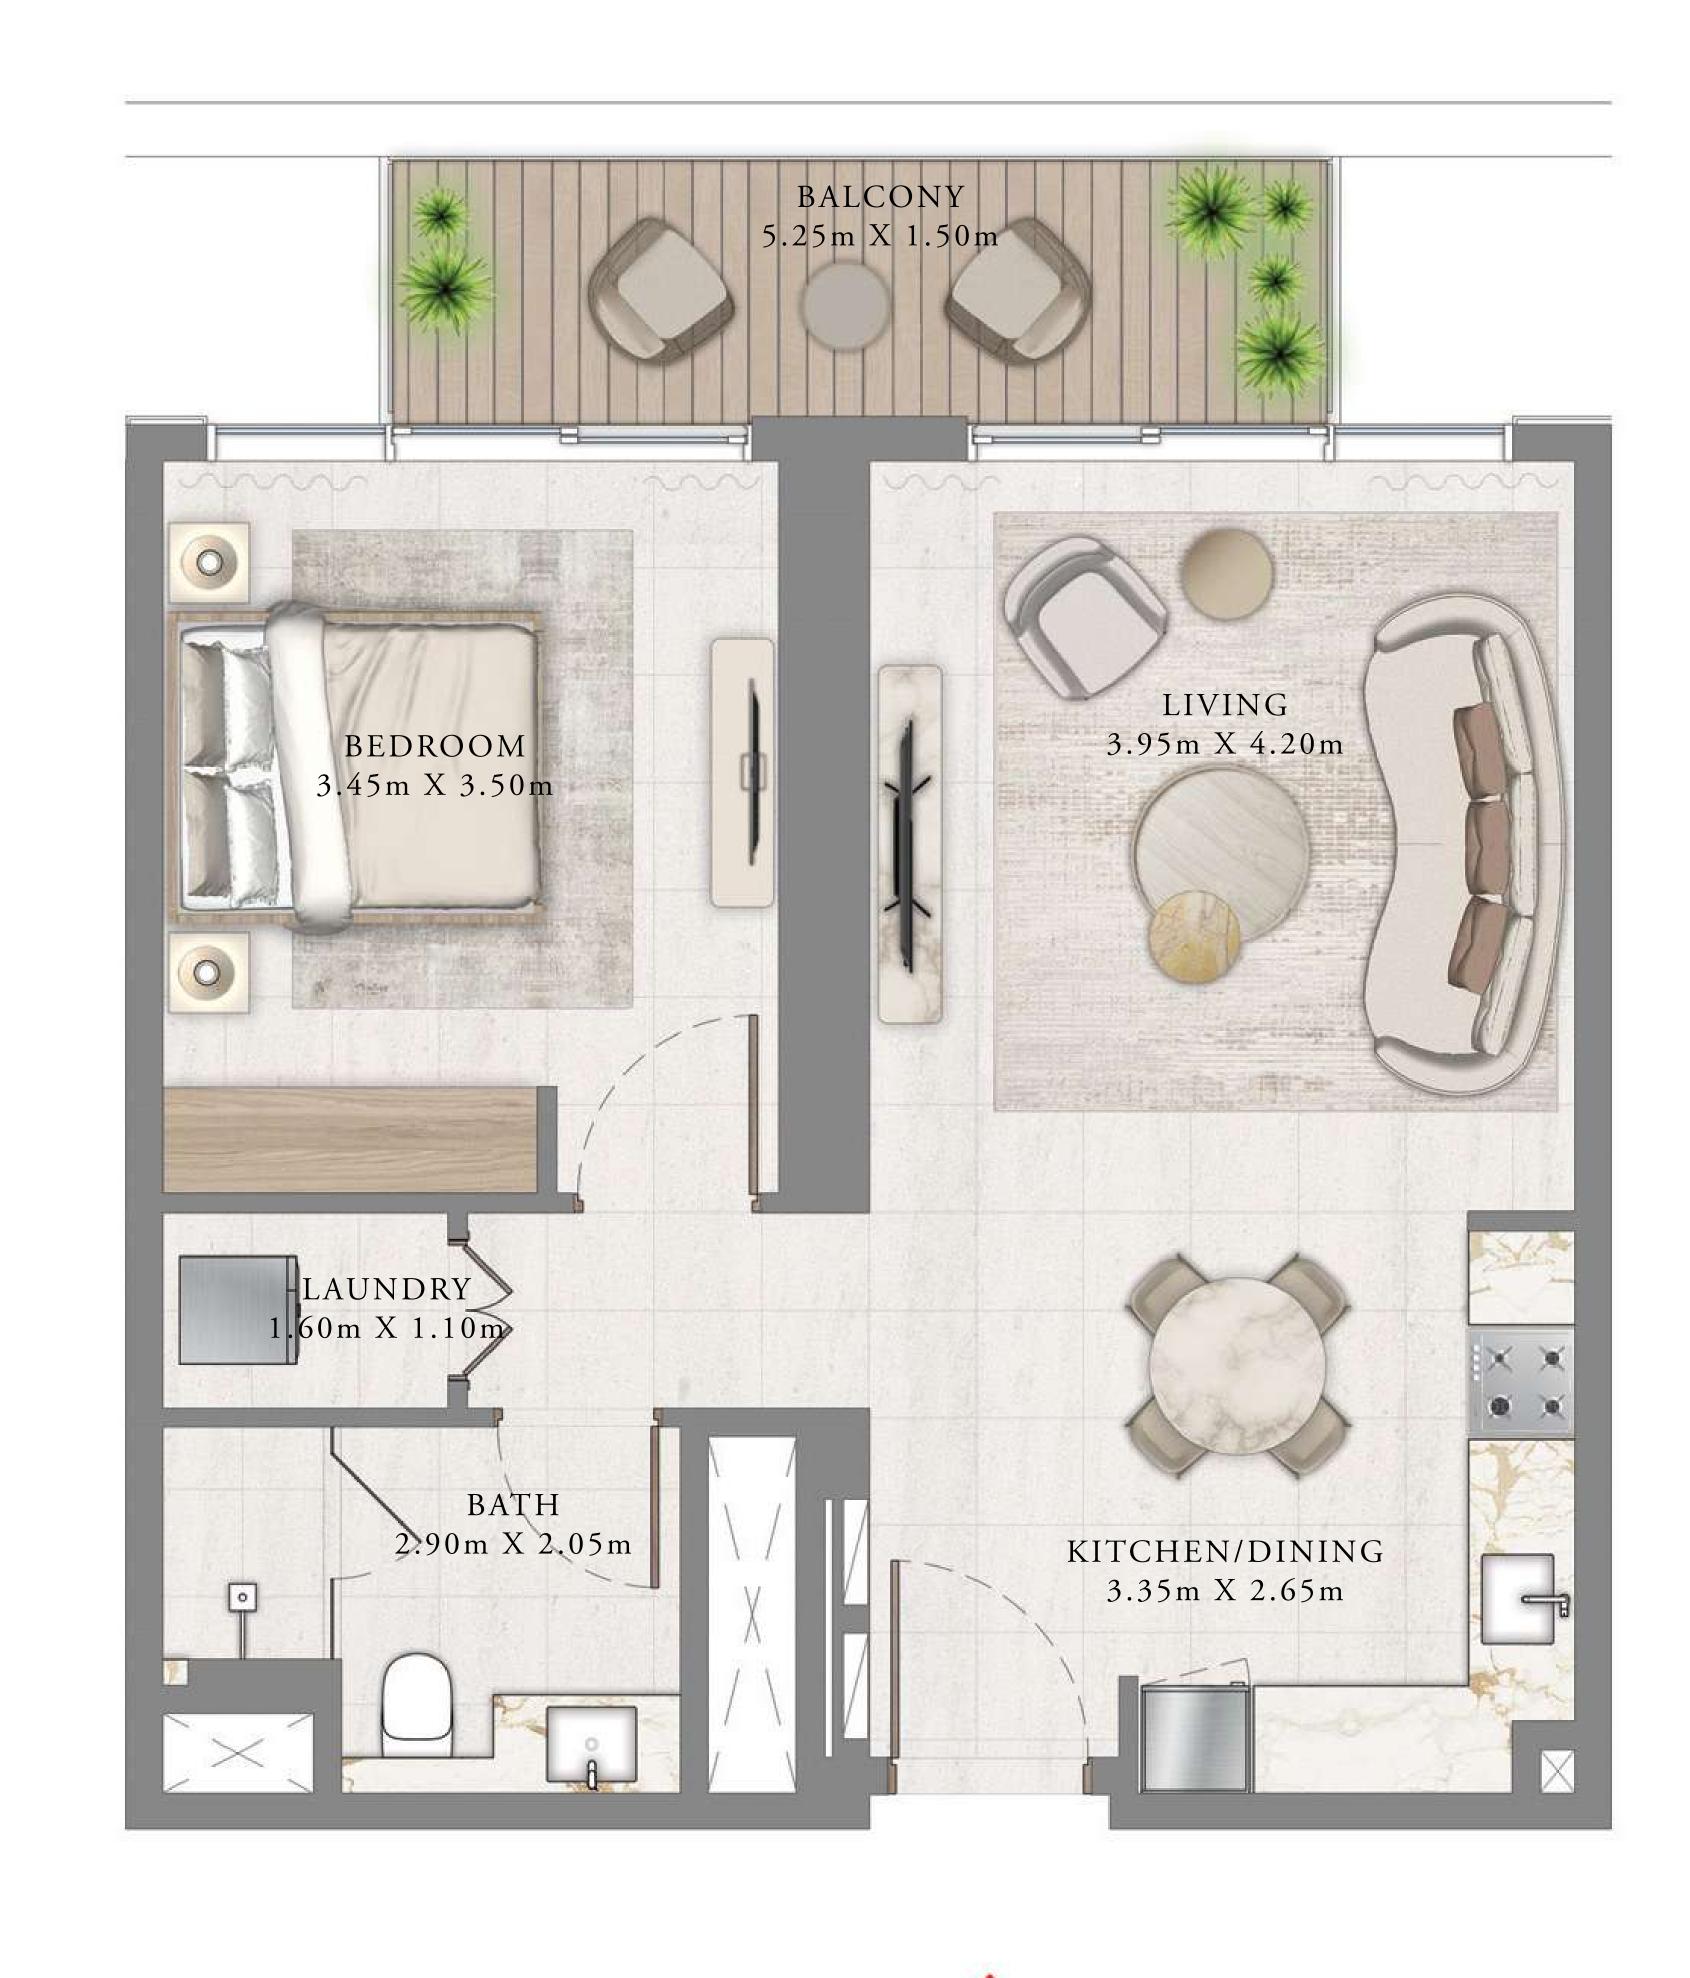

## 1 BEDROOM

LEVEL 21-40

| <br>SUITE AREA | 675.87 SQ.FT. | 62.79 SQ.M. |
|----------------|---------------|-------------|
| BALCONY AREA   | 88.16 SQ.FT.  | 8.19 SQ.M.  |
| TOTAL AREA     | 764.03 SQ.FT. | 70.98 SQ.M. |