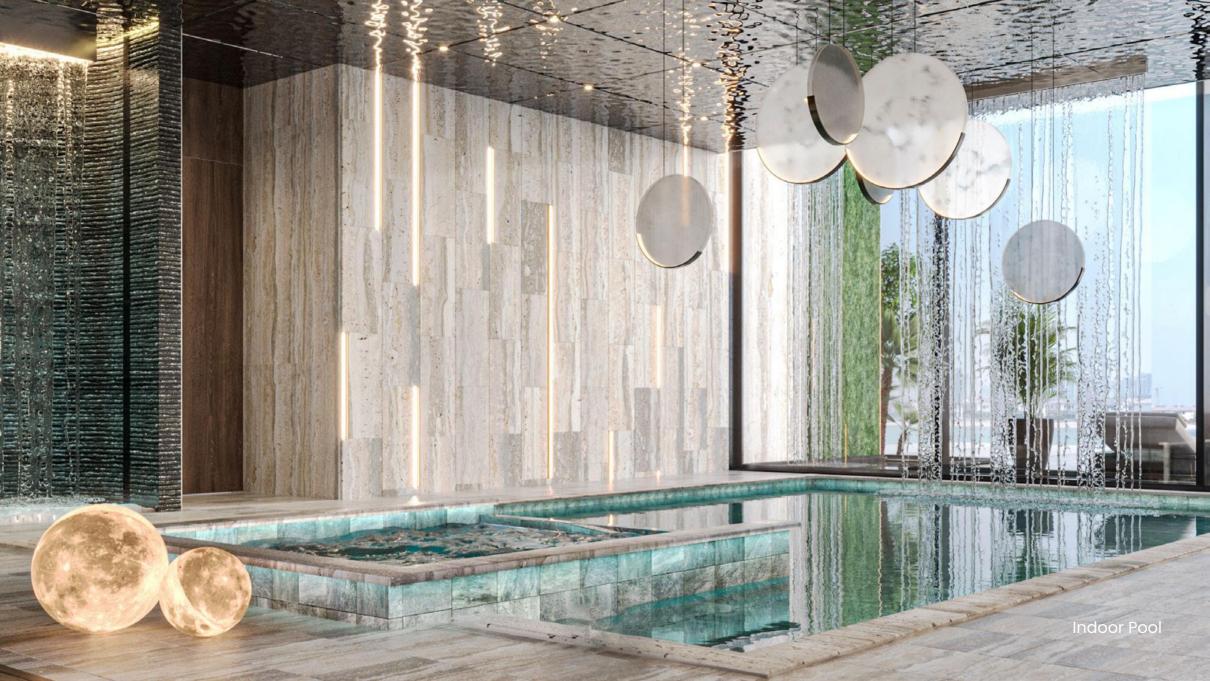

Steam Room

Internal Pool Lounge

Salon

Jacuzzi

Wine Cellar

Cinema Room

External Infinity Pool

Washroom

Sitting Area

GROUND FLOOR

THE ELEGANT
GRANDEUR OF SEARENITY

UNWIND BY THE IMPRESSIVE
INFINITY POOL IN PALATIAL
SURROUNDING VIEWS OF THE
EXCEPTIONAL PALM JUMEIRAH

FIRST FLOOR

ROOF TOP

SURROUNDED BY WORLD-FAMOUS
SAPPHIRE-HUED WATER, SEARENITY
IS THE BLISSFUL LUXURY VILLA
RETREAT.