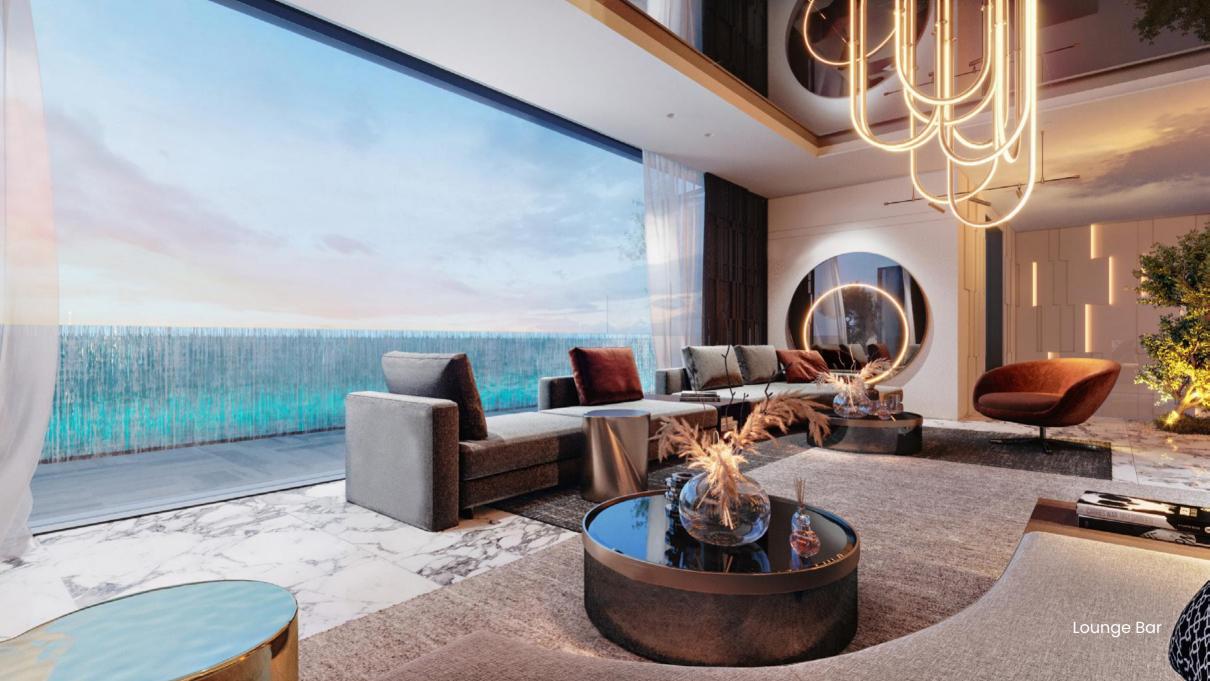

#### **Ground Floor**

Double Height Lobby

Office

Formal Dining + Pantry

Informal Dining
Formal Living

Informal Living
Show Kitchen

Elevator

Lounge Bar Formal Living

Washroom

Sitting Area

GROUND FLOOR

THE ELEGANT
GRANDEUR OF SEARENITY

UNWIND BY THE IMPRESSIVE
INFINITY POOL IN PALATIAL
SURROUNDING VIEWS OF THE
EXCEPTIONAL PALM JUMEIRAH

FIRST FLOOR

ROOF TOP

SURROUNDED BY WORLD-FAMOUS
SAPPHIRE-HUED WATER, SEARENITY
IS THE BLISSFUL LUXURY VILLA
RETREAT.