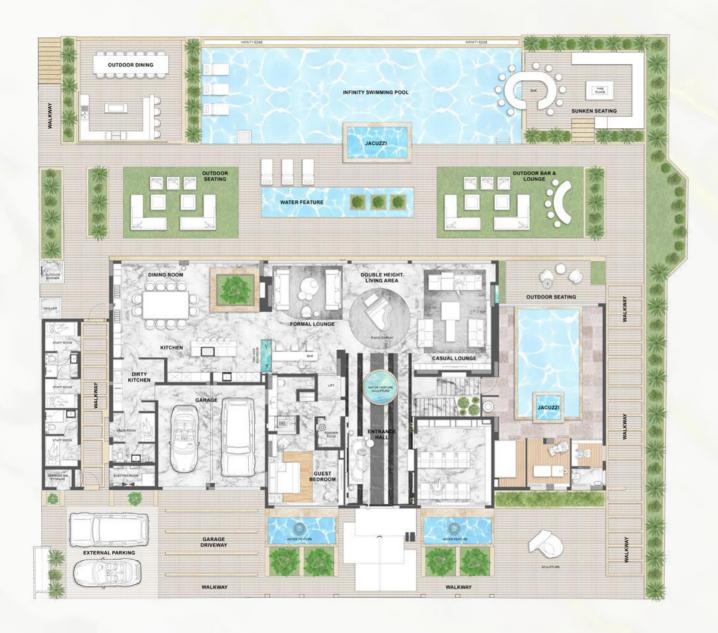

#### **Ground Floor**

Double Height Lobby

Office

Formal Dining + Pantry

Informal Dining
Formal Living

Informal Living
Show Kitchen

Elevator

Lounge Bar Formal Living

Casual Livina

Dining

Double Sided Aquarium

Show Kitchen
Boh Kitchen

Powder Room

Car Showcase Garage

Spa

Gym

Steam Room

Internal Pool Lounge

Salon

Jacuzzi

Wine Cellar

Cinema Room

External Infinity Pool

#### First Floor

Masters Bedroom (Walk-In Closet)

His / Her Bathroom

Safe Room

4 Additional Bathroom

Master Suite Guest Rooms

Balconies

### Roof

Snack Bar

**Roof Terrace** 

Infinity Pool

Sun Bath Deck

External Lounge

External Bar

DJ Area