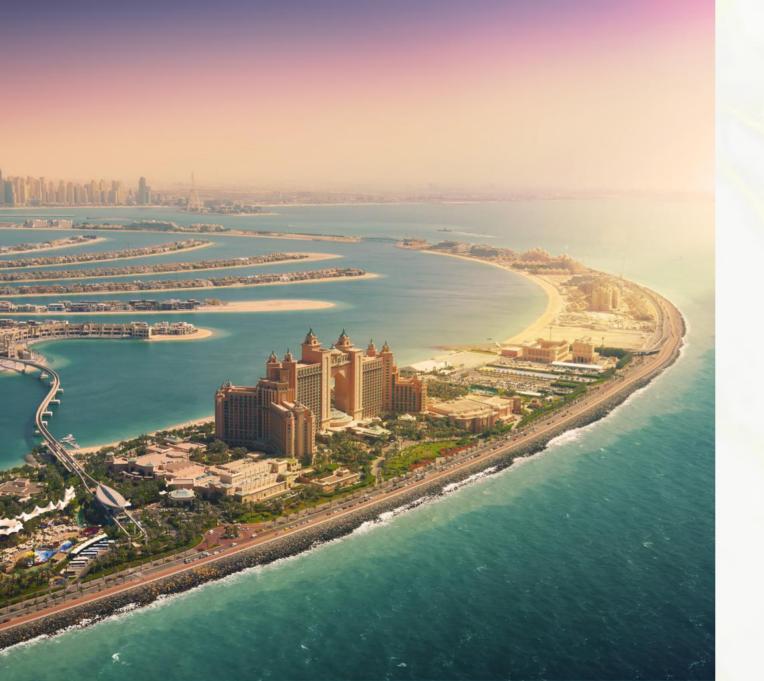

# SEARENITY

K70 PALM JUMEIRAH

One of the world's most daring developments, the Palm Jumeirah in Dubai is a haven for vacationers.

Jutting out into the Arabian Gulf, this artificial archipelago was built in the shape of a palm tree, with a 3-mile-long trunk and a fan of fronds lined with luxury villas and five-star hotels.