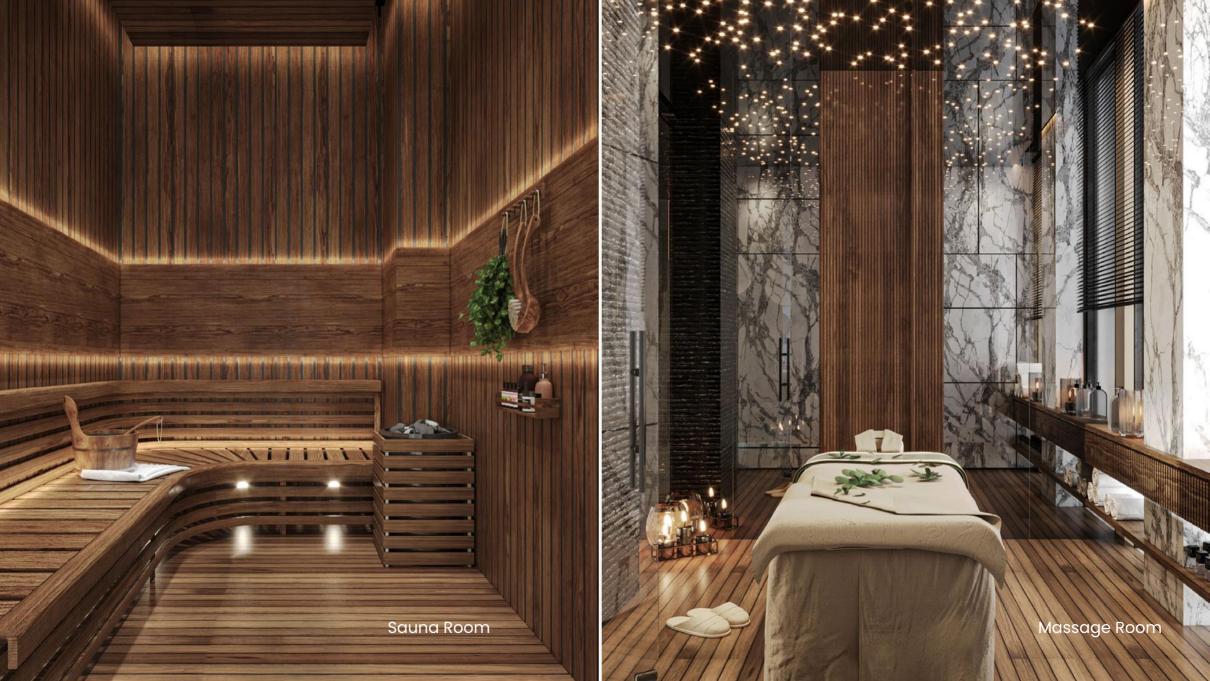

Casual Livina

Dining

Double Sided Aquarium

Show Kitchen
Boh Kitchen

Powder Room

Car Showcase Garage

Spa

Gym

Steam Room

Internal Pool Lounge

Salon

Jacuzzi

Wine Cellar

Cinema Room

External Infinity Pool