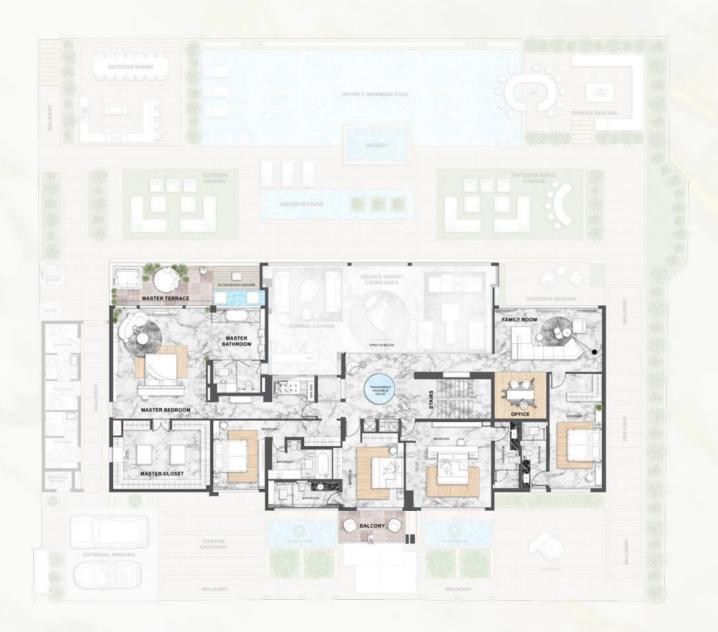

#### **Ground Floor**

Double Height Lobby

Office

Formal Dining + Pantry

Informal Dining
Formal Living

Informal Living
Show Kitchen

Elevator

Lounge Bar Formal Living

Casual Livina

Dining

Double Sided Aquarium

Show Kitchen
Boh Kitchen

Powder Room

Car Showcase Garage

Spa

Gym

Steam Room

Internal Pool Lounge

Salon

Jacuzzi

Wine Cellar

Cinema Room

External Infinity Pool

#### First Floor

Masters Bedroom (Walk-In Closet)

His / Her Bathroom

Safe Room

4 Additional Bathroom

Master Suite Guest Rooms

Balconies

### Roof

Snack Bar

**Roof Terrace** 

Infinity Pool

Sun Bath Deck

External Lounge

External Bar

DJ Area

Washroom

Sitting Area

GROUND FLOOR

THE ELEGANT
GRANDEUR OF SEARENITY

UNWIND BY THE IMPRESSIVE
INFINITY POOL IN PALATIAL
SURROUNDING VIEWS OF THE
EXCEPTIONAL PALM JUMEIRAH

FIRST FLOOR

ROOF TOP

SURROUNDED BY WORLD-FAMOUS
SAPPHIRE-HUED WATER, SEARENITY
IS THE BLISSFUL LUXURY VILLA
RETREAT.