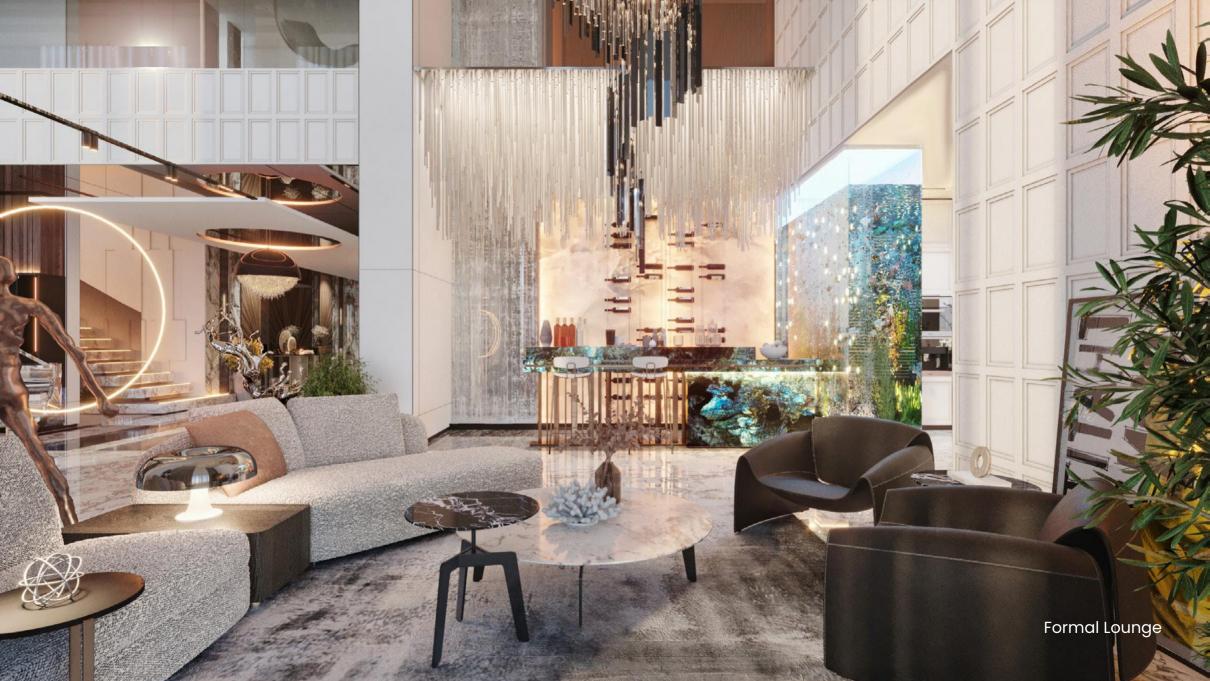

#### **Ground Floor**

Double Height Lobby

Office

Formal Dining + Pantry

Informal Dining
Formal Living

Informal Living
Show Kitchen

Elevator

Lounge Bar Formal Living

Casual Livina

Dining

Double Sided Aquarium

Show Kitchen
Boh Kitchen

Powder Room

Car Showcase Garage

Spa

Gym

Steam Room

Internal Pool Lounge

Salon

Jacuzzi

Wine Cellar

Cinema Room

External Infinity Pool