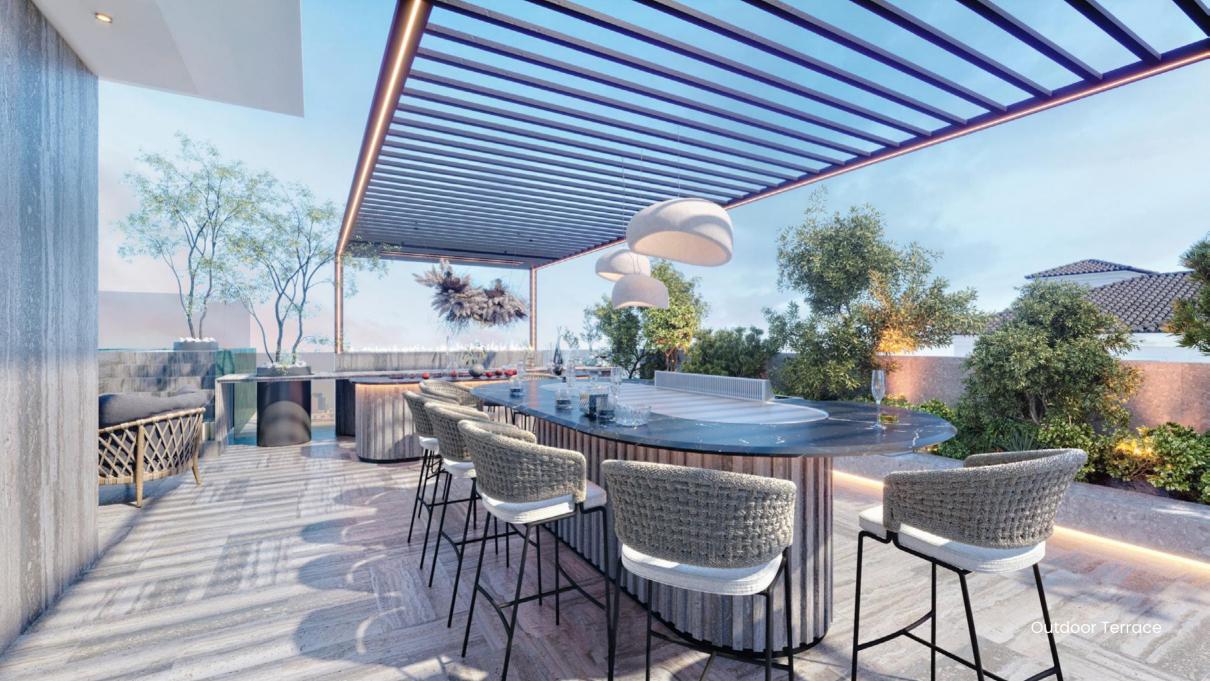

### Roof

Snack Bar

**Roof Terrace** 

Infinity Pool

Sun Bath Deck

External Lounge

External Bar

DJ Area

Washroom

Sitting Area

GROUND FLOOR

THE ELEGANT
GRANDEUR OF SEARENITY

UNWIND BY THE IMPRESSIVE
INFINITY POOL IN PALATIAL
SURROUNDING VIEWS OF THE
EXCEPTIONAL PALM JUMEIRAH

FIRST FLOOR

ROOF TOP

SURROUNDED BY WORLD-FAMOUS
SAPPHIRE-HUED WATER, SEARENITY
IS THE BLISSFUL LUXURY VILLA
RETREAT.