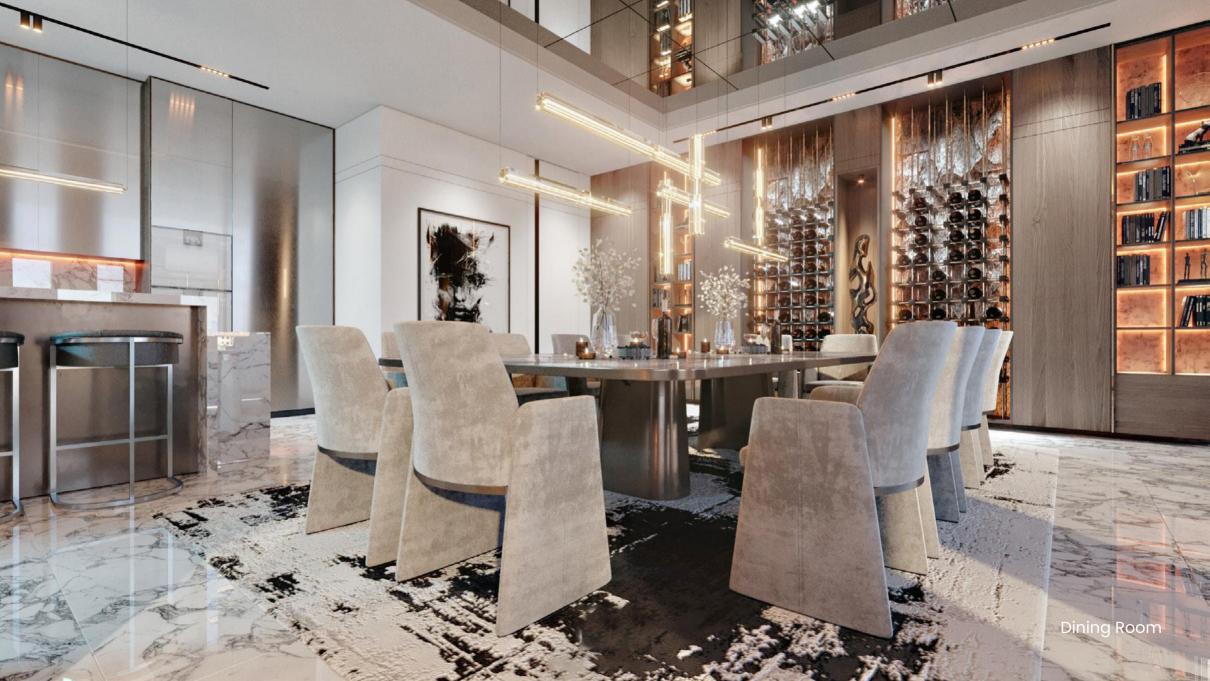

#### **Ground Floor**

Double Height Lobby

Office

Formal Dining + Pantry

Informal Dining
Formal Living

Informal Living
Show Kitchen

Elevator

Lounge Bar Formal Living

Casual Livina

Dining

Double Sided Aquarium

Show Kitchen
Boh Kitchen

Powder Room

Car Showcase Garage

Spa

Gym

Steam Room

Internal Pool Lounge

Salon

Jacuzzi

Wine Cellar

Cinema Room

External Infinity Pool