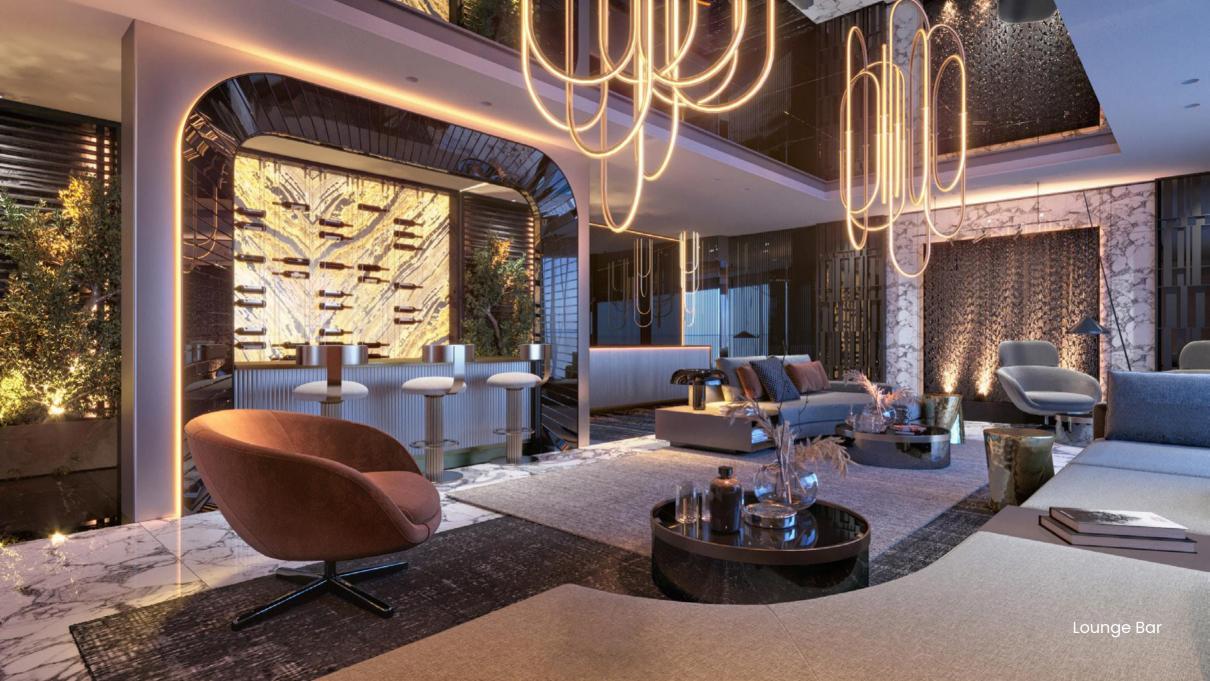

#### **Ground Floor**

Double Height Lobby

Office

Formal Dining + Pantry

Informal Dining
Formal Living

Informal Living
Show Kitchen

Elevator

Lounge Bar Formal Living

Washroom

Sitting Area

GROUND FLOOR

THE ELEGANT
GRANDEUR OF SEARENITY

UNWIND BY THE IMPRESSIVE
INFINITY POOL IN PALATIAL
SURROUNDING VIEWS OF THE
EXCEPTIONAL PALM JUMEIRAH

FIRST FLOOR

ROOF TOP

SURROUNDED BY WORLD-FAMOUS
SAPPHIRE-HUED WATER, SEARENITY
IS THE BLISSFUL LUXURY VILLA
RETREAT.