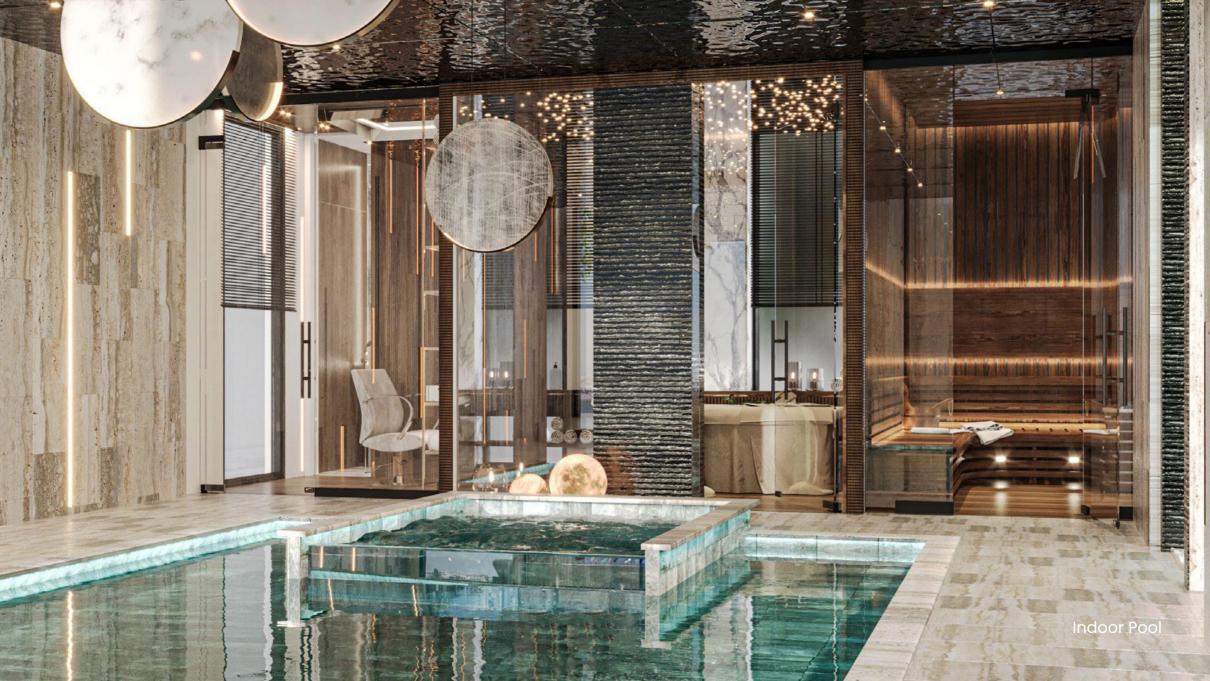

Steam Room

Internal Pool Lounge

Salon

Jacuzzi

Wine Cellar

Cinema Room

External Infinity Pool

Washroom

Sitting Area

GROUND FLOOR

THE ELEGANT
GRANDEUR OF SEARENITY

UNWIND BY THE IMPRESSIVE
INFINITY POOL IN PALATIAL
SURROUNDING VIEWS OF THE
EXCEPTIONAL PALM JUMEIRAH

FIRST FLOOR

ROOF TOP

SURROUNDED BY WORLD-FAMOUS
SAPPHIRE-HUED WATER, SEARENITY
IS THE BLISSFUL LUXURY VILLA
RETREAT.