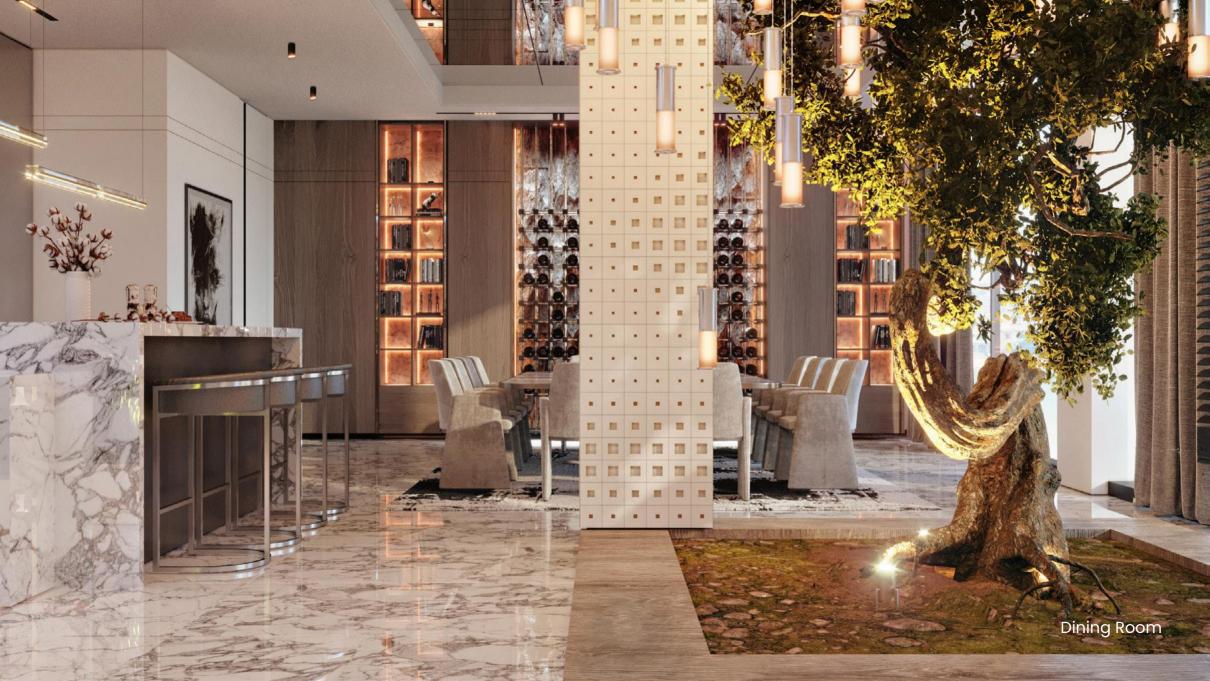

#### **Ground Floor**

Double Height Lobby

Office

Formal Dining + Pantry

Informal Dining
Formal Living

Informal Living
Show Kitchen

Elevator

Lounge Bar Formal Living

Casual Livina

Dining

Double Sided Aquarium

Show Kitchen
Boh Kitchen

Powder Room

Car Showcase Garage

Spa

Gym

Steam Room

Internal Pool Lounge

Salon

Jacuzzi

Wine Cellar

Cinema Room

External Infinity Pool