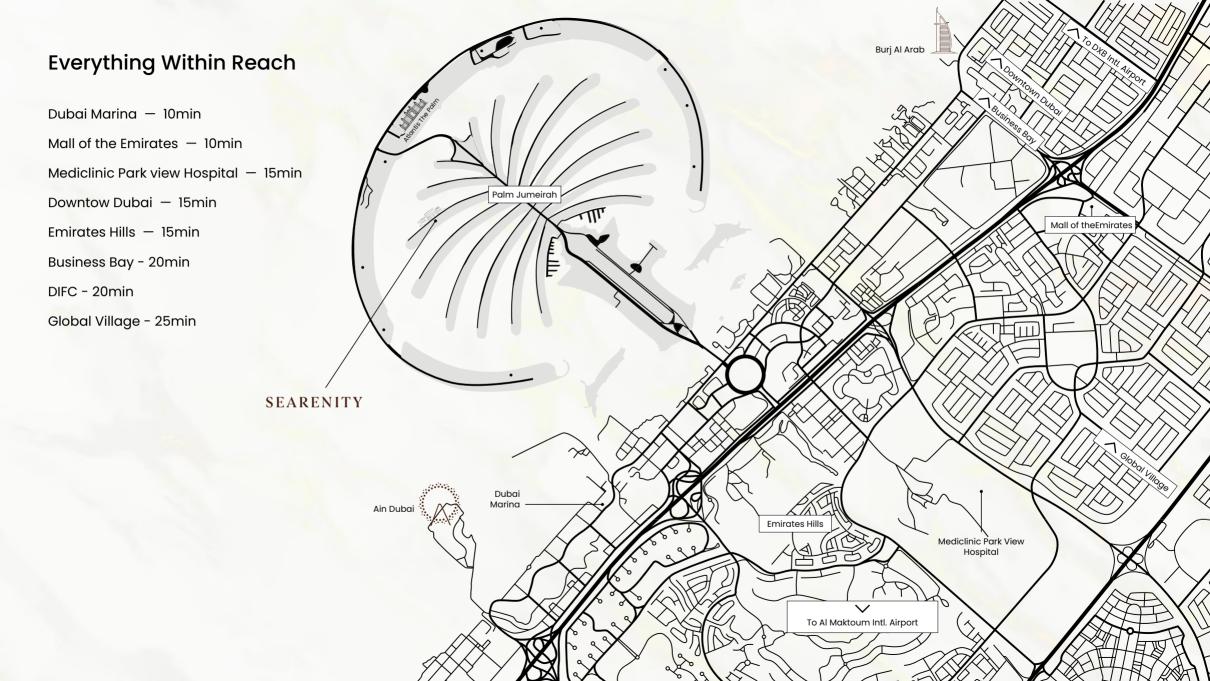

# SEARENITY

K70 PALM JUMEIRAH



One of the world's most daring developments, the Palm Jumeirah in Dubai is a haven for vacationers.

Jutting out into the Arabian Gulf, this artificial archipelago was built in the shape of a palm tree, with a 3-mile-long trunk and a fan of fronds lined with luxury villas and five-star hotels.



WANDER ALONG
AN EXCLUSIVE STRETCH OF
BEACH AND ENJOY THE SOFT
SANDS ON YOUR LEISURELY
STROLL.

AN ENDLESS SPACE FOR THE UNIQUE SERENE STATE OF MIND.





# SEARENITY THE OASIS OF CHARM AND CALM IN PALM

15,000+
SQ.FT.
BUILT UP AREA

6+ Bedrooms

9+ Bathrooms

Sea views/Atlantis

# PRICE: AED 130 MILLION

## PAYMENT PLAN

| Installment No. | Payment Milestone   | Payment(%) |
|-----------------|---------------------|------------|
| 1               | On Booking          | 30%        |
| 2               | During Construction | 40%        |
| 3               | On Completion Date  | 30%        |
| 4               | TOTAL               | 100%       |

#### **Ground Floor**

Double Height Lobby

Office

Formal Dining + Pantry

Informal Dining
Formal Living

Informal Living
Show Kitchen

Elevator

Lounge Bar Formal Living

Casual Livina

Dining

Double Sided Aquarium

Show Kitchen
Boh Kitchen

Powder Room

Car Showcase Garage

Spa

Gym

Steam R