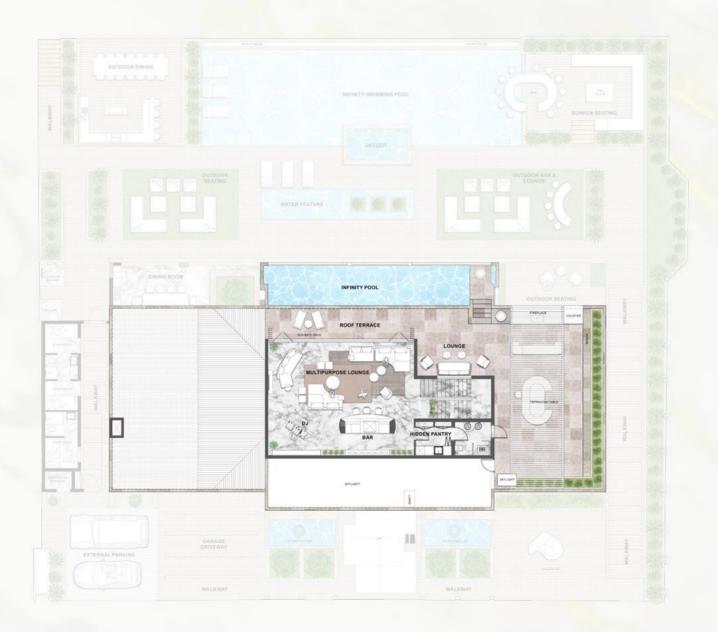

#### **Ground Floor**

Double Height Lobby

Office

Formal Dining + Pantry

Informal Dining
Formal Living

Informal Living
Show Kitchen

Elevator

Lounge Bar Formal Living

Casual Livina

Dining

Double Sided Aquarium

Show Kitchen
Boh Kitchen

Powder Room

Car Showcase Garage

Spa

Gym

Steam Room

Internal Pool Lounge

Salon

Jacuzzi

Wine Cellar

Cinema Room

External Infinity Pool

### Roof

Snack Bar

**Roof Terrace** 

Infinity Pool

Sun Bath Deck

External Lounge

External Bar

DJ Area

Washroom

Sitting Area

GROUND FLOOR

THE ELEGANT
GRANDEUR OF SEARENITY

UNWIND BY THE IMPRESSIVE
INFINITY POOL IN PALATIAL
SURROUNDING VIEWS OF THE
EXCEPTIONAL PALM JUMEIRAH

FIRST FLOOR

ROOF TOP

SURROUNDED BY WORLD-FAMOUS
SAPPHIRE-HUED WATER, SEARENITY
IS THE BLISSFUL LUXURY VILLA
RETREAT.