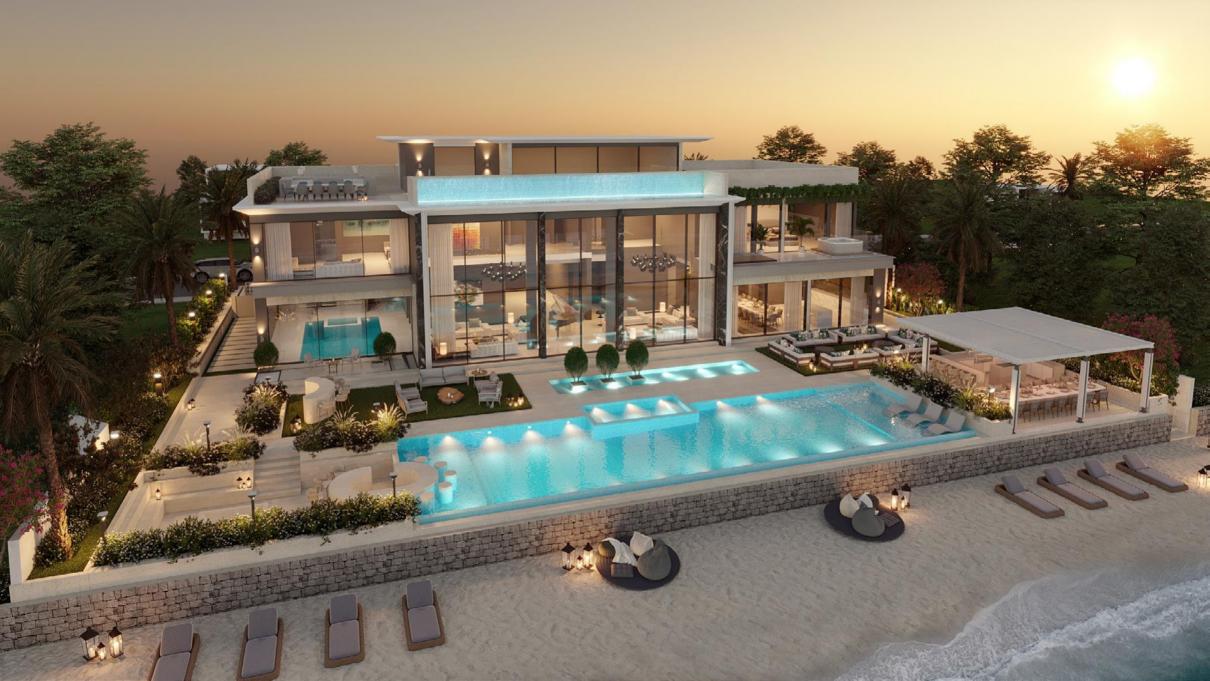

Washroom

Sitting Area

GROUND FLOOR

THE ELEGANT
GRANDEUR OF SEARENITY

UNWIND BY THE IMPRESSIVE
INFINITY POOL IN PALATIAL
SURROUNDING VIEWS OF THE
EXCEPTIONAL PALM JUMEIRAH

FIRST FLOOR

ROOF TOP

SURROUNDED BY WORLD-FAMOUS
SAPPHIRE-HUED WATER, SEARENITY
IS THE BLISSFUL LUXURY VILLA
RETREAT.