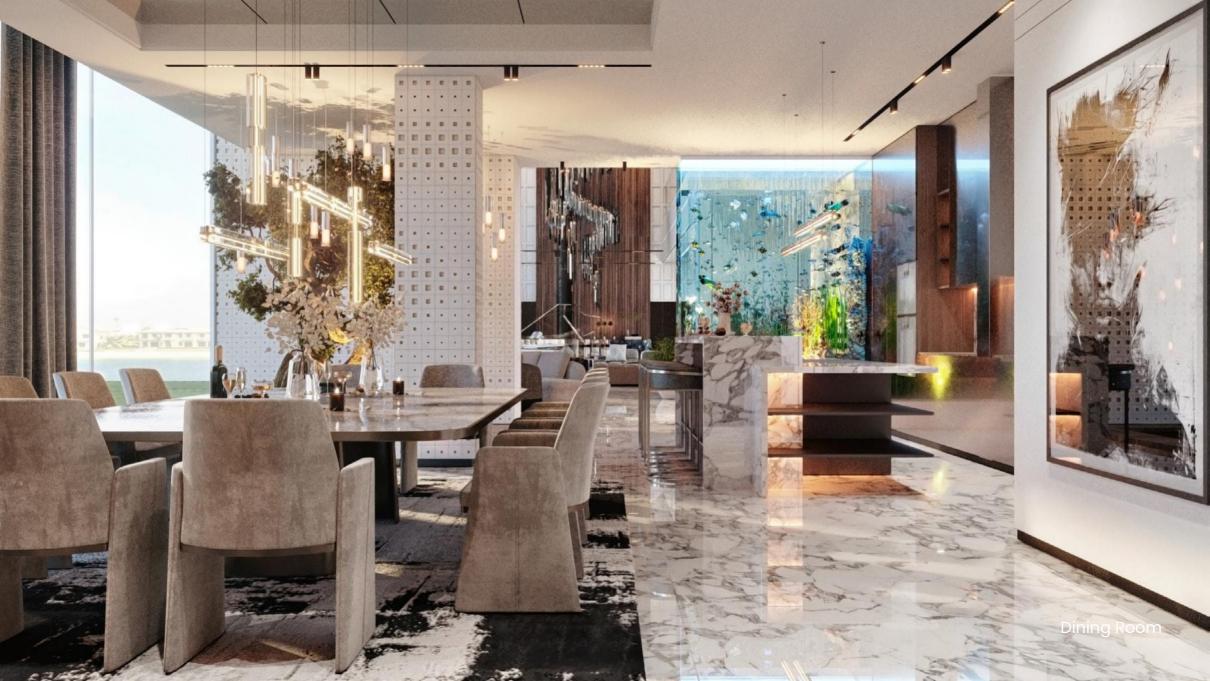

#### **Ground Floor**

Double Height Lobby

Office

Formal Dining + Pantry

Informal Dining
Formal Living

Informal Living
Show Kitchen

Elevator

Lounge Bar Formal Living

Casual Livina

Dining

Double Sided Aquarium

Show Kitchen
Boh Kitchen

Powder Room

Car Showcase Garage

Spa

Gym

Steam Room

Internal Pool Lounge

Salon

Jacuzzi

Wine Cellar

Cinema Room

External Infinity Pool