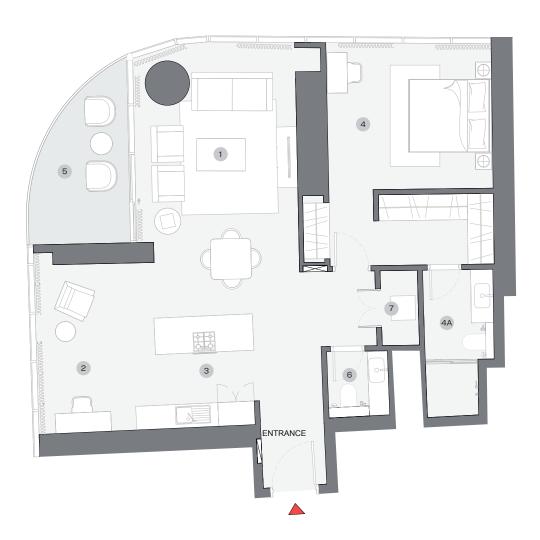

# FLOOR PLAN LAYOUT

TOWER B

LEVEL 11 - 31

 1 BED UNIT
 LOBBIES, CORRIDORS & STAIRS

 2 BED UNIT
 LIFTS

2 BEDROOM APARTMENT TYPE E (with powder room + balcony)

# TOTAL SALEABLE AREA

SUITE = 1,749.78 SQ.FT. BALCONY = 273.30 SQ.FT. TOTAL = 2,023.08 SQ.FT.

UNIT

List of unit numbers with this unit plan:

Blue waters, Ain Dubai, Palm Jumeirah, Harbour, Sea, Skydive B1101, B1201, B1301, B1401, B1501, B1601, B1701, B1801, B1901, B2001, B2101, B2201, B2301, B2401, B2501, B2601, B2701, B2801,

# VIEWS

B2901, B3001, B3101

DIMENSIONS (MM)

- 1 LIVING 7400 X 3700
- 2 DINING 3850 X 4800
- 3 KITCHEN 2600 X 4000
- 4 MASTER BEDROOM 3700 X 5350

5

- 4A MASTER BATHROOM 3200 X 2850
  - BEDROOM 2 4100 X 4000
- 5A BATHROOM 2 2800 X 2550
- 6 BALCONY 1 3500 X 4300
- 6A BALCONY 2 2000 X 4500
- 7 POWDER 1450 X 3000
- 8 UTILITY 1650 X 1850