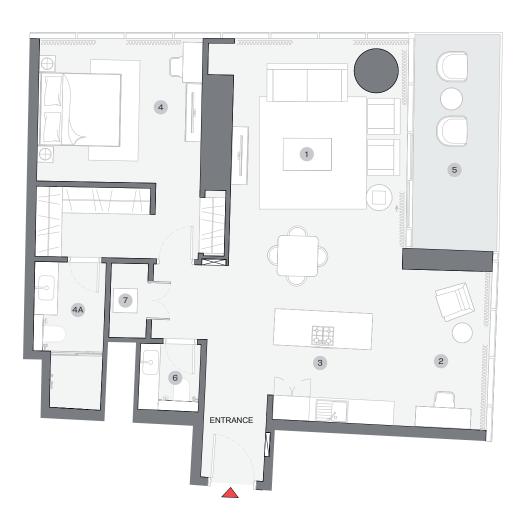

2 BEDROOM APARTMENT TYPE G (with powder room + balcony)

CITY VIEW

LEVEL 11 - 31

TOTAL SALEABLE AREA

SUITE = 1,270.57 SQ.FT. BALCONY = 394.50 SQ.FT. TOTAL = 1,665.07 SQ.FT.

UNIT

6A 6 5 1 4 5A 2 7 8 4A 3 ENTRANCE

# DIMENSIONS (MM)

LIVING - 4150 X 4050 1

- 2 DINING 4300 X 2800
- 3 KITCHEN 2850 X 2500
- MASTER BATHROOM 3000 X 2600 4A 5

4

BEDROOM 2 - 3800 X 3650

MASTER BEDROOM - 3800 X 4450

- 5A BATHROOM 2 2600 X 2600
- 6 BALCONY 1 8000 X 3100
- 6A BALCONY 2 - 4600 X 2000
- 7 POWDER - 1850 X 1950
- 8 UTILITY 850 X 1500