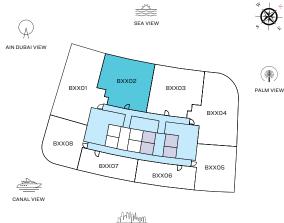

1 BED UNIT
 LOBBIES, CORRIDORS & STAIRS

 2 BED UNIT
 LIFTS

2 BEDROOM APARTMENT TYPE E (with powder room + balcony)



# TOTAL SALEABLE AREA

SUITE = 1,749.78 SQ.FT. BALCONY = 273.30 SQ.FT. TOTAL = 2,023.08 SQ.FT.

UNIT





List of unit numbers with this unit plan:

Blue waters, Ain Dubai, Palm Jumeirah, Harbour, Sea, Skydive B1101, B1201, B1301, B1401, B1501, B1601, B1701, B1801, B1901, B2001, B2101, B2201, B2301, B2401, B2501, B2601, B2701, B2801,

# VIEWS

B2901, B3001, B3101

DIMENSIONS (MM)

- 1 LIVING 7400 X 3700
- 2 DINING 3850 X 4800
- 3 KITCHEN 2600 X 4000
- 4 MASTER BEDROOM 3700 X 5350

5

- 4A MASTER BATHROOM 3200 X 2850
  - BEDROOM 2 4100 X 4000
- 5A BATHROOM 2 2800 X 2550
- 6 BALCONY 1 3500 X 4300
- 6A BALCONY 2 2000 X 4500
- 7 POWDER 1450 X 3000
- 8 UTILITY 1650 X 1850



CITY VIEW

LEVEL 11 - 31

# TOTAL SALEABLE AREA

SUITE = 1,273.48 SQ.FT. BALCONY = 396.76 SQ.FT. TOTAL = 1,670.24 SQ.FT.

UNIT



#### List of unit numbers with this unit plan:

Palm Jumeirah, Harbour, Sea

## VIEWS

# DIMENSIONS (MM)

- 1 LIVING 4200 X 4100
- 2 DINING 4300 X 2800
- 3 KITCHEN 2800 X 2500
- 4A MASTER BATHROOM 3000 X 2600
   5 BEDROOM 2 3650 X 3650

4

5A BATHROOM 2 - 2600 X 2600

MASTER BEDROOM - 3900 X 4450

- 6 BALCONY 1 8100 X 3100
- 6A BALCONY 2 4650 X 2000
- 7 POWDER 1800 X 2200
- 8 UTILITY 850 X 1500

B1102, B1202, B1302, B1402, B1502, B1602, B1702, B1802, B1902, B2002, B2102, B2202, B2302, B2402, B2502, B2602, B2702, B2802, B2902, B3002, B3102

2 BEDROOM APARTMENT TYPE G (with powder room + balcony)



CITY VIEW

LEVEL 11 - 31

TOTAL SALEABLE AREA

SUITE = 1,270.57