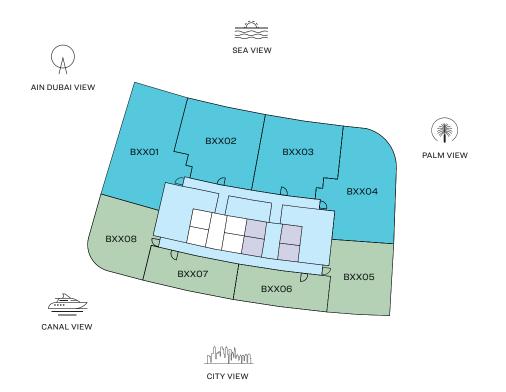

# FLOOR PLAN LAYOUT

TOWER B

LEVEL 11 - 31

 1 BED UNIT
 LOBBIES, CORRIDORS & STAIRS

 2 BED UNIT
 LIFTS

2 BEDROOM APARTMENT TYPE E (with powder room + balcony)