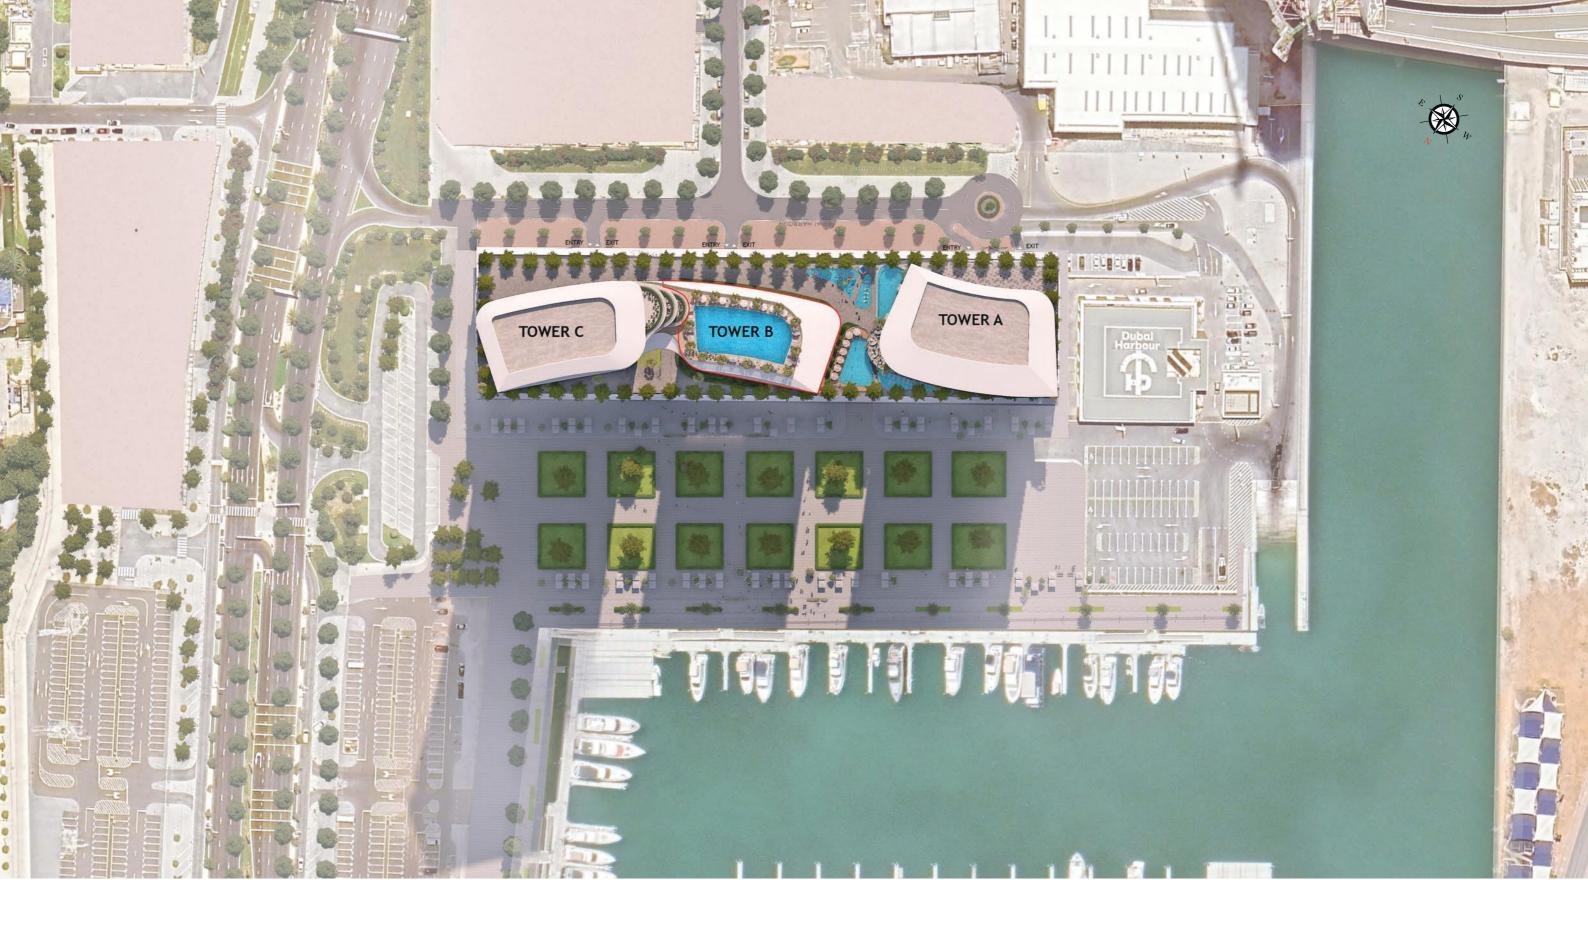

.

# Twice is nice

The SeaHaven towers are connected by a stunning sky bridge, giving you twice the experience.





Where Amenities become essentials

At SeaHaven Tower B, your every desire is met with effortless grace. Extravagance knows no bounds, and every whim is catered to.

Surrender to blissful rejuvenation. Let your senses be tantalized. Here over-the-top indulgences are not luxuries but the essence.

Indoor and Outdoor Amenities





Health club with Sauna & Steam Changing Room



Indoor Gym

# Indoor Cinema



Indoor Game Room Serviced Club Lounge



# Pool Deck





Yoga Zone / Meditation Zone

Infinity edge leisure pool facing harbor with kid's pool





Day Bed



# Family Zone with Barbeque Area



Outdoor Gym

Outdoor Kids' Play Area



Outdoor Cinema



# Location Map





Site Plan

FLOOR AND UNIT PLAN LAYOUTS



# FLOOR PLAN LAYOUT

TOWER B





LEVEL 11 - 31

 1 BED UNIT
 LOBBIES, CORRIDORS & STAIRS

 2 BED UNIT
 LIFTS

2 BEDROOM APARTMENT TYPE E (with powder room + balcony)



# TOTAL SALEABLE AREA

SUITE = 1,749.78 SQ.FT. BALCONY = 273.30 SQ.FT. TOTAL = 2,023.08 SQ.FT.

UNIT





List of unit numbers with this unit plan:

Blue waters, Ain Dubai, Palm Jumeirah, Harbour, Sea, Skydive B1101, B1201, B1301, B1401, B1501, B1601, B1701, B1801, B1901, B2001, B2101, B2201, B2301, B2401, B2501, B2601, B2701, B2801,

# VIEWS

B2901, B3001, B3101

DIMENSIONS (MM)

- 1 LIVING 7400 X 3700
- 2 DINING 3850 X 4800
- 3 KITCHEN 2600 X 4000
- 4 MASTER BEDROOM 3700 X 5350

5

- 4A MASTER BATHROOM 3200 X 2850
  - BEDROOM 2 4100 X 4000
- 5A BATHROOM 2 2800 X 2550
- 6 BALCON