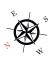

SUITE = 754.38 SQ.FT. BALCONY = 96.23 SQ.FT. TOTAL = 850.61 SQ.FT.

UNIT

List of unit numbers with this unit plan:

## VIEWS

### Marina Skyline

B1107, B1207, B1307, B1407, B1507, B1607, B1707, B1807, B1907, B2007, B2107, B2207, B2307, B2407, B2507, B2607, B2707, B2807, B2907, B3007, B3107

DIMENSIONS (MM)

1 LIVING - 4750 X 3400

2 KITCHEN/DINING - 4550 X 3500

- 3 BEDROOM 3850 X 3250
- 3A BATHROOM 3400 X 1850
- 4 BALCONY 4650 X 1700
   5 POWDER 2100 X 1750
- 6 UTILITY 1050 X 1300