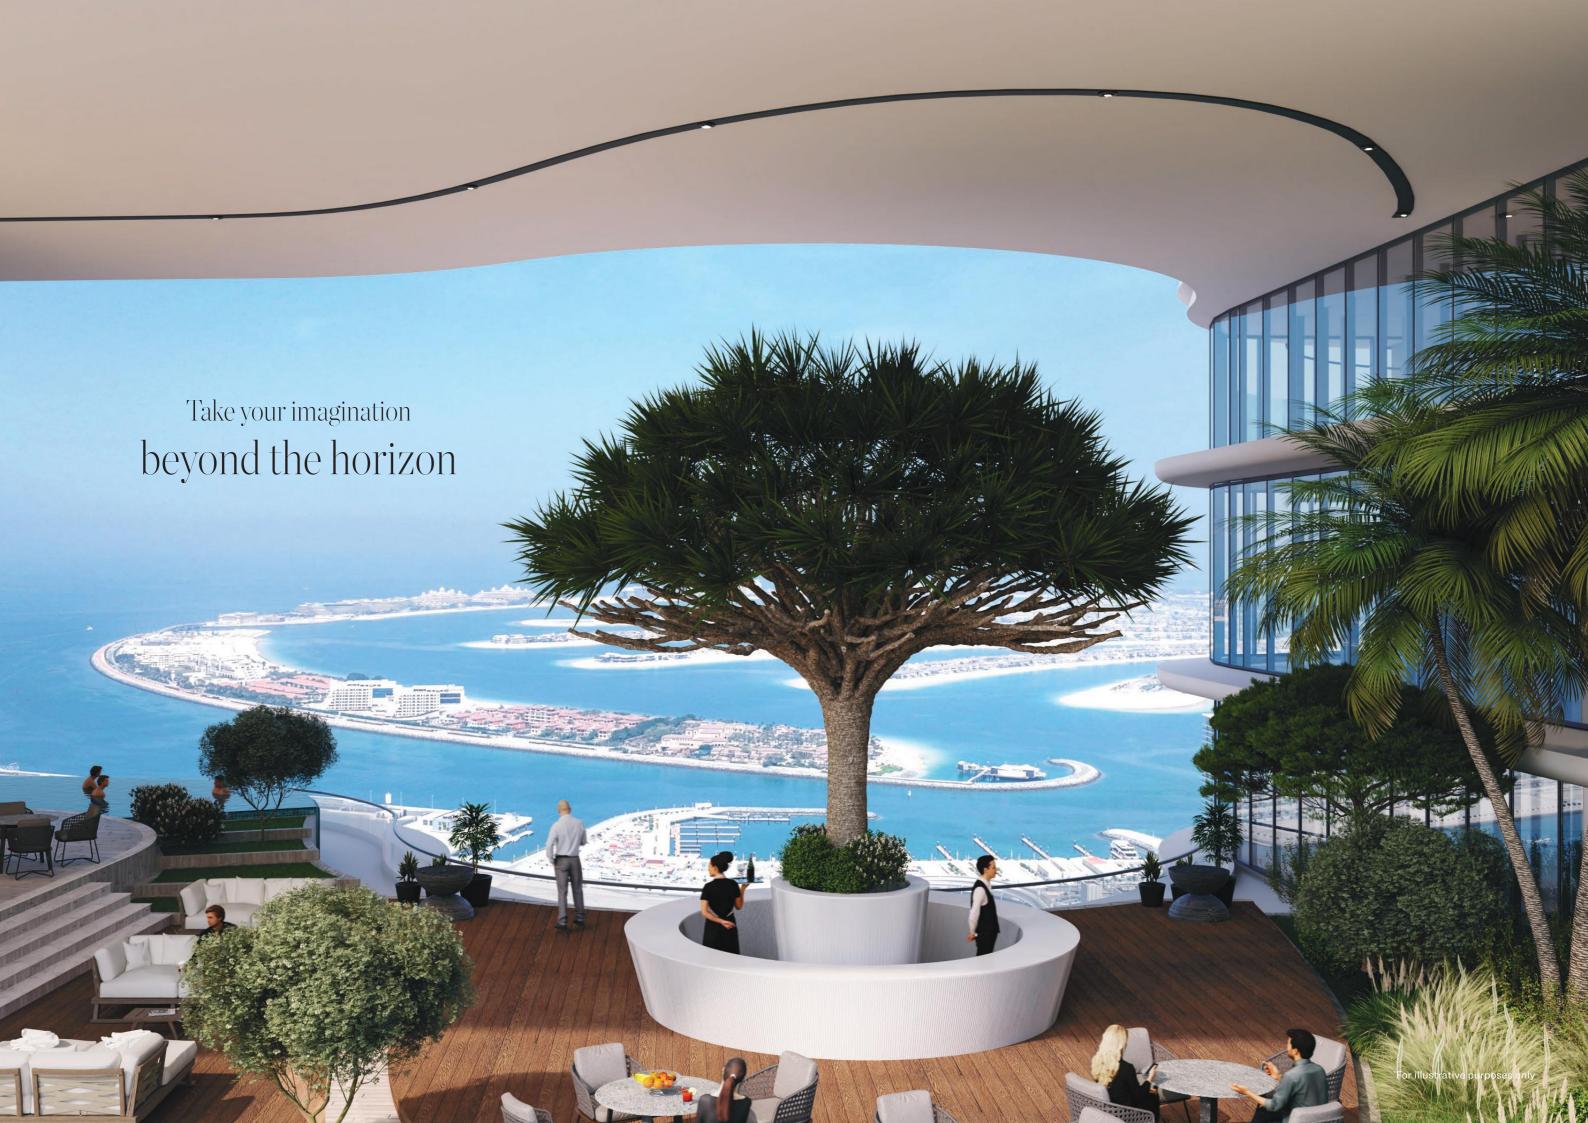

# The truth is in the details

SeaHaven tower's sail-inspired design against the canvas of the sea and sleek silhouette creates a sense of movement. It takes cues from the elegant superyachts with their fluid lines and clean angles. Capturing the essence of the sea.

To make a statement, the facade blends high-quality materials, rich woods, refined metals, glass, and steel.

From the foyer, enter your exquisitely designed suite. Its open-concept layout and floor-to-ceiling windows mimic the panoramic views from a yacht's deck. Every element is designed for timeless elegance - sumptuous furnishings, custom millwork, and handcrafted cabinetry makes the difference between ordinary and extraordinary living.

# Twice is nice

The SeaHaven towers are connected by a stunning sky bridge, giving you twice the experience.

Where Amenities become essentials

At SeaHaven Tower B, your every desire is met with effortless grace. Extravagance knows no bounds, and every whim is catered to.