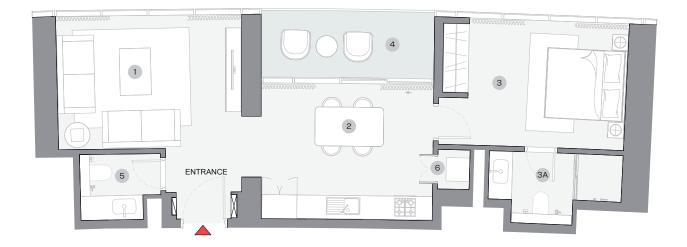

1 BEDROOM APARTMENT TYPE E (with powder room + balcony)

SUITE = 748.85 SQ.FT. BALCONY = 92.57 SQ.FT. TOTAL = 841.41 SQ.FT.

UNIT

List of unit numbers with this unit plan:

# 1 LIVING - 4700 X 3450

2 KITCHEN/DINING - 4400 X 3500

3 BEDROOM - 4000 X 3250

3A BATHROOM - 3400 X 1850

5 POWDER - 2050 X 1700

6 UTILITY - 800 X 1000

<sup>4</sup> BALCONY - 4650 X 1700

1 BEDROOM APARTMENT TYPE F (with powder room + balcony)