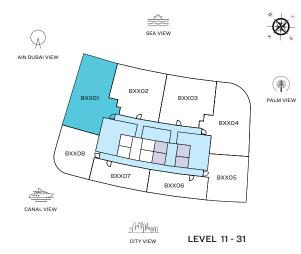

# FLOOR PLAN LAYOUT

TOWER B

LEVEL 11 - 31

 1 BED UNIT
 LOBBIES, CORRIDORS & STAIRS

 2 BED UNIT
 LIFTS

2 BEDROOM APARTMENT TYPE E (with powder room + balcony)

# TOTAL SALEABLE AREA

SUITE = 1,749.78 SQ.FT. BALCONY = 273.30 SQ.FT. TOTAL = 2,023.08 SQ.FT.

UNIT

List of unit numbers with this unit plan:

Blue waters, Ain Dubai, Palm Jumeirah, Harbour, Sea, Skydive B1101, B1201, B1301, B1401, B1501, B1601, B1701, B1801, B1901, B2001, B2101, B2201, B2301, B2401, B2501, B2601, B2701, B2801,

# VIEWS

B2901, B3001, B3101

DIMENSIONS (MM)

- 1 LIVING 7400 X 3700
- 2 DINING 3850 X 4800
- 3 KITCHEN 2600 X 4000
- 4 MASTER BEDROOM 3700 X 5350

5

- 4A MASTER BATHROOM 3200 X 2850
  - BEDROOM 2 4100 X 4000
- 5A BATHROOM 2 2800 X 2550
- 6 BALCONY 1 3500 X 4300
- 6A BALCONY 2 2000 X 4500
- 7 POWDER 1450 X 3000
- 8 UTILITY 1650 X 1850