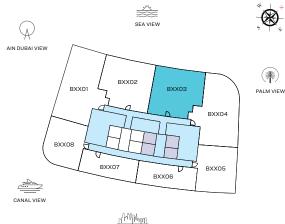

NY 2 2000 X 4500
- 7 POWDER 1450 X 3000
- 8 UTILITY 1650 X 1850



CITY VIEW

LEVEL 11 - 31

# TOTAL SALEABLE AREA

SUITE = 1,273.48 SQ.FT. BALCONY = 396.76 SQ.FT. TOTAL = 1,670.24 SQ.FT.

UNIT



#### List of unit numbers with this unit plan:

Palm Jumeirah, Harbour, Sea

## VIEWS

# DIMENSIONS (MM)

- 1 LIVING 4200 X 4100
- 2 DINING 4300 X 2800
- 3 KITCHEN 2800 X 2500
- 4A MASTER BATHROOM 3000 X 2600
   5 BEDROOM 2 3650 X 3650

4

5A BATHROOM 2 - 2600 X 2600

MASTER BEDROOM - 3900 X 4450

- 6 BALCONY 1 8100 X 3100
- 6A BALCONY 2 4650 X 2000
- 7 POWDER 1800 X 2200
- 8 UTILITY 850 X 1500

B1102, B1202, B1302, B1402, B1502, B1602, B1702, B1802, B1902, B2002, B2102, B2202, B2302, B2402, B2502, B2602, B2702, B2802, B2902, B3002, B3102

2 BEDROOM APARTMENT TYPE G (with powder room + balcony)



CITY VIEW

LEVEL 11 - 31

TOTAL SALEABLE AREA

SUITE = 1,270.57 SQ.FT. BALCONY = 394.50 SQ.FT. TOTAL = 1,665.07 SQ.FT.

UNIT



6A 6 5 1 4 5A 2 7 8 4A 3 ENTRANCE

List of unit numbers with this unit plan:

Palm Jumeirah, Harbour, Sea

# VIEWS

# DIMENSIONS (MM)

LIVING - 4150 X 4050 1

- 2 DINING 4300 X 2800
- 3 KITCHEN 2850 X 2500
- MASTER BATHROOM 3000 X 2600 4A 5

4

BEDROOM 2 - 3800 X 3650

MASTER BEDROOM - 3800 X 4450

- 5A BATHROOM 2 2600 X 2600
- 6 BALCONY 1 8000 X 3100
- 6A BALCONY 2 - 4600 X 2000
- 7 POWDER - 1850 X 1950
- 8 UTILITY 850 X 1500

B1103, B1203, B1303, B1403, B1503, B1603, B1703, B1803, B1903, B2003, B2103, B2203, B2303, B2403, B2503, B2603, B2703, B2803, B2903, B3003, B3103

2 BEDROOM APARTMENT TYPE H (with powder room + balcony)



# TOTAL SALEABLE AREA

SUITE = 1