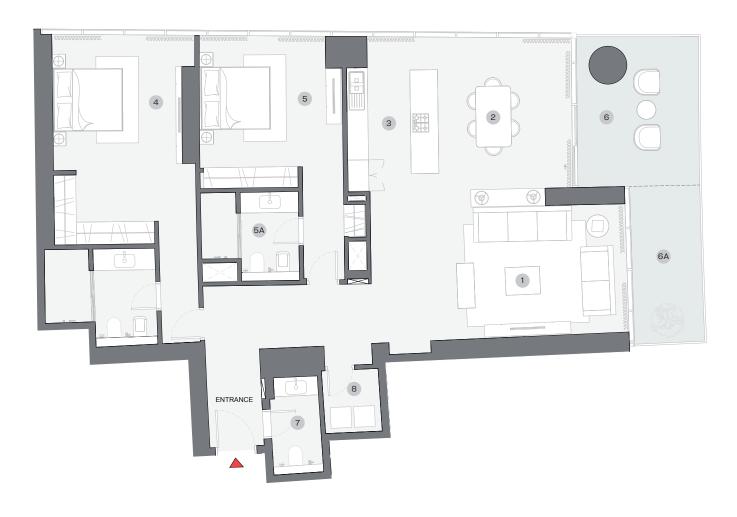

# FLOOR PLAN LAYOUT

TOWER B

LEVEL 11 - 31

 1 BED UNIT
 LOBBIES, CORRIDORS & STAIRS

 2 BED UNIT
 LIFTS

2 BEDROOM APARTMENT TYPE E (with powder room + balcony)

# TOTAL SALEABLE AREA

SUITE = 1,749.78 SQ.FT. BALCONY = 273.30 SQ.FT. TOTAL = 2,023.08 SQ.FT.

UNIT

List of unit numbers with this unit plan:

Blue waters, Ain Dubai, Palm Jumeirah, Harbour, Sea, Skydive B1101, B1201, B1301, B1401, B1501, B1601, B1701, B1801, B1901, B2001, B2101, B2201, B2301, B2401, B2501, B2601, B2701, B2801,

# VIEWS

B2901, B3001, B3101

DIMENSIONS (MM)

- 1 LIVING 7400 X 3700
- 2 DINING 3850 X 4800
- 3 KITCHEN 2600 X 4000
- 4 MASTER BEDROOM 3700 X 5350

5

- 4A MASTER BATHROOM 3200 X 2850
  - BEDROOM 2 4100 X 4000
- 5A BATHROOM 2 2800 X 2550
- 6 BALCONY 1 3500 X 4300
- 6A BALCONY 2 2000 X 4500
- 7 POWDER 1450 X 3000
- 8 UTILITY 1650 X 1850