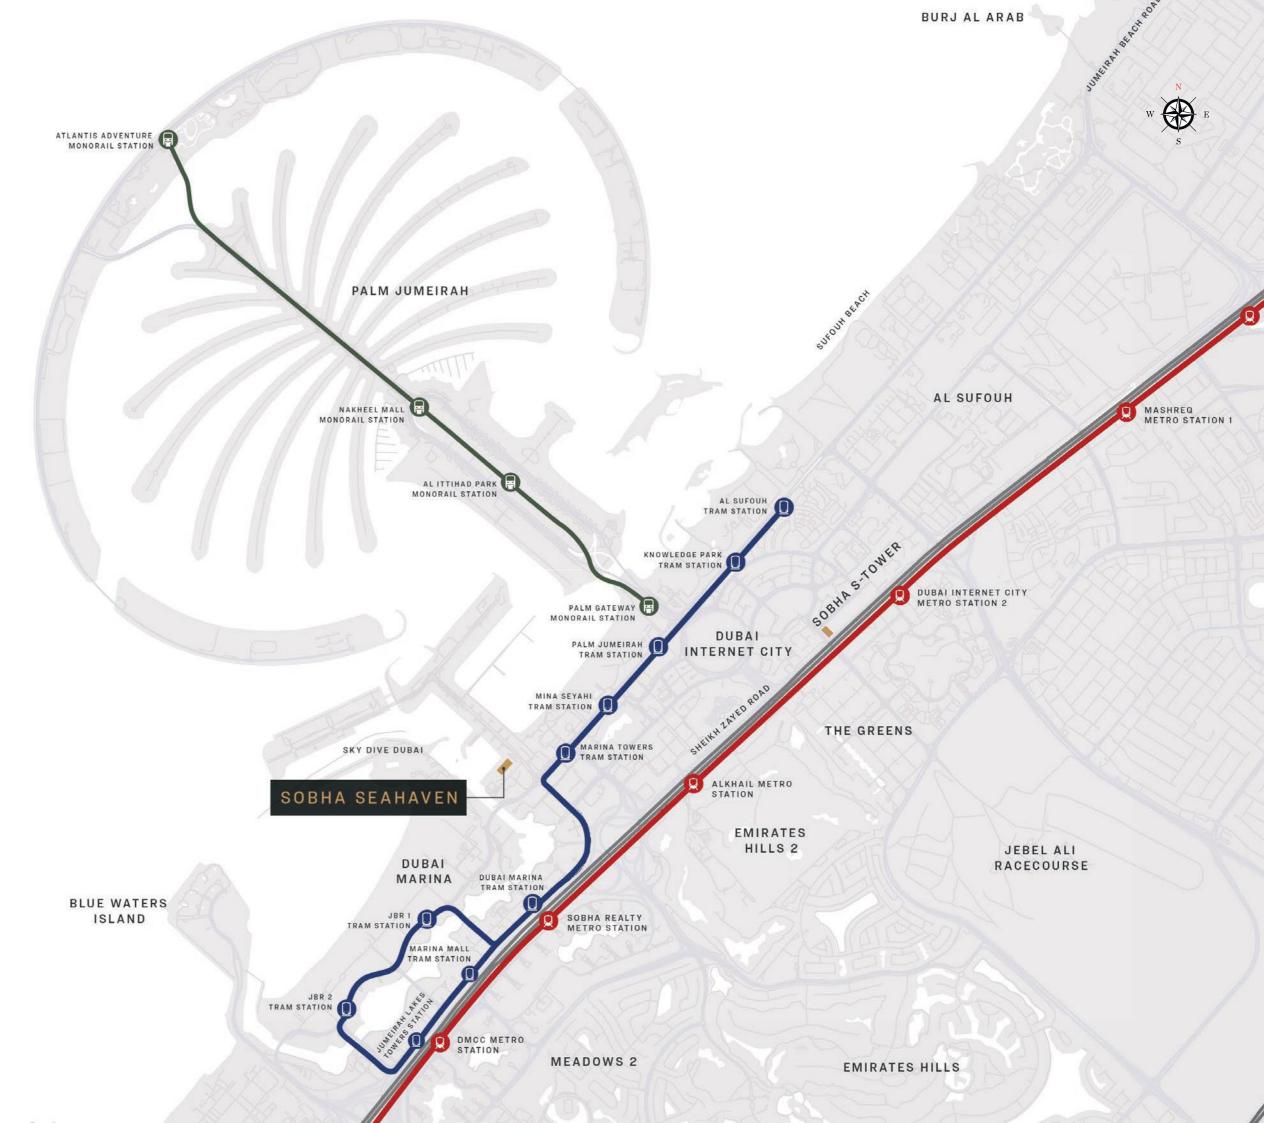

ng.

# Twice is nice

The SeaHaven towers are connected by a stunning sky bridge, giving you twice the experience.





Where Amenities become essentials

At SeaHaven Tower B, your every desire is met with effortless grace. Extravagance knows no bounds, and every whim is catered to.

Surrender to blissful rejuvenation. Let your senses be tantalized. Here over-the-top indulgences are not luxuries but the essence.

Indoor and Outdoor Amenities





Health club with Sauna & Steam Changing Room



Indoor Gym

# Indoor Cinema



Indoor Game Room Serviced Club Lounge



# Pool Deck





Yoga Zone / Meditation Zone

Infinity edge leisure pool facing harbor with kid's pool





Day Bed



# Family Zone with Barbeque Area



Outdoor Gym

Outdoor Kids' Play Area



Outdoor Cinema



# Location Map





Site Plan

FLOOR AND UNIT PLAN LAYOUTS



# FLOOR PLAN LAYOUT

TOWER B





LEVEL 11 - 31

 1 BED UNIT
 LOBBIES, CORRIDORS & STAIRS

 2 BED UNIT
 LIFTS

2 BEDROOM APARTMENT TYPE E (with powder room + balcony)



# TOTAL SALEABLE AREA

SUITE = 1,749.78 SQ.FT. BALCONY = 273.30 SQ.FT. TOTAL = 2,023.08 SQ.FT.

UNIT





List of unit numbers with this unit plan:

Blue waters, Ain Dubai, Palm Jumeirah, Harbour, Sea, Skydive B1101, B1201, B1301, B1401, B1501, B1601, B1701, B1801, B1901, B2001, B2101, B2201, B2301, B2401, B2501, B2601, B2701, B2801,

# VIEWS

B2901, B3001, B3101

DIMENSIONS (MM)

- 1 LIVING 7400 X 3700
- 2 DINING 3850 X 4800
- 3 KITCHEN 2600 X 4000
- 4 MASTER BEDROOM 3700 X 5350

5

- 4A MASTER BATHROOM 3200 X 2850
  - BEDROOM 2 4100 X 4000
- 5A BATHROOM 2 2800 X 2550
- 6 BALC