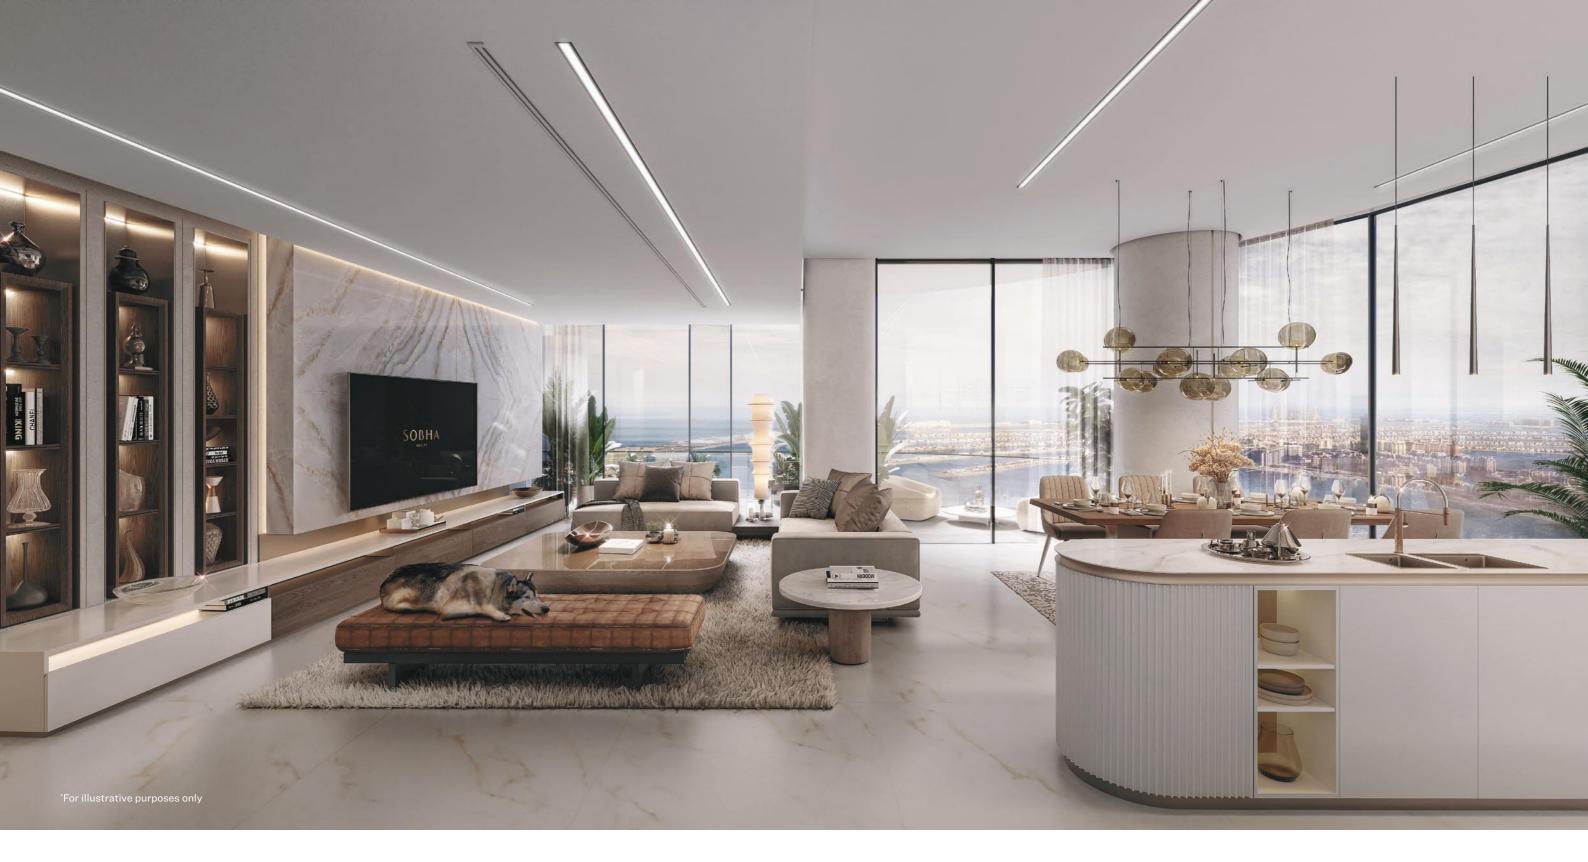

# The truth is in the details

SeaHaven tower's sail-inspired design against the canvas of the sea and sleek silhouette creates a sense of movement. It takes cues from the elegant superyachts with their fluid lines and clean angles. Capturing the essence of the sea.

To make a statement, the facade blends high-quality materials, rich woods, refined metals, glass, and steel.

From the foyer, enter your exquisitely designed suite. Its open-concept layout and floor-to-ceiling windows mimic the panoramic views from a yacht's deck. Every element is designed for timeless elegance - sumptuous furnishings, custom millwork, and handcrafted cabinetry makes the difference between ordinary and extraordinary living.