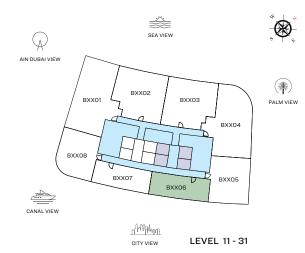

# Location Map

Site Plan

FLOOR AND UNIT PLAN LAYOUTS

# FLOOR PLAN LAYOUT

TOWER B

LEVEL 11 - 31

 1 BED UNIT
 LOBBIES, CORRIDORS & STAIRS

 2 BED UNIT
 LIFTS

2 BEDROOM APARTMENT TYPE E (with powder room + balcony)

CITY VIEW

LEVEL 11 - 31