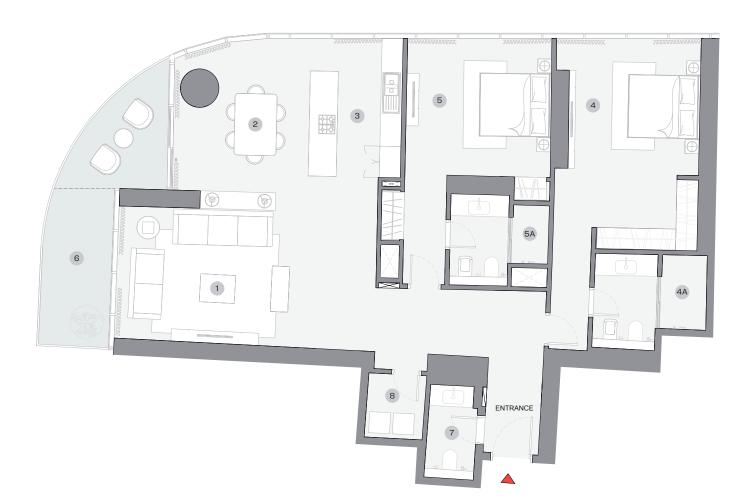

# FLOOR PLAN LAYOUT

TOWER B

LEVEL 11 - 31

 1 BED UNIT
 LOBBIES, CORRIDORS & STAIRS

 2 BED UNIT
 LIFTS

2 BEDROOM APARTMENT TYPE E (with powder room + balcony)

# TOTAL SALEABLE AREA

SUITE = 1,749.78 SQ.FT. BALCONY = 273.30 SQ.FT. TOTAL = 2,023.08 SQ.FT.

UNIT

List of unit numbers with this unit plan:

Blue waters, Ain Dubai, Palm Jumeirah, Harbour, Sea, Skydive B1101, B1201, B1301, B1401, B1501, B1601, B1701, B1801, B1901, B2001, B2101, B2201, B2301, B2401, B2501, B2601, B2701, B2801,

# VIEWS

B2901, B3001, B3101

DIMENSIONS (MM)

- 1 LIVING 7400 X 3700
- 2 DINING 3850 X 4800
- 3 KITCHEN 2600 X 4000
- 4 MASTER BEDROOM 3700 X 5350

5

- 4A MASTER BATHROOM 3200 X 2850
  - BEDROOM 2 4100 X 4000
- 5A BATHROOM 2 2800 X 2550
- 6 BALCONY 1 3500 X 4300
- 6A BALCONY 2 2000 X 4500
- 7 POWDER 1450 X 3000
- 8 UTILITY 1650 X 1850