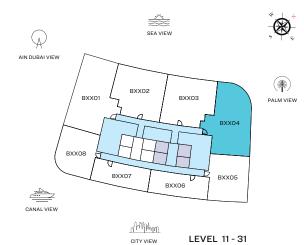

# Location Map

Site Plan

FLOOR AND UNIT PLAN LAYOUTS

# FLOOR PLAN LAYOUT

TOWER B

LEVEL 11 - 31

 1 BED UNIT
 LOBBIES, CORRIDORS & STAIRS

 2 BED UNIT
 LIFTS

2 BEDROOM APARTMENT TYPE E (with powder room + balcony)