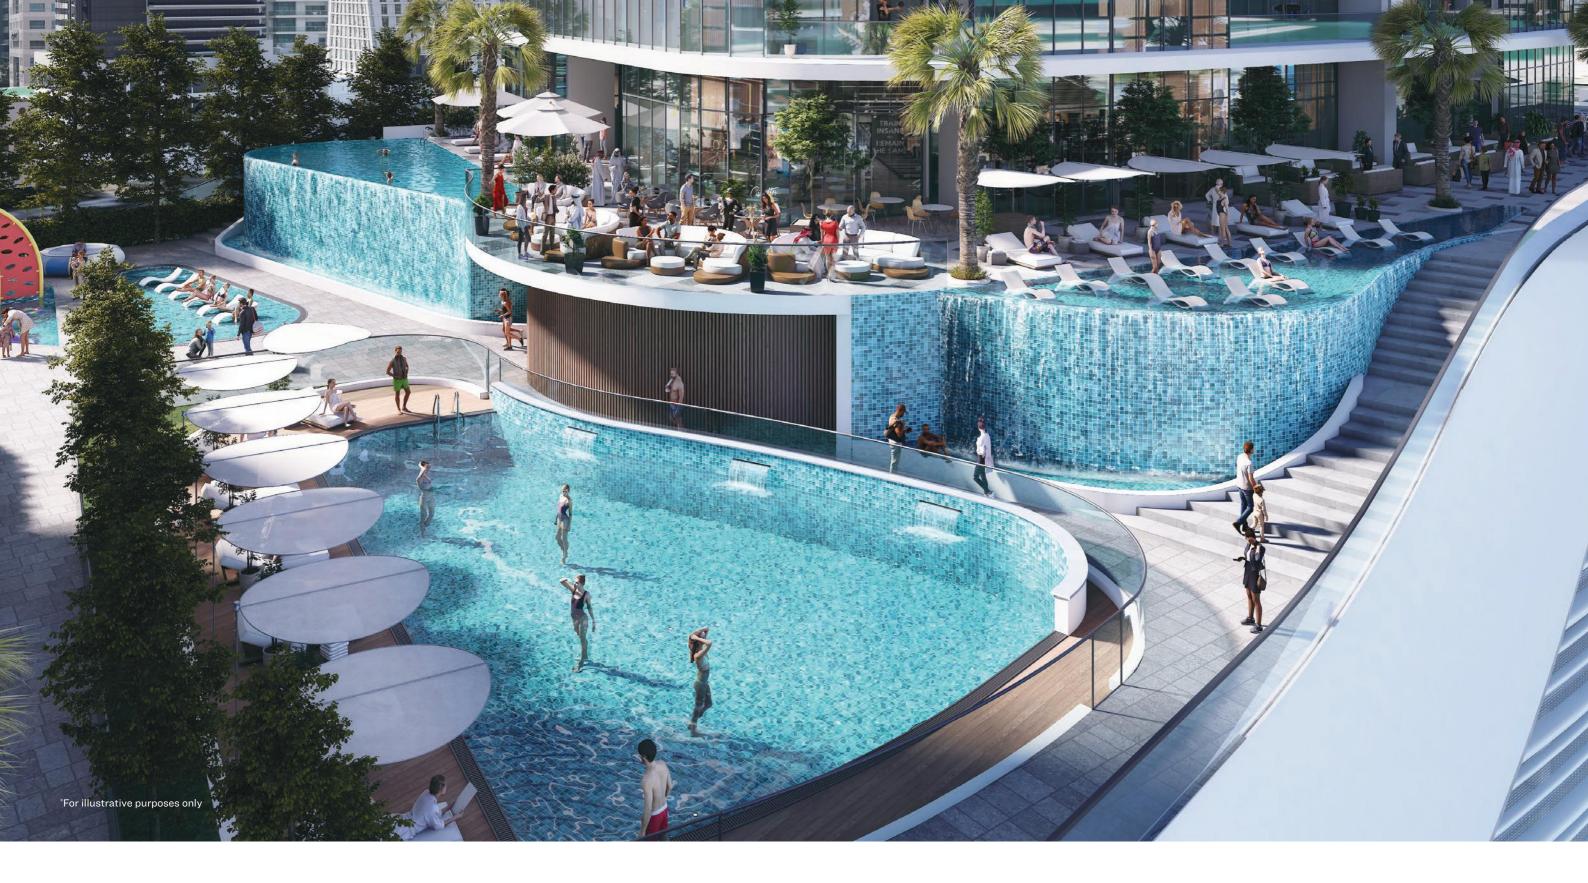

# Pool Deck

Yoga Zone / Meditation Zone

Infinity edge leisure pool facing harbor with kid's pool

Day Bed

# Family Zone with Barbeque Area

Outdoor Gym

Outdoor Kids' Play Area

Outdoor Cinema