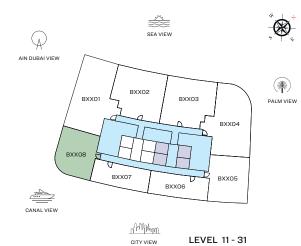

# Location Map

Site Plan

FLOOR AND UNIT PLAN LAYOUTS

# FLOOR PLAN LAYOUT

TOWER B

LEVEL 11 - 31

 1 BED UNIT
 LOBBIES, CORRIDORS & STAIRS

 2 BED UNIT
 LIFTS

2 BEDROOM APARTMENT TYPE E (with powder room + balcony)

CITY VIEW

LEVEL 11 - 31