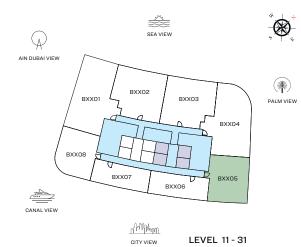

2 BEDROOM APARTMENT TYPE G (with powder room + balcony)

CITY VIEW

LEVEL 11 - 31

TOTAL SALEABLE AREA

SUITE = 1,270.57 SQ.FT. BALCONY = 394.50 SQ.FT. TOTAL = 1,665.07 SQ.FT.

UNIT

6A 6 5 1 4 5A 2 7 8 4A 3 ENTRANCE