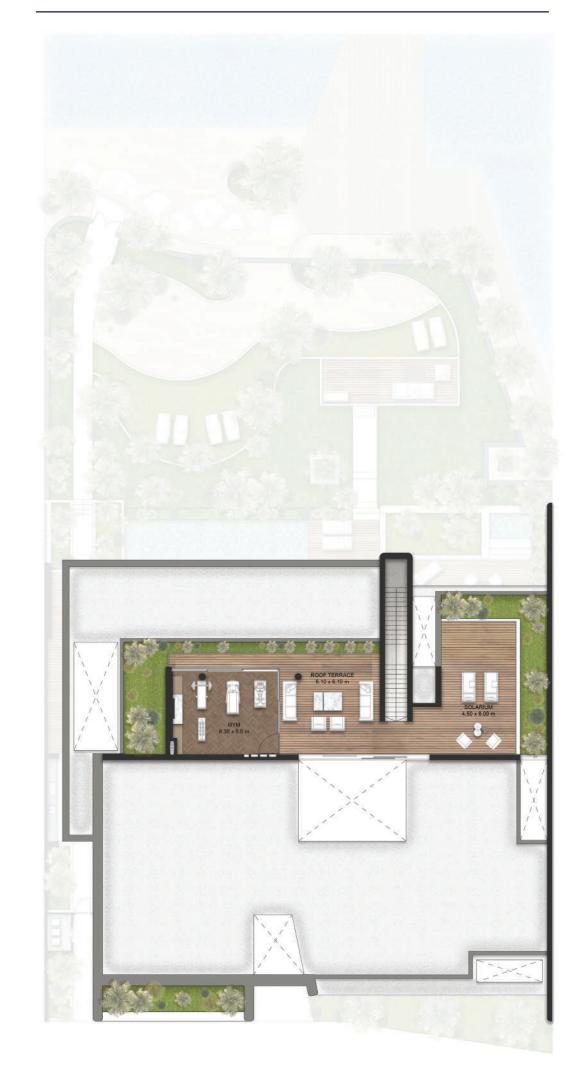

#### CORNER UNIT - TYPE B

### ROOF-TOP

Total Area Size: 145 SQM - 1,565 SQFT

**Disclaimer:** The plans, drawings, images, dimensions, area and all information provided herein are indicative, provided for illustrative purposes. Prices do not include the landscape.

#### THE GUESTHOUSE