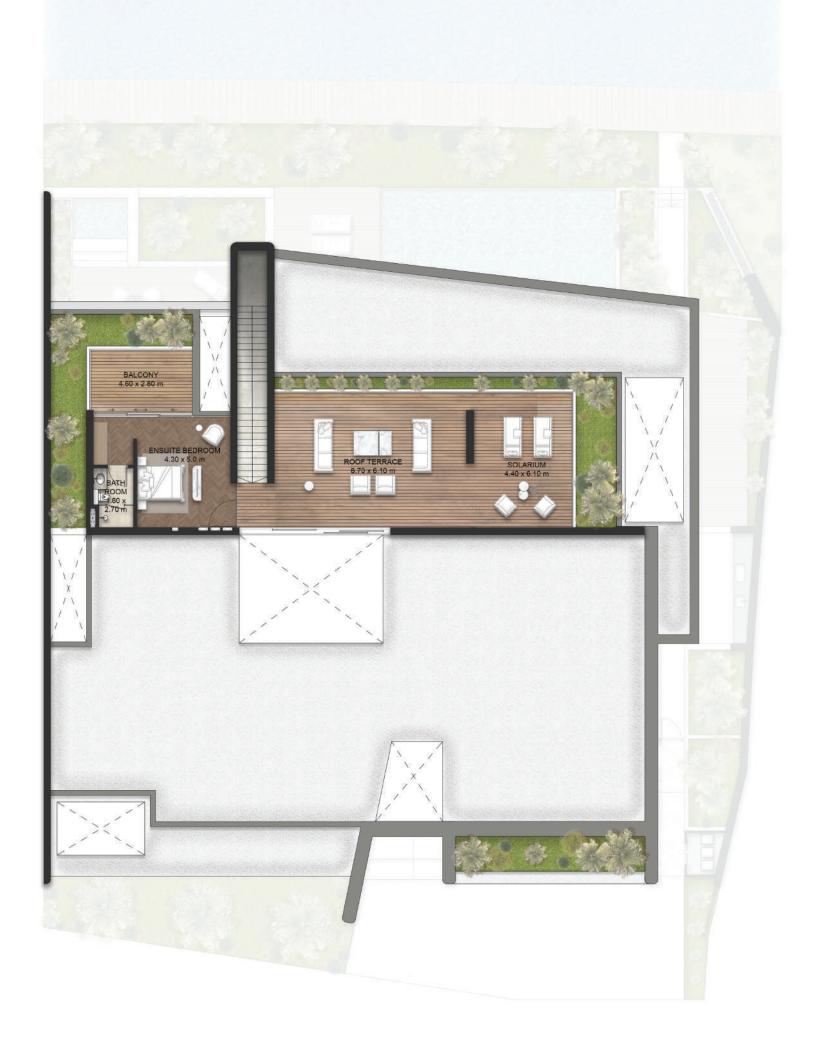

### ROOF-TOP

Total Area Size: 154 SQM - 1,662 SQFT

**Disclaimer:** The plans, drawings, images, dimensions, area and all information provided herein are indicative, provided for illustrative purposes. Prices do not include the landscape.

#### THE GUESTHOUSE