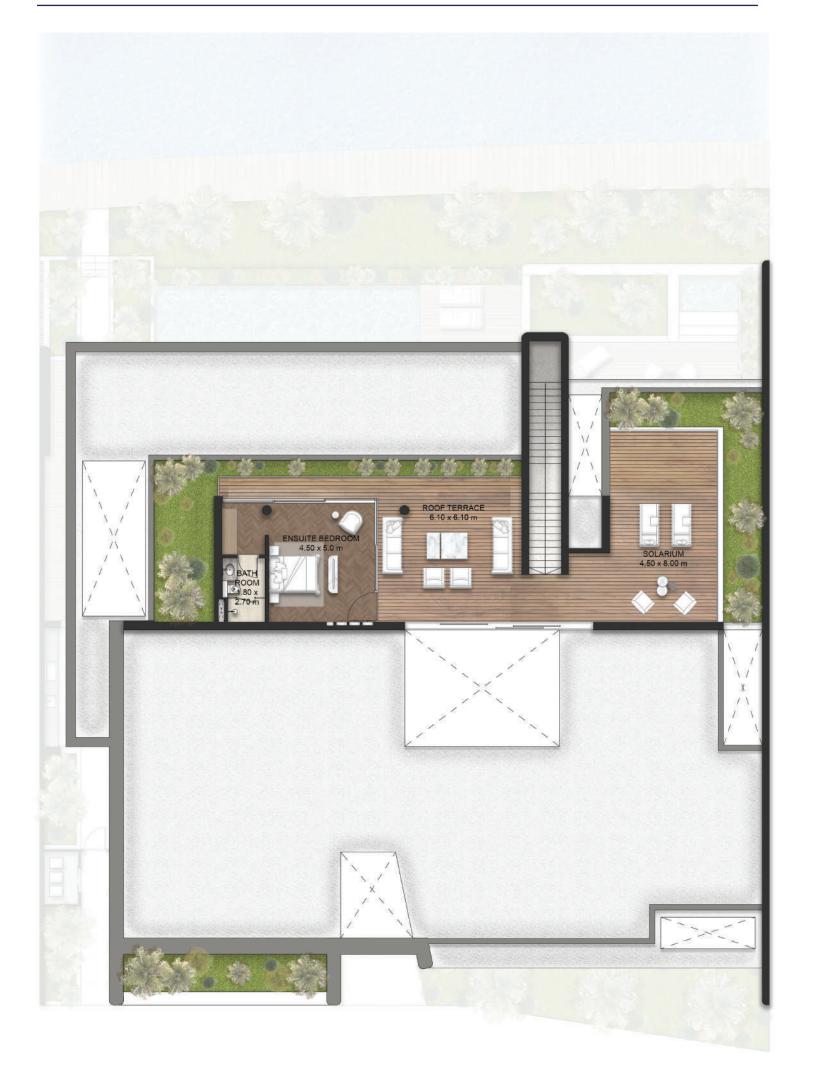

#### CORNER UNIT - TYPE A

### ROOF-TOP

Total Area Size: 154 SQM - 1,662 SQFT

**Disclaimer:** The plans, drawings, images, dimensions, area and all information provided herein are indicative, provided for illustrative purposes. Prices do not include the landscape.