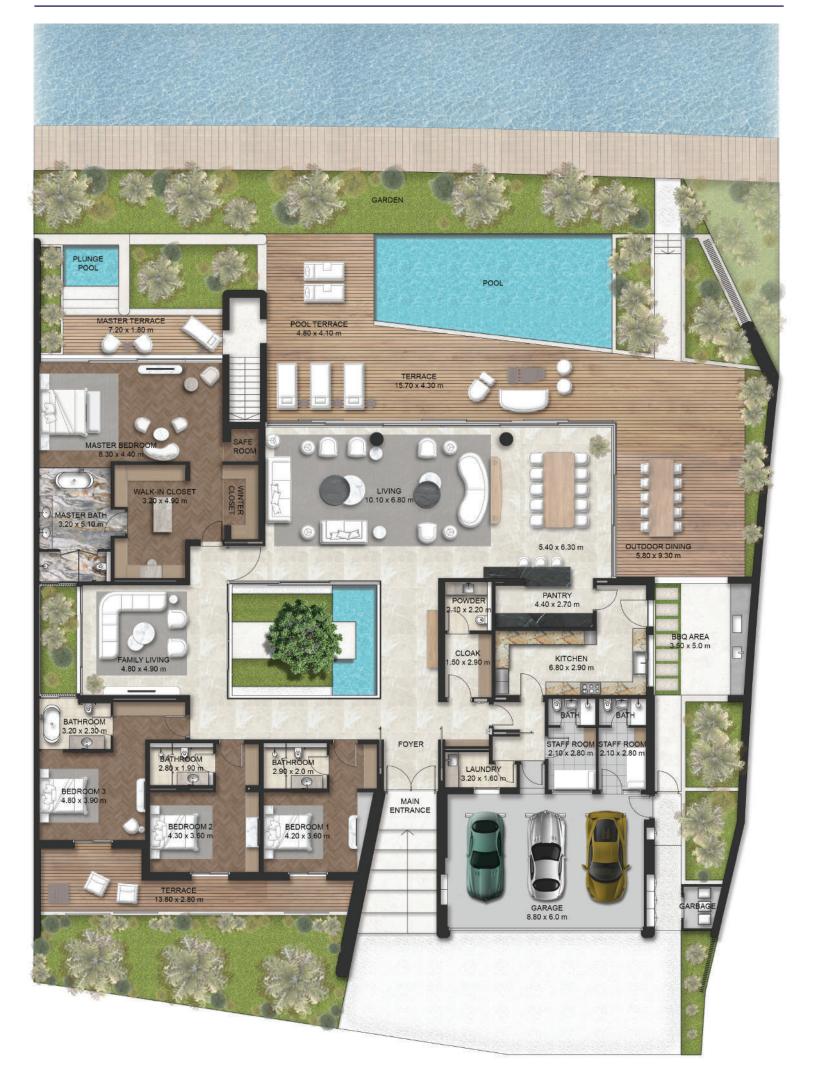

#### CORNER UNIT - TYPE A

### GROUND FLOOR

Total Area Size: 570 SQM - 6,143 SQFT

**Disclaimer:** The plans, drawings, images, dimensions, area and all information provided herein are indicative, provided for illustrative purposes. Prices do not include the landscape.