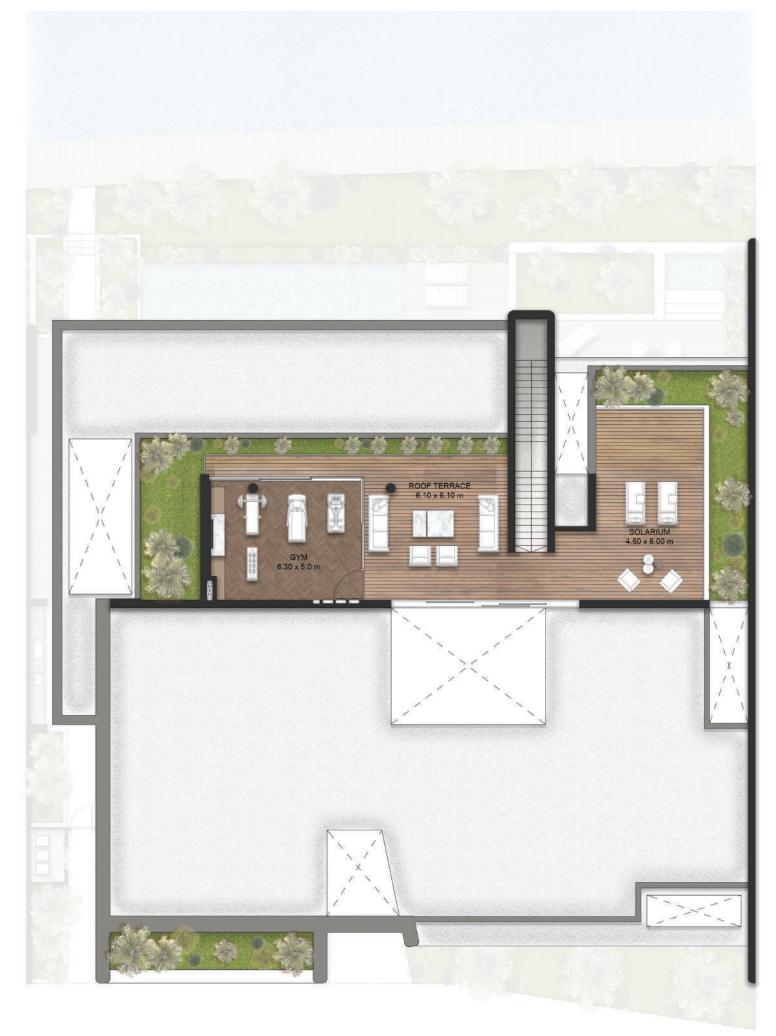

#### CORNER UNIT - TYPE B

### ROOF-TOP

Total Area Size: 145 SQM - 1,565 SQFT

**Disclaimer:** The plans, drawings, images, dimensions, area and all information provided herein are indicative, provided for illustrative purposes. Prices do not include the landscape.