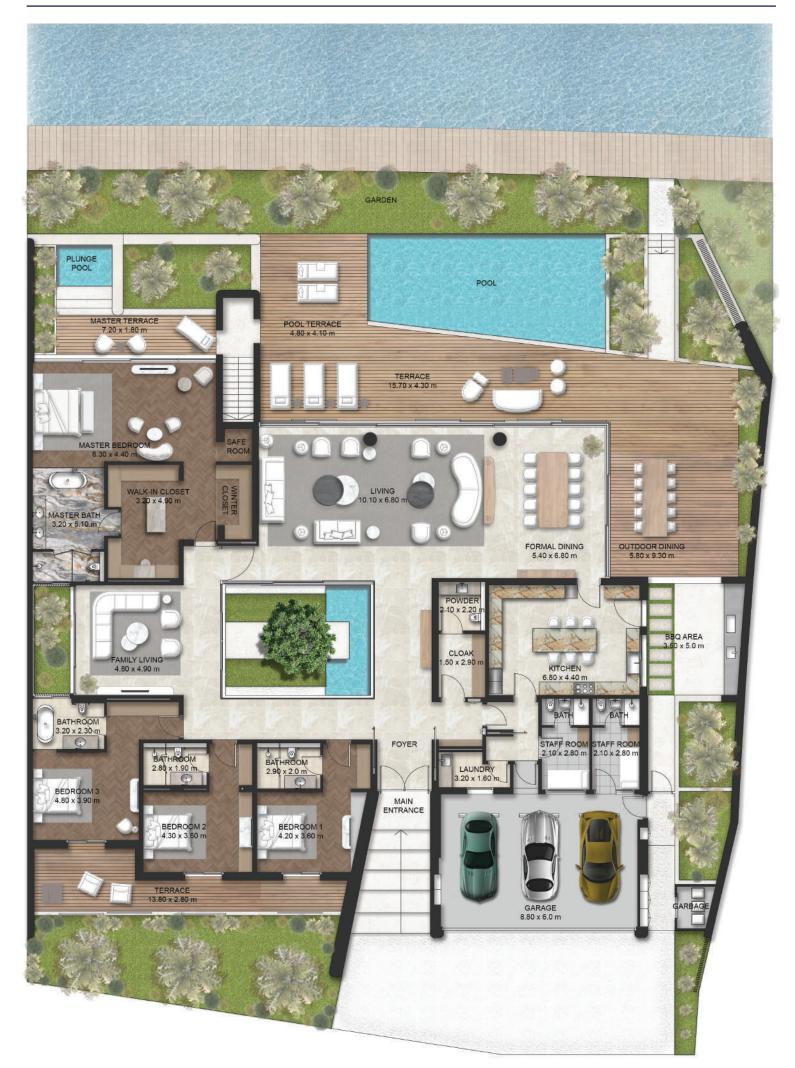

#### CORNER UNIT - TYPE A

### GROUND FLOOR

Total Area Size: 590 SQM - 6,353 SQFT

**Disclaimer:** The plans, drawings, images, dimensions, area and all information provided herein are indicative, provided for illustrative purposes. Prices do not include the landscape.