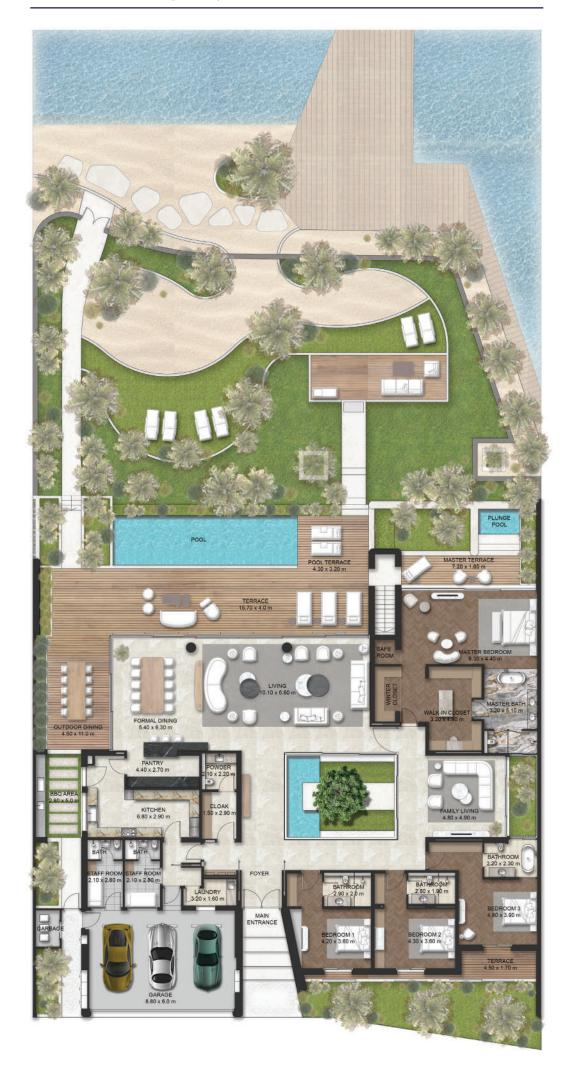

#### CORNER UNIT - TYPE B

### GROUND FLOOR

Total Area Size: 570 SQM - 6,143 SQFT

**Disclaimer:** The plans, drawings, images, dimensions, area and all information provided herein are indicative, provided for illustrative purposes. Prices do not include the landscape.