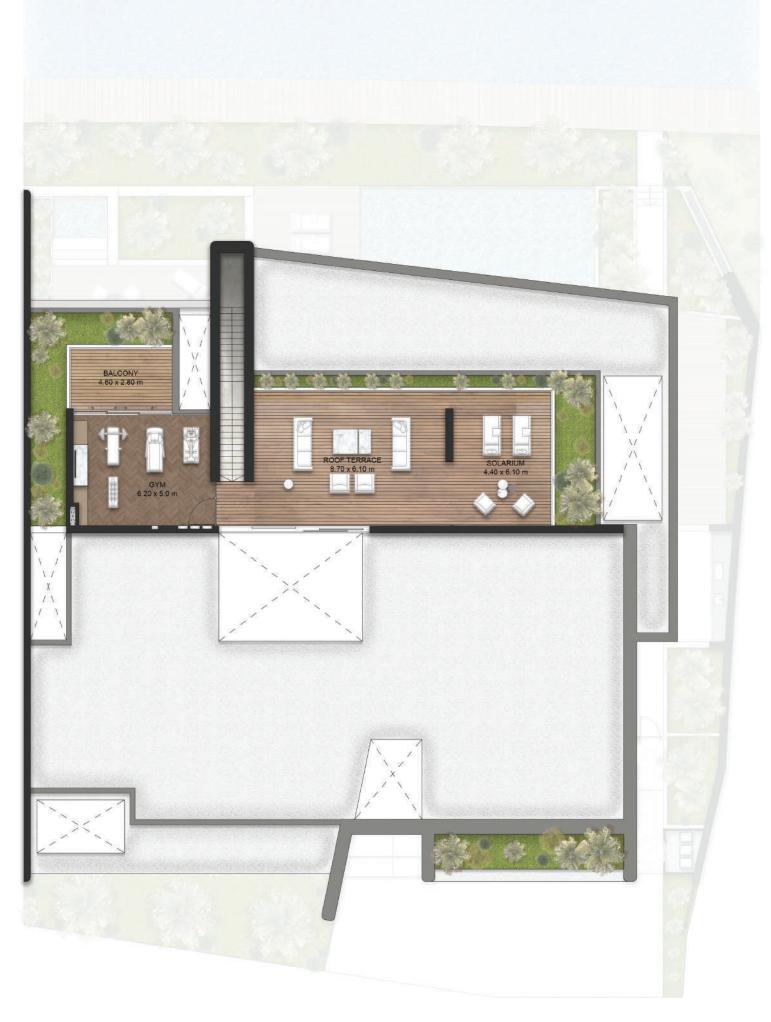

### ROOF-TOP

Total Area Size: 145 SQM - 1,565 SQFT

**Disclaimer:** The plans, drawings, images, dimensions, area and all information provided herein are indicative, provided for illustrative purposes. Prices do not include the landscape.

#### THE GUESTHOUSE