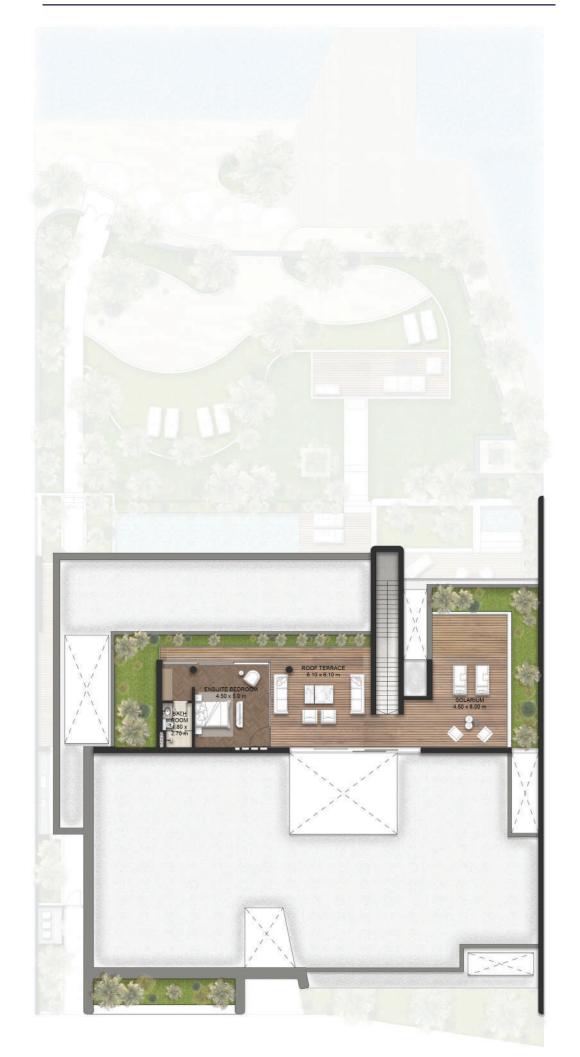

#### CORNER UNIT - TYPE A

### ROOF-TOP

Total Area Size: 154 SQM - 1,662 SQFT

**Disclaimer:** The plans, drawings, images, dimensions, area and all information provided herein are indicative, provided for illustrative purposes. Prices do not include the landscape.

#### THE GUESTHOUSE