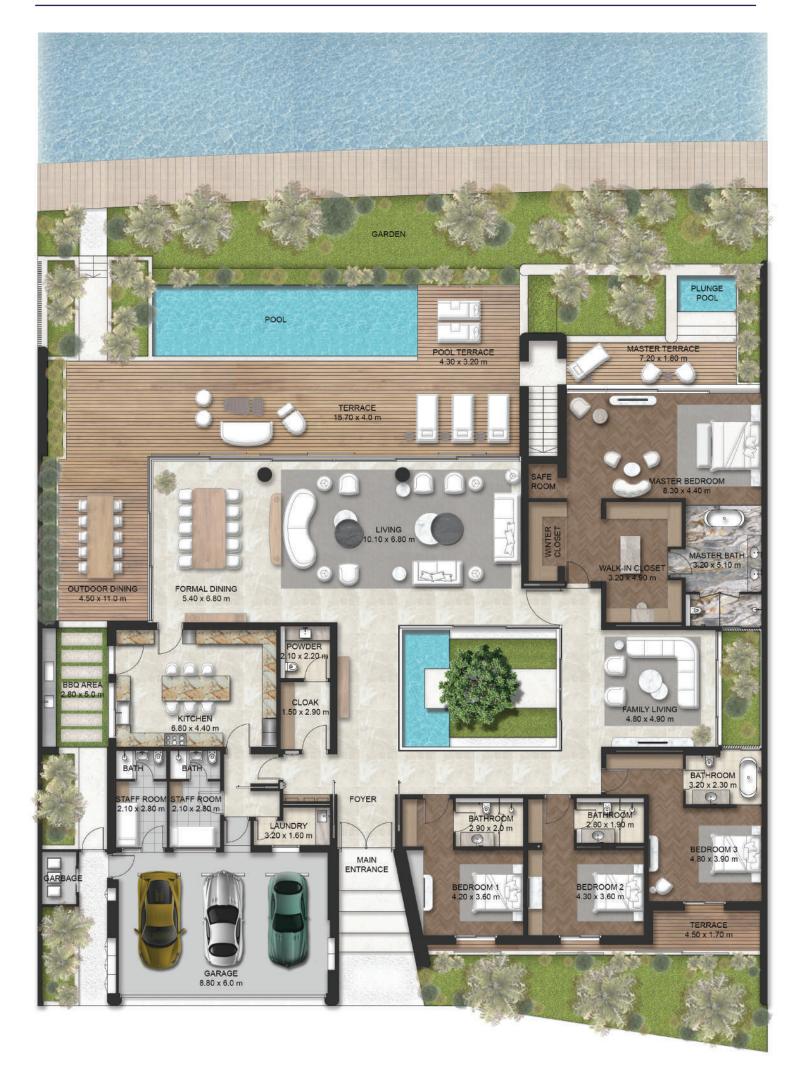

#### CORNER UNIT - TYPE A

### GROUND FLOOR

Total Area Size: 590 SQM - 6,353 SQFT

**Disclaimer:** The plans, drawings, images, dimensions, area and all information provided herein are indicative, provided for illustrative purposes. Prices do not include the landscape.