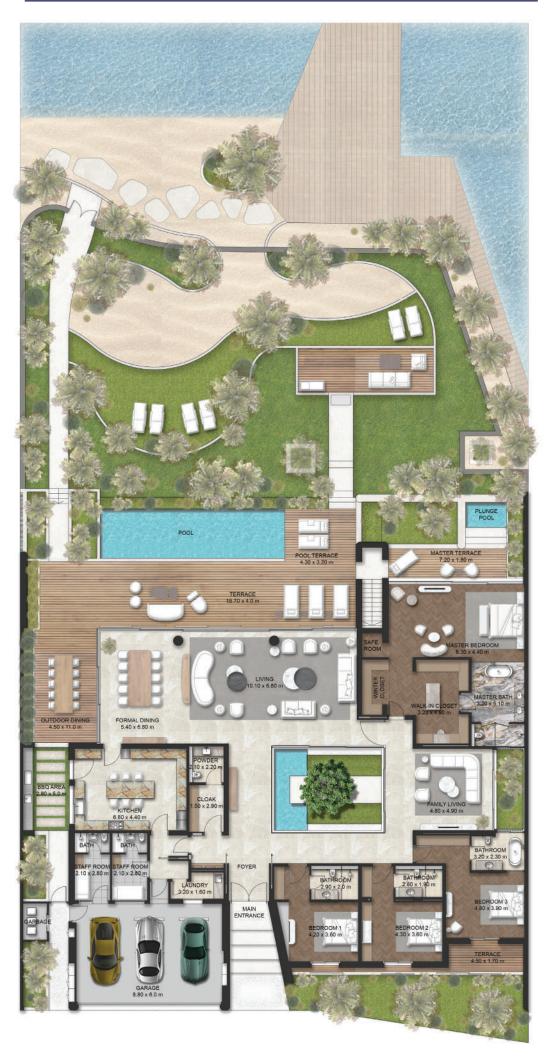

#### CORNER UNIT - TYPE A

### GROUND FLOOR

Total Area Size: 590 SQM - 6,353 SQFT

**Disclaimer:** The plans, drawings, images, dimensions, area and all information provided herein are indicative, provided for illustrative purposes. Prices do not include the landscape.