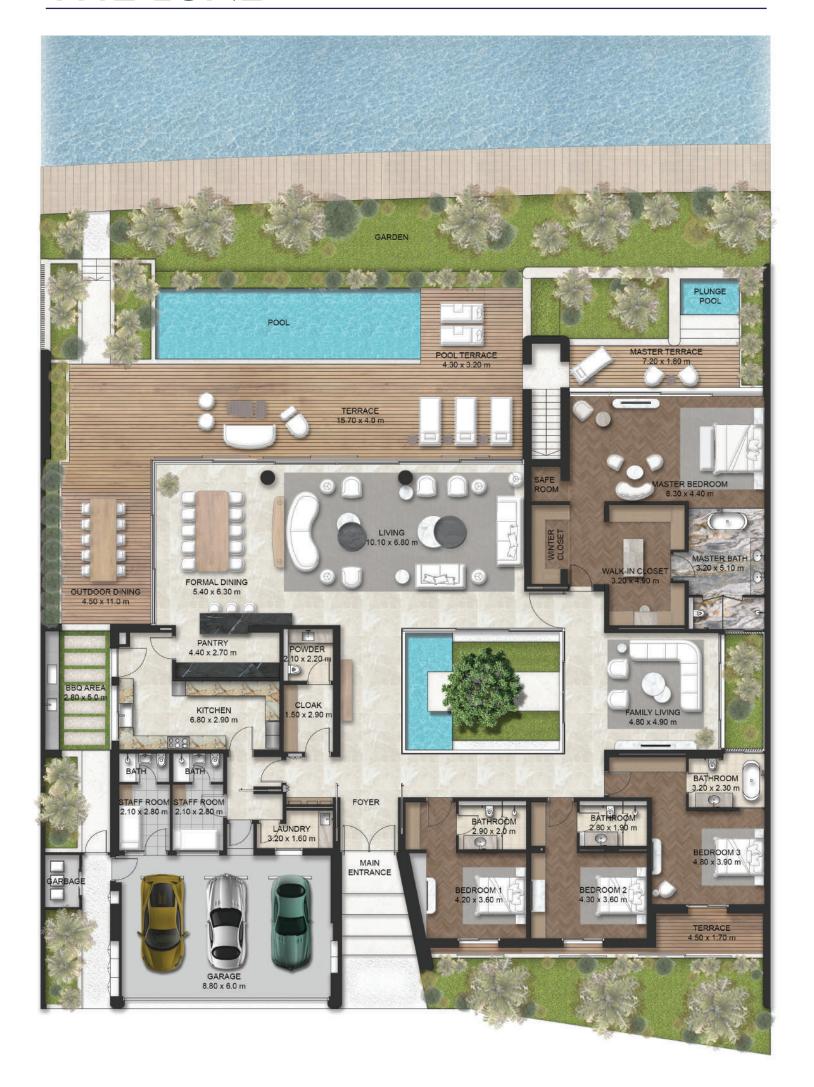

#### CORNER UNIT - TYPE B

### GROUND FLOOR

Total Area Size: 570 SQM - 6,143 SQFT

**Disclaimer:** The plans, drawings, images, dimensions, area and all information provided herein are indicative, provided for illustrative purposes. Prices do not include the landscape.