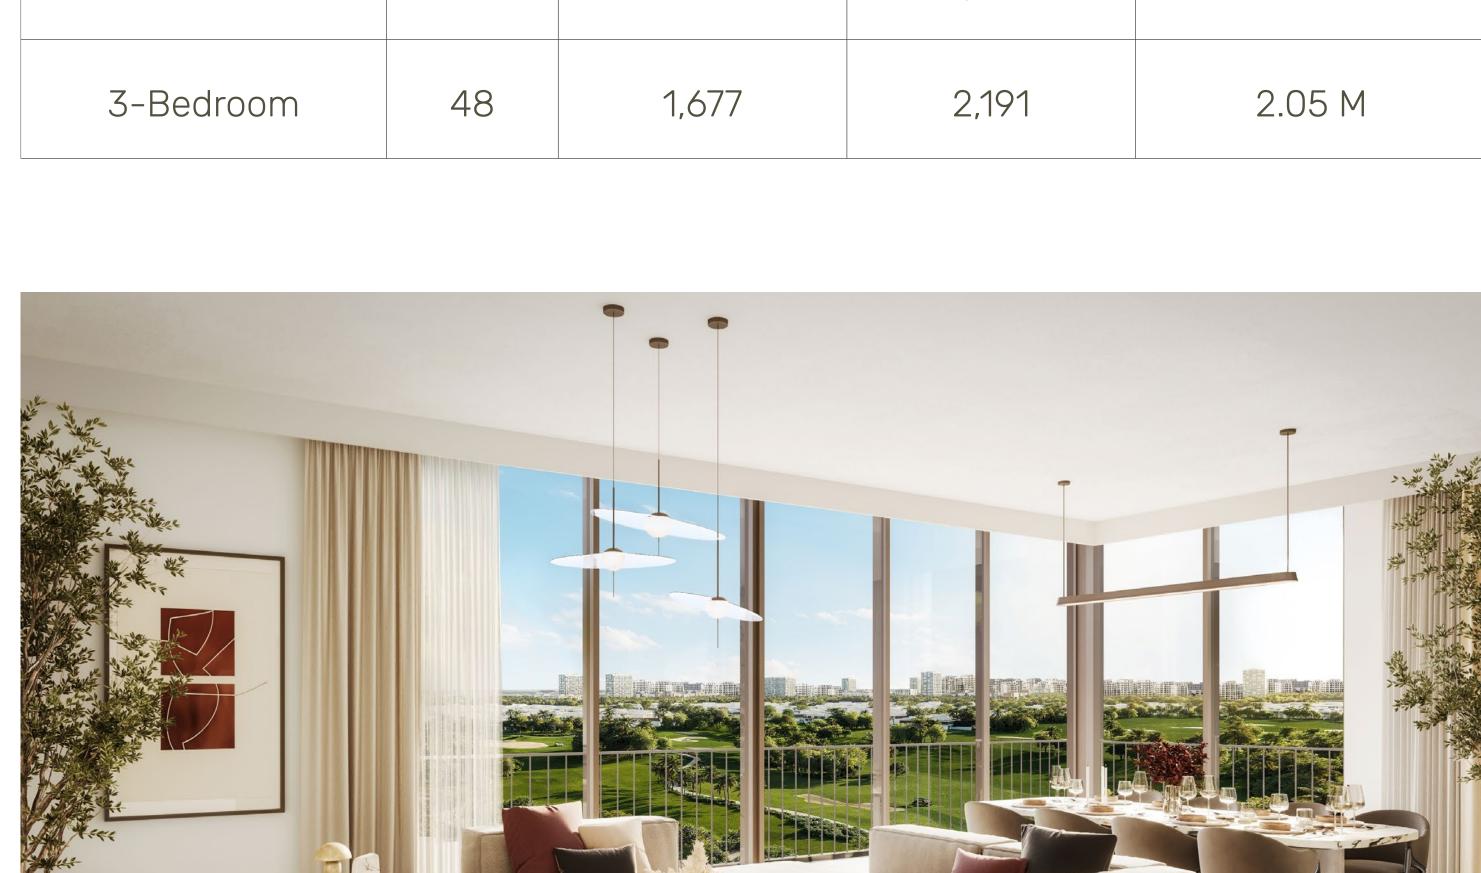

# Residential Collection Golf Point offers a range of 1 to 3-bedroom apartments, each

Exquisite

thoughtfully designed to provide spacious and comfortable living.

| Apartments | Units | Min Area<br>(sq. ft.) | Max Area<br>(sq. ft.) | Starting Price<br>(in AED Mn) |
|------------|-------|-----------------------|-----------------------|-------------------------------|
| 1-Bedroom  | 300   | 675                   | 907                   | 850 K                         |
| 2-Bedroom  | 242   | 986                   | 1,740                 | 1.20 M                        |
| 3-Bedroom  | 48    | 1,677                 | 2,191                 | 2.05 M                        |
|            |       |                       |                       |                               |