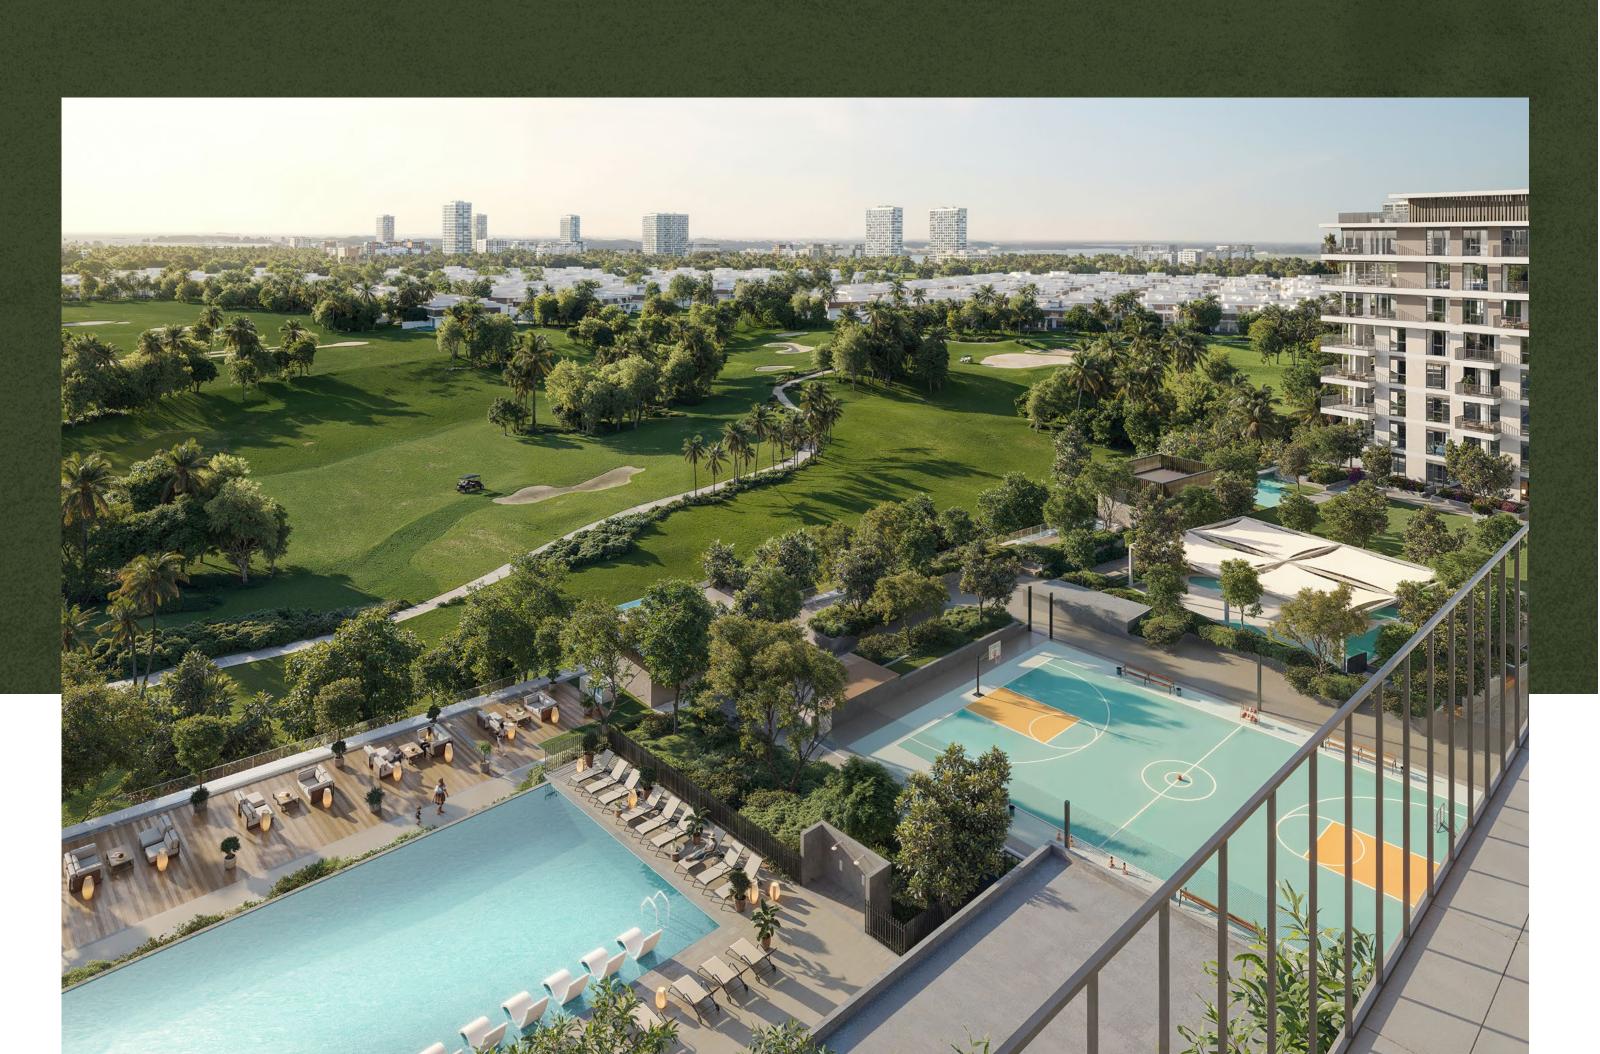

## Embracing the Golf Lifestyle

A midrise community in Emaar South with stunning views of the lush golf course. Each residence offers serene vistas, situated next to the 9th hole of an 18-hole championship course, close to the Golf Clubhouse and Driving Range in the vibrant Emaar South community.