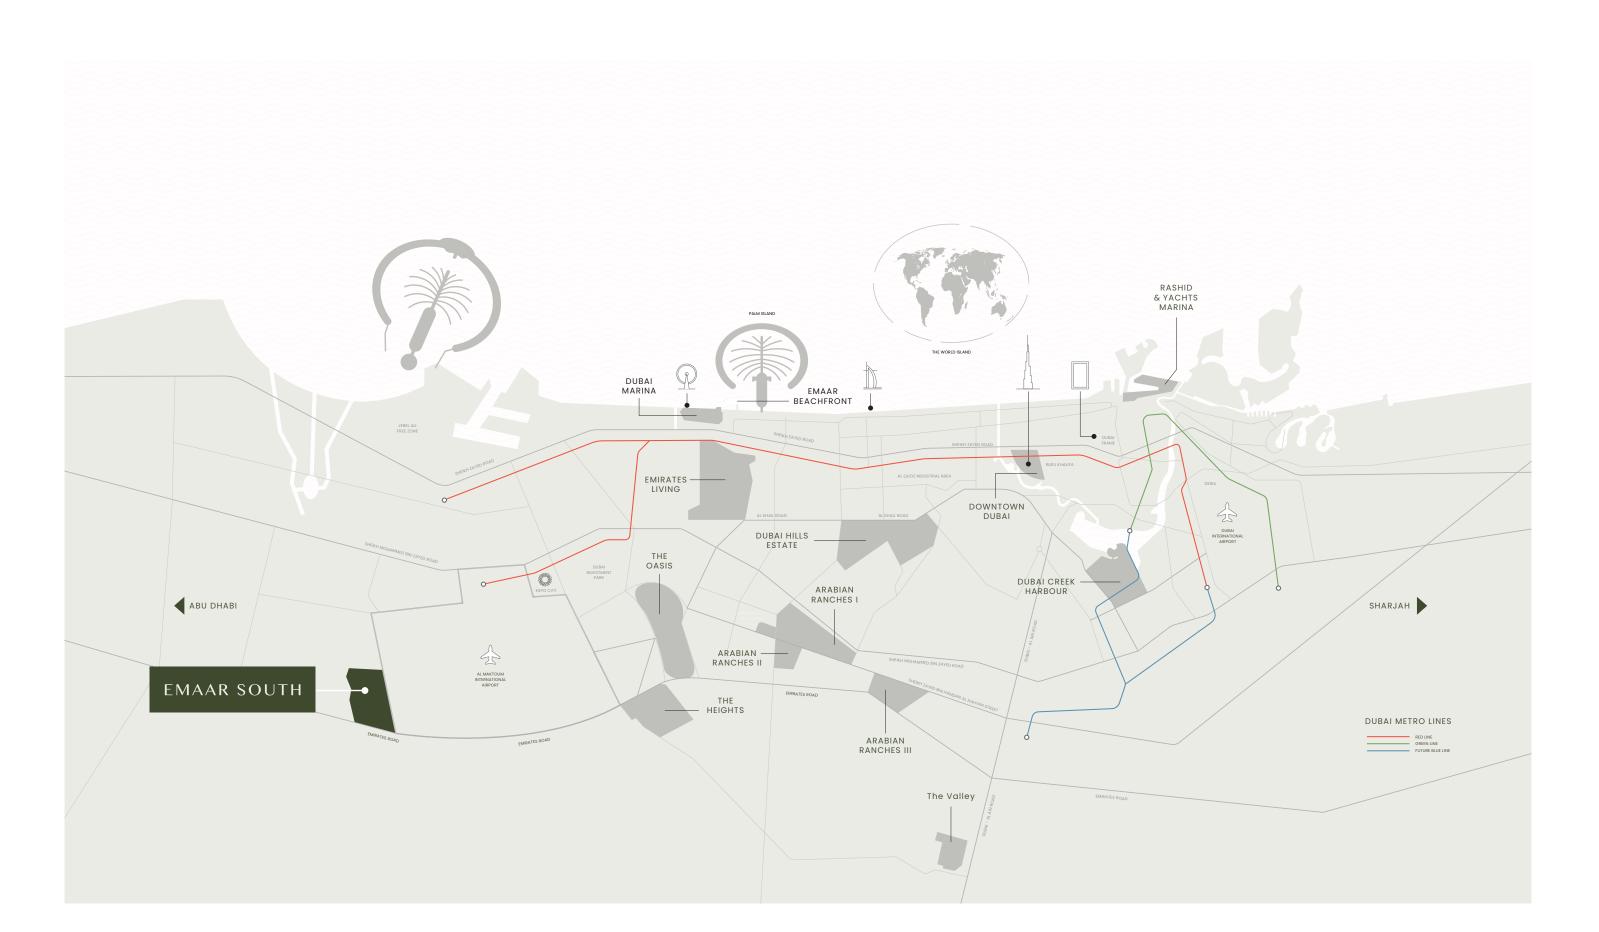

#### EMAAR SOUTH

Be part of Dubai's future in a new community that supports your visions!

Emaar South is perfectly positioned alongside Expo City Dubai, the future vision of the Expo 2020 Dubai site, offering easy access to Al Maktoum International Airport and a host of Dubai's most popular attractions and business hubs.