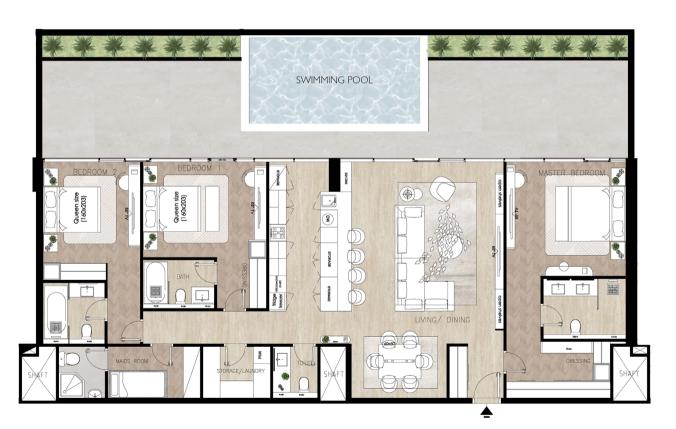

# Floor Plans

### 3 ВНК Туре А

Total Area: 2833 sq. ft

Suite Area: 1836 sq. ft

Terrace Area: 997 sq. ft

### *3 BHK Type B*

Total Area: 2626 sq. ft

Suite Area: 1713 sq. ft

Terrace Area: 913 sq. ft

# 2 BHK Type

Total Area: 1343 sq. ft

Suite Area: 1101 sq. ft

Terrace Area: 242 sq. ft

## 1 ВНК Туре

Total Area: 974 sq. ft

Suite Area: 706 sq. ft

Terrace Area: 268 sq. ft

#### Studio

Total Area: 455 sq. ft

Suite Area: 322 sq. ft

Terrace Area: 133 sq. ft