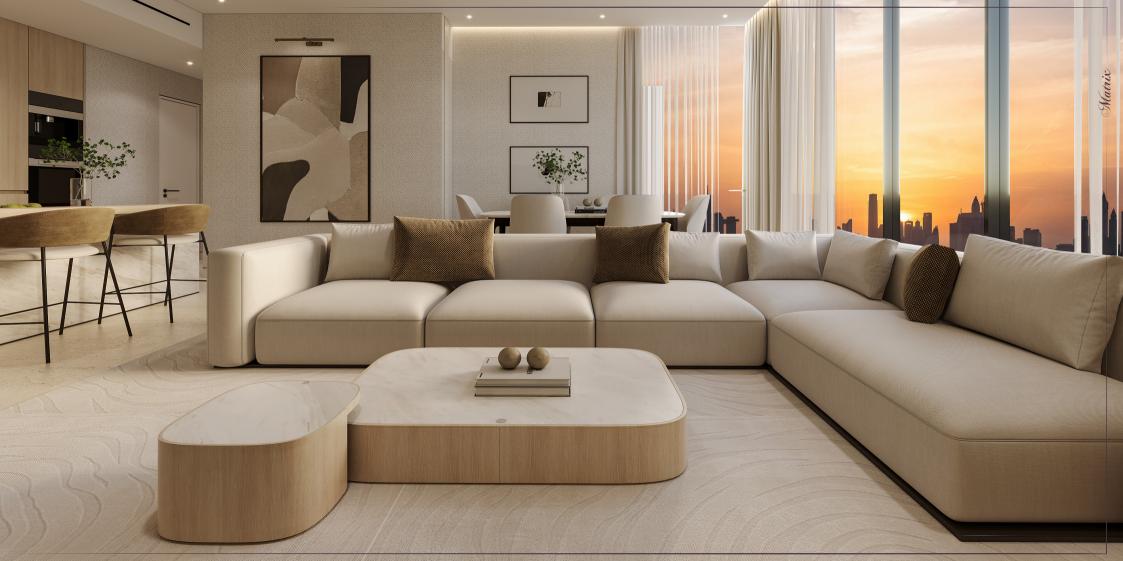

#### Sustainable Living

Solcasa by Matrix is a striking example of contemporary architectural excellence, combining sleek, modern design with sustainable building practices. The structure features clean lines and minimalist aesthetics, highlighted by expansive glass panels that maximize natural light and offer breathtaking views. Innovative use of materials, including eco-friendly options, enhances both the building's visual appeal and environmental impact. Overall, Solcasa exemplifies a harmonious balance between cutting-edge architecture and sustainable living.



Amenities















Living - 3 BHK









Living - 2 BHK









Living - 1 BHK







Living - Studio







# Floor Plans

### 3 ВНК Туре А

Total Area: 2833 sq. ft

Suite Area: 1836 sq. ft

Terrace Area: 997 sq. ft





### *3 BHK Type B*

Total Area: 2626 sq. ft

Suite Area: 1713 sq. ft

Terrace Area: 913 sq. ft





# 2 BHK Type

Total Area: 1343 sq. ft

Suite Area: 1101 sq. ft

Terrace Area: 242 sq. ft





## 1 ВНК Туре

Total Area: 974 sq. ft

Suite Area: 706 sq. ft

Terrace Area: 268 sq. ft





#### Studio

Total Area: 455 sq. ft

Suite Area: 322 sq. ft

Terrace Area: 133 sq. ft