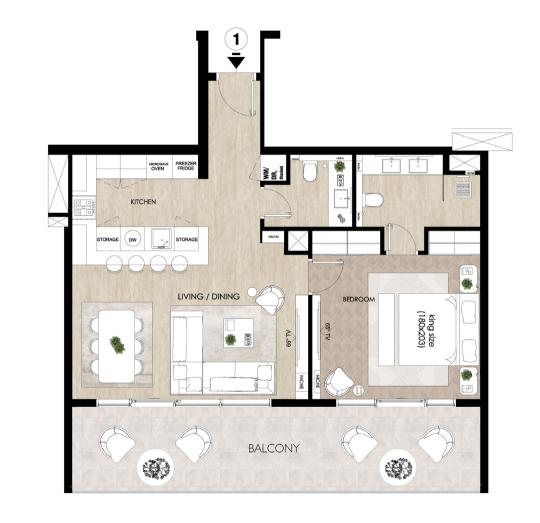

## 1 ВНК Туре

Total Area: 974 sq. ft

Suite Area: 706 sq. ft

Terrace Area: 268 sq. ft