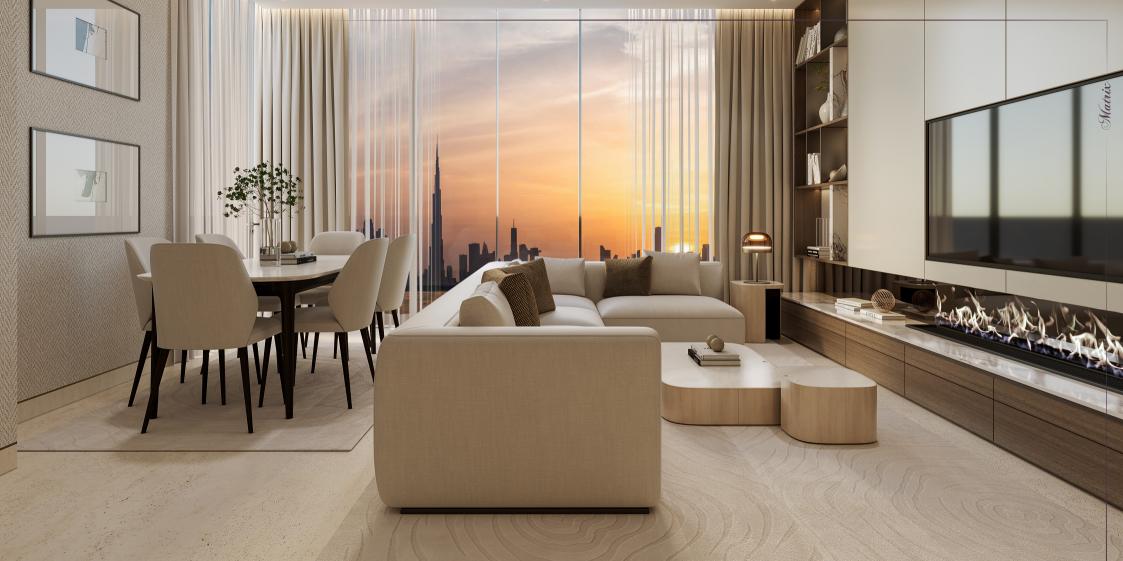

#### Sustainable Living

Solcasa by Matrix is a striking example of contemporary architectural excellence, combining sleek, modern design with sustainable building practices. The structure features clean lines and minimalist aesthetics, highlighted by expansive glass panels that maximize natural light and offer breathtaking views. Innovative use of materials, including eco-friendly options, enhances both the building's visual appeal and environmental impact. Overall, Solcasa exemplifies a harmonious balance between cutting-edge architecture and sustainable living.



Amenities















Living - 3 BHK









Living - 2 BHK









Living - 1 BHK







Living - Studio







# Floor Plans

### 3 ВНК Туре А

Total Area: 2833 sq. ft

Suite Area: 1836 sq. ft

Terrace Area: 997 sq. ft





### *3 BHK Type B*

Total Area: 2626 sq. ft

Suite Area: 1713 sq. ft

Terrace Area: 913 sq. ft





# 2 BHK Type

Total Area: 1343 sq. ft

Suite Area: 1101 sq. ft

Terrace Area: 242 sq. ft





## 1 ВНК Туре

Total Area: 974 sq. ft

Suite Area: 706 sq. ft

Terrace Area: 268 sq. ft





#### Studio

Total Area: 455 sq. ft

Suite Area: 322 sq. ft

Terrace Area: 133 sq. ft