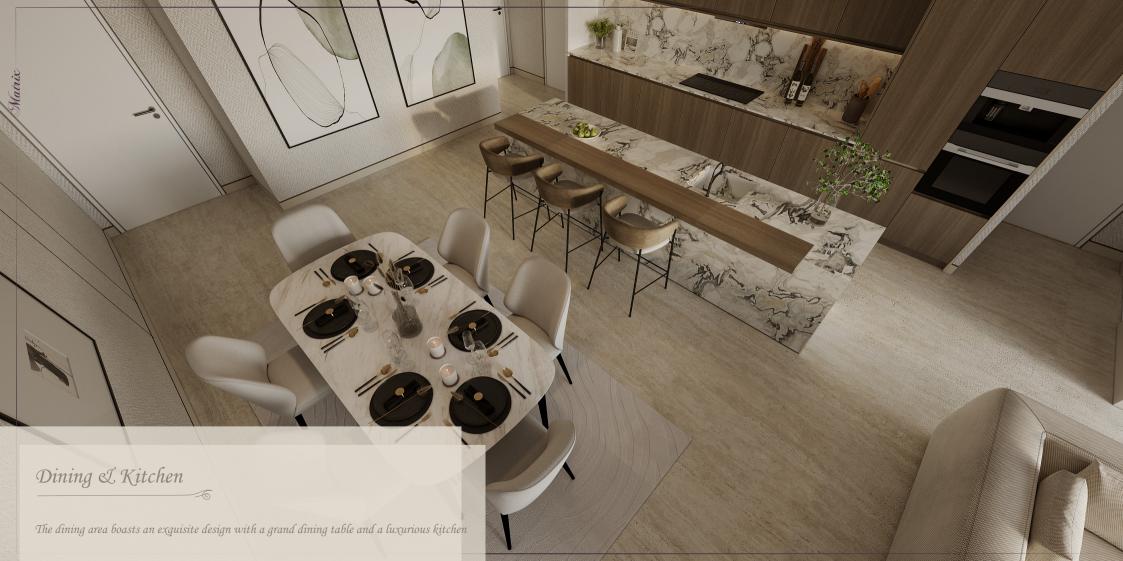

#### Sustainable Living

Solcasa by Matrix is a striking example of contemporary architectural excellence, combining sleek, modern design with sustainable building practices. The structure features clean lines and minimalist aesthetics, highlighted by expansive glass panels that maximize natural light and offer breathtaking views. Innovative use of materials, including eco-friendly options, enhances both the building's visual appeal and environmental impact. Overall, Solcasa exemplifies a harmonious balance between cutting-edge architecture and sustainable living.



Amenities















Living - 3 BHK









Living - 2 BHK









Living - 1 BHK







Living - Studio







# Floor Plans

### 3 ВНК Туре А

Total Area: 2833 sq. ft

Suite Area: 1836 sq. ft

Terrace Area: 997 sq. ft





### *3 BHK Type B*

Total Area: 2626 sq. ft

Suite Area: 1713 sq. ft

Terrace Area: 913 sq. ft





# 2 BHK Type

Total Area: 1343 sq. ft

Suite Area: 1101 sq. ft

Terrace Area: 242 sq. ft





## 1 ВНК Туре

Total Area: 974 sq. ft

Suite Area: 706 sq. ft

Terrace Area: 268 sq. ft





#### Studio

Total Area: 455 sq. ft

Suite Area: 322 sq. ft

Terrace Area: 133 sq. ft