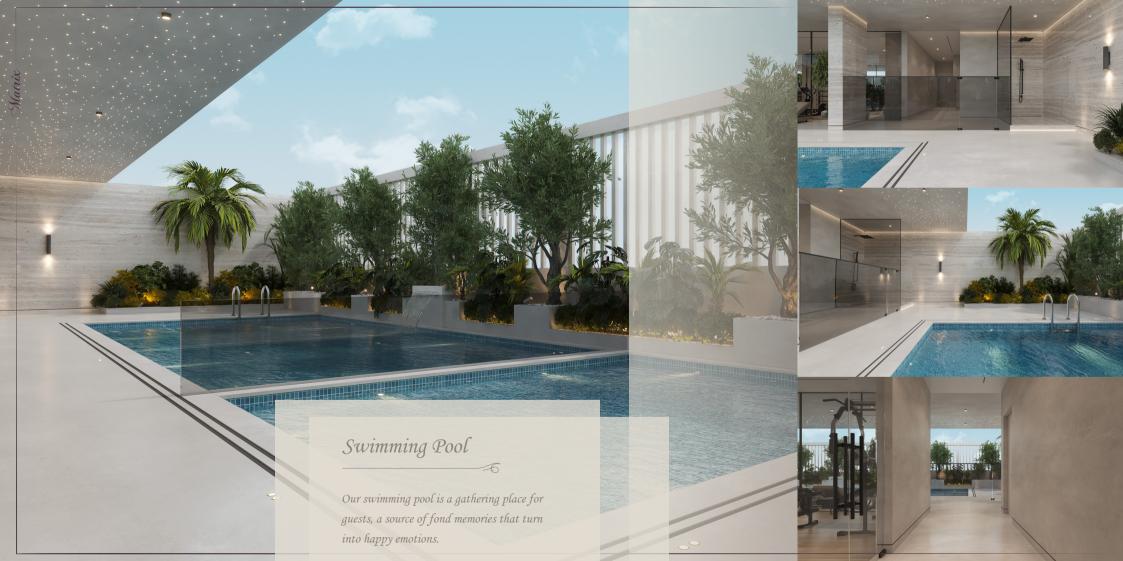

#### Sustainable Living

Solcasa by Matrix is a striking example of contemporary architectural excellence, combining sleek, modern design with sustainable building practices. The structure features clean lines and minimalist aesthetics, highlighted by expansive glass panels that maximize natural light and offer breathtaking views. Innovative use of materials, including eco-friendly options, enhances both the building's visual appeal and environmental impact. Overall, Solcasa exemplifies a harmonious balance between cutting-edge architecture and sustainable living.



Amenities















Living - 3 BHK









Living - 2 BHK









Living - 1 BHK







Living - Studio







# Floor Plans

### 3 ВНК Туре А

Total Area: 2833 sq. ft

Suite Area: 1836 sq. ft

Terrace Area: 997 sq. ft





### *3 BHK Type B*

Total Area: 2626 sq. ft

Suite Area: 1713 sq. ft

Terrace Area: 913 sq. ft





# 2 BHK Type

Total Area: 1343 sq. ft

Suite Area: 1101 sq. ft

Terrace Area: 242 sq. ft





## 1 ВНК Туре

Total Area: 974 sq. ft

Suite Area: 706 sq. ft

Terrace Area: 268 sq. ft





#### Studio

Total Area: 455 sq. ft

Suite Area: 322 sq. ft

Terrace Area: 133 sq. ft