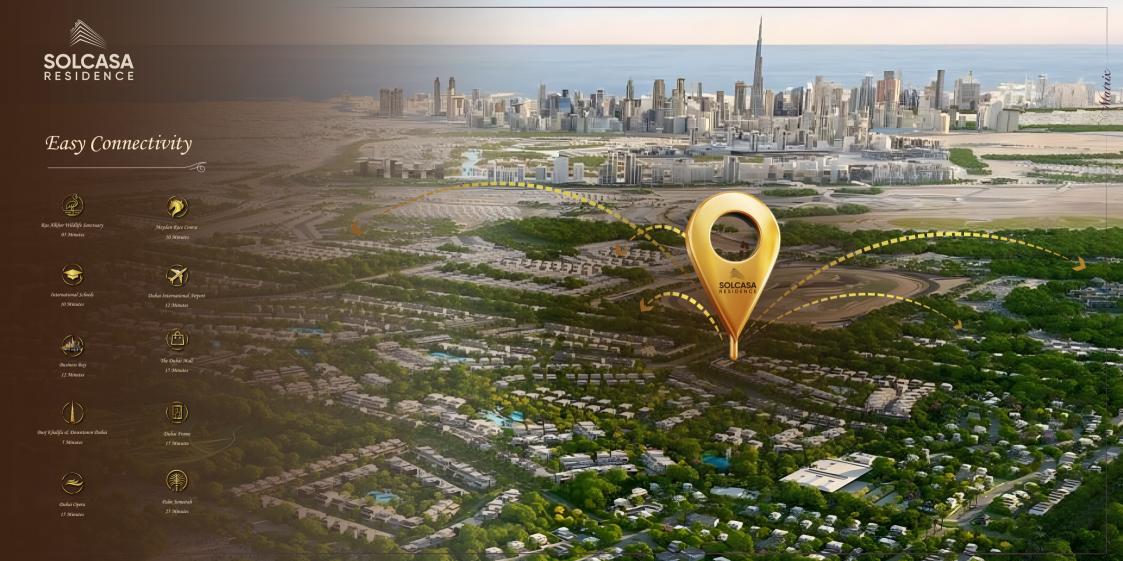

#### Sustainable Living

Solcasa by Matrix is a striking example of contemporary architectural excellence, combining sleek, modern design with sustainable building practices. The structure features clean lines and minimalist aesthetics, highlighted by expansive glass panels that maximize natural light and offer breathtaking views. Innovative use of materials, including eco-friendly options, enhances both the building's visual appeal and environmental impact. Overall, Solcasa exemplifies a harmonious balance between cutting-edge architecture and sustainable living.



Amenities















Living - 3 BHK









Living - 2 BHK









Living - 1 BHK







Living - Studio







# Floor Plans

### 3 ВНК Туре А

Total Area: 2833 sq. ft

Suite Area: 1836 sq. ft

Terrace Area: 9