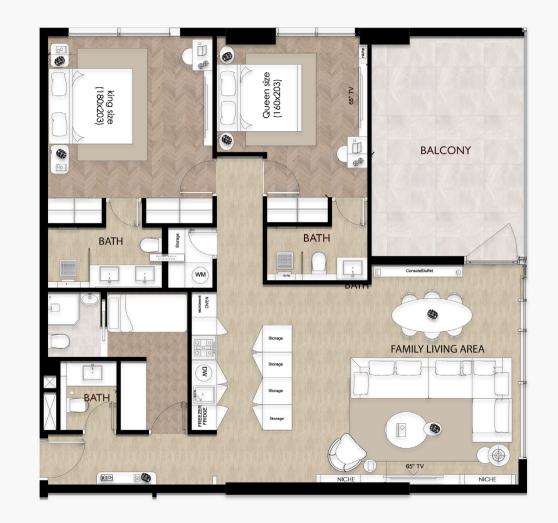

# Floor Plans

# 2 BHK Type

Total Area: 1343 sq. ft

Suite Area: 1101 sq. ft

Terrace Area: 242 sq. ft