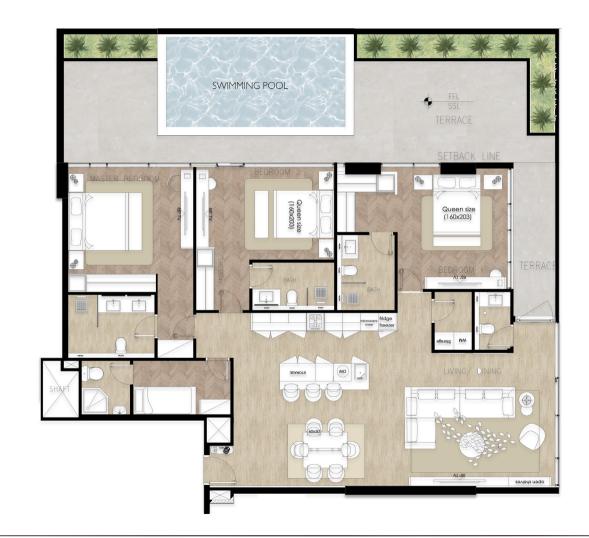

# Floor Plans

### 3 ВНК Туре А

Total Area: 2833 sq. ft

Suite Area: 1836 sq. ft

Terrace Area: 997 sq. ft