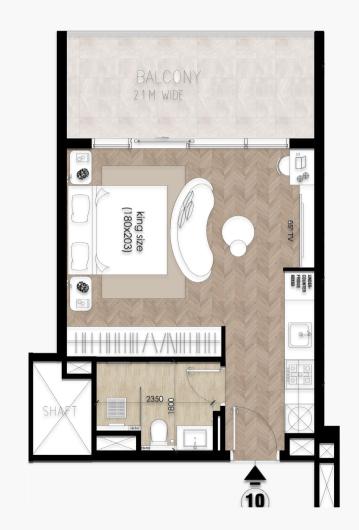

#### Studio

Total Area: 455 sq. ft

Suite Area: 322 sq. ft

Terrace Area: 133 sq. ft