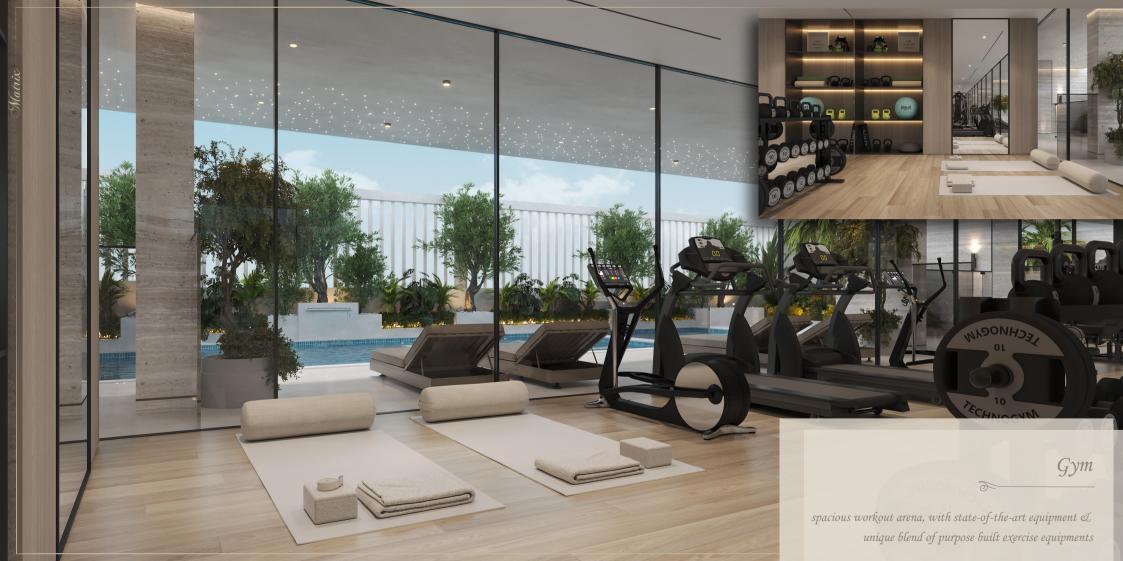

#### Sustainable Living

Solcasa by Matrix is a striking example of contemporary architectural excellence, combining sleek, modern design with sustainable building practices. The structure features clean lines and minimalist aesthetics, highlighted by expansive glass panels that maximize natural light and offer breathtaking views. Innovative use of materials, including eco-friendly options, enhances both the building's visual appeal and environmental impact. Overall, Solcasa exemplifies a harmonious balance between cutting-edge architecture and sustainable living.



Amenities















Living - 3 BHK









Living - 2 BHK









Living - 1 BHK







Living - Studio







# Floor Plans

### 3 ВНК Туре А

Total Area: 2833 sq. ft

Suite Area: 1836 sq. ft

Terrace Area: 997 sq. ft





### *3 BHK Type B*

Total Area: 2626 sq. ft

Suite Area: 1713 sq. ft

Terrace Area: 913 sq. ft





# 2 BHK Type

Total Area: 1343 sq. ft

Suite Area: 1101 sq. ft

Terrace Area: 242 sq. ft





## 1 ВНК Туре

Total Area: 974 sq. ft

Suite Area: 706 sq. ft

Terrace Area: 268 sq. ft





#### Studio

Total Area: 455 sq. ft

Suite Area: 322 sq. ft

Terrace Area: 133 sq. ft