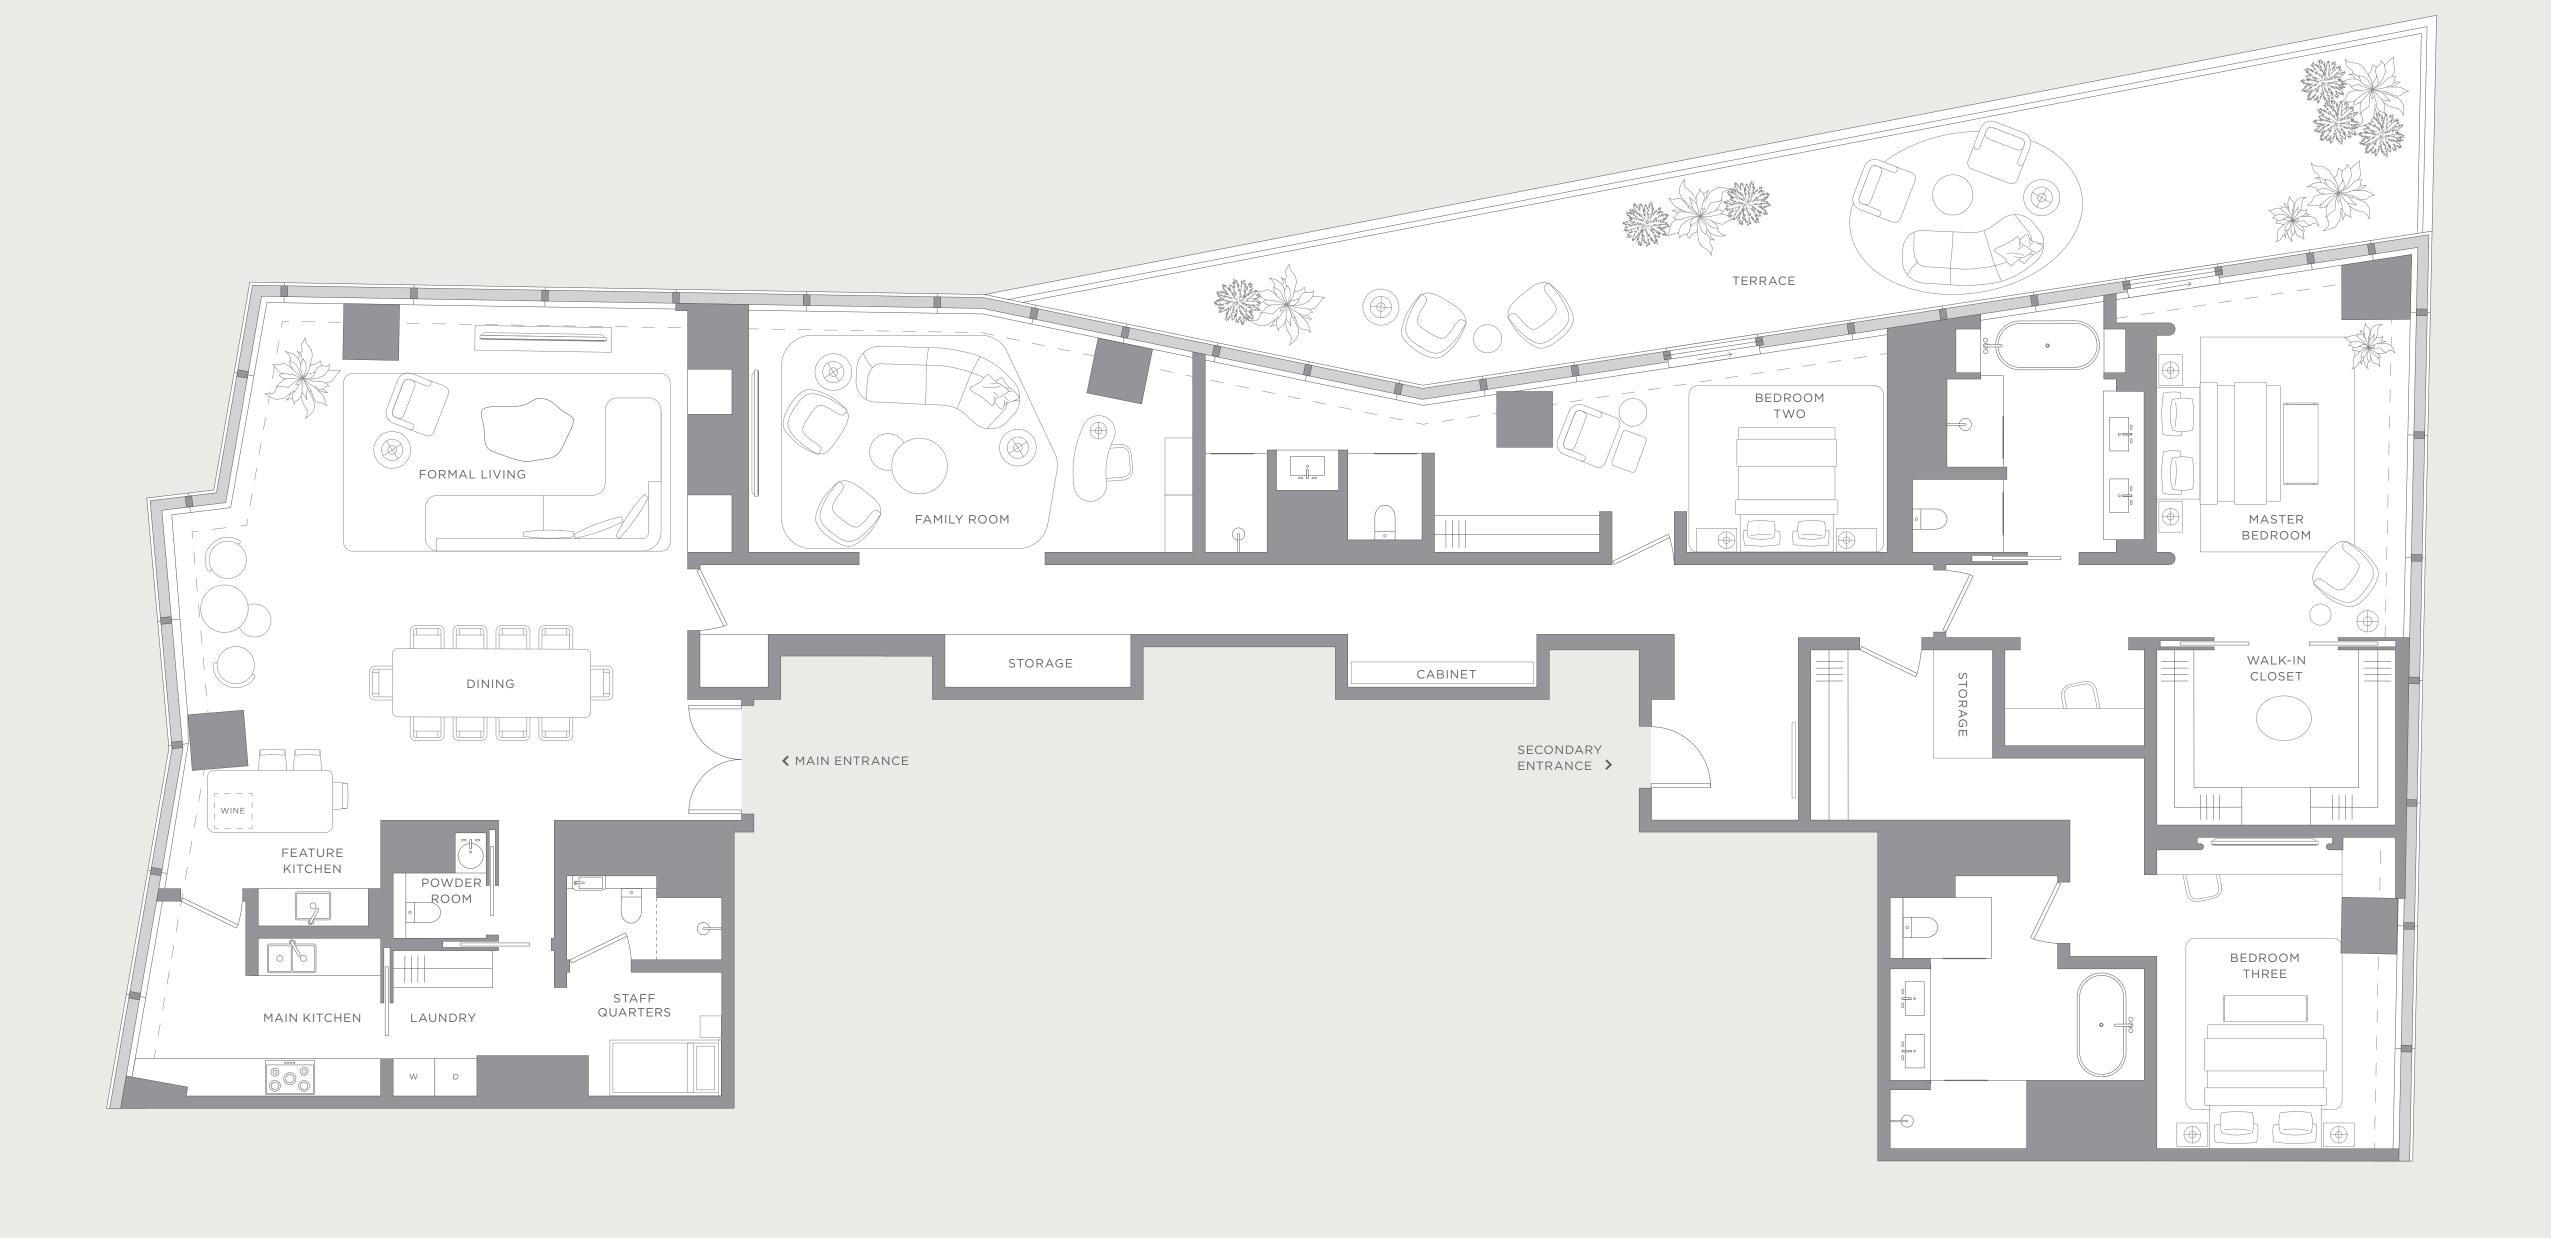

## Floor 10 | Three-bedroom

FEATURES

Burj Khalifa View
Formal Living
Dining
Family Room
Main Kitchen
Feature Kitchen
Two Private Entrances
Master Walk-in Closet
Three Bathrooms
Powder Room
Staff Quarters
Terrace

INTERNAL

 $338\,\mathrm{m}^2$ 

61 m<sup>2</sup>

TOTAL AREA

 $399 \, \text{m}^2$ 

ARTIST RENDERINGS: the artist representations and interior decorations, finishes, appliances and furnishings are provided for illustrative purposes only. H&H Development LLC makes no representations or warranties except as set forth in the Offering Plan. H&H Development LLC reserves the right to substitute materials, appliances, equipment, fixtures and other construction and design details specified herein with similar materials, appliances, equipment and/or fixtures of substantially equal or better quality. H&H Development LLC reserves the right to make changes in accordance with the terms of the Offering Plan. The use of any designations, labels or nomenclature is for marketing purposes only.