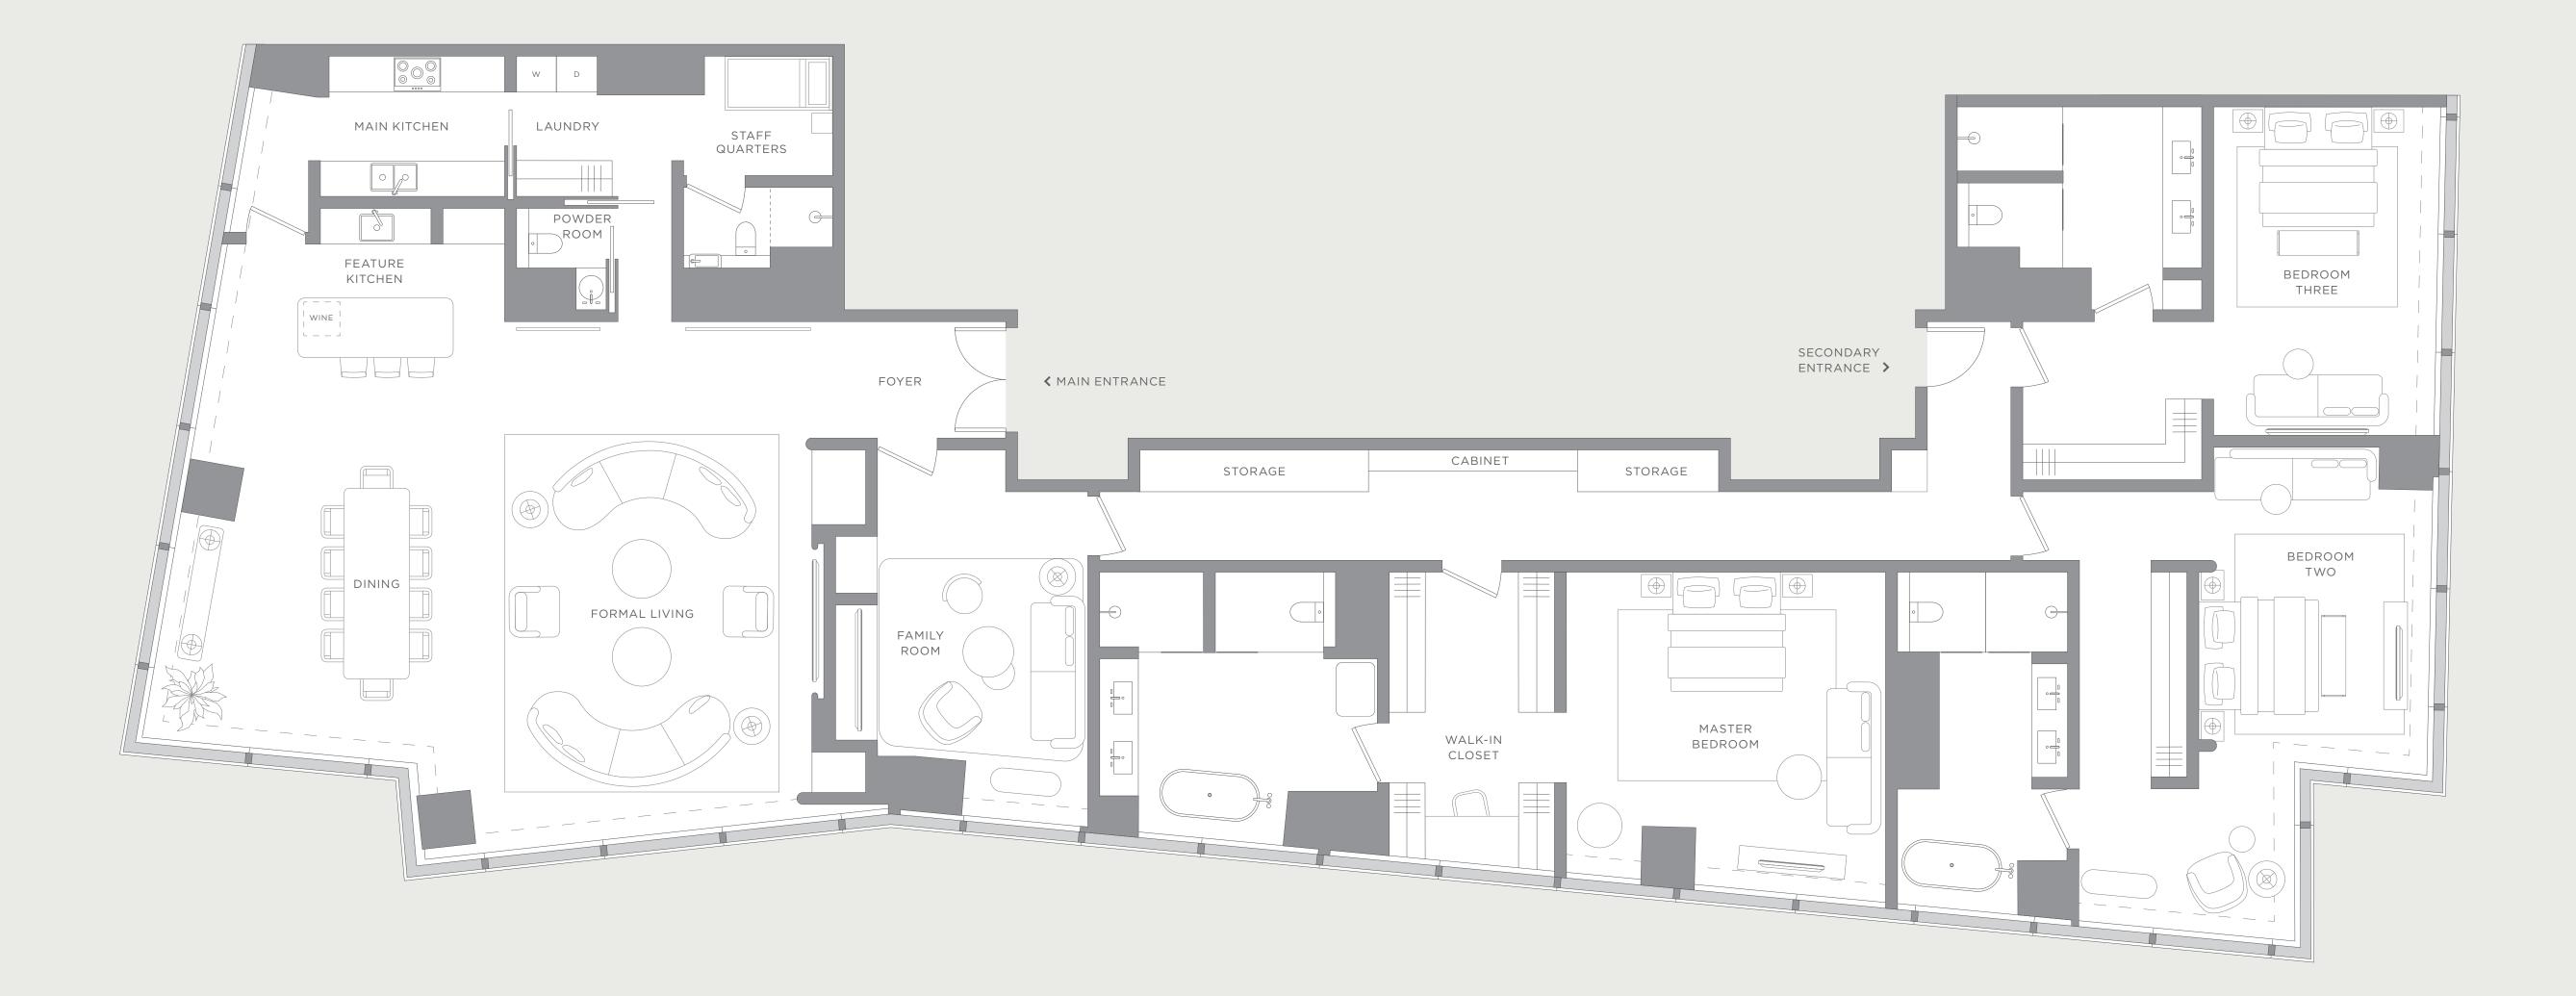

## Suite 1002

## Floor 10 | Three-bedroom

## FEATURES

Burj Khalifa View Formal Living Dining Family Room Main Kitchen Feature Kitchen Two Private Entrances Master Walk-in Closet Three Bathrooms Powder Room Staff Quarters

TOTAL AREA 383 m<sup>2</sup>