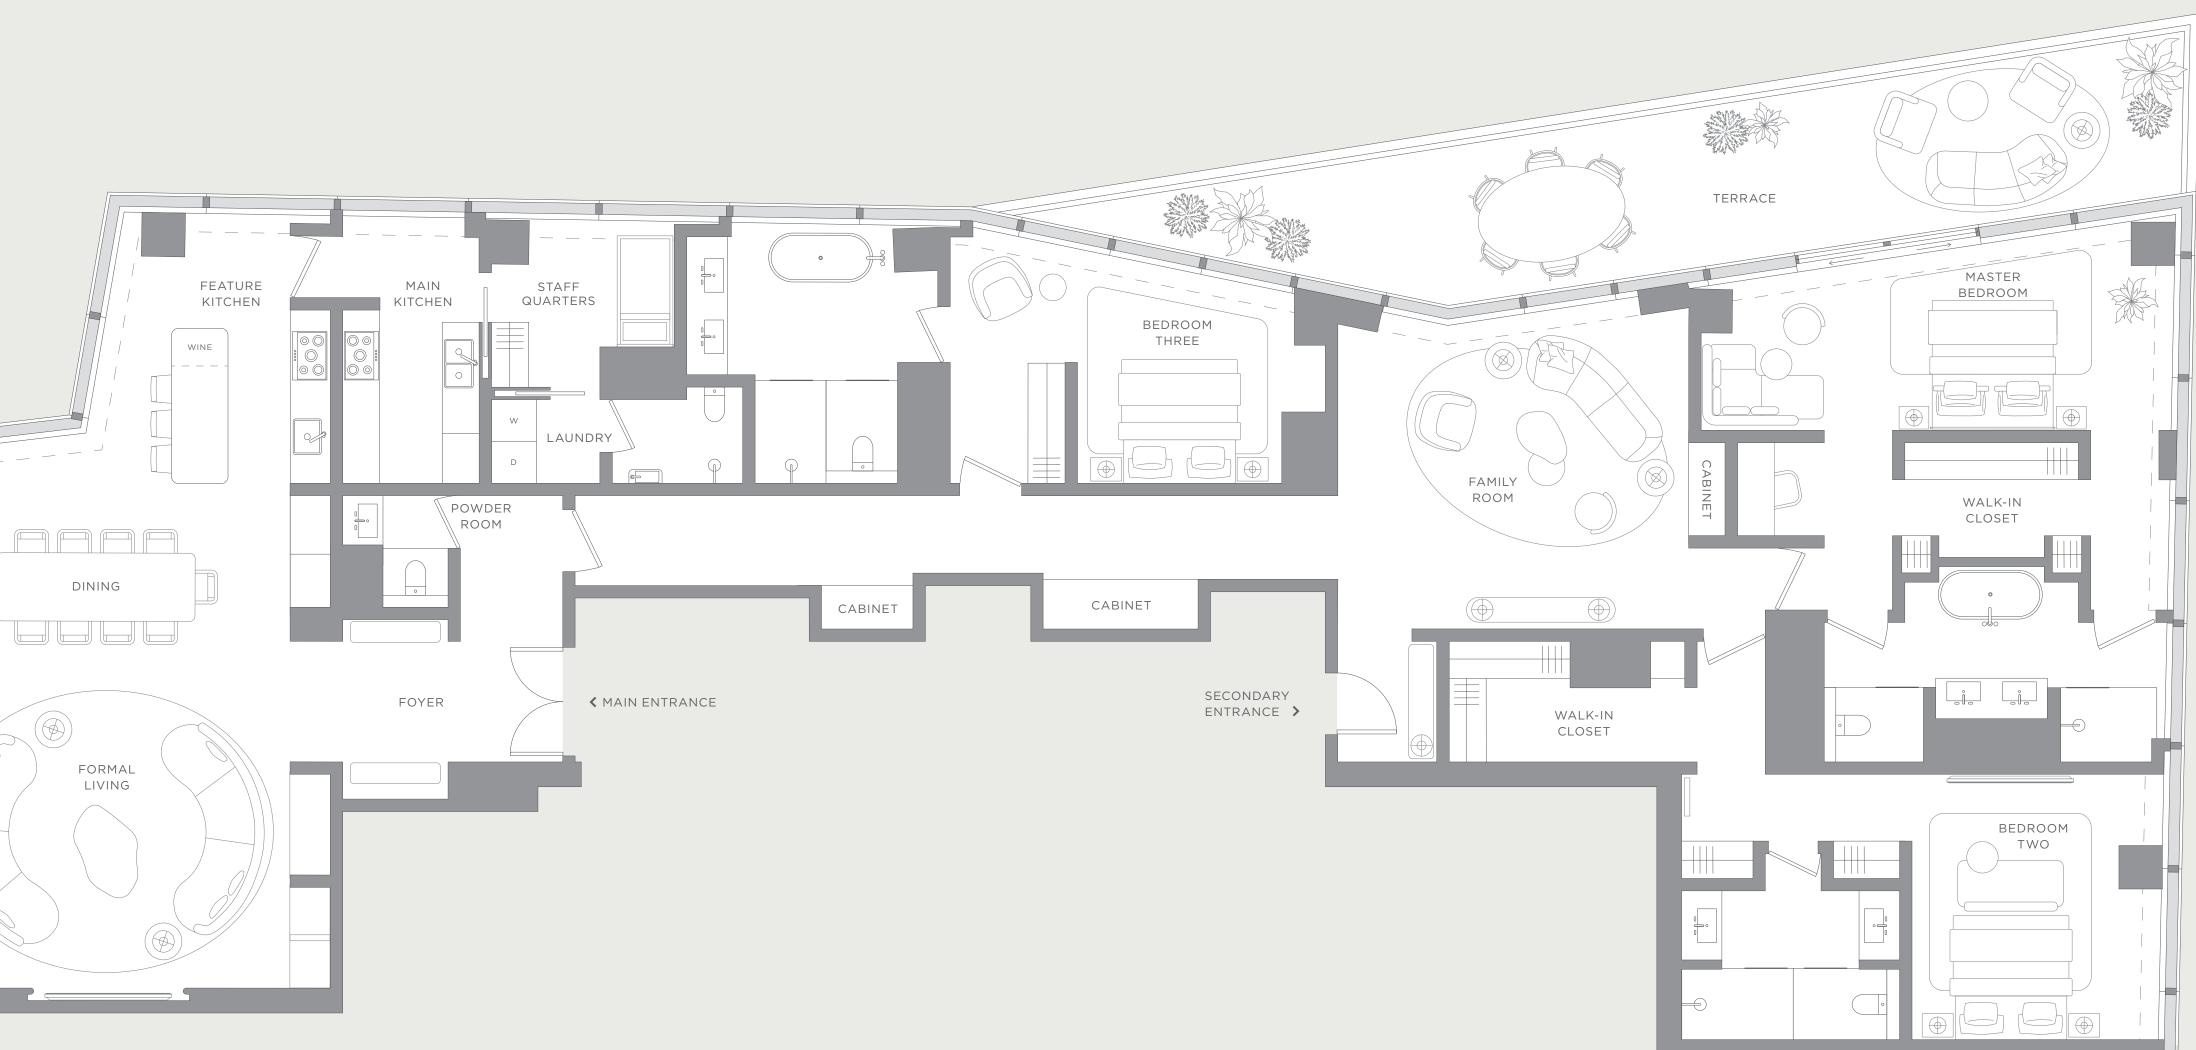

## Suite 1301

## Floor 13 | Three-bedroom

FEATURES

Burj Khalifa View Formal Living Dining Family Room Main Kitchen Feature Kitchen Two Private Entrances Two Walk-in Closets Three Bathrooms Powder Room Staff Quarters Terrace

INTERNAL

334 m<sup>2</sup>

EXTERNAL  $50\,\mathrm{m}^2$ 

TOTAL AREA  $385 \, m^2$ 

ARTIST RENDERINGS: the artist representations and interior decorations, finishes, appliances and furnishings are provided for illustrative purposes only. H&H Development LLC makes no representations or warranties except as set forth in the Offering Plan. H&H Development LLC reserves the right to substitute materials, appliances, equipment, fixtures and other construction and design details specified herein with similar materials, appliances, equipment and/or fixtures of substantially equal or better quality. H&H Development LLC reserves the right to make changes in accordance with the terms of the Offering Plan. The use of any designations, labels or nomenclature is for marketing purposes only.