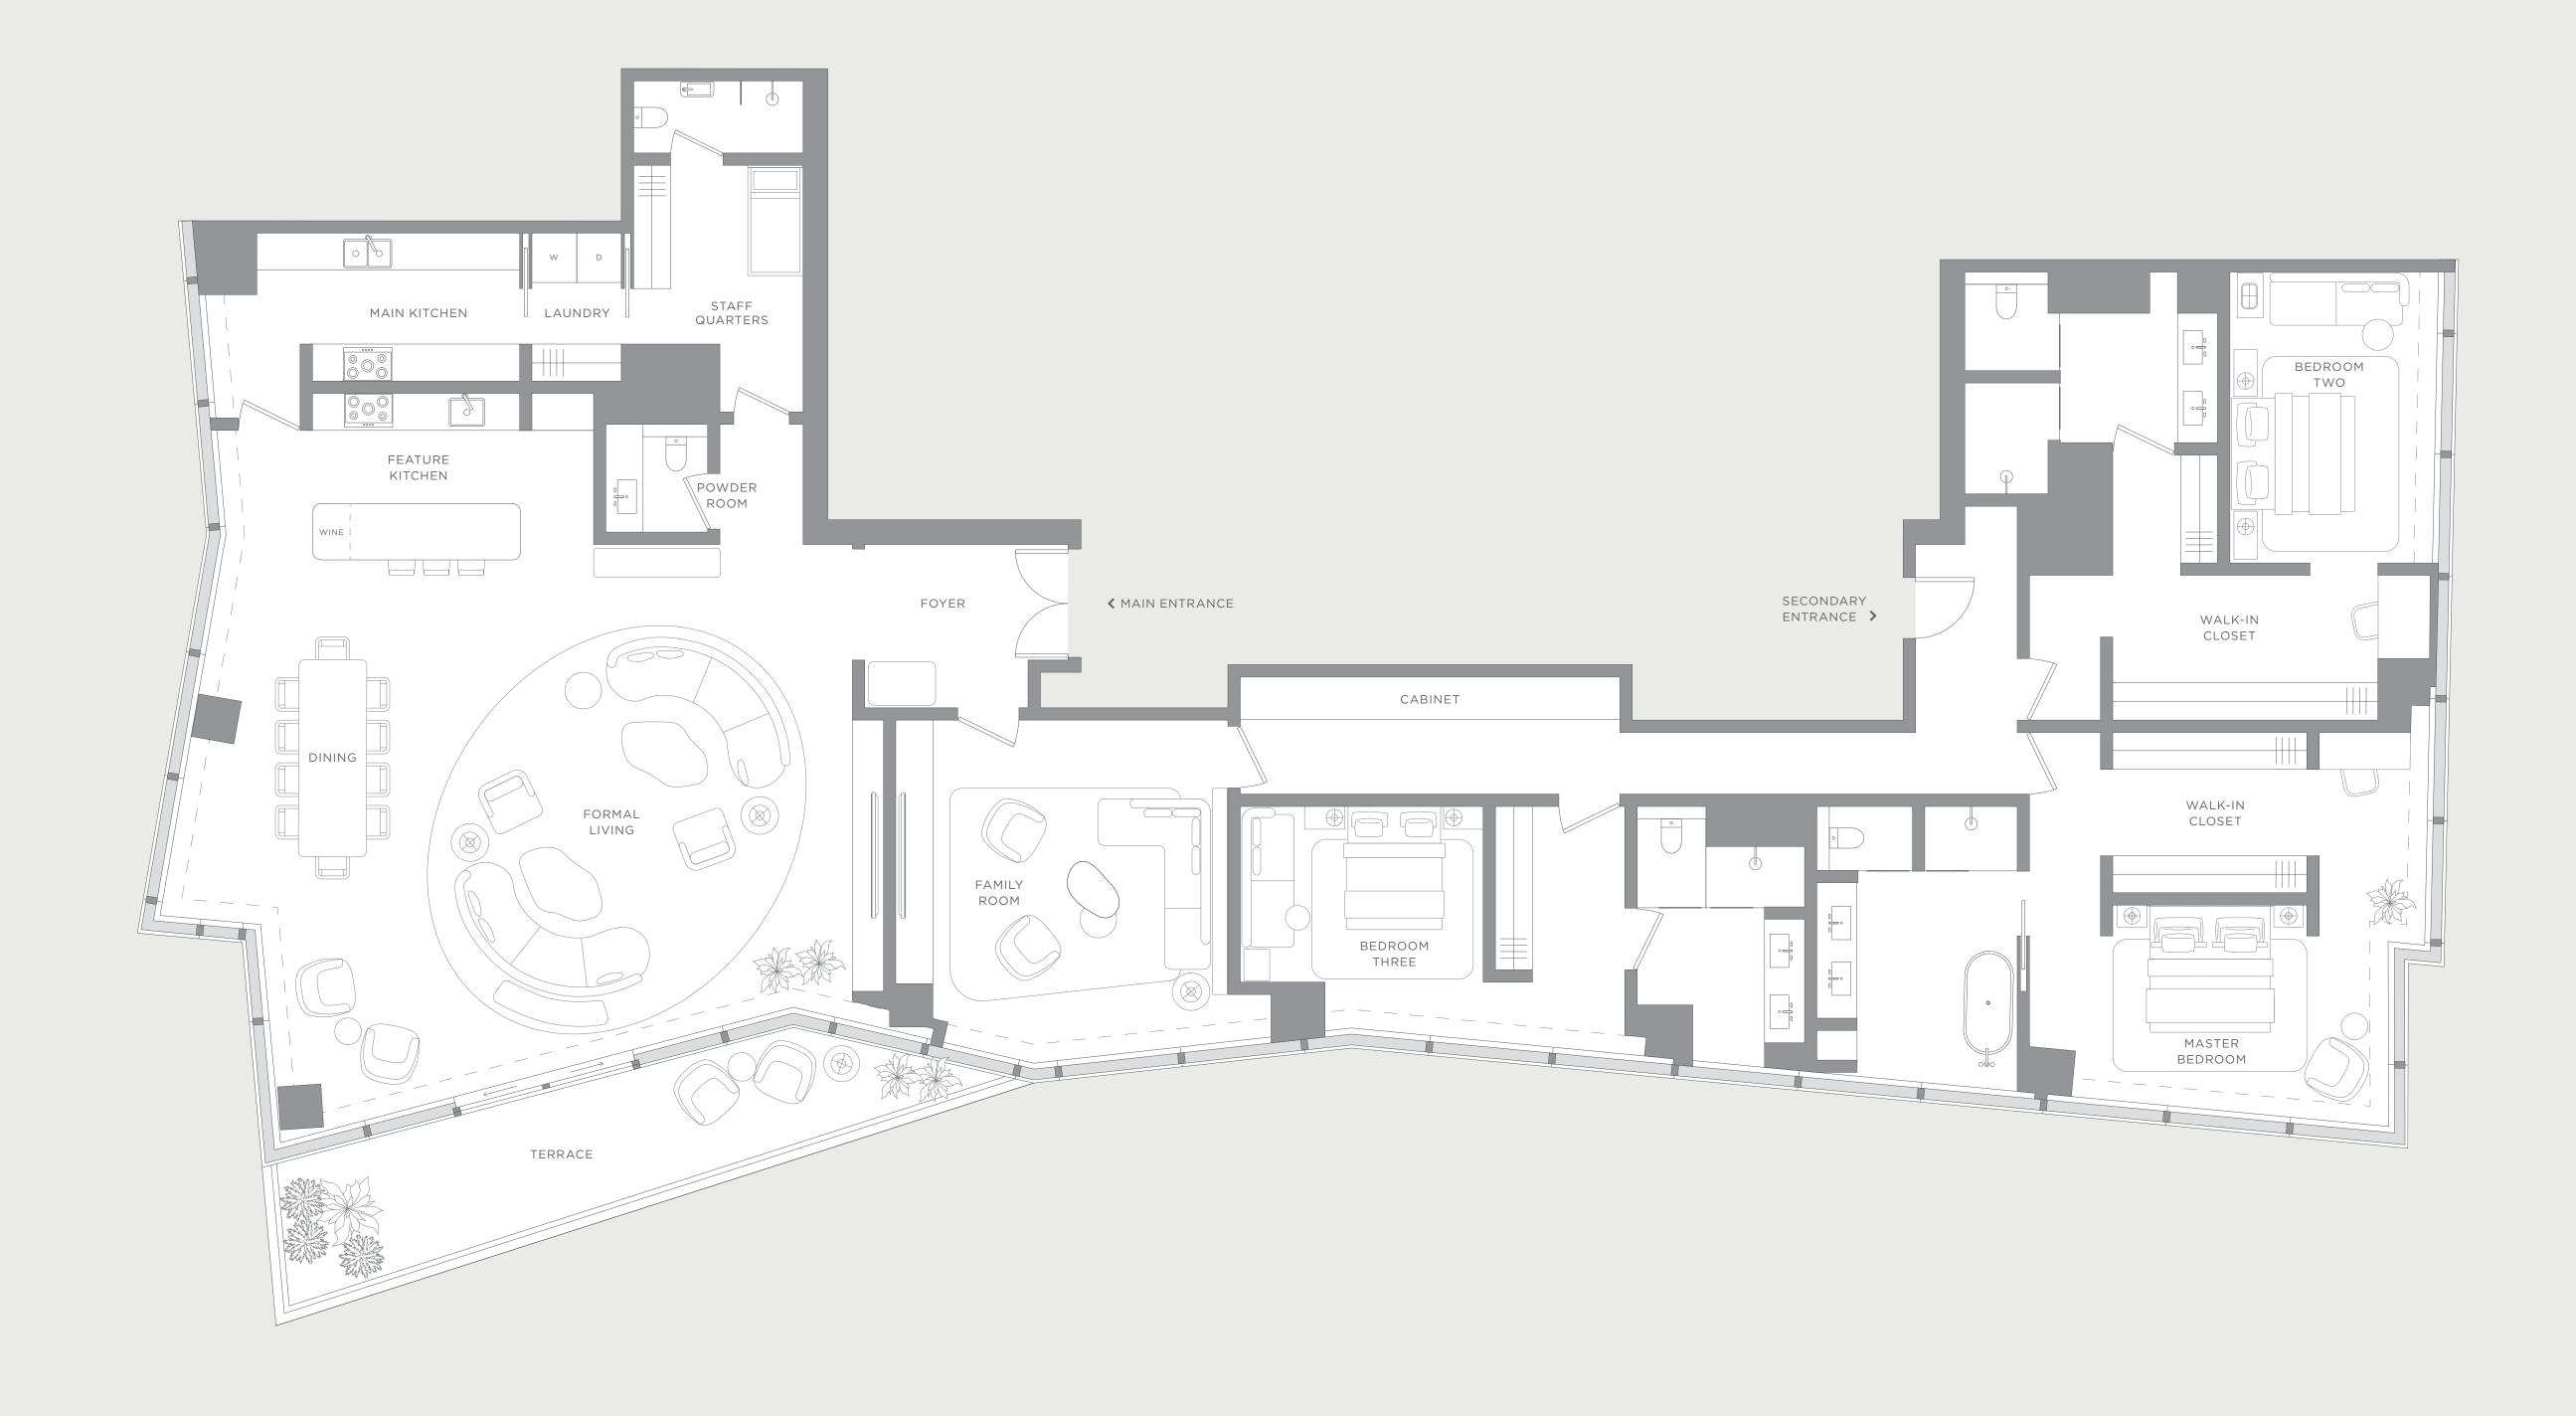

## Suite 1302

## Floor 13 | Three-bedroom

## FEATURES

Burj Khalifa View Formal Living Dining Family Room Main Kitchen Feature Kitchen Two Private Entrances Two Walk-in Closets Three Bathrooms Powder Room Staff Quarters Terrace

INTERNAL

 $386\,\mathrm{m}^2$ 

EXTERNAL 13 m<sup>2</sup>

TOTAL AREA  $399\,{\rm m}^2$ 

ARTIST RENDERINGS: the artist representations and interior decorations, finishes, appliances and furnishings are provided for illustrative purposes only. H&H Development LLC makes no representations or warranties except as set forth in the Offering Plan. H&H Development LLC reserves the right to substitute materials, appliances, equipment, fixtures and other construction and design details specified herein with similar materials, appliances, equipment and/or fixtures of substantially equal or better quality. H&H Development LLC reserves the right to make changes in accordance with the terms of the Offering Plan. The use of any designations, labels or nomenclature is for marketing purposes only.