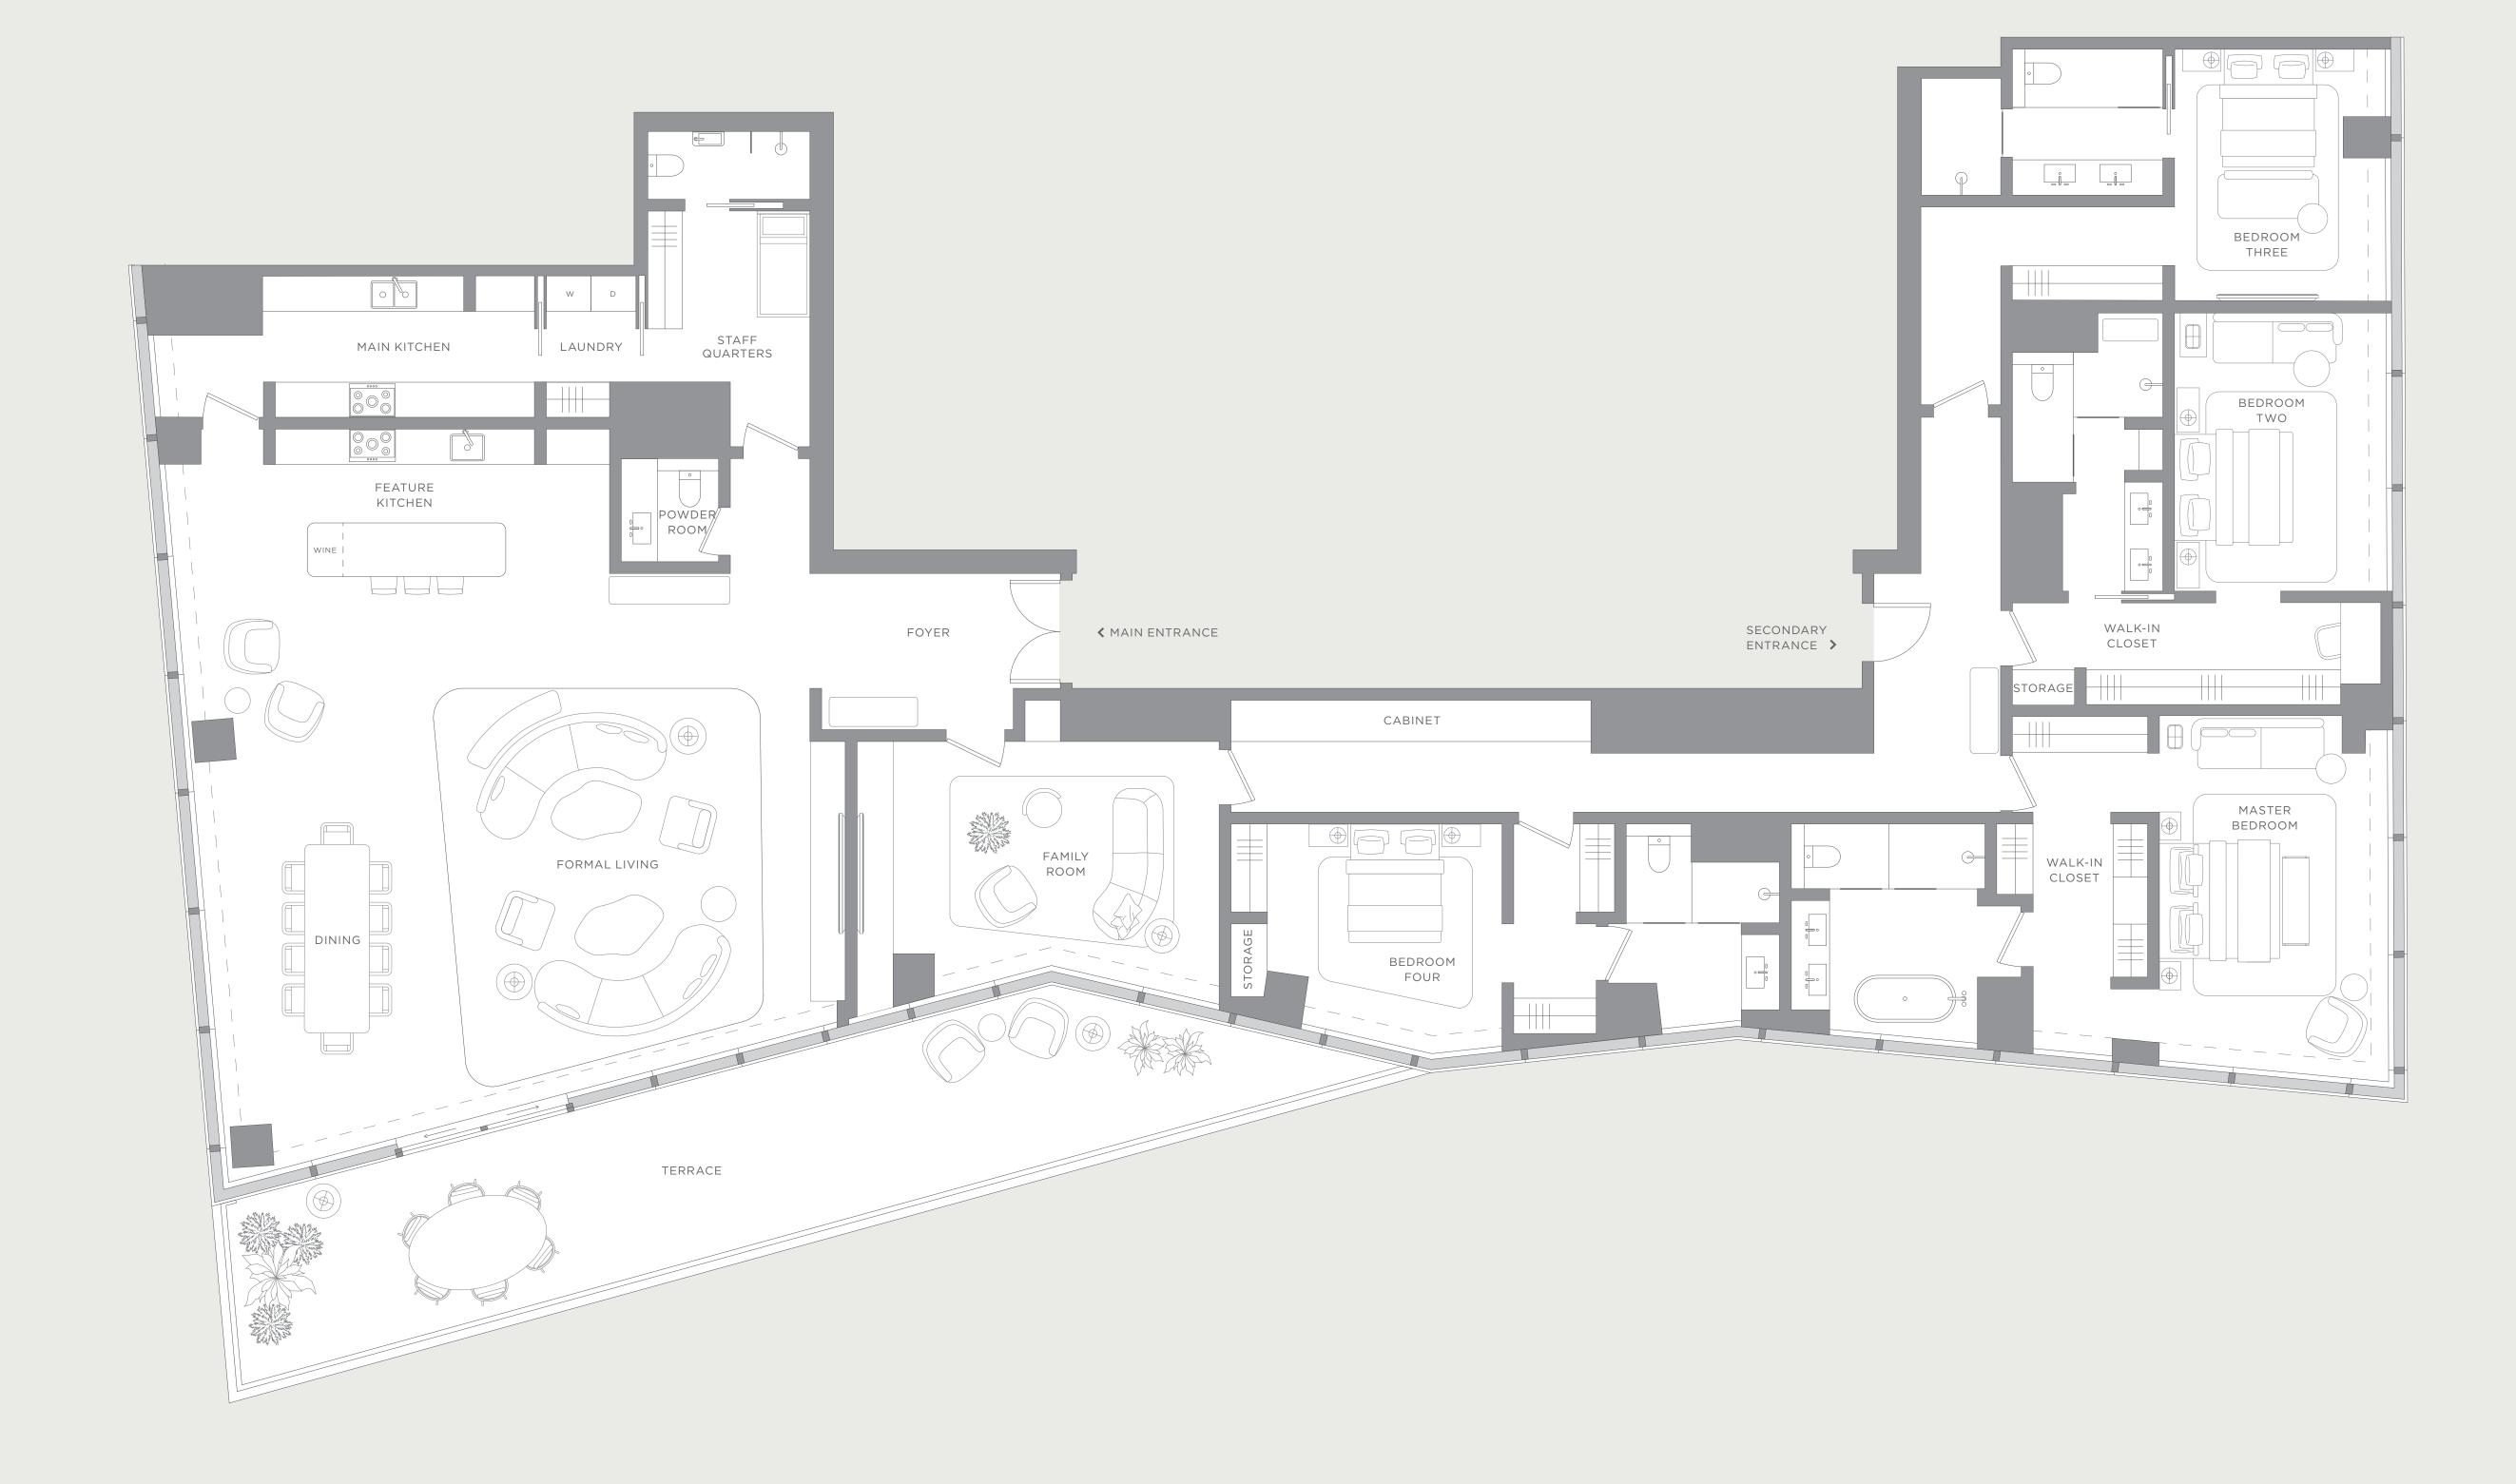

## Floor 19 | Four-bedroom

FEATURES

Burj Khalifa View
Formal Living
Dining
Family Room
Main Kitchen
Feature Kitchen
Two Private Entrances
Three Walk-in Closets
Four Bathrooms
Powder Room
Staff Quarters
Terrace

INTERNAL

 $408 \, \text{m}^2$ 

38 m<sup>2</sup>

TOTAL AREA

 $446 \, \text{m}^2$ 

ARTIST RENDERINGS: the artist representations and interior decorations, finishes, appliances and furnishings are provided for illustrative purposes only. H&H Development LLC makes no representations or warranties except as set forth in the Offering Plan. H&H Development LLC reserves the right to substitute materials, appliances, equipment, fixtures and other construction and design details specified herein with similar materials, appliances, equipment and/or fixtures of substantially equal or better quality. H&H Development LLC reserves the right to make changes in accordance with the terms of the Offering Plan. The use of any designations, labels or nomenclature is for marketing purposes only.