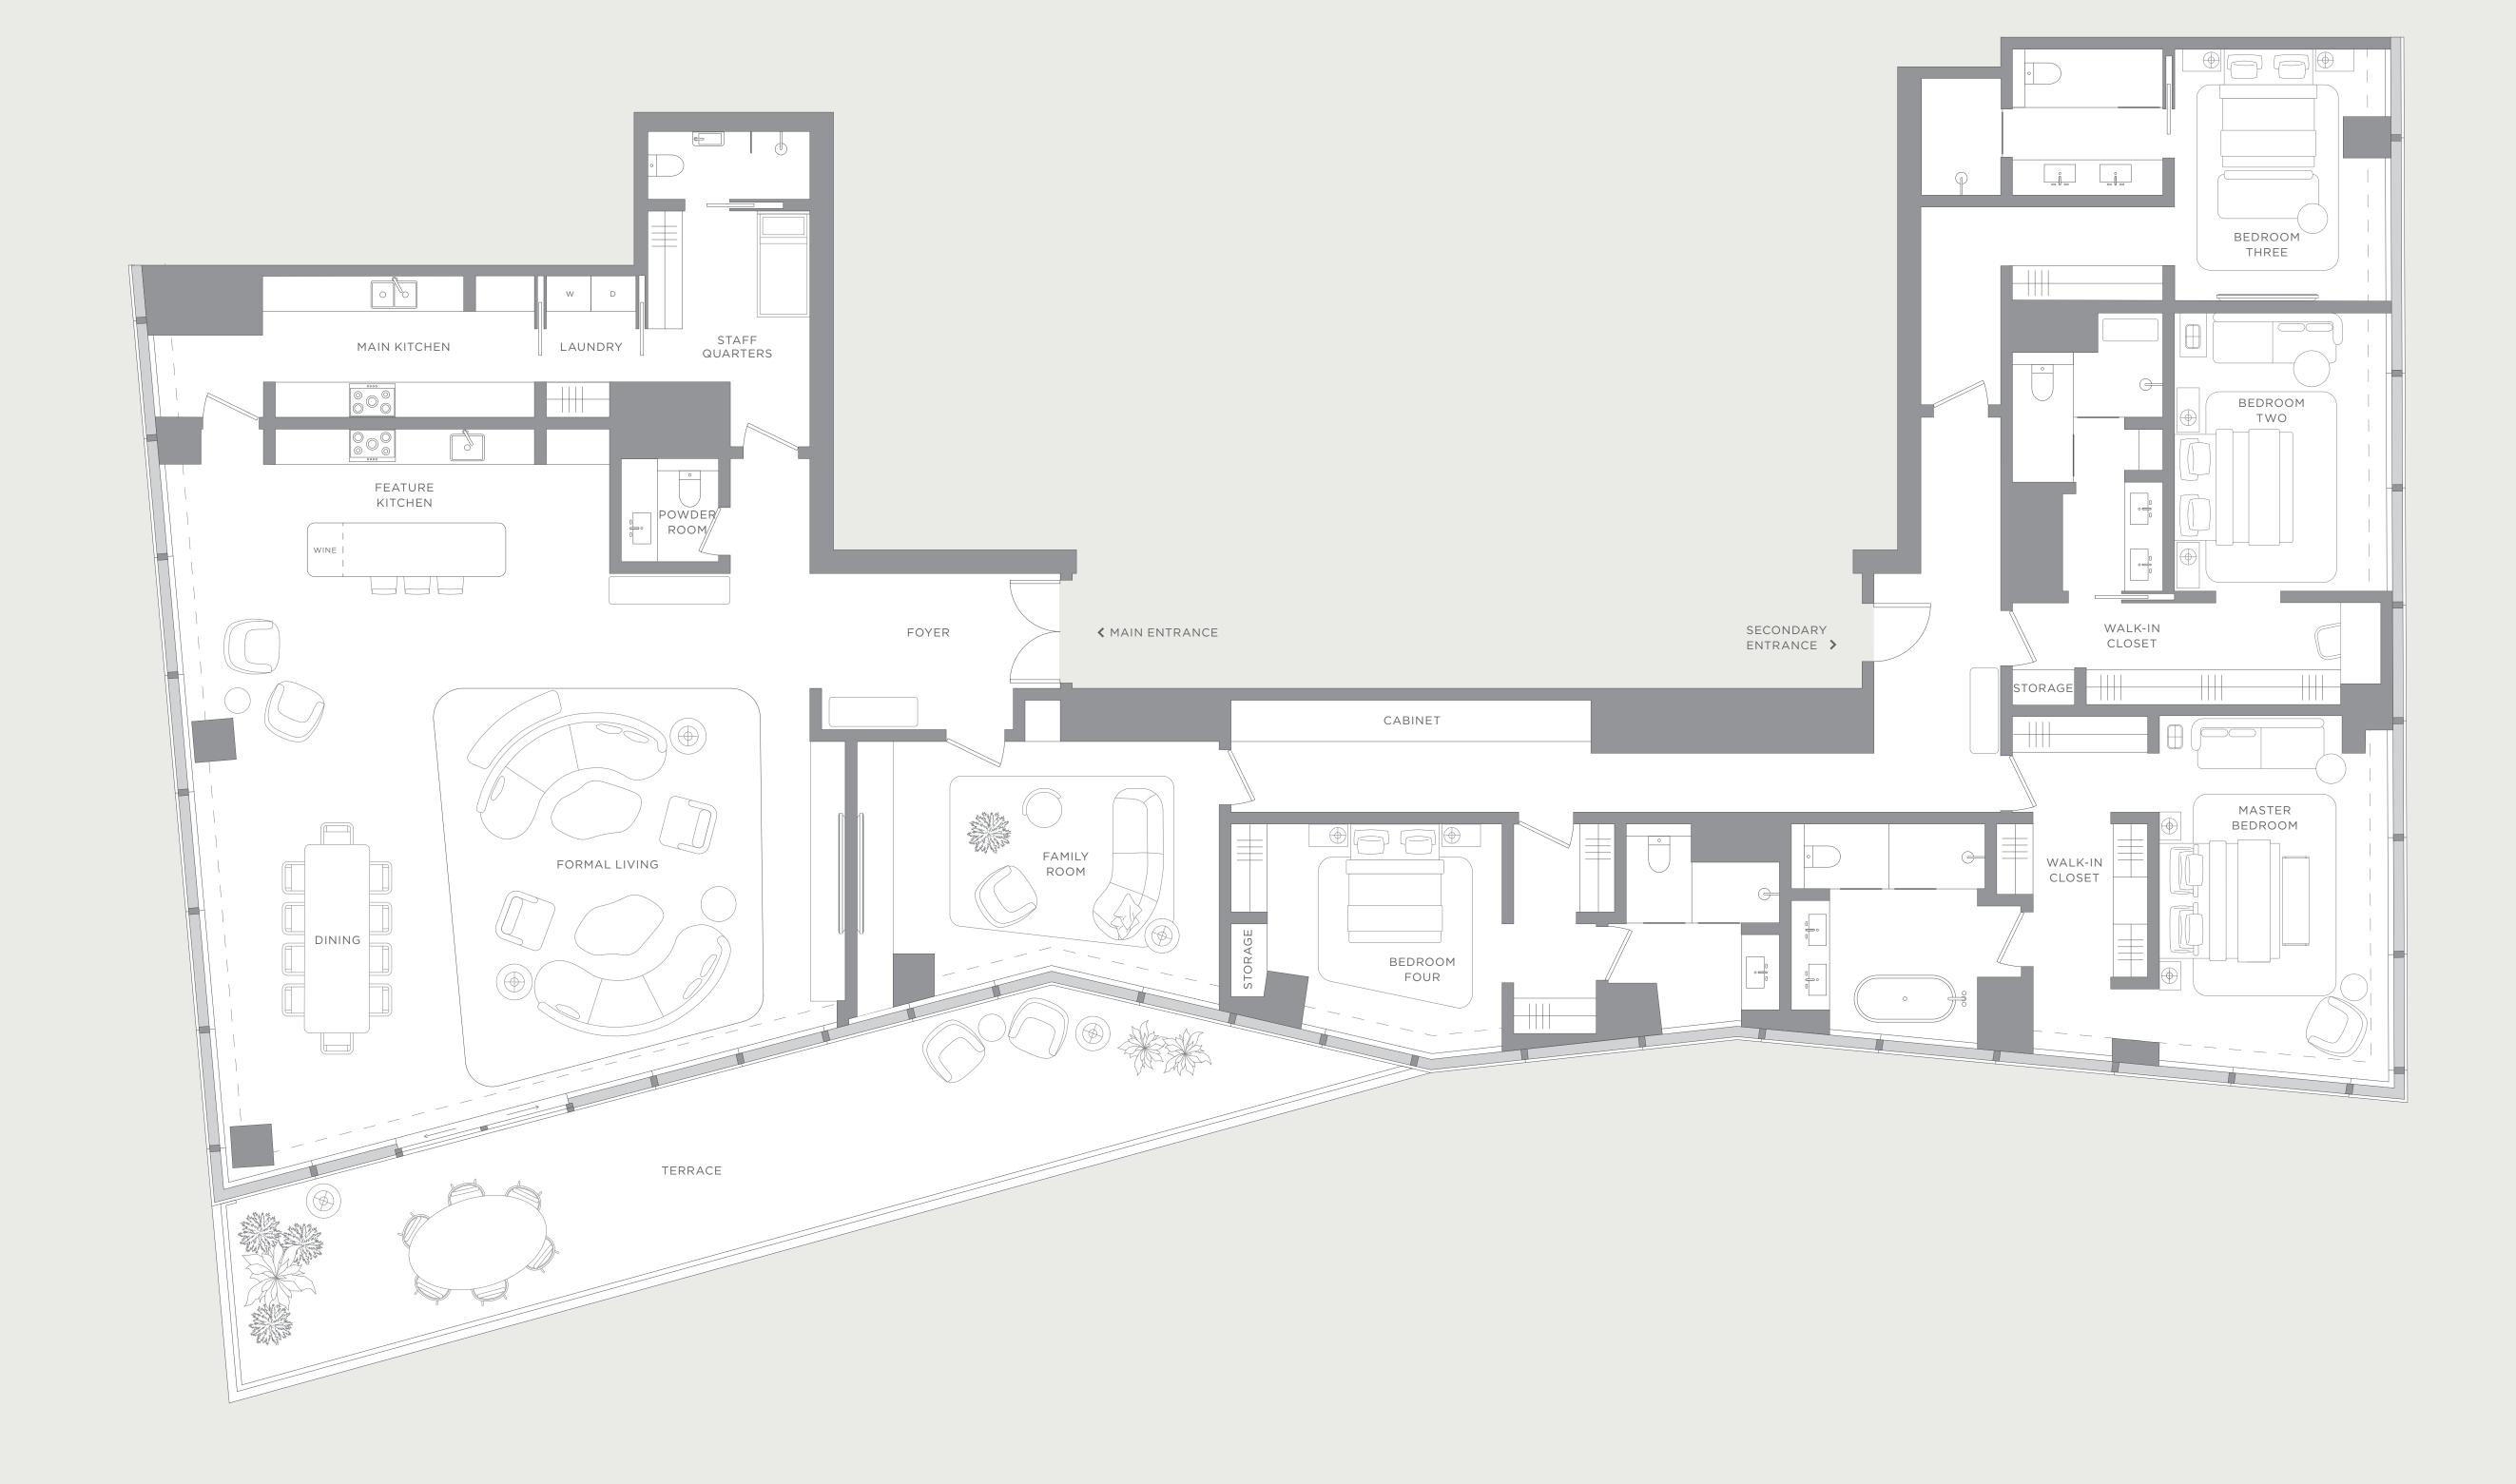

## Suite

## 2102

## Floor 21 | Four-bedroom

FEATURES

Burj Khalifa View
Formal Living
Dining
Family Room
Main Kitchen
Feature Kitchen
Two Private Entrances
Three Walk-in Closets
Four Bathrooms
Powder Room
Staff Quarters
Terrace

INTERNAL

 $414\,\mathrm{m}^2$ 

50 m<sup>2</sup>

TOTAL AREA

 $464 \, \text{m}^2$ 

ARTIST RENDERINGS: the artist representations and interior decorations, finishes, appliances and furnishings are provided for illustrative purposes only. H&H Development LLC makes no representations or warranties except as set forth in the Offering Plan. H&H Development LLC reserves the right to substitute materials, appliances, equipment, fixtures and other construction and design details specified herein with similar materials, appliances, equipment and/or fixtures of substantially equal or better quality. H&H Development LLC reserves the right to make changes in accordance with the terms of the Offering Plan. The use of any designations, labels or nomenclature is for marketing purposes only.