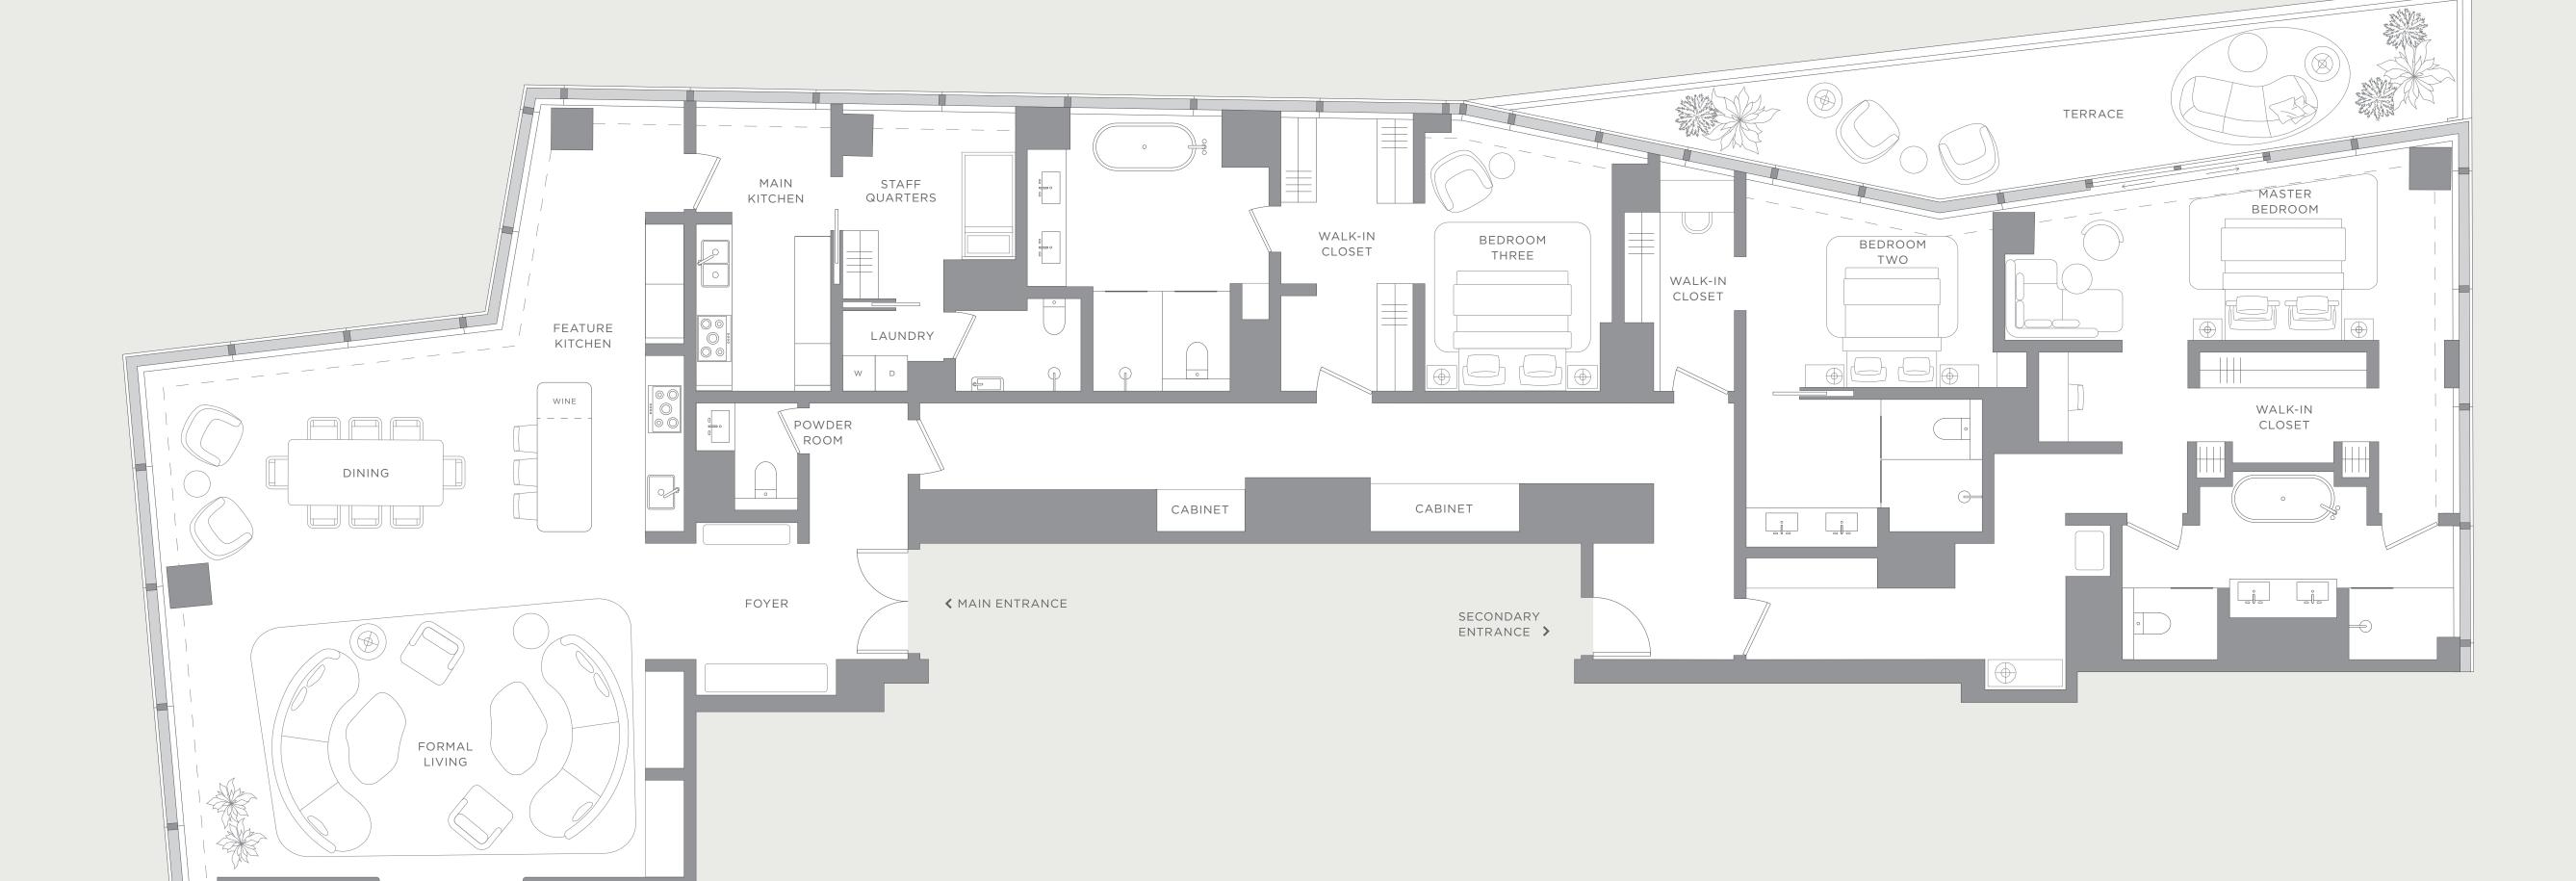

## Suite

## 2201

## Floor 22 | Three-bedroom

FEATURES

Burj Khalifa View
Formal Living
Dining
Main Kitchen
Feature Kitchen
Two Private Entrances
Three Walk-in Closets
Three Bathrooms
Powder Room
Staff Quarters
Terrace

INTERNAL

 $331\,\mathrm{m}^2$ 

EXTERNAL

 $31 \, \mathrm{m}^2$ 

 $362 \, \text{m}^2$ 

TOTAL AREA

ARTIST RENDERINGS: the artist representations and interior decorations, finishes, appliances and furnishings are provided for illustrative purposes only. H&H Development LLC makes no representations or warranties except as set forth in the Offering Plan. H&H Development LLC reserves the right to substitute materials, appliances, equipment, fixtures and other construction and design details specified herein with similar materials, appliances, equipment and/or fixtures of substantially equal or better quality. H&H Development LLC reserves the right to make changes in accordance with the terms of the Offering Plan. The use of any designations, labels or nomenclature is for marketing purposes only.