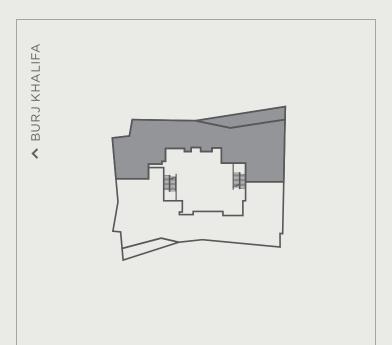

## Floor 22 | Three-bedroom

FEATURES

Burj Khalifa View
Formal Living
Dining
Main Kitchen
Feature Kitchen
Two Private Entrances
Three Walk-in Closets
Three Bathrooms
Powder Room
Staff Quarters
Terrace

INTERNAL