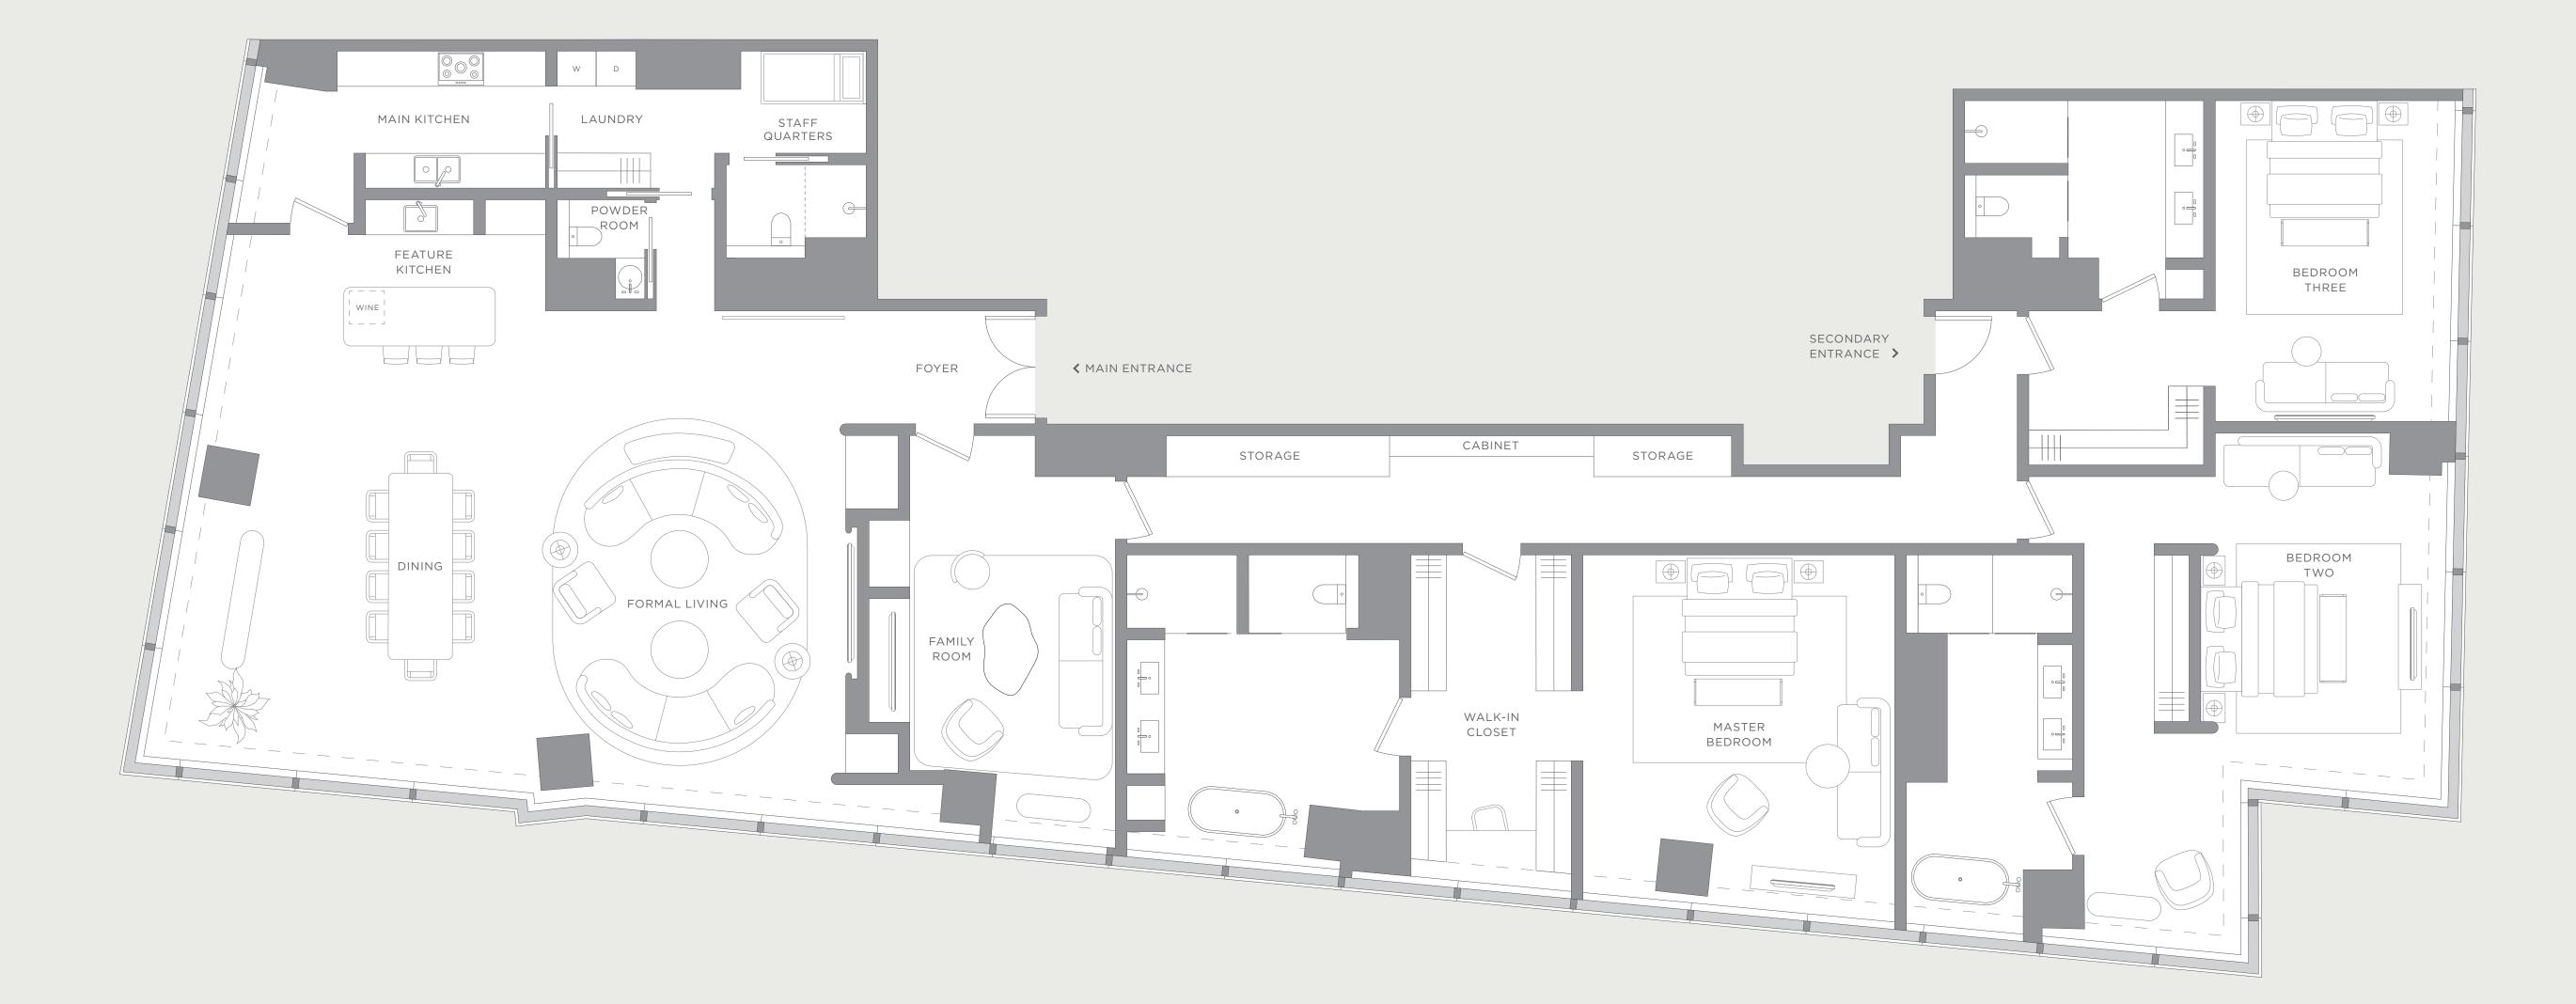

## Suite

## 502

## Floor 5 | Three-bedroom

FEATURES

Burj Khalifa View
Formal Living
Dining
Family Room
Main Kitchen
Feature Kitchen
Two Private Entrances
Master Walk-in Closet
Three Bathrooms
Powder Room
Staff Quarters

TOTAL AREA

 $416\,\mathrm{m}^2$ 

ARTIST RENDERINGS: the artist representations and interior decorations, finishes, appliances and furnishings are provided for illustrative purposes only. H&H Development LLC makes no representations or warranties except as set forth in the Offering Plan. H&H Development LLC reserves the right to substitute materials, appliances, equipment, fixtures and other construction and design details specified herein with similar materials, appliances, equipment and/or fixtures of substantially equal or better quality. H&H Development LLC reserves the right to make changes in accordance with the terms of the Offering Plan. The use of any designations, labels or nomenclature is for marketing purposes only.