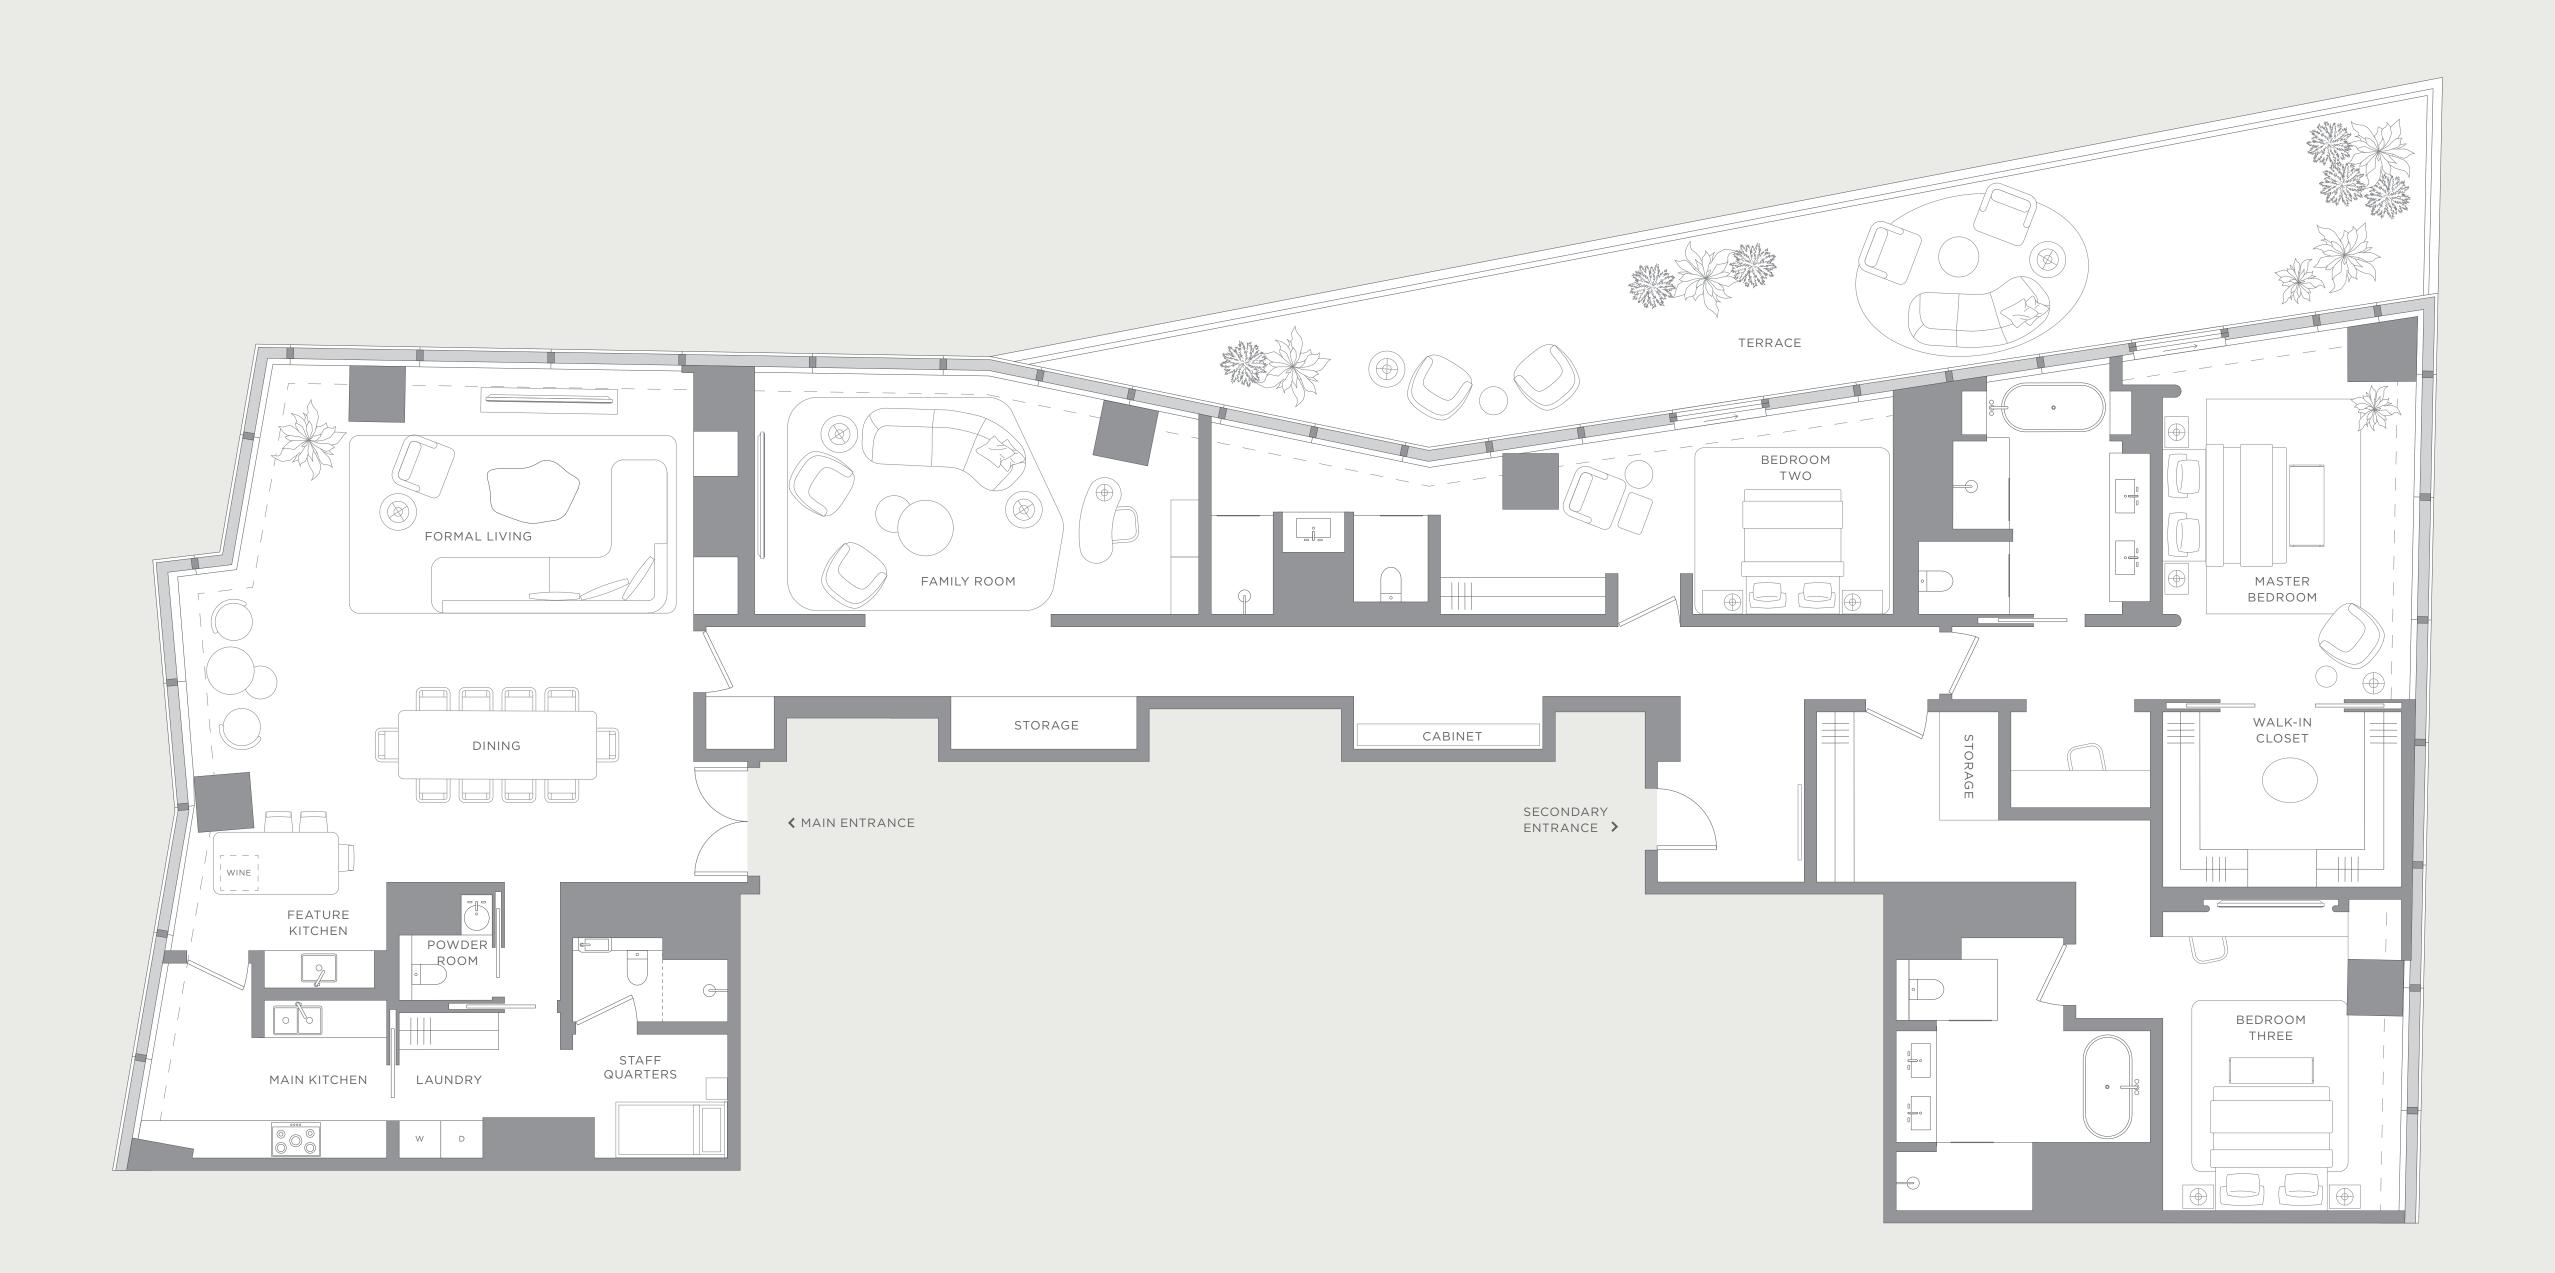

## Suite 601

## Floor 6 | Three-bedroom

FEATURES

Burj Khalifa View Formal Living Dining Family Room Main Kitchen Feature Kitchen Two Private Entrances Master Walk-in Closet Three Bathrooms Powder Room Staff Quarters Terrace

INTERNAL

 $340\,\mathrm{m}^2$ EXTERNAL 71 m<sup>2</sup> TOTAL AREA  $411 \, {\rm m}^2$ 

ARTIST RENDERINGS: the artist representations and interior decorations, finishes, appliances and furnishings are provided for illustrative purposes only. H&H Development LLC makes no representations or warranties except as set forth in the Offering Plan. H&H Development LLC reserves the right to substitute materials, appliances, equipment, fixtures and other construction and design details specified herein with similar materials, appliances, equipment and/or fixtures of substantially equal or better quality. H&H Development LLC reserves the right to make changes in accordance with the terms of the Offering Plan. The use of any designations, labels or nomenclature is for marketing purposes only.