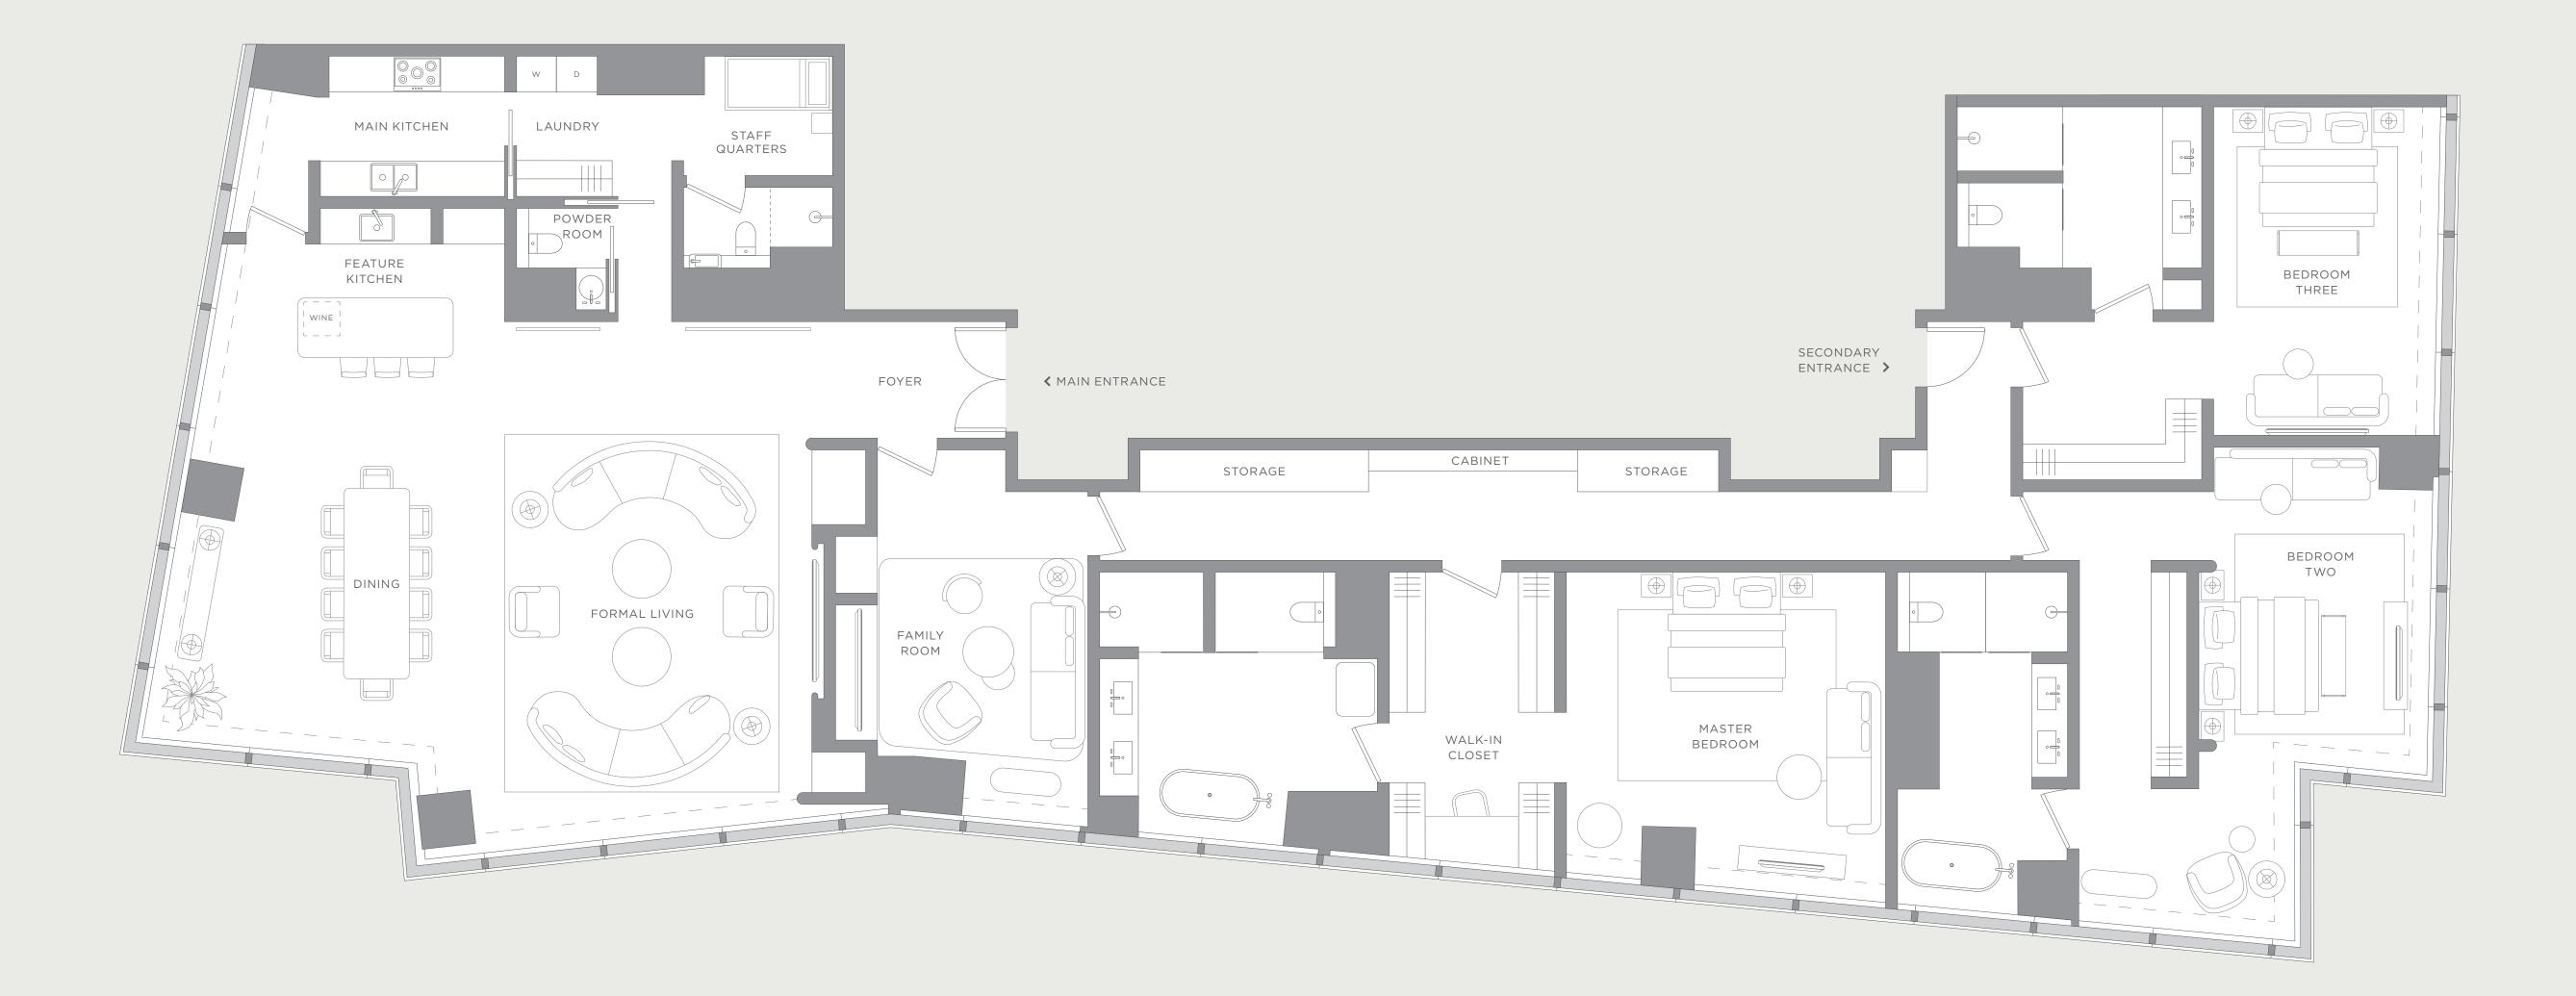

## Suite 602

## Floor 6 | Three-bedroom

## FEATURES

Burj Khalifa View Formal Living Dining Family Room Main Kitchen Feature Kitchen Two Private Entrances Master Walk-in Closet Three Bathrooms Powder Room Staff Quarters

TOTAL AREA  $410 \, \text{m}^2$ 