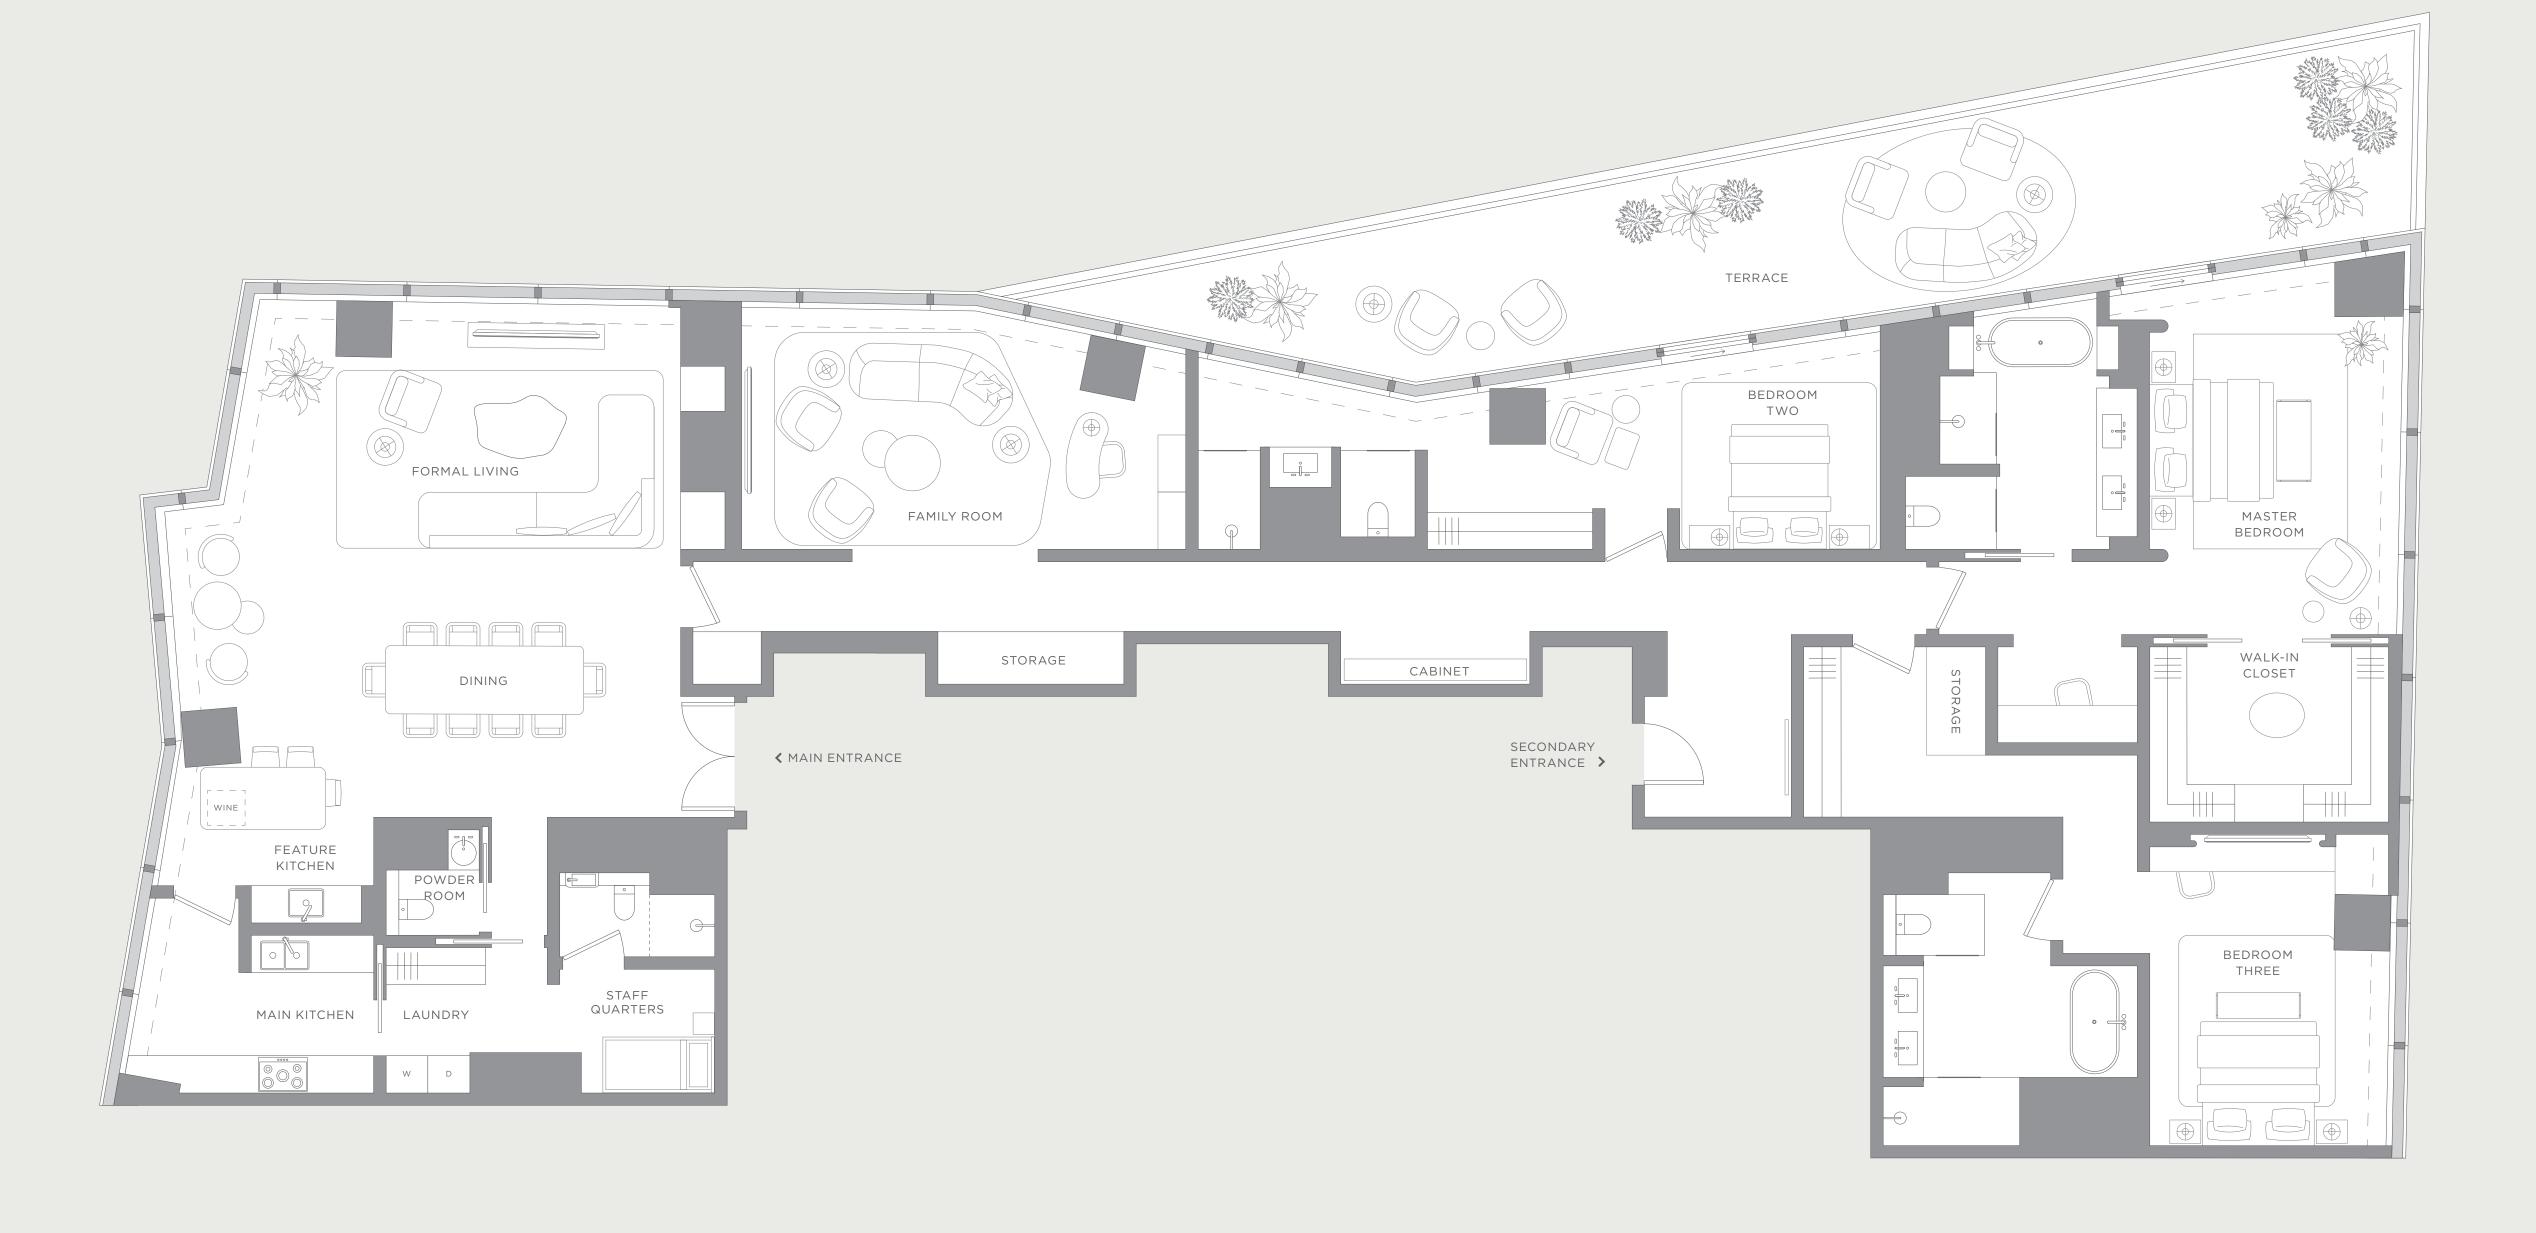

## Floor 7 | Three-bedroom

FEATURES

Burj Khalifa View
Formal Living
Dining
Family Room
Main Kitchen
Feature Kitchen
Two Private Entrances
Master Walk-in Closet
Three Bathrooms
Powder Room
Staff Quarters
Terrace

INTERNAL

 $339\,\mathrm{m}^2$ 

68 m<sup>2</sup>

 $408\,\mathrm{m}^2$ 

TOTAL AREA

ARTIST RENDERINGS: the artist representations and interior decorations, finishes, appliances and furnishings are provided for illustrative purposes only. H&H Development LLC makes no representations or warranties except as set forth in the Offering Plan. H&H Development LLC reserves the right to substitute materials, appliances, equipment, fixtures and other construction and design details specified herein with similar materials, appliances, equipment and/or fixtures of substantially equal or better quality. H&H Development LLC reserves the right to make changes in accordance with the terms of the Offering Plan. The use of any designations, labels or nomenclature is for marketing purposes only.