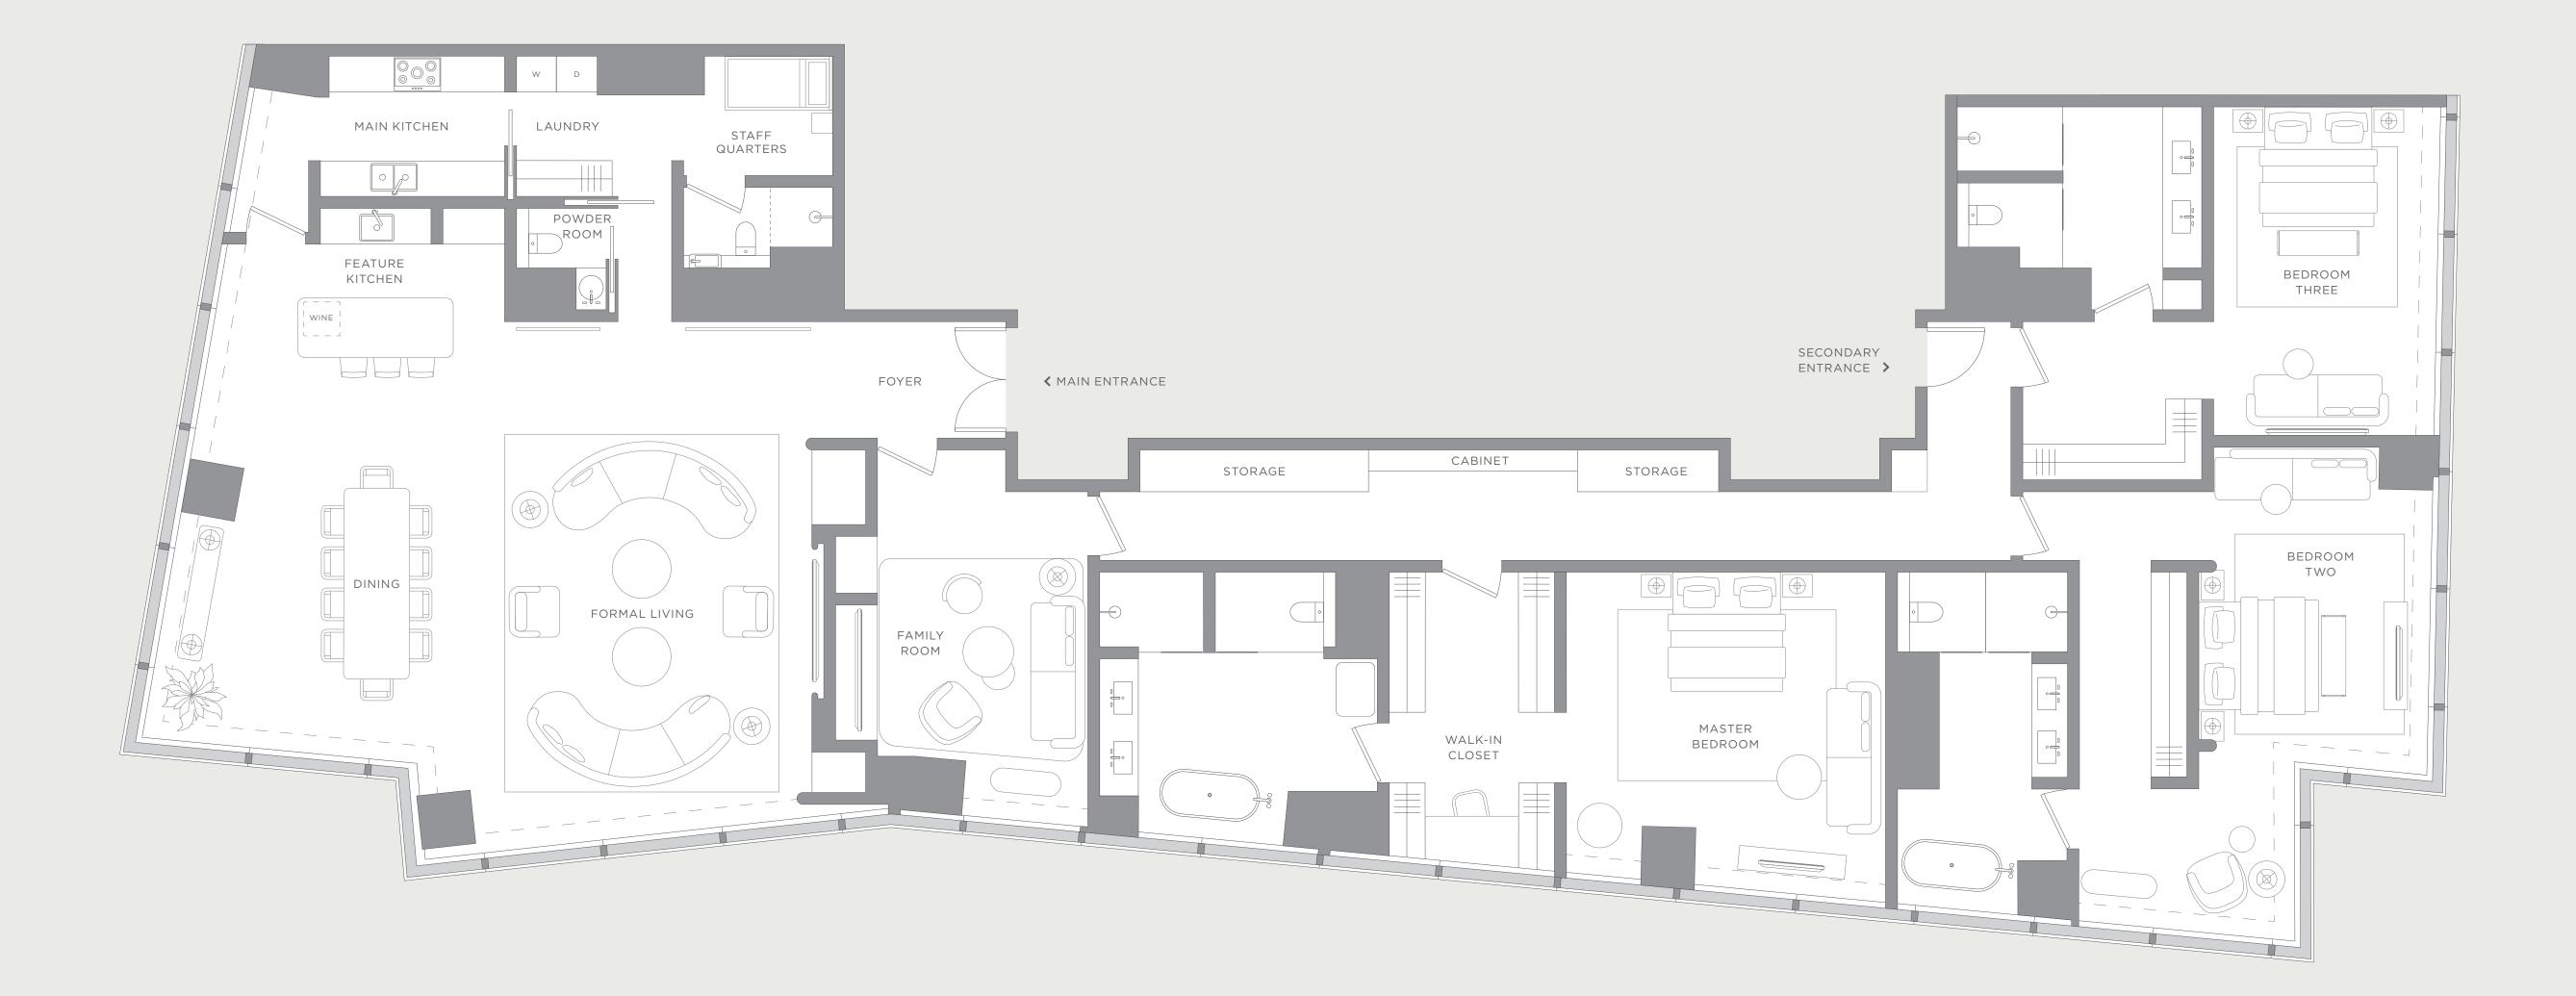

## Suite 702

## Floor 7 | Three-bedroom

## FEATURES

Burj Khalifa View Formal Living Dining Family Room Main Kitchen Feature Kitchen Two Private Entrances Master Walk-in Closet Three Bathrooms Powder Room Staff Quarters

TOTAL AREA  $403 \, {\rm m}^2$ 