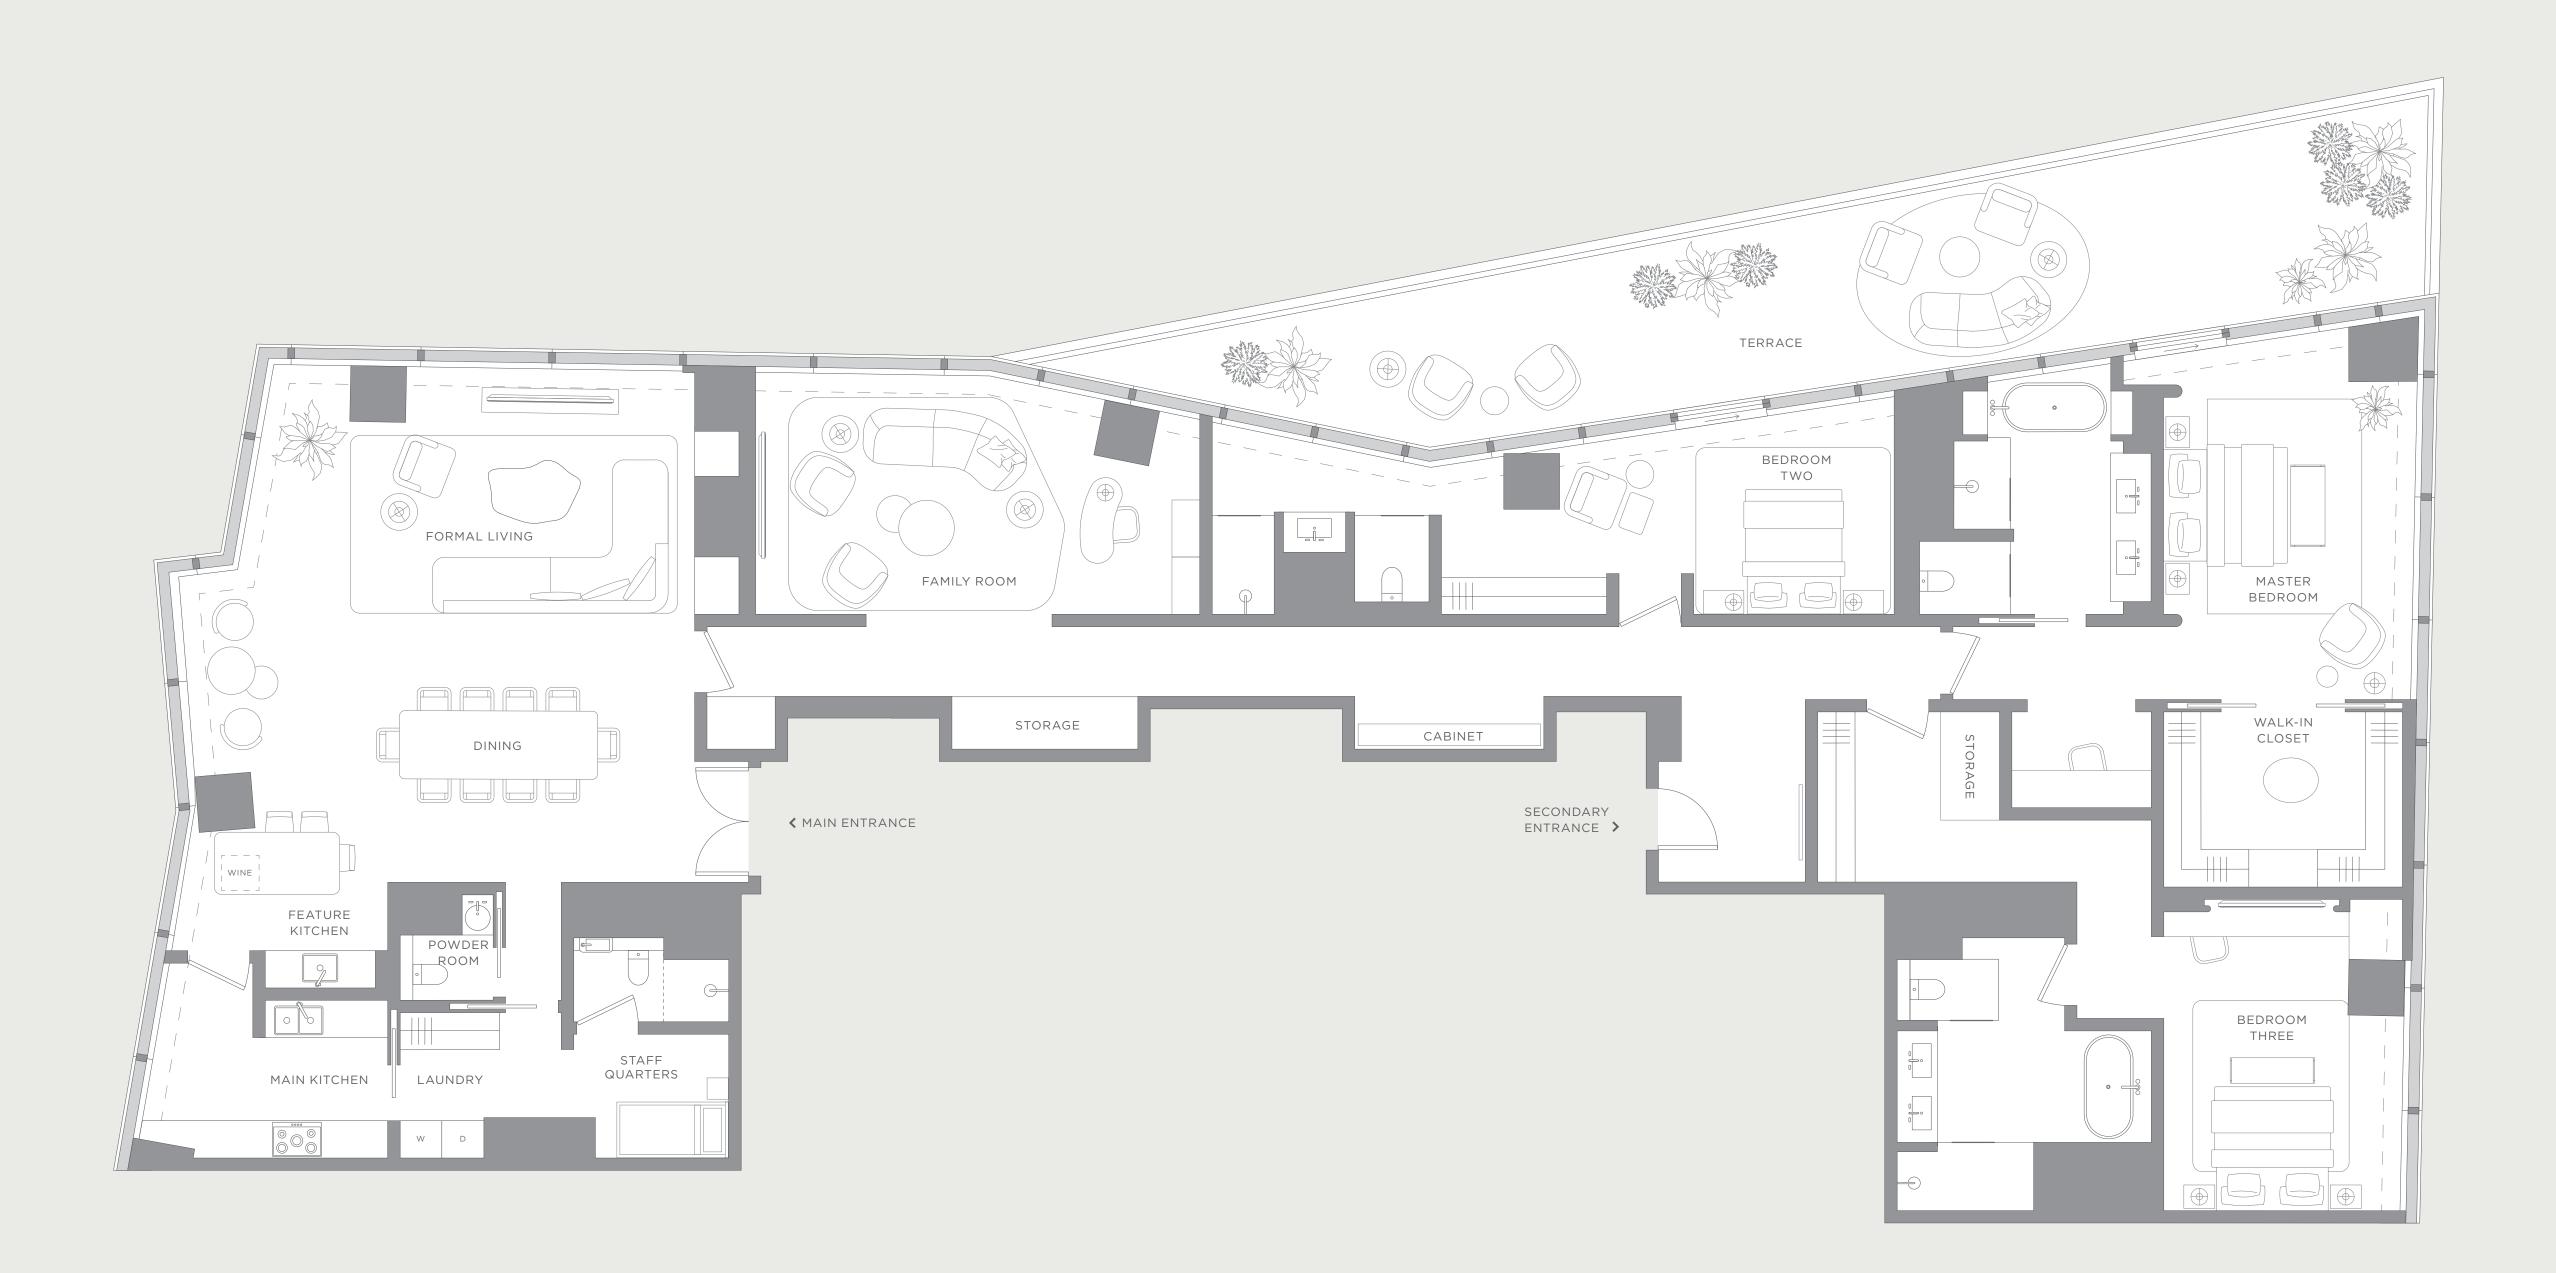

## Suite 801

## Floor 8 | Three-bedroom

FEATURES

Burj Khalifa View Formal Living Dining Family Room Main Kitchen Feature Kitchen Two Private Entrances Master Walk-in Closet Three Bathrooms Powder Room Staff Quarters Terrace

INTERNAL

338 m<sup>2</sup>

EXTERNAL  $66\,\mathrm{m}^2$ 

TOTAL AREA  $404 \, {\rm m}^2$ 

ARTIST RENDERINGS: the artist representations and interior decorations, finishes, appliances and furnishings are provided for illustrative purposes only. H&H Development LLC makes no representations or warranties except as set forth in the Offering Plan. H&H Development LLC reserves the right to substitute materials, appliances, equipment, fixtures and other construction and design details specified herein with similar materials, appliances, equipment and/or fixtures of substantially equal or better quality. H&H Development LLC reserves the right to make changes in accordance with the terms of the Offering Plan. The use of any designations, labels or nomenclature is for marketing purposes only.