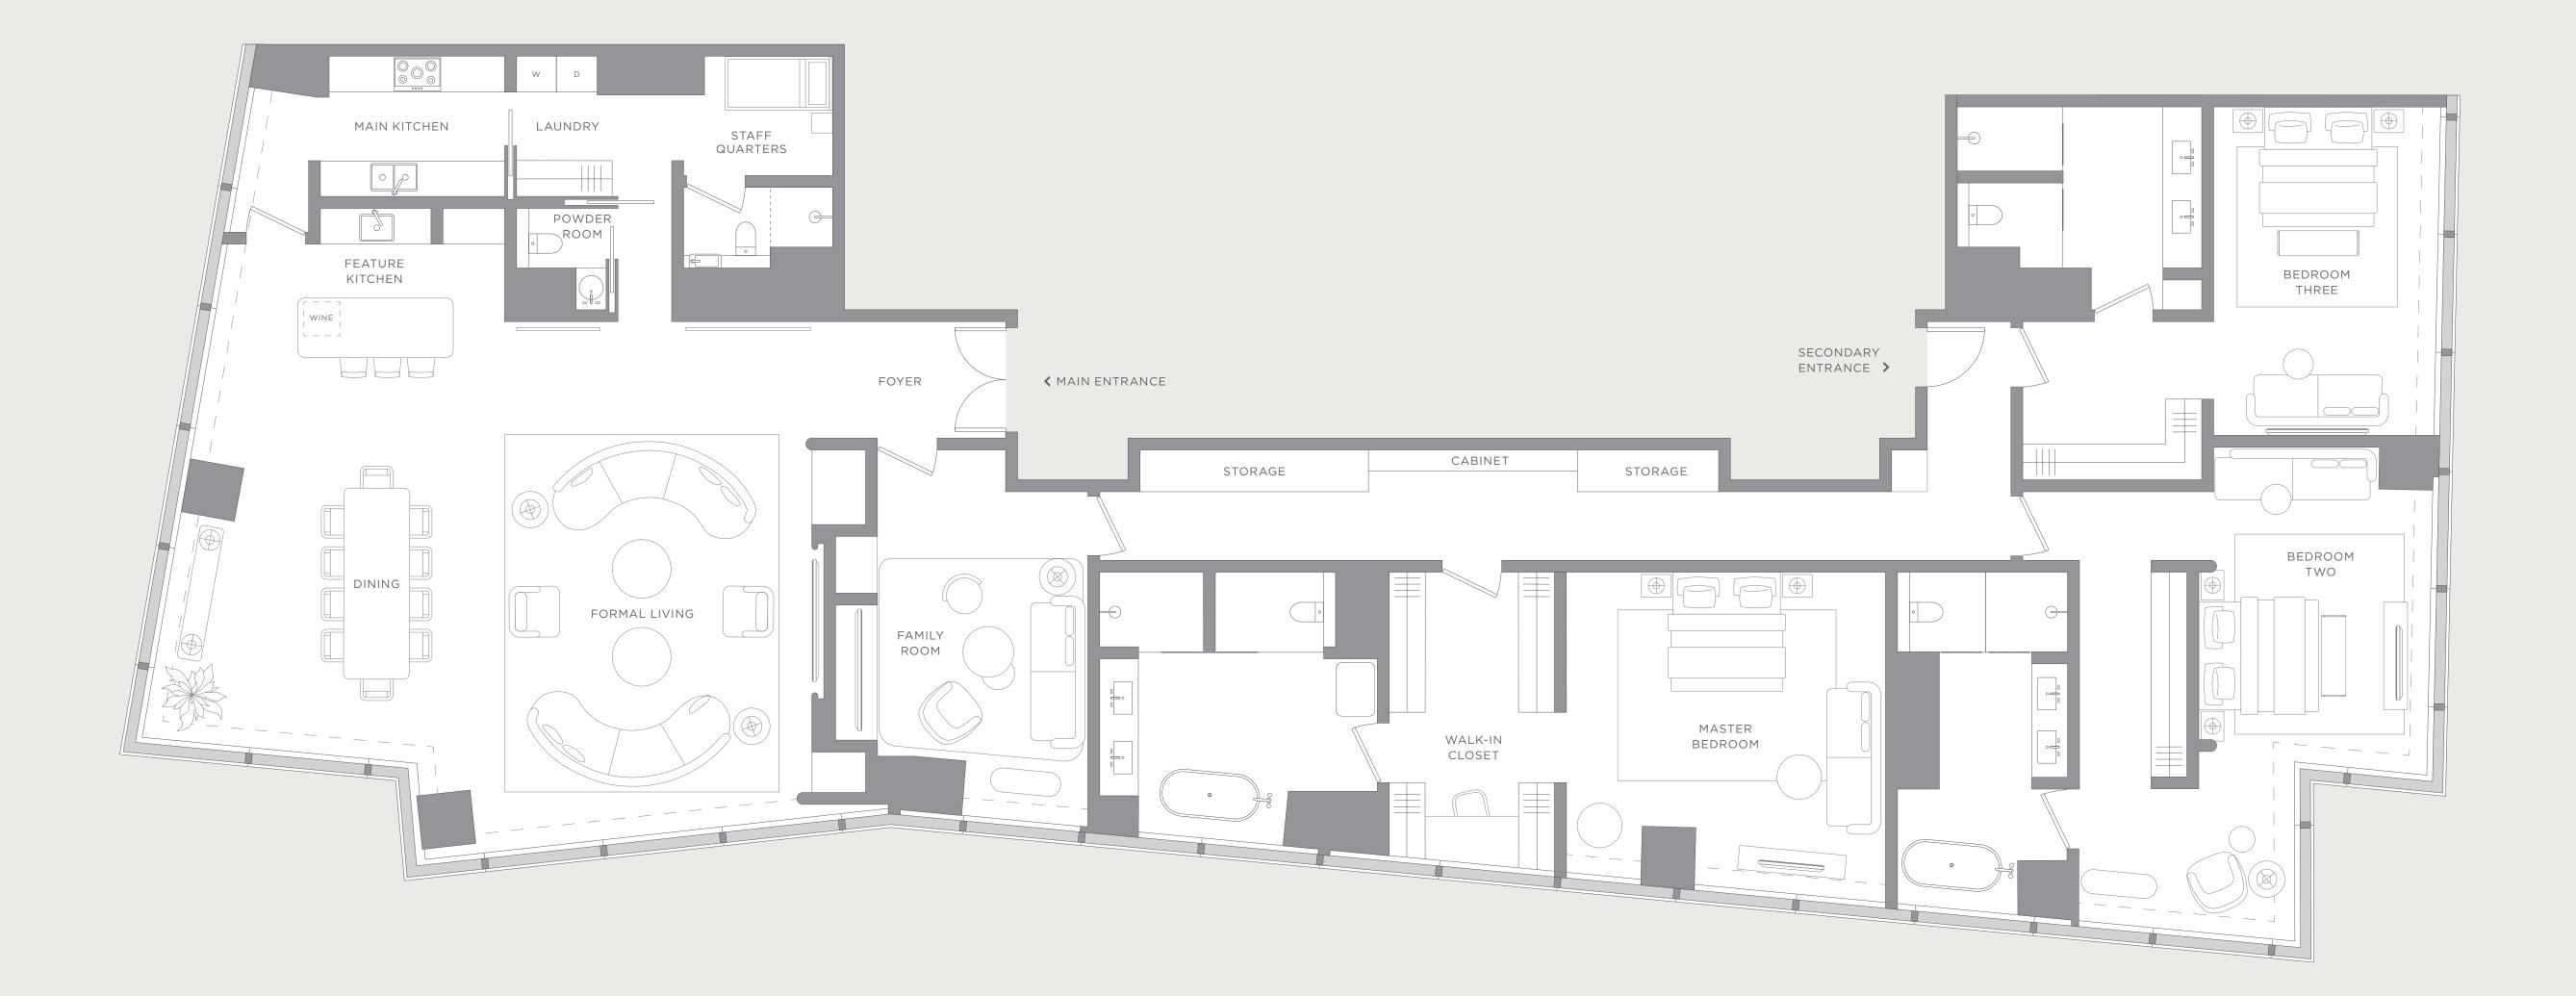

## Suite 802

## Floor 8 | Three-bedroom

## FEATURES

Burj Khalifa View Formal Living Dining Family Room Main Kitchen Feature Kitchen Two Private Entrances Master Walk-in Closet Three Bathrooms Powder Room Staff Quarters

TOTAL AREA  $395\,\mathrm{m}^2$ 

0 1m

5m