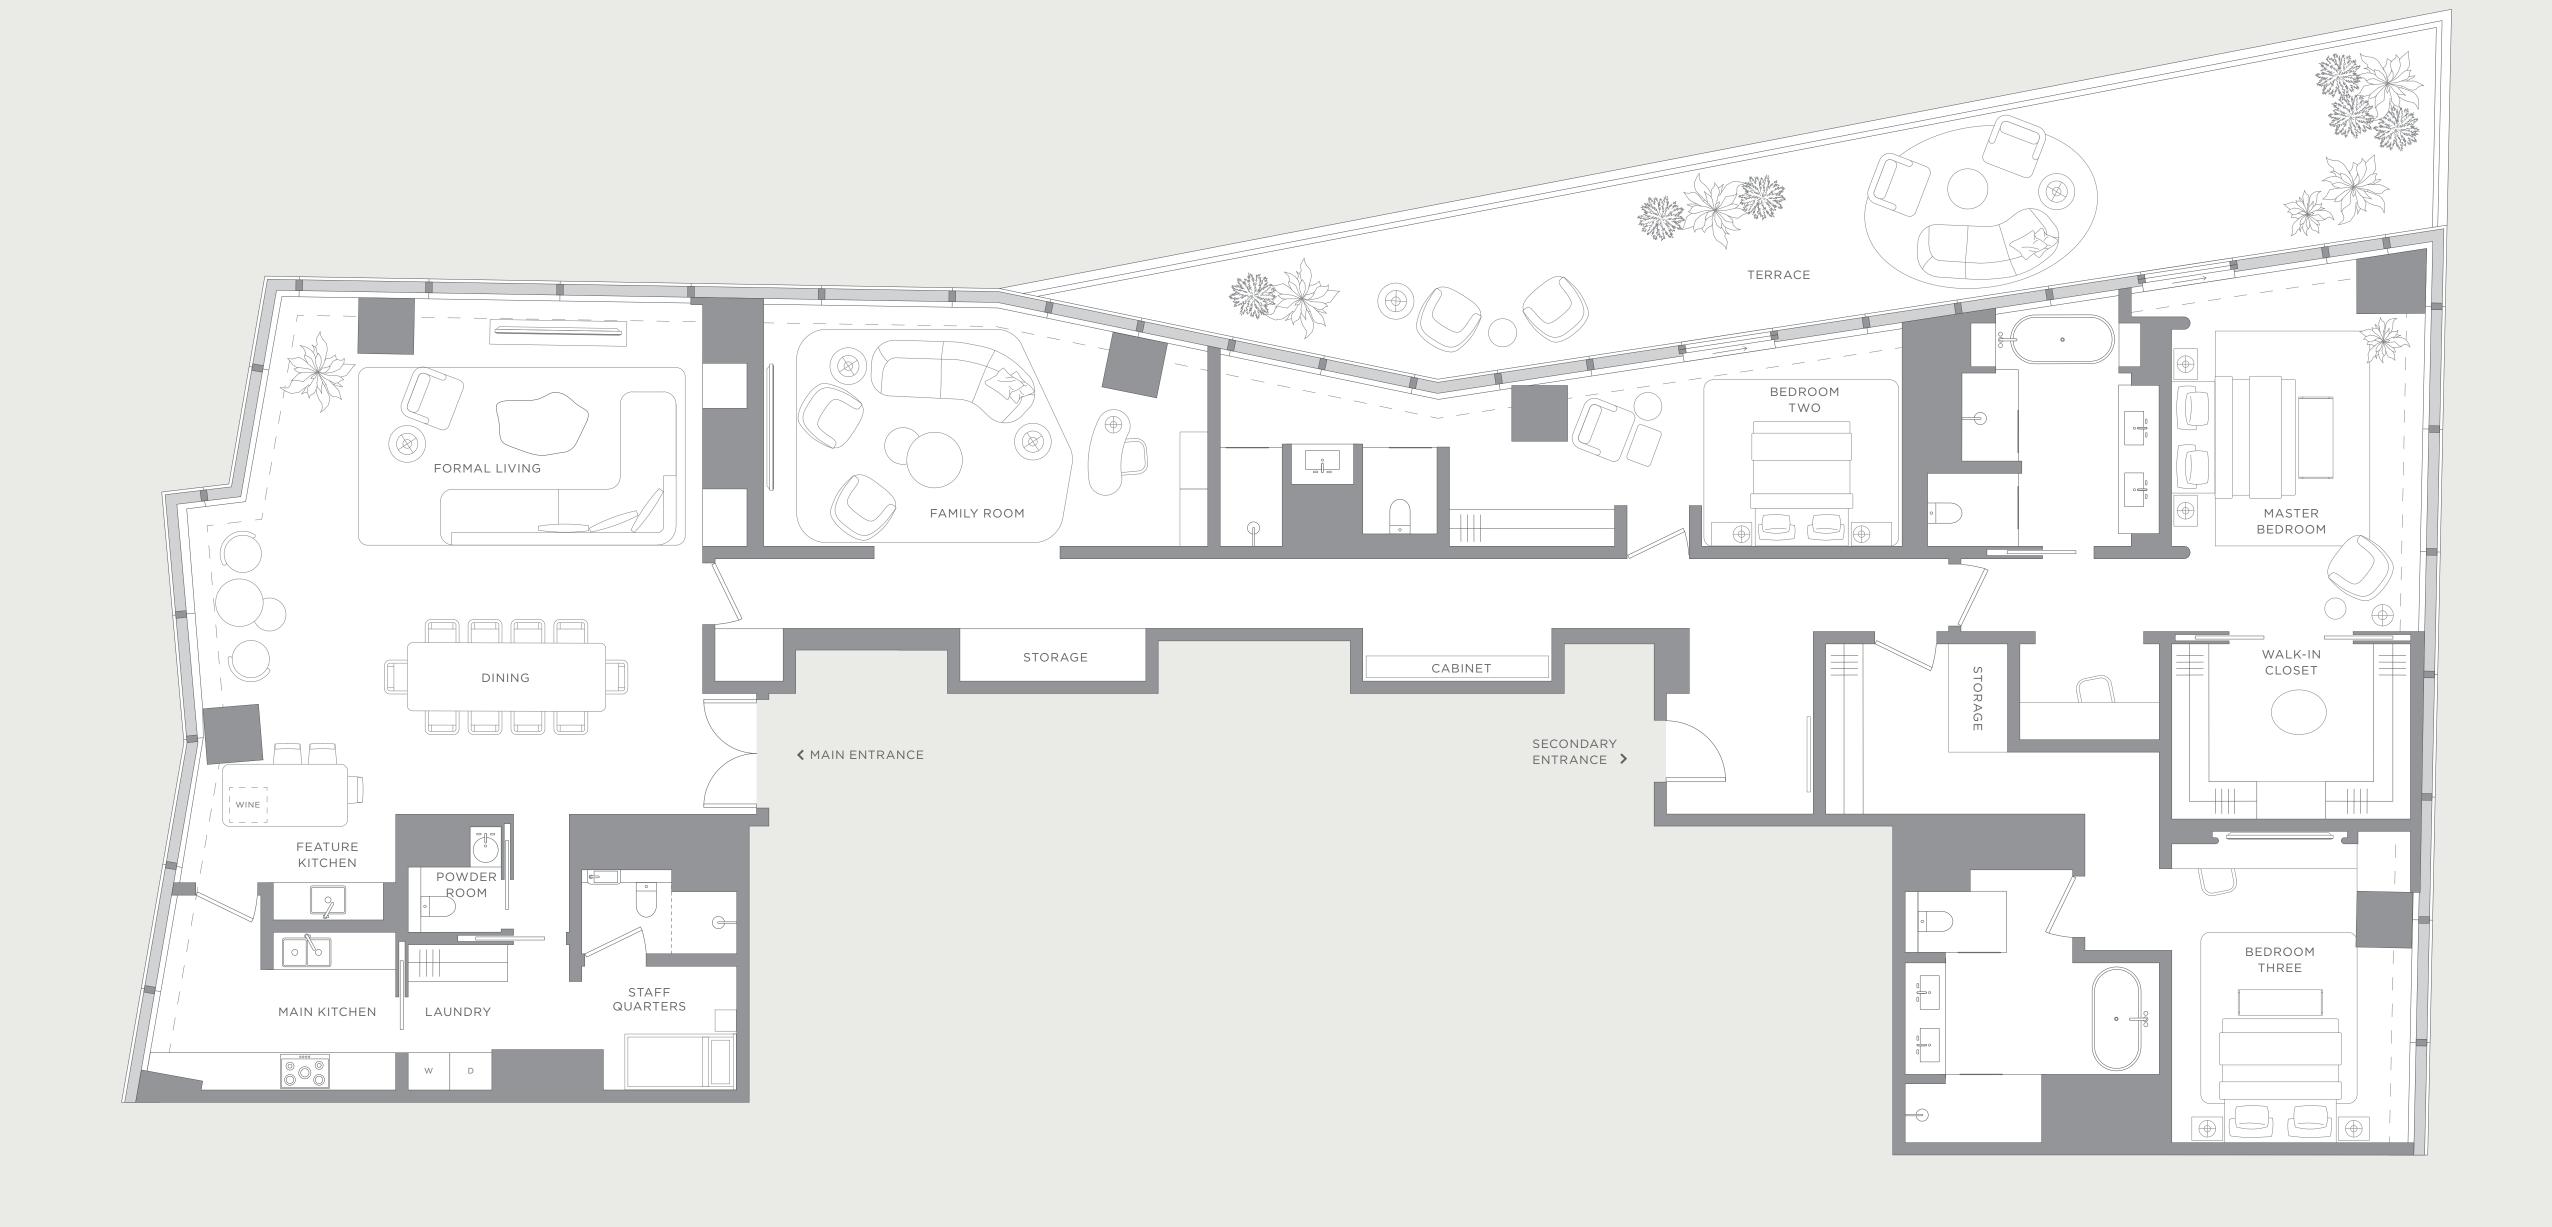

## Floor 9 | Three-bedroom

FEATURES

Burj Khalifa View
Formal Living
Dining
Family Room
Main Kitchen
Feature Kitchen
Two Private Entrances
Master Walk-in Closet
Three Bathrooms
Powder Room
Staff Quarters
Terrace

INTERNAL

 $339\,\mathrm{m}^2$ 

63 m<sup>2</sup>

TOTAL AREA

 $402 \, \text{m}^2$ 

ARTIST RENDERINGS: the artist representations and interior decorations, finishes, appliances and furnishings are provided for illustrative purposes only. H&H Development LLC makes no representations or warranties except as set forth in the Offering Plan. H&H Development LLC reserves the right to substitute materials, appliances, equipment, fixtures and other construction and design details specified herein with similar materials, appliances, equipment and/or fixtures of substantially equal or better quality. H&H Development LLC reserves the right to make changes in accordance with the terms of the Offering Plan. The use of any designations, labels or nomenclature is for marketing purposes only.