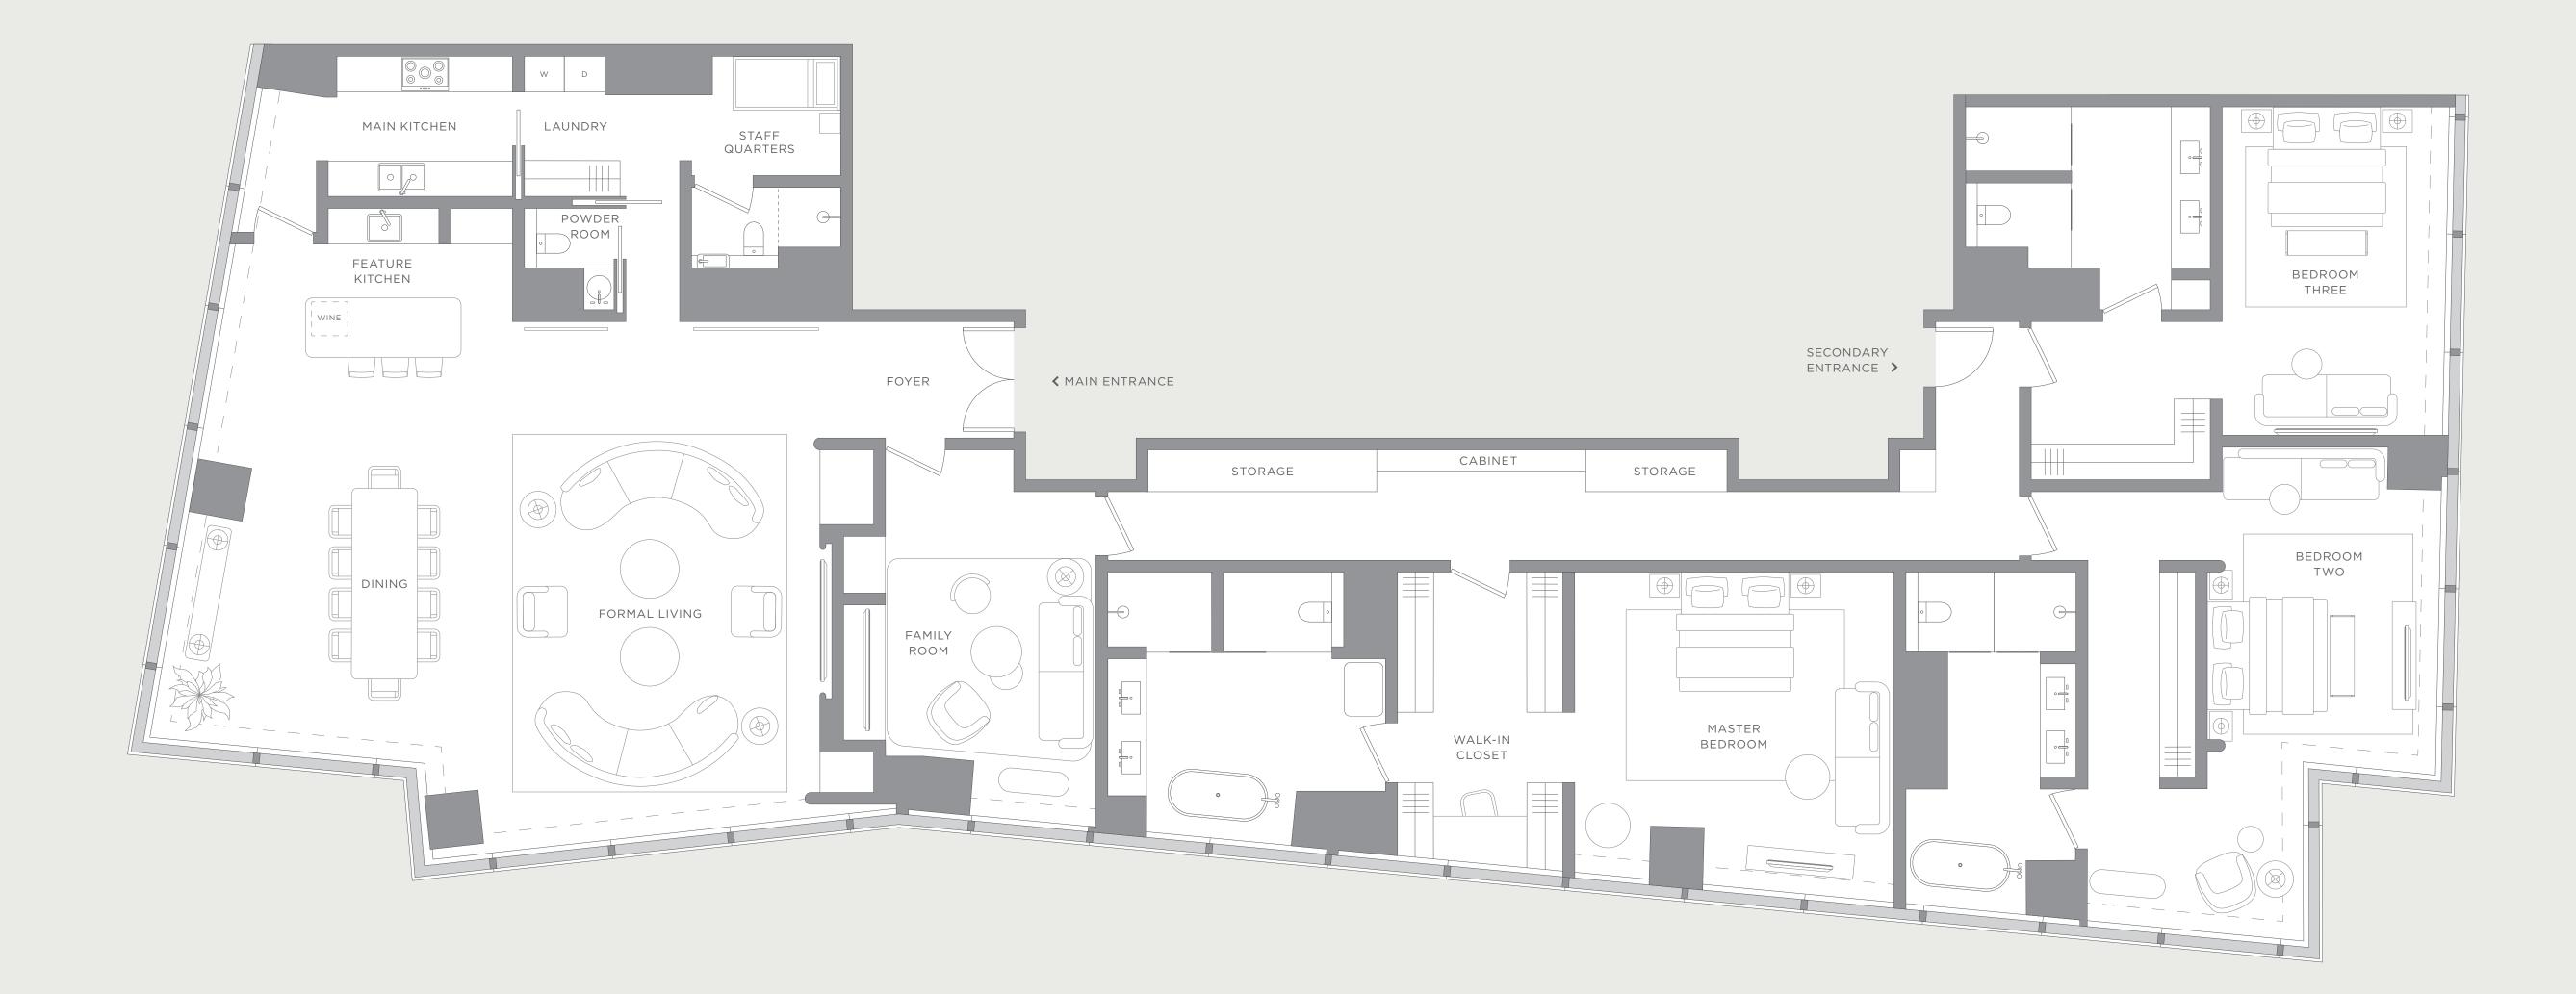

## Suite

## 902

## Floor 9 | Three-bedroom

FEATURES

Burj Khalifa View
Formal Living
Dining
Family Room
Main Kitchen
Feature Kitchen
Two Private Entrances
Master Walk-in Closet
Three Bathrooms
Powder Room
Staff Quarters

TOTAL AREA

 $389\,\mathrm{m}^2$ 

ARTIST RENDERINGS: the artist representations and interior decorations, finishes, appliances and furnishings are provided for illustrative purposes only. H&H Development LLC makes no representations or warranties except as set forth in the Offering Plan. H&H Development LLC reserves the right to substitute materials, appliances, equipment, fixtures and other construction and design details specified herein with similar materials, appliances, equipment and/or fixtures of substantially equal or better quality. H&H Development LLC reserves the right to make changes in accordance with the terms of the Offering Plan. The use of any designations, labels or nomenclature is for marketing purposes only.