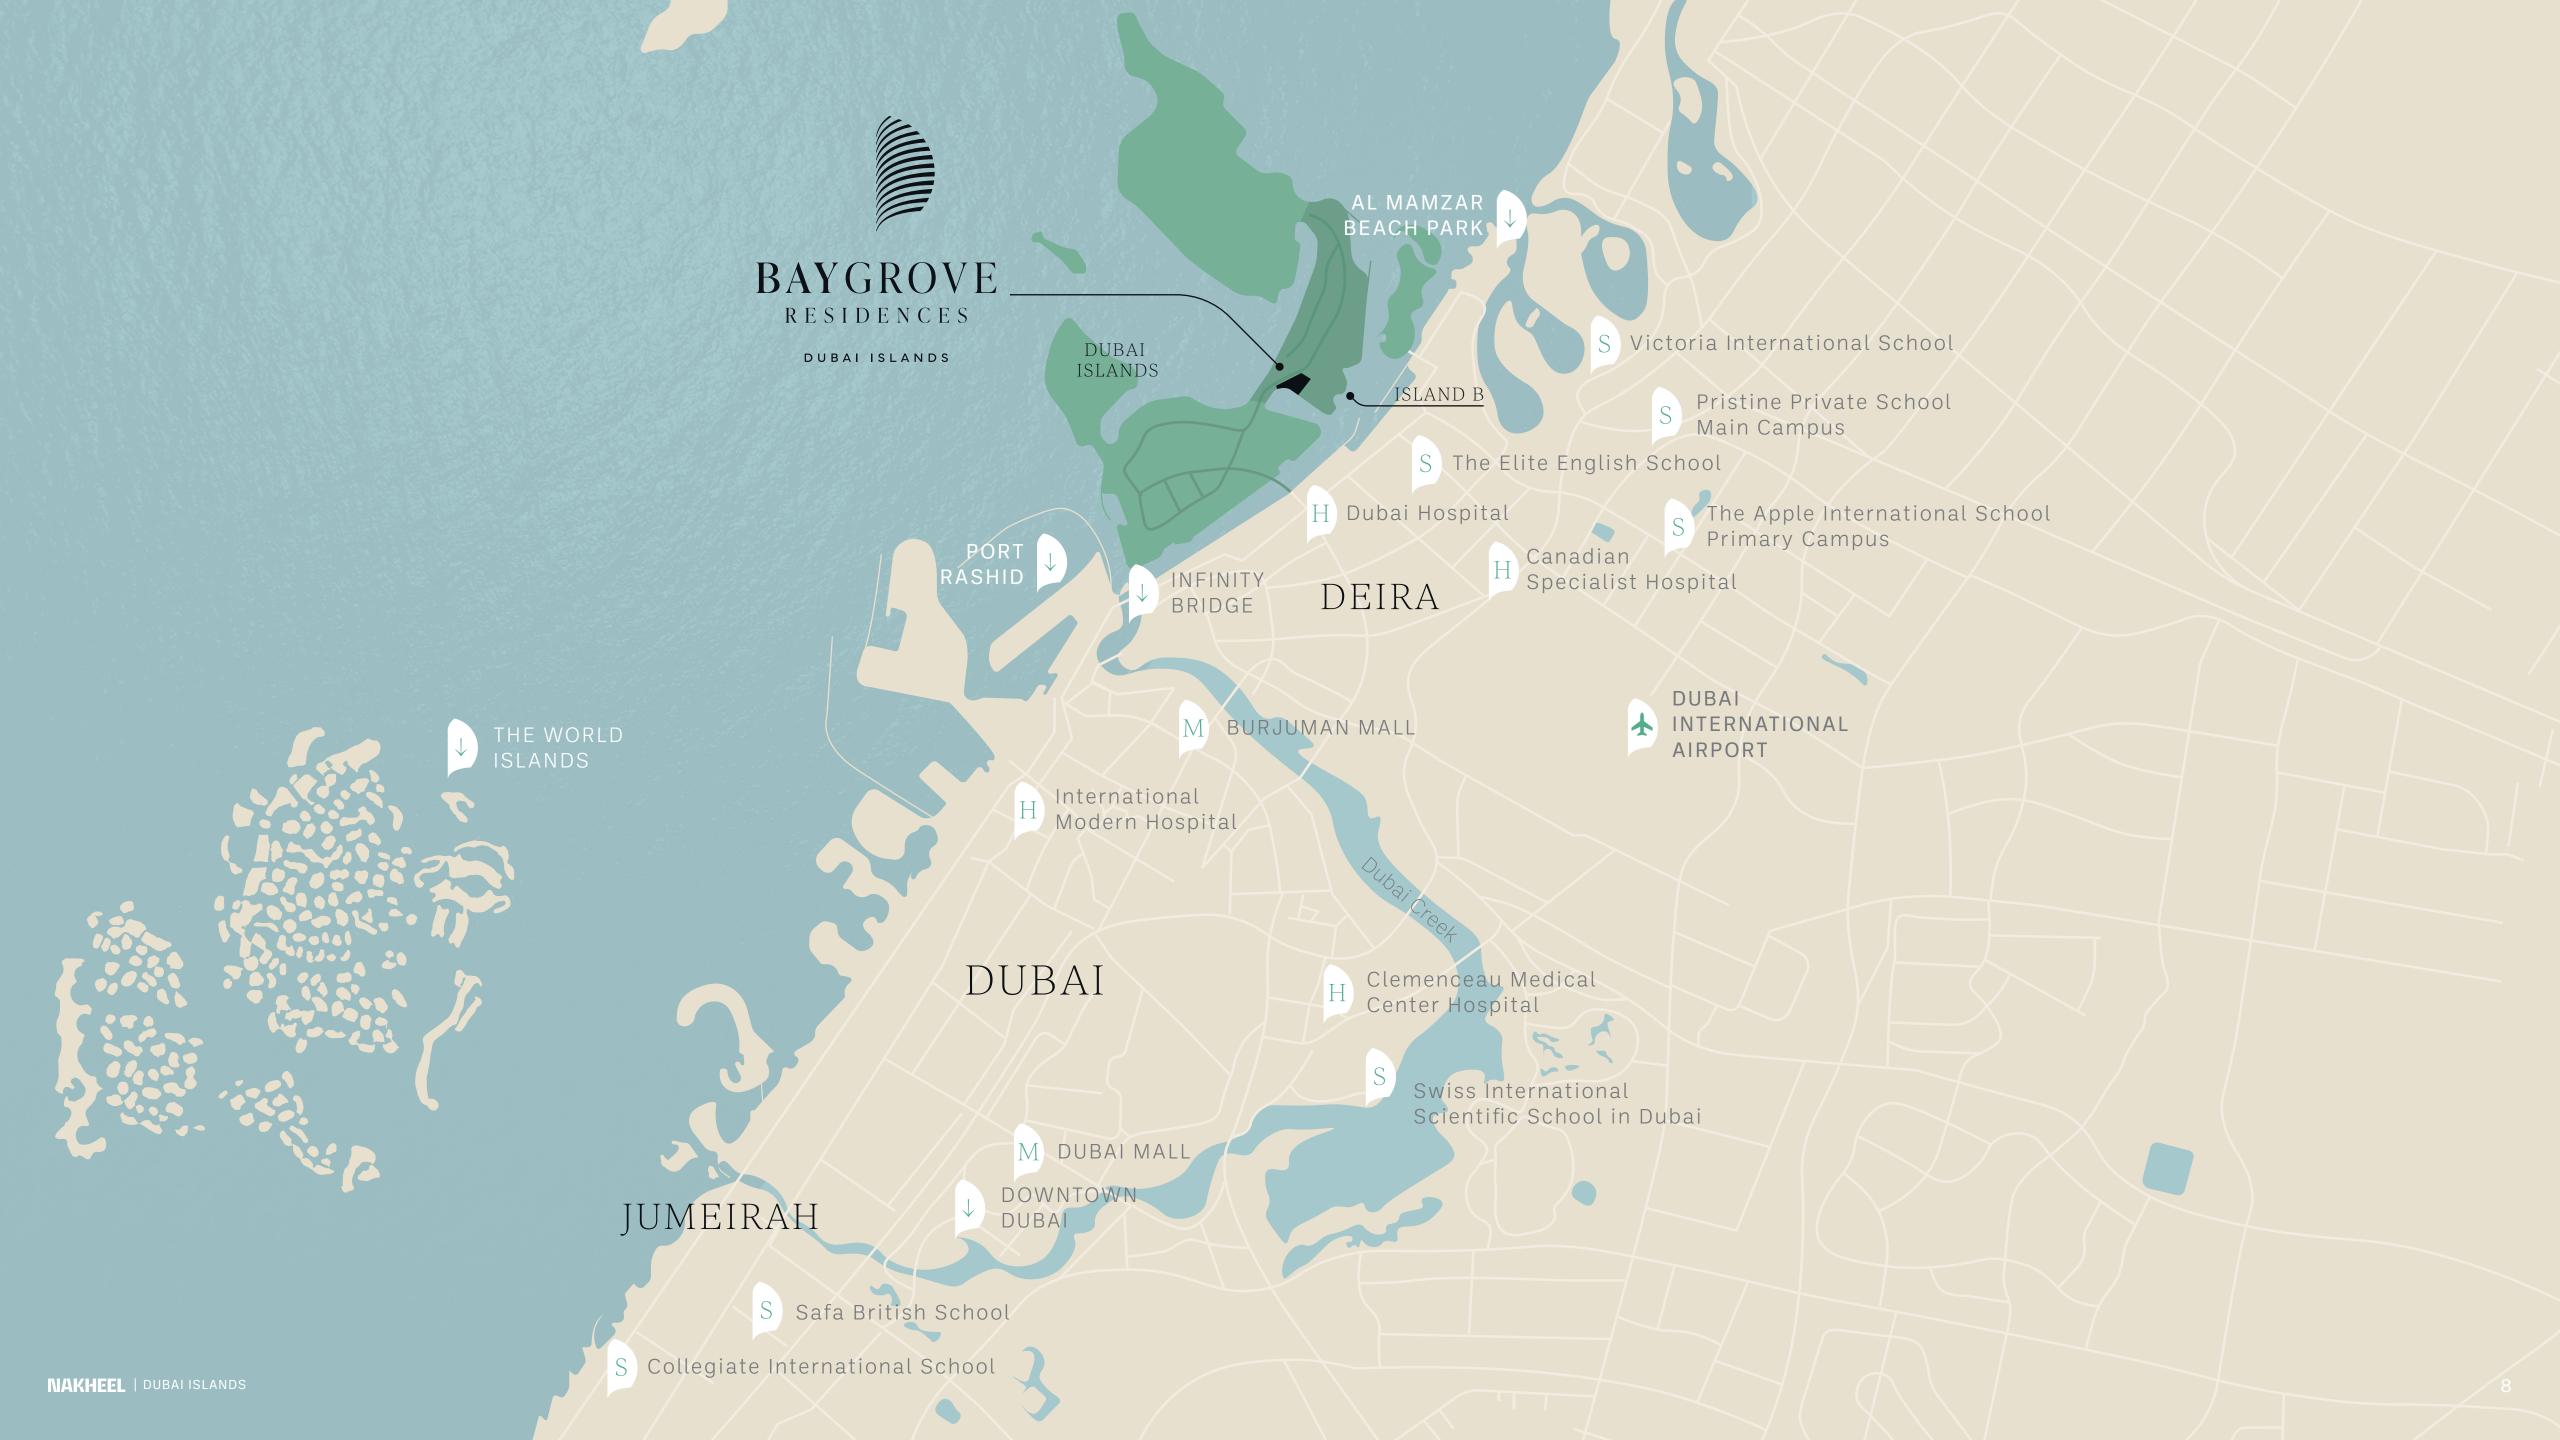

# MY-Rhythm

THE LOCATION

BAYGROVE RESIDENCES

DUBALISIANDS

**DUBALISLANDS** 

Discover the unique charm of Dubai Islands. A natural haven with modern influences.

Islands features more than 50 km of stunning waterfront homes, 20 km of beaches, and vast premium golf spaces. With the new access bridge and Infinity bridge, this coastal oasis remains closely connected to the city's vibrant historic centre. With its beautiful landscape filled with parks and amenities tailored to experiences for all age groups, Dubai Islands has a unique charm that keeps you in touch with nature.

ISLAND B

At Island B, discover dazzling sea views and pristine shores, all within the sight of the city's lights.

Being one of the nearest to the mainland, Island B is designed for various styles of beachfront living, from waterfront strolls to exhilarating watersports. Island B is closely connected to Dubai's most iconic dining and entertainment locations.