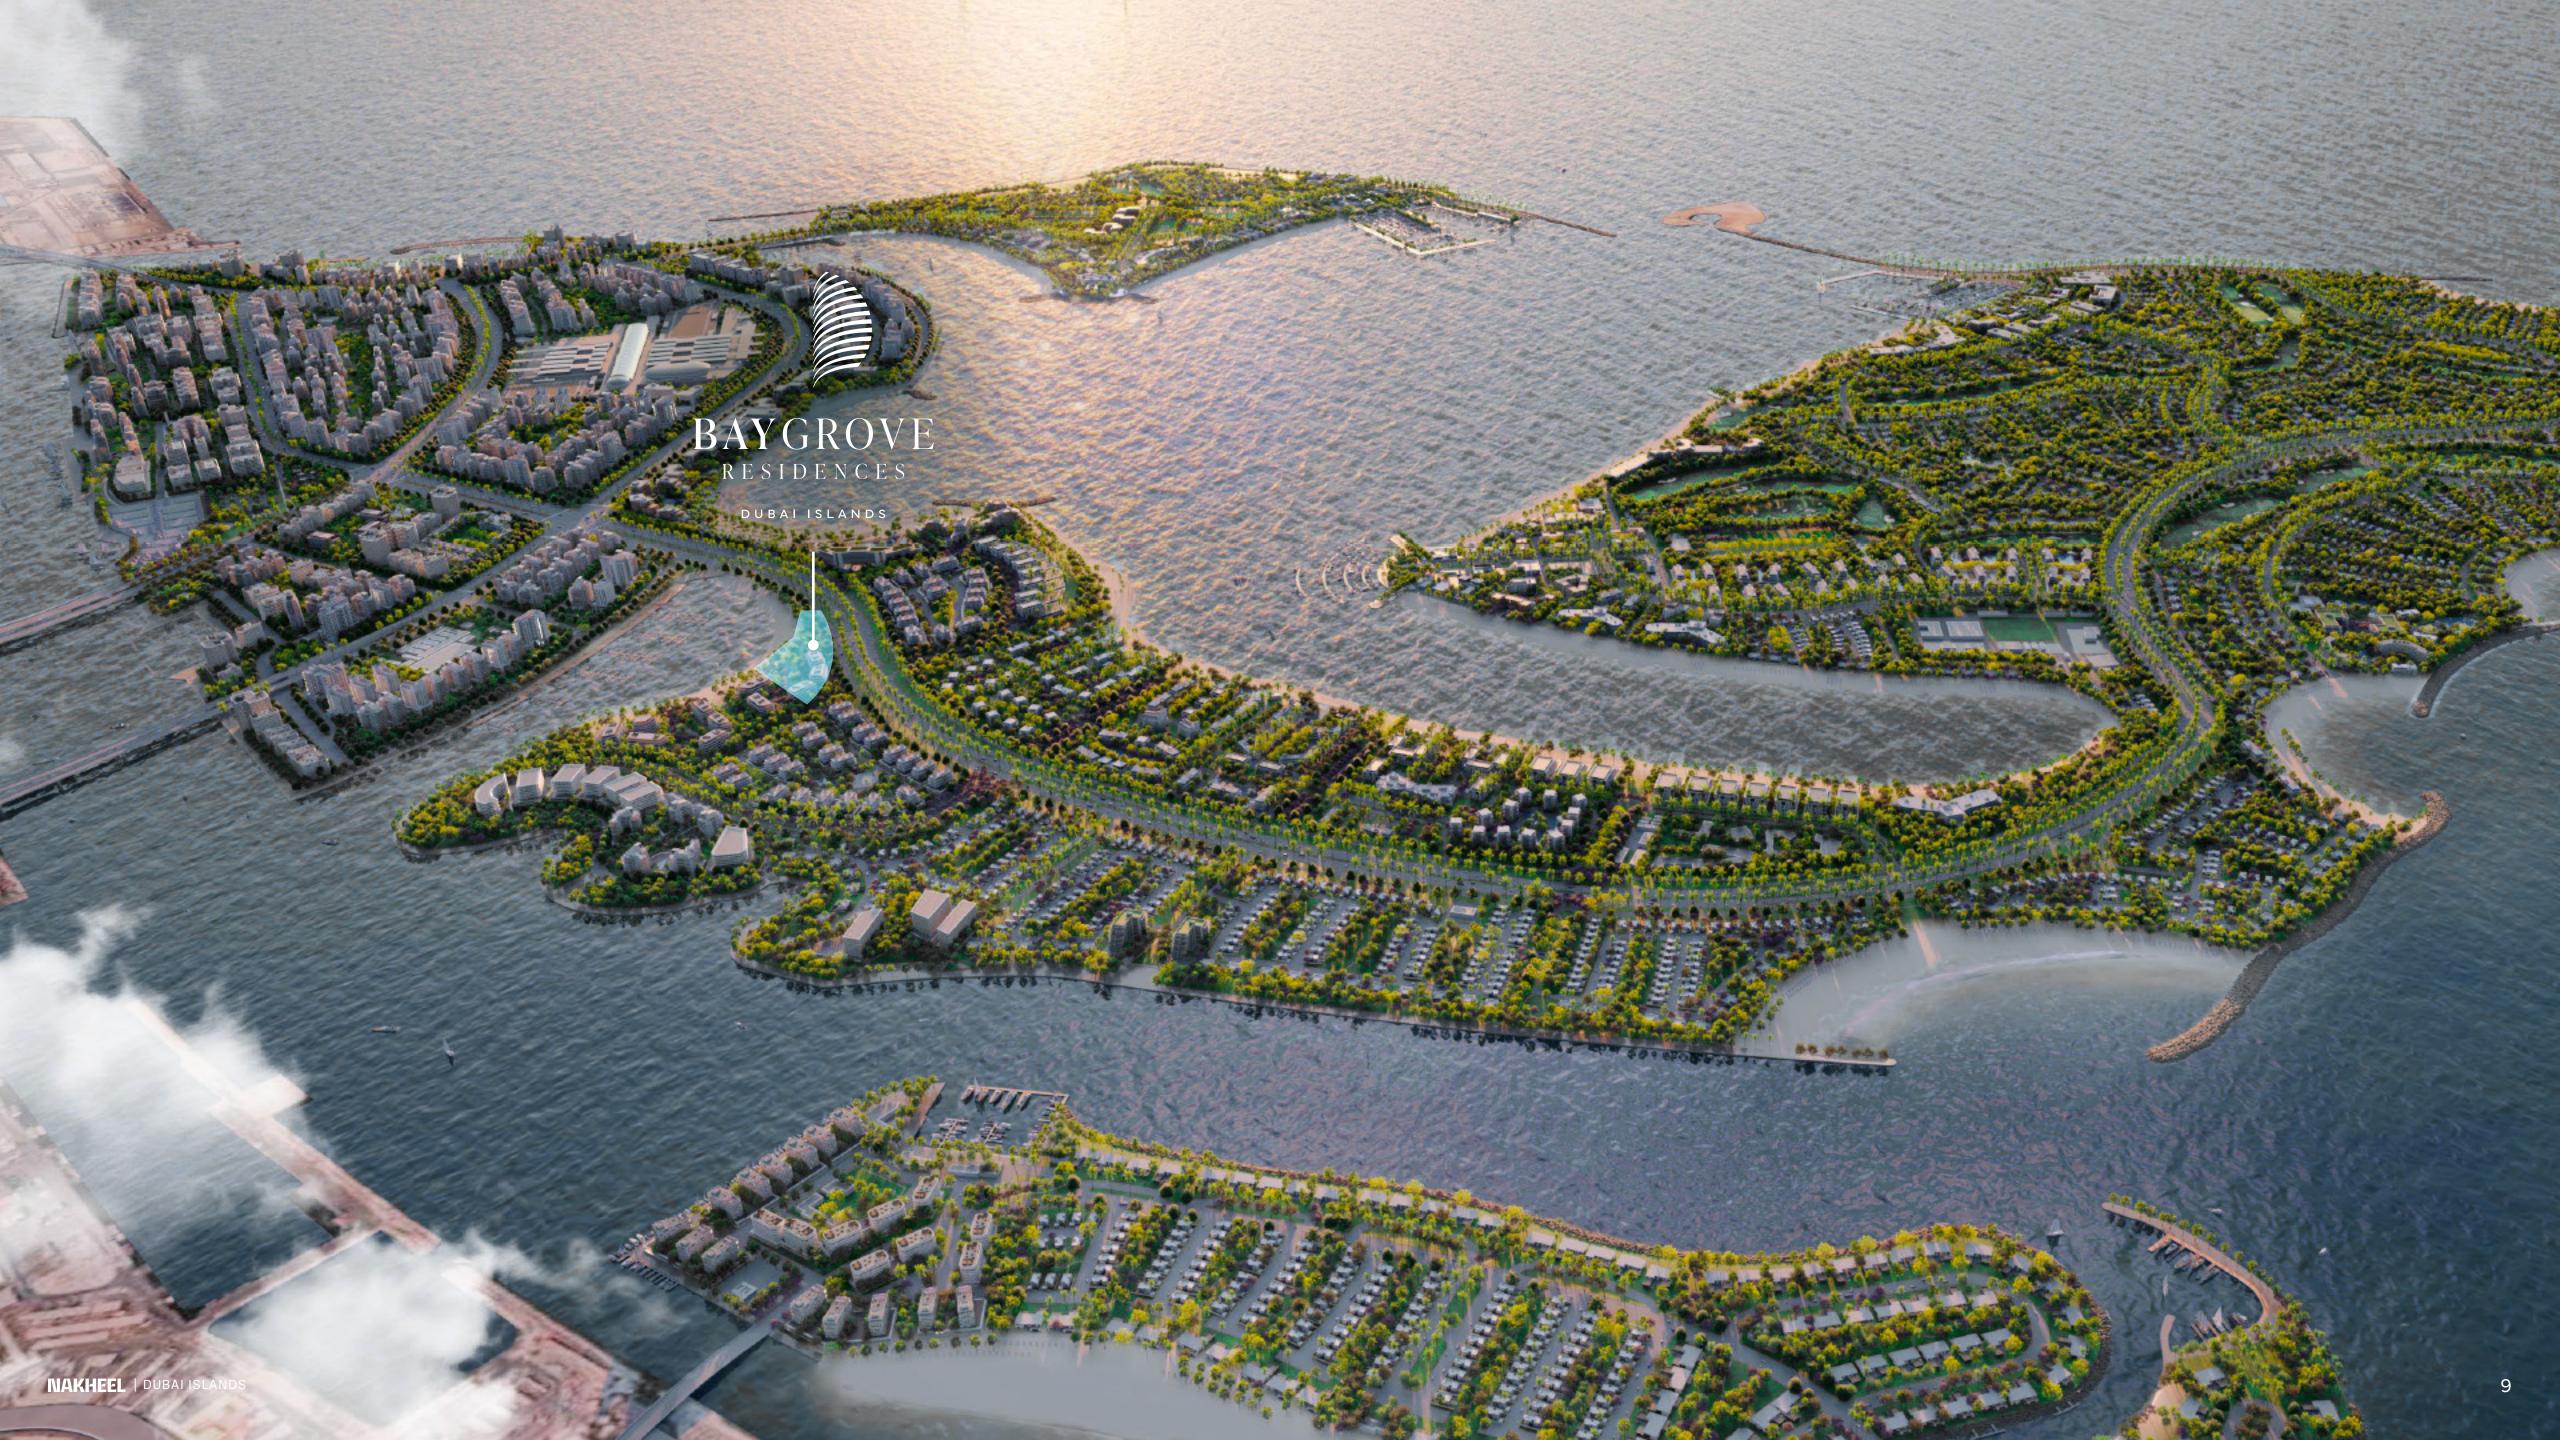

# MY-Rhythm

THE LOCATION

BAYGROVE RESIDENCES

DUBALISIANDS

**DUBALISLANDS** 

Discover the unique charm of Dubai Islands. A natural haven with modern influences.

Islands features more than 50 km of stunning waterfront homes, 20 km of beaches, and vast premium golf spaces. With the new access bridge and Infinity bridge, this coastal oasis remains closely connected to the city's vibrant historic centre. With its beautiful landscape filled with parks and amenities tailored to experiences for all age groups, Dubai Islands has a unique charm that keeps you in touch with nature.

ISLAND B

At Island B, discover dazzling sea views and pristine shores, all within the sight of the city's lights.

Being one of the nearest to the mainland, Island B is designed for various styles of beachfront living, from waterfront strolls to exhilarating watersports. Island B is closely connected to Dubai's most iconic dining and entertainment locations.