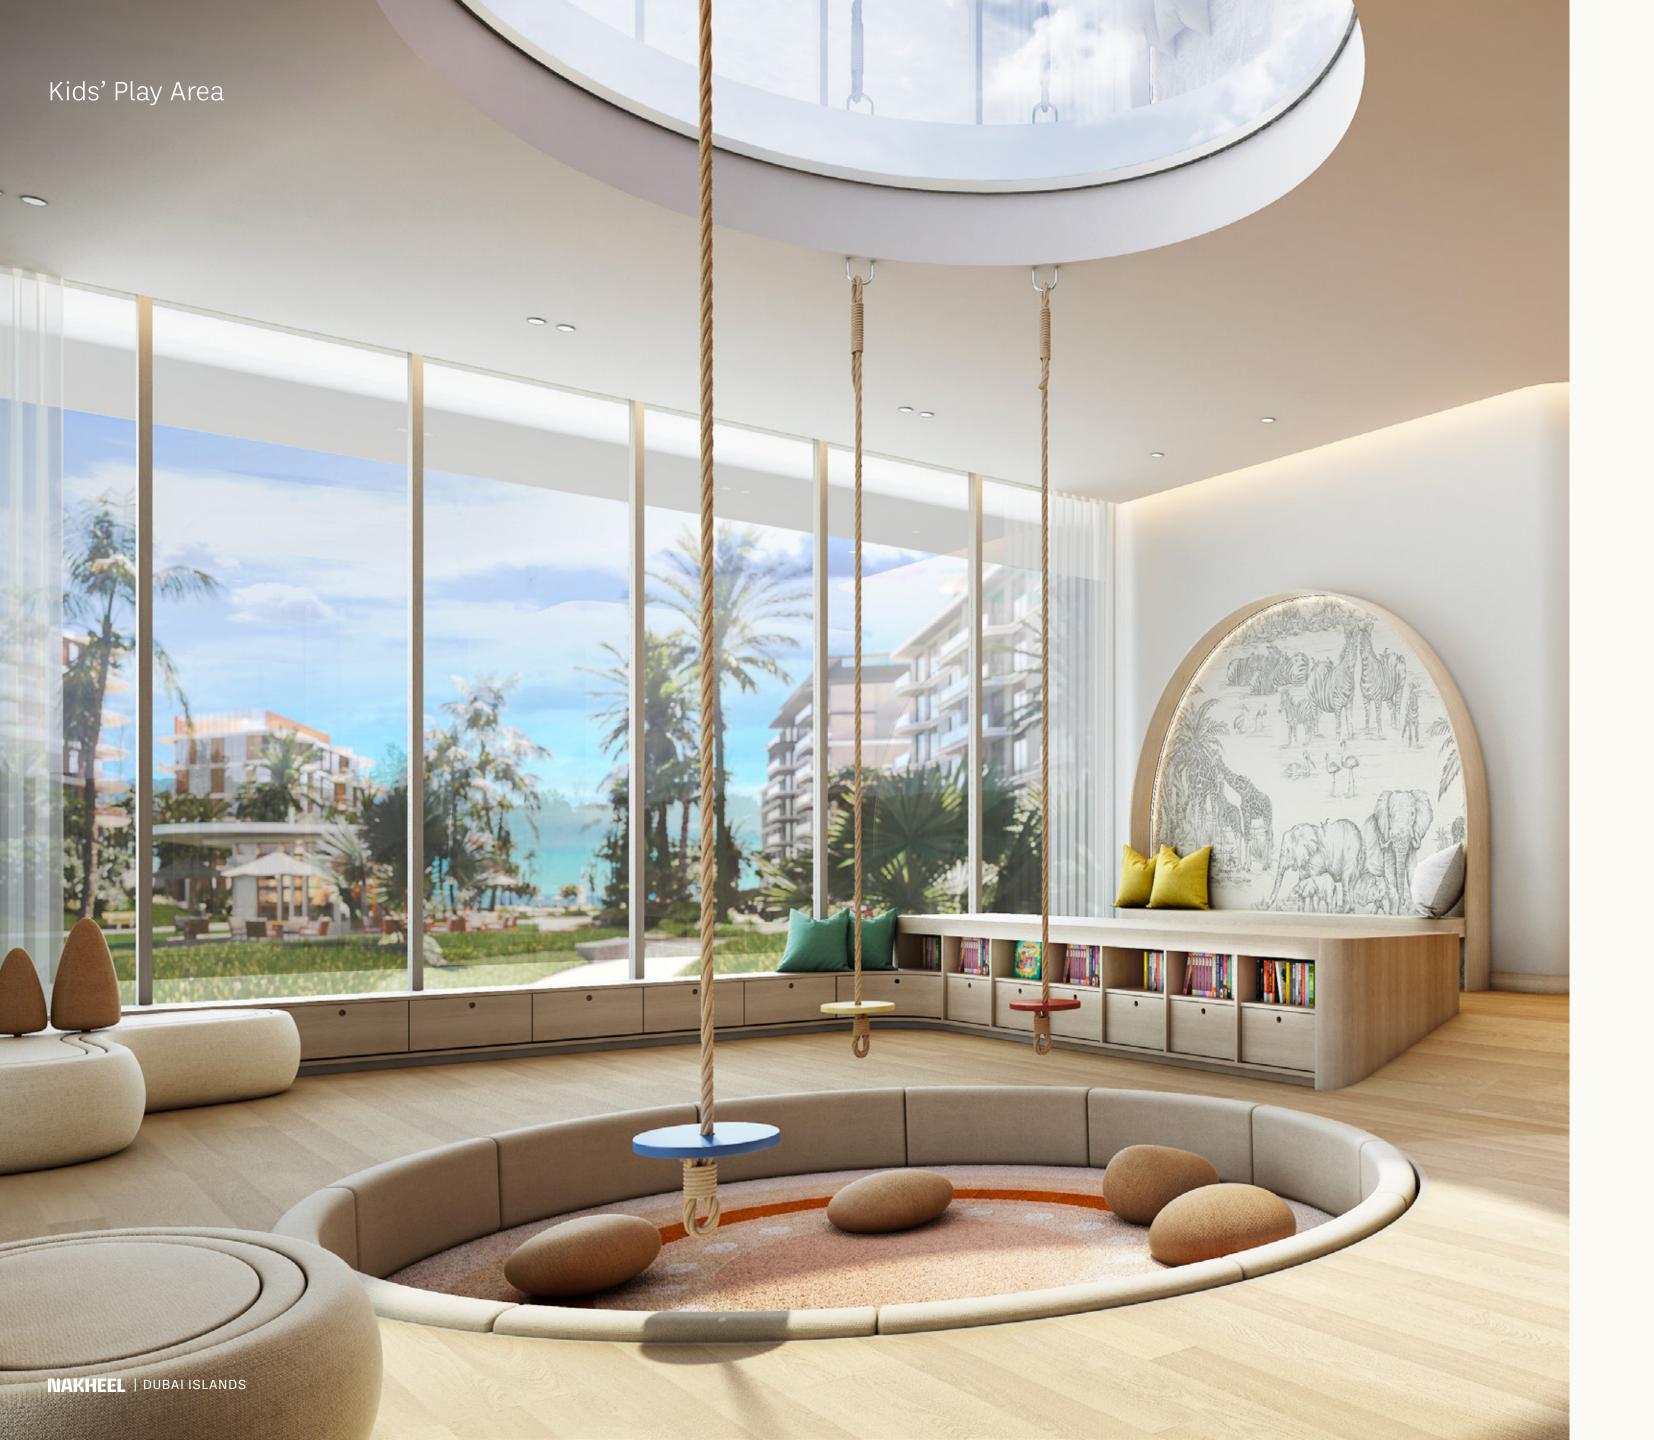

#### INDOOR AND OUTDOOR KIDS' PLAY AREAS

Our residence offers an array of dedicated kids' facilities to promote children's creativity and well-being. The internal play area is a *space filled with bright colours and engaging activities*, where children can play, letting their imaginations run wild. This area also includes family-friendly structures, such as a small pantry and a kids' toilet room with miniature fixtures and a baby changing table, providing *added comfort and convenience for parents*.

Additionally, there are open-air child-friendly activities making for an ideal spot for kids to explore and enjoy outdoors. Perfect for hosting memorable birthday parties, our spaces ensure that your child's special day is both fun and stress-free.