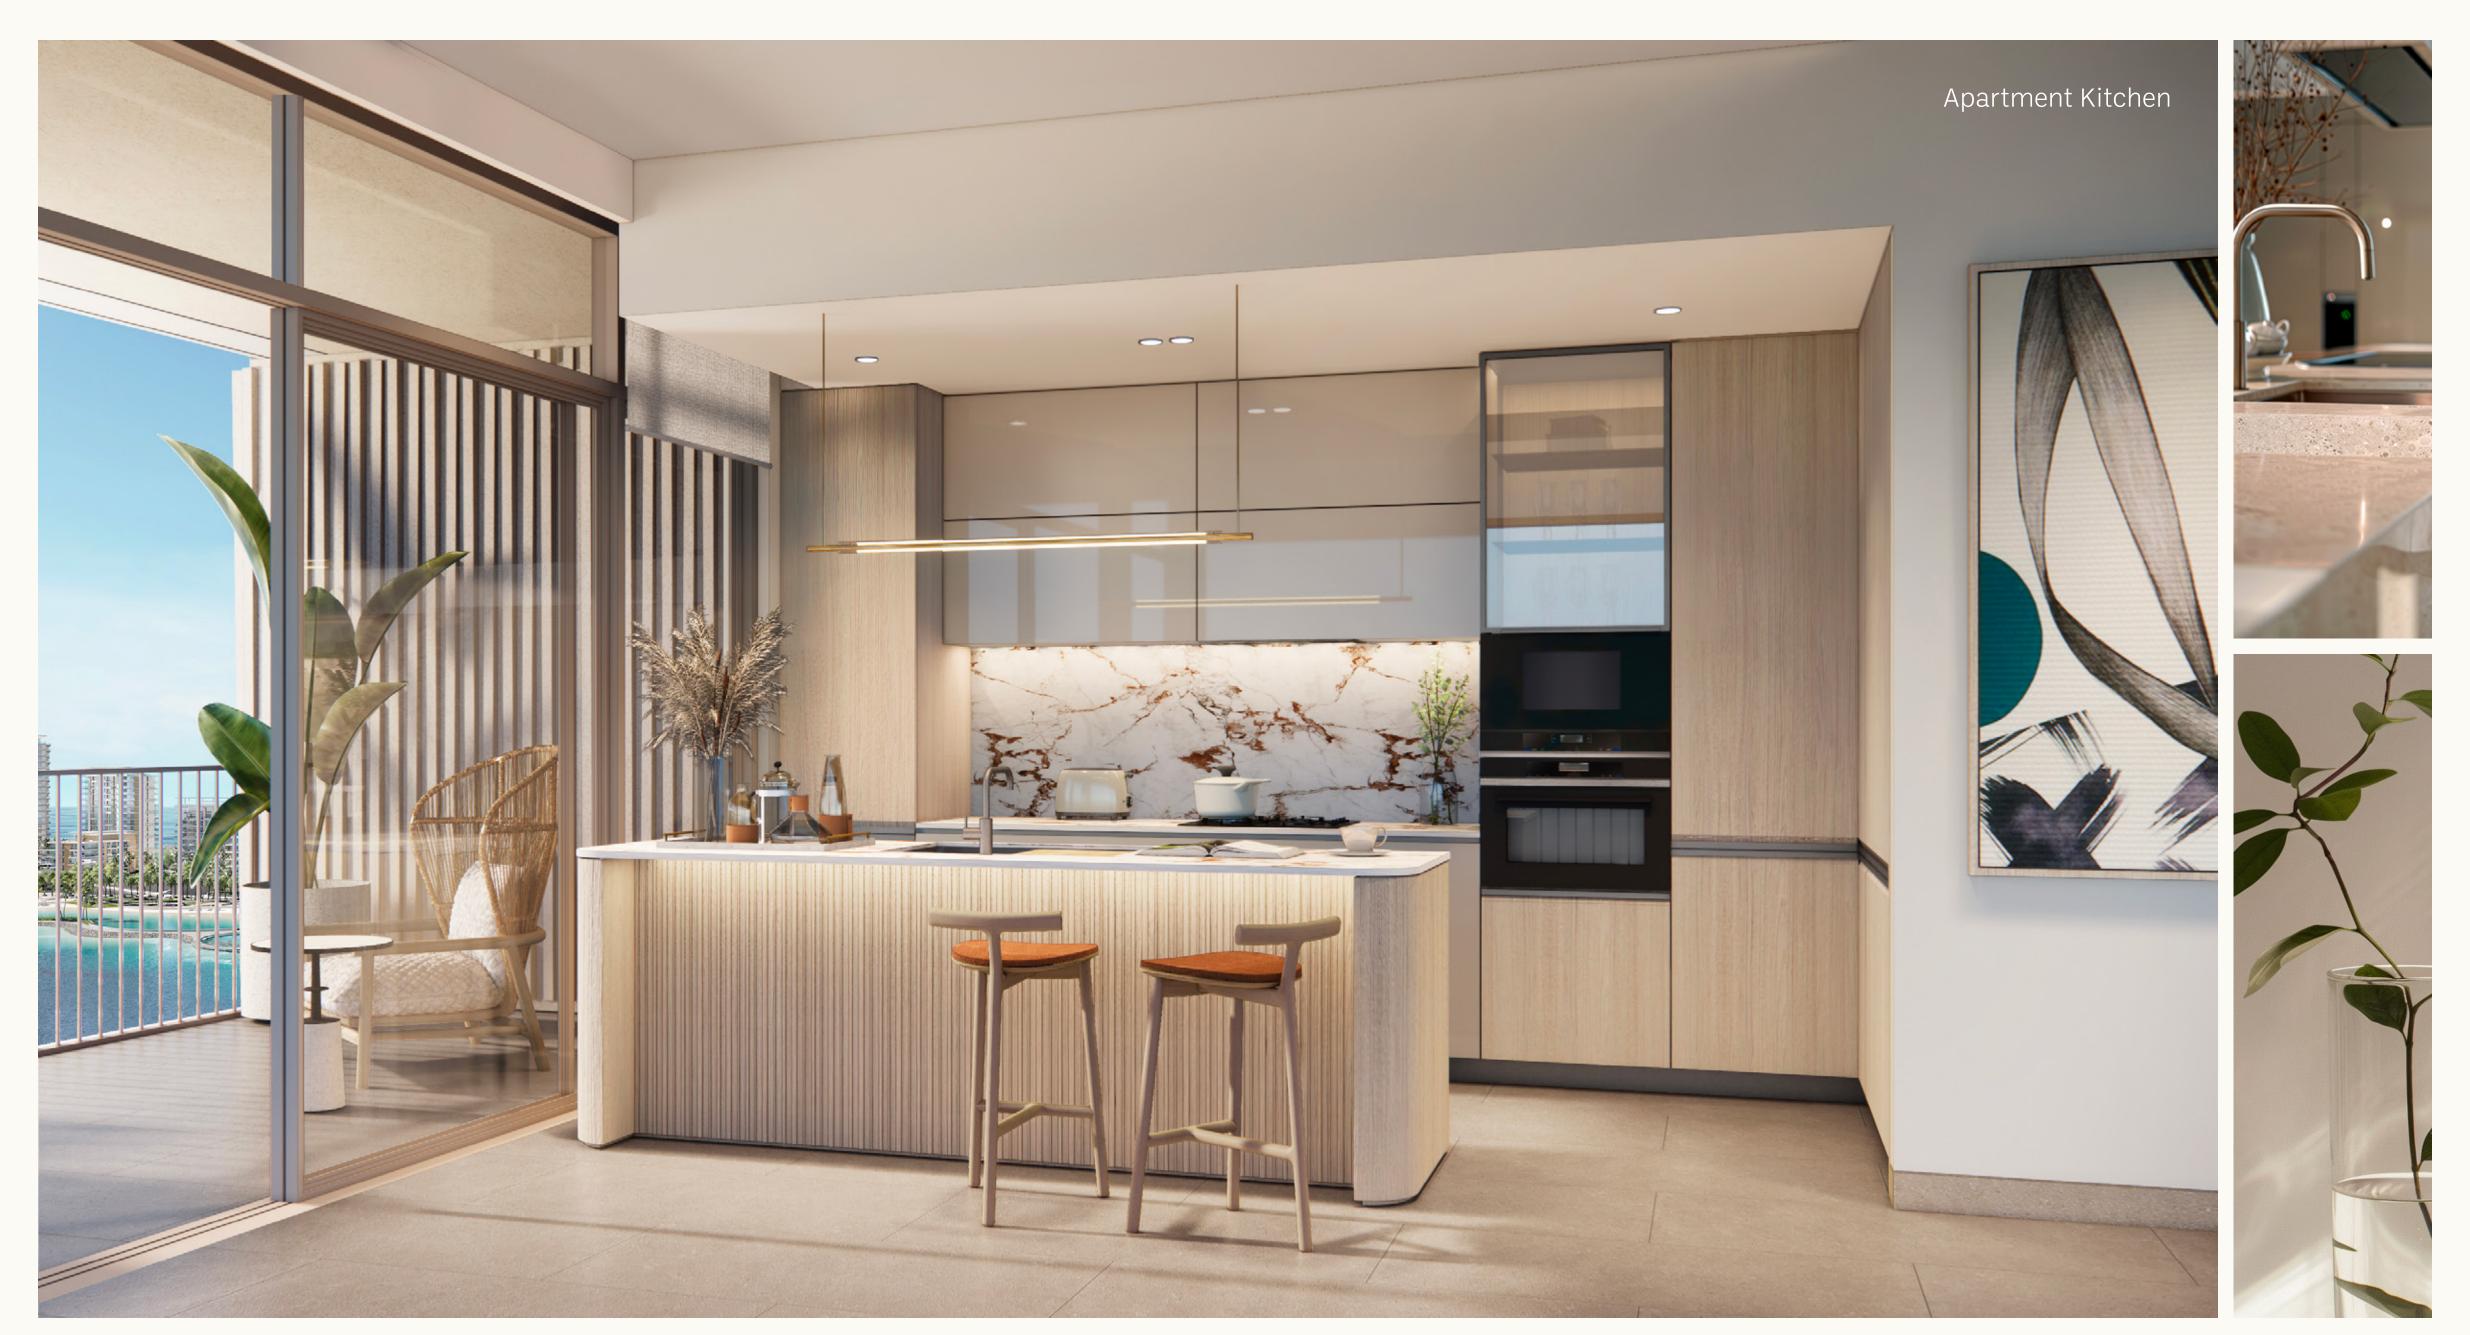

INTERIORS

Step into a world of refined elegance with ample living spaces.

Indulgent city views await you in our refined apartments, featuring ample living spaces and floor-to-ceiling windows that flood the rooms with natural light.

Enjoy a contemporary style with soft, soothing tones and warm, earthy wood grain accents. Elegant engineered stone countertops and carefully crafted lacquer cabinetry blend style and functionality, perfect for everyday meals and gourmet cooking.

Well-proportioned cabinetry provides plenty of pantry space, ensuring a seamless blend of aesthetics and practicality in your urban retreat.

INTERIORS