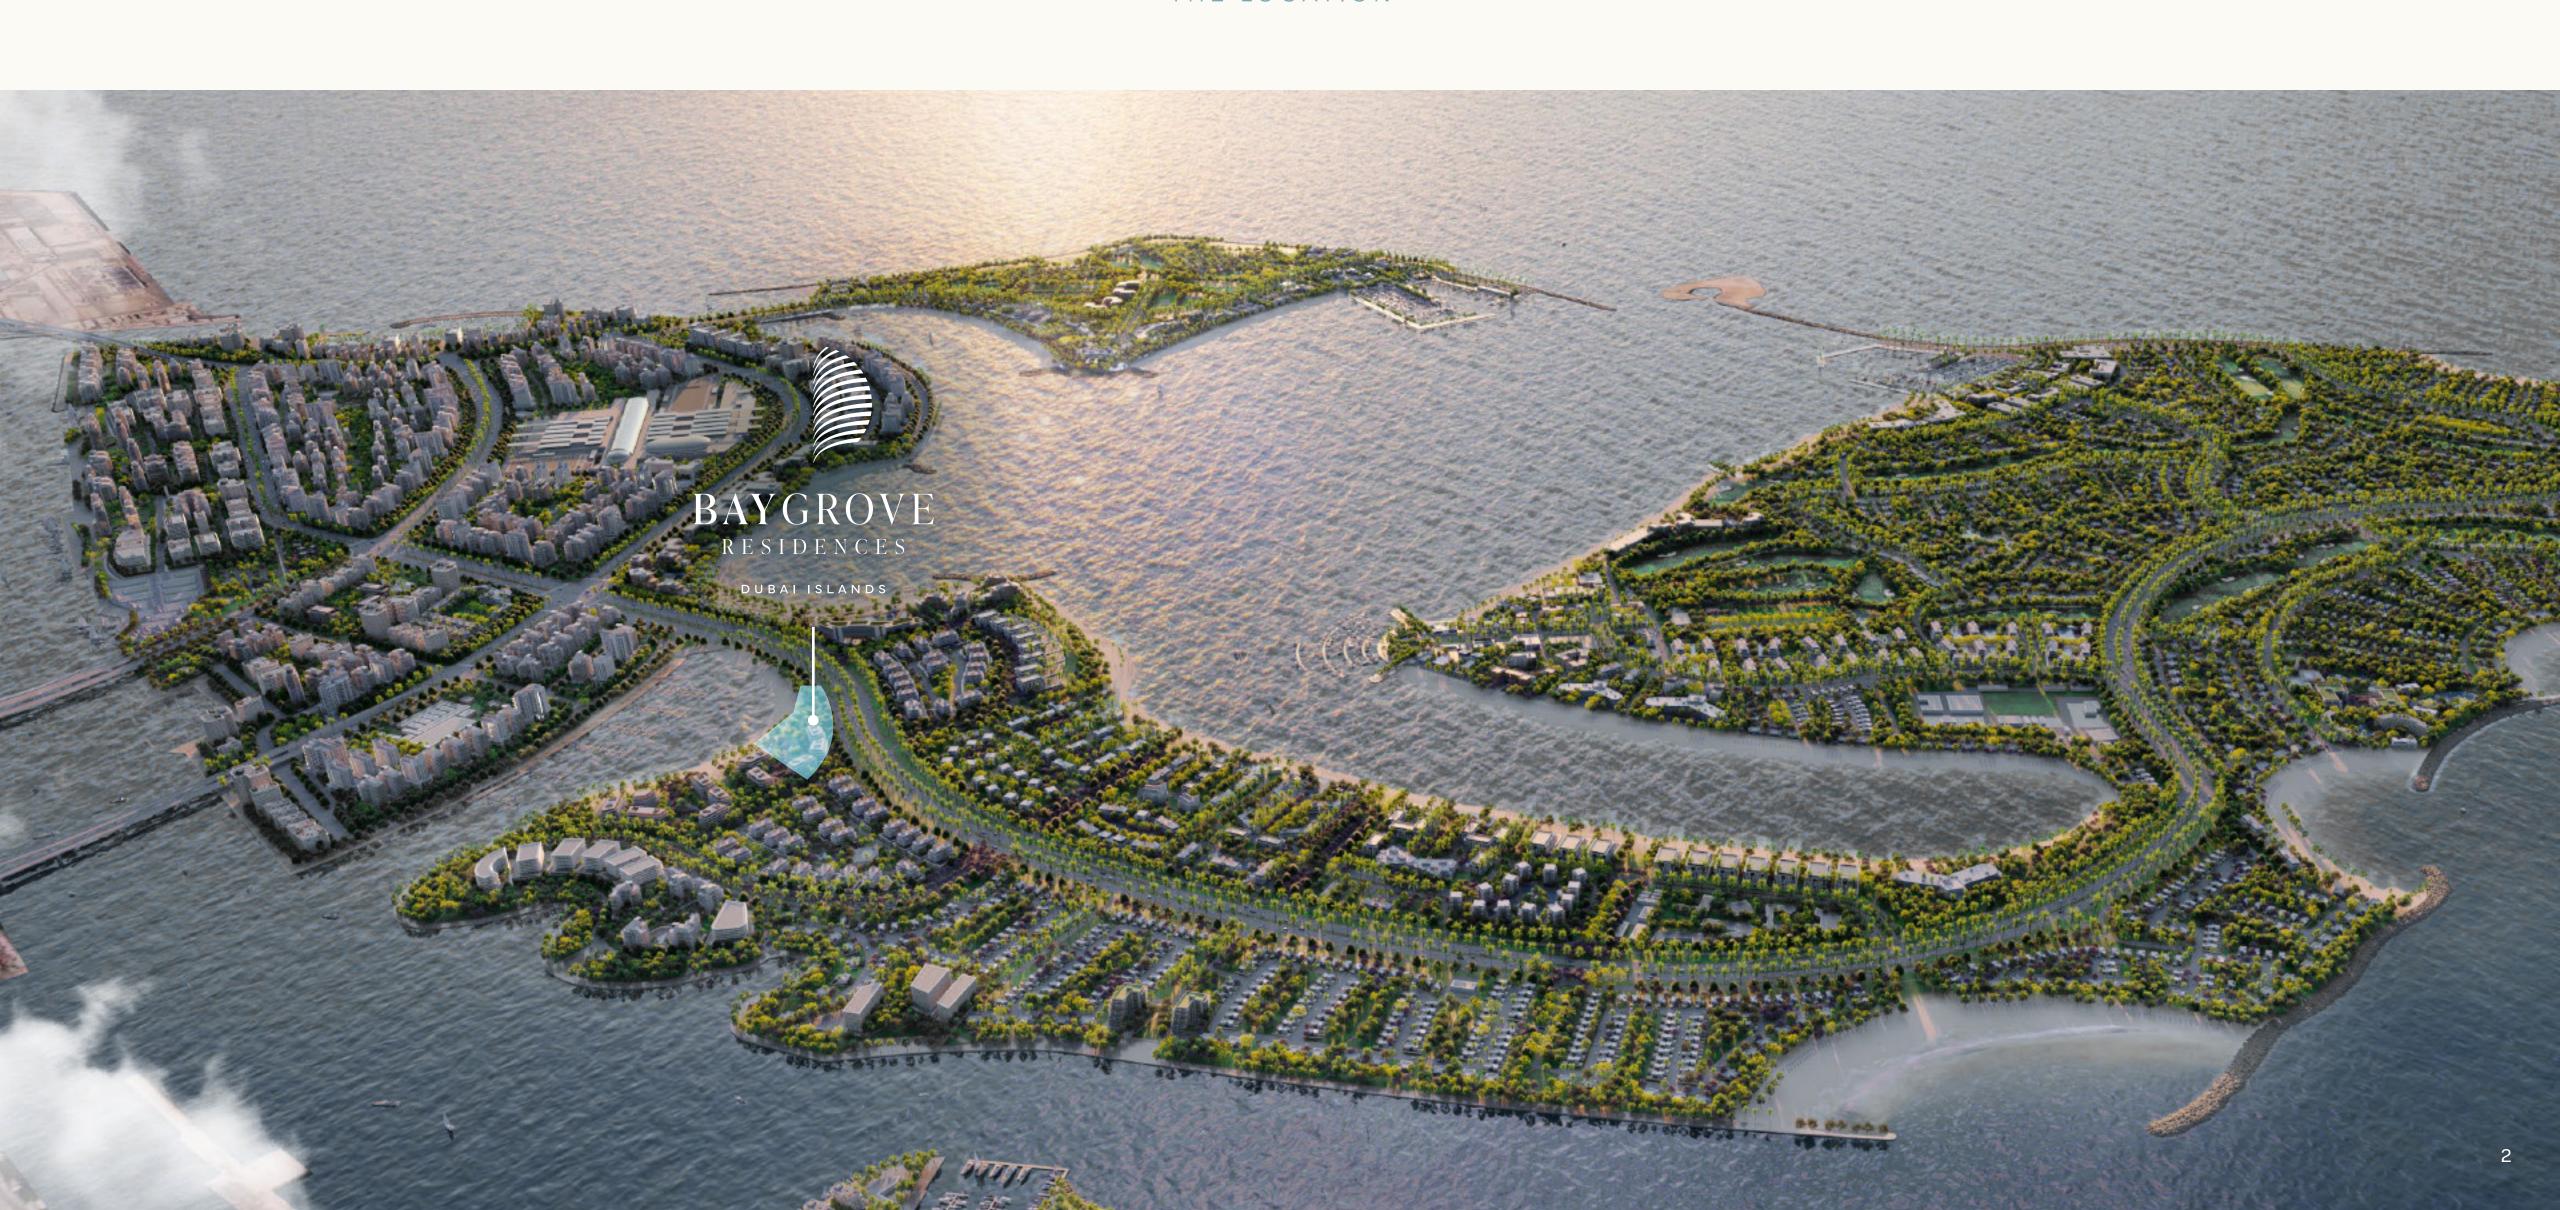

# my - Rhythm

THE LOCATION

NAKHEEL | DUBAI ISLANDS THE LOCATION

### ♠ Points of Interest

- Infinity Bridge: 6min / 6kms
- Port Rashid: 19min / 12kms
- Dubai International Airport: 18min / 13kms
- Downtown Dubai: 26min / 19kms
- · Al Mamzar Beach Park: 26min / 15kms

### Malls

- Burjuman Mall: 18min / 11kms
- Dubai Mall: 25min / 18kms

- · Victoria International School: 19min / 12kms
- Pristine Private School Main Campus: 14min / 10kms
- The Elite English School: 6min / 6kms
- The Apple International School Primary Campus: 16min / 11kms
- Swiss International Scientific School in Dubai:
  30min / 24kms
- · Safa British School: 26min / 20kms
- · Collegiate International School: 34min / 30kms

### Hospital

- Dubai Hospital: 8min / 6kms
- · Canadian Specialist Hospital: 10min / 7kms
- International Modern Hospital: 14min / 10kms
- · Clemenceau Medical Center Hospital: 22min / 17kms