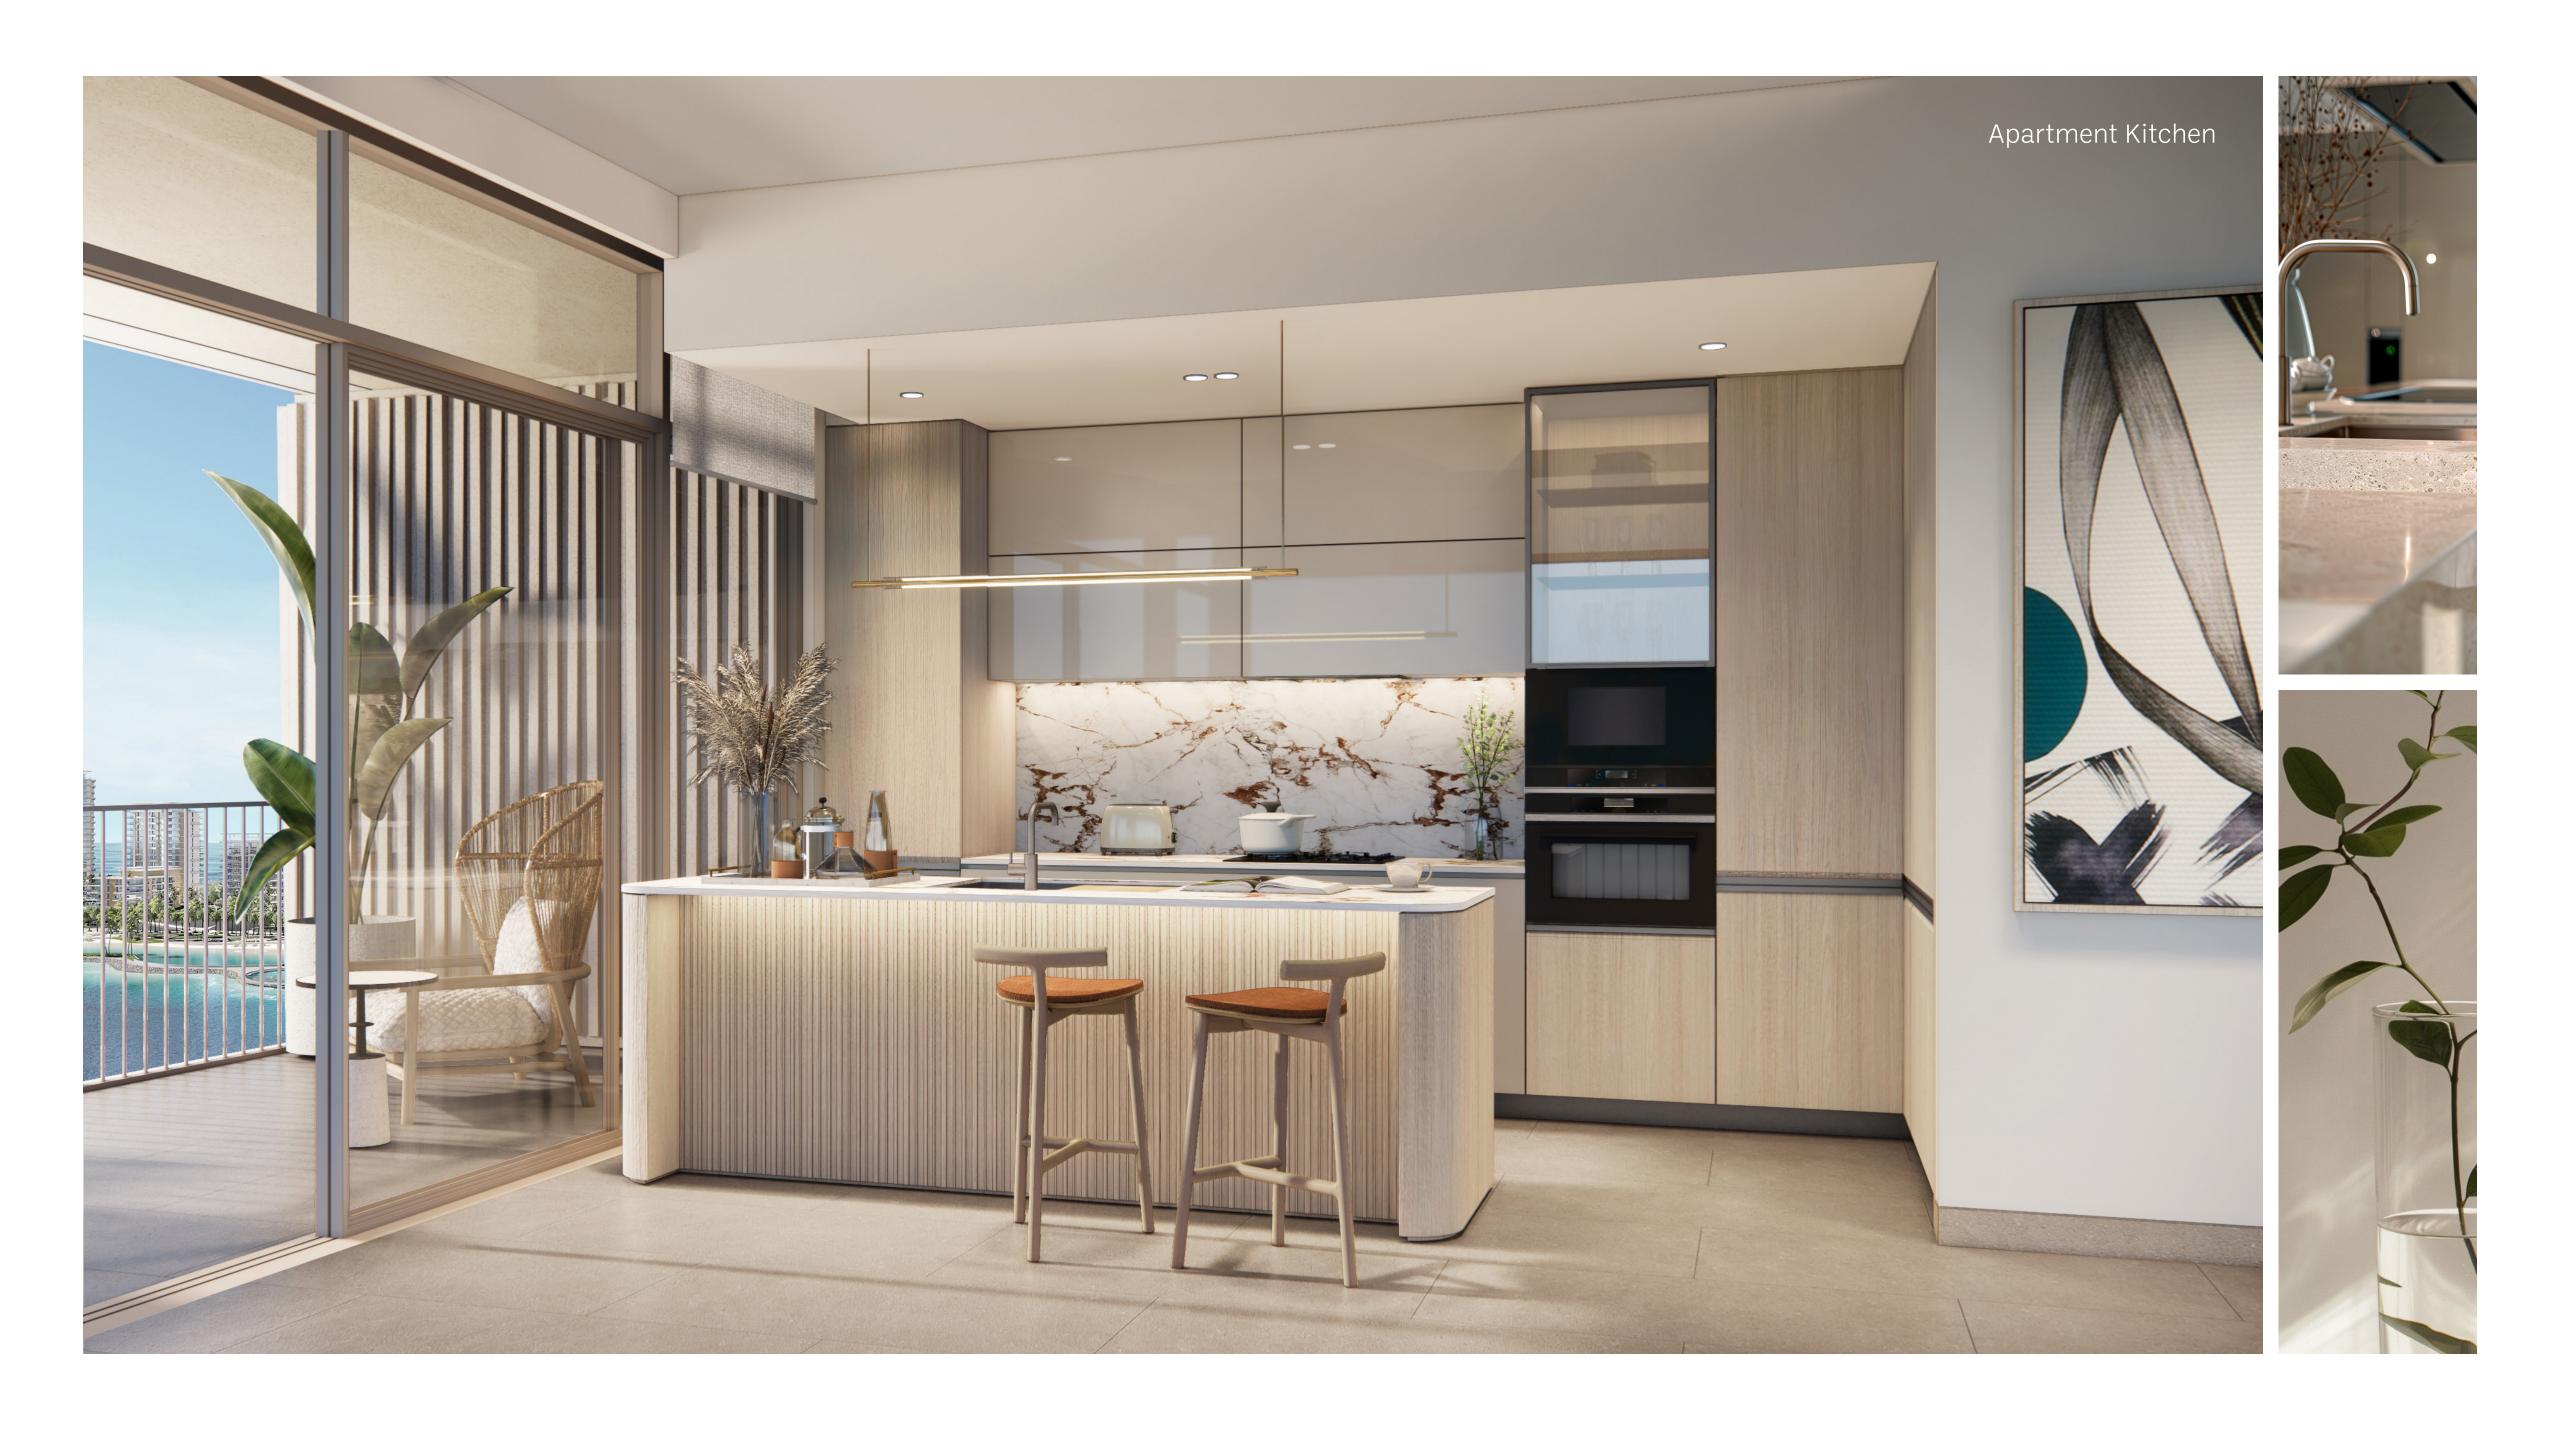

|
| 2 Bedroom with Maid    | 88       | 125                       | 165                         |
| 3 Bedroom              | 36       | 173                       | 215                         |
| 4 Bedroom - Penthouses | 4        | 256                       | 335                         |
| TOTAL APARTMENTS       | 296      |                           |                             |

### Parking offering

| 1 Bedroom          | 1 per unit        |
|--------------------|-------------------|
| 2 Bedroom          | <b>1</b> per unit |
| 3 Bedroom          | 2 per unit        |
| 4 Bedroom - Duplex | 3 per unit        |







## my - View

THE INTERIORS





NAKHEEL | DUBAI ISLANDS THE INTERIORS

#### USPS OF INTERIOR DESIGN









Units CONSIST OF ENSUITE TOILET







# my - Lifestyle

THE AMENITIES



NAKHEEL | DUBAI ISLANDS THE AMENITIES

#### PROJECT LANDSCAPE DETAILS



NAKHEEL | DUBAI ISLANDS THE AMENITIES

### List of amenities



ADULT POOL



KIDS' POOL



KIDS' PLAY AREA



FITNESS CENTRE











#### DISCOVER MORE

### BAYGROVE.NAKHEEL.COM

800 NAKHEEL NAKHEEL.COM

This publication is for illustrative purposes only. Some of the images shown in the document were developed with computer graphics technology (photorealistic rendering), with reference to details of the façade and elevations, common areas, private areas and interiors of the apartments, for the sole purpose of presenting a plan for future realization and/or the various, potential solutions following user customization. All furniture and art are represented for marketing and re