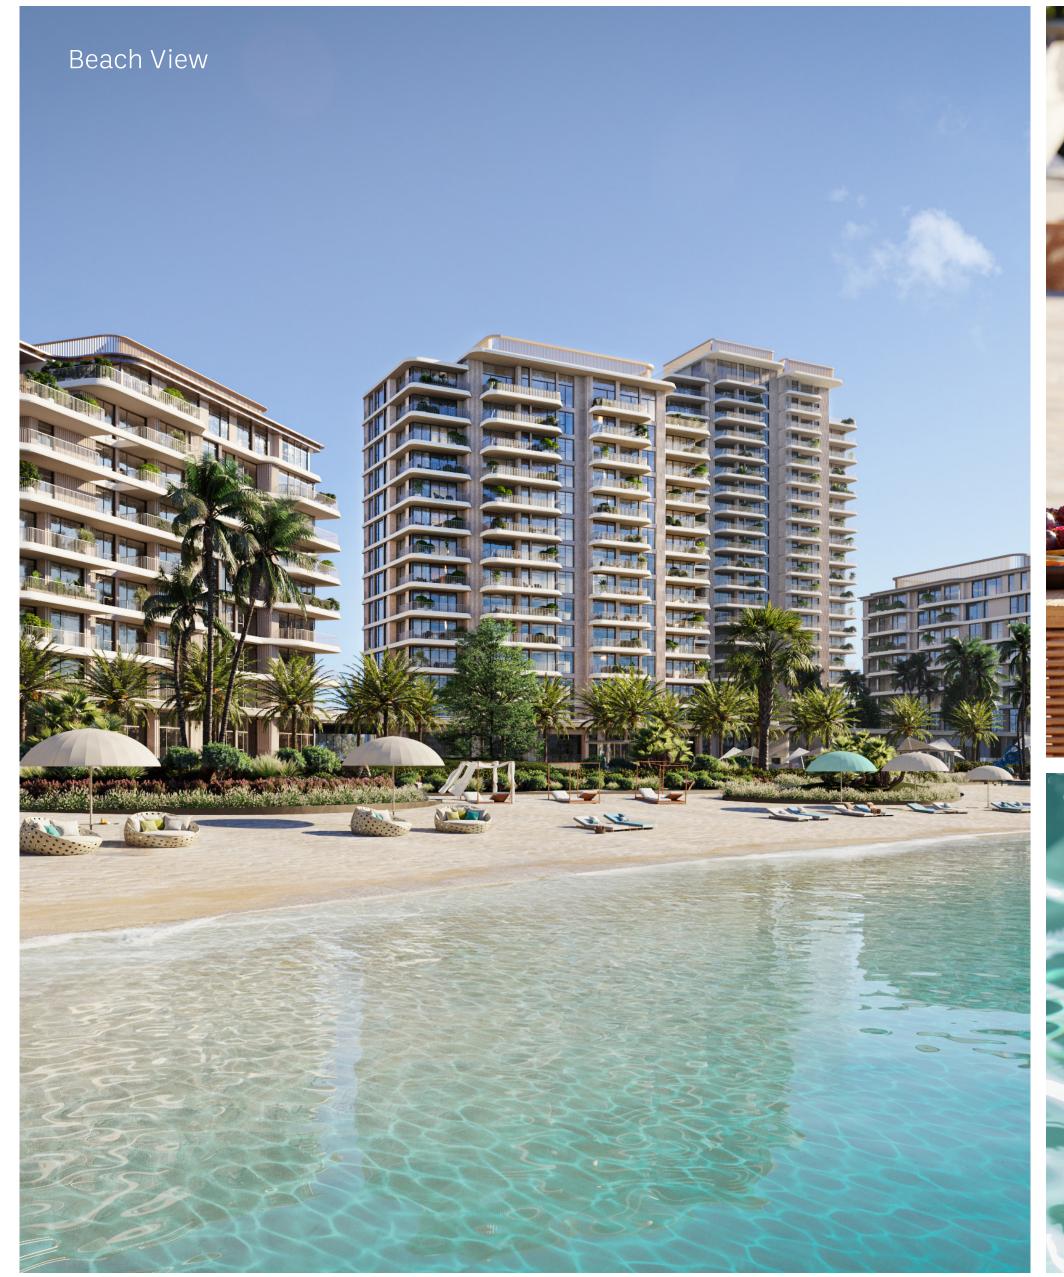

### NO. OF FLOORS/STOREYS G+7 to G+20

LENGTH OF BEACH: 500 m

|                        | QUANTITY | SUITE SQM<br>(NO BALCONY) | TOTAL SQM<br>(WITH BALCONY) |
|------------------------|----------|---------------------------|-----------------------------|
| 1 Bedroom              | 108      | 73                        | 82                          |
| 2 Bedroom without Maid | 60       | 104                       | 127                         |
| 2 Bedroom with Maid    | 88       | 125                       | 165                         |
| 3 Bedroom              | 36       | 173                       | 215                         |
| 4 Bedroom - Penthouses | 4        | 256                       | 335                         |
| TOTAL APARTMENTS       | 296      |                           |                             |