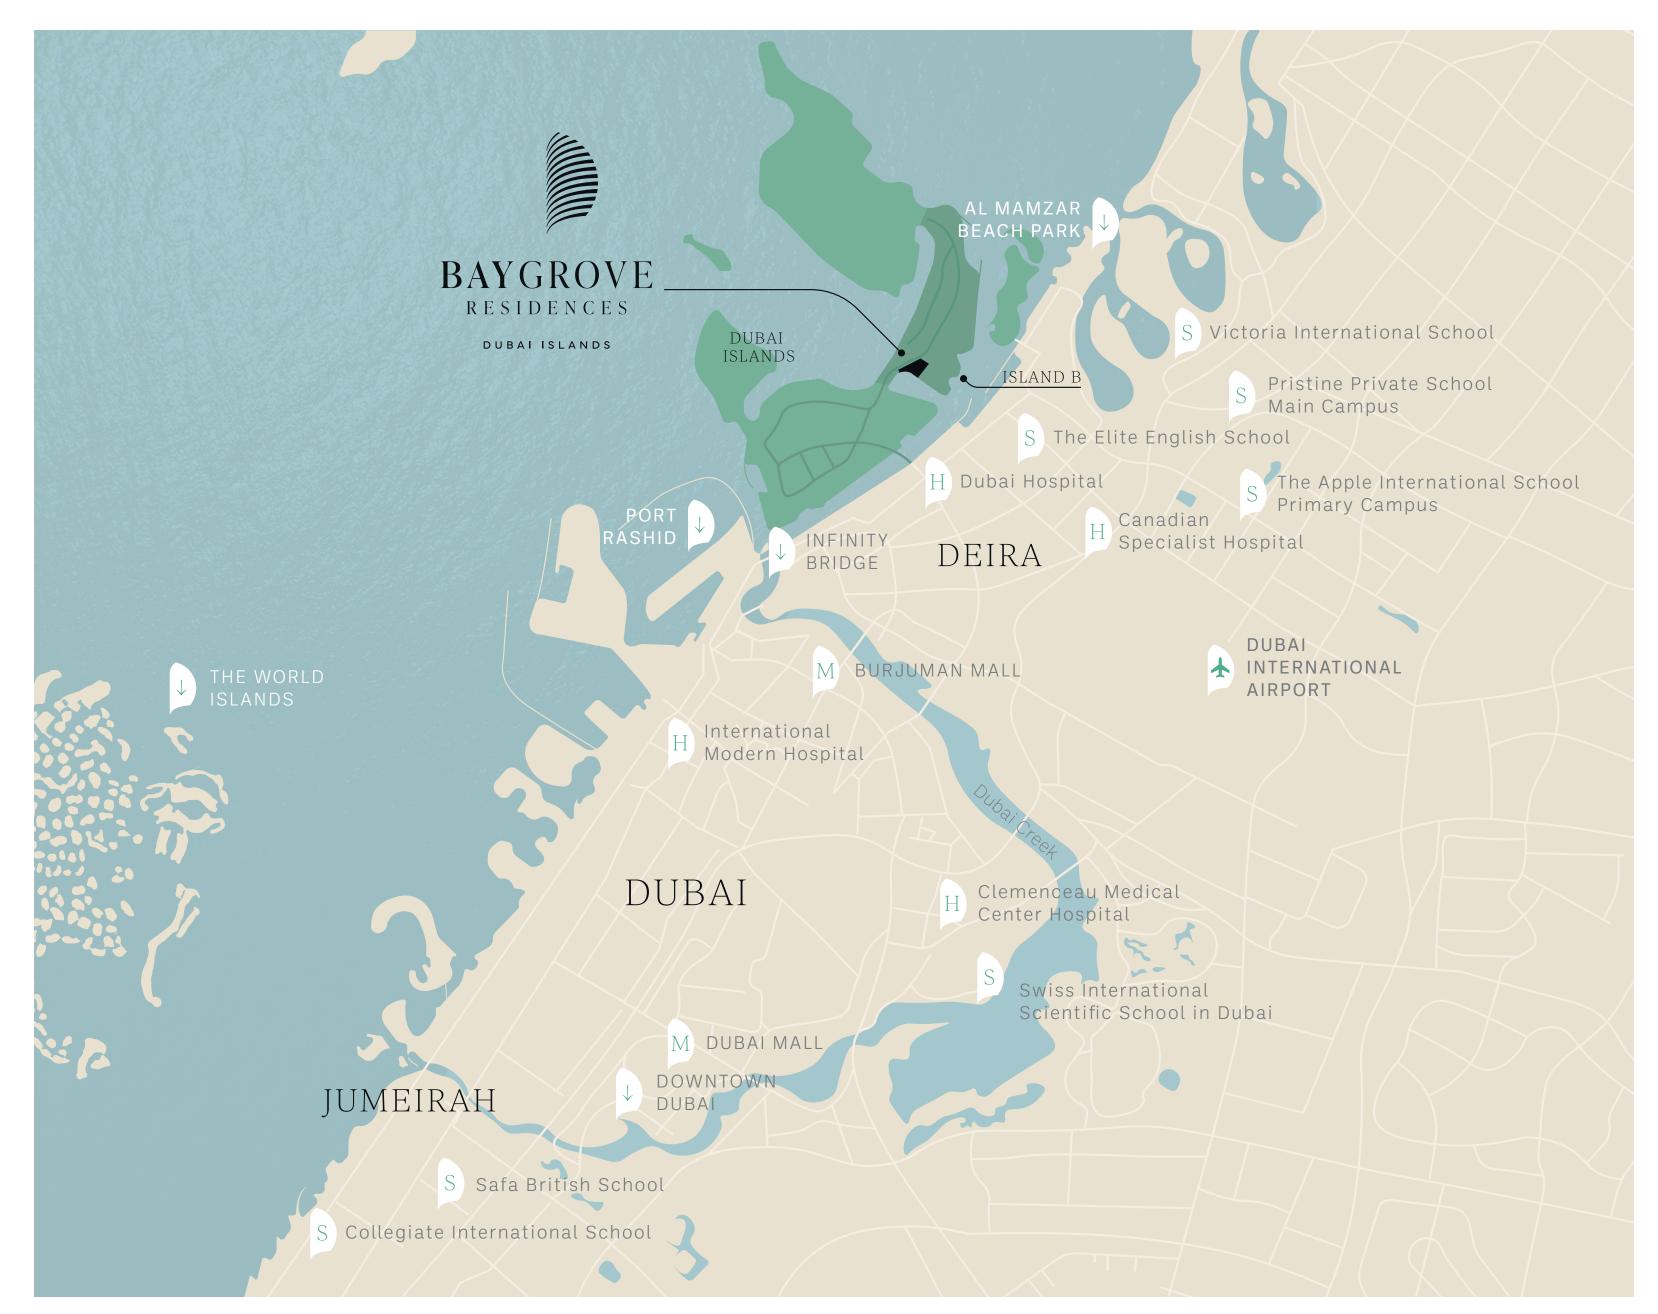

### ♠ Points of Interest

- Infinity Bridge: 6min / 6kms
- Port Rashid: 19min / 12kms
- Dubai International Airport: 18min / 13kms
- Downtown Dubai: 26min / 19kms
- · Al Mamzar Beach Park: 26min / 15kms

### Malls

- Burjuman Mall: 18min / 11kms
- Dubai Mall: 25min / 18kms

- · Victoria International School: 19min / 12kms
- Pristine Private School Main Campus: 14min / 10kms
- The Elite English School: 6min / 6kms
- The Apple International School Primary Campus: 16min / 11kms
- Swiss International Scientific School in Dubai:
  30min / 24kms
- · Safa British School: 26min / 20kms
- · Collegiate International School: 34min / 30kms

### Hospital

- Dubai Hospital: 8min / 6kms
- · Canadian Specialist Hospital: 10min / 7kms
- International Modern Hospital: 14min / 10kms
- · Clemenceau Medical Center Hospital: 22min / 17kms