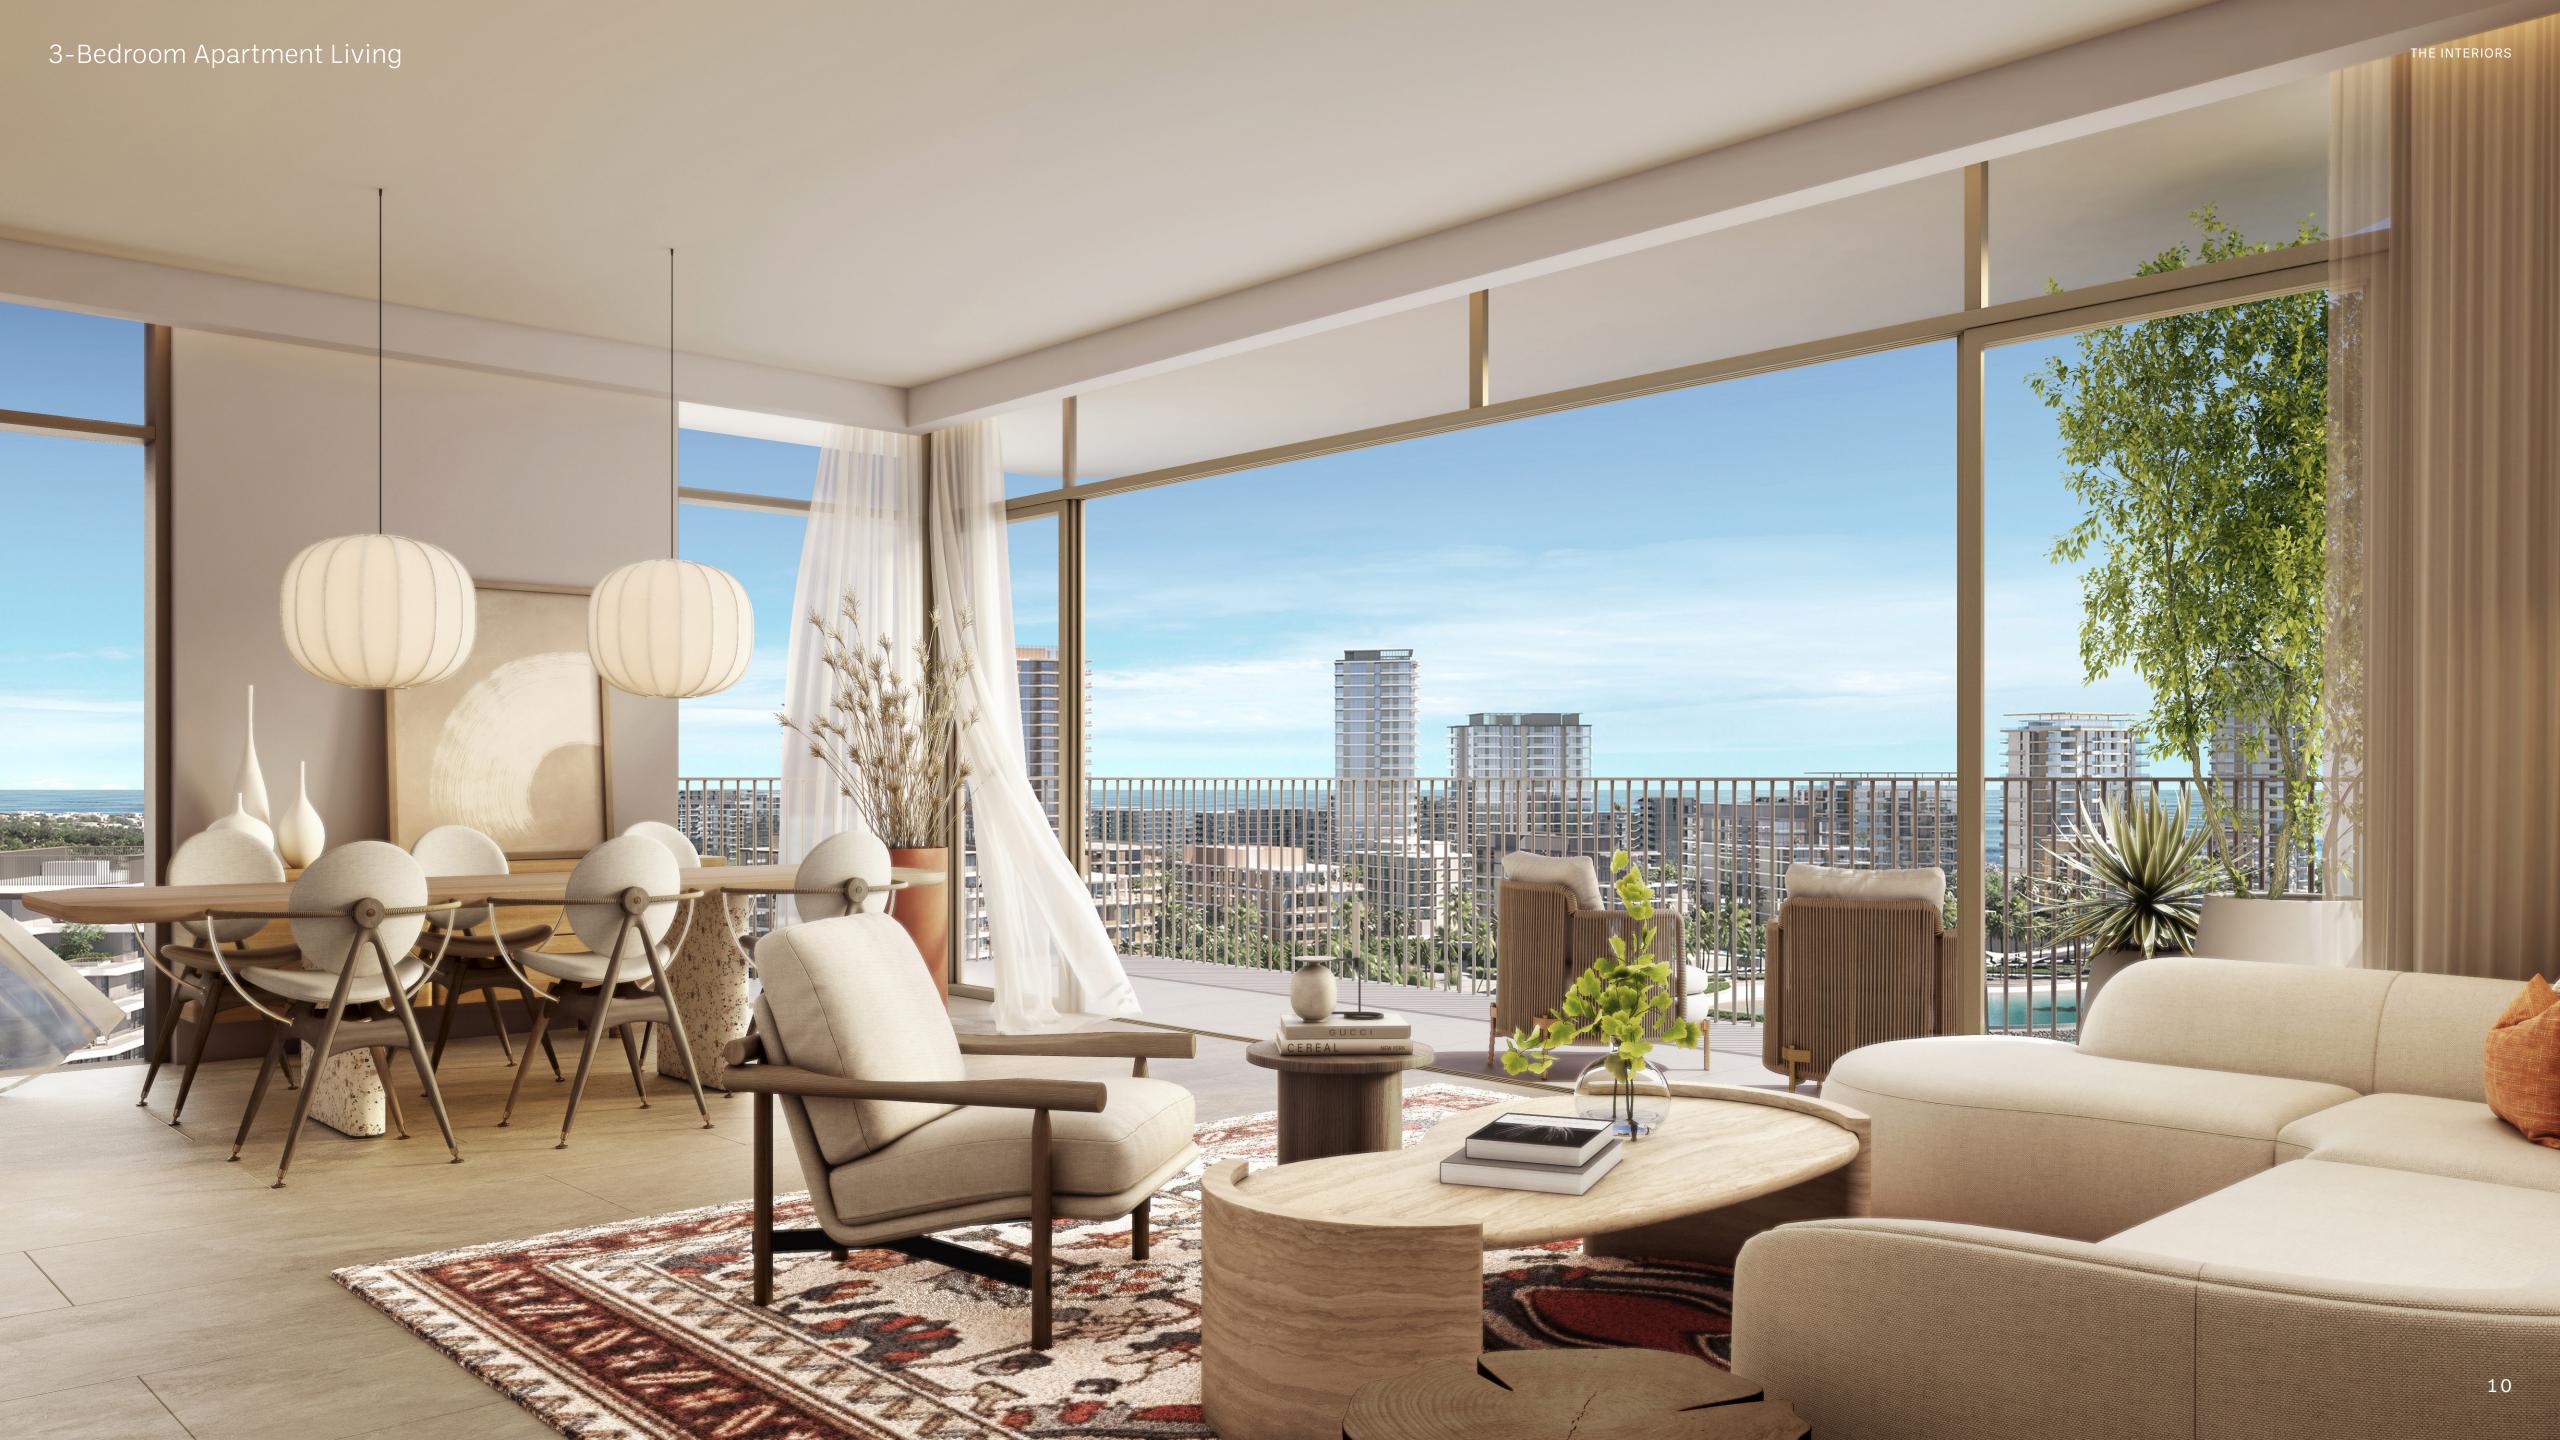

7                         |
| 2 Bedroom with Maid    | 88       | 125                       | 165                         |
| 3 Bedroom              | 36       | 173                       | 215                         |
| 4 Bedroom - Penthouses | 4        | 256                       | 335                         |
| TOTAL APARTMENTS       | 296      |                           |                             |

### Parking offering

| 1 Bedroom          | 1 per unit        |
|--------------------|-------------------|
| 2 Bedroom          | <b>1</b> per unit |
| 3 Bedroom          | 2 per unit        |
| 4 Bedroom - Duplex | 3 per unit        |







## my - View

THE INTERIORS





NAKHEEL | DUBAI ISLANDS THE INTERIORS

#### USPS OF INTERIOR DESIGN









Units CONSIST OF ENSUITE TOILET







# my - Lifestyle

THE AMENITIES



NAKHEEL | DUBAI ISLANDS THE AMENITIES

#### PROJECT LANDSCAPE DETAILS



NAKHEEL | DUBAI ISLANDS THE AMENITIES

### List of amenities



ADULT POOL



KIDS' POOL



KIDS' PLAY AREA



FITNESS CENTRE











#### DISCOVER MORE

### BAYGROVE.NAKHEEL.COM

800 NAKHEEL NAKHEEL.COM

This publication is for illustrative purposes only. Some of the images shown in the document were developed with computer graphics technology (photorealistic rendering), with reference to details of the façade and elevations, common areas, private areas and interiors of the apartments, for the sole purpose of presenting a plan for future realization and/or the various, potential solutions following user customization. All furniture and art are represented for marketing and