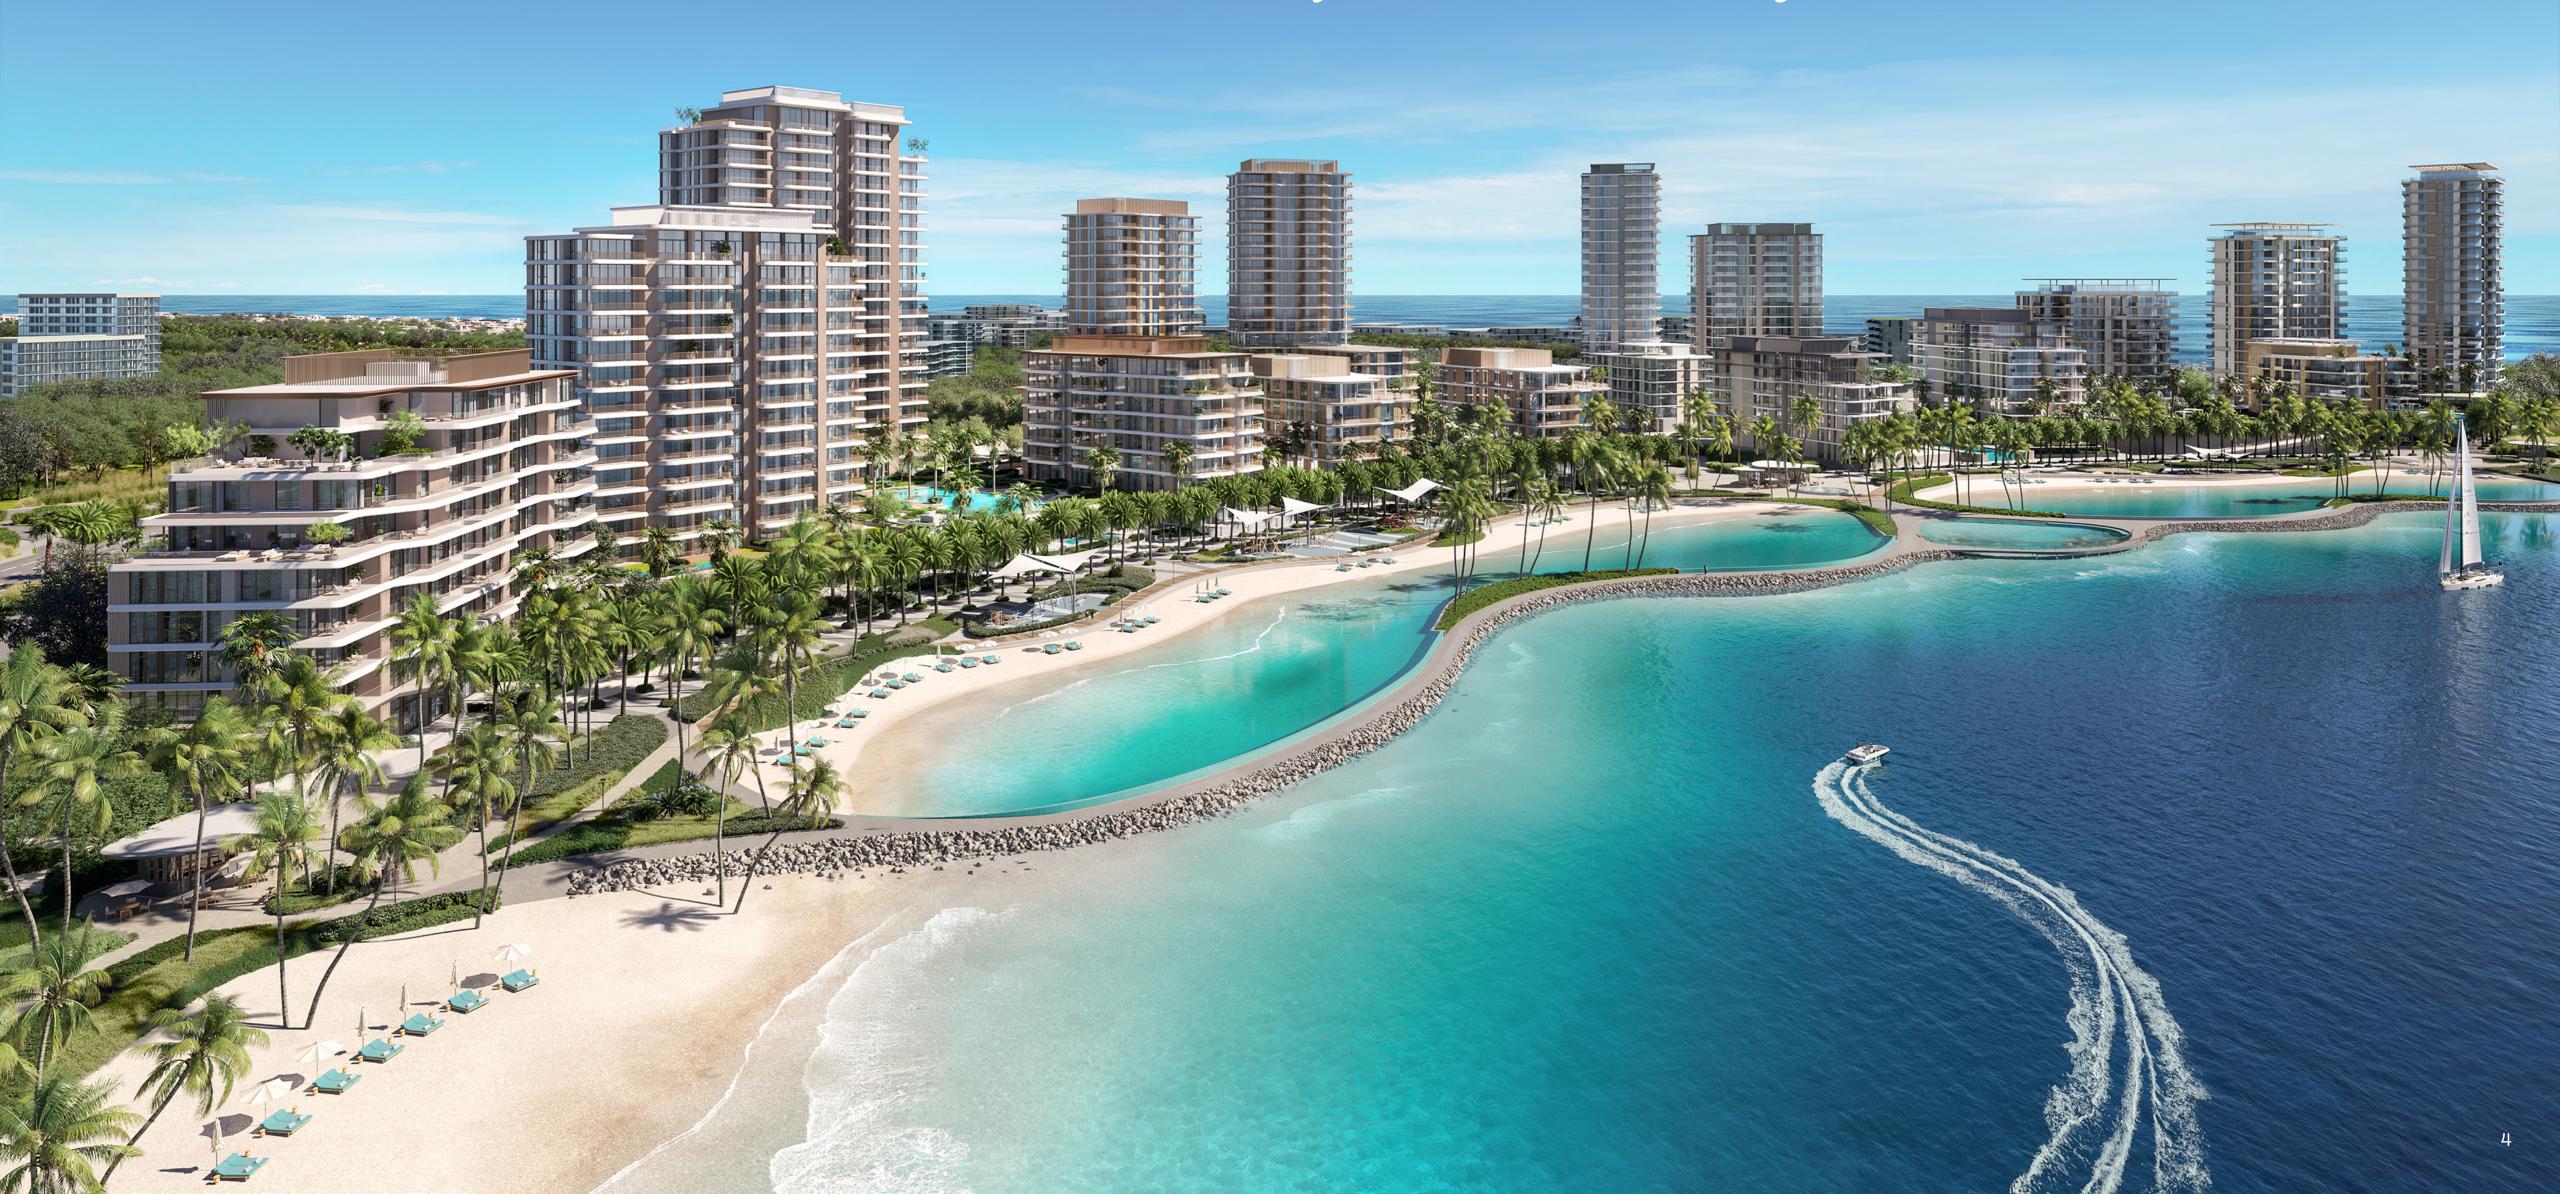

#### USPS OF EXTERIOR DESIGN

NAKHEEL | DUBAI ISLANDS THE LOCATION

#### BAY GROVE RESIDENCES

### NO. OF FLOORS/STOREYS G+7 to G+20

LENGTH OF BEACH: 500 m

|                        | QUANTITY | SUITE SQM<br>(NO BALCONY) | TOTAL SQM<br>(WITH BALCONY) |
|------------------------|----------|---------------------------|-----------------------------|
| 1 Bedroom              | 108      | 73                        | 82                          |
| 2 Bedroom without Maid | 60       | 104                       | 127                         |
| 2 Bedroom with Maid    | 88       | 125                       | 165                         |
| 3 Bedroom              | 36       | 173                       | 215                         |
| 4 Bedroom - Penthouses | 4        | 256                       | 335                         |
| TOTAL APARTMENTS       | 296      |                           |                             |