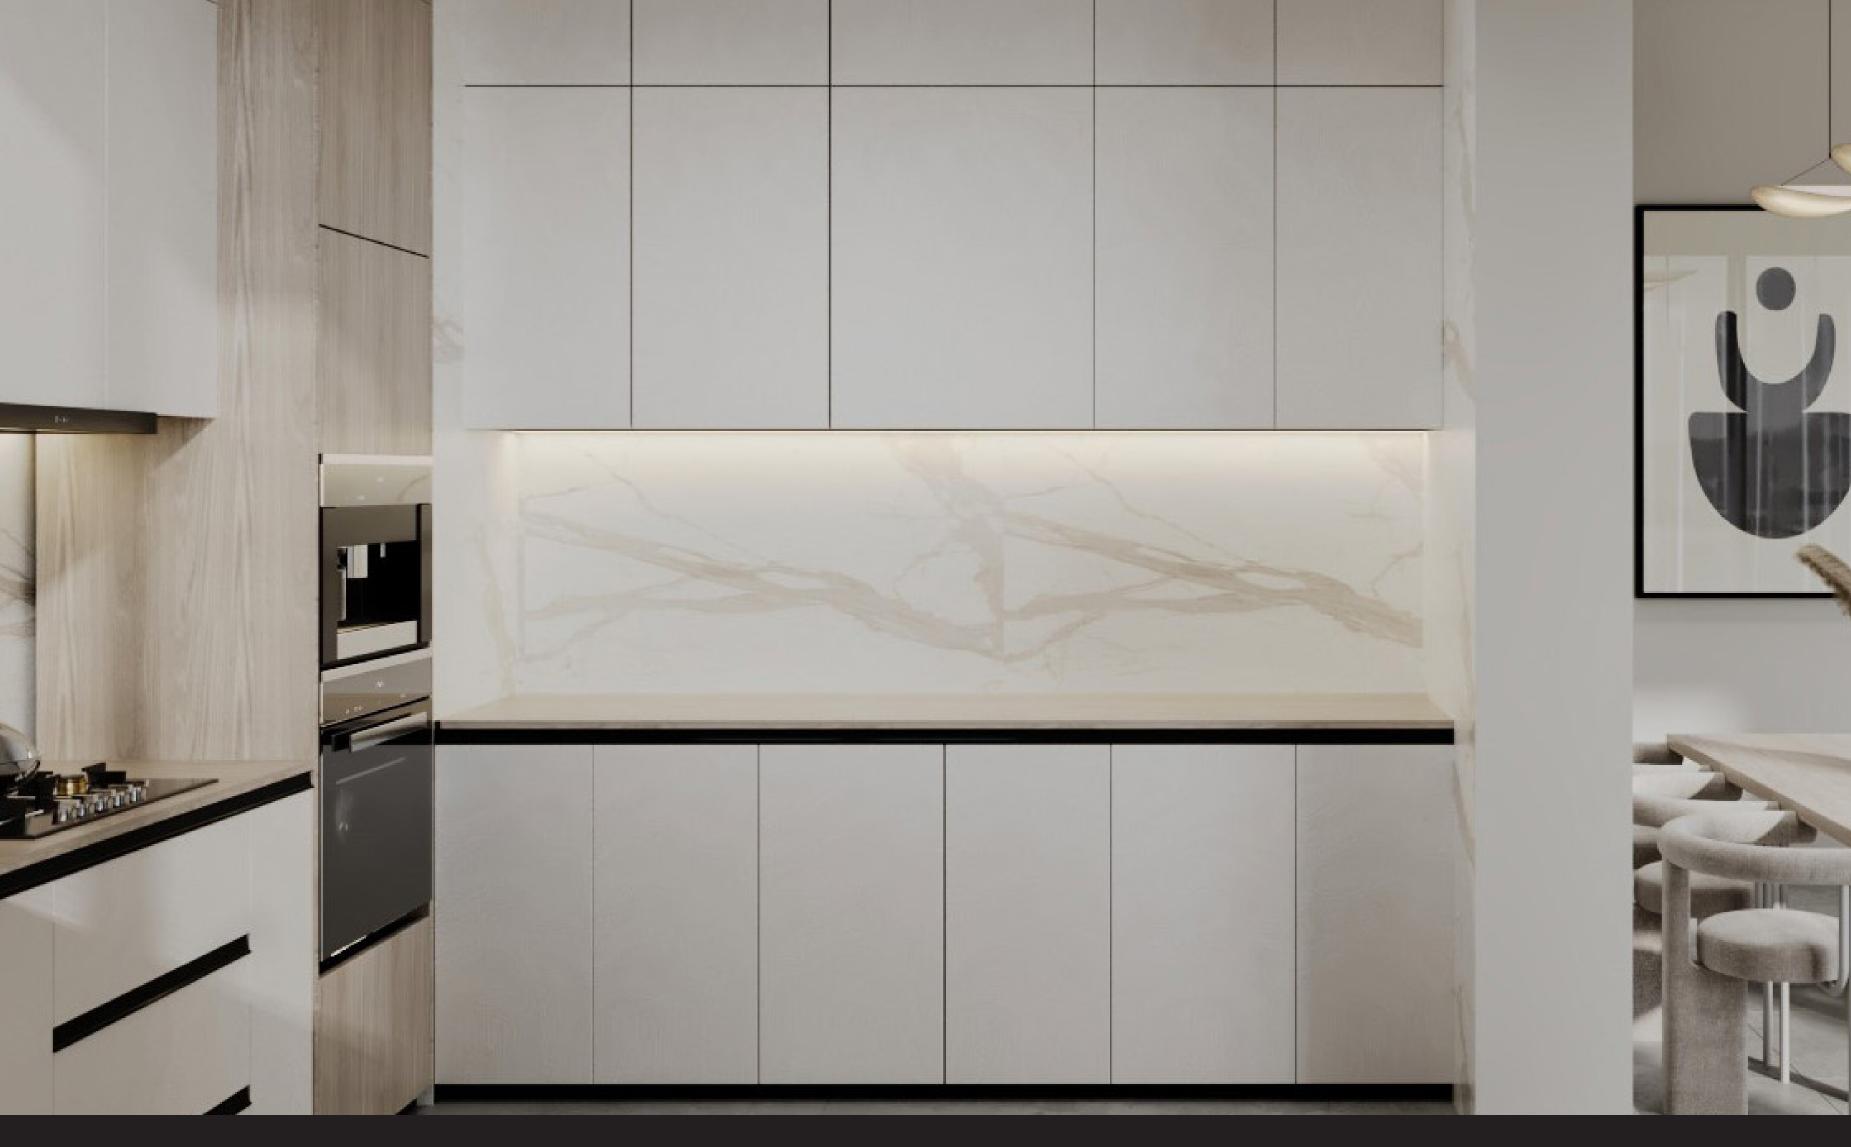

### DIGITAL MOODBOARD

- 1. Travertine Boad in Reception
- 2. Modular Kitchen Carcass
- 3. Kitchen Cupboards
- 4. Kitchen Counter Top
- 5. Backsplash Bathroom
- 6. Main Door Finish
- 7. Wardrobes and Washroom Cabinets
- 7. Room Door Finish
- 8. General Flooring and wall porcilene
- 9. Wardrobes Glass Finish