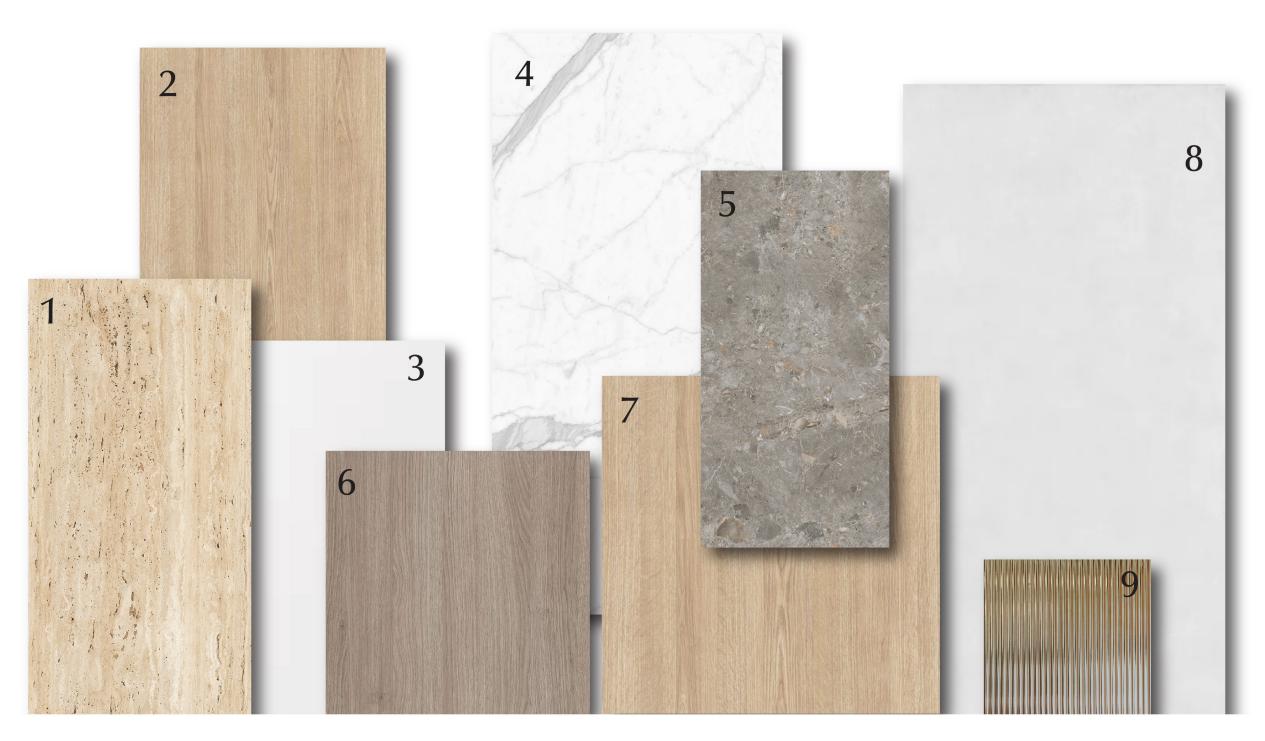

### DIGITAL MOODBOARD

- 1. Travertine Boad in Reception
- 2. Modular Kitchen Carcass
- 3. Kitchen Cupboards
- 4. Kitchen Counter Top
- 5. Backsplash Bathroom
- 6. Main Door Finish
- 7. Wardrobes and Washroom Cabinets
- 7. Room Door Finish
- 8. General Flooring and wall porcilene
- 9. Wardrobes Glass Finish