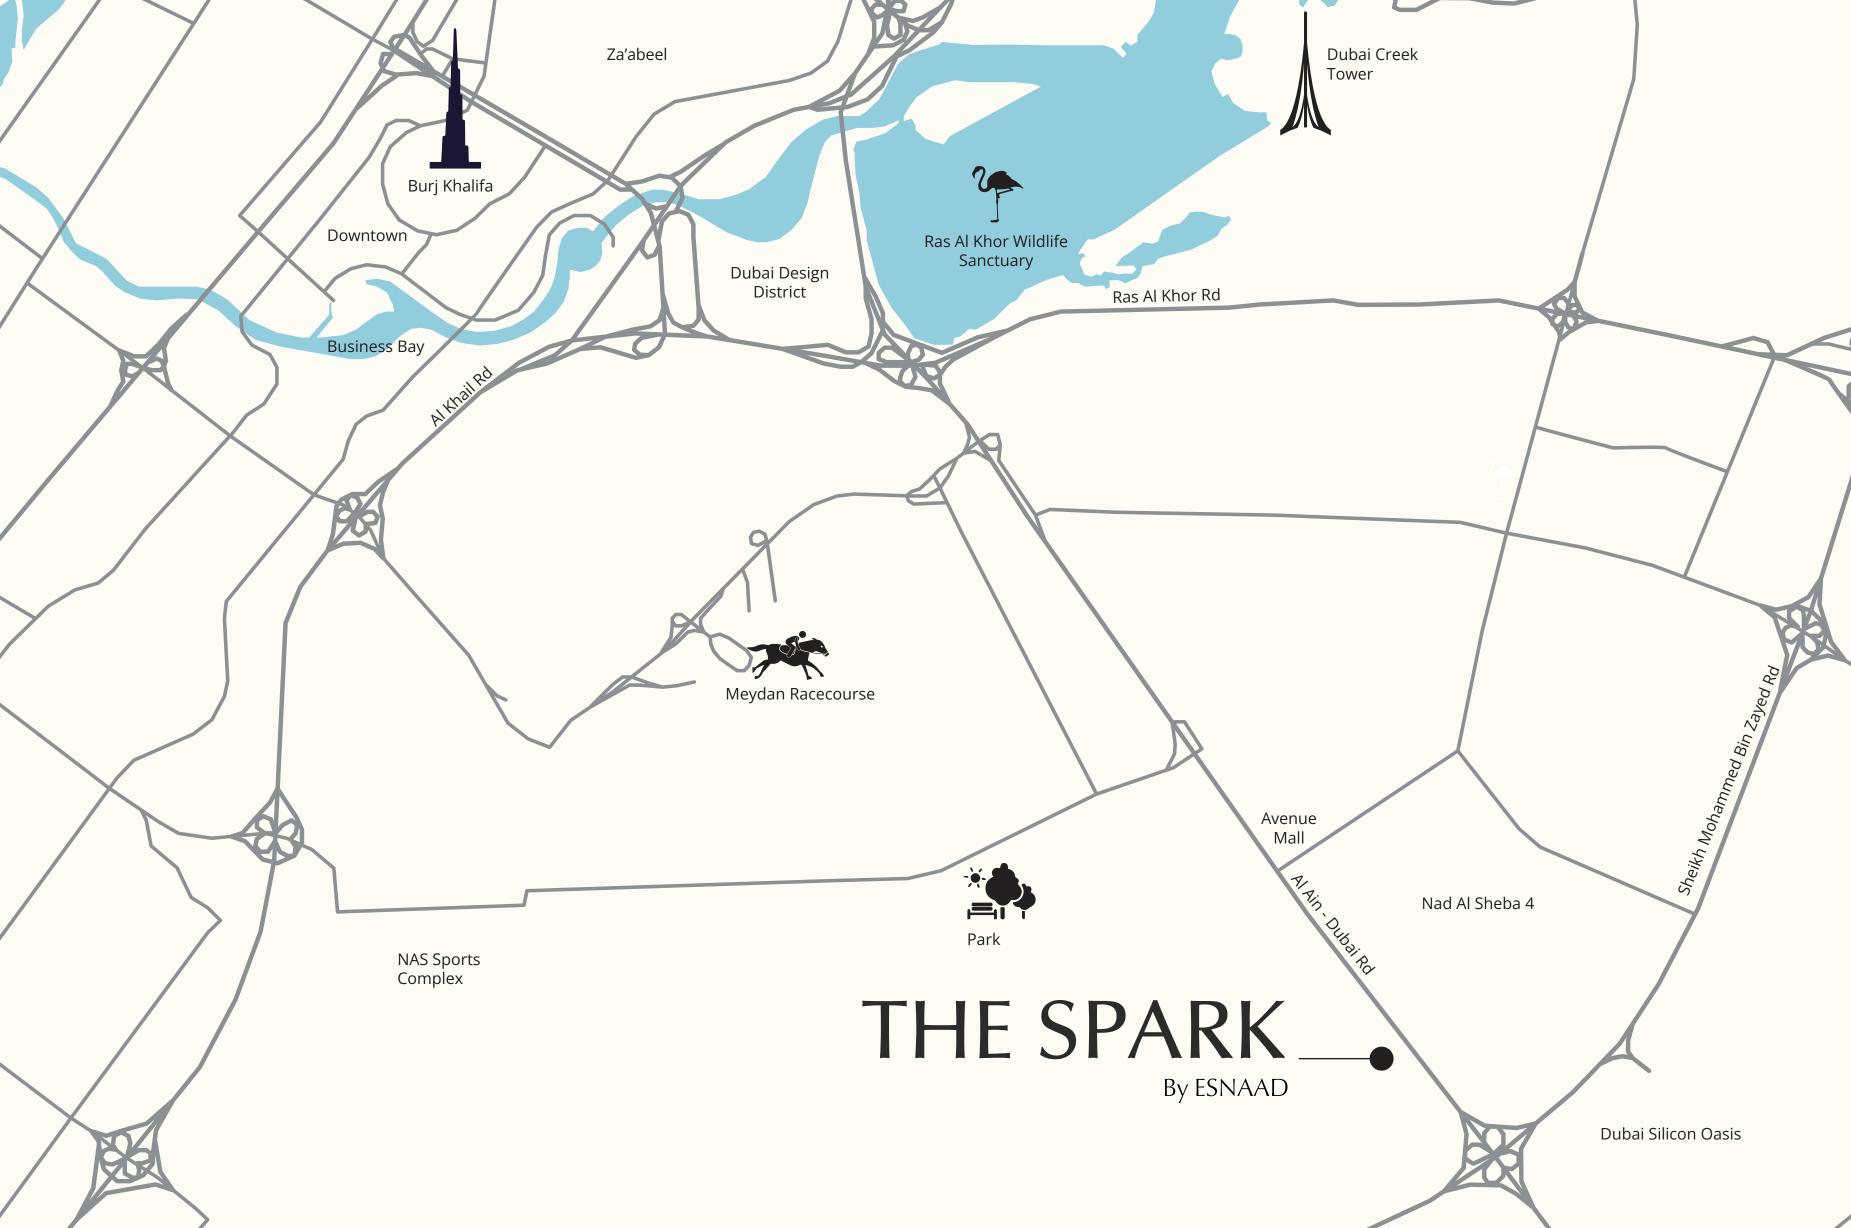

## The Location

Situated in the bustling heart of Dubai, The Spark by ESNAAD enjoys proximity to key landmarks and destinations, offering residents seamless access to the city's pulse. The location is strategically planned for practicality and value for money, ensuring residents are just minutes away from major landmarks such as:

Downtown Dubai: 12 minutes

**Dubai Mall: 12 minutes** 

**DIFC: 18 minutes** 

Meydan: 10 minutes

Kite Beach: 22 minutes

Mall of the Emirates: 17 minutes

Dubai Marina: 20 minutes

DXB International Airport: 15 minutes