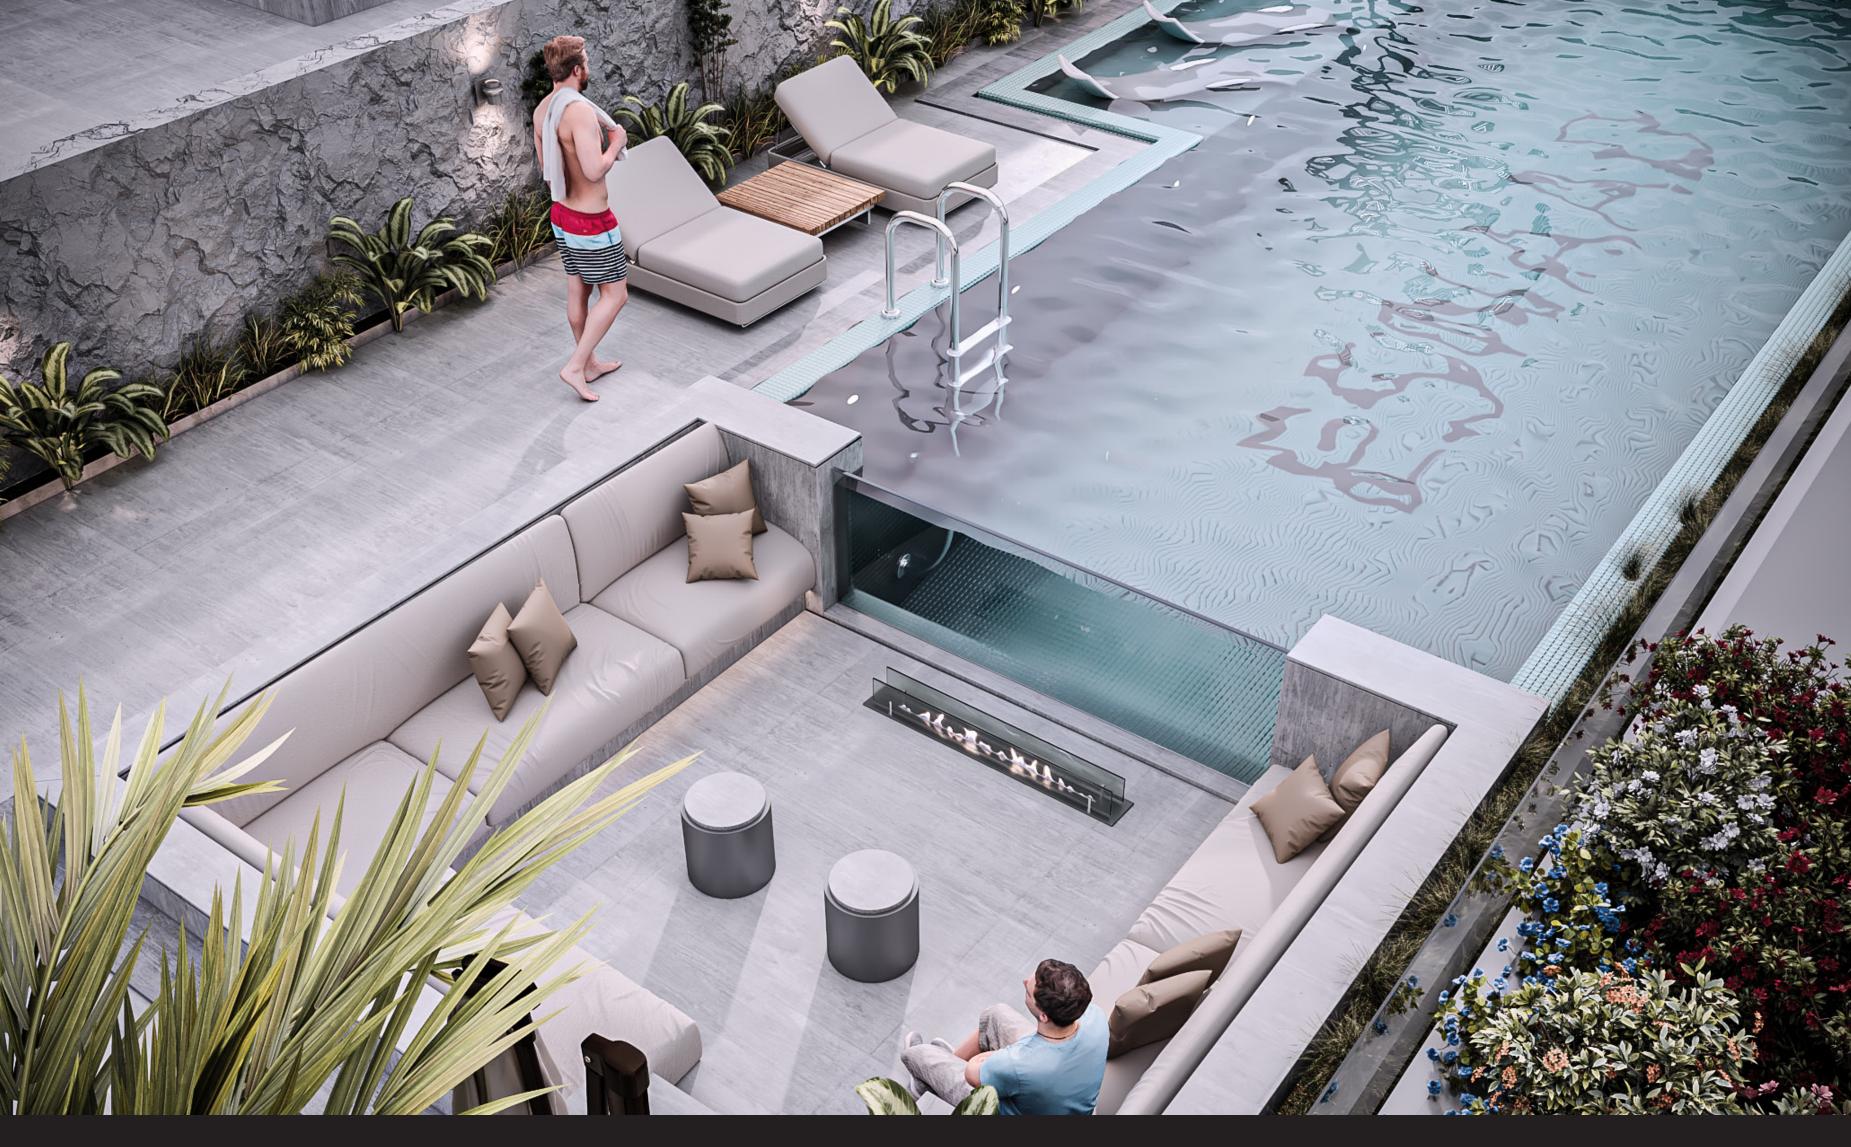

### Recreation & Lifestyle

Indulge in a lifestyle of luxury and well-being at The Spark by ESNAAD, where modern aesthetics seamlessly integrate with world-class amenities. Relax by our swimming pool, enjoy a comprehensive fitness routine in our state-of-the-art gym, and rejuvenate in the serene spa. Engage with neighbours in communal spaces, savour gourmet experiences at our exclusive café, and immerse yourself in lush greenery in our landscaped outdoor areas.

The Spark by ESNAAD fosters a sense of community with an entertainment hub, children's play area, and innovative features like bicycle parking and electric vehicle charging stations, promoting sustainable living. Experience a life where luxury meets leisure, creating a vibrant community where each moment is an invitation to live, connect, and thrive.

Swimming Pool

Gym

Co-working Space

Sauna & Steam Room

Entrance Lobby

Sunken Poolside Seating

Bicycle Parking

Electric Vehicle Charging Stations

Café

Live, Connect, Thrive: A Lifestyle Beyond Expectations

Wimming in Luxury: Opulent Facilities for Unmatched Comfort

Outdoor Bliss: A Relaxing Haven Next to the Sparkling Pool

Gym Luxe: Elevate Your Fitness Journey in Style