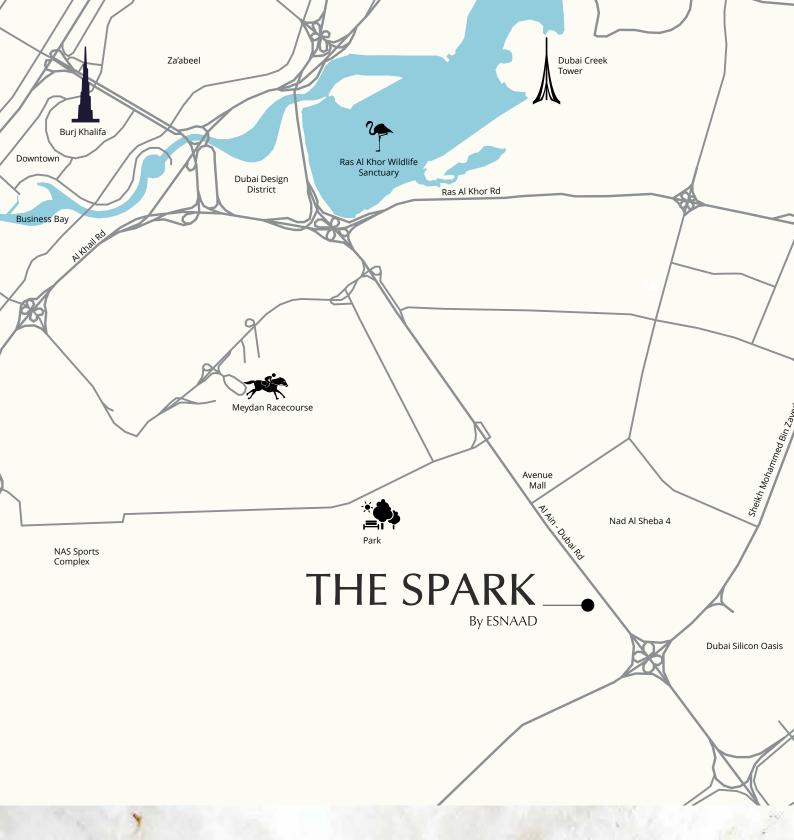

#### **NEARBY LOCATIONS**

Downtown Dubai: 12 minutes

Dubai Mall: 12 minutes

DIFC: 18 minutes

Meydan: 10 minutes

Kite Beach: 22 minutes

Mall of the Emirates: 17 minutes

**Dubai Marina: 20 minutes** 

**DXB International Airport: 15 minutes** 